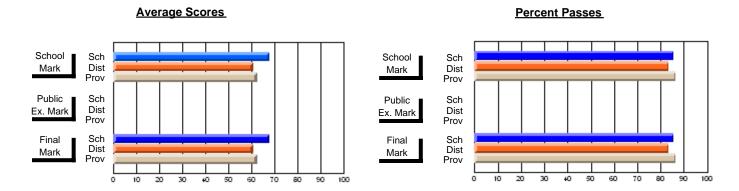

### District 4 - Eastern

#231 - Discovery Collegiate, Bonavista

Subject: Art

| # students in course: 22 | School<br>Mark | School<br>vs<br>District | School<br>vs<br>Province | Public<br>Exam<br>Mark | School<br>vs<br>District | School<br>vs<br>Province | Final<br>Mark | School<br>vs<br>District | School<br>vs<br>Province |
|--------------------------|----------------|--------------------------|--------------------------|------------------------|--------------------------|--------------------------|---------------|--------------------------|--------------------------|
| Average Score            |                |                          |                          |                        |                          |                          |               |                          |                          |
| School                   | 71.8           |                          |                          |                        |                          |                          | 71.8          |                          |                          |
| District                 | 71.7           | р                        | q                        |                        |                          |                          | 71.7          | р                        | q                        |
| Province                 | 72.5           |                          |                          |                        |                          |                          | 72.4          |                          |                          |
| Percent of Passes        |                |                          |                          |                        |                          |                          |               |                          |                          |
| School                   | 90.9           |                          |                          |                        |                          |                          | 90.9          |                          |                          |
| District                 | 95.0           | q                        | q                        |                        |                          |                          | 95.0          | q                        | q                        |
| Province                 | 93.6           |                          |                          |                        |                          |                          | 93.5          |                          |                          |