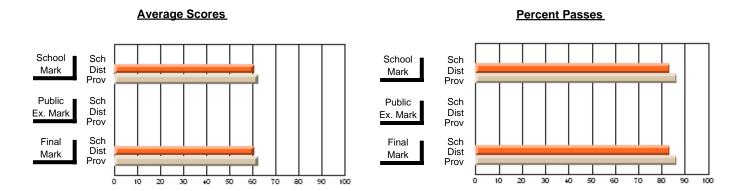

### District 4 - Eastern

#231 - Discovery Collegiate, Bonavista

Subject: French

| Course: FRENCH 3200     |                |                          |                          |                        |                          | School data has 5 or fewer students. Dat withheld for reasons of confidentiality. |               |                          |                          |  |  |
|-------------------------|----------------|--------------------------|--------------------------|------------------------|--------------------------|-----------------------------------------------------------------------------------|---------------|--------------------------|--------------------------|--|--|
| # students in course: 4 | School<br>Mark | School<br>vs<br>District | School<br>vs<br>Province | Public<br>Exam<br>Mark | School<br>vs<br>District | School<br>vs<br>Province                                                          | Final<br>Mark | School<br>vs<br>District | School<br>vs<br>Province |  |  |
| Average Score<br>School |                |                          |                          |                        |                          |                                                                                   |               |                          |                          |  |  |
| District                | 74.0           | q                        | q                        | 70.8                   | р                        | p                                                                                 | 72.5          | q                        | р                        |  |  |
| Province                | 73.5           |                          |                          | 68.5                   |                          |                                                                                   | 71.0          |                          |                          |  |  |
| Percent of Passes       |                |                          |                          |                        |                          |                                                                                   |               |                          |                          |  |  |
| School                  |                |                          |                          |                        |                          |                                                                                   |               |                          |                          |  |  |
| District                | 98.4           | р                        | р                        | 93.5                   | р                        | p                                                                                 | 98.5          | p                        | p                        |  |  |
| Province                | 96.9           |                          |                          | 90.0                   |                          |                                                                                   | 96.7          |                          |                          |  |  |