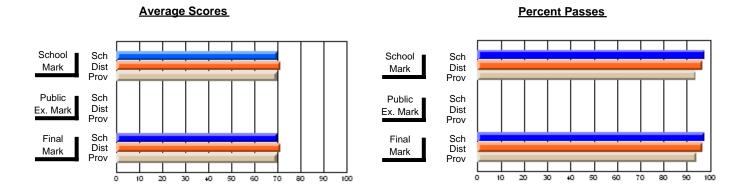

### District 4 - Eastern

#231 - Discovery Collegiate, Bonavista

**Subject: Technology Education** 

| # students in course: 19 | School<br>Mark | School<br>vs<br>District | School<br>vs<br>Province | Public<br>Exam<br>Mark | School<br>vs<br>District | School<br>vs<br>Province | Final<br>Mark | School<br>vs<br>District | School<br>vs<br>Province |
|--------------------------|----------------|--------------------------|--------------------------|------------------------|--------------------------|--------------------------|---------------|--------------------------|--------------------------|
| Average Score            | Mark           | District                 | 1 TOVINCE                | Mark                   | District                 | TTOVITCE                 | Mark          | District                 | TTOVINCE                 |
| School                   | 65.3           |                          |                          |                        |                          |                          | 65.3          |                          |                          |
| District                 | 69.6           | q                        | q                        |                        |                          |                          | 69.6          | q                        | q                        |
| Province                 | 70.7           | •                        | Ť                        |                        |                          |                          | 70.7          | Ť                        | •                        |
| Percent of Passes        |                |                          |                          |                        |                          |                          |               |                          |                          |
| School                   | 78.9           |                          |                          |                        |                          |                          | 78.9          |                          |                          |
| District                 | 93.3           | q                        | q                        |                        |                          |                          | 93.3          | q                        | q                        |
| Province                 | 93.3           |                          |                          |                        |                          |                          | 93.4          |                          |                          |