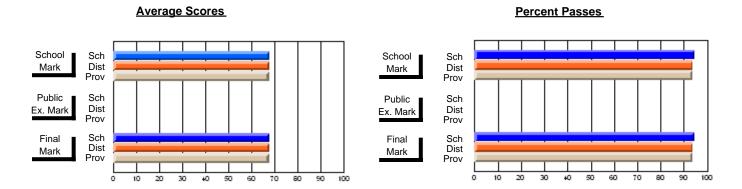

### District 4 - Eastern

#231 - Discovery Collegiate, Bonavista

Subject: French

| # students in course: 21 | School<br>Mark | School<br>vs<br>District | School<br>vs<br>Province | Public<br>Exam<br>Mark | School<br>vs<br>District | School<br>vs<br>Province | Final<br>Mark | School<br>vs<br>District | School<br>vs<br>Province |
|--------------------------|----------------|--------------------------|--------------------------|------------------------|--------------------------|--------------------------|---------------|--------------------------|--------------------------|
| Average Score            | Iviai K        | District                 | 1 TOVINCE                | IVIAIR                 | District                 | FIOVILICE                | Walk          | District                 | FIOVILICE                |
| School                   | 86.9           |                          |                          |                        |                          |                          | 86.9          |                          |                          |
| District                 | 87.4           | q                        | р                        |                        |                          |                          | 87.4          | q                        | р                        |
| Province                 | 85.2           | •                        | Ť                        |                        |                          |                          | 85.2          | •                        |                          |
| Percent of Passes        |                |                          |                          |                        |                          |                          |               |                          |                          |
| School                   | 100.0          |                          |                          |                        |                          |                          | 100.0         |                          |                          |
| District                 | 100.0          | р                        | р                        |                        |                          |                          | 100.0         | p                        | р                        |
| Province                 | 100.0          |                          |                          |                        |                          |                          | 100.0         |                          |                          |