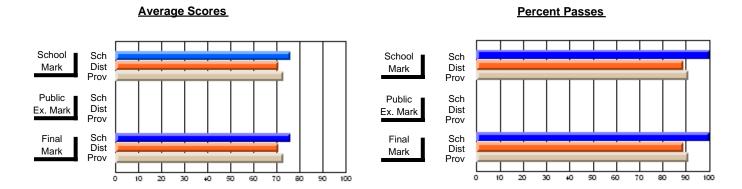

### District 4 - Eastern

#231 - Discovery Collegiate, Bonavista

Subject: French

| Course: FRENCH 3201      |                  |                          |                          |                        |                          |                          |          |                     |                          |                          |
|--------------------------|------------------|--------------------------|--------------------------|------------------------|--------------------------|--------------------------|----------|---------------------|--------------------------|--------------------------|
| # students in course: 19 | School<br>Mark   | School<br>vs<br>District | School<br>vs<br>Province | Public<br>Exam<br>Mark | School<br>vs<br>District | School<br>vs<br>Province |          | Final<br>Mark       | School<br>vs<br>District | School<br>vs<br>Province |
| Average Score            | 711              |                          |                          |                        |                          |                          | <b>∤</b> |                     |                          |                          |
| School<br>District       | <b>74.1</b> 78.4 | q                        | q                        |                        |                          |                          |          | <b>74.1</b><br>78.4 | q                        | q                        |
| Province                 | 78.1             | Ť                        | •                        |                        |                          |                          |          | 78.1                | •                        | •                        |
| Percent of Passes        |                  |                          |                          |                        |                          |                          |          |                     |                          |                          |
| School                   | 100.0            |                          |                          |                        |                          |                          |          | 100.0               |                          |                          |
| District                 | 99.5             | р                        | p                        |                        |                          |                          |          | 99.5                | р                        | p                        |
| Province                 | 98.7             |                          |                          |                        |                          |                          |          | 98.7                |                          |                          |

Modification Time: 12:19:16PM

Modification Date: 6/14/2007 Source: Evaluation & Research

<sup>\*</sup> Data from the High School Certification System. The results from supplementary courses are not reflected in these results. All students obtaining a score of 48 or 49 on the final mark, were adjusted to 50 and are reflected in the Final Mark column.