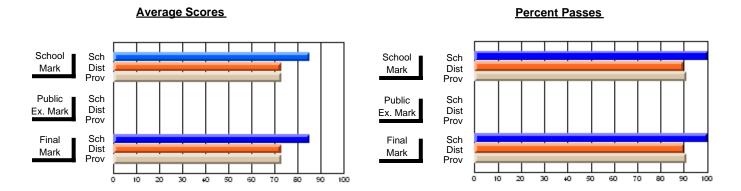

### District 4 - Eastern

#231 - Discovery Collegiate, Bonavista

Subject: French

| Course: FRENCH 3200     |                |                          |                          |                        |                          | School data has 5 or fewer students. Dat withheld for reasons of confidentiality. |               |                          |                          |  |  |
|-------------------------|----------------|--------------------------|--------------------------|------------------------|--------------------------|-----------------------------------------------------------------------------------|---------------|--------------------------|--------------------------|--|--|
| # students in course: 4 | School<br>Mark | School<br>vs<br>District | School<br>vs<br>Province | Public<br>Exam<br>Mark | School<br>vs<br>District | School<br>vs<br>Province                                                          | Final<br>Mark | School<br>vs<br>District | School<br>vs<br>Province |  |  |
| Average Score<br>School |                |                          |                          |                        |                          |                                                                                   |               |                          |                          |  |  |
| District                | 74.0           | q                        | q                        | 70.8                   | р                        | p                                                                                 | 72.5          | q                        | р                        |  |  |
| Province                | 73.5           |                          |                          | 68.5                   |                          |                                                                                   | 71.0          |                          |                          |  |  |
| Percent of Passes       |                |                          |                          |                        |                          |                                                                                   |               |                          |                          |  |  |
| School                  |                |                          |                          |                        |                          |                                                                                   |               |                          |                          |  |  |
| District                | 98.4           | р                        | р                        | 93.5                   | р                        | p                                                                                 | 98.5          | p                        | p                        |  |  |
| Province                | 96.9           |                          |                          | 90.0                   |                          |                                                                                   | 96.7          |                          |                          |  |  |

#### **Average Scores Percent Passes** School Sch School Sch Mark Dist Dist Mark Prov Public Sch Public Sch Dist Dist Ex. Mark Ex. Mark Prov Sch Dist Final Final Sch Dist Mark Mark Prov 80 90 20 50 60 80 10 20 50 60 70

### District 4 - Eastern

#231 - Discovery Collegiate, Bonavista

Subject: French

| Course: FRENCH 3201      |                  |                          |                          |                        |                          |                          |          |                     |                          |                          |
|--------------------------|------------------|--------------------------|--------------------------|------------------------|--------------------------|--------------------------|----------|---------------------|--------------------------|--------------------------|
| # students in course: 19 | School<br>Mark   | School<br>vs<br>District | School<br>vs<br>Province | Public<br>Exam<br>Mark | School<br>vs<br>District | School<br>vs<br>Province |          | Final<br>Mark       | School<br>vs<br>District | School<br>vs<br>Province |
| Average Score            | 711              |                          |                          |                        |                          |                          | <b>∤</b> |                     |                          |                          |
| School<br>District       | <b>74.1</b> 78.4 | q                        | q                        |                        |                          |                          |          | <b>74.1</b><br>78.4 | q                        | q                        |
| Province                 | 78.1             | Ť                        | •                        |                        |                          |                          |          | 78.1                | •                        | •                        |
| Percent of Passes        |                  |                          |                          |                        |                          |                          |          |                     |                          |                          |
| School                   | 100.0            |                          |                          |                        |                          |                          |          | 100.0               |                          |                          |
| District                 | 99.5             | р                        | p                        |                        |                          |                          |          | 99.5                | р                        | p                        |
| Province                 | 98.7             |                          |                          |                        |                          |                          |          | 98.7                |                          |                          |