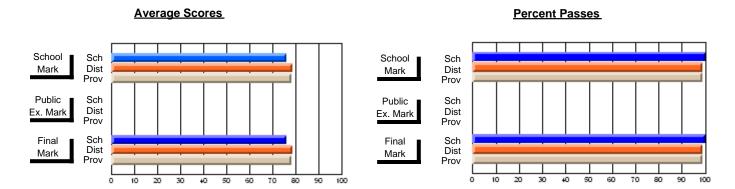

### District 4 - Eastern

#231 - Discovery Collegiate, Bonavista

Subject: Art

| # students in course: 41 | School<br>Mark | School<br>vs<br>District | School<br>vs<br>Province | Public<br>Exam<br>Mark | School<br>vs<br>District | School<br>vs<br>Province | Final<br>Mark | School<br>vs<br>District | School<br>vs<br>Province |
|--------------------------|----------------|--------------------------|--------------------------|------------------------|--------------------------|--------------------------|---------------|--------------------------|--------------------------|
| Average Score            | IVIAIK         | District                 | FIOVINCE                 | IVIAIR                 | District                 | FIOVILICE                | IVIAIR        | DISTRICT                 | FIOVILICE                |
| School                   | 68.8           |                          |                          |                        |                          |                          | 68.8          |                          |                          |
| District                 | 70.1           | q                        | q                        |                        |                          |                          | 70.1          | q                        | q                        |
| Province                 | 70.7           | _                        |                          |                        |                          |                          | 70.7          |                          | _                        |
| Percent of Passes        |                |                          |                          |                        |                          |                          |               |                          |                          |
| School                   | 90.2           |                          |                          |                        |                          |                          | 90.2          |                          |                          |
| District                 | 89.6           | р                        | р                        |                        |                          |                          | 89.6          | р                        | р                        |
| Province                 | 89.5           |                          |                          |                        |                          |                          | 89.5          |                          |                          |