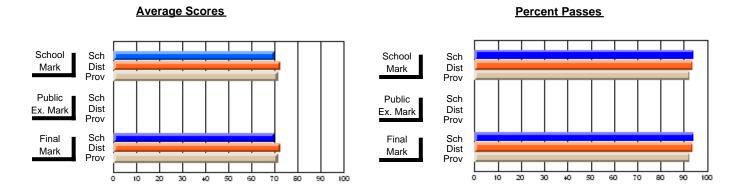

### District 4 - Eastern

#231 - Discovery Collegiate, Bonavista

Subject: French

| # students in course: 18 | School<br>Mark | School<br>vs<br>District | School<br>vs<br>Province | Publi<br>Exan<br>Mark | School<br>vs | School<br>vs<br>Province | Final<br>Mark | School<br>vs<br>District | School<br>vs<br>Province |
|--------------------------|----------------|--------------------------|--------------------------|-----------------------|--------------|--------------------------|---------------|--------------------------|--------------------------|
| Average Score            | IVIAIR         | DISTRICT                 | Flovince                 | IVIAIT                | DISTRICT     | Province                 | IVIAIN        | DISTRICT                 | Province                 |
| School                   | 77.2           |                          |                          |                       |              |                          | 77.2          |                          |                          |
| District                 | 79.9           | q                        | q                        |                       |              |                          | 79.9          | q                        | q                        |
| Province                 | 79.0           | _                        |                          |                       |              |                          | 79.0          | _                        | _                        |
| Percent of Passes        |                |                          |                          |                       |              |                          |               |                          |                          |
| School                   | 100.0          |                          |                          |                       |              |                          | 100.0         |                          |                          |
| District                 | 100.0          | р                        | р                        |                       |              |                          | 100.0         | р                        | р                        |
| Province                 | 98.6           |                          |                          |                       |              |                          | 98.6          |                          |                          |

Modification Time: 12:19:16PM

Modification Date: 6/14/2007 Source: Evaluation & Research

<sup>\*</sup> Data from the High School Certification System. The results from supplementary courses are not reflected in these results. All students obtaining a score of 48 or 49 on the final mark, were adjusted to 50 and are reflected in the Final Mark column.