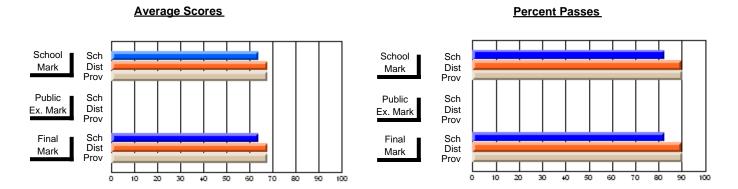

### District 4 - Eastern

#231 - Discovery Collegiate, Bonavista

**Subject: Mathematics** 

| # students in course: 18 | School<br>Mark | School<br>vs<br>District | School<br>vs<br>Province | Public<br>Exam<br>Mark | School<br>vs<br>District | School<br>vs<br>Province | Final<br>Mark | School<br>vs<br>District | School<br>vs<br>Province |
|--------------------------|----------------|--------------------------|--------------------------|------------------------|--------------------------|--------------------------|---------------|--------------------------|--------------------------|
| Average Score            | Iviai K        | District                 | 1 TOVINCE                | Walk                   | District                 | FIOVILICE                | IVIAIR        | District                 | FIOVILICE                |
| School                   | 61.0           |                          |                          |                        |                          |                          | 61.0          |                          |                          |
| District                 | 64.4           | q                        | q                        |                        |                          |                          | 64.4          | q                        | q                        |
| Province                 | 63.1           | •                        | •                        |                        |                          |                          | 63.1          | Ť                        | •                        |
| Percent of Passes        |                |                          |                          |                        |                          |                          |               |                          |                          |
| School                   | 88.9           |                          |                          |                        |                          |                          | 88.9          |                          |                          |
| District                 | 88.7           | р                        | р                        |                        |                          |                          | 88.7          | р                        | p                        |
| Province                 | 87.3           |                          |                          |                        |                          |                          | 87.3          |                          |                          |