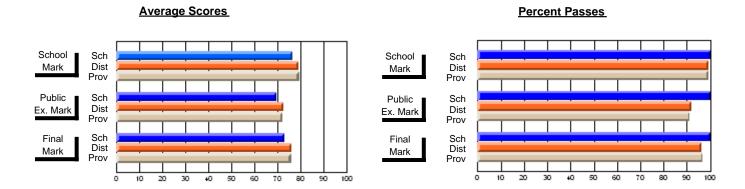

### District 4 - Eastern

#231 - Discovery Collegiate, Bonavista

**Subject: Mathematics** 

| # students in course: 10       | School<br>Mark | School<br>vs<br>District | School<br>vs<br>Province | Public<br>Exam<br>Mark | School<br>vs<br>District | School<br>vs<br>Province | Final<br>Mark | School<br>vs<br>District | School<br>vs<br>Province |
|--------------------------------|----------------|--------------------------|--------------------------|------------------------|--------------------------|--------------------------|---------------|--------------------------|--------------------------|
| <u>Average Score</u><br>School | 77.2           |                          |                          | 67.7                   |                          |                          | 72.6          |                          |                          |
| District                       | 79.2           | q                        | q                        | 72.6                   | q                        | q                        | 76.1          | q                        | q                        |
| Province                       | 79.3           | 1                        | •                        | 72.3                   | 1                        | 1                        | 75.8          | 1                        | 1                        |
| Percent of Passes              |                |                          |                          |                        |                          |                          |               |                          |                          |
| School                         | 100.0          |                          |                          | 100.0                  |                          |                          | 100.0         |                          |                          |
| District                       | 99.1           | р                        | p                        | 91.9                   | р                        | р                        | 96.2          | р                        | p                        |
| Province                       | 99.1           |                          |                          | 91.3                   |                          |                          | 96.9          |                          |                          |