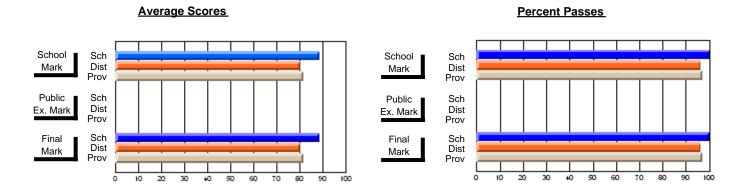

### District 4 - Eastern

#231 - Discovery Collegiate, Bonavista

Subject: French

| # students in course: 21 | School<br>Mark | School<br>vs<br>District | School<br>vs<br>Province | Public<br>Exam<br>Mark | School<br>vs<br>District | School<br>vs<br>Province | Final<br>Mark | School<br>vs<br>District | School<br>vs<br>Province |
|--------------------------|----------------|--------------------------|--------------------------|------------------------|--------------------------|--------------------------|---------------|--------------------------|--------------------------|
| Average Score            | Iviai K        | District                 | 1 TOVINCE                | IVIAIR                 | District                 | FIOVILICE                | Walk          | District                 | FIOVILICE                |
| School                   | 86.9           |                          |                          |                        |                          |                          | 86.9          |                          |                          |
| District                 | 87.4           | q                        | р                        |                        |                          |                          | 87.4          | q                        | р                        |
| Province                 | 85.2           | •                        | Ť                        |                        |                          |                          | 85.2          | •                        |                          |
| Percent of Passes        |                |                          |                          |                        |                          |                          |               |                          |                          |
| School                   | 100.0          |                          |                          |                        |                          |                          | 100.0         |                          |                          |
| District                 | 100.0          | р                        | р                        |                        |                          |                          | 100.0         | p                        | р                        |
| Province                 | 100.0          |                          |                          |                        |                          |                          | 100.0         |                          |                          |

Modification Time: 12:19:16PM

Modification Date: 6/14/2007 Source: Evaluation & Research

<sup>\*</sup> Data from the High School Certification System. The results from supplementary courses are not reflected in these results. All students obtaining a score of 48 or 49 on the final mark, were adjusted to 50 and are reflected in the Final Mark column.