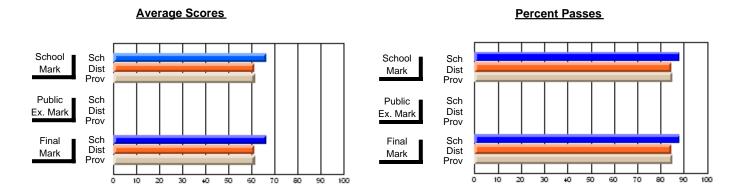

### District 4 - Eastern

#231 - Discovery Collegiate, Bonavista

Subject: French

| # students in course: 18 | School<br>Mark | School<br>vs<br>District | School<br>vs<br>Province | Public<br>Exam<br>Mark | School<br>vs<br>District | School<br>vs<br>Province | Final<br>Mark | School<br>vs<br>District | School<br>vs<br>Province |
|--------------------------|----------------|--------------------------|--------------------------|------------------------|--------------------------|--------------------------|---------------|--------------------------|--------------------------|
| Average Score            | IVIAIK         | District                 | FIOVILICE                | IVIAIR                 | District                 | Flovince                 | IVIAIR        | DISTRICT                 | FIOVILICE                |
| School                   | 64.1           |                          |                          |                        |                          |                          | 64.1          |                          |                          |
| District                 | 72.1           | q                        | q                        |                        |                          |                          | 72.1          | q                        | q                        |
| Province                 | 72.2           | •                        |                          |                        |                          |                          | 72.2          | •                        | •                        |
| Percent of Passes        |                |                          |                          |                        |                          |                          |               |                          |                          |
| School                   | 94.4           |                          |                          |                        |                          |                          | 94.4          |                          |                          |
| District                 | 95.5           | q                        | q                        |                        |                          |                          | 95.5          | q                        | q                        |
| Province                 | 94.9           |                          |                          |                        |                          |                          | 95.0          |                          |                          |

#### **Average Scores Percent Passes** School Sch School Sch Mark Dist Dist Mark Prov Prov Public Sch Public Sch Dist Ex. Mark Dist Ex. Mark Prov Sch Dist Final Final Sch Dist Mark Mark Prov 20 50 60 70 80 20 30 40 50 60 80 10 30 40

Modification Time: 12:19:16PM

Modification Date: 6/14/2007

Source: Evaluation & Research

<sup>\*</sup> Data from the High School Certification System. The results from supplementary courses are not reflected in these results. All students obtaining a score of 48 or 49 on the final mark, were adjusted to 50 and are reflected in the Final Mark column.