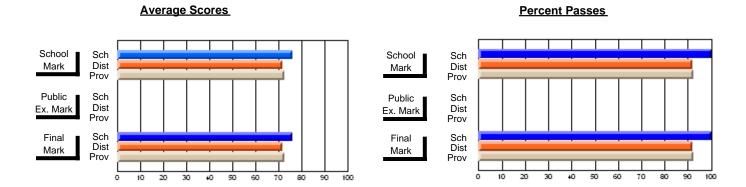

### District 4 - Eastern

#231 - Discovery Collegiate, Bonavista

Subject: French

| # students in course: 18 | School<br>Mark | School<br>vs<br>District | School<br>vs<br>Province | Publi<br>Exan<br>Mark | School<br>vs | School<br>vs<br>Province | Final<br>Mark | School<br>vs<br>District | School<br>vs<br>Province |
|--------------------------|----------------|--------------------------|--------------------------|-----------------------|--------------|--------------------------|---------------|--------------------------|--------------------------|
| Average Score            | IVIAIR         | DISTRICT                 | Flovince                 | IVIAIT                | DISTRICT     | Province                 | IVIAIN        | DISTRICT                 | Province                 |
| School                   | 77.2           |                          |                          |                       |              |                          | 77.2          |                          |                          |
| District                 | 79.9           | q                        | q                        |                       |              |                          | 79.9          | q                        | q                        |
| Province                 | 79.0           | _                        |                          |                       |              |                          | 79.0          | _                        | _                        |
| Percent of Passes        |                |                          |                          |                       |              |                          |               |                          |                          |
| School                   | 100.0          |                          |                          |                       |              |                          | 100.0         |                          |                          |
| District                 | 100.0          | р                        | р                        |                       |              |                          | 100.0         | р                        | р                        |
| Province                 | 98.6           |                          |                          |                       |              |                          | 98.6          |                          |                          |