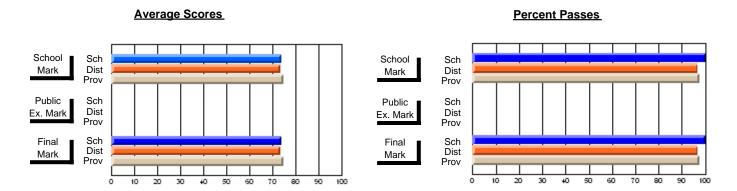

### District 4 - Eastern

#231 - Discovery Collegiate, Bonavista

Subject: Art

| # students in course: 41 | School<br>Mark | School<br>vs<br>District | School<br>vs<br>Province | Public<br>Exam<br>Mark | School<br>vs<br>District | School<br>vs<br>Province | Final<br>Mark | School<br>vs<br>District | School<br>vs<br>Province |
|--------------------------|----------------|--------------------------|--------------------------|------------------------|--------------------------|--------------------------|---------------|--------------------------|--------------------------|
| Average Score            | IVIAIK         | District                 | FIOVINCE                 | IVIAIR                 | District                 | FIOVILICE                | IVIAIR        | DISTRICT                 | FIOVILICE                |
| School                   | 68.8           |                          |                          |                        |                          |                          | 68.8          |                          |                          |
| District                 | 70.1           | q                        | q                        |                        |                          |                          | 70.1          | q                        | q                        |
| Province                 | 70.7           | _                        |                          |                        |                          |                          | 70.7          |                          | _                        |
| Percent of Passes        |                |                          |                          |                        |                          |                          |               |                          |                          |
| School                   | 90.2           |                          |                          |                        |                          |                          | 90.2          |                          |                          |
| District                 | 89.6           | р                        | р                        |                        |                          |                          | 89.6          | р                        | р                        |
| Province                 | 89.5           |                          |                          |                        |                          |                          | 89.5          |                          |                          |