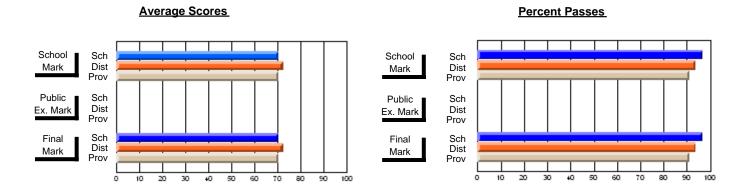

### District 4 - Eastern

#231 - Discovery Collegiate, Bonavista

Subject: French

| # students in course: 18 | School<br>Mark | School<br>vs<br>District | School<br>vs<br>Province | Public<br>Exam<br>Mark | School<br>vs<br>District | School<br>vs<br>Province | Final<br>Mark | School<br>vs<br>District | School<br>vs<br>Province |
|--------------------------|----------------|--------------------------|--------------------------|------------------------|--------------------------|--------------------------|---------------|--------------------------|--------------------------|
| Average Score            | IVIAIK         | District                 | FIOVILICE                | IVIAIR                 | District                 | Flovince                 | IVIAIR        | DISTRICT                 | FIOVILICE                |
| School                   | 64.1           |                          |                          |                        |                          |                          | 64.1          |                          |                          |
| District                 | 72.1           | q                        | q                        |                        |                          |                          | 72.1          | q                        | q                        |
| Province                 | 72.2           | •                        |                          |                        |                          |                          | 72.2          | •                        | •                        |
| Percent of Passes        |                |                          |                          |                        |                          |                          |               |                          |                          |
| School                   | 94.4           |                          |                          |                        |                          |                          | 94.4          |                          |                          |
| District                 | 95.5           | q                        | q                        |                        |                          |                          | 95.5          | q                        | q                        |
| Province                 | 94.9           |                          |                          |                        |                          |                          | 95.0          |                          |                          |