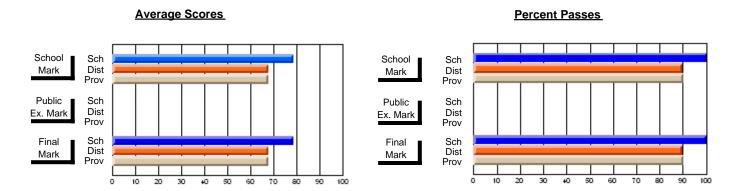

### District 4 - Eastern

#231 - Discovery Collegiate, Bonavista

Subject: French

| # students in course: 18 | School<br>Mark | School<br>vs<br>District | School<br>vs<br>Province | Public<br>Exam<br>Mark | School<br>vs<br>District | School<br>vs<br>Province | Final<br>Mark | School<br>vs<br>District | School<br>vs<br>Province |
|--------------------------|----------------|--------------------------|--------------------------|------------------------|--------------------------|--------------------------|---------------|--------------------------|--------------------------|
| Average Score            | IVIAIK         | District                 | FIOVILICE                | IVIAIR                 | District                 | Flovince                 | IVIAIR        | DISTRICT                 | FIOVILICE                |
| School                   | 64.1           |                          |                          |                        |                          |                          | 64.1          |                          |                          |
| District                 | 72.1           | q                        | q                        |                        |                          |                          | 72.1          | q                        | q                        |
| Province                 | 72.2           | •                        |                          |                        |                          |                          | 72.2          | •                        | •                        |
| Percent of Passes        |                |                          |                          |                        |                          |                          |               |                          |                          |
| School                   | 94.4           |                          |                          |                        |                          |                          | 94.4          |                          |                          |
| District                 | 95.5           | q                        | q                        |                        |                          |                          | 95.5          | q                        | q                        |
| Province                 | 94.9           |                          |                          |                        |                          |                          | 95.0          |                          |                          |