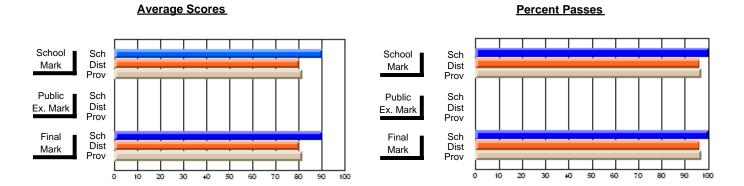

### District 4 - Eastern

#231 - Discovery Collegiate, Bonavista

Subject: Art

| # students in course: 42 | School<br>Mark | School<br>vs<br>District | School<br>vs<br>Province | Public<br>Exam<br>Mark | School<br>vs<br>District | School<br>vs<br>Province | Final<br>Mark | School<br>vs<br>District | School<br>vs<br>Province |
|--------------------------|----------------|--------------------------|--------------------------|------------------------|--------------------------|--------------------------|---------------|--------------------------|--------------------------|
| Average Score            | Mark           | Diotriot                 | 1 10111100               | Mark                   | Diotriot                 | TTOVITICE                | Mark          | District                 | TTOVITICE                |
| School                   | 69.5           |                          |                          |                        |                          |                          | 69.5          |                          |                          |
| District                 | 75.1           | q                        | q                        |                        |                          |                          | 75.1          | q                        | q                        |
| Province                 | 74.2           | _                        | _                        |                        |                          |                          | 74.2          |                          | _                        |
| Percent of Passes        |                |                          |                          |                        |                          |                          |               |                          |                          |
| School                   | 92.9           |                          |                          |                        |                          |                          | 92.9          |                          |                          |
| District                 | 95.8           | q                        | q                        |                        |                          |                          | 95.8          | q                        | q                        |
| Province                 | 93.2           |                          |                          |                        |                          |                          | 93.2          |                          |                          |