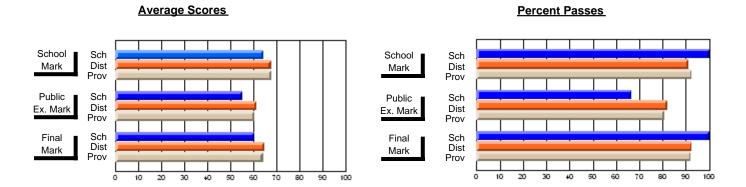

### District 4 - Eastern

#231 - Discovery Collegiate, Bonavista

Subject: French

| # students in course: 18 | School<br>Mark | School<br>vs<br>District | School<br>vs<br>Province | Public<br>Exam<br>Mark | School<br>vs<br>District | School<br>vs<br>Province | Final<br>Mark | School<br>vs<br>District | School<br>vs<br>Province |
|--------------------------|----------------|--------------------------|--------------------------|------------------------|--------------------------|--------------------------|---------------|--------------------------|--------------------------|
| Average Score            | IVIAIK         | District                 | FIOVILICE                | IVIAIR                 | District                 | Flovince                 | IVIAIR        | DISTRICT                 | FIOVILICE                |
| School                   | 64.1           |                          |                          |                        |                          |                          | 64.1          |                          |                          |
| District                 | 72.1           | q                        | q                        |                        |                          |                          | 72.1          | q                        | q                        |
| Province                 | 72.2           | •                        |                          |                        |                          |                          | 72.2          | •                        | •                        |
| Percent of Passes        |                |                          |                          |                        |                          |                          |               |                          |                          |
| School                   | 94.4           |                          |                          |                        |                          |                          | 94.4          |                          |                          |
| District                 | 95.5           | q                        | q                        |                        |                          |                          | 95.5          | q                        | q                        |
| Province                 | 94.9           |                          |                          |                        |                          |                          | 95.0          |                          |                          |