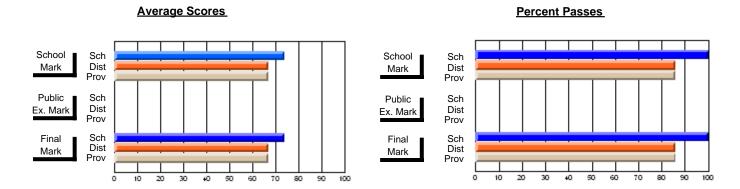

### District 4 - Eastern

#231 - Discovery Collegiate, Bonavista

Subject: French

| # students in course: 21 | School<br>Mark | School<br>vs<br>District | School<br>vs<br>Province | Public<br>Exam<br>Mark | School<br>vs<br>District | School<br>vs<br>Province | Final<br>Mark | School<br>vs<br>District | School<br>vs<br>Province |
|--------------------------|----------------|--------------------------|--------------------------|------------------------|--------------------------|--------------------------|---------------|--------------------------|--------------------------|
| Average Score            | Iviai K        | District                 | 1 TOVINCE                | IVIAIR                 | District                 | FIOVILICE                | Walk          | District                 | FIOVILICE                |
| School                   | 86.9           |                          |                          |                        |                          |                          | 86.9          |                          |                          |
| District                 | 87.4           | q                        | р                        |                        |                          |                          | 87.4          | q                        | р                        |
| Province                 | 85.2           | •                        | Ť                        |                        |                          |                          | 85.2          | •                        |                          |
| Percent of Passes        |                |                          |                          |                        |                          |                          |               |                          |                          |
| School                   | 100.0          |                          |                          |                        |                          |                          | 100.0         |                          |                          |
| District                 | 100.0          | р                        | р                        |                        |                          |                          | 100.0         | p                        | р                        |
| Province                 | 100.0          |                          |                          |                        |                          |                          | 100.0         |                          |                          |