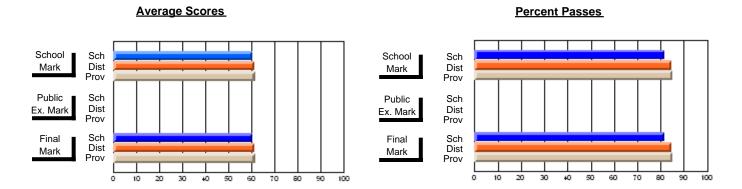

### District 4 - Eastern

#231 - Discovery Collegiate, Bonavista

**Subject: Technology Education** 

| # students in course: 41 | School<br>Mark | School<br>vs<br>District | School<br>vs<br>Province | Public<br>Exam<br>Mark | School<br>vs<br>District | School<br>vs<br>Province | Final<br>Mark | School<br>vs<br>District | School<br>vs<br>Province |
|--------------------------|----------------|--------------------------|--------------------------|------------------------|--------------------------|--------------------------|---------------|--------------------------|--------------------------|
| Average Score            | Iviai K        | District                 | TTOVITICE                | Walk                   | District                 | FIOVILICE                | Walk          | District                 | FIOVILICE                |
| School                   | 55.4           |                          |                          |                        |                          |                          | 55.4          |                          |                          |
| District                 | 75.4           | q                        | q                        |                        |                          |                          | 75.4          | q                        | q                        |
| Province                 | 74.9           | •                        | Ť                        |                        |                          |                          | 74.9          | Ť                        | •                        |
| Percent of Passes        |                |                          |                          |                        |                          |                          |               |                          |                          |
| School                   | 70.7           |                          |                          |                        |                          |                          | 70.7          |                          |                          |
| District                 | 93.5           | q                        | q                        |                        |                          |                          | 93.5          | q                        | q                        |
| Province                 | 94.2           |                          |                          |                        |                          |                          | 94.2          |                          |                          |

Modification Time: 12:19:16PM

Modification Date: 6/14/2007 Source: Evaluation & Research

<sup>\*</sup> Data from the High School Certification System. The results from supplementary courses are not reflected in these results. All students obtaining a score of 48 or 49 on the final mark, were adjusted to 50 and are reflected in the Final Mark column.