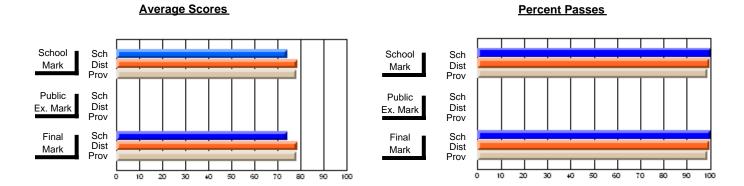

### District 4 - Eastern

#231 - Discovery Collegiate, Bonavista

Subject: French

| # students in course: 18 | School<br>Mark | School<br>vs<br>District | School<br>vs<br>Province | Public<br>Exam<br>Mark | School<br>vs<br>District | School<br>vs<br>Province | Final<br>Mark | School<br>vs<br>District | School<br>vs<br>Province |
|--------------------------|----------------|--------------------------|--------------------------|------------------------|--------------------------|--------------------------|---------------|--------------------------|--------------------------|
| Average Score            | IVIAIK         | District                 | FIOVILICE                | IVIAIR                 | District                 | Flovince                 | IVIAIR        | DISTRICT                 | FIOVILICE                |
| School                   | 64.1           |                          |                          |                        |                          |                          | 64.1          |                          |                          |
| District                 | 72.1           | q                        | q                        |                        |                          |                          | 72.1          | q                        | q                        |
| Province                 | 72.2           | •                        |                          |                        |                          |                          | 72.2          | •                        | •                        |
| Percent of Passes        |                |                          |                          |                        |                          |                          |               |                          |                          |
| School                   | 94.4           |                          |                          |                        |                          |                          | 94.4          |                          |                          |
| District                 | 95.5           | q                        | q                        |                        |                          |                          | 95.5          | q                        | q                        |
| Province                 | 94.9           |                          |                          |                        |                          |                          | 95.0          |                          |                          |