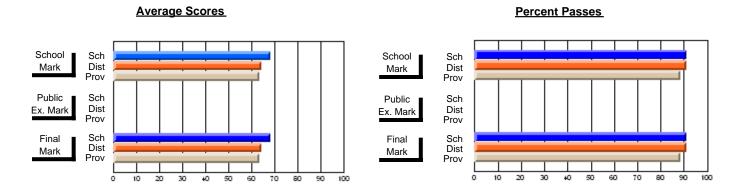

### District 4 - Eastern

#231 - Discovery Collegiate, Bonavista

Subject: French

| Course: FRENCH 3201      |                  |                          |                          |                        |                          |                          |          |                     |                          |                          |
|--------------------------|------------------|--------------------------|--------------------------|------------------------|--------------------------|--------------------------|----------|---------------------|--------------------------|--------------------------|
| # students in course: 19 | School<br>Mark   | School<br>vs<br>District | School<br>vs<br>Province | Public<br>Exam<br>Mark | School<br>vs<br>District | School<br>vs<br>Province |          | Final<br>Mark       | School<br>vs<br>District | School<br>vs<br>Province |
| Average Score            | 711              |                          |                          |                        |                          |                          | <b>∤</b> |                     |                          |                          |
| School<br>District       | <b>74.1</b> 78.4 | q                        | q                        |                        |                          |                          |          | <b>74.1</b><br>78.4 | q                        | q                        |
| Province                 | 78.1             | Ť                        | •                        |                        |                          |                          |          | 78.1                | •                        | •                        |
| Percent of Passes        |                  |                          |                          |                        |                          |                          |          |                     |                          |                          |
| School                   | 100.0            |                          |                          |                        |                          |                          |          | 100.0               |                          |                          |
| District                 | 99.5             | р                        | p                        |                        |                          |                          |          | 99.5                | р                        | p                        |
| Province                 | 98.7             |                          |                          |                        |                          |                          |          | 98.7                |                          |                          |

Modification Time: 12:19:16PM

Modification Date: 6/14/2007 Source: Evaluation & Research

<sup>\*</sup> Data from the High School Certification System. The results from supplementary courses are not reflected in these results. All students obtaining a score of 48 or 49 on the final mark, were adjusted to 50 and are reflected in the Final Mark column.