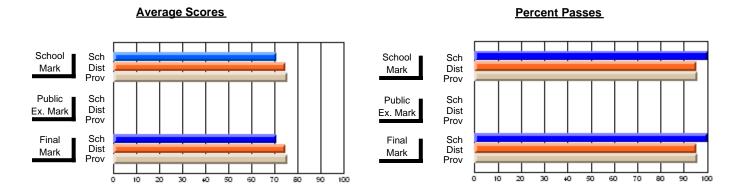

### District 4 - Eastern

#231 - Discovery Collegiate, Bonavista

**Subject: Family Studies** 

| # students in course: 54 | School<br>Mark | School<br>vs<br>District | School<br>vs<br>Province | Public<br>Exam<br>Mark | School<br>vs<br>District | School<br>vs<br>Province | Final<br>Mark | School<br>vs<br>District | School<br>vs<br>Province |
|--------------------------|----------------|--------------------------|--------------------------|------------------------|--------------------------|--------------------------|---------------|--------------------------|--------------------------|
| Average Score            | Mark           | District                 | 1 TOVITICO               | Wark                   | District                 | TTOVITICE                | Mark          | District                 | TTOVITICE                |
| School                   | 68.2           |                          |                          |                        |                          |                          | 68.2          |                          |                          |
| District                 | 72.8           | q                        | q                        |                        |                          |                          | 72.8          | q                        | q                        |
| Province                 | 73.0           | _                        | _                        |                        |                          |                          | 73.0          |                          |                          |
| Percent of Passes        |                |                          |                          |                        |                          |                          |               |                          |                          |
| School                   | 92.6           |                          |                          |                        |                          |                          | 92.6          |                          |                          |
| District                 | 89.9           | р                        | р                        |                        |                          |                          | 90.0          | р                        | р                        |
| Province                 | 91.2           |                          |                          |                        |                          |                          | 91.2          |                          |                          |