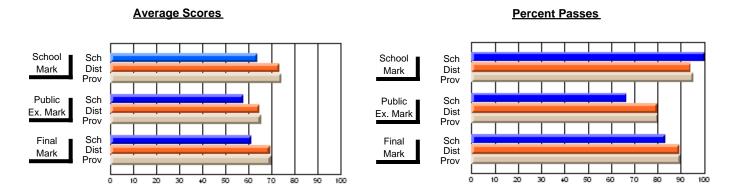

### District 4 - Eastern

#231 - Discovery Collegiate, Bonavista

Subject: French

| # students in course: 18 | School<br>Mark | School<br>vs<br>District | School<br>vs<br>Province | Publi<br>Exan<br>Mark | School<br>vs | School<br>vs<br>Province | Final<br>Mark | School<br>vs<br>District | School<br>vs<br>Province |
|--------------------------|----------------|--------------------------|--------------------------|-----------------------|--------------|--------------------------|---------------|--------------------------|--------------------------|
| Average Score            | IVIAIR         | DISTRICT                 | Flovince                 | IVIAIT                | DISTRICT     | Province                 | IVIAIN        | DISTRICT                 | Province                 |
| School                   | 77.2           |                          |                          |                       |              |                          | 77.2          |                          |                          |
| District                 | 79.9           | q                        | q                        |                       |              |                          | 79.9          | q                        | q                        |
| Province                 | 79.0           | _                        |                          |                       |              |                          | 79.0          | _                        | _                        |
| Percent of Passes        |                |                          |                          |                       |              |                          |               |                          |                          |
| School                   | 100.0          |                          |                          |                       |              |                          | 100.0         |                          |                          |
| District                 | 100.0          | р                        | р                        |                       |              |                          | 100.0         | р                        | р                        |
| Province                 | 98.6           |                          |                          |                       |              |                          | 98.6          |                          |                          |