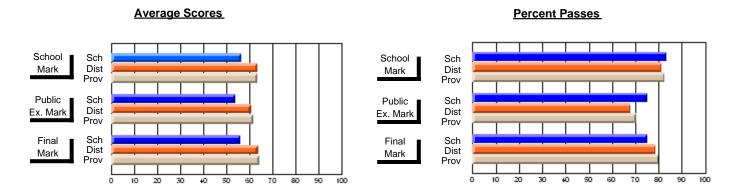

### District 4 - Eastern

#231 - Discovery Collegiate, Bonavista

Subject: French

| # students in course: 18 | School<br>Mark | School<br>vs<br>District | School<br>vs<br>Province | Public<br>Exam<br>Mark | School<br>vs<br>District | School<br>vs<br>Province | Final<br>Mark | School<br>vs<br>District | School<br>vs<br>Province |
|--------------------------|----------------|--------------------------|--------------------------|------------------------|--------------------------|--------------------------|---------------|--------------------------|--------------------------|
| Average Score            | IVIAIK         | District                 | FIOVILICE                | IVIAIR                 | District                 | Flovince                 | IVIAIR        | DISTRICT                 | FIOVILICE                |
| School                   | 64.1           |                          |                          |                        |                          |                          | 64.1          |                          |                          |
| District                 | 72.1           | q                        | q                        |                        |                          |                          | 72.1          | q                        | q                        |
| Province                 | 72.2           | •                        |                          |                        |                          |                          | 72.2          | •                        | •                        |
| Percent of Passes        |                |                          |                          |                        |                          |                          |               |                          |                          |
| School                   | 94.4           |                          |                          |                        |                          |                          | 94.4          |                          |                          |
| District                 | 95.5           | q                        | q                        |                        |                          |                          | 95.5          | q                        | q                        |
| Province                 | 94.9           |                          |                          |                        |                          |                          | 95.0          |                          |                          |