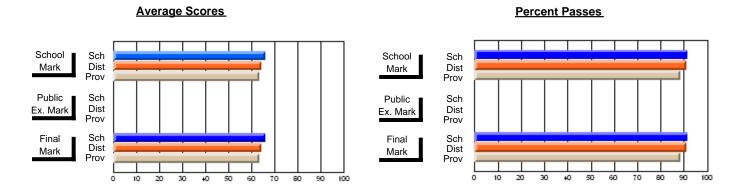

### District 4 - Eastern

#231 - Discovery Collegiate, Bonavista

**Subject: Mathematics** 

| # students in course: 34 | School<br>Mark | School<br>vs<br>District | School<br>vs<br>Province | Public<br>Exam<br>Mark | School<br>vs<br>District | School<br>vs<br>Province | Final<br>Mark | School<br>vs<br>District | School<br>vs<br>Province |
|--------------------------|----------------|--------------------------|--------------------------|------------------------|--------------------------|--------------------------|---------------|--------------------------|--------------------------|
| Average Score            | - India        |                          |                          | - IIIGI K              |                          | 110111100                |               | Diotriot                 | 1 10111100               |
| School                   | 47.5           |                          |                          |                        |                          |                          | 47.5          |                          |                          |
| District                 | 59.3           | q                        | q                        |                        |                          |                          | 59.3          | q                        | q                        |
| Province                 | 59.3           |                          |                          |                        |                          |                          | 59.2          |                          |                          |
| Percent of Passes        |                |                          |                          |                        |                          |                          |               |                          |                          |
| School                   | 61.8           |                          |                          |                        |                          |                          | 61.8          |                          |                          |
| District                 | 81.7           | q                        | q                        |                        |                          |                          | 81.7          | q                        | q                        |
| Province                 | 82.0           |                          |                          |                        |                          |                          | 82.1          |                          |                          |

Modification Time: 12:19:16PM

Modification Date: 6/14/2007 Source: Evaluation & Research

<sup>\*</sup> Data from the High School Certification System. The results from supplementary courses are not reflected in these results. All students obtaining a score of 48 or 49 on the final mark, were adjusted to 50 and are reflected in the Final Mark column.