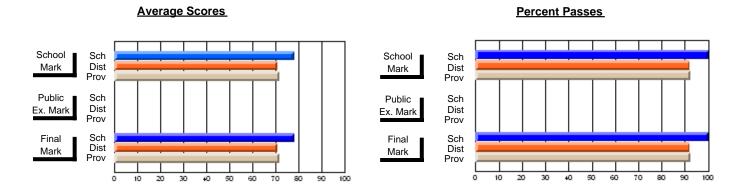

### District 4 - Eastern

#231 - Discovery Collegiate, Bonavista

Subject: French

| Course: FRENCH 3201      |                  |                          |                          |                        |                          |                          |          |                     |                          |                          |
|--------------------------|------------------|--------------------------|--------------------------|------------------------|--------------------------|--------------------------|----------|---------------------|--------------------------|--------------------------|
| # students in course: 19 | School<br>Mark   | School<br>vs<br>District | School<br>vs<br>Province | Public<br>Exam<br>Mark | School<br>vs<br>District | School<br>vs<br>Province |          | Final<br>Mark       | School<br>vs<br>District | School<br>vs<br>Province |
| Average Score            | 711              |                          |                          |                        |                          |                          | <b>∤</b> |                     |                          |                          |
| School<br>District       | <b>74.1</b> 78.4 | q                        | q                        |                        |                          |                          |          | <b>74.1</b><br>78.4 | q                        | q                        |
| Province                 | 78.1             | Ť                        | •                        |                        |                          |                          |          | 78.1                | •                        | •                        |
| Percent of Passes        |                  |                          |                          |                        |                          |                          |          |                     |                          |                          |
| School                   | 100.0            |                          |                          |                        |                          |                          |          | 100.0               |                          |                          |
| District                 | 99.5             | р                        | p                        |                        |                          |                          |          | 99.5                | р                        | p                        |
| Province                 | 98.7             |                          |                          |                        |                          |                          |          | 98.7                |                          |                          |