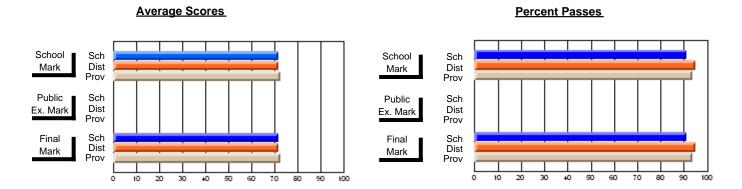

### District 4 - Eastern

#231 - Discovery Collegiate, Bonavista

Subject: French

| # students in course: 18 | School<br>Mark | School<br>vs<br>District | School<br>vs<br>Province | Publi<br>Exan<br>Mark | School<br>vs | School<br>vs<br>Province | Final<br>Mark | School<br>vs<br>District | School<br>vs<br>Province |
|--------------------------|----------------|--------------------------|--------------------------|-----------------------|--------------|--------------------------|---------------|--------------------------|--------------------------|
| Average Score            | IVIAIR         | DISTRICT                 | Flovince                 | IVIAIT                | DISTRICT     | Province                 | IVIAIN        | DISTRICT                 | Province                 |
| School                   | 77.2           |                          |                          |                       |              |                          | 77.2          |                          |                          |
| District                 | 79.9           | q                        | q                        |                       |              |                          | 79.9          | q                        | q                        |
| Province                 | 79.0           | _                        |                          |                       |              |                          | 79.0          | _                        | _                        |
| Percent of Passes        |                |                          |                          |                       |              |                          |               |                          |                          |
| School                   | 100.0          |                          |                          |                       |              |                          | 100.0         |                          |                          |
| District                 | 100.0          | р                        | р                        |                       |              |                          | 100.0         | р                        | р                        |
| Province                 | 98.6           |                          |                          |                       |              |                          | 98.6          |                          |                          |