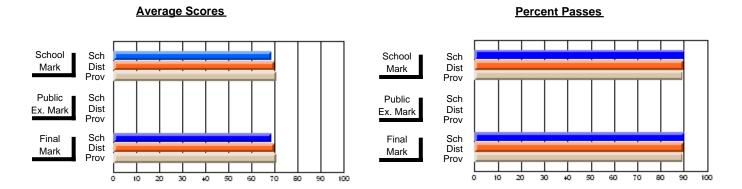

### District 4 - Eastern

#231 - Discovery Collegiate, Bonavista

Subject: French

| # students in course: 18 | School<br>Mark | School<br>vs<br>District | School<br>vs<br>Province | Public<br>Exam<br>Mark | School<br>vs<br>District | School<br>vs<br>Province | Final<br>Mark | School<br>vs<br>District | School<br>vs<br>Province |
|--------------------------|----------------|--------------------------|--------------------------|------------------------|--------------------------|--------------------------|---------------|--------------------------|--------------------------|
| Average Score            | IVIAIK         | District                 | FIOVILICE                | IVIAIR                 | District                 | Flovince                 | IVIAIR        | DISTRICT                 | FIOVILICE                |
| School                   | 64.1           |                          |                          |                        |                          |                          | 64.1          |                          |                          |
| District                 | 72.1           | q                        | q                        |                        |                          |                          | 72.1          | q                        | q                        |
| Province                 | 72.2           | •                        |                          |                        |                          |                          | 72.2          | •                        | •                        |
| Percent of Passes        |                |                          |                          |                        |                          |                          |               |                          |                          |
| School                   | 94.4           |                          |                          |                        |                          |                          | 94.4          |                          |                          |
| District                 | 95.5           | q                        | q                        |                        |                          |                          | 95.5          | q                        | q                        |
| Province                 | 94.9           |                          |                          |                        |                          |                          | 95.0          |                          |                          |