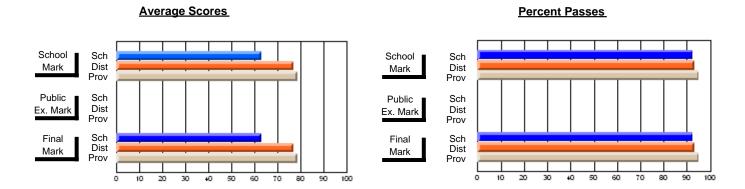

### District 4 - Eastern

#231 - Discovery Collegiate, Bonavista

**Subject: Mathematics** 

| # students in course: 56 | School<br>Mark | School<br>vs<br>District | School<br>vs<br>Province | Public<br>Exam<br>Mark | School<br>vs<br>District | School<br>vs<br>Province | Final<br>Mark | School<br>vs<br>District | School<br>vs<br>Province |
|--------------------------|----------------|--------------------------|--------------------------|------------------------|--------------------------|--------------------------|---------------|--------------------------|--------------------------|
| Average Score            | Mark           | District                 | 1 10411100               | Mark                   | District                 | TTOVITICE                | Wark          | District                 | 1 TOVINGE                |
| School                   | 55.2           |                          |                          |                        |                          |                          | 55.2          |                          |                          |
| District                 | 66.7           | q                        | q                        |                        |                          |                          | 66.7          | q                        | q                        |
| Province                 | 66.8           | _                        |                          |                        |                          |                          | 66.8          |                          | _                        |
| Percent of Passes        |                |                          |                          |                        |                          |                          |               |                          |                          |
| School                   | 75.0           |                          |                          |                        |                          |                          | 75.0          |                          |                          |
| District                 | 85.8           | q                        | q                        |                        |                          |                          | 85.9          | q                        | q                        |
| Province                 | 86.0           |                          |                          |                        |                          |                          | 86.1          |                          |                          |