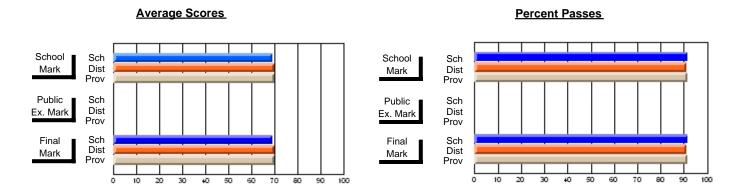

### District 4 - Eastern

#231 - Discovery Collegiate, Bonavista

**Subject: Technology Education** 

| # students in course: 30 | School<br>Mark | School<br>vs<br>District | School<br>vs<br>Province | Public<br>Exam<br>Mark | School<br>vs<br>District | School<br>vs<br>Province | Final<br>Mark | School<br>vs<br>District | School<br>vs<br>Province |
|--------------------------|----------------|--------------------------|--------------------------|------------------------|--------------------------|--------------------------|---------------|--------------------------|--------------------------|
| Average Score            |                |                          |                          |                        |                          |                          |               | 2.0                      |                          |
| School                   | 70.7           |                          |                          |                        |                          |                          | 70.7          |                          |                          |
| District                 | 70.8           | q                        | q                        |                        |                          |                          | 70.8          | q                        | q                        |
| Province                 | 71.7           |                          |                          |                        |                          |                          | 71.7          |                          |                          |
| Percent of Passes        |                |                          |                          |                        |                          |                          |               |                          |                          |
| School                   | 93.3           |                          |                          |                        |                          |                          | 93.3          |                          |                          |
| District                 | 92.1           | р                        | р                        |                        |                          |                          | 92.1          | р                        | р                        |
| Province                 | 92.2           |                          |                          |                        |                          |                          | 92.2          |                          |                          |