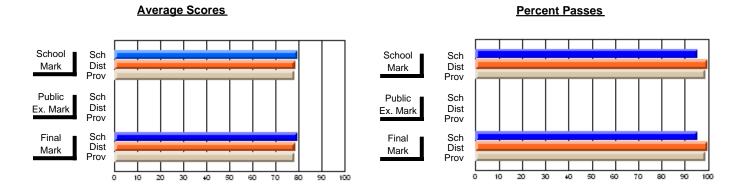

### District 4 - Eastern

#231 - Discovery Collegiate, Bonavista

**Subject: Technology Education** 

| Course: WOODWORKING 1107       | ,              |                          |                          |                        |                          |                          |               |    |                          |
|--------------------------------|----------------|--------------------------|--------------------------|------------------------|--------------------------|--------------------------|---------------|----|--------------------------|
| # students in course: 43       | School<br>Mark | School<br>vs<br>District | School<br>vs<br>Province | Public<br>Exam<br>Mark | School<br>vs<br>District | School<br>vs<br>Province | Final<br>Mark | V5 | School<br>vs<br>Province |
| <u>Average Score</u><br>School | 66.2           |                          |                          |                        |                          |                          | 66.2          |    |                          |
| District                       | 74.0           | q                        | q                        |                        |                          |                          | 74.0          | q  | q                        |
| Province                       | 74.9           | 1                        | 1                        |                        |                          |                          | 74.9          | 1  | 1                        |
| Percent of Passes              |                |                          |                          |                        |                          |                          |               |    |                          |
| School                         | 93.0           |                          |                          |                        |                          |                          | 93.0          |    |                          |
| District                       | 94.5           | q                        | q                        |                        |                          |                          | 94.5          | q  | q                        |
| Province                       | 95.0           |                          |                          |                        |                          |                          | 95.0          |    |                          |

Modification Time: 12:19:16PM

Modification Date: 6/14/2007 Source: Evaluation & Research

<sup>\*</sup> Data from the High School Certification System. The results from supplementary courses are not reflected in these results. All students obtaining a score of 48 or 49 on the final mark, were adjusted to 50 and are reflected in the Final Mark column.