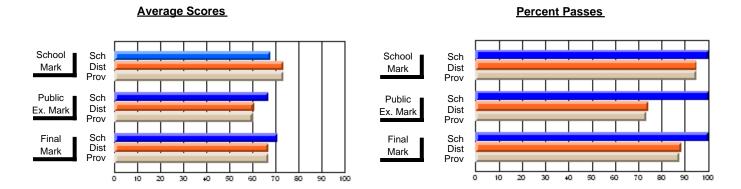

### District 4 - Eastern

#231 - Discovery Collegiate, Bonavista

**Subject: Mathematics** 

| # students in course: 33 | School<br>Mark | School<br>vs<br>District | School<br>vs<br>Province | Public<br>Exam<br>Mark | School<br>vs<br>District | School<br>vs<br>Province | Final<br>Mark | School<br>vs<br>District | School<br>vs<br>Province |
|--------------------------|----------------|--------------------------|--------------------------|------------------------|--------------------------|--------------------------|---------------|--------------------------|--------------------------|
| Average Score            |                |                          |                          |                        |                          |                          | 27.0          |                          |                          |
| School                   | 64.1           |                          |                          | 62.1                   |                          |                          | 65.0          |                          |                          |
| District                 | 63.5           | Р                        | P                        | 60.6                   | Р                        | Р                        | 63.7          | P                        | P                        |
| Province                 | 63.6           |                          |                          | 61.6                   |                          |                          | 64.5          |                          |                          |
| Percent of Passes        |                |                          |                          |                        |                          |                          |               |                          |                          |
| School                   | 87.9           |                          |                          | 75.8                   |                          |                          | 93.9          |                          |                          |
| District                 | 81.4           | р                        | р                        | 68.0                   | р                        | р                        | 78.8          | р                        | р                        |
| Province                 | 82.7           |                          |                          | 70.4                   |                          |                          | 80.1          |                          |                          |