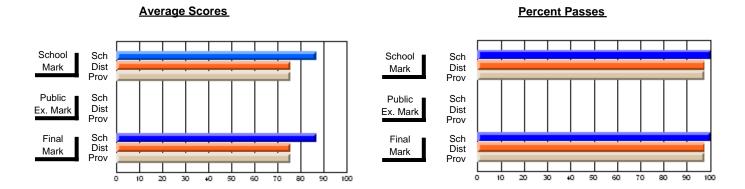

### District 4 - Eastern

#231 - Discovery Collegiate, Bonavista

Subject: French

| # students in course: 18 | School<br>Mark | School<br>vs<br>District | School<br>vs<br>Province | Public<br>Exam<br>Mark | School<br>vs<br>District | School<br>vs<br>Province | Final<br>Mark | School<br>vs<br>District | School<br>vs<br>Province |
|--------------------------|----------------|--------------------------|--------------------------|------------------------|--------------------------|--------------------------|---------------|--------------------------|--------------------------|
| Average Score            | IVIAIK         | District                 | FIOVILICE                | IVIAIR                 | District                 | Flovince                 | IVIAIR        | DISTRICT                 | FIOVILICE                |
| School                   | 64.1           |                          |                          |                        |                          |                          | 64.1          |                          |                          |
| District                 | 72.1           | q                        | q                        |                        |                          |                          | 72.1          | q                        | q                        |
| Province                 | 72.2           | •                        |                          |                        |                          |                          | 72.2          | •                        | •                        |
| Percent of Passes        |                |                          |                          |                        |                          |                          |               |                          |                          |
| School                   | 94.4           |                          |                          |                        |                          |                          | 94.4          |                          |                          |
| District                 | 95.5           | q                        | q                        |                        |                          |                          | 95.5          | q                        | q                        |
| Province                 | 94.9           |                          |                          |                        |                          |                          | 95.0          |                          |                          |