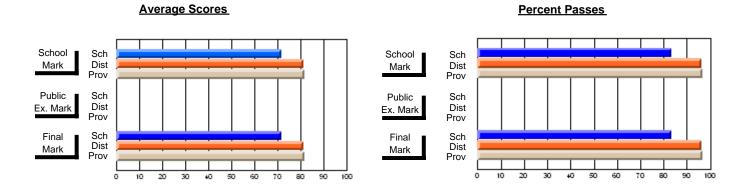

### District 4 - Eastern

#231 - Discovery Collegiate, Bonavista

Subject: French

| # students in course: 18 | School<br>Mark | School<br>vs<br>District | School<br>vs<br>Province | Publi<br>Exan<br>Mark | School<br>vs | School<br>vs<br>Province | Final<br>Mark | School<br>vs<br>District | School<br>vs<br>Province |
|--------------------------|----------------|--------------------------|--------------------------|-----------------------|--------------|--------------------------|---------------|--------------------------|--------------------------|
| Average Score            | IVIAIR         | DISTRICT                 | Flovince                 | IVIAIT                | DISTRICT     | Province                 | IVIAIN        | DISTRICT                 | Province                 |
| School                   | 77.2           |                          |                          |                       |              |                          | 77.2          |                          |                          |
| District                 | 79.9           | q                        | q                        |                       |              |                          | 79.9          | q                        | q                        |
| Province                 | 79.0           | _                        |                          |                       |              |                          | 79.0          | _                        | _                        |
| Percent of Passes        |                |                          |                          |                       |              |                          |               |                          |                          |
| School                   | 100.0          |                          |                          |                       |              |                          | 100.0         |                          |                          |
| District                 | 100.0          | р                        | р                        |                       |              |                          | 100.0         | р                        | р                        |
| Province                 | 98.6           |                          |                          |                       |              |                          | 98.6          |                          |                          |