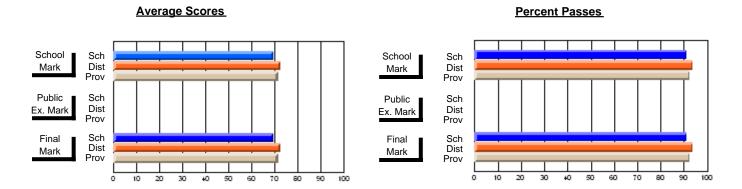

### District 4 - Eastern

#231 - Discovery Collegiate, Bonavista

**Subject: Mathematics** 

| # students in course: 10 | School<br>Mark | School<br>vs<br>District | School<br>vs<br>Province | Public<br>Exam<br>Mark | School<br>vs<br>District | School<br>vs<br>Province | Final<br>Mark | School<br>vs<br>District | School<br>vs<br>Province |
|--------------------------|----------------|--------------------------|--------------------------|------------------------|--------------------------|--------------------------|---------------|--------------------------|--------------------------|
| Average Score            | Iviai K        | District                 | 1 TOVITICE               | Walk                   | District                 | FIOVILICE                | IVIAIR        | District                 | FIOVILICE                |
| School                   | 87.0           |                          |                          |                        |                          |                          | 87.0          |                          |                          |
| District                 | 78.5           | р                        | р                        |                        |                          |                          | 78.5          | р                        | р                        |
| Province                 | 78.3           |                          | -                        |                        |                          |                          | 78.3          |                          |                          |
| Percent of Passes        |                |                          |                          |                        |                          |                          |               |                          |                          |
| School                   | 100.0          |                          |                          |                        |                          |                          | 100.0         |                          |                          |
| District                 | 98.9           | р                        | р                        |                        |                          |                          | 98.9          | р                        | р                        |
| Province                 | 98.8           |                          |                          |                        |                          |                          | 98.8          |                          |                          |

Modification Time: 12:19:16PM

Modification Date: 6/14/2007 Source: Evaluation & Research

<sup>\*</sup> Data from the High School Certification System. The results from supplementary courses are not reflected in these results. All students obtaining a score of 48 or 49 on the final mark, were adjusted to 50 and are reflected in the Final Mark column.