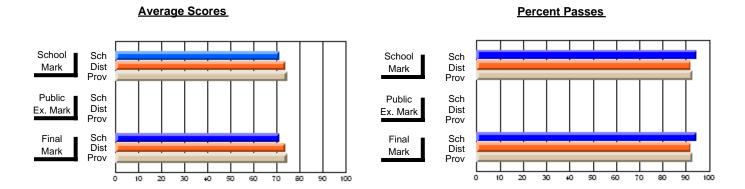

### District 4 - Eastern

#231 - Discovery Collegiate, Bonavista

Subject: French

| # students in course: 21 | School<br>Mark | School<br>vs<br>District | School<br>vs<br>Province | Public<br>Exam<br>Mark | School<br>vs<br>District | School<br>vs<br>Province | Final<br>Mark | School<br>vs<br>District | School<br>vs<br>Province |
|--------------------------|----------------|--------------------------|--------------------------|------------------------|--------------------------|--------------------------|---------------|--------------------------|--------------------------|
| Average Score            | Iviai K        | District                 | 1 TOVINCE                | IVIAIR                 | District                 | FIOVILICE                | Walk          | District                 | FIOVILICE                |
| School                   | 86.9           |                          |                          |                        |                          |                          | 86.9          |                          |                          |
| District                 | 87.4           | q                        | р                        |                        |                          |                          | 87.4          | q                        | р                        |
| Province                 | 85.2           | •                        | Ť                        |                        |                          |                          | 85.2          | •                        |                          |
| Percent of Passes        |                |                          |                          |                        |                          |                          |               |                          |                          |
| School                   | 100.0          |                          |                          |                        |                          |                          | 100.0         |                          |                          |
| District                 | 100.0          | р                        | р                        |                        |                          |                          | 100.0         | p                        | р                        |
| Province                 | 100.0          |                          |                          |                        |                          |                          | 100.0         |                          |                          |