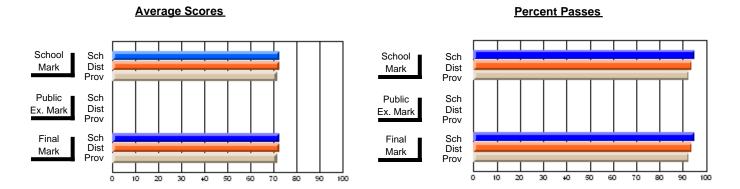

### District 4 - Eastern

#231 - Discovery Collegiate, Bonavista

Subject: French

| # students in course: 21 | School<br>Mark | School<br>vs<br>District | School<br>vs<br>Province | Public<br>Exam<br>Mark | School<br>vs<br>District | School<br>vs<br>Province | Final<br>Mark | School<br>vs<br>District | School<br>vs<br>Province |
|--------------------------|----------------|--------------------------|--------------------------|------------------------|--------------------------|--------------------------|---------------|--------------------------|--------------------------|
| Average Score            | Iviai K        | District                 | 1 TOVINCE                | IVIAIR                 | District                 | FIOVILICE                | Walk          | District                 | FIOVILICE                |
| School                   | 86.9           |                          |                          |                        |                          |                          | 86.9          |                          |                          |
| District                 | 87.4           | q                        | р                        |                        |                          |                          | 87.4          | q                        | р                        |
| Province                 | 85.2           | •                        | Ť                        |                        |                          |                          | 85.2          | •                        |                          |
| Percent of Passes        |                |                          |                          |                        |                          |                          |               |                          |                          |
| School                   | 100.0          |                          |                          |                        |                          |                          | 100.0         |                          |                          |
| District                 | 100.0          | р                        | р                        |                        |                          |                          | 100.0         | p                        | р                        |
| Province                 | 100.0          |                          |                          |                        |                          |                          | 100.0         |                          |                          |