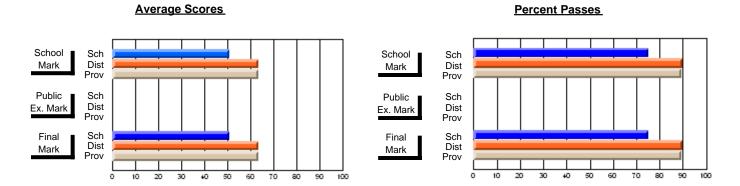

### District 4 - Eastern

#231 - Discovery Collegiate, Bonavista

**Subject: Mathematics** 

| # students in course: 56 | School<br>Mark | School<br>vs<br>District | School<br>vs<br>Province | Public<br>Exam<br>Mark | School<br>vs<br>District | School<br>vs<br>Province | Final<br>Mark | School<br>vs<br>District | School<br>vs<br>Province |
|--------------------------|----------------|--------------------------|--------------------------|------------------------|--------------------------|--------------------------|---------------|--------------------------|--------------------------|
| Average Score            | Mark           | District                 | 1 10411100               | Mark                   | District                 | TTOVITICE                | Wark          | District                 | 1 TOVINGE                |
| School                   | 55.2           |                          |                          |                        |                          |                          | 55.2          |                          |                          |
| District                 | 66.7           | q                        | q                        |                        |                          |                          | 66.7          | q                        | q                        |
| Province                 | 66.8           | _                        |                          |                        |                          |                          | 66.8          |                          | _                        |
| Percent of Passes        |                |                          |                          |                        |                          |                          |               |                          |                          |
| School                   | 75.0           |                          |                          |                        |                          |                          | 75.0          |                          |                          |
| District                 | 85.8           | q                        | q                        |                        |                          |                          | 85.9          | q                        | q                        |
| Province                 | 86.0           |                          |                          |                        |                          |                          | 86.1          |                          |                          |