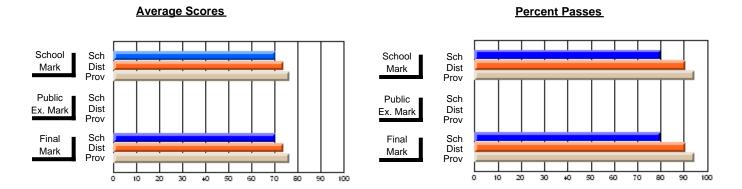

### District 4 - Eastern

#231 - Discovery Collegiate, Bonavista

Subject: Art

| # students in course: 22 | School<br>Mark | School<br>vs<br>District | School<br>vs<br>Province | Public<br>Exam<br>Mark | School<br>vs<br>District | School<br>vs<br>Province | Final<br>Mark | School<br>vs<br>District | School<br>vs<br>Province |
|--------------------------|----------------|--------------------------|--------------------------|------------------------|--------------------------|--------------------------|---------------|--------------------------|--------------------------|
| Average Score            |                |                          |                          |                        |                          |                          |               |                          |                          |
| School                   | 71.8           |                          |                          |                        |                          |                          | 71.8          |                          |                          |
| District                 | 71.7           | р                        | q                        |                        |                          |                          | 71.7          | р                        | q                        |
| Province                 | 72.5           |                          |                          |                        |                          |                          | 72.4          |                          |                          |
| Percent of Passes        |                |                          |                          |                        |                          |                          |               |                          |                          |
| School                   | 90.9           |                          |                          |                        |                          |                          | 90.9          |                          |                          |
| District                 | 95.0           | q                        | q                        |                        |                          |                          | 95.0          | q                        | q                        |
| Province                 | 93.6           |                          |                          |                        |                          |                          | 93.5          |                          |                          |