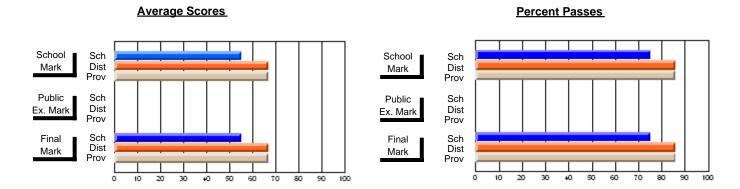

### District 4 - Eastern

#231 - Discovery Collegiate, Bonavista

Subject: French

| # students in course: 18 | School<br>Mark | School<br>vs<br>District | School<br>vs<br>Province | Public<br>Exam<br>Mark | School<br>vs<br>District | School<br>vs<br>Province | Final<br>Mark | School<br>vs<br>District | School<br>vs<br>Province |
|--------------------------|----------------|--------------------------|--------------------------|------------------------|--------------------------|--------------------------|---------------|--------------------------|--------------------------|
| Average Score            | IVIAIK         | District                 | FIOVILICE                | IVIAIR                 | District                 | Flovince                 | IVIAIR        | DISTRICT                 | FIOVILICE                |
| School                   | 64.1           |                          |                          |                        |                          |                          | 64.1          |                          |                          |
| District                 | 72.1           | q                        | q                        |                        |                          |                          | 72.1          | q                        | q                        |
| Province                 | 72.2           | •                        |                          |                        |                          |                          | 72.2          | •                        | •                        |
| Percent of Passes        |                |                          |                          |                        |                          |                          |               |                          |                          |
| School                   | 94.4           |                          |                          |                        |                          |                          | 94.4          |                          |                          |
| District                 | 95.5           | q                        | q                        |                        |                          |                          | 95.5          | q                        | q                        |
| Province                 | 94.9           |                          |                          |                        |                          |                          | 95.0          |                          |                          |