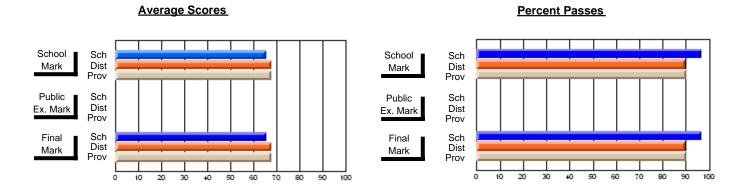

### District 4 - Eastern

#231 - Discovery Collegiate, Bonavista

Subject: French

| # students in course: 18 | School<br>Mark | School<br>vs<br>District | School<br>vs<br>Province | Public<br>Exam<br>Mark | School<br>vs<br>District | School<br>vs<br>Province | Final<br>Mark | School<br>vs<br>District | School<br>vs<br>Province |
|--------------------------|----------------|--------------------------|--------------------------|------------------------|--------------------------|--------------------------|---------------|--------------------------|--------------------------|
| Average Score            | IVIAIK         | District                 | FIOVILICE                | IVIAIR                 | District                 | Flovince                 | IVIAIR        | DISTRICT                 | FIOVILICE                |
| School                   | 64.1           |                          |                          |                        |                          |                          | 64.1          |                          |                          |
| District                 | 72.1           | q                        | q                        |                        |                          |                          | 72.1          | q                        | q                        |
| Province                 | 72.2           | •                        |                          |                        |                          |                          | 72.2          | •                        | •                        |
| Percent of Passes        |                |                          |                          |                        |                          |                          |               |                          |                          |
| School                   | 94.4           |                          |                          |                        |                          |                          | 94.4          |                          |                          |
| District                 | 95.5           | q                        | q                        |                        |                          |                          | 95.5          | q                        | q                        |
| Province                 | 94.9           |                          |                          |                        |                          |                          | 95.0          |                          |                          |

#### **Average Scores Percent Passes** School Sch School Sch Mark Dist Dist Mark Prov Prov Public Sch Public Sch Dist Ex. Mark Dist Ex. Mark Prov Sch Dist Final Final Sch Dist Mark Mark Prov 20 50 60 70 80 20 30 40 50 60 80 10 30 40

Modification Time: 12:19:16PM

Modification Date: 6/14/2007

Source: Evaluation & Research

<sup>\*</sup> Data from the High School Certification System. The results from supplementary courses are not reflected in these results. All students obtaining a score of 48 or 49 on the final mark, were adjusted to 50 and are reflected in the Final Mark column.