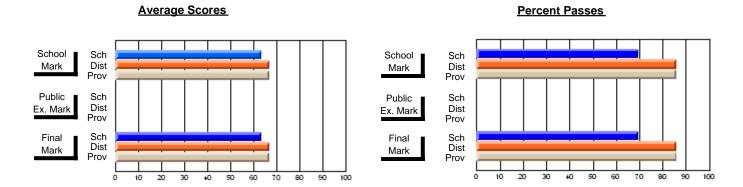

### District 4 - Eastern

#231 - Discovery Collegiate, Bonavista

**Subject: Technology Education** 

| Course: WOODWORKING 1107       | ,              |                          |                          |                        |                          |                          |               |    |                          |
|--------------------------------|----------------|--------------------------|--------------------------|------------------------|--------------------------|--------------------------|---------------|----|--------------------------|
| # students in course: 43       | School<br>Mark | School<br>vs<br>District | School<br>vs<br>Province | Public<br>Exam<br>Mark | School<br>vs<br>District | School<br>vs<br>Province | Final<br>Mark | V5 | School<br>vs<br>Province |
| <u>Average Score</u><br>School | 66.2           |                          |                          |                        |                          |                          | 66.2          |    |                          |
| District                       | 74.0           | q                        | q                        |                        |                          |                          | 74.0          | q  | q                        |
| Province                       | 74.9           | 1                        | 1                        |                        |                          |                          | 74.9          | 1  | 1                        |
| Percent of Passes              |                |                          |                          |                        |                          |                          |               |    |                          |
| School                         | 93.0           |                          |                          |                        |                          |                          | 93.0          |    |                          |
| District                       | 94.5           | q                        | q                        |                        |                          |                          | 94.5          | q  | q                        |
| Province                       | 95.0           |                          |                          |                        |                          |                          | 95.0          |    |                          |

Modification Time: 12:19:16PM

Modification Date: 6/14/2007 Source: Evaluation & Research

<sup>\*</sup> Data from the High School Certification System. The results from supplementary courses are not reflected in these results. All students obtaining a score of 48 or 49 on the final mark, were adjusted to 50 and are reflected in the Final Mark column.