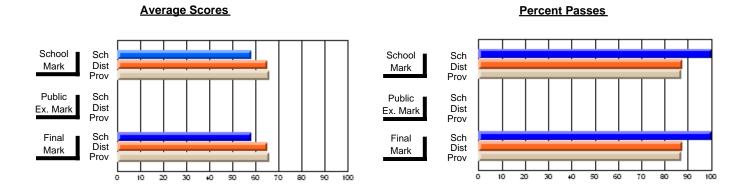

### District 4 - Eastern

#231 - Discovery Collegiate, Bonavista

**Subject: Technology Education** 

| Course: DESIGN TECHNOLOG | Y 2109         |                          |                          |   |                        |                          |                          |    |               |                          |                          |
|--------------------------|----------------|--------------------------|--------------------------|---|------------------------|--------------------------|--------------------------|----|---------------|--------------------------|--------------------------|
| # students in course: 18 | School<br>Mark | School<br>vs<br>District | School<br>vs<br>Province |   | Public<br>Exam<br>Mark | School<br>vs<br>District | School<br>vs<br>Province |    | Final<br>Mark | School<br>vs<br>District | School<br>vs<br>Province |
| Average Score            |                |                          |                          |   |                        |                          |                          | ┥┟ |               |                          |                          |
| School                   | 58.9           |                          |                          |   |                        |                          |                          |    | 58.9          |                          |                          |
| District                 | 68.3           | q                        | q                        |   |                        |                          |                          |    | 68.3          | q                        | q                        |
| Province                 | 69.9           |                          |                          |   |                        |                          |                          |    | 69.9          |                          |                          |
| Percent of Passes        |                |                          |                          |   |                        |                          |                          |    |               |                          |                          |
| School                   | 66.7           |                          |                          | l |                        |                          |                          |    | 66.7          |                          |                          |
| District                 | 90.1           | q                        | q                        |   |                        |                          |                          |    | 90.1          | q                        | q                        |
| Province                 | 91.0           |                          |                          |   |                        |                          |                          |    | 91.0          |                          |                          |