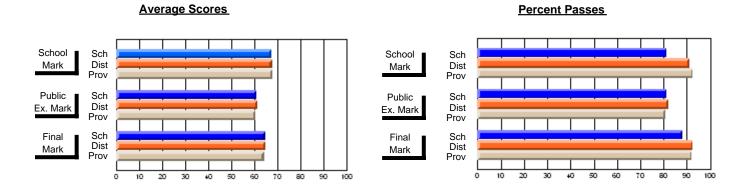

### District 4 - Eastern

#231 - Discovery Collegiate, Bonavista

Subject: French

| # students in course: 18 | School<br>Mark | School<br>vs<br>District | School<br>vs<br>Province | Public<br>Exam<br>Mark | School<br>vs<br>District | School<br>vs<br>Province | Final<br>Mark | School<br>vs<br>District | School<br>vs<br>Province |
|--------------------------|----------------|--------------------------|--------------------------|------------------------|--------------------------|--------------------------|---------------|--------------------------|--------------------------|
| Average Score            | IVIAIK         | District                 | FIOVILICE                | IVIAIR                 | District                 | Flovince                 | IVIAIR        | DISTRICT                 | FIOVILICE                |
| School                   | 64.1           |                          |                          |                        |                          |                          | 64.1          |                          |                          |
| District                 | 72.1           | q                        | q                        |                        |                          |                          | 72.1          | q                        | q                        |
| Province                 | 72.2           | •                        |                          |                        |                          |                          | 72.2          | •                        | •                        |
| Percent of Passes        |                |                          |                          |                        |                          |                          |               |                          |                          |
| School                   | 94.4           |                          |                          |                        |                          |                          | 94.4          |                          |                          |
| District                 | 95.5           | q                        | q                        |                        |                          |                          | 95.5          | q                        | q                        |
| Province                 | 94.9           |                          |                          |                        |                          |                          | 95.0          |                          |                          |