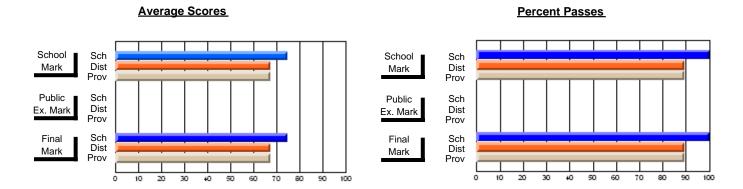

### District 4 - Eastern

#231 - Discovery Collegiate, Bonavista

Subject: Art

| # students in course: 41 | School<br>Mark | School<br>vs<br>District | School<br>vs<br>Province | Public<br>Exam<br>Mark | School<br>vs<br>District | School<br>vs<br>Province | Final<br>Mark | School<br>vs<br>District | School<br>vs<br>Province |
|--------------------------|----------------|--------------------------|--------------------------|------------------------|--------------------------|--------------------------|---------------|--------------------------|--------------------------|
| Average Score            | IVIAIK         | District                 | FIOVINCE                 | IVIAIR                 | District                 | FIOVILICE                | IVIAIR        | DISTRICT                 | FIOVILICE                |
| School                   | 68.8           |                          |                          |                        |                          |                          | 68.8          |                          |                          |
| District                 | 70.1           | q                        | q                        |                        |                          |                          | 70.1          | q                        | q                        |
| Province                 | 70.7           | _                        |                          |                        |                          |                          | 70.7          |                          | _                        |
| Percent of Passes        |                |                          |                          |                        |                          |                          |               |                          |                          |
| School                   | 90.2           |                          |                          |                        |                          |                          | 90.2          |                          |                          |
| District                 | 89.6           | р                        | р                        |                        |                          |                          | 89.6          | р                        | р                        |
| Province                 | 89.5           |                          |                          |                        |                          |                          | 89.5          |                          |                          |