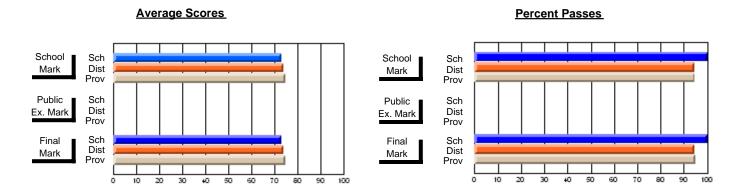

### District 4 - Eastern

#231 - Discovery Collegiate, Bonavista

Subject: French

| Course: FRENCH 3201      |                  |                          |                          |                        |                          |                          |          |                     |                          |                          |
|--------------------------|------------------|--------------------------|--------------------------|------------------------|--------------------------|--------------------------|----------|---------------------|--------------------------|--------------------------|
| # students in course: 19 | School<br>Mark   | School<br>vs<br>District | School<br>vs<br>Province | Public<br>Exam<br>Mark | School<br>vs<br>District | School<br>vs<br>Province |          | Final<br>Mark       | School<br>vs<br>District | School<br>vs<br>Province |
| Average Score            | 711              |                          |                          |                        |                          |                          | <b>∤</b> |                     |                          |                          |
| School<br>District       | <b>74.1</b> 78.4 | q                        | q                        |                        |                          |                          |          | <b>74.1</b><br>78.4 | q                        | q                        |
| Province                 | 78.1             | Ť                        | •                        |                        |                          |                          |          | 78.1                | •                        | •                        |
| Percent of Passes        |                  |                          |                          |                        |                          |                          |          |                     |                          |                          |
| School                   | 100.0            |                          |                          |                        |                          |                          |          | 100.0               |                          |                          |
| District                 | 99.5             | р                        | p                        |                        |                          |                          |          | 99.5                | р                        | p                        |
| Province                 | 98.7             |                          |                          |                        |                          |                          |          | 98.7                |                          |                          |