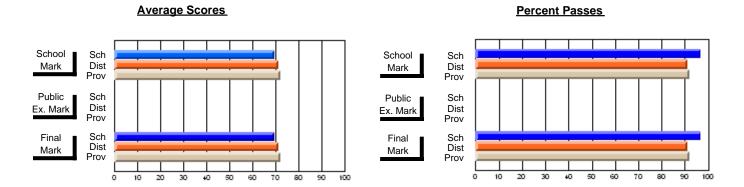

### District 4 - Eastern

#231 - Discovery Collegiate, Bonavista

Subject: French

| # students in course: 18 | School<br>Mark | School<br>vs<br>District | School<br>vs<br>Province | Public<br>Exam<br>Mark | School<br>vs<br>District | School<br>vs<br>Province | Final<br>Mark | School<br>vs<br>District | School<br>vs<br>Province |
|--------------------------|----------------|--------------------------|--------------------------|------------------------|--------------------------|--------------------------|---------------|--------------------------|--------------------------|
| Average Score            | IVIAIK         | District                 | FIOVILICE                | IVIAIR                 | District                 | Flovince                 | IVIAIR        | DISTRICT                 | FIOVILICE                |
| School                   | 64.1           |                          |                          |                        |                          |                          | 64.1          |                          |                          |
| District                 | 72.1           | q                        | q                        |                        |                          |                          | 72.1          | q                        | q                        |
| Province                 | 72.2           | •                        |                          |                        |                          |                          | 72.2          | •                        | •                        |
| Percent of Passes        |                |                          |                          |                        |                          |                          |               |                          |                          |
| School                   | 94.4           |                          |                          |                        |                          |                          | 94.4          |                          |                          |
| District                 | 95.5           | q                        | q                        |                        |                          |                          | 95.5          | q                        | q                        |
| Province                 | 94.9           |                          |                          |                        |                          |                          | 95.0          |                          |                          |

#### **Average Scores Percent Passes** School Sch School Sch Mark Dist Dist Mark Prov Prov Public Sch Public Sch Dist Ex. Mark Dist Ex. Mark Prov Sch Dist Final Final Sch Dist Mark Mark Prov 20 50 60 70 80 20 30 40 50 60 80 10 30 40

Modification Time: 12:19:16PM

Modification Date: 6/14/2007

Source: Evaluation & Research

<sup>\*</sup> Data from the High School Certification System. The results from supplementary courses are not reflected in these results. All students obtaining a score of 48 or 49 on the final mark, were adjusted to 50 and are reflected in the Final Mark column.