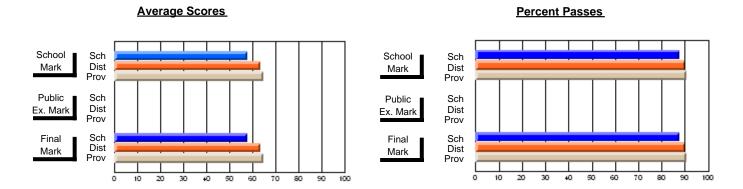

### District 4 - Eastern

#231 - Discovery Collegiate, Bonavista

Subject: French

| Course: FRENCH 3201      |                  |                          |                          |                        |                          |                          |          |                     |                          |                          |
|--------------------------|------------------|--------------------------|--------------------------|------------------------|--------------------------|--------------------------|----------|---------------------|--------------------------|--------------------------|
| # students in course: 19 | School<br>Mark   | School<br>vs<br>District | School<br>vs<br>Province | Public<br>Exam<br>Mark | School<br>vs<br>District | School<br>vs<br>Province |          | Final<br>Mark       | School<br>vs<br>District | School<br>vs<br>Province |
| Average Score            | 711              |                          |                          |                        |                          |                          | <b>∤</b> |                     |                          |                          |
| School<br>District       | <b>74.1</b> 78.4 | q                        | q                        |                        |                          |                          |          | <b>74.1</b><br>78.4 | q                        | q                        |
| Province                 | 78.1             | Ť                        | •                        |                        |                          |                          |          | 78.1                | •                        | •                        |
| Percent of Passes        |                  |                          |                          |                        |                          |                          |          |                     |                          |                          |
| School                   | 100.0            |                          |                          |                        |                          |                          |          | 100.0               |                          |                          |
| District                 | 99.5             | р                        | p                        |                        |                          |                          |          | 99.5                | р                        | p                        |
| Province                 | 98.7             |                          |                          |                        |                          |                          |          | 98.7                |                          |                          |