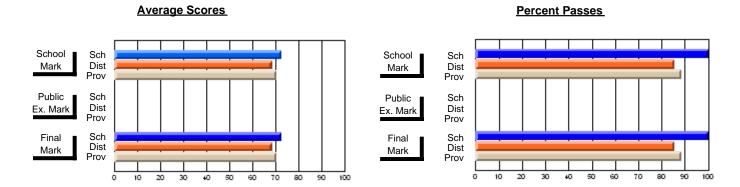

### District 4 - Eastern

#231 - Discovery Collegiate, Bonavista

Subject: Art

| # students in course: 42 | School<br>Mark | School<br>vs<br>District | School<br>vs<br>Province | Public<br>Exam<br>Mark | School<br>vs<br>District | School<br>vs<br>Province | Final<br>Mark | School<br>vs<br>District | School<br>vs<br>Province |
|--------------------------|----------------|--------------------------|--------------------------|------------------------|--------------------------|--------------------------|---------------|--------------------------|--------------------------|
| Average Score            | Mark           | Diotriot                 | 1 10111100               | Mark                   | Diotriot                 | TTOVITICE                | Mark          | District                 | TTOVITICE                |
| School                   | 69.5           |                          |                          |                        |                          |                          | 69.5          |                          |                          |
| District                 | 75.1           | q                        | q                        |                        |                          |                          | 75.1          | q                        | q                        |
| Province                 | 74.2           | _                        | _                        |                        |                          |                          | 74.2          |                          | _                        |
| Percent of Passes        |                |                          |                          |                        |                          |                          |               |                          |                          |
| School                   | 92.9           |                          |                          |                        |                          |                          | 92.9          |                          |                          |
| District                 | 95.8           | q                        | q                        |                        |                          |                          | 95.8          | q                        | q                        |
| Province                 | 93.2           |                          |                          |                        |                          |                          | 93.2          |                          |                          |