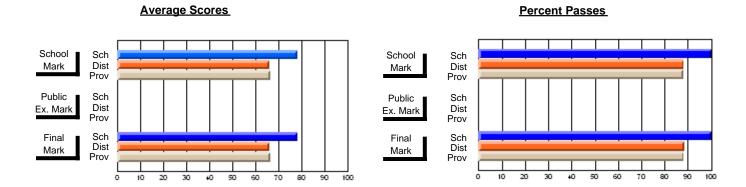

### District 4 - Eastern

#231 - Discovery Collegiate, Bonavista

Subject: French

| # students in course: 18 | School<br>Mark | School<br>vs<br>District | School<br>vs<br>Province | Publi<br>Exan<br>Mark | School<br>vs | School<br>vs<br>Province | Final<br>Mark | School<br>vs<br>District | School<br>vs<br>Province |
|--------------------------|----------------|--------------------------|--------------------------|-----------------------|--------------|--------------------------|---------------|--------------------------|--------------------------|
| Average Score            | IVIAIR         | DISTRICT                 | Flovince                 | IVIAIT                | DISTRICT     | Province                 | IVIAIN        | DISTRICT                 | Province                 |
| School                   | 77.2           |                          |                          |                       |              |                          | 77.2          |                          |                          |
| District                 | 79.9           | q                        | q                        |                       |              |                          | 79.9          | q                        | q                        |
| Province                 | 79.0           | _                        |                          |                       |              |                          | 79.0          | _                        | _                        |
| Percent of Passes        |                |                          |                          |                       |              |                          |               |                          |                          |
| School                   | 100.0          |                          |                          |                       |              |                          | 100.0         |                          |                          |
| District                 | 100.0          | р                        | р                        |                       |              |                          | 100.0         | р                        | р                        |
| Province                 | 98.6           |                          |                          |                       |              |                          | 98.6          |                          |                          |