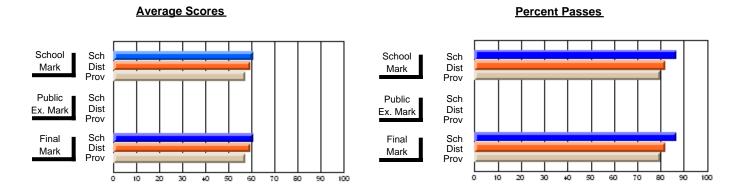

### District 4 - Eastern

#231 - Discovery Collegiate, Bonavista

Subject: French

| Course: FRENCH 3201      |                  |                          |                          |                        |                          |                          |          |                     |                          |                          |
|--------------------------|------------------|--------------------------|--------------------------|------------------------|--------------------------|--------------------------|----------|---------------------|--------------------------|--------------------------|
| # students in course: 19 | School<br>Mark   | School<br>vs<br>District | School<br>vs<br>Province | Public<br>Exam<br>Mark | School<br>vs<br>District | School<br>vs<br>Province |          | Final<br>Mark       | School<br>vs<br>District | School<br>vs<br>Province |
| Average Score            | 711              |                          |                          |                        |                          |                          | <b>∤</b> |                     |                          |                          |
| School<br>District       | <b>74.1</b> 78.4 | q                        | q                        |                        |                          |                          |          | <b>74.1</b><br>78.4 | q                        | q                        |
| Province                 | 78.1             | Ť                        | •                        |                        |                          |                          |          | 78.1                | •                        | •                        |
| Percent of Passes        |                  |                          |                          |                        |                          |                          |          |                     |                          |                          |
| School                   | 100.0            |                          |                          |                        |                          |                          |          | 100.0               |                          |                          |
| District                 | 99.5             | р                        | p                        |                        |                          |                          |          | 99.5                | р                        | p                        |
| Province                 | 98.7             |                          |                          |                        |                          |                          |          | 98.7                |                          |                          |

Modification Time: 12:19:16PM

Modification Date: 6/14/2007 Source: Evaluation & Research

<sup>\*</sup> Data from the High School Certification System. The results from supplementary courses are not reflected in these results. All students obtaining a score of 48 or 49 on the final mark, were adjusted to 50 and are reflected in the Final Mark column.