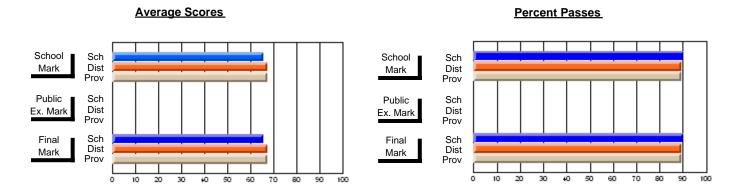

### District 4 - Eastern

#231 - Discovery Collegiate, Bonavista

Subject: French

| # students in course: 18 | School<br>Mark | School<br>vs<br>District | School<br>vs<br>Province | Publi<br>Exan<br>Mark | School<br>vs | School<br>vs<br>Province | Final<br>Mark | School<br>vs<br>District | School<br>vs<br>Province |
|--------------------------|----------------|--------------------------|--------------------------|-----------------------|--------------|--------------------------|---------------|--------------------------|--------------------------|
| Average Score            | IVIAIR         | DISTRICT                 | Flovince                 | IVIAIT                | DISTRICT     | Province                 | IVIAIN        | DISTRICT                 | Province                 |
| School                   | 77.2           |                          |                          |                       |              |                          | 77.2          |                          |                          |
| District                 | 79.9           | q                        | q                        |                       |              |                          | 79.9          | q                        | q                        |
| Province                 | 79.0           | _                        |                          |                       |              |                          | 79.0          | _                        | _                        |
| Percent of Passes        |                |                          |                          |                       |              |                          |               |                          |                          |
| School                   | 100.0          |                          |                          |                       |              |                          | 100.0         |                          |                          |
| District                 | 100.0          | р                        | р                        |                       |              |                          | 100.0         | р                        | р                        |
| Province                 | 98.6           |                          |                          |                       |              |                          | 98.6          |                          |                          |