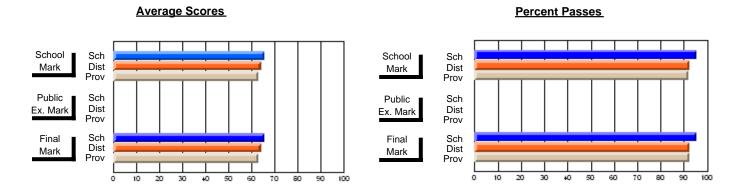

### District 4 - Eastern

#231 - Discovery Collegiate, Bonavista

Subject: Art

| # students in course: 22 | School<br>Mark | School<br>vs<br>District | School<br>vs<br>Province | Public<br>Exam<br>Mark | School<br>vs<br>District | School<br>vs<br>Province | Final<br>Mark | School<br>vs<br>District | School<br>vs<br>Province |
|--------------------------|----------------|--------------------------|--------------------------|------------------------|--------------------------|--------------------------|---------------|--------------------------|--------------------------|
| Average Score            |                |                          |                          |                        |                          |                          |               |                          |                          |
| School                   | 71.8           |                          |                          |                        |                          |                          | 71.8          |                          |                          |
| District                 | 71.7           | р                        | q                        |                        |                          |                          | 71.7          | р                        | q                        |
| Province                 | 72.5           |                          |                          |                        |                          |                          | 72.4          |                          |                          |
| Percent of Passes        |                |                          |                          |                        |                          |                          |               |                          |                          |
| School                   | 90.9           |                          |                          |                        |                          |                          | 90.9          |                          |                          |
| District                 | 95.0           | q                        | q                        |                        |                          |                          | 95.0          | q                        | q                        |
| Province                 | 93.6           |                          |                          |                        |                          |                          | 93.5          |                          |                          |