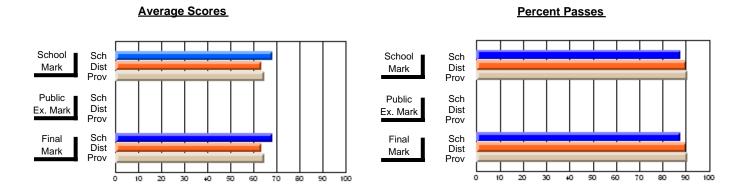

### District 4 - Eastern

#231 - Discovery Collegiate, Bonavista

**Subject: Technology Education** 

| Course: DESIGN TECHNOLOG | Y 2109         |                          |                          |   |                        |                          |                          |    |               |                          |                          |
|--------------------------|----------------|--------------------------|--------------------------|---|------------------------|--------------------------|--------------------------|----|---------------|--------------------------|--------------------------|
| # students in course: 18 | School<br>Mark | School<br>vs<br>District | School<br>vs<br>Province |   | Public<br>Exam<br>Mark | School<br>vs<br>District | School<br>vs<br>Province |    | Final<br>Mark | School<br>vs<br>District | School<br>vs<br>Province |
| Average Score            |                |                          |                          |   |                        |                          |                          | ┥┟ |               |                          |                          |
| School                   | 58.9           |                          |                          |   |                        |                          |                          |    | 58.9          |                          |                          |
| District                 | 68.3           | q                        | q                        |   |                        |                          |                          |    | 68.3          | q                        | q                        |
| Province                 | 69.9           |                          |                          |   |                        |                          |                          |    | 69.9          |                          |                          |
| Percent of Passes        |                |                          |                          |   |                        |                          |                          |    |               |                          |                          |
| School                   | 66.7           |                          |                          | l |                        |                          |                          |    | 66.7          |                          |                          |
| District                 | 90.1           | q                        | q                        |   |                        |                          |                          |    | 90.1          | q                        | q                        |
| Province                 | 91.0           |                          |                          |   |                        |                          |                          |    | 91.0          |                          |                          |

#### **Average Scores** Percent Passes School Sch School Sch Mark Dist Dist Mark Prov Prov Public Sch Public Sch Dist Ex. Mark Dist Ex. Mark Prov Sch Dist Final Final Sch Dist Mark Mark Prov 20 50 60 70 80 90 20 30 40 50 80 10 30 40