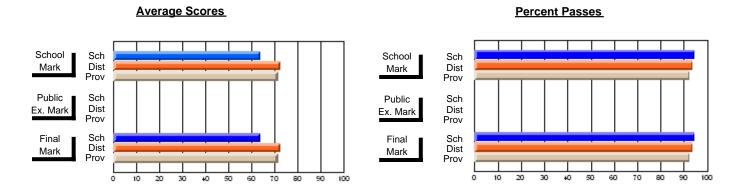

### District 4 - Eastern

#231 - Discovery Collegiate, Bonavista

Subject: French

| # students in course: 18 | School<br>Mark | School<br>vs<br>District | School<br>vs<br>Province | Public<br>Exam<br>Mark | School<br>vs<br>District | School<br>vs<br>Province | Final<br>Mark | School<br>vs<br>District | School<br>vs<br>Province |
|--------------------------|----------------|--------------------------|--------------------------|------------------------|--------------------------|--------------------------|---------------|--------------------------|--------------------------|
| Average Score            | IVIAIK         | District                 | FIOVILICE                | IVIAIR                 | District                 | Flovince                 | IVIAIR        | DISTRICT                 | FIOVILICE                |
| School                   | 64.1           |                          |                          |                        |                          |                          | 64.1          |                          |                          |
| District                 | 72.1           | q                        | q                        |                        |                          |                          | 72.1          | q                        | q                        |
| Province                 | 72.2           | •                        |                          |                        |                          |                          | 72.2          | •                        | •                        |
| Percent of Passes        |                |                          |                          |                        |                          |                          |               |                          |                          |
| School                   | 94.4           |                          |                          |                        |                          |                          | 94.4          |                          |                          |
| District                 | 95.5           | q                        | q                        |                        |                          |                          | 95.5          | q                        | q                        |
| Province                 | 94.9           |                          |                          |                        |                          |                          | 95.0          |                          |                          |