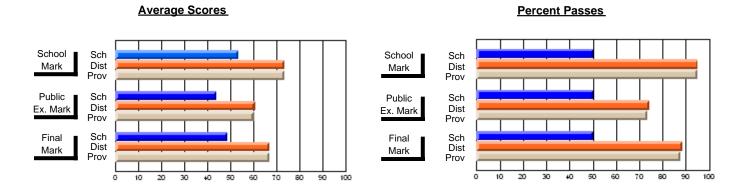

### District 4 - Eastern

#231 - Discovery Collegiate, Bonavista

**Subject: Mathematics** 

| # students in course: 34 | School<br>Mark | School<br>vs<br>District | School<br>vs<br>Province | Public<br>Exam<br>Mark | School<br>vs<br>District | School<br>vs<br>Province | Final<br>Mark | School<br>vs<br>District | School<br>vs<br>Province |
|--------------------------|----------------|--------------------------|--------------------------|------------------------|--------------------------|--------------------------|---------------|--------------------------|--------------------------|
| Average Score            | - India        |                          |                          | - IIIGI K              |                          | 110111100                |               | Diotriot                 | 1 10111100               |
| School                   | 47.5           |                          |                          |                        |                          |                          | 47.5          |                          |                          |
| District                 | 59.3           | q                        | q                        |                        |                          |                          | 59.3          | q                        | q                        |
| Province                 | 59.3           |                          |                          |                        |                          |                          | 59.2          |                          |                          |
| Percent of Passes        |                |                          |                          |                        |                          |                          |               |                          |                          |
| School                   | 61.8           |                          |                          |                        |                          |                          | 61.8          |                          |                          |
| District                 | 81.7           | q                        | q                        |                        |                          |                          | 81.7          | q                        | q                        |
| Province                 | 82.0           |                          |                          |                        |                          |                          | 82.1          |                          |                          |