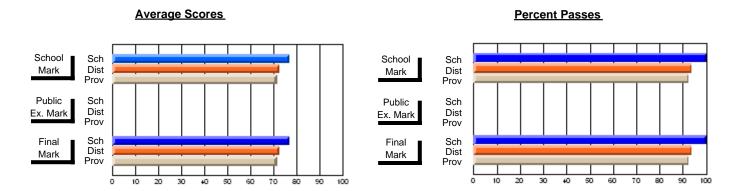

### District 4 - Eastern

#231 - Discovery Collegiate, Bonavista

Subject: Art

| # students in course: 42 | School<br>Mark | School<br>vs<br>District | School<br>vs<br>Province | Public<br>Exam<br>Mark | School<br>vs<br>District | School<br>vs<br>Province | Final<br>Mark | School<br>vs<br>District | School<br>vs<br>Province |
|--------------------------|----------------|--------------------------|--------------------------|------------------------|--------------------------|--------------------------|---------------|--------------------------|--------------------------|
| Average Score            | Mark           | Diotriot                 | 1 10111100               | Mark                   | Diotriot                 | TTOVITICE                | Mark          | District                 | TTOVITICE                |
| School                   | 69.5           |                          |                          |                        |                          |                          | 69.5          |                          |                          |
| District                 | 75.1           | q                        | q                        |                        |                          |                          | 75.1          | q                        | q                        |
| Province                 | 74.2           | _                        | _                        |                        |                          |                          | 74.2          |                          | _                        |
| Percent of Passes        |                |                          |                          |                        |                          |                          |               |                          |                          |
| School                   | 92.9           |                          |                          |                        |                          |                          | 92.9          |                          |                          |
| District                 | 95.8           | q                        | q                        |                        |                          |                          | 95.8          | q                        | q                        |
| Province                 | 93.2           |                          |                          |                        |                          |                          | 93.2          |                          |                          |