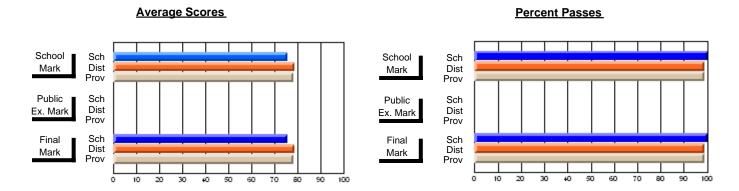

### District 4 - Eastern

#231 - Discovery Collegiate, Bonavista

Subject: French

| # students in course: 18 | School<br>Mark | School<br>vs<br>District | School<br>vs<br>Province | Publi<br>Exan<br>Mark | School<br>vs | School<br>vs<br>Province | Final<br>Mark | School<br>vs<br>District | School<br>vs<br>Province |
|--------------------------|----------------|--------------------------|--------------------------|-----------------------|--------------|--------------------------|---------------|--------------------------|--------------------------|
| Average Score            | IVIAIR         | DISTRICT                 | Flovince                 | IVIAIT                | DISTRICT     | Province                 | IVIAIN        | DISTRICT                 | Province                 |
| School                   | 77.2           |                          |                          |                       |              |                          | 77.2          |                          |                          |
| District                 | 79.9           | q                        | q                        |                       |              |                          | 79.9          | q                        | q                        |
| Province                 | 79.0           | _                        |                          |                       |              |                          | 79.0          | _                        | _                        |
| Percent of Passes        |                |                          |                          |                       |              |                          |               |                          |                          |
| School                   | 100.0          |                          |                          |                       |              |                          | 100.0         |                          |                          |
| District                 | 100.0          | р                        | р                        |                       |              |                          | 100.0         | р                        | р                        |
| Province                 | 98.6           |                          |                          |                       |              |                          | 98.6          |                          |                          |