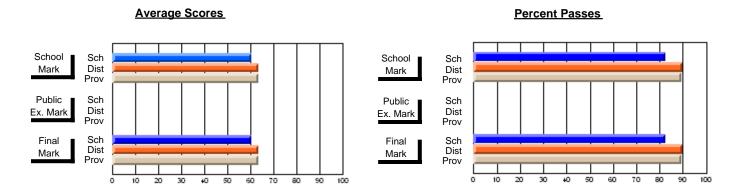

### District 4 - Eastern

#231 - Discovery Collegiate, Bonavista

**Subject: Mathematics** 

| # students in course: 34 | School<br>Mark | School<br>vs<br>District | School<br>vs<br>Province | Public<br>Exam<br>Mark | School<br>vs<br>District | School<br>vs<br>Province | Final<br>Mark | School<br>vs<br>District | School<br>vs<br>Province |
|--------------------------|----------------|--------------------------|--------------------------|------------------------|--------------------------|--------------------------|---------------|--------------------------|--------------------------|
| Average Score            | - India        |                          |                          | - IIIGI K              |                          | 110111100                |               | Diotriot                 | 1 10111100               |
| School                   | 47.5           |                          |                          |                        |                          |                          | 47.5          |                          |                          |
| District                 | 59.3           | q                        | q                        |                        |                          |                          | 59.3          | q                        | q                        |
| Province                 | 59.3           |                          |                          |                        |                          |                          | 59.2          |                          |                          |
| Percent of Passes        |                |                          |                          |                        |                          |                          |               |                          |                          |
| School                   | 61.8           |                          |                          |                        |                          |                          | 61.8          |                          |                          |
| District                 | 81.7           | q                        | q                        |                        |                          |                          | 81.7          | q                        | q                        |
| Province                 | 82.0           |                          |                          |                        |                          |                          | 82.1          |                          |                          |