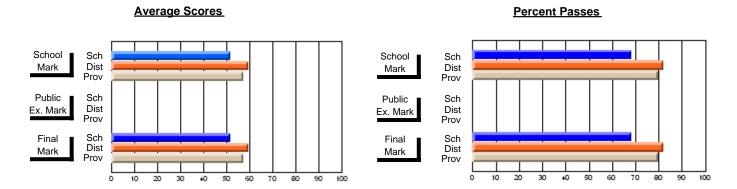

### District 4 - Eastern

#231 - Discovery Collegiate, Bonavista

Subject: Art

| # students in course: 22 | School<br>Mark | School<br>vs<br>District | School<br>vs<br>Province | Public<br>Exam<br>Mark | School<br>vs<br>District | School<br>vs<br>Province | Final<br>Mark | School<br>vs<br>District | School<br>vs<br>Province |
|--------------------------|----------------|--------------------------|--------------------------|------------------------|--------------------------|--------------------------|---------------|--------------------------|--------------------------|
| Average Score            |                |                          |                          |                        |                          |                          |               |                          |                          |
| School                   | 71.8           |                          |                          |                        |                          |                          | 71.8          |                          |                          |
| District                 | 71.7           | р                        | q                        |                        |                          |                          | 71.7          | р                        | q                        |
| Province                 | 72.5           |                          |                          |                        |                          |                          | 72.4          |                          |                          |
| Percent of Passes        |                |                          |                          |                        |                          |                          |               |                          |                          |
| School                   | 90.9           |                          |                          |                        |                          |                          | 90.9          |                          |                          |
| District                 | 95.0           | q                        | q                        |                        |                          |                          | 95.0          | q                        | q                        |
| Province                 | 93.6           |                          |                          |                        |                          |                          | 93.5          |                          |                          |