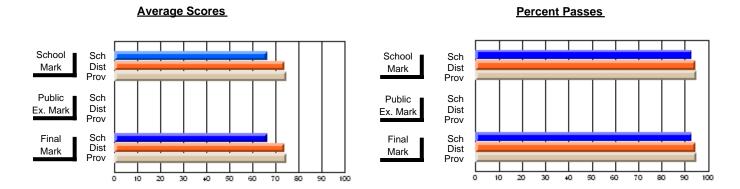

### District 4 - Eastern

#231 - Discovery Collegiate, Bonavista

Subject: French

| # students in course: 18 | School<br>Mark | School<br>vs<br>District | School<br>vs<br>Province | Publi<br>Exan<br>Mark | School<br>vs | School<br>vs<br>Province | Final<br>Mark | School<br>vs<br>District | School<br>vs<br>Province |
|--------------------------|----------------|--------------------------|--------------------------|-----------------------|--------------|--------------------------|---------------|--------------------------|--------------------------|
| Average Score            | IVIAIR         | DISTRICT                 | Flovince                 | IVIAIT                | DISTRICT     | Province                 | IVIAIN        | DISTRICT                 | Province                 |
| School                   | 77.2           |                          |                          |                       |              |                          | 77.2          |                          |                          |
| District                 | 79.9           | q                        | q                        |                       |              |                          | 79.9          | q                        | q                        |
| Province                 | 79.0           | _                        |                          |                       |              |                          | 79.0          | _                        | _                        |
| Percent of Passes        |                |                          |                          |                       |              |                          |               |                          |                          |
| School                   | 100.0          |                          |                          |                       |              |                          | 100.0         |                          |                          |
| District                 | 100.0          | р                        | р                        |                       |              |                          | 100.0         | р                        | р                        |
| Province                 | 98.6           |                          |                          |                       |              |                          | 98.6          |                          |                          |