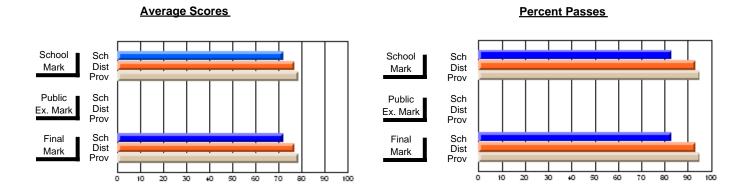

### District 4 - Eastern

#231 - Discovery Collegiate, Bonavista

Subject: French

| Course: FRENCH 3201      |                  |                          |                          |                        |                          |                          |          |                     |                          |                          |
|--------------------------|------------------|--------------------------|--------------------------|------------------------|--------------------------|--------------------------|----------|---------------------|--------------------------|--------------------------|
| # students in course: 19 | School<br>Mark   | School<br>vs<br>District | School<br>vs<br>Province | Public<br>Exam<br>Mark | School<br>vs<br>District | School<br>vs<br>Province |          | Final<br>Mark       | School<br>vs<br>District | School<br>vs<br>Province |
| Average Score            | 711              |                          |                          |                        |                          |                          | <b>∤</b> |                     |                          |                          |
| School<br>District       | <b>74.1</b> 78.4 | q                        | q                        |                        |                          |                          |          | <b>74.1</b><br>78.4 | q                        | q                        |
| Province                 | 78.1             | Ť                        | •                        |                        |                          |                          |          | 78.1                | •                        | •                        |
| Percent of Passes        |                  |                          |                          |                        |                          |                          |          |                     |                          |                          |
| School                   | 100.0            |                          |                          |                        |                          |                          |          | 100.0               |                          |                          |
| District                 | 99.5             | р                        | p                        |                        |                          |                          |          | 99.5                | р                        | p                        |
| Province                 | 98.7             |                          |                          |                        |                          |                          |          | 98.7                |                          |                          |