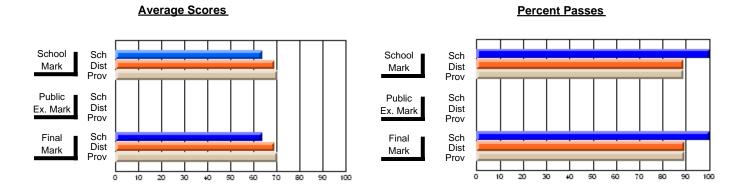

### District 4 - Eastern

#231 - Discovery Collegiate, Bonavista

**Subject: Mathematics** 

| # students in course: 34 | School<br>Mark | School<br>vs<br>District | School<br>vs<br>Province | Public<br>Exam<br>Mark | School<br>vs<br>District | School<br>vs<br>Province | Final<br>Mark | School<br>vs<br>District | School<br>vs<br>Province |
|--------------------------|----------------|--------------------------|--------------------------|------------------------|--------------------------|--------------------------|---------------|--------------------------|--------------------------|
| Average Score            | - India        |                          |                          | - IIIGI K              |                          | 110111100                |               | Diotriot                 | 1 10111100               |
| School                   | 47.5           |                          |                          |                        |                          |                          | 47.5          |                          |                          |
| District                 | 59.3           | q                        | q                        |                        |                          |                          | 59.3          | q                        | q                        |
| Province                 | 59.3           |                          |                          |                        |                          |                          | 59.2          |                          |                          |
| Percent of Passes        |                |                          |                          |                        |                          |                          |               |                          |                          |
| School                   | 61.8           |                          |                          |                        |                          |                          | 61.8          |                          |                          |
| District                 | 81.7           | q                        | q                        |                        |                          |                          | 81.7          | q                        | q                        |
| Province                 | 82.0           |                          |                          |                        |                          |                          | 82.1          |                          |                          |