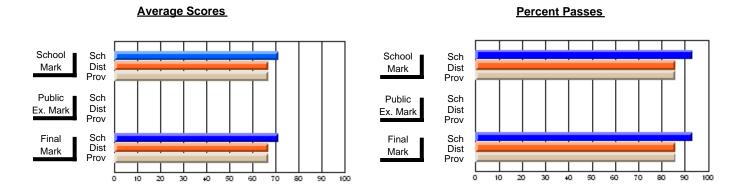

### District 4 - Eastern

#231 - Discovery Collegiate, Bonavista

Subject: French

| # students in course: 21 | School<br>Mark | School<br>vs<br>District | School<br>vs<br>Province | Public<br>Exam<br>Mark | School<br>vs<br>District | School<br>vs<br>Province | Final<br>Mark | School<br>vs<br>District | School<br>vs<br>Province |
|--------------------------|----------------|--------------------------|--------------------------|------------------------|--------------------------|--------------------------|---------------|--------------------------|--------------------------|
| Average Score            | Iviai K        | District                 | 1 TOVINCE                | IVIAIR                 | District                 | FIOVILICE                | Walk          | District                 | FIOVILICE                |
| School                   | 86.9           |                          |                          |                        |                          |                          | 86.9          |                          |                          |
| District                 | 87.4           | q                        | р                        |                        |                          |                          | 87.4          | q                        | р                        |
| Province                 | 85.2           | •                        | Ť                        |                        |                          |                          | 85.2          | •                        |                          |
| Percent of Passes        |                |                          |                          |                        |                          |                          |               |                          |                          |
| School                   | 100.0          |                          |                          |                        |                          |                          | 100.0         |                          |                          |
| District                 | 100.0          | р                        | р                        |                        |                          |                          | 100.0         | p                        | р                        |
| Province                 | 100.0          |                          |                          |                        |                          |                          | 100.0         |                          |                          |