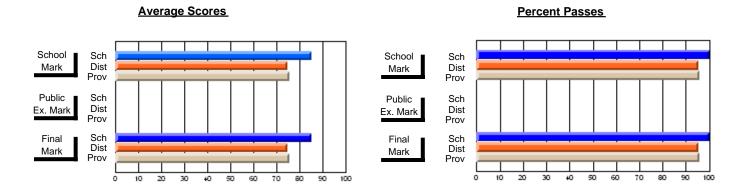

### District 4 - Eastern

#231 - Discovery Collegiate, Bonavista

Subject: Art

| # students in course: 42 | School<br>Mark | School<br>vs<br>District | School<br>vs<br>Province | Public<br>Exam<br>Mark | School<br>vs<br>District | School<br>vs<br>Province | Final<br>Mark | School<br>vs<br>District | School<br>vs<br>Province |
|--------------------------|----------------|--------------------------|--------------------------|------------------------|--------------------------|--------------------------|---------------|--------------------------|--------------------------|
| Average Score            | Mark           | Diotriot                 | 1 10111100               | Mark                   | Diotriot                 | TTOVITICE                | Mark          | District                 | TTOVITICE                |
| School                   | 69.5           |                          |                          |                        |                          |                          | 69.5          |                          |                          |
| District                 | 75.1           | q                        | q                        |                        |                          |                          | 75.1          | q                        | q                        |
| Province                 | 74.2           | _                        | _                        |                        |                          |                          | 74.2          |                          | _                        |
| Percent of Passes        |                |                          |                          |                        |                          |                          |               |                          |                          |
| School                   | 92.9           |                          |                          |                        |                          |                          | 92.9          |                          |                          |
| District                 | 95.8           | q                        | q                        |                        |                          |                          | 95.8          | q                        | q                        |
| Province                 | 93.2           |                          |                          |                        |                          |                          | 93.2          |                          |                          |