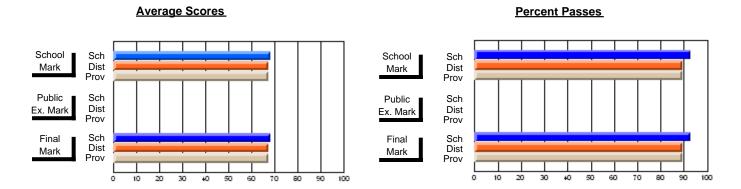

### District 4 - Eastern

#231 - Discovery Collegiate, Bonavista

Subject: French

| # students in course: 18 | School<br>Mark | School<br>vs<br>District | School<br>vs<br>Province | Publi<br>Exan<br>Mark | School<br>vs | School<br>vs<br>Province | Final<br>Mark | School<br>vs<br>District | School<br>vs<br>Province |
|--------------------------|----------------|--------------------------|--------------------------|-----------------------|--------------|--------------------------|---------------|--------------------------|--------------------------|
| Average Score            | IVIAIR         | DISTRICT                 | Flovince                 | IVIAIT                | DISTRICT     | Province                 | IVIAIN        | DISTRICT                 | Province                 |
| School                   | 77.2           |                          |                          |                       |              |                          | 77.2          |                          |                          |
| District                 | 79.9           | q                        | q                        |                       |              |                          | 79.9          | q                        | q                        |
| Province                 | 79.0           | _                        |                          |                       |              |                          | 79.0          | _                        | _                        |
| Percent of Passes        |                |                          |                          |                       |              |                          |               |                          |                          |
| School                   | 100.0          |                          |                          |                       |              |                          | 100.0         |                          |                          |
| District                 | 100.0          | р                        | р                        |                       |              |                          | 100.0         | р                        | р                        |
| Province                 | 98.6           |                          |                          |                       |              |                          | 98.6          |                          |                          |

Modification Time: 12:19:16PM

Modification Date: 6/14/2007 Source: Evaluation & Research

<sup>\*</sup> Data from the High School Certification System. The results from supplementary courses are not reflected in these results. All students obtaining a score of 48 or 49 on the final mark, were adjusted to 50 and are reflected in the Final Mark column.