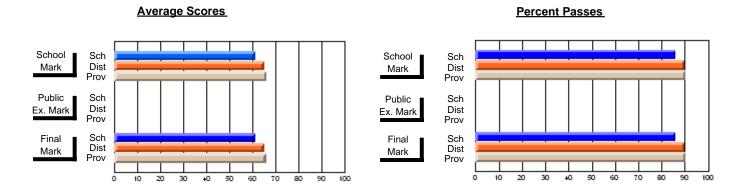

### District 4 - Eastern

#231 - Discovery Collegiate, Bonavista

**Subject: Mathematics** 

| # students in course: 56 | School<br>Mark | School<br>vs<br>District | School<br>vs<br>Province | Public<br>Exam<br>Mark | School<br>vs<br>District | School<br>vs<br>Province | Final<br>Mark | School<br>vs<br>District | School<br>vs<br>Province |
|--------------------------|----------------|--------------------------|--------------------------|------------------------|--------------------------|--------------------------|---------------|--------------------------|--------------------------|
| Average Score            | Mark           | District                 | 1 10411100               | Mark                   | District                 | TTOVITICE                | Wark          | District                 | 1 TOVINGE                |
| School                   | 55.2           |                          |                          |                        |                          |                          | 55.2          |                          |                          |
| District                 | 66.7           | q                        | q                        |                        |                          |                          | 66.7          | q                        | q                        |
| Province                 | 66.8           | _                        |                          |                        |                          |                          | 66.8          |                          | _                        |
| Percent of Passes        |                |                          |                          |                        |                          |                          |               |                          |                          |
| School                   | 75.0           |                          |                          |                        |                          |                          | 75.0          |                          |                          |
| District                 | 85.8           | q                        | q                        |                        |                          |                          | 85.9          | q                        | q                        |
| Province                 | 86.0           |                          |                          |                        |                          |                          | 86.1          |                          |                          |