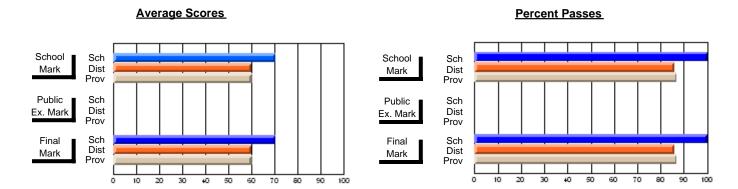

### District 4 - Eastern

#231 - Discovery Collegiate, Bonavista

Subject: French

| # students in course: 18 | School<br>Mark | School<br>vs<br>District | School<br>vs<br>Province | Public<br>Exam<br>Mark | School<br>vs<br>District | School<br>vs<br>Province | Final<br>Mark | School<br>vs<br>District | School<br>vs<br>Province |
|--------------------------|----------------|--------------------------|--------------------------|------------------------|--------------------------|--------------------------|---------------|--------------------------|--------------------------|
| Average Score            | IVIAIK         | District                 | FIOVILICE                | IVIAIR                 | District                 | Flovince                 | IVIAIR        | DISTRICT                 | FIOVILICE                |
| School                   | 64.1           |                          |                          |                        |                          |                          | 64.1          |                          |                          |
| District                 | 72.1           | q                        | q                        |                        |                          |                          | 72.1          | q                        | q                        |
| Province                 | 72.2           | •                        |                          |                        |                          |                          | 72.2          | •                        | •                        |
| Percent of Passes        |                |                          |                          |                        |                          |                          |               |                          |                          |
| School                   | 94.4           |                          |                          |                        |                          |                          | 94.4          |                          |                          |
| District                 | 95.5           | q                        | q                        |                        |                          |                          | 95.5          | q                        | q                        |
| Province                 | 94.9           |                          |                          |                        |                          |                          | 95.0          |                          |                          |

#### **Average Scores Percent Passes** School Sch School Sch Mark Dist Dist Mark Prov Prov Public Sch Public Sch Dist Ex. Mark Dist Ex. Mark Prov Sch Dist Final Final Sch Dist Mark Mark Prov 20 50 60 70 80 20 30 40 50 60 80 10 30 40

### District 4 - Eastern

#231 - Discovery Collegiate, Bonavista

Subject: French

| # students in course: 18 | School<br>Mark | School<br>vs<br>District | School<br>vs<br>Province | Publi<br>Exan<br>Mark | School<br>vs | School<br>vs<br>Province | Final<br>Mark | School<br>vs<br>District | School<br>vs<br>Province |
|--------------------------|----------------|--------------------------|--------------------------|-----------------------|--------------|--------------------------|---------------|--------------------------|--------------------------|
| Average Score            | IVIAIR         | DISTRICT                 | Flovince                 | IVIAIT                | DISTRICT     | Province                 | IVIAIN        | DISTRICT                 | Province                 |
| School                   | 77.2           |                          |                          |                       |              |                          | 77.2          |                          |                          |
| District                 | 79.9           | q                        | q                        |                       |              |                          | 79.9          | q                        | q                        |
| Province                 | 79.0           | _                        |                          |                       |              |                          | 79.0          | _                        | _                        |
| Percent of Passes        |                |                          |                          |                       |              |                          |               |                          |                          |
| School                   | 100.0          |                          |                          |                       |              |                          | 100.0         |                          |                          |
| District                 | 100.0          | р                        | р                        |                       |              |                          | 100.0         | р                        | р                        |
| Province                 | 98.6           |                          |                          |                       |              |                          | 98.6          |                          |                          |