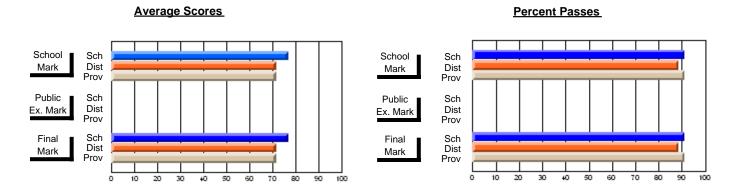

### District 4 - Eastern

#231 - Discovery Collegiate, Bonavista

**Subject: Technology Education** 

| Course: COMMUNICATIONS TE | CHNOLOGY 21    | 04                       |                          |                        |                          |                          |     |               |                          |                          |
|---------------------------|----------------|--------------------------|--------------------------|------------------------|--------------------------|--------------------------|-----|---------------|--------------------------|--------------------------|
| # students in course: 31  | School<br>Mark | School<br>vs<br>District | School<br>vs<br>Province | Public<br>Exam<br>Mark | School<br>vs<br>District | School<br>vs<br>Province |     | Final<br>Mark | School<br>vs<br>District | School<br>vs<br>Province |
| Average Score             |                |                          |                          |                        |                          |                          | . L |               |                          |                          |
| School                    | 69.5           |                          |                          |                        |                          |                          |     | 69.5          |                          |                          |
| District                  | 71.2           | q                        | q                        |                        |                          |                          |     | 71.2          | q                        | q                        |
| Province                  | 72.0           | Ť                        | •                        |                        |                          |                          |     | 72.0          | •                        | •                        |
| Percent of Passes         |                |                          |                          |                        |                          |                          |     |               |                          |                          |
| School                    | 96.8           |                          |                          |                        |                          |                          |     | 96.8          |                          |                          |
| District                  | 91.0           | р                        | p                        |                        |                          |                          |     | 91.0          | р                        | р                        |
| Province                  | 91.8           |                          |                          |                        |                          |                          |     | 91.8          |                          |                          |

Modification Time: 12:19:16PM

Modification Date: 6/14/2007 Source: Evaluation & Research

<sup>\*</sup> Data from the High School Certification System. The results from supplementary courses are not reflected in these results. All students obtaining a score of 48 or 49 on the final mark, were adjusted to 50 and are reflected in the Final Mark column.