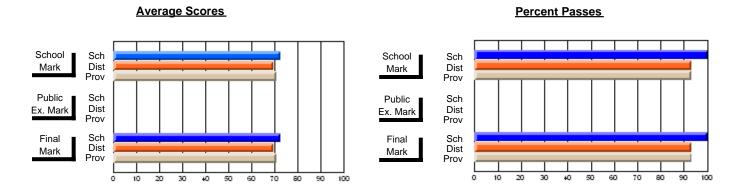

### District 4 - Eastern

#231 - Discovery Collegiate, Bonavista

Subject: French

| # students in course: 18 | School<br>Mark | School<br>vs<br>District | School<br>vs<br>Province | Public<br>Exam<br>Mark | School<br>vs<br>District | School<br>vs<br>Province | Final<br>Mark | School<br>vs<br>District | School<br>vs<br>Province |
|--------------------------|----------------|--------------------------|--------------------------|------------------------|--------------------------|--------------------------|---------------|--------------------------|--------------------------|
| Average Score            | IVIAIK         | District                 | FIOVILICE                | IVIAIR                 | District                 | Flovince                 | IVIAIR        | DISTRICT                 | FIOVILICE                |
| School                   | 64.1           |                          |                          |                        |                          |                          | 64.1          |                          |                          |
| District                 | 72.1           | q                        | q                        |                        |                          |                          | 72.1          | q                        | q                        |
| Province                 | 72.2           | •                        |                          |                        |                          |                          | 72.2          | •                        | •                        |
| Percent of Passes        |                |                          |                          |                        |                          |                          |               |                          |                          |
| School                   | 94.4           |                          |                          |                        |                          |                          | 94.4          |                          |                          |
| District                 | 95.5           | q                        | q                        |                        |                          |                          | 95.5          | q                        | q                        |
| Province                 | 94.9           |                          |                          |                        |                          |                          | 95.0          |                          |                          |

Modification Time: 12:19:16PM

Modification Date: 6/14/2007

Source: Evaluation & Research

<sup>\*</sup> Data from the High School Certification System. The results from supplementary courses are not reflected in these results. All students obtaining a score of 48 or 49 on the final mark, were adjusted to 50 and are reflected in the Final Mark column.