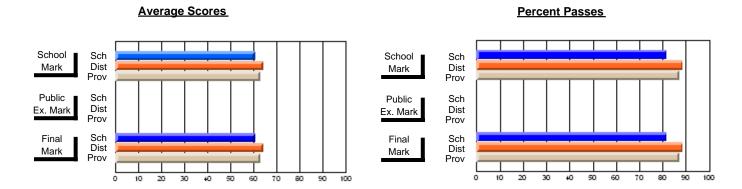

### District 4 - Eastern

#231 - Discovery Collegiate, Bonavista

Subject: French

| # students in course: 18 | School<br>Mark | School<br>vs<br>District | School<br>vs<br>Province | Public<br>Exam<br>Mark | School<br>vs<br>District | School<br>vs<br>Province | Final<br>Mark | School<br>vs<br>District | School<br>vs<br>Province |
|--------------------------|----------------|--------------------------|--------------------------|------------------------|--------------------------|--------------------------|---------------|--------------------------|--------------------------|
| Average Score            | IVIAIK         | District                 | FIOVILICE                | IVIAIR                 | District                 | Flovince                 | IVIAIR        | DISTRICT                 | FIOVILICE                |
| School                   | 64.1           |                          |                          |                        |                          |                          | 64.1          |                          |                          |
| District                 | 72.1           | q                        | q                        |                        |                          |                          | 72.1          | q                        | q                        |
| Province                 | 72.2           | •                        |                          |                        |                          |                          | 72.2          | •                        | •                        |
| Percent of Passes        |                |                          |                          |                        |                          |                          |               |                          |                          |
| School                   | 94.4           |                          |                          |                        |                          |                          | 94.4          |                          |                          |
| District                 | 95.5           | q                        | q                        |                        |                          |                          | 95.5          | q                        | q                        |
| Province                 | 94.9           |                          |                          |                        |                          |                          | 95.0          |                          |                          |