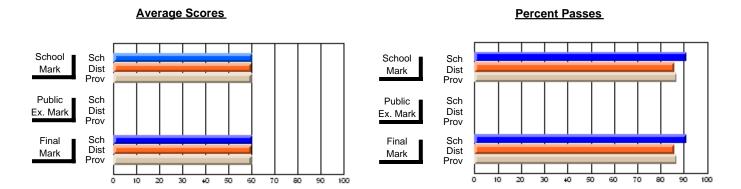

### District 4 - Eastern

#231 - Discovery Collegiate, Bonavista

**Subject: Enterprise Education** 

| # students in course: 57 | School<br>Mark | School<br>vs<br>District | School<br>vs<br>Province | Public<br>Exam<br>Mark | School<br>vs<br>District | School<br>vs<br>Province | Final<br>Mark | School<br>vs<br>District | School<br>vs<br>Province |
|--------------------------|----------------|--------------------------|--------------------------|------------------------|--------------------------|--------------------------|---------------|--------------------------|--------------------------|
| Average Score            | IVIAIK         | District                 | FIOVILICE                | IVIAIR                 | District                 | FIOVILICE                | IVIAIR        | DISTRICT                 | FIOVILICE                |
| School                   | 67.4           |                          |                          |                        |                          |                          | 67.4          |                          |                          |
| District                 | 75.8           | q                        | q                        |                        |                          |                          | 75.8          | q                        | q                        |
| Province                 | 74.9           | -                        | -                        |                        |                          |                          | 74.9          | Ť                        | Ť                        |
| Percent of Passes        |                |                          |                          |                        |                          |                          |               |                          |                          |
| School                   | 86.0           |                          |                          |                        |                          |                          | 86.0          |                          |                          |
| District                 | 94.9           | q                        | q                        |                        |                          |                          | 94.9          | q                        | q                        |
| Province                 | 93.9           |                          |                          |                        |                          |                          | 93.9          |                          |                          |