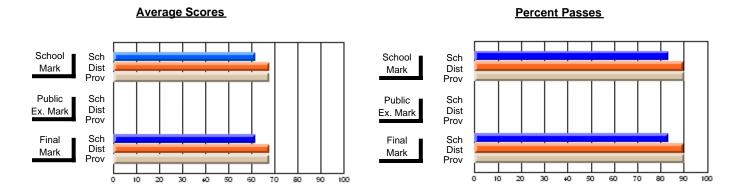

### District 4 - Eastern

#231 - Discovery Collegiate, Bonavista

**Subject: Mathematics** 

| # students in course: 56 | School<br>Mark | School<br>vs<br>District | School<br>vs<br>Province | Public<br>Exam<br>Mark | School<br>vs<br>District | School<br>vs<br>Province | Final<br>Mark | School<br>vs<br>District | School<br>vs<br>Province |
|--------------------------|----------------|--------------------------|--------------------------|------------------------|--------------------------|--------------------------|---------------|--------------------------|--------------------------|
| Average Score            | Mark           | District                 | 1 10411100               | Mark                   | District                 | TTOVITICE                | Wark          | District                 | 1 TOVINGE                |
| School                   | 55.2           |                          |                          |                        |                          |                          | 55.2          |                          |                          |
| District                 | 66.7           | q                        | q                        |                        |                          |                          | 66.7          | q                        | q                        |
| Province                 | 66.8           | _                        |                          |                        |                          |                          | 66.8          |                          | _                        |
| Percent of Passes        |                |                          |                          |                        |                          |                          |               |                          |                          |
| School                   | 75.0           |                          |                          |                        |                          |                          | 75.0          |                          |                          |
| District                 | 85.8           | q                        | q                        |                        |                          |                          | 85.9          | q                        | q                        |
| Province                 | 86.0           |                          |                          |                        |                          |                          | 86.1          |                          |                          |

Modification Time: 12:19:16PM

Modification Date: 6/14/2007

Source: Evaluation & Research

<sup>\*</sup> Data from the High School Certification System. The results from supplementary courses are not reflected in these results. All students obtaining a score of 48 or 49 on the final mark, were adjusted to 50 and are reflected in the Final Mark column.