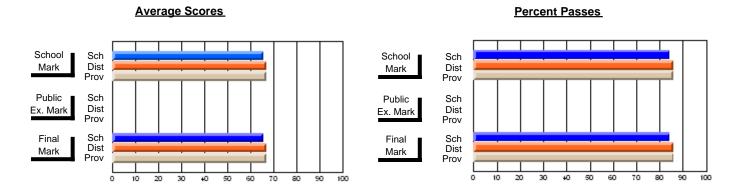

### District 4 - Eastern

#231 - Discovery Collegiate, Bonavista

**Subject: Technology Education** 

| # students in course: 43 | School<br>Mark | School<br>vs<br>District | School<br>vs<br>Province | Public<br>Exam<br>Mark | School<br>vs<br>District | School<br>vs<br>Province | Final<br>Mark | School<br>vs<br>District | School<br>vs<br>Province |
|--------------------------|----------------|--------------------------|--------------------------|------------------------|--------------------------|--------------------------|---------------|--------------------------|--------------------------|
| Average Score            |                |                          |                          |                        |                          |                          |               |                          |                          |
| School                   | 62.1           |                          |                          |                        |                          |                          | 62.1          |                          |                          |
| District                 | 72.6           | q                        | q                        |                        |                          |                          | 72.6          | q                        | q                        |
| Province                 | 72.0           | _                        |                          |                        |                          |                          | 72.0          |                          | _                        |
| Percent of Passes        |                |                          |                          |                        |                          |                          |               |                          |                          |
| School                   | 86.0           |                          |                          |                        |                          |                          | 86.0          |                          |                          |
| District                 | 92.7           | q                        | q                        |                        |                          |                          | 92.7          | q                        | q                        |
| Province                 | 92.1           |                          |                          |                        |                          |                          | 92.1          |                          |                          |

Modification Time: 12:19:16PM

Modification Date: 6/14/2007 Source: Evaluation & Research

<sup>\*</sup> Data from the High School Certification System. The results from supplementary courses are not reflected in these results. All students obtaining a score of 48 or 49 on the final mark, were adjusted to 50 and are reflected in the Final Mark column.