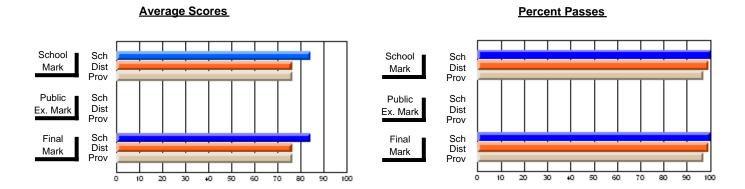

### District 4 - Eastern

#231 - Discovery Collegiate, Bonavista

Subject: French

| # students in course: 21 | School<br>Mark | School<br>vs<br>District | School<br>vs<br>Province | Public<br>Exam<br>Mark | School<br>vs<br>District | School<br>vs<br>Province | Final<br>Mark | School<br>vs<br>District | School<br>vs<br>Province |
|--------------------------|----------------|--------------------------|--------------------------|------------------------|--------------------------|--------------------------|---------------|--------------------------|--------------------------|
| Average Score            | Iviai K        | District                 | 1 TOVINCE                | IVIAIR                 | District                 | FIOVILICE                | Walk          | District                 | FIOVILICE                |
| School                   | 86.9           |                          |                          |                        |                          |                          | 86.9          |                          |                          |
| District                 | 87.4           | q                        | р                        |                        |                          |                          | 87.4          | q                        | р                        |
| Province                 | 85.2           | •                        | Ť                        |                        |                          |                          | 85.2          | •                        |                          |
| Percent of Passes        |                |                          |                          |                        |                          |                          |               |                          |                          |
| School                   | 100.0          |                          |                          |                        |                          |                          | 100.0         |                          |                          |
| District                 | 100.0          | р                        | р                        |                        |                          |                          | 100.0         | p                        | р                        |
| Province                 | 100.0          |                          |                          |                        |                          |                          | 100.0         |                          |                          |