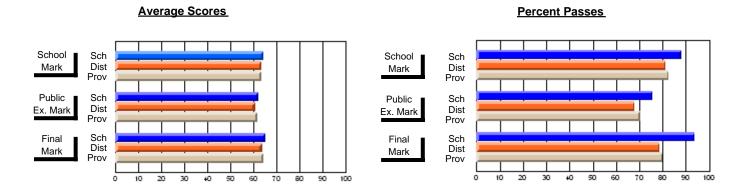

### District 4 - Eastern

#231 - Discovery Collegiate, Bonavista

Subject: French

| # students in course: 18 | School<br>Mark | School<br>vs<br>District | School<br>vs<br>Province | Public<br>Exam<br>Mark | School<br>vs<br>District | School<br>vs<br>Province | Final<br>Mark | School<br>vs<br>District | School<br>vs<br>Province |
|--------------------------|----------------|--------------------------|--------------------------|------------------------|--------------------------|--------------------------|---------------|--------------------------|--------------------------|
| Average Score            | IVIAIK         | District                 | FIOVILICE                | IVIAIR                 | District                 | Flovince                 | IVIAIR        | DISTRICT                 | FIOVILICE                |
| School                   | 64.1           |                          |                          |                        |                          |                          | 64.1          |                          |                          |
| District                 | 72.1           | q                        | q                        |                        |                          |                          | 72.1          | q                        | q                        |
| Province                 | 72.2           | •                        |                          |                        |                          |                          | 72.2          | •                        | •                        |
| Percent of Passes        |                |                          |                          |                        |                          |                          |               |                          |                          |
| School                   | 94.4           |                          |                          |                        |                          |                          | 94.4          |                          |                          |
| District                 | 95.5           | q                        | q                        |                        |                          |                          | 95.5          | q                        | q                        |
| Province                 | 94.9           |                          |                          |                        |                          |                          | 95.0          |                          |                          |