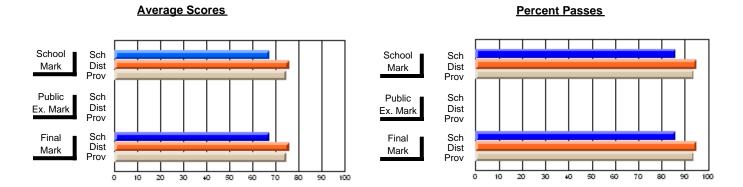

### District 4 - Eastern

#231 - Discovery Collegiate, Bonavista

**Subject: Technology Education** 

| Course: WOODWORKING 1107       | ,              |                          |                          |                        |                          |                          |               |    |                          |
|--------------------------------|----------------|--------------------------|--------------------------|------------------------|--------------------------|--------------------------|---------------|----|--------------------------|
| # students in course: 43       | School<br>Mark | School<br>vs<br>District | School<br>vs<br>Province | Public<br>Exam<br>Mark | School<br>vs<br>District | School<br>vs<br>Province | Final<br>Mark | V5 | School<br>vs<br>Province |
| <u>Average Score</u><br>School | 66.2           |                          |                          |                        |                          |                          | 66.2          |    |                          |
| District                       | 74.0           | q                        | q                        |                        |                          |                          | 74.0          | q  | q                        |
| Province                       | 74.9           | 1                        | 1                        |                        |                          |                          | 74.9          | 1  | 1                        |
| Percent of Passes              |                |                          |                          |                        |                          |                          |               |    |                          |
| School                         | 93.0           |                          |                          |                        |                          |                          | 93.0          |    |                          |
| District                       | 94.5           | q                        | q                        |                        |                          |                          | 94.5          | q  | q                        |
| Province                       | 95.0           |                          |                          |                        |                          |                          | 95.0          |    |                          |