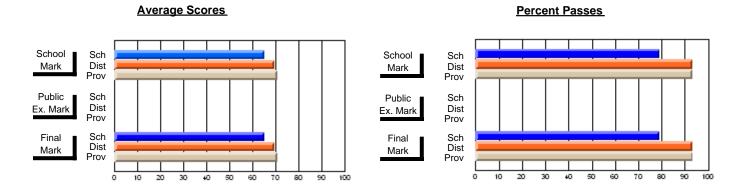

### District 4 - Eastern

#231 - Discovery Collegiate, Bonavista

Subject: French

| Course: FRENCH 3201      |                  |                          |                          |                        |                          |                          |          |                     |                          |                          |
|--------------------------|------------------|--------------------------|--------------------------|------------------------|--------------------------|--------------------------|----------|---------------------|--------------------------|--------------------------|
| # students in course: 19 | School<br>Mark   | School<br>vs<br>District | School<br>vs<br>Province | Public<br>Exam<br>Mark | School<br>vs<br>District | School<br>vs<br>Province |          | Final<br>Mark       | School<br>vs<br>District | School<br>vs<br>Province |
| Average Score            | 711              |                          |                          |                        |                          |                          | <b>∤</b> |                     |                          |                          |
| School<br>District       | <b>74.1</b> 78.4 | q                        | q                        |                        |                          |                          |          | <b>74.1</b><br>78.4 | q                        | q                        |
| Province                 | 78.1             | Ť                        | •                        |                        |                          |                          |          | 78.1                | •                        | •                        |
| Percent of Passes        |                  |                          |                          |                        |                          |                          |          |                     |                          |                          |
| School                   | 100.0            |                          |                          |                        |                          |                          |          | 100.0               |                          |                          |
| District                 | 99.5             | р                        | p                        |                        |                          |                          |          | 99.5                | р                        | p                        |
| Province                 | 98.7             |                          |                          |                        |                          |                          |          | 98.7                |                          |                          |