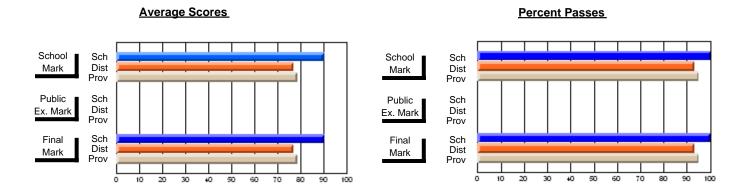

### District 4 - Eastern

#231 - Discovery Collegiate, Bonavista

Subject: French

| Course: FRENCH 3201      |                  |                          |                          |                        |                          |                          |          |                     |                          |                          |
|--------------------------|------------------|--------------------------|--------------------------|------------------------|--------------------------|--------------------------|----------|---------------------|--------------------------|--------------------------|
| # students in course: 19 | School<br>Mark   | School<br>vs<br>District | School<br>vs<br>Province | Public<br>Exam<br>Mark | School<br>vs<br>District | School<br>vs<br>Province |          | Final<br>Mark       | School<br>vs<br>District | School<br>vs<br>Province |
| Average Score            | 711              |                          |                          |                        |                          |                          | <b>∤</b> |                     |                          |                          |
| School<br>District       | <b>74.1</b> 78.4 | q                        | q                        |                        |                          |                          |          | <b>74.1</b><br>78.4 | q                        | q                        |
| Province                 | 78.1             | Ť                        | •                        |                        |                          |                          |          | 78.1                | •                        | •                        |
| Percent of Passes        |                  |                          |                          |                        |                          |                          |          |                     |                          |                          |
| School                   | 100.0            |                          |                          |                        |                          |                          |          | 100.0               |                          |                          |
| District                 | 99.5             | р                        | p                        |                        |                          |                          |          | 99.5                | р                        | p                        |
| Province                 | 98.7             |                          |                          |                        |                          |                          |          | 98.7                |                          |                          |