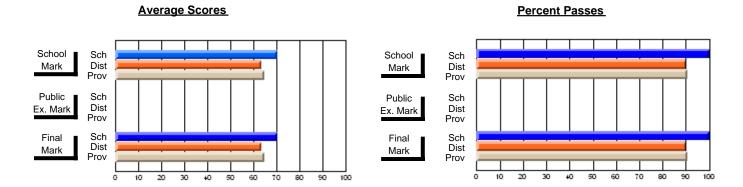

### District 4 - Eastern

#231 - Discovery Collegiate, Bonavista

**Subject: Technology Education** 

| # students in course: 30 | School<br>Mark | School<br>vs<br>District | School<br>vs<br>Province | Public<br>Exam<br>Mark | School<br>vs<br>District | School<br>vs<br>Province | Final<br>Mark | School<br>vs<br>District | School<br>vs<br>Province |
|--------------------------|----------------|--------------------------|--------------------------|------------------------|--------------------------|--------------------------|---------------|--------------------------|--------------------------|
| Average Score            |                |                          |                          |                        |                          |                          |               | 2.0                      |                          |
| School                   | 70.7           |                          |                          |                        |                          |                          | 70.7          |                          |                          |
| District                 | 70.8           | q                        | q                        |                        |                          |                          | 70.8          | q                        | q                        |
| Province                 | 71.7           |                          |                          |                        |                          |                          | 71.7          |                          |                          |
| Percent of Passes        |                |                          |                          |                        |                          |                          |               |                          |                          |
| School                   | 93.3           |                          |                          |                        |                          |                          | 93.3          |                          |                          |
| District                 | 92.1           | р                        | р                        |                        |                          |                          | 92.1          | р                        | р                        |
| Province                 | 92.2           |                          |                          |                        |                          |                          | 92.2          |                          |                          |