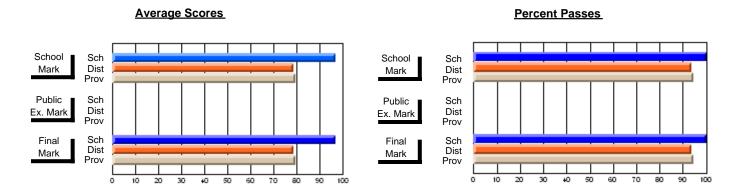

### District 4 - Eastern

#231 - Discovery Collegiate, Bonavista

Subject: French

| # students in course: 21 | School<br>Mark | School<br>vs<br>District | School<br>vs<br>Province | Public<br>Exam<br>Mark | School<br>vs<br>District | School<br>vs<br>Province | Final<br>Mark | School<br>vs<br>District | School<br>vs<br>Province |
|--------------------------|----------------|--------------------------|--------------------------|------------------------|--------------------------|--------------------------|---------------|--------------------------|--------------------------|
| Average Score            | Iviai K        | District                 | 1 TOVINCE                | IVIAIR                 | District                 | FIOVILICE                | Walk          | District                 | FIOVILICE                |
| School                   | 86.9           |                          |                          |                        |                          |                          | 86.9          |                          |                          |
| District                 | 87.4           | q                        | р                        |                        |                          |                          | 87.4          | q                        | р                        |
| Province                 | 85.2           | •                        | Ť                        |                        |                          |                          | 85.2          | •                        |                          |
| Percent of Passes        |                |                          |                          |                        |                          |                          |               |                          |                          |
| School                   | 100.0          |                          |                          |                        |                          |                          | 100.0         |                          |                          |
| District                 | 100.0          | р                        | р                        |                        |                          |                          | 100.0         | p                        | р                        |
| Province                 | 100.0          |                          |                          |                        |                          |                          | 100.0         |                          |                          |

Modification Time: 12:19:16PM

Modification Date: 6/14/2007 Source: Evaluation & Research

<sup>\*</sup> Data from the High School Certification System. The results from supplementary courses are not reflected in these results. All students obtaining a score of 48 or 49 on the final mark, were adjusted to 50 and are reflected in the Final Mark column.