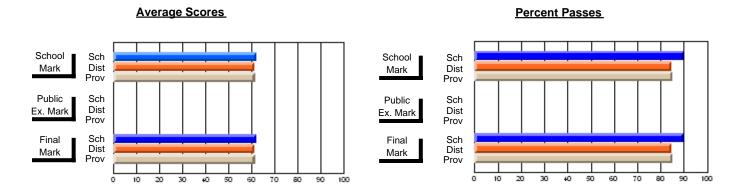

### District 4 - Eastern

#231 - Discovery Collegiate, Bonavista

Subject: French

| # students in course: 18 | School<br>Mark | School<br>vs<br>District | School<br>vs<br>Province | Public<br>Exam<br>Mark | School<br>vs<br>District | School<br>vs<br>Province | Final<br>Mark | School<br>vs<br>District | School<br>vs<br>Province |
|--------------------------|----------------|--------------------------|--------------------------|------------------------|--------------------------|--------------------------|---------------|--------------------------|--------------------------|
| Average Score            | IVIAIK         | District                 | FIOVILICE                | IVIAIR                 | District                 | Flovince                 | IVIAIR        | DISTRICT                 | FIOVILICE                |
| School                   | 64.1           |                          |                          |                        |                          |                          | 64.1          |                          |                          |
| District                 | 72.1           | q                        | q                        |                        |                          |                          | 72.1          | q                        | q                        |
| Province                 | 72.2           | •                        |                          |                        |                          |                          | 72.2          | •                        | •                        |
| Percent of Passes        |                |                          |                          |                        |                          |                          |               |                          |                          |
| School                   | 94.4           |                          |                          |                        |                          |                          | 94.4          |                          |                          |
| District                 | 95.5           | q                        | q                        |                        |                          |                          | 95.5          | q                        | q                        |
| Province                 | 94.9           |                          |                          |                        |                          |                          | 95.0          |                          |                          |