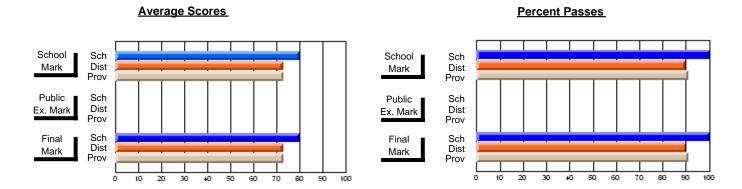

### District 4 - Eastern

#231 - Discovery Collegiate, Bonavista

**Subject: Family Studies** 

| # students in course: 54 | School<br>Mark | School<br>vs<br>District | School<br>vs<br>Province | Public<br>Exam<br>Mark | School<br>vs<br>District | School<br>vs<br>Province | Final<br>Mark | School<br>vs<br>District | School<br>vs<br>Province |
|--------------------------|----------------|--------------------------|--------------------------|------------------------|--------------------------|--------------------------|---------------|--------------------------|--------------------------|
| Average Score            | Mark           | District                 | 1 TOVITICO               | Wark                   | District                 | TTOVITICE                | Mark          | District                 | TTOVITICE                |
| School                   | 68.2           |                          |                          |                        |                          |                          | 68.2          |                          |                          |
| District                 | 72.8           | q                        | q                        |                        |                          |                          | 72.8          | q                        | q                        |
| Province                 | 73.0           | _                        | _                        |                        |                          |                          | 73.0          |                          |                          |
| Percent of Passes        |                |                          |                          |                        |                          |                          |               |                          |                          |
| School                   | 92.6           |                          |                          |                        |                          |                          | 92.6          |                          |                          |
| District                 | 89.9           | р                        | р                        |                        |                          |                          | 90.0          | р                        | р                        |
| Province                 | 91.2           |                          |                          |                        |                          |                          | 91.2          |                          |                          |

Modification Time: 12:19:16PM

Modification Date: 6/14/2007

Source: Evaluation & Research

<sup>\*</sup> Data from the High School Certification System. The results from supplementary courses are not reflected in these results. All students obtaining a score of 48 or 49 on the final mark, were adjusted to 50 and are reflected in the Final Mark column.