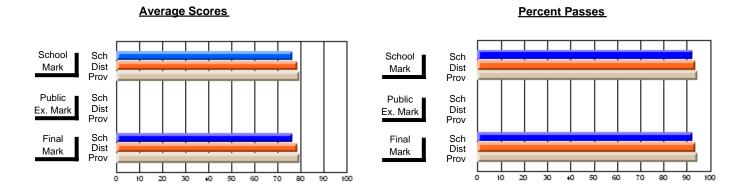

### District 4 - Eastern

#231 - Discovery Collegiate, Bonavista

Subject: French

| # students in course: 18 | School<br>Mark | School<br>vs<br>District | School<br>vs<br>Province | Publi<br>Exan<br>Mark | School<br>vs | School<br>vs<br>Province | Final<br>Mark | School<br>vs<br>District | School<br>vs<br>Province |
|--------------------------|----------------|--------------------------|--------------------------|-----------------------|--------------|--------------------------|---------------|--------------------------|--------------------------|
| Average Score            | IVIAIR         | DISTRICT                 | Flovince                 | IVIAIT                | DISTRICT     | Province                 | IVIAIN        | DISTRICT                 | Province                 |
| School                   | 77.2           |                          |                          |                       |              |                          | 77.2          |                          |                          |
| District                 | 79.9           | q                        | q                        |                       |              |                          | 79.9          | q                        | q                        |
| Province                 | 79.0           | _                        |                          |                       |              |                          | 79.0          | _                        | _                        |
| Percent of Passes        |                |                          |                          |                       |              |                          |               |                          |                          |
| School                   | 100.0          |                          |                          |                       |              |                          | 100.0         |                          |                          |
| District                 | 100.0          | р                        | р                        |                       |              |                          | 100.0         | р                        | р                        |
| Province                 | 98.6           |                          |                          |                       |              |                          | 98.6          |                          |                          |