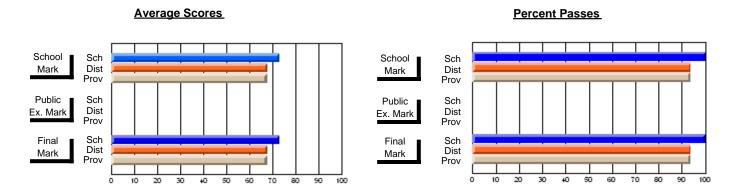

### District 4 - Eastern

#231 - Discovery Collegiate, Bonavista

Subject: French

| # students in course: 21 | School<br>Mark | School<br>vs<br>District | School<br>vs<br>Province | Public<br>Exam<br>Mark | School<br>vs<br>District | School<br>vs<br>Province | Final<br>Mark | School<br>vs<br>District | School<br>vs<br>Province |
|--------------------------|----------------|--------------------------|--------------------------|------------------------|--------------------------|--------------------------|---------------|--------------------------|--------------------------|
| Average Score            | Iviai K        | District                 | 1 TOVINCE                | IVIAIR                 | District                 | FIOVILICE                | Walk          | District                 | FIOVILICE                |
| School                   | 86.9           |                          |                          |                        |                          |                          | 86.9          |                          |                          |
| District                 | 87.4           | q                        | р                        |                        |                          |                          | 87.4          | q                        | р                        |
| Province                 | 85.2           | •                        | Ť                        |                        |                          |                          | 85.2          | •                        |                          |
| Percent of Passes        |                |                          |                          |                        |                          |                          |               |                          |                          |
| School                   | 100.0          |                          |                          |                        |                          |                          | 100.0         |                          |                          |
| District                 | 100.0          | р                        | р                        |                        |                          |                          | 100.0         | p                        | р                        |
| Province                 | 100.0          |                          |                          |                        |                          |                          | 100.0         |                          |                          |