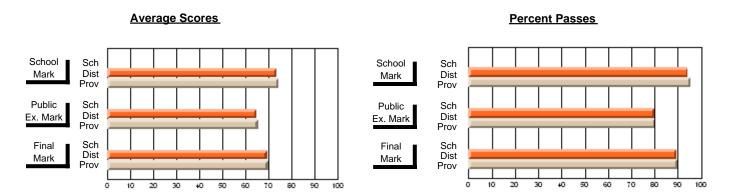

### District 4 - Eastern

#231 - Discovery Collegiate, Bonavista

Subject: French

| Course: FRENCH 3201      |                  |                          |                          |                        |                          |                          |          |                     |                          |                          |
|--------------------------|------------------|--------------------------|--------------------------|------------------------|--------------------------|--------------------------|----------|---------------------|--------------------------|--------------------------|
| # students in course: 19 | School<br>Mark   | School<br>vs<br>District | School<br>vs<br>Province | Public<br>Exam<br>Mark | School<br>vs<br>District | School<br>vs<br>Province |          | Final<br>Mark       | School<br>vs<br>District | School<br>vs<br>Province |
| Average Score            | 711              |                          |                          |                        |                          |                          | <b>∤</b> |                     |                          |                          |
| School<br>District       | <b>74.1</b> 78.4 | q                        | q                        |                        |                          |                          |          | <b>74.1</b><br>78.4 | q                        | q                        |
| Province                 | 78.1             | Ť                        | •                        |                        |                          |                          |          | 78.1                | •                        | •                        |
| Percent of Passes        |                  |                          |                          |                        |                          |                          |          |                     |                          |                          |
| School                   | 100.0            |                          |                          |                        |                          |                          |          | 100.0               |                          |                          |
| District                 | 99.5             | р                        | p                        |                        |                          |                          |          | 99.5                | р                        | p                        |
| Province                 | 98.7             |                          |                          |                        |                          |                          |          | 98.7                |                          |                          |