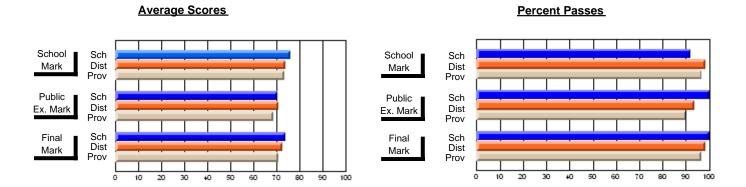

### District 4 - Eastern

#231 - Discovery Collegiate, Bonavista

Subject: French

| Course: FRENCH 3201      |                  |                          |                          |                        |                          |                          |          |                     |                          |                          |
|--------------------------|------------------|--------------------------|--------------------------|------------------------|--------------------------|--------------------------|----------|---------------------|--------------------------|--------------------------|
| # students in course: 19 | School<br>Mark   | School<br>vs<br>District | School<br>vs<br>Province | Public<br>Exam<br>Mark | School<br>vs<br>District | School<br>vs<br>Province |          | Final<br>Mark       | School<br>vs<br>District | School<br>vs<br>Province |
| Average Score            | 711              |                          |                          |                        |                          |                          | <b>∤</b> |                     |                          |                          |
| School<br>District       | <b>74.1</b> 78.4 | q                        | q                        |                        |                          |                          |          | <b>74.1</b><br>78.4 | q                        | q                        |
| Province                 | 78.1             | Ť                        | •                        |                        |                          |                          |          | 78.1                | •                        | •                        |
| Percent of Passes        |                  |                          |                          |                        |                          |                          |          |                     |                          |                          |
| School                   | 100.0            |                          |                          |                        |                          |                          |          | 100.0               |                          |                          |
| District                 | 99.5             | р                        | p                        |                        |                          |                          |          | 99.5                | р                        | p                        |
| Province                 | 98.7             |                          |                          |                        |                          |                          |          | 98.7                |                          |                          |