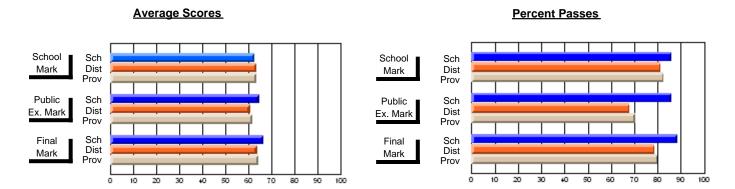

### District 4 - Eastern

#231 - Discovery Collegiate, Bonavista

**Subject: Mathematics** 

| # students in course: 33 | School<br>Mark | School<br>vs<br>District | School<br>vs<br>Province | Public<br>Exam<br>Mark | School<br>vs<br>District | School<br>vs<br>Province | Final<br>Mark | School<br>vs<br>District | School<br>vs<br>Province |
|--------------------------|----------------|--------------------------|--------------------------|------------------------|--------------------------|--------------------------|---------------|--------------------------|--------------------------|
| Average Score            |                |                          |                          |                        |                          |                          | 27.0          |                          |                          |
| School                   | 64.1           |                          |                          | 62.1                   |                          |                          | 65.0          |                          |                          |
| District                 | 63.5           | Р                        | P                        | 60.6                   | Р                        | Р                        | 63.7          | P                        | P                        |
| Province                 | 63.6           |                          |                          | 61.6                   |                          |                          | 64.5          |                          |                          |
| Percent of Passes        |                |                          |                          |                        |                          |                          |               |                          |                          |
| School                   | 87.9           |                          |                          | 75.8                   |                          |                          | 93.9          |                          |                          |
| District                 | 81.4           | р                        | р                        | 68.0                   | р                        | р                        | 78.8          | р                        | р                        |
| Province                 | 82.7           |                          |                          | 70.4                   |                          |                          | 80.1          |                          |                          |