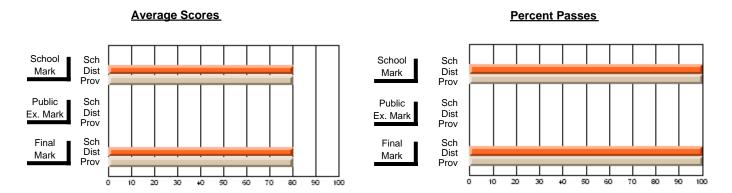

### District 4 - Eastern

#231 - Discovery Collegiate, Bonavista

Subject: French

| # students in course: 21 | School<br>Mark | School<br>vs<br>District | School<br>vs<br>Province | Public<br>Exam<br>Mark | School<br>vs<br>District | School<br>vs<br>Province | Final<br>Mark | School<br>vs<br>District | School<br>vs<br>Province |
|--------------------------|----------------|--------------------------|--------------------------|------------------------|--------------------------|--------------------------|---------------|--------------------------|--------------------------|
| Average Score            | Iviai K        | District                 | 1 TOVINCE                | IVIAIR                 | District                 | FIOVILICE                | Walk          | District                 | FIOVILICE                |
| School                   | 86.9           |                          |                          |                        |                          |                          | 86.9          |                          |                          |
| District                 | 87.4           | q                        | р                        |                        |                          |                          | 87.4          | q                        | р                        |
| Province                 | 85.2           | •                        | Ť                        |                        |                          |                          | 85.2          | •                        |                          |
| Percent of Passes        |                |                          |                          |                        |                          |                          |               |                          |                          |
| School                   | 100.0          |                          |                          |                        |                          |                          | 100.0         |                          |                          |
| District                 | 100.0          | р                        | р                        |                        |                          |                          | 100.0         | p                        | р                        |
| Province                 | 100.0          |                          |                          |                        |                          |                          | 100.0         |                          |                          |

Modification Time: 12:19:16PM

Modification Date: 6/14/2007 Source: Evaluation & Research

<sup>\*</sup> Data from the High School Certification System. The results from supplementary courses are not reflected in these results. All students obtaining a score of 48 or 49 on the final mark, were adjusted to 50 and are reflected in the Final Mark column.