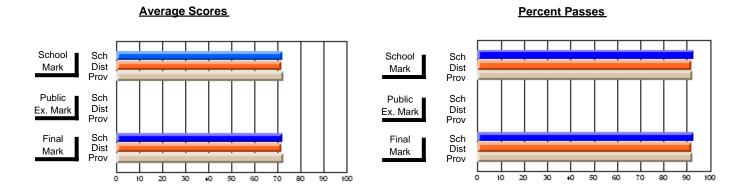

### District 4 - Eastern

#231 - Discovery Collegiate, Bonavista

Subject: Art

| # students in course: 41 | School<br>Mark | School<br>vs<br>District | School<br>vs<br>Province | Public<br>Exam<br>Mark | School<br>vs<br>District | School<br>vs<br>Province | Final<br>Mark | School<br>vs<br>District | School<br>vs<br>Province |
|--------------------------|----------------|--------------------------|--------------------------|------------------------|--------------------------|--------------------------|---------------|--------------------------|--------------------------|
| Average Score            | IVIAIK         | District                 | FIOVINCE                 | IVIAIR                 | District                 | FIOVILICE                | IVIAIR        | DISTRICT                 | FIOVILICE                |
| School                   | 68.8           |                          |                          |                        |                          |                          | 68.8          |                          |                          |
| District                 | 70.1           | q                        | q                        |                        |                          |                          | 70.1          | q                        | q                        |
| Province                 | 70.7           | _                        |                          |                        |                          |                          | 70.7          |                          | _                        |
| Percent of Passes        |                |                          |                          |                        |                          |                          |               |                          |                          |
| School                   | 90.2           |                          |                          |                        |                          |                          | 90.2          |                          |                          |
| District                 | 89.6           | р                        | р                        |                        |                          |                          | 89.6          | р                        | р                        |
| Province                 | 89.5           |                          |                          |                        |                          |                          | 89.5          |                          |                          |