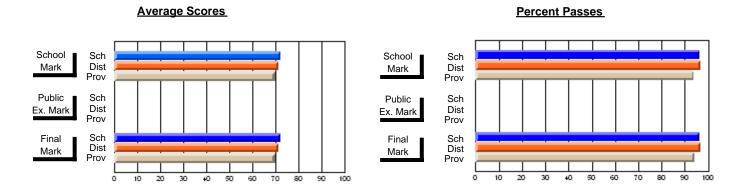

### District 4 - Eastern

#231 - Discovery Collegiate, Bonavista

Subject: French

| # students in course: 18 | School<br>Mark | School<br>vs<br>District | School<br>vs<br>Province | Public<br>Exam<br>Mark | School<br>vs<br>District | School<br>vs<br>Province | Final<br>Mark | School<br>vs<br>District | School<br>vs<br>Province |
|--------------------------|----------------|--------------------------|--------------------------|------------------------|--------------------------|--------------------------|---------------|--------------------------|--------------------------|
| Average Score            | IVIAIK         | District                 | FIOVILICE                | IVIAIR                 | District                 | Flovince                 | IVIAIR        | DISTRICT                 | FIOVILICE                |
| School                   | 64.1           |                          |                          |                        |                          |                          | 64.1          |                          |                          |
| District                 | 72.1           | q                        | q                        |                        |                          |                          | 72.1          | q                        | q                        |
| Province                 | 72.2           | •                        |                          |                        |                          |                          | 72.2          | •                        | •                        |
| Percent of Passes        |                |                          |                          |                        |                          |                          |               |                          |                          |
| School                   | 94.4           |                          |                          |                        |                          |                          | 94.4          |                          |                          |
| District                 | 95.5           | q                        | q                        |                        |                          |                          | 95.5          | q                        | q                        |
| Province                 | 94.9           |                          |                          |                        |                          |                          | 95.0          |                          |                          |