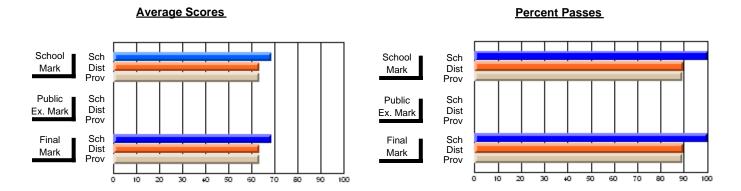

### District 4 - Eastern

#231 - Discovery Collegiate, Bonavista

Subject: Art

| # students in course: 42 | School<br>Mark | School<br>vs<br>District | School<br>vs<br>Province | Public<br>Exam<br>Mark | School<br>vs<br>District | School<br>vs<br>Province | Final<br>Mark | School<br>vs<br>District | School<br>vs<br>Province |
|--------------------------|----------------|--------------------------|--------------------------|------------------------|--------------------------|--------------------------|---------------|--------------------------|--------------------------|
| Average Score            | Mark           | Diotriot                 | 1 10111100               | Mark                   | Diotriot                 | TTOVITICE                | Mark          | District                 | TTOVITICE                |
| School                   | 69.5           |                          |                          |                        |                          |                          | 69.5          |                          |                          |
| District                 | 75.1           | q                        | q                        |                        |                          |                          | 75.1          | q                        | q                        |
| Province                 | 74.2           | _                        | _                        |                        |                          |                          | 74.2          |                          | _                        |
| Percent of Passes        |                |                          |                          |                        |                          |                          |               |                          |                          |
| School                   | 92.9           |                          |                          |                        |                          |                          | 92.9          |                          |                          |
| District                 | 95.8           | q                        | q                        |                        |                          |                          | 95.8          | q                        | q                        |
| Province                 | 93.2           |                          |                          |                        |                          |                          | 93.2          |                          |                          |