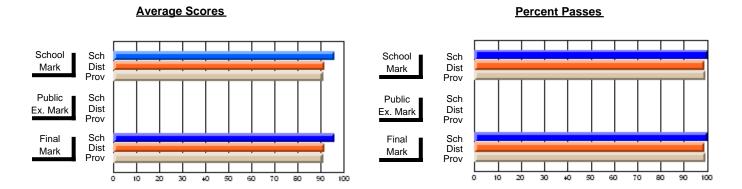

### District 4 - Eastern

#231 - Discovery Collegiate, Bonavista

**Subject: Enterprise Education** 

| # students in course: 57 | School<br>Mark | School<br>vs<br>District | School<br>vs<br>Province | Public<br>Exam<br>Mark | School<br>vs<br>District | School<br>vs<br>Province | Final<br>Mark | School<br>vs<br>District | School<br>vs<br>Province |
|--------------------------|----------------|--------------------------|--------------------------|------------------------|--------------------------|--------------------------|---------------|--------------------------|--------------------------|
| Average Score            | IVIAIK         | District                 | FIOVILICE                | IVIAIR                 | District                 | FIOVILICE                | IVIAIR        | DISTRICT                 | FIOVILICE                |
| School                   | 67.4           |                          |                          |                        |                          |                          | 67.4          |                          |                          |
| District                 | 75.8           | q                        | q                        |                        |                          |                          | 75.8          | q                        | q                        |
| Province                 | 74.9           | -                        | -                        |                        |                          |                          | 74.9          | Ť                        | Ť                        |
| Percent of Passes        |                |                          |                          |                        |                          |                          |               |                          |                          |
| School                   | 86.0           |                          |                          |                        |                          |                          | 86.0          |                          |                          |
| District                 | 94.9           | q                        | q                        |                        |                          |                          | 94.9          | q                        | q                        |
| Province                 | 93.9           |                          |                          |                        |                          |                          | 93.9          |                          |                          |