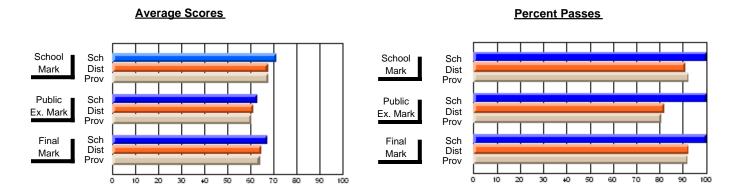

### District 4 - Eastern

#231 - Discovery Collegiate, Bonavista

Subject: French

| # students in course: 18 | School<br>Mark | School<br>vs<br>District | School<br>vs<br>Province | Publi<br>Exan<br>Mark | School<br>vs | School<br>vs<br>Province | Final<br>Mark | School<br>vs<br>District | School<br>vs<br>Province |
|--------------------------|----------------|--------------------------|--------------------------|-----------------------|--------------|--------------------------|---------------|--------------------------|--------------------------|
| Average Score            | IVIAIR         | DISTRICT                 | Flovince                 | IVIAIT                | DISTRICT     | Province                 | IVIAIN        | DISTRICT                 | Province                 |
| School                   | 77.2           |                          |                          |                       |              |                          | 77.2          |                          |                          |
| District                 | 79.9           | q                        | q                        |                       |              |                          | 79.9          | q                        | q                        |
| Province                 | 79.0           | _                        |                          |                       |              |                          | 79.0          | _                        | _                        |
| Percent of Passes        |                |                          |                          |                       |              |                          |               |                          |                          |
| School                   | 100.0          |                          |                          |                       |              |                          | 100.0         |                          |                          |
| District                 | 100.0          | р                        | р                        |                       |              |                          | 100.0         | р                        | р                        |
| Province                 | 98.6           |                          |                          |                       |              |                          | 98.6          |                          |                          |