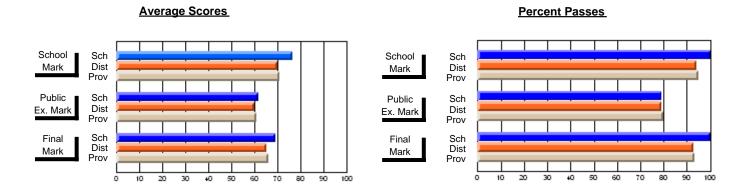

### District 4 - Eastern

#231 - Discovery Collegiate, Bonavista

Subject: Art

| # students in course: 42 | School<br>Mark | School<br>vs<br>District | School<br>vs<br>Province | Public<br>Exam<br>Mark | School<br>vs<br>District | School<br>vs<br>Province | Final<br>Mark | School<br>vs<br>District | School<br>vs<br>Province |
|--------------------------|----------------|--------------------------|--------------------------|------------------------|--------------------------|--------------------------|---------------|--------------------------|--------------------------|
| Average Score            | Mark           | Diotriot                 | 1 10111100               | Mark                   | Diotriot                 | TTOVITICE                | Mark          | District                 | TTOVITICE                |
| School                   | 69.5           |                          |                          |                        |                          |                          | 69.5          |                          |                          |
| District                 | 75.1           | q                        | q                        |                        |                          |                          | 75.1          | q                        | q                        |
| Province                 | 74.2           | _                        | _                        |                        |                          |                          | 74.2          |                          | _                        |
| Percent of Passes        |                |                          |                          |                        |                          |                          |               |                          |                          |
| School                   | 92.9           |                          |                          |                        |                          |                          | 92.9          |                          |                          |
| District                 | 95.8           | q                        | q                        |                        |                          |                          | 95.8          | q                        | q                        |
| Province                 | 93.2           |                          |                          |                        |                          |                          | 93.2          |                          |                          |

Modification Time: 12:19:16PM

Modification Date: 6/14/2007 Source: Evaluation & Research

<sup>\*</sup> Data from the High School Certification System. The results from supplementary courses are not reflected in these results. All students obtaining a score of 48 or 49 on the final mark, were adjusted to 50 and are reflected in the Final Mark column.