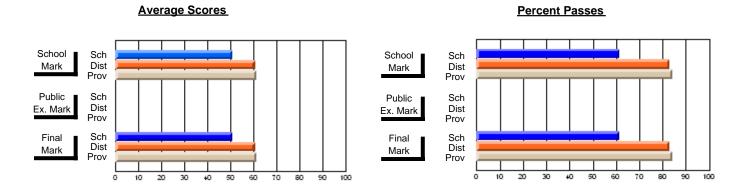

### District 4 - Eastern

#231 - Discovery Collegiate, Bonavista

**Subject: Mathematics** 

| # students in course: 34 | School<br>Mark | School<br>vs<br>District | School<br>vs<br>Province | Public<br>Exam<br>Mark | School<br>vs<br>District | School<br>vs<br>Province | Final<br>Mark | School<br>vs<br>District | School<br>vs<br>Province |
|--------------------------|----------------|--------------------------|--------------------------|------------------------|--------------------------|--------------------------|---------------|--------------------------|--------------------------|
| Average Score            | - India        |                          |                          | - IIIGI K              |                          | 110111100                |               | Diotriot                 | 1 10111100               |
| School                   | 47.5           |                          |                          |                        |                          |                          | 47.5          |                          |                          |
| District                 | 59.3           | q                        | q                        |                        |                          |                          | 59.3          | q                        | q                        |
| Province                 | 59.3           |                          |                          |                        |                          |                          | 59.2          |                          |                          |
| Percent of Passes        |                |                          |                          |                        |                          |                          |               |                          |                          |
| School                   | 61.8           |                          |                          |                        |                          |                          | 61.8          |                          |                          |
| District                 | 81.7           | q                        | q                        |                        |                          |                          | 81.7          | q                        | q                        |
| Province                 | 82.0           |                          |                          |                        |                          |                          | 82.1          |                          |                          |

Modification Time: 12:19:16PM

Modification Date: 6/14/2007 Source: Evaluation & Research

<sup>\*</sup> Data from the High School Certification System. The results from supplementary courses are not reflected in these results. All students obtaining a score of 48 or 49 on the final mark, were adjusted to 50 and are reflected in the Final Mark column.