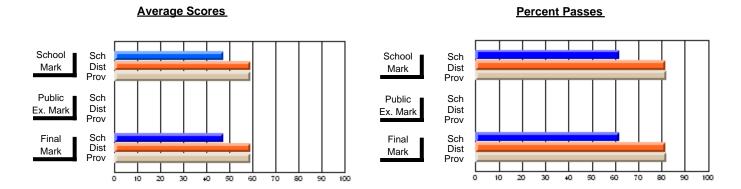

### District 4 - Eastern

#231 - Discovery Collegiate, Bonavista

**Subject: Mathematics** 

| # students in course: 34 | School<br>Mark | School<br>vs<br>District | School<br>vs<br>Province | Public<br>Exam<br>Mark | School<br>vs<br>District | School<br>vs<br>Province | Final<br>Mark | School<br>vs<br>District | School<br>vs<br>Province |
|--------------------------|----------------|--------------------------|--------------------------|------------------------|--------------------------|--------------------------|---------------|--------------------------|--------------------------|
| Average Score            | - India        |                          |                          | - IIIGI K              |                          | 110111100                |               | Diotriot                 | 1 10111100               |
| School                   | 47.5           |                          |                          |                        |                          |                          | 47.5          |                          |                          |
| District                 | 59.3           | q                        | q                        |                        |                          |                          | 59.3          | q                        | q                        |
| Province                 | 59.3           |                          |                          |                        |                          |                          | 59.2          |                          |                          |
| Percent of Passes        |                |                          |                          |                        |                          |                          |               |                          |                          |
| School                   | 61.8           |                          |                          |                        |                          |                          | 61.8          |                          |                          |
| District                 | 81.7           | q                        | q                        |                        |                          |                          | 81.7          | q                        | q                        |
| Province                 | 82.0           |                          |                          |                        |                          |                          | 82.1          |                          |                          |