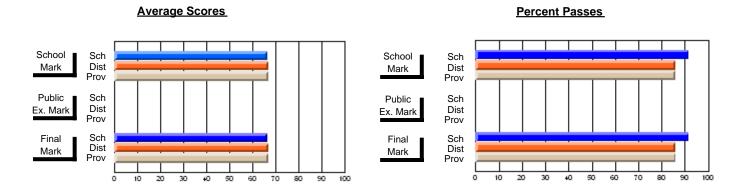

### District 4 - Eastern

#231 - Discovery Collegiate, Bonavista

Subject: French

| Course: FRENCH 3201      |                  |                          |                          |                        |                          |                          |          |                     |                          |                          |
|--------------------------|------------------|--------------------------|--------------------------|------------------------|--------------------------|--------------------------|----------|---------------------|--------------------------|--------------------------|
| # students in course: 19 | School<br>Mark   | School<br>vs<br>District | School<br>vs<br>Province | Public<br>Exam<br>Mark | School<br>vs<br>District | School<br>vs<br>Province |          | Final<br>Mark       | School<br>vs<br>District | School<br>vs<br>Province |
| Average Score            | 711              |                          |                          |                        |                          |                          | <b>∤</b> |                     |                          |                          |
| School<br>District       | <b>74.1</b> 78.4 | q                        | q                        |                        |                          |                          |          | <b>74.1</b><br>78.4 | q                        | q                        |
| Province                 | 78.1             | Ť                        | •                        |                        |                          |                          |          | 78.1                | •                        | •                        |
| Percent of Passes        |                  |                          |                          |                        |                          |                          |          |                     |                          |                          |
| School                   | 100.0            |                          |                          |                        |                          |                          |          | 100.0               |                          |                          |
| District                 | 99.5             | р                        | p                        |                        |                          |                          |          | 99.5                | р                        | p                        |
| Province                 | 98.7             |                          |                          |                        |                          |                          |          | 98.7                |                          |                          |