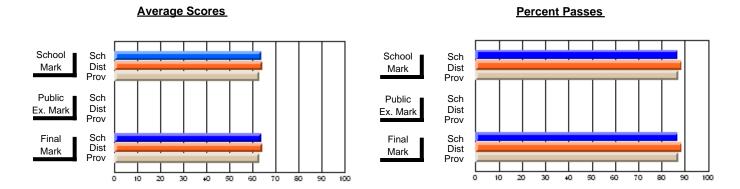

### District 4 - Eastern

#231 - Discovery Collegiate, Bonavista

Subject: French

| Course: FRENCH 3201      |                  |                          |                          |                        |                          |                          |          |                     |                          |                          |
|--------------------------|------------------|--------------------------|--------------------------|------------------------|--------------------------|--------------------------|----------|---------------------|--------------------------|--------------------------|
| # students in course: 19 | School<br>Mark   | School<br>vs<br>District | School<br>vs<br>Province | Public<br>Exam<br>Mark | School<br>vs<br>District | School<br>vs<br>Province |          | Final<br>Mark       | School<br>vs<br>District | School<br>vs<br>Province |
| Average Score            | 711              |                          |                          |                        |                          |                          | <b>∤</b> |                     |                          |                          |
| School<br>District       | <b>74.1</b> 78.4 | q                        | q                        |                        |                          |                          |          | <b>74.1</b><br>78.4 | q                        | q                        |
| Province                 | 78.1             | Ť                        | •                        |                        |                          |                          |          | 78.1                | •                        | •                        |
| Percent of Passes        |                  |                          |                          |                        |                          |                          |          |                     |                          |                          |
| School                   | 100.0            |                          |                          |                        |                          |                          |          | 100.0               |                          |                          |
| District                 | 99.5             | р                        | p                        |                        |                          |                          |          | 99.5                | р                        | p                        |
| Province                 | 98.7             |                          |                          |                        |                          |                          |          | 98.7                |                          |                          |