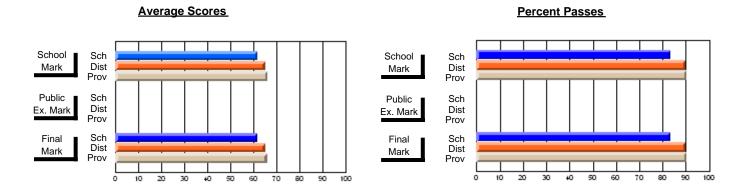

### District 4 - Eastern

#231 - Discovery Collegiate, Bonavista

Subject: French

| # students in course: 18 | School<br>Mark | School<br>vs<br>District | School<br>vs<br>Province | Public<br>Exam<br>Mark | School<br>vs<br>District | School<br>vs<br>Province | Final<br>Mark | School<br>vs<br>District | School<br>vs<br>Province |
|--------------------------|----------------|--------------------------|--------------------------|------------------------|--------------------------|--------------------------|---------------|--------------------------|--------------------------|
| Average Score            | IVIAIK         | District                 | FIOVILICE                | IVIAIR                 | District                 | Flovince                 | IVIAIR        | DISTRICT                 | FIOVILICE                |
| School                   | 64.1           |                          |                          |                        |                          |                          | 64.1          |                          |                          |
| District                 | 72.1           | q                        | q                        |                        |                          |                          | 72.1          | q                        | q                        |
| Province                 | 72.2           | •                        |                          |                        |                          |                          | 72.2          | •                        | •                        |
| Percent of Passes        |                |                          |                          |                        |                          |                          |               |                          |                          |
| School                   | 94.4           |                          |                          |                        |                          |                          | 94.4          |                          |                          |
| District                 | 95.5           | q                        | q                        |                        |                          |                          | 95.5          | q                        | q                        |
| Province                 | 94.9           |                          |                          |                        |                          |                          | 95.0          |                          |                          |

#### **Average Scores Percent Passes** School Sch School Sch Mark Dist Dist Mark Prov Prov Public Sch Public Sch Dist Ex. Mark Dist Ex. Mark Prov Sch Dist Final Final Sch Dist Mark Mark Prov 20 50 60 70 80 20 30 40 50 60 80 10 30 40

Modification Time: 12:19:16PM

Modification Date: 6/14/2007

Source: Evaluation & Research

<sup>\*</sup> Data from the High School Certification System. The results from supplementary courses are not reflected in these results. All students obtaining a score of 48 or 49 on the final mark, were adjusted to 50 and are reflected in the Final Mark column.