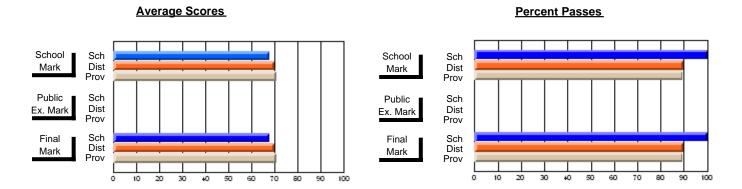

### District 4 - Eastern

#231 - Discovery Collegiate, Bonavista

Subject: French

| # students in course: 18 | School<br>Mark | School<br>vs<br>District | School<br>vs<br>Province | Public<br>Exam<br>Mark | School<br>vs<br>District | School<br>vs<br>Province | Final<br>Mark | School<br>vs<br>District | School<br>vs<br>Province |
|--------------------------|----------------|--------------------------|--------------------------|------------------------|--------------------------|--------------------------|---------------|--------------------------|--------------------------|
| Average Score            | IVIAIK         | District                 | FIOVILICE                | IVIAIR                 | District                 | Flovince                 | IVIAIR        | DISTRICT                 | FIOVILICE                |
| School                   | 64.1           |                          |                          |                        |                          |                          | 64.1          |                          |                          |
| District                 | 72.1           | q                        | q                        |                        |                          |                          | 72.1          | q                        | q                        |
| Province                 | 72.2           | •                        |                          |                        |                          |                          | 72.2          | •                        | •                        |
| Percent of Passes        |                |                          |                          |                        |                          |                          |               |                          |                          |
| School                   | 94.4           |                          |                          |                        |                          |                          | 94.4          |                          |                          |
| District                 | 95.5           | q                        | q                        |                        |                          |                          | 95.5          | q                        | q                        |
| Province                 | 94.9           |                          |                          |                        |                          |                          | 95.0          |                          |                          |