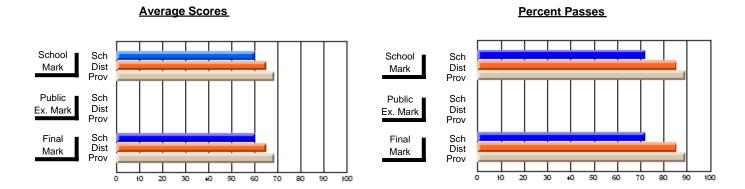

### District 4 - Eastern

#231 - Discovery Collegiate, Bonavista

Subject: French

| # students in course: 18 | School<br>Mark | School<br>vs<br>District | School<br>vs<br>Province | Publi<br>Exan<br>Mark | School<br>vs | School<br>vs<br>Province | Final<br>Mark | School<br>vs<br>District | School<br>vs<br>Province |
|--------------------------|----------------|--------------------------|--------------------------|-----------------------|--------------|--------------------------|---------------|--------------------------|--------------------------|
| Average Score            | IVIAIR         | DISTRICT                 | Flovince                 | IVIAIT                | DISTRICT     | Province                 | IVIAIN        | DISTRICT                 | Province                 |
| School                   | 77.2           |                          |                          |                       |              |                          | 77.2          |                          |                          |
| District                 | 79.9           | q                        | q                        |                       |              |                          | 79.9          | q                        | q                        |
| Province                 | 79.0           | _                        |                          |                       |              |                          | 79.0          | _                        | _                        |
| Percent of Passes        |                |                          |                          |                       |              |                          |               |                          |                          |
| School                   | 100.0          |                          |                          |                       |              |                          | 100.0         |                          |                          |
| District                 | 100.0          | р                        | р                        |                       |              |                          | 100.0         | р                        | р                        |
| Province                 | 98.6           |                          |                          |                       |              |                          | 98.6          |                          |                          |

Modification Time: 12:19:16PM

Modification Date: 6/14/2007 Source: Evaluation & Research

<sup>\*</sup> Data from the High School Certification System. The results from supplementary courses are not reflected in these results. All students obtaining a score of 48 or 49 on the final mark, were adjusted to 50 and are reflected in the Final Mark column.