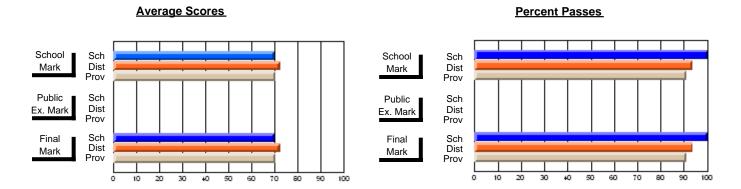

### District 4 - Eastern

#231 - Discovery Collegiate, Bonavista

Subject: French

| Course: FRENCH 3201      |                  |                          |                          |                        |                          |                          |          |                     |                          |                          |
|--------------------------|------------------|--------------------------|--------------------------|------------------------|--------------------------|--------------------------|----------|---------------------|--------------------------|--------------------------|
| # students in course: 19 | School<br>Mark   | School<br>vs<br>District | School<br>vs<br>Province | Public<br>Exam<br>Mark | School<br>vs<br>District | School<br>vs<br>Province |          | Final<br>Mark       | School<br>vs<br>District | School<br>vs<br>Province |
| Average Score            | 711              |                          |                          |                        |                          |                          | <b>∤</b> |                     |                          |                          |
| School<br>District       | <b>74.1</b> 78.4 | q                        | q                        |                        |                          |                          |          | <b>74.1</b><br>78.4 | q                        | q                        |
| Province                 | 78.1             | Ť                        | •                        |                        |                          |                          |          | 78.1                | •                        | •                        |
| Percent of Passes        |                  |                          |                          |                        |                          |                          |          |                     |                          |                          |
| School                   | 100.0            |                          |                          |                        |                          |                          |          | 100.0               |                          |                          |
| District                 | 99.5             | р                        | p                        |                        |                          |                          |          | 99.5                | р                        | p                        |
| Province                 | 98.7             |                          |                          |                        |                          |                          |          | 98.7                |                          |                          |