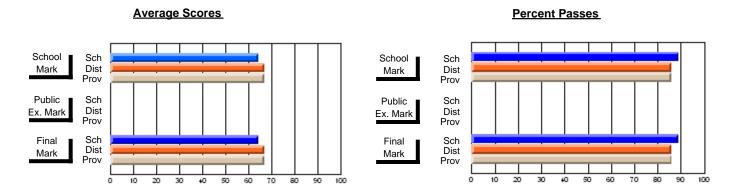

### District 4 - Eastern

#231 - Discovery Collegiate, Bonavista

Subject: French

| # students in course: 21 | School<br>Mark | School<br>vs<br>District | School<br>vs<br>Province | Public<br>Exam<br>Mark | School<br>vs<br>District | School<br>vs<br>Province | Final<br>Mark | School<br>vs<br>District | School<br>vs<br>Province |
|--------------------------|----------------|--------------------------|--------------------------|------------------------|--------------------------|--------------------------|---------------|--------------------------|--------------------------|
| Average Score            | Iviai K        | District                 | 1 TOVINCE                | IVIAIR                 | District                 | FIOVILICE                | Walk          | District                 | FIOVILICE                |
| School                   | 86.9           |                          |                          |                        |                          |                          | 86.9          |                          |                          |
| District                 | 87.4           | q                        | р                        |                        |                          |                          | 87.4          | q                        | р                        |
| Province                 | 85.2           | •                        | Ť                        |                        |                          |                          | 85.2          | •                        |                          |
| Percent of Passes        |                |                          |                          |                        |                          |                          |               |                          |                          |
| School                   | 100.0          |                          |                          |                        |                          |                          | 100.0         |                          |                          |
| District                 | 100.0          | р                        | р                        |                        |                          |                          | 100.0         | p                        | р                        |
| Province                 | 100.0          |                          |                          |                        |                          |                          | 100.0         |                          |                          |