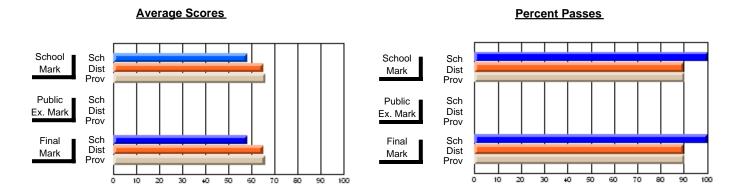

### District 4 - Eastern

#231 - Discovery Collegiate, Bonavista

**Subject: Mathematics** 

| # students in course: 39 | School<br>Mark | School<br>vs<br>District | School<br>vs<br>Province | Public<br>Exam<br>Mark | School<br>vs<br>District | School<br>vs<br>Province | Final<br>Mark | School<br>vs<br>District | School<br>vs<br>Province |
|--------------------------|----------------|--------------------------|--------------------------|------------------------|--------------------------|--------------------------|---------------|--------------------------|--------------------------|
| Average Score            |                |                          |                          |                        |                          |                          |               |                          |                          |
| School                   | 61.6           |                          |                          |                        |                          |                          | 61.6          |                          |                          |
| District                 | 61.3           | р                        | р                        |                        |                          |                          | 61.3          | р                        | р                        |
| Province                 | 61.5           |                          |                          |                        |                          |                          | 61.5          |                          |                          |
| Percent of Passes        |                |                          |                          |                        |                          |                          |               |                          |                          |
| School                   | 84.6           |                          |                          |                        |                          |                          | 84.6          |                          |                          |
| District                 | 84.5           | р                        | q                        |                        |                          |                          | 84.5          | р                        | q                        |
| Province                 | 85.0           |                          |                          |                        |                          |                          | 85.0          |                          |                          |

Modification Time: 12:19:16PM

Modification Date: 6/14/2007 Source: Evaluation & Research 21

<sup>\*</sup> Data from the High School Certification System. The results from supplementary courses are not reflected in these results. All students obtaining a score of 48 or 49 on the final mark, were adjusted to 50 and are reflected in the Final Mark column.