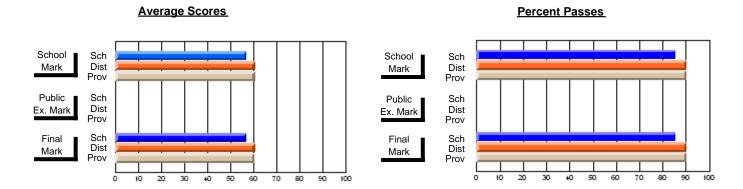

### District 4 - Eastern

#231 - Discovery Collegiate, Bonavista

**Subject: Mathematics** 

| # students in course: 56 | School<br>Mark | School<br>vs<br>District | School<br>vs<br>Province | Public<br>Exam<br>Mark | School<br>vs<br>District | School<br>vs<br>Province | Final<br>Mark | School<br>vs<br>District | School<br>vs<br>Province |
|--------------------------|----------------|--------------------------|--------------------------|------------------------|--------------------------|--------------------------|---------------|--------------------------|--------------------------|
| Average Score            | Mark           | District                 | 1 10411100               | Mark                   | District                 | TTOVITICE                | Wark          | District                 | 1 TOVINGE                |
| School                   | 55.2           |                          |                          |                        |                          |                          | 55.2          |                          |                          |
| District                 | 66.7           | q                        | q                        |                        |                          |                          | 66.7          | q                        | q                        |
| Province                 | 66.8           | _                        |                          |                        |                          |                          | 66.8          |                          | _                        |
| Percent of Passes        |                |                          |                          |                        |                          |                          |               |                          |                          |
| School                   | 75.0           |                          |                          |                        |                          |                          | 75.0          |                          |                          |
| District                 | 85.8           | q                        | q                        |                        |                          |                          | 85.9          | q                        | q                        |
| Province                 | 86.0           |                          |                          |                        |                          |                          | 86.1          |                          |                          |