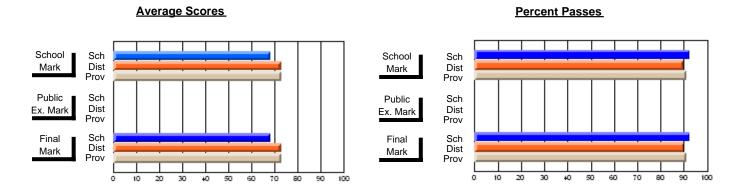

### District 4 - Eastern

#231 - Discovery Collegiate, Bonavista

**Subject: Technology Education** 

| # students in course: 19 | School<br>Mark | School<br>vs<br>District | School<br>vs<br>Province | Public<br>Exam<br>Mark | School<br>vs<br>District | School<br>vs<br>Province | Final<br>Mark | School<br>vs<br>District | School<br>vs<br>Province |
|--------------------------|----------------|--------------------------|--------------------------|------------------------|--------------------------|--------------------------|---------------|--------------------------|--------------------------|
| Average Score            | Mark           | District                 | 1 TOVINCE                | Mark                   | District                 | TTOVITCE                 | Mark          | District                 | TTOVINCE                 |
| School                   | 65.3           |                          |                          |                        |                          |                          | 65.3          |                          |                          |
| District                 | 69.6           | q                        | q                        |                        |                          |                          | 69.6          | q                        | q                        |
| Province                 | 70.7           | •                        | Ť                        |                        |                          |                          | 70.7          | Ť                        | •                        |
| Percent of Passes        |                |                          |                          |                        |                          |                          |               |                          |                          |
| School                   | 78.9           |                          |                          |                        |                          |                          | 78.9          |                          |                          |
| District                 | 93.3           | q                        | q                        |                        |                          |                          | 93.3          | q                        | q                        |
| Province                 | 93.3           |                          |                          |                        |                          |                          | 93.4          |                          |                          |