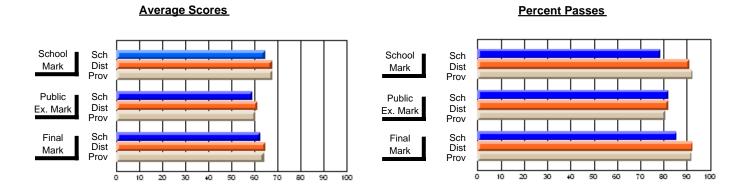

### District 4 - Eastern

#231 - Discovery Collegiate, Bonavista

**Subject: Mathematics** 

| # students in course: 56 | School<br>Mark | School<br>vs<br>District | School<br>vs<br>Province | Public<br>Exam<br>Mark | School<br>vs<br>District | School<br>vs<br>Province | Final<br>Mark | School<br>vs<br>District | School<br>vs<br>Province |
|--------------------------|----------------|--------------------------|--------------------------|------------------------|--------------------------|--------------------------|---------------|--------------------------|--------------------------|
| Average Score            | Mark           | District                 | 1 10411100               | Mark                   | District                 | TTOVITICE                | Wark          | District                 | 1 TOVINGE                |
| School                   | 55.2           |                          |                          |                        |                          |                          | 55.2          |                          |                          |
| District                 | 66.7           | q                        | q                        |                        |                          |                          | 66.7          | q                        | q                        |
| Province                 | 66.8           | _                        |                          |                        |                          |                          | 66.8          |                          | _                        |
| Percent of Passes        |                |                          |                          |                        |                          |                          |               |                          |                          |
| School                   | 75.0           |                          |                          |                        |                          |                          | 75.0          |                          |                          |
| District                 | 85.8           | q                        | q                        |                        |                          |                          | 85.9          | q                        | q                        |
| Province                 | 86.0           |                          |                          |                        |                          |                          | 86.1          |                          |                          |