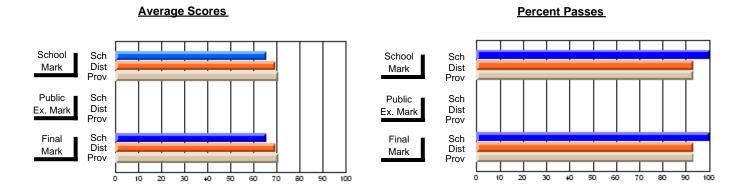

### District 4 - Eastern

#231 - Discovery Collegiate, Bonavista

Subject: French

| # students in course: 18 | School<br>Mark | School<br>vs<br>District | School<br>vs<br>Province | Publi<br>Exan<br>Mark | School<br>vs | School<br>vs<br>Province | Final<br>Mark | School<br>vs<br>District | School<br>vs<br>Province |
|--------------------------|----------------|--------------------------|--------------------------|-----------------------|--------------|--------------------------|---------------|--------------------------|--------------------------|
| Average Score            | IVIAIR         | DISTRICT                 | Flovince                 | IVIAIT                | DISTRICT     | Province                 | IVIAIN        | DISTRICT                 | Province                 |
| School                   | 77.2           |                          |                          |                       |              |                          | 77.2          |                          |                          |
| District                 | 79.9           | q                        | q                        |                       |              |                          | 79.9          | q                        | q                        |
| Province                 | 79.0           | _                        |                          |                       |              |                          | 79.0          | _                        | _                        |
| Percent of Passes        |                |                          |                          |                       |              |                          |               |                          |                          |
| School                   | 100.0          |                          |                          |                       |              |                          | 100.0         |                          |                          |
| District                 | 100.0          | р                        | р                        |                       |              |                          | 100.0         | р                        | р                        |
| Province                 | 98.6           |                          |                          |                       |              |                          | 98.6          |                          |                          |