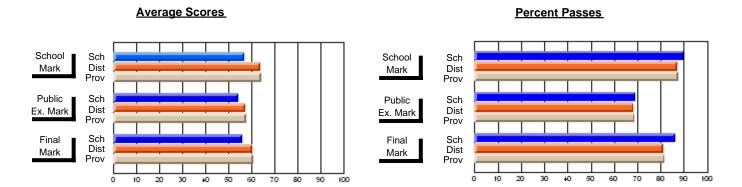

### District 4 - Eastern

#231 - Discovery Collegiate, Bonavista

**Subject: Mathematics** 

| # students in course: 33 | School<br>Mark | School<br>vs<br>District | School<br>vs<br>Province | Public<br>Exam<br>Mark | School<br>vs<br>District | School<br>vs<br>Province | Final<br>Mark | School<br>vs<br>District | School<br>vs<br>Province |
|--------------------------|----------------|--------------------------|--------------------------|------------------------|--------------------------|--------------------------|---------------|--------------------------|--------------------------|
| Average Score            |                |                          |                          |                        |                          |                          | 27.0          |                          |                          |
| School                   | 64.1           |                          |                          | 62.1                   |                          |                          | 65.0          |                          |                          |
| District                 | 63.5           | Р                        | P                        | 60.6                   | Р                        | Р                        | 63.7          | P                        | P                        |
| Province                 | 63.6           |                          |                          | 61.6                   |                          |                          | 64.5          |                          |                          |
| Percent of Passes        |                |                          |                          |                        |                          |                          |               |                          |                          |
| School                   | 87.9           |                          |                          | 75.8                   |                          |                          | 93.9          |                          |                          |
| District                 | 81.4           | р                        | р                        | 68.0                   | р                        | р                        | 78.8          | р                        | р                        |
| Province                 | 82.7           |                          |                          | 70.4                   |                          |                          | 80.1          |                          |                          |

#### **Average Scores Percent Passes** School Sch School Sch Mark Dist Dist Mark Prov Public Sch Public Sch Dist Dist Ex. Mark Ex. Mark Prov Sch Dist Final Final Sch Dist Mark Mark Prov 10 20 60 70 80 90 0 20 30 40 50 60 70 80 30 40 50