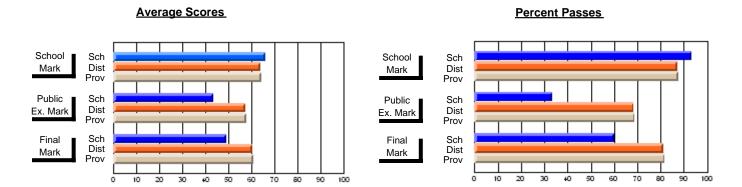

### District 4 - Eastern

#231 - Discovery Collegiate, Bonavista

Subject: Art

| # students in course: 41 | School<br>Mark | School<br>vs<br>District | School<br>vs<br>Province | Public<br>Exam<br>Mark | School<br>vs<br>District | School<br>vs<br>Province | Final<br>Mark | School<br>vs<br>District | School<br>vs<br>Province |
|--------------------------|----------------|--------------------------|--------------------------|------------------------|--------------------------|--------------------------|---------------|--------------------------|--------------------------|
| Average Score            | IVIAIK         | District                 | FIOVINCE                 | IVIAIR                 | District                 | FIOVILICE                | IVIAIR        | DISTRICT                 | FIOVILICE                |
| School                   | 68.8           |                          |                          |                        |                          |                          | 68.8          |                          |                          |
| District                 | 70.1           | q                        | q                        |                        |                          |                          | 70.1          | q                        | q                        |
| Province                 | 70.7           | _                        |                          |                        |                          |                          | 70.7          |                          | _                        |
| Percent of Passes        |                |                          |                          |                        |                          |                          |               |                          |                          |
| School                   | 90.2           |                          |                          |                        |                          |                          | 90.2          |                          |                          |
| District                 | 89.6           | р                        | р                        |                        |                          |                          | 89.6          | р                        | р                        |
| Province                 | 89.5           |                          |                          |                        |                          |                          | 89.5          |                          |                          |