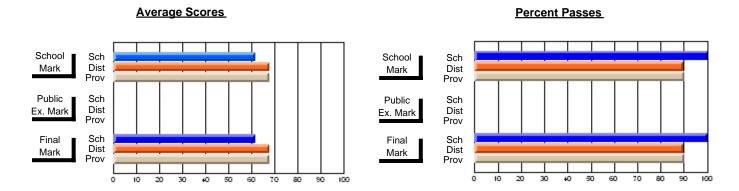

### District 4 - Eastern

#231 - Discovery Collegiate, Bonavista

Subject: French

| # students in course: 21 | School<br>Mark | School<br>vs<br>District | School<br>vs<br>Province | Public<br>Exam<br>Mark | School<br>vs<br>District | School<br>vs<br>Province | Final<br>Mark | School<br>vs<br>District | School<br>vs<br>Province |
|--------------------------|----------------|--------------------------|--------------------------|------------------------|--------------------------|--------------------------|---------------|--------------------------|--------------------------|
| Average Score            | Iviai K        | District                 | 1 TOVINCE                | IVIAIR                 | District                 | FIOVILICE                | Walk          | District                 | FIOVILICE                |
| School                   | 86.9           |                          |                          |                        |                          |                          | 86.9          |                          |                          |
| District                 | 87.4           | q                        | р                        |                        |                          |                          | 87.4          | q                        | р                        |
| Province                 | 85.2           | •                        | Ť                        |                        |                          |                          | 85.2          | •                        |                          |
| Percent of Passes        |                |                          |                          |                        |                          |                          |               |                          |                          |
| School                   | 100.0          |                          |                          |                        |                          |                          | 100.0         |                          |                          |
| District                 | 100.0          | р                        | р                        |                        |                          |                          | 100.0         | p                        | р                        |
| Province                 | 100.0          |                          |                          |                        |                          |                          | 100.0         |                          |                          |