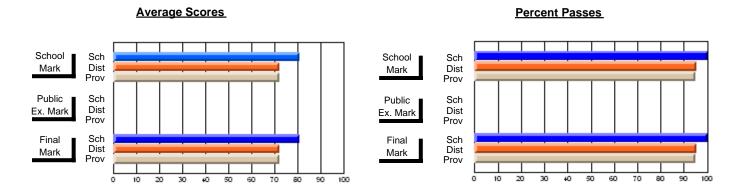

### District 4 - Eastern

#231 - Discovery Collegiate, Bonavista

Subject: French

| # students in course: 21 | School<br>Mark | School<br>vs<br>District | School<br>vs<br>Province | Public<br>Exam<br>Mark | School<br>vs<br>District | School<br>vs<br>Province | Final<br>Mark | School<br>vs<br>District | School<br>vs<br>Province |
|--------------------------|----------------|--------------------------|--------------------------|------------------------|--------------------------|--------------------------|---------------|--------------------------|--------------------------|
| Average Score            | Iviai K        | District                 | 1 TOVINCE                | IVIAIR                 | District                 | FIOVILICE                | Walk          | District                 | FIOVILICE                |
| School                   | 86.9           |                          |                          |                        |                          |                          | 86.9          |                          |                          |
| District                 | 87.4           | q                        | р                        |                        |                          |                          | 87.4          | q                        | р                        |
| Province                 | 85.2           | •                        | Ť                        |                        |                          |                          | 85.2          | •                        |                          |
| Percent of Passes        |                |                          |                          |                        |                          |                          |               |                          |                          |
| School                   | 100.0          |                          |                          |                        |                          |                          | 100.0         |                          |                          |
| District                 | 100.0          | р                        | р                        |                        |                          |                          | 100.0         | p                        | р                        |
| Province                 | 100.0          |                          |                          |                        |                          |                          | 100.0         |                          |                          |