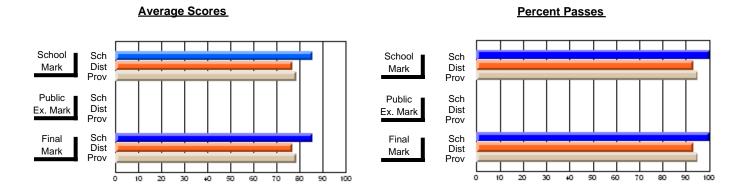

### District 4 - Eastern

#231 - Discovery Collegiate, Bonavista

Subject: French

| # students in course: 18 | School<br>Mark | School<br>vs<br>District | School<br>vs<br>Province | Publi<br>Exan<br>Mark | School<br>vs | School<br>vs<br>Province | Final<br>Mark | School<br>vs<br>District | School<br>vs<br>Province |
|--------------------------|----------------|--------------------------|--------------------------|-----------------------|--------------|--------------------------|---------------|--------------------------|--------------------------|
| Average Score            | IVIAIR         | DISTRICT                 | Flovince                 | IVIAIT                | DISTRICT     | Province                 | IVIAIN        | DISTRICT                 | Province                 |
| School                   | 77.2           |                          |                          |                       |              |                          | 77.2          |                          |                          |
| District                 | 79.9           | q                        | q                        |                       |              |                          | 79.9          | q                        | q                        |
| Province                 | 79.0           | _                        |                          |                       |              |                          | 79.0          | _                        | _                        |
| Percent of Passes        |                |                          |                          |                       |              |                          |               |                          |                          |
| School                   | 100.0          |                          |                          |                       |              |                          | 100.0         |                          |                          |
| District                 | 100.0          | р                        | р                        |                       |              |                          | 100.0         | р                        | р                        |
| Province                 | 98.6           |                          |                          |                       |              |                          | 98.6          |                          |                          |