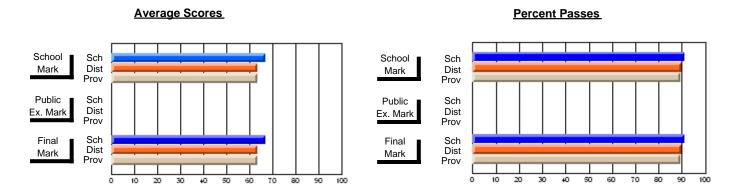

### District 4 - Eastern

#231 - Discovery Collegiate, Bonavista

Subject: French

| # students in course: 18 | School<br>Mark | School<br>vs<br>District | School<br>vs<br>Province | Public<br>Exam<br>Mark | School<br>vs<br>District | School<br>vs<br>Province | Final<br>Mark | School<br>vs<br>District | School<br>vs<br>Province |
|--------------------------|----------------|--------------------------|--------------------------|------------------------|--------------------------|--------------------------|---------------|--------------------------|--------------------------|
| Average Score            | IVIAIK         | District                 | FIOVILICE                | IVIAIR                 | District                 | Flovince                 | IVIAIR        | DISTRICT                 | FIOVILICE                |
| School                   | 64.1           |                          |                          |                        |                          |                          | 64.1          |                          |                          |
| District                 | 72.1           | q                        | q                        |                        |                          |                          | 72.1          | q                        | q                        |
| Province                 | 72.2           | •                        |                          |                        |                          |                          | 72.2          | •                        | •                        |
| Percent of Passes        |                |                          |                          |                        |                          |                          |               |                          |                          |
| School                   | 94.4           |                          |                          |                        |                          |                          | 94.4          |                          |                          |
| District                 | 95.5           | q                        | q                        |                        |                          |                          | 95.5          | q                        | q                        |
| Province                 | 94.9           |                          |                          |                        |                          |                          | 95.0          |                          |                          |