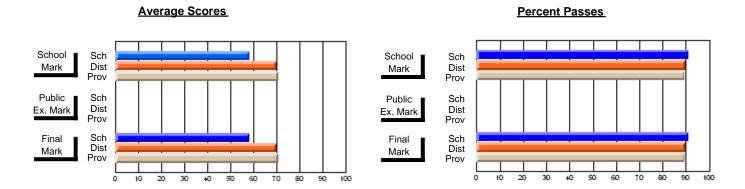

### District 4 - Eastern

#231 - Discovery Collegiate, Bonavista

Subject: Art

| # students in course: 42 | School<br>Mark | School<br>vs<br>District | School<br>vs<br>Province | Public<br>Exam<br>Mark | School<br>vs<br>District | School<br>vs<br>Province | Final<br>Mark | School<br>vs<br>District | School<br>vs<br>Province |
|--------------------------|----------------|--------------------------|--------------------------|------------------------|--------------------------|--------------------------|---------------|--------------------------|--------------------------|
| Average Score            | Mark           | Diotriot                 | 1 10111100               | Mark                   | Diotriot                 | TTOVITICE                | Mark          | District                 | TTOVITICE                |
| School                   | 69.5           |                          |                          |                        |                          |                          | 69.5          |                          |                          |
| District                 | 75.1           | q                        | q                        |                        |                          |                          | 75.1          | q                        | q                        |
| Province                 | 74.2           | _                        | _                        |                        |                          |                          | 74.2          |                          | _                        |
| Percent of Passes        |                |                          |                          |                        |                          |                          |               |                          |                          |
| School                   | 92.9           |                          |                          |                        |                          |                          | 92.9          |                          |                          |
| District                 | 95.8           | q                        | q                        |                        |                          |                          | 95.8          | q                        | q                        |
| Province                 | 93.2           |                          |                          |                        |                          |                          | 93.2          |                          |                          |