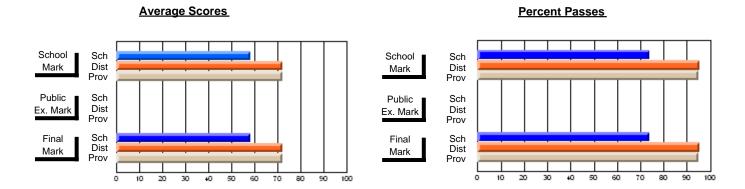

### District 4 - Eastern

#231 - Discovery Collegiate, Bonavista

Subject: French

| # students in course: 21 | School<br>Mark | School<br>vs<br>District | School<br>vs<br>Province | Public<br>Exam<br>Mark | School<br>vs<br>District | School<br>vs<br>Province | Final<br>Mark | School<br>vs<br>District | School<br>vs<br>Province |
|--------------------------|----------------|--------------------------|--------------------------|------------------------|--------------------------|--------------------------|---------------|--------------------------|--------------------------|
| Average Score            | Iviai K        | District                 | 1 TOVINCE                | IVIAIR                 | District                 | FIOVILICE                | Walk          | District                 | FIOVILICE                |
| School                   | 86.9           |                          |                          |                        |                          |                          | 86.9          |                          |                          |
| District                 | 87.4           | q                        | р                        |                        |                          |                          | 87.4          | q                        | р                        |
| Province                 | 85.2           | •                        | Ť                        |                        |                          |                          | 85.2          | •                        |                          |
| Percent of Passes        |                |                          |                          |                        |                          |                          |               |                          |                          |
| School                   | 100.0          |                          |                          |                        |                          |                          | 100.0         |                          |                          |
| District                 | 100.0          | р                        | р                        |                        |                          |                          | 100.0         | p                        | р                        |
| Province                 | 100.0          |                          |                          |                        |                          |                          | 100.0         |                          |                          |

Modification Time: 12:19:16PM

Modification Date: 6/14/2007 Source: Evaluation & Research

<sup>\*</sup> Data from the High School Certification System. The results from supplementary courses are not reflected in these results. All students obtaining a score of 48 or 49 on the final mark, were adjusted to 50 and are reflected in the Final Mark column.