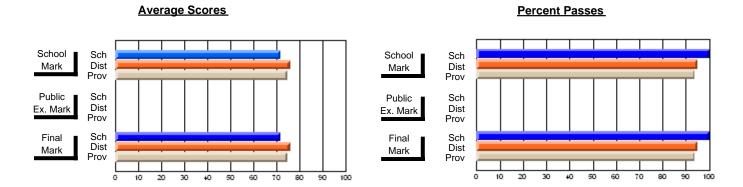

### District 4 - Eastern

#231 - Discovery Collegiate, Bonavista

**Subject: Technology Education** 

| # students in course: 30 | School<br>Mark | School<br>vs<br>District | School<br>vs<br>Province | Public<br>Exam<br>Mark | School<br>vs<br>District | School<br>vs<br>Province | Final<br>Mark | School<br>vs<br>District | School<br>vs<br>Province |
|--------------------------|----------------|--------------------------|--------------------------|------------------------|--------------------------|--------------------------|---------------|--------------------------|--------------------------|
| Average Score            |                |                          |                          |                        |                          |                          |               | 2.0                      |                          |
| School                   | 70.7           |                          |                          |                        |                          |                          | 70.7          |                          |                          |
| District                 | 70.8           | q                        | q                        |                        |                          |                          | 70.8          | q                        | q                        |
| Province                 | 71.7           |                          |                          |                        |                          |                          | 71.7          |                          |                          |
| Percent of Passes        |                |                          |                          |                        |                          |                          |               |                          |                          |
| School                   | 93.3           |                          |                          |                        |                          |                          | 93.3          |                          |                          |
| District                 | 92.1           | р                        | р                        |                        |                          |                          | 92.1          | р                        | р                        |
| Province                 | 92.2           |                          |                          |                        |                          |                          | 92.2          |                          |                          |