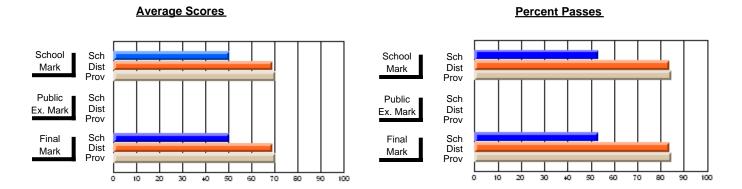

### District 4 - Eastern

#231 - Discovery Collegiate, Bonavista

**Subject: Mathematics** 

| # students in course: 34 | School<br>Mark | School<br>vs<br>District | School<br>vs<br>Province | Public<br>Exam<br>Mark | School<br>vs<br>District | School<br>vs<br>Province | Final<br>Mark | School<br>vs<br>District | School<br>vs<br>Province |
|--------------------------|----------------|--------------------------|--------------------------|------------------------|--------------------------|--------------------------|---------------|--------------------------|--------------------------|
| Average Score            | - India        |                          |                          | - IIIGI K              |                          | 110111100                |               | Diotriot                 | 1 10111100               |
| School                   | 47.5           |                          |                          |                        |                          |                          | 47.5          |                          |                          |
| District                 | 59.3           | q                        | q                        |                        |                          |                          | 59.3          | q                        | q                        |
| Province                 | 59.3           |                          |                          |                        |                          |                          | 59.2          |                          |                          |
| Percent of Passes        |                |                          |                          |                        |                          |                          |               |                          |                          |
| School                   | 61.8           |                          |                          |                        |                          |                          | 61.8          |                          |                          |
| District                 | 81.7           | q                        | q                        |                        |                          |                          | 81.7          | q                        | q                        |
| Province                 | 82.0           |                          |                          |                        |                          |                          | 82.1          |                          |                          |