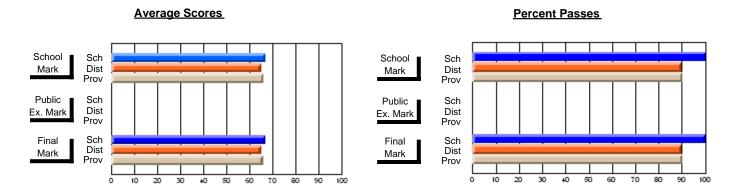

### District 4 - Eastern

#231 - Discovery Collegiate, Bonavista

Subject: Art

| # students in course: 41 | School<br>Mark | School<br>vs<br>District | School<br>vs<br>Province | Public<br>Exam<br>Mark | School<br>vs<br>District | School<br>vs<br>Province | Final<br>Mark | School<br>vs<br>District | School<br>vs<br>Province |
|--------------------------|----------------|--------------------------|--------------------------|------------------------|--------------------------|--------------------------|---------------|--------------------------|--------------------------|
| Average Score            | IVIAIK         | District                 | FIOVINCE                 | IVIAIR                 | District                 | FIOVILICE                | IVIAIR        | DISTRICT                 | FIOVILICE                |
| School                   | 68.8           |                          |                          |                        |                          |                          | 68.8          |                          |                          |
| District                 | 70.1           | q                        | q                        |                        |                          |                          | 70.1          | q                        | q                        |
| Province                 | 70.7           | _                        |                          |                        |                          |                          | 70.7          |                          | _                        |
| Percent of Passes        |                |                          |                          |                        |                          |                          |               |                          |                          |
| School                   | 90.2           |                          |                          |                        |                          |                          | 90.2          |                          |                          |
| District                 | 89.6           | р                        | р                        |                        |                          |                          | 89.6          | р                        | р                        |
| Province                 | 89.5           |                          |                          |                        |                          |                          | 89.5          |                          |                          |