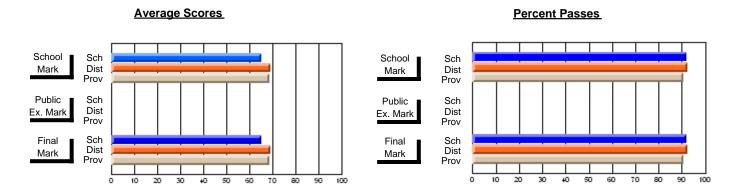

### District 4 - Eastern

#231 - Discovery Collegiate, Bonavista

Subject: French

| # students in course: 18 | School<br>Mark | School<br>vs<br>District | School<br>vs<br>Province | Publi<br>Exan<br>Mark | School<br>vs | School<br>vs<br>Province | Final<br>Mark | School<br>vs<br>District | School<br>vs<br>Province |
|--------------------------|----------------|--------------------------|--------------------------|-----------------------|--------------|--------------------------|---------------|--------------------------|--------------------------|
| Average Score            | IVIAIR         | DISTRICT                 | Flovince                 | IVIAIT                | DISTRICT     | Province                 | IVIAIN        | DISTRICT                 | Province                 |
| School                   | 77.2           |                          |                          |                       |              |                          | 77.2          |                          |                          |
| District                 | 79.9           | q                        | q                        |                       |              |                          | 79.9          | q                        | q                        |
| Province                 | 79.0           | _                        |                          |                       |              |                          | 79.0          | _                        | _                        |
| Percent of Passes        |                |                          |                          |                       |              |                          |               |                          |                          |
| School                   | 100.0          |                          |                          |                       |              |                          | 100.0         |                          |                          |
| District                 | 100.0          | р                        | р                        |                       |              |                          | 100.0         | р                        | р                        |
| Province                 | 98.6           |                          |                          |                       |              |                          | 98.6          |                          |                          |