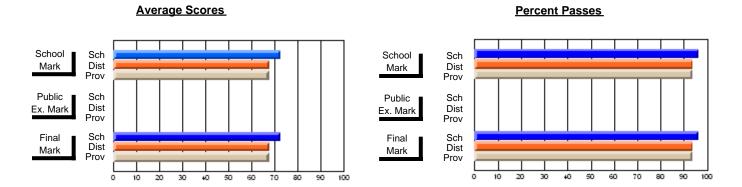

### District 4 - Eastern

#231 - Discovery Collegiate, Bonavista

Subject: French

| # students in course: 18 | School<br>Mark | School<br>vs<br>District | School<br>vs<br>Province | Public<br>Exam<br>Mark | School<br>vs<br>District | School<br>vs<br>Province | Final<br>Mark | School<br>vs<br>District | School<br>vs<br>Province |
|--------------------------|----------------|--------------------------|--------------------------|------------------------|--------------------------|--------------------------|---------------|--------------------------|--------------------------|
| Average Score            | IVIAIK         | District                 | FIOVILICE                | IVIAIR                 | District                 | Flovince                 | IVIAIR        | DISTRICT                 | FIOVILICE                |
| School                   | 64.1           |                          |                          |                        |                          |                          | 64.1          |                          |                          |
| District                 | 72.1           | q                        | q                        |                        |                          |                          | 72.1          | q                        | q                        |
| Province                 | 72.2           | •                        |                          |                        |                          |                          | 72.2          | •                        | •                        |
| Percent of Passes        |                |                          |                          |                        |                          |                          |               |                          |                          |
| School                   | 94.4           |                          |                          |                        |                          |                          | 94.4          |                          |                          |
| District                 | 95.5           | q                        | q                        |                        |                          |                          | 95.5          | q                        | q                        |
| Province                 | 94.9           |                          |                          |                        |                          |                          | 95.0          |                          |                          |