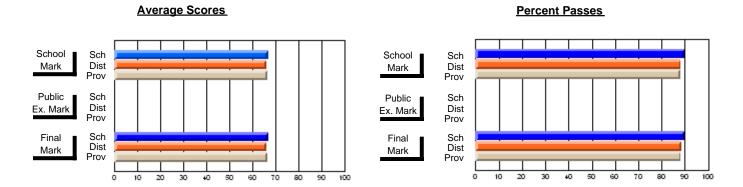

### District 4 - Eastern

#231 - Discovery Collegiate, Bonavista

Subject: Art

| # students in course: 41 | School<br>Mark | School<br>vs<br>District | School<br>vs<br>Province | Public<br>Exam<br>Mark | School<br>vs<br>District | School<br>vs<br>Province | Final<br>Mark | School<br>vs<br>District | School<br>vs<br>Province |
|--------------------------|----------------|--------------------------|--------------------------|------------------------|--------------------------|--------------------------|---------------|--------------------------|--------------------------|
| Average Score            | IVIAIK         | District                 | FIOVINCE                 | IVIAIR                 | District                 | FIOVILICE                | IVIAIR        | DISTRICT                 | FIOVILICE                |
| School                   | 68.8           |                          |                          |                        |                          |                          | 68.8          |                          |                          |
| District                 | 70.1           | q                        | q                        |                        |                          |                          | 70.1          | q                        | q                        |
| Province                 | 70.7           | _                        |                          |                        |                          |                          | 70.7          |                          | _                        |
| Percent of Passes        |                |                          |                          |                        |                          |                          |               |                          |                          |
| School                   | 90.2           |                          |                          |                        |                          |                          | 90.2          |                          |                          |
| District                 | 89.6           | р                        | р                        |                        |                          |                          | 89.6          | р                        | р                        |
| Province                 | 89.5           |                          |                          |                        |                          |                          | 89.5          |                          |                          |