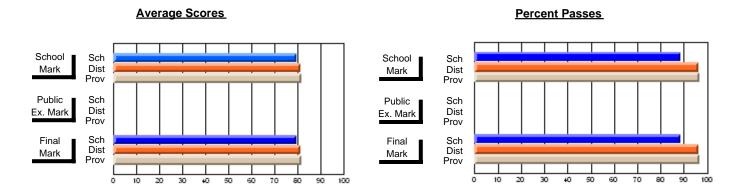

### District 4 - Eastern

#231 - Discovery Collegiate, Bonavista

Subject: French

| # students in course: 18 | School<br>Mark | School<br>vs<br>District | School<br>vs<br>Province | Public<br>Exam<br>Mark | School<br>vs<br>District | School<br>vs<br>Province | Final<br>Mark | School<br>vs<br>District | School<br>vs<br>Province |
|--------------------------|----------------|--------------------------|--------------------------|------------------------|--------------------------|--------------------------|---------------|--------------------------|--------------------------|
| Average Score            | IVIAIK         | District                 | FIOVILICE                | IVIAIR                 | District                 | Flovince                 | IVIAIR        | DISTRICT                 | FIOVILICE                |
| School                   | 64.1           |                          |                          |                        |                          |                          | 64.1          |                          |                          |
| District                 | 72.1           | q                        | q                        |                        |                          |                          | 72.1          | q                        | q                        |
| Province                 | 72.2           | •                        |                          |                        |                          |                          | 72.2          | •                        | •                        |
| Percent of Passes        |                |                          |                          |                        |                          |                          |               |                          |                          |
| School                   | 94.4           |                          |                          |                        |                          |                          | 94.4          |                          |                          |
| District                 | 95.5           | q                        | q                        |                        |                          |                          | 95.5          | q                        | q                        |
| Province                 | 94.9           |                          |                          |                        |                          |                          | 95.0          |                          |                          |