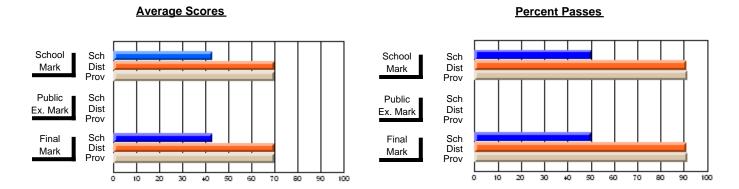

### District 4 - Eastern

#231 - Discovery Collegiate, Bonavista

**Subject: Technology Education** 

| # students in course: 41 | School<br>Mark | School<br>vs<br>District | School<br>vs<br>Province | Public<br>Exam<br>Mark | School<br>vs<br>District | School<br>vs<br>Province | Final<br>Mark | School<br>vs<br>District | School<br>vs<br>Province |
|--------------------------|----------------|--------------------------|--------------------------|------------------------|--------------------------|--------------------------|---------------|--------------------------|--------------------------|
| Average Score            | Iviai K        | District                 | TTOVITICE                | Walk                   | District                 | FIOVILICE                | Walk          | District                 | FIOVILICE                |
| School                   | 55.4           |                          |                          |                        |                          |                          | 55.4          |                          |                          |
| District                 | 75.4           | q                        | q                        |                        |                          |                          | 75.4          | q                        | q                        |
| Province                 | 74.9           | •                        | Ť                        |                        |                          |                          | 74.9          | Ť                        | •                        |
| Percent of Passes        |                |                          |                          |                        |                          |                          |               |                          |                          |
| School                   | 70.7           |                          |                          |                        |                          |                          | 70.7          |                          |                          |
| District                 | 93.5           | q                        | q                        |                        |                          |                          | 93.5          | q                        | q                        |
| Province                 | 94.2           |                          |                          |                        |                          |                          | 94.2          |                          |                          |