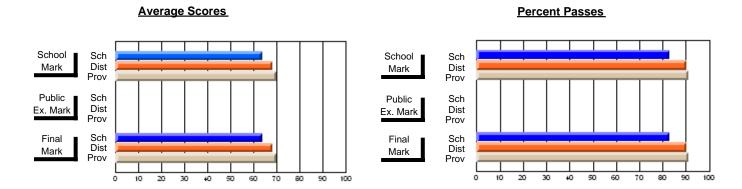

### District 4 - Eastern

#231 - Discovery Collegiate, Bonavista

Subject: French

| # students in course: 18 | School<br>Mark | School<br>vs<br>District | School<br>vs<br>Province | Public<br>Exam<br>Mark | School<br>vs<br>District | School<br>vs<br>Province | Final<br>Mark | School<br>vs<br>District | School<br>vs<br>Province |
|--------------------------|----------------|--------------------------|--------------------------|------------------------|--------------------------|--------------------------|---------------|--------------------------|--------------------------|
| Average Score            | IVIAIK         | District                 | FIOVILICE                | IVIAIR                 | District                 | Flovince                 | IVIAIR        | DISTRICT                 | FIOVILICE                |
| School                   | 64.1           |                          |                          |                        |                          |                          | 64.1          |                          |                          |
| District                 | 72.1           | q                        | q                        |                        |                          |                          | 72.1          | q                        | q                        |
| Province                 | 72.2           | •                        |                          |                        |                          |                          | 72.2          | •                        | •                        |
| Percent of Passes        |                |                          |                          |                        |                          |                          |               |                          |                          |
| School                   | 94.4           |                          |                          |                        |                          |                          | 94.4          |                          |                          |
| District                 | 95.5           | q                        | q                        |                        |                          |                          | 95.5          | q                        | q                        |
| Province                 | 94.9           |                          |                          |                        |                          |                          | 95.0          |                          |                          |