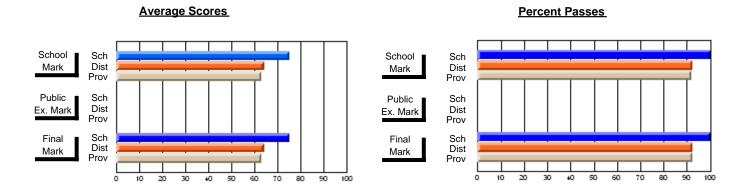

### District 4 - Eastern

#231 - Discovery Collegiate, Bonavista

Subject: French

| # students in course: 18 | School<br>Mark | School<br>vs<br>District | School<br>vs<br>Province | Publi<br>Exan<br>Mark | School<br>vs | School<br>vs<br>Province | Final<br>Mark | School<br>vs<br>District | School<br>vs<br>Province |
|--------------------------|----------------|--------------------------|--------------------------|-----------------------|--------------|--------------------------|---------------|--------------------------|--------------------------|
| Average Score            | IVIAIR         | DISTRICT                 | Flovince                 | IVIAIT                | DISTRICT     | Province                 | IVIAIN        | DISTRICT                 | Province                 |
| School                   | 77.2           |                          |                          |                       |              |                          | 77.2          |                          |                          |
| District                 | 79.9           | q                        | q                        |                       |              |                          | 79.9          | q                        | q                        |
| Province                 | 79.0           | _                        |                          |                       |              |                          | 79.0          | _                        | _                        |
| Percent of Passes        |                |                          |                          |                       |              |                          |               |                          |                          |
| School                   | 100.0          |                          |                          |                       |              |                          | 100.0         |                          |                          |
| District                 | 100.0          | р                        | р                        |                       |              |                          | 100.0         | р                        | р                        |
| Province                 | 98.6           |                          |                          |                       |              |                          | 98.6          |                          |                          |