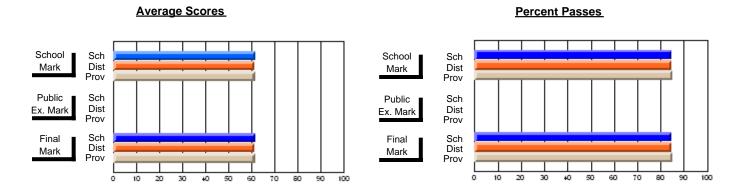

### District 4 - Eastern

#231 - Discovery Collegiate, Bonavista

**Subject: Mathematics** 

| # students in course: 39 | School<br>Mark | School<br>vs<br>District | School<br>vs<br>Province | Public<br>Exam<br>Mark | School<br>vs<br>District | School<br>vs<br>Province | Final<br>Mark | School<br>vs<br>District | School<br>vs<br>Province |
|--------------------------|----------------|--------------------------|--------------------------|------------------------|--------------------------|--------------------------|---------------|--------------------------|--------------------------|
| Average Score            |                |                          |                          |                        |                          |                          |               |                          |                          |
| School                   | 61.6           |                          |                          |                        |                          |                          | 61.6          |                          |                          |
| District                 | 61.3           | р                        | р                        |                        |                          |                          | 61.3          | р                        | р                        |
| Province                 | 61.5           |                          |                          |                        |                          |                          | 61.5          |                          |                          |
| Percent of Passes        |                |                          |                          |                        |                          |                          |               |                          |                          |
| School                   | 84.6           |                          |                          |                        |                          |                          | 84.6          |                          |                          |
| District                 | 84.5           | р                        | q                        |                        |                          |                          | 84.5          | р                        | q                        |
| Province                 | 85.0           |                          |                          |                        |                          |                          | 85.0          |                          |                          |