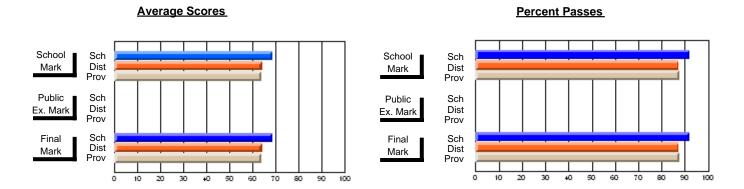

### District 4 - Eastern

#231 - Discovery Collegiate, Bonavista

Subject: French

| # students in course: 18 | School<br>Mark | School<br>vs<br>District | School<br>vs<br>Province | Publi<br>Exan<br>Mark | School<br>vs | School<br>vs<br>Province | Final<br>Mark | School<br>vs<br>District | School<br>vs<br>Province |
|--------------------------|----------------|--------------------------|--------------------------|-----------------------|--------------|--------------------------|---------------|--------------------------|--------------------------|
| Average Score            | IVIAIR         | DISTRICT                 | Flovince                 | IVIAIT                | DISTRICT     | Province                 | IVIAIN        | DISTRICT                 | Province                 |
| School                   | 77.2           |                          |                          |                       |              |                          | 77.2          |                          |                          |
| District                 | 79.9           | q                        | q                        |                       |              |                          | 79.9          | q                        | q                        |
| Province                 | 79.0           | _                        |                          |                       |              |                          | 79.0          | _                        | _                        |
| Percent of Passes        |                |                          |                          |                       |              |                          |               |                          |                          |
| School                   | 100.0          |                          |                          |                       |              |                          | 100.0         |                          |                          |
| District                 | 100.0          | р                        | р                        |                       |              |                          | 100.0         | р                        | р                        |
| Province                 | 98.6           |                          |                          |                       |              |                          | 98.6          |                          |                          |