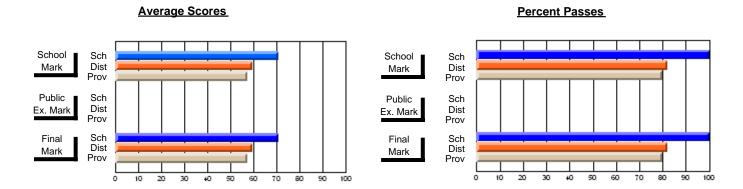

### District 4 - Eastern

#231 - Discovery Collegiate, Bonavista

**Subject: Technology Education** 

| Course: WOODWORKING 1107       | ,              |                          |                          |                        |                          |                          |               |    |                          |
|--------------------------------|----------------|--------------------------|--------------------------|------------------------|--------------------------|--------------------------|---------------|----|--------------------------|
| # students in course: 43       | School<br>Mark | School<br>vs<br>District | School<br>vs<br>Province | Public<br>Exam<br>Mark | School<br>vs<br>District | School<br>vs<br>Province | Final<br>Mark | V5 | School<br>vs<br>Province |
| <u>Average Score</u><br>School | 66.2           |                          |                          |                        |                          |                          | 66.2          |    |                          |
| District                       | 74.0           | q                        | q                        |                        |                          |                          | 74.0          | q  | q                        |
| Province                       | 74.9           | 1                        | 1                        |                        |                          |                          | 74.9          | 1  | 1                        |
| Percent of Passes              |                |                          |                          |                        |                          |                          |               |    |                          |
| School                         | 93.0           |                          |                          |                        |                          |                          | 93.0          |    |                          |
| District                       | 94.5           | q                        | q                        |                        |                          |                          | 94.5          | q  | q                        |
| Province                       | 95.0           |                          |                          |                        |                          |                          | 95.0          |    |                          |

Modification Time: 12:19:16PM

Modification Date: 6/14/2007 Source: Evaluation & Research

<sup>\*</sup> Data from the High School Certification System. The results from supplementary courses are not reflected in these results. All students obtaining a score of 48 or 49 on the final mark, were adjusted to 50 and are reflected in the Final Mark column.