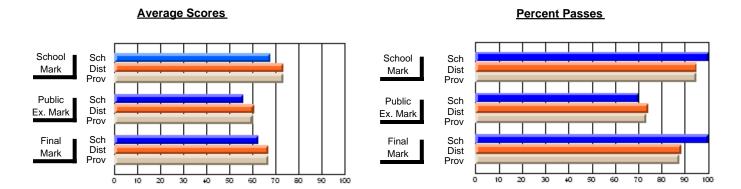

### District 4 - Eastern

#231 - Discovery Collegiate, Bonavista

Subject: French

| Course: FRENCH 3200     |                |                          |                          |                        |                          | School data has 5 or fewer students. Dat withheld for reasons of confidentiality. |               |                          |                          |  |  |
|-------------------------|----------------|--------------------------|--------------------------|------------------------|--------------------------|-----------------------------------------------------------------------------------|---------------|--------------------------|--------------------------|--|--|
| # students in course: 4 | School<br>Mark | School<br>vs<br>District | School<br>vs<br>Province | Public<br>Exam<br>Mark | School<br>vs<br>District | School<br>vs<br>Province                                                          | Final<br>Mark | School<br>vs<br>District | School<br>vs<br>Province |  |  |
| Average Score<br>School |                |                          |                          |                        |                          |                                                                                   |               |                          |                          |  |  |
| District                | 74.0           | q                        | q                        | 70.8                   | р                        | p                                                                                 | 72.5          | q                        | р                        |  |  |
| Province                | 73.5           |                          |                          | 68.5                   |                          |                                                                                   | 71.0          |                          |                          |  |  |
| Percent of Passes       |                |                          |                          |                        |                          |                                                                                   |               |                          |                          |  |  |
| School                  |                |                          |                          |                        |                          |                                                                                   |               |                          |                          |  |  |
| District                | 98.4           | р                        | р                        | 93.5                   | р                        | p                                                                                 | 98.5          | p                        | p                        |  |  |
| Province                | 96.9           |                          |                          | 90.0                   |                          |                                                                                   | 96.7          |                          |                          |  |  |

#### **Average Scores Percent Passes** School Sch School Sch Mark Dist Dist Mark Prov Public Sch Public Sch Dist Dist Ex. Mark Ex. Mark Prov Sch Dist Final Final Sch Dist Mark Mark Prov 80 90 20 50 60 80 10 20 50 60 70