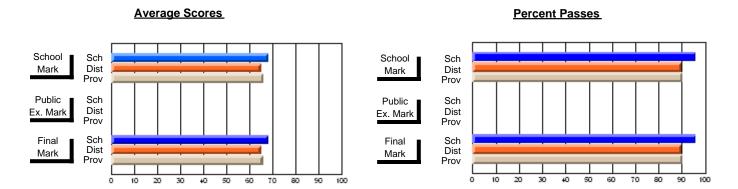

### District 4 - Eastern

#231 - Discovery Collegiate, Bonavista

Subject: French

| # students in course: 18 | School<br>Mark | School<br>vs<br>District | School<br>vs<br>Province | Public<br>Exam<br>Mark | School<br>vs<br>District | School<br>vs<br>Province | Final<br>Mark | School<br>vs<br>District | School<br>vs<br>Province |
|--------------------------|----------------|--------------------------|--------------------------|------------------------|--------------------------|--------------------------|---------------|--------------------------|--------------------------|
| Average Score            | IVIAIK         | District                 | FIOVILICE                | IVIAIR                 | District                 | Flovince                 | IVIAIR        | DISTRICT                 | FIOVILICE                |
| School                   | 64.1           |                          |                          |                        |                          |                          | 64.1          |                          |                          |
| District                 | 72.1           | q                        | q                        |                        |                          |                          | 72.1          | q                        | q                        |
| Province                 | 72.2           | •                        |                          |                        |                          |                          | 72.2          | •                        | •                        |
| Percent of Passes        |                |                          |                          |                        |                          |                          |               |                          |                          |
| School                   | 94.4           |                          |                          |                        |                          |                          | 94.4          |                          |                          |
| District                 | 95.5           | q                        | q                        |                        |                          |                          | 95.5          | q                        | q                        |
| Province                 | 94.9           |                          |                          |                        |                          |                          | 95.0          |                          |                          |