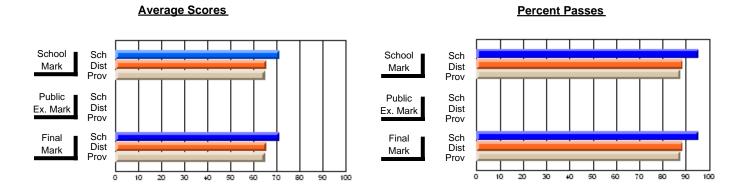

### District 4 - Eastern

#231 - Discovery Collegiate, Bonavista

Subject: French

| # students in course: 18 | School<br>Mark | School<br>vs<br>District | School<br>vs<br>Province | Public<br>Exam<br>Mark | School<br>vs<br>District | School<br>vs<br>Province | Final<br>Mark | School<br>vs<br>District | School<br>vs<br>Province |
|--------------------------|----------------|--------------------------|--------------------------|------------------------|--------------------------|--------------------------|---------------|--------------------------|--------------------------|
| Average Score            | IVIAIK         | District                 | FIOVILICE                | IVIAIR                 | District                 | Flovince                 | IVIAIR        | DISTRICT                 | FIOVILICE                |
| School                   | 64.1           |                          |                          |                        |                          |                          | 64.1          |                          |                          |
| District                 | 72.1           | q                        | q                        |                        |                          |                          | 72.1          | q                        | q                        |
| Province                 | 72.2           | •                        |                          |                        |                          |                          | 72.2          | •                        | •                        |
| Percent of Passes        |                |                          |                          |                        |                          |                          |               |                          |                          |
| School                   | 94.4           |                          |                          |                        |                          |                          | 94.4          |                          |                          |
| District                 | 95.5           | q                        | q                        |                        |                          |                          | 95.5          | q                        | q                        |
| Province                 | 94.9           |                          |                          |                        |                          |                          | 95.0          |                          |                          |