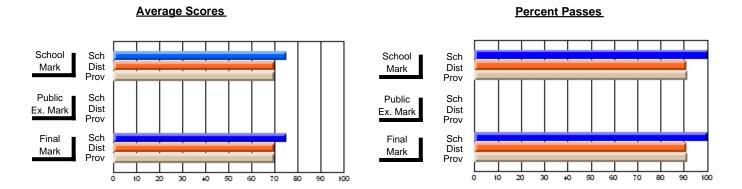

### District 4 - Eastern

#231 - Discovery Collegiate, Bonavista

Subject: French

| # students in course: 18 | School<br>Mark | School<br>vs<br>District | School<br>vs<br>Province | Publi<br>Exan<br>Mark | School<br>vs | School<br>vs<br>Province | Final<br>Mark | School<br>vs<br>District | School<br>vs<br>Province |
|--------------------------|----------------|--------------------------|--------------------------|-----------------------|--------------|--------------------------|---------------|--------------------------|--------------------------|
| Average Score            | IVIAIR         | DISTRICT                 | Flovince                 | IVIAIT                | DISTRICT     | Province                 | IVIAIN        | DISTRICT                 | Province                 |
| School                   | 77.2           |                          |                          |                       |              |                          | 77.2          |                          |                          |
| District                 | 79.9           | q                        | q                        |                       |              |                          | 79.9          | q                        | q                        |
| Province                 | 79.0           | _                        |                          |                       |              |                          | 79.0          | _                        | _                        |
| Percent of Passes        |                |                          |                          |                       |              |                          |               |                          |                          |
| School                   | 100.0          |                          |                          |                       |              |                          | 100.0         |                          |                          |
| District                 | 100.0          | р                        | р                        |                       |              |                          | 100.0         | р                        | р                        |
| Province                 | 98.6           |                          |                          |                       |              |                          | 98.6          |                          |                          |