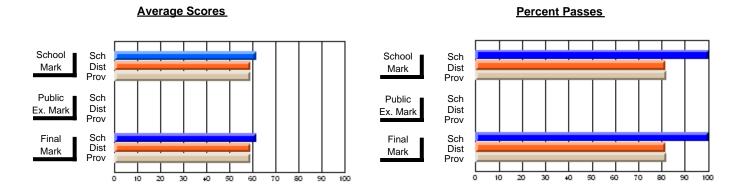

### District 4 - Eastern

#231 - Discovery Collegiate, Bonavista

**Subject: Technology Education** 

| Course: DESIGN TECHNOLOG | Y 2109         |                          |                          |   |                        |                          |                          |    |               |                          |                          |
|--------------------------|----------------|--------------------------|--------------------------|---|------------------------|--------------------------|--------------------------|----|---------------|--------------------------|--------------------------|
| # students in course: 18 | School<br>Mark | School<br>vs<br>District | School<br>vs<br>Province |   | Public<br>Exam<br>Mark | School<br>vs<br>District | School<br>vs<br>Province |    | Final<br>Mark | School<br>vs<br>District | School<br>vs<br>Province |
| Average Score            |                |                          |                          |   |                        |                          |                          | ┥┟ |               |                          |                          |
| School                   | 58.9           |                          |                          |   |                        |                          |                          |    | 58.9          |                          |                          |
| District                 | 68.3           | q                        | q                        |   |                        |                          |                          |    | 68.3          | q                        | q                        |
| Province                 | 69.9           |                          |                          |   |                        |                          |                          |    | 69.9          |                          |                          |
| Percent of Passes        |                |                          |                          |   |                        |                          |                          |    |               |                          |                          |
| School                   | 66.7           |                          |                          | l |                        |                          |                          |    | 66.7          |                          |                          |
| District                 | 90.1           | q                        | q                        |   |                        |                          |                          |    | 90.1          | q                        | q                        |
| Province                 | 91.0           |                          |                          |   |                        |                          |                          |    | 91.0          |                          |                          |

Modification Time: 12:19:16PM

Modification Date: 6/14/2007 Source: Evaluation & Research

<sup>\*</sup> Data from the High School Certification System. The results from supplementary courses are not reflected in these results. All students obtaining a score of 48 or 49 on the final mark, were adjusted to 50 and are reflected in the Final Mark column.