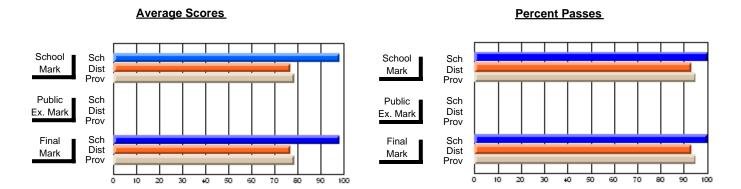

### District 4 - Eastern

#231 - Discovery Collegiate, Bonavista

**Subject: Mathematics** 

| # students in course: 56 | School<br>Mark | School<br>vs<br>District | School<br>vs<br>Province | Public<br>Exam<br>Mark | School<br>vs<br>District | School<br>vs<br>Province | Final<br>Mark | School<br>vs<br>District | School<br>vs<br>Province |
|--------------------------|----------------|--------------------------|--------------------------|------------------------|--------------------------|--------------------------|---------------|--------------------------|--------------------------|
| Average Score            | Mark           | District                 | 1 10411100               | Mark                   | District                 | TTOVITICE                | Wark          | District                 | 1 TOVINGE                |
| School                   | 55.2           |                          |                          |                        |                          |                          | 55.2          |                          |                          |
| District                 | 66.7           | q                        | q                        |                        |                          |                          | 66.7          | q                        | q                        |
| Province                 | 66.8           | _                        |                          |                        |                          |                          | 66.8          |                          | _                        |
| Percent of Passes        |                |                          |                          |                        |                          |                          |               |                          |                          |
| School                   | 75.0           |                          |                          |                        |                          |                          | 75.0          |                          |                          |
| District                 | 85.8           | q                        | q                        |                        |                          |                          | 85.9          | q                        | q                        |
| Province                 | 86.0           |                          |                          |                        |                          |                          | 86.1          |                          |                          |

Modification Time: 12:19:16PM

Modification Date: 6/14/2007

Source: Evaluation & Research

<sup>\*</sup> Data from the High School Certification System. The results from supplementary courses are not reflected in these results. All students obtaining a score of 48 or 49 on the final mark, were adjusted to 50 and are reflected in the Final Mark column.