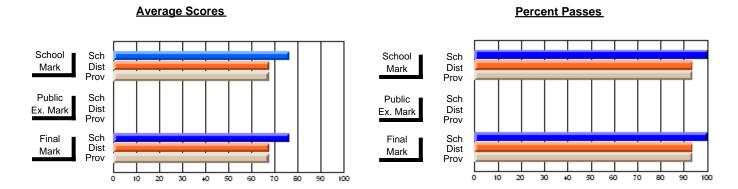

### District 4 - Eastern

#231 - Discovery Collegiate, Bonavista

**Subject: Enterprise Education** 

| # students in course: 57 | School<br>Mark | School<br>vs<br>District | School<br>vs<br>Province | Public<br>Exam<br>Mark | School<br>vs<br>District | School<br>vs<br>Province | Final<br>Mark | School<br>vs<br>District | School<br>vs<br>Province |
|--------------------------|----------------|--------------------------|--------------------------|------------------------|--------------------------|--------------------------|---------------|--------------------------|--------------------------|
| Average Score            | IVIAIK         | District                 | FIOVILICE                | IVIAIR                 | District                 | FIOVILICE                | IVIAIR        | DISTRICT                 | FIOVILICE                |
| School                   | 67.4           |                          |                          |                        |                          |                          | 67.4          |                          |                          |
| District                 | 75.8           | q                        | q                        |                        |                          |                          | 75.8          | q                        | q                        |
| Province                 | 74.9           | -                        | -                        |                        |                          |                          | 74.9          | Ť                        | Ť                        |
| Percent of Passes        |                |                          |                          |                        |                          |                          |               |                          |                          |
| School                   | 86.0           |                          |                          |                        |                          |                          | 86.0          |                          |                          |
| District                 | 94.9           | q                        | q                        |                        |                          |                          | 94.9          | q                        | q                        |
| Province                 | 93.9           |                          |                          |                        |                          |                          | 93.9          |                          |                          |