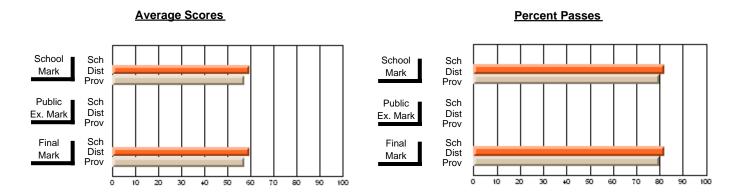

### District 4 - Eastern

#231 - Discovery Collegiate, Bonavista

Subject: French

| # students in course: 18 | School<br>Mark | School<br>vs<br>District | School<br>vs<br>Province | Public<br>Exam<br>Mark | School<br>vs<br>District | School<br>vs<br>Province | Final<br>Mark | School<br>vs<br>District | School<br>vs<br>Province |
|--------------------------|----------------|--------------------------|--------------------------|------------------------|--------------------------|--------------------------|---------------|--------------------------|--------------------------|
| Average Score            | IVIAIK         | District                 | FIOVILICE                | IVIAIR                 | District                 | Flovince                 | IVIAIR        | DISTRICT                 | FIOVILICE                |
| School                   | 64.1           |                          |                          |                        |                          |                          | 64.1          |                          |                          |
| District                 | 72.1           | q                        | q                        |                        |                          |                          | 72.1          | q                        | q                        |
| Province                 | 72.2           | •                        |                          |                        |                          |                          | 72.2          | •                        | •                        |
| Percent of Passes        |                |                          |                          |                        |                          |                          |               |                          |                          |
| School                   | 94.4           |                          |                          |                        |                          |                          | 94.4          |                          |                          |
| District                 | 95.5           | q                        | q                        |                        |                          |                          | 95.5          | q                        | q                        |
| Province                 | 94.9           |                          |                          |                        |                          |                          | 95.0          |                          |                          |