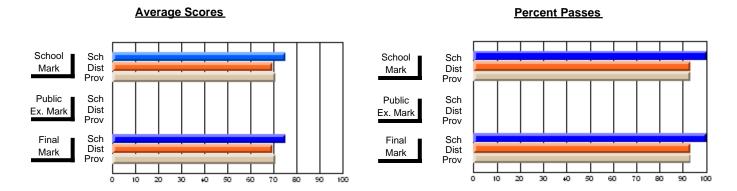

### District 4 - Eastern

#231 - Discovery Collegiate, Bonavista

**Subject: Mathematics** 

| # students in course: 33 | School<br>Mark | School<br>vs<br>District | School<br>vs<br>Province | Public<br>Exam<br>Mark | School<br>vs<br>District | School<br>vs<br>Province | Final<br>Mark | School<br>vs<br>District | School<br>vs<br>Province |
|--------------------------|----------------|--------------------------|--------------------------|------------------------|--------------------------|--------------------------|---------------|--------------------------|--------------------------|
| Average Score            |                |                          |                          |                        |                          |                          | 27.0          |                          |                          |
| School                   | 64.1           |                          |                          | 62.1                   |                          |                          | 65.0          |                          |                          |
| District                 | 63.5           | Р                        | P                        | 60.6                   | Р                        | Р                        | 63.7          | P                        | P                        |
| Province                 | 63.6           |                          |                          | 61.6                   |                          |                          | 64.5          |                          |                          |
| Percent of Passes        |                |                          |                          |                        |                          |                          |               |                          |                          |
| School                   | 87.9           |                          |                          | 75.8                   |                          |                          | 93.9          |                          |                          |
| District                 | 81.4           | р                        | р                        | 68.0                   | р                        | р                        | 78.8          | р                        | р                        |
| Province                 | 82.7           |                          |                          | 70.4                   |                          |                          | 80.1          |                          |                          |

### District 4 - Eastern

#231 - Discovery Collegiate, Bonavista

**Subject: Mathematics** 

| # students in course: 10       | School<br>Mark | School<br>vs<br>District | School<br>vs<br>Province | Public<br>Exam<br>Mark | School<br>vs<br>District | School<br>vs<br>Province | Final<br>Mark | School<br>vs<br>District | School<br>vs<br>Province |
|--------------------------------|----------------|--------------------------|--------------------------|------------------------|--------------------------|--------------------------|---------------|--------------------------|--------------------------|
| <u>Average Score</u><br>School | 77.2           |                          |                          | 67.7                   |                          |                          | 72.6          |                          |                          |
| District                       | 79.2           | q                        | q                        | 72.6                   | q                        | q                        | 76.1          | q                        | q                        |
| Province                       | 79.3           | 1                        | •                        | 72.3                   | 1                        | 1                        | 75.8          | 1                        | 1                        |
| Percent of Passes              |                |                          |                          |                        |                          |                          |               |                          |                          |
| School                         | 100.0          |                          |                          | 100.0                  |                          |                          | 100.0         |                          |                          |
| District                       | 99.1           | р                        | p                        | 91.9                   | р                        | р                        | 96.2          | р                        | p                        |
| Province                       | 99.1           |                          |                          | 91.3                   |                          |                          | 96.9          |                          |                          |

#### **Average Scores Percent Passes** School Sch School Sch Mark Dist Dist Mark Prov Public Sch Public Sch Dist Dist Ex. Mark Ex. Mark Prov Sch Dist Final Final Sch Dist Mark Mark Prov 10 20 60 70 80 90 0 20 30 40 50 60 70 80 30 40 50