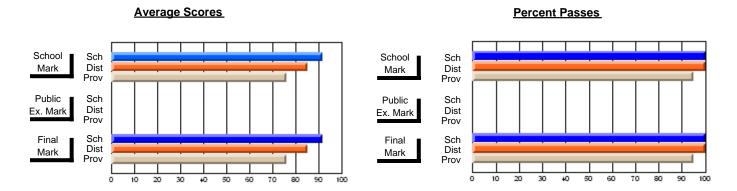

### District 4 - Eastern

#231 - Discovery Collegiate, Bonavista

Subject: French

| # students in course: 21 | School<br>Mark | School<br>vs<br>District | School<br>vs<br>Province | Public<br>Exam<br>Mark | School<br>vs<br>District | School<br>vs<br>Province | Final<br>Mark | School<br>vs<br>District | School<br>vs<br>Province |
|--------------------------|----------------|--------------------------|--------------------------|------------------------|--------------------------|--------------------------|---------------|--------------------------|--------------------------|
| Average Score            | Iviai K        | District                 | 1 TOVINCE                | IVIAIR                 | District                 | FIOVILICE                | Walk          | District                 | FIOVILICE                |
| School                   | 86.9           |                          |                          |                        |                          |                          | 86.9          |                          |                          |
| District                 | 87.4           | q                        | р                        |                        |                          |                          | 87.4          | q                        | р                        |
| Province                 | 85.2           | •                        | Ť                        |                        |                          |                          | 85.2          | •                        |                          |
| Percent of Passes        |                |                          |                          |                        |                          |                          |               |                          |                          |
| School                   | 100.0          |                          |                          |                        |                          |                          | 100.0         |                          |                          |
| District                 | 100.0          | р                        | р                        |                        |                          |                          | 100.0         | p                        | р                        |
| Province                 | 100.0          |                          |                          |                        |                          |                          | 100.0         |                          |                          |