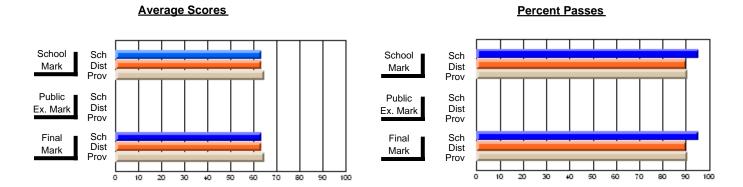

### District 4 - Eastern

#231 - Discovery Collegiate, Bonavista

Subject: French

| # students in course: 18 | School<br>Mark | School<br>vs<br>District | School<br>vs<br>Province | Publi<br>Exan<br>Mark | School<br>vs | School<br>vs<br>Province | Final<br>Mark | School<br>vs<br>District | School<br>vs<br>Province |
|--------------------------|----------------|--------------------------|--------------------------|-----------------------|--------------|--------------------------|---------------|--------------------------|--------------------------|
| Average Score            | IVIAIR         | DISTRICT                 | Flovince                 | IVIAIT                | DISTRICT     | Province                 | IVIAIN        | DISTRICT                 | Province                 |
| School                   | 77.2           |                          |                          |                       |              |                          | 77.2          |                          |                          |
| District                 | 79.9           | q                        | q                        |                       |              |                          | 79.9          | q                        | q                        |
| Province                 | 79.0           | _                        |                          |                       |              |                          | 79.0          | _                        | _                        |
| Percent of Passes        |                |                          |                          |                       |              |                          |               |                          |                          |
| School                   | 100.0          |                          |                          |                       |              |                          | 100.0         |                          |                          |
| District                 | 100.0          | р                        | р                        |                       |              |                          | 100.0         | р                        | р                        |
| Province                 | 98.6           |                          |                          |                       |              |                          | 98.6          |                          |                          |

Modification Time: 12:19:16PM

Modification Date: 6/14/2007 Source: Evaluation & Research

<sup>\*</sup> Data from the High School Certification System. The results from supplementary courses are not reflected in these results. All students obtaining a score of 48 or 49 on the final mark, were adjusted to 50 and are reflected in the Final Mark column.