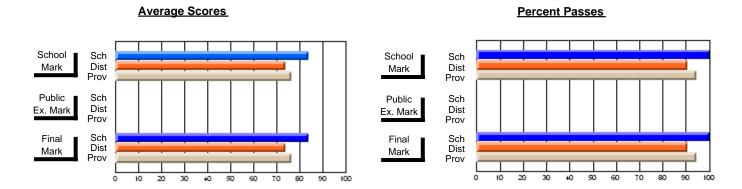

### District 4 - Eastern

#231 - Discovery Collegiate, Bonavista

Subject: Art

| # students in course: 22 | School<br>Mark | School<br>vs<br>District | School<br>vs<br>Province | Public<br>Exam<br>Mark | School<br>vs<br>District | School<br>vs<br>Province | Final<br>Mark | School<br>vs<br>District | School<br>vs<br>Province |
|--------------------------|----------------|--------------------------|--------------------------|------------------------|--------------------------|--------------------------|---------------|--------------------------|--------------------------|
| Average Score            |                |                          |                          |                        |                          |                          |               |                          |                          |
| School                   | 71.8           |                          |                          |                        |                          |                          | 71.8          |                          |                          |
| District                 | 71.7           | р                        | q                        |                        |                          |                          | 71.7          | р                        | q                        |
| Province                 | 72.5           |                          |                          |                        |                          |                          | 72.4          |                          |                          |
| Percent of Passes        |                |                          |                          |                        |                          |                          |               |                          |                          |
| School                   | 90.9           |                          |                          |                        |                          |                          | 90.9          |                          |                          |
| District                 | 95.0           | q                        | q                        |                        |                          |                          | 95.0          | q                        | q                        |
| Province                 | 93.6           |                          |                          |                        |                          |                          | 93.5          |                          |                          |