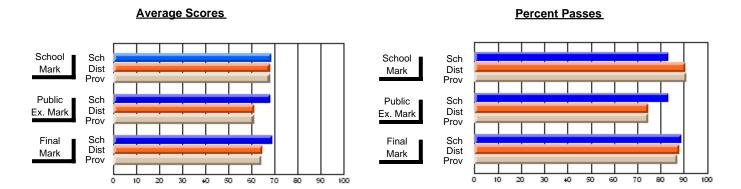

### District 4 - Eastern

#231 - Discovery Collegiate, Bonavista

Subject: French

| Course: FRENCH 3200     |                |                          |                          |                        |                          | School data has 5 or fewer students. Dat withheld for reasons of confidentiality. |               |                          |                          |  |  |
|-------------------------|----------------|--------------------------|--------------------------|------------------------|--------------------------|-----------------------------------------------------------------------------------|---------------|--------------------------|--------------------------|--|--|
| # students in course: 4 | School<br>Mark | School<br>vs<br>District | School<br>vs<br>Province | Public<br>Exam<br>Mark | School<br>vs<br>District | School<br>vs<br>Province                                                          | Final<br>Mark | School<br>vs<br>District | School<br>vs<br>Province |  |  |
| Average Score<br>School |                |                          |                          |                        |                          |                                                                                   |               |                          |                          |  |  |
| District                | 74.0           | q                        | q                        | 70.8                   | р                        | p                                                                                 | 72.5          | q                        | р                        |  |  |
| Province                | 73.5           |                          |                          | 68.5                   |                          |                                                                                   | 71.0          |                          |                          |  |  |
| Percent of Passes       |                |                          |                          |                        |                          |                                                                                   |               |                          |                          |  |  |
| School                  |                |                          |                          |                        |                          |                                                                                   |               |                          |                          |  |  |
| District                | 98.4           | р                        | р                        | 93.5                   | р                        | p                                                                                 | 98.5          | p                        | p                        |  |  |
| Province                | 96.9           |                          |                          | 90.0                   |                          |                                                                                   | 96.7          |                          |                          |  |  |