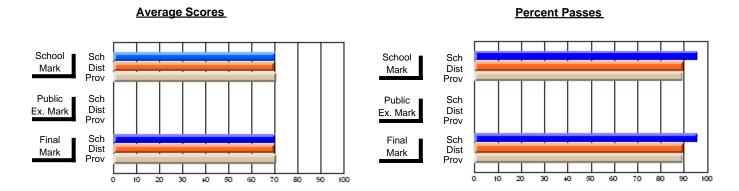

### District 4 - Eastern

#231 - Discovery Collegiate, Bonavista

Subject: French

| Course: FRENCH 3201      |                  |                          |                          |                        |                          |                          |          |                     |                          |                          |
|--------------------------|------------------|--------------------------|--------------------------|------------------------|--------------------------|--------------------------|----------|---------------------|--------------------------|--------------------------|
| # students in course: 19 | School<br>Mark   | School<br>vs<br>District | School<br>vs<br>Province | Public<br>Exam<br>Mark | School<br>vs<br>District | School<br>vs<br>Province |          | Final<br>Mark       | School<br>vs<br>District | School<br>vs<br>Province |
| Average Score            | 711              |                          |                          |                        |                          |                          | <b>∤</b> |                     |                          |                          |
| School<br>District       | <b>74.1</b> 78.4 | q                        | q                        |                        |                          |                          |          | <b>74.1</b><br>78.4 | q                        | q                        |
| Province                 | 78.1             | Ť                        | •                        |                        |                          |                          |          | 78.1                | •                        | •                        |
| Percent of Passes        |                  |                          |                          |                        |                          |                          |          |                     |                          |                          |
| School                   | 100.0            |                          |                          |                        |                          |                          |          | 100.0               |                          |                          |
| District                 | 99.5             | р                        | p                        |                        |                          |                          |          | 99.5                | р                        | p                        |
| Province                 | 98.7             |                          |                          |                        |                          |                          |          | 98.7                |                          |                          |