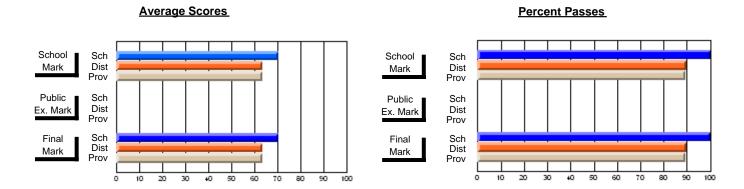

### District 4 - Eastern

#231 - Discovery Collegiate, Bonavista

Subject: French

| # students in course: 18 | School<br>Mark | School<br>vs<br>District | School<br>vs<br>Province | Public<br>Exam<br>Mark | School<br>vs<br>District | School<br>vs<br>Province | Final<br>Mark | School<br>vs<br>District | School<br>vs<br>Province |
|--------------------------|----------------|--------------------------|--------------------------|------------------------|--------------------------|--------------------------|---------------|--------------------------|--------------------------|
| Average Score            | IVIAIK         | District                 | FIOVILICE                | IVIAIR                 | District                 | Flovince                 | IVIAIR        | DISTRICT                 | FIOVILICE                |
| School                   | 64.1           |                          |                          |                        |                          |                          | 64.1          |                          |                          |
| District                 | 72.1           | q                        | q                        |                        |                          |                          | 72.1          | q                        | q                        |
| Province                 | 72.2           | •                        |                          |                        |                          |                          | 72.2          | •                        | •                        |
| Percent of Passes        |                |                          |                          |                        |                          |                          |               |                          |                          |
| School                   | 94.4           |                          |                          |                        |                          |                          | 94.4          |                          |                          |
| District                 | 95.5           | q                        | q                        |                        |                          |                          | 95.5          | q                        | q                        |
| Province                 | 94.9           |                          |                          |                        |                          |                          | 95.0          |                          |                          |

#### **Average Scores Percent Passes** School Sch School Sch Mark Dist Dist Mark Prov Prov Public Sch Public Sch Dist Ex. Mark Dist Ex. Mark Prov Sch Dist Final Final Sch Dist Mark Mark Prov 20 50 60 70 80 20 30 40 50 60 80 10 30 40