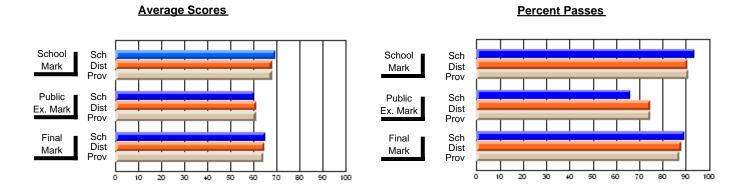

### District 4 - Eastern

#231 - Discovery Collegiate, Bonavista

Subject: French

| # students in course: 18 | School<br>Mark | School<br>vs<br>District | School<br>vs<br>Province | Public<br>Exam<br>Mark | School<br>vs<br>District | School<br>vs<br>Province | Final<br>Mark | School<br>vs<br>District | School<br>vs<br>Province |
|--------------------------|----------------|--------------------------|--------------------------|------------------------|--------------------------|--------------------------|---------------|--------------------------|--------------------------|
| Average Score            | IVIAIK         | District                 | FIOVILICE                | IVIAIR                 | District                 | Flovince                 | IVIAIR        | DISTRICT                 | FIOVILICE                |
| School                   | 64.1           |                          |                          |                        |                          |                          | 64.1          |                          |                          |
| District                 | 72.1           | q                        | q                        |                        |                          |                          | 72.1          | q                        | q                        |
| Province                 | 72.2           | •                        |                          |                        |                          |                          | 72.2          | •                        | •                        |
| Percent of Passes        |                |                          |                          |                        |                          |                          |               |                          |                          |
| School                   | 94.4           |                          |                          |                        |                          |                          | 94.4          |                          |                          |
| District                 | 95.5           | q                        | q                        |                        |                          |                          | 95.5          | q                        | q                        |
| Province                 | 94.9           |                          |                          |                        |                          |                          | 95.0          |                          |                          |