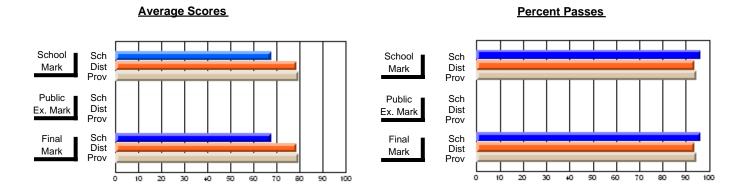

### District 4 - Eastern

#231 - Discovery Collegiate, Bonavista

Subject: French

| # students in course: 18 | School<br>Mark | School<br>vs<br>District | School<br>vs<br>Province | Public<br>Exam<br>Mark | School<br>vs<br>District | School<br>vs<br>Province | Final<br>Mark | School<br>vs<br>District | School<br>vs<br>Province |
|--------------------------|----------------|--------------------------|--------------------------|------------------------|--------------------------|--------------------------|---------------|--------------------------|--------------------------|
| Average Score            | IVIAIK         | District                 | FIOVILICE                | IVIAIR                 | District                 | Flovince                 | IVIAIR        | DISTRICT                 | FIOVILICE                |
| School                   | 64.1           |                          |                          |                        |                          |                          | 64.1          |                          |                          |
| District                 | 72.1           | q                        | q                        |                        |                          |                          | 72.1          | q                        | q                        |
| Province                 | 72.2           | •                        |                          |                        |                          |                          | 72.2          | •                        | •                        |
| Percent of Passes        |                |                          |                          |                        |                          |                          |               |                          |                          |
| School                   | 94.4           |                          |                          |                        |                          |                          | 94.4          |                          |                          |
| District                 | 95.5           | q                        | q                        |                        |                          |                          | 95.5          | q                        | q                        |
| Province                 | 94.9           |                          |                          |                        |                          |                          | 95.0          |                          |                          |