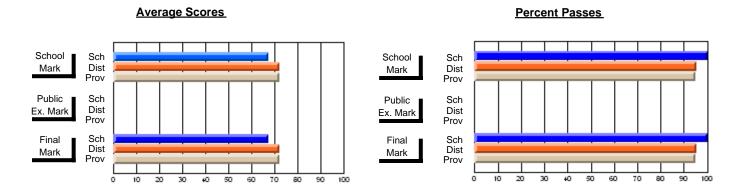

### District 4 - Eastern

#231 - Discovery Collegiate, Bonavista

Subject: French

| # students in course: 18 | School<br>Mark | School<br>vs<br>District | School<br>vs<br>Province | Publi<br>Exan<br>Mark | School<br>vs | School<br>vs<br>Province | Final<br>Mark | School<br>vs<br>District | School<br>vs<br>Province |
|--------------------------|----------------|--------------------------|--------------------------|-----------------------|--------------|--------------------------|---------------|--------------------------|--------------------------|
| Average Score            | IVIAIR         | DISTRICT                 | Flovince                 | IVIAIT                | DISTRICT     | Province                 | IVIAIN        | DISTRICT                 | Province                 |
| School                   | 77.2           |                          |                          |                       |              |                          | 77.2          |                          |                          |
| District                 | 79.9           | q                        | q                        |                       |              |                          | 79.9          | q                        | q                        |
| Province                 | 79.0           | _                        |                          |                       |              |                          | 79.0          | _                        | _                        |
| Percent of Passes        |                |                          |                          |                       |              |                          |               |                          |                          |
| School                   | 100.0          |                          |                          |                       |              |                          | 100.0         |                          |                          |
| District                 | 100.0          | р                        | р                        |                       |              |                          | 100.0         | р                        | р                        |
| Province                 | 98.6           |                          |                          |                       |              |                          | 98.6          |                          |                          |