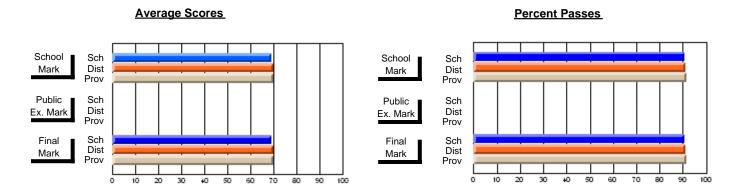

### District 4 - Eastern

#231 - Discovery Collegiate, Bonavista

Subject: French

| # students in course: 21 | School<br>Mark | School<br>vs<br>District | School<br>vs<br>Province | Public<br>Exam<br>Mark | School<br>vs<br>District | School<br>vs<br>Province | Final<br>Mark | School<br>vs<br>District | School<br>vs<br>Province |
|--------------------------|----------------|--------------------------|--------------------------|------------------------|--------------------------|--------------------------|---------------|--------------------------|--------------------------|
| Average Score            | Iviai K        | District                 | 1 TOVINCE                | IVIAIR                 | District                 | FIOVILICE                | Walk          | District                 | FIOVILICE                |
| School                   | 86.9           |                          |                          |                        |                          |                          | 86.9          |                          |                          |
| District                 | 87.4           | q                        | р                        |                        |                          |                          | 87.4          | q                        | р                        |
| Province                 | 85.2           | •                        | Ť                        |                        |                          |                          | 85.2          | •                        |                          |
| Percent of Passes        |                |                          |                          |                        |                          |                          |               |                          |                          |
| School                   | 100.0          |                          |                          |                        |                          |                          | 100.0         |                          |                          |
| District                 | 100.0          | р                        | р                        |                        |                          |                          | 100.0         | p                        | р                        |
| Province                 | 100.0          |                          |                          |                        |                          |                          | 100.0         |                          |                          |