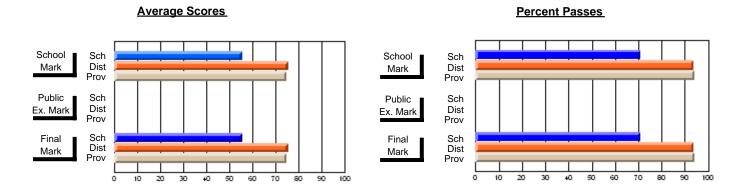

### District 4 - Eastern

#231 - Discovery Collegiate, Bonavista

**Subject: Technology Education** 

| Course: DESIGN TECHNOLOG | Y 2109         |                          |                          |   |                        |                          |                          |    |               |                          |                          |
|--------------------------|----------------|--------------------------|--------------------------|---|------------------------|--------------------------|--------------------------|----|---------------|--------------------------|--------------------------|
| # students in course: 18 | School<br>Mark | School<br>vs<br>District | School<br>vs<br>Province |   | Public<br>Exam<br>Mark | School<br>vs<br>District | School<br>vs<br>Province |    | Final<br>Mark | School<br>vs<br>District | School<br>vs<br>Province |
| Average Score            |                |                          |                          |   |                        |                          |                          | ┥┟ |               |                          |                          |
| School                   | 58.9           |                          |                          |   |                        |                          |                          |    | 58.9          |                          |                          |
| District                 | 68.3           | q                        | q                        |   |                        |                          |                          |    | 68.3          | q                        | q                        |
| Province                 | 69.9           |                          |                          |   |                        |                          |                          |    | 69.9          |                          |                          |
| Percent of Passes        |                |                          |                          |   |                        |                          |                          |    |               |                          |                          |
| School                   | 66.7           |                          |                          | l |                        |                          |                          |    | 66.7          |                          |                          |
| District                 | 90.1           | q                        | q                        |   |                        |                          |                          |    | 90.1          | q                        | q                        |
| Province                 | 91.0           |                          |                          |   |                        |                          |                          |    | 91.0          |                          |                          |

#### **Average Scores** Percent Passes School Sch School Sch Mark Dist Dist Mark Prov Prov Public Sch Public Sch Dist Ex. Mark Dist Ex. Mark Prov Sch Dist Final Final Sch Dist Mark Mark Prov 20 50 60 70 80 90 20 30 40 50 80 10 30 40

Modification Time: 12:19:16PM

Modification Date: 6/14/2007 Source: Evaluation & Research

<sup>\*</sup> Data from the High School Certification System. The results from supplementary courses are not reflected in these results. All students obtaining a score of 48 or 49 on the final mark, were adjusted to 50 and are reflected in the Final Mark column.