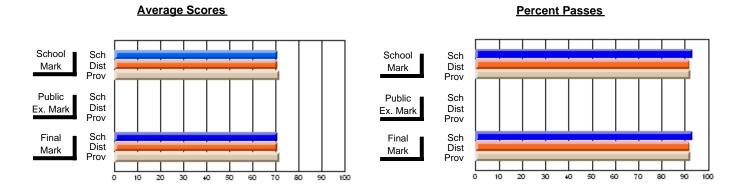

### District 4 - Eastern

#231 - Discovery Collegiate, Bonavista

Subject: French

| Course: FRENCH 3201      |                  |                          |                          |                        |                          |                          |          |                     |                          |                          |
|--------------------------|------------------|--------------------------|--------------------------|------------------------|--------------------------|--------------------------|----------|---------------------|--------------------------|--------------------------|
| # students in course: 19 | School<br>Mark   | School<br>vs<br>District | School<br>vs<br>Province | Public<br>Exam<br>Mark | School<br>vs<br>District | School<br>vs<br>Province |          | Final<br>Mark       | School<br>vs<br>District | School<br>vs<br>Province |
| Average Score            | 711              |                          |                          |                        |                          |                          | <b>∤</b> |                     |                          |                          |
| School<br>District       | <b>74.1</b> 78.4 | q                        | q                        |                        |                          |                          |          | <b>74.1</b><br>78.4 | q                        | q                        |
| Province                 | 78.1             | Ť                        | •                        |                        |                          |                          |          | 78.1                | •                        | •                        |
| Percent of Passes        |                  |                          |                          |                        |                          |                          |          |                     |                          |                          |
| School                   | 100.0            |                          |                          |                        |                          |                          |          | 100.0               |                          |                          |
| District                 | 99.5             | р                        | p                        |                        |                          |                          |          | 99.5                | р                        | p                        |
| Province                 | 98.7             |                          |                          |                        |                          |                          |          | 98.7                |                          |                          |

Modification Time: 12:19:16PM

Modification Date: 6/14/2007 Source: Evaluation & Research

<sup>\*</sup> Data from the High School Certification System. The results from supplementary courses are not reflected in these results. All students obtaining a score of 48 or 49 on the final mark, were adjusted to 50 and are reflected in the Final Mark column.