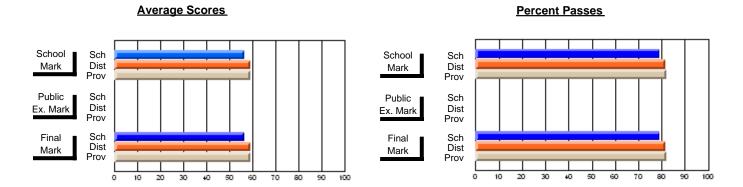

### District 4 - Eastern

#231 - Discovery Collegiate, Bonavista

**Subject: Technology Education** 

| Course: DESIGN TECHNOLOG | Y 2109         |                          |                          |   |                        |                          |                          |    |               |                          |                          |
|--------------------------|----------------|--------------------------|--------------------------|---|------------------------|--------------------------|--------------------------|----|---------------|--------------------------|--------------------------|
| # students in course: 18 | School<br>Mark | School<br>vs<br>District | School<br>vs<br>Province |   | Public<br>Exam<br>Mark | School<br>vs<br>District | School<br>vs<br>Province |    | Final<br>Mark | School<br>vs<br>District | School<br>vs<br>Province |
| Average Score            |                |                          |                          |   |                        |                          |                          | ┥┟ |               |                          |                          |
| School                   | 58.9           |                          |                          |   |                        |                          |                          |    | 58.9          |                          |                          |
| District                 | 68.3           | q                        | q                        |   |                        |                          |                          |    | 68.3          | q                        | q                        |
| Province                 | 69.9           |                          |                          |   |                        |                          |                          |    | 69.9          |                          |                          |
| Percent of Passes        |                |                          |                          |   |                        |                          |                          |    |               |                          |                          |
| School                   | 66.7           |                          |                          | l |                        |                          |                          |    | 66.7          |                          |                          |
| District                 | 90.1           | q                        | q                        |   |                        |                          |                          |    | 90.1          | q                        | q                        |
| Province                 | 91.0           |                          |                          |   |                        |                          |                          |    | 91.0          |                          |                          |