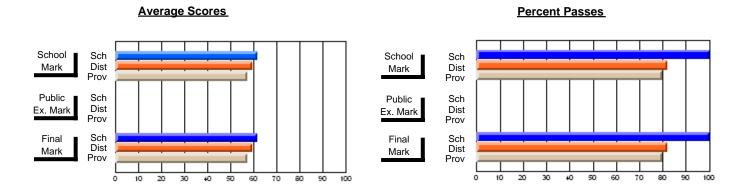

### District 4 - Eastern

#231 - Discovery Collegiate, Bonavista

Subject: Art

| # students in course: 42 | School<br>Mark | School<br>vs<br>District | School<br>vs<br>Province | Public<br>Exam<br>Mark | School<br>vs<br>District | School<br>vs<br>Province | Final<br>Mark | School<br>vs<br>District | School<br>vs<br>Province |
|--------------------------|----------------|--------------------------|--------------------------|------------------------|--------------------------|--------------------------|---------------|--------------------------|--------------------------|
| Average Score            | Mark           | Diotriot                 | 1 10111100               | Mark                   | Diotriot                 | TTOVITICE                | Mark          | District                 | TTOVITICE                |
| School                   | 69.5           |                          |                          |                        |                          |                          | 69.5          |                          |                          |
| District                 | 75.1           | q                        | q                        |                        |                          |                          | 75.1          | q                        | q                        |
| Province                 | 74.2           | _                        | _                        |                        |                          |                          | 74.2          |                          | _                        |
| Percent of Passes        |                |                          |                          |                        |                          |                          |               |                          |                          |
| School                   | 92.9           |                          |                          |                        |                          |                          | 92.9          |                          |                          |
| District                 | 95.8           | q                        | q                        |                        |                          |                          | 95.8          | q                        | q                        |
| Province                 | 93.2           |                          |                          |                        |                          |                          | 93.2          |                          |                          |