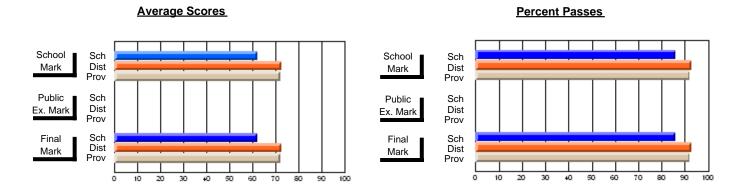

### District 4 - Eastern

#231 - Discovery Collegiate, Bonavista

Subject: French

| Course: FRENCH 3200     |                |                          |                          |                        |                          | School data has 5 or fewer students. Dat withheld for reasons of confidentiality. |               |                          |                          |  |  |
|-------------------------|----------------|--------------------------|--------------------------|------------------------|--------------------------|-----------------------------------------------------------------------------------|---------------|--------------------------|--------------------------|--|--|
| # students in course: 4 | School<br>Mark | School<br>vs<br>District | School<br>vs<br>Province | Public<br>Exam<br>Mark | School<br>vs<br>District | School<br>vs<br>Province                                                          | Final<br>Mark | School<br>vs<br>District | School<br>vs<br>Province |  |  |
| Average Score<br>School |                |                          |                          |                        |                          |                                                                                   |               |                          |                          |  |  |
| District                | 74.0           | q                        | q                        | 70.8                   | р                        | p                                                                                 | 72.5          | q                        | р                        |  |  |
| Province                | 73.5           |                          |                          | 68.5                   |                          |                                                                                   | 71.0          |                          |                          |  |  |
| Percent of Passes       |                |                          |                          |                        |                          |                                                                                   |               |                          |                          |  |  |
| School                  |                |                          |                          |                        |                          |                                                                                   |               |                          |                          |  |  |
| District                | 98.4           | р                        | р                        | 93.5                   | р                        | p                                                                                 | 98.5          | p                        | p                        |  |  |
| Province                | 96.9           |                          |                          | 90.0                   |                          |                                                                                   | 96.7          |                          |                          |  |  |

#### **Average Scores Percent Passes** School Sch School Sch Mark Dist Dist Mark Prov Public Sch Public Sch Dist Dist Ex. Mark Ex. Mark Prov Sch Dist Final Final Sch Dist Mark Mark Prov 80 90 20 50 60 80 10 20 50 60 70

Modification Time: 12:19:16PM

Modification Date: 6/14/2007

Source: Evaluation & Research

<sup>\*</sup> Data from the High School Certification System. The results from supplementary courses are not reflected in these results. All students obtaining a score of 48 or 49 on the final mark, were adjusted to 50 and are reflected in the Final Mark column.