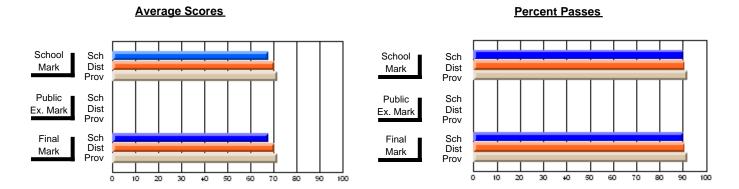

### District 4 - Eastern

#231 - Discovery Collegiate, Bonavista

Subject: French

| # students in course: 21 | School<br>Mark | School<br>vs<br>District | School<br>vs<br>Province | Public<br>Exam<br>Mark | School<br>vs<br>District | School<br>vs<br>Province | Final<br>Mark | School<br>vs<br>District | School<br>vs<br>Province |
|--------------------------|----------------|--------------------------|--------------------------|------------------------|--------------------------|--------------------------|---------------|--------------------------|--------------------------|
| Average Score            | Iviai K        | District                 | 1 TOVINCE                | IVIAIR                 | District                 | FIOVILICE                | Walk          | District                 | FIOVILICE                |
| School                   | 86.9           |                          |                          |                        |                          |                          | 86.9          |                          |                          |
| District                 | 87.4           | q                        | р                        |                        |                          |                          | 87.4          | q                        | р                        |
| Province                 | 85.2           | •                        | Ť                        |                        |                          |                          | 85.2          | •                        |                          |
| Percent of Passes        |                |                          |                          |                        |                          |                          |               |                          |                          |
| School                   | 100.0          |                          |                          |                        |                          |                          | 100.0         |                          |                          |
| District                 | 100.0          | р                        | р                        |                        |                          |                          | 100.0         | p                        | р                        |
| Province                 | 100.0          |                          |                          |                        |                          |                          | 100.0         |                          |                          |