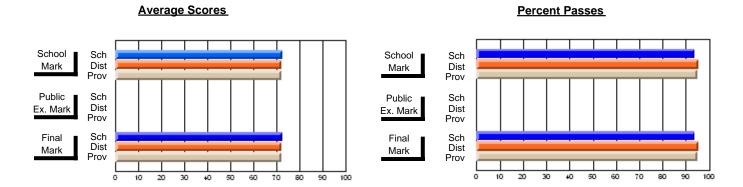

### District 4 - Eastern

#231 - Discovery Collegiate, Bonavista

Subject: French

| # students in course: 21 | School<br>Mark | School<br>vs<br>District | School<br>vs<br>Province | Public<br>Exam<br>Mark | School<br>vs<br>District | School<br>vs<br>Province | Final<br>Mark | School<br>vs<br>District | School<br>vs<br>Province |
|--------------------------|----------------|--------------------------|--------------------------|------------------------|--------------------------|--------------------------|---------------|--------------------------|--------------------------|
| Average Score            | Iviai K        | District                 | 1 TOVINCE                | IVIAIR                 | District                 | FIOVILICE                | Walk          | District                 | FIOVILICE                |
| School                   | 86.9           |                          |                          |                        |                          |                          | 86.9          |                          |                          |
| District                 | 87.4           | q                        | р                        |                        |                          |                          | 87.4          | q                        | р                        |
| Province                 | 85.2           | •                        | Ť                        |                        |                          |                          | 85.2          | •                        |                          |
| Percent of Passes        |                |                          |                          |                        |                          |                          |               |                          |                          |
| School                   | 100.0          |                          |                          |                        |                          |                          | 100.0         |                          |                          |
| District                 | 100.0          | р                        | р                        |                        |                          |                          | 100.0         | p                        | р                        |
| Province                 | 100.0          |                          |                          |                        |                          |                          | 100.0         |                          |                          |

### District 4 - Eastern

#231 - Discovery Collegiate, Bonavista

**Subject: Technology Education** 

| Course: WOODWORKING 1107       | ,              |                          |                          |                        |                          |                          |               |    |                          |
|--------------------------------|----------------|--------------------------|--------------------------|------------------------|--------------------------|--------------------------|---------------|----|--------------------------|
| # students in course: 43       | School<br>Mark | School<br>vs<br>District | School<br>vs<br>Province | Public<br>Exam<br>Mark | School<br>vs<br>District | School<br>vs<br>Province | Final<br>Mark | V5 | School<br>vs<br>Province |
| <u>Average Score</u><br>School | 66.2           |                          |                          |                        |                          |                          | 66.2          |    |                          |
| District                       | 74.0           | q                        | q                        |                        |                          |                          | 74.0          | q  | q                        |
| Province                       | 74.9           | 1                        | 1                        |                        |                          |                          | 74.9          | 1  | 1                        |
| Percent of Passes              |                |                          |                          |                        |                          |                          |               |    |                          |
| School                         | 93.0           |                          |                          |                        |                          |                          | 93.0          |    |                          |
| District                       | 94.5           | q                        | q                        |                        |                          |                          | 94.5          | q  | q                        |
| Province                       | 95.0           |                          |                          |                        |                          |                          | 95.0          |    |                          |

#### **Average Scores** Percent Passes School Sch School Sch Mark Dist Dist Mark Prov Prov Public Sch Public Sch Dist Ex. Mark Dist Ex. Mark Prov Sch Dist Final Final Sch Dist Mark Mark Prov 20 50 60 70 80 90 20 30 40 50 80 10 30 40