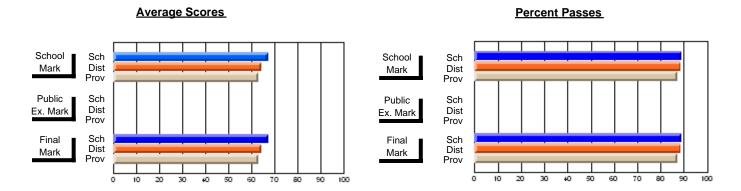

### District 4 - Eastern

#231 - Discovery Collegiate, Bonavista

Subject: French

| # students in course: 18 | School<br>Mark | School<br>vs<br>District | School<br>vs<br>Province | Public<br>Exam<br>Mark | School<br>vs<br>District | School<br>vs<br>Province | Final<br>Mark | School<br>vs<br>District | School<br>vs<br>Province |
|--------------------------|----------------|--------------------------|--------------------------|------------------------|--------------------------|--------------------------|---------------|--------------------------|--------------------------|
| Average Score            | IVIAIK         | District                 | FIOVILICE                | IVIAIR                 | District                 | Flovince                 | IVIAIR        | DISTRICT                 | FIOVILICE                |
| School                   | 64.1           |                          |                          |                        |                          |                          | 64.1          |                          |                          |
| District                 | 72.1           | q                        | q                        |                        |                          |                          | 72.1          | q                        | q                        |
| Province                 | 72.2           | •                        |                          |                        |                          |                          | 72.2          | •                        | •                        |
| Percent of Passes        |                |                          |                          |                        |                          |                          |               |                          |                          |
| School                   | 94.4           |                          |                          |                        |                          |                          | 94.4          |                          |                          |
| District                 | 95.5           | q                        | q                        |                        |                          |                          | 95.5          | q                        | q                        |
| Province                 | 94.9           |                          |                          |                        |                          |                          | 95.0          |                          |                          |