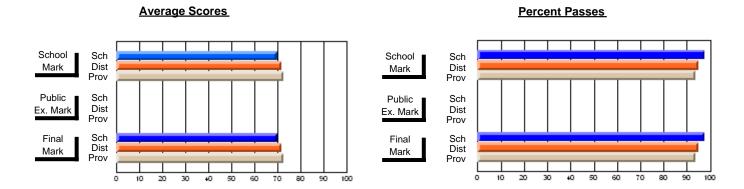

### District 4 - Eastern

#231 - Discovery Collegiate, Bonavista

**Subject: Enterprise Education** 

| # students in course: 57 | School<br>Mark | School<br>vs<br>District | School<br>vs<br>Province | Public<br>Exam<br>Mark | School<br>vs<br>District | School<br>vs<br>Province | Final<br>Mark | School<br>vs<br>District | School<br>vs<br>Province |
|--------------------------|----------------|--------------------------|--------------------------|------------------------|--------------------------|--------------------------|---------------|--------------------------|--------------------------|
| Average Score            | IVIAIK         | District                 | FIOVILICE                | IVIAIR                 | District                 | FIOVILICE                | IVIAIR        | DISTRICT                 | FIOVILICE                |
| School                   | 67.4           |                          |                          |                        |                          |                          | 67.4          |                          |                          |
| District                 | 75.8           | q                        | q                        |                        |                          |                          | 75.8          | q                        | q                        |
| Province                 | 74.9           | -                        | -                        |                        |                          |                          | 74.9          | Ť                        | Ť                        |
| Percent of Passes        |                |                          |                          |                        |                          |                          |               |                          |                          |
| School                   | 86.0           |                          |                          |                        |                          |                          | 86.0          |                          |                          |
| District                 | 94.9           | q                        | q                        |                        |                          |                          | 94.9          | q                        | q                        |
| Province                 | 93.9           |                          |                          |                        |                          |                          | 93.9          |                          |                          |