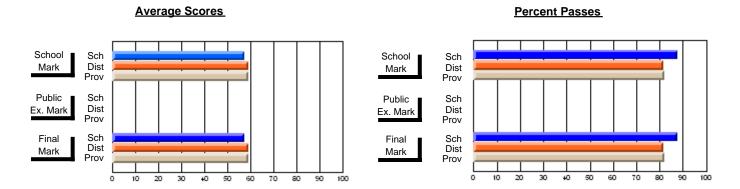

### District 4 - Eastern

#231 - Discovery Collegiate, Bonavista

Subject: French

| # students in course: 21 | School<br>Mark | School<br>vs<br>District | School<br>vs<br>Province | Public<br>Exam<br>Mark | School<br>vs<br>District | School<br>vs<br>Province | Final<br>Mark | School<br>vs<br>District | School<br>vs<br>Province |
|--------------------------|----------------|--------------------------|--------------------------|------------------------|--------------------------|--------------------------|---------------|--------------------------|--------------------------|
| Average Score            | Iviai K        | District                 | 1 TOVINCE                | IVIAIR                 | District                 | FIOVILICE                | Walk          | District                 | FIOVILICE                |
| School                   | 86.9           |                          |                          |                        |                          |                          | 86.9          |                          |                          |
| District                 | 87.4           | q                        | р                        |                        |                          |                          | 87.4          | q                        | р                        |
| Province                 | 85.2           | •                        | Ť                        |                        |                          |                          | 85.2          | •                        |                          |
| Percent of Passes        |                |                          |                          |                        |                          |                          |               |                          |                          |
| School                   | 100.0          |                          |                          |                        |                          |                          | 100.0         |                          |                          |
| District                 | 100.0          | р                        | р                        |                        |                          |                          | 100.0         | p                        | р                        |
| Province                 | 100.0          |                          |                          |                        |                          |                          | 100.0         |                          |                          |