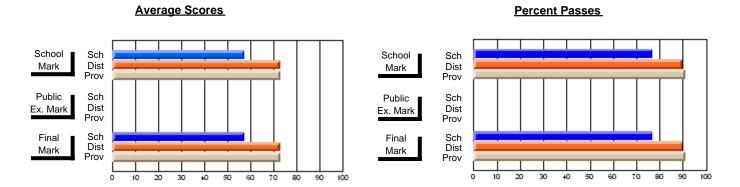

### District 4 - Eastern

#231 - Discovery Collegiate, Bonavista

Subject: French

| # students in course: 18 | School<br>Mark | School<br>vs<br>District | School<br>vs<br>Province | Public<br>Exam<br>Mark | School<br>vs<br>District | School<br>vs<br>Province | Final<br>Mark | School<br>vs<br>District | School<br>vs<br>Province |
|--------------------------|----------------|--------------------------|--------------------------|------------------------|--------------------------|--------------------------|---------------|--------------------------|--------------------------|
| Average Score            | IVIAIK         | District                 | FIOVILICE                | IVIAIR                 | District                 | Flovince                 | IVIAIR        | DISTRICT                 | FIOVILICE                |
| School                   | 64.1           |                          |                          |                        |                          |                          | 64.1          |                          |                          |
| District                 | 72.1           | q                        | q                        |                        |                          |                          | 72.1          | q                        | q                        |
| Province                 | 72.2           | •                        |                          |                        |                          |                          | 72.2          | •                        | •                        |
| Percent of Passes        |                |                          |                          |                        |                          |                          |               |                          |                          |
| School                   | 94.4           |                          |                          |                        |                          |                          | 94.4          |                          |                          |
| District                 | 95.5           | q                        | q                        |                        |                          |                          | 95.5          | q                        | q                        |
| Province                 | 94.9           |                          |                          |                        |                          |                          | 95.0          |                          |                          |

#### **Average Scores Percent Passes** School Sch School Sch Mark Dist Dist Mark Prov Prov Public Sch Public Sch Dist Ex. Mark Dist Ex. Mark Prov Sch Dist Final Final Sch Dist Mark Mark Prov 20 50 60 70 80 20 30 40 50 60 80 10 30 40

Modification Time: 12:19:16PM

Modification Date: 6/14/2007

Source: Evaluation & Research

<sup>\*</sup> Data from the High School Certification System. The results from supplementary courses are not reflected in these results. All students obtaining a score of 48 or 49 on the final mark, were adjusted to 50 and are reflected in the Final Mark column.