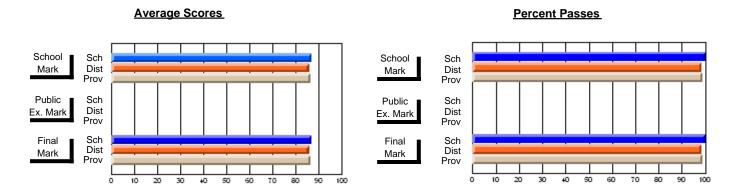

### District 4 - Eastern

#231 - Discovery Collegiate, Bonavista

Subject: French

| # students in course: 21 | School<br>Mark | School<br>vs<br>District | School<br>vs<br>Province | Public<br>Exam<br>Mark | School<br>vs<br>District | School<br>vs<br>Province | Final<br>Mark | School<br>vs<br>District | School<br>vs<br>Province |
|--------------------------|----------------|--------------------------|--------------------------|------------------------|--------------------------|--------------------------|---------------|--------------------------|--------------------------|
| Average Score            | Iviai K        | District                 | 1 TOVINCE                | IVIAIR                 | District                 | FIOVILICE                | Walk          | District                 | FIOVILICE                |
| School                   | 86.9           |                          |                          |                        |                          |                          | 86.9          |                          |                          |
| District                 | 87.4           | q                        | р                        |                        |                          |                          | 87.4          | q                        | р                        |
| Province                 | 85.2           | •                        | Ť                        |                        |                          |                          | 85.2          | •                        |                          |
| Percent of Passes        |                |                          |                          |                        |                          |                          |               |                          |                          |
| School                   | 100.0          |                          |                          |                        |                          |                          | 100.0         |                          |                          |
| District                 | 100.0          | р                        | р                        |                        |                          |                          | 100.0         | p                        | р                        |
| Province                 | 100.0          |                          |                          |                        |                          |                          | 100.0         |                          |                          |