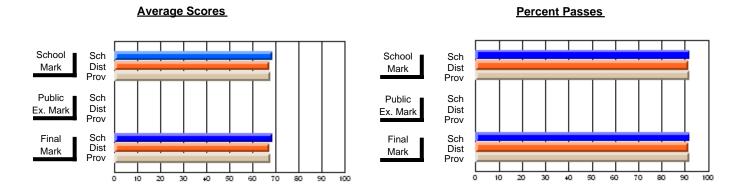

### District 4 - Eastern

#231 - Discovery Collegiate, Bonavista

Subject: Art

| # students in course: 41 | School<br>Mark | School<br>vs<br>District | School<br>vs<br>Province | Public<br>Exam<br>Mark | School<br>vs<br>District | School<br>vs<br>Province | Final<br>Mark | School<br>vs<br>District | School<br>vs<br>Province |
|--------------------------|----------------|--------------------------|--------------------------|------------------------|--------------------------|--------------------------|---------------|--------------------------|--------------------------|
| Average Score            | IVIAIK         | District                 | FIOVINCE                 | IVIAIR                 | District                 | FIOVILICE                | IVIAIR        | DISTRICT                 | FIOVILICE                |
| School                   | 68.8           |                          |                          |                        |                          |                          | 68.8          |                          |                          |
| District                 | 70.1           | q                        | q                        |                        |                          |                          | 70.1          | q                        | q                        |
| Province                 | 70.7           | _                        |                          |                        |                          |                          | 70.7          |                          | _                        |
| Percent of Passes        |                |                          |                          |                        |                          |                          |               |                          |                          |
| School                   | 90.2           |                          |                          |                        |                          |                          | 90.2          |                          |                          |
| District                 | 89.6           | р                        | р                        |                        |                          |                          | 89.6          | р                        | р                        |
| Province                 | 89.5           |                          |                          |                        |                          |                          | 89.5          |                          |                          |