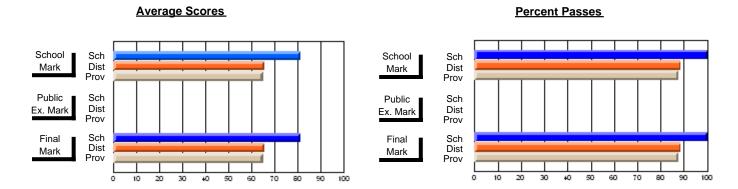

### District 4 - Eastern

#231 - Discovery Collegiate, Bonavista

Subject: French

| Course: FRENCH 3201      |                  |                          |                          |                        |                          |                          |          |                     |                          |                          |
|--------------------------|------------------|--------------------------|--------------------------|------------------------|--------------------------|--------------------------|----------|---------------------|--------------------------|--------------------------|
| # students in course: 19 | School<br>Mark   | School<br>vs<br>District | School<br>vs<br>Province | Public<br>Exam<br>Mark | School<br>vs<br>District | School<br>vs<br>Province |          | Final<br>Mark       | School<br>vs<br>District | School<br>vs<br>Province |
| Average Score            | 711              |                          |                          |                        |                          |                          | <b>∤</b> |                     |                          |                          |
| School<br>District       | <b>74.1</b> 78.4 | q                        | q                        |                        |                          |                          |          | <b>74.1</b><br>78.4 | q                        | q                        |
| Province                 | 78.1             | Ť                        | •                        |                        |                          |                          |          | 78.1                | •                        | •                        |
| Percent of Passes        |                  |                          |                          |                        |                          |                          |          |                     |                          |                          |
| School                   | 100.0            |                          |                          |                        |                          |                          |          | 100.0               |                          |                          |
| District                 | 99.5             | р                        | p                        |                        |                          |                          |          | 99.5                | р                        | p                        |
| Province                 | 98.7             |                          |                          |                        |                          |                          |          | 98.7                |                          |                          |