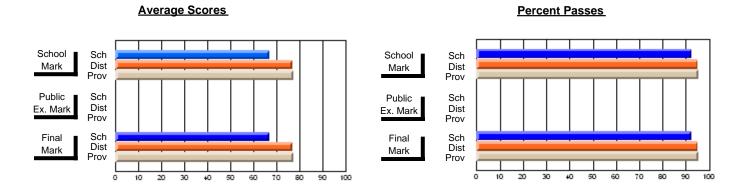

### District 4 - Eastern

#231 - Discovery Collegiate, Bonavista

**Subject: Mathematics** 

| # students in course: 34 | School<br>Mark | School<br>vs<br>District | School<br>vs<br>Province | Public<br>Exam<br>Mark | School<br>vs<br>District | School<br>vs<br>Province | Final<br>Mark | School<br>vs<br>District | School<br>vs<br>Province |
|--------------------------|----------------|--------------------------|--------------------------|------------------------|--------------------------|--------------------------|---------------|--------------------------|--------------------------|
| Average Score            | - India        |                          |                          | - IIIGI K              |                          | 110111100                |               | Diotriot                 | 1 10111100               |
| School                   | 47.5           |                          |                          |                        |                          |                          | 47.5          |                          |                          |
| District                 | 59.3           | q                        | q                        |                        |                          |                          | 59.3          | q                        | q                        |
| Province                 | 59.3           |                          |                          |                        |                          |                          | 59.2          |                          |                          |
| Percent of Passes        |                |                          |                          |                        |                          |                          |               |                          |                          |
| School                   | 61.8           |                          |                          |                        |                          |                          | 61.8          |                          |                          |
| District                 | 81.7           | q                        | q                        |                        |                          |                          | 81.7          | q                        | q                        |
| Province                 | 82.0           |                          |                          |                        |                          |                          | 82.1          |                          |                          |

Modification Time: 12:19:16PM

Modification Date: 6/14/2007 Source: Evaluation & Research

<sup>\*</sup> Data from the High School Certification System. The results from supplementary courses are not reflected in these results. All students obtaining a score of 48 or 49 on the final mark, were adjusted to 50 and are reflected in the Final Mark column.