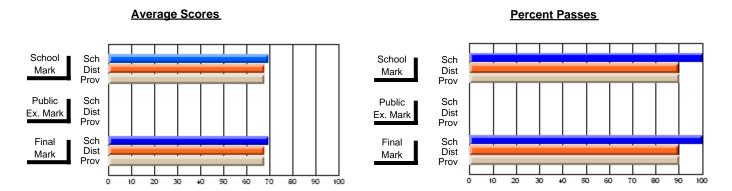

### District 4 - Eastern

#231 - Discovery Collegiate, Bonavista

**Subject: Mathematics** 

| # students in course: 39 | School<br>Mark | School<br>vs<br>District | School<br>vs<br>Province | Public<br>Exam<br>Mark | School<br>vs<br>District | School<br>vs<br>Province | Final<br>Mark | School<br>vs<br>District | School<br>vs<br>Province |
|--------------------------|----------------|--------------------------|--------------------------|------------------------|--------------------------|--------------------------|---------------|--------------------------|--------------------------|
| Average Score            |                |                          |                          |                        |                          |                          |               |                          |                          |
| School                   | 61.6           |                          |                          |                        |                          |                          | 61.6          |                          |                          |
| District                 | 61.3           | р                        | р                        |                        |                          |                          | 61.3          | р                        | р                        |
| Province                 | 61.5           |                          |                          |                        |                          |                          | 61.5          |                          |                          |
| Percent of Passes        |                |                          |                          |                        |                          |                          |               |                          |                          |
| School                   | 84.6           |                          |                          |                        |                          |                          | 84.6          |                          |                          |
| District                 | 84.5           | р                        | q                        |                        |                          |                          | 84.5          | р                        | q                        |
| Province                 | 85.0           |                          |                          |                        |                          |                          | 85.0          |                          |                          |

Modification Time: 12:19:16PM

Modification Date: 6/14/2007 Source: Evaluation & Research 21

<sup>\*</sup> Data from the High School Certification System. The results from supplementary courses are not reflected in these results. All students obtaining a score of 48 or 49 on the final mark, were adjusted to 50 and are reflected in the Final Mark column.