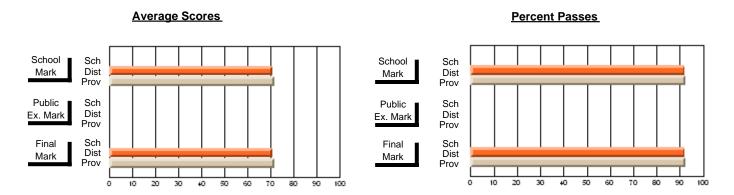

### District 4 - Eastern

#231 - Discovery Collegiate, Bonavista

Subject: French

| # students in course: 18 | School<br>Mark | School<br>vs<br>District | School<br>vs<br>Province | Publi<br>Exan<br>Mark | School<br>vs | School<br>vs<br>Province | Final<br>Mark | School<br>vs<br>District | School<br>vs<br>Province |
|--------------------------|----------------|--------------------------|--------------------------|-----------------------|--------------|--------------------------|---------------|--------------------------|--------------------------|
| Average Score            | IVIAIR         | DISTRICT                 | Flovince                 | IVIAIT                | DISTRICT     | Province                 | IVIAIN        | DISTRICT                 | Province                 |
| School                   | 77.2           |                          |                          |                       |              |                          | 77.2          |                          |                          |
| District                 | 79.9           | q                        | q                        |                       |              |                          | 79.9          | q                        | q                        |
| Province                 | 79.0           | _                        |                          |                       |              |                          | 79.0          | _                        | _                        |
| Percent of Passes        |                |                          |                          |                       |              |                          |               |                          |                          |
| School                   | 100.0          |                          |                          |                       |              |                          | 100.0         |                          |                          |
| District                 | 100.0          | р                        | р                        |                       |              |                          | 100.0         | р                        | р                        |
| Province                 | 98.6           |                          |                          |                       |              |                          | 98.6          |                          |                          |