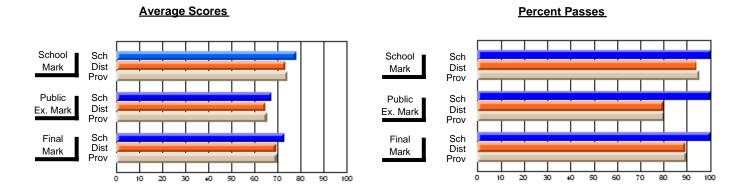

### District 4 - Eastern

#231 - Discovery Collegiate, Bonavista

**Subject: Mathematics** 

| # students in course: 10       | School<br>Mark | School<br>vs<br>District | School<br>vs<br>Province | Public<br>Exam<br>Mark | School<br>vs<br>District | School<br>vs<br>Province | Final<br>Mark | School<br>vs<br>District | School<br>vs<br>Province |
|--------------------------------|----------------|--------------------------|--------------------------|------------------------|--------------------------|--------------------------|---------------|--------------------------|--------------------------|
| <u>Average Score</u><br>School | 77.2           |                          |                          | 67.7                   |                          |                          | 72.6          |                          |                          |
| District                       | 79.2           | q                        | q                        | 72.6                   | q                        | q                        | 76.1          | q                        | q                        |
| Province                       | 79.3           | 1                        | •                        | 72.3                   | 1                        | 1                        | 75.8          | 1                        | 1                        |
| Percent of Passes              |                |                          |                          |                        |                          |                          |               |                          |                          |
| School                         | 100.0          |                          |                          | 100.0                  |                          |                          | 100.0         |                          |                          |
| District                       | 99.1           | р                        | p                        | 91.9                   | р                        | р                        | 96.2          | р                        | p                        |
| Province                       | 99.1           |                          |                          | 91.3                   |                          |                          | 96.9          |                          |                          |