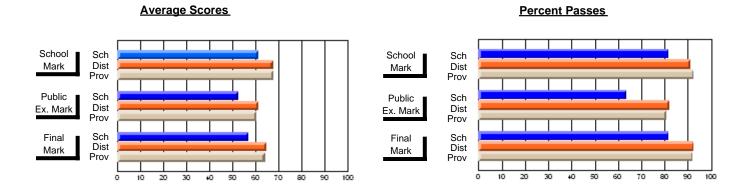

### District 4 - Eastern

#231 - Discovery Collegiate, Bonavista

Subject: French

| # students in course: 21 | School<br>Mark | School<br>vs<br>District | School<br>vs<br>Province | Public<br>Exam<br>Mark | School<br>vs<br>District | School<br>vs<br>Province | Final<br>Mark | School<br>vs<br>District | School<br>vs<br>Province |
|--------------------------|----------------|--------------------------|--------------------------|------------------------|--------------------------|--------------------------|---------------|--------------------------|--------------------------|
| Average Score            | Iviai K        | District                 | 1 TOVINCE                | IVIAIR                 | District                 | FIOVILICE                | Walk          | District                 | FIOVILICE                |
| School                   | 86.9           |                          |                          |                        |                          |                          | 86.9          |                          |                          |
| District                 | 87.4           | q                        | р                        |                        |                          |                          | 87.4          | q                        | р                        |
| Province                 | 85.2           | •                        | Ť                        |                        |                          |                          | 85.2          | •                        |                          |
| Percent of Passes        |                |                          |                          |                        |                          |                          |               |                          |                          |
| School                   | 100.0          |                          |                          |                        |                          |                          | 100.0         |                          |                          |
| District                 | 100.0          | р                        | р                        |                        |                          |                          | 100.0         | p                        | р                        |
| Province                 | 100.0          |                          |                          |                        |                          |                          | 100.0         |                          |                          |

Modification Time: 12:19:16PM

Modification Date: 6/14/2007 Source: Evaluation & Research

<sup>\*</sup> Data from the High School Certification System. The results from supplementary courses are not reflected in these results. All students obtaining a score of 48 or 49 on the final mark, were adjusted to 50 and are reflected in the Final Mark column.