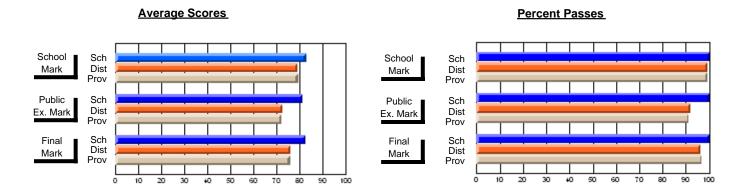

### District 4 - Eastern

#231 - Discovery Collegiate, Bonavista

Subject: Art

| # students in course: 22 | School<br>Mark | School<br>vs<br>District | School<br>vs<br>Province | Public<br>Exam<br>Mark | School<br>vs<br>District | School<br>vs<br>Province | Final<br>Mark | School<br>vs<br>District | School<br>vs<br>Province |
|--------------------------|----------------|--------------------------|--------------------------|------------------------|--------------------------|--------------------------|---------------|--------------------------|--------------------------|
| Average Score            |                |                          |                          |                        |                          |                          |               |                          |                          |
| School                   | 71.8           |                          |                          |                        |                          |                          | 71.8          |                          |                          |
| District                 | 71.7           | р                        | q                        |                        |                          |                          | 71.7          | р                        | q                        |
| Province                 | 72.5           |                          |                          |                        |                          |                          | 72.4          |                          |                          |
| Percent of Passes        |                |                          |                          |                        |                          |                          |               |                          |                          |
| School                   | 90.9           |                          |                          |                        |                          |                          | 90.9          |                          |                          |
| District                 | 95.0           | q                        | q                        |                        |                          |                          | 95.0          | q                        | q                        |
| Province                 | 93.6           |                          |                          |                        |                          |                          | 93.5          |                          |                          |

Modification Time: 12:19:16PM

Modification Date: 6/14/2007 Source: Evaluation & Research

<sup>\*</sup> Data from the High School Certification System. The results from supplementary courses are not reflected in these results. All students obtaining a score of 48 or 49 on the final mark, were adjusted to 50 and are reflected in the Final Mark column.