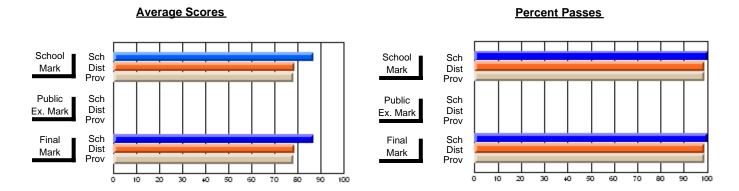

### District 4 - Eastern

#231 - Discovery Collegiate, Bonavista

**Subject: Mathematics** 

| # students in course: 10 | School<br>Mark | School<br>vs<br>District | School<br>vs<br>Province | Public<br>Exam<br>Mark | School<br>vs<br>District | School<br>vs<br>Province | Final<br>Mark | School<br>vs<br>District | School<br>vs<br>Province |
|--------------------------|----------------|--------------------------|--------------------------|------------------------|--------------------------|--------------------------|---------------|--------------------------|--------------------------|
| Average Score            | Iviai K        | District                 | 1 TOVITICE               | Walk                   | District                 | FIOVILICE                | IVIAIR        | District                 | FIOVILICE                |
| School                   | 87.0           |                          |                          |                        |                          |                          | 87.0          |                          |                          |
| District                 | 78.5           | р                        | р                        |                        |                          |                          | 78.5          | р                        | р                        |
| Province                 | 78.3           |                          | -                        |                        |                          |                          | 78.3          |                          |                          |
| Percent of Passes        |                |                          |                          |                        |                          |                          |               |                          |                          |
| School                   | 100.0          |                          |                          |                        |                          |                          | 100.0         |                          |                          |
| District                 | 98.9           | р                        | р                        |                        |                          |                          | 98.9          | р                        | р                        |
| Province                 | 98.8           |                          |                          |                        |                          |                          | 98.8          |                          |                          |