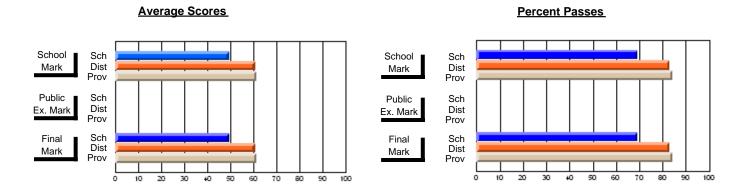

### District 4 - Eastern

#231 - Discovery Collegiate, Bonavista

**Subject: Mathematics** 

| # students in course: 34 | School<br>Mark | School<br>vs<br>District | School<br>vs<br>Province | Public<br>Exam<br>Mark | School<br>vs<br>District | School<br>vs<br>Province | Final<br>Mark | School<br>vs<br>District | School<br>vs<br>Province |
|--------------------------|----------------|--------------------------|--------------------------|------------------------|--------------------------|--------------------------|---------------|--------------------------|--------------------------|
| Average Score            | - India        |                          |                          | - IIIGI K              |                          | 110111100                |               | Diotriot                 | 1 10111100               |
| School                   | 47.5           |                          |                          |                        |                          |                          | 47.5          |                          |                          |
| District                 | 59.3           | q                        | q                        |                        |                          |                          | 59.3          | q                        | q                        |
| Province                 | 59.3           |                          |                          |                        |                          |                          | 59.2          |                          |                          |
| Percent of Passes        |                |                          |                          |                        |                          |                          |               |                          |                          |
| School                   | 61.8           |                          |                          |                        |                          |                          | 61.8          |                          |                          |
| District                 | 81.7           | q                        | q                        |                        |                          |                          | 81.7          | q                        | q                        |
| Province                 | 82.0           |                          |                          |                        |                          |                          | 82.1          |                          |                          |