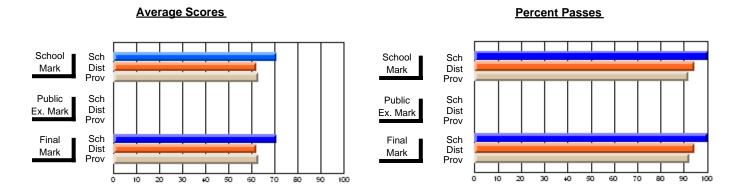

### District 2 - Western

#063 - Herdman Collegiate, Corner Brook

Subject: Art

| # students in course: 39 | School<br>Mark | School<br>vs<br>District | School<br>vs<br>Province | Public<br>Exam<br>Mark | School<br>vs<br>District | School<br>vs<br>Province | Final<br>Mark | School<br>vs<br>District | School<br>vs<br>Province |
|--------------------------|----------------|--------------------------|--------------------------|------------------------|--------------------------|--------------------------|---------------|--------------------------|--------------------------|
| Average Score            | IVIAIK         | District                 | FIOVILICE                | IVIAIR                 | District                 | FIOVILICE                | IVIAIR        | DISTRICT                 | FIOVILICE                |
| School                   | 74.0           |                          |                          |                        |                          |                          | 74.0          |                          |                          |
| District                 | 73.6           | р                        | q                        |                        |                          |                          | 73.7          | р                        | q                        |
| Province                 | 74.2           |                          | _                        |                        |                          |                          | 74.2          |                          | _                        |
| Percent of Passes        |                |                          |                          |                        |                          |                          |               |                          |                          |
| School                   | 89.7           |                          |                          |                        |                          |                          | 89.7          |                          |                          |
| District                 | 93.7           | q                        | q                        |                        |                          |                          | 94.0          | q                        | q                        |
| Province                 | 93.2           |                          |                          |                        |                          |                          | 93.2          |                          |                          |

Modification Time: 4:38:26PM

Modification Date: 6/1/2007 Source: Evaluation & Research

<sup>\*</sup> Data from the High School Certification System. The results from supplementary courses are not reflected in these results. All students obtaining a score of 48 or 49 on the final mark, were adjusted to 50 and are reflected in the Final Mark column.