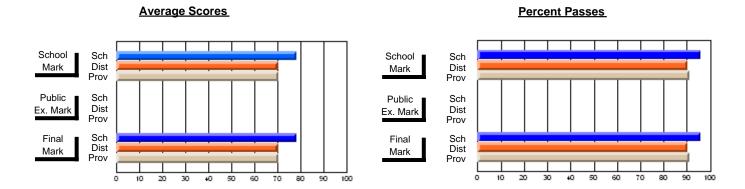

### District 2 - Western

#063 - Herdman Collegiate, Corner Brook

Subject: Art

| # students in course: 39 | School<br>Mark | School<br>vs<br>District | School<br>vs<br>Province | Public<br>Exam<br>Mark | School<br>vs<br>District | School<br>vs<br>Province | Final<br>Mark | School<br>vs<br>District | School<br>vs<br>Province |
|--------------------------|----------------|--------------------------|--------------------------|------------------------|--------------------------|--------------------------|---------------|--------------------------|--------------------------|
| Average Score            | IVIAIK         | District                 | FIOVILICE                | IVIAIR                 | District                 | FIOVILICE                | IVIAIR        | DISTRICT                 | FIOVILICE                |
| School                   | 74.0           |                          |                          |                        |                          |                          | 74.0          |                          |                          |
| District                 | 73.6           | р                        | q                        |                        |                          |                          | 73.7          | р                        | q                        |
| Province                 | 74.2           |                          | _                        |                        |                          |                          | 74.2          |                          | _                        |
| Percent of Passes        |                |                          |                          |                        |                          |                          |               |                          |                          |
| School                   | 89.7           |                          |                          |                        |                          |                          | 89.7          |                          |                          |
| District                 | 93.7           | q                        | q                        |                        |                          |                          | 94.0          | q                        | q                        |
| Province                 | 93.2           |                          |                          |                        |                          |                          | 93.2          |                          |                          |

Modification Time: 4:38:26PM

Modification Date: 6/1/2007 Source: Evaluation & Research

<sup>\*</sup> Data from the High School Certification System. The results from supplementary courses are not reflected in these results. All students obtaining a score of 48 or 49 on the final mark, were adjusted to 50 and are reflected in the Final Mark column.