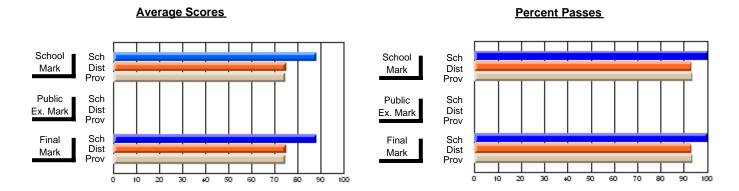

### District 2 - Western

#063 - Herdman Collegiate, Corner Brook

**Subject: Technology Education** 

| Course: COMPUTER TECHNOLO | OGY 3200       |                          |                          |                        |                          |                          |          |               |                          |                          |
|---------------------------|----------------|--------------------------|--------------------------|------------------------|--------------------------|--------------------------|----------|---------------|--------------------------|--------------------------|
| # students in course: 21  | School<br>Mark | School<br>vs<br>District | School<br>vs<br>Province | Public<br>Exam<br>Mark | School<br>vs<br>District | School<br>vs<br>Province |          | Final<br>Mark | School<br>vs<br>District | School<br>vs<br>Province |
| Average Score             |                |                          |                          |                        |                          |                          | <b>-</b> |               |                          |                          |
| School                    | 75.0           |                          |                          |                        |                          |                          |          | 75.0          |                          |                          |
| District                  | 71.0           | P                        | Р                        |                        |                          |                          |          | 71.0          | P                        | p                        |
| Province                  | 73.1           |                          |                          |                        |                          |                          |          | 73.2          |                          |                          |
| Percent of Passes         |                |                          |                          |                        |                          |                          |          |               |                          |                          |
| School                    | 100.0          |                          |                          |                        |                          |                          |          | 100.0         |                          |                          |
| District                  | 88.3           | Р                        | р                        |                        |                          |                          |          | 88.3          | р                        | p                        |
| Province                  | 92.3           |                          |                          |                        |                          |                          |          | 92.5          |                          |                          |

Modification Time: 4:38:26PM

Modification Date: 6/1/2007

Source: Evaluation & Research

<sup>\*</sup> Data from the High School Certification System. The results from supplementary courses are not reflected in these results. All students obtaining a score of 48 or 49 on the final mark, were adjusted to 50 and are reflected in the Final Mark column.