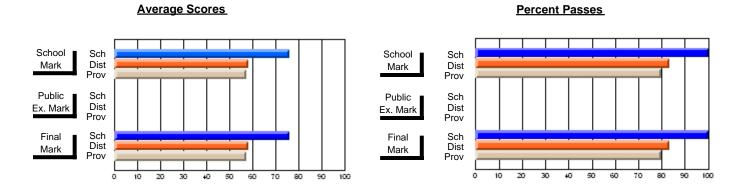

### District 2 - Western

#063 - Herdman Collegiate, Corner Brook

Subject: Art

| # students in course: 102 | School<br>Mark | School<br>vs<br>District | School<br>vs<br>Province | Public<br>Exam<br>Mark | School<br>vs<br>District | School<br>vs<br>Province | Final<br>Mark | School<br>vs<br>District | School<br>vs<br>Province |
|---------------------------|----------------|--------------------------|--------------------------|------------------------|--------------------------|--------------------------|---------------|--------------------------|--------------------------|
| Average Score             |                |                          |                          |                        |                          |                          |               |                          |                          |
| School                    | 72.2           |                          |                          |                        |                          |                          | 72.2          |                          |                          |
| District                  | 74.1           | q                        | q                        |                        |                          |                          | 74.1          | q                        | q                        |
| Province                  | 72.5           |                          |                          |                        |                          |                          | 72.4          |                          |                          |
| Percent of Passes         |                |                          |                          |                        |                          |                          |               |                          |                          |
| School                    | 95.1           |                          |                          |                        |                          |                          | 95.1          |                          |                          |
| District                  | 96.2           | q                        | р                        |                        |                          |                          | 96.2          | q                        | р                        |
| Province                  | 93.6           |                          |                          |                        |                          |                          | 93.5          |                          |                          |

Modification Time: 4:38:26PM

Modification Date: 6/1/2007

Source: Evaluation & Research

<sup>\*</sup> Data from the High School Certification System. The results from supplementary courses are not reflected in these results. All students obtaining a score of 48 or 49 on the final mark, were adjusted to 50 and are reflected in the Final Mark column.