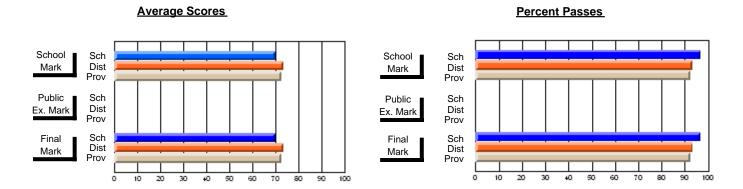

### District 2 - Western

#063 - Herdman Collegiate, Corner Brook

**Subject: Mathematics** 

| # students in course: 41 | School<br>Mark | School<br>vs<br>District | School<br>vs<br>Province | Public<br>Exam<br>Mark | School<br>vs<br>District | School<br>vs<br>Province | Final<br>Mark | School<br>vs<br>District | School<br>vs<br>Province |
|--------------------------|----------------|--------------------------|--------------------------|------------------------|--------------------------|--------------------------|---------------|--------------------------|--------------------------|
| Average Score            | Mark           | District                 | TTOVITIO                 | Mark                   | District                 | TTOVITICE                | Mark          | District                 | TTOVITICE                |
| School                   | 61.1           |                          |                          |                        |                          |                          | 61.1          |                          |                          |
| District                 | 61.8           | q                        | р                        |                        |                          |                          | 61.8          | q                        | р                        |
| Province                 | 59.3           | _                        | _                        |                        |                          |                          | 59.2          |                          |                          |
| Percent of Passes        |                |                          |                          |                        |                          |                          |               |                          |                          |
| School                   | 85.4           |                          |                          |                        |                          |                          | 85.4          |                          |                          |
| District                 | 86.0           | q                        | р                        |                        |                          |                          | 86.0          | q                        | р                        |
| Province                 | 82.0           |                          |                          |                        |                          |                          | 82.1          |                          |                          |

Modification Time: 4:38:26PM

Modification Date: 6/1/2007

Source: Evaluation & Research

<sup>\*</sup> Data from the High School Certification System. The results from supplementary courses are not reflected in these results. All students obtaining a score of 48 or 49 on the final mark, were adjusted to 50 and are reflected in the Final Mark column.