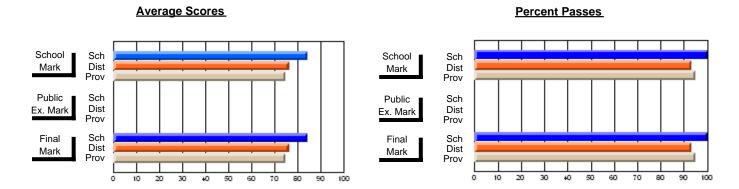

### District 2 - Western

#063 - Herdman Collegiate, Corner Brook

Subject: French

| # students in course: 28 | School<br>Mark | School<br>vs<br>District | School<br>vs<br>Province | Public<br>Exam<br>Mark | School<br>vs<br>District | School<br>vs<br>Province | Final<br>Mark | School<br>vs<br>District | School<br>vs<br>Province |
|--------------------------|----------------|--------------------------|--------------------------|------------------------|--------------------------|--------------------------|---------------|--------------------------|--------------------------|
| Average Score            |                |                          |                          |                        |                          |                          |               |                          |                          |
| School                   | 77.8           |                          |                          | 73.6                   |                          |                          | 76.0          |                          |                          |
| District                 | 73.3           | Р                        | p                        | 66.9                   | P                        | Р                        | 70.1          | P                        | p                        |
| Province                 | 73.5           |                          |                          | 68.5                   |                          |                          | 71.0          |                          |                          |
| Percent of Passes        |                |                          |                          |                        |                          |                          |               |                          |                          |
| School                   | 100.0          |                          |                          | 96.4                   |                          |                          | 100.0         |                          |                          |
| District                 | 96.5           | р                        | p                        | 88.1                   | р                        | р                        | 96.2          | р                        | p                        |
| Province                 | 96.9           |                          |                          | 90.0                   |                          |                          | 96.7          |                          |                          |