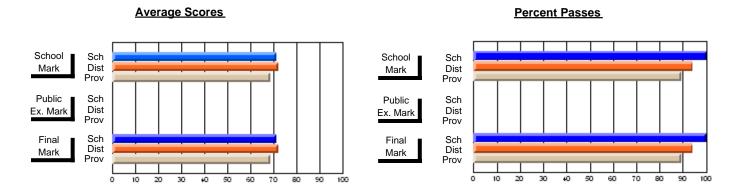

### District 2 - Western

#063 - Herdman Collegiate, Corner Brook

**Subject: Technology Education** 

| Course: COMPUTER TECHNOLO | OGY 3200       |                          |                          |                        |                          |                          |          |               |                          |                          |
|---------------------------|----------------|--------------------------|--------------------------|------------------------|--------------------------|--------------------------|----------|---------------|--------------------------|--------------------------|
| # students in course: 21  | School<br>Mark | School<br>vs<br>District | School<br>vs<br>Province | Public<br>Exam<br>Mark | School<br>vs<br>District | School<br>vs<br>Province |          | Final<br>Mark | School<br>vs<br>District | School<br>vs<br>Province |
| Average Score             |                |                          |                          |                        |                          |                          | <b>-</b> |               |                          |                          |
| School                    | 75.0           |                          |                          |                        |                          |                          |          | 75.0          |                          |                          |
| District                  | 71.0           | P                        | Р                        |                        |                          |                          |          | 71.0          | P                        | p                        |
| Province                  | 73.1           |                          |                          |                        |                          |                          |          | 73.2          |                          |                          |
| Percent of Passes         |                |                          |                          |                        |                          |                          |          |               |                          |                          |
| School                    | 100.0          |                          |                          |                        |                          |                          |          | 100.0         |                          |                          |
| District                  | 88.3           | Р                        | р                        |                        |                          |                          |          | 88.3          | р                        | p                        |
| Province                  | 92.3           |                          |                          |                        |                          |                          |          | 92.5          |                          |                          |