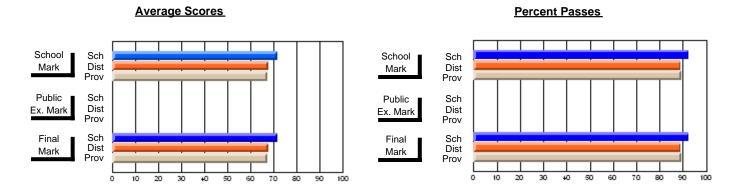

### District 2 - Western

#063 - Herdman Collegiate, Corner Brook

**Subject: Enterprise Education** 

| # students in course: 91 | School<br>Mark | School<br>vs<br>District | School<br>vs<br>Province | Public<br>Exam<br>Mark | School<br>vs<br>District | School<br>vs<br>Province | Final<br>Mark | School<br>vs<br>District | School<br>vs<br>Province |
|--------------------------|----------------|--------------------------|--------------------------|------------------------|--------------------------|--------------------------|---------------|--------------------------|--------------------------|
| Average Score            | Iviai K        | District                 | 1 TOVITICE               | Wark                   | District                 | FIOVILICE                | Walk          | District                 | FIOVILICE                |
| School                   | 72.8           |                          |                          |                        |                          |                          | 72.8          |                          |                          |
| District                 | 75.0           | q                        | q                        |                        |                          |                          | 75.0          | q                        | q                        |
| Province                 | 74.9           | _                        | _                        |                        |                          |                          | 74.9          |                          | _                        |
| Percent of Passes        |                |                          |                          |                        |                          |                          |               |                          |                          |
| School                   | 91.2           |                          |                          |                        |                          |                          | 91.2          |                          |                          |
| District                 | 93.4           | q                        | q                        |                        |                          |                          | 93.4          | q                        | q                        |
| Province                 | 93.9           |                          |                          |                        |                          |                          | 93.9          |                          |                          |

Modification Time: 4:38:26PM

Modification Date: 6/1/2007

Source: Evaluation & Research

<sup>\*</sup> Data from the High School Certification System. The results from supplementary courses are not reflected in these results. All students obtaining a score of 48 or 49 on the final mark, were adjusted to 50 and are reflected in the Final Mark column.