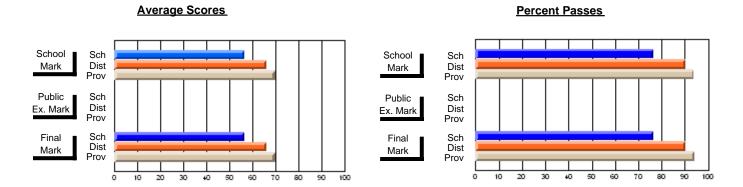

### District 2 - Western

#063 - Herdman Collegiate, Corner Brook

Subject: Art

| # students in course: 102 | School<br>Mark | School<br>vs<br>District | School<br>vs<br>Province | Public<br>Exam<br>Mark | School<br>vs<br>District | School<br>vs<br>Province | Final<br>Mark | School<br>vs<br>District | School<br>vs<br>Province |
|---------------------------|----------------|--------------------------|--------------------------|------------------------|--------------------------|--------------------------|---------------|--------------------------|--------------------------|
| Average Score             |                |                          |                          |                        |                          |                          |               |                          |                          |
| School                    | 72.2           |                          |                          |                        |                          |                          | 72.2          |                          |                          |
| District                  | 74.1           | q                        | q                        |                        |                          |                          | 74.1          | q                        | q                        |
| Province                  | 72.5           |                          |                          |                        |                          |                          | 72.4          |                          |                          |
| Percent of Passes         |                |                          |                          |                        |                          |                          |               |                          |                          |
| School                    | 95.1           |                          |                          |                        |                          |                          | 95.1          |                          |                          |
| District                  | 96.2           | q                        | р                        |                        |                          |                          | 96.2          | q                        | р                        |
| Province                  | 93.6           |                          |                          |                        |                          |                          | 93.5          |                          |                          |

Modification Time: 4:38:26PM

Modification Date: 6/1/2007

Source: Evaluation & Research

<sup>\*</sup> Data from the High School Certification System. The results from supplementary courses are not reflected in these results. All students obtaining a score of 48 or 49 on the final mark, were adjusted to 50 and are reflected in the Final Mark column.