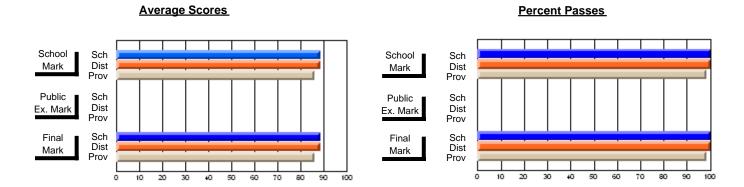

### District 2 - Western

#063 - Herdman Collegiate, Corner Brook

**Subject: Enterprise Education** 

| # students in course: 28 | School<br>Mark   | School<br>vs<br>District | School<br>vs<br>Province | E | ublic<br>xam<br>⁄lark | School<br>vs<br>District | School<br>vs<br>Province | Final<br>Mark    | V5 | School<br>vs<br>Province |
|--------------------------|------------------|--------------------------|--------------------------|---|-----------------------|--------------------------|--------------------------|------------------|----|--------------------------|
| Average Score            |                  |                          |                          |   |                       |                          |                          | 1                |    |                          |
| School<br>District       | <b>77.1</b> 68.8 | р                        | р                        |   |                       |                          |                          | <b>77.1</b> 68.8 | р  | p                        |
| Province                 | 68.6             | 1                        | 1                        |   |                       |                          |                          | 68.6             | 1  | 1                        |
| Percent of Passes        |                  |                          |                          |   |                       |                          |                          |                  |    |                          |
| School                   | 100.0            |                          |                          |   |                       |                          |                          | 100.0            |    |                          |
| District                 | 91.5             | р                        | р                        |   |                       |                          |                          | 91.5             | Р  | p                        |
| Province                 | 90.7             |                          |                          |   |                       |                          |                          | 90.7             |    |                          |

Modification Time: 4:38:26PM

Modification Date: 6/1/2007

Source: Evaluation & Research

<sup>\*</sup> Data from the High School Certification System. The results from supplementary courses are not reflected in these results. All students obtaining a score of 48 or 49 on the final mark, were adjusted to 50 and are reflected in the Final Mark column.