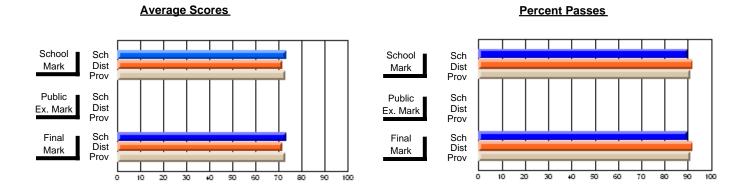

### District 2 - Western

#063 - Herdman Collegiate, Corner Brook

Subject: French

| # students in course: 28 | School<br>Mark | School<br>vs<br>District | School<br>vs<br>Province | Public<br>Exam<br>Mark | School<br>vs<br>District | School<br>vs<br>Province | Final<br>Mark | School<br>vs<br>District | School<br>vs<br>Province |
|--------------------------|----------------|--------------------------|--------------------------|------------------------|--------------------------|--------------------------|---------------|--------------------------|--------------------------|
| Average Score            |                |                          |                          |                        |                          |                          |               |                          |                          |
| School                   | 77.8           |                          |                          | 73.6                   |                          |                          | 76.0          |                          |                          |
| District                 | 73.3           | Р                        | p                        | 66.9                   | P                        | Р                        | 70.1          | P                        | p                        |
| Province                 | 73.5           |                          |                          | 68.5                   |                          |                          | 71.0          |                          |                          |
| Percent of Passes        |                |                          |                          |                        |                          |                          |               |                          |                          |
| School                   | 100.0          |                          |                          | 96.4                   |                          |                          | 100.0         |                          |                          |
| District                 | 96.5           | р                        | p                        | 88.1                   | р                        | р                        | 96.2          | р                        | p                        |
| Province                 | 96.9           |                          |                          | 90.0                   |                          |                          | 96.7          |                          |                          |