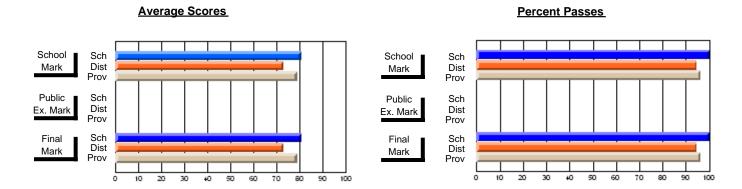

### District 2 - Western

#063 - Herdman Collegiate, Corner Brook

**Subject: Technology Education** 

| Course: COMPUTER TECHNOLO | OGY 3200       |                          |                          |                        |                          |                          |          |               |                          |                          |
|---------------------------|----------------|--------------------------|--------------------------|------------------------|--------------------------|--------------------------|----------|---------------|--------------------------|--------------------------|
| # students in course: 21  | School<br>Mark | School<br>vs<br>District | School<br>vs<br>Province | Public<br>Exam<br>Mark | School<br>vs<br>District | School<br>vs<br>Province |          | Final<br>Mark | School<br>vs<br>District | School<br>vs<br>Province |
| Average Score             |                |                          |                          |                        |                          |                          | <b>-</b> |               |                          |                          |
| School                    | 75.0           |                          |                          |                        |                          |                          |          | 75.0          |                          |                          |
| District                  | 71.0           | P                        | Р                        |                        |                          |                          |          | 71.0          | P                        | p                        |
| Province                  | 73.1           |                          |                          |                        |                          |                          |          | 73.2          |                          |                          |
| Percent of Passes         |                |                          |                          |                        |                          |                          |          |               |                          |                          |
| School                    | 100.0          |                          |                          |                        |                          |                          |          | 100.0         |                          |                          |
| District                  | 88.3           | Р                        | р                        |                        |                          |                          |          | 88.3          | р                        | p                        |
| Province                  | 92.3           |                          |                          |                        |                          |                          |          | 92.5          |                          |                          |

Modification Time: 4:38:26PM

Modification Date: 6/1/2007

Source: Evaluation & Research

<sup>\*</sup> Data from the High School Certification System. The results from supplementary courses are not reflected in these results. All students obtaining a score of 48 or 49 on the final mark, were adjusted to 50 and are reflected in the Final Mark column.