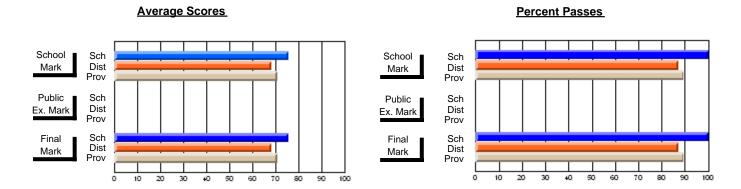

### District 2 - Western

#063 - Herdman Collegiate, Corner Brook

Subject: French

| # students in course: 28 | School<br>Mark | School<br>vs<br>District | School<br>vs<br>Province | Public<br>Exam<br>Mark | School<br>vs<br>District | School<br>vs<br>Province | Final<br>Mark | School<br>vs<br>District | School<br>vs<br>Province |
|--------------------------|----------------|--------------------------|--------------------------|------------------------|--------------------------|--------------------------|---------------|--------------------------|--------------------------|
| Average Score            |                |                          |                          |                        |                          |                          |               |                          |                          |
| School                   | 77.8           |                          |                          | 73.6                   |                          |                          | 76.0          |                          |                          |
| District                 | 73.3           | Р                        | p                        | 66.9                   | P                        | Р                        | 70.1          | P                        | p                        |
| Province                 | 73.5           |                          |                          | 68.5                   |                          |                          | 71.0          |                          |                          |
| Percent of Passes        |                |                          |                          |                        |                          |                          |               |                          |                          |
| School                   | 100.0          |                          |                          | 96.4                   |                          |                          | 100.0         |                          |                          |
| District                 | 96.5           | р                        | p                        | 88.1                   | р                        | р                        | 96.2          | р                        | p                        |
| Province                 | 96.9           |                          |                          | 90.0                   |                          |                          | 96.7          |                          |                          |