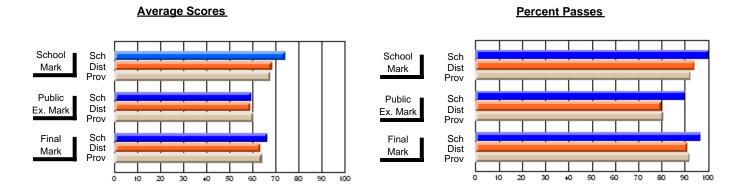

### District 2 - Western

#063 - Herdman Collegiate, Corner Brook

Subject: French

| # students in course: 28 | School<br>Mark | School<br>vs<br>District | School<br>vs<br>Province | Public<br>Exam<br>Mark | School<br>vs<br>District | School<br>vs<br>Province | Final<br>Mark | School<br>vs<br>District | School<br>vs<br>Province |
|--------------------------|----------------|--------------------------|--------------------------|------------------------|--------------------------|--------------------------|---------------|--------------------------|--------------------------|
| Average Score            |                |                          |                          |                        |                          |                          |               |                          |                          |
| School                   | 77.8           |                          |                          | 73.6                   |                          |                          | 76.0          |                          |                          |
| District                 | 73.3           | Р                        | p                        | 66.9                   | P                        | Р                        | 70.1          | P                        | p                        |
| Province                 | 73.5           |                          |                          | 68.5                   |                          |                          | 71.0          |                          |                          |
| Percent of Passes        |                |                          |                          |                        |                          |                          |               |                          |                          |
| School                   | 100.0          |                          |                          | 96.4                   |                          |                          | 100.0         |                          |                          |
| District                 | 96.5           | р                        | p                        | 88.1                   | р                        | р                        | 96.2          | р                        | p                        |
| Province                 | 96.9           |                          |                          | 90.0                   |                          |                          | 96.7          |                          |                          |