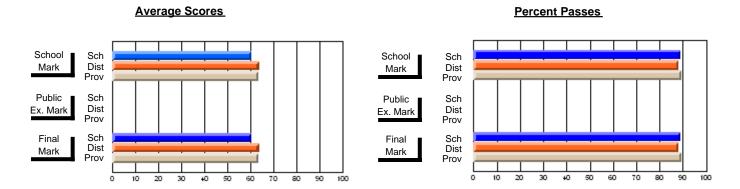

### District 2 - Western

#063 - Herdman Collegiate, Corner Brook

Subject: Art

| # students in course: 102 | School<br>Mark | School<br>vs<br>District | School<br>vs<br>Province | Public<br>Exam<br>Mark | School<br>vs<br>District | School<br>vs<br>Province | Final<br>Mark | School<br>vs<br>District | School<br>vs<br>Province |
|---------------------------|----------------|--------------------------|--------------------------|------------------------|--------------------------|--------------------------|---------------|--------------------------|--------------------------|
| Average Score             |                |                          |                          |                        |                          |                          |               |                          |                          |
| School                    | 72.2           |                          |                          |                        |                          |                          | 72.2          |                          |                          |
| District                  | 74.1           | q                        | q                        |                        |                          |                          | 74.1          | q                        | q                        |
| Province                  | 72.5           |                          |                          |                        |                          |                          | 72.4          |                          |                          |
| Percent of Passes         |                |                          |                          |                        |                          |                          |               |                          |                          |
| School                    | 95.1           |                          |                          |                        |                          |                          | 95.1          |                          |                          |
| District                  | 96.2           | q                        | р                        |                        |                          |                          | 96.2          | q                        | р                        |
| Province                  | 93.6           |                          |                          |                        |                          |                          | 93.5          |                          |                          |

Modification Time: 4:38:26PM

Modification Date: 6/1/2007

Source: Evaluation & Research

<sup>\*</sup> Data from the High School Certification System. The results from supplementary courses are not reflected in these results. All students obtaining a score of 48 or 49 on the final mark, were adjusted to 50 and are reflected in the Final Mark column.