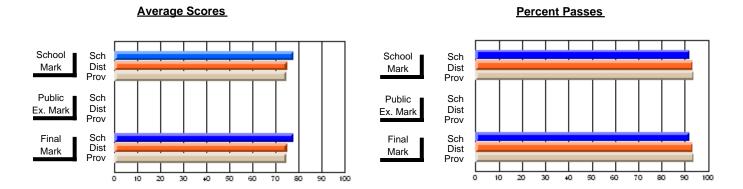

### District 2 - Western

#063 - Herdman Collegiate, Corner Brook

**Subject: Technology Education** 

| Course: COMPUTER TECHNOLO | OGY 3200       |                          |                          |                        |                          |                          |          |               |                          |                          |
|---------------------------|----------------|--------------------------|--------------------------|------------------------|--------------------------|--------------------------|----------|---------------|--------------------------|--------------------------|
| # students in course: 21  | School<br>Mark | School<br>vs<br>District | School<br>vs<br>Province | Public<br>Exam<br>Mark | School<br>vs<br>District | School<br>vs<br>Province |          | Final<br>Mark | School<br>vs<br>District | School<br>vs<br>Province |
| Average Score             |                |                          |                          |                        |                          |                          | <b>-</b> |               |                          |                          |
| School                    | 75.0           |                          |                          |                        |                          |                          |          | 75.0          |                          |                          |
| District                  | 71.0           | P                        | Р                        |                        |                          |                          |          | 71.0          | P                        | p                        |
| Province                  | 73.1           |                          |                          |                        |                          |                          |          | 73.2          |                          |                          |
| Percent of Passes         |                |                          |                          |                        |                          |                          |          |               |                          |                          |
| School                    | 100.0          |                          |                          |                        |                          |                          |          | 100.0         |                          |                          |
| District                  | 88.3           | Р                        | р                        |                        |                          |                          |          | 88.3          | р                        | p                        |
| Province                  | 92.3           |                          |                          |                        |                          |                          |          | 92.5          |                          |                          |

Modification Time: 4:38:26PM

Modification Date: 6/1/2007

Source: Evaluation & Research

<sup>\*</sup> Data from the High School Certification System. The results from supplementary courses are not reflected in these results. All students obtaining a score of 48 or 49 on the final mark, were adjusted to 50 and are reflected in the Final Mark column.