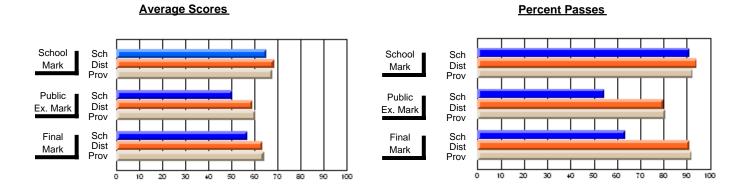

### District 2 - Western

#063 - Herdman Collegiate, Corner Brook

Subject: Art

| # students in course: 102 | School<br>Mark | School<br>vs<br>District | School<br>vs<br>Province | Public<br>Exam<br>Mark | School<br>vs<br>District | School<br>vs<br>Province | Final<br>Mark | School<br>vs<br>District | School<br>vs<br>Province |
|---------------------------|----------------|--------------------------|--------------------------|------------------------|--------------------------|--------------------------|---------------|--------------------------|--------------------------|
| Average Score             |                |                          |                          |                        |                          |                          |               |                          |                          |
| School                    | 72.2           |                          |                          |                        |                          |                          | 72.2          |                          |                          |
| District                  | 74.1           | q                        | q                        |                        |                          |                          | 74.1          | q                        | q                        |
| Province                  | 72.5           |                          |                          |                        |                          |                          | 72.4          |                          |                          |
| Percent of Passes         |                |                          |                          |                        |                          |                          |               |                          |                          |
| School                    | 95.1           |                          |                          |                        |                          |                          | 95.1          |                          |                          |
| District                  | 96.2           | q                        | р                        |                        |                          |                          | 96.2          | q                        | р                        |
| Province                  | 93.6           |                          |                          |                        |                          |                          | 93.5          |                          |                          |

Modification Time: 4:38:26PM

Modification Date: 6/1/2007

Source: Evaluation & Research

<sup>\*</sup> Data from the High School Certification System. The results from supplementary courses are not reflected in these results. All students obtaining a score of 48 or 49 on the final mark, were adjusted to 50 and are reflected in the Final Mark column.