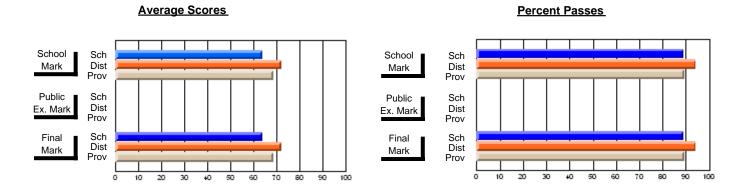

### District 2 - Western

#063 - Herdman Collegiate, Corner Brook

**Subject: Enterprise Education** 

| # students in course: 28 | School<br>Mark   | School<br>vs<br>District | School<br>vs<br>Province | E | ublic<br>xam<br>⁄lark | School<br>vs<br>District | School<br>vs<br>Province | Final<br>Mark    | V5 | School<br>vs<br>Province |
|--------------------------|------------------|--------------------------|--------------------------|---|-----------------------|--------------------------|--------------------------|------------------|----|--------------------------|
| Average Score            |                  |                          |                          |   |                       |                          |                          | 1                |    |                          |
| School<br>District       | <b>77.1</b> 68.8 | р                        | р                        |   |                       |                          |                          | <b>77.1</b> 68.8 | р  | p                        |
| Province                 | 68.6             | 1                        | 1                        |   |                       |                          |                          | 68.6             | 1  | 1                        |
| Percent of Passes        |                  |                          |                          |   |                       |                          |                          |                  |    |                          |
| School                   | 100.0            |                          |                          |   |                       |                          |                          | 100.0            |    |                          |
| District                 | 91.5             | р                        | р                        |   |                       |                          |                          | 91.5             | Р  | p                        |
| Province                 | 90.7             |                          |                          |   |                       |                          |                          | 90.7             |    |                          |