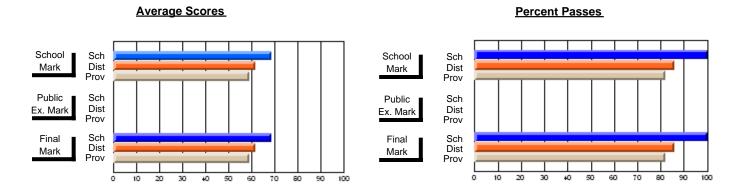

### District 2 - Western

#063 - Herdman Collegiate, Corner Brook

Subject: French

| # students in course: 28 | School<br>Mark | School<br>vs<br>District | School<br>vs<br>Province | Public<br>Exam<br>Mark | School<br>vs<br>District | School<br>vs<br>Province | Final<br>Mark | School<br>vs<br>District | School<br>vs<br>Province |
|--------------------------|----------------|--------------------------|--------------------------|------------------------|--------------------------|--------------------------|---------------|--------------------------|--------------------------|
| Average Score            |                |                          |                          |                        |                          |                          |               |                          |                          |
| School                   | 77.8           |                          |                          | 73.6                   |                          |                          | 76.0          |                          |                          |
| District                 | 73.3           | Р                        | p                        | 66.9                   | P                        | Р                        | 70.1          | P                        | p                        |
| Province                 | 73.5           |                          |                          | 68.5                   |                          |                          | 71.0          |                          |                          |
| Percent of Passes        |                |                          |                          |                        |                          |                          |               |                          |                          |
| School                   | 100.0          |                          |                          | 96.4                   |                          |                          | 100.0         |                          |                          |
| District                 | 96.5           | р                        | p                        | 88.1                   | р                        | р                        | 96.2          | р                        | p                        |
| Province                 | 96.9           |                          |                          | 90.0                   |                          |                          | 96.7          |                          |                          |

Modification Time: 4:38:26PM

Modification Date: 6/1/2007

Source: Evaluation & Research

<sup>\*</sup> Data from the High School Certification System. The results from supplementary courses are not reflected in these results. All students obtaining a score of 48 or 49 on the final mark, were adjusted to 50 and are reflected in the Final Mark column.