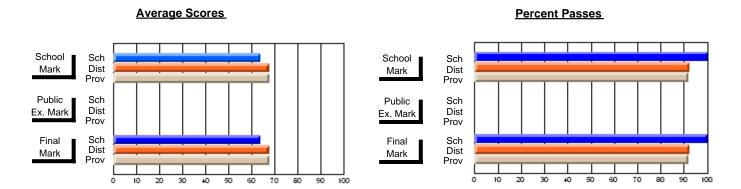

### District 2 - Western

#063 - Herdman Collegiate, Corner Brook

**Subject: Enterprise Education** 

| # students in course: 28 | School<br>Mark   | School<br>vs<br>District | School<br>vs<br>Province | E | ublic<br>xam<br>⁄lark | School<br>vs<br>District | School<br>vs<br>Province | Final<br>Mark    | V5 | School<br>vs<br>Province |
|--------------------------|------------------|--------------------------|--------------------------|---|-----------------------|--------------------------|--------------------------|------------------|----|--------------------------|
| Average Score            |                  |                          |                          |   |                       |                          |                          | 1                |    |                          |
| School<br>District       | <b>77.1</b> 68.8 | р                        | р                        |   |                       |                          |                          | <b>77.1</b> 68.8 | р  | p                        |
| Province                 | 68.6             | 1                        | 1                        |   |                       |                          |                          | 68.6             | 1  | 1                        |
| Percent of Passes        |                  |                          |                          |   |                       |                          |                          |                  |    |                          |
| School                   | 100.0            |                          |                          |   |                       |                          |                          | 100.0            |    |                          |
| District                 | 91.5             | р                        | р                        |   |                       |                          |                          | 91.5             | Р  | p                        |
| Province                 | 90.7             |                          |                          |   |                       |                          |                          | 90.7             |    |                          |

Modification Time: 4:38:26PM

Modification Date: 6/1/2007

Source: Evaluation & Research

<sup>\*</sup> Data from the High School Certification System. The results from supplementary courses are not reflected in these results. All students obtaining a score of 48 or 49 on the final mark, were adjusted to 50 and are reflected in the Final Mark column.