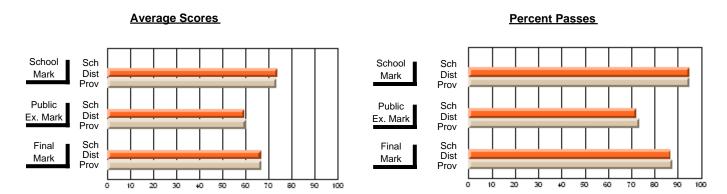

### District 2 - Western

#063 - Herdman Collegiate, Corner Brook

**Subject: Enterprise Education** 

| Course: CONSUMER STUDIES | 1202           |                          |                          |                        |                          |                          |     |               |                          |                          |
|--------------------------|----------------|--------------------------|--------------------------|------------------------|--------------------------|--------------------------|-----|---------------|--------------------------|--------------------------|
| # students in course: 53 | School<br>Mark | School<br>vs<br>District | School<br>vs<br>Province | Public<br>Exam<br>Mark | School<br>vs<br>District | School<br>vs<br>Province |     | Final<br>Mark | School<br>vs<br>District | School<br>vs<br>Province |
| Average Score            |                |                          |                          |                        |                          |                          | l L |               |                          |                          |
| School                   | 52.6           |                          |                          |                        |                          |                          |     | 52.6          |                          |                          |
| District                 | 63.4           | q                        | q                        |                        |                          |                          |     | 63.4          | q                        | q                        |
| Province                 | 65.0           |                          | _                        |                        |                          |                          |     | 65.0          | _                        | _                        |
| Percent of Passes        |                |                          |                          |                        |                          |                          |     |               |                          |                          |
| School                   | 60.4           |                          |                          |                        |                          |                          |     | 60.4          |                          |                          |
| District                 | 84.5           | q                        | q                        |                        |                          |                          |     | 84.5          | q                        | q                        |
| Province                 | 87.6           |                          |                          |                        |                          |                          |     | 87.6          |                          |                          |

Modification Time: 4:38:26PM

Modification Date: 6/1/2007 Source: Evaluation & Research

<sup>\*</sup> Data from the High School Certification System. The results from supplementary courses are not reflected in these results. All students obtaining a score of 48 or 49 on the final mark, were adjusted to 50 and are reflected in the Final Mark column.