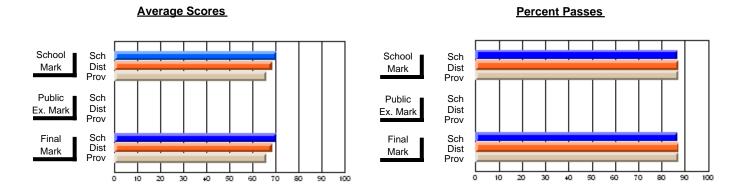

### District 2 - Western

#063 - Herdman Collegiate, Corner Brook

Subject: French

| # students in course: 79 | School<br>Mark | School<br>vs<br>District | School<br>vs<br>Province | Public<br>Exam<br>Mark | School<br>vs<br>District | School<br>vs<br>Province | Final<br>Mark | School<br>vs<br>District | School<br>vs<br>Province |
|--------------------------|----------------|--------------------------|--------------------------|------------------------|--------------------------|--------------------------|---------------|--------------------------|--------------------------|
| Average Score            | Iviai K        | District                 | 1 TOVITICE               | Walk                   | District                 | FIOVILICE                | Walk          | District                 | FIOVILICE                |
| School                   | 73.3           |                          |                          |                        |                          |                          | 73.3          |                          |                          |
| District                 | 71.7           | р                        | р                        |                        |                          |                          | 71.7          | р                        | р                        |
| Province                 | 72.2           |                          |                          |                        |                          |                          | 72.2          |                          |                          |
| Percent of Passes        |                |                          |                          |                        |                          |                          |               |                          |                          |
| School                   | 96.2           |                          |                          |                        |                          |                          | 96.2          |                          |                          |
| District                 | 94.0           | р                        | р                        |                        |                          |                          | 94.0          | р                        | р                        |
| Province                 | 94.9           |                          |                          |                        |                          |                          | 95.0          |                          |                          |

Modification Time: 4:38:26PM

Modification Date: 6/1/2007

Source: Evaluation & Research

<sup>\*</sup> Data from the High School Certification System. The results from supplementary courses are not reflected in these results. All students obtaining a score of 48 or 49 on the final mark, were adjusted to 50 and are reflected in the Final Mark column.