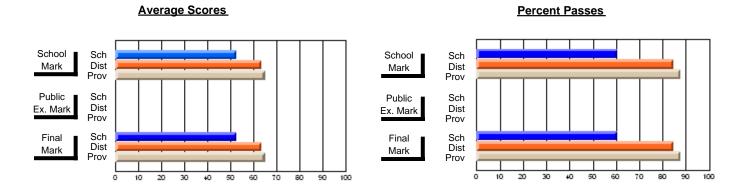

### District 2 - Western

#063 - Herdman Collegiate, Corner Brook

**Subject: Enterprise Education** 

| Course: CONSUMER STUDIES | 1202           |                          |                          |                        |                          |                          |     |               |                          |                          |
|--------------------------|----------------|--------------------------|--------------------------|------------------------|--------------------------|--------------------------|-----|---------------|--------------------------|--------------------------|
| # students in course: 53 | School<br>Mark | School<br>vs<br>District | School<br>vs<br>Province | Public<br>Exam<br>Mark | School<br>vs<br>District | School<br>vs<br>Province |     | Final<br>Mark | School<br>vs<br>District | School<br>vs<br>Province |
| Average Score            |                |                          |                          |                        |                          |                          | l L |               |                          |                          |
| School                   | 52.6           |                          |                          |                        |                          |                          |     | 52.6          |                          |                          |
| District                 | 63.4           | q                        | q                        |                        |                          |                          |     | 63.4          | q                        | q                        |
| Province                 | 65.0           |                          | _                        |                        |                          |                          |     | 65.0          | _                        | _                        |
| Percent of Passes        |                |                          |                          |                        |                          |                          |     |               |                          |                          |
| School                   | 60.4           |                          |                          |                        |                          |                          |     | 60.4          |                          |                          |
| District                 | 84.5           | q                        | q                        |                        |                          |                          |     | 84.5          | q                        | q                        |
| Province                 | 87.6           |                          |                          |                        |                          |                          |     | 87.6          |                          |                          |

Modification Time: 4:38:26PM

Modification Date: 6/1/2007 Source: Evaluation & Research

<sup>\*</sup> Data from the High School Certification System. The results from supplementary courses are not reflected in these results. All students obtaining a score of 48 or 49 on the final mark, were adjusted to 50 and are reflected in the Final Mark column.