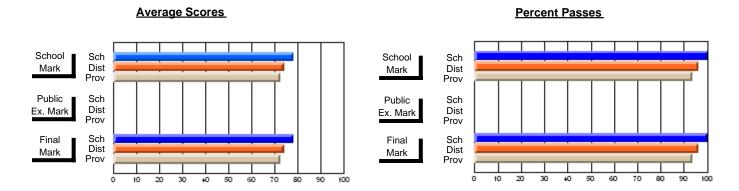

### District 2 - Western

#063 - Herdman Collegiate, Corner Brook

**Subject: Enterprise Education** 

| # students in course: 28 | School<br>Mark   | School<br>vs<br>District | School<br>vs<br>Province | E | ublic<br>xam<br>⁄lark | School<br>vs<br>District | School<br>vs<br>Province | Final<br>Mark    | V5 | School<br>vs<br>Province |
|--------------------------|------------------|--------------------------|--------------------------|---|-----------------------|--------------------------|--------------------------|------------------|----|--------------------------|
| Average Score            |                  |                          |                          |   |                       |                          |                          | 1                |    |                          |
| School<br>District       | <b>77.1</b> 68.8 | р                        | р                        |   |                       |                          |                          | <b>77.1</b> 68.8 | р  | p                        |
| Province                 | 68.6             | 1                        | 1                        |   |                       |                          |                          | 68.6             | 1  | 1                        |
| Percent of Passes        |                  |                          |                          |   |                       |                          |                          |                  |    |                          |
| School                   | 100.0            |                          |                          |   |                       |                          |                          | 100.0            |    |                          |
| District                 | 91.5             | р                        | р                        |   |                       |                          |                          | 91.5             | Р  | p                        |
| Province                 | 90.7             |                          |                          |   |                       |                          |                          | 90.7             |    |                          |

Modification Time: 4:38:26PM

Modification Date: 6/1/2007

Source: Evaluation & Research

<sup>\*</sup> Data from the High School Certification System. The results from supplementary courses are not reflected in these results. All students obtaining a score of 48 or 49 on the final mark, were adjusted to 50 and are reflected in the Final Mark column.