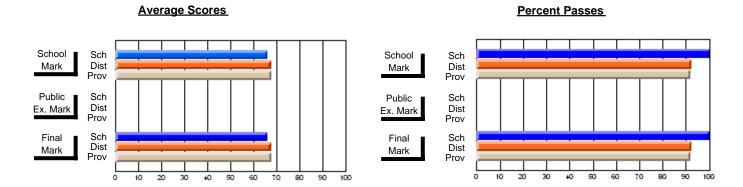

### District 2 - Western

#063 - Herdman Collegiate, Corner Brook

**Subject: Mathematics** 

| Course: MATHEMATICS 2204 |                |                          |                          |                        |                          |                          |            |               |                          |                          |
|--------------------------|----------------|--------------------------|--------------------------|------------------------|--------------------------|--------------------------|------------|---------------|--------------------------|--------------------------|
| # students in course: 78 | School<br>Mark | School<br>vs<br>District | School<br>vs<br>Province | Public<br>Exam<br>Mark | School<br>vs<br>District | School<br>vs<br>Province |            | Final<br>Mark | School<br>vs<br>District | School<br>vs<br>Province |
| Average Score            |                |                          |                          |                        |                          |                          | <b>!</b> ⊢ |               |                          |                          |
| School                   | 62.3           |                          |                          |                        |                          |                          |            | 62.3          |                          |                          |
| District                 | 62.3           | р                        | p                        |                        |                          |                          |            | 62.3          | Р                        | р                        |
| Province                 | 61.5           |                          |                          |                        |                          |                          |            | 61.5          |                          |                          |
| Percent of Passes        |                |                          |                          |                        |                          |                          |            |               |                          |                          |
| School                   | 82.1           |                          |                          |                        |                          |                          |            | 82.1          |                          |                          |
| District                 | 85.3           | q                        | q                        |                        |                          |                          |            | 85.3          | q                        | q                        |
| Province                 | 85.0           |                          |                          |                        |                          |                          |            | 85.0          |                          |                          |