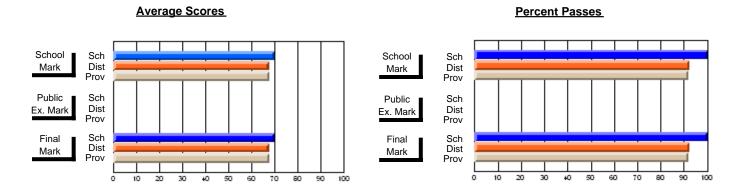

### District 2 - Western

#063 - Herdman Collegiate, Corner Brook

**Subject: Family Studies** 

| Course: HUMAN DYNAMICS 22 | 201            |                          |                          |                        |                          |                          |    |               |                          |                          |
|---------------------------|----------------|--------------------------|--------------------------|------------------------|--------------------------|--------------------------|----|---------------|--------------------------|--------------------------|
| # students in course: 84  | School<br>Mark | School<br>vs<br>District | School<br>vs<br>Province | Public<br>Exam<br>Mark | School<br>vs<br>District | School<br>vs<br>Province |    | Final<br>Mark | School<br>vs<br>District | School<br>vs<br>Province |
| Average Score             |                |                          |                          |                        |                          |                          | ╵└ |               |                          |                          |
| School                    | 69.8           |                          |                          |                        |                          |                          |    | 69.8          |                          |                          |
| District                  | 71.6           | q                        | q                        |                        |                          |                          |    | 71.6          | q                        | q                        |
| Province                  | 73.0           | -                        | Ť                        |                        |                          |                          |    | 73.0          | Ť                        | •                        |
| Percent of Passes         |                |                          |                          |                        |                          |                          |    |               |                          |                          |
| School                    | 92.9           |                          |                          |                        |                          |                          |    | 92.9          |                          |                          |
| District                  | 92.1           | р                        | р                        |                        |                          |                          |    | 92.1          | р                        | р                        |
| Province                  | 91.2           |                          |                          |                        |                          |                          |    | 91.2          |                          |                          |

Modification Time: 4:38:26PM

Modification Date: 6/1/2007

Source: Evaluation & Research

<sup>\*</sup> Data from the High School Certification System. The results from supplementary courses are not reflected in these results. All students obtaining a score of 48 or 49 on the final mark, were adjusted to 50 and are reflected in the Final Mark column.

### District 2 - Western

#063 - Herdman Collegiate, Corner Brook

**Subject: Family Studies** 

| Course: NUTRITION 3100   |                |                          |                          |   |                        |                          |                          |             |    |                          |
|--------------------------|----------------|--------------------------|--------------------------|---|------------------------|--------------------------|--------------------------|-------------|----|--------------------------|
| # students in course: 45 | School<br>Mark | School<br>vs<br>District | School<br>vs<br>Province |   | Public<br>Exam<br>Mark | School<br>vs<br>District | School<br>vs<br>Province | Fina<br>Mar | VS | School<br>vs<br>Province |
| Average Score            |                |                          |                          | Ļ |                        |                          |                          |             |    |                          |
| School                   | 66.2           |                          |                          |   |                        |                          |                          | 66.2        |    |                          |
| District                 | 72.1           | q                        | q                        |   |                        |                          |                          | 72.1        | q  | q                        |
| Province                 | 68.5           | _                        |                          |   |                        |                          |                          | 68.5        |    | _                        |
| Percent of Passes        |                |                          |                          |   |                        |                          |                          |             |    |                          |
| School                   | 100.0          |                          |                          |   |                        |                          |                          | 100.0       |    |                          |
| District                 | 94.3           | р                        | р                        |   |                        |                          |                          | 94.3        | р  | р                        |
| Province                 | 89.4           |                          |                          |   |                        |                          |                          | 89.4        |    |                          |