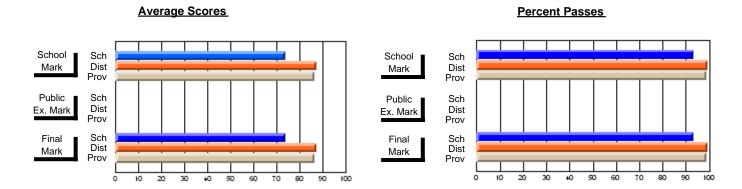

### District 2 - Western

#063 - Herdman Collegiate, Corner Brook

**Subject: Technology Education** 

| Course: INTEGRATED SYSTEM | IS 1205        |                          |                          |   |                        |                          |                          |     |               |                          |                          |
|---------------------------|----------------|--------------------------|--------------------------|---|------------------------|--------------------------|--------------------------|-----|---------------|--------------------------|--------------------------|
| # students in course: 46  | School<br>Mark | School<br>vs<br>District | School<br>vs<br>Province |   | Public<br>Exam<br>Mark | School<br>vs<br>District | School<br>vs<br>Province |     | Final<br>Mark | School<br>vs<br>District | School<br>vs<br>Province |
| Average Score             |                |                          |                          | L |                        |                          |                          | ↓ Ļ |               |                          |                          |
| School                    | 78.7           |                          |                          |   |                        |                          |                          |     | 78.7          |                          |                          |
| District                  | 74.8           | р                        | р                        |   |                        |                          |                          |     | 74.8          | р                        | р                        |
| Province                  | 72.6           |                          |                          |   |                        |                          |                          |     | 72.6          |                          |                          |
| Percent of Passes         |                |                          |                          |   |                        |                          |                          |     |               |                          |                          |
| School                    | 97.8           |                          |                          |   |                        |                          |                          |     | 97.8          |                          |                          |
| District                  | 98.3           | q                        | р                        |   |                        |                          |                          |     | 98.3          | q                        | р                        |
| Province                  | 94.3           |                          |                          |   |                        |                          |                          |     | 94.3          |                          |                          |

Modification Time: 4:38:26PM

Modification Date: 6/1/2007

Source: Evaluation & Research

<sup>\*</sup> Data from the High School Certification System. The results from supplementary courses are not reflected in these results. All students obtaining a score of 48 or 49 on the final mark, were adjusted to 50 and are reflected in the Final Mark column.