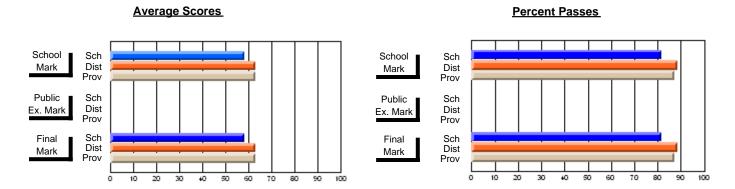

### District 2 - Western

#063 - Herdman Collegiate, Corner Brook

**Subject: Mathematics** 

| Course: MATHEMATICS 3103 |                |                          |                          |                        |                          |                          |          |               |                          |                          |
|--------------------------|----------------|--------------------------|--------------------------|------------------------|--------------------------|--------------------------|----------|---------------|--------------------------|--------------------------|
| # students in course: 35 | School<br>Mark | School<br>vs<br>District | School<br>vs<br>Province | Public<br>Exam<br>Mark | School<br>vs<br>District | School<br>vs<br>Province |          | Final<br>Mark | School<br>vs<br>District | School<br>vs<br>Province |
| Average Score            |                |                          |                          |                        |                          |                          | <b> </b> |               |                          |                          |
| School                   | 64.2           |                          |                          |                        |                          |                          |          | 64.2          |                          |                          |
| District                 | 67.8           | q                        | q                        |                        |                          |                          |          | 67.8          | q                        | q                        |
| Province                 | 67.2           |                          |                          |                        |                          |                          |          | 67.2          |                          |                          |
| Percent of Passes        |                |                          |                          |                        |                          |                          |          |               |                          |                          |
| School                   | 85.7           |                          |                          |                        |                          |                          |          | 85.7          |                          |                          |
| District                 | 89.1           | q                        | q                        |                        |                          |                          |          | 89.1          | q                        | q                        |
| Province                 | 89.2           |                          |                          |                        |                          |                          |          | 89.3          |                          |                          |