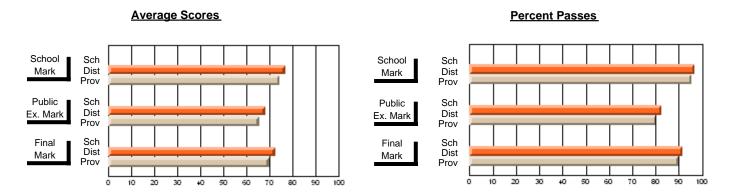

### District 2 - Western

#063 - Herdman Collegiate, Corner Brook

**Subject: Enterprise Education** 

| Course: CONSUMER STUDIES | 1202           |                          |                          |                        |                          |                          |     |               |                          |                          |
|--------------------------|----------------|--------------------------|--------------------------|------------------------|--------------------------|--------------------------|-----|---------------|--------------------------|--------------------------|
| # students in course: 53 | School<br>Mark | School<br>vs<br>District | School<br>vs<br>Province | Public<br>Exam<br>Mark | School<br>vs<br>District | School<br>vs<br>Province |     | Final<br>Mark | School<br>vs<br>District | School<br>vs<br>Province |
| Average Score            |                |                          |                          |                        |                          |                          | l L |               |                          |                          |
| School                   | 52.6           |                          |                          |                        |                          |                          |     | 52.6          |                          |                          |
| District                 | 63.4           | q                        | q                        |                        |                          |                          |     | 63.4          | q                        | q                        |
| Province                 | 65.0           |                          | _                        |                        |                          |                          |     | 65.0          | _                        | _                        |
| Percent of Passes        |                |                          |                          |                        |                          |                          |     |               |                          |                          |
| School                   | 60.4           |                          |                          |                        |                          |                          |     | 60.4          |                          |                          |
| District                 | 84.5           | q                        | q                        |                        |                          |                          |     | 84.5          | q                        | q                        |
| Province                 | 87.6           |                          |                          |                        |                          |                          |     | 87.6          |                          |                          |

Modification Time: 4:38:26PM

Modification Date: 6/1/2007 Source: Evaluation & Research

<sup>\*</sup> Data from the High School Certification System. The results from supplementary courses are not reflected in these results. All students obtaining a score of 48 or 49 on the final mark, were adjusted to 50 and are reflected in the Final Mark column.