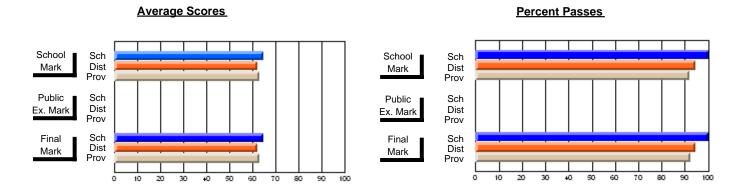

### District 2 - Western

#063 - Herdman Collegiate, Corner Brook

**Subject: Enterprise Education** 

| # students in course: 28 | School<br>Mark   | School<br>vs<br>District | School<br>vs<br>Province | E | ublic<br>xam<br>⁄lark | School<br>vs<br>District | School<br>vs<br>Province | Final<br>Mark    | V5 | School<br>vs<br>Province |
|--------------------------|------------------|--------------------------|--------------------------|---|-----------------------|--------------------------|--------------------------|------------------|----|--------------------------|
| Average Score            |                  |                          |                          |   |                       |                          |                          | 1                |    |                          |
| School<br>District       | <b>77.1</b> 68.8 | р                        | р                        |   |                       |                          |                          | <b>77.1</b> 68.8 | р  | p                        |
| Province                 | 68.6             | 1                        | 1                        |   |                       |                          |                          | 68.6             | 1  | 1                        |
| Percent of Passes        |                  |                          |                          |   |                       |                          |                          |                  |    |                          |
| School                   | 100.0            |                          |                          |   |                       |                          |                          | 100.0            |    |                          |
| District                 | 91.5             | р                        | р                        |   |                       |                          |                          | 91.5             | Р  | p                        |
| Province                 | 90.7             |                          |                          |   |                       |                          |                          | 90.7             |    |                          |

Modification Time: 4:38:26PM

Modification Date: 6/1/2007

Source: Evaluation & Research

<sup>\*</sup> Data from the High School Certification System. The results from supplementary courses are not reflected in these results. All students obtaining a score of 48 or 49 on the final mark, were adjusted to 50 and are reflected in the Final Mark column.