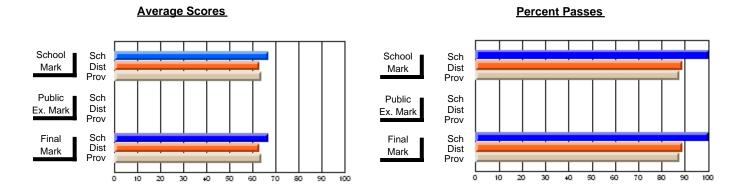

### District 2 - Western

#063 - Herdman Collegiate, Corner Brook

**Subject: Enterprise Education** 

| # students in course: 91 | School<br>Mark | School<br>vs<br>District | School<br>vs<br>Province | Public<br>Exam<br>Mark | School<br>vs<br>District | School<br>vs<br>Province | Final<br>Mark | School<br>vs<br>District | School<br>vs<br>Province |
|--------------------------|----------------|--------------------------|--------------------------|------------------------|--------------------------|--------------------------|---------------|--------------------------|--------------------------|
| Average Score            | Iviai K        | District                 | 1 TOVITICE               | Wark                   | District                 | FIOVILICE                | Walk          | District                 | FIOVILICE                |
| School                   | 72.8           |                          |                          |                        |                          |                          | 72.8          |                          |                          |
| District                 | 75.0           | q                        | q                        |                        |                          |                          | 75.0          | q                        | q                        |
| Province                 | 74.9           | _                        | _                        |                        |                          |                          | 74.9          |                          | _                        |
| Percent of Passes        |                |                          |                          |                        |                          |                          |               |                          |                          |
| School                   | 91.2           |                          |                          |                        |                          |                          | 91.2          |                          |                          |
| District                 | 93.4           | q                        | q                        |                        |                          |                          | 93.4          | q                        | q                        |
| Province                 | 93.9           |                          |                          |                        |                          |                          | 93.9          |                          |                          |

Modification Time: 4:38:26PM

Modification Date: 6/1/2007

Source: Evaluation & Research

<sup>\*</sup> Data from the High School Certification System. The results from supplementary courses are not reflected in these results. All students obtaining a score of 48 or 49 on the final mark, were adjusted to 50 and are reflected in the Final Mark column.