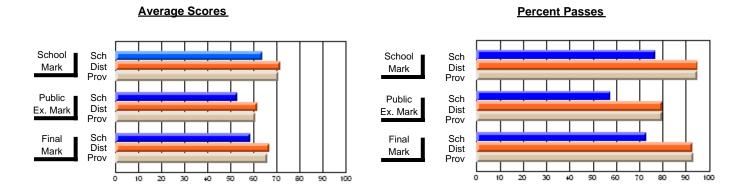

### District 2 - Western

#063 - Herdman Collegiate, Corner Brook

**Subject: Family Studies** 

| Course: NUTRITION 3100   |                |                          |                          |   |                        |                          |                          |             |    |                          |
|--------------------------|----------------|--------------------------|--------------------------|---|------------------------|--------------------------|--------------------------|-------------|----|--------------------------|
| # students in course: 45 | School<br>Mark | School<br>vs<br>District | School<br>vs<br>Province |   | Public<br>Exam<br>Mark | School<br>vs<br>District | School<br>vs<br>Province | Fina<br>Mar | VS | School<br>vs<br>Province |
| Average Score            |                |                          |                          | Ļ |                        |                          |                          |             |    |                          |
| School                   | 66.2           |                          |                          |   |                        |                          |                          | 66.2        |    |                          |
| District                 | 72.1           | q                        | q                        |   |                        |                          |                          | 72.1        | q  | q                        |
| Province                 | 68.5           | _                        |                          |   |                        |                          |                          | 68.5        |    | _                        |
| Percent of Passes        |                |                          |                          |   |                        |                          |                          |             |    |                          |
| School                   | 100.0          |                          |                          |   |                        |                          |                          | 100.0       |    |                          |
| District                 | 94.3           | р                        | р                        |   |                        |                          |                          | 94.3        | р  | р                        |
| Province                 | 89.4           |                          |                          |   |                        |                          |                          | 89.4        |    |                          |