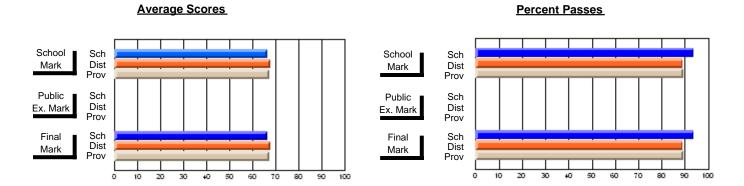

### District 2 - Western

#063 - Herdman Collegiate, Corner Brook

Subject: Art

| # students in course: 102 | School<br>Mark | School<br>vs<br>District | School<br>vs<br>Province | Public<br>Exam<br>Mark | School<br>vs<br>District | School<br>vs<br>Province | Final<br>Mark | School<br>vs<br>District | School<br>vs<br>Province |
|---------------------------|----------------|--------------------------|--------------------------|------------------------|--------------------------|--------------------------|---------------|--------------------------|--------------------------|
| Average Score             |                |                          |                          |                        |                          |                          |               |                          |                          |
| School                    | 72.2           |                          |                          |                        |                          |                          | 72.2          |                          |                          |
| District                  | 74.1           | q                        | q                        |                        |                          |                          | 74.1          | q                        | q                        |
| Province                  | 72.5           |                          |                          |                        |                          |                          | 72.4          |                          |                          |
| Percent of Passes         |                |                          |                          |                        |                          |                          |               |                          |                          |
| School                    | 95.1           |                          |                          |                        |                          |                          | 95.1          |                          |                          |
| District                  | 96.2           | q                        | р                        |                        |                          |                          | 96.2          | q                        | р                        |
| Province                  | 93.6           |                          |                          |                        |                          |                          | 93.5          |                          |                          |

Modification Time: 4:38:26PM

Modification Date: 6/1/2007

Source: Evaluation & Research

<sup>\*</sup> Data from the High School Certification System. The results from supplementary courses are not reflected in these results. All students obtaining a score of 48 or 49 on the final mark, were adjusted to 50 and are reflected in the Final Mark column.