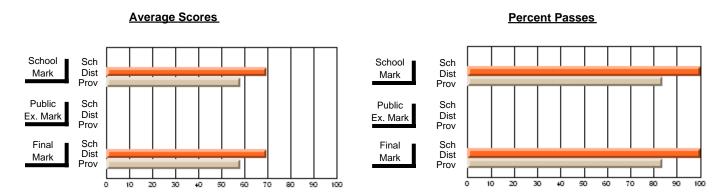

### District 2 - Western

#063 - Herdman Collegiate, Corner Brook

**Subject: Enterprise Education** 

| Course: CONSUMER STUDIES | 1202           |                          |                          |                        |                          |                          |     |               |                          |                          |
|--------------------------|----------------|--------------------------|--------------------------|------------------------|--------------------------|--------------------------|-----|---------------|--------------------------|--------------------------|
| # students in course: 53 | School<br>Mark | School<br>vs<br>District | School<br>vs<br>Province | Public<br>Exam<br>Mark | School<br>vs<br>District | School<br>vs<br>Province |     | Final<br>Mark | School<br>vs<br>District | School<br>vs<br>Province |
| Average Score            |                |                          |                          |                        |                          |                          | l L |               |                          |                          |
| School                   | 52.6           |                          |                          |                        |                          |                          |     | 52.6          |                          |                          |
| District                 | 63.4           | q                        | q                        |                        |                          |                          |     | 63.4          | q                        | q                        |
| Province                 | 65.0           |                          | _                        |                        |                          |                          |     | 65.0          | _                        | _                        |
| Percent of Passes        |                |                          |                          |                        |                          |                          |     |               |                          |                          |
| School                   | 60.4           |                          |                          |                        |                          |                          |     | 60.4          |                          |                          |
| District                 | 84.5           | q                        | q                        |                        |                          |                          |     | 84.5          | q                        | q                        |
| Province                 | 87.6           |                          |                          |                        |                          |                          |     | 87.6          |                          |                          |

Modification Time: 4:38:26PM

Modification Date: 6/1/2007 Source: Evaluation & Research

<sup>\*</sup> Data from the High School Certification System. The results from supplementary courses are not reflected in these results. All students obtaining a score of 48 or 49 on the final mark, were adjusted to 50 and are reflected in the Final Mark column.