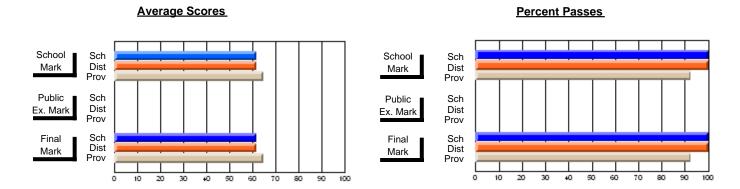

### District 2 - Western

#063 - Herdman Collegiate, Corner Brook

Subject: Art

| # students in course: 39 | School<br>Mark | School<br>vs<br>District | School<br>vs<br>Province | Public<br>Exam<br>Mark | School<br>vs<br>District | School<br>vs<br>Province | Final<br>Mark | School<br>vs<br>District | School<br>vs<br>Province |
|--------------------------|----------------|--------------------------|--------------------------|------------------------|--------------------------|--------------------------|---------------|--------------------------|--------------------------|
| Average Score            | IVIAIK         | District                 | FIOVILICE                | IVIAIR                 | District                 | FIOVILICE                | IVIAIR        | DISTRICT                 | FIOVILICE                |
| School                   | 74.0           |                          |                          |                        |                          |                          | 74.0          |                          |                          |
| District                 | 73.6           | р                        | q                        |                        |                          |                          | 73.7          | р                        | q                        |
| Province                 | 74.2           |                          | _                        |                        |                          |                          | 74.2          |                          | _                        |
| Percent of Passes        |                |                          |                          |                        |                          |                          |               |                          |                          |
| School                   | 89.7           |                          |                          |                        |                          |                          | 89.7          |                          |                          |
| District                 | 93.7           | q                        | q                        |                        |                          |                          | 94.0          | q                        | q                        |
| Province                 | 93.2           |                          |                          |                        |                          |                          | 93.2          |                          |                          |

Modification Time: 4:38:26PM

Modification Date: 6/1/2007 Source: Evaluation & Research

<sup>\*</sup> Data from the High School Certification System. The results from supplementary courses are not reflected in these results. All students obtaining a score of 48 or 49 on the final mark, were adjusted to 50 and are reflected in the Final Mark column.