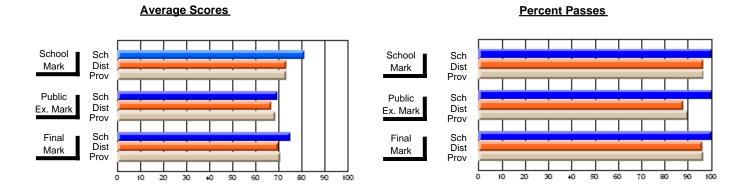

### District 2 - Western

#063 - Herdman Collegiate, Corner Brook

Subject: French

| # students in course: 28 | School<br>Mark | School<br>vs<br>District | School<br>vs<br>Province | Public<br>Exam<br>Mark | School<br>vs<br>District | School<br>vs<br>Province | Final<br>Mark | School<br>vs<br>District | School<br>vs<br>Province |
|--------------------------|----------------|--------------------------|--------------------------|------------------------|--------------------------|--------------------------|---------------|--------------------------|--------------------------|
| Average Score            |                |                          |                          |                        |                          |                          |               |                          |                          |
| School                   | 77.8           |                          |                          | 73.6                   |                          |                          | 76.0          |                          |                          |
| District                 | 73.3           | Р                        | p                        | 66.9                   | P                        | Р                        | 70.1          | P                        | p                        |
| Province                 | 73.5           |                          |                          | 68.5                   |                          |                          | 71.0          |                          |                          |
| Percent of Passes        |                |                          |                          |                        |                          |                          |               |                          |                          |
| School                   | 100.0          |                          |                          | 96.4                   |                          |                          | 100.0         |                          |                          |
| District                 | 96.5           | р                        | p                        | 88.1                   | р                        | р                        | 96.2          | р                        | p                        |
| Province                 | 96.9           |                          |                          | 90.0                   |                          |                          | 96.7          |                          |                          |