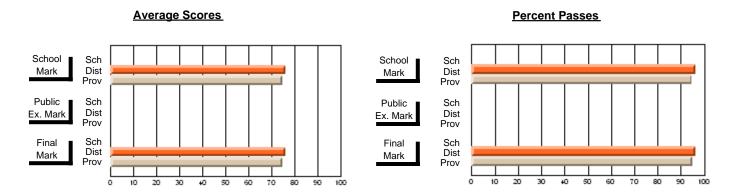

### District 2 - Western

#063 - Herdman Collegiate, Corner Brook

Subject: Art

| # students in course: 39 | School<br>Mark | School<br>vs<br>District | School<br>vs<br>Province | Public<br>Exam<br>Mark | School<br>vs<br>District | School<br>vs<br>Province | Final<br>Mark | School<br>vs<br>District | School<br>vs<br>Province |
|--------------------------|----------------|--------------------------|--------------------------|------------------------|--------------------------|--------------------------|---------------|--------------------------|--------------------------|
| Average Score            | IVIAIK         | District                 | FIOVILICE                | IVIAIR                 | District                 | FIOVILICE                | IVIAIR        | DISTRICT                 | FIOVILICE                |
| School                   | 74.0           |                          |                          |                        |                          |                          | 74.0          |                          |                          |
| District                 | 73.6           | р                        | q                        |                        |                          |                          | 73.7          | р                        | q                        |
| Province                 | 74.2           |                          | _                        |                        |                          |                          | 74.2          |                          | _                        |
| Percent of Passes        |                |                          |                          |                        |                          |                          |               |                          |                          |
| School                   | 89.7           |                          |                          |                        |                          |                          | 89.7          |                          |                          |
| District                 | 93.7           | q                        | q                        |                        |                          |                          | 94.0          | q                        | q                        |
| Province                 | 93.2           |                          |                          |                        |                          |                          | 93.2          |                          |                          |

Modification Time: 4:38:26PM

Modification Date: 6/1/2007 Source: Evaluation & Research

<sup>\*</sup> Data from the High School Certification System. The results from supplementary courses are not reflected in these results. All students obtaining a score of 48 or 49 on the final mark, were adjusted to 50 and are reflected in the Final Mark column.