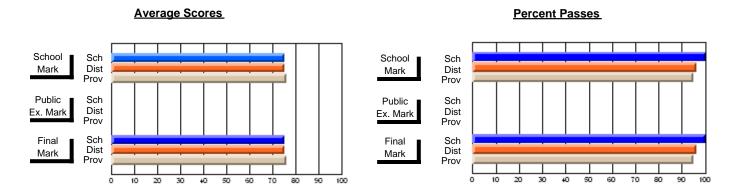

### District 2 - Western

#063 - Herdman Collegiate, Corner Brook

**Subject: Enterprise Education** 

| Course: CONSUMER STUDIES | 1202           |                          |                          |                        |                          |                          |     |               |                          |                          |
|--------------------------|----------------|--------------------------|--------------------------|------------------------|--------------------------|--------------------------|-----|---------------|--------------------------|--------------------------|
| # students in course: 53 | School<br>Mark | School<br>vs<br>District | School<br>vs<br>Province | Public<br>Exam<br>Mark | School<br>vs<br>District | School<br>vs<br>Province |     | Final<br>Mark | School<br>vs<br>District | School<br>vs<br>Province |
| Average Score            |                |                          |                          |                        |                          |                          | l L |               |                          |                          |
| School                   | 52.6           |                          |                          |                        |                          |                          |     | 52.6          |                          |                          |
| District                 | 63.4           | q                        | q                        |                        |                          |                          |     | 63.4          | q                        | q                        |
| Province                 | 65.0           |                          | _                        |                        |                          |                          |     | 65.0          | _                        | _                        |
| Percent of Passes        |                |                          |                          |                        |                          |                          |     |               |                          |                          |
| School                   | 60.4           |                          |                          |                        |                          |                          |     | 60.4          |                          |                          |
| District                 | 84.5           | q                        | q                        |                        |                          |                          |     | 84.5          | q                        | q                        |
| Province                 | 87.6           |                          |                          |                        |                          |                          |     | 87.6          |                          |                          |

Modification Time: 4:38:26PM

Modification Date: 6/1/2007 Source: Evaluation & Research

<sup>\*</sup> Data from the High School Certification System. The results from supplementary courses are not reflected in these results. All students obtaining a score of 48 or 49 on the final mark, were adjusted to 50 and are reflected in the Final Mark column.