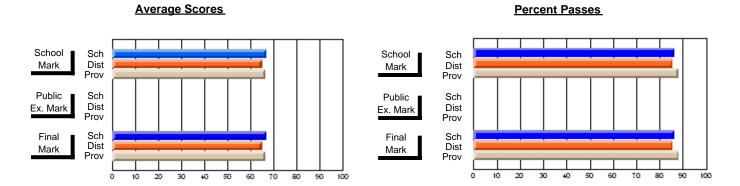

### District 2 - Western

#063 - Herdman Collegiate, Corner Brook

Subject: French

| # students in course: 79 | School<br>Mark | School<br>vs<br>District | School<br>vs<br>Province | Public<br>Exam<br>Mark | School<br>vs<br>District | School<br>vs<br>Province | Final<br>Mark | School<br>vs<br>District | School<br>vs<br>Province |
|--------------------------|----------------|--------------------------|--------------------------|------------------------|--------------------------|--------------------------|---------------|--------------------------|--------------------------|
| Average Score            | Iviai K        | District                 | 1 TOVITICE               | Walk                   | District                 | FIOVILICE                | Walk          | District                 | FIOVILICE                |
| School                   | 73.3           |                          |                          |                        |                          |                          | 73.3          |                          |                          |
| District                 | 71.7           | р                        | р                        |                        |                          |                          | 71.7          | р                        | р                        |
| Province                 | 72.2           |                          |                          |                        |                          |                          | 72.2          |                          |                          |
| Percent of Passes        |                |                          |                          |                        |                          |                          |               |                          |                          |
| School                   | 96.2           |                          |                          |                        |                          |                          | 96.2          |                          |                          |
| District                 | 94.0           | р                        | р                        |                        |                          |                          | 94.0          | р                        | р                        |
| Province                 | 94.9           |                          |                          |                        |                          |                          | 95.0          |                          |                          |

Modification Time: 4:38:26PM

Modification Date: 6/1/2007

Source: Evaluation & Research

<sup>\*</sup> Data from the High School Certification System. The results from supplementary courses are not reflected in these results. All students obtaining a score of 48 or 49 on the final mark, were adjusted to 50 and are reflected in the Final Mark column.