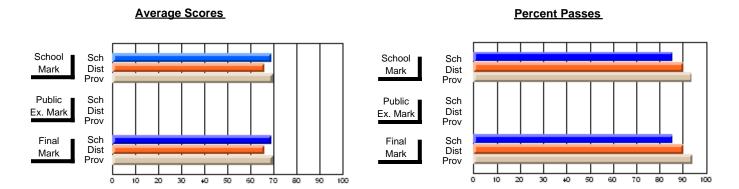

### District 2 - Western

#063 - Herdman Collegiate, Corner Brook

Subject: Art

| # students in course: 39 | School<br>Mark | School<br>vs<br>District | School<br>vs<br>Province | Public<br>Exam<br>Mark | School<br>vs<br>District | School<br>vs<br>Province | Final<br>Mark | School<br>vs<br>District | School<br>vs<br>Province |
|--------------------------|----------------|--------------------------|--------------------------|------------------------|--------------------------|--------------------------|---------------|--------------------------|--------------------------|
| Average Score            | IVIAIK         | District                 | FIOVILICE                | IVIAIR                 | District                 | FIOVILICE                | IVIAIR        | DISTRICT                 | FIOVILICE                |
| School                   | 74.0           |                          |                          |                        |                          |                          | 74.0          |                          |                          |
| District                 | 73.6           | р                        | q                        |                        |                          |                          | 73.7          | р                        | q                        |
| Province                 | 74.2           |                          | _                        |                        |                          |                          | 74.2          |                          | _                        |
| Percent of Passes        |                |                          |                          |                        |                          |                          |               |                          |                          |
| School                   | 89.7           |                          |                          |                        |                          |                          | 89.7          |                          |                          |
| District                 | 93.7           | q                        | q                        |                        |                          |                          | 94.0          | q                        | q                        |
| Province                 | 93.2           |                          |                          |                        |                          |                          | 93.2          |                          |                          |