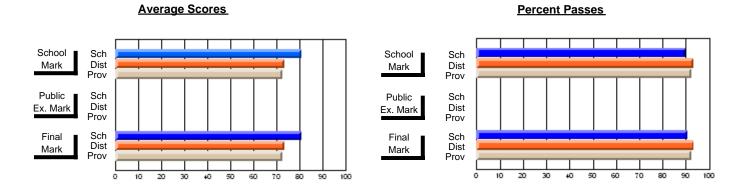

### District 2 - Western

#063 - Herdman Collegiate, Corner Brook

**Subject: Enterprise Education** 

| Course: CONSUMER STUDIES | 1202           |                          |                          |                        |                          |                          |     |               |                          |                          |
|--------------------------|----------------|--------------------------|--------------------------|------------------------|--------------------------|--------------------------|-----|---------------|--------------------------|--------------------------|
| # students in course: 53 | School<br>Mark | School<br>vs<br>District | School<br>vs<br>Province | Public<br>Exam<br>Mark | School<br>vs<br>District | School<br>vs<br>Province |     | Final<br>Mark | School<br>vs<br>District | School<br>vs<br>Province |
| Average Score            |                |                          |                          |                        |                          |                          | l L |               |                          |                          |
| School                   | 52.6           |                          |                          |                        |                          |                          |     | 52.6          |                          |                          |
| District                 | 63.4           | q                        | q                        |                        |                          |                          |     | 63.4          | q                        | q                        |
| Province                 | 65.0           |                          | _                        |                        |                          |                          |     | 65.0          | _                        | _                        |
| Percent of Passes        |                |                          |                          |                        |                          |                          |     |               |                          |                          |
| School                   | 60.4           |                          |                          |                        |                          |                          |     | 60.4          |                          |                          |
| District                 | 84.5           | q                        | q                        |                        |                          |                          |     | 84.5          | q                        | q                        |
| Province                 | 87.6           |                          |                          |                        |                          |                          |     | 87.6          |                          |                          |

Modification Time: 4:38:26PM

Modification Date: 6/1/2007 Source: Evaluation & Research

<sup>\*</sup> Data from the High School Certification System. The results from supplementary courses are not reflected in these results. All students obtaining a score of 48 or 49 on the final mark, were adjusted to 50 and are reflected in the Final Mark column.