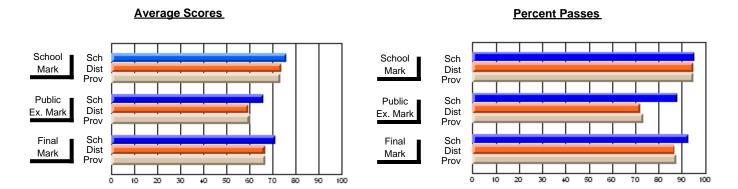

### District 2 - Western

#063 - Herdman Collegiate, Corner Brook

Subject: Art

| # students in course: 102 | School<br>Mark | School<br>vs<br>District | School<br>vs<br>Province | Public<br>Exam<br>Mark | School<br>vs<br>District | School<br>vs<br>Province | Final<br>Mark | School<br>vs<br>District | School<br>vs<br>Province |
|---------------------------|----------------|--------------------------|--------------------------|------------------------|--------------------------|--------------------------|---------------|--------------------------|--------------------------|
| Average Score             |                |                          |                          |                        |                          |                          |               |                          |                          |
| School                    | 72.2           |                          |                          |                        |                          |                          | 72.2          |                          |                          |
| District                  | 74.1           | q                        | q                        |                        |                          |                          | 74.1          | q                        | q                        |
| Province                  | 72.5           |                          |                          |                        |                          |                          | 72.4          |                          |                          |
| Percent of Passes         |                |                          |                          |                        |                          |                          |               |                          |                          |
| School                    | 95.1           |                          |                          |                        |                          |                          | 95.1          |                          |                          |
| District                  | 96.2           | q                        | р                        |                        |                          |                          | 96.2          | q                        | р                        |
| Province                  | 93.6           |                          |                          |                        |                          |                          | 93.5          |                          |                          |

Modification Time: 4:38:26PM

Modification Date: 6/1/2007

Source: Evaluation & Research

<sup>\*</sup> Data from the High School Certification System. The results from supplementary courses are not reflected in these results. All students obtaining a score of 48 or 49 on the final mark, were adjusted to 50 and are reflected in the Final Mark column.