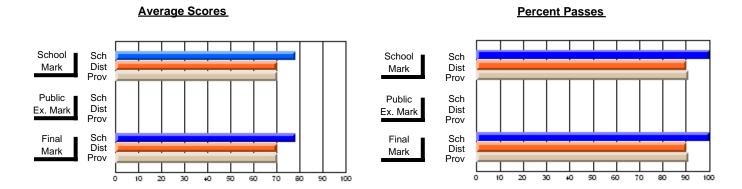

### District 2 - Western

#063 - Herdman Collegiate, Corner Brook

**Subject: Technology Education** 

| Course: INTEGRATED SYSTEM | IS 1205        |                          |                          |   |                        |                          |                          |     |               |                          |                          |
|---------------------------|----------------|--------------------------|--------------------------|---|------------------------|--------------------------|--------------------------|-----|---------------|--------------------------|--------------------------|
| # students in course: 46  | School<br>Mark | School<br>vs<br>District | School<br>vs<br>Province |   | Public<br>Exam<br>Mark | School<br>vs<br>District | School<br>vs<br>Province |     | Final<br>Mark | School<br>vs<br>District | School<br>vs<br>Province |
| Average Score             |                |                          |                          | L |                        |                          |                          | ↓ Ļ |               |                          |                          |
| School                    | 78.7           |                          |                          |   |                        |                          |                          |     | 78.7          |                          |                          |
| District                  | 74.8           | р                        | р                        |   |                        |                          |                          |     | 74.8          | р                        | р                        |
| Province                  | 72.6           |                          |                          |   |                        |                          |                          |     | 72.6          |                          |                          |
| Percent of Passes         |                |                          |                          |   |                        |                          |                          |     |               |                          |                          |
| School                    | 97.8           |                          |                          |   |                        |                          |                          |     | 97.8          |                          |                          |
| District                  | 98.3           | q                        | р                        |   |                        |                          |                          |     | 98.3          | q                        | р                        |
| Province                  | 94.3           |                          |                          |   |                        |                          |                          |     | 94.3          |                          |                          |

#### **Average Scores Percent Passes** School Sch School Sch Mark Dist Dist Mark Prov Prov Public Sch Public Sch Dist Ex. Mark Dist Ex. Mark Prov Sch Dist Final Final Sch Dist Mark Mark Prov 20 60 70 80 90 20 30 50 80 10 30 40 50

Modification Time: 4:38:26PM

Modification Date: 6/1/2007

Source: Evaluation & Research

<sup>\*</sup> Data from the High School Certification System. The results from supplementary courses are not reflected in these results. All students obtaining a score of 48 or 49 on the final mark, were adjusted to 50 and are reflected in the Final Mark column.