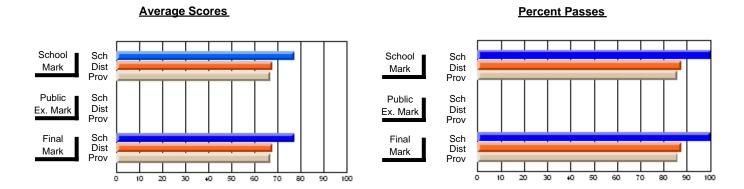

### District 2 - Western

#063 - Herdman Collegiate, Corner Brook

**Subject: Enterprise Education** 

| # students in course: 28 | School<br>Mark   | School<br>vs<br>District | School<br>vs<br>Province | E | ublic<br>xam<br>⁄lark | School<br>vs<br>District | School<br>vs<br>Province | Final<br>Mark    | V5 | School<br>vs<br>Province |
|--------------------------|------------------|--------------------------|--------------------------|---|-----------------------|--------------------------|--------------------------|------------------|----|--------------------------|
| Average Score            |                  |                          |                          |   |                       |                          |                          | 1                |    |                          |
| School<br>District       | <b>77.1</b> 68.8 | р                        | р                        |   |                       |                          |                          | <b>77.1</b> 68.8 | р  | p                        |
| Province                 | 68.6             | 1                        | 1                        |   |                       |                          |                          | 68.6             | 1  | 1                        |
| Percent of Passes        |                  |                          |                          |   |                       |                          |                          |                  |    |                          |
| School                   | 100.0            |                          |                          |   |                       |                          |                          | 100.0            |    |                          |
| District                 | 91.5             | р                        | р                        |   |                       |                          |                          | 91.5             | Р  | p                        |
| Province                 | 90.7             |                          |                          |   |                       |                          |                          | 90.7             |    |                          |

Modification Time: 4:38:26PM

Modification Date: 6/1/2007

Source: Evaluation & Research

<sup>\*</sup> Data from the High School Certification System. The results from supplementary courses are not reflected in these results. All students obtaining a score of 48 or 49 on the final mark, were adjusted to 50 and are reflected in the Final Mark column.