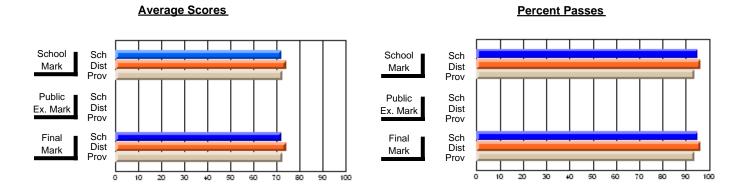

### District 2 - Western

#063 - Herdman Collegiate, Corner Brook

Subject: Art

| # students in course: 102 | School<br>Mark | School<br>vs<br>District | School<br>vs<br>Province | Public<br>Exam<br>Mark | School<br>vs<br>District | School<br>vs<br>Province | Final<br>Mark | School<br>vs<br>District | School<br>vs<br>Province |
|---------------------------|----------------|--------------------------|--------------------------|------------------------|--------------------------|--------------------------|---------------|--------------------------|--------------------------|
| Average Score             |                |                          |                          |                        |                          |                          |               |                          |                          |
| School                    | 72.2           |                          |                          |                        |                          |                          | 72.2          |                          |                          |
| District                  | 74.1           | q                        | q                        |                        |                          |                          | 74.1          | q                        | q                        |
| Province                  | 72.5           |                          |                          |                        |                          |                          | 72.4          |                          |                          |
| Percent of Passes         |                |                          |                          |                        |                          |                          |               |                          |                          |
| School                    | 95.1           |                          |                          |                        |                          |                          | 95.1          |                          |                          |
| District                  | 96.2           | q                        | р                        |                        |                          |                          | 96.2          | q                        | р                        |
| Province                  | 93.6           |                          |                          |                        |                          |                          | 93.5          |                          |                          |

Modification Time: 4:38:26PM

Modification Date: 6/1/2007

Source: Evaluation & Research

<sup>\*</sup> Data from the High School Certification System. The results from supplementary courses are not reflected in these results. All students obtaining a score of 48 or 49 on the final mark, were adjusted to 50 and are reflected in the Final Mark column.