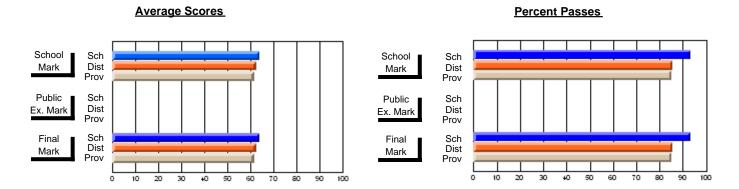

### District 2 - Western

#063 - Herdman Collegiate, Corner Brook

Subject: French

| # students in course: 79 | School<br>Mark | School<br>vs<br>District | School<br>vs<br>Province | Public<br>Exam<br>Mark | School<br>vs<br>District | School<br>vs<br>Province | Final<br>Mark | School<br>vs<br>District | School<br>vs<br>Province |
|--------------------------|----------------|--------------------------|--------------------------|------------------------|--------------------------|--------------------------|---------------|--------------------------|--------------------------|
| Average Score            | Iviai K        | District                 | 1 TOVITICE               | Walk                   | District                 | FIOVILICE                | Walk          | District                 | FIOVILICE                |
| School                   | 73.3           |                          |                          |                        |                          |                          | 73.3          |                          |                          |
| District                 | 71.7           | р                        | р                        |                        |                          |                          | 71.7          | р                        | р                        |
| Province                 | 72.2           |                          |                          |                        |                          |                          | 72.2          |                          |                          |
| Percent of Passes        |                |                          |                          |                        |                          |                          |               |                          |                          |
| School                   | 96.2           |                          |                          |                        |                          |                          | 96.2          |                          |                          |
| District                 | 94.0           | р                        | р                        |                        |                          |                          | 94.0          | р                        | р                        |
| Province                 | 94.9           |                          |                          |                        |                          |                          | 95.0          |                          |                          |

Modification Time: 4:38:26PM

Modification Date: 6/1/2007

Source: Evaluation & Research

<sup>\*</sup> Data from the High School Certification System. The results from supplementary courses are not reflected in these results. All students obtaining a score of 48 or 49 on the final mark, were adjusted to 50 and are reflected in the Final Mark column.