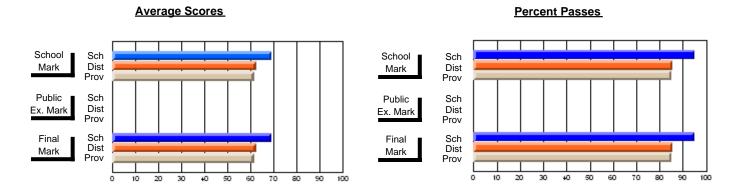

### District 2 - Western

#063 - Herdman Collegiate, Corner Brook

**Subject: Enterprise Education** 

| # students in course: 28 | School<br>Mark   | School<br>vs<br>District | School<br>vs<br>Province | E | ublic<br>xam<br>⁄lark | School<br>vs<br>District | School<br>vs<br>Province | Final<br>Mark    | V5 | School<br>vs<br>Province |
|--------------------------|------------------|--------------------------|--------------------------|---|-----------------------|--------------------------|--------------------------|------------------|----|--------------------------|
| Average Score            |                  |                          |                          |   |                       |                          |                          | 1                |    |                          |
| School<br>District       | <b>77.1</b> 68.8 | р                        | р                        |   |                       |                          |                          | <b>77.1</b> 68.8 | р  | p                        |
| Province                 | 68.6             | 1                        | 1                        |   |                       |                          |                          | 68.6             | 1  | 1                        |
| Percent of Passes        |                  |                          |                          |   |                       |                          |                          |                  |    |                          |
| School                   | 100.0            |                          |                          |   |                       |                          |                          | 100.0            |    |                          |
| District                 | 91.5             | р                        | р                        |   |                       |                          |                          | 91.5             | Р  | p                        |
| Province                 | 90.7             |                          |                          |   |                       |                          |                          | 90.7             |    |                          |

Modification Time: 4:38:26PM

Modification Date: 6/1/2007

Source: Evaluation & Research

<sup>\*</sup> Data from the High School Certification System. The results from supplementary courses are not reflected in these results. All students obtaining a score of 48 or 49 on the final mark, were adjusted to 50 and are reflected in the Final Mark column.