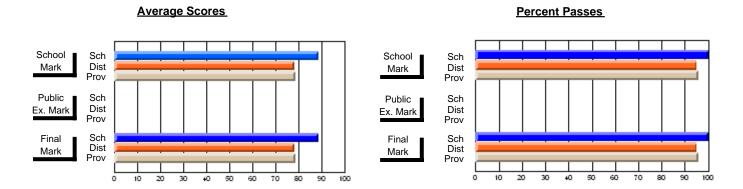

### District 2 - Western

#063 - Herdman Collegiate, Corner Brook

**Subject: Enterprise Education** 

| Course: CONSUMER STUDIES | 1202           |                          |                          |                        |                          |                          |     |               |                          |                          |
|--------------------------|----------------|--------------------------|--------------------------|------------------------|--------------------------|--------------------------|-----|---------------|--------------------------|--------------------------|
| # students in course: 53 | School<br>Mark | School<br>vs<br>District | School<br>vs<br>Province | Public<br>Exam<br>Mark | School<br>vs<br>District | School<br>vs<br>Province |     | Final<br>Mark | School<br>vs<br>District | School<br>vs<br>Province |
| Average Score            |                |                          |                          |                        |                          |                          | l L |               |                          |                          |
| School                   | 52.6           |                          |                          |                        |                          |                          |     | 52.6          |                          |                          |
| District                 | 63.4           | q                        | q                        |                        |                          |                          |     | 63.4          | q                        | q                        |
| Province                 | 65.0           |                          | _                        |                        |                          |                          |     | 65.0          | _                        | _                        |
| Percent of Passes        |                |                          |                          |                        |                          |                          |     |               |                          |                          |
| School                   | 60.4           |                          |                          |                        |                          |                          |     | 60.4          |                          |                          |
| District                 | 84.5           | q                        | q                        |                        |                          |                          |     | 84.5          | q                        | q                        |
| Province                 | 87.6           |                          |                          |                        |                          |                          |     | 87.6          |                          |                          |

Modification Time: 4:38:26PM

Modification Date: 6/1/2007 Source: Evaluation & Research

<sup>\*</sup> Data from the High School Certification System. The results from supplementary courses are not reflected in these results. All students obtaining a score of 48 or 49 on the final mark, were adjusted to 50 and are reflected in the Final Mark column.