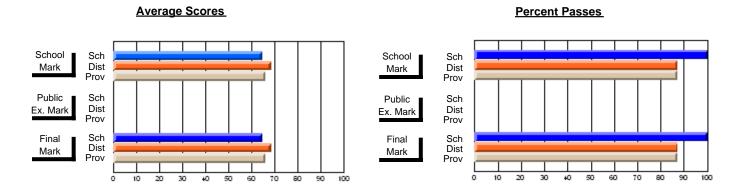

### District 2 - Western

#063 - Herdman Collegiate, Corner Brook

**Subject: Enterprise Education** 

| # students in course: 28 | School<br>Mark   | School<br>vs<br>District | School<br>vs<br>Province | E | ublic<br>xam<br>⁄lark | School<br>vs<br>District | School<br>vs<br>Province | Final<br>Mark    | V5 | School<br>vs<br>Province |
|--------------------------|------------------|--------------------------|--------------------------|---|-----------------------|--------------------------|--------------------------|------------------|----|--------------------------|
| Average Score            |                  |                          |                          |   |                       |                          |                          | 1                |    |                          |
| School<br>District       | <b>77.1</b> 68.8 | р                        | р                        |   |                       |                          |                          | <b>77.1</b> 68.8 | р  | p                        |
| Province                 | 68.6             | 1                        | 1                        |   |                       |                          |                          | 68.6             | 1  | 1                        |
| Percent of Passes        |                  |                          |                          |   |                       |                          |                          |                  |    |                          |
| School                   | 100.0            |                          |                          |   |                       |                          |                          | 100.0            |    |                          |
| District                 | 91.5             | р                        | р                        |   |                       |                          |                          | 91.5             | Р  | p                        |
| Province                 | 90.7             |                          |                          |   |                       |                          |                          | 90.7             |    |                          |

Modification Time: 4:38:26PM

Modification Date: 6/1/2007

Source: Evaluation & Research

<sup>\*</sup> Data from the High School Certification System. The results from supplementary courses are not reflected in these results. All students obtaining a score of 48 or 49 on the final mark, were adjusted to 50 and are reflected in the Final Mark column.