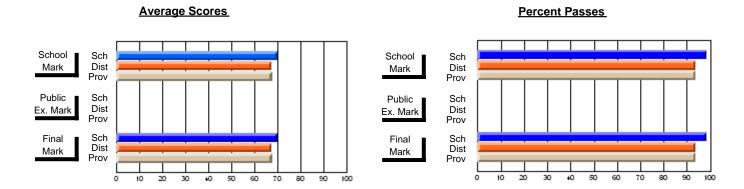

### District 2 - Western

#063 - Herdman Collegiate, Corner Brook

Subject: French

| # students in course: 28 | School<br>Mark | School<br>vs<br>District | School<br>vs<br>Province | Public<br>Exam<br>Mark | School<br>vs<br>District | School<br>vs<br>Province | Final<br>Mark | School<br>vs<br>District | School<br>vs<br>Province |
|--------------------------|----------------|--------------------------|--------------------------|------------------------|--------------------------|--------------------------|---------------|--------------------------|--------------------------|
| Average Score            |                |                          |                          |                        |                          |                          |               |                          |                          |
| School                   | 77.8           |                          |                          | 73.6                   |                          |                          | 76.0          |                          |                          |
| District                 | 73.3           | Р                        | p                        | 66.9                   | P                        | Р                        | 70.1          | P                        | p                        |
| Province                 | 73.5           |                          |                          | 68.5                   |                          |                          | 71.0          |                          |                          |
| Percent of Passes        |                |                          |                          |                        |                          |                          |               |                          |                          |
| School                   | 100.0          |                          |                          | 96.4                   |                          |                          | 100.0         |                          |                          |
| District                 | 96.5           | р                        | p                        | 88.1                   | р                        | р                        | 96.2          | р                        | p                        |
| Province                 | 96.9           |                          |                          | 90.0                   |                          |                          | 96.7          |                          |                          |