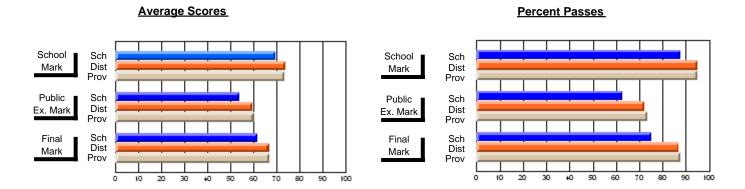

### District 2 - Western

#063 - Herdman Collegiate, Corner Brook

Subject: French

| # students in course: 28 | School<br>Mark | School<br>vs<br>District | School<br>vs<br>Province | Public<br>Exam<br>Mark | School<br>vs<br>District | School<br>vs<br>Province | Final<br>Mark | School<br>vs<br>District | School<br>vs<br>Province |
|--------------------------|----------------|--------------------------|--------------------------|------------------------|--------------------------|--------------------------|---------------|--------------------------|--------------------------|
| Average Score            |                |                          |                          |                        |                          |                          |               |                          |                          |
| School                   | 77.8           |                          |                          | 73.6                   |                          |                          | 76.0          |                          |                          |
| District                 | 73.3           | Р                        | p                        | 66.9                   | P                        | Р                        | 70.1          | P                        | p                        |
| Province                 | 73.5           |                          |                          | 68.5                   |                          |                          | 71.0          |                          |                          |
| Percent of Passes        |                |                          |                          |                        |                          |                          |               |                          |                          |
| School                   | 100.0          |                          |                          | 96.4                   |                          |                          | 100.0         |                          |                          |
| District                 | 96.5           | р                        | p                        | 88.1                   | р                        | р                        | 96.2          | р                        | p                        |
| Province                 | 96.9           |                          |                          | 90.0                   |                          |                          | 96.7          |                          |                          |