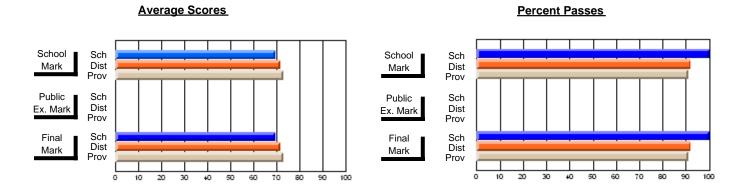

### District 2 - Western

#063 - Herdman Collegiate, Corner Brook

**Subject: Enterprise Education** 

| Course: CONSUMER STUDIES | 1202           |                          |                          |                        |                          |                          |     |               |                          |                          |
|--------------------------|----------------|--------------------------|--------------------------|------------------------|--------------------------|--------------------------|-----|---------------|--------------------------|--------------------------|
| # students in course: 53 | School<br>Mark | School<br>vs<br>District | School<br>vs<br>Province | Public<br>Exam<br>Mark | School<br>vs<br>District | School<br>vs<br>Province |     | Final<br>Mark | School<br>vs<br>District | School<br>vs<br>Province |
| Average Score            |                |                          |                          |                        |                          |                          | l L |               |                          |                          |
| School                   | 52.6           |                          |                          |                        |                          |                          |     | 52.6          |                          |                          |
| District                 | 63.4           | q                        | q                        |                        |                          |                          |     | 63.4          | q                        | q                        |
| Province                 | 65.0           |                          | _                        |                        |                          |                          |     | 65.0          | _                        | _                        |
| Percent of Passes        |                |                          |                          |                        |                          |                          |     |               |                          |                          |
| School                   | 60.4           |                          |                          |                        |                          |                          |     | 60.4          |                          |                          |
| District                 | 84.5           | q                        | q                        |                        |                          |                          |     | 84.5          | q                        | q                        |
| Province                 | 87.6           |                          |                          |                        |                          |                          |     | 87.6          |                          |                          |

Modification Time: 4:38:26PM

Modification Date: 6/1/2007 Source: Evaluation & Research

<sup>\*</sup> Data from the High School Certification System. The results from supplementary courses are not reflected in these results. All students obtaining a score of 48 or 49 on the final mark, were adjusted to 50 and are reflected in the Final Mark column.