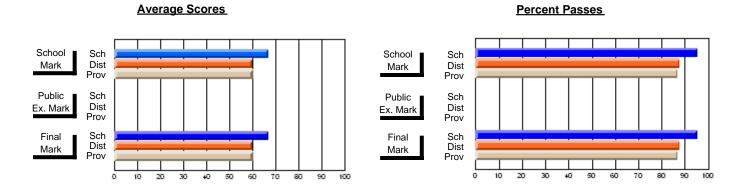

### District 2 - Western

#063 - Herdman Collegiate, Corner Brook

Subject: Art

| # students in course: 102 | School<br>Mark | School<br>vs<br>District | School<br>vs<br>Province | Public<br>Exam<br>Mark | School<br>vs<br>District | School<br>vs<br>Province | Final<br>Mark | School<br>vs<br>District | School<br>vs<br>Province |
|---------------------------|----------------|--------------------------|--------------------------|------------------------|--------------------------|--------------------------|---------------|--------------------------|--------------------------|
| Average Score             |                |                          |                          |                        |                          |                          |               |                          |                          |
| School                    | 72.2           |                          |                          |                        |                          |                          | 72.2          |                          |                          |
| District                  | 74.1           | q                        | q                        |                        |                          |                          | 74.1          | q                        | q                        |
| Province                  | 72.5           |                          |                          |                        |                          |                          | 72.4          |                          |                          |
| Percent of Passes         |                |                          |                          |                        |                          |                          |               |                          |                          |
| School                    | 95.1           |                          |                          |                        |                          |                          | 95.1          |                          |                          |
| District                  | 96.2           | q                        | р                        |                        |                          |                          | 96.2          | q                        | р                        |
| Province                  | 93.6           |                          |                          |                        |                          |                          | 93.5          |                          |                          |

Modification Time: 4:38:26PM

Modification Date: 6/1/2007

Source: Evaluation & Research

<sup>\*</sup> Data from the High School Certification System. The results from supplementary courses are not reflected in these results. All students obtaining a score of 48 or 49 on the final mark, were adjusted to 50 and are reflected in the Final Mark column.