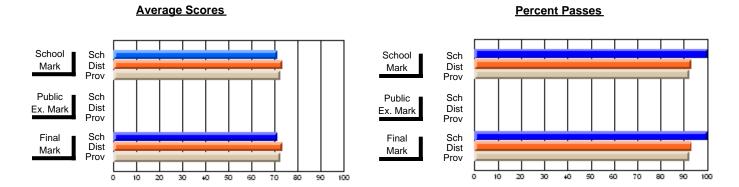

### District 2 - Western

#063 - Herdman Collegiate, Corner Brook

Subject: French

| # students in course: 79 | School<br>Mark | School<br>vs<br>District | School<br>vs<br>Province | Public<br>Exam<br>Mark | School<br>vs<br>District | School<br>vs<br>Province | Final<br>Mark | School<br>vs<br>District | School<br>vs<br>Province |
|--------------------------|----------------|--------------------------|--------------------------|------------------------|--------------------------|--------------------------|---------------|--------------------------|--------------------------|
| Average Score            | Iviai K        | District                 | 1 TOVITICE               | Walk                   | District                 | FIOVILICE                | Walk          | District                 | FIOVILICE                |
| School                   | 73.3           |                          |                          |                        |                          |                          | 73.3          |                          |                          |
| District                 | 71.7           | р                        | р                        |                        |                          |                          | 71.7          | р                        | р                        |
| Province                 | 72.2           |                          |                          |                        |                          |                          | 72.2          |                          |                          |
| Percent of Passes        |                |                          |                          |                        |                          |                          |               |                          |                          |
| School                   | 96.2           |                          |                          |                        |                          |                          | 96.2          |                          |                          |
| District                 | 94.0           | р                        | р                        |                        |                          |                          | 94.0          | р                        | р                        |
| Province                 | 94.9           |                          |                          |                        |                          |                          | 95.0          |                          |                          |

Modification Time: 4:38:26PM

Modification Date: 6/1/2007

Source: Evaluation & Research

<sup>\*</sup> Data from the High School Certification System. The results from supplementary courses are not reflected in these results. All students obtaining a score of 48 or 49 on the final mark, were adjusted to 50 and are reflected in the Final Mark column.