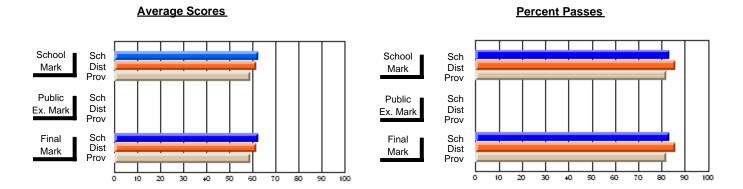

### District 2 - Western

#063 - Herdman Collegiate, Corner Brook

Subject: Art

| # students in course: 102 | School<br>Mark | School<br>vs<br>District | School<br>vs<br>Province | Public<br>Exam<br>Mark | School<br>vs<br>District | School<br>vs<br>Province | Final<br>Mark | School<br>vs<br>District | School<br>vs<br>Province |
|---------------------------|----------------|--------------------------|--------------------------|------------------------|--------------------------|--------------------------|---------------|--------------------------|--------------------------|
| Average Score             |                |                          |                          |                        |                          |                          |               |                          |                          |
| School                    | 72.2           |                          |                          |                        |                          |                          | 72.2          |                          |                          |
| District                  | 74.1           | q                        | q                        |                        |                          |                          | 74.1          | q                        | q                        |
| Province                  | 72.5           |                          |                          |                        |                          |                          | 72.4          |                          |                          |
| Percent of Passes         |                |                          |                          |                        |                          |                          |               |                          |                          |
| School                    | 95.1           |                          |                          |                        |                          |                          | 95.1          |                          |                          |
| District                  | 96.2           | q                        | р                        |                        |                          |                          | 96.2          | q                        | р                        |
| Province                  | 93.6           |                          |                          |                        |                          |                          | 93.5          |                          |                          |

Modification Time: 4:38:26PM

Modification Date: 6/1/2007

Source: Evaluation & Research

<sup>\*</sup> Data from the High School Certification System. The results from supplementary courses are not reflected in these results. All students obtaining a score of 48 or 49 on the final mark, were adjusted to 50 and are reflected in the Final Mark column.