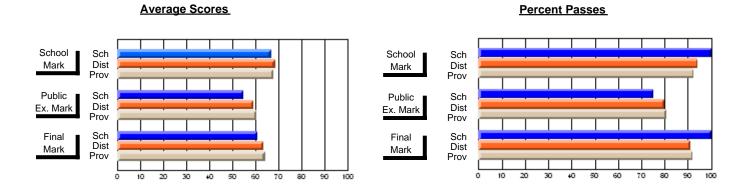

#### **Average Scores Percent Passes** School Sch School Sch Mark Dist Dist Mark Prov Prov Public Sch Public Sch Dist Ex. Mark Dist Ex. Mark Prov Sch Dist Final Final Sch Dist Mark Mark Prov 20 60 70 80 90 20 30 50 80 10 30 40 50

Modification Time: 4:38:26PM

Modification Date: 6/1/2007

Source: Evaluation & Research

<sup>\*</sup> Data from the High School Certification System. The results from supplementary courses are not reflected in these results. All students obtaining a score of 48 or 49 on the final mark, were adjusted to 50 and are reflected in the Final Mark column.