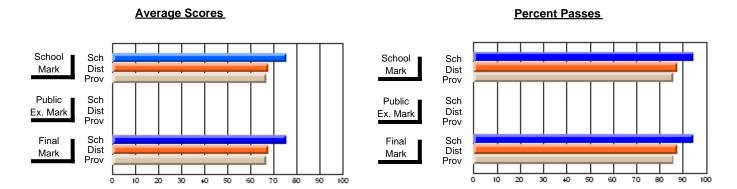

### District 2 - Western

#063 - Herdman Collegiate, Corner Brook

Subject: French

| # students in course: 79 | School<br>Mark | School<br>vs<br>District | School<br>vs<br>Province | Public<br>Exam<br>Mark | School<br>vs<br>District | School<br>vs<br>Province | Final<br>Mark | School<br>vs<br>District | School<br>vs<br>Province |
|--------------------------|----------------|--------------------------|--------------------------|------------------------|--------------------------|--------------------------|---------------|--------------------------|--------------------------|
| Average Score            | Iviai K        | District                 | 1 TOVITICE               | Walk                   | District                 | FIOVILICE                | Walk          | District                 | FIOVILICE                |
| School                   | 73.3           |                          |                          |                        |                          |                          | 73.3          |                          |                          |
| District                 | 71.7           | р                        | р                        |                        |                          |                          | 71.7          | р                        | р                        |
| Province                 | 72.2           |                          |                          |                        |                          |                          | 72.2          |                          |                          |
| Percent of Passes        |                |                          |                          |                        |                          |                          |               |                          |                          |
| School                   | 96.2           |                          |                          |                        |                          |                          | 96.2          |                          |                          |
| District                 | 94.0           | р                        | р                        |                        |                          |                          | 94.0          | р                        | р                        |
| Province                 | 94.9           |                          |                          |                        |                          |                          | 95.0          |                          |                          |

Modification Time: 4:38:26PM

Modification Date: 6/1/2007

Source: Evaluation & Research

<sup>\*</sup> Data from the High School Certification System. The results from supplementary courses are not reflected in these results. All students obtaining a score of 48 or 49 on the final mark, were adjusted to 50 and are reflected in the Final Mark column.