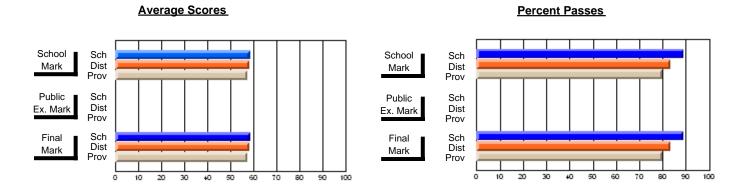

### District 2 - Western

#063 - Herdman Collegiate, Corner Brook

Subject: French

| # students in course: 7 | School | School   | School<br>vs | Public<br>Exam | School   | School<br>vs | Final | School   | School<br>vs |
|-------------------------|--------|----------|--------------|----------------|----------|--------------|-------|----------|--------------|
| Average Score           | Mark   | District | Province     | Mark           | District | Province     | Mark  | District | Province     |
| School                  | 84.9   |          |              |                |          |              | 84.9  |          |              |
| District                | 76.8   | р        | р            |                |          |              | 76.8  | р        | р            |
| Province                | 78.1   | •        | •            |                |          |              | 78.1  | •        | •            |
| Percent of Passes       |        |          |              |                |          |              |       |          |              |
| School                  | 100.0  |          |              |                |          |              | 100.0 |          |              |
| District                | 95.6   | р        | р            |                |          |              | 95.6  | р        | р            |
| Province                | 98.7   |          |              |                |          |              | 98.7  |          |              |

Modification Time: 4:38:26PM

Modification Date: 6/1/2007 Source: Evaluation & Research 10

<sup>\*</sup> Data from the High School Certification System. The results from supplementary courses are not reflected in these results. All students obtaining a score of 48 or 49 on the final mark, were adjusted to 50 and are reflected in the Final Mark column.