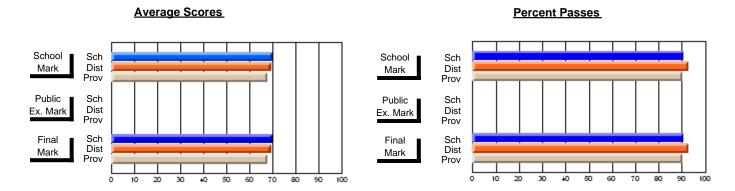

### District 2 - Western

#063 - Herdman Collegiate, Corner Brook

Subject: French

| # students in course: 7 | School | School   | School<br>vs | Public<br>Exam | School   | School<br>vs | Final | School   | School<br>vs |
|-------------------------|--------|----------|--------------|----------------|----------|--------------|-------|----------|--------------|
| Average Score           | Mark   | District | Province     | Mark           | District | Province     | Mark  | District | Province     |
| School                  | 84.9   |          |              |                |          |              | 84.9  |          |              |
| District                | 76.8   | р        | р            |                |          |              | 76.8  | р        | р            |
| Province                | 78.1   | •        | •            |                |          |              | 78.1  | •        | •            |
| Percent of Passes       |        |          |              |                |          |              |       |          |              |
| School                  | 100.0  |          |              |                |          |              | 100.0 |          |              |
| District                | 95.6   | р        | р            |                |          |              | 95.6  | р        | р            |
| Province                | 98.7   |          |              |                |          |              | 98.7  |          |              |

Modification Time: 4:38:26PM

Modification Date: 6/1/2007 Source: Evaluation & Research 10

<sup>\*</sup> Data from the High School Certification System. The results from supplementary courses are not reflected in these results. All students obtaining a score of 48 or 49 on the final mark, were adjusted to 50 and are reflected in the Final Mark column.