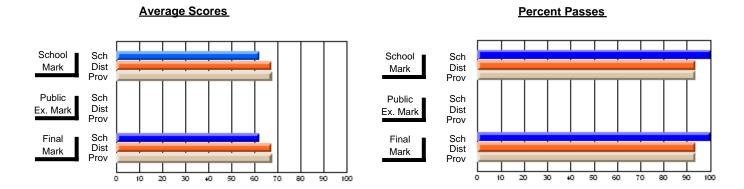

### District 2 - Western

#063 - Herdman Collegiate, Corner Brook

**Subject: Family Studies** 

| Course: NUTRITION 3100   |                |                          |                          |   |                        |                          |                          |             |    |                          |
|--------------------------|----------------|--------------------------|--------------------------|---|------------------------|--------------------------|--------------------------|-------------|----|--------------------------|
| # students in course: 45 | School<br>Mark | School<br>vs<br>District | School<br>vs<br>Province |   | Public<br>Exam<br>Mark | School<br>vs<br>District | School<br>vs<br>Province | Fina<br>Mar | VS | School<br>vs<br>Province |
| Average Score            |                |                          |                          | Ļ |                        |                          |                          |             |    |                          |
| School                   | 66.2           |                          |                          |   |                        |                          |                          | 66.2        |    |                          |
| District                 | 72.1           | q                        | q                        |   |                        |                          |                          | 72.1        | q  | q                        |
| Province                 | 68.5           | _                        |                          |   |                        |                          |                          | 68.5        |    | _                        |
| Percent of Passes        |                |                          |                          |   |                        |                          |                          |             |    |                          |
| School                   | 100.0          |                          |                          |   |                        |                          |                          | 100.0       |    |                          |
| District                 | 94.3           | р                        | р                        |   |                        |                          |                          | 94.3        | р  | р                        |
| Province                 | 89.4           |                          |                          |   |                        |                          |                          | 89.4        |    |                          |