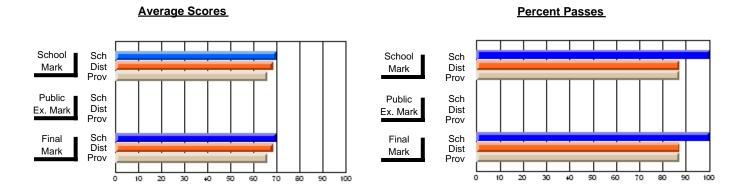

### District 2 - Western

#063 - Herdman Collegiate, Corner Brook

**Subject: Technology Education** 

| Course: COMPUTER TECHNOLO | OGY 3200       |                          |                          |                        |                          |                          |          |               |                          |                          |
|---------------------------|----------------|--------------------------|--------------------------|------------------------|--------------------------|--------------------------|----------|---------------|--------------------------|--------------------------|
| # students in course: 21  | School<br>Mark | School<br>vs<br>District | School<br>vs<br>Province | Public<br>Exam<br>Mark | School<br>vs<br>District | School<br>vs<br>Province |          | Final<br>Mark | School<br>vs<br>District | School<br>vs<br>Province |
| Average Score             |                |                          |                          |                        |                          |                          | <b>-</b> |               |                          |                          |
| School                    | 75.0           |                          |                          |                        |                          |                          |          | 75.0          |                          |                          |
| District                  | 71.0           | P                        | Р                        |                        |                          |                          |          | 71.0          | P                        | p                        |
| Province                  | 73.1           |                          |                          |                        |                          |                          |          | 73.2          |                          |                          |
| Percent of Passes         |                |                          |                          |                        |                          |                          |          |               |                          |                          |
| School                    | 100.0          |                          |                          |                        |                          |                          |          | 100.0         |                          |                          |
| District                  | 88.3           | Р                        | р                        |                        |                          |                          |          | 88.3          | р                        | p                        |
| Province                  | 92.3           |                          |                          |                        |                          |                          |          | 92.5          |                          |                          |

Modification Time: 4:38:26PM

Modification Date: 6/1/2007

Source: Evaluation & Research

<sup>\*</sup> Data from the High School Certification System. The results from supplementary courses are not reflected in these results. All students obtaining a score of 48 or 49 on the final mark, were adjusted to 50 and are reflected in the Final Mark column.