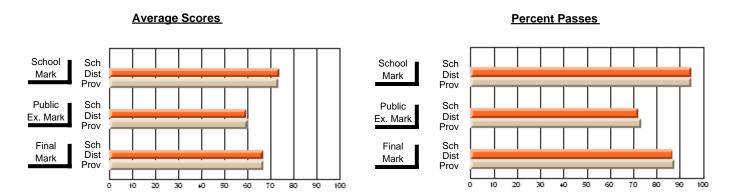

### District 2 - Western

#063 - Herdman Collegiate, Corner Brook

Subject: Art

| # students in course: 102 | School<br>Mark | School<br>vs<br>District | School<br>vs<br>Province | Public<br>Exam<br>Mark | School<br>vs<br>District | School<br>vs<br>Province | Final<br>Mark | School<br>vs<br>District | School<br>vs<br>Province |
|---------------------------|----------------|--------------------------|--------------------------|------------------------|--------------------------|--------------------------|---------------|--------------------------|--------------------------|
| Average Score             |                |                          |                          |                        |                          |                          |               |                          |                          |
| School                    | 72.2           |                          |                          |                        |                          |                          | 72.2          |                          |                          |
| District                  | 74.1           | q                        | q                        |                        |                          |                          | 74.1          | q                        | q                        |
| Province                  | 72.5           |                          |                          |                        |                          |                          | 72.4          |                          |                          |
| Percent of Passes         |                |                          |                          |                        |                          |                          |               |                          |                          |
| School                    | 95.1           |                          |                          |                        |                          |                          | 95.1          |                          |                          |
| District                  | 96.2           | q                        | р                        |                        |                          |                          | 96.2          | q                        | р                        |
| Province                  | 93.6           |                          |                          |                        |                          |                          | 93.5          |                          |                          |

Modification Time: 4:38:26PM

Modification Date: 6/1/2007

Source: Evaluation & Research

<sup>\*</sup> Data from the High School Certification System. The results from supplementary courses are not reflected in these results. All students obtaining a score of 48 or 49 on the final mark, were adjusted to 50 and are reflected in the Final Mark column.