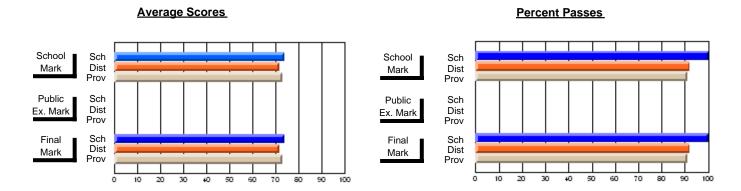

### District 2 - Western

#063 - Herdman Collegiate, Corner Brook

Subject: French

| # students in course: 7 | School | School   | School<br>vs | Public<br>Exam | School   | School<br>vs | Final | School   | School<br>vs |
|-------------------------|--------|----------|--------------|----------------|----------|--------------|-------|----------|--------------|
| Average Score           | Mark   | District | Province     | Mark           | District | Province     | Mark  | District | Province     |
| School                  | 84.9   |          |              |                |          |              | 84.9  |          |              |
| District                | 76.8   | р        | р            |                |          |              | 76.8  | р        | р            |
| Province                | 78.1   | •        | •            |                |          |              | 78.1  | •        | •            |
| Percent of Passes       |        |          |              |                |          |              |       |          |              |
| School                  | 100.0  |          |              |                |          |              | 100.0 |          |              |
| District                | 95.6   | р        | р            |                |          |              | 95.6  | р        | р            |
| Province                | 98.7   |          |              |                |          |              | 98.7  |          |              |