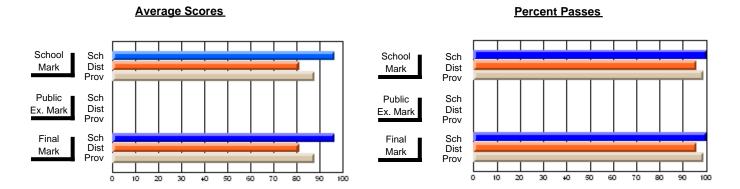

### District 2 - Western

#063 - Herdman Collegiate, Corner Brook

**Subject: Enterprise Education** 

| Course: CONSUMER STUDIES | 1202           |                          |                          |                        |                          |                          |     |               |                          |                          |
|--------------------------|----------------|--------------------------|--------------------------|------------------------|--------------------------|--------------------------|-----|---------------|--------------------------|--------------------------|
| # students in course: 53 | School<br>Mark | School<br>vs<br>District | School<br>vs<br>Province | Public<br>Exam<br>Mark | School<br>vs<br>District | School<br>vs<br>Province |     | Final<br>Mark | School<br>vs<br>District | School<br>vs<br>Province |
| Average Score            |                |                          |                          |                        |                          |                          | l L |               |                          |                          |
| School                   | 52.6           |                          |                          |                        |                          |                          |     | 52.6          |                          |                          |
| District                 | 63.4           | q                        | q                        |                        |                          |                          |     | 63.4          | q                        | q                        |
| Province                 | 65.0           |                          | _                        |                        |                          |                          |     | 65.0          | _                        | _                        |
| Percent of Passes        |                |                          |                          |                        |                          |                          |     |               |                          |                          |
| School                   | 60.4           |                          |                          |                        |                          |                          |     | 60.4          |                          |                          |
| District                 | 84.5           | q                        | q                        |                        |                          |                          |     | 84.5          | q                        | q                        |
| Province                 | 87.6           |                          |                          |                        |                          |                          |     | 87.6          |                          |                          |

Modification Time: 4:38:26PM

Modification Date: 6/1/2007 Source: Evaluation & Research

<sup>\*</sup> Data from the High School Certification System. The results from supplementary courses are not reflected in these results. All students obtaining a score of 48 or 49 on the final mark, were adjusted to 50 and are reflected in the Final Mark column.