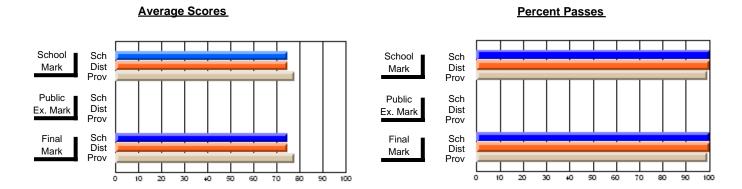

### District 2 - Western

#063 - Herdman Collegiate, Corner Brook

**Subject: Technology Education** 

| Course: INTEGRATED SYSTEM | IS 1205        |                          |                          |   |                        |                          |                          |     |               |                          |                          |
|---------------------------|----------------|--------------------------|--------------------------|---|------------------------|--------------------------|--------------------------|-----|---------------|--------------------------|--------------------------|
| # students in course: 46  | School<br>Mark | School<br>vs<br>District | School<br>vs<br>Province |   | Public<br>Exam<br>Mark | School<br>vs<br>District | School<br>vs<br>Province |     | Final<br>Mark | School<br>vs<br>District | School<br>vs<br>Province |
| Average Score             |                |                          |                          | L |                        |                          |                          | ↓ Ļ |               |                          |                          |
| School                    | 78.7           |                          |                          |   |                        |                          |                          |     | 78.7          |                          |                          |
| District                  | 74.8           | р                        | р                        |   |                        |                          |                          |     | 74.8          | р                        | р                        |
| Province                  | 72.6           |                          |                          |   |                        |                          |                          |     | 72.6          |                          |                          |
| Percent of Passes         |                |                          |                          |   |                        |                          |                          |     |               |                          |                          |
| School                    | 97.8           |                          |                          |   |                        |                          |                          |     | 97.8          |                          |                          |
| District                  | 98.3           | q                        | р                        |   |                        |                          |                          |     | 98.3          | q                        | р                        |
| Province                  | 94.3           |                          |                          |   |                        |                          |                          |     | 94.3          |                          |                          |

Modification Time: 4:38:26PM

Modification Date: 6/1/2007

Source: Evaluation & Research

<sup>\*</sup> Data from the High School Certification System. The results from supplementary courses are not reflected in these results. All students obtaining a score of 48 or 49 on the final mark, were adjusted to 50 and are reflected in the Final Mark column.