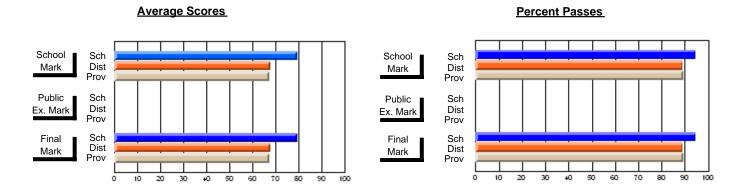

### District 2 - Western

#063 - Herdman Collegiate, Corner Brook

**Subject: Family Studies** 

| Course: NUTRITION 3100   |                |                          |                          |   |                        |                          |                          |             |    |                          |
|--------------------------|----------------|--------------------------|--------------------------|---|------------------------|--------------------------|--------------------------|-------------|----|--------------------------|
| # students in course: 45 | School<br>Mark | School<br>vs<br>District | School<br>vs<br>Province |   | Public<br>Exam<br>Mark | School<br>vs<br>District | School<br>vs<br>Province | Fina<br>Mar | VS | School<br>vs<br>Province |
| Average Score            |                |                          |                          | Ļ |                        |                          |                          |             |    |                          |
| School                   | 66.2           |                          |                          |   |                        |                          |                          | 66.2        |    |                          |
| District                 | 72.1           | q                        | q                        |   |                        |                          |                          | 72.1        | q  | q                        |
| Province                 | 68.5           | _                        |                          |   |                        |                          |                          | 68.5        |    | _                        |
| Percent of Passes        |                |                          |                          |   |                        |                          |                          |             |    |                          |
| School                   | 100.0          |                          |                          |   |                        |                          |                          | 100.0       |    |                          |
| District                 | 94.3           | р                        | р                        |   |                        |                          |                          | 94.3        | р  | р                        |
| Province                 | 89.4           |                          |                          |   |                        |                          |                          | 89.4        |    |                          |