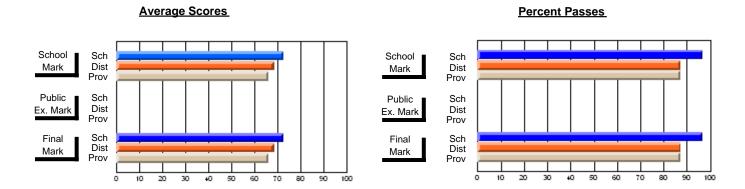

### District 2 - Western

#063 - Herdman Collegiate, Corner Brook

**Subject: Mathematics** 

| # students in course: 116 | School<br>Mark | School<br>vs<br>District | School<br>vs<br>Province | Public<br>Exam<br>Mark | School<br>vs<br>District | School<br>vs<br>Province | Final<br>Mark | School<br>vs<br>District | School<br>vs<br>Province |
|---------------------------|----------------|--------------------------|--------------------------|------------------------|--------------------------|--------------------------|---------------|--------------------------|--------------------------|
| Average Score             | IVIAIR         | District                 | FIOVILICE                | IVIAIR                 | District                 | FIOVILICE                | IVIAIR        | DISTRICT                 | FIOVILICE                |
| School                    | 68.4           |                          |                          |                        |                          |                          | 68.4          |                          |                          |
| District                  | 67.8           | р                        | р                        |                        |                          |                          | 67.8          | р                        | р                        |
| Province                  | 66.8           |                          | Ť                        |                        |                          |                          | 66.8          |                          |                          |
| Percent of Passes         |                |                          |                          |                        |                          |                          |               |                          |                          |
| School                    | 86.2           |                          |                          |                        |                          |                          | 86.2          |                          |                          |
| District                  | 87.5           | q                        | р                        |                        |                          |                          | 87.5          | q                        | р                        |
| Province                  | 86.0           |                          |                          |                        |                          |                          | 86.1          |                          |                          |

Modification Time: 4:38:26PM

Modification Date: 6/1/2007

13

<sup>\*</sup> Data from the High School Certification System. The results from supplementary courses are not reflected in these results. All students obtaining a score of 48 or 49 on the final mark, were adjusted to 50 and are reflected in the Final Mark column.