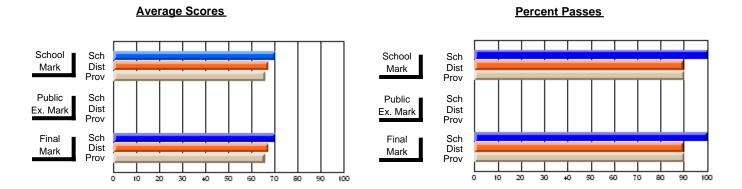

### District 2 - Western

#063 - Herdman Collegiate, Corner Brook

Subject: Art

| # students in course: 102 | School<br>Mark | School<br>vs<br>District | School<br>vs<br>Province | Public<br>Exam<br>Mark | School<br>vs<br>District | School<br>vs<br>Province | Final<br>Mark | School<br>vs<br>District | School<br>vs<br>Province |
|---------------------------|----------------|--------------------------|--------------------------|------------------------|--------------------------|--------------------------|---------------|--------------------------|--------------------------|
| Average Score             |                |                          |                          |                        |                          |                          |               |                          |                          |
| School                    | 72.2           |                          |                          |                        |                          |                          | 72.2          |                          |                          |
| District                  | 74.1           | q                        | q                        |                        |                          |                          | 74.1          | q                        | q                        |
| Province                  | 72.5           |                          |                          |                        |                          |                          | 72.4          |                          |                          |
| Percent of Passes         |                |                          |                          |                        |                          |                          |               |                          |                          |
| School                    | 95.1           |                          |                          |                        |                          |                          | 95.1          |                          |                          |
| District                  | 96.2           | q                        | р                        |                        |                          |                          | 96.2          | q                        | р                        |
| Province                  | 93.6           |                          |                          |                        |                          |                          | 93.5          |                          |                          |