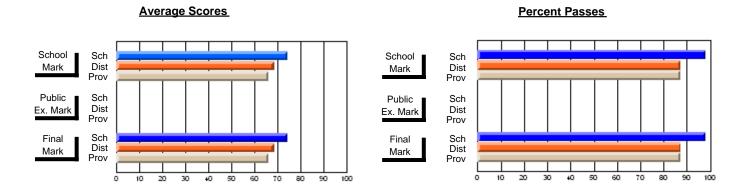

### District 2 - Western

#063 - Herdman Collegiate, Corner Brook

**Subject: Technology Education** 

| Course: COMPUTER TECHNOLO | OGY 3200       |                          |                          |                        |                          |                          |          |               |                          |                          |
|---------------------------|----------------|--------------------------|--------------------------|------------------------|--------------------------|--------------------------|----------|---------------|--------------------------|--------------------------|
| # students in course: 21  | School<br>Mark | School<br>vs<br>District | School<br>vs<br>Province | Public<br>Exam<br>Mark | School<br>vs<br>District | School<br>vs<br>Province |          | Final<br>Mark | School<br>vs<br>District | School<br>vs<br>Province |
| Average Score             |                |                          |                          |                        |                          |                          | <b>-</b> |               |                          |                          |
| School                    | 75.0           |                          |                          |                        |                          |                          |          | 75.0          |                          |                          |
| District                  | 71.0           | P                        | Р                        |                        |                          |                          |          | 71.0          | P                        | p                        |
| Province                  | 73.1           |                          |                          |                        |                          |                          |          | 73.2          |                          |                          |
| Percent of Passes         |                |                          |                          |                        |                          |                          |          |               |                          |                          |
| School                    | 100.0          |                          |                          |                        |                          |                          |          | 100.0         |                          |                          |
| District                  | 88.3           | Р                        | р                        |                        |                          |                          |          | 88.3          | р                        | p                        |
| Province                  | 92.3           |                          |                          |                        |                          |                          |          | 92.5          |                          |                          |

Modification Time: 4:38:26PM

Modification Date: 6/1/2007

Source: Evaluation & Research

<sup>\*</sup> Data from the High School Certification System. The results from supplementary courses are not reflected in these results. All students obtaining a score of 48 or 49 on the final mark, were adjusted to 50 and are reflected in the Final Mark column.