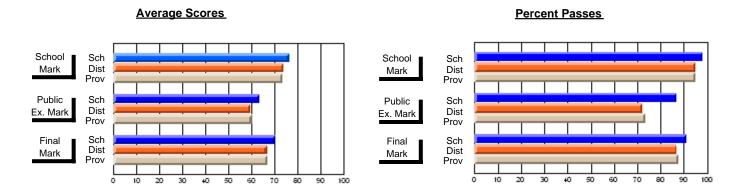

### District 2 - Western

#063 - Herdman Collegiate, Corner Brook

**Subject: Mathematics** 

| # students in course: 42                   | School<br>Mark      | School<br>vs<br>District | School<br>vs<br>Province | Public<br>Exam<br>Mark | School<br>vs<br>District | School<br>vs<br>Province | Final<br>Mark    | School<br>vs<br>District | School<br>vs<br>Province |
|--------------------------------------------|---------------------|--------------------------|--------------------------|------------------------|--------------------------|--------------------------|------------------|--------------------------|--------------------------|
| <u>Average Score</u><br>School<br>District | <b>81.4</b><br>81.9 | q                        | р                        | <b>71.4</b> 73.7       | q                        | q                        | <b>76.7</b> 77.4 | q                        | р                        |
| Province Percent of Passes                 | 79.3                |                          |                          | 72.3                   |                          |                          | 75.8             |                          |                          |
| School                                     | 100.0               |                          |                          | 95.2                   |                          |                          | 100.0            |                          |                          |
| District                                   | 100.0               | р                        | р                        | 94.2                   | р                        | р                        | 99.5             | p                        | р                        |
| Province                                   | 99.1                |                          |                          | 91.3                   |                          |                          | 96.9             |                          |                          |

Modification Time: 4:38:26PM

Modification Date: 6/1/2007

Source: Evaluation & Research

<sup>\*</sup> Data from the High School Certification System. The results from supplementary courses are not reflected in these results. All students obtaining a score of 48 or 49 on the final mark, were adjusted to 50 and are reflected in the Final Mark column.