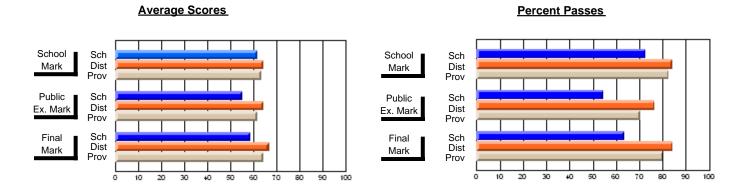

### District 2 - Western

#063 - Herdman Collegiate, Corner Brook

**Subject: Mathematics** 

| Course: MATHEMATICS 3204 |                |                          |                          |   |                        |                          |                          |          |               |                          |                          |
|--------------------------|----------------|--------------------------|--------------------------|---|------------------------|--------------------------|--------------------------|----------|---------------|--------------------------|--------------------------|
| # students in course: 54 | School<br>Mark | School<br>vs<br>District | School<br>vs<br>Province |   | Public<br>Exam<br>Mark | School<br>vs<br>District | School<br>vs<br>Province |          | Final<br>Mark | School<br>vs<br>District | School<br>vs<br>Province |
| Average Score            |                |                          |                          | L |                        |                          |                          | <u> </u> |               |                          |                          |
| School                   | 62.7           |                          |                          |   | 58.4                   |                          |                          |          | 60.9          |                          |                          |
| District                 | 64.3           | q                        | q                        |   | 64.3                   | q                        | q                        |          | 66.7          | q                        | q                        |
| Province                 | 63.6           |                          |                          |   | 61.6                   |                          | _                        |          | 64.5          |                          |                          |
| Percent of Passes        |                |                          |                          |   |                        |                          |                          |          |               |                          |                          |
| School                   | 85.2           |                          |                          |   | 70.4                   |                          |                          |          | 85.2          |                          |                          |
| District                 | 84.3           | р                        | р                        |   | 76.6                   | q                        | р                        |          | 84.4          | р                        | р                        |
| Province                 | 82.7           |                          |                          |   | 70.4                   |                          |                          |          | 80.1          |                          |                          |

Modification Time: 4:38:26PM

Modification Date: 6/1/2007

Source: Evaluation & Research

<sup>\*</sup> Data from the High School Certification System. The results from supplementary courses are not reflected in these results. All students obtaining a score of 48 or 49 on the final mark, were adjusted to 50 and are reflected in the Final Mark column.