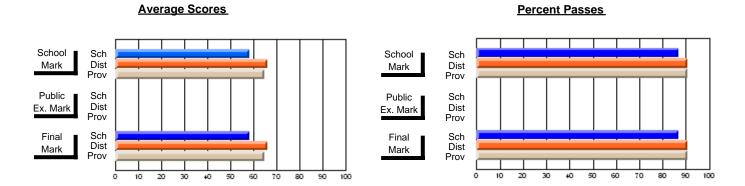

### District 2 - Western

#063 - Herdman Collegiate, Corner Brook

Subject: French

| # students in course: 79 | School<br>Mark | School<br>vs<br>District | School<br>vs<br>Province | Public<br>Exam<br>Mark | School<br>vs<br>District | School<br>vs<br>Province | Final<br>Mark | School<br>vs<br>District | School<br>vs<br>Province |
|--------------------------|----------------|--------------------------|--------------------------|------------------------|--------------------------|--------------------------|---------------|--------------------------|--------------------------|
| Average Score            | Iviai K        | District                 | 1 TOVITICE               | Walk                   | District                 | FIOVILICE                | Walk          | District                 | FIOVILICE                |
| School                   | 73.3           |                          |                          |                        |                          |                          | 73.3          |                          |                          |
| District                 | 71.7           | р                        | р                        |                        |                          |                          | 71.7          | р                        | р                        |
| Province                 | 72.2           |                          |                          |                        |                          |                          | 72.2          |                          |                          |
| Percent of Passes        |                |                          |                          |                        |                          |                          |               |                          |                          |
| School                   | 96.2           |                          |                          |                        |                          |                          | 96.2          |                          |                          |
| District                 | 94.0           | р                        | р                        |                        |                          |                          | 94.0          | р                        | р                        |
| Province                 | 94.9           |                          |                          |                        |                          |                          | 95.0          |                          |                          |

Modification Time: 4:38:26PM

Modification Date: 6/1/2007

Source: Evaluation & Research

<sup>\*</sup> Data from the High School Certification System. The results from supplementary courses are not reflected in these results. All students obtaining a score of 48 or 49 on the final mark, were adjusted to 50 and are reflected in the Final Mark column.