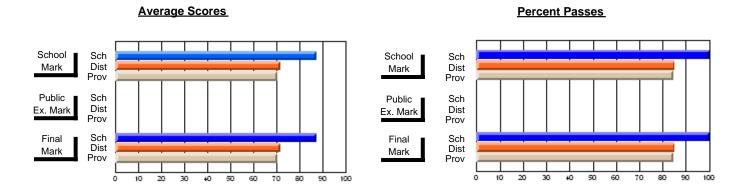

### District 2 - Western

#063 - Herdman Collegiate, Corner Brook

Subject: Art

| # students in course: 39 | School<br>Mark | School<br>vs<br>District | School<br>vs<br>Province | Public<br>Exam<br>Mark | School<br>vs<br>District | School<br>vs<br>Province | Final<br>Mark | School<br>vs<br>District | School<br>vs<br>Province |
|--------------------------|----------------|--------------------------|--------------------------|------------------------|--------------------------|--------------------------|---------------|--------------------------|--------------------------|
| Average Score            | IVIAIK         | District                 | FIOVILICE                | IVIAIR                 | District                 | FIOVILICE                | IVIAIR        | DISTRICT                 | FIOVILICE                |
| School                   | 74.0           |                          |                          |                        |                          |                          | 74.0          |                          |                          |
| District                 | 73.6           | р                        | q                        |                        |                          |                          | 73.7          | р                        | q                        |
| Province                 | 74.2           |                          | _                        |                        |                          |                          | 74.2          |                          | _                        |
| Percent of Passes        |                |                          |                          |                        |                          |                          |               |                          |                          |
| School                   | 89.7           |                          |                          |                        |                          |                          | 89.7          |                          |                          |
| District                 | 93.7           | q                        | q                        |                        |                          |                          | 94.0          | q                        | q                        |
| Province                 | 93.2           |                          |                          |                        |                          |                          | 93.2          |                          |                          |

Modification Time: 4:38:26PM

Modification Date: 6/1/2007 Source: Evaluation & Research

<sup>\*</sup> Data from the High School Certification System. The results from supplementary courses are not reflected in these results. All students obtaining a score of 48 or 49 on the final mark, were adjusted to 50 and are reflected in the Final Mark column.