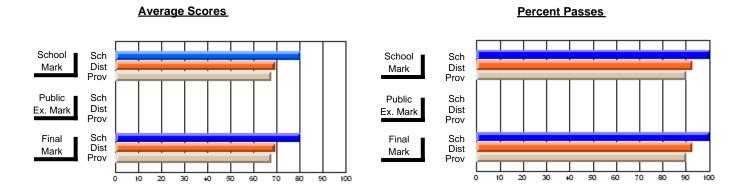

### District 2 - Western

#063 - Herdman Collegiate, Corner Brook

**Subject: Technology Education** 

| Course: INTEGRATED SYSTEM | IS 1205        |                          |                          |   |                        |                          |                          |     |               |                          |                          |
|---------------------------|----------------|--------------------------|--------------------------|---|------------------------|--------------------------|--------------------------|-----|---------------|--------------------------|--------------------------|
| # students in course: 46  | School<br>Mark | School<br>vs<br>District | School<br>vs<br>Province |   | Public<br>Exam<br>Mark | School<br>vs<br>District | School<br>vs<br>Province |     | Final<br>Mark | School<br>vs<br>District | School<br>vs<br>Province |
| Average Score             |                |                          |                          | L |                        |                          |                          | ↓ Ļ |               |                          |                          |
| School                    | 78.7           |                          |                          |   |                        |                          |                          |     | 78.7          |                          |                          |
| District                  | 74.8           | р                        | р                        |   |                        |                          |                          |     | 74.8          | р                        | р                        |
| Province                  | 72.6           |                          |                          |   |                        |                          |                          |     | 72.6          |                          |                          |
| Percent of Passes         |                |                          |                          |   |                        |                          |                          |     |               |                          |                          |
| School                    | 97.8           |                          |                          |   |                        |                          |                          |     | 97.8          |                          |                          |
| District                  | 98.3           | q                        | р                        |   |                        |                          |                          |     | 98.3          | q                        | р                        |
| Province                  | 94.3           |                          |                          |   |                        |                          |                          |     | 94.3          |                          |                          |

#### **Average Scores Percent Passes** School Sch School Sch Mark Dist Dist Mark Prov Prov Public Sch Public Sch Dist Ex. Mark Dist Ex. Mark Prov Sch Dist Final Final Sch Dist Mark Mark Prov 20 60 70 80 90 20 30 50 80 10 30 40 50