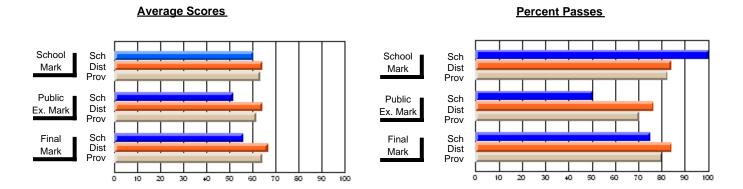

### District 2 - Western

#063 - Herdman Collegiate, Corner Brook

Subject: French

| # students in course: 28 | School<br>Mark | School<br>vs<br>District | School<br>vs<br>Province | Public<br>Exam<br>Mark | School<br>vs<br>District | School<br>vs<br>Province | Final<br>Mark | School<br>vs<br>District | School<br>vs<br>Province |
|--------------------------|----------------|--------------------------|--------------------------|------------------------|--------------------------|--------------------------|---------------|--------------------------|--------------------------|
| Average Score            |                |                          |                          |                        |                          |                          |               |                          |                          |
| School                   | 77.8           |                          |                          | 73.6                   |                          |                          | 76.0          |                          |                          |
| District                 | 73.3           | Р                        | p                        | 66.9                   | P                        | Р                        | 70.1          | P                        | p                        |
| Province                 | 73.5           |                          |                          | 68.5                   |                          |                          | 71.0          |                          |                          |
| Percent of Passes        |                |                          |                          |                        |                          |                          |               |                          |                          |
| School                   | 100.0          |                          |                          | 96.4                   |                          |                          | 100.0         |                          |                          |
| District                 | 96.5           | р                        | p                        | 88.1                   | р                        | р                        | 96.2          | р                        | p                        |
| Province                 | 96.9           |                          |                          | 90.0                   |                          |                          | 96.7          |                          |                          |