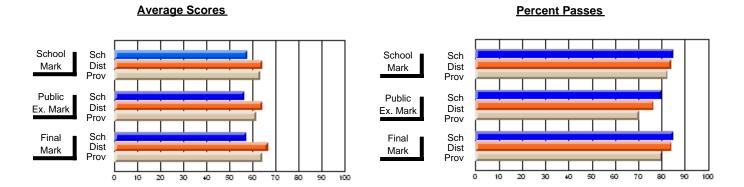

### District 2 - Western

#063 - Herdman Collegiate, Corner Brook

**Subject: Enterprise Education** 

| Course: CONSUMER STUDIES | 1202           |                          |                          |                        |                          |                          |     |               |                          |                          |
|--------------------------|----------------|--------------------------|--------------------------|------------------------|--------------------------|--------------------------|-----|---------------|--------------------------|--------------------------|
| # students in course: 53 | School<br>Mark | School<br>vs<br>District | School<br>vs<br>Province | Public<br>Exam<br>Mark | School<br>vs<br>District | School<br>vs<br>Province |     | Final<br>Mark | School<br>vs<br>District | School<br>vs<br>Province |
| Average Score            |                |                          |                          |                        |                          |                          | l L |               |                          |                          |
| School                   | 52.6           |                          |                          |                        |                          |                          |     | 52.6          |                          |                          |
| District                 | 63.4           | q                        | q                        |                        |                          |                          |     | 63.4          | q                        | q                        |
| Province                 | 65.0           |                          | _                        |                        |                          |                          |     | 65.0          | _                        | _                        |
| Percent of Passes        |                |                          |                          |                        |                          |                          |     |               |                          |                          |
| School                   | 60.4           |                          |                          |                        |                          |                          |     | 60.4          |                          |                          |
| District                 | 84.5           | q                        | q                        |                        |                          |                          |     | 84.5          | q                        | q                        |
| Province                 | 87.6           |                          |                          |                        |                          |                          |     | 87.6          |                          |                          |

Modification Time: 4:38:26PM

Modification Date: 6/1/2007 Source: Evaluation & Research

<sup>\*</sup> Data from the High School Certification System. The results from supplementary courses are not reflected in these results. All students obtaining a score of 48 or 49 on the final mark, were adjusted to 50 and are reflected in the Final Mark column.