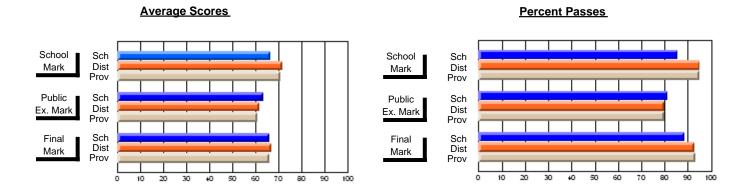

### District 2 - Western

#063 - Herdman Collegiate, Corner Brook

Subject: French

| # students in course: 7 | School | School   | School<br>vs | Public<br>Exam | School   | School<br>vs | Final | School   | School<br>vs |
|-------------------------|--------|----------|--------------|----------------|----------|--------------|-------|----------|--------------|
| Average Score           | Mark   | District | Province     | Mark           | District | Province     | Mark  | District | Province     |
| School                  | 84.9   |          |              |                |          |              | 84.9  |          |              |
| District                | 76.8   | р        | р            |                |          |              | 76.8  | р        | р            |
| Province                | 78.1   | •        | •            |                |          |              | 78.1  | •        | •            |
| Percent of Passes       |        |          |              |                |          |              |       |          |              |
| School                  | 100.0  |          |              |                |          |              | 100.0 |          |              |
| District                | 95.6   | р        | р            |                |          |              | 95.6  | р        | р            |
| Province                | 98.7   |          |              |                |          |              | 98.7  |          |              |