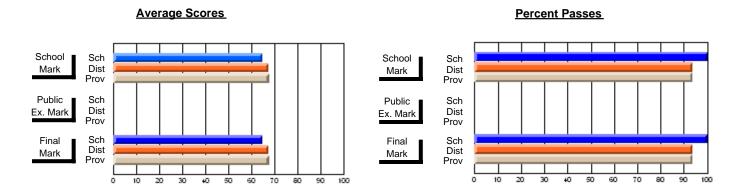

### District 2 - Western

#063 - Herdman Collegiate, Corner Brook

Subject: French

| # students in course: 79 | School<br>Mark | School<br>vs<br>District | School<br>vs<br>Province | Public<br>Exam<br>Mark | School<br>vs<br>District | School<br>vs<br>Province | Final<br>Mark | School<br>vs<br>District | School<br>vs<br>Province |
|--------------------------|----------------|--------------------------|--------------------------|------------------------|--------------------------|--------------------------|---------------|--------------------------|--------------------------|
| Average Score            | Iviai K        | District                 | 1 TOVITICE               | Walk                   | District                 | FIOVILICE                | Walk          | District                 | FIOVILICE                |
| School                   | 73.3           |                          |                          |                        |                          |                          | 73.3          |                          |                          |
| District                 | 71.7           | р                        | р                        |                        |                          |                          | 71.7          | р                        | р                        |
| Province                 | 72.2           |                          |                          |                        |                          |                          | 72.2          |                          |                          |
| Percent of Passes        |                |                          |                          |                        |                          |                          |               |                          |                          |
| School                   | 96.2           |                          |                          |                        |                          |                          | 96.2          |                          |                          |
| District                 | 94.0           | р                        | р                        |                        |                          |                          | 94.0          | р                        | р                        |
| Province                 | 94.9           |                          |                          |                        |                          |                          | 95.0          |                          |                          |

Modification Time: 4:38:26PM

Modification Date: 6/1/2007

Source: Evaluation & Research

<sup>\*</sup> Data from the High School Certification System. The results from supplementary courses are not reflected in these results. All students obtaining a score of 48 or 49 on the final mark, were adjusted to 50 and are reflected in the Final Mark column.

### District 2 - Western

#063 - Herdman Collegiate, Corner Brook

Subject: French

| # students in course: 28 | School<br>Mark | School<br>vs<br>District | School<br>vs<br>Province | Public<br>Exam<br>Mark | School<br>vs<br>District | School<br>vs<br>Province | Final<br>Mark | School<br>vs<br>District | School<br>vs<br>Province |
|--------------------------|----------------|--------------------------|--------------------------|------------------------|--------------------------|--------------------------|---------------|--------------------------|--------------------------|
| Average Score            |                |                          |                          |                        |                          |                          |               |                          |                          |
| School                   | 77.8           |                          |                          | 73.6                   |                          |                          | 76.0          |                          |                          |
| District                 | 73.3           | Р                        | p                        | 66.9                   | P                        | Р                        | 70.1          | P                        | p                        |
| Province                 | 73.5           |                          |                          | 68.5                   |                          |                          | 71.0          |                          |                          |
| Percent of Passes        |                |                          |                          |                        |                          |                          |               |                          |                          |
| School                   | 100.0          |                          |                          | 96.4                   |                          |                          | 100.0         |                          |                          |
| District                 | 96.5           | р                        | p                        | 88.1                   | р                        | р                        | 96.2          | р                        | p                        |
| Province                 | 96.9           |                          |                          | 90.0                   |                          |                          | 96.7          |                          |                          |