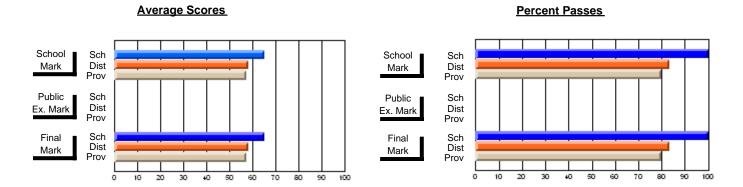

### District 2 - Western

#063 - Herdman Collegiate, Corner Brook

**Subject: Enterprise Education** 

| Course: CONSUMER STUDIES | 1202           |                          |                          |                        |                          |                          |     |               |                          |                          |
|--------------------------|----------------|--------------------------|--------------------------|------------------------|--------------------------|--------------------------|-----|---------------|--------------------------|--------------------------|
| # students in course: 53 | School<br>Mark | School<br>vs<br>District | School<br>vs<br>Province | Public<br>Exam<br>Mark | School<br>vs<br>District | School<br>vs<br>Province |     | Final<br>Mark | School<br>vs<br>District | School<br>vs<br>Province |
| Average Score            |                |                          |                          |                        |                          |                          | l L |               |                          |                          |
| School                   | 52.6           |                          |                          |                        |                          |                          |     | 52.6          |                          |                          |
| District                 | 63.4           | q                        | q                        |                        |                          |                          |     | 63.4          | q                        | q                        |
| Province                 | 65.0           |                          | _                        |                        |                          |                          |     | 65.0          | _                        | _                        |
| Percent of Passes        |                |                          |                          |                        |                          |                          |     |               |                          |                          |
| School                   | 60.4           |                          |                          |                        |                          |                          |     | 60.4          |                          |                          |
| District                 | 84.5           | q                        | q                        |                        |                          |                          |     | 84.5          | q                        | q                        |
| Province                 | 87.6           |                          |                          |                        |                          |                          |     | 87.6          |                          |                          |

Modification Time: 4:38:26PM

Modification Date: 6/1/2007 Source: Evaluation & Research

<sup>\*</sup> Data from the High School Certification System. The results from supplementary courses are not reflected in these results. All students obtaining a score of 48 or 49 on the final mark, were adjusted to 50 and are reflected in the Final Mark column.