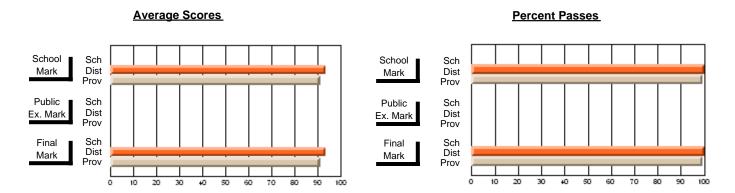

### District 2 - Western

#063 - Herdman Collegiate, Corner Brook

**Subject: Enterprise Education** 

| # students in course: 28 | School<br>Mark   | School<br>vs<br>District | School<br>vs<br>Province | E | ublic<br>xam<br>⁄lark | School<br>vs<br>District | School<br>vs<br>Province | Final<br>Mark    | V5 | School<br>vs<br>Province |
|--------------------------|------------------|--------------------------|--------------------------|---|-----------------------|--------------------------|--------------------------|------------------|----|--------------------------|
| Average Score            |                  |                          |                          |   |                       |                          |                          | 1                |    |                          |
| School<br>District       | <b>77.1</b> 68.8 | р                        | р                        |   |                       |                          |                          | <b>77.1</b> 68.8 | р  | p                        |
| Province                 | 68.6             | 1                        | 1                        |   |                       |                          |                          | 68.6             | 1  | 1                        |
| Percent of Passes        |                  |                          |                          |   |                       |                          |                          |                  |    |                          |
| School                   | 100.0            |                          |                          |   |                       |                          |                          | 100.0            |    |                          |
| District                 | 91.5             | р                        | р                        |   |                       |                          |                          | 91.5             | Р  | p                        |
| Province                 | 90.7             |                          |                          |   |                       |                          |                          | 90.7             |    |                          |

Modification Time: 4:38:26PM

Modification Date: 6/1/2007

Source: Evaluation & Research

<sup>\*</sup> Data from the High School Certification System. The results from supplementary courses are not reflected in these results. All students obtaining a score of 48 or 49 on the final mark, were adjusted to 50 and are reflected in the Final Mark column.