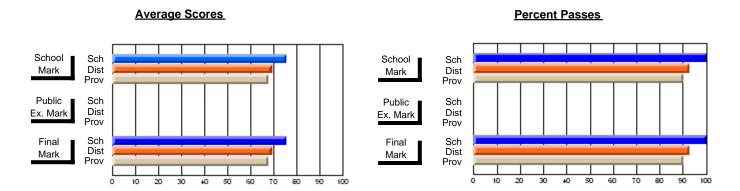

### District 2 - Western

#063 - Herdman Collegiate, Corner Brook

**Subject: Enterprise Education** 

| # students in course: 28 | School<br>Mark   | School<br>vs<br>District | School<br>vs<br>Province | E | ublic<br>xam<br>⁄lark | School<br>vs<br>District | School<br>vs<br>Province | Final<br>Mark    | V5 | School<br>vs<br>Province |
|--------------------------|------------------|--------------------------|--------------------------|---|-----------------------|--------------------------|--------------------------|------------------|----|--------------------------|
| Average Score            |                  |                          |                          |   |                       |                          |                          | 1                |    |                          |
| School<br>District       | <b>77.1</b> 68.8 | р                        | р                        |   |                       |                          |                          | <b>77.1</b> 68.8 | р  | p                        |
| Province                 | 68.6             | 1                        | 1                        |   |                       |                          |                          | 68.6             | 1  | 1                        |
| Percent of Passes        |                  |                          |                          |   |                       |                          |                          |                  |    |                          |
| School                   | 100.0            |                          |                          |   |                       |                          |                          | 100.0            |    |                          |
| District                 | 91.5             | р                        | р                        |   |                       |                          |                          | 91.5             | Р  | p                        |
| Province                 | 90.7             |                          |                          |   |                       |                          |                          | 90.7             |    |                          |

Modification Time: 4:38:26PM

Modification Date: 6/1/2007

Source: Evaluation & Research

<sup>\*</sup> Data from the High School Certification System. The results from supplementary courses are not reflected in these results. All students obtaining a score of 48 or 49 on the final mark, were adjusted to 50 and are reflected in the Final Mark column.