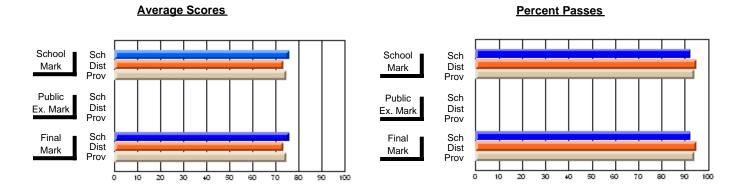

### District 2 - Western

#063 - Herdman Collegiate, Corner Brook

**Subject: Technology Education** 

| Course: COMPUTER TECHNOLO | OGY 3200       |                          |                          |                        |                          |                          |          |               |                          |                          |
|---------------------------|----------------|--------------------------|--------------------------|------------------------|--------------------------|--------------------------|----------|---------------|--------------------------|--------------------------|
| # students in course: 21  | School<br>Mark | School<br>vs<br>District | School<br>vs<br>Province | Public<br>Exam<br>Mark | School<br>vs<br>District | School<br>vs<br>Province |          | Final<br>Mark | School<br>vs<br>District | School<br>vs<br>Province |
| Average Score             |                |                          |                          |                        |                          |                          | <b>-</b> |               |                          |                          |
| School                    | 75.0           |                          |                          |                        |                          |                          |          | 75.0          |                          |                          |
| District                  | 71.0           | P                        | Р                        |                        |                          |                          |          | 71.0          | P                        | p                        |
| Province                  | 73.1           |                          |                          |                        |                          |                          |          | 73.2          |                          |                          |
| Percent of Passes         |                |                          |                          |                        |                          |                          |          |               |                          |                          |
| School                    | 100.0          |                          |                          |                        |                          |                          |          | 100.0         |                          |                          |
| District                  | 88.3           | Р                        | р                        |                        |                          |                          |          | 88.3          | р                        | p                        |
| Province                  | 92.3           |                          |                          |                        |                          |                          |          | 92.5          |                          |                          |

Modification Time: 4:38:26PM

Modification Date: 6/1/2007

Source: Evaluation & Research

<sup>\*</sup> Data from the High School Certification System. The results from supplementary courses are not reflected in these results. All students obtaining a score of 48 or 49 on the final mark, were adjusted to 50 and are reflected in the Final Mark column.