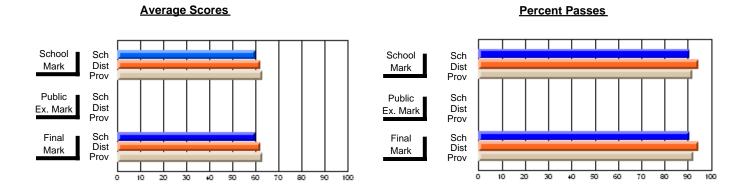

### District 2 - Western

#063 - Herdman Collegiate, Corner Brook

Subject: French

| # students in course: 79 | School<br>Mark | School<br>vs<br>District | School<br>vs<br>Province | Public<br>Exam<br>Mark | School<br>vs<br>District | School<br>vs<br>Province | Final<br>Mark | School<br>vs<br>District | School<br>vs<br>Province |
|--------------------------|----------------|--------------------------|--------------------------|------------------------|--------------------------|--------------------------|---------------|--------------------------|--------------------------|
| Average Score            | Iviai K        | District                 | 1 TOVITICE               | Walk                   | District                 | FIOVILICE                | Walk          | District                 | FIOVILICE                |
| School                   | 73.3           |                          |                          |                        |                          |                          | 73.3          |                          |                          |
| District                 | 71.7           | р                        | р                        |                        |                          |                          | 71.7          | р                        | р                        |
| Province                 | 72.2           |                          |                          |                        |                          |                          | 72.2          |                          |                          |
| Percent of Passes        |                |                          |                          |                        |                          |                          |               |                          |                          |
| School                   | 96.2           |                          |                          |                        |                          |                          | 96.2          |                          |                          |
| District                 | 94.0           | р                        | р                        |                        |                          |                          | 94.0          | р                        | р                        |
| Province                 | 94.9           |                          |                          |                        |                          |                          | 95.0          |                          |                          |

Modification Time: 4:38:26PM

Modification Date: 6/1/2007

Source: Evaluation & Research

<sup>\*</sup> Data from the High School Certification System. The results from supplementary courses are not reflected in these results. All students obtaining a score of 48 or 49 on the final mark, were adjusted to 50 and are reflected in the Final Mark column.