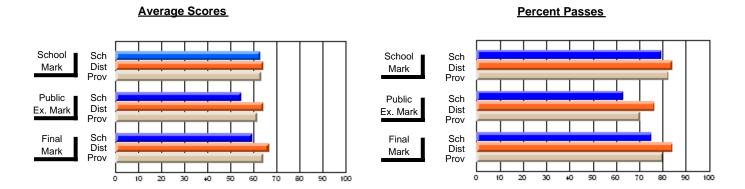

### District 2 - Western

#063 - Herdman Collegiate, Corner Brook

**Subject: Enterprise Education** 

| Course: CONSUMER STUDIES | 1202           |                          |                          |                        |                          |                          |     |               |                          |                          |
|--------------------------|----------------|--------------------------|--------------------------|------------------------|--------------------------|--------------------------|-----|---------------|--------------------------|--------------------------|
| # students in course: 53 | School<br>Mark | School<br>vs<br>District | School<br>vs<br>Province | Public<br>Exam<br>Mark | School<br>vs<br>District | School<br>vs<br>Province |     | Final<br>Mark | School<br>vs<br>District | School<br>vs<br>Province |
| Average Score            |                |                          |                          |                        |                          |                          | l L |               |                          |                          |
| School                   | 52.6           |                          |                          |                        |                          |                          |     | 52.6          |                          |                          |
| District                 | 63.4           | q                        | q                        |                        |                          |                          |     | 63.4          | q                        | q                        |
| Province                 | 65.0           |                          | _                        |                        |                          |                          |     | 65.0          | _                        | _                        |
| Percent of Passes        |                |                          |                          |                        |                          |                          |     |               |                          |                          |
| School                   | 60.4           |                          |                          |                        |                          |                          |     | 60.4          |                          |                          |
| District                 | 84.5           | q                        | q                        |                        |                          |                          |     | 84.5          | q                        | q                        |
| Province                 | 87.6           |                          |                          |                        |                          |                          |     | 87.6          |                          |                          |

Modification Time: 4:38:26PM

Modification Date: 6/1/2007 Source: Evaluation & Research

<sup>\*</sup> Data from the High School Certification System. The results from supplementary courses are not reflected in these results. All students obtaining a score of 48 or 49 on the final mark, were adjusted to 50 and are reflected in the Final Mark column.