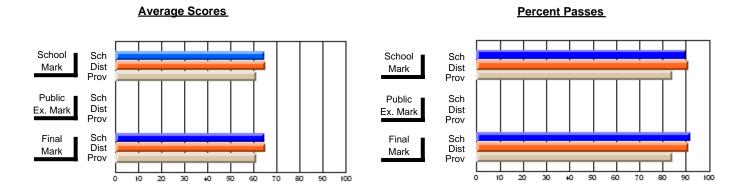

### District 2 - Western

#063 - Herdman Collegiate, Corner Brook

**Subject: Family Studies** 

| Course: HUMAN DYNAMICS 22 | 201            |                          |                          |                        |                          |                          |    |               |                          |                          |
|---------------------------|----------------|--------------------------|--------------------------|------------------------|--------------------------|--------------------------|----|---------------|--------------------------|--------------------------|
| # students in course: 84  | School<br>Mark | School<br>vs<br>District | School<br>vs<br>Province | Public<br>Exam<br>Mark | School<br>vs<br>District | School<br>vs<br>Province |    | Final<br>Mark | School<br>vs<br>District | School<br>vs<br>Province |
| Average Score             |                |                          |                          |                        |                          |                          | ╵└ |               |                          |                          |
| School                    | 69.8           |                          |                          |                        |                          |                          |    | 69.8          |                          |                          |
| District                  | 71.6           | q                        | q                        |                        |                          |                          |    | 71.6          | q                        | q                        |
| Province                  | 73.0           | -                        | Ť                        |                        |                          |                          |    | 73.0          | Ť                        | •                        |
| Percent of Passes         |                |                          |                          |                        |                          |                          |    |               |                          |                          |
| School                    | 92.9           |                          |                          |                        |                          |                          |    | 92.9          |                          |                          |
| District                  | 92.1           | р                        | р                        |                        |                          |                          |    | 92.1          | р                        | р                        |
| Province                  | 91.2           |                          |                          |                        |                          |                          |    | 91.2          |                          |                          |

Modification Time: 4:38:26PM

Modification Date: 6/1/2007

Source: Evaluation & Research

<sup>\*</sup> Data from the High School Certification System. The results from supplementary courses are not reflected in these results. All students obtaining a score of 48 or 49 on the final mark, were adjusted to 50 and are reflected in the Final Mark column.