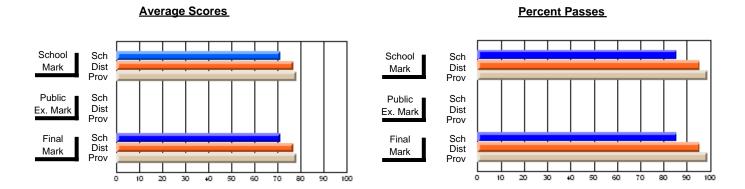

### District 2 - Western

#063 - Herdman Collegiate, Corner Brook

Subject: French

| # students in course: 28 | School<br>Mark | School<br>vs<br>District | School<br>vs<br>Province | Public<br>Exam<br>Mark | School<br>vs<br>District | School<br>vs<br>Province | Final<br>Mark | School<br>vs<br>District | School<br>vs<br>Province |
|--------------------------|----------------|--------------------------|--------------------------|------------------------|--------------------------|--------------------------|---------------|--------------------------|--------------------------|
| Average Score            |                |                          |                          |                        |                          |                          |               |                          |                          |
| School                   | 77.8           |                          |                          | 73.6                   |                          |                          | 76.0          |                          |                          |
| District                 | 73.3           | Р                        | p                        | 66.9                   | P                        | Р                        | 70.1          | P                        | p                        |
| Province                 | 73.5           |                          |                          | 68.5                   |                          |                          | 71.0          |                          |                          |
| Percent of Passes        |                |                          |                          |                        |                          |                          |               |                          |                          |
| School                   | 100.0          |                          |                          | 96.4                   |                          |                          | 100.0         |                          |                          |
| District                 | 96.5           | р                        | p                        | 88.1                   | р                        | р                        | 96.2          | р                        | p                        |
| Province                 | 96.9           |                          |                          | 90.0                   |                          |                          | 96.7          |                          |                          |

Modification Time: 4:38:26PM

Modification Date: 6/1/2007

Source: Evaluation & Research

<sup>\*</sup> Data from the High School Certification System. The results from supplementary courses are not reflected in these results. All students obtaining a score of 48 or 49 on the final mark, were adjusted to 50 and are reflected in the Final Mark column.