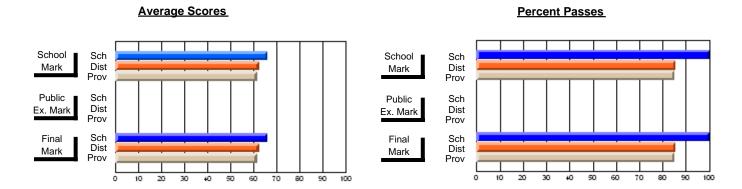

### District 2 - Western

#063 - Herdman Collegiate, Corner Brook

Subject: Art

| # students in course: 39 | School<br>Mark | School<br>vs<br>District | School<br>vs<br>Province | Public<br>Exam<br>Mark | School<br>vs<br>District | School<br>vs<br>Province | Final<br>Mark | School<br>vs<br>District | School<br>vs<br>Province |
|--------------------------|----------------|--------------------------|--------------------------|------------------------|--------------------------|--------------------------|---------------|--------------------------|--------------------------|
| Average Score            | IVIAIK         | District                 | FIOVILICE                | IVIAIR                 | District                 | FIOVILICE                | IVIAIR        | DISTRICT                 | FIOVILICE                |
| School                   | 74.0           |                          |                          |                        |                          |                          | 74.0          |                          |                          |
| District                 | 73.6           | р                        | q                        |                        |                          |                          | 73.7          | р                        | q                        |
| Province                 | 74.2           |                          | _                        |                        |                          |                          | 74.2          |                          | _                        |
| Percent of Passes        |                |                          |                          |                        |                          |                          |               |                          |                          |
| School                   | 89.7           |                          |                          |                        |                          |                          | 89.7          |                          |                          |
| District                 | 93.7           | q                        | q                        |                        |                          |                          | 94.0          | q                        | q                        |
| Province                 | 93.2           |                          |                          |                        |                          |                          | 93.2          |                          |                          |

Modification Time: 4:38:26PM

Modification Date: 6/1/2007 Source: Evaluation & Research

<sup>\*</sup> Data from the High School Certification System. The results from supplementary courses are not reflected in these results. All students obtaining a score of 48 or 49 on the final mark, were adjusted to 50 and are reflected in the Final Mark column.