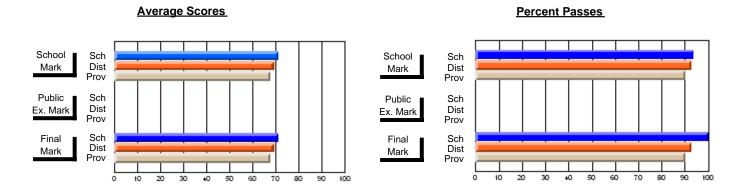

### District 2 - Western

#063 - Herdman Collegiate, Corner Brook

**Subject: Enterprise Education** 

| Course: CONSUMER STUDIES | 1202           |                          |                          |                        |                          |                          |     |               |                          |                          |
|--------------------------|----------------|--------------------------|--------------------------|------------------------|--------------------------|--------------------------|-----|---------------|--------------------------|--------------------------|
| # students in course: 53 | School<br>Mark | School<br>vs<br>District | School<br>vs<br>Province | Public<br>Exam<br>Mark | School<br>vs<br>District | School<br>vs<br>Province |     | Final<br>Mark | School<br>vs<br>District | School<br>vs<br>Province |
| Average Score            |                |                          |                          |                        |                          |                          | l L |               |                          |                          |
| School                   | 52.6           |                          |                          |                        |                          |                          |     | 52.6          |                          |                          |
| District                 | 63.4           | q                        | q                        |                        |                          |                          |     | 63.4          | q                        | q                        |
| Province                 | 65.0           |                          | _                        |                        |                          |                          |     | 65.0          | _                        | _                        |
| Percent of Passes        |                |                          |                          |                        |                          |                          |     |               |                          |                          |
| School                   | 60.4           |                          |                          |                        |                          |                          |     | 60.4          |                          |                          |
| District                 | 84.5           | q                        | q                        |                        |                          |                          |     | 84.5          | q                        | q                        |
| Province                 | 87.6           |                          |                          |                        |                          |                          |     | 87.6          |                          |                          |

Modification Time: 4:38:26PM

Modification Date: 6/1/2007 Source: Evaluation & Research

<sup>\*</sup> Data from the High School Certification System. The results from supplementary courses are not reflected in these results. All students obtaining a score of 48 or 49 on the final mark, were adjusted to 50 and are reflected in the Final Mark column.