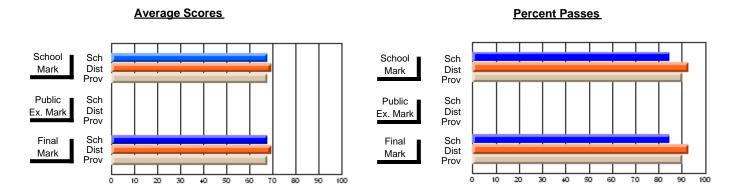

### District 2 - Western

#063 - Herdman Collegiate, Corner Brook

Subject: Art

| # students in course: 102 | School<br>Mark | School<br>vs<br>District | School<br>vs<br>Province | Public<br>Exam<br>Mark | School<br>vs<br>District | School<br>vs<br>Province | Final<br>Mark | School<br>vs<br>District | School<br>vs<br>Province |
|---------------------------|----------------|--------------------------|--------------------------|------------------------|--------------------------|--------------------------|---------------|--------------------------|--------------------------|
| Average Score             |                |                          |                          |                        |                          |                          |               |                          |                          |
| School                    | 72.2           |                          |                          |                        |                          |                          | 72.2          |                          |                          |
| District                  | 74.1           | q                        | q                        |                        |                          |                          | 74.1          | q                        | q                        |
| Province                  | 72.5           |                          |                          |                        |                          |                          | 72.4          |                          |                          |
| Percent of Passes         |                |                          |                          |                        |                          |                          |               |                          |                          |
| School                    | 95.1           |                          |                          |                        |                          |                          | 95.1          |                          |                          |
| District                  | 96.2           | q                        | р                        |                        |                          |                          | 96.2          | q                        | р                        |
| Province                  | 93.6           |                          |                          |                        |                          |                          | 93.5          |                          |                          |

Modification Time: 4:38:26PM

Modification Date: 6/1/2007

Source: Evaluation & Research

<sup>\*</sup> Data from the High School Certification System. The results from supplementary courses are not reflected in these results. All students obtaining a score of 48 or 49 on the final mark, were adjusted to 50 and are reflected in the Final Mark column.