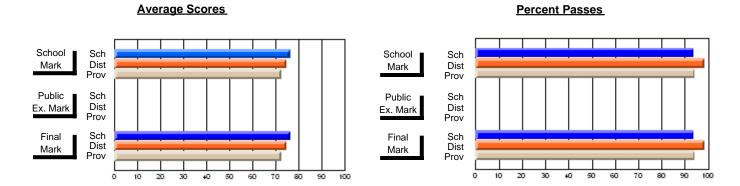

### District 2 - Western

#063 - Herdman Collegiate, Corner Brook

Subject: Art

| # students in course: 39 | School<br>Mark | School<br>vs<br>District | School<br>vs<br>Province | Public<br>Exam<br>Mark | School<br>vs<br>District | School<br>vs<br>Province | Final<br>Mark | School<br>vs<br>District | School<br>vs<br>Province |
|--------------------------|----------------|--------------------------|--------------------------|------------------------|--------------------------|--------------------------|---------------|--------------------------|--------------------------|
| Average Score            | IVIAIK         | District                 | FIOVILICE                | IVIAIR                 | District                 | FIOVILICE                | IVIAIR        | DISTRICT                 | FIOVILICE                |
| School                   | 74.0           |                          |                          |                        |                          |                          | 74.0          |                          |                          |
| District                 | 73.6           | р                        | q                        |                        |                          |                          | 73.7          | р                        | q                        |
| Province                 | 74.2           |                          | _                        |                        |                          |                          | 74.2          |                          | _                        |
| Percent of Passes        |                |                          |                          |                        |                          |                          |               |                          |                          |
| School                   | 89.7           |                          |                          |                        |                          |                          | 89.7          |                          |                          |
| District                 | 93.7           | q                        | q                        |                        |                          |                          | 94.0          | q                        | q                        |
| Province                 | 93.2           |                          |                          |                        |                          |                          | 93.2          |                          |                          |

Modification Time: 4:38:26PM

Modification Date: 6/1/2007 Source: Evaluation & Research

<sup>\*</sup> Data from the High School Certification System. The results from supplementary courses are not reflected in these results. All students obtaining a score of 48 or 49 on the final mark, were adjusted to 50 and are reflected in the Final Mark column.