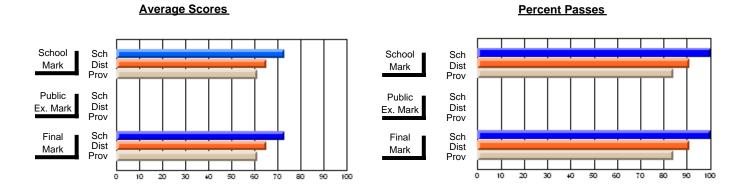

### District 2 - Western

#063 - Herdman Collegiate, Corner Brook

**Subject: Technology Education** 

| Course: INTEGRATED SYSTEM | IS 1205        |                          |                          |   |                        |                          |                          |     |               |                          |                          |
|---------------------------|----------------|--------------------------|--------------------------|---|------------------------|--------------------------|--------------------------|-----|---------------|--------------------------|--------------------------|
| # students in course: 46  | School<br>Mark | School<br>vs<br>District | School<br>vs<br>Province |   | Public<br>Exam<br>Mark | School<br>vs<br>District | School<br>vs<br>Province |     | Final<br>Mark | School<br>vs<br>District | School<br>vs<br>Province |
| Average Score             |                |                          |                          | L |                        |                          |                          | ↓ Ļ |               |                          |                          |
| School                    | 78.7           |                          |                          |   |                        |                          |                          |     | 78.7          |                          |                          |
| District                  | 74.8           | р                        | р                        |   |                        |                          |                          |     | 74.8          | р                        | р                        |
| Province                  | 72.6           |                          |                          |   |                        |                          |                          |     | 72.6          |                          |                          |
| Percent of Passes         |                |                          |                          |   |                        |                          |                          |     |               |                          |                          |
| School                    | 97.8           |                          |                          |   |                        |                          |                          |     | 97.8          |                          |                          |
| District                  | 98.3           | q                        | р                        |   |                        |                          |                          |     | 98.3          | q                        | р                        |
| Province                  | 94.3           |                          |                          |   |                        |                          |                          |     | 94.3          |                          |                          |

#### **Average Scores Percent Passes** School Sch School Sch Mark Dist Dist Mark Prov Prov Public Sch Public Sch Dist Ex. Mark Dist Ex. Mark Prov Sch Dist Final Final Sch Dist Mark Mark Prov 20 60 70 80 90 20 30 50 80 10 30 40 50

Modification Time: 4:38:26PM

Modification Date: 6/1/2007

Source: Evaluation & Research

<sup>\*</sup> Data from the High School Certification System. The results from supplementary courses are not reflected in these results. All students obtaining a score of 48 or 49 on the final mark, were adjusted to 50 and are reflected in the Final Mark column.