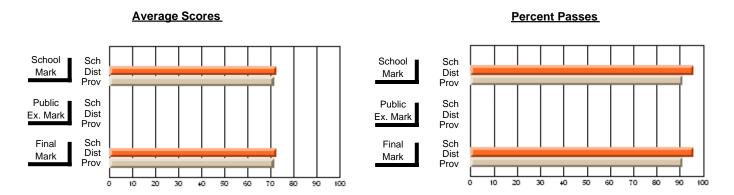

### District 2 - Western

#063 - Herdman Collegiate, Corner Brook

**Subject: Enterprise Education** 

| Course: CONSUMER STUDIES | 1202           |                          |                          |                        |                          |                          |     |               |                          |                          |
|--------------------------|----------------|--------------------------|--------------------------|------------------------|--------------------------|--------------------------|-----|---------------|--------------------------|--------------------------|
| # students in course: 53 | School<br>Mark | School<br>vs<br>District | School<br>vs<br>Province | Public<br>Exam<br>Mark | School<br>vs<br>District | School<br>vs<br>Province |     | Final<br>Mark | School<br>vs<br>District | School<br>vs<br>Province |
| Average Score            |                |                          |                          |                        |                          |                          | l L |               |                          |                          |
| School                   | 52.6           |                          |                          |                        |                          |                          |     | 52.6          |                          |                          |
| District                 | 63.4           | q                        | q                        |                        |                          |                          |     | 63.4          | q                        | q                        |
| Province                 | 65.0           |                          | _                        |                        |                          |                          |     | 65.0          | _                        | _                        |
| Percent of Passes        |                |                          |                          |                        |                          |                          |     |               |                          |                          |
| School                   | 60.4           |                          |                          |                        |                          |                          |     | 60.4          |                          |                          |
| District                 | 84.5           | q                        | q                        |                        |                          |                          |     | 84.5          | q                        | q                        |
| Province                 | 87.6           |                          |                          |                        |                          |                          |     | 87.6          |                          |                          |

Modification Time: 4:38:26PM

Modification Date: 6/1/2007 Source: Evaluation & Research

<sup>\*</sup> Data from the High School Certification System. The results from supplementary courses are not reflected in these results. All students obtaining a score of 48 or 49 on the final mark, were adjusted to 50 and are reflected in the Final Mark column.