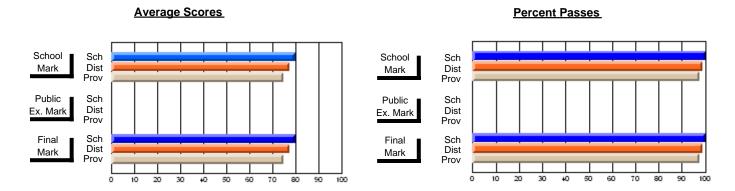

### District 2 - Western

#063 - Herdman Collegiate, Corner Brook

**Subject: Mathematics** 

| # students in course: 116 | School<br>Mark | School<br>vs<br>District | School<br>vs<br>Province | Public<br>Exam<br>Mark | School<br>vs<br>District | School<br>vs<br>Province | Final<br>Mark | School<br>vs<br>District | School<br>vs<br>Province |
|---------------------------|----------------|--------------------------|--------------------------|------------------------|--------------------------|--------------------------|---------------|--------------------------|--------------------------|
| Average Score             | IVIAIR         | District                 | FIOVILICE                | IVIAIR                 | District                 | FIOVILICE                | IVIAIR        | DISTRICT                 | FIOVILICE                |
| School                    | 68.4           |                          |                          |                        |                          |                          | 68.4          |                          |                          |
| District                  | 67.8           | р                        | р                        |                        |                          |                          | 67.8          | р                        | р                        |
| Province                  | 66.8           |                          | Ť                        |                        |                          |                          | 66.8          |                          |                          |
| Percent of Passes         |                |                          |                          |                        |                          |                          |               |                          |                          |
| School                    | 86.2           |                          |                          |                        |                          |                          | 86.2          |                          |                          |
| District                  | 87.5           | q                        | р                        |                        |                          |                          | 87.5          | q                        | р                        |
| Province                  | 86.0           |                          |                          |                        |                          |                          | 86.1          |                          |                          |