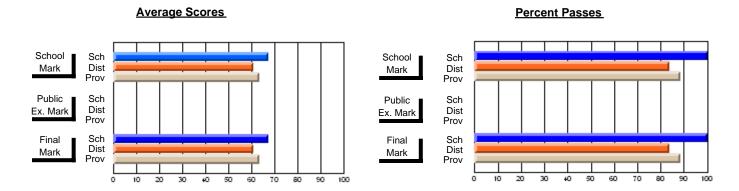

### District 2 - Western

#063 - Herdman Collegiate, Corner Brook

**Subject: Family Studies** 

| Course: NUTRITION 3100   |                |                          |                          |   |                        |                          |                          |             |    |                          |
|--------------------------|----------------|--------------------------|--------------------------|---|------------------------|--------------------------|--------------------------|-------------|----|--------------------------|
| # students in course: 45 | School<br>Mark | School<br>vs<br>District | School<br>vs<br>Province |   | Public<br>Exam<br>Mark | School<br>vs<br>District | School<br>vs<br>Province | Fina<br>Mar | VS | School<br>vs<br>Province |
| Average Score            |                |                          |                          | Ļ |                        |                          |                          |             |    |                          |
| School                   | 66.2           |                          |                          |   |                        |                          |                          | 66.2        |    |                          |
| District                 | 72.1           | q                        | q                        |   |                        |                          |                          | 72.1        | q  | q                        |
| Province                 | 68.5           | _                        |                          |   |                        |                          |                          | 68.5        |    | _                        |
| Percent of Passes        |                |                          |                          |   |                        |                          |                          |             |    |                          |
| School                   | 100.0          |                          |                          |   |                        |                          |                          | 100.0       |    |                          |
| District                 | 94.3           | р                        | р                        |   |                        |                          |                          | 94.3        | р  | р                        |
| Province                 | 89.4           |                          |                          |   |                        |                          |                          | 89.4        |    |                          |

#### **Average Scores Percent Passes** School Sch School Sch Mark Dist Dist Mark Prov Prov Public Sch Public Sch Dist Ex. Mark Dist Ex. Mark Prov Sch Dist Final Sch Final Dist Mark Mark Prov 20 60 70 80 20 30 50 60 80 10 30 40 50

Modification Time: 4:38:26PM

Modification Date: 6/1/2007

Source: Evaluation & Research

<sup>\*</sup> Data from the High School Certification System. The results from supplementary courses are not reflected in these results. All students obtaining a score of 48 or 49 on the final mark, were adjusted to 50 and are reflected in the Final Mark column.