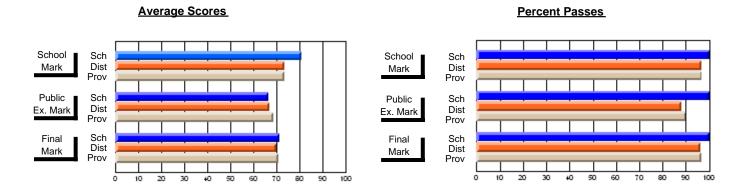

### District 2 - Western

#063 - Herdman Collegiate, Corner Brook

Subject: French

| # students in course: 28 | School<br>Mark | School<br>vs<br>District | School<br>vs<br>Province | Public<br>Exam<br>Mark | School<br>vs<br>District | School<br>vs<br>Province | Final<br>Mark | School<br>vs<br>District | School<br>vs<br>Province |
|--------------------------|----------------|--------------------------|--------------------------|------------------------|--------------------------|--------------------------|---------------|--------------------------|--------------------------|
| Average Score            |                |                          |                          |                        |                          |                          |               |                          |                          |
| School                   | 77.8           |                          |                          | 73.6                   |                          |                          | 76.0          |                          |                          |
| District                 | 73.3           | Р                        | p                        | 66.9                   | P                        | Р                        | 70.1          | P                        | p                        |
| Province                 | 73.5           |                          |                          | 68.5                   |                          |                          | 71.0          |                          |                          |
| Percent of Passes        |                |                          |                          |                        |                          |                          |               |                          |                          |
| School                   | 100.0          |                          |                          | 96.4                   |                          |                          | 100.0         |                          |                          |
| District                 | 96.5           | р                        | p                        | 88.1                   | р                        | р                        | 96.2          | р                        | p                        |
| Province                 | 96.9           |                          |                          | 90.0                   |                          |                          | 96.7          |                          |                          |

#### **Average Scores Percent Passes** School Sch School Sch Mark Dist Dist Mark Prov Public Sch Public Sch Dist Dist Ex. Mark Ex. Mark Prov Sch Dist Final Final Sch Dist Mark Mark Prov 10 20 60 70 80 90 0 20 30 40 50 60 70 80 30 40 50

Modification Time: 4:38:26PM

Modification Date: 6/1/2007

Source: Evaluation & Research

<sup>\*</sup> Data from the High School Certification System. The results from supplementary courses are not reflected in these results. All students obtaining a score of 48 or 49 on the final mark, were adjusted to 50 and are reflected in the Final Mark column.