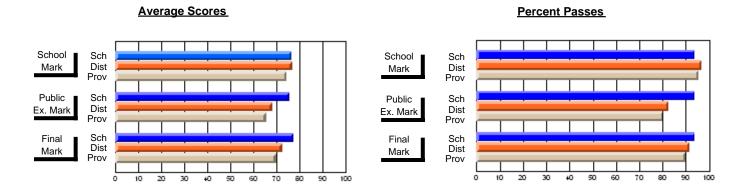

### District 2 - Western

#063 - Herdman Collegiate, Corner Brook

Subject: French

| # students in course: 28 | School<br>Mark | School<br>vs<br>District | School<br>vs<br>Province | Public<br>Exam<br>Mark | School<br>vs<br>District | School<br>vs<br>Province | Final<br>Mark | School<br>vs<br>District | School<br>vs<br>Province |
|--------------------------|----------------|--------------------------|--------------------------|------------------------|--------------------------|--------------------------|---------------|--------------------------|--------------------------|
| Average Score            |                |                          |                          |                        |                          |                          |               |                          |                          |
| School                   | 77.8           |                          |                          | 73.6                   |                          |                          | 76.0          |                          |                          |
| District                 | 73.3           | Р                        | p                        | 66.9                   | P                        | Р                        | 70.1          | P                        | p                        |
| Province                 | 73.5           |                          |                          | 68.5                   |                          |                          | 71.0          |                          |                          |
| Percent of Passes        |                |                          |                          |                        |                          |                          |               |                          |                          |
| School                   | 100.0          |                          |                          | 96.4                   |                          |                          | 100.0         |                          |                          |
| District                 | 96.5           | р                        | p                        | 88.1                   | р                        | р                        | 96.2          | р                        | p                        |
| Province                 | 96.9           |                          |                          | 90.0                   |                          |                          | 96.7          |                          |                          |

#### **Average Scores Percent Passes** School Sch School Sch Mark Dist Dist Mark Prov Public Sch Public Sch Dist Dist Ex. Mark Ex. Mark Prov Sch Dist Final Final Sch Dist Mark Mark Prov 10 20 60 70 80 90 0 20 30 40 50 60 70 80 30 40 50

Modification Time: 4:38:26PM

Modification Date: 6/1/2007

Source: Evaluation & Research

<sup>\*</sup> Data from the High School Certification System. The results from supplementary courses are not reflected in these results. All students obtaining a score of 48 or 49 on the final mark, were adjusted to 50 and are reflected in the Final Mark column.