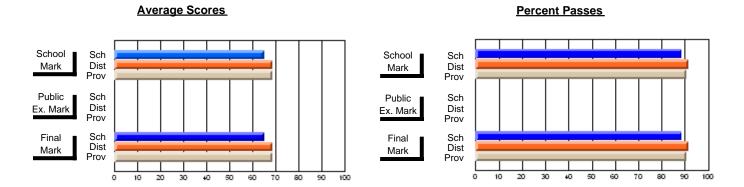

### District 2 - Western

#063 - Herdman Collegiate, Corner Brook

Subject: French

| # students in course: 28 | School<br>Mark | School<br>vs<br>District | School<br>vs<br>Province | Public<br>Exam<br>Mark | School<br>vs<br>District | School<br>vs<br>Province | Final<br>Mark | School<br>vs<br>District | School<br>vs<br>Province |
|--------------------------|----------------|--------------------------|--------------------------|------------------------|--------------------------|--------------------------|---------------|--------------------------|--------------------------|
| Average Score            |                |                          |                          |                        |                          |                          |               |                          |                          |
| School                   | 77.8           |                          |                          | 73.6                   |                          |                          | 76.0          |                          |                          |
| District                 | 73.3           | Р                        | p                        | 66.9                   | P                        | Р                        | 70.1          | P                        | p                        |
| Province                 | 73.5           |                          |                          | 68.5                   |                          |                          | 71.0          |                          |                          |
| Percent of Passes        |                |                          |                          |                        |                          |                          |               |                          |                          |
| School                   | 100.0          |                          |                          | 96.4                   |                          |                          | 100.0         |                          |                          |
| District                 | 96.5           | р                        | p                        | 88.1                   | р                        | р                        | 96.2          | р                        | p                        |
| Province                 | 96.9           |                          |                          | 90.0                   |                          |                          | 96.7          |                          |                          |