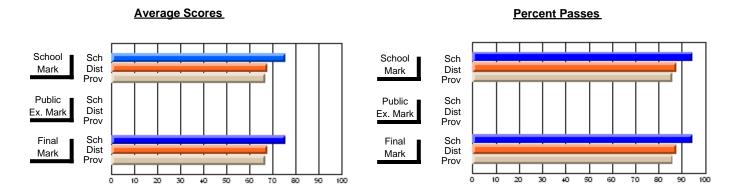

### District 2 - Western

#063 - Herdman Collegiate, Corner Brook

Subject: Art

| # students in course: 39 | School<br>Mark | School<br>vs<br>District | School<br>vs<br>Province | Public<br>Exam<br>Mark | School<br>vs<br>District | School<br>vs<br>Province | Final<br>Mark | School<br>vs<br>District | School<br>vs<br>Province |
|--------------------------|----------------|--------------------------|--------------------------|------------------------|--------------------------|--------------------------|---------------|--------------------------|--------------------------|
| Average Score            | IVIAIK         | District                 | FIOVILICE                | IVIAIR                 | District                 | FIOVILICE                | IVIAIR        | DISTRICT                 | FIOVILICE                |
| School                   | 74.0           |                          |                          |                        |                          |                          | 74.0          |                          |                          |
| District                 | 73.6           | р                        | q                        |                        |                          |                          | 73.7          | р                        | q                        |
| Province                 | 74.2           |                          | _                        |                        |                          |                          | 74.2          |                          | _                        |
| Percent of Passes        |                |                          |                          |                        |                          |                          |               |                          |                          |
| School                   | 89.7           |                          |                          |                        |                          |                          | 89.7          |                          |                          |
| District                 | 93.7           | q                        | q                        |                        |                          |                          | 94.0          | q                        | q                        |
| Province                 | 93.2           |                          |                          |                        |                          |                          | 93.2          |                          |                          |

Modification Time: 4:38:26PM

Modification Date: 6/1/2007 Source: Evaluation & Research

<sup>\*</sup> Data from the High School Certification System. The results from supplementary courses are not reflected in these results. All students obtaining a score of 48 or 49 on the final mark, were adjusted to 50 and are reflected in the Final Mark column.