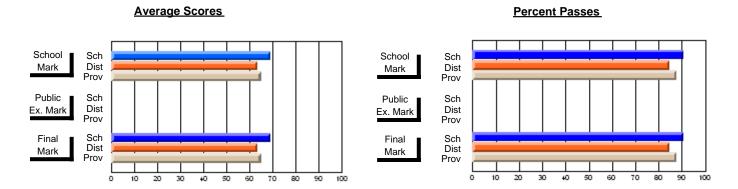

### District 2 - Western

#063 - Herdman Collegiate, Corner Brook

**Subject: Mathematics** 

| Course: MATHEMATICS 2204 |                |                          |                          |                        |                          |                          |            |               |                          |                          |
|--------------------------|----------------|--------------------------|--------------------------|------------------------|--------------------------|--------------------------|------------|---------------|--------------------------|--------------------------|
| # students in course: 78 | School<br>Mark | School<br>vs<br>District | School<br>vs<br>Province | Public<br>Exam<br>Mark | School<br>vs<br>District | School<br>vs<br>Province |            | Final<br>Mark | School<br>vs<br>District | School<br>vs<br>Province |
| Average Score            |                |                          |                          |                        |                          |                          | <b>!</b> ⊢ |               |                          |                          |
| School                   | 62.3           |                          |                          |                        |                          |                          |            | 62.3          |                          |                          |
| District                 | 62.3           | р                        | p                        |                        |                          |                          |            | 62.3          | Р                        | р                        |
| Province                 | 61.5           |                          |                          |                        |                          |                          |            | 61.5          |                          |                          |
| Percent of Passes        |                |                          |                          |                        |                          |                          |            |               |                          |                          |
| School                   | 82.1           |                          |                          |                        |                          |                          |            | 82.1          |                          |                          |
| District                 | 85.3           | q                        | q                        |                        |                          |                          |            | 85.3          | q                        | q                        |
| Province                 | 85.0           |                          |                          |                        |                          |                          |            | 85.0          |                          |                          |