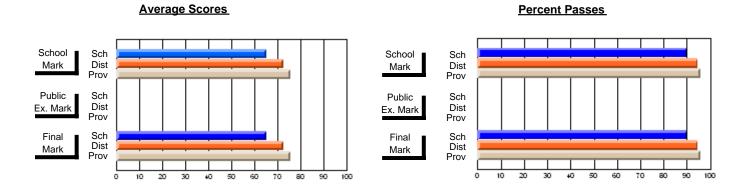

### District 2 - Western

#063 - Herdman Collegiate, Corner Brook

Subject: French

| # students in course: 79 | School<br>Mark | School<br>vs<br>District | School<br>vs<br>Province | Public<br>Exam<br>Mark | School<br>vs<br>District | School<br>vs<br>Province | Final<br>Mark | School<br>vs<br>District | School<br>vs<br>Province |
|--------------------------|----------------|--------------------------|--------------------------|------------------------|--------------------------|--------------------------|---------------|--------------------------|--------------------------|
| Average Score            | Iviai K        | District                 | 1 TOVITICE               | Walk                   | District                 | FIOVILICE                | Walk          | District                 | FIOVILICE                |
| School                   | 73.3           |                          |                          |                        |                          |                          | 73.3          |                          |                          |
| District                 | 71.7           | р                        | р                        |                        |                          |                          | 71.7          | р                        | р                        |
| Province                 | 72.2           |                          |                          |                        |                          |                          | 72.2          |                          |                          |
| Percent of Passes        |                |                          |                          |                        |                          |                          |               |                          |                          |
| School                   | 96.2           |                          |                          |                        |                          |                          | 96.2          |                          |                          |
| District                 | 94.0           | р                        | р                        |                        |                          |                          | 94.0          | р                        | р                        |
| Province                 | 94.9           |                          |                          |                        |                          |                          | 95.0          |                          |                          |

Modification Time: 4:38:26PM

Modification Date: 6/1/2007

Source: Evaluation & Research

<sup>\*</sup> Data from the High School Certification System. The results from supplementary courses are not reflected in these results. All students obtaining a score of 48 or 49 on the final mark, were adjusted to 50 and are reflected in the Final Mark column.