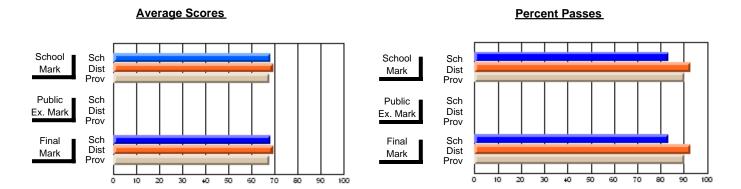

### District 2 - Western

#063 - Herdman Collegiate, Corner Brook

**Subject: Enterprise Education** 

| Course: CONSUMER STUDIES | 1202           |                          |                          |                        |                          |                          |     |               |                          |                          |
|--------------------------|----------------|--------------------------|--------------------------|------------------------|--------------------------|--------------------------|-----|---------------|--------------------------|--------------------------|
| # students in course: 53 | School<br>Mark | School<br>vs<br>District | School<br>vs<br>Province | Public<br>Exam<br>Mark | School<br>vs<br>District | School<br>vs<br>Province |     | Final<br>Mark | School<br>vs<br>District | School<br>vs<br>Province |
| Average Score            |                |                          |                          |                        |                          |                          | l L |               |                          |                          |
| School                   | 52.6           |                          |                          |                        |                          |                          |     | 52.6          |                          |                          |
| District                 | 63.4           | q                        | q                        |                        |                          |                          |     | 63.4          | q                        | q                        |
| Province                 | 65.0           |                          | _                        |                        |                          |                          |     | 65.0          | _                        | _                        |
| Percent of Passes        |                |                          |                          |                        |                          |                          |     |               |                          |                          |
| School                   | 60.4           |                          |                          |                        |                          |                          |     | 60.4          |                          |                          |
| District                 | 84.5           | q                        | q                        |                        |                          |                          |     | 84.5          | q                        | q                        |
| Province                 | 87.6           |                          |                          |                        |                          |                          |     | 87.6          |                          |                          |

Modification Time: 4:38:26PM

Modification Date: 6/1/2007 Source: Evaluation & Research

<sup>\*</sup> Data from the High School Certification System. The results from supplementary courses are not reflected in these results. All students obtaining a score of 48 or 49 on the final mark, were adjusted to 50 and are reflected in the Final Mark column.