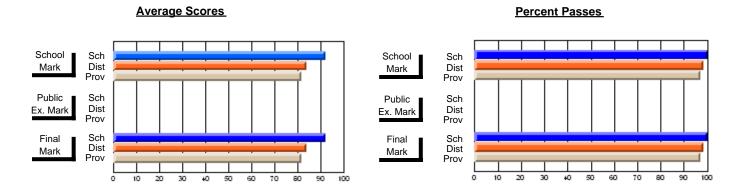

### District 2 - Western

#063 - Herdman Collegiate, Corner Brook

**Subject: Enterprise Education** 

| # students in course: 91 | School<br>Mark | School<br>vs<br>District | School<br>vs<br>Province | Public<br>Exam<br>Mark | School<br>vs<br>District | School<br>vs<br>Province | Final<br>Mark | School<br>vs<br>District | School<br>vs<br>Province |
|--------------------------|----------------|--------------------------|--------------------------|------------------------|--------------------------|--------------------------|---------------|--------------------------|--------------------------|
| Average Score            | Iviai K        | District                 | 1 TOVITICE               | Wark                   | District                 | FIOVILICE                | Walk          | District                 | FIOVILICE                |
| School                   | 72.8           |                          |                          |                        |                          |                          | 72.8          |                          |                          |
| District                 | 75.0           | q                        | q                        |                        |                          |                          | 75.0          | q                        | q                        |
| Province                 | 74.9           | _                        | _                        |                        |                          |                          | 74.9          |                          | _                        |
| Percent of Passes        |                |                          |                          |                        |                          |                          |               |                          |                          |
| School                   | 91.2           |                          |                          |                        |                          |                          | 91.2          |                          |                          |
| District                 | 93.4           | q                        | q                        |                        |                          |                          | 93.4          | q                        | q                        |
| Province                 | 93.9           |                          |                          |                        |                          |                          | 93.9          |                          |                          |

Modification Time: 4:38:26PM

Modification Date: 6/1/2007

Source: Evaluation & Research

<sup>\*</sup> Data from the High School Certification System. The results from supplementary courses are not reflected in these results. All students obtaining a score of 48 or 49 on the final mark, were adjusted to 50 and are reflected in the Final Mark column.