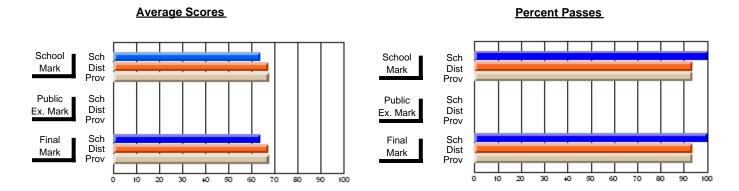

### District 2 - Western

#063 - Herdman Collegiate, Corner Brook

Subject: Art

| # students in course: 39 | School<br>Mark | School<br>vs<br>District | School<br>vs<br>Province | Public<br>Exam<br>Mark | School<br>vs<br>District | School<br>vs<br>Province | Final<br>Mark | School<br>vs<br>District | School<br>vs<br>Province |
|--------------------------|----------------|--------------------------|--------------------------|------------------------|--------------------------|--------------------------|---------------|--------------------------|--------------------------|
| Average Score            | IVIAIK         | District                 | FIOVILICE                | IVIAIR                 | District                 | FIOVILICE                | IVIAIR        | DISTRICT                 | FIOVILICE                |
| School                   | 74.0           |                          |                          |                        |                          |                          | 74.0          |                          |                          |
| District                 | 73.6           | р                        | q                        |                        |                          |                          | 73.7          | р                        | q                        |
| Province                 | 74.2           |                          | _                        |                        |                          |                          | 74.2          |                          | _                        |
| Percent of Passes        |                |                          |                          |                        |                          |                          |               |                          |                          |
| School                   | 89.7           |                          |                          |                        |                          |                          | 89.7          |                          |                          |
| District                 | 93.7           | q                        | q                        |                        |                          |                          | 94.0          | q                        | q                        |
| Province                 | 93.2           |                          |                          |                        |                          |                          | 93.2          |                          |                          |