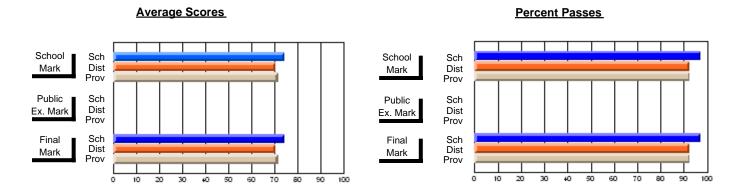

### District 2 - Western

#063 - Herdman Collegiate, Corner Brook

Subject: French

| # students in course: 79 | School<br>Mark | School<br>vs<br>District | School<br>vs<br>Province | Public<br>Exam<br>Mark | School<br>vs<br>District | School<br>vs<br>Province | Final<br>Mark | School<br>vs<br>District | School<br>vs<br>Province |
|--------------------------|----------------|--------------------------|--------------------------|------------------------|--------------------------|--------------------------|---------------|--------------------------|--------------------------|
| Average Score            | Iviai K        | District                 | 1 TOVITICE               | Walk                   | District                 | FIOVILICE                | Walk          | District                 | FIOVILICE                |
| School                   | 73.3           |                          |                          |                        |                          |                          | 73.3          |                          |                          |
| District                 | 71.7           | р                        | р                        |                        |                          |                          | 71.7          | р                        | р                        |
| Province                 | 72.2           |                          |                          |                        |                          |                          | 72.2          |                          |                          |
| Percent of Passes        |                |                          |                          |                        |                          |                          |               |                          |                          |
| School                   | 96.2           |                          |                          |                        |                          |                          | 96.2          |                          |                          |
| District                 | 94.0           | р                        | р                        |                        |                          |                          | 94.0          | р                        | р                        |
| Province                 | 94.9           |                          |                          |                        |                          |                          | 95.0          |                          |                          |

Modification Time: 4:38:26PM

Modification Date: 6/1/2007

Source: Evaluation & Research

<sup>\*</sup> Data from the High School Certification System. The results from supplementary courses are not reflected in these results. All students obtaining a score of 48 or 49 on the final mark, were adjusted to 50 and are reflected in the Final Mark column.