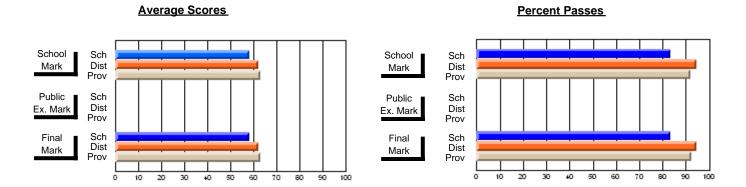

### District 2 - Western

#063 - Herdman Collegiate, Corner Brook

**Subject: Family Studies** 

| Course: HUMAN DYNAMICS 22 | 201            |                          |                          |                        |                          |                          |    |               |                          |                          |
|---------------------------|----------------|--------------------------|--------------------------|------------------------|--------------------------|--------------------------|----|---------------|--------------------------|--------------------------|
| # students in course: 84  | School<br>Mark | School<br>vs<br>District | School<br>vs<br>Province | Public<br>Exam<br>Mark | School<br>vs<br>District | School<br>vs<br>Province |    | Final<br>Mark | School<br>vs<br>District | School<br>vs<br>Province |
| Average Score             |                |                          |                          |                        |                          |                          | ╵└ |               |                          |                          |
| School                    | 69.8           |                          |                          |                        |                          |                          |    | 69.8          |                          |                          |
| District                  | 71.6           | q                        | q                        |                        |                          |                          |    | 71.6          | q                        | q                        |
| Province                  | 73.0           | -                        | Ť                        |                        |                          |                          |    | 73.0          | Ť                        | •                        |
| Percent of Passes         |                |                          |                          |                        |                          |                          |    |               |                          |                          |
| School                    | 92.9           |                          |                          |                        |                          |                          |    | 92.9          |                          |                          |
| District                  | 92.1           | р                        | р                        |                        |                          |                          |    | 92.1          | р                        | р                        |
| Province                  | 91.2           |                          |                          |                        |                          |                          |    | 91.2          |                          |                          |

Modification Time: 4:38:26PM

Modification Date: 6/1/2007

Source: Evaluation & Research

<sup>\*</sup> Data from the High School Certification System. The results from supplementary courses are not reflected in these results. All students obtaining a score of 48 or 49 on the final mark, were adjusted to 50 and are reflected in the Final Mark column.