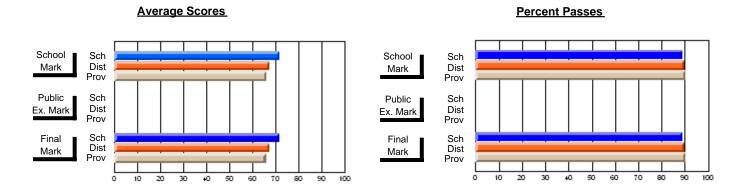

### District 2 - Western

#063 - Herdman Collegiate, Corner Brook

**Subject: Mathematics** 

| # students in course: 39 | School<br>Mark | School<br>vs<br>District | School<br>vs<br>Province | Public<br>Exam<br>Mark | School<br>vs<br>District | School<br>vs<br>Province | Final<br>Mark | School<br>vs<br>District | School<br>vs<br>Province |
|--------------------------|----------------|--------------------------|--------------------------|------------------------|--------------------------|--------------------------|---------------|--------------------------|--------------------------|
| Average Score            |                |                          |                          |                        |                          |                          |               |                          |                          |
| School                   | 67.4           |                          |                          |                        |                          |                          | 67.4          |                          |                          |
| District                 | 62.9           | р                        | р                        |                        |                          |                          | 62.9          | р                        | р                        |
| Province                 | 63.1           |                          |                          |                        |                          |                          | 63.1          |                          |                          |
| Percent of Passes        |                |                          |                          |                        |                          |                          |               |                          |                          |
| School                   | 97.4           |                          |                          |                        |                          |                          | 97.4          |                          |                          |
| District                 | 88.5           | р                        | р                        |                        |                          |                          | 88.5          | р                        | р                        |
| Province                 | 87.3           |                          |                          |                        |                          |                          | 87.3          |                          |                          |

Modification Time: 4:38:26PM

Modification Date: 6/1/2007 Source: Evaluation & Research 17

<sup>\*</sup> Data from the High School Certification System. The results from supplementary courses are not reflected in these results. All students obtaining a score of 48 or 49 on the final mark, were adjusted to 50 and are reflected in the Final Mark column.