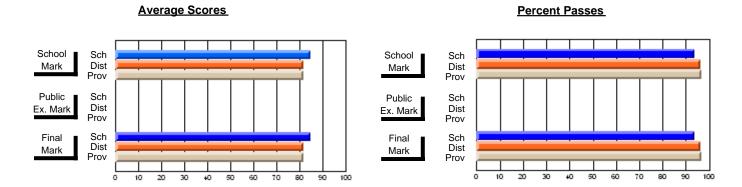

### District 2 - Western

#063 - Herdman Collegiate, Corner Brook

**Subject: Enterprise Education** 

| # students in course: 28 | School<br>Mark   | School<br>vs<br>District | School<br>vs<br>Province | E | ublic<br>xam<br>⁄lark | School<br>vs<br>District | School<br>vs<br>Province | Final<br>Mark    | V5 | School<br>vs<br>Province |
|--------------------------|------------------|--------------------------|--------------------------|---|-----------------------|--------------------------|--------------------------|------------------|----|--------------------------|
| Average Score            |                  |                          |                          |   |                       |                          |                          | 1                |    |                          |
| School<br>District       | <b>77.1</b> 68.8 | р                        | р                        |   |                       |                          |                          | <b>77.1</b> 68.8 | р  | p                        |
| Province                 | 68.6             | 1                        | 1                        |   |                       |                          |                          | 68.6             | 1  | 1                        |
| Percent of Passes        |                  |                          |                          |   |                       |                          |                          |                  |    |                          |
| School                   | 100.0            |                          |                          |   |                       |                          |                          | 100.0            |    |                          |
| District                 | 91.5             | р                        | р                        |   |                       |                          |                          | 91.5             | Р  | p                        |
| Province                 | 90.7             |                          |                          |   |                       |                          |                          | 90.7             |    |                          |

Modification Time: 4:38:26PM

Modification Date: 6/1/2007

Source: Evaluation & Research

<sup>\*</sup> Data from the High School Certification System. The results from supplementary courses are not reflected in these results. All students obtaining a score of 48 or 49 on the final mark, were adjusted to 50 and are reflected in the Final Mark column.