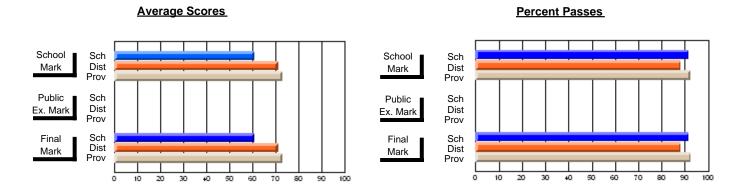

### District 2 - Western

#063 - Herdman Collegiate, Corner Brook

**Subject: Enterprise Education** 

| Course: CONSUMER STUDIES | 1202           |                          |                          |                        |                          |                          |     |               |                          |                          |
|--------------------------|----------------|--------------------------|--------------------------|------------------------|--------------------------|--------------------------|-----|---------------|--------------------------|--------------------------|
| # students in course: 53 | School<br>Mark | School<br>vs<br>District | School<br>vs<br>Province | Public<br>Exam<br>Mark | School<br>vs<br>District | School<br>vs<br>Province |     | Final<br>Mark | School<br>vs<br>District | School<br>vs<br>Province |
| Average Score            |                |                          |                          |                        |                          |                          | l L |               |                          |                          |
| School                   | 52.6           |                          |                          |                        |                          |                          |     | 52.6          |                          |                          |
| District                 | 63.4           | q                        | q                        |                        |                          |                          |     | 63.4          | q                        | q                        |
| Province                 | 65.0           |                          | _                        |                        |                          |                          |     | 65.0          | _                        | _                        |
| Percent of Passes        |                |                          |                          |                        |                          |                          |     |               |                          |                          |
| School                   | 60.4           |                          |                          |                        |                          |                          |     | 60.4          |                          |                          |
| District                 | 84.5           | q                        | q                        |                        |                          |                          |     | 84.5          | q                        | q                        |
| Province                 | 87.6           |                          |                          |                        |                          |                          |     | 87.6          |                          |                          |

Modification Time: 4:38:26PM

Modification Date: 6/1/2007 Source: Evaluation & Research

<sup>\*</sup> Data from the High School Certification System. The results from supplementary courses are not reflected in these results. All students obtaining a score of 48 or 49 on the final mark, were adjusted to 50 and are reflected in the Final Mark column.