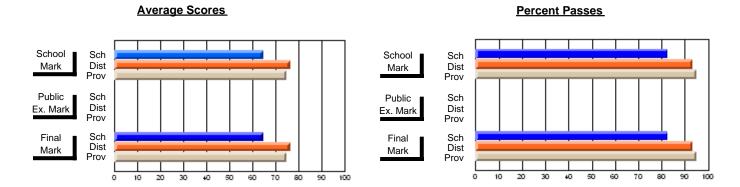

### District 2 - Western

#063 - Herdman Collegiate, Corner Brook

**Subject: Technology Education** 

| Course: INTEGRATED SYSTEM | IS 1205        |                          |                          |   |                        |                          |                          |     |               |                          |                          |
|---------------------------|----------------|--------------------------|--------------------------|---|------------------------|--------------------------|--------------------------|-----|---------------|--------------------------|--------------------------|
| # students in course: 46  | School<br>Mark | School<br>vs<br>District | School<br>vs<br>Province |   | Public<br>Exam<br>Mark | School<br>vs<br>District | School<br>vs<br>Province |     | Final<br>Mark | School<br>vs<br>District | School<br>vs<br>Province |
| Average Score             |                |                          |                          | L |                        |                          |                          | ↓ Ļ |               |                          |                          |
| School                    | 78.7           |                          |                          |   |                        |                          |                          |     | 78.7          |                          |                          |
| District                  | 74.8           | р                        | р                        |   |                        |                          |                          |     | 74.8          | р                        | р                        |
| Province                  | 72.6           |                          |                          |   |                        |                          |                          |     | 72.6          |                          |                          |
| Percent of Passes         |                |                          |                          |   |                        |                          |                          |     |               |                          |                          |
| School                    | 97.8           |                          |                          |   |                        |                          |                          |     | 97.8          |                          |                          |
| District                  | 98.3           | q                        | р                        |   |                        |                          |                          |     | 98.3          | q                        | р                        |
| Province                  | 94.3           |                          |                          |   |                        |                          |                          |     | 94.3          |                          |                          |

Modification Time: 4:38:26PM

Modification Date: 6/1/2007

Source: Evaluation & Research

<sup>\*</sup> Data from the High School Certification System. The results from supplementary courses are not reflected in these results. All students obtaining a score of 48 or 49 on the final mark, were adjusted to 50 and are reflected in the Final Mark column.