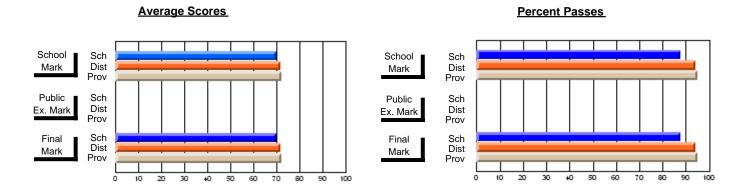

### District 2 - Western

#063 - Herdman Collegiate, Corner Brook

Subject: Art

| # students in course: 102 | School<br>Mark | School<br>vs<br>District | School<br>vs<br>Province | Public<br>Exam<br>Mark | School<br>vs<br>District | School<br>vs<br>Province | Final<br>Mark | School<br>vs<br>District | School<br>vs<br>Province |
|---------------------------|----------------|--------------------------|--------------------------|------------------------|--------------------------|--------------------------|---------------|--------------------------|--------------------------|
| Average Score             |                |                          |                          |                        |                          |                          |               |                          |                          |
| School                    | 72.2           |                          |                          |                        |                          |                          | 72.2          |                          |                          |
| District                  | 74.1           | q                        | q                        |                        |                          |                          | 74.1          | q                        | q                        |
| Province                  | 72.5           |                          |                          |                        |                          |                          | 72.4          |                          |                          |
| Percent of Passes         |                |                          |                          |                        |                          |                          |               |                          |                          |
| School                    | 95.1           |                          |                          |                        |                          |                          | 95.1          |                          |                          |
| District                  | 96.2           | q                        | р                        |                        |                          |                          | 96.2          | q                        | р                        |
| Province                  | 93.6           |                          |                          |                        |                          |                          | 93.5          |                          |                          |

Modification Time: 4:38:26PM

Modification Date: 6/1/2007

Source: Evaluation & Research

<sup>\*</sup> Data from the High School Certification System. The results from supplementary courses are not reflected in these results. All students obtaining a score of 48 or 49 on the final mark, were adjusted to 50 and are reflected in the Final Mark column.