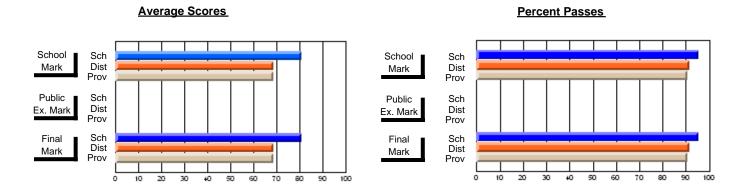

### District 2 - Western

#063 - Herdman Collegiate, Corner Brook

Subject: French

| # students in course: 28 | School<br>Mark | School<br>vs<br>District | School<br>vs<br>Province | Public<br>Exam<br>Mark | School<br>vs<br>District | School<br>vs<br>Province | Final<br>Mark | School<br>vs<br>District | School<br>vs<br>Province |
|--------------------------|----------------|--------------------------|--------------------------|------------------------|--------------------------|--------------------------|---------------|--------------------------|--------------------------|
| Average Score            |                |                          |                          |                        |                          |                          |               |                          |                          |
| School                   | 77.8           |                          |                          | 73.6                   |                          |                          | 76.0          |                          |                          |
| District                 | 73.3           | Р                        | p                        | 66.9                   | P                        | Р                        | 70.1          | P                        | p                        |
| Province                 | 73.5           |                          |                          | 68.5                   |                          |                          | 71.0          |                          |                          |
| Percent of Passes        |                |                          |                          |                        |                          |                          |               |                          |                          |
| School                   | 100.0          |                          |                          | 96.4                   |                          |                          | 100.0         |                          |                          |
| District                 | 96.5           | р                        | p                        | 88.1                   | р                        | р                        | 96.2          | р                        | p                        |
| Province                 | 96.9           |                          |                          | 90.0                   |                          |                          | 96.7          |                          |                          |

Modification Time: 4:38:26PM

Modification Date: 6/1/2007

Source: Evaluation & Research

<sup>\*</sup> Data from the High School Certification System. The results from supplementary courses are not reflected in these results. All students obtaining a score of 48 or 49 on the final mark, were adjusted to 50 and are reflected in the Final Mark column.