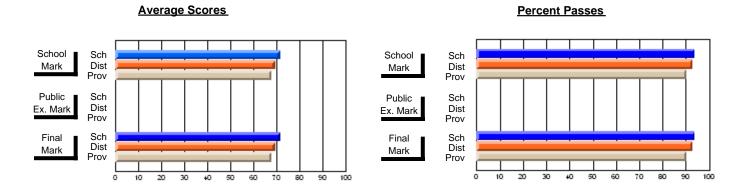

### District 2 - Western

#063 - Herdman Collegiate, Corner Brook

Subject: Art

| # students in course: 102 | School<br>Mark | School<br>vs<br>District | School<br>vs<br>Province | Public<br>Exam<br>Mark | School<br>vs<br>District | School<br>vs<br>Province | Final<br>Mark | School<br>vs<br>District | School<br>vs<br>Province |
|---------------------------|----------------|--------------------------|--------------------------|------------------------|--------------------------|--------------------------|---------------|--------------------------|--------------------------|
| Average Score             |                |                          |                          |                        |                          |                          |               |                          |                          |
| School                    | 72.2           |                          |                          |                        |                          |                          | 72.2          |                          |                          |
| District                  | 74.1           | q                        | q                        |                        |                          |                          | 74.1          | q                        | q                        |
| Province                  | 72.5           |                          |                          |                        |                          |                          | 72.4          |                          |                          |
| Percent of Passes         |                |                          |                          |                        |                          |                          |               |                          |                          |
| School                    | 95.1           |                          |                          |                        |                          |                          | 95.1          |                          |                          |
| District                  | 96.2           | q                        | р                        |                        |                          |                          | 96.2          | q                        | р                        |
| Province                  | 93.6           |                          |                          |                        |                          |                          | 93.5          |                          |                          |

Modification Time: 4:38:26PM

Modification Date: 6/1/2007

Source: Evaluation & Research

<sup>\*</sup> Data from the High School Certification System. The results from supplementary courses are not reflected in these results. All students obtaining a score of 48 or 49 on the final mark, were adjusted to 50 and are reflected in the Final Mark column.