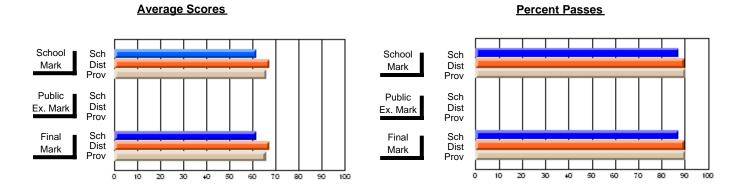

### District 2 - Western

#063 - Herdman Collegiate, Corner Brook

Subject: Art

| # students in course: 39 | School<br>Mark | School<br>vs<br>District | School<br>vs<br>Province | Public<br>Exam<br>Mark | School<br>vs<br>District | School<br>vs<br>Province | Final<br>Mark | School<br>vs<br>District | School<br>vs<br>Province |
|--------------------------|----------------|--------------------------|--------------------------|------------------------|--------------------------|--------------------------|---------------|--------------------------|--------------------------|
| Average Score            | IVIAIK         | District                 | FIOVILICE                | IVIAIR                 | District                 | FIOVILICE                | IVIAIR        | DISTRICT                 | FIOVILICE                |
| School                   | 74.0           |                          |                          |                        |                          |                          | 74.0          |                          |                          |
| District                 | 73.6           | р                        | q                        |                        |                          |                          | 73.7          | р                        | q                        |
| Province                 | 74.2           |                          | _                        |                        |                          |                          | 74.2          |                          | _                        |
| Percent of Passes        |                |                          |                          |                        |                          |                          |               |                          |                          |
| School                   | 89.7           |                          |                          |                        |                          |                          | 89.7          |                          |                          |
| District                 | 93.7           | q                        | q                        |                        |                          |                          | 94.0          | q                        | q                        |
| Province                 | 93.2           |                          |                          |                        |                          |                          | 93.2          |                          |                          |

Modification Time: 4:38:26PM

Modification Date: 6/1/2007 Source: Evaluation & Research

<sup>\*</sup> Data from the High School Certification System. The results from supplementary courses are not reflected in these results. All students obtaining a score of 48 or 49 on the final mark, were adjusted to 50 and are reflected in the Final Mark column.