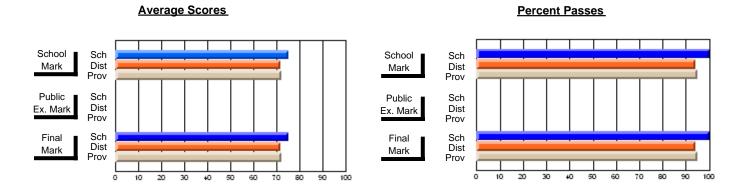

### District 2 - Western

#063 - Herdman Collegiate, Corner Brook

Subject: Art

| # students in course: 39 | School<br>Mark | School<br>vs<br>District | School<br>vs<br>Province | Public<br>Exam<br>Mark | School<br>vs<br>District | School<br>vs<br>Province | Final<br>Mark | School<br>vs<br>District | School<br>vs<br>Province |
|--------------------------|----------------|--------------------------|--------------------------|------------------------|--------------------------|--------------------------|---------------|--------------------------|--------------------------|
| Average Score            | IVIAIK         | District                 | FIOVILICE                | IVIAIR                 | District                 | FIOVILICE                | IVIAIR        | DISTRICT                 | FIOVILICE                |
| School                   | 74.0           |                          |                          |                        |                          |                          | 74.0          |                          |                          |
| District                 | 73.6           | р                        | q                        |                        |                          |                          | 73.7          | р                        | q                        |
| Province                 | 74.2           |                          | _                        |                        |                          |                          | 74.2          |                          | _                        |
| Percent of Passes        |                |                          |                          |                        |                          |                          |               |                          |                          |
| School                   | 89.7           |                          |                          |                        |                          |                          | 89.7          |                          |                          |
| District                 | 93.7           | q                        | q                        |                        |                          |                          | 94.0          | q                        | q                        |
| Province                 | 93.2           |                          |                          |                        |                          |                          | 93.2          |                          |                          |

Modification Time: 4:38:26PM

Modification Date: 6/1/2007 Source: Evaluation & Research

<sup>\*</sup> Data from the High School Certification System. The results from supplementary courses are not reflected in these results. All students obtaining a score of 48 or 49 on the final mark, were adjusted to 50 and are reflected in the Final Mark column.