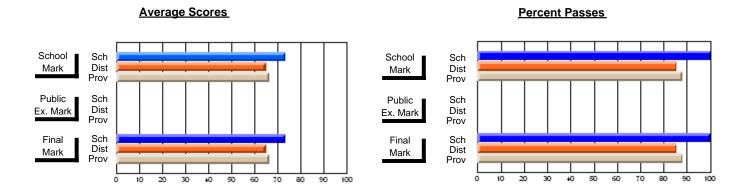

### District 2 - Western

#063 - Herdman Collegiate, Corner Brook

Subject: French

| # students in course: 7 | School | School   | School<br>vs | Public<br>Exam | School   | School<br>vs | Final | School   | School<br>vs |
|-------------------------|--------|----------|--------------|----------------|----------|--------------|-------|----------|--------------|
| Average Score           | Mark   | District | Province     | Mark           | District | Province     | Mark  | District | Province     |
| School                  | 84.9   |          |              |                |          |              | 84.9  |          |              |
| District                | 76.8   | р        | р            |                |          |              | 76.8  | р        | р            |
| Province                | 78.1   | •        | •            |                |          |              | 78.1  | •        | •            |
| Percent of Passes       |        |          |              |                |          |              |       |          |              |
| School                  | 100.0  |          |              |                |          |              | 100.0 |          |              |
| District                | 95.6   | р        | р            |                |          |              | 95.6  | р        | р            |
| Province                | 98.7   |          |              |                |          |              | 98.7  |          |              |

Modification Time: 4:38:26PM

Modification Date: 6/1/2007 Source: Evaluation & Research 10

<sup>\*</sup> Data from the High School Certification System. The results from supplementary courses are not reflected in these results. All students obtaining a score of 48 or 49 on the final mark, were adjusted to 50 and are reflected in the Final Mark column.