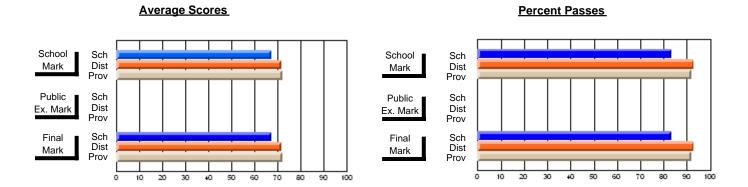

### District 2 - Western

#063 - Herdman Collegiate, Corner Brook

**Subject: Family Studies** 

| Course: HUMAN DYNAMICS 22 | 201            |                          |                          |                        |                          |                          |    |               |                          |                          |
|---------------------------|----------------|--------------------------|--------------------------|------------------------|--------------------------|--------------------------|----|---------------|--------------------------|--------------------------|
| # students in course: 84  | School<br>Mark | School<br>vs<br>District | School<br>vs<br>Province | Public<br>Exam<br>Mark | School<br>vs<br>District | School<br>vs<br>Province |    | Final<br>Mark | School<br>vs<br>District | School<br>vs<br>Province |
| Average Score             |                |                          |                          |                        |                          |                          | ╵└ |               |                          |                          |
| School                    | 69.8           |                          |                          |                        |                          |                          |    | 69.8          |                          |                          |
| District                  | 71.6           | q                        | q                        |                        |                          |                          |    | 71.6          | q                        | q                        |
| Province                  | 73.0           | -                        | Ť                        |                        |                          |                          |    | 73.0          | Ť                        | •                        |
| Percent of Passes         |                |                          |                          |                        |                          |                          |    |               |                          |                          |
| School                    | 92.9           |                          |                          |                        |                          |                          |    | 92.9          |                          |                          |
| District                  | 92.1           | р                        | р                        |                        |                          |                          |    | 92.1          | р                        | р                        |
| Province                  | 91.2           |                          |                          |                        |                          |                          |    | 91.2          |                          |                          |

Modification Time: 4:38:26PM

Modification Date: 6/1/2007

Source: Evaluation & Research

<sup>\*</sup> Data from the High School Certification System. The results from supplementary courses are not reflected in these results. All students obtaining a score of 48 or 49 on the final mark, were adjusted to 50 and are reflected in the Final Mark column.