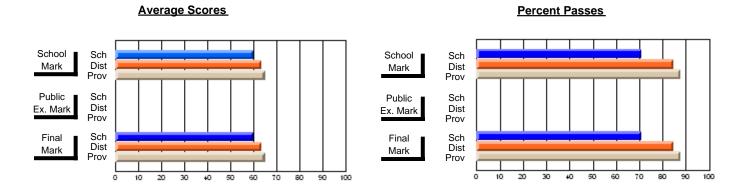

### District 2 - Western

#063 - Herdman Collegiate, Corner Brook

**Subject: Enterprise Education** 

| Course: CONSUMER STUDIES | 1202           |                          |                          |                        |                          |                          |     |               |                          |                          |
|--------------------------|----------------|--------------------------|--------------------------|------------------------|--------------------------|--------------------------|-----|---------------|--------------------------|--------------------------|
| # students in course: 53 | School<br>Mark | School<br>vs<br>District | School<br>vs<br>Province | Public<br>Exam<br>Mark | School<br>vs<br>District | School<br>vs<br>Province |     | Final<br>Mark | School<br>vs<br>District | School<br>vs<br>Province |
| Average Score            |                |                          |                          |                        |                          |                          | l L |               |                          |                          |
| School                   | 52.6           |                          |                          |                        |                          |                          |     | 52.6          |                          |                          |
| District                 | 63.4           | q                        | q                        |                        |                          |                          |     | 63.4          | q                        | q                        |
| Province                 | 65.0           |                          | _                        |                        |                          |                          |     | 65.0          | _                        | _                        |
| Percent of Passes        |                |                          |                          |                        |                          |                          |     |               |                          |                          |
| School                   | 60.4           |                          |                          |                        |                          |                          |     | 60.4          |                          |                          |
| District                 | 84.5           | q                        | q                        |                        |                          |                          |     | 84.5          | q                        | q                        |
| Province                 | 87.6           |                          |                          |                        |                          |                          |     | 87.6          |                          |                          |

Modification Time: 4:38:26PM

Modification Date: 6/1/2007 Source: Evaluation & Research

<sup>\*</sup> Data from the High School Certification System. The results from supplementary courses are not reflected in these results. All students obtaining a score of 48 or 49 on the final mark, were adjusted to 50 and are reflected in the Final Mark column.