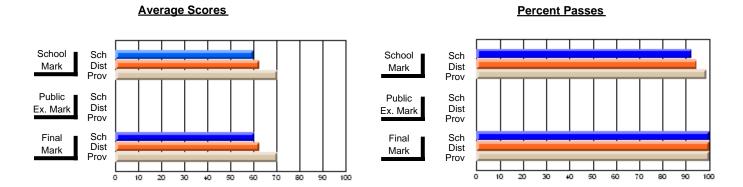

### District 2 - Western

#063 - Herdman Collegiate, Corner Brook

Subject: Art

| # students in course: 39 | School<br>Mark | School<br>vs<br>District | School<br>vs<br>Province | Public<br>Exam<br>Mark | School<br>vs<br>District | School<br>vs<br>Province | Final<br>Mark | School<br>vs<br>District | School<br>vs<br>Province |
|--------------------------|----------------|--------------------------|--------------------------|------------------------|--------------------------|--------------------------|---------------|--------------------------|--------------------------|
| Average Score            | IVIAIK         | District                 | FIOVILICE                | IVIAIR                 | District                 | FIOVILICE                | IVIAIR        | DISTRICT                 | FIOVILICE                |
| School                   | 74.0           |                          |                          |                        |                          |                          | 74.0          |                          |                          |
| District                 | 73.6           | р                        | q                        |                        |                          |                          | 73.7          | р                        | q                        |
| Province                 | 74.2           |                          | _                        |                        |                          |                          | 74.2          |                          | _                        |
| Percent of Passes        |                |                          |                          |                        |                          |                          |               |                          |                          |
| School                   | 89.7           |                          |                          |                        |                          |                          | 89.7          |                          |                          |
| District                 | 93.7           | q                        | q                        |                        |                          |                          | 94.0          | q                        | q                        |
| Province                 | 93.2           |                          |                          |                        |                          |                          | 93.2          |                          |                          |

Modification Time: 4:38:26PM

Modification Date: 6/1/2007 Source: Evaluation & Research

<sup>\*</sup> Data from the High School Certification System. The results from supplementary courses are not reflected in these results. All students obtaining a score of 48 or 49 on the final mark, were adjusted to 50 and are reflected in the Final Mark column.