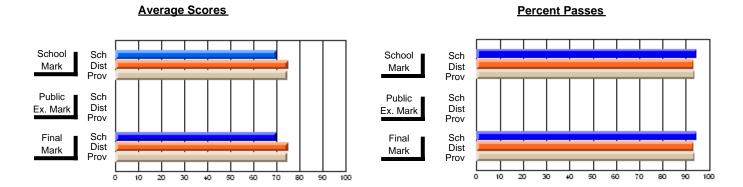

### District 2 - Western

#063 - Herdman Collegiate, Corner Brook

**Subject: Enterprise Education** 

| # students in course: 91 | School<br>Mark | School<br>vs<br>District | School<br>vs<br>Province | Public<br>Exam<br>Mark | School<br>vs<br>District | School<br>vs<br>Province | Final<br>Mark | School<br>vs<br>District | School<br>vs<br>Province |
|--------------------------|----------------|--------------------------|--------------------------|------------------------|--------------------------|--------------------------|---------------|--------------------------|--------------------------|
| Average Score            | Iviai K        | District                 | 1 TOVITICE               | Wark                   | District                 | FIOVILICE                | Walk          | District                 | FIOVILICE                |
| School                   | 72.8           |                          |                          |                        |                          |                          | 72.8          |                          |                          |
| District                 | 75.0           | q                        | q                        |                        |                          |                          | 75.0          | q                        | q                        |
| Province                 | 74.9           | _                        | _                        |                        |                          |                          | 74.9          |                          | _                        |
| Percent of Passes        |                |                          |                          |                        |                          |                          |               |                          |                          |
| School                   | 91.2           |                          |                          |                        |                          |                          | 91.2          |                          |                          |
| District                 | 93.4           | q                        | q                        |                        |                          |                          | 93.4          | q                        | q                        |
| Province                 | 93.9           |                          |                          |                        |                          |                          | 93.9          |                          |                          |

Modification Time: 4:38:26PM

Modification Date: 6/1/2007

Source: Evaluation & Research

<sup>\*</sup> Data from the High School Certification System. The results from supplementary courses are not reflected in these results. All students obtaining a score of 48 or 49 on the final mark, were adjusted to 50 and are reflected in the Final Mark column.