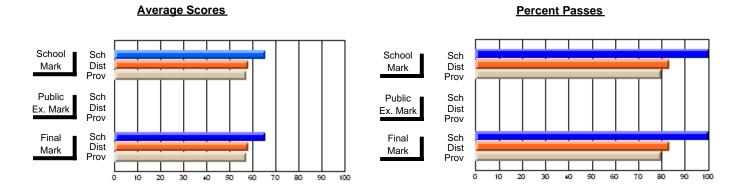

#### **Average Scores Percent Passes** School Sch School Sch Mark Dist Dist Mark Prov Prov Public Sch Public Sch Dist Ex. Mark Dist Ex. Mark Prov Sch Dist Final Sch Final Dist Mark Mark Prov 20 60 70 80 20 30 50 60 80 10 30 40 50

Modification Time: 4:38:26PM

Modification Date: 6/1/2007

Source: Evaluation & Research

<sup>\*</sup> Data from the High School Certification System. The results from supplementary courses are not reflected in these results. All students obtaining a score of 48 or 49 on the final mark, were adjusted to 50 and are reflected in the Final Mark column.