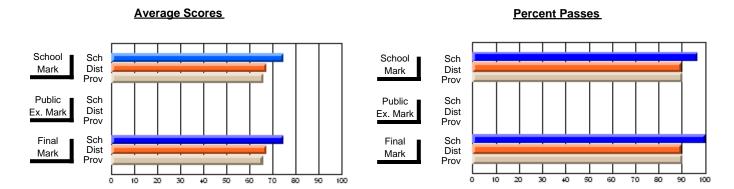

### District 2 - Western

#063 - Herdman Collegiate, Corner Brook

**Subject: Technology Education** 

| Course: COMPUTER TECHNOLO | OGY 3200       |                          |                          |                        |                          |                          |          |               |                          |                          |
|---------------------------|----------------|--------------------------|--------------------------|------------------------|--------------------------|--------------------------|----------|---------------|--------------------------|--------------------------|
| # students in course: 21  | School<br>Mark | School<br>vs<br>District | School<br>vs<br>Province | Public<br>Exam<br>Mark | School<br>vs<br>District | School<br>vs<br>Province |          | Final<br>Mark | School<br>vs<br>District | School<br>vs<br>Province |
| Average Score             |                |                          |                          |                        |                          |                          | <b>-</b> |               |                          |                          |
| School                    | 75.0           |                          |                          |                        |                          |                          |          | 75.0          |                          |                          |
| District                  | 71.0           | P                        | Р                        |                        |                          |                          |          | 71.0          | P                        | p                        |
| Province                  | 73.1           |                          |                          |                        |                          |                          |          | 73.2          |                          |                          |
| Percent of Passes         |                |                          |                          |                        |                          |                          |          |               |                          |                          |
| School                    | 100.0          |                          |                          |                        |                          |                          |          | 100.0         |                          |                          |
| District                  | 88.3           | Р                        | р                        |                        |                          |                          |          | 88.3          | р                        | p                        |
| Province                  | 92.3           |                          |                          |                        |                          |                          |          | 92.5          |                          |                          |

Modification Time: 4:38:26PM

Modification Date: 6/1/2007

Source: Evaluation & Research

<sup>\*</sup> Data from the High School Certification System. The results from supplementary courses are not reflected in these results. All students obtaining a score of 48 or 49 on the final mark, were adjusted to 50 and are reflected in the Final Mark column.