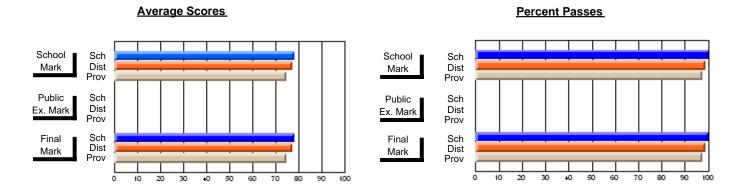

### District 2 - Western

#063 - Herdman Collegiate, Corner Brook

Subject: French

| # students in course: 79 | School<br>Mark | School<br>vs<br>District | School<br>vs<br>Province | Public<br>Exam<br>Mark | School<br>vs<br>District | School<br>vs<br>Province | Final<br>Mark | School<br>vs<br>District | School<br>vs<br>Province |
|--------------------------|----------------|--------------------------|--------------------------|------------------------|--------------------------|--------------------------|---------------|--------------------------|--------------------------|
| Average Score            | Iviai K        | District                 | 1 TOVITICE               | Walk                   | District                 | FIOVILICE                | Walk          | District                 | FIOVILICE                |
| School                   | 73.3           |                          |                          |                        |                          |                          | 73.3          |                          |                          |
| District                 | 71.7           | р                        | р                        |                        |                          |                          | 71.7          | р                        | р                        |
| Province                 | 72.2           |                          |                          |                        |                          |                          | 72.2          |                          |                          |
| Percent of Passes        |                |                          |                          |                        |                          |                          |               |                          |                          |
| School                   | 96.2           |                          |                          |                        |                          |                          | 96.2          |                          |                          |
| District                 | 94.0           | р                        | р                        |                        |                          |                          | 94.0          | р                        | р                        |
| Province                 | 94.9           |                          |                          |                        |                          |                          | 95.0          |                          |                          |

Modification Time: 4:38:26PM

Modification Date: 6/1/2007

Source: Evaluation & Research

<sup>\*</sup> Data from the High School Certification System. The results from supplementary courses are not reflected in these results. All students obtaining a score of 48 or 49 on the final mark, were adjusted to 50 and are reflected in the Final Mark column.