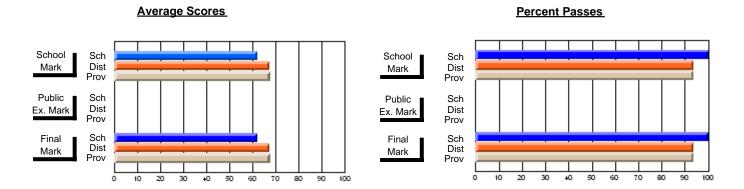

### District 2 - Western

#063 - Herdman Collegiate, Corner Brook

**Subject: Enterprise Education** 

| Course: CONSUMER STUDIES | 1202           |                          |                          |                        |                          |                          |     |               |                          |                          |
|--------------------------|----------------|--------------------------|--------------------------|------------------------|--------------------------|--------------------------|-----|---------------|--------------------------|--------------------------|
| # students in course: 53 | School<br>Mark | School<br>vs<br>District | School<br>vs<br>Province | Public<br>Exam<br>Mark | School<br>vs<br>District | School<br>vs<br>Province |     | Final<br>Mark | School<br>vs<br>District | School<br>vs<br>Province |
| Average Score            |                |                          |                          |                        |                          |                          | l L |               |                          |                          |
| School                   | 52.6           |                          |                          |                        |                          |                          |     | 52.6          |                          |                          |
| District                 | 63.4           | q                        | q                        |                        |                          |                          |     | 63.4          | q                        | q                        |
| Province                 | 65.0           |                          | _                        |                        |                          |                          |     | 65.0          | _                        | _                        |
| Percent of Passes        |                |                          |                          |                        |                          |                          |     |               |                          |                          |
| School                   | 60.4           |                          |                          |                        |                          |                          |     | 60.4          |                          |                          |
| District                 | 84.5           | q                        | q                        |                        |                          |                          |     | 84.5          | q                        | q                        |
| Province                 | 87.6           |                          |                          |                        |                          |                          |     | 87.6          |                          |                          |

Modification Time: 4:38:26PM

Modification Date: 6/1/2007 Source: Evaluation & Research

<sup>\*</sup> Data from the High School Certification System. The results from supplementary courses are not reflected in these results. All students obtaining a score of 48 or 49 on the final mark, were adjusted to 50 and are reflected in the Final Mark column.