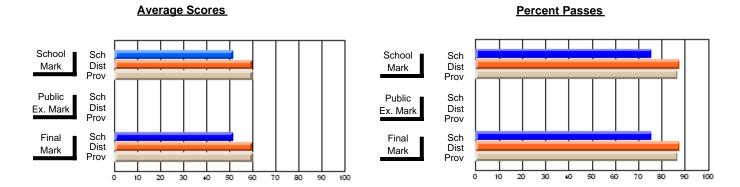

### District 2 - Western

#063 - Herdman Collegiate, Corner Brook

**Subject: Family Studies** 

| Course: NUTRITION 3100   |                |                          |                          |   |                        |                          |                          |             |    |                          |
|--------------------------|----------------|--------------------------|--------------------------|---|------------------------|--------------------------|--------------------------|-------------|----|--------------------------|
| # students in course: 45 | School<br>Mark | School<br>vs<br>District | School<br>vs<br>Province |   | Public<br>Exam<br>Mark | School<br>vs<br>District | School<br>vs<br>Province | Fina<br>Mar | VS | School<br>vs<br>Province |
| Average Score            |                |                          |                          | Ļ |                        |                          |                          |             |    |                          |
| School                   | 66.2           |                          |                          |   |                        |                          |                          | 66.2        |    |                          |
| District                 | 72.1           | q                        | q                        |   |                        |                          |                          | 72.1        | q  | q                        |
| Province                 | 68.5           | _                        |                          |   |                        |                          |                          | 68.5        |    | _                        |
| Percent of Passes        |                |                          |                          |   |                        |                          |                          |             |    |                          |
| School                   | 100.0          |                          |                          |   |                        |                          |                          | 100.0       |    |                          |
| District                 | 94.3           | р                        | р                        |   |                        |                          |                          | 94.3        | р  | р                        |
| Province                 | 89.4           |                          |                          |   |                        |                          |                          | 89.4        |    |                          |