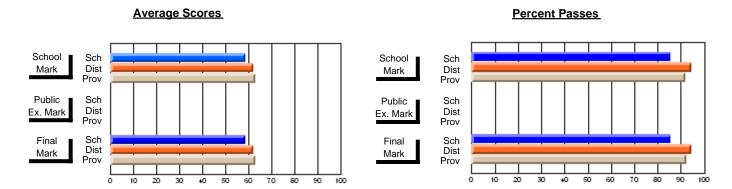

### District 2 - Western

#063 - Herdman Collegiate, Corner Brook

Subject: Art

| # students in course: 39 | School<br>Mark | School<br>vs<br>District | School<br>vs<br>Province | Public<br>Exam<br>Mark | School<br>vs<br>District | School<br>vs<br>Province | Final<br>Mark | School<br>vs<br>District | School<br>vs<br>Province |
|--------------------------|----------------|--------------------------|--------------------------|------------------------|--------------------------|--------------------------|---------------|--------------------------|--------------------------|
| Average Score            | IVIAIK         | District                 | FIOVILICE                | IVIAIR                 | District                 | FIOVILICE                | IVIAIR        | DISTRICT                 | FIOVILICE                |
| School                   | 74.0           |                          |                          |                        |                          |                          | 74.0          |                          |                          |
| District                 | 73.6           | р                        | q                        |                        |                          |                          | 73.7          | р                        | q                        |
| Province                 | 74.2           |                          | _                        |                        |                          |                          | 74.2          |                          | _                        |
| Percent of Passes        |                |                          |                          |                        |                          |                          |               |                          |                          |
| School                   | 89.7           |                          |                          |                        |                          |                          | 89.7          |                          |                          |
| District                 | 93.7           | q                        | q                        |                        |                          |                          | 94.0          | q                        | q                        |
| Province                 | 93.2           |                          |                          |                        |                          |                          | 93.2          |                          |                          |

Modification Time: 4:38:26PM

Modification Date: 6/1/2007 Source: Evaluation & Research

<sup>\*</sup> Data from the High School Certification System. The results from supplementary courses are not reflected in these results. All students obtaining a score of 48 or 49 on the final mark, were adjusted to 50 and are reflected in the Final Mark column.