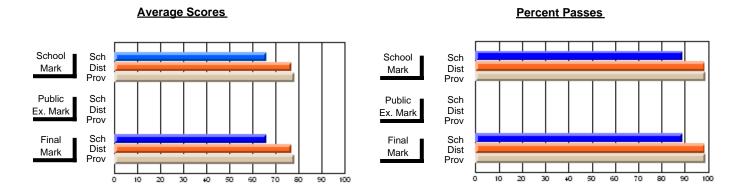

### District 2 - Western

#063 - Herdman Collegiate, Corner Brook

**Subject: Technology Education** 

| Course: COMPUTER TECHNOLO | OGY 3200       |                          |                          |                        |                          |                          |          |               |                          |                          |
|---------------------------|----------------|--------------------------|--------------------------|------------------------|--------------------------|--------------------------|----------|---------------|--------------------------|--------------------------|
| # students in course: 21  | School<br>Mark | School<br>vs<br>District | School<br>vs<br>Province | Public<br>Exam<br>Mark | School<br>vs<br>District | School<br>vs<br>Province |          | Final<br>Mark | School<br>vs<br>District | School<br>vs<br>Province |
| Average Score             |                |                          |                          |                        |                          |                          | <b>-</b> |               |                          |                          |
| School                    | 75.0           |                          |                          |                        |                          |                          |          | 75.0          |                          |                          |
| District                  | 71.0           | P                        | Р                        |                        |                          |                          |          | 71.0          | P                        | p                        |
| Province                  | 73.1           |                          |                          |                        |                          |                          |          | 73.2          |                          |                          |
| Percent of Passes         |                |                          |                          |                        |                          |                          |          |               |                          |                          |
| School                    | 100.0          |                          |                          |                        |                          |                          |          | 100.0         |                          |                          |
| District                  | 88.3           | Р                        | р                        |                        |                          |                          |          | 88.3          | р                        | p                        |
| Province                  | 92.3           |                          |                          |                        |                          |                          |          | 92.5          |                          |                          |

Modification Time: 4:38:26PM

Modification Date: 6/1/2007

Source: Evaluation & Research

<sup>\*</sup> Data from the High School Certification System. The results from supplementary courses are not reflected in these results. All students obtaining a score of 48 or 49 on the final mark, were adjusted to 50 and are reflected in the Final Mark column.