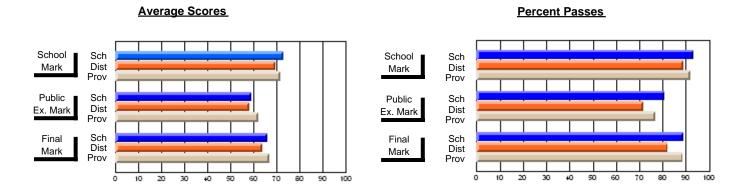

### District 2 - Western

#063 - Herdman Collegiate, Corner Brook

Subject: French

| # students in course: 28 | School<br>Mark | School<br>vs<br>District | School<br>vs<br>Province | Public<br>Exam<br>Mark | School<br>vs<br>District | School<br>vs<br>Province | Final<br>Mark | School<br>vs<br>District | School<br>vs<br>Province |
|--------------------------|----------------|--------------------------|--------------------------|------------------------|--------------------------|--------------------------|---------------|--------------------------|--------------------------|
| Average Score            |                |                          |                          |                        |                          |                          |               |                          |                          |
| School                   | 77.8           |                          |                          | 73.6                   |                          |                          | 76.0          |                          |                          |
| District                 | 73.3           | Р                        | p                        | 66.9                   | P                        | Р                        | 70.1          | P                        | p                        |
| Province                 | 73.5           |                          |                          | 68.5                   |                          |                          | 71.0          |                          |                          |
| Percent of Passes        |                |                          |                          |                        |                          |                          |               |                          |                          |
| School                   | 100.0          |                          |                          | 96.4                   |                          |                          | 100.0         |                          |                          |
| District                 | 96.5           | р                        | p                        | 88.1                   | р                        | р                        | 96.2          | р                        | p                        |
| Province                 | 96.9           |                          |                          | 90.0                   |                          |                          | 96.7          |                          |                          |