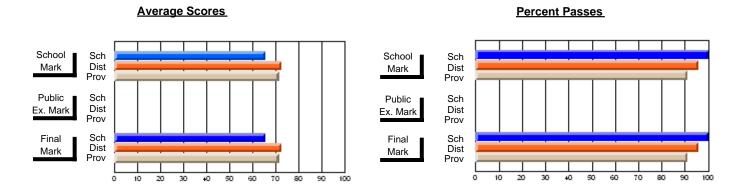

### District 2 - Western

#063 - Herdman Collegiate, Corner Brook

Subject: Art

| # students in course: 39 | School<br>Mark | School<br>vs<br>District | School<br>vs<br>Province | Public<br>Exam<br>Mark | School<br>vs<br>District | School<br>vs<br>Province | Final<br>Mark | School<br>vs<br>District | School<br>vs<br>Province |
|--------------------------|----------------|--------------------------|--------------------------|------------------------|--------------------------|--------------------------|---------------|--------------------------|--------------------------|
| Average Score            | IVIAIK         | District                 | FIOVILICE                | IVIAIR                 | District                 | FIOVILICE                | IVIAIR        | DISTRICT                 | FIOVILICE                |
| School                   | 74.0           |                          |                          |                        |                          |                          | 74.0          |                          |                          |
| District                 | 73.6           | р                        | q                        |                        |                          |                          | 73.7          | р                        | q                        |
| Province                 | 74.2           |                          | _                        |                        |                          |                          | 74.2          |                          | _                        |
| Percent of Passes        |                |                          |                          |                        |                          |                          |               |                          |                          |
| School                   | 89.7           |                          |                          |                        |                          |                          | 89.7          |                          |                          |
| District                 | 93.7           | q                        | q                        |                        |                          |                          | 94.0          | q                        | q                        |
| Province                 | 93.2           |                          |                          |                        |                          |                          | 93.2          |                          |                          |

Modification Time: 4:38:26PM

Modification Date: 6/1/2007 Source: Evaluation & Research

<sup>\*</sup> Data from the High School Certification System. The results from supplementary courses are not reflected in these results. All students obtaining a score of 48 or 49 on the final mark, were adjusted to 50 and are reflected in the Final Mark column.