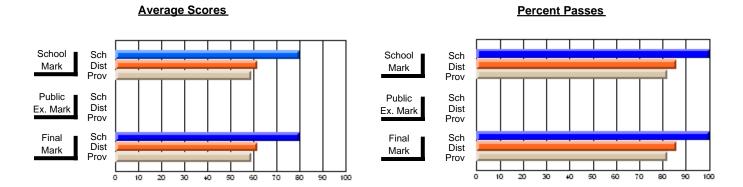

### District 2 - Western

#063 - Herdman Collegiate, Corner Brook

**Subject: Enterprise Education** 

| Course: CONSUMER STUDIES | 1202           |                          |                          |                        |                          |                          |     |               |                          |                          |
|--------------------------|----------------|--------------------------|--------------------------|------------------------|--------------------------|--------------------------|-----|---------------|--------------------------|--------------------------|
| # students in course: 53 | School<br>Mark | School<br>vs<br>District | School<br>vs<br>Province | Public<br>Exam<br>Mark | School<br>vs<br>District | School<br>vs<br>Province |     | Final<br>Mark | School<br>vs<br>District | School<br>vs<br>Province |
| Average Score            |                |                          |                          |                        |                          |                          | l L |               |                          |                          |
| School                   | 52.6           |                          |                          |                        |                          |                          |     | 52.6          |                          |                          |
| District                 | 63.4           | q                        | q                        |                        |                          |                          |     | 63.4          | q                        | q                        |
| Province                 | 65.0           |                          | _                        |                        |                          |                          |     | 65.0          | _                        | _                        |
| Percent of Passes        |                |                          |                          |                        |                          |                          |     |               |                          |                          |
| School                   | 60.4           |                          |                          |                        |                          |                          |     | 60.4          |                          |                          |
| District                 | 84.5           | q                        | q                        |                        |                          |                          |     | 84.5          | q                        | q                        |
| Province                 | 87.6           |                          |                          |                        |                          |                          |     | 87.6          |                          |                          |

Modification Time: 4:38:26PM

Modification Date: 6/1/2007 Source: Evaluation & Research

<sup>\*</sup> Data from the High School Certification System. The results from supplementary courses are not reflected in these results. All students obtaining a score of 48 or 49 on the final mark, were adjusted to 50 and are reflected in the Final Mark column.