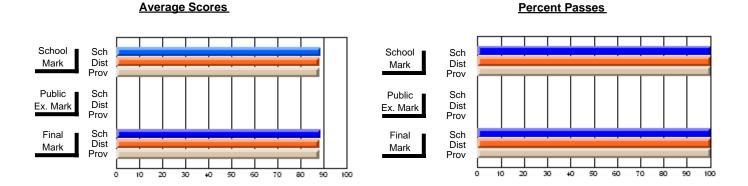

### District 2 - Western

#063 - Herdman Collegiate, Corner Brook

Subject: French

| # students in course: 28 | School<br>Mark | School<br>vs<br>District | School<br>vs<br>Province | Public<br>Exam<br>Mark | School<br>vs<br>District | School<br>vs<br>Province | Final<br>Mark | School<br>vs<br>District | School<br>vs<br>Province |
|--------------------------|----------------|--------------------------|--------------------------|------------------------|--------------------------|--------------------------|---------------|--------------------------|--------------------------|
| Average Score            |                |                          |                          |                        |                          |                          |               |                          |                          |
| School                   | 77.8           |                          |                          | 73.6                   |                          |                          | 76.0          |                          |                          |
| District                 | 73.3           | Р                        | p                        | 66.9                   | P                        | Р                        | 70.1          | P                        | p                        |
| Province                 | 73.5           |                          |                          | 68.5                   |                          |                          | 71.0          |                          |                          |
| Percent of Passes        |                |                          |                          |                        |                          |                          |               |                          |                          |
| School                   | 100.0          |                          |                          | 96.4                   |                          |                          | 100.0         |                          |                          |
| District                 | 96.5           | р                        | p                        | 88.1                   | р                        | р                        | 96.2          | р                        | p                        |
| Province                 | 96.9           |                          |                          | 90.0                   |                          |                          | 96.7          |                          |                          |

#### **Average Scores Percent Passes** School Sch School Sch Mark Dist Dist Mark Prov Public Sch Public Sch Dist Dist Ex. Mark Ex. Mark Prov Sch Dist Final Final Sch Dist Mark Mark Prov 10 20 60 70 80 90 0 20 30 40 50 60 70 80 30 40 50