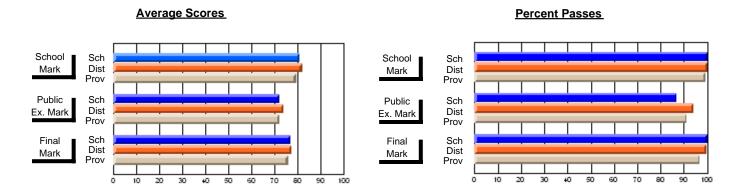

### District 2 - Western

#063 - Herdman Collegiate, Corner Brook

**Subject: Technology Education** 

| Course: INTEGRATED SYSTEM | IS 1205        |                          |                          |   |                        |                          |                          |     |               |                          |                          |
|---------------------------|----------------|--------------------------|--------------------------|---|------------------------|--------------------------|--------------------------|-----|---------------|--------------------------|--------------------------|
| # students in course: 46  | School<br>Mark | School<br>vs<br>District | School<br>vs<br>Province |   | Public<br>Exam<br>Mark | School<br>vs<br>District | School<br>vs<br>Province |     | Final<br>Mark | School<br>vs<br>District | School<br>vs<br>Province |
| Average Score             |                |                          |                          | L |                        |                          |                          | ↓ Ļ |               |                          |                          |
| School                    | 78.7           |                          |                          |   |                        |                          |                          |     | 78.7          |                          |                          |
| District                  | 74.8           | р                        | р                        |   |                        |                          |                          |     | 74.8          | р                        | р                        |
| Province                  | 72.6           |                          |                          |   |                        |                          |                          |     | 72.6          |                          |                          |
| Percent of Passes         |                |                          |                          |   |                        |                          |                          |     |               |                          |                          |
| School                    | 97.8           |                          |                          |   |                        |                          |                          |     | 97.8          |                          |                          |
| District                  | 98.3           | q                        | р                        |   |                        |                          |                          |     | 98.3          | q                        | р                        |
| Province                  | 94.3           |                          |                          |   |                        |                          |                          |     | 94.3          |                          |                          |

Modification Time: 4:38:26PM

Modification Date: 6/1/2007

Source: Evaluation & Research

<sup>\*</sup> Data from the High School Certification System. The results from supplementary courses are not reflected in these results. All students obtaining a score of 48 or 49 on the final mark, were adjusted to 50 and are reflected in the Final Mark column.