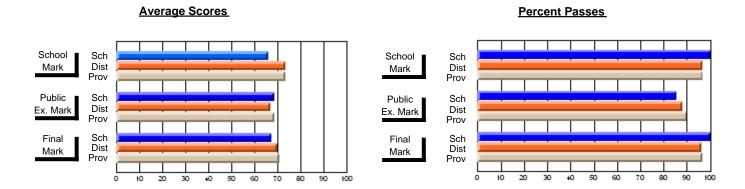

### District 2 - Western

#063 - Herdman Collegiate, Corner Brook

Subject: Art

| # students in course: 39 | School<br>Mark | School<br>vs<br>District | School<br>vs<br>Province | Public<br>Exam<br>Mark | School<br>vs<br>District | School<br>vs<br>Province | Final<br>Mark | School<br>vs<br>District | School<br>vs<br>Province |
|--------------------------|----------------|--------------------------|--------------------------|------------------------|--------------------------|--------------------------|---------------|--------------------------|--------------------------|
| Average Score            | IVIAIK         | District                 | FIOVILICE                | IVIAIR                 | District                 | FIOVILICE                | IVIAIR        | DISTRICT                 | FIOVILICE                |
| School                   | 74.0           |                          |                          |                        |                          |                          | 74.0          |                          |                          |
| District                 | 73.6           | р                        | q                        |                        |                          |                          | 73.7          | р                        | q                        |
| Province                 | 74.2           |                          | _                        |                        |                          |                          | 74.2          |                          | _                        |
| Percent of Passes        |                |                          |                          |                        |                          |                          |               |                          |                          |
| School                   | 89.7           |                          |                          |                        |                          |                          | 89.7          |                          |                          |
| District                 | 93.7           | q                        | q                        |                        |                          |                          | 94.0          | q                        | q                        |
| Province                 | 93.2           |                          |                          |                        |                          |                          | 93.2          |                          |                          |

Modification Time: 4:38:26PM

Modification Date: 6/1/2007 Source: Evaluation & Research

<sup>\*</sup> Data from the High School Certification System. The results from supplementary courses are not reflected in these results. All students obtaining a score of 48 or 49 on the final mark, were adjusted to 50 and are reflected in the Final Mark column.