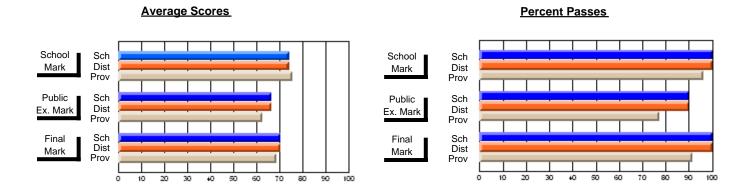

### District 2 - Western

#063 - Herdman Collegiate, Corner Brook

Subject: Art

| # students in course: 39 | School<br>Mark | School<br>vs<br>District | School<br>vs<br>Province | Public<br>Exam<br>Mark | School<br>vs<br>District | School<br>vs<br>Province | Final<br>Mark | School<br>vs<br>District | School<br>vs<br>Province |
|--------------------------|----------------|--------------------------|--------------------------|------------------------|--------------------------|--------------------------|---------------|--------------------------|--------------------------|
| Average Score            | IVIAIK         | District                 | FIOVILICE                | IVIAIR                 | District                 | FIOVILICE                | IVIAIR        | DISTRICT                 | FIOVILICE                |
| School                   | 74.0           |                          |                          |                        |                          |                          | 74.0          |                          |                          |
| District                 | 73.6           | р                        | q                        |                        |                          |                          | 73.7          | р                        | q                        |
| Province                 | 74.2           |                          | _                        |                        |                          |                          | 74.2          |                          | _                        |
| Percent of Passes        |                |                          |                          |                        |                          |                          |               |                          |                          |
| School                   | 89.7           |                          |                          |                        |                          |                          | 89.7          |                          |                          |
| District                 | 93.7           | q                        | q                        |                        |                          |                          | 94.0          | q                        | q                        |
| Province                 | 93.2           |                          |                          |                        |                          |                          | 93.2          |                          |                          |

Modification Time: 4:38:26PM

Modification Date: 6/1/2007 Source: Evaluation & Research

<sup>\*</sup> Data from the High School Certification System. The results from supplementary courses are not reflected in these results. All students obtaining a score of 48 or 49 on the final mark, were adjusted to 50 and are reflected in the Final Mark column.