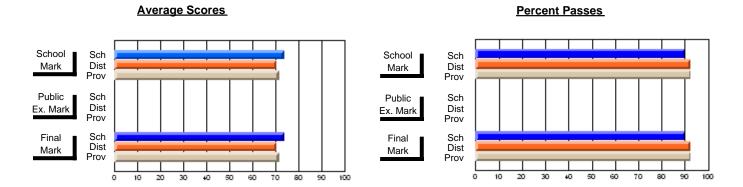

### District 2 - Western

#063 - Herdman Collegiate, Corner Brook

Subject: Art

| # students in course: 102 | School<br>Mark | School<br>vs<br>District | School<br>vs<br>Province | Public<br>Exam<br>Mark | School<br>vs<br>District | School<br>vs<br>Province | Final<br>Mark | School<br>vs<br>District | School<br>vs<br>Province |
|---------------------------|----------------|--------------------------|--------------------------|------------------------|--------------------------|--------------------------|---------------|--------------------------|--------------------------|
| Average Score             |                |                          |                          |                        |                          |                          |               |                          |                          |
| School                    | 72.2           |                          |                          |                        |                          |                          | 72.2          |                          |                          |
| District                  | 74.1           | q                        | q                        |                        |                          |                          | 74.1          | q                        | q                        |
| Province                  | 72.5           |                          |                          |                        |                          |                          | 72.4          |                          |                          |
| Percent of Passes         |                |                          |                          |                        |                          |                          |               |                          |                          |
| School                    | 95.1           |                          |                          |                        |                          |                          | 95.1          |                          |                          |
| District                  | 96.2           | q                        | р                        |                        |                          |                          | 96.2          | q                        | р                        |
| Province                  | 93.6           |                          |                          |                        |                          |                          | 93.5          |                          |                          |

Modification Time: 4:38:26PM

Modification Date: 6/1/2007

Source: Evaluation & Research

<sup>\*</sup> Data from the High School Certification System. The results from supplementary courses are not reflected in these results. All students obtaining a score of 48 or 49 on the final mark, were adjusted to 50 and are reflected in the Final Mark column.