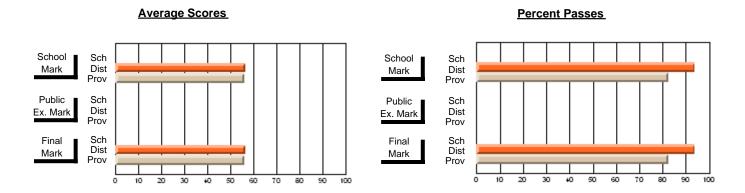

### District 2 - Western

#063 - Herdman Collegiate, Corner Brook

**Subject: Family Studies** 

| Course: HUMAN DYNAMICS 22 | 201            |                          |                          |                        |                          |                          |    |               |                          |                          |
|---------------------------|----------------|--------------------------|--------------------------|------------------------|--------------------------|--------------------------|----|---------------|--------------------------|--------------------------|
| # students in course: 84  | School<br>Mark | School<br>vs<br>District | School<br>vs<br>Province | Public<br>Exam<br>Mark | School<br>vs<br>District | School<br>vs<br>Province |    | Final<br>Mark | School<br>vs<br>District | School<br>vs<br>Province |
| Average Score             |                |                          |                          |                        |                          |                          | ╵└ |               |                          |                          |
| School                    | 69.8           |                          |                          |                        |                          |                          |    | 69.8          |                          |                          |
| District                  | 71.6           | q                        | q                        |                        |                          |                          |    | 71.6          | q                        | q                        |
| Province                  | 73.0           | -                        | Ť                        |                        |                          |                          |    | 73.0          | Ť                        | •                        |
| Percent of Passes         |                |                          |                          |                        |                          |                          |    |               |                          |                          |
| School                    | 92.9           |                          |                          |                        |                          |                          |    | 92.9          |                          |                          |
| District                  | 92.1           | р                        | р                        |                        |                          |                          |    | 92.1          | р                        | р                        |
| Province                  | 91.2           |                          |                          |                        |                          |                          |    | 91.2          |                          |                          |

Modification Time: 4:38:26PM

Modification Date: 6/1/2007

Source: Evaluation & Research

<sup>\*</sup> Data from the High School Certification System. The results from supplementary courses are not reflected in these results. All students obtaining a score of 48 or 49 on the final mark, were adjusted to 50 and are reflected in the Final Mark column.