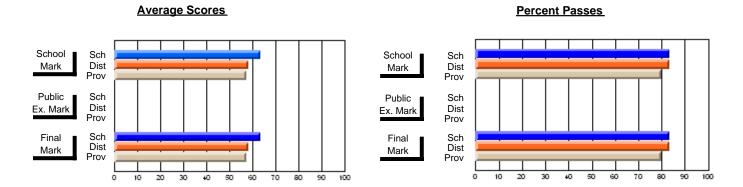

### District 2 - Western

#063 - Herdman Collegiate, Corner Brook

Subject: Art

| # students in course: 39 | School<br>Mark | School<br>vs<br>District | School<br>vs<br>Province | Public<br>Exam<br>Mark | School<br>vs<br>District | School<br>vs<br>Province | Final<br>Mark | School<br>vs<br>District | School<br>vs<br>Province |
|--------------------------|----------------|--------------------------|--------------------------|------------------------|--------------------------|--------------------------|---------------|--------------------------|--------------------------|
| Average Score            | IVIAIK         | District                 | FIOVILICE                | IVIAIR                 | District                 | FIOVILICE                | IVIAIR        | DISTRICT                 | FIOVILICE                |
| School                   | 74.0           |                          |                          |                        |                          |                          | 74.0          |                          |                          |
| District                 | 73.6           | р                        | q                        |                        |                          |                          | 73.7          | р                        | q                        |
| Province                 | 74.2           |                          | _                        |                        |                          |                          | 74.2          |                          | _                        |
| Percent of Passes        |                |                          |                          |                        |                          |                          |               |                          |                          |
| School                   | 89.7           |                          |                          |                        |                          |                          | 89.7          |                          |                          |
| District                 | 93.7           | q                        | q                        |                        |                          |                          | 94.0          | q                        | q                        |
| Province                 | 93.2           |                          |                          |                        |                          |                          | 93.2          |                          |                          |

Modification Time: 4:38:26PM

Modification Date: 6/1/2007 Source: Evaluation & Research

<sup>\*</sup> Data from the High School Certification System. The results from supplementary courses are not reflected in these results. All students obtaining a score of 48 or 49 on the final mark, were adjusted to 50 and are reflected in the Final Mark column.