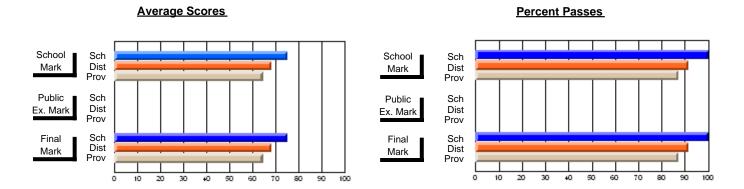

### District 2 - Western

#063 - Herdman Collegiate, Corner Brook

Subject: Art

| # students in course: 102 | School<br>Mark | School<br>vs<br>District | School<br>vs<br>Province | Public<br>Exam<br>Mark | School<br>vs<br>District | School<br>vs<br>Province | Final<br>Mark | School<br>vs<br>District | School<br>vs<br>Province |
|---------------------------|----------------|--------------------------|--------------------------|------------------------|--------------------------|--------------------------|---------------|--------------------------|--------------------------|
| Average Score             |                |                          |                          |                        |                          |                          |               |                          |                          |
| School                    | 72.2           |                          |                          |                        |                          |                          | 72.2          |                          |                          |
| District                  | 74.1           | q                        | q                        |                        |                          |                          | 74.1          | q                        | q                        |
| Province                  | 72.5           |                          |                          |                        |                          |                          | 72.4          |                          |                          |
| Percent of Passes         |                |                          |                          |                        |                          |                          |               |                          |                          |
| School                    | 95.1           |                          |                          |                        |                          |                          | 95.1          |                          |                          |
| District                  | 96.2           | q                        | р                        |                        |                          |                          | 96.2          | q                        | р                        |
| Province                  | 93.6           |                          |                          |                        |                          |                          | 93.5          |                          |                          |

Modification Time: 4:38:26PM

Modification Date: 6/1/2007

Source: Evaluation & Research

<sup>\*</sup> Data from the High School Certification System. The results from supplementary courses are not reflected in these results. All students obtaining a score of 48 or 49 on the final mark, were adjusted to 50 and are reflected in the Final Mark column.