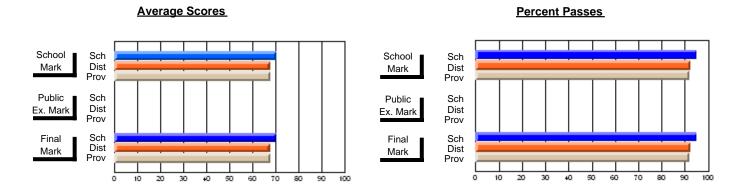

### District 2 - Western

#063 - Herdman Collegiate, Corner Brook

**Subject: Mathematics** 

| # students in course: 116 | School<br>Mark | School<br>vs<br>District | School<br>vs<br>Province | Public<br>Exam<br>Mark | School<br>vs<br>District | School<br>vs<br>Province | Final<br>Mark | School<br>vs<br>District | School<br>vs<br>Province |
|---------------------------|----------------|--------------------------|--------------------------|------------------------|--------------------------|--------------------------|---------------|--------------------------|--------------------------|
| Average Score             | IVIAIR         | District                 | FIOVILICE                | IVIAIR                 | District                 | FIOVILICE                | IVIAIR        | DISTRICT                 | FIOVILICE                |
| School                    | 68.4           |                          |                          |                        |                          |                          | 68.4          |                          |                          |
| District                  | 67.8           | р                        | р                        |                        |                          |                          | 67.8          | р                        | р                        |
| Province                  | 66.8           |                          | Ť                        |                        |                          |                          | 66.8          |                          |                          |
| Percent of Passes         |                |                          |                          |                        |                          |                          |               |                          |                          |
| School                    | 86.2           |                          |                          |                        |                          |                          | 86.2          |                          |                          |
| District                  | 87.5           | q                        | р                        |                        |                          |                          | 87.5          | q                        | р                        |
| Province                  | 86.0           |                          |                          |                        |                          |                          | 86.1          |                          |                          |

Modification Time: 4:38:26PM

Modification Date: 6/1/2007

13

<sup>\*</sup> Data from the High School Certification System. The results from supplementary courses are not reflected in these results. All students obtaining a score of 48 or 49 on the final mark, were adjusted to 50 and are reflected in the Final Mark column.