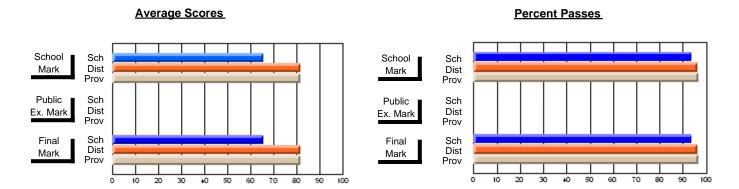

### District 2 - Western

#063 - Herdman Collegiate, Corner Brook

**Subject: Technology Education** 

| Course: INTEGRATED SYSTEM | IS 1205        |                          |                          |   |                        |                          |                          |     |               |                          |                          |
|---------------------------|----------------|--------------------------|--------------------------|---|------------------------|--------------------------|--------------------------|-----|---------------|--------------------------|--------------------------|
| # students in course: 46  | School<br>Mark | School<br>vs<br>District | School<br>vs<br>Province |   | Public<br>Exam<br>Mark | School<br>vs<br>District | School<br>vs<br>Province |     | Final<br>Mark | School<br>vs<br>District | School<br>vs<br>Province |
| Average Score             |                |                          |                          | L |                        |                          |                          | ↓ Ļ |               |                          |                          |
| School                    | 78.7           |                          |                          |   |                        |                          |                          |     | 78.7          |                          |                          |
| District                  | 74.8           | р                        | р                        |   |                        |                          |                          |     | 74.8          | р                        | р                        |
| Province                  | 72.6           |                          |                          |   |                        |                          |                          |     | 72.6          |                          |                          |
| Percent of Passes         |                |                          |                          |   |                        |                          |                          |     |               |                          |                          |
| School                    | 97.8           |                          |                          |   |                        |                          |                          |     | 97.8          |                          |                          |
| District                  | 98.3           | q                        | р                        |   |                        |                          |                          |     | 98.3          | q                        | р                        |
| Province                  | 94.3           |                          |                          |   |                        |                          |                          |     | 94.3          |                          |                          |

Modification Time: 4:38:26PM

Modification Date: 6/1/2007

Source: Evaluation & Research

<sup>\*</sup> Data from the High School Certification System. The results from supplementary courses are not reflected in these results. All students obtaining a score of 48 or 49 on the final mark, were adjusted to 50 and are reflected in the Final Mark column.