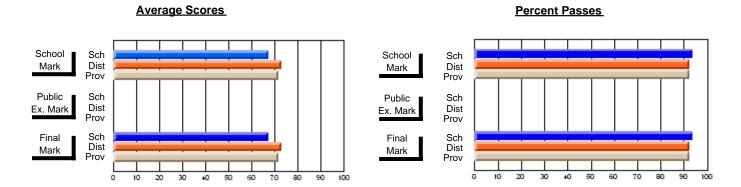

### District 2 - Western

#063 - Herdman Collegiate, Corner Brook

Subject: Art

| # students in course: 39 | School<br>Mark | School<br>vs<br>District | School<br>vs<br>Province | Public<br>Exam<br>Mark | School<br>vs<br>District | School<br>vs<br>Province | Final<br>Mark | School<br>vs<br>District | School<br>vs<br>Province |
|--------------------------|----------------|--------------------------|--------------------------|------------------------|--------------------------|--------------------------|---------------|--------------------------|--------------------------|
| Average Score            | IVIAIK         | District                 | FIOVILICE                | IVIAIR                 | District                 | FIOVILICE                | IVIAIR        | DISTRICT                 | FIOVILICE                |
| School                   | 74.0           |                          |                          |                        |                          |                          | 74.0          |                          |                          |
| District                 | 73.6           | р                        | q                        |                        |                          |                          | 73.7          | р                        | q                        |
| Province                 | 74.2           |                          | _                        |                        |                          |                          | 74.2          |                          | _                        |
| Percent of Passes        |                |                          |                          |                        |                          |                          |               |                          |                          |
| School                   | 89.7           |                          |                          |                        |                          |                          | 89.7          |                          |                          |
| District                 | 93.7           | q                        | q                        |                        |                          |                          | 94.0          | q                        | q                        |
| Province                 | 93.2           |                          |                          |                        |                          |                          | 93.2          |                          |                          |

Modification Time: 4:38:26PM

Modification Date: 6/1/2007 Source: Evaluation & Research

<sup>\*</sup> Data from the High School Certification System. The results from supplementary courses are not reflected in these results. All students obtaining a score of 48 or 49 on the final mark, were adjusted to 50 and are reflected in the Final Mark column.