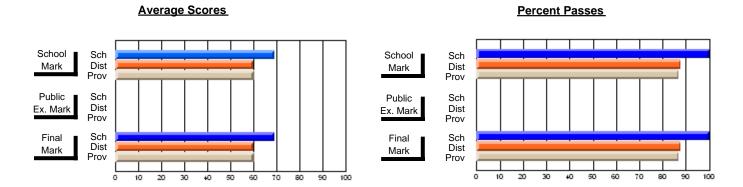

### District 2 - Western

#063 - Herdman Collegiate, Corner Brook

Subject: Art

| # students in course: 39 | School<br>Mark | School<br>vs<br>District | School<br>vs<br>Province | Public<br>Exam<br>Mark | School<br>vs<br>District | School<br>vs<br>Province | Final<br>Mark | School<br>vs<br>District | School<br>vs<br>Province |
|--------------------------|----------------|--------------------------|--------------------------|------------------------|--------------------------|--------------------------|---------------|--------------------------|--------------------------|
| Average Score            | IVIAIK         | District                 | FIOVILICE                | IVIAIR                 | District                 | FIOVILICE                | IVIAIR        | DISTRICT                 | FIOVILICE                |
| School                   | 74.0           |                          |                          |                        |                          |                          | 74.0          |                          |                          |
| District                 | 73.6           | р                        | q                        |                        |                          |                          | 73.7          | р                        | q                        |
| Province                 | 74.2           |                          | _                        |                        |                          |                          | 74.2          |                          | _                        |
| Percent of Passes        |                |                          |                          |                        |                          |                          |               |                          |                          |
| School                   | 89.7           |                          |                          |                        |                          |                          | 89.7          |                          |                          |
| District                 | 93.7           | q                        | q                        |                        |                          |                          | 94.0          | q                        | q                        |
| Province                 | 93.2           |                          |                          |                        |                          |                          | 93.2          |                          |                          |

Modification Time: 4:38:26PM

Modification Date: 6/1/2007 Source: Evaluation & Research

<sup>\*</sup> Data from the High School Certification System. The results from supplementary courses are not reflected in these results. All students obtaining a score of 48 or 49 on the final mark, were adjusted to 50 and are reflected in the Final Mark column.