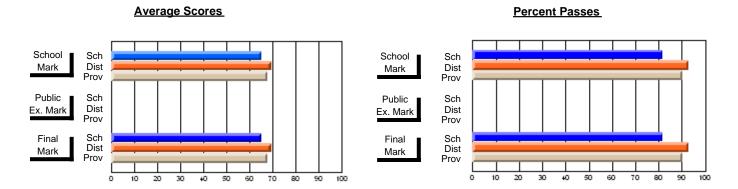

### District 2 - Western

#063 - Herdman Collegiate, Corner Brook

**Subject: Technology Education** 

| Course: INTEGRATED SYSTEM | IS 1205        |                          |                          |   |                        |                          |                          |     |               |                          |                          |
|---------------------------|----------------|--------------------------|--------------------------|---|------------------------|--------------------------|--------------------------|-----|---------------|--------------------------|--------------------------|
| # students in course: 46  | School<br>Mark | School<br>vs<br>District | School<br>vs<br>Province |   | Public<br>Exam<br>Mark | School<br>vs<br>District | School<br>vs<br>Province |     | Final<br>Mark | School<br>vs<br>District | School<br>vs<br>Province |
| Average Score             |                |                          |                          | L |                        |                          |                          | ↓ Ļ |               |                          |                          |
| School                    | 78.7           |                          |                          |   |                        |                          |                          |     | 78.7          |                          |                          |
| District                  | 74.8           | р                        | р                        |   |                        |                          |                          |     | 74.8          | р                        | р                        |
| Province                  | 72.6           |                          |                          |   |                        |                          |                          |     | 72.6          |                          |                          |
| Percent of Passes         |                |                          |                          |   |                        |                          |                          |     |               |                          |                          |
| School                    | 97.8           |                          |                          |   |                        |                          |                          |     | 97.8          |                          |                          |
| District                  | 98.3           | q                        | р                        |   |                        |                          |                          |     | 98.3          | q                        | р                        |
| Province                  | 94.3           |                          |                          |   |                        |                          |                          |     | 94.3          |                          |                          |

#### **Average Scores Percent Passes** School Sch School Sch Mark Dist Dist Mark Prov Prov Public Sch Public Sch Dist Ex. Mark Dist Ex. Mark Prov Sch Dist Final Final Sch Dist Mark Mark Prov 20 60 70 80 90 20 30 50 80 10 30 40 50

Modification Time: 4:38:26PM

Modification Date: 6/1/2007

Source: Evaluation & Research

<sup>\*</sup> Data from the High School Certification System. The results from supplementary courses are not reflected in these results. All students obtaining a score of 48 or 49 on the final mark, were adjusted to 50 and are reflected in the Final Mark column.