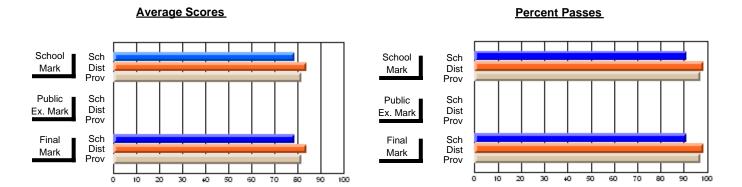

### District 2 - Western

#063 - Herdman Collegiate, Corner Brook

Subject: Art

| # students in course: 102 | School<br>Mark | School<br>vs<br>District | School<br>vs<br>Province | Public<br>Exam<br>Mark | School<br>vs<br>District | School<br>vs<br>Province | Final<br>Mark | School<br>vs<br>District | School<br>vs<br>Province |
|---------------------------|----------------|--------------------------|--------------------------|------------------------|--------------------------|--------------------------|---------------|--------------------------|--------------------------|
| Average Score             |                |                          |                          |                        |                          |                          |               |                          |                          |
| School                    | 72.2           |                          |                          |                        |                          |                          | 72.2          |                          |                          |
| District                  | 74.1           | q                        | q                        |                        |                          |                          | 74.1          | q                        | q                        |
| Province                  | 72.5           |                          |                          |                        |                          |                          | 72.4          |                          |                          |
| Percent of Passes         |                |                          |                          |                        |                          |                          |               |                          |                          |
| School                    | 95.1           |                          |                          |                        |                          |                          | 95.1          |                          |                          |
| District                  | 96.2           | q                        | р                        |                        |                          |                          | 96.2          | q                        | р                        |
| Province                  | 93.6           |                          |                          |                        |                          |                          | 93.5          |                          |                          |

Modification Time: 4:38:26PM

Modification Date: 6/1/2007

Source: Evaluation & Research

<sup>\*</sup> Data from the High School Certification System. The results from supplementary courses are not reflected in these results. All students obtaining a score of 48 or 49 on the final mark, were adjusted to 50 and are reflected in the Final Mark column.