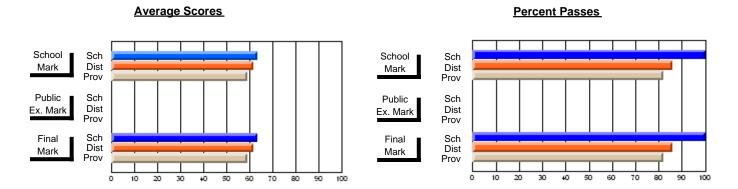

### District 2 - Western

#063 - Herdman Collegiate, Corner Brook

**Subject: Enterprise Education** 

| Course: CONSUMER STUDIES | 1202           |                          |                          |                        |                          |                          |     |               |                          |                          |
|--------------------------|----------------|--------------------------|--------------------------|------------------------|--------------------------|--------------------------|-----|---------------|--------------------------|--------------------------|
| # students in course: 53 | School<br>Mark | School<br>vs<br>District | School<br>vs<br>Province | Public<br>Exam<br>Mark | School<br>vs<br>District | School<br>vs<br>Province |     | Final<br>Mark | School<br>vs<br>District | School<br>vs<br>Province |
| Average Score            |                |                          |                          |                        |                          |                          | l L |               |                          |                          |
| School                   | 52.6           |                          |                          |                        |                          |                          |     | 52.6          |                          |                          |
| District                 | 63.4           | q                        | q                        |                        |                          |                          |     | 63.4          | q                        | q                        |
| Province                 | 65.0           |                          | _                        |                        |                          |                          |     | 65.0          | _                        | _                        |
| Percent of Passes        |                |                          |                          |                        |                          |                          |     |               |                          |                          |
| School                   | 60.4           |                          |                          |                        |                          |                          |     | 60.4          |                          |                          |
| District                 | 84.5           | q                        | q                        |                        |                          |                          |     | 84.5          | q                        | q                        |
| Province                 | 87.6           |                          |                          |                        |                          |                          |     | 87.6          |                          |                          |

Modification Time: 4:38:26PM

Modification Date: 6/1/2007 Source: Evaluation & Research

<sup>\*</sup> Data from the High School Certification System. The results from supplementary courses are not reflected in these results. All students obtaining a score of 48 or 49 on the final mark, were adjusted to 50 and are reflected in the Final Mark column.