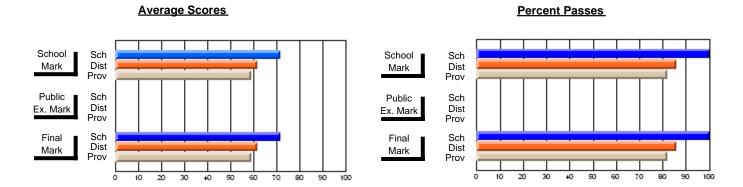

### District 2 - Western

#063 - Herdman Collegiate, Corner Brook

Subject: Art

| # students in course: 102 | School<br>Mark | School<br>vs<br>District | School<br>vs<br>Province | Public<br>Exam<br>Mark | School<br>vs<br>District | School<br>vs<br>Province | Final<br>Mark | School<br>vs<br>District | School<br>vs<br>Province |
|---------------------------|----------------|--------------------------|--------------------------|------------------------|--------------------------|--------------------------|---------------|--------------------------|--------------------------|
| Average Score             |                |                          |                          |                        |                          |                          |               |                          |                          |
| School                    | 72.2           |                          |                          |                        |                          |                          | 72.2          |                          |                          |
| District                  | 74.1           | q                        | q                        |                        |                          |                          | 74.1          | q                        | q                        |
| Province                  | 72.5           |                          |                          |                        |                          |                          | 72.4          |                          |                          |
| Percent of Passes         |                |                          |                          |                        |                          |                          |               |                          |                          |
| School                    | 95.1           |                          |                          |                        |                          |                          | 95.1          |                          |                          |
| District                  | 96.2           | q                        | р                        |                        |                          |                          | 96.2          | q                        | р                        |
| Province                  | 93.6           |                          |                          |                        |                          |                          | 93.5          |                          |                          |

Modification Time: 4:38:26PM

Modification Date: 6/1/2007

Source: Evaluation & Research

<sup>\*</sup> Data from the High School Certification System. The results from supplementary courses are not reflected in these results. All students obtaining a score of 48 or 49 on the final mark, were adjusted to 50 and are reflected in the Final Mark column.