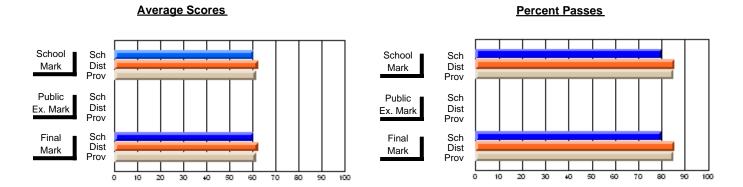

### District 2 - Western

#063 - Herdman Collegiate, Corner Brook

**Subject: Mathematics** 

| # students in course: 41 | School<br>Mark | School<br>vs<br>District | School<br>vs<br>Province | Public<br>Exam<br>Mark | School<br>vs<br>District | School<br>vs<br>Province | Final<br>Mark | School<br>vs<br>District | School<br>vs<br>Province |
|--------------------------|----------------|--------------------------|--------------------------|------------------------|--------------------------|--------------------------|---------------|--------------------------|--------------------------|
| Average Score            | Mark           | District                 | TTOVITIO                 | Mark                   | District                 | TTOVITICE                | Mark          | District                 | TTOVITICE                |
| School                   | 61.1           |                          |                          |                        |                          |                          | 61.1          |                          |                          |
| District                 | 61.8           | q                        | р                        |                        |                          |                          | 61.8          | q                        | р                        |
| Province                 | 59.3           | _                        | _                        |                        |                          |                          | 59.2          |                          |                          |
| Percent of Passes        |                |                          |                          |                        |                          |                          |               |                          |                          |
| School                   | 85.4           |                          |                          |                        |                          |                          | 85.4          |                          |                          |
| District                 | 86.0           | q                        | р                        |                        |                          |                          | 86.0          | q                        | р                        |
| Province                 | 82.0           |                          |                          |                        |                          |                          | 82.1          |                          |                          |

Modification Time: 4:38:26PM

Modification Date: 6/1/2007

Source: Evaluation & Research

<sup>\*</sup> Data from the High School Certification System. The results from supplementary courses are not reflected in these results. All students obtaining a score of 48 or 49 on the final mark, were adjusted to 50 and are reflected in the Final Mark column.