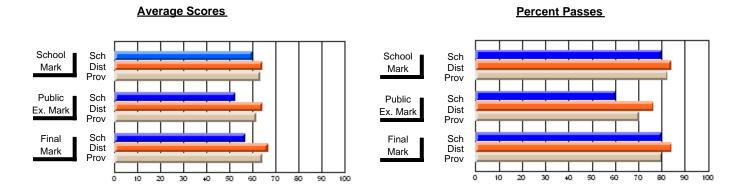

### District 2 - Western

#063 - Herdman Collegiate, Corner Brook

**Subject: Enterprise Education** 

| # students in course: 28 | School<br>Mark   | School<br>vs<br>District | School<br>vs<br>Province | E | ublic<br>xam<br>⁄lark | School<br>vs<br>District | School<br>vs<br>Province | Final<br>Mark    | V5 | School<br>vs<br>Province |
|--------------------------|------------------|--------------------------|--------------------------|---|-----------------------|--------------------------|--------------------------|------------------|----|--------------------------|
| Average Score            |                  |                          |                          |   |                       |                          |                          | 1                |    |                          |
| School<br>District       | <b>77.1</b> 68.8 | р                        | р                        |   |                       |                          |                          | <b>77.1</b> 68.8 | р  | p                        |
| Province                 | 68.6             | 1                        | 1                        |   |                       |                          |                          | 68.6             | 1  | 1                        |
| Percent of Passes        |                  |                          |                          |   |                       |                          |                          |                  |    |                          |
| School                   | 100.0            |                          |                          |   |                       |                          |                          | 100.0            |    |                          |
| District                 | 91.5             | р                        | р                        |   |                       |                          |                          | 91.5             | Р  | p                        |
| Province                 | 90.7             |                          |                          |   |                       |                          |                          | 90.7             |    |                          |

Modification Time: 4:38:26PM

Modification Date: 6/1/2007

Source: Evaluation & Research

<sup>\*</sup> Data from the High School Certification System. The results from supplementary courses are not reflected in these results. All students obtaining a score of 48 or 49 on the final mark, were adjusted to 50 and are reflected in the Final Mark column.