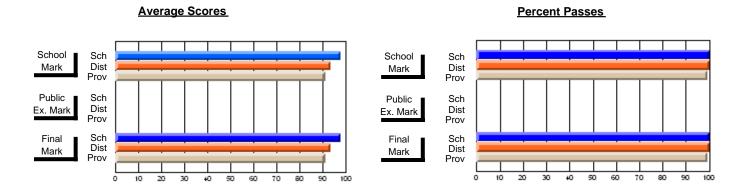

### District 2 - Western

#063 - Herdman Collegiate, Corner Brook

Subject: Art

| # students in course: 102 | School<br>Mark | School<br>vs<br>District | School<br>vs<br>Province | Public<br>Exam<br>Mark | School<br>vs<br>District | School<br>vs<br>Province | Final<br>Mark | School<br>vs<br>District | School<br>vs<br>Province |
|---------------------------|----------------|--------------------------|--------------------------|------------------------|--------------------------|--------------------------|---------------|--------------------------|--------------------------|
| Average Score             |                |                          |                          |                        |                          |                          |               |                          |                          |
| School                    | 72.2           |                          |                          |                        |                          |                          | 72.2          |                          |                          |
| District                  | 74.1           | q                        | q                        |                        |                          |                          | 74.1          | q                        | q                        |
| Province                  | 72.5           |                          |                          |                        |                          |                          | 72.4          |                          |                          |
| Percent of Passes         |                |                          |                          |                        |                          |                          |               |                          |                          |
| School                    | 95.1           |                          |                          |                        |                          |                          | 95.1          |                          |                          |
| District                  | 96.2           | q                        | р                        |                        |                          |                          | 96.2          | q                        | р                        |
| Province                  | 93.6           |                          |                          |                        |                          |                          | 93.5          |                          |                          |

Modification Time: 4:38:26PM

Modification Date: 6/1/2007

Source: Evaluation & Research

<sup>\*</sup> Data from the High School Certification System. The results from supplementary courses are not reflected in these results. All students obtaining a score of 48 or 49 on the final mark, were adjusted to 50 and are reflected in the Final Mark column.