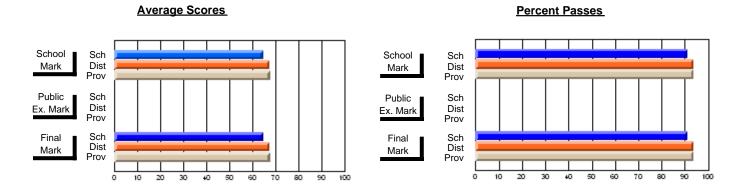

#### **Average Scores Percent Passes** School Sch School Sch Mark Dist Dist Mark Prov Public Sch Public Sch Dist Dist Ex. Mark Ex. Mark Prov Sch Dist Final Final Sch Dist Mark Mark Prov 10 20 60 70 80 90 0 20 30 40 50 60 70 80 30 40 50

Modification Time: 4:38:26PM

Modification Date: 6/1/2007

Source: Evaluation & Research

<sup>\*</sup> Data from the High School Certification System. The results from supplementary courses are not reflected in these results. All students obtaining a score of 48 or 49 on the final mark, were adjusted to 50 and are reflected in the Final Mark column.