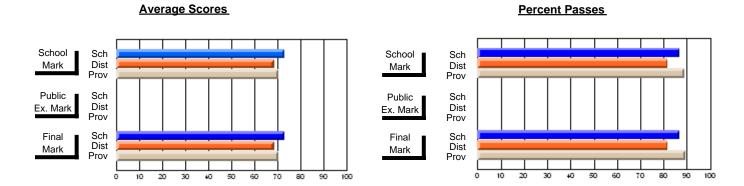

### District 2 - Western

#063 - Herdman Collegiate, Corner Brook

Subject: Art

| # students in course: 102 | School<br>Mark | School<br>vs<br>District | School<br>vs<br>Province | Public<br>Exam<br>Mark | School<br>vs<br>District | School<br>vs<br>Province | Final<br>Mark | School<br>vs<br>District | School<br>vs<br>Province |
|---------------------------|----------------|--------------------------|--------------------------|------------------------|--------------------------|--------------------------|---------------|--------------------------|--------------------------|
| Average Score             |                |                          |                          |                        |                          |                          |               |                          |                          |
| School                    | 72.2           |                          |                          |                        |                          |                          | 72.2          |                          |                          |
| District                  | 74.1           | q                        | q                        |                        |                          |                          | 74.1          | q                        | q                        |
| Province                  | 72.5           |                          |                          |                        |                          |                          | 72.4          |                          |                          |
| Percent of Passes         |                |                          |                          |                        |                          |                          |               |                          |                          |
| School                    | 95.1           |                          |                          |                        |                          |                          | 95.1          |                          |                          |
| District                  | 96.2           | q                        | р                        |                        |                          |                          | 96.2          | q                        | р                        |
| Province                  | 93.6           |                          |                          |                        |                          |                          | 93.5          |                          |                          |

Modification Time: 4:38:26PM

Modification Date: 6/1/2007

Source: Evaluation & Research

<sup>\*</sup> Data from the High School Certification System. The results from supplementary courses are not reflected in these results. All students obtaining a score of 48 or 49 on the final mark, were adjusted to 50 and are reflected in the Final Mark column.