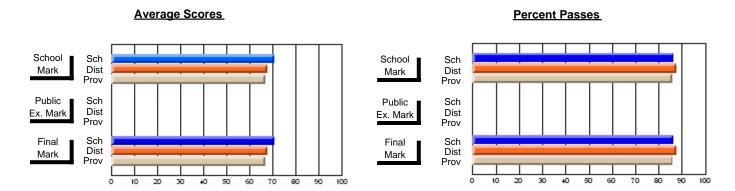

### District 2 - Western

#063 - Herdman Collegiate, Corner Brook

**Subject: Enterprise Education** 

| Course: CONSUMER STUDIES | 1202           |                          |                          |                        |                          |                          |     |               |                          |                          |
|--------------------------|----------------|--------------------------|--------------------------|------------------------|--------------------------|--------------------------|-----|---------------|--------------------------|--------------------------|
| # students in course: 53 | School<br>Mark | School<br>vs<br>District | School<br>vs<br>Province | Public<br>Exam<br>Mark | School<br>vs<br>District | School<br>vs<br>Province |     | Final<br>Mark | School<br>vs<br>District | School<br>vs<br>Province |
| Average Score            |                |                          |                          |                        |                          |                          | l L |               |                          |                          |
| School                   | 52.6           |                          |                          |                        |                          |                          |     | 52.6          |                          |                          |
| District                 | 63.4           | q                        | q                        |                        |                          |                          |     | 63.4          | q                        | q                        |
| Province                 | 65.0           |                          | _                        |                        |                          |                          |     | 65.0          | _                        | _                        |
| Percent of Passes        |                |                          |                          |                        |                          |                          |     |               |                          |                          |
| School                   | 60.4           |                          |                          |                        |                          |                          |     | 60.4          |                          |                          |
| District                 | 84.5           | q                        | q                        |                        |                          |                          |     | 84.5          | q                        | q                        |
| Province                 | 87.6           |                          |                          |                        |                          |                          |     | 87.6          |                          |                          |

Modification Time: 4:38:26PM

Modification Date: 6/1/2007 Source: Evaluation & Research

<sup>\*</sup> Data from the High School Certification System. The results from supplementary courses are not reflected in these results. All students obtaining a score of 48 or 49 on the final mark, were adjusted to 50 and are reflected in the Final Mark column.