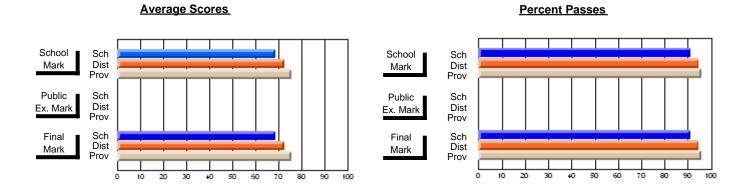

### District 2 - Western

#063 - Herdman Collegiate, Corner Brook

**Subject: Enterprise Education** 

| # students in course: 91 | School<br>Mark | School<br>vs<br>District | School<br>vs<br>Province | Public<br>Exam<br>Mark | School<br>vs<br>District | School<br>vs<br>Province | Final<br>Mark | School<br>vs<br>District | School<br>vs<br>Province |
|--------------------------|----------------|--------------------------|--------------------------|------------------------|--------------------------|--------------------------|---------------|--------------------------|--------------------------|
| Average Score            | Iviai K        | District                 | 1 TOVITICE               | Wark                   | District                 | FIOVILICE                | Walk          | District                 | FIOVILICE                |
| School                   | 72.8           |                          |                          |                        |                          |                          | 72.8          |                          |                          |
| District                 | 75.0           | q                        | q                        |                        |                          |                          | 75.0          | q                        | q                        |
| Province                 | 74.9           | _                        | _                        |                        |                          |                          | 74.9          |                          | _                        |
| Percent of Passes        |                |                          |                          |                        |                          |                          |               |                          |                          |
| School                   | 91.2           |                          |                          |                        |                          |                          | 91.2          |                          |                          |
| District                 | 93.4           | q                        | q                        |                        |                          |                          | 93.4          | q                        | q                        |
| Province                 | 93.9           |                          |                          |                        |                          |                          | 93.9          |                          |                          |

Modification Time: 4:38:26PM

Modification Date: 6/1/2007

Source: Evaluation & Research

<sup>\*</sup> Data from the High School Certification System. The results from supplementary courses are not reflected in these results. All students obtaining a score of 48 or 49 on the final mark, were adjusted to 50 and are reflected in the Final Mark column.