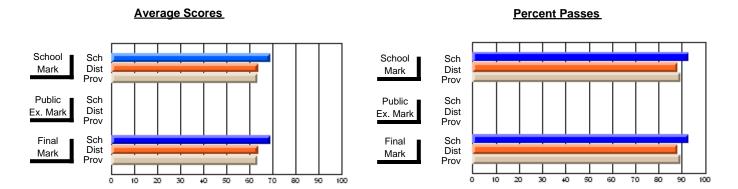

### District 2 - Western

#063 - Herdman Collegiate, Corner Brook

**Subject: Mathematics** 

| # students in course: 41 | School<br>Mark | School<br>vs<br>District | School<br>vs<br>Province | Public<br>Exam<br>Mark | School<br>vs<br>District | School<br>vs<br>Province | Final<br>Mark | School<br>vs<br>District | School<br>vs<br>Province |
|--------------------------|----------------|--------------------------|--------------------------|------------------------|--------------------------|--------------------------|---------------|--------------------------|--------------------------|
| Average Score            | Mark           | District                 | TTOVITIO                 | Mark                   | District                 | TTOVITICE                | Mark          | District                 | TTOVITICE                |
| School                   | 61.1           |                          |                          |                        |                          |                          | 61.1          |                          |                          |
| District                 | 61.8           | q                        | р                        |                        |                          |                          | 61.8          | q                        | р                        |
| Province                 | 59.3           | _                        | _                        |                        |                          |                          | 59.2          |                          |                          |
| Percent of Passes        |                |                          |                          |                        |                          |                          |               |                          |                          |
| School                   | 85.4           |                          |                          |                        |                          |                          | 85.4          |                          |                          |
| District                 | 86.0           | q                        | р                        |                        |                          |                          | 86.0          | q                        | р                        |
| Province                 | 82.0           |                          |                          |                        |                          |                          | 82.1          |                          |                          |

Modification Time: 4:38:26PM

Modification Date: 6/1/2007

Source: Evaluation & Research

<sup>\*</sup> Data from the High School Certification System. The results from supplementary courses are not reflected in these results. All students obtaining a score of 48 or 49 on the final mark, were adjusted to 50 and are reflected in the Final Mark column.