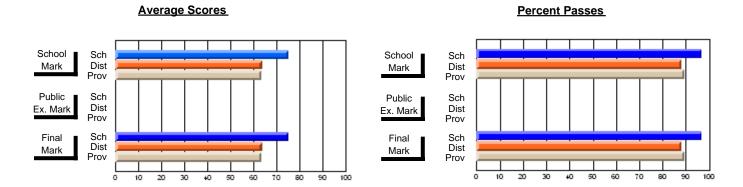

### District 2 - Western

#063 - Herdman Collegiate, Corner Brook

**Subject: Enterprise Education** 

| # students in course: 28 | School<br>Mark   | School<br>vs<br>District | School<br>vs<br>Province | E | ublic<br>xam<br>⁄lark | School<br>vs<br>District | School<br>vs<br>Province | Final<br>Mark    | V5 | School<br>vs<br>Province |
|--------------------------|------------------|--------------------------|--------------------------|---|-----------------------|--------------------------|--------------------------|------------------|----|--------------------------|
| Average Score            |                  |                          |                          |   |                       |                          |                          | 1                |    |                          |
| School<br>District       | <b>77.1</b> 68.8 | р                        | р                        |   |                       |                          |                          | <b>77.1</b> 68.8 | р  | p                        |
| Province                 | 68.6             | 1                        | 1                        |   |                       |                          |                          | 68.6             | 1  | 1                        |
| Percent of Passes        |                  |                          |                          |   |                       |                          |                          |                  |    |                          |
| School                   | 100.0            |                          |                          |   |                       |                          |                          | 100.0            |    |                          |
| District                 | 91.5             | р                        | р                        |   |                       |                          |                          | 91.5             | Р  | p                        |
| Province                 | 90.7             |                          |                          |   |                       |                          |                          | 90.7             |    |                          |

Modification Time: 4:38:26PM

Modification Date: 6/1/2007

Source: Evaluation & Research

<sup>\*</sup> Data from the High School Certification System. The results from supplementary courses are not reflected in these results. All students obtaining a score of 48 or 49 on the final mark, were adjusted to 50 and are reflected in the Final Mark column.