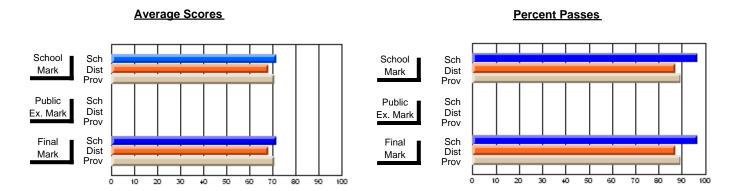

### District 2 - Western

#063 - Herdman Collegiate, Corner Brook

Subject: French

| # students in course: 79 | School<br>Mark | School<br>vs<br>District | School<br>vs<br>Province | Public<br>Exam<br>Mark | School<br>vs<br>District | School<br>vs<br>Province | Final<br>Mark | School<br>vs<br>District | School<br>vs<br>Province |
|--------------------------|----------------|--------------------------|--------------------------|------------------------|--------------------------|--------------------------|---------------|--------------------------|--------------------------|
| Average Score            | Iviai K        | District                 | 1 TOVITICE               | Walk                   | District                 | FIOVILICE                | Walk          | District                 | FIOVILICE                |
| School                   | 73.3           |                          |                          |                        |                          |                          | 73.3          |                          |                          |
| District                 | 71.7           | р                        | р                        |                        |                          |                          | 71.7          | р                        | р                        |
| Province                 | 72.2           |                          |                          |                        |                          |                          | 72.2          |                          |                          |
| Percent of Passes        |                |                          |                          |                        |                          |                          |               |                          |                          |
| School                   | 96.2           |                          |                          |                        |                          |                          | 96.2          |                          |                          |
| District                 | 94.0           | р                        | р                        |                        |                          |                          | 94.0          | р                        | р                        |
| Province                 | 94.9           |                          |                          |                        |                          |                          | 95.0          |                          |                          |

Modification Time: 4:38:26PM

Modification Date: 6/1/2007

Source: Evaluation & Research

<sup>\*</sup> Data from the High School Certification System. The results from supplementary courses are not reflected in these results. All students obtaining a score of 48 or 49 on the final mark, were adjusted to 50 and are reflected in the Final Mark column.