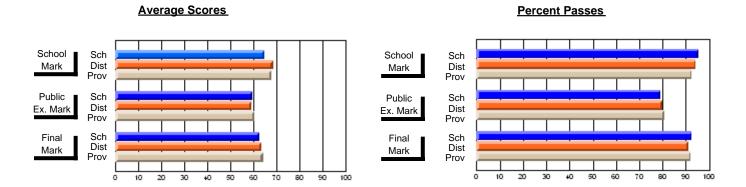

### District 2 - Western

#063 - Herdman Collegiate, Corner Brook

Subject: French

| # students in course: 79 | School<br>Mark | School<br>vs<br>District | School<br>vs<br>Province | Public<br>Exam<br>Mark | School<br>vs<br>District | School<br>vs<br>Province | Final<br>Mark | School<br>vs<br>District | School<br>vs<br>Province |
|--------------------------|----------------|--------------------------|--------------------------|------------------------|--------------------------|--------------------------|---------------|--------------------------|--------------------------|
| Average Score            | Iviai K        | District                 | 1 TOVITICE               | Walk                   | District                 | FIOVILICE                | Walk          | District                 | FIOVILICE                |
| School                   | 73.3           |                          |                          |                        |                          |                          | 73.3          |                          |                          |
| District                 | 71.7           | р                        | р                        |                        |                          |                          | 71.7          | р                        | р                        |
| Province                 | 72.2           |                          |                          |                        |                          |                          | 72.2          |                          |                          |
| Percent of Passes        |                |                          |                          |                        |                          |                          |               |                          |                          |
| School                   | 96.2           |                          |                          |                        |                          |                          | 96.2          |                          |                          |
| District                 | 94.0           | р                        | р                        |                        |                          |                          | 94.0          | р                        | р                        |
| Province                 | 94.9           |                          |                          |                        |                          |                          | 95.0          |                          |                          |

Modification Time: 4:38:26PM

Modification Date: 6/1/2007

Source: Evaluation & Research

<sup>\*</sup> Data from the High School Certification System. The results from supplementary courses are not reflected in these results. All students obtaining a score of 48 or 49 on the final mark, were adjusted to 50 and are reflected in the Final Mark column.

### District 2 - Western

#063 - Herdman Collegiate, Corner Brook

Subject: French

| # students in course: 28 | School<br>Mark | School<br>vs<br>District | School<br>vs<br>Province | Public<br>Exam<br>Mark | School<br>vs<br>District | School<br>vs<br>Province | Final<br>Mark | School<br>vs<br>District | School<br>vs<br>Province |
|--------------------------|----------------|--------------------------|--------------------------|------------------------|--------------------------|--------------------------|---------------|--------------------------|--------------------------|
| Average Score            |                |                          |                          |                        |                          |                          |               |                          |                          |
| School                   | 77.8           |                          |                          | 73.6                   |                          |                          | 76.0          |                          |                          |
| District                 | 73.3           | Р                        | p                        | 66.9                   | P                        | Р                        | 70.1          | P                        | p                        |
| Province                 | 73.5           |                          |                          | 68.5                   |                          |                          | 71.0          |                          |                          |
| Percent of Passes        |                |                          |                          |                        |                          |                          |               |                          |                          |
| School                   | 100.0          |                          |                          | 96.4                   |                          |                          | 100.0         |                          |                          |
| District                 | 96.5           | р                        | p                        | 88.1                   | р                        | р                        | 96.2          | р                        | p                        |
| Province                 | 96.9           |                          |                          | 90.0                   |                          |                          | 96.7          |                          |                          |