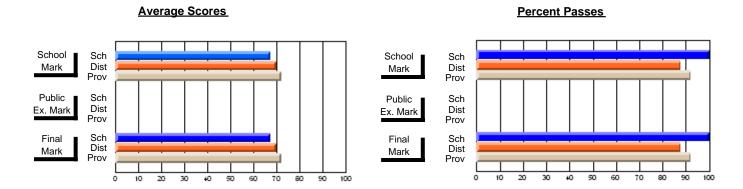

### District 2 - Western

#063 - Herdman Collegiate, Corner Brook

**Subject: Technology Education** 

| Course: INTEGRATED SYSTEM | IS 1205        |                          |                          |   |                        |                          |                          |     |               |                          |                          |
|---------------------------|----------------|--------------------------|--------------------------|---|------------------------|--------------------------|--------------------------|-----|---------------|--------------------------|--------------------------|
| # students in course: 46  | School<br>Mark | School<br>vs<br>District | School<br>vs<br>Province |   | Public<br>Exam<br>Mark | School<br>vs<br>District | School<br>vs<br>Province |     | Final<br>Mark | School<br>vs<br>District | School<br>vs<br>Province |
| Average Score             |                |                          |                          | L |                        |                          |                          | ↓ Ļ |               |                          |                          |
| School                    | 78.7           |                          |                          |   |                        |                          |                          |     | 78.7          |                          |                          |
| District                  | 74.8           | р                        | р                        |   |                        |                          |                          |     | 74.8          | р                        | р                        |
| Province                  | 72.6           |                          |                          |   |                        |                          |                          |     | 72.6          |                          |                          |
| Percent of Passes         |                |                          |                          |   |                        |                          |                          |     |               |                          |                          |
| School                    | 97.8           |                          |                          |   |                        |                          |                          |     | 97.8          |                          |                          |
| District                  | 98.3           | q                        | р                        |   |                        |                          |                          |     | 98.3          | q                        | р                        |
| Province                  | 94.3           |                          |                          |   |                        |                          |                          |     | 94.3          |                          |                          |

#### **Average Scores Percent Passes** School Sch School Sch Mark Dist Dist Mark Prov Prov Public Sch Public Sch Dist Ex. Mark Dist Ex. Mark Prov Sch Dist Final Final Sch Dist Mark Mark Prov 20 60 70 80 90 20 30 50 80 10 30 40 50

Modification Time: 4:38:26PM

Modification Date: 6/1/2007

Source: Evaluation & Research

<sup>\*</sup> Data from the High School Certification System. The results from supplementary courses are not reflected in these results. All students obtaining a score of 48 or 49 on the final mark, were adjusted to 50 and are reflected in the Final Mark column.