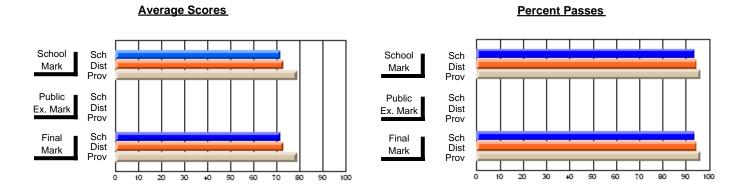

### District 2 - Western

#063 - Herdman Collegiate, Corner Brook

Subject: Art

| # students in course: 102 | School<br>Mark | School<br>vs<br>District | School<br>vs<br>Province | Public<br>Exam<br>Mark | School<br>vs<br>District | School<br>vs<br>Province | Final<br>Mark | School<br>vs<br>District | School<br>vs<br>Province |
|---------------------------|----------------|--------------------------|--------------------------|------------------------|--------------------------|--------------------------|---------------|--------------------------|--------------------------|
| Average Score             |                |                          |                          |                        |                          |                          |               |                          |                          |
| School                    | 72.2           |                          |                          |                        |                          |                          | 72.2          |                          |                          |
| District                  | 74.1           | q                        | q                        |                        |                          |                          | 74.1          | q                        | q                        |
| Province                  | 72.5           |                          |                          |                        |                          |                          | 72.4          |                          |                          |
| Percent of Passes         |                |                          |                          |                        |                          |                          |               |                          |                          |
| School                    | 95.1           |                          |                          |                        |                          |                          | 95.1          |                          |                          |
| District                  | 96.2           | q                        | р                        |                        |                          |                          | 96.2          | q                        | р                        |
| Province                  | 93.6           |                          |                          |                        |                          |                          | 93.5          |                          |                          |

Modification Time: 4:38:26PM

Modification Date: 6/1/2007

Source: Evaluation & Research

<sup>\*</sup> Data from the High School Certification System. The results from supplementary courses are not reflected in these results. All students obtaining a score of 48 or 49 on the final mark, were adjusted to 50 and are reflected in the Final Mark column.