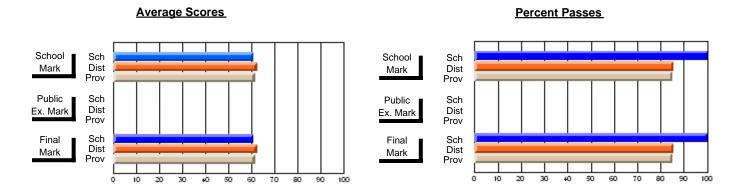

### District 2 - Western

#063 - Herdman Collegiate, Corner Brook

**Subject: Mathematics** 

| Course: MATHEMATICS 2204 |                |                          |                          |                        |                          |                          |            |               |                          |                          |
|--------------------------|----------------|--------------------------|--------------------------|------------------------|--------------------------|--------------------------|------------|---------------|--------------------------|--------------------------|
| # students in course: 78 | School<br>Mark | School<br>vs<br>District | School<br>vs<br>Province | Public<br>Exam<br>Mark | School<br>vs<br>District | School<br>vs<br>Province |            | Final<br>Mark | School<br>vs<br>District | School<br>vs<br>Province |
| Average Score            |                |                          |                          |                        |                          |                          | <b>!</b> ⊢ |               |                          |                          |
| School                   | 62.3           |                          |                          |                        |                          |                          |            | 62.3          |                          |                          |
| District                 | 62.3           | р                        | p                        |                        |                          |                          |            | 62.3          | Р                        | р                        |
| Province                 | 61.5           |                          |                          |                        |                          |                          |            | 61.5          |                          |                          |
| Percent of Passes        |                |                          |                          |                        |                          |                          |            |               |                          |                          |
| School                   | 82.1           |                          |                          |                        |                          |                          |            | 82.1          |                          |                          |
| District                 | 85.3           | q                        | q                        |                        |                          |                          |            | 85.3          | q                        | q                        |
| Province                 | 85.0           |                          |                          |                        |                          |                          |            | 85.0          |                          |                          |