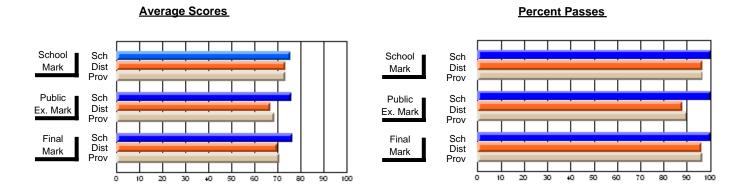

### District 2 - Western

#063 - Herdman Collegiate, Corner Brook

**Subject: Mathematics** 

| # students in course: 42                   | School<br>Mark      | School<br>vs<br>District | School<br>vs<br>Province | Public<br>Exam<br>Mark | School<br>vs<br>District | School<br>vs<br>Province | Final<br>Mark    | School<br>vs<br>District | School<br>vs<br>Province |
|--------------------------------------------|---------------------|--------------------------|--------------------------|------------------------|--------------------------|--------------------------|------------------|--------------------------|--------------------------|
| <u>Average Score</u><br>School<br>District | <b>81.4</b><br>81.9 | q                        | р                        | <b>71.4</b> 73.7       | q                        | q                        | <b>76.7</b> 77.4 | q                        | р                        |
| Province Percent of Passes                 | 79.3                |                          |                          | 72.3                   |                          |                          | 75.8             |                          |                          |
| School                                     | 100.0               |                          |                          | 95.2                   |                          |                          | 100.0            |                          |                          |
| District                                   | 100.0               | р                        | р                        | 94.2                   | р                        | р                        | 99.5             | p                        | р                        |
| Province                                   | 99.1                |                          |                          | 91.3                   |                          |                          | 96.9             |                          |                          |