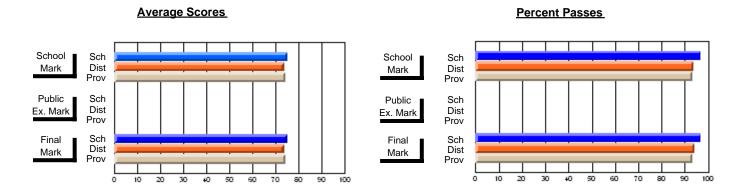

### District 2 - Western

#063 - Herdman Collegiate, Corner Brook

**Subject: Technology Education** 

| Course: INTEGRATED SYSTEM | IS 1205        |                          |                          |   |                        |                          |                          |     |               |                          |                          |
|---------------------------|----------------|--------------------------|--------------------------|---|------------------------|--------------------------|--------------------------|-----|---------------|--------------------------|--------------------------|
| # students in course: 46  | School<br>Mark | School<br>vs<br>District | School<br>vs<br>Province |   | Public<br>Exam<br>Mark | School<br>vs<br>District | School<br>vs<br>Province |     | Final<br>Mark | School<br>vs<br>District | School<br>vs<br>Province |
| Average Score             |                |                          |                          | L |                        |                          |                          | ↓ Ļ |               |                          |                          |
| School                    | 78.7           |                          |                          |   |                        |                          |                          |     | 78.7          |                          |                          |
| District                  | 74.8           | р                        | р                        |   |                        |                          |                          |     | 74.8          | р                        | р                        |
| Province                  | 72.6           |                          |                          |   |                        |                          |                          |     | 72.6          |                          |                          |
| Percent of Passes         |                |                          |                          |   |                        |                          |                          |     |               |                          |                          |
| School                    | 97.8           |                          |                          |   |                        |                          |                          |     | 97.8          |                          |                          |
| District                  | 98.3           | q                        | р                        |   |                        |                          |                          |     | 98.3          | q                        | р                        |
| Province                  | 94.3           |                          |                          |   |                        |                          |                          |     | 94.3          |                          |                          |