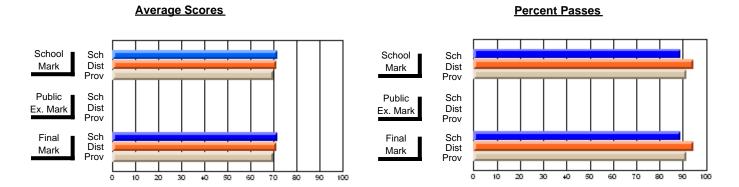

### District 2 - Western

#063 - Herdman Collegiate, Corner Brook

Subject: Art

| # students in course: 102 | School<br>Mark | School<br>vs<br>District | School<br>vs<br>Province | Public<br>Exam<br>Mark | School<br>vs<br>District | School<br>vs<br>Province | Final<br>Mark | School<br>vs<br>District | School<br>vs<br>Province |
|---------------------------|----------------|--------------------------|--------------------------|------------------------|--------------------------|--------------------------|---------------|--------------------------|--------------------------|
| Average Score             |                |                          |                          |                        |                          |                          |               |                          |                          |
| School                    | 72.2           |                          |                          |                        |                          |                          | 72.2          |                          |                          |
| District                  | 74.1           | q                        | q                        |                        |                          |                          | 74.1          | q                        | q                        |
| Province                  | 72.5           |                          |                          |                        |                          |                          | 72.4          |                          |                          |
| Percent of Passes         |                |                          |                          |                        |                          |                          |               |                          |                          |
| School                    | 95.1           |                          |                          |                        |                          |                          | 95.1          |                          |                          |
| District                  | 96.2           | q                        | р                        |                        |                          |                          | 96.2          | q                        | р                        |
| Province                  | 93.6           |                          |                          |                        |                          |                          | 93.5          |                          |                          |

Modification Time: 4:38:26PM

Modification Date: 6/1/2007

Source: Evaluation & Research

<sup>\*</sup> Data from the High School Certification System. The results from supplementary courses are not reflected in these results. All students obtaining a score of 48 or 49 on the final mark, were adjusted to 50 and are reflected in the Final Mark column.