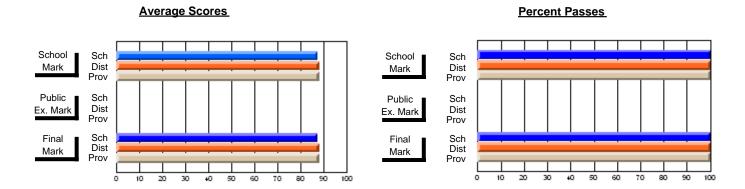

### District 2 - Western

#063 - Herdman Collegiate, Corner Brook

**Subject: Technology Education** 

| Course: COMPUTER TECHNOLO | OGY 3200       |                          |                          |                        |                          |                          |          |               |                          |                          |
|---------------------------|----------------|--------------------------|--------------------------|------------------------|--------------------------|--------------------------|----------|---------------|--------------------------|--------------------------|
| # students in course: 21  | School<br>Mark | School<br>vs<br>District | School<br>vs<br>Province | Public<br>Exam<br>Mark | School<br>vs<br>District | School<br>vs<br>Province |          | Final<br>Mark | School<br>vs<br>District | School<br>vs<br>Province |
| Average Score             |                |                          |                          |                        |                          |                          | <b>-</b> |               |                          |                          |
| School                    | 75.0           |                          |                          |                        |                          |                          |          | 75.0          |                          |                          |
| District                  | 71.0           | P                        | Р                        |                        |                          |                          |          | 71.0          | P                        | p                        |
| Province                  | 73.1           |                          |                          |                        |                          |                          |          | 73.2          |                          |                          |
| Percent of Passes         |                |                          |                          |                        |                          |                          |          |               |                          |                          |
| School                    | 100.0          |                          |                          |                        |                          |                          |          | 100.0         |                          |                          |
| District                  | 88.3           | Р                        | р                        |                        |                          |                          |          | 88.3          | р                        | p                        |
| Province                  | 92.3           |                          |                          |                        |                          |                          |          | 92.5          |                          |                          |