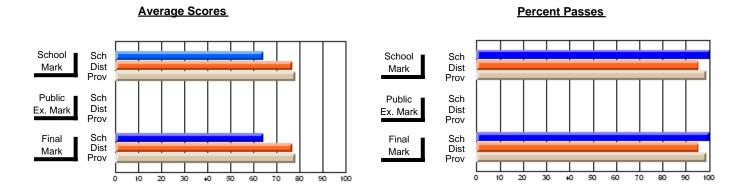

### District 2 - Western

#063 - Herdman Collegiate, Corner Brook

Subject: Art

| # students in course: 102 | School<br>Mark | School<br>vs<br>District | School<br>vs<br>Province | Public<br>Exam<br>Mark | School<br>vs<br>District | School<br>vs<br>Province | Final<br>Mark | School<br>vs<br>District | School<br>vs<br>Province |
|---------------------------|----------------|--------------------------|--------------------------|------------------------|--------------------------|--------------------------|---------------|--------------------------|--------------------------|
| Average Score             |                |                          |                          |                        |                          |                          |               |                          |                          |
| School                    | 72.2           |                          |                          |                        |                          |                          | 72.2          |                          |                          |
| District                  | 74.1           | q                        | q                        |                        |                          |                          | 74.1          | q                        | q                        |
| Province                  | 72.5           |                          |                          |                        |                          |                          | 72.4          |                          |                          |
| Percent of Passes         |                |                          |                          |                        |                          |                          |               |                          |                          |
| School                    | 95.1           |                          |                          |                        |                          |                          | 95.1          |                          |                          |
| District                  | 96.2           | q                        | р                        |                        |                          |                          | 96.2          | q                        | р                        |
| Province                  | 93.6           |                          |                          |                        |                          |                          | 93.5          |                          |                          |

Modification Time: 4:38:26PM

Modification Date: 6/1/2007

Source: Evaluation & Research

<sup>\*</sup> Data from the High School Certification System. The results from supplementary courses are not reflected in these results. All students obtaining a score of 48 or 49 on the final mark, were adjusted to 50 and are reflected in the Final Mark column.