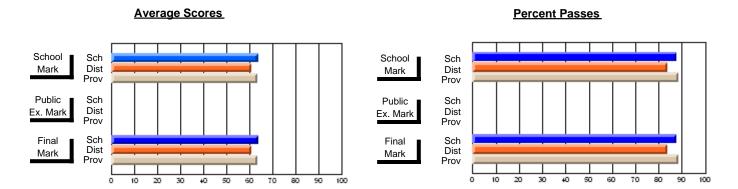

### District 2 - Western

#063 - Herdman Collegiate, Corner Brook

Subject: French

| # students in course: 7 | School | School   | School<br>vs | Public<br>Exam | School   | School<br>vs | Final | School   | School<br>vs |
|-------------------------|--------|----------|--------------|----------------|----------|--------------|-------|----------|--------------|
| Average Score           | Mark   | District | Province     | Mark           | District | Province     | Mark  | District | Province     |
| School                  | 84.9   |          |              |                |          |              | 84.9  |          |              |
| District                | 76.8   | р        | р            |                |          |              | 76.8  | р        | р            |
| Province                | 78.1   | •        | •            |                |          |              | 78.1  | •        | •            |
| Percent of Passes       |        |          |              |                |          |              |       |          |              |
| School                  | 100.0  |          |              |                |          |              | 100.0 |          |              |
| District                | 95.6   | р        | р            |                |          |              | 95.6  | р        | р            |
| Province                | 98.7   |          |              |                |          |              | 98.7  |          |              |

Modification Time: 4:38:26PM

Modification Date: 6/1/2007 Source: Evaluation & Research 10

<sup>\*</sup> Data from the High School Certification System. The results from supplementary courses are not reflected in these results. All students obtaining a score of 48 or 49 on the final mark, were adjusted to 50 and are reflected in the Final Mark column.