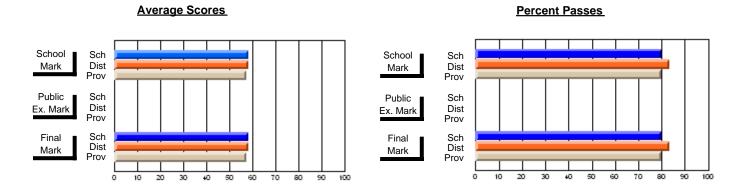

### District 2 - Western

#063 - Herdman Collegiate, Corner Brook

**Subject: Family Studies** 

| Course: HUMAN DYNAMICS 22 | 201            |                          |                          |                        |                          |                          |    |               |                          |                          |
|---------------------------|----------------|--------------------------|--------------------------|------------------------|--------------------------|--------------------------|----|---------------|--------------------------|--------------------------|
| # students in course: 84  | School<br>Mark | School<br>vs<br>District | School<br>vs<br>Province | Public<br>Exam<br>Mark | School<br>vs<br>District | School<br>vs<br>Province |    | Final<br>Mark | School<br>vs<br>District | School<br>vs<br>Province |
| Average Score             |                |                          |                          |                        |                          |                          | ╵└ |               |                          |                          |
| School                    | 69.8           |                          |                          |                        |                          |                          |    | 69.8          |                          |                          |
| District                  | 71.6           | q                        | q                        |                        |                          |                          |    | 71.6          | q                        | q                        |
| Province                  | 73.0           | -                        | Ť                        |                        |                          |                          |    | 73.0          | Ť                        | •                        |
| Percent of Passes         |                |                          |                          |                        |                          |                          |    |               |                          |                          |
| School                    | 92.9           |                          |                          |                        |                          |                          |    | 92.9          |                          |                          |
| District                  | 92.1           | р                        | р                        |                        |                          |                          |    | 92.1          | р                        | р                        |
| Province                  | 91.2           |                          |                          |                        |                          |                          |    | 91.2          |                          |                          |

Modification Time: 4:38:26PM

Modification Date: 6/1/2007

Source: Evaluation & Research

<sup>\*</sup> Data from the High School Certification System. The results from supplementary courses are not reflected in these results. All students obtaining a score of 48 or 49 on the final mark, were adjusted to 50 and are reflected in the Final Mark column.