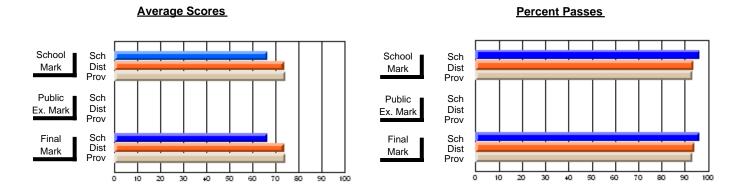

### District 2 - Western

#063 - Herdman Collegiate, Corner Brook

Subject: French

| # students in course: 79 | School<br>Mark | School<br>vs<br>District | School<br>vs<br>Province | Public<br>Exam<br>Mark | School<br>vs<br>District | School<br>vs<br>Province | Final<br>Mark | School<br>vs<br>District | School<br>vs<br>Province |
|--------------------------|----------------|--------------------------|--------------------------|------------------------|--------------------------|--------------------------|---------------|--------------------------|--------------------------|
| Average Score            | Iviai K        | District                 | 1 TOVITICE               | Walk                   | District                 | FIOVILICE                | Walk          | District                 | FIOVILICE                |
| School                   | 73.3           |                          |                          |                        |                          |                          | 73.3          |                          |                          |
| District                 | 71.7           | р                        | р                        |                        |                          |                          | 71.7          | р                        | р                        |
| Province                 | 72.2           |                          |                          |                        |                          |                          | 72.2          |                          |                          |
| Percent of Passes        |                |                          |                          |                        |                          |                          |               |                          |                          |
| School                   | 96.2           |                          |                          |                        |                          |                          | 96.2          |                          |                          |
| District                 | 94.0           | р                        | р                        |                        |                          |                          | 94.0          | р                        | р                        |
| Province                 | 94.9           |                          |                          |                        |                          |                          | 95.0          |                          |                          |