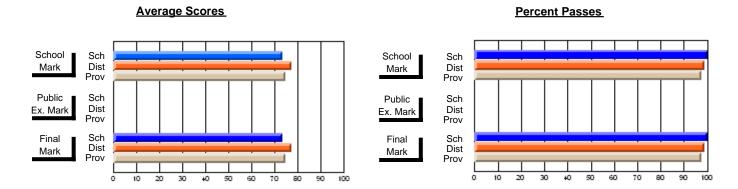

### District 2 - Western

#063 - Herdman Collegiate, Corner Brook

**Subject: Technology Education** 

| Course: COMPUTER TECHNOLO | OGY 3200       |                          |                          |                        |                          |                          |          |               |                          |                          |
|---------------------------|----------------|--------------------------|--------------------------|------------------------|--------------------------|--------------------------|----------|---------------|--------------------------|--------------------------|
| # students in course: 21  | School<br>Mark | School<br>vs<br>District | School<br>vs<br>Province | Public<br>Exam<br>Mark | School<br>vs<br>District | School<br>vs<br>Province |          | Final<br>Mark | School<br>vs<br>District | School<br>vs<br>Province |
| Average Score             |                |                          |                          |                        |                          |                          | <b>-</b> |               |                          |                          |
| School                    | 75.0           |                          |                          |                        |                          |                          |          | 75.0          |                          |                          |
| District                  | 71.0           | P                        | Р                        |                        |                          |                          |          | 71.0          | P                        | p                        |
| Province                  | 73.1           |                          |                          |                        |                          |                          |          | 73.2          |                          |                          |
| Percent of Passes         |                |                          |                          |                        |                          |                          |          |               |                          |                          |
| School                    | 100.0          |                          |                          |                        |                          |                          |          | 100.0         |                          |                          |
| District                  | 88.3           | Р                        | р                        |                        |                          |                          |          | 88.3          | р                        | p                        |
| Province                  | 92.3           |                          |                          |                        |                          |                          |          | 92.5          |                          |                          |

Modification Time: 4:38:26PM

Modification Date: 6/1/2007

Source: Evaluation & Research

<sup>\*</sup> Data from the High School Certification System. The results from supplementary courses are not reflected in these results. All students obtaining a score of 48 or 49 on the final mark, were adjusted to 50 and are reflected in the Final Mark column.