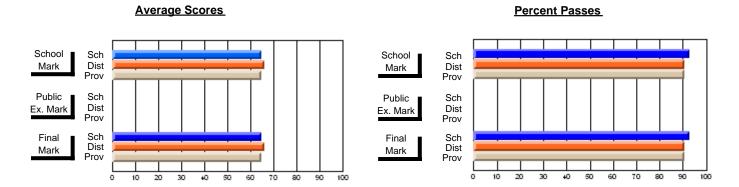

### District 2 - Western

#063 - Herdman Collegiate, Corner Brook

**Subject: Enterprise Education** 

| Course: CONSUMER STUDIES | 1202           |                          |                          |                        |                          |                          |     |               |                          |                          |
|--------------------------|----------------|--------------------------|--------------------------|------------------------|--------------------------|--------------------------|-----|---------------|--------------------------|--------------------------|
| # students in course: 53 | School<br>Mark | School<br>vs<br>District | School<br>vs<br>Province | Public<br>Exam<br>Mark | School<br>vs<br>District | School<br>vs<br>Province |     | Final<br>Mark | School<br>vs<br>District | School<br>vs<br>Province |
| Average Score            |                |                          |                          |                        |                          |                          | l L |               |                          |                          |
| School                   | 52.6           |                          |                          |                        |                          |                          |     | 52.6          |                          |                          |
| District                 | 63.4           | q                        | q                        |                        |                          |                          |     | 63.4          | q                        | q                        |
| Province                 | 65.0           |                          | _                        |                        |                          |                          |     | 65.0          | _                        | _                        |
| Percent of Passes        |                |                          |                          |                        |                          |                          |     |               |                          |                          |
| School                   | 60.4           |                          |                          |                        |                          |                          |     | 60.4          |                          |                          |
| District                 | 84.5           | q                        | q                        |                        |                          |                          |     | 84.5          | q                        | q                        |
| Province                 | 87.6           |                          |                          |                        |                          |                          |     | 87.6          |                          |                          |

Modification Time: 4:38:26PM

Modification Date: 6/1/2007 Source: Evaluation & Research

<sup>\*</sup> Data from the High School Certification System. The results from supplementary courses are not reflected in these results. All students obtaining a score of 48 or 49 on the final mark, were adjusted to 50 and are reflected in the Final Mark column.