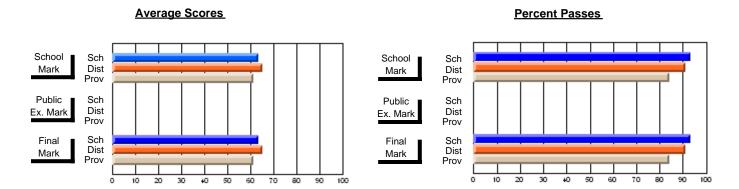

### District 2 - Western

#063 - Herdman Collegiate, Corner Brook

**Subject: Enterprise Education** 

| # students in course: 28 | School<br>Mark   | School<br>vs<br>District | School<br>vs<br>Province | E | ublic<br>xam<br>⁄lark | School<br>vs<br>District | School<br>vs<br>Province | Final<br>Mark    | V5 | School<br>vs<br>Province |
|--------------------------|------------------|--------------------------|--------------------------|---|-----------------------|--------------------------|--------------------------|------------------|----|--------------------------|
| Average Score            |                  |                          |                          |   |                       |                          |                          | 1                |    |                          |
| School<br>District       | <b>77.1</b> 68.8 | р                        | р                        |   |                       |                          |                          | <b>77.1</b> 68.8 | р  | p                        |
| Province                 | 68.6             | 1                        | 1                        |   |                       |                          |                          | 68.6             | 1  | 1                        |
| Percent of Passes        |                  |                          |                          |   |                       |                          |                          |                  |    |                          |
| School                   | 100.0            |                          |                          |   |                       |                          |                          | 100.0            |    |                          |
| District                 | 91.5             | р                        | р                        |   |                       |                          |                          | 91.5             | Р  | p                        |
| Province                 | 90.7             |                          |                          |   |                       |                          |                          | 90.7             |    |                          |

Modification Time: 4:38:26PM

Modification Date: 6/1/2007

Source: Evaluation & Research

<sup>\*</sup> Data from the High School Certification System. The results from supplementary courses are not reflected in these results. All students obtaining a score of 48 or 49 on the final mark, were adjusted to 50 and are reflected in the Final Mark column.