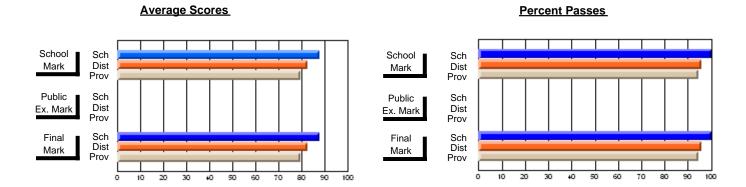

### District 2 - Western

#063 - Herdman Collegiate, Corner Brook

Subject: Art

| # students in course: 102 | School<br>Mark | School<br>vs<br>District | School<br>vs<br>Province | Public<br>Exam<br>Mark | School<br>vs<br>District | School<br>vs<br>Province | Final<br>Mark | School<br>vs<br>District | School<br>vs<br>Province |
|---------------------------|----------------|--------------------------|--------------------------|------------------------|--------------------------|--------------------------|---------------|--------------------------|--------------------------|
| Average Score             |                |                          |                          |                        |                          |                          |               |                          |                          |
| School                    | 72.2           |                          |                          |                        |                          |                          | 72.2          |                          |                          |
| District                  | 74.1           | q                        | q                        |                        |                          |                          | 74.1          | q                        | q                        |
| Province                  | 72.5           |                          |                          |                        |                          |                          | 72.4          |                          |                          |
| Percent of Passes         |                |                          |                          |                        |                          |                          |               |                          |                          |
| School                    | 95.1           |                          |                          |                        |                          |                          | 95.1          |                          |                          |
| District                  | 96.2           | q                        | р                        |                        |                          |                          | 96.2          | q                        | р                        |
| Province                  | 93.6           |                          |                          |                        |                          |                          | 93.5          |                          |                          |

Modification Time: 4:38:26PM

Modification Date: 6/1/2007

Source: Evaluation & Research

<sup>\*</sup> Data from the High School Certification System. The results from supplementary courses are not reflected in these results. All students obtaining a score of 48 or 49 on the final mark, were adjusted to 50 and are reflected in the Final Mark column.