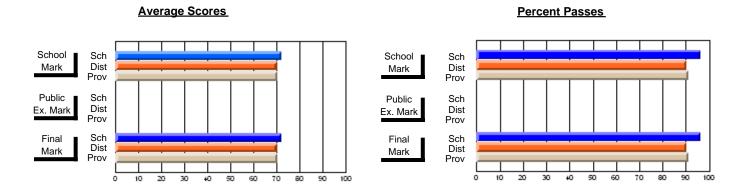

### District 2 - Western

#063 - Herdman Collegiate, Corner Brook

Subject: Art

| # students in course: 39 | School<br>Mark | School<br>vs<br>District | School<br>vs<br>Province | Public<br>Exam<br>Mark | School<br>vs<br>District | School<br>vs<br>Province | Final<br>Mark | School<br>vs<br>District | School<br>vs<br>Province |
|--------------------------|----------------|--------------------------|--------------------------|------------------------|--------------------------|--------------------------|---------------|--------------------------|--------------------------|
| Average Score            | IVIAIK         | District                 | FIOVILICE                | IVIAIR                 | District                 | FIOVILICE                | IVIAIR        | DISTRICT                 | FIOVILICE                |
| School                   | 74.0           |                          |                          |                        |                          |                          | 74.0          |                          |                          |
| District                 | 73.6           | р                        | q                        |                        |                          |                          | 73.7          | р                        | q                        |
| Province                 | 74.2           |                          | _                        |                        |                          |                          | 74.2          |                          | _                        |
| Percent of Passes        |                |                          |                          |                        |                          |                          |               |                          |                          |
| School                   | 89.7           |                          |                          |                        |                          |                          | 89.7          |                          |                          |
| District                 | 93.7           | q                        | q                        |                        |                          |                          | 94.0          | q                        | q                        |
| Province                 | 93.2           |                          |                          |                        |                          |                          | 93.2          |                          |                          |

Modification Time: 4:38:26PM

Modification Date: 6/1/2007 Source: Evaluation & Research

<sup>\*</sup> Data from the High School Certification System. The results from supplementary courses are not reflected in these results. All students obtaining a score of 48 or 49 on the final mark, were adjusted to 50 and are reflected in the Final Mark column.