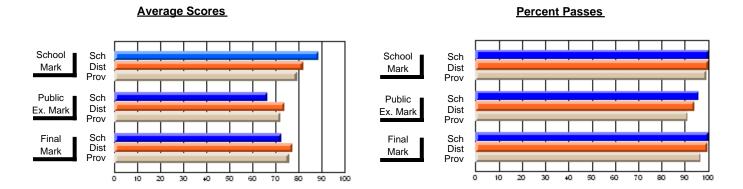

### District 2 - Western

#063 - Herdman Collegiate, Corner Brook

Subject: Art

| # students in course: 102 | School<br>Mark | School<br>vs<br>District | School<br>vs<br>Province | Public<br>Exam<br>Mark | School<br>vs<br>District | School<br>vs<br>Province | Final<br>Mark | School<br>vs<br>District | School<br>vs<br>Province |
|---------------------------|----------------|--------------------------|--------------------------|------------------------|--------------------------|--------------------------|---------------|--------------------------|--------------------------|
| Average Score             |                |                          |                          |                        |                          |                          |               |                          |                          |
| School                    | 72.2           |                          |                          |                        |                          |                          | 72.2          |                          |                          |
| District                  | 74.1           | q                        | q                        |                        |                          |                          | 74.1          | q                        | q                        |
| Province                  | 72.5           |                          |                          |                        |                          |                          | 72.4          |                          |                          |
| Percent of Passes         |                |                          |                          |                        |                          |                          |               |                          |                          |
| School                    | 95.1           |                          |                          |                        |                          |                          | 95.1          |                          |                          |
| District                  | 96.2           | q                        | р                        |                        |                          |                          | 96.2          | q                        | р                        |
| Province                  | 93.6           |                          |                          |                        |                          |                          | 93.5          |                          |                          |

Modification Time: 4:38:26PM

Modification Date: 6/1/2007

Source: Evaluation & Research

<sup>\*</sup> Data from the High School Certification System. The results from supplementary courses are not reflected in these results. All students obtaining a score of 48 or 49 on the final mark, were adjusted to 50 and are reflected in the Final Mark column.