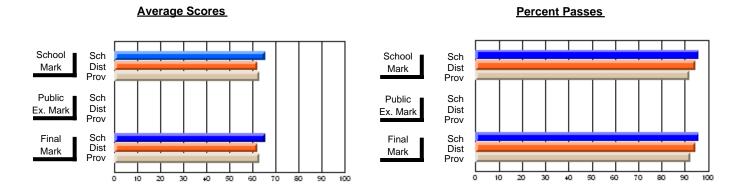

### District 2 - Western

#063 - Herdman Collegiate, Corner Brook

**Subject: Technology Education** 

| Course: INTEGRATED SYSTEM | IS 1205        |                          |                          |   |                        |                          |                          |     |               |                          |                          |
|---------------------------|----------------|--------------------------|--------------------------|---|------------------------|--------------------------|--------------------------|-----|---------------|--------------------------|--------------------------|
| # students in course: 46  | School<br>Mark | School<br>vs<br>District | School<br>vs<br>Province |   | Public<br>Exam<br>Mark | School<br>vs<br>District | School<br>vs<br>Province |     | Final<br>Mark | School<br>vs<br>District | School<br>vs<br>Province |
| Average Score             |                |                          |                          | L |                        |                          |                          | ↓ Ļ |               |                          |                          |
| School                    | 78.7           |                          |                          |   |                        |                          |                          |     | 78.7          |                          |                          |
| District                  | 74.8           | р                        | р                        |   |                        |                          |                          |     | 74.8          | р                        | р                        |
| Province                  | 72.6           |                          |                          |   |                        |                          |                          |     | 72.6          |                          |                          |
| Percent of Passes         |                |                          |                          |   |                        |                          |                          |     |               |                          |                          |
| School                    | 97.8           |                          |                          |   |                        |                          |                          |     | 97.8          |                          |                          |
| District                  | 98.3           | q                        | р                        |   |                        |                          |                          |     | 98.3          | q                        | р                        |
| Province                  | 94.3           |                          |                          |   |                        |                          |                          |     | 94.3          |                          |                          |

Modification Time: 4:38:26PM

Modification Date: 6/1/2007

Source: Evaluation & Research

<sup>\*</sup> Data from the High School Certification System. The results from supplementary courses are not reflected in these results. All students obtaining a score of 48 or 49 on the final mark, were adjusted to 50 and are reflected in the Final Mark column.