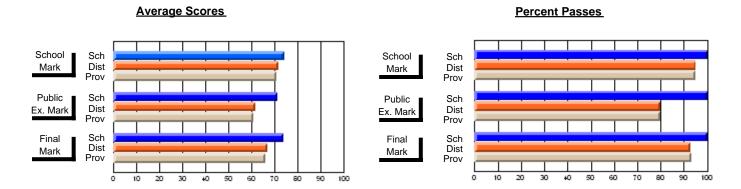

### District 2 - Western

#063 - Herdman Collegiate, Corner Brook

Subject: Art

| # students in course: 39 | School<br>Mark | School<br>vs<br>District | School<br>vs<br>Province | Public<br>Exam<br>Mark | School<br>vs<br>District | School<br>vs<br>Province | Final<br>Mark | School<br>vs<br>District | School<br>vs<br>Province |
|--------------------------|----------------|--------------------------|--------------------------|------------------------|--------------------------|--------------------------|---------------|--------------------------|--------------------------|
| Average Score            | IVIAIK         | District                 | FIOVILICE                | IVIAIR                 | District                 | FIOVILICE                | IVIAIR        | DISTRICT                 | FIOVILICE                |
| School                   | 74.0           |                          |                          |                        |                          |                          | 74.0          |                          |                          |
| District                 | 73.6           | р                        | q                        |                        |                          |                          | 73.7          | р                        | q                        |
| Province                 | 74.2           |                          | _                        |                        |                          |                          | 74.2          |                          | _                        |
| Percent of Passes        |                |                          |                          |                        |                          |                          |               |                          |                          |
| School                   | 89.7           |                          |                          |                        |                          |                          | 89.7          |                          |                          |
| District                 | 93.7           | q                        | q                        |                        |                          |                          | 94.0          | q                        | q                        |
| Province                 | 93.2           |                          |                          |                        |                          |                          | 93.2          |                          |                          |

Modification Time: 4:38:26PM

Modification Date: 6/1/2007 Source: Evaluation & Research

<sup>\*</sup> Data from the High School Certification System. The results from supplementary courses are not reflected in these results. All students obtaining a score of 48 or 49 on the final mark, were adjusted to 50 and are reflected in the Final Mark column.