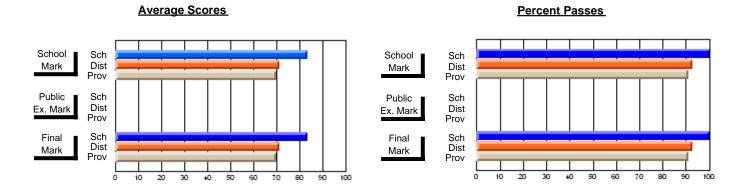

### District 2 - Western

#063 - Herdman Collegiate, Corner Brook

**Subject: Technology Education** 

| Course: INTEGRATED SYSTEM | IS 1205        |                          |                          |   |                        |                          |                          |     |               |                          |                          |
|---------------------------|----------------|--------------------------|--------------------------|---|------------------------|--------------------------|--------------------------|-----|---------------|--------------------------|--------------------------|
| # students in course: 46  | School<br>Mark | School<br>vs<br>District | School<br>vs<br>Province |   | Public<br>Exam<br>Mark | School<br>vs<br>District | School<br>vs<br>Province |     | Final<br>Mark | School<br>vs<br>District | School<br>vs<br>Province |
| Average Score             |                |                          |                          | L |                        |                          |                          | ↓ Ļ |               |                          |                          |
| School                    | 78.7           |                          |                          |   |                        |                          |                          |     | 78.7          |                          |                          |
| District                  | 74.8           | р                        | р                        |   |                        |                          |                          |     | 74.8          | р                        | р                        |
| Province                  | 72.6           |                          |                          |   |                        |                          |                          |     | 72.6          |                          |                          |
| Percent of Passes         |                |                          |                          |   |                        |                          |                          |     |               |                          |                          |
| School                    | 97.8           |                          |                          |   |                        |                          |                          |     | 97.8          |                          |                          |
| District                  | 98.3           | q                        | р                        |   |                        |                          |                          |     | 98.3          | q                        | р                        |
| Province                  | 94.3           |                          |                          |   |                        |                          |                          |     | 94.3          |                          |                          |