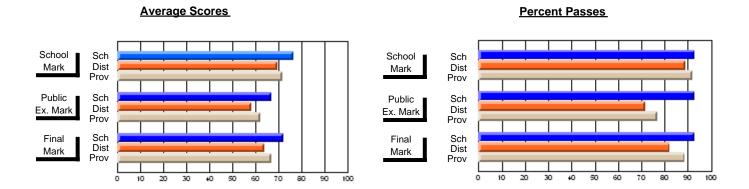

### District 2 - Western

#063 - Herdman Collegiate, Corner Brook

Subject: French

| # students in course: 28 | School<br>Mark | School<br>vs<br>District | School<br>vs<br>Province | Public<br>Exam<br>Mark | School<br>vs<br>District | School<br>vs<br>Province | Final<br>Mark | School<br>vs<br>District | School<br>vs<br>Province |
|--------------------------|----------------|--------------------------|--------------------------|------------------------|--------------------------|--------------------------|---------------|--------------------------|--------------------------|
| Average Score            |                |                          |                          |                        |                          |                          |               |                          |                          |
| School                   | 77.8           |                          |                          | 73.6                   |                          |                          | 76.0          |                          |                          |
| District                 | 73.3           | Р                        | p                        | 66.9                   | P                        | Р                        | 70.1          | P                        | p                        |
| Province                 | 73.5           |                          |                          | 68.5                   |                          |                          | 71.0          |                          |                          |
| Percent of Passes        |                |                          |                          |                        |                          |                          |               |                          |                          |
| School                   | 100.0          |                          |                          | 96.4                   |                          |                          | 100.0         |                          |                          |
| District                 | 96.5           | р                        | p                        | 88.1                   | р                        | р                        | 96.2          | р                        | p                        |
| Province                 | 96.9           |                          |                          | 90.0                   |                          |                          | 96.7          |                          |                          |