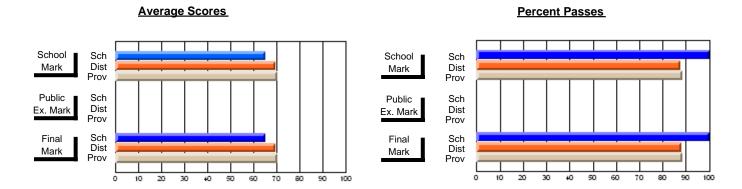

### District 2 - Western

#063 - Herdman Collegiate, Corner Brook

**Subject: Enterprise Education** 

| Course: CONSUMER STUDIES | 1202           |                          |                          |                        |                          |                          |     |               |                          |                          |
|--------------------------|----------------|--------------------------|--------------------------|------------------------|--------------------------|--------------------------|-----|---------------|--------------------------|--------------------------|
| # students in course: 53 | School<br>Mark | School<br>vs<br>District | School<br>vs<br>Province | Public<br>Exam<br>Mark | School<br>vs<br>District | School<br>vs<br>Province |     | Final<br>Mark | School<br>vs<br>District | School<br>vs<br>Province |
| Average Score            |                |                          |                          |                        |                          |                          | l L |               |                          |                          |
| School                   | 52.6           |                          |                          |                        |                          |                          |     | 52.6          |                          |                          |
| District                 | 63.4           | q                        | q                        |                        |                          |                          |     | 63.4          | q                        | q                        |
| Province                 | 65.0           |                          | _                        |                        |                          |                          |     | 65.0          | _                        | _                        |
| Percent of Passes        |                |                          |                          |                        |                          |                          |     |               |                          |                          |
| School                   | 60.4           |                          |                          |                        |                          |                          |     | 60.4          |                          |                          |
| District                 | 84.5           | q                        | q                        |                        |                          |                          |     | 84.5          | q                        | q                        |
| Province                 | 87.6           |                          |                          |                        |                          |                          |     | 87.6          |                          |                          |

Modification Time: 4:38:26PM

Modification Date: 6/1/2007 Source: Evaluation & Research

<sup>\*</sup> Data from the High School Certification System. The results from supplementary courses are not reflected in these results. All students obtaining a score of 48 or 49 on the final mark, were adjusted to 50 and are reflected in the Final Mark column.