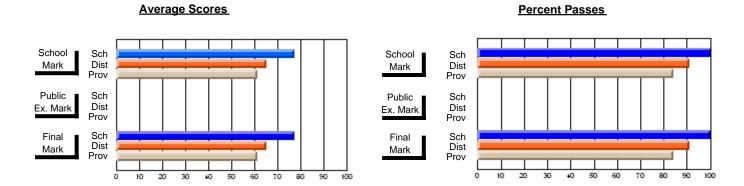

### District 2 - Western

#063 - Herdman Collegiate, Corner Brook

**Subject: Enterprise Education** 

| Course: CONSUMER STUDIES | 1202           |                          |                          |                        |                          |                          |     |               |                          |                          |
|--------------------------|----------------|--------------------------|--------------------------|------------------------|--------------------------|--------------------------|-----|---------------|--------------------------|--------------------------|
| # students in course: 53 | School<br>Mark | School<br>vs<br>District | School<br>vs<br>Province | Public<br>Exam<br>Mark | School<br>vs<br>District | School<br>vs<br>Province |     | Final<br>Mark | School<br>vs<br>District | School<br>vs<br>Province |
| Average Score            |                |                          |                          |                        |                          |                          | l L |               |                          |                          |
| School                   | 52.6           |                          |                          |                        |                          |                          |     | 52.6          |                          |                          |
| District                 | 63.4           | q                        | q                        |                        |                          |                          |     | 63.4          | q                        | q                        |
| Province                 | 65.0           |                          | _                        |                        |                          |                          |     | 65.0          | _                        | _                        |
| Percent of Passes        |                |                          |                          |                        |                          |                          |     |               |                          |                          |
| School                   | 60.4           |                          |                          |                        |                          |                          |     | 60.4          |                          |                          |
| District                 | 84.5           | q                        | q                        |                        |                          |                          |     | 84.5          | q                        | q                        |
| Province                 | 87.6           |                          |                          |                        |                          |                          |     | 87.6          |                          |                          |

Modification Time: 4:38:26PM

Modification Date: 6/1/2007 Source: Evaluation & Research

<sup>\*</sup> Data from the High School Certification System. The results from supplementary courses are not reflected in these results. All students obtaining a score of 48 or 49 on the final mark, were adjusted to 50 and are reflected in the Final Mark column.