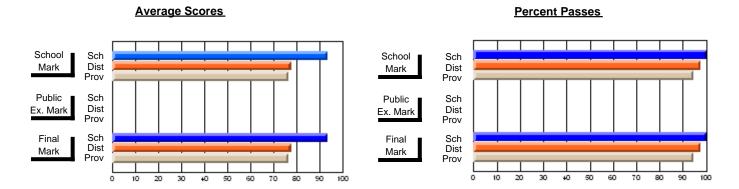

### District 2 - Western

#063 - Herdman Collegiate, Corner Brook

Subject: Art

| # students in course: 102 | School<br>Mark | School<br>vs<br>District | School<br>vs<br>Province | Public<br>Exam<br>Mark | School<br>vs<br>District | School<br>vs<br>Province | Final<br>Mark | School<br>vs<br>District | School<br>vs<br>Province |
|---------------------------|----------------|--------------------------|--------------------------|------------------------|--------------------------|--------------------------|---------------|--------------------------|--------------------------|
| Average Score             |                |                          |                          |                        |                          |                          |               |                          |                          |
| School                    | 72.2           |                          |                          |                        |                          |                          | 72.2          |                          |                          |
| District                  | 74.1           | q                        | q                        |                        |                          |                          | 74.1          | q                        | q                        |
| Province                  | 72.5           |                          |                          |                        |                          |                          | 72.4          |                          |                          |
| Percent of Passes         |                |                          |                          |                        |                          |                          |               |                          |                          |
| School                    | 95.1           |                          |                          |                        |                          |                          | 95.1          |                          |                          |
| District                  | 96.2           | q                        | р                        |                        |                          |                          | 96.2          | q                        | р                        |
| Province                  | 93.6           |                          |                          |                        |                          |                          | 93.5          |                          |                          |

Modification Time: 4:38:26PM

Modification Date: 6/1/2007

Source: Evaluation & Research

<sup>\*</sup> Data from the High School Certification System. The results from supplementary courses are not reflected in these results. All students obtaining a score of 48 or 49 on the final mark, were adjusted to 50 and are reflected in the Final Mark column.