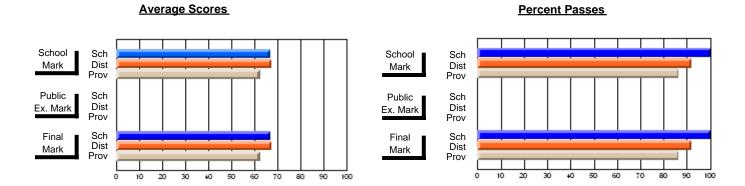

### District 2 - Western

#063 - Herdman Collegiate, Corner Brook

**Subject: Technology Education** 

| Course: INTEGRATED SYSTEM | IS 1205        |                          |                          |   |                        |                          |                          |     |               |                          |                          |
|---------------------------|----------------|--------------------------|--------------------------|---|------------------------|--------------------------|--------------------------|-----|---------------|--------------------------|--------------------------|
| # students in course: 46  | School<br>Mark | School<br>vs<br>District | School<br>vs<br>Province |   | Public<br>Exam<br>Mark | School<br>vs<br>District | School<br>vs<br>Province |     | Final<br>Mark | School<br>vs<br>District | School<br>vs<br>Province |
| Average Score             |                |                          |                          | L |                        |                          |                          | ↓ Ļ |               |                          |                          |
| School                    | 78.7           |                          |                          |   |                        |                          |                          |     | 78.7          |                          |                          |
| District                  | 74.8           | р                        | р                        |   |                        |                          |                          |     | 74.8          | р                        | р                        |
| Province                  | 72.6           |                          |                          |   |                        |                          |                          |     | 72.6          |                          |                          |
| Percent of Passes         |                |                          |                          |   |                        |                          |                          |     |               |                          |                          |
| School                    | 97.8           |                          |                          |   |                        |                          |                          |     | 97.8          |                          |                          |
| District                  | 98.3           | q                        | р                        |   |                        |                          |                          |     | 98.3          | q                        | р                        |
| Province                  | 94.3           |                          |                          |   |                        |                          |                          |     | 94.3          |                          |                          |

#### **Average Scores Percent Passes** School Sch School Sch Mark Dist Dist Mark Prov Prov Public Sch Public Sch Dist Ex. Mark Dist Ex. Mark Prov Sch Dist Final Final Sch Dist Mark Mark Prov 20 60 70 80 90 20 30 50 80 10 30 40 50

Modification Time: 4:38:26PM

Modification Date: 6/1/2007

Source: Evaluation & Research

<sup>\*</sup> Data from the High School Certification System. The results from supplementary courses are not reflected in these results. All students obtaining a score of 48 or 49 on the final mark, were adjusted to 50 and are reflected in the Final Mark column.