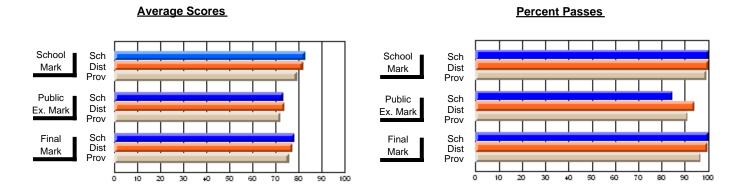

### District 2 - Western

#063 - Herdman Collegiate, Corner Brook

**Subject: Technology Education** 

| Course: INTEGRATED SYSTEM | IS 1205        |                          |                          |   |                        |                          |                          |     |               |                          |                          |
|---------------------------|----------------|--------------------------|--------------------------|---|------------------------|--------------------------|--------------------------|-----|---------------|--------------------------|--------------------------|
| # students in course: 46  | School<br>Mark | School<br>vs<br>District | School<br>vs<br>Province |   | Public<br>Exam<br>Mark | School<br>vs<br>District | School<br>vs<br>Province |     | Final<br>Mark | School<br>vs<br>District | School<br>vs<br>Province |
| Average Score             |                |                          |                          | L |                        |                          |                          | ↓ Ļ |               |                          |                          |
| School                    | 78.7           |                          |                          |   |                        |                          |                          |     | 78.7          |                          |                          |
| District                  | 74.8           | р                        | р                        |   |                        |                          |                          |     | 74.8          | р                        | р                        |
| Province                  | 72.6           |                          |                          |   |                        |                          |                          |     | 72.6          |                          |                          |
| Percent of Passes         |                |                          |                          |   |                        |                          |                          |     |               |                          |                          |
| School                    | 97.8           |                          |                          |   |                        |                          |                          |     | 97.8          |                          |                          |
| District                  | 98.3           | q                        | р                        |   |                        |                          |                          |     | 98.3          | q                        | р                        |
| Province                  | 94.3           |                          |                          |   |                        |                          |                          |     | 94.3          |                          |                          |