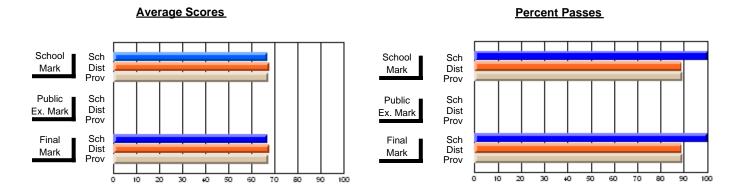

### District 2 - Western

#063 - Herdman Collegiate, Corner Brook

**Subject: Enterprise Education** 

| Course: CONSUMER STUDIES | 1202           |                          |                          |                        |                          |                          |     |               |                          |                          |
|--------------------------|----------------|--------------------------|--------------------------|------------------------|--------------------------|--------------------------|-----|---------------|--------------------------|--------------------------|
| # students in course: 53 | School<br>Mark | School<br>vs<br>District | School<br>vs<br>Province | Public<br>Exam<br>Mark | School<br>vs<br>District | School<br>vs<br>Province |     | Final<br>Mark | School<br>vs<br>District | School<br>vs<br>Province |
| Average Score            |                |                          |                          |                        |                          |                          | l L |               |                          |                          |
| School                   | 52.6           |                          |                          |                        |                          |                          |     | 52.6          |                          |                          |
| District                 | 63.4           | q                        | q                        |                        |                          |                          |     | 63.4          | q                        | q                        |
| Province                 | 65.0           |                          | _                        |                        |                          |                          |     | 65.0          | _                        | _                        |
| Percent of Passes        |                |                          |                          |                        |                          |                          |     |               |                          |                          |
| School                   | 60.4           |                          |                          |                        |                          |                          |     | 60.4          |                          |                          |
| District                 | 84.5           | q                        | q                        |                        |                          |                          |     | 84.5          | q                        | q                        |
| Province                 | 87.6           |                          |                          |                        |                          |                          |     | 87.6          |                          |                          |

Modification Time: 4:38:26PM

Modification Date: 6/1/2007 Source: Evaluation & Research

<sup>\*</sup> Data from the High School Certification System. The results from supplementary courses are not reflected in these results. All students obtaining a score of 48 or 49 on the final mark, were adjusted to 50 and are reflected in the Final Mark column.