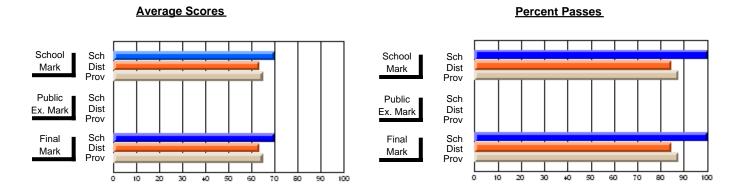

### District 2 - Western

#063 - Herdman Collegiate, Corner Brook

**Subject: Technology Education** 

| Course: INTEGRATED SYSTEM | IS 1205        |                          |                          |   |                        |                          |                          |     |               |                          |                          |
|---------------------------|----------------|--------------------------|--------------------------|---|------------------------|--------------------------|--------------------------|-----|---------------|--------------------------|--------------------------|
| # students in course: 46  | School<br>Mark | School<br>vs<br>District | School<br>vs<br>Province |   | Public<br>Exam<br>Mark | School<br>vs<br>District | School<br>vs<br>Province |     | Final<br>Mark | School<br>vs<br>District | School<br>vs<br>Province |
| Average Score             |                |                          |                          | L |                        |                          |                          | ↓ Ļ |               |                          |                          |
| School                    | 78.7           |                          |                          |   |                        |                          |                          |     | 78.7          |                          |                          |
| District                  | 74.8           | р                        | р                        |   |                        |                          |                          |     | 74.8          | р                        | р                        |
| Province                  | 72.6           |                          |                          |   |                        |                          |                          |     | 72.6          |                          |                          |
| Percent of Passes         |                |                          |                          |   |                        |                          |                          |     |               |                          |                          |
| School                    | 97.8           |                          |                          |   |                        |                          |                          |     | 97.8          |                          |                          |
| District                  | 98.3           | q                        | р                        |   |                        |                          |                          |     | 98.3          | q                        | р                        |
| Province                  | 94.3           |                          |                          |   |                        |                          |                          |     | 94.3          |                          |                          |