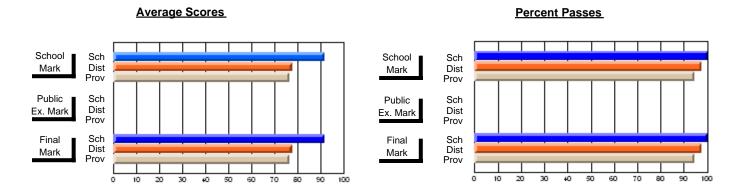

### District 2 - Western

#063 - Herdman Collegiate, Corner Brook

**Subject: Enterprise Education** 

| # students in course: 28 | School<br>Mark   | School<br>vs<br>District | School<br>vs<br>Province | E | ublic<br>xam<br>⁄lark | School<br>vs<br>District | School<br>vs<br>Province | Final<br>Mark    | V5 | School<br>vs<br>Province |
|--------------------------|------------------|--------------------------|--------------------------|---|-----------------------|--------------------------|--------------------------|------------------|----|--------------------------|
| Average Score            |                  |                          |                          |   |                       |                          |                          | 1                |    |                          |
| School<br>District       | <b>77.1</b> 68.8 | р                        | р                        |   |                       |                          |                          | <b>77.1</b> 68.8 | р  | p                        |
| Province                 | 68.6             | 1                        | 1                        |   |                       |                          |                          | 68.6             | 1  | 1                        |
| Percent of Passes        |                  |                          |                          |   |                       |                          |                          |                  |    |                          |
| School                   | 100.0            |                          |                          |   |                       |                          |                          | 100.0            |    |                          |
| District                 | 91.5             | р                        | р                        |   |                       |                          |                          | 91.5             | Р  | p                        |
| Province                 | 90.7             |                          |                          |   |                       |                          |                          | 90.7             |    |                          |

Modification Time: 4:38:26PM

Modification Date: 6/1/2007

Source: Evaluation & Research

<sup>\*</sup> Data from the High School Certification System. The results from supplementary courses are not reflected in these results. All students obtaining a score of 48 or 49 on the final mark, were adjusted to 50 and are reflected in the Final Mark column.