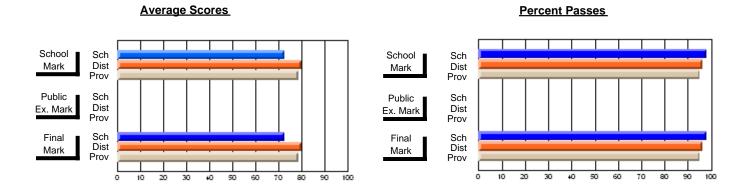

### District 2 - Western

#063 - Herdman Collegiate, Corner Brook

**Subject: Technology Education** 

| Course: INTEGRATED SYSTEM | IS 1205        |                          |                          |   |                        |                          |                          |     |               |                          |                          |
|---------------------------|----------------|--------------------------|--------------------------|---|------------------------|--------------------------|--------------------------|-----|---------------|--------------------------|--------------------------|
| # students in course: 46  | School<br>Mark | School<br>vs<br>District | School<br>vs<br>Province |   | Public<br>Exam<br>Mark | School<br>vs<br>District | School<br>vs<br>Province |     | Final<br>Mark | School<br>vs<br>District | School<br>vs<br>Province |
| Average Score             |                |                          |                          | L |                        |                          |                          | ↓ Ļ |               |                          |                          |
| School                    | 78.7           |                          |                          |   |                        |                          |                          |     | 78.7          |                          |                          |
| District                  | 74.8           | р                        | р                        |   |                        |                          |                          |     | 74.8          | р                        | р                        |
| Province                  | 72.6           |                          |                          |   |                        |                          |                          |     | 72.6          |                          |                          |
| Percent of Passes         |                |                          |                          |   |                        |                          |                          |     |               |                          |                          |
| School                    | 97.8           |                          |                          |   |                        |                          |                          |     | 97.8          |                          |                          |
| District                  | 98.3           | q                        | р                        |   |                        |                          |                          |     | 98.3          | q                        | р                        |
| Province                  | 94.3           |                          |                          |   |                        |                          |                          |     | 94.3          |                          |                          |

Modification Time: 4:38:26PM

Modification Date: 6/1/2007

Source: Evaluation & Research

<sup>\*</sup> Data from the High School Certification System. The results from supplementary courses are not reflected in these results. All students obtaining a score of 48 or 49 on the final mark, were adjusted to 50 and are reflected in the Final Mark column.