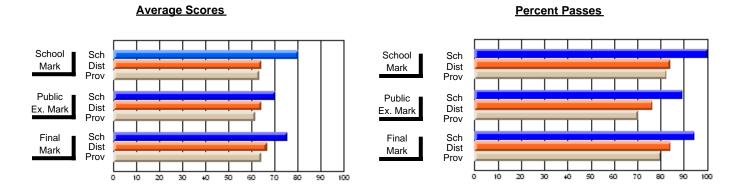

### District 2 - Western

#063 - Herdman Collegiate, Corner Brook

Subject: French

| # students in course: 28 | School<br>Mark | School<br>vs<br>District | School<br>vs<br>Province | Public<br>Exam<br>Mark | School<br>vs<br>District | School<br>vs<br>Province | Final<br>Mark | School<br>vs<br>District | School<br>vs<br>Province |
|--------------------------|----------------|--------------------------|--------------------------|------------------------|--------------------------|--------------------------|---------------|--------------------------|--------------------------|
| Average Score            |                |                          |                          |                        |                          |                          |               |                          |                          |
| School                   | 77.8           |                          |                          | 73.6                   |                          |                          | 76.0          |                          |                          |
| District                 | 73.3           | Р                        | p                        | 66.9                   | P                        | Р                        | 70.1          | P                        | p                        |
| Province                 | 73.5           |                          |                          | 68.5                   |                          |                          | 71.0          |                          |                          |
| Percent of Passes        |                |                          |                          |                        |                          |                          |               |                          |                          |
| School                   | 100.0          |                          |                          | 96.4                   |                          |                          | 100.0         |                          |                          |
| District                 | 96.5           | р                        | p                        | 88.1                   | р                        | р                        | 96.2          | р                        | p                        |
| Province                 | 96.9           |                          |                          | 90.0                   |                          |                          | 96.7          |                          |                          |