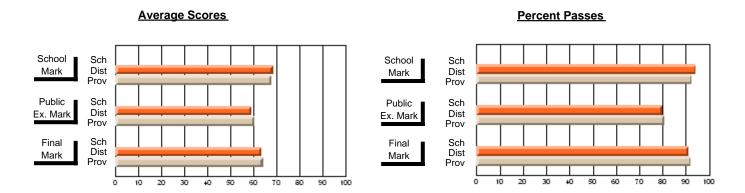

### District 2 - Western

#063 - Herdman Collegiate, Corner Brook

**Subject: Enterprise Education** 

| Course: CONSUMER STUDIES | 1202           |                          |                          |                        |                          |                          |     |               |                          |                          |
|--------------------------|----------------|--------------------------|--------------------------|------------------------|--------------------------|--------------------------|-----|---------------|--------------------------|--------------------------|
| # students in course: 53 | School<br>Mark | School<br>vs<br>District | School<br>vs<br>Province | Public<br>Exam<br>Mark | School<br>vs<br>District | School<br>vs<br>Province |     | Final<br>Mark | School<br>vs<br>District | School<br>vs<br>Province |
| Average Score            |                |                          |                          |                        |                          |                          | l L |               |                          |                          |
| School                   | 52.6           |                          |                          |                        |                          |                          |     | 52.6          |                          |                          |
| District                 | 63.4           | q                        | q                        |                        |                          |                          |     | 63.4          | q                        | q                        |
| Province                 | 65.0           |                          | _                        |                        |                          |                          |     | 65.0          | _                        | _                        |
| Percent of Passes        |                |                          |                          |                        |                          |                          |     |               |                          |                          |
| School                   | 60.4           |                          |                          |                        |                          |                          |     | 60.4          |                          |                          |
| District                 | 84.5           | q                        | q                        |                        |                          |                          |     | 84.5          | q                        | q                        |
| Province                 | 87.6           |                          |                          |                        |                          |                          |     | 87.6          |                          |                          |

Modification Time: 4:38:26PM

Modification Date: 6/1/2007 Source: Evaluation & Research

<sup>\*</sup> Data from the High School Certification System. The results from supplementary courses are not reflected in these results. All students obtaining a score of 48 or 49 on the final mark, were adjusted to 50 and are reflected in the Final Mark column.