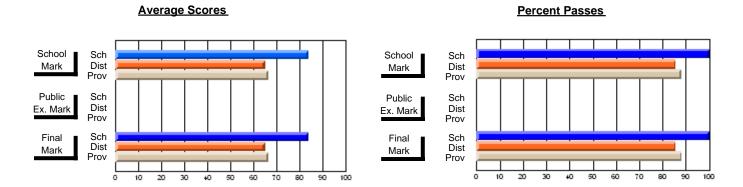

### District 2 - Western

#063 - Herdman Collegiate, Corner Brook

**Subject: Enterprise Education** 

| # students in course: 28 | School<br>Mark   | School<br>vs<br>District | School<br>vs<br>Province | E | ublic<br>xam<br>⁄lark | School<br>vs<br>District | School<br>vs<br>Province | Final<br>Mark    | V5 | School<br>vs<br>Province |
|--------------------------|------------------|--------------------------|--------------------------|---|-----------------------|--------------------------|--------------------------|------------------|----|--------------------------|
| Average Score            |                  |                          |                          |   |                       |                          |                          | 1                |    |                          |
| School<br>District       | <b>77.1</b> 68.8 | р                        | р                        |   |                       |                          |                          | <b>77.1</b> 68.8 | р  | p                        |
| Province                 | 68.6             | 1                        | 1                        |   |                       |                          |                          | 68.6             | 1  | 1                        |
| Percent of Passes        |                  |                          |                          |   |                       |                          |                          |                  |    |                          |
| School                   | 100.0            |                          |                          |   |                       |                          |                          | 100.0            |    |                          |
| District                 | 91.5             | р                        | р                        |   |                       |                          |                          | 91.5             | Р  | p                        |
| Province                 | 90.7             |                          |                          |   |                       |                          |                          | 90.7             |    |                          |

Modification Time: 4:38:26PM

Modification Date: 6/1/2007

Source: Evaluation & Research

<sup>\*</sup> Data from the High School Certification System. The results from supplementary courses are not reflected in these results. All students obtaining a score of 48 or 49 on the final mark, were adjusted to 50 and are reflected in the Final Mark column.