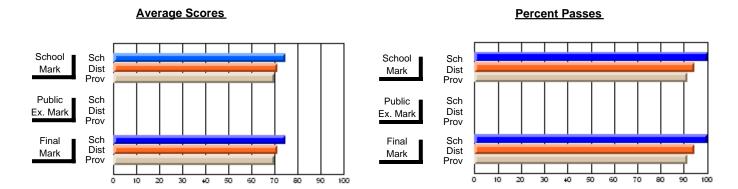

### District 2 - Western

#063 - Herdman Collegiate, Corner Brook

Subject: Art

| # students in course: 39 | School<br>Mark | School<br>vs<br>District | School<br>vs<br>Province | Public<br>Exam<br>Mark | School<br>vs<br>District | School<br>vs<br>Province | Final<br>Mark | School<br>vs<br>District | School<br>vs<br>Province |
|--------------------------|----------------|--------------------------|--------------------------|------------------------|--------------------------|--------------------------|---------------|--------------------------|--------------------------|
| Average Score            | IVIAIK         | District                 | FIOVILICE                | IVIAIR                 | District                 | FIOVILICE                | IVIAIR        | DISTRICT                 | FIOVILICE                |
| School                   | 74.0           |                          |                          |                        |                          |                          | 74.0          |                          |                          |
| District                 | 73.6           | р                        | q                        |                        |                          |                          | 73.7          | р                        | q                        |
| Province                 | 74.2           |                          | _                        |                        |                          |                          | 74.2          |                          | _                        |
| Percent of Passes        |                |                          |                          |                        |                          |                          |               |                          |                          |
| School                   | 89.7           |                          |                          |                        |                          |                          | 89.7          |                          |                          |
| District                 | 93.7           | q                        | q                        |                        |                          |                          | 94.0          | q                        | q                        |
| Province                 | 93.2           |                          |                          |                        |                          |                          | 93.2          |                          |                          |

Modification Time: 4:38:26PM

Modification Date: 6/1/2007 Source: Evaluation & Research

<sup>\*</sup> Data from the High School Certification System. The results from supplementary courses are not reflected in these results. All students obtaining a score of 48 or 49 on the final mark, were adjusted to 50 and are reflected in the Final Mark column.