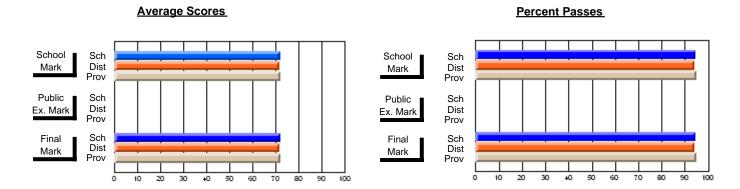

### District 2 - Western

#063 - Herdman Collegiate, Corner Brook

Subject: Art

| # students in course: 102 | School<br>Mark | School<br>vs<br>District | School<br>vs<br>Province | Public<br>Exam<br>Mark | School<br>vs<br>District | School<br>vs<br>Province | Final<br>Mark | School<br>vs<br>District | School<br>vs<br>Province |
|---------------------------|----------------|--------------------------|--------------------------|------------------------|--------------------------|--------------------------|---------------|--------------------------|--------------------------|
| Average Score             |                |                          |                          |                        |                          |                          |               |                          |                          |
| School                    | 72.2           |                          |                          |                        |                          |                          | 72.2          |                          |                          |
| District                  | 74.1           | q                        | q                        |                        |                          |                          | 74.1          | q                        | q                        |
| Province                  | 72.5           |                          |                          |                        |                          |                          | 72.4          |                          |                          |
| Percent of Passes         |                |                          |                          |                        |                          |                          |               |                          |                          |
| School                    | 95.1           |                          |                          |                        |                          |                          | 95.1          |                          |                          |
| District                  | 96.2           | q                        | р                        |                        |                          |                          | 96.2          | q                        | р                        |
| Province                  | 93.6           |                          |                          |                        |                          |                          | 93.5          |                          |                          |

Modification Time: 4:38:26PM

Modification Date: 6/1/2007

Source: Evaluation & Research

<sup>\*</sup> Data from the High School Certification System. The results from supplementary courses are not reflected in these results. All students obtaining a score of 48 or 49 on the final mark, were adjusted to 50 and are reflected in the Final Mark column.