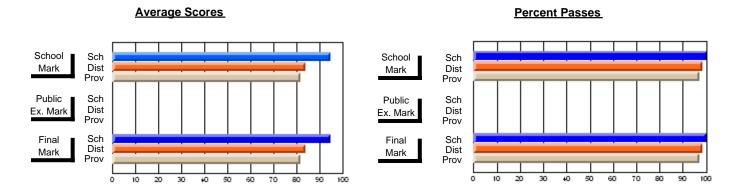

### District 2 - Western

#063 - Herdman Collegiate, Corner Brook

Subject: Art

| # students in course: 39 | School<br>Mark | School<br>vs<br>District | School<br>vs<br>Province | Public<br>Exam<br>Mark | School<br>vs<br>District | School<br>vs<br>Province | Final<br>Mark | School<br>vs<br>District | School<br>vs<br>Province |
|--------------------------|----------------|--------------------------|--------------------------|------------------------|--------------------------|--------------------------|---------------|--------------------------|--------------------------|
| Average Score            | IVIAIK         | District                 | FIOVILICE                | IVIAIR                 | District                 | FIOVILICE                | IVIAIR        | DISTRICT                 | FIOVILICE                |
| School                   | 74.0           |                          |                          |                        |                          |                          | 74.0          |                          |                          |
| District                 | 73.6           | р                        | q                        |                        |                          |                          | 73.7          | р                        | q                        |
| Province                 | 74.2           |                          | _                        |                        |                          |                          | 74.2          |                          | _                        |
| Percent of Passes        |                |                          |                          |                        |                          |                          |               |                          |                          |
| School                   | 89.7           |                          |                          |                        |                          |                          | 89.7          |                          |                          |
| District                 | 93.7           | q                        | q                        |                        |                          |                          | 94.0          | q                        | q                        |
| Province                 | 93.2           |                          |                          |                        |                          |                          | 93.2          |                          |                          |

Modification Time: 4:38:26PM

Modification Date: 6/1/2007 Source: Evaluation & Research

<sup>\*</sup> Data from the High School Certification System. The results from supplementary courses are not reflected in these results. All students obtaining a score of 48 or 49 on the final mark, were adjusted to 50 and are reflected in the Final Mark column.