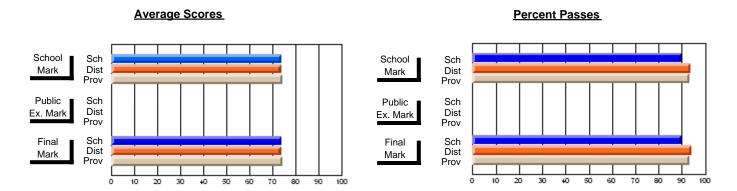

### District 2 - Western

#063 - Herdman Collegiate, Corner Brook

Subject: Art

| # students in course: 39 | School<br>Mark | School<br>vs<br>District | School<br>vs<br>Province | Public<br>Exam<br>Mark | School<br>vs<br>District | School<br>vs<br>Province | Final<br>Mark | School<br>vs<br>District | School<br>vs<br>Province |
|--------------------------|----------------|--------------------------|--------------------------|------------------------|--------------------------|--------------------------|---------------|--------------------------|--------------------------|
| Average Score            | IVIAIK         | District                 | FIOVILICE                | IVIAIR                 | District                 | FIOVILICE                | IVIAIR        | DISTRICT                 | FIOVILICE                |
| School                   | 74.0           |                          |                          |                        |                          |                          | 74.0          |                          |                          |
| District                 | 73.6           | р                        | q                        |                        |                          |                          | 73.7          | р                        | q                        |
| Province                 | 74.2           |                          | _                        |                        |                          |                          | 74.2          |                          | _                        |
| Percent of Passes        |                |                          |                          |                        |                          |                          |               |                          |                          |
| School                   | 89.7           |                          |                          |                        |                          |                          | 89.7          |                          |                          |
| District                 | 93.7           | q                        | q                        |                        |                          |                          | 94.0          | q                        | q                        |
| Province                 | 93.2           |                          |                          |                        |                          |                          | 93.2          |                          |                          |

Modification Time: 4:38:26PM

Modification Date: 6/1/2007 Source: Evaluation & Research

<sup>\*</sup> Data from the High School Certification System. The results from supplementary courses are not reflected in these results. All students obtaining a score of 48 or 49 on the final mark, were adjusted to 50 and are reflected in the Final Mark column.