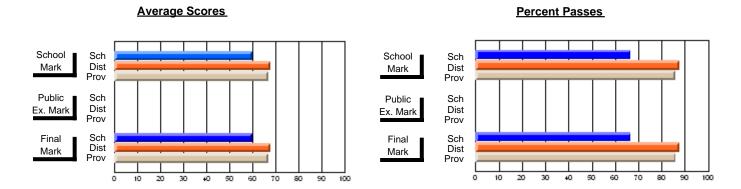

### District 2 - Western

#063 - Herdman Collegiate, Corner Brook

**Subject: Enterprise Education** 

| Course: CONSUMER STUDIES | 1202           |                          |                          |                        |                          |                          |     |               |                          |                          |
|--------------------------|----------------|--------------------------|--------------------------|------------------------|--------------------------|--------------------------|-----|---------------|--------------------------|--------------------------|
| # students in course: 53 | School<br>Mark | School<br>vs<br>District | School<br>vs<br>Province | Public<br>Exam<br>Mark | School<br>vs<br>District | School<br>vs<br>Province |     | Final<br>Mark | School<br>vs<br>District | School<br>vs<br>Province |
| Average Score            |                |                          |                          |                        |                          |                          | l L |               |                          |                          |
| School                   | 52.6           |                          |                          |                        |                          |                          |     | 52.6          |                          |                          |
| District                 | 63.4           | q                        | q                        |                        |                          |                          |     | 63.4          | q                        | q                        |
| Province                 | 65.0           |                          | _                        |                        |                          |                          |     | 65.0          | _                        | _                        |
| Percent of Passes        |                |                          |                          |                        |                          |                          |     |               |                          |                          |
| School                   | 60.4           |                          |                          |                        |                          |                          |     | 60.4          |                          |                          |
| District                 | 84.5           | q                        | q                        |                        |                          |                          |     | 84.5          | q                        | q                        |
| Province                 | 87.6           |                          |                          |                        |                          |                          |     | 87.6          |                          |                          |

Modification Time: 4:38:26PM

Modification Date: 6/1/2007 Source: Evaluation & Research

<sup>\*</sup> Data from the High School Certification System. The results from supplementary courses are not reflected in these results. All students obtaining a score of 48 or 49 on the final mark, were adjusted to 50 and are reflected in the Final Mark column.