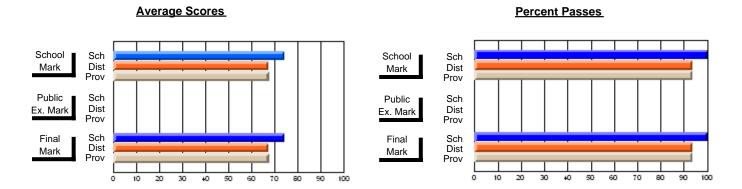

### District 2 - Western

#063 - Herdman Collegiate, Corner Brook

**Subject: Enterprise Education** 

| Course: CONSUMER STUDIES | 1202           |                          |                          |                        |                          |                          |     |               |                          |                          |
|--------------------------|----------------|--------------------------|--------------------------|------------------------|--------------------------|--------------------------|-----|---------------|--------------------------|--------------------------|
| # students in course: 53 | School<br>Mark | School<br>vs<br>District | School<br>vs<br>Province | Public<br>Exam<br>Mark | School<br>vs<br>District | School<br>vs<br>Province |     | Final<br>Mark | School<br>vs<br>District | School<br>vs<br>Province |
| Average Score            |                |                          |                          |                        |                          |                          | l L |               |                          |                          |
| School                   | 52.6           |                          |                          |                        |                          |                          |     | 52.6          |                          |                          |
| District                 | 63.4           | q                        | q                        |                        |                          |                          |     | 63.4          | q                        | q                        |
| Province                 | 65.0           |                          | _                        |                        |                          |                          |     | 65.0          | _                        | _                        |
| Percent of Passes        |                |                          |                          |                        |                          |                          |     |               |                          |                          |
| School                   | 60.4           |                          |                          |                        |                          |                          |     | 60.4          |                          |                          |
| District                 | 84.5           | q                        | q                        |                        |                          |                          |     | 84.5          | q                        | q                        |
| Province                 | 87.6           |                          |                          |                        |                          |                          |     | 87.6          |                          |                          |

Modification Time: 4:38:26PM

Modification Date: 6/1/2007 Source: Evaluation & Research

<sup>\*</sup> Data from the High School Certification System. The results from supplementary courses are not reflected in these results. All students obtaining a score of 48 or 49 on the final mark, were adjusted to 50 and are reflected in the Final Mark column.