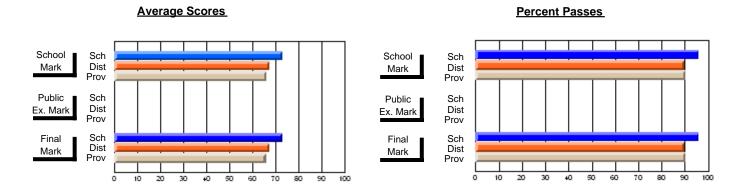

### District 2 - Western

#063 - Herdman Collegiate, Corner Brook

Subject: Art

| # students in course: 39 | School<br>Mark | School<br>vs<br>District | School<br>vs<br>Province | Public<br>Exam<br>Mark | School<br>vs<br>District | School<br>vs<br>Province | Final<br>Mark | School<br>vs<br>District | School<br>vs<br>Province |
|--------------------------|----------------|--------------------------|--------------------------|------------------------|--------------------------|--------------------------|---------------|--------------------------|--------------------------|
| Average Score            | IVIAIK         | District                 | FIOVILICE                | IVIAIR                 | District                 | FIOVILICE                | IVIAIR        | DISTRICT                 | FIOVILICE                |
| School                   | 74.0           |                          |                          |                        |                          |                          | 74.0          |                          |                          |
| District                 | 73.6           | р                        | q                        |                        |                          |                          | 73.7          | р                        | q                        |
| Province                 | 74.2           |                          | _                        |                        |                          |                          | 74.2          |                          | _                        |
| Percent of Passes        |                |                          |                          |                        |                          |                          |               |                          |                          |
| School                   | 89.7           |                          |                          |                        |                          |                          | 89.7          |                          |                          |
| District                 | 93.7           | q                        | q                        |                        |                          |                          | 94.0          | q                        | q                        |
| Province                 | 93.2           |                          |                          |                        |                          |                          | 93.2          |                          |                          |

Modification Time: 4:38:26PM

Modification Date: 6/1/2007 Source: Evaluation & Research

<sup>\*</sup> Data from the High School Certification System. The results from supplementary courses are not reflected in these results. All students obtaining a score of 48 or 49 on the final mark, were adjusted to 50 and are reflected in the Final Mark column.