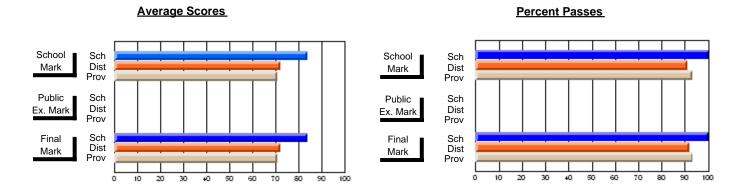

### District 2 - Western

#063 - Herdman Collegiate, Corner Brook

Subject: French

| # students in course: 7 | School | School   | School<br>vs | Public<br>Exam | School   | School<br>vs | Final | School   | School<br>vs |
|-------------------------|--------|----------|--------------|----------------|----------|--------------|-------|----------|--------------|
| Average Score           | Mark   | District | Province     | Mark           | District | Province     | Mark  | District | Province     |
| School                  | 84.9   |          |              |                |          |              | 84.9  |          |              |
| District                | 76.8   | р        | р            |                |          |              | 76.8  | р        | р            |
| Province                | 78.1   | •        | •            |                |          |              | 78.1  | •        | •            |
| Percent of Passes       |        |          |              |                |          |              |       |          |              |
| School                  | 100.0  |          |              |                |          |              | 100.0 |          |              |
| District                | 95.6   | р        | р            |                |          |              | 95.6  | р        | р            |
| Province                | 98.7   |          |              |                |          |              | 98.7  |          |              |

Modification Time: 4:38:26PM

Modification Date: 6/1/2007 Source: Evaluation & Research 10

<sup>\*</sup> Data from the High School Certification System. The results from supplementary courses are not reflected in these results. All students obtaining a score of 48 or 49 on the final mark, were adjusted to 50 and are reflected in the Final Mark column.