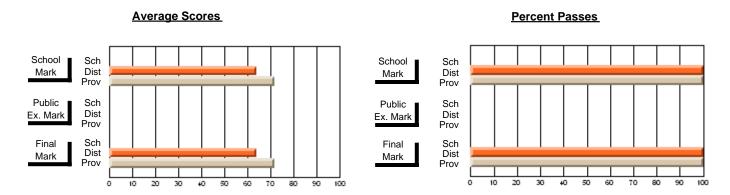

### District 2 - Western

#063 - Herdman Collegiate, Corner Brook

**Subject: Mathematics** 

| # students in course: 116 | School<br>Mark | School<br>vs<br>District | School<br>vs<br>Province | Public<br>Exam<br>Mark | School<br>vs<br>District | School<br>vs<br>Province | Final<br>Mark | School<br>vs<br>District | School<br>vs<br>Province |
|---------------------------|----------------|--------------------------|--------------------------|------------------------|--------------------------|--------------------------|---------------|--------------------------|--------------------------|
| Average Score             | IVIAIR         | District                 | FIOVILICE                | IVIAIR                 | District                 | FIOVILICE                | IVIAIR        | DISTRICT                 | FIOVILICE                |
| School                    | 68.4           |                          |                          |                        |                          |                          | 68.4          |                          |                          |
| District                  | 67.8           | р                        | р                        |                        |                          |                          | 67.8          | р                        | р                        |
| Province                  | 66.8           |                          | Ť                        |                        |                          |                          | 66.8          |                          |                          |
| Percent of Passes         |                |                          |                          |                        |                          |                          |               |                          |                          |
| School                    | 86.2           |                          |                          |                        |                          |                          | 86.2          |                          |                          |
| District                  | 87.5           | q                        | р                        |                        |                          |                          | 87.5          | q                        | р                        |
| Province                  | 86.0           |                          |                          |                        |                          |                          | 86.1          |                          |                          |

Modification Time: 4:38:26PM

Modification Date: 6/1/2007

13

<sup>\*</sup> Data from the High School Certification System. The results from supplementary courses are not reflected in these results. All students obtaining a score of 48 or 49 on the final mark, were adjusted to 50 and are reflected in the Final Mark column.