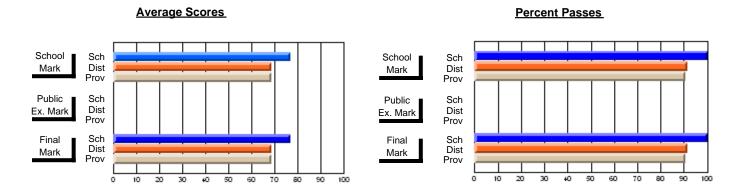

### District 2 - Western

#063 - Herdman Collegiate, Corner Brook

**Subject: Enterprise Education** 

| # students in course: 28 | School<br>Mark   | School<br>vs<br>District | School<br>vs<br>Province | E | ublic<br>xam<br>⁄lark | School<br>vs<br>District | School<br>vs<br>Province | Final<br>Mark    | V5 | School<br>vs<br>Province |
|--------------------------|------------------|--------------------------|--------------------------|---|-----------------------|--------------------------|--------------------------|------------------|----|--------------------------|
| Average Score            |                  |                          |                          |   |                       |                          |                          | 1                |    |                          |
| School<br>District       | <b>77.1</b> 68.8 | р                        | р                        |   |                       |                          |                          | <b>77.1</b> 68.8 | р  | p                        |
| Province                 | 68.6             | 1                        | 1                        |   |                       |                          |                          | 68.6             | 1  | 1                        |
| Percent of Passes        |                  |                          |                          |   |                       |                          |                          |                  |    |                          |
| School                   | 100.0            |                          |                          |   |                       |                          |                          | 100.0            |    |                          |
| District                 | 91.5             | р                        | р                        |   |                       |                          |                          | 91.5             | Р  | p                        |
| Province                 | 90.7             |                          |                          |   |                       |                          |                          | 90.7             |    |                          |

Modification Time: 4:38:26PM

Modification Date: 6/1/2007

Source: Evaluation & Research

<sup>\*</sup> Data from the High School Certification System. The results from supplementary courses are not reflected in these results. All students obtaining a score of 48 or 49 on the final mark, were adjusted to 50 and are reflected in the Final Mark column.