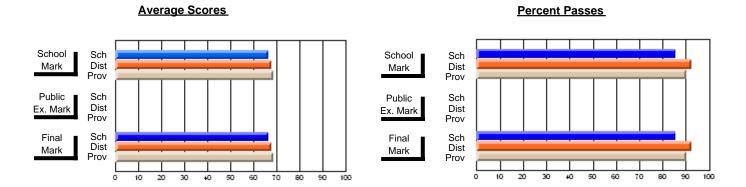

### District 2 - Western

#063 - Herdman Collegiate, Corner Brook

**Subject: Enterprise Education** 

| # students in course: 91 | School<br>Mark | School<br>vs<br>District | School<br>vs<br>Province | Public<br>Exam<br>Mark | School<br>vs<br>District | School<br>vs<br>Province | Final<br>Mark | School<br>vs<br>District | School<br>vs<br>Province |
|--------------------------|----------------|--------------------------|--------------------------|------------------------|--------------------------|--------------------------|---------------|--------------------------|--------------------------|
| Average Score            | Iviai K        | District                 | 1 TOVITICE               | Wark                   | District                 | FIOVILICE                | Walk          | District                 | FIOVILICE                |
| School                   | 72.8           |                          |                          |                        |                          |                          | 72.8          |                          |                          |
| District                 | 75.0           | q                        | q                        |                        |                          |                          | 75.0          | q                        | q                        |
| Province                 | 74.9           | _                        | _                        |                        |                          |                          | 74.9          |                          | _                        |
| Percent of Passes        |                |                          |                          |                        |                          |                          |               |                          |                          |
| School                   | 91.2           |                          |                          |                        |                          |                          | 91.2          |                          |                          |
| District                 | 93.4           | q                        | q                        |                        |                          |                          | 93.4          | q                        | q                        |
| Province                 | 93.9           |                          |                          |                        |                          |                          | 93.9          |                          |                          |

Modification Time: 4:38:26PM

Modification Date: 6/1/2007

Source: Evaluation & Research

<sup>\*</sup> Data from the High School Certification System. The results from supplementary courses are not reflected in these results. All students obtaining a score of 48 or 49 on the final mark, were adjusted to 50 and are reflected in the Final Mark column.