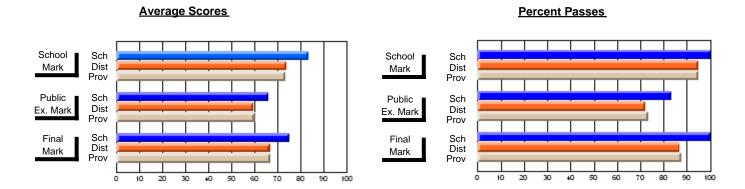

### District 2 - Western

#063 - Herdman Collegiate, Corner Brook

Subject: French

| # students in course: 28 | School<br>Mark | School<br>vs<br>District | School<br>vs<br>Province | Public<br>Exam<br>Mark | School<br>vs<br>District | School<br>vs<br>Province | Final<br>Mark | School<br>vs<br>District | School<br>vs<br>Province |
|--------------------------|----------------|--------------------------|--------------------------|------------------------|--------------------------|--------------------------|---------------|--------------------------|--------------------------|
| Average Score            |                |                          |                          |                        |                          |                          |               |                          |                          |
| School                   | 77.8           |                          |                          | 73.6                   |                          |                          | 76.0          |                          |                          |
| District                 | 73.3           | Р                        | p                        | 66.9                   | P                        | Р                        | 70.1          | P                        | p                        |
| Province                 | 73.5           |                          |                          | 68.5                   |                          |                          | 71.0          |                          |                          |
| Percent of Passes        |                |                          |                          |                        |                          |                          |               |                          |                          |
| School                   | 100.0          |                          |                          | 96.4                   |                          |                          | 100.0         |                          |                          |
| District                 | 96.5           | р                        | p                        | 88.1                   | р                        | р                        | 96.2          | р                        | p                        |
| Province                 | 96.9           |                          |                          | 90.0                   |                          |                          | 96.7          |                          |                          |