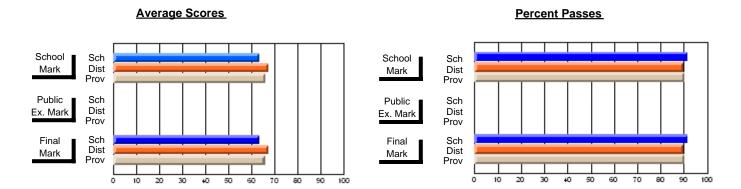

### District 2 - Western

#063 - Herdman Collegiate, Corner Brook

Subject: French

| # students in course: 79 | School<br>Mark | School<br>vs<br>District | School<br>vs<br>Province | Public<br>Exam<br>Mark | School<br>vs<br>District | School<br>vs<br>Province | Final<br>Mark | School<br>vs<br>District | School<br>vs<br>Province |
|--------------------------|----------------|--------------------------|--------------------------|------------------------|--------------------------|--------------------------|---------------|--------------------------|--------------------------|
| Average Score            | Iviai K        | District                 | 1 TOVITICE               | Walk                   | District                 | FIOVILICE                | Walk          | District                 | FIOVILICE                |
| School                   | 73.3           |                          |                          |                        |                          |                          | 73.3          |                          |                          |
| District                 | 71.7           | р                        | р                        |                        |                          |                          | 71.7          | р                        | р                        |
| Province                 | 72.2           |                          |                          |                        |                          |                          | 72.2          |                          |                          |
| Percent of Passes        |                |                          |                          |                        |                          |                          |               |                          |                          |
| School                   | 96.2           |                          |                          |                        |                          |                          | 96.2          |                          |                          |
| District                 | 94.0           | р                        | р                        |                        |                          |                          | 94.0          | р                        | р                        |
| Province                 | 94.9           |                          |                          |                        |                          |                          | 95.0          |                          |                          |

Modification Time: 4:38:26PM

Modification Date: 6/1/2007

Source: Evaluation & Research

<sup>\*</sup> Data from the High School Certification System. The results from supplementary courses are not reflected in these results. All students obtaining a score of 48 or 49 on the final mark, were adjusted to 50 and are reflected in the Final Mark column.