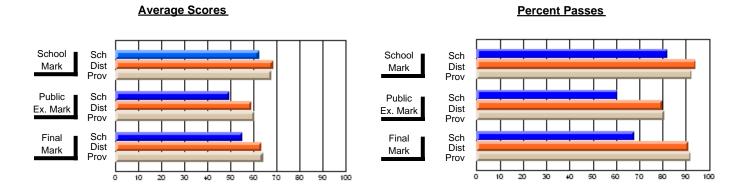

### District 2 - Western

#063 - Herdman Collegiate, Corner Brook

Subject: French

| # students in course: 28 | School<br>Mark | School<br>vs<br>District | School<br>vs<br>Province | Public<br>Exam<br>Mark | School<br>vs<br>District | School<br>vs<br>Province | Final<br>Mark | School<br>vs<br>District | School<br>vs<br>Province |
|--------------------------|----------------|--------------------------|--------------------------|------------------------|--------------------------|--------------------------|---------------|--------------------------|--------------------------|
| Average Score            |                |                          |                          |                        |                          |                          |               |                          |                          |
| School                   | 77.8           |                          |                          | 73.6                   |                          |                          | 76.0          |                          |                          |
| District                 | 73.3           | Р                        | p                        | 66.9                   | P                        | Р                        | 70.1          | P                        | p                        |
| Province                 | 73.5           |                          |                          | 68.5                   |                          |                          | 71.0          |                          |                          |
| Percent of Passes        |                |                          |                          |                        |                          |                          |               |                          |                          |
| School                   | 100.0          |                          |                          | 96.4                   |                          |                          | 100.0         |                          |                          |
| District                 | 96.5           | р                        | p                        | 88.1                   | р                        | р                        | 96.2          | р                        | p                        |
| Province                 | 96.9           |                          |                          | 90.0                   |                          |                          | 96.7          |                          |                          |