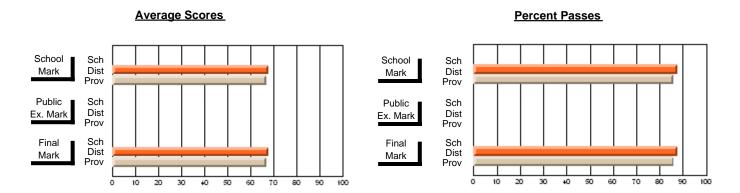

### District 2 - Western

#063 - Herdman Collegiate, Corner Brook

**Subject: Enterprise Education** 

| # students in course: 28 | School<br>Mark   | School<br>vs<br>District | School<br>vs<br>Province | E | ublic<br>xam<br>⁄lark | School<br>vs<br>District | School<br>vs<br>Province | Final<br>Mark    | V5 | School<br>vs<br>Province |
|--------------------------|------------------|--------------------------|--------------------------|---|-----------------------|--------------------------|--------------------------|------------------|----|--------------------------|
| Average Score            |                  |                          |                          |   |                       |                          |                          | 1                |    |                          |
| School<br>District       | <b>77.1</b> 68.8 | р                        | р                        |   |                       |                          |                          | <b>77.1</b> 68.8 | р  | p                        |
| Province                 | 68.6             | 1                        | 1                        |   |                       |                          |                          | 68.6             | 1  | 1                        |
| Percent of Passes        |                  |                          |                          |   |                       |                          |                          |                  |    |                          |
| School                   | 100.0            |                          |                          |   |                       |                          |                          | 100.0            |    |                          |
| District                 | 91.5             | р                        | р                        |   |                       |                          |                          | 91.5             | Р  | p                        |
| Province                 | 90.7             |                          |                          |   |                       |                          |                          | 90.7             |    |                          |

Modification Time: 4:38:26PM

Modification Date: 6/1/2007

Source: Evaluation & Research

<sup>\*</sup> Data from the High School Certification System. The results from supplementary courses are not reflected in these results. All students obtaining a score of 48 or 49 on the final mark, were adjusted to 50 and are reflected in the Final Mark column.