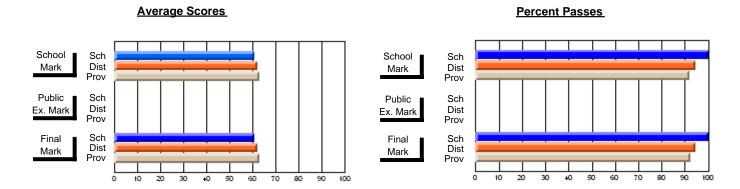

### District 2 - Western

#063 - Herdman Collegiate, Corner Brook

Subject: Art

| # students in course: 39 | School<br>Mark | School<br>vs<br>District | School<br>vs<br>Province | Public<br>Exam<br>Mark | School<br>vs<br>District | School<br>vs<br>Province | Final<br>Mark | School<br>vs<br>District | School<br>vs<br>Province |
|--------------------------|----------------|--------------------------|--------------------------|------------------------|--------------------------|--------------------------|---------------|--------------------------|--------------------------|
| Average Score            | IVIAIK         | District                 | FIOVILICE                | IVIAIR                 | District                 | FIOVILICE                | IVIAIR        | DISTRICT                 | FIOVILICE                |
| School                   | 74.0           |                          |                          |                        |                          |                          | 74.0          |                          |                          |
| District                 | 73.6           | р                        | q                        |                        |                          |                          | 73.7          | р                        | q                        |
| Province                 | 74.2           |                          | _                        |                        |                          |                          | 74.2          |                          | _                        |
| Percent of Passes        |                |                          |                          |                        |                          |                          |               |                          |                          |
| School                   | 89.7           |                          |                          |                        |                          |                          | 89.7          |                          |                          |
| District                 | 93.7           | q                        | q                        |                        |                          |                          | 94.0          | q                        | q                        |
| Province                 | 93.2           |                          |                          |                        |                          |                          | 93.2          |                          |                          |

Modification Time: 4:38:26PM

Modification Date: 6/1/2007 Source: Evaluation & Research

<sup>\*</sup> Data from the High School Certification System. The results from supplementary courses are not reflected in these results. All students obtaining a score of 48 or 49 on the final mark, were adjusted to 50 and are reflected in the Final Mark column.