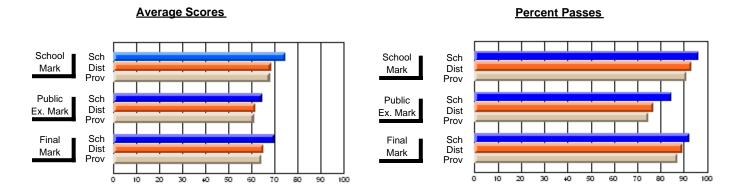

### District 2 - Western

#063 - Herdman Collegiate, Corner Brook

Subject: French

| # students in course: 79 | School<br>Mark | School<br>vs<br>District | School<br>vs<br>Province | Public<br>Exam<br>Mark | School<br>vs<br>District | School<br>vs<br>Province | Final<br>Mark | School<br>vs<br>District | School<br>vs<br>Province |
|--------------------------|----------------|--------------------------|--------------------------|------------------------|--------------------------|--------------------------|---------------|--------------------------|--------------------------|
| Average Score            | Iviai K        | District                 | 1 TOVITICE               | Walk                   | District                 | FIOVILICE                | Walk          | District                 | FIOVILICE                |
| School                   | 73.3           |                          |                          |                        |                          |                          | 73.3          |                          |                          |
| District                 | 71.7           | р                        | р                        |                        |                          |                          | 71.7          | р                        | р                        |
| Province                 | 72.2           |                          |                          |                        |                          |                          | 72.2          |                          |                          |
| Percent of Passes        |                |                          |                          |                        |                          |                          |               |                          |                          |
| School                   | 96.2           |                          |                          |                        |                          |                          | 96.2          |                          |                          |
| District                 | 94.0           | р                        | р                        |                        |                          |                          | 94.0          | р                        | р                        |
| Province                 | 94.9           |                          |                          |                        |                          |                          | 95.0          |                          |                          |

Modification Time: 4:38:26PM

Modification Date: 6/1/2007

Source: Evaluation & Research

<sup>\*</sup> Data from the High School Certification System. The results from supplementary courses are not reflected in these results. All students obtaining a score of 48 or 49 on the final mark, were adjusted to 50 and are reflected in the Final Mark column.