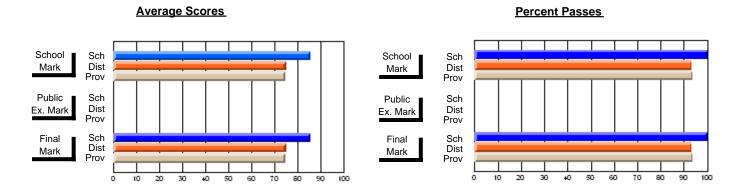

### District 2 - Western

#063 - Herdman Collegiate, Corner Brook

**Subject: Enterprise Education** 

| Course: CONSUMER STUDIES | 1202           |                          |                          |                        |                          |                          |     |               |                          |                          |
|--------------------------|----------------|--------------------------|--------------------------|------------------------|--------------------------|--------------------------|-----|---------------|--------------------------|--------------------------|
| # students in course: 53 | School<br>Mark | School<br>vs<br>District | School<br>vs<br>Province | Public<br>Exam<br>Mark | School<br>vs<br>District | School<br>vs<br>Province |     | Final<br>Mark | School<br>vs<br>District | School<br>vs<br>Province |
| Average Score            |                |                          |                          |                        |                          |                          | l L |               |                          |                          |
| School                   | 52.6           |                          |                          |                        |                          |                          |     | 52.6          |                          |                          |
| District                 | 63.4           | q                        | q                        |                        |                          |                          |     | 63.4          | q                        | q                        |
| Province                 | 65.0           |                          | _                        |                        |                          |                          |     | 65.0          | _                        | _                        |
| Percent of Passes        |                |                          |                          |                        |                          |                          |     |               |                          |                          |
| School                   | 60.4           |                          |                          |                        |                          |                          |     | 60.4          |                          |                          |
| District                 | 84.5           | q                        | q                        |                        |                          |                          |     | 84.5          | q                        | q                        |
| Province                 | 87.6           |                          |                          |                        |                          |                          |     | 87.6          |                          |                          |