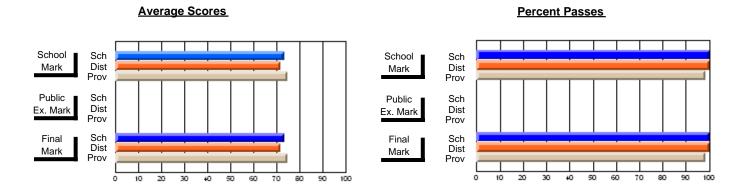

### District 2 - Western

#063 - Herdman Collegiate, Corner Brook

**Subject: Mathematics** 

| # students in course: 42                   | School<br>Mark      | School<br>vs<br>District | School<br>vs<br>Province | Public<br>Exam<br>Mark | School<br>vs<br>District | School<br>vs<br>Province | Final<br>Mark    | School<br>vs<br>District | School<br>vs<br>Province |
|--------------------------------------------|---------------------|--------------------------|--------------------------|------------------------|--------------------------|--------------------------|------------------|--------------------------|--------------------------|
| <u>Average Score</u><br>School<br>District | <b>81.4</b><br>81.9 | q                        | р                        | <b>71.4</b> 73.7       | q                        | q                        | <b>76.7</b> 77.4 | q                        | р                        |
| Province Percent of Passes                 | 79.3                |                          |                          | 72.3                   |                          |                          | 75.8             |                          |                          |
| School                                     | 100.0               |                          |                          | 95.2                   |                          |                          | 100.0            |                          |                          |
| District                                   | 100.0               | р                        | р                        | 94.2                   | р                        | р                        | 99.5             | p                        | р                        |
| Province                                   | 99.1                |                          |                          | 91.3                   |                          |                          | 96.9             |                          |                          |

Modification Time: 4:38:26PM

Modification Date: 6/1/2007

Source: Evaluation & Research

<sup>\*</sup> Data from the High School Certification System. The results from supplementary courses are not reflected in these results. All students obtaining a score of 48 or 49 on the final mark, were adjusted to 50 and are reflected in the Final Mark column.