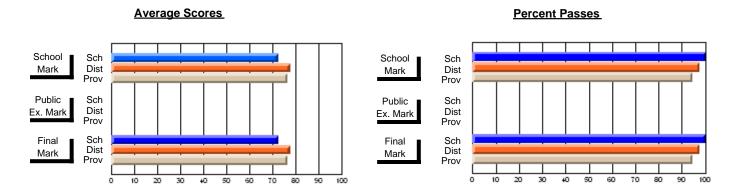

### District 2 - Western

#063 - Herdman Collegiate, Corner Brook

Subject: Art

| # students in course: 39 | School<br>Mark | School<br>vs<br>District | School<br>vs<br>Province | Public<br>Exam<br>Mark | School<br>vs<br>District | School<br>vs<br>Province | Final<br>Mark | School<br>vs<br>District | School<br>vs<br>Province |
|--------------------------|----------------|--------------------------|--------------------------|------------------------|--------------------------|--------------------------|---------------|--------------------------|--------------------------|
| Average Score            | IVIAIK         | District                 | FIOVILICE                | IVIAIR                 | District                 | FIOVILICE                | IVIAIR        | DISTRICT                 | FIOVILICE                |
| School                   | 74.0           |                          |                          |                        |                          |                          | 74.0          |                          |                          |
| District                 | 73.6           | р                        | q                        |                        |                          |                          | 73.7          | р                        | q                        |
| Province                 | 74.2           |                          | _                        |                        |                          |                          | 74.2          |                          | _                        |
| Percent of Passes        |                |                          |                          |                        |                          |                          |               |                          |                          |
| School                   | 89.7           |                          |                          |                        |                          |                          | 89.7          |                          |                          |
| District                 | 93.7           | q                        | q                        |                        |                          |                          | 94.0          | q                        | q                        |
| Province                 | 93.2           |                          |                          |                        |                          |                          | 93.2          |                          |                          |

Modification Time: 4:38:26PM

Modification Date: 6/1/2007 Source: Evaluation & Research

<sup>\*</sup> Data from the High School Certification System. The results from supplementary courses are not reflected in these results. All students obtaining a score of 48 or 49 on the final mark, were adjusted to 50 and are reflected in the Final Mark column.