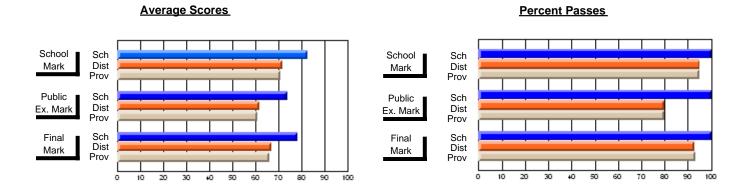

### District 2 - Western

#063 - Herdman Collegiate, Corner Brook

Subject: French

| # students in course: 79 | School<br>Mark | School<br>vs<br>District | School<br>vs<br>Province | Public<br>Exam<br>Mark | School<br>vs<br>District | School<br>vs<br>Province | Final<br>Mark | School<br>vs<br>District | School<br>vs<br>Province |
|--------------------------|----------------|--------------------------|--------------------------|------------------------|--------------------------|--------------------------|---------------|--------------------------|--------------------------|
| Average Score            | Iviai K        | District                 | 1 TOVITICE               | Walk                   | District                 | FIOVILICE                | Walk          | District                 | FIOVILICE                |
| School                   | 73.3           |                          |                          |                        |                          |                          | 73.3          |                          |                          |
| District                 | 71.7           | р                        | р                        |                        |                          |                          | 71.7          | р                        | р                        |
| Province                 | 72.2           |                          |                          |                        |                          |                          | 72.2          |                          |                          |
| Percent of Passes        |                |                          |                          |                        |                          |                          |               |                          |                          |
| School                   | 96.2           |                          |                          |                        |                          |                          | 96.2          |                          |                          |
| District                 | 94.0           | р                        | р                        |                        |                          |                          | 94.0          | р                        | р                        |
| Province                 | 94.9           |                          |                          |                        |                          |                          | 95.0          |                          |                          |

Modification Time: 4:38:26PM

Modification Date: 6/1/2007

Source: Evaluation & Research

<sup>\*</sup> Data from the High School Certification System. The results from supplementary courses are not reflected in these results. All students obtaining a score of 48 or 49 on the final mark, were adjusted to 50 and are reflected in the Final Mark column.

### District 2 - Western

#063 - Herdman Collegiate, Corner Brook

Subject: French

| # students in course: 28 | School<br>Mark | School<br>vs<br>District | School<br>vs<br>Province | Public<br>Exam<br>Mark | School<br>vs<br>District | School<br>vs<br>Province | Final<br>Mark | School<br>vs<br>District | School<br>vs<br>Province |
|--------------------------|----------------|--------------------------|--------------------------|------------------------|--------------------------|--------------------------|---------------|--------------------------|--------------------------|
| Average Score            |                |                          |                          |                        |                          |                          |               |                          |                          |
| School                   | 77.8           |                          |                          | 73.6                   |                          |                          | 76.0          |                          |                          |
| District                 | 73.3           | Р                        | p                        | 66.9                   | P                        | Р                        | 70.1          | P                        | p                        |
| Province                 | 73.5           |                          |                          | 68.5                   |                          |                          | 71.0          |                          |                          |
| Percent of Passes        |                |                          |                          |                        |                          |                          |               |                          |                          |
| School                   | 100.0          |                          |                          | 96.4                   |                          |                          | 100.0         |                          |                          |
| District                 | 96.5           | р                        | p                        | 88.1                   | р                        | р                        | 96.2          | р                        | p                        |
| Province                 | 96.9           |                          |                          | 90.0                   |                          |                          | 96.7          |                          |                          |