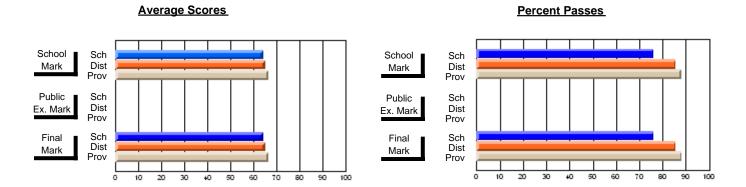

### District 2 - Western

#063 - Herdman Collegiate, Corner Brook

Subject: Art

| # students in course: 102 | School<br>Mark | School<br>vs<br>District | School<br>vs<br>Province | Public<br>Exam<br>Mark | School<br>vs<br>District | School<br>vs<br>Province | Final<br>Mark | School<br>vs<br>District | School<br>vs<br>Province |
|---------------------------|----------------|--------------------------|--------------------------|------------------------|--------------------------|--------------------------|---------------|--------------------------|--------------------------|
| Average Score             |                |                          |                          |                        |                          |                          |               |                          |                          |
| School                    | 72.2           |                          |                          |                        |                          |                          | 72.2          |                          |                          |
| District                  | 74.1           | q                        | q                        |                        |                          |                          | 74.1          | q                        | q                        |
| Province                  | 72.5           |                          |                          |                        |                          |                          | 72.4          |                          |                          |
| Percent of Passes         |                |                          |                          |                        |                          |                          |               |                          |                          |
| School                    | 95.1           |                          |                          |                        |                          |                          | 95.1          |                          |                          |
| District                  | 96.2           | q                        | р                        |                        |                          |                          | 96.2          | q                        | р                        |
| Province                  | 93.6           |                          |                          |                        |                          |                          | 93.5          |                          |                          |

Modification Time: 4:38:26PM

Modification Date: 6/1/2007

Source: Evaluation & Research

<sup>\*</sup> Data from the High School Certification System. The results from supplementary courses are not reflected in these results. All students obtaining a score of 48 or 49 on the final mark, were adjusted to 50 and are reflected in the Final Mark column.