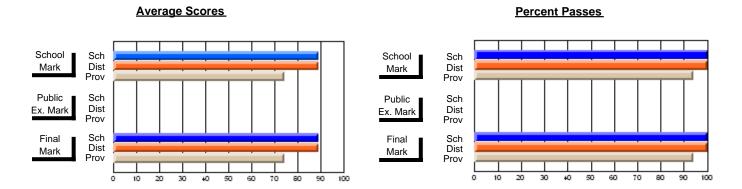

### District 2 - Western

#063 - Herdman Collegiate, Corner Brook

Subject: Art

| # students in course: 39 | School<br>Mark | School<br>vs<br>District | School<br>vs<br>Province | Public<br>Exam<br>Mark | School<br>vs<br>District | School<br>vs<br>Province | Final<br>Mark | School<br>vs<br>District | School<br>vs<br>Province |
|--------------------------|----------------|--------------------------|--------------------------|------------------------|--------------------------|--------------------------|---------------|--------------------------|--------------------------|
| Average Score            | IVIAIK         | District                 | FIOVILICE                | IVIAIR                 | District                 | FIOVILICE                | IVIAIR        | DISTRICT                 | FIOVILICE                |
| School                   | 74.0           |                          |                          |                        |                          |                          | 74.0          |                          |                          |
| District                 | 73.6           | р                        | q                        |                        |                          |                          | 73.7          | р                        | q                        |
| Province                 | 74.2           |                          | _                        |                        |                          |                          | 74.2          |                          | _                        |
| Percent of Passes        |                |                          |                          |                        |                          |                          |               |                          |                          |
| School                   | 89.7           |                          |                          |                        |                          |                          | 89.7          |                          |                          |
| District                 | 93.7           | q                        | q                        |                        |                          |                          | 94.0          | q                        | q                        |
| Province                 | 93.2           |                          |                          |                        |                          |                          | 93.2          |                          |                          |

Modification Time: 4:38:26PM

Modification Date: 6/1/2007 Source: Evaluation & Research

<sup>\*</sup> Data from the High School Certification System. The results from supplementary courses are not reflected in these results. All students obtaining a score of 48 or 49 on the final mark, were adjusted to 50 and are reflected in the Final Mark column.