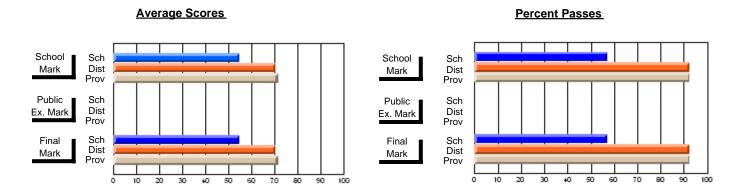

### District 2 - Western

#063 - Herdman Collegiate, Corner Brook

**Subject: Mathematics** 

| # students in course: 116 | School<br>Mark | School<br>vs<br>District | School<br>vs<br>Province | Public<br>Exam<br>Mark | School<br>vs<br>District | School<br>vs<br>Province | Final<br>Mark | School<br>vs<br>District | School<br>vs<br>Province |
|---------------------------|----------------|--------------------------|--------------------------|------------------------|--------------------------|--------------------------|---------------|--------------------------|--------------------------|
| Average Score             | IVIAIR         | District                 | FIOVILICE                | IVIAIR                 | District                 | FIOVILICE                | IVIAIR        | DISTRICT                 | FIOVILICE                |
| School                    | 68.4           |                          |                          |                        |                          |                          | 68.4          |                          |                          |
| District                  | 67.8           | р                        | р                        |                        |                          |                          | 67.8          | р                        | р                        |
| Province                  | 66.8           |                          | Ť                        |                        |                          |                          | 66.8          |                          |                          |
| Percent of Passes         |                |                          |                          |                        |                          |                          |               |                          |                          |
| School                    | 86.2           |                          |                          |                        |                          |                          | 86.2          |                          |                          |
| District                  | 87.5           | q                        | р                        |                        |                          |                          | 87.5          | q                        | р                        |
| Province                  | 86.0           |                          |                          |                        |                          |                          | 86.1          |                          |                          |

Modification Time: 4:38:26PM

Modification Date: 6/1/2007

13

<sup>\*</sup> Data from the High School Certification System. The results from supplementary courses are not reflected in these results. All students obtaining a score of 48 or 49 on the final mark, were adjusted to 50 and are reflected in the Final Mark column.