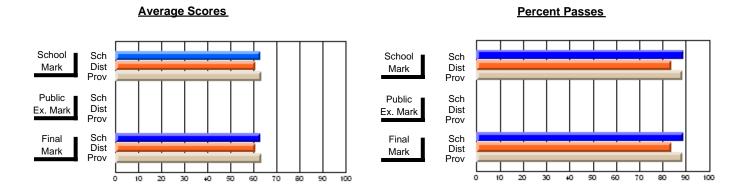

### District 2 - Western

#063 - Herdman Collegiate, Corner Brook

**Subject: Enterprise Education** 

| # students in course: 91 | School<br>Mark | School<br>vs<br>District | School<br>vs<br>Province | Public<br>Exam<br>Mark | School<br>vs<br>District | School<br>vs<br>Province | Final<br>Mark | School<br>vs<br>District | School<br>vs<br>Province |
|--------------------------|----------------|--------------------------|--------------------------|------------------------|--------------------------|--------------------------|---------------|--------------------------|--------------------------|
| Average Score            | Iviai K        | District                 | 1 TOVITICE               | Wark                   | District                 | FIOVILICE                | Walk          | District                 | FIOVILICE                |
| School                   | 72.8           |                          |                          |                        |                          |                          | 72.8          |                          |                          |
| District                 | 75.0           | q                        | q                        |                        |                          |                          | 75.0          | q                        | q                        |
| Province                 | 74.9           | _                        | _                        |                        |                          |                          | 74.9          |                          | _                        |
| Percent of Passes        |                |                          |                          |                        |                          |                          |               |                          |                          |
| School                   | 91.2           |                          |                          |                        |                          |                          | 91.2          |                          |                          |
| District                 | 93.4           | q                        | q                        |                        |                          |                          | 93.4          | q                        | q                        |
| Province                 | 93.9           |                          |                          |                        |                          |                          | 93.9          |                          |                          |

Modification Time: 4:38:26PM

Modification Date: 6/1/2007

Source: Evaluation & Research

<sup>\*</sup> Data from the High School Certification System. The results from supplementary courses are not reflected in these results. All students obtaining a score of 48 or 49 on the final mark, were adjusted to 50 and are reflected in the Final Mark column.