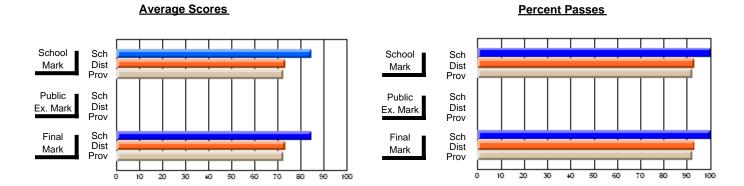

### District 2 - Western

#063 - Herdman Collegiate, Corner Brook

**Subject: Enterprise Education** 

| # students in course: 28 | School<br>Mark   | School<br>vs<br>District | School<br>vs<br>Province | E | ublic<br>xam<br>⁄lark | School<br>vs<br>District | School<br>vs<br>Province | Final<br>Mark    | V5 | School<br>vs<br>Province |
|--------------------------|------------------|--------------------------|--------------------------|---|-----------------------|--------------------------|--------------------------|------------------|----|--------------------------|
| Average Score            |                  |                          |                          |   |                       |                          |                          | 1                |    |                          |
| School<br>District       | <b>77.1</b> 68.8 | р                        | р                        |   |                       |                          |                          | <b>77.1</b> 68.8 | р  | p                        |
| Province                 | 68.6             | 1                        | 1                        |   |                       |                          |                          | 68.6             | 1  | 1                        |
| Percent of Passes        |                  |                          |                          |   |                       |                          |                          |                  |    |                          |
| School                   | 100.0            |                          |                          |   |                       |                          |                          | 100.0            |    |                          |
| District                 | 91.5             | р                        | р                        |   |                       |                          |                          | 91.5             | Р  | p                        |
| Province                 | 90.7             |                          |                          |   |                       |                          |                          | 90.7             |    |                          |

Modification Time: 4:38:26PM

Modification Date: 6/1/2007

Source: Evaluation & Research

<sup>\*</sup> Data from the High School Certification System. The results from supplementary courses are not reflected in these results. All students obtaining a score of 48 or 49 on the final mark, were adjusted to 50 and are reflected in the Final Mark column.