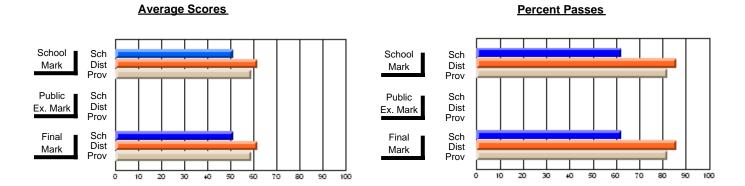

### District 2 - Western

#063 - Herdman Collegiate, Corner Brook

**Subject: Family Studies** 

| Course: HUMAN DYNAMICS 22 | 201            |                          |                          |                        |                          |                          |    |               |                          |                          |
|---------------------------|----------------|--------------------------|--------------------------|------------------------|--------------------------|--------------------------|----|---------------|--------------------------|--------------------------|
| # students in course: 84  | School<br>Mark | School<br>vs<br>District | School<br>vs<br>Province | Public<br>Exam<br>Mark | School<br>vs<br>District | School<br>vs<br>Province |    | Final<br>Mark | School<br>vs<br>District | School<br>vs<br>Province |
| Average Score             |                |                          |                          |                        |                          |                          | ╵└ |               |                          |                          |
| School                    | 69.8           |                          |                          |                        |                          |                          |    | 69.8          |                          |                          |
| District                  | 71.6           | q                        | q                        |                        |                          |                          |    | 71.6          | q                        | q                        |
| Province                  | 73.0           | -                        | Ť                        |                        |                          |                          |    | 73.0          | Ť                        | •                        |
| Percent of Passes         |                |                          |                          |                        |                          |                          |    |               |                          |                          |
| School                    | 92.9           |                          |                          |                        |                          |                          |    | 92.9          |                          |                          |
| District                  | 92.1           | р                        | р                        |                        |                          |                          |    | 92.1          | р                        | р                        |
| Province                  | 91.2           |                          |                          |                        |                          |                          |    | 91.2          |                          |                          |

Modification Time: 4:38:26PM

Modification Date: 6/1/2007

Source: Evaluation & Research

<sup>\*</sup> Data from the High School Certification System. The results from supplementary courses are not reflected in these results. All students obtaining a score of 48 or 49 on the final mark, were adjusted to 50 and are reflected in the Final Mark column.