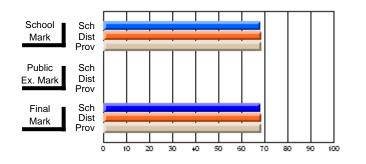

#### **Subject: Physical Education**

| Course: EDUCATION PHYSIQU | E 1241         |                          |                          |                        |                          |                          |    |               |                          |                          |
|---------------------------|----------------|--------------------------|--------------------------|------------------------|--------------------------|--------------------------|----|---------------|--------------------------|--------------------------|
| # students in course: 12  | School<br>Mark | School<br>vs<br>District | School<br>vs<br>Province | Public<br>Exam<br>Mark | School<br>vs<br>District | School<br>vs<br>Province |    | Final<br>Mark | School<br>vs<br>District | School<br>vs<br>Province |
| Average Score             |                |                          |                          |                        |                          |                          | ┥┝ |               |                          |                          |
| School                    | 86.3           |                          |                          |                        |                          |                          |    | 86.3          |                          |                          |
| District                  | 86.3           | р                        | р                        |                        |                          |                          |    | 86.3          | р                        | р                        |
| Province                  | 86.3           |                          |                          |                        |                          |                          |    | 86.3          |                          |                          |
| Percent of Passes         |                |                          |                          |                        |                          |                          |    |               |                          |                          |
| School                    | 100.0          |                          |                          |                        |                          |                          |    | 100.0         |                          |                          |
| District                  | 100.0          | р                        | р                        |                        |                          |                          |    | 100.0         | р                        | р                        |
| Province                  | 100.0          |                          |                          |                        |                          |                          |    | 100.0         |                          |                          |

**High School Course Results** 

2005-06

#### Average Scores

#### Percent Passes

\* Data from the High School Certification System. The results from supplementary courses are not reflected in these results. All students obtaining a score of 48 or 49 on the final mark, were adjusted to 50 and are reflected in the Final Mark column.