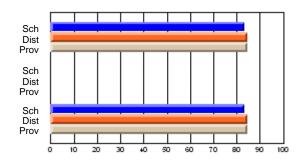

#### **Subject: Social Studies**

| Course: GEOGRAPHIE DU CAN | IADA 1232      |                          |                          |                        |                          |                          |           |     |                          |
|---------------------------|----------------|--------------------------|--------------------------|------------------------|--------------------------|--------------------------|-----------|-----|--------------------------|
| # students in course: 12  | School<br>Mark | School<br>vs<br>District | School<br>vs<br>Province | Public<br>Exam<br>Mark | School<br>vs<br>District | School<br>vs<br>Province | Fir<br>Ma | VS  | School<br>vs<br>Province |
| Average Score             |                |                          |                          |                        |                          |                          |           |     |                          |
| School                    | 57.2           |                          |                          |                        |                          |                          | 57.       | 2   |                          |
| District                  | 58.2           | q                        | q                        |                        |                          |                          | 58.       | 2 q | q                        |
| Province                  | 76.4           |                          |                          |                        |                          |                          | 76.       | 4   |                          |
| Percent of Passes         |                |                          |                          |                        |                          |                          |           |     |                          |
| School                    | 66.7           |                          |                          |                        |                          |                          | 66        | 7   |                          |
| District                  | 69.2           | q                        | q                        |                        |                          |                          | 69.       | 2 q | q                        |
| Province                  | 97.0           |                          |                          |                        |                          |                          | 97.       | 0   |                          |

School

Mark

Public

Ex. Mark

Final

Mark

**High School Course Results** 

2005-06

#### Average Scores

#### Percent Passes

\* Data from the High School Certification System. The results from supplementary courses are not reflected in these results. All students obtaining a score of 48 or 49 on the final mark, were adjusted to 50 and are reflected in the Final Mark column.