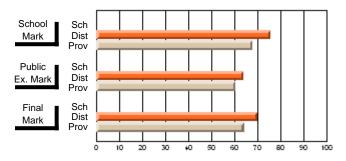

#### **Subject: Mathematics**

| Course: MATHEMATIQUES 323 | 31             |                          |                          |                        |                          |                          | fewer students. Data of confidentiality. |    |                          |
|---------------------------|----------------|--------------------------|--------------------------|------------------------|--------------------------|--------------------------|------------------------------------------|----|--------------------------|
| # students in course: 1   | School<br>Mark | School<br>vs<br>District | School<br>vs<br>Province | Public<br>Exam<br>Mark | School<br>vs<br>District | School<br>vs<br>Province | Final<br>Mark                            | v5 | School<br>vs<br>Province |
| Average Score             |                |                          |                          |                        |                          |                          |                                          |    |                          |
| School                    |                |                          |                          |                        |                          |                          |                                          |    |                          |
| District                  | 78.5           | р                        | р                        | 50.0                   | р                        | р                        | 64.5                                     | р  | р                        |
| Province                  | 78.5           |                          |                          | 50.0                   |                          |                          | 64.5                                     |    |                          |
| Percent of Passes         |                |                          |                          |                        |                          |                          |                                          |    |                          |
| School                    |                |                          |                          |                        |                          |                          |                                          |    |                          |
| District                  | 100.0          | р                        | р                        | 50.0                   | р                        | р                        | 100.0                                    | р  | р                        |
| Province                  | 100.0          |                          |                          | 50.0                   |                          |                          | 100.0                                    |    |                          |

School

Mark

Public

Ex. Mark

Final

Mark

**High School Course Results** 

2005-06

### Average Scores

#### Percent Passes

\* Data from the High School Certification System. The results from supplementary courses are not reflected in these results. All students obtaining a score of 48 or 49 on the final mark, were adjusted to 50 and are reflected in the Final Mark column.