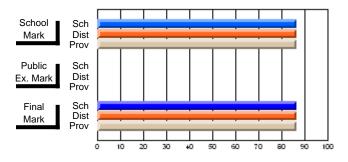

#### **Subject: Mathematics**

| Course: MATHEMATIQUES 323 | 31             |                          |                          |                        |                          |                          | fewer students. Data of confidentiality. |    |                          |
|---------------------------|----------------|--------------------------|--------------------------|------------------------|--------------------------|--------------------------|------------------------------------------|----|--------------------------|
| # students in course: 1   | School<br>Mark | School<br>vs<br>District | School<br>vs<br>Province | Public<br>Exam<br>Mark | School<br>vs<br>District | School<br>vs<br>Province | Final<br>Mark                            | v5 | School<br>vs<br>Province |
| Average Score             |                |                          |                          |                        |                          |                          |                                          |    |                          |
| School                    |                |                          |                          |                        |                          |                          |                                          |    |                          |
| District                  | 78.5           | р                        | р                        | 50.0                   | р                        | р                        | 64.5                                     | р  | р                        |
| Province                  | 78.5           |                          |                          | 50.0                   |                          |                          | 64.5                                     |    |                          |
| Percent of Passes         |                |                          |                          |                        |                          |                          |                                          |    |                          |
| School                    |                |                          |                          |                        |                          |                          |                                          |    |                          |
| District                  | 100.0          | р                        | р                        | 50.0                   | р                        | р                        | 100.0                                    | р  | р                        |
| Province                  | 100.0          |                          |                          | 50.0                   |                          |                          | 100.0                                    |    |                          |

School

Mark

Public

Ex. Mark

Final

Mark

**High School Course Results** 

2005-06

### Average Scores

#### Percent Passes

\* Data from the High School Certification System. The results from supplementary courses are not reflected in these results. All students obtaining a score of 48 or 49 on the final mark, were adjusted to 50 and are reflected in the Final Mark column.