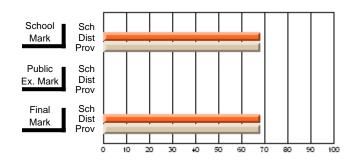

#### **Subject: Mathematics**

| # students in course: 11 | School<br>Mark | School<br>vs<br>District | School<br>vs<br>Province | Public<br>Exam<br>Mark | School<br>vs<br>District | School<br>vs<br>Province | Final<br>Mark | School<br>vs<br>District | School<br>vs<br>Province |
|--------------------------|----------------|--------------------------|--------------------------|------------------------|--------------------------|--------------------------|---------------|--------------------------|--------------------------|
| Average Score            |                |                          |                          |                        |                          |                          |               |                          |                          |
| School                   | 67.5           |                          |                          |                        |                          |                          | 67.5          |                          |                          |
| District                 | 68.1           | q                        | q                        |                        |                          |                          | 68.1          | q                        | q                        |
| Province                 | 68.1           |                          |                          |                        |                          |                          | 68.1          |                          |                          |
| Percent of Passes        |                |                          |                          |                        |                          |                          |               |                          |                          |
| School                   | 100.0          |                          |                          |                        |                          |                          | 100.0         |                          |                          |
| District                 | 100.0          | р                        | р                        |                        |                          |                          | 100.0         | р                        | р                        |
| Province                 | 100.0          |                          |                          |                        |                          |                          | 100.0         |                          |                          |

School

Mark

Public

Ex. Mark

Final

Mark

**High School Course Results** 

2005-06

#### Average Scores

#### Percent Passes

\* Data from the High School Certification System. The results from supplementary courses are not reflected in these results. All students obtaining a score of 48 or 49 on the final mark, were adjusted to 50 and are reflected in the Final Mark column.