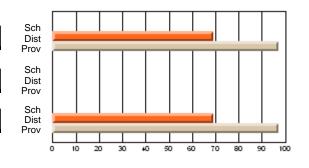

#### **Subject: Physical Education**

| Course: EDUCATION PHYSIQU | E 1241         |                          |                          |                        |                          |                          |    |               |                          |                          |
|---------------------------|----------------|--------------------------|--------------------------|------------------------|--------------------------|--------------------------|----|---------------|--------------------------|--------------------------|
| # students in course: 12  | School<br>Mark | School<br>vs<br>District | School<br>vs<br>Province | Public<br>Exam<br>Mark | School<br>vs<br>District | School<br>vs<br>Province |    | Final<br>Mark | School<br>vs<br>District | School<br>vs<br>Province |
| Average Score             |                |                          |                          |                        |                          |                          | ┥┝ |               |                          |                          |
| School                    | 86.3           |                          |                          |                        |                          |                          |    | 86.3          |                          |                          |
| District                  | 86.3           | р                        | р                        |                        |                          |                          |    | 86.3          | р                        | р                        |
| Province                  | 86.3           |                          |                          |                        |                          |                          |    | 86.3          |                          |                          |
| Percent of Passes         |                |                          |                          |                        |                          |                          |    |               |                          |                          |
| School                    | 100.0          |                          |                          |                        |                          |                          |    | 100.0         |                          |                          |
| District                  | 100.0          | р                        | р                        |                        |                          |                          |    | 100.0         | р                        | р                        |
| Province                  | 100.0          |                          |                          |                        |                          |                          |    | 100.0         |                          |                          |

**High School Course Results** 

2005-06

#### Average Scores

#### Percent Passes

\* Data from the High School Certification System. The results from supplementary courses are not reflected in these results. All students obtaining a score of 48 or 49 on the final mark, were adjusted to 50 and are reflected in the Final Mark column.