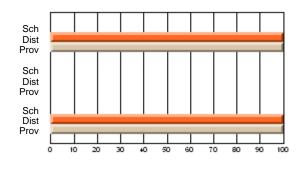

#### **Subject: Physical Education**

| Course: EDUCATION PHYSIQU | E 1241         |                          |                          |                        |                          |                          |    |               |                          |                          |
|---------------------------|----------------|--------------------------|--------------------------|------------------------|--------------------------|--------------------------|----|---------------|--------------------------|--------------------------|
| # students in course: 12  | School<br>Mark | School<br>vs<br>District | School<br>vs<br>Province | Public<br>Exam<br>Mark | School<br>vs<br>District | School<br>vs<br>Province |    | Final<br>Mark | School<br>vs<br>District | School<br>vs<br>Province |
| Average Score             |                |                          |                          |                        |                          |                          | ┥┝ |               |                          |                          |
| School                    | 86.3           |                          |                          |                        |                          |                          |    | 86.3          |                          |                          |
| District                  | 86.3           | р                        | р                        |                        |                          |                          |    | 86.3          | р                        | р                        |
| Province                  | 86.3           |                          |                          |                        |                          |                          |    | 86.3          |                          |                          |
| Percent of Passes         |                |                          |                          |                        |                          |                          |    |               |                          |                          |
| School                    | 100.0          |                          |                          |                        |                          |                          |    | 100.0         |                          |                          |
| District                  | 100.0          | р                        | р                        |                        |                          |                          |    | 100.0         | р                        | р                        |
| Province                  | 100.0          |                          |                          |                        |                          |                          |    | 100.0         |                          |                          |

**High School Course Results** 

2005-06

#### Average Scores

#### **Subject: Physical Education**

| Course: EDUCATION PHYSIQU | JE 3243        | Course: EDUCATION PHYSIQUE 3243 |                          |                        |                          |                          |               | School data has 5 or fewer students. Data withheld for reasons of confidentiality. |                          |  |  |  |
|---------------------------|----------------|---------------------------------|--------------------------|------------------------|--------------------------|--------------------------|---------------|------------------------------------------------------------------------------------|--------------------------|--|--|--|
| # students in course: 3   | School<br>Mark | School<br>vs<br>District        | School<br>vs<br>Province | Public<br>Exam<br>Mark | School<br>vs<br>District | School<br>vs<br>Province | Final<br>Mark | School<br>vs<br>District                                                           | School<br>vs<br>Province |  |  |  |
| Average Score             |                |                                 |                          |                        |                          |                          |               |                                                                                    |                          |  |  |  |
| School                    |                |                                 |                          |                        |                          |                          |               |                                                                                    |                          |  |  |  |
| District                  | 91.3           | q                               | q                        |                        |                          |                          | 91.3          | q                                                                                  | q                        |  |  |  |
| Province                  | 91.3           |                                 |                          |                        |                          |                          | 91.3          |                                                                                    |                          |  |  |  |
| Percent of Passes         |                |                                 |                          |                        |                          |                          |               |                                                                                    |                          |  |  |  |
| School                    |                |                                 |                          |                        |                          |                          |               |                                                                                    |                          |  |  |  |
| District                  | 100.0          | р                               | р                        |                        |                          |                          | 100.0         | р                                                                                  | р                        |  |  |  |
| Province                  | 100.0          |                                 |                          |                        |                          |                          | 100.0         |                                                                                    |                          |  |  |  |

School

Mark

Public

Ex. Mark

Final

Mark