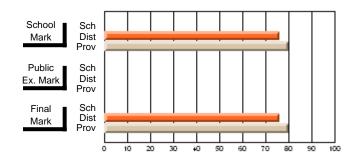

#### **Subject: Mathematics**

| # students in course: 11 | School<br>Mark | School<br>vs<br>District | School<br>vs<br>Province | Public<br>Exam<br>Mark | School<br>vs<br>District | School<br>vs<br>Province | Final<br>Mark | School<br>vs<br>District | School<br>vs<br>Province |
|--------------------------|----------------|--------------------------|--------------------------|------------------------|--------------------------|--------------------------|---------------|--------------------------|--------------------------|
| Average Score            |                |                          |                          |                        |                          |                          |               |                          |                          |
| School                   | 67.5           |                          |                          |                        |                          |                          | 67.5          |                          |                          |
| District                 | 68.1           | q                        | q                        |                        |                          |                          | 68.1          | q                        | q                        |
| Province                 | 68.1           |                          |                          |                        |                          |                          | 68.1          |                          |                          |
| Percent of Passes        |                |                          |                          |                        |                          |                          |               |                          |                          |
| School                   | 100.0          |                          |                          |                        |                          |                          | 100.0         |                          |                          |
| District                 | 100.0          | р                        | р                        |                        |                          |                          | 100.0         | р                        | р                        |
| Province                 | 100.0          |                          |                          |                        |                          |                          | 100.0         |                          |                          |

School

Mark

Public

Ex. Mark

Final

Mark

**High School Course Results** 

2005-06

#### Average Scores

#### Percent Passes

\* Data from the High School Certification System. The results from supplementary courses are not reflected in these results. All students obtaining a score of 48 or 49 on the final mark, were adjusted to 50 and are reflected in the Final Mark column.