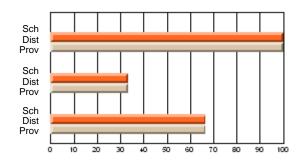

#### **Subject: Mathematics**

| Course: MATHEMATIQUES 323 | 31             |                          |                          |                        |                          |                          | fewer students. Data of confidentiality. |    |                          |
|---------------------------|----------------|--------------------------|--------------------------|------------------------|--------------------------|--------------------------|------------------------------------------|----|--------------------------|
| # students in course: 1   | School<br>Mark | School<br>vs<br>District | School<br>vs<br>Province | Public<br>Exam<br>Mark | School<br>vs<br>District | School<br>vs<br>Province | Final<br>Mark                            | v5 | School<br>vs<br>Province |
| Average Score             |                |                          |                          |                        |                          |                          |                                          |    |                          |
| School                    |                |                          |                          |                        |                          |                          |                                          |    |                          |
| District                  | 78.5           | р                        | р                        | 50.0                   | р                        | р                        | 64.5                                     | р  | р                        |
| Province                  | 78.5           |                          |                          | 50.0                   |                          |                          | 64.5                                     |    |                          |
| Percent of Passes         |                |                          |                          |                        |                          |                          |                                          |    |                          |
| School                    |                |                          |                          |                        |                          |                          |                                          |    |                          |
| District                  | 100.0          | р                        | р                        | 50.0                   | р                        | р                        | 100.0                                    | р  | р                        |
| Province                  | 100.0          |                          |                          | 50.0                   |                          |                          | 100.0                                    |    |                          |