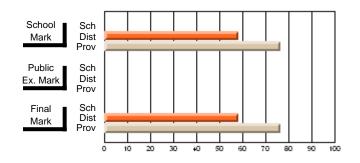

#### **Subject: Mathematics**

| # students in course: 11 | School<br>Mark | School<br>vs<br>District | School<br>vs<br>Province | Public<br>Exam<br>Mark | School<br>vs<br>District | School<br>vs<br>Province | Final<br>Mark | School<br>vs<br>District | School<br>vs<br>Province |
|--------------------------|----------------|--------------------------|--------------------------|------------------------|--------------------------|--------------------------|---------------|--------------------------|--------------------------|
| Average Score            |                |                          |                          |                        |                          |                          |               |                          |                          |
| School                   | 67.5           |                          |                          |                        |                          |                          | 67.5          |                          |                          |
| District                 | 68.1           | q                        | q                        |                        |                          |                          | 68.1          | q                        | q                        |
| Province                 | 68.1           |                          |                          |                        |                          |                          | 68.1          |                          |                          |
| Percent of Passes        |                |                          |                          |                        |                          |                          |               |                          |                          |
| School                   | 100.0          |                          |                          |                        |                          |                          | 100.0         |                          |                          |
| District                 | 100.0          | р                        | р                        |                        |                          |                          | 100.0         | р                        | р                        |
| Province                 | 100.0          |                          |                          |                        |                          |                          | 100.0         |                          |                          |

School

Mark

Public

Ex. Mark

Final

Mark

**High School Course Results** 

2005-06

#### Average Scores

#### Percent Passes

\* Data from the High School Certification System. The results from supplementary courses are not reflected in these results. All students obtaining a score of 48 or 49 on the final mark, were adjusted to 50 and are reflected in the Final Mark column.