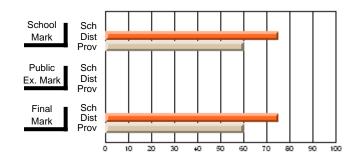

#### **Subject: Mathematics**

| Course: MATHEMATIQUES 123 | ourse: MATHEMATIQUES 1233 |                          |                          |                        |                          |                          | data has 5 or fewer students. Data for reasons of confidentiality. |                          |                          |  |  |
|---------------------------|---------------------------|--------------------------|--------------------------|------------------------|--------------------------|--------------------------|--------------------------------------------------------------------|--------------------------|--------------------------|--|--|
| # students in course: 2   | School<br>Mark            | School<br>vs<br>District | School<br>vs<br>Province | Public<br>Exam<br>Mark | School<br>vs<br>District | School<br>vs<br>Province | Final<br>Mark                                                      | School<br>vs<br>District | School<br>vs<br>Province |  |  |
| Average Score             |                           |                          |                          |                        |                          |                          |                                                                    |                          |                          |  |  |
| School                    |                           |                          |                          |                        |                          |                          |                                                                    |                          |                          |  |  |
| District                  | 61.0                      | р                        | р                        |                        |                          |                          | 61.0                                                               | р                        | р                        |  |  |
| Province                  | 61.0                      |                          |                          |                        |                          |                          | 61.0                                                               |                          |                          |  |  |
| Percent of Passes         |                           |                          |                          |                        |                          |                          |                                                                    |                          |                          |  |  |
| School                    |                           |                          |                          |                        |                          |                          |                                                                    |                          |                          |  |  |
| District                  | 100.0                     | р                        | р                        |                        |                          |                          | 100.0                                                              | р                        | р                        |  |  |
| Province                  | 100.0                     |                          |                          |                        |                          |                          | 100.0                                                              |                          |                          |  |  |