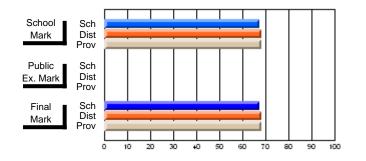

#### **Subject: Mathematics**

| # students in course: 11 | School<br>Mark | School<br>vs<br>District | School<br>vs<br>Province | Public<br>Exam<br>Mark | School<br>vs<br>District | School<br>vs<br>Province | Final<br>Mark | School<br>vs<br>District | School<br>vs<br>Province |
|--------------------------|----------------|--------------------------|--------------------------|------------------------|--------------------------|--------------------------|---------------|--------------------------|--------------------------|
| Average Score            |                |                          |                          |                        |                          |                          |               |                          |                          |
| School                   | 67.5           |                          |                          |                        |                          |                          | 67.5          |                          |                          |
| District                 | 68.1           | q                        | q                        |                        |                          |                          | 68.1          | q                        | q                        |
| Province                 | 68.1           |                          |                          |                        |                          |                          | 68.1          |                          |                          |
| Percent of Passes        |                |                          |                          |                        |                          |                          |               |                          |                          |
| School                   | 100.0          |                          |                          |                        |                          |                          | 100.0         |                          |                          |
| District                 | 100.0          | р                        | р                        |                        |                          |                          | 100.0         | р                        | р                        |
| Province                 | 100.0          |                          |                          |                        |                          |                          | 100.0         |                          |                          |

School

Mark

Public

Ex. Mark

Final

Mark

**High School Course Results** 

2005-06

#### Average Scores

#### Percent Passes

\* Data from the High School Certification System. The results from supplementary courses are not reflected in these results. All students obtaining a score of 48 or 49 on the final mark, were adjusted to 50 and are reflected in the Final Mark column.