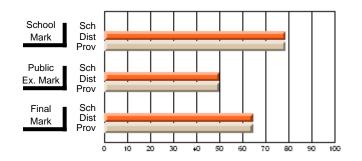

#### **Subject: Mathematics**

| # students in course: 11 | School<br>Mark | School<br>vs<br>District | School<br>vs<br>Province | Public<br>Exam<br>Mark | School<br>vs<br>District | School<br>vs<br>Province | Final<br>Mark | School<br>vs<br>District | School<br>vs<br>Province |
|--------------------------|----------------|--------------------------|--------------------------|------------------------|--------------------------|--------------------------|---------------|--------------------------|--------------------------|
| Average Score            |                |                          |                          |                        |                          |                          |               |                          |                          |
| School                   | 67.5           |                          |                          |                        |                          |                          | 67.5          |                          |                          |
| District                 | 68.1           | q                        | q                        |                        |                          |                          | 68.1          | q                        | q                        |
| Province                 | 68.1           |                          |                          |                        |                          |                          | 68.1          |                          |                          |
| Percent of Passes        |                |                          |                          |                        |                          |                          |               |                          |                          |
| School                   | 100.0          |                          |                          |                        |                          |                          | 100.0         |                          |                          |
| District                 | 100.0          | р                        | р                        |                        |                          |                          | 100.0         | р                        | р                        |
| Province                 | 100.0          |                          |                          |                        |                          |                          | 100.0         |                          |                          |

School

Mark

Public

Ex. Mark

Final

Mark

**High School Course Results** 

2005-06

#### Average Scores

#### Percent Passes

\* Data from the High School Certification System. The results from supplementary courses are not reflected in these results. All students obtaining a score of 48 or 49 on the final mark, were adjusted to 50 and are reflected in the Final Mark column.