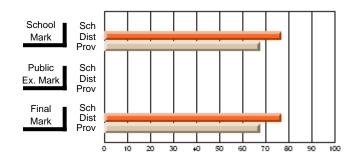

#### **Subject: Physical Education**

| Course: EDUCATION PHYSIQU | E 1241         |                          |                          |                        |                          |                          |    |               |                          |                          |
|---------------------------|----------------|--------------------------|--------------------------|------------------------|--------------------------|--------------------------|----|---------------|--------------------------|--------------------------|
| # students in course: 12  | School<br>Mark | School<br>vs<br>District | School<br>vs<br>Province | Public<br>Exam<br>Mark | School<br>vs<br>District | School<br>vs<br>Province |    | Final<br>Mark | School<br>vs<br>District | School<br>vs<br>Province |
| Average Score             |                |                          |                          |                        |                          |                          | ┥┝ |               |                          |                          |
| School                    | 86.3           |                          |                          |                        |                          |                          |    | 86.3          |                          |                          |
| District                  | 86.3           | р                        | р                        |                        |                          |                          |    | 86.3          | р                        | р                        |
| Province                  | 86.3           |                          |                          |                        |                          |                          |    | 86.3          |                          |                          |
| Percent of Passes         |                |                          |                          |                        |                          |                          |    |               |                          |                          |
| School                    | 100.0          |                          |                          |                        |                          |                          |    | 100.0         |                          |                          |
| District                  | 100.0          | р                        | р                        |                        |                          |                          |    | 100.0         | р                        | р                        |
| Province                  | 100.0          |                          |                          |                        |                          |                          |    | 100.0         |                          |                          |