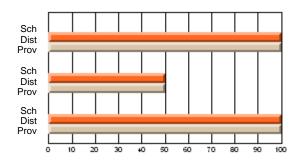

#### **Subject: Mathematics**

| Course: MATHEMATIQUES 123 | ourse: MATHEMATIQUES 1233 |                          |                          |                        |                          |                          | data has 5 or fewer students. Data for reasons of confidentiality. |                          |                          |  |  |
|---------------------------|---------------------------|--------------------------|--------------------------|------------------------|--------------------------|--------------------------|--------------------------------------------------------------------|--------------------------|--------------------------|--|--|
| # students in course: 2   | School<br>Mark            | School<br>vs<br>District | School<br>vs<br>Province | Public<br>Exam<br>Mark | School<br>vs<br>District | School<br>vs<br>Province | Final<br>Mark                                                      | School<br>vs<br>District | School<br>vs<br>Province |  |  |
| Average Score             |                           |                          |                          |                        |                          |                          |                                                                    |                          |                          |  |  |
| School                    |                           |                          |                          |                        |                          |                          |                                                                    |                          |                          |  |  |
| District                  | 61.0                      | р                        | р                        |                        |                          |                          | 61.0                                                               | р                        | р                        |  |  |
| Province                  | 61.0                      |                          |                          |                        |                          |                          | 61.0                                                               |                          |                          |  |  |
| Percent of Passes         |                           |                          |                          |                        |                          |                          |                                                                    |                          |                          |  |  |
| School                    |                           |                          |                          |                        |                          |                          |                                                                    |                          |                          |  |  |
| District                  | 100.0                     | р                        | р                        |                        |                          |                          | 100.0                                                              | р                        | р                        |  |  |
| Province                  | 100.0                     |                          |                          |                        |                          |                          | 100.0                                                              |                          |                          |  |  |

School

Mark

Public

Ex. Mark

Final

Mark

**High School Course Results** 

2005-06

#### Average Scores

#### Percent Passes

\* Data from the High School Certification System. The results from supplementary courses are not reflected in these results. All students obtaining a score of 48 or 49 on the final mark, were adjusted to 50 and are reflected in the Final Mark column.