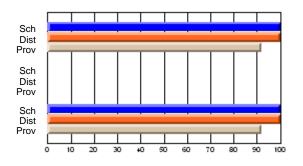

#### **Subject: Mathematics**

| Course: MATHEMATIQUES 123 | ourse: MATHEMATIQUES 1233 |                          |                          |                        |                          |                          | data has 5 or fewer students. Data for reasons of confidentiality. |                          |                          |  |  |
|---------------------------|---------------------------|--------------------------|--------------------------|------------------------|--------------------------|--------------------------|--------------------------------------------------------------------|--------------------------|--------------------------|--|--|
| # students in course: 2   | School<br>Mark            | School<br>vs<br>District | School<br>vs<br>Province | Public<br>Exam<br>Mark | School<br>vs<br>District | School<br>vs<br>Province | Final<br>Mark                                                      | School<br>vs<br>District | School<br>vs<br>Province |  |  |
| Average Score             |                           |                          |                          |                        |                          |                          |                                                                    |                          |                          |  |  |
| School                    |                           |                          |                          |                        |                          |                          |                                                                    |                          |                          |  |  |
| District                  | 61.0                      | р                        | р                        |                        |                          |                          | 61.0                                                               | р                        | р                        |  |  |
| Province                  | 61.0                      |                          |                          |                        |                          |                          | 61.0                                                               |                          |                          |  |  |
| Percent of Passes         |                           |                          |                          |                        |                          |                          |                                                                    |                          |                          |  |  |
| School                    |                           |                          |                          |                        |                          |                          |                                                                    |                          |                          |  |  |
| District                  | 100.0                     | р                        | р                        |                        |                          |                          | 100.0                                                              | р                        | р                        |  |  |
| Province                  | 100.0                     |                          |                          |                        |                          |                          | 100.0                                                              |                          |                          |  |  |

School

Mark

Public

Ex. Mark

Final

Mark

**High School Course Results** 

2005-06

#### Average Scores

#### Percent Passes

\* Data from the High School Certification System. The results from supplementary courses are not reflected in these results. All students obtaining a score of 48 or 49 on the final mark, were adjusted to 50 and are reflected in the Final Mark column.