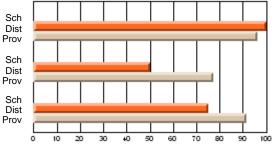

#### **Subject: Physical Education**

| Course: EDUCATION PHYSIQU | E 1241         |                          |                          |                        |                          |                          |    |               |                          |                          |
|---------------------------|----------------|--------------------------|--------------------------|------------------------|--------------------------|--------------------------|----|---------------|--------------------------|--------------------------|
| # students in course: 12  | School<br>Mark | School<br>vs<br>District | School<br>vs<br>Province | Public<br>Exam<br>Mark | School<br>vs<br>District | School<br>vs<br>Province |    | Final<br>Mark | School<br>vs<br>District | School<br>vs<br>Province |
| Average Score             |                |                          |                          |                        |                          |                          | ┥┝ |               |                          |                          |
| School                    | 86.3           |                          |                          |                        |                          |                          |    | 86.3          |                          |                          |
| District                  | 86.3           | р                        | р                        |                        |                          |                          |    | 86.3          | р                        | р                        |
| Province                  | 86.3           |                          |                          |                        |                          |                          |    | 86.3          |                          |                          |
| Percent of Passes         |                |                          |                          |                        |                          |                          |    |               |                          |                          |
| School                    | 100.0          |                          |                          |                        |                          |                          |    | 100.0         |                          |                          |
| District                  | 100.0          | р                        | р                        |                        |                          |                          |    | 100.0         | р                        | р                        |
| Province                  | 100.0          |                          |                          |                        |                          |                          |    | 100.0         |                          |                          |

**High School Course Results** 

2005-06

#### Average Scores