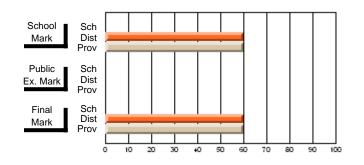

#### **Subject: Social Studies**

| Course: GEOGRAPHIE DU CAN | IADA 1232      |                          |                          |                        |                          |                          |           |     |                          |
|---------------------------|----------------|--------------------------|--------------------------|------------------------|--------------------------|--------------------------|-----------|-----|--------------------------|
| # students in course: 12  | School<br>Mark | School<br>vs<br>District | School<br>vs<br>Province | Public<br>Exam<br>Mark | School<br>vs<br>District | School<br>vs<br>Province | Fir<br>Ma | VS  | School<br>vs<br>Province |
| Average Score             |                |                          |                          |                        |                          |                          |           |     |                          |
| School                    | 57.2           |                          |                          |                        |                          |                          | 57.       | 2   |                          |
| District                  | 58.2           | q                        | q                        |                        |                          |                          | 58.       | 2 q | q                        |
| Province                  | 76.4           |                          |                          |                        |                          |                          | 76.       | 4   |                          |
| Percent of Passes         |                |                          |                          |                        |                          |                          |           |     |                          |
| School                    | 66.7           |                          |                          |                        |                          |                          | 66        | 7   |                          |
| District                  | 69.2           | q                        | q                        |                        |                          |                          | 69.       | 2 q | q                        |
| Province                  | 97.0           |                          |                          |                        |                          |                          | 97.       | 0   |                          |

School

Mark

Public

Ex. Mark

Final

Mark

**High School Course Results** 

2005-06

#### Average Scores

#### Percent Passes

\* Data from the High School Certification System. The results from supplementary courses are not reflected in these results. All students obtaining a score of 48 or 49 on the final mark, were adjusted to 50 and are reflected in the Final Mark column.