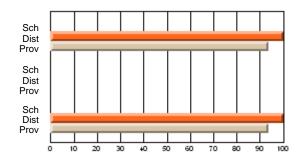

#### **Subject: Mathematics**

| # students in course: 11 | School<br>Mark | School<br>vs<br>District | School<br>vs<br>Province | Public<br>Exam<br>Mark | School<br>vs<br>District | School<br>vs<br>Province | Final<br>Mark | School<br>vs<br>District | School<br>vs<br>Province |
|--------------------------|----------------|--------------------------|--------------------------|------------------------|--------------------------|--------------------------|---------------|--------------------------|--------------------------|
| Average Score            |                |                          |                          |                        |                          |                          |               |                          |                          |
| School                   | 67.5           |                          |                          |                        |                          |                          | 67.5          |                          |                          |
| District                 | 68.1           | q                        | q                        |                        |                          |                          | 68.1          | q                        | q                        |
| Province                 | 68.1           |                          |                          |                        |                          |                          | 68.1          |                          |                          |
| Percent of Passes        |                |                          |                          |                        |                          |                          |               |                          |                          |
| School                   | 100.0          |                          |                          |                        |                          |                          | 100.0         |                          |                          |
| District                 | 100.0          | р                        | р                        |                        |                          |                          | 100.0         | р                        | р                        |
| Province                 | 100.0          |                          |                          |                        |                          |                          | 100.0         |                          |                          |