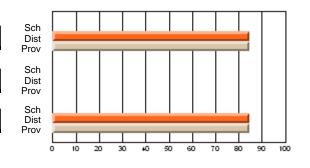

#### **Subject: Mathematics**

| Course: MATHEMATIQUES 323 | 31             |                          |                          |                        |                          |                          | fewer students. Data of confidentiality. |    |                          |
|---------------------------|----------------|--------------------------|--------------------------|------------------------|--------------------------|--------------------------|------------------------------------------|----|--------------------------|
| # students in course: 1   | School<br>Mark | School<br>vs<br>District | School<br>vs<br>Province | Public<br>Exam<br>Mark | School<br>vs<br>District | School<br>vs<br>Province | Final<br>Mark                            | v5 | School<br>vs<br>Province |
| Average Score             |                |                          |                          |                        |                          |                          |                                          |    |                          |
| School                    |                |                          |                          |                        |                          |                          |                                          |    |                          |
| District                  | 78.5           | р                        | р                        | 50.0                   | р                        | р                        | 64.5                                     | р  | р                        |
| Province                  | 78.5           |                          |                          | 50.0                   |                          |                          | 64.5                                     |    |                          |
| Percent of Passes         |                |                          |                          |                        |                          |                          |                                          |    |                          |
| School                    |                |                          |                          |                        |                          |                          |                                          |    |                          |
| District                  | 100.0          | р                        | р                        | 50.0                   | р                        | р                        | 100.0                                    | р  | р                        |
| Province                  | 100.0          |                          |                          | 50.0                   |                          |                          | 100.0                                    |    |                          |