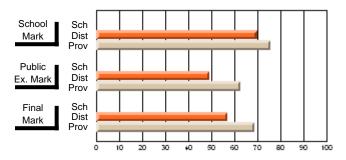

#### **Subject: Mathematics**

| Course: MATHEMATIQUES 323 | 31             |                          |                          |                        |                          |                          | fewer students. Data of confidentiality. |    |                          |
|---------------------------|----------------|--------------------------|--------------------------|------------------------|--------------------------|--------------------------|------------------------------------------|----|--------------------------|
| # students in course: 1   | School<br>Mark | School<br>vs<br>District | School<br>vs<br>Province | Public<br>Exam<br>Mark | School<br>vs<br>District | School<br>vs<br>Province | Final<br>Mark                            | v5 | School<br>vs<br>Province |
| Average Score             |                |                          |                          |                        |                          |                          |                                          |    |                          |
| School                    |                |                          |                          |                        |                          |                          |                                          |    |                          |
| District                  | 78.5           | р                        | р                        | 50.0                   | р                        | р                        | 64.5                                     | р  | р                        |
| Province                  | 78.5           |                          |                          | 50.0                   |                          |                          | 64.5                                     |    |                          |
| Percent of Passes         |                |                          |                          |                        |                          |                          |                                          |    |                          |
| School                    |                |                          |                          |                        |                          |                          |                                          |    |                          |
| District                  | 100.0          | р                        | р                        | 50.0                   | р                        | р                        | 100.0                                    | р  | р                        |
| Province                  | 100.0          |                          |                          | 50.0                   |                          |                          | 100.0                                    |    |                          |

School

Mark

Public

Ex. Mark

Final

Mark

**High School Course Results** 

2005-06

### Average Scores

#### Percent Passes

\* Data from the High School Certification System. The results from supplementary courses are not reflected in these results. All students obtaining a score of 48 or 49 on the final mark, were adjusted to 50 and are reflected in the Final Mark column.