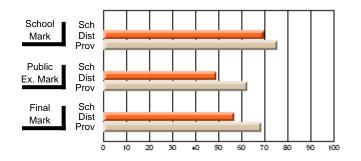

#### Subject: Science

| # students in course: 12 | School<br>Mark | School<br>vs<br>District | School<br>vs<br>Province | Public<br>Exam<br>Mark | School<br>vs<br>District | School<br>vs<br>Province | Final<br>Mark | School<br>vs<br>District | School<br>vs<br>Province |
|--------------------------|----------------|--------------------------|--------------------------|------------------------|--------------------------|--------------------------|---------------|--------------------------|--------------------------|
| Average Score            | Mark           | District                 | TTOVINCE                 | Mark                   | District                 | TTOVINCE                 | Mark          | District                 | TTOVINCE                 |
| School                   | 76.8           |                          |                          |                        |                          |                          | 76.8          |                          |                          |
| District                 | 76.2           | р                        | р                        |                        |                          |                          | 76.2          | р                        | р                        |
| Province                 | 76.2           |                          | -                        |                        |                          |                          | 76.2          |                          |                          |
| Percent of Passes        |                |                          |                          |                        |                          |                          |               |                          |                          |
| School                   | 100.0          |                          |                          |                        |                          |                          | 100.0         |                          |                          |
| District                 | 100.0          | р                        | р                        |                        |                          |                          | 100.0         | р                        | р                        |
| Province                 | 100.0          |                          |                          |                        |                          |                          | 100.0         |                          |                          |

School

Mark

Public

Ex. Mark

Final

Mark

**High School Course Results** 

2005-06

### Average Scores

#### Percent Passes

\* Data from the High School Certification System. The results from supplementary courses are not reflected in these results. All students obtaining a score of 48 or 49 on the final mark, were adjusted to 50 and are reflected in the Final Mark column.