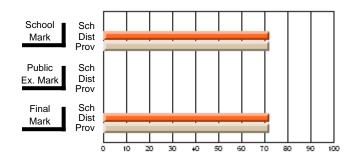

#### **Subject: Physical Education**

| Course: EDUCATION PHYSIQU | JE 3243        | Course: EDUCATION PHYSIQUE 3243 |                          |                        |                          |                          |               | School data has 5 or fewer students. Data withheld for reasons of confidentiality. |                          |  |  |  |
|---------------------------|----------------|---------------------------------|--------------------------|------------------------|--------------------------|--------------------------|---------------|------------------------------------------------------------------------------------|--------------------------|--|--|--|
| # students in course: 3   | School<br>Mark | School<br>vs<br>District        | School<br>vs<br>Province | Public<br>Exam<br>Mark | School<br>vs<br>District | School<br>vs<br>Province | Final<br>Mark | School<br>vs<br>District                                                           | School<br>vs<br>Province |  |  |  |
| Average Score             |                |                                 |                          |                        |                          |                          |               |                                                                                    |                          |  |  |  |
| School                    |                |                                 |                          |                        |                          |                          |               |                                                                                    |                          |  |  |  |
| District                  | 91.3           | q                               | q                        |                        |                          |                          | 91.3          | q                                                                                  | q                        |  |  |  |
| Province                  | 91.3           |                                 |                          |                        |                          |                          | 91.3          |                                                                                    |                          |  |  |  |
| Percent of Passes         |                |                                 |                          |                        |                          |                          |               |                                                                                    |                          |  |  |  |
| School                    |                |                                 |                          |                        |                          |                          |               |                                                                                    |                          |  |  |  |
| District                  | 100.0          | р                               | р                        |                        |                          |                          | 100.0         | р                                                                                  | р                        |  |  |  |
| Province                  | 100.0          |                                 |                          |                        |                          |                          | 100.0         |                                                                                    |                          |  |  |  |