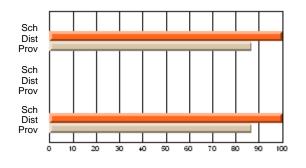

#### **Subject: Physical Education**

| Course: EDUCATION PHYSIQU | E 1241         |                          |                          |                        |                          |                          |    |               |                          |                          |
|---------------------------|----------------|--------------------------|--------------------------|------------------------|--------------------------|--------------------------|----|---------------|--------------------------|--------------------------|
| # students in course: 12  | School<br>Mark | School<br>vs<br>District | School<br>vs<br>Province | Public<br>Exam<br>Mark | School<br>vs<br>District | School<br>vs<br>Province |    | Final<br>Mark | School<br>vs<br>District | School<br>vs<br>Province |
| Average Score             |                |                          |                          |                        |                          |                          | ┥┝ |               |                          |                          |
| School                    | 86.3           |                          |                          |                        |                          |                          |    | 86.3          |                          |                          |
| District                  | 86.3           | р                        | р                        |                        |                          |                          |    | 86.3          | р                        | р                        |
| Province                  | 86.3           |                          |                          |                        |                          |                          |    | 86.3          |                          |                          |
| Percent of Passes         |                |                          |                          |                        |                          |                          |    |               |                          |                          |
| School                    | 100.0          |                          |                          |                        |                          |                          |    | 100.0         |                          |                          |
| District                  | 100.0          | р                        | р                        |                        |                          |                          |    | 100.0         | р                        | р                        |
| Province                  | 100.0          |                          |                          |                        |                          |                          |    | 100.0         |                          |                          |