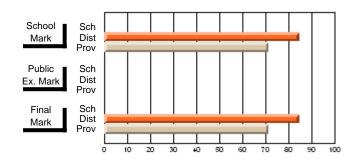

#### **Subject: Mathematics**

| # students in course: 11 | School<br>Mark | School<br>vs<br>District | School<br>vs<br>Province | Public<br>Exam<br>Mark | School<br>vs<br>District | School<br>vs<br>Province | Final<br>Mark | School<br>vs<br>District | School<br>vs<br>Province |
|--------------------------|----------------|--------------------------|--------------------------|------------------------|--------------------------|--------------------------|---------------|--------------------------|--------------------------|
| Average Score            |                |                          |                          |                        |                          |                          |               |                          |                          |
| School                   | 67.5           |                          |                          |                        |                          |                          | 67.5          |                          |                          |
| District                 | 68.1           | q                        | q                        |                        |                          |                          | 68.1          | q                        | q                        |
| Province                 | 68.1           |                          |                          |                        |                          |                          | 68.1          |                          |                          |
| Percent of Passes        |                |                          |                          |                        |                          |                          |               |                          |                          |
| School                   | 100.0          |                          |                          |                        |                          |                          | 100.0         |                          |                          |
| District                 | 100.0          | р                        | р                        |                        |                          |                          | 100.0         | р                        | р                        |
| Province                 | 100.0          |                          |                          |                        |                          |                          | 100.0         |                          |                          |