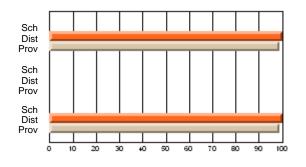

#### **Subject: Mathematics**

| Course: MATHEMATIQUES 123 | ourse: MATHEMATIQUES 1233 |                          |                          |                        |                          |                          | data has 5 or fewer students. Data for reasons of confidentiality. |                          |                          |  |  |
|---------------------------|---------------------------|--------------------------|--------------------------|------------------------|--------------------------|--------------------------|--------------------------------------------------------------------|--------------------------|--------------------------|--|--|
| # students in course: 2   | School<br>Mark            | School<br>vs<br>District | School<br>vs<br>Province | Public<br>Exam<br>Mark | School<br>vs<br>District | School<br>vs<br>Province | Final<br>Mark                                                      | School<br>vs<br>District | School<br>vs<br>Province |  |  |
| Average Score             |                           |                          |                          |                        |                          |                          |                                                                    |                          |                          |  |  |
| School                    |                           |                          |                          |                        |                          |                          |                                                                    |                          |                          |  |  |
| District                  | 61.0                      | р                        | р                        |                        |                          |                          | 61.0                                                               | р                        | р                        |  |  |
| Province                  | 61.0                      |                          |                          |                        |                          |                          | 61.0                                                               |                          |                          |  |  |
| Percent of Passes         |                           |                          |                          |                        |                          |                          |                                                                    |                          |                          |  |  |
| School                    |                           |                          |                          |                        |                          |                          |                                                                    |                          |                          |  |  |
| District                  | 100.0                     | р                        | р                        |                        |                          |                          | 100.0                                                              | р                        | р                        |  |  |
| Province                  | 100.0                     |                          |                          |                        |                          |                          | 100.0                                                              |                          |                          |  |  |

School

Mark

Public

Ex. Mark

Final

Mark

**High School Course Results** 

2005-06

#### Average Scores

#### Percent Passes

\* Data from the High School Certification System. The results from supplementary courses are not reflected in these results. All students obtaining a score of 48 or 49 on the final mark, were adjusted to 50 and are reflected in the Final Mark column.