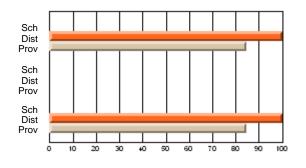

#### **Subject: Mathematics**

| Course: MATHEMATIQUES 123 | ourse: MATHEMATIQUES 1233 |                          |                          |                        |                          |                          | data has 5 or fewer students. Data for reasons of confidentiality. |                          |                          |  |  |
|---------------------------|---------------------------|--------------------------|--------------------------|------------------------|--------------------------|--------------------------|--------------------------------------------------------------------|--------------------------|--------------------------|--|--|
| # students in course: 2   | School<br>Mark            | School<br>vs<br>District | School<br>vs<br>Province | Public<br>Exam<br>Mark | School<br>vs<br>District | School<br>vs<br>Province | Final<br>Mark                                                      | School<br>vs<br>District | School<br>vs<br>Province |  |  |
| Average Score             |                           |                          |                          |                        |                          |                          |                                                                    |                          |                          |  |  |
| School                    |                           |                          |                          |                        |                          |                          |                                                                    |                          |                          |  |  |
| District                  | 61.0                      | р                        | р                        |                        |                          |                          | 61.0                                                               | р                        | р                        |  |  |
| Province                  | 61.0                      |                          |                          |                        |                          |                          | 61.0                                                               |                          |                          |  |  |
| Percent of Passes         |                           |                          |                          |                        |                          |                          |                                                                    |                          |                          |  |  |
| School                    |                           |                          |                          |                        |                          |                          |                                                                    |                          |                          |  |  |
| District                  | 100.0                     | р                        | р                        |                        |                          |                          | 100.0                                                              | р                        | р                        |  |  |
| Province                  | 100.0                     |                          |                          |                        |                          |                          | 100.0                                                              |                          |                          |  |  |