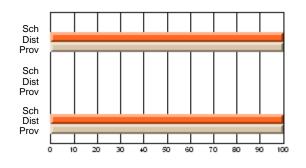

#### **Subject: Mathematics**

| Course: MATHEMATIQUES 123 | ourse: MATHEMATIQUES 1233 |                          |                          |                        |                          |                          | data has 5 or fewer students. Data for reasons of confidentiality. |                          |                          |  |  |
|---------------------------|---------------------------|--------------------------|--------------------------|------------------------|--------------------------|--------------------------|--------------------------------------------------------------------|--------------------------|--------------------------|--|--|
| # students in course: 2   | School<br>Mark            | School<br>vs<br>District | School<br>vs<br>Province | Public<br>Exam<br>Mark | School<br>vs<br>District | School<br>vs<br>Province | Final<br>Mark                                                      | School<br>vs<br>District | School<br>vs<br>Province |  |  |
| Average Score             |                           |                          |                          |                        |                          |                          |                                                                    |                          |                          |  |  |
| School                    |                           |                          |                          |                        |                          |                          |                                                                    |                          |                          |  |  |
| District                  | 61.0                      | р                        | р                        |                        |                          |                          | 61.0                                                               | р                        | р                        |  |  |
| Province                  | 61.0                      |                          |                          |                        |                          |                          | 61.0                                                               |                          |                          |  |  |
| Percent of Passes         |                           |                          |                          |                        |                          |                          |                                                                    |                          |                          |  |  |
| School                    |                           |                          |                          |                        |                          |                          |                                                                    |                          |                          |  |  |
| District                  | 100.0                     | р                        | р                        |                        |                          |                          | 100.0                                                              | р                        | р                        |  |  |
| Province                  | 100.0                     |                          |                          |                        |                          |                          | 100.0                                                              |                          |                          |  |  |

School

Mark

Public

Ex. Mark

Final

Mark

**High School Course Results** 

2005-06

#### Average Scores

#### Percent Passes

\* Data from the High School Certification System. The results from supplementary courses are not reflected in these results. All students obtaining a score of 48 or 49 on the final mark, were adjusted to 50 and are reflected in the Final Mark column.