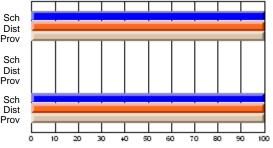

#### **Subject: Physical Education**

| Course: EDUCATION PHYSIQU | E 1241         |                          |                          |                        |                          |                          |    |               |                          |                          |
|---------------------------|----------------|--------------------------|--------------------------|------------------------|--------------------------|--------------------------|----|---------------|--------------------------|--------------------------|
| # students in course: 12  | School<br>Mark | School<br>vs<br>District | School<br>vs<br>Province | Public<br>Exam<br>Mark | School<br>vs<br>District | School<br>vs<br>Province |    | Final<br>Mark | School<br>vs<br>District | School<br>vs<br>Province |
| Average Score             |                |                          |                          |                        |                          |                          | ┥┝ |               |                          |                          |
| School                    | 86.3           |                          |                          |                        |                          |                          |    | 86.3          |                          |                          |
| District                  | 86.3           | р                        | р                        |                        |                          |                          |    | 86.3          | р                        | р                        |
| Province                  | 86.3           |                          |                          |                        |                          |                          |    | 86.3          |                          |                          |
| Percent of Passes         |                |                          |                          |                        |                          |                          |    |               |                          |                          |
| School                    | 100.0          |                          |                          |                        |                          |                          |    | 100.0         |                          |                          |
| District                  | 100.0          | р                        | р                        |                        |                          |                          |    | 100.0         | р                        | р                        |
| Province                  | 100.0          |                          |                          |                        |                          |                          |    | 100.0         |                          |                          |

**High School Course Results** 

2005-06

#### Average Scores

# School Sch Mark Dist Prov Public Sch Ex. Mark Dist Prov Final Sch Mark Prov