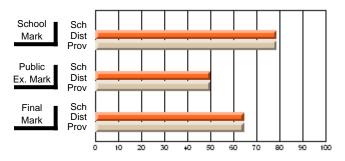

#### **Subject: Social Studies**

| Course: GEOGRAPHIE DU CAN | IADA 1232      |                          |                          |                        |                          |                          |           |     |                          |
|---------------------------|----------------|--------------------------|--------------------------|------------------------|--------------------------|--------------------------|-----------|-----|--------------------------|
| # students in course: 12  | School<br>Mark | School<br>vs<br>District | School<br>vs<br>Province | Public<br>Exam<br>Mark | School<br>vs<br>District | School<br>vs<br>Province | Fir<br>Ma | VS  | School<br>vs<br>Province |
| Average Score             |                |                          |                          |                        |                          |                          |           |     |                          |
| School                    | 57.2           |                          |                          |                        |                          |                          | 57.       | 2   |                          |
| District                  | 58.2           | q                        | q                        |                        |                          |                          | 58.       | 2 q | q                        |
| Province                  | 76.4           |                          |                          |                        |                          |                          | 76.       | 4   |                          |
| Percent of Passes         |                |                          |                          |                        |                          |                          |           |     |                          |
| School                    | 66.7           |                          |                          |                        |                          |                          | 66        | 7   |                          |
| District                  | 69.2           | q                        | q                        |                        |                          |                          | 69.       | 2 q | q                        |
| Province                  | 97.0           |                          |                          |                        |                          |                          | 97.       | 0   |                          |

School

Mark

Public

Ex. Mark

Final

Mark

**High School Course Results** 

2005-06

#### Average Scores

#### Percent Passes

\* Data from the High School Certification System. The results from supplementary courses are not reflected in these results. All students obtaining a score of 48 or 49 on the final mark, were adjusted to 50 and are reflected in the Final Mark column.