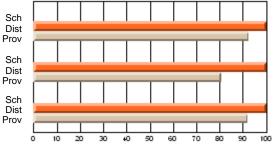

#### **Subject: Physical Education**

| Course: EDUCATION PHYSIQU | E 1241         |                          |                          |                        |                          |                          |    |               |                          |                          |
|---------------------------|----------------|--------------------------|--------------------------|------------------------|--------------------------|--------------------------|----|---------------|--------------------------|--------------------------|
| # students in course: 12  | School<br>Mark | School<br>vs<br>District | School<br>vs<br>Province | Public<br>Exam<br>Mark | School<br>vs<br>District | School<br>vs<br>Province |    | Final<br>Mark | School<br>vs<br>District | School<br>vs<br>Province |
| Average Score             |                |                          |                          |                        |                          |                          | ┥┝ |               |                          |                          |
| School                    | 86.3           |                          |                          |                        |                          |                          |    | 86.3          |                          |                          |
| District                  | 86.3           | р                        | р                        |                        |                          |                          |    | 86.3          | р                        | р                        |
| Province                  | 86.3           |                          |                          |                        |                          |                          |    | 86.3          |                          |                          |
| Percent of Passes         |                |                          |                          |                        |                          |                          |    |               |                          |                          |
| School                    | 100.0          |                          |                          |                        |                          |                          |    | 100.0         |                          |                          |
| District                  | 100.0          | р                        | р                        |                        |                          |                          |    | 100.0         | р                        | р                        |
| Province                  | 100.0          |                          |                          |                        |                          |                          |    | 100.0         |                          |                          |

**High School Course Results** 

2005-06

#### Average Scores

#### Percent Passes

\* Data from the High School Certification System. The results from supplementary courses are not reflected in these results. All students obtaining a score of 48 or 49 on the final mark, were adjusted to 50 and are reflected in the Final Mark column.