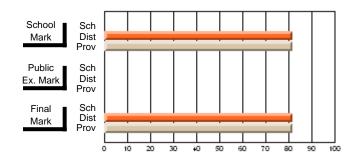

#### **Subject: Mathematics**

| # students in course: 11 | School<br>Mark | School<br>vs<br>District | School<br>vs<br>Province | Public<br>Exam<br>Mark | School<br>vs<br>District | School<br>vs<br>Province | Final<br>Mark | School<br>vs<br>District | School<br>vs<br>Province |
|--------------------------|----------------|--------------------------|--------------------------|------------------------|--------------------------|--------------------------|---------------|--------------------------|--------------------------|
| Average Score            |                |                          |                          |                        |                          |                          |               |                          |                          |
| School                   | 67.5           |                          |                          |                        |                          |                          | 67.5          |                          |                          |
| District                 | 68.1           | q                        | q                        |                        |                          |                          | 68.1          | q                        | q                        |
| Province                 | 68.1           |                          |                          |                        |                          |                          | 68.1          |                          |                          |
| Percent of Passes        |                |                          |                          |                        |                          |                          |               |                          |                          |
| School                   | 100.0          |                          |                          |                        |                          |                          | 100.0         |                          |                          |
| District                 | 100.0          | р                        | р                        |                        |                          |                          | 100.0         | р                        | р                        |
| Province                 | 100.0          |                          |                          |                        |                          |                          | 100.0         |                          |                          |

School

Mark

Public

Ex. Mark

Final

Mark

**High School Course Results** 

2005-06

#### Average Scores

#### Percent Passes

\* Data from the High School Certification System. The results from supplementary courses are not reflected in these results. All students obtaining a score of 48 or 49 on the final mark, were adjusted to 50 and are reflected in the Final Mark column.