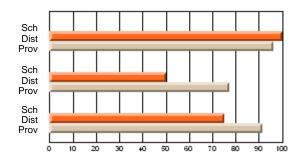

#### **Subject: Mathematics**

| Course: MATHEMATIQUES 123 | ourse: MATHEMATIQUES 1233 |                          |                          |                        |                          |                          | data has 5 or fewer students. Data for reasons of confidentiality. |                          |                          |  |  |
|---------------------------|---------------------------|--------------------------|--------------------------|------------------------|--------------------------|--------------------------|--------------------------------------------------------------------|--------------------------|--------------------------|--|--|
| # students in course: 2   | School<br>Mark            | School<br>vs<br>District | School<br>vs<br>Province | Public<br>Exam<br>Mark | School<br>vs<br>District | School<br>vs<br>Province | Final<br>Mark                                                      | School<br>vs<br>District | School<br>vs<br>Province |  |  |
| Average Score             |                           |                          |                          |                        |                          |                          |                                                                    |                          |                          |  |  |
| School                    |                           |                          |                          |                        |                          |                          |                                                                    |                          |                          |  |  |
| District                  | 61.0                      | р                        | р                        |                        |                          |                          | 61.0                                                               | р                        | р                        |  |  |
| Province                  | 61.0                      |                          |                          |                        |                          |                          | 61.0                                                               |                          |                          |  |  |
| Percent of Passes         |                           |                          |                          |                        |                          |                          |                                                                    |                          |                          |  |  |
| School                    |                           |                          |                          |                        |                          |                          |                                                                    |                          |                          |  |  |
| District                  | 100.0                     | р                        | р                        |                        |                          |                          | 100.0                                                              | р                        | р                        |  |  |
| Province                  | 100.0                     |                          |                          |                        |                          |                          | 100.0                                                              |                          |                          |  |  |