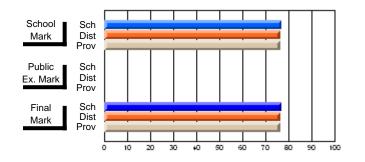

#### **Subject: Mathematics**

| Course: MATHEMATIQUES 123 | ourse: MATHEMATIQUES 1233 |                          |                          |                        |                          |                          | data has 5 or fewer students. Data for reasons of confidentiality. |                          |                          |  |  |
|---------------------------|---------------------------|--------------------------|--------------------------|------------------------|--------------------------|--------------------------|--------------------------------------------------------------------|--------------------------|--------------------------|--|--|
| # students in course: 2   | School<br>Mark            | School<br>vs<br>District | School<br>vs<br>Province | Public<br>Exam<br>Mark | School<br>vs<br>District | School<br>vs<br>Province | Final<br>Mark                                                      | School<br>vs<br>District | School<br>vs<br>Province |  |  |
| Average Score             |                           |                          |                          |                        |                          |                          |                                                                    |                          |                          |  |  |
| School                    |                           |                          |                          |                        |                          |                          |                                                                    |                          |                          |  |  |
| District                  | 61.0                      | р                        | р                        |                        |                          |                          | 61.0                                                               | р                        | р                        |  |  |
| Province                  | 61.0                      |                          |                          |                        |                          |                          | 61.0                                                               |                          |                          |  |  |
| Percent of Passes         |                           |                          |                          |                        |                          |                          |                                                                    |                          |                          |  |  |
| School                    |                           |                          |                          |                        |                          |                          |                                                                    |                          |                          |  |  |
| District                  | 100.0                     | р                        | р                        |                        |                          |                          | 100.0                                                              | р                        | р                        |  |  |
| Province                  | 100.0                     |                          |                          |                        |                          |                          | 100.0                                                              |                          |                          |  |  |