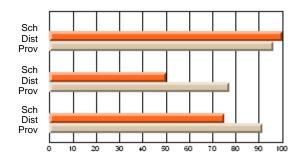

#### **Subject: Social Studies**

| Course: HISTOIRE MONDIALE 2 | 2236           |                          |                          |                        |                          | School data withheld for |               |                          |                          |
|-----------------------------|----------------|--------------------------|--------------------------|------------------------|--------------------------|--------------------------|---------------|--------------------------|--------------------------|
| # students in course: 2     | School<br>Mark | School<br>vs<br>District | School<br>vs<br>Province | Public<br>Exam<br>Mark | School<br>vs<br>District | School<br>vs<br>Province | Final<br>Mark | School<br>vs<br>District | School<br>vs<br>Province |
| Average Score               |                |                          |                          |                        |                          |                          |               |                          |                          |
| School                      |                |                          |                          |                        |                          |                          |               |                          |                          |
| District                    | 76.0           | р                        | q                        |                        |                          |                          | 76.0          | р                        | q                        |
| Province                    | 79.8           |                          |                          |                        |                          |                          | 79.8          |                          |                          |
| Percent of Passes           |                |                          |                          |                        |                          |                          |               |                          |                          |
| School                      |                |                          |                          |                        |                          |                          |               |                          |                          |
| District                    | 100.0          | р                        | р                        |                        |                          |                          | 100.0         | р                        | р                        |
| Province                    | 98.7           |                          |                          |                        |                          |                          | 98.7          |                          |                          |

School

Mark

Public

Ex. Mark

Final

Mark

**High School Course Results** 

2005-06

#### Average Scores

#### Percent Passes

\* Data from the High School Certification System. The results from supplementary courses are not reflected in these results. All students obtaining a score of 48 or 49 on the final mark, were adjusted to 50 and are reflected in the Final Mark column.