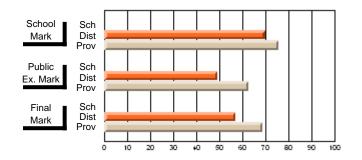

#### **Subject: Social Studies**

| Course: GEOGRAPHIE DU CAN | IADA 1232      |                          |                          |                        |                          |                          |           |     |                          |
|---------------------------|----------------|--------------------------|--------------------------|------------------------|--------------------------|--------------------------|-----------|-----|--------------------------|
| # students in course: 12  | School<br>Mark | School<br>vs<br>District | School<br>vs<br>Province | Public<br>Exam<br>Mark | School<br>vs<br>District | School<br>vs<br>Province | Fir<br>Ma | VS  | School<br>vs<br>Province |
| Average Score             |                |                          |                          |                        |                          |                          |           |     |                          |
| School                    | 57.2           |                          |                          |                        |                          |                          | 57.       | 2   |                          |
| District                  | 58.2           | q                        | q                        |                        |                          |                          | 58.       | 2 q | q                        |
| Province                  | 76.4           |                          |                          |                        |                          |                          | 76.       | 4   |                          |
| Percent of Passes         |                |                          |                          |                        |                          |                          |           |     |                          |
| School                    | 66.7           |                          |                          |                        |                          |                          | 66        | 7   |                          |
| District                  | 69.2           | q                        | q                        |                        |                          |                          | 69.       | 2 q | q                        |
| Province                  | 97.0           |                          |                          |                        |                          |                          | 97.       | 0   |                          |

School

Mark

Public

Ex. Mark

Final

Mark

**High School Course Results** 

2005-06

#### Average Scores

#### Percent Passes

\* Data from the High School Certification System. The results from supplementary courses are not reflected in these results. All students obtaining a score of 48 or 49 on the final mark, were adjusted to 50 and are reflected in the Final Mark column.