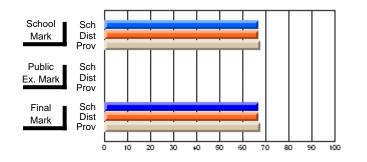

#### **Subject: Mathematics**

| # students in course: 11 | School<br>Mark | School<br>vs<br>District | School<br>vs<br>Province | Public<br>Exam<br>Mark | School<br>vs<br>District | School<br>vs<br>Province | Final<br>Mark | School<br>vs<br>District | School<br>vs<br>Province |
|--------------------------|----------------|--------------------------|--------------------------|------------------------|--------------------------|--------------------------|---------------|--------------------------|--------------------------|
| Average Score            |                |                          |                          |                        |                          |                          |               |                          |                          |
| School                   | 67.5           |                          |                          |                        |                          |                          | 67.5          |                          |                          |
| District                 | 68.1           | q                        | q                        |                        |                          |                          | 68.1          | q                        | q                        |
| Province                 | 68.1           |                          |                          |                        |                          |                          | 68.1          |                          |                          |
| Percent of Passes        |                |                          |                          |                        |                          |                          |               |                          |                          |
| School                   | 100.0          |                          |                          |                        |                          |                          | 100.0         |                          |                          |
| District                 | 100.0          | р                        | р                        |                        |                          |                          | 100.0         | р                        | р                        |
| Province                 | 100.0          |                          |                          |                        |                          |                          | 100.0         |                          |                          |

School

Mark

Public

Ex. Mark

Final

Mark

**High School Course Results** 

2005-06

#### Average Scores

#### Percent Passes

\* Data from the High School Certification System. The results from supplementary courses are not reflected in these results. All students obtaining a score of 48 or 49 on the final mark, were adjusted to 50 and are reflected in the Final Mark column.