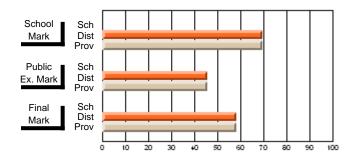

#### **Subject: Mathematics**

| Course: MATHEMATIQUES 323 | 31             |                          |                          |                        |                          |                          | fewer students. Data of confidentiality. |    |                          |
|---------------------------|----------------|--------------------------|--------------------------|------------------------|--------------------------|--------------------------|------------------------------------------|----|--------------------------|
| # students in course: 1   | School<br>Mark | School<br>vs<br>District | School<br>vs<br>Province | Public<br>Exam<br>Mark | School<br>vs<br>District | School<br>vs<br>Province | Final<br>Mark                            | v5 | School<br>vs<br>Province |
| Average Score             |                |                          |                          |                        |                          |                          |                                          |    |                          |
| School                    |                |                          |                          |                        |                          |                          |                                          |    |                          |
| District                  | 78.5           | р                        | р                        | 50.0                   | р                        | р                        | 64.5                                     | р  | р                        |
| Province                  | 78.5           |                          |                          | 50.0                   |                          |                          | 64.5                                     |    |                          |
| Percent of Passes         |                |                          |                          |                        |                          |                          |                                          |    |                          |
| School                    |                |                          |                          |                        |                          |                          |                                          |    |                          |
| District                  | 100.0          | р                        | р                        | 50.0                   | р                        | р                        | 100.0                                    | р  | р                        |
| Province                  | 100.0          |                          |                          | 50.0                   |                          |                          | 100.0                                    |    |                          |