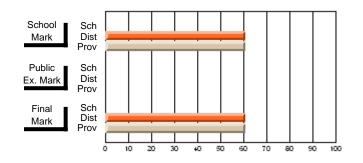

#### **Subject: Social Studies**

| Course: GEOGRAPHIE DU CAN | IADA 1232      |                          |                          |                        |                          |                          |           |     |                          |
|---------------------------|----------------|--------------------------|--------------------------|------------------------|--------------------------|--------------------------|-----------|-----|--------------------------|
| # students in course: 12  | School<br>Mark | School<br>vs<br>District | School<br>vs<br>Province | Public<br>Exam<br>Mark | School<br>vs<br>District | School<br>vs<br>Province | Fir<br>Ma | VS  | School<br>vs<br>Province |
| Average Score             |                |                          |                          |                        |                          |                          |           |     |                          |
| School                    | 57.2           |                          |                          |                        |                          |                          | 57.       | 2   |                          |
| District                  | 58.2           | q                        | q                        |                        |                          |                          | 58.       | 2 q | q                        |
| Province                  | 76.4           |                          |                          |                        |                          |                          | 76.       | 4   |                          |
| Percent of Passes         |                |                          |                          |                        |                          |                          |           |     |                          |
| School                    | 66.7           |                          |                          |                        |                          |                          | 66        | 7   |                          |
| District                  | 69.2           | q                        | q                        |                        |                          |                          | 69.       | 2 q | q                        |
| Province                  | 97.0           |                          |                          |                        |                          |                          | 97.       | 0   |                          |

School

Mark

Public

Ex. Mark

Final

Mark

**High School Course Results** 

2005-06

#### Average Scores

#### Percent Passes

\* Data from the High School Certification System. The results from supplementary courses are not reflected in these results. All students obtaining a score of 48 or 49 on the final mark, were adjusted to 50 and are reflected in the Final Mark column.