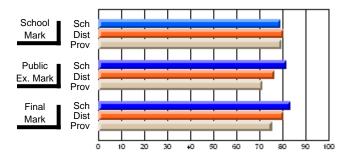

#### Subject: Enterprise Education

| Course: CONSUMER STUDIES       | 1202           |                          |                          |                        |                          |                          |    |                     |                          |                          |
|--------------------------------|----------------|--------------------------|--------------------------|------------------------|--------------------------|--------------------------|----|---------------------|--------------------------|--------------------------|
| # students in course: 6        | School<br>Mark | School<br>vs<br>District | School<br>vs<br>Province | Public<br>Exam<br>Mark | School<br>vs<br>District | School<br>vs<br>Province |    | Final<br>Mark       | School<br>vs<br>District | School<br>vs<br>Province |
| <u>Average Score</u><br>School | 82.0           |                          |                          |                        |                          |                          | ┥┝ | 82.0                |                          |                          |
| District                       | 77.9           | р                        | р                        |                        |                          |                          |    | <b>82.0</b><br>77.9 | р                        | р                        |
| Province                       | 65.5           | ľ                        | r                        |                        |                          |                          |    | 65.5                | r                        | 1                        |
| Percent of Passes              |                |                          |                          |                        |                          |                          |    |                     |                          |                          |
| School                         | 100.0          |                          |                          |                        |                          |                          |    | 100.0               |                          |                          |
| District                       | 100.0          | р                        | р                        |                        |                          |                          |    | 100.0               | р                        | р                        |
| Province                       | 87.3           |                          |                          |                        |                          |                          |    | 87.4                |                          |                          |