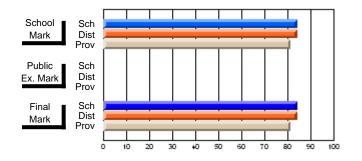

## Subject: Family Studies

| # students in course: 7 | School<br>Mark | School<br>vs<br>District | School<br>vs<br>Province | Public<br>Exam<br>Mark | School<br>vs<br>District | School<br>vs<br>Province | Final<br>Mark | School<br>vs<br>District | School<br>vs<br>Province |
|-------------------------|----------------|--------------------------|--------------------------|------------------------|--------------------------|--------------------------|---------------|--------------------------|--------------------------|
| Average Score           | IVIAIK         | District                 | FIOVINCE                 | IVIAI K                | District                 | FIGNINCE                 | IVIAIN        | District                 | FIOVINCE                 |
| School                  | 76.0           |                          |                          |                        |                          |                          | 76.0          |                          |                          |
| District                | 76.0           | р                        | р                        |                        |                          |                          | 76.0          | р                        | р                        |
| Province                | 70.4           |                          | -                        |                        |                          |                          | 70.4          |                          |                          |
| Percent of Passes       |                |                          |                          |                        |                          |                          |               |                          |                          |
| School                  | 100.0          |                          |                          |                        |                          |                          | 100.0         |                          |                          |
| District                | 100.0          | р                        | р                        |                        |                          |                          | 100.0         | р                        | р                        |
| Province                | 90.4           |                          |                          |                        |                          |                          | 90.4          |                          |                          |