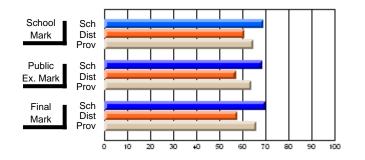

## Subject: Family Studies

| # students in course: 7 | School<br>Mark | School<br>vs<br>District | School<br>vs<br>Province | Public<br>Exam<br>Mark | School<br>vs<br>District | School<br>vs<br>Province | Final<br>Mark | School<br>vs<br>District | School<br>vs<br>Province |
|-------------------------|----------------|--------------------------|--------------------------|------------------------|--------------------------|--------------------------|---------------|--------------------------|--------------------------|
| Average Score           | IVIAIK         | District                 | FIOVINCE                 | IVIAI K                | District                 | FIGNINCE                 | IVIAIN        | District                 | FIOVINCE                 |
| School                  | 76.0           |                          |                          |                        |                          |                          | 76.0          |                          |                          |
| District                | 76.0           | р                        | р                        |                        |                          |                          | 76.0          | р                        | р                        |
| Province                | 70.4           |                          | -                        |                        |                          |                          | 70.4          |                          |                          |
| Percent of Passes       |                |                          |                          |                        |                          |                          |               |                          |                          |
| School                  | 100.0          |                          |                          |                        |                          |                          | 100.0         |                          |                          |
| District                | 100.0          | р                        | р                        |                        |                          |                          | 100.0         | р                        | р                        |
| Province                | 90.4           |                          |                          |                        |                          |                          | 90.4          |                          |                          |

School

Mark

Public

Ex. Mark

Final

Mark

## Average Scores

## Percent Passes

\* Data from the High School Certification System. The results from supplementary courses are not reflected in these results. All students obtaining a score of 48 or 49 on the final mark, were adjusted to 50 and are reflected in the Final Mark column.