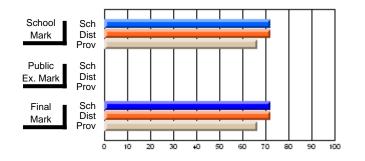

### Subject: Mathematics

| # students in course: 6 |                |                          |                          |                        |                          |                          |               |                          |                          |
|-------------------------|----------------|--------------------------|--------------------------|------------------------|--------------------------|--------------------------|---------------|--------------------------|--------------------------|
|                         | School<br>Mark | School<br>vs<br>District | School<br>vs<br>Province | Public<br>Exam<br>Mark | School<br>vs<br>District | School<br>vs<br>Province | Final<br>Mark | School<br>vs<br>District | School<br>vs<br>Province |
| Average Score           |                |                          |                          |                        |                          |                          |               |                          |                          |
| School                  | 71.7           |                          |                          |                        |                          |                          | 71.7          |                          |                          |
| District                | 77.2           | q                        | р                        |                        |                          |                          | 77.2          | q                        | р                        |
| Province                | 66.5           |                          |                          |                        |                          |                          | 66.5          |                          |                          |
| Percent of Passes       |                |                          |                          |                        |                          |                          |               |                          |                          |
| School                  | 100.0          |                          |                          |                        |                          |                          | 100.0         |                          |                          |
| District                | 96.3           | р                        | р                        |                        |                          |                          | 96.3          | р                        | р                        |
| Province                | 86.2           |                          |                          |                        |                          |                          | 86.3          |                          |                          |