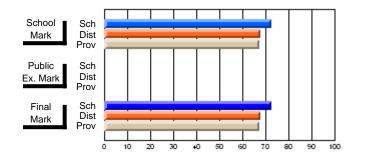

#### **Subject: Mathematics**

| # students in course: 7 | School | School<br>vs | School<br>vs | Public<br>Exam | School<br>vs | School<br>vs | Final | School<br>vs | School<br>vs |
|-------------------------|--------|--------------|--------------|----------------|--------------|--------------|-------|--------------|--------------|
| Average Score           | Mark   | District     | Province     | Mark           | District     | Province     | Mark  | District     | Province     |
| School                  | 83.0   |              |              |                |              |              | 83.0  |              |              |
| District                | 77.2   | р            | р            |                |              |              | 77.2  | р            | р            |
| Province                | 66.5   | •            | 1            |                |              |              | 66.5  |              |              |
| Percent of Passes       |        |              |              |                |              |              |       |              |              |
| School                  | 100.0  |              |              |                |              |              | 100.0 |              |              |
| District                | 96.3   | р            | р            |                |              |              | 96.3  | р            | р            |
| Province                | 86.2   |              |              |                |              |              | 86.3  |              |              |

School

Mark

Public

Ex. Mark

Final

Mark

## Average Scores

#### Percent Passes

\* Data from the High School Certification System. The results from supplementary courses are not reflected in these results. All students obtaining a score of 48 or 49 on the final mark, were adjusted to 50 and are reflected in the Final Mark column.