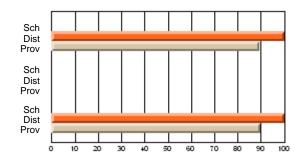

## District 803 - Private

#375 - Lakecrest -St. John's Independent School, St. John's

Grades: K-9

## Subject: Science

| # students in course: 7 | School<br>Mark | School<br>vs<br>District | School<br>vs<br>Province | Public<br>Exam<br>Mark | School<br>vs<br>District | School<br>vs<br>Province | Final<br>Mark | School<br>vs<br>District | School<br>vs<br>Province |
|-------------------------|----------------|--------------------------|--------------------------|------------------------|--------------------------|--------------------------|---------------|--------------------------|--------------------------|
| Average Score           |                |                          |                          |                        |                          |                          |               |                          |                          |
| School                  | 82.4           |                          |                          |                        |                          |                          | 82.4          |                          |                          |
| District                | 78.9           | р                        | р                        |                        |                          |                          | 78.9          | р                        | р                        |
| Province                | 67.4           |                          |                          |                        |                          |                          | 67.4          |                          |                          |
| Percent of Passes       |                |                          |                          |                        |                          |                          |               |                          |                          |
| School                  | 100.0          |                          |                          |                        |                          |                          | 100.0         |                          |                          |
| District                | 100.0          | р                        | р                        |                        |                          |                          | 100.0         | р                        | р                        |
| Province                | 90.0           |                          |                          |                        |                          |                          | 90.0          |                          |                          |

School

Mark

Public

Ex. Mark

Final

Mark

## Average Scores

## Percent Passes

\* Data from the High School Certification System. The results from supplementary courses are not reflected in these results. All students obtaining a score of 48 or 49 on the final mark, were adjusted to 50 and are reflected in the Final Mark column.