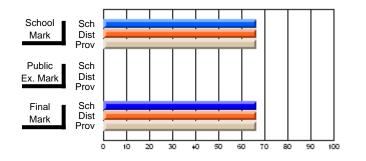

|               |                          |              |
| School                  | 100.0          |                          |                          |                        |                          |              | 100.0         |                          |              |
| District                | 100.0          | р                        | р                        |                        |                          |              | 100.0         | р                        | р            |
| Province                | 100.0          |                          |                          |                        |                          |              | 100.0         |                          |              |

School

Mark

Public

Ex. Mark

Final

Mark

# Average Scores



### Percent Passes



\* Data from the High School Certification System. The results from supplementary courses are not reflected in these results. All students obtaining a score of 48 or 49 on the final mark, were adjusted to 50 and are reflected in the Final Mark column.

Modification Time: 4:28:11PM

Modification Date: 2/22/2006

Source: Evaluation & Research

# #376 - St. Anneway Kegnamogwom, Conne River

Grades: K-12

#### **Subject: Social Studies**

| Course: WORLD HISTORY 320 | )1             |                          |                          |                        |                          |                          |               |                          |                          |
|---------------------------|----------------|--------------------------|--------------