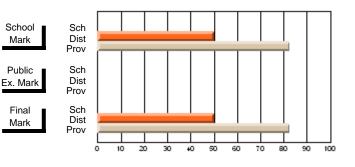

## Subject: English Language

| Course: ENGLISH 2201     |                     |                          |                          |   |                        |                          |                          |                     |                          |                          |
|--------------------------|---------------------|--------------------------|--------------------------|---|------------------------|--------------------------|--------------------------|---------------------|--------------------------|--------------------------|
| # students in course: 12 | School<br>Mark      | School<br>vs<br>District | School<br>vs<br>Province |   | Public<br>Exam<br>Mark | School<br>vs<br>District | School<br>vs<br>Province | Final<br>Mark       | School<br>vs<br>District | School<br>vs<br>Province |
| Average Score            | 50.4                |                          |                          | ł |                        |                          |                          | 50.4                |                          |                          |
| School<br>District       | <b>56.4</b><br>67.7 | q                        | q                        |   |                        |                          |                          | <b>56.4</b><br>67.7 | q                        | q                        |
| Province                 | 67.3                | Î                        | Î                        |   |                        |                          |                          | 67.3                | -                        | •                        |
| Percent of Passes        |                     |                          |                          |   |                        |                          |                          |                     |                          |                          |
| School                   | 75.0                |                          |                          |   |                        |                          |                          | 75.0                |                          |                          |
| District                 | 91.4                | q                        | q                        |   |                        |                          |                          | 91.4                | q                        | q                        |
| Province                 | 92.5                |                          |                          |   |                        |                          |                          | 92.5                |                          |                          |

School

Mark

Public

Ex. Mark

Final

Mark

## Average Scores

#### Percent Passes

\* Data from the High School Certification System. The results from supplementary courses are not reflected in these results. All students obtaining a score of 48 or 49 on the final mark, were adjusted to 50 and are reflected in the Final Mark column.