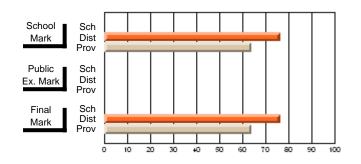

#### Subject: Enterprise Education

| Course: CONSUMER STUDIES       | 1202           |                          |                          |                        |                          |                          |    |                     |                          |                          |
|--------------------------------|----------------|--------------------------|--------------------------|------------------------|--------------------------|--------------------------|----|---------------------|--------------------------|--------------------------|
| # students in course: 6        | School<br>Mark | School<br>vs<br>District | School<br>vs<br>Province | Public<br>Exam<br>Mark | School<br>vs<br>District | School<br>vs<br>Province |    | Final<br>Mark       | School<br>vs<br>District | School<br>vs<br>Province |
| <u>Average Score</u><br>School | 82.0           |                          |                          |                        |                          |                          | ┥┝ | 82.0                |                          |                          |
| District                       | 77.9           | р                        | р                        |                        |                          |                          |    | <b>82.0</b><br>77.9 | р                        | р                        |
| Province                       | 65.5           | ľ                        | r                        |                        |                          |                          |    | 65.5                | r                        | 1                        |
| Percent of Passes              |                |                          |                          |                        |                          |                          |    |                     |                          |                          |
| School                         | 100.0          |                          |                          |                        |                          |                          |    | 100.0               |                          |                          |
| District                       | 100.0          | р                        | р                        |                        |                          |                          |    | 100.0               | р                        | р                        |
| Province                       | 87.3           |                          |                          |                        |                          |                          |    | 87.4                |                          |                          |

School

Mark

Public

Ex. Mark

Final

Mark

## Average Scores

#### Percent Passes

\* Data from the High School Certification System. The results from supplementary courses are not reflected in these results. All students obtaining a score of 48 or 49 on the final mark, were adjusted to 50 and are reflected in the Final Mark column.