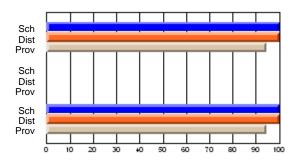

### Subject: Mathematics

| # students in course: 6 |                |                          |                          |                        |                          |                          |               |                          |                          |
|-------------------------|----------------|--------------------------|--------------------------|------------------------|--------------------------|--------------------------|---------------|--------------------------|--------------------------|
|                         | School<br>Mark | School<br>vs<br>District | School<br>vs<br>Province | Public<br>Exam<br>Mark | School<br>vs<br>District | School<br>vs<br>Province | Final<br>Mark | School<br>vs<br>District | School<br>vs<br>Province |
| Average Score           |                |                          |                          |                        |                          |                          |               |                          |                          |
| School                  | 71.7           |                          |                          |                        |                          |                          | 71.7          |                          |                          |
| District                | 77.2           | q                        | р                        |                        |                          |                          | 77.2          | q                        | р                        |
| Province                | 66.5           |                          |                          |                        |                          |                          | 66.5          |                          |                          |
| Percent of Passes       |                |                          |                          |                        |                          |                          |               |                          |                          |
| School                  | 100.0          |                          |                          |                        |                          |                          | 100.0         |                          |                          |
| District                | 96.3           | р                        | р                        |                        |                          |                          | 96.3          | р                        | р                        |
| Province                | 86.2           |                          |                          |                        |                          |                          | 86.3          |                          |                          |