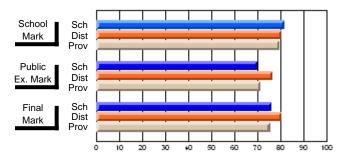

#### Subject: Enterprise Education

| Course: CONSUMER STUDIES       | 1202           |                          |                          |                        |                          |                          |    |                     |                          |                          |
|--------------------------------|----------------|--------------------------|--------------------------|------------------------|--------------------------|--------------------------|----|---------------------|--------------------------|--------------------------|
| # students in course: 6        | School<br>Mark | School<br>vs<br>District | School<br>vs<br>Province | Public<br>Exam<br>Mark | School<br>vs<br>District | School<br>vs<br>Province |    | Final<br>Mark       | School<br>vs<br>District | School<br>vs<br>Province |
| <u>Average Score</u><br>School | 82.0           |                          |                          |                        |                          |                          | ┥┝ | 82.0                |                          |                          |
| District                       | 77.9           | р                        | р                        |                        |                          |                          |    | <b>82.0</b><br>77.9 | р                        | р                        |
| Province                       | 65.5           | ľ                        | r                        |                        |                          |                          |    | 65.5                | r                        | 1                        |
| Percent of Passes              |                |                          |                          |                        |                          |                          |    |                     |                          |                          |
| School                         | 100.0          |                          |                          |                        |                          |                          |    | 100.0               |                          |                          |
| District                       | 100.0          | р                        | р                        |                        |                          |                          |    | 100.0               | р                        | р                        |
| Province                       | 87.3           |                          |                          |                        |                          |                          |    | 87.4                |                          |                          |