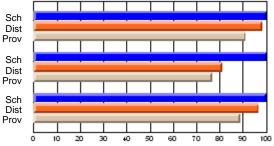

## Subject: Mathematics

| # students in course: 11 | School | School<br>vs | School<br>vs | Public<br>Exam | School<br>vs | School<br>vs | Final | School<br>vs | School<br>vs |
|--------------------------|--------|--------------|--------------|----------------|--------------|--------------|-------|--------------|--------------|
|                          | Mark   | District     | Province     | Mark           | District     | Province     | Mark  | District     | Province     |
| Average Score<br>School  | 54.8   |              |              | 49.9           |              |              | 52.7  |              |              |
| District                 | 61.0   | q            | q            | 57.2           | q            | q            | 57.9  | q            | q            |
| Province                 | 64.8   | Î            | Î            | 63.8           | •            | Î            | 66.1  |              |              |
| Percent of Passes        |        |              |              |                |              |              |       |              |              |
| School                   | 63.6   |              |              | 45.5           |              |              | 63.6  |              |              |
| District                 | 75.8   | q            | q            | 64.2           | q            | q            | 68.4  | q            | q            |
| Province                 | 84.1   |              |              | 75.7           |              |              | 83.4  |              |              |