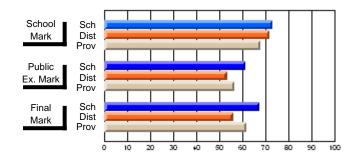

#### Subject: Enterprise Education

| Course: CONSUMER STUDIES       | 1202           |                          |                          |                        |                          |                          |    |                     |                          |                          |
|--------------------------------|----------------|--------------------------|--------------------------|------------------------|--------------------------|--------------------------|----|---------------------|--------------------------|--------------------------|
| # students in course: 6        | School<br>Mark | School<br>vs<br>District | School<br>vs<br>Province | Public<br>Exam<br>Mark | School<br>vs<br>District | School<br>vs<br>Province |    | Final<br>Mark       | School<br>vs<br>District | School<br>vs<br>Province |
| <u>Average Score</u><br>School | 82.0           |                          |                          |                        |                          |                          | ┥┝ | 82.0                |                          |                          |
| District                       | 77.9           | р                        | р                        |                        |                          |                          |    | <b>82.0</b><br>77.9 | р                        | р                        |
| Province                       | 65.5           | ľ                        | r                        |                        |                          |                          |    | 65.5                | r                        | 1                        |
| Percent of Passes              |                |                          |                          |                        |                          |                          |    |                     |                          |                          |
| School                         | 100.0          |                          |                          |                        |                          |                          |    | 100.0               |                          |                          |
| District                       | 100.0          | р                        | р                        |                        |                          |                          |    | 100.0               | р                        | р                        |
| Province                       | 87.3           |                          |                          |                        |                          |                          |    | 87.4                |                          |                          |

School

Mark

Public

Ex. Mark

Final

Mark

## Average Scores

#### Percent Passes

\* Data from the High School Certification System. The results from supplementary courses are not reflected in these results. All students obtaining a score of 48 or 49 on the final mark, were adjusted to 50 and are reflected in the Final Mark column.