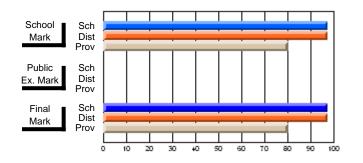

#### Subject: Enterprise Education

| Course: CONSUMER STUDIES       | 1202           |                          |                          |                        |                          |                          |    |                     |                          |                          |
|--------------------------------|----------------|--------------------------|--------------------------|------------------------|--------------------------|--------------------------|----|---------------------|--------------------------|--------------------------|
| # students in course: 6        | School<br>Mark | School<br>vs<br>District | School<br>vs<br>Province | Public<br>Exam<br>Mark | School<br>vs<br>District | School<br>vs<br>Province |    | Final<br>Mark       | School<br>vs<br>District | School<br>vs<br>Province |
| <u>Average Score</u><br>School | 82.0           |                          |                          |                        |                          |                          | ┥┝ | 82.0                |                          |                          |
| District                       | 77.9           | р                        | р                        |                        |                          |                          |    | <b>82.0</b><br>77.9 | р                        | р                        |
| Province                       | 65.5           | ľ                        | r                        |                        |                          |                          |    | 65.5                | r                        | 1                        |
| Percent of Passes              |                |                          |                          |                        |                          |                          |    |                     |                          |                          |
| School                         | 100.0          |                          |                          |                        |                          |                          |    | 100.0               |                          |                          |
| District                       | 100.0          | р                        | р                        |                        |                          |                          |    | 100.0               | р                        | р                        |
| Province                       | 87.3           |                          |                          |                        |                          |                          |    | 87.4                |                          |                          |

School

Mark

Public

Ex. Mark

Final

Mark

## Average Scores

#### Percent Passes

\* Data from the High School Certification System. The results from supplementary courses are not reflected in these results. All students obtaining a score of 48 or 49 on the final mark, were adjusted to 50 and are reflected in the Final Mark column.