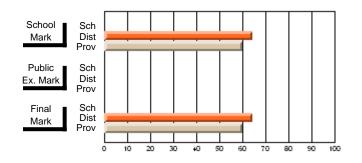

## District 803 - Private

#374 - Brother T. I. Murphy, St. John's

Grades: 10-12

## **Subject: Family Studies**

| Course: HUMAN DYNAMICS 22 | ourse: HUMAN DYNAMICS 2201 |                          |                          |                        |                          |                          | ata has 5 or fewer students. Data<br>for reasons of confidentiality. |                          |                          |  |
|---------------------------|----------------------------|--------------------------|--------------------------|------------------------|--------------------------|--------------------------|----------------------------------------------------------------------|--------------------------|--------------------------|--|
| # students in course: 5   | School<br>Mark             | School<br>vs<br>District | School<br>vs<br>Province | Public<br>Exam<br>Mark | School<br>vs<br>District | School<br>vs<br>Province | Final<br>Mark                                                        | School<br>vs<br>District | School<br>vs<br>Province |  |
| Average Score             |                            |                          |                          |                        |                          |                          |                                                                      |                          |                          |  |
| School                    |                            |                          |                          |                        |                          |                          |                                                                      |                          |                          |  |
| District                  | 69.6                       | р                        | q                        |                        |                          |                          | 69.6                                                                 | р                        | q                        |  |
| Province                  | 71.9                       |                          |                          |                        |                          |                          | 71.9                                                                 |                          |                          |  |
| Percent of Passes         |                            |                          |                          |                        |                          |                          |                                                                      |                          |                          |  |
| School                    |                            |                          |                          |                        |                          |                          |                                                                      |                          |                          |  |
| District                  | 100.0                      | р                        | р                        |                        |                          |                          | 100.0                                                                | р                        | р                        |  |
| Province                  | 89.8                       |                          |                          |                        |                          |                          | 89.8                                                                 |                          |                          |  |

School

Mark

Public

Ex. Mark

Final

Mark

## Average Scores

## Percent Passes

\* Data from the High School Certification System. The results from supplementary courses are not reflected in these results. All students obtaining a score of 48 or 49 on the final mark, were adjusted to 50 and are reflected in the Final Mark column.