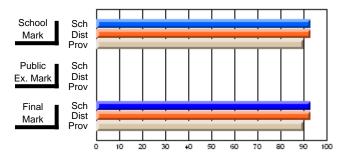

#### Subject: Enterprise Education

| Course: CONSUMER STUDIES       | 1202           |                          |                          |                        |                          |                          |    |                     |                          |                          |
|--------------------------------|----------------|--------------------------|--------------------------|------------------------|--------------------------|--------------------------|----|---------------------|--------------------------|--------------------------|
| # students in course: 6        | School<br>Mark | School<br>vs<br>District | School<br>vs<br>Province | Public<br>Exam<br>Mark | School<br>vs<br>District | School<br>vs<br>Province |    | Final<br>Mark       | School<br>vs<br>District | School<br>vs<br>Province |
| <u>Average Score</u><br>School | 82.0           |                          |                          |                        |                          |                          | ┥┝ | 82.0                |                          |                          |
| District                       | 77.9           | р                        | р                        |                        |                          |                          |    | <b>82.0</b><br>77.9 | р                        | р                        |
| Province                       | 65.5           | ľ                        | r                        |                        |                          |                          |    | 65.5                | r                        | 1                        |
| Percent of Passes              |                |                          |                          |                        |                          |                          |    |                     |                          |                          |
| School                         | 100.0          |                          |                          |                        |                          |                          |    | 100.0               |                          |                          |
| District                       | 100.0          | р                        | р                        |                        |                          |                          |    | 100.0               | р                        | р                        |
| Province                       | 87.3           |                          |                          |                        |                          |                          |    | 87.4                |                          |                          |

School

Mark

Public

Ex. Mark

Final

Mark

## Average Scores

#### Percent Passes

\* Data from the High School Certification System. The results from supplementary courses are not reflected in these results. All students obtaining a score of 48 or 49 on the final mark, were adjusted to 50 and are reflected in the Final Mark column.