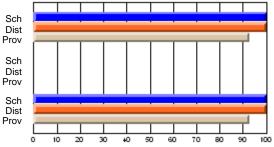

#### Subject: Enterprise Education

| Course: CONSUMER STUDIES       | 1202           |                          |                          |                        |                          |                          |    |                     |                          |                          |
|--------------------------------|----------------|--------------------------|--------------------------|------------------------|--------------------------|--------------------------|----|---------------------|--------------------------|--------------------------|
| # students in course: 6        | School<br>Mark | School<br>vs<br>District | School<br>vs<br>Province | Public<br>Exam<br>Mark | School<br>vs<br>District | School<br>vs<br>Province |    | Final<br>Mark       | School<br>vs<br>District | School<br>vs<br>Province |
| <u>Average Score</u><br>School | 82.0           |                          |                          |                        |                          |                          | ┥┝ | 82.0                |                          |                          |
| District                       | 77.9           | р                        | р                        |                        |                          |                          |    | <b>82.0</b><br>77.9 | р                        | р                        |
| Province                       | 65.5           | ľ                        | r                        |                        |                          |                          |    | 65.5                | r                        | 1                        |
| Percent of Passes              |                |                          |                          |                        |                          |                          |    |                     |                          |                          |
| School                         | 100.0          |                          |                          |                        |                          |                          |    | 100.0               |                          |                          |
| District                       | 100.0          | р                        | р                        |                        |                          |                          |    | 100.0               | р                        | р                        |
| Province                       | 87.3           |                          |                          |                        |                          |                          |    | 87.4                |                          |                          |

School

Mark

Public

Ex. Mark

Final

Mark

## Average Scores

#### Percent Passes

\* Data from the High School Certification System. The results from supplementary courses are not reflected in these results. All students obtaining a score of 48 or 49 on the final mark, were adjusted to 50 and are reflected in the Final Mark column.