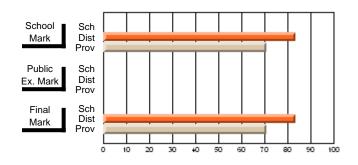

#### Subject: Enterprise Education

| Course: CONSUMER STUDIES       | 1202           |                          |                          |                        |                          |                          |    |                     |                          |                          |
|--------------------------------|----------------|--------------------------|--------------------------|------------------------|--------------------------|--------------------------|----|---------------------|--------------------------|--------------------------|
| # students in course: 6        | School<br>Mark | School<br>vs<br>District | School<br>vs<br>Province | Public<br>Exam<br>Mark | School<br>vs<br>District | School<br>vs<br>Province |    | Final<br>Mark       | School<br>vs<br>District | School<br>vs<br>Province |
| <u>Average Score</u><br>School | 82.0           |                          |                          |                        |                          |                          | ┥┝ | 82.0                |                          |                          |
| District                       | 77.9           | р                        | р                        |                        |                          |                          |    | <b>82.0</b><br>77.9 | р                        | р                        |
| Province                       | 65.5           | ľ                        | r                        |                        |                          |                          |    | 65.5                | r                        | 1                        |
| Percent of Passes              |                |                          |                          |                        |                          |                          |    |                     |                          |                          |
| School                         | 100.0          |                          |                          |                        |                          |                          |    | 100.0               |                          |                          |
| District                       | 100.0          | р                        | р                        |                        |                          |                          |    | 100.0               | р                        | р                        |
| Province                       | 87.3           |                          |                          |                        |                          |                          |    | 87.4                |                          |                          |

School

Mark

Public

Ex. Mark

Final

Mark

## Average Scores

#### Percent Passes

\* Data from the High School Certification System. The results from supplementary courses are not reflected in these results. All students obtaining a score of 48 or 49 on the final mark, were adjusted to 50 and are reflected in the Final Mark column.