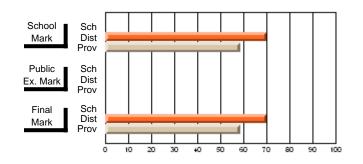

## **Subject: Family Studies**

| Course: HUMAN DYNAMICS 22 | ourse: HUMAN DYNAMICS 2201 |                          |                          |                        |                          |                          | ata has 5 or fewer students. Data<br>for reasons of confidentiality. |                          |                          |  |
|---------------------------|----------------------------|--------------------------|--------------------------|------------------------|--------------------------|--------------------------|----------------------------------------------------------------------|--------------------------|--------------------------|--|
| # students in course: 5   | School<br>Mark             | School<br>vs<br>District | School<br>vs<br>Province | Public<br>Exam<br>Mark | School<br>vs<br>District | School<br>vs<br>Province | Final<br>Mark                                                        | School<br>vs<br>District | School<br>vs<br>Province |  |
| Average Score             |                            |                          |                          |                        |                          |                          |                                                                      |                          |                          |  |
| School                    |                            |                          |                          |                        |                          |                          |                                                                      |                          |                          |  |
| District                  | 69.6                       | р                        | q                        |                        |                          |                          | 69.6                                                                 | р                        | q                        |  |
| Province                  | 71.9                       |                          |                          |                        |                          |                          | 71.9                                                                 |                          |                          |  |
| Percent of Passes         |                            |                          |                          |                        |                          |                          |                                                                      |                          |                          |  |
| School                    |                            |                          |                          |                        |                          |                          |                                                                      |                          |                          |  |
| District                  | 100.0                      | р                        | р                        |                        |                          |                          | 100.0                                                                | р                        | р                        |  |
| Province                  | 89.8                       |                          |                          |                        |                          |                          | 89.8                                                                 |                          |                          |  |

School

Mark

Public

Ex. Mark

Final

Mark

## Average Scores

## Percent Passes

\* Data from the High School Certification System. The results from supplementary courses are not reflected in these results. All students obtaining a score of 48 or 49 on the final mark, were adjusted to 50 and are reflected in the Final Mark column.