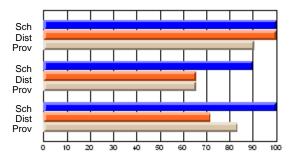

## Subject: Mathematics

| # students in course: 11 | School | School<br>vs | School<br>vs | Public<br>Exam | School<br>vs | School<br>vs | Final | School<br>vs | School<br>vs |
|--------------------------|--------|--------------|--------------|----------------|--------------|--------------|-------|--------------|--------------|
|                          | Mark   | District     | Province     | Mark           | District     | Province     | Mark  | District     | Province     |
| Average Score<br>School  | 54.8   |              |              | 49.9           |              |              | 52.7  |              |              |
| District                 | 61.0   | q            | q            | 57.2           | q            | q            | 57.9  | q            | q            |
| Province                 | 64.8   | Î            | Î            | 63.8           | •            | Î            | 66.1  |              |              |
| Percent of Passes        |        |              |              |                |              |              |       |              |              |
| School                   | 63.6   |              |              | 45.5           |              |              | 63.6  |              |              |
| District                 | 75.8   | q            | q            | 64.2           | q            | q            | 68.4  | q            | q            |
| Province                 | 84.1   |              |              | 75.7           |              |              | 83.4  |              |              |

School

Mark

Public

Ex. Mark

Final

Mark

Average Scores

#### Percent Passes

\* Data from the High School Certification System. The results from supplementary courses are not reflected in these results. All students obtaining a score of 48 or 49 on the final mark, were adjusted to 50 and are reflected in the Final Mark column.