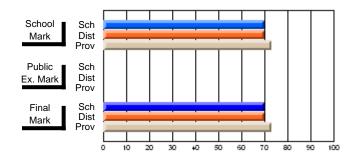

#### Subject: Enterprise Education

| Course: CONSUMER STUDIES       | 1202           |                          |                          |                        |                          |                          |    |                     |                          |                          |
|--------------------------------|----------------|--------------------------|--------------------------|------------------------|--------------------------|--------------------------|----|---------------------|--------------------------|--------------------------|
| # students in course: 6        | School<br>Mark | School<br>vs<br>District | School<br>vs<br>Province | Public<br>Exam<br>Mark | School<br>vs<br>District | School<br>vs<br>Province |    | Final<br>Mark       | School<br>vs<br>District | School<br>vs<br>Province |
| <u>Average Score</u><br>School | 82.0           |                          |                          |                        |                          |                          | ┥┝ | 82.0                |                          |                          |
| District                       | 77.9           | р                        | р                        |                        |                          |                          |    | <b>82.0</b><br>77.9 | р                        | р                        |
| Province                       | 65.5           | ľ                        | r                        |                        |                          |                          |    | 65.5                | r                        | 1                        |
| Percent of Passes              |                |                          |                          |                        |                          |                          |    |                     |                          |                          |
| School                         | 100.0          |                          |                          |                        |                          |                          |    | 100.0               |                          |                          |
| District                       | 100.0          | р                        | р                        |                        |                          |                          |    | 100.0               | р                        | р                        |
| Province                       | 87.3           |                          |                          |                        |                          |                          |    | 87.4                |                          |                          |

School

Mark

Public

Ex. Mark

Final

Mark

## Average Scores

#### Percent Passes

\* Data from the High School Certification System. The results from supplementary courses are not reflected in these results. All students obtaining a score of 48 or 49 on the final mark, were adjusted to 50 and are reflected in the Final Mark column.