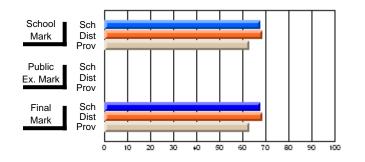

## Subject: Family Studies

| # students in course: 7 | School<br>Mark | School<br>vs<br>District | School<br>vs<br>Province | Public<br>Exam<br>Mark | School<br>vs<br>District | School<br>vs<br>Province | Final<br>Mark | School<br>vs<br>District | School<br>vs<br>Province |
|-------------------------|----------------|--------------------------|--------------------------|------------------------|--------------------------|--------------------------|---------------|--------------------------|--------------------------|
| Average Score           | IVIAIK         | District                 | FIOVINCE                 | IVIAI K                | District                 | FIGNINCE                 | IVIAIN        | District                 | FIOVINCE                 |
| School                  | 76.0           |                          |                          |                        |                          |                          | 76.0          |                          |                          |
| District                | 76.0           | р                        | р                        |                        |                          |                          | 76.0          | р                        | р                        |
| Province                | 70.4           |                          | -                        |                        |                          |                          | 70.4          |                          |                          |
| Percent of Passes       |                |                          |                          |                        |                          |                          |               |                          |                          |
| School                  | 100.0          |                          |                          |                        |                          |                          | 100.0         |                          |                          |
| District                | 100.0          | р                        | р                        |                        |                          |                          | 100.0         | р                        | р                        |
| Province                | 90.4           |                          |                          |                        |                          |                          | 90.4          |                          |                          |