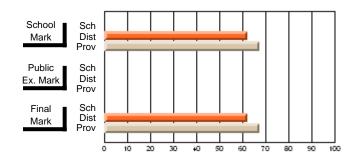

#### Subject: Enterprise Education

| Course: CONSUMER STUDIES       | 1202           |                          |                          |                        |                          |                          |    |                     |                          |                          |
|--------------------------------|----------------|--------------------------|--------------------------|------------------------|--------------------------|--------------------------|----|---------------------|--------------------------|--------------------------|
| # students in course: 6        | School<br>Mark | School<br>vs<br>District | School<br>vs<br>Province | Public<br>Exam<br>Mark | School<br>vs<br>District | School<br>vs<br>Province |    | Final<br>Mark       | School<br>vs<br>District | School<br>vs<br>Province |
| <u>Average Score</u><br>School | 82.0           |                          |                          |                        |                          |                          | ┥┝ | 82.0                |                          |                          |
| District                       | 77.9           | р                        | р                        |                        |                          |                          |    | <b>82.0</b><br>77.9 | р                        | р                        |
| Province                       | 65.5           | ľ                        | r                        |                        |                          |                          |    | 65.5                | r                        | 1                        |
| Percent of Passes              |                |                          |                          |                        |                          |                          |    |                     |                          |                          |
| School                         | 100.0          |                          |                          |                        |                          |                          |    | 100.0               |                          |                          |
| District                       | 100.0          | р                        | р                        |                        |                          |                          |    | 100.0               | р                        | р                        |
| Province                       | 87.3           |                          |                          |                        |                          |                          |    | 87.4                |                          |                          |

School

Mark

Public

Ex. Mark

Final

Mark

## Average Scores

#### Percent Passes

\* Data from the High School Certification System. The results from supplementary courses are not reflected in these results. All students obtaining a score of 48 or 49 on the final mark, were adjusted to 50 and are reflected in the Final Mark column.