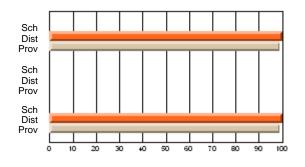

#### Subject: Art

| # students in course: 14       | School<br>Mark      | School<br>vs<br>District | School<br>vs<br>Province | Public<br>Exam<br>Mark | School<br>vs<br>District | School<br>vs<br>Province | Final<br>Mark       | School<br>vs<br>District | School<br>vs<br>Province |
|--------------------------------|---------------------|--------------------------|--------------------------|------------------------|--------------------------|--------------------------|---------------------|--------------------------|--------------------------|
| <u>Average Score</u><br>School | 97.6                |                          |                          |                        |                          |                          |                     |                          |                          |
| District                       | <b>87.6</b><br>87.1 | р                        | р                        |                        |                          |                          | <b>87.6</b><br>87.1 | р                        | р                        |
| Province                       | 73.3                | Г                        | 1                        |                        |                          |                          | 73.3                | r                        | г                        |
| Percent of Passes              |                     |                          |                          |                        |                          |                          |                     |                          |                          |
| School                         | 100.0               |                          |                          |                        |                          |                          | 100.0               |                          |                          |
| District                       | 100.0               | р                        | р                        |                        |                          |                          | 100.0               | р                        | р                        |
| Province                       | 92.8                |                          |                          |                        |                          |                          | 92.8                |                          |                          |

School

Mark

Public

Ex. Mark

Final

Mark