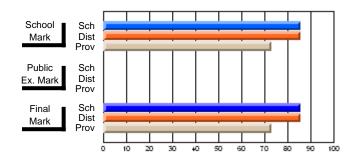

## Subject: Family Studies

| # students in course: 7 | School<br>Mark | School<br>vs<br>District | School<br>vs<br>Province | Public<br>Exam<br>Mark | School<br>vs<br>District | School<br>vs<br>Province | Final<br>Mark | School<br>vs<br>District | School<br>vs<br>Province |
|-------------------------|----------------|--------------------------|--------------------------|------------------------|--------------------------|--------------------------|---------------|--------------------------|--------------------------|
| Average Score           | IVIAIK         | District                 | FIOVINCE                 | IVIAI K                | District                 | FIGNINCE                 | IVIAIN        | District                 | FIOVINCE                 |
| School                  | 76.0           |                          |                          |                        |                          |                          | 76.0          |                          |                          |
| District                | 76.0           | р                        | р                        |                        |                          |                          | 76.0          | р                        | р                        |
| Province                | 70.4           |                          | -                        |                        |                          |                          | 70.4          |                          |                          |
| Percent of Passes       |                |                          |                          |                        |                          |                          |               |                          |                          |
| School                  | 100.0          |                          |                          |                        |                          |                          | 100.0         |                          |                          |
| District                | 100.0          | р                        | р                        |                        |                          |                          | 100.0         | р                        | р                        |
| Province                | 90.4           |                          |                          |                        |                          |                          | 90.4          |                          |                          |

School

Mark

Public

Ex. Mark

Final

Mark

## Average Scores

## Percent Passes

\* Data from the High School Certification System. The results from supplementary courses are not reflected in these results. All students obtaining a score of 48 or 49 on the final mark, were adjusted to 50 and are reflected in the Final Mark column.