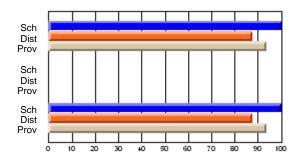

### Subject: Mathematics

| # students in course: 6 |                |                          |                          |                        |                          |                          |               |                          |                          |
|-------------------------|----------------|--------------------------|--------------------------|------------------------|--------------------------|--------------------------|---------------|--------------------------|--------------------------|
|                         | School<br>Mark | School<br>vs<br>District | School<br>vs<br>Province | Public<br>Exam<br>Mark | School<br>vs<br>District | School<br>vs<br>Province | Final<br>Mark | School<br>vs<br>District | School<br>vs<br>Province |
| Average Score           |                |                          |                          |                        |                          |                          |               |                          |                          |
| School                  | 71.7           |                          |                          |                        |                          |                          | 71.7          |                          |                          |
| District                | 77.2           | q                        | р                        |                        |                          |                          | 77.2          | q                        | р                        |
| Province                | 66.5           |                          |                          |                        |                          |                          | 66.5          |                          |                          |
| Percent of Passes       |                |                          |                          |                        |                          |                          |               |                          |                          |
| School                  | 100.0          |                          |                          |                        |                          |                          | 100.0         |                          |                          |
| District                | 96.3           | р                        | р                        |                        |                          |                          | 96.3          | р                        | р                        |
| Province                | 86.2           |                          |                          |                        |                          |                          | 86.3          |                          |                          |

School

Mark

Public

Ex. Mark

Final

Mark

## Average Scores

#### Percent Passes

\* Data from the High School Certification System. The results from supplementary courses are not reflected in these results. All students obtaining a score of 48 or 49 on the final mark, were adjusted to 50 and are reflected in the Final Mark column.