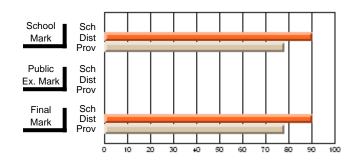

#### Subject: Enterprise Education

| Course: CONSUMER STUDIES       | 1202           |                          |                          |                        |                          |                          |    |                     |                          |                          |
|--------------------------------|----------------|--------------------------|--------------------------|------------------------|--------------------------|--------------------------|----|---------------------|--------------------------|--------------------------|
| # students in course: 6        | School<br>Mark | School<br>vs<br>District | School<br>vs<br>Province | Public<br>Exam<br>Mark | School<br>vs<br>District | School<br>vs<br>Province |    | Final<br>Mark       | School<br>vs<br>District | School<br>vs<br>Province |
| <u>Average Score</u><br>School | 82.0           |                          |                          |                        |                          |                          | ┥┝ | 82.0                |                          |                          |
| District                       | 77.9           | р                        | р                        |                        |                          |                          |    | <b>82.0</b><br>77.9 | р                        | р                        |
| Province                       | 65.5           | ľ                        | r                        |                        |                          |                          |    | 65.5                | r                        | 1                        |
| Percent of Passes              |                |                          |                          |                        |                          |                          |    |                     |                          |                          |
| School                         | 100.0          |                          |                          |                        |                          |                          |    | 100.0               |                          |                          |
| District                       | 100.0          | р                        | р                        |                        |                          |                          |    | 100.0               | р                        | р                        |
| Province                       | 87.3           |                          |                          |                        |                          |                          |    | 87.4                |                          |                          |