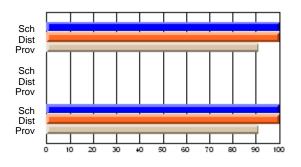

#### #450 - St. Bonaventure's College, St. John's

Grades: K-12

#### Subject: Art

| # students in course: 14       | School<br>Mark      | School<br>vs<br>District | School<br>vs<br>Province | Public<br>Exam<br>Mark | School<br>vs<br>District | School<br>vs<br>Province | Final<br>Mark       | School<br>vs<br>District | School<br>vs<br>Province |
|--------------------------------|---------------------|--------------------------|--------------------------|------------------------|--------------------------|--------------------------|---------------------|--------------------------|--------------------------|
| <u>Average Score</u><br>School | 97.6                |                          |                          |                        |                          |                          |                     |                          |                          |
| District                       | <b>87.6</b><br>87.1 | р                        | р                        |                        |                          |                          | <b>87.6</b><br>87.1 | р                        | р                        |
| Province                       | 73.3                | Г                        | 1                        |                        |                          |                          | 73.3                | r                        | г                        |
| Percent of Passes              |                     |                          |                          |                        |                          |                          |                     |                          |                          |
| School                         | 100.0               |                          |                          |                        |                          |                          | 100.0               |                          |                          |
| District                       | 100.0               | р                        | р                        |                        |                          |                          | 100.0               | р                        | р                        |
| Province                       | 92.8                |                          |                          |                        |                          |                          | 92.8                |                          |                          |

School

Mark

Public

Ex. Mark

Final

Mark