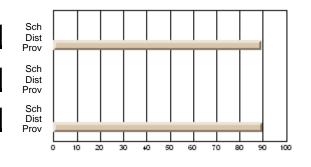

## **Subject: Family Studies**

| Course: HUMAN DYNAMICS 22 | ourse: HUMAN DYNAMICS 2201 |                          |                          |                        |                          |                          | ata has 5 or fewer students. Data<br>for reasons of confidentiality. |                          |                          |  |
|---------------------------|----------------------------|--------------------------|--------------------------|------------------------|--------------------------|--------------------------|----------------------------------------------------------------------|--------------------------|--------------------------|--|
| # students in course: 5   | School<br>Mark             | School<br>vs<br>District | School<br>vs<br>Province | Public<br>Exam<br>Mark | School<br>vs<br>District | School<br>vs<br>Province | Final<br>Mark                                                        | School<br>vs<br>District | School<br>vs<br>Province |  |
| Average Score             |                            |                          |                          |                        |                          |                          |                                                                      |                          |                          |  |
| School                    |                            |                          |                          |                        |                          |                          |                                                                      |                          |                          |  |
| District                  | 69.6                       | р                        | q                        |                        |                          |                          | 69.6                                                                 | р                        | q                        |  |
| Province                  | 71.9                       |                          |                          |                        |                          |                          | 71.9                                                                 |                          |                          |  |
| Percent of Passes         |                            |                          |                          |                        |                          |                          |                                                                      |                          |                          |  |
| School                    |                            |                          |                          |                        |                          |                          |                                                                      |                          |                          |  |
| District                  | 100.0                      | р                        | р                        |                        |                          |                          | 100.0                                                                | р                        | р                        |  |
| Province                  | 89.8                       |                          |                          |                        |                          |                          | 89.8                                                                 |                          |                          |  |

School

Mark

Public

Ex. Mark

Final

Mark

## Average Scores

## Percent Passes

\* Data from the High School Certification System. The results from supplementary courses are not reflected in these results. All students obtaining a score of 48 or 49 on the final mark, were adjusted to 50 and are reflected in the Final Mark column.