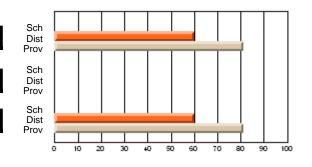

#### Subject: Enterprise Education

| Course: CONSUMER STUDIES       | 1202           |                          |                          |                        |                          |                          |    |                     |                          |                          |
|--------------------------------|----------------|--------------------------|--------------------------|------------------------|--------------------------|--------------------------|----|---------------------|--------------------------|--------------------------|
| # students in course: 6        | School<br>Mark | School<br>vs<br>District | School<br>vs<br>Province | Public<br>Exam<br>Mark | School<br>vs<br>District | School<br>vs<br>Province |    | Final<br>Mark       | School<br>vs<br>District | School<br>vs<br>Province |
| <u>Average Score</u><br>School | 82.0           |                          |                          |                        |                          |                          | ┥┝ | 82.0                |                          |                          |
| District                       | 77.9           | р                        | р                        |                        |                          |                          |    | <b>82.0</b><br>77.9 | р                        | р                        |
| Province                       | 65.5           | ľ                        | r                        |                        |                          |                          |    | 65.5                | r                        | 1                        |
| Percent of Passes              |                |                          |                          |                        |                          |                          |    |                     |                          |                          |
| School                         | 100.0          |                          |                          |                        |                          |                          |    | 100.0               |                          |                          |
| District                       | 100.0          | р                        | р                        |                        |                          |                          |    | 100.0               | р                        | р                        |
| Province                       | 87.3           |                          |                          |                        |                          |                          |    | 87.4                |                          |                          |