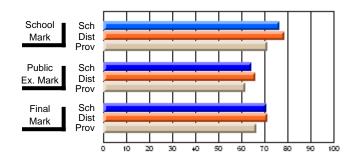

#### Subject: Enterprise Education

| Course: CONSUMER STUDIES       | 1202           |                          |                          |                        |                          |                          |    |                     |                          |                          |
|--------------------------------|----------------|--------------------------|--------------------------|------------------------|--------------------------|--------------------------|----|---------------------|--------------------------|--------------------------|
| # students in course: 6        | School<br>Mark | School<br>vs<br>District | School<br>vs<br>Province | Public<br>Exam<br>Mark | School<br>vs<br>District | School<br>vs<br>Province |    | Final<br>Mark       | School<br>vs<br>District | School<br>vs<br>Province |
| <u>Average Score</u><br>School | 82.0           |                          |                          |                        |                          |                          | ┥┝ | 82.0                |                          |                          |
| District                       | 77.9           | р                        | р                        |                        |                          |                          |    | <b>82.0</b><br>77.9 | р                        | р                        |
| Province                       | 65.5           | ľ                        | r                        |                        |                          |                          |    | 65.5                | r                        | 1                        |
| Percent of Passes              |                |                          |                          |                        |                          |                          |    |                     |                          |                          |
| School                         | 100.0          |                          |                          |                        |                          |                          |    | 100.0               |                          |                          |
| District                       | 100.0          | р                        | р                        |                        |                          |                          |    | 100.0               | р                        | р                        |
| Province                       | 87.3           |                          |                          |                        |                          |                          |    | 87.4                |                          |                          |