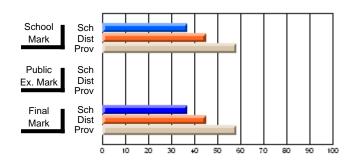

#### Subject: Enterprise Education

| Course: CONSUMER STUDIES       | 1202           |                          |                          |                        |                          |                          |    |                     |                          |                          |
|--------------------------------|----------------|--------------------------|--------------------------|------------------------|--------------------------|--------------------------|----|---------------------|--------------------------|--------------------------|
| # students in course: 6        | School<br>Mark | School<br>vs<br>District | School<br>vs<br>Province | Public<br>Exam<br>Mark | School<br>vs<br>District | School<br>vs<br>Province |    | Final<br>Mark       | School<br>vs<br>District | School<br>vs<br>Province |
| <u>Average Score</u><br>School | 82.0           |                          |                          |                        |                          |                          | ┥┝ | 82.0                |                          |                          |
| District                       | 77.9           | р                        | р                        |                        |                          |                          |    | <b>82.0</b><br>77.9 | р                        | р                        |
| Province                       | 65.5           | ľ                        | r                        |                        |                          |                          |    | 65.5                | r                        | 1                        |
| Percent of Passes              |                |                          |                          |                        |                          |                          |    |                     |                          |                          |
| School                         | 100.0          |                          |                          |                        |                          |                          |    | 100.0               |                          |                          |
| District                       | 100.0          | р                        | р                        |                        |                          |                          |    | 100.0               | р                        | р                        |
| Province                       | 87.3           |                          |                          |                        |                          |                          |    | 87.4                |                          |                          |

School

Mark

Public

Ex. Mark

Final

Mark

## Average Scores

#### Percent Passes

\* Data from the High School Certification System. The results from supplementary courses are not reflected in these results. All students obtaining a score of 48 or 49 on the final mark, were adjusted to 50 and are reflected in the Final Mark column.