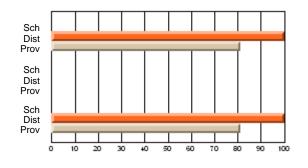

## Subject: Religious Education

| Course: WORLD RELIGIONS 3 | urse: WORLD RELIGIONS 3101<br>tudents in course: 3 |                          |                          |                        |                          |                          | ata has 5 or fewer students. Data for reasons of confidentiality. |                          |                          |  |
|---------------------------|----------------------------------------------------|--------------------------|--------------------------|------------------------|--------------------------|--------------------------|-------------------------------------------------------------------|--------------------------|--------------------------|--|
| # students in course: 3   | School<br>Mark                                     | School<br>vs<br>District | School<br>vs<br>Province | Public<br>Exam<br>Mark | School<br>vs<br>District | School<br>vs<br>Province | Final<br>Mark                                                     | School<br>vs<br>District | School<br>vs<br>Province |  |
| Average Score             |                                                    |                          |                          |                        |                          |                          |                                                                   |                          |                          |  |
| School                    |                                                    |                          |                          |                        |                          |                          |                                                                   |                          |                          |  |
| District                  | 83.3                                               | р                        | р                        |                        |                          |                          | 83.3                                                              | р                        | р                        |  |
| Province                  | 71.0                                               |                          |                          |                        |                          |                          | 71.0                                                              |                          |                          |  |
| Percent of Passes         |                                                    |                          |                          |                        |                          |                          |                                                                   |                          |                          |  |
| School                    |                                                    |                          |                          |                        |                          |                          |                                                                   |                          |                          |  |
| District                  | 100.0                                              | р                        | р                        |                        |                          |                          | 100.0                                                             | р                        | р                        |  |
| Province                  | 89.4                                               |                          |                          |                        |                          |                          | 89.4                                                              |                          |                          |  |

School

Mark

Public

Ex. Mark

Final

Mark

Average Scores

## Percent Passes

\* Data from the High School Certification System. The results from supplementary courses are not reflected in these results. All students obtaining a score of 48 or 49 on the final mark, were adjusted to 50 and are reflected in the Final Mark column.