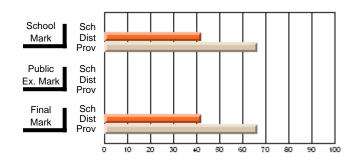

## Subject: Family Studies

| # students in course: 7 | School<br>Mark | School<br>vs<br>District | School<br>vs<br>Province | Public<br>Exam<br>Mark | School<br>vs<br>District | School<br>vs<br>Province | Final<br>Mark | School<br>vs<br>District | School<br>vs<br>Province |
|-------------------------|----------------|--------------------------|--------------------------|------------------------|--------------------------|--------------------------|---------------|--------------------------|--------------------------|
| Average Score           | IVIAIK         | District                 | FIOVINCE                 | IVIAI K                | District                 | FIGNINCE                 | IVIAIN        | District                 | FIOVINCE                 |
| School                  | 76.0           |                          |                          |                        |                          |                          | 76.0          |                          |                          |
| District                | 76.0           | р                        | р                        |                        |                          |                          | 76.0          | р                        | р                        |
| Province                | 70.4           |                          | -                        |                        |                          |                          | 70.4          |                          |                          |
| Percent of Passes       |                |                          |                          |                        |                          |                          |               |                          |                          |
| School                  | 100.0          |                          |                          |                        |                          |                          | 100.0         |                          |                          |
| District                | 100.0          | р                        | р                        |                        |                          |                          | 100.0         | р                        | р                        |
| Province                | 90.4           |                          |                          |                        |                          |                          | 90.4          |                          |                          |

School

Mark

Public

Ex. Mark

Final

Mark

## Average Scores

## Percent Passes

\* Data from the High School Certification System. The results from supplementary courses are not reflected in these results. All students obtaining a score of 48 or 49 on the final mark, were adjusted to 50 and are reflected in the Final Mark column.