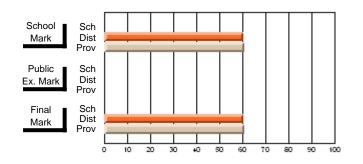

## District 803 - Private

#374 - Brother T. I. Murphy, St. John's

Grades: 10-12

#### Subject: Enterprise Education

| Course: CONSUMER STUDIES       | 1202           |                          |                          |                        |                          |                          |    |                     |                          |                          |
|--------------------------------|----------------|--------------------------|--------------------------|------------------------|--------------------------|--------------------------|----|---------------------|--------------------------|--------------------------|
| # students in course: 6        | School<br>Mark | School<br>vs<br>District | School<br>vs<br>Province | Public<br>Exam<br>Mark | School<br>vs<br>District | School<br>vs<br>Province |    | Final<br>Mark       | School<br>vs<br>District | School<br>vs<br>Province |
| <u>Average Score</u><br>School | 82.0           |                          |                          |                        |                          |                          | ┥┝ | 82.0                |                          |                          |
| District                       | 77.9           | р                        | р                        |                        |                          |                          |    | <b>82.0</b><br>77.9 | р                        | р                        |
| Province                       | 65.5           | ľ                        | r                        |                        |                          |                          |    | 65.5                | r                        | 1                        |
| Percent of Passes              |                |                          |                          |                        |                          |                          |    |                     |                          |                          |
| School                         | 100.0          |                          |                          |                        |                          |                          |    | 100.0               |                          |                          |
| District                       | 100.0          | р                        | р                        |                        |                          |                          |    | 100.0               | р                        | р                        |
| Province                       | 87.3           |                          |                          |                        |                          |                          |    | 87.4                |                          |                          |

School

Mark

Public

Ex. Mark

Final

Mark

## Average Scores

#### Percent Passes

\* Data from the High School Certification System. The results from supplementary courses are not reflected in these results. All students obtaining a score of 48 or 49 on the final mark, were adjusted to 50 and are reflected in the Final Mark column.