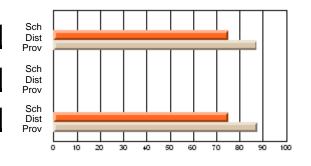

## **Subject: Family Studies**

| Course: HUMAN DYNAMICS 22 | ourse: HUMAN DYNAMICS 2201 |                          |                          |                        |                          |                          | ata has 5 or fewer students. Data<br>for reasons of confidentiality. |                          |                          |  |
|---------------------------|----------------------------|--------------------------|--------------------------|------------------------|--------------------------|--------------------------|----------------------------------------------------------------------|--------------------------|--------------------------|--|
| # students in course: 5   | School<br>Mark             | School<br>vs<br>District | School<br>vs<br>Province | Public<br>Exam<br>Mark | School<br>vs<br>District | School<br>vs<br>Province | Final<br>Mark                                                        | School<br>vs<br>District | School<br>vs<br>Province |  |
| Average Score             |                            |                          |                          |                        |                          |                          |                                                                      |                          |                          |  |
| School                    |                            |                          |                          |                        |                          |                          |                                                                      |                          |                          |  |
| District                  | 69.6                       | р                        | q                        |                        |                          |                          | 69.6                                                                 | р                        | q                        |  |
| Province                  | 71.9                       |                          |                          |                        |                          |                          | 71.9                                                                 |                          |                          |  |
| Percent of Passes         |                            |                          |                          |                        |                          |                          |                                                                      |                          |                          |  |
| School                    |                            |                          |                          |                        |                          |                          |                                                                      |                          |                          |  |
| District                  | 100.0                      | р                        | р                        |                        |                          |                          | 100.0                                                                | р                        | р                        |  |
| Province                  | 89.8                       |                          |                          |                        |                          |                          | 89.8                                                                 |                          |                          |  |

School

Mark

Public

Ex. Mark

Final

Mark

## Average Scores

## Percent Passes

\* Data from the High School Certification System. The results from supplementary courses are not reflected in these results. All students obtaining a score of 48 or 49 on the final mark, were adjusted to 50 and are reflected in the Final Mark column.