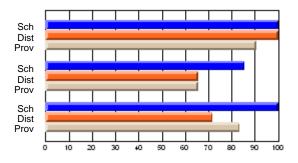

### Subject: Mathematics

| # students in course: 6 |                |                          |                          |                        |                          |                          |               |                          |                          |
|-------------------------|----------------|--------------------------|--------------------------|------------------------|--------------------------|--------------------------|---------------|--------------------------|--------------------------|
|                         | School<br>Mark | School<br>vs<br>District | School<br>vs<br>Province | Public<br>Exam<br>Mark | School<br>vs<br>District | School<br>vs<br>Province | Final<br>Mark | School<br>vs<br>District | School<br>vs<br>Province |
| Average Score           |                |                          |                          |                        |                          |                          |               |                          |                          |
| School                  | 71.7           |                          |                          |                        |                          |                          | 71.7          |                          |                          |
| District                | 77.2           | q                        | р                        |                        |                          |                          | 77.2          | q                        | р                        |
| Province                | 66.5           |                          |                          |                        |                          |                          | 66.5          |                          |                          |
| Percent of Passes       |                |                          |                          |                        |                          |                          |               |                          |                          |
| School                  | 100.0          |                          |                          |                        |                          |                          | 100.0         |                          |                          |
| District                | 96.3           | р                        | р                        |                        |                          |                          | 96.3          | р                        | р                        |
| Province                | 86.2           |                          |                          |                        |                          |                          | 86.3          |                          |                          |

School

Mark

Public

Ex. Mark

Final

Mark

## Average Scores

#### Percent Passes

\* Data from the High School Certification System. The results from supplementary courses are not reflected in these results. All students obtaining a score of 48 or 49 on the final mark, were adjusted to 50 and are reflected in the Final Mark column.