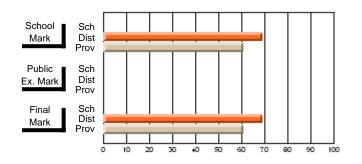

#### Subject: Enterprise Education

| Course: CONSUMER STUDIES       | 1202           |                          |                          |                        |                          |                          |    |                     |                          |                          |
|--------------------------------|----------------|--------------------------|--------------------------|------------------------|--------------------------|--------------------------|----|---------------------|--------------------------|--------------------------|
| # students in course: 6        | School<br>Mark | School<br>vs<br>District | School<br>vs<br>Province | Public<br>Exam<br>Mark | School<br>vs<br>District | School<br>vs<br>Province |    | Final<br>Mark       | School<br>vs<br>District | School<br>vs<br>Province |
| <u>Average Score</u><br>School | 82.0           |                          |                          |                        |                          |                          | ┥┝ | 82.0                |                          |                          |
| District                       | 77.9           | р                        | р                        |                        |                          |                          |    | <b>82.0</b><br>77.9 | р                        | р                        |
| Province                       | 65.5           | ľ                        | r                        |                        |                          |                          |    | 65.5                | r                        | 1                        |
| Percent of Passes              |                |                          |                          |                        |                          |                          |    |                     |                          |                          |
| School                         | 100.0          |                          |                          |                        |                          |                          |    | 100.0               |                          |                          |
| District                       | 100.0          | р                        | р                        |                        |                          |                          |    | 100.0               | р                        | р                        |
| Province                       | 87.3           |                          |                          |                        |                          |                          |    | 87.4                |                          |                          |

School

Mark

Public

Ex. Mark

Final

Mark

## Average Scores

#### Percent Passes

\* Data from the High School Certification System. The results from supplementary courses are not reflected in these results. All students obtaining a score of 48 or 49 on the final mark, were adjusted to 50 and are reflected in the Final Mark column.