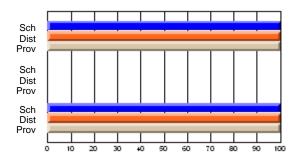

## Subject: Mathematics

| # students in course: 11 | School | School<br>vs | School<br>vs | Public<br>Exam | School<br>vs | School<br>vs | Final | School<br>vs | School<br>vs |
|--------------------------|--------|--------------|--------------|----------------|--------------|--------------|-------|--------------|--------------|
|                          | Mark   | District     | Province     | Mark           | District     | Province     | Mark  | District     | Province     |
| Average Score<br>School  | 54.8   |              |              | 49.9           |              |              | 52.7  |              |              |
| District                 | 61.0   | q            | q            | 57.2           | q            | q            | 57.9  | q            | q            |
| Province                 | 64.8   | Î            | Î            | 63.8           | •            | Î            | 66.1  |              |              |
| Percent of Passes        |        |              |              |                |              |              |       |              |              |
| School                   | 63.6   |              |              | 45.5           |              |              | 63.6  |              |              |
| District                 | 75.8   | q            | q            | 64.2           | q            | q            | 68.4  | q            | q            |
| Province                 | 84.1   |              |              | 75.7           |              |              | 83.4  |              |              |