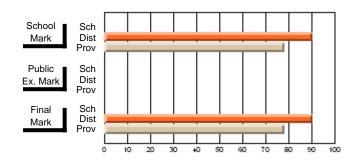

## Subject: English Language

| Course: ENGLISH 2201     |                     |                          |                          |   |                        |                          |                          |                     |                          |                          |
|--------------------------|---------------------|--------------------------|--------------------------|---|------------------------|--------------------------|--------------------------|---------------------|--------------------------|--------------------------|
| # students in course: 12 | School<br>Mark      | School<br>vs<br>District | School<br>vs<br>Province |   | Public<br>Exam<br>Mark | School<br>vs<br>District | School<br>vs<br>Province | Final<br>Mark       | School<br>vs<br>District | School<br>vs<br>Province |
| Average Score            | 50.4                |                          |                          | ł |                        |                          |                          | 50.4                |                          |                          |
| School<br>District       | <b>56.4</b><br>67.7 | q                        | q                        |   |                        |                          |                          | <b>56.4</b><br>67.7 | q                        | q                        |
| Province                 | 67.3                | Î                        | Î                        |   |                        |                          |                          | 67.3                | -                        | •                        |
| Percent of Passes        |                     |                          |                          |   |                        |                          |                          |                     |                          |                          |
| School                   | 75.0                |                          |                          |   |                        |                          |                          | 75.0                |                          |                          |
| District                 | 91.4                | q                        | q                        |   |                        |                          |                          | 91.4                | q                        | q                        |
| Province                 | 92.5                |                          |                          |   |                        |                          |                          | 92.5                |                          |                          |

School

Mark

Public

Ex. Mark

Final

Mark

## Average Scores

#### Percent Passes

\* Data from the High School Certification System. The results from supplementary courses are not reflected in these results. All students obtaining a score of 48 or 49 on the final mark, were adjusted to 50 and are reflected in the Final Mark column.