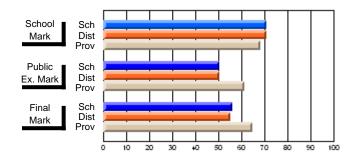

## Subject: Mathematics

| # students in course: 11 | School | School<br>vs | School<br>vs | Public<br>Exam | School<br>vs | School<br>vs | Final | School<br>vs | School<br>vs |
|--------------------------|--------|--------------|--------------|----------------|--------------|--------------|-------|--------------|--------------|
|                          | Mark   | District     | Province     | Mark           | District     | Province     | Mark  | District     | Province     |
| Average Score<br>School  | 54.8   |              |              | 49.9           |              |              | 52.7  |              |              |
| District                 | 61.0   | q            | q            | 57.2           | q            | q            | 57.9  | q            | q            |
| Province                 | 64.8   | Î            | Î            | 63.8           | •            | Î            | 66.1  |              |              |
| Percent of Passes        |        |              |              |                |              |              |       |              |              |
| School                   | 63.6   |              |              | 45.5           |              |              | 63.6  |              |              |
| District                 | 75.8   | q            | q            | 64.2           | q            | q            | 68.4  | q            | q            |
| Province                 | 84.1   |              |              | 75.7           |              |              | 83.4  |              |              |