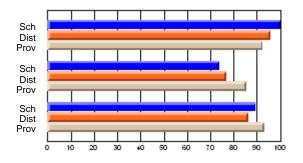

#### Subject: Enterprise Education

| Course: CONSUMER STUDIES       | 1202           |                          |                          |                        |                          |                          |    |                     |                          |                          |
|--------------------------------|----------------|--------------------------|--------------------------|------------------------|--------------------------|--------------------------|----|---------------------|--------------------------|--------------------------|
| # students in course: 6        | School<br>Mark | School<br>vs<br>District | School<br>vs<br>Province | Public<br>Exam<br>Mark | School<br>vs<br>District | School<br>vs<br>Province |    | Final<br>Mark       | School<br>vs<br>District | School<br>vs<br>Province |
| <u>Average Score</u><br>School | 82.0           |                          |                          |                        |                          |                          | ┥┝ | 82.0                |                          |                          |
| District                       | 77.9           | р                        | р                        |                        |                          |                          |    | <b>82.0</b><br>77.9 | р                        | р                        |
| Province                       | 65.5           | ľ                        | r                        |                        |                          |                          |    | 65.5                | r                        | 1                        |
| Percent of Passes              |                |                          |                          |                        |                          |                          |    |                     |                          |                          |
| School                         | 100.0          |                          |                          |                        |                          |                          |    | 100.0               |                          |                          |
| District                       | 100.0          | р                        | р                        |                        |                          |                          |    | 100.0               | р                        | р                        |
| Province                       | 87.3           |                          |                          |                        |                          |                          |    | 87.4                |                          |                          |

School

Mark

Public

Ex. Mark

Final

Mark

## Average Scores

#### Percent Passes

\* Data from the High School Certification System. The results from supplementary courses are not reflected in these results. All students obtaining a score of 48 or 49 on the final mark, were adjusted to 50 and are reflected in the Final Mark column.