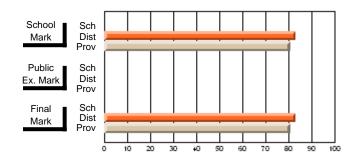

## **Subject: Family Studies**

| Course: HUMAN DYNAMICS 22 | ourse: HUMAN DYNAMICS 2201 |                          |                          |                        |                          |                          | ata has 5 or fewer students. Data<br>for reasons of confidentiality. |                          |                          |  |
|---------------------------|----------------------------|--------------------------|--------------------------|------------------------|--------------------------|--------------------------|----------------------------------------------------------------------|--------------------------|--------------------------|--|
| # students in course: 5   | School<br>Mark             | School<br>vs<br>District | School<br>vs<br>Province | Public<br>Exam<br>Mark | School<br>vs<br>District | School<br>vs<br>Province | Final<br>Mark                                                        | School<br>vs<br>District | School<br>vs<br>Province |  |
| Average Score             |                            |                          |                          |                        |                          |                          |                                                                      |                          |                          |  |
| School                    |                            |                          |                          |                        |                          |                          |                                                                      |                          |                          |  |
| District                  | 69.6                       | р                        | q                        |                        |                          |                          | 69.6                                                                 | р                        | q                        |  |
| Province                  | 71.9                       |                          |                          |                        |                          |                          | 71.9                                                                 |                          |                          |  |
| Percent of Passes         |                            |                          |                          |                        |                          |                          |                                                                      |                          |                          |  |
| School                    |                            |                          |                          |                        |                          |                          |                                                                      |                          |                          |  |
| District                  | 100.0                      | р                        | р                        |                        |                          |                          | 100.0                                                                | р                        | р                        |  |
| Province                  | 89.8                       |                          |                          |                        |                          |                          | 89.8                                                                 |                          |                          |  |

School

Mark

Public

Ex. Mark

Final

Mark

## Average Scores

## Percent Passes

\* Data from the High School Certification System. The results from supplementary courses are not reflected in these results. All students obtaining a score of 48 or 49 on the final mark, were adjusted to 50 and are reflected in the Final Mark column.