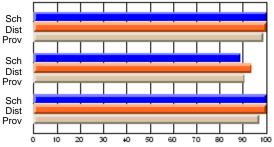

## Subject: Mathematics

| # students in course: 11 | School | School<br>vs | School<br>vs | Public<br>Exam | School<br>vs | School<br>vs | Final | School<br>vs | School<br>vs |
|--------------------------|--------|--------------|--------------|----------------|--------------|--------------|-------|--------------|--------------|
|                          | Mark   | District     | Province     | Mark           | District     | Province     | Mark  | District     | Province     |
| Average Score<br>School  | 54.8   |              |              | 49.9           |              |              | 52.7  |              |              |
| District                 | 61.0   | q            | q            | 57.2           | q            | q            | 57.9  | q            | q            |
| Province                 | 64.8   | Î            | Î            | 63.8           | •            | Î            | 66.1  |              |              |
| Percent of Passes        |        |              |              |                |              |              |       |              |              |
| School                   | 63.6   |              |              | 45.5           |              |              | 63.6  |              |              |
| District                 | 75.8   | q            | q            | 64.2           | q            | q            | 68.4  | q            | q            |
| Province                 | 84.1   |              |              | 75.7           |              |              | 83.4  |              |              |