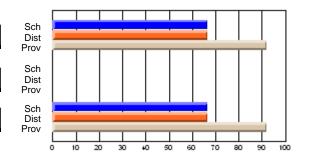

## Subject: Mathematics

| # students in course: 11 | School | School<br>vs | School<br>vs | Public<br>Exam | School<br>vs | School<br>vs | Final | School<br>vs | School<br>vs |
|--------------------------|--------|--------------|--------------|----------------|--------------|--------------|-------|--------------|--------------|
|                          | Mark   | District     | Province     | Mark           | District     | Province     | Mark  | District     | Province     |
| Average Score<br>School  | 54.8   |              |              | 49.9           |              |              | 52.7  |              |              |
| District                 | 61.0   | q            | q            | 57.2           | q            | q            | 57.9  | q            | q            |
| Province                 | 64.8   | Î            | Î            | 63.8           | •            | Î            | 66.1  |              |              |
| Percent of Passes        |        |              |              |                |              |              |       |              |              |
| School                   | 63.6   |              |              | 45.5           |              |              | 63.6  |              |              |
| District                 | 75.8   | q            | q            | 64.2           | q            | q            | 68.4  | q            | q            |
| Province                 | 84.1   |              |              | 75.7           |              |              | 83.4  |              |              |

School

Mark

Public

Ex. Mark

Final

Mark

Average Scores

#### Percent Passes

\* Data from the High School Certification System. The results from supplementary courses are not reflected in these results. All students obtaining a score of 48 or 49 on the final mark, were adjusted to 50 and are reflected in the Final Mark column.