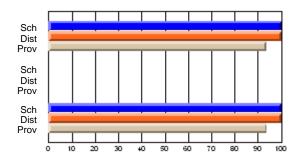

## Subject: Mathematics

| # students in course: 11 | School | School<br>vs | School<br>vs | Public<br>Exam | School<br>vs | School<br>vs | Final | School<br>vs | School<br>vs |
|--------------------------|--------|--------------|--------------|----------------|--------------|--------------|-------|--------------|--------------|
|                          | Mark   | District     | Province     | Mark           | District     | Province     | Mark  | District     | Province     |
| Average Score<br>School  | 54.8   |              |              | 49.9           |              |              | 52.7  |              |              |
| District                 | 61.0   | q            | q            | 57.2           | q            | q            | 57.9  | q            | q            |
| Province                 | 64.8   | Î            | Î            | 63.8           | •            | Î            | 66.1  |              |              |
| Percent of Passes        |        |              |              |                |              |              |       |              |              |
| School                   | 63.6   |              |              | 45.5           |              |              | 63.6  |              |              |
| District                 | 75.8   | q            | q            | 64.2           | q            | q            | 68.4  | q            | q            |
| Province                 | 84.1   |              |              | 75.7           |              |              | 83.4  |              |              |

School

Mark

Public

Ex. Mark

Final

Mark

Average Scores

#### Percent Passes

\* Data from the High School Certification System. The results from supplementary courses are not reflected in these results. All students obtaining a score of 48 or 49 on the final mark, were adjusted to 50 and are reflected in the Final Mark column.