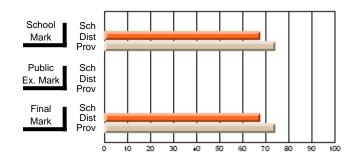

## **Subject: Family Studies**

| Course: HUMAN DYNAMICS 22 | ourse: HUMAN DYNAMICS 2201 |                          |                          |                        |                          |                          | ata has 5 or fewer students. Data<br>for reasons of confidentiality. |                          |                          |  |
|---------------------------|----------------------------|--------------------------|--------------------------|------------------------|--------------------------|--------------------------|----------------------------------------------------------------------|--------------------------|--------------------------|--|
| # students in course: 5   | School<br>Mark             | School<br>vs<br>District | School<br>vs<br>Province | Public<br>Exam<br>Mark | School<br>vs<br>District | School<br>vs<br>Province | Final<br>Mark                                                        | School<br>vs<br>District | School<br>vs<br>Province |  |
| Average Score             |                            |                          |                          |                        |                          |                          |                                                                      |                          |                          |  |
| School                    |                            |                          |                          |                        |                          |                          |                                                                      |                          |                          |  |
| District                  | 69.6                       | р                        | q                        |                        |                          |                          | 69.6                                                                 | р                        | q                        |  |
| Province                  | 71.9                       |                          |                          |                        |                          |                          | 71.9                                                                 |                          |                          |  |
| Percent of Passes         |                            |                          |                          |                        |                          |                          |                                                                      |                          |                          |  |
| School                    |                            |                          |                          |                        |                          |                          |                                                                      |                          |                          |  |
| District                  | 100.0                      | р                        | р                        |                        |                          |                          | 100.0                                                                | р                        | р                        |  |
| Province                  | 89.8                       |                          |                          |                        |                          |                          | 89.8                                                                 |                          |                          |  |

## Percent Passes

\* Data from the High School Certification System. The results from supplementary courses are not reflected in these results. All students obtaining a score of 48 or 49 on the final mark, were adjusted to 50 and are reflected in the Final Mark column.