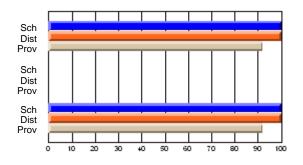

### Subject: Mathematics

| # students in course: 6 |                |                          |                          |                        |                          |                          |               |                          |                          |
|-------------------------|----------------|--------------------------|--------------------------|------------------------|--------------------------|--------------------------|---------------|--------------------------|--------------------------|
|                         | School<br>Mark | School<br>vs<br>District | School<br>vs<br>Province | Public<br>Exam<br>Mark | School<br>vs<br>District | School<br>vs<br>Province | Final<br>Mark | School<br>vs<br>District | School<br>vs<br>Province |
| Average Score           |                |                          |                          |                        |                          |                          |               |                          |                          |
| School                  | 71.7           |                          |                          |                        |                          |                          | 71.7          |                          |                          |
| District                | 77.2           | q                        | р                        |                        |                          |                          | 77.2          | q                        | р                        |
| Province                | 66.5           |                          |                          |                        |                          |                          | 66.5          |                          |                          |
| Percent of Passes       |                |                          |                          |                        |                          |                          |               |                          |                          |
| School                  | 100.0          |                          |                          |                        |                          |                          | 100.0         |                          |                          |
| District                | 96.3           | р                        | р                        |                        |                          |                          | 96.3          | р                        | р                        |
| Province                | 86.2           |                          |                          |                        |                          |                          | 86.3          |                          |                          |

School

Mark

Public

Ex. Mark

Final

Mark

## Average Scores

#### Percent Passes

\* Data from the High School Certification System. The results from supplementary courses are not reflected in these results. All students obtaining a score of 48 or 49 on the final mark, were adjusted to 50 and are reflected in the Final Mark column.