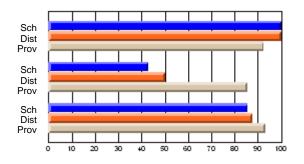

## Subject: English Language

| Course: ENGLISH 2201     |                     |                          |                          |   |                        |                          |                          |                     |                          |                          |
|--------------------------|---------------------|--------------------------|--------------------------|---|------------------------|--------------------------|--------------------------|---------------------|--------------------------|--------------------------|
| # students in course: 12 | School<br>Mark      | School<br>vs<br>District | School<br>vs<br>Province |   | Public<br>Exam<br>Mark | School<br>vs<br>District | School<br>vs<br>Province | Final<br>Mark       | School<br>vs<br>District | School<br>vs<br>Province |
| Average Score            | 50.4                |                          |                          | ł |                        |                          |                          | 50.4                |                          |                          |
| School<br>District       | <b>56.4</b><br>67.7 | q                        | q                        |   |                        |                          |                          | <b>56.4</b><br>67.7 | q                        | q                        |
| Province                 | 67.3                | Î                        | Î                        |   |                        |                          |                          | 67.3                | -                        | •                        |
| Percent of Passes        |                     |                          |                          |   |                        |                          |                          |                     |                          |                          |
| School                   | 75.0                |                          |                          |   |                        |                          |                          | 75.0                |                          |                          |
| District                 | 91.4                | q                        | q                        |   |                        |                          |                          | 91.4                | q                        | q                        |
| Province                 | 92.5                |                          |                          |   |                        |                          |                          | 92.5                |                          |                          |