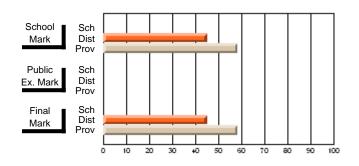

## Percent Passes

\* Data from the High School Certification System. The results from supplementary courses are not reflected in these results. All students obtaining a score of 48 or 49 on the final mark, were adjusted to 50 and are reflected in the Final Mark column.

## **Subject: Family Studies**

| Course: HUMAN DYNAMICS 22 | ourse: HUMAN DYNAMICS 2201 |                          |                          |                        |                          |                          | ata has 5 or fewer students. Data<br>for reasons of confidentiality. |                          |                          |  |
|---------------------------|----------------------------|--------------------------|--------------------------|------------------------|--------------------------|--------------------------|----------------------------------------------------------------------|--------------------------|--------------------------|--|
| # students in course: 5   | School<br>Mark             | School<br>vs<br>District | School<br>vs<br>Province | Public<br>Exam<br>Mark | School<br>vs<br>District | School<br>vs<br>Province | Final<br>Mark                                                        | School<br>vs<br>District | School<br>vs<br>Province |  |
| Average Score             |                            |                          |                          |                        |                          |                          |                                                                      |                          |                          |  |
| School                    |                            |                          |                          |                        |                          |                          |                                                                      |                          |                          |  |
| District                  | 69.6                       | р                        | q                        |                        |                          |                          | 69.6                                                                 | р                        | q                        |  |
| Province                  | 71.9                       |                          |                          |                        |                          |                          | 71.9                                                                 |                          |                          |  |
| Percent of Passes         |                            |                          |                          |                        |                          |                          |                                                                      |                          |                          |  |
| School                    |                            |                          |                          |                        |                          |                          |                                                                      |                          |                          |  |
| District                  | 100.0                      | р                        | р                        |                        |                          |                          | 100.0                                                                | р                        | р                        |  |
| Province                  | 89.8                       |                          |                          |                        |                          |                          | 89.8                                                                 |                          |                          |  |