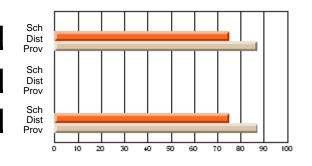

## Subject: Religious Education

| Course: WORLD RELIGIONS 3 | urse: WORLD RELIGIONS 3101<br>tudents in course: 3 |                          |                          |                        |                          |                          | ata has 5 or fewer students. Data for reasons of confidentiality. |                          |                          |  |
|---------------------------|----------------------------------------------------|--------------------------|--------------------------|------------------------|--------------------------|--------------------------|-------------------------------------------------------------------|--------------------------|--------------------------|--|
| # students in course: 3   | School<br>Mark                                     | School<br>vs<br>District | School<br>vs<br>Province | Public<br>Exam<br>Mark | School<br>vs<br>District | School<br>vs<br>Province | Final<br>Mark                                                     | School<br>vs<br>District | School<br>vs<br>Province |  |
| Average Score             |                                                    |                          |                          |                        |                          |                          |                                                                   |                          |                          |  |
| School                    |                                                    |                          |                          |                        |                          |                          |                                                                   |                          |                          |  |
| District                  | 83.3                                               | р                        | р                        |                        |                          |                          | 83.3                                                              | р                        | р                        |  |
| Province                  | 71.0                                               |                          |                          |                        |                          |                          | 71.0                                                              |                          |                          |  |
| Percent of Passes         |                                                    |                          |                          |                        |                          |                          |                                                                   |                          |                          |  |
| School                    |                                                    |                          |                          |                        |                          |                          |                                                                   |                          |                          |  |
| District                  | 100.0                                              | р                        | р                        |                        |                          |                          | 100.0                                                             | р                        | р                        |  |
| Province                  | 89.4                                               |                          |                          |                        |                          |                          | 89.4                                                              |                          |                          |  |

School

Mark

Public

Ex. Mark

Final

Mark

Average Scores

## Percent Passes

\* Data from the High School Certification System. The results from supplementary courses are not reflected in these results. All students obtaining a score of 48 or 49 on the final mark, were adjusted to 50 and are reflected in the Final Mark column.