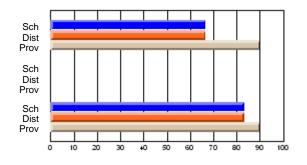

## Subject: Mathematics

| # students in course: 11 | School | School<br>vs | School<br>vs | Public<br>Exam | School<br>vs | School<br>vs | Final | School<br>vs | School<br>vs |
|--------------------------|--------|--------------|--------------|----------------|--------------|--------------|-------|--------------|--------------|
|                          | Mark   | District     | Province     | Mark           | District     | Province     | Mark  | District     | Province     |
| Average Score<br>School  | 54.8   |              |              | 49.9           |              |              | 52.7  |              |              |
| District                 | 61.0   | q            | q            | 57.2           | q            | q            | 57.9  | q            | q            |
| Province                 | 64.8   | Î            | Î            | 63.8           | •            | Î            | 66.1  |              |              |
| Percent of Passes        |        |              |              |                |              |              |       |              |              |
| School                   | 63.6   |              |              | 45.5           |              |              | 63.6  |              |              |
| District                 | 75.8   | q            | q            | 64.2           | q            | q            | 68.4  | q            | q            |
| Province                 | 84.1   |              |              | 75.7           |              |              | 83.4  |              |              |

School

Mark

Public

Ex. Mark

Final

Mark

Average Scores

#### Percent Passes

\* Data from the High School Certification System. The results from supplementary courses are not reflected in these results. All students obtaining a score of 48 or 49 on the final mark, were adjusted to 50 and are reflected in the Final Mark column.