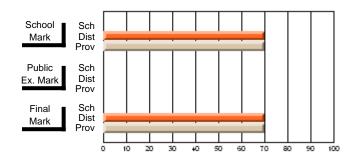

#### Subject: Enterprise Education

| Course: CONSUMER STUDIES       | 1202           |                          |                          |                        |                          |                          |    |                     |                          |                          |
|--------------------------------|----------------|--------------------------|--------------------------|------------------------|--------------------------|--------------------------|----|---------------------|--------------------------|--------------------------|
| # students in course: 6        | School<br>Mark | School<br>vs<br>District | School<br>vs<br>Province | Public<br>Exam<br>Mark | School<br>vs<br>District | School<br>vs<br>Province |    | Final<br>Mark       | School<br>vs<br>District | School<br>vs<br>Province |
| <u>Average Score</u><br>School | 82.0           |                          |                          |                        |                          |                          | ┥┝ | 82.0                |                          |                          |
| District                       | 77.9           | р                        | р                        |                        |                          |                          |    | <b>82.0</b><br>77.9 | р                        | р                        |
| Province                       | 65.5           | ľ                        | r                        |                        |                          |                          |    | 65.5                | r                        | 1                        |
| Percent of Passes              |                |                          |                          |                        |                          |                          |    |                     |                          |                          |
| School                         | 100.0          |                          |                          |                        |                          |                          |    | 100.0               |                          |                          |
| District                       | 100.0          | р                        | р                        |                        |                          |                          |    | 100.0               | р                        | р                        |
| Province                       | 87.3           |                          |                          |                        |                          |                          |    | 87.4                |                          |                          |

School

Mark

Public

Ex. Mark

Final

Mark

## Average Scores

#### Percent Passes

\* Data from the High School Certification System. The results from supplementary courses are not reflected in these results. All students obtaining a score of 48 or 49 on the final mark, were adjusted to 50 and are reflected in the Final Mark column.