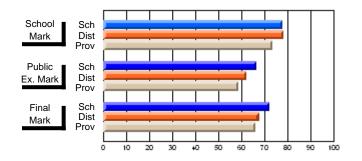

## Subject: Family Studies

| # students in course: 7 | School<br>Mark | School<br>vs<br>District | School<br>vs<br>Province | Public<br>Exam<br>Mark | School<br>vs<br>District | School<br>vs<br>Province | Final<br>Mark | School<br>vs<br>District | School<br>vs<br>Province |
|-------------------------|----------------|--------------------------|--------------------------|------------------------|--------------------------|--------------------------|---------------|--------------------------|--------------------------|
| Average Score           | IVIAIK         | District                 | FIOVINCE                 | IVIAI K                | District                 | FIGNINCE                 | IVIAIN        | District                 | FIOVINCE                 |
| School                  | 76.0           |                          |                          |                        |                          |                          | 76.0          |                          |                          |
| District                | 76.0           | р                        | р                        |                        |                          |                          | 76.0          | р                        | р                        |
| Province                | 70.4           |                          | -                        |                        |                          |                          | 70.4          |                          |                          |
| Percent of Passes       |                |                          |                          |                        |                          |                          |               |                          |                          |
| School                  | 100.0          |                          |                          |                        |                          |                          | 100.0         |                          |                          |
| District                | 100.0          | р                        | р                        |                        |                          |                          | 100.0         | р                        | р                        |
| Province                | 90.4           |                          |                          |                        |                          |                          | 90.4          |                          |                          |

School

Mark

Public

Ex. Mark

Final

Mark

## Average Scores

## Percent Passes

\* Data from the High School Certification System. The results from supplementary courses are not reflected in these results. All students obtaining a score of 48 or 49 on the final mark, were adjusted to 50 and are reflected in the Final Mark column.