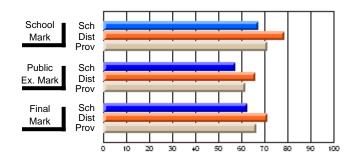

#### Subject: Enterprise Education

| Course: CONSUMER STUDIES       | 1202           |                          |                          |                        |                          |                          |    |                     |                          |                          |
|--------------------------------|----------------|--------------------------|--------------------------|------------------------|--------------------------|--------------------------|----|---------------------|--------------------------|--------------------------|
| # students in course: 6        | School<br>Mark | School<br>vs<br>District | School<br>vs<br>Province | Public<br>Exam<br>Mark | School<br>vs<br>District | School<br>vs<br>Province |    | Final<br>Mark       | School<br>vs<br>District | School<br>vs<br>Province |
| <u>Average Score</u><br>School | 82.0           |                          |                          |                        |                          |                          | ┥┝ | 82.0                |                          |                          |
| District                       | 77.9           | р                        | р                        |                        |                          |                          |    | <b>82.0</b><br>77.9 | р                        | р                        |
| Province                       | 65.5           | ľ                        | r                        |                        |                          |                          |    | 65.5                | r                        | 1                        |
| Percent of Passes              |                |                          |                          |                        |                          |                          |    |                     |                          |                          |
| School                         | 100.0          |                          |                          |                        |                          |                          |    | 100.0               |                          |                          |
| District                       | 100.0          | р                        | р                        |                        |                          |                          |    | 100.0               | р                        | р                        |
| Province                       | 87.3           |                          |                          |                        |                          |                          |    | 87.4                |                          |                          |

School

Mark

Public

Ex. Mark

Final

Mark

## Average Scores

#### Percent Passes

\* Data from the High School Certification System. The results from supplementary courses are not reflected in these results. All students obtaining a score of 48 or 49 on the final mark, were adjusted to 50 and are reflected in the Final Mark column.