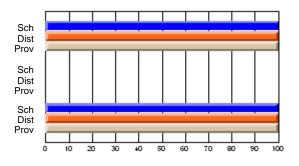

#### Subject: Art

| # students in course: 14       | School<br>Mark      | School<br>vs<br>District | School<br>vs<br>Province | Public<br>Exam<br>Mark | School<br>vs<br>District | School<br>vs<br>Province | Final<br>Mark       | School<br>vs<br>District | School<br>vs<br>Province |
|--------------------------------|---------------------|--------------------------|--------------------------|------------------------|--------------------------|--------------------------|---------------------|--------------------------|--------------------------|
| <u>Average Score</u><br>School | 97.6                |                          |                          |                        |                          |                          |                     |                          |                          |
| District                       | <b>87.6</b><br>87.1 | р                        | р                        |                        |                          |                          | <b>87.6</b><br>87.1 | р                        | р                        |
| Province                       | 73.3                | Г                        | 1                        |                        |                          |                          | 73.3                | r                        | г                        |
| Percent of Passes              |                     |                          |                          |                        |                          |                          |                     |                          |                          |
| School                         | 100.0               |                          |                          |                        |                          |                          | 100.0               |                          |                          |
| District                       | 100.0               | р                        | р                        |                        |                          |                          | 100.0               | р                        | р                        |
| Province                       | 92.8                |                          |                          |                        |                          |                          | 92.8                |                          |                          |