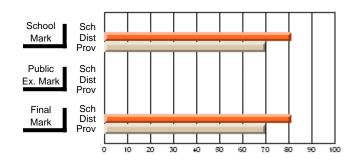

#### Subject: Enterprise Education

| Course: CONSUMER STUDIES       | 1202           |                          |                          |                        |                          |                          |    |                     |                          |                          |
|--------------------------------|----------------|--------------------------|--------------------------|------------------------|--------------------------|--------------------------|----|---------------------|--------------------------|--------------------------|
| # students in course: 6        | School<br>Mark | School<br>vs<br>District | School<br>vs<br>Province | Public<br>Exam<br>Mark | School<br>vs<br>District | School<br>vs<br>Province |    | Final<br>Mark       | School<br>vs<br>District | School<br>vs<br>Province |
| <u>Average Score</u><br>School | 82.0           |                          |                          |                        |                          |                          | ┥┝ | 82.0                |                          |                          |
| District                       | 77.9           | р                        | р                        |                        |                          |                          |    | <b>82.0</b><br>77.9 | р                        | р                        |
| Province                       | 65.5           | ľ                        | r                        |                        |                          |                          |    | 65.5                | r                        | 1                        |
| Percent of Passes              |                |                          |                          |                        |                          |                          |    |                     |                          |                          |
| School                         | 100.0          |                          |                          |                        |                          |                          |    | 100.0               |                          |                          |
| District                       | 100.0          | р                        | р                        |                        |                          |                          |    | 100.0               | р                        | р                        |
| Province                       | 87.3           |                          |                          |                        |                          |                          |    | 87.4                |                          |                          |

School

Mark

Public

Ex. Mark

Final

Mark

## Average Scores

#### Percent Passes

\* Data from the High School Certification System. The results from supplementary courses are not reflected in these results. All students obtaining a score of 48 or 49 on the final mark, were adjusted to 50 and are reflected in the Final Mark column.