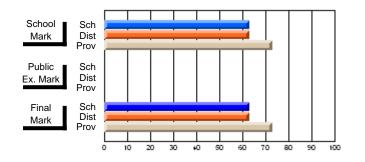

## Subject: Mathematics

| # students in course: 11 | School | School<br>vs | School<br>vs | Public<br>Exam | School<br>vs | School<br>vs | Final | School<br>vs | School<br>vs |
|--------------------------|--------|--------------|--------------|----------------|--------------|--------------|-------|--------------|--------------|
|                          | Mark   | District     | Province     | Mark           | District     | Province     | Mark  | District     | Province     |
| Average Score<br>School  | 54.8   |              |              | 49.9           |              |              | 52.7  |              |              |
| District                 | 61.0   | q            | q            | 57.2           | q            | q            | 57.9  | q            | q            |
| Province                 | 64.8   | Î            | Î            | 63.8           | •            | Î            | 66.1  |              |              |
| Percent of Passes        |        |              |              |                |              |              |       |              |              |
| School                   | 63.6   |              |              | 45.5           |              |              | 63.6  |              |              |
| District                 | 75.8   | q            | q            | 64.2           | q            | q            | 68.4  | q            | q            |
| Province                 | 84.1   |              |              | 75.7           |              |              | 83.4  |              |              |

School

Mark

Public

Ex. Mark

Final

Mark

Average Scores

#### Percent Passes

\* Data from the High School Certification System. The results from supplementary courses are not reflected in these results. All students obtaining a score of 48 or 49 on the final mark, were adjusted to 50 and are reflected in the Final Mark column.