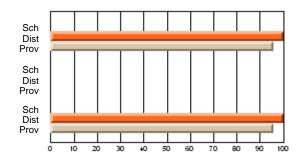

#### Subject: Art

| # students in course: 14       | School<br>Mark      | School<br>vs<br>District | School<br>vs<br>Province | Public<br>Exam<br>Mark | School<br>vs<br>District | School<br>vs<br>Province | Final<br>Mark       | School<br>vs<br>District | School<br>vs<br>Province |
|--------------------------------|---------------------|--------------------------|--------------------------|------------------------|--------------------------|--------------------------|---------------------|--------------------------|--------------------------|
| <u>Average Score</u><br>School | 97.6                |                          |                          |                        |                          |                          |                     |                          |                          |
| District                       | <b>87.6</b><br>87.1 | р                        | р                        |                        |                          |                          | <b>87.6</b><br>87.1 | р                        | р                        |
| Province                       | 73.3                | Г                        | 1                        |                        |                          |                          | 73.3                | r                        | г                        |
| Percent of Passes              |                     |                          |                          |                        |                          |                          |                     |                          |                          |
| School                         | 100.0               |                          |                          |                        |                          |                          | 100.0               |                          |                          |
| District                       | 100.0               | р                        | р                        |                        |                          |                          | 100.0               | р                        | р                        |
| Province                       | 92.8                |                          |                          |                        |                          |                          | 92.8                |                          |                          |

School

Mark

Public

Ex. Mark

Final

Mark