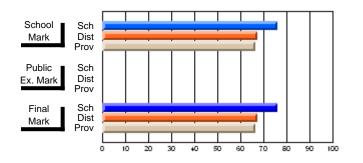

### Subject: Mathematics

| # students in course: 6 |                |                          |                          |                        |                          |                          |               |                          |                          |
|-------------------------|----------------|--------------------------|--------------------------|------------------------|--------------------------|--------------------------|---------------|--------------------------|--------------------------|
|                         | School<br>Mark | School<br>vs<br>District | School<br>vs<br>Province | Public<br>Exam<br>Mark | School<br>vs<br>District | School<br>vs<br>Province | Final<br>Mark | School<br>vs<br>District | School<br>vs<br>Province |
| Average Score           |                |                          |                          |                        |                          |                          |               |                          |                          |
| School                  | 71.7           |                          |                          |                        |                          |                          | 71.7          |                          |                          |
| District                | 77.2           | q                        | р                        |                        |                          |                          | 77.2          | q                        | р                        |
| Province                | 66.5           |                          |                          |                        |                          |                          | 66.5          |                          |                          |
| Percent of Passes       |                |                          |                          |                        |                          |                          |               |                          |                          |
| School                  | 100.0          |                          |                          |                        |                          |                          | 100.0         |                          |                          |
| District                | 96.3           | р                        | р                        |                        |                          |                          | 96.3          | р                        | р                        |
| Province                | 86.2           |                          |                          |                        |                          |                          | 86.3          |                          |                          |

School

Mark

Public

Ex. Mark

Final

Mark

## Average Scores

#### Percent Passes

\* Data from the High School Certification System. The results from supplementary courses are not reflected in these results. All students obtaining a score of 48 or 49 on the final mark, were adjusted to 50 and are reflected in the Final Mark column.