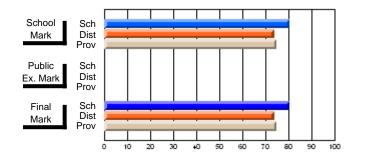

## Subject: Family Studies

| # students in course: 7 | School<br>Mark | School<br>vs<br>District | School<br>vs<br>Province | Public<br>Exam<br>Mark | School<br>vs<br>District | School<br>vs<br>Province | Final<br>Mark | School<br>vs<br>District | School<br>vs<br>Province |
|-------------------------|----------------|--------------------------|--------------------------|------------------------|--------------------------|--------------------------|---------------|--------------------------|--------------------------|
| Average Score           | IVIAIK         | District                 | FIOVINCE                 | IVIAI K                | District                 | FIGNINCE                 | IVIAIN        | District                 | FIOVINCE                 |
| School                  | 76.0           |                          |                          |                        |                          |                          | 76.0          |                          |                          |
| District                | 76.0           | р                        | р                        |                        |                          |                          | 76.0          | р                        | р                        |
| Province                | 70.4           |                          | -                        |                        |                          |                          | 70.4          |                          |                          |
| Percent of Passes       |                |                          |                          |                        |                          |                          |               |                          |                          |
| School                  | 100.0          |                          |                          |                        |                          |                          | 100.0         |                          |                          |
| District                | 100.0          | р                        | р                        |                        |                          |                          | 100.0         | р                        | р                        |
| Province                | 90.4           |                          |                          |                        |                          |                          | 90.4          |                          |                          |

School

Mark

Public

Ex. Mark

Final

Mark

## Average Scores

## Percent Passes

\* Data from the High School Certification System. The results from supplementary courses are not reflected in these results. All students obtaining a score of 48 or 49 on the final mark, were adjusted to 50 and are reflected in the Final Mark column.