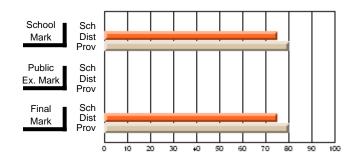

#### Subject: Enterprise Education

| Course: CONSUMER STUDIES       | 1202           |                          |                          |                        |                          |                          |    |                     |                          |                          |
|--------------------------------|----------------|--------------------------|--------------------------|------------------------|--------------------------|--------------------------|----|---------------------|--------------------------|--------------------------|
| # students in course: 6        | School<br>Mark | School<br>vs<br>District | School<br>vs<br>Province | Public<br>Exam<br>Mark | School<br>vs<br>District | School<br>vs<br>Province |    | Final<br>Mark       | School<br>vs<br>District | School<br>vs<br>Province |
| <u>Average Score</u><br>School | 82.0           |                          |                          |                        |                          |                          | ┥┝ | 82.0                |                          |                          |
| District                       | 77.9           | р                        | р                        |                        |                          |                          |    | <b>82.0</b><br>77.9 | р                        | р                        |
| Province                       | 65.5           | ľ                        | r                        |                        |                          |                          |    | 65.5                | r                        | 1                        |
| Percent of Passes              |                |                          |                          |                        |                          |                          |    |                     |                          |                          |
| School                         | 100.0          |                          |                          |                        |                          |                          |    | 100.0               |                          |                          |
| District                       | 100.0          | р                        | р                        |                        |                          |                          |    | 100.0               | р                        | р                        |
| Province                       | 87.3           |                          |                          |                        |                          |                          |    | 87.4                |                          |                          |

School

Mark

Public

Ex. Mark

Final

Mark

## Average Scores

#### Percent Passes

\* Data from the High School Certification System. The results from supplementary courses are not reflected in these results. All students obtaining a score of 48 or 49 on the final mark, were adjusted to 50 and are reflected in the Final Mark column.