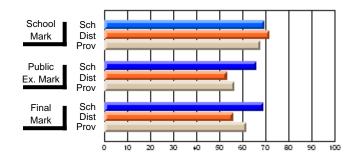

## Subject: Mathematics

| # students in course: 11 | School | School<br>vs | School<br>vs | Public<br>Exam | School<br>vs | School<br>vs | Final | School<br>vs | School<br>vs |
|--------------------------|--------|--------------|--------------|----------------|--------------|--------------|-------|--------------|--------------|
|                          | Mark   | District     | Province     | Mark           | District     | Province     | Mark  | District     | Province     |
| Average Score<br>School  | 54.8   |              |              | 49.9           |              |              | 52.7  |              |              |
| District                 | 61.0   | q            | q            | 57.2           | q            | q            | 57.9  | q            | q            |
| Province                 | 64.8   | Î            | Î            | 63.8           | •            | Î            | 66.1  |              |              |
| Percent of Passes        |        |              |              |                |              |              |       |              |              |
| School                   | 63.6   |              |              | 45.5           |              |              | 63.6  |              |              |
| District                 | 75.8   | q            | q            | 64.2           | q            | q            | 68.4  | q            | q            |
| Province                 | 84.1   |              |              | 75.7           |              |              | 83.4  |              |              |

School

Mark

Public

Ex. Mark

Final

Mark

Average Scores

#### Percent Passes

\* Data from the High School Certification System. The results from supplementary courses are not reflected in these results. All students obtaining a score of 48 or 49 on the final mark, were adjusted to 50 and are reflected in the Final Mark column.