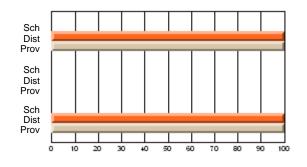

## **Subject: Family Studies**

| Course: HUMAN DYNAMICS 22 | ourse: HUMAN DYNAMICS 2201 |                          |                          |                        |                          |                          | ata has 5 or fewer students. Data<br>for reasons of confidentiality. |                          |                          |  |
|---------------------------|----------------------------|--------------------------|--------------------------|------------------------|--------------------------|--------------------------|----------------------------------------------------------------------|--------------------------|--------------------------|--|
| # students in course: 5   | School<br>Mark             | School<br>vs<br>District | School<br>vs<br>Province | Public<br>Exam<br>Mark | School<br>vs<br>District | School<br>vs<br>Province | Final<br>Mark                                                        | School<br>vs<br>District | School<br>vs<br>Province |  |
| Average Score             |                            |                          |                          |                        |                          |                          |                                                                      |                          |                          |  |
| School                    |                            |                          |                          |                        |                          |                          |                                                                      |                          |                          |  |
| District                  | 69.6                       | р                        | q                        |                        |                          |                          | 69.6                                                                 | р                        | q                        |  |
| Province                  | 71.9                       |                          |                          |                        |                          |                          | 71.9                                                                 |                          |                          |  |
| Percent of Passes         |                            |                          |                          |                        |                          |                          |                                                                      |                          |                          |  |
| School                    |                            |                          |                          |                        |                          |                          |                                                                      |                          |                          |  |
| District                  | 100.0                      | р                        | р                        |                        |                          |                          | 100.0                                                                | р                        | р                        |  |
| Province                  | 89.8                       |                          |                          |                        |                          |                          | 89.8                                                                 |                          |                          |  |

School

Mark

Public

Ex. Mark

Final

Mark

## Average Scores

## Percent Passes

\* Data from the High School Certification System. The results from supplementary courses are not reflected in these results. All students obtaining a score of 48 or 49 on the final mark, were adjusted to 50 and are reflected in the Final Mark column.