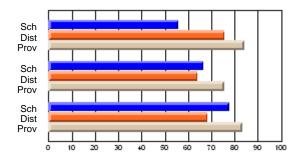

## Subject: Social Studies

|                         |                |                          |                          | -                      |                          |                          |               |                          |                          |
|-------------------------|----------------|--------------------------|--------------------------|------------------------|--------------------------|--------------------------|---------------|--------------------------|--------------------------|
| # students in course: 8 | School<br>Mark | School<br>vs<br>District | School<br>vs<br>Province | Public<br>Exam<br>Mark | School<br>vs<br>District | School<br>vs<br>Province | Final<br>Mark | School<br>vs<br>District | School<br>vs<br>Province |
| Average Score           |                |                          |                          |                        |                          |                          |               |                          |                          |
| School                  | 67.5           |                          |                          | 57.4                   |                          |                          | 62.6          |                          |                          |
| District                | 78.5           | q                        | q                        | 66.0                   | q                        | q                        | 71.3          | q                        | q                        |
| Province                | 71.2           |                          |                          | 61.7                   |                          |                          | 66.6          |                          |                          |
| Percent of Passes       |                |                          |                          |                        |                          |                          |               |                          |                          |
| School                  | 87.5           |                          |                          | 50.0                   |                          |                          | 87.5          |                          |                          |
| District                | 98.3           | q                        | q                        | 81.3                   | q                        | q                        | 96.9          | q                        | q                        |
| Province                | 91.3           |                          |                          | 76.7                   |                          |                          | 89.0          |                          |                          |

School

Mark

Public

Ex. Mark

Final

Mark

## Average Scores

## Percent Passes

\* Data from the High School Certification System. The results from supplementary courses are not reflected in these results. All students obtaining a score of 48 or 49 on the final mark, were adjusted to 50 and are reflected in the Final Mark column.