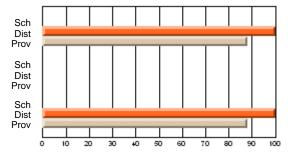

## **Subject: Family Studies**

| Course: HUMAN DYNAMICS 22 | ourse: HUMAN DYNAMICS 2201 |                          |                          |                        |                          |                          | ata has 5 or fewer students. Data<br>for reasons of confidentiality. |                          |                          |  |
|---------------------------|----------------------------|--------------------------|--------------------------|------------------------|--------------------------|--------------------------|----------------------------------------------------------------------|--------------------------|--------------------------|--|
| # students in course: 5   | School<br>Mark             | School<br>vs<br>District | School<br>vs<br>Province | Public<br>Exam<br>Mark | School<br>vs<br>District | School<br>vs<br>Province | Final<br>Mark                                                        | School<br>vs<br>District | School<br>vs<br>Province |  |
| Average Score             |                            |                          |                          |                        |                          |                          |                                                                      |                          |                          |  |
| School                    |                            |                          |                          |                        |                          |                          |                                                                      |                          |                          |  |
| District                  | 69.6                       | р                        | q                        |                        |                          |                          | 69.6                                                                 | р                        | q                        |  |
| Province                  | 71.9                       |                          |                          |                        |                          |                          | 71.9                                                                 |                          |                          |  |
| Percent of Passes         |                            |                          |                          |                        |                          |                          |                                                                      |                          |                          |  |
| School                    |                            |                          |                          |                        |                          |                          |                                                                      |                          |                          |  |
| District                  | 100.0                      | р                        | р                        |                        |                          |                          | 100.0                                                                | р                        | р                        |  |
| Province                  | 89.8                       |                          |                          |                        |                          |                          | 89.8                                                                 |                          |                          |  |

## Percent Passes

\* Data from the High School Certification System. The results from supplementary courses are not reflected in these results. All students obtaining a score of 48 or 49 on the final mark, were adjusted to 50 and are reflected in the Final Mark column.