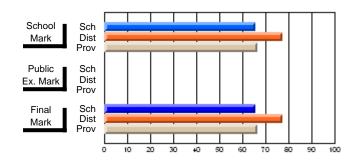

#### Subject: Enterprise Education

| Course: CONSUMER STUDIES       | 1202           |                          |                          |                        |                          |                          |    |                     |                          |                          |
|--------------------------------|----------------|--------------------------|--------------------------|------------------------|--------------------------|--------------------------|----|---------------------|--------------------------|--------------------------|
| # students in course: 6        | School<br>Mark | School<br>vs<br>District | School<br>vs<br>Province | Public<br>Exam<br>Mark | School<br>vs<br>District | School<br>vs<br>Province |    | Final<br>Mark       | School<br>vs<br>District | School<br>vs<br>Province |
| <u>Average Score</u><br>School | 82.0           |                          |                          |                        |                          |                          | ┥┝ | 82.0                |                          |                          |
| District                       | 77.9           | р                        | р                        |                        |                          |                          |    | <b>82.0</b><br>77.9 | р                        | р                        |
| Province                       | 65.5           | ľ                        | r                        |                        |                          |                          |    | 65.5                | r                        | 1                        |
| Percent of Passes              |                |                          |                          |                        |                          |                          |    |                     |                          |                          |
| School                         | 100.0          |                          |                          |                        |                          |                          |    | 100.0               |                          |                          |
| District                       | 100.0          | р                        | р                        |                        |                          |                          |    | 100.0               | р                        | р                        |
| Province                       | 87.3           |                          |                          |                        |                          |                          |    | 87.4                |                          |                          |

School

Mark

Public

Ex. Mark

Final

Mark

## Average Scores

#### Percent Passes

\* Data from the High School Certification System. The results from supplementary courses are not reflected in these results. All students obtaining a score of 48 or 49 on the final mark, were adjusted to 50 and are reflected in the Final Mark column.