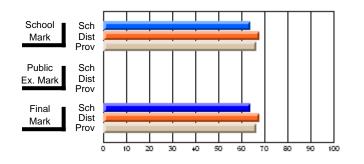

#### Subject: Enterprise Education

| Course: CONSUMER STUDIES       | 1202           |                          |                          |                        |                          |                          |    |                     |                          |                          |
|--------------------------------|----------------|--------------------------|--------------------------|------------------------|--------------------------|--------------------------|----|---------------------|--------------------------|--------------------------|
| # students in course: 6        | School<br>Mark | School<br>vs<br>District | School<br>vs<br>Province | Public<br>Exam<br>Mark | School<br>vs<br>District | School<br>vs<br>Province |    | Final<br>Mark       | School<br>vs<br>District | School<br>vs<br>Province |
| <u>Average Score</u><br>School | 82.0           |                          |                          |                        |                          |                          | ┥┝ | 82.0                |                          |                          |
| District                       | 77.9           | р                        | р                        |                        |                          |                          |    | <b>82.0</b><br>77.9 | р                        | р                        |
| Province                       | 65.5           | ľ                        | r                        |                        |                          |                          |    | 65.5                | r                        | 1                        |
| Percent of Passes              |                |                          |                          |                        |                          |                          |    |                     |                          |                          |
| School                         | 100.0          |                          |                          |                        |                          |                          |    | 100.0               |                          |                          |
| District                       | 100.0          | р                        | р                        |                        |                          |                          |    | 100.0               | р                        | р                        |
| Province                       | 87.3           |                          |                          |                        |                          |                          |    | 87.4                |                          |                          |

School

Mark

Public

Ex. Mark

Final

Mark

## Average Scores

#### Percent Passes

\* Data from the High School Certification System. The results from supplementary courses are not reflected in these results. All students obtaining a score of 48 or 49 on the final mark, were adjusted to 50 and are reflected in the Final Mark column.