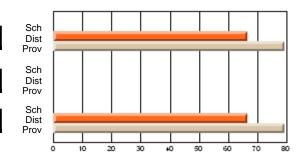

## **Subject: Social Studies**

| Course: CANADIAN ISSUES 12 | urse: CANADIAN ISSUES 1209<br>tudents in course: 4 |                          |                          |                        |                          | School data has 5 or fewer students. Data withheld for reasons of confidentiality. |               |                          |                          |  |  |
|----------------------------|----------------------------------------------------|--------------------------|--------------------------|------------------------|--------------------------|------------------------------------------------------------------------------------|---------------|--------------------------|--------------------------|--|--|
| # students in course: 4    | School<br>Mark                                     | School<br>vs<br>District | School<br>vs<br>Province | Public<br>Exam<br>Mark | School<br>vs<br>District | School<br>vs<br>Province                                                           | Final<br>Mark | School<br>vs<br>District | School<br>vs<br>Province |  |  |
| Average Score              |                                                    |                          |                          |                        |                          |                                                                                    |               |                          |                          |  |  |
| School                     |                                                    |                          |                          |                        |                          |                                                                                    |               |                          |                          |  |  |
| District                   | 72.8                                               | р                        | р                        |                        |                          |                                                                                    | 72.8          | р                        | р                        |  |  |
| Province                   | 68.5                                               |                          |                          |                        |                          |                                                                                    | 68.5          |                          |                          |  |  |
| Percent of Passes          |                                                    |                          |                          |                        |                          |                                                                                    |               |                          |                          |  |  |
| School                     |                                                    |                          |                          |                        |                          |                                                                                    |               |                          |                          |  |  |
| District                   | 100.0                                              | р                        | р                        |                        |                          |                                                                                    | 100.0         | р                        | р                        |  |  |
| Province                   | 94.6                                               |                          |                          |                        |                          |                                                                                    | 94.6          |                          |                          |  |  |

School

Mark

Public

Ex. Mark

Final

Mark

## Average Scores

## Percent Passes

\* Data from the High School Certification System. The results from supplementary courses are not reflected in these results. All students obtaining a score of 48 or 49 on the final mark, were adjusted to 50 and are reflected in the Final Mark column.