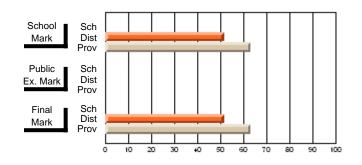

## Subject: Mathematics

| # students in course: 11 | School | School<br>vs | School<br>vs | Public<br>Exam | School<br>vs | School<br>vs | Final | School<br>vs | School<br>vs |
|--------------------------|--------|--------------|--------------|----------------|--------------|--------------|-------|--------------|--------------|
|                          | Mark   | District     | Province     | Mark           | District     | Province     | Mark  | District     | Province     |
| Average Score<br>School  | 54.8   |              |              | 49.9           |              |              | 52.7  |              |              |
| District                 | 61.0   | q            | q            | 57.2           | q            | q            | 57.9  | q            | q            |
| Province                 | 64.8   | Î            | Î            | 63.8           | •            | Î            | 66.1  |              |              |
| Percent of Passes        |        |              |              |                |              |              |       |              |              |
| School                   | 63.6   |              |              | 45.5           |              |              | 63.6  |              |              |
| District                 | 75.8   | q            | q            | 64.2           | q            | q            | 68.4  | q            | q            |
| Province                 | 84.1   |              |              | 75.7           |              |              | 83.4  |              |              |