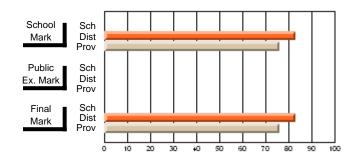

## Subject: Social Studies

|                         |                |                          |                          | -                      |                          |                          |               |                          |                          |
|-------------------------|----------------|--------------------------|--------------------------|------------------------|--------------------------|--------------------------|---------------|--------------------------|--------------------------|
| # students in course: 8 | School<br>Mark | School<br>vs<br>District | School<br>vs<br>Province | Public<br>Exam<br>Mark | School<br>vs<br>District | School<br>vs<br>Province | Final<br>Mark | School<br>vs<br>District | School<br>vs<br>Province |
| Average Score           |                |                          |                          |                        |                          |                          |               |                          |                          |
| School                  | 67.5           |                          |                          | 57.4                   |                          |                          | 62.6          |                          |                          |
| District                | 78.5           | q                        | q                        | 66.0                   | q                        | q                        | 71.3          | q                        | q                        |
| Province                | 71.2           |                          |                          | 61.7                   |                          |                          | 66.6          |                          |                          |
| Percent of Passes       |                |                          |                          |                        |                          |                          |               |                          |                          |
| School                  | 87.5           |                          |                          | 50.0                   |                          |                          | 87.5          |                          |                          |
| District                | 98.3           | q                        | q                        | 81.3                   | q                        | q                        | 96.9          | q                        | q                        |
| Province                | 91.3           |                          |                          | 76.7                   |                          |                          | 89.0          |                          |                          |