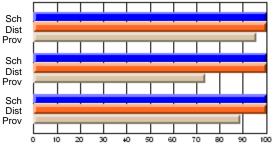

## Subject: Mathematics

| # students in course: 11 | School | School<br>vs | School<br>vs | Public<br>Exam | School<br>vs | School<br>vs | Final | School<br>vs | School<br>vs |
|--------------------------|--------|--------------|--------------|----------------|--------------|--------------|-------|--------------|--------------|
|                          | Mark   | District     | Province     | Mark           | District     | Province     | Mark  | District     | Province     |
| Average Score<br>School  | 54.8   |              |              | 49.9           |              |              | 52.7  |              |              |
| District                 | 61.0   | q            | q            | 57.2           | q            | q            | 57.9  | q            | q            |
| Province                 | 64.8   | Î            | Î            | 63.8           | •            | Î            | 66.1  |              |              |
| Percent of Passes        |        |              |              |                |              |              |       |              |              |
| School                   | 63.6   |              |              | 45.5           |              |              | 63.6  |              |              |
| District                 | 75.8   | q            | q            | 64.2           | q            | q            | 68.4  | q            | q            |
| Province                 | 84.1   |              |              | 75.7           |              |              | 83.4  |              |              |