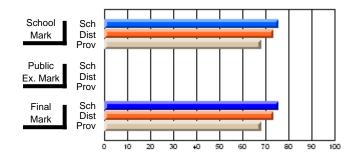

## Subject: Social Studies

|                         |                |                          |                          | -                      |                          |                          |               |                          |                          |
|-------------------------|----------------|--------------------------|--------------------------|------------------------|--------------------------|--------------------------|---------------|--------------------------|--------------------------|
| # students in course: 8 | School<br>Mark | School<br>vs<br>District | School<br>vs<br>Province | Public<br>Exam<br>Mark | School<br>vs<br>District | School<br>vs<br>Province | Final<br>Mark | School<br>vs<br>District | School<br>vs<br>Province |
| Average Score           |                |                          |                          |                        |                          |                          |               |                          |                          |
| School                  | 67.5           |                          |                          | 57.4                   |                          |                          | 62.6          |                          |                          |
| District                | 78.5           | q                        | q                        | 66.0                   | q                        | q                        | 71.3          | q                        | q                        |
| Province                | 71.2           |                          |                          | 61.7                   |                          |                          | 66.6          |                          |                          |
| Percent of Passes       |                |                          |                          |                        |                          |                          |               |                          |                          |
| School                  | 87.5           |                          |                          | 50.0                   |                          |                          | 87.5          |                          |                          |
| District                | 98.3           | q                        | q                        | 81.3                   | q                        | q                        | 96.9          | q                        | q                        |
| Province                | 91.3           |                          |                          | 76.7                   |                          |                          | 89.0          |                          |                          |