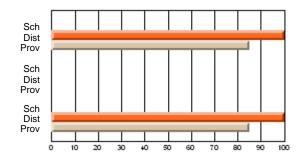

## Subject: Family Studies

| # students in course: 7 | School<br>Mark | School<br>vs<br>District | School<br>vs<br>Province | Public<br>Exam<br>Mark | School<br>vs<br>District | School<br>vs<br>Province | Final<br>Mark | School<br>vs<br>District | School<br>vs<br>Province |
|-------------------------|----------------|--------------------------|--------------------------|------------------------|--------------------------|--------------------------|---------------|--------------------------|--------------------------|
| Average Score           | IVIAIK         | District                 | FIOVINCE                 | IVIAI K                | District                 | FIGNINCE                 | IVIAIN        | District                 | FIOVINCE                 |
| School                  | 76.0           |                          |                          |                        |                          |                          | 76.0          |                          |                          |
| District                | 76.0           | р                        | р                        |                        |                          |                          | 76.0          | р                        | р                        |
| Province                | 70.4           |                          | -                        |                        |                          |                          | 70.4          |                          |                          |
| Percent of Passes       |                |                          |                          |                        |                          |                          |               |                          |                          |
| School                  | 100.0          |                          |                          |                        |                          |                          | 100.0         |                          |                          |
| District                | 100.0          | р                        | р                        |                        |                          |                          | 100.0         | р                        | р                        |
| Province                | 90.4           |                          |                          |                        |                          |                          | 90.4          |                          |                          |