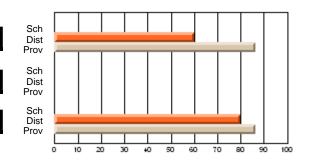

School

Mark

Public

Ex. Mark

Final

Mark

## Average Scores

#### Subject: Enterprise Education

| Course: CONSUMER STUDIES       | 1202           |                          |                          |                        |                          |                          |    |                     |                          |                          |
|--------------------------------|----------------|--------------------------|--------------------------|------------------------|--------------------------|--------------------------|----|---------------------|--------------------------|--------------------------|
| # students in course: 6        | School<br>Mark | School<br>vs<br>District | School<br>vs<br>Province | Public<br>Exam<br>Mark | School<br>vs<br>District | School<br>vs<br>Province |    | Final<br>Mark       | School<br>vs<br>District | School<br>vs<br>Province |
| <u>Average Score</u><br>School | 82.0           |                          |                          |                        |                          |                          | ┥┝ | 82.0                |                          |                          |
| District                       | 77.9           | р                        | р                        |                        |                          |                          |    | <b>82.0</b><br>77.9 | р                        | р                        |
| Province                       | 65.5           | ľ                        | r                        |                        |                          |                          |    | 65.5                | r                        | 1                        |
| Percent of Passes              |                |                          |                          |                        |                          |                          |    |                     |                          |                          |
| School                         | 100.0          |                          |                          |                        |                          |                          |    | 100.0               |                          |                          |
| District                       | 100.0          | р                        | р                        |                        |                          |                          |    | 100.0               | р                        | р                        |
| Province                       | 87.3           |                          |                          |                        |                          |                          |    | 87.4                |                          |                          |