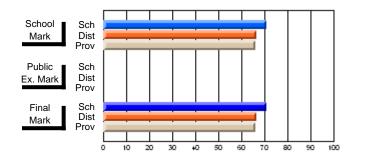

## **Subject: Family Studies**

| Course: HUMAN DYNAMICS 22 | ourse: HUMAN DYNAMICS 2201 |                          |                          |                        |                          |                          | ata has 5 or fewer students. Data<br>for reasons of confidentiality. |                          |                          |  |
|---------------------------|----------------------------|--------------------------|--------------------------|------------------------|--------------------------|--------------------------|----------------------------------------------------------------------|--------------------------|--------------------------|--|
| # students in course: 5   | School<br>Mark             | School<br>vs<br>District | School<br>vs<br>Province | Public<br>Exam<br>Mark | School<br>vs<br>District | School<br>vs<br>Province | Final<br>Mark                                                        | School<br>vs<br>District | School<br>vs<br>Province |  |
| Average Score             |                            |                          |                          |                        |                          |                          |                                                                      |                          |                          |  |
| School                    |                            |                          |                          |                        |                          |                          |                                                                      |                          |                          |  |
| District                  | 69.6                       | р                        | q                        |                        |                          |                          | 69.6                                                                 | р                        | q                        |  |
| Province                  | 71.9                       |                          |                          |                        |                          |                          | 71.9                                                                 |                          |                          |  |
| Percent of Passes         |                            |                          |                          |                        |                          |                          |                                                                      |                          |                          |  |
| School                    |                            |                          |                          |                        |                          |                          |                                                                      |                          |                          |  |
| District                  | 100.0                      | р                        | р                        |                        |                          |                          | 100.0                                                                | р                        | р                        |  |
| Province                  | 89.8                       |                          |                          |                        |                          |                          | 89.8                                                                 |                          |                          |  |