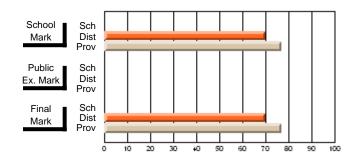

## **Subject: Social Studies**

| Course: CANADIAN ISSUES 12 | urse: CANADIAN ISSUES 1209<br>tudents in course: 4 |                          |                          |                        |                          | School data has 5 or fewer students. Data withheld for reasons of confidentiality. |               |                          |                          |  |  |
|----------------------------|----------------------------------------------------|--------------------------|--------------------------|------------------------|--------------------------|------------------------------------------------------------------------------------|---------------|--------------------------|--------------------------|--|--|
| # students in course: 4    | School<br>Mark                                     | School<br>vs<br>District | School<br>vs<br>Province | Public<br>Exam<br>Mark | School<br>vs<br>District | School<br>vs<br>Province                                                           | Final<br>Mark | School<br>vs<br>District | School<br>vs<br>Province |  |  |
| Average Score              |                                                    |                          |                          |                        |                          |                                                                                    |               |                          |                          |  |  |
| School                     |                                                    |                          |                          |                        |                          |                                                                                    |               |                          |                          |  |  |
| District                   | 72.8                                               | р                        | р                        |                        |                          |                                                                                    | 72.8          | р                        | р                        |  |  |
| Province                   | 68.5                                               |                          |                          |                        |                          |                                                                                    | 68.5          |                          |                          |  |  |
| Percent of Passes          |                                                    |                          |                          |                        |                          |                                                                                    |               |                          |                          |  |  |
| School                     |                                                    |                          |                          |                        |                          |                                                                                    |               |                          |                          |  |  |
| District                   | 100.0                                              | р                        | р                        |                        |                          |                                                                                    | 100.0         | р                        | р                        |  |  |
| Province                   | 94.6                                               |                          |                          |                        |                          |                                                                                    | 94.6          |                          |                          |  |  |

School

Mark

Public

Ex. Mark

Final

Mark

## Average Scores

## Percent Passes

\* Data from the High School Certification System. The results from supplementary courses are not reflected in these results. All students obtaining a score of 48 or 49 on the final mark, were adjusted to 50 and are reflected in the Final Mark column.