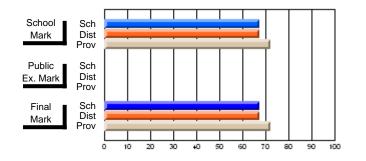

## **Subject: Family Studies**

| Course: HUMAN DYNAMICS 22 | ourse: HUMAN DYNAMICS 2201 |                          |                          |                        |                          |                          | ata has 5 or fewer students. Data<br>for reasons of confidentiality. |                          |                          |  |
|---------------------------|----------------------------|--------------------------|--------------------------|------------------------|--------------------------|--------------------------|----------------------------------------------------------------------|--------------------------|--------------------------|--|
| # students in course: 5   | School<br>Mark             | School<br>vs<br>District | School<br>vs<br>Province | Public<br>Exam<br>Mark | School<br>vs<br>District | School<br>vs<br>Province | Final<br>Mark                                                        | School<br>vs<br>District | School<br>vs<br>Province |  |
| Average Score             |                            |                          |                          |                        |                          |                          |                                                                      |                          |                          |  |
| School                    |                            |                          |                          |                        |                          |                          |                                                                      |                          |                          |  |
| District                  | 69.6                       | р                        | q                        |                        |                          |                          | 69.6                                                                 | р                        | q                        |  |
| Province                  | 71.9                       |                          |                          |                        |                          |                          | 71.9                                                                 |                          |                          |  |
| Percent of Passes         |                            |                          |                          |                        |                          |                          |                                                                      |                          |                          |  |
| School                    |                            |                          |                          |                        |                          |                          |                                                                      |                          |                          |  |
| District                  | 100.0                      | р                        | р                        |                        |                          |                          | 100.0                                                                | р                        | р                        |  |
| Province                  | 89.8                       |                          |                          |                        |                          |                          | 89.8                                                                 |                          |                          |  |