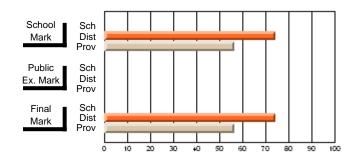

## Subject: Mathematics

| # students in course: 11 | School | School<br>vs | School<br>vs | Public<br>Exam | School<br>vs | School<br>vs | Final | School<br>vs | School<br>vs |
|--------------------------|--------|--------------|--------------|----------------|--------------|--------------|-------|--------------|--------------|
|                          | Mark   | District     | Province     | Mark           | District     | Province     | Mark  | District     | Province     |
| Average Score<br>School  | 54.8   |              |              | 49.9           |              |              | 52.7  |              |              |
| District                 | 61.0   | q            | q            | 57.2           | q            | q            | 57.9  | q            | q            |
| Province                 | 64.8   | Î            | Î            | 63.8           | •            | Î            | 66.1  |              |              |
| Percent of Passes        |        |              |              |                |              |              |       |              |              |
| School                   | 63.6   |              |              | 45.5           |              |              | 63.6  |              |              |
| District                 | 75.8   | q            | q            | 64.2           | q            | q            | 68.4  | q            | q            |
| Province                 | 84.1   |              |              | 75.7           |              |              | 83.4  |              |              |

School

Mark

Public

Ex. Mark

Final

Mark

Average Scores

#### Percent Passes

\* Data from the High School Certification System. The results from supplementary courses are not reflected in these results. All students obtaining a score of 48 or 49 on the final mark, were adjusted to 50 and are reflected in the Final Mark column.