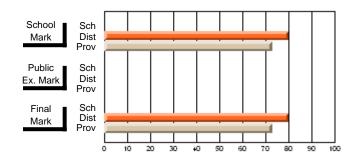

## Subject: Family Studies

| # students in course: 7 | School<br>Mark | School<br>vs<br>District | School<br>vs<br>Province | Public<br>Exam<br>Mark | School<br>vs<br>District | School<br>vs<br>Province | Final<br>Mark | School<br>vs<br>District | School<br>vs<br>Province |
|-------------------------|----------------|--------------------------|--------------------------|------------------------|--------------------------|--------------------------|---------------|--------------------------|--------------------------|
| Average Score           | IVIAIK         | District                 | FIOVINCE                 | IVIAI K                | District                 | FIGNINCE                 | IVIAIN        | District                 | FIOVINCE                 |
| School                  | 76.0           |                          |                          |                        |                          |                          | 76.0          |                          |                          |
| District                | 76.0           | р                        | р                        |                        |                          |                          | 76.0          | р                        | р                        |
| Province                | 70.4           |                          | -                        |                        |                          |                          | 70.4          |                          |                          |
| Percent of Passes       |                |                          |                          |                        |                          |                          |               |                          |                          |
| School                  | 100.0          |                          |                          |                        |                          |                          | 100.0         |                          |                          |
| District                | 100.0          | р                        | р                        |                        |                          |                          | 100.0         | р                        | р                        |
| Province                | 90.4           |                          |                          |                        |                          |                          | 90.4          |                          |                          |

School

Mark

Public

Ex. Mark

Final

Mark

## Average Scores

## Percent Passes

\* Data from the High School Certification System. The results from supplementary courses are not reflected in these results. All students obtaining a score of 48 or 49 on the final mark, were adjusted to 50 and are reflected in the Final Mark column.