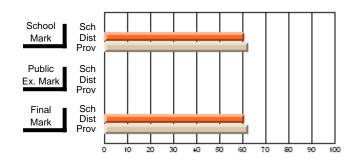

#### Subject: Enterprise Education

| Course: CONSUMER STUDIES       | 1202           |                          |                          |                        |                          |                          |    |                     |                          |                          |
|--------------------------------|----------------|--------------------------|--------------------------|------------------------|--------------------------|--------------------------|----|---------------------|--------------------------|--------------------------|
| # students in course: 6        | School<br>Mark | School<br>vs<br>District | School<br>vs<br>Province | Public<br>Exam<br>Mark | School<br>vs<br>District | School<br>vs<br>Province |    | Final<br>Mark       | School<br>vs<br>District | School<br>vs<br>Province |
| <u>Average Score</u><br>School | 82.0           |                          |                          |                        |                          |                          | ┥┝ | 82.0                |                          |                          |
| District                       | 77.9           | р                        | р                        |                        |                          |                          |    | <b>82.0</b><br>77.9 | р                        | р                        |
| Province                       | 65.5           | ľ                        | r                        |                        |                          |                          |    | 65.5                | r                        | 1                        |
| Percent of Passes              |                |                          |                          |                        |                          |                          |    |                     |                          |                          |
| School                         | 100.0          |                          |                          |                        |                          |                          |    | 100.0               |                          |                          |
| District                       | 100.0          | р                        | р                        |                        |                          |                          |    | 100.0               | р                        | р                        |
| Province                       | 87.3           |                          |                          |                        |                          |                          |    | 87.4                |                          |                          |

School

Mark

Public

Ex. Mark

Final

Mark

## Average Scores

#### Percent Passes

\* Data from the High School Certification System. The results from supplementary courses are not reflected in these results. All students obtaining a score of 48 or 49 on the final mark, were adjusted to 50 and are reflected in the Final Mark column.