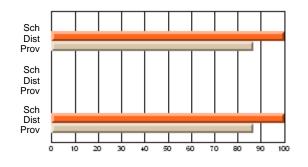

### Subject: Mathematics

| # students in course: 6 |                |                          |                          |                        |                          |                          |               |                          |                          |
|-------------------------|----------------|--------------------------|--------------------------|------------------------|--------------------------|--------------------------|---------------|--------------------------|--------------------------|
|                         | School<br>Mark | School<br>vs<br>District | School<br>vs<br>Province | Public<br>Exam<br>Mark | School<br>vs<br>District | School<br>vs<br>Province | Final<br>Mark | School<br>vs<br>District | School<br>vs<br>Province |
| Average Score           |                |                          |                          |                        |                          |                          |               |                          |                          |
| School                  | 71.7           |                          |                          |                        |                          |                          | 71.7          |                          |                          |
| District                | 77.2           | q                        | р                        |                        |                          |                          | 77.2          | q                        | р                        |
| Province                | 66.5           |                          |                          |                        |                          |                          | 66.5          |                          |                          |
| Percent of Passes       |                |                          |                          |                        |                          |                          |               |                          |                          |
| School                  | 100.0          |                          |                          |                        |                          |                          | 100.0         |                          |                          |
| District                | 96.3           | р                        | р                        |                        |                          |                          | 96.3          | р                        | р                        |
| Province                | 86.2           |                          |                          |                        |                          |                          | 86.3          |                          |                          |

School

Mark

Public

Ex. Mark

Final

Mark

## Average Scores

#### Percent Passes

\* Data from the High School Certification System. The results from supplementary courses are not reflected in these results. All students obtaining a score of 48 or 49 on the final mark, were adjusted to 50 and are reflected in the Final Mark column.