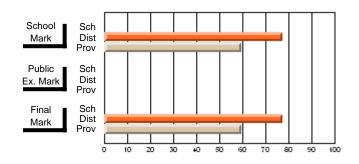

## Subject: Family Studies

| # students in course: 7 | School<br>Mark | School<br>vs<br>District | School<br>vs<br>Province | Public<br>Exam<br>Mark | School<br>vs<br>District | School<br>vs<br>Province | Final<br>Mark | School<br>vs<br>District | School<br>vs<br>Province |
|-------------------------|----------------|--------------------------|--------------------------|------------------------|--------------------------|--------------------------|---------------|--------------------------|--------------------------|
| Average Score           | IVIAIK         | District                 | FIOVINCE                 | IVIAI K                | District                 | FIGNINCE                 | IVIAIN        | District                 | FIOVINCE                 |
| School                  | 76.0           |                          |                          |                        |                          |                          | 76.0          |                          |                          |
| District                | 76.0           | р                        | р                        |                        |                          |                          | 76.0          | р                        | р                        |
| Province                | 70.4           |                          | -                        |                        |                          |                          | 70.4          |                          |                          |
| Percent of Passes       |                |                          |                          |                        |                          |                          |               |                          |                          |
| School                  | 100.0          |                          |                          |                        |                          |                          | 100.0         |                          |                          |
| District                | 100.0          | р                        | р                        |                        |                          |                          | 100.0         | р                        | р                        |
| Province                | 90.4           |                          |                          |                        |                          |                          | 90.4          |                          |                          |

School

Mark

Public

Ex. Mark

Final

Mark

## Average Scores

## Percent Passes

\* Data from the High School Certification System. The results from supplementary courses are not reflected in these results. All students obtaining a score of 48 or 49 on the final mark, were adjusted to 50 and are reflected in the Final Mark column.