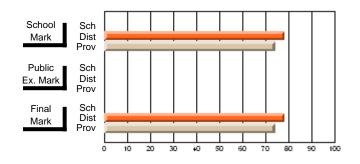

## Subject: Family Studies

| # students in course: 7 | School<br>Mark | School<br>vs<br>District | School<br>vs<br>Province | Public<br>Exam<br>Mark | School<br>vs<br>District | School<br>vs<br>Province | Final<br>Mark | School<br>vs<br>District | School<br>vs<br>Province |
|-------------------------|----------------|--------------------------|--------------------------|------------------------|--------------------------|--------------------------|---------------|--------------------------|--------------------------|
| Average Score           | IVIAIK         | District                 | FIOVINCE                 | IVIAI K                | District                 | FIGNINCE                 | IVIAIN        | District                 | FIOVINCE                 |
| School                  | 76.0           |                          |                          |                        |                          |                          | 76.0          |                          |                          |
| District                | 76.0           | р                        | р                        |                        |                          |                          | 76.0          | р                        | р                        |
| Province                | 70.4           |                          | -                        |                        |                          |                          | 70.4          |                          |                          |
| Percent of Passes       |                |                          |                          |                        |                          |                          |               |                          |                          |
| School                  | 100.0          |                          |                          |                        |                          |                          | 100.0         |                          |                          |
| District                | 100.0          | р                        | р                        |                        |                          |                          | 100.0         | р                        | р                        |
| Province                | 90.4           |                          |                          |                        |                          |                          | 90.4          |                          |                          |