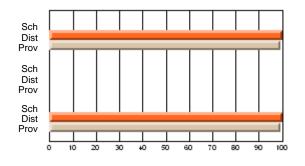

## Subject: Family Studies

| # students in course: 7 | School<br>Mark | School<br>vs<br>District | School<br>vs<br>Province | Public<br>Exam<br>Mark | School<br>vs<br>District | School<br>vs<br>Province | Final<br>Mark | School<br>vs<br>District | School<br>vs<br>Province |
|-------------------------|----------------|--------------------------|--------------------------|------------------------|--------------------------|--------------------------|---------------|--------------------------|--------------------------|
| Average Score           | IVIAIK         | District                 | FIOVINCE                 | IVIAI K                | District                 | FIGNINCE                 | IVIAIN        | District                 | FIOVINCE                 |
| School                  | 76.0           |                          |                          |                        |                          |                          | 76.0          |                          |                          |
| District                | 76.0           | р                        | р                        |                        |                          |                          | 76.0          | р                        | р                        |
| Province                | 70.4           |                          | -                        |                        |                          |                          | 70.4          |                          |                          |
| Percent of Passes       |                |                          |                          |                        |                          |                          |               |                          |                          |
| School                  | 100.0          |                          |                          |                        |                          |                          | 100.0         |                          |                          |
| District                | 100.0          | р                        | р                        |                        |                          |                          | 100.0         | р                        | р                        |
| Province                | 90.4           |                          |                          |                        |                          |                          | 90.4          |                          |                          |

School

Mark

Public

Ex. Mark

Final

Mark

## Average Scores

## Percent Passes

\* Data from the High School Certification System. The results from supplementary courses are not reflected in these results. All students obtaining a score of 48 or 49 on the final mark, were adjusted to 50 and are reflected in the Final Mark column.