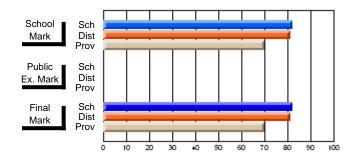

### Subject: Mathematics

| # students in course: 6 |                |                          |                          |                        |                          |                          |               |                          |                          |
|-------------------------|----------------|--------------------------|--------------------------|------------------------|--------------------------|--------------------------|---------------|--------------------------|--------------------------|
|                         | School<br>Mark | School<br>vs<br>District | School<br>vs<br>Province | Public<br>Exam<br>Mark | School<br>vs<br>District | School<br>vs<br>Province | Final<br>Mark | School<br>vs<br>District | School<br>vs<br>Province |
| Average Score           |                |                          |                          |                        |                          |                          |               |                          |                          |
| School                  | 71.7           |                          |                          |                        |                          |                          | 71.7          |                          |                          |
| District                | 77.2           | q                        | р                        |                        |                          |                          | 77.2          | q                        | р                        |
| Province                | 66.5           |                          |                          |                        |                          |                          | 66.5          |                          |                          |
| Percent of Passes       |                |                          |                          |                        |                          |                          |               |                          |                          |
| School                  | 100.0          |                          |                          |                        |                          |                          | 100.0         |                          |                          |
| District                | 96.3           | р                        | р                        |                        |                          |                          | 96.3          | р                        | р                        |
| Province                | 86.2           |                          |                          |                        |                          |                          | 86.3          |                          |                          |