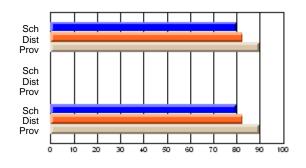

#### **Subject: Mathematics**

| # students in course: 7 | School | School<br>vs | School<br>vs | Public<br>Exam | School<br>vs | School<br>vs | Final | School<br>vs | School<br>vs |
|-------------------------|--------|--------------|--------------|----------------|--------------|--------------|-------|--------------|--------------|
| Average Score           | Mark   | District     | Province     | Mark           | District     | Province     | Mark  | District     | Province     |
| School                  | 83.0   |              |              |                |              |              | 83.0  |              |              |
| District                | 77.2   | р            | р            |                |              |              | 77.2  | р            | р            |
| Province                | 66.5   | •            | 1            |                |              |              | 66.5  |              |              |
| Percent of Passes       |        |              |              |                |              |              |       |              |              |
| School                  | 100.0  |              |              |                |              |              | 100.0 |              |              |
| District                | 96.3   | р            | р            |                |              |              | 96.3  | р            | р            |
| Province                | 86.2   |              |              |                |              |              | 86.3  |              |              |

School

Mark

Public

Ex. Mark

Final

Mark

## Average Scores

#### Percent Passes

\* Data from the High School Certification System. The results from supplementary courses are not reflected in these results. All students obtaining a score of 48 or 49 on the final mark, were adjusted to 50 and are reflected in the Final Mark column.