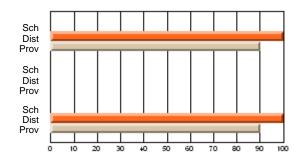

### Subject: Mathematics

| # students in course: 6 |                |                          |                          |                        |                          |                          |               |                          |                          |
|-------------------------|----------------|--------------------------|--------------------------|------------------------|--------------------------|--------------------------|---------------|--------------------------|--------------------------|
|                         | School<br>Mark | School<br>vs<br>District | School<br>vs<br>Province | Public<br>Exam<br>Mark | School<br>vs<br>District | School<br>vs<br>Province | Final<br>Mark | School<br>vs<br>District | School<br>vs<br>Province |
| Average Score           |                |                          |                          |                        |                          |                          |               |                          |                          |
| School                  | 71.7           |                          |                          |                        |                          |                          | 71.7          |                          |                          |
| District                | 77.2           | q                        | р                        |                        |                          |                          | 77.2          | q                        | р                        |
| Province                | 66.5           |                          |                          |                        |                          |                          | 66.5          |                          |                          |
| Percent of Passes       |                |                          |                          |                        |                          |                          |               |                          |                          |
| School                  | 100.0          |                          |                          |                        |                          |                          | 100.0         |                          |                          |
| District                | 96.3           | р                        | р                        |                        |                          |                          | 96.3          | р                        | р                        |
| Province                | 86.2           |                          |                          |                        |                          |                          | 86.3          |                          |                          |

School

Mark

Public

Ex. Mark

Final

Mark

## Average Scores

#### Percent Passes

\* Data from the High School Certification System. The results from supplementary courses are not reflected in these results. All students obtaining a score of 48 or 49 on the final mark, were adjusted to 50 and are reflected in the Final Mark column.