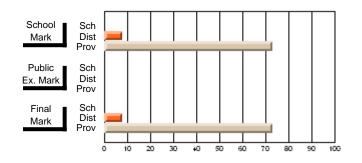

#### Subject: Enterprise Education

| Course: CONSUMER STUDIES       | 1202           |                          |                          |                        |                          |                          |    |                     |                          |                          |
|--------------------------------|----------------|--------------------------|--------------------------|------------------------|--------------------------|--------------------------|----|---------------------|--------------------------|--------------------------|
| # students in course: 6        | School<br>Mark | School<br>vs<br>District | School<br>vs<br>Province | Public<br>Exam<br>Mark | School<br>vs<br>District | School<br>vs<br>Province |    | Final<br>Mark       | School<br>vs<br>District | School<br>vs<br>Province |
| <u>Average Score</u><br>School | 82.0           |                          |                          |                        |                          |                          | ┥┝ | 82.0                |                          |                          |
| District                       | 77.9           | р                        | р                        |                        |                          |                          |    | <b>82.0</b><br>77.9 | р                        | р                        |
| Province                       | 65.5           | ľ                        | r                        |                        |                          |                          |    | 65.5                | r                        | 1                        |
| Percent of Passes              |                |                          |                          |                        |                          |                          |    |                     |                          |                          |
| School                         | 100.0          |                          |                          |                        |                          |                          |    | 100.0               |                          |                          |
| District                       | 100.0          | р                        | р                        |                        |                          |                          |    | 100.0               | р                        | р                        |
| Province                       | 87.3           |                          |                          |                        |                          |                          |    | 87.4                |                          |                          |

School

Mark

Public

Ex. Mark

Final

Mark

## Average Scores

#### Percent Passes

\* Data from the High School Certification System. The results from supplementary courses are not reflected in these results. All students obtaining a score of 48 or 49 on the final mark, were adjusted to 50 and are reflected in the Final Mark column.