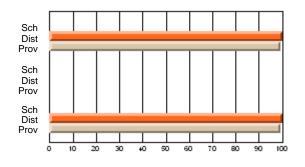

## Subject: Religious Education

| Course: WORLD RELIGIONS 3 | urse: WORLD RELIGIONS 3101<br>tudents in course: 3 |                          |                          |                        |                          |                          | ata has 5 or fewer students. Data for reasons of confidentiality. |                          |                          |  |
|---------------------------|----------------------------------------------------|--------------------------|--------------------------|------------------------|--------------------------|--------------------------|-------------------------------------------------------------------|--------------------------|--------------------------|--|
| # students in course: 3   | School<br>Mark                                     | School<br>vs<br>District | School<br>vs<br>Province | Public<br>Exam<br>Mark | School<br>vs<br>District | School<br>vs<br>Province | Final<br>Mark                                                     | School<br>vs<br>District | School<br>vs<br>Province |  |
| Average Score             |                                                    |                          |                          |                        |                          |                          |                                                                   |                          |                          |  |
| School                    |                                                    |                          |                          |                        |                          |                          |                                                                   |                          |                          |  |
| District                  | 83.3                                               | р                        | р                        |                        |                          |                          | 83.3                                                              | р                        | р                        |  |
| Province                  | 71.0                                               |                          |                          |                        |                          |                          | 71.0                                                              |                          |                          |  |
| Percent of Passes         |                                                    |                          |                          |                        |                          |                          |                                                                   |                          |                          |  |
| School                    |                                                    |                          |                          |                        |                          |                          |                                                                   |                          |                          |  |
| District                  | 100.0                                              | р                        | р                        |                        |                          |                          | 100.0                                                             | р                        | р                        |  |
| Province                  | 89.4                                               |                          |                          |                        |                          |                          | 89.4                                                              |                          |                          |  |

School

Mark

Public

Ex. Mark

Final

Mark

Average Scores

## Percent Passes

\* Data from the High School Certification System. The results from supplementary courses are not reflected in these results. All students obtaining a score of 48 or 49 on the final mark, were adjusted to 50 and are reflected in the Final Mark column.