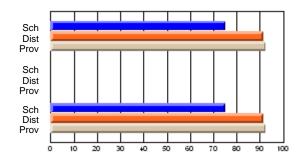

## Subject: Science

| # students in course: 7 | School<br>Mark | School<br>vs<br>District | School<br>vs<br>Province | Public<br>Exam<br>Mark | School<br>vs<br>District | School<br>vs<br>Province | Final<br>Mark | School<br>vs<br>District | School<br>vs<br>Province |
|-------------------------|----------------|--------------------------|--------------------------|------------------------|--------------------------|--------------------------|---------------|--------------------------|--------------------------|
| Average Score           |                |                          |                          |                        |                          |                          |               |                          |                          |
| School                  | 82.4           |                          |                          |                        |                          |                          | 82.4          |                          |                          |
| District                | 78.9           | р                        | р                        |                        |                          |                          | 78.9          | р                        | р                        |
| Province                | 67.4           |                          |                          |                        |                          |                          | 67.4          |                          |                          |
| Percent of Passes       |                |                          |                          |                        |                          |                          |               |                          |                          |
| School                  | 100.0          |                          |                          |                        |                          |                          | 100.0         |                          |                          |
| District                | 100.0          | р                        | р                        |                        |                          |                          | 100.0         | р                        | р                        |
| Province                | 90.0           |                          |                          |                        |                          |                          | 90.0          |                          |                          |

School

Mark

Public

Ex. Mark

Final

Mark

## Average Scores

## Percent Passes

\* Data from the High School Certification System. The results from supplementary courses are not reflected in these results. All students obtaining a score of 48 or 49 on the final mark, were adjusted to 50 and are reflected in the Final Mark column.