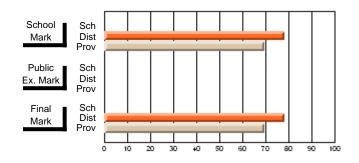

## Subject: Family Studies

| # students in course: 7 | School<br>Mark | School<br>vs<br>District | School<br>vs<br>Province | Public<br>Exam<br>Mark | School<br>vs<br>District | School<br>vs<br>Province | Final<br>Mark | School<br>vs<br>District | School<br>vs<br>Province |
|-------------------------|----------------|--------------------------|--------------------------|------------------------|--------------------------|--------------------------|---------------|--------------------------|--------------------------|
| Average Score           | IVIAIK         | District                 | FIOVINCE                 | IVIAI K                | District                 | FIGNINCE                 | IVIAIN        | District                 | FIOVINCE                 |
| School                  | 76.0           |                          |                          |                        |                          |                          | 76.0          |                          |                          |
| District                | 76.0           | р                        | р                        |                        |                          |                          | 76.0          | р                        | р                        |
| Province                | 70.4           |                          | -                        |                        |                          |                          | 70.4          |                          |                          |
| Percent of Passes       |                |                          |                          |                        |                          |                          |               |                          |                          |
| School                  | 100.0          |                          |                          |                        |                          |                          | 100.0         |                          |                          |
| District                | 100.0          | р                        | р                        |                        |                          |                          | 100.0         | р                        | р                        |
| Province                | 90.4           |                          |                          |                        |                          |                          | 90.4          |                          |                          |

School

Mark

Public

Ex. Mark

Final

Mark

## Average Scores

## Percent Passes

\* Data from the High School Certification System. The results from supplementary courses are not reflected in these results. All students obtaining a score of 48 or 49 on the final mark, were adjusted to 50 and are reflected in the Final Mark column.