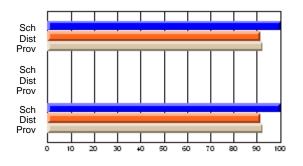

#### Subject: Enterprise Education

| Course: CONSUMER STUDIES       | 1202           |                          |                          |                        |                          |                          |    |                     |                          |                          |
|--------------------------------|----------------|--------------------------|--------------------------|------------------------|--------------------------|--------------------------|----|---------------------|--------------------------|--------------------------|
| # students in course: 6        | School<br>Mark | School<br>vs<br>District | School<br>vs<br>Province | Public<br>Exam<br>Mark | School<br>vs<br>District | School<br>vs<br>Province |    | Final<br>Mark       | School<br>vs<br>District | School<br>vs<br>Province |
| <u>Average Score</u><br>School | 82.0           |                          |                          |                        |                          |                          | ┥┝ | 82.0                |                          |                          |
| District                       | 77.9           | р                        | р                        |                        |                          |                          |    | <b>82.0</b><br>77.9 | р                        | р                        |
| Province                       | 65.5           | ľ                        | r                        |                        |                          |                          |    | 65.5                | r                        | 1                        |
| Percent of Passes              |                |                          |                          |                        |                          |                          |    |                     |                          |                          |
| School                         | 100.0          |                          |                          |                        |                          |                          |    | 100.0               |                          |                          |
| District                       | 100.0          | р                        | р                        |                        |                          |                          |    | 100.0               | р                        | р                        |
| Province                       | 87.3           |                          |                          |                        |                          |                          |    | 87.4                |                          |                          |

School

Mark

Public

Ex. Mark

Final

Mark

## Average Scores

#### Percent Passes

\* Data from the High School Certification System. The results from supplementary courses are not reflected in these results. All students obtaining a score of 48 or 49 on the final mark, were adjusted to 50 and are reflected in the Final Mark column.