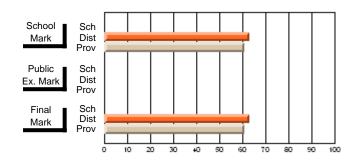

#### Subject: Enterprise Education

| Course: CONSUMER STUDIES       | 1202           |                          |                          |                        |                          |                          |    |                     |                          |                          |
|--------------------------------|----------------|--------------------------|--------------------------|------------------------|--------------------------|--------------------------|----|---------------------|--------------------------|--------------------------|
| # students in course: 6        | School<br>Mark | School<br>vs<br>District | School<br>vs<br>Province | Public<br>Exam<br>Mark | School<br>vs<br>District | School<br>vs<br>Province |    | Final<br>Mark       | School<br>vs<br>District | School<br>vs<br>Province |
| <u>Average Score</u><br>School | 82.0           |                          |                          |                        |                          |                          | ┥┝ | 82.0                |                          |                          |
| District                       | 77.9           | р                        | р                        |                        |                          |                          |    | <b>82.0</b><br>77.9 | р                        | р                        |
| Province                       | 65.5           | ľ                        | r                        |                        |                          |                          |    | 65.5                | r                        | 1                        |
| Percent of Passes              |                |                          |                          |                        |                          |                          |    |                     |                          |                          |
| School                         | 100.0          |                          |                          |                        |                          |                          |    | 100.0               |                          |                          |
| District                       | 100.0          | р                        | р                        |                        |                          |                          |    | 100.0               | р                        | р                        |
| Province                       | 87.3           |                          |                          |                        |                          |                          |    | 87.4                |                          |                          |

School

Mark

Public

Ex. Mark

Final

Mark

## Average Scores

#### Percent Passes

\* Data from the High School Certification System. The results from supplementary courses are not reflected in these results. All students obtaining a score of 48 or 49 on the final mark, were adjusted to 50 and are reflected in the Final Mark column.