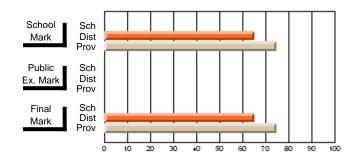

#### **Subject: Social Studies**

| Course: WORLD GEOGRAPHY | urse: WORLD GEOGRAPHY 3200<br>tudents in course: 1 |                          |                          |                        |                          |                          | data has 5 or fewer students. Data d for reasons of confidentiality. |                          |                          |  |  |
|-------------------------|----------------------------------------------------|--------------------------|--------------------------|------------------------|--------------------------|--------------------------|----------------------------------------------------------------------|--------------------------|--------------------------|--|--|
| # students in course: 1 | School<br>Mark                                     | School<br>vs<br>District | School<br>vs<br>Province | Public<br>Exam<br>Mark | School<br>vs<br>District | School<br>vs<br>Province | Final<br>Mark                                                        | School<br>vs<br>District | School<br>vs<br>Province |  |  |
| Average Score           |                                                    |                          |                          |                        |                          |                          |                                                                      |                          |                          |  |  |
| School                  |                                                    |                          |                          |                        |                          |                          |                                                                      |                          |                          |  |  |
| District                | 64.3                                               | р                        | р                        |                        |                          |                          | 64.3                                                                 | р                        | р                        |  |  |
| Province                | 59.9                                               |                          |                          |                        |                          |                          | 59.9                                                                 |                          |                          |  |  |
| Percent of Passes       |                                                    |                          |                          |                        |                          |                          |                                                                      |                          |                          |  |  |
| School                  |                                                    |                          |                          |                        |                          |                          |                                                                      |                          |                          |  |  |
| District                | 100.0                                              | р                        | р                        |                        |                          |                          | 100.0                                                                | р                        | р                        |  |  |
| Province                | 89.4                                               |                          |                          |                        |                          |                          | 89.6                                                                 |                          |                          |  |  |

School

Mark

Public

Ex. Mark

Final

Mark

## Average Scores

## Percent Passes

\* Data from the High School Certification System. The results from supplementary courses are not reflected in these results. All students obtaining a score of 48 or 49 on the final mark, were adjusted to 50 and are reflected in the Final Mark column.