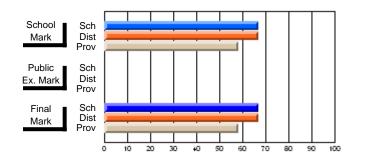

### Subject: Mathematics

| # students in course: 6 |                |                          |                          |                        |                          |                          |               |                          |                          |
|-------------------------|----------------|--------------------------|--------------------------|------------------------|--------------------------|--------------------------|---------------|--------------------------|--------------------------|
|                         | School<br>Mark | School<br>vs<br>District | School<br>vs<br>Province | Public<br>Exam<br>Mark | School<br>vs<br>District | School<br>vs<br>Province | Final<br>Mark | School<br>vs<br>District | School<br>vs<br>Province |
| Average Score           |                |                          |                          |                        |                          |                          |               |                          |                          |
| School                  | 71.7           |                          |                          |                        |                          |                          | 71.7          |                          |                          |
| District                | 77.2           | q                        | р                        |                        |                          |                          | 77.2          | q                        | р                        |
| Province                | 66.5           |                          |                          |                        |                          |                          | 66.5          |                          |                          |
| Percent of Passes       |                |                          |                          |                        |                          |                          |               |                          |                          |
| School                  | 100.0          |                          |                          |                        |                          |                          | 100.0         |                          |                          |
| District                | 96.3           | р                        | р                        |                        |                          |                          | 96.3          | р                        | р                        |
| Province                | 86.2           |                          |                          |                        |                          |                          | 86.3          |                          |                          |

School

Mark

Public

Ex. Mark

Final

Mark

## Average Scores

#### Percent Passes

\* Data from the High School Certification System. The results from supplementary courses are not reflected in these results. All students obtaining a score of 48 or 49 on the final mark, were adjusted to 50 and are reflected in the Final Mark column.