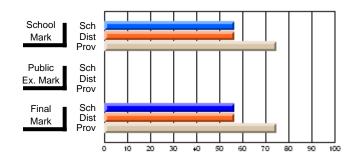

#### Subject: Enterprise Education

| Course: CONSUMER STUDIES       | 1202           |                          |                          |                        |                          |                          |    |                     |                          |                          |
|--------------------------------|----------------|--------------------------|--------------------------|------------------------|--------------------------|--------------------------|----|---------------------|--------------------------|--------------------------|
| # students in course: 6        | School<br>Mark | School<br>vs<br>District | School<br>vs<br>Province | Public<br>Exam<br>Mark | School<br>vs<br>District | School<br>vs<br>Province |    | Final<br>Mark       | School<br>vs<br>District | School<br>vs<br>Province |
| <u>Average Score</u><br>School | 82.0           |                          |                          |                        |                          |                          | ┥┝ | 82.0                |                          |                          |
| District                       | 77.9           | р                        | р                        |                        |                          |                          |    | <b>82.0</b><br>77.9 | р                        | р                        |
| Province                       | 65.5           | ľ                        | r                        |                        |                          |                          |    | 65.5                | r                        | 1                        |
| Percent of Passes              |                |                          |                          |                        |                          |                          |    |                     |                          |                          |
| School                         | 100.0          |                          |                          |                        |                          |                          |    | 100.0               |                          |                          |
| District                       | 100.0          | р                        | р                        |                        |                          |                          |    | 100.0               | р                        | р                        |
| Province                       | 87.3           |                          |                          |                        |                          |                          |    | 87.4                |                          |                          |

School

Mark

Public

Ex. Mark

Final

Mark

## Average Scores

#### Percent Passes

\* Data from the High School Certification System. The results from supplementary courses are not reflected in these results. All students obtaining a score of 48 or 49 on the final mark, were adjusted to 50 and are reflected in the Final Mark column.