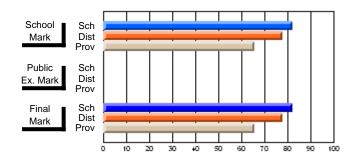

#### Subject: Enterprise Education

| Course: CONSUMER STUDIES       | 1202           |                          |                          |                        |                          |                          |    |                     |                          |                          |
|--------------------------------|----------------|--------------------------|--------------------------|------------------------|--------------------------|--------------------------|----|---------------------|--------------------------|--------------------------|
| # students in course: 6        | School<br>Mark | School<br>vs<br>District | School<br>vs<br>Province | Public<br>Exam<br>Mark | School<br>vs<br>District | School<br>vs<br>Province |    | Final<br>Mark       | School<br>vs<br>District | School<br>vs<br>Province |
| <u>Average Score</u><br>School | 82.0           |                          |                          |                        |                          |                          | ┥┝ | 82.0                |                          |                          |
| District                       | 77.9           | р                        | р                        |                        |                          |                          |    | <b>82.0</b><br>77.9 | р                        | р                        |
| Province                       | 65.5           | ľ                        | r                        |                        |                          |                          |    | 65.5                | r                        | 1                        |
| Percent of Passes              |                |                          |                          |                        |                          |                          |    |                     |                          |                          |
| School                         | 100.0          |                          |                          |                        |                          |                          |    | 100.0               |                          |                          |
| District                       | 100.0          | р                        | р                        |                        |                          |                          |    | 100.0               | р                        | р                        |
| Province                       | 87.3           |                          |                          |                        |                          |                          |    | 87.4                |                          |                          |