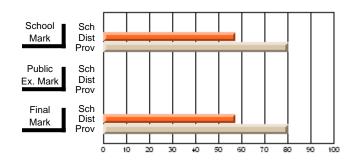

#### Subject: Enterprise Education

| Course: CONSUMER STUDIES       | 1202           |                          |                          |                        |                          |                          |    |                     |                          |                          |
|--------------------------------|----------------|--------------------------|--------------------------|------------------------|--------------------------|--------------------------|----|---------------------|--------------------------|--------------------------|
| # students in course: 6        | School<br>Mark | School<br>vs<br>District | School<br>vs<br>Province | Public<br>Exam<br>Mark | School<br>vs<br>District | School<br>vs<br>Province |    | Final<br>Mark       | School<br>vs<br>District | School<br>vs<br>Province |
| <u>Average Score</u><br>School | 82.0           |                          |                          |                        |                          |                          | ┥┝ | 82.0                |                          |                          |
| District                       | 77.9           | р                        | р                        |                        |                          |                          |    | <b>82.0</b><br>77.9 | р                        | р                        |
| Province                       | 65.5           | ľ                        | r                        |                        |                          |                          |    | 65.5                | r                        | 1                        |
| Percent of Passes              |                |                          |                          |                        |                          |                          |    |                     |                          |                          |
| School                         | 100.0          |                          |                          |                        |                          |                          |    | 100.0               |                          |                          |
| District                       | 100.0          | р                        | р                        |                        |                          |                          |    | 100.0               | р                        | р                        |
| Province                       | 87.3           |                          |                          |                        |                          |                          |    | 87.4                |                          |                          |

School

Mark

Public

Ex. Mark

Final

Mark

## Average Scores

#### Percent Passes

\* Data from the High School Certification System. The results from supplementary courses are not reflected in these results. All students obtaining a score of 48 or 49 on the final mark, were adjusted to 50 and are reflected in the Final Mark column.