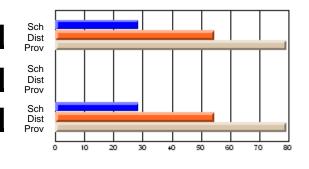

## Subject: Mathematics

| # students in course: 11 | School | School<br>vs | School<br>vs | Public<br>Exam | School<br>vs | School<br>vs | Final | School<br>vs | School<br>vs |
|--------------------------|--------|--------------|--------------|----------------|--------------|--------------|-------|--------------|--------------|
|                          | Mark   | District     | Province     | Mark           | District     | Province     | Mark  | District     | Province     |
| Average Score<br>School  | 54.8   |              |              | 49.9           |              |              | 52.7  |              |              |
| District                 | 61.0   | q            | q            | 57.2           | q            | q            | 57.9  | q            | q            |
| Province                 | 64.8   | Î            | Î            | 63.8           | •            | Î            | 66.1  |              |              |
| Percent of Passes        |        |              |              |                |              |              |       |              |              |
| School                   | 63.6   |              |              | 45.5           |              |              | 63.6  |              |              |
| District                 | 75.8   | q            | q            | 64.2           | q            | q            | 68.4  | q            | q            |
| Province                 | 84.1   |              |              | 75.7           |              |              | 83.4  |              |              |

School

Mark

Public

Ex. Mark

Final

Mark

Average Scores

#### Percent Passes

\* Data from the High School Certification System. The results from supplementary courses are not reflected in these results. All students obtaining a score of 48 or 49 on the final mark, were adjusted to 50 and are reflected in the Final Mark column.