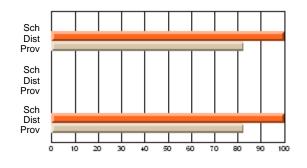

## **Subject: Social Studies**

| Course: CANADIAN ISSUES 12 | urse: CANADIAN ISSUES 1209<br>tudents in course: 4 |                          |                          |                        |                          | School data has 5 or fewer students. Data withheld for reasons of confidentiality. |               |                          |                          |  |  |
|----------------------------|----------------------------------------------------|--------------------------|--------------------------|------------------------|--------------------------|------------------------------------------------------------------------------------|---------------|--------------------------|--------------------------|--|--|
| # students in course: 4    | School<br>Mark                                     | School<br>vs<br>District | School<br>vs<br>Province | Public<br>Exam<br>Mark | School<br>vs<br>District | School<br>vs<br>Province                                                           | Final<br>Mark | School<br>vs<br>District | School<br>vs<br>Province |  |  |
| Average Score              |                                                    |                          |                          |                        |                          |                                                                                    |               |                          |                          |  |  |
| School                     |                                                    |                          |                          |                        |                          |                                                                                    |               |                          |                          |  |  |
| District                   | 72.8                                               | р                        | р                        |                        |                          |                                                                                    | 72.8          | р                        | р                        |  |  |
| Province                   | 68.5                                               |                          |                          |                        |                          |                                                                                    | 68.5          |                          |                          |  |  |
| Percent of Passes          |                                                    |                          |                          |                        |                          |                                                                                    |               |                          |                          |  |  |
| School                     |                                                    |                          |                          |                        |                          |                                                                                    |               |                          |                          |  |  |
| District                   | 100.0                                              | р                        | р                        |                        |                          |                                                                                    | 100.0         | р                        | р                        |  |  |
| Province                   | 94.6                                               |                          |                          |                        |                          |                                                                                    | 94.6          |                          |                          |  |  |