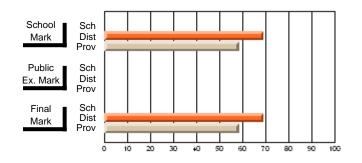

## **Subject: Family Studies**

| Course: HUMAN DYNAMICS 22 | ourse: HUMAN DYNAMICS 2201 |                          |                          |                        |                          |                          | ata has 5 or fewer students. Data<br>for reasons of confidentiality. |                          |                          |  |
|---------------------------|----------------------------|--------------------------|--------------------------|------------------------|--------------------------|--------------------------|----------------------------------------------------------------------|--------------------------|--------------------------|--|
| # students in course: 5   | School<br>Mark             | School<br>vs<br>District | School<br>vs<br>Province | Public<br>Exam<br>Mark | School<br>vs<br>District | School<br>vs<br>Province | Final<br>Mark                                                        | School<br>vs<br>District | School<br>vs<br>Province |  |
| Average Score             |                            |                          |                          |                        |                          |                          |                                                                      |                          |                          |  |
| School                    |                            |                          |                          |                        |                          |                          |                                                                      |                          |                          |  |
| District                  | 69.6                       | р                        | q                        |                        |                          |                          | 69.6                                                                 | р                        | q                        |  |
| Province                  | 71.9                       |                          |                          |                        |                          |                          | 71.9                                                                 |                          |                          |  |
| Percent of Passes         |                            |                          |                          |                        |                          |                          |                                                                      |                          |                          |  |
| School                    |                            |                          |                          |                        |                          |                          |                                                                      |                          |                          |  |
| District                  | 100.0                      | р                        | р                        |                        |                          |                          | 100.0                                                                | р                        | р                        |  |
| Province                  | 89.8                       |                          |                          |                        |                          |                          | 89.8                                                                 |                          |                          |  |