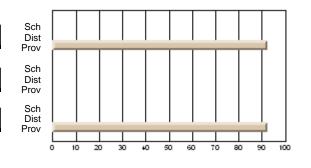

## **Subject: Family Studies**

| Course: HUMAN DYNAMICS 22 | ourse: HUMAN DYNAMICS 2201 |                          |                          |                        |                          |                          | ata has 5 or fewer students. Data<br>for reasons of confidentiality. |                          |                          |  |
|---------------------------|----------------------------|--------------------------|--------------------------|------------------------|--------------------------|--------------------------|----------------------------------------------------------------------|--------------------------|--------------------------|--|
| # students in course: 5   | School<br>Mark             | School<br>vs<br>District | School<br>vs<br>Province | Public<br>Exam<br>Mark | School<br>vs<br>District | School<br>vs<br>Province | Final<br>Mark                                                        | School<br>vs<br>District | School<br>vs<br>Province |  |
| Average Score             |                            |                          |                          |                        |                          |                          |                                                                      |                          |                          |  |
| School                    |                            |                          |                          |                        |                          |                          |                                                                      |                          |                          |  |
| District                  | 69.6                       | р                        | q                        |                        |                          |                          | 69.6                                                                 | р                        | q                        |  |
| Province                  | 71.9                       |                          |                          |                        |                          |                          | 71.9                                                                 |                          |                          |  |
| Percent of Passes         |                            |                          |                          |                        |                          |                          |                                                                      |                          |                          |  |
| School                    |                            |                          |                          |                        |                          |                          |                                                                      |                          |                          |  |
| District                  | 100.0                      | р                        | р                        |                        |                          |                          | 100.0                                                                | р                        | р                        |  |
| Province                  | 89.8                       |                          |                          |                        |                          |                          | 89.8                                                                 |                          |                          |  |

School

Mark

Public

Ex. Mark

Final

Mark

## Average Scores

## Percent Passes

\* Data from the High School Certification System. The results from supplementary courses are not reflected in these results. All students obtaining a score of 48 or 49 on the final mark, were adjusted to 50 and are reflected in the Final Mark column.