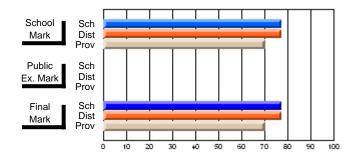

#### Subject: Enterprise Education

| Course: CONSUMER STUDIES       | 1202           |                          |                          |                        |                          |                          |    |                     |                          |                          |
|--------------------------------|----------------|--------------------------|--------------------------|------------------------|--------------------------|--------------------------|----|---------------------|--------------------------|--------------------------|
| # students in course: 6        | School<br>Mark | School<br>vs<br>District | School<br>vs<br>Province | Public<br>Exam<br>Mark | School<br>vs<br>District | School<br>vs<br>Province |    | Final<br>Mark       | School<br>vs<br>District | School<br>vs<br>Province |
| <u>Average Score</u><br>School | 82.0           |                          |                          |                        |                          |                          | ┥┝ | 82.0                |                          |                          |
| District                       | 77.9           | р                        | р                        |                        |                          |                          |    | <b>82.0</b><br>77.9 | р                        | р                        |
| Province                       | 65.5           | ľ                        | r                        |                        |                          |                          |    | 65.5                | r                        | 1                        |
| Percent of Passes              |                |                          |                          |                        |                          |                          |    |                     |                          |                          |
| School                         | 100.0          |                          |                          |                        |                          |                          |    | 100.0               |                          |                          |
| District                       | 100.0          | р                        | р                        |                        |                          |                          |    | 100.0               | р                        | р                        |
| Province                       | 87.3           |                          |                          |                        |                          |                          |    | 87.4                |                          |                          |

#### Percent Passes

\* Data from the High School Certification System. The results from supplementary courses are not reflected in these results. All students obtaining a score of 48 or 49 on the final mark, were adjusted to 50 and are reflected in the Final Mark column.