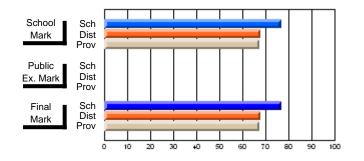

## **Subject: Family Studies**

| Course: HUMAN DYNAMICS 22 | ourse: HUMAN DYNAMICS 2201 |                          |                          |                        |                          |                          | ata has 5 or fewer students. Data<br>for reasons of confidentiality. |                          |                          |  |
|---------------------------|----------------------------|--------------------------|--------------------------|------------------------|--------------------------|--------------------------|----------------------------------------------------------------------|--------------------------|--------------------------|--|
| # students in course: 5   | School<br>Mark             | School<br>vs<br>District | School<br>vs<br>Province | Public<br>Exam<br>Mark | School<br>vs<br>District | School<br>vs<br>Province | Final<br>Mark                                                        | School<br>vs<br>District | School<br>vs<br>Province |  |
| Average Score             |                            |                          |                          |                        |                          |                          |                                                                      |                          |                          |  |
| School                    |                            |                          |                          |                        |                          |                          |                                                                      |                          |                          |  |
| District                  | 69.6                       | р                        | q                        |                        |                          |                          | 69.6                                                                 | р                        | q                        |  |
| Province                  | 71.9                       |                          |                          |                        |                          |                          | 71.9                                                                 |                          |                          |  |
| Percent of Passes         |                            |                          |                          |                        |                          |                          |                                                                      |                          |                          |  |
| School                    |                            |                          |                          |                        |                          |                          |                                                                      |                          |                          |  |
| District                  | 100.0                      | р                        | р                        |                        |                          |                          | 100.0                                                                | р                        | р                        |  |
| Province                  | 89.8                       |                          |                          |                        |                          |                          | 89.8                                                                 |                          |                          |  |

School

Mark

Public

Ex. Mark

Final

Mark

## Average Scores

## Percent Passes

\* Data from the High School Certification System. The results from supplementary courses are not reflected in these results. All students obtaining a score of 48 or 49 on the final mark, were adjusted to 50 and are reflected in the Final Mark column.