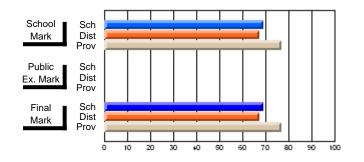

#### Subject: Enterprise Education

| Course: CONSUMER STUDIES       | 1202           |                          |                          |                        |                          |                          |    |                     |                          |                          |
|--------------------------------|----------------|--------------------------|--------------------------|------------------------|--------------------------|--------------------------|----|---------------------|--------------------------|--------------------------|
| # students in course: 6        | School<br>Mark | School<br>vs<br>District | School<br>vs<br>Province | Public<br>Exam<br>Mark | School<br>vs<br>District | School<br>vs<br>Province |    | Final<br>Mark       | School<br>vs<br>District | School<br>vs<br>Province |
| <u>Average Score</u><br>School | 82.0           |                          |                          |                        |                          |                          | ┥┝ | 82.0                |                          |                          |
| District                       | 77.9           | р                        | р                        |                        |                          |                          |    | <b>82.0</b><br>77.9 | р                        | р                        |
| Province                       | 65.5           | ľ                        | r                        |                        |                          |                          |    | 65.5                | r                        | 1                        |
| Percent of Passes              |                |                          |                          |                        |                          |                          |    |                     |                          |                          |
| School                         | 100.0          |                          |                          |                        |                          |                          |    | 100.0               |                          |                          |
| District                       | 100.0          | р                        | р                        |                        |                          |                          |    | 100.0               | р                        | р                        |
| Province                       | 87.3           |                          |                          |                        |                          |                          |    | 87.4                |                          |                          |

School

Mark

Public

Ex. Mark

Final

Mark

## Average Scores

#### Percent Passes

\* Data from the High School Certification System. The results from supplementary courses are not reflected in these results. All students obtaining a score of 48 or 49 on the final mark, were adjusted to 50 and are reflected in the Final Mark column.