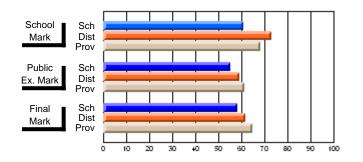

## Subject: Family Studies

| # students in course: 7 | School<br>Mark | School<br>vs<br>District | School<br>vs<br>Province | Public<br>Exam<br>Mark | School<br>vs<br>District | School<br>vs<br>Province | Final<br>Mark | School<br>vs<br>District | School<br>vs<br>Province |
|-------------------------|----------------|--------------------------|--------------------------|------------------------|--------------------------|--------------------------|---------------|--------------------------|--------------------------|
| Average Score           | IVIAIK         | District                 | FIOVINCE                 | IVIAI K                | District                 | FIGNINCE                 | IVIAIN        | District                 | FIOVINCE                 |
| School                  | 76.0           |                          |                          |                        |                          |                          | 76.0          |                          |                          |
| District                | 76.0           | р                        | р                        |                        |                          |                          | 76.0          | р                        | р                        |
| Province                | 70.4           |                          | -                        |                        |                          |                          | 70.4          |                          |                          |
| Percent of Passes       |                |                          |                          |                        |                          |                          |               |                          |                          |
| School                  | 100.0          |                          |                          |                        |                          |                          | 100.0         |                          |                          |
| District                | 100.0          | р                        | р                        |                        |                          |                          | 100.0         | р                        | р                        |
| Province                | 90.4           |                          |                          |                        |                          |                          | 90.4          |                          |                          |

School

Mark

Public

Ex. Mark

Final

Mark

## Average Scores

## Percent Passes

\* Data from the High School Certification System. The results from supplementary courses are not reflected in these results. All students obtaining a score of 48 or 49 on the final mark, were adjusted to 50 and are reflected in the Final Mark column.