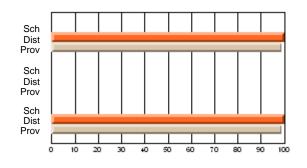

#### #450 - St. Bonaventure's College, St. John's

Grades: K-12

#### Subject: Art

| # students in course: 14       | School<br>Mark      | School<br>vs<br>District | School<br>vs<br>Province | Public<br>Exam<br>Mark | School<br>vs<br>District | School<br>vs<br>Province | Final<br>Mark       | School<br>vs<br>District | School<br>vs<br>Province |
|--------------------------------|---------------------|--------------------------|--------------------------|------------------------|--------------------------|--------------------------|---------------------|--------------------------|--------------------------|
| <u>Average Score</u><br>School | 97.6                |                          |                          |                        |                          |                          |                     |                          |                          |
| District                       | <b>87.6</b><br>87.1 | р                        | р                        |                        |                          |                          | <b>87.6</b><br>87.1 | р                        | р                        |
| Province                       | 73.3                | Г                        | 1                        |                        |                          |                          | 73.3                | r                        | г                        |
| Percent of Passes              |                     |                          |                          |                        |                          |                          |                     |                          |                          |
| School                         | 100.0               |                          |                          |                        |                          |                          | 100.0               |                          |                          |
| District                       | 100.0               | р                        | р                        |                        |                          |                          | 100.0               | р                        | р                        |
| Province                       | 92.8                |                          |                          |                        |                          |                          | 92.8                |                          |                          |

School

Mark

Public

Ex. Mark

Final

Mark