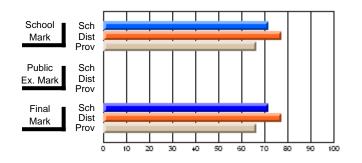

### Subject: Mathematics

| # students in course: 6 | School<br>Mark | School<br>vs<br>District | School<br>vs<br>Province | Public<br>Exam<br>Mark | School<br>vs<br>District | School<br>vs<br>Province | Final<br>Mark | School<br>vs<br>District | School<br>vs<br>Province |
|-------------------------|----------------|--------------------------|--------------------------|------------------------|--------------------------|--------------------------|---------------|--------------------------|--------------------------|
| Average Score           |                | Diotriot                 | 11011100                 | Mark                   | Diotriot                 | TTOVINCE                 |               | District                 | TTOVINCE                 |
| School                  | 59.8           |                          |                          |                        |                          |                          | 59.8          |                          |                          |
| District                | 62.9           | q                        | q                        |                        |                          |                          | 62.9          | q                        | q                        |
| Province                | 61.0           | -                        | -                        |                        |                          |                          | 61.0          | Î                        | Î                        |
| Percent of Passes       |                |                          |                          |                        |                          |                          |               |                          |                          |
| School                  | 100.0          |                          |                          |                        |                          |                          | 100.0         |                          |                          |
| District                | 88.9           | р                        | р                        |                        |                          |                          | 88.9          | р                        | р                        |
| Province                | 84.1           |                          |                          |                        |                          |                          | 84.2          |                          |                          |