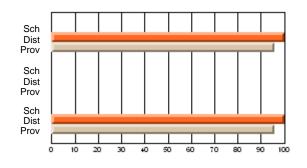

## Subject: Family Studies

| # students in course: 7 | School<br>Mark | School<br>vs<br>District | School<br>vs<br>Province | Public<br>Exam<br>Mark | School<br>vs<br>District | School<br>vs<br>Province | Final<br>Mark | School<br>vs<br>District | School<br>vs<br>Province |
|-------------------------|----------------|--------------------------|--------------------------|------------------------|--------------------------|--------------------------|---------------|--------------------------|--------------------------|
| Average Score           | IVIAIK         | District                 | FIOVINCE                 | IVIAI K                | District                 | FIGNINCE                 | IVIAIN        | District                 | FIOVINCE                 |
| School                  | 76.0           |                          |                          |                        |                          |                          | 76.0          |                          |                          |
| District                | 76.0           | р                        | р                        |                        |                          |                          | 76.0          | р                        | р                        |
| Province                | 70.4           |                          | -                        |                        |                          |                          | 70.4          |                          |                          |
| Percent of Passes       |                |                          |                          |                        |                          |                          |               |                          |                          |
| School                  | 100.0          |                          |                          |                        |                          |                          | 100.0         |                          |                          |
| District                | 100.0          | р                        | р                        |                        |                          |                          | 100.0         | р                        | р                        |
| Province                | 90.4           |                          |                          |                        |                          |                          | 90.4          |                          |                          |

School

Mark

Public

Ex. Mark

Final

Mark

## Average Scores

## Percent Passes

\* Data from the High School Certification System. The results from supplementary courses are not reflected in these results. All students obtaining a score of 48 or 49 on the final mark, were adjusted to 50 and are reflected in the Final Mark column.