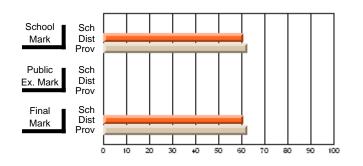

#### Subject: Enterprise Education

| Course: CONSUMER STUDIES       | 1202           |                          |                          |                        |                          |                          |    |                     |                          |                          |
|--------------------------------|----------------|--------------------------|--------------------------|------------------------|--------------------------|--------------------------|----|---------------------|--------------------------|--------------------------|
| # students in course: 6        | School<br>Mark | School<br>vs<br>District | School<br>vs<br>Province | Public<br>Exam<br>Mark | School<br>vs<br>District | School<br>vs<br>Province |    | Final<br>Mark       | School<br>vs<br>District | School<br>vs<br>Province |
| <u>Average Score</u><br>School | 82.0           |                          |                          |                        |                          |                          | ┥┝ | 82.0                |                          |                          |
| District                       | 77.9           | р                        | р                        |                        |                          |                          |    | <b>82.0</b><br>77.9 | р                        | р                        |
| Province                       | 65.5           | ľ                        | r                        |                        |                          |                          |    | 65.5                | r                        | 1                        |
| Percent of Passes              |                |                          |                          |                        |                          |                          |    |                     |                          |                          |
| School                         | 100.0          |                          |                          |                        |                          |                          |    | 100.0               |                          |                          |
| District                       | 100.0          | р                        | р                        |                        |                          |                          |    | 100.0               | р                        | р                        |
| Province                       | 87.3           |                          |                          |                        |                          |                          |    | 87.4                |                          |                          |

School

Mark

Public

Ex. Mark

Final

Mark

## Average Scores

#### Percent Passes

\* Data from the High School Certification System. The results from supplementary courses are not reflected in these results. All students obtaining a score of 48 or 49 on the final mark, were adjusted to 50 and are reflected in the Final Mark column.