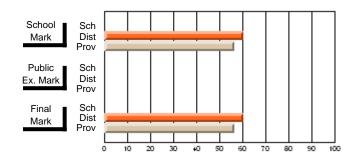

## Subject: Mathematics

| # students in course: 11 | School | School<br>vs | School<br>vs | Public<br>Exam | School<br>vs | School<br>vs | Final | School<br>vs | School<br>vs |
|--------------------------|--------|--------------|--------------|----------------|--------------|--------------|-------|--------------|--------------|
|                          | Mark   | District     | Province     | Mark           | District     | Province     | Mark  | District     | Province     |
| Average Score<br>School  | 54.8   |              |              | 49.9           |              |              | 52.7  |              |              |
| District                 | 61.0   | q            | q            | 57.2           | q            | q            | 57.9  | q            | q            |
| Province                 | 64.8   | Î            | Î            | 63.8           | •            | Î            | 66.1  |              |              |
| Percent of Passes        |        |              |              |                |              |              |       |              |              |
| School                   | 63.6   |              |              | 45.5           |              |              | 63.6  |              |              |
| District                 | 75.8   | q            | q            | 64.2           | q            | q            | 68.4  | q            | q            |
| Province                 | 84.1   |              |              | 75.7           |              |              | 83.4  |              |              |

School

Mark

Public

Ex. Mark

Final

Mark

Average Scores

#### Percent Passes

\* Data from the High School Certification System. The results from supplementary courses are not reflected in these results. All students obtaining a score of 48 or 49 on the final mark, were adjusted to 50 and are reflected in the Final Mark column.