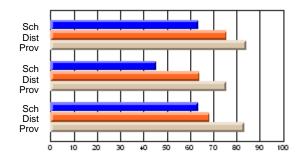

### Subject: Mathematics

| # students in course: 6 |                |                          |                          |                        |                          |                          |               |                          |                          |
|-------------------------|----------------|--------------------------|--------------------------|------------------------|--------------------------|--------------------------|---------------|--------------------------|--------------------------|
|                         | School<br>Mark | School<br>vs<br>District | School<br>vs<br>Province | Public<br>Exam<br>Mark | School<br>vs<br>District | School<br>vs<br>Province | Final<br>Mark | School<br>vs<br>District | School<br>vs<br>Province |
| Average Score           |                |                          |                          |                        |                          |                          |               |                          |                          |
| School                  | 71.7           |                          |                          |                        |                          |                          | 71.7          |                          |                          |
| District                | 77.2           | q                        | р                        |                        |                          |                          | 77.2          | q                        | р                        |
| Province                | 66.5           |                          |                          |                        |                          |                          | 66.5          |                          |                          |
| Percent of Passes       |                |                          |                          |                        |                          |                          |               |                          |                          |
| School                  | 100.0          |                          |                          |                        |                          |                          | 100.0         |                          |                          |
| District                | 96.3           | р                        | р                        |                        |                          |                          | 96.3          | р                        | р                        |
| Province                | 86.2           |                          |                          |                        |                          |                          | 86.3          |                          |                          |

#### Percent Passes

\* Data from the High School Certification System. The results from supplementary courses are not reflected in these results. All students obtaining a score of 48 or 49 on the final mark, were adjusted to 50 and are reflected in the Final Mark column.