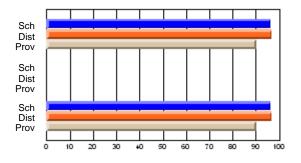

#### Subject: Art

| # students in course: 14       | School<br>Mark      | School<br>vs<br>District | School<br>vs<br>Province | Public<br>Exam<br>Mark | School<br>vs<br>District | School<br>vs<br>Province | Final<br>Mark       | School<br>vs<br>District | School<br>vs<br>Province |
|--------------------------------|---------------------|--------------------------|--------------------------|------------------------|--------------------------|--------------------------|---------------------|--------------------------|--------------------------|
| <u>Average Score</u><br>School | 97.6                |                          |                          |                        |                          |                          |                     |                          |                          |
| District                       | <b>87.6</b><br>87.1 | р                        | р                        |                        |                          |                          | <b>87.6</b><br>87.1 | р                        | р                        |
| Province                       | 73.3                | Г                        | 1                        |                        |                          |                          | 73.3                | r                        | г                        |
| Percent of Passes              |                     |                          |                          |                        |                          |                          |                     |                          |                          |
| School                         | 100.0               |                          |                          |                        |                          |                          | 100.0               |                          |                          |
| District                       | 100.0               | р                        | р                        |                        |                          |                          | 100.0               | р                        | р                        |
| Province                       | 92.8                |                          |                          |                        |                          |                          | 92.8                |                          |                          |

School

Mark

Public

Ex. Mark

Final

Mark