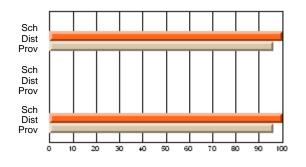

## Subject: Family Studies

| # students in course: 7 | School<br>Mark | School<br>vs<br>District | School<br>vs<br>Province | Public<br>Exam<br>Mark | School<br>vs<br>District | School<br>vs<br>Province | Final<br>Mark | School<br>vs<br>District | School<br>vs<br>Province |
|-------------------------|----------------|--------------------------|--------------------------|------------------------|--------------------------|--------------------------|---------------|--------------------------|--------------------------|
| Average Score           | IVIAIK         | District                 | FIOVINCE                 | IVIAI K                | District                 | FIGNINCE                 | IVIAIN        | District                 | FIOVINCE                 |
| School                  | 76.0           |                          |                          |                        |                          |                          | 76.0          |                          |                          |
| District                | 76.0           | р                        | р                        |                        |                          |                          | 76.0          | р                        | р                        |
| Province                | 70.4           |                          | -                        |                        |                          |                          | 70.4          |                          |                          |
| Percent of Passes       |                |                          |                          |                        |                          |                          |               |                          |                          |
| School                  | 100.0          |                          |                          |                        |                          |                          | 100.0         |                          |                          |
| District                | 100.0          | р                        | р                        |                        |                          |                          | 100.0         | р                        | р                        |
| Province                | 90.4           |                          |                          |                        |                          |                          | 90.4          |                          |                          |

School

Mark

Public

Ex. Mark

Final

Mark

## Average Scores

## Percent Passes

\* Data from the High School Certification System. The results from supplementary courses are not reflected in these results. All students obtaining a score of 48 or 49 on the final mark, were adjusted to 50 and are reflected in the Final Mark column.