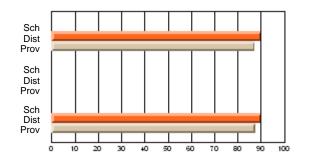

## **Subject: Family Studies**

| Course: HUMAN DYNAMICS 22 | ourse: HUMAN DYNAMICS 2201 |                          |                          |                        |                          |                          | ata has 5 or fewer students. Data<br>for reasons of confidentiality. |                          |                          |  |
|---------------------------|----------------------------|--------------------------|--------------------------|------------------------|--------------------------|--------------------------|----------------------------------------------------------------------|--------------------------|--------------------------|--|
| # students in course: 5   | School<br>Mark             | School<br>vs<br>District | School<br>vs<br>Province | Public<br>Exam<br>Mark | School<br>vs<br>District | School<br>vs<br>Province | Final<br>Mark                                                        | School<br>vs<br>District | School<br>vs<br>Province |  |
| Average Score             |                            |                          |                          |                        |                          |                          |                                                                      |                          |                          |  |
| School                    |                            |                          |                          |                        |                          |                          |                                                                      |                          |                          |  |
| District                  | 69.6                       | р                        | q                        |                        |                          |                          | 69.6                                                                 | р                        | q                        |  |
| Province                  | 71.9                       |                          |                          |                        |                          |                          | 71.9                                                                 |                          |                          |  |
| Percent of Passes         |                            |                          |                          |                        |                          |                          |                                                                      |                          |                          |  |
| School                    |                            |                          |                          |                        |                          |                          |                                                                      |                          |                          |  |
| District                  | 100.0                      | р                        | р                        |                        |                          |                          | 100.0                                                                | р                        | р                        |  |
| Province                  | 89.8                       |                          |                          |                        |                          |                          | 89.8                                                                 |                          |                          |  |

School

Mark

Public

Ex. Mark

Final

Mark

## Average Scores

## Percent Passes

\* Data from the High School Certification System. The results from supplementary courses are not reflected in these results. All students obtaining a score of 48 or 49 on the final mark, were adjusted to 50 and are reflected in the Final Mark column.