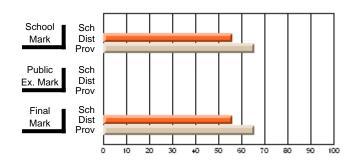

#### Subject: Enterprise Education

| Course: CONSUMER STUDIES       | 1202           |                          |                          |                        |                          |                          |    |                     |                          |                          |
|--------------------------------|----------------|--------------------------|--------------------------|------------------------|--------------------------|--------------------------|----|---------------------|--------------------------|--------------------------|
| # students in course: 6        | School<br>Mark | School<br>vs<br>District | School<br>vs<br>Province | Public<br>Exam<br>Mark | School<br>vs<br>District | School<br>vs<br>Province |    | Final<br>Mark       | School<br>vs<br>District | School<br>vs<br>Province |
| <u>Average Score</u><br>School | 82.0           |                          |                          |                        |                          |                          | ┥┝ | 82.0                |                          |                          |
| District                       | 77.9           | р                        | р                        |                        |                          |                          |    | <b>82.0</b><br>77.9 | р                        | р                        |
| Province                       | 65.5           | ľ                        | r                        |                        |                          |                          |    | 65.5                | r                        | 1                        |
| Percent of Passes              |                |                          |                          |                        |                          |                          |    |                     |                          |                          |
| School                         | 100.0          |                          |                          |                        |                          |                          |    | 100.0               |                          |                          |
| District                       | 100.0          | р                        | р                        |                        |                          |                          |    | 100.0               | р                        | р                        |
| Province                       | 87.3           |                          |                          |                        |                          |                          |    | 87.4                |                          |                          |

School

Mark

Public

Ex. Mark

Final

Mark

## Average Scores

#### Percent Passes

\* Data from the High School Certification System. The results from supplementary courses are not reflected in these results. All students obtaining a score of 48 or 49 on the final mark, were adjusted to 50 and are reflected in the Final Mark column.