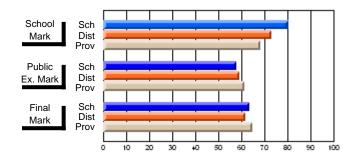

### Subject: Mathematics

| # students in course: 6 |                |                          |                          |                        |                          |                          |               |                          |                          |
|-------------------------|----------------|--------------------------|--------------------------|------------------------|--------------------------|--------------------------|---------------|--------------------------|--------------------------|
|                         | School<br>Mark | School<br>vs<br>District | School<br>vs<br>Province | Public<br>Exam<br>Mark | School<br>vs<br>District | School<br>vs<br>Province | Final<br>Mark | School<br>vs<br>District | School<br>vs<br>Province |
| Average Score           |                |                          |                          |                        |                          |                          |               |                          |                          |
| School                  | 71.7           |                          |                          |                        |                          |                          | 71.7          |                          |                          |
| District                | 77.2           | q                        | р                        |                        |                          |                          | 77.2          | q                        | р                        |
| Province                | 66.5           |                          |                          |                        |                          |                          | 66.5          |                          |                          |
| Percent of Passes       |                |                          |                          |                        |                          |                          |               |                          |                          |
| School                  | 100.0          |                          |                          |                        |                          |                          | 100.0         |                          |                          |
| District                | 96.3           | р                        | р                        |                        |                          |                          | 96.3          | р                        | р                        |
| Province                | 86.2           |                          |                          |                        |                          |                          | 86.3          |                          |                          |

School

Mark

Public

Ex. Mark

Final

Mark

## Average Scores

#### Percent Passes

\* Data from the High School Certification System. The results from supplementary courses are not reflected in these results. All students obtaining a score of 48 or 49 on the final mark, were adjusted to 50 and are reflected in the Final Mark column.