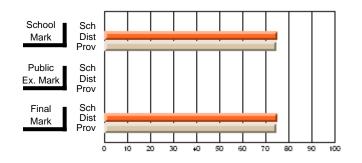

## Subject: Family Studies

| # students in course: 7 | School<br>Mark | School<br>vs<br>District | School<br>vs<br>Province | Public<br>Exam<br>Mark | School<br>vs<br>District | School<br>vs<br>Province | Final<br>Mark | School<br>vs<br>District | School<br>vs<br>Province |
|-------------------------|----------------|--------------------------|--------------------------|------------------------|--------------------------|--------------------------|---------------|--------------------------|--------------------------|
| Average Score           | IVIAIK         | District                 | FIOVINCE                 | IVIAI K                | District                 | FIGNINCE                 | IVIAIN        | District                 | FIOVINCE                 |
| School                  | 76.0           |                          |                          |                        |                          |                          | 76.0          |                          |                          |
| District                | 76.0           | р                        | р                        |                        |                          |                          | 76.0          | р                        | р                        |
| Province                | 70.4           |                          | -                        |                        |                          |                          | 70.4          |                          |                          |
| Percent of Passes       |                |                          |                          |                        |                          |                          |               |                          |                          |
| School                  | 100.0          |                          |                          |                        |                          |                          | 100.0         |                          |                          |
| District                | 100.0          | р                        | р                        |                        |                          |                          | 100.0         | р                        | р                        |
| Province                | 90.4           |                          |                          |                        |                          |                          | 90.4          |                          |                          |

School

Mark

Public

Ex. Mark

Final

Mark

## Average Scores

## Percent Passes

\* Data from the High School Certification System. The results from supplementary courses are not reflected in these results. All students obtaining a score of 48 or 49 on the final mark, were adjusted to 50 and are reflected in the Final Mark column.