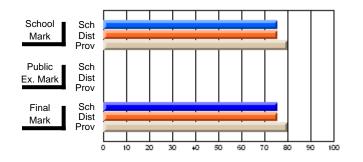

#### Subject: Enterprise Education

| Course: CONSUMER STUDIES       | 1202           |                          |                          |                        |                          |                          |    |                     |                          |                          |
|--------------------------------|----------------|--------------------------|--------------------------|------------------------|--------------------------|--------------------------|----|---------------------|--------------------------|--------------------------|
| # students in course: 6        | School<br>Mark | School<br>vs<br>District | School<br>vs<br>Province | Public<br>Exam<br>Mark | School<br>vs<br>District | School<br>vs<br>Province |    | Final<br>Mark       | School<br>vs<br>District | School<br>vs<br>Province |
| <u>Average Score</u><br>School | 82.0           |                          |                          |                        |                          |                          | ┥┝ | 82.0                |                          |                          |
| District                       | 77.9           | р                        | р                        |                        |                          |                          |    | <b>82.0</b><br>77.9 | р                        | р                        |
| Province                       | 65.5           | ľ                        | r                        |                        |                          |                          |    | 65.5                | r                        | 1                        |
| Percent of Passes              |                |                          |                          |                        |                          |                          |    |                     |                          |                          |
| School                         | 100.0          |                          |                          |                        |                          |                          |    | 100.0               |                          |                          |
| District                       | 100.0          | р                        | р                        |                        |                          |                          |    | 100.0               | р                        | р                        |
| Province                       | 87.3           |                          |                          |                        |                          |                          |    | 87.4                |                          |                          |