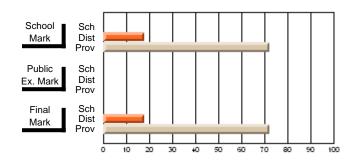

## Subject: Family Studies

| # students in course: 7 | School<br>Mark | School<br>vs<br>District | School<br>vs<br>Province | Public<br>Exam<br>Mark | School<br>vs<br>District | School<br>vs<br>Province | Final<br>Mark | School<br>vs<br>District | School<br>vs<br>Province |
|-------------------------|----------------|--------------------------|--------------------------|------------------------|--------------------------|--------------------------|---------------|--------------------------|--------------------------|
| Average Score           | IVIAIK         | District                 | FIOVINCE                 | IVIAI K                | District                 | FIGNINCE                 | IVIAIN        | District                 | FIOVINCE                 |
| School                  | 76.0           |                          |                          |                        |                          |                          | 76.0          |                          |                          |
| District                | 76.0           | р                        | р                        |                        |                          |                          | 76.0          | р                        | р                        |
| Province                | 70.4           |                          | -                        |                        |                          |                          | 70.4          |                          |                          |
| Percent of Passes       |                |                          |                          |                        |                          |                          |               |                          |                          |
| School                  | 100.0          |                          |                          |                        |                          |                          | 100.0         |                          |                          |
| District                | 100.0          | р                        | р                        |                        |                          |                          | 100.0         | р                        | р                        |
| Province                | 90.4           |                          |                          |                        |                          |                          | 90.4          |                          |                          |

School

Mark

Public

Ex. Mark

Final

Mark

## Average Scores

## Percent Passes

\* Data from the High School Certification System. The results from supplementary courses are not reflected in these results. All students obtaining a score of 48 or 49 on the final mark, were adjusted to 50 and are reflected in the Final Mark column.