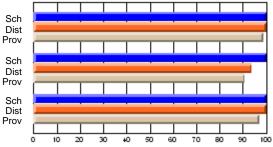

## Subject: Mathematics

| # students in course: 11 | School | School<br>vs | School<br>vs | Public<br>Exam | School<br>vs | School<br>vs | Final | School<br>vs | School<br>vs |
|--------------------------|--------|--------------|--------------|----------------|--------------|--------------|-------|--------------|--------------|
|                          | Mark   | District     | Province     | Mark           | District     | Province     | Mark  | District     | Province     |
| Average Score<br>School  | 54.8   |              |              | 49.9           |              |              | 52.7  |              |              |
| District                 | 61.0   | q            | q            | 57.2           | q            | q            | 57.9  | q            | q            |
| Province                 | 64.8   | Î            | Î            | 63.8           | •            | Î            | 66.1  |              |              |
| Percent of Passes        |        |              |              |                |              |              |       |              |              |
| School                   | 63.6   |              |              | 45.5           |              |              | 63.6  |              |              |
| District                 | 75.8   | q            | q            | 64.2           | q            | q            | 68.4  | q            | q            |
| Province                 | 84.1   |              |              | 75.7           |              |              | 83.4  |              |              |