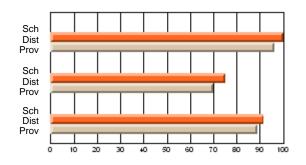

#### Subject: Art

| # students in course: 14       | School<br>Mark      | School<br>vs<br>District | School<br>vs<br>Province | Public<br>Exam<br>Mark | School<br>vs<br>District | School<br>vs<br>Province | Final<br>Mark       | School<br>vs<br>District | School<br>vs<br>Province |
|--------------------------------|---------------------|--------------------------|--------------------------|------------------------|--------------------------|--------------------------|---------------------|--------------------------|--------------------------|
| <u>Average Score</u><br>School | 97.6                |                          |                          |                        |                          |                          |                     |                          |                          |
| District                       | <b>87.6</b><br>87.1 | р                        | р                        |                        |                          |                          | <b>87.6</b><br>87.1 | р                        | р                        |
| Province                       | 73.3                | Г                        | 1                        |                        |                          |                          | 73.3                | r                        | г                        |
| Percent of Passes              |                     |                          |                          |                        |                          |                          |                     |                          |                          |
| School                         | 100.0               |                          |                          |                        |                          |                          | 100.0               |                          |                          |
| District                       | 100.0               | р                        | р                        |                        |                          |                          | 100.0               | р                        | р                        |
| Province                       | 92.8                |                          |                          |                        |                          |                          | 92.8                |                          |                          |

School

Mark

Public

Ex. Mark

Final

Mark