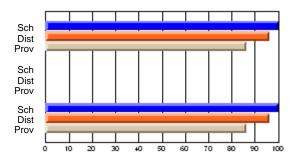

#### Subject: Enterprise Education

| Course: CONSUMER STUDIES       | 1202           |                          |                          |                        |                          |                          |    |                     |                          |                          |
|--------------------------------|----------------|--------------------------|--------------------------|------------------------|--------------------------|--------------------------|----|---------------------|--------------------------|--------------------------|
| # students in course: 6        | School<br>Mark | School<br>vs<br>District | School<br>vs<br>Province | Public<br>Exam<br>Mark | School<br>vs<br>District | School<br>vs<br>Province |    | Final<br>Mark       | School<br>vs<br>District | School<br>vs<br>Province |
| <u>Average Score</u><br>School | 82.0           |                          |                          |                        |                          |                          | ┥┝ | 82.0                |                          |                          |
| District                       | 77.9           | р                        | р                        |                        |                          |                          |    | <b>82.0</b><br>77.9 | р                        | р                        |
| Province                       | 65.5           | ľ                        | r                        |                        |                          |                          |    | 65.5                | r                        | 1                        |
| Percent of Passes              |                |                          |                          |                        |                          |                          |    |                     |                          |                          |
| School                         | 100.0          |                          |                          |                        |                          |                          |    | 100.0               |                          |                          |
| District                       | 100.0          | р                        | р                        |                        |                          |                          |    | 100.0               | р                        | р                        |
| Province                       | 87.3           |                          |                          |                        |                          |                          |    | 87.4                |                          |                          |

## Average Scores

#### Percent Passes

\* Data from the High School Certification System. The results from supplementary courses are not reflected in these results. All students obtaining a score of 48 or 49 on the final mark, were adjusted to 50 and are reflected in the Final Mark column.