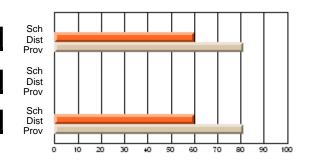

## Subject: Family Studies

| # students in course: 7 | School<br>Mark | School<br>vs<br>District | School<br>vs<br>Province | Public<br>Exam<br>Mark | School<br>vs<br>District | School<br>vs<br>Province | Final<br>Mark | School<br>vs<br>District | School<br>vs<br>Province |
|-------------------------|----------------|--------------------------|--------------------------|------------------------|--------------------------|--------------------------|---------------|--------------------------|--------------------------|
| Average Score           | IVIAIK         | District                 | FIOVINCE                 | IVIAI K                | District                 | FIGNINCE                 | IVIAIN        | District                 | FIOVINCE                 |
| School                  | 76.0           |                          |                          |                        |                          |                          | 76.0          |                          |                          |
| District                | 76.0           | р                        | р                        |                        |                          |                          | 76.0          | р                        | р                        |
| Province                | 70.4           |                          | -                        |                        |                          |                          | 70.4          |                          |                          |
| Percent of Passes       |                |                          |                          |                        |                          |                          |               |                          |                          |
| School                  | 100.0          |                          |                          |                        |                          |                          | 100.0         |                          |                          |
| District                | 100.0          | р                        | р                        |                        |                          |                          | 100.0         | р                        | р                        |
| Province                | 90.4           |                          |                          |                        |                          |                          | 90.4          |                          |                          |

## Percent Passes

\* Data from the High School Certification System. The results from supplementary courses are not reflected in these results. All students obtaining a score of 48 or 49 on the final mark, were adjusted to 50 and are reflected in the Final Mark column.