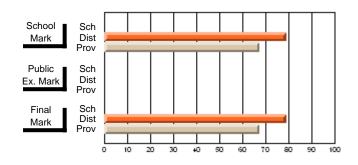

## Subject: English Language

| Course: ENGLISH 3201     |                |                          |                          |                        |                          |                          |               |                          |                          |
|--------------------------|----------------|--------------------------|--------------------------|------------------------|--------------------------|--------------------------|---------------|--------------------------|--------------------------|
| # students in course: 15 | School<br>Mark | School<br>vs<br>District | School<br>vs<br>Province | Public<br>Exam<br>Mark | School<br>vs<br>District | School<br>vs<br>Province | Final<br>Mark | School<br>vs<br>District | School<br>vs<br>Province |
| Average Score            |                |                          |                          |                        |                          |                          |               |                          |                          |
| School                   | 60.8           |                          |                          | 55.0                   |                          |                          | 58.3          |                          |                          |
| District                 | 72.9           | q                        | q                        | 59.0                   | q                        | q                        | 61.6          | q                        | q                        |
| Province                 | 68.3           |                          |                          | 61.4                   |                          |                          | 64.7          |                          |                          |
| Percent of Passes        |                |                          |                          |                        |                          |                          |               |                          |                          |
| School                   | 86.7           |                          |                          | 73.3                   |                          |                          | 86.7          |                          |                          |
| District                 | 95.7           | q                        | q                        | 76.9                   | q                        | q                        | 86.2          | р                        | q                        |
| Province                 | 92.5           |                          |                          | 85.3                   |                          |                          | 93.3          |                          |                          |

School

Mark

Public

Ex. Mark

Final

Mark

## Average Scores

#### Percent Passes

\* Data from the High School Certification System. The results from supplementary courses are not reflected in these results. All students obtaining a score of 48 or 49 on the final mark, were adjusted to 50 and are reflected in the Final Mark column.