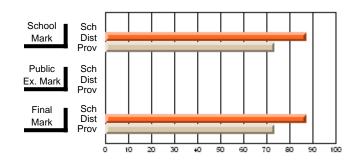

#### **Subject: Social Studies**

| Course: WORLD GEOGRAPHY | urse: WORLD GEOGRAPHY 3200<br>tudents in course: 1 |                          |                          |                        |                          |                          | data has 5 or fewer students. Data d for reasons of confidentiality. |                          |                          |  |  |
|-------------------------|----------------------------------------------------|--------------------------|--------------------------|------------------------|--------------------------|--------------------------|----------------------------------------------------------------------|--------------------------|--------------------------|--|--|
| # students in course: 1 | School<br>Mark                                     | School<br>vs<br>District | School<br>vs<br>Province | Public<br>Exam<br>Mark | School<br>vs<br>District | School<br>vs<br>Province | Final<br>Mark                                                        | School<br>vs<br>District | School<br>vs<br>Province |  |  |
| Average Score           |                                                    |                          |                          |                        |                          |                          |                                                                      |                          |                          |  |  |
| School                  |                                                    |                          |                          |                        |                          |                          |                                                                      |                          |                          |  |  |
| District                | 64.3                                               | р                        | р                        |                        |                          |                          | 64.3                                                                 | р                        | р                        |  |  |
| Province                | 59.9                                               |                          |                          |                        |                          |                          | 59.9                                                                 |                          |                          |  |  |
| Percent of Passes       |                                                    |                          |                          |                        |                          |                          |                                                                      |                          |                          |  |  |
| School                  |                                                    |                          |                          |                        |                          |                          |                                                                      |                          |                          |  |  |
| District                | 100.0                                              | р                        | р                        |                        |                          |                          | 100.0                                                                | р                        | р                        |  |  |
| Province                | 89.4                                               |                          |                          |                        |                          |                          | 89.6                                                                 |                          |                          |  |  |