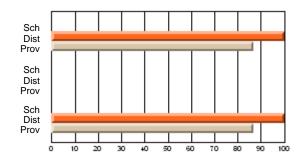

## Subject: Mathematics

| # students in course: 11 | School | School<br>vs | School<br>vs | Public<br>Exam | School<br>vs | School<br>vs | Final | School<br>vs | School<br>vs |
|--------------------------|--------|--------------|--------------|----------------|--------------|--------------|-------|--------------|--------------|
|                          | Mark   | District     | Province     | Mark           | District     | Province     | Mark  | District     | Province     |
| Average Score<br>School  | 54.8   |              |              | 49.9           |              |              | 52.7  |              |              |
| District                 | 61.0   | q            | q            | 57.2           | q            | q            | 57.9  | q            | q            |
| Province                 | 64.8   | Î            | Î            | 63.8           | •            | Î            | 66.1  |              |              |
| Percent of Passes        |        |              |              |                |              |              |       |              |              |
| School                   | 63.6   |              |              | 45.5           |              |              | 63.6  |              |              |
| District                 | 75.8   | q            | q            | 64.2           | q            | q            | 68.4  | q            | q            |
| Province                 | 84.1   |              |              | 75.7           |              |              | 83.4  |              |              |

School

Mark

Public

Ex. Mark

Final

Mark

Average Scores

#### Percent Passes

\* Data from the High School Certification System. The results from supplementary courses are not reflected in these results. All students obtaining a score of 48 or 49 on the final mark, were adjusted to 50 and are reflected in the Final Mark column.