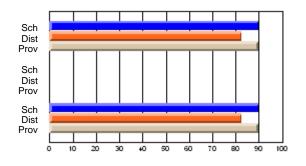

## Subject: Family Studies

| # students in course: 7 | School<br>Mark | School<br>vs<br>District | School<br>vs<br>Province | Public<br>Exam<br>Mark | School<br>vs<br>District | School<br>vs<br>Province | Final<br>Mark | School<br>vs<br>District | School<br>vs<br>Province |
|-------------------------|----------------|--------------------------|--------------------------|------------------------|--------------------------|--------------------------|---------------|--------------------------|--------------------------|
| Average Score           | IVIAIK         | District                 | FIOVINCE                 | IVIAI K                | District                 | FIGNINCE                 | IVIAIN        | District                 | FIOVINCE                 |
| School                  | 76.0           |                          |                          |                        |                          |                          | 76.0          |                          |                          |
| District                | 76.0           | р                        | р                        |                        |                          |                          | 76.0          | р                        | р                        |
| Province                | 70.4           |                          | -                        |                        |                          |                          | 70.4          |                          |                          |
| Percent of Passes       |                |                          |                          |                        |                          |                          |               |                          |                          |
| School                  | 100.0          |                          |                          |                        |                          |                          | 100.0         |                          |                          |
| District                | 100.0          | р                        | р                        |                        |                          |                          | 100.0         | р                        | р                        |
| Province                | 90.4           |                          |                          |                        |                          |                          | 90.4          |                          |                          |