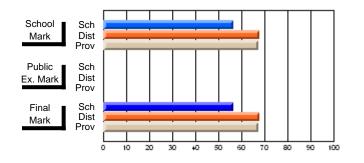

## Subject: English Language

| Course: ENGLISH 2201     |                     |                          |                          |   |                        |                          |                          |                     |                          |                          |
|--------------------------|---------------------|--------------------------|--------------------------|---|------------------------|--------------------------|--------------------------|---------------------|--------------------------|--------------------------|
| # students in course: 12 | School<br>Mark      | School<br>vs<br>District | School<br>vs<br>Province |   | Public<br>Exam<br>Mark | School<br>vs<br>District | School<br>vs<br>Province | Final<br>Mark       | School<br>vs<br>District | School<br>vs<br>Province |
| Average Score            | 50.4                |                          |                          | ł |                        |                          |                          | 50.4                |                          |                          |
| School<br>District       | <b>56.4</b><br>67.7 | q                        | q                        |   |                        |                          |                          | <b>56.4</b><br>67.7 | q                        | q                        |
| Province                 | 67.3                | Î                        | Î                        |   |                        |                          |                          | 67.3                | -                        | •                        |
| Percent of Passes        |                     |                          |                          |   |                        |                          |                          |                     |                          |                          |
| School                   | 75.0                |                          |                          |   |                        |                          |                          | 75.0                |                          |                          |
| District                 | 91.4                | q                        | q                        |   |                        |                          |                          | 91.4                | q                        | q                        |
| Province                 | 92.5                |                          |                          |   |                        |                          |                          | 92.5                |                          |                          |

School

Mark

Public

Ex. Mark

Final

Mark

## Average Scores

#### Percent Passes

\* Data from the High School Certification System. The results from supplementary courses are not reflected in these results. All students obtaining a score of 48 or 49 on the final mark, were adjusted to 50 and are reflected in the Final Mark column.