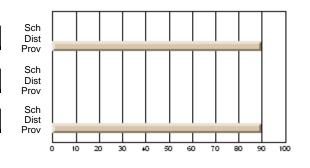

### Subject: Mathematics

| # students in course: 6 |                |                          |                          |                        |                          |                          |               |                          |                          |
|-------------------------|----------------|--------------------------|--------------------------|------------------------|--------------------------|--------------------------|---------------|--------------------------|--------------------------|
|                         | School<br>Mark | School<br>vs<br>District | School<br>vs<br>Province | Public<br>Exam<br>Mark | School<br>vs<br>District | School<br>vs<br>Province | Final<br>Mark | School<br>vs<br>District | School<br>vs<br>Province |
| Average Score           |                |                          |                          |                        |                          |                          |               |                          |                          |
| School                  | 71.7           |                          |                          |                        |                          |                          | 71.7          |                          |                          |
| District                | 77.2           | q                        | р                        |                        |                          |                          | 77.2          | q                        | р                        |
| Province                | 66.5           |                          |                          |                        |                          |                          | 66.5          |                          |                          |
| Percent of Passes       |                |                          |                          |                        |                          |                          |               |                          |                          |
| School                  | 100.0          |                          |                          |                        |                          |                          | 100.0         |                          |                          |
| District                | 96.3           | р                        | р                        |                        |                          |                          | 96.3          | р                        | р                        |
| Province                | 86.2           |                          |                          |                        |                          |                          | 86.3          |                          |                          |

School

Mark

Public

Ex. Mark

Final

Mark

## Average Scores

#### Percent Passes

\* Data from the High School Certification System. The results from supplementary courses are not reflected in these results. All students obtaining a score of 48 or 49 on the final mark, were adjusted to 50 and are reflected in the Final Mark column.