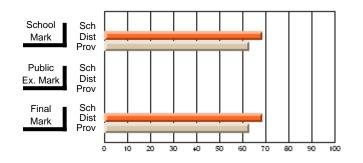

### Subject: Mathematics

| # students in course: 6 | School<br>Mark | School<br>vs<br>District | School<br>vs<br>Province | Public<br>Exam<br>Mark | School<br>vs<br>District | School<br>vs<br>Province | Final<br>Mark | School<br>vs<br>District | School<br>vs<br>Province |
|-------------------------|----------------|--------------------------|--------------------------|------------------------|--------------------------|--------------------------|---------------|--------------------------|--------------------------|
| Average Score           |                | Diotriot                 | 11011100                 | Mark                   | Diotriot                 | TTOVINCE                 |               | District                 | TTOVINCE                 |
| School                  | 59.8           |                          |                          |                        |                          |                          | 59.8          |                          |                          |
| District                | 62.9           | q                        | q                        |                        |                          |                          | 62.9          | q                        | q                        |
| Province                | 61.0           | -                        | -                        |                        |                          |                          | 61.0          | Î                        | Î                        |
| Percent of Passes       |                |                          |                          |                        |                          |                          |               |                          |                          |
| School                  | 100.0          |                          |                          |                        |                          |                          | 100.0         |                          |                          |
| District                | 88.9           | р                        | р                        |                        |                          |                          | 88.9          | р                        | р                        |
| Province                | 84.1           |                          |                          |                        |                          |                          | 84.2          |                          |                          |

#### Percent Passes

\* Data from the High School Certification System. The results from supplementary courses are not reflected in these results. All students obtaining a score of 48 or 49 on the final mark, were adjusted to 50 and are reflected in the Final Mark column.