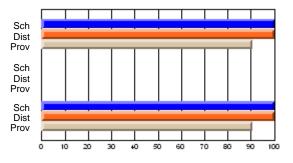

#### Subject: Art

| # students in course: 14       | School<br>Mark      | School<br>vs<br>District | School<br>vs<br>Province | Public<br>Exam<br>Mark | School<br>vs<br>District | School<br>vs<br>Province | Final<br>Mark       | School<br>vs<br>District | School<br>vs<br>Province |
|--------------------------------|---------------------|--------------------------|--------------------------|------------------------|--------------------------|--------------------------|---------------------|--------------------------|--------------------------|
| <u>Average Score</u><br>School | 97.6                |                          |                          |                        |                          |                          |                     |                          |                          |
| District                       | <b>87.6</b><br>87.1 | р                        | р                        |                        |                          |                          | <b>87.6</b><br>87.1 | р                        | р                        |
| Province                       | 73.3                | Г                        | 1                        |                        |                          |                          | 73.3                | r                        | г                        |
| Percent of Passes              |                     |                          |                          |                        |                          |                          |                     |                          |                          |
| School                         | 100.0               |                          |                          |                        |                          |                          | 100.0               |                          |                          |
| District                       | 100.0               | р                        | р                        |                        |                          |                          | 100.0               | р                        | р                        |
| Province                       | 92.8                |                          |                          |                        |                          |                          | 92.8                |                          |                          |