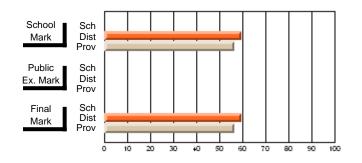

### Subject: Mathematics

| # students in course: 6 |                |                          |                          |                        |                          |                          |               |                          |                          |
|-------------------------|----------------|--------------------------|--------------------------|------------------------|--------------------------|--------------------------|---------------|--------------------------|--------------------------|
|                         | School<br>Mark | School<br>vs<br>District | School<br>vs<br>Province | Public<br>Exam<br>Mark | School<br>vs<br>District | School<br>vs<br>Province | Final<br>Mark | School<br>vs<br>District | School<br>vs<br>Province |
| Average Score           |                |                          |                          |                        |                          |                          |               |                          |                          |
| School                  | 71.7           |                          |                          |                        |                          |                          | 71.7          |                          |                          |
| District                | 77.2           | q                        | р                        |                        |                          |                          | 77.2          | q                        | р                        |
| Province                | 66.5           |                          |                          |                        |                          |                          | 66.5          |                          |                          |
| Percent of Passes       |                |                          |                          |                        |                          |                          |               |                          |                          |
| School                  | 100.0          |                          |                          |                        |                          |                          | 100.0         |                          |                          |
| District                | 96.3           | р                        | р                        |                        |                          |                          | 96.3          | р                        | р                        |
| Province                | 86.2           |                          |                          |                        |                          |                          | 86.3          |                          |                          |

School

Mark

Public

Ex. Mark

Final

Mark

## Average Scores

#### Percent Passes

\* Data from the High School Certification System. The results from supplementary courses are not reflected in these results. All students obtaining a score of 48 or 49 on the final mark, were adjusted to 50 and are reflected in the Final Mark column.