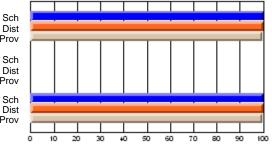

## **Subject: Family Studies**

| Course: HUMAN DYNAMICS 22 | ourse: HUMAN DYNAMICS 2201 |                          |                          |                        |                          |                          | ata has 5 or fewer students. Data<br>for reasons of confidentiality. |                          |                          |  |
|---------------------------|----------------------------|--------------------------|--------------------------|------------------------|--------------------------|--------------------------|----------------------------------------------------------------------|--------------------------|--------------------------|--|
| # students in course: 5   | School<br>Mark             | School<br>vs<br>District | School<br>vs<br>Province | Public<br>Exam<br>Mark | School<br>vs<br>District | School<br>vs<br>Province | Final<br>Mark                                                        | School<br>vs<br>District | School<br>vs<br>Province |  |
| Average Score             |                            |                          |                          |                        |                          |                          |                                                                      |                          |                          |  |
| School                    |                            |                          |                          |                        |                          |                          |                                                                      |                          |                          |  |
| District                  | 69.6                       | р                        | q                        |                        |                          |                          | 69.6                                                                 | р                        | q                        |  |
| Province                  | 71.9                       |                          |                          |                        |                          |                          | 71.9                                                                 |                          |                          |  |
| Percent of Passes         |                            |                          |                          |                        |                          |                          |                                                                      |                          |                          |  |
| School                    |                            |                          |                          |                        |                          |                          |                                                                      |                          |                          |  |
| District                  | 100.0                      | р                        | р                        |                        |                          |                          | 100.0                                                                | р                        | р                        |  |
| Province                  | 89.8                       |                          |                          |                        |                          |                          | 89.8                                                                 |                          |                          |  |

School

Mark

Public

Ex. Mark

Final

Mark

## Average Scores

## Percent Passes

\* Data from the High School Certification System. The results from supplementary courses are not reflected in these results. All students obtaining a score of 48 or 49 on the final mark, were adjusted to 50 and are reflected in the Final Mark column.