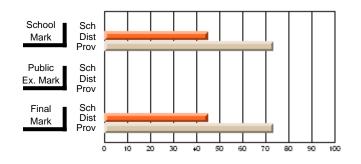

## Subject: Family Studies

| # students in course: 7 | School<br>Mark | School<br>vs<br>District | School<br>vs<br>Province | Public<br>Exam<br>Mark | School<br>vs<br>District | School<br>vs<br>Province | Final<br>Mark | School<br>vs<br>District | School<br>vs<br>Province |
|-------------------------|----------------|--------------------------|--------------------------|------------------------|--------------------------|--------------------------|---------------|--------------------------|--------------------------|
| Average Score           | IVIAIK         | District                 | FIOVINCE                 | IVIAI K                | District                 | FIGNINCE                 | IVIAIN        | District                 | FIOVINCE                 |
| School                  | 76.0           |                          |                          |                        |                          |                          | 76.0          |                          |                          |
| District                | 76.0           | р                        | р                        |                        |                          |                          | 76.0          | р                        | р                        |
| Province                | 70.4           |                          | -                        |                        |                          |                          | 70.4          |                          |                          |
| Percent of Passes       |                |                          |                          |                        |                          |                          |               |                          |                          |
| School                  | 100.0          |                          |                          |                        |                          |                          | 100.0         |                          |                          |
| District                | 100.0          | р                        | р                        |                        |                          |                          | 100.0         | р                        | р                        |
| Province                | 90.4           |                          |                          |                        |                          |                          | 90.4          |                          |                          |

## Percent Passes

\* Data from the High School Certification System. The results from supplementary courses are not reflected in these results. All students obtaining a score of 48 or 49 on the final mark, were adjusted to 50 and are reflected in the Final Mark column.