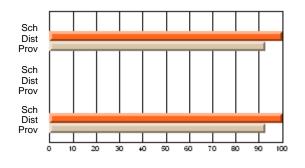

### Subject: Mathematics

| # students in course: 6 |                |                          |                          |                        |                          |                          |               |                          |                          |
|-------------------------|----------------|--------------------------|--------------------------|------------------------|--------------------------|--------------------------|---------------|--------------------------|--------------------------|
|                         | School<br>Mark | School<br>vs<br>District | School<br>vs<br>Province | Public<br>Exam<br>Mark | School<br>vs<br>District | School<br>vs<br>Province | Final<br>Mark | School<br>vs<br>District | School<br>vs<br>Province |
| Average Score           |                |                          |                          |                        |                          |                          |               |                          |                          |
| School                  | 71.7           |                          |                          |                        |                          |                          | 71.7          |                          |                          |
| District                | 77.2           | q                        | р                        |                        |                          |                          | 77.2          | q                        | р                        |
| Province                | 66.5           |                          |                          |                        |                          |                          | 66.5          |                          |                          |
| Percent of Passes       |                |                          |                          |                        |                          |                          |               |                          |                          |
| School                  | 100.0          |                          |                          |                        |                          |                          | 100.0         |                          |                          |
| District                | 96.3           | р                        | р                        |                        |                          |                          | 96.3          | р                        | р                        |
| Province                | 86.2           |                          |                          |                        |                          |                          | 86.3          |                          |                          |

School

Mark

Public

Ex. Mark

Final

Mark

## Average Scores

#### Percent Passes

\* Data from the High School Certification System. The results from supplementary courses are not reflected in these results. All students obtaining a score of 48 or 49 on the final mark, were adjusted to 50 and are reflected in the Final Mark column.