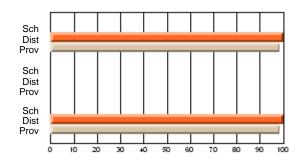

#### **Subject: Mathematics**

| # students in course: 7 | School | School<br>vs | School<br>vs | Public<br>Exam | School<br>vs | School<br>vs | Final | School<br>vs | School<br>vs |
|-------------------------|--------|--------------|--------------|----------------|--------------|--------------|-------|--------------|--------------|
| Average Score           | Mark   | District     | Province     | Mark           | District     | Province     | Mark  | District     | Province     |
| School                  | 83.0   |              |              |                |              |              | 83.0  |              |              |
| District                | 77.2   | р            | р            |                |              |              | 77.2  | р            | р            |
| Province                | 66.5   | •            | 1            |                |              |              | 66.5  |              |              |
| Percent of Passes       |        |              |              |                |              |              |       |              |              |
| School                  | 100.0  |              |              |                |              |              | 100.0 |              |              |
| District                | 96.3   | р            | р            |                |              |              | 96.3  | р            | р            |
| Province                | 86.2   |              |              |                |              |              | 86.3  |              |              |

School

Mark

Public

Ex. Mark

Final

Mark

## Average Scores

#### Percent Passes

\* Data from the High School Certification System. The results from supplementary courses are not reflected in these results. All students obtaining a score of 48 or 49 on the final mark, were adjusted to 50 and are reflected in the Final Mark column.