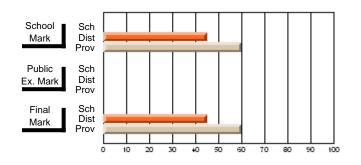

#### Subject: Enterprise Education

| Course: CONSUMER STUDIES       | 1202           |                          |                          |                        |                          |                          |    |                     |                          |                          |
|--------------------------------|----------------|--------------------------|--------------------------|------------------------|--------------------------|--------------------------|----|---------------------|--------------------------|--------------------------|
| # students in course: 6        | School<br>Mark | School<br>vs<br>District | School<br>vs<br>Province | Public<br>Exam<br>Mark | School<br>vs<br>District | School<br>vs<br>Province |    | Final<br>Mark       | School<br>vs<br>District | School<br>vs<br>Province |
| <u>Average Score</u><br>School | 82.0           |                          |                          |                        |                          |                          | ┥┝ | 82.0                |                          |                          |
| District                       | 77.9           | р                        | р                        |                        |                          |                          |    | <b>82.0</b><br>77.9 | р                        | р                        |
| Province                       | 65.5           | ľ                        | r                        |                        |                          |                          |    | 65.5                | r                        | 1                        |
| Percent of Passes              |                |                          |                          |                        |                          |                          |    |                     |                          |                          |
| School                         | 100.0          |                          |                          |                        |                          |                          |    | 100.0               |                          |                          |
| District                       | 100.0          | р                        | р                        |                        |                          |                          |    | 100.0               | р                        | р                        |
| Province                       | 87.3           |                          |                          |                        |                          |                          |    | 87.4                |                          |                          |

School

Mark

Public

Ex. Mark

Final

Mark

## Average Scores

#### Percent Passes

\* Data from the High School Certification System. The results from supplementary courses are not reflected in these results. All students obtaining a score of 48 or 49 on the final mark, were adjusted to 50 and are reflected in the Final Mark column.