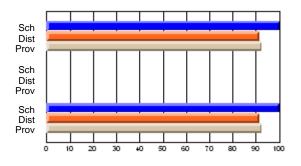

## Subject: Family Studies

| # students in course: 7 | School<br>Mark | School<br>vs<br>District | School<br>vs<br>Province | Public<br>Exam<br>Mark | School<br>vs<br>District | School<br>vs<br>Province | Final<br>Mark | School<br>vs<br>District | School<br>vs<br>Province |
|-------------------------|----------------|--------------------------|--------------------------|------------------------|--------------------------|--------------------------|---------------|--------------------------|--------------------------|
| Average Score           | IVIAIK         | District                 | FIOVINCE                 | IVIAI K                | District                 | FIGNINCE                 | IVIAIN        | District                 | FIOVINCE                 |
| School                  | 76.0           |                          |                          |                        |                          |                          | 76.0          |                          |                          |
| District                | 76.0           | р                        | р                        |                        |                          |                          | 76.0          | р                        | р                        |
| Province                | 70.4           |                          | -                        |                        |                          |                          | 70.4          |                          |                          |
| Percent of Passes       |                |                          |                          |                        |                          |                          |               |                          |                          |
| School                  | 100.0          |                          |                          |                        |                          |                          | 100.0         |                          |                          |
| District                | 100.0          | р                        | р                        |                        |                          |                          | 100.0         | р                        | р                        |
| Province                | 90.4           |                          |                          |                        |                          |                          | 90.4          |                          |                          |

School

Mark

Public

Ex. Mark

Final

Mark

## Average Scores

## Percent Passes

\* Data from the High School Certification System. The results from supplementary courses are not reflected in these results. All students obtaining a score of 48 or 49 on the final mark, were adjusted to 50 and are reflected in the Final Mark column.