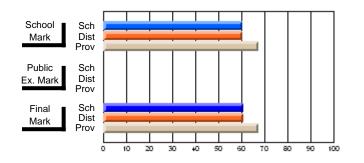

#### Subject: Enterprise Education

| Course: CONSUMER STUDIES       | 1202           |                          |                          |                        |                          |                          |    |                     |                          |                          |
|--------------------------------|----------------|--------------------------|--------------------------|------------------------|--------------------------|--------------------------|----|---------------------|--------------------------|--------------------------|
| # students in course: 6        | School<br>Mark | School<br>vs<br>District | School<br>vs<br>Province | Public<br>Exam<br>Mark | School<br>vs<br>District | School<br>vs<br>Province |    | Final<br>Mark       | School<br>vs<br>District | School<br>vs<br>Province |
| <u>Average Score</u><br>School | 82.0           |                          |                          |                        |                          |                          | ┥┝ | 82.0                |                          |                          |
| District                       | 77.9           | р                        | р                        |                        |                          |                          |    | <b>82.0</b><br>77.9 | р                        | р                        |
| Province                       | 65.5           | ľ                        | r                        |                        |                          |                          |    | 65.5                | r                        | 1                        |
| Percent of Passes              |                |                          |                          |                        |                          |                          |    |                     |                          |                          |
| School                         | 100.0          |                          |                          |                        |                          |                          |    | 100.0               |                          |                          |
| District                       | 100.0          | р                        | р                        |                        |                          |                          |    | 100.0               | р                        | р                        |
| Province                       | 87.3           |                          |                          |                        |                          |                          |    | 87.4                |                          |                          |

School

Mark

Public

Ex. Mark

Final

Mark

## Average Scores

#### Percent Passes

\* Data from the High School Certification System. The results from supplementary courses are not reflected in these results. All students obtaining a score of 48 or 49 on the final mark, were adjusted to 50 and are reflected in the Final Mark column.