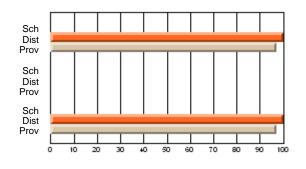

### Subject: Mathematics

| # students in course: 6 |                |                          |                          |                        |                          |                          |               |                          |                          |
|-------------------------|----------------|--------------------------|--------------------------|------------------------|--------------------------|--------------------------|---------------|--------------------------|--------------------------|
|                         | School<br>Mark | School<br>vs<br>District | School<br>vs<br>Province | Public<br>Exam<br>Mark | School<br>vs<br>District | School<br>vs<br>Province | Final<br>Mark | School<br>vs<br>District | School<br>vs<br>Province |
| Average Score           |                |                          |                          |                        |                          |                          |               |                          |                          |
| School                  | 71.7           |                          |                          |                        |                          |                          | 71.7          |                          |                          |
| District                | 77.2           | q                        | р                        |                        |                          |                          | 77.2          | q                        | р                        |
| Province                | 66.5           |                          |                          |                        |                          |                          | 66.5          |                          |                          |
| Percent of Passes       |                |                          |                          |                        |                          |                          |               |                          |                          |
| School                  | 100.0          |                          |                          |                        |                          |                          | 100.0         |                          |                          |
| District                | 96.3           | р                        | р                        |                        |                          |                          | 96.3          | р                        | р                        |
| Province                | 86.2           |                          |                          |                        |                          |                          | 86.3          |                          |                          |

School

Mark

Public

Ex. Mark

Final

Mark

## Average Scores

#### Percent Passes

\* Data from the High School Certification System. The results from supplementary courses are not reflected in these results. All students obtaining a score of 48 or 49 on the final mark, were adjusted to 50 and are reflected in the Final Mark column.