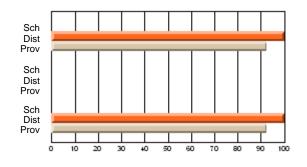

#### Subject: Art

| # students in course: 14       | School<br>Mark      | School<br>vs<br>District | School<br>vs<br>Province | Public<br>Exam<br>Mark | School<br>vs<br>District | School<br>vs<br>Province | Final<br>Mark       | School<br>vs<br>District | School<br>vs<br>Province |
|--------------------------------|---------------------|--------------------------|--------------------------|------------------------|--------------------------|--------------------------|---------------------|--------------------------|--------------------------|
| <u>Average Score</u><br>School | 97.6                |                          |                          |                        |                          |                          |                     |                          |                          |
| District                       | <b>87.6</b><br>87.1 | р                        | р                        |                        |                          |                          | <b>87.6</b><br>87.1 | р                        | р                        |
| Province                       | 73.3                | Г                        | 1                        |                        |                          |                          | 73.3                | r                        | г                        |
| Percent of Passes              |                     |                          |                          |                        |                          |                          |                     |                          |                          |
| School                         | 100.0               |                          |                          |                        |                          |                          | 100.0               |                          |                          |
| District                       | 100.0               | р                        | р                        |                        |                          |                          | 100.0               | р                        | р                        |
| Province                       | 92.8                |                          |                          |                        |                          |                          | 92.8                |                          |                          |