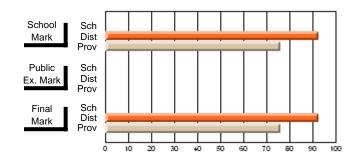

## **Subject: Family Studies**

| Course: HUMAN DYNAMICS 22 | ourse: HUMAN DYNAMICS 2201 |                          |                          |                        |                          |                          | ata has 5 or fewer students. Data<br>for reasons of confidentiality. |                          |                          |  |
|---------------------------|----------------------------|--------------------------|--------------------------|------------------------|--------------------------|--------------------------|----------------------------------------------------------------------|--------------------------|--------------------------|--|
| # students in course: 5   | School<br>Mark             | School<br>vs<br>District | School<br>vs<br>Province | Public<br>Exam<br>Mark | School<br>vs<br>District | School<br>vs<br>Province | Final<br>Mark                                                        | School<br>vs<br>District | School<br>vs<br>Province |  |
| Average Score             |                            |                          |                          |                        |                          |                          |                                                                      |                          |                          |  |
| School                    |                            |                          |                          |                        |                          |                          |                                                                      |                          |                          |  |
| District                  | 69.6                       | р                        | q                        |                        |                          |                          | 69.6                                                                 | р                        | q                        |  |
| Province                  | 71.9                       |                          |                          |                        |                          |                          | 71.9                                                                 |                          |                          |  |
| Percent of Passes         |                            |                          |                          |                        |                          |                          |                                                                      |                          |                          |  |
| School                    |                            |                          |                          |                        |                          |                          |                                                                      |                          |                          |  |
| District                  | 100.0                      | р                        | р                        |                        |                          |                          | 100.0                                                                | р                        | р                        |  |
| Province                  | 89.8                       |                          |                          |                        |                          |                          | 89.8                                                                 |                          |                          |  |

School

Mark

Public

Ex. Mark

Final

Mark

## Average Scores

## Percent Passes

\* Data from the High School Certification System. The results from supplementary courses are not reflected in these results. All students obtaining a score of 48 or 49 on the final mark, were adjusted to 50 and are reflected in the Final Mark column.