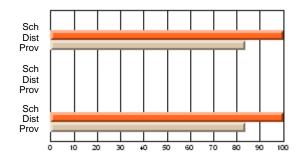

### Subject: Mathematics

| # students in course: 6 |                |                          |                          |                        |                          |                          |               |                          |                          |
|-------------------------|----------------|--------------------------|--------------------------|------------------------|--------------------------|--------------------------|---------------|--------------------------|--------------------------|
|                         | School<br>Mark | School<br>vs<br>District | School<br>vs<br>Province | Public<br>Exam<br>Mark | School<br>vs<br>District | School<br>vs<br>Province | Final<br>Mark | School<br>vs<br>District | School<br>vs<br>Province |
| Average Score           |                |                          |                          |                        |                          |                          |               |                          |                          |
| School                  | 71.7           |                          |                          |                        |                          |                          | 71.7          |                          |                          |
| District                | 77.2           | q                        | р                        |                        |                          |                          | 77.2          | q                        | р                        |
| Province                | 66.5           |                          |                          |                        |                          |                          | 66.5          |                          |                          |
| Percent of Passes       |                |                          |                          |                        |                          |                          |               |                          |                          |
| School                  | 100.0          |                          |                          |                        |                          |                          | 100.0         |                          |                          |
| District                | 96.3           | р                        | р                        |                        |                          |                          | 96.3          | р                        | р                        |
| Province                | 86.2           |                          |                          |                        |                          |                          | 86.3          |                          |                          |