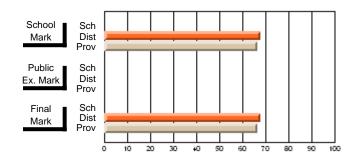

#### Subject: Enterprise Education

| Course: CONSUMER STUDIES       | 1202           |                          |                          |                        |                          |                          |    |                     |                          |                          |
|--------------------------------|----------------|--------------------------|--------------------------|------------------------|--------------------------|--------------------------|----|---------------------|--------------------------|--------------------------|
| # students in course: 6        | School<br>Mark | School<br>vs<br>District | School<br>vs<br>Province | Public<br>Exam<br>Mark | School<br>vs<br>District | School<br>vs<br>Province |    | Final<br>Mark       | School<br>vs<br>District | School<br>vs<br>Province |
| <u>Average Score</u><br>School | 82.0           |                          |                          |                        |                          |                          | ┥┝ | 82.0                |                          |                          |
| District                       | 77.9           | р                        | р                        |                        |                          |                          |    | <b>82.0</b><br>77.9 | р                        | р                        |
| Province                       | 65.5           | ľ                        | r                        |                        |                          |                          |    | 65.5                | r                        | 1                        |
| Percent of Passes              |                |                          |                          |                        |                          |                          |    |                     |                          |                          |
| School                         | 100.0          |                          |                          |                        |                          |                          |    | 100.0               |                          |                          |
| District                       | 100.0          | р                        | р                        |                        |                          |                          |    | 100.0               | р                        | р                        |
| Province                       | 87.3           |                          |                          |                        |                          |                          |    | 87.4                |                          |                          |

School

Mark

Public

Ex. Mark

Final

Mark

## Average Scores

#### Percent Passes

\* Data from the High School Certification System. The results from supplementary courses are not reflected in these results. All students obtaining a score of 48 or 49 on the final mark, were adjusted to 50 and are reflected in the Final Mark column.