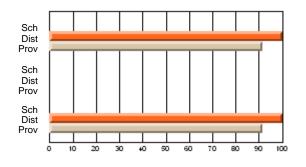

#### Subject: Art

| # students in course: 14       | School<br>Mark      | School<br>vs<br>District | School<br>vs<br>Province | Public<br>Exam<br>Mark | School<br>vs<br>District | School<br>vs<br>Province | Final<br>Mark       | School<br>vs<br>District | School<br>vs<br>Province |
|--------------------------------|---------------------|--------------------------|--------------------------|------------------------|--------------------------|--------------------------|---------------------|--------------------------|--------------------------|
| <u>Average Score</u><br>School | 97.6                |                          |                          |                        |                          |                          |                     |                          |                          |
| District                       | <b>87.6</b><br>87.1 | р                        | р                        |                        |                          |                          | <b>87.6</b><br>87.1 | р                        | р                        |
| Province                       | 73.3                | Г                        | 1                        |                        |                          |                          | 73.3                | r                        | г                        |
| Percent of Passes              |                     |                          |                          |                        |                          |                          |                     |                          |                          |
| School                         | 100.0               |                          |                          |                        |                          |                          | 100.0               |                          |                          |
| District                       | 100.0               | р                        | р                        |                        |                          |                          | 100.0               | р                        | р                        |
| Province                       | 92.8                |                          |                          |                        |                          |                          | 92.8                |                          |                          |

School

Mark

Public

Ex. Mark

Final

Mark