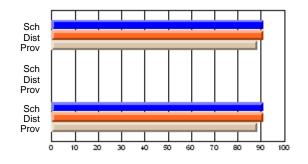

## Subject: Family Studies

| # students in course: 7 | School<br>Mark | School<br>vs<br>District | School<br>vs<br>Province | Public<br>Exam<br>Mark | School<br>vs<br>District | School<br>vs<br>Province | Final<br>Mark | School<br>vs<br>District | School<br>vs<br>Province |
|-------------------------|----------------|--------------------------|--------------------------|------------------------|--------------------------|--------------------------|---------------|--------------------------|--------------------------|
| Average Score           | IVIAIK         | District                 | FIOVINCE                 | IVIAI K                | District                 | FIGNINCE                 | IVIAIN        | District                 | FIOVINCE                 |
| School                  | 76.0           |                          |                          |                        |                          |                          | 76.0          |                          |                          |
| District                | 76.0           | р                        | р                        |                        |                          |                          | 76.0          | р                        | р                        |
| Province                | 70.4           |                          | -                        |                        |                          |                          | 70.4          |                          |                          |
| Percent of Passes       |                |                          |                          |                        |                          |                          |               |                          |                          |
| School                  | 100.0          |                          |                          |                        |                          |                          | 100.0         |                          |                          |
| District                | 100.0          | р                        | р                        |                        |                          |                          | 100.0         | р                        | р                        |
| Province                | 90.4           |                          |                          |                        |                          |                          | 90.4          |                          |                          |

School

Mark

Public

Ex. Mark

Final

Mark

## Average Scores

## Percent Passes

\* Data from the High School Certification System. The results from supplementary courses are not reflected in these results. All students obtaining a score of 48 or 49 on the final mark, were adjusted to 50 and are reflected in the Final Mark column.