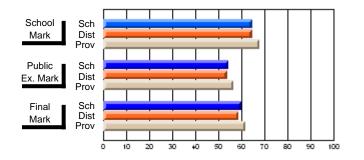

## Subject: Family Studies

| # students in course: 7 | School<br>Mark | School<br>vs<br>District | School<br>vs<br>Province | Public<br>Exam<br>Mark | School<br>vs<br>District | School<br>vs<br>Province | Final<br>Mark | School<br>vs<br>District | School<br>vs<br>Province |
|-------------------------|----------------|--------------------------|--------------------------|------------------------|--------------------------|--------------------------|---------------|--------------------------|--------------------------|
| Average Score           | IVIAIK         | District                 | FIOVINCE                 | IVIAI K                | District                 | FIGNINCE                 | IVIAIN        | District                 | FIOVINCE                 |
| School                  | 76.0           |                          |                          |                        |                          |                          | 76.0          |                          |                          |
| District                | 76.0           | р                        | р                        |                        |                          |                          | 76.0          | р                        | р                        |
| Province                | 70.4           |                          | -                        |                        |                          |                          | 70.4          |                          |                          |
| Percent of Passes       |                |                          |                          |                        |                          |                          |               |                          |                          |
| School                  | 100.0          |                          |                          |                        |                          |                          | 100.0         |                          |                          |
| District                | 100.0          | р                        | р                        |                        |                          |                          | 100.0         | р                        | р                        |
| Province                | 90.4           |                          |                          |                        |                          |                          | 90.4          |                          |                          |

School

Mark

Public

Ex. Mark

Final

Mark

## Average Scores

## Percent Passes

\* Data from the High School Certification System. The results from supplementary courses are not reflected in these results. All students obtaining a score of 48 or 49 on the final mark, were adjusted to 50 and are reflected in the Final Mark column.