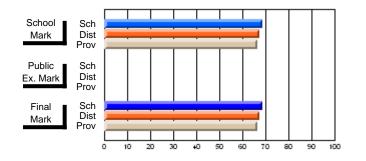

#### Subject: Enterprise Education

| Course: CONSUMER STUDIES       | 1202           |                          |                          |                        |                          |                          |    |                     |                          |                          |
|--------------------------------|----------------|--------------------------|--------------------------|------------------------|--------------------------|--------------------------|----|---------------------|--------------------------|--------------------------|
| # students in course: 6        | School<br>Mark | School<br>vs<br>District | School<br>vs<br>Province | Public<br>Exam<br>Mark | School<br>vs<br>District | School<br>vs<br>Province |    | Final<br>Mark       | School<br>vs<br>District | School<br>vs<br>Province |
| <u>Average Score</u><br>School | 82.0           |                          |                          |                        |                          |                          | ┥┝ | 82.0                |                          |                          |
| District                       | 77.9           | р                        | р                        |                        |                          |                          |    | <b>82.0</b><br>77.9 | р                        | р                        |
| Province                       | 65.5           | ľ                        | r                        |                        |                          |                          |    | 65.5                | r                        | 1                        |
| Percent of Passes              |                |                          |                          |                        |                          |                          |    |                     |                          |                          |
| School                         | 100.0          |                          |                          |                        |                          |                          |    | 100.0               |                          |                          |
| District                       | 100.0          | р                        | р                        |                        |                          |                          |    | 100.0               | р                        | р                        |
| Province                       | 87.3           |                          |                          |                        |                          |                          |    | 87.4                |                          |                          |

School

Mark

Public

Ex. Mark

Final

Mark

## Average Scores

#### Percent Passes

\* Data from the High School Certification System. The results from supplementary courses are not reflected in these results. All students obtaining a score of 48 or 49 on the final mark, were adjusted to 50 and are reflected in the Final Mark column.