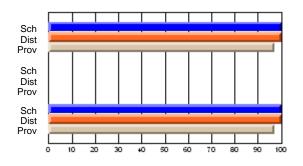

### Subject: Mathematics

| # students in course: 6 |                |                          |                          |                        |                          |                          |               |                          |                          |
|-------------------------|----------------|--------------------------|--------------------------|------------------------|--------------------------|--------------------------|---------------|--------------------------|--------------------------|
|                         | School<br>Mark | School<br>vs<br>District | School<br>vs<br>Province | Public<br>Exam<br>Mark | School<br>vs<br>District | School<br>vs<br>Province | Final<br>Mark | School<br>vs<br>District | School<br>vs<br>Province |
| Average Score           |                |                          |                          |                        |                          |                          |               |                          |                          |
| School                  | 71.7           |                          |                          |                        |                          |                          | 71.7          |                          |                          |
| District                | 77.2           | q                        | р                        |                        |                          |                          | 77.2          | q                        | р                        |
| Province                | 66.5           |                          |                          |                        |                          |                          | 66.5          |                          |                          |
| Percent of Passes       |                |                          |                          |                        |                          |                          |               |                          |                          |
| School                  | 100.0          |                          |                          |                        |                          |                          | 100.0         |                          |                          |
| District                | 96.3           | р                        | р                        |                        |                          |                          | 96.3          | р                        | р                        |
| Province                | 86.2           |                          |                          |                        |                          |                          | 86.3          |                          |                          |

School

Mark

Public

Ex. Mark

Final

Mark

## Average Scores

#### Percent Passes

\* Data from the High School Certification System. The results from supplementary courses are not reflected in these results. All students obtaining a score of 48 or 49 on the final mark, were adjusted to 50 and are reflected in the Final Mark column.