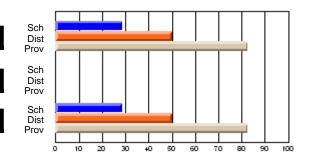

## Subject: Social Studies

|                         |                |                          |                          | -                      |                          |                          |               |                          |                          |
|-------------------------|----------------|--------------------------|--------------------------|------------------------|--------------------------|--------------------------|---------------|--------------------------|--------------------------|
| # students in course: 8 | School<br>Mark | School<br>vs<br>District | School<br>vs<br>Province | Public<br>Exam<br>Mark | School<br>vs<br>District | School<br>vs<br>Province | Final<br>Mark | School<br>vs<br>District | School<br>vs<br>Province |
| Average Score           |                |                          |                          |                        |                          |                          |               |                          |                          |
| School                  | 67.5           |                          |                          | 57.4                   |                          |                          | 62.6          |                          |                          |
| District                | 78.5           | q                        | q                        | 66.0                   | q                        | q                        | 71.3          | q                        | q                        |
| Province                | 71.2           |                          |                          | 61.7                   |                          |                          | 66.6          |                          |                          |
| Percent of Passes       |                |                          |                          |                        |                          |                          |               |                          |                          |
| School                  | 87.5           |                          |                          | 50.0                   |                          |                          | 87.5          |                          |                          |
| District                | 98.3           | q                        | q                        | 81.3                   | q                        | q                        | 96.9          | q                        | q                        |
| Province                | 91.3           |                          |                          | 76.7                   |                          |                          | 89.0          |                          |                          |

School

Mark

Public

Ex. Mark

Final

Mark

## Average Scores

## Percent Passes

\* Data from the High School Certification System. The results from supplementary courses are not reflected in these results. All students obtaining a score of 48 or 49 on the final mark, were adjusted to 50 and are reflected in the Final Mark column.