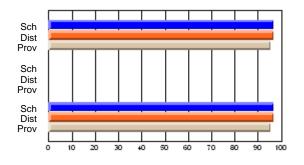

#### Subject: Art

| # students in course: 14       | School<br>Mark      | School<br>vs<br>District | School<br>vs<br>Province | Public<br>Exam<br>Mark | School<br>vs<br>District | School<br>vs<br>Province | Final<br>Mark       | School<br>vs<br>District | School<br>vs<br>Province |
|--------------------------------|---------------------|--------------------------|--------------------------|------------------------|--------------------------|--------------------------|---------------------|--------------------------|--------------------------|
| <u>Average Score</u><br>School | 97.6                |                          |                          |                        |                          |                          |                     |                          |                          |
| District                       | <b>87.6</b><br>87.1 | р                        | р                        |                        |                          |                          | <b>87.6</b><br>87.1 | р                        | р                        |
| Province                       | 73.3                | Г                        | 1                        |                        |                          |                          | 73.3                | r                        | г                        |
| Percent of Passes              |                     |                          |                          |                        |                          |                          |                     |                          |                          |
| School                         | 100.0               |                          |                          |                        |                          |                          | 100.0               |                          |                          |
| District                       | 100.0               | р                        | р                        |                        |                          |                          | 100.0               | р                        | р                        |
| Province                       | 92.8                |                          |                          |                        |                          |                          | 92.8                |                          |                          |