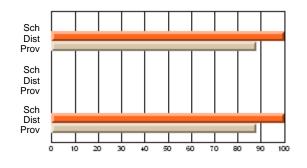

## **Subject: Family Studies**

| Course: HUMAN DYNAMICS 22 | ourse: HUMAN DYNAMICS 2201 |                          |                          |                        |                          |                          | ata has 5 or fewer students. Data<br>for reasons of confidentiality. |                          |                          |  |
|---------------------------|----------------------------|--------------------------|--------------------------|------------------------|--------------------------|--------------------------|----------------------------------------------------------------------|--------------------------|--------------------------|--|
| # students in course: 5   | School<br>Mark             | School<br>vs<br>District | School<br>vs<br>Province | Public<br>Exam<br>Mark | School<br>vs<br>District | School<br>vs<br>Province | Final<br>Mark                                                        | School<br>vs<br>District | School<br>vs<br>Province |  |
| Average Score             |                            |                          |                          |                        |                          |                          |                                                                      |                          |                          |  |
| School                    |                            |                          |                          |                        |                          |                          |                                                                      |                          |                          |  |
| District                  | 69.6                       | р                        | q                        |                        |                          |                          | 69.6                                                                 | р                        | q                        |  |
| Province                  | 71.9                       |                          |                          |                        |                          |                          | 71.9                                                                 |                          |                          |  |
| Percent of Passes         |                            |                          |                          |                        |                          |                          |                                                                      |                          |                          |  |
| School                    |                            |                          |                          |                        |                          |                          |                                                                      |                          |                          |  |
| District                  | 100.0                      | р                        | р                        |                        |                          |                          | 100.0                                                                | р                        | р                        |  |
| Province                  | 89.8                       |                          |                          |                        |                          |                          | 89.8                                                                 |                          |                          |  |

School

Mark

Public

Ex. Mark

Final

Mark

## Average Scores

## Percent Passes

\* Data from the High School Certification System. The results from supplementary courses are not reflected in these results. All students obtaining a score of 48 or 49 on the final mark, were adjusted to 50 and are reflected in the Final Mark column.