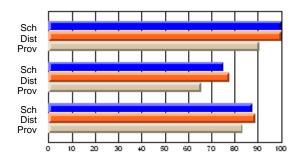

## Subject: Mathematics

| # students in course: 11 | School | School<br>vs | School<br>vs | Public<br>Exam | School<br>vs | School<br>vs | Final | School<br>vs | School<br>vs |
|--------------------------|--------|--------------|--------------|----------------|--------------|--------------|-------|--------------|--------------|
|                          | Mark   | District     | Province     | Mark           | District     | Province     | Mark  | District     | Province     |
| Average Score<br>School  | 54.8   |              |              | 49.9           |              |              | 52.7  |              |              |
| District                 | 61.0   | q            | q            | 57.2           | q            | q            | 57.9  | q            | q            |
| Province                 | 64.8   | Î            | Î            | 63.8           | •            | Î            | 66.1  |              |              |
| Percent of Passes        |        |              |              |                |              |              |       |              |              |
| School                   | 63.6   |              |              | 45.5           |              |              | 63.6  |              |              |
| District                 | 75.8   | q            | q            | 64.2           | q            | q            | 68.4  | q            | q            |
| Province                 | 84.1   |              |              | 75.7           |              |              | 83.4  |              |              |

School

Mark

Public

Ex. Mark

Final

Mark

Average Scores

#### Percent Passes

\* Data from the High School Certification System. The results from supplementary courses are not reflected in these results. All students obtaining a score of 48 or 49 on the final mark, were adjusted to 50 and are reflected in the Final Mark column.