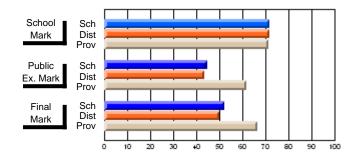

## Subject: Mathematics

| # students in course: 11 | School | School<br>vs | School<br>vs | Public<br>Exam | School<br>vs | School<br>vs | Final | School<br>vs | School<br>vs |
|--------------------------|--------|--------------|--------------|----------------|--------------|--------------|-------|--------------|--------------|
|                          | Mark   | District     | Province     | Mark           | District     | Province     | Mark  | District     | Province     |
| Average Score<br>School  | 54.8   |              |              | 49.9           |              |              | 52.7  |              |              |
| District                 | 61.0   | q            | q            | 57.2           | q            | q            | 57.9  | q            | q            |
| Province                 | 64.8   | Î            | Î            | 63.8           | •            | Î            | 66.1  |              |              |
| Percent of Passes        |        |              |              |                |              |              |       |              |              |
| School                   | 63.6   |              |              | 45.5           |              |              | 63.6  |              |              |
| District                 | 75.8   | q            | q            | 64.2           | q            | q            | 68.4  | q            | q            |
| Province                 | 84.1   |              |              | 75.7           |              |              | 83.4  |              |              |