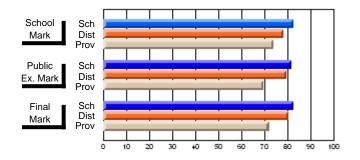

#### Subject: Enterprise Education

| Course: CONSUMER STUDIES       | 1202           |                          |                          |                        |                          |                          |    |                     |                          |                          |
|--------------------------------|----------------|--------------------------|--------------------------|------------------------|--------------------------|--------------------------|----|---------------------|--------------------------|--------------------------|
| # students in course: 6        | School<br>Mark | School<br>vs<br>District | School<br>vs<br>Province | Public<br>Exam<br>Mark | School<br>vs<br>District | School<br>vs<br>Province |    | Final<br>Mark       | School<br>vs<br>District | School<br>vs<br>Province |
| <u>Average Score</u><br>School | 82.0           |                          |                          |                        |                          |                          | ┥┝ | 82.0                |                          |                          |
| District                       | 77.9           | р                        | р                        |                        |                          |                          |    | <b>82.0</b><br>77.9 | р                        | р                        |
| Province                       | 65.5           | ľ                        | r                        |                        |                          |                          |    | 65.5                | r                        | 1                        |
| Percent of Passes              |                |                          |                          |                        |                          |                          |    |                     |                          |                          |
| School                         | 100.0          |                          |                          |                        |                          |                          |    | 100.0               |                          |                          |
| District                       | 100.0          | р                        | р                        |                        |                          |                          |    | 100.0               | р                        | р                        |
| Province                       | 87.3           |                          |                          |                        |                          |                          |    | 87.4                |                          |                          |

School

Mark

Public

Ex. Mark

Final

Mark

## Average Scores

#### Percent Passes

\* Data from the High School Certification System. The results from supplementary courses are not reflected in these results. All students obtaining a score of 48 or 49 on the final mark, were adjusted to 50 and are reflected in the Final Mark column.