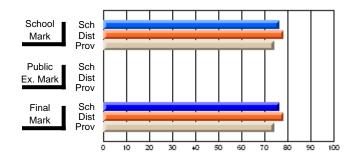

## Subject: Mathematics

| # students in course: 11 | School | School<br>vs | School<br>vs | Public<br>Exam | School<br>vs | School<br>vs | Final | School<br>vs | School<br>vs |
|--------------------------|--------|--------------|--------------|----------------|--------------|--------------|-------|--------------|--------------|
|                          | Mark   | District     | Province     | Mark           | District     | Province     | Mark  | District     | Province     |
| Average Score<br>School  | 54.8   |              |              | 49.9           |              |              | 52.7  |              |              |
| District                 | 61.0   | q            | q            | 57.2           | q            | q            | 57.9  | q            | q            |
| Province                 | 64.8   | Î            | Î            | 63.8           | •            | Î            | 66.1  |              |              |
| Percent of Passes        |        |              |              |                |              |              |       |              |              |
| School                   | 63.6   |              |              | 45.5           |              |              | 63.6  |              |              |
| District                 | 75.8   | q            | q            | 64.2           | q            | q            | 68.4  | q            | q            |
| Province                 | 84.1   |              |              | 75.7           |              |              | 83.4  |              |              |

School

Mark

Public

Ex. Mark

Final

Mark

Average Scores

#### Percent Passes

\* Data from the High School Certification System. The results from supplementary courses are not reflected in these results. All students obtaining a score of 48 or 49 on the final mark, were adjusted to 50 and are reflected in the Final Mark column.