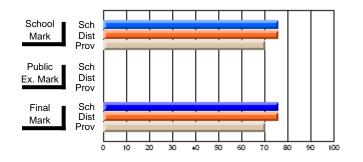

### Subject: Mathematics

| # students in course: 6 |                |                          |                          |                        |                          |                          |               |                          |                          |
|-------------------------|----------------|--------------------------|--------------------------|------------------------|--------------------------|--------------------------|---------------|--------------------------|--------------------------|
|                         | School<br>Mark | School<br>vs<br>District | School<br>vs<br>Province | Public<br>Exam<br>Mark | School<br>vs<br>District | School<br>vs<br>Province | Final<br>Mark | School<br>vs<br>District | School<br>vs<br>Province |
| Average Score           |                |                          |                          |                        |                          |                          |               |                          |                          |
| School                  | 71.7           |                          |                          |                        |                          |                          | 71.7          |                          |                          |
| District                | 77.2           | q                        | р                        |                        |                          |                          | 77.2          | q                        | р                        |
| Province                | 66.5           |                          |                          |                        |                          |                          | 66.5          |                          |                          |
| Percent of Passes       |                |                          |                          |                        |                          |                          |               |                          |                          |
| School                  | 100.0          |                          |                          |                        |                          |                          | 100.0         |                          |                          |
| District                | 96.3           | р                        | р                        |                        |                          |                          | 96.3          | р                        | р                        |
| Province                | 86.2           |                          |                          |                        |                          |                          | 86.3          |                          |                          |