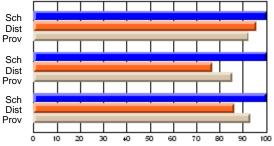

#### Subject: Art

| # students in course: 14       | School<br>Mark      | School<br>vs<br>District | School<br>vs<br>Province | Public<br>Exam<br>Mark | School<br>vs<br>District | School<br>vs<br>Province | Final<br>Mark       | School<br>vs<br>District | School<br>vs<br>Province |
|--------------------------------|---------------------|--------------------------|--------------------------|------------------------|--------------------------|--------------------------|---------------------|--------------------------|--------------------------|
| <u>Average Score</u><br>School | 97.6                |                          |                          |                        |                          |                          |                     |                          |                          |
| District                       | <b>87.6</b><br>87.1 | р                        | р                        |                        |                          |                          | <b>87.6</b><br>87.1 | р                        | р                        |
| Province                       | 73.3                | Г                        | 1                        |                        |                          |                          | 73.3                | r                        | г                        |
| Percent of Passes              |                     |                          |                          |                        |                          |                          |                     |                          |                          |
| School                         | 100.0               |                          |                          |                        |                          |                          | 100.0               |                          |                          |
| District                       | 100.0               | р                        | р                        |                        |                          |                          | 100.0               | р                        | р                        |
| Province                       | 92.8                |                          |                          |                        |                          |                          | 92.8                |                          |                          |