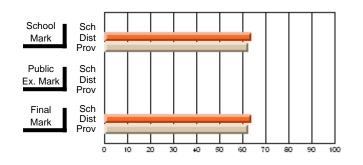

### Subject: Mathematics

| # students in course: 6 |                |                          |                          |                        |                          |                          |               |                          |                          |
|-------------------------|----------------|--------------------------|--------------------------|------------------------|--------------------------|--------------------------|---------------|--------------------------|--------------------------|
|                         | School<br>Mark | School<br>vs<br>District | School<br>vs<br>Province | Public<br>Exam<br>Mark | School<br>vs<br>District | School<br>vs<br>Province | Final<br>Mark | School<br>vs<br>District | School<br>vs<br>Province |
| Average Score           |                |                          |                          |                        |                          |                          |               |                          |                          |
| School                  | 71.7           |                          |                          |                        |                          |                          | 71.7          |                          |                          |
| District                | 77.2           | q                        | р                        |                        |                          |                          | 77.2          | q                        | р                        |
| Province                | 66.5           |                          |                          |                        |                          |                          | 66.5          |                          |                          |
| Percent of Passes       |                |                          |                          |                        |                          |                          |               |                          |                          |
| School                  | 100.0          |                          |                          |                        |                          |                          | 100.0         |                          |                          |
| District                | 96.3           | р                        | р                        |                        |                          |                          | 96.3          | р                        | р                        |
| Province                | 86.2           |                          |                          |                        |                          |                          | 86.3          |                          |                          |

#### Percent Passes

\* Data from the High School Certification System. The results from supplementary courses are not reflected in these results. All students obtaining a score of 48 or 49 on the final mark, were adjusted to 50 and are reflected in the Final Mark column.