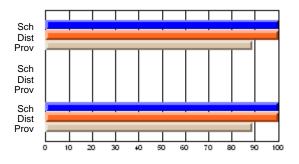

### Subject: Mathematics

| # students in course: 6 |                |                          |                          |                        |                          |                          |               |                          |                          |
|-------------------------|----------------|--------------------------|--------------------------|------------------------|--------------------------|--------------------------|---------------|--------------------------|--------------------------|
|                         | School<br>Mark | School<br>vs<br>District | School<br>vs<br>Province | Public<br>Exam<br>Mark | School<br>vs<br>District | School<br>vs<br>Province | Final<br>Mark | School<br>vs<br>District | School<br>vs<br>Province |
| Average Score           |                |                          |                          |                        |                          |                          |               |                          |                          |
| School                  | 71.7           |                          |                          |                        |                          |                          | 71.7          |                          |                          |
| District                | 77.2           | q                        | р                        |                        |                          |                          | 77.2          | q                        | р                        |
| Province                | 66.5           |                          |                          |                        |                          |                          | 66.5          |                          |                          |
| Percent of Passes       |                |                          |                          |                        |                          |                          |               |                          |                          |
| School                  | 100.0          |                          |                          |                        |                          |                          | 100.0         |                          |                          |
| District                | 96.3           | р                        | р                        |                        |                          |                          | 96.3          | р                        | р                        |
| Province                | 86.2           |                          |                          |                        |                          |                          | 86.3          |                          |                          |

School

Mark

Public

Ex. Mark

Final

Mark

## Average Scores

#### Percent Passes

\* Data from the High School Certification System. The results from supplementary courses are not reflected in these results. All students obtaining a score of 48 or 49 on the final mark, were adjusted to 50 and are reflected in the Final Mark column.