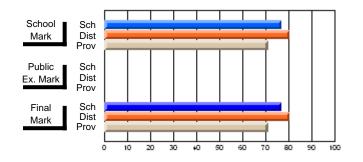

## District 803 - Private

#374 - Brother T. I. Murphy, St. John's

Grades: 10-12

#### Subject: Enterprise Education

| Course: CONSUMER STUDIES       | 1202           |                          |                          |                        |                          |                          |    |                     |                          |                          |
|--------------------------------|----------------|--------------------------|--------------------------|------------------------|--------------------------|--------------------------|----|---------------------|--------------------------|--------------------------|
| # students in course: 6        | School<br>Mark | School<br>vs<br>District | School<br>vs<br>Province | Public<br>Exam<br>Mark | School<br>vs<br>District | School<br>vs<br>Province |    | Final<br>Mark       | School<br>vs<br>District | School<br>vs<br>Province |
| <u>Average Score</u><br>School | 82.0           |                          |                          |                        |                          |                          | ┥┝ | 82.0                |                          |                          |
| District                       | 77.9           | р                        | р                        |                        |                          |                          |    | <b>82.0</b><br>77.9 | р                        | р                        |
| Province                       | 65.5           | ľ                        | r                        |                        |                          |                          |    | 65.5                | r                        | 1                        |
| Percent of Passes              |                |                          |                          |                        |                          |                          |    |                     |                          |                          |
| School                         | 100.0          |                          |                          |                        |                          |                          |    | 100.0               |                          |                          |
| District                       | 100.0          | р                        | р                        |                        |                          |                          |    | 100.0               | р                        | р                        |
| Province                       | 87.3           |                          |                          |                        |                          |                          |    | 87.4                |                          |                          |

School

Mark

Public

Ex. Mark

Final

Mark

## Average Scores

#### Percent Passes

\* Data from the High School Certification System. The results from supplementary courses are not reflected in these results. All students obtaining a score of 48 or 49 on the final mark, were adjusted to 50 and are reflected in the Final Mark column.