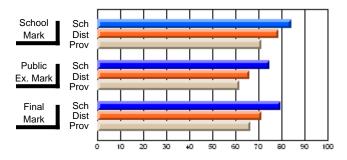

#### Subject: Enterprise Education

| Course: CONSUMER STUDIES       | 1202           |                          |                          |                        |                          |                          |    |                     |                          |                          |
|--------------------------------|----------------|--------------------------|--------------------------|------------------------|--------------------------|--------------------------|----|---------------------|--------------------------|--------------------------|
| # students in course: 6        | School<br>Mark | School<br>vs<br>District | School<br>vs<br>Province | Public<br>Exam<br>Mark | School<br>vs<br>District | School<br>vs<br>Province |    | Final<br>Mark       | School<br>vs<br>District | School<br>vs<br>Province |
| <u>Average Score</u><br>School | 82.0           |                          |                          |                        |                          |                          | ┥┝ | 82.0                |                          |                          |
| District                       | 77.9           | р                        | р                        |                        |                          |                          |    | <b>82.0</b><br>77.9 | р                        | р                        |
| Province                       | 65.5           | ľ                        | r                        |                        |                          |                          |    | 65.5                | r                        | 1                        |
| Percent of Passes              |                |                          |                          |                        |                          |                          |    |                     |                          |                          |
| School                         | 100.0          |                          |                          |                        |                          |                          |    | 100.0               |                          |                          |
| District                       | 100.0          | р                        | р                        |                        |                          |                          |    | 100.0               | р                        | р                        |
| Province                       | 87.3           |                          |                          |                        |                          |                          |    | 87.4                |                          |                          |