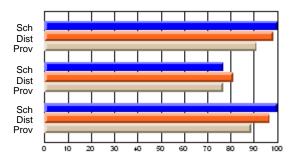

## Subject: Family Studies

| # students in course: 7 | School<br>Mark | School<br>vs<br>District | School<br>vs<br>Province | Public<br>Exam<br>Mark | School<br>vs<br>District | School<br>vs<br>Province | Final<br>Mark | School<br>vs<br>District | School<br>vs<br>Province |
|-------------------------|----------------|--------------------------|--------------------------|------------------------|--------------------------|--------------------------|---------------|--------------------------|--------------------------|
| Average Score           | IVIAIK         | District                 | FIOVINCE                 | IVIAI K                | District                 | FIGNINCE                 | IVIAIN        | District                 | FIOVINCE                 |
| School                  | 76.0           |                          |                          |                        |                          |                          | 76.0          |                          |                          |
| District                | 76.0           | р                        | р                        |                        |                          |                          | 76.0          | р                        | р                        |
| Province                | 70.4           |                          | -                        |                        |                          |                          | 70.4          |                          |                          |
| Percent of Passes       |                |                          |                          |                        |                          |                          |               |                          |                          |
| School                  | 100.0          |                          |                          |                        |                          |                          | 100.0         |                          |                          |
| District                | 100.0          | р                        | р                        |                        |                          |                          | 100.0         | р                        | р                        |
| Province                | 90.4           |                          |                          |                        |                          |                          | 90.4          |                          |                          |