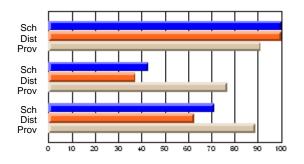

## Subject: Mathematics

| # students in course: 11 | School | School<br>vs | School<br>vs | Public<br>Exam | School<br>vs | School<br>vs | Final | School<br>vs | School<br>vs |
|--------------------------|--------|--------------|--------------|----------------|--------------|--------------|-------|--------------|--------------|
|                          | Mark   | District     | Province     | Mark           | District     | Province     | Mark  | District     | Province     |
| Average Score<br>School  | 54.8   |              |              | 49.9           |              |              | 52.7  |              |              |
| District                 | 61.0   | q            | q            | 57.2           | q            | q            | 57.9  | q            | q            |
| Province                 | 64.8   | Î            | Î            | 63.8           | •            | Î            | 66.1  |              |              |
| Percent of Passes        |        |              |              |                |              |              |       |              |              |
| School                   | 63.6   |              |              | 45.5           |              |              | 63.6  |              |              |
| District                 | 75.8   | q            | q            | 64.2           | q            | q            | 68.4  | q            | q            |
| Province                 | 84.1   |              |              | 75.7           |              |              | 83.4  |              |              |