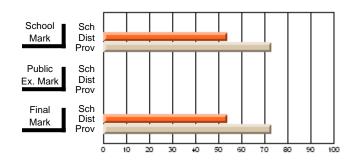

## **Subject: Family Studies**

| Course: HUMAN DYNAMICS 22 | ourse: HUMAN DYNAMICS 2201 |                          |                          |                        |                          |                          | ata has 5 or fewer students. Data<br>for reasons of confidentiality. |                          |                          |  |
|---------------------------|----------------------------|--------------------------|--------------------------|------------------------|--------------------------|--------------------------|----------------------------------------------------------------------|--------------------------|--------------------------|--|
| # students in course: 5   | School<br>Mark             | School<br>vs<br>District | School<br>vs<br>Province | Public<br>Exam<br>Mark | School<br>vs<br>District | School<br>vs<br>Province | Final<br>Mark                                                        | School<br>vs<br>District | School<br>vs<br>Province |  |
| Average Score             |                            |                          |                          |                        |                          |                          |                                                                      |                          |                          |  |
| School                    |                            |                          |                          |                        |                          |                          |                                                                      |                          |                          |  |
| District                  | 69.6                       | р                        | q                        |                        |                          |                          | 69.6                                                                 | р                        | q                        |  |
| Province                  | 71.9                       |                          |                          |                        |                          |                          | 71.9                                                                 |                          |                          |  |
| Percent of Passes         |                            |                          |                          |                        |                          |                          |                                                                      |                          |                          |  |
| School                    |                            |                          |                          |                        |                          |                          |                                                                      |                          |                          |  |
| District                  | 100.0                      | р                        | р                        |                        |                          |                          | 100.0                                                                | р                        | р                        |  |
| Province                  | 89.8                       |                          |                          |                        |                          |                          | 89.8                                                                 |                          |                          |  |

School

Mark

Public

Ex. Mark

Final

Mark

## Average Scores

## Percent Passes

\* Data from the High School Certification System. The results from supplementary courses are not reflected in these results. All students obtaining a score of 48 or 49 on the final mark, were adjusted to 50 and are reflected in the Final Mark column.