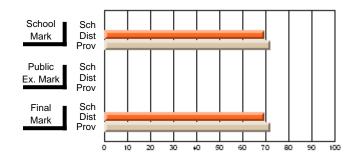

## Subject: Family Studies

| # students in course: 7 | School<br>Mark | School<br>vs<br>District | School<br>vs<br>Province | Public<br>Exam<br>Mark | School<br>vs<br>District | School<br>vs<br>Province | Final<br>Mark | School<br>vs<br>District | School<br>vs<br>Province |
|-------------------------|----------------|--------------------------|--------------------------|------------------------|--------------------------|--------------------------|---------------|--------------------------|--------------------------|
| Average Score           | IVIAIK         | District                 | FIOVINCE                 | IVIAI K                | District                 | FIGNINCE                 | IVIAIN        | District                 | FIOVINCE                 |
| School                  | 76.0           |                          |                          |                        |                          |                          | 76.0          |                          |                          |
| District                | 76.0           | р                        | р                        |                        |                          |                          | 76.0          | р                        | р                        |
| Province                | 70.4           |                          | -                        |                        |                          |                          | 70.4          |                          |                          |
| Percent of Passes       |                |                          |                          |                        |                          |                          |               |                          |                          |
| School                  | 100.0          |                          |                          |                        |                          |                          | 100.0         |                          |                          |
| District                | 100.0          | р                        | р                        |                        |                          |                          | 100.0         | р                        | р                        |
| Province                | 90.4           |                          |                          |                        |                          |                          | 90.4          |                          |                          |