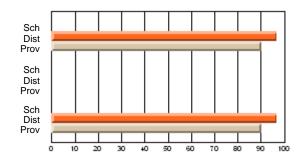

## Subject: Social Studies

|                         |                |                          |                          | -                      |                          |                          |               |                          |                          |
|-------------------------|----------------|--------------------------|--------------------------|------------------------|--------------------------|--------------------------|---------------|--------------------------|--------------------------|
| # students in course: 8 | School<br>Mark | School<br>vs<br>District | School<br>vs<br>Province | Public<br>Exam<br>Mark | School<br>vs<br>District | School<br>vs<br>Province | Final<br>Mark | School<br>vs<br>District | School<br>vs<br>Province |
| Average Score           |                |                          |                          |                        |                          |                          |               |                          |                          |
| School                  | 67.5           |                          |                          | 57.4                   |                          |                          | 62.6          |                          |                          |
| District                | 78.5           | q                        | q                        | 66.0                   | q                        | q                        | 71.3          | q                        | q                        |
| Province                | 71.2           |                          |                          | 61.7                   |                          |                          | 66.6          |                          |                          |
| Percent of Passes       |                |                          |                          |                        |                          |                          |               |                          |                          |
| School                  | 87.5           |                          |                          | 50.0                   |                          |                          | 87.5          |                          |                          |
| District                | 98.3           | q                        | q                        | 81.3                   | q                        | q                        | 96.9          | q                        | q                        |
| Province                | 91.3           |                          |                          | 76.7                   |                          |                          | 89.0          |                          |                          |

School

Mark

Public

Ex. Mark

Final

Mark

## Average Scores

## Percent Passes

\* Data from the High School Certification System. The results from supplementary courses are not reflected in these results. All students obtaining a score of 48 or 49 on the final mark, were adjusted to 50 and are reflected in the Final Mark column.