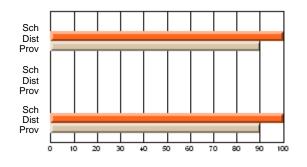

### Subject: Mathematics

| # students in course: 6 |                |                          |                          |                        |                          |                          |               |                          |                          |
|-------------------------|----------------|--------------------------|--------------------------|------------------------|--------------------------|--------------------------|---------------|--------------------------|--------------------------|
|                         | School<br>Mark | School<br>vs<br>District | School<br>vs<br>Province | Public<br>Exam<br>Mark | School<br>vs<br>District | School<br>vs<br>Province | Final<br>Mark | School<br>vs<br>District | School<br>vs<br>Province |
| Average Score           |                |                          |                          |                        |                          |                          |               |                          |                          |
| School                  | 71.7           |                          |                          |                        |                          |                          | 71.7          |                          |                          |
| District                | 77.2           | q                        | р                        |                        |                          |                          | 77.2          | q                        | р                        |
| Province                | 66.5           |                          |                          |                        |                          |                          | 66.5          |                          |                          |
| Percent of Passes       |                |                          |                          |                        |                          |                          |               |                          |                          |
| School                  | 100.0          |                          |                          |                        |                          |                          | 100.0         |                          |                          |
| District                | 96.3           | р                        | р                        |                        |                          |                          | 96.3          | р                        | р                        |
| Province                | 86.2           |                          |                          |                        |                          |                          | 86.3          |                          |                          |

School

Mark

Public

Ex. Mark

Final

Mark

## Average Scores

#### Percent Passes

\* Data from the High School Certification System. The results from supplementary courses are not reflected in these results. All students obtaining a score of 48 or 49 on the final mark, were adjusted to 50 and are reflected in the Final Mark column.