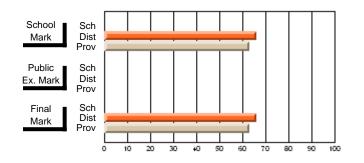

#### Subject: Enterprise Education

| Course: CONSUMER STUDIES       | 1202           |                          |                          |                        |                          |                          |    |                     |                          |                          |
|--------------------------------|----------------|--------------------------|--------------------------|------------------------|--------------------------|--------------------------|----|---------------------|--------------------------|--------------------------|
| # students in course: 6        | School<br>Mark | School<br>vs<br>District | School<br>vs<br>Province | Public<br>Exam<br>Mark | School<br>vs<br>District | School<br>vs<br>Province |    | Final<br>Mark       | School<br>vs<br>District | School<br>vs<br>Province |
| <u>Average Score</u><br>School | 82.0           |                          |                          |                        |                          |                          | ┥┝ | 82.0                |                          |                          |
| District                       | 77.9           | р                        | р                        |                        |                          |                          |    | <b>82.0</b><br>77.9 | р                        | р                        |
| Province                       | 65.5           | ľ                        | r                        |                        |                          |                          |    | 65.5                | r                        | 1                        |
| Percent of Passes              |                |                          |                          |                        |                          |                          |    |                     |                          |                          |
| School                         | 100.0          |                          |                          |                        |                          |                          |    | 100.0               |                          |                          |
| District                       | 100.0          | р                        | р                        |                        |                          |                          |    | 100.0               | р                        | р                        |
| Province                       | 87.3           |                          |                          |                        |                          |                          |    | 87.4                |                          |                          |

School

Mark

Public

Ex. Mark

Final

Mark

## Average Scores

#### Percent Passes

\* Data from the High School Certification System. The results from supplementary courses are not reflected in these results. All students obtaining a score of 48 or 49 on the final mark, were adjusted to 50 and are reflected in the Final Mark column.