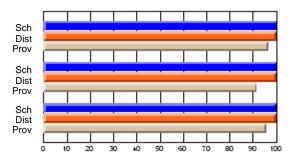

## Subject: Mathematics

| # students in course: 11 | School | School<br>vs | School<br>vs | Public<br>Exam | School<br>vs | School<br>vs | Final | School<br>vs | School<br>vs |
|--------------------------|--------|--------------|--------------|----------------|--------------|--------------|-------|--------------|--------------|
|                          | Mark   | District     | Province     | Mark           | District     | Province     | Mark  | District     | Province     |
| Average Score<br>School  | 54.8   |              |              | 49.9           |              |              | 52.7  |              |              |
| District                 | 61.0   | q            | q            | 57.2           | q            | q            | 57.9  | q            | q            |
| Province                 | 64.8   | Î            | Î            | 63.8           | •            | Î            | 66.1  |              |              |
| Percent of Passes        |        |              |              |                |              |              |       |              |              |
| School                   | 63.6   |              |              | 45.5           |              |              | 63.6  |              |              |
| District                 | 75.8   | q            | q            | 64.2           | q            | q            | 68.4  | q            | q            |
| Province                 | 84.1   |              |              | 75.7           |              |              | 83.4  |              |              |

School

Mark

Public

Ex. Mark

Final

Mark

Average Scores

#### Percent Passes

\* Data from the High School Certification System. The results from supplementary courses are not reflected in these results. All students obtaining a score of 48 or 49 on the final mark, were adjusted to 50 and are reflected in the Final Mark column.