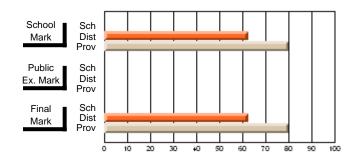

## Subject: English Language

| Course: ENGLISH 2201     |                     |                          |                          |   |                        |                          |                          |                     |                          |                          |
|--------------------------|---------------------|--------------------------|--------------------------|---|------------------------|--------------------------|--------------------------|---------------------|--------------------------|--------------------------|
| # students in course: 12 | School<br>Mark      | School<br>vs<br>District | School<br>vs<br>Province |   | Public<br>Exam<br>Mark | School<br>vs<br>District | School<br>vs<br>Province | Final<br>Mark       | School<br>vs<br>District | School<br>vs<br>Province |
| Average Score            | 50.4                |                          |                          | ł |                        |                          |                          | 50.4                |                          |                          |
| School<br>District       | <b>56.4</b><br>67.7 | q                        | q                        |   |                        |                          |                          | <b>56.4</b><br>67.7 | q                        | q                        |
| Province                 | 67.3                | Î                        | Î                        |   |                        |                          |                          | 67.3                | -                        | •                        |
| Percent of Passes        |                     |                          |                          |   |                        |                          |                          |                     |                          |                          |
| School                   | 75.0                |                          |                          |   |                        |                          |                          | 75.0                |                          |                          |
| District                 | 91.4                | q                        | q                        |   |                        |                          |                          | 91.4                | q                        | q                        |
| Province                 | 92.5                |                          |                          |   |                        |                          |                          | 92.5                |                          |                          |

## Average Scores

#### Percent Passes

\* Data from the High School Certification System. The results from supplementary courses are not reflected in these results. All students obtaining a score of 48 or 49 on the final mark, were adjusted to 50 and are reflected in the Final Mark column.