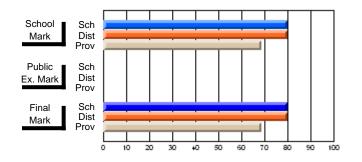

## Subject: Social Studies

|                         |                |                          |                          | -                      |                          |                          |               |                          |                          |
|-------------------------|----------------|--------------------------|--------------------------|------------------------|--------------------------|--------------------------|---------------|--------------------------|--------------------------|
| # students in course: 8 | School<br>Mark | School<br>vs<br>District | School<br>vs<br>Province | Public<br>Exam<br>Mark | School<br>vs<br>District | School<br>vs<br>Province | Final<br>Mark | School<br>vs<br>District | School<br>vs<br>Province |
| Average Score           |                |                          |                          |                        |                          |                          |               |                          |                          |
| School                  | 67.5           |                          |                          | 57.4                   |                          |                          | 62.6          |                          |                          |
| District                | 78.5           | q                        | q                        | 66.0                   | q                        | q                        | 71.3          | q                        | q                        |
| Province                | 71.2           |                          |                          | 61.7                   |                          |                          | 66.6          |                          |                          |
| Percent of Passes       |                |                          |                          |                        |                          |                          |               |                          |                          |
| School                  | 87.5           |                          |                          | 50.0                   |                          |                          | 87.5          |                          |                          |
| District                | 98.3           | q                        | q                        | 81.3                   | q                        | q                        | 96.9          | q                        | q                        |
| Province                | 91.3           |                          |                          | 76.7                   |                          |                          | 89.0          |                          |                          |

School

Mark

Public

Ex. Mark

Final

Mark

## Average Scores

## Percent Passes

\* Data from the High School Certification System. The results from supplementary courses are not reflected in these results. All students obtaining a score of 48 or 49 on the final mark, were adjusted to 50 and are reflected in the Final Mark column.