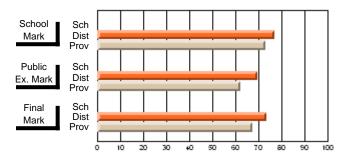

#### Subject: Enterprise Education

| Course: CONSUMER STUDIES       | 1202           |                          |                          |                        |                          |                          |    |                     |                          |                          |
|--------------------------------|----------------|--------------------------|--------------------------|------------------------|--------------------------|--------------------------|----|---------------------|--------------------------|--------------------------|
| # students in course: 6        | School<br>Mark | School<br>vs<br>District | School<br>vs<br>Province | Public<br>Exam<br>Mark | School<br>vs<br>District | School<br>vs<br>Province |    | Final<br>Mark       | School<br>vs<br>District | School<br>vs<br>Province |
| <u>Average Score</u><br>School | 82.0           |                          |                          |                        |                          |                          | ┥┝ | 82.0                |                          |                          |
| District                       | 77.9           | р                        | р                        |                        |                          |                          |    | <b>82.0</b><br>77.9 | р                        | р                        |
| Province                       | 65.5           | ľ                        | r                        |                        |                          |                          |    | 65.5                | r                        | 1                        |
| Percent of Passes              |                |                          |                          |                        |                          |                          |    |                     |                          |                          |
| School                         | 100.0          |                          |                          |                        |                          |                          |    | 100.0               |                          |                          |
| District                       | 100.0          | р                        | р                        |                        |                          |                          |    | 100.0               | р                        | р                        |
| Province                       | 87.3           |                          |                          |                        |                          |                          |    | 87.4                |                          |                          |