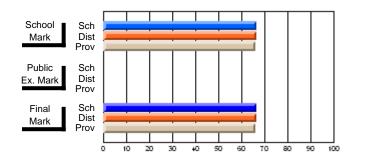

## Subject: Family Studies

| # students in course: 7 | School<br>Mark | School<br>vs<br>District | School<br>vs<br>Province | Public<br>Exam<br>Mark | School<br>vs<br>District | School<br>vs<br>Province | Final<br>Mark | School<br>vs<br>District | School<br>vs<br>Province |
|-------------------------|----------------|--------------------------|--------------------------|------------------------|--------------------------|--------------------------|---------------|--------------------------|--------------------------|
| Average Score           | IVIAIK         | District                 | FIOVINCE                 | IVIAI K                | District                 | FIGNINCE                 | IVIAIN        | District                 | FIOVINCE                 |
| School                  | 76.0           |                          |                          |                        |                          |                          | 76.0          |                          |                          |
| District                | 76.0           | р                        | р                        |                        |                          |                          | 76.0          | р                        | р                        |
| Province                | 70.4           |                          | -                        |                        |                          |                          | 70.4          |                          |                          |
| Percent of Passes       |                |                          |                          |                        |                          |                          |               |                          |                          |
| School                  | 100.0          |                          |                          |                        |                          |                          | 100.0         |                          |                          |
| District                | 100.0          | р                        | р                        |                        |                          |                          | 100.0         | р                        | р                        |
| Province                | 90.4           |                          |                          |                        |                          |                          | 90.4          |                          |                          |

School

Mark

Public

Ex. Mark

Final

Mark

## Average Scores

## Percent Passes

\* Data from the High School Certification System. The results from supplementary courses are not reflected in these results. All students obtaining a score of 48 or 49 on the final mark, were adjusted to 50 and are reflected in the Final Mark column.