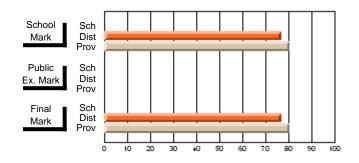

## Subject: Family Studies

| # students in course: 7 | School<br>Mark | School<br>vs<br>District | School<br>vs<br>Province | Public<br>Exam<br>Mark | School<br>vs<br>District | School<br>vs<br>Province | Final<br>Mark | School<br>vs<br>District | School<br>vs<br>Province |
|-------------------------|----------------|--------------------------|--------------------------|------------------------|--------------------------|--------------------------|---------------|--------------------------|--------------------------|
| Average Score           | IVIAIK         | District                 | FIOVINCE                 | IVIAI K                | District                 | FIGNINCE                 | IVIAIN        | District                 | FIOVINCE                 |
| School                  | 76.0           |                          |                          |                        |                          |                          | 76.0          |                          |                          |
| District                | 76.0           | р                        | р                        |                        |                          |                          | 76.0          | р                        | р                        |
| Province                | 70.4           |                          | -                        |                        |                          |                          | 70.4          |                          |                          |
| Percent of Passes       |                |                          |                          |                        |                          |                          |               |                          |                          |
| School                  | 100.0          |                          |                          |                        |                          |                          | 100.0         |                          |                          |
| District                | 100.0          | р                        | р                        |                        |                          |                          | 100.0         | р                        | р                        |
| Province                | 90.4           |                          |                          |                        |                          |                          | 90.4          |                          |                          |

School

Mark

Public

Ex. Mark

Final

Mark

## Average Scores

## Percent Passes

\* Data from the High School Certification System. The results from supplementary courses are not reflected in these results. All students obtaining a score of 48 or 49 on the final mark, were adjusted to 50 and are reflected in the Final Mark column.