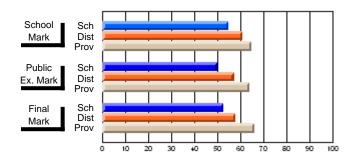

## Subject: Family Studies

| # students in course: 7 | School<br>Mark | School<br>vs<br>District | School<br>vs<br>Province | Public<br>Exam<br>Mark | School<br>vs<br>District | School<br>vs<br>Province | Final<br>Mark | School<br>vs<br>District | School<br>vs<br>Province |
|-------------------------|----------------|--------------------------|--------------------------|------------------------|--------------------------|--------------------------|---------------|--------------------------|--------------------------|
| Average Score           | IVIAIK         | District                 | FIOVINCE                 | IVIAI K                | District                 | FIGNINCE                 | IVIAIN        | District                 | FIOVINCE                 |
| School                  | 76.0           |                          |                          |                        |                          |                          | 76.0          |                          |                          |
| District                | 76.0           | р                        | р                        |                        |                          |                          | 76.0          | р                        | р                        |
| Province                | 70.4           |                          | -                        |                        |                          |                          | 70.4          |                          |                          |
| Percent of Passes       |                |                          |                          |                        |                          |                          |               |                          |                          |
| School                  | 100.0          |                          |                          |                        |                          |                          | 100.0         |                          |                          |
| District                | 100.0          | р                        | р                        |                        |                          |                          | 100.0         | р                        | р                        |
| Province                | 90.4           |                          |                          |                        |                          |                          | 90.4          |                          |                          |

## Percent Passes

\* Data from the High School Certification System. The results from supplementary courses are not reflected in these results. All students obtaining a score of 48 or 49 on the final mark, were adjusted to 50 and are reflected in the Final Mark column.