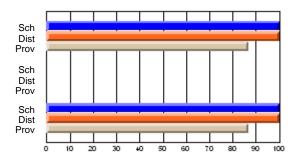

#### Subject: Enterprise Education

| Course: CONSUMER STUDIES       | 1202           |                          |                          |                        |                          |                          |    |                     |                          |                          |
|--------------------------------|----------------|--------------------------|--------------------------|------------------------|--------------------------|--------------------------|----|---------------------|--------------------------|--------------------------|
| # students in course: 6        | School<br>Mark | School<br>vs<br>District | School<br>vs<br>Province | Public<br>Exam<br>Mark | School<br>vs<br>District | School<br>vs<br>Province |    | Final<br>Mark       | School<br>vs<br>District | School<br>vs<br>Province |
| <u>Average Score</u><br>School | 82.0           |                          |                          |                        |                          |                          | ┥┝ | 82.0                |                          |                          |
| District                       | 77.9           | р                        | р                        |                        |                          |                          |    | <b>82.0</b><br>77.9 | р                        | р                        |
| Province                       | 65.5           | ľ                        | r                        |                        |                          |                          |    | 65.5                | r                        | 1                        |
| Percent of Passes              |                |                          |                          |                        |                          |                          |    |                     |                          |                          |
| School                         | 100.0          |                          |                          |                        |                          |                          |    | 100.0               |                          |                          |
| District                       | 100.0          | р                        | р                        |                        |                          |                          |    | 100.0               | р                        | р                        |
| Province                       | 87.3           |                          |                          |                        |                          |                          |    | 87.4                |                          |                          |

## Average Scores

#### Percent Passes

\* Data from the High School Certification System. The results from supplementary courses are not reflected in these results. All students obtaining a score of 48 or 49 on the final mark, were adjusted to 50 and are reflected in the Final Mark column.