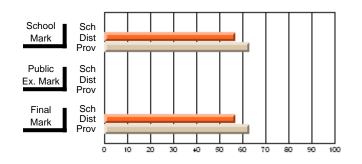

## Subject: English Language

| Course: ENGLISH 2201     |                     |                          |                          |   |                        |                          |                          |                     |                          |                          |
|--------------------------|---------------------|--------------------------|--------------------------|---|------------------------|--------------------------|--------------------------|---------------------|--------------------------|--------------------------|
| # students in course: 12 | School<br>Mark      | School<br>vs<br>District | School<br>vs<br>Province |   | Public<br>Exam<br>Mark | School<br>vs<br>District | School<br>vs<br>Province | Final<br>Mark       | School<br>vs<br>District | School<br>vs<br>Province |
| Average Score            | 50.4                |                          |                          | ł |                        |                          |                          | 50.4                |                          |                          |
| School<br>District       | <b>56.4</b><br>67.7 | q                        | q                        |   |                        |                          |                          | <b>56.4</b><br>67.7 | q                        | q                        |
| Province                 | 67.3                | Î                        | Î                        |   |                        |                          |                          | 67.3                | -                        | •                        |
| Percent of Passes        |                     |                          |                          |   |                        |                          |                          |                     |                          |                          |
| School                   | 75.0                |                          |                          |   |                        |                          |                          | 75.0                |                          |                          |
| District                 | 91.4                | q                        | q                        |   |                        |                          |                          | 91.4                | q                        | q                        |
| Province                 | 92.5                |                          |                          |   |                        |                          |                          | 92.5                |                          |                          |

School

Mark

Public

Ex. Mark

Final

Mark

## Average Scores

#### Percent Passes

\* Data from the High School Certification System. The results from supplementary courses are not reflected in these results. All students obtaining a score of 48 or 49 on the final mark, were adjusted to 50 and are reflected in the Final Mark column.