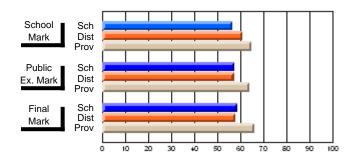

## Subject: Mathematics

| # students in course: 11 | School | School<br>vs | School<br>vs | Public<br>Exam | School<br>vs | School<br>vs | Final | School<br>vs | School<br>vs |
|--------------------------|--------|--------------|--------------|----------------|--------------|--------------|-------|--------------|--------------|
|                          | Mark   | District     | Province     | Mark           | District     | Province     | Mark  | District     | Province     |
| Average Score<br>School  | 54.8   |              |              | 49.9           |              |              | 52.7  |              |              |
| District                 | 61.0   | q            | q            | 57.2           | q            | q            | 57.9  | q            | q            |
| Province                 | 64.8   | Î            | Î            | 63.8           | •            | Î            | 66.1  |              |              |
| Percent of Passes        |        |              |              |                |              |              |       |              |              |
| School                   | 63.6   |              |              | 45.5           |              |              | 63.6  |              |              |
| District                 | 75.8   | q            | q            | 64.2           | q            | q            | 68.4  | q            | q            |
| Province                 | 84.1   |              |              | 75.7           |              |              | 83.4  |              |              |

School

Mark

Public

Ex. Mark

Final

Mark

Average Scores

#### Percent Passes

\* Data from the High School Certification System. The results from supplementary courses are not reflected in these results. All students obtaining a score of 48 or 49 on the final mark, were adjusted to 50 and are reflected in the Final Mark column.