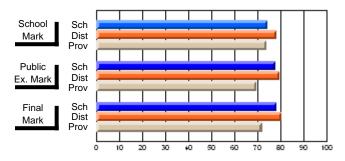

## Subject: Family Studies

| # students in course: 7 | School<br>Mark | School<br>vs<br>District | School<br>vs<br>Province | Public<br>Exam<br>Mark | School<br>vs<br>District | School<br>vs<br>Province | Final<br>Mark | School<br>vs<br>District | School<br>vs<br>Province |
|-------------------------|----------------|--------------------------|--------------------------|------------------------|--------------------------|--------------------------|---------------|--------------------------|--------------------------|
| Average Score           | IVIAIK         | District                 | FIOVINCE                 | IVIAI K                | District                 | FIGNINCE                 | IVIAIN        | District                 | FIOVINCE                 |
| School                  | 76.0           |                          |                          |                        |                          |                          | 76.0          |                          |                          |
| District                | 76.0           | р                        | р                        |                        |                          |                          | 76.0          | р                        | р                        |
| Province                | 70.4           |                          | -                        |                        |                          |                          | 70.4          |                          |                          |
| Percent of Passes       |                |                          |                          |                        |                          |                          |               |                          |                          |
| School                  | 100.0          |                          |                          |                        |                          |                          | 100.0         |                          |                          |
| District                | 100.0          | р                        | р                        |                        |                          |                          | 100.0         | р                        | р                        |
| Province                | 90.4           |                          |                          |                        |                          |                          | 90.4          |                          |                          |

School

Mark

Public

Ex. Mark

Final

Mark

## Average Scores

## Percent Passes

\* Data from the High School Certification System. The results from supplementary courses are not reflected in these results. All students obtaining a score of 48 or 49 on the final mark, were adjusted to 50 and are reflected in the Final Mark column.