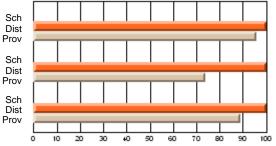

## Subject: Mathematics

| # students in course: 11 | School | School<br>vs | School<br>vs | Public<br>Exam | School<br>vs | School<br>vs | Final | School<br>vs | School<br>vs |
|--------------------------|--------|--------------|--------------|----------------|--------------|--------------|-------|--------------|--------------|
|                          | Mark   | District     | Province     | Mark           | District     | Province     | Mark  | District     | Province     |
| Average Score<br>School  | 54.8   |              |              | 49.9           |              |              | 52.7  |              |              |
| District                 | 61.0   | q            | q            | 57.2           | q            | q            | 57.9  | q            | q            |
| Province                 | 64.8   | Î            | Î            | 63.8           | •            | Î            | 66.1  |              |              |
| Percent of Passes        |        |              |              |                |              |              |       |              |              |
| School                   | 63.6   |              |              | 45.5           |              |              | 63.6  |              |              |
| District                 | 75.8   | q            | q            | 64.2           | q            | q            | 68.4  | q            | q            |
| Province                 | 84.1   |              |              | 75.7           |              |              | 83.4  |              |              |