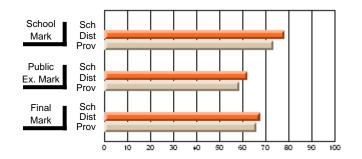

### Subject: Mathematics

| # students in course: 6 | School<br>Mark | School<br>vs<br>District | School<br>vs<br>Province | Public<br>Exam<br>Mark | School<br>vs<br>District | School<br>vs<br>Province | Final<br>Mark | School<br>vs<br>District | School<br>vs<br>Province |
|-------------------------|----------------|--------------------------|--------------------------|------------------------|--------------------------|--------------------------|---------------|--------------------------|--------------------------|
| Average Score           |                | Diotriot                 | 11011100                 | Mark                   | Diotriot                 | TTOVINCE                 |               | District                 | TTOVINCE                 |
| School                  | 59.8           |                          |                          |                        |                          |                          | 59.8          |                          |                          |
| District                | 62.9           | q                        | q                        |                        |                          |                          | 62.9          | q                        | q                        |
| Province                | 61.0           | -                        | -                        |                        |                          |                          | 61.0          | Î                        | Î                        |
| Percent of Passes       |                |                          |                          |                        |                          |                          |               |                          |                          |
| School                  | 100.0          |                          |                          |                        |                          |                          | 100.0         |                          |                          |
| District                | 88.9           | р                        | р                        |                        |                          |                          | 88.9          | р                        | р                        |
| Province                | 84.1           |                          |                          |                        |                          |                          | 84.2          |                          |                          |

School

Mark

Public

Ex. Mark

Final

Mark

## Average Scores

#### Percent Passes

\* Data from the High School Certification System. The results from supplementary courses are not reflected in these results. All students obtaining a score of 48 or 49 on the final mark, were adjusted to 50 and are reflected in the Final Mark column.