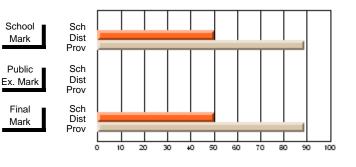

## Subject: English Language

| Course: ENGLISH 2201     |                     |                          |                          |   |                        |                          |                          |                     |                          |                          |
|--------------------------|---------------------|--------------------------|--------------------------|---|------------------------|--------------------------|--------------------------|---------------------|--------------------------|--------------------------|
| # students in course: 12 | School<br>Mark      | School<br>vs<br>District | School<br>vs<br>Province |   | Public<br>Exam<br>Mark | School<br>vs<br>District | School<br>vs<br>Province | Final<br>Mark       | School<br>vs<br>District | School<br>vs<br>Province |
| Average Score            | 50.4                |                          |                          | ł |                        |                          |                          | 50.4                |                          |                          |
| School<br>District       | <b>56.4</b><br>67.7 | q                        | q                        |   |                        |                          |                          | <b>56.4</b><br>67.7 | q                        | q                        |
| Province                 | 67.3                | Î                        | Î                        |   |                        |                          |                          | 67.3                | -                        | •                        |
| Percent of Passes        |                     |                          |                          |   |                        |                          |                          |                     |                          |                          |
| School                   | 75.0                |                          |                          |   |                        |                          |                          | 75.0                |                          |                          |
| District                 | 91.4                | q                        | q                        |   |                        |                          |                          | 91.4                | q                        | q                        |
| Province                 | 92.5                |                          |                          |   |                        |                          |                          | 92.5                |                          |                          |

School

Mark

Public

Ex. Mark

Final

Mark

## Average Scores

#### Percent Passes

\* Data from the High School Certification System. The results from supplementary courses are not reflected in these results. All students obtaining a score of 48 or 49 on the final mark, were adjusted to 50 and are reflected in the Final Mark column.