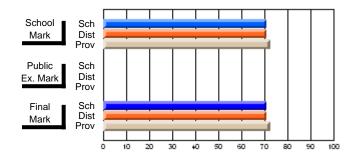

## Subject: Mathematics

| # students in course: 11 | School | School<br>vs | School<br>vs | Public<br>Exam | School<br>vs | School<br>vs | Final | School<br>vs | School<br>vs |
|--------------------------|--------|--------------|--------------|----------------|--------------|--------------|-------|--------------|--------------|
|                          | Mark   | District     | Province     | Mark           | District     | Province     | Mark  | District     | Province     |
| Average Score<br>School  | 54.8   |              |              | 49.9           |              |              | 52.7  |              |              |
| District                 | 61.0   | q            | q            | 57.2           | q            | q            | 57.9  | q            | q            |
| Province                 | 64.8   | Î            | Î            | 63.8           | •            | Î            | 66.1  |              |              |
| Percent of Passes        |        |              |              |                |              |              |       |              |              |
| School                   | 63.6   |              |              | 45.5           |              |              | 63.6  |              |              |
| District                 | 75.8   | q            | q            | 64.2           | q            | q            | 68.4  | q            | q            |
| Province                 | 84.1   |              |              | 75.7           |              |              | 83.4  |              |              |

School

Mark

Public

Ex. Mark

Final

Mark

Average Scores

#### Percent Passes

\* Data from the High School Certification System. The results from supplementary courses are not reflected in these results. All students obtaining a score of 48 or 49 on the final mark, were adjusted to 50 and are reflected in the Final Mark column.