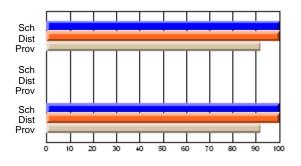

#### Subject: Enterprise Education

| Course: CONSUMER STUDIES       | 1202           |                          |                          |                        |                          |                          |    |                     |                          |                          |
|--------------------------------|----------------|--------------------------|--------------------------|------------------------|--------------------------|--------------------------|----|---------------------|--------------------------|--------------------------|
| # students in course: 6        | School<br>Mark | School<br>vs<br>District | School<br>vs<br>Province | Public<br>Exam<br>Mark | School<br>vs<br>District | School<br>vs<br>Province |    | Final<br>Mark       | School<br>vs<br>District | School<br>vs<br>Province |
| <u>Average Score</u><br>School | 82.0           |                          |                          |                        |                          |                          | ┥┝ | 82.0                |                          |                          |
| District                       | 77.9           | р                        | р                        |                        |                          |                          |    | <b>82.0</b><br>77.9 | р                        | р                        |
| Province                       | 65.5           | ľ                        | r                        |                        |                          |                          |    | 65.5                | r                        | 1                        |
| Percent of Passes              |                |                          |                          |                        |                          |                          |    |                     |                          |                          |
| School                         | 100.0          |                          |                          |                        |                          |                          |    | 100.0               |                          |                          |
| District                       | 100.0          | р                        | р                        |                        |                          |                          |    | 100.0               | р                        | р                        |
| Province                       | 87.3           |                          |                          |                        |                          |                          |    | 87.4                |                          |                          |

School

Mark

Public

Ex. Mark

Final

Mark

## Average Scores

#### Percent Passes

\* Data from the High School Certification System. The results from supplementary courses are not reflected in these results. All students obtaining a score of 48 or 49 on the final mark, were adjusted to 50 and are reflected in the Final Mark column.