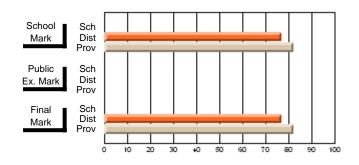

## Subject: Family Studies

| # students in course: 7 | School<br>Mark | School<br>vs<br>District | School<br>vs<br>Province | Public<br>Exam<br>Mark | School<br>vs<br>District | School<br>vs<br>Province | Final<br>Mark | School<br>vs<br>District | School<br>vs<br>Province |
|-------------------------|----------------|--------------------------|--------------------------|------------------------|--------------------------|--------------------------|---------------|--------------------------|--------------------------|
| Average Score           | IVIAIK         | District                 | FIOVINCE                 | IVIAI K                | District                 | FIGNINCE                 | IVIAIN        | District                 | FIOVINCE                 |
| School                  | 76.0           |                          |                          |                        |                          |                          | 76.0          |                          |                          |
| District                | 76.0           | р                        | р                        |                        |                          |                          | 76.0          | р                        | р                        |
| Province                | 70.4           |                          | -                        |                        |                          |                          | 70.4          |                          |                          |
| Percent of Passes       |                |                          |                          |                        |                          |                          |               |                          |                          |
| School                  | 100.0          |                          |                          |                        |                          |                          | 100.0         |                          |                          |
| District                | 100.0          | р                        | р                        |                        |                          |                          | 100.0         | р                        | р                        |
| Province                | 90.4           |                          |                          |                        |                          |                          | 90.4          |                          |                          |

School

Mark

Public

Ex. Mark

Final

Mark

## Average Scores

## Percent Passes

\* Data from the High School Certification System. The results from supplementary courses are not reflected in these results. All students obtaining a score of 48 or 49 on the final mark, were adjusted to 50 and are reflected in the Final Mark column.