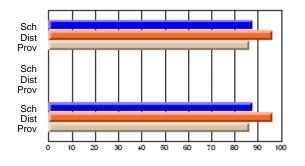

#### Subject: Art

| # students in course: 14       | School<br>Mark      | School<br>vs<br>District | School<br>vs<br>Province | Public<br>Exam<br>Mark | School<br>vs<br>District | School<br>vs<br>Province | Final<br>Mark       | School<br>vs<br>District | School<br>vs<br>Province |
|--------------------------------|---------------------|--------------------------|--------------------------|------------------------|--------------------------|--------------------------|---------------------|--------------------------|--------------------------|
| <u>Average Score</u><br>School | 97.6                |                          |                          |                        |                          |                          |                     |                          |                          |
| District                       | <b>87.6</b><br>87.1 | р                        | р                        |                        |                          |                          | <b>87.6</b><br>87.1 | р                        | р                        |
| Province                       | 73.3                | Г                        | 1                        |                        |                          |                          | 73.3                | r                        | г                        |
| Percent of Passes              |                     |                          |                          |                        |                          |                          |                     |                          |                          |
| School                         | 100.0               |                          |                          |                        |                          |                          | 100.0               |                          |                          |
| District                       | 100.0               | р                        | р                        |                        |                          |                          | 100.0               | р                        | р                        |
| Province                       | 92.8                |                          |                          |                        |                          |                          | 92.8                |                          |                          |

School

Mark

Public

Ex. Mark

Final

Mark