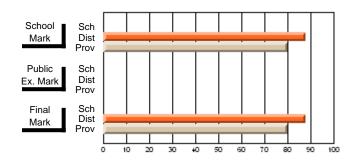

## Subject: Family Studies

| # students in course: 7 | School<br>Mark | School<br>vs<br>District | School<br>vs<br>Province | Public<br>Exam<br>Mark | School<br>vs<br>District | School<br>vs<br>Province | Final<br>Mark | School<br>vs<br>District | School<br>vs<br>Province |
|-------------------------|----------------|--------------------------|--------------------------|------------------------|--------------------------|--------------------------|---------------|--------------------------|--------------------------|
| Average Score           | IVIAIK         | District                 | FIOVINCE                 | IVIAI K                | District                 | FIGNINCE                 | IVIAIN        | District                 | FIOVINCE                 |
| School                  | 76.0           |                          |                          |                        |                          |                          | 76.0          |                          |                          |
| District                | 76.0           | р                        | р                        |                        |                          |                          | 76.0          | р                        | р                        |
| Province                | 70.4           |                          | -                        |                        |                          |                          | 70.4          |                          |                          |
| Percent of Passes       |                |                          |                          |                        |                          |                          |               |                          |                          |
| School                  | 100.0          |                          |                          |                        |                          |                          | 100.0         |                          |                          |
| District                | 100.0          | р                        | р                        |                        |                          |                          | 100.0         | р                        | р                        |
| Province                | 90.4           |                          |                          |                        |                          |                          | 90.4          |                          |                          |

School

Mark

Public

Ex. Mark

Final

Mark

## Average Scores

## Percent Passes

\* Data from the High School Certification System. The results from supplementary courses are not reflected in these results. All students obtaining a score of 48 or 49 on the final mark, were adjusted to 50 and are reflected in the Final Mark column.