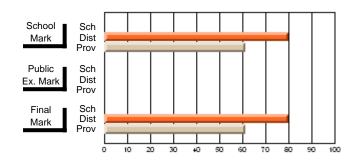

## District 803 - Private

#374 - Brother T. I. Murphy, St. John's

Grades: 10-12

## Subject: Family Studies

| # students in course: 7 | School<br>Mark | School<br>vs<br>District | School<br>vs<br>Province | Public<br>Exam<br>Mark | School<br>vs<br>District | School<br>vs<br>Province | Final<br>Mark | School<br>vs<br>District | School<br>vs<br>Province |
|-------------------------|----------------|--------------------------|--------------------------|------------------------|--------------------------|--------------------------|---------------|--------------------------|--------------------------|
| Average Score           | IVIAIK         | District                 | FIOVINCE                 | IVIAI K                | District                 | FIGNINCE                 | IVIAIN        | District                 | FIOVINCE                 |
| School                  | 76.0           |                          |                          |                        |                          |                          | 76.0          |                          |                          |
| District                | 76.0           | р                        | р                        |                        |                          |                          | 76.0          | р                        | р                        |
| Province                | 70.4           |                          | -                        |                        |                          |                          | 70.4          |                          |                          |
| Percent of Passes       |                |                          |                          |                        |                          |                          |               |                          |                          |
| School                  | 100.0          |                          |                          |                        |                          |                          | 100.0         |                          |                          |
| District                | 100.0          | р                        | р                        |                        |                          |                          | 100.0         | р                        | р                        |
| Province                | 90.4           |                          |                          |                        |                          |                          | 90.4          |                          |                          |

School

Mark

Public

Ex. Mark

Final

Mark

## Average Scores

## Percent Passes

\* Data from the High School Certification System. The results from supplementary courses are not reflected in these results. All students obtaining a score of 48 or 49 on the final mark, were adjusted to 50 and are reflected in the Final Mark column.