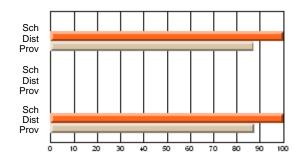

#### Subject: Enterprise Education

| Course: CONSUMER STUDIES       | 1202           |                          |                          |                        |                          |                          |    |                     |                          |                          |
|--------------------------------|----------------|--------------------------|--------------------------|------------------------|--------------------------|--------------------------|----|---------------------|--------------------------|--------------------------|
| # students in course: 6        | School<br>Mark | School<br>vs<br>District | School<br>vs<br>Province | Public<br>Exam<br>Mark | School<br>vs<br>District | School<br>vs<br>Province |    | Final<br>Mark       | School<br>vs<br>District | School<br>vs<br>Province |
| <u>Average Score</u><br>School | 82.0           |                          |                          |                        |                          |                          | ┥┝ | 82.0                |                          |                          |
| District                       | 77.9           | р                        | р                        |                        |                          |                          |    | <b>82.0</b><br>77.9 | р                        | р                        |
| Province                       | 65.5           | ľ                        | r                        |                        |                          |                          |    | 65.5                | r                        | 1                        |
| Percent of Passes              |                |                          |                          |                        |                          |                          |    |                     |                          |                          |
| School                         | 100.0          |                          |                          |                        |                          |                          |    | 100.0               |                          |                          |
| District                       | 100.0          | р                        | р                        |                        |                          |                          |    | 100.0               | р                        | р                        |
| Province                       | 87.3           |                          |                          |                        |                          |                          |    | 87.4                |                          |                          |

School

Mark

Public

Ex. Mark

Final

Mark

## Average Scores

#### Percent Passes

\* Data from the High School Certification System. The results from supplementary courses are not reflected in these results. All students obtaining a score of 48 or 49 on the final mark, were adjusted to 50 and are reflected in the Final Mark column.