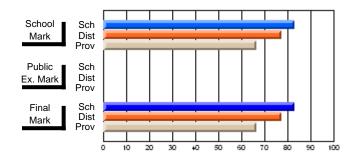

#### Subject: Art

| # students in course: 14       | School<br>Mark      | School<br>vs<br>District | School<br>vs<br>Province | Public<br>Exam<br>Mark | School<br>vs<br>District | School<br>vs<br>Province | Final<br>Mark       | School<br>vs<br>District | School<br>vs<br>Province |
|--------------------------------|---------------------|--------------------------|--------------------------|------------------------|--------------------------|--------------------------|---------------------|--------------------------|--------------------------|
| <u>Average Score</u><br>School | 97.6                |                          |                          |                        |                          |                          |                     |                          |                          |
| District                       | <b>87.6</b><br>87.1 | р                        | р                        |                        |                          |                          | <b>87.6</b><br>87.1 | р                        | р                        |
| Province                       | 73.3                | Г                        | 1                        |                        |                          |                          | 73.3                | r                        | г                        |
| Percent of Passes              |                     |                          |                          |                        |                          |                          |                     |                          |                          |
| School                         | 100.0               |                          |                          |                        |                          |                          | 100.0               |                          |                          |
| District                       | 100.0               | р                        | р                        |                        |                          |                          | 100.0               | р                        | р                        |
| Province                       | 92.8                |                          |                          |                        |                          |                          | 92.8                |                          |                          |

School

Mark

Public

Ex. Mark

Final

Mark