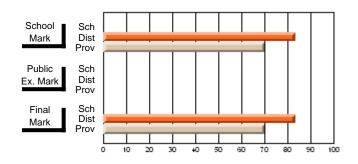

## Subject: Family Studies

| # students in course: 7 | School<br>Mark | School<br>vs<br>District | School<br>vs<br>Province | Public<br>Exam<br>Mark | School<br>vs<br>District | School<br>vs<br>Province | Final<br>Mark | School<br>vs<br>District | School<br>vs<br>Province |
|-------------------------|----------------|--------------------------|--------------------------|------------------------|--------------------------|--------------------------|---------------|--------------------------|--------------------------|
| Average Score           | IVIAIK         | District                 | FIOVINCE                 | IVIAI K                | District                 | FIGNINCE                 | IVIAIN        | District                 | FIOVINCE                 |
| School                  | 76.0           |                          |                          |                        |                          |                          | 76.0          |                          |                          |
| District                | 76.0           | р                        | р                        |                        |                          |                          | 76.0          | р                        | р                        |
| Province                | 70.4           |                          | -                        |                        |                          |                          | 70.4          |                          |                          |
| Percent of Passes       |                |                          |                          |                        |                          |                          |               |                          |                          |
| School                  | 100.0          |                          |                          |                        |                          |                          | 100.0         |                          |                          |
| District                | 100.0          | р                        | р                        |                        |                          |                          | 100.0         | р                        | р                        |
| Province                | 90.4           |                          |                          |                        |                          |                          | 90.4          |                          |                          |

School

Mark

Public

Ex. Mark

Final

Mark

## Average Scores

## Percent Passes

\* Data from the High School Certification System. The results from supplementary courses are not reflected in these results. All students obtaining a score of 48 or 49 on the final mark, were adjusted to 50 and are reflected in the Final Mark column.