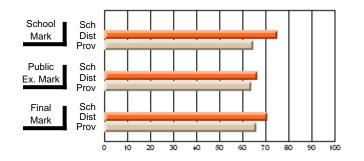

#### Subject: Enterprise Education

| Course: CONSUMER STUDIES       | 1202           |                          |                          |                        |                          |                          |    |                     |                          |                          |
|--------------------------------|----------------|--------------------------|--------------------------|------------------------|--------------------------|--------------------------|----|---------------------|--------------------------|--------------------------|
| # students in course: 6        | School<br>Mark | School<br>vs<br>District | School<br>vs<br>Province | Public<br>Exam<br>Mark | School<br>vs<br>District | School<br>vs<br>Province |    | Final<br>Mark       | School<br>vs<br>District | School<br>vs<br>Province |
| <u>Average Score</u><br>School | 82.0           |                          |                          |                        |                          |                          | ┥┝ | 82.0                |                          |                          |
| District                       | 77.9           | р                        | р                        |                        |                          |                          |    | <b>82.0</b><br>77.9 | р                        | р                        |
| Province                       | 65.5           | ľ                        | r                        |                        |                          |                          |    | 65.5                | r                        | 1                        |
| Percent of Passes              |                |                          |                          |                        |                          |                          |    |                     |                          |                          |
| School                         | 100.0          |                          |                          |                        |                          |                          |    | 100.0               |                          |                          |
| District                       | 100.0          | р                        | р                        |                        |                          |                          |    | 100.0               | р                        | р                        |
| Province                       | 87.3           |                          |                          |                        |                          |                          |    | 87.4                |                          |                          |