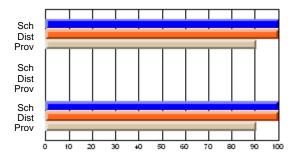

#### Subject: Art

| # students in course: 14       | School<br>Mark      | School<br>vs<br>District | School<br>vs<br>Province | Public<br>Exam<br>Mark | School<br>vs<br>District | School<br>vs<br>Province | Final<br>Mark       | School<br>vs<br>District | School<br>vs<br>Province |
|--------------------------------|---------------------|--------------------------|--------------------------|------------------------|--------------------------|--------------------------|---------------------|--------------------------|--------------------------|
| <u>Average Score</u><br>School | 97.6                |                          |                          |                        |                          |                          |                     |                          |                          |
| District                       | <b>87.6</b><br>87.1 | р                        | р                        |                        |                          |                          | <b>87.6</b><br>87.1 | р                        | р                        |
| Province                       | 73.3                | Г                        | 1                        |                        |                          |                          | 73.3                | r                        | г                        |
| Percent of Passes              |                     |                          |                          |                        |                          |                          |                     |                          |                          |
| School                         | 100.0               |                          |                          |                        |                          |                          | 100.0               |                          |                          |
| District                       | 100.0               | р                        | р                        |                        |                          |                          | 100.0               | р                        | р                        |
| Province                       | 92.8                |                          |                          |                        |                          |                          | 92.8                |                          |                          |

School

Mark

Public

Ex. Mark

Final

Mark