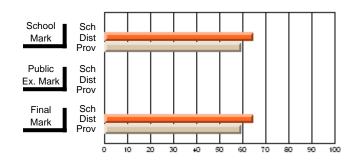

## Subject: Family Studies

| # students in course: 7 | School<br>Mark | School<br>vs<br>District | School<br>vs<br>Province | Public<br>Exam<br>Mark | School<br>vs<br>District | School<br>vs<br>Province | Final<br>Mark | School<br>vs<br>District | School<br>vs<br>Province |
|-------------------------|----------------|--------------------------|--------------------------|------------------------|--------------------------|--------------------------|---------------|--------------------------|--------------------------|
| Average Score           | IVIAIK         | District                 | FIOVINCE                 | IVIAI K                | District                 | FIGNINCE                 | IVIAIN        | District                 | FIOVINCE                 |
| School                  | 76.0           |                          |                          |                        |                          |                          | 76.0          |                          |                          |
| District                | 76.0           | р                        | р                        |                        |                          |                          | 76.0          | р                        | р                        |
| Province                | 70.4           |                          | -                        |                        |                          |                          | 70.4          |                          |                          |
| Percent of Passes       |                |                          |                          |                        |                          |                          |               |                          |                          |
| School                  | 100.0          |                          |                          |                        |                          |                          | 100.0         |                          |                          |
| District                | 100.0          | р                        | р                        |                        |                          |                          | 100.0         | р                        | р                        |
| Province                | 90.4           |                          |                          |                        |                          |                          | 90.4          |                          |                          |

School

Mark

Public

Ex. Mark

Final

Mark

## Average Scores

## Percent Passes

\* Data from the High School Certification System. The results from supplementary courses are not reflected in these results. All students obtaining a score of 48 or 49 on the final mark, were adjusted to 50 and are reflected in the Final Mark column.