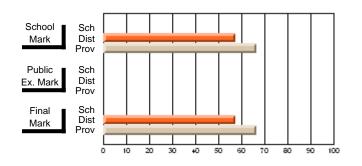

### Subject: Mathematics

| # students in course: 6 | School<br>Mark | School<br>vs<br>District | School<br>vs<br>Province | Public<br>Exam<br>Mark | School<br>vs<br>District | School<br>vs<br>Province | Final<br>Mark | School<br>vs<br>District | School<br>vs<br>Province |
|-------------------------|----------------|--------------------------|--------------------------|------------------------|--------------------------|--------------------------|---------------|--------------------------|--------------------------|
| Average Score           |                | Diotriot                 | 11011100                 | Mark                   | Diotriot                 | TTOVINCE                 |               | District                 | TTOVINCE                 |
| School                  | 59.8           |                          |                          |                        |                          |                          | 59.8          |                          |                          |
| District                | 62.9           | q                        | q                        |                        |                          |                          | 62.9          | q                        | q                        |
| Province                | 61.0           | -                        | -                        |                        |                          |                          | 61.0          | Î                        | Î                        |
| Percent of Passes       |                |                          |                          |                        |                          |                          |               |                          |                          |
| School                  | 100.0          |                          |                          |                        |                          |                          | 100.0         |                          |                          |
| District                | 88.9           | р                        | р                        |                        |                          |                          | 88.9          | р                        | р                        |
| Province                | 84.1           |                          |                          |                        |                          |                          | 84.2          |                          |                          |

School

Mark

Public

Ex. Mark

Final

Mark

## Average Scores

#### Percent Passes

\* Data from the High School Certification System. The results from supplementary courses are not reflected in these results. All students obtaining a score of 48 or 49 on the final mark, were adjusted to 50 and are reflected in the Final Mark column.