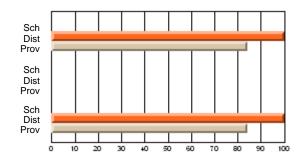

## Subject: Mathematics

| # students in course: 11 | School | School<br>vs | School<br>vs | Public<br>Exam | School<br>vs | School<br>vs | Final | School<br>vs | School<br>vs |
|--------------------------|--------|--------------|--------------|----------------|--------------|--------------|-------|--------------|--------------|
|                          | Mark   | District     | Province     | Mark           | District     | Province     | Mark  | District     | Province     |
| Average Score<br>School  | 54.8   |              |              | 49.9           |              |              | 52.7  |              |              |
| District                 | 61.0   | q            | q            | 57.2           | q            | q            | 57.9  | q            | q            |
| Province                 | 64.8   | Î            | Î            | 63.8           | •            | Î            | 66.1  |              |              |
| Percent of Passes        |        |              |              |                |              |              |       |              |              |
| School                   | 63.6   |              |              | 45.5           |              |              | 63.6  |              |              |
| District                 | 75.8   | q            | q            | 64.2           | q            | q            | 68.4  | q            | q            |
| Province                 | 84.1   |              |              | 75.7           |              |              | 83.4  |              |              |

School

Mark

Public

Ex. Mark

Final

Mark

Average Scores

#### Percent Passes

\* Data from the High School Certification System. The results from supplementary courses are not reflected in these results. All students obtaining a score of 48 or 49 on the final mark, were adjusted to 50 and are reflected in the Final Mark column.