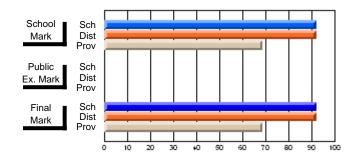

## **Subject: Family Studies**

| Course: HUMAN DYNAMICS 22 | ourse: HUMAN DYNAMICS 2201 |                          |                          |                        |                          |                          | ata has 5 or fewer students. Data<br>for reasons of confidentiality. |                          |                          |  |
|---------------------------|----------------------------|--------------------------|--------------------------|------------------------|--------------------------|--------------------------|----------------------------------------------------------------------|--------------------------|--------------------------|--|
| # students in course: 5   | School<br>Mark             | School<br>vs<br>District | School<br>vs<br>Province | Public<br>Exam<br>Mark | School<br>vs<br>District | School<br>vs<br>Province | Final<br>Mark                                                        | School<br>vs<br>District | School<br>vs<br>Province |  |
| Average Score             |                            |                          |                          |                        |                          |                          |                                                                      |                          |                          |  |
| School                    |                            |                          |                          |                        |                          |                          |                                                                      |                          |                          |  |
| District                  | 69.6                       | р                        | q                        |                        |                          |                          | 69.6                                                                 | р                        | q                        |  |
| Province                  | 71.9                       |                          |                          |                        |                          |                          | 71.9                                                                 |                          |                          |  |
| Percent of Passes         |                            |                          |                          |                        |                          |                          |                                                                      |                          |                          |  |
| School                    |                            |                          |                          |                        |                          |                          |                                                                      |                          |                          |  |
| District                  | 100.0                      | р                        | р                        |                        |                          |                          | 100.0                                                                | р                        | р                        |  |
| Province                  | 89.8                       |                          |                          |                        |                          |                          | 89.8                                                                 |                          |                          |  |

## Percent Passes

\* Data from the High School Certification System. The results from supplementary courses are not reflected in these results. All students obtaining a score of 48 or 49 on the final mark, were adjusted to 50 and are reflected in the Final Mark column.