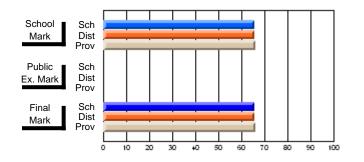

### Subject: Mathematics

| # students in course: 6 |                |                          |                          |                        |                          |                          |               |                          |                          |
|-------------------------|----------------|--------------------------|--------------------------|------------------------|--------------------------|--------------------------|---------------|--------------------------|--------------------------|
|                         | School<br>Mark | School<br>vs<br>District | School<br>vs<br>Province | Public<br>Exam<br>Mark | School<br>vs<br>District | School<br>vs<br>Province | Final<br>Mark | School<br>vs<br>District | School<br>vs<br>Province |
| Average Score           |                |                          |                          |                        |                          |                          |               |                          |                          |
| School                  | 71.7           |                          |                          |                        |                          |                          | 71.7          |                          |                          |
| District                | 77.2           | q                        | р                        |                        |                          |                          | 77.2          | q                        | р                        |
| Province                | 66.5           |                          |                          |                        |                          |                          | 66.5          |                          |                          |
| Percent of Passes       |                |                          |                          |                        |                          |                          |               |                          |                          |
| School                  | 100.0          |                          |                          |                        |                          |                          | 100.0         |                          |                          |
| District                | 96.3           | р                        | р                        |                        |                          |                          | 96.3          | р                        | р                        |
| Province                | 86.2           |                          |                          |                        |                          |                          | 86.3          |                          |                          |

School

Mark

Public

Ex. Mark

Final

Mark

## Average Scores

#### Percent Passes

\* Data from the High School Certification System. The results from supplementary courses are not reflected in these results. All students obtaining a score of 48 or 49 on the final mark, were adjusted to 50 and are reflected in the Final Mark column.