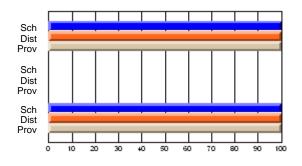

## Subject: Family Studies

| # students in course: 7 | School<br>Mark | School<br>vs<br>District | School<br>vs<br>Province | Public<br>Exam<br>Mark | School<br>vs<br>District | School<br>vs<br>Province | Final<br>Mark | School<br>vs<br>District | School<br>vs<br>Province |
|-------------------------|----------------|--------------------------|--------------------------|------------------------|--------------------------|--------------------------|---------------|--------------------------|--------------------------|
| Average Score           | IVIAIK         | District                 | FIOVINCE                 | IVIAI K                | District                 | FIGNINCE                 | IVIAIN        | District                 | FIOVINCE                 |
| School                  | 76.0           |                          |                          |                        |                          |                          | 76.0          |                          |                          |
| District                | 76.0           | р                        | р                        |                        |                          |                          | 76.0          | р                        | р                        |
| Province                | 70.4           |                          | -                        |                        |                          |                          | 70.4          |                          |                          |
| Percent of Passes       |                |                          |                          |                        |                          |                          |               |                          |                          |
| School                  | 100.0          |                          |                          |                        |                          |                          | 100.0         |                          |                          |
| District                | 100.0          | р                        | р                        |                        |                          |                          | 100.0         | р                        | р                        |
| Province                | 90.4           |                          |                          |                        |                          |                          | 90.4          |                          |                          |