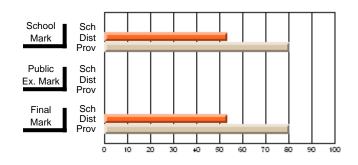

## Subject: English Language

| Course: ENGLISH 2201     |                     |                          |                          |   |                        |                          |                          |                     |                          |                          |
|--------------------------|---------------------|--------------------------|--------------------------|---|------------------------|--------------------------|--------------------------|---------------------|--------------------------|--------------------------|
| # students in course: 12 | School<br>Mark      | School<br>vs<br>District | School<br>vs<br>Province |   | Public<br>Exam<br>Mark | School<br>vs<br>District | School<br>vs<br>Province | Final<br>Mark       | School<br>vs<br>District | School<br>vs<br>Province |
| Average Score            | 50.4                |                          |                          | ł |                        |                          |                          | 50.4                |                          |                          |
| School<br>District       | <b>56.4</b><br>67.7 | q                        | q                        |   |                        |                          |                          | <b>56.4</b><br>67.7 | q                        | q                        |
| Province                 | 67.3                | Î                        | Î                        |   |                        |                          |                          | 67.3                | -                        | •                        |
| Percent of Passes        |                     |                          |                          |   |                        |                          |                          |                     |                          |                          |
| School                   | 75.0                |                          |                          |   |                        |                          |                          | 75.0                |                          |                          |
| District                 | 91.4                | q                        | q                        |   |                        |                          |                          | 91.4                | q                        | q                        |
| Province                 | 92.5                |                          |                          |   |                        |                          |                          | 92.5                |                          |                          |

School

Mark

Public

Ex. Mark

Final

Mark

## Average Scores

#### Percent Passes

\* Data from the High School Certification System. The results from supplementary courses are not reflected in these results. All students obtaining a score of 48 or 49 on the final mark, were adjusted to 50 and are reflected in the Final Mark column.