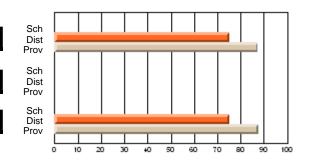

## **Subject: Family Studies**

| Course: HUMAN DYNAMICS 22 | ourse: HUMAN DYNAMICS 2201 |                          |                          |                        |                          |                          | ata has 5 or fewer students. Data<br>for reasons of confidentiality. |                          |                          |  |
|---------------------------|----------------------------|--------------------------|--------------------------|------------------------|--------------------------|--------------------------|----------------------------------------------------------------------|--------------------------|--------------------------|--|
| # students in course: 5   | School<br>Mark             | School<br>vs<br>District | School<br>vs<br>Province | Public<br>Exam<br>Mark | School<br>vs<br>District | School<br>vs<br>Province | Final<br>Mark                                                        | School<br>vs<br>District | School<br>vs<br>Province |  |
| Average Score             |                            |                          |                          |                        |                          |                          |                                                                      |                          |                          |  |
| School                    |                            |                          |                          |                        |                          |                          |                                                                      |                          |                          |  |
| District                  | 69.6                       | р                        | q                        |                        |                          |                          | 69.6                                                                 | р                        | q                        |  |
| Province                  | 71.9                       |                          |                          |                        |                          |                          | 71.9                                                                 |                          |                          |  |
| Percent of Passes         |                            |                          |                          |                        |                          |                          |                                                                      |                          |                          |  |
| School                    |                            |                          |                          |                        |                          |                          |                                                                      |                          |                          |  |
| District                  | 100.0                      | р                        | р                        |                        |                          |                          | 100.0                                                                | р                        | р                        |  |
| Province                  | 89.8                       |                          |                          |                        |                          |                          | 89.8                                                                 |                          |                          |  |

School

Mark

Public

Ex. Mark

Final

Mark

## Average Scores

## Percent Passes

\* Data from the High School Certification System. The results from supplementary courses are not reflected in these results. All students obtaining a score of 48 or 49 on the final mark, were adjusted to 50 and are reflected in the Final Mark column.