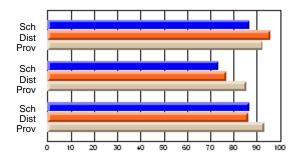

## Subject: Mathematics

| # students in course: 11 | School | School<br>vs | School<br>vs | Public<br>Exam | School<br>vs | School<br>vs | Final | School<br>vs | School<br>vs |
|--------------------------|--------|--------------|--------------|----------------|--------------|--------------|-------|--------------|--------------|
|                          | Mark   | District     | Province     | Mark           | District     | Province     | Mark  | District     | Province     |
| Average Score<br>School  | 54.8   |              |              | 49.9           |              |              | 52.7  |              |              |
| District                 | 61.0   | q            | q            | 57.2           | q            | q            | 57.9  | q            | q            |
| Province                 | 64.8   | Î            | Î            | 63.8           | •            | Î            | 66.1  |              |              |
| Percent of Passes        |        |              |              |                |              |              |       |              |              |
| School                   | 63.6   |              |              | 45.5           |              |              | 63.6  |              |              |
| District                 | 75.8   | q            | q            | 64.2           | q            | q            | 68.4  | q            | q            |
| Province                 | 84.1   |              |              | 75.7           |              |              | 83.4  |              |              |

School

Mark

Public

Ex. Mark

Final

Mark

Average Scores

#### Percent Passes

\* Data from the High School Certification System. The results from supplementary courses are not reflected in these results. All students obtaining a score of 48 or 49 on the final mark, were adjusted to 50 and are reflected in the Final Mark column.