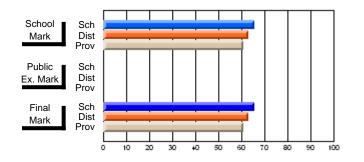

## Subject: Family Studies

| # students in course: 7 | School<br>Mark | School<br>vs<br>District | School<br>vs<br>Province | Public<br>Exam<br>Mark | School<br>vs<br>District | School<br>vs<br>Province | Final<br>Mark | School<br>vs<br>District | School<br>vs<br>Province |
|-------------------------|----------------|--------------------------|--------------------------|------------------------|--------------------------|--------------------------|---------------|--------------------------|--------------------------|
| Average Score           | IVIAIK         | District                 | FIOVINCE                 | IVIAI K                | District                 | FIGNINCE                 | IVIAIN        | District                 | FIOVINCE                 |
| School                  | 76.0           |                          |                          |                        |                          |                          | 76.0          |                          |                          |
| District                | 76.0           | р                        | р                        |                        |                          |                          | 76.0          | р                        | р                        |
| Province                | 70.4           |                          | -                        |                        |                          |                          | 70.4          |                          |                          |
| Percent of Passes       |                |                          |                          |                        |                          |                          |               |                          |                          |
| School                  | 100.0          |                          |                          |                        |                          |                          | 100.0         |                          |                          |
| District                | 100.0          | р                        | р                        |                        |                          |                          | 100.0         | р                        | р                        |
| Province                | 90.4           |                          |                          |                        |                          |                          | 90.4          |                          |                          |

## Average Scores

## Percent Passes

\* Data from the High School Certification System. The results from supplementary courses are not reflected in these results. All students obtaining a score of 48 or 49 on the final mark, were adjusted to 50 and are reflected in the Final Mark column.