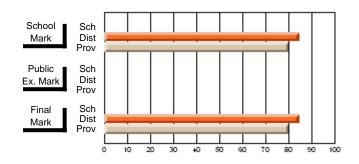

## **Subject: Family Studies**

| Course: HUMAN DYNAMICS 22 | ourse: HUMAN DYNAMICS 2201 |                          |                          |                        |                          |                          | ata has 5 or fewer students. Data<br>for reasons of confidentiality. |                          |                          |  |
|---------------------------|----------------------------|--------------------------|--------------------------|------------------------|--------------------------|--------------------------|----------------------------------------------------------------------|--------------------------|--------------------------|--|
| # students in course: 5   | School<br>Mark             | School<br>vs<br>District | School<br>vs<br>Province | Public<br>Exam<br>Mark | School<br>vs<br>District | School<br>vs<br>Province | Final<br>Mark                                                        | School<br>vs<br>District | School<br>vs<br>Province |  |
| Average Score             |                            |                          |                          |                        |                          |                          |                                                                      |                          |                          |  |
| School                    |                            |                          |                          |                        |                          |                          |                                                                      |                          |                          |  |
| District                  | 69.6                       | р                        | q                        |                        |                          |                          | 69.6                                                                 | р                        | q                        |  |
| Province                  | 71.9                       |                          |                          |                        |                          |                          | 71.9                                                                 |                          |                          |  |
| Percent of Passes         |                            |                          |                          |                        |                          |                          |                                                                      |                          |                          |  |
| School                    |                            |                          |                          |                        |                          |                          |                                                                      |                          |                          |  |
| District                  | 100.0                      | р                        | р                        |                        |                          |                          | 100.0                                                                | р                        | р                        |  |
| Province                  | 89.8                       |                          |                          |                        |                          |                          | 89.8                                                                 |                          |                          |  |

School

Mark

Public

Ex. Mark

Final

Mark

## Average Scores

## Percent Passes

\* Data from the High School Certification System. The results from supplementary courses are not reflected in these results. All students obtaining a score of 48 or 49 on the final mark, were adjusted to 50 and are reflected in the Final Mark column.