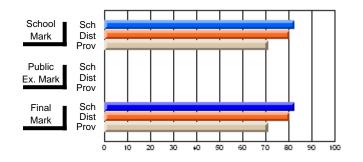

## Subject: Family Studies

| # students in course: 7 | School<br>Mark | School<br>vs<br>District | School<br>vs<br>Province | Public<br>Exam<br>Mark | School<br>vs<br>District | School<br>vs<br>Province | Final<br>Mark | School<br>vs<br>District | School<br>vs<br>Province |
|-------------------------|----------------|--------------------------|--------------------------|------------------------|--------------------------|--------------------------|---------------|--------------------------|--------------------------|
| Average Score           | IVIAIK         | District                 | FIOVINCE                 | IVIAI K                | District                 | FIGNINCE                 | IVIAIN        | District                 | FIOVINCE                 |
| School                  | 76.0           |                          |                          |                        |                          |                          | 76.0          |                          |                          |
| District                | 76.0           | р                        | р                        |                        |                          |                          | 76.0          | р                        | р                        |
| Province                | 70.4           |                          | -                        |                        |                          |                          | 70.4          |                          |                          |
| Percent of Passes       |                |                          |                          |                        |                          |                          |               |                          |                          |
| School                  | 100.0          |                          |                          |                        |                          |                          | 100.0         |                          |                          |
| District                | 100.0          | р                        | р                        |                        |                          |                          | 100.0         | р                        | р                        |
| Province                | 90.4           |                          |                          |                        |                          |                          | 90.4          |                          |                          |

## Percent Passes

\* Data from the High School Certification System. The results from supplementary courses are not reflected in these results. All students obtaining a score of 48 or 49 on the final mark, were adjusted to 50 and are reflected in the Final Mark column.