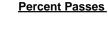

#### Subject: Enterprise Education

| Course: CONSUMER STUDIES       | 1202           |                          |                          |                        |                          |                          |    |                     |                          |                          |
|--------------------------------|----------------|--------------------------|--------------------------|------------------------|--------------------------|--------------------------|----|---------------------|--------------------------|--------------------------|
| # students in course: 6        | School<br>Mark | School<br>vs<br>District | School<br>vs<br>Province | Public<br>Exam<br>Mark | School<br>vs<br>District | School<br>vs<br>Province |    | Final<br>Mark       | School<br>vs<br>District | School<br>vs<br>Province |
| <u>Average Score</u><br>School | 82.0           |                          |                          |                        |                          |                          | ┥┝ | 82.0                |                          |                          |
| District                       | 77.9           | р                        | р                        |                        |                          |                          |    | <b>82.0</b><br>77.9 | р                        | р                        |
| Province                       | 65.5           | ľ                        | r                        |                        |                          |                          |    | 65.5                | r                        | 1                        |
| Percent of Passes              |                |                          |                          |                        |                          |                          |    |                     |                          |                          |
| School                         | 100.0          |                          |                          |                        |                          |                          |    | 100.0               |                          |                          |
| District                       | 100.0          | р                        | р                        |                        |                          |                          |    | 100.0               | р                        | р                        |
| Province                       | 87.3           |                          |                          |                        |                          |                          |    | 87.4                |                          |                          |

#### Percent Passes

\* Data from the High School Certification System. The results from supplementary courses are not reflected in these results. All students obtaining a score of 48 or 49 on the final mark, were adjusted to 50 and are reflected in the Final Mark column.