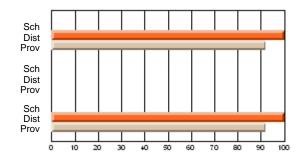

## Subject: Religious Education

| Course: WORLD RELIGIONS 3 | urse: WORLD RELIGIONS 3101<br>tudents in course: 3 |                          |                          |                        |                          |                          | ata has 5 or fewer students. Data for reasons of confidentiality. |                          |                          |  |
|---------------------------|----------------------------------------------------|--------------------------|--------------------------|------------------------|--------------------------|--------------------------|-------------------------------------------------------------------|--------------------------|--------------------------|--|
| # students in course: 3   | School<br>Mark                                     | School<br>vs<br>District | School<br>vs<br>Province | Public<br>Exam<br>Mark | School<br>vs<br>District | School<br>vs<br>Province | Final<br>Mark                                                     | School<br>vs<br>District | School<br>vs<br>Province |  |
| Average Score             |                                                    |                          |                          |                        |                          |                          |                                                                   |                          |                          |  |
| School                    |                                                    |                          |                          |                        |                          |                          |                                                                   |                          |                          |  |
| District                  | 83.3                                               | р                        | р                        |                        |                          |                          | 83.3                                                              | р                        | р                        |  |
| Province                  | 71.0                                               |                          |                          |                        |                          |                          | 71.0                                                              |                          |                          |  |
| Percent of Passes         |                                                    |                          |                          |                        |                          |                          |                                                                   |                          |                          |  |
| School                    |                                                    |                          |                          |                        |                          |                          |                                                                   |                          |                          |  |
| District                  | 100.0                                              | р                        | р                        |                        |                          |                          | 100.0                                                             | р                        | р                        |  |
| Province                  | 89.4                                               |                          |                          |                        |                          |                          | 89.4                                                              |                          |                          |  |

School

Mark

Public

Ex. Mark

Final

Mark

Average Scores

## Percent Passes

\* Data from the High School Certification System. The results from supplementary courses are not reflected in these results. All students obtaining a score of 48 or 49 on the final mark, were adjusted to 50 and are reflected in the Final Mark column.