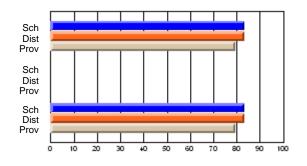

#### Subject: Art

| # students in course: 14       | School<br>Mark      | School<br>vs<br>District | School<br>vs<br>Province | Public<br>Exam<br>Mark | School<br>vs<br>District | School<br>vs<br>Province | Final<br>Mark       | School<br>vs<br>District | School<br>vs<br>Province |
|--------------------------------|---------------------|--------------------------|--------------------------|------------------------|--------------------------|--------------------------|---------------------|--------------------------|--------------------------|
| <u>Average Score</u><br>School | 97.6                |                          |                          |                        |                          |                          |                     |                          |                          |
| District                       | <b>87.6</b><br>87.1 | р                        | р                        |                        |                          |                          | <b>87.6</b><br>87.1 | р                        | р                        |
| Province                       | 73.3                | Г                        | 1                        |                        |                          |                          | 73.3                | r                        | г                        |
| Percent of Passes              |                     |                          |                          |                        |                          |                          |                     |                          |                          |
| School                         | 100.0               |                          |                          |                        |                          |                          | 100.0               |                          |                          |
| District                       | 100.0               | р                        | р                        |                        |                          |                          | 100.0               | р                        | р                        |
| Province                       | 92.8                |                          |                          |                        |                          |                          | 92.8                |                          |                          |

School

Mark

Public

Ex. Mark

Final

Mark