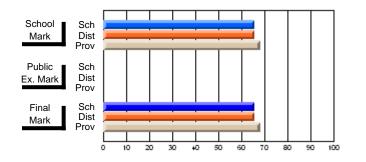

## Subject: Family Studies

| # students in course: 7 | School<br>Mark | School<br>vs<br>District | School<br>vs<br>Province | Public<br>Exam<br>Mark | School<br>vs<br>District | School<br>vs<br>Province | Final<br>Mark | School<br>vs<br>District | School<br>vs<br>Province |
|-------------------------|----------------|--------------------------|--------------------------|------------------------|--------------------------|--------------------------|---------------|--------------------------|--------------------------|
| Average Score           | IVIAIK         | District                 | FIOVINCE                 | IVIAI K                | District                 | FIGNINCE                 | IVIAIN        | District                 | FIOVINCE                 |
| School                  | 76.0           |                          |                          |                        |                          |                          | 76.0          |                          |                          |
| District                | 76.0           | р                        | р                        |                        |                          |                          | 76.0          | р                        | р                        |
| Province                | 70.4           |                          | -                        |                        |                          |                          | 70.4          |                          |                          |
| Percent of Passes       |                |                          |                          |                        |                          |                          |               |                          |                          |
| School                  | 100.0          |                          |                          |                        |                          |                          | 100.0         |                          |                          |
| District                | 100.0          | р                        | р                        |                        |                          |                          | 100.0         | р                        | р                        |
| Province                | 90.4           |                          |                          |                        |                          |                          | 90.4          |                          |                          |

School

Mark

Public

Ex. Mark

Final

Mark

## Average Scores

## Percent Passes

\* Data from the High School Certification System. The results from supplementary courses are not reflected in these results. All students obtaining a score of 48 or 49 on the final mark, were adjusted to 50 and are reflected in the Final Mark column.