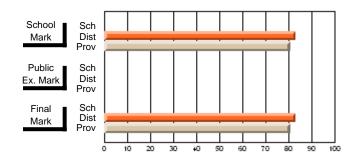

## **Subject: Social Studies**

| Course: CANADIAN ISSUES 12 | urse: CANADIAN ISSUES 1209<br>tudents in course: 4 |                          |                          |                        |                          | School data has 5 or fewer students. Data withheld for reasons of confidentiality. |               |                          |                          |  |  |
|----------------------------|----------------------------------------------------|--------------------------|--------------------------|------------------------|--------------------------|------------------------------------------------------------------------------------|---------------|--------------------------|--------------------------|--|--|
| # students in course: 4    | School<br>Mark                                     | School<br>vs<br>District | School<br>vs<br>Province | Public<br>Exam<br>Mark | School<br>vs<br>District | School<br>vs<br>Province                                                           | Final<br>Mark | School<br>vs<br>District | School<br>vs<br>Province |  |  |
| Average Score              |                                                    |                          |                          |                        |                          |                                                                                    |               |                          |                          |  |  |
| School                     |                                                    |                          |                          |                        |                          |                                                                                    |               |                          |                          |  |  |
| District                   | 72.8                                               | р                        | р                        |                        |                          |                                                                                    | 72.8          | р                        | р                        |  |  |
| Province                   | 68.5                                               |                          |                          |                        |                          |                                                                                    | 68.5          |                          |                          |  |  |
| Percent of Passes          |                                                    |                          |                          |                        |                          |                                                                                    |               |                          |                          |  |  |
| School                     |                                                    |                          |                          |                        |                          |                                                                                    |               |                          |                          |  |  |
| District                   | 100.0                                              | р                        | р                        |                        |                          |                                                                                    | 100.0         | р                        | р                        |  |  |
| Province                   | 94.6                                               |                          |                          |                        |                          |                                                                                    | 94.6          |                          |                          |  |  |

School

Mark

Public

Ex. Mark

Final

Mark

## Average Scores

## Percent Passes

\* Data from the High School Certification System. The results from supplementary courses are not reflected in these results. All students obtaining a score of 48 or 49 on the final mark, were adjusted to 50 and are reflected in the Final Mark column.