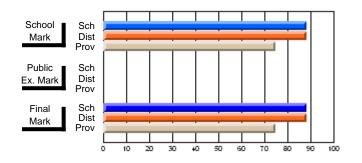

### Subject: Mathematics

| # students in course: 6 |                |                          |                          |                        |                          |                          |               |                          |                          |
|-------------------------|----------------|--------------------------|--------------------------|------------------------|--------------------------|--------------------------|---------------|--------------------------|--------------------------|
|                         | School<br>Mark | School<br>vs<br>District | School<br>vs<br>Province | Public<br>Exam<br>Mark | School<br>vs<br>District | School<br>vs<br>Province | Final<br>Mark | School<br>vs<br>District | School<br>vs<br>Province |
| Average Score           |                |                          |                          |                        |                          |                          |               |                          |                          |
| School                  | 71.7           |                          |                          |                        |                          |                          | 71.7          |                          |                          |
| District                | 77.2           | q                        | р                        |                        |                          |                          | 77.2          | q                        | р                        |
| Province                | 66.5           |                          |                          |                        |                          |                          | 66.5          |                          |                          |
| Percent of Passes       |                |                          |                          |                        |                          |                          |               |                          |                          |
| School                  | 100.0          |                          |                          |                        |                          |                          | 100.0         |                          |                          |
| District                | 96.3           | р                        | р                        |                        |                          |                          | 96.3          | р                        | р                        |
| Province                | 86.2           |                          |                          |                        |                          |                          | 86.3          |                          |                          |

#### Percent Passes

\* Data from the High School Certification System. The results from supplementary courses are not reflected in these results. All students obtaining a score of 48 or 49 on the final mark, were adjusted to 50 and are reflected in the Final Mark column.