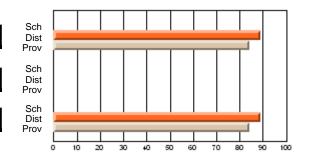

## Subject: Mathematics

| # students in course: 11 | School | School<br>vs | School<br>vs | Public<br>Exam | School<br>vs | School<br>vs | Final | School<br>vs | School<br>vs |
|--------------------------|--------|--------------|--------------|----------------|--------------|--------------|-------|--------------|--------------|
|                          | Mark   | District     | Province     | Mark           | District     | Province     | Mark  | District     | Province     |
| Average Score<br>School  | 54.8   |              |              | 49.9           |              |              | 52.7  |              |              |
| District                 | 61.0   | q            | q            | 57.2           | q            | q            | 57.9  | q            | q            |
| Province                 | 64.8   | Î            | Î            | 63.8           | •            | Î            | 66.1  |              |              |
| Percent of Passes        |        |              |              |                |              |              |       |              |              |
| School                   | 63.6   |              |              | 45.5           |              |              | 63.6  |              |              |
| District                 | 75.8   | q            | q            | 64.2           | q            | q            | 68.4  | q            | q            |
| Province                 | 84.1   |              |              | 75.7           |              |              | 83.4  |              |              |

School

Mark

Public

Ex. Mark

Final

Mark

Average Scores

#### Percent Passes

\* Data from the High School Certification System. The results from supplementary courses are not reflected in these results. All students obtaining a score of 48 or 49 on the final mark, were adjusted to 50 and are reflected in the Final Mark column.