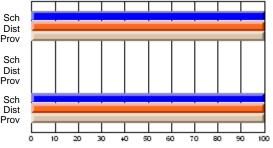

#### Subject: Enterprise Education

| Course: CONSUMER STUDIES       | 1202           |                          |                          |                        |                          |                          |    |                     |                          |                          |
|--------------------------------|----------------|--------------------------|--------------------------|------------------------|--------------------------|--------------------------|----|---------------------|--------------------------|--------------------------|
| # students in course: 6        | School<br>Mark | School<br>vs<br>District | School<br>vs<br>Province | Public<br>Exam<br>Mark | School<br>vs<br>District | School<br>vs<br>Province |    | Final<br>Mark       | School<br>vs<br>District | School<br>vs<br>Province |
| <u>Average Score</u><br>School | 82.0           |                          |                          |                        |                          |                          | ┥┝ | 82.0                |                          |                          |
| District                       | 77.9           | р                        | р                        |                        |                          |                          |    | <b>82.0</b><br>77.9 | р                        | р                        |
| Province                       | 65.5           | ľ                        | r                        |                        |                          |                          |    | 65.5                | r                        | 1                        |
| Percent of Passes              |                |                          |                          |                        |                          |                          |    |                     |                          |                          |
| School                         | 100.0          |                          |                          |                        |                          |                          |    | 100.0               |                          |                          |
| District                       | 100.0          | р                        | р                        |                        |                          |                          |    | 100.0               | р                        | р                        |
| Province                       | 87.3           |                          |                          |                        |                          |                          |    | 87.4                |                          |                          |

#### Percent Passes

\* Data from the High School Certification System. The results from supplementary courses are not reflected in these results. All students obtaining a score of 48 or 49 on the final mark, were adjusted to 50 and are reflected in the Final Mark column.