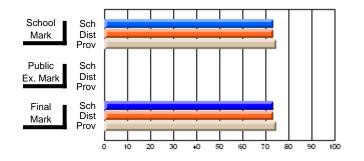

#### Subject: Enterprise Education

| Course: CONSUMER STUDIES       | 1202           |                          |                          |                        |                          |                          |    |                     |                          |                          |
|--------------------------------|----------------|--------------------------|--------------------------|------------------------|--------------------------|--------------------------|----|---------------------|--------------------------|--------------------------|
| # students in course: 6        | School<br>Mark | School<br>vs<br>District | School<br>vs<br>Province | Public<br>Exam<br>Mark | School<br>vs<br>District | School<br>vs<br>Province |    | Final<br>Mark       | School<br>vs<br>District | School<br>vs<br>Province |
| <u>Average Score</u><br>School | 82.0           |                          |                          |                        |                          |                          | ┥┝ | 82.0                |                          |                          |
| District                       | 77.9           | р                        | р                        |                        |                          |                          |    | <b>82.0</b><br>77.9 | р                        | р                        |
| Province                       | 65.5           | ľ                        | r                        |                        |                          |                          |    | 65.5                | r                        | 1                        |
| Percent of Passes              |                |                          |                          |                        |                          |                          |    |                     |                          |                          |
| School                         | 100.0          |                          |                          |                        |                          |                          |    | 100.0               |                          |                          |
| District                       | 100.0          | р                        | р                        |                        |                          |                          |    | 100.0               | р                        | р                        |
| Province                       | 87.3           |                          |                          |                        |                          |                          |    | 87.4                |                          |                          |

School

Mark

Public

Ex. Mark

Final

Mark

## Average Scores

#### Percent Passes

\* Data from the High School Certification System. The results from supplementary courses are not reflected in these results. All students obtaining a score of 48 or 49 on the final mark, were adjusted to 50 and are reflected in the Final Mark column.