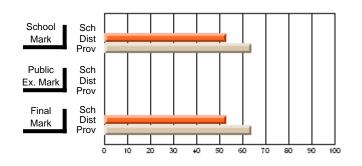

### Subject: Mathematics

| # students in course: 6 |                |                          |                          |                        |                          |                          |               |                          |                          |
|-------------------------|----------------|--------------------------|--------------------------|------------------------|--------------------------|--------------------------|---------------|--------------------------|--------------------------|
|                         | School<br>Mark | School<br>vs<br>District | School<br>vs<br>Province | Public<br>Exam<br>Mark | School<br>vs<br>District | School<br>vs<br>Province | Final<br>Mark | School<br>vs<br>District | School<br>vs<br>Province |
| Average Score           |                |                          |                          |                        |                          |                          |               |                          |                          |
| School                  | 71.7           |                          |                          |                        |                          |                          | 71.7          |                          |                          |
| District                | 77.2           | q                        | р                        |                        |                          |                          | 77.2          | q                        | р                        |
| Province                | 66.5           |                          |                          |                        |                          |                          | 66.5          |                          |                          |
| Percent of Passes       |                |                          |                          |                        |                          |                          |               |                          |                          |
| School                  | 100.0          |                          |                          |                        |                          |                          | 100.0         |                          |                          |
| District                | 96.3           | р                        | р                        |                        |                          |                          | 96.3          | р                        | р                        |
| Province                | 86.2           |                          |                          |                        |                          |                          | 86.3          |                          |                          |

School

Mark

Public

Ex. Mark

Final

Mark

## Average Scores

#### Percent Passes

\* Data from the High School Certification System. The results from supplementary courses are not reflected in these results. All students obtaining a score of 48 or 49 on the final mark, were adjusted to 50 and are reflected in the Final Mark column.