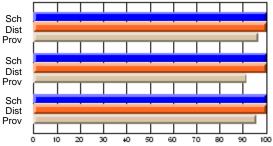

#### Subject: Enterprise Education

| Course: CONSUMER STUDIES       | 1202           |                          |                          |                        |                          |                          |    |                     |                          |                          |
|--------------------------------|----------------|--------------------------|--------------------------|------------------------|--------------------------|--------------------------|----|---------------------|--------------------------|--------------------------|
| # students in course: 6        | School<br>Mark | School<br>vs<br>District | School<br>vs<br>Province | Public<br>Exam<br>Mark | School<br>vs<br>District | School<br>vs<br>Province |    | Final<br>Mark       | School<br>vs<br>District | School<br>vs<br>Province |
| <u>Average Score</u><br>School | 82.0           |                          |                          |                        |                          |                          | ┥┝ | 82.0                |                          |                          |
| District                       | 77.9           | р                        | р                        |                        |                          |                          |    | <b>82.0</b><br>77.9 | р                        | р                        |
| Province                       | 65.5           | ľ                        | r                        |                        |                          |                          |    | 65.5                | r                        | 1                        |
| Percent of Passes              |                |                          |                          |                        |                          |                          |    |                     |                          |                          |
| School                         | 100.0          |                          |                          |                        |                          |                          |    | 100.0               |                          |                          |
| District                       | 100.0          | р                        | р                        |                        |                          |                          |    | 100.0               | р                        | р                        |
| Province                       | 87.3           |                          |                          |                        |                          |                          |    | 87.4                |                          |                          |

School

Mark

Public

Ex. Mark

Final

Mark

## Average Scores

#### Percent Passes

\* Data from the High School Certification System. The results from supplementary courses are not reflected in these results. All students obtaining a score of 48 or 49 on the final mark, were adjusted to 50 and are reflected in the Final Mark column.