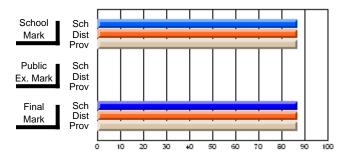

## Subject: Mathematics

| # students in course: 11 | School | School<br>vs | School<br>vs | Public<br>Exam | School<br>vs | School<br>vs | Final | School<br>vs | School<br>vs |
|--------------------------|--------|--------------|--------------|----------------|--------------|--------------|-------|--------------|--------------|
|                          | Mark   | District     | Province     | Mark           | District     | Province     | Mark  | District     | Province     |
| Average Score<br>School  | 54.8   |              |              | 49.9           |              |              | 52.7  |              |              |
| District                 | 61.0   | q            | q            | 57.2           | q            | q            | 57.9  | q            | q            |
| Province                 | 64.8   | Î            | Î            | 63.8           | •            | Î            | 66.1  |              |              |
| Percent of Passes        |        |              |              |                |              |              |       |              |              |
| School                   | 63.6   |              |              | 45.5           |              |              | 63.6  |              |              |
| District                 | 75.8   | q            | q            | 64.2           | q            | q            | 68.4  | q            | q            |
| Province                 | 84.1   |              |              | 75.7           |              |              | 83.4  |              |              |

#### Percent Passes

\* Data from the High School Certification System. The results from supplementary courses are not reflected in these results. All students obtaining a score of 48 or 49 on the final mark, were adjusted to 50 and are reflected in the Final Mark column.