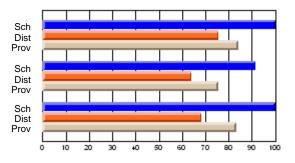

## Subject: Mathematics

| # students in course: 11 | School | School<br>vs | School<br>vs | Public<br>Exam | School<br>vs | School<br>vs | Final | School<br>vs | School<br>vs |
|--------------------------|--------|--------------|--------------|----------------|--------------|--------------|-------|--------------|--------------|
|                          | Mark   | District     | Province     | Mark           | District     | Province     | Mark  | District     | Province     |
| Average Score<br>School  | 54.8   |              |              | 49.9           |              |              | 52.7  |              |              |
| District                 | 61.0   | q            | q            | 57.2           | q            | q            | 57.9  | q            | q            |
| Province                 | 64.8   | Î            | Î            | 63.8           | •            | Î            | 66.1  |              |              |
| Percent of Passes        |        |              |              |                |              |              |       |              |              |
| School                   | 63.6   |              |              | 45.5           |              |              | 63.6  |              |              |
| District                 | 75.8   | q            | q            | 64.2           | q            | q            | 68.4  | q            | q            |
| Province                 | 84.1   |              |              | 75.7           |              |              | 83.4  |              |              |

School

Mark

Public

Ex. Mark

Final

Mark

Average Scores

#### Percent Passes

\* Data from the High School Certification System. The results from supplementary courses are not reflected in these results. All students obtaining a score of 48 or 49 on the final mark, were adjusted to 50 and are reflected in the Final Mark column.