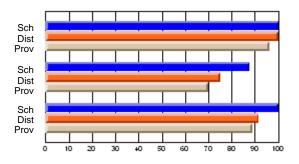

#### Subject: Art

| # students in course: 14       | School<br>Mark      | School<br>vs<br>District | School<br>vs<br>Province | Public<br>Exam<br>Mark | School<br>vs<br>District | School<br>vs<br>Province | Final<br>Mark       | School<br>vs<br>District | School<br>vs<br>Province |
|--------------------------------|---------------------|--------------------------|--------------------------|------------------------|--------------------------|--------------------------|---------------------|--------------------------|--------------------------|
| <u>Average Score</u><br>School | 97.6                |                          |                          |                        |                          |                          |                     |                          |                          |
| District                       | <b>87.6</b><br>87.1 | р                        | р                        |                        |                          |                          | <b>87.6</b><br>87.1 | р                        | р                        |
| Province                       | 73.3                | Г                        | 1                        |                        |                          |                          | 73.3                | r                        | г                        |
| Percent of Passes              |                     |                          |                          |                        |                          |                          |                     |                          |                          |
| School                         | 100.0               |                          |                          |                        |                          |                          | 100.0               |                          |                          |
| District                       | 100.0               | р                        | р                        |                        |                          |                          | 100.0               | р                        | р                        |
| Province                       | 92.8                |                          |                          |                        |                          |                          | 92.8                |                          |                          |

School

Mark

Public

Ex. Mark

Final

Mark