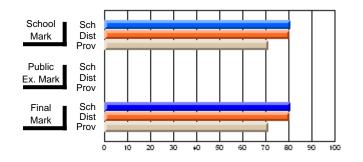

#### Subject: Enterprise Education

| Course: CONSUMER STUDIES       | 1202           |                          |                          |                        |                          |                          |    |                     |                          |                          |
|--------------------------------|----------------|--------------------------|--------------------------|------------------------|--------------------------|--------------------------|----|---------------------|--------------------------|--------------------------|
| # students in course: 6        | School<br>Mark | School<br>vs<br>District | School<br>vs<br>Province | Public<br>Exam<br>Mark | School<br>vs<br>District | School<br>vs<br>Province |    | Final<br>Mark       | School<br>vs<br>District | School<br>vs<br>Province |
| <u>Average Score</u><br>School | 82.0           |                          |                          |                        |                          |                          | ┥┝ | 82.0                |                          |                          |
| District                       | 77.9           | р                        | р                        |                        |                          |                          |    | <b>82.0</b><br>77.9 | р                        | р                        |
| Province                       | 65.5           | ľ                        | r                        |                        |                          |                          |    | 65.5                | r                        | 1                        |
| Percent of Passes              |                |                          |                          |                        |                          |                          |    |                     |                          |                          |
| School                         | 100.0          |                          |                          |                        |                          |                          |    | 100.0               |                          |                          |
| District                       | 100.0          | р                        | р                        |                        |                          |                          |    | 100.0               | р                        | р                        |
| Province                       | 87.3           |                          |                          |                        |                          |                          |    | 87.4                |                          |                          |

School

Mark

Public

Ex. Mark

Final

Mark

## Average Scores

#### Percent Passes

\* Data from the High School Certification System. The results from supplementary courses are not reflected in these results. All students obtaining a score of 48 or 49 on the final mark, were adjusted to 50 and are reflected in the Final Mark column.