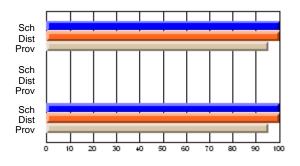

### Subject: Mathematics

| # students in course: 6 | School<br>Mark | School<br>vs<br>District | School<br>vs<br>Province | Public<br>Exam<br>Mark | School<br>vs<br>District | School<br>vs<br>Province | Final<br>Mark | School<br>vs<br>District | School<br>vs<br>Province |
|-------------------------|----------------|--------------------------|--------------------------|------------------------|--------------------------|--------------------------|---------------|--------------------------|--------------------------|
| Average Score           |                | Diotriot                 | 11011100                 | Mark                   | Diotriot                 | TTOVINCE                 |               | District                 | TTOVINCE                 |
| School                  | 59.8           |                          |                          |                        |                          |                          | 59.8          |                          |                          |
| District                | 62.9           | q                        | q                        |                        |                          |                          | 62.9          | q                        | q                        |
| Province                | 61.0           | -                        | -                        |                        |                          |                          | 61.0          | Î                        | Î                        |
| Percent of Passes       |                |                          |                          |                        |                          |                          |               |                          |                          |
| School                  | 100.0          |                          |                          |                        |                          |                          | 100.0         |                          |                          |
| District                | 88.9           | р                        | р                        |                        |                          |                          | 88.9          | р                        | р                        |
| Province                | 84.1           |                          |                          |                        |                          |                          | 84.2          |                          |                          |

School

Mark

Public

Ex. Mark

Final

Mark

## Average Scores

#### Percent Passes

\* Data from the High School Certification System. The results from supplementary courses are not reflected in these results. All students obtaining a score of 48 or 49 on the final mark, were adjusted to 50 and are reflected in the Final Mark column.