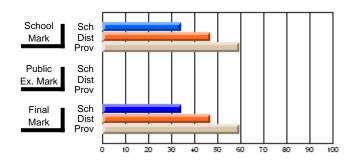

## Subject: Mathematics

| # students in course: 11 | School | School<br>vs | School<br>vs | Public<br>Exam | School<br>vs | School<br>vs | Final | School<br>vs | School<br>vs |
|--------------------------|--------|--------------|--------------|----------------|--------------|--------------|-------|--------------|--------------|
|                          | Mark   | District     | Province     | Mark           | District     | Province     | Mark  | District     | Province     |
| Average Score<br>School  | 54.8   |              |              | 49.9           |              |              | 52.7  |              |              |
| District                 | 61.0   | q            | q            | 57.2           | q            | q            | 57.9  | q            | q            |
| Province                 | 64.8   | Î            | Î            | 63.8           | •            | Î            | 66.1  |              |              |
| Percent of Passes        |        |              |              |                |              |              |       |              |              |
| School                   | 63.6   |              |              | 45.5           |              |              | 63.6  |              |              |
| District                 | 75.8   | q            | q            | 64.2           | q            | q            | 68.4  | q            | q            |
| Province                 | 84.1   |              |              | 75.7           |              |              | 83.4  |              |              |

School

Mark

Public

Ex. Mark

Final

Mark

Average Scores

#### Percent Passes

\* Data from the High School Certification System. The results from supplementary courses are not reflected in these results. All students obtaining a score of 48 or 49 on the final mark, were adjusted to 50 and are reflected in the Final Mark column.