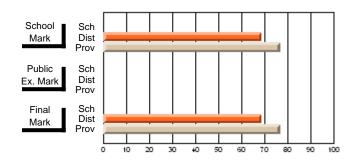

## **Subject: Family Studies**

| Course: HUMAN DYNAMICS 22 | ourse: HUMAN DYNAMICS 2201 |                          |                          |                        |                          |                          | ata has 5 or fewer students. Data<br>for reasons of confidentiality. |                          |                          |  |
|---------------------------|----------------------------|--------------------------|--------------------------|------------------------|--------------------------|--------------------------|----------------------------------------------------------------------|--------------------------|--------------------------|--|
| # students in course: 5   | School<br>Mark             | School<br>vs<br>District | School<br>vs<br>Province | Public<br>Exam<br>Mark | School<br>vs<br>District | School<br>vs<br>Province | Final<br>Mark                                                        | School<br>vs<br>District | School<br>vs<br>Province |  |
| Average Score             |                            |                          |                          |                        |                          |                          |                                                                      |                          |                          |  |
| School                    |                            |                          |                          |                        |                          |                          |                                                                      |                          |                          |  |
| District                  | 69.6                       | р                        | q                        |                        |                          |                          | 69.6                                                                 | р                        | q                        |  |
| Province                  | 71.9                       |                          |                          |                        |                          |                          | 71.9                                                                 |                          |                          |  |
| Percent of Passes         |                            |                          |                          |                        |                          |                          |                                                                      |                          |                          |  |
| School                    |                            |                          |                          |                        |                          |                          |                                                                      |                          |                          |  |
| District                  | 100.0                      | р                        | р                        |                        |                          |                          | 100.0                                                                | р                        | р                        |  |
| Province                  | 89.8                       |                          |                          |                        |                          |                          | 89.8                                                                 |                          |                          |  |

School

Mark

Public

Ex. Mark

Final

Mark

## Average Scores

## Percent Passes

\* Data from the High School Certification System. The results from supplementary courses are not reflected in these results. All students obtaining a score of 48 or 49 on the final mark, were adjusted to 50 and are reflected in the Final Mark column.