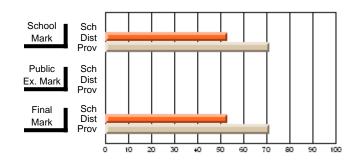

## Subject: Family Studies

| # students in course: 7 | School<br>Mark | School<br>vs<br>District | School<br>vs<br>Province | Public<br>Exam<br>Mark | School<br>vs<br>District | School<br>vs<br>Province | Final<br>Mark | School<br>vs<br>District | School<br>vs<br>Province |
|-------------------------|----------------|--------------------------|--------------------------|------------------------|--------------------------|--------------------------|---------------|--------------------------|--------------------------|
| Average Score           | IVIAIK         | District                 | FIOVINCE                 | IVIAI K                | District                 | FIGNINCE                 | IVIAIN        | District                 | FIOVINCE                 |
| School                  | 76.0           |                          |                          |                        |                          |                          | 76.0          |                          |                          |
| District                | 76.0           | р                        | р                        |                        |                          |                          | 76.0          | р                        | р                        |
| Province                | 70.4           |                          | -                        |                        |                          |                          | 70.4          |                          |                          |
| Percent of Passes       |                |                          |                          |                        |                          |                          |               |                          |                          |
| School                  | 100.0          |                          |                          |                        |                          |                          | 100.0         |                          |                          |
| District                | 100.0          | р                        | р                        |                        |                          |                          | 100.0         | р                        | р                        |
| Province                | 90.4           |                          |                          |                        |                          |                          | 90.4          |                          |                          |

School

Mark

Public

Ex. Mark

Final

Mark

## Average Scores

## Percent Passes

\* Data from the High School Certification System. The results from supplementary courses are not reflected in these results. All students obtaining a score of 48 or 49 on the final mark, were adjusted to 50 and are reflected in the Final Mark column.