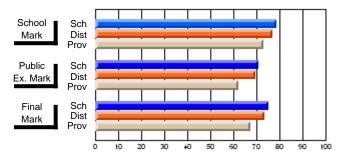

#### Subject: Enterprise Education

| Course: CONSUMER STUDIES       | 1202           |                          |                          |                        |                          |                          |    |                     |                          |                          |
|--------------------------------|----------------|--------------------------|--------------------------|------------------------|--------------------------|--------------------------|----|---------------------|--------------------------|--------------------------|
| # students in course: 6        | School<br>Mark | School<br>vs<br>District | School<br>vs<br>Province | Public<br>Exam<br>Mark | School<br>vs<br>District | School<br>vs<br>Province |    | Final<br>Mark       | School<br>vs<br>District | School<br>vs<br>Province |
| <u>Average Score</u><br>School | 82.0           |                          |                          |                        |                          |                          | ┥┝ | 82.0                |                          |                          |
| District                       | 77.9           | р                        | р                        |                        |                          |                          |    | <b>82.0</b><br>77.9 | р                        | р                        |
| Province                       | 65.5           | ľ                        | r                        |                        |                          |                          |    | 65.5                | r                        | 1                        |
| Percent of Passes              |                |                          |                          |                        |                          |                          |    |                     |                          |                          |
| School                         | 100.0          |                          |                          |                        |                          |                          |    | 100.0               |                          |                          |
| District                       | 100.0          | р                        | р                        |                        |                          |                          |    | 100.0               | р                        | р                        |
| Province                       | 87.3           |                          |                          |                        |                          |                          |    | 87.4                |                          |                          |