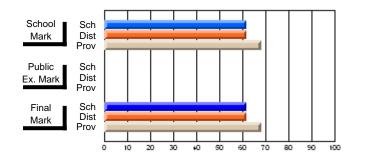

#### Subject: Enterprise Education

| Course: CONSUMER STUDIES       | 1202           |                          |                          |                        |                          |                          |    |                     |                          |                          |
|--------------------------------|----------------|--------------------------|--------------------------|------------------------|--------------------------|--------------------------|----|---------------------|--------------------------|--------------------------|
| # students in course: 6        | School<br>Mark | School<br>vs<br>District | School<br>vs<br>Province | Public<br>Exam<br>Mark | School<br>vs<br>District | School<br>vs<br>Province |    | Final<br>Mark       | School<br>vs<br>District | School<br>vs<br>Province |
| <u>Average Score</u><br>School | 82.0           |                          |                          |                        |                          |                          | ┥┝ | 82.0                |                          |                          |
| District                       | 77.9           | р                        | р                        |                        |                          |                          |    | <b>82.0</b><br>77.9 | р                        | р                        |
| Province                       | 65.5           | ľ                        | r                        |                        |                          |                          |    | 65.5                | r                        | 1                        |
| Percent of Passes              |                |                          |                          |                        |                          |                          |    |                     |                          |                          |
| School                         | 100.0          |                          |                          |                        |                          |                          |    | 100.0               |                          |                          |
| District                       | 100.0          | р                        | р                        |                        |                          |                          |    | 100.0               | р                        | р                        |
| Province                       | 87.3           |                          |                          |                        |                          |                          |    | 87.4                |                          |                          |

#### Percent Passes

\* Data from the High School Certification System. The results from supplementary courses are not reflected in these results. All students obtaining a score of 48 or 49 on the final mark, were adjusted to 50 and are reflected in the Final Mark column.