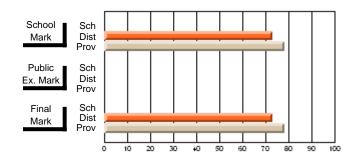

## District 803 - Private

#374 - Brother T. I. Murphy, St. John's

Grades: 10-12

## **Subject: Family Studies**

| Course: HUMAN DYNAMICS 22 | ourse: HUMAN DYNAMICS 2201 |                          |                          |                        |                          |                          | ata has 5 or fewer students. Data<br>for reasons of confidentiality. |                          |                          |  |
|---------------------------|----------------------------|--------------------------|--------------------------|------------------------|--------------------------|--------------------------|----------------------------------------------------------------------|--------------------------|--------------------------|--|
| # students in course: 5   | School<br>Mark             | School<br>vs<br>District | School<br>vs<br>Province | Public<br>Exam<br>Mark | School<br>vs<br>District | School<br>vs<br>Province | Final<br>Mark                                                        | School<br>vs<br>District | School<br>vs<br>Province |  |
| Average Score             |                            |                          |                          |                        |                          |                          |                                                                      |                          |                          |  |
| School                    |                            |                          |                          |                        |                          |                          |                                                                      |                          |                          |  |
| District                  | 69.6                       | р                        | q                        |                        |                          |                          | 69.6                                                                 | р                        | q                        |  |
| Province                  | 71.9                       |                          |                          |                        |                          |                          | 71.9                                                                 |                          |                          |  |
| Percent of Passes         |                            |                          |                          |                        |                          |                          |                                                                      |                          |                          |  |
| School                    |                            |                          |                          |                        |                          |                          |                                                                      |                          |                          |  |
| District                  | 100.0                      | р                        | р                        |                        |                          |                          | 100.0                                                                | р                        | р                        |  |
| Province                  | 89.8                       |                          |                          |                        |                          |                          | 89.8                                                                 |                          |                          |  |

School

Mark

Public

Ex. Mark

Final

Mark

## Average Scores

## Percent Passes

\* Data from the High School Certification System. The results from supplementary courses are not reflected in these results. All students obtaining a score of 48 or 49 on the final mark, were adjusted to 50 and are reflected in the Final Mark column.