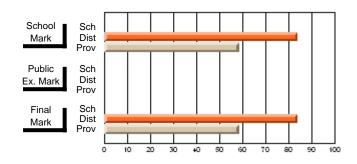

## Subject: Social Studies

|                         |                |                          |                          | -                      |                          |                          |               |                          |                          |
|-------------------------|----------------|--------------------------|--------------------------|------------------------|--------------------------|--------------------------|---------------|--------------------------|--------------------------|
| # students in course: 8 | School<br>Mark | School<br>vs<br>District | School<br>vs<br>Province | Public<br>Exam<br>Mark | School<br>vs<br>District | School<br>vs<br>Province | Final<br>Mark | School<br>vs<br>District | School<br>vs<br>Province |
| Average Score           |                |                          |                          |                        |                          |                          |               |                          |                          |
| School                  | 67.5           |                          |                          | 57.4                   |                          |                          | 62.6          |                          |                          |
| District                | 78.5           | q                        | q                        | 66.0                   | q                        | q                        | 71.3          | q                        | q                        |
| Province                | 71.2           |                          |                          | 61.7                   |                          |                          | 66.6          |                          |                          |
| Percent of Passes       |                |                          |                          |                        |                          |                          |               |                          |                          |
| School                  | 87.5           |                          |                          | 50.0                   |                          |                          | 87.5          |                          |                          |
| District                | 98.3           | q                        | q                        | 81.3                   | q                        | q                        | 96.9          | q                        | q                        |
| Province                | 91.3           |                          |                          | 76.7                   |                          |                          | 89.0          |                          |                          |

School

Mark

Public

Ex. Mark

Final

Mark

## Average Scores

## Percent Passes

\* Data from the High School Certification System. The results from supplementary courses are not reflected in these results. All students obtaining a score of 48 or 49 on the final mark, were adjusted to 50 and are reflected in the Final Mark column.