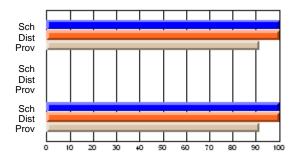

#### Subject: Enterprise Education

| Course: CONSUMER STUDIES       | 1202           |                          |                          |                        |                          |                          |    |                     |                          |                          |
|--------------------------------|----------------|--------------------------|--------------------------|------------------------|--------------------------|--------------------------|----|---------------------|--------------------------|--------------------------|
| # students in course: 6        | School<br>Mark | School<br>vs<br>District | School<br>vs<br>Province | Public<br>Exam<br>Mark | School<br>vs<br>District | School<br>vs<br>Province |    | Final<br>Mark       | School<br>vs<br>District | School<br>vs<br>Province |
| <u>Average Score</u><br>School | 82.0           |                          |                          |                        |                          |                          | ┥┝ | 82.0                |                          |                          |
| District                       | 77.9           | р                        | р                        |                        |                          |                          |    | <b>82.0</b><br>77.9 | р                        | р                        |
| Province                       | 65.5           | ľ                        | r                        |                        |                          |                          |    | 65.5                | r                        | 1                        |
| Percent of Passes              |                |                          |                          |                        |                          |                          |    |                     |                          |                          |
| School                         | 100.0          |                          |                          |                        |                          |                          |    | 100.0               |                          |                          |
| District                       | 100.0          | р                        | р                        |                        |                          |                          |    | 100.0               | р                        | р                        |
| Province                       | 87.3           |                          |                          |                        |                          |                          |    | 87.4                |                          |                          |

School

Mark

Public

Ex. Mark

Final

Mark

## Average Scores

#### Percent Passes

\* Data from the High School Certification System. The results from supplementary courses are not reflected in these results. All students obtaining a score of 48 or 49 on the final mark, were adjusted to 50 and are reflected in the Final Mark column.