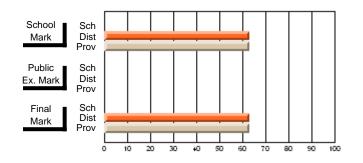

## Subject: Family Studies

| # students in course: 7 | School<br>Mark | School<br>vs<br>District | School<br>vs<br>Province | Public<br>Exam<br>Mark | School<br>vs<br>District | School<br>vs<br>Province | Final<br>Mark | School<br>vs<br>District | School<br>vs<br>Province |
|-------------------------|----------------|--------------------------|--------------------------|------------------------|--------------------------|--------------------------|---------------|--------------------------|--------------------------|
| Average Score           | IVIAIK         | District                 | FIOVINCE                 | IVIAI K                | District                 | FIGNINCE                 | IVIAIN        | District                 | FIOVINCE                 |
| School                  | 76.0           |                          |                          |                        |                          |                          | 76.0          |                          |                          |
| District                | 76.0           | р                        | р                        |                        |                          |                          | 76.0          | р                        | р                        |
| Province                | 70.4           |                          | -                        |                        |                          |                          | 70.4          |                          |                          |
| Percent of Passes       |                |                          |                          |                        |                          |                          |               |                          |                          |
| School                  | 100.0          |                          |                          |                        |                          |                          | 100.0         |                          |                          |
| District                | 100.0          | р                        | р                        |                        |                          |                          | 100.0         | р                        | р                        |
| Province                | 90.4           |                          |                          |                        |                          |                          | 90.4          |                          |                          |