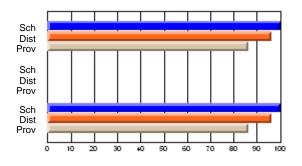

#### Subject: Enterprise Education

| Course: CONSUMER STUDIES       | 1202           |                          |                          |                        |                          |                          |    |                     |                          |                          |
|--------------------------------|----------------|--------------------------|--------------------------|------------------------|--------------------------|--------------------------|----|---------------------|--------------------------|--------------------------|
| # students in course: 6        | School<br>Mark | School<br>vs<br>District | School<br>vs<br>Province | Public<br>Exam<br>Mark | School<br>vs<br>District | School<br>vs<br>Province |    | Final<br>Mark       | School<br>vs<br>District | School<br>vs<br>Province |
| <u>Average Score</u><br>School | 82.0           |                          |                          |                        |                          |                          | ┥┝ | 82.0                |                          |                          |
| District                       | 77.9           | р                        | р                        |                        |                          |                          |    | <b>82.0</b><br>77.9 | р                        | р                        |
| Province                       | 65.5           | ľ                        | r                        |                        |                          |                          |    | 65.5                | r                        | 1                        |
| Percent of Passes              |                |                          |                          |                        |                          |                          |    |                     |                          |                          |
| School                         | 100.0          |                          |                          |                        |                          |                          |    | 100.0               |                          |                          |
| District                       | 100.0          | р                        | р                        |                        |                          |                          |    | 100.0               | р                        | р                        |
| Province                       | 87.3           |                          |                          |                        |                          |                          |    | 87.4                |                          |                          |

#### Percent Passes

\* Data from the High School Certification System. The results from supplementary courses are not reflected in these results. All students obtaining a score of 48 or 49 on the final mark, were adjusted to 50 and are reflected in the Final Mark column.