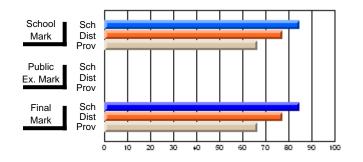

#### Subject: Enterprise Education

| Course: CONSUMER STUDIES       | 1202           |                          |                          |                        |                          |                          |    |                     |                          |                          |
|--------------------------------|----------------|--------------------------|--------------------------|------------------------|--------------------------|--------------------------|----|---------------------|--------------------------|--------------------------|
| # students in course: 6        | School<br>Mark | School<br>vs<br>District | School<br>vs<br>Province | Public<br>Exam<br>Mark | School<br>vs<br>District | School<br>vs<br>Province |    | Final<br>Mark       | School<br>vs<br>District | School<br>vs<br>Province |
| <u>Average Score</u><br>School | 82.0           |                          |                          |                        |                          |                          | ┥┝ | 82.0                |                          |                          |
| District                       | 77.9           | р                        | р                        |                        |                          |                          |    | <b>82.0</b><br>77.9 | р                        | р                        |
| Province                       | 65.5           | ľ                        | r                        |                        |                          |                          |    | 65.5                | r                        | 1                        |
| Percent of Passes              |                |                          |                          |                        |                          |                          |    |                     |                          |                          |
| School                         | 100.0          |                          |                          |                        |                          |                          |    | 100.0               |                          |                          |
| District                       | 100.0          | р                        | р                        |                        |                          |                          |    | 100.0               | р                        | р                        |
| Province                       | 87.3           |                          |                          |                        |                          |                          |    | 87.4                |                          |                          |

## Average Scores

#### Percent Passes

\* Data from the High School Certification System. The results from supplementary courses are not reflected in these results. All students obtaining a score of 48 or 49 on the final mark, were adjusted to 50 and are reflected in the Final Mark column.