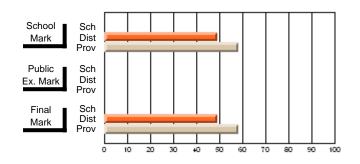

## Subject: English Language

| Course: ENGLISH 2201     |                     |                          |                          |   |                        |                          |                          |                     |                          |                          |
|--------------------------|---------------------|--------------------------|--------------------------|---|------------------------|--------------------------|--------------------------|---------------------|--------------------------|--------------------------|
| # students in course: 12 | School<br>Mark      | School<br>vs<br>District | School<br>vs<br>Province |   | Public<br>Exam<br>Mark | School<br>vs<br>District | School<br>vs<br>Province | Final<br>Mark       | School<br>vs<br>District | School<br>vs<br>Province |
| Average Score            | 50.4                |                          |                          | ł |                        |                          |                          | 50.4                |                          |                          |
| School<br>District       | <b>56.4</b><br>67.7 | q                        | q                        |   |                        |                          |                          | <b>56.4</b><br>67.7 | q                        | q                        |
| Province                 | 67.3                | Î                        | Î                        |   |                        |                          |                          | 67.3                | -                        | •                        |
| Percent of Passes        |                     |                          |                          |   |                        |                          |                          |                     |                          |                          |
| School                   | 75.0                |                          |                          |   |                        |                          |                          | 75.0                |                          |                          |
| District                 | 91.4                | q                        | q                        |   |                        |                          |                          | 91.4                | q                        | q                        |
| Province                 | 92.5                |                          |                          |   |                        |                          |                          | 92.5                |                          |                          |

School

Mark

Public

Ex. Mark

Final

Mark

## Average Scores

#### Percent Passes

\* Data from the High School Certification System. The results from supplementary courses are not reflected in these results. All students obtaining a score of 48 or 49 on the final mark, were adjusted to 50 and are reflected in the Final Mark column.