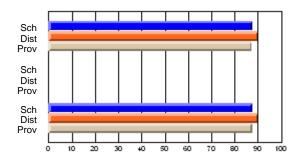

#### **Subject: Mathematics**

| # students in course: 7 | School | School<br>vs | School<br>vs | Public<br>Exam | School<br>vs | School<br>vs | Final | School<br>vs | School<br>vs |
|-------------------------|--------|--------------|--------------|----------------|--------------|--------------|-------|--------------|--------------|
| Average Score           | Mark   | District     | Province     | Mark           | District     | Province     | Mark  | District     | Province     |
| School                  | 83.0   |              |              |                |              |              | 83.0  |              |              |
| District                | 77.2   | р            | р            |                |              |              | 77.2  | р            | р            |
| Province                | 66.5   | •            | 1            |                |              |              | 66.5  |              |              |
| Percent of Passes       |        |              |              |                |              |              |       |              |              |
| School                  | 100.0  |              |              |                |              |              | 100.0 |              |              |
| District                | 96.3   | р            | р            |                |              |              | 96.3  | р            | р            |
| Province                | 86.2   |              |              |                |              |              | 86.3  |              |              |

School

Mark

Public

Ex. Mark

Final

Mark

## Average Scores

#### Percent Passes

\* Data from the High School Certification System. The results from supplementary courses are not reflected in these results. All students obtaining a score of 48 or 49 on the final mark, were adjusted to 50 and are reflected in the Final Mark column.