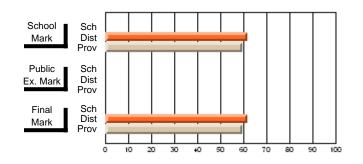

## Subject: Mathematics

| # students in course: 11 | School | School<br>vs | School<br>vs | Public<br>Exam | School<br>vs | School<br>vs | Final | School<br>vs | School<br>vs |
|--------------------------|--------|--------------|--------------|----------------|--------------|--------------|-------|--------------|--------------|
|                          | Mark   | District     | Province     | Mark           | District     | Province     | Mark  | District     | Province     |
| Average Score<br>School  | 54.8   |              |              | 49.9           |              |              | 52.7  |              |              |
| District                 | 61.0   | q            | q            | 57.2           | q            | q            | 57.9  | q            | q            |
| Province                 | 64.8   | Î            | Î            | 63.8           | •            | Î            | 66.1  |              |              |
| Percent of Passes        |        |              |              |                |              |              |       |              |              |
| School                   | 63.6   |              |              | 45.5           |              |              | 63.6  |              |              |
| District                 | 75.8   | q            | q            | 64.2           | q            | q            | 68.4  | q            | q            |
| Province                 | 84.1   |              |              | 75.7           |              |              | 83.4  |              |              |