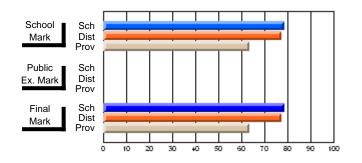

## **Subject: Social Studies**

| Course: CANADIAN ISSUES 12 | urse: CANADIAN ISSUES 1209<br>tudents in course: 4 |                          |                          |                        |                          | School data has 5 or fewer students. Data withheld for reasons of confidentiality. |               |                          |                          |  |  |
|----------------------------|----------------------------------------------------|--------------------------|--------------------------|------------------------|--------------------------|------------------------------------------------------------------------------------|---------------|--------------------------|--------------------------|--|--|
| # students in course: 4    | School<br>Mark                                     | School<br>vs<br>District | School<br>vs<br>Province | Public<br>Exam<br>Mark | School<br>vs<br>District | School<br>vs<br>Province                                                           | Final<br>Mark | School<br>vs<br>District | School<br>vs<br>Province |  |  |
| Average Score              |                                                    |                          |                          |                        |                          |                                                                                    |               |                          |                          |  |  |
| School                     |                                                    |                          |                          |                        |                          |                                                                                    |               |                          |                          |  |  |
| District                   | 72.8                                               | р                        | р                        |                        |                          |                                                                                    | 72.8          | р                        | р                        |  |  |
| Province                   | 68.5                                               |                          |                          |                        |                          |                                                                                    | 68.5          |                          |                          |  |  |
| Percent of Passes          |                                                    |                          |                          |                        |                          |                                                                                    |               |                          |                          |  |  |
| School                     |                                                    |                          |                          |                        |                          |                                                                                    |               |                          |                          |  |  |
| District                   | 100.0                                              | р                        | р                        |                        |                          |                                                                                    | 100.0         | р                        | р                        |  |  |
| Province                   | 94.6                                               |                          |                          |                        |                          |                                                                                    | 94.6          |                          |                          |  |  |