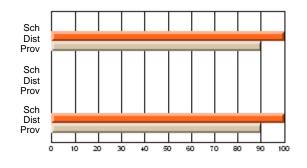

## **Subject: Family Studies**

| Course: HUMAN DYNAMICS 22 | ourse: HUMAN DYNAMICS 2201 |                          |                          |                        |                          |                          | ata has 5 or fewer students. Data<br>for reasons of confidentiality. |                          |                          |  |
|---------------------------|----------------------------|--------------------------|--------------------------|------------------------|--------------------------|--------------------------|----------------------------------------------------------------------|--------------------------|--------------------------|--|
| # students in course: 5   | School<br>Mark             | School<br>vs<br>District | School<br>vs<br>Province | Public<br>Exam<br>Mark | School<br>vs<br>District | School<br>vs<br>Province | Final<br>Mark                                                        | School<br>vs<br>District | School<br>vs<br>Province |  |
| Average Score             |                            |                          |                          |                        |                          |                          |                                                                      |                          |                          |  |
| School                    |                            |                          |                          |                        |                          |                          |                                                                      |                          |                          |  |
| District                  | 69.6                       | р                        | q                        |                        |                          |                          | 69.6                                                                 | р                        | q                        |  |
| Province                  | 71.9                       |                          |                          |                        |                          |                          | 71.9                                                                 |                          |                          |  |
| Percent of Passes         |                            |                          |                          |                        |                          |                          |                                                                      |                          |                          |  |
| School                    |                            |                          |                          |                        |                          |                          |                                                                      |                          |                          |  |
| District                  | 100.0                      | р                        | р                        |                        |                          |                          | 100.0                                                                | р                        | р                        |  |
| Province                  | 89.8                       |                          |                          |                        |                          |                          | 89.8                                                                 |                          |                          |  |

School

Mark

Public

Ex. Mark

Final

Mark

## Average Scores

## Percent Passes

\* Data from the High School Certification System. The results from supplementary courses are not reflected in these results. All students obtaining a score of 48 or 49 on the final mark, were adjusted to 50 and are reflected in the Final Mark column.