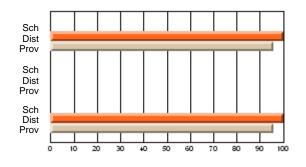

#### Subject: Art

| # students in course: 14       | School<br>Mark      | School<br>vs<br>District | School<br>vs<br>Province | Public<br>Exam<br>Mark | School<br>vs<br>District | School<br>vs<br>Province | Final<br>Mark       | School<br>vs<br>District | School<br>vs<br>Province |
|--------------------------------|---------------------|--------------------------|--------------------------|------------------------|--------------------------|--------------------------|---------------------|--------------------------|--------------------------|
| <u>Average Score</u><br>School | 97.6                |                          |                          |                        |                          |                          |                     |                          |                          |
| District                       | <b>87.6</b><br>87.1 | р                        | р                        |                        |                          |                          | <b>87.6</b><br>87.1 | р                        | р                        |
| Province                       | 73.3                | Г                        | 1                        |                        |                          |                          | 73.3                | r                        | г                        |
| Percent of Passes              |                     |                          |                          |                        |                          |                          |                     |                          |                          |
| School                         | 100.0               |                          |                          |                        |                          |                          | 100.0               |                          |                          |
| District                       | 100.0               | р                        | р                        |                        |                          |                          | 100.0               | р                        | р                        |
| Province                       | 92.8                |                          |                          |                        |                          |                          | 92.8                |                          |                          |

School

Mark

Public

Ex. Mark

Final

Mark