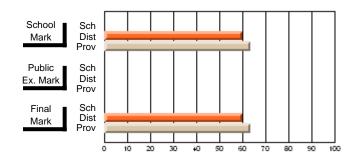

## Subject: Family Studies

| # students in course: 7 | School<br>Mark | School<br>vs<br>District | School<br>vs<br>Province | Public<br>Exam<br>Mark | School<br>vs<br>District | School<br>vs<br>Province | Final<br>Mark | School<br>vs<br>District | School<br>vs<br>Province |
|-------------------------|----------------|--------------------------|--------------------------|------------------------|--------------------------|--------------------------|---------------|--------------------------|--------------------------|
| Average Score           | IVIAIK         | District                 | FIOVINCE                 | IVIAI K                | District                 | FIGNINCE                 | IVIAIN        | District                 | FIOVINCE                 |
| School                  | 76.0           |                          |                          |                        |                          |                          | 76.0          |                          |                          |
| District                | 76.0           | р                        | р                        |                        |                          |                          | 76.0          | р                        | р                        |
| Province                | 70.4           |                          | -                        |                        |                          |                          | 70.4          |                          |                          |
| Percent of Passes       |                |                          |                          |                        |                          |                          |               |                          |                          |
| School                  | 100.0          |                          |                          |                        |                          |                          | 100.0         |                          |                          |
| District                | 100.0          | р                        | р                        |                        |                          |                          | 100.0         | р                        | р                        |
| Province                | 90.4           |                          |                          |                        |                          |                          | 90.4          |                          |                          |

## Percent Passes

\* Data from the High School Certification System. The results from supplementary courses are not reflected in these results. All students obtaining a score of 48 or 49 on the final mark, were adjusted to 50 and are reflected in the Final Mark column.