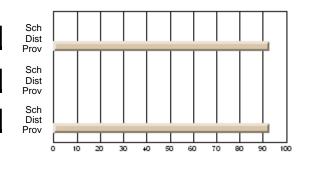

### Subject: Mathematics

| # students in course: 6 |                |                          |                          |                        |                          |                          |               |                          |                          |
|-------------------------|----------------|--------------------------|--------------------------|------------------------|--------------------------|--------------------------|---------------|--------------------------|--------------------------|
|                         | School<br>Mark | School<br>vs<br>District | School<br>vs<br>Province | Public<br>Exam<br>Mark | School<br>vs<br>District | School<br>vs<br>Province | Final<br>Mark | School<br>vs<br>District | School<br>vs<br>Province |
| Average Score           |                |                          |                          |                        |                          |                          |               |                          |                          |
| School                  | 71.7           |                          |                          |                        |                          |                          | 71.7          |                          |                          |
| District                | 77.2           | q                        | р                        |                        |                          |                          | 77.2          | q                        | р                        |
| Province                | 66.5           |                          |                          |                        |                          |                          | 66.5          |                          |                          |
| Percent of Passes       |                |                          |                          |                        |                          |                          |               |                          |                          |
| School                  | 100.0          |                          |                          |                        |                          |                          | 100.0         |                          |                          |
| District                | 96.3           | р                        | р                        |                        |                          |                          | 96.3          | р                        | р                        |
| Province                | 86.2           |                          |                          |                        |                          |                          | 86.3          |                          |                          |

#### Percent Passes

\* Data from the High School Certification System. The results from supplementary courses are not reflected in these results. All students obtaining a score of 48 or 49 on the final mark, were adjusted to 50 and are reflected in the Final Mark column.