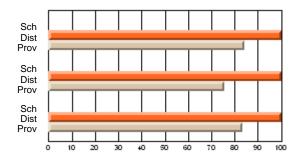

### Subject: Mathematics

| # students in course: 6 | School<br>Mark | School<br>vs<br>District | School<br>vs<br>Province | Public<br>Exam<br>Mark | School<br>vs<br>District | School<br>vs<br>Province | Final<br>Mark | School<br>vs<br>District | School<br>vs<br>Province |
|-------------------------|----------------|--------------------------|--------------------------|------------------------|--------------------------|--------------------------|---------------|--------------------------|--------------------------|
| Average Score           |                | Diotriot                 | 11011100                 | Mark                   | Diotriot                 | TTOVINCE                 |               | District                 | TTOVINCE                 |
| School                  | 59.8           |                          |                          |                        |                          |                          | 59.8          |                          |                          |
| District                | 62.9           | q                        | q                        |                        |                          |                          | 62.9          | q                        | q                        |
| Province                | 61.0           | -                        | -                        |                        |                          |                          | 61.0          | Î                        | Î                        |
| Percent of Passes       |                |                          |                          |                        |                          |                          |               |                          |                          |
| School                  | 100.0          |                          |                          |                        |                          |                          | 100.0         |                          |                          |
| District                | 88.9           | р                        | р                        |                        |                          |                          | 88.9          | р                        | р                        |
| Province                | 84.1           |                          |                          |                        |                          |                          | 84.2          |                          |                          |