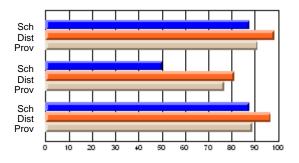

## Subject: Mathematics

| # students in course: 11 | School | School<br>vs | School<br>vs | Public<br>Exam | School<br>vs | School<br>vs | Final | School<br>vs | School<br>vs |
|--------------------------|--------|--------------|--------------|----------------|--------------|--------------|-------|--------------|--------------|
|                          | Mark   | District     | Province     | Mark           | District     | Province     | Mark  | District     | Province     |
| Average Score<br>School  | 54.8   |              |              | 49.9           |              |              | 52.7  |              |              |
| District                 | 61.0   | q            | q            | 57.2           | q            | q            | 57.9  | q            | q            |
| Province                 | 64.8   | Î            | Î            | 63.8           | •            | Î            | 66.1  |              |              |
| Percent of Passes        |        |              |              |                |              |              |       |              |              |
| School                   | 63.6   |              |              | 45.5           |              |              | 63.6  |              |              |
| District                 | 75.8   | q            | q            | 64.2           | q            | q            | 68.4  | q            | q            |
| Province                 | 84.1   |              |              | 75.7           |              |              | 83.4  |              |              |

School

Mark

Public

Ex. Mark

Final

Mark

Average Scores

#### Percent Passes

\* Data from the High School Certification System. The results from supplementary courses are not reflected in these results. All students obtaining a score of 48 or 49 on the final mark, were adjusted to 50 and are reflected in the Final Mark column.