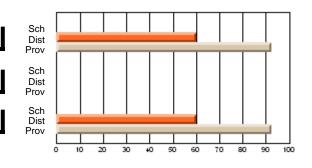

### Subject: Mathematics

| # students in course: 6 |                |                          |                          |                        |                          |                          |               |                          |                          |
|-------------------------|----------------|--------------------------|--------------------------|------------------------|--------------------------|--------------------------|---------------|--------------------------|--------------------------|
|                         | School<br>Mark | School<br>vs<br>District | School<br>vs<br>Province | Public<br>Exam<br>Mark | School<br>vs<br>District | School<br>vs<br>Province | Final<br>Mark | School<br>vs<br>District | School<br>vs<br>Province |
| Average Score           |                |                          |                          |                        |                          |                          |               |                          |                          |
| School                  | 71.7           |                          |                          |                        |                          |                          | 71.7          |                          |                          |
| District                | 77.2           | q                        | р                        |                        |                          |                          | 77.2          | q                        | р                        |
| Province                | 66.5           |                          |                          |                        |                          |                          | 66.5          |                          |                          |
| Percent of Passes       |                |                          |                          |                        |                          |                          |               |                          |                          |
| School                  | 100.0          |                          |                          |                        |                          |                          | 100.0         |                          |                          |
| District                | 96.3           | р                        | р                        |                        |                          |                          | 96.3          | р                        | р                        |
| Province                | 86.2           |                          |                          |                        |                          |                          | 86.3          |                          |                          |

School

Mark

Public

Ex. Mark

Final

Mark

## Average Scores

#### Percent Passes

\* Data from the High School Certification System. The results from supplementary courses are not reflected in these results. All students obtaining a score of 48 or 49 on the final mark, were adjusted to 50 and are reflected in the Final Mark column.