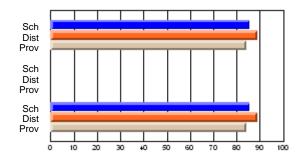

#### Subject: Art

| # students in course: 14       | School<br>Mark      | School<br>vs<br>District | School<br>vs<br>Province | Public<br>Exam<br>Mark | School<br>vs<br>District | School<br>vs<br>Province | Final<br>Mark       | School<br>vs<br>District | School<br>vs<br>Province |
|--------------------------------|---------------------|--------------------------|--------------------------|------------------------|--------------------------|--------------------------|---------------------|--------------------------|--------------------------|
| <u>Average Score</u><br>School | 97.6                |                          |                          |                        |                          |                          |                     |                          |                          |
| District                       | <b>87.6</b><br>87.1 | р                        | р                        |                        |                          |                          | <b>87.6</b><br>87.1 | р                        | р                        |
| Province                       | 73.3                | Г                        | 1                        |                        |                          |                          | 73.3                | r                        | г                        |
| Percent of Passes              |                     |                          |                          |                        |                          |                          |                     |                          |                          |
| School                         | 100.0               |                          |                          |                        |                          |                          | 100.0               |                          |                          |
| District                       | 100.0               | р                        | р                        |                        |                          |                          | 100.0               | р                        | р                        |
| Province                       | 92.8                |                          |                          |                        |                          |                          | 92.8                |                          |                          |