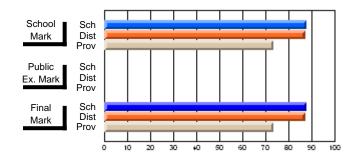

## **Subject: Family Studies**

| Course: HUMAN DYNAMICS 22 | ourse: HUMAN DYNAMICS 2201 |                          |                          |                        |                          |                          | ata has 5 or fewer students. Data<br>for reasons of confidentiality. |                          |                          |  |
|---------------------------|----------------------------|--------------------------|--------------------------|------------------------|--------------------------|--------------------------|----------------------------------------------------------------------|--------------------------|--------------------------|--|
| # students in course: 5   | School<br>Mark             | School<br>vs<br>District | School<br>vs<br>Province | Public<br>Exam<br>Mark | School<br>vs<br>District | School<br>vs<br>Province | Final<br>Mark                                                        | School<br>vs<br>District | School<br>vs<br>Province |  |
| Average Score             |                            |                          |                          |                        |                          |                          |                                                                      |                          |                          |  |
| School                    |                            |                          |                          |                        |                          |                          |                                                                      |                          |                          |  |
| District                  | 69.6                       | р                        | q                        |                        |                          |                          | 69.6                                                                 | р                        | q                        |  |
| Province                  | 71.9                       |                          |                          |                        |                          |                          | 71.9                                                                 |                          |                          |  |
| Percent of Passes         |                            |                          |                          |                        |                          |                          |                                                                      |                          |                          |  |
| School                    |                            |                          |                          |                        |                          |                          |                                                                      |                          |                          |  |
| District                  | 100.0                      | р                        | р                        |                        |                          |                          | 100.0                                                                | р                        | р                        |  |
| Province                  | 89.8                       |                          |                          |                        |                          |                          | 89.8                                                                 |                          |                          |  |

## Average Scores

## Percent Passes

\* Data from the High School Certification System. The results from supplementary courses are not reflected in these results. All students obtaining a score of 48 or 49 on the final mark, were adjusted to 50 and are reflected in the Final Mark column.