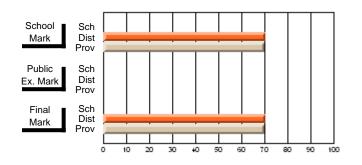

# Subject: Art

| # students in course: 17 | School | School<br>vs | School<br>vs | Public<br>Exam | School<br>vs | School<br>vs | Final | School<br>vs | School<br>vs |
|--------------------------|--------|--------------|--------------|----------------|--------------|--------------|-------|--------------|--------------|
| Average Score            | Mark   | District     | Province     | Mark           | District     | Province     | Mark  | District     | Province     |
| School                   | 81.8   |              |              |                |              |              | 81.8  |              |              |
| District                 | 71.9   | р            | р            |                |              |              | 71.9  | р            | р            |
| Province                 | 73.3   |              | Î.           |                |              |              | 73.3  |              |              |
| Percent of Passes        |        |              |              |                |              |              |       |              |              |
| School                   | 100.0  |              |              |                |              |              | 100.0 |              |              |
| District                 | 91.4   | р            | р            |                |              |              | 91.4  | р            | р            |
| Province                 | 92.8   |              |              |                |              |              | 92.8  |              |              |

School

Mark

Public

Ex. Mark

Final

Mark

# Average Scores

### Percent Passes

\* Data from the High School Certification System. The results from supplementary courses are not reflected in these results. All students obtaining a score of 48 or 49 on the final mark, were adjusted to 50 and are reflected in the Final Mark column.