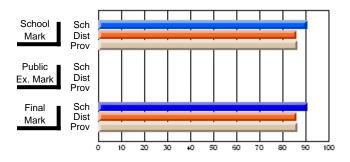

# Subject: Art

| # students in course: 8 | School | School<br>vs | School<br>vs | Public<br>Exam | School<br>vs | School<br>vs | Final | School<br>vs | School<br>vs |
|-------------------------|--------|--------------|--------------|----------------|--------------|--------------|-------|--------------|--------------|
| Average Score           | Mark   | District     | Province     | Mark           | District     | Province     | Mark  | District     | Province     |
| School                  | 86.9   |              |              |                |              |              | 86.9  |              |              |
| District                | 76.0   | р            | р            |                |              |              | 76.0  | р            | р            |
| Province                | 76.0   | ,            |              |                |              |              | 76.0  |              |              |
| Percent of Passes       |        |              |              |                |              |              |       |              |              |
| School                  | 100.0  |              |              |                |              |              | 100.0 |              |              |
| District                | 93.5   | р            | р            |                |              |              | 93.5  | р            | р            |
| Province                | 94.6   |              |              |                |              |              | 94.6  |              |              |

School

Mark

Public

Ex. Mark

Final

Mark

# Average Scores

### Percent Passes

\* Data from the High School Certification System. The results from supplementary courses are not reflected in these results. All students obtaining a score of 48 or 49 on the final mark, were adjusted to 50 and are reflected in the Final Mark column.