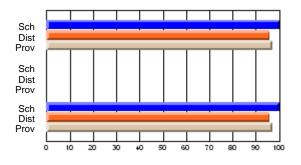

# Average Scores

### Percent Passes

\* Data from the High School Certification System. The results from supplementary courses are not reflected in these results. All students obtaining a score of 48 or 49 on the final mark, were adjusted to 50 and are reflected in the Final Mark column.