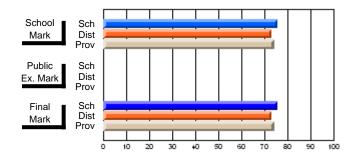

# Subject: Art

| # students in course: 8 | School | School<br>vs | School<br>vs | Public<br>Exam | School<br>vs | School<br>vs | Final | School<br>vs | School<br>vs |
|-------------------------|--------|--------------|--------------|----------------|--------------|--------------|-------|--------------|--------------|
| Average Score           | Mark   | District     | Province     | Mark           | District     | Province     | Mark  | District     | Province     |
| School                  | 86.9   |              |              |                |              |              | 86.9  |              |              |
| District                | 76.0   | р            | р            |                |              |              | 76.0  | р            | р            |
| Province                | 76.0   | ,            |              |                |              |              | 76.0  |              |              |
| Percent of Passes       |        |              |              |                |              |              |       |              |              |
| School                  | 100.0  |              |              |                |              |              | 100.0 |              |              |
| District                | 93.5   | р            | р            |                |              |              | 93.5  | р            | р            |
| Province                | 94.6   |              |              |                |              |              | 94.6  |              |              |

School

Mark

Public

Ex. Mark

Final

Mark

# Average Scores

### Percent Passes

\* Data from the High School Certification System. The results from supplementary courses are not reflected in these results. All students obtaining a score of 48 or 49 on the final mark, were adjusted to 50 and are reflected in the Final Mark column.