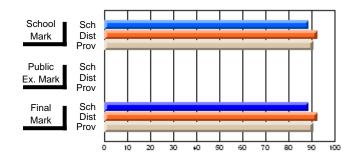

# Subject: Art

| # students in course: 22       | School | School<br>vs | School<br>vs | Ex | blic<br>am | School<br>vs | School<br>vs | Final | School<br>vs | School<br>vs |
|--------------------------------|--------|--------------|--------------|----|------------|--------------|--------------|-------|--------------|--------------|
|                                | Mark   | District     | Province     | Ma | ark        | District     | Province     | Mark  | District     | Province     |
| <u>Average Score</u><br>School | 77.6   |              |              |    |            |              |              | 77.6  |              |              |
| District                       | 68.3   | р            | р            |    |            |              |              | 68.3  | р            | р            |
| Province                       | 70.4   | Р            | Р            |    |            |              |              | 70.4  | Р            | Р            |
| Percent of Passes              |        |              |              |    |            |              |              |       |              |              |
| School                         | 100.0  |              |              |    |            |              |              | 100.0 |              |              |
| District                       | 88.8   | р            | р            |    |            |              |              | 88.8  | р            | р            |
| Province                       | 90.4   |              |              |    |            |              |              | 90.4  |              |              |

School

Mark

Public

Ex. Mark

Final

Mark

### Average Scores

### Percent Passes

\* Data from the High School Certification System. The results from supplementary courses are not reflected in these results. All students obtaining a score of 48 or 49 on the final mark, were adjusted to 50 and are reflected in the Final Mark column.