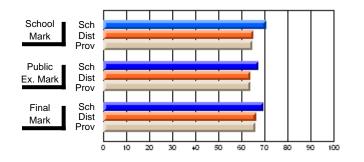

### District 4 - Eastern

#247 - Roncalli Central High, Avondale

Grades: 5-12

#### Subject: Enterprise Education

| Course: CONSUMER STUDIES       | 1202           |                          |                          |                        |                          |                          |    |               |                          |                          |
|--------------------------------|----------------|--------------------------|--------------------------|------------------------|--------------------------|--------------------------|----|---------------|--------------------------|--------------------------|
| # students in course: 10       | School<br>Mark | School<br>vs<br>District | School<br>vs<br>Province | Public<br>Exam<br>Mark | School<br>vs<br>District | School<br>vs<br>Province |    | Final<br>Mark | School<br>vs<br>District | School<br>vs<br>Province |
| <u>Average Score</u><br>School | 67.9           |                          |                          |                        |                          |                          | ┥┝ | 67.9          |                          |                          |
| District                       | 65.4           | p                        | р                        |                        |                          |                          |    | 65.4          | р                        | р                        |
| Province                       | 65.5           | r                        | r                        |                        |                          |                          |    | 65.5          | r                        | r                        |
| Percent of Passes              |                |                          |                          |                        |                          |                          |    |               |                          |                          |
| School                         | 100.0          |                          |                          |                        |                          |                          |    | 100.0         |                          |                          |
| District                       | 86.2           | р                        | р                        |                        |                          |                          |    | 86.3          | р                        | р                        |
| Province                       | 87.3           |                          |                          |                        |                          |                          |    | 87.4          |                          |                          |

School

Mark

Public

Ex. Mark

Final

Mark

### Average Scores

#### Percent Passes

\* Data from the High School Certification System. The results from supplementary courses are not reflected in these results. All students obtaining a score of 48 or 49 on the final mark, were adjusted to 50 and are reflected in the Final Mark column.