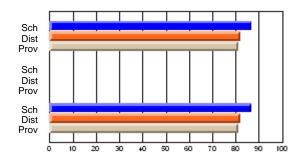

# Subject: Art

| # students in course: 17 | School | School<br>vs | School<br>vs | Public<br>Exam | School<br>vs | School<br>vs | Final | School<br>vs | School<br>vs |
|--------------------------|--------|--------------|--------------|----------------|--------------|--------------|-------|--------------|--------------|
| Average Score            | Mark   | District     | Province     | Mark           | District     | Province     | Mark  | District     | Province     |
| School                   | 81.8   |              |              |                |              |              | 81.8  |              |              |
| District                 | 71.9   | р            | р            |                |              |              | 71.9  | р            | р            |
| Province                 | 73.3   |              | Î.           |                |              |              | 73.3  |              |              |
| Percent of Passes        |        |              |              |                |              |              |       |              |              |
| School                   | 100.0  |              |              |                |              |              | 100.0 |              |              |
| District                 | 91.4   | р            | р            |                |              |              | 91.4  | р            | р            |
| Province                 | 92.8   |              |              |                |              |              | 92.8  |              |              |

School

Mark

Public

Ex. Mark

Final

Mark

# Average Scores

### Percent Passes

\* Data from the High School Certification System. The results from supplementary courses are not reflected in these results. All students obtaining a score of 48 or 49 on the final mark, were adjusted to 50 and are reflected in the Final Mark column.