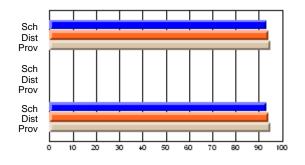

# Subject: Art

| # students in course: 8 | School | School<br>vs | School<br>vs | Public<br>Exam | School<br>vs | School<br>vs | Final | School<br>vs | School<br>vs |
|-------------------------|--------|--------------|--------------|----------------|--------------|--------------|-------|--------------|--------------|
| Average Score           | Mark   | District     | Province     | Mark           | District     | Province     | Mark  | District     | Province     |
| School                  | 86.9   |              |              |                |              |              | 86.9  |              |              |
| District                | 76.0   | р            | р            |                |              |              | 76.0  | р            | р            |
| Province                | 76.0   | ,            |              |                |              |              | 76.0  |              |              |
| Percent of Passes       |        |              |              |                |              |              |       |              |              |
| School                  | 100.0  |              |              |                |              |              | 100.0 |              |              |
| District                | 93.5   | р            | р            |                |              |              | 93.5  | р            | р            |
| Province                | 94.6   |              |              |                |              |              | 94.6  |              |              |

School

Mark

Public

Ex. Mark

Final

Mark

# Average Scores

### Percent Passes

\* Data from the High School Certification System. The results from supplementary courses are not reflected in these results. All students obtaining a score of 48 or 49 on the final mark, were adjusted to 50 and are reflected in the Final Mark column.