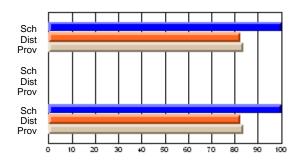

# Subject: Art

| # students in course: 8 | School | School<br>vs | School<br>vs | Public<br>Exam | School<br>vs | School<br>vs | Final | School<br>vs | School<br>vs |
|-------------------------|--------|--------------|--------------|----------------|--------------|--------------|-------|--------------|--------------|
| Average Score           | Mark   | District     | Province     | Mark           | District     | Province     | Mark  | District     | Province     |
| School                  | 86.9   |              |              |                |              |              | 86.9  |              |              |
| District                | 76.0   | р            | р            |                |              |              | 76.0  | р            | р            |
| Province                | 76.0   | ,            |              |                |              |              | 76.0  |              |              |
| Percent of Passes       |        |              |              |                |              |              |       |              |              |
| School                  | 100.0  |              |              |                |              |              | 100.0 |              |              |
| District                | 93.5   | р            | р            |                |              |              | 93.5  | р            | р            |
| Province                | 94.6   |              |              |                |              |              | 94.6  |              |              |

School

Mark

Public

Ex. Mark

Final

Mark

# Average Scores

### Percent Passes

\* Data from the High School Certification System. The results from supplementary courses are not reflected in these results. All students obtaining a score of 48 or 49 on the final mark, were adjusted to 50 and are reflected in the Final Mark column.