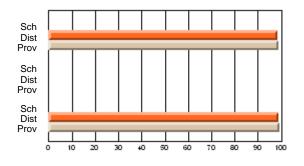

# Subject: Art

| # students in course: 8 | School | School<br>vs | School<br>vs | Public<br>Exam | School<br>vs | School<br>vs | Final | School<br>vs | School<br>vs |
|-------------------------|--------|--------------|--------------|----------------|--------------|--------------|-------|--------------|--------------|
| Average Score           | Mark   | District     | Province     | Mark           | District     | Province     | Mark  | District     | Province     |
| School                  | 86.9   |              |              |                |              |              | 86.9  |              |              |
| District                | 76.0   | р            | р            |                |              |              | 76.0  | р            | р            |
| Province                | 76.0   | ,            |              |                |              |              | 76.0  |              |              |
| Percent of Passes       |        |              |              |                |              |              |       |              |              |
| School                  | 100.0  |              |              |                |              |              | 100.0 |              |              |
| District                | 93.5   | р            | р            |                |              |              | 93.5  | р            | р            |
| Province                | 94.6   |              |              |                |              |              | 94.6  |              |              |

School

Mark

Public

Ex. Mark

Final

Mark

# Average Scores

### Percent Passes

\* Data from the High School Certification System. The results from supplementary courses are not reflected in these results. All students obtaining a score of 48 or 49 on the final mark, were adjusted to 50 and are reflected in the Final Mark column.