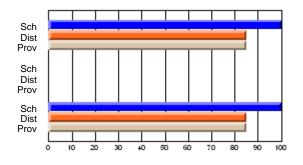

# Subject: Art

| # students in course: 22       | School | School<br>vs | School<br>vs | Ex | blic<br>am | School<br>vs | School<br>vs | Final | School<br>vs | School<br>vs |
|--------------------------------|--------|--------------|--------------|----|------------|--------------|--------------|-------|--------------|--------------|
|                                | Mark   | District     | Province     | Ma | ark        | District     | Province     | Mark  | District     | Province     |
| <u>Average Score</u><br>School | 77.6   |              |              |    |            |              |              | 77.6  |              |              |
| District                       | 68.3   | р            | р            |    |            |              |              | 68.3  | р            | р            |
| Province                       | 70.4   | Р            | Р            |    |            |              |              | 70.4  | Р            | Р            |
| Percent of Passes              |        |              |              |    |            |              |              |       |              |              |
| School                         | 100.0  |              |              |    |            |              |              | 100.0 |              |              |
| District                       | 88.8   | р            | р            |    |            |              |              | 88.8  | р            | р            |
| Province                       | 90.4   |              |              |    |            |              |              | 90.4  |              |              |

School

Mark

Public

Ex. Mark

Final

Mark

### Average Scores

### Percent Passes

\* Data from the High School Certification System. The results from supplementary courses are not reflected in these results. All students obtaining a score of 48 or 49 on the final mark, were adjusted to 50 and are reflected in the Final Mark column.