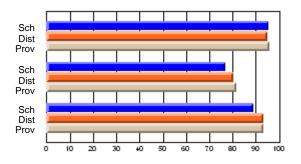

# Subject: Art

| # students in course: 22       | School | School<br>vs | School<br>vs | Ex | blic<br>am | School<br>vs | School<br>vs | Final | School<br>vs | School<br>vs |
|--------------------------------|--------|--------------|--------------|----|------------|--------------|--------------|-------|--------------|--------------|
|                                | Mark   | District     | Province     | Ma | ark        | District     | Province     | Mark  | District     | Province     |
| <u>Average Score</u><br>School | 77.6   |              |              |    |            |              |              | 77.6  |              |              |
| District                       | 68.3   | р            | р            |    |            |              |              | 68.3  | р            | р            |
| Province                       | 70.4   | Р            | Р            |    |            |              |              | 70.4  | Р            | Р            |
| Percent of Passes              |        |              |              |    |            |              |              |       |              |              |
| School                         | 100.0  |              |              |    |            |              |              | 100.0 |              |              |
| District                       | 88.8   | р            | р            |    |            |              |              | 88.8  | р            | р            |
| Province                       | 90.4   |              |              |    |            |              |              | 90.4  |              |              |

School

Mark

Public

Ex. Mark

Final

Mark

### Average Scores

### Percent Passes

\* Data from the High School Certification System. The results from supplementary courses are not reflected in these results. All students obtaining a score of 48 or 49 on the final mark, were adjusted to 50 and are reflected in the Final Mark column.