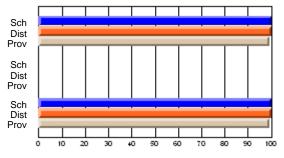

# Subject: Art

| # students in course: 22       | School | School<br>vs | School<br>vs | Ex | blic<br>am | School<br>vs | School<br>vs | Final | School<br>vs | School<br>vs |
|--------------------------------|--------|--------------|--------------|----|------------|--------------|--------------|-------|--------------|--------------|
|                                | Mark   | District     | Province     | Ma | ark        | District     | Province     | Mark  | District     | Province     |
| <u>Average Score</u><br>School | 77.6   |              |              |    |            |              |              | 77.6  |              |              |
| District                       | 68.3   | р            | р            |    |            |              |              | 68.3  | р            | р            |
| Province                       | 70.4   | Р            | Р            |    |            |              |              | 70.4  | Р            | Р            |
| Percent of Passes              |        |              |              |    |            |              |              |       |              |              |
| School                         | 100.0  |              |              |    |            |              |              | 100.0 |              |              |
| District                       | 88.8   | р            | р            |    |            |              |              | 88.8  | р            | р            |
| Province                       | 90.4   |              |              |    |            |              |              | 90.4  |              |              |

School

Mark

Public

Ex. Mark

Final

Mark

### Average Scores

### Percent Passes

\* Data from the High School Certification System. The results from supplementary courses are not reflected in these results. All students obtaining a score of 48 or 49 on the final mark, were adjusted to 50 and are reflected in the Final Mark column.