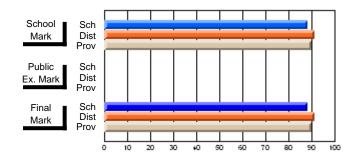

# Subject: Art

| # students in course: 17 | School | School<br>vs | School<br>vs | Public<br>Exam | School<br>vs | School<br>vs | Final | School<br>vs | School<br>vs |
|--------------------------|--------|--------------|--------------|----------------|--------------|--------------|-------|--------------|--------------|
| Average Score            | Mark   | District     | Province     | Mark           | District     | Province     | Mark  | District     | Province     |
| School                   | 81.8   |              |              |                |              |              | 81.8  |              |              |
| District                 | 71.9   | р            | р            |                |              |              | 71.9  | р            | р            |
| Province                 | 73.3   |              | Î.           |                |              |              | 73.3  |              |              |
| Percent of Passes        |        |              |              |                |              |              |       |              |              |
| School                   | 100.0  |              |              |                |              |              | 100.0 |              |              |
| District                 | 91.4   | р            | р            |                |              |              | 91.4  | р            | р            |
| Province                 | 92.8   |              |              |                |              |              | 92.8  |              |              |

School

Mark

Public

Ex. Mark

Final

Mark

# Average Scores

### Percent Passes

\* Data from the High School Certification System. The results from supplementary courses are not reflected in these results. All students obtaining a score of 48 or 49 on the final mark, were adjusted to 50 and are reflected in the Final Mark column.