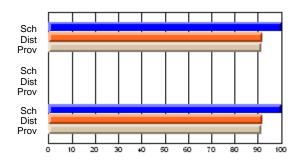

# Subject: Art

| # students in course: 22       | School | School<br>vs | School<br>vs | Ex | blic<br>am | School<br>vs | School<br>vs | Final | School<br>vs | School<br>vs |
|--------------------------------|--------|--------------|--------------|----|------------|--------------|--------------|-------|--------------|--------------|
|                                | Mark   | District     | Province     | Ma | ark        | District     | Province     | Mark  | District     | Province     |
| <u>Average Score</u><br>School | 77.6   |              |              |    |            |              |              | 77.6  |              |              |
| District                       | 68.3   | р            | р            |    |            |              |              | 68.3  | р            | р            |
| Province                       | 70.4   | Р            | Р            |    |            |              |              | 70.4  | Р            | Р            |
| Percent of Passes              |        |              |              |    |            |              |              |       |              |              |
| School                         | 100.0  |              |              |    |            |              |              | 100.0 |              |              |
| District                       | 88.8   | р            | р            |    |            |              |              | 88.8  | р            | р            |
| Province                       | 90.4   |              |              |    |            |              |              | 90.4  |              |              |

School

Mark

Public

Ex. Mark

Final

Mark

### Average Scores

### Percent Passes

\* Data from the High School Certification System. The results from supplementary courses are not reflected in these results. All students obtaining a score of 48 or 49 on the final mark, were adjusted to 50 and are reflected in the Final Mark column.