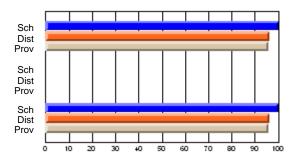

# Subject: Art

| # students in course: 8 | School | School<br>vs | School<br>vs | Public<br>Exam | School<br>vs | School<br>vs | Final | School<br>vs | School<br>vs |
|-------------------------|--------|--------------|--------------|----------------|--------------|--------------|-------|--------------|--------------|
| Average Score           | Mark   | District     | Province     | Mark           | District     | Province     | Mark  | District     | Province     |
| School                  | 86.9   |              |              |                |              |              | 86.9  |              |              |
| District                | 76.0   | р            | р            |                |              |              | 76.0  | р            | р            |
| Province                | 76.0   | ,            |              |                |              |              | 76.0  |              |              |
| Percent of Passes       |        |              |              |                |              |              |       |              |              |
| School                  | 100.0  |              |              |                |              |              | 100.0 |              |              |
| District                | 93.5   | р            | р            |                |              |              | 93.5  | р            | р            |
| Province                | 94.6   |              |              |                |              |              | 94.6  |              |              |

School

Mark

Public

Ex. Mark

Final

Mark

# Average Scores

### Percent Passes

\* Data from the High School Certification System. The results from supplementary courses are not reflected in these results. All students obtaining a score of 48 or 49 on the final mark, were adjusted to 50 and are reflected in the Final Mark column.