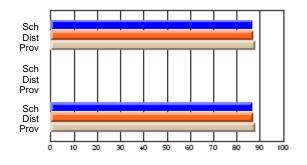

#### Subject: Enterprise Education

| Course: CONSUMER STUDIES       | 1202           |                          |                          |                        |                          |                          |    |               |                          |                          |
|--------------------------------|----------------|--------------------------|--------------------------|------------------------|--------------------------|--------------------------|----|---------------|--------------------------|--------------------------|
| # students in course: 10       | School<br>Mark | School<br>vs<br>District | School<br>vs<br>Province | Public<br>Exam<br>Mark | School<br>vs<br>District | School<br>vs<br>Province |    | Final<br>Mark | School<br>vs<br>District | School<br>vs<br>Province |
| <u>Average Score</u><br>School | 67.9           |                          |                          |                        |                          |                          | ┥┝ | 67.9          |                          |                          |
| District                       | 65.4           | p                        | р                        |                        |                          |                          |    | 65.4          | р                        | р                        |
| Province                       | 65.5           | r                        | r                        |                        |                          |                          |    | 65.5          | r                        | r                        |
| Percent of Passes              |                |                          |                          |                        |                          |                          |    |               |                          |                          |
| School                         | 100.0          |                          |                          |                        |                          |                          |    | 100.0         |                          |                          |
| District                       | 86.2           | р                        | р                        |                        |                          |                          |    | 86.3          | р                        | р                        |
| Province                       | 87.3           |                          |                          |                        |                          |                          |    | 87.4          |                          |                          |

School

Mark

Public

Ex. Mark

Final

Mark

### Average Scores

#### Percent Passes

\* Data from the High School Certification System. The results from supplementary courses are not reflected in these results. All students obtaining a score of 48 or 49 on the final mark, were adjusted to 50 and are reflected in the Final Mark column.