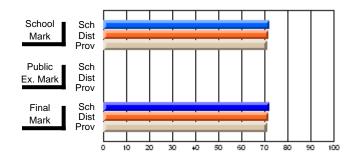

### District 4 - Eastern

#247 - Roncalli Central High, Avondale

Grades: 5-12

#### Subject: Enterprise Education

| Course: CONSUMER STUDIES       | 1202           |                          |                          |                        |                          |                          |    |               |                          |                          |
|--------------------------------|----------------|--------------------------|--------------------------|------------------------|--------------------------|--------------------------|----|---------------|--------------------------|--------------------------|
| # students in course: 10       | School<br>Mark | School<br>vs<br>District | School<br>vs<br>Province | Public<br>Exam<br>Mark | School<br>vs<br>District | School<br>vs<br>Province |    | Final<br>Mark | School<br>vs<br>District | School<br>vs<br>Province |
| <u>Average Score</u><br>School | 67.9           |                          |                          |                        |                          |                          | ┥┝ | 67.9          |                          |                          |
| District                       | 65.4           | p                        | р                        |                        |                          |                          |    | 65.4          | р                        | р                        |
| Province                       | 65.5           | r                        | r                        |                        |                          |                          |    | 65.5          | r                        | r                        |
| Percent of Passes              |                |                          |                          |                        |                          |                          |    |               |                          |                          |
| School                         | 100.0          |                          |                          |                        |                          |                          |    | 100.0         |                          |                          |
| District                       | 86.2           | р                        | р                        |                        |                          |                          |    | 86.3          | р                        | р                        |
| Province                       | 87.3           |                          |                          |                        |                          |                          |    | 87.4          |                          |                          |

School

Mark

Public

Ex. Mark

Final

Mark

### Average Scores

#### Percent Passes

\* Data from the High School Certification System. The results from supplementary courses are not reflected in these results. All students obtaining a score of 48 or 49 on the final mark, were adjusted to 50 and are reflected in the Final Mark column.