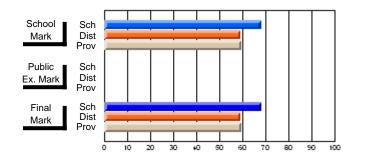

# Subject: Art

| # students in course: 17 | School | School<br>vs | School<br>vs | Public<br>Exam | School<br>vs | School<br>vs | Final | School<br>vs | School<br>vs |
|--------------------------|--------|--------------|--------------|----------------|--------------|--------------|-------|--------------|--------------|
| Average Score            | Mark   | District     | Province     | Mark           | District     | Province     | Mark  | District     | Province     |
| School                   | 81.8   |              |              |                |              |              | 81.8  |              |              |
| District                 | 71.9   | р            | р            |                |              |              | 71.9  | р            | р            |
| Province                 | 73.3   |              | Î.           |                |              |              | 73.3  |              |              |
| Percent of Passes        |        |              |              |                |              |              |       |              |              |
| School                   | 100.0  |              |              |                |              |              | 100.0 |              |              |
| District                 | 91.4   | р            | р            |                |              |              | 91.4  | р            | р            |
| Province                 | 92.8   |              |              |                |              |              | 92.8  |              |              |

School

Mark

Public

Ex. Mark

Final

Mark

# Average Scores

### Percent Passes

\* Data from the High School Certification System. The results from supplementary courses are not reflected in these results. All students obtaining a score of 48 or 49 on the final mark, were adjusted to 50 and are reflected in the Final Mark column.