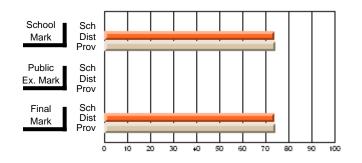

#### Subject: Enterprise Education

| Course: CONSUMER STUDIES       | 1202           |                          |                          |                        |                          |                          |    |               |                          |                          |
|--------------------------------|----------------|--------------------------|--------------------------|------------------------|--------------------------|--------------------------|----|---------------|--------------------------|--------------------------|
| # students in course: 10       | School<br>Mark | School<br>vs<br>District | School<br>vs<br>Province | Public<br>Exam<br>Mark | School<br>vs<br>District | School<br>vs<br>Province |    | Final<br>Mark | School<br>vs<br>District | School<br>vs<br>Province |
| <u>Average Score</u><br>School | 67.9           |                          |                          |                        |                          |                          | ┥┝ | 67.9          |                          |                          |
| District                       | 65.4           | p                        | р                        |                        |                          |                          |    | 65.4          | р                        | р                        |
| Province                       | 65.5           | r                        | r                        |                        |                          |                          |    | 65.5          | r                        | r                        |
| Percent of Passes              |                |                          |                          |                        |                          |                          |    |               |                          |                          |
| School                         | 100.0          |                          |                          |                        |                          |                          |    | 100.0         |                          |                          |
| District                       | 86.2           | р                        | р                        |                        |                          |                          |    | 86.3          | р                        | р                        |
| Province                       | 87.3           |                          |                          |                        |                          |                          |    | 87.4          |                          |                          |

School

Mark

Public

Ex. Mark

Final

Mark

### Average Scores

#### Percent Passes

\* Data from the High School Certification System. The results from supplementary courses are not reflected in these results. All students obtaining a score of 48 or 49 on the final mark, were adjusted to 50 and are reflected in the Final Mark column.