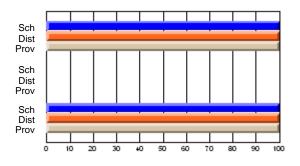

# Subject: Art

| # students in course: 8 | School | School<br>vs | School<br>vs | Public<br>Exam | School<br>vs | School<br>vs | Final | School<br>vs | School<br>vs |
|-------------------------|--------|--------------|--------------|----------------|--------------|--------------|-------|--------------|--------------|
| Average Score           | Mark   | District     | Province     | Mark           | District     | Province     | Mark  | District     | Province     |
| School                  | 86.9   |              |              |                |              |              | 86.9  |              |              |
| District                | 76.0   | р            | р            |                |              |              | 76.0  | р            | р            |
| Province                | 76.0   | ,            |              |                |              |              | 76.0  |              |              |
| Percent of Passes       |        |              |              |                |              |              |       |              |              |
| School                  | 100.0  |              |              |                |              |              | 100.0 |              |              |
| District                | 93.5   | р            | р            |                |              |              | 93.5  | р            | р            |
| Province                | 94.6   |              |              |                |              |              | 94.6  |              |              |

School

Mark

Public

Ex. Mark

Final

Mark

# Average Scores

### Percent Passes

\* Data from the High School Certification System. The results from supplementary courses are not reflected in these results. All students obtaining a score of 48 or 49 on the final mark, were adjusted to 50 and are reflected in the Final Mark column.