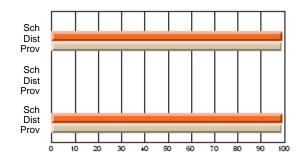

# Subject: Art

| # students in course: 17 | School | School<br>vs | School<br>vs | Public<br>Exam | School<br>vs | School<br>vs | Final | School<br>vs | School<br>vs |
|--------------------------|--------|--------------|--------------|----------------|--------------|--------------|-------|--------------|--------------|
| Average Score            | Mark   | District     | Province     | Mark           | District     | Province     | Mark  | District     | Province     |
| School                   | 81.8   |              |              |                |              |              | 81.8  |              |              |
| District                 | 71.9   | р            | р            |                |              |              | 71.9  | р            | р            |
| Province                 | 73.3   |              | Î.           |                |              |              | 73.3  |              |              |
| Percent of Passes        |        |              |              |                |              |              |       |              |              |
| School                   | 100.0  |              |              |                |              |              | 100.0 |              |              |
| District                 | 91.4   | р            | р            |                |              |              | 91.4  | р            | р            |
| Province                 | 92.8   |              |              |                |              |              | 92.8  |              |              |

School

Mark

Public

Ex. Mark

Final

Mark

# Average Scores

### Percent Passes

\* Data from the High School Certification System. The results from supplementary courses are not reflected in these results. All students obtaining a score of 48 or 49 on the final mark, were adjusted to 50 and are reflected in the Final Mark column.