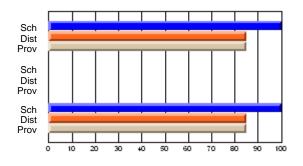

# Subject: Art

| # students in course: 22       | School | School<br>vs | School<br>vs | Ex | blic<br>am | School<br>vs | School<br>vs | Final | School<br>vs | School<br>vs |
|--------------------------------|--------|--------------|--------------|----|------------|--------------|--------------|-------|--------------|--------------|
|                                | Mark   | District     | Province     | Ma | ark        | District     | Province     | Mark  | District     | Province     |
| <u>Average Score</u><br>School | 77.6   |              |              |    |            |              |              | 77.6  |              |              |
| District                       | 68.3   | р            | р            |    |            |              |              | 68.3  | р            | р            |
| Province                       | 70.4   | Р            | Р            |    |            |              |              | 70.4  | Р            | Р            |
| Percent of Passes              |        |              |              |    |            |              |              |       |              |              |
| School                         | 100.0  |              |              |    |            |              |              | 100.0 |              |              |
| District                       | 88.8   | р            | р            |    |            |              |              | 88.8  | р            | р            |
| Province                       | 90.4   |              |              |    |            |              |              | 90.4  |              |              |

School

Mark

Public

Ex. Mark

Final

Mark

### Average Scores

### Percent Passes

\* Data from the High School Certification System. The results from supplementary courses are not reflected in these results. All students obtaining a score of 48 or 49 on the final mark, were adjusted to 50 and are reflected in the Final Mark column.