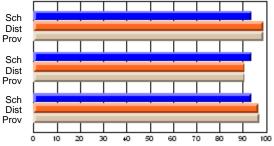

# Subject: Art

| # students in course: 22       | School | School<br>vs | School<br>vs | Ex | blic<br>am | School<br>vs | School<br>vs | Final | School<br>vs | School<br>vs |
|--------------------------------|--------|--------------|--------------|----|------------|--------------|--------------|-------|--------------|--------------|
|                                | Mark   | District     | Province     | Ma | ark        | District     | Province     | Mark  | District     | Province     |
| <u>Average Score</u><br>School | 77.6   |              |              |    |            |              |              | 77.6  |              |              |
| District                       | 68.3   | р            | р            |    |            |              |              | 68.3  | р            | р            |
| Province                       | 70.4   | Р            | Р            |    |            |              |              | 70.4  | Р            | Р            |
| Percent of Passes              |        |              |              |    |            |              |              |       |              |              |
| School                         | 100.0  |              |              |    |            |              |              | 100.0 |              |              |
| District                       | 88.8   | р            | р            |    |            |              |              | 88.8  | р            | р            |
| Province                       | 90.4   |              |              |    |            |              |              | 90.4  |              |              |

School

Mark

Public

Ex. Mark

Final

Mark

### Average Scores

### Percent Passes

\* Data from the High School Certification System. The results from supplementary courses are not reflected in these results. All students obtaining a score of 48 or 49 on the final mark, were adjusted to 50 and are reflected in the Final Mark column.