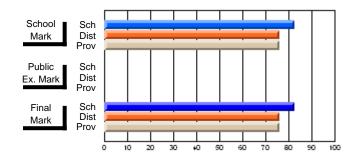

# Subject: Art

| # students in course: 17 | School | School<br>vs | School<br>vs | Public<br>Exam | School<br>vs | School<br>vs | Final | School<br>vs | School<br>vs |
|--------------------------|--------|--------------|--------------|----------------|--------------|--------------|-------|--------------|--------------|
| Average Score            | Mark   | District     | Province     | Mark           | District     | Province     | Mark  | District     | Province     |
| School                   | 81.8   |              |              |                |              |              | 81.8  |              |              |
| District                 | 71.9   | р            | р            |                |              |              | 71.9  | р            | р            |
| Province                 | 73.3   |              | Î.           |                |              |              | 73.3  |              |              |
| Percent of Passes        |        |              |              |                |              |              |       |              |              |
| School                   | 100.0  |              |              |                |              |              | 100.0 |              |              |
| District                 | 91.4   | р            | р            |                |              |              | 91.4  | р            | р            |
| Province                 | 92.8   |              |              |                |              |              | 92.8  |              |              |

School

Mark

Public

Ex. Mark

Final

Mark

# Average Scores

### Percent Passes

\* Data from the High School Certification System. The results from supplementary courses are not reflected in these results. All students obtaining a score of 48 or 49 on the final mark, were adjusted to 50 and are reflected in the Final Mark column.