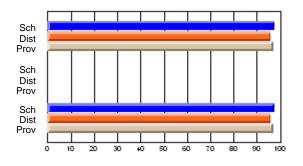

# Subject: Art

| # students in course: 8 | School | School<br>vs | School<br>vs | Public<br>Exam | School<br>vs | School<br>vs | Final | School<br>vs | School<br>vs |
|-------------------------|--------|--------------|--------------|----------------|--------------|--------------|-------|--------------|--------------|
| Average Score           | Mark   | District     | Province     | Mark           | District     | Province     | Mark  | District     | Province     |
| School                  | 86.9   |              |              |                |              |              | 86.9  |              |              |
| District                | 76.0   | р            | р            |                |              |              | 76.0  | р            | р            |
| Province                | 76.0   | ,            |              |                |              |              | 76.0  |              |              |
| Percent of Passes       |        |              |              |                |              |              |       |              |              |
| School                  | 100.0  |              |              |                |              |              | 100.0 |              |              |
| District                | 93.5   | р            | р            |                |              |              | 93.5  | р            | р            |
| Province                | 94.6   |              |              |                |              |              | 94.6  |              |              |

School

Mark

Public

Ex. Mark

Final

Mark

# Average Scores

### Percent Passes

\* Data from the High School Certification System. The results from supplementary courses are not reflected in these results. All students obtaining a score of 48 or 49 on the final mark, were adjusted to 50 and are reflected in the Final Mark column.