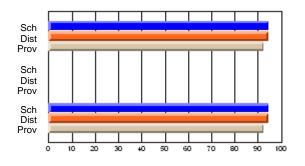

# Subject: Art

| # students in course: 8 | School | School<br>vs | School<br>vs | Public<br>Exam | School<br>vs | School<br>vs | Final | School<br>vs | School<br>vs |
|-------------------------|--------|--------------|--------------|----------------|--------------|--------------|-------|--------------|--------------|
| Average Score           | Mark   | District     | Province     | Mark           | District     | Province     | Mark  | District     | Province     |
| School                  | 86.9   |              |              |                |              |              | 86.9  |              |              |
| District                | 76.0   | р            | р            |                |              |              | 76.0  | р            | р            |
| Province                | 76.0   | ,            |              |                |              |              | 76.0  |              |              |
| Percent of Passes       |        |              |              |                |              |              |       |              |              |
| School                  | 100.0  |              |              |                |              |              | 100.0 |              |              |
| District                | 93.5   | р            | р            |                |              |              | 93.5  | р            | р            |
| Province                | 94.6   |              |              |                |              |              | 94.6  |              |              |

School

Mark

Public

Ex. Mark

Final

Mark

# Average Scores

### Percent Passes

\* Data from the High School Certification System. The results from supplementary courses are not reflected in these results. All students obtaining a score of 48 or 49 on the final mark, were adjusted to 50 and are reflected in the Final Mark column.