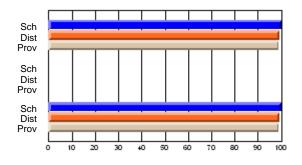

# Subject: Art

| # students in course: 8 | School | School<br>vs | School<br>vs | Public<br>Exam | School<br>vs | School<br>vs | Final | School<br>vs | School<br>vs |
|-------------------------|--------|--------------|--------------|----------------|--------------|--------------|-------|--------------|--------------|
| Average Score           | Mark   | District     | Province     | Mark           | District     | Province     | Mark  | District     | Province     |
| School                  | 86.9   |              |              |                |              |              | 86.9  |              |              |
| District                | 76.0   | р            | р            |                |              |              | 76.0  | р            | р            |
| Province                | 76.0   | ,            |              |                |              |              | 76.0  |              |              |
| Percent of Passes       |        |              |              |                |              |              |       |              |              |
| School                  | 100.0  |              |              |                |              |              | 100.0 |              |              |
| District                | 93.5   | р            | р            |                |              |              | 93.5  | р            | р            |
| Province                | 94.6   |              |              |                |              |              | 94.6  |              |              |

School

Mark

Public

Ex. Mark

Final

Mark

# Average Scores

### Percent Passes

\* Data from the High School Certification System. The results from supplementary courses are not reflected in these results. All students obtaining a score of 48 or 49 on the final mark, were adjusted to 50 and are reflected in the Final Mark column.