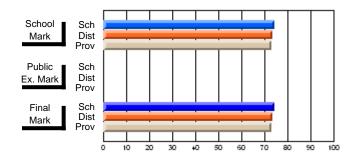

#### Subject: Enterprise Education

| Course: CONSUMER STUDIES       | 1202           |                          |                          |                        |                          |                          |    |               |                          |                          |
|--------------------------------|----------------|--------------------------|--------------------------|------------------------|--------------------------|--------------------------|----|---------------|--------------------------|--------------------------|
| # students in course: 10       | School<br>Mark | School<br>vs<br>District | School<br>vs<br>Province | Public<br>Exam<br>Mark | School<br>vs<br>District | School<br>vs<br>Province |    | Final<br>Mark | School<br>vs<br>District | School<br>vs<br>Province |
| <u>Average Score</u><br>School | 67.9           |                          |                          |                        |                          |                          | ┥┝ | 67.9          |                          |                          |
| District                       | 65.4           | p                        | р                        |                        |                          |                          |    | 65.4          | р                        | р                        |
| Province                       | 65.5           | r                        | r                        |                        |                          |                          |    | 65.5          | r                        | r                        |
| Percent of Passes              |                |                          |                          |                        |                          |                          |    |               |                          |                          |
| School                         | 100.0          |                          |                          |                        |                          |                          |    | 100.0         |                          |                          |
| District                       | 86.2           | р                        | р                        |                        |                          |                          |    | 86.3          | р                        | р                        |
| Province                       | 87.3           |                          |                          |                        |                          |                          |    | 87.4          |                          |                          |

School

Mark

Public

Ex. Mark

Final

Mark

### Average Scores

#### Percent Passes

\* Data from the High School Certification System. The results from supplementary courses are not reflected in these results. All students obtaining a score of 48 or 49 on the final mark, were adjusted to 50 and are reflected in the Final Mark column.