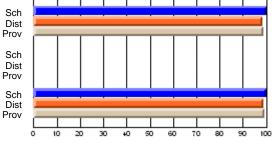

#### Subject: Enterprise Education

| Course: CONSUMER STUDIES       | 1202           |                          |                          |                        |                          |                          |    |               |                          |                          |
|--------------------------------|----------------|--------------------------|--------------------------|------------------------|--------------------------|--------------------------|----|---------------|--------------------------|--------------------------|
| # students in course: 10       | School<br>Mark | School<br>vs<br>District | School<br>vs<br>Province | Public<br>Exam<br>Mark | School<br>vs<br>District | School<br>vs<br>Province |    | Final<br>Mark | School<br>vs<br>District | School<br>vs<br>Province |
| <u>Average Score</u><br>School | 67.9           |                          |                          |                        |                          |                          | ┥┝ | 67.9          |                          |                          |
| District                       | 65.4           | p                        | р                        |                        |                          |                          |    | 65.4          | р                        | р                        |
| Province                       | 65.5           | r                        | r                        |                        |                          |                          |    | 65.5          | r                        | r                        |
| Percent of Passes              |                |                          |                          |                        |                          |                          |    |               |                          |                          |
| School                         | 100.0          |                          |                          |                        |                          |                          |    | 100.0         |                          |                          |
| District                       | 86.2           | р                        | р                        |                        |                          |                          |    | 86.3          | р                        | р                        |
| Province                       | 87.3           |                          |                          |                        |                          |                          |    | 87.4          |                          |                          |

School

Mark

Public

Ex. Mark

Final

Mark

### Average Scores

#### Percent Passes

\* Data from the High School Certification System. The results from supplementary courses are not reflected in these results. All students obtaining a score of 48 or 49 on the final mark, were adjusted to 50 and are reflected in the Final Mark column.