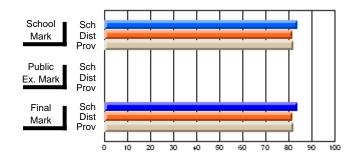

### Average Scores

#### Percent Passes

\* Data from the High School Certification System. The results from supplementary courses are not reflected in these results. All students obtaining a score of 48 or 49 on the final mark, were adjusted to 50 and are reflected in the Final Mark column.