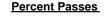

### Percent Passes

\* Data from the High School Certification System. The results from supplementary courses are not reflected in these results. All students obtaining a score of 48 or 49 on the final mark, were adjusted to 50 and are reflected in the Final Mark column.