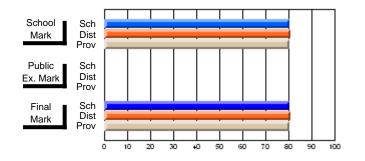

# Subject: Art

| # students in course: 17 | School | School<br>vs | School<br>vs | Public<br>Exam | School<br>vs | School<br>vs | Final | School<br>vs | School<br>vs |
|--------------------------|--------|--------------|--------------|----------------|--------------|--------------|-------|--------------|--------------|
| Average Score            | Mark   | District     | Province     | Mark           | District     | Province     | Mark  | District     | Province     |
| School                   | 81.8   |              |              |                |              |              | 81.8  |              |              |
| District                 | 71.9   | р            | р            |                |              |              | 71.9  | р            | р            |
| Province                 | 73.3   |              | Î.           |                |              |              | 73.3  |              |              |
| Percent of Passes        |        |              |              |                |              |              |       |              |              |
| School                   | 100.0  |              |              |                |              |              | 100.0 |              |              |
| District                 | 91.4   | р            | р            |                |              |              | 91.4  | р            | р            |
| Province                 | 92.8   |              |              |                |              |              | 92.8  |              |              |

School

Mark

Public

Ex. Mark

Final

Mark

# Average Scores

### Percent Passes

\* Data from the High School Certification System. The results from supplementary courses are not reflected in these results. All students obtaining a score of 48 or 49 on the final mark, were adjusted to 50 and are reflected in the Final Mark column.