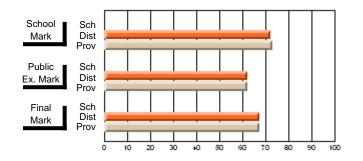

# Subject: Art

| # students in course: 22       | School | School<br>vs | School<br>vs | Ex | blic<br>am | School<br>vs | School<br>vs | Final | School<br>vs | School<br>vs |
|--------------------------------|--------|--------------|--------------|----|------------|--------------|--------------|-------|--------------|--------------|
|                                | Mark   | District     | Province     | Ma | ark        | District     | Province     | Mark  | District     | Province     |
| <u>Average Score</u><br>School | 77.6   |              |              |    |            |              |              | 77.6  |              |              |
| District                       | 68.3   | р            | р            |    |            |              |              | 68.3  | р            | р            |
| Province                       | 70.4   | Р            | Р            |    |            |              |              | 70.4  | Р            | Р            |
| Percent of Passes              |        |              |              |    |            |              |              |       |              |              |
| School                         | 100.0  |              |              |    |            |              |              | 100.0 |              |              |
| District                       | 88.8   | р            | р            |    |            |              |              | 88.8  | р            | р            |
| Province                       | 90.4   |              |              |    |            |              |              | 90.4  |              |              |

School

Mark

Public

Ex. Mark

Final

Mark

### Average Scores

### Percent Passes

\* Data from the High School Certification System. The results from supplementary courses are not reflected in these results. All students obtaining a score of 48 or 49 on the final mark, were adjusted to 50 and are reflected in the Final Mark column.