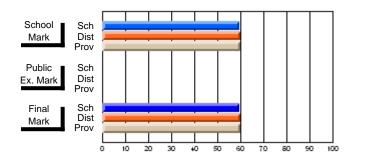

# Subject: Art

| # students in course: 22       | School | School<br>vs | School<br>vs | Ex | blic<br>am | School<br>vs | School<br>vs | Final | School<br>vs | School<br>vs |
|--------------------------------|--------|--------------|--------------|----|------------|--------------|--------------|-------|--------------|--------------|
|                                | Mark   | District     | Province     | Ma | ark        | District     | Province     | Mark  | District     | Province     |
| <u>Average Score</u><br>School | 77.6   |              |              |    |            |              |              | 77.6  |              |              |
| District                       | 68.3   | р            | р            |    |            |              |              | 68.3  | р            | р            |
| Province                       | 70.4   | Р            | Р            |    |            |              |              | 70.4  | Р            | Р            |
| Percent of Passes              |        |              |              |    |            |              |              |       |              |              |
| School                         | 100.0  |              |              |    |            |              |              | 100.0 |              |              |
| District                       | 88.8   | р            | р            |    |            |              |              | 88.8  | р            | р            |
| Province                       | 90.4   |              |              |    |            |              |              | 90.4  |              |              |

### Average Scores

### Percent Passes

\* Data from the High School Certification System. The results from supplementary courses are not reflected in these results. All students obtaining a score of 48 or 49 on the final mark, were adjusted to 50 and are reflected in the Final Mark column.