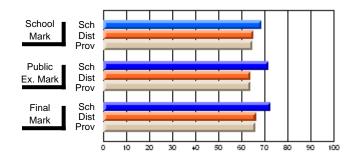

# Subject: Art

| # students in course: 17 | School | School<br>vs | School<br>vs | Public<br>Exam | School<br>vs | School<br>vs | Final | School<br>vs | School<br>vs |
|--------------------------|--------|--------------|--------------|----------------|--------------|--------------|-------|--------------|--------------|
| Average Score            | Mark   | District     | Province     | Mark           | District     | Province     | Mark  | District     | Province     |
| School                   | 81.8   |              |              |                |              |              | 81.8  |              |              |
| District                 | 71.9   | р            | р            |                |              |              | 71.9  | р            | р            |
| Province                 | 73.3   |              | Î.           |                |              |              | 73.3  |              |              |
| Percent of Passes        |        |              |              |                |              |              |       |              |              |
| School                   | 100.0  |              |              |                |              |              | 100.0 |              |              |
| District                 | 91.4   | р            | р            |                |              |              | 91.4  | р            | р            |
| Province                 | 92.8   |              |              |                |              |              | 92.8  |              |              |

School

Mark

Public

Ex. Mark

Final

Mark

# Average Scores

### Percent Passes

\* Data from the High School Certification System. The results from supplementary courses are not reflected in these results. All students obtaining a score of 48 or 49 on the final mark, were adjusted to 50 and are reflected in the Final Mark column.