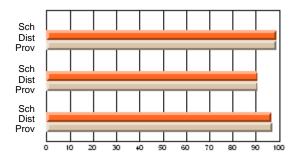

### District 4 - Eastern

#247 - Roncalli Central High, Avondale

Grades: 5-12

#### Subject: Enterprise Education

| Course: CONSUMER STUDIES       | 1202           |                          |                          |                        |                          |                          |    |               |                          |                          |
|--------------------------------|----------------|--------------------------|--------------------------|------------------------|--------------------------|--------------------------|----|---------------|--------------------------|--------------------------|
| # students in course: 10       | School<br>Mark | School<br>vs<br>District | School<br>vs<br>Province | Public<br>Exam<br>Mark | School<br>vs<br>District | School<br>vs<br>Province |    | Final<br>Mark | School<br>vs<br>District | School<br>vs<br>Province |
| <u>Average Score</u><br>School | 67.9           |                          |                          |                        |                          |                          | ┥┝ | 67.9          |                          |                          |
| District                       | 65.4           | p                        | р                        |                        |                          |                          |    | 65.4          | р                        | р                        |
| Province                       | 65.5           | r                        | r                        |                        |                          |                          |    | 65.5          | r                        | r                        |
| Percent of Passes              |                |                          |                          |                        |                          |                          |    |               |                          |                          |
| School                         | 100.0          |                          |                          |                        |                          |                          |    | 100.0         |                          |                          |
| District                       | 86.2           | р                        | р                        |                        |                          |                          |    | 86.3          | р                        | р                        |
| Province                       | 87.3           |                          |                          |                        |                          |                          |    | 87.4          |                          |                          |

School

Mark

Public

Ex. Mark

Final

Mark

### Average Scores

#### Percent Passes

\* Data from the High School Certification System. The results from supplementary courses are not reflected in these results. All students obtaining a score of 48 or 49 on the final mark, were adjusted to 50 and are reflected in the Final Mark column.