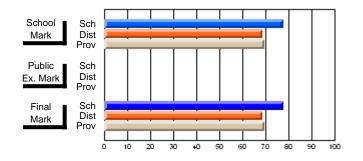

# Subject: Art

| # students in course: 8 | School | School<br>vs | School<br>vs | Public<br>Exam | School<br>vs | School<br>vs | Final | School<br>vs | School<br>vs |
|-------------------------|--------|--------------|--------------|----------------|--------------|--------------|-------|--------------|--------------|
| Average Score           | Mark   | District     | Province     | Mark           | District     | Province     | Mark  | District     | Province     |
| School                  | 86.9   |              |              |                |              |              | 86.9  |              |              |
| District                | 76.0   | р            | р            |                |              |              | 76.0  | р            | р            |
| Province                | 76.0   | ,            |              |                |              |              | 76.0  |              |              |
| Percent of Passes       |        |              |              |                |              |              |       |              |              |
| School                  | 100.0  |              |              |                |              |              | 100.0 |              |              |
| District                | 93.5   | р            | р            |                |              |              | 93.5  | р            | р            |
| Province                | 94.6   |              |              |                |              |              | 94.6  |              |              |

School

Mark

Public

Ex. Mark

Final

Mark

# Average Scores

### Percent Passes

\* Data from the High School Certification System. The results from supplementary courses are not reflected in these results. All students obtaining a score of 48 or 49 on the final mark, were adjusted to 50 and are reflected in the Final Mark column.