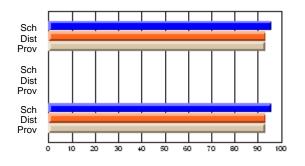

# Subject: Art

| # students in course: 22       | School | School<br>vs | School<br>vs | Ex | blic<br>am | School<br>vs | School<br>vs | Final | School<br>vs | School<br>vs |
|--------------------------------|--------|--------------|--------------|----|------------|--------------|--------------|-------|--------------|--------------|
|                                | Mark   | District     | Province     | Ma | ark        | District     | Province     | Mark  | District     | Province     |
| <u>Average Score</u><br>School | 77.6   |              |              |    |            |              |              | 77.6  |              |              |
| District                       | 68.3   | р            | р            |    |            |              |              | 68.3  | р            | р            |
| Province                       | 70.4   | Р            | Р            |    |            |              |              | 70.4  | Р            | Р            |
| Percent of Passes              |        |              |              |    |            |              |              |       |              |              |
| School                         | 100.0  |              |              |    |            |              |              | 100.0 |              |              |
| District                       | 88.8   | р            | р            |    |            |              |              | 88.8  | р            | р            |
| Province                       | 90.4   |              |              |    |            |              |              | 90.4  |              |              |

School

Mark

Public

Ex. Mark

Final

Mark

### Average Scores

### Percent Passes

\* Data from the High School Certification System. The results from supplementary courses are not reflected in these results. All students obtaining a score of 48 or 49 on the final mark, were adjusted to 50 and are reflected in the Final Mark column.