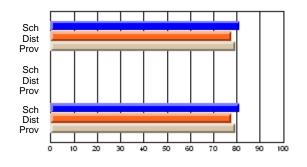

# Subject: Art

| # students in course: 8 | School | School<br>vs | School<br>vs | Public<br>Exam | School<br>vs | School<br>vs | Final | School<br>vs | School<br>vs |
|-------------------------|--------|--------------|--------------|----------------|--------------|--------------|-------|--------------|--------------|
| Average Score           | Mark   | District     | Province     | Mark           | District     | Province     | Mark  | District     | Province     |
| School                  | 86.9   |              |              |                |              |              | 86.9  |              |              |
| District                | 76.0   | р            | р            |                |              |              | 76.0  | р            | р            |
| Province                | 76.0   | ,            |              |                |              |              | 76.0  |              |              |
| Percent of Passes       |        |              |              |                |              |              |       |              |              |
| School                  | 100.0  |              |              |                |              |              | 100.0 |              |              |
| District                | 93.5   | р            | р            |                |              |              | 93.5  | р            | р            |
| Province                | 94.6   |              |              |                |              |              | 94.6  |              |              |

School

Mark

Public

Ex. Mark

Final

Mark

# Average Scores

### Percent Passes

\* Data from the High School Certification System. The results from supplementary courses are not reflected in these results. All students obtaining a score of 48 or 49 on the final mark, were adjusted to 50 and are reflected in the Final Mark column.