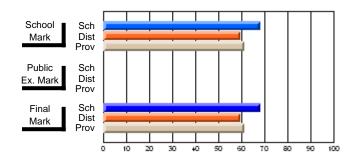

### District 4 - Eastern

#247 - Roncalli Central High, Avondale

Grades: 5-12

# Subject: Art

| # students in course: 22       | School | School<br>vs | School<br>vs | Ex | blic<br>am | School<br>vs | School<br>vs | Final | School<br>vs | School<br>vs |
|--------------------------------|--------|--------------|--------------|----|------------|--------------|--------------|-------|--------------|--------------|
|                                | Mark   | District     | Province     | Ma | ark        | District     | Province     | Mark  | District     | Province     |
| <u>Average Score</u><br>School | 77.6   |              |              |    |            |              |              | 77.6  |              |              |
| District                       | 68.3   | р            | р            |    |            |              |              | 68.3  | р            | р            |
| Province                       | 70.4   | Р            | Р            |    |            |              |              | 70.4  | Р            | Р            |
| Percent of Passes              |        |              |              |    |            |              |              |       |              |              |
| School                         | 100.0  |              |              |    |            |              |              | 100.0 |              |              |
| District                       | 88.8   | р            | р            |    |            |              |              | 88.8  | р            | р            |
| Province                       | 90.4   |              |              |    |            |              |              | 90.4  |              |              |

School

Mark

Public

Ex. Mark

Final

Mark

### Average Scores

### Percent Passes

\* Data from the High School Certification System. The results from supplementary courses are not reflected in these results. All students obtaining a score of 48 or 49 on the final mark, were adjusted to 50 and are reflected in the Final Mark column.