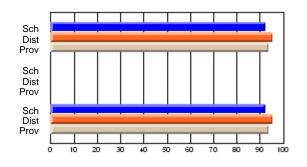

# Subject: Art

| # students in course: 22       | School | School<br>vs | School<br>vs | Ex | blic<br>am | School<br>vs | School<br>vs | Final | School<br>vs | School<br>vs |
|--------------------------------|--------|--------------|--------------|----|------------|--------------|--------------|-------|--------------|--------------|
|                                | Mark   | District     | Province     | Ma | ark        | District     | Province     | Mark  | District     | Province     |
| <u>Average Score</u><br>School | 77.6   |              |              |    |            |              |              | 77.6  |              |              |
| District                       | 68.3   | р            | р            |    |            |              |              | 68.3  | р            | р            |
| Province                       | 70.4   | Р            | Р            |    |            |              |              | 70.4  | Р            | Р            |
| Percent of Passes              |        |              |              |    |            |              |              |       |              |              |
| School                         | 100.0  |              |              |    |            |              |              | 100.0 |              |              |
| District                       | 88.8   | р            | р            |    |            |              |              | 88.8  | р            | р            |
| Province                       | 90.4   |              |              |    |            |              |              | 90.4  |              |              |

School

Mark

Public

Ex. Mark

Final

Mark

### Average Scores

### Percent Passes

\* Data from the High School Certification System. The results from supplementary courses are not reflected in these results. All students obtaining a score of 48 or 49 on the final mark, were adjusted to 50 and are reflected in the Final Mark column.