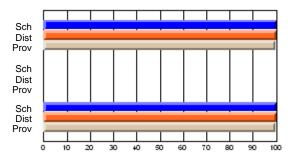

# Subject: Art

| # students in course: 17 | School | School<br>vs | School<br>vs | Public<br>Exam | School<br>vs | School<br>vs | Final | School<br>vs | School<br>vs |
|--------------------------|--------|--------------|--------------|----------------|--------------|--------------|-------|--------------|--------------|
| Average Score            | Mark   | District     | Province     | Mark           | District     | Province     | Mark  | District     | Province     |
| School                   | 81.8   |              |              |                |              |              | 81.8  |              |              |
| District                 | 71.9   | р            | р            |                |              |              | 71.9  | р            | р            |
| Province                 | 73.3   |              | Î.           |                |              |              | 73.3  |              |              |
| Percent of Passes        |        |              |              |                |              |              |       |              |              |
| School                   | 100.0  |              |              |                |              |              | 100.0 |              |              |
| District                 | 91.4   | р            | р            |                |              |              | 91.4  | р            | р            |
| Province                 | 92.8   |              |              |                |              |              | 92.8  |              |              |

School

Mark

Public

Ex. Mark

Final

Mark

# Average Scores

### Percent Passes

\* Data from the High School Certification System. The results from supplementary courses are not reflected in these results. All students obtaining a score of 48 or 49 on the final mark, were adjusted to 50 and are reflected in the Final Mark column.