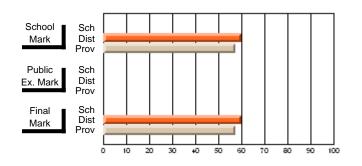

# Subject: Art

| # students in course: 17 | School | School<br>vs | School<br>vs | Public<br>Exam | School<br>vs | School<br>vs | Final | School<br>vs | School<br>vs |
|--------------------------|--------|--------------|--------------|----------------|--------------|--------------|-------|--------------|--------------|
| Average Score            | Mark   | District     | Province     | Mark           | District     | Province     | Mark  | District     | Province     |
| School                   | 81.8   |              |              |                |              |              | 81.8  |              |              |
| District                 | 71.9   | р            | р            |                |              |              | 71.9  | р            | р            |
| Province                 | 73.3   |              | Î.           |                |              |              | 73.3  |              |              |
| Percent of Passes        |        |              |              |                |              |              |       |              |              |
| School                   | 100.0  |              |              |                |              |              | 100.0 |              |              |
| District                 | 91.4   | р            | р            |                |              |              | 91.4  | р            | р            |
| Province                 | 92.8   |              |              |                |              |              | 92.8  |              |              |

School

Mark

Public

Ex. Mark

Final

Mark

# Average Scores

### Percent Passes

\* Data from the High School Certification System. The results from supplementary courses are not reflected in these results. All students obtaining a score of 48 or 49 on the final mark, were adjusted to 50 and are reflected in the Final Mark column.