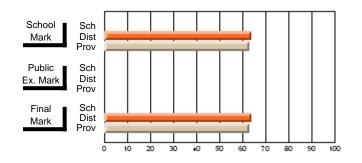

# Subject: Art

| # students in course: 8 | School | School<br>vs | School<br>vs | Public<br>Exam | School<br>vs | School<br>vs | Final | School<br>vs | School<br>vs |
|-------------------------|--------|--------------|--------------|----------------|--------------|--------------|-------|--------------|--------------|
| Average Score           | Mark   | District     | Province     | Mark           | District     | Province     | Mark  | District     | Province     |
| School                  | 86.9   |              |              |                |              |              | 86.9  |              |              |
| District                | 76.0   | р            | р            |                |              |              | 76.0  | р            | р            |
| Province                | 76.0   | ,            |              |                |              |              | 76.0  |              |              |
| Percent of Passes       |        |              |              |                |              |              |       |              |              |
| School                  | 100.0  |              |              |                |              |              | 100.0 |              |              |
| District                | 93.5   | р            | р            |                |              |              | 93.5  | р            | р            |
| Province                | 94.6   |              |              |                |              |              | 94.6  |              |              |

School

Mark

Public

Ex. Mark

Final

Mark

# Average Scores

### Percent Passes

\* Data from the High School Certification System. The results from supplementary courses are not reflected in these results. All students obtaining a score of 48 or 49 on the final mark, were adjusted to 50 and are reflected in the Final Mark column.