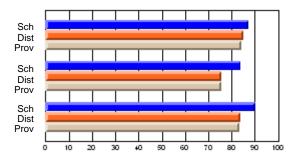

# Subject: Art

| # students in course: 22       | School | School<br>vs | School<br>vs | Ex | blic<br>am | School<br>vs | School<br>vs | Final | School<br>vs | School<br>vs |
|--------------------------------|--------|--------------|--------------|----|------------|--------------|--------------|-------|--------------|--------------|
|                                | Mark   | District     | Province     | Ma | ark        | District     | Province     | Mark  | District     | Province     |
| <u>Average Score</u><br>School | 77.6   |              |              |    |            |              |              | 77.6  |              |              |
| District                       | 68.3   | р            | р            |    |            |              |              | 68.3  | р            | р            |
| Province                       | 70.4   | Р            | Р            |    |            |              |              | 70.4  | Р            | Р            |
| Percent of Passes              |        |              |              |    |            |              |              |       |              |              |
| School                         | 100.0  |              |              |    |            |              |              | 100.0 |              |              |
| District                       | 88.8   | р            | р            |    |            |              |              | 88.8  | р            | р            |
| Province                       | 90.4   |              |              |    |            |              |              | 90.4  |              |              |

School

Mark

Public

Ex. Mark

Final

Mark

### Average Scores

### Percent Passes

\* Data from the High School Certification System. The results from supplementary courses are not reflected in these results. All students obtaining a score of 48 or 49 on the final mark, were adjusted to 50 and are reflected in the Final Mark column.