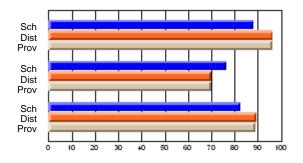

#### Subject: Enterprise Education

| Course: CONSUMER STUDIES       | 1202           |                          |                          |                        |                          |                          |    |               |                          |                          |
|--------------------------------|----------------|--------------------------|--------------------------|------------------------|--------------------------|--------------------------|----|---------------|--------------------------|--------------------------|
| # students in course: 10       | School<br>Mark | School<br>vs<br>District | School<br>vs<br>Province | Public<br>Exam<br>Mark | School<br>vs<br>District | School<br>vs<br>Province |    | Final<br>Mark | School<br>vs<br>District | School<br>vs<br>Province |
| <u>Average Score</u><br>School | 67.9           |                          |                          |                        |                          |                          | ┥┝ | 67.9          |                          |                          |
| District                       | 65.4           | p                        | р                        |                        |                          |                          |    | 65.4          | р                        | р                        |
| Province                       | 65.5           | r                        | r                        |                        |                          |                          |    | 65.5          | r                        | r                        |
| Percent of Passes              |                |                          |                          |                        |                          |                          |    |               |                          |                          |
| School                         | 100.0          |                          |                          |                        |                          |                          |    | 100.0         |                          |                          |
| District                       | 86.2           | р                        | р                        |                        |                          |                          |    | 86.3          | р                        | р                        |
| Province                       | 87.3           |                          |                          |                        |                          |                          |    | 87.4          |                          |                          |

School

Mark

Public

Ex. Mark

Final

Mark

### Average Scores

#### Percent Passes

\* Data from the High School Certification System. The results from supplementary courses are not reflected in these results. All students obtaining a score of 48 or 49 on the final mark, were adjusted to 50 and are reflected in the Final Mark column.