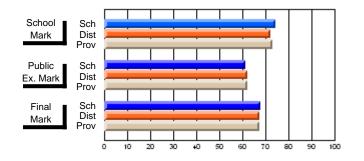

# Subject: Art

| # students in course: 22       | School | School<br>vs | School<br>vs | Ex | blic<br>am | School<br>vs | School<br>vs | Final | School<br>vs | School<br>vs |
|--------------------------------|--------|--------------|--------------|----|------------|--------------|--------------|-------|--------------|--------------|
|                                | Mark   | District     | Province     | Ma | ark        | District     | Province     | Mark  | District     | Province     |
| <u>Average Score</u><br>School | 77.6   |              |              |    |            |              |              | 77.6  |              |              |
| District                       | 68.3   | р            | р            |    |            |              |              | 68.3  | р            | р            |
| Province                       | 70.4   | Р            | Р            |    |            |              |              | 70.4  | Р            | Р            |
| Percent of Passes              |        |              |              |    |            |              |              |       |              |              |
| School                         | 100.0  |              |              |    |            |              |              | 100.0 |              |              |
| District                       | 88.8   | р            | р            |    |            |              |              | 88.8  | р            | р            |
| Province                       | 90.4   |              |              |    |            |              |              | 90.4  |              |              |

School

Mark

Public

Ex. Mark

Final

Mark

### Average Scores

### Percent Passes

\* Data from the High School Certification System. The results from supplementary courses are not reflected in these results. All students obtaining a score of 48 or 49 on the final mark, were adjusted to 50 and are reflected in the Final Mark column.