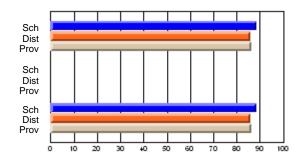

#### Subject: Enterprise Education

| Course: CONSUMER STUDIES       | 1202           |                          |                          |                        |                          |                          |    |               |                          |                          |
|--------------------------------|----------------|--------------------------|--------------------------|------------------------|--------------------------|--------------------------|----|---------------|--------------------------|--------------------------|
| # students in course: 10       | School<br>Mark | School<br>vs<br>District | School<br>vs<br>Province | Public<br>Exam<br>Mark | School<br>vs<br>District | School<br>vs<br>Province |    | Final<br>Mark | School<br>vs<br>District | School<br>vs<br>Province |
| <u>Average Score</u><br>School | 67.9           |                          |                          |                        |                          |                          | ┥┝ | 67.9          |                          |                          |
| District                       | 65.4           | p                        | р                        |                        |                          |                          |    | 65.4          | р                        | р                        |
| Province                       | 65.5           | r                        | r                        |                        |                          |                          |    | 65.5          | r                        | r                        |
| Percent of Passes              |                |                          |                          |                        |                          |                          |    |               |                          |                          |
| School                         | 100.0          |                          |                          |                        |                          |                          |    | 100.0         |                          |                          |
| District                       | 86.2           | р                        | р                        |                        |                          |                          |    | 86.3          | р                        | р                        |
| Province                       | 87.3           |                          |                          |                        |                          |                          |    | 87.4          |                          |                          |

School

Mark

Public

Ex. Mark

Final

Mark

### Average Scores

#### Percent Passes

\* Data from the High School Certification System. The results from supplementary courses are not reflected in these results. All students obtaining a score of 48 or 49 on the final mark, were adjusted to 50 and are reflected in the Final Mark column.