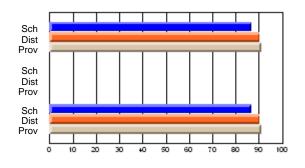

# Subject: Art

| # students in course: 8 | School | School<br>vs | School<br>vs | Public<br>Exam | School<br>vs | School<br>vs | Final | School<br>vs | School<br>vs |
|-------------------------|--------|--------------|--------------|----------------|--------------|--------------|-------|--------------|--------------|
| Average Score           | Mark   | District     | Province     | Mark           | District     | Province     | Mark  | District     | Province     |
| School                  | 86.9   |              |              |                |              |              | 86.9  |              |              |
| District                | 76.0   | р            | р            |                |              |              | 76.0  | р            | р            |
| Province                | 76.0   | ,            |              |                |              |              | 76.0  |              |              |
| Percent of Passes       |        |              |              |                |              |              |       |              |              |
| School                  | 100.0  |              |              |                |              |              | 100.0 |              |              |
| District                | 93.5   | р            | р            |                |              |              | 93.5  | р            | р            |
| Province                | 94.6   |              |              |                |              |              | 94.6  |              |              |

School

Mark

Public

Ex. Mark

Final

Mark

# Average Scores

### Percent Passes

\* Data from the High School Certification System. The results from supplementary courses are not reflected in these results. All students obtaining a score of 48 or 49 on the final mark, were adjusted to 50 and are reflected in the Final Mark column.