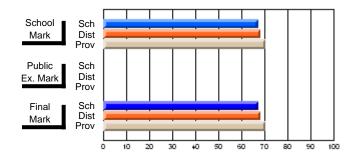

#### Subject: Enterprise Education

| Course: CONSUMER STUDIES       | 1202           |                          |                          |                        |                          |                          |    |               |                          |                          |
|--------------------------------|----------------|--------------------------|--------------------------|------------------------|--------------------------|--------------------------|----|---------------|--------------------------|--------------------------|
| # students in course: 10       | School<br>Mark | School<br>vs<br>District | School<br>vs<br>Province | Public<br>Exam<br>Mark | School<br>vs<br>District | School<br>vs<br>Province |    | Final<br>Mark | School<br>vs<br>District | School<br>vs<br>Province |
| <u>Average Score</u><br>School | 67.9           |                          |                          |                        |                          |                          | ┥┝ | 67.9          |                          |                          |
| District                       | 65.4           | p                        | р                        |                        |                          |                          |    | 65.4          | р                        | р                        |
| Province                       | 65.5           | r                        | r                        |                        |                          |                          |    | 65.5          | r                        | r                        |
| Percent of Passes              |                |                          |                          |                        |                          |                          |    |               |                          |                          |
| School                         | 100.0          |                          |                          |                        |                          |                          |    | 100.0         |                          |                          |
| District                       | 86.2           | р                        | р                        |                        |                          |                          |    | 86.3          | р                        | р                        |
| Province                       | 87.3           |                          |                          |                        |                          |                          |    | 87.4          |                          |                          |

School

Mark

Public

Ex. Mark

Final

Mark

### Average Scores

#### Percent Passes

\* Data from the High School Certification System. The results from supplementary courses are not reflected in these results. All students obtaining a score of 48 or 49 on the final mark, were adjusted to 50 and are reflected in the Final Mark column.