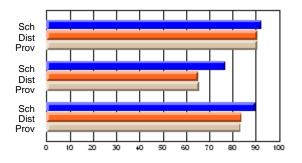

#### Subject: Enterprise Education

| Course: CONSUMER STUDIES       | 1202           |                          |                          |                        |                          |                          |    |               |                          |                          |
|--------------------------------|----------------|--------------------------|--------------------------|------------------------|--------------------------|--------------------------|----|---------------|--------------------------|--------------------------|
| # students in course: 10       | School<br>Mark | School<br>vs<br>District | School<br>vs<br>Province | Public<br>Exam<br>Mark | School<br>vs<br>District | School<br>vs<br>Province |    | Final<br>Mark | School<br>vs<br>District | School<br>vs<br>Province |
| <u>Average Score</u><br>School | 67.9           |                          |                          |                        |                          |                          | ┥┝ | 67.9          |                          |                          |
| District                       | 65.4           | p                        | р                        |                        |                          |                          |    | 65.4          | р                        | р                        |
| Province                       | 65.5           | r                        | r                        |                        |                          |                          |    | 65.5          | r                        | r                        |
| Percent of Passes              |                |                          |                          |                        |                          |                          |    |               |                          |                          |
| School                         | 100.0          |                          |                          |                        |                          |                          |    | 100.0         |                          |                          |
| District                       | 86.2           | р                        | р                        |                        |                          |                          |    | 86.3          | р                        | р                        |
| Province                       | 87.3           |                          |                          |                        |                          |                          |    | 87.4          |                          |                          |

School

Mark

Public

Ex. Mark

Final

Mark

### Average Scores

#### Percent Passes

\* Data from the High School Certification System. The results from supplementary courses are not reflected in these results. All students obtaining a score of 48 or 49 on the final mark, were adjusted to 50 and are reflected in the Final Mark column.