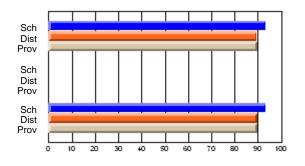

#### Subject: Enterprise Education

| Course: CONSUMER STUDIES       | 1202           |                          |                          |                        |                          |                          |    |               |                          |                          |
|--------------------------------|----------------|--------------------------|--------------------------|------------------------|--------------------------|--------------------------|----|---------------|--------------------------|--------------------------|
| # students in course: 10       | School<br>Mark | School<br>vs<br>District | School<br>vs<br>Province | Public<br>Exam<br>Mark | School<br>vs<br>District | School<br>vs<br>Province |    | Final<br>Mark | School<br>vs<br>District | School<br>vs<br>Province |
| <u>Average Score</u><br>School | 67.9           |                          |                          |                        |                          |                          | ┥┝ | 67.9          |                          |                          |
| District                       | 65.4           | p                        | р                        |                        |                          |                          |    | 65.4          | р                        | р                        |
| Province                       | 65.5           | r                        | r                        |                        |                          |                          |    | 65.5          | r                        | r                        |
| Percent of Passes              |                |                          |                          |                        |                          |                          |    |               |                          |                          |
| School                         | 100.0          |                          |                          |                        |                          |                          |    | 100.0         |                          |                          |
| District                       | 86.2           | р                        | р                        |                        |                          |                          |    | 86.3          | р                        | р                        |
| Province                       | 87.3           |                          |                          |                        |                          |                          |    | 87.4          |                          |                          |

School

Mark

Public

Ex. Mark

Final

Mark

### Average Scores

#### Percent Passes

\* Data from the High School Certification System. The results from supplementary courses are not reflected in these results. All students obtaining a score of 48 or 49 on the final mark, were adjusted to 50 and are reflected in the Final Mark column.