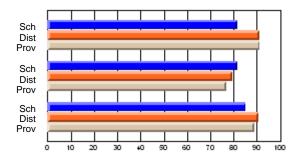

### District 4 - Eastern

#247 - Roncalli Central High, Avondale

Grades: 5-12

# Subject: Art

| # students in course: 22       | School | School<br>vs | School<br>vs | Ex | blic<br>am | School<br>vs | School<br>vs | Final | School<br>vs | School<br>vs |
|--------------------------------|--------|--------------|--------------|----|------------|--------------|--------------|-------|--------------|--------------|
|                                | Mark   | District     | Province     | Ma | ark        | District     | Province     | Mark  | District     | Province     |
| <u>Average Score</u><br>School | 77.6   |              |              |    |            |              |              | 77.6  |              |              |
| District                       | 68.3   | р            | р            |    |            |              |              | 68.3  | р            | р            |
| Province                       | 70.4   | Р            | Р            |    |            |              |              | 70.4  | Р            | Р            |
| Percent of Passes              |        |              |              |    |            |              |              |       |              |              |
| School                         | 100.0  |              |              |    |            |              |              | 100.0 |              |              |
| District                       | 88.8   | р            | р            |    |            |              |              | 88.8  | р            | р            |
| Province                       | 90.4   |              |              |    |            |              |              | 90.4  |              |              |

School

Mark

Public

Ex. Mark

Final

Mark

### Average Scores

### Percent Passes

\* Data from the High School Certification System. The results from supplementary courses are not reflected in these results. All students obtaining a score of 48 or 49 on the final mark, were adjusted to 50 and are reflected in the Final Mark column.