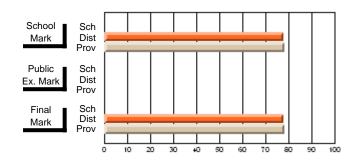

# Subject: Art

| # students in course: 22       | School | School<br>vs | School<br>vs | Ex | blic<br>am | School<br>vs | School<br>vs | Final | School<br>vs | School<br>vs |
|--------------------------------|--------|--------------|--------------|----|------------|--------------|--------------|-------|--------------|--------------|
|                                | Mark   | District     | Province     | Ma | ark        | District     | Province     | Mark  | District     | Province     |
| <u>Average Score</u><br>School | 77.6   |              |              |    |            |              |              | 77.6  |              |              |
| District                       | 68.3   | р            | р            |    |            |              |              | 68.3  | р            | р            |
| Province                       | 70.4   | Р            | Р            |    |            |              |              | 70.4  | Р            | Р            |
| Percent of Passes              |        |              |              |    |            |              |              |       |              |              |
| School                         | 100.0  |              |              |    |            |              |              | 100.0 |              |              |
| District                       | 88.8   | р            | р            |    |            |              |              | 88.8  | р            | р            |
| Province                       | 90.4   |              |              |    |            |              |              | 90.4  |              |              |

School

Mark

Public

Ex. Mark

Final

Mark

### Average Scores

### Percent Passes

\* Data from the High School Certification System. The results from supplementary courses are not reflected in these results. All students obtaining a score of 48 or 49 on the final mark, were adjusted to 50 and are reflected in the Final Mark column.