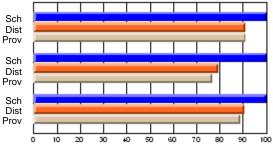

# Subject: Art

| # students in course: 8 | School | School<br>vs | School<br>vs | Public<br>Exam | School<br>vs | School<br>vs | Final | School<br>vs | School<br>vs |
|-------------------------|--------|--------------|--------------|----------------|--------------|--------------|-------|--------------|--------------|
| Average Score           | Mark   | District     | Province     | Mark           | District     | Province     | Mark  | District     | Province     |
| School                  | 86.9   |              |              |                |              |              | 86.9  |              |              |
| District                | 76.0   | р            | р            |                |              |              | 76.0  | р            | р            |
| Province                | 76.0   | ,            |              |                |              |              | 76.0  |              |              |
| Percent of Passes       |        |              |              |                |              |              |       |              |              |
| School                  | 100.0  |              |              |                |              |              | 100.0 |              |              |
| District                | 93.5   | р            | р            |                |              |              | 93.5  | р            | р            |
| Province                | 94.6   |              |              |                |              |              | 94.6  |              |              |

# Average Scores

### Percent Passes

\* Data from the High School Certification System. The results from supplementary courses are not reflected in these results. All students obtaining a score of 48 or 49 on the final mark, were adjusted to 50 and are reflected in the Final Mark column.