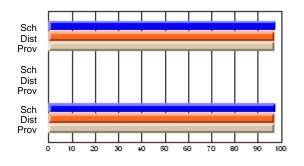

# Subject: Art

| # students in course: 17 | School | School<br>vs | School<br>vs | Public<br>Exam | School<br>vs | School<br>vs | Final | School<br>vs | School<br>vs |
|--------------------------|--------|--------------|--------------|----------------|--------------|--------------|-------|--------------|--------------|
| Average Score            | Mark   | District     | Province     | Mark           | District     | Province     | Mark  | District     | Province     |
| School                   | 81.8   |              |              |                |              |              | 81.8  |              |              |
| District                 | 71.9   | р            | р            |                |              |              | 71.9  | р            | р            |
| Province                 | 73.3   |              | Î.           |                |              |              | 73.3  |              |              |
| Percent of Passes        |        |              |              |                |              |              |       |              |              |
| School                   | 100.0  |              |              |                |              |              | 100.0 |              |              |
| District                 | 91.4   | р            | р            |                |              |              | 91.4  | р            | р            |
| Province                 | 92.8   |              |              |                |              |              | 92.8  |              |              |

School

Mark

Public

Ex. Mark

Final

Mark

# Average Scores

### Percent Passes

\* Data from the High School Certification System. The results from supplementary courses are not reflected in these results. All students obtaining a score of 48 or 49 on the final mark, were adjusted to 50 and are reflected in the Final Mark column.