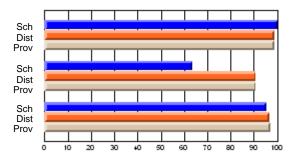

# Subject: Art

| # students in course: 17 | School | School<br>vs | School<br>vs | Public<br>Exam | School<br>vs | School<br>vs | Final | School<br>vs | School<br>vs |
|--------------------------|--------|--------------|--------------|----------------|--------------|--------------|-------|--------------|--------------|
| Average Score            | Mark   | District     | Province     | Mark           | District     | Province     | Mark  | District     | Province     |
| School                   | 81.8   |              |              |                |              |              | 81.8  |              |              |
| District                 | 71.9   | р            | р            |                |              |              | 71.9  | р            | р            |
| Province                 | 73.3   |              | Î.           |                |              |              | 73.3  |              |              |
| Percent of Passes        |        |              |              |                |              |              |       |              |              |
| School                   | 100.0  |              |              |                |              |              | 100.0 |              |              |
| District                 | 91.4   | р            | р            |                |              |              | 91.4  | р            | р            |
| Province                 | 92.8   |              |              |                |              |              | 92.8  |              |              |

School

Mark

Public

Ex. Mark

Final

Mark

# Average Scores

### Percent Passes

\* Data from the High School Certification System. The results from supplementary courses are not reflected in these results. All students obtaining a score of 48 or 49 on the final mark, were adjusted to 50 and are reflected in the Final Mark column.