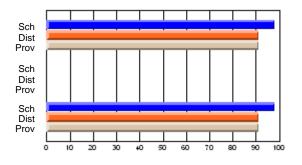

# Subject: Art

| # students in course: 8 | School | School<br>vs | School<br>vs | Public<br>Exam | School<br>vs | School<br>vs | Final | School<br>vs | School<br>vs |
|-------------------------|--------|--------------|--------------|----------------|--------------|--------------|-------|--------------|--------------|
| Average Score           | Mark   | District     | Province     | Mark           | District     | Province     | Mark  | District     | Province     |
| School                  | 86.9   |              |              |                |              |              | 86.9  |              |              |
| District                | 76.0   | р            | р            |                |              |              | 76.0  | р            | р            |
| Province                | 76.0   | ,            |              |                |              |              | 76.0  |              |              |
| Percent of Passes       |        |              |              |                |              |              |       |              |              |
| School                  | 100.0  |              |              |                |              |              | 100.0 |              |              |
| District                | 93.5   | р            | р            |                |              |              | 93.5  | р            | р            |
| Province                | 94.6   |              |              |                |              |              | 94.6  |              |              |

School

Mark

Public

Ex. Mark

Final

Mark

# Average Scores

### Percent Passes

\* Data from the High School Certification System. The results from supplementary courses are not reflected in these results. All students obtaining a score of 48 or 49 on the final mark, were adjusted to 50 and are reflected in the Final Mark column.