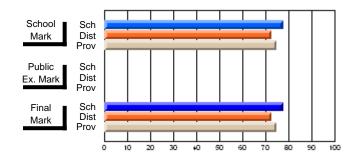

#### **Subject: Enterprise Education**

| Course: CONSUMER STUDIES | (M) 1262       |                          |                          |                        |                          |                          |    |               |                          |                          |
|--------------------------|----------------|--------------------------|--------------------------|------------------------|--------------------------|--------------------------|----|---------------|--------------------------|--------------------------|
| # students in course: 9  | School<br>Mark | School<br>vs<br>District | School<br>vs<br>Province | Public<br>Exam<br>Mark | School<br>vs<br>District | School<br>vs<br>Province |    | Final<br>Mark | School<br>vs<br>District | School<br>vs<br>Province |
| Average Score            |                |                          |                          |                        |                          |                          | ┥┝ |               |                          |                          |
| School                   | 57.1           |                          |                          |                        |                          |                          |    | 57.1          |                          |                          |
| District                 | 58.6           | q                        | р                        |                        |                          |                          |    | 58.6          | q                        | р                        |
| Province                 | 56.0           |                          |                          |                        |                          |                          |    | 56.0          |                          |                          |
| Percent of Passes        |                |                          |                          |                        |                          |                          |    |               |                          |                          |
| School                   | 88.9           |                          |                          |                        |                          |                          |    | 88.9          |                          |                          |
| District                 | 82.4           | р                        | р                        |                        |                          |                          |    | 82.4          | р                        | р                        |
| Province                 | 80.6           |                          |                          |                        |                          |                          |    | 80.6          |                          |                          |

School

Mark

Public

Ex. Mark

Final

Mark

Average Scores

#### Percent Passes

\* Data from the High School Certification System. The results from supplementary courses are not reflected in these results. All students obtaining a score of 48 or 49 on the final mark, were adjusted to 50 and are reflected in the Final Mark column.