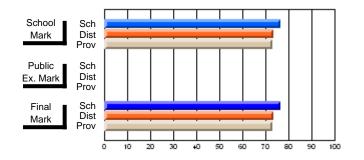

# Subject: Art

| # students in course: 8 | School | School<br>vs | School<br>vs | Public<br>Exam | School<br>vs | School<br>vs | Final | School<br>vs | School<br>vs |
|-------------------------|--------|--------------|--------------|----------------|--------------|--------------|-------|--------------|--------------|
| Average Score           | Mark   | District     | Province     | Mark           | District     | Province     | Mark  | District     | Province     |
| School                  | 86.9   |              |              |                |              |              | 86.9  |              |              |
| District                | 76.0   | р            | р            |                |              |              | 76.0  | р            | р            |
| Province                | 76.0   | ,            |              |                |              |              | 76.0  |              |              |
| Percent of Passes       |        |              |              |                |              |              |       |              |              |
| School                  | 100.0  |              |              |                |              |              | 100.0 |              |              |
| District                | 93.5   | р            | р            |                |              |              | 93.5  | р            | р            |
| Province                | 94.6   |              |              |                |              |              | 94.6  |              |              |

School

Mark

Public

Ex. Mark

Final

Mark

# Average Scores

### Percent Passes

\* Data from the High School Certification System. The results from supplementary courses are not reflected in these results. All students obtaining a score of 48 or 49 on the final mark, were adjusted to 50 and are reflected in the Final Mark column.