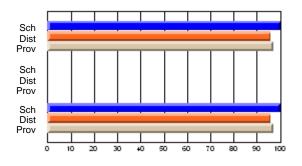

# Subject: Art

| # students in course: 17 | School | School<br>vs | School<br>vs | Public<br>Exam | School<br>vs | School<br>vs | Final | School<br>vs | School<br>vs |
|--------------------------|--------|--------------|--------------|----------------|--------------|--------------|-------|--------------|--------------|
| Average Score            | Mark   | District     | Province     | Mark           | District     | Province     | Mark  | District     | Province     |
| School                   | 81.8   |              |              |                |              |              | 81.8  |              |              |
| District                 | 71.9   | р            | р            |                |              |              | 71.9  | р            | р            |
| Province                 | 73.3   |              | Î.           |                |              |              | 73.3  |              |              |
| Percent of Passes        |        |              |              |                |              |              |       |              |              |
| School                   | 100.0  |              |              |                |              |              | 100.0 |              |              |
| District                 | 91.4   | р            | р            |                |              |              | 91.4  | р            | р            |
| Province                 | 92.8   |              |              |                |              |              | 92.8  |              |              |

School

Mark

Public

Ex. Mark

Final

Mark

# Average Scores

### Percent Passes

\* Data from the High School Certification System. The results from supplementary courses are not reflected in these results. All students obtaining a score of 48 or 49 on the final mark, were adjusted to 50 and are reflected in the Final Mark column.