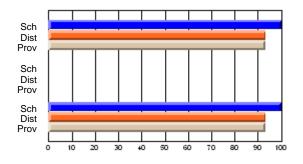

# Subject: Art

| # students in course: 17 | School | School<br>vs | School<br>vs | Public<br>Exam | School<br>vs | School<br>vs | Final | School<br>vs | School<br>vs |
|--------------------------|--------|--------------|--------------|----------------|--------------|--------------|-------|--------------|--------------|
| Average Score            | Mark   | District     | Province     | Mark           | District     | Province     | Mark  | District     | Province     |
| School                   | 81.8   |              |              |                |              |              | 81.8  |              |              |
| District                 | 71.9   | р            | р            |                |              |              | 71.9  | р            | р            |
| Province                 | 73.3   |              | Î.           |                |              |              | 73.3  |              |              |
| Percent of Passes        |        |              |              |                |              |              |       |              |              |
| School                   | 100.0  |              |              |                |              |              | 100.0 |              |              |
| District                 | 91.4   | р            | р            |                |              |              | 91.4  | р            | р            |
| Province                 | 92.8   |              |              |                |              |              | 92.8  |              |              |

School

Mark

Public

Ex. Mark

Final

Mark

# Average Scores

### Percent Passes

\* Data from the High School Certification System. The results from supplementary courses are not reflected in these results. All students obtaining a score of 48 or 49 on the final mark, were adjusted to 50 and are reflected in the Final Mark column.