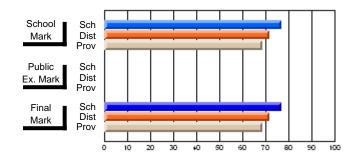

#### Subject: Enterprise Education

| Course: CONSUMER STUDIES       | 1202           |                          |                          |                        |                          |                          |    |               |                          |                          |
|--------------------------------|----------------|--------------------------|--------------------------|------------------------|--------------------------|--------------------------|----|---------------|--------------------------|--------------------------|
| # students in course: 10       | School<br>Mark | School<br>vs<br>District | School<br>vs<br>Province | Public<br>Exam<br>Mark | School<br>vs<br>District | School<br>vs<br>Province |    | Final<br>Mark | School<br>vs<br>District | School<br>vs<br>Province |
| <u>Average Score</u><br>School | 67.9           |                          |                          |                        |                          |                          | ┥┝ | 67.9          |                          |                          |
| District                       | 65.4           | p                        | р                        |                        |                          |                          |    | 65.4          | р                        | р                        |
| Province                       | 65.5           | r                        | r                        |                        |                          |                          |    | 65.5          | r                        | r                        |
| Percent of Passes              |                |                          |                          |                        |                          |                          |    |               |                          |                          |
| School                         | 100.0          |                          |                          |                        |                          |                          |    | 100.0         |                          |                          |
| District                       | 86.2           | р                        | р                        |                        |                          |                          |    | 86.3          | р                        | р                        |
| Province                       | 87.3           |                          |                          |                        |                          |                          |    | 87.4          |                          |                          |

School

Mark

Public

Ex. Mark

Final

Mark

### Average Scores

#### Percent Passes

\* Data from the High School Certification System. The results from supplementary courses are not reflected in these results. All students obtaining a score of 48 or 49 on the final mark, were adjusted to 50 and are reflected in the Final Mark column.