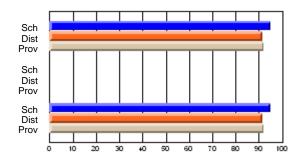

# Subject: Art

| # students in course: 17 | School | School<br>vs | School<br>vs | Public<br>Exam | School<br>vs | School<br>vs | Final | School<br>vs | School<br>vs |
|--------------------------|--------|--------------|--------------|----------------|--------------|--------------|-------|--------------|--------------|
| Average Score            | Mark   | District     | Province     | Mark           | District     | Province     | Mark  | District     | Province     |
| School                   | 81.8   |              |              |                |              |              | 81.8  |              |              |
| District                 | 71.9   | р            | р            |                |              |              | 71.9  | р            | р            |
| Province                 | 73.3   |              | Î.           |                |              |              | 73.3  |              |              |
| Percent of Passes        |        |              |              |                |              |              |       |              |              |
| School                   | 100.0  |              |              |                |              |              | 100.0 |              |              |
| District                 | 91.4   | р            | р            |                |              |              | 91.4  | р            | р            |
| Province                 | 92.8   |              |              |                |              |              | 92.8  |              |              |

School

Mark

Public

Ex. Mark

Final

Mark

# Average Scores

### Percent Passes

\* Data from the High School Certification System. The results from supplementary courses are not reflected in these results. All students obtaining a score of 48 or 49 on the final mark, were adjusted to 50 and are reflected in the Final Mark column.