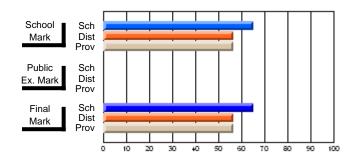

#### Subject: Enterprise Education

| Course: CONSUMER STUDIES       | 1202           |                          |                          |                        |                          |                          |    |               |                          |                          |
|--------------------------------|----------------|--------------------------|--------------------------|------------------------|--------------------------|--------------------------|----|---------------|--------------------------|--------------------------|
| # students in course: 10       | School<br>Mark | School<br>vs<br>District | School<br>vs<br>Province | Public<br>Exam<br>Mark | School<br>vs<br>District | School<br>vs<br>Province |    | Final<br>Mark | School<br>vs<br>District | School<br>vs<br>Province |
| <u>Average Score</u><br>School | 67.9           |                          |                          |                        |                          |                          | ┥┝ | 67.9          |                          |                          |
| District                       | 65.4           | p                        | р                        |                        |                          |                          |    | 65.4          | р                        | р                        |
| Province                       | 65.5           | r                        | r                        |                        |                          |                          |    | 65.5          | r                        | r                        |
| Percent of Passes              |                |                          |                          |                        |                          |                          |    |               |                          |                          |
| School                         | 100.0          |                          |                          |                        |                          |                          |    | 100.0         |                          |                          |
| District                       | 86.2           | р                        | р                        |                        |                          |                          |    | 86.3          | р                        | р                        |
| Province                       | 87.3           |                          |                          |                        |                          |                          |    | 87.4          |                          |                          |

School

Mark

Public

Ex. Mark

Final

Mark

### Average Scores

#### Percent Passes

\* Data from the High School Certification System. The results from supplementary courses are not reflected in these results. All students obtaining a score of 48 or 49 on the final mark, were adjusted to 50 and are reflected in the Final Mark column.