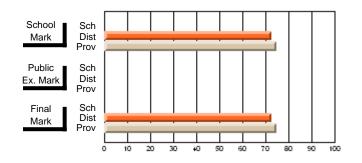

#### Subject: Enterprise Education

| Course: CONSUMER STUDIES       | 1202           |                          |                          |                        |                          |                          |    |               |                          |                          |
|--------------------------------|----------------|--------------------------|--------------------------|------------------------|--------------------------|--------------------------|----|---------------|--------------------------|--------------------------|
| # students in course: 10       | School<br>Mark | School<br>vs<br>District | School<br>vs<br>Province | Public<br>Exam<br>Mark | School<br>vs<br>District | School<br>vs<br>Province |    | Final<br>Mark | School<br>vs<br>District | School<br>vs<br>Province |
| <u>Average Score</u><br>School | 67.9           |                          |                          |                        |                          |                          | ┥┝ | 67.9          |                          |                          |
| District                       | 65.4           | p                        | р                        |                        |                          |                          |    | 65.4          | р                        | р                        |
| Province                       | 65.5           | r                        | r                        |                        |                          |                          |    | 65.5          | r                        | r                        |
| Percent of Passes              |                |                          |                          |                        |                          |                          |    |               |                          |                          |
| School                         | 100.0          |                          |                          |                        |                          |                          |    | 100.0         |                          |                          |
| District                       | 86.2           | р                        | р                        |                        |                          |                          |    | 86.3          | р                        | р                        |
| Province                       | 87.3           |                          |                          |                        |                          |                          |    | 87.4          |                          |                          |

School

Mark

Public

Ex. Mark

Final

Mark

### Average Scores

#### Percent Passes

\* Data from the High School Certification System. The results from supplementary courses are not reflected in these results. All students obtaining a score of 48 or 49 on the final mark, were adjusted to 50 and are reflected in the Final Mark column.