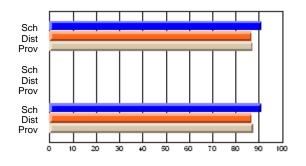

### District 4 - Eastern

#247 - Roncalli Central High, Avondale

Grades: 5-12

# Subject: Art

| # students in course: 8 | School | School<br>vs | School<br>vs | Public<br>Exam | School<br>vs | School<br>vs | Final | School<br>vs | School<br>vs |
|-------------------------|--------|--------------|--------------|----------------|--------------|--------------|-------|--------------|--------------|
| Average Score           | Mark   | District     | Province     | Mark           | District     | Province     | Mark  | District     | Province     |
| School                  | 86.9   |              |              |                |              |              | 86.9  |              |              |
| District                | 76.0   | р            | р            |                |              |              | 76.0  | р            | р            |
| Province                | 76.0   | ,            |              |                |              |              | 76.0  |              |              |
| Percent of Passes       |        |              |              |                |              |              |       |              |              |
| School                  | 100.0  |              |              |                |              |              | 100.0 |              |              |
| District                | 93.5   | р            | р            |                |              |              | 93.5  | р            | р            |
| Province                | 94.6   |              |              |                |              |              | 94.6  |              |              |

School

Mark

Public

Ex. Mark

Final

Mark

# Average Scores

### Percent Passes

\* Data from the High School Certification System. The results from supplementary courses are not reflected in these results. All students obtaining a score of 48 or 49 on the final mark, were adjusted to 50 and are reflected in the Final Mark column.