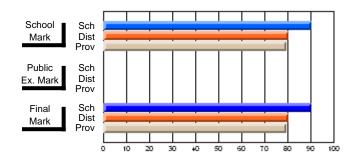

#### Subject: Enterprise Education

| Course: CONSUMER STUDIES       | 1202           |                          |                          |                        |                          |                          |    |               |                          |                          |
|--------------------------------|----------------|--------------------------|--------------------------|------------------------|--------------------------|--------------------------|----|---------------|--------------------------|--------------------------|
| # students in course: 10       | School<br>Mark | School<br>vs<br>District | School<br>vs<br>Province | Public<br>Exam<br>Mark | School<br>vs<br>District | School<br>vs<br>Province |    | Final<br>Mark | School<br>vs<br>District | School<br>vs<br>Province |
| <u>Average Score</u><br>School | 67.9           |                          |                          |                        |                          |                          | ┥┝ | 67.9          |                          |                          |
| District                       | 65.4           | p                        | р                        |                        |                          |                          |    | 65.4          | р                        | р                        |
| Province                       | 65.5           | r                        | r                        |                        |                          |                          |    | 65.5          | r                        | r                        |
| Percent of Passes              |                |                          |                          |                        |                          |                          |    |               |                          |                          |
| School                         | 100.0          |                          |                          |                        |                          |                          |    | 100.0         |                          |                          |
| District                       | 86.2           | р                        | р                        |                        |                          |                          |    | 86.3          | р                        | р                        |
| Province                       | 87.3           |                          |                          |                        |                          |                          |    | 87.4          |                          |                          |

School

Mark

Public

Ex. Mark

Final

Mark

### Average Scores

#### Percent Passes

\* Data from the High School Certification System. The results from supplementary courses are not reflected in these results. All students obtaining a score of 48 or 49 on the final mark, were adjusted to 50 and are reflected in the Final Mark column.