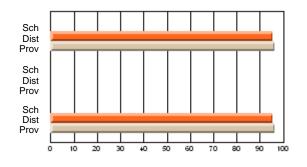

#### Subject: Enterprise Education

| Course: CONSUMER STUDIES       | 1202           |                          |                          |                        |                          |                          |    |               |                          |                          |
|--------------------------------|----------------|--------------------------|--------------------------|------------------------|--------------------------|--------------------------|----|---------------|--------------------------|--------------------------|
| # students in course: 10       | School<br>Mark | School<br>vs<br>District | School<br>vs<br>Province | Public<br>Exam<br>Mark | School<br>vs<br>District | School<br>vs<br>Province |    | Final<br>Mark | School<br>vs<br>District | School<br>vs<br>Province |
| <u>Average Score</u><br>School | 67.9           |                          |                          |                        |                          |                          | ┥┝ | 67.9          |                          |                          |
| District                       | 65.4           | p                        | р                        |                        |                          |                          |    | 65.4          | р                        | р                        |
| Province                       | 65.5           | r                        | r                        |                        |                          |                          |    | 65.5          | r                        | r                        |
| Percent of Passes              |                |                          |                          |                        |                          |                          |    |               |                          |                          |
| School                         | 100.0          |                          |                          |                        |                          |                          |    | 100.0         |                          |                          |
| District                       | 86.2           | р                        | р                        |                        |                          |                          |    | 86.3          | р                        | р                        |
| Province                       | 87.3           |                          |                          |                        |                          |                          |    | 87.4          |                          |                          |

School

Mark

Public

Ex. Mark

Final

Mark

### Average Scores

#### Percent Passes

\* Data from the High School Certification System. The results from supplementary courses are not reflected in these results. All students obtaining a score of 48 or 49 on the final mark, were adjusted to 50 and are reflected in the Final Mark column.