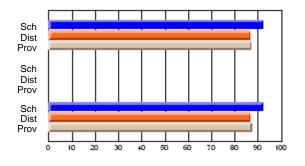

# Subject: Art

| # students in course: 8 | School | School<br>vs | School<br>vs | Public<br>Exam | School<br>vs | School<br>vs | Final | School<br>vs | School<br>vs |
|-------------------------|--------|--------------|--------------|----------------|--------------|--------------|-------|--------------|--------------|
| Average Score           | Mark   | District     | Province     | Mark           | District     | Province     | Mark  | District     | Province     |
| School                  | 86.9   |              |              |                |              |              | 86.9  |              |              |
| District                | 76.0   | р            | р            |                |              |              | 76.0  | р            | р            |
| Province                | 76.0   | ,            |              |                |              |              | 76.0  |              |              |
| Percent of Passes       |        |              |              |                |              |              |       |              |              |
| School                  | 100.0  |              |              |                |              |              | 100.0 |              |              |
| District                | 93.5   | р            | р            |                |              |              | 93.5  | р            | р            |
| Province                | 94.6   |              |              |                |              |              | 94.6  |              |              |

School

Mark

Public

Ex. Mark

Final

Mark

# Average Scores

### Percent Passes

\* Data from the High School Certification System. The results from supplementary courses are not reflected in these results. All students obtaining a score of 48 or 49 on the final mark, were adjusted to 50 and are reflected in the Final Mark column.