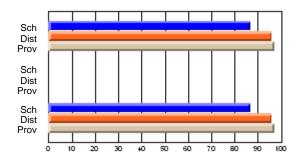

# Subject: Art

| # students in course: 17 | School | School<br>vs | School<br>vs | Public<br>Exam | School<br>vs | School<br>vs | Final | School<br>vs | School<br>vs |
|--------------------------|--------|--------------|--------------|----------------|--------------|--------------|-------|--------------|--------------|
| Average Score            | Mark   | District     | Province     | Mark           | District     | Province     | Mark  | District     | Province     |
| School                   | 81.8   |              |              |                |              |              | 81.8  |              |              |
| District                 | 71.9   | р            | р            |                |              |              | 71.9  | р            | р            |
| Province                 | 73.3   |              | Î.           |                |              |              | 73.3  |              |              |
| Percent of Passes        |        |              |              |                |              |              |       |              |              |
| School                   | 100.0  |              |              |                |              |              | 100.0 |              |              |
| District                 | 91.4   | р            | р            |                |              |              | 91.4  | р            | р            |
| Province                 | 92.8   |              |              |                |              |              | 92.8  |              |              |

School

Mark

Public

Ex. Mark

Final

Mark

# Average Scores

### Percent Passes

\* Data from the High School Certification System. The results from supplementary courses are not reflected in these results. All students obtaining a score of 48 or 49 on the final mark, were adjusted to 50 and are reflected in the Final Mark column.