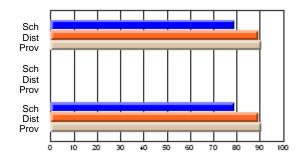

### District 4 - Eastern

#247 - Roncalli Central High, Avondale

Grades: 5-12

# Subject: Art

| # students in course: 22       | School | School<br>vs | School<br>vs | Ex | blic<br>am | School<br>vs | School<br>vs | Final | School<br>vs | School<br>vs |
|--------------------------------|--------|--------------|--------------|----|------------|--------------|--------------|-------|--------------|--------------|
|                                | Mark   | District     | Province     | Ma | ark        | District     | Province     | Mark  | District     | Province     |
| <u>Average Score</u><br>School | 77.6   |              |              |    |            |              |              | 77.6  |              |              |
| District                       | 68.3   | р            | р            |    |            |              |              | 68.3  | р            | р            |
| Province                       | 70.4   | Р            | Р            |    |            |              |              | 70.4  | Р            | Р            |
| Percent of Passes              |        |              |              |    |            |              |              |       |              |              |
| School                         | 100.0  |              |              |    |            |              |              | 100.0 |              |              |
| District                       | 88.8   | р            | р            |    |            |              |              | 88.8  | р            | р            |
| Province                       | 90.4   |              |              |    |            |              |              | 90.4  |              |              |

School

Mark

Public

Ex. Mark

Final

Mark

### Average Scores

### Percent Passes

\* Data from the High School Certification System. The results from supplementary courses are not reflected in these results. All students obtaining a score of 48 or 49 on the final mark, were adjusted to 50 and are reflected in the Final Mark column.