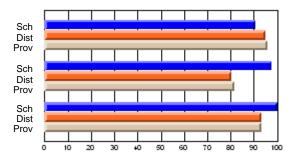

### District 4 - Eastern

#247 - Roncalli Central High, Avondale

Grades: 5-12

# Subject: Art

| # students in course: 17 | School | School<br>vs | School<br>vs | Public<br>Exam | School<br>vs | School<br>vs | Final | School<br>vs | School<br>vs |
|--------------------------|--------|--------------|--------------|----------------|--------------|--------------|-------|--------------|--------------|
| Average Score            | Mark   | District     | Province     | Mark           | District     | Province     | Mark  | District     | Province     |
| School                   | 81.8   |              |              |                |              |              | 81.8  |              |              |
| District                 | 71.9   | р            | р            |                |              |              | 71.9  | р            | р            |
| Province                 | 73.3   |              | Î.           |                |              |              | 73.3  |              |              |
| Percent of Passes        |        |              |              |                |              |              |       |              |              |
| School                   | 100.0  |              |              |                |              |              | 100.0 |              |              |
| District                 | 91.4   | р            | р            |                |              |              | 91.4  | р            | р            |
| Province                 | 92.8   |              |              |                |              |              | 92.8  |              |              |

School

Mark

Public

Ex. Mark

Final

Mark

# Average Scores

### Percent Passes

\* Data from the High School Certification System. The results from supplementary courses are not reflected in these results. All students obtaining a score of 48 or 49 on the final mark, were adjusted to 50 and are reflected in the Final Mark column.