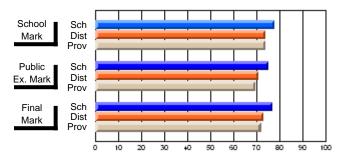

### District 4 - Eastern

#247 - Roncalli Central High, Avondale

Grades: 5-12

#### Subject: Enterprise Education

| Course: CONSUMER STUDIES       | 1202           |                          |                          |                        |                          |                          |    |               |                          |                          |
|--------------------------------|----------------|--------------------------|--------------------------|------------------------|--------------------------|--------------------------|----|---------------|--------------------------|--------------------------|
| # students in course: 10       | School<br>Mark | School<br>vs<br>District | School<br>vs<br>Province | Public<br>Exam<br>Mark | School<br>vs<br>District | School<br>vs<br>Province |    | Final<br>Mark | School<br>vs<br>District | School<br>vs<br>Province |
| <u>Average Score</u><br>School | 67.9           |                          |                          |                        |                          |                          | ┥┝ | 67.9          |                          |                          |
| District                       | 65.4           | p                        | р                        |                        |                          |                          |    | 65.4          | р                        | р                        |
| Province                       | 65.5           | r                        | r                        |                        |                          |                          |    | 65.5          | r                        | r                        |
| Percent of Passes              |                |                          |                          |                        |                          |                          |    |               |                          |                          |
| School                         | 100.0          |                          |                          |                        |                          |                          |    | 100.0         |                          |                          |
| District                       | 86.2           | р                        | р                        |                        |                          |                          |    | 86.3          | р                        | р                        |
| Province                       | 87.3           |                          |                          |                        |                          |                          |    | 87.4          |                          |                          |

School

Mark

Public

Ex. Mark

Final

Mark

### Average Scores

#### Percent Passes

\* Data from the High School Certification System. The results from supplementary courses are not reflected in these results. All students obtaining a score of 48 or 49 on the final mark, were adjusted to 50 and are reflected in the Final Mark column.