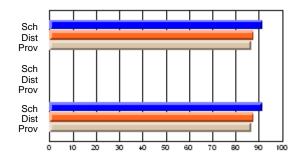

# Subject: Art

| # students in course: 8 | School | School<br>vs | School<br>vs | Public<br>Exam | School<br>vs | School<br>vs | Final | School<br>vs | School<br>vs |
|-------------------------|--------|--------------|--------------|----------------|--------------|--------------|-------|--------------|--------------|
| Average Score           | Mark   | District     | Province     | Mark           | District     | Province     | Mark  | District     | Province     |
| School                  | 86.9   |              |              |                |              |              | 86.9  |              |              |
| District                | 76.0   | р            | р            |                |              |              | 76.0  | р            | р            |
| Province                | 76.0   | ,            |              |                |              |              | 76.0  |              |              |
| Percent of Passes       |        |              |              |                |              |              |       |              |              |
| School                  | 100.0  |              |              |                |              |              | 100.0 |              |              |
| District                | 93.5   | р            | р            |                |              |              | 93.5  | р            | р            |
| Province                | 94.6   |              |              |                |              |              | 94.6  |              |              |

School

Mark

Public

Ex. Mark

Final

Mark

# Average Scores

### Percent Passes

\* Data from the High School Certification System. The results from supplementary courses are not reflected in these results. All students obtaining a score of 48 or 49 on the final mark, were adjusted to 50 and are reflected in the Final Mark column.