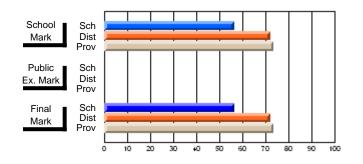

# Subject: Art

| # students in course: 8 | School | School<br>vs | School<br>vs | Public<br>Exam | School<br>vs | School<br>vs | Final | School<br>vs | School<br>vs |
|-------------------------|--------|--------------|--------------|----------------|--------------|--------------|-------|--------------|--------------|
| Average Score           | Mark   | District     | Province     | Mark           | District     | Province     | Mark  | District     | Province     |
| School                  | 86.9   |              |              |                |              |              | 86.9  |              |              |
| District                | 76.0   | р            | р            |                |              |              | 76.0  | р            | р            |
| Province                | 76.0   | ,            |              |                |              |              | 76.0  |              |              |
| Percent of Passes       |        |              |              |                |              |              |       |              |              |
| School                  | 100.0  |              |              |                |              |              | 100.0 |              |              |
| District                | 93.5   | р            | р            |                |              |              | 93.5  | р            | р            |
| Province                | 94.6   |              |              |                |              |              | 94.6  |              |              |

School

Mark

Public

Ex. Mark

Final

Mark

# Average Scores

### Percent Passes

\* Data from the High School Certification System. The results from supplementary courses are not reflected in these results. All students obtaining a score of 48 or 49 on the final mark, were adjusted to 50 and are reflected in the Final Mark column.