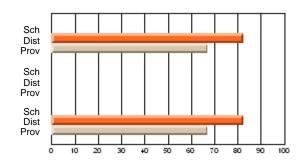

#### Subject: Enterprise Education

| Course: CONSUMER STUDIES       | 1202           |                          |                          |                        |                          |                          |    |               |                          |                          |
|--------------------------------|----------------|--------------------------|--------------------------|------------------------|--------------------------|--------------------------|----|---------------|--------------------------|--------------------------|
| # students in course: 10       | School<br>Mark | School<br>vs<br>District | School<br>vs<br>Province | Public<br>Exam<br>Mark | School<br>vs<br>District | School<br>vs<br>Province |    | Final<br>Mark | School<br>vs<br>District | School<br>vs<br>Province |
| <u>Average Score</u><br>School | 67.9           |                          |                          |                        |                          |                          | ┥┝ | 67.9          |                          |                          |
| District                       | 65.4           | p                        | р                        |                        |                          |                          |    | 65.4          | р                        | р                        |
| Province                       | 65.5           | r                        | r                        |                        |                          |                          |    | 65.5          | r                        | r                        |
| Percent of Passes              |                |                          |                          |                        |                          |                          |    |               |                          |                          |
| School                         | 100.0          |                          |                          |                        |                          |                          |    | 100.0         |                          |                          |
| District                       | 86.2           | р                        | р                        |                        |                          |                          |    | 86.3          | р                        | р                        |
| Province                       | 87.3           |                          |                          |                        |                          |                          |    | 87.4          |                          |                          |

School

Mark

Public

Ex. Mark

Final

Mark

### Average Scores

#### Percent Passes

\* Data from the High School Certification System. The results from supplementary courses are not reflected in these results. All students obtaining a score of 48 or 49 on the final mark, were adjusted to 50 and are reflected in the Final Mark column.