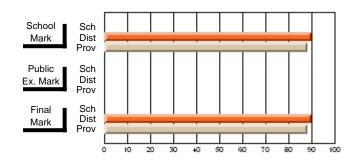

#### Subject: Enterprise Education

| Course: CONSUMER STUDIES       | 1202           |                          |                          |                        |                          |                          |    |               |                          |                          |
|--------------------------------|----------------|--------------------------|--------------------------|------------------------|--------------------------|--------------------------|----|---------------|--------------------------|--------------------------|
| # students in course: 10       | School<br>Mark | School<br>vs<br>District | School<br>vs<br>Province | Public<br>Exam<br>Mark | School<br>vs<br>District | School<br>vs<br>Province |    | Final<br>Mark | School<br>vs<br>District | School<br>vs<br>Province |
| <u>Average Score</u><br>School | 67.9           |                          |                          |                        |                          |                          | ┥┝ | 67.9          |                          |                          |
| District                       | 65.4           | p                        | р                        |                        |                          |                          |    | 65.4          | р                        | р                        |
| Province                       | 65.5           | r                        | r                        |                        |                          |                          |    | 65.5          | r                        | r                        |
| Percent of Passes              |                |                          |                          |                        |                          |                          |    |               |                          |                          |
| School                         | 100.0          |                          |                          |                        |                          |                          |    | 100.0         |                          |                          |
| District                       | 86.2           | р                        | р                        |                        |                          |                          |    | 86.3          | р                        | р                        |
| Province                       | 87.3           |                          |                          |                        |                          |                          |    | 87.4          |                          |                          |

School

Mark

Public

Ex. Mark

Final

Mark

### Average Scores

#### Percent Passes

\* Data from the High School Certification System. The results from supplementary courses are not reflected in these results. All students obtaining a score of 48 or 49 on the final mark, were adjusted to 50 and are reflected in the Final Mark column.