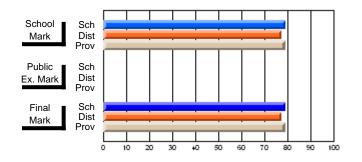

# Subject: Art

| # students in course: 22       | School | School<br>vs | School<br>vs | Ex | blic<br>am | School<br>vs | School<br>vs | Final | School<br>vs | School<br>vs |
|--------------------------------|--------|--------------|--------------|----|------------|--------------|--------------|-------|--------------|--------------|
|                                | Mark   | District     | Province     | Ma | ark        | District     | Province     | Mark  | District     | Province     |
| <u>Average Score</u><br>School | 77.6   |              |              |    |            |              |              | 77.6  |              |              |
| District                       | 68.3   | р            | р            |    |            |              |              | 68.3  | р            | р            |
| Province                       | 70.4   | Р            | Р            |    |            |              |              | 70.4  | Р            | Р            |
| Percent of Passes              |        |              |              |    |            |              |              |       |              |              |
| School                         | 100.0  |              |              |    |            |              |              | 100.0 |              |              |
| District                       | 88.8   | р            | р            |    |            |              |              | 88.8  | р            | р            |
| Province                       | 90.4   |              |              |    |            |              |              | 90.4  |              |              |

School

Mark

Public

Ex. Mark

Final

Mark

### Average Scores

### Percent Passes

\* Data from the High School Certification System. The results from supplementary courses are not reflected in these results. All students obtaining a score of 48 or 49 on the final mark, were adjusted to 50 and are reflected in the Final Mark column.