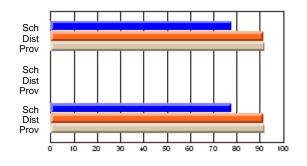

# Subject: Art

| # students in course: 8 | School | School<br>vs | School<br>vs | Public<br>Exam | School<br>vs | School<br>vs | Final | School<br>vs | School<br>vs |
|-------------------------|--------|--------------|--------------|----------------|--------------|--------------|-------|--------------|--------------|
| Average Score           | Mark   | District     | Province     | Mark           | District     | Province     | Mark  | District     | Province     |
| School                  | 86.9   |              |              |                |              |              | 86.9  |              |              |
| District                | 76.0   | р            | р            |                |              |              | 76.0  | р            | р            |
| Province                | 76.0   | ,            |              |                |              |              | 76.0  |              |              |
| Percent of Passes       |        |              |              |                |              |              |       |              |              |
| School                  | 100.0  |              |              |                |              |              | 100.0 |              |              |
| District                | 93.5   | р            | р            |                |              |              | 93.5  | р            | р            |
| Province                | 94.6   |              |              |                |              |              | 94.6  |              |              |

School

Mark

Public

Ex. Mark

Final

Mark

# Average Scores

### Percent Passes

\* Data from the High School Certification System. The results from supplementary courses are not reflected in these results. All students obtaining a score of 48 or 49 on the final mark, were adjusted to 50 and are reflected in the Final Mark column.