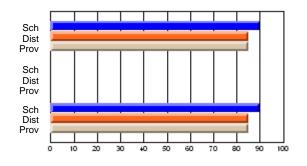

# Subject: Art

| # students in course: 22       | School | School<br>vs | School<br>vs | Ex | blic<br>am | School<br>vs | School<br>vs | Final | School<br>vs | School<br>vs |
|--------------------------------|--------|--------------|--------------|----|------------|--------------|--------------|-------|--------------|--------------|
|                                | Mark   | District     | Province     | Ma | ark        | District     | Province     | Mark  | District     | Province     |
| <u>Average Score</u><br>School | 77.6   |              |              |    |            |              |              | 77.6  |              |              |
| District                       | 68.3   | р            | р            |    |            |              |              | 68.3  | р            | р            |
| Province                       | 70.4   | Р            | Р            |    |            |              |              | 70.4  | Р            | Р            |
| Percent of Passes              |        |              |              |    |            |              |              |       |              |              |
| School                         | 100.0  |              |              |    |            |              |              | 100.0 |              |              |
| District                       | 88.8   | р            | р            |    |            |              |              | 88.8  | р            | р            |
| Province                       | 90.4   |              |              |    |            |              |              | 90.4  |              |              |

School

Mark

Public

Ex. Mark

Final

Mark

### Average Scores

### Percent Passes

\* Data from the High School Certification System. The results from supplementary courses are not reflected in these results. All students obtaining a score of 48 or 49 on the final mark, were adjusted to 50 and are reflected in the Final Mark column.