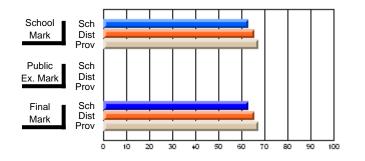

#### Subject: Enterprise Education

| Course: CONSUMER STUDIES       | 1202           |                          |                          |                        |                          |                          |    |               |                          |                          |
|--------------------------------|----------------|--------------------------|--------------------------|------------------------|--------------------------|--------------------------|----|---------------|--------------------------|--------------------------|
| # students in course: 10       | School<br>Mark | School<br>vs<br>District | School<br>vs<br>Province | Public<br>Exam<br>Mark | School<br>vs<br>District | School<br>vs<br>Province |    | Final<br>Mark | School<br>vs<br>District | School<br>vs<br>Province |
| <u>Average Score</u><br>School | 67.9           |                          |                          |                        |                          |                          | ┥┝ | 67.9          |                          |                          |
| District                       | 65.4           | p                        | р                        |                        |                          |                          |    | 65.4          | р                        | р                        |
| Province                       | 65.5           | r                        | r                        |                        |                          |                          |    | 65.5          | r                        | r                        |
| Percent of Passes              |                |                          |                          |                        |                          |                          |    |               |                          |                          |
| School                         | 100.0          |                          |                          |                        |                          |                          |    | 100.0         |                          |                          |
| District                       | 86.2           | р                        | р                        |                        |                          |                          |    | 86.3          | р                        | р                        |
| Province                       | 87.3           |                          |                          |                        |                          |                          |    | 87.4          |                          |                          |

School

Mark

Public

Ex. Mark

Final

Mark

### Average Scores

#### Percent Passes

\* Data from the High School Certification System. The results from supplementary courses are not reflected in these results. All students obtaining a score of 48 or 49 on the final mark, were adjusted to 50 and are reflected in the Final Mark column.