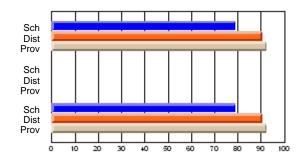

# Subject: Art

| # students in course: 22       | School | School<br>vs | School<br>vs | Ex | blic<br>am | School<br>vs | School<br>vs | Final | School<br>vs | School<br>vs |
|--------------------------------|--------|--------------|--------------|----|------------|--------------|--------------|-------|--------------|--------------|
|                                | Mark   | District     | Province     | Ma | ark        | District     | Province     | Mark  | District     | Province     |
| <u>Average Score</u><br>School | 77.6   |              |              |    |            |              |              | 77.6  |              |              |
| District                       | 68.3   | р            | р            |    |            |              |              | 68.3  | р            | р            |
| Province                       | 70.4   | Р            | Р            |    |            |              |              | 70.4  | Р            | Р            |
| Percent of Passes              |        |              |              |    |            |              |              |       |              |              |
| School                         | 100.0  |              |              |    |            |              |              | 100.0 |              |              |
| District                       | 88.8   | р            | р            |    |            |              |              | 88.8  | р            | р            |
| Province                       | 90.4   |              |              |    |            |              |              | 90.4  |              |              |

School

Mark

Public

Ex. Mark

Final

Mark

### Average Scores

### Percent Passes

\* Data from the High School Certification System. The results from supplementary courses are not reflected in these results. All students obtaining a score of 48 or 49 on the final mark, were adjusted to 50 and are reflected in the Final Mark column.