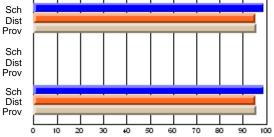

# Subject: Art

| # students in course: 22       | School | School<br>vs | School<br>vs | Ex | blic<br>am | School<br>vs | School<br>vs | Final | School<br>vs | School<br>vs |
|--------------------------------|--------|--------------|--------------|----|------------|--------------|--------------|-------|--------------|--------------|
|                                | Mark   | District     | Province     | Ma | ark        | District     | Province     | Mark  | District     | Province     |
| <u>Average Score</u><br>School | 77.6   |              |              |    |            |              |              | 77.6  |              |              |
| District                       | 68.3   | р            | р            |    |            |              |              | 68.3  | р            | р            |
| Province                       | 70.4   | Р            | Р            |    |            |              |              | 70.4  | Р            | Р            |
| Percent of Passes              |        |              |              |    |            |              |              |       |              |              |
| School                         | 100.0  |              |              |    |            |              |              | 100.0 |              |              |
| District                       | 88.8   | р            | р            |    |            |              |              | 88.8  | р            | р            |
| Province                       | 90.4   |              |              |    |            |              |              | 90.4  |              |              |

School

Mark

Public

Ex. Mark

Final

Mark

### Average Scores

### Percent Passes

\* Data from the High School Certification System. The results from supplementary courses are not reflected in these results. All students obtaining a score of 48 or 49 on the final mark, were adjusted to 50 and are reflected in the Final Mark column.