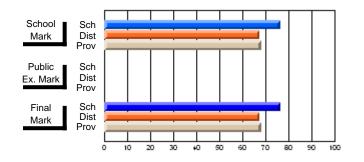

#### Subject: Enterprise Education

| Course: CONSUMER STUDIES       | 1202           |                          |                          |                        |                          |                          |    |               |                          |                          |
|--------------------------------|----------------|--------------------------|--------------------------|------------------------|--------------------------|--------------------------|----|---------------|--------------------------|--------------------------|
| # students in course: 10       | School<br>Mark | School<br>vs<br>District | School<br>vs<br>Province | Public<br>Exam<br>Mark | School<br>vs<br>District | School<br>vs<br>Province |    | Final<br>Mark | School<br>vs<br>District | School<br>vs<br>Province |
| <u>Average Score</u><br>School | 67.9           |                          |                          |                        |                          |                          | ┥┝ | 67.9          |                          |                          |
| District                       | 65.4           | p                        | р                        |                        |                          |                          |    | 65.4          | р                        | р                        |
| Province                       | 65.5           | r                        | r                        |                        |                          |                          |    | 65.5          | r                        | r                        |
| Percent of Passes              |                |                          |                          |                        |                          |                          |    |               |                          |                          |
| School                         | 100.0          |                          |                          |                        |                          |                          |    | 100.0         |                          |                          |
| District                       | 86.2           | р                        | р                        |                        |                          |                          |    | 86.3          | р                        | р                        |
| Province                       | 87.3           |                          |                          |                        |                          |                          |    | 87.4          |                          |                          |

School

Mark

Public

Ex. Mark

Final

Mark

### Average Scores

#### Percent Passes

\* Data from the High School Certification System. The results from supplementary courses are not reflected in these results. All students obtaining a score of 48 or 49 on the final mark, were adjusted to 50 and are reflected in the Final Mark column.