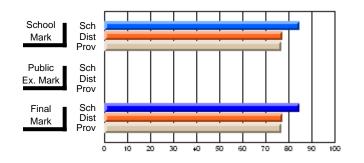

# Subject: Art

| # students in course: 22       | School | School<br>vs | School<br>vs | Ex | blic<br>am | School<br>vs | School<br>vs | Final | School<br>vs | School<br>vs |
|--------------------------------|--------|--------------|--------------|----|------------|--------------|--------------|-------|--------------|--------------|
|                                | Mark   | District     | Province     | Ma | ark        | District     | Province     | Mark  | District     | Province     |
| <u>Average Score</u><br>School | 77.6   |              |              |    |            |              |              | 77.6  |              |              |
| District                       | 68.3   | р            | р            |    |            |              |              | 68.3  | р            | р            |
| Province                       | 70.4   | Р            | Р            |    |            |              |              | 70.4  | Р            | Р            |
| Percent of Passes              |        |              |              |    |            |              |              |       |              |              |
| School                         | 100.0  |              |              |    |            |              |              | 100.0 |              |              |
| District                       | 88.8   | р            | р            |    |            |              |              | 88.8  | р            | р            |
| Province                       | 90.4   |              |              |    |            |              |              | 90.4  |              |              |

School

Mark

Public

Ex. Mark

Final

Mark

### Average Scores

### Percent Passes

\* Data from the High School Certification System. The results from supplementary courses are not reflected in these results. All students obtaining a score of 48 or 49 on the final mark, were adjusted to 50 and are reflected in the Final Mark column.