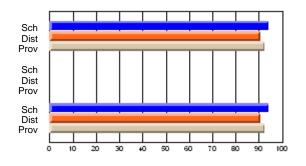

### Subject: French

| Course: FRENCH 2200      |                     |                          |                          |                        |                          |                          |   |                     |                          |                          |
|--------------------------|---------------------|--------------------------|--------------------------|------------------------|--------------------------|--------------------------|---|---------------------|--------------------------|--------------------------|
| # students in course: 41 | School<br>Mark      | School<br>vs<br>District | School<br>vs<br>Province | Public<br>Exam<br>Mark | School<br>vs<br>District | School<br>vs<br>Province |   | Final<br>Mark       | School<br>vs<br>District | School<br>vs<br>Province |
| Average Score            | 74.0                |                          |                          |                        |                          |                          |   | 74.0                |                          |                          |
| School<br>District       | <b>74.8</b><br>71.9 | р                        | р                        |                        |                          |                          |   | <b>74.8</b><br>71.9 | р                        | р                        |
| Province                 | 71.9                | •                        |                          |                        |                          |                          |   | 71.9                |                          |                          |
| Percent of Passes        |                     |                          |                          |                        |                          |                          |   |                     |                          |                          |
| School                   | 100.0               |                          |                          |                        |                          |                          | 1 | 00.0                |                          |                          |
| District                 | 95.9                | р                        | р                        |                        |                          |                          | 9 | 95.9                | р                        | р                        |
| Province                 | 95.4                |                          |                          |                        |                          |                          | 9 | 95.4                |                          |                          |

School

Mark

Public

Ex. Mark

Final

Mark

# Average Scores

### Percent Passes

\* Data from the High School Certification System. The results from supplementary courses are not reflected in these results. All students obtaining a score of 48 or 49 on the final mark, were adjusted to 50 and are reflected in the Final Mark column.