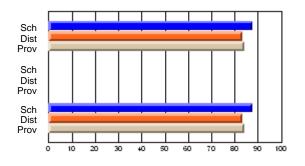

#### Subject: Enterprise Education

| Course: CONSUMER STUDIES       | 1202           |                          |                          |                        |                          |                          |    |               |                          |                          |
|--------------------------------|----------------|--------------------------|--------------------------|------------------------|--------------------------|--------------------------|----|---------------|--------------------------|--------------------------|
| # students in course: 10       | School<br>Mark | School<br>vs<br>District | School<br>vs<br>Province | Public<br>Exam<br>Mark | School<br>vs<br>District | School<br>vs<br>Province |    | Final<br>Mark | School<br>vs<br>District | School<br>vs<br>Province |
| <u>Average Score</u><br>School | 67.9           |                          |                          |                        |                          |                          | ┥┝ | 67.9          |                          |                          |
| District                       | 65.4           | p                        | р                        |                        |                          |                          |    | 65.4          | р                        | р                        |
| Province                       | 65.5           | r                        | r                        |                        |                          |                          |    | 65.5          | r                        | r                        |
| Percent of Passes              |                |                          |                          |                        |                          |                          |    |               |                          |                          |
| School                         | 100.0          |                          |                          |                        |                          |                          |    | 100.0         |                          |                          |
| District                       | 86.2           | р                        | р                        |                        |                          |                          |    | 86.3          | р                        | р                        |
| Province                       | 87.3           |                          |                          |                        |                          |                          |    | 87.4          |                          |                          |

School

Mark

Public

Ex. Mark

Final

Mark

### Average Scores

#### Percent Passes

\* Data from the High School Certification System. The results from supplementary courses are not reflected in these results. All students obtaining a score of 48 or 49 on the final mark, were adjusted to 50 and are reflected in the Final Mark column.