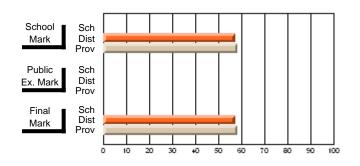

# Subject: Art

| # students in course: 22       | School | School<br>vs | School<br>vs | Ex | blic<br>am | School<br>vs | School<br>vs | Final | School<br>vs | School<br>vs |
|--------------------------------|--------|--------------|--------------|----|------------|--------------|--------------|-------|--------------|--------------|
|                                | Mark   | District     | Province     | Ma | ark        | District     | Province     | Mark  | District     | Province     |
| <u>Average Score</u><br>School | 77.6   |              |              |    |            |              |              | 77.6  |              |              |
| District                       | 68.3   | р            | р            |    |            |              |              | 68.3  | р            | р            |
| Province                       | 70.4   | Р            | Р            |    |            |              |              | 70.4  | Р            | Р            |
| Percent of Passes              |        |              |              |    |            |              |              |       |              |              |
| School                         | 100.0  |              |              |    |            |              |              | 100.0 |              |              |
| District                       | 88.8   | р            | р            |    |            |              |              | 88.8  | р            | р            |
| Province                       | 90.4   |              |              |    |            |              |              | 90.4  |              |              |

School

Mark

Public

Ex. Mark

Final

Mark

### Average Scores

### Percent Passes

\* Data from the High School Certification System. The results from supplementary courses are not reflected in these results. All students obtaining a score of 48 or 49 on the final mark, were adjusted to 50 and are reflected in the Final Mark column.