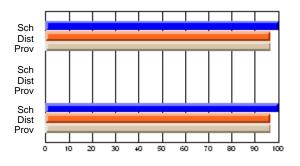

# Subject: Art

| # students in course: 22       | School | School<br>vs | School<br>vs | Ex | blic<br>am | School<br>vs | School<br>vs | Final | School<br>vs | School<br>vs |
|--------------------------------|--------|--------------|--------------|----|------------|--------------|--------------|-------|--------------|--------------|
|                                | Mark   | District     | Province     | Ma | ark        | District     | Province     | Mark  | District     | Province     |
| <u>Average Score</u><br>School | 77.6   |              |              |    |            |              |              | 77.6  |              |              |
| District                       | 68.3   | р            | р            |    |            |              |              | 68.3  | р            | р            |
| Province                       | 70.4   | Р            | Р            |    |            |              |              | 70.4  | Р            | Р            |
| Percent of Passes              |        |              |              |    |            |              |              |       |              |              |
| School                         | 100.0  |              |              |    |            |              |              | 100.0 |              |              |
| District                       | 88.8   | р            | р            |    |            |              |              | 88.8  | р            | р            |
| Province                       | 90.4   |              |              |    |            |              |              | 90.4  |              |              |

School

Mark

Public

Ex. Mark

Final

Mark

### Average Scores

### Percent Passes

\* Data from the High School Certification System. The results from supplementary courses are not reflected in these results. All students obtaining a score of 48 or 49 on the final mark, were adjusted to 50 and are reflected in the Final Mark column.