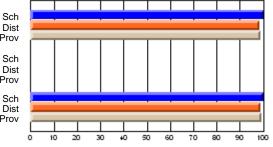

# Subject: Art

| # students in course: 22       | School | School<br>vs | School<br>vs | Ex | blic<br>am | School<br>vs | School<br>vs | Final | School<br>vs | School<br>vs |
|--------------------------------|--------|--------------|--------------|----|------------|--------------|--------------|-------|--------------|--------------|
|                                | Mark   | District     | Province     | Ma | ark        | District     | Province     | Mark  | District     | Province     |
| <u>Average Score</u><br>School | 77.6   |              |              |    |            |              |              | 77.6  |              |              |
| District                       | 68.3   | р            | р            |    |            |              |              | 68.3  | р            | р            |
| Province                       | 70.4   | Р            | Р            |    |            |              |              | 70.4  | Р            | Р            |
| Percent of Passes              |        |              |              |    |            |              |              |       |              |              |
| School                         | 100.0  |              |              |    |            |              |              | 100.0 |              |              |
| District                       | 88.8   | р            | р            |    |            |              |              | 88.8  | р            | р            |
| Province                       | 90.4   |              |              |    |            |              |              | 90.4  |              |              |

School

Mark

Public

Ex. Mark

Final

Mark

### Average Scores

### Percent Passes

\* Data from the High School Certification System. The results from supplementary courses are not reflected in these results. All students obtaining a score of 48 or 49 on the final mark, were adjusted to 50 and are reflected in the Final Mark column.