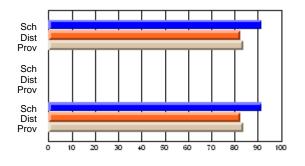

### District 4 - Eastern

#247 - Roncalli Central High, Avondale

Grades: 5-12

# Subject: Art

| # students in course: 17 | School | School<br>vs | School<br>vs | Public<br>Exam | School<br>vs | School<br>vs | Final | School<br>vs | School<br>vs |
|--------------------------|--------|--------------|--------------|----------------|--------------|--------------|-------|--------------|--------------|
| Average Score            | Mark   | District     | Province     | Mark           | District     | Province     | Mark  | District     | Province     |
| School                   | 81.8   |              |              |                |              |              | 81.8  |              |              |
| District                 | 71.9   | р            | р            |                |              |              | 71.9  | р            | р            |
| Province                 | 73.3   |              | Î.           |                |              |              | 73.3  |              |              |
| Percent of Passes        |        |              |              |                |              |              |       |              |              |
| School                   | 100.0  |              |              |                |              |              | 100.0 |              |              |
| District                 | 91.4   | р            | р            |                |              |              | 91.4  | р            | р            |
| Province                 | 92.8   |              |              |                |              |              | 92.8  |              |              |

School

Mark

Public

Ex. Mark

Final

Mark

# Average Scores

### Percent Passes

\* Data from the High School Certification System. The results from supplementary courses are not reflected in these results. All students obtaining a score of 48 or 49 on the final mark, were adjusted to 50 and are reflected in the Final Mark column.