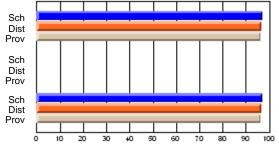

# Subject: Art

| # students in course: 8 | School | School<br>vs | School<br>vs | Public<br>Exam | School<br>vs | School<br>vs | Final | School<br>vs | School<br>vs |
|-------------------------|--------|--------------|--------------|----------------|--------------|--------------|-------|--------------|--------------|
| Average Score           | Mark   | District     | Province     | Mark           | District     | Province     | Mark  | District     | Province     |
| School                  | 86.9   |              |              |                |              |              | 86.9  |              |              |
| District                | 76.0   | р            | р            |                |              |              | 76.0  | р            | р            |
| Province                | 76.0   | ,            |              |                |              |              | 76.0  |              |              |
| Percent of Passes       |        |              |              |                |              |              |       |              |              |
| School                  | 100.0  |              |              |                |              |              | 100.0 |              |              |
| District                | 93.5   | р            | р            |                |              |              | 93.5  | р            | р            |
| Province                | 94.6   |              |              |                |              |              | 94.6  |              |              |

School

Mark

Public

Ex. Mark

Final

Mark

# Average Scores

### Percent Passes

\* Data from the High School Certification System. The results from supplementary courses are not reflected in these results. All students obtaining a score of 48 or 49 on the final mark, were adjusted to 50 and are reflected in the Final Mark column.