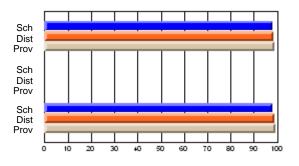

# Subject: Art

| # students in course: 22       | School | School<br>vs | School<br>vs | Ex | blic<br>am | School<br>vs | School<br>vs | Final | School<br>vs | School<br>vs |
|--------------------------------|--------|--------------|--------------|----|------------|--------------|--------------|-------|--------------|--------------|
|                                | Mark   | District     | Province     | Ma | ark        | District     | Province     | Mark  | District     | Province     |
| <u>Average Score</u><br>School | 77.6   |              |              |    |            |              |              | 77.6  |              |              |
| District                       | 68.3   | р            | р            |    |            |              |              | 68.3  | р            | р            |
| Province                       | 70.4   | Р            | Р            |    |            |              |              | 70.4  | Р            | Р            |
| Percent of Passes              |        |              |              |    |            |              |              |       |              |              |
| School                         | 100.0  |              |              |    |            |              |              | 100.0 |              |              |
| District                       | 88.8   | р            | р            |    |            |              |              | 88.8  | р            | р            |
| Province                       | 90.4   |              |              |    |            |              |              | 90.4  |              |              |

School

Mark

Public

Ex. Mark

Final

Mark

### Average Scores

### Percent Passes

\* Data from the High School Certification System. The results from supplementary courses are not reflected in these results. All students obtaining a score of 48 or 49 on the final mark, were adjusted to 50 and are reflected in the Final Mark column.