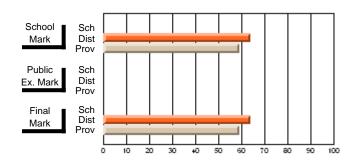

#### Subject: Enterprise Education

| Course: CONSUMER STUDIES       | 1202           |                          |                          |                        |                          |                          |    |               |                          |                          |
|--------------------------------|----------------|--------------------------|--------------------------|------------------------|--------------------------|--------------------------|----|---------------|--------------------------|--------------------------|
| # students in course: 10       | School<br>Mark | School<br>vs<br>District | School<br>vs<br>Province | Public<br>Exam<br>Mark | School<br>vs<br>District | School<br>vs<br>Province |    | Final<br>Mark | School<br>vs<br>District | School<br>vs<br>Province |
| <u>Average Score</u><br>School | 67.9           |                          |                          |                        |                          |                          | ┥┝ | 67.9          |                          |                          |
| District                       | 65.4           | p                        | р                        |                        |                          |                          |    | 65.4          | р                        | р                        |
| Province                       | 65.5           | r                        | r                        |                        |                          |                          |    | 65.5          | r                        | r                        |
| Percent of Passes              |                |                          |                          |                        |                          |                          |    |               |                          |                          |
| School                         | 100.0          |                          |                          |                        |                          |                          |    | 100.0         |                          |                          |
| District                       | 86.2           | р                        | р                        |                        |                          |                          |    | 86.3          | р                        | р                        |
| Province                       | 87.3           |                          |                          |                        |                          |                          |    | 87.4          |                          |                          |

School

Mark

Public

Ex. Mark

Final

Mark

### Average Scores

#### Percent Passes

\* Data from the High School Certification System. The results from supplementary courses are not reflected in these results. All students obtaining a score of 48 or 49 on the final mark, were adjusted to 50 and are reflected in the Final Mark column.