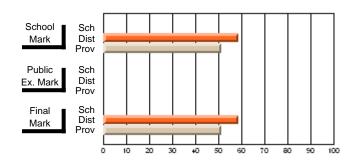

#### Subject: Enterprise Education

| Course: CONSUMER STUDIES       | 1202           |                          |                          |                        |                          |                          |    |               |                          |                          |
|--------------------------------|----------------|--------------------------|--------------------------|------------------------|--------------------------|--------------------------|----|---------------|--------------------------|--------------------------|
| # students in course: 10       | School<br>Mark | School<br>vs<br>District | School<br>vs<br>Province | Public<br>Exam<br>Mark | School<br>vs<br>District | School<br>vs<br>Province |    | Final<br>Mark | School<br>vs<br>District | School<br>vs<br>Province |
| <u>Average Score</u><br>School | 67.9           |                          |                          |                        |                          |                          | ┥┝ | 67.9          |                          |                          |
| District                       | 65.4           | p                        | р                        |                        |                          |                          |    | 65.4          | р                        | р                        |
| Province                       | 65.5           | r                        | r                        |                        |                          |                          |    | 65.5          | r                        | r                        |
| Percent of Passes              |                |                          |                          |                        |                          |                          |    |               |                          |                          |
| School                         | 100.0          |                          |                          |                        |                          |                          |    | 100.0         |                          |                          |
| District                       | 86.2           | р                        | р                        |                        |                          |                          |    | 86.3          | р                        | р                        |
| Province                       | 87.3           |                          |                          |                        |                          |                          |    | 87.4          |                          |                          |

School

Mark

Public

Ex. Mark

Final

Mark

### Average Scores

#### Percent Passes

\* Data from the High School Certification System. The results from supplementary courses are not reflected in these results. All students obtaining a score of 48 or 49 on the final mark, were adjusted to 50 and are reflected in the Final Mark column.