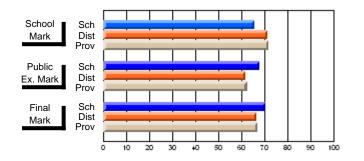

### District 4 - Eastern

#247 - Roncalli Central High, Avondale

Grades: 5-12

#### Subject: Enterprise Education

| Course: CONSUMER STUDIES       | 1202           |                          |                          |                        |                          |                          |    |               |                          |                          |
|--------------------------------|----------------|--------------------------|--------------------------|------------------------|--------------------------|--------------------------|----|---------------|--------------------------|--------------------------|
| # students in course: 10       | School<br>Mark | School<br>vs<br>District | School<br>vs<br>Province | Public<br>Exam<br>Mark | School<br>vs<br>District | School<br>vs<br>Province |    | Final<br>Mark | School<br>vs<br>District | School<br>vs<br>Province |
| <u>Average Score</u><br>School | 67.9           |                          |                          |                        |                          |                          | ┥┝ | 67.9          |                          |                          |
| District                       | 65.4           | p                        | р                        |                        |                          |                          |    | 65.4          | р                        | р                        |
| Province                       | 65.5           | r                        | r                        |                        |                          |                          |    | 65.5          | r                        | r                        |
| Percent of Passes              |                |                          |                          |                        |                          |                          |    |               |                          |                          |
| School                         | 100.0          |                          |                          |                        |                          |                          |    | 100.0         |                          |                          |
| District                       | 86.2           | р                        | р                        |                        |                          |                          |    | 86.3          | р                        | р                        |
| Province                       | 87.3           |                          |                          |                        |                          |                          |    | 87.4          |                          |                          |

School

Mark

Public

Ex. Mark

Final

Mark

### Average Scores

#### Percent Passes

\* Data from the High School Certification System. The results from supplementary courses are not reflected in these results. All students obtaining a score of 48 or 49 on the final mark, were adjusted to 50 and are reflected in the Final Mark column.