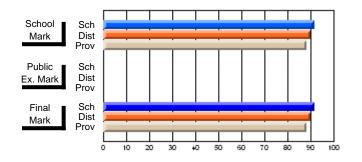

# Subject: Art

| # students in course: 8 | School | School<br>vs | School<br>vs | Public<br>Exam | School<br>vs | School<br>vs | Final | School<br>vs | School<br>vs |
|-------------------------|--------|--------------|--------------|----------------|--------------|--------------|-------|--------------|--------------|
| Average Score           | Mark   | District     | Province     | Mark           | District     | Province     | Mark  | District     | Province     |
| School                  | 86.9   |              |              |                |              |              | 86.9  |              |              |
| District                | 76.0   | р            | р            |                |              |              | 76.0  | р            | р            |
| Province                | 76.0   | ,            |              |                |              |              | 76.0  |              |              |
| Percent of Passes       |        |              |              |                |              |              |       |              |              |
| School                  | 100.0  |              |              |                |              |              | 100.0 |              |              |
| District                | 93.5   | р            | р            |                |              |              | 93.5  | р            | р            |
| Province                | 94.6   |              |              |                |              |              | 94.6  |              |              |

School

Mark

Public

Ex. Mark

Final

Mark

# Average Scores

### Percent Passes

\* Data from the High School Certification System. The results from supplementary courses are not reflected in these results. All students obtaining a score of 48 or 49 on the final mark, were adjusted to 50 and are reflected in the Final Mark column.