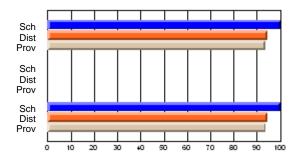

# Subject: Art

| # students in course: 8 | School | School<br>vs | School<br>vs | Public<br>Exam | School<br>vs | School<br>vs | Final | School<br>vs | School<br>vs |
|-------------------------|--------|--------------|--------------|----------------|--------------|--------------|-------|--------------|--------------|
| Average Score           | Mark   | District     | Province     | Mark           | District     | Province     | Mark  | District     | Province     |
| School                  | 86.9   |              |              |                |              |              | 86.9  |              |              |
| District                | 76.0   | р            | р            |                |              |              | 76.0  | р            | р            |
| Province                | 76.0   | ,            |              |                |              |              | 76.0  |              |              |
| Percent of Passes       |        |              |              |                |              |              |       |              |              |
| School                  | 100.0  |              |              |                |              |              | 100.0 |              |              |
| District                | 93.5   | р            | р            |                |              |              | 93.5  | р            | р            |
| Province                | 94.6   |              |              |                |              |              | 94.6  |              |              |

School

Mark

Public

Ex. Mark

Final

Mark

# Average Scores

### Percent Passes

\* Data from the High School Certification System. The results from supplementary courses are not reflected in these results. All students obtaining a score of 48 or 49 on the final mark, were adjusted to 50 and are reflected in the Final Mark column.