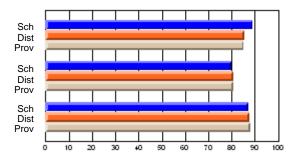

# Subject: Art

| # students in course: 22       | School | School<br>vs | School<br>vs | Ex | blic<br>am | School<br>vs | School<br>vs | Final | School<br>vs | School<br>vs |
|--------------------------------|--------|--------------|--------------|----|------------|--------------|--------------|-------|--------------|--------------|
|                                | Mark   | District     | Province     | Ma | ark        | District     | Province     | Mark  | District     | Province     |
| <u>Average Score</u><br>School | 77.6   |              |              |    |            |              |              | 77.6  |              |              |
| District                       | 68.3   | р            | р            |    |            |              |              | 68.3  | р            | р            |
| Province                       | 70.4   | Р            | Р            |    |            |              |              | 70.4  | Р            | Р            |
| Percent of Passes              |        |              |              |    |            |              |              |       |              |              |
| School                         | 100.0  |              |              |    |            |              |              | 100.0 |              |              |
| District                       | 88.8   | р            | р            |    |            |              |              | 88.8  | р            | р            |
| Province                       | 90.4   |              |              |    |            |              |              | 90.4  |              |              |

School

Mark

Public

Ex. Mark

Final

Mark

### Average Scores

### Percent Passes

\* Data from the High School Certification System. The results from supplementary courses are not reflected in these results. All students obtaining a score of 48 or 49 on the final mark, were adjusted to 50 and are reflected in the Final Mark column.