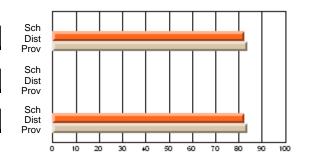

# Subject: Art

| # students in course: 8 | School | School<br>vs | School<br>vs | Public<br>Exam | School<br>vs | School<br>vs | Final | School<br>vs | School<br>vs |
|-------------------------|--------|--------------|--------------|----------------|--------------|--------------|-------|--------------|--------------|
| Average Score           | Mark   | District     | Province     | Mark           | District     | Province     | Mark  | District     | Province     |
| School                  | 86.9   |              |              |                |              |              | 86.9  |              |              |
| District                | 76.0   | р            | р            |                |              |              | 76.0  | р            | р            |
| Province                | 76.0   | ,            |              |                |              |              | 76.0  |              |              |
| Percent of Passes       |        |              |              |                |              |              |       |              |              |
| School                  | 100.0  |              |              |                |              |              | 100.0 |              |              |
| District                | 93.5   | р            | р            |                |              |              | 93.5  | р            | р            |
| Province                | 94.6   |              |              |                |              |              | 94.6  |              |              |

School

Mark

Public

Ex. Mark

Final

Mark

# Average Scores

### Percent Passes

\* Data from the High School Certification System. The results from supplementary courses are not reflected in these results. All students obtaining a score of 48 or 49 on the final mark, were adjusted to 50 and are reflected in the Final Mark column.