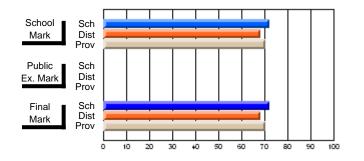

#### Subject: Enterprise Education

| Course: CONSUMER STUDIES       | 1202           |                          |                          |                        |                          |                          |    |               |                          |                          |
|--------------------------------|----------------|--------------------------|--------------------------|------------------------|--------------------------|--------------------------|----|---------------|--------------------------|--------------------------|
| # students in course: 10       | School<br>Mark | School<br>vs<br>District | School<br>vs<br>Province | Public<br>Exam<br>Mark | School<br>vs<br>District | School<br>vs<br>Province |    | Final<br>Mark | School<br>vs<br>District | School<br>vs<br>Province |
| <u>Average Score</u><br>School | 67.9           |                          |                          |                        |                          |                          | ┥┝ | 67.9          |                          |                          |
| District                       | 65.4           | p                        | р                        |                        |                          |                          |    | 65.4          | р                        | р                        |
| Province                       | 65.5           | r                        | r                        |                        |                          |                          |    | 65.5          | r                        | r                        |
| Percent of Passes              |                |                          |                          |                        |                          |                          |    |               |                          |                          |
| School                         | 100.0          |                          |                          |                        |                          |                          |    | 100.0         |                          |                          |
| District                       | 86.2           | р                        | р                        |                        |                          |                          |    | 86.3          | р                        | р                        |
| Province                       | 87.3           |                          |                          |                        |                          |                          |    | 87.4          |                          |                          |

School

Mark

Public

Ex. Mark

Final

Mark

### Average Scores

#### Percent Passes

\* Data from the High School Certification System. The results from supplementary courses are not reflected in these results. All students obtaining a score of 48 or 49 on the final mark, were adjusted to 50 and are reflected in the Final Mark column.