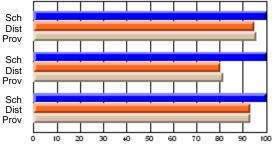

# Subject: Art

| # students in course: 17 | School | School<br>vs | School<br>vs | Public<br>Exam | School<br>vs | School<br>vs | Final | School<br>vs | School<br>vs |
|--------------------------|--------|--------------|--------------|----------------|--------------|--------------|-------|--------------|--------------|
| Average Score            | Mark   | District     | Province     | Mark           | District     | Province     | Mark  | District     | Province     |
| School                   | 81.8   |              |              |                |              |              | 81.8  |              |              |
| District                 | 71.9   | р            | р            |                |              |              | 71.9  | р            | р            |
| Province                 | 73.3   |              | Î.           |                |              |              | 73.3  |              |              |
| Percent of Passes        |        |              |              |                |              |              |       |              |              |
| School                   | 100.0  |              |              |                |              |              | 100.0 |              |              |
| District                 | 91.4   | р            | р            |                |              |              | 91.4  | р            | р            |
| Province                 | 92.8   |              |              |                |              |              | 92.8  |              |              |

School

Mark

Public

Ex. Mark

Final

Mark

# Average Scores

### Percent Passes

\* Data from the High School Certification System. The results from supplementary courses are not reflected in these results. All students obtaining a score of 48 or 49 on the final mark, were adjusted to 50 and are reflected in the Final Mark column.