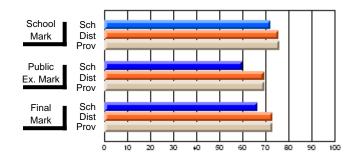

# Subject: Art

| # students in course: 22       | School | School<br>vs | School<br>vs | Ex | blic<br>am | School<br>vs | School<br>vs | Final | School<br>vs | School<br>vs |
|--------------------------------|--------|--------------|--------------|----|------------|--------------|--------------|-------|--------------|--------------|
|                                | Mark   | District     | Province     | Ma | ark        | District     | Province     | Mark  | District     | Province     |
| <u>Average Score</u><br>School | 77.6   |              |              |    |            |              |              | 77.6  |              |              |
| District                       | 68.3   | р            | р            |    |            |              |              | 68.3  | р            | р            |
| Province                       | 70.4   | Р            | Р            |    |            |              |              | 70.4  | Р            | Р            |
| Percent of Passes              |        |              |              |    |            |              |              |       |              |              |
| School                         | 100.0  |              |              |    |            |              |              | 100.0 |              |              |
| District                       | 88.8   | р            | р            |    |            |              |              | 88.8  | р            | р            |
| Province                       | 90.4   |              |              |    |            |              |              | 90.4  |              |              |

School

Mark

Public

Ex. Mark

Final

Mark

### Average Scores

### Percent Passes

\* Data from the High School Certification System. The results from supplementary courses are not reflected in these results. All students obtaining a score of 48 or 49 on the final mark, were adjusted to 50 and are reflected in the Final Mark column.