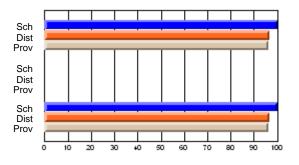

# Subject: Art

| # students in course: 8 | School | School<br>vs | School<br>vs | Public<br>Exam | School<br>vs | School<br>vs | Final | School<br>vs | School<br>vs |
|-------------------------|--------|--------------|--------------|----------------|--------------|--------------|-------|--------------|--------------|
| Average Score           | Mark   | District     | Province     | Mark           | District     | Province     | Mark  | District     | Province     |
| School                  | 86.9   |              |              |                |              |              | 86.9  |              |              |
| District                | 76.0   | р            | р            |                |              |              | 76.0  | р            | р            |
| Province                | 76.0   | ,            |              |                |              |              | 76.0  |              |              |
| Percent of Passes       |        |              |              |                |              |              |       |              |              |
| School                  | 100.0  |              |              |                |              |              | 100.0 |              |              |
| District                | 93.5   | р            | р            |                |              |              | 93.5  | р            | р            |
| Province                | 94.6   |              |              |                |              |              | 94.6  |              |              |

School

Mark

Public

Ex. Mark

Final

Mark

# Average Scores

### Percent Passes

\* Data from the High School Certification System. The results from supplementary courses are not reflected in these results. All students obtaining a score of 48 or 49 on the final mark, were adjusted to 50 and are reflected in the Final Mark column.