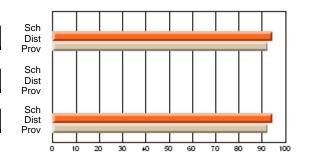

# Subject: Art

| # students in course: 17 | School | School<br>vs | School<br>vs | Public<br>Exam | School<br>vs | School<br>vs | Final | School<br>vs | School<br>vs |
|--------------------------|--------|--------------|--------------|----------------|--------------|--------------|-------|--------------|--------------|
| Average Score            | Mark   | District     | Province     | Mark           | District     | Province     | Mark  | District     | Province     |
| School                   | 81.8   |              |              |                |              |              | 81.8  |              |              |
| District                 | 71.9   | р            | р            |                |              |              | 71.9  | р            | р            |
| Province                 | 73.3   |              | Î.           |                |              |              | 73.3  |              |              |
| Percent of Passes        |        |              |              |                |              |              |       |              |              |
| School                   | 100.0  |              |              |                |              |              | 100.0 |              |              |
| District                 | 91.4   | р            | р            |                |              |              | 91.4  | р            | р            |
| Province                 | 92.8   |              |              |                |              |              | 92.8  |              |              |

School

Mark

Public

Ex. Mark

Final

Mark

# Average Scores

### Percent Passes

\* Data from the High School Certification System. The results from supplementary courses are not reflected in these results. All students obtaining a score of 48 or 49 on the final mark, were adjusted to 50 and are reflected in the Final Mark column.