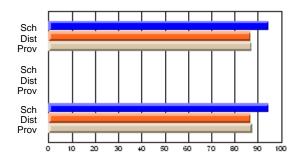

# Subject: Art

| # students in course: 22       | School | School<br>vs | School<br>vs | Ex | blic<br>am | School<br>vs | School<br>vs | Final | School<br>vs | School<br>vs |
|--------------------------------|--------|--------------|--------------|----|------------|--------------|--------------|-------|--------------|--------------|
|                                | Mark   | District     | Province     | Ma | ark        | District     | Province     | Mark  | District     | Province     |
| <u>Average Score</u><br>School | 77.6   |              |              |    |            |              |              | 77.6  |              |              |
| District                       | 68.3   | р            | р            |    |            |              |              | 68.3  | р            | р            |
| Province                       | 70.4   | Р            | Р            |    |            |              |              | 70.4  | Р            | Р            |
| Percent of Passes              |        |              |              |    |            |              |              |       |              |              |
| School                         | 100.0  |              |              |    |            |              |              | 100.0 |              |              |
| District                       | 88.8   | р            | р            |    |            |              |              | 88.8  | р            | р            |
| Province                       | 90.4   |              |              |    |            |              |              | 90.4  |              |              |

School

Mark

Public

Ex. Mark

Final

Mark

### Average Scores

### Percent Passes

\* Data from the High School Certification System. The results from supplementary courses are not reflected in these results. All students obtaining a score of 48 or 49 on the final mark, were adjusted to 50 and are reflected in the Final Mark column.