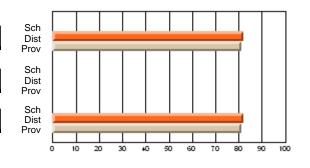

# Subject: Art

| # students in course: 17 | School | School<br>vs | School<br>vs | Public<br>Exam | School<br>vs | School<br>vs | Final | School<br>vs | School<br>vs |
|--------------------------|--------|--------------|--------------|----------------|--------------|--------------|-------|--------------|--------------|
| Average Score            | Mark   | District     | Province     | Mark           | District     | Province     | Mark  | District     | Province     |
| School                   | 81.8   |              |              |                |              |              | 81.8  |              |              |
| District                 | 71.9   | р            | р            |                |              |              | 71.9  | р            | р            |
| Province                 | 73.3   |              | Î.           |                |              |              | 73.3  |              |              |
| Percent of Passes        |        |              |              |                |              |              |       |              |              |
| School                   | 100.0  |              |              |                |              |              | 100.0 |              |              |
| District                 | 91.4   | р            | р            |                |              |              | 91.4  | р            | р            |
| Province                 | 92.8   |              |              |                |              |              | 92.8  |              |              |

School

Mark

Public

Ex. Mark

Final

Mark

# Average Scores

### Percent Passes

\* Data from the High School Certification System. The results from supplementary courses are not reflected in these results. All students obtaining a score of 48 or 49 on the final mark, were adjusted to 50 and are reflected in the Final Mark column.