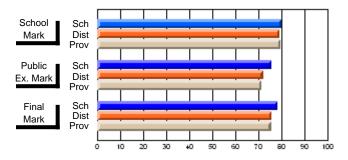

#### Subject: Technology Education

| Course: WOODWORKING 1107       | ,                   |                          |                          |   |                        |                          |                          |                     |                          |                          |
|--------------------------------|---------------------|--------------------------|--------------------------|---|------------------------|--------------------------|--------------------------|---------------------|--------------------------|--------------------------|
| # students in course: 33       | School<br>Mark      | School<br>vs<br>District | School<br>vs<br>Province |   | Public<br>Exam<br>Mark | School<br>vs<br>District | School<br>vs<br>Province | Final<br>Mark       | School<br>vs<br>District | School<br>vs<br>Province |
| <u>Average Score</u><br>School | 02.0                |                          |                          | ŀ |                        |                          |                          | 02.0                |                          |                          |
| District                       | <b>83.0</b><br>77.6 | р                        | р                        |   |                        |                          |                          | <b>83.0</b><br>77.6 | р                        | р                        |
| Province                       | 76.9                |                          | Î                        |   |                        |                          |                          | 76.9                |                          | Î                        |
| Percent of Passes              |                     |                          |                          |   |                        |                          |                          |                     |                          |                          |
| School                         | 97.0                |                          |                          |   |                        |                          |                          | 97.0                |                          |                          |
| District                       | 96.6                | р                        | р                        |   |                        |                          |                          | 96.6                | р                        | р                        |
| Province                       | 96.4                |                          |                          |   |                        |                          |                          | 96.4                |                          |                          |

School

Mark

Public

Ex. Mark

Final

Mark

# Average Scores

# Percent Passes

\* Data from the High School Certification System. The results from supplementary courses are not reflected in these results. All students obtaining a score of 48 or 49 on the final mark, were adjusted to 50 and are reflected in the Final Mark column.