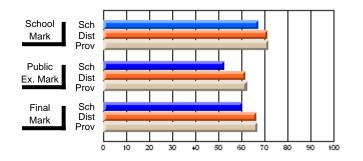

# Subject: Art

| # students in course: 22       | School | School<br>vs | School<br>vs | Ex | blic<br>am | School<br>vs | School<br>vs | Final | School<br>vs | School<br>vs |
|--------------------------------|--------|--------------|--------------|----|------------|--------------|--------------|-------|--------------|--------------|
|                                | Mark   | District     | Province     | Ma | ark        | District     | Province     | Mark  | District     | Province     |
| <u>Average Score</u><br>School | 77.6   |              |              |    |            |              |              | 77.6  |              |              |
| District                       | 68.3   | р            | р            |    |            |              |              | 68.3  | р            | р            |
| Province                       | 70.4   | Р            | Р            |    |            |              |              | 70.4  | Р            | Р            |
| Percent of Passes              |        |              |              |    |            |              |              |       |              |              |
| School                         | 100.0  |              |              |    |            |              |              | 100.0 |              |              |
| District                       | 88.8   | р            | р            |    |            |              |              | 88.8  | р            | р            |
| Province                       | 90.4   |              |              |    |            |              |              | 90.4  |              |              |

School

Mark

Public

Ex. Mark

Final

Mark

### Average Scores

### Percent Passes

\* Data from the High School Certification System. The results from supplementary courses are not reflected in these results. All students obtaining a score of 48 or 49 on the final mark, were adjusted to 50 and are reflected in the Final Mark column.