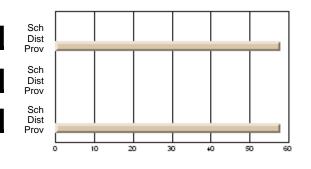

#### Subject: Enterprise Education

| Course: CONSUMER STUDIES       | 1202           |                          |                          |                        |                          |                          |    |               |                          |                          |
|--------------------------------|----------------|--------------------------|--------------------------|------------------------|--------------------------|--------------------------|----|---------------|--------------------------|--------------------------|
| # students in course: 10       | School<br>Mark | School<br>vs<br>District | School<br>vs<br>Province | Public<br>Exam<br>Mark | School<br>vs<br>District | School<br>vs<br>Province |    | Final<br>Mark | School<br>vs<br>District | School<br>vs<br>Province |
| <u>Average Score</u><br>School | 67.9           |                          |                          |                        |                          |                          | ┥┝ | 67.9          |                          |                          |
| District                       | 65.4           | p                        | р                        |                        |                          |                          |    | 65.4          | р                        | р                        |
| Province                       | 65.5           | r                        | r                        |                        |                          |                          |    | 65.5          | r                        | r                        |
| Percent of Passes              |                |                          |                          |                        |                          |                          |    |               |                          |                          |
| School                         | 100.0          |                          |                          |                        |                          |                          |    | 100.0         |                          |                          |
| District                       | 86.2           | р                        | р                        |                        |                          |                          |    | 86.3          | р                        | р                        |
| Province                       | 87.3           |                          |                          |                        |                          |                          |    | 87.4          |                          |                          |

School

Mark

Public

Ex. Mark

Final

Mark

### Average Scores

#### Percent Passes

\* Data from the High School Certification System. The results from supplementary courses are not reflected in these results. All students obtaining a score of 48 or 49 on the final mark, were adjusted to 50 and are reflected in the Final Mark column.