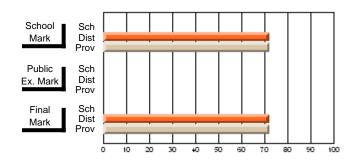

#### **Subject: Enterprise Education**

| Course: CONSUMER STUDIES | (M) 1262       |                          |                          |                        |                          |                          |    |               |                          |                          |
|--------------------------|----------------|--------------------------|--------------------------|------------------------|--------------------------|--------------------------|----|---------------|--------------------------|--------------------------|
| # students in course: 9  | School<br>Mark | School<br>vs<br>District | School<br>vs<br>Province | Public<br>Exam<br>Mark | School<br>vs<br>District | School<br>vs<br>Province |    | Final<br>Mark | School<br>vs<br>District | School<br>vs<br>Province |
| Average Score            |                |                          |                          |                        |                          |                          | ┥┝ |               |                          |                          |
| School                   | 57.1           |                          |                          |                        |                          |                          |    | 57.1          |                          |                          |
| District                 | 58.6           | q                        | р                        |                        |                          |                          |    | 58.6          | q                        | р                        |
| Province                 | 56.0           |                          |                          |                        |                          |                          |    | 56.0          |                          |                          |
| Percent of Passes        |                |                          |                          |                        |                          |                          |    |               |                          |                          |
| School                   | 88.9           |                          |                          |                        |                          |                          |    | 88.9          |                          |                          |
| District                 | 82.4           | р                        | р                        |                        |                          |                          |    | 82.4          | р                        | р                        |
| Province                 | 80.6           |                          |                          |                        |                          |                          |    | 80.6          |                          |                          |

School

Mark

Public

Ex. Mark

Final

Mark

Average Scores

#### Percent Passes

\* Data from the High School Certification System. The results from supplementary courses are not reflected in these results. All students obtaining a score of 48 or 49 on the final mark, were adjusted to 50 and are reflected in the Final Mark column.