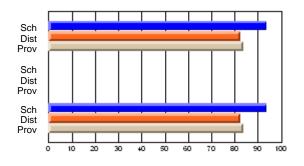

#### Subject: Enterprise Education

| Course: CONSUMER STUDIES       | 1202           |                          |                          |                        |                          |                          |    |               |                          |                          |
|--------------------------------|----------------|--------------------------|--------------------------|------------------------|--------------------------|--------------------------|----|---------------|--------------------------|--------------------------|
| # students in course: 10       | School<br>Mark | School<br>vs<br>District | School<br>vs<br>Province | Public<br>Exam<br>Mark | School<br>vs<br>District | School<br>vs<br>Province |    | Final<br>Mark | School<br>vs<br>District | School<br>vs<br>Province |
| <u>Average Score</u><br>School | 67.9           |                          |                          |                        |                          |                          | ┥┝ | 67.9          |                          |                          |
| District                       | 65.4           | p                        | р                        |                        |                          |                          |    | 65.4          | р                        | р                        |
| Province                       | 65.5           | r                        | r                        |                        |                          |                          |    | 65.5          | r                        | r                        |
| Percent of Passes              |                |                          |                          |                        |                          |                          |    |               |                          |                          |
| School                         | 100.0          |                          |                          |                        |                          |                          |    | 100.0         |                          |                          |
| District                       | 86.2           | р                        | р                        |                        |                          |                          |    | 86.3          | р                        | р                        |
| Province                       | 87.3           |                          |                          |                        |                          |                          |    | 87.4          |                          |                          |

School

Mark

Public

Ex. Mark

Final

Mark

### Average Scores

#### Percent Passes

\* Data from the High School Certification System. The results from supplementary courses are not reflected in these results. All students obtaining a score of 48 or 49 on the final mark, were adjusted to 50 and are reflected in the Final Mark column.