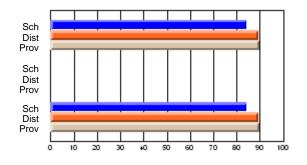

# Subject: Art

| # students in course: 17 | School | School<br>vs | School<br>vs | Public<br>Exam | School<br>vs | School<br>vs | Final | School<br>vs | School<br>vs |
|--------------------------|--------|--------------|--------------|----------------|--------------|--------------|-------|--------------|--------------|
| Average Score            | Mark   | District     | Province     | Mark           | District     | Province     | Mark  | District     | Province     |
| School                   | 81.8   |              |              |                |              |              | 81.8  |              |              |
| District                 | 71.9   | р            | р            |                |              |              | 71.9  | р            | р            |
| Province                 | 73.3   |              | Î.           |                |              |              | 73.3  |              |              |
| Percent of Passes        |        |              |              |                |              |              |       |              |              |
| School                   | 100.0  |              |              |                |              |              | 100.0 |              |              |
| District                 | 91.4   | р            | р            |                |              |              | 91.4  | р            | р            |
| Province                 | 92.8   |              |              |                |              |              | 92.8  |              |              |

School

Mark

Public

Ex. Mark

Final

Mark

# Average Scores

### Percent Passes

\* Data from the High School Certification System. The results from supplementary courses are not reflected in these results. All students obtaining a score of 48 or 49 on the final mark, were adjusted to 50 and are reflected in the Final Mark column.