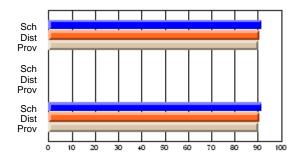

# Subject: Art

| # students in course: 8 | School | School<br>vs | School<br>vs | Public<br>Exam | School<br>vs | School<br>vs | Final | School<br>vs | School<br>vs |
|-------------------------|--------|--------------|--------------|----------------|--------------|--------------|-------|--------------|--------------|
| Average Score           | Mark   | District     | Province     | Mark           | District     | Province     | Mark  | District     | Province     |
| School                  | 86.9   |              |              |                |              |              | 86.9  |              |              |
| District                | 76.0   | р            | р            |                |              |              | 76.0  | р            | р            |
| Province                | 76.0   | ,            |              |                |              |              | 76.0  |              |              |
| Percent of Passes       |        |              |              |                |              |              |       |              |              |
| School                  | 100.0  |              |              |                |              |              | 100.0 |              |              |
| District                | 93.5   | р            | р            |                |              |              | 93.5  | р            | р            |
| Province                | 94.6   |              |              |                |              |              | 94.6  |              |              |

School

Mark

Public

Ex. Mark

Final

Mark

# Average Scores

### Percent Passes

\* Data from the High School Certification System. The results from supplementary courses are not reflected in these results. All students obtaining a score of 48 or 49 on the final mark, were adjusted to 50 and are reflected in the Final Mark column.