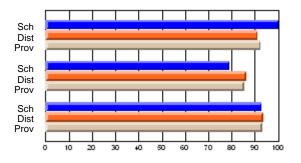

# Subject: Art

| # students in course: 22       | School | School<br>vs | School<br>vs | Ex | blic<br>am | School<br>vs | School<br>vs | Final | School<br>vs | School<br>vs |
|--------------------------------|--------|--------------|--------------|----|------------|--------------|--------------|-------|--------------|--------------|
|                                | Mark   | District     | Province     | Ma | ark        | District     | Province     | Mark  | District     | Province     |
| <u>Average Score</u><br>School | 77.6   |              |              |    |            |              |              | 77.6  |              |              |
| District                       | 68.3   | р            | р            |    |            |              |              | 68.3  | р            | р            |
| Province                       | 70.4   | Р            | Р            |    |            |              |              | 70.4  | Р            | Р            |
| Percent of Passes              |        |              |              |    |            |              |              |       |              |              |
| School                         | 100.0  |              |              |    |            |              |              | 100.0 |              |              |
| District                       | 88.8   | р            | р            |    |            |              |              | 88.8  | р            | р            |
| Province                       | 90.4   |              |              |    |            |              |              | 90.4  |              |              |

School

Mark

Public

Ex. Mark

Final

Mark

### Average Scores

### Percent Passes

\* Data from the High School Certification System. The results from supplementary courses are not reflected in these results. All students obtaining a score of 48 or 49 on the final mark, were adjusted to 50 and are reflected in the Final Mark column.