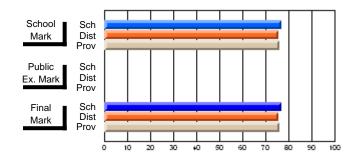

#### Subject: Enterprise Education

| Course: CONSUMER STUDIES       | 1202           |                          |                          |                        |                          |                          |    |               |                          |                          |
|--------------------------------|----------------|--------------------------|--------------------------|------------------------|--------------------------|--------------------------|----|---------------|--------------------------|--------------------------|
| # students in course: 10       | School<br>Mark | School<br>vs<br>District | School<br>vs<br>Province | Public<br>Exam<br>Mark | School<br>vs<br>District | School<br>vs<br>Province |    | Final<br>Mark | School<br>vs<br>District | School<br>vs<br>Province |
| <u>Average Score</u><br>School | 67.9           |                          |                          |                        |                          |                          | ┥┝ | 67.9          |                          |                          |
| District                       | 65.4           | p                        | р                        |                        |                          |                          |    | 65.4          | р                        | р                        |
| Province                       | 65.5           | r                        | r                        |                        |                          |                          |    | 65.5          | r                        | r                        |
| Percent of Passes              |                |                          |                          |                        |                          |                          |    |               |                          |                          |
| School                         | 100.0          |                          |                          |                        |                          |                          |    | 100.0         |                          |                          |
| District                       | 86.2           | р                        | р                        |                        |                          |                          |    | 86.3          | р                        | р                        |
| Province                       | 87.3           |                          |                          |                        |                          |                          |    | 87.4          |                          |                          |

School

Mark

Public

Ex. Mark

Final

Mark

### Average Scores

#### Percent Passes

\* Data from the High School Certification System. The results from supplementary courses are not reflected in these results. All students obtaining a score of 48 or 49 on the final mark, were adjusted to 50 and are reflected in the Final Mark column.