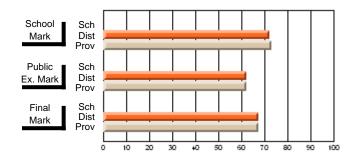

# Subject: Art

| # students in course: 8 | School | School<br>vs | School<br>vs | Public<br>Exam | School<br>vs | School<br>vs | Final | School<br>vs | School<br>vs |
|-------------------------|--------|--------------|--------------|----------------|--------------|--------------|-------|--------------|--------------|
| Average Score           | Mark   | District     | Province     | Mark           | District     | Province     | Mark  | District     | Province     |
| School                  | 86.9   |              |              |                |              |              | 86.9  |              |              |
| District                | 76.0   | р            | р            |                |              |              | 76.0  | р            | р            |
| Province                | 76.0   | ,            |              |                |              |              | 76.0  |              |              |
| Percent of Passes       |        |              |              |                |              |              |       |              |              |
| School                  | 100.0  |              |              |                |              |              | 100.0 |              |              |
| District                | 93.5   | р            | р            |                |              |              | 93.5  | р            | р            |
| Province                | 94.6   |              |              |                |              |              | 94.6  |              |              |

School

Mark

Public

Ex. Mark

Final

Mark

# Average Scores

### Percent Passes

\* Data from the High School Certification System. The results from supplementary courses are not reflected in these results. All students obtaining a score of 48 or 49 on the final mark, were adjusted to 50 and are reflected in the Final Mark column.