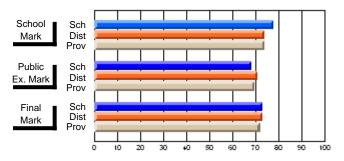

# Subject: Art

| # students in course: 8 | School | School<br>vs | School<br>vs | Public<br>Exam | School<br>vs | School<br>vs | Final | School<br>vs | School<br>vs |
|-------------------------|--------|--------------|--------------|----------------|--------------|--------------|-------|--------------|--------------|
| Average Score           | Mark   | District     | Province     | Mark           | District     | Province     | Mark  | District     | Province     |
| School                  | 86.9   |              |              |                |              |              | 86.9  |              |              |
| District                | 76.0   | р            | р            |                |              |              | 76.0  | р            | р            |
| Province                | 76.0   | ,            |              |                |              |              | 76.0  |              |              |
| Percent of Passes       |        |              |              |                |              |              |       |              |              |
| School                  | 100.0  |              |              |                |              |              | 100.0 |              |              |
| District                | 93.5   | р            | р            |                |              |              | 93.5  | р            | р            |
| Province                | 94.6   |              |              |                |              |              | 94.6  |              |              |

School

Mark

Public

Ex. Mark

Final

Mark

# Average Scores

### Percent Passes

\* Data from the High School Certification System. The results from supplementary courses are not reflected in these results. All students obtaining a score of 48 or 49 on the final mark, were adjusted to 50 and are reflected in the Final Mark column.