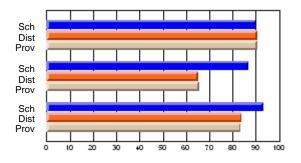

# Subject: Art

| # students in course: 17 | School | School<br>vs | School<br>vs | Public<br>Exam | School<br>vs | School<br>vs | Final | School<br>vs | School<br>vs |
|--------------------------|--------|--------------|--------------|----------------|--------------|--------------|-------|--------------|--------------|
| Average Score            | Mark   | District     | Province     | Mark           | District     | Province     | Mark  | District     | Province     |
| School                   | 81.8   |              |              |                |              |              | 81.8  |              |              |
| District                 | 71.9   | р            | р            |                |              |              | 71.9  | р            | р            |
| Province                 | 73.3   |              | Î.           |                |              |              | 73.3  |              |              |
| Percent of Passes        |        |              |              |                |              |              |       |              |              |
| School                   | 100.0  |              |              |                |              |              | 100.0 |              |              |
| District                 | 91.4   | р            | р            |                |              |              | 91.4  | р            | р            |
| Province                 | 92.8   |              |              |                |              |              | 92.8  |              |              |

School

Mark

Public

Ex. Mark

Final

Mark

# Average Scores

### Percent Passes

\* Data from the High School Certification System. The results from supplementary courses are not reflected in these results. All students obtaining a score of 48 or 49 on the final mark, were adjusted to 50 and are reflected in the Final Mark column.