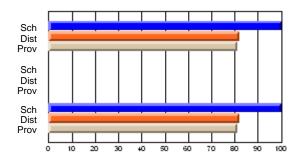

#### Subject: Enterprise Education

| Course: CONSUMER STUDIES       | 1202           |                          |                          |                        |                          |                          |    |               |                          |                          |
|--------------------------------|----------------|--------------------------|--------------------------|------------------------|--------------------------|--------------------------|----|---------------|--------------------------|--------------------------|
| # students in course: 10       | School<br>Mark | School<br>vs<br>District | School<br>vs<br>Province | Public<br>Exam<br>Mark | School<br>vs<br>District | School<br>vs<br>Province |    | Final<br>Mark | School<br>vs<br>District | School<br>vs<br>Province |
| <u>Average Score</u><br>School | 67.9           |                          |                          |                        |                          |                          | ┥┝ | 67.9          |                          |                          |
| District                       | 65.4           | p                        | р                        |                        |                          |                          |    | 65.4          | р                        | р                        |
| Province                       | 65.5           | r                        | r                        |                        |                          |                          |    | 65.5          | r                        | r                        |
| Percent of Passes              |                |                          |                          |                        |                          |                          |    |               |                          |                          |
| School                         | 100.0          |                          |                          |                        |                          |                          |    | 100.0         |                          |                          |
| District                       | 86.2           | р                        | р                        |                        |                          |                          |    | 86.3          | р                        | р                        |
| Province                       | 87.3           |                          |                          |                        |                          |                          |    | 87.4          |                          |                          |

School

Mark

Public

Ex. Mark

Final

Mark

### Average Scores

#### Percent Passes

\* Data from the High School Certification System. The results from supplementary courses are not reflected in these results. All students obtaining a score of 48 or 49 on the final mark, were adjusted to 50 and are reflected in the Final Mark column.