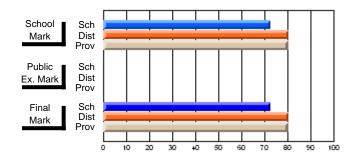

#### Subject: French

| Course: FRENCH 3200      |                |                          |                          |   |                        |                          |                          |               |                          |                          |
|--------------------------|----------------|--------------------------|--------------------------|---|------------------------|--------------------------|--------------------------|---------------|--------------------------|--------------------------|
| # students in course: 12 | School<br>Mark | School<br>vs<br>District | School<br>vs<br>Province |   | Public<br>Exam<br>Mark | School<br>vs<br>District | School<br>vs<br>Province | Final<br>Mark | School<br>vs<br>District | School<br>vs<br>Province |
| Average Score            |                |                          |                          | - |                        |                          |                          |               |                          |                          |
| School                   | 78.8           |                          |                          |   | 70.2                   |                          |                          | 74.7          |                          |                          |
| District                 | 73.7           | р                        | р                        |   | 70.8                   | q                        | р                        | 72.9          | р                        | р                        |
| Province                 | 73.8           |                          |                          |   | 69.5                   |                          |                          | 71.9          |                          |                          |
| Percent of Passes        |                |                          |                          |   |                        |                          |                          |               |                          |                          |
| School                   | 100.0          |                          |                          |   | 100.0                  |                          |                          | 100.0         |                          |                          |
| District                 | 96.2           | р                        | р                        |   | 94.3                   | р                        | р                        | 97.2          | р                        | р                        |
| Province                 | 96.5           |                          |                          |   | 91.7                   |                          |                          | 95.8          |                          |                          |

# Average Scores

#### Percent Passes

\* Data from the High School Certification System. The results from supplementary courses are not reflected in these results. All students obtaining a score of 48 or 49 on the final mark, were adjusted to 50 and are reflected in the Final Mark column.