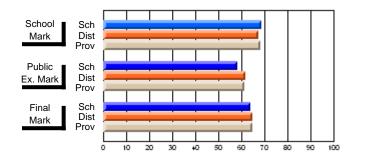

#### Subject: French

| Course: FRENCH 3200      |                |                          |                          |   |                        |                          |                          |               |                          |                          |
|--------------------------|----------------|--------------------------|--------------------------|---|------------------------|--------------------------|--------------------------|---------------|--------------------------|--------------------------|
| # students in course: 12 | School<br>Mark | School<br>vs<br>District | School<br>vs<br>Province |   | Public<br>Exam<br>Mark | School<br>vs<br>District | School<br>vs<br>Province | Final<br>Mark | School<br>vs<br>District | School<br>vs<br>Province |
| Average Score            |                |                          |                          | - |                        |                          |                          |               |                          |                          |
| School                   | 78.8           |                          |                          |   | 70.2                   |                          |                          | 74.7          |                          |                          |
| District                 | 73.7           | р                        | р                        |   | 70.8                   | q                        | р                        | 72.9          | р                        | р                        |
| Province                 | 73.8           |                          |                          |   | 69.5                   |                          |                          | 71.9          |                          |                          |
| Percent of Passes        |                |                          |                          |   |                        |                          |                          |               |                          |                          |
| School                   | 100.0          |                          |                          |   | 100.0                  |                          |                          | 100.0         |                          |                          |
| District                 | 96.2           | р                        | р                        |   | 94.3                   | р                        | р                        | 97.2          | р                        | р                        |
| Province                 | 96.5           |                          |                          |   | 91.7                   |                          |                          | 95.8          |                          |                          |

# Average Scores

#### Percent Passes

\* Data from the High School Certification System. The results from supplementary courses are not reflected in these results. All students obtaining a score of 48 or 49 on the final mark, were adjusted to 50 and are reflected in the Final Mark column.