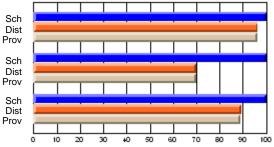

### District 4 - Eastern

#247 - Roncalli Central High, Avondale

Grades: 5-12

# Subject: Art

| # students in course: 8 | School | School<br>vs | School<br>vs | Public<br>Exam | School<br>vs | School<br>vs | Final | School<br>vs | School<br>vs |
|-------------------------|--------|--------------|--------------|----------------|--------------|--------------|-------|--------------|--------------|
| Average Score           | Mark   | District     | Province     | Mark           | District     | Province     | Mark  | District     | Province     |
| School                  | 86.9   |              |              |                |              |              | 86.9  |              |              |
| District                | 76.0   | р            | р            |                |              |              | 76.0  | р            | р            |
| Province                | 76.0   | ,            |              |                |              |              | 76.0  |              |              |
| Percent of Passes       |        |              |              |                |              |              |       |              |              |
| School                  | 100.0  |              |              |                |              |              | 100.0 |              |              |
| District                | 93.5   | р            | р            |                |              |              | 93.5  | р            | р            |
| Province                | 94.6   |              |              |                |              |              | 94.6  |              |              |

# Average Scores

### Percent Passes

\* Data from the High School Certification System. The results from supplementary courses are not reflected in these results. All students obtaining a score of 48 or 49 on the final mark, were adjusted to 50 and are reflected in the Final Mark column.