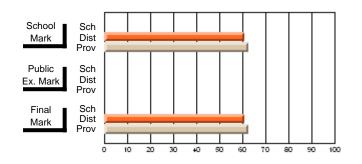

#### Subject: Enterprise Education

| Course: CONSUMER STUDIES       | 1202           |                          |                          |                        |                          |                          |    |               |                          |                          |
|--------------------------------|----------------|--------------------------|--------------------------|------------------------|--------------------------|--------------------------|----|---------------|--------------------------|--------------------------|
| # students in course: 10       | School<br>Mark | School<br>vs<br>District | School<br>vs<br>Province | Public<br>Exam<br>Mark | School<br>vs<br>District | School<br>vs<br>Province |    | Final<br>Mark | School<br>vs<br>District | School<br>vs<br>Province |
| <u>Average Score</u><br>School | 67.9           |                          |                          |                        |                          |                          | ┥┝ | 67.9          |                          |                          |
| District                       | 65.4           | p                        | р                        |                        |                          |                          |    | 65.4          | р                        | р                        |
| Province                       | 65.5           | r                        | r                        |                        |                          |                          |    | 65.5          | r                        | r                        |
| Percent of Passes              |                |                          |                          |                        |                          |                          |    |               |                          |                          |
| School                         | 100.0          |                          |                          |                        |                          |                          |    | 100.0         |                          |                          |
| District                       | 86.2           | р                        | р                        |                        |                          |                          |    | 86.3          | р                        | р                        |
| Province                       | 87.3           |                          |                          |                        |                          |                          |    | 87.4          |                          |                          |

School

Mark

Public

Ex. Mark

Final

Mark

### Average Scores

#### Percent Passes

\* Data from the High School Certification System. The results from supplementary courses are not reflected in these results. All students obtaining a score of 48 or 49 on the final mark, were adjusted to 50 and are reflected in the Final Mark column.