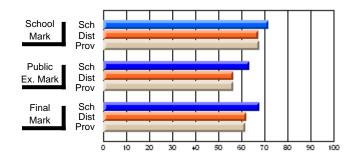

# Subject: Art

| # students in course: 22       | School | School<br>vs | School<br>vs | Ex | blic<br>am | School<br>vs | School<br>vs | Final | School<br>vs | School<br>vs |
|--------------------------------|--------|--------------|--------------|----|------------|--------------|--------------|-------|--------------|--------------|
|                                | Mark   | District     | Province     | Ma | ark        | District     | Province     | Mark  | District     | Province     |
| <u>Average Score</u><br>School | 77.6   |              |              |    |            |              |              | 77.6  |              |              |
| District                       | 68.3   | р            | р            |    |            |              |              | 68.3  | р            | р            |
| Province                       | 70.4   | Р            | Р            |    |            |              |              | 70.4  | Р            | Р            |
| Percent of Passes              |        |              |              |    |            |              |              |       |              |              |
| School                         | 100.0  |              |              |    |            |              |              | 100.0 |              |              |
| District                       | 88.8   | р            | р            |    |            |              |              | 88.8  | р            | р            |
| Province                       | 90.4   |              |              |    |            |              |              | 90.4  |              |              |

School

Mark

Public

Ex. Mark

Final

Mark

### Average Scores

### Percent Passes

\* Data from the High School Certification System. The results from supplementary courses are not reflected in these results. All students obtaining a score of 48 or 49 on the final mark, were adjusted to 50 and are reflected in the Final Mark column.