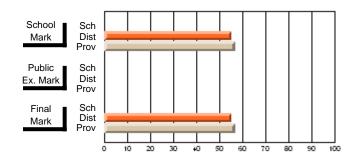

#### Subject: Enterprise Education

| Course: CONSUMER STUDIES       | 1202           |                          |                          |                        |                          |                          |    |               |                          |                          |
|--------------------------------|----------------|--------------------------|--------------------------|------------------------|--------------------------|--------------------------|----|---------------|--------------------------|--------------------------|
| # students in course: 10       | School<br>Mark | School<br>vs<br>District | School<br>vs<br>Province | Public<br>Exam<br>Mark | School<br>vs<br>District | School<br>vs<br>Province |    | Final<br>Mark | School<br>vs<br>District | School<br>vs<br>Province |
| <u>Average Score</u><br>School | 67.9           |                          |                          |                        |                          |                          | ┥┝ | 67.9          |                          |                          |
| District                       | 65.4           | p                        | р                        |                        |                          |                          |    | 65.4          | р                        | р                        |
| Province                       | 65.5           | r                        | r                        |                        |                          |                          |    | 65.5          | r                        | r                        |
| Percent of Passes              |                |                          |                          |                        |                          |                          |    |               |                          |                          |
| School                         | 100.0          |                          |                          |                        |                          |                          |    | 100.0         |                          |                          |
| District                       | 86.2           | р                        | р                        |                        |                          |                          |    | 86.3          | р                        | р                        |
| Province                       | 87.3           |                          |                          |                        |                          |                          |    | 87.4          |                          |                          |

School

Mark

Public

Ex. Mark

Final

Mark

### Average Scores

#### Percent Passes

\* Data from the High School Certification System. The results from supplementary courses are not reflected in these results. All students obtaining a score of 48 or 49 on the final mark, were adjusted to 50 and are reflected in the Final Mark column.