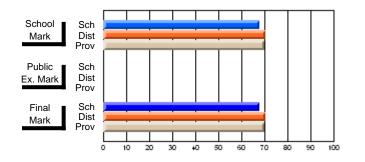

# Subject: Art

| # students in course: 8 | School | School<br>vs | School<br>vs | Public<br>Exam | School<br>vs | School<br>vs | Final | School<br>vs | School<br>vs |
|-------------------------|--------|--------------|--------------|----------------|--------------|--------------|-------|--------------|--------------|
| Average Score           | Mark   | District     | Province     | Mark           | District     | Province     | Mark  | District     | Province     |
| School                  | 86.9   |              |              |                |              |              | 86.9  |              |              |
| District                | 76.0   | р            | р            |                |              |              | 76.0  | р            | р            |
| Province                | 76.0   | ,            |              |                |              |              | 76.0  |              |              |
| Percent of Passes       |        |              |              |                |              |              |       |              |              |
| School                  | 100.0  |              |              |                |              |              | 100.0 |              |              |
| District                | 93.5   | р            | р            |                |              |              | 93.5  | р            | р            |
| Province                | 94.6   |              |              |                |              |              | 94.6  |              |              |

School

Mark

Public

Ex. Mark

Final

Mark

# Average Scores

### Percent Passes

\* Data from the High School Certification System. The results from supplementary courses are not reflected in these results. All students obtaining a score of 48 or 49 on the final mark, were adjusted to 50 and are reflected in the Final Mark column.