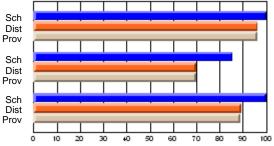

# Subject: Art

| # students in course: 17 | School | School<br>vs | School<br>vs | Public<br>Exam | School<br>vs | School<br>vs | Final | School<br>vs | School<br>vs |
|--------------------------|--------|--------------|--------------|----------------|--------------|--------------|-------|--------------|--------------|
| Average Score            | Mark   | District     | Province     | Mark           | District     | Province     | Mark  | District     | Province     |
| School                   | 81.8   |              |              |                |              |              | 81.8  |              |              |
| District                 | 71.9   | р            | р            |                |              |              | 71.9  | р            | р            |
| Province                 | 73.3   |              | Î.           |                |              |              | 73.3  |              |              |
| Percent of Passes        |        |              |              |                |              |              |       |              |              |
| School                   | 100.0  |              |              |                |              |              | 100.0 |              |              |
| District                 | 91.4   | р            | р            |                |              |              | 91.4  | р            | р            |
| Province                 | 92.8   |              |              |                |              |              | 92.8  |              |              |

School

Mark

Public

Ex. Mark

Final

Mark

# Average Scores

### Percent Passes

\* Data from the High School Certification System. The results from supplementary courses are not reflected in these results. All students obtaining a score of 48 or 49 on the final mark, were adjusted to 50 and are reflected in the Final Mark column.