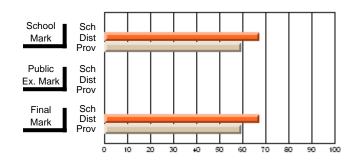

# Subject: Art

| # students in course: 22       | School | School<br>vs | School<br>vs | Ex | blic<br>am | School<br>vs | School<br>vs | Final | School<br>vs | School<br>vs |
|--------------------------------|--------|--------------|--------------|----|------------|--------------|--------------|-------|--------------|--------------|
|                                | Mark   | District     | Province     | Ma | ark        | District     | Province     | Mark  | District     | Province     |
| <u>Average Score</u><br>School | 77.6   |              |              |    |            |              |              | 77.6  |              |              |
| District                       | 68.3   | р            | р            |    |            |              |              | 68.3  | р            | р            |
| Province                       | 70.4   | Р            | Р            |    |            |              |              | 70.4  | Р            | Р            |
| Percent of Passes              |        |              |              |    |            |              |              |       |              |              |
| School                         | 100.0  |              |              |    |            |              |              | 100.0 |              |              |
| District                       | 88.8   | р            | р            |    |            |              |              | 88.8  | р            | р            |
| Province                       | 90.4   |              |              |    |            |              |              | 90.4  |              |              |

School

Mark

Public

Ex. Mark

Final

Mark

### Average Scores

### Percent Passes

\* Data from the High School Certification System. The results from supplementary courses are not reflected in these results. All students obtaining a score of 48 or 49 on the final mark, were adjusted to 50 and are reflected in the Final Mark column.