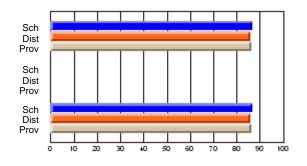

# Subject: Art

| # students in course: 17 | School | School<br>vs | School<br>vs | Public<br>Exam | School<br>vs | School<br>vs | Final | School<br>vs | School<br>vs |
|--------------------------|--------|--------------|--------------|----------------|--------------|--------------|-------|--------------|--------------|
| Average Score            | Mark   | District     | Province     | Mark           | District     | Province     | Mark  | District     | Province     |
| School                   | 81.8   |              |              |                |              |              | 81.8  |              |              |
| District                 | 71.9   | р            | р            |                |              |              | 71.9  | р            | р            |
| Province                 | 73.3   |              | Î.           |                |              |              | 73.3  |              |              |
| Percent of Passes        |        |              |              |                |              |              |       |              |              |
| School                   | 100.0  |              |              |                |              |              | 100.0 |              |              |
| District                 | 91.4   | р            | р            |                |              |              | 91.4  | р            | р            |
| Province                 | 92.8   |              |              |                |              |              | 92.8  |              |              |

School

Mark

Public

Ex. Mark

Final

Mark

# Average Scores

### Percent Passes

\* Data from the High School Certification System. The results from supplementary courses are not reflected in these results. All students obtaining a score of 48 or 49 on the final mark, were adjusted to 50 and are reflected in the Final Mark column.