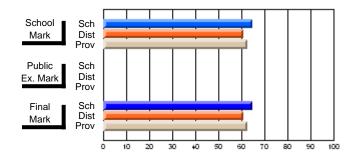

#### **Subject: Enterprise Education**

| Course: CONSUMER STUDIES | (M) 1262       |                          |                          |                        |                          |                          |    |               |                          |                          |
|--------------------------|----------------|--------------------------|--------------------------|------------------------|--------------------------|--------------------------|----|---------------|--------------------------|--------------------------|
| # students in course: 9  | School<br>Mark | School<br>vs<br>District | School<br>vs<br>Province | Public<br>Exam<br>Mark | School<br>vs<br>District | School<br>vs<br>Province |    | Final<br>Mark | School<br>vs<br>District | School<br>vs<br>Province |
| Average Score            |                |                          |                          |                        |                          |                          | ┥┝ |               |                          |                          |
| School                   | 57.1           |                          |                          |                        |                          |                          |    | 57.1          |                          |                          |
| District                 | 58.6           | q                        | р                        |                        |                          |                          |    | 58.6          | q                        | р                        |
| Province                 | 56.0           |                          |                          |                        |                          |                          |    | 56.0          |                          |                          |
| Percent of Passes        |                |                          |                          |                        |                          |                          |    |               |                          |                          |
| School                   | 88.9           |                          |                          |                        |                          |                          |    | 88.9          |                          |                          |
| District                 | 82.4           | р                        | р                        |                        |                          |                          |    | 82.4          | р                        | р                        |
| Province                 | 80.6           |                          |                          |                        |                          |                          |    | 80.6          |                          |                          |

School

Mark

Public

Ex. Mark

Final

Mark

Average Scores

#### Percent Passes

\* Data from the High School Certification System. The results from supplementary courses are not reflected in these results. All students obtaining a score of 48 or 49 on the final mark, were adjusted to 50 and are reflected in the Final Mark column.