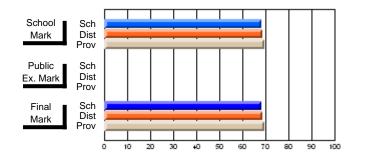

# Subject: Art

| # students in course: 17 | School | School<br>vs | School<br>vs | Public<br>Exam | School<br>vs | School<br>vs | Final | School<br>vs | School<br>vs |
|--------------------------|--------|--------------|--------------|----------------|--------------|--------------|-------|--------------|--------------|
| Average Score            | Mark   | District     | Province     | Mark           | District     | Province     | Mark  | District     | Province     |
| School                   | 81.8   |              |              |                |              |              | 81.8  |              |              |
| District                 | 71.9   | р            | р            |                |              |              | 71.9  | р            | р            |
| Province                 | 73.3   |              | Î.           |                |              |              | 73.3  |              |              |
| Percent of Passes        |        |              |              |                |              |              |       |              |              |
| School                   | 100.0  |              |              |                |              |              | 100.0 |              |              |
| District                 | 91.4   | р            | р            |                |              |              | 91.4  | р            | р            |
| Province                 | 92.8   |              |              |                |              |              | 92.8  |              |              |

School

Mark

Public

Ex. Mark

Final

Mark

# Average Scores

### Percent Passes

\* Data from the High School Certification System. The results from supplementary courses are not reflected in these results. All students obtaining a score of 48 or 49 on the final mark, were adjusted to 50 and are reflected in the Final Mark column.