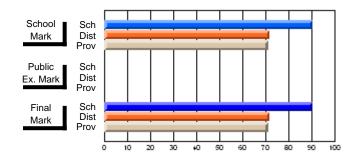

# Subject: Art

| # students in course: 17 | School | School<br>vs | School<br>vs | Public<br>Exam | School<br>vs | School<br>vs | Final | School<br>vs | School<br>vs |
|--------------------------|--------|--------------|--------------|----------------|--------------|--------------|-------|--------------|--------------|
| Average Score            | Mark   | District     | Province     | Mark           | District     | Province     | Mark  | District     | Province     |
| School                   | 81.8   |              |              |                |              |              | 81.8  |              |              |
| District                 | 71.9   | р            | р            |                |              |              | 71.9  | р            | р            |
| Province                 | 73.3   |              | Î.           |                |              |              | 73.3  |              |              |
| Percent of Passes        |        |              |              |                |              |              |       |              |              |
| School                   | 100.0  |              |              |                |              |              | 100.0 |              |              |
| District                 | 91.4   | р            | р            |                |              |              | 91.4  | р            | р            |
| Province                 | 92.8   |              |              |                |              |              | 92.8  |              |              |

School

Mark

Public

Ex. Mark

Final

Mark

# Average Scores

### Percent Passes

\* Data from the High School Certification System. The results from supplementary courses are not reflected in these results. All students obtaining a score of 48 or 49 on the final mark, were adjusted to 50 and are reflected in the Final Mark column.