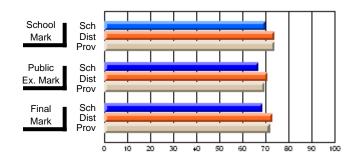

# Subject: Art

| # students in course: 8 | School | School<br>vs | School<br>vs | Public<br>Exam | School<br>vs | School<br>vs | Final | School<br>vs | School<br>vs |
|-------------------------|--------|--------------|--------------|----------------|--------------|--------------|-------|--------------|--------------|
| Average Score           | Mark   | District     | Province     | Mark           | District     | Province     | Mark  | District     | Province     |
| School                  | 86.9   |              |              |                |              |              | 86.9  |              |              |
| District                | 76.0   | р            | р            |                |              |              | 76.0  | р            | р            |
| Province                | 76.0   | ,            |              |                |              |              | 76.0  |              |              |
| Percent of Passes       |        |              |              |                |              |              |       |              |              |
| School                  | 100.0  |              |              |                |              |              | 100.0 |              |              |
| District                | 93.5   | р            | р            |                |              |              | 93.5  | р            | р            |
| Province                | 94.6   |              |              |                |              |              | 94.6  |              |              |

School

Mark

Public

Ex. Mark

Final

Mark

# Average Scores

### Percent Passes

\* Data from the High School Certification System. The results from supplementary courses are not reflected in these results. All students obtaining a score of 48 or 49 on the final mark, were adjusted to 50 and are reflected in the Final Mark column.