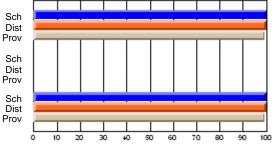

#### Subject: Enterprise Education

| Course: CONSUMER STUDIES       | 1202           |                          |                          |                        |                          |                          |    |               |                          |                          |
|--------------------------------|----------------|--------------------------|--------------------------|------------------------|--------------------------|--------------------------|----|---------------|--------------------------|--------------------------|
| # students in course: 10       | School<br>Mark | School<br>vs<br>District | School<br>vs<br>Province | Public<br>Exam<br>Mark | School<br>vs<br>District | School<br>vs<br>Province |    | Final<br>Mark | School<br>vs<br>District | School<br>vs<br>Province |
| <u>Average Score</u><br>School | 67.9           |                          |                          |                        |                          |                          | ┥┝ | 67.9          |                          |                          |
| District                       | 65.4           | p                        | р                        |                        |                          |                          |    | 65.4          | р                        | р                        |
| Province                       | 65.5           | r                        | r                        |                        |                          |                          |    | 65.5          | r                        | r                        |
| Percent of Passes              |                |                          |                          |                        |                          |                          |    |               |                          |                          |
| School                         | 100.0          |                          |                          |                        |                          |                          |    | 100.0         |                          |                          |
| District                       | 86.2           | р                        | р                        |                        |                          |                          |    | 86.3          | р                        | р                        |
| Province                       | 87.3           |                          |                          |                        |                          |                          |    | 87.4          |                          |                          |

School

Mark

Public

Ex. Mark

Final

Mark

### Average Scores

#### Percent Passes

\* Data from the High School Certification System. The results from supplementary courses are not reflected in these results. All students obtaining a score of 48 or 49 on the final mark, were adjusted to 50 and are reflected in the Final Mark column.