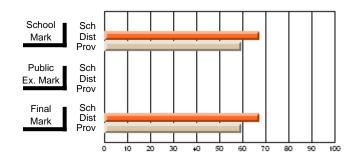

# Subject: Art

| # students in course: 8 | School | School<br>vs | School<br>vs | Public<br>Exam | School<br>vs | School<br>vs | Final | School<br>vs | School<br>vs |
|-------------------------|--------|--------------|--------------|----------------|--------------|--------------|-------|--------------|--------------|
| Average Score           | Mark   | District     | Province     | Mark           | District     | Province     | Mark  | District     | Province     |
| School                  | 86.9   |              |              |                |              |              | 86.9  |              |              |
| District                | 76.0   | р            | р            |                |              |              | 76.0  | р            | р            |
| Province                | 76.0   | ,            |              |                |              |              | 76.0  |              |              |
| Percent of Passes       |        |              |              |                |              |              |       |              |              |
| School                  | 100.0  |              |              |                |              |              | 100.0 |              |              |
| District                | 93.5   | р            | р            |                |              |              | 93.5  | р            | р            |
| Province                | 94.6   |              |              |                |              |              | 94.6  |              |              |

School

Mark

Public

Ex. Mark

Final

Mark

# Average Scores

### Percent Passes

\* Data from the High School Certification System. The results from supplementary courses are not reflected in these results. All students obtaining a score of 48 or 49 on the final mark, were adjusted to 50 and are reflected in the Final Mark column.