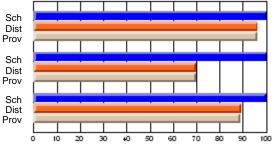

# Subject: Art

| # students in course: 17 | School | School<br>vs | School<br>vs | Public<br>Exam | School<br>vs | School<br>vs | Final | School<br>vs | School<br>vs |
|--------------------------|--------|--------------|--------------|----------------|--------------|--------------|-------|--------------|--------------|
| Average Score            | Mark   | District     | Province     | Mark           | District     | Province     | Mark  | District     | Province     |
| School                   | 81.8   |              |              |                |              |              | 81.8  |              |              |
| District                 | 71.9   | р            | р            |                |              |              | 71.9  | р            | р            |
| Province                 | 73.3   |              | Î.           |                |              |              | 73.3  |              |              |
| Percent of Passes        |        |              |              |                |              |              |       |              |              |
| School                   | 100.0  |              |              |                |              |              | 100.0 |              |              |
| District                 | 91.4   | р            | р            |                |              |              | 91.4  | р            | р            |
| Province                 | 92.8   |              |              |                |              |              | 92.8  |              |              |

School

Mark

Public

Ex. Mark

Final

Mark

# Average Scores

### Percent Passes

\* Data from the High School Certification System. The results from supplementary courses are not reflected in these results. All students obtaining a score of 48 or 49 on the final mark, were adjusted to 50 and are reflected in the Final Mark column.