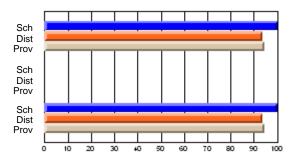

### District 4 - Eastern

#247 - Roncalli Central High, Avondale

Grades: 5-12

# Subject: Art

| # students in course: 8 | School | School<br>vs | School<br>vs | Public<br>Exam | School<br>vs | School<br>vs | Final | School<br>vs | School<br>vs |
|-------------------------|--------|--------------|--------------|----------------|--------------|--------------|-------|--------------|--------------|
| Average Score           | Mark   | District     | Province     | Mark           | District     | Province     | Mark  | District     | Province     |
| School                  | 86.9   |              |              |                |              |              | 86.9  |              |              |
| District                | 76.0   | р            | р            |                |              |              | 76.0  | р            | р            |
| Province                | 76.0   | ,            |              |                |              |              | 76.0  |              |              |
| Percent of Passes       |        |              |              |                |              |              |       |              |              |
| School                  | 100.0  |              |              |                |              |              | 100.0 |              |              |
| District                | 93.5   | р            | р            |                |              |              | 93.5  | р            | р            |
| Province                | 94.6   |              |              |                |              |              | 94.6  |              |              |

School

Mark

Public

Ex. Mark

Final

Mark

# Average Scores

### Percent Passes

\* Data from the High School Certification System. The results from supplementary courses are not reflected in these results. All students obtaining a score of 48 or 49 on the final mark, were adjusted to 50 and are reflected in the Final Mark column.