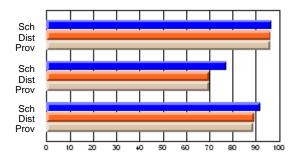

# Subject: Art

| # students in course: 17 | School | School<br>vs | School<br>vs | Public<br>Exam | School<br>vs | School<br>vs | Final | School<br>vs | School<br>vs |
|--------------------------|--------|--------------|--------------|----------------|--------------|--------------|-------|--------------|--------------|
| Average Score            | Mark   | District     | Province     | Mark           | District     | Province     | Mark  | District     | Province     |
| School                   | 81.8   |              |              |                |              |              | 81.8  |              |              |
| District                 | 71.9   | р            | р            |                |              |              | 71.9  | р            | р            |
| Province                 | 73.3   |              | Î.           |                |              |              | 73.3  |              |              |
| Percent of Passes        |        |              |              |                |              |              |       |              |              |
| School                   | 100.0  |              |              |                |              |              | 100.0 |              |              |
| District                 | 91.4   | р            | р            |                |              |              | 91.4  | р            | р            |
| Province                 | 92.8   |              |              |                |              |              | 92.8  |              |              |

School

Mark

Public

Ex. Mark

Final

Mark

# Average Scores

### Percent Passes

\* Data from the High School Certification System. The results from supplementary courses are not reflected in these results. All students obtaining a score of 48 or 49 on the final mark, were adjusted to 50 and are reflected in the Final Mark column.