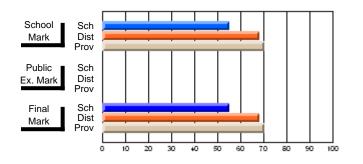

# Subject: Art

| # students in course: 22       | School | School<br>vs | School<br>vs | Ex | blic<br>am | School<br>vs | School<br>vs | Final | School<br>vs | School<br>vs |
|--------------------------------|--------|--------------|--------------|----|------------|--------------|--------------|-------|--------------|--------------|
|                                | Mark   | District     | Province     | Ma | ark        | District     | Province     | Mark  | District     | Province     |
| <u>Average Score</u><br>School | 77.6   |              |              |    |            |              |              | 77.6  |              |              |
| District                       | 68.3   | р            | р            |    |            |              |              | 68.3  | р            | р            |
| Province                       | 70.4   | Р            | Р            |    |            |              |              | 70.4  | Р            | Р            |
| Percent of Passes              |        |              |              |    |            |              |              |       |              |              |
| School                         | 100.0  |              |              |    |            |              |              | 100.0 |              |              |
| District                       | 88.8   | р            | р            |    |            |              |              | 88.8  | р            | р            |
| Province                       | 90.4   |              |              |    |            |              |              | 90.4  |              |              |

School

Mark

Public

Ex. Mark

Final

Mark

### Average Scores

### Percent Passes

\* Data from the High School Certification System. The results from supplementary courses are not reflected in these results. All students obtaining a score of 48 or 49 on the final mark, were adjusted to 50 and are reflected in the Final Mark column.