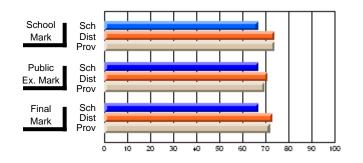

#### Subject: Enterprise Education

| Course: CONSUMER STUDIES       | 1202           |                          |                          |                        |                          |                          |    |               |                          |                          |
|--------------------------------|----------------|--------------------------|--------------------------|------------------------|--------------------------|--------------------------|----|---------------|--------------------------|--------------------------|
| # students in course: 10       | School<br>Mark | School<br>vs<br>District | School<br>vs<br>Province | Public<br>Exam<br>Mark | School<br>vs<br>District | School<br>vs<br>Province |    | Final<br>Mark | School<br>vs<br>District | School<br>vs<br>Province |
| <u>Average Score</u><br>School | 67.9           |                          |                          |                        |                          |                          | ┥┝ | 67.9          |                          |                          |
| District                       | 65.4           | p                        | р                        |                        |                          |                          |    | 65.4          | р                        | р                        |
| Province                       | 65.5           | r                        | r                        |                        |                          |                          |    | 65.5          | r                        | r                        |
| Percent of Passes              |                |                          |                          |                        |                          |                          |    |               |                          |                          |
| School                         | 100.0          |                          |                          |                        |                          |                          |    | 100.0         |                          |                          |
| District                       | 86.2           | р                        | р                        |                        |                          |                          |    | 86.3          | р                        | р                        |
| Province                       | 87.3           |                          |                          |                        |                          |                          |    | 87.4          |                          |                          |

School

Mark

Public

Ex. Mark

Final

Mark

### Average Scores

#### Percent Passes

\* Data from the High School Certification System. The results from supplementary courses are not reflected in these results. All students obtaining a score of 48 or 49 on the final mark, were adjusted to 50 and are reflected in the Final Mark column.