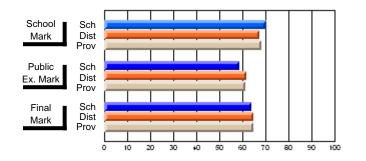

#### Subject: French

| Course: FRENCH 3200      |                |                          |                          |   |                        |                          |                          |               |                          |                          |
|--------------------------|----------------|--------------------------|--------------------------|---|------------------------|--------------------------|--------------------------|---------------|--------------------------|--------------------------|
| # students in course: 12 | School<br>Mark | School<br>vs<br>District | School<br>vs<br>Province |   | Public<br>Exam<br>Mark | School<br>vs<br>District | School<br>vs<br>Province | Final<br>Mark | School<br>vs<br>District | School<br>vs<br>Province |
| Average Score            |                |                          |                          | - |                        |                          |                          |               |                          |                          |
| School                   | 78.8           |                          |                          |   | 70.2                   |                          |                          | 74.7          |                          |                          |
| District                 | 73.7           | р                        | р                        |   | 70.8                   | q                        | р                        | 72.9          | р                        | р                        |
| Province                 | 73.8           |                          |                          |   | 69.5                   |                          |                          | 71.9          |                          |                          |
| Percent of Passes        |                |                          |                          |   |                        |                          |                          |               |                          |                          |
| School                   | 100.0          |                          |                          |   | 100.0                  |                          |                          | 100.0         |                          |                          |
| District                 | 96.2           | р                        | р                        |   | 94.3                   | р                        | р                        | 97.2          | р                        | р                        |
| Province                 | 96.5           |                          |                          |   | 91.7                   |                          |                          | 95.8          |                          |                          |

# Average Scores

#### Percent Passes

\* Data from the High School Certification System. The results from supplementary courses are not reflected in these results. All students obtaining a score of 48 or 49 on the final mark, were adjusted to 50 and are reflected in the Final Mark column.