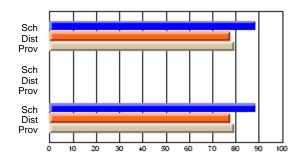

# Subject: Art

| # students in course: 8 | School | School<br>vs | School<br>vs | Public<br>Exam | School<br>vs | School<br>vs | Final | School<br>vs | School<br>vs |
|-------------------------|--------|--------------|--------------|----------------|--------------|--------------|-------|--------------|--------------|
| Average Score           | Mark   | District     | Province     | Mark           | District     | Province     | Mark  | District     | Province     |
| School                  | 86.9   |              |              |                |              |              | 86.9  |              |              |
| District                | 76.0   | р            | р            |                |              |              | 76.0  | р            | р            |
| Province                | 76.0   | ,            |              |                |              |              | 76.0  |              |              |
| Percent of Passes       |        |              |              |                |              |              |       |              |              |
| School                  | 100.0  |              |              |                |              |              | 100.0 |              |              |
| District                | 93.5   | р            | р            |                |              |              | 93.5  | р            | р            |
| Province                | 94.6   |              |              |                |              |              | 94.6  |              |              |

School

Mark

Public

Ex. Mark

Final

Mark

# Average Scores

### Percent Passes

\* Data from the High School Certification System. The results from supplementary courses are not reflected in these results. All students obtaining a score of 48 or 49 on the final mark, were adjusted to 50 and are reflected in the Final Mark column.