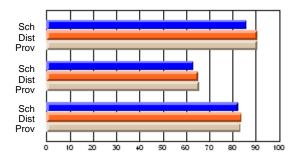

# Subject: Art

| # students in course: 17 | School | School<br>vs | School<br>vs | Public<br>Exam | School<br>vs | School<br>vs | Final | School<br>vs | School<br>vs |
|--------------------------|--------|--------------|--------------|----------------|--------------|--------------|-------|--------------|--------------|
| Average Score            | Mark   | District     | Province     | Mark           | District     | Province     | Mark  | District     | Province     |
| School                   | 81.8   |              |              |                |              |              | 81.8  |              |              |
| District                 | 71.9   | р            | р            |                |              |              | 71.9  | р            | р            |
| Province                 | 73.3   |              | Î.           |                |              |              | 73.3  |              |              |
| Percent of Passes        |        |              |              |                |              |              |       |              |              |
| School                   | 100.0  |              |              |                |              |              | 100.0 |              |              |
| District                 | 91.4   | р            | р            |                |              |              | 91.4  | р            | р            |
| Province                 | 92.8   |              |              |                |              |              | 92.8  |              |              |

School

Mark

Public

Ex. Mark

Final

Mark

# Average Scores

### Percent Passes

\* Data from the High School Certification System. The results from supplementary courses are not reflected in these results. All students obtaining a score of 48 or 49 on the final mark, were adjusted to 50 and are reflected in the Final Mark column.