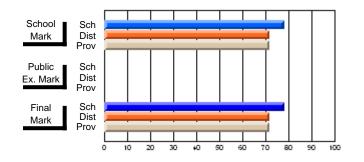

# Subject: Art

| # students in course: 17 | School | School<br>vs | School<br>vs | Public<br>Exam | School<br>vs | School<br>vs | Final | School<br>vs | School<br>vs |
|--------------------------|--------|--------------|--------------|----------------|--------------|--------------|-------|--------------|--------------|
| Average Score            | Mark   | District     | Province     | Mark           | District     | Province     | Mark  | District     | Province     |
| School                   | 81.8   |              |              |                |              |              | 81.8  |              |              |
| District                 | 71.9   | р            | р            |                |              |              | 71.9  | р            | р            |
| Province                 | 73.3   |              | Î.           |                |              |              | 73.3  |              |              |
| Percent of Passes        |        |              |              |                |              |              |       |              |              |
| School                   | 100.0  |              |              |                |              |              | 100.0 |              |              |
| District                 | 91.4   | р            | р            |                |              |              | 91.4  | р            | р            |
| Province                 | 92.8   |              |              |                |              |              | 92.8  |              |              |

School

Mark

Public

Ex. Mark

Final

Mark

# Average Scores

### Percent Passes

\* Data from the High School Certification System. The results from supplementary courses are not reflected in these results. All students obtaining a score of 48 or 49 on the final mark, were adjusted to 50 and are reflected in the Final Mark column.