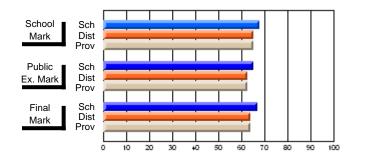

#### Subject: Enterprise Education

| Course: CONSUMER STUDIES       | 1202           |                          |                          |                        |                          |                          |    |               |                          |                          |
|--------------------------------|----------------|--------------------------|--------------------------|------------------------|--------------------------|--------------------------|----|---------------|--------------------------|--------------------------|
| # students in course: 10       | School<br>Mark | School<br>vs<br>District | School<br>vs<br>Province | Public<br>Exam<br>Mark | School<br>vs<br>District | School<br>vs<br>Province |    | Final<br>Mark | School<br>vs<br>District | School<br>vs<br>Province |
| <u>Average Score</u><br>School | 67.9           |                          |                          |                        |                          |                          | ┥┝ | 67.9          |                          |                          |
| District                       | 65.4           | p                        | р                        |                        |                          |                          |    | 65.4          | р                        | р                        |
| Province                       | 65.5           | r                        | r                        |                        |                          |                          |    | 65.5          | r                        | r                        |
| Percent of Passes              |                |                          |                          |                        |                          |                          |    |               |                          |                          |
| School                         | 100.0          |                          |                          |                        |                          |                          |    | 100.0         |                          |                          |
| District                       | 86.2           | р                        | р                        |                        |                          |                          |    | 86.3          | р                        | р                        |
| Province                       | 87.3           |                          |                          |                        |                          |                          |    | 87.4          |                          |                          |

School

Mark

Public

Ex. Mark

Final

Mark

### Average Scores

#### Percent Passes

\* Data from the High School Certification System. The results from supplementary courses are not reflected in these results. All students obtaining a score of 48 or 49 on the final mark, were adjusted to 50 and are reflected in the Final Mark column.