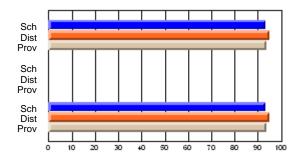

# Subject: Art

| # students in course: 22       | School | School<br>vs | School<br>vs | Ex | blic<br>am | School<br>vs | School<br>vs | Final | School<br>vs | School<br>vs |
|--------------------------------|--------|--------------|--------------|----|------------|--------------|--------------|-------|--------------|--------------|
|                                | Mark   | District     | Province     | Ma | ark        | District     | Province     | Mark  | District     | Province     |
| <u>Average Score</u><br>School | 77.6   |              |              |    |            |              |              | 77.6  |              |              |
| District                       | 68.3   | р            | р            |    |            |              |              | 68.3  | р            | р            |
| Province                       | 70.4   | Р            | Р            |    |            |              |              | 70.4  | Р            | Р            |
| Percent of Passes              |        |              |              |    |            |              |              |       |              |              |
| School                         | 100.0  |              |              |    |            |              |              | 100.0 |              |              |
| District                       | 88.8   | р            | р            |    |            |              |              | 88.8  | р            | р            |
| Province                       | 90.4   |              |              |    |            |              |              | 90.4  |              |              |

School

Mark

Public

Ex. Mark

Final

Mark

### Average Scores

### Percent Passes

\* Data from the High School Certification System. The results from supplementary courses are not reflected in these results. All students obtaining a score of 48 or 49 on the final mark, were adjusted to 50 and are reflected in the Final Mark column.