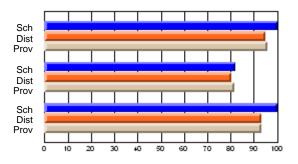

# Subject: Art

| # students in course: 17 | School | School<br>vs | School<br>vs | Public<br>Exam | School<br>vs | School<br>vs | Final | School<br>vs | School<br>vs |
|--------------------------|--------|--------------|--------------|----------------|--------------|--------------|-------|--------------|--------------|
| Average Score            | Mark   | District     | Province     | Mark           | District     | Province     | Mark  | District     | Province     |
| School                   | 81.8   |              |              |                |              |              | 81.8  |              |              |
| District                 | 71.9   | р            | р            |                |              |              | 71.9  | р            | р            |
| Province                 | 73.3   |              | Î.           |                |              |              | 73.3  |              |              |
| Percent of Passes        |        |              |              |                |              |              |       |              |              |
| School                   | 100.0  |              |              |                |              |              | 100.0 |              |              |
| District                 | 91.4   | р            | р            |                |              |              | 91.4  | р            | р            |
| Province                 | 92.8   |              |              |                |              |              | 92.8  |              |              |

School

Mark

Public

Ex. Mark

Final

Mark

# Average Scores

### Percent Passes

\* Data from the High School Certification System. The results from supplementary courses are not reflected in these results. All students obtaining a score of 48 or 49 on the final mark, were adjusted to 50 and are reflected in the Final Mark column.