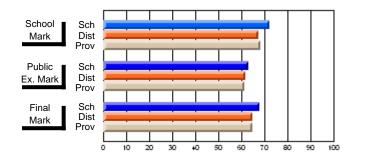

#### **Subject: Enterprise Education**

| Course: CONSUMER STUDIES | (M) 1262       |                          |                          |                        |                          |                          |    |               |                          |                          |
|--------------------------|----------------|--------------------------|--------------------------|------------------------|--------------------------|--------------------------|----|---------------|--------------------------|--------------------------|
| # students in course: 9  | School<br>Mark | School<br>vs<br>District | School<br>vs<br>Province | Public<br>Exam<br>Mark | School<br>vs<br>District | School<br>vs<br>Province |    | Final<br>Mark | School<br>vs<br>District | School<br>vs<br>Province |
| Average Score            |                |                          |                          |                        |                          |                          | ┥┝ |               |                          |                          |
| School                   | 57.1           |                          |                          |                        |                          |                          |    | 57.1          |                          |                          |
| District                 | 58.6           | q                        | р                        |                        |                          |                          |    | 58.6          | q                        | р                        |
| Province                 | 56.0           |                          |                          |                        |                          |                          |    | 56.0          |                          |                          |
| Percent of Passes        |                |                          |                          |                        |                          |                          |    |               |                          |                          |
| School                   | 88.9           |                          |                          |                        |                          |                          |    | 88.9          |                          |                          |
| District                 | 82.4           | р                        | р                        |                        |                          |                          |    | 82.4          | р                        | р                        |
| Province                 | 80.6           |                          |                          |                        |                          |                          |    | 80.6          |                          |                          |

School

Mark

Public

Ex. Mark

Final

Mark

Average Scores

#### Percent Passes

\* Data from the High School Certification System. The results from supplementary courses are not reflected in these results. All students obtaining a score of 48 or 49 on the final mark, were adjusted to 50 and are reflected in the Final Mark column.