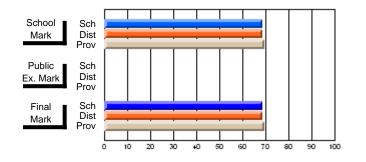

# Subject: Art

| # students in course: 8 | School | School<br>vs | School<br>vs | Public<br>Exam | School<br>vs | School<br>vs | Final | School<br>vs | School<br>vs |
|-------------------------|--------|--------------|--------------|----------------|--------------|--------------|-------|--------------|--------------|
| Average Score           | Mark   | District     | Province     | Mark           | District     | Province     | Mark  | District     | Province     |
| School                  | 86.9   |              |              |                |              |              | 86.9  |              |              |
| District                | 76.0   | р            | р            |                |              |              | 76.0  | р            | р            |
| Province                | 76.0   | ,            |              |                |              |              | 76.0  |              |              |
| Percent of Passes       |        |              |              |                |              |              |       |              |              |
| School                  | 100.0  |              |              |                |              |              | 100.0 |              |              |
| District                | 93.5   | р            | р            |                |              |              | 93.5  | р            | р            |
| Province                | 94.6   |              |              |                |              |              | 94.6  |              |              |

School

Mark

Public

Ex. Mark

Final

Mark

# Average Scores

### Percent Passes

\* Data from the High School Certification System. The results from supplementary courses are not reflected in these results. All students obtaining a score of 48 or 49 on the final mark, were adjusted to 50 and are reflected in the Final Mark column.