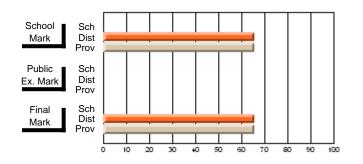

#### **Subject: Enterprise Education**

| Course: CONSUMER STUDIES | (M) 1262       |                          |                          |                        |                          |                          |    |               |                          |                          |
|--------------------------|----------------|--------------------------|--------------------------|------------------------|--------------------------|--------------------------|----|---------------|--------------------------|--------------------------|
| # students in course: 9  | School<br>Mark | School<br>vs<br>District | School<br>vs<br>Province | Public<br>Exam<br>Mark | School<br>vs<br>District | School<br>vs<br>Province |    | Final<br>Mark | School<br>vs<br>District | School<br>vs<br>Province |
| Average Score            |                |                          |                          |                        |                          |                          | ┥┝ |               |                          |                          |
| School                   | 57.1           |                          |                          |                        |                          |                          |    | 57.1          |                          |                          |
| District                 | 58.6           | q                        | р                        |                        |                          |                          |    | 58.6          | q                        | р                        |
| Province                 | 56.0           |                          |                          |                        |                          |                          |    | 56.0          |                          |                          |
| Percent of Passes        |                |                          |                          |                        |                          |                          |    |               |                          |                          |
| School                   | 88.9           |                          |                          |                        |                          |                          |    | 88.9          |                          |                          |
| District                 | 82.4           | р                        | р                        |                        |                          |                          |    | 82.4          | р                        | р                        |
| Province                 | 80.6           |                          |                          |                        |                          |                          |    | 80.6          |                          |                          |

School

Mark

Public

Ex. Mark

Final

Mark

Average Scores

#### Percent Passes

\* Data from the High School Certification System. The results from supplementary courses are not reflected in these results. All students obtaining a score of 48 or 49 on the final mark, were adjusted to 50 and are reflected in the Final Mark column.