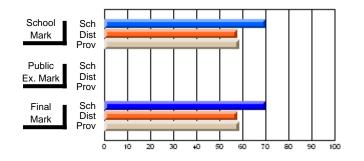

# Subject: Art

| # students in course: 22       | School | School<br>vs | School<br>vs | Ex | blic<br>am | School<br>vs | School<br>vs | Final | School<br>vs | School<br>vs |
|--------------------------------|--------|--------------|--------------|----|------------|--------------|--------------|-------|--------------|--------------|
|                                | Mark   | District     | Province     | Ma | ark        | District     | Province     | Mark  | District     | Province     |
| <u>Average Score</u><br>School | 77.6   |              |              |    |            |              |              | 77.6  |              |              |
| District                       | 68.3   | р            | р            |    |            |              |              | 68.3  | р            | р            |
| Province                       | 70.4   | Р            | Р            |    |            |              |              | 70.4  | Р            | Р            |
| Percent of Passes              |        |              |              |    |            |              |              |       |              |              |
| School                         | 100.0  |              |              |    |            |              |              | 100.0 |              |              |
| District                       | 88.8   | р            | р            |    |            |              |              | 88.8  | р            | р            |
| Province                       | 90.4   |              |              |    |            |              |              | 90.4  |              |              |

School

Mark

Public

Ex. Mark

Final

Mark

### Average Scores

### Percent Passes

\* Data from the High School Certification System. The results from supplementary courses are not reflected in these results. All students obtaining a score of 48 or 49 on the final mark, were adjusted to 50 and are reflected in the Final Mark column.