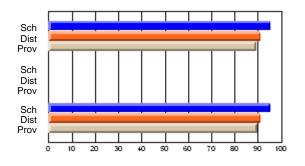

# Subject: Art

| # students in course: 8 | School | School<br>vs | School<br>vs | Public<br>Exam | School<br>vs | School<br>vs | Final | School<br>vs | School<br>vs |
|-------------------------|--------|--------------|--------------|----------------|--------------|--------------|-------|--------------|--------------|
| Average Score           | Mark   | District     | Province     | Mark           | District     | Province     | Mark  | District     | Province     |
| School                  | 86.9   |              |              |                |              |              | 86.9  |              |              |
| District                | 76.0   | р            | р            |                |              |              | 76.0  | р            | р            |
| Province                | 76.0   | ,            |              |                |              |              | 76.0  |              |              |
| Percent of Passes       |        |              |              |                |              |              |       |              |              |
| School                  | 100.0  |              |              |                |              |              | 100.0 |              |              |
| District                | 93.5   | р            | р            |                |              |              | 93.5  | р            | р            |
| Province                | 94.6   |              |              |                |              |              | 94.6  |              |              |

School

Mark

Public

Ex. Mark

Final

Mark

# Average Scores

### Percent Passes

\* Data from the High School Certification System. The results from supplementary courses are not reflected in these results. All students obtaining a score of 48 or 49 on the final mark, were adjusted to 50 and are reflected in the Final Mark column.