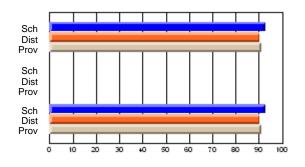

# Subject: Art

| # students in course: 22       | School | School<br>vs | School<br>vs | Ex | blic<br>am | School<br>vs | School<br>vs | Final | School<br>vs | School<br>vs |
|--------------------------------|--------|--------------|--------------|----|------------|--------------|--------------|-------|--------------|--------------|
|                                | Mark   | District     | Province     | Ma | ark        | District     | Province     | Mark  | District     | Province     |
| <u>Average Score</u><br>School | 77.6   |              |              |    |            |              |              | 77.6  |              |              |
| District                       | 68.3   | р            | р            |    |            |              |              | 68.3  | р            | р            |
| Province                       | 70.4   | Р            | Р            |    |            |              |              | 70.4  | Р            | Р            |
| Percent of Passes              |        |              |              |    |            |              |              |       |              |              |
| School                         | 100.0  |              |              |    |            |              |              | 100.0 |              |              |
| District                       | 88.8   | р            | р            |    |            |              |              | 88.8  | р            | р            |
| Province                       | 90.4   |              |              |    |            |              |              | 90.4  |              |              |

School

Mark

Public

Ex. Mark

Final

Mark

### Average Scores

### Percent Passes

\* Data from the High School Certification System. The results from supplementary courses are not reflected in these results. All students obtaining a score of 48 or 49 on the final mark, were adjusted to 50 and are reflected in the Final Mark column.