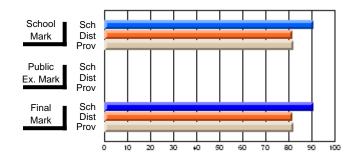

# Subject: Art

| # students in course: 17 | School | School<br>vs | School<br>vs | Public<br>Exam | School<br>vs | School<br>vs | Final | School<br>vs | School<br>vs |
|--------------------------|--------|--------------|--------------|----------------|--------------|--------------|-------|--------------|--------------|
| Average Score            | Mark   | District     | Province     | Mark           | District     | Province     | Mark  | District     | Province     |
| School                   | 81.8   |              |              |                |              |              | 81.8  |              |              |
| District                 | 71.9   | р            | р            |                |              |              | 71.9  | р            | р            |
| Province                 | 73.3   |              | Î.           |                |              |              | 73.3  |              |              |
| Percent of Passes        |        |              |              |                |              |              |       |              |              |
| School                   | 100.0  |              |              |                |              |              | 100.0 |              |              |
| District                 | 91.4   | р            | р            |                |              |              | 91.4  | р            | р            |
| Province                 | 92.8   |              |              |                |              |              | 92.8  |              |              |

School

Mark

Public

Ex. Mark

Final

Mark

# Average Scores

### Percent Passes

\* Data from the High School Certification System. The results from supplementary courses are not reflected in these results. All students obtaining a score of 48 or 49 on the final mark, were adjusted to 50 and are reflected in the Final Mark column.