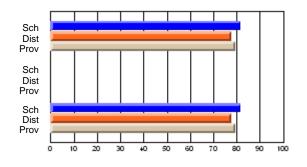

# Subject: Art

| # students in course: 8 | School | School<br>vs | School<br>vs | Public<br>Exam | School<br>vs | School<br>vs | Final | School<br>vs | School<br>vs |
|-------------------------|--------|--------------|--------------|----------------|--------------|--------------|-------|--------------|--------------|
| Average Score           | Mark   | District     | Province     | Mark           | District     | Province     | Mark  | District     | Province     |
| School                  | 86.9   |              |              |                |              |              | 86.9  |              |              |
| District                | 76.0   | р            | р            |                |              |              | 76.0  | р            | р            |
| Province                | 76.0   | ,            |              |                |              |              | 76.0  |              |              |
| Percent of Passes       |        |              |              |                |              |              |       |              |              |
| School                  | 100.0  |              |              |                |              |              | 100.0 |              |              |
| District                | 93.5   | р            | р            |                |              |              | 93.5  | р            | р            |
| Province                | 94.6   |              |              |                |              |              | 94.6  |              |              |

School

Mark

Public

Ex. Mark

Final

Mark

# Average Scores

### Percent Passes

\* Data from the High School Certification System. The results from supplementary courses are not reflected in these results. All students obtaining a score of 48 or 49 on the final mark, were adjusted to 50 and are reflected in the Final Mark column.