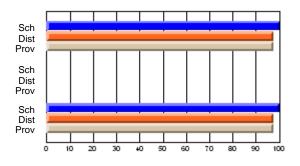

#### Subject: Enterprise Education

| Course: CONSUMER STUDIES       | 1202           |                          |                          |                        |                          |                          |    |               |                          |                          |
|--------------------------------|----------------|--------------------------|--------------------------|------------------------|--------------------------|--------------------------|----|---------------|--------------------------|--------------------------|
| # students in course: 10       | School<br>Mark | School<br>vs<br>District | School<br>vs<br>Province | Public<br>Exam<br>Mark | School<br>vs<br>District | School<br>vs<br>Province |    | Final<br>Mark | School<br>vs<br>District | School<br>vs<br>Province |
| <u>Average Score</u><br>School | 67.9           |                          |                          |                        |                          |                          | ┥┝ | 67.9          |                          |                          |
| District                       | 65.4           | p                        | р                        |                        |                          |                          |    | 65.4          | р                        | р                        |
| Province                       | 65.5           | r                        | r                        |                        |                          |                          |    | 65.5          | r                        | r                        |
| Percent of Passes              |                |                          |                          |                        |                          |                          |    |               |                          |                          |
| School                         | 100.0          |                          |                          |                        |                          |                          |    | 100.0         |                          |                          |
| District                       | 86.2           | р                        | р                        |                        |                          |                          |    | 86.3          | р                        | р                        |
| Province                       | 87.3           |                          |                          |                        |                          |                          |    | 87.4          |                          |                          |

School

Mark

Public

Ex. Mark

Final

Mark

### Average Scores

#### Percent Passes

\* Data from the High School Certification System. The results from supplementary courses are not reflected in these results. All students obtaining a score of 48 or 49 on the final mark, were adjusted to 50 and are reflected in the Final Mark column.