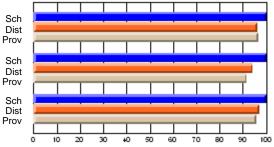

#### Subject: Enterprise Education

| Course: CONSUMER STUDIES       | 1202           |                          |                          |                        |                          |                          |    |               |                          |                          |
|--------------------------------|----------------|--------------------------|--------------------------|------------------------|--------------------------|--------------------------|----|---------------|--------------------------|--------------------------|
| # students in course: 10       | School<br>Mark | School<br>vs<br>District | School<br>vs<br>Province | Public<br>Exam<br>Mark | School<br>vs<br>District | School<br>vs<br>Province |    | Final<br>Mark | School<br>vs<br>District | School<br>vs<br>Province |
| <u>Average Score</u><br>School | 67.9           |                          |                          |                        |                          |                          | ┥┝ | 67.9          |                          |                          |
| District                       | 65.4           | p                        | р                        |                        |                          |                          |    | 65.4          | р                        | р                        |
| Province                       | 65.5           | r                        | r                        |                        |                          |                          |    | 65.5          | r                        | r                        |
| Percent of Passes              |                |                          |                          |                        |                          |                          |    |               |                          |                          |
| School                         | 100.0          |                          |                          |                        |                          |                          |    | 100.0         |                          |                          |
| District                       | 86.2           | р                        | р                        |                        |                          |                          |    | 86.3          | р                        | р                        |
| Province                       | 87.3           |                          |                          |                        |                          |                          |    | 87.4          |                          |                          |

School

Mark

Public

Ex. Mark

Final

Mark

### Average Scores

#### Percent Passes

\* Data from the High School Certification System. The results from supplementary courses are not reflected in these results. All students obtaining a score of 48 or 49 on the final mark, were adjusted to 50 and are reflected in the Final Mark column.