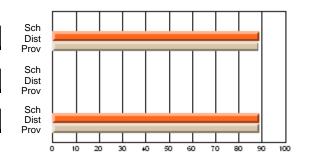

# Subject: Art

| # students in course: 17 | School | School<br>vs | School<br>vs | Public<br>Exam | School<br>vs | School<br>vs | Final | School<br>vs | School<br>vs |
|--------------------------|--------|--------------|--------------|----------------|--------------|--------------|-------|--------------|--------------|
| Average Score            | Mark   | District     | Province     | Mark           | District     | Province     | Mark  | District     | Province     |
| School                   | 81.8   |              |              |                |              |              | 81.8  |              |              |
| District                 | 71.9   | р            | р            |                |              |              | 71.9  | р            | р            |
| Province                 | 73.3   |              | Î.           |                |              |              | 73.3  |              |              |
| Percent of Passes        |        |              |              |                |              |              |       |              |              |
| School                   | 100.0  |              |              |                |              |              | 100.0 |              |              |
| District                 | 91.4   | р            | р            |                |              |              | 91.4  | р            | р            |
| Province                 | 92.8   |              |              |                |              |              | 92.8  |              |              |

School

Mark

Public

Ex. Mark

Final

Mark

# Average Scores

### Percent Passes

\* Data from the High School Certification System. The results from supplementary courses are not reflected in these results. All students obtaining a score of 48 or 49 on the final mark, were adjusted to 50 and are reflected in the Final Mark column.