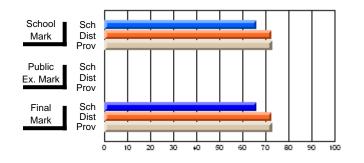

# Subject: Art

| # students in course: 17 | School | School<br>vs | School<br>vs | Public<br>Exam | School<br>vs | School<br>vs | Final | School<br>vs | School<br>vs |
|--------------------------|--------|--------------|--------------|----------------|--------------|--------------|-------|--------------|--------------|
| Average Score            | Mark   | District     | Province     | Mark           | District     | Province     | Mark  | District     | Province     |
| School                   | 81.8   |              |              |                |              |              | 81.8  |              |              |
| District                 | 71.9   | р            | р            |                |              |              | 71.9  | р            | р            |
| Province                 | 73.3   |              | Î.           |                |              |              | 73.3  |              |              |
| Percent of Passes        |        |              |              |                |              |              |       |              |              |
| School                   | 100.0  |              |              |                |              |              | 100.0 |              |              |
| District                 | 91.4   | р            | р            |                |              |              | 91.4  | р            | р            |
| Province                 | 92.8   |              |              |                |              |              | 92.8  |              |              |

School

Mark

Public

Ex. Mark

Final

Mark

# Average Scores

### Percent Passes

\* Data from the High School Certification System. The results from supplementary courses are not reflected in these results. All students obtaining a score of 48 or 49 on the final mark, were adjusted to 50 and are reflected in the Final Mark column.