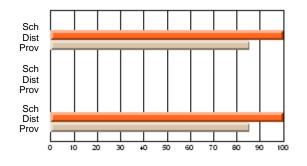

# Subject: Art

| # students in course: 22       | School | School<br>vs | School<br>vs | Ex | blic<br>am | School<br>vs | School<br>vs | Final | School<br>vs | School<br>vs |
|--------------------------------|--------|--------------|--------------|----|------------|--------------|--------------|-------|--------------|--------------|
|                                | Mark   | District     | Province     | Ma | ark        | District     | Province     | Mark  | District     | Province     |
| <u>Average Score</u><br>School | 77.6   |              |              |    |            |              |              | 77.6  |              |              |
| District                       | 68.3   | р            | р            |    |            |              |              | 68.3  | р            | р            |
| Province                       | 70.4   | Р            | Р            |    |            |              |              | 70.4  | Р            | Р            |
| Percent of Passes              |        |              |              |    |            |              |              |       |              |              |
| School                         | 100.0  |              |              |    |            |              |              | 100.0 |              |              |
| District                       | 88.8   | р            | р            |    |            |              |              | 88.8  | р            | р            |
| Province                       | 90.4   |              |              |    |            |              |              | 90.4  |              |              |

School

Mark

Public

Ex. Mark

Final

Mark

### Average Scores

### Percent Passes

\* Data from the High School Certification System. The results from supplementary courses are not reflected in these results. All students obtaining a score of 48 or 49 on the final mark, were adjusted to 50 and are reflected in the Final Mark column.