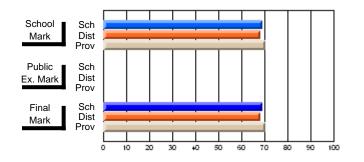

# Subject: Art

| # students in course: 17 | School | School<br>vs | School<br>vs | Public<br>Exam | School<br>vs | School<br>vs | Final | School<br>vs | School<br>vs |
|--------------------------|--------|--------------|--------------|----------------|--------------|--------------|-------|--------------|--------------|
| Average Score            | Mark   | District     | Province     | Mark           | District     | Province     | Mark  | District     | Province     |
| School                   | 81.8   |              |              |                |              |              | 81.8  |              |              |
| District                 | 71.9   | р            | р            |                |              |              | 71.9  | р            | р            |
| Province                 | 73.3   |              | Î.           |                |              |              | 73.3  |              |              |
| Percent of Passes        |        |              |              |                |              |              |       |              |              |
| School                   | 100.0  |              |              |                |              |              | 100.0 |              |              |
| District                 | 91.4   | р            | р            |                |              |              | 91.4  | р            | р            |
| Province                 | 92.8   |              |              |                |              |              | 92.8  |              |              |

School

Mark

Public

Ex. Mark

Final

Mark

# Average Scores

### Percent Passes

\* Data from the High School Certification System. The results from supplementary courses are not reflected in these results. All students obtaining a score of 48 or 49 on the final mark, were adjusted to 50 and are reflected in the Final Mark column.