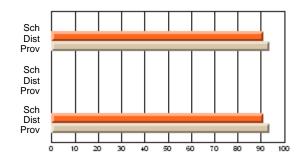

# Subject: Art

| # students in course: 22       | School | School<br>vs | School<br>vs | Ex | blic<br>am | School<br>vs | School<br>vs | Final | School<br>vs | School<br>vs |
|--------------------------------|--------|--------------|--------------|----|------------|--------------|--------------|-------|--------------|--------------|
|                                | Mark   | District     | Province     | Ma | ark        | District     | Province     | Mark  | District     | Province     |
| <u>Average Score</u><br>School | 77.6   |              |              |    |            |              |              | 77.6  |              |              |
| District                       | 68.3   | р            | р            |    |            |              |              | 68.3  | р            | р            |
| Province                       | 70.4   | Р            | Р            |    |            |              |              | 70.4  | Р            | Р            |
| Percent of Passes              |        |              |              |    |            |              |              |       |              |              |
| School                         | 100.0  |              |              |    |            |              |              | 100.0 |              |              |
| District                       | 88.8   | р            | р            |    |            |              |              | 88.8  | р            | р            |
| Province                       | 90.4   |              |              |    |            |              |              | 90.4  |              |              |

School

Mark

Public

Ex. Mark

Final

Mark

### Average Scores

### Percent Passes

\* Data from the High School Certification System. The results from supplementary courses are not reflected in these results. All students obtaining a score of 48 or 49 on the final mark, were adjusted to 50 and are reflected in the Final Mark column.