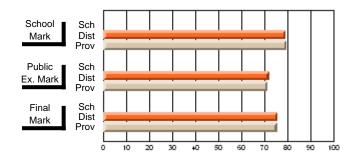

# Subject: Art

| # students in course: 17 | School | School<br>vs | School<br>vs | Public<br>Exam | School<br>vs | School<br>vs | Final | School<br>vs | School<br>vs |
|--------------------------|--------|--------------|--------------|----------------|--------------|--------------|-------|--------------|--------------|
| Average Score            | Mark   | District     | Province     | Mark           | District     | Province     | Mark  | District     | Province     |
| School                   | 81.8   |              |              |                |              |              | 81.8  |              |              |
| District                 | 71.9   | р            | р            |                |              |              | 71.9  | р            | р            |
| Province                 | 73.3   |              | Î.           |                |              |              | 73.3  |              |              |
| Percent of Passes        |        |              |              |                |              |              |       |              |              |
| School                   | 100.0  |              |              |                |              |              | 100.0 |              |              |
| District                 | 91.4   | р            | р            |                |              |              | 91.4  | р            | р            |
| Province                 | 92.8   |              |              |                |              |              | 92.8  |              |              |

# Average Scores

### Percent Passes

\* Data from the High School Certification System. The results from supplementary courses are not reflected in these results. All students obtaining a score of 48 or 49 on the final mark, were adjusted to 50 and are reflected in the Final Mark column.