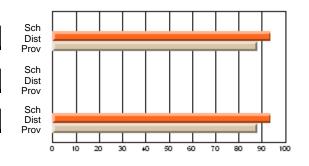

#### Subject: Enterprise Education

| Course: CONSUMER STUDIES       | 1202           |                          |                          |                        |                          |                          |    |               |                          |                          |
|--------------------------------|----------------|--------------------------|--------------------------|------------------------|--------------------------|--------------------------|----|---------------|--------------------------|--------------------------|
| # students in course: 10       | School<br>Mark | School<br>vs<br>District | School<br>vs<br>Province | Public<br>Exam<br>Mark | School<br>vs<br>District | School<br>vs<br>Province |    | Final<br>Mark | School<br>vs<br>District | School<br>vs<br>Province |
| <u>Average Score</u><br>School | 67.9           |                          |                          |                        |                          |                          | ┥┝ | 67.9          |                          |                          |
| District                       | 65.4           | p                        | р                        |                        |                          |                          |    | 65.4          | р                        | р                        |
| Province                       | 65.5           | r                        | r                        |                        |                          |                          |    | 65.5          | r                        | r                        |
| Percent of Passes              |                |                          |                          |                        |                          |                          |    |               |                          |                          |
| School                         | 100.0          |                          |                          |                        |                          |                          |    | 100.0         |                          |                          |
| District                       | 86.2           | р                        | р                        |                        |                          |                          |    | 86.3          | р                        | р                        |
| Province                       | 87.3           |                          |                          |                        |                          |                          |    | 87.4          |                          |                          |

School

Mark

Public

Ex. Mark

Final

Mark

### Average Scores

#### Percent Passes

\* Data from the High School Certification System. The results from supplementary courses are not reflected in these results. All students obtaining a score of 48 or 49 on the final mark, were adjusted to 50 and are reflected in the Final Mark column.