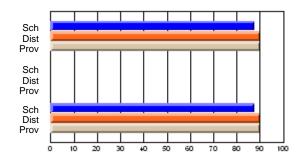

# Subject: Art

| # students in course: 17 | School | School<br>vs | School<br>vs | Public<br>Exam | School<br>vs | School<br>vs | Final | School<br>vs | School<br>vs |
|--------------------------|--------|--------------|--------------|----------------|--------------|--------------|-------|--------------|--------------|
| Average Score            | Mark   | District     | Province     | Mark           | District     | Province     | Mark  | District     | Province     |
| School                   | 81.8   |              |              |                |              |              | 81.8  |              |              |
| District                 | 71.9   | р            | р            |                |              |              | 71.9  | р            | р            |
| Province                 | 73.3   |              | Î.           |                |              |              | 73.3  |              |              |
| Percent of Passes        |        |              |              |                |              |              |       |              |              |
| School                   | 100.0  |              |              |                |              |              | 100.0 |              |              |
| District                 | 91.4   | р            | р            |                |              |              | 91.4  | р            | р            |
| Province                 | 92.8   |              |              |                |              |              | 92.8  |              |              |

School

Mark

Public

Ex. Mark

Final

Mark

# Average Scores

### Percent Passes

\* Data from the High School Certification System. The results from supplementary courses are not reflected in these results. All students obtaining a score of 48 or 49 on the final mark, were adjusted to 50 and are reflected in the Final Mark column.