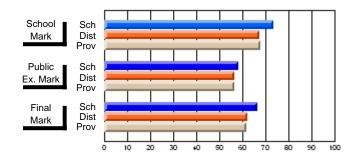

# Subject: Art

| # students in course: 17 | School | School<br>vs | School<br>vs | Public<br>Exam | School<br>vs | School<br>vs | Final | School<br>vs | School<br>vs |
|--------------------------|--------|--------------|--------------|----------------|--------------|--------------|-------|--------------|--------------|
| Average Score            | Mark   | District     | Province     | Mark           | District     | Province     | Mark  | District     | Province     |
| School                   | 81.8   |              |              |                |              |              | 81.8  |              |              |
| District                 | 71.9   | р            | р            |                |              |              | 71.9  | р            | р            |
| Province                 | 73.3   |              | Î.           |                |              |              | 73.3  |              |              |
| Percent of Passes        |        |              |              |                |              |              |       |              |              |
| School                   | 100.0  |              |              |                |              |              | 100.0 |              |              |
| District                 | 91.4   | р            | р            |                |              |              | 91.4  | р            | р            |
| Province                 | 92.8   |              |              |                |              |              | 92.8  |              |              |

School

Mark

Public

Ex. Mark

Final

Mark

# Average Scores

### Percent Passes

\* Data from the High School Certification System. The results from supplementary courses are not reflected in these results. All students obtaining a score of 48 or 49 on the final mark, were adjusted to 50 and are reflected in the Final Mark column.