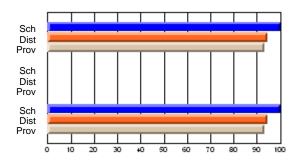

# Subject: Art

| # students in course: 17 | School | School<br>vs | School<br>vs | Public<br>Exam | School<br>vs | School<br>vs | Final | School<br>vs | School<br>vs |
|--------------------------|--------|--------------|--------------|----------------|--------------|--------------|-------|--------------|--------------|
| Average Score            | Mark   | District     | Province     | Mark           | District     | Province     | Mark  | District     | Province     |
| School                   | 81.8   |              |              |                |              |              | 81.8  |              |              |
| District                 | 71.9   | р            | р            |                |              |              | 71.9  | р            | р            |
| Province                 | 73.3   |              | Î.           |                |              |              | 73.3  |              |              |
| Percent of Passes        |        |              |              |                |              |              |       |              |              |
| School                   | 100.0  |              |              |                |              |              | 100.0 |              |              |
| District                 | 91.4   | р            | р            |                |              |              | 91.4  | р            | р            |
| Province                 | 92.8   |              |              |                |              |              | 92.8  |              |              |

School

Mark

Public

Ex. Mark

Final

Mark

# Average Scores

### Percent Passes

\* Data from the High School Certification System. The results from supplementary courses are not reflected in these results. All students obtaining a score of 48 or 49 on the final mark, were adjusted to 50 and are reflected in the Final Mark column.