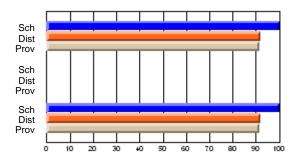

### District 4 - Eastern

#247 - Roncalli Central High, Avondale

Grades: 5-12

# Subject: Art

| # students in course: 22       | School | School<br>vs | School<br>vs | Ex | blic<br>am | School<br>vs | School<br>vs | Final | School<br>vs | School<br>vs |
|--------------------------------|--------|--------------|--------------|----|------------|--------------|--------------|-------|--------------|--------------|
|                                | Mark   | District     | Province     | Ma | ark        | District     | Province     | Mark  | District     | Province     |
| <u>Average Score</u><br>School | 77.6   |              |              |    |            |              |              | 77.6  |              |              |
| District                       | 68.3   | р            | р            |    |            |              |              | 68.3  | р            | р            |
| Province                       | 70.4   | Р            | Р            |    |            |              |              | 70.4  | Р            | Р            |
| Percent of Passes              |        |              |              |    |            |              |              |       |              |              |
| School                         | 100.0  |              |              |    |            |              |              | 100.0 |              |              |
| District                       | 88.8   | р            | р            |    |            |              |              | 88.8  | р            | р            |
| Province                       | 90.4   |              |              |    |            |              |              | 90.4  |              |              |

School

Mark

Public

Ex. Mark

Final

Mark

### Average Scores

### Percent Passes

\* Data from the High School Certification System. The results from supplementary courses are not reflected in these results. All students obtaining a score of 48 or 49 on the final mark, were adjusted to 50 and are reflected in the Final Mark column.