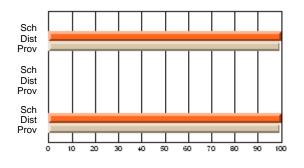

# Subject: Art

| # students in course: 22       | School | School<br>vs | School<br>vs | Ex | blic<br>am | School<br>vs | School<br>vs | Final | School<br>vs | School<br>vs |
|--------------------------------|--------|--------------|--------------|----|------------|--------------|--------------|-------|--------------|--------------|
|                                | Mark   | District     | Province     | Ma | ark        | District     | Province     | Mark  | District     | Province     |
| <u>Average Score</u><br>School | 77.6   |              |              |    |            |              |              | 77.6  |              |              |
| District                       | 68.3   | р            | р            |    |            |              |              | 68.3  | р            | р            |
| Province                       | 70.4   | Р            | Р            |    |            |              |              | 70.4  | Р            | Р            |
| Percent of Passes              |        |              |              |    |            |              |              |       |              |              |
| School                         | 100.0  |              |              |    |            |              |              | 100.0 |              |              |
| District                       | 88.8   | р            | р            |    |            |              |              | 88.8  | р            | р            |
| Province                       | 90.4   |              |              |    |            |              |              | 90.4  |              |              |

School

Mark

Public

Ex. Mark

Final

Mark

### Average Scores

### Percent Passes

\* Data from the High School Certification System. The results from supplementary courses are not reflected in these results. All students obtaining a score of 48 or 49 on the final mark, were adjusted to 50 and are reflected in the Final Mark column.