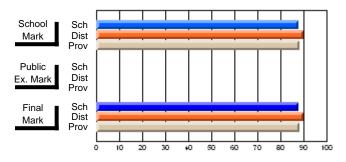

School

Mark

Public

Ex. Mark

Final

Mark

### Average Scores

### Percent Passes

\* Data from the High School Certification System. The results from supplementary courses are not reflected in these results. All students obtaining a score of 48 or 49 on the final mark, were adjusted to 50 and are reflected in the Final Mark column.