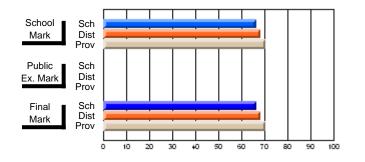

# Subject: Art

| # students in course: 8 | School | School<br>vs | School<br>vs | Public<br>Exam | School<br>vs | School<br>vs | Final | School<br>vs | School<br>vs |
|-------------------------|--------|--------------|--------------|----------------|--------------|--------------|-------|--------------|--------------|
| Average Score           | Mark   | District     | Province     | Mark           | District     | Province     | Mark  | District     | Province     |
| School                  | 86.9   |              |              |                |              |              | 86.9  |              |              |
| District                | 76.0   | р            | р            |                |              |              | 76.0  | р            | р            |
| Province                | 76.0   | ,            |              |                |              |              | 76.0  |              |              |
| Percent of Passes       |        |              |              |                |              |              |       |              |              |
| School                  | 100.0  |              |              |                |              |              | 100.0 |              |              |
| District                | 93.5   | р            | р            |                |              |              | 93.5  | р            | р            |
| Province                | 94.6   |              |              |                |              |              | 94.6  |              |              |

School

Mark

Public

Ex. Mark

Final

Mark

# Average Scores

### Percent Passes

\* Data from the High School Certification System. The results from supplementary courses are not reflected in these results. All students obtaining a score of 48 or 49 on the final mark, were adjusted to 50 and are reflected in the Final Mark column.