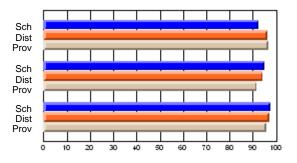

# Subject: Art

| # students in course: 22       | School | School<br>vs | School<br>vs | Ex | blic<br>am | School<br>vs | School<br>vs | Final | School<br>vs | School<br>vs |
|--------------------------------|--------|--------------|--------------|----|------------|--------------|--------------|-------|--------------|--------------|
|                                | Mark   | District     | Province     | Ma | ark        | District     | Province     | Mark  | District     | Province     |
| <u>Average Score</u><br>School | 77.6   |              |              |    |            |              |              | 77.6  |              |              |
| District                       | 68.3   | р            | р            |    |            |              |              | 68.3  | р            | р            |
| Province                       | 70.4   | Р            | Р            |    |            |              |              | 70.4  | Р            | Р            |
| Percent of Passes              |        |              |              |    |            |              |              |       |              |              |
| School                         | 100.0  |              |              |    |            |              |              | 100.0 |              |              |
| District                       | 88.8   | р            | р            |    |            |              |              | 88.8  | р            | р            |
| Province                       | 90.4   |              |              |    |            |              |              | 90.4  |              |              |

School

Mark

Public

Ex. Mark

Final

Mark

### Average Scores

### Percent Passes

\* Data from the High School Certification System. The results from supplementary courses are not reflected in these results. All students obtaining a score of 48 or 49 on the final mark, were adjusted to 50 and are reflected in the Final Mark column.