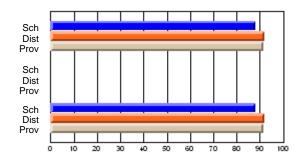

# Subject: Art

| # students in course: 8 | School | School<br>vs | School<br>vs | Public<br>Exam | School<br>vs | School<br>vs | Final | School<br>vs | School<br>vs |
|-------------------------|--------|--------------|--------------|----------------|--------------|--------------|-------|--------------|--------------|
| Average Score           | Mark   | District     | Province     | Mark           | District     | Province     | Mark  | District     | Province     |
| School                  | 86.9   |              |              |                |              |              | 86.9  |              |              |
| District                | 76.0   | р            | р            |                |              |              | 76.0  | р            | р            |
| Province                | 76.0   | ,            |              |                |              |              | 76.0  |              |              |
| Percent of Passes       |        |              |              |                |              |              |       |              |              |
| School                  | 100.0  |              |              |                |              |              | 100.0 |              |              |
| District                | 93.5   | р            | р            |                |              |              | 93.5  | р            | р            |
| Province                | 94.6   |              |              |                |              |              | 94.6  |              |              |

School

Mark

Public

Ex. Mark

Final

Mark

# Average Scores

### Percent Passes

\* Data from the High School Certification System. The results from supplementary courses are not reflected in these results. All students obtaining a score of 48 or 49 on the final mark, were adjusted to 50 and are reflected in the Final Mark column.