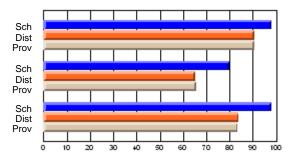

# Subject: Art

| # students in course: 17 | School | School<br>vs | School<br>vs | Public<br>Exam | School<br>vs | School<br>vs | Final | School<br>vs | School<br>vs |
|--------------------------|--------|--------------|--------------|----------------|--------------|--------------|-------|--------------|--------------|
| Average Score            | Mark   | District     | Province     | Mark           | District     | Province     | Mark  | District     | Province     |
| School                   | 81.8   |              |              |                |              |              | 81.8  |              |              |
| District                 | 71.9   | р            | р            |                |              |              | 71.9  | р            | р            |
| Province                 | 73.3   |              | Î.           |                |              |              | 73.3  |              |              |
| Percent of Passes        |        |              |              |                |              |              |       |              |              |
| School                   | 100.0  |              |              |                |              |              | 100.0 |              |              |
| District                 | 91.4   | р            | р            |                |              |              | 91.4  | р            | р            |
| Province                 | 92.8   |              |              |                |              |              | 92.8  |              |              |

School

Mark

Public

Ex. Mark

Final

Mark

# Average Scores

### Percent Passes

\* Data from the High School Certification System. The results from supplementary courses are not reflected in these results. All students obtaining a score of 48 or 49 on the final mark, were adjusted to 50 and are reflected in the Final Mark column.