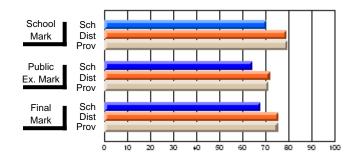

# Subject: Art

| # students in course: 22       | School | School<br>vs | School<br>vs | Ex | blic<br>am | School<br>vs | School<br>vs | Final | School<br>vs | School<br>vs |
|--------------------------------|--------|--------------|--------------|----|------------|--------------|--------------|-------|--------------|--------------|
|                                | Mark   | District     | Province     | Ma | ark        | District     | Province     | Mark  | District     | Province     |
| <u>Average Score</u><br>School | 77.6   |              |              |    |            |              |              | 77.6  |              |              |
| District                       | 68.3   | р            | р            |    |            |              |              | 68.3  | р            | р            |
| Province                       | 70.4   | Р            | Р            |    |            |              |              | 70.4  | Р            | Р            |
| Percent of Passes              |        |              |              |    |            |              |              |       |              |              |
| School                         | 100.0  |              |              |    |            |              |              | 100.0 |              |              |
| District                       | 88.8   | р            | р            |    |            |              |              | 88.8  | р            | р            |
| Province                       | 90.4   |              |              |    |            |              |              | 90.4  |              |              |

School

Mark

Public

Ex. Mark

Final

Mark

### Average Scores

### Percent Passes

\* Data from the High School Certification System. The results from supplementary courses are not reflected in these results. All students obtaining a score of 48 or 49 on the final mark, were adjusted to 50 and are reflected in the Final Mark column.