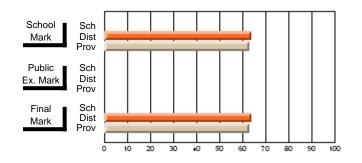

#### Subject: Enterprise Education

| Course: CONSUMER STUDIES       | 1202           |                          |                          |                        |                          |                          |    |               |                          |                          |
|--------------------------------|----------------|--------------------------|--------------------------|------------------------|--------------------------|--------------------------|----|---------------|--------------------------|--------------------------|
| # students in course: 10       | School<br>Mark | School<br>vs<br>District | School<br>vs<br>Province | Public<br>Exam<br>Mark | School<br>vs<br>District | School<br>vs<br>Province |    | Final<br>Mark | School<br>vs<br>District | School<br>vs<br>Province |
| <u>Average Score</u><br>School | 67.9           |                          |                          |                        |                          |                          | ┥┝ | 67.9          |                          |                          |
| District                       | 65.4           | p                        | р                        |                        |                          |                          |    | 65.4          | р                        | р                        |
| Province                       | 65.5           | r                        | r                        |                        |                          |                          |    | 65.5          | r                        | r                        |
| Percent of Passes              |                |                          |                          |                        |                          |                          |    |               |                          |                          |
| School                         | 100.0          |                          |                          |                        |                          |                          |    | 100.0         |                          |                          |
| District                       | 86.2           | р                        | р                        |                        |                          |                          |    | 86.3          | р                        | р                        |
| Province                       | 87.3           |                          |                          |                        |                          |                          |    | 87.4          |                          |                          |

School

Mark

Public

Ex. Mark

Final

Mark

### Average Scores

#### Percent Passes

\* Data from the High School Certification System. The results from supplementary courses are not reflected in these results. All students obtaining a score of 48 or 49 on the final mark, were adjusted to 50 and are reflected in the Final Mark column.