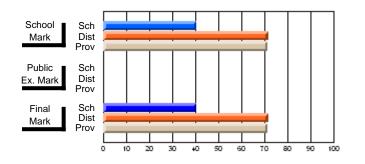

### District 4 - Eastern

#247 - Roncalli Central High, Avondale

Grades: 5-12

#### **Subject: Family Studies**

| Course: CLOTHING 1101          |                     |                          |                          |   |                        |                          |                          |                     |                          |                          |
|--------------------------------|---------------------|--------------------------|--------------------------|---|------------------------|--------------------------|--------------------------|---------------------|--------------------------|--------------------------|
| # students in course: 19       | School<br>Mark      | School<br>vs<br>District | School<br>vs<br>Province |   | Public<br>Exam<br>Mark | School<br>vs<br>District | School<br>vs<br>Province | Final<br>Mark       | School<br>vs<br>District | School<br>vs<br>Province |
| <u>Average Score</u><br>School | 64.0                |                          |                          | ł |                        |                          |                          | 64.0                |                          |                          |
| District                       | <b>64.9</b><br>75.1 | q                        | q                        |   |                        |                          |                          | <b>64.9</b><br>75.1 | q                        | q                        |
| Province                       | 74.6                |                          |                          |   |                        |                          |                          | 74.6                | -                        | -                        |
| Percent of Passes              |                     |                          |                          |   |                        |                          |                          |                     |                          |                          |
| School                         | 73.7                |                          |                          |   |                        |                          |                          | 73.7                |                          |                          |
| District                       | 92.2                | q                        | q                        |   |                        |                          |                          | 92.2                | q                        | q                        |
| Province                       | 92.1                |                          |                          |   |                        |                          |                          | 92.1                |                          |                          |

School

Mark

Public

Ex. Mark

Final

Mark

# Average Scores

### Percent Passes

\* Data from the High School Certification System. The results from supplementary courses are not reflected in these results. All students obtaining a score of 48 or 49 on the final mark, were adjusted to 50 and are reflected in the Final Mark column.