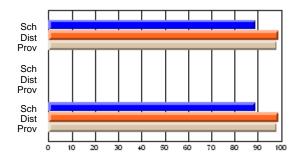

# Subject: Art

| # students in course: 22       | School | School<br>vs | School<br>vs | Ex | blic<br>am | School<br>vs | School<br>vs | Final | School<br>vs | School<br>vs |
|--------------------------------|--------|--------------|--------------|----|------------|--------------|--------------|-------|--------------|--------------|
|                                | Mark   | District     | Province     | Ma | ark        | District     | Province     | Mark  | District     | Province     |
| <u>Average Score</u><br>School | 77.6   |              |              |    |            |              |              | 77.6  |              |              |
| District                       | 68.3   | р            | р            |    |            |              |              | 68.3  | р            | р            |
| Province                       | 70.4   | Р            | Р            |    |            |              |              | 70.4  | Р            | Р            |
| Percent of Passes              |        |              |              |    |            |              |              |       |              |              |
| School                         | 100.0  |              |              |    |            |              |              | 100.0 |              |              |
| District                       | 88.8   | р            | р            |    |            |              |              | 88.8  | р            | р            |
| Province                       | 90.4   |              |              |    |            |              |              | 90.4  |              |              |

School

Mark

Public

Ex. Mark

Final

Mark

### Average Scores

### Percent Passes

\* Data from the High School Certification System. The results from supplementary courses are not reflected in these results. All students obtaining a score of 48 or 49 on the final mark, were adjusted to 50 and are reflected in the Final Mark column.