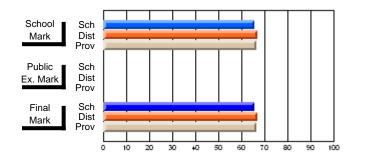

# Subject: Art

| # students in course: 17 | School | School<br>vs | School<br>vs | Public<br>Exam | School<br>vs | School<br>vs | Final | School<br>vs | School<br>vs |
|--------------------------|--------|--------------|--------------|----------------|--------------|--------------|-------|--------------|--------------|
| Average Score            | Mark   | District     | Province     | Mark           | District     | Province     | Mark  | District     | Province     |
| School                   | 81.8   |              |              |                |              |              | 81.8  |              |              |
| District                 | 71.9   | р            | р            |                |              |              | 71.9  | р            | р            |
| Province                 | 73.3   |              | Î.           |                |              |              | 73.3  |              |              |
| Percent of Passes        |        |              |              |                |              |              |       |              |              |
| School                   | 100.0  |              |              |                |              |              | 100.0 |              |              |
| District                 | 91.4   | р            | р            |                |              |              | 91.4  | р            | р            |
| Province                 | 92.8   |              |              |                |              |              | 92.8  |              |              |

School

Mark

Public

Ex. Mark

Final

Mark

# Average Scores

### Percent Passes

\* Data from the High School Certification System. The results from supplementary courses are not reflected in these results. All students obtaining a score of 48 or 49 on the final mark, were adjusted to 50 and are reflected in the Final Mark column.