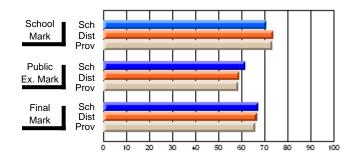

# Subject: Art

| # students in course: 22       | School | School<br>vs | School<br>vs | Ex | blic<br>am | School<br>vs | School<br>vs | Final | School<br>vs | School<br>vs |
|--------------------------------|--------|--------------|--------------|----|------------|--------------|--------------|-------|--------------|--------------|
|                                | Mark   | District     | Province     | Ma | ark        | District     | Province     | Mark  | District     | Province     |
| <u>Average Score</u><br>School | 77.6   |              |              |    |            |              |              | 77.6  |              |              |
| District                       | 68.3   | р            | р            |    |            |              |              | 68.3  | р            | р            |
| Province                       | 70.4   | Р            | Р            |    |            |              |              | 70.4  | Р            | Р            |
| Percent of Passes              |        |              |              |    |            |              |              |       |              |              |
| School                         | 100.0  |              |              |    |            |              |              | 100.0 |              |              |
| District                       | 88.8   | р            | р            |    |            |              |              | 88.8  | р            | р            |
| Province                       | 90.4   |              |              |    |            |              |              | 90.4  |              |              |

School

Mark

Public

Ex. Mark

Final

Mark

### Average Scores

### Percent Passes

\* Data from the High School Certification System. The results from supplementary courses are not reflected in these results. All students obtaining a score of 48 or 49 on the final mark, were adjusted to 50 and are reflected in the Final Mark column.