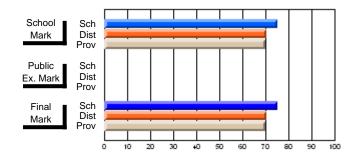

# Subject: Art

| # students in course: 22       | School | School<br>vs | School<br>vs | Ex | blic<br>am | School<br>vs | School<br>vs | Final | School<br>vs | School<br>vs |
|--------------------------------|--------|--------------|--------------|----|------------|--------------|--------------|-------|--------------|--------------|
|                                | Mark   | District     | Province     | Ma | ark        | District     | Province     | Mark  | District     | Province     |
| <u>Average Score</u><br>School | 77.6   |              |              |    |            |              |              | 77.6  |              |              |
| District                       | 68.3   | р            | р            |    |            |              |              | 68.3  | р            | р            |
| Province                       | 70.4   | Р            | Р            |    |            |              |              | 70.4  | Р            | Р            |
| Percent of Passes              |        |              |              |    |            |              |              |       |              |              |
| School                         | 100.0  |              |              |    |            |              |              | 100.0 |              |              |
| District                       | 88.8   | р            | р            |    |            |              |              | 88.8  | р            | р            |
| Province                       | 90.4   |              |              |    |            |              |              | 90.4  |              |              |

School

Mark

Public

Ex. Mark

Final

Mark

### Average Scores

### Percent Passes

\* Data from the High School Certification System. The results from supplementary courses are not reflected in these results. All students obtaining a score of 48 or 49 on the final mark, were adjusted to 50 and are reflected in the Final Mark column.