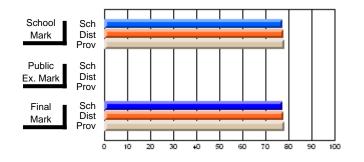

# Subject: Art

| # students in course: 22       | School | School<br>vs | School<br>vs | Ex | blic<br>am | School<br>vs | School<br>vs | Final | School<br>vs | School<br>vs |
|--------------------------------|--------|--------------|--------------|----|------------|--------------|--------------|-------|--------------|--------------|
|                                | Mark   | District     | Province     | Ma | ark        | District     | Province     | Mark  | District     | Province     |
| <u>Average Score</u><br>School | 77.6   |              |              |    |            |              |              | 77.6  |              |              |
| District                       | 68.3   | р            | р            |    |            |              |              | 68.3  | р            | р            |
| Province                       | 70.4   | Р            | Р            |    |            |              |              | 70.4  | Р            | Р            |
| Percent of Passes              |        |              |              |    |            |              |              |       |              |              |
| School                         | 100.0  |              |              |    |            |              |              | 100.0 |              |              |
| District                       | 88.8   | р            | р            |    |            |              |              | 88.8  | р            | р            |
| Province                       | 90.4   |              |              |    |            |              |              | 90.4  |              |              |

School

Mark

Public

Ex. Mark

Final

Mark

### Average Scores

### Percent Passes

\* Data from the High School Certification System. The results from supplementary courses are not reflected in these results. All students obtaining a score of 48 or 49 on the final mark, were adjusted to 50 and are reflected in the Final Mark column.