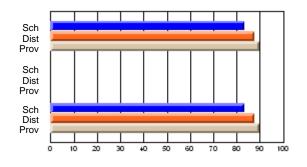

# Subject: Art

| # students in course: 22       | School | School<br>vs | School<br>vs | Ex | blic<br>am | School<br>vs | School<br>vs | Final | School<br>vs | School<br>vs |
|--------------------------------|--------|--------------|--------------|----|------------|--------------|--------------|-------|--------------|--------------|
|                                | Mark   | District     | Province     | Ma | ark        | District     | Province     | Mark  | District     | Province     |
| <u>Average Score</u><br>School | 77.6   |              |              |    |            |              |              | 77.6  |              |              |
| District                       | 68.3   | р            | р            |    |            |              |              | 68.3  | р            | р            |
| Province                       | 70.4   | Р            | Р            |    |            |              |              | 70.4  | Р            | Р            |
| Percent of Passes              |        |              |              |    |            |              |              |       |              |              |
| School                         | 100.0  |              |              |    |            |              |              | 100.0 |              |              |
| District                       | 88.8   | р            | р            |    |            |              |              | 88.8  | р            | р            |
| Province                       | 90.4   |              |              |    |            |              |              | 90.4  |              |              |

School

Mark

Public

Ex. Mark

Final

Mark

### Average Scores

### Percent Passes

\* Data from the High School Certification System. The results from supplementary courses are not reflected in these results. All students obtaining a score of 48 or 49 on the final mark, were adjusted to 50 and are reflected in the Final Mark column.