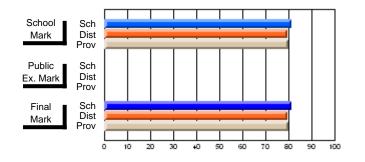

# Subject: Art

| # students in course: 22       | School | School<br>vs | School<br>vs | Ex | blic<br>am | School<br>vs | School<br>vs | Final | School<br>vs | School<br>vs |
|--------------------------------|--------|--------------|--------------|----|------------|--------------|--------------|-------|--------------|--------------|
|                                | Mark   | District     | Province     | Ma | ark        | District     | Province     | Mark  | District     | Province     |
| <u>Average Score</u><br>School | 77.6   |              |              |    |            |              |              | 77.6  |              |              |
| District                       | 68.3   | р            | р            |    |            |              |              | 68.3  | р            | р            |
| Province                       | 70.4   | Р            | Р            |    |            |              |              | 70.4  | Р            | Р            |
| Percent of Passes              |        |              |              |    |            |              |              |       |              |              |
| School                         | 100.0  |              |              |    |            |              |              | 100.0 |              |              |
| District                       | 88.8   | р            | р            |    |            |              |              | 88.8  | р            | р            |
| Province                       | 90.4   |              |              |    |            |              |              | 90.4  |              |              |

School

Mark

Public

Ex. Mark

Final

Mark

### Average Scores

### Percent Passes

\* Data from the High School Certification System. The results from supplementary courses are not reflected in these results. All students obtaining a score of 48 or 49 on the final mark, were adjusted to 50 and are reflected in the Final Mark column.