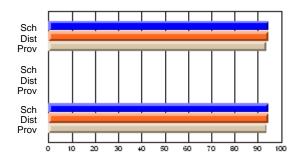

# Subject: Art

| # students in course: 8 | School | School<br>vs | School<br>vs | Public<br>Exam | School<br>vs | School<br>vs | Final | School<br>vs | School<br>vs |
|-------------------------|--------|--------------|--------------|----------------|--------------|--------------|-------|--------------|--------------|
| Average Score           | Mark   | District     | Province     | Mark           | District     | Province     | Mark  | District     | Province     |
| School                  | 86.9   |              |              |                |              |              | 86.9  |              |              |
| District                | 76.0   | р            | р            |                |              |              | 76.0  | р            | р            |
| Province                | 76.0   | ,            |              |                |              |              | 76.0  |              |              |
| Percent of Passes       |        |              |              |                |              |              |       |              |              |
| School                  | 100.0  |              |              |                |              |              | 100.0 |              |              |
| District                | 93.5   | р            | р            |                |              |              | 93.5  | р            | р            |
| Province                | 94.6   |              |              |                |              |              | 94.6  |              |              |

School

Mark

Public

Ex. Mark

Final

Mark

# Average Scores

### Percent Passes

\* Data from the High School Certification System. The results from supplementary courses are not reflected in these results. All students obtaining a score of 48 or 49 on the final mark, were adjusted to 50 and are reflected in the Final Mark column.