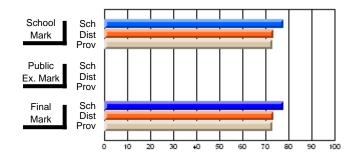

#### **Subject: Enterprise Education**

| Course: CONSUMER STUDIES | (M) 1262       |                          |                          |                        |                          |                          |    |               |                          |                          |
|--------------------------|----------------|--------------------------|--------------------------|------------------------|--------------------------|--------------------------|----|---------------|--------------------------|--------------------------|
| # students in course: 9  | School<br>Mark | School<br>vs<br>District | School<br>vs<br>Province | Public<br>Exam<br>Mark | School<br>vs<br>District | School<br>vs<br>Province |    | Final<br>Mark | School<br>vs<br>District | School<br>vs<br>Province |
| Average Score            |                |                          |                          |                        |                          |                          | ┥┝ |               |                          |                          |
| School                   | 57.1           |                          |                          |                        |                          |                          |    | 57.1          |                          |                          |
| District                 | 58.6           | q                        | р                        |                        |                          |                          |    | 58.6          | q                        | р                        |
| Province                 | 56.0           |                          |                          |                        |                          |                          |    | 56.0          |                          |                          |
| Percent of Passes        |                |                          |                          |                        |                          |                          |    |               |                          |                          |
| School                   | 88.9           |                          |                          |                        |                          |                          |    | 88.9          |                          |                          |
| District                 | 82.4           | р                        | р                        |                        |                          |                          |    | 82.4          | р                        | р                        |
| Province                 | 80.6           |                          |                          |                        |                          |                          |    | 80.6          |                          |                          |

School

Mark

Public

Ex. Mark

Final

Mark

Average Scores

#### Percent Passes

\* Data from the High School Certification System. The results from supplementary courses are not reflected in these results. All students obtaining a score of 48 or 49 on the final mark, were adjusted to 50 and are reflected in the Final Mark column.