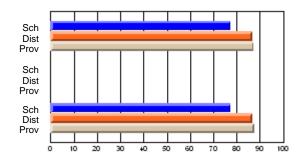

# Subject: Art

| # students in course: 22       | School | School<br>vs | School<br>vs | Ex | blic<br>am | School<br>vs | School<br>vs | Final | School<br>vs | School<br>vs |
|--------------------------------|--------|--------------|--------------|----|------------|--------------|--------------|-------|--------------|--------------|
|                                | Mark   | District     | Province     | Ma | ark        | District     | Province     | Mark  | District     | Province     |
| <u>Average Score</u><br>School | 77.6   |              |              |    |            |              |              | 77.6  |              |              |
| District                       | 68.3   | р            | р            |    |            |              |              | 68.3  | р            | р            |
| Province                       | 70.4   | Р            | Р            |    |            |              |              | 70.4  | Р            | Р            |
| Percent of Passes              |        |              |              |    |            |              |              |       |              |              |
| School                         | 100.0  |              |              |    |            |              |              | 100.0 |              |              |
| District                       | 88.8   | р            | р            |    |            |              |              | 88.8  | р            | р            |
| Province                       | 90.4   |              |              |    |            |              |              | 90.4  |              |              |

School

Mark

Public

Ex. Mark

Final

Mark

### Average Scores

### Percent Passes

\* Data from the High School Certification System. The results from supplementary courses are not reflected in these results. All students obtaining a score of 48 or 49 on the final mark, were adjusted to 50 and are reflected in the Final Mark column.