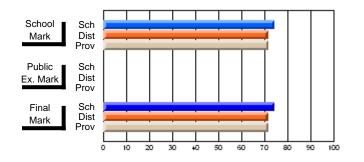

#### Subject: Enterprise Education

| Course: CONSUMER STUDIES       | 1202           |                          |                          |                        |                          |                          |    |               |                          |                          |
|--------------------------------|----------------|--------------------------|--------------------------|------------------------|--------------------------|--------------------------|----|---------------|--------------------------|--------------------------|
| # students in course: 10       | School<br>Mark | School<br>vs<br>District | School<br>vs<br>Province | Public<br>Exam<br>Mark | School<br>vs<br>District | School<br>vs<br>Province |    | Final<br>Mark | School<br>vs<br>District | School<br>vs<br>Province |
| <u>Average Score</u><br>School | 67.9           |                          |                          |                        |                          |                          | ┥┝ | 67.9          |                          |                          |
| District                       | 65.4           | p                        | р                        |                        |                          |                          |    | 65.4          | р                        | р                        |
| Province                       | 65.5           | r                        | r                        |                        |                          |                          |    | 65.5          | r                        | r                        |
| Percent of Passes              |                |                          |                          |                        |                          |                          |    |               |                          |                          |
| School                         | 100.0          |                          |                          |                        |                          |                          |    | 100.0         |                          |                          |
| District                       | 86.2           | р                        | р                        |                        |                          |                          |    | 86.3          | р                        | р                        |
| Province                       | 87.3           |                          |                          |                        |                          |                          |    | 87.4          |                          |                          |

School

Mark

Public

Ex. Mark

Final

Mark

### Average Scores

#### Percent Passes

\* Data from the High School Certification System. The results from supplementary courses are not reflected in these results. All students obtaining a score of 48 or 49 on the final mark, were adjusted to 50 and are reflected in the Final Mark column.