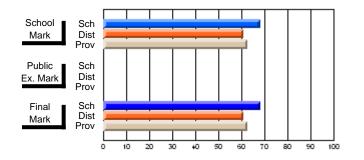

#### Subject: Enterprise Education

| Course: CONSUMER STUDIES       | 1202           |                          |                          |                        |                          |                          |    |               |                          |                          |
|--------------------------------|----------------|--------------------------|--------------------------|------------------------|--------------------------|--------------------------|----|---------------|--------------------------|--------------------------|
| # students in course: 10       | School<br>Mark | School<br>vs<br>District | School<br>vs<br>Province | Public<br>Exam<br>Mark | School<br>vs<br>District | School<br>vs<br>Province |    | Final<br>Mark | School<br>vs<br>District | School<br>vs<br>Province |
| <u>Average Score</u><br>School | 67.9           |                          |                          |                        |                          |                          | ┥┝ | 67.9          |                          |                          |
| District                       | 65.4           | p                        | р                        |                        |                          |                          |    | 65.4          | р                        | р                        |
| Province                       | 65.5           | r                        | r                        |                        |                          |                          |    | 65.5          | r                        | r                        |
| Percent of Passes              |                |                          |                          |                        |                          |                          |    |               |                          |                          |
| School                         | 100.0          |                          |                          |                        |                          |                          |    | 100.0         |                          |                          |
| District                       | 86.2           | р                        | р                        |                        |                          |                          |    | 86.3          | р                        | р                        |
| Province                       | 87.3           |                          |                          |                        |                          |                          |    | 87.4          |                          |                          |

School

Mark

Public

Ex. Mark

Final

Mark

### Average Scores

#### Percent Passes

\* Data from the High School Certification System. The results from supplementary courses are not reflected in these results. All students obtaining a score of 48 or 49 on the final mark, were adjusted to 50 and are reflected in the Final Mark column.