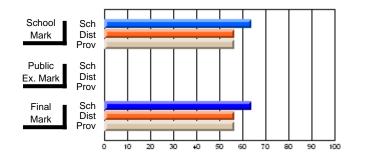

# Subject: Art

| # students in course: 8 | School | School<br>vs | School<br>vs | Public<br>Exam | School<br>vs | School<br>vs | Final | School<br>vs | School<br>vs |
|-------------------------|--------|--------------|--------------|----------------|--------------|--------------|-------|--------------|--------------|
| Average Score           | Mark   | District     | Province     | Mark           | District     | Province     | Mark  | District     | Province     |
| School                  | 86.9   |              |              |                |              |              | 86.9  |              |              |
| District                | 76.0   | р            | р            |                |              |              | 76.0  | р            | р            |
| Province                | 76.0   | ,            |              |                |              |              | 76.0  |              |              |
| Percent of Passes       |        |              |              |                |              |              |       |              |              |
| School                  | 100.0  |              |              |                |              |              | 100.0 |              |              |
| District                | 93.5   | р            | р            |                |              |              | 93.5  | р            | р            |
| Province                | 94.6   |              |              |                |              |              | 94.6  |              |              |

School

Mark

Public

Ex. Mark

Final

Mark

# Average Scores

### Percent Passes

\* Data from the High School Certification System. The results from supplementary courses are not reflected in these results. All students obtaining a score of 48 or 49 on the final mark, were adjusted to 50 and are reflected in the Final Mark column.