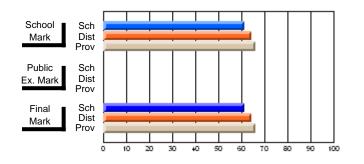

#### Subject: Enterprise Education

| Course: CONSUMER STUDIES       | 1202           |                          |                          |                        |                          |                          |    |               |                          |                          |
|--------------------------------|----------------|--------------------------|--------------------------|------------------------|--------------------------|--------------------------|----|---------------|--------------------------|--------------------------|
| # students in course: 10       | School<br>Mark | School<br>vs<br>District | School<br>vs<br>Province | Public<br>Exam<br>Mark | School<br>vs<br>District | School<br>vs<br>Province |    | Final<br>Mark | School<br>vs<br>District | School<br>vs<br>Province |
| <u>Average Score</u><br>School | 67.9           |                          |                          |                        |                          |                          | ┥┝ | 67.9          |                          |                          |
| District                       | 65.4           | p                        | р                        |                        |                          |                          |    | 65.4          | р                        | р                        |
| Province                       | 65.5           | r                        | r                        |                        |                          |                          |    | 65.5          | r                        | r                        |
| Percent of Passes              |                |                          |                          |                        |                          |                          |    |               |                          |                          |
| School                         | 100.0          |                          |                          |                        |                          |                          |    | 100.0         |                          |                          |
| District                       | 86.2           | р                        | р                        |                        |                          |                          |    | 86.3          | р                        | р                        |
| Province                       | 87.3           |                          |                          |                        |                          |                          |    | 87.4          |                          |                          |

School

Mark

Public

Ex. Mark

Final

Mark

### Average Scores

#### Percent Passes

\* Data from the High School Certification System. The results from supplementary courses are not reflected in these results. All students obtaining a score of 48 or 49 on the final mark, were adjusted to 50 and are reflected in the Final Mark column.