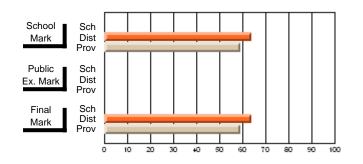

# Subject: Art

| # students in course: 8 | School | School<br>vs | School<br>vs | Public<br>Exam | School<br>vs | School<br>vs | Final | School<br>vs | School<br>vs |
|-------------------------|--------|--------------|--------------|----------------|--------------|--------------|-------|--------------|--------------|
| Average Score           | Mark   | District     | Province     | Mark           | District     | Province     | Mark  | District     | Province     |
| School                  | 86.9   |              |              |                |              |              | 86.9  |              |              |
| District                | 76.0   | р            | р            |                |              |              | 76.0  | р            | р            |
| Province                | 76.0   | ,            |              |                |              |              | 76.0  |              |              |
| Percent of Passes       |        |              |              |                |              |              |       |              |              |
| School                  | 100.0  |              |              |                |              |              | 100.0 |              |              |
| District                | 93.5   | р            | р            |                |              |              | 93.5  | р            | р            |
| Province                | 94.6   |              |              |                |              |              | 94.6  |              |              |

School

Mark

Public

Ex. Mark

Final

Mark

# Average Scores

### Percent Passes

\* Data from the High School Certification System. The results from supplementary courses are not reflected in these results. All students obtaining a score of 48 or 49 on the final mark, were adjusted to 50 and are reflected in the Final Mark column.