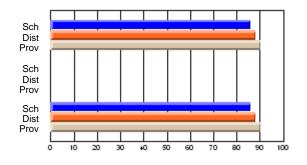

# Subject: Art

| # students in course: 22       | School | School<br>vs | School<br>vs | Ex | blic<br>am | School<br>vs | School<br>vs | Final | School<br>vs | School<br>vs |
|--------------------------------|--------|--------------|--------------|----|------------|--------------|--------------|-------|--------------|--------------|
|                                | Mark   | District     | Province     | Ma | ark        | District     | Province     | Mark  | District     | Province     |
| <u>Average Score</u><br>School | 77.6   |              |              |    |            |              |              | 77.6  |              |              |
| District                       | 68.3   | р            | р            |    |            |              |              | 68.3  | р            | р            |
| Province                       | 70.4   | Р            | Р            |    |            |              |              | 70.4  | Р            | Р            |
| Percent of Passes              |        |              |              |    |            |              |              |       |              |              |
| School                         | 100.0  |              |              |    |            |              |              | 100.0 |              |              |
| District                       | 88.8   | р            | р            |    |            |              |              | 88.8  | р            | р            |
| Province                       | 90.4   |              |              |    |            |              |              | 90.4  |              |              |

School

Mark

Public

Ex. Mark

Final

Mark

### Average Scores

### Percent Passes

\* Data from the High School Certification System. The results from supplementary courses are not reflected in these results. All students obtaining a score of 48 or 49 on the final mark, were adjusted to 50 and are reflected in the Final Mark column.