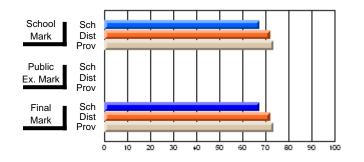

# Subject: Art

| # students in course: 8 | School | School<br>vs | School<br>vs | Public<br>Exam | School<br>vs | School<br>vs | Final | School<br>vs | School<br>vs |
|-------------------------|--------|--------------|--------------|----------------|--------------|--------------|-------|--------------|--------------|
| Average Score           | Mark   | District     | Province     | Mark           | District     | Province     | Mark  | District     | Province     |
| School                  | 86.9   |              |              |                |              |              | 86.9  |              |              |
| District                | 76.0   | р            | р            |                |              |              | 76.0  | р            | р            |
| Province                | 76.0   | ,            |              |                |              |              | 76.0  |              |              |
| Percent of Passes       |        |              |              |                |              |              |       |              |              |
| School                  | 100.0  |              |              |                |              |              | 100.0 |              |              |
| District                | 93.5   | р            | р            |                |              |              | 93.5  | р            | р            |
| Province                | 94.6   |              |              |                |              |              | 94.6  |              |              |

School

Mark

Public

Ex. Mark

Final

Mark

# Average Scores

### Percent Passes

\* Data from the High School Certification System. The results from supplementary courses are not reflected in these results. All students obtaining a score of 48 or 49 on the final mark, were adjusted to 50 and are reflected in the Final Mark column.