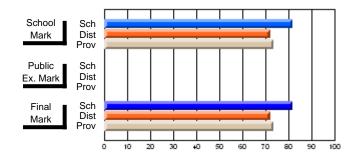

### District 4 - Eastern

#247 - Roncalli Central High, Avondale

Grades: 5-12

# Subject: Art

| # students in course: 22       | School | School<br>vs | School<br>vs | Ex | blic<br>am | School<br>vs | School<br>vs | Final | School<br>vs | School<br>vs |
|--------------------------------|--------|--------------|--------------|----|------------|--------------|--------------|-------|--------------|--------------|
|                                | Mark   | District     | Province     | Ma | ark        | District     | Province     | Mark  | District     | Province     |
| <u>Average Score</u><br>School | 77.6   |              |              |    |            |              |              | 77.6  |              |              |
| District                       | 68.3   | р            | р            |    |            |              |              | 68.3  | р            | р            |
| Province                       | 70.4   | Р            | Р            |    |            |              |              | 70.4  | Р            | Р            |
| Percent of Passes              |        |              |              |    |            |              |              |       |              |              |
| School                         | 100.0  |              |              |    |            |              |              | 100.0 |              |              |
| District                       | 88.8   | р            | р            |    |            |              |              | 88.8  | р            | р            |
| Province                       | 90.4   |              |              |    |            |              |              | 90.4  |              |              |

School

Mark

Public

Ex. Mark

Final

Mark

### Average Scores

### Percent Passes

\* Data from the High School Certification System. The results from supplementary courses are not reflected in these results. All students obtaining a score of 48 or 49 on the final mark, were adjusted to 50 and are reflected in the Final Mark column.