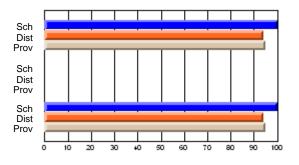

# Subject: Art

| # students in course: 8 | School | School<br>vs | School<br>vs | Public<br>Exam | School<br>vs | School<br>vs | Final | School<br>vs | School<br>vs |
|-------------------------|--------|--------------|--------------|----------------|--------------|--------------|-------|--------------|--------------|
| Average Score           | Mark   | District     | Province     | Mark           | District     | Province     | Mark  | District     | Province     |
| School                  | 86.9   |              |              |                |              |              | 86.9  |              |              |
| District                | 76.0   | р            | р            |                |              |              | 76.0  | р            | р            |
| Province                | 76.0   | ,            |              |                |              |              | 76.0  |              |              |
| Percent of Passes       |        |              |              |                |              |              |       |              |              |
| School                  | 100.0  |              |              |                |              |              | 100.0 |              |              |
| District                | 93.5   | р            | р            |                |              |              | 93.5  | р            | р            |
| Province                | 94.6   |              |              |                |              |              | 94.6  |              |              |

School

Mark

Public

Ex. Mark

Final

Mark

# Average Scores

### Percent Passes

\* Data from the High School Certification System. The results from supplementary courses are not reflected in these results. All students obtaining a score of 48 or 49 on the final mark, were adjusted to 50 and are reflected in the Final Mark column.