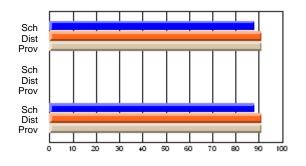

# Subject: Art

| # students in course: 22       | School | School<br>vs | School<br>vs | Ex | blic<br>am | School<br>vs | School<br>vs | Final | School<br>vs | School<br>vs |
|--------------------------------|--------|--------------|--------------|----|------------|--------------|--------------|-------|--------------|--------------|
|                                | Mark   | District     | Province     | Ma | ark        | District     | Province     | Mark  | District     | Province     |
| <u>Average Score</u><br>School | 77.6   |              |              |    |            |              |              | 77.6  |              |              |
| District                       | 68.3   | р            | р            |    |            |              |              | 68.3  | р            | р            |
| Province                       | 70.4   | Р            | Р            |    |            |              |              | 70.4  | Р            | Р            |
| Percent of Passes              |        |              |              |    |            |              |              |       |              |              |
| School                         | 100.0  |              |              |    |            |              |              | 100.0 |              |              |
| District                       | 88.8   | р            | р            |    |            |              |              | 88.8  | р            | р            |
| Province                       | 90.4   |              |              |    |            |              |              | 90.4  |              |              |

School

Mark

Public

Ex. Mark

Final

Mark

### Average Scores

### Percent Passes

\* Data from the High School Certification System. The results from supplementary courses are not reflected in these results. All students obtaining a score of 48 or 49 on the final mark, were adjusted to 50 and are reflected in the Final Mark column.