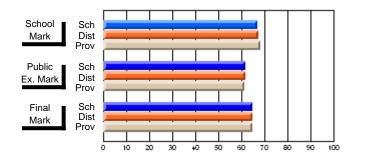

# Subject: Art

| # students in course: 22       | School | School<br>vs | School<br>vs | Ex | blic<br>am | School<br>vs | School<br>vs | Final | School<br>vs | School<br>vs |
|--------------------------------|--------|--------------|--------------|----|------------|--------------|--------------|-------|--------------|--------------|
|                                | Mark   | District     | Province     | Ma | ark        | District     | Province     | Mark  | District     | Province     |
| <u>Average Score</u><br>School | 77.6   |              |              |    |            |              |              | 77.6  |              |              |
| District                       | 68.3   | р            | р            |    |            |              |              | 68.3  | р            | р            |
| Province                       | 70.4   | Р            | Р            |    |            |              |              | 70.4  | Р            | Р            |
| Percent of Passes              |        |              |              |    |            |              |              |       |              |              |
| School                         | 100.0  |              |              |    |            |              |              | 100.0 |              |              |
| District                       | 88.8   | р            | р            |    |            |              |              | 88.8  | р            | р            |
| Province                       | 90.4   |              |              |    |            |              |              | 90.4  |              |              |

School

Mark

Public

Ex. Mark

Final

Mark

### Average Scores

### Percent Passes

\* Data from the High School Certification System. The results from supplementary courses are not reflected in these results. All students obtaining a score of 48 or 49 on the final mark, were adjusted to 50 and are reflected in the Final Mark column.