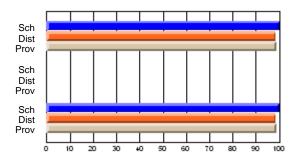

# Subject: Art

| # students in course: 8 | School | School<br>vs | School<br>vs | Public<br>Exam | School<br>vs | School<br>vs | Final | School<br>vs | School<br>vs |
|-------------------------|--------|--------------|--------------|----------------|--------------|--------------|-------|--------------|--------------|
| Average Score           | Mark   | District     | Province     | Mark           | District     | Province     | Mark  | District     | Province     |
| School                  | 86.9   |              |              |                |              |              | 86.9  |              |              |
| District                | 76.0   | р            | р            |                |              |              | 76.0  | р            | р            |
| Province                | 76.0   | ,            |              |                |              |              | 76.0  |              |              |
| Percent of Passes       |        |              |              |                |              |              |       |              |              |
| School                  | 100.0  |              |              |                |              |              | 100.0 |              |              |
| District                | 93.5   | р            | р            |                |              |              | 93.5  | р            | р            |
| Province                | 94.6   |              |              |                |              |              | 94.6  |              |              |

School

Mark

Public

Ex. Mark

Final

Mark

# Average Scores

### Percent Passes

\* Data from the High School Certification System. The results from supplementary courses are not reflected in these results. All students obtaining a score of 48 or 49 on the final mark, were adjusted to 50 and are reflected in the Final Mark column.