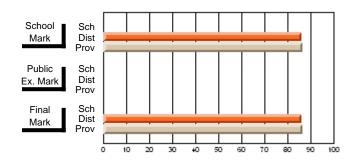

# Subject: Art

| # students in course: 17 | School | School<br>vs | School<br>vs | Public<br>Exam | School<br>vs | School<br>vs | Final | School<br>vs | School<br>vs |
|--------------------------|--------|--------------|--------------|----------------|--------------|--------------|-------|--------------|--------------|
| Average Score            | Mark   | District     | Province     | Mark           | District     | Province     | Mark  | District     | Province     |
| School                   | 81.8   |              |              |                |              |              | 81.8  |              |              |
| District                 | 71.9   | р            | р            |                |              |              | 71.9  | р            | р            |
| Province                 | 73.3   |              | Î.           |                |              |              | 73.3  |              |              |
| Percent of Passes        |        |              |              |                |              |              |       |              |              |
| School                   | 100.0  |              |              |                |              |              | 100.0 |              |              |
| District                 | 91.4   | р            | р            |                |              |              | 91.4  | р            | р            |
| Province                 | 92.8   |              |              |                |              |              | 92.8  |              |              |

School

Mark

Public

Ex. Mark

Final

Mark

# Average Scores

### Percent Passes

\* Data from the High School Certification System. The results from supplementary courses are not reflected in these results. All students obtaining a score of 48 or 49 on the final mark, were adjusted to 50 and are reflected in the Final Mark column.