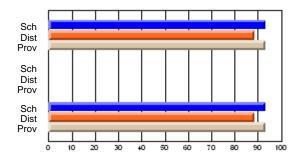

#### Subject: Enterprise Education

| Course: CONSUMER STUDIES       | 1202           |                          |                          |                        |                          |                          |    |               |                          |                          |
|--------------------------------|----------------|--------------------------|--------------------------|------------------------|--------------------------|--------------------------|----|---------------|--------------------------|--------------------------|
| # students in course: 10       | School<br>Mark | School<br>vs<br>District | School<br>vs<br>Province | Public<br>Exam<br>Mark | School<br>vs<br>District | School<br>vs<br>Province |    | Final<br>Mark | School<br>vs<br>District | School<br>vs<br>Province |
| <u>Average Score</u><br>School | 67.9           |                          |                          |                        |                          |                          | ┥┝ | 67.9          |                          |                          |
| District                       | 65.4           | p                        | р                        |                        |                          |                          |    | 65.4          | р                        | р                        |
| Province                       | 65.5           | r                        | r                        |                        |                          |                          |    | 65.5          | r                        | r                        |
| Percent of Passes              |                |                          |                          |                        |                          |                          |    |               |                          |                          |
| School                         | 100.0          |                          |                          |                        |                          |                          |    | 100.0         |                          |                          |
| District                       | 86.2           | р                        | р                        |                        |                          |                          |    | 86.3          | р                        | р                        |
| Province                       | 87.3           |                          |                          |                        |                          |                          |    | 87.4          |                          |                          |

School

Mark

Public

Ex. Mark

Final

Mark

### Average Scores

#### Percent Passes

\* Data from the High School Certification System. The results from supplementary courses are not reflected in these results. All students obtaining a score of 48 or 49 on the final mark, were adjusted to 50 and are reflected in the Final Mark column.