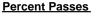

# Subject: Art

| # students in course: 8 | School | School<br>vs | School<br>vs | Public<br>Exam | School<br>vs | School<br>vs | Final | School<br>vs | School<br>vs |
|-------------------------|--------|--------------|--------------|----------------|--------------|--------------|-------|--------------|--------------|
| Average Score           | Mark   | District     | Province     | Mark           | District     | Province     | Mark  | District     | Province     |
| School                  | 86.9   |              |              |                |              |              | 86.9  |              |              |
| District                | 76.0   | р            | р            |                |              |              | 76.0  | р            | р            |
| Province                | 76.0   | ,            |              |                |              |              | 76.0  |              |              |
| Percent of Passes       |        |              |              |                |              |              |       |              |              |
| School                  | 100.0  |              |              |                |              |              | 100.0 |              |              |
| District                | 93.5   | р            | р            |                |              |              | 93.5  | р            | р            |
| Province                | 94.6   |              |              |                |              |              | 94.6  |              |              |

School

Mark

Public

Ex. Mark

Final

Mark

# Average Scores

### Percent Passes

\* Data from the High School Certification System. The results from supplementary courses are not reflected in these results. All students obtaining a score of 48 or 49 on the final mark, were adjusted to 50 and are reflected in the Final Mark column.