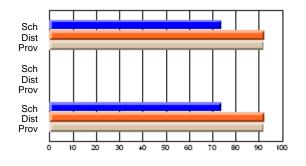

# Subject: Art

| # students in course: 22       | School | School<br>vs | School<br>vs | Ex | blic<br>am | School<br>vs | School<br>vs | Final | School<br>vs | School<br>vs |
|--------------------------------|--------|--------------|--------------|----|------------|--------------|--------------|-------|--------------|--------------|
|                                | Mark   | District     | Province     | Ma | ark        | District     | Province     | Mark  | District     | Province     |
| <u>Average Score</u><br>School | 77.6   |              |              |    |            |              |              | 77.6  |              |              |
| District                       | 68.3   | р            | р            |    |            |              |              | 68.3  | р            | р            |
| Province                       | 70.4   | Р            | Р            |    |            |              |              | 70.4  | Р            | Р            |
| Percent of Passes              |        |              |              |    |            |              |              |       |              |              |
| School                         | 100.0  |              |              |    |            |              |              | 100.0 |              |              |
| District                       | 88.8   | р            | р            |    |            |              |              | 88.8  | р            | р            |
| Province                       | 90.4   |              |              |    |            |              |              | 90.4  |              |              |

School

Mark

Public

Ex. Mark

Final

Mark

### Average Scores

### Percent Passes

\* Data from the High School Certification System. The results from supplementary courses are not reflected in these results. All students obtaining a score of 48 or 49 on the final mark, were adjusted to 50 and are reflected in the Final Mark column.