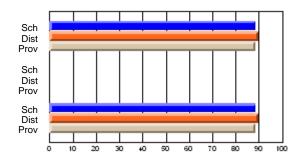

# Subject: Art

| # students in course: 17 | School | School<br>vs | School<br>vs | Public<br>Exam | School<br>vs | School<br>vs | Final | School<br>vs | School<br>vs |
|--------------------------|--------|--------------|--------------|----------------|--------------|--------------|-------|--------------|--------------|
| Average Score            | Mark   | District     | Province     | Mark           | District     | Province     | Mark  | District     | Province     |
| School                   | 81.8   |              |              |                |              |              | 81.8  |              |              |
| District                 | 71.9   | р            | р            |                |              |              | 71.9  | р            | р            |
| Province                 | 73.3   |              | Î.           |                |              |              | 73.3  |              |              |
| Percent of Passes        |        |              |              |                |              |              |       |              |              |
| School                   | 100.0  |              |              |                |              |              | 100.0 |              |              |
| District                 | 91.4   | р            | р            |                |              |              | 91.4  | р            | р            |
| Province                 | 92.8   |              |              |                |              |              | 92.8  |              |              |

School

Mark

Public

Ex. Mark

Final

Mark

# Average Scores

### Percent Passes

\* Data from the High School Certification System. The results from supplementary courses are not reflected in these results. All students obtaining a score of 48 or 49 on the final mark, were adjusted to 50 and are reflected in the Final Mark column.