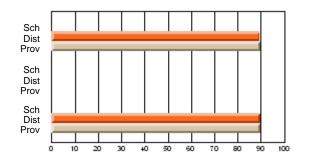

# Subject: Art

| # students in course: 8 | School | School<br>vs | School<br>vs | Public<br>Exam | School<br>vs | School<br>vs | Final | School<br>vs | School<br>vs |
|-------------------------|--------|--------------|--------------|----------------|--------------|--------------|-------|--------------|--------------|
| Average Score           | Mark   | District     | Province     | Mark           | District     | Province     | Mark  | District     | Province     |
| School                  | 86.9   |              |              |                |              |              | 86.9  |              |              |
| District                | 76.0   | р            | р            |                |              |              | 76.0  | р            | р            |
| Province                | 76.0   | ,            |              |                |              |              | 76.0  |              |              |
| Percent of Passes       |        |              |              |                |              |              |       |              |              |
| School                  | 100.0  |              |              |                |              |              | 100.0 |              |              |
| District                | 93.5   | р            | р            |                |              |              | 93.5  | р            | р            |
| Province                | 94.6   |              |              |                |              |              | 94.6  |              |              |

School

Mark

Public

Ex. Mark

Final

Mark

# Average Scores

### Percent Passes

\* Data from the High School Certification System. The results from supplementary courses are not reflected in these results. All students obtaining a score of 48 or 49 on the final mark, were adjusted to 50 and are reflected in the Final Mark column.