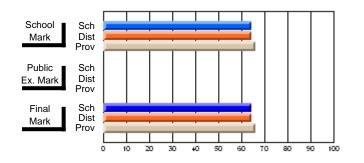

# Subject: Art

| # students in course: 8 | School | School<br>vs | School<br>vs | Public<br>Exam | School<br>vs | School<br>vs | Final | School<br>vs | School<br>vs |
|-------------------------|--------|--------------|--------------|----------------|--------------|--------------|-------|--------------|--------------|
| Average Score           | Mark   | District     | Province     | Mark           | District     | Province     | Mark  | District     | Province     |
| School                  | 86.9   |              |              |                |              |              | 86.9  |              |              |
| District                | 76.0   | р            | р            |                |              |              | 76.0  | р            | р            |
| Province                | 76.0   | ,            |              |                |              |              | 76.0  |              |              |
| Percent of Passes       |        |              |              |                |              |              |       |              |              |
| School                  | 100.0  |              |              |                |              |              | 100.0 |              |              |
| District                | 93.5   | р            | р            |                |              |              | 93.5  | р            | р            |
| Province                | 94.6   |              |              |                |              |              | 94.6  |              |              |

School

Mark

Public

Ex. Mark

Final

Mark

# Average Scores

### Percent Passes

\* Data from the High School Certification System. The results from supplementary courses are not reflected in these results. All students obtaining a score of 48 or 49 on the final mark, were adjusted to 50 and are reflected in the Final Mark column.