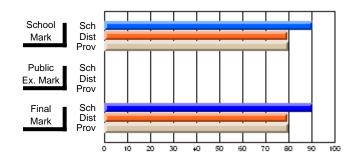

# Subject: Art

| # students in course: 22       | School | School<br>vs | School<br>vs | Ex | blic<br>am | School<br>vs | School<br>vs | Final | School<br>vs | School<br>vs |
|--------------------------------|--------|--------------|--------------|----|------------|--------------|--------------|-------|--------------|--------------|
|                                | Mark   | District     | Province     | Ma | ark        | District     | Province     | Mark  | District     | Province     |
| <u>Average Score</u><br>School | 77.6   |              |              |    |            |              |              | 77.6  |              |              |
| District                       | 68.3   | р            | р            |    |            |              |              | 68.3  | р            | р            |
| Province                       | 70.4   | Р            | Р            |    |            |              |              | 70.4  | Р            | Р            |
| Percent of Passes              |        |              |              |    |            |              |              |       |              |              |
| School                         | 100.0  |              |              |    |            |              |              | 100.0 |              |              |
| District                       | 88.8   | р            | р            |    |            |              |              | 88.8  | р            | р            |
| Province                       | 90.4   |              |              |    |            |              |              | 90.4  |              |              |

School

Mark

Public

Ex. Mark

Final

Mark

### Average Scores

### Percent Passes

\* Data from the High School Certification System. The results from supplementary courses are not reflected in these results. All students obtaining a score of 48 or 49 on the final mark, were adjusted to 50 and are reflected in the Final Mark column.