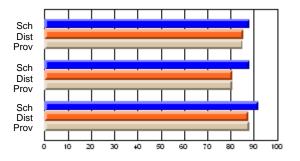

# Subject: Art

| # students in course: 8 | School | School<br>vs | School<br>vs | Public<br>Exam | School<br>vs | School<br>vs | Final | School<br>vs | School<br>vs |
|-------------------------|--------|--------------|--------------|----------------|--------------|--------------|-------|--------------|--------------|
| Average Score           | Mark   | District     | Province     | Mark           | District     | Province     | Mark  | District     | Province     |
| School                  | 86.9   |              |              |                |              |              | 86.9  |              |              |
| District                | 76.0   | р            | р            |                |              |              | 76.0  | р            | р            |
| Province                | 76.0   | ,            |              |                |              |              | 76.0  |              |              |
| Percent of Passes       |        |              |              |                |              |              |       |              |              |
| School                  | 100.0  |              |              |                |              |              | 100.0 |              |              |
| District                | 93.5   | р            | р            |                |              |              | 93.5  | р            | р            |
| Province                | 94.6   |              |              |                |              |              | 94.6  |              |              |

School

Mark

Public

Ex. Mark

Final

Mark

# Average Scores

### Percent Passes

\* Data from the High School Certification System. The results from supplementary courses are not reflected in these results. All students obtaining a score of 48 or 49 on the final mark, were adjusted to 50 and are reflected in the Final Mark column.