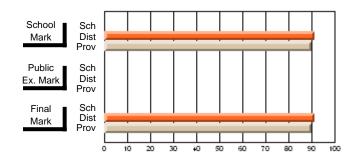

# Subject: Art

| # students in course: 17 | School | School<br>vs | School<br>vs | Public<br>Exam | School<br>vs | School<br>vs | Final | School<br>vs | School<br>vs |
|--------------------------|--------|--------------|--------------|----------------|--------------|--------------|-------|--------------|--------------|
| Average Score            | Mark   | District     | Province     | Mark           | District     | Province     | Mark  | District     | Province     |
| School                   | 81.8   |              |              |                |              |              | 81.8  |              |              |
| District                 | 71.9   | р            | р            |                |              |              | 71.9  | р            | р            |
| Province                 | 73.3   |              | Î.           |                |              |              | 73.3  |              |              |
| Percent of Passes        |        |              |              |                |              |              |       |              |              |
| School                   | 100.0  |              |              |                |              |              | 100.0 |              |              |
| District                 | 91.4   | р            | р            |                |              |              | 91.4  | р            | р            |
| Province                 | 92.8   |              |              |                |              |              | 92.8  |              |              |

School

Mark

Public

Ex. Mark

Final

Mark

# Average Scores

### Percent Passes

\* Data from the High School Certification System. The results from supplementary courses are not reflected in these results. All students obtaining a score of 48 or 49 on the final mark, were adjusted to 50 and are reflected in the Final Mark column.