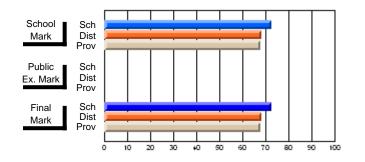

# Subject: Art

| # students in course: 17 | School | School<br>vs | School<br>vs | Public<br>Exam | School<br>vs | School<br>vs | Final | School<br>vs | School<br>vs |
|--------------------------|--------|--------------|--------------|----------------|--------------|--------------|-------|--------------|--------------|
| Average Score            | Mark   | District     | Province     | Mark           | District     | Province     | Mark  | District     | Province     |
| School                   | 81.8   |              |              |                |              |              | 81.8  |              |              |
| District                 | 71.9   | р            | р            |                |              |              | 71.9  | р            | р            |
| Province                 | 73.3   |              | Î.           |                |              |              | 73.3  |              |              |
| Percent of Passes        |        |              |              |                |              |              |       |              |              |
| School                   | 100.0  |              |              |                |              |              | 100.0 |              |              |
| District                 | 91.4   | р            | р            |                |              |              | 91.4  | р            | р            |
| Province                 | 92.8   |              |              |                |              |              | 92.8  |              |              |

School

Mark

Public

Ex. Mark

Final

Mark

# Average Scores

### Percent Passes

\* Data from the High School Certification System. The results from supplementary courses are not reflected in these results. All students obtaining a score of 48 or 49 on the final mark, were adjusted to 50 and are reflected in the Final Mark column.