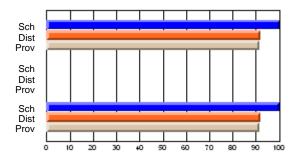

# Subject: Art

| # students in course: 17 | School | School<br>vs | School<br>vs | Public<br>Exam | School<br>vs | School<br>vs | Final | School<br>vs | School<br>vs |
|--------------------------|--------|--------------|--------------|----------------|--------------|--------------|-------|--------------|--------------|
| Average Score            | Mark   | District     | Province     | Mark           | District     | Province     | Mark  | District     | Province     |
| School                   | 81.8   |              |              |                |              |              | 81.8  |              |              |
| District                 | 71.9   | р            | р            |                |              |              | 71.9  | р            | р            |
| Province                 | 73.3   |              | Î.           |                |              |              | 73.3  |              |              |
| Percent of Passes        |        |              |              |                |              |              |       |              |              |
| School                   | 100.0  |              |              |                |              |              | 100.0 |              |              |
| District                 | 91.4   | р            | р            |                |              |              | 91.4  | р            | р            |
| Province                 | 92.8   |              |              |                |              |              | 92.8  |              |              |

School

Mark

Public

Ex. Mark

Final

Mark

# Average Scores

### Percent Passes

\* Data from the High School Certification System. The results from supplementary courses are not reflected in these results. All students obtaining a score of 48 or 49 on the final mark, were adjusted to 50 and are reflected in the Final Mark column.