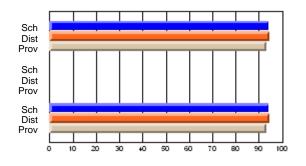

# Subject: Art

| # students in course: 17 | School | School<br>vs | School<br>vs | Public<br>Exam | School<br>vs | School<br>vs | Final | School<br>vs | School<br>vs |
|--------------------------|--------|--------------|--------------|----------------|--------------|--------------|-------|--------------|--------------|
| Average Score            | Mark   | District     | Province     | Mark           | District     | Province     | Mark  | District     | Province     |
| School                   | 81.8   |              |              |                |              |              | 81.8  |              |              |
| District                 | 71.9   | р            | р            |                |              |              | 71.9  | р            | р            |
| Province                 | 73.3   |              | Î.           |                |              |              | 73.3  |              |              |
| Percent of Passes        |        |              |              |                |              |              |       |              |              |
| School                   | 100.0  |              |              |                |              |              | 100.0 |              |              |
| District                 | 91.4   | р            | р            |                |              |              | 91.4  | р            | р            |
| Province                 | 92.8   |              |              |                |              |              | 92.8  |              |              |

School

Mark

Public

Ex. Mark

Final

Mark

# Average Scores

### Percent Passes

\* Data from the High School Certification System. The results from supplementary courses are not reflected in these results. All students obtaining a score of 48 or 49 on the final mark, were adjusted to 50 and are reflected in the Final Mark column.