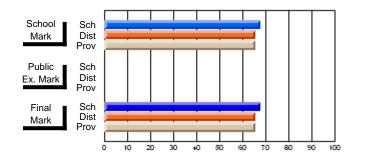

### District 4 - Eastern

#247 - Roncalli Central High, Avondale

Grades: 5-12

#### Subject: Enterprise Education

| Course: CONSUMER STUDIES       | 1202           |                          |                          |                        |                          |                          |    |               |                          |                          |
|--------------------------------|----------------|--------------------------|--------------------------|------------------------|--------------------------|--------------------------|----|---------------|--------------------------|--------------------------|
| # students in course: 10       | School<br>Mark | School<br>vs<br>District | School<br>vs<br>Province | Public<br>Exam<br>Mark | School<br>vs<br>District | School<br>vs<br>Province |    | Final<br>Mark | School<br>vs<br>District | School<br>vs<br>Province |
| <u>Average Score</u><br>School | 67.9           |                          |                          |                        |                          |                          | ┥┝ | 67.9          |                          |                          |
| District                       | 65.4           | p                        | р                        |                        |                          |                          |    | 65.4          | р                        | р                        |
| Province                       | 65.5           | r                        | r                        |                        |                          |                          |    | 65.5          | r                        | r                        |
| Percent of Passes              |                |                          |                          |                        |                          |                          |    |               |                          |                          |
| School                         | 100.0          |                          |                          |                        |                          |                          |    | 100.0         |                          |                          |
| District                       | 86.2           | р                        | р                        |                        |                          |                          |    | 86.3          | р                        | р                        |
| Province                       | 87.3           |                          |                          |                        |                          |                          |    | 87.4          |                          |                          |

School

Mark

Public

Ex. Mark

Final

Mark

### Average Scores

#### Percent Passes

\* Data from the High School Certification System. The results from supplementary courses are not reflected in these results. All students obtaining a score of 48 or 49 on the final mark, were adjusted to 50 and are reflected in the Final Mark column.