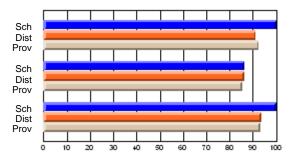

# Subject: Art

| # students in course: 17 | School | School<br>vs | School<br>vs | Public<br>Exam | School<br>vs | School<br>vs | Final | School<br>vs | School<br>vs |
|--------------------------|--------|--------------|--------------|----------------|--------------|--------------|-------|--------------|--------------|
| Average Score            | Mark   | District     | Province     | Mark           | District     | Province     | Mark  | District     | Province     |
| School                   | 81.8   |              |              |                |              |              | 81.8  |              |              |
| District                 | 71.9   | р            | р            |                |              |              | 71.9  | р            | р            |
| Province                 | 73.3   |              | Î.           |                |              |              | 73.3  |              |              |
| Percent of Passes        |        |              |              |                |              |              |       |              |              |
| School                   | 100.0  |              |              |                |              |              | 100.0 |              |              |
| District                 | 91.4   | р            | р            |                |              |              | 91.4  | р            | р            |
| Province                 | 92.8   |              |              |                |              |              | 92.8  |              |              |

School

Mark

Public

Ex. Mark

Final

Mark

# Average Scores

### Percent Passes

\* Data from the High School Certification System. The results from supplementary courses are not reflected in these results. All students obtaining a score of 48 or 49 on the final mark, were adjusted to 50 and are reflected in the Final Mark column.