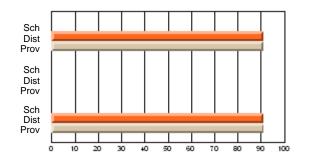

# Subject: Art

| # students in course: 8 | School | School<br>vs | School<br>vs | Public<br>Exam | School<br>vs | School<br>vs | Final | School<br>vs | School<br>vs |
|-------------------------|--------|--------------|--------------|----------------|--------------|--------------|-------|--------------|--------------|
| Average Score           | Mark   | District     | Province     | Mark           | District     | Province     | Mark  | District     | Province     |
| School                  | 86.9   |              |              |                |              |              | 86.9  |              |              |
| District                | 76.0   | р            | р            |                |              |              | 76.0  | р            | р            |
| Province                | 76.0   | ,            |              |                |              |              | 76.0  |              |              |
| Percent of Passes       |        |              |              |                |              |              |       |              |              |
| School                  | 100.0  |              |              |                |              |              | 100.0 |              |              |
| District                | 93.5   | р            | р            |                |              |              | 93.5  | р            | р            |
| Province                | 94.6   |              |              |                |              |              | 94.6  |              |              |

School

Mark

Public

Ex. Mark

Final

Mark

# Average Scores

### Percent Passes

\* Data from the High School Certification System. The results from supplementary courses are not reflected in these results. All students obtaining a score of 48 or 49 on the final mark, were adjusted to 50 and are reflected in the Final Mark column.