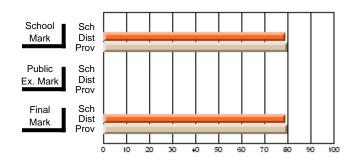

# Subject: Art

| # students in course: 8 | School | School<br>vs | School<br>vs | Public<br>Exam | School<br>vs | School<br>vs | Final | School<br>vs | School<br>vs |
|-------------------------|--------|--------------|--------------|----------------|--------------|--------------|-------|--------------|--------------|
| Average Score           | Mark   | District     | Province     | Mark           | District     | Province     | Mark  | District     | Province     |
| School                  | 86.9   |              |              |                |              |              | 86.9  |              |              |
| District                | 76.0   | р            | р            |                |              |              | 76.0  | р            | р            |
| Province                | 76.0   | ,            |              |                |              |              | 76.0  |              |              |
| Percent of Passes       |        |              |              |                |              |              |       |              |              |
| School                  | 100.0  |              |              |                |              |              | 100.0 |              |              |
| District                | 93.5   | р            | р            |                |              |              | 93.5  | р            | р            |
| Province                | 94.6   |              |              |                |              |              | 94.6  |              |              |

School

Mark

Public

Ex. Mark

Final

Mark

# Average Scores

### Percent Passes

\* Data from the High School Certification System. The results from supplementary courses are not reflected in these results. All students obtaining a score of 48 or 49 on the final mark, were adjusted to 50 and are reflected in the Final Mark column.