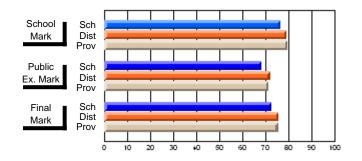

#### Subject: Enterprise Education

| Course: CONSUMER STUDIES       | 1202           |                          |                          |                        |                          |                          |    |               |                          |                          |
|--------------------------------|----------------|--------------------------|--------------------------|------------------------|--------------------------|--------------------------|----|---------------|--------------------------|--------------------------|
| # students in course: 10       | School<br>Mark | School<br>vs<br>District | School<br>vs<br>Province | Public<br>Exam<br>Mark | School<br>vs<br>District | School<br>vs<br>Province |    | Final<br>Mark | School<br>vs<br>District | School<br>vs<br>Province |
| <u>Average Score</u><br>School | 67.9           |                          |                          |                        |                          |                          | ┥┝ | 67.9          |                          |                          |
| District                       | 65.4           | p                        | р                        |                        |                          |                          |    | 65.4          | р                        | р                        |
| Province                       | 65.5           | r                        | r                        |                        |                          |                          |    | 65.5          | r                        | r                        |
| Percent of Passes              |                |                          |                          |                        |                          |                          |    |               |                          |                          |
| School                         | 100.0          |                          |                          |                        |                          |                          |    | 100.0         |                          |                          |
| District                       | 86.2           | р                        | р                        |                        |                          |                          |    | 86.3          | р                        | р                        |
| Province                       | 87.3           |                          |                          |                        |                          |                          |    | 87.4          |                          |                          |

School

Mark

Public

Ex. Mark

Final

Mark

### Average Scores

#### Percent Passes

\* Data from the High School Certification System. The results from supplementary courses are not reflected in these results. All students obtaining a score of 48 or 49 on the final mark, were adjusted to 50 and are reflected in the Final Mark column.