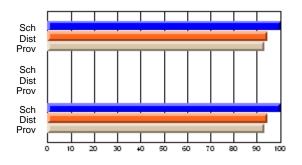

# Subject: Art

| # students in course: 17 | School | School<br>vs | School<br>vs | Public<br>Exam | School<br>vs | School<br>vs | Final | School<br>vs | School<br>vs |
|--------------------------|--------|--------------|--------------|----------------|--------------|--------------|-------|--------------|--------------|
| Average Score            | Mark   | District     | Province     | Mark           | District     | Province     | Mark  | District     | Province     |
| School                   | 81.8   |              |              |                |              |              | 81.8  |              |              |
| District                 | 71.9   | р            | р            |                |              |              | 71.9  | р            | р            |
| Province                 | 73.3   |              | Î.           |                |              |              | 73.3  |              |              |
| Percent of Passes        |        |              |              |                |              |              |       |              |              |
| School                   | 100.0  |              |              |                |              |              | 100.0 |              |              |
| District                 | 91.4   | р            | р            |                |              |              | 91.4  | р            | р            |
| Province                 | 92.8   |              |              |                |              |              | 92.8  |              |              |

School

Mark

Public

Ex. Mark

Final

Mark

# Average Scores

### Percent Passes

\* Data from the High School Certification System. The results from supplementary courses are not reflected in these results. All students obtaining a score of 48 or 49 on the final mark, were adjusted to 50 and are reflected in the Final Mark column.