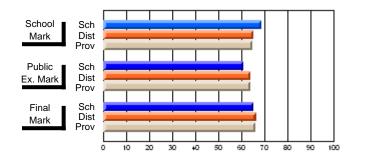

#### Subject: Enterprise Education

| Course: CONSUMER STUDIES       | 1202           |                          |                          |                        |                          |                          |    |               |                          |                          |
|--------------------------------|----------------|--------------------------|--------------------------|------------------------|--------------------------|--------------------------|----|---------------|--------------------------|--------------------------|
| # students in course: 10       | School<br>Mark | School<br>vs<br>District | School<br>vs<br>Province | Public<br>Exam<br>Mark | School<br>vs<br>District | School<br>vs<br>Province |    | Final<br>Mark | School<br>vs<br>District | School<br>vs<br>Province |
| <u>Average Score</u><br>School | 67.9           |                          |                          |                        |                          |                          | ┥┝ | 67.9          |                          |                          |
| District                       | 65.4           | p                        | р                        |                        |                          |                          |    | 65.4          | р                        | р                        |
| Province                       | 65.5           | r                        | r                        |                        |                          |                          |    | 65.5          | r                        | r                        |
| Percent of Passes              |                |                          |                          |                        |                          |                          |    |               |                          |                          |
| School                         | 100.0          |                          |                          |                        |                          |                          |    | 100.0         |                          |                          |
| District                       | 86.2           | р                        | р                        |                        |                          |                          |    | 86.3          | р                        | р                        |
| Province                       | 87.3           |                          |                          |                        |                          |                          |    | 87.4          |                          |                          |

School

Mark

Public

Ex. Mark

Final

Mark

### Average Scores

#### Percent Passes

\* Data from the High School Certification System. The results from supplementary courses are not reflected in these results. All students obtaining a score of 48 or 49 on the final mark, were adjusted to 50 and are reflected in the Final Mark column.