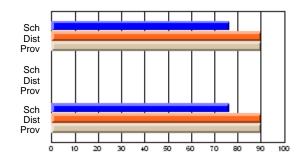

# Subject: Art

| # students in course: 22       | School | School<br>vs | School<br>vs | Ex | blic<br>am | School<br>vs | School<br>vs | Final | School<br>vs | School<br>vs |
|--------------------------------|--------|--------------|--------------|----|------------|--------------|--------------|-------|--------------|--------------|
|                                | Mark   | District     | Province     | Ma | ark        | District     | Province     | Mark  | District     | Province     |
| <u>Average Score</u><br>School | 77.6   |              |              |    |            |              |              | 77.6  |              |              |
| District                       | 68.3   | р            | р            |    |            |              |              | 68.3  | р            | р            |
| Province                       | 70.4   | Р            | Р            |    |            |              |              | 70.4  | Р            | Р            |
| Percent of Passes              |        |              |              |    |            |              |              |       |              |              |
| School                         | 100.0  |              |              |    |            |              |              | 100.0 |              |              |
| District                       | 88.8   | р            | р            |    |            |              |              | 88.8  | р            | р            |
| Province                       | 90.4   |              |              |    |            |              |              | 90.4  |              |              |

School

Mark

Public

Ex. Mark

Final

Mark

### Average Scores

### Percent Passes

\* Data from the High School Certification System. The results from supplementary courses are not reflected in these results. All students obtaining a score of 48 or 49 on the final mark, were adjusted to 50 and are reflected in the Final Mark column.