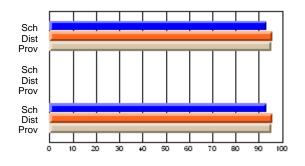

# Subject: Art

| # students in course: 17 | School | School<br>vs | School<br>vs | Public<br>Exam | School<br>vs | School<br>vs | Final | School<br>vs | School<br>vs |
|--------------------------|--------|--------------|--------------|----------------|--------------|--------------|-------|--------------|--------------|
| Average Score            | Mark   | District     | Province     | Mark           | District     | Province     | Mark  | District     | Province     |
| School                   | 81.8   |              |              |                |              |              | 81.8  |              |              |
| District                 | 71.9   | р            | р            |                |              |              | 71.9  | р            | р            |
| Province                 | 73.3   |              | Î.           |                |              |              | 73.3  |              |              |
| Percent of Passes        |        |              |              |                |              |              |       |              |              |
| School                   | 100.0  |              |              |                |              |              | 100.0 |              |              |
| District                 | 91.4   | р            | р            |                |              |              | 91.4  | р            | р            |
| Province                 | 92.8   |              |              |                |              |              | 92.8  |              |              |

School

Mark

Public

Ex. Mark

Final

Mark

# Average Scores

### Percent Passes

\* Data from the High School Certification System. The results from supplementary courses are not reflected in these results. All students obtaining a score of 48 or 49 on the final mark, were adjusted to 50 and are reflected in the Final Mark column.