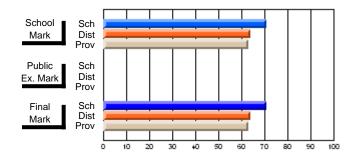

# Subject: Art

| # students in course: 8 | School | School<br>vs | School<br>vs | Public<br>Exam | School<br>vs | School<br>vs | Final | School<br>vs | School<br>vs |
|-------------------------|--------|--------------|--------------|----------------|--------------|--------------|-------|--------------|--------------|
| Average Score           | Mark   | District     | Province     | Mark           | District     | Province     | Mark  | District     | Province     |
| School                  | 86.9   |              |              |                |              |              | 86.9  |              |              |
| District                | 76.0   | р            | р            |                |              |              | 76.0  | р            | р            |
| Province                | 76.0   | ,            |              |                |              |              | 76.0  |              |              |
| Percent of Passes       |        |              |              |                |              |              |       |              |              |
| School                  | 100.0  |              |              |                |              |              | 100.0 |              |              |
| District                | 93.5   | р            | р            |                |              |              | 93.5  | р            | р            |
| Province                | 94.6   |              |              |                |              |              | 94.6  |              |              |

School

Mark

Public

Ex. Mark

Final

Mark

# Average Scores

### Percent Passes

\* Data from the High School Certification System. The results from supplementary courses are not reflected in these results. All students obtaining a score of 48 or 49 on the final mark, were adjusted to 50 and are reflected in the Final Mark column.