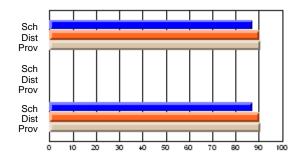

# Subject: Art

| # students in course: 17 | School | School<br>vs | School<br>vs | Public<br>Exam | School<br>vs | School<br>vs | Final | School<br>vs | School<br>vs |
|--------------------------|--------|--------------|--------------|----------------|--------------|--------------|-------|--------------|--------------|
| Average Score            | Mark   | District     | Province     | Mark           | District     | Province     | Mark  | District     | Province     |
| School                   | 81.8   |              |              |                |              |              | 81.8  |              |              |
| District                 | 71.9   | р            | р            |                |              |              | 71.9  | р            | р            |
| Province                 | 73.3   |              | Î.           |                |              |              | 73.3  |              |              |
| Percent of Passes        |        |              |              |                |              |              |       |              |              |
| School                   | 100.0  |              |              |                |              |              | 100.0 |              |              |
| District                 | 91.4   | р            | р            |                |              |              | 91.4  | р            | р            |
| Province                 | 92.8   |              |              |                |              |              | 92.8  |              |              |

School

Mark

Public

Ex. Mark

Final

Mark

# Average Scores

### Percent Passes

\* Data from the High School Certification System. The results from supplementary courses are not reflected in these results. All students obtaining a score of 48 or 49 on the final mark, were adjusted to 50 and are reflected in the Final Mark column.