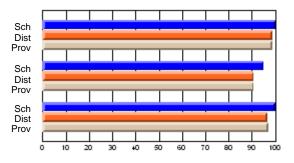

# Subject: Art

| # students in course: 17 | School | School<br>vs | School<br>vs | Public<br>Exam | School<br>vs | School<br>vs | Final | School<br>vs | School<br>vs |
|--------------------------|--------|--------------|--------------|----------------|--------------|--------------|-------|--------------|--------------|
| Average Score            | Mark   | District     | Province     | Mark           | District     | Province     | Mark  | District     | Province     |
| School                   | 81.8   |              |              |                |              |              | 81.8  |              |              |
| District                 | 71.9   | р            | р            |                |              |              | 71.9  | р            | р            |
| Province                 | 73.3   |              | Î.           |                |              |              | 73.3  |              |              |
| Percent of Passes        |        |              |              |                |              |              |       |              |              |
| School                   | 100.0  |              |              |                |              |              | 100.0 |              |              |
| District                 | 91.4   | р            | р            |                |              |              | 91.4  | р            | р            |
| Province                 | 92.8   |              |              |                |              |              | 92.8  |              |              |

School

Mark

Public

Ex. Mark

Final

Mark

# Average Scores

### Percent Passes

\* Data from the High School Certification System. The results from supplementary courses are not reflected in these results. All students obtaining a score of 48 or 49 on the final mark, were adjusted to 50 and are reflected in the Final Mark column.