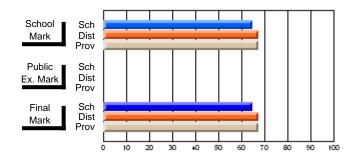

#### Subject: Enterprise Education

| Course: CONSUMER STUDIES       | 1202           |                          |                          |                        |                          |                          |    |               |                          |                          |
|--------------------------------|----------------|--------------------------|--------------------------|------------------------|--------------------------|--------------------------|----|---------------|--------------------------|--------------------------|
| # students in course: 10       | School<br>Mark | School<br>vs<br>District | School<br>vs<br>Province | Public<br>Exam<br>Mark | School<br>vs<br>District | School<br>vs<br>Province |    | Final<br>Mark | School<br>vs<br>District | School<br>vs<br>Province |
| <u>Average Score</u><br>School | 67.9           |                          |                          |                        |                          |                          | ┥┝ | 67.9          |                          |                          |
| District                       | 65.4           | p                        | р                        |                        |                          |                          |    | 65.4          | р                        | р                        |
| Province                       | 65.5           | r                        | r                        |                        |                          |                          |    | 65.5          | r                        | r                        |
| Percent of Passes              |                |                          |                          |                        |                          |                          |    |               |                          |                          |
| School                         | 100.0          |                          |                          |                        |                          |                          |    | 100.0         |                          |                          |
| District                       | 86.2           | р                        | р                        |                        |                          |                          |    | 86.3          | р                        | р                        |
| Province                       | 87.3           |                          |                          |                        |                          |                          |    | 87.4          |                          |                          |

School

Mark

Public

Ex. Mark

Final

Mark

### Average Scores

#### Percent Passes

\* Data from the High School Certification System. The results from supplementary courses are not reflected in these results. All students obtaining a score of 48 or 49 on the final mark, were adjusted to 50 and are reflected in the Final Mark column.