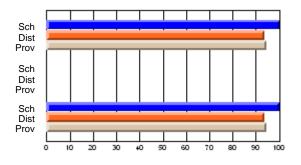

# Subject: Art

| # students in course: 8 | School | School<br>vs | School<br>vs | Public<br>Exam | School<br>vs | School<br>vs | Final | School<br>vs | School<br>vs |
|-------------------------|--------|--------------|--------------|----------------|--------------|--------------|-------|--------------|--------------|
| Average Score           | Mark   | District     | Province     | Mark           | District     | Province     | Mark  | District     | Province     |
| School                  | 86.9   |              |              |                |              |              | 86.9  |              |              |
| District                | 76.0   | р            | р            |                |              |              | 76.0  | р            | р            |
| Province                | 76.0   | ,            |              |                |              |              | 76.0  |              |              |
| Percent of Passes       |        |              |              |                |              |              |       |              |              |
| School                  | 100.0  |              |              |                |              |              | 100.0 |              |              |
| District                | 93.5   | р            | р            |                |              |              | 93.5  | р            | р            |
| Province                | 94.6   |              |              |                |              |              | 94.6  |              |              |

School

Mark

Public

Ex. Mark

Final

Mark

# Average Scores

### Percent Passes

\* Data from the High School Certification System. The results from supplementary courses are not reflected in these results. All students obtaining a score of 48 or 49 on the final mark, were adjusted to 50 and are reflected in the Final Mark column.