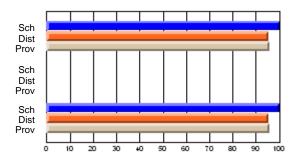

# Subject: Art

| # students in course: 8 | School | School<br>vs | School<br>vs | Public<br>Exam | School<br>vs | School<br>vs | Final | School<br>vs | School<br>vs |
|-------------------------|--------|--------------|--------------|----------------|--------------|--------------|-------|--------------|--------------|
| Average Score           | Mark   | District     | Province     | Mark           | District     | Province     | Mark  | District     | Province     |
| School                  | 86.9   |              |              |                |              |              | 86.9  |              |              |
| District                | 76.0   | р            | р            |                |              |              | 76.0  | р            | р            |
| Province                | 76.0   | ,            |              |                |              |              | 76.0  |              |              |
| Percent of Passes       |        |              |              |                |              |              |       |              |              |
| School                  | 100.0  |              |              |                |              |              | 100.0 |              |              |
| District                | 93.5   | р            | р            |                |              |              | 93.5  | р            | р            |
| Province                | 94.6   |              |              |                |              |              | 94.6  |              |              |

School

Mark

Public

Ex. Mark

Final

Mark

# Average Scores

### Percent Passes

\* Data from the High School Certification System. The results from supplementary courses are not reflected in these results. All students obtaining a score of 48 or 49 on the final mark, were adjusted to 50 and are reflected in the Final Mark column.