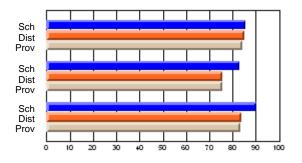

# Subject: Art

| # students in course: 8 | School | School<br>vs | School<br>vs | Public<br>Exam | School<br>vs | School<br>vs | Final | School<br>vs | School<br>vs |
|-------------------------|--------|--------------|--------------|----------------|--------------|--------------|-------|--------------|--------------|
| Average Score           | Mark   | District     | Province     | Mark           | District     | Province     | Mark  | District     | Province     |
| School                  | 86.9   |              |              |                |              |              | 86.9  |              |              |
| District                | 76.0   | р            | р            |                |              |              | 76.0  | р            | р            |
| Province                | 76.0   | ,            |              |                |              |              | 76.0  |              |              |
| Percent of Passes       |        |              |              |                |              |              |       |              |              |
| School                  | 100.0  |              |              |                |              |              | 100.0 |              |              |
| District                | 93.5   | р            | р            |                |              |              | 93.5  | р            | р            |
| Province                | 94.6   |              |              |                |              |              | 94.6  |              |              |

School

Mark

Public

Ex. Mark

Final

Mark

# Average Scores

### Percent Passes

\* Data from the High School Certification System. The results from supplementary courses are not reflected in these results. All students obtaining a score of 48 or 49 on the final mark, were adjusted to 50 and are reflected in the Final Mark column.