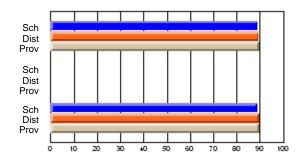

# Subject: Art

| # students in course: 22       | School | School<br>vs | School<br>vs | Ex | blic<br>am | School<br>vs | School<br>vs | Final | School<br>vs | School<br>vs |
|--------------------------------|--------|--------------|--------------|----|------------|--------------|--------------|-------|--------------|--------------|
|                                | Mark   | District     | Province     | Ma | ark        | District     | Province     | Mark  | District     | Province     |
| <u>Average Score</u><br>School | 77.6   |              |              |    |            |              |              | 77.6  |              |              |
| District                       | 68.3   | р            | р            |    |            |              |              | 68.3  | р            | р            |
| Province                       | 70.4   | Р            | Р            |    |            |              |              | 70.4  | Р            | Р            |
| Percent of Passes              |        |              |              |    |            |              |              |       |              |              |
| School                         | 100.0  |              |              |    |            |              |              | 100.0 |              |              |
| District                       | 88.8   | р            | р            |    |            |              |              | 88.8  | р            | р            |
| Province                       | 90.4   |              |              |    |            |              |              | 90.4  |              |              |

School

Mark

Public

Ex. Mark

Final

Mark

### Average Scores

### Percent Passes

\* Data from the High School Certification System. The results from supplementary courses are not reflected in these results. All students obtaining a score of 48 or 49 on the final mark, were adjusted to 50 and are reflected in the Final Mark column.