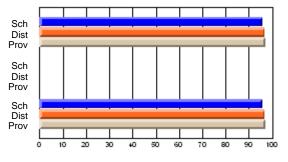

# Subject: Art

| # students in course: 8 | School | School<br>vs | School<br>vs | Public<br>Exam | School<br>vs | School<br>vs | Final | School<br>vs | School<br>vs |
|-------------------------|--------|--------------|--------------|----------------|--------------|--------------|-------|--------------|--------------|
| Average Score           | Mark   | District     | Province     | Mark           | District     | Province     | Mark  | District     | Province     |
| School                  | 86.9   |              |              |                |              |              | 86.9  |              |              |
| District                | 76.0   | р            | р            |                |              |              | 76.0  | р            | р            |
| Province                | 76.0   | ,            |              |                |              |              | 76.0  |              |              |
| Percent of Passes       |        |              |              |                |              |              |       |              |              |
| School                  | 100.0  |              |              |                |              |              | 100.0 |              |              |
| District                | 93.5   | р            | р            |                |              |              | 93.5  | р            | р            |
| Province                | 94.6   |              |              |                |              |              | 94.6  |              |              |

School

Mark

Public

Ex. Mark

Final

Mark

# Average Scores

### Percent Passes

\* Data from the High School Certification System. The results from supplementary courses are not reflected in these results. All students obtaining a score of 48 or 49 on the final mark, were adjusted to 50 and are reflected in the Final Mark column.