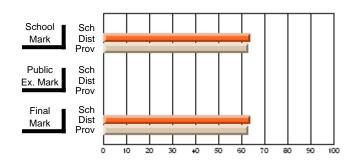

# Subject: Art

| # students in course: 8 | School | School<br>vs | School<br>vs | Public<br>Exam | School<br>vs | School<br>vs | Final | School<br>vs | School<br>vs |
|-------------------------|--------|--------------|--------------|----------------|--------------|--------------|-------|--------------|--------------|
| Average Score           | Mark   | District     | Province     | Mark           | District     | Province     | Mark  | District     | Province     |
| School                  | 86.9   |              |              |                |              |              | 86.9  |              |              |
| District                | 76.0   | р            | р            |                |              |              | 76.0  | р            | р            |
| Province                | 76.0   | ,            |              |                |              |              | 76.0  |              |              |
| Percent of Passes       |        |              |              |                |              |              |       |              |              |
| School                  | 100.0  |              |              |                |              |              | 100.0 |              |              |
| District                | 93.5   | р            | р            |                |              |              | 93.5  | р            | р            |
| Province                | 94.6   |              |              |                |              |              | 94.6  |              |              |

School

Mark

Public

Ex. Mark

Final

Mark

# Average Scores

### Percent Passes

\* Data from the High School Certification System. The results from supplementary courses are not reflected in these results. All students obtaining a score of 48 or 49 on the final mark, were adjusted to 50 and are reflected in the Final Mark column.