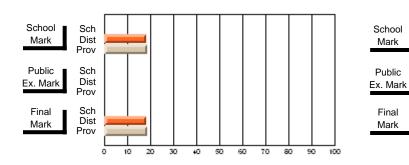

#### District 4 - Eastern

#247 - Roncalli Central High, Avondale

Grades: 5-12

Subject: Technology Education

| Course: CISCO NETWORK SYS | TEMS 3222      |                          |                          |    |                   |                          | School data<br>withheld for |               |    | lents. Data<br>ntiality. |
|---------------------------|----------------|--------------------------|--------------------------|----|-------------------|--------------------------|-----------------------------|---------------|----|--------------------------|
| # students in course: 2   | School<br>Mark | School<br>vs<br>District | School<br>vs<br>Province | Ex | blic<br>am<br>ark | School<br>vs<br>District | School<br>vs<br>Province    | Final<br>Mark | v5 | School<br>vs<br>Province |
| Average Score             |                |                          |                          |    |                   |                          |                             |               |    |                          |
| School                    |                |                          |                          |    |                   |                          |                             |               |    |                          |
| District                  | 70.7           | р                        | Р                        |    |                   |                          |                             | 70.7          | р  | Р                        |
| Province                  | 70.7           |                          |                          |    |                   |                          |                             | 70.7          |    |                          |
| Percent of Passes         |                |                          |                          |    |                   |                          |                             |               |    |                          |
| School                    |                |                          |                          |    |                   |                          |                             |               |    |                          |
| District                  | 92.3           | р                        | р                        |    |                   |                          |                             | 92.3          | р  | р                        |
| Province                  | 92.3           |                          |                          |    |                   |                          |                             | 92.3          |    |                          |

School

Mark

Public

Ex. Mark

Final

Mark

#### Percent Passes

\* Data from the High School Certification System. The results from supplementary courses are not reflected in these results. All students obtaining a score of 48 or 49 on the final mark, were adjusted to 50 and are reflected in the Final Mark column.