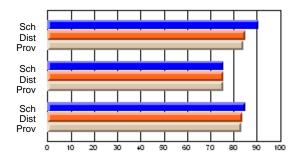

# Subject: Art

| # students in course: 17 | School | School<br>vs | School<br>vs | Public<br>Exam | School<br>vs | School<br>vs | Final | School<br>vs | School<br>vs |
|--------------------------|--------|--------------|--------------|----------------|--------------|--------------|-------|--------------|--------------|
| Average Score            | Mark   | District     | Province     | Mark           | District     | Province     | Mark  | District     | Province     |
| School                   | 81.8   |              |              |                |              |              | 81.8  |              |              |
| District                 | 71.9   | р            | р            |                |              |              | 71.9  | р            | р            |
| Province                 | 73.3   |              | Î.           |                |              |              | 73.3  |              |              |
| Percent of Passes        |        |              |              |                |              |              |       |              |              |
| School                   | 100.0  |              |              |                |              |              | 100.0 |              |              |
| District                 | 91.4   | р            | р            |                |              |              | 91.4  | р            | р            |
| Province                 | 92.8   |              |              |                |              |              | 92.8  |              |              |

School

Mark

Public

Ex. Mark

Final

Mark

# Average Scores

### Percent Passes

\* Data from the High School Certification System. The results from supplementary courses are not reflected in these results. All students obtaining a score of 48 or 49 on the final mark, were adjusted to 50 and are reflected in the Final Mark column.