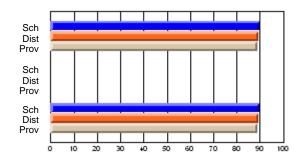

# Subject: Art

| # students in course: 17 | School | School<br>vs | School<br>vs | Public<br>Exam | School<br>vs | School<br>vs | Final | School<br>vs | School<br>vs |
|--------------------------|--------|--------------|--------------|----------------|--------------|--------------|-------|--------------|--------------|
| Average Score            | Mark   | District     | Province     | Mark           | District     | Province     | Mark  | District     | Province     |
| School                   | 81.8   |              |              |                |              |              | 81.8  |              |              |
| District                 | 71.9   | р            | р            |                |              |              | 71.9  | р            | р            |
| Province                 | 73.3   |              | Î.           |                |              |              | 73.3  |              |              |
| Percent of Passes        |        |              |              |                |              |              |       |              |              |
| School                   | 100.0  |              |              |                |              |              | 100.0 |              |              |
| District                 | 91.4   | р            | р            |                |              |              | 91.4  | р            | р            |
| Province                 | 92.8   |              |              |                |              |              | 92.8  |              |              |

School

Mark

Public

Ex. Mark

Final

Mark

# Average Scores

### Percent Passes

\* Data from the High School Certification System. The results from supplementary courses are not reflected in these results. All students obtaining a score of 48 or 49 on the final mark, were adjusted to 50 and are reflected in the Final Mark column.