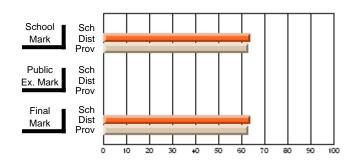

# Subject: Art

| # students in course: 22       | School | School<br>vs | School<br>vs | Ex | blic<br>am | School<br>vs | School<br>vs | Final | School<br>vs | School<br>vs |
|--------------------------------|--------|--------------|--------------|----|------------|--------------|--------------|-------|--------------|--------------|
|                                | Mark   | District     | Province     | Ma | ark        | District     | Province     | Mark  | District     | Province     |
| <u>Average Score</u><br>School | 77.6   |              |              |    |            |              |              | 77.6  |              |              |
| District                       | 68.3   | р            | р            |    |            |              |              | 68.3  | р            | р            |
| Province                       | 70.4   | Р            | Р            |    |            |              |              | 70.4  | Р            | Р            |
| Percent of Passes              |        |              |              |    |            |              |              |       |              |              |
| School                         | 100.0  |              |              |    |            |              |              | 100.0 |              |              |
| District                       | 88.8   | р            | р            |    |            |              |              | 88.8  | р            | р            |
| Province                       | 90.4   |              |              |    |            |              |              | 90.4  |              |              |

School

Mark

Public

Ex. Mark

Final

Mark

### Average Scores

### Percent Passes

\* Data from the High School Certification System. The results from supplementary courses are not reflected in these results. All students obtaining a score of 48 or 49 on the final mark, were adjusted to 50 and are reflected in the Final Mark column.