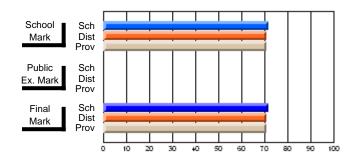

# Subject: Art

| # students in course: 17 | School | School<br>vs | School<br>vs | Public<br>Exam | School<br>vs | School<br>vs | Final | School<br>vs | School<br>vs |
|--------------------------|--------|--------------|--------------|----------------|--------------|--------------|-------|--------------|--------------|
| Average Score            | Mark   | District     | Province     | Mark           | District     | Province     | Mark  | District     | Province     |
| School                   | 81.8   |              |              |                |              |              | 81.8  |              |              |
| District                 | 71.9   | р            | р            |                |              |              | 71.9  | р            | р            |
| Province                 | 73.3   |              | Î.           |                |              |              | 73.3  |              |              |
| Percent of Passes        |        |              |              |                |              |              |       |              |              |
| School                   | 100.0  |              |              |                |              |              | 100.0 |              |              |
| District                 | 91.4   | р            | р            |                |              |              | 91.4  | р            | р            |
| Province                 | 92.8   |              |              |                |              |              | 92.8  |              |              |

School

Mark

Public

Ex. Mark

Final

Mark

# Average Scores

### Percent Passes

\* Data from the High School Certification System. The results from supplementary courses are not reflected in these results. All students obtaining a score of 48 or 49 on the final mark, were adjusted to 50 and are reflected in the Final Mark column.