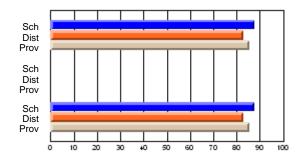

# Subject: Art

| # students in course: 22       | School | School<br>vs | School<br>vs | Ex | blic<br>am | School<br>vs | School<br>vs | Final | School<br>vs | School<br>vs |
|--------------------------------|--------|--------------|--------------|----|------------|--------------|--------------|-------|--------------|--------------|
|                                | Mark   | District     | Province     | Ma | ark        | District     | Province     | Mark  | District     | Province     |
| <u>Average Score</u><br>School | 77.6   |              |              |    |            |              |              | 77.6  |              |              |
| District                       | 68.3   | р            | р            |    |            |              |              | 68.3  | р            | р            |
| Province                       | 70.4   | Р            | Р            |    |            |              |              | 70.4  | Р            | Р            |
| Percent of Passes              |        |              |              |    |            |              |              |       |              |              |
| School                         | 100.0  |              |              |    |            |              |              | 100.0 |              |              |
| District                       | 88.8   | р            | р            |    |            |              |              | 88.8  | р            | р            |
| Province                       | 90.4   |              |              |    |            |              |              | 90.4  |              |              |

School

Mark

Public

Ex. Mark

Final

Mark

### Average Scores

### Percent Passes

\* Data from the High School Certification System. The results from supplementary courses are not reflected in these results. All students obtaining a score of 48 or 49 on the final mark, were adjusted to 50 and are reflected in the Final Mark column.