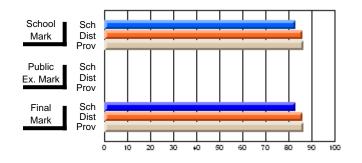

# Subject: Art

| # students in course: 8 | School | School<br>vs | School<br>vs | Public<br>Exam | School<br>vs | School<br>vs | Final | School<br>vs | School<br>vs |
|-------------------------|--------|--------------|--------------|----------------|--------------|--------------|-------|--------------|--------------|
| Average Score           | Mark   | District     | Province     | Mark           | District     | Province     | Mark  | District     | Province     |
| School                  | 86.9   |              |              |                |              |              | 86.9  |              |              |
| District                | 76.0   | р            | р            |                |              |              | 76.0  | р            | р            |
| Province                | 76.0   | ,            |              |                |              |              | 76.0  |              |              |
| Percent of Passes       |        |              |              |                |              |              |       |              |              |
| School                  | 100.0  |              |              |                |              |              | 100.0 |              |              |
| District                | 93.5   | р            | р            |                |              |              | 93.5  | р            | р            |
| Province                | 94.6   |              |              |                |              |              | 94.6  |              |              |

School

Mark

Public

Ex. Mark

Final

Mark

# Average Scores

### Percent Passes

\* Data from the High School Certification System. The results from supplementary courses are not reflected in these results. All students obtaining a score of 48 or 49 on the final mark, were adjusted to 50 and are reflected in the Final Mark column.