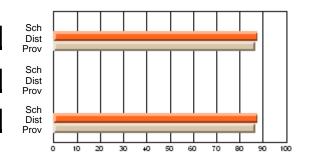

# Subject: Art

| # students in course: 17 | School | School<br>vs | School<br>vs | Public<br>Exam | School<br>vs | School<br>vs | Final | School<br>vs | School<br>vs |
|--------------------------|--------|--------------|--------------|----------------|--------------|--------------|-------|--------------|--------------|
| Average Score            | Mark   | District     | Province     | Mark           | District     | Province     | Mark  | District     | Province     |
| School                   | 81.8   |              |              |                |              |              | 81.8  |              |              |
| District                 | 71.9   | р            | р            |                |              |              | 71.9  | р            | р            |
| Province                 | 73.3   |              | Î.           |                |              |              | 73.3  |              |              |
| Percent of Passes        |        |              |              |                |              |              |       |              |              |
| School                   | 100.0  |              |              |                |              |              | 100.0 |              |              |
| District                 | 91.4   | р            | р            |                |              |              | 91.4  | р            | р            |
| Province                 | 92.8   |              |              |                |              |              | 92.8  |              |              |

School

Mark

Public

Ex. Mark

Final

Mark

# Average Scores

### Percent Passes

\* Data from the High School Certification System. The results from supplementary courses are not reflected in these results. All students obtaining a score of 48 or 49 on the final mark, were adjusted to 50 and are reflected in the Final Mark column.