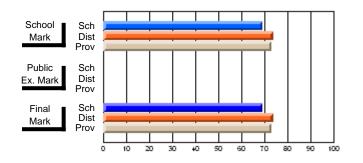

# Subject: Art

| # students in course: 17 | School | School<br>vs | School<br>vs | Public<br>Exam | School<br>vs | School<br>vs | Final | School<br>vs | School<br>vs |
|--------------------------|--------|--------------|--------------|----------------|--------------|--------------|-------|--------------|--------------|
| Average Score            | Mark   | District     | Province     | Mark           | District     | Province     | Mark  | District     | Province     |
| School                   | 81.8   |              |              |                |              |              | 81.8  |              |              |
| District                 | 71.9   | р            | р            |                |              |              | 71.9  | р            | р            |
| Province                 | 73.3   |              | Î.           |                |              |              | 73.3  |              |              |
| Percent of Passes        |        |              |              |                |              |              |       |              |              |
| School                   | 100.0  |              |              |                |              |              | 100.0 |              |              |
| District                 | 91.4   | р            | р            |                |              |              | 91.4  | р            | р            |
| Province                 | 92.8   |              |              |                |              |              | 92.8  |              |              |

School

Mark

Public

Ex. Mark

Final

Mark

# Average Scores

### Percent Passes

\* Data from the High School Certification System. The results from supplementary courses are not reflected in these results. All students obtaining a score of 48 or 49 on the final mark, were adjusted to 50 and are reflected in the Final Mark column.