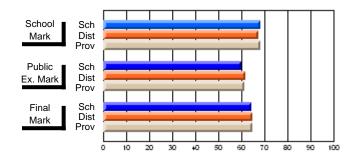

# Subject: Art

| # students in course: 22       | School | School<br>vs | School<br>vs | Ex | blic<br>am | School<br>vs | School<br>vs | Final | School<br>vs | School<br>vs |
|--------------------------------|--------|--------------|--------------|----|------------|--------------|--------------|-------|--------------|--------------|
|                                | Mark   | District     | Province     | Ma | ark        | District     | Province     | Mark  | District     | Province     |
| <u>Average Score</u><br>School | 77.6   |              |              |    |            |              |              | 77.6  |              |              |
| District                       | 68.3   | р            | р            |    |            |              |              | 68.3  | р            | р            |
| Province                       | 70.4   | Р            | Р            |    |            |              |              | 70.4  | Р            | Р            |
| Percent of Passes              |        |              |              |    |            |              |              |       |              |              |
| School                         | 100.0  |              |              |    |            |              |              | 100.0 |              |              |
| District                       | 88.8   | р            | р            |    |            |              |              | 88.8  | р            | р            |
| Province                       | 90.4   |              |              |    |            |              |              | 90.4  |              |              |

School

Mark

Public

Ex. Mark

Final

Mark

### Average Scores

### Percent Passes

\* Data from the High School Certification System. The results from supplementary courses are not reflected in these results. All students obtaining a score of 48 or 49 on the final mark, were adjusted to 50 and are reflected in the Final Mark column.