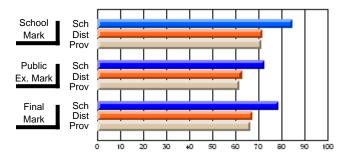

# Subject: Art

| # students in course: 17 | School | School<br>vs | School<br>vs | Public<br>Exam | School<br>vs | School<br>vs | Final | School<br>vs | School<br>vs |
|--------------------------|--------|--------------|--------------|----------------|--------------|--------------|-------|--------------|--------------|
| Average Score            | Mark   | District     | Province     | Mark           | District     | Province     | Mark  | District     | Province     |
| School                   | 81.8   |              |              |                |              |              | 81.8  |              |              |
| District                 | 71.9   | р            | р            |                |              |              | 71.9  | р            | р            |
| Province                 | 73.3   |              | Î.           |                |              |              | 73.3  |              |              |
| Percent of Passes        |        |              |              |                |              |              |       |              |              |
| School                   | 100.0  |              |              |                |              |              | 100.0 |              |              |
| District                 | 91.4   | р            | р            |                |              |              | 91.4  | р            | р            |
| Province                 | 92.8   |              |              |                |              |              | 92.8  |              |              |

# Average Scores

### Percent Passes

\* Data from the High School Certification System. The results from supplementary courses are not reflected in these results. All students obtaining a score of 48 or 49 on the final mark, were adjusted to 50 and are reflected in the Final Mark column.