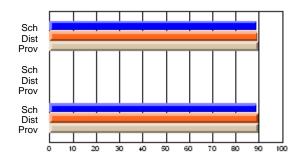

# Subject: Art

| # students in course: 8 | School | School<br>vs | School<br>vs | Public<br>Exam | School<br>vs | School<br>vs | Final | School<br>vs | School<br>vs |
|-------------------------|--------|--------------|--------------|----------------|--------------|--------------|-------|--------------|--------------|
| Average Score           | Mark   | District     | Province     | Mark           | District     | Province     | Mark  | District     | Province     |
| School                  | 86.9   |              |              |                |              |              | 86.9  |              |              |
| District                | 76.0   | р            | р            |                |              |              | 76.0  | р            | р            |
| Province                | 76.0   | ,            |              |                |              |              | 76.0  |              |              |
| Percent of Passes       |        |              |              |                |              |              |       |              |              |
| School                  | 100.0  |              |              |                |              |              | 100.0 |              |              |
| District                | 93.5   | р            | р            |                |              |              | 93.5  | р            | р            |
| Province                | 94.6   |              |              |                |              |              | 94.6  |              |              |

School

Mark

Public

Ex. Mark

Final

Mark

# Average Scores

### Percent Passes

\* Data from the High School Certification System. The results from supplementary courses are not reflected in these results. All students obtaining a score of 48 or 49 on the final mark, were adjusted to 50 and are reflected in the Final Mark column.