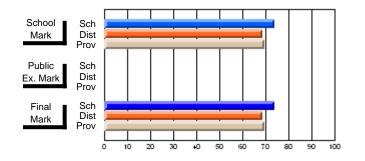

### District 4 - Eastern

#247 - Roncalli Central High, Avondale

Grades: 5-12

# Subject: Art

| # students in course: 22       | School | School<br>vs | School<br>vs | Ex | blic<br>am | School<br>vs | School<br>vs | Final | School<br>vs | School<br>vs |
|--------------------------------|--------|--------------|--------------|----|------------|--------------|--------------|-------|--------------|--------------|
|                                | Mark   | District     | Province     | Ma | ark        | District     | Province     | Mark  | District     | Province     |
| <u>Average Score</u><br>School | 77.6   |              |              |    |            |              |              | 77.6  |              |              |
| District                       | 68.3   | р            | р            |    |            |              |              | 68.3  | р            | р            |
| Province                       | 70.4   | Р            | Р            |    |            |              |              | 70.4  | Р            | Р            |
| Percent of Passes              |        |              |              |    |            |              |              |       |              |              |
| School                         | 100.0  |              |              |    |            |              |              | 100.0 |              |              |
| District                       | 88.8   | р            | р            |    |            |              |              | 88.8  | р            | р            |
| Province                       | 90.4   |              |              |    |            |              |              | 90.4  |              |              |

### Average Scores

### Percent Passes

\* Data from the High School Certification System. The results from supplementary courses are not reflected in these results. All students obtaining a score of 48 or 49 on the final mark, were adjusted to 50 and are reflected in the Final Mark column.