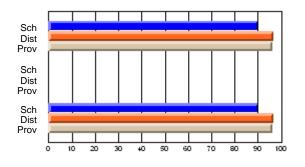

# Subject: Art

| # students in course: 17 | School | School<br>vs | School<br>vs | Public<br>Exam | School<br>vs | School<br>vs | Final | School<br>vs | School<br>vs |
|--------------------------|--------|--------------|--------------|----------------|--------------|--------------|-------|--------------|--------------|
| Average Score            | Mark   | District     | Province     | Mark           | District     | Province     | Mark  | District     | Province     |
| School                   | 81.8   |              |              |                |              |              | 81.8  |              |              |
| District                 | 71.9   | р            | р            |                |              |              | 71.9  | р            | р            |
| Province                 | 73.3   |              | Î.           |                |              |              | 73.3  |              |              |
| Percent of Passes        |        |              |              |                |              |              |       |              |              |
| School                   | 100.0  |              |              |                |              |              | 100.0 |              |              |
| District                 | 91.4   | р            | р            |                |              |              | 91.4  | р            | р            |
| Province                 | 92.8   |              |              |                |              |              | 92.8  |              |              |

School

Mark

Public

Ex. Mark

Final

Mark

# Average Scores

### Percent Passes

\* Data from the High School Certification System. The results from supplementary courses are not reflected in these results. All students obtaining a score of 48 or 49 on the final mark, were adjusted to 50 and are reflected in the Final Mark column.