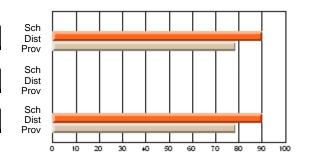

#### Subject: Enterprise Education

| Course: CONSUMER STUDIES       | 1202           |                          |                          |                        |                          |                          |    |               |                          |                          |
|--------------------------------|----------------|--------------------------|--------------------------|------------------------|--------------------------|--------------------------|----|---------------|--------------------------|--------------------------|
| # students in course: 10       | School<br>Mark | School<br>vs<br>District | School<br>vs<br>Province | Public<br>Exam<br>Mark | School<br>vs<br>District | School<br>vs<br>Province |    | Final<br>Mark | School<br>vs<br>District | School<br>vs<br>Province |
| <u>Average Score</u><br>School | 67.9           |                          |                          |                        |                          |                          | ┥┝ | 67.9          |                          |                          |
| District                       | 65.4           | p                        | р                        |                        |                          |                          |    | 65.4          | р                        | р                        |
| Province                       | 65.5           | r                        | r                        |                        |                          |                          |    | 65.5          | r                        | r                        |
| Percent of Passes              |                |                          |                          |                        |                          |                          |    |               |                          |                          |
| School                         | 100.0          |                          |                          |                        |                          |                          |    | 100.0         |                          |                          |
| District                       | 86.2           | р                        | р                        |                        |                          |                          |    | 86.3          | р                        | р                        |
| Province                       | 87.3           |                          |                          |                        |                          |                          |    | 87.4          |                          |                          |

School

Mark

Public

Ex. Mark

Final

Mark

### Average Scores

#### Percent Passes

\* Data from the High School Certification System. The results from supplementary courses are not reflected in these results. All students obtaining a score of 48 or 49 on the final mark, were adjusted to 50 and are reflected in the Final Mark column.