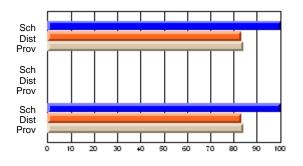

#### Subject: Enterprise Education

| Course: CONSUMER STUDIES       | 1202           |                          |                          |                        |                          |                          |    |               |                          |                          |
|--------------------------------|----------------|--------------------------|--------------------------|------------------------|--------------------------|--------------------------|----|---------------|--------------------------|--------------------------|
| # students in course: 10       | School<br>Mark | School<br>vs<br>District | School<br>vs<br>Province | Public<br>Exam<br>Mark | School<br>vs<br>District | School<br>vs<br>Province |    | Final<br>Mark | School<br>vs<br>District | School<br>vs<br>Province |
| <u>Average Score</u><br>School | 67.9           |                          |                          |                        |                          |                          | ┥┝ | 67.9          |                          |                          |
| District                       | 65.4           | p                        | р                        |                        |                          |                          |    | 65.4          | р                        | р                        |
| Province                       | 65.5           | r                        | r                        |                        |                          |                          |    | 65.5          | r                        | r                        |
| Percent of Passes              |                |                          |                          |                        |                          |                          |    |               |                          |                          |
| School                         | 100.0          |                          |                          |                        |                          |                          |    | 100.0         |                          |                          |
| District                       | 86.2           | р                        | р                        |                        |                          |                          |    | 86.3          | р                        | р                        |
| Province                       | 87.3           |                          |                          |                        |                          |                          |    | 87.4          |                          |                          |

School

Mark

Public

Ex. Mark

Final

Mark

### Average Scores

#### Percent Passes

\* Data from the High School Certification System. The results from supplementary courses are not reflected in these results. All students obtaining a score of 48 or 49 on the final mark, were adjusted to 50 and are reflected in the Final Mark column.