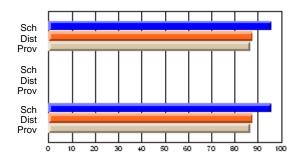

# Subject: Art

| # students in course: 17 | School | School<br>vs | School<br>vs | Public<br>Exam | School<br>vs | School<br>vs | Final | School<br>vs | School<br>vs |
|--------------------------|--------|--------------|--------------|----------------|--------------|--------------|-------|--------------|--------------|
| Average Score            | Mark   | District     | Province     | Mark           | District     | Province     | Mark  | District     | Province     |
| School                   | 81.8   |              |              |                |              |              | 81.8  |              |              |
| District                 | 71.9   | р            | р            |                |              |              | 71.9  | р            | р            |
| Province                 | 73.3   |              | Î.           |                |              |              | 73.3  |              |              |
| Percent of Passes        |        |              |              |                |              |              |       |              |              |
| School                   | 100.0  |              |              |                |              |              | 100.0 |              |              |
| District                 | 91.4   | р            | р            |                |              |              | 91.4  | р            | р            |
| Province                 | 92.8   |              |              |                |              |              | 92.8  |              |              |

School

Mark

Public

Ex. Mark

Final

Mark

# Average Scores

### Percent Passes

\* Data from the High School Certification System. The results from supplementary courses are not reflected in these results. All students obtaining a score of 48 or 49 on the final mark, were adjusted to 50 and are reflected in the Final Mark column.