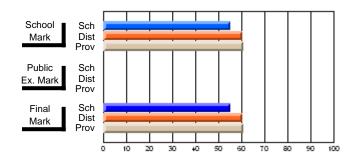

# Subject: Art

| # students in course: 17 | School | School<br>vs | School<br>vs | Public<br>Exam | School<br>vs | School<br>vs | Final | School<br>vs | School<br>vs |
|--------------------------|--------|--------------|--------------|----------------|--------------|--------------|-------|--------------|--------------|
| Average Score            | Mark   | District     | Province     | Mark           | District     | Province     | Mark  | District     | Province     |
| School                   | 81.8   |              |              |                |              |              | 81.8  |              |              |
| District                 | 71.9   | р            | р            |                |              |              | 71.9  | р            | р            |
| Province                 | 73.3   |              | Î.           |                |              |              | 73.3  |              |              |
| Percent of Passes        |        |              |              |                |              |              |       |              |              |
| School                   | 100.0  |              |              |                |              |              | 100.0 |              |              |
| District                 | 91.4   | р            | р            |                |              |              | 91.4  | р            | р            |
| Province                 | 92.8   |              |              |                |              |              | 92.8  |              |              |

School

Mark

Public

Ex. Mark

Final

Mark

# Average Scores

### Percent Passes

\* Data from the High School Certification System. The results from supplementary courses are not reflected in these results. All students obtaining a score of 48 or 49 on the final mark, were adjusted to 50 and are reflected in the Final Mark column.