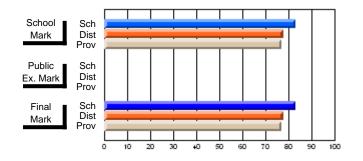

# Subject: Art

| # students in course: 22       | School | School<br>vs | School<br>vs | Ex | blic<br>am | School<br>vs | School<br>vs | Final | School<br>vs | School<br>vs |
|--------------------------------|--------|--------------|--------------|----|------------|--------------|--------------|-------|--------------|--------------|
|                                | Mark   | District     | Province     | Ma | ark        | District     | Province     | Mark  | District     | Province     |
| <u>Average Score</u><br>School | 77.6   |              |              |    |            |              |              | 77.6  |              |              |
| District                       | 68.3   | р            | р            |    |            |              |              | 68.3  | р            | р            |
| Province                       | 70.4   | Р            | Р            |    |            |              |              | 70.4  | Р            | Р            |
| Percent of Passes              |        |              |              |    |            |              |              |       |              |              |
| School                         | 100.0  |              |              |    |            |              |              | 100.0 |              |              |
| District                       | 88.8   | р            | р            |    |            |              |              | 88.8  | р            | р            |
| Province                       | 90.4   |              |              |    |            |              |              | 90.4  |              |              |

School

Mark

Public

Ex. Mark

Final

Mark

### Average Scores

### Percent Passes

\* Data from the High School Certification System. The results from supplementary courses are not reflected in these results. All students obtaining a score of 48 or 49 on the final mark, were adjusted to 50 and are reflected in the Final Mark column.