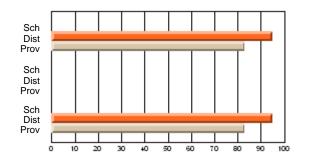

# Subject: Art

| # students in course: 17 | School | School<br>vs | School<br>vs | Public<br>Exam | School<br>vs | School<br>vs | Final | School<br>vs | School<br>vs |
|--------------------------|--------|--------------|--------------|----------------|--------------|--------------|-------|--------------|--------------|
| Average Score            | Mark   | District     | Province     | Mark           | District     | Province     | Mark  | District     | Province     |
| School                   | 81.8   |              |              |                |              |              | 81.8  |              |              |
| District                 | 71.9   | р            | р            |                |              |              | 71.9  | р            | р            |
| Province                 | 73.3   |              | Î.           |                |              |              | 73.3  |              |              |
| Percent of Passes        |        |              |              |                |              |              |       |              |              |
| School                   | 100.0  |              |              |                |              |              | 100.0 |              |              |
| District                 | 91.4   | р            | р            |                |              |              | 91.4  | р            | р            |
| Province                 | 92.8   |              |              |                |              |              | 92.8  |              |              |

School

Mark

Public

Ex. Mark

Final

Mark

# Average Scores

### Percent Passes

\* Data from the High School Certification System. The results from supplementary courses are not reflected in these results. All students obtaining a score of 48 or 49 on the final mark, were adjusted to 50 and are reflected in the Final Mark column.