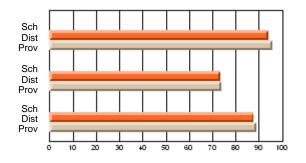

# Subject: Art

| # students in course: 17 | School | School<br>vs | School<br>vs | Public<br>Exam | School<br>vs | School<br>vs | Final | School<br>vs | School<br>vs |
|--------------------------|--------|--------------|--------------|----------------|--------------|--------------|-------|--------------|--------------|
| Average Score            | Mark   | District     | Province     | Mark           | District     | Province     | Mark  | District     | Province     |
| School                   | 81.8   |              |              |                |              |              | 81.8  |              |              |
| District                 | 71.9   | р            | р            |                |              |              | 71.9  | р            | р            |
| Province                 | 73.3   |              | Î.           |                |              |              | 73.3  |              |              |
| Percent of Passes        |        |              |              |                |              |              |       |              |              |
| School                   | 100.0  |              |              |                |              |              | 100.0 |              |              |
| District                 | 91.4   | р            | р            |                |              |              | 91.4  | р            | р            |
| Province                 | 92.8   |              |              |                |              |              | 92.8  |              |              |

School

Mark

Public

Ex. Mark

Final

Mark

# Average Scores

### Percent Passes

\* Data from the High School Certification System. The results from supplementary courses are not reflected in these results. All students obtaining a score of 48 or 49 on the final mark, were adjusted to 50 and are reflected in the Final Mark column.