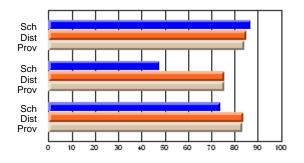

# Subject: Art

| # students in course: 17 | School | School<br>vs | School<br>vs | Public<br>Exam | School<br>vs | School<br>vs | Final | School<br>vs | School<br>vs |
|--------------------------|--------|--------------|--------------|----------------|--------------|--------------|-------|--------------|--------------|
| Average Score            | Mark   | District     | Province     | Mark           | District     | Province     | Mark  | District     | Province     |
| School                   | 81.8   |              |              |                |              |              | 81.8  |              |              |
| District                 | 71.9   | р            | р            |                |              |              | 71.9  | р            | р            |
| Province                 | 73.3   |              | Î.           |                |              |              | 73.3  |              |              |
| Percent of Passes        |        |              |              |                |              |              |       |              |              |
| School                   | 100.0  |              |              |                |              |              | 100.0 |              |              |
| District                 | 91.4   | р            | р            |                |              |              | 91.4  | р            | р            |
| Province                 | 92.8   |              |              |                |              |              | 92.8  |              |              |

School

Mark

Public

Ex. Mark

Final

Mark

# Average Scores

### Percent Passes

\* Data from the High School Certification System. The results from supplementary courses are not reflected in these results. All students obtaining a score of 48 or 49 on the final mark, were adjusted to 50 and are reflected in the Final Mark column.