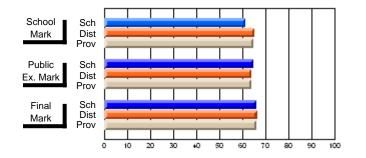

#### Subject: Enterprise Education

| Course: CONSUMER STUDIES       | 1202           |                          |                          |                        |                          |                          |    |               |                          |                          |
|--------------------------------|----------------|--------------------------|--------------------------|------------------------|--------------------------|--------------------------|----|---------------|--------------------------|--------------------------|
| # students in course: 10       | School<br>Mark | School<br>vs<br>District | School<br>vs<br>Province | Public<br>Exam<br>Mark | School<br>vs<br>District | School<br>vs<br>Province |    | Final<br>Mark | School<br>vs<br>District | School<br>vs<br>Province |
| <u>Average Score</u><br>School | 67.9           |                          |                          |                        |                          |                          | ┥┝ | 67.9          |                          |                          |
| District                       | 65.4           | p                        | р                        |                        |                          |                          |    | 65.4          | р                        | р                        |
| Province                       | 65.5           | r                        | r                        |                        |                          |                          |    | 65.5          | r                        | r                        |
| Percent of Passes              |                |                          |                          |                        |                          |                          |    |               |                          |                          |
| School                         | 100.0          |                          |                          |                        |                          |                          |    | 100.0         |                          |                          |
| District                       | 86.2           | р                        | р                        |                        |                          |                          |    | 86.3          | р                        | р                        |
| Province                       | 87.3           |                          |                          |                        |                          |                          |    | 87.4          |                          |                          |

School

Mark

Public

Ex. Mark

Final

Mark

### Average Scores

#### Percent Passes

\* Data from the High School Certification System. The results from supplementary courses are not reflected in these results. All students obtaining a score of 48 or 49 on the final mark, were adjusted to 50 and are reflected in the Final Mark column.