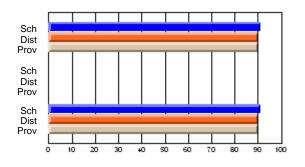

# Subject: Art

| # students in course: 22       | School | School<br>vs | School<br>vs | Ex | blic<br>am | School<br>vs | School<br>vs | Final | School<br>vs | School<br>vs |
|--------------------------------|--------|--------------|--------------|----|------------|--------------|--------------|-------|--------------|--------------|
|                                | Mark   | District     | Province     | Ma | ark        | District     | Province     | Mark  | District     | Province     |
| <u>Average Score</u><br>School | 77.6   |              |              |    |            |              |              | 77.6  |              |              |
| District                       | 68.3   | р            | р            |    |            |              |              | 68.3  | р            | р            |
| Province                       | 70.4   | Р            | Р            |    |            |              |              | 70.4  | Р            | Р            |
| Percent of Passes              |        |              |              |    |            |              |              |       |              |              |
| School                         | 100.0  |              |              |    |            |              |              | 100.0 |              |              |
| District                       | 88.8   | р            | р            |    |            |              |              | 88.8  | р            | р            |
| Province                       | 90.4   |              |              |    |            |              |              | 90.4  |              |              |

School

Mark

Public

Ex. Mark

Final

Mark

### Average Scores

### Percent Passes

\* Data from the High School Certification System. The results from supplementary courses are not reflected in these results. All students obtaining a score of 48 or 49 on the final mark, were adjusted to 50 and are reflected in the Final Mark column.