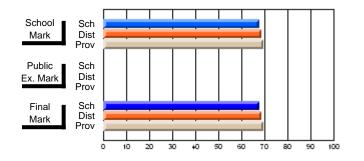

# Subject: Art

| # students in course: 22       | School | School<br>vs | School<br>vs | Ex | blic<br>am | School<br>vs | School<br>vs | Final | School<br>vs | School<br>vs |
|--------------------------------|--------|--------------|--------------|----|------------|--------------|--------------|-------|--------------|--------------|
|                                | Mark   | District     | Province     | Ma | ark        | District     | Province     | Mark  | District     | Province     |
| <u>Average Score</u><br>School | 77.6   |              |              |    |            |              |              | 77.6  |              |              |
| District                       | 68.3   | р            | р            |    |            |              |              | 68.3  | р            | р            |
| Province                       | 70.4   | Р            | Р            |    |            |              |              | 70.4  | Р            | Р            |
| Percent of Passes              |        |              |              |    |            |              |              |       |              |              |
| School                         | 100.0  |              |              |    |            |              |              | 100.0 |              |              |
| District                       | 88.8   | р            | р            |    |            |              |              | 88.8  | р            | р            |
| Province                       | 90.4   |              |              |    |            |              |              | 90.4  |              |              |

School

Mark

Public

Ex. Mark

Final

Mark

### Average Scores

### Percent Passes

\* Data from the High School Certification System. The results from supplementary courses are not reflected in these results. All students obtaining a score of 48 or 49 on the final mark, were adjusted to 50 and are reflected in the Final Mark column.