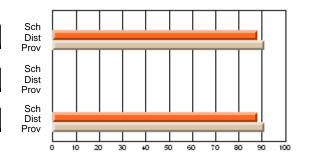

# Subject: Art

| # students in course: 8 | School | School<br>vs | School<br>vs | Public<br>Exam | School<br>vs | School<br>vs | Final | School<br>vs | School<br>vs |
|-------------------------|--------|--------------|--------------|----------------|--------------|--------------|-------|--------------|--------------|
| Average Score           | Mark   | District     | Province     | Mark           | District     | Province     | Mark  | District     | Province     |
| School                  | 86.9   |              |              |                |              |              | 86.9  |              |              |
| District                | 76.0   | р            | р            |                |              |              | 76.0  | р            | р            |
| Province                | 76.0   | ,            |              |                |              |              | 76.0  |              |              |
| Percent of Passes       |        |              |              |                |              |              |       |              |              |
| School                  | 100.0  |              |              |                |              |              | 100.0 |              |              |
| District                | 93.5   | р            | р            |                |              |              | 93.5  | р            | р            |
| Province                | 94.6   |              |              |                |              |              | 94.6  |              |              |

School

Mark

Public

Ex. Mark

Final

Mark

# Average Scores

### Percent Passes

\* Data from the High School Certification System. The results from supplementary courses are not reflected in these results. All students obtaining a score of 48 or 49 on the final mark, were adjusted to 50 and are reflected in the Final Mark column.