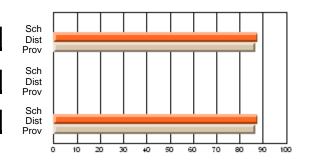

# Subject: Art

| # students in course: 8 | School | School<br>vs | School<br>vs | Public<br>Exam | School<br>vs | School<br>vs | Final | School<br>vs | School<br>vs |
|-------------------------|--------|--------------|--------------|----------------|--------------|--------------|-------|--------------|--------------|
| Average Score           | Mark   | District     | Province     | Mark           | District     | Province     | Mark  | District     | Province     |
| School                  | 86.9   |              |              |                |              |              | 86.9  |              |              |
| District                | 76.0   | р            | р            |                |              |              | 76.0  | р            | р            |
| Province                | 76.0   | ,            |              |                |              |              | 76.0  |              |              |
| Percent of Passes       |        |              |              |                |              |              |       |              |              |
| School                  | 100.0  |              |              |                |              |              | 100.0 |              |              |
| District                | 93.5   | р            | р            |                |              |              | 93.5  | р            | р            |
| Province                | 94.6   |              |              |                |              |              | 94.6  |              |              |

School

Mark

Public

Ex. Mark

Final

Mark

# Average Scores

### Percent Passes

\* Data from the High School Certification System. The results from supplementary courses are not reflected in these results. All students obtaining a score of 48 or 49 on the final mark, were adjusted to 50 and are reflected in the Final Mark column.