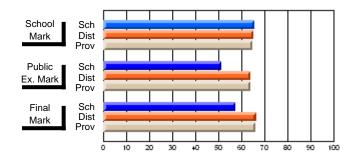

# Subject: Art

| # students in course: 22       | School | School<br>vs | School<br>vs | Ex | blic<br>am | School<br>vs | School<br>vs | Final | School<br>vs | School<br>vs |
|--------------------------------|--------|--------------|--------------|----|------------|--------------|--------------|-------|--------------|--------------|
|                                | Mark   | District     | Province     | Ma | ark        | District     | Province     | Mark  | District     | Province     |
| <u>Average Score</u><br>School | 77.6   |              |              |    |            |              |              | 77.6  |              |              |
| District                       | 68.3   | р            | р            |    |            |              |              | 68.3  | р            | р            |
| Province                       | 70.4   | Р            | Р            |    |            |              |              | 70.4  | Р            | Р            |
| Percent of Passes              |        |              |              |    |            |              |              |       |              |              |
| School                         | 100.0  |              |              |    |            |              |              | 100.0 |              |              |
| District                       | 88.8   | р            | р            |    |            |              |              | 88.8  | р            | р            |
| Province                       | 90.4   |              |              |    |            |              |              | 90.4  |              |              |

School

Mark

Public

Ex. Mark

Final

Mark

### Average Scores

### Percent Passes

\* Data from the High School Certification System. The results from supplementary courses are not reflected in these results. All students obtaining a score of 48 or 49 on the final mark, were adjusted to 50 and are reflected in the Final Mark column.