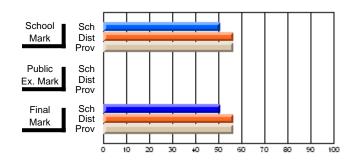

#### Subject: Enterprise Education

| Course: CONSUMER STUDIES       | 1202           |                          |                          |                        |                          |                          |    |               |                          |                          |
|--------------------------------|----------------|--------------------------|--------------------------|------------------------|--------------------------|--------------------------|----|---------------|--------------------------|--------------------------|
| # students in course: 10       | School<br>Mark | School<br>vs<br>District | School<br>vs<br>Province | Public<br>Exam<br>Mark | School<br>vs<br>District | School<br>vs<br>Province |    | Final<br>Mark | School<br>vs<br>District | School<br>vs<br>Province |
| <u>Average Score</u><br>School | 67.9           |                          |                          |                        |                          |                          | ┥┝ | 67.9          |                          |                          |
| District                       | 65.4           | p                        | р                        |                        |                          |                          |    | 65.4          | р                        | р                        |
| Province                       | 65.5           | r                        | r                        |                        |                          |                          |    | 65.5          | r                        | r                        |
| Percent of Passes              |                |                          |                          |                        |                          |                          |    |               |                          |                          |
| School                         | 100.0          |                          |                          |                        |                          |                          |    | 100.0         |                          |                          |
| District                       | 86.2           | р                        | р                        |                        |                          |                          |    | 86.3          | р                        | р                        |
| Province                       | 87.3           |                          |                          |                        |                          |                          |    | 87.4          |                          |                          |

School

Mark

Public

Ex. Mark

Final

Mark

### Average Scores

#### Percent Passes

\* Data from the High School Certification System. The results from supplementary courses are not reflected in these results. All students obtaining a score of 48 or 49 on the final mark, were adjusted to 50 and are reflected in the Final Mark column.