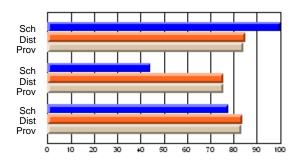

# Subject: Art

| # students in course: 22       | School | School<br>vs | School<br>vs | Ex | blic<br>am | School<br>vs | School<br>vs | Final | School<br>vs | School<br>vs |
|--------------------------------|--------|--------------|--------------|----|------------|--------------|--------------|-------|--------------|--------------|
|                                | Mark   | District     | Province     | Ma | ark        | District     | Province     | Mark  | District     | Province     |
| <u>Average Score</u><br>School | 77.6   |              |              |    |            |              |              | 77.6  |              |              |
| District                       | 68.3   | р            | р            |    |            |              |              | 68.3  | р            | р            |
| Province                       | 70.4   | Р            | Р            |    |            |              |              | 70.4  | Р            | Р            |
| Percent of Passes              |        |              |              |    |            |              |              |       |              |              |
| School                         | 100.0  |              |              |    |            |              |              | 100.0 |              |              |
| District                       | 88.8   | р            | р            |    |            |              |              | 88.8  | р            | р            |
| Province                       | 90.4   |              |              |    |            |              |              | 90.4  |              |              |

### Average Scores

### Percent Passes

\* Data from the High School Certification System. The results from supplementary courses are not reflected in these results. All students obtaining a score of 48 or 49 on the final mark, were adjusted to 50 and are reflected in the Final Mark column.