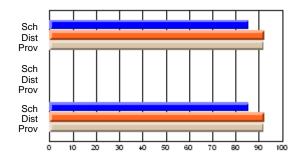

# Subject: Art

| # students in course: 8 | School | School<br>vs | School<br>vs | Public<br>Exam | School<br>vs | School<br>vs | Final | School<br>vs | School<br>vs |
|-------------------------|--------|--------------|--------------|----------------|--------------|--------------|-------|--------------|--------------|
| Average Score           | Mark   | District     | Province     | Mark           | District     | Province     | Mark  | District     | Province     |
| School                  | 86.9   |              |              |                |              |              | 86.9  |              |              |
| District                | 76.0   | р            | р            |                |              |              | 76.0  | р            | р            |
| Province                | 76.0   | ,            |              |                |              |              | 76.0  |              |              |
| Percent of Passes       |        |              |              |                |              |              |       |              |              |
| School                  | 100.0  |              |              |                |              |              | 100.0 |              |              |
| District                | 93.5   | р            | р            |                |              |              | 93.5  | р            | р            |
| Province                | 94.6   |              |              |                |              |              | 94.6  |              |              |

School

Mark

Public

Ex. Mark

Final

Mark

# Average Scores

### Percent Passes

\* Data from the High School Certification System. The results from supplementary courses are not reflected in these results. All students obtaining a score of 48 or 49 on the final mark, were adjusted to 50 and are reflected in the Final Mark column.