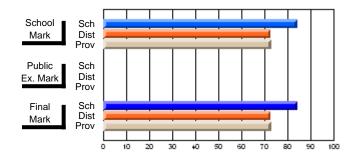

#### Subject: Enterprise Education

| Course: CONSUMER STUDIES       | 1202           |                          |                          |                        |                          |                          |    |               |                          |                          |
|--------------------------------|----------------|--------------------------|--------------------------|------------------------|--------------------------|--------------------------|----|---------------|--------------------------|--------------------------|
| # students in course: 10       | School<br>Mark | School<br>vs<br>District | School<br>vs<br>Province | Public<br>Exam<br>Mark | School<br>vs<br>District | School<br>vs<br>Province |    | Final<br>Mark | School<br>vs<br>District | School<br>vs<br>Province |
| <u>Average Score</u><br>School | 67.9           |                          |                          |                        |                          |                          | ┥┝ | 67.9          |                          |                          |
| District                       | 65.4           | p                        | р                        |                        |                          |                          |    | 65.4          | р                        | р                        |
| Province                       | 65.5           | r                        | r                        |                        |                          |                          |    | 65.5          | r                        | r                        |
| Percent of Passes              |                |                          |                          |                        |                          |                          |    |               |                          |                          |
| School                         | 100.0          |                          |                          |                        |                          |                          |    | 100.0         |                          |                          |
| District                       | 86.2           | р                        | р                        |                        |                          |                          |    | 86.3          | р                        | р                        |
| Province                       | 87.3           |                          |                          |                        |                          |                          |    | 87.4          |                          |                          |

School

Mark

Public

Ex. Mark

Final

Mark

### Average Scores

#### Percent Passes

\* Data from the High School Certification System. The results from supplementary courses are not reflected in these results. All students obtaining a score of 48 or 49 on the final mark, were adjusted to 50 and are reflected in the Final Mark column.