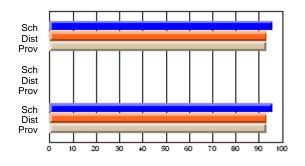

#### Subject: Enterprise Education

| Course: CONSUMER STUDIES       | 1202           |                          |                          |                        |                          |                          |    |               |                          |                          |
|--------------------------------|----------------|--------------------------|--------------------------|------------------------|--------------------------|--------------------------|----|---------------|--------------------------|--------------------------|
| # students in course: 10       | School<br>Mark | School<br>vs<br>District | School<br>vs<br>Province | Public<br>Exam<br>Mark | School<br>vs<br>District | School<br>vs<br>Province |    | Final<br>Mark | School<br>vs<br>District | School<br>vs<br>Province |
| <u>Average Score</u><br>School | 67.9           |                          |                          |                        |                          |                          | ┥┝ | 67.9          |                          |                          |
| District                       | 65.4           | p                        | р                        |                        |                          |                          |    | 65.4          | р                        | р                        |
| Province                       | 65.5           | r                        | r                        |                        |                          |                          |    | 65.5          | r                        | r                        |
| Percent of Passes              |                |                          |                          |                        |                          |                          |    |               |                          |                          |
| School                         | 100.0          |                          |                          |                        |                          |                          |    | 100.0         |                          |                          |
| District                       | 86.2           | р                        | р                        |                        |                          |                          |    | 86.3          | р                        | р                        |
| Province                       | 87.3           |                          |                          |                        |                          |                          |    | 87.4          |                          |                          |

School

Mark

Public

Ex. Mark

Final

Mark

### Average Scores

#### Percent Passes

\* Data from the High School Certification System. The results from supplementary courses are not reflected in these results. All students obtaining a score of 48 or 49 on the final mark, were adjusted to 50 and are reflected in the Final Mark column.