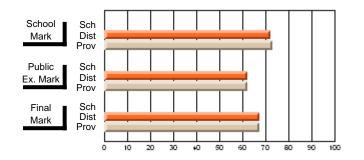

# Subject: Art

| # students in course: 22       | School | School<br>vs | School<br>vs | Ex | blic<br>am | School<br>vs | School<br>vs | Final | School<br>vs | School<br>vs |
|--------------------------------|--------|--------------|--------------|----|------------|--------------|--------------|-------|--------------|--------------|
|                                | Mark   | District     | Province     | Ma | ark        | District     | Province     | Mark  | District     | Province     |
| <u>Average Score</u><br>School | 77.6   |              |              |    |            |              |              | 77.6  |              |              |
| District                       | 68.3   | р            | р            |    |            |              |              | 68.3  | р            | р            |
| Province                       | 70.4   | Р            | Р            |    |            |              |              | 70.4  | Р            | Р            |
| Percent of Passes              |        |              |              |    |            |              |              |       |              |              |
| School                         | 100.0  |              |              |    |            |              |              | 100.0 |              |              |
| District                       | 88.8   | р            | р            |    |            |              |              | 88.8  | р            | р            |
| Province                       | 90.4   |              |              |    |            |              |              | 90.4  |              |              |

School

Mark

Public

Ex. Mark

Final

Mark

### Average Scores

### Percent Passes

\* Data from the High School Certification System. The results from supplementary courses are not reflected in these results. All students obtaining a score of 48 or 49 on the final mark, were adjusted to 50 and are reflected in the Final Mark column.