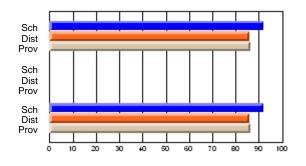

# Subject: Art

| # students in course: 17 | School | School<br>vs | School<br>vs | Public<br>Exam | School<br>vs | School<br>vs | Final | School<br>vs | School<br>vs |
|--------------------------|--------|--------------|--------------|----------------|--------------|--------------|-------|--------------|--------------|
| Average Score            | Mark   | District     | Province     | Mark           | District     | Province     | Mark  | District     | Province     |
| School                   | 81.8   |              |              |                |              |              | 81.8  |              |              |
| District                 | 71.9   | р            | р            |                |              |              | 71.9  | р            | р            |
| Province                 | 73.3   |              | Î.           |                |              |              | 73.3  |              |              |
| Percent of Passes        |        |              |              |                |              |              |       |              |              |
| School                   | 100.0  |              |              |                |              |              | 100.0 |              |              |
| District                 | 91.4   | р            | р            |                |              |              | 91.4  | р            | р            |
| Province                 | 92.8   |              |              |                |              |              | 92.8  |              |              |

School

Mark

Public

Ex. Mark

Final

Mark

# Average Scores

### Percent Passes

\* Data from the High School Certification System. The results from supplementary courses are not reflected in these results. All students obtaining a score of 48 or 49 on the final mark, were adjusted to 50 and are reflected in the Final Mark column.