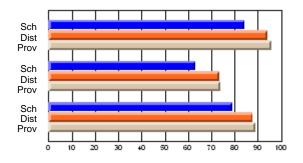

# Subject: Art

| # students in course: 17 | School | School<br>vs | School<br>vs | Public<br>Exam | School<br>vs | School<br>vs | Final | School<br>vs | School<br>vs |
|--------------------------|--------|--------------|--------------|----------------|--------------|--------------|-------|--------------|--------------|
| Average Score            | Mark   | District     | Province     | Mark           | District     | Province     | Mark  | District     | Province     |
| School                   | 81.8   |              |              |                |              |              | 81.8  |              |              |
| District                 | 71.9   | р            | р            |                |              |              | 71.9  | р            | р            |
| Province                 | 73.3   |              | Î.           |                |              |              | 73.3  |              |              |
| Percent of Passes        |        |              |              |                |              |              |       |              |              |
| School                   | 100.0  |              |              |                |              |              | 100.0 |              |              |
| District                 | 91.4   | р            | р            |                |              |              | 91.4  | р            | р            |
| Province                 | 92.8   |              |              |                |              |              | 92.8  |              |              |

School

Mark

Public

Ex. Mark

Final

Mark

# Average Scores

### Percent Passes

\* Data from the High School Certification System. The results from supplementary courses are not reflected in these results. All students obtaining a score of 48 or 49 on the final mark, were adjusted to 50 and are reflected in the Final Mark column.