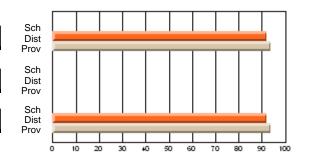

# Subject: Art

| # students in course: 17 | School | School<br>vs | School<br>vs | Public<br>Exam | School<br>vs | School<br>vs | Final | School<br>vs | School<br>vs |
|--------------------------|--------|--------------|--------------|----------------|--------------|--------------|-------|--------------|--------------|
| Average Score            | Mark   | District     | Province     | Mark           | District     | Province     | Mark  | District     | Province     |
| School                   | 81.8   |              |              |                |              |              | 81.8  |              |              |
| District                 | 71.9   | р            | р            |                |              |              | 71.9  | р            | р            |
| Province                 | 73.3   |              | Î.           |                |              |              | 73.3  |              |              |
| Percent of Passes        |        |              |              |                |              |              |       |              |              |
| School                   | 100.0  |              |              |                |              |              | 100.0 |              |              |
| District                 | 91.4   | р            | р            |                |              |              | 91.4  | р            | р            |
| Province                 | 92.8   |              |              |                |              |              | 92.8  |              |              |

School

Mark

Public

Ex. Mark

Final

Mark

# Average Scores

### Percent Passes

\* Data from the High School Certification System. The results from supplementary courses are not reflected in these results. All students obtaining a score of 48 or 49 on the final mark, were adjusted to 50 and are reflected in the Final Mark column.