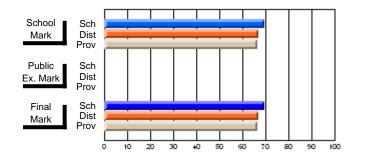

#### Subject: Enterprise Education

| Course: CONSUMER STUDIES       | 1202           |                          |                          |                        |                          |                          |    |               |                          |                          |
|--------------------------------|----------------|--------------------------|--------------------------|------------------------|--------------------------|--------------------------|----|---------------|--------------------------|--------------------------|
| # students in course: 10       | School<br>Mark | School<br>vs<br>District | School<br>vs<br>Province | Public<br>Exam<br>Mark | School<br>vs<br>District | School<br>vs<br>Province |    | Final<br>Mark | School<br>vs<br>District | School<br>vs<br>Province |
| <u>Average Score</u><br>School | 67.9           |                          |                          |                        |                          |                          | ┥┝ | 67.9          |                          |                          |
| District                       | 65.4           | p                        | р                        |                        |                          |                          |    | 65.4          | р                        | р                        |
| Province                       | 65.5           | r                        | r                        |                        |                          |                          |    | 65.5          | r                        | r                        |
| Percent of Passes              |                |                          |                          |                        |                          |                          |    |               |                          |                          |
| School                         | 100.0          |                          |                          |                        |                          |                          |    | 100.0         |                          |                          |
| District                       | 86.2           | р                        | р                        |                        |                          |                          |    | 86.3          | р                        | р                        |
| Province                       | 87.3           |                          |                          |                        |                          |                          |    | 87.4          |                          |                          |

School

Mark

Public

Ex. Mark

Final

Mark

### Average Scores

#### Percent Passes

\* Data from the High School Certification System. The results from supplementary courses are not reflected in these results. All students obtaining a score of 48 or 49 on the final mark, were adjusted to 50 and are reflected in the Final Mark column.