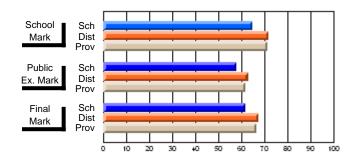

#### Subject: Enterprise Education

| Course: CONSUMER STUDIES       | 1202           |                          |                          |                        |                          |                          |    |               |                          |                          |
|--------------------------------|----------------|--------------------------|--------------------------|------------------------|--------------------------|--------------------------|----|---------------|--------------------------|--------------------------|
| # students in course: 10       | School<br>Mark | School<br>vs<br>District | School<br>vs<br>Province | Public<br>Exam<br>Mark | School<br>vs<br>District | School<br>vs<br>Province |    | Final<br>Mark | School<br>vs<br>District | School<br>vs<br>Province |
| <u>Average Score</u><br>School | 67.9           |                          |                          |                        |                          |                          | ┥┝ | 67.9          |                          |                          |
| District                       | 65.4           | p                        | р                        |                        |                          |                          |    | 65.4          | р                        | р                        |
| Province                       | 65.5           | r                        | r                        |                        |                          |                          |    | 65.5          | r                        | r                        |
| Percent of Passes              |                |                          |                          |                        |                          |                          |    |               |                          |                          |
| School                         | 100.0          |                          |                          |                        |                          |                          |    | 100.0         |                          |                          |
| District                       | 86.2           | р                        | р                        |                        |                          |                          |    | 86.3          | р                        | р                        |
| Province                       | 87.3           |                          |                          |                        |                          |                          |    | 87.4          |                          |                          |

School

Mark

Public

Ex. Mark

Final

Mark

### Average Scores

#### Percent Passes

\* Data from the High School Certification System. The results from supplementary courses are not reflected in these results. All students obtaining a score of 48 or 49 on the final mark, were adjusted to 50 and are reflected in the Final Mark column.