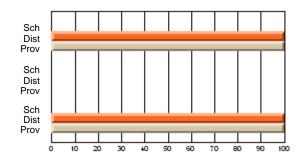

# Subject: Art

| # students in course: 8 | School | School<br>vs | School<br>vs | Public<br>Exam | School<br>vs | School<br>vs | Final | School<br>vs | School<br>vs |
|-------------------------|--------|--------------|--------------|----------------|--------------|--------------|-------|--------------|--------------|
| Average Score           | Mark   | District     | Province     | Mark           | District     | Province     | Mark  | District     | Province     |
| School                  | 86.9   |              |              |                |              |              | 86.9  |              |              |
| District                | 76.0   | р            | р            |                |              |              | 76.0  | р            | р            |
| Province                | 76.0   | ,            |              |                |              |              | 76.0  |              |              |
| Percent of Passes       |        |              |              |                |              |              |       |              |              |
| School                  | 100.0  |              |              |                |              |              | 100.0 |              |              |
| District                | 93.5   | р            | р            |                |              |              | 93.5  | р            | р            |
| Province                | 94.6   |              |              |                |              |              | 94.6  |              |              |

School

Mark

Public

Ex. Mark

Final

Mark

# Average Scores

### Percent Passes

\* Data from the High School Certification System. The results from supplementary courses are not reflected in these results. All students obtaining a score of 48 or 49 on the final mark, were adjusted to 50 and are reflected in the Final Mark column.