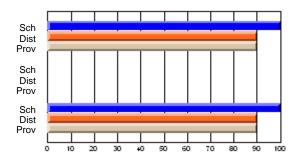

# Subject: Art

| # students in course: 22       | School | School<br>vs | School<br>vs | Ex | blic<br>am | School<br>vs | School<br>vs | Final | School<br>vs | School<br>vs |
|--------------------------------|--------|--------------|--------------|----|------------|--------------|--------------|-------|--------------|--------------|
|                                | Mark   | District     | Province     | Ma | ark        | District     | Province     | Mark  | District     | Province     |
| <u>Average Score</u><br>School | 77.6   |              |              |    |            |              |              | 77.6  |              |              |
| District                       | 68.3   | р            | р            |    |            |              |              | 68.3  | р            | р            |
| Province                       | 70.4   | Р            | Р            |    |            |              |              | 70.4  | Р            | Р            |
| Percent of Passes              |        |              |              |    |            |              |              |       |              |              |
| School                         | 100.0  |              |              |    |            |              |              | 100.0 |              |              |
| District                       | 88.8   | р            | р            |    |            |              |              | 88.8  | р            | р            |
| Province                       | 90.4   |              |              |    |            |              |              | 90.4  |              |              |

School

Mark

Public

Ex. Mark

Final

Mark

### Average Scores

### Percent Passes

\* Data from the High School Certification System. The results from supplementary courses are not reflected in these results. All students obtaining a score of 48 or 49 on the final mark, were adjusted to 50 and are reflected in the Final Mark column.