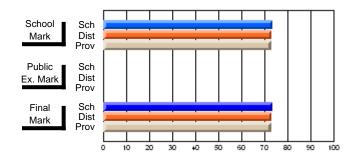

# Subject: Art

| # students in course: 8 | School | School<br>vs | School<br>vs | Public<br>Exam | School<br>vs | School<br>vs | Final | School<br>vs | School<br>vs |
|-------------------------|--------|--------------|--------------|----------------|--------------|--------------|-------|--------------|--------------|
| Average Score           | Mark   | District     | Province     | Mark           | District     | Province     | Mark  | District     | Province     |
| School                  | 86.9   |              |              |                |              |              | 86.9  |              |              |
| District                | 76.0   | р            | р            |                |              |              | 76.0  | р            | р            |
| Province                | 76.0   | ,            |              |                |              |              | 76.0  |              |              |
| Percent of Passes       |        |              |              |                |              |              |       |              |              |
| School                  | 100.0  |              |              |                |              |              | 100.0 |              |              |
| District                | 93.5   | р            | р            |                |              |              | 93.5  | р            | р            |
| Province                | 94.6   |              |              |                |              |              | 94.6  |              |              |

School

Mark

Public

Ex. Mark

Final

Mark

# Average Scores

### Percent Passes

\* Data from the High School Certification System. The results from supplementary courses are not reflected in these results. All students obtaining a score of 48 or 49 on the final mark, were adjusted to 50 and are reflected in the Final Mark column.