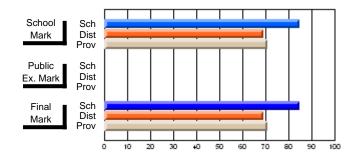

# Subject: Art

| # students in course: 17 | School | School<br>vs | School<br>vs | Public<br>Exam | School<br>vs | School<br>vs | Final | School<br>vs | School<br>vs |
|--------------------------|--------|--------------|--------------|----------------|--------------|--------------|-------|--------------|--------------|
| Average Score            | Mark   | District     | Province     | Mark           | District     | Province     | Mark  | District     | Province     |
| School                   | 81.8   |              |              |                |              |              | 81.8  |              |              |
| District                 | 71.9   | р            | р            |                |              |              | 71.9  | р            | р            |
| Province                 | 73.3   |              | Î.           |                |              |              | 73.3  |              |              |
| Percent of Passes        |        |              |              |                |              |              |       |              |              |
| School                   | 100.0  |              |              |                |              |              | 100.0 |              |              |
| District                 | 91.4   | р            | р            |                |              |              | 91.4  | р            | р            |
| Province                 | 92.8   |              |              |                |              |              | 92.8  |              |              |

School

Mark

Public

Ex. Mark

Final

Mark

# Average Scores

### Percent Passes

\* Data from the High School Certification System. The results from supplementary courses are not reflected in these results. All students obtaining a score of 48 or 49 on the final mark, were adjusted to 50 and are reflected in the Final Mark column.