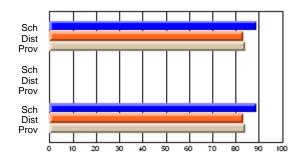

# Subject: Art

| # students in course: 22       | School | School<br>vs | School<br>vs | Ex | blic<br>am | School<br>vs | School<br>vs | Final | School<br>vs | School<br>vs |
|--------------------------------|--------|--------------|--------------|----|------------|--------------|--------------|-------|--------------|--------------|
|                                | Mark   | District     | Province     | Ma | ark        | District     | Province     | Mark  | District     | Province     |
| <u>Average Score</u><br>School | 77.6   |              |              |    |            |              |              | 77.6  |              |              |
| District                       | 68.3   | р            | р            |    |            |              |              | 68.3  | р            | р            |
| Province                       | 70.4   | Р            | Р            |    |            |              |              | 70.4  | Р            | Р            |
| Percent of Passes              |        |              |              |    |            |              |              |       |              |              |
| School                         | 100.0  |              |              |    |            |              |              | 100.0 |              |              |
| District                       | 88.8   | р            | р            |    |            |              |              | 88.8  | р            | р            |
| Province                       | 90.4   |              |              |    |            |              |              | 90.4  |              |              |

School

Mark

Public

Ex. Mark

Final

Mark

### Average Scores

### Percent Passes

\* Data from the High School Certification System. The results from supplementary courses are not reflected in these results. All students obtaining a score of 48 or 49 on the final mark, were adjusted to 50 and are reflected in the Final Mark column.