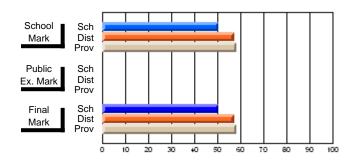

### District 4 - Eastern

#247 - Roncalli Central High, Avondale

Grades: 5-12

# Subject: Art

| # students in course: 17 | School | School<br>vs | School<br>vs | Public<br>Exam | School<br>vs | School<br>vs | Final | School<br>vs | School<br>vs |
|--------------------------|--------|--------------|--------------|----------------|--------------|--------------|-------|--------------|--------------|
| Average Score            | Mark   | District     | Province     | Mark           | District     | Province     | Mark  | District     | Province     |
| School                   | 81.8   |              |              |                |              |              | 81.8  |              |              |
| District                 | 71.9   | р            | р            |                |              |              | 71.9  | р            | р            |
| Province                 | 73.3   |              | Î.           |                |              |              | 73.3  |              |              |
| Percent of Passes        |        |              |              |                |              |              |       |              |              |
| School                   | 100.0  |              |              |                |              |              | 100.0 |              |              |
| District                 | 91.4   | р            | р            |                |              |              | 91.4  | р            | р            |
| Province                 | 92.8   |              |              |                |              |              | 92.8  |              |              |

School

Mark

Public

Ex. Mark

Final

Mark

# Average Scores

### Percent Passes

\* Data from the High School Certification System. The results from supplementary courses are not reflected in these results. All students obtaining a score of 48 or 49 on the final mark, were adjusted to 50 and are reflected in the Final Mark column.