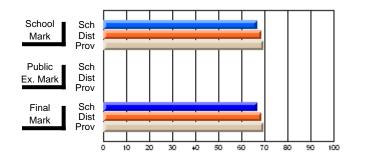

#### Subject: Enterprise Education

| Course: CONSUMER STUDIES       | 1202           |                          |                          |                        |                          |                          |    |               |                          |                          |
|--------------------------------|----------------|--------------------------|--------------------------|------------------------|--------------------------|--------------------------|----|---------------|--------------------------|--------------------------|
| # students in course: 10       | School<br>Mark | School<br>vs<br>District | School<br>vs<br>Province | Public<br>Exam<br>Mark | School<br>vs<br>District | School<br>vs<br>Province |    | Final<br>Mark | School<br>vs<br>District | School<br>vs<br>Province |
| <u>Average Score</u><br>School | 67.9           |                          |                          |                        |                          |                          | ┥┝ | 67.9          |                          |                          |
| District                       | 65.4           | p                        | р                        |                        |                          |                          |    | 65.4          | р                        | р                        |
| Province                       | 65.5           | r                        | r                        |                        |                          |                          |    | 65.5          | r                        | r                        |
| Percent of Passes              |                |                          |                          |                        |                          |                          |    |               |                          |                          |
| School                         | 100.0          |                          |                          |                        |                          |                          |    | 100.0         |                          |                          |
| District                       | 86.2           | р                        | р                        |                        |                          |                          |    | 86.3          | р                        | р                        |
| Province                       | 87.3           |                          |                          |                        |                          |                          |    | 87.4          |                          |                          |

School

Mark

Public

Ex. Mark

Final

Mark

### Average Scores

#### Percent Passes

\* Data from the High School Certification System. The results from supplementary courses are not reflected in these results. All students obtaining a score of 48 or 49 on the final mark, were adjusted to 50 and are reflected in the Final Mark column.