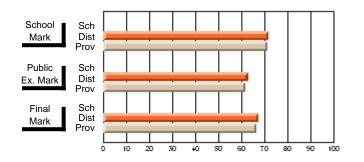

# Subject: Art

| # students in course: 8 | School | School<br>vs | School<br>vs | Public<br>Exam | School<br>vs | School<br>vs | Final | School<br>vs | School<br>vs |
|-------------------------|--------|--------------|--------------|----------------|--------------|--------------|-------|--------------|--------------|
| Average Score           | Mark   | District     | Province     | Mark           | District     | Province     | Mark  | District     | Province     |
| School                  | 86.9   |              |              |                |              |              | 86.9  |              |              |
| District                | 76.0   | р            | р            |                |              |              | 76.0  | р            | р            |
| Province                | 76.0   | ,            |              |                |              |              | 76.0  |              |              |
| Percent of Passes       |        |              |              |                |              |              |       |              |              |
| School                  | 100.0  |              |              |                |              |              | 100.0 |              |              |
| District                | 93.5   | р            | р            |                |              |              | 93.5  | р            | р            |
| Province                | 94.6   |              |              |                |              |              | 94.6  |              |              |

School

Mark

Public

Ex. Mark

Final

Mark

# Average Scores

### Percent Passes

\* Data from the High School Certification System. The results from supplementary courses are not reflected in these results. All students obtaining a score of 48 or 49 on the final mark, were adjusted to 50 and are reflected in the Final Mark column.