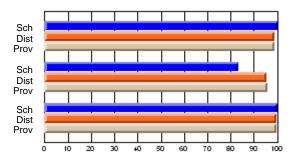

# Subject: Art

| # students in course: 17 | School | School<br>vs | School<br>vs | Public<br>Exam | School<br>vs | School<br>vs | Final | School<br>vs | School<br>vs |
|--------------------------|--------|--------------|--------------|----------------|--------------|--------------|-------|--------------|--------------|
| Average Score            | Mark   | District     | Province     | Mark           | District     | Province     | Mark  | District     | Province     |
| School                   | 81.8   |              |              |                |              |              | 81.8  |              |              |
| District                 | 71.9   | р            | р            |                |              |              | 71.9  | р            | р            |
| Province                 | 73.3   |              | Î.           |                |              |              | 73.3  |              |              |
| Percent of Passes        |        |              |              |                |              |              |       |              |              |
| School                   | 100.0  |              |              |                |              |              | 100.0 |              |              |
| District                 | 91.4   | р            | р            |                |              |              | 91.4  | р            | р            |
| Province                 | 92.8   |              |              |                |              |              | 92.8  |              |              |

School

Mark

Public

Ex. Mark

Final

Mark

# Average Scores

### Percent Passes

\* Data from the High School Certification System. The results from supplementary courses are not reflected in these results. All students obtaining a score of 48 or 49 on the final mark, were adjusted to 50 and are reflected in the Final Mark column.