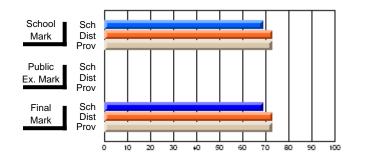

#### Subject: Enterprise Education

| Course: CONSUMER STUDIES       | 1202           |                          |                          |                        |                          |                          |    |               |                          |                          |
|--------------------------------|----------------|--------------------------|--------------------------|------------------------|--------------------------|--------------------------|----|---------------|--------------------------|--------------------------|
| # students in course: 10       | School<br>Mark | School<br>vs<br>District | School<br>vs<br>Province | Public<br>Exam<br>Mark | School<br>vs<br>District | School<br>vs<br>Province |    | Final<br>Mark | School<br>vs<br>District | School<br>vs<br>Province |
| <u>Average Score</u><br>School | 67.9           |                          |                          |                        |                          |                          | ┥┝ | 67.9          |                          |                          |
| District                       | 65.4           | p                        | р                        |                        |                          |                          |    | 65.4          | р                        | р                        |
| Province                       | 65.5           | r                        | r                        |                        |                          |                          |    | 65.5          | r                        | r                        |
| Percent of Passes              |                |                          |                          |                        |                          |                          |    |               |                          |                          |
| School                         | 100.0          |                          |                          |                        |                          |                          |    | 100.0         |                          |                          |
| District                       | 86.2           | р                        | р                        |                        |                          |                          |    | 86.3          | р                        | р                        |
| Province                       | 87.3           |                          |                          |                        |                          |                          |    | 87.4          |                          |                          |

School

Mark

Public

Ex. Mark

Final

Mark

### Average Scores

#### Percent Passes

\* Data from the High School Certification System. The results from supplementary courses are not reflected in these results. All students obtaining a score of 48 or 49 on the final mark, were adjusted to 50 and are reflected in the Final Mark column.