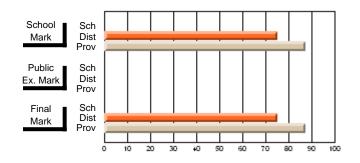

#### **Subject: Family Studies**

| # students in course: 19 | School<br>Mark | School<br>vs<br>District | School<br>vs<br>Province | Public<br>Exam<br>Mark | School<br>vs<br>District | School<br>vs | Final<br>Mark | School<br>vs<br>District | School<br>vs |
|--------------------------|----------------|--------------------------|--------------------------|------------------------|--------------------------|--------------|---------------|--------------------------|--------------|
| Average Score            | IVIA IK        | District                 | Province                 | IVIAI K                | District                 | Province     | IVIAIK        | District                 | Province     |
| School                   | 74.8           |                          |                          |                        |                          |              | 74.8          |                          |              |
| District                 | 71.9           | р                        | р                        |                        |                          |              | 71.9          | р                        | р            |
| Province                 | 71.9           | Î                        | Î                        |                        |                          |              | 71.9          | Î                        | -            |
| Percent of Passes        |                |                          |                          |                        |                          |              |               |                          |              |
| School                   | 100.0          |                          |                          |                        |                          |              | 100.0         |                          |              |
| District                 | 89.5           | р                        | р                        |                        |                          |              | 89.6          | р                        | р            |
| Province                 | 89.8           |                          |                          |                        |                          |              | 89.8          |                          |              |

School

Mark

Public

Ex. Mark

Final

Mark

# Average Scores

#### Percent Passes

\* Data from the High School Certification System. The results from supplementary courses are not reflected in these results. All students obtaining a score of 48 or 49 on the final mark, were adjusted to 50 and are reflected in the Final Mark column.