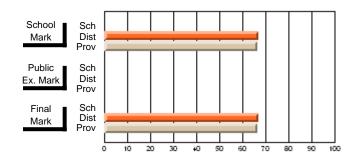

#### Subject: Enterprise Education

| Course: CONSUMER STUDIES       | 1202           |                          |                          |                        |                          |                          |    |               |                          |                          |
|--------------------------------|----------------|--------------------------|--------------------------|------------------------|--------------------------|--------------------------|----|---------------|--------------------------|--------------------------|
| # students in course: 10       | School<br>Mark | School<br>vs<br>District | School<br>vs<br>Province | Public<br>Exam<br>Mark | School<br>vs<br>District | School<br>vs<br>Province |    | Final<br>Mark | School<br>vs<br>District | School<br>vs<br>Province |
| <u>Average Score</u><br>School | 67.9           |                          |                          |                        |                          |                          | ┥┝ | 67.9          |                          |                          |
| District                       | 65.4           | p                        | р                        |                        |                          |                          |    | 65.4          | р                        | р                        |
| Province                       | 65.5           | r                        | r                        |                        |                          |                          |    | 65.5          | r                        | r                        |
| Percent of Passes              |                |                          |                          |                        |                          |                          |    |               |                          |                          |
| School                         | 100.0          |                          |                          |                        |                          |                          |    | 100.0         |                          |                          |
| District                       | 86.2           | р                        | р                        |                        |                          |                          |    | 86.3          | р                        | р                        |
| Province                       | 87.3           |                          |                          |                        |                          |                          |    | 87.4          |                          |                          |

School

Mark

Public

Ex. Mark

Final

Mark

### Average Scores

#### Percent Passes

\* Data from the High School Certification System. The results from supplementary courses are not reflected in these results. All students obtaining a score of 48 or 49 on the final mark, were adjusted to 50 and are reflected in the Final Mark column.