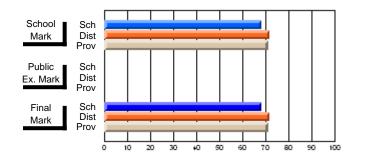

# Subject: Art

| # students in course: 8 | School | School<br>vs | School<br>vs | Public<br>Exam | School<br>vs | School<br>vs | Final | School<br>vs | School<br>vs |
|-------------------------|--------|--------------|--------------|----------------|--------------|--------------|-------|--------------|--------------|
| Average Score           | Mark   | District     | Province     | Mark           | District     | Province     | Mark  | District     | Province     |
| School                  | 86.9   |              |              |                |              |              | 86.9  |              |              |
| District                | 76.0   | р            | р            |                |              |              | 76.0  | р            | р            |
| Province                | 76.0   | ,            |              |                |              |              | 76.0  |              |              |
| Percent of Passes       |        |              |              |                |              |              |       |              |              |
| School                  | 100.0  |              |              |                |              |              | 100.0 |              |              |
| District                | 93.5   | р            | р            |                |              |              | 93.5  | р            | р            |
| Province                | 94.6   |              |              |                |              |              | 94.6  |              |              |

School

Mark

Public

Ex. Mark

Final

Mark

# Average Scores

### Percent Passes

\* Data from the High School Certification System. The results from supplementary courses are not reflected in these results. All students obtaining a score of 48 or 49 on the final mark, were adjusted to 50 and are reflected in the Final Mark column.