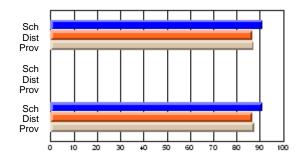

### District 4 - Eastern

#247 - Roncalli Central High, Avondale

Grades: 5-12

# Subject: Art

| # students in course: 17 | School | School<br>vs | School<br>vs | Public<br>Exam | School<br>vs | School<br>vs | Final | School<br>vs | School<br>vs |
|--------------------------|--------|--------------|--------------|----------------|--------------|--------------|-------|--------------|--------------|
| Average Score            | Mark   | District     | Province     | Mark           | District     | Province     | Mark  | District     | Province     |
| School                   | 81.8   |              |              |                |              |              | 81.8  |              |              |
| District                 | 71.9   | р            | р            |                |              |              | 71.9  | р            | р            |
| Province                 | 73.3   |              | Î.           |                |              |              | 73.3  |              |              |
| Percent of Passes        |        |              |              |                |              |              |       |              |              |
| School                   | 100.0  |              |              |                |              |              | 100.0 |              |              |
| District                 | 91.4   | р            | р            |                |              |              | 91.4  | р            | р            |
| Province                 | 92.8   |              |              |                |              |              | 92.8  |              |              |

School

Mark

Public

Ex. Mark

Final

Mark

# Average Scores

### Percent Passes

\* Data from the High School Certification System. The results from supplementary courses are not reflected in these results. All students obtaining a score of 48 or 49 on the final mark, were adjusted to 50 and are reflected in the Final Mark column.