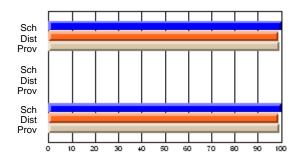

#### Subject: Enterprise Education

| Course: CONSUMER STUDIES       | 1202           |                          |                          |                        |                          |                          |    |               |                          |                          |
|--------------------------------|----------------|--------------------------|--------------------------|------------------------|--------------------------|--------------------------|----|---------------|--------------------------|--------------------------|
| # students in course: 10       | School<br>Mark | School<br>vs<br>District | School<br>vs<br>Province | Public<br>Exam<br>Mark | School<br>vs<br>District | School<br>vs<br>Province |    | Final<br>Mark | School<br>vs<br>District | School<br>vs<br>Province |
| <u>Average Score</u><br>School | 67.9           |                          |                          |                        |                          |                          | ┥┝ | 67.9          |                          |                          |
| District                       | 65.4           | p                        | р                        |                        |                          |                          |    | 65.4          | р                        | р                        |
| Province                       | 65.5           | r                        | r                        |                        |                          |                          |    | 65.5          | r                        | r                        |
| Percent of Passes              |                |                          |                          |                        |                          |                          |    |               |                          |                          |
| School                         | 100.0          |                          |                          |                        |                          |                          |    | 100.0         |                          |                          |
| District                       | 86.2           | р                        | р                        |                        |                          |                          |    | 86.3          | р                        | р                        |
| Province                       | 87.3           |                          |                          |                        |                          |                          |    | 87.4          |                          |                          |

School

Mark

Public

Ex. Mark

Final

Mark

### Average Scores

#### Percent Passes

\* Data from the High School Certification System. The results from supplementary courses are not reflected in these results. All students obtaining a score of 48 or 49 on the final mark, were adjusted to 50 and are reflected in the Final Mark column.