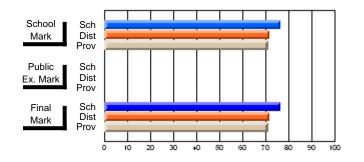

# Subject: Art

| # students in course: 22       | School | School<br>vs | School<br>vs | Ex | blic<br>am | School<br>vs | School<br>vs | Final | School<br>vs | School<br>vs |
|--------------------------------|--------|--------------|--------------|----|------------|--------------|--------------|-------|--------------|--------------|
|                                | Mark   | District     | Province     | Ma | ark        | District     | Province     | Mark  | District     | Province     |
| <u>Average Score</u><br>School | 77.6   |              |              |    |            |              |              | 77.6  |              |              |
| District                       | 68.3   | р            | р            |    |            |              |              | 68.3  | р            | р            |
| Province                       | 70.4   | Р            | Р            |    |            |              |              | 70.4  | Р            | Р            |
| Percent of Passes              |        |              |              |    |            |              |              |       |              |              |
| School                         | 100.0  |              |              |    |            |              |              | 100.0 |              |              |
| District                       | 88.8   | р            | р            |    |            |              |              | 88.8  | р            | р            |
| Province                       | 90.4   |              |              |    |            |              |              | 90.4  |              |              |

School

Mark

Public

Ex. Mark

Final

Mark

### Average Scores

### Percent Passes

\* Data from the High School Certification System. The results from supplementary courses are not reflected in these results. All students obtaining a score of 48 or 49 on the final mark, were adjusted to 50 and are reflected in the Final Mark column.