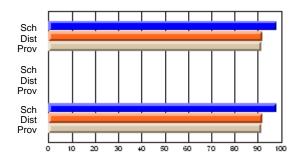

# Subject: Art

| # students in course: 8 | School | School<br>vs | School<br>vs | Public<br>Exam | School<br>vs | School<br>vs | Final | School<br>vs | School<br>vs |
|-------------------------|--------|--------------|--------------|----------------|--------------|--------------|-------|--------------|--------------|
| Average Score           | Mark   | District     | Province     | Mark           | District     | Province     | Mark  | District     | Province     |
| School                  | 86.9   |              |              |                |              |              | 86.9  |              |              |
| District                | 76.0   | р            | р            |                |              |              | 76.0  | р            | р            |
| Province                | 76.0   | ,            |              |                |              |              | 76.0  |              |              |
| Percent of Passes       |        |              |              |                |              |              |       |              |              |
| School                  | 100.0  |              |              |                |              |              | 100.0 |              |              |
| District                | 93.5   | р            | р            |                |              |              | 93.5  | р            | р            |
| Province                | 94.6   |              |              |                |              |              | 94.6  |              |              |

School

Mark

Public

Ex. Mark

Final

Mark

# Average Scores

### Percent Passes

\* Data from the High School Certification System. The results from supplementary courses are not reflected in these results. All students obtaining a score of 48 or 49 on the final mark, were adjusted to 50 and are reflected in the Final Mark column.