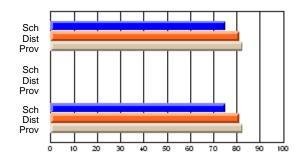

# Subject: Art

| # students in course: 17 | School | School<br>vs | School<br>vs | Public<br>Exam | School<br>vs | School<br>vs | Final | School<br>vs | School<br>vs |
|--------------------------|--------|--------------|--------------|----------------|--------------|--------------|-------|--------------|--------------|
| Average Score            | Mark   | District     | Province     | Mark           | District     | Province     | Mark  | District     | Province     |
| School                   | 81.8   |              |              |                |              |              | 81.8  |              |              |
| District                 | 71.9   | р            | р            |                |              |              | 71.9  | р            | р            |
| Province                 | 73.3   |              | Î.           |                |              |              | 73.3  |              |              |
| Percent of Passes        |        |              |              |                |              |              |       |              |              |
| School                   | 100.0  |              |              |                |              |              | 100.0 |              |              |
| District                 | 91.4   | р            | р            |                |              |              | 91.4  | р            | р            |
| Province                 | 92.8   |              |              |                |              |              | 92.8  |              |              |

School

Mark

Public

Ex. Mark

Final

Mark

# Average Scores

### Percent Passes

\* Data from the High School Certification System. The results from supplementary courses are not reflected in these results. All students obtaining a score of 48 or 49 on the final mark, were adjusted to 50 and are reflected in the Final Mark column.