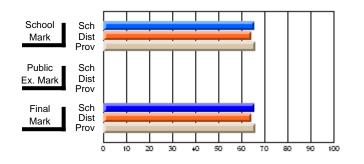

# Subject: Art

| # students in course: 22       | School | School<br>vs | School<br>vs | Ex | blic<br>am | School<br>vs | School<br>vs | Final | School<br>vs | School<br>vs |
|--------------------------------|--------|--------------|--------------|----|------------|--------------|--------------|-------|--------------|--------------|
|                                | Mark   | District     | Province     | Ma | ark        | District     | Province     | Mark  | District     | Province     |
| <u>Average Score</u><br>School | 77.6   |              |              |    |            |              |              | 77.6  |              |              |
| District                       | 68.3   | р            | р            |    |            |              |              | 68.3  | р            | р            |
| Province                       | 70.4   | Р            | Р            |    |            |              |              | 70.4  | Р            | Р            |
| Percent of Passes              |        |              |              |    |            |              |              |       |              |              |
| School                         | 100.0  |              |              |    |            |              |              | 100.0 |              |              |
| District                       | 88.8   | р            | р            |    |            |              |              | 88.8  | р            | р            |
| Province                       | 90.4   |              |              |    |            |              |              | 90.4  |              |              |

School

Mark

Public

Ex. Mark

Final

Mark

### Average Scores

### Percent Passes

\* Data from the High School Certification System. The results from supplementary courses are not reflected in these results. All students obtaining a score of 48 or 49 on the final mark, were adjusted to 50 and are reflected in the Final Mark column.