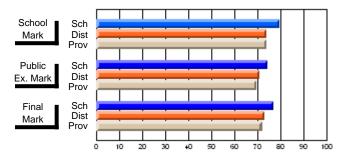

# Subject: Art

| # students in course: 22       | School | School<br>vs | School<br>vs | Ex | blic<br>am | School<br>vs | School<br>vs | Final | School<br>vs | School<br>vs |
|--------------------------------|--------|--------------|--------------|----|------------|--------------|--------------|-------|--------------|--------------|
|                                | Mark   | District     | Province     | Ma | ark        | District     | Province     | Mark  | District     | Province     |
| <u>Average Score</u><br>School | 77.6   |              |              |    |            |              |              | 77.6  |              |              |
| District                       | 68.3   | р            | р            |    |            |              |              | 68.3  | р            | р            |
| Province                       | 70.4   | Р            | Р            |    |            |              |              | 70.4  | Р            | Р            |
| Percent of Passes              |        |              |              |    |            |              |              |       |              |              |
| School                         | 100.0  |              |              |    |            |              |              | 100.0 |              |              |
| District                       | 88.8   | р            | р            |    |            |              |              | 88.8  | р            | р            |
| Province                       | 90.4   |              |              |    |            |              |              | 90.4  |              |              |

School

Mark

Public

Ex. Mark

Final

Mark

### Average Scores

### Percent Passes

\* Data from the High School Certification System. The results from supplementary courses are not reflected in these results. All students obtaining a score of 48 or 49 on the final mark, were adjusted to 50 and are reflected in the Final Mark column.