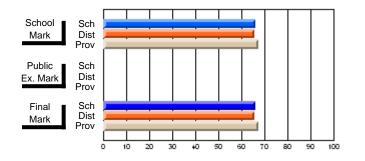

# Subject: Art

| # students in course: 8 | School | School<br>vs | School<br>vs | Public<br>Exam | School<br>vs | School<br>vs | Final | School<br>vs | School<br>vs |
|-------------------------|--------|--------------|--------------|----------------|--------------|--------------|-------|--------------|--------------|
| Average Score           | Mark   | District     | Province     | Mark           | District     | Province     | Mark  | District     | Province     |
| School                  | 86.9   |              |              |                |              |              | 86.9  |              |              |
| District                | 76.0   | р            | р            |                |              |              | 76.0  | р            | р            |
| Province                | 76.0   | ,            |              |                |              |              | 76.0  |              |              |
| Percent of Passes       |        |              |              |                |              |              |       |              |              |
| School                  | 100.0  |              |              |                |              |              | 100.0 |              |              |
| District                | 93.5   | р            | р            |                |              |              | 93.5  | р            | р            |
| Province                | 94.6   |              |              |                |              |              | 94.6  |              |              |

School

Mark

Public

Ex. Mark

Final

Mark

# Average Scores

### Percent Passes

\* Data from the High School Certification System. The results from supplementary courses are not reflected in these results. All students obtaining a score of 48 or 49 on the final mark, were adjusted to 50 and are reflected in the Final Mark column.