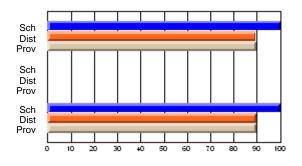

# Subject: Art

| # students in course: 17 | School | School<br>vs | School<br>vs | Public<br>Exam | School<br>vs | School<br>vs | Final | School<br>vs | School<br>vs |
|--------------------------|--------|--------------|--------------|----------------|--------------|--------------|-------|--------------|--------------|
| Average Score            | Mark   | District     | Province     | Mark           | District     | Province     | Mark  | District     | Province     |
| School                   | 81.8   |              |              |                |              |              | 81.8  |              |              |
| District                 | 71.9   | р            | р            |                |              |              | 71.9  | р            | р            |
| Province                 | 73.3   |              | Î.           |                |              |              | 73.3  |              |              |
| Percent of Passes        |        |              |              |                |              |              |       |              |              |
| School                   | 100.0  |              |              |                |              |              | 100.0 |              |              |
| District                 | 91.4   | р            | р            |                |              |              | 91.4  | р            | р            |
| Province                 | 92.8   |              |              |                |              |              | 92.8  |              |              |

School

Mark

Public

Ex. Mark

Final

Mark

# Average Scores

### Percent Passes

\* Data from the High School Certification System. The results from supplementary courses are not reflected in these results. All students obtaining a score of 48 or 49 on the final mark, were adjusted to 50 and are reflected in the Final Mark column.