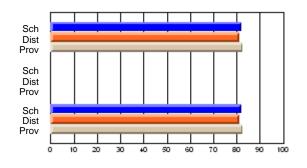

# Subject: Art

| # students in course: 8 | School | School<br>vs | School<br>vs | Public<br>Exam | School<br>vs | School<br>vs | Final | School<br>vs | School<br>vs |
|-------------------------|--------|--------------|--------------|----------------|--------------|--------------|-------|--------------|--------------|
| Average Score           | Mark   | District     | Province     | Mark           | District     | Province     | Mark  | District     | Province     |
| School                  | 86.9   |              |              |                |              |              | 86.9  |              |              |
| District                | 76.0   | р            | р            |                |              |              | 76.0  | р            | р            |
| Province                | 76.0   | ,            |              |                |              |              | 76.0  |              |              |
| Percent of Passes       |        |              |              |                |              |              |       |              |              |
| School                  | 100.0  |              |              |                |              |              | 100.0 |              |              |
| District                | 93.5   | р            | р            |                |              |              | 93.5  | р            | р            |
| Province                | 94.6   |              |              |                |              |              | 94.6  |              |              |

School

Mark

Public

Ex. Mark

Final

Mark

# Average Scores

### Percent Passes

\* Data from the High School Certification System. The results from supplementary courses are not reflected in these results. All students obtaining a score of 48 or 49 on the final mark, were adjusted to 50 and are reflected in the Final Mark column.