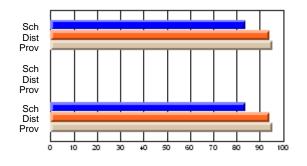

# Subject: Art

| # students in course: 8 | School | School<br>vs | School<br>vs | Public<br>Exam | School<br>vs | School<br>vs | Final | School<br>vs | School<br>vs |
|-------------------------|--------|--------------|--------------|----------------|--------------|--------------|-------|--------------|--------------|
| Average Score           | Mark   | District     | Province     | Mark           | District     | Province     | Mark  | District     | Province     |
| School                  | 86.9   |              |              |                |              |              | 86.9  |              |              |
| District                | 76.0   | р            | р            |                |              |              | 76.0  | р            | р            |
| Province                | 76.0   | ,            |              |                |              |              | 76.0  |              |              |
| Percent of Passes       |        |              |              |                |              |              |       |              |              |
| School                  | 100.0  |              |              |                |              |              | 100.0 |              |              |
| District                | 93.5   | р            | р            |                |              |              | 93.5  | р            | р            |
| Province                | 94.6   |              |              |                |              |              | 94.6  |              |              |

School

Mark

Public

Ex. Mark

Final

Mark

# Average Scores

### Percent Passes

\* Data from the High School Certification System. The results from supplementary courses are not reflected in these results. All students obtaining a score of 48 or 49 on the final mark, were adjusted to 50 and are reflected in the Final Mark column.