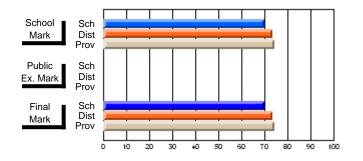

# Subject: Art

| # students in course: 17 | School | School<br>vs | School<br>vs | Public<br>Exam | School<br>vs | School<br>vs | Final | School<br>vs | School<br>vs |
|--------------------------|--------|--------------|--------------|----------------|--------------|--------------|-------|--------------|--------------|
| Average Score            | Mark   | District     | Province     | Mark           | District     | Province     | Mark  | District     | Province     |
| School                   | 81.8   |              |              |                |              |              | 81.8  |              |              |
| District                 | 71.9   | р            | р            |                |              |              | 71.9  | р            | р            |
| Province                 | 73.3   |              | Î.           |                |              |              | 73.3  |              |              |
| Percent of Passes        |        |              |              |                |              |              |       |              |              |
| School                   | 100.0  |              |              |                |              |              | 100.0 |              |              |
| District                 | 91.4   | р            | р            |                |              |              | 91.4  | р            | р            |
| Province                 | 92.8   |              |              |                |              |              | 92.8  |              |              |

School

Mark

Public

Ex. Mark

Final

Mark

# Average Scores

### Percent Passes

\* Data from the High School Certification System. The results from supplementary courses are not reflected in these results. All students obtaining a score of 48 or 49 on the final mark, were adjusted to 50 and are reflected in the Final Mark column.