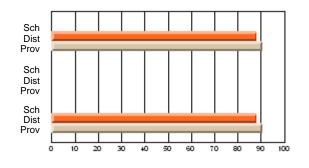

# Subject: Art

| # students in course: 17 | School | School<br>vs | School<br>vs | Public<br>Exam | School<br>vs | School<br>vs | Final | School<br>vs | School<br>vs |
|--------------------------|--------|--------------|--------------|----------------|--------------|--------------|-------|--------------|--------------|
| Average Score            | Mark   | District     | Province     | Mark           | District     | Province     | Mark  | District     | Province     |
| School                   | 81.8   |              |              |                |              |              | 81.8  |              |              |
| District                 | 71.9   | р            | р            |                |              |              | 71.9  | р            | р            |
| Province                 | 73.3   |              | Î.           |                |              |              | 73.3  |              |              |
| Percent of Passes        |        |              |              |                |              |              |       |              |              |
| School                   | 100.0  |              |              |                |              |              | 100.0 |              |              |
| District                 | 91.4   | р            | р            |                |              |              | 91.4  | р            | р            |
| Province                 | 92.8   |              |              |                |              |              | 92.8  |              |              |

School

Mark

Public

Ex. Mark

Final

Mark

# Average Scores

### Percent Passes

\* Data from the High School Certification System. The results from supplementary courses are not reflected in these results. All students obtaining a score of 48 or 49 on the final mark, were adjusted to 50 and are reflected in the Final Mark column.