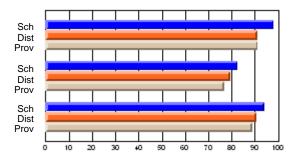

# Subject: Art

| # students in course: 8 | School | School<br>vs | School<br>vs | Public<br>Exam | School<br>vs | School<br>vs | Final | School<br>vs | School<br>vs |
|-------------------------|--------|--------------|--------------|----------------|--------------|--------------|-------|--------------|--------------|
| Average Score           | Mark   | District     | Province     | Mark           | District     | Province     | Mark  | District     | Province     |
| School                  | 86.9   |              |              |                |              |              | 86.9  |              |              |
| District                | 76.0   | р            | р            |                |              |              | 76.0  | р            | р            |
| Province                | 76.0   | ,            |              |                |              |              | 76.0  |              |              |
| Percent of Passes       |        |              |              |                |              |              |       |              |              |
| School                  | 100.0  |              |              |                |              |              | 100.0 |              |              |
| District                | 93.5   | р            | р            |                |              |              | 93.5  | р            | р            |
| Province                | 94.6   |              |              |                |              |              | 94.6  |              |              |

School

Mark

Public

Ex. Mark

Final

Mark

# Average Scores

### Percent Passes

\* Data from the High School Certification System. The results from supplementary courses are not reflected in these results. All students obtaining a score of 48 or 49 on the final mark, were adjusted to 50 and are reflected in the Final Mark column.