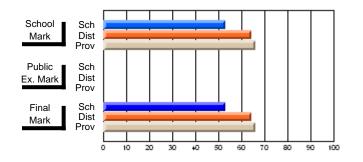

# Subject: Art

| # students in course: 22       | School | School<br>vs | School<br>vs | Ex | blic<br>am | School<br>vs | School<br>vs | Final | School<br>vs | School<br>vs |
|--------------------------------|--------|--------------|--------------|----|------------|--------------|--------------|-------|--------------|--------------|
|                                | Mark   | District     | Province     | Ma | ark        | District     | Province     | Mark  | District     | Province     |
| <u>Average Score</u><br>School | 77.6   |              |              |    |            |              |              | 77.6  |              |              |
| District                       | 68.3   | р            | р            |    |            |              |              | 68.3  | р            | р            |
| Province                       | 70.4   | Р            | Р            |    |            |              |              | 70.4  | Р            | Р            |
| Percent of Passes              |        |              |              |    |            |              |              |       |              |              |
| School                         | 100.0  |              |              |    |            |              |              | 100.0 |              |              |
| District                       | 88.8   | р            | р            |    |            |              |              | 88.8  | р            | р            |
| Province                       | 90.4   |              |              |    |            |              |              | 90.4  |              |              |

School

Mark

Public

Ex. Mark

Final

Mark

### Average Scores

### Percent Passes

\* Data from the High School Certification System. The results from supplementary courses are not reflected in these results. All students obtaining a score of 48 or 49 on the final mark, were adjusted to 50 and are reflected in the Final Mark column.