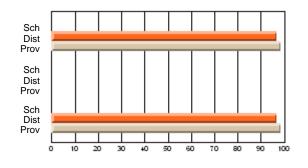

#### Subject: Enterprise Education

| Course: CONSUMER STUDIES       | 1202           |                          |                          |                        |                          |                          |    |               |                          |                          |
|--------------------------------|----------------|--------------------------|--------------------------|------------------------|--------------------------|--------------------------|----|---------------|--------------------------|--------------------------|
| # students in course: 10       | School<br>Mark | School<br>vs<br>District | School<br>vs<br>Province | Public<br>Exam<br>Mark | School<br>vs<br>District | School<br>vs<br>Province |    | Final<br>Mark | School<br>vs<br>District | School<br>vs<br>Province |
| <u>Average Score</u><br>School | 67.9           |                          |                          |                        |                          |                          | ┥┝ | 67.9          |                          |                          |
| District                       | 65.4           | p                        | р                        |                        |                          |                          |    | 65.4          | р                        | р                        |
| Province                       | 65.5           | r                        | r                        |                        |                          |                          |    | 65.5          | r                        | r                        |
| Percent of Passes              |                |                          |                          |                        |                          |                          |    |               |                          |                          |
| School                         | 100.0          |                          |                          |                        |                          |                          |    | 100.0         |                          |                          |
| District                       | 86.2           | р                        | р                        |                        |                          |                          |    | 86.3          | р                        | р                        |
| Province                       | 87.3           |                          |                          |                        |                          |                          |    | 87.4          |                          |                          |

School

Mark

Public

Ex. Mark

Final

Mark

### Average Scores

#### Percent Passes

\* Data from the High School Certification System. The results from supplementary courses are not reflected in these results. All students obtaining a score of 48 or 49 on the final mark, were adjusted to 50 and are reflected in the Final Mark column.