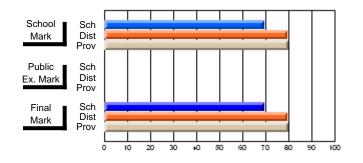

# Subject: Art

| # students in course: 22       | School | School<br>vs | School<br>vs | Ex | blic<br>am | School<br>vs | School<br>vs | Final | School<br>vs | School<br>vs |
|--------------------------------|--------|--------------|--------------|----|------------|--------------|--------------|-------|--------------|--------------|
|                                | Mark   | District     | Province     | Ma | ark        | District     | Province     | Mark  | District     | Province     |
| <u>Average Score</u><br>School | 77.6   |              |              |    |            |              |              | 77.6  |              |              |
| District                       | 68.3   | р            | р            |    |            |              |              | 68.3  | р            | р            |
| Province                       | 70.4   | Р            | Р            |    |            |              |              | 70.4  | Р            | Р            |
| Percent of Passes              |        |              |              |    |            |              |              |       |              |              |
| School                         | 100.0  |              |              |    |            |              |              | 100.0 |              |              |
| District                       | 88.8   | р            | р            |    |            |              |              | 88.8  | р            | р            |
| Province                       | 90.4   |              |              |    |            |              |              | 90.4  |              |              |

School

Mark

Public

Ex. Mark

Final

Mark

### Average Scores

### Percent Passes

\* Data from the High School Certification System. The results from supplementary courses are not reflected in these results. All students obtaining a score of 48 or 49 on the final mark, were adjusted to 50 and are reflected in the Final Mark column.