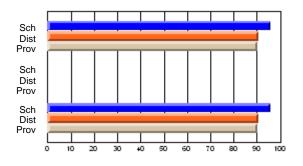

# Subject: Art

| # students in course: 22       | School | School<br>vs | School<br>vs | Ex | blic<br>am | School<br>vs | School<br>vs | Final | School<br>vs | School<br>vs |
|--------------------------------|--------|--------------|--------------|----|------------|--------------|--------------|-------|--------------|--------------|
|                                | Mark   | District     | Province     | Ma | ark        | District     | Province     | Mark  | District     | Province     |
| <u>Average Score</u><br>School | 77.6   |              |              |    |            |              |              | 77.6  |              |              |
| District                       | 68.3   | р            | р            |    |            |              |              | 68.3  | р            | р            |
| Province                       | 70.4   | Р            | Р            |    |            |              |              | 70.4  | Р            | Р            |
| Percent of Passes              |        |              |              |    |            |              |              |       |              |              |
| School                         | 100.0  |              |              |    |            |              |              | 100.0 |              |              |
| District                       | 88.8   | р            | р            |    |            |              |              | 88.8  | р            | р            |
| Province                       | 90.4   |              |              |    |            |              |              | 90.4  |              |              |

School

Mark

Public

Ex. Mark

Final

Mark

### Average Scores

### Percent Passes

\* Data from the High School Certification System. The results from supplementary courses are not reflected in these results. All students obtaining a score of 48 or 49 on the final mark, were adjusted to 50 and are reflected in the Final Mark column.