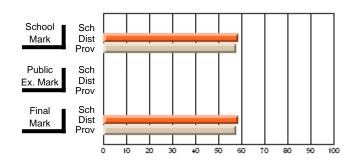

# Subject: Art

| # students in course: 8 | School | School<br>vs | School<br>vs | Public<br>Exam | School<br>vs | School<br>vs | Final | School<br>vs | School<br>vs |
|-------------------------|--------|--------------|--------------|----------------|--------------|--------------|-------|--------------|--------------|
| Average Score           | Mark   | District     | Province     | Mark           | District     | Province     | Mark  | District     | Province     |
| School                  | 86.9   |              |              |                |              |              | 86.9  |              |              |
| District                | 76.0   | р            | р            |                |              |              | 76.0  | р            | р            |
| Province                | 76.0   | ,            |              |                |              |              | 76.0  |              |              |
| Percent of Passes       |        |              |              |                |              |              |       |              |              |
| School                  | 100.0  |              |              |                |              |              | 100.0 |              |              |
| District                | 93.5   | р            | р            |                |              |              | 93.5  | р            | р            |
| Province                | 94.6   |              |              |                |              |              | 94.6  |              |              |

School

Mark

Public

Ex. Mark

Final

Mark

# Average Scores

### Percent Passes

\* Data from the High School Certification System. The results from supplementary courses are not reflected in these results. All students obtaining a score of 48 or 49 on the final mark, were adjusted to 50 and are reflected in the Final Mark column.