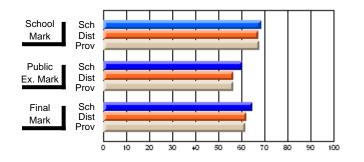

# Subject: Art

| # students in course: 8 | School | School<br>vs | School<br>vs | Public<br>Exam | School<br>vs | School<br>vs | Final | School<br>vs | School<br>vs |
|-------------------------|--------|--------------|--------------|----------------|--------------|--------------|-------|--------------|--------------|
| Average Score           | Mark   | District     | Province     | Mark           | District     | Province     | Mark  | District     | Province     |
| School                  | 86.9   |              |              |                |              |              | 86.9  |              |              |
| District                | 76.0   | р            | р            |                |              |              | 76.0  | р            | р            |
| Province                | 76.0   | ,            |              |                |              |              | 76.0  |              |              |
| Percent of Passes       |        |              |              |                |              |              |       |              |              |
| School                  | 100.0  |              |              |                |              |              | 100.0 |              |              |
| District                | 93.5   | р            | р            |                |              |              | 93.5  | р            | р            |
| Province                | 94.6   |              |              |                |              |              | 94.6  |              |              |

School

Mark

Public

Ex. Mark

Final

Mark

# Average Scores

### Percent Passes

\* Data from the High School Certification System. The results from supplementary courses are not reflected in these results. All students obtaining a score of 48 or 49 on the final mark, were adjusted to 50 and are reflected in the Final Mark column.