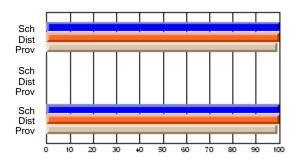

# Subject: Art

| # students in course: 17 | School | School<br>vs | School<br>vs | Public<br>Exam | School<br>vs | School<br>vs | Final | School<br>vs | School<br>vs |
|--------------------------|--------|--------------|--------------|----------------|--------------|--------------|-------|--------------|--------------|
| Average Score            | Mark   | District     | Province     | Mark           | District     | Province     | Mark  | District     | Province     |
| School                   | 81.8   |              |              |                |              |              | 81.8  |              |              |
| District                 | 71.9   | р            | р            |                |              |              | 71.9  | р            | р            |
| Province                 | 73.3   |              | Î.           |                |              |              | 73.3  |              |              |
| Percent of Passes        |        |              |              |                |              |              |       |              |              |
| School                   | 100.0  |              |              |                |              |              | 100.0 |              |              |
| District                 | 91.4   | р            | р            |                |              |              | 91.4  | р            | р            |
| Province                 | 92.8   |              |              |                |              |              | 92.8  |              |              |

School

Mark

Public

Ex. Mark

Final

Mark

# Average Scores

### Percent Passes

\* Data from the High School Certification System. The results from supplementary courses are not reflected in these results. All students obtaining a score of 48 or 49 on the final mark, were adjusted to 50 and are reflected in the Final Mark column.