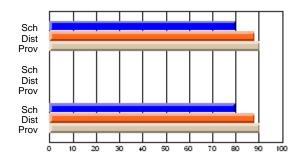

#### Subject: Enterprise Education

| Course: CONSUMER STUDIES       | 1202           |                          |                          |                        |                          |                          |    |               |                          |                          |
|--------------------------------|----------------|--------------------------|--------------------------|------------------------|--------------------------|--------------------------|----|---------------|--------------------------|--------------------------|
| # students in course: 10       | School<br>Mark | School<br>vs<br>District | School<br>vs<br>Province | Public<br>Exam<br>Mark | School<br>vs<br>District | School<br>vs<br>Province |    | Final<br>Mark | School<br>vs<br>District | School<br>vs<br>Province |
| <u>Average Score</u><br>School | 67.9           |                          |                          |                        |                          |                          | ┥┝ | 67.9          |                          |                          |
| District                       | 65.4           | p                        | р                        |                        |                          |                          |    | 65.4          | р                        | р                        |
| Province                       | 65.5           | r                        | r                        |                        |                          |                          |    | 65.5          | r                        | r                        |
| Percent of Passes              |                |                          |                          |                        |                          |                          |    |               |                          |                          |
| School                         | 100.0          |                          |                          |                        |                          |                          |    | 100.0         |                          |                          |
| District                       | 86.2           | р                        | р                        |                        |                          |                          |    | 86.3          | р                        | р                        |
| Province                       | 87.3           |                          |                          |                        |                          |                          |    | 87.4          |                          |                          |

School

Mark

Public

Ex. Mark

Final

Mark

### Average Scores

#### Percent Passes

\* Data from the High School Certification System. The results from supplementary courses are not reflected in these results. All students obtaining a score of 48 or 49 on the final mark, were adjusted to 50 and are reflected in the Final Mark column.