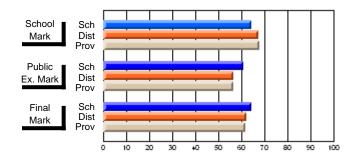

# Subject: Art

| # students in course: 22       | School | School<br>vs | School<br>vs | Ex | blic<br>am | School<br>vs | School<br>vs | Final | School<br>vs | School<br>vs |
|--------------------------------|--------|--------------|--------------|----|------------|--------------|--------------|-------|--------------|--------------|
|                                | Mark   | District     | Province     | Ma | ark        | District     | Province     | Mark  | District     | Province     |
| <u>Average Score</u><br>School | 77.6   |              |              |    |            |              |              | 77.6  |              |              |
| District                       | 68.3   | р            | р            |    |            |              |              | 68.3  | р            | р            |
| Province                       | 70.4   | Р            | Р            |    |            |              |              | 70.4  | Р            | Р            |
| Percent of Passes              |        |              |              |    |            |              |              |       |              |              |
| School                         | 100.0  |              |              |    |            |              |              | 100.0 |              |              |
| District                       | 88.8   | р            | р            |    |            |              |              | 88.8  | р            | р            |
| Province                       | 90.4   |              |              |    |            |              |              | 90.4  |              |              |

School

Mark

Public

Ex. Mark

Final

Mark

### Average Scores

### Percent Passes

\* Data from the High School Certification System. The results from supplementary courses are not reflected in these results. All students obtaining a score of 48 or 49 on the final mark, were adjusted to 50 and are reflected in the Final Mark column.