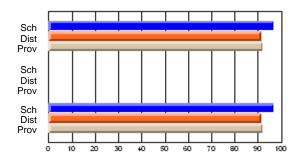

# Subject: Art

| # students in course: 17 | School | School<br>vs | School<br>vs | Public<br>Exam | School<br>vs | School<br>vs | Final | School<br>vs | School<br>vs |
|--------------------------|--------|--------------|--------------|----------------|--------------|--------------|-------|--------------|--------------|
| Average Score            | Mark   | District     | Province     | Mark           | District     | Province     | Mark  | District     | Province     |
| School                   | 81.8   |              |              |                |              |              | 81.8  |              |              |
| District                 | 71.9   | р            | р            |                |              |              | 71.9  | р            | р            |
| Province                 | 73.3   |              | Î.           |                |              |              | 73.3  |              |              |
| Percent of Passes        |        |              |              |                |              |              |       |              |              |
| School                   | 100.0  |              |              |                |              |              | 100.0 |              |              |
| District                 | 91.4   | р            | р            |                |              |              | 91.4  | р            | р            |
| Province                 | 92.8   |              |              |                |              |              | 92.8  |              |              |

School

Mark

Public

Ex. Mark

Final

Mark

# Average Scores

### Percent Passes

\* Data from the High School Certification System. The results from supplementary courses are not reflected in these results. All students obtaining a score of 48 or 49 on the final mark, were adjusted to 50 and are reflected in the Final Mark column.