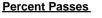

# Subject: Art

| # students in course: 8 | School | School<br>vs | School<br>vs | Public<br>Exam | School<br>vs | School<br>vs | Final | School<br>vs | School<br>vs |
|-------------------------|--------|--------------|--------------|----------------|--------------|--------------|-------|--------------|--------------|
| Average Score           | Mark   | District     | Province     | Mark           | District     | Province     | Mark  | District     | Province     |
| School                  | 86.9   |              |              |                |              |              | 86.9  |              |              |
| District                | 76.0   | р            | р            |                |              |              | 76.0  | р            | р            |
| Province                | 76.0   | ,            |              |                |              |              | 76.0  |              |              |
| Percent of Passes       |        |              |              |                |              |              |       |              |              |
| School                  | 100.0  |              |              |                |              |              | 100.0 |              |              |
| District                | 93.5   | р            | р            |                |              |              | 93.5  | р            | р            |
| Province                | 94.6   |              |              |                |              |              | 94.6  |              |              |

School

Mark

Public

Ex. Mark

Final

Mark

# Average Scores

### Percent Passes

\* Data from the High School Certification System. The results from supplementary courses are not reflected in these results. All students obtaining a score of 48 or 49 on the final mark, were adjusted to 50 and are reflected in the Final Mark column.