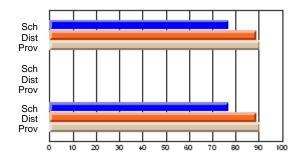

# Subject: Art

| # students in course: 17 | School | School<br>vs | School<br>vs | Public<br>Exam | School<br>vs | School<br>vs | Final | School<br>vs | School<br>vs |
|--------------------------|--------|--------------|--------------|----------------|--------------|--------------|-------|--------------|--------------|
| Average Score            | Mark   | District     | Province     | Mark           | District     | Province     | Mark  | District     | Province     |
| School                   | 81.8   |              |              |                |              |              | 81.8  |              |              |
| District                 | 71.9   | р            | р            |                |              |              | 71.9  | р            | р            |
| Province                 | 73.3   |              | Î.           |                |              |              | 73.3  |              |              |
| Percent of Passes        |        |              |              |                |              |              |       |              |              |
| School                   | 100.0  |              |              |                |              |              | 100.0 |              |              |
| District                 | 91.4   | р            | р            |                |              |              | 91.4  | р            | р            |
| Province                 | 92.8   |              |              |                |              |              | 92.8  |              |              |

School

Mark

Public

Ex. Mark

Final

Mark

# Average Scores

### Percent Passes

\* Data from the High School Certification System. The results from supplementary courses are not reflected in these results. All students obtaining a score of 48 or 49 on the final mark, were adjusted to 50 and are reflected in the Final Mark column.