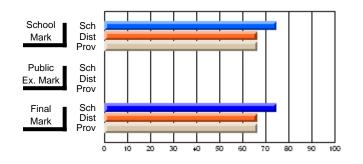

#### Subject: Enterprise Education

| Course: CONSUMER STUDIES       | 1202           |                          |                          |                        |                          |                          |    |               |                          |                          |
|--------------------------------|----------------|--------------------------|--------------------------|------------------------|--------------------------|--------------------------|----|---------------|--------------------------|--------------------------|
| # students in course: 10       | School<br>Mark | School<br>vs<br>District | School<br>vs<br>Province | Public<br>Exam<br>Mark | School<br>vs<br>District | School<br>vs<br>Province |    | Final<br>Mark | School<br>vs<br>District | School<br>vs<br>Province |
| <u>Average Score</u><br>School | 67.9           |                          |                          |                        |                          |                          | ┥┝ | 67.9          |                          |                          |
| District                       | 65.4           | p                        | р                        |                        |                          |                          |    | 65.4          | р                        | р                        |
| Province                       | 65.5           | r                        | r                        |                        |                          |                          |    | 65.5          | r                        | r                        |
| Percent of Passes              |                |                          |                          |                        |                          |                          |    |               |                          |                          |
| School                         | 100.0          |                          |                          |                        |                          |                          |    | 100.0         |                          |                          |
| District                       | 86.2           | р                        | р                        |                        |                          |                          |    | 86.3          | р                        | р                        |
| Province                       | 87.3           |                          |                          |                        |                          |                          |    | 87.4          |                          |                          |

School

Mark

Public

Ex. Mark

Final

Mark

### Average Scores

#### Percent Passes

\* Data from the High School Certification System. The results from supplementary courses are not reflected in these results. All students obtaining a score of 48 or 49 on the final mark, were adjusted to 50 and are reflected in the Final Mark column.