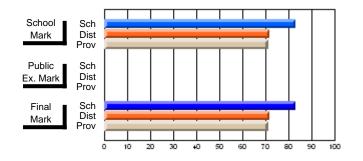

# Subject: Art

| # students in course: 8 | School | School<br>vs | School<br>vs | Public<br>Exam | School<br>vs | School<br>vs | Final | School<br>vs | School<br>vs |
|-------------------------|--------|--------------|--------------|----------------|--------------|--------------|-------|--------------|--------------|
| Average Score           | Mark   | District     | Province     | Mark           | District     | Province     | Mark  | District     | Province     |
| School                  | 86.9   |              |              |                |              |              | 86.9  |              |              |
| District                | 76.0   | р            | р            |                |              |              | 76.0  | р            | р            |
| Province                | 76.0   | ,            |              |                |              |              | 76.0  |              |              |
| Percent of Passes       |        |              |              |                |              |              |       |              |              |
| School                  | 100.0  |              |              |                |              |              | 100.0 |              |              |
| District                | 93.5   | р            | р            |                |              |              | 93.5  | р            | р            |
| Province                | 94.6   |              |              |                |              |              | 94.6  |              |              |

School

Mark

Public

Ex. Mark

Final

Mark

# Average Scores

### Percent Passes

\* Data from the High School Certification System. The results from supplementary courses are not reflected in these results. All students obtaining a score of 48 or 49 on the final mark, were adjusted to 50 and are reflected in the Final Mark column.