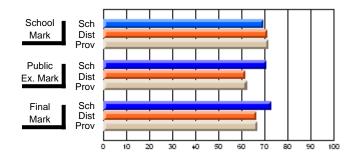

# Subject: Art

| # students in course: 17 | School | School<br>vs | School<br>vs | Public<br>Exam | School<br>vs | School<br>vs | Final | School<br>vs | School<br>vs |
|--------------------------|--------|--------------|--------------|----------------|--------------|--------------|-------|--------------|--------------|
| Average Score            | Mark   | District     | Province     | Mark           | District     | Province     | Mark  | District     | Province     |
| School                   | 81.8   |              |              |                |              |              | 81.8  |              |              |
| District                 | 71.9   | р            | р            |                |              |              | 71.9  | р            | р            |
| Province                 | 73.3   |              | Î.           |                |              |              | 73.3  |              |              |
| Percent of Passes        |        |              |              |                |              |              |       |              |              |
| School                   | 100.0  |              |              |                |              |              | 100.0 |              |              |
| District                 | 91.4   | р            | р            |                |              |              | 91.4  | р            | р            |
| Province                 | 92.8   |              |              |                |              |              | 92.8  |              |              |

School

Mark

Public

Ex. Mark

Final

Mark

# Average Scores

### Percent Passes

\* Data from the High School Certification System. The results from supplementary courses are not reflected in these results. All students obtaining a score of 48 or 49 on the final mark, were adjusted to 50 and are reflected in the Final Mark column.