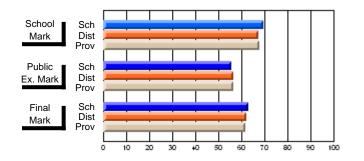

# Subject: Art

| # students in course: 22       | School | School<br>vs | School<br>vs | Ex | blic<br>am | School<br>vs | School<br>vs | Final | School<br>vs | School<br>vs |
|--------------------------------|--------|--------------|--------------|----|------------|--------------|--------------|-------|--------------|--------------|
|                                | Mark   | District     | Province     | Ma | ark        | District     | Province     | Mark  | District     | Province     |
| <u>Average Score</u><br>School | 77.6   |              |              |    |            |              |              | 77.6  |              |              |
| District                       | 68.3   | р            | р            |    |            |              |              | 68.3  | р            | р            |
| Province                       | 70.4   | Р            | Р            |    |            |              |              | 70.4  | Р            | Р            |
| Percent of Passes              |        |              |              |    |            |              |              |       |              |              |
| School                         | 100.0  |              |              |    |            |              |              | 100.0 |              |              |
| District                       | 88.8   | р            | р            |    |            |              |              | 88.8  | р            | р            |
| Province                       | 90.4   |              |              |    |            |              |              | 90.4  |              |              |

School

Mark

Public

Ex. Mark

Final

Mark

### Average Scores

### Percent Passes

\* Data from the High School Certification System. The results from supplementary courses are not reflected in these results. All students obtaining a score of 48 or 49 on the final mark, were adjusted to 50 and are reflected in the Final Mark column.