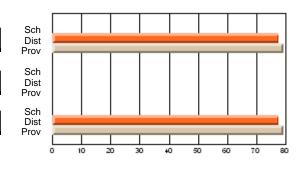

#### Subject: Enterprise Education

| Course: CONSUMER STUDIES       | 1202           |                          |                          |                        |                          |                          |    |               |                          |                          |
|--------------------------------|----------------|--------------------------|--------------------------|------------------------|--------------------------|--------------------------|----|---------------|--------------------------|--------------------------|
| # students in course: 10       | School<br>Mark | School<br>vs<br>District | School<br>vs<br>Province | Public<br>Exam<br>Mark | School<br>vs<br>District | School<br>vs<br>Province |    | Final<br>Mark | School<br>vs<br>District | School<br>vs<br>Province |
| <u>Average Score</u><br>School | 67.9           |                          |                          |                        |                          |                          | ┥┝ | 67.9          |                          |                          |
| District                       | 65.4           | p                        | р                        |                        |                          |                          |    | 65.4          | р                        | р                        |
| Province                       | 65.5           | r                        | r                        |                        |                          |                          |    | 65.5          | r                        | r                        |
| Percent of Passes              |                |                          |                          |                        |                          |                          |    |               |                          |                          |
| School                         | 100.0          |                          |                          |                        |                          |                          |    | 100.0         |                          |                          |
| District                       | 86.2           | р                        | р                        |                        |                          |                          |    | 86.3          | р                        | р                        |
| Province                       | 87.3           |                          |                          |                        |                          |                          |    | 87.4          |                          |                          |

School

Mark

Public

Ex. Mark

Final

Mark

### Average Scores

#### Percent Passes

\* Data from the High School Certification System. The results from supplementary courses are not reflected in these results. All students obtaining a score of 48 or 49 on the final mark, were adjusted to 50 and are reflected in the Final Mark column.