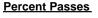

# Subject: Art

| # students in course: 8 | School | School<br>vs | School<br>vs | Public<br>Exam | School<br>vs | School<br>vs | Final | School<br>vs | School<br>vs |
|-------------------------|--------|--------------|--------------|----------------|--------------|--------------|-------|--------------|--------------|
| Average Score           | Mark   | District     | Province     | Mark           | District     | Province     | Mark  | District     | Province     |
| School                  | 86.9   |              |              |                |              |              | 86.9  |              |              |
| District                | 76.0   | р            | р            |                |              |              | 76.0  | р            | р            |
| Province                | 76.0   | ,            |              |                |              |              | 76.0  |              |              |
| Percent of Passes       |        |              |              |                |              |              |       |              |              |
| School                  | 100.0  |              |              |                |              |              | 100.0 |              |              |
| District                | 93.5   | р            | р            |                |              |              | 93.5  | р            | р            |
| Province                | 94.6   |              |              |                |              |              | 94.6  |              |              |

School

Mark

Public

Ex. Mark

Final

Mark

# Average Scores

### Percent Passes

\* Data from the High School Certification System. The results from supplementary courses are not reflected in these results. All students obtaining a score of 48 or 49 on the final mark, were adjusted to 50 and are reflected in the Final Mark column.