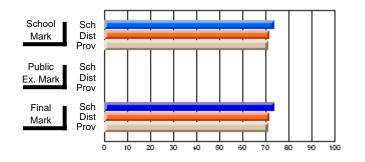

#### Subject: Enterprise Education

| Course: CONSUMER STUDIES       | 1202           |                          |                          |                        |                          |                          |    |               |                          |                          |
|--------------------------------|----------------|--------------------------|--------------------------|------------------------|--------------------------|--------------------------|----|---------------|--------------------------|--------------------------|
| # students in course: 10       | School<br>Mark | School<br>vs<br>District | School<br>vs<br>Province | Public<br>Exam<br>Mark | School<br>vs<br>District | School<br>vs<br>Province |    | Final<br>Mark | School<br>vs<br>District | School<br>vs<br>Province |
| <u>Average Score</u><br>School | 67.9           |                          |                          |                        |                          |                          | ┥┝ | 67.9          |                          |                          |
| District                       | 65.4           | p                        | р                        |                        |                          |                          |    | 65.4          | р                        | р                        |
| Province                       | 65.5           | r                        | r                        |                        |                          |                          |    | 65.5          | r                        | r                        |
| Percent of Passes              |                |                          |                          |                        |                          |                          |    |               |                          |                          |
| School                         | 100.0          |                          |                          |                        |                          |                          |    | 100.0         |                          |                          |
| District                       | 86.2           | р                        | р                        |                        |                          |                          |    | 86.3          | р                        | р                        |
| Province                       | 87.3           |                          |                          |                        |                          |                          |    | 87.4          |                          |                          |

School

Mark

Public

Ex. Mark

Final

Mark

### Average Scores

#### Percent Passes

\* Data from the High School Certification System. The results from supplementary courses are not reflected in these results. All students obtaining a score of 48 or 49 on the final mark, were adjusted to 50 and are reflected in the Final Mark column.