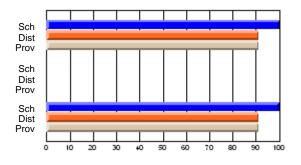

#### Subject: Enterprise Education

| Course: CONSUMER STUDIES       | 1202           |                          |                          |                        |                          |                          |    |               |                          |                          |
|--------------------------------|----------------|--------------------------|--------------------------|------------------------|--------------------------|--------------------------|----|---------------|--------------------------|--------------------------|
| # students in course: 10       | School<br>Mark | School<br>vs<br>District | School<br>vs<br>Province | Public<br>Exam<br>Mark | School<br>vs<br>District | School<br>vs<br>Province |    | Final<br>Mark | School<br>vs<br>District | School<br>vs<br>Province |
| <u>Average Score</u><br>School | 67.9           |                          |                          |                        |                          |                          | ┥┝ | 67.9          |                          |                          |
| District                       | 65.4           | p                        | р                        |                        |                          |                          |    | 65.4          | р                        | р                        |
| Province                       | 65.5           | r                        | r                        |                        |                          |                          |    | 65.5          | r                        | r                        |
| Percent of Passes              |                |                          |                          |                        |                          |                          |    |               |                          |                          |
| School                         | 100.0          |                          |                          |                        |                          |                          |    | 100.0         |                          |                          |
| District                       | 86.2           | р                        | р                        |                        |                          |                          |    | 86.3          | р                        | р                        |
| Province                       | 87.3           |                          |                          |                        |                          |                          |    | 87.4          |                          |                          |

School

Mark

Public

Ex. Mark

Final

Mark

### Average Scores

#### Percent Passes

\* Data from the High School Certification System. The results from supplementary courses are not reflected in these results. All students obtaining a score of 48 or 49 on the final mark, were adjusted to 50 and are reflected in the Final Mark column.