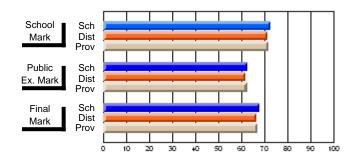

### District 4 - Eastern

#247 - Roncalli Central High, Avondale

Grades: 5-12

#### Subject: Enterprise Education

| Course: CONSUMER STUDIES       | 1202           |                          |                          |                        |                          |                          |    |               |                          |                          |
|--------------------------------|----------------|--------------------------|--------------------------|------------------------|--------------------------|--------------------------|----|---------------|--------------------------|--------------------------|
| # students in course: 10       | School<br>Mark | School<br>vs<br>District | School<br>vs<br>Province | Public<br>Exam<br>Mark | School<br>vs<br>District | School<br>vs<br>Province |    | Final<br>Mark | School<br>vs<br>District | School<br>vs<br>Province |
| <u>Average Score</u><br>School | 67.9           |                          |                          |                        |                          |                          | ┥┝ | 67.9          |                          |                          |
| District                       | 65.4           | p                        | р                        |                        |                          |                          |    | 65.4          | р                        | р                        |
| Province                       | 65.5           | r                        | r                        |                        |                          |                          |    | 65.5          | r                        | r                        |
| Percent of Passes              |                |                          |                          |                        |                          |                          |    |               |                          |                          |
| School                         | 100.0          |                          |                          |                        |                          |                          |    | 100.0         |                          |                          |
| District                       | 86.2           | р                        | р                        |                        |                          |                          |    | 86.3          | р                        | р                        |
| Province                       | 87.3           |                          |                          |                        |                          |                          |    | 87.4          |                          |                          |

School

Mark

Public

Ex. Mark

Final

Mark

### Average Scores

#### Percent Passes

\* Data from the High School Certification System. The results from supplementary courses are not reflected in these results. All students obtaining a score of 48 or 49 on the final mark, were adjusted to 50 and are reflected in the Final Mark column.