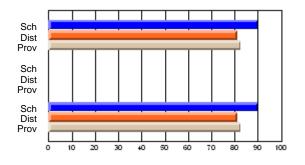

# Subject: Art

| # students in course: 17 | School | School<br>vs | School<br>vs | Public<br>Exam | School<br>vs | School<br>vs | Final | School<br>vs | School<br>vs |
|--------------------------|--------|--------------|--------------|----------------|--------------|--------------|-------|--------------|--------------|
| Average Score            | Mark   | District     | Province     | Mark           | District     | Province     | Mark  | District     | Province     |
| School                   | 81.8   |              |              |                |              |              | 81.8  |              |              |
| District                 | 71.9   | р            | р            |                |              |              | 71.9  | р            | р            |
| Province                 | 73.3   |              | Î.           |                |              |              | 73.3  |              |              |
| Percent of Passes        |        |              |              |                |              |              |       |              |              |
| School                   | 100.0  |              |              |                |              |              | 100.0 |              |              |
| District                 | 91.4   | р            | р            |                |              |              | 91.4  | р            | р            |
| Province                 | 92.8   |              |              |                |              |              | 92.8  |              |              |

School

Mark

Public

Ex. Mark

Final

Mark

# Average Scores

### Percent Passes

\* Data from the High School Certification System. The results from supplementary courses are not reflected in these results. All students obtaining a score of 48 or 49 on the final mark, were adjusted to 50 and are reflected in the Final Mark column.