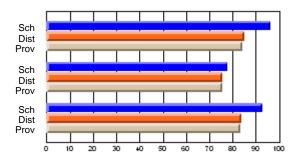

# Subject: Art

| # students in course: 22       | School | School<br>vs | School<br>vs | Ex | blic<br>am | School<br>vs | School<br>vs | Final | School<br>vs | School<br>vs |
|--------------------------------|--------|--------------|--------------|----|------------|--------------|--------------|-------|--------------|--------------|
|                                | Mark   | District     | Province     | Ma | ark        | District     | Province     | Mark  | District     | Province     |
| <u>Average Score</u><br>School | 77.6   |              |              |    |            |              |              | 77.6  |              |              |
| District                       | 68.3   | р            | р            |    |            |              |              | 68.3  | р            | р            |
| Province                       | 70.4   | Р            | Р            |    |            |              |              | 70.4  | Р            | Р            |
| Percent of Passes              |        |              |              |    |            |              |              |       |              |              |
| School                         | 100.0  |              |              |    |            |              |              | 100.0 |              |              |
| District                       | 88.8   | р            | р            |    |            |              |              | 88.8  | р            | р            |
| Province                       | 90.4   |              |              |    |            |              |              | 90.4  |              |              |

School

Mark

Public

Ex. Mark

Final

Mark

### Average Scores

### Percent Passes

\* Data from the High School Certification System. The results from supplementary courses are not reflected in these results. All students obtaining a score of 48 or 49 on the final mark, were adjusted to 50 and are reflected in the Final Mark column.