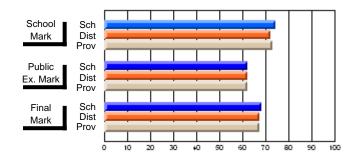

# Subject: Art

| # students in course: 8 | School | School<br>vs | School<br>vs | Public<br>Exam | School<br>vs | School<br>vs | Final | School<br>vs | School<br>vs |
|-------------------------|--------|--------------|--------------|----------------|--------------|--------------|-------|--------------|--------------|
| Average Score           | Mark   | District     | Province     | Mark           | District     | Province     | Mark  | District     | Province     |
| School                  | 86.9   |              |              |                |              |              | 86.9  |              |              |
| District                | 76.0   | р            | р            |                |              |              | 76.0  | р            | р            |
| Province                | 76.0   | ,            |              |                |              |              | 76.0  |              |              |
| Percent of Passes       |        |              |              |                |              |              |       |              |              |
| School                  | 100.0  |              |              |                |              |              | 100.0 |              |              |
| District                | 93.5   | р            | р            |                |              |              | 93.5  | р            | р            |
| Province                | 94.6   |              |              |                |              |              | 94.6  |              |              |

School

Mark

Public

Ex. Mark

Final

Mark

# Average Scores

### Percent Passes

\* Data from the High School Certification System. The results from supplementary courses are not reflected in these results. All students obtaining a score of 48 or 49 on the final mark, were adjusted to 50 and are reflected in the Final Mark column.