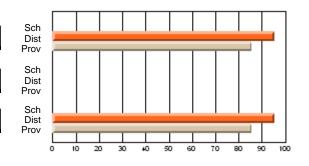

# Subject: Art

| # students in course: 22       | School | School<br>vs | School<br>vs | Ex | blic<br>am | School<br>vs | School<br>vs | Final | School<br>vs | School<br>vs |
|--------------------------------|--------|--------------|--------------|----|------------|--------------|--------------|-------|--------------|--------------|
|                                | Mark   | District     | Province     | Ma | ark        | District     | Province     | Mark  | District     | Province     |
| <u>Average Score</u><br>School | 77.6   |              |              |    |            |              |              | 77.6  |              |              |
| District                       | 68.3   | р            | р            |    |            |              |              | 68.3  | р            | р            |
| Province                       | 70.4   | Р            | Р            |    |            |              |              | 70.4  | Р            | Р            |
| Percent of Passes              |        |              |              |    |            |              |              |       |              |              |
| School                         | 100.0  |              |              |    |            |              |              | 100.0 |              |              |
| District                       | 88.8   | р            | р            |    |            |              |              | 88.8  | р            | р            |
| Province                       | 90.4   |              |              |    |            |              |              | 90.4  |              |              |

School

Mark

Public

Ex. Mark

Final

Mark

### Average Scores

### Percent Passes

\* Data from the High School Certification System. The results from supplementary courses are not reflected in these results. All students obtaining a score of 48 or 49 on the final mark, were adjusted to 50 and are reflected in the Final Mark column.