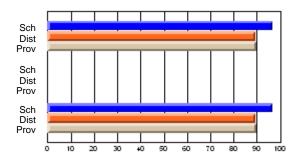

# Subject: Art

| # students in course: 22       | School | School<br>vs | School<br>vs | Ex | blic<br>am | School<br>vs | School<br>vs | Final | School<br>vs | School<br>vs |
|--------------------------------|--------|--------------|--------------|----|------------|--------------|--------------|-------|--------------|--------------|
|                                | Mark   | District     | Province     | Ma | ark        | District     | Province     | Mark  | District     | Province     |
| <u>Average Score</u><br>School | 77.6   |              |              |    |            |              |              | 77.6  |              |              |
| District                       | 68.3   | р            | р            |    |            |              |              | 68.3  | р            | р            |
| Province                       | 70.4   | Р            | Р            |    |            |              |              | 70.4  | Р            | Р            |
| Percent of Passes              |        |              |              |    |            |              |              |       |              |              |
| School                         | 100.0  |              |              |    |            |              |              | 100.0 |              |              |
| District                       | 88.8   | р            | р            |    |            |              |              | 88.8  | р            | р            |
| Province                       | 90.4   |              |              |    |            |              |              | 90.4  |              |              |

School

Mark

Public

Ex. Mark

Final

Mark

### Average Scores

### Percent Passes

\* Data from the High School Certification System. The results from supplementary courses are not reflected in these results. All students obtaining a score of 48 or 49 on the final mark, were adjusted to 50 and are reflected in the Final Mark column.