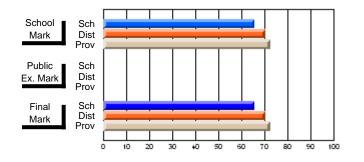

# Subject: Art

| # students in course: 17 | School | School<br>vs | School<br>vs | Public<br>Exam | School<br>vs | School<br>vs | Final | School<br>vs | School<br>vs |
|--------------------------|--------|--------------|--------------|----------------|--------------|--------------|-------|--------------|--------------|
| Average Score            | Mark   | District     | Province     | Mark           | District     | Province     | Mark  | District     | Province     |
| School                   | 81.8   |              |              |                |              |              | 81.8  |              |              |
| District                 | 71.9   | р            | р            |                |              |              | 71.9  | р            | р            |
| Province                 | 73.3   |              | Î.           |                |              |              | 73.3  |              |              |
| Percent of Passes        |        |              |              |                |              |              |       |              |              |
| School                   | 100.0  |              |              |                |              |              | 100.0 |              |              |
| District                 | 91.4   | р            | р            |                |              |              | 91.4  | р            | р            |
| Province                 | 92.8   |              |              |                |              |              | 92.8  |              |              |

School

Mark

Public

Ex. Mark

Final

Mark

# Average Scores

### Percent Passes

\* Data from the High School Certification System. The results from supplementary courses are not reflected in these results. All students obtaining a score of 48 or 49 on the final mark, were adjusted to 50 and are reflected in the Final Mark column.