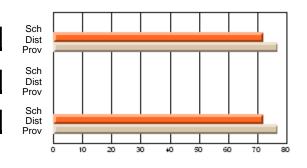

# Subject: Art

| # students in course: 22       | School | School<br>vs | School<br>vs | Ex | blic<br>am | School<br>vs | School<br>vs | Final | School<br>vs | School<br>vs |
|--------------------------------|--------|--------------|--------------|----|------------|--------------|--------------|-------|--------------|--------------|
|                                | Mark   | District     | Province     | Ma | ark        | District     | Province     | Mark  | District     | Province     |
| <u>Average Score</u><br>School | 77.6   |              |              |    |            |              |              | 77.6  |              |              |
| District                       | 68.3   | р            | р            |    |            |              |              | 68.3  | р            | р            |
| Province                       | 70.4   | Р            | Р            |    |            |              |              | 70.4  | Р            | Р            |
| Percent of Passes              |        |              |              |    |            |              |              |       |              |              |
| School                         | 100.0  |              |              |    |            |              |              | 100.0 |              |              |
| District                       | 88.8   | р            | р            |    |            |              |              | 88.8  | р            | р            |
| Province                       | 90.4   |              |              |    |            |              |              | 90.4  |              |              |

School

Mark

Public

Ex. Mark

Final

Mark

### Average Scores

### Percent Passes

\* Data from the High School Certification System. The results from supplementary courses are not reflected in these results. All students obtaining a score of 48 or 49 on the final mark, were adjusted to 50 and are reflected in the Final Mark column.