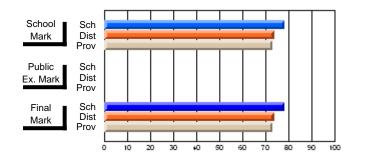

### Subject: Health

| Course: WORK PLACE SAFETY      | ′ 3220         |                          |                          |                        |                          |                          |               |                          |                          |
|--------------------------------|----------------|--------------------------|--------------------------|------------------------|--------------------------|--------------------------|---------------|--------------------------|--------------------------|
| # students in course: 53       | School<br>Mark | School<br>vs<br>District | School<br>vs<br>Province | Public<br>Exam<br>Mark | School<br>vs<br>District | School<br>vs<br>Province | Final<br>Mark | School<br>vs<br>District | School<br>vs<br>Province |
| <u>Average Score</u><br>School | 75.7           |                          |                          |                        |                          |                          | 75.7          |                          |                          |
| District                       | 72.8           | р                        | р                        |                        |                          |                          | 72.8          | р                        | р                        |
| Province                       | 72.7           | 1                        | 1                        |                        |                          |                          | 72.7          | 1                        |                          |
| Percent of Passes              |                |                          |                          |                        |                          |                          |               |                          |                          |
| School                         | 92.5           |                          |                          |                        |                          |                          | 92.5          |                          |                          |
| District                       | 95.7           | q                        | q                        |                        |                          |                          | 95.7          | q                        | q                        |
| Province                       | 94.8           |                          |                          |                        |                          |                          | 94.8          |                          |                          |

School

Mark

Public

Ex. Mark

Final

Mark

# Average Scores

### Percent Passes

\* Data from the High School Certification System. The results from supplementary courses are not reflected in these results. All students obtaining a score of 48 or 49 on the final mark, were adjusted to 50 and are reflected in the Final Mark column.