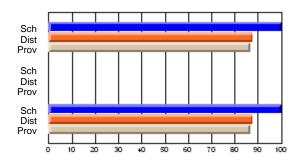

# Subject: Art

| # students in course: 17 | School | School<br>vs | School<br>vs | Public<br>Exam | School<br>vs | School<br>vs | Final | School<br>vs | School<br>vs |
|--------------------------|--------|--------------|--------------|----------------|--------------|--------------|-------|--------------|--------------|
| Average Score            | Mark   | District     | Province     | Mark           | District     | Province     | Mark  | District     | Province     |
| School                   | 81.8   |              |              |                |              |              | 81.8  |              |              |
| District                 | 71.9   | р            | р            |                |              |              | 71.9  | р            | р            |
| Province                 | 73.3   |              | Î.           |                |              |              | 73.3  |              |              |
| Percent of Passes        |        |              |              |                |              |              |       |              |              |
| School                   | 100.0  |              |              |                |              |              | 100.0 |              |              |
| District                 | 91.4   | р            | р            |                |              |              | 91.4  | р            | р            |
| Province                 | 92.8   |              |              |                |              |              | 92.8  |              |              |

School

Mark

Public

Ex. Mark

Final

Mark

# Average Scores

### Percent Passes

\* Data from the High School Certification System. The results from supplementary courses are not reflected in these results. All students obtaining a score of 48 or 49 on the final mark, were adjusted to 50 and are reflected in the Final Mark column.