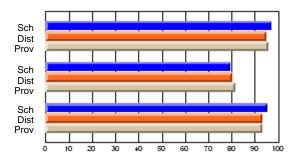

### District 4 - Eastern

#247 - Roncalli Central High, Avondale

Grades: 5-12

# Subject: Art

| # students in course: 17 | School | School<br>vs | School<br>vs | Public<br>Exam | School<br>vs | School<br>vs | Final | School<br>vs | School<br>vs |
|--------------------------|--------|--------------|--------------|----------------|--------------|--------------|-------|--------------|--------------|
| Average Score            | Mark   | District     | Province     | Mark           | District     | Province     | Mark  | District     | Province     |
| School                   | 81.8   |              |              |                |              |              | 81.8  |              |              |
| District                 | 71.9   | р            | р            |                |              |              | 71.9  | р            | р            |
| Province                 | 73.3   |              | Î.           |                |              |              | 73.3  |              |              |
| Percent of Passes        |        |              |              |                |              |              |       |              |              |
| School                   | 100.0  |              |              |                |              |              | 100.0 |              |              |
| District                 | 91.4   | р            | р            |                |              |              | 91.4  | р            | р            |
| Province                 | 92.8   |              |              |                |              |              | 92.8  |              |              |

School

Mark

Public

Ex. Mark

Final

Mark

# Average Scores

### Percent Passes

\* Data from the High School Certification System. The results from supplementary courses are not reflected in these results. All students obtaining a score of 48 or 49 on the final mark, were adjusted to 50 and are reflected in the Final Mark column.