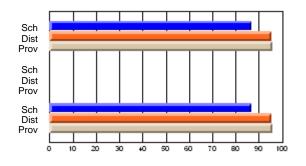

# Subject: Art

| # students in course: 17 | School | School<br>vs | School<br>vs | Public<br>Exam | School<br>vs | School<br>vs | Final | School<br>vs | School<br>vs |
|--------------------------|--------|--------------|--------------|----------------|--------------|--------------|-------|--------------|--------------|
| Average Score            | Mark   | District     | Province     | Mark           | District     | Province     | Mark  | District     | Province     |
| School                   | 81.8   |              |              |                |              |              | 81.8  |              |              |
| District                 | 71.9   | р            | р            |                |              |              | 71.9  | р            | р            |
| Province                 | 73.3   |              | Î.           |                |              |              | 73.3  |              |              |
| Percent of Passes        |        |              |              |                |              |              |       |              |              |
| School                   | 100.0  |              |              |                |              |              | 100.0 |              |              |
| District                 | 91.4   | р            | р            |                |              |              | 91.4  | р            | р            |
| Province                 | 92.8   |              |              |                |              |              | 92.8  |              |              |

School

Mark

Public

Ex. Mark

Final

Mark

# Average Scores

### Percent Passes

\* Data from the High School Certification System. The results from supplementary courses are not reflected in these results. All students obtaining a score of 48 or 49 on the final mark, were adjusted to 50 and are reflected in the Final Mark column.