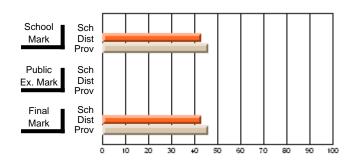

# Subject: Art

| # students in course: 22       | School | School<br>vs | School<br>vs | Ex | blic<br>am | School<br>vs | School<br>vs | Final | School<br>vs | School<br>vs |
|--------------------------------|--------|--------------|--------------|----|------------|--------------|--------------|-------|--------------|--------------|
|                                | Mark   | District     | Province     | Ma | ark        | District     | Province     | Mark  | District     | Province     |
| <u>Average Score</u><br>School | 77.6   |              |              |    |            |              |              | 77.6  |              |              |
| District                       | 68.3   | р            | р            |    |            |              |              | 68.3  | р            | р            |
| Province                       | 70.4   | Р            | Р            |    |            |              |              | 70.4  | Р            | Р            |
| Percent of Passes              |        |              |              |    |            |              |              |       |              |              |
| School                         | 100.0  |              |              |    |            |              |              | 100.0 |              |              |
| District                       | 88.8   | р            | р            |    |            |              |              | 88.8  | р            | р            |
| Province                       | 90.4   |              |              |    |            |              |              | 90.4  |              |              |

School

Mark

Public

Ex. Mark

Final

Mark

### Average Scores

### Percent Passes

\* Data from the High School Certification System. The results from supplementary courses are not reflected in these results. All students obtaining a score of 48 or 49 on the final mark, were adjusted to 50 and are reflected in the Final Mark column.