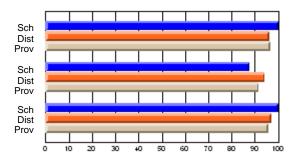

#### Subject: Enterprise Education

| Course: CONSUMER STUDIES       | 1202           |                          |                          |                        |                          |                          |    |               |                          |                          |
|--------------------------------|----------------|--------------------------|--------------------------|------------------------|--------------------------|--------------------------|----|---------------|--------------------------|--------------------------|
| # students in course: 10       | School<br>Mark | School<br>vs<br>District | School<br>vs<br>Province | Public<br>Exam<br>Mark | School<br>vs<br>District | School<br>vs<br>Province |    | Final<br>Mark | School<br>vs<br>District | School<br>vs<br>Province |
| <u>Average Score</u><br>School | 67.9           |                          |                          |                        |                          |                          | ┥┝ | 67.9          |                          |                          |
| District                       | 65.4           | p                        | р                        |                        |                          |                          |    | 65.4          | р                        | р                        |
| Province                       | 65.5           | r                        | r                        |                        |                          |                          |    | 65.5          | r                        | r                        |
| Percent of Passes              |                |                          |                          |                        |                          |                          |    |               |                          |                          |
| School                         | 100.0          |                          |                          |                        |                          |                          |    | 100.0         |                          |                          |
| District                       | 86.2           | р                        | р                        |                        |                          |                          |    | 86.3          | р                        | р                        |
| Province                       | 87.3           |                          |                          |                        |                          |                          |    | 87.4          |                          |                          |

School

Mark

Public

Ex. Mark

Final

Mark

### Average Scores

#### Percent Passes

\* Data from the High School Certification System. The results from supplementary courses are not reflected in these results. All students obtaining a score of 48 or 49 on the final mark, were adjusted to 50 and are reflected in the Final Mark column.