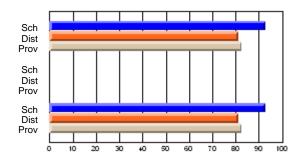

#### Subject: Enterprise Education

| Course: CONSUMER STUDIES       | 1202           |                          |                          |                        |                          |                          |    |               |                          |                          |
|--------------------------------|----------------|--------------------------|--------------------------|------------------------|--------------------------|--------------------------|----|---------------|--------------------------|--------------------------|
| # students in course: 10       | School<br>Mark | School<br>vs<br>District | School<br>vs<br>Province | Public<br>Exam<br>Mark | School<br>vs<br>District | School<br>vs<br>Province |    | Final<br>Mark | School<br>vs<br>District | School<br>vs<br>Province |
| <u>Average Score</u><br>School | 67.9           |                          |                          |                        |                          |                          | ┥┝ | 67.9          |                          |                          |
| District                       | 65.4           | p                        | р                        |                        |                          |                          |    | 65.4          | р                        | р                        |
| Province                       | 65.5           | r                        | r                        |                        |                          |                          |    | 65.5          | r                        | r                        |
| Percent of Passes              |                |                          |                          |                        |                          |                          |    |               |                          |                          |
| School                         | 100.0          |                          |                          |                        |                          |                          |    | 100.0         |                          |                          |
| District                       | 86.2           | р                        | р                        |                        |                          |                          |    | 86.3          | р                        | р                        |
| Province                       | 87.3           |                          |                          |                        |                          |                          |    | 87.4          |                          |                          |

School

Mark

Public

Ex. Mark

Final

Mark

### Average Scores

#### Percent Passes

\* Data from the High School Certification System. The results from supplementary courses are not reflected in these results. All students obtaining a score of 48 or 49 on the final mark, were adjusted to 50 and are reflected in the Final Mark column.