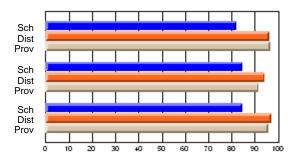

# Subject: Art

| # students in course: 8 | School | School<br>vs | School<br>vs | Public<br>Exam | School<br>vs | School<br>vs | Final | School<br>vs | School<br>vs |
|-------------------------|--------|--------------|--------------|----------------|--------------|--------------|-------|--------------|--------------|
| Average Score           | Mark   | District     | Province     | Mark           | District     | Province     | Mark  | District     | Province     |
| School                  | 86.9   |              |              |                |              |              | 86.9  |              |              |
| District                | 76.0   | р            | р            |                |              |              | 76.0  | р            | р            |
| Province                | 76.0   | ,            |              |                |              |              | 76.0  |              |              |
| Percent of Passes       |        |              |              |                |              |              |       |              |              |
| School                  | 100.0  |              |              |                |              |              | 100.0 |              |              |
| District                | 93.5   | р            | р            |                |              |              | 93.5  | р            | р            |
| Province                | 94.6   |              |              |                |              |              | 94.6  |              |              |

School

Mark

Public

Ex. Mark

Final

Mark

# Average Scores

### Percent Passes

\* Data from the High School Certification System. The results from supplementary courses are not reflected in these results. All students obtaining a score of 48 or 49 on the final mark, were adjusted to 50 and are reflected in the Final Mark column.