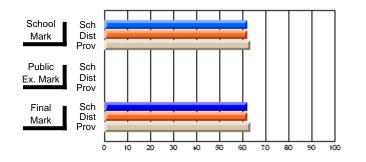

# Subject: Art

| # students in course: 8 | School | School<br>vs | School<br>vs | Public<br>Exam | School<br>vs | School<br>vs | Final | School<br>vs | School<br>vs |
|-------------------------|--------|--------------|--------------|----------------|--------------|--------------|-------|--------------|--------------|
| Average Score           | Mark   | District     | Province     | Mark           | District     | Province     | Mark  | District     | Province     |
| School                  | 86.9   |              |              |                |              |              | 86.9  |              |              |
| District                | 76.0   | р            | р            |                |              |              | 76.0  | р            | р            |
| Province                | 76.0   | ,            |              |                |              |              | 76.0  |              |              |
| Percent of Passes       |        |              |              |                |              |              |       |              |              |
| School                  | 100.0  |              |              |                |              |              | 100.0 |              |              |
| District                | 93.5   | р            | р            |                |              |              | 93.5  | р            | р            |
| Province                | 94.6   |              |              |                |              |              | 94.6  |              |              |

School

Mark

Public

Ex. Mark

Final

Mark

# Average Scores

### Percent Passes

\* Data from the High School Certification System. The results from supplementary courses are not reflected in these results. All students obtaining a score of 48 or 49 on the final mark, were adjusted to 50 and are reflected in the Final Mark column.