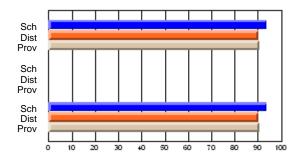

#### Subject: Enterprise Education

| Course: CONSUMER STUDIES       | 1202           |                          |                          |                        |                          |                          |    |               |                          |                          |
|--------------------------------|----------------|--------------------------|--------------------------|------------------------|--------------------------|--------------------------|----|---------------|--------------------------|--------------------------|
| # students in course: 10       | School<br>Mark | School<br>vs<br>District | School<br>vs<br>Province | Public<br>Exam<br>Mark | School<br>vs<br>District | School<br>vs<br>Province |    | Final<br>Mark | School<br>vs<br>District | School<br>vs<br>Province |
| <u>Average Score</u><br>School | 67.9           |                          |                          |                        |                          |                          | ┥┝ | 67.9          |                          |                          |
| District                       | 65.4           | p                        | р                        |                        |                          |                          |    | 65.4          | р                        | р                        |
| Province                       | 65.5           | r                        | r                        |                        |                          |                          |    | 65.5          | r                        | r                        |
| Percent of Passes              |                |                          |                          |                        |                          |                          |    |               |                          |                          |
| School                         | 100.0          |                          |                          |                        |                          |                          |    | 100.0         |                          |                          |
| District                       | 86.2           | р                        | р                        |                        |                          |                          |    | 86.3          | р                        | р                        |
| Province                       | 87.3           |                          |                          |                        |                          |                          |    | 87.4          |                          |                          |

School

Mark

Public

Ex. Mark

Final

Mark

### Average Scores

#### Percent Passes

\* Data from the High School Certification System. The results from supplementary courses are not reflected in these results. All students obtaining a score of 48 or 49 on the final mark, were adjusted to 50 and are reflected in the Final Mark column.