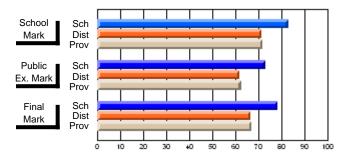

# Subject: Art

| # students in course: 22       | School | School<br>vs | School<br>vs | Ex | blic<br>am | School<br>vs | School<br>vs | Final | School<br>vs | School<br>vs |
|--------------------------------|--------|--------------|--------------|----|------------|--------------|--------------|-------|--------------|--------------|
|                                | Mark   | District     | Province     | Ma | ark        | District     | Province     | Mark  | District     | Province     |
| <u>Average Score</u><br>School | 77.6   |              |              |    |            |              |              | 77.6  |              |              |
| District                       | 68.3   | р            | р            |    |            |              |              | 68.3  | р            | р            |
| Province                       | 70.4   | Р            | Р            |    |            |              |              | 70.4  | Р            | Р            |
| Percent of Passes              |        |              |              |    |            |              |              |       |              |              |
| School                         | 100.0  |              |              |    |            |              |              | 100.0 |              |              |
| District                       | 88.8   | р            | р            |    |            |              |              | 88.8  | р            | р            |
| Province                       | 90.4   |              |              |    |            |              |              | 90.4  |              |              |

School

Mark

Public

Ex. Mark

Final

Mark

### Average Scores

### Percent Passes

\* Data from the High School Certification System. The results from supplementary courses are not reflected in these results. All students obtaining a score of 48 or 49 on the final mark, were adjusted to 50 and are reflected in the Final Mark column.