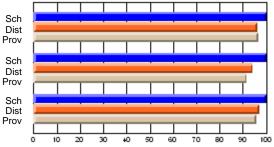

# Subject: Art

| # students in course: 22       | School | School<br>vs | School<br>vs | Ex | blic<br>am | School<br>vs | School<br>vs | Final | School<br>vs | School<br>vs |
|--------------------------------|--------|--------------|--------------|----|------------|--------------|--------------|-------|--------------|--------------|
|                                | Mark   | District     | Province     | Ma | ark        | District     | Province     | Mark  | District     | Province     |
| <u>Average Score</u><br>School | 77.6   |              |              |    |            |              |              | 77.6  |              |              |
| District                       | 68.3   | р            | р            |    |            |              |              | 68.3  | р            | р            |
| Province                       | 70.4   | Р            | Р            |    |            |              |              | 70.4  | Р            | Р            |
| Percent of Passes              |        |              |              |    |            |              |              |       |              |              |
| School                         | 100.0  |              |              |    |            |              |              | 100.0 |              |              |
| District                       | 88.8   | р            | р            |    |            |              |              | 88.8  | р            | р            |
| Province                       | 90.4   |              |              |    |            |              |              | 90.4  |              |              |

School

Mark

Public

Ex. Mark

Final

Mark

### Average Scores

### Percent Passes

\* Data from the High School Certification System. The results from supplementary courses are not reflected in these results. All students obtaining a score of 48 or 49 on the final mark, were adjusted to 50 and are reflected in the Final Mark column.