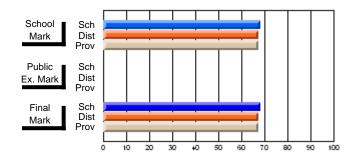

#### Subject: Enterprise Education

| Course: CONSUMER STUDIES       | 1202           |                          |                          |                        |                          |                          |    |               |                          |                          |
|--------------------------------|----------------|--------------------------|--------------------------|------------------------|--------------------------|--------------------------|----|---------------|--------------------------|--------------------------|
| # students in course: 10       | School<br>Mark | School<br>vs<br>District | School<br>vs<br>Province | Public<br>Exam<br>Mark | School<br>vs<br>District | School<br>vs<br>Province |    | Final<br>Mark | School<br>vs<br>District | School<br>vs<br>Province |
| <u>Average Score</u><br>School | 67.9           |                          |                          |                        |                          |                          | ┥┝ | 67.9          |                          |                          |
| District                       | 65.4           | p                        | р                        |                        |                          |                          |    | 65.4          | р                        | р                        |
| Province                       | 65.5           | r                        | r                        |                        |                          |                          |    | 65.5          | r                        | r                        |
| Percent of Passes              |                |                          |                          |                        |                          |                          |    |               |                          |                          |
| School                         | 100.0          |                          |                          |                        |                          |                          |    | 100.0         |                          |                          |
| District                       | 86.2           | р                        | р                        |                        |                          |                          |    | 86.3          | р                        | р                        |
| Province                       | 87.3           |                          |                          |                        |                          |                          |    | 87.4          |                          |                          |

School

Mark

Public

Ex. Mark

Final

Mark

### Average Scores

#### Percent Passes

\* Data from the High School Certification System. The results from supplementary courses are not reflected in these results. All students obtaining a score of 48 or 49 on the final mark, were adjusted to 50 and are reflected in the Final Mark column.