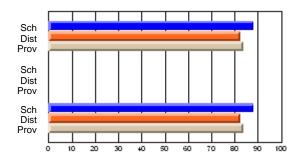

# Subject: Art

| # students in course: 17 | School | School<br>vs | School<br>vs | Public<br>Exam | School<br>vs | School<br>vs | Final | School<br>vs | School<br>vs |
|--------------------------|--------|--------------|--------------|----------------|--------------|--------------|-------|--------------|--------------|
| Average Score            | Mark   | District     | Province     | Mark           | District     | Province     | Mark  | District     | Province     |
| School                   | 81.8   |              |              |                |              |              | 81.8  |              |              |
| District                 | 71.9   | р            | р            |                |              |              | 71.9  | р            | р            |
| Province                 | 73.3   |              | Î.           |                |              |              | 73.3  |              |              |
| Percent of Passes        |        |              |              |                |              |              |       |              |              |
| School                   | 100.0  |              |              |                |              |              | 100.0 |              |              |
| District                 | 91.4   | р            | р            |                |              |              | 91.4  | р            | р            |
| Province                 | 92.8   |              |              |                |              |              | 92.8  |              |              |

School

Mark

Public

Ex. Mark

Final

Mark

# Average Scores

### Percent Passes

\* Data from the High School Certification System. The results from supplementary courses are not reflected in these results. All students obtaining a score of 48 or 49 on the final mark, were adjusted to 50 and are reflected in the Final Mark column.