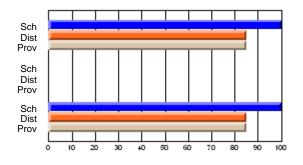

#### Subject: Technology Education

| Course: WOODWORKING 1107       | ,                   |                          |                          |   |                        |                          |                          |                     |                          |                          |
|--------------------------------|---------------------|--------------------------|--------------------------|---|------------------------|--------------------------|--------------------------|---------------------|--------------------------|--------------------------|
| # students in course: 33       | School<br>Mark      | School<br>vs<br>District | School<br>vs<br>Province |   | Public<br>Exam<br>Mark | School<br>vs<br>District | School<br>vs<br>Province | Final<br>Mark       | School<br>vs<br>District | School<br>vs<br>Province |
| <u>Average Score</u><br>School | 02.0                |                          |                          | ŀ |                        |                          |                          | 02.0                |                          |                          |
| District                       | <b>83.0</b><br>77.6 | р                        | р                        |   |                        |                          |                          | <b>83.0</b><br>77.6 | р                        | р                        |
| Province                       | 76.9                |                          | Î                        |   |                        |                          |                          | 76.9                |                          | Î                        |
| Percent of Passes              |                     |                          |                          |   |                        |                          |                          |                     |                          |                          |
| School                         | 97.0                |                          |                          |   |                        |                          |                          | 97.0                |                          |                          |
| District                       | 96.6                | р                        | р                        |   |                        |                          |                          | 96.6                | р                        | р                        |
| Province                       | 96.4                |                          |                          |   |                        |                          |                          | 96.4                |                          |                          |

School

Mark

Public

Ex. Mark

Final

Mark

# Average Scores

# Percent Passes

\* Data from the High School Certification System. The results from supplementary courses are not reflected in these results. All students obtaining a score of 48 or 49 on the final mark, were adjusted to 50 and are reflected in the Final Mark column.