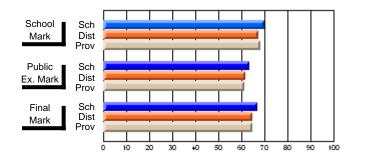

# Subject: Art

| # students in course: 8 | School | School<br>vs | School<br>vs | Public<br>Exam | School<br>vs | School<br>vs | Final | School<br>vs | School<br>vs |
|-------------------------|--------|--------------|--------------|----------------|--------------|--------------|-------|--------------|--------------|
| Average Score           | Mark   | District     | Province     | Mark           | District     | Province     | Mark  | District     | Province     |
| School                  | 86.9   |              |              |                |              |              | 86.9  |              |              |
| District                | 76.0   | р            | р            |                |              |              | 76.0  | р            | р            |
| Province                | 76.0   | ,            |              |                |              |              | 76.0  |              |              |
| Percent of Passes       |        |              |              |                |              |              |       |              |              |
| School                  | 100.0  |              |              |                |              |              | 100.0 |              |              |
| District                | 93.5   | р            | р            |                |              |              | 93.5  | р            | р            |
| Province                | 94.6   |              |              |                |              |              | 94.6  |              |              |

School

Mark

Public

Ex. Mark

Final

Mark

# Average Scores

### Percent Passes

\* Data from the High School Certification System. The results from supplementary courses are not reflected in these results. All students obtaining a score of 48 or 49 on the final mark, were adjusted to 50 and are reflected in the Final Mark column.