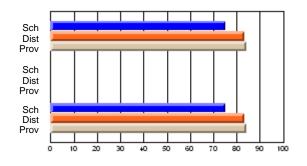

# Subject: Art

| # students in course: 8 | School | School<br>vs | School<br>vs | Public<br>Exam | School<br>vs | School<br>vs | Final | School<br>vs | School<br>vs |
|-------------------------|--------|--------------|--------------|----------------|--------------|--------------|-------|--------------|--------------|
| Average Score           | Mark   | District     | Province     | Mark           | District     | Province     | Mark  | District     | Province     |
| School                  | 86.9   |              |              |                |              |              | 86.9  |              |              |
| District                | 76.0   | р            | р            |                |              |              | 76.0  | р            | р            |
| Province                | 76.0   | ,            |              |                |              |              | 76.0  |              |              |
| Percent of Passes       |        |              |              |                |              |              |       |              |              |
| School                  | 100.0  |              |              |                |              |              | 100.0 |              |              |
| District                | 93.5   | р            | р            |                |              |              | 93.5  | р            | р            |
| Province                | 94.6   |              |              |                |              |              | 94.6  |              |              |

School

Mark

Public

Ex. Mark

Final

Mark

# Average Scores

### Percent Passes

\* Data from the High School Certification System. The results from supplementary courses are not reflected in these results. All students obtaining a score of 48 or 49 on the final mark, were adjusted to 50 and are reflected in the Final Mark column.