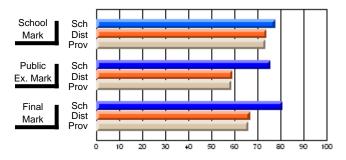

# Subject: Art

| # students in course: 22       | School | School<br>vs | School<br>vs | Ex | blic<br>am | School<br>vs | School<br>vs | Final | School<br>vs | School<br>vs |
|--------------------------------|--------|--------------|--------------|----|------------|--------------|--------------|-------|--------------|--------------|
|                                | Mark   | District     | Province     | Ma | ark        | District     | Province     | Mark  | District     | Province     |
| <u>Average Score</u><br>School | 77.6   |              |              |    |            |              |              | 77.6  |              |              |
| District                       | 68.3   | р            | р            |    |            |              |              | 68.3  | р            | р            |
| Province                       | 70.4   | Р            | Р            |    |            |              |              | 70.4  | Р            | Р            |
| Percent of Passes              |        |              |              |    |            |              |              |       |              |              |
| School                         | 100.0  |              |              |    |            |              |              | 100.0 |              |              |
| District                       | 88.8   | р            | р            |    |            |              |              | 88.8  | р            | р            |
| Province                       | 90.4   |              |              |    |            |              |              | 90.4  |              |              |

School

Mark

Public

Ex. Mark

Final

Mark

### Average Scores

### Percent Passes

\* Data from the High School Certification System. The results from supplementary courses are not reflected in these results. All students obtaining a score of 48 or 49 on the final mark, were adjusted to 50 and are reflected in the Final Mark column.