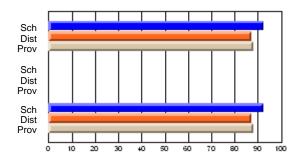

# Subject: Art

| # students in course: 17 | School | School<br>vs | School<br>vs | Public<br>Exam | School<br>vs | School<br>vs | Final | School<br>vs | School<br>vs |
|--------------------------|--------|--------------|--------------|----------------|--------------|--------------|-------|--------------|--------------|
| Average Score            | Mark   | District     | Province     | Mark           | District     | Province     | Mark  | District     | Province     |
| School                   | 81.8   |              |              |                |              |              | 81.8  |              |              |
| District                 | 71.9   | р            | р            |                |              |              | 71.9  | р            | р            |
| Province                 | 73.3   |              | Î.           |                |              |              | 73.3  |              |              |
| Percent of Passes        |        |              |              |                |              |              |       |              |              |
| School                   | 100.0  |              |              |                |              |              | 100.0 |              |              |
| District                 | 91.4   | р            | р            |                |              |              | 91.4  | р            | р            |
| Province                 | 92.8   |              |              |                |              |              | 92.8  |              |              |

School

Mark

Public

Ex. Mark

Final

Mark

# Average Scores

### Percent Passes

\* Data from the High School Certification System. The results from supplementary courses are not reflected in these results. All students obtaining a score of 48 or 49 on the final mark, were adjusted to 50 and are reflected in the Final Mark column.