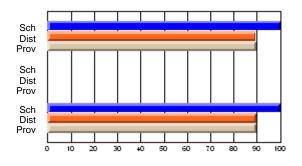

# Subject: Art

| # students in course: 22       | School | School<br>vs | School<br>vs | Ex | blic<br>am | School<br>vs | School<br>vs | Final | School<br>vs | School<br>vs |
|--------------------------------|--------|--------------|--------------|----|------------|--------------|--------------|-------|--------------|--------------|
|                                | Mark   | District     | Province     | Ma | ark        | District     | Province     | Mark  | District     | Province     |
| <u>Average Score</u><br>School | 77.6   |              |              |    |            |              |              | 77.6  |              |              |
| District                       | 68.3   | р            | р            |    |            |              |              | 68.3  | р            | р            |
| Province                       | 70.4   | Р            | Р            |    |            |              |              | 70.4  | Р            | Р            |
| Percent of Passes              |        |              |              |    |            |              |              |       |              |              |
| School                         | 100.0  |              |              |    |            |              |              | 100.0 |              |              |
| District                       | 88.8   | р            | р            |    |            |              |              | 88.8  | р            | р            |
| Province                       | 90.4   |              |              |    |            |              |              | 90.4  |              |              |

School

Mark

Public

Ex. Mark

Final

Mark

### Average Scores

### Percent Passes

\* Data from the High School Certification System. The results from supplementary courses are not reflected in these results. All students obtaining a score of 48 or 49 on the final mark, were adjusted to 50 and are reflected in the Final Mark column.