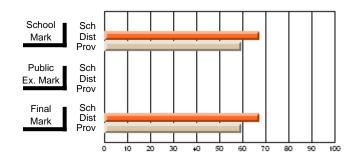

#### Subject: Enterprise Education

| Course: CONSUMER STUDIES       | 1202           |                          |                          |                        |                          |                          |    |               |                          |                          |
|--------------------------------|----------------|--------------------------|--------------------------|------------------------|--------------------------|--------------------------|----|---------------|--------------------------|--------------------------|
| # students in course: 10       | School<br>Mark | School<br>vs<br>District | School<br>vs<br>Province | Public<br>Exam<br>Mark | School<br>vs<br>District | School<br>vs<br>Province |    | Final<br>Mark | School<br>vs<br>District | School<br>vs<br>Province |
| <u>Average Score</u><br>School | 67.9           |                          |                          |                        |                          |                          | ┥┝ | 67.9          |                          |                          |
| District                       | 65.4           | p                        | р                        |                        |                          |                          |    | 65.4          | р                        | р                        |
| Province                       | 65.5           | r                        | r                        |                        |                          |                          |    | 65.5          | r                        | r                        |
| Percent of Passes              |                |                          |                          |                        |                          |                          |    |               |                          |                          |
| School                         | 100.0          |                          |                          |                        |                          |                          |    | 100.0         |                          |                          |
| District                       | 86.2           | р                        | р                        |                        |                          |                          |    | 86.3          | р                        | р                        |
| Province                       | 87.3           |                          |                          |                        |                          |                          |    | 87.4          |                          |                          |

School

Mark

Public

Ex. Mark

Final

Mark

### Average Scores

#### Percent Passes

\* Data from the High School Certification System. The results from supplementary courses are not reflected in these results. All students obtaining a score of 48 or 49 on the final mark, were adjusted to 50 and are reflected in the Final Mark column.