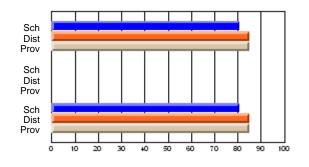

# Subject: Art

| # students in course: 17 | School | School<br>vs | School<br>vs | Public<br>Exam | School<br>vs | School<br>vs | Final | School<br>vs | School<br>vs |
|--------------------------|--------|--------------|--------------|----------------|--------------|--------------|-------|--------------|--------------|
| Average Score            | Mark   | District     | Province     | Mark           | District     | Province     | Mark  | District     | Province     |
| School                   | 81.8   |              |              |                |              |              | 81.8  |              |              |
| District                 | 71.9   | р            | р            |                |              |              | 71.9  | р            | р            |
| Province                 | 73.3   |              | Î.           |                |              |              | 73.3  |              |              |
| Percent of Passes        |        |              |              |                |              |              |       |              |              |
| School                   | 100.0  |              |              |                |              |              | 100.0 |              |              |
| District                 | 91.4   | р            | р            |                |              |              | 91.4  | р            | р            |
| Province                 | 92.8   |              |              |                |              |              | 92.8  |              |              |

School

Mark

Public

Ex. Mark

Final

Mark

# Average Scores

### Percent Passes

\* Data from the High School Certification System. The results from supplementary courses are not reflected in these results. All students obtaining a score of 48 or 49 on the final mark, were adjusted to 50 and are reflected in the Final Mark column.