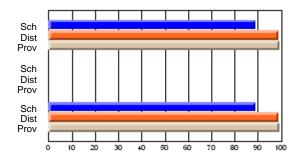

# Subject: Art

| # students in course: 17 | School | School<br>vs | School<br>vs | Public<br>Exam | School<br>vs | School<br>vs | Final | School<br>vs | School<br>vs |
|--------------------------|--------|--------------|--------------|----------------|--------------|--------------|-------|--------------|--------------|
| Average Score            | Mark   | District     | Province     | Mark           | District     | Province     | Mark  | District     | Province     |
| School                   | 81.8   |              |              |                |              |              | 81.8  |              |              |
| District                 | 71.9   | р            | р            |                |              |              | 71.9  | р            | р            |
| Province                 | 73.3   |              | Î.           |                |              |              | 73.3  |              |              |
| Percent of Passes        |        |              |              |                |              |              |       |              |              |
| School                   | 100.0  |              |              |                |              |              | 100.0 |              |              |
| District                 | 91.4   | р            | р            |                |              |              | 91.4  | р            | р            |
| Province                 | 92.8   |              |              |                |              |              | 92.8  |              |              |

School

Mark

Public

Ex. Mark

Final

Mark

# Average Scores

### Percent Passes

\* Data from the High School Certification System. The results from supplementary courses are not reflected in these results. All students obtaining a score of 48 or 49 on the final mark, were adjusted to 50 and are reflected in the Final Mark column.