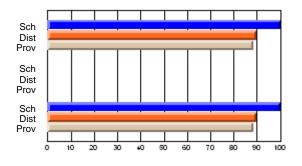

# Subject: Art

| # students in course: 17 | School | School<br>vs | School<br>vs | Public<br>Exam | School<br>vs | School<br>vs | Final | School<br>vs | School<br>vs |
|--------------------------|--------|--------------|--------------|----------------|--------------|--------------|-------|--------------|--------------|
| Average Score            | Mark   | District     | Province     | Mark           | District     | Province     | Mark  | District     | Province     |
| School                   | 81.8   |              |              |                |              |              | 81.8  |              |              |
| District                 | 71.9   | р            | р            |                |              |              | 71.9  | р            | р            |
| Province                 | 73.3   |              | Î.           |                |              |              | 73.3  |              |              |
| Percent of Passes        |        |              |              |                |              |              |       |              |              |
| School                   | 100.0  |              |              |                |              |              | 100.0 |              |              |
| District                 | 91.4   | р            | р            |                |              |              | 91.4  | р            | р            |
| Province                 | 92.8   |              |              |                |              |              | 92.8  |              |              |

School

Mark

Public

Ex. Mark

Final

Mark

# Average Scores

### Percent Passes

\* Data from the High School Certification System. The results from supplementary courses are not reflected in these results. All students obtaining a score of 48 or 49 on the final mark, were adjusted to 50 and are reflected in the Final Mark column.