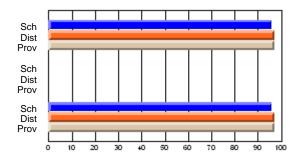

#### Subject: Enterprise Education

| Course: CONSUMER STUDIES       | 1202           |                          |                          |                        |                          |                          |    |               |                          |                          |
|--------------------------------|----------------|--------------------------|--------------------------|------------------------|--------------------------|--------------------------|----|---------------|--------------------------|--------------------------|
| # students in course: 10       | School<br>Mark | School<br>vs<br>District | School<br>vs<br>Province | Public<br>Exam<br>Mark | School<br>vs<br>District | School<br>vs<br>Province |    | Final<br>Mark | School<br>vs<br>District | School<br>vs<br>Province |
| <u>Average Score</u><br>School | 67.9           |                          |                          |                        |                          |                          | ┥┝ | 67.9          |                          |                          |
| District                       | 65.4           | p                        | р                        |                        |                          |                          |    | 65.4          | р                        | р                        |
| Province                       | 65.5           | r                        | r                        |                        |                          |                          |    | 65.5          | r                        | r                        |
| Percent of Passes              |                |                          |                          |                        |                          |                          |    |               |                          |                          |
| School                         | 100.0          |                          |                          |                        |                          |                          |    | 100.0         |                          |                          |
| District                       | 86.2           | р                        | р                        |                        |                          |                          |    | 86.3          | р                        | р                        |
| Province                       | 87.3           |                          |                          |                        |                          |                          |    | 87.4          |                          |                          |

School

Mark

Public

Ex. Mark

Final

Mark

### Average Scores

#### Percent Passes

\* Data from the High School Certification System. The results from supplementary courses are not reflected in these results. All students obtaining a score of 48 or 49 on the final mark, were adjusted to 50 and are reflected in the Final Mark column.