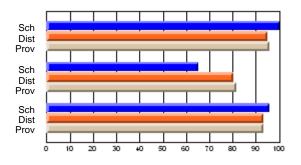

# Subject: Art

| # students in course: 17 | School | School<br>vs | School<br>vs | Public<br>Exam | School<br>vs | School<br>vs | Final | School<br>vs | School<br>vs |
|--------------------------|--------|--------------|--------------|----------------|--------------|--------------|-------|--------------|--------------|
| Average Score            | Mark   | District     | Province     | Mark           | District     | Province     | Mark  | District     | Province     |
| School                   | 81.8   |              |              |                |              |              | 81.8  |              |              |
| District                 | 71.9   | р            | р            |                |              |              | 71.9  | р            | р            |
| Province                 | 73.3   |              | Î.           |                |              |              | 73.3  |              |              |
| Percent of Passes        |        |              |              |                |              |              |       |              |              |
| School                   | 100.0  |              |              |                |              |              | 100.0 |              |              |
| District                 | 91.4   | р            | р            |                |              |              | 91.4  | р            | р            |
| Province                 | 92.8   |              |              |                |              |              | 92.8  |              |              |

School

Mark

Public

Ex. Mark

Final

Mark

# Average Scores

### Percent Passes

\* Data from the High School Certification System. The results from supplementary courses are not reflected in these results. All students obtaining a score of 48 or 49 on the final mark, were adjusted to 50 and are reflected in the Final Mark column.