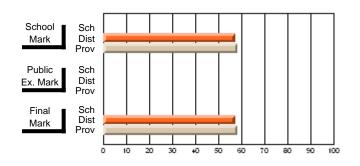

# Subject: Art

| # students in course: 17 | School | School<br>vs | School<br>vs | Public<br>Exam | School<br>vs | School<br>vs | Final | School<br>vs | School<br>vs |
|--------------------------|--------|--------------|--------------|----------------|--------------|--------------|-------|--------------|--------------|
| Average Score            | Mark   | District     | Province     | Mark           | District     | Province     | Mark  | District     | Province     |
| School                   | 81.8   |              |              |                |              |              | 81.8  |              |              |
| District                 | 71.9   | р            | р            |                |              |              | 71.9  | р            | р            |
| Province                 | 73.3   |              | Î.           |                |              |              | 73.3  |              |              |
| Percent of Passes        |        |              |              |                |              |              |       |              |              |
| School                   | 100.0  |              |              |                |              |              | 100.0 |              |              |
| District                 | 91.4   | р            | р            |                |              |              | 91.4  | р            | р            |
| Province                 | 92.8   |              |              |                |              |              | 92.8  |              |              |

School

Mark

Public

Ex. Mark

Final

Mark

# Average Scores

### Percent Passes

\* Data from the High School Certification System. The results from supplementary courses are not reflected in these results. All students obtaining a score of 48 or 49 on the final mark, were adjusted to 50 and are reflected in the Final Mark column.