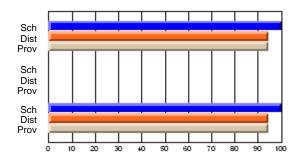

# Subject: Art

| # students in course: 17 | School | School<br>vs | School<br>vs | Public<br>Exam | School<br>vs | School<br>vs | Final | School<br>vs | School<br>vs |
|--------------------------|--------|--------------|--------------|----------------|--------------|--------------|-------|--------------|--------------|
| Average Score            | Mark   | District     | Province     | Mark           | District     | Province     | Mark  | District     | Province     |
| School                   | 81.8   |              |              |                |              |              | 81.8  |              |              |
| District                 | 71.9   | р            | р            |                |              |              | 71.9  | р            | р            |
| Province                 | 73.3   |              | Î.           |                |              |              | 73.3  |              |              |
| Percent of Passes        |        |              |              |                |              |              |       |              |              |
| School                   | 100.0  |              |              |                |              |              | 100.0 |              |              |
| District                 | 91.4   | р            | р            |                |              |              | 91.4  | р            | р            |
| Province                 | 92.8   |              |              |                |              |              | 92.8  |              |              |

School

Mark

Public

Ex. Mark

Final

Mark

# Average Scores

### Percent Passes

\* Data from the High School Certification System. The results from supplementary courses are not reflected in these results. All students obtaining a score of 48 or 49 on the final mark, were adjusted to 50 and are reflected in the Final Mark column.