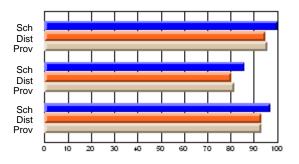

### District 4 - Eastern

#247 - Roncalli Central High, Avondale

Grades: 5-12

# Subject: Art

| # students in course: 17 | School | School<br>vs | School<br>vs | Public<br>Exam | School<br>vs | School<br>vs | Final | School<br>vs | School<br>vs |
|--------------------------|--------|--------------|--------------|----------------|--------------|--------------|-------|--------------|--------------|
| Average Score            | Mark   | District     | Province     | Mark           | District     | Province     | Mark  | District     | Province     |
| School                   | 81.8   |              |              |                |              |              | 81.8  |              |              |
| District                 | 71.9   | р            | р            |                |              |              | 71.9  | р            | р            |
| Province                 | 73.3   |              | Î.           |                |              |              | 73.3  |              |              |
| Percent of Passes        |        |              |              |                |              |              |       |              |              |
| School                   | 100.0  |              |              |                |              |              | 100.0 |              |              |
| District                 | 91.4   | р            | р            |                |              |              | 91.4  | р            | р            |
| Province                 | 92.8   |              |              |                |              |              | 92.8  |              |              |

School

Mark

Public

Ex. Mark

Final

Mark

# Average Scores

### Percent Passes

\* Data from the High School Certification System. The results from supplementary courses are not reflected in these results. All students obtaining a score of 48 or 49 on the final mark, were adjusted to 50 and are reflected in the Final Mark column.