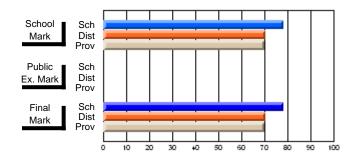

#### Subject: Enterprise Education

| Course: CONSUMER STUDIES       | 1202           |                          |                          |                        |                          |                          |    |               |                          |                          |
|--------------------------------|----------------|--------------------------|--------------------------|------------------------|--------------------------|--------------------------|----|---------------|--------------------------|--------------------------|
| # students in course: 10       | School<br>Mark | School<br>vs<br>District | School<br>vs<br>Province | Public<br>Exam<br>Mark | School<br>vs<br>District | School<br>vs<br>Province |    | Final<br>Mark | School<br>vs<br>District | School<br>vs<br>Province |
| <u>Average Score</u><br>School | 67.9           |                          |                          |                        |                          |                          | ┥┝ | 67.9          |                          |                          |
| District                       | 65.4           | p                        | р                        |                        |                          |                          |    | 65.4          | р                        | р                        |
| Province                       | 65.5           | r                        | r                        |                        |                          |                          |    | 65.5          | r                        | r                        |
| Percent of Passes              |                |                          |                          |                        |                          |                          |    |               |                          |                          |
| School                         | 100.0          |                          |                          |                        |                          |                          |    | 100.0         |                          |                          |
| District                       | 86.2           | р                        | р                        |                        |                          |                          |    | 86.3          | р                        | р                        |
| Province                       | 87.3           |                          |                          |                        |                          |                          |    | 87.4          |                          |                          |

School

Mark

Public

Ex. Mark

Final

Mark

### Average Scores

#### Percent Passes

\* Data from the High School Certification System. The results from supplementary courses are not reflected in these results. All students obtaining a score of 48 or 49 on the final mark, were adjusted to 50 and are reflected in the Final Mark column.