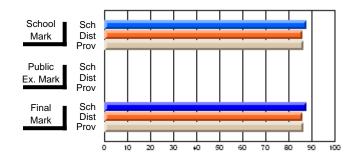

#### Subject: Enterprise Education

| Course: CONSUMER STUDIES       | 1202           |                          |                          |                        |                          |                          |    |               |                          |                          |
|--------------------------------|----------------|--------------------------|--------------------------|------------------------|--------------------------|--------------------------|----|---------------|--------------------------|--------------------------|
| # students in course: 10       | School<br>Mark | School<br>vs<br>District | School<br>vs<br>Province | Public<br>Exam<br>Mark | School<br>vs<br>District | School<br>vs<br>Province |    | Final<br>Mark | School<br>vs<br>District | School<br>vs<br>Province |
| <u>Average Score</u><br>School | 67.9           |                          |                          |                        |                          |                          | ┥┝ | 67.9          |                          |                          |
| District                       | 65.4           | p                        | р                        |                        |                          |                          |    | 65.4          | р                        | р                        |
| Province                       | 65.5           | r                        | r                        |                        |                          |                          |    | 65.5          | r                        | r                        |
| Percent of Passes              |                |                          |                          |                        |                          |                          |    |               |                          |                          |
| School                         | 100.0          |                          |                          |                        |                          |                          |    | 100.0         |                          |                          |
| District                       | 86.2           | р                        | р                        |                        |                          |                          |    | 86.3          | р                        | р                        |
| Province                       | 87.3           |                          |                          |                        |                          |                          |    | 87.4          |                          |                          |

School

Mark

Public

Ex. Mark

Final

Mark

### Average Scores

#### Percent Passes

\* Data from the High School Certification System. The results from supplementary courses are not reflected in these results. All students obtaining a score of 48 or 49 on the final mark, were adjusted to 50 and are reflected in the Final Mark column.