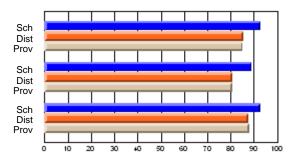

# Subject: Art

| # students in course: 17 | School | School<br>vs | School<br>vs | Public<br>Exam | School<br>vs | School<br>vs | Final | School<br>vs | School<br>vs |
|--------------------------|--------|--------------|--------------|----------------|--------------|--------------|-------|--------------|--------------|
| Average Score            | Mark   | District     | Province     | Mark           | District     | Province     | Mark  | District     | Province     |
| School                   | 81.8   |              |              |                |              |              | 81.8  |              |              |
| District                 | 71.9   | р            | р            |                |              |              | 71.9  | р            | р            |
| Province                 | 73.3   |              | Î.           |                |              |              | 73.3  |              |              |
| Percent of Passes        |        |              |              |                |              |              |       |              |              |
| School                   | 100.0  |              |              |                |              |              | 100.0 |              |              |
| District                 | 91.4   | р            | р            |                |              |              | 91.4  | р            | р            |
| Province                 | 92.8   |              |              |                |              |              | 92.8  |              |              |

School

Mark

Public

Ex. Mark

Final

Mark

# Average Scores

### Percent Passes

\* Data from the High School Certification System. The results from supplementary courses are not reflected in these results. All students obtaining a score of 48 or 49 on the final mark, were adjusted to 50 and are reflected in the Final Mark column.