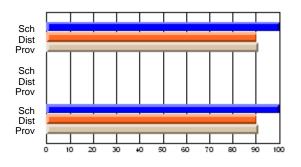

# Subject: Art

| # students in course: 8 | School | School<br>vs | School<br>vs | Public<br>Exam | School<br>vs | School<br>vs | Final | School<br>vs | School<br>vs |
|-------------------------|--------|--------------|--------------|----------------|--------------|--------------|-------|--------------|--------------|
| Average Score           | Mark   | District     | Province     | Mark           | District     | Province     | Mark  | District     | Province     |
| School                  | 86.9   |              |              |                |              |              | 86.9  |              |              |
| District                | 76.0   | р            | р            |                |              |              | 76.0  | р            | р            |
| Province                | 76.0   | ,            |              |                |              |              | 76.0  |              |              |
| Percent of Passes       |        |              |              |                |              |              |       |              |              |
| School                  | 100.0  |              |              |                |              |              | 100.0 |              |              |
| District                | 93.5   | р            | р            |                |              |              | 93.5  | р            | р            |
| Province                | 94.6   |              |              |                |              |              | 94.6  |              |              |

School

Mark

Public

Ex. Mark

Final

Mark

# Average Scores

### Percent Passes

\* Data from the High School Certification System. The results from supplementary courses are not reflected in these results. All students obtaining a score of 48 or 49 on the final mark, were adjusted to 50 and are reflected in the Final Mark column.