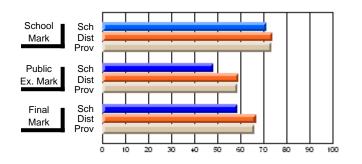

# Subject: Art

| # students in course: 8 | School | School<br>vs | School<br>vs | Public<br>Exam | School<br>vs | School<br>vs | Final | School<br>vs | School<br>vs |
|-------------------------|--------|--------------|--------------|----------------|--------------|--------------|-------|--------------|--------------|
| Average Score           | Mark   | District     | Province     | Mark           | District     | Province     | Mark  | District     | Province     |
| School                  | 86.9   |              |              |                |              |              | 86.9  |              |              |
| District                | 76.0   | р            | р            |                |              |              | 76.0  | р            | р            |
| Province                | 76.0   | ,            |              |                |              |              | 76.0  |              |              |
| Percent of Passes       |        |              |              |                |              |              |       |              |              |
| School                  | 100.0  |              |              |                |              |              | 100.0 |              |              |
| District                | 93.5   | р            | р            |                |              |              | 93.5  | р            | р            |
| Province                | 94.6   |              |              |                |              |              | 94.6  |              |              |

School

Mark

Public

Ex. Mark

Final

Mark

# Average Scores

### Percent Passes

\* Data from the High School Certification System. The results from supplementary courses are not reflected in these results. All students obtaining a score of 48 or 49 on the final mark, were adjusted to 50 and are reflected in the Final Mark column.