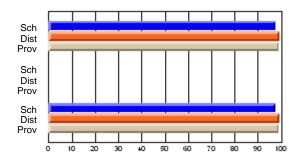

# Subject: Art

| # students in course: 22       | School | School<br>vs | School<br>vs | Ex | blic<br>am | School<br>vs | School<br>vs | Final | School<br>vs | School<br>vs |
|--------------------------------|--------|--------------|--------------|----|------------|--------------|--------------|-------|--------------|--------------|
|                                | Mark   | District     | Province     | Ma | ark        | District     | Province     | Mark  | District     | Province     |
| <u>Average Score</u><br>School | 77.6   |              |              |    |            |              |              | 77.6  |              |              |
| District                       | 68.3   | р            | р            |    |            |              |              | 68.3  | р            | р            |
| Province                       | 70.4   | Р            | Р            |    |            |              |              | 70.4  | Р            | Р            |
| Percent of Passes              |        |              |              |    |            |              |              |       |              |              |
| School                         | 100.0  |              |              |    |            |              |              | 100.0 |              |              |
| District                       | 88.8   | р            | р            |    |            |              |              | 88.8  | р            | р            |
| Province                       | 90.4   |              |              |    |            |              |              | 90.4  |              |              |

School

Mark

Public

Ex. Mark

Final

Mark

### Average Scores

### Percent Passes

\* Data from the High School Certification System. The results from supplementary courses are not reflected in these results. All students obtaining a score of 48 or 49 on the final mark, were adjusted to 50 and are reflected in the Final Mark column.