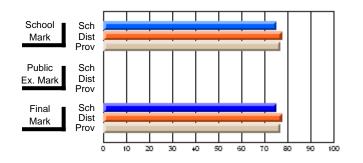

# Subject: Art

| # students in course: 22       | School | School<br>vs | School<br>vs | Ex | blic<br>am | School<br>vs | School<br>vs | Final | School<br>vs | School<br>vs |
|--------------------------------|--------|--------------|--------------|----|------------|--------------|--------------|-------|--------------|--------------|
|                                | Mark   | District     | Province     | Ma | ark        | District     | Province     | Mark  | District     | Province     |
| <u>Average Score</u><br>School | 77.6   |              |              |    |            |              |              | 77.6  |              |              |
| District                       | 68.3   | р            | р            |    |            |              |              | 68.3  | р            | р            |
| Province                       | 70.4   | Р            | Р            |    |            |              |              | 70.4  | Р            | Р            |
| Percent of Passes              |        |              |              |    |            |              |              |       |              |              |
| School                         | 100.0  |              |              |    |            |              |              | 100.0 |              |              |
| District                       | 88.8   | р            | р            |    |            |              |              | 88.8  | р            | р            |
| Province                       | 90.4   |              |              |    |            |              |              | 90.4  |              |              |

School

Mark

Public

Ex. Mark

Final

Mark

### Average Scores

### Percent Passes

\* Data from the High School Certification System. The results from supplementary courses are not reflected in these results. All students obtaining a score of 48 or 49 on the final mark, were adjusted to 50 and are reflected in the Final Mark column.