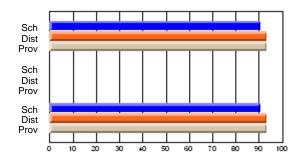

# Subject: Art

| # students in course: 17 | School | School<br>vs | School<br>vs | Public<br>Exam | School<br>vs | School<br>vs | Final | School<br>vs | School<br>vs |
|--------------------------|--------|--------------|--------------|----------------|--------------|--------------|-------|--------------|--------------|
| Average Score            | Mark   | District     | Province     | Mark           | District     | Province     | Mark  | District     | Province     |
| School                   | 81.8   |              |              |                |              |              | 81.8  |              |              |
| District                 | 71.9   | р            | р            |                |              |              | 71.9  | р            | р            |
| Province                 | 73.3   |              | Î.           |                |              |              | 73.3  |              |              |
| Percent of Passes        |        |              |              |                |              |              |       |              |              |
| School                   | 100.0  |              |              |                |              |              | 100.0 |              |              |
| District                 | 91.4   | р            | р            |                |              |              | 91.4  | р            | р            |
| Province                 | 92.8   |              |              |                |              |              | 92.8  |              |              |

School

Mark

Public

Ex. Mark

Final

Mark

# Average Scores

### Percent Passes

\* Data from the High School Certification System. The results from supplementary courses are not reflected in these results. All students obtaining a score of 48 or 49 on the final mark, were adjusted to 50 and are reflected in the Final Mark column.