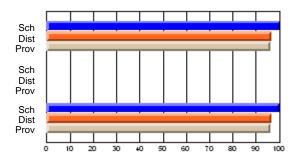

#### Subject: Enterprise Education

| Course: CONSUMER STUDIES       | 1202           |                          |                          |                        |                          |                          |    |               |                          |                          |
|--------------------------------|----------------|--------------------------|--------------------------|------------------------|--------------------------|--------------------------|----|---------------|--------------------------|--------------------------|
| # students in course: 10       | School<br>Mark | School<br>vs<br>District | School<br>vs<br>Province | Public<br>Exam<br>Mark | School<br>vs<br>District | School<br>vs<br>Province |    | Final<br>Mark | School<br>vs<br>District | School<br>vs<br>Province |
| <u>Average Score</u><br>School | 67.9           |                          |                          |                        |                          |                          | ┥┝ | 67.9          |                          |                          |
| District                       | 65.4           | p                        | р                        |                        |                          |                          |    | 65.4          | р                        | р                        |
| Province                       | 65.5           | r                        | r                        |                        |                          |                          |    | 65.5          | r                        | r                        |
| Percent of Passes              |                |                          |                          |                        |                          |                          |    |               |                          |                          |
| School                         | 100.0          |                          |                          |                        |                          |                          |    | 100.0         |                          |                          |
| District                       | 86.2           | р                        | р                        |                        |                          |                          |    | 86.3          | р                        | р                        |
| Province                       | 87.3           |                          |                          |                        |                          |                          |    | 87.4          |                          |                          |

School

Mark

Public

Ex. Mark

Final

Mark

### Average Scores

#### Percent Passes

\* Data from the High School Certification System. The results from supplementary courses are not reflected in these results. All students obtaining a score of 48 or 49 on the final mark, were adjusted to 50 and are reflected in the Final Mark column.