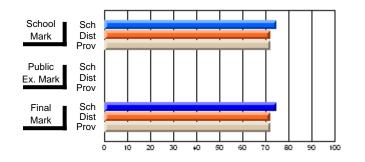

# Subject: Art

| # students in course: 17 | School | School<br>vs | School<br>vs | Public<br>Exam | School<br>vs | School<br>vs | Final | School<br>vs | School<br>vs |
|--------------------------|--------|--------------|--------------|----------------|--------------|--------------|-------|--------------|--------------|
| Average Score            | Mark   | District     | Province     | Mark           | District     | Province     | Mark  | District     | Province     |
| School                   | 81.8   |              |              |                |              |              | 81.8  |              |              |
| District                 | 71.9   | р            | р            |                |              |              | 71.9  | р            | р            |
| Province                 | 73.3   |              | Î.           |                |              |              | 73.3  |              |              |
| Percent of Passes        |        |              |              |                |              |              |       |              |              |
| School                   | 100.0  |              |              |                |              |              | 100.0 |              |              |
| District                 | 91.4   | р            | р            |                |              |              | 91.4  | р            | р            |
| Province                 | 92.8   |              |              |                |              |              | 92.8  |              |              |

School

Mark

Public

Ex. Mark

Final

Mark

# Average Scores

### Percent Passes

\* Data from the High School Certification System. The results from supplementary courses are not reflected in these results. All students obtaining a score of 48 or 49 on the final mark, were adjusted to 50 and are reflected in the Final Mark column.