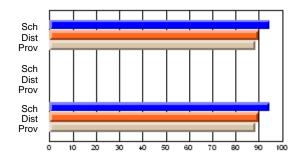

# Subject: Art

| # students in course: 8 | School | School<br>vs | School<br>vs | Public<br>Exam | School<br>vs | School<br>vs | Final | School<br>vs | School<br>vs |
|-------------------------|--------|--------------|--------------|----------------|--------------|--------------|-------|--------------|--------------|
| Average Score           | Mark   | District     | Province     | Mark           | District     | Province     | Mark  | District     | Province     |
| School                  | 86.9   |              |              |                |              |              | 86.9  |              |              |
| District                | 76.0   | р            | р            |                |              |              | 76.0  | р            | р            |
| Province                | 76.0   | ,            |              |                |              |              | 76.0  |              |              |
| Percent of Passes       |        |              |              |                |              |              |       |              |              |
| School                  | 100.0  |              |              |                |              |              | 100.0 |              |              |
| District                | 93.5   | р            | р            |                |              |              | 93.5  | р            | р            |
| Province                | 94.6   |              |              |                |              |              | 94.6  |              |              |

School

Mark

Public

Ex. Mark

Final

Mark

# Average Scores

### Percent Passes

\* Data from the High School Certification System. The results from supplementary courses are not reflected in these results. All students obtaining a score of 48 or 49 on the final mark, were adjusted to 50 and are reflected in the Final Mark column.