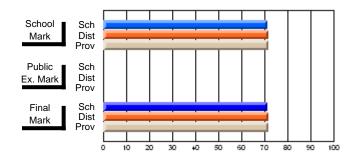

#### Subject: Enterprise Education

| Course: CONSUMER STUDIES       | 1202           |                          |                          |                        |                          |                          |    |               |                          |                          |
|--------------------------------|----------------|--------------------------|--------------------------|------------------------|--------------------------|--------------------------|----|---------------|--------------------------|--------------------------|
| # students in course: 10       | School<br>Mark | School<br>vs<br>District | School<br>vs<br>Province | Public<br>Exam<br>Mark | School<br>vs<br>District | School<br>vs<br>Province |    | Final<br>Mark | School<br>vs<br>District | School<br>vs<br>Province |
| <u>Average Score</u><br>School | 67.9           |                          |                          |                        |                          |                          | ┥┝ | 67.9          |                          |                          |
| District                       | 65.4           | p                        | р                        |                        |                          |                          |    | 65.4          | р                        | р                        |
| Province                       | 65.5           | r                        | r                        |                        |                          |                          |    | 65.5          | r                        | r                        |
| Percent of Passes              |                |                          |                          |                        |                          |                          |    |               |                          |                          |
| School                         | 100.0          |                          |                          |                        |                          |                          |    | 100.0         |                          |                          |
| District                       | 86.2           | р                        | р                        |                        |                          |                          |    | 86.3          | р                        | р                        |
| Province                       | 87.3           |                          |                          |                        |                          |                          |    | 87.4          |                          |                          |

School

Mark

Public

Ex. Mark

Final

Mark

### Average Scores

#### Percent Passes

\* Data from the High School Certification System. The results from supplementary courses are not reflected in these results. All students obtaining a score of 48 or 49 on the final mark, were adjusted to 50 and are reflected in the Final Mark column.