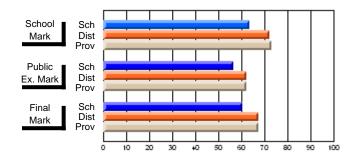

# Subject: Art

| # students in course: 22       | School | School<br>vs | School<br>vs | Ex | blic<br>am | School<br>vs | School<br>vs | Final | School<br>vs | School<br>vs |
|--------------------------------|--------|--------------|--------------|----|------------|--------------|--------------|-------|--------------|--------------|
|                                | Mark   | District     | Province     | Ma | ark        | District     | Province     | Mark  | District     | Province     |
| <u>Average Score</u><br>School | 77.6   |              |              |    |            |              |              | 77.6  |              |              |
| District                       | 68.3   | р            | р            |    |            |              |              | 68.3  | р            | р            |
| Province                       | 70.4   | Р            | Р            |    |            |              |              | 70.4  | Р            | Р            |
| Percent of Passes              |        |              |              |    |            |              |              |       |              |              |
| School                         | 100.0  |              |              |    |            |              |              | 100.0 |              |              |
| District                       | 88.8   | р            | р            |    |            |              |              | 88.8  | р            | р            |
| Province                       | 90.4   |              |              |    |            |              |              | 90.4  |              |              |

School

Mark

Public

Ex. Mark

Final

Mark

### Average Scores

### Percent Passes

\* Data from the High School Certification System. The results from supplementary courses are not reflected in these results. All students obtaining a score of 48 or 49 on the final mark, were adjusted to 50 and are reflected in the Final Mark column.