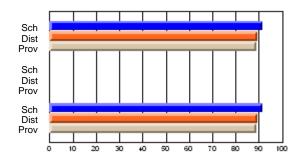

#### Subject: Enterprise Education

| Course: CONSUMER STUDIES       | 1202           |                          |                          |                        |                          |                          |    |               |                          |                          |
|--------------------------------|----------------|--------------------------|--------------------------|------------------------|--------------------------|--------------------------|----|---------------|--------------------------|--------------------------|
| # students in course: 10       | School<br>Mark | School<br>vs<br>District | School<br>vs<br>Province | Public<br>Exam<br>Mark | School<br>vs<br>District | School<br>vs<br>Province |    | Final<br>Mark | School<br>vs<br>District | School<br>vs<br>Province |
| <u>Average Score</u><br>School | 67.9           |                          |                          |                        |                          |                          | ┥┝ | 67.9          |                          |                          |
| District                       | 65.4           | p                        | р                        |                        |                          |                          |    | 65.4          | р                        | р                        |
| Province                       | 65.5           | r                        | r                        |                        |                          |                          |    | 65.5          | r                        | r                        |
| Percent of Passes              |                |                          |                          |                        |                          |                          |    |               |                          |                          |
| School                         | 100.0          |                          |                          |                        |                          |                          |    | 100.0         |                          |                          |
| District                       | 86.2           | р                        | р                        |                        |                          |                          |    | 86.3          | р                        | р                        |
| Province                       | 87.3           |                          |                          |                        |                          |                          |    | 87.4          |                          |                          |

School

Mark

Public

Ex. Mark

Final

Mark

### Average Scores

#### Percent Passes

\* Data from the High School Certification System. The results from supplementary courses are not reflected in these results. All students obtaining a score of 48 or 49 on the final mark, were adjusted to 50 and are reflected in the Final Mark column.