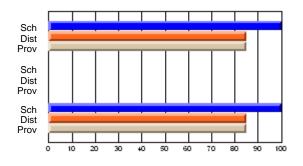

### District 4 - Eastern

#247 - Roncalli Central High, Avondale

Grades: 5-12

# Subject: Art

| # students in course: 8 | School | School<br>vs | School<br>vs | Public<br>Exam | School<br>vs | School<br>vs | Final | School<br>vs | School<br>vs |
|-------------------------|--------|--------------|--------------|----------------|--------------|--------------|-------|--------------|--------------|
| Average Score           | Mark   | District     | Province     | Mark           | District     | Province     | Mark  | District     | Province     |
| School                  | 86.9   |              |              |                |              |              | 86.9  |              |              |
| District                | 76.0   | р            | р            |                |              |              | 76.0  | р            | р            |
| Province                | 76.0   | ,            |              |                |              |              | 76.0  |              |              |
| Percent of Passes       |        |              |              |                |              |              |       |              |              |
| School                  | 100.0  |              |              |                |              |              | 100.0 |              |              |
| District                | 93.5   | р            | р            |                |              |              | 93.5  | р            | р            |
| Province                | 94.6   |              |              |                |              |              | 94.6  |              |              |

School

Mark

Public

Ex. Mark

Final

Mark

# Average Scores

### Percent Passes

\* Data from the High School Certification System. The results from supplementary courses are not reflected in these results. All students obtaining a score of 48 or 49 on the final mark, were adjusted to 50 and are reflected in the Final Mark column.