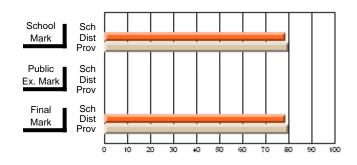

# Subject: Art

| # students in course: 8 | School | School<br>vs | School<br>vs | Public<br>Exam | School<br>vs | School<br>vs | Final | School<br>vs | School<br>vs |
|-------------------------|--------|--------------|--------------|----------------|--------------|--------------|-------|--------------|--------------|
| Average Score           | Mark   | District     | Province     | Mark           | District     | Province     | Mark  | District     | Province     |
| School                  | 86.9   |              |              |                |              |              | 86.9  |              |              |
| District                | 76.0   | р            | р            |                |              |              | 76.0  | р            | р            |
| Province                | 76.0   | ,            |              |                |              |              | 76.0  |              |              |
| Percent of Passes       |        |              |              |                |              |              |       |              |              |
| School                  | 100.0  |              |              |                |              |              | 100.0 |              |              |
| District                | 93.5   | р            | р            |                |              |              | 93.5  | р            | р            |
| Province                | 94.6   |              |              |                |              |              | 94.6  |              |              |

School

Mark

Public

Ex. Mark

Final

Mark

# Average Scores

### Percent Passes

\* Data from the High School Certification System. The results from supplementary courses are not reflected in these results. All students obtaining a score of 48 or 49 on the final mark, were adjusted to 50 and are reflected in the Final Mark column.