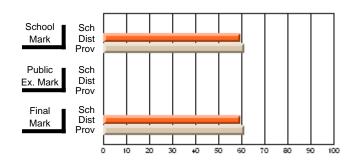

# Subject: Art

| # students in course: 17 | School | School<br>vs | School<br>vs | Public<br>Exam | School<br>vs | School<br>vs | Final | School<br>vs | School<br>vs |
|--------------------------|--------|--------------|--------------|----------------|--------------|--------------|-------|--------------|--------------|
| Average Score            | Mark   | District     | Province     | Mark           | District     | Province     | Mark  | District     | Province     |
| School                   | 81.8   |              |              |                |              |              | 81.8  |              |              |
| District                 | 71.9   | р            | р            |                |              |              | 71.9  | р            | р            |
| Province                 | 73.3   |              | Î.           |                |              |              | 73.3  |              |              |
| Percent of Passes        |        |              |              |                |              |              |       |              |              |
| School                   | 100.0  |              |              |                |              |              | 100.0 |              |              |
| District                 | 91.4   | р            | р            |                |              |              | 91.4  | р            | р            |
| Province                 | 92.8   |              |              |                |              |              | 92.8  |              |              |

School

Mark

Public

Ex. Mark

Final

Mark

# Average Scores

### Percent Passes

\* Data from the High School Certification System. The results from supplementary courses are not reflected in these results. All students obtaining a score of 48 or 49 on the final mark, were adjusted to 50 and are reflected in the Final Mark column.