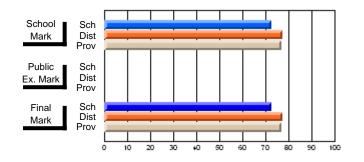

# Subject: Art

| # students in course: 8 | School | School<br>vs | School<br>vs | Public<br>Exam | School<br>vs | School<br>vs | Final | School<br>vs | School<br>vs |
|-------------------------|--------|--------------|--------------|----------------|--------------|--------------|-------|--------------|--------------|
| Average Score           | Mark   | District     | Province     | Mark           | District     | Province     | Mark  | District     | Province     |
| School                  | 86.9   |              |              |                |              |              | 86.9  |              |              |
| District                | 76.0   | р            | р            |                |              |              | 76.0  | р            | р            |
| Province                | 76.0   | ,            |              |                |              |              | 76.0  |              |              |
| Percent of Passes       |        |              |              |                |              |              |       |              |              |
| School                  | 100.0  |              |              |                |              |              | 100.0 |              |              |
| District                | 93.5   | р            | р            |                |              |              | 93.5  | р            | р            |
| Province                | 94.6   |              |              |                |              |              | 94.6  |              |              |

School

Mark

Public

Ex. Mark

Final

Mark

# Average Scores

### Percent Passes

\* Data from the High School Certification System. The results from supplementary courses are not reflected in these results. All students obtaining a score of 48 or 49 on the final mark, were adjusted to 50 and are reflected in the Final Mark column.