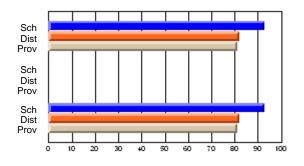

# Subject: Art

| # students in course: 8 | School | School<br>vs | School<br>vs | Public<br>Exam | School<br>vs | School<br>vs | Final | School<br>vs | School<br>vs |
|-------------------------|--------|--------------|--------------|----------------|--------------|--------------|-------|--------------|--------------|
| Average Score           | Mark   | District     | Province     | Mark           | District     | Province     | Mark  | District     | Province     |
| School                  | 86.9   |              |              |                |              |              | 86.9  |              |              |
| District                | 76.0   | р            | р            |                |              |              | 76.0  | р            | р            |
| Province                | 76.0   | ,            |              |                |              |              | 76.0  |              |              |
| Percent of Passes       |        |              |              |                |              |              |       |              |              |
| School                  | 100.0  |              |              |                |              |              | 100.0 |              |              |
| District                | 93.5   | р            | р            |                |              |              | 93.5  | р            | р            |
| Province                | 94.6   |              |              |                |              |              | 94.6  |              |              |

School

Mark

Public

Ex. Mark

Final

Mark

# Average Scores

### Percent Passes

\* Data from the High School Certification System. The results from supplementary courses are not reflected in these results. All students obtaining a score of 48 or 49 on the final mark, were adjusted to 50 and are reflected in the Final Mark column.