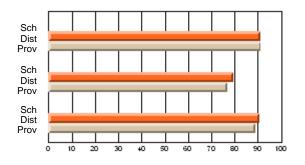

#### Subject: Enterprise Education

| Course: CONSUMER STUDIES       | 1202           |                          |                          |                        |                          |                          |    |               |                          |                          |
|--------------------------------|----------------|--------------------------|--------------------------|------------------------|--------------------------|--------------------------|----|---------------|--------------------------|--------------------------|
| # students in course: 10       | School<br>Mark | School<br>vs<br>District | School<br>vs<br>Province | Public<br>Exam<br>Mark | School<br>vs<br>District | School<br>vs<br>Province |    | Final<br>Mark | School<br>vs<br>District | School<br>vs<br>Province |
| <u>Average Score</u><br>School | 67.9           |                          |                          |                        |                          |                          | ┥┝ | 67.9          |                          |                          |
| District                       | 65.4           | p                        | р                        |                        |                          |                          |    | 65.4          | р                        | р                        |
| Province                       | 65.5           | r                        | r                        |                        |                          |                          |    | 65.5          | r                        | r                        |
| Percent of Passes              |                |                          |                          |                        |                          |                          |    |               |                          |                          |
| School                         | 100.0          |                          |                          |                        |                          |                          |    | 100.0         |                          |                          |
| District                       | 86.2           | р                        | р                        |                        |                          |                          |    | 86.3          | р                        | р                        |
| Province                       | 87.3           |                          |                          |                        |                          |                          |    | 87.4          |                          |                          |

School

Mark

Public

Ex. Mark

Final

Mark

### Average Scores

#### Percent Passes

\* Data from the High School Certification System. The results from supplementary courses are not reflected in these results. All students obtaining a score of 48 or 49 on the final mark, were adjusted to 50 and are reflected in the Final Mark column.