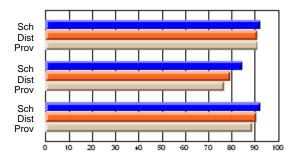

### District 4 - Eastern

#247 - Roncalli Central High, Avondale

Grades: 5-12

# Subject: Art

| # students in course: 22       | School | School<br>vs | School<br>vs | Ex | blic<br>am | School<br>vs | School<br>vs | Final | School<br>vs | School<br>vs |
|--------------------------------|--------|--------------|--------------|----|------------|--------------|--------------|-------|--------------|--------------|
|                                | Mark   | District     | Province     | Ma | ark        | District     | Province     | Mark  | District     | Province     |
| <u>Average Score</u><br>School | 77.6   |              |              |    |            |              |              | 77.6  |              |              |
| District                       | 68.3   | р            | р            |    |            |              |              | 68.3  | р            | р            |
| Province                       | 70.4   | Р            | Р            |    |            |              |              | 70.4  | Р            | Р            |
| Percent of Passes              |        |              |              |    |            |              |              |       |              |              |
| School                         | 100.0  |              |              |    |            |              |              | 100.0 |              |              |
| District                       | 88.8   | р            | р            |    |            |              |              | 88.8  | р            | р            |
| Province                       | 90.4   |              |              |    |            |              |              | 90.4  |              |              |

School

Mark

Public

Ex. Mark

Final

Mark

### Average Scores

### Percent Passes

\* Data from the High School Certification System. The results from supplementary courses are not reflected in these results. All students obtaining a score of 48 or 49 on the final mark, were adjusted to 50 and are reflected in the Final Mark column.