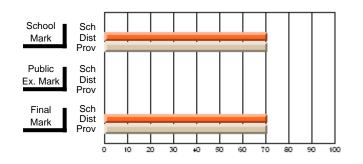

# Subject: Art

| # students in course: 8 | School | School<br>vs | School<br>vs | Public<br>Exam | School<br>vs | School<br>vs | Final | School<br>vs | School<br>vs |
|-------------------------|--------|--------------|--------------|----------------|--------------|--------------|-------|--------------|--------------|
| Average Score           | Mark   | District     | Province     | Mark           | District     | Province     | Mark  | District     | Province     |
| School                  | 86.9   |              |              |                |              |              | 86.9  |              |              |
| District                | 76.0   | р            | р            |                |              |              | 76.0  | р            | р            |
| Province                | 76.0   | ,            |              |                |              |              | 76.0  |              |              |
| Percent of Passes       |        |              |              |                |              |              |       |              |              |
| School                  | 100.0  |              |              |                |              |              | 100.0 |              |              |
| District                | 93.5   | р            | р            |                |              |              | 93.5  | р            | р            |
| Province                | 94.6   |              |              |                |              |              | 94.6  |              |              |

School

Mark

Public

Ex. Mark

Final

Mark

# Average Scores

### Percent Passes

\* Data from the High School Certification System. The results from supplementary courses are not reflected in these results. All students obtaining a score of 48 or 49 on the final mark, were adjusted to 50 and are reflected in the Final Mark column.