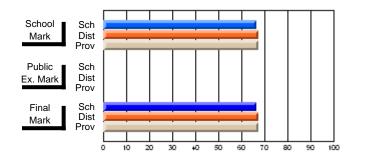

# Subject: Art

| # students in course: 17 | School | School<br>vs | School<br>vs | Public<br>Exam | School<br>vs | School<br>vs | Final | School<br>vs | School<br>vs |
|--------------------------|--------|--------------|--------------|----------------|--------------|--------------|-------|--------------|--------------|
| Average Score            | Mark   | District     | Province     | Mark           | District     | Province     | Mark  | District     | Province     |
| School                   | 81.8   |              |              |                |              |              | 81.8  |              |              |
| District                 | 71.9   | р            | р            |                |              |              | 71.9  | р            | р            |
| Province                 | 73.3   |              | Î.           |                |              |              | 73.3  |              |              |
| Percent of Passes        |        |              |              |                |              |              |       |              |              |
| School                   | 100.0  |              |              |                |              |              | 100.0 |              |              |
| District                 | 91.4   | р            | р            |                |              |              | 91.4  | р            | р            |
| Province                 | 92.8   |              |              |                |              |              | 92.8  |              |              |

School

Mark

Public

Ex. Mark

Final

Mark

# Average Scores

### Percent Passes

\* Data from the High School Certification System. The results from supplementary courses are not reflected in these results. All students obtaining a score of 48 or 49 on the final mark, were adjusted to 50 and are reflected in the Final Mark column.