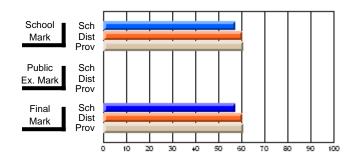

# Subject: Art

| # students in course: 17 | School | School<br>vs | School<br>vs | Public<br>Exam | School<br>vs | School<br>vs | Final | School<br>vs | School<br>vs |
|--------------------------|--------|--------------|--------------|----------------|--------------|--------------|-------|--------------|--------------|
| Average Score            | Mark   | District     | Province     | Mark           | District     | Province     | Mark  | District     | Province     |
| School                   | 81.8   |              |              |                |              |              | 81.8  |              |              |
| District                 | 71.9   | р            | р            |                |              |              | 71.9  | р            | р            |
| Province                 | 73.3   |              | Î.           |                |              |              | 73.3  |              |              |
| Percent of Passes        |        |              |              |                |              |              |       |              |              |
| School                   | 100.0  |              |              |                |              |              | 100.0 |              |              |
| District                 | 91.4   | р            | р            |                |              |              | 91.4  | р            | р            |
| Province                 | 92.8   |              |              |                |              |              | 92.8  |              |              |

School

Mark

Public

Ex. Mark

Final

Mark

# Average Scores

### Percent Passes

\* Data from the High School Certification System. The results from supplementary courses are not reflected in these results. All students obtaining a score of 48 or 49 on the final mark, were adjusted to 50 and are reflected in the Final Mark column.