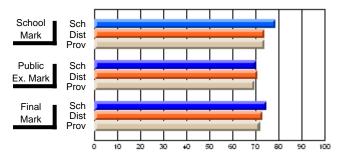

### District 4 - Eastern

#247 - Roncalli Central High, Avondale

Grades: 5-12

# Subject: Art

| # students in course: 17 | School | School<br>vs | School<br>vs | Public<br>Exam | School<br>vs | School<br>vs | Final | School<br>vs | School<br>vs |
|--------------------------|--------|--------------|--------------|----------------|--------------|--------------|-------|--------------|--------------|
| Average Score            | Mark   | District     | Province     | Mark           | District     | Province     | Mark  | District     | Province     |
| School                   | 81.8   |              |              |                |              |              | 81.8  |              |              |
| District                 | 71.9   | р            | р            |                |              |              | 71.9  | р            | р            |
| Province                 | 73.3   |              | Î.           |                |              |              | 73.3  |              |              |
| Percent of Passes        |        |              |              |                |              |              |       |              |              |
| School                   | 100.0  |              |              |                |              |              | 100.0 |              |              |
| District                 | 91.4   | р            | р            |                |              |              | 91.4  | р            | р            |
| Province                 | 92.8   |              |              |                |              |              | 92.8  |              |              |

School

Mark

Public

Ex. Mark

Final

Mark

# Average Scores

### Percent Passes

\* Data from the High School Certification System. The results from supplementary courses are not reflected in these results. All students obtaining a score of 48 or 49 on the final mark, were adjusted to 50 and are reflected in the Final Mark column.