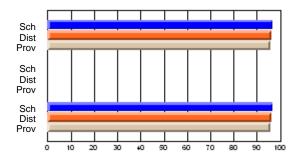

#### Subject: Enterprise Education

| Course: CONSUMER STUDIES       | 1202           |                          |                          |                        |                          |                          |    |               |                          |                          |
|--------------------------------|----------------|--------------------------|--------------------------|------------------------|--------------------------|--------------------------|----|---------------|--------------------------|--------------------------|
| # students in course: 10       | School<br>Mark | School<br>vs<br>District | School<br>vs<br>Province | Public<br>Exam<br>Mark | School<br>vs<br>District | School<br>vs<br>Province |    | Final<br>Mark | School<br>vs<br>District | School<br>vs<br>Province |
| <u>Average Score</u><br>School | 67.9           |                          |                          |                        |                          |                          | ┥┝ | 67.9          |                          |                          |
| District                       | 65.4           | p                        | р                        |                        |                          |                          |    | 65.4          | р                        | р                        |
| Province                       | 65.5           | r                        | r                        |                        |                          |                          |    | 65.5          | r                        | r                        |
| Percent of Passes              |                |                          |                          |                        |                          |                          |    |               |                          |                          |
| School                         | 100.0          |                          |                          |                        |                          |                          |    | 100.0         |                          |                          |
| District                       | 86.2           | р                        | р                        |                        |                          |                          |    | 86.3          | р                        | р                        |
| Province                       | 87.3           |                          |                          |                        |                          |                          |    | 87.4          |                          |                          |

School

Mark

Public

Ex. Mark

Final

Mark

### Average Scores

#### Percent Passes

\* Data from the High School Certification System. The results from supplementary courses are not reflected in these results. All students obtaining a score of 48 or 49 on the final mark, were adjusted to 50 and are reflected in the Final Mark column.