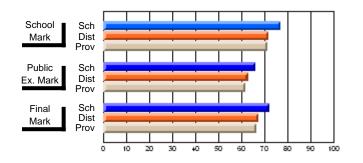

# Subject: Art

| # students in course: 17 | School | School<br>vs | School<br>vs | Public<br>Exam | School<br>vs | School<br>vs | Final | School<br>vs | School<br>vs |
|--------------------------|--------|--------------|--------------|----------------|--------------|--------------|-------|--------------|--------------|
| Average Score            | Mark   | District     | Province     | Mark           | District     | Province     | Mark  | District     | Province     |
| School                   | 81.8   |              |              |                |              |              | 81.8  |              |              |
| District                 | 71.9   | р            | р            |                |              |              | 71.9  | р            | р            |
| Province                 | 73.3   |              | Î.           |                |              |              | 73.3  |              |              |
| Percent of Passes        |        |              |              |                |              |              |       |              |              |
| School                   | 100.0  |              |              |                |              |              | 100.0 |              |              |
| District                 | 91.4   | р            | р            |                |              |              | 91.4  | р            | р            |
| Province                 | 92.8   |              |              |                |              |              | 92.8  |              |              |

School

Mark

Public

Ex. Mark

Final

Mark

# Average Scores

### Percent Passes

\* Data from the High School Certification System. The results from supplementary courses are not reflected in these results. All students obtaining a score of 48 or 49 on the final mark, were adjusted to 50 and are reflected in the Final Mark column.