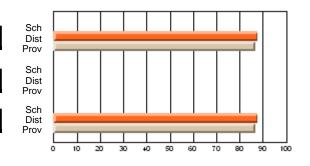

### Percent Passes

\* Data from the High School Certification System. The results from supplementary courses are not reflected in these results. All students obtaining a score of 48 or 49 on the final mark, were adjusted to 50 and are reflected in the Final Mark column.

### Average Scores