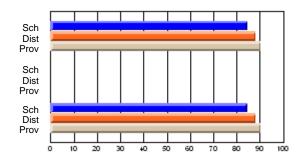

# Subject: Art

| # students in course: 17 | School | School<br>vs | School<br>vs | Public<br>Exam | School<br>vs | School<br>vs | Final | School<br>vs | School<br>vs |
|--------------------------|--------|--------------|--------------|----------------|--------------|--------------|-------|--------------|--------------|
| Average Score            | Mark   | District     | Province     | Mark           | District     | Province     | Mark  | District     | Province     |
| School                   | 81.8   |              |              |                |              |              | 81.8  |              |              |
| District                 | 71.9   | р            | р            |                |              |              | 71.9  | р            | р            |
| Province                 | 73.3   |              | Î.           |                |              |              | 73.3  |              |              |
| Percent of Passes        |        |              |              |                |              |              |       |              |              |
| School                   | 100.0  |              |              |                |              |              | 100.0 |              |              |
| District                 | 91.4   | р            | р            |                |              |              | 91.4  | р            | р            |
| Province                 | 92.8   |              |              |                |              |              | 92.8  |              |              |

School

Mark

Public

Ex. Mark

Final

Mark

# Average Scores

### Percent Passes

\* Data from the High School Certification System. The results from supplementary courses are not reflected in these results. All students obtaining a score of 48 or 49 on the final mark, were adjusted to 50 and are reflected in the Final Mark column.