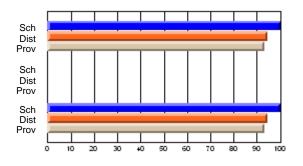

# Subject: Art

| # students in course: 17 | School | School<br>vs | School<br>vs | Public<br>Exam | School<br>vs | School<br>vs | Final | School<br>vs | School<br>vs |
|--------------------------|--------|--------------|--------------|----------------|--------------|--------------|-------|--------------|--------------|
| Average Score            | Mark   | District     | Province     | Mark           | District     | Province     | Mark  | District     | Province     |
| School                   | 81.8   |              |              |                |              |              | 81.8  |              |              |
| District                 | 71.9   | р            | р            |                |              |              | 71.9  | р            | р            |
| Province                 | 73.3   |              | Î.           |                |              |              | 73.3  |              |              |
| Percent of Passes        |        |              |              |                |              |              |       |              |              |
| School                   | 100.0  |              |              |                |              |              | 100.0 |              |              |
| District                 | 91.4   | р            | р            |                |              |              | 91.4  | р            | р            |
| Province                 | 92.8   |              |              |                |              |              | 92.8  |              |              |

School

Mark

Public

Ex. Mark

Final

Mark

# Average Scores

### Percent Passes

\* Data from the High School Certification System. The results from supplementary courses are not reflected in these results. All students obtaining a score of 48 or 49 on the final mark, were adjusted to 50 and are reflected in the Final Mark column.