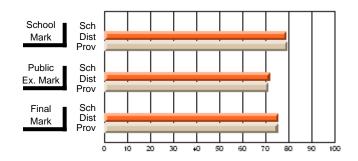

### District 4 - Eastern

#247 - Roncalli Central High, Avondale

Grades: 5-12

# Subject: Art

| # students in course: 8 | School | School<br>vs | School<br>vs | Public<br>Exam | School<br>vs | School<br>vs | Final | School<br>vs | School<br>vs |
|-------------------------|--------|--------------|--------------|----------------|--------------|--------------|-------|--------------|--------------|
| Average Score           | Mark   | District     | Province     | Mark           | District     | Province     | Mark  | District     | Province     |
| School                  | 86.9   |              |              |                |              |              | 86.9  |              |              |
| District                | 76.0   | р            | р            |                |              |              | 76.0  | р            | р            |
| Province                | 76.0   | ,            |              |                |              |              | 76.0  |              |              |
| Percent of Passes       |        |              |              |                |              |              |       |              |              |
| School                  | 100.0  |              |              |                |              |              | 100.0 |              |              |
| District                | 93.5   | р            | р            |                |              |              | 93.5  | р            | р            |
| Province                | 94.6   |              |              |                |              |              | 94.6  |              |              |

School

Mark

Public

Ex. Mark

Final

Mark

# Average Scores

### Percent Passes

\* Data from the High School Certification System. The results from supplementary courses are not reflected in these results. All students obtaining a score of 48 or 49 on the final mark, were adjusted to 50 and are reflected in the Final Mark column.