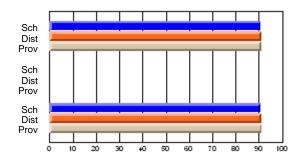

# Subject: Art

| # students in course: 17 | School | School<br>vs | School<br>vs | Public<br>Exam | School<br>vs | School<br>vs | Final | School<br>vs | School<br>vs |
|--------------------------|--------|--------------|--------------|----------------|--------------|--------------|-------|--------------|--------------|
| Average Score            | Mark   | District     | Province     | Mark           | District     | Province     | Mark  | District     | Province     |
| School                   | 81.8   |              |              |                |              |              | 81.8  |              |              |
| District                 | 71.9   | р            | р            |                |              |              | 71.9  | р            | р            |
| Province                 | 73.3   |              | Î.           |                |              |              | 73.3  |              |              |
| Percent of Passes        |        |              |              |                |              |              |       |              |              |
| School                   | 100.0  |              |              |                |              |              | 100.0 |              |              |
| District                 | 91.4   | р            | р            |                |              |              | 91.4  | р            | р            |
| Province                 | 92.8   |              |              |                |              |              | 92.8  |              |              |

School

Mark

Public

Ex. Mark

Final

Mark

# Average Scores

### Percent Passes

\* Data from the High School Certification System. The results from supplementary courses are not reflected in these results. All students obtaining a score of 48 or 49 on the final mark, were adjusted to 50 and are reflected in the Final Mark column.