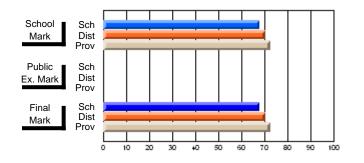

#### Subject: Enterprise Education

| Course: CONSUMER STUDIES       | 1202           |                          |                          |                        |                          |                          |    |               |                          |                          |
|--------------------------------|----------------|--------------------------|--------------------------|------------------------|--------------------------|--------------------------|----|---------------|--------------------------|--------------------------|
| # students in course: 10       | School<br>Mark | School<br>vs<br>District | School<br>vs<br>Province | Public<br>Exam<br>Mark | School<br>vs<br>District | School<br>vs<br>Province |    | Final<br>Mark | School<br>vs<br>District | School<br>vs<br>Province |
| <u>Average Score</u><br>School | 67.9           |                          |                          |                        |                          |                          | ┥┝ | 67.9          |                          |                          |
| District                       | 65.4           | p                        | р                        |                        |                          |                          |    | 65.4          | р                        | р                        |
| Province                       | 65.5           | r                        | r                        |                        |                          |                          |    | 65.5          | r                        | r                        |
| Percent of Passes              |                |                          |                          |                        |                          |                          |    |               |                          |                          |
| School                         | 100.0          |                          |                          |                        |                          |                          |    | 100.0         |                          |                          |
| District                       | 86.2           | р                        | р                        |                        |                          |                          |    | 86.3          | р                        | р                        |
| Province                       | 87.3           |                          |                          |                        |                          |                          |    | 87.4          |                          |                          |

School

Mark

Public

Ex. Mark

Final

Mark

### Average Scores

#### Percent Passes

\* Data from the High School Certification System. The results from supplementary courses are not reflected in these results. All students obtaining a score of 48 or 49 on the final mark, were adjusted to 50 and are reflected in the Final Mark column.