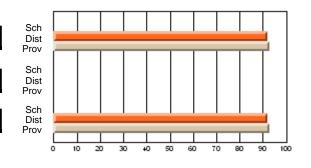

# Subject: Art

| # students in course: 17 | School | School<br>vs | School<br>vs | Public<br>Exam | School<br>vs | School<br>vs | Final | School<br>vs | School<br>vs |
|--------------------------|--------|--------------|--------------|----------------|--------------|--------------|-------|--------------|--------------|
| Average Score            | Mark   | District     | Province     | Mark           | District     | Province     | Mark  | District     | Province     |
| School                   | 81.8   |              |              |                |              |              | 81.8  |              |              |
| District                 | 71.9   | р            | р            |                |              |              | 71.9  | р            | р            |
| Province                 | 73.3   |              | Î.           |                |              |              | 73.3  |              |              |
| Percent of Passes        |        |              |              |                |              |              |       |              |              |
| School                   | 100.0  |              |              |                |              |              | 100.0 |              |              |
| District                 | 91.4   | р            | р            |                |              |              | 91.4  | р            | р            |
| Province                 | 92.8   |              |              |                |              |              | 92.8  |              |              |

School

Mark

Public

Ex. Mark

Final

Mark

# Average Scores

### Percent Passes

\* Data from the High School Certification System. The results from supplementary courses are not reflected in these results. All students obtaining a score of 48 or 49 on the final mark, were adjusted to 50 and are reflected in the Final Mark column.