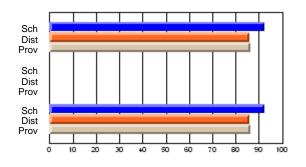

# Subject: Art

| # students in course: 8 | School | School<br>vs | School<br>vs | Public<br>Exam | School<br>vs | School<br>vs | Final | School<br>vs | School<br>vs |
|-------------------------|--------|--------------|--------------|----------------|--------------|--------------|-------|--------------|--------------|
| Average Score           | Mark   | District     | Province     | Mark           | District     | Province     | Mark  | District     | Province     |
| School                  | 86.9   |              |              |                |              |              | 86.9  |              |              |
| District                | 76.0   | р            | р            |                |              |              | 76.0  | р            | р            |
| Province                | 76.0   | ,            |              |                |              |              | 76.0  |              |              |
| Percent of Passes       |        |              |              |                |              |              |       |              |              |
| School                  | 100.0  |              |              |                |              |              | 100.0 |              |              |
| District                | 93.5   | р            | р            |                |              |              | 93.5  | р            | р            |
| Province                | 94.6   |              |              |                |              |              | 94.6  |              |              |

School

Mark

Public

Ex. Mark

Final

Mark

# Average Scores

### Percent Passes

\* Data from the High School Certification System. The results from supplementary courses are not reflected in these results. All students obtaining a score of 48 or 49 on the final mark, were adjusted to 50 and are reflected in the Final Mark column.