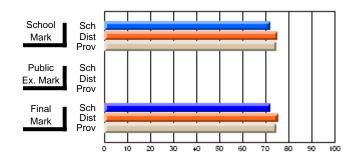

#### Subject: French

| Course: FRENCH 3200      |                |                          |                          |   |                        |                          |                          |               |                          |                          |
|--------------------------|----------------|--------------------------|--------------------------|---|------------------------|--------------------------|--------------------------|---------------|--------------------------|--------------------------|
| # students in course: 12 | School<br>Mark | School<br>vs<br>District | School<br>vs<br>Province |   | Public<br>Exam<br>Mark | School<br>vs<br>District | School<br>vs<br>Province | Final<br>Mark | School<br>vs<br>District | School<br>vs<br>Province |
| Average Score            |                |                          |                          | - |                        |                          |                          |               |                          |                          |
| School                   | 78.8           |                          |                          |   | 70.2                   |                          |                          | 74.7          |                          |                          |
| District                 | 73.7           | р                        | р                        |   | 70.8                   | q                        | р                        | 72.9          | р                        | р                        |
| Province                 | 73.8           |                          |                          |   | 69.5                   |                          |                          | 71.9          |                          |                          |
| Percent of Passes        |                |                          |                          |   |                        |                          |                          |               |                          |                          |
| School                   | 100.0          |                          |                          |   | 100.0                  |                          |                          | 100.0         |                          |                          |
| District                 | 96.2           | р                        | р                        |   | 94.3                   | р                        | р                        | 97.2          | р                        | р                        |
| Province                 | 96.5           |                          |                          |   | 91.7                   |                          |                          | 95.8          |                          |                          |

# Average Scores

#### Percent Passes

\* Data from the High School Certification System. The results from supplementary courses are not reflected in these results. All students obtaining a score of 48 or 49 on the final mark, were adjusted to 50 and are reflected in the Final Mark column.