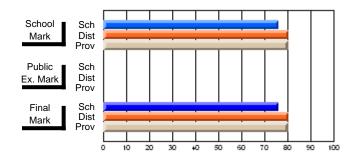

#### Subject: Enterprise Education

| Course: CONSUMER STUDIES       | 1202           |                          |                          |                        |                          |                          |    |               |                          |                          |
|--------------------------------|----------------|--------------------------|--------------------------|------------------------|--------------------------|--------------------------|----|---------------|--------------------------|--------------------------|
| # students in course: 10       | School<br>Mark | School<br>vs<br>District | School<br>vs<br>Province | Public<br>Exam<br>Mark | School<br>vs<br>District | School<br>vs<br>Province |    | Final<br>Mark | School<br>vs<br>District | School<br>vs<br>Province |
| <u>Average Score</u><br>School | 67.9           |                          |                          |                        |                          |                          | ┥┝ | 67.9          |                          |                          |
| District                       | 65.4           | p                        | р                        |                        |                          |                          |    | 65.4          | р                        | р                        |
| Province                       | 65.5           | r                        | r                        |                        |                          |                          |    | 65.5          | r                        | r                        |
| Percent of Passes              |                |                          |                          |                        |                          |                          |    |               |                          |                          |
| School                         | 100.0          |                          |                          |                        |                          |                          |    | 100.0         |                          |                          |
| District                       | 86.2           | р                        | р                        |                        |                          |                          |    | 86.3          | р                        | р                        |
| Province                       | 87.3           |                          |                          |                        |                          |                          |    | 87.4          |                          |                          |

School

Mark

Public

Ex. Mark

Final

Mark

### Average Scores

#### Percent Passes

\* Data from the High School Certification System. The results from supplementary courses are not reflected in these results. All students obtaining a score of 48 or 49 on the final mark, were adjusted to 50 and are reflected in the Final Mark column.