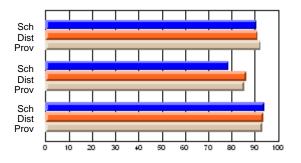

# Subject: Art

| # students in course: 22       | School | School<br>vs | School<br>vs | Ex | blic<br>am | School<br>vs | School<br>vs | Final | School<br>vs | School<br>vs |
|--------------------------------|--------|--------------|--------------|----|------------|--------------|--------------|-------|--------------|--------------|
|                                | Mark   | District     | Province     | Ma | ark        | District     | Province     | Mark  | District     | Province     |
| <u>Average Score</u><br>School | 77.6   |              |              |    |            |              |              | 77.6  |              |              |
| District                       | 68.3   | р            | р            |    |            |              |              | 68.3  | р            | р            |
| Province                       | 70.4   | Р            | Р            |    |            |              |              | 70.4  | Р            | Р            |
| Percent of Passes              |        |              |              |    |            |              |              |       |              |              |
| School                         | 100.0  |              |              |    |            |              |              | 100.0 |              |              |
| District                       | 88.8   | р            | р            |    |            |              |              | 88.8  | р            | р            |
| Province                       | 90.4   |              |              |    |            |              |              | 90.4  |              |              |

School

Mark

Public

Ex. Mark

Final

Mark

### Average Scores

### Percent Passes

\* Data from the High School Certification System. The results from supplementary courses are not reflected in these results. All students obtaining a score of 48 or 49 on the final mark, were adjusted to 50 and are reflected in the Final Mark column.