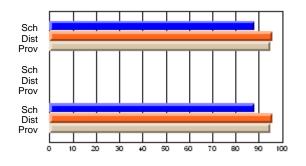

# Subject: Art

| # students in course: 22       | School | School<br>vs | School<br>vs | Ex | blic<br>am | School<br>vs | School<br>vs | Final | School<br>vs | School<br>vs |
|--------------------------------|--------|--------------|--------------|----|------------|--------------|--------------|-------|--------------|--------------|
|                                | Mark   | District     | Province     | Ma | ark        | District     | Province     | Mark  | District     | Province     |
| <u>Average Score</u><br>School | 77.6   |              |              |    |            |              |              | 77.6  |              |              |
| District                       | 68.3   | р            | р            |    |            |              |              | 68.3  | р            | р            |
| Province                       | 70.4   | Р            | Р            |    |            |              |              | 70.4  | Р            | Р            |
| Percent of Passes              |        |              |              |    |            |              |              |       |              |              |
| School                         | 100.0  |              |              |    |            |              |              | 100.0 |              |              |
| District                       | 88.8   | р            | р            |    |            |              |              | 88.8  | р            | р            |
| Province                       | 90.4   |              |              |    |            |              |              | 90.4  |              |              |

School

Mark

Public

Ex. Mark

Final

Mark

### Average Scores

### Percent Passes

\* Data from the High School Certification System. The results from supplementary courses are not reflected in these results. All students obtaining a score of 48 or 49 on the final mark, were adjusted to 50 and are reflected in the Final Mark column.