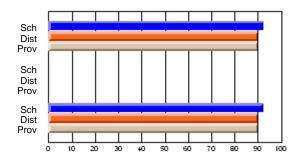

# Subject: Art

| # students in course: 22       | School | School<br>vs | School<br>vs | Ex | blic<br>am | School<br>vs | School<br>vs | Final | School<br>vs | School<br>vs |
|--------------------------------|--------|--------------|--------------|----|------------|--------------|--------------|-------|--------------|--------------|
|                                | Mark   | District     | Province     | Ma | ark        | District     | Province     | Mark  | District     | Province     |
| <u>Average Score</u><br>School | 77.6   |              |              |    |            |              |              | 77.6  |              |              |
| District                       | 68.3   | р            | р            |    |            |              |              | 68.3  | р            | р            |
| Province                       | 70.4   | Р            | Р            |    |            |              |              | 70.4  | Р            | Р            |
| Percent of Passes              |        |              |              |    |            |              |              |       |              |              |
| School                         | 100.0  |              |              |    |            |              |              | 100.0 |              |              |
| District                       | 88.8   | р            | р            |    |            |              |              | 88.8  | р            | р            |
| Province                       | 90.4   |              |              |    |            |              |              | 90.4  |              |              |

School

Mark

Public

Ex. Mark

Final

Mark

### Average Scores

### Percent Passes

\* Data from the High School Certification System. The results from supplementary courses are not reflected in these results. All students obtaining a score of 48 or 49 on the final mark, were adjusted to 50 and are reflected in the Final Mark column.