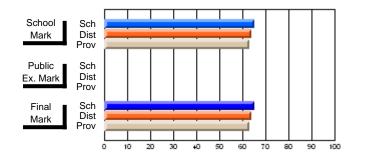

#### Subject: Enterprise Education

| Course: CONSUMER STUDIES       | 1202           |                          |                          |                        |                          |                          |    |               |                          |                          |
|--------------------------------|----------------|--------------------------|--------------------------|------------------------|--------------------------|--------------------------|----|---------------|--------------------------|--------------------------|
| # students in course: 10       | School<br>Mark | School<br>vs<br>District | School<br>vs<br>Province | Public<br>Exam<br>Mark | School<br>vs<br>District | School<br>vs<br>Province |    | Final<br>Mark | School<br>vs<br>District | School<br>vs<br>Province |
| <u>Average Score</u><br>School | 67.9           |                          |                          |                        |                          |                          | ┥┝ | 67.9          |                          |                          |
| District                       | 65.4           | p                        | р                        |                        |                          |                          |    | 65.4          | р                        | р                        |
| Province                       | 65.5           | r                        | r                        |                        |                          |                          |    | 65.5          | r                        | r                        |
| Percent of Passes              |                |                          |                          |                        |                          |                          |    |               |                          |                          |
| School                         | 100.0          |                          |                          |                        |                          |                          |    | 100.0         |                          |                          |
| District                       | 86.2           | р                        | р                        |                        |                          |                          |    | 86.3          | р                        | р                        |
| Province                       | 87.3           |                          |                          |                        |                          |                          |    | 87.4          |                          |                          |

School

Mark

Public

Ex. Mark

Final

Mark

### Average Scores

#### Percent Passes

\* Data from the High School Certification System. The results from supplementary courses are not reflected in these results. All students obtaining a score of 48 or 49 on the final mark, were adjusted to 50 and are reflected in the Final Mark column.