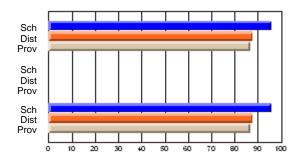

# Subject: Art

| # students in course: 22       | School | School<br>vs | School<br>vs | Ex | blic<br>am | School<br>vs | School<br>vs | Final | School<br>vs | School<br>vs |
|--------------------------------|--------|--------------|--------------|----|------------|--------------|--------------|-------|--------------|--------------|
|                                | Mark   | District     | Province     | Ma | ark        | District     | Province     | Mark  | District     | Province     |
| <u>Average Score</u><br>School | 77.6   |              |              |    |            |              |              | 77.6  |              |              |
| District                       | 68.3   | р            | р            |    |            |              |              | 68.3  | р            | р            |
| Province                       | 70.4   | Р            | Р            |    |            |              |              | 70.4  | Р            | Р            |
| Percent of Passes              |        |              |              |    |            |              |              |       |              |              |
| School                         | 100.0  |              |              |    |            |              |              | 100.0 |              |              |
| District                       | 88.8   | р            | р            |    |            |              |              | 88.8  | р            | р            |
| Province                       | 90.4   |              |              |    |            |              |              | 90.4  |              |              |

School

Mark

Public

Ex. Mark

Final

Mark

### Average Scores

### Percent Passes

\* Data from the High School Certification System. The results from supplementary courses are not reflected in these results. All students obtaining a score of 48 or 49 on the final mark, were adjusted to 50 and are reflected in the Final Mark column.