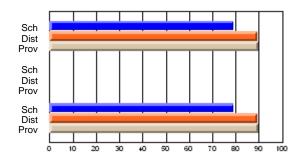

# Subject: Art

| # students in course: 22       | School | School<br>vs | School<br>vs | Ex | blic<br>am | School<br>vs | School<br>vs | Final | School<br>vs | School<br>vs |
|--------------------------------|--------|--------------|--------------|----|------------|--------------|--------------|-------|--------------|--------------|
|                                | Mark   | District     | Province     | Ma | ark        | District     | Province     | Mark  | District     | Province     |
| <u>Average Score</u><br>School | 77.6   |              |              |    |            |              |              | 77.6  |              |              |
| District                       | 68.3   | р            | р            |    |            |              |              | 68.3  | р            | р            |
| Province                       | 70.4   | Р            | Р            |    |            |              |              | 70.4  | Р            | Р            |
| Percent of Passes              |        |              |              |    |            |              |              |       |              |              |
| School                         | 100.0  |              |              |    |            |              |              | 100.0 |              |              |
| District                       | 88.8   | р            | р            |    |            |              |              | 88.8  | р            | р            |
| Province                       | 90.4   |              |              |    |            |              |              | 90.4  |              |              |

School

Mark

Public

Ex. Mark

Final

Mark

### Average Scores

### Percent Passes

\* Data from the High School Certification System. The results from supplementary courses are not reflected in these results. All students obtaining a score of 48 or 49 on the final mark, were adjusted to 50 and are reflected in the Final Mark column.