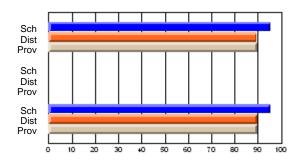

# Subject: Art

| # students in course: 8 | School | School<br>vs | School<br>vs | Public<br>Exam | School<br>vs | School<br>vs | Final | School<br>vs | School<br>vs |
|-------------------------|--------|--------------|--------------|----------------|--------------|--------------|-------|--------------|--------------|
| Average Score           | Mark   | District     | Province     | Mark           | District     | Province     | Mark  | District     | Province     |
| School                  | 86.9   |              |              |                |              |              | 86.9  |              |              |
| District                | 76.0   | р            | р            |                |              |              | 76.0  | р            | р            |
| Province                | 76.0   | ,            |              |                |              |              | 76.0  |              |              |
| Percent of Passes       |        |              |              |                |              |              |       |              |              |
| School                  | 100.0  |              |              |                |              |              | 100.0 |              |              |
| District                | 93.5   | р            | р            |                |              |              | 93.5  | р            | р            |
| Province                | 94.6   |              |              |                |              |              | 94.6  |              |              |

School

Mark

Public

Ex. Mark

Final

Mark

# Average Scores

### Percent Passes

\* Data from the High School Certification System. The results from supplementary courses are not reflected in these results. All students obtaining a score of 48 or 49 on the final mark, were adjusted to 50 and are reflected in the Final Mark column.