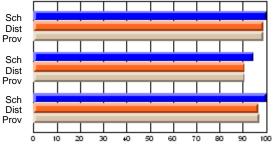

# Subject: Art

| # students in course: 22       | School | School<br>vs | School<br>vs | Ex | blic<br>am | School<br>vs | School<br>vs | Final | School<br>vs | School<br>vs |
|--------------------------------|--------|--------------|--------------|----|------------|--------------|--------------|-------|--------------|--------------|
|                                | Mark   | District     | Province     | Ma | ark        | District     | Province     | Mark  | District     | Province     |
| <u>Average Score</u><br>School | 77.6   |              |              |    |            |              |              | 77.6  |              |              |
| District                       | 68.3   | р            | р            |    |            |              |              | 68.3  | р            | р            |
| Province                       | 70.4   | Р            | Р            |    |            |              |              | 70.4  | Р            | Р            |
| Percent of Passes              |        |              |              |    |            |              |              |       |              |              |
| School                         | 100.0  |              |              |    |            |              |              | 100.0 |              |              |
| District                       | 88.8   | р            | р            |    |            |              |              | 88.8  | р            | р            |
| Province                       | 90.4   |              |              |    |            |              |              | 90.4  |              |              |

School

Mark

Public

Ex. Mark

Final

Mark

### Average Scores

### Percent Passes

\* Data from the High School Certification System. The results from supplementary courses are not reflected in these results. All students obtaining a score of 48 or 49 on the final mark, were adjusted to 50 and are reflected in the Final Mark column.