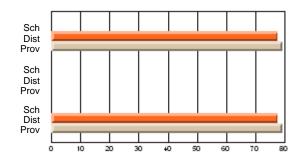

# Subject: Art

| # students in course: 17 | School | School<br>vs | School<br>vs | Public<br>Exam | School<br>vs | School<br>vs | Final | School<br>vs | School<br>vs |
|--------------------------|--------|--------------|--------------|----------------|--------------|--------------|-------|--------------|--------------|
| Average Score            | Mark   | District     | Province     | Mark           | District     | Province     | Mark  | District     | Province     |
| School                   | 81.8   |              |              |                |              |              | 81.8  |              |              |
| District                 | 71.9   | р            | р            |                |              |              | 71.9  | р            | р            |
| Province                 | 73.3   |              | Î.           |                |              |              | 73.3  |              |              |
| Percent of Passes        |        |              |              |                |              |              |       |              |              |
| School                   | 100.0  |              |              |                |              |              | 100.0 |              |              |
| District                 | 91.4   | р            | р            |                |              |              | 91.4  | р            | р            |
| Province                 | 92.8   |              |              |                |              |              | 92.8  |              |              |

School

Mark

Public

Ex. Mark

Final

Mark

# Average Scores

### Percent Passes

\* Data from the High School Certification System. The results from supplementary courses are not reflected in these results. All students obtaining a score of 48 or 49 on the final mark, were adjusted to 50 and are reflected in the Final Mark column.