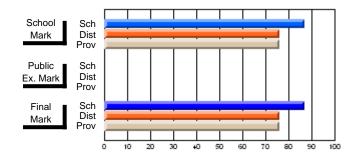

### District 4 - Eastern

#247 - Roncalli Central High, Avondale

Grades: 5-12

# Subject: Art

| # students in course: 17 | School | School<br>vs | School<br>vs | Public<br>Exam | School<br>vs | School<br>vs | Final | School<br>vs | School<br>vs |
|--------------------------|--------|--------------|--------------|----------------|--------------|--------------|-------|--------------|--------------|
| Average Score            | Mark   | District     | Province     | Mark           | District     | Province     | Mark  | District     | Province     |
| School                   | 81.8   |              |              |                |              |              | 81.8  |              |              |
| District                 | 71.9   | р            | р            |                |              |              | 71.9  | р            | р            |
| Province                 | 73.3   |              | Î.           |                |              |              | 73.3  |              |              |
| Percent of Passes        |        |              |              |                |              |              |       |              |              |
| School                   | 100.0  |              |              |                |              |              | 100.0 |              |              |
| District                 | 91.4   | р            | р            |                |              |              | 91.4  | р            | р            |
| Province                 | 92.8   |              |              |                |              |              | 92.8  |              |              |

School

Mark

Public

Ex. Mark

Final

Mark

# Average Scores

### Percent Passes

\* Data from the High School Certification System. The results from supplementary courses are not reflected in these results. All students obtaining a score of 48 or 49 on the final mark, were adjusted to 50 and are reflected in the Final Mark column.