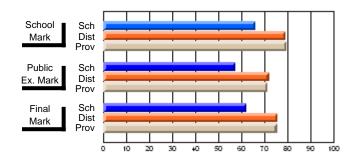

# Subject: Art

| # students in course: 8 | School | School<br>vs | School<br>vs | Public<br>Exam | School<br>vs | School<br>vs | Final | School<br>vs | School<br>vs |
|-------------------------|--------|--------------|--------------|----------------|--------------|--------------|-------|--------------|--------------|
| Average Score           | Mark   | District     | Province     | Mark           | District     | Province     | Mark  | District     | Province     |
| School                  | 86.9   |              |              |                |              |              | 86.9  |              |              |
| District                | 76.0   | р            | р            |                |              |              | 76.0  | р            | р            |
| Province                | 76.0   | ,            |              |                |              |              | 76.0  |              |              |
| Percent of Passes       |        |              |              |                |              |              |       |              |              |
| School                  | 100.0  |              |              |                |              |              | 100.0 |              |              |
| District                | 93.5   | р            | р            |                |              |              | 93.5  | р            | р            |
| Province                | 94.6   |              |              |                |              |              | 94.6  |              |              |

School

Mark

Public

Ex. Mark

Final

Mark

# Average Scores

### Percent Passes

\* Data from the High School Certification System. The results from supplementary courses are not reflected in these results. All students obtaining a score of 48 or 49 on the final mark, were adjusted to 50 and are reflected in the Final Mark column.