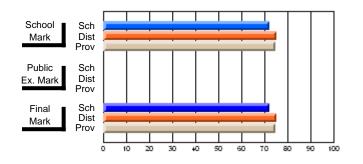

# Subject: Art

| # students in course: 17 | School | School<br>vs | School<br>vs | Public<br>Exam | School<br>vs | School<br>vs | Final | School<br>vs | School<br>vs |
|--------------------------|--------|--------------|--------------|----------------|--------------|--------------|-------|--------------|--------------|
| Average Score            | Mark   | District     | Province     | Mark           | District     | Province     | Mark  | District     | Province     |
| School                   | 81.8   |              |              |                |              |              | 81.8  |              |              |
| District                 | 71.9   | р            | р            |                |              |              | 71.9  | р            | р            |
| Province                 | 73.3   |              | Î.           |                |              |              | 73.3  |              |              |
| Percent of Passes        |        |              |              |                |              |              |       |              |              |
| School                   | 100.0  |              |              |                |              |              | 100.0 |              |              |
| District                 | 91.4   | р            | р            |                |              |              | 91.4  | р            | р            |
| Province                 | 92.8   |              |              |                |              |              | 92.8  |              |              |

School

Mark

Public

Ex. Mark

Final

Mark

# Average Scores

### Percent Passes

\* Data from the High School Certification System. The results from supplementary courses are not reflected in these results. All students obtaining a score of 48 or 49 on the final mark, were adjusted to 50 and are reflected in the Final Mark column.