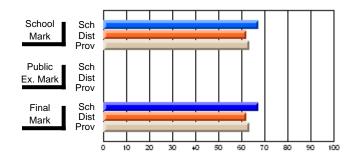

#### Subject: Enterprise Education

| Course: CONSUMER STUDIES       | 1202           |                          |                          |                        |                          |                          |    |               |                          |                          |
|--------------------------------|----------------|--------------------------|--------------------------|------------------------|--------------------------|--------------------------|----|---------------|--------------------------|--------------------------|
| # students in course: 10       | School<br>Mark | School<br>vs<br>District | School<br>vs<br>Province | Public<br>Exam<br>Mark | School<br>vs<br>District | School<br>vs<br>Province |    | Final<br>Mark | School<br>vs<br>District | School<br>vs<br>Province |
| <u>Average Score</u><br>School | 67.9           |                          |                          |                        |                          |                          | ┥┝ | 67.9          |                          |                          |
| District                       | 65.4           | p                        | р                        |                        |                          |                          |    | 65.4          | р                        | р                        |
| Province                       | 65.5           | r                        | r                        |                        |                          |                          |    | 65.5          | r                        | r                        |
| Percent of Passes              |                |                          |                          |                        |                          |                          |    |               |                          |                          |
| School                         | 100.0          |                          |                          |                        |                          |                          |    | 100.0         |                          |                          |
| District                       | 86.2           | р                        | р                        |                        |                          |                          |    | 86.3          | р                        | р                        |
| Province                       | 87.3           |                          |                          |                        |                          |                          |    | 87.4          |                          |                          |

School

Mark

Public

Ex. Mark

Final

Mark

### Average Scores

#### Percent Passes

\* Data from the High School Certification System. The results from supplementary courses are not reflected in these results. All students obtaining a score of 48 or 49 on the final mark, were adjusted to 50 and are reflected in the Final Mark column.