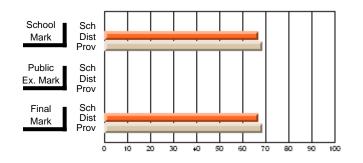

# Subject: Art

| # students in course: 22       | School | School<br>vs | School<br>vs | Ex | blic<br>am | School<br>vs | School<br>vs | Final | School<br>vs | School<br>vs |
|--------------------------------|--------|--------------|--------------|----|------------|--------------|--------------|-------|--------------|--------------|
|                                | Mark   | District     | Province     | Ma | ark        | District     | Province     | Mark  | District     | Province     |
| <u>Average Score</u><br>School | 77.6   |              |              |    |            |              |              | 77.6  |              |              |
| District                       | 68.3   | р            | р            |    |            |              |              | 68.3  | р            | р            |
| Province                       | 70.4   | Р            | Р            |    |            |              |              | 70.4  | Р            | Р            |
| Percent of Passes              |        |              |              |    |            |              |              |       |              |              |
| School                         | 100.0  |              |              |    |            |              |              | 100.0 |              |              |
| District                       | 88.8   | р            | р            |    |            |              |              | 88.8  | р            | р            |
| Province                       | 90.4   |              |              |    |            |              |              | 90.4  |              |              |

School

Mark

Public

Ex. Mark

Final

Mark

### Average Scores

### Percent Passes

\* Data from the High School Certification System. The results from supplementary courses are not reflected in these results. All students obtaining a score of 48 or 49 on the final mark, were adjusted to 50 and are reflected in the Final Mark column.