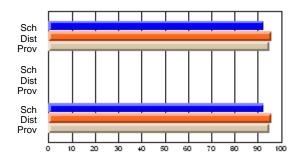

### District 4 - Eastern

#247 - Roncalli Central High, Avondale

Grades: 5-12

#### Subject: Enterprise Education

| Course: CONSUMER STUDIES       | 1202           |                          |                          |                        |                          |                          |    |               |                          |                          |
|--------------------------------|----------------|--------------------------|--------------------------|------------------------|--------------------------|--------------------------|----|---------------|--------------------------|--------------------------|
| # students in course: 10       | School<br>Mark | School<br>vs<br>District | School<br>vs<br>Province | Public<br>Exam<br>Mark | School<br>vs<br>District | School<br>vs<br>Province |    | Final<br>Mark | School<br>vs<br>District | School<br>vs<br>Province |
| <u>Average Score</u><br>School | 67.9           |                          |                          |                        |                          |                          | ┥┝ | 67.9          |                          |                          |
| District                       | 65.4           | p                        | р                        |                        |                          |                          |    | 65.4          | р                        | р                        |
| Province                       | 65.5           | r                        | r                        |                        |                          |                          |    | 65.5          | r                        | r                        |
| Percent of Passes              |                |                          |                          |                        |                          |                          |    |               |                          |                          |
| School                         | 100.0          |                          |                          |                        |                          |                          |    | 100.0         |                          |                          |
| District                       | 86.2           | р                        | р                        |                        |                          |                          |    | 86.3          | р                        | р                        |
| Province                       | 87.3           |                          |                          |                        |                          |                          |    | 87.4          |                          |                          |

School

Mark

Public

Ex. Mark

Final

Mark

### Average Scores

#### Percent Passes

\* Data from the High School Certification System. The results from supplementary courses are not reflected in these results. All students obtaining a score of 48 or 49 on the final mark, were adjusted to 50 and are reflected in the Final Mark column.