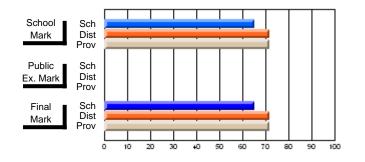

### District 4 - Eastern

#247 - Roncalli Central High, Avondale

Grades: 5-12

# Subject: Art

| # students in course: 8 | School | School<br>vs | School<br>vs | Public<br>Exam | School<br>vs | School<br>vs | Final | School<br>vs | School<br>vs |
|-------------------------|--------|--------------|--------------|----------------|--------------|--------------|-------|--------------|--------------|
| Average Score           | Mark   | District     | Province     | Mark           | District     | Province     | Mark  | District     | Province     |
| School                  | 86.9   |              |              |                |              |              | 86.9  |              |              |
| District                | 76.0   | р            | р            |                |              |              | 76.0  | р            | р            |
| Province                | 76.0   | ,            |              |                |              |              | 76.0  |              |              |
| Percent of Passes       |        |              |              |                |              |              |       |              |              |
| School                  | 100.0  |              |              |                |              |              | 100.0 |              |              |
| District                | 93.5   | р            | р            |                |              |              | 93.5  | р            | р            |
| Province                | 94.6   |              |              |                |              |              | 94.6  |              |              |

School

Mark

Public

Ex. Mark

Final

Mark

# Average Scores

### Percent Passes

\* Data from the High School Certification System. The results from supplementary courses are not reflected in these results. All students obtaining a score of 48 or 49 on the final mark, were adjusted to 50 and are reflected in the Final Mark column.