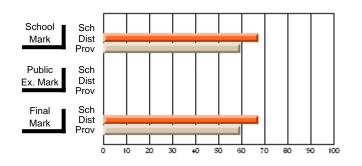

#### Subject: Enterprise Education

| Course: CONSUMER STUDIES       | 1202           |                          |                          |                        |                          |                          |    |               |                          |                          |
|--------------------------------|----------------|--------------------------|--------------------------|------------------------|--------------------------|--------------------------|----|---------------|--------------------------|--------------------------|
| # students in course: 10       | School<br>Mark | School<br>vs<br>District | School<br>vs<br>Province | Public<br>Exam<br>Mark | School<br>vs<br>District | School<br>vs<br>Province |    | Final<br>Mark | School<br>vs<br>District | School<br>vs<br>Province |
| <u>Average Score</u><br>School | 67.9           |                          |                          |                        |                          |                          | ┥┝ | 67.9          |                          |                          |
| District                       | 65.4           | p                        | р                        |                        |                          |                          |    | 65.4          | р                        | р                        |
| Province                       | 65.5           | r                        | r                        |                        |                          |                          |    | 65.5          | r                        | r                        |
| Percent of Passes              |                |                          |                          |                        |                          |                          |    |               |                          |                          |
| School                         | 100.0          |                          |                          |                        |                          |                          |    | 100.0         |                          |                          |
| District                       | 86.2           | р                        | р                        |                        |                          |                          |    | 86.3          | р                        | р                        |
| Province                       | 87.3           |                          |                          |                        |                          |                          |    | 87.4          |                          |                          |

School

Mark

Public

Ex. Mark

Final

Mark

### Average Scores

#### Percent Passes

\* Data from the High School Certification System. The results from supplementary courses are not reflected in these results. All students obtaining a score of 48 or 49 on the final mark, were adjusted to 50 and are reflected in the Final Mark column.