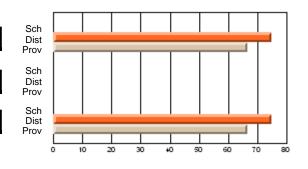

#### Subject: Enterprise Education

| Course: CONSUMER STUDIES       | 1202           |                          |                          |                        |                          |                          |    |               |                          |                          |
|--------------------------------|----------------|--------------------------|--------------------------|------------------------|--------------------------|--------------------------|----|---------------|--------------------------|--------------------------|
| # students in course: 10       | School<br>Mark | School<br>vs<br>District | School<br>vs<br>Province | Public<br>Exam<br>Mark | School<br>vs<br>District | School<br>vs<br>Province |    | Final<br>Mark | School<br>vs<br>District | School<br>vs<br>Province |
| <u>Average Score</u><br>School | 67.9           |                          |                          |                        |                          |                          | ┥┝ | 67.9          |                          |                          |
| District                       | 65.4           | p                        | р                        |                        |                          |                          |    | 65.4          | р                        | р                        |
| Province                       | 65.5           | r                        | r                        |                        |                          |                          |    | 65.5          | r                        | r                        |
| Percent of Passes              |                |                          |                          |                        |                          |                          |    |               |                          |                          |
| School                         | 100.0          |                          |                          |                        |                          |                          |    | 100.0         |                          |                          |
| District                       | 86.2           | р                        | р                        |                        |                          |                          |    | 86.3          | р                        | р                        |
| Province                       | 87.3           |                          |                          |                        |                          |                          |    | 87.4          |                          |                          |

School

Mark

Public

Ex. Mark

Final

Mark

### Average Scores

#### Percent Passes

\* Data from the High School Certification System. The results from supplementary courses are not reflected in these results. All students obtaining a score of 48 or 49 on the final mark, were adjusted to 50 and are reflected in the Final Mark column.