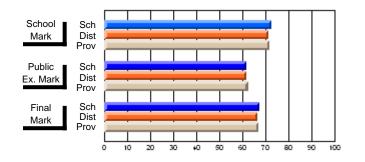

### District 4 - Eastern

#247 - Roncalli Central High, Avondale

Grades: 5-12

#### Subject: Enterprise Education

| Course: CONSUMER STUDIES       | 1202           |                          |                          |                        |                          |                          |    |               |                          |                          |
|--------------------------------|----------------|--------------------------|--------------------------|------------------------|--------------------------|--------------------------|----|---------------|--------------------------|--------------------------|
| # students in course: 10       | School<br>Mark | School<br>vs<br>District | School<br>vs<br>Province | Public<br>Exam<br>Mark | School<br>vs<br>District | School<br>vs<br>Province |    | Final<br>Mark | School<br>vs<br>District | School<br>vs<br>Province |
| <u>Average Score</u><br>School | 67.9           |                          |                          |                        |                          |                          | ┥┝ | 67.9          |                          |                          |
| District                       | 65.4           | p                        | р                        |                        |                          |                          |    | 65.4          | р                        | р                        |
| Province                       | 65.5           | r                        | r                        |                        |                          |                          |    | 65.5          | r                        | r                        |
| Percent of Passes              |                |                          |                          |                        |                          |                          |    |               |                          |                          |
| School                         | 100.0          |                          |                          |                        |                          |                          |    | 100.0         |                          |                          |
| District                       | 86.2           | р                        | р                        |                        |                          |                          |    | 86.3          | р                        | р                        |
| Province                       | 87.3           |                          |                          |                        |                          |                          |    | 87.4          |                          |                          |

School

Mark

Public

Ex. Mark

Final

Mark

### Average Scores

#### Percent Passes

\* Data from the High School Certification System. The results from supplementary courses are not reflected in these results. All students obtaining a score of 48 or 49 on the final mark, were adjusted to 50 and are reflected in the Final Mark column.