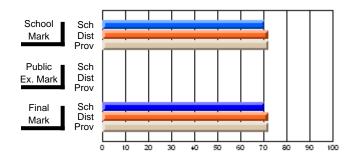

# Subject: Art

| # students in course: 17 | School | School<br>vs | School<br>vs | Public<br>Exam | School<br>vs | School<br>vs | Final | School<br>vs | School<br>vs |
|--------------------------|--------|--------------|--------------|----------------|--------------|--------------|-------|--------------|--------------|
| Average Score            | Mark   | District     | Province     | Mark           | District     | Province     | Mark  | District     | Province     |
| School                   | 81.8   |              |              |                |              |              | 81.8  |              |              |
| District                 | 71.9   | р            | р            |                |              |              | 71.9  | р            | р            |
| Province                 | 73.3   |              | Î.           |                |              |              | 73.3  |              |              |
| Percent of Passes        |        |              |              |                |              |              |       |              |              |
| School                   | 100.0  |              |              |                |              |              | 100.0 |              |              |
| District                 | 91.4   | р            | р            |                |              |              | 91.4  | р            | р            |
| Province                 | 92.8   |              |              |                |              |              | 92.8  |              |              |

School

Mark

Public

Ex. Mark

Final

Mark

# Average Scores

### Percent Passes

\* Data from the High School Certification System. The results from supplementary courses are not reflected in these results. All students obtaining a score of 48 or 49 on the final mark, were adjusted to 50 and are reflected in the Final Mark column.