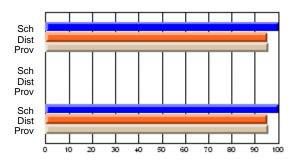

# Subject: Art

| # students in course: 8 | School | School<br>vs | School<br>vs | Public<br>Exam | School<br>vs | School<br>vs | Final | School<br>vs | School<br>vs |
|-------------------------|--------|--------------|--------------|----------------|--------------|--------------|-------|--------------|--------------|
| Average Score           | Mark   | District     | Province     | Mark           | District     | Province     | Mark  | District     | Province     |
| School                  | 86.9   |              |              |                |              |              | 86.9  |              |              |
| District                | 76.0   | р            | р            |                |              |              | 76.0  | р            | р            |
| Province                | 76.0   | ,            |              |                |              |              | 76.0  |              |              |
| Percent of Passes       |        |              |              |                |              |              |       |              |              |
| School                  | 100.0  |              |              |                |              |              | 100.0 |              |              |
| District                | 93.5   | р            | р            |                |              |              | 93.5  | р            | р            |
| Province                | 94.6   |              |              |                |              |              | 94.6  |              |              |

School

Mark

Public

Ex. Mark

Final

Mark

# Average Scores

### Percent Passes

\* Data from the High School Certification System. The results from supplementary courses are not reflected in these results. All students obtaining a score of 48 or 49 on the final mark, were adjusted to 50 and are reflected in the Final Mark column.