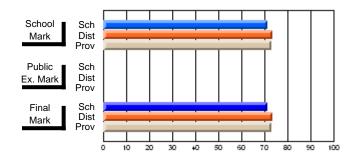

#### Subject: Enterprise Education

| Course: CONSUMER STUDIES       | 1202           |                          |                          |                        |                          |                          |    |               |                          |                          |
|--------------------------------|----------------|--------------------------|--------------------------|------------------------|--------------------------|--------------------------|----|---------------|--------------------------|--------------------------|
| # students in course: 10       | School<br>Mark | School<br>vs<br>District | School<br>vs<br>Province | Public<br>Exam<br>Mark | School<br>vs<br>District | School<br>vs<br>Province |    | Final<br>Mark | School<br>vs<br>District | School<br>vs<br>Province |
| <u>Average Score</u><br>School | 67.9           |                          |                          |                        |                          |                          | ┥┝ | 67.9          |                          |                          |
| District                       | 65.4           | p                        | р                        |                        |                          |                          |    | 65.4          | р                        | р                        |
| Province                       | 65.5           | r                        | r                        |                        |                          |                          |    | 65.5          | r                        | r                        |
| Percent of Passes              |                |                          |                          |                        |                          |                          |    |               |                          |                          |
| School                         | 100.0          |                          |                          |                        |                          |                          |    | 100.0         |                          |                          |
| District                       | 86.2           | р                        | р                        |                        |                          |                          |    | 86.3          | р                        | р                        |
| Province                       | 87.3           |                          |                          |                        |                          |                          |    | 87.4          |                          |                          |

School

Mark

Public

Ex. Mark

Final

Mark

### Average Scores

#### Percent Passes

\* Data from the High School Certification System. The results from supplementary courses are not reflected in these results. All students obtaining a score of 48 or 49 on the final mark, were adjusted to 50 and are reflected in the Final Mark column.