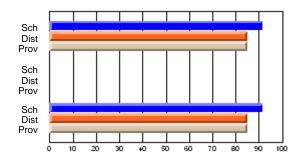

# Subject: Art

| # students in course: 22       | School | School<br>vs | School<br>vs | Ex | blic<br>am | School<br>vs | School<br>vs | Final | School<br>vs | School<br>vs |
|--------------------------------|--------|--------------|--------------|----|------------|--------------|--------------|-------|--------------|--------------|
|                                | Mark   | District     | Province     | Ma | ark        | District     | Province     | Mark  | District     | Province     |
| <u>Average Score</u><br>School | 77.6   |              |              |    |            |              |              | 77.6  |              |              |
| District                       | 68.3   | р            | р            |    |            |              |              | 68.3  | р            | р            |
| Province                       | 70.4   | Р            | Р            |    |            |              |              | 70.4  | Р            | Р            |
| Percent of Passes              |        |              |              |    |            |              |              |       |              |              |
| School                         | 100.0  |              |              |    |            |              |              | 100.0 |              |              |
| District                       | 88.8   | р            | р            |    |            |              |              | 88.8  | р            | р            |
| Province                       | 90.4   |              |              |    |            |              |              | 90.4  |              |              |

School

Mark

Public

Ex. Mark

Final

Mark

### Average Scores

### Percent Passes

\* Data from the High School Certification System. The results from supplementary courses are not reflected in these results. All students obtaining a score of 48 or 49 on the final mark, were adjusted to 50 and are reflected in the Final Mark column.