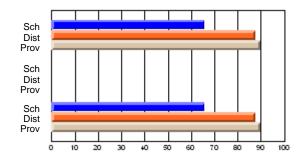

# Subject: Art

| # students in course: 17 | School | School<br>vs | School<br>vs | Public<br>Exam | School<br>vs | School<br>vs | Final | School<br>vs | School<br>vs |
|--------------------------|--------|--------------|--------------|----------------|--------------|--------------|-------|--------------|--------------|
| Average Score            | Mark   | District     | Province     | Mark           | District     | Province     | Mark  | District     | Province     |
| School                   | 81.8   |              |              |                |              |              | 81.8  |              |              |
| District                 | 71.9   | р            | р            |                |              |              | 71.9  | р            | р            |
| Province                 | 73.3   |              | Î.           |                |              |              | 73.3  |              |              |
| Percent of Passes        |        |              |              |                |              |              |       |              |              |
| School                   | 100.0  |              |              |                |              |              | 100.0 |              |              |
| District                 | 91.4   | р            | р            |                |              |              | 91.4  | р            | р            |
| Province                 | 92.8   |              |              |                |              |              | 92.8  |              |              |

School

Mark

Public

Ex. Mark

Final

Mark

# Average Scores

### Percent Passes

\* Data from the High School Certification System. The results from supplementary courses are not reflected in these results. All students obtaining a score of 48 or 49 on the final mark, were adjusted to 50 and are reflected in the Final Mark column.