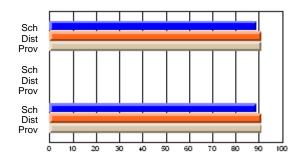

# Subject: Art

| # students in course: 8 | School | School<br>vs | School<br>vs | Public<br>Exam | School<br>vs | School<br>vs | Final | School<br>vs | School<br>vs |
|-------------------------|--------|--------------|--------------|----------------|--------------|--------------|-------|--------------|--------------|
| Average Score           | Mark   | District     | Province     | Mark           | District     | Province     | Mark  | District     | Province     |
| School                  | 86.9   |              |              |                |              |              | 86.9  |              |              |
| District                | 76.0   | р            | р            |                |              |              | 76.0  | р            | р            |
| Province                | 76.0   | ,            |              |                |              |              | 76.0  |              |              |
| Percent of Passes       |        |              |              |                |              |              |       |              |              |
| School                  | 100.0  |              |              |                |              |              | 100.0 |              |              |
| District                | 93.5   | р            | р            |                |              |              | 93.5  | р            | р            |
| Province                | 94.6   |              |              |                |              |              | 94.6  |              |              |

School

Mark

Public

Ex. Mark

Final

Mark

# Average Scores

### Percent Passes

\* Data from the High School Certification System. The results from supplementary courses are not reflected in these results. All students obtaining a score of 48 or 49 on the final mark, were adjusted to 50 and are reflected in the Final Mark column.