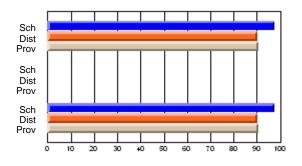

# Subject: Art

| # students in course: 22       | School | School<br>vs | School<br>vs | Ex | blic<br>am | School<br>vs | School<br>vs | Final | School<br>vs | School<br>vs |
|--------------------------------|--------|--------------|--------------|----|------------|--------------|--------------|-------|--------------|--------------|
|                                | Mark   | District     | Province     | Ma | ark        | District     | Province     | Mark  | District     | Province     |
| <u>Average Score</u><br>School | 77.6   |              |              |    |            |              |              | 77.6  |              |              |
| District                       | 68.3   | р            | р            |    |            |              |              | 68.3  | р            | р            |
| Province                       | 70.4   | Р            | Р            |    |            |              |              | 70.4  | Р            | Р            |
| Percent of Passes              |        |              |              |    |            |              |              |       |              |              |
| School                         | 100.0  |              |              |    |            |              |              | 100.0 |              |              |
| District                       | 88.8   | р            | р            |    |            |              |              | 88.8  | р            | р            |
| Province                       | 90.4   |              |              |    |            |              |              | 90.4  |              |              |

School

Mark

Public

Ex. Mark

Final

Mark

### Average Scores

### Percent Passes

\* Data from the High School Certification System. The results from supplementary courses are not reflected in these results. All students obtaining a score of 48 or 49 on the final mark, were adjusted to 50 and are reflected in the Final Mark column.