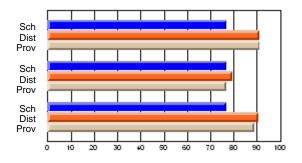

### District 4 - Eastern

#247 - Roncalli Central High, Avondale

Grades: 5-12

# Subject: Art

| # students in course: 22       | School | School<br>vs | School<br>vs | Ex | blic<br>am | School<br>vs | School<br>vs | Final | School<br>vs | School<br>vs |
|--------------------------------|--------|--------------|--------------|----|------------|--------------|--------------|-------|--------------|--------------|
|                                | Mark   | District     | Province     | Ma | ark        | District     | Province     | Mark  | District     | Province     |
| <u>Average Score</u><br>School | 77.6   |              |              |    |            |              |              | 77.6  |              |              |
| District                       | 68.3   | р            | р            |    |            |              |              | 68.3  | р            | р            |
| Province                       | 70.4   | Р            | Р            |    |            |              |              | 70.4  | Р            | Р            |
| Percent of Passes              |        |              |              |    |            |              |              |       |              |              |
| School                         | 100.0  |              |              |    |            |              |              | 100.0 |              |              |
| District                       | 88.8   | р            | р            |    |            |              |              | 88.8  | р            | р            |
| Province                       | 90.4   |              |              |    |            |              |              | 90.4  |              |              |

School

Mark

Public

Ex. Mark

Final

Mark

### Average Scores

### Percent Passes

\* Data from the High School Certification System. The results from supplementary courses are not reflected in these results. All students obtaining a score of 48 or 49 on the final mark, were adjusted to 50 and are reflected in the Final Mark column.