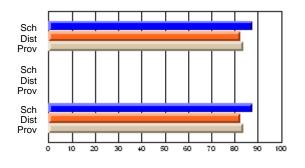

# Subject: Art

| # students in course: 17 | School | School<br>vs | School<br>vs | Public<br>Exam | School<br>vs | School<br>vs | Final | School<br>vs | School<br>vs |
|--------------------------|--------|--------------|--------------|----------------|--------------|--------------|-------|--------------|--------------|
| Average Score            | Mark   | District     | Province     | Mark           | District     | Province     | Mark  | District     | Province     |
| School                   | 81.8   |              |              |                |              |              | 81.8  |              |              |
| District                 | 71.9   | р            | р            |                |              |              | 71.9  | р            | р            |
| Province                 | 73.3   |              | Î.           |                |              |              | 73.3  |              |              |
| Percent of Passes        |        |              |              |                |              |              |       |              |              |
| School                   | 100.0  |              |              |                |              |              | 100.0 |              |              |
| District                 | 91.4   | р            | р            |                |              |              | 91.4  | р            | р            |
| Province                 | 92.8   |              |              |                |              |              | 92.8  |              |              |

School

Mark

Public

Ex. Mark

Final

Mark

# Average Scores

### Percent Passes

\* Data from the High School Certification System. The results from supplementary courses are not reflected in these results. All students obtaining a score of 48 or 49 on the final mark, were adjusted to 50 and are reflected in the Final Mark column.