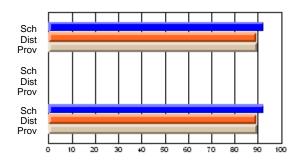

#### Subject: Enterprise Education

| Course: CONSUMER STUDIES       | 1202           |                          |                          |                        |                          |                          |    |               |                          |                          |
|--------------------------------|----------------|--------------------------|--------------------------|------------------------|--------------------------|--------------------------|----|---------------|--------------------------|--------------------------|
| # students in course: 10       | School<br>Mark | School<br>vs<br>District | School<br>vs<br>Province | Public<br>Exam<br>Mark | School<br>vs<br>District | School<br>vs<br>Province |    | Final<br>Mark | School<br>vs<br>District | School<br>vs<br>Province |
| <u>Average Score</u><br>School | 67.9           |                          |                          |                        |                          |                          | ┥┝ | 67.9          |                          |                          |
| District                       | 65.4           | p                        | р                        |                        |                          |                          |    | 65.4          | р                        | р                        |
| Province                       | 65.5           | r                        | r                        |                        |                          |                          |    | 65.5          | r                        | r                        |
| Percent of Passes              |                |                          |                          |                        |                          |                          |    |               |                          |                          |
| School                         | 100.0          |                          |                          |                        |                          |                          |    | 100.0         |                          |                          |
| District                       | 86.2           | р                        | р                        |                        |                          |                          |    | 86.3          | р                        | р                        |
| Province                       | 87.3           |                          |                          |                        |                          |                          |    | 87.4          |                          |                          |

School

Mark

Public

Ex. Mark

Final

Mark

### Average Scores

#### Percent Passes

\* Data from the High School Certification System. The results from supplementary courses are not reflected in these results. All students obtaining a score of 48 or 49 on the final mark, were adjusted to 50 and are reflected in the Final Mark column.