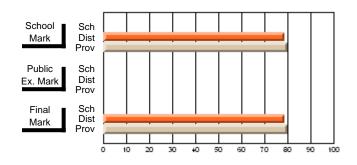

#### Subject: Enterprise Education

| Course: CONSUMER STUDIES       | 1202           |                          |                          |                        |                          |                          |    |               |                          |                          |
|--------------------------------|----------------|--------------------------|--------------------------|------------------------|--------------------------|--------------------------|----|---------------|--------------------------|--------------------------|
| # students in course: 10       | School<br>Mark | School<br>vs<br>District | School<br>vs<br>Province | Public<br>Exam<br>Mark | School<br>vs<br>District | School<br>vs<br>Province |    | Final<br>Mark | School<br>vs<br>District | School<br>vs<br>Province |
| <u>Average Score</u><br>School | 67.9           |                          |                          |                        |                          |                          | ┥┝ | 67.9          |                          |                          |
| District                       | 65.4           | p                        | р                        |                        |                          |                          |    | 65.4          | р                        | р                        |
| Province                       | 65.5           | r                        | r                        |                        |                          |                          |    | 65.5          | r                        | r                        |
| Percent of Passes              |                |                          |                          |                        |                          |                          |    |               |                          |                          |
| School                         | 100.0          |                          |                          |                        |                          |                          |    | 100.0         |                          |                          |
| District                       | 86.2           | р                        | р                        |                        |                          |                          |    | 86.3          | р                        | р                        |
| Province                       | 87.3           |                          |                          |                        |                          |                          |    | 87.4          |                          |                          |

School

Mark

Public

Ex. Mark

Final

Mark

### Average Scores

#### Percent Passes

\* Data from the High School Certification System. The results from supplementary courses are not reflected in these results. All students obtaining a score of 48 or 49 on the final mark, were adjusted to 50 and are reflected in the Final Mark column.