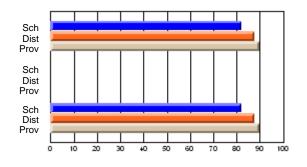

#### Subject: Enterprise Education

| Course: CONSUMER STUDIES       | 1202           |                          |                          |                        |                          |                          |    |               |                          |                          |
|--------------------------------|----------------|--------------------------|--------------------------|------------------------|--------------------------|--------------------------|----|---------------|--------------------------|--------------------------|
| # students in course: 10       | School<br>Mark | School<br>vs<br>District | School<br>vs<br>Province | Public<br>Exam<br>Mark | School<br>vs<br>District | School<br>vs<br>Province |    | Final<br>Mark | School<br>vs<br>District | School<br>vs<br>Province |
| <u>Average Score</u><br>School | 67.9           |                          |                          |                        |                          |                          | ┥┝ | 67.9          |                          |                          |
| District                       | 65.4           | p                        | р                        |                        |                          |                          |    | 65.4          | р                        | р                        |
| Province                       | 65.5           | r                        | r                        |                        |                          |                          |    | 65.5          | r                        | r                        |
| Percent of Passes              |                |                          |                          |                        |                          |                          |    |               |                          |                          |
| School                         | 100.0          |                          |                          |                        |                          |                          |    | 100.0         |                          |                          |
| District                       | 86.2           | р                        | р                        |                        |                          |                          |    | 86.3          | р                        | р                        |
| Province                       | 87.3           |                          |                          |                        |                          |                          |    | 87.4          |                          |                          |

School

Mark

Public

Ex. Mark

Final

Mark

### Average Scores

#### Percent Passes

\* Data from the High School Certification System. The results from supplementary courses are not reflected in these results. All students obtaining a score of 48 or 49 on the final mark, were adjusted to 50 and are reflected in the Final Mark column.