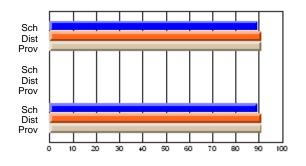

#### Subject: Enterprise Education

| Course: CONSUMER STUDIES       | 1202           |                          |                          |                        |                          |                          |    |               |                          |                          |
|--------------------------------|----------------|--------------------------|--------------------------|------------------------|--------------------------|--------------------------|----|---------------|--------------------------|--------------------------|
| # students in course: 10       | School<br>Mark | School<br>vs<br>District | School<br>vs<br>Province | Public<br>Exam<br>Mark | School<br>vs<br>District | School<br>vs<br>Province |    | Final<br>Mark | School<br>vs<br>District | School<br>vs<br>Province |
| <u>Average Score</u><br>School | 67.9           |                          |                          |                        |                          |                          | ┥┝ | 67.9          |                          |                          |
| District                       | 65.4           | p                        | р                        |                        |                          |                          |    | 65.4          | р                        | р                        |
| Province                       | 65.5           | r                        | r                        |                        |                          |                          |    | 65.5          | r                        | r                        |
| Percent of Passes              |                |                          |                          |                        |                          |                          |    |               |                          |                          |
| School                         | 100.0          |                          |                          |                        |                          |                          |    | 100.0         |                          |                          |
| District                       | 86.2           | р                        | р                        |                        |                          |                          |    | 86.3          | р                        | р                        |
| Province                       | 87.3           |                          |                          |                        |                          |                          |    | 87.4          |                          |                          |

School

Mark

Public

Ex. Mark

Final

Mark

### Average Scores

#### Percent Passes

\* Data from the High School Certification System. The results from supplementary courses are not reflected in these results. All students obtaining a score of 48 or 49 on the final mark, were adjusted to 50 and are reflected in the Final Mark column.