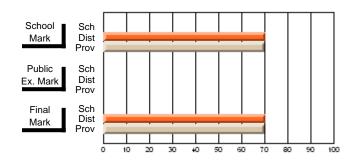

# Subject: Art

| # students in course: 22       | School | School<br>vs | School<br>vs | Ex | blic<br>am | School<br>vs | School<br>vs | Final | School<br>vs | School<br>vs |
|--------------------------------|--------|--------------|--------------|----|------------|--------------|--------------|-------|--------------|--------------|
|                                | Mark   | District     | Province     | Ma | ark        | District     | Province     | Mark  | District     | Province     |
| <u>Average Score</u><br>School | 77.6   |              |              |    |            |              |              | 77.6  |              |              |
| District                       | 68.3   | р            | р            |    |            |              |              | 68.3  | р            | р            |
| Province                       | 70.4   | Р            | Р            |    |            |              |              | 70.4  | Р            | Р            |
| Percent of Passes              |        |              |              |    |            |              |              |       |              |              |
| School                         | 100.0  |              |              |    |            |              |              | 100.0 |              |              |
| District                       | 88.8   | р            | р            |    |            |              |              | 88.8  | р            | р            |
| Province                       | 90.4   |              |              |    |            |              |              | 90.4  |              |              |

School

Mark

Public

Ex. Mark

Final

Mark

### Average Scores

### Percent Passes

\* Data from the High School Certification System. The results from supplementary courses are not reflected in these results. All students obtaining a score of 48 or 49 on the final mark, were adjusted to 50 and are reflected in the Final Mark column.