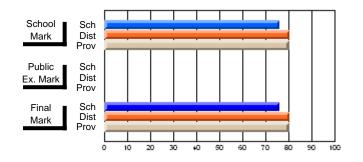

# Subject: Art

| # students in course: 22       | School | School<br>vs | School<br>vs | Ex | blic<br>am | School<br>vs | School<br>vs | Final | School<br>vs | School<br>vs |
|--------------------------------|--------|--------------|--------------|----|------------|--------------|--------------|-------|--------------|--------------|
|                                | Mark   | District     | Province     | Ma | ark        | District     | Province     | Mark  | District     | Province     |
| <u>Average Score</u><br>School | 77.6   |              |              |    |            |              |              | 77.6  |              |              |
| District                       | 68.3   | р            | р            |    |            |              |              | 68.3  | р            | р            |
| Province                       | 70.4   | Р            | Р            |    |            |              |              | 70.4  | Р            | Р            |
| Percent of Passes              |        |              |              |    |            |              |              |       |              |              |
| School                         | 100.0  |              |              |    |            |              |              | 100.0 |              |              |
| District                       | 88.8   | р            | р            |    |            |              |              | 88.8  | р            | р            |
| Province                       | 90.4   |              |              |    |            |              |              | 90.4  |              |              |

School

Mark

Public

Ex. Mark

Final

Mark

### Average Scores

### Percent Passes

\* Data from the High School Certification System. The results from supplementary courses are not reflected in these results. All students obtaining a score of 48 or 49 on the final mark, were adjusted to 50 and are reflected in the Final Mark column.