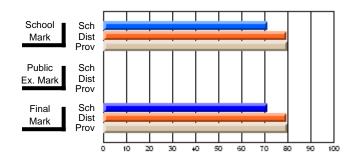

# Subject: Art

| # students in course: 8 | School | School<br>vs | School<br>vs | Public<br>Exam | School<br>vs | School<br>vs | Final | School<br>vs | School<br>vs |
|-------------------------|--------|--------------|--------------|----------------|--------------|--------------|-------|--------------|--------------|
| Average Score           | Mark   | District     | Province     | Mark           | District     | Province     | Mark  | District     | Province     |
| School                  | 86.9   |              |              |                |              |              | 86.9  |              |              |
| District                | 76.0   | р            | р            |                |              |              | 76.0  | р            | р            |
| Province                | 76.0   | ,            |              |                |              |              | 76.0  |              |              |
| Percent of Passes       |        |              |              |                |              |              |       |              |              |
| School                  | 100.0  |              |              |                |              |              | 100.0 |              |              |
| District                | 93.5   | р            | р            |                |              |              | 93.5  | р            | р            |
| Province                | 94.6   |              |              |                |              |              | 94.6  |              |              |

School

Mark

Public

Ex. Mark

Final

Mark

# Average Scores

### Percent Passes

\* Data from the High School Certification System. The results from supplementary courses are not reflected in these results. All students obtaining a score of 48 or 49 on the final mark, were adjusted to 50 and are reflected in the Final Mark column.