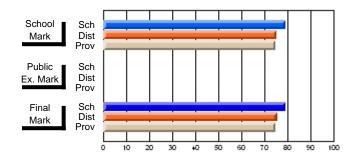

# Subject: Art

| # students in course: 22       | School | School<br>vs | School<br>vs | Ex | blic<br>am | School<br>vs | School<br>vs | Final | School<br>vs | School<br>vs |
|--------------------------------|--------|--------------|--------------|----|------------|--------------|--------------|-------|--------------|--------------|
|                                | Mark   | District     | Province     | Ma | ark        | District     | Province     | Mark  | District     | Province     |
| <u>Average Score</u><br>School | 77.6   |              |              |    |            |              |              | 77.6  |              |              |
| District                       | 68.3   | р            | р            |    |            |              |              | 68.3  | р            | р            |
| Province                       | 70.4   | Р            | Р            |    |            |              |              | 70.4  | Р            | Р            |
| Percent of Passes              |        |              |              |    |            |              |              |       |              |              |
| School                         | 100.0  |              |              |    |            |              |              | 100.0 |              |              |
| District                       | 88.8   | р            | р            |    |            |              |              | 88.8  | р            | р            |
| Province                       | 90.4   |              |              |    |            |              |              | 90.4  |              |              |

School

Mark

Public

Ex. Mark

Final

Mark

### Average Scores

### Percent Passes

\* Data from the High School Certification System. The results from supplementary courses are not reflected in these results. All students obtaining a score of 48 or 49 on the final mark, were adjusted to 50 and are reflected in the Final Mark column.