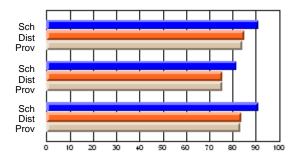

### District 4 - Eastern

#247 - Roncalli Central High, Avondale

Grades: 5-12

# Subject: Art

| # students in course: 17 | School | School<br>vs | School<br>vs | Public<br>Exam | School<br>vs | School<br>vs | Final | School<br>vs | School<br>vs |
|--------------------------|--------|--------------|--------------|----------------|--------------|--------------|-------|--------------|--------------|
| Average Score            | Mark   | District     | Province     | Mark           | District     | Province     | Mark  | District     | Province     |
| School                   | 81.8   |              |              |                |              |              | 81.8  |              |              |
| District                 | 71.9   | р            | р            |                |              |              | 71.9  | р            | р            |
| Province                 | 73.3   |              | Î.           |                |              |              | 73.3  |              |              |
| Percent of Passes        |        |              |              |                |              |              |       |              |              |
| School                   | 100.0  |              |              |                |              |              | 100.0 |              |              |
| District                 | 91.4   | р            | р            |                |              |              | 91.4  | р            | р            |
| Province                 | 92.8   |              |              |                |              |              | 92.8  |              |              |

School

Mark

Public

Ex. Mark

Final

Mark

# Average Scores

### Percent Passes

\* Data from the High School Certification System. The results from supplementary courses are not reflected in these results. All students obtaining a score of 48 or 49 on the final mark, were adjusted to 50 and are reflected in the Final Mark column.