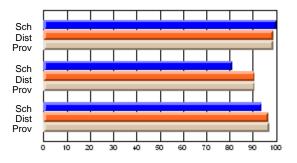

# Subject: Art

| # students in course: 17 | School | School<br>vs | School<br>vs | Public<br>Exam | School<br>vs | School<br>vs | Final | School<br>vs | School<br>vs |
|--------------------------|--------|--------------|--------------|----------------|--------------|--------------|-------|--------------|--------------|
| Average Score            | Mark   | District     | Province     | Mark           | District     | Province     | Mark  | District     | Province     |
| School                   | 81.8   |              |              |                |              |              | 81.8  |              |              |
| District                 | 71.9   | р            | р            |                |              |              | 71.9  | р            | р            |
| Province                 | 73.3   |              | Î.           |                |              |              | 73.3  |              |              |
| Percent of Passes        |        |              |              |                |              |              |       |              |              |
| School                   | 100.0  |              |              |                |              |              | 100.0 |              |              |
| District                 | 91.4   | р            | р            |                |              |              | 91.4  | р            | р            |
| Province                 | 92.8   |              |              |                |              |              | 92.8  |              |              |

School

Mark

Public

Ex. Mark

Final

Mark

# Average Scores

### Percent Passes

\* Data from the High School Certification System. The results from supplementary courses are not reflected in these results. All students obtaining a score of 48 or 49 on the final mark, were adjusted to 50 and are reflected in the Final Mark column.