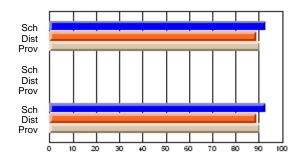

# Subject: Art

| # students in course: 22       | School | School<br>vs | School<br>vs | Ex | blic<br>am | School<br>vs | School<br>vs | Final | School<br>vs | School<br>vs |
|--------------------------------|--------|--------------|--------------|----|------------|--------------|--------------|-------|--------------|--------------|
|                                | Mark   | District     | Province     | Ma | ark        | District     | Province     | Mark  | District     | Province     |
| <u>Average Score</u><br>School | 77.6   |              |              |    |            |              |              | 77.6  |              |              |
| District                       | 68.3   | р            | р            |    |            |              |              | 68.3  | р            | р            |
| Province                       | 70.4   | Р            | Р            |    |            |              |              | 70.4  | Р            | Р            |
| Percent of Passes              |        |              |              |    |            |              |              |       |              |              |
| School                         | 100.0  |              |              |    |            |              |              | 100.0 |              |              |
| District                       | 88.8   | р            | р            |    |            |              |              | 88.8  | р            | р            |
| Province                       | 90.4   |              |              |    |            |              |              | 90.4  |              |              |

School

Mark

Public

Ex. Mark

Final

Mark

### Average Scores

### Percent Passes

\* Data from the High School Certification System. The results from supplementary courses are not reflected in these results. All students obtaining a score of 48 or 49 on the final mark, were adjusted to 50 and are reflected in the Final Mark column.