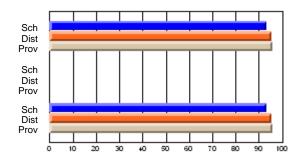

# Subject: Art

| # students in course: 22       | School | School<br>vs | School<br>vs | Ex | blic<br>am | School<br>vs | School<br>vs | Final | School<br>vs | School<br>vs |
|--------------------------------|--------|--------------|--------------|----|------------|--------------|--------------|-------|--------------|--------------|
|                                | Mark   | District     | Province     | Ma | ark        | District     | Province     | Mark  | District     | Province     |
| <u>Average Score</u><br>School | 77.6   |              |              |    |            |              |              | 77.6  |              |              |
| District                       | 68.3   | р            | р            |    |            |              |              | 68.3  | р            | р            |
| Province                       | 70.4   | Р            | Р            |    |            |              |              | 70.4  | Р            | Р            |
| Percent of Passes              |        |              |              |    |            |              |              |       |              |              |
| School                         | 100.0  |              |              |    |            |              |              | 100.0 |              |              |
| District                       | 88.8   | р            | р            |    |            |              |              | 88.8  | р            | р            |
| Province                       | 90.4   |              |              |    |            |              |              | 90.4  |              |              |

School

Mark

Public

Ex. Mark

Final

Mark

### Average Scores

### Percent Passes

\* Data from the High School Certification System. The results from supplementary courses are not reflected in these results. All students obtaining a score of 48 or 49 on the final mark, were adjusted to 50 and are reflected in the Final Mark column.