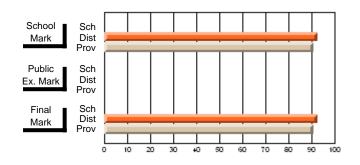

# Subject: Art

| # students in course: 22       | School | School<br>vs | School<br>vs | Ex | blic<br>am | School<br>vs | School<br>vs | Final | School<br>vs | School<br>vs |
|--------------------------------|--------|--------------|--------------|----|------------|--------------|--------------|-------|--------------|--------------|
|                                | Mark   | District     | Province     | Ma | ark        | District     | Province     | Mark  | District     | Province     |
| <u>Average Score</u><br>School | 77.6   |              |              |    |            |              |              | 77.6  |              |              |
| District                       | 68.3   | р            | р            |    |            |              |              | 68.3  | р            | р            |
| Province                       | 70.4   | Р            | Р            |    |            |              |              | 70.4  | Р            | Р            |
| Percent of Passes              |        |              |              |    |            |              |              |       |              |              |
| School                         | 100.0  |              |              |    |            |              |              | 100.0 |              |              |
| District                       | 88.8   | р            | р            |    |            |              |              | 88.8  | р            | р            |
| Province                       | 90.4   |              |              |    |            |              |              | 90.4  |              |              |

School

Mark

Public

Ex. Mark

Final

Mark

### Average Scores

### Percent Passes

\* Data from the High School Certification System. The results from supplementary courses are not reflected in these results. All students obtaining a score of 48 or 49 on the final mark, were adjusted to 50 and are reflected in the Final Mark column.