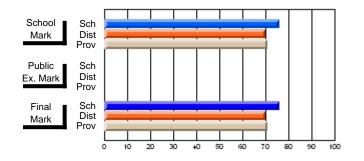

# Subject: Art

| # students in course: 22       | School | School<br>vs | School<br>vs | Ex | blic<br>am | School<br>vs | School<br>vs | Final | School<br>vs | School<br>vs |
|--------------------------------|--------|--------------|--------------|----|------------|--------------|--------------|-------|--------------|--------------|
|                                | Mark   | District     | Province     | Ma | ark        | District     | Province     | Mark  | District     | Province     |
| <u>Average Score</u><br>School | 77.6   |              |              |    |            |              |              | 77.6  |              |              |
| District                       | 68.3   | р            | р            |    |            |              |              | 68.3  | р            | р            |
| Province                       | 70.4   | Р            | Р            |    |            |              |              | 70.4  | Р            | Р            |
| Percent of Passes              |        |              |              |    |            |              |              |       |              |              |
| School                         | 100.0  |              |              |    |            |              |              | 100.0 |              |              |
| District                       | 88.8   | р            | р            |    |            |              |              | 88.8  | р            | р            |
| Province                       | 90.4   |              |              |    |            |              |              | 90.4  |              |              |

School

Mark

Public

Ex. Mark

Final

Mark

### Average Scores

### Percent Passes

\* Data from the High School Certification System. The results from supplementary courses are not reflected in these results. All students obtaining a score of 48 or 49 on the final mark, were adjusted to 50 and are reflected in the Final Mark column.