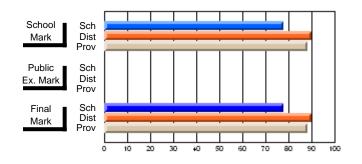

# Subject: Art

| # students in course: 8 | School | School<br>vs | School<br>vs | Public<br>Exam | School<br>vs | School<br>vs | Final | School<br>vs | School<br>vs |
|-------------------------|--------|--------------|--------------|----------------|--------------|--------------|-------|--------------|--------------|
| Average Score           | Mark   | District     | Province     | Mark           | District     | Province     | Mark  | District     | Province     |
| School                  | 86.9   |              |              |                |              |              | 86.9  |              |              |
| District                | 76.0   | р            | р            |                |              |              | 76.0  | р            | р            |
| Province                | 76.0   | ,            |              |                |              |              | 76.0  |              |              |
| Percent of Passes       |        |              |              |                |              |              |       |              |              |
| School                  | 100.0  |              |              |                |              |              | 100.0 |              |              |
| District                | 93.5   | р            | р            |                |              |              | 93.5  | р            | р            |
| Province                | 94.6   |              |              |                |              |              | 94.6  |              |              |

School

Mark

Public

Ex. Mark

Final

Mark

# Average Scores

### Percent Passes

\* Data from the High School Certification System. The results from supplementary courses are not reflected in these results. All students obtaining a score of 48 or 49 on the final mark, were adjusted to 50 and are reflected in the Final Mark column.