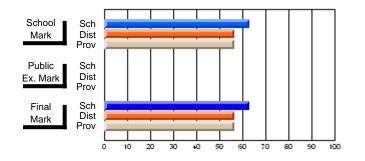

# Subject: Art

| # students in course: 8 | School | School<br>vs | School<br>vs | Public<br>Exam | School<br>vs | School<br>vs | Final | School<br>vs | School<br>vs |
|-------------------------|--------|--------------|--------------|----------------|--------------|--------------|-------|--------------|--------------|
| Average Score           | Mark   | District     | Province     | Mark           | District     | Province     | Mark  | District     | Province     |
| School                  | 86.9   |              |              |                |              |              | 86.9  |              |              |
| District                | 76.0   | р            | р            |                |              |              | 76.0  | р            | р            |
| Province                | 76.0   | ,            |              |                |              |              | 76.0  |              |              |
| Percent of Passes       |        |              |              |                |              |              |       |              |              |
| School                  | 100.0  |              |              |                |              |              | 100.0 |              |              |
| District                | 93.5   | р            | р            |                |              |              | 93.5  | р            | р            |
| Province                | 94.6   |              |              |                |              |              | 94.6  |              |              |

School

Mark

Public

Ex. Mark

Final

Mark

# Average Scores

### Percent Passes

\* Data from the High School Certification System. The results from supplementary courses are not reflected in these results. All students obtaining a score of 48 or 49 on the final mark, were adjusted to 50 and are reflected in the Final Mark column.