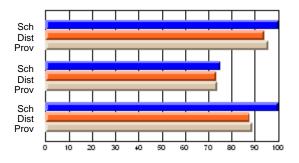

#### Subject: Enterprise Education

| Course: CONSUMER STUDIES       | 1202           |                          |                          |                        |                          |                          |    |               |                          |                          |
|--------------------------------|----------------|--------------------------|--------------------------|------------------------|--------------------------|--------------------------|----|---------------|--------------------------|--------------------------|
| # students in course: 10       | School<br>Mark | School<br>vs<br>District | School<br>vs<br>Province | Public<br>Exam<br>Mark | School<br>vs<br>District | School<br>vs<br>Province |    | Final<br>Mark | School<br>vs<br>District | School<br>vs<br>Province |
| <u>Average Score</u><br>School | 67.9           |                          |                          |                        |                          |                          | ┥┝ | 67.9          |                          |                          |
| District                       | 65.4           | p                        | р                        |                        |                          |                          |    | 65.4          | р                        | р                        |
| Province                       | 65.5           | r                        | r                        |                        |                          |                          |    | 65.5          | r                        | r                        |
| Percent of Passes              |                |                          |                          |                        |                          |                          |    |               |                          |                          |
| School                         | 100.0          |                          |                          |                        |                          |                          |    | 100.0         |                          |                          |
| District                       | 86.2           | р                        | р                        |                        |                          |                          |    | 86.3          | р                        | р                        |
| Province                       | 87.3           |                          |                          |                        |                          |                          |    | 87.4          |                          |                          |

School

Mark

Public

Ex. Mark

Final

Mark

### Average Scores

#### Percent Passes

\* Data from the High School Certification System. The results from supplementary courses are not reflected in these results. All students obtaining a score of 48 or 49 on the final mark, were adjusted to 50 and are reflected in the Final Mark column.