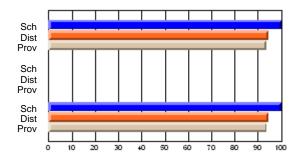

# Subject: Art

| # students in course: 22       | School | School<br>vs | School<br>vs | Ex | blic<br>am | School<br>vs | School<br>vs | Final | School<br>vs | School<br>vs |
|--------------------------------|--------|--------------|--------------|----|------------|--------------|--------------|-------|--------------|--------------|
|                                | Mark   | District     | Province     | Ma | ark        | District     | Province     | Mark  | District     | Province     |
| <u>Average Score</u><br>School | 77.6   |              |              |    |            |              |              | 77.6  |              |              |
| District                       | 68.3   | р            | р            |    |            |              |              | 68.3  | р            | р            |
| Province                       | 70.4   | Р            | Р            |    |            |              |              | 70.4  | Р            | Р            |
| Percent of Passes              |        |              |              |    |            |              |              |       |              |              |
| School                         | 100.0  |              |              |    |            |              |              | 100.0 |              |              |
| District                       | 88.8   | р            | р            |    |            |              |              | 88.8  | р            | р            |
| Province                       | 90.4   |              |              |    |            |              |              | 90.4  |              |              |

School

Mark

Public

Ex. Mark

Final

Mark

### Average Scores

### Percent Passes

\* Data from the High School Certification System. The results from supplementary courses are not reflected in these results. All students obtaining a score of 48 or 49 on the final mark, were adjusted to 50 and are reflected in the Final Mark column.