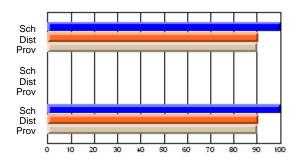

# Subject: Art

| # students in course: 8 | School | School<br>vs | School<br>vs | Public<br>Exam | School<br>vs | School<br>vs | Final | School<br>vs | School<br>vs |
|-------------------------|--------|--------------|--------------|----------------|--------------|--------------|-------|--------------|--------------|
| Average Score           | Mark   | District     | Province     | Mark           | District     | Province     | Mark  | District     | Province     |
| School                  | 86.9   |              |              |                |              |              | 86.9  |              |              |
| District                | 76.0   | р            | р            |                |              |              | 76.0  | р            | р            |
| Province                | 76.0   | ,            |              |                |              |              | 76.0  |              |              |
| Percent of Passes       |        |              |              |                |              |              |       |              |              |
| School                  | 100.0  |              |              |                |              |              | 100.0 |              |              |
| District                | 93.5   | р            | р            |                |              |              | 93.5  | р            | р            |
| Province                | 94.6   |              |              |                |              |              | 94.6  |              |              |

School

Mark

Public

Ex. Mark

Final

Mark

# Average Scores

### Percent Passes

\* Data from the High School Certification System. The results from supplementary courses are not reflected in these results. All students obtaining a score of 48 or 49 on the final mark, were adjusted to 50 and are reflected in the Final Mark column.