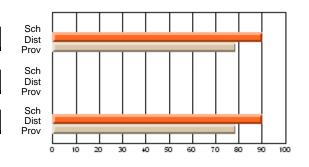

# Subject: Art

| # students in course: 17 | School | School<br>vs | School<br>vs | Public<br>Exam | School<br>vs | School<br>vs | Final | School<br>vs | School<br>vs |
|--------------------------|--------|--------------|--------------|----------------|--------------|--------------|-------|--------------|--------------|
| Average Score            | Mark   | District     | Province     | Mark           | District     | Province     | Mark  | District     | Province     |
| School                   | 81.8   |              |              |                |              |              | 81.8  |              |              |
| District                 | 71.9   | р            | р            |                |              |              | 71.9  | р            | р            |
| Province                 | 73.3   |              | Î.           |                |              |              | 73.3  |              |              |
| Percent of Passes        |        |              |              |                |              |              |       |              |              |
| School                   | 100.0  |              |              |                |              |              | 100.0 |              |              |
| District                 | 91.4   | р            | р            |                |              |              | 91.4  | р            | р            |
| Province                 | 92.8   |              |              |                |              |              | 92.8  |              |              |

School

Mark

Public

Ex. Mark

Final

Mark

# Average Scores

### Percent Passes

\* Data from the High School Certification System. The results from supplementary courses are not reflected in these results. All students obtaining a score of 48 or 49 on the final mark, were adjusted to 50 and are reflected in the Final Mark column.