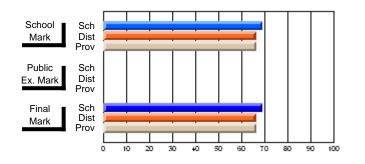

#### Subject: Enterprise Education

| Course: CONSUMER STUDIES       | 1202           |                          |                          |                        |                          |                          |    |               |                          |                          |
|--------------------------------|----------------|--------------------------|--------------------------|------------------------|--------------------------|--------------------------|----|---------------|--------------------------|--------------------------|
| # students in course: 10       | School<br>Mark | School<br>vs<br>District | School<br>vs<br>Province | Public<br>Exam<br>Mark | School<br>vs<br>District | School<br>vs<br>Province |    | Final<br>Mark | School<br>vs<br>District | School<br>vs<br>Province |
| <u>Average Score</u><br>School | 67.9           |                          |                          |                        |                          |                          | ┥┝ | 67.9          |                          |                          |
| District                       | 65.4           | p                        | р                        |                        |                          |                          |    | 65.4          | р                        | р                        |
| Province                       | 65.5           | r                        | r                        |                        |                          |                          |    | 65.5          | r                        | r                        |
| Percent of Passes              |                |                          |                          |                        |                          |                          |    |               |                          |                          |
| School                         | 100.0          |                          |                          |                        |                          |                          |    | 100.0         |                          |                          |
| District                       | 86.2           | р                        | р                        |                        |                          |                          |    | 86.3          | р                        | р                        |
| Province                       | 87.3           |                          |                          |                        |                          |                          |    | 87.4          |                          |                          |

School

Mark

Public

Ex. Mark

Final

Mark

### Average Scores

#### Percent Passes

\* Data from the High School Certification System. The results from supplementary courses are not reflected in these results. All students obtaining a score of 48 or 49 on the final mark, were adjusted to 50 and are reflected in the Final Mark column.