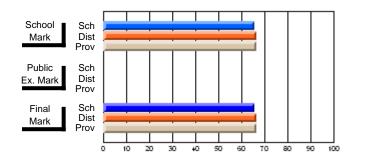

#### Subject: Enterprise Education

| Course: CONSUMER STUDIES       | 1202           |                          |                          |                        |                          |                          |    |               |                          |                          |
|--------------------------------|----------------|--------------------------|--------------------------|------------------------|--------------------------|--------------------------|----|---------------|--------------------------|--------------------------|
| # students in course: 10       | School<br>Mark | School<br>vs<br>District | School<br>vs<br>Province | Public<br>Exam<br>Mark | School<br>vs<br>District | School<br>vs<br>Province |    | Final<br>Mark | School<br>vs<br>District | School<br>vs<br>Province |
| <u>Average Score</u><br>School | 67.9           |                          |                          |                        |                          |                          | ┥┝ | 67.9          |                          |                          |
| District                       | 65.4           | p                        | р                        |                        |                          |                          |    | 65.4          | р                        | р                        |
| Province                       | 65.5           | r                        | r                        |                        |                          |                          |    | 65.5          | r                        | r                        |
| Percent of Passes              |                |                          |                          |                        |                          |                          |    |               |                          |                          |
| School                         | 100.0          |                          |                          |                        |                          |                          |    | 100.0         |                          |                          |
| District                       | 86.2           | р                        | р                        |                        |                          |                          |    | 86.3          | р                        | р                        |
| Province                       | 87.3           |                          |                          |                        |                          |                          |    | 87.4          |                          |                          |

School

Mark

Public

Ex. Mark

Final

Mark

### Average Scores

#### Percent Passes

\* Data from the High School Certification System. The results from supplementary courses are not reflected in these results. All students obtaining a score of 48 or 49 on the final mark, were adjusted to 50 and are reflected in the Final Mark column.