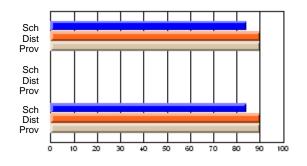

#### Subject: Enterprise Education

| Course: CONSUMER STUDIES       | 1202           |                          |                          |                        |                          |                          |    |               |                          |                          |
|--------------------------------|----------------|--------------------------|--------------------------|------------------------|--------------------------|--------------------------|----|---------------|--------------------------|--------------------------|
| # students in course: 10       | School<br>Mark | School<br>vs<br>District | School<br>vs<br>Province | Public<br>Exam<br>Mark | School<br>vs<br>District | School<br>vs<br>Province |    | Final<br>Mark | School<br>vs<br>District | School<br>vs<br>Province |
| <u>Average Score</u><br>School | 67.9           |                          |                          |                        |                          |                          | ┥┝ | 67.9          |                          |                          |
| District                       | 65.4           | p                        | р                        |                        |                          |                          |    | 65.4          | р                        | р                        |
| Province                       | 65.5           | r                        | r                        |                        |                          |                          |    | 65.5          | r                        | r                        |
| Percent of Passes              |                |                          |                          |                        |                          |                          |    |               |                          |                          |
| School                         | 100.0          |                          |                          |                        |                          |                          |    | 100.0         |                          |                          |
| District                       | 86.2           | р                        | р                        |                        |                          |                          |    | 86.3          | р                        | р                        |
| Province                       | 87.3           |                          |                          |                        |                          |                          |    | 87.4          |                          |                          |

School

Mark

Public

Ex. Mark

Final

Mark

### Average Scores

#### Percent Passes

\* Data from the High School Certification System. The results from supplementary courses are not reflected in these results. All students obtaining a score of 48 or 49 on the final mark, were adjusted to 50 and are reflected in the Final Mark column.