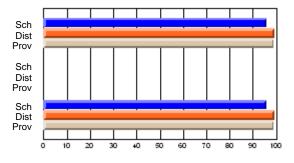

# Subject: Art

| # students in course: 22       | School | School<br>vs | School<br>vs | Ex | blic<br>am | School<br>vs | School<br>vs | Final | School<br>vs | School<br>vs |
|--------------------------------|--------|--------------|--------------|----|------------|--------------|--------------|-------|--------------|--------------|
|                                | Mark   | District     | Province     | Ma | ark        | District     | Province     | Mark  | District     | Province     |
| <u>Average Score</u><br>School | 77.6   |              |              |    |            |              |              | 77.6  |              |              |
| District                       | 68.3   | р            | р            |    |            |              |              | 68.3  | р            | р            |
| Province                       | 70.4   | Р            | Р            |    |            |              |              | 70.4  | Р            | Р            |
| Percent of Passes              |        |              |              |    |            |              |              |       |              |              |
| School                         | 100.0  |              |              |    |            |              |              | 100.0 |              |              |
| District                       | 88.8   | р            | р            |    |            |              |              | 88.8  | р            | р            |
| Province                       | 90.4   |              |              |    |            |              |              | 90.4  |              |              |