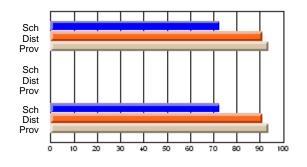

# Subject: Art

| # students in course: 17 | School | School<br>vs | School<br>vs | Public<br>Exam | School<br>vs | School<br>vs | Final | School<br>vs | School<br>vs |
|--------------------------|--------|--------------|--------------|----------------|--------------|--------------|-------|--------------|--------------|
| Average Score            | Mark   | District     | Province     | Mark           | District     | Province     | Mark  | District     | Province     |
| School                   | 81.8   |              |              |                |              |              | 81.8  |              |              |
| District                 | 71.9   | р            | р            |                |              |              | 71.9  | р            | р            |
| Province                 | 73.3   |              | Î.           |                |              |              | 73.3  |              |              |
| Percent of Passes        |        |              |              |                |              |              |       |              |              |
| School                   | 100.0  |              |              |                |              |              | 100.0 |              |              |
| District                 | 91.4   | р            | р            |                |              |              | 91.4  | р            | р            |
| Province                 | 92.8   |              |              |                |              |              | 92.8  |              |              |

School

Mark

Public

Ex. Mark

Final

Mark

# Average Scores

### Percent Passes

\* Data from the High School Certification System. The results from supplementary courses are not reflected in these results. All students obtaining a score of 48 or 49 on the final mark, were adjusted to 50 and are reflected in the Final Mark column.