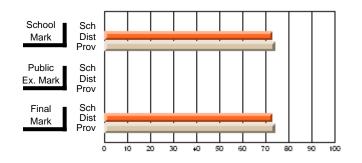

# Subject: Art

| # students in course: 8 | School | School<br>vs | School<br>vs | Public<br>Exam | School<br>vs | School<br>vs | Final | School<br>vs | School<br>vs |
|-------------------------|--------|--------------|--------------|----------------|--------------|--------------|-------|--------------|--------------|
| Average Score           | Mark   | District     | Province     | Mark           | District     | Province     | Mark  | District     | Province     |
| School                  | 86.9   |              |              |                |              |              | 86.9  |              |              |
| District                | 76.0   | р            | р            |                |              |              | 76.0  | р            | р            |
| Province                | 76.0   | ,            |              |                |              |              | 76.0  |              |              |
| Percent of Passes       |        |              |              |                |              |              |       |              |              |
| School                  | 100.0  |              |              |                |              |              | 100.0 |              |              |
| District                | 93.5   | р            | р            |                |              |              | 93.5  | р            | р            |
| Province                | 94.6   |              |              |                |              |              | 94.6  |              |              |

School

Mark

Public

Ex. Mark

Final

Mark

# Average Scores

### Percent Passes

\* Data from the High School Certification System. The results from supplementary courses are not reflected in these results. All students obtaining a score of 48 or 49 on the final mark, were adjusted to 50 and are reflected in the Final Mark column.