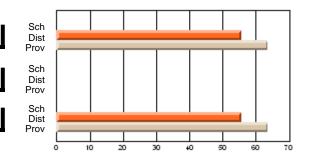

# Subject: Art

| # students in course: 22       | School | School<br>vs | School<br>vs | Ex | blic<br>am | School<br>vs | School<br>vs | Final | School<br>vs | School<br>vs |
|--------------------------------|--------|--------------|--------------|----|------------|--------------|--------------|-------|--------------|--------------|
|                                | Mark   | District     | Province     | Ma | ark        | District     | Province     | Mark  | District     | Province     |
| <u>Average Score</u><br>School | 77.6   |              |              |    |            |              |              | 77.6  |              |              |
| District                       | 68.3   | р            | р            |    |            |              |              | 68.3  | р            | р            |
| Province                       | 70.4   | Р            | Р            |    |            |              |              | 70.4  | Р            | Р            |
| Percent of Passes              |        |              |              |    |            |              |              |       |              |              |
| School                         | 100.0  |              |              |    |            |              |              | 100.0 |              |              |
| District                       | 88.8   | р            | р            |    |            |              |              | 88.8  | р            | р            |
| Province                       | 90.4   |              |              |    |            |              |              | 90.4  |              |              |

School

Mark

Public

Ex. Mark

Final

Mark

### Average Scores

### Percent Passes

\* Data from the High School Certification System. The results from supplementary courses are not reflected in these results. All students obtaining a score of 48 or 49 on the final mark, were adjusted to 50 and are reflected in the Final Mark column.