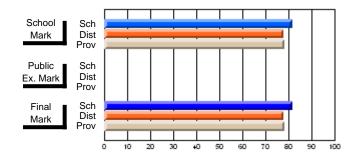

# Subject: Art

| # students in course: 22       | School | School<br>vs | School<br>vs | Ex | blic<br>am | School<br>vs | School<br>vs | Final | School<br>vs | School<br>vs |
|--------------------------------|--------|--------------|--------------|----|------------|--------------|--------------|-------|--------------|--------------|
|                                | Mark   | District     | Province     | Ma | ark        | District     | Province     | Mark  | District     | Province     |
| <u>Average Score</u><br>School | 77.6   |              |              |    |            |              |              | 77.6  |              |              |
| District                       | 68.3   | р            | р            |    |            |              |              | 68.3  | р            | р            |
| Province                       | 70.4   | Р            | Р            |    |            |              |              | 70.4  | Р            | Р            |
| Percent of Passes              |        |              |              |    |            |              |              |       |              |              |
| School                         | 100.0  |              |              |    |            |              |              | 100.0 |              |              |
| District                       | 88.8   | р            | р            |    |            |              |              | 88.8  | р            | р            |
| Province                       | 90.4   |              |              |    |            |              |              | 90.4  |              |              |

School

Mark

Public

Ex. Mark

Final

Mark

### Average Scores

### Percent Passes

\* Data from the High School Certification System. The results from supplementary courses are not reflected in these results. All students obtaining a score of 48 or 49 on the final mark, were adjusted to 50 and are reflected in the Final Mark column.