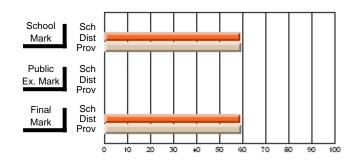

#### Subject: Enterprise Education

| Course: CONSUMER STUDIES       | 1202           |                          |                          |                        |                          |                          |    |               |                          |                          |
|--------------------------------|----------------|--------------------------|--------------------------|------------------------|--------------------------|--------------------------|----|---------------|--------------------------|--------------------------|
| # students in course: 10       | School<br>Mark | School<br>vs<br>District | School<br>vs<br>Province | Public<br>Exam<br>Mark | School<br>vs<br>District | School<br>vs<br>Province |    | Final<br>Mark | School<br>vs<br>District | School<br>vs<br>Province |
| <u>Average Score</u><br>School | 67.9           |                          |                          |                        |                          |                          | ┥┝ | 67.9          |                          |                          |
| District                       | 65.4           | p                        | р                        |                        |                          |                          |    | 65.4          | р                        | р                        |
| Province                       | 65.5           | r                        | r                        |                        |                          |                          |    | 65.5          | r                        | r                        |
| Percent of Passes              |                |                          |                          |                        |                          |                          |    |               |                          |                          |
| School                         | 100.0          |                          |                          |                        |                          |                          |    | 100.0         |                          |                          |
| District                       | 86.2           | р                        | р                        |                        |                          |                          |    | 86.3          | р                        | р                        |
| Province                       | 87.3           |                          |                          |                        |                          |                          |    | 87.4          |                          |                          |

School

Mark

Public

Ex. Mark

Final

Mark

### Average Scores

#### Percent Passes

\* Data from the High School Certification System. The results from supplementary courses are not reflected in these results. All students obtaining a score of 48 or 49 on the final mark, were adjusted to 50 and are reflected in the Final Mark column.