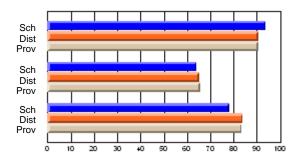

### District 4 - Eastern

#247 - Roncalli Central High, Avondale

Grades: 5-12

# Subject: Art

| # students in course: 22       | School | School<br>vs | School<br>vs | Ex | blic<br>am | School<br>vs | School<br>vs | Final | School<br>vs | School<br>vs |
|--------------------------------|--------|--------------|--------------|----|------------|--------------|--------------|-------|--------------|--------------|
|                                | Mark   | District     | Province     | Ma | ark        | District     | Province     | Mark  | District     | Province     |
| <u>Average Score</u><br>School | 77.6   |              |              |    |            |              |              | 77.6  |              |              |
| District                       | 68.3   | р            | р            |    |            |              |              | 68.3  | р            | р            |
| Province                       | 70.4   | Р            | Р            |    |            |              |              | 70.4  | Р            | Р            |
| Percent of Passes              |        |              |              |    |            |              |              |       |              |              |
| School                         | 100.0  |              |              |    |            |              |              | 100.0 |              |              |
| District                       | 88.8   | р            | р            |    |            |              |              | 88.8  | р            | р            |
| Province                       | 90.4   |              |              |    |            |              |              | 90.4  |              |              |

School

Mark

Public

Ex. Mark

Final

Mark

### Average Scores

### Percent Passes

\* Data from the High School Certification System. The results from supplementary courses are not reflected in these results. All students obtaining a score of 48 or 49 on the final mark, were adjusted to 50 and are reflected in the Final Mark column.