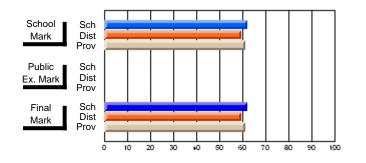

# Subject: Art

| # students in course: 17 | School | School<br>vs | School<br>vs | Public<br>Exam | School<br>vs | School<br>vs | Final | School<br>vs | School<br>vs |
|--------------------------|--------|--------------|--------------|----------------|--------------|--------------|-------|--------------|--------------|
| Average Score            | Mark   | District     | Province     | Mark           | District     | Province     | Mark  | District     | Province     |
| School                   | 81.8   |              |              |                |              |              | 81.8  |              |              |
| District                 | 71.9   | р            | р            |                |              |              | 71.9  | р            | р            |
| Province                 | 73.3   |              | Î.           |                |              |              | 73.3  |              |              |
| Percent of Passes        |        |              |              |                |              |              |       |              |              |
| School                   | 100.0  |              |              |                |              |              | 100.0 |              |              |
| District                 | 91.4   | р            | р            |                |              |              | 91.4  | р            | р            |
| Province                 | 92.8   |              |              |                |              |              | 92.8  |              |              |

School

Mark

Public

Ex. Mark

Final

Mark

# Average Scores

### Percent Passes

\* Data from the High School Certification System. The results from supplementary courses are not reflected in these results. All students obtaining a score of 48 or 49 on the final mark, were adjusted to 50 and are reflected in the Final Mark column.