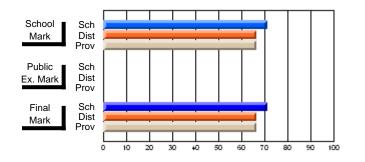

# Subject: Art

| # students in course: 17 | School | School<br>vs | School<br>vs | Public<br>Exam | School<br>vs | School<br>vs | Final | School<br>vs | School<br>vs |
|--------------------------|--------|--------------|--------------|----------------|--------------|--------------|-------|--------------|--------------|
| Average Score            | Mark   | District     | Province     | Mark           | District     | Province     | Mark  | District     | Province     |
| School                   | 81.8   |              |              |                |              |              | 81.8  |              |              |
| District                 | 71.9   | р            | р            |                |              |              | 71.9  | р            | р            |
| Province                 | 73.3   |              | Î.           |                |              |              | 73.3  |              |              |
| Percent of Passes        |        |              |              |                |              |              |       |              |              |
| School                   | 100.0  |              |              |                |              |              | 100.0 |              |              |
| District                 | 91.4   | р            | р            |                |              |              | 91.4  | р            | р            |
| Province                 | 92.8   |              |              |                |              |              | 92.8  |              |              |

School

Mark

Public

Ex. Mark

Final

Mark

# Average Scores

### Percent Passes

\* Data from the High School Certification System. The results from supplementary courses are not reflected in these results. All students obtaining a score of 48 or 49 on the final mark, were adjusted to 50 and are reflected in the Final Mark column.