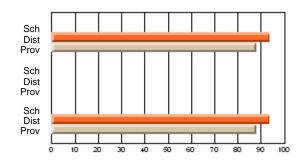

# Subject: Art

| # students in course: 8 | School | School<br>vs | School<br>vs | Public<br>Exam | School<br>vs | School<br>vs | Final | School<br>vs | School<br>vs |
|-------------------------|--------|--------------|--------------|----------------|--------------|--------------|-------|--------------|--------------|
| Average Score           | Mark   | District     | Province     | Mark           | District     | Province     | Mark  | District     | Province     |
| School                  | 86.9   |              |              |                |              |              | 86.9  |              |              |
| District                | 76.0   | р            | р            |                |              |              | 76.0  | р            | р            |
| Province                | 76.0   | ,            |              |                |              |              | 76.0  |              |              |
| Percent of Passes       |        |              |              |                |              |              |       |              |              |
| School                  | 100.0  |              |              |                |              |              | 100.0 |              |              |
| District                | 93.5   | р            | р            |                |              |              | 93.5  | р            | р            |
| Province                | 94.6   |              |              |                |              |              | 94.6  |              |              |

School

Mark

Public

Ex. Mark

Final

Mark

# Average Scores

### Percent Passes

\* Data from the High School Certification System. The results from supplementary courses are not reflected in these results. All students obtaining a score of 48 or 49 on the final mark, were adjusted to 50 and are reflected in the Final Mark column.