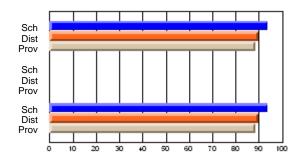

# Subject: Art

| # students in course: 17 | School | School<br>vs | School<br>vs | Public<br>Exam | School<br>vs | School<br>vs | Final | School<br>vs | School<br>vs |
|--------------------------|--------|--------------|--------------|----------------|--------------|--------------|-------|--------------|--------------|
| Average Score            | Mark   | District     | Province     | Mark           | District     | Province     | Mark  | District     | Province     |
| School                   | 81.8   |              |              |                |              |              | 81.8  |              |              |
| District                 | 71.9   | р            | р            |                |              |              | 71.9  | р            | р            |
| Province                 | 73.3   |              | Î.           |                |              |              | 73.3  |              |              |
| Percent of Passes        |        |              |              |                |              |              |       |              |              |
| School                   | 100.0  |              |              |                |              |              | 100.0 |              |              |
| District                 | 91.4   | р            | р            |                |              |              | 91.4  | р            | р            |
| Province                 | 92.8   |              |              |                |              |              | 92.8  |              |              |

School

Mark

Public

Ex. Mark

Final

Mark

# Average Scores

### Percent Passes

\* Data from the High School Certification System. The results from supplementary courses are not reflected in these results. All students obtaining a score of 48 or 49 on the final mark, were adjusted to 50 and are reflected in the Final Mark column.