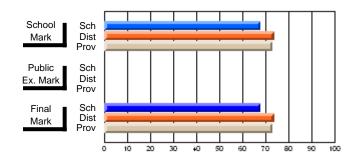

# Subject: Art

| # students in course: 17 | School | School<br>vs | School<br>vs | Public<br>Exam | School<br>vs | School<br>vs | Final | School<br>vs | School<br>vs |
|--------------------------|--------|--------------|--------------|----------------|--------------|--------------|-------|--------------|--------------|
| Average Score            | Mark   | District     | Province     | Mark           | District     | Province     | Mark  | District     | Province     |
| School                   | 81.8   |              |              |                |              |              | 81.8  |              |              |
| District                 | 71.9   | р            | р            |                |              |              | 71.9  | р            | р            |
| Province                 | 73.3   |              | Î.           |                |              |              | 73.3  |              |              |
| Percent of Passes        |        |              |              |                |              |              |       |              |              |
| School                   | 100.0  |              |              |                |              |              | 100.0 |              |              |
| District                 | 91.4   | р            | р            |                |              |              | 91.4  | р            | р            |
| Province                 | 92.8   |              |              |                |              |              | 92.8  |              |              |

School

Mark

Public

Ex. Mark

Final

Mark

# Average Scores

### Percent Passes

\* Data from the High School Certification System. The results from supplementary courses are not reflected in these results. All students obtaining a score of 48 or 49 on the final mark, were adjusted to 50 and are reflected in the Final Mark column.