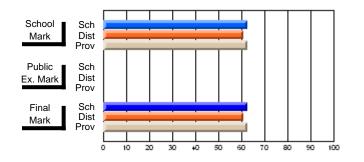

### District 4 - Eastern

#247 - Roncalli Central High, Avondale

Grades: 5-12

# Subject: Art

| # students in course: 22       | School | School<br>vs | School<br>vs | Ex | blic<br>am | School<br>vs | School<br>vs | Final | School<br>vs | School<br>vs |
|--------------------------------|--------|--------------|--------------|----|------------|--------------|--------------|-------|--------------|--------------|
|                                | Mark   | District     | Province     | Ma | ark        | District     | Province     | Mark  | District     | Province     |
| <u>Average Score</u><br>School | 77.6   |              |              |    |            |              |              | 77.6  |              |              |
| District                       | 68.3   | р            | р            |    |            |              |              | 68.3  | р            | р            |
| Province                       | 70.4   | Р            | Р            |    |            |              |              | 70.4  | Р            | Р            |
| Percent of Passes              |        |              |              |    |            |              |              |       |              |              |
| School                         | 100.0  |              |              |    |            |              |              | 100.0 |              |              |
| District                       | 88.8   | р            | р            |    |            |              |              | 88.8  | р            | р            |
| Province                       | 90.4   |              |              |    |            |              |              | 90.4  |              |              |

School

Mark

Public

Ex. Mark

Final

Mark

### Average Scores

### Percent Passes

\* Data from the High School Certification System. The results from supplementary courses are not reflected in these results. All students obtaining a score of 48 or 49 on the final mark, were adjusted to 50 and are reflected in the Final Mark column.