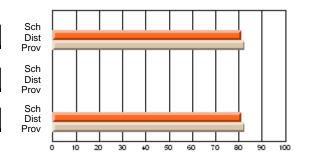

# Subject: Art

| # students in course: 22       | School | School<br>vs | School<br>vs | Ex | blic<br>am | School<br>vs | School<br>vs | Final | School<br>vs | School<br>vs |
|--------------------------------|--------|--------------|--------------|----|------------|--------------|--------------|-------|--------------|--------------|
|                                | Mark   | District     | Province     | Ma | ark        | District     | Province     | Mark  | District     | Province     |
| <u>Average Score</u><br>School | 77.6   |              |              |    |            |              |              | 77.6  |              |              |
| District                       | 68.3   | р            | р            |    |            |              |              | 68.3  | р            | р            |
| Province                       | 70.4   | Р            | Р            |    |            |              |              | 70.4  | Р            | Р            |
| Percent of Passes              |        |              |              |    |            |              |              |       |              |              |
| School                         | 100.0  |              |              |    |            |              |              | 100.0 |              |              |
| District                       | 88.8   | р            | р            |    |            |              |              | 88.8  | р            | р            |
| Province                       | 90.4   |              |              |    |            |              |              | 90.4  |              |              |

School

Mark

Public

Ex. Mark

Final

Mark

### Average Scores

### Percent Passes

\* Data from the High School Certification System. The results from supplementary courses are not reflected in these results. All students obtaining a score of 48 or 49 on the final mark, were adjusted to 50 and are reflected in the Final Mark column.