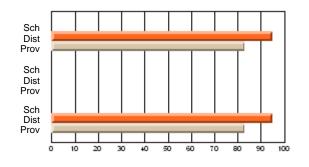

### District 4 - Eastern

#247 - Roncalli Central High, Avondale

Grades: 5-12

# Subject: Art

| # students in course: 22       | School | School<br>vs | School<br>vs | Ex | blic<br>am | School<br>vs | School<br>vs | Final | School<br>vs | School<br>vs |
|--------------------------------|--------|--------------|--------------|----|------------|--------------|--------------|-------|--------------|--------------|
|                                | Mark   | District     | Province     | Ma | ark        | District     | Province     | Mark  | District     | Province     |
| <u>Average Score</u><br>School | 77.6   |              |              |    |            |              |              | 77.6  |              |              |
| District                       | 68.3   | р            | р            |    |            |              |              | 68.3  | р            | р            |
| Province                       | 70.4   | Р            | Р            |    |            |              |              | 70.4  | Р            | Р            |
| Percent of Passes              |        |              |              |    |            |              |              |       |              |              |
| School                         | 100.0  |              |              |    |            |              |              | 100.0 |              |              |
| District                       | 88.8   | р            | р            |    |            |              |              | 88.8  | р            | р            |
| Province                       | 90.4   |              |              |    |            |              |              | 90.4  |              |              |

School

Mark

Public

Ex. Mark

Final

Mark

### Average Scores

### Percent Passes

\* Data from the High School Certification System. The results from supplementary courses are not reflected in these results. All students obtaining a score of 48 or 49 on the final mark, were adjusted to 50 and are reflected in the Final Mark column.