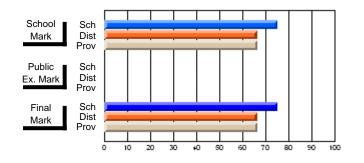

#### Subject: Enterprise Education

| Course: CONSUMER STUDIES       | 1202           |                          |                          |                        |                          |                          |    |               |                          |                          |
|--------------------------------|----------------|--------------------------|--------------------------|------------------------|--------------------------|--------------------------|----|---------------|--------------------------|--------------------------|
| # students in course: 10       | School<br>Mark | School<br>vs<br>District | School<br>vs<br>Province | Public<br>Exam<br>Mark | School<br>vs<br>District | School<br>vs<br>Province |    | Final<br>Mark | School<br>vs<br>District | School<br>vs<br>Province |
| <u>Average Score</u><br>School | 67.9           |                          |                          |                        |                          |                          | ┥┝ | 67.9          |                          |                          |
| District                       | 65.4           | p                        | р                        |                        |                          |                          |    | 65.4          | р                        | р                        |
| Province                       | 65.5           | r                        | r                        |                        |                          |                          |    | 65.5          | r                        | r                        |
| Percent of Passes              |                |                          |                          |                        |                          |                          |    |               |                          |                          |
| School                         | 100.0          |                          |                          |                        |                          |                          |    | 100.0         |                          |                          |
| District                       | 86.2           | р                        | р                        |                        |                          |                          |    | 86.3          | р                        | р                        |
| Province                       | 87.3           |                          |                          |                        |                          |                          |    | 87.4          |                          |                          |

School

Mark

Public

Ex. Mark

Final

Mark

### Average Scores

#### Percent Passes

\* Data from the High School Certification System. The results from supplementary courses are not reflected in these results. All students obtaining a score of 48 or 49 on the final mark, were adjusted to 50 and are reflected in the Final Mark column.