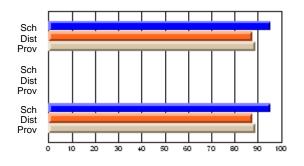

# Subject: Art

| # students in course: 22       | School | School<br>vs | School<br>vs | Ex | blic<br>am | School<br>vs | School<br>vs | Final | School<br>vs | School<br>vs |
|--------------------------------|--------|--------------|--------------|----|------------|--------------|--------------|-------|--------------|--------------|
|                                | Mark   | District     | Province     | Ma | ark        | District     | Province     | Mark  | District     | Province     |
| <u>Average Score</u><br>School | 77.6   |              |              |    |            |              |              | 77.6  |              |              |
| District                       | 68.3   | р            | р            |    |            |              |              | 68.3  | р            | р            |
| Province                       | 70.4   | Р            | Р            |    |            |              |              | 70.4  | Р            | Р            |
| Percent of Passes              |        |              |              |    |            |              |              |       |              |              |
| School                         | 100.0  |              |              |    |            |              |              | 100.0 |              |              |
| District                       | 88.8   | р            | р            |    |            |              |              | 88.8  | р            | р            |
| Province                       | 90.4   |              |              |    |            |              |              | 90.4  |              |              |

School

Mark

Public

Ex. Mark

Final

Mark

### Average Scores

### Percent Passes

\* Data from the High School Certification System. The results from supplementary courses are not reflected in these results. All students obtaining a score of 48 or 49 on the final mark, were adjusted to 50 and are reflected in the Final Mark column.