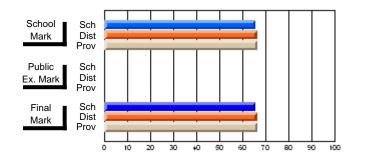

# Subject: Art

| # students in course: 8 | School | School<br>vs | School<br>vs | Public<br>Exam | School<br>vs | School<br>vs | Final | School<br>vs | School<br>vs |
|-------------------------|--------|--------------|--------------|----------------|--------------|--------------|-------|--------------|--------------|
| Average Score           | Mark   | District     | Province     | Mark           | District     | Province     | Mark  | District     | Province     |
| School                  | 86.9   |              |              |                |              |              | 86.9  |              |              |
| District                | 76.0   | р            | р            |                |              |              | 76.0  | р            | р            |
| Province                | 76.0   | ,            |              |                |              |              | 76.0  |              |              |
| Percent of Passes       |        |              |              |                |              |              |       |              |              |
| School                  | 100.0  |              |              |                |              |              | 100.0 |              |              |
| District                | 93.5   | р            | р            |                |              |              | 93.5  | р            | р            |
| Province                | 94.6   |              |              |                |              |              | 94.6  |              |              |

School

Mark

Public

Ex. Mark

Final

Mark

# Average Scores

### Percent Passes

\* Data from the High School Certification System. The results from supplementary courses are not reflected in these results. All students obtaining a score of 48 or 49 on the final mark, were adjusted to 50 and are reflected in the Final Mark column.