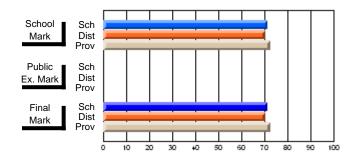

# Subject: Art

| # students in course: 17 | School | School<br>vs | School<br>vs | Public<br>Exam | School<br>vs | School<br>vs | Final | School<br>vs | School<br>vs |
|--------------------------|--------|--------------|--------------|----------------|--------------|--------------|-------|--------------|--------------|
| Average Score            | Mark   | District     | Province     | Mark           | District     | Province     | Mark  | District     | Province     |
| School                   | 81.8   |              |              |                |              |              | 81.8  |              |              |
| District                 | 71.9   | р            | р            |                |              |              | 71.9  | р            | р            |
| Province                 | 73.3   |              | Î.           |                |              |              | 73.3  |              |              |
| Percent of Passes        |        |              |              |                |              |              |       |              |              |
| School                   | 100.0  |              |              |                |              |              | 100.0 |              |              |
| District                 | 91.4   | р            | р            |                |              |              | 91.4  | р            | р            |
| Province                 | 92.8   |              |              |                |              |              | 92.8  |              |              |

School

Mark

Public

Ex. Mark

Final

Mark

# Average Scores

### Percent Passes

\* Data from the High School Certification System. The results from supplementary courses are not reflected in these results. All students obtaining a score of 48 or 49 on the final mark, were adjusted to 50 and are reflected in the Final Mark column.