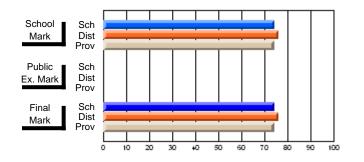

# Subject: Art

| # students in course: 8 | School | School<br>vs | School<br>vs | Public<br>Exam | School<br>vs | School<br>vs | Final | School<br>vs | School<br>vs |
|-------------------------|--------|--------------|--------------|----------------|--------------|--------------|-------|--------------|--------------|
| Average Score           | Mark   | District     | Province     | Mark           | District     | Province     | Mark  | District     | Province     |
| School                  | 86.9   |              |              |                |              |              | 86.9  |              |              |
| District                | 76.0   | р            | р            |                |              |              | 76.0  | р            | р            |
| Province                | 76.0   | ,            |              |                |              |              | 76.0  |              |              |
| Percent of Passes       |        |              |              |                |              |              |       |              |              |
| School                  | 100.0  |              |              |                |              |              | 100.0 |              |              |
| District                | 93.5   | р            | р            |                |              |              | 93.5  | р            | р            |
| Province                | 94.6   |              |              |                |              |              | 94.6  |              |              |

School

Mark

Public

Ex. Mark

Final

Mark

# Average Scores

### Percent Passes

\* Data from the High School Certification System. The results from supplementary courses are not reflected in these results. All students obtaining a score of 48 or 49 on the final mark, were adjusted to 50 and are reflected in the Final Mark column.