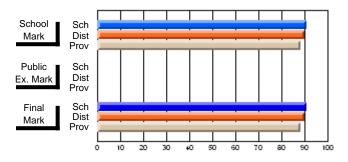

# Subject: Art

| # students in course: 8 | School | School<br>vs | School<br>vs | Public<br>Exam | School<br>vs | School<br>vs | Final | School<br>vs | School<br>vs |
|-------------------------|--------|--------------|--------------|----------------|--------------|--------------|-------|--------------|--------------|
| Average Score           | Mark   | District     | Province     | Mark           | District     | Province     | Mark  | District     | Province     |
| School                  | 86.9   |              |              |                |              |              | 86.9  |              |              |
| District                | 76.0   | р            | р            |                |              |              | 76.0  | р            | р            |
| Province                | 76.0   | ,            |              |                |              |              | 76.0  |              |              |
| Percent of Passes       |        |              |              |                |              |              |       |              |              |
| School                  | 100.0  |              |              |                |              |              | 100.0 |              |              |
| District                | 93.5   | р            | р            |                |              |              | 93.5  | р            | р            |
| Province                | 94.6   |              |              |                |              |              | 94.6  |              |              |

School

Mark

Public

Ex. Mark

Final

Mark

# Average Scores

### Percent Passes

\* Data from the High School Certification System. The results from supplementary courses are not reflected in these results. All students obtaining a score of 48 or 49 on the final mark, were adjusted to 50 and are reflected in the Final Mark column.