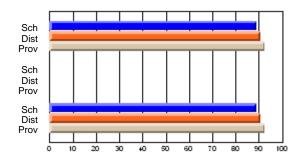

# Subject: Art

| # students in course: 8 | School | School<br>vs | School<br>vs | Public<br>Exam | School<br>vs | School<br>vs | Final | School<br>vs | School<br>vs |
|-------------------------|--------|--------------|--------------|----------------|--------------|--------------|-------|--------------|--------------|
| Average Score           | Mark   | District     | Province     | Mark           | District     | Province     | Mark  | District     | Province     |
| School                  | 86.9   |              |              |                |              |              | 86.9  |              |              |
| District                | 76.0   | р            | р            |                |              |              | 76.0  | р            | р            |
| Province                | 76.0   | ,            |              |                |              |              | 76.0  |              |              |
| Percent of Passes       |        |              |              |                |              |              |       |              |              |
| School                  | 100.0  |              |              |                |              |              | 100.0 |              |              |
| District                | 93.5   | р            | р            |                |              |              | 93.5  | р            | р            |
| Province                | 94.6   |              |              |                |              |              | 94.6  |              |              |

School

Mark

Public

Ex. Mark

Final

Mark

# Average Scores

### Percent Passes

\* Data from the High School Certification System. The results from supplementary courses are not reflected in these results. All students obtaining a score of 48 or 49 on the final mark, were adjusted to 50 and are reflected in the Final Mark column.