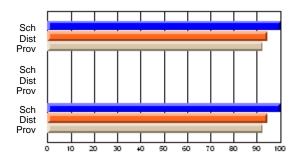

# Subject: Art

| # students in course: 22       | School | School<br>vs | School<br>vs | Ex | blic<br>am | School<br>vs | School<br>vs | Final | School<br>vs | School<br>vs |
|--------------------------------|--------|--------------|--------------|----|------------|--------------|--------------|-------|--------------|--------------|
|                                | Mark   | District     | Province     | Ma | ark        | District     | Province     | Mark  | District     | Province     |
| <u>Average Score</u><br>School | 77.6   |              |              |    |            |              |              | 77.6  |              |              |
| District                       | 68.3   | р            | р            |    |            |              |              | 68.3  | р            | р            |
| Province                       | 70.4   | Р            | Р            |    |            |              |              | 70.4  | Р            | Р            |
| Percent of Passes              |        |              |              |    |            |              |              |       |              |              |
| School                         | 100.0  |              |              |    |            |              |              | 100.0 |              |              |
| District                       | 88.8   | р            | р            |    |            |              |              | 88.8  | р            | р            |
| Province                       | 90.4   |              |              |    |            |              |              | 90.4  |              |              |

School

Mark

Public

Ex. Mark

Final

Mark

### Average Scores

### Percent Passes

\* Data from the High School Certification System. The results from supplementary courses are not reflected in these results. All students obtaining a score of 48 or 49 on the final mark, were adjusted to 50 and are reflected in the Final Mark column.