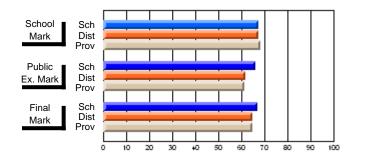

# Subject: Art

| # students in course: 22       | School | School<br>vs | School<br>vs | Ex | blic<br>am | School<br>vs | School<br>vs | Final | School<br>vs | School<br>vs |
|--------------------------------|--------|--------------|--------------|----|------------|--------------|--------------|-------|--------------|--------------|
|                                | Mark   | District     | Province     | Ma | ark        | District     | Province     | Mark  | District     | Province     |
| <u>Average Score</u><br>School | 77.6   |              |              |    |            |              |              | 77.6  |              |              |
| District                       | 68.3   | р            | р            |    |            |              |              | 68.3  | р            | р            |
| Province                       | 70.4   | Р            | Р            |    |            |              |              | 70.4  | Р            | Р            |
| Percent of Passes              |        |              |              |    |            |              |              |       |              |              |
| School                         | 100.0  |              |              |    |            |              |              | 100.0 |              |              |
| District                       | 88.8   | р            | р            |    |            |              |              | 88.8  | р            | р            |
| Province                       | 90.4   |              |              |    |            |              |              | 90.4  |              |              |

School

Mark

Public

Ex. Mark

Final

Mark

### Average Scores

### Percent Passes

\* Data from the High School Certification System. The results from supplementary courses are not reflected in these results. All students obtaining a score of 48 or 49 on the final mark, were adjusted to 50 and are reflected in the Final Mark column.