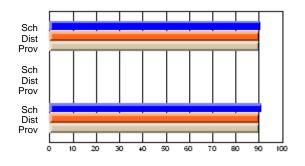

# Subject: Art

| # students in course: 17 | School | School<br>vs | School<br>vs | Public<br>Exam | School<br>vs | School<br>vs | Final | School<br>vs | School<br>vs |
|--------------------------|--------|--------------|--------------|----------------|--------------|--------------|-------|--------------|--------------|
| Average Score            | Mark   | District     | Province     | Mark           | District     | Province     | Mark  | District     | Province     |
| School                   | 81.8   |              |              |                |              |              | 81.8  |              |              |
| District                 | 71.9   | р            | р            |                |              |              | 71.9  | р            | р            |
| Province                 | 73.3   |              | Î.           |                |              |              | 73.3  |              |              |
| Percent of Passes        |        |              |              |                |              |              |       |              |              |
| School                   | 100.0  |              |              |                |              |              | 100.0 |              |              |
| District                 | 91.4   | р            | р            |                |              |              | 91.4  | р            | р            |
| Province                 | 92.8   |              |              |                |              |              | 92.8  |              |              |

School

Mark

Public

Ex. Mark

Final

Mark

# Average Scores

### Percent Passes

\* Data from the High School Certification System. The results from supplementary courses are not reflected in these results. All students obtaining a score of 48 or 49 on the final mark, were adjusted to 50 and are reflected in the Final Mark column.