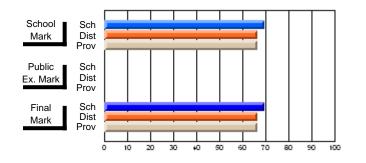

# Subject: Art

| # students in course: 22       | School | School<br>vs | School<br>vs | Ex | blic<br>am | School<br>vs | School<br>vs | Final | School<br>vs | School<br>vs |
|--------------------------------|--------|--------------|--------------|----|------------|--------------|--------------|-------|--------------|--------------|
|                                | Mark   | District     | Province     | Ma | ark        | District     | Province     | Mark  | District     | Province     |
| <u>Average Score</u><br>School | 77.6   |              |              |    |            |              |              | 77.6  |              |              |
| District                       | 68.3   | р            | р            |    |            |              |              | 68.3  | р            | р            |
| Province                       | 70.4   | Р            | Р            |    |            |              |              | 70.4  | Р            | Р            |
| Percent of Passes              |        |              |              |    |            |              |              |       |              |              |
| School                         | 100.0  |              |              |    |            |              |              | 100.0 |              |              |
| District                       | 88.8   | р            | р            |    |            |              |              | 88.8  | р            | р            |
| Province                       | 90.4   |              |              |    |            |              |              | 90.4  |              |              |

School

Mark

Public

Ex. Mark

Final

Mark

### Average Scores

### Percent Passes

\* Data from the High School Certification System. The results from supplementary courses are not reflected in these results. All students obtaining a score of 48 or 49 on the final mark, were adjusted to 50 and are reflected in the Final Mark column.