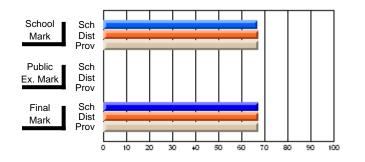

# Subject: Art

| # students in course: 22       | School | School<br>vs | School<br>vs | Ex | blic<br>am | School<br>vs | School<br>vs | Final | School<br>vs | School<br>vs |
|--------------------------------|--------|--------------|--------------|----|------------|--------------|--------------|-------|--------------|--------------|
|                                | Mark   | District     | Province     | Ma | ark        | District     | Province     | Mark  | District     | Province     |
| <u>Average Score</u><br>School | 77.6   |              |              |    |            |              |              | 77.6  |              |              |
| District                       | 68.3   | р            | р            |    |            |              |              | 68.3  | р            | р            |
| Province                       | 70.4   | Р            | Р            |    |            |              |              | 70.4  | Р            | Р            |
| Percent of Passes              |        |              |              |    |            |              |              |       |              |              |
| School                         | 100.0  |              |              |    |            |              |              | 100.0 |              |              |
| District                       | 88.8   | р            | р            |    |            |              |              | 88.8  | р            | р            |
| Province                       | 90.4   |              |              |    |            |              |              | 90.4  |              |              |

School

Mark

Public

Ex. Mark

Final

Mark

### Average Scores

### Percent Passes

\* Data from the High School Certification System. The results from supplementary courses are not reflected in these results. All students obtaining a score of 48 or 49 on the final mark, were adjusted to 50 and are reflected in the Final Mark column.