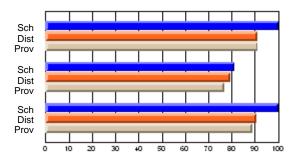

# Subject: Art

| # students in course: 22       | School | School<br>vs | School<br>vs | Ex | blic<br>am | School<br>vs | School<br>vs | Final | School<br>vs | School<br>vs |
|--------------------------------|--------|--------------|--------------|----|------------|--------------|--------------|-------|--------------|--------------|
|                                | Mark   | District     | Province     | Ma | ark        | District     | Province     | Mark  | District     | Province     |
| <u>Average Score</u><br>School | 77.6   |              |              |    |            |              |              | 77.6  |              |              |
| District                       | 68.3   | р            | р            |    |            |              |              | 68.3  | р            | р            |
| Province                       | 70.4   | Р            | Р            |    |            |              |              | 70.4  | Р            | Р            |
| Percent of Passes              |        |              |              |    |            |              |              |       |              |              |
| School                         | 100.0  |              |              |    |            |              |              | 100.0 |              |              |
| District                       | 88.8   | р            | р            |    |            |              |              | 88.8  | р            | р            |
| Province                       | 90.4   |              |              |    |            |              |              | 90.4  |              |              |

School

Mark

Public

Ex. Mark

Final

Mark

### Average Scores

### Percent Passes

\* Data from the High School Certification System. The results from supplementary courses are not reflected in these results. All students obtaining a score of 48 or 49 on the final mark, were adjusted to 50 and are reflected in the Final Mark column.