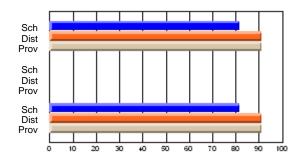

# Subject: Art

| # students in course: 17 | School | School<br>vs | School<br>vs | Public<br>Exam | School<br>vs | School<br>vs | Final | School<br>vs | School<br>vs |
|--------------------------|--------|--------------|--------------|----------------|--------------|--------------|-------|--------------|--------------|
| Average Score            | Mark   | District     | Province     | Mark           | District     | Province     | Mark  | District     | Province     |
| School                   | 81.8   |              |              |                |              |              | 81.8  |              |              |
| District                 | 71.9   | р            | р            |                |              |              | 71.9  | р            | р            |
| Province                 | 73.3   |              | Î.           |                |              |              | 73.3  |              |              |
| Percent of Passes        |        |              |              |                |              |              |       |              |              |
| School                   | 100.0  |              |              |                |              |              | 100.0 |              |              |
| District                 | 91.4   | р            | р            |                |              |              | 91.4  | р            | р            |
| Province                 | 92.8   |              |              |                |              |              | 92.8  |              |              |

School

Mark

Public

Ex. Mark

Final

Mark

# Average Scores

### Percent Passes

\* Data from the High School Certification System. The results from supplementary courses are not reflected in these results. All students obtaining a score of 48 or 49 on the final mark, were adjusted to 50 and are reflected in the Final Mark column.