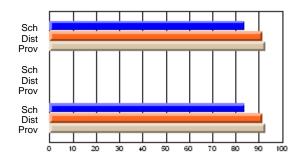

#### Subject: Enterprise Education

| Course: CONSUMER STUDIES       | 1202           |                          |                          |                        |                          |                          |    |               |                          |                          |
|--------------------------------|----------------|--------------------------|--------------------------|------------------------|--------------------------|--------------------------|----|---------------|--------------------------|--------------------------|
| # students in course: 10       | School<br>Mark | School<br>vs<br>District | School<br>vs<br>Province | Public<br>Exam<br>Mark | School<br>vs<br>District | School<br>vs<br>Province |    | Final<br>Mark | School<br>vs<br>District | School<br>vs<br>Province |
| <u>Average Score</u><br>School | 67.9           |                          |                          |                        |                          |                          | ┥┝ | 67.9          |                          |                          |
| District                       | 65.4           | p                        | р                        |                        |                          |                          |    | 65.4          | р                        | р                        |
| Province                       | 65.5           | r                        | r                        |                        |                          |                          |    | 65.5          | r                        | r                        |
| Percent of Passes              |                |                          |                          |                        |                          |                          |    |               |                          |                          |
| School                         | 100.0          |                          |                          |                        |                          |                          |    | 100.0         |                          |                          |
| District                       | 86.2           | р                        | р                        |                        |                          |                          |    | 86.3          | р                        | р                        |
| Province                       | 87.3           |                          |                          |                        |                          |                          |    | 87.4          |                          |                          |

School

Mark

Public

Ex. Mark

Final

Mark

### Average Scores

#### Percent Passes

\* Data from the High School Certification System. The results from supplementary courses are not reflected in these results. All students obtaining a score of 48 or 49 on the final mark, were adjusted to 50 and are reflected in the Final Mark column.