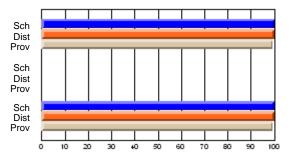

# Subject: Art

| # students in course: 22       | School | School<br>vs | School<br>vs | Ex | blic<br>am | School<br>vs | School<br>vs | Final | School<br>vs | School<br>vs |
|--------------------------------|--------|--------------|--------------|----|------------|--------------|--------------|-------|--------------|--------------|
|                                | Mark   | District     | Province     | Ma | ark        | District     | Province     | Mark  | District     | Province     |
| <u>Average Score</u><br>School | 77.6   |              |              |    |            |              |              | 77.6  |              |              |
| District                       | 68.3   | р            | р            |    |            |              |              | 68.3  | р            | р            |
| Province                       | 70.4   | Р            | Р            |    |            |              |              | 70.4  | Р            | Р            |
| Percent of Passes              |        |              |              |    |            |              |              |       |              |              |
| School                         | 100.0  |              |              |    |            |              |              | 100.0 |              |              |
| District                       | 88.8   | р            | р            |    |            |              |              | 88.8  | р            | р            |
| Province                       | 90.4   |              |              |    |            |              |              | 90.4  |              |              |

School

Mark

Public

Ex. Mark

Final

Mark

### Average Scores

### Percent Passes

\* Data from the High School Certification System. The results from supplementary courses are not reflected in these results. All students obtaining a score of 48 or 49 on the final mark, were adjusted to 50 and are reflected in the Final Mark column.