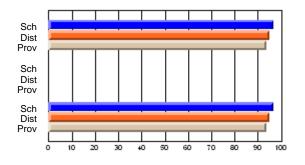

#### Subject: Technology Education

| Course: WOODWORKING 1107       | ,                   |                          |                          |   |                        |                          |                          |                     |                          |                          |
|--------------------------------|---------------------|--------------------------|--------------------------|---|------------------------|--------------------------|--------------------------|---------------------|--------------------------|--------------------------|
| # students in course: 33       | School<br>Mark      | School<br>vs<br>District | School<br>vs<br>Province |   | Public<br>Exam<br>Mark | School<br>vs<br>District | School<br>vs<br>Province | Final<br>Mark       | School<br>vs<br>District | School<br>vs<br>Province |
| <u>Average Score</u><br>School | 02.0                |                          |                          | ŀ |                        |                          |                          | 02.0                |                          |                          |
| District                       | <b>83.0</b><br>77.6 | р                        | р                        |   |                        |                          |                          | <b>83.0</b><br>77.6 | р                        | р                        |
| Province                       | 76.9                |                          | Î                        |   |                        |                          |                          | 76.9                |                          | Î                        |
| Percent of Passes              |                     |                          |                          |   |                        |                          |                          |                     |                          |                          |
| School                         | 97.0                |                          |                          |   |                        |                          |                          | 97.0                |                          |                          |
| District                       | 96.6                | р                        | р                        |   |                        |                          |                          | 96.6                | р                        | р                        |
| Province                       | 96.4                |                          |                          |   |                        |                          |                          | 96.4                |                          |                          |

School

Mark

Public

Ex. Mark

Final

Mark

# Average Scores

# Percent Passes

\* Data from the High School Certification System. The results from supplementary courses are not reflected in these results. All students obtaining a score of 48 or 49 on the final mark, were adjusted to 50 and are reflected in the Final Mark column.