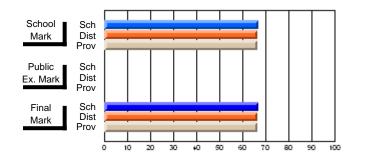

# Subject: Art

| # students in course: 22       | School | School<br>vs | School<br>vs | Ex | blic<br>am | School<br>vs | School<br>vs | Final | School<br>vs | School<br>vs |
|--------------------------------|--------|--------------|--------------|----|------------|--------------|--------------|-------|--------------|--------------|
|                                | Mark   | District     | Province     | Ma | ark        | District     | Province     | Mark  | District     | Province     |
| <u>Average Score</u><br>School | 77.6   |              |              |    |            |              |              | 77.6  |              |              |
| District                       | 68.3   | р            | р            |    |            |              |              | 68.3  | р            | р            |
| Province                       | 70.4   | Р            | Р            |    |            |              |              | 70.4  | Р            | Р            |
| Percent of Passes              |        |              |              |    |            |              |              |       |              |              |
| School                         | 100.0  |              |              |    |            |              |              | 100.0 |              |              |
| District                       | 88.8   | р            | р            |    |            |              |              | 88.8  | р            | р            |
| Province                       | 90.4   |              |              |    |            |              |              | 90.4  |              |              |

School

Mark

Public

Ex. Mark

Final

Mark

### Average Scores

### Percent Passes

\* Data from the High School Certification System. The results from supplementary courses are not reflected in these results. All students obtaining a score of 48 or 49 on the final mark, were adjusted to 50 and are reflected in the Final Mark column.