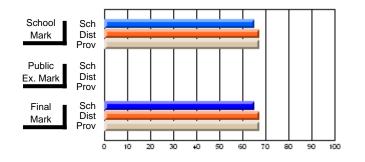

# Subject: Art

| # students in course: 8 | School | School<br>vs | School<br>vs | Public<br>Exam | School<br>vs | School<br>vs | Final | School<br>vs | School<br>vs |
|-------------------------|--------|--------------|--------------|----------------|--------------|--------------|-------|--------------|--------------|
| Average Score           | Mark   | District     | Province     | Mark           | District     | Province     | Mark  | District     | Province     |
| School                  | 86.9   |              |              |                |              |              | 86.9  |              |              |
| District                | 76.0   | р            | р            |                |              |              | 76.0  | р            | р            |
| Province                | 76.0   | ,            |              |                |              |              | 76.0  |              |              |
| Percent of Passes       |        |              |              |                |              |              |       |              |              |
| School                  | 100.0  |              |              |                |              |              | 100.0 |              |              |
| District                | 93.5   | р            | р            |                |              |              | 93.5  | р            | р            |
| Province                | 94.6   |              |              |                |              |              | 94.6  |              |              |

School

Mark

Public

Ex. Mark

Final

Mark

# Average Scores

### Percent Passes

\* Data from the High School Certification System. The results from supplementary courses are not reflected in these results. All students obtaining a score of 48 or 49 on the final mark, were adjusted to 50 and are reflected in the Final Mark column.