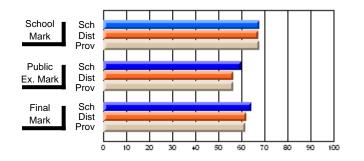

#### Subject: Enterprise Education

| Course: CONSUMER STUDIES       | 1202           |                          |                          |                        |                          |                          |    |               |                          |                          |
|--------------------------------|----------------|--------------------------|--------------------------|------------------------|--------------------------|--------------------------|----|---------------|--------------------------|--------------------------|
| # students in course: 10       | School<br>Mark | School<br>vs<br>District | School<br>vs<br>Province | Public<br>Exam<br>Mark | School<br>vs<br>District | School<br>vs<br>Province |    | Final<br>Mark | School<br>vs<br>District | School<br>vs<br>Province |
| <u>Average Score</u><br>School | 67.9           |                          |                          |                        |                          |                          | ┥┝ | 67.9          |                          |                          |
| District                       | 65.4           | p                        | р                        |                        |                          |                          |    | 65.4          | р                        | р                        |
| Province                       | 65.5           | r                        | r                        |                        |                          |                          |    | 65.5          | r                        | r                        |
| Percent of Passes              |                |                          |                          |                        |                          |                          |    |               |                          |                          |
| School                         | 100.0          |                          |                          |                        |                          |                          |    | 100.0         |                          |                          |
| District                       | 86.2           | р                        | р                        |                        |                          |                          |    | 86.3          | р                        | р                        |
| Province                       | 87.3           |                          |                          |                        |                          |                          |    | 87.4          |                          |                          |

School

Mark

Public

Ex. Mark

Final

Mark

### Average Scores

#### Percent Passes

\* Data from the High School Certification System. The results from supplementary courses are not reflected in these results. All students obtaining a score of 48 or 49 on the final mark, were adjusted to 50 and are reflected in the Final Mark column.