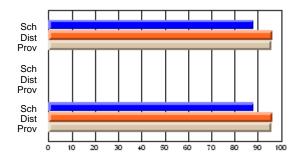

# Subject: Art

| # students in course: 22       | School | School<br>vs | School<br>vs | Ex | blic<br>am | School<br>vs | School<br>vs | Final | School<br>vs | School<br>vs |
|--------------------------------|--------|--------------|--------------|----|------------|--------------|--------------|-------|--------------|--------------|
|                                | Mark   | District     | Province     | Ma | ark        | District     | Province     | Mark  | District     | Province     |
| <u>Average Score</u><br>School | 77.6   |              |              |    |            |              |              | 77.6  |              |              |
| District                       | 68.3   | р            | р            |    |            |              |              | 68.3  | р            | р            |
| Province                       | 70.4   | Р            | Р            |    |            |              |              | 70.4  | Р            | Р            |
| Percent of Passes              |        |              |              |    |            |              |              |       |              |              |
| School                         | 100.0  |              |              |    |            |              |              | 100.0 |              |              |
| District                       | 88.8   | р            | р            |    |            |              |              | 88.8  | р            | р            |
| Province                       | 90.4   |              |              |    |            |              |              | 90.4  |              |              |

School

Mark

Public

Ex. Mark

Final

Mark

### Average Scores

### Percent Passes

\* Data from the High School Certification System. The results from supplementary courses are not reflected in these results. All students obtaining a score of 48 or 49 on the final mark, were adjusted to 50 and are reflected in the Final Mark column.