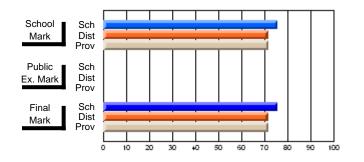

# Subject: Art

| # students in course: 22       | School | School<br>vs | School<br>vs | Ex | blic<br>am | School<br>vs | School<br>vs | Final | School<br>vs | School<br>vs |
|--------------------------------|--------|--------------|--------------|----|------------|--------------|--------------|-------|--------------|--------------|
|                                | Mark   | District     | Province     | Ma | ark        | District     | Province     | Mark  | District     | Province     |
| <u>Average Score</u><br>School | 77.6   |              |              |    |            |              |              | 77.6  |              |              |
| District                       | 68.3   | р            | р            |    |            |              |              | 68.3  | р            | р            |
| Province                       | 70.4   | Р            | Р            |    |            |              |              | 70.4  | Р            | Р            |
| Percent of Passes              |        |              |              |    |            |              |              |       |              |              |
| School                         | 100.0  |              |              |    |            |              |              | 100.0 |              |              |
| District                       | 88.8   | р            | р            |    |            |              |              | 88.8  | р            | р            |
| Province                       | 90.4   |              |              |    |            |              |              | 90.4  |              |              |

School

Mark

Public

Ex. Mark

Final

Mark

### Average Scores

### Percent Passes

\* Data from the High School Certification System. The results from supplementary courses are not reflected in these results. All students obtaining a score of 48 or 49 on the final mark, were adjusted to 50 and are reflected in the Final Mark column.