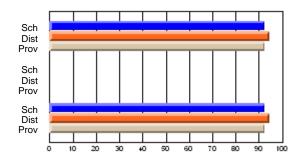

# Subject: Art

| # students in course: 17 | School | School<br>vs | School<br>vs | Public<br>Exam | School<br>vs | School<br>vs | Final | School<br>vs | School<br>vs |
|--------------------------|--------|--------------|--------------|----------------|--------------|--------------|-------|--------------|--------------|
| Average Score            | Mark   | District     | Province     | Mark           | District     | Province     | Mark  | District     | Province     |
| School                   | 81.8   |              |              |                |              |              | 81.8  |              |              |
| District                 | 71.9   | р            | р            |                |              |              | 71.9  | р            | р            |
| Province                 | 73.3   |              | Î.           |                |              |              | 73.3  |              |              |
| Percent of Passes        |        |              |              |                |              |              |       |              |              |
| School                   | 100.0  |              |              |                |              |              | 100.0 |              |              |
| District                 | 91.4   | р            | р            |                |              |              | 91.4  | р            | р            |
| Province                 | 92.8   |              |              |                |              |              | 92.8  |              |              |

School

Mark

Public

Ex. Mark

Final

Mark

# Average Scores

### Percent Passes

\* Data from the High School Certification System. The results from supplementary courses are not reflected in these results. All students obtaining a score of 48 or 49 on the final mark, were adjusted to 50 and are reflected in the Final Mark column.