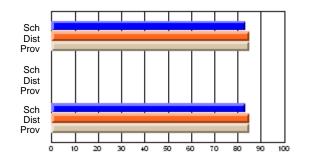

#### Subject: Enterprise Education

| Course: CONSUMER STUDIES       | 1202           |                          |                          |                        |                          |                          |    |               |                          |                          |
|--------------------------------|----------------|--------------------------|--------------------------|------------------------|--------------------------|--------------------------|----|---------------|--------------------------|--------------------------|
| # students in course: 10       | School<br>Mark | School<br>vs<br>District | School<br>vs<br>Province | Public<br>Exam<br>Mark | School<br>vs<br>District | School<br>vs<br>Province |    | Final<br>Mark | School<br>vs<br>District | School<br>vs<br>Province |
| <u>Average Score</u><br>School | 67.9           |                          |                          |                        |                          |                          | ┥┝ | 67.9          |                          |                          |
| District                       | 65.4           | p                        | р                        |                        |                          |                          |    | 65.4          | р                        | р                        |
| Province                       | 65.5           | r                        | r                        |                        |                          |                          |    | 65.5          | r                        | r                        |
| Percent of Passes              |                |                          |                          |                        |                          |                          |    |               |                          |                          |
| School                         | 100.0          |                          |                          |                        |                          |                          |    | 100.0         |                          |                          |
| District                       | 86.2           | р                        | р                        |                        |                          |                          |    | 86.3          | р                        | р                        |
| Province                       | 87.3           |                          |                          |                        |                          |                          |    | 87.4          |                          |                          |

School

Mark

Public

Ex. Mark

Final

Mark

### Average Scores

#### Percent Passes

\* Data from the High School Certification System. The results from supplementary courses are not reflected in these results. All students obtaining a score of 48 or 49 on the final mark, were adjusted to 50 and are reflected in the Final Mark column.