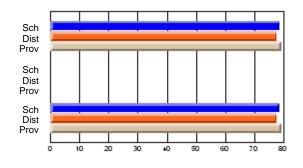

# Subject: Art

| # students in course: 22       | School | School<br>vs | School<br>vs | Ex | blic<br>am | School<br>vs | School<br>vs | Final | School<br>vs | School<br>vs |
|--------------------------------|--------|--------------|--------------|----|------------|--------------|--------------|-------|--------------|--------------|
|                                | Mark   | District     | Province     | Ma | ark        | District     | Province     | Mark  | District     | Province     |
| <u>Average Score</u><br>School | 77.6   |              |              |    |            |              |              | 77.6  |              |              |
| District                       | 68.3   | р            | р            |    |            |              |              | 68.3  | р            | р            |
| Province                       | 70.4   | Р            | Р            |    |            |              |              | 70.4  | Р            | Р            |
| Percent of Passes              |        |              |              |    |            |              |              |       |              |              |
| School                         | 100.0  |              |              |    |            |              |              | 100.0 |              |              |
| District                       | 88.8   | р            | р            |    |            |              |              | 88.8  | р            | р            |
| Province                       | 90.4   |              |              |    |            |              |              | 90.4  |              |              |

School

Mark

Public

Ex. Mark

Final

Mark

### Average Scores

### Percent Passes

\* Data from the High School Certification System. The results from supplementary courses are not reflected in these results. All students obtaining a score of 48 or 49 on the final mark, were adjusted to 50 and are reflected in the Final Mark column.