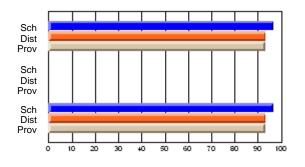

# Subject: Art

| # students in course: 8 | School | School<br>vs | School<br>vs | Public<br>Exam | School<br>vs | School<br>vs | Final | School<br>vs | School<br>vs |
|-------------------------|--------|--------------|--------------|----------------|--------------|--------------|-------|--------------|--------------|
| Average Score           | Mark   | District     | Province     | Mark           | District     | Province     | Mark  | District     | Province     |
| School                  | 86.9   |              |              |                |              |              | 86.9  |              |              |
| District                | 76.0   | р            | р            |                |              |              | 76.0  | р            | р            |
| Province                | 76.0   | ,            |              |                |              |              | 76.0  |              |              |
| Percent of Passes       |        |              |              |                |              |              |       |              |              |
| School                  | 100.0  |              |              |                |              |              | 100.0 |              |              |
| District                | 93.5   | р            | р            |                |              |              | 93.5  | р            | р            |
| Province                | 94.6   |              |              |                |              |              | 94.6  |              |              |

School

Mark

Public

Ex. Mark

Final

Mark

# Average Scores

### Percent Passes

\* Data from the High School Certification System. The results from supplementary courses are not reflected in these results. All students obtaining a score of 48 or 49 on the final mark, were adjusted to 50 and are reflected in the Final Mark column.