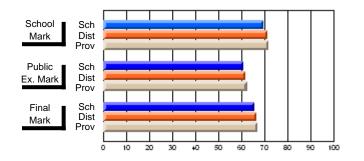

#### Subject: Enterprise Education

| Course: CONSUMER STUDIES       | 1202           |                          |                          |                        |                          |                          |    |               |                          |                          |
|--------------------------------|----------------|--------------------------|--------------------------|------------------------|--------------------------|--------------------------|----|---------------|--------------------------|--------------------------|
| # students in course: 10       | School<br>Mark | School<br>vs<br>District | School<br>vs<br>Province | Public<br>Exam<br>Mark | School<br>vs<br>District | School<br>vs<br>Province |    | Final<br>Mark | School<br>vs<br>District | School<br>vs<br>Province |
| <u>Average Score</u><br>School | 67.9           |                          |                          |                        |                          |                          | ┥┝ | 67.9          |                          |                          |
| District                       | 65.4           | p                        | р                        |                        |                          |                          |    | 65.4          | р                        | р                        |
| Province                       | 65.5           | r                        | r                        |                        |                          |                          |    | 65.5          | r                        | r                        |
| Percent of Passes              |                |                          |                          |                        |                          |                          |    |               |                          |                          |
| School                         | 100.0          |                          |                          |                        |                          |                          |    | 100.0         |                          |                          |
| District                       | 86.2           | р                        | р                        |                        |                          |                          |    | 86.3          | р                        | р                        |
| Province                       | 87.3           |                          |                          |                        |                          |                          |    | 87.4          |                          |                          |

School

Mark

Public

Ex. Mark

Final

Mark

### Average Scores

#### Percent Passes

\* Data from the High School Certification System. The results from supplementary courses are not reflected in these results. All students obtaining a score of 48 or 49 on the final mark, were adjusted to 50 and are reflected in the Final Mark column.