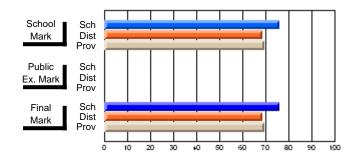

#### Subject: Enterprise Education

| Course: CONSUMER STUDIES       | 1202           |                          |                          |                        |                          |                          |    |               |                          |                          |
|--------------------------------|----------------|--------------------------|--------------------------|------------------------|--------------------------|--------------------------|----|---------------|--------------------------|--------------------------|
| # students in course: 10       | School<br>Mark | School<br>vs<br>District | School<br>vs<br>Province | Public<br>Exam<br>Mark | School<br>vs<br>District | School<br>vs<br>Province |    | Final<br>Mark | School<br>vs<br>District | School<br>vs<br>Province |
| <u>Average Score</u><br>School | 67.9           |                          |                          |                        |                          |                          | ┥┝ | 67.9          |                          |                          |
| District                       | 65.4           | p                        | р                        |                        |                          |                          |    | 65.4          | р                        | р                        |
| Province                       | 65.5           | r                        | r                        |                        |                          |                          |    | 65.5          | r                        | r                        |
| Percent of Passes              |                |                          |                          |                        |                          |                          |    |               |                          |                          |
| School                         | 100.0          |                          |                          |                        |                          |                          |    | 100.0         |                          |                          |
| District                       | 86.2           | р                        | р                        |                        |                          |                          |    | 86.3          | р                        | р                        |
| Province                       | 87.3           |                          |                          |                        |                          |                          |    | 87.4          |                          |                          |

School

Mark

Public

Ex. Mark

Final

Mark

### Average Scores

#### Percent Passes

\* Data from the High School Certification System. The results from supplementary courses are not reflected in these results. All students obtaining a score of 48 or 49 on the final mark, were adjusted to 50 and are reflected in the Final Mark column.