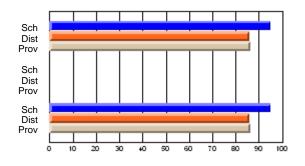

### District 4 - Eastern

#247 - Roncalli Central High, Avondale

Grades: 5-12

# Subject: Art

| # students in course: 22       | School | School<br>vs | School<br>vs | Ex | blic<br>am | School<br>vs | School<br>vs | Final | School<br>vs | School<br>vs |
|--------------------------------|--------|--------------|--------------|----|------------|--------------|--------------|-------|--------------|--------------|
|                                | Mark   | District     | Province     | Ma | ark        | District     | Province     | Mark  | District     | Province     |
| <u>Average Score</u><br>School | 77.6   |              |              |    |            |              |              | 77.6  |              |              |
| District                       | 68.3   | р            | р            |    |            |              |              | 68.3  | р            | р            |
| Province                       | 70.4   | Р            | Р            |    |            |              |              | 70.4  | Р            | Р            |
| Percent of Passes              |        |              |              |    |            |              |              |       |              |              |
| School                         | 100.0  |              |              |    |            |              |              | 100.0 |              |              |
| District                       | 88.8   | р            | р            |    |            |              |              | 88.8  | р            | р            |
| Province                       | 90.4   |              |              |    |            |              |              | 90.4  |              |              |

School

Mark

Public

Ex. Mark

Final

Mark

### Average Scores

### Percent Passes

\* Data from the High School Certification System. The results from supplementary courses are not reflected in these results. All students obtaining a score of 48 or 49 on the final mark, were adjusted to 50 and are reflected in the Final Mark column.