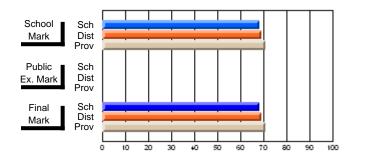

# Subject: Art

| # students in course: 17 | School | School<br>vs | School<br>vs | Public<br>Exam | School<br>vs | School<br>vs | Final | School<br>vs | School<br>vs |
|--------------------------|--------|--------------|--------------|----------------|--------------|--------------|-------|--------------|--------------|
| Average Score            | Mark   | District     | Province     | Mark           | District     | Province     | Mark  | District     | Province     |
| School                   | 81.8   |              |              |                |              |              | 81.8  |              |              |
| District                 | 71.9   | р            | р            |                |              |              | 71.9  | р            | р            |
| Province                 | 73.3   |              | Î.           |                |              |              | 73.3  |              |              |
| Percent of Passes        |        |              |              |                |              |              |       |              |              |
| School                   | 100.0  |              |              |                |              |              | 100.0 |              |              |
| District                 | 91.4   | р            | р            |                |              |              | 91.4  | р            | р            |
| Province                 | 92.8   |              |              |                |              |              | 92.8  |              |              |

School

Mark

Public

Ex. Mark

Final

Mark

# Average Scores

### Percent Passes

\* Data from the High School Certification System. The results from supplementary courses are not reflected in these results. All students obtaining a score of 48 or 49 on the final mark, were adjusted to 50 and are reflected in the Final Mark column.