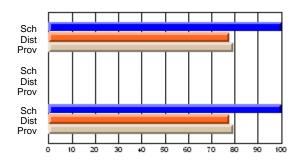

# Subject: Art

| # students in course: 8 | School | School<br>vs | School<br>vs | Public<br>Exam | School<br>vs | School<br>vs | Final | School<br>vs | School<br>vs |
|-------------------------|--------|--------------|--------------|----------------|--------------|--------------|-------|--------------|--------------|
| Average Score           | Mark   | District     | Province     | Mark           | District     | Province     | Mark  | District     | Province     |
| School                  | 86.9   |              |              |                |              |              | 86.9  |              |              |
| District                | 76.0   | р            | р            |                |              |              | 76.0  | р            | р            |
| Province                | 76.0   | ,            |              |                |              |              | 76.0  |              |              |
| Percent of Passes       |        |              |              |                |              |              |       |              |              |
| School                  | 100.0  |              |              |                |              |              | 100.0 |              |              |
| District                | 93.5   | р            | р            |                |              |              | 93.5  | р            | р            |
| Province                | 94.6   |              |              |                |              |              | 94.6  |              |              |

School

Mark

Public

Ex. Mark

Final

Mark

# Average Scores

### Percent Passes

\* Data from the High School Certification System. The results from supplementary courses are not reflected in these results. All students obtaining a score of 48 or 49 on the final mark, were adjusted to 50 and are reflected in the Final Mark column.