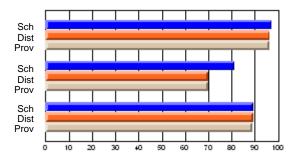

### District 4 - Eastern

#247 - Roncalli Central High, Avondale

Grades: 5-12

# Subject: Art

| # students in course: 8 | School | School<br>vs | School<br>vs | Public<br>Exam | School<br>vs | School<br>vs | Final | School<br>vs | School<br>vs |
|-------------------------|--------|--------------|--------------|----------------|--------------|--------------|-------|--------------|--------------|
| Average Score           | Mark   | District     | Province     | Mark           | District     | Province     | Mark  | District     | Province     |
| School                  | 86.9   |              |              |                |              |              | 86.9  |              |              |
| District                | 76.0   | р            | р            |                |              |              | 76.0  | р            | р            |
| Province                | 76.0   | ,            |              |                |              |              | 76.0  |              |              |
| Percent of Passes       |        |              |              |                |              |              |       |              |              |
| School                  | 100.0  |              |              |                |              |              | 100.0 |              |              |
| District                | 93.5   | р            | р            |                |              |              | 93.5  | р            | р            |
| Province                | 94.6   |              |              |                |              |              | 94.6  |              |              |

School

Mark

Public

Ex. Mark

Final

Mark

# Average Scores

### Percent Passes

\* Data from the High School Certification System. The results from supplementary courses are not reflected in these results. All students obtaining a score of 48 or 49 on the final mark, were adjusted to 50 and are reflected in the Final Mark column.