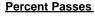

### Percent Passes

\* Data from the High School Certification System. The results from supplementary courses are not reflected in these results. All students obtaining a score of 48 or 49 on the final mark, were adjusted to 50 and are reflected in the Final Mark column.