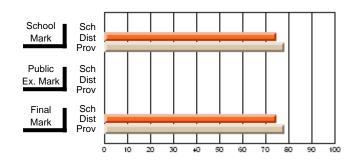

# Subject: Art

| # students in course: 22       | School | School<br>vs | School<br>vs | Ex | blic<br>am | School<br>vs | School<br>vs | Final | School<br>vs | School<br>vs |
|--------------------------------|--------|--------------|--------------|----|------------|--------------|--------------|-------|--------------|--------------|
|                                | Mark   | District     | Province     | Ma | ark        | District     | Province     | Mark  | District     | Province     |
| <u>Average Score</u><br>School | 77.6   |              |              |    |            |              |              | 77.6  |              |              |
| District                       | 68.3   | р            | р            |    |            |              |              | 68.3  | р            | р            |
| Province                       | 70.4   | Р            | Р            |    |            |              |              | 70.4  | Р            | Р            |
| Percent of Passes              |        |              |              |    |            |              |              |       |              |              |
| School                         | 100.0  |              |              |    |            |              |              | 100.0 |              |              |
| District                       | 88.8   | р            | р            |    |            |              |              | 88.8  | р            | р            |
| Province                       | 90.4   |              |              |    |            |              |              | 90.4  |              |              |

School

Mark

Public

Ex. Mark

Final

Mark

### Average Scores

### Percent Passes

\* Data from the High School Certification System. The results from supplementary courses are not reflected in these results. All students obtaining a score of 48 or 49 on the final mark, were adjusted to 50 and are reflected in the Final Mark column.