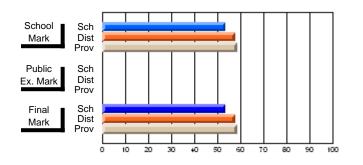

# Subject: Art

| # students in course: 22       | School | School<br>vs | School<br>vs | Ex | blic<br>am | School<br>vs | School<br>vs | Final | School<br>vs | School<br>vs |
|--------------------------------|--------|--------------|--------------|----|------------|--------------|--------------|-------|--------------|--------------|
|                                | Mark   | District     | Province     | Ma | ark        | District     | Province     | Mark  | District     | Province     |
| <u>Average Score</u><br>School | 77.6   |              |              |    |            |              |              | 77.6  |              |              |
| District                       | 68.3   | р            | р            |    |            |              |              | 68.3  | р            | р            |
| Province                       | 70.4   | Р            | Р            |    |            |              |              | 70.4  | Р            | Р            |
| Percent of Passes              |        |              |              |    |            |              |              |       |              |              |
| School                         | 100.0  |              |              |    |            |              |              | 100.0 |              |              |
| District                       | 88.8   | р            | р            |    |            |              |              | 88.8  | р            | р            |
| Province                       | 90.4   |              |              |    |            |              |              | 90.4  |              |              |

School

Mark

Public

Ex. Mark

Final

Mark

### Average Scores

### Percent Passes

\* Data from the High School Certification System. The results from supplementary courses are not reflected in these results. All students obtaining a score of 48 or 49 on the final mark, were adjusted to 50 and are reflected in the Final Mark column.