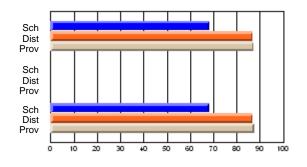

# Subject: Art

| # students in course: 22       | School | School<br>vs | School<br>vs | Ex | blic<br>am | School<br>vs | School<br>vs | Final | School<br>vs | School<br>vs |
|--------------------------------|--------|--------------|--------------|----|------------|--------------|--------------|-------|--------------|--------------|
|                                | Mark   | District     | Province     | Ma | ark        | District     | Province     | Mark  | District     | Province     |
| <u>Average Score</u><br>School | 77.6   |              |              |    |            |              |              | 77.6  |              |              |
| District                       | 68.3   | р            | р            |    |            |              |              | 68.3  | р            | р            |
| Province                       | 70.4   | Р            | Р            |    |            |              |              | 70.4  | Р            | Р            |
| Percent of Passes              |        |              |              |    |            |              |              |       |              |              |
| School                         | 100.0  |              |              |    |            |              |              | 100.0 |              |              |
| District                       | 88.8   | р            | р            |    |            |              |              | 88.8  | р            | р            |
| Province                       | 90.4   |              |              |    |            |              |              | 90.4  |              |              |

School

Mark

Public

Ex. Mark

Final

Mark

### Average Scores

### Percent Passes

\* Data from the High School Certification System. The results from supplementary courses are not reflected in these results. All students obtaining a score of 48 or 49 on the final mark, were adjusted to 50 and are reflected in the Final Mark column.