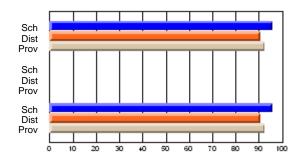

# Subject: Art

| # students in course: 22       | School | School<br>vs | School<br>vs | Ex | blic<br>am | School<br>vs | School<br>vs | Final | School<br>vs | School<br>vs |
|--------------------------------|--------|--------------|--------------|----|------------|--------------|--------------|-------|--------------|--------------|
|                                | Mark   | District     | Province     | Ma | ark        | District     | Province     | Mark  | District     | Province     |
| <u>Average Score</u><br>School | 77.6   |              |              |    |            |              |              | 77.6  |              |              |
| District                       | 68.3   | р            | р            |    |            |              |              | 68.3  | р            | р            |
| Province                       | 70.4   | Р            | Р            |    |            |              |              | 70.4  | Р            | Р            |
| Percent of Passes              |        |              |              |    |            |              |              |       |              |              |
| School                         | 100.0  |              |              |    |            |              |              | 100.0 |              |              |
| District                       | 88.8   | р            | р            |    |            |              |              | 88.8  | р            | р            |
| Province                       | 90.4   |              |              |    |            |              |              | 90.4  |              |              |

School

Mark

Public

Ex. Mark

Final

Mark

### Average Scores

### Percent Passes

\* Data from the High School Certification System. The results from supplementary courses are not reflected in these results. All students obtaining a score of 48 or 49 on the final mark, were adjusted to 50 and are reflected in the Final Mark column.