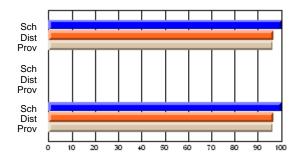

#### Subject: Enterprise Education

| Course: CONSUMER STUDIES       | 1202           |                          |                          |                        |                          |                          |    |               |                          |                          |
|--------------------------------|----------------|--------------------------|--------------------------|------------------------|--------------------------|--------------------------|----|---------------|--------------------------|--------------------------|
| # students in course: 10       | School<br>Mark | School<br>vs<br>District | School<br>vs<br>Province | Public<br>Exam<br>Mark | School<br>vs<br>District | School<br>vs<br>Province |    | Final<br>Mark | School<br>vs<br>District | School<br>vs<br>Province |
| <u>Average Score</u><br>School | 67.9           |                          |                          |                        |                          |                          | ┥┝ | 67.9          |                          |                          |
| District                       | 65.4           | p                        | р                        |                        |                          |                          |    | 65.4          | р                        | р                        |
| Province                       | 65.5           | r                        | r                        |                        |                          |                          |    | 65.5          | r                        | r                        |
| Percent of Passes              |                |                          |                          |                        |                          |                          |    |               |                          |                          |
| School                         | 100.0          |                          |                          |                        |                          |                          |    | 100.0         |                          |                          |
| District                       | 86.2           | р                        | р                        |                        |                          |                          |    | 86.3          | р                        | р                        |
| Province                       | 87.3           |                          |                          |                        |                          |                          |    | 87.4          |                          |                          |

School

Mark

Public

Ex. Mark

Final

Mark

### Average Scores

#### Percent Passes

\* Data from the High School Certification System. The results from supplementary courses are not reflected in these results. All students obtaining a score of 48 or 49 on the final mark, were adjusted to 50 and are reflected in the Final Mark column.