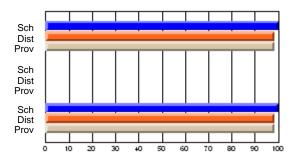

# Subject: Art

| # students in course: 8 | School | School<br>vs | School<br>vs | Public<br>Exam | School<br>vs | School<br>vs | Final | School<br>vs | School<br>vs |
|-------------------------|--------|--------------|--------------|----------------|--------------|--------------|-------|--------------|--------------|
| Average Score           | Mark   | District     | Province     | Mark           | District     | Province     | Mark  | District     | Province     |
| School                  | 86.9   |              |              |                |              |              | 86.9  |              |              |
| District                | 76.0   | р            | р            |                |              |              | 76.0  | р            | р            |
| Province                | 76.0   | ,            |              |                |              |              | 76.0  |              |              |
| Percent of Passes       |        |              |              |                |              |              |       |              |              |
| School                  | 100.0  |              |              |                |              |              | 100.0 |              |              |
| District                | 93.5   | р            | р            |                |              |              | 93.5  | р            | р            |
| Province                | 94.6   |              |              |                |              |              | 94.6  |              |              |

School

Mark

Public

Ex. Mark

Final

Mark

# Average Scores

### Percent Passes

\* Data from the High School Certification System. The results from supplementary courses are not reflected in these results. All students obtaining a score of 48 or 49 on the final mark, were adjusted to 50 and are reflected in the Final Mark column.