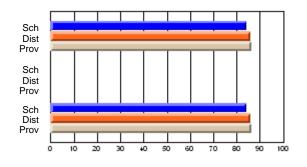

# Subject: Art

| # students in course: 22       | School | School<br>vs | School<br>vs | Ex | blic<br>am | School<br>vs | School<br>vs | Final | School<br>vs | School<br>vs |
|--------------------------------|--------|--------------|--------------|----|------------|--------------|--------------|-------|--------------|--------------|
|                                | Mark   | District     | Province     | Ma | ark        | District     | Province     | Mark  | District     | Province     |
| <u>Average Score</u><br>School | 77.6   |              |              |    |            |              |              | 77.6  |              |              |
| District                       | 68.3   | р            | р            |    |            |              |              | 68.3  | р            | р            |
| Province                       | 70.4   | Р            | Р            |    |            |              |              | 70.4  | Р            | Р            |
| Percent of Passes              |        |              |              |    |            |              |              |       |              |              |
| School                         | 100.0  |              |              |    |            |              |              | 100.0 |              |              |
| District                       | 88.8   | р            | р            |    |            |              |              | 88.8  | р            | р            |
| Province                       | 90.4   |              |              |    |            |              |              | 90.4  |              |              |

School

Mark

Public

Ex. Mark

Final

Mark

### Average Scores

### Percent Passes

\* Data from the High School Certification System. The results from supplementary courses are not reflected in these results. All students obtaining a score of 48 or 49 on the final mark, were adjusted to 50 and are reflected in the Final Mark column.