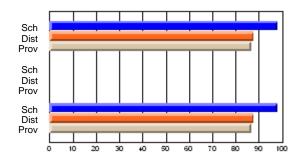

# Subject: Art

| # students in course: 22       | School | School<br>vs | School<br>vs | Ex | blic<br>am | School<br>vs | School<br>vs | Final | School<br>vs | School<br>vs |
|--------------------------------|--------|--------------|--------------|----|------------|--------------|--------------|-------|--------------|--------------|
|                                | Mark   | District     | Province     | Ma | ark        | District     | Province     | Mark  | District     | Province     |
| <u>Average Score</u><br>School | 77.6   |              |              |    |            |              |              | 77.6  |              |              |
| District                       | 68.3   | р            | р            |    |            |              |              | 68.3  | р            | р            |
| Province                       | 70.4   | Р            | Р            |    |            |              |              | 70.4  | Р            | Р            |
| Percent of Passes              |        |              |              |    |            |              |              |       |              |              |
| School                         | 100.0  |              |              |    |            |              |              | 100.0 |              |              |
| District                       | 88.8   | р            | р            |    |            |              |              | 88.8  | р            | р            |
| Province                       | 90.4   |              |              |    |            |              |              | 90.4  |              |              |

School

Mark

Public

Ex. Mark

Final

Mark

### Average Scores

### Percent Passes

\* Data from the High School Certification System. The results from supplementary courses are not reflected in these results. All students obtaining a score of 48 or 49 on the final mark, were adjusted to 50 and are reflected in the Final Mark column.