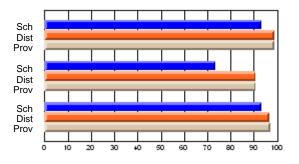

#### Subject: Enterprise Education

| Course: CONSUMER STUDIES       | 1202           |                          |                          |                        |                          |                          |    |               |                          |                          |
|--------------------------------|----------------|--------------------------|--------------------------|------------------------|--------------------------|--------------------------|----|---------------|--------------------------|--------------------------|
| # students in course: 10       | School<br>Mark | School<br>vs<br>District | School<br>vs<br>Province | Public<br>Exam<br>Mark | School<br>vs<br>District | School<br>vs<br>Province |    | Final<br>Mark | School<br>vs<br>District | School<br>vs<br>Province |
| <u>Average Score</u><br>School | 67.9           |                          |                          |                        |                          |                          | ┥┝ | 67.9          |                          |                          |
| District                       | 65.4           | p                        | р                        |                        |                          |                          |    | 65.4          | р                        | р                        |
| Province                       | 65.5           | r                        | r                        |                        |                          |                          |    | 65.5          | r                        | r                        |
| Percent of Passes              |                |                          |                          |                        |                          |                          |    |               |                          |                          |
| School                         | 100.0          |                          |                          |                        |                          |                          |    | 100.0         |                          |                          |
| District                       | 86.2           | р                        | р                        |                        |                          |                          |    | 86.3          | р                        | р                        |
| Province                       | 87.3           |                          |                          |                        |                          |                          |    | 87.4          |                          |                          |

School

Mark

Public

Ex. Mark

Final

Mark

### Average Scores

#### Percent Passes

\* Data from the High School Certification System. The results from supplementary courses are not reflected in these results. All students obtaining a score of 48 or 49 on the final mark, were adjusted to 50 and are reflected in the Final Mark column.