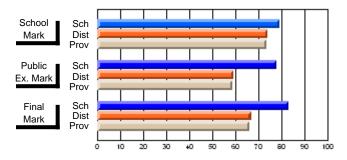

### District 4 - Eastern

#247 - Roncalli Central High, Avondale

Grades: 5-12

# Subject: Art

| # students in course: 17 | School | School<br>vs | School<br>vs | Public<br>Exam | School<br>vs | School<br>vs | Final | School<br>vs | School<br>vs |
|--------------------------|--------|--------------|--------------|----------------|--------------|--------------|-------|--------------|--------------|
| Average Score            | Mark   | District     | Province     | Mark           | District     | Province     | Mark  | District     | Province     |
| School                   | 81.8   |              |              |                |              |              | 81.8  |              |              |
| District                 | 71.9   | р            | р            |                |              |              | 71.9  | р            | р            |
| Province                 | 73.3   |              | Î.           |                |              |              | 73.3  |              |              |
| Percent of Passes        |        |              |              |                |              |              |       |              |              |
| School                   | 100.0  |              |              |                |              |              | 100.0 |              |              |
| District                 | 91.4   | р            | р            |                |              |              | 91.4  | р            | р            |
| Province                 | 92.8   |              |              |                |              |              | 92.8  |              |              |

# Average Scores

### Percent Passes

\* Data from the High School Certification System. The results from supplementary courses are not reflected in these results. All students obtaining a score of 48 or 49 on the final mark, were adjusted to 50 and are reflected in the Final Mark column.