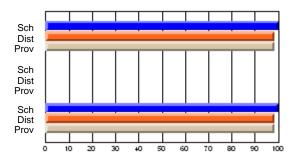

# Subject: Art

| # students in course: 22       | School | School<br>vs | School<br>vs | Ex | blic<br>am | School<br>vs | School<br>vs | Final | School<br>vs | School<br>vs |
|--------------------------------|--------|--------------|--------------|----|------------|--------------|--------------|-------|--------------|--------------|
|                                | Mark   | District     | Province     | Ma | ark        | District     | Province     | Mark  | District     | Province     |
| <u>Average Score</u><br>School | 77.6   |              |              |    |            |              |              | 77.6  |              |              |
| District                       | 68.3   | р            | р            |    |            |              |              | 68.3  | р            | р            |
| Province                       | 70.4   | Р            | Р            |    |            |              |              | 70.4  | Р            | Р            |
| Percent of Passes              |        |              |              |    |            |              |              |       |              |              |
| School                         | 100.0  |              |              |    |            |              |              | 100.0 |              |              |
| District                       | 88.8   | р            | р            |    |            |              |              | 88.8  | р            | р            |
| Province                       | 90.4   |              |              |    |            |              |              | 90.4  |              |              |

School

Mark

Public

Ex. Mark

Final

Mark

### Average Scores

### Percent Passes

\* Data from the High School Certification System. The results from supplementary courses are not reflected in these results. All students obtaining a score of 48 or 49 on the final mark, were adjusted to 50 and are reflected in the Final Mark column.