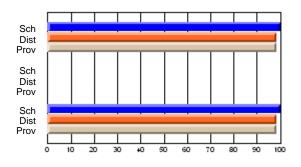

# Subject: Art

| # students in course: 8 | School | School<br>vs | School<br>vs | Public<br>Exam | School<br>vs | School<br>vs | Final | School<br>vs | School<br>vs |
|-------------------------|--------|--------------|--------------|----------------|--------------|--------------|-------|--------------|--------------|
| Average Score           | Mark   | District     | Province     | Mark           | District     | Province     | Mark  | District     | Province     |
| School                  | 86.9   |              |              |                |              |              | 86.9  |              |              |
| District                | 76.0   | р            | р            |                |              |              | 76.0  | р            | р            |
| Province                | 76.0   | ,            |              |                |              |              | 76.0  |              |              |
| Percent of Passes       |        |              |              |                |              |              |       |              |              |
| School                  | 100.0  |              |              |                |              |              | 100.0 |              |              |
| District                | 93.5   | р            | р            |                |              |              | 93.5  | р            | р            |
| Province                | 94.6   |              |              |                |              |              | 94.6  |              |              |

School

Mark

Public

Ex. Mark

Final

Mark

# Average Scores

### Percent Passes

\* Data from the High School Certification System. The results from supplementary courses are not reflected in these results. All students obtaining a score of 48 or 49 on the final mark, were adjusted to 50 and are reflected in the Final Mark column.