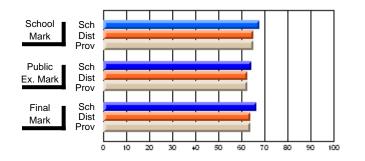

#### **Subject: Enterprise Education**

| Course: CONSUMER STUDIES | (M) 1262       |                          |                          |                        |                          |                          |    |               |                          |                          |
|--------------------------|----------------|--------------------------|--------------------------|------------------------|--------------------------|--------------------------|----|---------------|--------------------------|--------------------------|
| # students in course: 9  | School<br>Mark | School<br>vs<br>District | School<br>vs<br>Province | Public<br>Exam<br>Mark | School<br>vs<br>District | School<br>vs<br>Province |    | Final<br>Mark | School<br>vs<br>District | School<br>vs<br>Province |
| Average Score            |                |                          |                          |                        |                          |                          | ┥┝ |               |                          |                          |
| School                   | 57.1           |                          |                          |                        |                          |                          |    | 57.1          |                          |                          |
| District                 | 58.6           | q                        | р                        |                        |                          |                          |    | 58.6          | q                        | р                        |
| Province                 | 56.0           |                          |                          |                        |                          |                          |    | 56.0          |                          |                          |
| Percent of Passes        |                |                          |                          |                        |                          |                          |    |               |                          |                          |
| School                   | 88.9           |                          |                          |                        |                          |                          |    | 88.9          |                          |                          |
| District                 | 82.4           | р                        | р                        |                        |                          |                          |    | 82.4          | р                        | р                        |
| Province                 | 80.6           |                          |                          |                        |                          |                          |    | 80.6          |                          |                          |

School

Mark

Public

Ex. Mark

Final

Mark

Average Scores

#### Percent Passes

\* Data from the High School Certification System. The results from supplementary courses are not reflected in these results. All students obtaining a score of 48 or 49 on the final mark, were adjusted to 50 and are reflected in the Final Mark column.