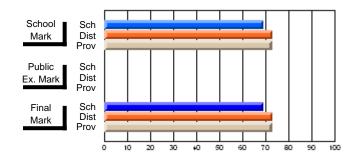

# Subject: Art

| # students in course: 8 | School | School<br>vs | School<br>vs | Public<br>Exam | School<br>vs | School<br>vs | Final | School<br>vs | School<br>vs |
|-------------------------|--------|--------------|--------------|----------------|--------------|--------------|-------|--------------|--------------|
| Average Score           | Mark   | District     | Province     | Mark           | District     | Province     | Mark  | District     | Province     |
| School                  | 86.9   |              |              |                |              |              | 86.9  |              |              |
| District                | 76.0   | р            | р            |                |              |              | 76.0  | р            | р            |
| Province                | 76.0   | ,            |              |                |              |              | 76.0  |              |              |
| Percent of Passes       |        |              |              |                |              |              |       |              |              |
| School                  | 100.0  |              |              |                |              |              | 100.0 |              |              |
| District                | 93.5   | р            | р            |                |              |              | 93.5  | р            | р            |
| Province                | 94.6   |              |              |                |              |              | 94.6  |              |              |

School

Mark

Public

Ex. Mark

Final

Mark

# Average Scores

### Percent Passes

\* Data from the High School Certification System. The results from supplementary courses are not reflected in these results. All students obtaining a score of 48 or 49 on the final mark, were adjusted to 50 and are reflected in the Final Mark column.