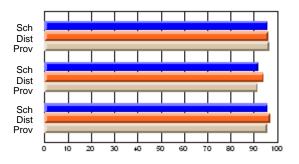

#### Subject: Enterprise Education

| Course: CONSUMER STUDIES       | 1202           |                          |                          |                        |                          |                          |    |               |                          |                          |
|--------------------------------|----------------|--------------------------|--------------------------|------------------------|--------------------------|--------------------------|----|---------------|--------------------------|--------------------------|
| # students in course: 10       | School<br>Mark | School<br>vs<br>District | School<br>vs<br>Province | Public<br>Exam<br>Mark | School<br>vs<br>District | School<br>vs<br>Province |    | Final<br>Mark | School<br>vs<br>District | School<br>vs<br>Province |
| <u>Average Score</u><br>School | 67.9           |                          |                          |                        |                          |                          | ┥┝ | 67.9          |                          |                          |
| District                       | 65.4           | p                        | р                        |                        |                          |                          |    | 65.4          | р                        | р                        |
| Province                       | 65.5           | r                        | r                        |                        |                          |                          |    | 65.5          | r                        | r                        |
| Percent of Passes              |                |                          |                          |                        |                          |                          |    |               |                          |                          |
| School                         | 100.0          |                          |                          |                        |                          |                          |    | 100.0         |                          |                          |
| District                       | 86.2           | р                        | р                        |                        |                          |                          |    | 86.3          | р                        | р                        |
| Province                       | 87.3           |                          |                          |                        |                          |                          |    | 87.4          |                          |                          |

School

Mark

Public

Ex. Mark

Final

Mark

### Average Scores

#### Percent Passes

\* Data from the High School Certification System. The results from supplementary courses are not reflected in these results. All students obtaining a score of 48 or 49 on the final mark, were adjusted to 50 and are reflected in the Final Mark column.