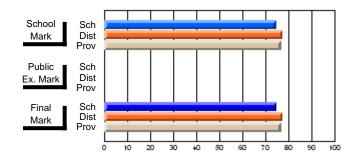

# Subject: Art

| # students in course: 22       | School | School<br>vs | School<br>vs | Ex | blic<br>am | School<br>vs | School<br>vs | Final | School<br>vs | School<br>vs |
|--------------------------------|--------|--------------|--------------|----|------------|--------------|--------------|-------|--------------|--------------|
|                                | Mark   | District     | Province     | Ma | ark        | District     | Province     | Mark  | District     | Province     |
| <u>Average Score</u><br>School | 77.6   |              |              |    |            |              |              | 77.6  |              |              |
| District                       | 68.3   | р            | р            |    |            |              |              | 68.3  | р            | р            |
| Province                       | 70.4   | Р            | Р            |    |            |              |              | 70.4  | Р            | Р            |
| Percent of Passes              |        |              |              |    |            |              |              |       |              |              |
| School                         | 100.0  |              |              |    |            |              |              | 100.0 |              |              |
| District                       | 88.8   | р            | р            |    |            |              |              | 88.8  | р            | р            |
| Province                       | 90.4   |              |              |    |            |              |              | 90.4  |              |              |

School

Mark

Public

Ex. Mark

Final

Mark

### Average Scores

### Percent Passes

\* Data from the High School Certification System. The results from supplementary courses are not reflected in these results. All students obtaining a score of 48 or 49 on the final mark, were adjusted to 50 and are reflected in the Final Mark column.