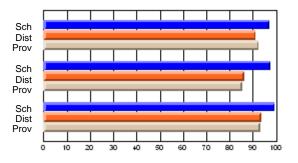

# Subject: Art

| # students in course: 17 | School | School<br>vs | School<br>vs | Public<br>Exam | School<br>vs | School<br>vs | Final | School<br>vs | School<br>vs |
|--------------------------|--------|--------------|--------------|----------------|--------------|--------------|-------|--------------|--------------|
| Average Score            | Mark   | District     | Province     | Mark           | District     | Province     | Mark  | District     | Province     |
| School                   | 81.8   |              |              |                |              |              | 81.8  |              |              |
| District                 | 71.9   | р            | р            |                |              |              | 71.9  | р            | р            |
| Province                 | 73.3   |              | Î.           |                |              |              | 73.3  |              |              |
| Percent of Passes        |        |              |              |                |              |              |       |              |              |
| School                   | 100.0  |              |              |                |              |              | 100.0 |              |              |
| District                 | 91.4   | р            | р            |                |              |              | 91.4  | р            | р            |
| Province                 | 92.8   |              |              |                |              |              | 92.8  |              |              |

School

Mark

Public

Ex. Mark

Final

Mark

# Average Scores

### Percent Passes

\* Data from the High School Certification System. The results from supplementary courses are not reflected in these results. All students obtaining a score of 48 or 49 on the final mark, were adjusted to 50 and are reflected in the Final Mark column.