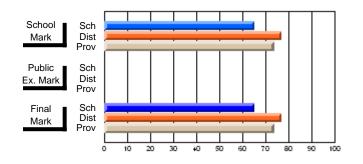

### District 4 - Eastern

#247 - Roncalli Central High, Avondale

Grades: 5-12

#### **Subject: Enterprise Education**

| Course: CONSUMER STUDIES | (M) 1262       |                          |                          |                        |                          |                          |    |               |                          |                          |
|--------------------------|----------------|--------------------------|--------------------------|------------------------|--------------------------|--------------------------|----|---------------|--------------------------|--------------------------|
| # students in course: 9  | School<br>Mark | School<br>vs<br>District | School<br>vs<br>Province | Public<br>Exam<br>Mark | School<br>vs<br>District | School<br>vs<br>Province |    | Final<br>Mark | School<br>vs<br>District | School<br>vs<br>Province |
| Average Score            |                |                          |                          |                        |                          |                          | ┥┝ |               |                          |                          |
| School                   | 57.1           |                          |                          |                        |                          |                          |    | 57.1          |                          |                          |
| District                 | 58.6           | q                        | р                        |                        |                          |                          |    | 58.6          | q                        | р                        |
| Province                 | 56.0           |                          |                          |                        |                          |                          |    | 56.0          |                          |                          |
| Percent of Passes        |                |                          |                          |                        |                          |                          |    |               |                          |                          |
| School                   | 88.9           |                          |                          |                        |                          |                          |    | 88.9          |                          |                          |
| District                 | 82.4           | р                        | р                        |                        |                          |                          |    | 82.4          | р                        | р                        |
| Province                 | 80.6           |                          |                          |                        |                          |                          |    | 80.6          |                          |                          |

School

Mark

Public

Ex. Mark

Final

Mark

Average Scores

#### Percent Passes

\* Data from the High School Certification System. The results from supplementary courses are not reflected in these results. All students obtaining a score of 48 or 49 on the final mark, were adjusted to 50 and are reflected in the Final Mark column.