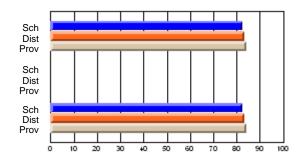

# Subject: Art

| # students in course: 22       | School | School<br>vs | School<br>vs | Ex | blic<br>am | School<br>vs | School<br>vs | Final | School<br>vs | School<br>vs |
|--------------------------------|--------|--------------|--------------|----|------------|--------------|--------------|-------|--------------|--------------|
|                                | Mark   | District     | Province     | Ma | ark        | District     | Province     | Mark  | District     | Province     |
| <u>Average Score</u><br>School | 77.6   |              |              |    |            |              |              | 77.6  |              |              |
| District                       | 68.3   | р            | р            |    |            |              |              | 68.3  | р            | р            |
| Province                       | 70.4   | Р            | Р            |    |            |              |              | 70.4  | Р            | Р            |
| Percent of Passes              |        |              |              |    |            |              |              |       |              |              |
| School                         | 100.0  |              |              |    |            |              |              | 100.0 |              |              |
| District                       | 88.8   | р            | р            |    |            |              |              | 88.8  | р            | р            |
| Province                       | 90.4   |              |              |    |            |              |              | 90.4  |              |              |

School

Mark

Public

Ex. Mark

Final

Mark

### Average Scores

### Percent Passes

\* Data from the High School Certification System. The results from supplementary courses are not reflected in these results. All students obtaining a score of 48 or 49 on the final mark, were adjusted to 50 and are reflected in the Final Mark column.