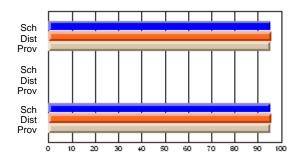

# Subject: Art

| # students in course: 22       | School | School<br>vs | School<br>vs | Ex | blic<br>am | School<br>vs | School<br>vs | Final | School<br>vs | School<br>vs |
|--------------------------------|--------|--------------|--------------|----|------------|--------------|--------------|-------|--------------|--------------|
|                                | Mark   | District     | Province     | Ma | ark        | District     | Province     | Mark  | District     | Province     |
| <u>Average Score</u><br>School | 77.6   |              |              |    |            |              |              | 77.6  |              |              |
| District                       | 68.3   | р            | р            |    |            |              |              | 68.3  | р            | р            |
| Province                       | 70.4   | Р            | Р            |    |            |              |              | 70.4  | Р            | Р            |
| Percent of Passes              |        |              |              |    |            |              |              |       |              |              |
| School                         | 100.0  |              |              |    |            |              |              | 100.0 |              |              |
| District                       | 88.8   | р            | р            |    |            |              |              | 88.8  | р            | р            |
| Province                       | 90.4   |              |              |    |            |              |              | 90.4  |              |              |

School

Mark

Public

Ex. Mark

Final

Mark

### Average Scores

### Percent Passes

\* Data from the High School Certification System. The results from supplementary courses are not reflected in these results. All students obtaining a score of 48 or 49 on the final mark, were adjusted to 50 and are reflected in the Final Mark column.