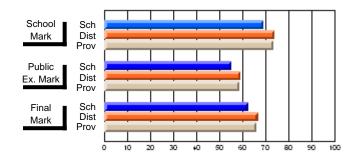

# Subject: Art

| # students in course: 8 | School | School<br>vs | School<br>vs | Public<br>Exam | School<br>vs | School<br>vs | Final | School<br>vs | School<br>vs |
|-------------------------|--------|--------------|--------------|----------------|--------------|--------------|-------|--------------|--------------|
| Average Score           | Mark   | District     | Province     | Mark           | District     | Province     | Mark  | District     | Province     |
| School                  | 86.9   |              |              |                |              |              | 86.9  |              |              |
| District                | 76.0   | р            | р            |                |              |              | 76.0  | р            | р            |
| Province                | 76.0   | ,            |              |                |              |              | 76.0  |              |              |
| Percent of Passes       |        |              |              |                |              |              |       |              |              |
| School                  | 100.0  |              |              |                |              |              | 100.0 |              |              |
| District                | 93.5   | р            | р            |                |              |              | 93.5  | р            | р            |
| Province                | 94.6   |              |              |                |              |              | 94.6  |              |              |

School

Mark

Public

Ex. Mark

Final

Mark

# Average Scores

### Percent Passes

\* Data from the High School Certification System. The results from supplementary courses are not reflected in these results. All students obtaining a score of 48 or 49 on the final mark, were adjusted to 50 and are reflected in the Final Mark column.