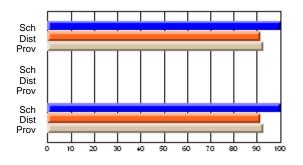

# Subject: Art

| # students in course: 17 | School | School<br>vs | School<br>vs | Public<br>Exam | School<br>vs | School<br>vs | Final | School<br>vs | School<br>vs |
|--------------------------|--------|--------------|--------------|----------------|--------------|--------------|-------|--------------|--------------|
| Average Score            | Mark   | District     | Province     | Mark           | District     | Province     | Mark  | District     | Province     |
| School                   | 81.8   |              |              |                |              |              | 81.8  |              |              |
| District                 | 71.9   | р            | р            |                |              |              | 71.9  | р            | р            |
| Province                 | 73.3   |              | Î.           |                |              |              | 73.3  |              |              |
| Percent of Passes        |        |              |              |                |              |              |       |              |              |
| School                   | 100.0  |              |              |                |              |              | 100.0 |              |              |
| District                 | 91.4   | р            | р            |                |              |              | 91.4  | р            | р            |
| Province                 | 92.8   |              |              |                |              |              | 92.8  |              |              |

School

Mark

Public

Ex. Mark

Final

Mark

# Average Scores

### Percent Passes

\* Data from the High School Certification System. The results from supplementary courses are not reflected in these results. All students obtaining a score of 48 or 49 on the final mark, were adjusted to 50 and are reflected in the Final Mark column.