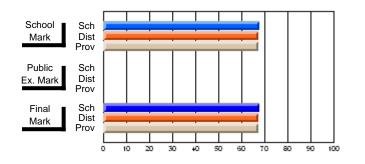

#### Subject: French

| Course: FRENCH 3200      |                |                          |                          |   |                        |                          |                          |               |                          |                          |
|--------------------------|----------------|--------------------------|--------------------------|---|------------------------|--------------------------|--------------------------|---------------|--------------------------|--------------------------|
| # students in course: 12 | School<br>Mark | School<br>vs<br>District | School<br>vs<br>Province |   | Public<br>Exam<br>Mark | School<br>vs<br>District | School<br>vs<br>Province | Final<br>Mark | School<br>vs<br>District | School<br>vs<br>Province |
| Average Score            |                |                          |                          | - |                        |                          |                          |               |                          |                          |
| School                   | 78.8           |                          |                          |   | 70.2                   |                          |                          | 74.7          |                          |                          |
| District                 | 73.7           | р                        | р                        |   | 70.8                   | q                        | р                        | 72.9          | р                        | р                        |
| Province                 | 73.8           |                          |                          |   | 69.5                   |                          |                          | 71.9          |                          |                          |
| Percent of Passes        |                |                          |                          |   |                        |                          |                          |               |                          |                          |
| School                   | 100.0          |                          |                          |   | 100.0                  |                          |                          | 100.0         |                          |                          |
| District                 | 96.2           | р                        | р                        |   | 94.3                   | р                        | р                        | 97.2          | р                        | р                        |
| Province                 | 96.5           |                          |                          |   | 91.7                   |                          |                          | 95.8          |                          |                          |

# Average Scores

#### Percent Passes

\* Data from the High School Certification System. The results from supplementary courses are not reflected in these results. All students obtaining a score of 48 or 49 on the final mark, were adjusted to 50 and are reflected in the Final Mark column.