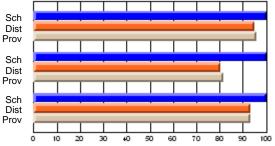

# Subject: Art

| # students in course: 17 | School | School<br>vs | School<br>vs | Public<br>Exam | School<br>vs | School<br>vs | Final | School<br>vs | School<br>vs |
|--------------------------|--------|--------------|--------------|----------------|--------------|--------------|-------|--------------|--------------|
| Average Score            | Mark   | District     | Province     | Mark           | District     | Province     | Mark  | District     | Province     |
| School                   | 81.8   |              |              |                |              |              | 81.8  |              |              |
| District                 | 71.9   | р            | р            |                |              |              | 71.9  | р            | р            |
| Province                 | 73.3   |              | Î.           |                |              |              | 73.3  |              |              |
| Percent of Passes        |        |              |              |                |              |              |       |              |              |
| School                   | 100.0  |              |              |                |              |              | 100.0 |              |              |
| District                 | 91.4   | р            | р            |                |              |              | 91.4  | р            | р            |
| Province                 | 92.8   |              |              |                |              |              | 92.8  |              |              |

# Average Scores

### Percent Passes

\* Data from the High School Certification System. The results from supplementary courses are not reflected in these results. All students obtaining a score of 48 or 49 on the final mark, were adjusted to 50 and are reflected in the Final Mark column.