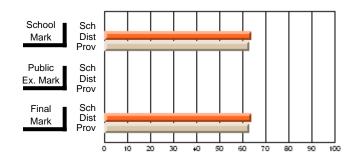

# Subject: Art

| # students in course: 22       | School | School<br>vs | School<br>vs | Ex | blic<br>am | School<br>vs | School<br>vs | Final | School<br>vs | School<br>vs |
|--------------------------------|--------|--------------|--------------|----|------------|--------------|--------------|-------|--------------|--------------|
|                                | Mark   | District     | Province     | Ma | ark        | District     | Province     | Mark  | District     | Province     |
| <u>Average Score</u><br>School | 77.6   |              |              |    |            |              |              | 77.6  |              |              |
| District                       | 68.3   | р            | р            |    |            |              |              | 68.3  | р            | р            |
| Province                       | 70.4   | Р            | Р            |    |            |              |              | 70.4  | Р            | Р            |
| Percent of Passes              |        |              |              |    |            |              |              |       |              |              |
| School                         | 100.0  |              |              |    |            |              |              | 100.0 |              |              |
| District                       | 88.8   | р            | р            |    |            |              |              | 88.8  | р            | р            |
| Province                       | 90.4   |              |              |    |            |              |              | 90.4  |              |              |

School

Mark

Public

Ex. Mark

Final

Mark

### Average Scores

### Percent Passes

\* Data from the High School Certification System. The results from supplementary courses are not reflected in these results. All students obtaining a score of 48 or 49 on the final mark, were adjusted to 50 and are reflected in the Final Mark column.