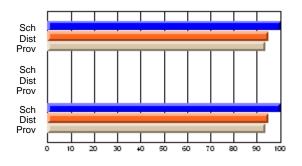

# Subject: Art

| # students in course: 17 | School | School<br>vs | School<br>vs | Public<br>Exam | School<br>vs | School<br>vs | Final | School<br>vs | School<br>vs |
|--------------------------|--------|--------------|--------------|----------------|--------------|--------------|-------|--------------|--------------|
| Average Score            | Mark   | District     | Province     | Mark           | District     | Province     | Mark  | District     | Province     |
| School                   | 81.8   |              |              |                |              |              | 81.8  |              |              |
| District                 | 71.9   | р            | р            |                |              |              | 71.9  | р            | р            |
| Province                 | 73.3   |              | Î.           |                |              |              | 73.3  |              |              |
| Percent of Passes        |        |              |              |                |              |              |       |              |              |
| School                   | 100.0  |              |              |                |              |              | 100.0 |              |              |
| District                 | 91.4   | р            | р            |                |              |              | 91.4  | р            | р            |
| Province                 | 92.8   |              |              |                |              |              | 92.8  |              |              |

School

Mark

Public

Ex. Mark

Final

Mark

# Average Scores

### Percent Passes

\* Data from the High School Certification System. The results from supplementary courses are not reflected in these results. All students obtaining a score of 48 or 49 on the final mark, were adjusted to 50 and are reflected in the Final Mark column.