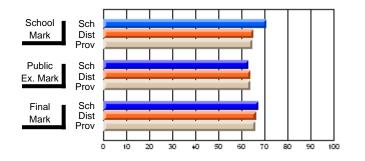

# Subject: Art

| # students in course: 17 | School | School<br>vs | School<br>vs | Public<br>Exam | School<br>vs | School<br>vs | Final | School<br>vs | School<br>vs |
|--------------------------|--------|--------------|--------------|----------------|--------------|--------------|-------|--------------|--------------|
| Average Score            | Mark   | District     | Province     | Mark           | District     | Province     | Mark  | District     | Province     |
| School                   | 81.8   |              |              |                |              |              | 81.8  |              |              |
| District                 | 71.9   | р            | р            |                |              |              | 71.9  | р            | р            |
| Province                 | 73.3   |              | Î.           |                |              |              | 73.3  |              |              |
| Percent of Passes        |        |              |              |                |              |              |       |              |              |
| School                   | 100.0  |              |              |                |              |              | 100.0 |              |              |
| District                 | 91.4   | р            | р            |                |              |              | 91.4  | р            | р            |
| Province                 | 92.8   |              |              |                |              |              | 92.8  |              |              |

School

Mark

Public

Ex. Mark

Final

Mark

# Average Scores

### Percent Passes

\* Data from the High School Certification System. The results from supplementary courses are not reflected in these results. All students obtaining a score of 48 or 49 on the final mark, were adjusted to 50 and are reflected in the Final Mark column.