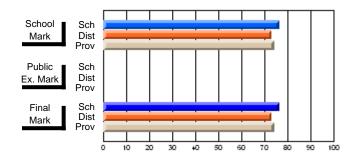

# Subject: Art

| # students in course: 22       | School | School<br>vs | School<br>vs | Ex | blic<br>am | School<br>vs | School<br>vs | Final | School<br>vs | School<br>vs |
|--------------------------------|--------|--------------|--------------|----|------------|--------------|--------------|-------|--------------|--------------|
|                                | Mark   | District     | Province     | Ma | ark        | District     | Province     | Mark  | District     | Province     |
| <u>Average Score</u><br>School | 77.6   |              |              |    |            |              |              | 77.6  |              |              |
| District                       | 68.3   | р            | р            |    |            |              |              | 68.3  | р            | р            |
| Province                       | 70.4   | Р            | Р            |    |            |              |              | 70.4  | Р            | Р            |
| Percent of Passes              |        |              |              |    |            |              |              |       |              |              |
| School                         | 100.0  |              |              |    |            |              |              | 100.0 |              |              |
| District                       | 88.8   | р            | р            |    |            |              |              | 88.8  | р            | р            |
| Province                       | 90.4   |              |              |    |            |              |              | 90.4  |              |              |

School

Mark

Public

Ex. Mark

Final

Mark

### Average Scores

### Percent Passes

\* Data from the High School Certification System. The results from supplementary courses are not reflected in these results. All students obtaining a score of 48 or 49 on the final mark, were adjusted to 50 and are reflected in the Final Mark column.