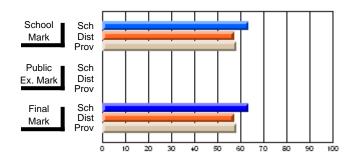

#### **Subject: Enterprise Education**

| Course: CONSUMER STUDIES | (M) 1262       |                          |                          |                        |                          |                          |    |               |                          |                          |
|--------------------------|----------------|--------------------------|--------------------------|------------------------|--------------------------|--------------------------|----|---------------|--------------------------|--------------------------|
| # students in course: 9  | School<br>Mark | School<br>vs<br>District | School<br>vs<br>Province | Public<br>Exam<br>Mark | School<br>vs<br>District | School<br>vs<br>Province |    | Final<br>Mark | School<br>vs<br>District | School<br>vs<br>Province |
| Average Score            |                |                          |                          |                        |                          |                          | ┥┝ |               |                          |                          |
| School                   | 57.1           |                          |                          |                        |                          |                          |    | 57.1          |                          |                          |
| District                 | 58.6           | q                        | р                        |                        |                          |                          |    | 58.6          | q                        | р                        |
| Province                 | 56.0           |                          |                          |                        |                          |                          |    | 56.0          |                          |                          |
| Percent of Passes        |                |                          |                          |                        |                          |                          |    |               |                          |                          |
| School                   | 88.9           |                          |                          |                        |                          |                          |    | 88.9          |                          |                          |
| District                 | 82.4           | р                        | р                        |                        |                          |                          |    | 82.4          | р                        | р                        |
| Province                 | 80.6           |                          |                          |                        |                          |                          |    | 80.6          |                          |                          |

School

Mark

Public

Ex. Mark

Final

Mark

Average Scores

#### Percent Passes

\* Data from the High School Certification System. The results from supplementary courses are not reflected in these results. All students obtaining a score of 48 or 49 on the final mark, were adjusted to 50 and are reflected in the Final Mark column.