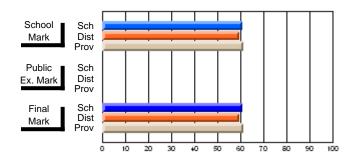

# Subject: Art

| # students in course: 22       | School | School<br>vs | School<br>vs | Ex | blic<br>am | School<br>vs | School<br>vs | Final | School<br>vs | School<br>vs |
|--------------------------------|--------|--------------|--------------|----|------------|--------------|--------------|-------|--------------|--------------|
|                                | Mark   | District     | Province     | Ma | ark        | District     | Province     | Mark  | District     | Province     |
| <u>Average Score</u><br>School | 77.6   |              |              |    |            |              |              | 77.6  |              |              |
| District                       | 68.3   | р            | р            |    |            |              |              | 68.3  | р            | р            |
| Province                       | 70.4   | Р            | Р            |    |            |              |              | 70.4  | Р            | Р            |
| Percent of Passes              |        |              |              |    |            |              |              |       |              |              |
| School                         | 100.0  |              |              |    |            |              |              | 100.0 |              |              |
| District                       | 88.8   | р            | р            |    |            |              |              | 88.8  | р            | р            |
| Province                       | 90.4   |              |              |    |            |              |              | 90.4  |              |              |

School

Mark

Public

Ex. Mark

Final

Mark

### Average Scores

### Percent Passes

\* Data from the High School Certification System. The results from supplementary courses are not reflected in these results. All students obtaining a score of 48 or 49 on the final mark, were adjusted to 50 and are reflected in the Final Mark column.