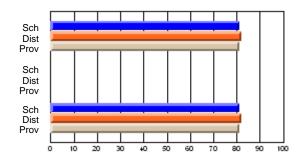

# Subject: Art

| # students in course: 8 | School | School<br>vs | School<br>vs | Public<br>Exam | School<br>vs | School<br>vs | Final | School<br>vs | School<br>vs |
|-------------------------|--------|--------------|--------------|----------------|--------------|--------------|-------|--------------|--------------|
| Average Score           | Mark   | District     | Province     | Mark           | District     | Province     | Mark  | District     | Province     |
| School                  | 86.9   |              |              |                |              |              | 86.9  |              |              |
| District                | 76.0   | р            | р            |                |              |              | 76.0  | р            | р            |
| Province                | 76.0   | ,            |              |                |              |              | 76.0  |              |              |
| Percent of Passes       |        |              |              |                |              |              |       |              |              |
| School                  | 100.0  |              |              |                |              |              | 100.0 |              |              |
| District                | 93.5   | р            | р            |                |              |              | 93.5  | р            | р            |
| Province                | 94.6   |              |              |                |              |              | 94.6  |              |              |

School

Mark

Public

Ex. Mark

Final

Mark

# Average Scores

### Percent Passes

\* Data from the High School Certification System. The results from supplementary courses are not reflected in these results. All students obtaining a score of 48 or 49 on the final mark, were adjusted to 50 and are reflected in the Final Mark column.