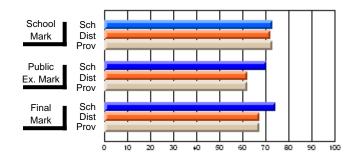

# Subject: Art

| # students in course: 8 | School | School<br>vs | School<br>vs | Public<br>Exam | School<br>vs | School<br>vs | Final | School<br>vs | School<br>vs |
|-------------------------|--------|--------------|--------------|----------------|--------------|--------------|-------|--------------|--------------|
| Average Score           | Mark   | District     | Province     | Mark           | District     | Province     | Mark  | District     | Province     |
| School                  | 86.9   |              |              |                |              |              | 86.9  |              |              |
| District                | 76.0   | р            | р            |                |              |              | 76.0  | р            | р            |
| Province                | 76.0   | ,            |              |                |              |              | 76.0  |              |              |
| Percent of Passes       |        |              |              |                |              |              |       |              |              |
| School                  | 100.0  |              |              |                |              |              | 100.0 |              |              |
| District                | 93.5   | р            | р            |                |              |              | 93.5  | р            | р            |
| Province                | 94.6   |              |              |                |              |              | 94.6  |              |              |

School

Mark

Public

Ex. Mark

Final

Mark

# Average Scores

### Percent Passes

\* Data from the High School Certification System. The results from supplementary courses are not reflected in these results. All students obtaining a score of 48 or 49 on the final mark, were adjusted to 50 and are reflected in the Final Mark column.