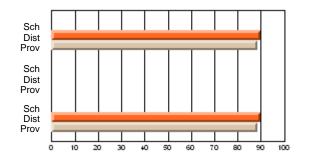

# Subject: Art

| # students in course: 17 | School | School<br>vs | School<br>vs | Public<br>Exam | School<br>vs | School<br>vs | Final | School<br>vs | School<br>vs |
|--------------------------|--------|--------------|--------------|----------------|--------------|--------------|-------|--------------|--------------|
| Average Score            | Mark   | District     | Province     | Mark           | District     | Province     | Mark  | District     | Province     |
| School                   | 81.8   |              |              |                |              |              | 81.8  |              |              |
| District                 | 71.9   | р            | р            |                |              |              | 71.9  | р            | р            |
| Province                 | 73.3   |              | Î.           |                |              |              | 73.3  |              |              |
| Percent of Passes        |        |              |              |                |              |              |       |              |              |
| School                   | 100.0  |              |              |                |              |              | 100.0 |              |              |
| District                 | 91.4   | р            | р            |                |              |              | 91.4  | р            | р            |
| Province                 | 92.8   |              |              |                |              |              | 92.8  |              |              |

School

Mark

Public

Ex. Mark

Final

Mark

# Average Scores

### Percent Passes

\* Data from the High School Certification System. The results from supplementary courses are not reflected in these results. All students obtaining a score of 48 or 49 on the final mark, were adjusted to 50 and are reflected in the Final Mark column.