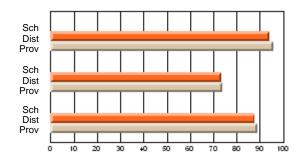

# Subject: Art

| # students in course: 17 | School | School<br>vs | School<br>vs | Public<br>Exam | School<br>vs | School<br>vs | Final | School<br>vs | School<br>vs |
|--------------------------|--------|--------------|--------------|----------------|--------------|--------------|-------|--------------|--------------|
| Average Score            | Mark   | District     | Province     | Mark           | District     | Province     | Mark  | District     | Province     |
| School                   | 81.8   |              |              |                |              |              | 81.8  |              |              |
| District                 | 71.9   | р            | р            |                |              |              | 71.9  | р            | р            |
| Province                 | 73.3   |              | Î.           |                |              |              | 73.3  |              |              |
| Percent of Passes        |        |              |              |                |              |              |       |              |              |
| School                   | 100.0  |              |              |                |              |              | 100.0 |              |              |
| District                 | 91.4   | р            | р            |                |              |              | 91.4  | р            | р            |
| Province                 | 92.8   |              |              |                |              |              | 92.8  |              |              |

School

Mark

Public

Ex. Mark

Final

Mark

# Average Scores

### Percent Passes

\* Data from the High School Certification System. The results from supplementary courses are not reflected in these results. All students obtaining a score of 48 or 49 on the final mark, were adjusted to 50 and are reflected in the Final Mark column.