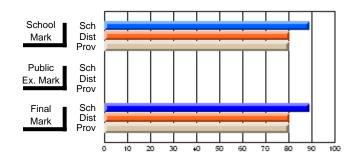

### District 4 - Eastern

#247 - Roncalli Central High, Avondale

Grades: 5-12

# Subject: Art

| # students in course: 17 | School | School<br>vs | School<br>vs | Public<br>Exam | School<br>vs | School<br>vs | Final | School<br>vs | School<br>vs |
|--------------------------|--------|--------------|--------------|----------------|--------------|--------------|-------|--------------|--------------|
| Average Score            | Mark   | District     | Province     | Mark           | District     | Province     | Mark  | District     | Province     |
| School                   | 81.8   |              |              |                |              |              | 81.8  |              |              |
| District                 | 71.9   | р            | р            |                |              |              | 71.9  | р            | р            |
| Province                 | 73.3   |              | Î.           |                |              |              | 73.3  |              |              |
| Percent of Passes        |        |              |              |                |              |              |       |              |              |
| School                   | 100.0  |              |              |                |              |              | 100.0 |              |              |
| District                 | 91.4   | р            | р            |                |              |              | 91.4  | р            | р            |
| Province                 | 92.8   |              |              |                |              |              | 92.8  |              |              |

School

Mark

Public

Ex. Mark

Final

Mark

# Average Scores

### Percent Passes

\* Data from the High School Certification System. The results from supplementary courses are not reflected in these results. All students obtaining a score of 48 or 49 on the final mark, were adjusted to 50 and are reflected in the Final Mark column.