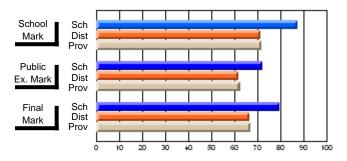

# Subject: Art

| # students in course: 22       | School | School<br>vs | School<br>vs | Ex | blic<br>am | School<br>vs | School<br>vs | Final | School<br>vs | School<br>vs |
|--------------------------------|--------|--------------|--------------|----|------------|--------------|--------------|-------|--------------|--------------|
|                                | Mark   | District     | Province     | Ma | ark        | District     | Province     | Mark  | District     | Province     |
| <u>Average Score</u><br>School | 77.6   |              |              |    |            |              |              | 77.6  |              |              |
| District                       | 68.3   | р            | р            |    |            |              |              | 68.3  | р            | р            |
| Province                       | 70.4   | Р            | Р            |    |            |              |              | 70.4  | Р            | Р            |
| Percent of Passes              |        |              |              |    |            |              |              |       |              |              |
| School                         | 100.0  |              |              |    |            |              |              | 100.0 |              |              |
| District                       | 88.8   | р            | р            |    |            |              |              | 88.8  | р            | р            |
| Province                       | 90.4   |              |              |    |            |              |              | 90.4  |              |              |

### Average Scores

### Percent Passes

\* Data from the High School Certification System. The results from supplementary courses are not reflected in these results. All students obtaining a score of 48 or 49 on the final mark, were adjusted to 50 and are reflected in the Final Mark column.