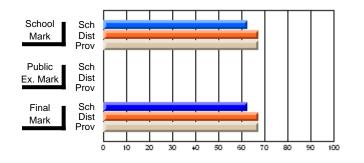

#### Subject: Enterprise Education

| Course: CONSUMER STUDIES       | 1202           |                          |                          |                        |                          |                          |    |               |                          |                          |
|--------------------------------|----------------|--------------------------|--------------------------|------------------------|--------------------------|--------------------------|----|---------------|--------------------------|--------------------------|
| # students in course: 10       | School<br>Mark | School<br>vs<br>District | School<br>vs<br>Province | Public<br>Exam<br>Mark | School<br>vs<br>District | School<br>vs<br>Province |    | Final<br>Mark | School<br>vs<br>District | School<br>vs<br>Province |
| <u>Average Score</u><br>School | 67.9           |                          |                          |                        |                          |                          | ┥┝ | 67.9          |                          |                          |
| District                       | 65.4           | p                        | р                        |                        |                          |                          |    | 65.4          | р                        | р                        |
| Province                       | 65.5           | r                        | r                        |                        |                          |                          |    | 65.5          | r                        | r                        |
| Percent of Passes              |                |                          |                          |                        |                          |                          |    |               |                          |                          |
| School                         | 100.0          |                          |                          |                        |                          |                          |    | 100.0         |                          |                          |
| District                       | 86.2           | р                        | р                        |                        |                          |                          |    | 86.3          | р                        | р                        |
| Province                       | 87.3           |                          |                          |                        |                          |                          |    | 87.4          |                          |                          |

School

Mark

Public

Ex. Mark

Final

Mark

### Average Scores

#### Percent Passes

\* Data from the High School Certification System. The results from supplementary courses are not reflected in these results. All students obtaining a score of 48 or 49 on the final mark, were adjusted to 50 and are reflected in the Final Mark column.