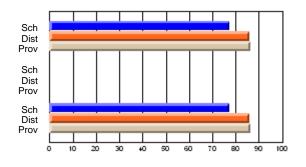

# Subject: Art

| # students in course: 17 | School | School<br>vs | School<br>vs | Public<br>Exam | School<br>vs | School<br>vs | Final | School<br>vs | School<br>vs |
|--------------------------|--------|--------------|--------------|----------------|--------------|--------------|-------|--------------|--------------|
| Average Score            | Mark   | District     | Province     | Mark           | District     | Province     | Mark  | District     | Province     |
| School                   | 81.8   |              |              |                |              |              | 81.8  |              |              |
| District                 | 71.9   | р            | р            |                |              |              | 71.9  | р            | р            |
| Province                 | 73.3   |              | Î.           |                |              |              | 73.3  |              |              |
| Percent of Passes        |        |              |              |                |              |              |       |              |              |
| School                   | 100.0  |              |              |                |              |              | 100.0 |              |              |
| District                 | 91.4   | р            | р            |                |              |              | 91.4  | р            | р            |
| Province                 | 92.8   |              |              |                |              |              | 92.8  |              |              |

School

Mark

Public

Ex. Mark

Final

Mark

# Average Scores

### Percent Passes

\* Data from the High School Certification System. The results from supplementary courses are not reflected in these results. All students obtaining a score of 48 or 49 on the final mark, were adjusted to 50 and are reflected in the Final Mark column.