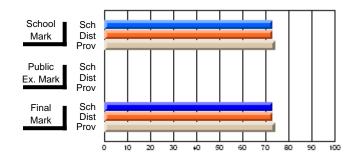

#### **Subject: Enterprise Education**

| Course: CONSUMER STUDIES | (M) 1262       |                          |                          |                        |                          |                          |    |               |                          |                          |
|--------------------------|----------------|--------------------------|--------------------------|------------------------|--------------------------|--------------------------|----|---------------|--------------------------|--------------------------|
| # students in course: 9  | School<br>Mark | School<br>vs<br>District | School<br>vs<br>Province | Public<br>Exam<br>Mark | School<br>vs<br>District | School<br>vs<br>Province |    | Final<br>Mark | School<br>vs<br>District | School<br>vs<br>Province |
| Average Score            |                |                          |                          |                        |                          |                          | ┥┝ |               |                          |                          |
| School                   | 57.1           |                          |                          |                        |                          |                          |    | 57.1          |                          |                          |
| District                 | 58.6           | q                        | р                        |                        |                          |                          |    | 58.6          | q                        | р                        |
| Province                 | 56.0           |                          |                          |                        |                          |                          |    | 56.0          |                          |                          |
| Percent of Passes        |                |                          |                          |                        |                          |                          |    |               |                          |                          |
| School                   | 88.9           |                          |                          |                        |                          |                          |    | 88.9          |                          |                          |
| District                 | 82.4           | р                        | р                        |                        |                          |                          |    | 82.4          | р                        | р                        |
| Province                 | 80.6           |                          |                          |                        |                          |                          |    | 80.6          |                          |                          |

School

Mark

Public

Ex. Mark

Final

Mark

Average Scores

#### Percent Passes

\* Data from the High School Certification System. The results from supplementary courses are not reflected in these results. All students obtaining a score of 48 or 49 on the final mark, were adjusted to 50 and are reflected in the Final Mark column.