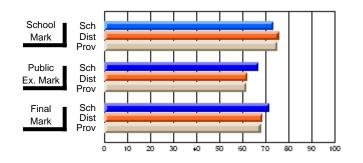

# Subject: Art

| # students in course: 17 | School | School<br>vs | School<br>vs | Public<br>Exam | School<br>vs | School<br>vs | Final | School<br>vs | School<br>vs |
|--------------------------|--------|--------------|--------------|----------------|--------------|--------------|-------|--------------|--------------|
| Average Score            | Mark   | District     | Province     | Mark           | District     | Province     | Mark  | District     | Province     |
| School                   | 81.8   |              |              |                |              |              | 81.8  |              |              |
| District                 | 71.9   | р            | р            |                |              |              | 71.9  | р            | р            |
| Province                 | 73.3   |              | Î.           |                |              |              | 73.3  |              |              |
| Percent of Passes        |        |              |              |                |              |              |       |              |              |
| School                   | 100.0  |              |              |                |              |              | 100.0 |              |              |
| District                 | 91.4   | р            | р            |                |              |              | 91.4  | р            | р            |
| Province                 | 92.8   |              |              |                |              |              | 92.8  |              |              |

School

Mark

Public

Ex. Mark

Final

Mark

# Average Scores

### Percent Passes

\* Data from the High School Certification System. The results from supplementary courses are not reflected in these results. All students obtaining a score of 48 or 49 on the final mark, were adjusted to 50 and are reflected in the Final Mark column.