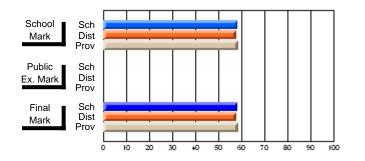

#### Subject: Enterprise Education

| Course: CONSUMER STUDIES       | 1202           |                          |                          |                        |                          |                          |    |               |                          |                          |
|--------------------------------|----------------|--------------------------|--------------------------|------------------------|--------------------------|--------------------------|----|---------------|--------------------------|--------------------------|
| # students in course: 10       | School<br>Mark | School<br>vs<br>District | School<br>vs<br>Province | Public<br>Exam<br>Mark | School<br>vs<br>District | School<br>vs<br>Province |    | Final<br>Mark | School<br>vs<br>District | School<br>vs<br>Province |
| <u>Average Score</u><br>School | 67.9           |                          |                          |                        |                          |                          | ┥┝ | 67.9          |                          |                          |
| District                       | 65.4           | p                        | р                        |                        |                          |                          |    | 65.4          | р                        | р                        |
| Province                       | 65.5           | r                        | r                        |                        |                          |                          |    | 65.5          | r                        | r                        |
| Percent of Passes              |                |                          |                          |                        |                          |                          |    |               |                          |                          |
| School                         | 100.0          |                          |                          |                        |                          |                          |    | 100.0         |                          |                          |
| District                       | 86.2           | р                        | р                        |                        |                          |                          |    | 86.3          | р                        | р                        |
| Province                       | 87.3           |                          |                          |                        |                          |                          |    | 87.4          |                          |                          |

School

Mark

Public

Ex. Mark

Final

Mark

### Average Scores

#### Percent Passes

\* Data from the High School Certification System. The results from supplementary courses are not reflected in these results. All students obtaining a score of 48 or 49 on the final mark, were adjusted to 50 and are reflected in the Final Mark column.