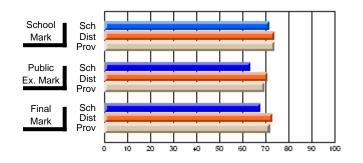

# Subject: Art

| # students in course: 8 | School | School<br>vs | School<br>vs | Public<br>Exam | School<br>vs | School<br>vs | Final | School<br>vs | School<br>vs |
|-------------------------|--------|--------------|--------------|----------------|--------------|--------------|-------|--------------|--------------|
| Average Score           | Mark   | District     | Province     | Mark           | District     | Province     | Mark  | District     | Province     |
| School                  | 86.9   |              |              |                |              |              | 86.9  |              |              |
| District                | 76.0   | р            | р            |                |              |              | 76.0  | р            | р            |
| Province                | 76.0   | ,            |              |                |              |              | 76.0  |              |              |
| Percent of Passes       |        |              |              |                |              |              |       |              |              |
| School                  | 100.0  |              |              |                |              |              | 100.0 |              |              |
| District                | 93.5   | р            | р            |                |              |              | 93.5  | р            | р            |
| Province                | 94.6   |              |              |                |              |              | 94.6  |              |              |

School

Mark

Public

Ex. Mark

Final

Mark

# Average Scores

### Percent Passes

\* Data from the High School Certification System. The results from supplementary courses are not reflected in these results. All students obtaining a score of 48 or 49 on the final mark, were adjusted to 50 and are reflected in the Final Mark column.