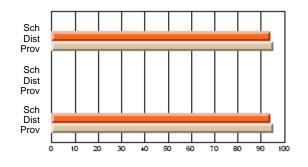

# Subject: Art

| # students in course: 22       | School | School<br>vs | School<br>vs | Ex | blic<br>am | School<br>vs | School<br>vs | Final | School<br>vs | School<br>vs |
|--------------------------------|--------|--------------|--------------|----|------------|--------------|--------------|-------|--------------|--------------|
|                                | Mark   | District     | Province     | Ma | ark        | District     | Province     | Mark  | District     | Province     |
| <u>Average Score</u><br>School | 77.6   |              |              |    |            |              |              | 77.6  |              |              |
| District                       | 68.3   | р            | р            |    |            |              |              | 68.3  | р            | р            |
| Province                       | 70.4   | Р            | Р            |    |            |              |              | 70.4  | Р            | Р            |
| Percent of Passes              |        |              |              |    |            |              |              |       |              |              |
| School                         | 100.0  |              |              |    |            |              |              | 100.0 |              |              |
| District                       | 88.8   | р            | р            |    |            |              |              | 88.8  | р            | р            |
| Province                       | 90.4   |              |              |    |            |              |              | 90.4  |              |              |

School

Mark

Public

Ex. Mark

Final

Mark

### Average Scores

### Percent Passes

\* Data from the High School Certification System. The results from supplementary courses are not reflected in these results. All students obtaining a score of 48 or 49 on the final mark, were adjusted to 50 and are reflected in the Final Mark column.