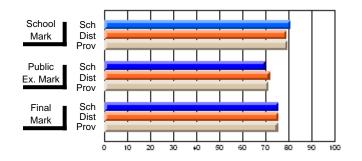

#### Subject: Enterprise Education

| Course: CONSUMER STUDIES       | 1202           |                          |                          |                        |                          |                          |    |               |                          |                          |
|--------------------------------|----------------|--------------------------|--------------------------|------------------------|--------------------------|--------------------------|----|---------------|--------------------------|--------------------------|
| # students in course: 10       | School<br>Mark | School<br>vs<br>District | School<br>vs<br>Province | Public<br>Exam<br>Mark | School<br>vs<br>District | School<br>vs<br>Province |    | Final<br>Mark | School<br>vs<br>District | School<br>vs<br>Province |
| <u>Average Score</u><br>School | 67.9           |                          |                          |                        |                          |                          | ┥┝ | 67.9          |                          |                          |
| District                       | 65.4           | p                        | р                        |                        |                          |                          |    | 65.4          | р                        | р                        |
| Province                       | 65.5           | r                        | r                        |                        |                          |                          |    | 65.5          | r                        | r                        |
| Percent of Passes              |                |                          |                          |                        |                          |                          |    |               |                          |                          |
| School                         | 100.0          |                          |                          |                        |                          |                          |    | 100.0         |                          |                          |
| District                       | 86.2           | р                        | р                        |                        |                          |                          |    | 86.3          | р                        | р                        |
| Province                       | 87.3           |                          |                          |                        |                          |                          |    | 87.4          |                          |                          |

School

Mark

Public

Ex. Mark

Final

Mark

### Average Scores

#### Percent Passes

\* Data from the High School Certification System. The results from supplementary courses are not reflected in these results. All students obtaining a score of 48 or 49 on the final mark, were adjusted to 50 and are reflected in the Final Mark column.