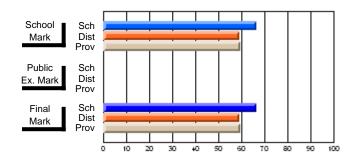

# Subject: Art

| # students in course: 8 | School | School<br>vs | School<br>vs | Public<br>Exam | School<br>vs | School<br>vs | Final | School<br>vs | School<br>vs |
|-------------------------|--------|--------------|--------------|----------------|--------------|--------------|-------|--------------|--------------|
| Average Score           | Mark   | District     | Province     | Mark           | District     | Province     | Mark  | District     | Province     |
| School                  | 86.9   |              |              |                |              |              | 86.9  |              |              |
| District                | 76.0   | р            | р            |                |              |              | 76.0  | р            | р            |
| Province                | 76.0   | ,            |              |                |              |              | 76.0  |              |              |
| Percent of Passes       |        |              |              |                |              |              |       |              |              |
| School                  | 100.0  |              |              |                |              |              | 100.0 |              |              |
| District                | 93.5   | р            | р            |                |              |              | 93.5  | р            | р            |
| Province                | 94.6   |              |              |                |              |              | 94.6  |              |              |

School

Mark

Public

Ex. Mark

Final

Mark

# Average Scores

### Percent Passes

\* Data from the High School Certification System. The results from supplementary courses are not reflected in these results. All students obtaining a score of 48 or 49 on the final mark, were adjusted to 50 and are reflected in the Final Mark column.