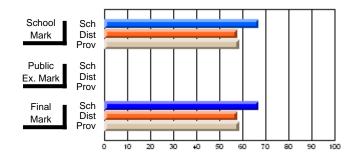

#### **Subject: Enterprise Education**

| Course: CONSUMER STUDIES | (M) 1262       |                          |                          |                        |                          |                          |    |               |                          |                          |
|--------------------------|----------------|--------------------------|--------------------------|------------------------|--------------------------|--------------------------|----|---------------|--------------------------|--------------------------|
| # students in course: 9  | School<br>Mark | School<br>vs<br>District | School<br>vs<br>Province | Public<br>Exam<br>Mark | School<br>vs<br>District | School<br>vs<br>Province |    | Final<br>Mark | School<br>vs<br>District | School<br>vs<br>Province |
| Average Score            |                |                          |                          |                        |                          |                          | ┥┝ |               |                          |                          |
| School                   | 57.1           |                          |                          |                        |                          |                          |    | 57.1          |                          |                          |
| District                 | 58.6           | q                        | р                        |                        |                          |                          |    | 58.6          | q                        | р                        |
| Province                 | 56.0           |                          |                          |                        |                          |                          |    | 56.0          |                          |                          |
| Percent of Passes        |                |                          |                          |                        |                          |                          |    |               |                          |                          |
| School                   | 88.9           |                          |                          |                        |                          |                          |    | 88.9          |                          |                          |
| District                 | 82.4           | р                        | р                        |                        |                          |                          |    | 82.4          | р                        | р                        |
| Province                 | 80.6           |                          |                          |                        |                          |                          |    | 80.6          |                          |                          |

School

Mark

Public

Ex. Mark

Final

Mark

Average Scores

#### Percent Passes

\* Data from the High School Certification System. The results from supplementary courses are not reflected in these results. All students obtaining a score of 48 or 49 on the final mark, were adjusted to 50 and are reflected in the Final Mark column.