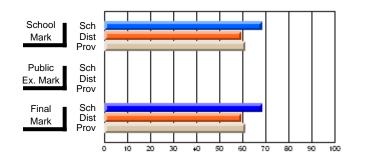

# Subject: Art

| # students in course: 8 | School | School<br>vs | School<br>vs | Public<br>Exam | School<br>vs | School<br>vs | Final | School<br>vs | School<br>vs |
|-------------------------|--------|--------------|--------------|----------------|--------------|--------------|-------|--------------|--------------|
| Average Score           | Mark   | District     | Province     | Mark           | District     | Province     | Mark  | District     | Province     |
| School                  | 86.9   |              |              |                |              |              | 86.9  |              |              |
| District                | 76.0   | р            | р            |                |              |              | 76.0  | р            | р            |
| Province                | 76.0   | ,            |              |                |              |              | 76.0  |              |              |
| Percent of Passes       |        |              |              |                |              |              |       |              |              |
| School                  | 100.0  |              |              |                |              |              | 100.0 |              |              |
| District                | 93.5   | р            | р            |                |              |              | 93.5  | р            | р            |
| Province                | 94.6   |              |              |                |              |              | 94.6  |              |              |

School

Mark

Public

Ex. Mark

Final

Mark

# Average Scores

### Percent Passes

\* Data from the High School Certification System. The results from supplementary courses are not reflected in these results. All students obtaining a score of 48 or 49 on the final mark, were adjusted to 50 and are reflected in the Final Mark column.