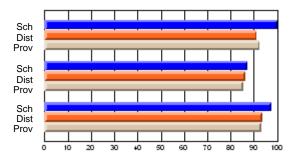

# Subject: Art

| # students in course: 17 | School | School<br>vs | School<br>vs | Public<br>Exam | School<br>vs | School<br>vs | Final | School<br>vs | School<br>vs |
|--------------------------|--------|--------------|--------------|----------------|--------------|--------------|-------|--------------|--------------|
| Average Score            | Mark   | District     | Province     | Mark           | District     | Province     | Mark  | District     | Province     |
| School                   | 81.8   |              |              |                |              |              | 81.8  |              |              |
| District                 | 71.9   | р            | р            |                |              |              | 71.9  | р            | р            |
| Province                 | 73.3   |              | Î.           |                |              |              | 73.3  |              |              |
| Percent of Passes        |        |              |              |                |              |              |       |              |              |
| School                   | 100.0  |              |              |                |              |              | 100.0 |              |              |
| District                 | 91.4   | р            | р            |                |              |              | 91.4  | р            | р            |
| Province                 | 92.8   |              |              |                |              |              | 92.8  |              |              |

School

Mark

Public

Ex. Mark

Final

Mark

# Average Scores

### Percent Passes

\* Data from the High School Certification System. The results from supplementary courses are not reflected in these results. All students obtaining a score of 48 or 49 on the final mark, were adjusted to 50 and are reflected in the Final Mark column.