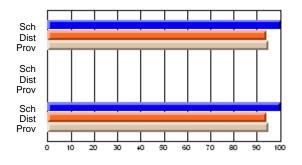

# Subject: Art

| # students in course: 8 | School | School<br>vs | School<br>vs | Public<br>Exam | School<br>vs | School<br>vs | Final | School<br>vs | School<br>vs |
|-------------------------|--------|--------------|--------------|----------------|--------------|--------------|-------|--------------|--------------|
| Average Score           | Mark   | District     | Province     | Mark           | District     | Province     | Mark  | District     | Province     |
| School                  | 86.9   |              |              |                |              |              | 86.9  |              |              |
| District                | 76.0   | р            | р            |                |              |              | 76.0  | р            | р            |
| Province                | 76.0   | ,            |              |                |              |              | 76.0  |              |              |
| Percent of Passes       |        |              |              |                |              |              |       |              |              |
| School                  | 100.0  |              |              |                |              |              | 100.0 |              |              |
| District                | 93.5   | р            | р            |                |              |              | 93.5  | р            | р            |
| Province                | 94.6   |              |              |                |              |              | 94.6  |              |              |

School

Mark

Public

Ex. Mark

Final

Mark

# Average Scores

### Percent Passes

\* Data from the High School Certification System. The results from supplementary courses are not reflected in these results. All students obtaining a score of 48 or 49 on the final mark, were adjusted to 50 and are reflected in the Final Mark column.