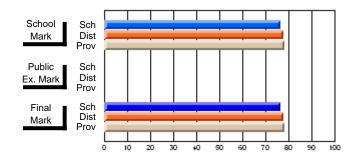

# Subject: Art

| # students in course: 22       | School | School<br>vs | School<br>vs | Ex | blic<br>am | School<br>vs | School<br>vs | Final | School<br>vs | School<br>vs |
|--------------------------------|--------|--------------|--------------|----|------------|--------------|--------------|-------|--------------|--------------|
|                                | Mark   | District     | Province     | Ma | ark        | District     | Province     | Mark  | District     | Province     |
| <u>Average Score</u><br>School | 77.6   |              |              |    |            |              |              | 77.6  |              |              |
| District                       | 68.3   | р            | р            |    |            |              |              | 68.3  | р            | р            |
| Province                       | 70.4   | Р            | Р            |    |            |              |              | 70.4  | Р            | Р            |
| Percent of Passes              |        |              |              |    |            |              |              |       |              |              |
| School                         | 100.0  |              |              |    |            |              |              | 100.0 |              |              |
| District                       | 88.8   | р            | р            |    |            |              |              | 88.8  | р            | р            |
| Province                       | 90.4   |              |              |    |            |              |              | 90.4  |              |              |

School

Mark

Public

Ex. Mark

Final

Mark

### Average Scores

### Percent Passes

\* Data from the High School Certification System. The results from supplementary courses are not reflected in these results. All students obtaining a score of 48 or 49 on the final mark, were adjusted to 50 and are reflected in the Final Mark column.