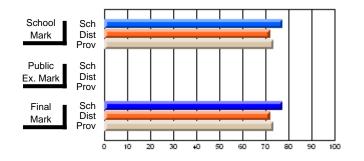

#### Subject: Enterprise Education

| Course: CONSUMER STUDIES       | 1202           |                          |                          |                        |                          |                          |    |               |                          |                          |
|--------------------------------|----------------|--------------------------|--------------------------|------------------------|--------------------------|--------------------------|----|---------------|--------------------------|--------------------------|
| # students in course: 10       | School<br>Mark | School<br>vs<br>District | School<br>vs<br>Province | Public<br>Exam<br>Mark | School<br>vs<br>District | School<br>vs<br>Province |    | Final<br>Mark | School<br>vs<br>District | School<br>vs<br>Province |
| <u>Average Score</u><br>School | 67.9           |                          |                          |                        |                          |                          | ┥┝ | 67.9          |                          |                          |
| District                       | 65.4           | p                        | р                        |                        |                          |                          |    | 65.4          | р                        | р                        |
| Province                       | 65.5           | r                        | r                        |                        |                          |                          |    | 65.5          | r                        | r                        |
| Percent of Passes              |                |                          |                          |                        |                          |                          |    |               |                          |                          |
| School                         | 100.0          |                          |                          |                        |                          |                          |    | 100.0         |                          |                          |
| District                       | 86.2           | р                        | р                        |                        |                          |                          |    | 86.3          | р                        | р                        |
| Province                       | 87.3           |                          |                          |                        |                          |                          |    | 87.4          |                          |                          |

School

Mark

Public

Ex. Mark

Final

Mark

### Average Scores

#### Percent Passes

\* Data from the High School Certification System. The results from supplementary courses are not reflected in these results. All students obtaining a score of 48 or 49 on the final mark, were adjusted to 50 and are reflected in the Final Mark column.