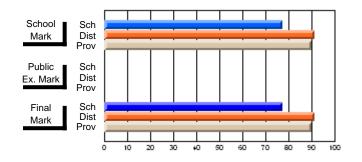

# Subject: Art

| # students in course: 22       | School | School<br>vs | School<br>vs | Ex | blic<br>am | School<br>vs | School<br>vs | Final | School<br>vs | School<br>vs |
|--------------------------------|--------|--------------|--------------|----|------------|--------------|--------------|-------|--------------|--------------|
|                                | Mark   | District     | Province     | Ma | ark        | District     | Province     | Mark  | District     | Province     |
| <u>Average Score</u><br>School | 77.6   |              |              |    |            |              |              | 77.6  |              |              |
| District                       | 68.3   | р            | р            |    |            |              |              | 68.3  | р            | р            |
| Province                       | 70.4   | Р            | Р            |    |            |              |              | 70.4  | Р            | Р            |
| Percent of Passes              |        |              |              |    |            |              |              |       |              |              |
| School                         | 100.0  |              |              |    |            |              |              | 100.0 |              |              |
| District                       | 88.8   | р            | р            |    |            |              |              | 88.8  | р            | р            |
| Province                       | 90.4   |              |              |    |            |              |              | 90.4  |              |              |

School

Mark

Public

Ex. Mark

Final

Mark

### Average Scores

### Percent Passes

\* Data from the High School Certification System. The results from supplementary courses are not reflected in these results. All students obtaining a score of 48 or 49 on the final mark, were adjusted to 50 and are reflected in the Final Mark column.