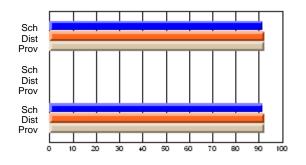

# Subject: Art

| # students in course: 8 | School | School<br>vs | School<br>vs | Public<br>Exam | School<br>vs | School<br>vs | Final | School<br>vs | School<br>vs |
|-------------------------|--------|--------------|--------------|----------------|--------------|--------------|-------|--------------|--------------|
| Average Score           | Mark   | District     | Province     | Mark           | District     | Province     | Mark  | District     | Province     |
| School                  | 86.9   |              |              |                |              |              | 86.9  |              |              |
| District                | 76.0   | р            | р            |                |              |              | 76.0  | р            | р            |
| Province                | 76.0   | ,            |              |                |              |              | 76.0  |              |              |
| Percent of Passes       |        |              |              |                |              |              |       |              |              |
| School                  | 100.0  |              |              |                |              |              | 100.0 |              |              |
| District                | 93.5   | р            | р            |                |              |              | 93.5  | р            | р            |
| Province                | 94.6   |              |              |                |              |              | 94.6  |              |              |

School

Mark

Public

Ex. Mark

Final

Mark

# Average Scores

### Percent Passes

\* Data from the High School Certification System. The results from supplementary courses are not reflected in these results. All students obtaining a score of 48 or 49 on the final mark, were adjusted to 50 and are reflected in the Final Mark column.