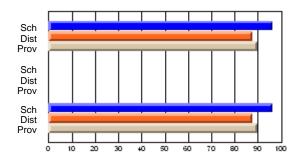

#### Subject: Enterprise Education

| Course: CONSUMER STUDIES       | 1202           |                          |                          |                        |                          |                          |    |               |                          |                          |
|--------------------------------|----------------|--------------------------|--------------------------|------------------------|--------------------------|--------------------------|----|---------------|--------------------------|--------------------------|
| # students in course: 10       | School<br>Mark | School<br>vs<br>District | School<br>vs<br>Province | Public<br>Exam<br>Mark | School<br>vs<br>District | School<br>vs<br>Province |    | Final<br>Mark | School<br>vs<br>District | School<br>vs<br>Province |
| <u>Average Score</u><br>School | 67.9           |                          |                          |                        |                          |                          | ┥┝ | 67.9          |                          |                          |
| District                       | 65.4           | p                        | р                        |                        |                          |                          |    | 65.4          | р                        | р                        |
| Province                       | 65.5           | r                        | r                        |                        |                          |                          |    | 65.5          | r                        | r                        |
| Percent of Passes              |                |                          |                          |                        |                          |                          |    |               |                          |                          |
| School                         | 100.0          |                          |                          |                        |                          |                          |    | 100.0         |                          |                          |
| District                       | 86.2           | р                        | р                        |                        |                          |                          |    | 86.3          | р                        | р                        |
| Province                       | 87.3           |                          |                          |                        |                          |                          |    | 87.4          |                          |                          |

School

Mark

Public

Ex. Mark

Final

Mark

### Average Scores

#### Percent Passes

\* Data from the High School Certification System. The results from supplementary courses are not reflected in these results. All students obtaining a score of 48 or 49 on the final mark, were adjusted to 50 and are reflected in the Final Mark column.