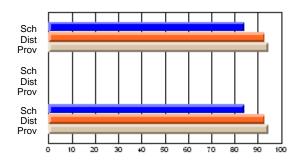

#### Subject: Enterprise Education

| Course: CONSUMER STUDIES       | 1202           |                          |                          |                        |                          |                          |    |               |                          |                          |
|--------------------------------|----------------|--------------------------|--------------------------|------------------------|--------------------------|--------------------------|----|---------------|--------------------------|--------------------------|
| # students in course: 10       | School<br>Mark | School<br>vs<br>District | School<br>vs<br>Province | Public<br>Exam<br>Mark | School<br>vs<br>District | School<br>vs<br>Province |    | Final<br>Mark | School<br>vs<br>District | School<br>vs<br>Province |
| <u>Average Score</u><br>School | 67.9           |                          |                          |                        |                          |                          | ┥┝ | 67.9          |                          |                          |
| District                       | 65.4           | p                        | р                        |                        |                          |                          |    | 65.4          | р                        | р                        |
| Province                       | 65.5           | r                        | r                        |                        |                          |                          |    | 65.5          | r                        | r                        |
| Percent of Passes              |                |                          |                          |                        |                          |                          |    |               |                          |                          |
| School                         | 100.0          |                          |                          |                        |                          |                          |    | 100.0         |                          |                          |
| District                       | 86.2           | р                        | р                        |                        |                          |                          |    | 86.3          | р                        | р                        |
| Province                       | 87.3           |                          |                          |                        |                          |                          |    | 87.4          |                          |                          |

School

Mark

Public

Ex. Mark

Final

Mark

### Average Scores

#### Percent Passes

\* Data from the High School Certification System. The results from supplementary courses are not reflected in these results. All students obtaining a score of 48 or 49 on the final mark, were adjusted to 50 and are reflected in the Final Mark column.