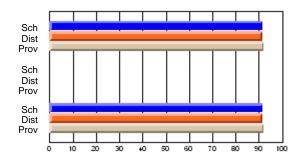

### District 4 - Eastern

#247 - Roncalli Central High, Avondale

Grades: 5-12

#### Subject: Enterprise Education

| Course: CONSUMER STUDIES       | 1202           |                          |                          |                        |                          |                          |    |               |                          |                          |
|--------------------------------|----------------|--------------------------|--------------------------|------------------------|--------------------------|--------------------------|----|---------------|--------------------------|--------------------------|
| # students in course: 10       | School<br>Mark | School<br>vs<br>District | School<br>vs<br>Province | Public<br>Exam<br>Mark | School<br>vs<br>District | School<br>vs<br>Province |    | Final<br>Mark | School<br>vs<br>District | School<br>vs<br>Province |
| <u>Average Score</u><br>School | 67.9           |                          |                          |                        |                          |                          | ┥┝ | 67.9          |                          |                          |
| District                       | 65.4           | p                        | р                        |                        |                          |                          |    | 65.4          | р                        | р                        |
| Province                       | 65.5           | r                        | r                        |                        |                          |                          |    | 65.5          | r                        | r                        |
| Percent of Passes              |                |                          |                          |                        |                          |                          |    |               |                          |                          |
| School                         | 100.0          |                          |                          |                        |                          |                          |    | 100.0         |                          |                          |
| District                       | 86.2           | р                        | р                        |                        |                          |                          |    | 86.3          | р                        | р                        |
| Province                       | 87.3           |                          |                          |                        |                          |                          |    | 87.4          |                          |                          |

School

Mark

Public

Ex. Mark

Final

Mark

### Average Scores

#### Percent Passes

\* Data from the High School Certification System. The results from supplementary courses are not reflected in these results. All students obtaining a score of 48 or 49 on the final mark, were adjusted to 50 and are reflected in the Final Mark column.