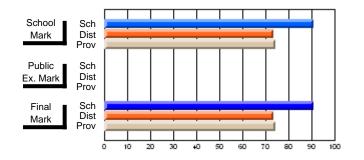

# Subject: Art

| # students in course: 22       | School | School<br>vs | School<br>vs | Ex | blic<br>am | School<br>vs | School<br>vs | Final | School<br>vs | School<br>vs |
|--------------------------------|--------|--------------|--------------|----|------------|--------------|--------------|-------|--------------|--------------|
|                                | Mark   | District     | Province     | Ma | ark        | District     | Province     | Mark  | District     | Province     |
| <u>Average Score</u><br>School | 77.6   |              |              |    |            |              |              | 77.6  |              |              |
| District                       | 68.3   | р            | р            |    |            |              |              | 68.3  | р            | р            |
| Province                       | 70.4   | Р            | Р            |    |            |              |              | 70.4  | Р            | Р            |
| Percent of Passes              |        |              |              |    |            |              |              |       |              |              |
| School                         | 100.0  |              |              |    |            |              |              | 100.0 |              |              |
| District                       | 88.8   | р            | р            |    |            |              |              | 88.8  | р            | р            |
| Province                       | 90.4   |              |              |    |            |              |              | 90.4  |              |              |

School

Mark

Public

Ex. Mark

Final

Mark

### Average Scores

### Percent Passes

\* Data from the High School Certification System. The results from supplementary courses are not reflected in these results. All students obtaining a score of 48 or 49 on the final mark, were adjusted to 50 and are reflected in the Final Mark column.