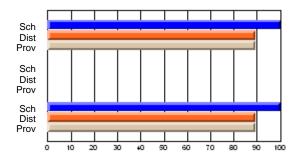

# Subject: Art

| # students in course: 22       | School | School<br>vs | School<br>vs | Ex | blic<br>am | School<br>vs | School<br>vs | Final | School<br>vs | School<br>vs |
|--------------------------------|--------|--------------|--------------|----|------------|--------------|--------------|-------|--------------|--------------|
|                                | Mark   | District     | Province     | Ma | ark        | District     | Province     | Mark  | District     | Province     |
| <u>Average Score</u><br>School | 77.6   |              |              |    |            |              |              | 77.6  |              |              |
| District                       | 68.3   | р            | р            |    |            |              |              | 68.3  | р            | р            |
| Province                       | 70.4   | Р            | Р            |    |            |              |              | 70.4  | Р            | Р            |
| Percent of Passes              |        |              |              |    |            |              |              |       |              |              |
| School                         | 100.0  |              |              |    |            |              |              | 100.0 |              |              |
| District                       | 88.8   | р            | р            |    |            |              |              | 88.8  | р            | р            |
| Province                       | 90.4   |              |              |    |            |              |              | 90.4  |              |              |

School

Mark

Public

Ex. Mark

Final

Mark

### Average Scores

### Percent Passes

\* Data from the High School Certification System. The results from supplementary courses are not reflected in these results. All students obtaining a score of 48 or 49 on the final mark, were adjusted to 50 and are reflected in the Final Mark column.