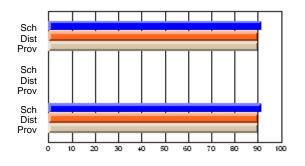

# Subject: Art

| # students in course: 8 | School | School<br>vs | School<br>vs | Public<br>Exam | School<br>vs | School<br>vs | Final | School<br>vs | School<br>vs |
|-------------------------|--------|--------------|--------------|----------------|--------------|--------------|-------|--------------|--------------|
| Average Score           | Mark   | District     | Province     | Mark           | District     | Province     | Mark  | District     | Province     |
| School                  | 86.9   |              |              |                |              |              | 86.9  |              |              |
| District                | 76.0   | р            | р            |                |              |              | 76.0  | р            | р            |
| Province                | 76.0   | ,            |              |                |              |              | 76.0  |              |              |
| Percent of Passes       |        |              |              |                |              |              |       |              |              |
| School                  | 100.0  |              |              |                |              |              | 100.0 |              |              |
| District                | 93.5   | р            | р            |                |              |              | 93.5  | р            | р            |
| Province                | 94.6   |              |              |                |              |              | 94.6  |              |              |

School

Mark

Public

Ex. Mark

Final

Mark

# Average Scores

### Percent Passes

\* Data from the High School Certification System. The results from supplementary courses are not reflected in these results. All students obtaining a score of 48 or 49 on the final mark, were adjusted to 50 and are reflected in the Final Mark column.