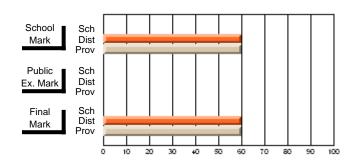

# Subject: Art

| # students in course: 8 | School | School<br>vs | School<br>vs | Public<br>Exam | School<br>vs | School<br>vs | Final | School<br>vs | School<br>vs |
|-------------------------|--------|--------------|--------------|----------------|--------------|--------------|-------|--------------|--------------|
| Average Score           | Mark   | District     | Province     | Mark           | District     | Province     | Mark  | District     | Province     |
| School                  | 86.9   |              |              |                |              |              | 86.9  |              |              |
| District                | 76.0   | р            | р            |                |              |              | 76.0  | р            | р            |
| Province                | 76.0   | ,            |              |                |              |              | 76.0  |              |              |
| Percent of Passes       |        |              |              |                |              |              |       |              |              |
| School                  | 100.0  |              |              |                |              |              | 100.0 |              |              |
| District                | 93.5   | р            | р            |                |              |              | 93.5  | р            | р            |
| Province                | 94.6   |              |              |                |              |              | 94.6  |              |              |

School

Mark

Public

Ex. Mark

Final

Mark

# Average Scores

### Percent Passes

\* Data from the High School Certification System. The results from supplementary courses are not reflected in these results. All students obtaining a score of 48 or 49 on the final mark, were adjusted to 50 and are reflected in the Final Mark column.