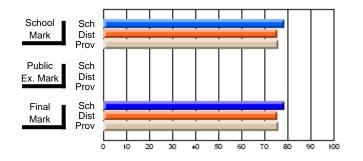

#### Subject: Enterprise Education

| Course: CONSUMER STUDIES       | 1202           |                          |                          |                        |                          |                          |    |               |                          |                          |
|--------------------------------|----------------|--------------------------|--------------------------|------------------------|--------------------------|--------------------------|----|---------------|--------------------------|--------------------------|
| # students in course: 10       | School<br>Mark | School<br>vs<br>District | School<br>vs<br>Province | Public<br>Exam<br>Mark | School<br>vs<br>District | School<br>vs<br>Province |    | Final<br>Mark | School<br>vs<br>District | School<br>vs<br>Province |
| <u>Average Score</u><br>School | 67.9           |                          |                          |                        |                          |                          | ┥┝ | 67.9          |                          |                          |
| District                       | 65.4           | p                        | р                        |                        |                          |                          |    | 65.4          | р                        | р                        |
| Province                       | 65.5           | r                        | r                        |                        |                          |                          |    | 65.5          | r                        | r                        |
| Percent of Passes              |                |                          |                          |                        |                          |                          |    |               |                          |                          |
| School                         | 100.0          |                          |                          |                        |                          |                          |    | 100.0         |                          |                          |
| District                       | 86.2           | р                        | р                        |                        |                          |                          |    | 86.3          | р                        | р                        |
| Province                       | 87.3           |                          |                          |                        |                          |                          |    | 87.4          |                          |                          |

School

Mark

Public

Ex. Mark

Final

Mark

### Average Scores

#### Percent Passes

\* Data from the High School Certification System. The results from supplementary courses are not reflected in these results. All students obtaining a score of 48 or 49 on the final mark, were adjusted to 50 and are reflected in the Final Mark column.