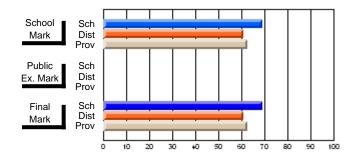

# Subject: Art

| # students in course: 22       | School | School<br>vs | School<br>vs | Ex | blic<br>am | School<br>vs | School<br>vs | Final | School<br>vs | School<br>vs |
|--------------------------------|--------|--------------|--------------|----|------------|--------------|--------------|-------|--------------|--------------|
|                                | Mark   | District     | Province     | Ma | ark        | District     | Province     | Mark  | District     | Province     |
| <u>Average Score</u><br>School | 77.6   |              |              |    |            |              |              | 77.6  |              |              |
| District                       | 68.3   | р            | р            |    |            |              |              | 68.3  | р            | р            |
| Province                       | 70.4   | Р            | Р            |    |            |              |              | 70.4  | Р            | Р            |
| Percent of Passes              |        |              |              |    |            |              |              |       |              |              |
| School                         | 100.0  |              |              |    |            |              |              | 100.0 |              |              |
| District                       | 88.8   | р            | р            |    |            |              |              | 88.8  | р            | р            |
| Province                       | 90.4   |              |              |    |            |              |              | 90.4  |              |              |

School

Mark

Public

Ex. Mark

Final

Mark

### Average Scores

### Percent Passes

\* Data from the High School Certification System. The results from supplementary courses are not reflected in these results. All students obtaining a score of 48 or 49 on the final mark, were adjusted to 50 and are reflected in the Final Mark column.