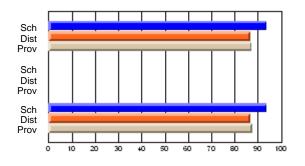

# Subject: Art

| # students in course: 22       | School | School<br>vs | School<br>vs | Ex | blic<br>am | School<br>vs | School<br>vs | Final | School<br>vs | School<br>vs |
|--------------------------------|--------|--------------|--------------|----|------------|--------------|--------------|-------|--------------|--------------|
|                                | Mark   | District     | Province     | Ma | ark        | District     | Province     | Mark  | District     | Province     |
| <u>Average Score</u><br>School | 77.6   |              |              |    |            |              |              | 77.6  |              |              |
| District                       | 68.3   | р            | р            |    |            |              |              | 68.3  | р            | р            |
| Province                       | 70.4   | Р            | Р            |    |            |              |              | 70.4  | Р            | Р            |
| Percent of Passes              |        |              |              |    |            |              |              |       |              |              |
| School                         | 100.0  |              |              |    |            |              |              | 100.0 |              |              |
| District                       | 88.8   | р            | р            |    |            |              |              | 88.8  | р            | р            |
| Province                       | 90.4   |              |              |    |            |              |              | 90.4  |              |              |

School

Mark

Public

Ex. Mark

Final

Mark

### Average Scores

### Percent Passes

\* Data from the High School Certification System. The results from supplementary courses are not reflected in these results. All students obtaining a score of 48 or 49 on the final mark, were adjusted to 50 and are reflected in the Final Mark column.