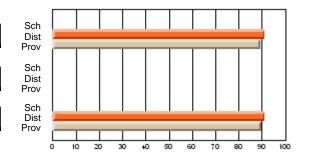

#### Subject: Enterprise Education

| Course: CONSUMER STUDIES       | 1202           |                          |                          |                        |                          |                          |    |               |                          |                          |
|--------------------------------|----------------|--------------------------|--------------------------|------------------------|--------------------------|--------------------------|----|---------------|--------------------------|--------------------------|
| # students in course: 10       | School<br>Mark | School<br>vs<br>District | School<br>vs<br>Province | Public<br>Exam<br>Mark | School<br>vs<br>District | School<br>vs<br>Province |    | Final<br>Mark | School<br>vs<br>District | School<br>vs<br>Province |
| <u>Average Score</u><br>School | 67.9           |                          |                          |                        |                          |                          | ┥┝ | 67.9          |                          |                          |
| District                       | 65.4           | p                        | р                        |                        |                          |                          |    | 65.4          | р                        | р                        |
| Province                       | 65.5           | r                        | r                        |                        |                          |                          |    | 65.5          | r                        | r                        |
| Percent of Passes              |                |                          |                          |                        |                          |                          |    |               |                          |                          |
| School                         | 100.0          |                          |                          |                        |                          |                          |    | 100.0         |                          |                          |
| District                       | 86.2           | р                        | р                        |                        |                          |                          |    | 86.3          | р                        | р                        |
| Province                       | 87.3           |                          |                          |                        |                          |                          |    | 87.4          |                          |                          |

School

Mark

Public

Ex. Mark

Final

Mark

### Average Scores

#### Percent Passes

\* Data from the High School Certification System. The results from supplementary courses are not reflected in these results. All students obtaining a score of 48 or 49 on the final mark, were adjusted to 50 and are reflected in the Final Mark column.