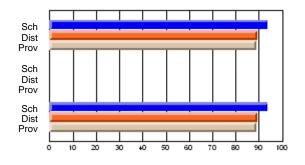

#### Subject: Enterprise Education

| Course: CONSUMER STUDIES       | 1202           |                          |                          |                        |                          |                          |    |               |                          |                          |
|--------------------------------|----------------|--------------------------|--------------------------|------------------------|--------------------------|--------------------------|----|---------------|--------------------------|--------------------------|
| # students in course: 10       | School<br>Mark | School<br>vs<br>District | School<br>vs<br>Province | Public<br>Exam<br>Mark | School<br>vs<br>District | School<br>vs<br>Province |    | Final<br>Mark | School<br>vs<br>District | School<br>vs<br>Province |
| <u>Average Score</u><br>School | 67.9           |                          |                          |                        |                          |                          | ┥┝ | 67.9          |                          |                          |
| District                       | 65.4           | p                        | р                        |                        |                          |                          |    | 65.4          | р                        | р                        |
| Province                       | 65.5           | r                        | r                        |                        |                          |                          |    | 65.5          | r                        | r                        |
| Percent of Passes              |                |                          |                          |                        |                          |                          |    |               |                          |                          |
| School                         | 100.0          |                          |                          |                        |                          |                          |    | 100.0         |                          |                          |
| District                       | 86.2           | р                        | р                        |                        |                          |                          |    | 86.3          | р                        | р                        |
| Province                       | 87.3           |                          |                          |                        |                          |                          |    | 87.4          |                          |                          |

School

Mark

Public

Ex. Mark

Final

Mark

### Average Scores

#### Percent Passes

\* Data from the High School Certification System. The results from supplementary courses are not reflected in these results. All students obtaining a score of 48 or 49 on the final mark, were adjusted to 50 and are reflected in the Final Mark column.