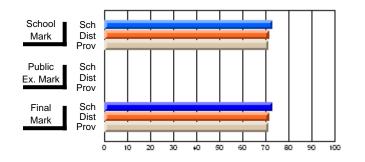

#### Subject: Enterprise Education

| Course: CONSUMER STUDIES       | 1202           |                          |                          |                        |                          |                          |    |               |                          |                          |
|--------------------------------|----------------|--------------------------|--------------------------|------------------------|--------------------------|--------------------------|----|---------------|--------------------------|--------------------------|
| # students in course: 10       | School<br>Mark | School<br>vs<br>District | School<br>vs<br>Province | Public<br>Exam<br>Mark | School<br>vs<br>District | School<br>vs<br>Province |    | Final<br>Mark | School<br>vs<br>District | School<br>vs<br>Province |
| <u>Average Score</u><br>School | 67.9           |                          |                          |                        |                          |                          | ┥┝ | 67.9          |                          |                          |
| District                       | 65.4           | p                        | р                        |                        |                          |                          |    | 65.4          | р                        | р                        |
| Province                       | 65.5           | r                        | r                        |                        |                          |                          |    | 65.5          | r                        | r                        |
| Percent of Passes              |                |                          |                          |                        |                          |                          |    |               |                          |                          |
| School                         | 100.0          |                          |                          |                        |                          |                          |    | 100.0         |                          |                          |
| District                       | 86.2           | р                        | р                        |                        |                          |                          |    | 86.3          | р                        | р                        |
| Province                       | 87.3           |                          |                          |                        |                          |                          |    | 87.4          |                          |                          |

School

Mark

Public

Ex. Mark

Final

Mark

### Average Scores

#### Percent Passes

\* Data from the High School Certification System. The results from supplementary courses are not reflected in these results. All students obtaining a score of 48 or 49 on the final mark, were adjusted to 50 and are reflected in the Final Mark column.