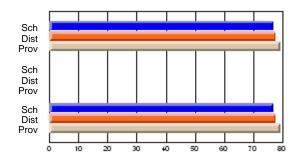

### District 4 - Eastern

#247 - Roncalli Central High, Avondale

Grades: 5-12

# Subject: Art

| # students in course: 8 | School | School<br>vs | School<br>vs | Public<br>Exam | School<br>vs | School<br>vs | Final | School<br>vs | School<br>vs |
|-------------------------|--------|--------------|--------------|----------------|--------------|--------------|-------|--------------|--------------|
| Average Score           | Mark   | District     | Province     | Mark           | District     | Province     | Mark  | District     | Province     |
| School                  | 86.9   |              |              |                |              |              | 86.9  |              |              |
| District                | 76.0   | р            | р            |                |              |              | 76.0  | р            | р            |
| Province                | 76.0   | ,            |              |                |              |              | 76.0  |              |              |
| Percent of Passes       |        |              |              |                |              |              |       |              |              |
| School                  | 100.0  |              |              |                |              |              | 100.0 |              |              |
| District                | 93.5   | р            | р            |                |              |              | 93.5  | р            | р            |
| Province                | 94.6   |              |              |                |              |              | 94.6  |              |              |

School

Mark

Public

Ex. Mark

Final

Mark

# Average Scores

### Percent Passes

\* Data from the High School Certification System. The results from supplementary courses are not reflected in these results. All students obtaining a score of 48 or 49 on the final mark, were adjusted to 50 and are reflected in the Final Mark column.