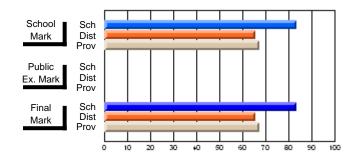

#### Subject: Enterprise Education

| Course: CONSUMER STUDIES       | 1202           |                          |                          |                        |                          |                          |    |               |                          |                          |
|--------------------------------|----------------|--------------------------|--------------------------|------------------------|--------------------------|--------------------------|----|---------------|--------------------------|--------------------------|
| # students in course: 10       | School<br>Mark | School<br>vs<br>District | School<br>vs<br>Province | Public<br>Exam<br>Mark | School<br>vs<br>District | School<br>vs<br>Province |    | Final<br>Mark | School<br>vs<br>District | School<br>vs<br>Province |
| <u>Average Score</u><br>School | 67.9           |                          |                          |                        |                          |                          | ┥┝ | 67.9          |                          |                          |
| District                       | 65.4           | p                        | р                        |                        |                          |                          |    | 65.4          | р                        | р                        |
| Province                       | 65.5           | r                        | r                        |                        |                          |                          |    | 65.5          | r                        | r                        |
| Percent of Passes              |                |                          |                          |                        |                          |                          |    |               |                          |                          |
| School                         | 100.0          |                          |                          |                        |                          |                          |    | 100.0         |                          |                          |
| District                       | 86.2           | р                        | р                        |                        |                          |                          |    | 86.3          | р                        | р                        |
| Province                       | 87.3           |                          |                          |                        |                          |                          |    | 87.4          |                          |                          |

School

Mark

Public

Ex. Mark

Final

Mark

### Average Scores

#### Percent Passes

\* Data from the High School Certification System. The results from supplementary courses are not reflected in these results. All students obtaining a score of 48 or 49 on the final mark, were adjusted to 50 and are reflected in the Final Mark column.