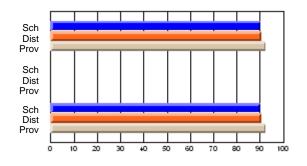

#### Subject: Enterprise Education

| Course: CONSUMER STUDIES       | 1202           |                          |                          |                        |                          |                          |    |               |                          |                          |
|--------------------------------|----------------|--------------------------|--------------------------|------------------------|--------------------------|--------------------------|----|---------------|--------------------------|--------------------------|
| # students in course: 10       | School<br>Mark | School<br>vs<br>District | School<br>vs<br>Province | Public<br>Exam<br>Mark | School<br>vs<br>District | School<br>vs<br>Province |    | Final<br>Mark | School<br>vs<br>District | School<br>vs<br>Province |
| <u>Average Score</u><br>School | 67.9           |                          |                          |                        |                          |                          | ┥┝ | 67.9          |                          |                          |
| District                       | 65.4           | p                        | р                        |                        |                          |                          |    | 65.4          | р                        | р                        |
| Province                       | 65.5           | r                        | r                        |                        |                          |                          |    | 65.5          | r                        | r                        |
| Percent of Passes              |                |                          |                          |                        |                          |                          |    |               |                          |                          |
| School                         | 100.0          |                          |                          |                        |                          |                          |    | 100.0         |                          |                          |
| District                       | 86.2           | р                        | р                        |                        |                          |                          |    | 86.3          | р                        | р                        |
| Province                       | 87.3           |                          |                          |                        |                          |                          |    | 87.4          |                          |                          |

School

Mark

Public

Ex. Mark

Final

Mark

### Average Scores

#### Percent Passes

\* Data from the High School Certification System. The results from supplementary courses are not reflected in these results. All students obtaining a score of 48 or 49 on the final mark, were adjusted to 50 and are reflected in the Final Mark column.