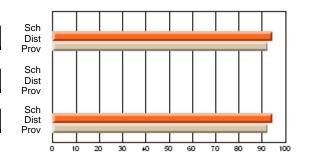

#### Subject: Enterprise Education

| Course: CONSUMER STUDIES       | 1202           |                          |                          |                        |                          |                          |    |               |                          |                          |
|--------------------------------|----------------|--------------------------|--------------------------|------------------------|--------------------------|--------------------------|----|---------------|--------------------------|--------------------------|
| # students in course: 10       | School<br>Mark | School<br>vs<br>District | School<br>vs<br>Province | Public<br>Exam<br>Mark | School<br>vs<br>District | School<br>vs<br>Province |    | Final<br>Mark | School<br>vs<br>District | School<br>vs<br>Province |
| <u>Average Score</u><br>School | 67.9           |                          |                          |                        |                          |                          | ┥┝ | 67.9          |                          |                          |
| District                       | 65.4           | p                        | р                        |                        |                          |                          |    | 65.4          | р                        | р                        |
| Province                       | 65.5           | r                        | r                        |                        |                          |                          |    | 65.5          | r                        | r                        |
| Percent of Passes              |                |                          |                          |                        |                          |                          |    |               |                          |                          |
| School                         | 100.0          |                          |                          |                        |                          |                          |    | 100.0         |                          |                          |
| District                       | 86.2           | р                        | р                        |                        |                          |                          |    | 86.3          | р                        | р                        |
| Province                       | 87.3           |                          |                          |                        |                          |                          |    | 87.4          |                          |                          |

School

Mark

Public

Ex. Mark

Final

Mark

### Average Scores

#### Percent Passes

\* Data from the High School Certification System. The results from supplementary courses are not reflected in these results. All students obtaining a score of 48 or 49 on the final mark, were adjusted to 50 and are reflected in the Final Mark column.