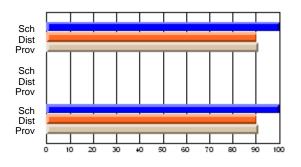

# Subject: Art

| # students in course: 22       | School | School<br>vs | School<br>vs | Ex | blic<br>am | School<br>vs | School<br>vs | Final | School<br>vs | School<br>vs |
|--------------------------------|--------|--------------|--------------|----|------------|--------------|--------------|-------|--------------|--------------|
|                                | Mark   | District     | Province     | Ma | ark        | District     | Province     | Mark  | District     | Province     |
| <u>Average Score</u><br>School | 77.6   |              |              |    |            |              |              | 77.6  |              |              |
| District                       | 68.3   | р            | р            |    |            |              |              | 68.3  | р            | р            |
| Province                       | 70.4   | Р            | Р            |    |            |              |              | 70.4  | Р            | Р            |
| Percent of Passes              |        |              |              |    |            |              |              |       |              |              |
| School                         | 100.0  |              |              |    |            |              |              | 100.0 |              |              |
| District                       | 88.8   | р            | р            |    |            |              |              | 88.8  | р            | р            |
| Province                       | 90.4   |              |              |    |            |              |              | 90.4  |              |              |

School

Mark

Public

Ex. Mark

Final

Mark

### Average Scores

### Percent Passes

\* Data from the High School Certification System. The results from supplementary courses are not reflected in these results. All students obtaining a score of 48 or 49 on the final mark, were adjusted to 50 and are reflected in the Final Mark column.