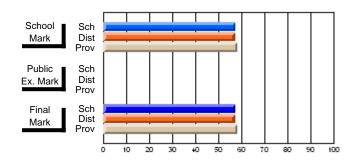

# Subject: Art

| # students in course: 17 | School | School<br>vs | School<br>vs | Public<br>Exam | School<br>vs | School<br>vs | Final | School<br>vs | School<br>vs |
|--------------------------|--------|--------------|--------------|----------------|--------------|--------------|-------|--------------|--------------|
| Average Score            | Mark   | District     | Province     | Mark           | District     | Province     | Mark  | District     | Province     |
| School                   | 81.8   |              |              |                |              |              | 81.8  |              |              |
| District                 | 71.9   | р            | р            |                |              |              | 71.9  | р            | р            |
| Province                 | 73.3   |              | Î.           |                |              |              | 73.3  |              |              |
| Percent of Passes        |        |              |              |                |              |              |       |              |              |
| School                   | 100.0  |              |              |                |              |              | 100.0 |              |              |
| District                 | 91.4   | р            | р            |                |              |              | 91.4  | р            | р            |
| Province                 | 92.8   |              |              |                |              |              | 92.8  |              |              |

School

Mark

Public

Ex. Mark

Final

Mark

# Average Scores

### Percent Passes

\* Data from the High School Certification System. The results from supplementary courses are not reflected in these results. All students obtaining a score of 48 or 49 on the final mark, were adjusted to 50 and are reflected in the Final Mark column.