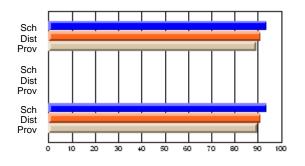

# Subject: Art

| # students in course: 8 | School | School<br>vs | School<br>vs | Public<br>Exam | School<br>vs | School<br>vs | Final | School<br>vs | School<br>vs |
|-------------------------|--------|--------------|--------------|----------------|--------------|--------------|-------|--------------|--------------|
| Average Score           | Mark   | District     | Province     | Mark           | District     | Province     | Mark  | District     | Province     |
| School                  | 86.9   |              |              |                |              |              | 86.9  |              |              |
| District                | 76.0   | р            | р            |                |              |              | 76.0  | р            | р            |
| Province                | 76.0   | ,            |              |                |              |              | 76.0  |              |              |
| Percent of Passes       |        |              |              |                |              |              |       |              |              |
| School                  | 100.0  |              |              |                |              |              | 100.0 |              |              |
| District                | 93.5   | р            | р            |                |              |              | 93.5  | р            | р            |
| Province                | 94.6   |              |              |                |              |              | 94.6  |              |              |

School

Mark

Public

Ex. Mark

Final

Mark

# Average Scores

### Percent Passes

\* Data from the High School Certification System. The results from supplementary courses are not reflected in these results. All students obtaining a score of 48 or 49 on the final mark, were adjusted to 50 and are reflected in the Final Mark column.