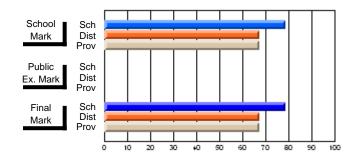

# Subject: Art

| # students in course: 8 | School | School<br>vs | School<br>vs | Public<br>Exam | School<br>vs | School<br>vs | Final | School<br>vs | School<br>vs |
|-------------------------|--------|--------------|--------------|----------------|--------------|--------------|-------|--------------|--------------|
| Average Score           | Mark   | District     | Province     | Mark           | District     | Province     | Mark  | District     | Province     |
| School                  | 86.9   |              |              |                |              |              | 86.9  |              |              |
| District                | 76.0   | р            | р            |                |              |              | 76.0  | р            | р            |
| Province                | 76.0   | ,            |              |                |              |              | 76.0  |              |              |
| Percent of Passes       |        |              |              |                |              |              |       |              |              |
| School                  | 100.0  |              |              |                |              |              | 100.0 |              |              |
| District                | 93.5   | р            | р            |                |              |              | 93.5  | р            | р            |
| Province                | 94.6   |              |              |                |              |              | 94.6  |              |              |

# Average Scores

### Percent Passes

\* Data from the High School Certification System. The results from supplementary courses are not reflected in these results. All students obtaining a score of 48 or 49 on the final mark, were adjusted to 50 and are reflected in the Final Mark column.