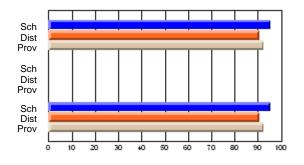

#### Subject: Enterprise Education

| Course: CONSUMER STUDIES       | 1202           |                          |                          |                        |                          |                          |    |               |                          |                          |
|--------------------------------|----------------|--------------------------|--------------------------|------------------------|--------------------------|--------------------------|----|---------------|--------------------------|--------------------------|
| # students in course: 10       | School<br>Mark | School<br>vs<br>District | School<br>vs<br>Province | Public<br>Exam<br>Mark | School<br>vs<br>District | School<br>vs<br>Province |    | Final<br>Mark | School<br>vs<br>District | School<br>vs<br>Province |
| <u>Average Score</u><br>School | 67.9           |                          |                          |                        |                          |                          | ┥┝ | 67.9          |                          |                          |
| District                       | 65.4           | p                        | р                        |                        |                          |                          |    | 65.4          | р                        | р                        |
| Province                       | 65.5           | r                        | r                        |                        |                          |                          |    | 65.5          | r                        | r                        |
| Percent of Passes              |                |                          |                          |                        |                          |                          |    |               |                          |                          |
| School                         | 100.0          |                          |                          |                        |                          |                          |    | 100.0         |                          |                          |
| District                       | 86.2           | р                        | р                        |                        |                          |                          |    | 86.3          | р                        | р                        |
| Province                       | 87.3           |                          |                          |                        |                          |                          |    | 87.4          |                          |                          |

School

Mark

Public

Ex. Mark

Final

Mark

### Average Scores

#### Percent Passes

\* Data from the High School Certification System. The results from supplementary courses are not reflected in these results. All students obtaining a score of 48 or 49 on the final mark, were adjusted to 50 and are reflected in the Final Mark column.