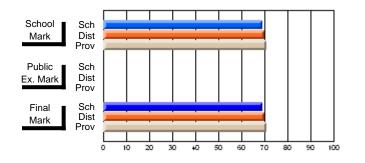

#### **Subject: Enterprise Education**

| Course: CONSUMER STUDIES | (M) 1262       |                          |                          |                        |                          |                          |    |               |                          |                          |
|--------------------------|----------------|--------------------------|--------------------------|------------------------|--------------------------|--------------------------|----|---------------|--------------------------|--------------------------|
| # students in course: 9  | School<br>Mark | School<br>vs<br>District | School<br>vs<br>Province | Public<br>Exam<br>Mark | School<br>vs<br>District | School<br>vs<br>Province |    | Final<br>Mark | School<br>vs<br>District | School<br>vs<br>Province |
| Average Score            |                |                          |                          |                        |                          |                          | ┥┝ |               |                          |                          |
| School                   | 57.1           |                          |                          |                        |                          |                          |    | 57.1          |                          |                          |
| District                 | 58.6           | q                        | р                        |                        |                          |                          |    | 58.6          | q                        | р                        |
| Province                 | 56.0           |                          |                          |                        |                          |                          |    | 56.0          |                          |                          |
| Percent of Passes        |                |                          |                          |                        |                          |                          |    |               |                          |                          |
| School                   | 88.9           |                          |                          |                        |                          |                          |    | 88.9          |                          |                          |
| District                 | 82.4           | р                        | р                        |                        |                          |                          |    | 82.4          | р                        | р                        |
| Province                 | 80.6           |                          |                          |                        |                          |                          |    | 80.6          |                          |                          |

School

Mark

Public

Ex. Mark

Final

Mark

Average Scores

#### Percent Passes

\* Data from the High School Certification System. The results from supplementary courses are not reflected in these results. All students obtaining a score of 48 or 49 on the final mark, were adjusted to 50 and are reflected in the Final Mark column.