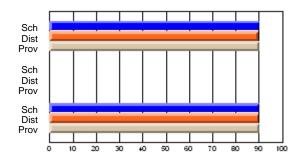

# Subject: Art

| # students in course: 8 | School | School<br>vs | School<br>vs | Public<br>Exam | School<br>vs | School<br>vs | Final | School<br>vs | School<br>vs |
|-------------------------|--------|--------------|--------------|----------------|--------------|--------------|-------|--------------|--------------|
| Average Score           | Mark   | District     | Province     | Mark           | District     | Province     | Mark  | District     | Province     |
| School                  | 86.9   |              |              |                |              |              | 86.9  |              |              |
| District                | 76.0   | р            | р            |                |              |              | 76.0  | р            | р            |
| Province                | 76.0   | ,            |              |                |              |              | 76.0  |              |              |
| Percent of Passes       |        |              |              |                |              |              |       |              |              |
| School                  | 100.0  |              |              |                |              |              | 100.0 |              |              |
| District                | 93.5   | р            | р            |                |              |              | 93.5  | р            | р            |
| Province                | 94.6   |              |              |                |              |              | 94.6  |              |              |

School

Mark

Public

Ex. Mark

Final

Mark

# Average Scores

### Percent Passes

\* Data from the High School Certification System. The results from supplementary courses are not reflected in these results. All students obtaining a score of 48 or 49 on the final mark, were adjusted to 50 and are reflected in the Final Mark column.