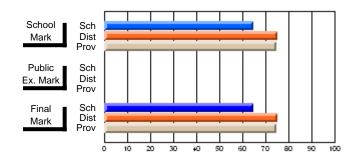

#### Subject: Enterprise Education

| Course: CONSUMER STUDIES       | 1202           |                          |                          |                        |                          |                          |    |               |                          |                          |
|--------------------------------|----------------|--------------------------|--------------------------|------------------------|--------------------------|--------------------------|----|---------------|--------------------------|--------------------------|
| # students in course: 10       | School<br>Mark | School<br>vs<br>District | School<br>vs<br>Province | Public<br>Exam<br>Mark | School<br>vs<br>District | School<br>vs<br>Province |    | Final<br>Mark | School<br>vs<br>District | School<br>vs<br>Province |
| <u>Average Score</u><br>School | 67.9           |                          |                          |                        |                          |                          | ┥┝ | 67.9          |                          |                          |
| District                       | 65.4           | p                        | р                        |                        |                          |                          |    | 65.4          | р                        | р                        |
| Province                       | 65.5           | r                        | r                        |                        |                          |                          |    | 65.5          | r                        | r                        |
| Percent of Passes              |                |                          |                          |                        |                          |                          |    |               |                          |                          |
| School                         | 100.0          |                          |                          |                        |                          |                          |    | 100.0         |                          |                          |
| District                       | 86.2           | р                        | р                        |                        |                          |                          |    | 86.3          | р                        | р                        |
| Province                       | 87.3           |                          |                          |                        |                          |                          |    | 87.4          |                          |                          |

School

Mark

Public

Ex. Mark

Final

Mark

### Average Scores

#### Percent Passes

\* Data from the High School Certification System. The results from supplementary courses are not reflected in these results. All students obtaining a score of 48 or 49 on the final mark, were adjusted to 50 and are reflected in the Final Mark column.