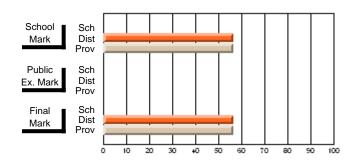

# Subject: Art

| # students in course: 17 | School | School<br>vs | School<br>vs | Public<br>Exam | School<br>vs | School<br>vs | Final | School<br>vs | School<br>vs |
|--------------------------|--------|--------------|--------------|----------------|--------------|--------------|-------|--------------|--------------|
| Average Score            | Mark   | District     | Province     | Mark           | District     | Province     | Mark  | District     | Province     |
| School                   | 81.8   |              |              |                |              |              | 81.8  |              |              |
| District                 | 71.9   | р            | р            |                |              |              | 71.9  | р            | р            |
| Province                 | 73.3   |              | Î.           |                |              |              | 73.3  |              |              |
| Percent of Passes        |        |              |              |                |              |              |       |              |              |
| School                   | 100.0  |              |              |                |              |              | 100.0 |              |              |
| District                 | 91.4   | р            | р            |                |              |              | 91.4  | р            | р            |
| Province                 | 92.8   |              |              |                |              |              | 92.8  |              |              |

School

Mark

Public

Ex. Mark

Final

Mark

# Average Scores

### Percent Passes

\* Data from the High School Certification System. The results from supplementary courses are not reflected in these results. All students obtaining a score of 48 or 49 on the final mark, were adjusted to 50 and are reflected in the Final Mark column.