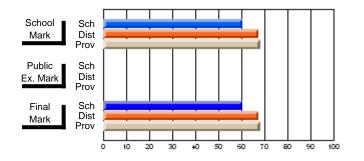

# Subject: Art

| # students in course: 22       | School | School<br>vs | School<br>vs | Ex | blic<br>am | School<br>vs | School<br>vs | Final | School<br>vs | School<br>vs |
|--------------------------------|--------|--------------|--------------|----|------------|--------------|--------------|-------|--------------|--------------|
|                                | Mark   | District     | Province     | Ma | ark        | District     | Province     | Mark  | District     | Province     |
| <u>Average Score</u><br>School | 77.6   |              |              |    |            |              |              | 77.6  |              |              |
| District                       | 68.3   | р            | р            |    |            |              |              | 68.3  | р            | р            |
| Province                       | 70.4   | Р            | Р            |    |            |              |              | 70.4  | Р            | Р            |
| Percent of Passes              |        |              |              |    |            |              |              |       |              |              |
| School                         | 100.0  |              |              |    |            |              |              | 100.0 |              |              |
| District                       | 88.8   | р            | р            |    |            |              |              | 88.8  | р            | р            |
| Province                       | 90.4   |              |              |    |            |              |              | 90.4  |              |              |

School

Mark

Public

Ex. Mark

Final

Mark

### Average Scores

### Percent Passes

\* Data from the High School Certification System. The results from supplementary courses are not reflected in these results. All students obtaining a score of 48 or 49 on the final mark, were adjusted to 50 and are reflected in the Final Mark column.