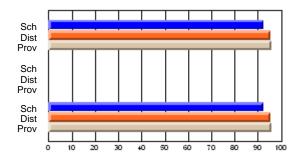

#### Subject: Enterprise Education

| Course: CONSUMER STUDIES       | 1202           |                          |                          |                        |                          |                          |    |               |                          |                          |
|--------------------------------|----------------|--------------------------|--------------------------|------------------------|--------------------------|--------------------------|----|---------------|--------------------------|--------------------------|
| # students in course: 10       | School<br>Mark | School<br>vs<br>District | School<br>vs<br>Province | Public<br>Exam<br>Mark | School<br>vs<br>District | School<br>vs<br>Province |    | Final<br>Mark | School<br>vs<br>District | School<br>vs<br>Province |
| <u>Average Score</u><br>School | 67.9           |                          |                          |                        |                          |                          | ┥┝ | 67.9          |                          |                          |
| District                       | 65.4           | p                        | р                        |                        |                          |                          |    | 65.4          | р                        | р                        |
| Province                       | 65.5           | r                        | r                        |                        |                          |                          |    | 65.5          | r                        | r                        |
| Percent of Passes              |                |                          |                          |                        |                          |                          |    |               |                          |                          |
| School                         | 100.0          |                          |                          |                        |                          |                          |    | 100.0         |                          |                          |
| District                       | 86.2           | р                        | р                        |                        |                          |                          |    | 86.3          | р                        | р                        |
| Province                       | 87.3           |                          |                          |                        |                          |                          |    | 87.4          |                          |                          |

School

Mark

Public

Ex. Mark

Final

Mark

### Average Scores

#### Percent Passes

\* Data from the High School Certification System. The results from supplementary courses are not reflected in these results. All students obtaining a score of 48 or 49 on the final mark, were adjusted to 50 and are reflected in the Final Mark column.