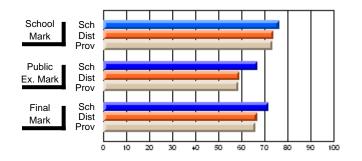

### District 4 - Eastern

#247 - Roncalli Central High, Avondale

Grades: 5-12

# Subject: Art

| # students in course: 17 | School | School<br>vs | School<br>vs | Public<br>Exam | School<br>vs | School<br>vs | Final | School<br>vs | School<br>vs |
|--------------------------|--------|--------------|--------------|----------------|--------------|--------------|-------|--------------|--------------|
| Average Score            | Mark   | District     | Province     | Mark           | District     | Province     | Mark  | District     | Province     |
| School                   | 81.8   |              |              |                |              |              | 81.8  |              |              |
| District                 | 71.9   | р            | р            |                |              |              | 71.9  | р            | р            |
| Province                 | 73.3   |              | Î.           |                |              |              | 73.3  |              |              |
| Percent of Passes        |        |              |              |                |              |              |       |              |              |
| School                   | 100.0  |              |              |                |              |              | 100.0 |              |              |
| District                 | 91.4   | р            | р            |                |              |              | 91.4  | р            | р            |
| Province                 | 92.8   |              |              |                |              |              | 92.8  |              |              |

School

Mark

Public

Ex. Mark

Final

Mark

# Average Scores

### Percent Passes

\* Data from the High School Certification System. The results from supplementary courses are not reflected in these results. All students obtaining a score of 48 or 49 on the final mark, were adjusted to 50 and are reflected in the Final Mark column.