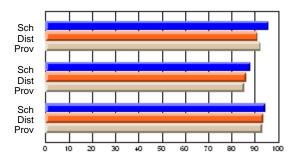

#### Subject: Enterprise Education

| Course: CONSUMER STUDIES       | 1202           |                          |                          |                        |                          |                          |    |               |                          |                          |
|--------------------------------|----------------|--------------------------|--------------------------|------------------------|--------------------------|--------------------------|----|---------------|--------------------------|--------------------------|
| # students in course: 10       | School<br>Mark | School<br>vs<br>District | School<br>vs<br>Province | Public<br>Exam<br>Mark | School<br>vs<br>District | School<br>vs<br>Province |    | Final<br>Mark | School<br>vs<br>District | School<br>vs<br>Province |
| <u>Average Score</u><br>School | 67.9           |                          |                          |                        |                          |                          | ┥┝ | 67.9          |                          |                          |
| District                       | 65.4           | p                        | р                        |                        |                          |                          |    | 65.4          | р                        | р                        |
| Province                       | 65.5           | r                        | r                        |                        |                          |                          |    | 65.5          | r                        | r                        |
| Percent of Passes              |                |                          |                          |                        |                          |                          |    |               |                          |                          |
| School                         | 100.0          |                          |                          |                        |                          |                          |    | 100.0         |                          |                          |
| District                       | 86.2           | р                        | р                        |                        |                          |                          |    | 86.3          | р                        | р                        |
| Province                       | 87.3           |                          |                          |                        |                          |                          |    | 87.4          |                          |                          |

School

Mark

Public

Ex. Mark

Final

Mark

### Average Scores

#### Percent Passes

\* Data from the High School Certification System. The results from supplementary courses are not reflected in these results. All students obtaining a score of 48 or 49 on the final mark, were adjusted to 50 and are reflected in the Final Mark column.