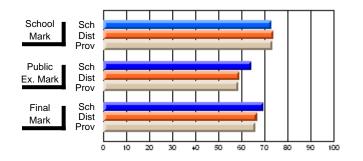

# Subject: Art

| # students in course: 8 | School | School<br>vs | School<br>vs | Public<br>Exam | School<br>vs | School<br>vs | Final | School<br>vs | School<br>vs |
|-------------------------|--------|--------------|--------------|----------------|--------------|--------------|-------|--------------|--------------|
| Average Score           | Mark   | District     | Province     | Mark           | District     | Province     | Mark  | District     | Province     |
| School                  | 86.9   |              |              |                |              |              | 86.9  |              |              |
| District                | 76.0   | р            | р            |                |              |              | 76.0  | р            | р            |
| Province                | 76.0   | ,            |              |                |              |              | 76.0  |              |              |
| Percent of Passes       |        |              |              |                |              |              |       |              |              |
| School                  | 100.0  |              |              |                |              |              | 100.0 |              |              |
| District                | 93.5   | р            | р            |                |              |              | 93.5  | р            | р            |
| Province                | 94.6   |              |              |                |              |              | 94.6  |              |              |

School

Mark

Public

Ex. Mark

Final

Mark

# Average Scores

### Percent Passes

\* Data from the High School Certification System. The results from supplementary courses are not reflected in these results. All students obtaining a score of 48 or 49 on the final mark, were adjusted to 50 and are reflected in the Final Mark column.