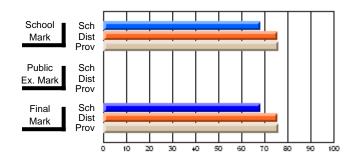

# Subject: Art

| # students in course: 8 | School | School<br>vs | School<br>vs | Public<br>Exam | School<br>vs | School<br>vs | Final | School<br>vs | School<br>vs |
|-------------------------|--------|--------------|--------------|----------------|--------------|--------------|-------|--------------|--------------|
| Average Score           | Mark   | District     | Province     | Mark           | District     | Province     | Mark  | District     | Province     |
| School                  | 86.9   |              |              |                |              |              | 86.9  |              |              |
| District                | 76.0   | р            | р            |                |              |              | 76.0  | р            | р            |
| Province                | 76.0   | ,            |              |                |              |              | 76.0  |              |              |
| Percent of Passes       |        |              |              |                |              |              |       |              |              |
| School                  | 100.0  |              |              |                |              |              | 100.0 |              |              |
| District                | 93.5   | р            | р            |                |              |              | 93.5  | р            | р            |
| Province                | 94.6   |              |              |                |              |              | 94.6  |              |              |

School

Mark

Public

Ex. Mark

Final

Mark

# Average Scores

### Percent Passes

\* Data from the High School Certification System. The results from supplementary courses are not reflected in these results. All students obtaining a score of 48 or 49 on the final mark, were adjusted to 50 and are reflected in the Final Mark column.