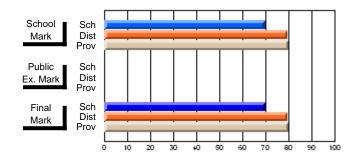

#### Subject: Enterprise Education

| Course: CONSUMER STUDIES       | 1202           |                          |                          |                        |                          |                          |    |               |                          |                          |
|--------------------------------|----------------|--------------------------|--------------------------|------------------------|--------------------------|--------------------------|----|---------------|--------------------------|--------------------------|
| # students in course: 10       | School<br>Mark | School<br>vs<br>District | School<br>vs<br>Province | Public<br>Exam<br>Mark | School<br>vs<br>District | School<br>vs<br>Province |    | Final<br>Mark | School<br>vs<br>District | School<br>vs<br>Province |
| <u>Average Score</u><br>School | 67.9           |                          |                          |                        |                          |                          | ┥┝ | 67.9          |                          |                          |
| District                       | 65.4           | p                        | р                        |                        |                          |                          |    | 65.4          | р                        | р                        |
| Province                       | 65.5           | r                        | r                        |                        |                          |                          |    | 65.5          | r                        | r                        |
| Percent of Passes              |                |                          |                          |                        |                          |                          |    |               |                          |                          |
| School                         | 100.0          |                          |                          |                        |                          |                          |    | 100.0         |                          |                          |
| District                       | 86.2           | р                        | р                        |                        |                          |                          |    | 86.3          | р                        | р                        |
| Province                       | 87.3           |                          |                          |                        |                          |                          |    | 87.4          |                          |                          |

School

Mark

Public

Ex. Mark

Final

Mark

### Average Scores

#### Percent Passes

\* Data from the High School Certification System. The results from supplementary courses are not reflected in these results. All students obtaining a score of 48 or 49 on the final mark, were adjusted to 50 and are reflected in the Final Mark column.