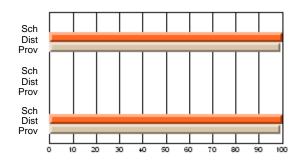

# Subject: Art

| # students in course: 17 | School | School<br>vs | School<br>vs | Public<br>Exam | School<br>vs | School<br>vs | Final | School<br>vs | School<br>vs |
|--------------------------|--------|--------------|--------------|----------------|--------------|--------------|-------|--------------|--------------|
| Average Score            | Mark   | District     | Province     | Mark           | District     | Province     | Mark  | District     | Province     |
| School                   | 81.8   |              |              |                |              |              | 81.8  |              |              |
| District                 | 71.9   | р            | р            |                |              |              | 71.9  | р            | р            |
| Province                 | 73.3   |              | Î.           |                |              |              | 73.3  |              |              |
| Percent of Passes        |        |              |              |                |              |              |       |              |              |
| School                   | 100.0  |              |              |                |              |              | 100.0 |              |              |
| District                 | 91.4   | р            | р            |                |              |              | 91.4  | р            | р            |
| Province                 | 92.8   |              |              |                |              |              | 92.8  |              |              |

School

Mark

Public

Ex. Mark

Final

Mark

# Average Scores

### Percent Passes

\* Data from the High School Certification System. The results from supplementary courses are not reflected in these results. All students obtaining a score of 48 or 49 on the final mark, were adjusted to 50 and are reflected in the Final Mark column.