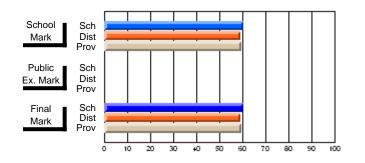

#### Subject: Enterprise Education

| Course: CONSUMER STUDIES       | 1202           |                          |                          |                        |                          |                          |    |               |                          |                          |
|--------------------------------|----------------|--------------------------|--------------------------|------------------------|--------------------------|--------------------------|----|---------------|--------------------------|--------------------------|
| # students in course: 10       | School<br>Mark | School<br>vs<br>District | School<br>vs<br>Province | Public<br>Exam<br>Mark | School<br>vs<br>District | School<br>vs<br>Province |    | Final<br>Mark | School<br>vs<br>District | School<br>vs<br>Province |
| <u>Average Score</u><br>School | 67.9           |                          |                          |                        |                          |                          | ┥┝ | 67.9          |                          |                          |
| District                       | 65.4           | p                        | р                        |                        |                          |                          |    | 65.4          | р                        | р                        |
| Province                       | 65.5           | r                        | r                        |                        |                          |                          |    | 65.5          | r                        | r                        |
| Percent of Passes              |                |                          |                          |                        |                          |                          |    |               |                          |                          |
| School                         | 100.0          |                          |                          |                        |                          |                          |    | 100.0         |                          |                          |
| District                       | 86.2           | р                        | р                        |                        |                          |                          |    | 86.3          | р                        | р                        |
| Province                       | 87.3           |                          |                          |                        |                          |                          |    | 87.4          |                          |                          |

School

Mark

Public

Ex. Mark

Final

Mark

### Average Scores

#### Percent Passes

\* Data from the High School Certification System. The results from supplementary courses are not reflected in these results. All students obtaining a score of 48 or 49 on the final mark, were adjusted to 50 and are reflected in the Final Mark column.