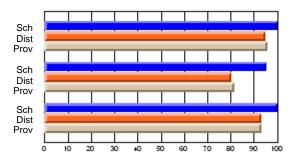

# Subject: Art

| # students in course: 8 | School | School<br>vs | School<br>vs | Public<br>Exam | School<br>vs | School<br>vs | Final | School<br>vs | School<br>vs |
|-------------------------|--------|--------------|--------------|----------------|--------------|--------------|-------|--------------|--------------|
| Average Score           | Mark   | District     | Province     | Mark           | District     | Province     | Mark  | District     | Province     |
| School                  | 86.9   |              |              |                |              |              | 86.9  |              |              |
| District                | 76.0   | р            | р            |                |              |              | 76.0  | р            | р            |
| Province                | 76.0   | ,            |              |                |              |              | 76.0  |              |              |
| Percent of Passes       |        |              |              |                |              |              |       |              |              |
| School                  | 100.0  |              |              |                |              |              | 100.0 |              |              |
| District                | 93.5   | р            | р            |                |              |              | 93.5  | р            | р            |
| Province                | 94.6   |              |              |                |              |              | 94.6  |              |              |

School

Mark

Public

Ex. Mark

Final

Mark

# Average Scores

### Percent Passes

\* Data from the High School Certification System. The results from supplementary courses are not reflected in these results. All students obtaining a score of 48 or 49 on the final mark, were adjusted to 50 and are reflected in the Final Mark column.