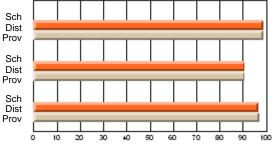

# Subject: Art

| # students in course: 8 | School | School<br>vs | School<br>vs | Public<br>Exam | School<br>vs | School<br>vs | Final | School<br>vs | School<br>vs |
|-------------------------|--------|--------------|--------------|----------------|--------------|--------------|-------|--------------|--------------|
| Average Score           | Mark   | District     | Province     | Mark           | District     | Province     | Mark  | District     | Province     |
| School                  | 86.9   |              |              |                |              |              | 86.9  |              |              |
| District                | 76.0   | р            | р            |                |              |              | 76.0  | р            | р            |
| Province                | 76.0   | ,            |              |                |              |              | 76.0  |              |              |
| Percent of Passes       |        |              |              |                |              |              |       |              |              |
| School                  | 100.0  |              |              |                |              |              | 100.0 |              |              |
| District                | 93.5   | р            | р            |                |              |              | 93.5  | р            | р            |
| Province                | 94.6   |              |              |                |              |              | 94.6  |              |              |

# Average Scores

### Percent Passes

\* Data from the High School Certification System. The results from supplementary courses are not reflected in these results. All students obtaining a score of 48 or 49 on the final mark, were adjusted to 50 and are reflected in the Final Mark column.