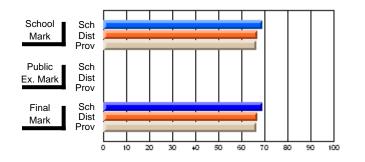

#### Subject: Enterprise Education

| Course: CONSUMER STUDIES       | 1202           |                          |                          |                        |                          |                          |    |               |                          |                          |
|--------------------------------|----------------|--------------------------|--------------------------|------------------------|--------------------------|--------------------------|----|---------------|--------------------------|--------------------------|
| # students in course: 10       | School<br>Mark | School<br>vs<br>District | School<br>vs<br>Province | Public<br>Exam<br>Mark | School<br>vs<br>District | School<br>vs<br>Province |    | Final<br>Mark | School<br>vs<br>District | School<br>vs<br>Province |
| <u>Average Score</u><br>School | 67.9           |                          |                          |                        |                          |                          | ┥┝ | 67.9          |                          |                          |
| District                       | 65.4           | p                        | р                        |                        |                          |                          |    | 65.4          | р                        | р                        |
| Province                       | 65.5           | r                        | r                        |                        |                          |                          |    | 65.5          | r                        | r                        |
| Percent of Passes              |                |                          |                          |                        |                          |                          |    |               |                          |                          |
| School                         | 100.0          |                          |                          |                        |                          |                          |    | 100.0         |                          |                          |
| District                       | 86.2           | р                        | р                        |                        |                          |                          |    | 86.3          | р                        | р                        |
| Province                       | 87.3           |                          |                          |                        |                          |                          |    | 87.4          |                          |                          |

School

Mark

Public

Ex. Mark

Final

Mark

### Average Scores

#### Percent Passes

\* Data from the High School Certification System. The results from supplementary courses are not reflected in these results. All students obtaining a score of 48 or 49 on the final mark, were adjusted to 50 and are reflected in the Final Mark column.