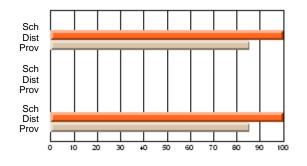

#### Subject: Enterprise Education

| Course: CONSUMER STUDIES       | 1202           |                          |                          |                        |                          |                          |    |               |                          |                          |
|--------------------------------|----------------|--------------------------|--------------------------|------------------------|--------------------------|--------------------------|----|---------------|--------------------------|--------------------------|
| # students in course: 10       | School<br>Mark | School<br>vs<br>District | School<br>vs<br>Province | Public<br>Exam<br>Mark | School<br>vs<br>District | School<br>vs<br>Province |    | Final<br>Mark | School<br>vs<br>District | School<br>vs<br>Province |
| <u>Average Score</u><br>School | 67.9           |                          |                          |                        |                          |                          | ┥┝ | 67.9          |                          |                          |
| District                       | 65.4           | p                        | р                        |                        |                          |                          |    | 65.4          | р                        | р                        |
| Province                       | 65.5           | r                        | r                        |                        |                          |                          |    | 65.5          | r                        | r                        |
| Percent of Passes              |                |                          |                          |                        |                          |                          |    |               |                          |                          |
| School                         | 100.0          |                          |                          |                        |                          |                          |    | 100.0         |                          |                          |
| District                       | 86.2           | р                        | р                        |                        |                          |                          |    | 86.3          | р                        | р                        |
| Province                       | 87.3           |                          |                          |                        |                          |                          |    | 87.4          |                          |                          |

School

Mark

Public

Ex. Mark

Final

Mark

### Average Scores

#### Percent Passes

\* Data from the High School Certification System. The results from supplementary courses are not reflected in these results. All students obtaining a score of 48 or 49 on the final mark, were adjusted to 50 and are reflected in the Final Mark column.