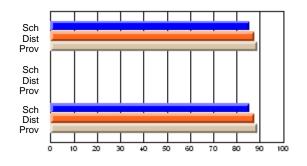

# Subject: Art

| # students in course: 8 | School | School<br>vs | School<br>vs | Public<br>Exam | School<br>vs | School<br>vs | Final | School<br>vs | School<br>vs |
|-------------------------|--------|--------------|--------------|----------------|--------------|--------------|-------|--------------|--------------|
| Average Score           | Mark   | District     | Province     | Mark           | District     | Province     | Mark  | District     | Province     |
| School                  | 86.9   |              |              |                |              |              | 86.9  |              |              |
| District                | 76.0   | р            | р            |                |              |              | 76.0  | р            | р            |
| Province                | 76.0   | ,            |              |                |              |              | 76.0  |              |              |
| Percent of Passes       |        |              |              |                |              |              |       |              |              |
| School                  | 100.0  |              |              |                |              |              | 100.0 |              |              |
| District                | 93.5   | р            | р            |                |              |              | 93.5  | р            | р            |
| Province                | 94.6   |              |              |                |              |              | 94.6  |              |              |

School

Mark

Public

Ex. Mark

Final

Mark

# Average Scores

### Percent Passes

\* Data from the High School Certification System. The results from supplementary courses are not reflected in these results. All students obtaining a score of 48 or 49 on the final mark, were adjusted to 50 and are reflected in the Final Mark column.