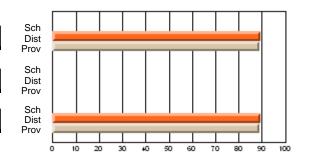

# Subject: Art

| # students in course: 17 | School | School<br>vs | School<br>vs | Public<br>Exam | School<br>vs | School<br>vs | Final | School<br>vs | School<br>vs |
|--------------------------|--------|--------------|--------------|----------------|--------------|--------------|-------|--------------|--------------|
| Average Score            | Mark   | District     | Province     | Mark           | District     | Province     | Mark  | District     | Province     |
| School                   | 81.8   |              |              |                |              |              | 81.8  |              |              |
| District                 | 71.9   | р            | р            |                |              |              | 71.9  | р            | р            |
| Province                 | 73.3   |              | Î.           |                |              |              | 73.3  |              |              |
| Percent of Passes        |        |              |              |                |              |              |       |              |              |
| School                   | 100.0  |              |              |                |              |              | 100.0 |              |              |
| District                 | 91.4   | р            | р            |                |              |              | 91.4  | р            | р            |
| Province                 | 92.8   |              |              |                |              |              | 92.8  |              |              |

School

Mark

Public

Ex. Mark

Final

Mark

# Average Scores

### Percent Passes

\* Data from the High School Certification System. The results from supplementary courses are not reflected in these results. All students obtaining a score of 48 or 49 on the final mark, were adjusted to 50 and are reflected in the Final Mark column.