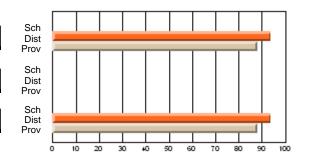

# Subject: Art

| # students in course: 17 | School | School<br>vs | School<br>vs | Public<br>Exam | School<br>vs | School<br>vs | Final | School<br>vs | School<br>vs |
|--------------------------|--------|--------------|--------------|----------------|--------------|--------------|-------|--------------|--------------|
| Average Score            | Mark   | District     | Province     | Mark           | District     | Province     | Mark  | District     | Province     |
| School                   | 81.8   |              |              |                |              |              | 81.8  |              |              |
| District                 | 71.9   | р            | р            |                |              |              | 71.9  | р            | р            |
| Province                 | 73.3   |              | Î.           |                |              |              | 73.3  |              |              |
| Percent of Passes        |        |              |              |                |              |              |       |              |              |
| School                   | 100.0  |              |              |                |              |              | 100.0 |              |              |
| District                 | 91.4   | р            | р            |                |              |              | 91.4  | р            | р            |
| Province                 | 92.8   |              |              |                |              |              | 92.8  |              |              |

School

Mark

Public

Ex. Mark

Final

Mark

# Average Scores

### Percent Passes

\* Data from the High School Certification System. The results from supplementary courses are not reflected in these results. All students obtaining a score of 48 or 49 on the final mark, were adjusted to 50 and are reflected in the Final Mark column.