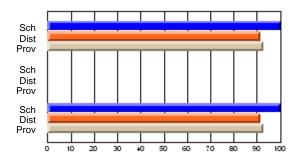

# Subject: Art

| # students in course: 17 | School | School<br>vs | School<br>vs | Public<br>Exam | School<br>vs | School<br>vs | Final | School<br>vs | School<br>vs |
|--------------------------|--------|--------------|--------------|----------------|--------------|--------------|-------|--------------|--------------|
| Average Score            | Mark   | District     | Province     | Mark           | District     | Province     | Mark  | District     | Province     |
| School                   | 81.8   |              |              |                |              |              | 81.8  |              |              |
| District                 | 71.9   | р            | р            |                |              |              | 71.9  | р            | р            |
| Province                 | 73.3   |              | Î.           |                |              |              | 73.3  |              |              |
| Percent of Passes        |        |              |              |                |              |              |       |              |              |
| School                   | 100.0  |              |              |                |              |              | 100.0 |              |              |
| District                 | 91.4   | р            | р            |                |              |              | 91.4  | р            | р            |
| Province                 | 92.8   |              |              |                |              |              | 92.8  |              |              |

School

Mark

Public

Ex. Mark

Final

Mark

# Average Scores

### Percent Passes

\* Data from the High School Certification System. The results from supplementary courses are not reflected in these results. All students obtaining a score of 48 or 49 on the final mark, were adjusted to 50 and are reflected in the Final Mark column.