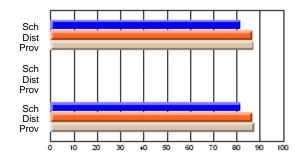

# Subject: Art

| # students in course: 17 | School | School<br>vs | School<br>vs | Public<br>Exam | School<br>vs | School<br>vs | Final | School<br>vs | School<br>vs |
|--------------------------|--------|--------------|--------------|----------------|--------------|--------------|-------|--------------|--------------|
| Average Score            | Mark   | District     | Province     | Mark           | District     | Province     | Mark  | District     | Province     |
| School                   | 81.8   |              |              |                |              |              | 81.8  |              |              |
| District                 | 71.9   | р            | р            |                |              |              | 71.9  | р            | р            |
| Province                 | 73.3   |              | Î.           |                |              |              | 73.3  |              |              |
| Percent of Passes        |        |              |              |                |              |              |       |              |              |
| School                   | 100.0  |              |              |                |              |              | 100.0 |              |              |
| District                 | 91.4   | р            | р            |                |              |              | 91.4  | р            | р            |
| Province                 | 92.8   |              |              |                |              |              | 92.8  |              |              |

School

Mark

Public

Ex. Mark

Final

Mark

# Average Scores

### Percent Passes

\* Data from the High School Certification System. The results from supplementary courses are not reflected in these results. All students obtaining a score of 48 or 49 on the final mark, were adjusted to 50 and are reflected in the Final Mark column.