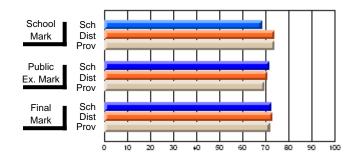

# Subject: Art

| # students in course: 8 | School | School<br>vs | School<br>vs | Public<br>Exam | School<br>vs | School<br>vs | Final | School<br>vs | School<br>vs |
|-------------------------|--------|--------------|--------------|----------------|--------------|--------------|-------|--------------|--------------|
| Average Score           | Mark   | District     | Province     | Mark           | District     | Province     | Mark  | District     | Province     |
| School                  | 86.9   |              |              |                |              |              | 86.9  |              |              |
| District                | 76.0   | р            | р            |                |              |              | 76.0  | р            | р            |
| Province                | 76.0   | ,            |              |                |              |              | 76.0  |              |              |
| Percent of Passes       |        |              |              |                |              |              |       |              |              |
| School                  | 100.0  |              |              |                |              |              | 100.0 |              |              |
| District                | 93.5   | р            | р            |                |              |              | 93.5  | р            | р            |
| Province                | 94.6   |              |              |                |              |              | 94.6  |              |              |

School

Mark

Public

Ex. Mark

Final

Mark

# Average Scores

### Percent Passes

\* Data from the High School Certification System. The results from supplementary courses are not reflected in these results. All students obtaining a score of 48 or 49 on the final mark, were adjusted to 50 and are reflected in the Final Mark column.