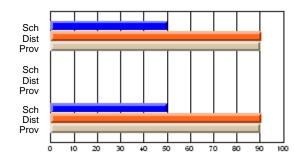

# Subject: Art

| # students in course: 22       | School | School<br>vs | School<br>vs | Ex | blic<br>am | School<br>vs | School<br>vs | Final | School<br>vs | School<br>vs |
|--------------------------------|--------|--------------|--------------|----|------------|--------------|--------------|-------|--------------|--------------|
|                                | Mark   | District     | Province     | Ma | ark        | District     | Province     | Mark  | District     | Province     |
| <u>Average Score</u><br>School | 77.6   |              |              |    |            |              |              | 77.6  |              |              |
| District                       | 68.3   | р            | р            |    |            |              |              | 68.3  | р            | р            |
| Province                       | 70.4   | Р            | Р            |    |            |              |              | 70.4  | Р            | Р            |
| Percent of Passes              |        |              |              |    |            |              |              |       |              |              |
| School                         | 100.0  |              |              |    |            |              |              | 100.0 |              |              |
| District                       | 88.8   | р            | р            |    |            |              |              | 88.8  | р            | р            |
| Province                       | 90.4   |              |              |    |            |              |              | 90.4  |              |              |

School

Mark

Public

Ex. Mark

Final

Mark

### Average Scores

### Percent Passes

\* Data from the High School Certification System. The results from supplementary courses are not reflected in these results. All students obtaining a score of 48 or 49 on the final mark, were adjusted to 50 and are reflected in the Final Mark column.