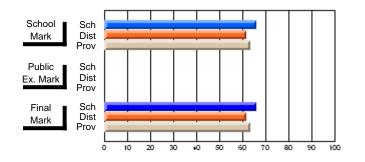

#### **Subject: Enterprise Education**

| Course: CONSUMER STUDIES | (M) 1262       |                          |                          |                        |                          |                          |    |               |                          |                          |
|--------------------------|----------------|--------------------------|--------------------------|------------------------|--------------------------|--------------------------|----|---------------|--------------------------|--------------------------|
| # students in course: 9  | School<br>Mark | School<br>vs<br>District | School<br>vs<br>Province | Public<br>Exam<br>Mark | School<br>vs<br>District | School<br>vs<br>Province |    | Final<br>Mark | School<br>vs<br>District | School<br>vs<br>Province |
| Average Score            |                |                          |                          |                        |                          |                          | ┥┝ |               |                          |                          |
| School                   | 57.1           |                          |                          |                        |                          |                          |    | 57.1          |                          |                          |
| District                 | 58.6           | q                        | р                        |                        |                          |                          |    | 58.6          | q                        | р                        |
| Province                 | 56.0           |                          |                          |                        |                          |                          |    | 56.0          |                          |                          |
| Percent of Passes        |                |                          |                          |                        |                          |                          |    |               |                          |                          |
| School                   | 88.9           |                          |                          |                        |                          |                          |    | 88.9          |                          |                          |
| District                 | 82.4           | р                        | р                        |                        |                          |                          |    | 82.4          | р                        | р                        |
| Province                 | 80.6           |                          |                          |                        |                          |                          |    | 80.6          |                          |                          |

School

Mark

Public

Ex. Mark

Final

Mark

Average Scores

#### Percent Passes

\* Data from the High School Certification System. The results from supplementary courses are not reflected in these results. All students obtaining a score of 48 or 49 on the final mark, were adjusted to 50 and are reflected in the Final Mark column.