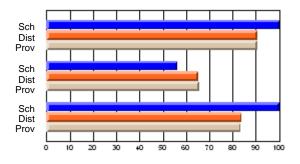

# Subject: Art

| # students in course: 17 | School | School<br>vs | School<br>vs | Public<br>Exam | School<br>vs | School<br>vs | Final | School<br>vs | School<br>vs |
|--------------------------|--------|--------------|--------------|----------------|--------------|--------------|-------|--------------|--------------|
| Average Score            | Mark   | District     | Province     | Mark           | District     | Province     | Mark  | District     | Province     |
| School                   | 81.8   |              |              |                |              |              | 81.8  |              |              |
| District                 | 71.9   | р            | р            |                |              |              | 71.9  | р            | р            |
| Province                 | 73.3   |              | Î.           |                |              |              | 73.3  |              |              |
| Percent of Passes        |        |              |              |                |              |              |       |              |              |
| School                   | 100.0  |              |              |                |              |              | 100.0 |              |              |
| District                 | 91.4   | р            | р            |                |              |              | 91.4  | р            | р            |
| Province                 | 92.8   |              |              |                |              |              | 92.8  |              |              |

School

Mark

Public

Ex. Mark

Final

Mark

# Average Scores

### Percent Passes

\* Data from the High School Certification System. The results from supplementary courses are not reflected in these results. All students obtaining a score of 48 or 49 on the final mark, were adjusted to 50 and are reflected in the Final Mark column.