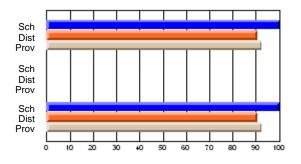

# Subject: Art

| # students in course: 17 | School | School<br>vs | School<br>vs | Public<br>Exam | School<br>vs | School<br>vs | Final | School<br>vs | School<br>vs |
|--------------------------|--------|--------------|--------------|----------------|--------------|--------------|-------|--------------|--------------|
| Average Score            | Mark   | District     | Province     | Mark           | District     | Province     | Mark  | District     | Province     |
| School                   | 81.8   |              |              |                |              |              | 81.8  |              |              |
| District                 | 71.9   | р            | р            |                |              |              | 71.9  | р            | р            |
| Province                 | 73.3   |              | Î.           |                |              |              | 73.3  |              |              |
| Percent of Passes        |        |              |              |                |              |              |       |              |              |
| School                   | 100.0  |              |              |                |              |              | 100.0 |              |              |
| District                 | 91.4   | р            | р            |                |              |              | 91.4  | р            | р            |
| Province                 | 92.8   |              |              |                |              |              | 92.8  |              |              |

School

Mark

Public

Ex. Mark

Final

Mark

# Average Scores

### Percent Passes

\* Data from the High School Certification System. The results from supplementary courses are not reflected in these results. All students obtaining a score of 48 or 49 on the final mark, were adjusted to 50 and are reflected in the Final Mark column.