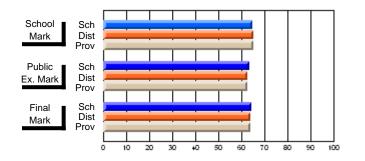

#### Subject: Enterprise Education

| Course: CONSUMER STUDIES       | 1202           |                          |                          |                        |                          |                          |    |               |                          |                          |
|--------------------------------|----------------|--------------------------|--------------------------|------------------------|--------------------------|--------------------------|----|---------------|--------------------------|--------------------------|
| # students in course: 10       | School<br>Mark | School<br>vs<br>District | School<br>vs<br>Province | Public<br>Exam<br>Mark | School<br>vs<br>District | School<br>vs<br>Province |    | Final<br>Mark | School<br>vs<br>District | School<br>vs<br>Province |
| <u>Average Score</u><br>School | 67.9           |                          |                          |                        |                          |                          | ┥┝ | 67.9          |                          |                          |
| District                       | 65.4           | p                        | р                        |                        |                          |                          |    | 65.4          | р                        | р                        |
| Province                       | 65.5           | r                        | r                        |                        |                          |                          |    | 65.5          | r                        | r                        |
| Percent of Passes              |                |                          |                          |                        |                          |                          |    |               |                          |                          |
| School                         | 100.0          |                          |                          |                        |                          |                          |    | 100.0         |                          |                          |
| District                       | 86.2           | р                        | р                        |                        |                          |                          |    | 86.3          | р                        | р                        |
| Province                       | 87.3           |                          |                          |                        |                          |                          |    | 87.4          |                          |                          |

School

Mark

Public

Ex. Mark

Final

Mark

### Average Scores

#### Percent Passes

\* Data from the High School Certification System. The results from supplementary courses are not reflected in these results. All students obtaining a score of 48 or 49 on the final mark, were adjusted to 50 and are reflected in the Final Mark column.