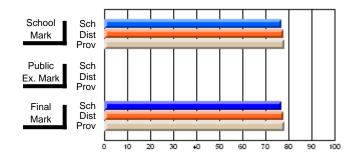

# Subject: Art

| # students in course: 17 | School | School<br>vs | School<br>vs | Public<br>Exam | School<br>vs | School<br>vs | Final | School<br>vs | School<br>vs |
|--------------------------|--------|--------------|--------------|----------------|--------------|--------------|-------|--------------|--------------|
| Average Score            | Mark   | District     | Province     | Mark           | District     | Province     | Mark  | District     | Province     |
| School                   | 81.8   |              |              |                |              |              | 81.8  |              |              |
| District                 | 71.9   | р            | р            |                |              |              | 71.9  | р            | р            |
| Province                 | 73.3   |              | Î.           |                |              |              | 73.3  |              |              |
| Percent of Passes        |        |              |              |                |              |              |       |              |              |
| School                   | 100.0  |              |              |                |              |              | 100.0 |              |              |
| District                 | 91.4   | р            | р            |                |              |              | 91.4  | р            | р            |
| Province                 | 92.8   |              |              |                |              |              | 92.8  |              |              |

School

Mark

Public

Ex. Mark

Final

Mark

# Average Scores

### Percent Passes

\* Data from the High School Certification System. The results from supplementary courses are not reflected in these results. All students obtaining a score of 48 or 49 on the final mark, were adjusted to 50 and are reflected in the Final Mark column.