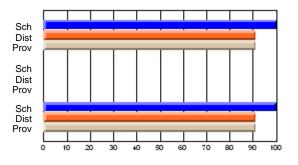

# Subject: Art

| # students in course: 8 | School | School<br>vs | School<br>vs | Public<br>Exam | School<br>vs | School<br>vs | Final | School<br>vs | School<br>vs |
|-------------------------|--------|--------------|--------------|----------------|--------------|--------------|-------|--------------|--------------|
| Average Score           | Mark   | District     | Province     | Mark           | District     | Province     | Mark  | District     | Province     |
| School                  | 86.9   |              |              |                |              |              | 86.9  |              |              |
| District                | 76.0   | р            | р            |                |              |              | 76.0  | р            | р            |
| Province                | 76.0   | ,            |              |                |              |              | 76.0  |              |              |
| Percent of Passes       |        |              |              |                |              |              |       |              |              |
| School                  | 100.0  |              |              |                |              |              | 100.0 |              |              |
| District                | 93.5   | р            | р            |                |              |              | 93.5  | р            | р            |
| Province                | 94.6   |              |              |                |              |              | 94.6  |              |              |

School

Mark

Public

Ex. Mark

Final

Mark

# Average Scores

### Percent Passes

\* Data from the High School Certification System. The results from supplementary courses are not reflected in these results. All students obtaining a score of 48 or 49 on the final mark, were adjusted to 50 and are reflected in the Final Mark column.