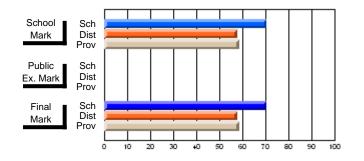

### District 4 - Eastern

#247 - Roncalli Central High, Avondale

Grades: 5-12

# Subject: Art

| # students in course: 17 | School | School<br>vs | School<br>vs | Public<br>Exam | School<br>vs | School<br>vs | Final | School<br>vs | School<br>vs |
|--------------------------|--------|--------------|--------------|----------------|--------------|--------------|-------|--------------|--------------|
| Average Score            | Mark   | District     | Province     | Mark           | District     | Province     | Mark  | District     | Province     |
| School                   | 81.8   |              |              |                |              |              | 81.8  |              |              |
| District                 | 71.9   | р            | р            |                |              |              | 71.9  | р            | р            |
| Province                 | 73.3   |              | Î.           |                |              |              | 73.3  |              |              |
| Percent of Passes        |        |              |              |                |              |              |       |              |              |
| School                   | 100.0  |              |              |                |              |              | 100.0 |              |              |
| District                 | 91.4   | р            | р            |                |              |              | 91.4  | р            | р            |
| Province                 | 92.8   |              |              |                |              |              | 92.8  |              |              |

School

Mark

Public

Ex. Mark

Final

Mark

# Average Scores

### Percent Passes

\* Data from the High School Certification System. The results from supplementary courses are not reflected in these results. All students obtaining a score of 48 or 49 on the final mark, were adjusted to 50 and are reflected in the Final Mark column.