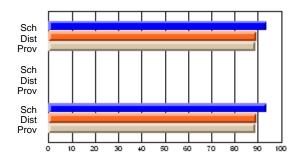

# Subject: Art

| # students in course: 8 | School | School<br>vs | School<br>vs | Public<br>Exam | School<br>vs | School<br>vs | Final | School<br>vs | School<br>vs |
|-------------------------|--------|--------------|--------------|----------------|--------------|--------------|-------|--------------|--------------|
| Average Score           | Mark   | District     | Province     | Mark           | District     | Province     | Mark  | District     | Province     |
| School                  | 86.9   |              |              |                |              |              | 86.9  |              |              |
| District                | 76.0   | р            | р            |                |              |              | 76.0  | р            | р            |
| Province                | 76.0   | ,            |              |                |              |              | 76.0  |              |              |
| Percent of Passes       |        |              |              |                |              |              |       |              |              |
| School                  | 100.0  |              |              |                |              |              | 100.0 |              |              |
| District                | 93.5   | р            | р            |                |              |              | 93.5  | р            | р            |
| Province                | 94.6   |              |              |                |              |              | 94.6  |              |              |

School

Mark

Public

Ex. Mark

Final

Mark

# Average Scores

### Percent Passes

\* Data from the High School Certification System. The results from supplementary courses are not reflected in these results. All students obtaining a score of 48 or 49 on the final mark, were adjusted to 50 and are reflected in the Final Mark column.