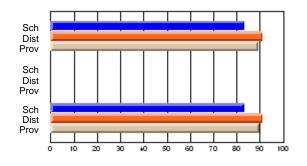

# Subject: Art

| # students in course: 17 | School | School<br>vs | School<br>vs | Public<br>Exam | School<br>vs | School<br>vs | Final | School<br>vs | School<br>vs |
|--------------------------|--------|--------------|--------------|----------------|--------------|--------------|-------|--------------|--------------|
| Average Score            | Mark   | District     | Province     | Mark           | District     | Province     | Mark  | District     | Province     |
| School                   | 81.8   |              |              |                |              |              | 81.8  |              |              |
| District                 | 71.9   | р            | р            |                |              |              | 71.9  | р            | р            |
| Province                 | 73.3   |              | Î.           |                |              |              | 73.3  |              |              |
| Percent of Passes        |        |              |              |                |              |              |       |              |              |
| School                   | 100.0  |              |              |                |              |              | 100.0 |              |              |
| District                 | 91.4   | р            | р            |                |              |              | 91.4  | р            | р            |
| Province                 | 92.8   |              |              |                |              |              | 92.8  |              |              |

School

Mark

Public

Ex. Mark

Final

Mark

# Average Scores

### Percent Passes

\* Data from the High School Certification System. The results from supplementary courses are not reflected in these results. All students obtaining a score of 48 or 49 on the final mark, were adjusted to 50 and are reflected in the Final Mark column.