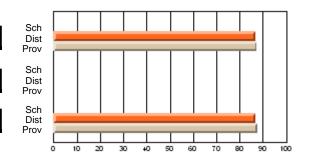

# Subject: Art

| # students in course: 22       | School | School<br>vs | School<br>vs | Ex | blic<br>am | School<br>vs | School<br>vs | Final | School<br>vs | School<br>vs |
|--------------------------------|--------|--------------|--------------|----|------------|--------------|--------------|-------|--------------|--------------|
|                                | Mark   | District     | Province     | Ma | ark        | District     | Province     | Mark  | District     | Province     |
| <u>Average Score</u><br>School | 77.6   |              |              |    |            |              |              | 77.6  |              |              |
| District                       | 68.3   | р            | р            |    |            |              |              | 68.3  | р            | р            |
| Province                       | 70.4   | Р            | Р            |    |            |              |              | 70.4  | Р            | Р            |
| Percent of Passes              |        |              |              |    |            |              |              |       |              |              |
| School                         | 100.0  |              |              |    |            |              |              | 100.0 |              |              |
| District                       | 88.8   | р            | р            |    |            |              |              | 88.8  | р            | р            |
| Province                       | 90.4   |              |              |    |            |              |              | 90.4  |              |              |

School

Mark

Public

Ex. Mark

Final

Mark

### Average Scores

### Percent Passes

\* Data from the High School Certification System. The results from supplementary courses are not reflected in these results. All students obtaining a score of 48 or 49 on the final mark, were adjusted to 50 and are reflected in the Final Mark column.