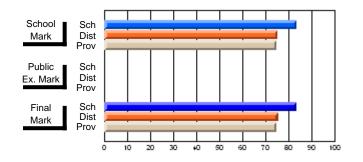

#### Subject: Enterprise Education

| Course: CONSUMER STUDIES       | 1202           |                          |                          |                        |                          |                          |    |               |                          |                          |
|--------------------------------|----------------|--------------------------|--------------------------|------------------------|--------------------------|--------------------------|----|---------------|--------------------------|--------------------------|
| # students in course: 10       | School<br>Mark | School<br>vs<br>District | School<br>vs<br>Province | Public<br>Exam<br>Mark | School<br>vs<br>District | School<br>vs<br>Province |    | Final<br>Mark | School<br>vs<br>District | School<br>vs<br>Province |
| <u>Average Score</u><br>School | 67.9           |                          |                          |                        |                          |                          | ┥┝ | 67.9          |                          |                          |
| District                       | 65.4           | p                        | р                        |                        |                          |                          |    | 65.4          | р                        | р                        |
| Province                       | 65.5           | r                        | r                        |                        |                          |                          |    | 65.5          | r                        | r                        |
| Percent of Passes              |                |                          |                          |                        |                          |                          |    |               |                          |                          |
| School                         | 100.0          |                          |                          |                        |                          |                          |    | 100.0         |                          |                          |
| District                       | 86.2           | р                        | р                        |                        |                          |                          |    | 86.3          | р                        | р                        |
| Province                       | 87.3           |                          |                          |                        |                          |                          |    | 87.4          |                          |                          |

School

Mark

Public

Ex. Mark

Final

Mark

### Average Scores

#### Percent Passes

\* Data from the High School Certification System. The results from supplementary courses are not reflected in these results. All students obtaining a score of 48 or 49 on the final mark, were adjusted to 50 and are reflected in the Final Mark column.