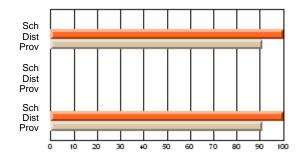

# Subject: Art

| # students in course: 8 | School | School<br>vs | School<br>vs | Public<br>Exam | School<br>vs | School<br>vs | Final | School<br>vs | School<br>vs |
|-------------------------|--------|--------------|--------------|----------------|--------------|--------------|-------|--------------|--------------|
| Average Score           | Mark   | District     | Province     | Mark           | District     | Province     | Mark  | District     | Province     |
| School                  | 86.9   |              |              |                |              |              | 86.9  |              |              |
| District                | 76.0   | р            | р            |                |              |              | 76.0  | р            | р            |
| Province                | 76.0   | ,            |              |                |              |              | 76.0  |              |              |
| Percent of Passes       |        |              |              |                |              |              |       |              |              |
| School                  | 100.0  |              |              |                |              |              | 100.0 |              |              |
| District                | 93.5   | р            | р            |                |              |              | 93.5  | р            | р            |
| Province                | 94.6   |              |              |                |              |              | 94.6  |              |              |

School

Mark

Public

Ex. Mark

Final

Mark

# Average Scores

### Percent Passes

\* Data from the High School Certification System. The results from supplementary courses are not reflected in these results. All students obtaining a score of 48 or 49 on the final mark, were adjusted to 50 and are reflected in the Final Mark column.