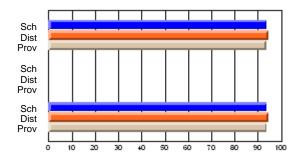

|                          |                          |                        |                          |                          | 93.8          |                          |                          |
| District                  | 94.5           | q                        | р                        |                        |                          |                          | 94.5          | q                        | р                        |
| Province                  | 93.7           |                          |                          |                        |                          |                          | 93.8          |                          |                          |

School

Mark

Public

Ex. Mark

Final

Mark

# Average Scores



#### Percent Passes



\* Data from the High School Certification System. The results from supplementary courses are not reflected in these results. All students obtaining a score of 48 or 49 on the final mark, were adjusted to 50 and are reflected in the Final Mark column.

Modification Time: 8:53:21AM

Modification Date: 2/23/2006

Source: Evaluation & Research

### District 4 - Eastern

#247 - Roncalli Central High, Avondale

Grades: 5-12

#### Subject: Technology Education

| Course: POWER MECHANICS        | 2103           |                          |                          |                        |                          |                          |     |                      |                          |                          |
|--------------------------------|----------------|-------------------