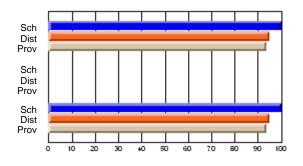

### District 4 - Eastern

#247 - Roncalli Central High, Avondale

Grades: 5-12

# Subject: Art

| # students in course: 17 | School | School<br>vs | School<br>vs | Public<br>Exam | School<br>vs | School<br>vs | Final | School<br>vs | School<br>vs |
|--------------------------|--------|--------------|--------------|----------------|--------------|--------------|-------|--------------|--------------|
| Average Score            | Mark   | District     | Province     | Mark           | District     | Province     | Mark  | District     | Province     |
| School                   | 81.8   |              |              |                |              |              | 81.8  |              |              |
| District                 | 71.9   | р            | р            |                |              |              | 71.9  | р            | р            |
| Province                 | 73.3   |              | Î.           |                |              |              | 73.3  |              |              |
| Percent of Passes        |        |              |              |                |              |              |       |              |              |
| School                   | 100.0  |              |              |                |              |              | 100.0 |              |              |
| District                 | 91.4   | р            | р            |                |              |              | 91.4  | р            | р            |
| Province                 | 92.8   |              |              |                |              |              | 92.8  |              |              |

School

Mark

Public

Ex. Mark

Final

Mark

# Average Scores

### Percent Passes

\* Data from the High School Certification System. The results from supplementary courses are not reflected in these results. All students obtaining a score of 48 or 49 on the final mark, were adjusted to 50 and are reflected in the Final Mark column.