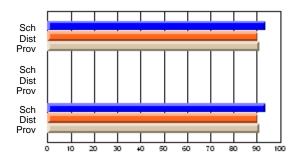

# Subject: Art

| # students in course: 17 | School | School<br>vs | School<br>vs | Public<br>Exam | School<br>vs | School<br>vs | Final | School<br>vs | School<br>vs |
|--------------------------|--------|--------------|--------------|----------------|--------------|--------------|-------|--------------|--------------|
| Average Score            | Mark   | District     | Province     | Mark           | District     | Province     | Mark  | District     | Province     |
| School                   | 81.8   |              |              |                |              |              | 81.8  |              |              |
| District                 | 71.9   | р            | р            |                |              |              | 71.9  | р            | р            |
| Province                 | 73.3   |              | Î.           |                |              |              | 73.3  |              |              |
| Percent of Passes        |        |              |              |                |              |              |       |              |              |
| School                   | 100.0  |              |              |                |              |              | 100.0 |              |              |
| District                 | 91.4   | р            | р            |                |              |              | 91.4  | р            | р            |
| Province                 | 92.8   |              |              |                |              |              | 92.8  |              |              |

School

Mark

Public

Ex. Mark

Final

Mark

# Average Scores

### Percent Passes

\* Data from the High School Certification System. The results from supplementary courses are not reflected in these results. All students obtaining a score of 48 or 49 on the final mark, were adjusted to 50 and are reflected in the Final Mark column.