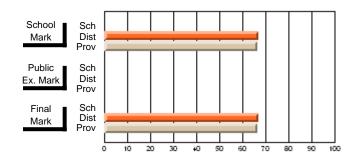

# Subject: Art

| # students in course: 22       | School | School<br>vs | School<br>vs | Ex | blic<br>am | School<br>vs | School<br>vs | Final | School<br>vs | School<br>vs |
|--------------------------------|--------|--------------|--------------|----|------------|--------------|--------------|-------|--------------|--------------|
|                                | Mark   | District     | Province     | Ma | ark        | District     | Province     | Mark  | District     | Province     |
| <u>Average Score</u><br>School | 77.6   |              |              |    |            |              |              | 77.6  |              |              |
| District                       | 68.3   | р            | р            |    |            |              |              | 68.3  | р            | р            |
| Province                       | 70.4   | Р            | Р            |    |            |              |              | 70.4  | Р            | Р            |
| Percent of Passes              |        |              |              |    |            |              |              |       |              |              |
| School                         | 100.0  |              |              |    |            |              |              | 100.0 |              |              |
| District                       | 88.8   | р            | р            |    |            |              |              | 88.8  | р            | р            |
| Province                       | 90.4   |              |              |    |            |              |              | 90.4  |              |              |

School

Mark

Public

Ex. Mark

Final

Mark

### Average Scores

### Percent Passes

\* Data from the High School Certification System. The results from supplementary courses are not reflected in these results. All students obtaining a score of 48 or 49 on the final mark, were adjusted to 50 and are reflected in the Final Mark column.