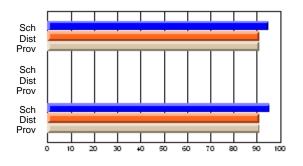

# Subject: Art

| # students in course: 22       | School | School<br>vs | School<br>vs | Ex | blic<br>am | School<br>vs | School<br>vs | Final | School<br>vs | School<br>vs |
|--------------------------------|--------|--------------|--------------|----|------------|--------------|--------------|-------|--------------|--------------|
|                                | Mark   | District     | Province     | Ma | ark        | District     | Province     | Mark  | District     | Province     |
| <u>Average Score</u><br>School | 77.6   |              |              |    |            |              |              | 77.6  |              |              |
| District                       | 68.3   | р            | р            |    |            |              |              | 68.3  | р            | р            |
| Province                       | 70.4   | Р            | Р            |    |            |              |              | 70.4  | Р            | Р            |
| Percent of Passes              |        |              |              |    |            |              |              |       |              |              |
| School                         | 100.0  |              |              |    |            |              |              | 100.0 |              |              |
| District                       | 88.8   | р            | р            |    |            |              |              | 88.8  | р            | р            |
| Province                       | 90.4   |              |              |    |            |              |              | 90.4  |              |              |

School

Mark

Public

Ex. Mark

Final

Mark

### Average Scores

### Percent Passes

\* Data from the High School Certification System. The results from supplementary courses are not reflected in these results. All students obtaining a score of 48 or 49 on the final mark, were adjusted to 50 and are reflected in the Final Mark column.