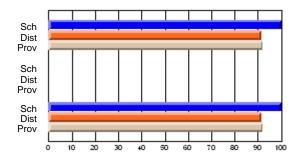

# Subject: Art

| # students in course: 17 | School | School<br>vs | School<br>vs | Public<br>Exam | School<br>vs | School<br>vs | Final | School<br>vs | School<br>vs |
|--------------------------|--------|--------------|--------------|----------------|--------------|--------------|-------|--------------|--------------|
| Average Score            | Mark   | District     | Province     | Mark           | District     | Province     | Mark  | District     | Province     |
| School                   | 81.8   |              |              |                |              |              | 81.8  |              |              |
| District                 | 71.9   | р            | р            |                |              |              | 71.9  | р            | р            |
| Province                 | 73.3   |              | Î.           |                |              |              | 73.3  |              |              |
| Percent of Passes        |        |              |              |                |              |              |       |              |              |
| School                   | 100.0  |              |              |                |              |              | 100.0 |              |              |
| District                 | 91.4   | р            | р            |                |              |              | 91.4  | р            | р            |
| Province                 | 92.8   |              |              |                |              |              | 92.8  |              |              |

School

Mark

Public

Ex. Mark

Final

Mark

# Average Scores

### Percent Passes

\* Data from the High School Certification System. The results from supplementary courses are not reflected in these results. All students obtaining a score of 48 or 49 on the final mark, were adjusted to 50 and are reflected in the Final Mark column.