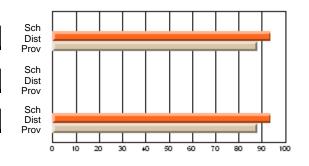

# Subject: Art

| # students in course: 17 | School | School<br>vs | School<br>vs | Public<br>Exam | School<br>vs | School<br>vs | Final | School<br>vs | School<br>vs |
|--------------------------|--------|--------------|--------------|----------------|--------------|--------------|-------|--------------|--------------|
| Average Score            | Mark   | District     | Province     | Mark           | District     | Province     | Mark  | District     | Province     |
| School                   | 81.8   |              |              |                |              |              | 81.8  |              |              |
| District                 | 71.9   | р            | р            |                |              |              | 71.9  | р            | р            |
| Province                 | 73.3   |              | Î.           |                |              |              | 73.3  |              |              |
| Percent of Passes        |        |              |              |                |              |              |       |              |              |
| School                   | 100.0  |              |              |                |              |              | 100.0 |              |              |
| District                 | 91.4   | р            | р            |                |              |              | 91.4  | р            | р            |
| Province                 | 92.8   |              |              |                |              |              | 92.8  |              |              |

School

Mark

Public

Ex. Mark

Final

Mark

# Average Scores

### Percent Passes

\* Data from the High School Certification System. The results from supplementary courses are not reflected in these results. All students obtaining a score of 48 or 49 on the final mark, were adjusted to 50 and are reflected in the Final Mark column.