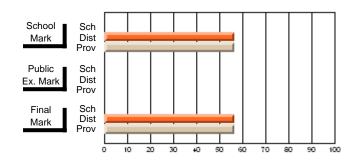

#### **Subject: Enterprise Education**

| Course: CONSUMER STUDIES | (M) 1262       |                          |                          |                        |                          |                          |    |               |                          |                          |
|--------------------------|----------------|--------------------------|--------------------------|------------------------|--------------------------|--------------------------|----|---------------|--------------------------|--------------------------|
| # students in course: 9  | School<br>Mark | School<br>vs<br>District | School<br>vs<br>Province | Public<br>Exam<br>Mark | School<br>vs<br>District | School<br>vs<br>Province |    | Final<br>Mark | School<br>vs<br>District | School<br>vs<br>Province |
| Average Score            |                |                          |                          |                        |                          |                          | ┥┝ |               |                          |                          |
| School                   | 57.1           |                          |                          |                        |                          |                          |    | 57.1          |                          |                          |
| District                 | 58.6           | q                        | р                        |                        |                          |                          |    | 58.6          | q                        | р                        |
| Province                 | 56.0           |                          |                          |                        |                          |                          |    | 56.0          |                          |                          |
| Percent of Passes        |                |                          |                          |                        |                          |                          |    |               |                          |                          |
| School                   | 88.9           |                          |                          |                        |                          |                          |    | 88.9          |                          |                          |
| District                 | 82.4           | р                        | р                        |                        |                          |                          |    | 82.4          | р                        | р                        |
| Province                 | 80.6           |                          |                          |                        |                          |                          |    | 80.6          |                          |                          |

School

Mark

Public

Ex. Mark

Final

Mark

Average Scores

#### Percent Passes

\* Data from the High School Certification System. The results from supplementary courses are not reflected in these results. All students obtaining a score of 48 or 49 on the final mark, were adjusted to 50 and are reflected in the Final Mark column.