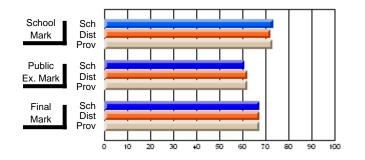

### District 4 - Eastern

#247 - Roncalli Central High, Avondale

Grades: 5-12

#### Subject: Enterprise Education

| Course: CONSUMER STUDIES       | 1202           |                          |                          |                        |                          |                          |    |               |                          |                          |
|--------------------------------|----------------|--------------------------|--------------------------|------------------------|--------------------------|--------------------------|----|---------------|--------------------------|--------------------------|
| # students in course: 10       | School<br>Mark | School<br>vs<br>District | School<br>vs<br>Province | Public<br>Exam<br>Mark | School<br>vs<br>District | School<br>vs<br>Province |    | Final<br>Mark | School<br>vs<br>District | School<br>vs<br>Province |
| <u>Average Score</u><br>School | 67.9           |                          |                          |                        |                          |                          | ┥┝ | 67.9          |                          |                          |
| District                       | 65.4           | p                        | р                        |                        |                          |                          |    | 65.4          | р                        | р                        |
| Province                       | 65.5           | r                        | r                        |                        |                          |                          |    | 65.5          | r                        | r                        |
| Percent of Passes              |                |                          |                          |                        |                          |                          |    |               |                          |                          |
| School                         | 100.0          |                          |                          |                        |                          |                          |    | 100.0         |                          |                          |
| District                       | 86.2           | р                        | р                        |                        |                          |                          |    | 86.3          | р                        | р                        |
| Province                       | 87.3           |                          |                          |                        |                          |                          |    | 87.4          |                          |                          |

School

Mark

Public

Ex. Mark

Final

Mark

### Average Scores

#### Percent Passes

\* Data from the High School Certification System. The results from supplementary courses are not reflected in these results. All students obtaining a score of 48 or 49 on the final mark, were adjusted to 50 and are reflected in the Final Mark column.