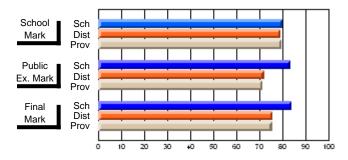

#### Subject: Enterprise Education

| Course: CONSUMER STUDIES       | 1202           |                          |                          |                        |                          |                          |    |               |                          |                          |
|--------------------------------|----------------|--------------------------|--------------------------|------------------------|--------------------------|--------------------------|----|---------------|--------------------------|--------------------------|
| # students in course: 10       | School<br>Mark | School<br>vs<br>District | School<br>vs<br>Province | Public<br>Exam<br>Mark | School<br>vs<br>District | School<br>vs<br>Province |    | Final<br>Mark | School<br>vs<br>District | School<br>vs<br>Province |
| <u>Average Score</u><br>School | 67.9           |                          |                          |                        |                          |                          | ┥┝ | 67.9          |                          |                          |
| District                       | 65.4           | p                        | р                        |                        |                          |                          |    | 65.4          | р                        | р                        |
| Province                       | 65.5           | r                        | r                        |                        |                          |                          |    | 65.5          | r                        | r                        |
| Percent of Passes              |                |                          |                          |                        |                          |                          |    |               |                          |                          |
| School                         | 100.0          |                          |                          |                        |                          |                          |    | 100.0         |                          |                          |
| District                       | 86.2           | р                        | р                        |                        |                          |                          |    | 86.3          | р                        | р                        |
| Province                       | 87.3           |                          |                          |                        |                          |                          |    | 87.4          |                          |                          |

School

Mark

Public

Ex. Mark

Final

Mark

### Average Scores

#### Percent Passes

\* Data from the High School Certification System. The results from supplementary courses are not reflected in these results. All students obtaining a score of 48 or 49 on the final mark, were adjusted to 50 and are reflected in the Final Mark column.