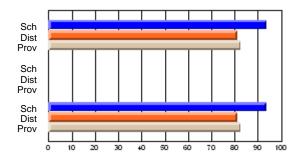

#### Subject: Technology Education

| Course: WOODWORKING 1107       | ,                   |                          |                          |   |                        |                          |                          |                     |                          |                          |
|--------------------------------|---------------------|--------------------------|--------------------------|---|------------------------|--------------------------|--------------------------|---------------------|--------------------------|--------------------------|
| # students in course: 33       | School<br>Mark      | School<br>vs<br>District | School<br>vs<br>Province |   | Public<br>Exam<br>Mark | School<br>vs<br>District | School<br>vs<br>Province | Final<br>Mark       | School<br>vs<br>District | School<br>vs<br>Province |
| <u>Average Score</u><br>School | 02.0                |                          |                          | ŀ |                        |                          |                          | 02.0                |                          |                          |
| District                       | <b>83.0</b><br>77.6 | р                        | р                        |   |                        |                          |                          | <b>83.0</b><br>77.6 | р                        | р                        |
| Province                       | 76.9                |                          | Î                        |   |                        |                          |                          | 76.9                |                          | Î                        |
| Percent of Passes              |                     |                          |                          |   |                        |                          |                          |                     |                          |                          |
| School                         | 97.0                |                          |                          |   |                        |                          |                          | 97.0                |                          |                          |
| District                       | 96.6                | р                        | р                        |   |                        |                          |                          | 96.6                | р                        | р                        |
| Province                       | 96.4                |                          |                          |   |                        |                          |                          | 96.4                |                          |                          |

School

Mark

Public

Ex. Mark

Final

Mark

# Average Scores

# Percent Passes

\* Data from the High School Certification System. The results from supplementary courses are not reflected in these results. All students obtaining a score of 48 or 49 on the final mark, were adjusted to 50 and are reflected in the Final Mark column.