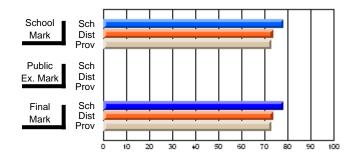

# Subject: Art

| # students in course: 17 | School | School<br>vs | School<br>vs | Public<br>Exam | School<br>vs | School<br>vs | Final | School<br>vs | School<br>vs |
|--------------------------|--------|--------------|--------------|----------------|--------------|--------------|-------|--------------|--------------|
| Average Score            | Mark   | District     | Province     | Mark           | District     | Province     | Mark  | District     | Province     |
| School                   | 81.8   |              |              |                |              |              | 81.8  |              |              |
| District                 | 71.9   | р            | р            |                |              |              | 71.9  | р            | р            |
| Province                 | 73.3   |              | Î.           |                |              |              | 73.3  |              |              |
| Percent of Passes        |        |              |              |                |              |              |       |              |              |
| School                   | 100.0  |              |              |                |              |              | 100.0 |              |              |
| District                 | 91.4   | р            | р            |                |              |              | 91.4  | р            | р            |
| Province                 | 92.8   |              |              |                |              |              | 92.8  |              |              |

School

Mark

Public

Ex. Mark

Final

Mark

# Average Scores

### Percent Passes

\* Data from the High School Certification System. The results from supplementary courses are not reflected in these results. All students obtaining a score of 48 or 49 on the final mark, were adjusted to 50 and are reflected in the Final Mark column.