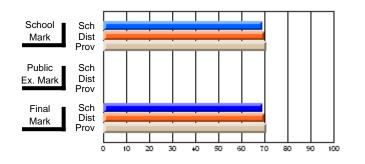

# Subject: Art

| # students in course: 8 | School | School<br>vs | School<br>vs | Public<br>Exam | School<br>vs | School<br>vs | Final | School<br>vs | School<br>vs |
|-------------------------|--------|--------------|--------------|----------------|--------------|--------------|-------|--------------|--------------|
| Average Score           | Mark   | District     | Province     | Mark           | District     | Province     | Mark  | District     | Province     |
| School                  | 86.9   |              |              |                |              |              | 86.9  |              |              |
| District                | 76.0   | р            | р            |                |              |              | 76.0  | р            | р            |
| Province                | 76.0   | ,            |              |                |              |              | 76.0  |              |              |
| Percent of Passes       |        |              |              |                |              |              |       |              |              |
| School                  | 100.0  |              |              |                |              |              | 100.0 |              |              |
| District                | 93.5   | р            | р            |                |              |              | 93.5  | р            | р            |
| Province                | 94.6   |              |              |                |              |              | 94.6  |              |              |

School

Mark

Public

Ex. Mark

Final

Mark

# Average Scores

### Percent Passes

\* Data from the High School Certification System. The results from supplementary courses are not reflected in these results. All students obtaining a score of 48 or 49 on the final mark, were adjusted to 50 and are reflected in the Final Mark column.