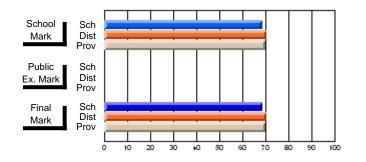

# Subject: Art

| # students in course: 17 | School | School<br>vs | School<br>vs | Public<br>Exam | School<br>vs | School<br>vs | Final | School<br>vs | School<br>vs |
|--------------------------|--------|--------------|--------------|----------------|--------------|--------------|-------|--------------|--------------|
| Average Score            | Mark   | District     | Province     | Mark           | District     | Province     | Mark  | District     | Province     |
| School                   | 81.8   |              |              |                |              |              | 81.8  |              |              |
| District                 | 71.9   | р            | р            |                |              |              | 71.9  | р            | р            |
| Province                 | 73.3   |              | Î.           |                |              |              | 73.3  |              |              |
| Percent of Passes        |        |              |              |                |              |              |       |              |              |
| School                   | 100.0  |              |              |                |              |              | 100.0 |              |              |
| District                 | 91.4   | р            | р            |                |              |              | 91.4  | р            | р            |
| Province                 | 92.8   |              |              |                |              |              | 92.8  |              |              |

School

Mark

Public

Ex. Mark

Final

Mark

# Average Scores

### Percent Passes

\* Data from the High School Certification System. The results from supplementary courses are not reflected in these results. All students obtaining a score of 48 or 49 on the final mark, were adjusted to 50 and are reflected in the Final Mark column.