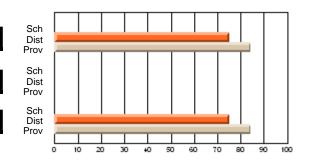

# Subject: Art

| # students in course: 22       | School | School<br>vs | School<br>vs | Ex | blic<br>am | School<br>vs | School<br>vs | Final | School<br>vs | School<br>vs |
|--------------------------------|--------|--------------|--------------|----|------------|--------------|--------------|-------|--------------|--------------|
|                                | Mark   | District     | Province     | Ma | ark        | District     | Province     | Mark  | District     | Province     |
| <u>Average Score</u><br>School | 77.6   |              |              |    |            |              |              | 77.6  |              |              |
| District                       | 68.3   | р            | р            |    |            |              |              | 68.3  | р            | р            |
| Province                       | 70.4   | Р            | Р            |    |            |              |              | 70.4  | Р            | Р            |
| Percent of Passes              |        |              |              |    |            |              |              |       |              |              |
| School                         | 100.0  |              |              |    |            |              |              | 100.0 |              |              |
| District                       | 88.8   | р            | р            |    |            |              |              | 88.8  | р            | р            |
| Province                       | 90.4   |              |              |    |            |              |              | 90.4  |              |              |

School

Mark

Public

Ex. Mark

Final

Mark

### Average Scores

### Percent Passes

\* Data from the High School Certification System. The results from supplementary courses are not reflected in these results. All students obtaining a score of 48 or 49 on the final mark, were adjusted to 50 and are reflected in the Final Mark column.