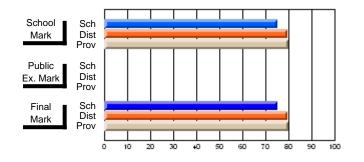

#### Subject: French

| Course: FRENCH 3200      |                |                          |                          |   |                        |                          |                          |               |                          |                          |
|--------------------------|----------------|--------------------------|--------------------------|---|------------------------|--------------------------|--------------------------|---------------|--------------------------|--------------------------|
| # students in course: 12 | School<br>Mark | School<br>vs<br>District | School<br>vs<br>Province |   | Public<br>Exam<br>Mark | School<br>vs<br>District | School<br>vs<br>Province | Final<br>Mark | School<br>vs<br>District | School<br>vs<br>Province |
| Average Score            |                |                          |                          | - |                        |                          |                          |               |                          |                          |
| School                   | 78.8           |                          |                          |   | 70.2                   |                          |                          | 74.7          |                          |                          |
| District                 | 73.7           | р                        | р                        |   | 70.8                   | q                        | р                        | 72.9          | р                        | р                        |
| Province                 | 73.8           |                          |                          |   | 69.5                   |                          |                          | 71.9          |                          |                          |
| Percent of Passes        |                |                          |                          |   |                        |                          |                          |               |                          |                          |
| School                   | 100.0          |                          |                          |   | 100.0                  |                          |                          | 100.0         |                          |                          |
| District                 | 96.2           | р                        | р                        |   | 94.3                   | р                        | р                        | 97.2          | р                        | р                        |
| Province                 | 96.5           |                          |                          |   | 91.7                   |                          |                          | 95.8          |                          |                          |

# Average Scores

#### Percent Passes

\* Data from the High School Certification System. The results from supplementary courses are not reflected in these results. All students obtaining a score of 48 or 49 on the final mark, were adjusted to 50 and are reflected in the Final Mark column.