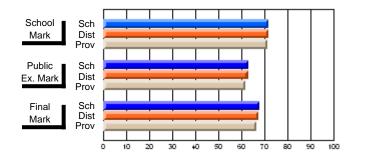

#### Subject: Enterprise Education

| Course: CONSUMER STUDIES       | 1202           |                          |                          |                        |                          |                          |    |               |                          |                          |
|--------------------------------|----------------|--------------------------|--------------------------|------------------------|--------------------------|--------------------------|----|---------------|--------------------------|--------------------------|
| # students in course: 10       | School<br>Mark | School<br>vs<br>District | School<br>vs<br>Province | Public<br>Exam<br>Mark | School<br>vs<br>District | School<br>vs<br>Province |    | Final<br>Mark | School<br>vs<br>District | School<br>vs<br>Province |
| <u>Average Score</u><br>School | 67.9           |                          |                          |                        |                          |                          | ┥┝ | 67.9          |                          |                          |
| District                       | 65.4           | p                        | р                        |                        |                          |                          |    | 65.4          | р                        | р                        |
| Province                       | 65.5           | r                        | r                        |                        |                          |                          |    | 65.5          | r                        | r                        |
| Percent of Passes              |                |                          |                          |                        |                          |                          |    |               |                          |                          |
| School                         | 100.0          |                          |                          |                        |                          |                          |    | 100.0         |                          |                          |
| District                       | 86.2           | р                        | р                        |                        |                          |                          |    | 86.3          | р                        | р                        |
| Province                       | 87.3           |                          |                          |                        |                          |                          |    | 87.4          |                          |                          |

School

Mark

Public

Ex. Mark

Final

Mark

### Average Scores

#### Percent Passes

\* Data from the High School Certification System. The results from supplementary courses are not reflected in these results. All students obtaining a score of 48 or 49 on the final mark, were adjusted to 50 and are reflected in the Final Mark column.