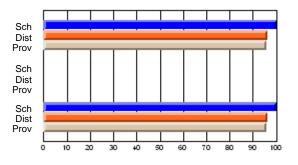

### District 4 - Eastern

#247 - Roncalli Central High, Avondale

Grades: 5-12

# Subject: Art

| # students in course: 8 | School | School<br>vs | School<br>vs | Public<br>Exam | School<br>vs | School<br>vs | Final | School<br>vs | School<br>vs |
|-------------------------|--------|--------------|--------------|----------------|--------------|--------------|-------|--------------|--------------|
| Average Score           | Mark   | District     | Province     | Mark           | District     | Province     | Mark  | District     | Province     |
| School                  | 86.9   |              |              |                |              |              | 86.9  |              |              |
| District                | 76.0   | р            | р            |                |              |              | 76.0  | р            | р            |
| Province                | 76.0   | ,            |              |                |              |              | 76.0  |              |              |
| Percent of Passes       |        |              |              |                |              |              |       |              |              |
| School                  | 100.0  |              |              |                |              |              | 100.0 |              |              |
| District                | 93.5   | р            | р            |                |              |              | 93.5  | р            | р            |
| Province                | 94.6   |              |              |                |              |              | 94.6  |              |              |

School

Mark

Public

Ex. Mark

Final

Mark

# Average Scores

### Percent Passes

\* Data from the High School Certification System. The results from supplementary courses are not reflected in these results. All students obtaining a score of 48 or 49 on the final mark, were adjusted to 50 and are reflected in the Final Mark column.