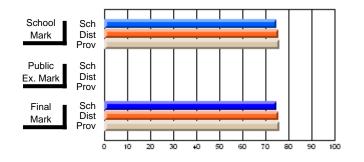

#### **Subject: Family Studies**

| # students in course: 19 | School<br>Mark | School<br>vs<br>District | School<br>vs<br>Province | Public<br>Exam<br>Mark | School<br>vs<br>District | School<br>vs | Final<br>Mark | School<br>vs<br>District | School<br>vs |
|--------------------------|----------------|--------------------------|--------------------------|------------------------|--------------------------|--------------|---------------|--------------------------|--------------|
| Average Score            | IVIA IK        | District                 | Province                 | IVIAI K                | District                 | Province     | IVIAIK        | District                 | Province     |
| School                   | 74.8           |                          |                          |                        |                          |              | 74.8          |                          |              |
| District                 | 71.9           | р                        | р                        |                        |                          |              | 71.9          | р                        | р            |
| Province                 | 71.9           | Î                        | Î                        |                        |                          |              | 71.9          | Î                        | -            |
| Percent of Passes        |                |                          |                          |                        |                          |              |               |                          |              |
| School                   | 100.0          |                          |                          |                        |                          |              | 100.0         |                          |              |
| District                 | 89.5           | р                        | р                        |                        |                          |              | 89.6          | р                        | р            |
| Province                 | 89.8           |                          |                          |                        |                          |              | 89.8          |                          |              |

School

Mark

Public

Ex. Mark

Final

Mark

# Average Scores

#### Percent Passes

\* Data from the High School Certification System. The results from supplementary courses are not reflected in these results. All students obtaining a score of 48 or 49 on the final mark, were adjusted to 50 and are reflected in the Final Mark column.