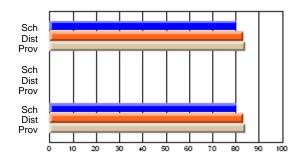

### District 4 - Eastern

#247 - Roncalli Central High, Avondale

Grades: 5-12

#### Subject: Enterprise Education

| Course: CONSUMER STUDIES       | 1202           |                          |                          |                        |                          |                          |    |               |                          |                          |
|--------------------------------|----------------|--------------------------|--------------------------|------------------------|--------------------------|--------------------------|----|---------------|--------------------------|--------------------------|
| # students in course: 10       | School<br>Mark | School<br>vs<br>District | School<br>vs<br>Province | Public<br>Exam<br>Mark | School<br>vs<br>District | School<br>vs<br>Province |    | Final<br>Mark | School<br>vs<br>District | School<br>vs<br>Province |
| <u>Average Score</u><br>School | 67.9           |                          |                          |                        |                          |                          | ┥┝ | 67.9          |                          |                          |
| District                       | 65.4           | p                        | р                        |                        |                          |                          |    | 65.4          | р                        | р                        |
| Province                       | 65.5           | r                        | r                        |                        |                          |                          |    | 65.5          | r                        | r                        |
| Percent of Passes              |                |                          |                          |                        |                          |                          |    |               |                          |                          |
| School                         | 100.0          |                          |                          |                        |                          |                          |    | 100.0         |                          |                          |
| District                       | 86.2           | р                        | р                        |                        |                          |                          |    | 86.3          | р                        | р                        |
| Province                       | 87.3           |                          |                          |                        |                          |                          |    | 87.4          |                          |                          |

School

Mark

Public

Ex. Mark

Final

Mark

### Average Scores

#### Percent Passes

\* Data from the High School Certification System. The results from supplementary courses are not reflected in these results. All students obtaining a score of 48 or 49 on the final mark, were adjusted to 50 and are reflected in the Final Mark column.