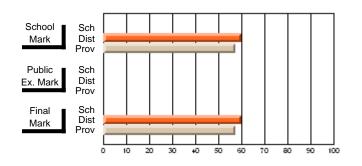

#### Subject: Enterprise Education

| Course: CONSUMER STUDIES       | 1202           |                          |                          |                        |                          |                          |    |               |                          |                          |
|--------------------------------|----------------|--------------------------|--------------------------|------------------------|--------------------------|--------------------------|----|---------------|--------------------------|--------------------------|
| # students in course: 10       | School<br>Mark | School<br>vs<br>District | School<br>vs<br>Province | Public<br>Exam<br>Mark | School<br>vs<br>District | School<br>vs<br>Province |    | Final<br>Mark | School<br>vs<br>District | School<br>vs<br>Province |
| <u>Average Score</u><br>School | 67.9           |                          |                          |                        |                          |                          | ┥┝ | 67.9          |                          |                          |
| District                       | 65.4           | p                        | р                        |                        |                          |                          |    | 65.4          | р                        | р                        |
| Province                       | 65.5           | r                        | r                        |                        |                          |                          |    | 65.5          | r                        | r                        |
| Percent of Passes              |                |                          |                          |                        |                          |                          |    |               |                          |                          |
| School                         | 100.0          |                          |                          |                        |                          |                          |    | 100.0         |                          |                          |
| District                       | 86.2           | р                        | р                        |                        |                          |                          |    | 86.3          | р                        | р                        |
| Province                       | 87.3           |                          |                          |                        |                          |                          |    | 87.4          |                          |                          |

School

Mark

Public

Ex. Mark

Final

Mark

### Average Scores

#### Percent Passes

\* Data from the High School Certification System. The results from supplementary courses are not reflected in these results. All students obtaining a score of 48 or 49 on the final mark, were adjusted to 50 and are reflected in the Final Mark column.