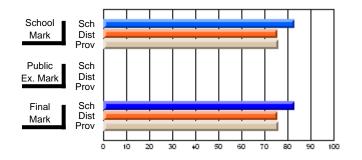

# Subject: Art

| # students in course: 17 | School | School<br>vs | School<br>vs | Public<br>Exam | School<br>vs | School<br>vs | Final | School<br>vs | School<br>vs |
|--------------------------|--------|--------------|--------------|----------------|--------------|--------------|-------|--------------|--------------|
| Average Score            | Mark   | District     | Province     | Mark           | District     | Province     | Mark  | District     | Province     |
| School                   | 81.8   |              |              |                |              |              | 81.8  |              |              |
| District                 | 71.9   | р            | р            |                |              |              | 71.9  | р            | р            |
| Province                 | 73.3   |              | Î.           |                |              |              | 73.3  |              |              |
| Percent of Passes        |        |              |              |                |              |              |       |              |              |
| School                   | 100.0  |              |              |                |              |              | 100.0 |              |              |
| District                 | 91.4   | р            | р            |                |              |              | 91.4  | р            | р            |
| Province                 | 92.8   |              |              |                |              |              | 92.8  |              |              |

School

Mark

Public

Ex. Mark

Final

Mark

# Average Scores

### Percent Passes

\* Data from the High School Certification System. The results from supplementary courses are not reflected in these results. All students obtaining a score of 48 or 49 on the final mark, were adjusted to 50 and are reflected in the Final Mark column.