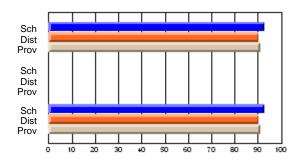

# Subject: Art

| # students in course: 22       | School | School<br>vs | School<br>vs | Ex | blic<br>am | School<br>vs | School<br>vs | Final | School<br>vs | School<br>vs |
|--------------------------------|--------|--------------|--------------|----|------------|--------------|--------------|-------|--------------|--------------|
|                                | Mark   | District     | Province     | Ma | ark        | District     | Province     | Mark  | District     | Province     |
| <u>Average Score</u><br>School | 77.6   |              |              |    |            |              |              | 77.6  |              |              |
| District                       | 68.3   | р            | р            |    |            |              |              | 68.3  | р            | р            |
| Province                       | 70.4   | Р            | Р            |    |            |              |              | 70.4  | Р            | Р            |
| Percent of Passes              |        |              |              |    |            |              |              |       |              |              |
| School                         | 100.0  |              |              |    |            |              |              | 100.0 |              |              |
| District                       | 88.8   | р            | р            |    |            |              |              | 88.8  | р            | р            |
| Province                       | 90.4   |              |              |    |            |              |              | 90.4  |              |              |

School

Mark

Public

Ex. Mark

Final

Mark

### Average Scores

### Percent Passes

\* Data from the High School Certification System. The results from supplementary courses are not reflected in these results. All students obtaining a score of 48 or 49 on the final mark, were adjusted to 50 and are reflected in the Final Mark column.