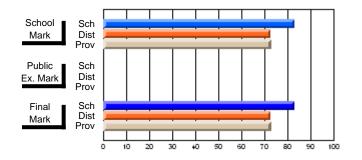

# Subject: Art

| # students in course: 8 | School | School<br>vs | School<br>vs | Public<br>Exam | School<br>vs | School<br>vs | Final | School<br>vs | School<br>vs |
|-------------------------|--------|--------------|--------------|----------------|--------------|--------------|-------|--------------|--------------|
| Average Score           | Mark   | District     | Province     | Mark           | District     | Province     | Mark  | District     | Province     |
| School                  | 86.9   |              |              |                |              |              | 86.9  |              |              |
| District                | 76.0   | р            | р            |                |              |              | 76.0  | р            | р            |
| Province                | 76.0   | ,            |              |                |              |              | 76.0  |              |              |
| Percent of Passes       |        |              |              |                |              |              |       |              |              |
| School                  | 100.0  |              |              |                |              |              | 100.0 |              |              |
| District                | 93.5   | р            | р            |                |              |              | 93.5  | р            | р            |
| Province                | 94.6   |              |              |                |              |              | 94.6  |              |              |

School

Mark

Public

Ex. Mark

Final

Mark

# Average Scores

### Percent Passes

\* Data from the High School Certification System. The results from supplementary courses are not reflected in these results. All students obtaining a score of 48 or 49 on the final mark, were adjusted to 50 and are reflected in the Final Mark column.