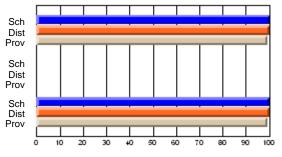

# Subject: Art

| # students in course: 17 | School | School<br>vs | School<br>vs | Public<br>Exam | School<br>vs | School<br>vs | Final | School<br>vs | School<br>vs |
|--------------------------|--------|--------------|--------------|----------------|--------------|--------------|-------|--------------|--------------|
| Average Score            | Mark   | District     | Province     | Mark           | District     | Province     | Mark  | District     | Province     |
| School                   | 81.8   |              |              |                |              |              | 81.8  |              |              |
| District                 | 71.9   | р            | р            |                |              |              | 71.9  | р            | р            |
| Province                 | 73.3   |              | Î.           |                |              |              | 73.3  |              |              |
| Percent of Passes        |        |              |              |                |              |              |       |              |              |
| School                   | 100.0  |              |              |                |              |              | 100.0 |              |              |
| District                 | 91.4   | р            | р            |                |              |              | 91.4  | р            | р            |
| Province                 | 92.8   |              |              |                |              |              | 92.8  |              |              |

School

Mark

Public

Ex. Mark

Final

Mark

# Average Scores

### Percent Passes

\* Data from the High School Certification System. The results from supplementary courses are not reflected in these results. All students obtaining a score of 48 or 49 on the final mark, were adjusted to 50 and are reflected in the Final Mark column.