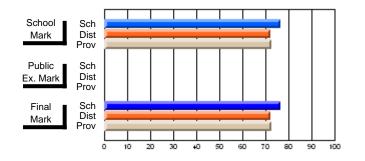

# Subject: Art

| # students in course: 17 | School | School<br>vs | School<br>vs | Public<br>Exam | School<br>vs | School<br>vs | Final | School<br>vs | School<br>vs |
|--------------------------|--------|--------------|--------------|----------------|--------------|--------------|-------|--------------|--------------|
| Average Score            | Mark   | District     | Province     | Mark           | District     | Province     | Mark  | District     | Province     |
| School                   | 81.8   |              |              |                |              |              | 81.8  |              |              |
| District                 | 71.9   | р            | р            |                |              |              | 71.9  | р            | р            |
| Province                 | 73.3   |              | Î.           |                |              |              | 73.3  |              |              |
| Percent of Passes        |        |              |              |                |              |              |       |              |              |
| School                   | 100.0  |              |              |                |              |              | 100.0 |              |              |
| District                 | 91.4   | р            | р            |                |              |              | 91.4  | р            | р            |
| Province                 | 92.8   |              |              |                |              |              | 92.8  |              |              |

School

Mark

Public

Ex. Mark

Final

Mark

# Average Scores

### Percent Passes

\* Data from the High School Certification System. The results from supplementary courses are not reflected in these results. All students obtaining a score of 48 or 49 on the final mark, were adjusted to 50 and are reflected in the Final Mark column.