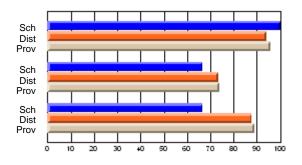

# Subject: Art

| # students in course: 17 | School | School<br>vs | School<br>vs | Public<br>Exam | School<br>vs | School<br>vs | Final | School<br>vs | School<br>vs |
|--------------------------|--------|--------------|--------------|----------------|--------------|--------------|-------|--------------|--------------|
| Average Score            | Mark   | District     | Province     | Mark           | District     | Province     | Mark  | District     | Province     |
| School                   | 81.8   |              |              |                |              |              | 81.8  |              |              |
| District                 | 71.9   | р            | р            |                |              |              | 71.9  | р            | р            |
| Province                 | 73.3   |              | Î.           |                |              |              | 73.3  |              |              |
| Percent of Passes        |        |              |              |                |              |              |       |              |              |
| School                   | 100.0  |              |              |                |              |              | 100.0 |              |              |
| District                 | 91.4   | р            | р            |                |              |              | 91.4  | р            | р            |
| Province                 | 92.8   |              |              |                |              |              | 92.8  |              |              |

School

Mark

Public

Ex. Mark

Final

Mark

# Average Scores

### Percent Passes

\* Data from the High School Certification System. The results from supplementary courses are not reflected in these results. All students obtaining a score of 48 or 49 on the final mark, were adjusted to 50 and are reflected in the Final Mark column.