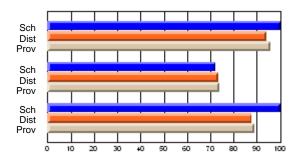

# Subject: Art

| # students in course: 22       | School | School<br>vs | School<br>vs | Ex | blic<br>am | School<br>vs | School<br>vs | Final | School<br>vs | School<br>vs |
|--------------------------------|--------|--------------|--------------|----|------------|--------------|--------------|-------|--------------|--------------|
|                                | Mark   | District     | Province     | Ma | ark        | District     | Province     | Mark  | District     | Province     |
| <u>Average Score</u><br>School | 77.6   |              |              |    |            |              |              | 77.6  |              |              |
| District                       | 68.3   | р            | р            |    |            |              |              | 68.3  | р            | р            |
| Province                       | 70.4   | Р            | Р            |    |            |              |              | 70.4  | Р            | Р            |
| Percent of Passes              |        |              |              |    |            |              |              |       |              |              |
| School                         | 100.0  |              |              |    |            |              |              | 100.0 |              |              |
| District                       | 88.8   | р            | р            |    |            |              |              | 88.8  | р            | р            |
| Province                       | 90.4   |              |              |    |            |              |              | 90.4  |              |              |

School

Mark

Public

Ex. Mark

Final

Mark

### Average Scores

### Percent Passes

\* Data from the High School Certification System. The results from supplementary courses are not reflected in these results. All students obtaining a score of 48 or 49 on the final mark, were adjusted to 50 and are reflected in the Final Mark column.