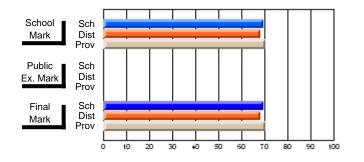

#### Subject: Enterprise Education

| Course: CONSUMER STUDIES       | 1202           |                          |                          |                        |                          |                          |    |               |                          |                          |
|--------------------------------|----------------|--------------------------|--------------------------|------------------------|--------------------------|--------------------------|----|---------------|--------------------------|--------------------------|
| # students in course: 10       | School<br>Mark | School<br>vs<br>District | School<br>vs<br>Province | Public<br>Exam<br>Mark | School<br>vs<br>District | School<br>vs<br>Province |    | Final<br>Mark | School<br>vs<br>District | School<br>vs<br>Province |
| <u>Average Score</u><br>School | 67.9           |                          |                          |                        |                          |                          | ┥┝ | 67.9          |                          |                          |
| District                       | 65.4           | p                        | р                        |                        |                          |                          |    | 65.4          | р                        | р                        |
| Province                       | 65.5           | r                        | r                        |                        |                          |                          |    | 65.5          | r                        | r                        |
| Percent of Passes              |                |                          |                          |                        |                          |                          |    |               |                          |                          |
| School                         | 100.0          |                          |                          |                        |                          |                          |    | 100.0         |                          |                          |
| District                       | 86.2           | р                        | р                        |                        |                          |                          |    | 86.3          | р                        | р                        |
| Province                       | 87.3           |                          |                          |                        |                          |                          |    | 87.4          |                          |                          |

School

Mark

Public

Ex. Mark

Final

Mark

### Average Scores

#### Percent Passes

\* Data from the High School Certification System. The results from supplementary courses are not reflected in these results. All students obtaining a score of 48 or 49 on the final mark, were adjusted to 50 and are reflected in the Final Mark column.