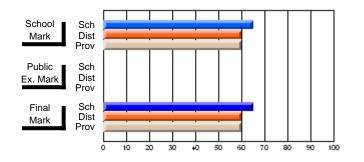

#### Subject: Enterprise Education

| Course: CONSUMER STUDIES       | 1202           |                          |                          |                        |                          |                          |    |               |                          |                          |
|--------------------------------|----------------|--------------------------|--------------------------|------------------------|--------------------------|--------------------------|----|---------------|--------------------------|--------------------------|
| # students in course: 10       | School<br>Mark | School<br>vs<br>District | School<br>vs<br>Province | Public<br>Exam<br>Mark | School<br>vs<br>District | School<br>vs<br>Province |    | Final<br>Mark | School<br>vs<br>District | School<br>vs<br>Province |
| <u>Average Score</u><br>School | 67.9           |                          |                          |                        |                          |                          | ┥┝ | 67.9          |                          |                          |
| District                       | 65.4           | p                        | р                        |                        |                          |                          |    | 65.4          | р                        | р                        |
| Province                       | 65.5           | r                        | r                        |                        |                          |                          |    | 65.5          | r                        | r                        |
| Percent of Passes              |                |                          |                          |                        |                          |                          |    |               |                          |                          |
| School                         | 100.0          |                          |                          |                        |                          |                          |    | 100.0         |                          |                          |
| District                       | 86.2           | р                        | р                        |                        |                          |                          |    | 86.3          | р                        | р                        |
| Province                       | 87.3           |                          |                          |                        |                          |                          |    | 87.4          |                          |                          |

School

Mark

Public

Ex. Mark

Final

Mark

### Average Scores

#### Percent Passes

\* Data from the High School Certification System. The results from supplementary courses are not reflected in these results. All students obtaining a score of 48 or 49 on the final mark, were adjusted to 50 and are reflected in the Final Mark column.