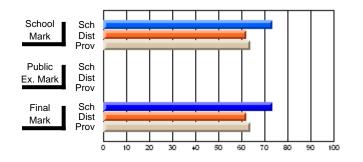

# Subject: Art

| # students in course: 22       | School | School<br>vs | School<br>vs | Ex | blic<br>am | School<br>vs | School<br>vs | Final | School<br>vs | School<br>vs |
|--------------------------------|--------|--------------|--------------|----|------------|--------------|--------------|-------|--------------|--------------|
|                                | Mark   | District     | Province     | Ma | ark        | District     | Province     | Mark  | District     | Province     |
| <u>Average Score</u><br>School | 77.6   |              |              |    |            |              |              | 77.6  |              |              |
| District                       | 68.3   | р            | р            |    |            |              |              | 68.3  | р            | р            |
| Province                       | 70.4   | Р            | Р            |    |            |              |              | 70.4  | Р            | Р            |
| Percent of Passes              |        |              |              |    |            |              |              |       |              |              |
| School                         | 100.0  |              |              |    |            |              |              | 100.0 |              |              |
| District                       | 88.8   | р            | р            |    |            |              |              | 88.8  | р            | р            |
| Province                       | 90.4   |              |              |    |            |              |              | 90.4  |              |              |

School

Mark

Public

Ex. Mark

Final

Mark

### Average Scores

### Percent Passes

\* Data from the High School Certification System. The results from supplementary courses are not reflected in these results. All students obtaining a score of 48 or 49 on the final mark, were adjusted to 50 and are reflected in the Final Mark column.