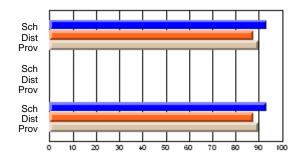

# Subject: Art

| # students in course: 8 | School | School<br>vs | School<br>vs | Public<br>Exam | School<br>vs | School<br>vs | Final | School<br>vs | School<br>vs |
|-------------------------|--------|--------------|--------------|----------------|--------------|--------------|-------|--------------|--------------|
| Average Score           | Mark   | District     | Province     | Mark           | District     | Province     | Mark  | District     | Province     |
| School                  | 86.9   |              |              |                |              |              | 86.9  |              |              |
| District                | 76.0   | р            | р            |                |              |              | 76.0  | р            | р            |
| Province                | 76.0   | ,            |              |                |              |              | 76.0  |              |              |
| Percent of Passes       |        |              |              |                |              |              |       |              |              |
| School                  | 100.0  |              |              |                |              |              | 100.0 |              |              |
| District                | 93.5   | р            | р            |                |              |              | 93.5  | р            | р            |
| Province                | 94.6   |              |              |                |              |              | 94.6  |              |              |

School

Mark

Public

Ex. Mark

Final

Mark

# Average Scores

### Percent Passes

\* Data from the High School Certification System. The results from supplementary courses are not reflected in these results. All students obtaining a score of 48 or 49 on the final mark, were adjusted to 50 and are reflected in the Final Mark column.