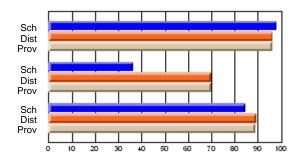

#### Subject: Enterprise Education

| Course: CONSUMER STUDIES       | 1202           |                          |                          |                        |                          |                          |    |               |                          |                          |
|--------------------------------|----------------|--------------------------|--------------------------|------------------------|--------------------------|--------------------------|----|---------------|--------------------------|--------------------------|
| # students in course: 10       | School<br>Mark | School<br>vs<br>District | School<br>vs<br>Province | Public<br>Exam<br>Mark | School<br>vs<br>District | School<br>vs<br>Province |    | Final<br>Mark | School<br>vs<br>District | School<br>vs<br>Province |
| <u>Average Score</u><br>School | 67.9           |                          |                          |                        |                          |                          | ┥┝ | 67.9          |                          |                          |
| District                       | 65.4           | p                        | р                        |                        |                          |                          |    | 65.4          | р                        | р                        |
| Province                       | 65.5           | r                        | r                        |                        |                          |                          |    | 65.5          | r                        | r                        |
| Percent of Passes              |                |                          |                          |                        |                          |                          |    |               |                          |                          |
| School                         | 100.0          |                          |                          |                        |                          |                          |    | 100.0         |                          |                          |
| District                       | 86.2           | р                        | р                        |                        |                          |                          |    | 86.3          | р                        | р                        |
| Province                       | 87.3           |                          |                          |                        |                          |                          |    | 87.4          |                          |                          |

School

Mark

Public

Ex. Mark

Final

Mark

### Average Scores

#### Percent Passes

\* Data from the High School Certification System. The results from supplementary courses are not reflected in these results. All students obtaining a score of 48 or 49 on the final mark, were adjusted to 50 and are reflected in the Final Mark column.