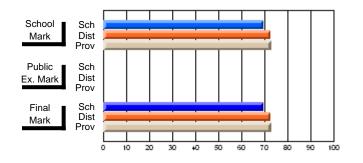

# Subject: Art

| # students in course: 8 | School | School<br>vs | School<br>vs | Public<br>Exam | School<br>vs | School<br>vs | Final | School<br>vs | School<br>vs |
|-------------------------|--------|--------------|--------------|----------------|--------------|--------------|-------|--------------|--------------|
| Average Score           | Mark   | District     | Province     | Mark           | District     | Province     | Mark  | District     | Province     |
| School                  | 86.9   |              |              |                |              |              | 86.9  |              |              |
| District                | 76.0   | р            | р            |                |              |              | 76.0  | р            | р            |
| Province                | 76.0   | ,            |              |                |              |              | 76.0  |              |              |
| Percent of Passes       |        |              |              |                |              |              |       |              |              |
| School                  | 100.0  |              |              |                |              |              | 100.0 |              |              |
| District                | 93.5   | р            | р            |                |              |              | 93.5  | р            | р            |
| Province                | 94.6   |              |              |                |              |              | 94.6  |              |              |

School

Mark

Public

Ex. Mark

Final

Mark

# Average Scores

### Percent Passes

\* Data from the High School Certification System. The results from supplementary courses are not reflected in these results. All students obtaining a score of 48 or 49 on the final mark, were adjusted to 50 and are reflected in the Final Mark column.