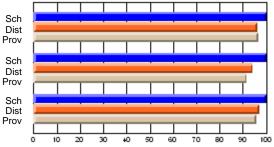

### District 4 - Eastern

#247 - Roncalli Central High, Avondale

Grades: 5-12

# Subject: Art

| # students in course: 8 | School | School<br>vs | School<br>vs | Public<br>Exam | School<br>vs | School<br>vs | Final | School<br>vs | School<br>vs |
|-------------------------|--------|--------------|--------------|----------------|--------------|--------------|-------|--------------|--------------|
| Average Score           | Mark   | District     | Province     | Mark           | District     | Province     | Mark  | District     | Province     |
| School                  | 86.9   |              |              |                |              |              | 86.9  |              |              |
| District                | 76.0   | р            | р            |                |              |              | 76.0  | р            | р            |
| Province                | 76.0   | ,            |              |                |              |              | 76.0  |              |              |
| Percent of Passes       |        |              |              |                |              |              |       |              |              |
| School                  | 100.0  |              |              |                |              |              | 100.0 |              |              |
| District                | 93.5   | р            | р            |                |              |              | 93.5  | р            | р            |
| Province                | 94.6   |              |              |                |              |              | 94.6  |              |              |

School

Mark

Public

Ex. Mark

Final

Mark

# Average Scores

### Percent Passes

\* Data from the High School Certification System. The results from supplementary courses are not reflected in these results. All students obtaining a score of 48 or 49 on the final mark, were adjusted to 50 and are reflected in the Final Mark column.