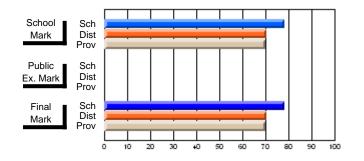

# Subject: Art

| # students in course: 17 | School | School<br>vs | School<br>vs | Public<br>Exam | School<br>vs | School<br>vs | Final | School<br>vs | School<br>vs |
|--------------------------|--------|--------------|--------------|----------------|--------------|--------------|-------|--------------|--------------|
| Average Score            | Mark   | District     | Province     | Mark           | District     | Province     | Mark  | District     | Province     |
| School                   | 81.8   |              |              |                |              |              | 81.8  |              |              |
| District                 | 71.9   | р            | р            |                |              |              | 71.9  | р            | р            |
| Province                 | 73.3   |              | Î.           |                |              |              | 73.3  |              |              |
| Percent of Passes        |        |              |              |                |              |              |       |              |              |
| School                   | 100.0  |              |              |                |              |              | 100.0 |              |              |
| District                 | 91.4   | р            | р            |                |              |              | 91.4  | р            | р            |
| Province                 | 92.8   |              |              |                |              |              | 92.8  |              |              |

School

Mark

Public

Ex. Mark

Final

Mark

# Average Scores

### Percent Passes

\* Data from the High School Certification System. The results from supplementary courses are not reflected in these results. All students obtaining a score of 48 or 49 on the final mark, were adjusted to 50 and are reflected in the Final Mark column.