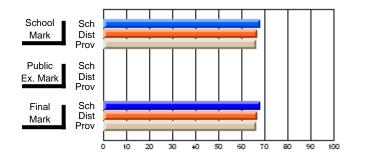

### District 4 - Eastern

#247 - Roncalli Central High, Avondale

Grades: 5-12

#### Subject: Enterprise Education

| Course: CONSUMER STUDIES       | 1202           |                          |                          |                        |                          |                          |    |               |                          |                          |
|--------------------------------|----------------|--------------------------|--------------------------|------------------------|--------------------------|--------------------------|----|---------------|--------------------------|--------------------------|
| # students in course: 10       | School<br>Mark | School<br>vs<br>District | School<br>vs<br>Province | Public<br>Exam<br>Mark | School<br>vs<br>District | School<br>vs<br>Province |    | Final<br>Mark | School<br>vs<br>District | School<br>vs<br>Province |
| <u>Average Score</u><br>School | 67.9           |                          |                          |                        |                          |                          | ┥┝ | 67.9          |                          |                          |
| District                       | 65.4           | p                        | р                        |                        |                          |                          |    | 65.4          | р                        | р                        |
| Province                       | 65.5           | r                        | r                        |                        |                          |                          |    | 65.5          | r                        | r                        |
| Percent of Passes              |                |                          |                          |                        |                          |                          |    |               |                          |                          |
| School                         | 100.0          |                          |                          |                        |                          |                          |    | 100.0         |                          |                          |
| District                       | 86.2           | р                        | р                        |                        |                          |                          |    | 86.3          | р                        | р                        |
| Province                       | 87.3           |                          |                          |                        |                          |                          |    | 87.4          |                          |                          |

School

Mark

Public

Ex. Mark

Final

Mark

### Average Scores

#### Percent Passes

\* Data from the High School Certification System. The results from supplementary courses are not reflected in these results. All students obtaining a score of 48 or 49 on the final mark, were adjusted to 50 and are reflected in the Final Mark column.