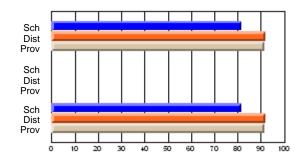

#### Subject: Enterprise Education

| Course: CONSUMER STUDIES       | 1202           |                          |                          |                        |                          |                          |    |               |                          |                          |
|--------------------------------|----------------|--------------------------|--------------------------|------------------------|--------------------------|--------------------------|----|---------------|--------------------------|--------------------------|
| # students in course: 10       | School<br>Mark | School<br>vs<br>District | School<br>vs<br>Province | Public<br>Exam<br>Mark | School<br>vs<br>District | School<br>vs<br>Province |    | Final<br>Mark | School<br>vs<br>District | School<br>vs<br>Province |
| <u>Average Score</u><br>School | 67.9           |                          |                          |                        |                          |                          | ┥┝ | 67.9          |                          |                          |
| District                       | 65.4           | p                        | р                        |                        |                          |                          |    | 65.4          | р                        | р                        |
| Province                       | 65.5           | r                        | r                        |                        |                          |                          |    | 65.5          | r                        | r                        |
| Percent of Passes              |                |                          |                          |                        |                          |                          |    |               |                          |                          |
| School                         | 100.0          |                          |                          |                        |                          |                          |    | 100.0         |                          |                          |
| District                       | 86.2           | р                        | р                        |                        |                          |                          |    | 86.3          | р                        | р                        |
| Province                       | 87.3           |                          |                          |                        |                          |                          |    | 87.4          |                          |                          |

School

Mark

Public

Ex. Mark

Final

Mark

### Average Scores

#### Percent Passes

\* Data from the High School Certification System. The results from supplementary courses are not reflected in these results. All students obtaining a score of 48 or 49 on the final mark, were adjusted to 50 and are reflected in the Final Mark column.