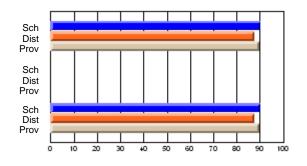

# Subject: Art

| # students in course: 8 | School | School<br>vs | School<br>vs | Public<br>Exam | School<br>vs | School<br>vs | Final | School<br>vs | School<br>vs |
|-------------------------|--------|--------------|--------------|----------------|--------------|--------------|-------|--------------|--------------|
| Average Score           | Mark   | District     | Province     | Mark           | District     | Province     | Mark  | District     | Province     |
| School                  | 86.9   |              |              |                |              |              | 86.9  |              |              |
| District                | 76.0   | р            | р            |                |              |              | 76.0  | р            | р            |
| Province                | 76.0   | ,            |              |                |              |              | 76.0  |              |              |
| Percent of Passes       |        |              |              |                |              |              |       |              |              |
| School                  | 100.0  |              |              |                |              |              | 100.0 |              |              |
| District                | 93.5   | р            | р            |                |              |              | 93.5  | р            | р            |
| Province                | 94.6   |              |              |                |              |              | 94.6  |              |              |

School

Mark

Public

Ex. Mark

Final

Mark

# Average Scores

### Percent Passes

\* Data from the High School Certification System. The results from supplementary courses are not reflected in these results. All students obtaining a score of 48 or 49 on the final mark, were adjusted to 50 and are reflected in the Final Mark column.