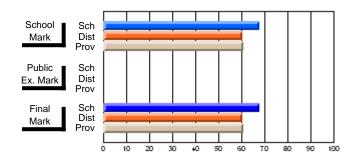

#### Subject: Technology Education

| Course: WOODWORKING 1107       | ,                   |                          |                          |   |                        |                          |                          |                     |                          |                          |
|--------------------------------|---------------------|--------------------------|--------------------------|---|------------------------|--------------------------|--------------------------|---------------------|--------------------------|--------------------------|
| # students in course: 33       | School<br>Mark      | School<br>vs<br>District | School<br>vs<br>Province |   | Public<br>Exam<br>Mark | School<br>vs<br>District | School<br>vs<br>Province | Final<br>Mark       | School<br>vs<br>District | School<br>vs<br>Province |
| <u>Average Score</u><br>School | 02.0                |                          |                          | ŀ |                        |                          |                          | 02.0                |                          |                          |
| District                       | <b>83.0</b><br>77.6 | р                        | р                        |   |                        |                          |                          | <b>83.0</b><br>77.6 | р                        | р                        |
| Province                       | 76.9                |                          | Î                        |   |                        |                          |                          | 76.9                |                          | Î                        |
| Percent of Passes              |                     |                          |                          |   |                        |                          |                          |                     |                          |                          |
| School                         | 97.0                |                          |                          |   |                        |                          |                          | 97.0                |                          |                          |
| District                       | 96.6                | р                        | р                        |   |                        |                          |                          | 96.6                | р                        | р                        |
| Province                       | 96.4                |                          |                          |   |                        |                          |                          | 96.4                |                          |                          |

School

Mark

Public

Ex. Mark

Final

Mark

# Average Scores

# Percent Passes

\* Data from the High School Certification System. The results from supplementary courses are not reflected in these results. All students obtaining a score of 48 or 49 on the final mark, were adjusted to 50 and are reflected in the Final Mark column.