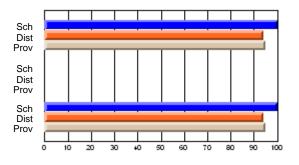

# Subject: Art

| # students in course: 17 | School | School<br>vs | School<br>vs | Public<br>Exam | School<br>vs | School<br>vs | Final | School<br>vs | School<br>vs |
|--------------------------|--------|--------------|--------------|----------------|--------------|--------------|-------|--------------|--------------|
| Average Score            | Mark   | District     | Province     | Mark           | District     | Province     | Mark  | District     | Province     |
| School                   | 81.8   |              |              |                |              |              | 81.8  |              |              |
| District                 | 71.9   | р            | р            |                |              |              | 71.9  | р            | р            |
| Province                 | 73.3   |              | Î.           |                |              |              | 73.3  |              |              |
| Percent of Passes        |        |              |              |                |              |              |       |              |              |
| School                   | 100.0  |              |              |                |              |              | 100.0 |              |              |
| District                 | 91.4   | р            | р            |                |              |              | 91.4  | р            | р            |
| Province                 | 92.8   |              |              |                |              |              | 92.8  |              |              |

School

Mark

Public

Ex. Mark

Final

Mark

# Average Scores

### Percent Passes

\* Data from the High School Certification System. The results from supplementary courses are not reflected in these results. All students obtaining a score of 48 or 49 on the final mark, were adjusted to 50 and are reflected in the Final Mark column.