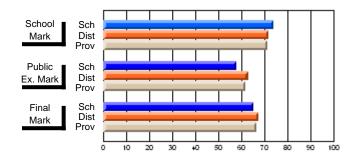

#### Subject: Enterprise Education

| Course: CONSUMER STUDIES       | 1202           |                          |                          |                        |                          |                          |    |               |                          |                          |
|--------------------------------|----------------|--------------------------|--------------------------|------------------------|--------------------------|--------------------------|----|---------------|--------------------------|--------------------------|
| # students in course: 10       | School<br>Mark | School<br>vs<br>District | School<br>vs<br>Province | Public<br>Exam<br>Mark | School<br>vs<br>District | School<br>vs<br>Province |    | Final<br>Mark | School<br>vs<br>District | School<br>vs<br>Province |
| <u>Average Score</u><br>School | 67.9           |                          |                          |                        |                          |                          | ┥┝ | 67.9          |                          |                          |
| District                       | 65.4           | p                        | р                        |                        |                          |                          |    | 65.4          | р                        | р                        |
| Province                       | 65.5           | r                        | r                        |                        |                          |                          |    | 65.5          | r                        | r                        |
| Percent of Passes              |                |                          |                          |                        |                          |                          |    |               |                          |                          |
| School                         | 100.0          |                          |                          |                        |                          |                          |    | 100.0         |                          |                          |
| District                       | 86.2           | р                        | р                        |                        |                          |                          |    | 86.3          | р                        | р                        |
| Province                       | 87.3           |                          |                          |                        |                          |                          |    | 87.4          |                          |                          |

School

Mark

Public

Ex. Mark

Final

Mark

### Average Scores

#### Percent Passes

\* Data from the High School Certification System. The results from supplementary courses are not reflected in these results. All students obtaining a score of 48 or 49 on the final mark, were adjusted to 50 and are reflected in the Final Mark column.