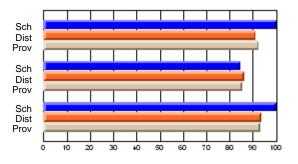

# Subject: Art

| # students in course: 22       | School | School<br>vs | School<br>vs | Ex | blic<br>am | School<br>vs | School<br>vs | Final | School<br>vs | School<br>vs |
|--------------------------------|--------|--------------|--------------|----|------------|--------------|--------------|-------|--------------|--------------|
|                                | Mark   | District     | Province     | Ma | ark        | District     | Province     | Mark  | District     | Province     |
| <u>Average Score</u><br>School | 77.6   |              |              |    |            |              |              | 77.6  |              |              |
| District                       | 68.3   | р            | р            |    |            |              |              | 68.3  | р            | р            |
| Province                       | 70.4   | Р            | Р            |    |            |              |              | 70.4  | Р            | Р            |
| Percent of Passes              |        |              |              |    |            |              |              |       |              |              |
| School                         | 100.0  |              |              |    |            |              |              | 100.0 |              |              |
| District                       | 88.8   | р            | р            |    |            |              |              | 88.8  | р            | р            |
| Province                       | 90.4   |              |              |    |            |              |              | 90.4  |              |              |

School

Mark

Public

Ex. Mark

Final

Mark

### Average Scores

### Percent Passes

\* Data from the High School Certification System. The results from supplementary courses are not reflected in these results. All students obtaining a score of 48 or 49 on the final mark, were adjusted to 50 and are reflected in the Final Mark column.