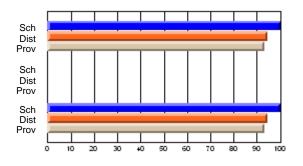

#### Subject: Enterprise Education

| Course: CONSUMER STUDIES       | 1202           |                          |                          |                        |                          |                          |    |               |                          |                          |
|--------------------------------|----------------|--------------------------|--------------------------|------------------------|--------------------------|--------------------------|----|---------------|--------------------------|--------------------------|
| # students in course: 10       | School<br>Mark | School<br>vs<br>District | School<br>vs<br>Province | Public<br>Exam<br>Mark | School<br>vs<br>District | School<br>vs<br>Province |    | Final<br>Mark | School<br>vs<br>District | School<br>vs<br>Province |
| <u>Average Score</u><br>School | 67.9           |                          |                          |                        |                          |                          | ┥┝ | 67.9          |                          |                          |
| District                       | 65.4           | p                        | р                        |                        |                          |                          |    | 65.4          | р                        | р                        |
| Province                       | 65.5           | r                        | r                        |                        |                          |                          |    | 65.5          | r                        | r                        |
| Percent of Passes              |                |                          |                          |                        |                          |                          |    |               |                          |                          |
| School                         | 100.0          |                          |                          |                        |                          |                          |    | 100.0         |                          |                          |
| District                       | 86.2           | р                        | р                        |                        |                          |                          |    | 86.3          | р                        | р                        |
| Province                       | 87.3           |                          |                          |                        |                          |                          |    | 87.4          |                          |                          |

School

Mark

Public

Ex. Mark

Final

Mark

### Average Scores

#### Percent Passes

\* Data from the High School Certification System. The results from supplementary courses are not reflected in these results. All students obtaining a score of 48 or 49 on the final mark, were adjusted to 50 and are reflected in the Final Mark column.