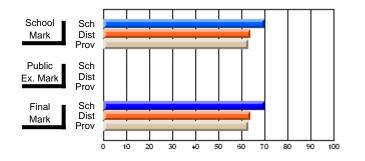

#### Subject: Enterprise Education

| Course: CONSUMER STUDIES       | 1202           |                          |                          |                        |                          |                          |    |               |                          |                          |
|--------------------------------|----------------|--------------------------|--------------------------|------------------------|--------------------------|--------------------------|----|---------------|--------------------------|--------------------------|
| # students in course: 10       | School<br>Mark | School<br>vs<br>District | School<br>vs<br>Province | Public<br>Exam<br>Mark | School<br>vs<br>District | School<br>vs<br>Province |    | Final<br>Mark | School<br>vs<br>District | School<br>vs<br>Province |
| <u>Average Score</u><br>School | 67.9           |                          |                          |                        |                          |                          | ┥┝ | 67.9          |                          |                          |
| District                       | 65.4           | p                        | р                        |                        |                          |                          |    | 65.4          | р                        | р                        |
| Province                       | 65.5           | r                        | r                        |                        |                          |                          |    | 65.5          | r                        | r                        |
| Percent of Passes              |                |                          |                          |                        |                          |                          |    |               |                          |                          |
| School                         | 100.0          |                          |                          |                        |                          |                          |    | 100.0         |                          |                          |
| District                       | 86.2           | р                        | р                        |                        |                          |                          |    | 86.3          | р                        | р                        |
| Province                       | 87.3           |                          |                          |                        |                          |                          |    | 87.4          |                          |                          |

School

Mark

Public

Ex. Mark

Final

Mark

### Average Scores

#### Percent Passes

\* Data from the High School Certification System. The results from supplementary courses are not reflected in these results. All students obtaining a score of 48 or 49 on the final mark, were adjusted to 50 and are reflected in the Final Mark column.