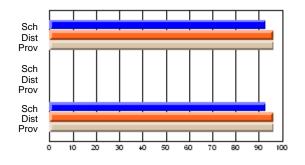

# Subject: Art

| # students in course: 8 | School | School<br>vs | School<br>vs | Public<br>Exam | School<br>vs | School<br>vs | Final | School<br>vs | School<br>vs |
|-------------------------|--------|--------------|--------------|----------------|--------------|--------------|-------|--------------|--------------|
| Average Score           | Mark   | District     | Province     | Mark           | District     | Province     | Mark  | District     | Province     |
| School                  | 86.9   |              |              |                |              |              | 86.9  |              |              |
| District                | 76.0   | р            | р            |                |              |              | 76.0  | р            | р            |
| Province                | 76.0   | ,            |              |                |              |              | 76.0  |              |              |
| Percent of Passes       |        |              |              |                |              |              |       |              |              |
| School                  | 100.0  |              |              |                |              |              | 100.0 |              |              |
| District                | 93.5   | р            | р            |                |              |              | 93.5  | р            | р            |
| Province                | 94.6   |              |              |                |              |              | 94.6  |              |              |

School

Mark

Public

Ex. Mark

Final

Mark

# Average Scores

### Percent Passes

\* Data from the High School Certification System. The results from supplementary courses are not reflected in these results. All students obtaining a score of 48 or 49 on the final mark, were adjusted to 50 and are reflected in the Final Mark column.