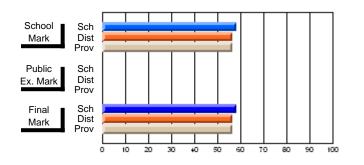

# Subject: Art

| # students in course: 22       | School | School<br>vs | School<br>vs | Ex | blic<br>am | School<br>vs | School<br>vs | Final | School<br>vs | School<br>vs |
|--------------------------------|--------|--------------|--------------|----|------------|--------------|--------------|-------|--------------|--------------|
|                                | Mark   | District     | Province     | Ma | ark        | District     | Province     | Mark  | District     | Province     |
| <u>Average Score</u><br>School | 77.6   |              |              |    |            |              |              | 77.6  |              |              |
| District                       | 68.3   | р            | р            |    |            |              |              | 68.3  | р            | р            |
| Province                       | 70.4   | Р            | Р            |    |            |              |              | 70.4  | Р            | Р            |
| Percent of Passes              |        |              |              |    |            |              |              |       |              |              |
| School                         | 100.0  |              |              |    |            |              |              | 100.0 |              |              |
| District                       | 88.8   | р            | р            |    |            |              |              | 88.8  | р            | р            |
| Province                       | 90.4   |              |              |    |            |              |              | 90.4  |              |              |

School

Mark

Public

Ex. Mark

Final

Mark

### Average Scores

### Percent Passes

\* Data from the High School Certification System. The results from supplementary courses are not reflected in these results. All students obtaining a score of 48 or 49 on the final mark, were adjusted to 50 and are reflected in the Final Mark column.