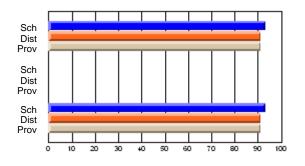

# Subject: Art

| # students in course: 17 | School | School<br>vs | School<br>vs | Public<br>Exam | School<br>vs | School<br>vs | Final | School<br>vs | School<br>vs |
|--------------------------|--------|--------------|--------------|----------------|--------------|--------------|-------|--------------|--------------|
| Average Score            | Mark   | District     | Province     | Mark           | District     | Province     | Mark  | District     | Province     |
| School                   | 81.8   |              |              |                |              |              | 81.8  |              |              |
| District                 | 71.9   | р            | р            |                |              |              | 71.9  | р            | р            |
| Province                 | 73.3   |              | Î.           |                |              |              | 73.3  |              |              |
| Percent of Passes        |        |              |              |                |              |              |       |              |              |
| School                   | 100.0  |              |              |                |              |              | 100.0 |              |              |
| District                 | 91.4   | р            | р            |                |              |              | 91.4  | р            | р            |
| Province                 | 92.8   |              |              |                |              |              | 92.8  |              |              |

School

Mark

Public

Ex. Mark

Final

Mark

# Average Scores

### Percent Passes

\* Data from the High School Certification System. The results from supplementary courses are not reflected in these results. All students obtaining a score of 48 or 49 on the final mark, were adjusted to 50 and are reflected in the Final Mark column.