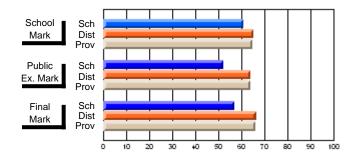

#### Subject: Enterprise Education

| Course: CONSUMER STUDIES       | 1202           |                          |                          |                        |                          |                          |    |               |                          |                          |
|--------------------------------|----------------|--------------------------|--------------------------|------------------------|--------------------------|--------------------------|----|---------------|--------------------------|--------------------------|
| # students in course: 10       | School<br>Mark | School<br>vs<br>District | School<br>vs<br>Province | Public<br>Exam<br>Mark | School<br>vs<br>District | School<br>vs<br>Province |    | Final<br>Mark | School<br>vs<br>District | School<br>vs<br>Province |
| <u>Average Score</u><br>School | 67.9           |                          |                          |                        |                          |                          | ┥┝ | 67.9          |                          |                          |
| District                       | 65.4           | p                        | р                        |                        |                          |                          |    | 65.4          | р                        | р                        |
| Province                       | 65.5           | r                        | r                        |                        |                          |                          |    | 65.5          | r                        | r                        |
| Percent of Passes              |                |                          |                          |                        |                          |                          |    |               |                          |                          |
| School                         | 100.0          |                          |                          |                        |                          |                          |    | 100.0         |                          |                          |
| District                       | 86.2           | р                        | р                        |                        |                          |                          |    | 86.3          | р                        | р                        |
| Province                       | 87.3           |                          |                          |                        |                          |                          |    | 87.4          |                          |                          |

School

Mark

Public

Ex. Mark

Final

Mark

### Average Scores

#### Percent Passes

\* Data from the High School Certification System. The results from supplementary courses are not reflected in these results. All students obtaining a score of 48 or 49 on the final mark, were adjusted to 50 and are reflected in the Final Mark column.