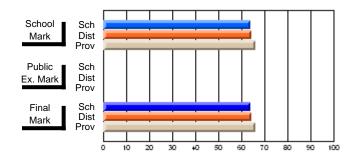

# Subject: Art

| # students in course: 22       | School | School<br>vs | School<br>vs | Ex | blic<br>am | School<br>vs | School<br>vs | Final | School<br>vs | School<br>vs |
|--------------------------------|--------|--------------|--------------|----|------------|--------------|--------------|-------|--------------|--------------|
|                                | Mark   | District     | Province     | Ma | ark        | District     | Province     | Mark  | District     | Province     |
| <u>Average Score</u><br>School | 77.6   |              |              |    |            |              |              | 77.6  |              |              |
| District                       | 68.3   | р            | р            |    |            |              |              | 68.3  | р            | р            |
| Province                       | 70.4   | Р            | Р            |    |            |              |              | 70.4  | Р            | Р            |
| Percent of Passes              |        |              |              |    |            |              |              |       |              |              |
| School                         | 100.0  |              |              |    |            |              |              | 100.0 |              |              |
| District                       | 88.8   | р            | р            |    |            |              |              | 88.8  | р            | р            |
| Province                       | 90.4   |              |              |    |            |              |              | 90.4  |              |              |

School

Mark

Public

Ex. Mark

Final

Mark

### Average Scores

### Percent Passes

\* Data from the High School Certification System. The results from supplementary courses are not reflected in these results. All students obtaining a score of 48 or 49 on the final mark, were adjusted to 50 and are reflected in the Final Mark column.