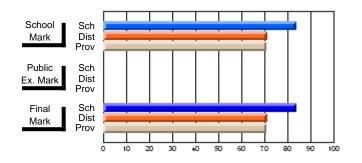

# Subject: Art

| # students in course: 22       | School | School<br>vs | School<br>vs | Ex | blic<br>am | School<br>vs | School<br>vs | Final | School<br>vs | School<br>vs |
|--------------------------------|--------|--------------|--------------|----|------------|--------------|--------------|-------|--------------|--------------|
|                                | Mark   | District     | Province     | Ma | ark        | District     | Province     | Mark  | District     | Province     |
| <u>Average Score</u><br>School | 77.6   |              |              |    |            |              |              | 77.6  |              |              |
| District                       | 68.3   | р            | р            |    |            |              |              | 68.3  | р            | р            |
| Province                       | 70.4   | Р            | Р            |    |            |              |              | 70.4  | Р            | Р            |
| Percent of Passes              |        |              |              |    |            |              |              |       |              |              |
| School                         | 100.0  |              |              |    |            |              |              | 100.0 |              |              |
| District                       | 88.8   | р            | р            |    |            |              |              | 88.8  | р            | р            |
| Province                       | 90.4   |              |              |    |            |              |              | 90.4  |              |              |

School

Mark

Public

Ex. Mark

Final

Mark

### Average Scores

### Percent Passes

\* Data from the High School Certification System. The results from supplementary courses are not reflected in these results. All students obtaining a score of 48 or 49 on the final mark, were adjusted to 50 and are reflected in the Final Mark column.