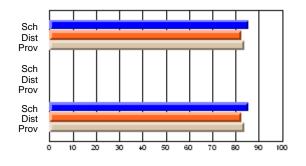

# Subject: Art

| # students in course: 8 | School | School<br>vs | School<br>vs | Public<br>Exam | School<br>vs | School<br>vs | Final | School<br>vs | School<br>vs |
|-------------------------|--------|--------------|--------------|----------------|--------------|--------------|-------|--------------|--------------|
| Average Score           | Mark   | District     | Province     | Mark           | District     | Province     | Mark  | District     | Province     |
| School                  | 86.9   |              |              |                |              |              | 86.9  |              |              |
| District                | 76.0   | р            | р            |                |              |              | 76.0  | р            | р            |
| Province                | 76.0   | ,            |              |                |              |              | 76.0  |              |              |
| Percent of Passes       |        |              |              |                |              |              |       |              |              |
| School                  | 100.0  |              |              |                |              |              | 100.0 |              |              |
| District                | 93.5   | р            | р            |                |              |              | 93.5  | р            | р            |
| Province                | 94.6   |              |              |                |              |              | 94.6  |              |              |

School

Mark

Public

Ex. Mark

Final

Mark

# Average Scores

### Percent Passes

\* Data from the High School Certification System. The results from supplementary courses are not reflected in these results. All students obtaining a score of 48 or 49 on the final mark, were adjusted to 50 and are reflected in the Final Mark column.