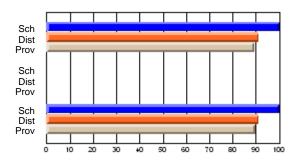

# Subject: Art

| # students in course: 17 | School | School<br>vs | School<br>vs | Public<br>Exam | School<br>vs | School<br>vs | Final | School<br>vs | School<br>vs |
|--------------------------|--------|--------------|--------------|----------------|--------------|--------------|-------|--------------|--------------|
| Average Score            | Mark   | District     | Province     | Mark           | District     | Province     | Mark  | District     | Province     |
| School                   | 81.8   |              |              |                |              |              | 81.8  |              |              |
| District                 | 71.9   | р            | р            |                |              |              | 71.9  | р            | р            |
| Province                 | 73.3   |              | Î.           |                |              |              | 73.3  |              |              |
| Percent of Passes        |        |              |              |                |              |              |       |              |              |
| School                   | 100.0  |              |              |                |              |              | 100.0 |              |              |
| District                 | 91.4   | р            | р            |                |              |              | 91.4  | р            | р            |
| Province                 | 92.8   |              |              |                |              |              | 92.8  |              |              |

School

Mark

Public

Ex. Mark

Final

Mark

# Average Scores

### Percent Passes

\* Data from the High School Certification System. The results from supplementary courses are not reflected in these results. All students obtaining a score of 48 or 49 on the final mark, were adjusted to 50 and are reflected in the Final Mark column.