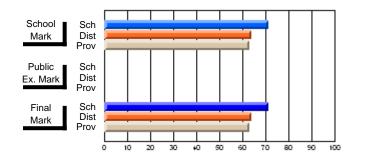

#### **Subject: Enterprise Education**

| Course: CONSUMER STUDIES | (M) 1262       |                          |                          |                        |                          |                          |    |               |                          |                          |
|--------------------------|----------------|--------------------------|--------------------------|------------------------|--------------------------|--------------------------|----|---------------|--------------------------|--------------------------|
| # students in course: 9  | School<br>Mark | School<br>vs<br>District | School<br>vs<br>Province | Public<br>Exam<br>Mark | School<br>vs<br>District | School<br>vs<br>Province |    | Final<br>Mark | School<br>vs<br>District | School<br>vs<br>Province |
| Average Score            |                |                          |                          |                        |                          |                          | ┥┝ |               |                          |                          |
| School                   | 57.1           |                          |                          |                        |                          |                          |    | 57.1          |                          |                          |
| District                 | 58.6           | q                        | р                        |                        |                          |                          |    | 58.6          | q                        | р                        |
| Province                 | 56.0           |                          |                          |                        |                          |                          |    | 56.0          |                          |                          |
| Percent of Passes        |                |                          |                          |                        |                          |                          |    |               |                          |                          |
| School                   | 88.9           |                          |                          |                        |                          |                          |    | 88.9          |                          |                          |
| District                 | 82.4           | р                        | р                        |                        |                          |                          |    | 82.4          | р                        | р                        |
| Province                 | 80.6           |                          |                          |                        |                          |                          |    | 80.6          |                          |                          |

School

Mark

Public

Ex. Mark

Final

Mark

Average Scores

#### Percent Passes

\* Data from the High School Certification System. The results from supplementary courses are not reflected in these results. All students obtaining a score of 48 or 49 on the final mark, were adjusted to 50 and are reflected in the Final Mark column.