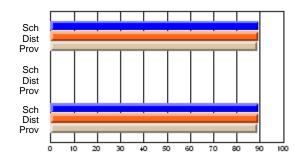

# Subject: Art

| # students in course: 8 | School | School<br>vs | School<br>vs | Public<br>Exam | School<br>vs | School<br>vs | Final | School<br>vs | School<br>vs |
|-------------------------|--------|--------------|--------------|----------------|--------------|--------------|-------|--------------|--------------|
| Average Score           | Mark   | District     | Province     | Mark           | District     | Province     | Mark  | District     | Province     |
| School                  | 86.9   |              |              |                |              |              | 86.9  |              |              |
| District                | 76.0   | р            | р            |                |              |              | 76.0  | р            | р            |
| Province                | 76.0   | ,            |              |                |              |              | 76.0  |              |              |
| Percent of Passes       |        |              |              |                |              |              |       |              |              |
| School                  | 100.0  |              |              |                |              |              | 100.0 |              |              |
| District                | 93.5   | р            | р            |                |              |              | 93.5  | р            | р            |
| Province                | 94.6   |              |              |                |              |              | 94.6  |              |              |

School

Mark

Public

Ex. Mark

Final

Mark

# Average Scores

### Percent Passes

\* Data from the High School Certification System. The results from supplementary courses are not reflected in these results. All students obtaining a score of 48 or 49 on the final mark, were adjusted to 50 and are reflected in the Final Mark column.