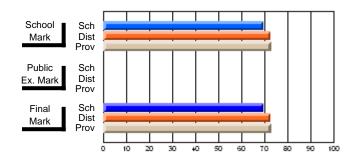

# Subject: Art

| # students in course: 17 | School | School<br>vs | School<br>vs | Public<br>Exam | School<br>vs | School<br>vs | Final | School<br>vs | School<br>vs |
|--------------------------|--------|--------------|--------------|----------------|--------------|--------------|-------|--------------|--------------|
| Average Score            | Mark   | District     | Province     | Mark           | District     | Province     | Mark  | District     | Province     |
| School                   | 81.8   |              |              |                |              |              | 81.8  |              |              |
| District                 | 71.9   | р            | р            |                |              |              | 71.9  | р            | р            |
| Province                 | 73.3   |              | Î.           |                |              |              | 73.3  |              |              |
| Percent of Passes        |        |              |              |                |              |              |       |              |              |
| School                   | 100.0  |              |              |                |              |              | 100.0 |              |              |
| District                 | 91.4   | р            | р            |                |              |              | 91.4  | р            | р            |
| Province                 | 92.8   |              |              |                |              |              | 92.8  |              |              |

School

Mark

Public

Ex. Mark

Final

Mark

# Average Scores

### Percent Passes

\* Data from the High School Certification System. The results from supplementary courses are not reflected in these results. All students obtaining a score of 48 or 49 on the final mark, were adjusted to 50 and are reflected in the Final Mark column.