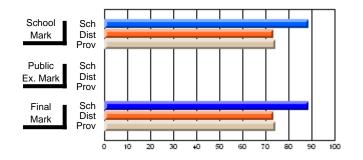

# Subject: Art

| # students in course: 17 | School | School<br>vs | School<br>vs | Public<br>Exam | School<br>vs | School<br>vs | Final | School<br>vs | School<br>vs |
|--------------------------|--------|--------------|--------------|----------------|--------------|--------------|-------|--------------|--------------|
| Average Score            | Mark   | District     | Province     | Mark           | District     | Province     | Mark  | District     | Province     |
| School                   | 81.8   |              |              |                |              |              | 81.8  |              |              |
| District                 | 71.9   | р            | р            |                |              |              | 71.9  | р            | р            |
| Province                 | 73.3   |              | Î.           |                |              |              | 73.3  |              |              |
| Percent of Passes        |        |              |              |                |              |              |       |              |              |
| School                   | 100.0  |              |              |                |              |              | 100.0 |              |              |
| District                 | 91.4   | р            | р            |                |              |              | 91.4  | р            | р            |
| Province                 | 92.8   |              |              |                |              |              | 92.8  |              |              |

School

Mark

Public

Ex. Mark

Final

Mark

# Average Scores

### Percent Passes

\* Data from the High School Certification System. The results from supplementary courses are not reflected in these results. All students obtaining a score of 48 or 49 on the final mark, were adjusted to 50 and are reflected in the Final Mark column.