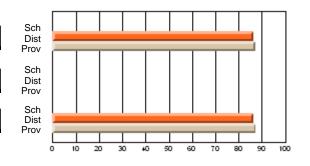

### District 4 - Eastern

#247 - Roncalli Central High, Avondale

Grades: 5-12

# Subject: Art

| # students in course: 22       | School | School<br>vs | School<br>vs | Ex | blic<br>am | School<br>vs | School<br>vs | Final | School<br>vs | School<br>vs |
|--------------------------------|--------|--------------|--------------|----|------------|--------------|--------------|-------|--------------|--------------|
|                                | Mark   | District     | Province     | Ma | ark        | District     | Province     | Mark  | District     | Province     |
| <u>Average Score</u><br>School | 77.6   |              |              |    |            |              |              | 77.6  |              |              |
| District                       | 68.3   | р            | р            |    |            |              |              | 68.3  | р            | р            |
| Province                       | 70.4   | Р            | Р            |    |            |              |              | 70.4  | Р            | Р            |
| Percent of Passes              |        |              |              |    |            |              |              |       |              |              |
| School                         | 100.0  |              |              |    |            |              |              | 100.0 |              |              |
| District                       | 88.8   | р            | р            |    |            |              |              | 88.8  | р            | р            |
| Province                       | 90.4   |              |              |    |            |              |              | 90.4  |              |              |

School

Mark

Public

Ex. Mark

Final

Mark

### Average Scores

### Percent Passes

\* Data from the High School Certification System. The results from supplementary courses are not reflected in these results. All students obtaining a score of 48 or 49 on the final mark, were adjusted to 50 and are reflected in the Final Mark column.