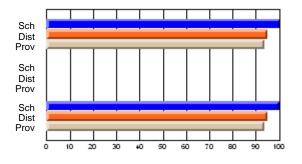

# Subject: Art

| # students in course: 22       | School | School<br>vs | School<br>vs | Ex | blic<br>am | School<br>vs | School<br>vs | Final | School<br>vs | School<br>vs |
|--------------------------------|--------|--------------|--------------|----|------------|--------------|--------------|-------|--------------|--------------|
|                                | Mark   | District     | Province     | Ma | ark        | District     | Province     | Mark  | District     | Province     |
| <u>Average Score</u><br>School | 77.6   |              |              |    |            |              |              | 77.6  |              |              |
| District                       | 68.3   | р            | р            |    |            |              |              | 68.3  | р            | р            |
| Province                       | 70.4   | Р            | Р            |    |            |              |              | 70.4  | Р            | Р            |
| Percent of Passes              |        |              |              |    |            |              |              |       |              |              |
| School                         | 100.0  |              |              |    |            |              |              | 100.0 |              |              |
| District                       | 88.8   | р            | р            |    |            |              |              | 88.8  | р            | р            |
| Province                       | 90.4   |              |              |    |            |              |              | 90.4  |              |              |

School

Mark

Public

Ex. Mark

Final

Mark

### Average Scores

### Percent Passes

\* Data from the High School Certification System. The results from supplementary courses are not reflected in these results. All students obtaining a score of 48 or 49 on the final mark, were adjusted to 50 and are reflected in the Final Mark column.