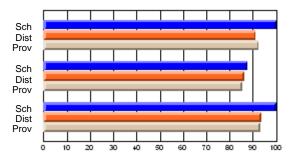

# Subject: Art

| # students in course: 17 | School | School<br>vs | School<br>vs | Public<br>Exam | School<br>vs | School<br>vs | Final | School<br>vs | School<br>vs |
|--------------------------|--------|--------------|--------------|----------------|--------------|--------------|-------|--------------|--------------|
| Average Score            | Mark   | District     | Province     | Mark           | District     | Province     | Mark  | District     | Province     |
| School                   | 81.8   |              |              |                |              |              | 81.8  |              |              |
| District                 | 71.9   | р            | р            |                |              |              | 71.9  | р            | р            |
| Province                 | 73.3   |              | Î.           |                |              |              | 73.3  |              |              |
| Percent of Passes        |        |              |              |                |              |              |       |              |              |
| School                   | 100.0  |              |              |                |              |              | 100.0 |              |              |
| District                 | 91.4   | р            | р            |                |              |              | 91.4  | р            | р            |
| Province                 | 92.8   |              |              |                |              |              | 92.8  |              |              |

School

Mark

Public

Ex. Mark

Final

Mark

# Average Scores

### Percent Passes

\* Data from the High School Certification System. The results from supplementary courses are not reflected in these results. All students obtaining a score of 48 or 49 on the final mark, were adjusted to 50 and are reflected in the Final Mark column.