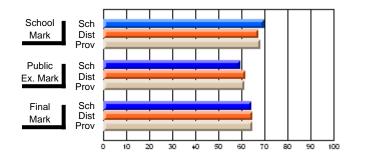

#### Subject: Enterprise Education

| Course: CONSUMER STUDIES       | 1202           |                          |                          |                        |                          |                          |    |               |                          |                          |
|--------------------------------|----------------|--------------------------|--------------------------|------------------------|--------------------------|--------------------------|----|---------------|--------------------------|--------------------------|
| # students in course: 10       | School<br>Mark | School<br>vs<br>District | School<br>vs<br>Province | Public<br>Exam<br>Mark | School<br>vs<br>District | School<br>vs<br>Province |    | Final<br>Mark | School<br>vs<br>District | School<br>vs<br>Province |
| <u>Average Score</u><br>School | 67.9           |                          |                          |                        |                          |                          | ┥┝ | 67.9          |                          |                          |
| District                       | 65.4           | p                        | р                        |                        |                          |                          |    | 65.4          | р                        | р                        |
| Province                       | 65.5           | r                        | r                        |                        |                          |                          |    | 65.5          | r                        | r                        |
| Percent of Passes              |                |                          |                          |                        |                          |                          |    |               |                          |                          |
| School                         | 100.0          |                          |                          |                        |                          |                          |    | 100.0         |                          |                          |
| District                       | 86.2           | р                        | р                        |                        |                          |                          |    | 86.3          | р                        | р                        |
| Province                       | 87.3           |                          |                          |                        |                          |                          |    | 87.4          |                          |                          |

School

Mark

Public

Ex. Mark

Final

Mark

### Average Scores

#### Percent Passes

\* Data from the High School Certification System. The results from supplementary courses are not reflected in these results. All students obtaining a score of 48 or 49 on the final mark, were adjusted to 50 and are reflected in the Final Mark column.