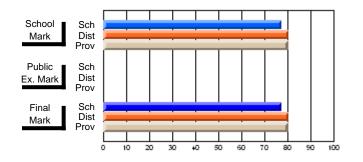

#### Subject: Enterprise Education

| Course: CONSUMER STUDIES       | 1202           |                          |                          |                        |                          |                          |    |               |                          |                          |
|--------------------------------|----------------|--------------------------|--------------------------|------------------------|--------------------------|--------------------------|----|---------------|--------------------------|--------------------------|
| # students in course: 10       | School<br>Mark | School<br>vs<br>District | School<br>vs<br>Province | Public<br>Exam<br>Mark | School<br>vs<br>District | School<br>vs<br>Province |    | Final<br>Mark | School<br>vs<br>District | School<br>vs<br>Province |
| <u>Average Score</u><br>School | 67.9           |                          |                          |                        |                          |                          | ┥┝ | 67.9          |                          |                          |
| District                       | 65.4           | p                        | р                        |                        |                          |                          |    | 65.4          | р                        | р                        |
| Province                       | 65.5           | r                        | r                        |                        |                          |                          |    | 65.5          | r                        | r                        |
| Percent of Passes              |                |                          |                          |                        |                          |                          |    |               |                          |                          |
| School                         | 100.0          |                          |                          |                        |                          |                          |    | 100.0         |                          |                          |
| District                       | 86.2           | р                        | р                        |                        |                          |                          |    | 86.3          | р                        | р                        |
| Province                       | 87.3           |                          |                          |                        |                          |                          |    | 87.4          |                          |                          |

School

Mark

Public

Ex. Mark

Final

Mark

### Average Scores

#### Percent Passes

\* Data from the High School Certification System. The results from supplementary courses are not reflected in these results. All students obtaining a score of 48 or 49 on the final mark, were adjusted to 50 and are reflected in the Final Mark column.