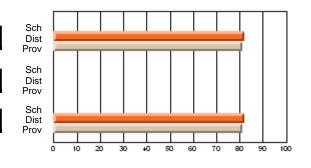

# Subject: Art

| # students in course: 8 | School | School<br>vs | School<br>vs | Public<br>Exam | School<br>vs | School<br>vs | Final | School<br>vs | School<br>vs |
|-------------------------|--------|--------------|--------------|----------------|--------------|--------------|-------|--------------|--------------|
| Average Score           | Mark   | District     | Province     | Mark           | District     | Province     | Mark  | District     | Province     |
| School                  | 86.9   |              |              |                |              |              | 86.9  |              |              |
| District                | 76.0   | р            | р            |                |              |              | 76.0  | р            | р            |
| Province                | 76.0   | ,            |              |                |              |              | 76.0  |              |              |
| Percent of Passes       |        |              |              |                |              |              |       |              |              |
| School                  | 100.0  |              |              |                |              |              | 100.0 |              |              |
| District                | 93.5   | р            | р            |                |              |              | 93.5  | р            | р            |
| Province                | 94.6   |              |              |                |              |              | 94.6  |              |              |

School

Mark

Public

Ex. Mark

Final

Mark

# Average Scores

### Percent Passes

\* Data from the High School Certification System. The results from supplementary courses are not reflected in these results. All students obtaining a score of 48 or 49 on the final mark, were adjusted to 50 and are reflected in the Final Mark column.