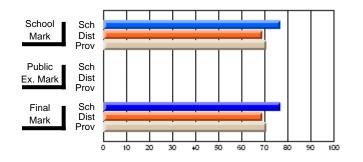

# Subject: Art

| # students in course: 17 | School | School<br>vs | School<br>vs | Public<br>Exam | School<br>vs | School<br>vs | Final | School<br>vs | School<br>vs |
|--------------------------|--------|--------------|--------------|----------------|--------------|--------------|-------|--------------|--------------|
| Average Score            | Mark   | District     | Province     | Mark           | District     | Province     | Mark  | District     | Province     |
| School                   | 81.8   |              |              |                |              |              | 81.8  |              |              |
| District                 | 71.9   | р            | р            |                |              |              | 71.9  | р            | р            |
| Province                 | 73.3   |              | Î.           |                |              |              | 73.3  |              |              |
| Percent of Passes        |        |              |              |                |              |              |       |              |              |
| School                   | 100.0  |              |              |                |              |              | 100.0 |              |              |
| District                 | 91.4   | р            | р            |                |              |              | 91.4  | р            | р            |
| Province                 | 92.8   |              |              |                |              |              | 92.8  |              |              |

School

Mark

Public

Ex. Mark

Final

Mark

# Average Scores

### Percent Passes

\* Data from the High School Certification System. The results from supplementary courses are not reflected in these results. All students obtaining a score of 48 or 49 on the final mark, were adjusted to 50 and are reflected in the Final Mark column.