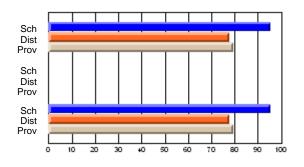

#### Subject: Enterprise Education

| Course: CONSUMER STUDIES       | 1202           |                          |                          |                        |                          |                          |    |               |                          |                          |
|--------------------------------|----------------|--------------------------|--------------------------|------------------------|--------------------------|--------------------------|----|---------------|--------------------------|--------------------------|
| # students in course: 10       | School<br>Mark | School<br>vs<br>District | School<br>vs<br>Province | Public<br>Exam<br>Mark | School<br>vs<br>District | School<br>vs<br>Province |    | Final<br>Mark | School<br>vs<br>District | School<br>vs<br>Province |
| <u>Average Score</u><br>School | 67.9           |                          |                          |                        |                          |                          | ┥┝ | 67.9          |                          |                          |
| District                       | 65.4           | p                        | р                        |                        |                          |                          |    | 65.4          | р                        | р                        |
| Province                       | 65.5           | r                        | r                        |                        |                          |                          |    | 65.5          | r                        | r                        |
| Percent of Passes              |                |                          |                          |                        |                          |                          |    |               |                          |                          |
| School                         | 100.0          |                          |                          |                        |                          |                          |    | 100.0         |                          |                          |
| District                       | 86.2           | р                        | р                        |                        |                          |                          |    | 86.3          | р                        | р                        |
| Province                       | 87.3           |                          |                          |                        |                          |                          |    | 87.4          |                          |                          |

School

Mark

Public

Ex. Mark

Final

Mark

### Average Scores

#### Percent Passes

\* Data from the High School Certification System. The results from supplementary courses are not reflected in these results. All students obtaining a score of 48 or 49 on the final mark, were adjusted to 50 and are reflected in the Final Mark column.