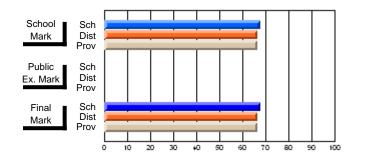

# Subject: Art

| # students in course: 22       | School | School<br>vs | School<br>vs | Ex | blic<br>am | School<br>vs | School<br>vs | Final | School<br>vs | School<br>vs |
|--------------------------------|--------|--------------|--------------|----|------------|--------------|--------------|-------|--------------|--------------|
|                                | Mark   | District     | Province     | Ma | ark        | District     | Province     | Mark  | District     | Province     |
| <u>Average Score</u><br>School | 77.6   |              |              |    |            |              |              | 77.6  |              |              |
| District                       | 68.3   | р            | р            |    |            |              |              | 68.3  | р            | р            |
| Province                       | 70.4   | Р            | Р            |    |            |              |              | 70.4  | Р            | Р            |
| Percent of Passes              |        |              |              |    |            |              |              |       |              |              |
| School                         | 100.0  |              |              |    |            |              |              | 100.0 |              |              |
| District                       | 88.8   | р            | р            |    |            |              |              | 88.8  | р            | р            |
| Province                       | 90.4   |              |              |    |            |              |              | 90.4  |              |              |

School

Mark

Public

Ex. Mark

Final

Mark

### Average Scores

### Percent Passes

\* Data from the High School Certification System. The results from supplementary courses are not reflected in these results. All students obtaining a score of 48 or 49 on the final mark, were adjusted to 50 and are reflected in the Final Mark column.