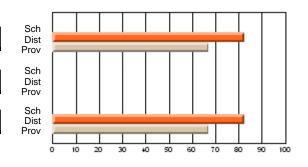

#### Subject: Enterprise Education

| Course: CONSUMER STUDIES       | 1202           |                          |                          |                        |                          |                          |    |               |                          |                          |
|--------------------------------|----------------|--------------------------|--------------------------|------------------------|--------------------------|--------------------------|----|---------------|--------------------------|--------------------------|
| # students in course: 10       | School<br>Mark | School<br>vs<br>District | School<br>vs<br>Province | Public<br>Exam<br>Mark | School<br>vs<br>District | School<br>vs<br>Province |    | Final<br>Mark | School<br>vs<br>District | School<br>vs<br>Province |
| <u>Average Score</u><br>School | 67.9           |                          |                          |                        |                          |                          | ┥┝ | 67.9          |                          |                          |
| District                       | 65.4           | p                        | р                        |                        |                          |                          |    | 65.4          | р                        | р                        |
| Province                       | 65.5           | r                        | r                        |                        |                          |                          |    | 65.5          | r                        | r                        |
| Percent of Passes              |                |                          |                          |                        |                          |                          |    |               |                          |                          |
| School                         | 100.0          |                          |                          |                        |                          |                          |    | 100.0         |                          |                          |
| District                       | 86.2           | р                        | р                        |                        |                          |                          |    | 86.3          | р                        | р                        |
| Province                       | 87.3           |                          |                          |                        |                          |                          |    | 87.4          |                          |                          |

School

Mark

Public

Ex. Mark

Final

Mark

### Average Scores

#### Percent Passes

\* Data from the High School Certification System. The results from supplementary courses are not reflected in these results. All students obtaining a score of 48 or 49 on the final mark, were adjusted to 50 and are reflected in the Final Mark column.