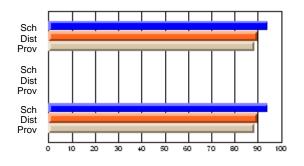

# Subject: Art

| # students in course: 8 | School | School<br>vs | School<br>vs | Public<br>Exam | School<br>vs | School<br>vs | Final | School<br>vs | School<br>vs |
|-------------------------|--------|--------------|--------------|----------------|--------------|--------------|-------|--------------|--------------|
| Average Score           | Mark   | District     | Province     | Mark           | District     | Province     | Mark  | District     | Province     |
| School                  | 86.9   |              |              |                |              |              | 86.9  |              |              |
| District                | 76.0   | р            | р            |                |              |              | 76.0  | р            | р            |
| Province                | 76.0   | ,            |              |                |              |              | 76.0  |              |              |
| Percent of Passes       |        |              |              |                |              |              |       |              |              |
| School                  | 100.0  |              |              |                |              |              | 100.0 |              |              |
| District                | 93.5   | р            | р            |                |              |              | 93.5  | р            | р            |
| Province                | 94.6   |              |              |                |              |              | 94.6  |              |              |

School

Mark

Public

Ex. Mark

Final

Mark

# Average Scores

### Percent Passes

\* Data from the High School Certification System. The results from supplementary courses are not reflected in these results. All students obtaining a score of 48 or 49 on the final mark, were adjusted to 50 and are reflected in the Final Mark column.