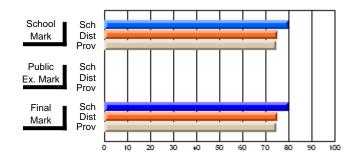

# Subject: Art

| # students in course: 22       | School | School<br>vs | School<br>vs | Ex | blic<br>am | School<br>vs | School<br>vs | Final | School<br>vs | School<br>vs |
|--------------------------------|--------|--------------|--------------|----|------------|--------------|--------------|-------|--------------|--------------|
|                                | Mark   | District     | Province     | Ma | ark        | District     | Province     | Mark  | District     | Province     |
| <u>Average Score</u><br>School | 77.6   |              |              |    |            |              |              | 77.6  |              |              |
| District                       | 68.3   | р            | р            |    |            |              |              | 68.3  | р            | р            |
| Province                       | 70.4   | Р            | Р            |    |            |              |              | 70.4  | Р            | Р            |
| Percent of Passes              |        |              |              |    |            |              |              |       |              |              |
| School                         | 100.0  |              |              |    |            |              |              | 100.0 |              |              |
| District                       | 88.8   | р            | р            |    |            |              |              | 88.8  | р            | р            |
| Province                       | 90.4   |              |              |    |            |              |              | 90.4  |              |              |

School

Mark

Public

Ex. Mark

Final

Mark

### Average Scores

### Percent Passes

\* Data from the High School Certification System. The results from supplementary courses are not reflected in these results. All students obtaining a score of 48 or 49 on the final mark, were adjusted to 50 and are reflected in the Final Mark column.