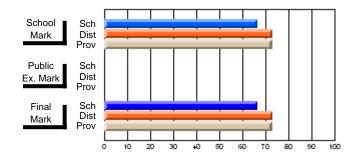

#### **Subject: Enterprise Education**

| Course: CONSUMER STUDIES | (M) 1262       |                          |                          |                        |                          |                          |    |               |                          |                          |
|--------------------------|----------------|--------------------------|--------------------------|------------------------|--------------------------|--------------------------|----|---------------|--------------------------|--------------------------|
| # students in course: 9  | School<br>Mark | School<br>vs<br>District | School<br>vs<br>Province | Public<br>Exam<br>Mark | School<br>vs<br>District | School<br>vs<br>Province |    | Final<br>Mark | School<br>vs<br>District | School<br>vs<br>Province |
| Average Score            |                |                          |                          |                        |                          |                          | ┥┝ |               |                          |                          |
| School                   | 57.1           |                          |                          |                        |                          |                          |    | 57.1          |                          |                          |
| District                 | 58.6           | q                        | р                        |                        |                          |                          |    | 58.6          | q                        | р                        |
| Province                 | 56.0           |                          |                          |                        |                          |                          |    | 56.0          |                          |                          |
| Percent of Passes        |                |                          |                          |                        |                          |                          |    |               |                          |                          |
| School                   | 88.9           |                          |                          |                        |                          |                          |    | 88.9          |                          |                          |
| District                 | 82.4           | р                        | р                        |                        |                          |                          |    | 82.4          | р                        | р                        |
| Province                 | 80.6           |                          |                          |                        |                          |                          |    | 80.6          |                          |                          |

School

Mark

Public

Ex. Mark

Final

Mark

Average Scores

#### Percent Passes

\* Data from the High School Certification System. The results from supplementary courses are not reflected in these results. All students obtaining a score of 48 or 49 on the final mark, were adjusted to 50 and are reflected in the Final Mark column.