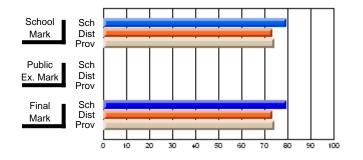

# Subject: Art

| # students in course: 17 | School | School<br>vs | School<br>vs | Public<br>Exam | School<br>vs | School<br>vs | Final | School<br>vs | School<br>vs |
|--------------------------|--------|--------------|--------------|----------------|--------------|--------------|-------|--------------|--------------|
| Average Score            | Mark   | District     | Province     | Mark           | District     | Province     | Mark  | District     | Province     |
| School                   | 81.8   |              |              |                |              |              | 81.8  |              |              |
| District                 | 71.9   | р            | р            |                |              |              | 71.9  | р            | р            |
| Province                 | 73.3   |              | Î.           |                |              |              | 73.3  |              |              |
| Percent of Passes        |        |              |              |                |              |              |       |              |              |
| School                   | 100.0  |              |              |                |              |              | 100.0 |              |              |
| District                 | 91.4   | р            | р            |                |              |              | 91.4  | р            | р            |
| Province                 | 92.8   |              |              |                |              |              | 92.8  |              |              |

School

Mark

Public

Ex. Mark

Final

Mark

# Average Scores

### Percent Passes

\* Data from the High School Certification System. The results from supplementary courses are not reflected in these results. All students obtaining a score of 48 or 49 on the final mark, were adjusted to 50 and are reflected in the Final Mark column.