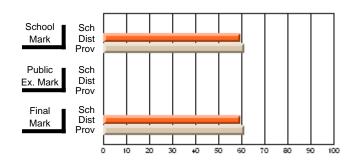

# Subject: Art

| # students in course: 17 | School | School<br>vs | School<br>vs | Public<br>Exam | School<br>vs | School<br>vs | Final | School<br>vs | School<br>vs |
|--------------------------|--------|--------------|--------------|----------------|--------------|--------------|-------|--------------|--------------|
| Average Score            | Mark   | District     | Province     | Mark           | District     | Province     | Mark  | District     | Province     |
| School                   | 81.8   |              |              |                |              |              | 81.8  |              |              |
| District                 | 71.9   | р            | р            |                |              |              | 71.9  | р            | р            |
| Province                 | 73.3   |              | Î.           |                |              |              | 73.3  |              |              |
| Percent of Passes        |        |              |              |                |              |              |       |              |              |
| School                   | 100.0  |              |              |                |              |              | 100.0 |              |              |
| District                 | 91.4   | р            | р            |                |              |              | 91.4  | р            | р            |
| Province                 | 92.8   |              |              |                |              |              | 92.8  |              |              |