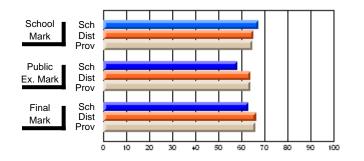

### District 4 - Eastern

#247 - Roncalli Central High, Avondale

Grades: 5-12

# Subject: Art

| # students in course: 22       | School | School<br>vs | School<br>vs | Ex | blic<br>am | School<br>vs | School<br>vs | Final | School<br>vs | School<br>vs |
|--------------------------------|--------|--------------|--------------|----|------------|--------------|--------------|-------|--------------|--------------|
|                                | Mark   | District     | Province     | Ma | ark        | District     | Province     | Mark  | District     | Province     |
| <u>Average Score</u><br>School | 77.6   |              |              |    |            |              |              | 77.6  |              |              |
| District                       | 68.3   | р            | р            |    |            |              |              | 68.3  | р            | р            |
| Province                       | 70.4   | Р            | Р            |    |            |              |              | 70.4  | Р            | Р            |
| Percent of Passes              |        |              |              |    |            |              |              |       |              |              |
| School                         | 100.0  |              |              |    |            |              |              | 100.0 |              |              |
| District                       | 88.8   | р            | р            |    |            |              |              | 88.8  | р            | р            |
| Province                       | 90.4   |              |              |    |            |              |              | 90.4  |              |              |

School

Mark

Public

Ex. Mark

Final

Mark

### Average Scores

### Percent Passes

\* Data from the High School Certification System. The results from supplementary courses are not reflected in these results. All students obtaining a score of 48 or 49 on the final mark, were adjusted to 50 and are reflected in the Final Mark column.