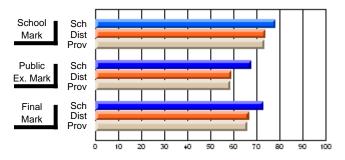

# Subject: Art

| # students in course: 22       | School | School<br>vs | School<br>vs | Ex | blic<br>am | School<br>vs | School<br>vs | Final | School<br>vs | School<br>vs |
|--------------------------------|--------|--------------|--------------|----|------------|--------------|--------------|-------|--------------|--------------|
|                                | Mark   | District     | Province     | Ma | ark        | District     | Province     | Mark  | District     | Province     |
| <u>Average Score</u><br>School | 77.6   |              |              |    |            |              |              | 77.6  |              |              |
| District                       | 68.3   | р            | р            |    |            |              |              | 68.3  | р            | р            |
| Province                       | 70.4   | Р            | Р            |    |            |              |              | 70.4  | Р            | Р            |
| Percent of Passes              |        |              |              |    |            |              |              |       |              |              |
| School                         | 100.0  |              |              |    |            |              |              | 100.0 |              |              |
| District                       | 88.8   | р            | р            |    |            |              |              | 88.8  | р            | р            |
| Province                       | 90.4   |              |              |    |            |              |              | 90.4  |              |              |

School

Mark

Public

Ex. Mark

Final

Mark

### Average Scores

### Percent Passes

\* Data from the High School Certification System. The results from supplementary courses are not reflected in these results. All students obtaining a score of 48 or 49 on the final mark, were adjusted to 50 and are reflected in the Final Mark column.