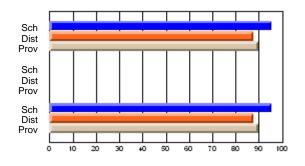

# Subject: Art

| # students in course: 17 | School | School<br>vs | School<br>vs | Public<br>Exam | School<br>vs | School<br>vs | Final | School<br>vs | School<br>vs |
|--------------------------|--------|--------------|--------------|----------------|--------------|--------------|-------|--------------|--------------|
| Average Score            | Mark   | District     | Province     | Mark           | District     | Province     | Mark  | District     | Province     |
| School                   | 81.8   |              |              |                |              |              | 81.8  |              |              |
| District                 | 71.9   | р            | р            |                |              |              | 71.9  | р            | р            |
| Province                 | 73.3   |              | Î.           |                |              |              | 73.3  |              |              |
| Percent of Passes        |        |              |              |                |              |              |       |              |              |
| School                   | 100.0  |              |              |                |              |              | 100.0 |              |              |
| District                 | 91.4   | р            | р            |                |              |              | 91.4  | р            | р            |
| Province                 | 92.8   |              |              |                |              |              | 92.8  |              |              |

School

Mark

Public

Ex. Mark

Final

Mark

# Average Scores

### Percent Passes

\* Data from the High School Certification System. The results from supplementary courses are not reflected in these results. All students obtaining a score of 48 or 49 on the final mark, were adjusted to 50 and are reflected in the Final Mark column.