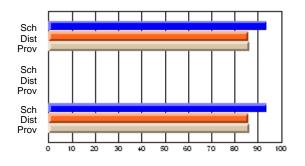

# Subject: Art

| # students in course: 17 | School | School<br>vs | School<br>vs | Public<br>Exam | School<br>vs | School<br>vs | Final | School<br>vs | School<br>vs |
|--------------------------|--------|--------------|--------------|----------------|--------------|--------------|-------|--------------|--------------|
| Average Score            | Mark   | District     | Province     | Mark           | District     | Province     | Mark  | District     | Province     |
| School                   | 81.8   |              |              |                |              |              | 81.8  |              |              |
| District                 | 71.9   | р            | р            |                |              |              | 71.9  | р            | р            |
| Province                 | 73.3   |              | Î.           |                |              |              | 73.3  |              |              |
| Percent of Passes        |        |              |              |                |              |              |       |              |              |
| School                   | 100.0  |              |              |                |              |              | 100.0 |              |              |
| District                 | 91.4   | р            | р            |                |              |              | 91.4  | р            | р            |
| Province                 | 92.8   |              |              |                |              |              | 92.8  |              |              |

School

Mark

Public

Ex. Mark

Final

Mark

# Average Scores

### Percent Passes

\* Data from the High School Certification System. The results from supplementary courses are not reflected in these results. All students obtaining a score of 48 or 49 on the final mark, were adjusted to 50 and are reflected in the Final Mark column.