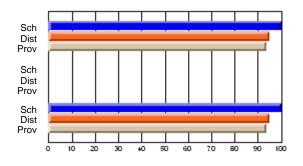

#### Subject: Enterprise Education

| Course: CONSUMER STUDIES       | 1202           |                          |                          |                        |                          |                          |    |               |                          |                          |
|--------------------------------|----------------|--------------------------|--------------------------|------------------------|--------------------------|--------------------------|----|---------------|--------------------------|--------------------------|
| # students in course: 10       | School<br>Mark | School<br>vs<br>District | School<br>vs<br>Province | Public<br>Exam<br>Mark | School<br>vs<br>District | School<br>vs<br>Province |    | Final<br>Mark | School<br>vs<br>District | School<br>vs<br>Province |
| <u>Average Score</u><br>School | 67.9           |                          |                          |                        |                          |                          | ┥┝ | 67.9          |                          |                          |
| District                       | 65.4           | p                        | р                        |                        |                          |                          |    | 65.4          | р                        | р                        |
| Province                       | 65.5           | r                        | r                        |                        |                          |                          |    | 65.5          | r                        | r                        |
| Percent of Passes              |                |                          |                          |                        |                          |                          |    |               |                          |                          |
| School                         | 100.0          |                          |                          |                        |                          |                          |    | 100.0         |                          |                          |
| District                       | 86.2           | р                        | р                        |                        |                          |                          |    | 86.3          | р                        | р                        |
| Province                       | 87.3           |                          |                          |                        |                          |                          |    | 87.4          |                          |                          |

School

Mark

Public

Ex. Mark

Final

Mark

### Average Scores

#### Percent Passes

\* Data from the High School Certification System. The results from supplementary courses are not reflected in these results. All students obtaining a score of 48 or 49 on the final mark, were adjusted to 50 and are reflected in the Final Mark column.