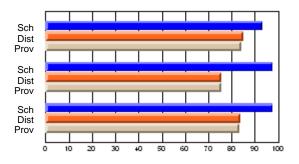

# Subject: Art

| # students in course: 8 | School | School<br>vs | School<br>vs | Public<br>Exam | School<br>vs | School<br>vs | Final | School<br>vs | School<br>vs |
|-------------------------|--------|--------------|--------------|----------------|--------------|--------------|-------|--------------|--------------|
| Average Score           | Mark   | District     | Province     | Mark           | District     | Province     | Mark  | District     | Province     |
| School                  | 86.9   |              |              |                |              |              | 86.9  |              |              |
| District                | 76.0   | р            | р            |                |              |              | 76.0  | р            | р            |
| Province                | 76.0   | ,            |              |                |              |              | 76.0  |              |              |
| Percent of Passes       |        |              |              |                |              |              |       |              |              |
| School                  | 100.0  |              |              |                |              |              | 100.0 |              |              |
| District                | 93.5   | р            | р            |                |              |              | 93.5  | р            | р            |
| Province                | 94.6   |              |              |                |              |              | 94.6  |              |              |

School

Mark

Public

Ex. Mark

Final

Mark

# Average Scores

### Percent Passes

\* Data from the High School Certification System. The results from supplementary courses are not reflected in these results. All students obtaining a score of 48 or 49 on the final mark, were adjusted to 50 and are reflected in the Final Mark column.