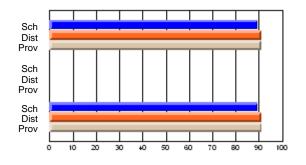

# Subject: Art

| # students in course: 17 | School | School<br>vs | School<br>vs | Public<br>Exam | School<br>vs | School<br>vs | Final | School<br>vs | School<br>vs |
|--------------------------|--------|--------------|--------------|----------------|--------------|--------------|-------|--------------|--------------|
| Average Score            | Mark   | District     | Province     | Mark           | District     | Province     | Mark  | District     | Province     |
| School                   | 81.8   |              |              |                |              |              | 81.8  |              |              |
| District                 | 71.9   | р            | р            |                |              |              | 71.9  | р            | р            |
| Province                 | 73.3   |              | Î.           |                |              |              | 73.3  |              |              |
| Percent of Passes        |        |              |              |                |              |              |       |              |              |
| School                   | 100.0  |              |              |                |              |              | 100.0 |              |              |
| District                 | 91.4   | р            | р            |                |              |              | 91.4  | р            | р            |
| Province                 | 92.8   |              |              |                |              |              | 92.8  |              |              |

School

Mark

Public

Ex. Mark

Final

Mark

# Average Scores

### Percent Passes

\* Data from the High School Certification System. The results from supplementary courses are not reflected in these results. All students obtaining a score of 48 or 49 on the final mark, were adjusted to 50 and are reflected in the Final Mark column.