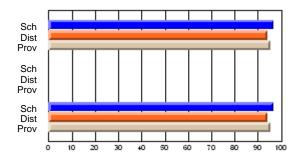

# Subject: Art

| # students in course: 22       | School | School<br>vs | School<br>vs | Ex | blic<br>am | School<br>vs | School<br>vs | Final | School<br>vs | School<br>vs |
|--------------------------------|--------|--------------|--------------|----|------------|--------------|--------------|-------|--------------|--------------|
|                                | Mark   | District     | Province     | Ma | ark        | District     | Province     | Mark  | District     | Province     |
| <u>Average Score</u><br>School | 77.6   |              |              |    |            |              |              | 77.6  |              |              |
| District                       | 68.3   | р            | р            |    |            |              |              | 68.3  | р            | р            |
| Province                       | 70.4   | Р            | Р            |    |            |              |              | 70.4  | Р            | Р            |
| Percent of Passes              |        |              |              |    |            |              |              |       |              |              |
| School                         | 100.0  |              |              |    |            |              |              | 100.0 |              |              |
| District                       | 88.8   | р            | р            |    |            |              |              | 88.8  | р            | р            |
| Province                       | 90.4   |              |              |    |            |              |              | 90.4  |              |              |

School

Mark

Public

Ex. Mark

Final

Mark

### Average Scores

### Percent Passes

\* Data from the High School Certification System. The results from supplementary courses are not reflected in these results. All students obtaining a score of 48 or 49 on the final mark, were adjusted to 50 and are reflected in the Final Mark column.