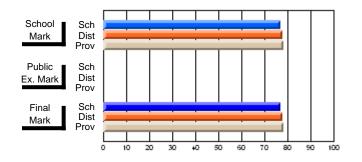

#### Subject: Enterprise Education

| Course: CONSUMER STUDIES       | 1202           |                          |                          |                        |                          |                          |    |               |                          |                          |
|--------------------------------|----------------|--------------------------|--------------------------|------------------------|--------------------------|--------------------------|----|---------------|--------------------------|--------------------------|
| # students in course: 10       | School<br>Mark | School<br>vs<br>District | School<br>vs<br>Province | Public<br>Exam<br>Mark | School<br>vs<br>District | School<br>vs<br>Province |    | Final<br>Mark | School<br>vs<br>District | School<br>vs<br>Province |
| <u>Average Score</u><br>School | 67.9           |                          |                          |                        |                          |                          | ┥┝ | 67.9          |                          |                          |
| District                       | 65.4           | p                        | р                        |                        |                          |                          |    | 65.4          | р                        | р                        |
| Province                       | 65.5           | r                        | r                        |                        |                          |                          |    | 65.5          | r                        | r                        |
| Percent of Passes              |                |                          |                          |                        |                          |                          |    |               |                          |                          |
| School                         | 100.0          |                          |                          |                        |                          |                          |    | 100.0         |                          |                          |
| District                       | 86.2           | р                        | р                        |                        |                          |                          |    | 86.3          | р                        | р                        |
| Province                       | 87.3           |                          |                          |                        |                          |                          |    | 87.4          |                          |                          |

School

Mark

Public

Ex. Mark

Final

Mark

### Average Scores

#### Percent Passes

\* Data from the High School Certification System. The results from supplementary courses are not reflected in these results. All students obtaining a score of 48 or 49 on the final mark, were adjusted to 50 and are reflected in the Final Mark column.