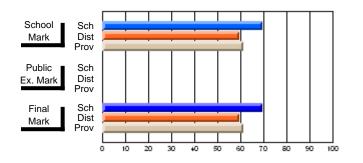

# Subject: Art

| # students in course: 17 | School | School<br>vs | School<br>vs | Public<br>Exam | School<br>vs | School<br>vs | Final | School<br>vs | School<br>vs |
|--------------------------|--------|--------------|--------------|----------------|--------------|--------------|-------|--------------|--------------|
| Average Score            | Mark   | District     | Province     | Mark           | District     | Province     | Mark  | District     | Province     |
| School                   | 81.8   |              |              |                |              |              | 81.8  |              |              |
| District                 | 71.9   | р            | р            |                |              |              | 71.9  | р            | р            |
| Province                 | 73.3   |              | Î.           |                |              |              | 73.3  |              |              |
| Percent of Passes        |        |              |              |                |              |              |       |              |              |
| School                   | 100.0  |              |              |                |              |              | 100.0 |              |              |
| District                 | 91.4   | р            | р            |                |              |              | 91.4  | р            | р            |
| Province                 | 92.8   |              |              |                |              |              | 92.8  |              |              |

School

Mark

Public

Ex. Mark

Final

Mark

# Average Scores

### Percent Passes

\* Data from the High School Certification System. The results from supplementary courses are not reflected in these results. All students obtaining a score of 48 or 49 on the final mark, were adjusted to 50 and are reflected in the Final Mark column.