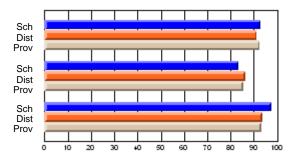

# Subject: Art

| # students in course: 17 | School | School<br>vs | School<br>vs | Public<br>Exam | School<br>vs | School<br>vs | Final | School<br>vs | School<br>vs |
|--------------------------|--------|--------------|--------------|----------------|--------------|--------------|-------|--------------|--------------|
| Average Score            | Mark   | District     | Province     | Mark           | District     | Province     | Mark  | District     | Province     |
| School                   | 81.8   |              |              |                |              |              | 81.8  |              |              |
| District                 | 71.9   | р            | р            |                |              |              | 71.9  | р            | р            |
| Province                 | 73.3   |              | Î.           |                |              |              | 73.3  |              |              |
| Percent of Passes        |        |              |              |                |              |              |       |              |              |
| School                   | 100.0  |              |              |                |              |              | 100.0 |              |              |
| District                 | 91.4   | р            | р            |                |              |              | 91.4  | р            | р            |
| Province                 | 92.8   |              |              |                |              |              | 92.8  |              |              |

School

Mark

Public

Ex. Mark

Final

Mark

# Average Scores

### Percent Passes

\* Data from the High School Certification System. The results from supplementary courses are not reflected in these results. All students obtaining a score of 48 or 49 on the final mark, were adjusted to 50 and are reflected in the Final Mark column.