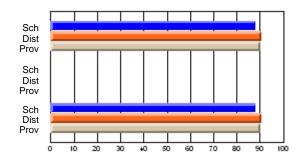

### District 4 - Eastern

#247 - Roncalli Central High, Avondale

Grades: 5-12

# Subject: Art

| # students in course: 8 | School | School<br>vs | School<br>vs | Public<br>Exam | School<br>vs | School<br>vs | Final | School<br>vs | School<br>vs |
|-------------------------|--------|--------------|--------------|----------------|--------------|--------------|-------|--------------|--------------|
| Average Score           | Mark   | District     | Province     | Mark           | District     | Province     | Mark  | District     | Province     |
| School                  | 86.9   |              |              |                |              |              | 86.9  |              |              |
| District                | 76.0   | р            | р            |                |              |              | 76.0  | р            | р            |
| Province                | 76.0   | ,            |              |                |              |              | 76.0  |              |              |
| Percent of Passes       |        |              |              |                |              |              |       |              |              |
| School                  | 100.0  |              |              |                |              |              | 100.0 |              |              |
| District                | 93.5   | р            | р            |                |              |              | 93.5  | р            | р            |
| Province                | 94.6   |              |              |                |              |              | 94.6  |              |              |

School

Mark

Public

Ex. Mark

Final

Mark

# Average Scores

### Percent Passes

\* Data from the High School Certification System. The results from supplementary courses are not reflected in these results. All students obtaining a score of 48 or 49 on the final mark, were adjusted to 50 and are reflected in the Final Mark column.