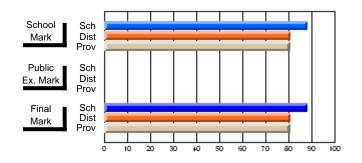

# Subject: Art

| # students in course: 17 | School | School<br>vs | School<br>vs | Public<br>Exam | School<br>vs | School<br>vs | Final | School<br>vs | School<br>vs |
|--------------------------|--------|--------------|--------------|----------------|--------------|--------------|-------|--------------|--------------|
| Average Score            | Mark   | District     | Province     | Mark           | District     | Province     | Mark  | District     | Province     |
| School                   | 81.8   |              |              |                |              |              | 81.8  |              |              |
| District                 | 71.9   | р            | р            |                |              |              | 71.9  | р            | р            |
| Province                 | 73.3   |              | Î.           |                |              |              | 73.3  |              |              |
| Percent of Passes        |        |              |              |                |              |              |       |              |              |
| School                   | 100.0  |              |              |                |              |              | 100.0 |              |              |
| District                 | 91.4   | р            | р            |                |              |              | 91.4  | р            | р            |
| Province                 | 92.8   |              |              |                |              |              | 92.8  |              |              |

School

Mark

Public

Ex. Mark

Final

Mark

# Average Scores

### Percent Passes

\* Data from the High School Certification System. The results from supplementary courses are not reflected in these results. All students obtaining a score of 48 or 49 on the final mark, were adjusted to 50 and are reflected in the Final Mark column.