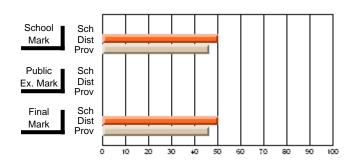

# Subject: Art

| # students in course: 8 | School | School<br>vs | School<br>vs | Public<br>Exam | School<br>vs | School<br>vs | Final | School<br>vs | School<br>vs |
|-------------------------|--------|--------------|--------------|----------------|--------------|--------------|-------|--------------|--------------|
| Average Score           | Mark   | District     | Province     | Mark           | District     | Province     | Mark  | District     | Province     |
| School                  | 86.9   |              |              |                |              |              | 86.9  |              |              |
| District                | 76.0   | р            | р            |                |              |              | 76.0  | р            | р            |
| Province                | 76.0   | ,            |              |                |              |              | 76.0  |              |              |
| Percent of Passes       |        |              |              |                |              |              |       |              |              |
| School                  | 100.0  |              |              |                |              |              | 100.0 |              |              |
| District                | 93.5   | р            | р            |                |              |              | 93.5  | р            | р            |
| Province                | 94.6   |              |              |                |              |              | 94.6  |              |              |

School

Mark

Public

Ex. Mark

Final

Mark

# Average Scores

### Percent Passes

\* Data from the High School Certification System. The results from supplementary courses are not reflected in these results. All students obtaining a score of 48 or 49 on the final mark, were adjusted to 50 and are reflected in the Final Mark column.