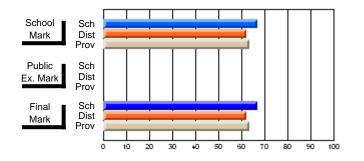

# Subject: Art

| # students in course: 8 | School | School<br>vs | School<br>vs | Public<br>Exam | School<br>vs | School<br>vs | Final | School<br>vs | School<br>vs |
|-------------------------|--------|--------------|--------------|----------------|--------------|--------------|-------|--------------|--------------|
| Average Score           | Mark   | District     | Province     | Mark           | District     | Province     | Mark  | District     | Province     |
| School                  | 86.9   |              |              |                |              |              | 86.9  |              |              |
| District                | 76.0   | р            | р            |                |              |              | 76.0  | р            | р            |
| Province                | 76.0   | ,            |              |                |              |              | 76.0  |              |              |
| Percent of Passes       |        |              |              |                |              |              |       |              |              |
| School                  | 100.0  |              |              |                |              |              | 100.0 |              |              |
| District                | 93.5   | р            | р            |                |              |              | 93.5  | р            | р            |
| Province                | 94.6   |              |              |                |              |              | 94.6  |              |              |

School

Mark

Public

Ex. Mark

Final

Mark

# Average Scores

### Percent Passes

\* Data from the High School Certification System. The results from supplementary courses are not reflected in these results. All students obtaining a score of 48 or 49 on the final mark, were adjusted to 50 and are reflected in the Final Mark column.