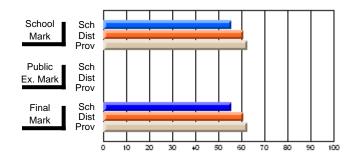

# Subject: Art

| # students in course: 22       | School | School<br>vs | School<br>vs | Ex | blic<br>am | School<br>vs | School<br>vs | Final | School<br>vs | School<br>vs |
|--------------------------------|--------|--------------|--------------|----|------------|--------------|--------------|-------|--------------|--------------|
|                                | Mark   | District     | Province     | Ma | ark        | District     | Province     | Mark  | District     | Province     |
| <u>Average Score</u><br>School | 77.6   |              |              |    |            |              |              | 77.6  |              |              |
| District                       | 68.3   | р            | р            |    |            |              |              | 68.3  | р            | р            |
| Province                       | 70.4   | Р            | Р            |    |            |              |              | 70.4  | Р            | Р            |
| Percent of Passes              |        |              |              |    |            |              |              |       |              |              |
| School                         | 100.0  |              |              |    |            |              |              | 100.0 |              |              |
| District                       | 88.8   | р            | р            |    |            |              |              | 88.8  | р            | р            |
| Province                       | 90.4   |              |              |    |            |              |              | 90.4  |              |              |

School

Mark

Public

Ex. Mark

Final

Mark

### Average Scores

### Percent Passes

\* Data from the High School Certification System. The results from supplementary courses are not reflected in these results. All students obtaining a score of 48 or 49 on the final mark, were adjusted to 50 and are reflected in the Final Mark column.