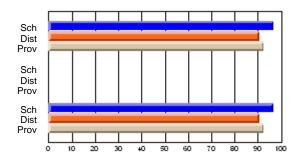

### District 4 - Eastern

#247 - Roncalli Central High, Avondale

Grades: 5-12

# Subject: Art

| # students in course: 22       | School | School<br>vs | School<br>vs | Ex | blic<br>am | School<br>vs | School<br>vs | Final | School<br>vs | School<br>vs |
|--------------------------------|--------|--------------|--------------|----|------------|--------------|--------------|-------|--------------|--------------|
|                                | Mark   | District     | Province     | Ma | ark        | District     | Province     | Mark  | District     | Province     |
| <u>Average Score</u><br>School | 77.6   |              |              |    |            |              |              | 77.6  |              |              |
| District                       | 68.3   | р            | р            |    |            |              |              | 68.3  | р            | р            |
| Province                       | 70.4   | Р            | Р            |    |            |              |              | 70.4  | Р            | Р            |
| Percent of Passes              |        |              |              |    |            |              |              |       |              |              |
| School                         | 100.0  |              |              |    |            |              |              | 100.0 |              |              |
| District                       | 88.8   | р            | р            |    |            |              |              | 88.8  | р            | р            |
| Province                       | 90.4   |              |              |    |            |              |              | 90.4  |              |              |

School

Mark

Public

Ex. Mark

Final

Mark

### Average Scores

### Percent Passes

\* Data from the High School Certification System. The results from supplementary courses are not reflected in these results. All students obtaining a score of 48 or 49 on the final mark, were adjusted to 50 and are reflected in the Final Mark column.