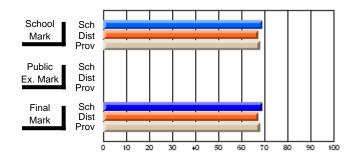

### District 4 - Eastern

#247 - Roncalli Central High, Avondale

Grades: 5-12

# Subject: Art

| # students in course: 8 | School | School<br>vs | School<br>vs | Public<br>Exam | School<br>vs | School<br>vs | Final | School<br>vs | School<br>vs |
|-------------------------|--------|--------------|--------------|----------------|--------------|--------------|-------|--------------|--------------|
| Average Score           | Mark   | District     | Province     | Mark           | District     | Province     | Mark  | District     | Province     |
| School                  | 86.9   |              |              |                |              |              | 86.9  |              |              |
| District                | 76.0   | р            | р            |                |              |              | 76.0  | р            | р            |
| Province                | 76.0   | ,            |              |                |              |              | 76.0  |              |              |
| Percent of Passes       |        |              |              |                |              |              |       |              |              |
| School                  | 100.0  |              |              |                |              |              | 100.0 |              |              |
| District                | 93.5   | р            | р            |                |              |              | 93.5  | р            | р            |
| Province                | 94.6   |              |              |                |              |              | 94.6  |              |              |

School

Mark

Public

Ex. Mark

Final

Mark

# Average Scores

### Percent Passes

\* Data from the High School Certification System. The results from supplementary courses are not reflected in these results. All students obtaining a score of 48 or 49 on the final mark, were adjusted to 50 and are reflected in the Final Mark column.