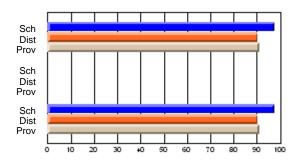

#### Subject: Enterprise Education

| Course: CONSUMER STUDIES       | 1202           |                          |                          |                        |                          |                          |    |               |                          |                          |
|--------------------------------|----------------|--------------------------|--------------------------|------------------------|--------------------------|--------------------------|----|---------------|--------------------------|--------------------------|
| # students in course: 10       | School<br>Mark | School<br>vs<br>District | School<br>vs<br>Province | Public<br>Exam<br>Mark | School<br>vs<br>District | School<br>vs<br>Province |    | Final<br>Mark | School<br>vs<br>District | School<br>vs<br>Province |
| <u>Average Score</u><br>School | 67.9           |                          |                          |                        |                          |                          | ┥┝ | 67.9          |                          |                          |
| District                       | 65.4           | p                        | р                        |                        |                          |                          |    | 65.4          | р                        | р                        |
| Province                       | 65.5           | r                        | r                        |                        |                          |                          |    | 65.5          | r                        | r                        |
| Percent of Passes              |                |                          |                          |                        |                          |                          |    |               |                          |                          |
| School                         | 100.0          |                          |                          |                        |                          |                          |    | 100.0         |                          |                          |
| District                       | 86.2           | р                        | р                        |                        |                          |                          |    | 86.3          | р                        | р                        |
| Province                       | 87.3           |                          |                          |                        |                          |                          |    | 87.4          |                          |                          |

School

Mark

Public

Ex. Mark

Final

Mark

### Average Scores

#### Percent Passes

\* Data from the High School Certification System. The results from supplementary courses are not reflected in these results. All students obtaining a score of 48 or 49 on the final mark, were adjusted to 50 and are reflected in the Final Mark column.