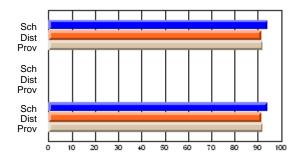

# Subject: Art

| # students in course: 17 | School | School<br>vs | School<br>vs | Public<br>Exam | School<br>vs | School<br>vs | Final | School<br>vs | School<br>vs |
|--------------------------|--------|--------------|--------------|----------------|--------------|--------------|-------|--------------|--------------|
| Average Score            | Mark   | District     | Province     | Mark           | District     | Province     | Mark  | District     | Province     |
| School                   | 81.8   |              |              |                |              |              | 81.8  |              |              |
| District                 | 71.9   | р            | р            |                |              |              | 71.9  | р            | р            |
| Province                 | 73.3   |              | Î.           |                |              |              | 73.3  |              |              |
| Percent of Passes        |        |              |              |                |              |              |       |              |              |
| School                   | 100.0  |              |              |                |              |              | 100.0 |              |              |
| District                 | 91.4   | р            | р            |                |              |              | 91.4  | р            | р            |
| Province                 | 92.8   |              |              |                |              |              | 92.8  |              |              |

School

Mark

Public

Ex. Mark

Final

Mark

# Average Scores

### Percent Passes

\* Data from the High School Certification System. The results from supplementary courses are not reflected in these results. All students obtaining a score of 48 or 49 on the final mark, were adjusted to 50 and are reflected in the Final Mark column.