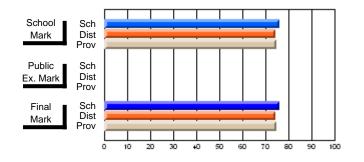

# Subject: Art

| # students in course: 8 | School | School<br>vs | School<br>vs | Public<br>Exam | School<br>vs | School<br>vs | Final | School<br>vs | School<br>vs |
|-------------------------|--------|--------------|--------------|----------------|--------------|--------------|-------|--------------|--------------|
| Average Score           | Mark   | District     | Province     | Mark           | District     | Province     | Mark  | District     | Province     |
| School                  | 86.9   |              |              |                |              |              | 86.9  |              |              |
| District                | 76.0   | р            | р            |                |              |              | 76.0  | р            | р            |
| Province                | 76.0   | ,            |              |                |              |              | 76.0  |              |              |
| Percent of Passes       |        |              |              |                |              |              |       |              |              |
| School                  | 100.0  |              |              |                |              |              | 100.0 |              |              |
| District                | 93.5   | р            | р            |                |              |              | 93.5  | р            | р            |
| Province                | 94.6   |              |              |                |              |              | 94.6  |              |              |

School

Mark

Public

Ex. Mark

Final

Mark

# Average Scores

### Percent Passes

\* Data from the High School Certification System. The results from supplementary courses are not reflected in these results. All students obtaining a score of 48 or 49 on the final mark, were adjusted to 50 and are reflected in the Final Mark column.