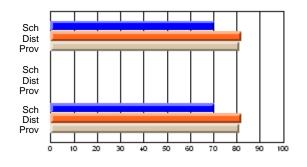

# Subject: Art

| # students in course: 22       | School | School<br>vs | School<br>vs | Ex | blic<br>am | School<br>vs | School<br>vs | Final | School<br>vs | School<br>vs |
|--------------------------------|--------|--------------|--------------|----|------------|--------------|--------------|-------|--------------|--------------|
|                                | Mark   | District     | Province     | Ma | ark        | District     | Province     | Mark  | District     | Province     |
| <u>Average Score</u><br>School | 77.6   |              |              |    |            |              |              | 77.6  |              |              |
| District                       | 68.3   | р            | р            |    |            |              |              | 68.3  | р            | р            |
| Province                       | 70.4   | Р            | Р            |    |            |              |              | 70.4  | Р            | Р            |
| Percent of Passes              |        |              |              |    |            |              |              |       |              |              |
| School                         | 100.0  |              |              |    |            |              |              | 100.0 |              |              |
| District                       | 88.8   | р            | р            |    |            |              |              | 88.8  | р            | р            |
| Province                       | 90.4   |              |              |    |            |              |              | 90.4  |              |              |

School

Mark

Public

Ex. Mark

Final

Mark

### Average Scores

### Percent Passes

\* Data from the High School Certification System. The results from supplementary courses are not reflected in these results. All students obtaining a score of 48 or 49 on the final mark, were adjusted to 50 and are reflected in the Final Mark column.