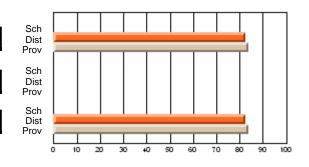

# Subject: Art

| # students in course: 8 | School | School<br>vs | School<br>vs | Public<br>Exam | School<br>vs | School<br>vs | Final | School<br>vs | School<br>vs |
|-------------------------|--------|--------------|--------------|----------------|--------------|--------------|-------|--------------|--------------|
| Average Score           | Mark   | District     | Province     | Mark           | District     | Province     | Mark  | District     | Province     |
| School                  | 86.9   |              |              |                |              |              | 86.9  |              |              |
| District                | 76.0   | р            | р            |                |              |              | 76.0  | р            | р            |
| Province                | 76.0   | ,            |              |                |              |              | 76.0  |              |              |
| Percent of Passes       |        |              |              |                |              |              |       |              |              |
| School                  | 100.0  |              |              |                |              |              | 100.0 |              |              |
| District                | 93.5   | р            | р            |                |              |              | 93.5  | р            | р            |
| Province                | 94.6   |              |              |                |              |              | 94.6  |              |              |