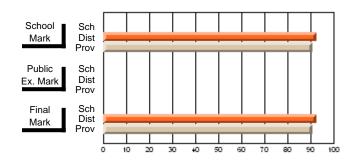

# Subject: Art

| # students in course: 22       | School | School<br>vs | School<br>vs | Ex | blic<br>am | School<br>vs | School<br>vs | Final | School<br>vs | School<br>vs |
|--------------------------------|--------|--------------|--------------|----|------------|--------------|--------------|-------|--------------|--------------|
|                                | Mark   | District     | Province     | Ma | ark        | District     | Province     | Mark  | District     | Province     |
| <u>Average Score</u><br>School | 77.6   |              |              |    |            |              |              | 77.6  |              |              |
| District                       | 68.3   | р            | р            |    |            |              |              | 68.3  | р            | р            |
| Province                       | 70.4   | Р            | Р            |    |            |              |              | 70.4  | Р            | Р            |
| Percent of Passes              |        |              |              |    |            |              |              |       |              |              |
| School                         | 100.0  |              |              |    |            |              |              | 100.0 |              |              |
| District                       | 88.8   | р            | р            |    |            |              |              | 88.8  | р            | р            |
| Province                       | 90.4   |              |              |    |            |              |              | 90.4  |              |              |

School

Mark

Public

Ex. Mark

Final

Mark

### Average Scores

### Percent Passes

\* Data from the High School Certification System. The results from supplementary courses are not reflected in these results. All students obtaining a score of 48 or 49 on the final mark, were adjusted to 50 and are reflected in the Final Mark column.