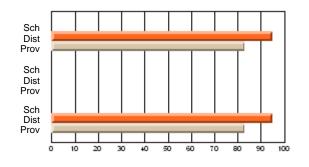

# Subject: Art

| # students in course: 17 | School | School<br>vs | School<br>vs | Public<br>Exam | School<br>vs | School<br>vs | Final | School<br>vs | School<br>vs |
|--------------------------|--------|--------------|--------------|----------------|--------------|--------------|-------|--------------|--------------|
| Average Score            | Mark   | District     | Province     | Mark           | District     | Province     | Mark  | District     | Province     |
| School                   | 81.8   |              |              |                |              |              | 81.8  |              |              |
| District                 | 71.9   | р            | р            |                |              |              | 71.9  | р            | р            |
| Province                 | 73.3   |              | Î.           |                |              |              | 73.3  |              |              |
| Percent of Passes        |        |              |              |                |              |              |       |              |              |
| School                   | 100.0  |              |              |                |              |              | 100.0 |              |              |
| District                 | 91.4   | р            | р            |                |              |              | 91.4  | р            | р            |
| Province                 | 92.8   |              |              |                |              |              | 92.8  |              |              |

School

Mark

Public

Ex. Mark

Final

Mark

# Average Scores

### Percent Passes

\* Data from the High School Certification System. The results from supplementary courses are not reflected in these results. All students obtaining a score of 48 or 49 on the final mark, were adjusted to 50 and are reflected in the Final Mark column.