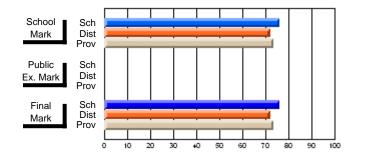

# Subject: Art

| # students in course: 22       | School | School<br>vs | School<br>vs | Ex | blic<br>am | School<br>vs | School<br>vs | Final | School<br>vs | School<br>vs |
|--------------------------------|--------|--------------|--------------|----|------------|--------------|--------------|-------|--------------|--------------|
|                                | Mark   | District     | Province     | Ma | ark        | District     | Province     | Mark  | District     | Province     |
| <u>Average Score</u><br>School | 77.6   |              |              |    |            |              |              | 77.6  |              |              |
| District                       | 68.3   | р            | р            |    |            |              |              | 68.3  | р            | р            |
| Province                       | 70.4   | Р            | Р            |    |            |              |              | 70.4  | Р            | Р            |
| Percent of Passes              |        |              |              |    |            |              |              |       |              |              |
| School                         | 100.0  |              |              |    |            |              |              | 100.0 |              |              |
| District                       | 88.8   | р            | р            |    |            |              |              | 88.8  | р            | р            |
| Province                       | 90.4   |              |              |    |            |              |              | 90.4  |              |              |

School

Mark

Public

Ex. Mark

Final

Mark

### Average Scores

### Percent Passes

\* Data from the High School Certification System. The results from supplementary courses are not reflected in these results. All students obtaining a score of 48 or 49 on the final mark, were adjusted to 50 and are reflected in the Final Mark column.