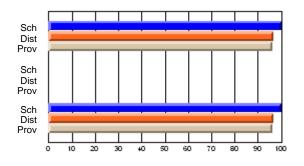

# Subject: Art

| # students in course: 17 | School | School<br>vs | School<br>vs | Public<br>Exam | School<br>vs | School<br>vs | Final | School<br>vs | School<br>vs |
|--------------------------|--------|--------------|--------------|----------------|--------------|--------------|-------|--------------|--------------|
| Average Score            | Mark   | District     | Province     | Mark           | District     | Province     | Mark  | District     | Province     |
| School                   | 81.8   |              |              |                |              |              | 81.8  |              |              |
| District                 | 71.9   | р            | р            |                |              |              | 71.9  | р            | р            |
| Province                 | 73.3   |              | Î.           |                |              |              | 73.3  |              |              |
| Percent of Passes        |        |              |              |                |              |              |       |              |              |
| School                   | 100.0  |              |              |                |              |              | 100.0 |              |              |
| District                 | 91.4   | р            | р            |                |              |              | 91.4  | р            | р            |
| Province                 | 92.8   |              |              |                |              |              | 92.8  |              |              |

School

Mark

Public

Ex. Mark

Final

Mark

# Average Scores

### Percent Passes

\* Data from the High School Certification System. The results from supplementary courses are not reflected in these results. All students obtaining a score of 48 or 49 on the final mark, were adjusted to 50 and are reflected in the Final Mark column.