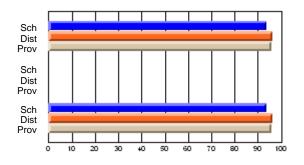

# Subject: Art

| # students in course: 17 | School | School<br>vs | School<br>vs | Public<br>Exam | School<br>vs | School<br>vs | Final | School<br>vs | School<br>vs |
|--------------------------|--------|--------------|--------------|----------------|--------------|--------------|-------|--------------|--------------|
| Average Score            | Mark   | District     | Province     | Mark           | District     | Province     | Mark  | District     | Province     |
| School                   | 81.8   |              |              |                |              |              | 81.8  |              |              |
| District                 | 71.9   | р            | р            |                |              |              | 71.9  | р            | р            |
| Province                 | 73.3   |              | Î.           |                |              |              | 73.3  |              |              |
| Percent of Passes        |        |              |              |                |              |              |       |              |              |
| School                   | 100.0  |              |              |                |              |              | 100.0 |              |              |
| District                 | 91.4   | р            | р            |                |              |              | 91.4  | р            | р            |
| Province                 | 92.8   |              |              |                |              |              | 92.8  |              |              |

School

Mark

Public

Ex. Mark

Final

Mark

# Average Scores

### Percent Passes

\* Data from the High School Certification System. The results from supplementary courses are not reflected in these results. All students obtaining a score of 48 or 49 on the final mark, were adjusted to 50 and are reflected in the Final Mark column.