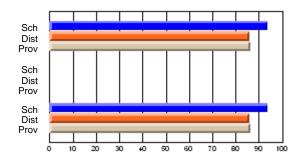

#### Subject: Enterprise Education

| Course: CONSUMER STUDIES       | 1202           |                          |                          |                        |                          |                          |    |               |                          |                          |
|--------------------------------|----------------|--------------------------|--------------------------|------------------------|--------------------------|--------------------------|----|---------------|--------------------------|--------------------------|
| # students in course: 10       | School<br>Mark | School<br>vs<br>District | School<br>vs<br>Province | Public<br>Exam<br>Mark | School<br>vs<br>District | School<br>vs<br>Province |    | Final<br>Mark | School<br>vs<br>District | School<br>vs<br>Province |
| <u>Average Score</u><br>School | 67.9           |                          |                          |                        |                          |                          | ┥┝ | 67.9          |                          |                          |
| District                       | 65.4           | p                        | р                        |                        |                          |                          |    | 65.4          | р                        | р                        |
| Province                       | 65.5           | r                        | r                        |                        |                          |                          |    | 65.5          | r                        | r                        |
| Percent of Passes              |                |                          |                          |                        |                          |                          |    |               |                          |                          |
| School                         | 100.0          |                          |                          |                        |                          |                          |    | 100.0         |                          |                          |
| District                       | 86.2           | р                        | р                        |                        |                          |                          |    | 86.3          | р                        | р                        |
| Province                       | 87.3           |                          |                          |                        |                          |                          |    | 87.4          |                          |                          |

School

Mark

Public

Ex. Mark

Final

Mark

### Average Scores

#### Percent Passes

\* Data from the High School Certification System. The results from supplementary courses are not reflected in these results. All students obtaining a score of 48 or 49 on the final mark, were adjusted to 50 and are reflected in the Final Mark column.