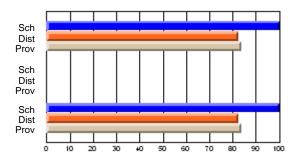

#### Subject: Enterprise Education

| Course: CONSUMER STUDIES       | 1202           |                          |                          |                        |                          |                          |    |               |                          |                          |
|--------------------------------|----------------|--------------------------|--------------------------|------------------------|--------------------------|--------------------------|----|---------------|--------------------------|--------------------------|
| # students in course: 10       | School<br>Mark | School<br>vs<br>District | School<br>vs<br>Province | Public<br>Exam<br>Mark | School<br>vs<br>District | School<br>vs<br>Province |    | Final<br>Mark | School<br>vs<br>District | School<br>vs<br>Province |
| <u>Average Score</u><br>School | 67.9           |                          |                          |                        |                          |                          | ┥┝ | 67.9          |                          |                          |
| District                       | 65.4           | p                        | р                        |                        |                          |                          |    | 65.4          | р                        | р                        |
| Province                       | 65.5           | r                        | r                        |                        |                          |                          |    | 65.5          | r                        | r                        |
| Percent of Passes              |                |                          |                          |                        |                          |                          |    |               |                          |                          |
| School                         | 100.0          |                          |                          |                        |                          |                          |    | 100.0         |                          |                          |
| District                       | 86.2           | р                        | р                        |                        |                          |                          |    | 86.3          | р                        | р                        |
| Province                       | 87.3           |                          |                          |                        |                          |                          |    | 87.4          |                          |                          |

School

Mark

Public

Ex. Mark

Final

Mark

### Average Scores

#### Percent Passes

\* Data from the High School Certification System. The results from supplementary courses are not reflected in these results. All students obtaining a score of 48 or 49 on the final mark, were adjusted to 50 and are reflected in the Final Mark column.