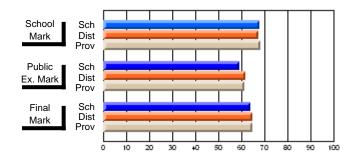

# Subject: Art

| # students in course: 22       | School | School<br>vs | School<br>vs | Ex | blic<br>am | School<br>vs | School<br>vs | Final | School<br>vs | School<br>vs |
|--------------------------------|--------|--------------|--------------|----|------------|--------------|--------------|-------|--------------|--------------|
|                                | Mark   | District     | Province     | Ma | ark        | District     | Province     | Mark  | District     | Province     |
| <u>Average Score</u><br>School | 77.6   |              |              |    |            |              |              | 77.6  |              |              |
| District                       | 68.3   | р            | р            |    |            |              |              | 68.3  | р            | р            |
| Province                       | 70.4   | Р            | Р            |    |            |              |              | 70.4  | Р            | Р            |
| Percent of Passes              |        |              |              |    |            |              |              |       |              |              |
| School                         | 100.0  |              |              |    |            |              |              | 100.0 |              |              |
| District                       | 88.8   | р            | р            |    |            |              |              | 88.8  | р            | р            |
| Province                       | 90.4   |              |              |    |            |              |              | 90.4  |              |              |

School

Mark

Public

Ex. Mark

Final

Mark

### Average Scores

### Percent Passes

\* Data from the High School Certification System. The results from supplementary courses are not reflected in these results. All students obtaining a score of 48 or 49 on the final mark, were adjusted to 50 and are reflected in the Final Mark column.