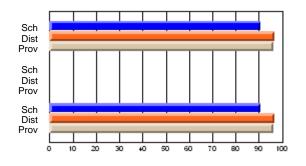

#### Subject: Enterprise Education

| Course: CONSUMER STUDIES       | 1202           |                          |                          |                        |                          |                          |    |               |                          |                          |
|--------------------------------|----------------|--------------------------|--------------------------|------------------------|--------------------------|--------------------------|----|---------------|--------------------------|--------------------------|
| # students in course: 10       | School<br>Mark | School<br>vs<br>District | School<br>vs<br>Province | Public<br>Exam<br>Mark | School<br>vs<br>District | School<br>vs<br>Province |    | Final<br>Mark | School<br>vs<br>District | School<br>vs<br>Province |
| <u>Average Score</u><br>School | 67.9           |                          |                          |                        |                          |                          | ┥┝ | 67.9          |                          |                          |
| District                       | 65.4           | p                        | р                        |                        |                          |                          |    | 65.4          | р                        | р                        |
| Province                       | 65.5           | r                        | r                        |                        |                          |                          |    | 65.5          | r                        | r                        |
| Percent of Passes              |                |                          |                          |                        |                          |                          |    |               |                          |                          |
| School                         | 100.0          |                          |                          |                        |                          |                          |    | 100.0         |                          |                          |
| District                       | 86.2           | р                        | р                        |                        |                          |                          |    | 86.3          | р                        | р                        |
| Province                       | 87.3           |                          |                          |                        |                          |                          |    | 87.4          |                          |                          |

School

Mark

Public

Ex. Mark

Final

Mark

### Average Scores

#### Percent Passes

\* Data from the High School Certification System. The results from supplementary courses are not reflected in these results. All students obtaining a score of 48 or 49 on the final mark, were adjusted to 50 and are reflected in the Final Mark column.