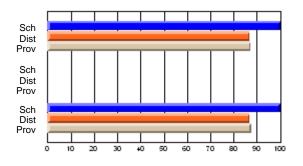

# Subject: Art

| # students in course: 22       | School | School<br>vs | School<br>vs | Ex | blic<br>am | School<br>vs | School<br>vs | Final | School<br>vs | School<br>vs |
|--------------------------------|--------|--------------|--------------|----|------------|--------------|--------------|-------|--------------|--------------|
|                                | Mark   | District     | Province     | Ma | ark        | District     | Province     | Mark  | District     | Province     |
| <u>Average Score</u><br>School | 77.6   |              |              |    |            |              |              | 77.6  |              |              |
| District                       | 68.3   | р            | р            |    |            |              |              | 68.3  | р            | р            |
| Province                       | 70.4   | Р            | Р            |    |            |              |              | 70.4  | Р            | Р            |
| Percent of Passes              |        |              |              |    |            |              |              |       |              |              |
| School                         | 100.0  |              |              |    |            |              |              | 100.0 |              |              |
| District                       | 88.8   | р            | р            |    |            |              |              | 88.8  | р            | р            |
| Province                       | 90.4   |              |              |    |            |              |              | 90.4  |              |              |

School

Mark

Public

Ex. Mark

Final

Mark

### Average Scores

### Percent Passes

\* Data from the High School Certification System. The results from supplementary courses are not reflected in these results. All students obtaining a score of 48 or 49 on the final mark, were adjusted to 50 and are reflected in the Final Mark column.