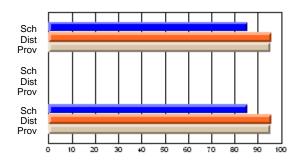

# Subject: Art

| # students in course: 17 | School | School<br>vs | School<br>vs | Public<br>Exam | School<br>vs | School<br>vs | Final | School<br>vs | School<br>vs |
|--------------------------|--------|--------------|--------------|----------------|--------------|--------------|-------|--------------|--------------|
| Average Score            | Mark   | District     | Province     | Mark           | District     | Province     | Mark  | District     | Province     |
| School                   | 81.8   |              |              |                |              |              | 81.8  |              |              |
| District                 | 71.9   | р            | р            |                |              |              | 71.9  | р            | р            |
| Province                 | 73.3   |              | Î.           |                |              |              | 73.3  |              |              |
| Percent of Passes        |        |              |              |                |              |              |       |              |              |
| School                   | 100.0  |              |              |                |              |              | 100.0 |              |              |
| District                 | 91.4   | р            | р            |                |              |              | 91.4  | р            | р            |
| Province                 | 92.8   |              |              |                |              |              | 92.8  |              |              |

School

Mark

Public

Ex. Mark

Final

Mark

# Average Scores

### Percent Passes

\* Data from the High School Certification System. The results from supplementary courses are not reflected in these results. All students obtaining a score of 48 or 49 on the final mark, were adjusted to 50 and are reflected in the Final Mark column.