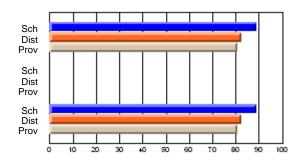

# Subject: Art

| # students in course: 22       | School | School<br>vs | School<br>vs | Ex | blic<br>am | School<br>vs | School<br>vs | Final | School<br>vs | School<br>vs |
|--------------------------------|--------|--------------|--------------|----|------------|--------------|--------------|-------|--------------|--------------|
|                                | Mark   | District     | Province     | Ma | ark        | District     | Province     | Mark  | District     | Province     |
| <u>Average Score</u><br>School | 77.6   |              |              |    |            |              |              | 77.6  |              |              |
| District                       | 68.3   | р            | р            |    |            |              |              | 68.3  | р            | р            |
| Province                       | 70.4   | Р            | Р            |    |            |              |              | 70.4  | Р            | Р            |
| Percent of Passes              |        |              |              |    |            |              |              |       |              |              |
| School                         | 100.0  |              |              |    |            |              |              | 100.0 |              |              |
| District                       | 88.8   | р            | р            |    |            |              |              | 88.8  | р            | р            |
| Province                       | 90.4   |              |              |    |            |              |              | 90.4  |              |              |

School

Mark

Public

Ex. Mark

Final

Mark

### Average Scores

### Percent Passes

\* Data from the High School Certification System. The results from supplementary courses are not reflected in these results. All students obtaining a score of 48 or 49 on the final mark, were adjusted to 50 and are reflected in the Final Mark column.