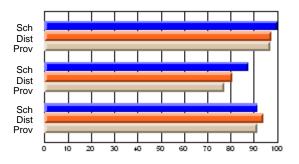

# Subject: Art

| # students in course: 8 | School | School<br>vs | School<br>vs | Public<br>Exam | School<br>vs | School<br>vs | Final | School<br>vs | School<br>vs |
|-------------------------|--------|--------------|--------------|----------------|--------------|--------------|-------|--------------|--------------|
| Average Score           | Mark   | District     | Province     | Mark           | District     | Province     | Mark  | District     | Province     |
| School                  | 86.9   |              |              |                |              |              | 86.9  |              |              |
| District                | 76.0   | р            | р            |                |              |              | 76.0  | р            | р            |
| Province                | 76.0   | ,            |              |                |              |              | 76.0  |              |              |
| Percent of Passes       |        |              |              |                |              |              |       |              |              |
| School                  | 100.0  |              |              |                |              |              | 100.0 |              |              |
| District                | 93.5   | р            | р            |                |              |              | 93.5  | р            | р            |
| Province                | 94.6   |              |              |                |              |              | 94.6  |              |              |

School

Mark

Public

Ex. Mark

Final

Mark

# Average Scores

### Percent Passes

\* Data from the High School Certification System. The results from supplementary courses are not reflected in these results. All students obtaining a score of 48 or 49 on the final mark, were adjusted to 50 and are reflected in the Final Mark column.