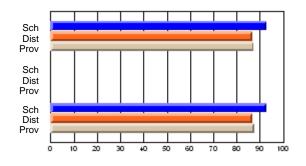

# Subject: Art

| # students in course: 22       | School | School<br>vs | School<br>vs | Ex | blic<br>am | School<br>vs | School<br>vs | Final | School<br>vs | School<br>vs |
|--------------------------------|--------|--------------|--------------|----|------------|--------------|--------------|-------|--------------|--------------|
|                                | Mark   | District     | Province     | Ma | ark        | District     | Province     | Mark  | District     | Province     |
| <u>Average Score</u><br>School | 77.6   |              |              |    |            |              |              | 77.6  |              |              |
| District                       | 68.3   | р            | р            |    |            |              |              | 68.3  | р            | р            |
| Province                       | 70.4   | Р            | Р            |    |            |              |              | 70.4  | Р            | Р            |
| Percent of Passes              |        |              |              |    |            |              |              |       |              |              |
| School                         | 100.0  |              |              |    |            |              |              | 100.0 |              |              |
| District                       | 88.8   | р            | р            |    |            |              |              | 88.8  | р            | р            |
| Province                       | 90.4   |              |              |    |            |              |              | 90.4  |              |              |

School

Mark

Public

Ex. Mark

Final

Mark

### Average Scores

### Percent Passes

\* Data from the High School Certification System. The results from supplementary courses are not reflected in these results. All students obtaining a score of 48 or 49 on the final mark, were adjusted to 50 and are reflected in the Final Mark column.