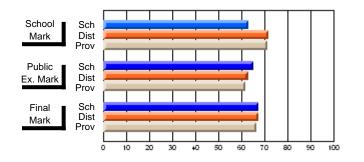

#### Subject: French

| Course: FRENCH 3200      |                |                          |                          |   |                        |                          |                          |               |                          |                          |
|--------------------------|----------------|--------------------------|--------------------------|---|------------------------|--------------------------|--------------------------|---------------|--------------------------|--------------------------|
| # students in course: 12 | School<br>Mark | School<br>vs<br>District | School<br>vs<br>Province |   | Public<br>Exam<br>Mark | School<br>vs<br>District | School<br>vs<br>Province | Final<br>Mark | School<br>vs<br>District | School<br>vs<br>Province |
| Average Score            |                |                          |                          | - |                        |                          |                          |               |                          |                          |
| School                   | 78.8           |                          |                          |   | 70.2                   |                          |                          | 74.7          |                          |                          |
| District                 | 73.7           | р                        | р                        |   | 70.8                   | q                        | р                        | 72.9          | р                        | р                        |
| Province                 | 73.8           |                          |                          |   | 69.5                   |                          |                          | 71.9          |                          |                          |
| Percent of Passes        |                |                          |                          |   |                        |                          |                          |               |                          |                          |
| School                   | 100.0          |                          |                          |   | 100.0                  |                          |                          | 100.0         |                          |                          |
| District                 | 96.2           | р                        | р                        |   | 94.3                   | р                        | р                        | 97.2          | р                        | р                        |
| Province                 | 96.5           |                          |                          |   | 91.7                   |                          |                          | 95.8          |                          |                          |

# Average Scores

#### Percent Passes

\* Data from the High School Certification System. The results from supplementary courses are not reflected in these results. All students obtaining a score of 48 or 49 on the final mark, were adjusted to 50 and are reflected in the Final Mark column.