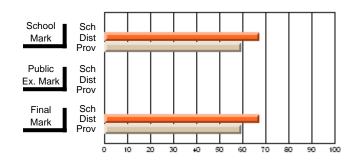

# Subject: Art

| # students in course: 22       | School | School<br>vs | School<br>vs | Ex | blic<br>am | School<br>vs | School<br>vs | Final | School<br>vs | School<br>vs |
|--------------------------------|--------|--------------|--------------|----|------------|--------------|--------------|-------|--------------|--------------|
|                                | Mark   | District     | Province     | Ma | ark        | District     | Province     | Mark  | District     | Province     |
| <u>Average Score</u><br>School | 77.6   |              |              |    |            |              |              | 77.6  |              |              |
| District                       | 68.3   | р            | р            |    |            |              |              | 68.3  | р            | р            |
| Province                       | 70.4   | Р            | Р            |    |            |              |              | 70.4  | Р            | Р            |
| Percent of Passes              |        |              |              |    |            |              |              |       |              |              |
| School                         | 100.0  |              |              |    |            |              |              | 100.0 |              |              |
| District                       | 88.8   | р            | р            |    |            |              |              | 88.8  | р            | р            |
| Province                       | 90.4   |              |              |    |            |              |              | 90.4  |              |              |

School

Mark

Public

Ex. Mark

Final

Mark

### Average Scores

### Percent Passes

\* Data from the High School Certification System. The results from supplementary courses are not reflected in these results. All students obtaining a score of 48 or 49 on the final mark, were adjusted to 50 and are reflected in the Final Mark column.