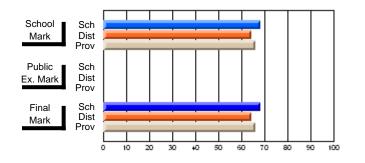

# Subject: Art

| # students in course: 8 | School | School<br>vs | School<br>vs | Public<br>Exam | School<br>vs | School<br>vs | Final | School<br>vs | School<br>vs |
|-------------------------|--------|--------------|--------------|----------------|--------------|--------------|-------|--------------|--------------|
| Average Score           | Mark   | District     | Province     | Mark           | District     | Province     | Mark  | District     | Province     |
| School                  | 86.9   |              |              |                |              |              | 86.9  |              |              |
| District                | 76.0   | р            | р            |                |              |              | 76.0  | р            | р            |
| Province                | 76.0   | ,            |              |                |              |              | 76.0  |              |              |
| Percent of Passes       |        |              |              |                |              |              |       |              |              |
| School                  | 100.0  |              |              |                |              |              | 100.0 |              |              |
| District                | 93.5   | р            | р            |                |              |              | 93.5  | р            | р            |
| Province                | 94.6   |              |              |                |              |              | 94.6  |              |              |

School

Mark

Public

Ex. Mark

Final

Mark

# Average Scores

### Percent Passes

\* Data from the High School Certification System. The results from supplementary courses are not reflected in these results. All students obtaining a score of 48 or 49 on the final mark, were adjusted to 50 and are reflected in the Final Mark column.