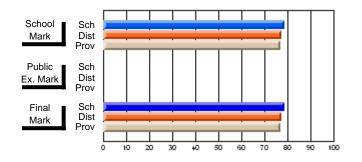

#### **Subject: Enterprise Education**

| Course: CONSUMER STUDIES | (M) 1262       |                          |                          |                        |                          |                          |    |               |                          |                          |
|--------------------------|----------------|--------------------------|--------------------------|------------------------|--------------------------|--------------------------|----|---------------|--------------------------|--------------------------|
| # students in course: 9  | School<br>Mark | School<br>vs<br>District | School<br>vs<br>Province | Public<br>Exam<br>Mark | School<br>vs<br>District | School<br>vs<br>Province |    | Final<br>Mark | School<br>vs<br>District | School<br>vs<br>Province |
| Average Score            |                |                          |                          |                        |                          |                          | ┥┝ |               |                          |                          |
| School                   | 57.1           |                          |                          |                        |                          |                          |    | 57.1          |                          |                          |
| District                 | 58.6           | q                        | р                        |                        |                          |                          |    | 58.6          | q                        | р                        |
| Province                 | 56.0           |                          |                          |                        |                          |                          |    | 56.0          |                          |                          |
| Percent of Passes        |                |                          |                          |                        |                          |                          |    |               |                          |                          |
| School                   | 88.9           |                          |                          |                        |                          |                          |    | 88.9          |                          |                          |
| District                 | 82.4           | р                        | р                        |                        |                          |                          |    | 82.4          | р                        | р                        |
| Province                 | 80.6           |                          |                          |                        |                          |                          |    | 80.6          |                          |                          |

School

Mark

Public

Ex. Mark

Final

Mark

Average Scores

#### Percent Passes

\* Data from the High School Certification System. The results from supplementary courses are not reflected in these results. All students obtaining a score of 48 or 49 on the final mark, were adjusted to 50 and are reflected in the Final Mark column.