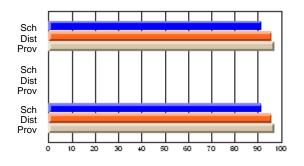

# Subject: Art

| # students in course: 22       | School | School<br>vs | School<br>vs | Ex | blic<br>am | School<br>vs | School<br>vs | Final | School<br>vs | School<br>vs |
|--------------------------------|--------|--------------|--------------|----|------------|--------------|--------------|-------|--------------|--------------|
|                                | Mark   | District     | Province     | Ma | ark        | District     | Province     | Mark  | District     | Province     |
| <u>Average Score</u><br>School | 77.6   |              |              |    |            |              |              | 77.6  |              |              |
| District                       | 68.3   | р            | р            |    |            |              |              | 68.3  | р            | р            |
| Province                       | 70.4   | Р            | Р            |    |            |              |              | 70.4  | Р            | Р            |
| Percent of Passes              |        |              |              |    |            |              |              |       |              |              |
| School                         | 100.0  |              |              |    |            |              |              | 100.0 |              |              |
| District                       | 88.8   | р            | р            |    |            |              |              | 88.8  | р            | р            |
| Province                       | 90.4   |              |              |    |            |              |              | 90.4  |              |              |

School

Mark

Public

Ex. Mark

Final

Mark

### Average Scores

### Percent Passes

\* Data from the High School Certification System. The results from supplementary courses are not reflected in these results. All students obtaining a score of 48 or 49 on the final mark, were adjusted to 50 and are reflected in the Final Mark column.