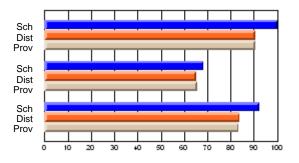

#### Subject: Technology Education

| Course: WOODWORKING 1107       | ,                   |                          |                          |   |                        |                          |                          |                     |                          |                          |
|--------------------------------|---------------------|--------------------------|--------------------------|---|------------------------|--------------------------|--------------------------|---------------------|--------------------------|--------------------------|
| # students in course: 33       | School<br>Mark      | School<br>vs<br>District | School<br>vs<br>Province |   | Public<br>Exam<br>Mark | School<br>vs<br>District | School<br>vs<br>Province | Final<br>Mark       | School<br>vs<br>District | School<br>vs<br>Province |
| <u>Average Score</u><br>School | 02.0                |                          |                          | ŀ |                        |                          |                          | 02.0                |                          |                          |
| District                       | <b>83.0</b><br>77.6 | р                        | р                        |   |                        |                          |                          | <b>83.0</b><br>77.6 | р                        | р                        |
| Province                       | 76.9                |                          | Î                        |   |                        |                          |                          | 76.9                |                          | Î                        |
| Percent of Passes              |                     |                          |                          |   |                        |                          |                          |                     |                          |                          |
| School                         | 97.0                |                          |                          |   |                        |                          |                          | 97.0                |                          |                          |
| District                       | 96.6                | р                        | р                        |   |                        |                          |                          | 96.6                | р                        | р                        |
| Province                       | 96.4                |                          |                          |   |                        |                          |                          | 96.4                |                          |                          |

School

Mark

Public

Ex. Mark

Final

Mark

# Average Scores

# Percent Passes

\* Data from the High School Certification System. The results from supplementary courses are not reflected in these results. All students obtaining a score of 48 or 49 on the final mark, were adjusted to 50 and are reflected in the Final Mark column.