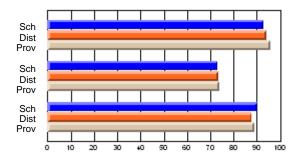

#### Subject: Enterprise Education

| Course: CONSUMER STUDIES       | 1202           |                          |                          |                        |                          |                          |    |               |                          |                          |
|--------------------------------|----------------|--------------------------|--------------------------|------------------------|--------------------------|--------------------------|----|---------------|--------------------------|--------------------------|
| # students in course: 10       | School<br>Mark | School<br>vs<br>District | School<br>vs<br>Province | Public<br>Exam<br>Mark | School<br>vs<br>District | School<br>vs<br>Province |    | Final<br>Mark | School<br>vs<br>District | School<br>vs<br>Province |
| <u>Average Score</u><br>School | 67.9           |                          |                          |                        |                          |                          | ┥┝ | 67.9          |                          |                          |
| District                       | 65.4           | p                        | р                        |                        |                          |                          |    | 65.4          | р                        | р                        |
| Province                       | 65.5           | r                        | r                        |                        |                          |                          |    | 65.5          | r                        | r                        |
| Percent of Passes              |                |                          |                          |                        |                          |                          |    |               |                          |                          |
| School                         | 100.0          |                          |                          |                        |                          |                          |    | 100.0         |                          |                          |
| District                       | 86.2           | р                        | р                        |                        |                          |                          |    | 86.3          | р                        | р                        |
| Province                       | 87.3           |                          |                          |                        |                          |                          |    | 87.4          |                          |                          |

School

Mark

Public

Ex. Mark

Final

Mark

### Average Scores

#### Percent Passes

\* Data from the High School Certification System. The results from supplementary courses are not reflected in these results. All students obtaining a score of 48 or 49 on the final mark, were adjusted to 50 and are reflected in the Final Mark column.