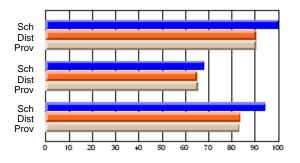

# Subject: Art

| # students in course: 8 | School | School<br>vs | School<br>vs | Public<br>Exam | School<br>vs | School<br>vs | Final | School<br>vs | School<br>vs |
|-------------------------|--------|--------------|--------------|----------------|--------------|--------------|-------|--------------|--------------|
| Average Score           | Mark   | District     | Province     | Mark           | District     | Province     | Mark  | District     | Province     |
| School                  | 86.9   |              |              |                |              |              | 86.9  |              |              |
| District                | 76.0   | р            | р            |                |              |              | 76.0  | р            | р            |
| Province                | 76.0   | ,            |              |                |              |              | 76.0  |              |              |
| Percent of Passes       |        |              |              |                |              |              |       |              |              |
| School                  | 100.0  |              |              |                |              |              | 100.0 |              |              |
| District                | 93.5   | р            | р            |                |              |              | 93.5  | р            | р            |
| Province                | 94.6   |              |              |                |              |              | 94.6  |              |              |

School

Mark

Public

Ex. Mark

Final

Mark

# Average Scores

### Percent Passes

\* Data from the High School Certification System. The results from supplementary courses are not reflected in these results. All students obtaining a score of 48 or 49 on the final mark, were adjusted to 50 and are reflected in the Final Mark column.