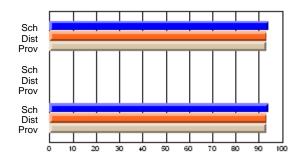

# Subject: Art

| # students in course: 17 | School | School<br>vs | School<br>vs | Public<br>Exam | School<br>vs | School<br>vs | Final | School<br>vs | School<br>vs |
|--------------------------|--------|--------------|--------------|----------------|--------------|--------------|-------|--------------|--------------|
| Average Score            | Mark   | District     | Province     | Mark           | District     | Province     | Mark  | District     | Province     |
| School                   | 81.8   |              |              |                |              |              | 81.8  |              |              |
| District                 | 71.9   | р            | р            |                |              |              | 71.9  | р            | р            |
| Province                 | 73.3   |              | Î.           |                |              |              | 73.3  |              |              |
| Percent of Passes        |        |              |              |                |              |              |       |              |              |
| School                   | 100.0  |              |              |                |              |              | 100.0 |              |              |
| District                 | 91.4   | р            | р            |                |              |              | 91.4  | р            | р            |
| Province                 | 92.8   |              |              |                |              |              | 92.8  |              |              |

School

Mark

Public

Ex. Mark

Final

Mark

# Average Scores

### Percent Passes

\* Data from the High School Certification System. The results from supplementary courses are not reflected in these results. All students obtaining a score of 48 or 49 on the final mark, were adjusted to 50 and are reflected in the Final Mark column.