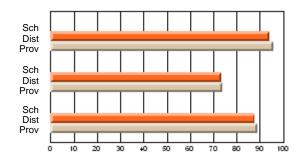

#### Subject: Enterprise Education

| Course: CONSUMER STUDIES       | 1202           |                          |                          |                        |                          |                          |    |               |                          |                          |
|--------------------------------|----------------|--------------------------|--------------------------|------------------------|--------------------------|--------------------------|----|---------------|--------------------------|--------------------------|
| # students in course: 10       | School<br>Mark | School<br>vs<br>District | School<br>vs<br>Province | Public<br>Exam<br>Mark | School<br>vs<br>District | School<br>vs<br>Province |    | Final<br>Mark | School<br>vs<br>District | School<br>vs<br>Province |
| <u>Average Score</u><br>School | 67.9           |                          |                          |                        |                          |                          | ┥┝ | 67.9          |                          |                          |
| District                       | 65.4           | p                        | р                        |                        |                          |                          |    | 65.4          | р                        | р                        |
| Province                       | 65.5           | r                        | r                        |                        |                          |                          |    | 65.5          | r                        | r                        |
| Percent of Passes              |                |                          |                          |                        |                          |                          |    |               |                          |                          |
| School                         | 100.0          |                          |                          |                        |                          |                          |    | 100.0         |                          |                          |
| District                       | 86.2           | р                        | р                        |                        |                          |                          |    | 86.3          | р                        | р                        |
| Province                       | 87.3           |                          |                          |                        |                          |                          |    | 87.4          |                          |                          |

School

Mark

Public

Ex. Mark

Final

Mark

### Average Scores

#### Percent Passes

\* Data from the High School Certification System. The results from supplementary courses are not reflected in these results. All students obtaining a score of 48 or 49 on the final mark, were adjusted to 50 and are reflected in the Final Mark column.