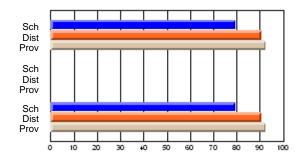

# Subject: Art

| # students in course: 22       | School | School<br>vs | School<br>vs | Ex | blic<br>am | School<br>vs | School<br>vs | Final | School<br>vs | School<br>vs |
|--------------------------------|--------|--------------|--------------|----|------------|--------------|--------------|-------|--------------|--------------|
|                                | Mark   | District     | Province     | Ma | ark        | District     | Province     | Mark  | District     | Province     |
| <u>Average Score</u><br>School | 77.6   |              |              |    |            |              |              | 77.6  |              |              |
| District                       | 68.3   | р            | р            |    |            |              |              | 68.3  | р            | р            |
| Province                       | 70.4   | Р            | Р            |    |            |              |              | 70.4  | Р            | Р            |
| Percent of Passes              |        |              |              |    |            |              |              |       |              |              |
| School                         | 100.0  |              |              |    |            |              |              | 100.0 |              |              |
| District                       | 88.8   | р            | р            |    |            |              |              | 88.8  | р            | р            |
| Province                       | 90.4   |              |              |    |            |              |              | 90.4  |              |              |

School

Mark

Public

Ex. Mark

Final

Mark

### Average Scores

### Percent Passes

\* Data from the High School Certification System. The results from supplementary courses are not reflected in these results. All students obtaining a score of 48 or 49 on the final mark, were adjusted to 50 and are reflected in the Final Mark column.