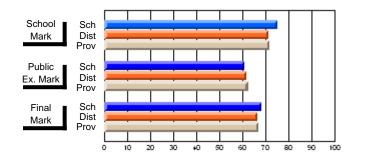

# Subject: Art

| # students in course: 22       | School | School<br>vs | School<br>vs | Ex | blic<br>am | School<br>vs | School<br>vs | Final | School<br>vs | School<br>vs |
|--------------------------------|--------|--------------|--------------|----|------------|--------------|--------------|-------|--------------|--------------|
|                                | Mark   | District     | Province     | Ma | ark        | District     | Province     | Mark  | District     | Province     |
| <u>Average Score</u><br>School | 77.6   |              |              |    |            |              |              | 77.6  |              |              |
| District                       | 68.3   | р            | р            |    |            |              |              | 68.3  | р            | р            |
| Province                       | 70.4   | Р            | Р            |    |            |              |              | 70.4  | Р            | Р            |
| Percent of Passes              |        |              |              |    |            |              |              |       |              |              |
| School                         | 100.0  |              |              |    |            |              |              | 100.0 |              |              |
| District                       | 88.8   | р            | р            |    |            |              |              | 88.8  | р            | р            |
| Province                       | 90.4   |              |              |    |            |              |              | 90.4  |              |              |

School

Mark

Public

Ex. Mark

Final

Mark

### Average Scores

### Percent Passes

\* Data from the High School Certification System. The results from supplementary courses are not reflected in these results. All students obtaining a score of 48 or 49 on the final mark, were adjusted to 50 and are reflected in the Final Mark column.