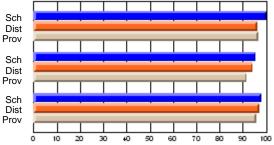

# Subject: Art

| # students in course: 8 | School | School<br>vs | School<br>vs | Public<br>Exam | School<br>vs | School<br>vs | Final | School<br>vs | School<br>vs |
|-------------------------|--------|--------------|--------------|----------------|--------------|--------------|-------|--------------|--------------|
| Average Score           | Mark   | District     | Province     | Mark           | District     | Province     | Mark  | District     | Province     |
| School                  | 86.9   |              |              |                |              |              | 86.9  |              |              |
| District                | 76.0   | р            | р            |                |              |              | 76.0  | р            | р            |
| Province                | 76.0   | ,            |              |                |              |              | 76.0  |              |              |
| Percent of Passes       |        |              |              |                |              |              |       |              |              |
| School                  | 100.0  |              |              |                |              |              | 100.0 |              |              |
| District                | 93.5   | р            | р            |                |              |              | 93.5  | р            | р            |
| Province                | 94.6   |              |              |                |              |              | 94.6  |              |              |

School

Mark

Public

Ex. Mark

Final

Mark

# Average Scores

### Percent Passes

\* Data from the High School Certification System. The results from supplementary courses are not reflected in these results. All students obtaining a score of 48 or 49 on the final mark, were adjusted to 50 and are reflected in the Final Mark column.