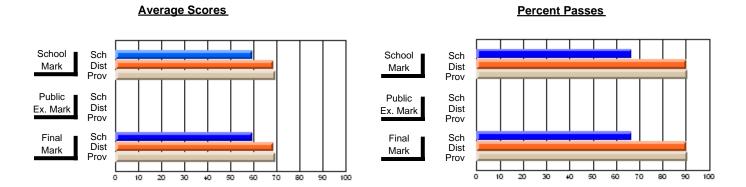

### District 4 - Eastern

#214 - John Burke High School, Grand Bank

**Subject: Mathematics** 

| # students in course: 22 |                |                          |                          | Dulalia                |                          |                          |               |                          |                          |
|--------------------------|----------------|--------------------------|--------------------------|------------------------|--------------------------|--------------------------|---------------|--------------------------|--------------------------|
|                          | School<br>Mark | School<br>vs<br>District | School<br>vs<br>Province | Public<br>Exam<br>Mark | School<br>vs<br>District | School<br>vs<br>Province | Final<br>Mark | School<br>vs<br>District | School<br>vs<br>Province |
| Average Score            |                |                          |                          |                        |                          |                          |               |                          |                          |
| School                   | 81.9           |                          |                          | 71.3                   |                          |                          | 76.9          |                          |                          |
| District                 | 79.1           | р                        | р                        | 71.9                   | q                        | q                        | 75.5          | р                        | р                        |
| Province                 | 79.4           |                          |                          | 71.4                   |                          |                          | 75.4          |                          |                          |
| Percent of Passes        |                |                          |                          |                        |                          |                          |               |                          |                          |
| School                   | 95.5           |                          |                          | 95.5                   |                          |                          | 95.5          |                          |                          |
| District                 | 98.7           | q                        | q                        | 90.8                   | р                        | р                        | 96.5          | q                        | q                        |
| Province                 | 98.8           |                          |                          | 90.8                   |                          |                          | 97.2          |                          |                          |

#### **Average Scores Percent Passes** School Sch School Sch Mark Dist Dist Mark Prov Public Sch Public Sch Dist Dist Ex. Mark Ex. Mark Prov Sch Dist Final Final Sch Dist Mark Mark Prov 60 70 80 90 0 20 30 50 60 70 80 90 10 20 30 40 50