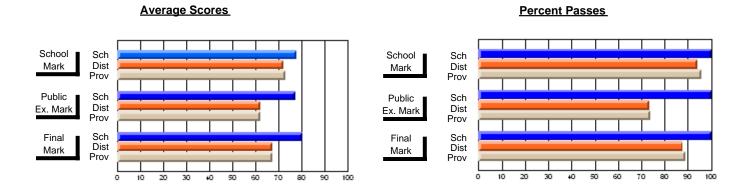

### District 4 - Eastern

#214 - John Burke High School, Grand Bank

**Subject: Enterprise Education** 

| Course: CONSUMER STUDIES | 1202             |                          |                          |                        |                          |                          |    |                     |                          |                          |
|--------------------------|------------------|--------------------------|--------------------------|------------------------|--------------------------|--------------------------|----|---------------------|--------------------------|--------------------------|
| # students in course: 23 | School<br>Mark   | School<br>vs<br>District | School<br>vs<br>Province | Public<br>Exam<br>Mark | School<br>vs<br>District | School<br>vs<br>Province |    | Final<br>Mark       | School<br>vs<br>District | School<br>vs<br>Province |
| Average Score            |                  |                          |                          |                        |                          |                          | ┥┟ |                     |                          |                          |
| School<br>District       | <b>70.7</b> 65.4 | р                        | р                        |                        |                          |                          |    | <b>70.7</b><br>65.4 | р                        | р                        |
| Province                 | 65.5             | •                        | •                        |                        |                          |                          |    | 65.5                | 1                        | •                        |
| Percent of Passes        |                  |                          |                          |                        |                          |                          |    |                     |                          |                          |
| School                   | 95.7             |                          |                          |                        |                          |                          |    | 100.0               |                          |                          |
| District                 | 86.2             | p                        | p                        |                        |                          |                          |    | 86.3                | p                        | р                        |
| Province                 | 87.3             |                          |                          |                        |                          |                          |    | 87.4                |                          |                          |