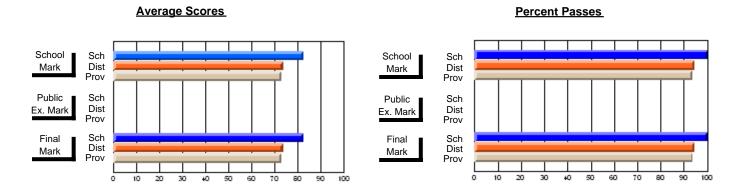

### District 4 - Eastern

#214 - John Burke High School, Grand Bank

**Subject: Enterprise Education** 

| Course: ENTERPRISE 3205  |                  |                          |                          |                        |                          |                          |     |                     |                          |                          |
|--------------------------|------------------|--------------------------|--------------------------|------------------------|--------------------------|--------------------------|-----|---------------------|--------------------------|--------------------------|
| # students in course: 30 | School<br>Mark   | School<br>vs<br>District | School<br>vs<br>Province | Public<br>Exam<br>Mark | School<br>vs<br>District | School<br>vs<br>Province |     | Final<br>Mark       | School<br>vs<br>District | School<br>vs<br>Province |
| Average Score<br>School  | 00.0             |                          |                          |                        |                          |                          | 1 - | 00.0                |                          |                          |
| District                 | <b>83.2</b> 75.3 | р                        | р                        |                        |                          |                          |     | <b>83.2</b><br>75.4 | р                        | р                        |
| Province                 | 74.7             |                          |                          |                        |                          |                          |     | 74.7                |                          | -                        |
| Percent of Passes        |                  |                          |                          |                        |                          |                          |     |                     |                          |                          |
| School                   | 100.0            |                          |                          |                        |                          |                          |     | 100.0               |                          |                          |
| District                 | 94.9             | p                        | p                        |                        |                          |                          |     | 94.9                | p                        | р                        |
| Province                 | 93.5             |                          |                          |                        |                          |                          |     | 93.5                |                          |                          |

#### **Average Scores** Percent Passes School Sch School Sch Mark Dist Dist Mark Prov Public Sch Public Sch Dist Ex. Mark Dist Ex. Mark Prov Sch Dist Final Final Sch Dist Mark Mark Prov 20 50 60 70 80 20 30 50 80 10 30 40