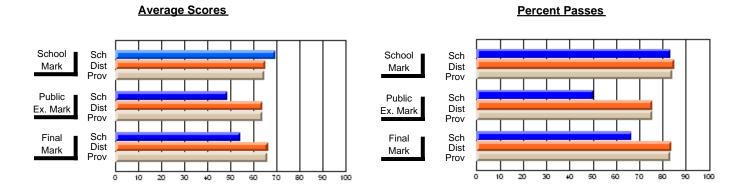

### District 4 - Eastern

#214 - John Burke High School, Grand Bank

**Subject: Mathematics** 

| # students in course: 22 |                |                          |                          | Dulalia                |                          |                          |               |                          |                          |
|--------------------------|----------------|--------------------------|--------------------------|------------------------|--------------------------|--------------------------|---------------|--------------------------|--------------------------|
|                          | School<br>Mark | School<br>vs<br>District | School<br>vs<br>Province | Public<br>Exam<br>Mark | School<br>vs<br>District | School<br>vs<br>Province | Final<br>Mark | School<br>vs<br>District | School<br>vs<br>Province |
| Average Score            |                |                          |                          |                        |                          |                          |               |                          |                          |
| School                   | 81.9           |                          |                          | 71.3                   |                          |                          | 76.9          |                          |                          |
| District                 | 79.1           | р                        | р                        | 71.9                   | q                        | q                        | 75.5          | р                        | р                        |
| Province                 | 79.4           |                          |                          | 71.4                   |                          |                          | 75.4          |                          |                          |
| Percent of Passes        |                |                          |                          |                        |                          |                          |               |                          |                          |
| School                   | 95.5           |                          |                          | 95.5                   |                          |                          | 95.5          |                          |                          |
| District                 | 98.7           | q                        | q                        | 90.8                   | р                        | р                        | 96.5          | q                        | q                        |
| Province                 | 98.8           |                          |                          | 90.8                   |                          |                          | 97.2          |                          |                          |

#### **Average Scores Percent Passes** School Sch School Sch Mark Dist Dist Mark Prov Public Sch Public Sch Dist Dist Ex. Mark Ex. Mark Prov Sch Dist Final Final Sch Dist Mark Mark Prov 60 70 80 90 0 20 30 50 60 70 80 90 10 20 30 40 50