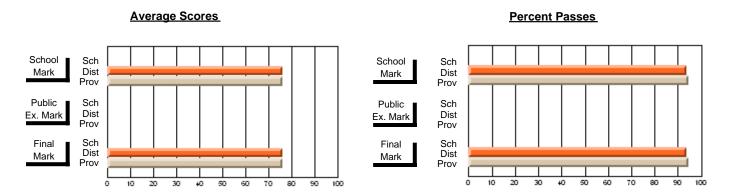

### District 4 - Eastern

#214 - John Burke High School, Grand Bank

**Subject: Mathematics** 

| Course: MATHEMATICS 2204 |                  |                          |                          |   |                        |                          |                          |                                                |                  |                          |                          |
|--------------------------|------------------|--------------------------|--------------------------|---|------------------------|--------------------------|--------------------------|------------------------------------------------|------------------|--------------------------|--------------------------|
| # students in course: 20 | School<br>Mark   | School<br>vs<br>District | School<br>vs<br>Province |   | Public<br>Exam<br>Mark | School<br>vs<br>District | School<br>vs<br>Province |                                                | Final<br>Mark    | School<br>vs<br>District | School<br>vs<br>Province |
| Average Score            |                  |                          |                          | - |                        |                          |                          | <del>                                   </del> | <u> </u>         |                          |                          |
| School<br>District       | <b>58.9</b> 60.4 | q                        | q                        |   |                        |                          |                          |                                                | <b>58.9</b> 60.4 | q                        | q                        |
| Province                 | 61.0             |                          |                          |   |                        |                          |                          |                                                | 61.0             |                          |                          |
| Percent of Passes        |                  |                          |                          |   |                        |                          |                          |                                                |                  |                          |                          |
| School                   | 85.0             |                          |                          |   |                        |                          |                          |                                                | 85.0             |                          |                          |
| District                 | 83.3             | Р                        | Р                        |   |                        |                          |                          |                                                | 83.3             | Р                        | р                        |
| Province                 | 84.1             |                          |                          |   |                        |                          |                          |                                                | 84.2             |                          |                          |