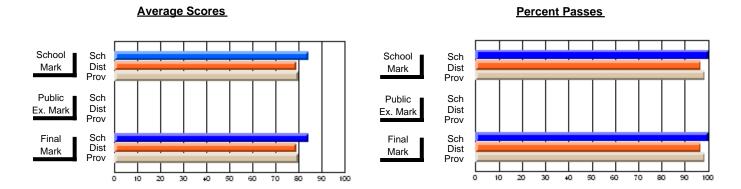

### District 4 - Eastern

#214 - John Burke High School, Grand Bank

**Subject: Technology Education** 

| Course: INTEGRATED SYSTEM | IS 1205        |                          |                          |                        |                          |                          |           |               |                          |                          |
|---------------------------|----------------|--------------------------|--------------------------|------------------------|--------------------------|--------------------------|-----------|---------------|--------------------------|--------------------------|
| # students in course: 18  | School<br>Mark | School<br>vs<br>District | School<br>vs<br>Province | Public<br>Exam<br>Mark | School<br>vs<br>District | School<br>vs<br>Province |           | Final<br>Mark | School<br>vs<br>District | School<br>vs<br>Province |
| Average Score             |                |                          |                          |                        |                          |                          | <b>↓ </b> |               |                          |                          |
| School                    | 89.9           |                          |                          |                        |                          |                          |           | 89.9          |                          |                          |
| District                  | 73.7           | р                        | р                        |                        |                          |                          |           | 73.7          | р                        | Р                        |
| Province                  | 73.1           |                          |                          |                        |                          |                          |           | 73.1          |                          |                          |
| Percent of Passes         |                |                          |                          |                        |                          |                          |           |               |                          |                          |
| School                    | 100.0          |                          |                          |                        |                          |                          |           | 100.0         |                          |                          |
| District                  | 94.5           | р                        | р                        |                        |                          |                          |           | 94.5          | р                        | р                        |
| Province                  | 93.7           |                          |                          |                        |                          |                          |           | 93.8          |                          |                          |

### District 4 - Eastern

#214 - John Burke High School, Grand Bank

**Subject: Technology Education** 

| Course: COMPUTER TECHNOLO      | OGY 3200         |                          |                          |                        |                          |                          |          |                  |                          |                          |
|--------------------------------|------------------|--------------------------|--------------------------|------------------------|--------------------------|--------------------------|----------|------------------|--------------------------|--------------------------|
| # students in course: 20       | School<br>Mark   | School<br>vs<br>District | School<br>vs<br>Province | Public<br>Exam<br>Mark | School<br>vs<br>District | School<br>vs<br>Province |          | Final<br>Mark    | School<br>vs<br>District | School<br>vs<br>Province |
| <u>Average Score</u><br>School | 90.0             |                          |                          |                        |                          |                          | <b>!</b> | 00.0             |                          |                          |
| District                       | <b>86.0</b> 75.4 | р                        | р                        |                        |                          |                          |          | <b>86.0</b> 75.4 | р                        | р                        |
| Province                       | 76.2             |                          |                          |                        |                          |                          |          | 76.2             |                          |                          |
| Percent of Passes              |                  |                          |                          |                        |                          |                          |          |                  |                          |                          |
| School                         | 100.0            |                          |                          |                        |                          |                          |          | 100.0            |                          |                          |
| District                       | 95.4             | p                        | p                        |                        |                          |                          |          | 95.4             | p                        | p                        |
| Province                       | 95.9             |                          |                          |                        |                          |                          |          | 95.9             |                          |                          |