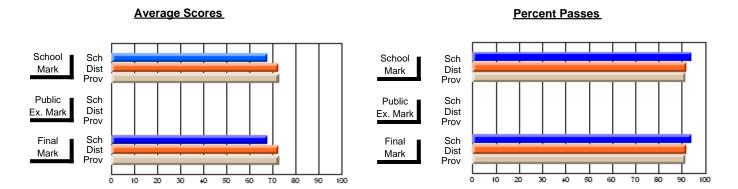

### District 4 - Eastern

#214 - John Burke High School, Grand Bank

Subject: Art

| # students in course: 21 | School<br>Mark | School<br>vs<br>District | School<br>vs<br>Province | Public<br>Exam<br>Mark | School<br>vs<br>District | School<br>vs<br>Province | Final<br>Mark | School<br>vs<br>District | School<br>vs<br>Province |
|--------------------------|----------------|--------------------------|--------------------------|------------------------|--------------------------|--------------------------|---------------|--------------------------|--------------------------|
| Average Score            | IVIAIR         | District                 | FIOVILICE                | IVIAIR                 | District                 | Flovince                 | IVIAIR        | DISTRICT                 | FIOVILICE                |
| School                   | 77.3           |                          |                          |                        |                          |                          | 77.3          |                          |                          |
| District                 | 68.3           | р                        | р                        |                        |                          |                          | 68.3          | р                        | р                        |
| Province                 | 70.4           |                          | Î                        |                        |                          |                          | 70.4          |                          |                          |
| Percent of Passes        |                |                          |                          |                        |                          |                          |               |                          |                          |
| School                   | 90.5           |                          |                          |                        |                          |                          | 90.5          |                          |                          |
| District                 | 88.8           | р                        | р                        |                        |                          |                          | 88.8          | р                        | р                        |
| Province                 | 90.4           |                          |                          |                        |                          |                          | 90.4          |                          |                          |