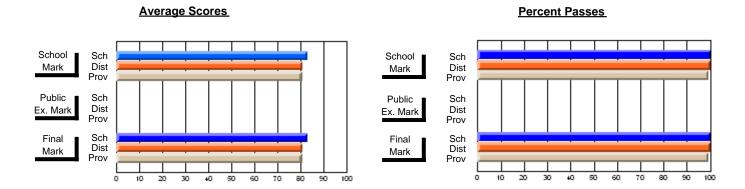

### District 4 - Eastern

#214 - John Burke High School, Grand Bank

**Subject: Family Studies** 

| Course: CLOTHING 1101    |                |                          |                          |   |                        |                          |                          |     |               |                          |                          |
|--------------------------|----------------|--------------------------|--------------------------|---|------------------------|--------------------------|--------------------------|-----|---------------|--------------------------|--------------------------|
| # students in course: 12 | School<br>Mark | School<br>vs<br>District | School<br>vs<br>Province |   | Public<br>Exam<br>Mark | School<br>vs<br>District | School<br>vs<br>Province |     | Final<br>Mark | School<br>vs<br>District | School<br>vs<br>Province |
| Average Score            |                |                          |                          | L |                        |                          |                          | l L |               |                          |                          |
| School                   | 53.8           |                          |                          |   |                        |                          |                          |     | 53.8          |                          |                          |
| District                 | 75.1           | q                        | q                        |   |                        |                          |                          |     | 75.1          | q                        | q                        |
| Province                 | 74.6           | _                        | _                        |   |                        |                          |                          |     | 74.6          | _                        |                          |
| Percent of Passes        |                |                          |                          |   |                        |                          |                          |     |               |                          |                          |
| School                   | 66.7           |                          |                          |   |                        |                          |                          |     | 66.7          |                          |                          |
| District                 | 92.2           | q                        | q                        |   |                        |                          |                          |     | 92.2          | q                        | q                        |
| Province                 | 92.1           |                          |                          |   |                        |                          |                          |     | 92.1          |                          |                          |

#### **Average Scores** Percent Passes School Sch School Sch Mark Dist Dist Mark Prov Public Sch Public Sch Dist Ex. Mark Dist Ex. Mark Prov Sch Dist Final Final Sch Dist Mark Mark Prov 20 50 60 70 80 20 30 50 80 10 30 40