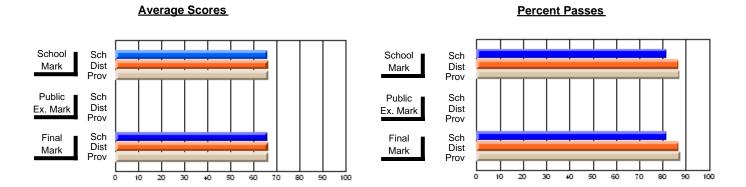

### District 4 - Eastern

#214 - John Burke High School, Grand Bank

**Subject: Mathematics** 

| # students in course: 27                   | School<br>Mark              | School<br>vs<br>District | School<br>vs<br>Province | Public<br>Exam<br>Mark      | School<br>vs<br>District | School<br>vs<br>Province | Final<br>Mark               | School<br>vs<br>District | School<br>vs<br>Province |
|--------------------------------------------|-----------------------------|--------------------------|--------------------------|-----------------------------|--------------------------|--------------------------|-----------------------------|--------------------------|--------------------------|
| Average Score School District Province     | <b>59.4</b> 65.3 64.8       | q                        | q                        | <b>57.6</b> 63.9 63.8       | q                        | q                        | <b>58.9</b> 66.3 66.1       | q                        | q                        |
| Percent of Passes School District Province | <b>66.7</b><br>85.0<br>84.1 | q                        | q                        | <b>66.7</b><br>75.6<br>75.7 | q                        | q                        | <b>70.4</b><br>83.7<br>83.4 | q                        | q                        |

#### **Average Scores** Percent Passes School Sch School Sch Mark Dist Dist Mark Prov Public Sch Public Sch Dist Dist Ex. Mark Ex. Mark Prov Sch Dist Final Final Sch Dist Mark Mark Prov 60 80 90 0 20 30 40 50 60 70 80 10 20 30 40 50 70