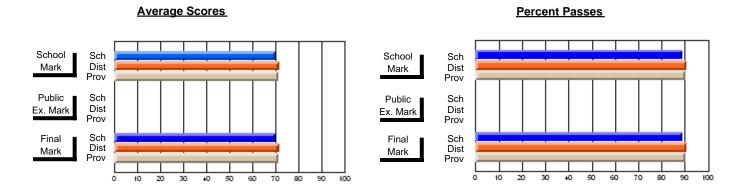

### District 4 - Eastern

#214 - John Burke High School, Grand Bank

**Subject: Family Studies** 

| # students in course: 22 |                |                          |                          | Public       |                          |                          |               |                          |                          |
|--------------------------|----------------|--------------------------|--------------------------|--------------|--------------------------|--------------------------|---------------|--------------------------|--------------------------|
|                          | School<br>Mark | School<br>vs<br>District | School<br>vs<br>Province | Exam<br>Mark | School<br>vs<br>District | School<br>vs<br>Province | Final<br>Mark | School<br>vs<br>District | School<br>vs<br>Province |
| Average Score            |                |                          |                          |              |                          |                          |               |                          |                          |
| School                   | 80.7           |                          |                          |              |                          |                          | 80.7          |                          |                          |
| District                 | 71.9           | р                        | р                        |              |                          |                          | 71.9          | р                        | р                        |
| Province                 | 71.9           |                          |                          |              |                          |                          | 71.9          |                          |                          |
| Percent of Passes        |                |                          |                          |              |                          |                          |               |                          |                          |
| School                   | 100.0          |                          |                          |              |                          |                          | 100.0         |                          |                          |
| District                 | 89.5           | р                        | р                        |              |                          |                          | 89.6          | р                        | р                        |
| Province                 | 89.8           |                          |                          |              |                          |                          | 89.8          |                          |                          |