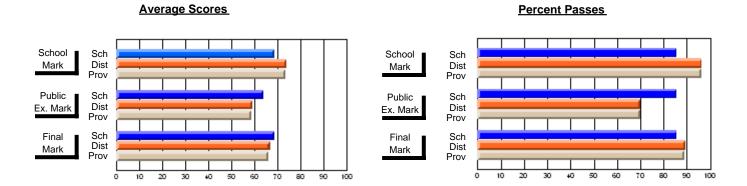

### District 4 - Eastern

#214 - John Burke High School, Grand Bank

**Subject: Family Studies** 

| Course: CLOTHING 1101    |                |                          |                          |   |                        |                          |                          |     |               |                          |                          |
|--------------------------|----------------|--------------------------|--------------------------|---|------------------------|--------------------------|--------------------------|-----|---------------|--------------------------|--------------------------|
| # students in course: 12 | School<br>Mark | School<br>vs<br>District | School<br>vs<br>Province |   | Public<br>Exam<br>Mark | School<br>vs<br>District | School<br>vs<br>Province |     | Final<br>Mark | School<br>vs<br>District | School<br>vs<br>Province |
| Average Score            |                |                          |                          | L |                        |                          |                          | l L |               |                          |                          |
| School                   | 53.8           |                          |                          |   |                        |                          |                          |     | 53.8          |                          |                          |
| District                 | 75.1           | q                        | q                        |   |                        |                          |                          |     | 75.1          | q                        | q                        |
| Province                 | 74.6           | _                        | _                        |   |                        |                          |                          |     | 74.6          | _                        |                          |
| Percent of Passes        |                |                          |                          |   |                        |                          |                          |     |               |                          |                          |
| School                   | 66.7           |                          |                          |   |                        |                          |                          |     | 66.7          |                          |                          |
| District                 | 92.2           | q                        | q                        |   |                        |                          |                          |     | 92.2          | q                        | q                        |
| Province                 | 92.1           |                          |                          |   |                        |                          |                          |     | 92.1          |                          |                          |

#### **Average Scores** Percent Passes School Sch School Sch Mark Dist Dist Mark Prov Public Sch Public Sch Dist Ex. Mark Dist Ex. Mark Prov Sch Dist Final Final Sch Dist Mark Mark Prov 20 50 60 70 80 20 30 50 80 10 30 40