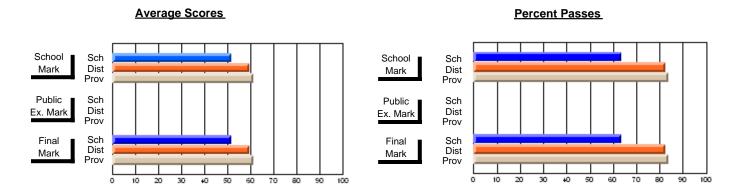

### District 4 - Eastern

#214 - John Burke High School, Grand Bank

**Subject: Enterprise Education** 

| Course: CONSUMER STUDIES | 1202             |                          |                          |                        |                          |                          |    |                     |                          |                          |
|--------------------------|------------------|--------------------------|--------------------------|------------------------|--------------------------|--------------------------|----|---------------------|--------------------------|--------------------------|
| # students in course: 23 | School<br>Mark   | School<br>vs<br>District | School<br>vs<br>Province | Public<br>Exam<br>Mark | School<br>vs<br>District | School<br>vs<br>Province |    | Final<br>Mark       | School<br>vs<br>District | School<br>vs<br>Province |
| Average Score            |                  |                          |                          |                        |                          |                          | ┥┟ |                     |                          |                          |
| School<br>District       | <b>70.7</b> 65.4 | р                        | р                        |                        |                          |                          |    | <b>70.7</b><br>65.4 | р                        | р                        |
| Province                 | 65.5             | •                        | •                        |                        |                          |                          |    | 65.5                | 1                        | •                        |
| Percent of Passes        |                  |                          |                          |                        |                          |                          |    |                     |                          |                          |
| School                   | 95.7             |                          |                          |                        |                          |                          |    | 100.0               |                          |                          |
| District                 | 86.2             | p                        | p                        |                        |                          |                          |    | 86.3                | p                        | р                        |
| Province                 | 87.3             |                          |                          |                        |                          |                          |    | 87.4                |                          |                          |

#### **Average Scores** Percent Passes School Sch School Sch Mark Dist Dist Mark Prov Public Sch Public Sch Dist Ex. Mark Dist Ex. Mark Prov Sch Dist Final Final Sch Dist Mark Mark Prov 20 50 60 70 80 90 20 30 80 10 30 40