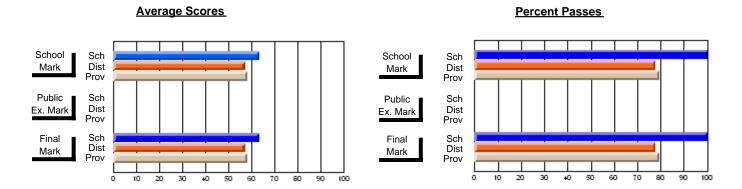

### District 4 - Eastern

#214 - John Burke High School, Grand Bank

**Subject: Mathematics** 

| # students in course: 27                   | School<br>Mark              | School<br>vs<br>District | School<br>vs<br>Province | Public<br>Exam<br>Mark      | School<br>vs<br>District | School<br>vs<br>Province | Final<br>Mark               | School<br>vs<br>District | School<br>vs<br>Province |
|--------------------------------------------|-----------------------------|--------------------------|--------------------------|-----------------------------|--------------------------|--------------------------|-----------------------------|--------------------------|--------------------------|
| Average Score School District Province     | <b>59.4</b> 65.3 64.8       | q                        | q                        | <b>57.6</b> 63.9 63.8       | q                        | q                        | <b>58.9</b> 66.3 66.1       | q                        | q                        |
| Percent of Passes School District Province | <b>66.7</b><br>85.0<br>84.1 | q                        | q                        | <b>66.7</b><br>75.6<br>75.7 | q                        | q                        | <b>70.4</b><br>83.7<br>83.4 | q                        | q                        |

#### **Average Scores** Percent Passes School Sch School Sch Mark Dist Dist Mark Prov Public Sch Public Sch Dist Dist Ex. Mark Ex. Mark Prov Sch Dist Final Final Sch Dist Mark Mark Prov 60 80 90 0 20 30 40 50 60 70 80 10 20 30 40 50 70