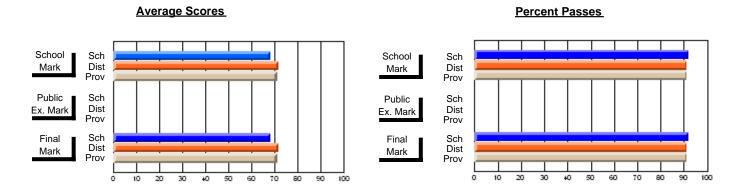

### District 4 - Eastern

#214 - John Burke High School, Grand Bank

**Subject: Family Studies** 

| Course: FOODS 1100       |                |                          |                          |                        |                          |                          |     |               |                          |                          |
|--------------------------|----------------|--------------------------|--------------------------|------------------------|--------------------------|--------------------------|-----|---------------|--------------------------|--------------------------|
| # students in course: 12 | School<br>Mark | School<br>vs<br>District | School<br>vs<br>Province | Public<br>Exam<br>Mark | School<br>vs<br>District | School<br>vs<br>Province |     | Final<br>Mark | School<br>vs<br>District | School<br>vs<br>Province |
| Average Score            |                |                          |                          |                        |                          |                          | . L |               |                          |                          |
| School                   | 73.2           |                          |                          |                        |                          |                          |     | 73.2          |                          |                          |
| District                 | 72.2           | р                        | р                        |                        |                          |                          |     | 72.2          | р                        | р                        |
| Province                 | 73.2           |                          |                          |                        |                          |                          |     | 73.2          |                          |                          |
| Percent of Passes        |                |                          |                          |                        |                          |                          |     |               |                          |                          |
| School                   | 91.7           |                          |                          |                        |                          |                          |     | 91.7          |                          |                          |
| District                 | 90.6           | р                        | q                        |                        |                          |                          |     | 90.7          | р                        | q                        |
| Province                 | 92.4           |                          |                          |                        |                          |                          |     | 92.4          |                          |                          |