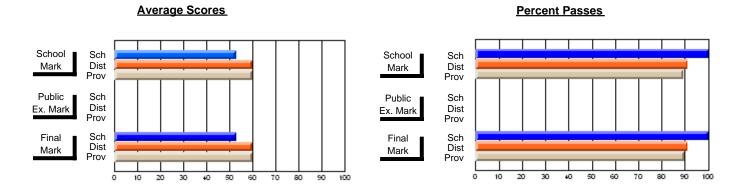

### District 4 - Eastern

#214 - John Burke High School, Grand Bank

**Subject: Family Studies** 

| Course: CLOTHING 1101    |                |                          |                          |   |                        |                          |                          |     |               |                          |                          |
|--------------------------|----------------|--------------------------|--------------------------|---|------------------------|--------------------------|--------------------------|-----|---------------|--------------------------|--------------------------|
| # students in course: 12 | School<br>Mark | School<br>vs<br>District | School<br>vs<br>Province |   | Public<br>Exam<br>Mark | School<br>vs<br>District | School<br>vs<br>Province |     | Final<br>Mark | School<br>vs<br>District | School<br>vs<br>Province |
| Average Score            |                |                          |                          | L |                        |                          |                          | l L |               |                          |                          |
| School                   | 53.8           |                          |                          |   |                        |                          |                          |     | 53.8          |                          |                          |
| District                 | 75.1           | q                        | q                        |   |                        |                          |                          |     | 75.1          | q                        | q                        |
| Province                 | 74.6           | _                        | _                        |   |                        |                          |                          |     | 74.6          | _                        |                          |
| Percent of Passes        |                |                          |                          |   |                        |                          |                          |     |               |                          |                          |
| School                   | 66.7           |                          |                          |   |                        |                          |                          |     | 66.7          |                          |                          |
| District                 | 92.2           | q                        | q                        |   |                        |                          |                          |     | 92.2          | q                        | q                        |
| Province                 | 92.1           |                          |                          |   |                        |                          |                          |     | 92.1          |                          |                          |