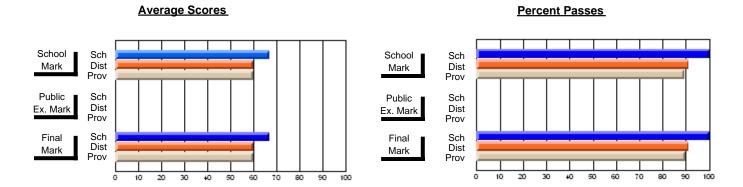

### District 4 - Eastern

#214 - John Burke High School, Grand Bank

**Subject: Mathematics** 

| # students in course: 39 | School<br>Mark | School<br>vs<br>District | School<br>vs<br>Province | Public<br>Exam<br>Mark | School<br>vs<br>District | School<br>vs<br>Province | Final<br>Mark | School<br>vs<br>District | School<br>vs<br>Province |
|--------------------------|----------------|--------------------------|--------------------------|------------------------|--------------------------|--------------------------|---------------|--------------------------|--------------------------|
| Average Score            |                |                          |                          |                        |                          |                          |               |                          |                          |
| School                   | 69.7           |                          |                          |                        |                          |                          | 69.7          |                          |                          |
| District                 | 66.4           | p                        | р                        |                        |                          |                          | 66.4          | р                        | р                        |
| Province                 | 66.5           |                          |                          |                        |                          |                          | 66.5          |                          |                          |
| Percent of Passes        |                |                          |                          |                        |                          |                          |               |                          |                          |
| School                   | 94.9           |                          |                          |                        |                          |                          | 94.9          |                          |                          |
| District                 | 85.8           | р                        | р                        |                        |                          |                          | 85.8          | р                        | р                        |
| Province                 | 86.2           |                          |                          |                        |                          |                          | 86.3          |                          |                          |

Modification Time: 9:08:26AM

Modification Date: 2/23/2006

Source: Evaluation & Research

<sup>\*</sup> Data from the High School Certification System. The results from supplementary courses are not reflected in these results. All students obtaining a score of 48 or 49 on the final mark, were adjusted to 50 and are reflected in the Final Mark column.