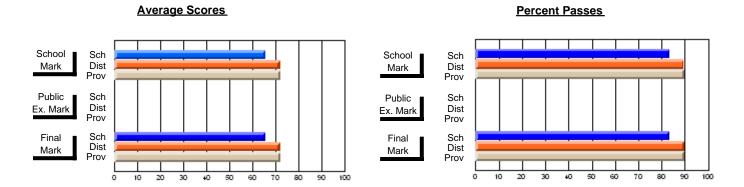

### District 4 - Eastern

#214 - John Burke High School, Grand Bank

**Subject: Mathematics** 

| # students in course: 22 |                |                          |                          | Dulalia                |                          |                          |               |                          |                          |
|--------------------------|----------------|--------------------------|--------------------------|------------------------|--------------------------|--------------------------|---------------|--------------------------|--------------------------|
|                          | School<br>Mark | School<br>vs<br>District | School<br>vs<br>Province | Public<br>Exam<br>Mark | School<br>vs<br>District | School<br>vs<br>Province | Final<br>Mark | School<br>vs<br>District | School<br>vs<br>Province |
| Average Score            |                |                          |                          |                        |                          |                          |               |                          |                          |
| School                   | 81.9           |                          |                          | 71.3                   |                          |                          | 76.9          |                          |                          |
| District                 | 79.1           | р                        | р                        | 71.9                   | q                        | q                        | 75.5          | р                        | р                        |
| Province                 | 79.4           |                          |                          | 71.4                   |                          |                          | 75.4          |                          |                          |
| Percent of Passes        |                |                          |                          |                        |                          |                          |               |                          |                          |
| School                   | 95.5           |                          |                          | 95.5                   |                          |                          | 95.5          |                          |                          |
| District                 | 98.7           | q                        | q                        | 90.8                   | р                        | р                        | 96.5          | q                        | q                        |
| Province                 | 98.8           |                          |                          | 90.8                   |                          |                          | 97.2          |                          |                          |