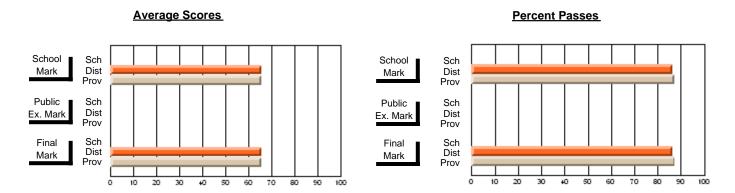

### District 4 - Eastern

#214 - John Burke High School, Grand Bank

**Subject: Mathematics** 

| # students in course: 27                   | School<br>Mark              | School<br>vs<br>District | School<br>vs<br>Province | Public<br>Exam<br>Mark      | School<br>vs<br>District | School<br>vs<br>Province | Final<br>Mark               | School<br>vs<br>District | School<br>vs<br>Province |
|--------------------------------------------|-----------------------------|--------------------------|--------------------------|-----------------------------|--------------------------|--------------------------|-----------------------------|--------------------------|--------------------------|
| Average Score School District Province     | <b>59.4</b> 65.3 64.8       | q                        | q                        | <b>57.6</b> 63.9 63.8       | q                        | q                        | <b>58.9</b> 66.3 66.1       | q                        | q                        |
| Percent of Passes School District Province | <b>66.7</b><br>85.0<br>84.1 | q                        | q                        | <b>66.7</b><br>75.6<br>75.7 | q                        | q                        | <b>70.4</b><br>83.7<br>83.4 | q                        | q                        |