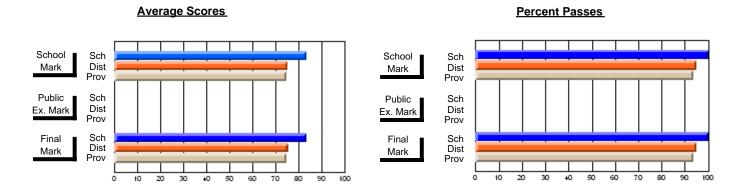

### District 4 - Eastern

#214 - John Burke High School, Grand Bank

**Subject: Enterprise Education** 

| Course: ENTERPRISE 3205  |                  |                          |                          |                        |                          |                          |     |                     |                          |                          |
|--------------------------|------------------|--------------------------|--------------------------|------------------------|--------------------------|--------------------------|-----|---------------------|--------------------------|--------------------------|
| # students in course: 30 | School<br>Mark   | School<br>vs<br>District | School<br>vs<br>Province | Public<br>Exam<br>Mark | School<br>vs<br>District | School<br>vs<br>Province |     | Final<br>Mark       | School<br>vs<br>District | School<br>vs<br>Province |
| Average Score<br>School  | 00.0             |                          |                          |                        |                          |                          | 1 - | 00.0                |                          |                          |
| District                 | <b>83.2</b> 75.3 | р                        | р                        |                        |                          |                          |     | <b>83.2</b><br>75.4 | р                        | р                        |
| Province                 | 74.7             |                          |                          |                        |                          |                          |     | 74.7                |                          | -                        |
| Percent of Passes        |                  |                          |                          |                        |                          |                          |     |                     |                          |                          |
| School                   | 100.0            |                          |                          |                        |                          |                          |     | 100.0               |                          |                          |
| District                 | 94.9             | p                        | p                        |                        |                          |                          |     | 94.9                | p                        | р                        |
| Province                 | 93.5             |                          |                          |                        |                          |                          |     | 93.5                |                          |                          |