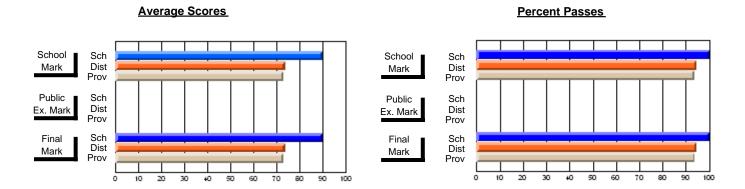

### District 4 - Eastern

#214 - John Burke High School, Grand Bank

**Subject: Family Studies** 

| Course: NUTRITION 3100         |                |                          |                          |                        |                          | School data withheld for |               |                          |                          |
|--------------------------------|----------------|--------------------------|--------------------------|------------------------|--------------------------|--------------------------|---------------|--------------------------|--------------------------|
| # students in course: 3        | School<br>Mark | School<br>vs<br>District | School<br>vs<br>Province | Public<br>Exam<br>Mark | School<br>vs<br>District | School<br>vs<br>Province | Final<br>Mark | School<br>vs<br>District | School<br>vs<br>Province |
| <u>Average Score</u><br>School |                |                          |                          |                        |                          |                          |               |                          |                          |
| District                       | 68.4           | р                        | р                        |                        |                          |                          | 68.4          | р                        | р                        |
| Province                       | 70.4           | P                        | P                        |                        |                          |                          | 70.4          | P                        | P                        |
| Percent of Passes              |                |                          |                          |                        |                          |                          |               |                          |                          |
| School                         |                |                          |                          |                        |                          |                          |               |                          |                          |
| District                       | 88.3           | р                        | p                        |                        |                          |                          | 88.3          | Р                        | p                        |
| Province                       | 90.4           |                          |                          |                        |                          |                          | 90.4          |                          |                          |

#### **Average Scores Percent Passes** School Sch School Sch Mark Dist Dist Mark Prov Public Sch Public Sch Dist Ex. Mark Dist Ex. Mark Prov Sch Dist Final Final Sch Dist Mark Mark Prov 20 50 60 70 80 90 20 50 60 80 10 40