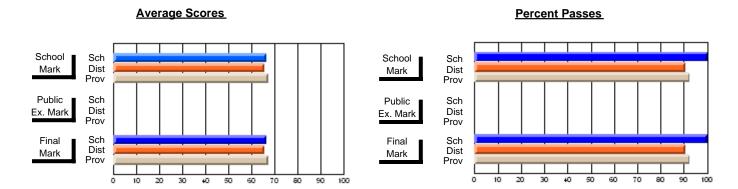

### District 4 - Eastern

#214 - John Burke High School, Grand Bank

Subject: Art

| # students in course: 21 | School<br>Mark | School<br>vs<br>District | School<br>vs<br>Province | Public<br>Exam<br>Mark | School<br>vs<br>District | School<br>vs<br>Province | Final<br>Mark | School<br>vs<br>District | School<br>vs<br>Province |
|--------------------------|----------------|--------------------------|--------------------------|------------------------|--------------------------|--------------------------|---------------|--------------------------|--------------------------|
| Average Score            | IVIAIR         | District                 | FIOVILICE                | IVIAIR                 | District                 | Flovince                 | IVIAIR        | DISTRICT                 | FIOVILICE                |
| School                   | 77.3           |                          |                          |                        |                          |                          | 77.3          |                          |                          |
| District                 | 68.3           | р                        | р                        |                        |                          |                          | 68.3          | р                        | р                        |
| Province                 | 70.4           |                          | Î                        |                        |                          |                          | 70.4          |                          |                          |
| Percent of Passes        |                |                          |                          |                        |                          |                          |               |                          |                          |
| School                   | 90.5           |                          |                          |                        |                          |                          | 90.5          |                          |                          |
| District                 | 88.8           | р                        | р                        |                        |                          |                          | 88.8          | р                        | р                        |
| Province                 | 90.4           |                          |                          |                        |                          |                          | 90.4          |                          |                          |