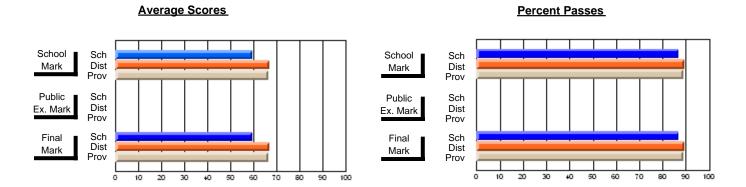

### District 4 - Eastern

#214 - John Burke High School, Grand Bank

**Subject: Family Studies** 

| Course: CLOTHING 1101    |                |                          |                          |   |                        |                          |                          |     |               |                          |                          |
|--------------------------|----------------|--------------------------|--------------------------|---|------------------------|--------------------------|--------------------------|-----|---------------|--------------------------|--------------------------|
| # students in course: 12 | School<br>Mark | School<br>vs<br>District | School<br>vs<br>Province |   | Public<br>Exam<br>Mark | School<br>vs<br>District | School<br>vs<br>Province |     | Final<br>Mark | School<br>vs<br>District | School<br>vs<br>Province |
| Average Score            |                |                          |                          | L |                        |                          |                          | l L |               |                          |                          |
| School                   | 53.8           |                          |                          |   |                        |                          |                          |     | 53.8          |                          |                          |
| District                 | 75.1           | q                        | q                        |   |                        |                          |                          |     | 75.1          | q                        | q                        |
| Province                 | 74.6           | _                        | _                        |   |                        |                          |                          |     | 74.6          | _                        |                          |
| Percent of Passes        |                |                          |                          |   |                        |                          |                          |     |               |                          |                          |
| School                   | 66.7           |                          |                          |   |                        |                          |                          |     | 66.7          |                          |                          |
| District                 | 92.2           | q                        | q                        |   |                        |                          |                          |     | 92.2          | q                        | q                        |
| Province                 | 92.1           |                          |                          |   |                        |                          |                          |     | 92.1          |                          |                          |