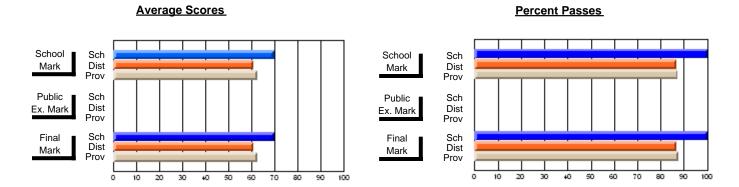

### District 4 - Eastern

#214 - John Burke High School, Grand Bank

**Subject: Family Studies** 

| # students in course: 22 |                |                          |                          | Public       |                          |                          |               |                          |                          |
|--------------------------|----------------|--------------------------|--------------------------|--------------|--------------------------|--------------------------|---------------|--------------------------|--------------------------|
|                          | School<br>Mark | School<br>vs<br>District | School<br>vs<br>Province | Exam<br>Mark | School<br>vs<br>District | School<br>vs<br>Province | Final<br>Mark | School<br>vs<br>District | School<br>vs<br>Province |
| Average Score            |                |                          |                          |              |                          |                          |               |                          |                          |
| School                   | 80.7           |                          |                          |              |                          |                          | 80.7          |                          |                          |
| District                 | 71.9           | р                        | р                        |              |                          |                          | 71.9          | р                        | р                        |
| Province                 | 71.9           |                          |                          |              |                          |                          | 71.9          |                          |                          |
| Percent of Passes        |                |                          |                          |              |                          |                          |               |                          |                          |
| School                   | 100.0          |                          |                          |              |                          |                          | 100.0         |                          |                          |
| District                 | 89.5           | р                        | р                        |              |                          |                          | 89.6          | р                        | р                        |
| Province                 | 89.8           |                          |                          |              |                          |                          | 89.8          |                          |                          |