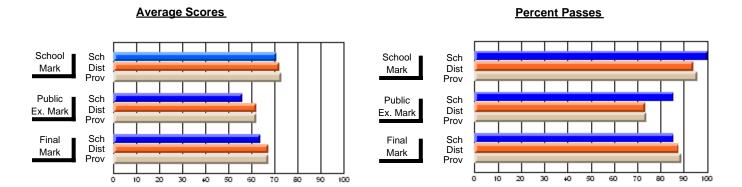

### District 4 - Eastern

#214 - John Burke High School, Grand Bank

**Subject: Mathematics** 

| # students in course: 22 |                |                          |                          | Dulalia                |                          |                          |               |                          |                          |
|--------------------------|----------------|--------------------------|--------------------------|------------------------|--------------------------|--------------------------|---------------|--------------------------|--------------------------|
|                          | School<br>Mark | School<br>vs<br>District | School<br>vs<br>Province | Public<br>Exam<br>Mark | School<br>vs<br>District | School<br>vs<br>Province | Final<br>Mark | School<br>vs<br>District | School<br>vs<br>Province |
| Average Score            |                |                          |                          |                        |                          |                          |               |                          |                          |
| School                   | 81.9           |                          |                          | 71.3                   |                          |                          | 76.9          |                          |                          |
| District                 | 79.1           | р                        | р                        | 71.9                   | q                        | q                        | 75.5          | р                        | р                        |
| Province                 | 79.4           |                          |                          | 71.4                   |                          |                          | 75.4          |                          |                          |
| Percent of Passes        |                |                          |                          |                        |                          |                          |               |                          |                          |
| School                   | 95.5           |                          |                          | 95.5                   |                          |                          | 95.5          |                          |                          |
| District                 | 98.7           | q                        | q                        | 90.8                   | р                        | р                        | 96.5          | q                        | q                        |
| Province                 | 98.8           |                          |                          | 90.8                   |                          |                          | 97.2          |                          |                          |

#### **Average Scores Percent Passes** School Sch School Sch Mark Dist Dist Mark Prov Public Sch Public Sch Dist Dist Ex. Mark Ex. Mark Prov Sch Dist Final Final Sch Dist Mark Mark Prov 60 70 80 90 0 20 30 50 60 70 80 90 10 20 30 40 50