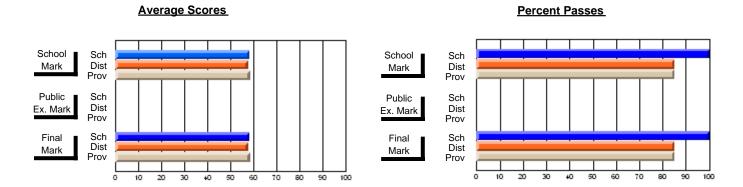

### District 4 - Eastern

#214 - John Burke High School, Grand Bank

**Subject: Family Studies** 

| Course: FOODS 1100       |                |                          |                          |                        |                          |                          |     |               |                          |                          |
|--------------------------|----------------|--------------------------|--------------------------|------------------------|--------------------------|--------------------------|-----|---------------|--------------------------|--------------------------|
| # students in course: 12 | School<br>Mark | School<br>vs<br>District | School<br>vs<br>Province | Public<br>Exam<br>Mark | School<br>vs<br>District | School<br>vs<br>Province |     | Final<br>Mark | School<br>vs<br>District | School<br>vs<br>Province |
| Average Score            |                |                          |                          |                        |                          |                          | . L |               |                          |                          |
| School                   | 73.2           |                          |                          |                        |                          |                          |     | 73.2          |                          |                          |
| District                 | 72.2           | р                        | р                        |                        |                          |                          |     | 72.2          | р                        | р                        |
| Province                 | 73.2           |                          |                          |                        |                          |                          |     | 73.2          |                          |                          |
| Percent of Passes        |                |                          |                          |                        |                          |                          |     |               |                          |                          |
| School                   | 91.7           |                          |                          |                        |                          |                          |     | 91.7          |                          |                          |
| District                 | 90.6           | р                        | q                        |                        |                          |                          |     | 90.7          | р                        | q                        |
| Province                 | 92.4           |                          |                          |                        |                          |                          |     | 92.4          |                          |                          |

Modification Time: 9:08:26AM

Modification Date: 2/23/2006

Source: Evaluation & Research

<sup>\*</sup> Data from the High School Certification System. The results from supplementary courses are not reflected in these results. All students obtaining a score of 48 or 49 on the final mark, were adjusted to 50 and are reflected in the Final Mark column.