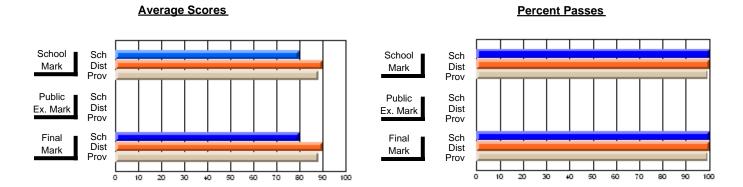

### District 4 - Eastern

#214 - John Burke High School, Grand Bank

**Subject: Mathematics** 

| Course: MATHEMATICS 2204 |                  |                          |                          |   |                        |                          |                          |                                                |                  |                          |                          |
|--------------------------|------------------|--------------------------|--------------------------|---|------------------------|--------------------------|--------------------------|------------------------------------------------|------------------|--------------------------|--------------------------|
| # students in course: 20 | School<br>Mark   | School<br>vs<br>District | School<br>vs<br>Province |   | Public<br>Exam<br>Mark | School<br>vs<br>District | School<br>vs<br>Province |                                                | Final<br>Mark    | School<br>vs<br>District | School<br>vs<br>Province |
| Average Score            |                  |                          |                          | - |                        |                          |                          | <del>                                   </del> | <u> </u>         |                          |                          |
| School<br>District       | <b>58.9</b> 60.4 | q                        | q                        |   |                        |                          |                          |                                                | <b>58.9</b> 60.4 | q                        | q                        |
| Province                 | 61.0             |                          |                          |   |                        |                          |                          |                                                | 61.0             |                          |                          |
| Percent of Passes        |                  |                          |                          |   |                        |                          |                          |                                                |                  |                          |                          |
| School                   | 85.0             |                          |                          |   |                        |                          |                          |                                                | 85.0             |                          |                          |
| District                 | 83.3             | Р                        | Р                        |   |                        |                          |                          |                                                | 83.3             | Р                        | р                        |
| Province                 | 84.1             |                          |                          |   |                        |                          |                          |                                                | 84.2             |                          |                          |

Modification Time: 9:08:26AM

Modification Date: 2/23/2006

Source: Evaluation & Research

<sup>\*</sup> Data from the High School Certification System. The results from supplementary courses are not reflected in these results. All students obtaining a score of 48 or 49 on the final mark, were adjusted to 50 and are reflected in the Final Mark column.