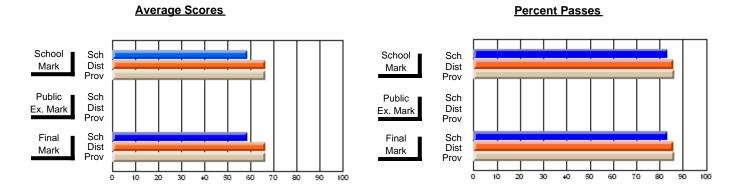

### District 4 - Eastern

#214 - John Burke High School, Grand Bank

**Subject: Mathematics** 

| Course: MATHEMATICS 2204 |                  |                          |                          |   |                        |                          |                          |                                                |                  |                          |                          |
|--------------------------|------------------|--------------------------|--------------------------|---|------------------------|--------------------------|--------------------------|------------------------------------------------|------------------|--------------------------|--------------------------|
| # students in course: 20 | School<br>Mark   | School<br>vs<br>District | School<br>vs<br>Province |   | Public<br>Exam<br>Mark | School<br>vs<br>District | School<br>vs<br>Province |                                                | Final<br>Mark    | School<br>vs<br>District | School<br>vs<br>Province |
| Average Score            |                  |                          |                          | - |                        |                          |                          | <del>                                   </del> | <u> </u>         |                          |                          |
| School<br>District       | <b>58.9</b> 60.4 | q                        | q                        |   |                        |                          |                          |                                                | <b>58.9</b> 60.4 | q                        | q                        |
| Province                 | 61.0             |                          |                          |   |                        |                          |                          |                                                | 61.0             |                          |                          |
| Percent of Passes        |                  |                          |                          |   |                        |                          |                          |                                                |                  |                          |                          |
| School                   | 85.0             |                          |                          |   |                        |                          |                          |                                                | 85.0             |                          |                          |
| District                 | 83.3             | Р                        | Р                        |   |                        |                          |                          |                                                | 83.3             | Р                        | р                        |
| Province                 | 84.1             |                          |                          |   |                        |                          |                          |                                                | 84.2             |                          |                          |

Modification Time: 9:08:26AM

Modification Date: 2/23/2006

Source: Evaluation & Research

<sup>\*</sup> Data from the High School Certification System. The results from supplementary courses are not reflected in these results. All students obtaining a score of 48 or 49 on the final mark, were adjusted to 50 and are reflected in the Final Mark column.