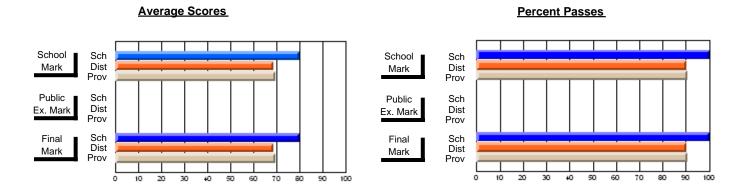

### District 4 - Eastern

#214 - John Burke High School, Grand Bank

**Subject: Family Studies** 

| # students in course: 22 |                |                          |                          | Public       |                          |                          |               |                          |                          |
|--------------------------|----------------|--------------------------|--------------------------|--------------|--------------------------|--------------------------|---------------|--------------------------|--------------------------|
|                          | School<br>Mark | School<br>vs<br>District | School<br>vs<br>Province | Exam<br>Mark | School<br>vs<br>District | School<br>vs<br>Province | Final<br>Mark | School<br>vs<br>District | School<br>vs<br>Province |
| Average Score            |                |                          |                          |              |                          |                          |               |                          |                          |
| School                   | 80.7           |                          |                          |              |                          |                          | 80.7          |                          |                          |
| District                 | 71.9           | р                        | р                        |              |                          |                          | 71.9          | р                        | р                        |
| Province                 | 71.9           |                          |                          |              |                          |                          | 71.9          |                          |                          |
| Percent of Passes        |                |                          |                          |              |                          |                          |               |                          |                          |
| School                   | 100.0          |                          |                          |              |                          |                          | 100.0         |                          |                          |
| District                 | 89.5           | р                        | р                        |              |                          |                          | 89.6          | р                        | р                        |
| Province                 | 89.8           |                          |                          |              |                          |                          | 89.8          |                          |                          |