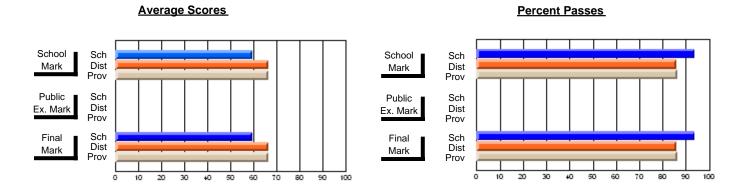

### District 4 - Eastern

#214 - John Burke High School, Grand Bank

**Subject: Family Studies** 

| Course: CLOTHING 1101    |                |                          |                          |   |                        |                          |                          |     |               |                          |                          |
|--------------------------|----------------|--------------------------|--------------------------|---|------------------------|--------------------------|--------------------------|-----|---------------|--------------------------|--------------------------|
| # students in course: 12 | School<br>Mark | School<br>vs<br>District | School<br>vs<br>Province |   | Public<br>Exam<br>Mark | School<br>vs<br>District | School<br>vs<br>Province |     | Final<br>Mark | School<br>vs<br>District | School<br>vs<br>Province |
| Average Score            |                |                          |                          | L |                        |                          |                          | l L |               |                          |                          |
| School                   | 53.8           |                          |                          |   |                        |                          |                          |     | 53.8          |                          |                          |
| District                 | 75.1           | q                        | q                        |   |                        |                          |                          |     | 75.1          | q                        | q                        |
| Province                 | 74.6           | _                        | _                        |   |                        |                          |                          |     | 74.6          | _                        |                          |
| Percent of Passes        |                |                          |                          |   |                        |                          |                          |     |               |                          |                          |
| School                   | 66.7           |                          |                          |   |                        |                          |                          |     | 66.7          |                          |                          |
| District                 | 92.2           | q                        | q                        |   |                        |                          |                          |     | 92.2          | q                        | q                        |
| Province                 | 92.1           |                          |                          |   |                        |                          |                          |     | 92.1          |                          |                          |