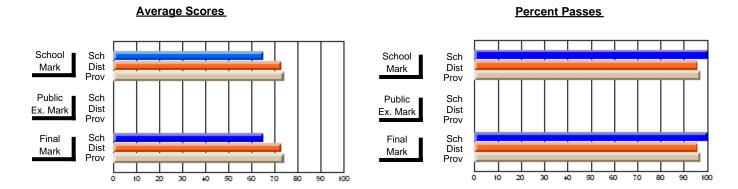

### District 4 - Eastern

#214 - John Burke High School, Grand Bank

**Subject: Family Studies** 

| Course: FOODS 1100       |                |                          |                          |                        |                          |                          |     |               |                          |                          |
|--------------------------|----------------|--------------------------|--------------------------|------------------------|--------------------------|--------------------------|-----|---------------|--------------------------|--------------------------|
| # students in course: 12 | School<br>Mark | School<br>vs<br>District | School<br>vs<br>Province | Public<br>Exam<br>Mark | School<br>vs<br>District | School<br>vs<br>Province |     | Final<br>Mark | School<br>vs<br>District | School<br>vs<br>Province |
| Average Score            |                |                          |                          |                        |                          |                          | . L |               |                          |                          |
| School                   | 73.2           |                          |                          |                        |                          |                          |     | 73.2          |                          |                          |
| District                 | 72.2           | р                        | р                        |                        |                          |                          |     | 72.2          | р                        | р                        |
| Province                 | 73.2           |                          |                          |                        |                          |                          |     | 73.2          |                          |                          |
| Percent of Passes        |                |                          |                          |                        |                          |                          |     |               |                          |                          |
| School                   | 91.7           |                          |                          |                        |                          |                          |     | 91.7          |                          |                          |
| District                 | 90.6           | р                        | q                        |                        |                          |                          |     | 90.7          | р                        | q                        |
| Province                 | 92.4           |                          |                          |                        |                          |                          |     | 92.4          |                          |                          |

#### **Average Scores** Percent Passes School Sch School Sch Mark Dist Dist Mark Prov Public Sch Public Sch Dist Ex. Mark Dist Ex. Mark Prov Sch Dist Final Final Sch Dist Mark Mark Prov 20 50 60 70 80 20 30 50 80 10 30 40