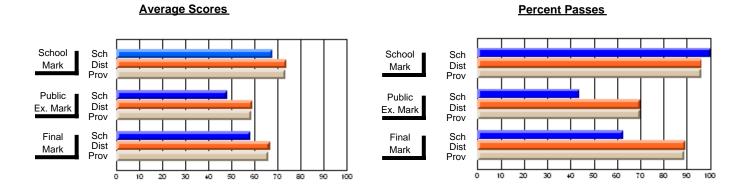

### District 4 - Eastern

#214 - John Burke High School, Grand Bank

**Subject: Mathematics** 

| # students in course: 27                   | School<br>Mark              | School<br>vs<br>District | School<br>vs<br>Province | Public<br>Exam<br>Mark      | School<br>vs<br>District | School<br>vs<br>Province | Final<br>Mark               | School<br>vs<br>District | School<br>vs<br>Province |
|--------------------------------------------|-----------------------------|--------------------------|--------------------------|-----------------------------|--------------------------|--------------------------|-----------------------------|--------------------------|--------------------------|
| Average Score School District Province     | <b>59.4</b> 65.3 64.8       | q                        | q                        | <b>57.6</b> 63.9 63.8       | q                        | q                        | <b>58.9</b> 66.3 66.1       | q                        | q                        |
| Percent of Passes School District Province | <b>66.7</b><br>85.0<br>84.1 | q                        | q                        | <b>66.7</b><br>75.6<br>75.7 | q                        | q                        | <b>70.4</b><br>83.7<br>83.4 | q                        | q                        |

#### **Average Scores** Percent Passes School Sch School Sch Mark Dist Dist Mark Prov Public Sch Public Sch Dist Dist Ex. Mark Ex. Mark Prov Sch Dist Final Final Sch Dist Mark Mark Prov 60 80 90 0 20 30 40 50 60 70 80 10 20 30 40 50 70