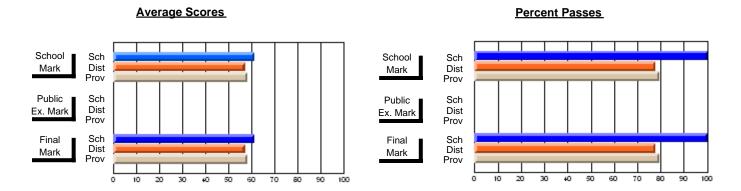

### District 4 - Eastern

#214 - John Burke High School, Grand Bank

**Subject: Mathematics** 

| Course: MATHEMATICS 2204 |                  |                          |                          |   |                        |                          |                          |                                                |                  |                          |                          |
|--------------------------|------------------|--------------------------|--------------------------|---|------------------------|--------------------------|--------------------------|------------------------------------------------|------------------|--------------------------|--------------------------|
| # students in course: 20 | School<br>Mark   | School<br>vs<br>District | School<br>vs<br>Province |   | Public<br>Exam<br>Mark | School<br>vs<br>District | School<br>vs<br>Province |                                                | Final<br>Mark    | School<br>vs<br>District | School<br>vs<br>Province |
| Average Score            |                  |                          |                          | - |                        |                          |                          | <del>                                   </del> | <u> </u>         |                          |                          |
| School<br>District       | <b>58.9</b> 60.4 | q                        | q                        |   |                        |                          |                          |                                                | <b>58.9</b> 60.4 | q                        | q                        |
| Province                 | 61.0             |                          |                          |   |                        |                          |                          |                                                | 61.0             |                          |                          |
| Percent of Passes        |                  |                          |                          |   |                        |                          |                          |                                                |                  |                          |                          |
| School                   | 85.0             |                          |                          |   |                        |                          |                          |                                                | 85.0             |                          |                          |
| District                 | 83.3             | Р                        | Р                        |   |                        |                          |                          |                                                | 83.3             | Р                        | р                        |
| Province                 | 84.1             |                          |                          |   |                        |                          |                          |                                                | 84.2             |                          |                          |