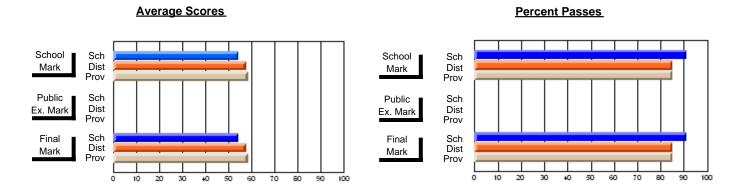

### District 4 - Eastern

#214 - John Burke High School, Grand Bank

**Subject: Family Studies** 

| Course: NUTRITION 3100         |                |                          |                          |                        |                          | School data withheld for |               |                          |                          |
|--------------------------------|----------------|--------------------------|--------------------------|------------------------|--------------------------|--------------------------|---------------|--------------------------|--------------------------|
| # students in course: 3        | School<br>Mark | School<br>vs<br>District | School<br>vs<br>Province | Public<br>Exam<br>Mark | School<br>vs<br>District | School<br>vs<br>Province | Final<br>Mark | School<br>vs<br>District | School<br>vs<br>Province |
| <u>Average Score</u><br>School |                |                          |                          |                        |                          |                          |               |                          |                          |
| District                       | 68.4           | р                        | р                        |                        |                          |                          | 68.4          | р                        | р                        |
| Province                       | 70.4           | P                        | P                        |                        |                          |                          | 70.4          | P                        | P                        |
| Percent of Passes              |                |                          |                          |                        |                          |                          |               |                          |                          |
| School                         |                |                          |                          |                        |                          |                          |               |                          |                          |
| District                       | 88.3           | р                        | p                        |                        |                          |                          | 88.3          | Р                        | p                        |
| Province                       | 90.4           |                          |                          |                        |                          |                          | 90.4          |                          |                          |