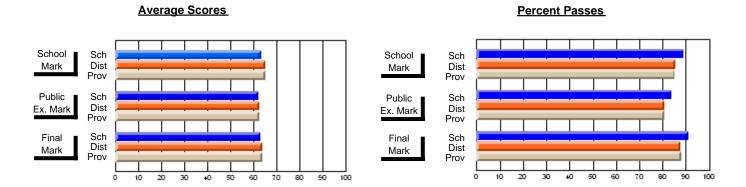

### District 4 - Eastern

#214 - John Burke High School, Grand Bank

Subject: French

| # students in course: 17 | School | School         | School         | Public<br>Exam | School         | School         | Final | School         | School         |
|--------------------------|--------|----------------|----------------|----------------|----------------|----------------|-------|----------------|----------------|
|                          | Mark   | vs<br>District | vs<br>Province | Mark           | vs<br>District | vs<br>Province | Mark  | vs<br>District | vs<br>Province |
| Average Score            |        |                |                |                |                |                |       |                |                |
| School                   | 75.2   |                |                |                |                |                | 75.2  |                |                |
| District                 | 71.9   | р              | р              |                |                |                | 71.9  | р              | р              |
| Province                 | 71.9   |                |                |                |                |                | 71.9  |                |                |
| Percent of Passes        |        |                |                |                |                |                |       |                |                |
| School                   | 100.0  |                |                |                |                |                | 100.0 |                |                |
| District                 | 95.9   | р              | р              |                |                |                | 95.9  | р              | р              |
| Province                 | 95.4   |                | -              |                |                |                | 95.4  |                |                |

#### **Average Scores Percent Passes** School Sch School Sch Mark Dist Dist Mark Prov Public Sch Public Sch Dist Dist Ex. Mark Ex. Mark Prov Sch Dist Final Final Sch Dist Mark Mark Prov 80 90 20 50 60 80 10 20 50 60 70