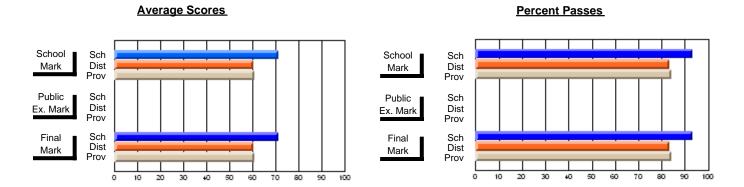

### District 4 - Eastern

#214 - John Burke High School, Grand Bank

**Subject: Family Studies** 

| Course: FOODS 1100       |                |                          |                          |                        |                          |                          |     |               |                          |                          |
|--------------------------|----------------|--------------------------|--------------------------|------------------------|--------------------------|--------------------------|-----|---------------|--------------------------|--------------------------|
| # students in course: 12 | School<br>Mark | School<br>vs<br>District | School<br>vs<br>Province | Public<br>Exam<br>Mark | School<br>vs<br>District | School<br>vs<br>Province |     | Final<br>Mark | School<br>vs<br>District | School<br>vs<br>Province |
| Average Score            |                |                          |                          |                        |                          |                          | . L |               |                          |                          |
| School                   | 73.2           |                          |                          |                        |                          |                          |     | 73.2          |                          |                          |
| District                 | 72.2           | р                        | р                        |                        |                          |                          |     | 72.2          | р                        | р                        |
| Province                 | 73.2           |                          |                          |                        |                          |                          |     | 73.2          |                          |                          |
| Percent of Passes        |                |                          |                          |                        |                          |                          |     |               |                          |                          |
| School                   | 91.7           |                          |                          |                        |                          |                          |     | 91.7          |                          |                          |
| District                 | 90.6           | р                        | q                        |                        |                          |                          |     | 90.7          | р                        | q                        |
| Province                 | 92.4           |                          |                          |                        |                          |                          |     | 92.4          |                          |                          |

#### **Average Scores** Percent Passes School Sch School Sch Mark Dist Dist Mark Prov Public Sch Public Sch Dist Ex. Mark Dist Ex. Mark Prov Sch Dist Final Final Sch Dist Mark Mark Prov 20 50 60 70 80 20 30 50 80 10 30 40