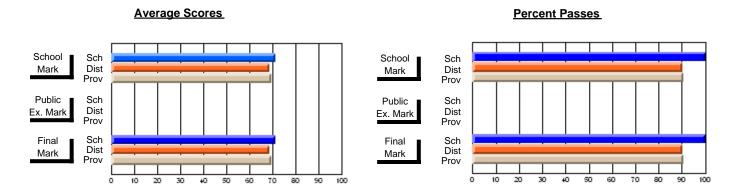

### District 4 - Eastern

#214 - John Burke High School, Grand Bank

**Subject: Enterprise Education** 

| Course: CONSUMER STUDIES | 1202             |                          |                          |                        |                          |                          |    |                     |                          |                          |
|--------------------------|------------------|--------------------------|--------------------------|------------------------|--------------------------|--------------------------|----|---------------------|--------------------------|--------------------------|
| # students in course: 23 | School<br>Mark   | School<br>vs<br>District | School<br>vs<br>Province | Public<br>Exam<br>Mark | School<br>vs<br>District | School<br>vs<br>Province |    | Final<br>Mark       | School<br>vs<br>District | School<br>vs<br>Province |
| Average Score            |                  |                          |                          |                        |                          |                          | ┥┟ |                     |                          |                          |
| School<br>District       | <b>70.7</b> 65.4 | р                        | р                        |                        |                          |                          |    | <b>70.7</b><br>65.4 | р                        | р                        |
| Province                 | 65.5             | •                        | •                        |                        |                          |                          |    | 65.5                | 1                        | •                        |
| Percent of Passes        |                  |                          |                          |                        |                          |                          |    |                     |                          |                          |
| School                   | 95.7             |                          |                          |                        |                          |                          |    | 100.0               |                          |                          |
| District                 | 86.2             | p                        | p                        |                        |                          |                          |    | 86.3                | p                        | р                        |
| Province                 | 87.3             |                          |                          |                        |                          |                          |    | 87.4                |                          |                          |