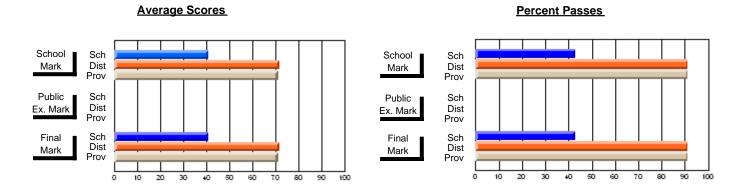

### District 4 - Eastern

#214 - John Burke High School, Grand Bank

**Subject: Family Studies** 

| Course: CLOTHING 1101    |                |                          |                          |   |                        |                          |                          |     |               |                          |                          |
|--------------------------|----------------|--------------------------|--------------------------|---|------------------------|--------------------------|--------------------------|-----|---------------|--------------------------|--------------------------|
| # students in course: 12 | School<br>Mark | School<br>vs<br>District | School<br>vs<br>Province |   | Public<br>Exam<br>Mark | School<br>vs<br>District | School<br>vs<br>Province |     | Final<br>Mark | School<br>vs<br>District | School<br>vs<br>Province |
| Average Score            |                |                          |                          | L |                        |                          |                          | l L |               |                          |                          |
| School                   | 53.8           |                          |                          |   |                        |                          |                          |     | 53.8          |                          |                          |
| District                 | 75.1           | q                        | q                        |   |                        |                          |                          |     | 75.1          | q                        | q                        |
| Province                 | 74.6           | _                        | _                        |   |                        |                          |                          |     | 74.6          | _                        |                          |
| Percent of Passes        |                |                          |                          |   |                        |                          |                          |     |               |                          |                          |
| School                   | 66.7           |                          |                          |   |                        |                          |                          |     | 66.7          |                          |                          |
| District                 | 92.2           | q                        | q                        |   |                        |                          |                          |     | 92.2          | q                        | q                        |
| Province                 | 92.1           |                          |                          |   |                        |                          |                          |     | 92.1          |                          |                          |

#### **Average Scores Percent Passes** School Sch School Sch Mark Dist Dist Mark Prov Public Sch Public Sch Dist Ex. Mark Dist Ex. Mark Prov Sch Dist Final Final Sch Dist Mark Mark Prov 20 50 60 70 80 90 20 50 60 80 10 40