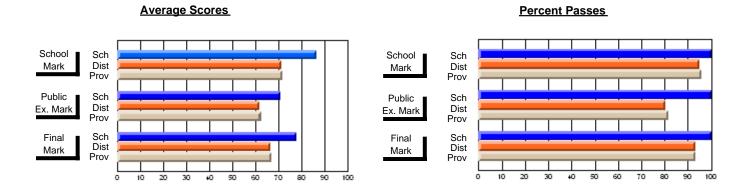

### District 4 - Eastern

#214 - John Burke High School, Grand Bank

**Subject: Enterprise Education** 

| Course: CONSUMER STUDIES | 1202             |                          |                          |                        |                          |                          |    |                     |                          |                          |
|--------------------------|------------------|--------------------------|--------------------------|------------------------|--------------------------|--------------------------|----|---------------------|--------------------------|--------------------------|
| # students in course: 23 | School<br>Mark   | School<br>vs<br>District | School<br>vs<br>Province | Public<br>Exam<br>Mark | School<br>vs<br>District | School<br>vs<br>Province |    | Final<br>Mark       | School<br>vs<br>District | School<br>vs<br>Province |
| Average Score            |                  |                          |                          |                        |                          |                          | ┥┟ |                     |                          |                          |
| School<br>District       | <b>70.7</b> 65.4 | р                        | р                        |                        |                          |                          |    | <b>70.7</b><br>65.4 | р                        | р                        |
| Province                 | 65.5             | •                        | •                        |                        |                          |                          |    | 65.5                | 1                        | •                        |
| Percent of Passes        |                  |                          |                          |                        |                          |                          |    |                     |                          |                          |
| School                   | 95.7             |                          |                          |                        |                          |                          |    | 100.0               |                          |                          |
| District                 | 86.2             | p                        | p                        |                        |                          |                          |    | 86.3                | p                        | р                        |
| Province                 | 87.3             |                          |                          |                        |                          |                          |    | 87.4                |                          |                          |