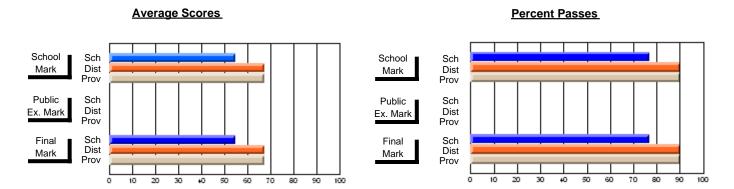

### District 4 - Eastern

#214 - John Burke High School, Grand Bank

**Subject: Enterprise Education** 

| Course: ENTERPRISE 3205  |                  |                          |                          |                        |                          |                          |     |                     |                          |                          |
|--------------------------|------------------|--------------------------|--------------------------|------------------------|--------------------------|--------------------------|-----|---------------------|--------------------------|--------------------------|
| # students in course: 30 | School<br>Mark   | School<br>vs<br>District | School<br>vs<br>Province | Public<br>Exam<br>Mark | School<br>vs<br>District | School<br>vs<br>Province |     | Final<br>Mark       | School<br>vs<br>District | School<br>vs<br>Province |
| Average Score<br>School  | 00.0             |                          |                          |                        |                          |                          | 1 - | 00.0                |                          |                          |
| District                 | <b>83.2</b> 75.3 | р                        | р                        |                        |                          |                          |     | <b>83.2</b><br>75.4 | р                        | р                        |
| Province                 | 74.7             |                          |                          |                        |                          |                          |     | 74.7                |                          | -                        |
| Percent of Passes        |                  |                          |                          |                        |                          |                          |     |                     |                          |                          |
| School                   | 100.0            |                          |                          |                        |                          |                          |     | 100.0               |                          |                          |
| District                 | 94.9             | p                        | p                        |                        |                          |                          |     | 94.9                | p                        | р                        |
| Province                 | 93.5             |                          |                          |                        |                          |                          |     | 93.5                |                          |                          |

Modification Time: 9:08:26AM

Modification Date: 2/23/2006

Source: Evaluation & Research

<sup>\*</sup> Data from the High School Certification System. The results from supplementary courses are not reflected in these results. All students obtaining a score of 48 or 49 on the final mark, were adjusted to 50 and are reflected in the Final Mark column.