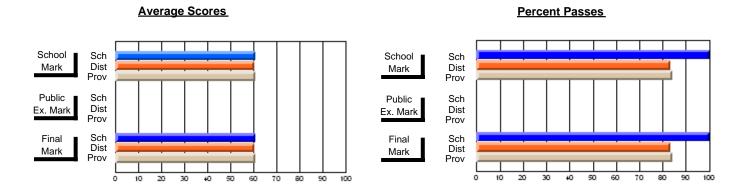

### District 4 - Eastern

#214 - John Burke High School, Grand Bank

**Subject: Mathematics** 

| # students in course: 15 | School<br>Mark | School<br>vs<br>District | School<br>vs<br>Province | Public<br>Exam<br>Mark | School<br>vs<br>District | School<br>vs<br>Province | Final<br>Mark | School<br>vs<br>District | School<br>vs<br>Province |
|--------------------------|----------------|--------------------------|--------------------------|------------------------|--------------------------|--------------------------|---------------|--------------------------|--------------------------|
| Average Score            |                |                          |                          |                        |                          |                          |               |                          |                          |
| School                   | 61.1           |                          |                          |                        |                          |                          | 61.1          |                          |                          |
| District                 | 57.1           | р                        | р                        |                        |                          |                          | 57.1          | р                        | р                        |
| Province                 | 58.3           |                          | -                        |                        |                          |                          | 58.3          |                          |                          |
| Percent of Passes        |                |                          |                          |                        |                          |                          |               |                          |                          |
| School                   | 100.0          |                          |                          |                        |                          |                          | 100.0         |                          |                          |
| District                 | 77.8           | р                        | р                        |                        |                          |                          | 77.8          | Р                        | р                        |
| Province                 | 79.5           |                          |                          |                        |                          |                          | 79.5          |                          |                          |

Modification Time: 9:08:26AM

Modification Date: 2/23/2006

Source: Evaluation & Research

<sup>\*</sup> Data from the High School Certification System. The results from supplementary courses are not reflected in these results. All students obtaining a score of 48 or 49 on the final mark, were adjusted to 50 and are reflected in the Final Mark column.