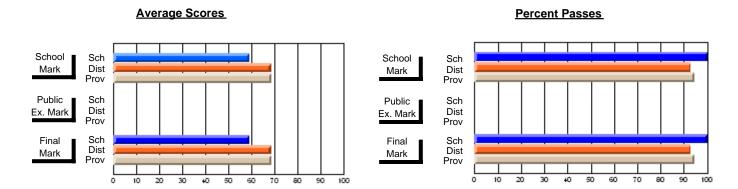

### District 4 - Eastern

#214 - John Burke High School, Grand Bank

**Subject: Family Studies** 

| Course: CLOTHING 1101    |                |                          |                          |   |                        |                          |                          |     |               |                          |                          |
|--------------------------|----------------|--------------------------|--------------------------|---|------------------------|--------------------------|--------------------------|-----|---------------|--------------------------|--------------------------|
| # students in course: 12 | School<br>Mark | School<br>vs<br>District | School<br>vs<br>Province |   | Public<br>Exam<br>Mark | School<br>vs<br>District | School<br>vs<br>Province |     | Final<br>Mark | School<br>vs<br>District | School<br>vs<br>Province |
| Average Score            |                |                          |                          | L |                        |                          |                          | l L |               |                          |                          |
| School                   | 53.8           |                          |                          |   |                        |                          |                          |     | 53.8          |                          |                          |
| District                 | 75.1           | q                        | q                        |   |                        |                          |                          |     | 75.1          | q                        | q                        |
| Province                 | 74.6           | _                        | _                        |   |                        |                          |                          |     | 74.6          | _                        |                          |
| Percent of Passes        |                |                          |                          |   |                        |                          |                          |     |               |                          |                          |
| School                   | 66.7           |                          |                          |   |                        |                          |                          |     | 66.7          |                          |                          |
| District                 | 92.2           | q                        | q                        |   |                        |                          |                          |     | 92.2          | q                        | q                        |
| Province                 | 92.1           |                          |                          |   |                        |                          |                          |     | 92.1          |                          |                          |