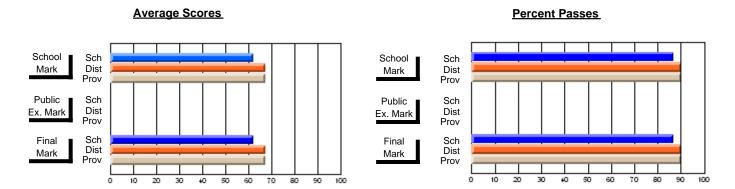

### District 4 - Eastern

#214 - John Burke High School, Grand Bank

**Subject: Mathematics** 

| Course: MATHEMATICS 2204 |                  |                          |                          |   |                        |                          |                          |                                                |                  |                          |                          |
|--------------------------|------------------|--------------------------|--------------------------|---|------------------------|--------------------------|--------------------------|------------------------------------------------|------------------|--------------------------|--------------------------|
| # students in course: 20 | School<br>Mark   | School<br>vs<br>District | School<br>vs<br>Province |   | Public<br>Exam<br>Mark | School<br>vs<br>District | School<br>vs<br>Province |                                                | Final<br>Mark    | School<br>vs<br>District | School<br>vs<br>Province |
| Average Score            |                  |                          |                          | - |                        |                          |                          | <del>                                   </del> | <u> </u>         |                          |                          |
| School<br>District       | <b>58.9</b> 60.4 | q                        | q                        |   |                        |                          |                          |                                                | <b>58.9</b> 60.4 | q                        | q                        |
| Province                 | 61.0             |                          |                          |   |                        |                          |                          |                                                | 61.0             |                          |                          |
| Percent of Passes        |                  |                          |                          |   |                        |                          |                          |                                                |                  |                          |                          |
| School                   | 85.0             |                          |                          |   |                        |                          |                          |                                                | 85.0             |                          |                          |
| District                 | 83.3             | Р                        | Р                        |   |                        |                          |                          |                                                | 83.3             | Р                        | р                        |
| Province                 | 84.1             |                          |                          |   |                        |                          |                          |                                                | 84.2             |                          |                          |