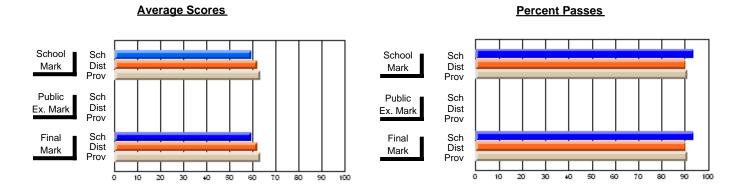

### District 4 - Eastern

#214 - John Burke High School, Grand Bank

**Subject: Mathematics** 

| Course: MATHEMATICS 2204 |                  |                          |                          |   |                        |                          |                          |                                                |                  |                          |                          |
|--------------------------|------------------|--------------------------|--------------------------|---|------------------------|--------------------------|--------------------------|------------------------------------------------|------------------|--------------------------|--------------------------|
| # students in course: 20 | School<br>Mark   | School<br>vs<br>District | School<br>vs<br>Province |   | Public<br>Exam<br>Mark | School<br>vs<br>District | School<br>vs<br>Province |                                                | Final<br>Mark    | School<br>vs<br>District | School<br>vs<br>Province |
| Average Score            |                  |                          |                          | - |                        |                          |                          | <del>                                   </del> | <u> </u>         |                          |                          |
| School<br>District       | <b>58.9</b> 60.4 | q                        | q                        |   |                        |                          |                          |                                                | <b>58.9</b> 60.4 | q                        | q                        |
| Province                 | 61.0             |                          |                          |   |                        |                          |                          |                                                | 61.0             |                          |                          |
| Percent of Passes        |                  |                          |                          |   |                        |                          |                          |                                                |                  |                          |                          |
| School                   | 85.0             |                          |                          |   |                        |                          |                          |                                                | 85.0             |                          |                          |
| District                 | 83.3             | Р                        | Р                        |   |                        |                          |                          |                                                | 83.3             | Р                        | р                        |
| Province                 | 84.1             |                          |                          |   |                        |                          |                          |                                                | 84.2             |                          |                          |