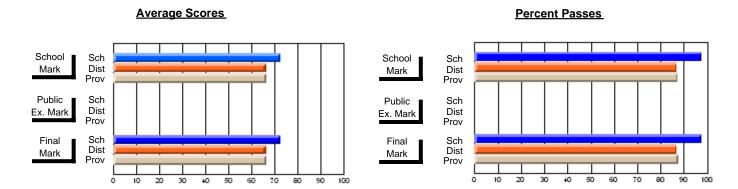

### District 4 - Eastern

#214 - John Burke High School, Grand Bank

**Subject: Technology Education** 

| Course: COMMUNICATIONS TE | CHNOLOGY 21    | 04                       |                          |          |                        |                          |                          |   |               |                          |                          |
|---------------------------|----------------|--------------------------|--------------------------|----------|------------------------|--------------------------|--------------------------|---|---------------|--------------------------|--------------------------|
| # students in course: 20  | School<br>Mark | School<br>vs<br>District | School<br>vs<br>Province |          | Public<br>Exam<br>Mark | School<br>vs<br>District | School<br>vs<br>Province |   | Final<br>Mark | School<br>vs<br>District | School<br>vs<br>Province |
| Average Score             |                |                          |                          | <u> </u> |                        |                          |                          | ┨ |               |                          |                          |
| School                    | 85.9           |                          |                          |          |                        |                          |                          |   | 85.9          |                          |                          |
| District                  | 73.3           | р                        | Р                        |          |                        |                          |                          |   | 73.3          | Р                        | Р                        |
| Province                  | 72.9           |                          |                          |          |                        |                          |                          |   | 72.9          |                          |                          |
| Percent of Passes         |                |                          |                          |          |                        |                          |                          |   |               |                          |                          |
| School                    | 100.0          |                          |                          |          |                        |                          |                          |   | 100.0         |                          |                          |
| District                  | 94.6           | р                        | p                        |          |                        |                          |                          |   | 94.6          | р                        | p                        |
| Province                  | 93.3           |                          |                          |          |                        |                          |                          |   | 93.3          |                          |                          |

#### **Average Scores Percent Passes** School Sch School Sch Mark Dist Dist Mark Prov Public Sch Public Sch Dist Dist Ex. Mark Ex. Mark Prov Sch Dist Final Final Sch Dist Mark Mark Prov 20 60 70 80 20 30 50 80 90 10 30 40 50