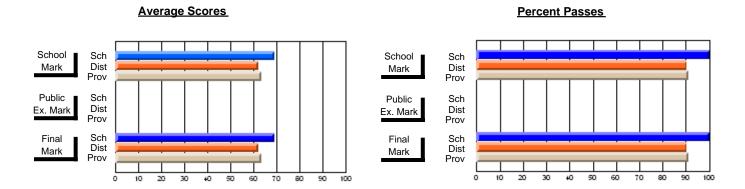

### District 4 - Eastern

#214 - John Burke High School, Grand Bank

**Subject: Mathematics** 

| Course: MATHEMATICS 2204 |                  |                          |                          |   |                        |                          |                          |                                                |                  |                          |                          |
|--------------------------|------------------|--------------------------|--------------------------|---|------------------------|--------------------------|--------------------------|------------------------------------------------|------------------|--------------------------|--------------------------|
| # students in course: 20 | School<br>Mark   | School<br>vs<br>District | School<br>vs<br>Province |   | Public<br>Exam<br>Mark | School<br>vs<br>District | School<br>vs<br>Province |                                                | Final<br>Mark    | School<br>vs<br>District | School<br>vs<br>Province |
| Average Score            |                  |                          |                          | - |                        |                          |                          | <del>                                   </del> | <u> </u>         |                          |                          |
| School<br>District       | <b>58.9</b> 60.4 | q                        | q                        |   |                        |                          |                          |                                                | <b>58.9</b> 60.4 | q                        | q                        |
| Province                 | 61.0             |                          |                          |   |                        |                          |                          |                                                | 61.0             |                          |                          |
| Percent of Passes        |                  |                          |                          |   |                        |                          |                          |                                                |                  |                          |                          |
| School                   | 85.0             |                          |                          |   |                        |                          |                          |                                                | 85.0             |                          |                          |
| District                 | 83.3             | Р                        | Р                        |   |                        |                          |                          |                                                | 83.3             | Р                        | р                        |
| Province                 | 84.1             |                          |                          |   |                        |                          |                          |                                                | 84.2             |                          |                          |