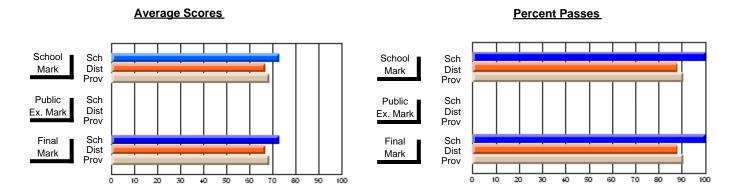

### District 4 - Eastern

#214 - John Burke High School, Grand Bank

**Subject: Enterprise Education** 

| Course: CANADIAN ECONOMY | ′ 2203         |                          |                          |      |                        |                          |                          |               |                          |                          |
|--------------------------|----------------|--------------------------|--------------------------|------|------------------------|--------------------------|--------------------------|---------------|--------------------------|--------------------------|
| # students in course: 9  | School<br>Mark | School<br>vs<br>District | School<br>vs<br>Province |      | Public<br>Exam<br>Mark | School<br>vs<br>District | School<br>vs<br>Province | Final<br>Mark | School<br>vs<br>District | School<br>vs<br>Province |
| Average Score            |                |                          |                          | <br> |                        |                          |                          |               |                          |                          |
| School                   | 69.9           |                          |                          |      |                        |                          |                          | 69.9          |                          |                          |
| District                 | 68.3           | р                        | р                        |      |                        |                          |                          | 68.3          | р                        | р                        |
| Province                 | 67.8           |                          |                          |      |                        |                          |                          | 67.8          |                          |                          |
| Percent of Passes        |                |                          |                          |      |                        |                          |                          |               |                          |                          |
| School                   | 100.0          |                          |                          |      |                        |                          |                          | 100.0         |                          |                          |
| District                 | 89.8           | р                        | р                        |      |                        |                          |                          | 90.0          | р                        | р                        |
| Province                 | 90.1           |                          |                          |      |                        |                          |                          | 90.1          |                          |                          |

Modification Time: 9:08:26AM

Modification Date: 2/23/2006 Source: Evaluation & Research

Web Site: http://www.education.gov.nf.ca/sch\_rep/2004/Index.htm

<sup>\*</sup> Data from the High School Certification System. The results from supplementary courses are not reflected in these results. All students obtaining a score of 48 or 49 on the final mark, were adjusted to 50 and are reflected in the Final Mark column.