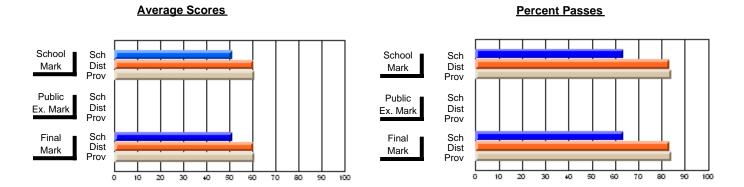

### District 4 - Eastern

#214 - John Burke High School, Grand Bank

**Subject: Family Studies** 

| Course: CLOTHING 1101    |                |                          |                          |   |                        |                          |                          |     |               |                          |                          |
|--------------------------|----------------|--------------------------|--------------------------|---|------------------------|--------------------------|--------------------------|-----|---------------|--------------------------|--------------------------|
| # students in course: 12 | School<br>Mark | School<br>vs<br>District | School<br>vs<br>Province |   | Public<br>Exam<br>Mark | School<br>vs<br>District | School<br>vs<br>Province |     | Final<br>Mark | School<br>vs<br>District | School<br>vs<br>Province |
| Average Score            |                |                          |                          | L |                        |                          |                          | l L |               |                          |                          |
| School                   | 53.8           |                          |                          |   |                        |                          |                          |     | 53.8          |                          |                          |
| District                 | 75.1           | q                        | q                        |   |                        |                          |                          |     | 75.1          | q                        | q                        |
| Province                 | 74.6           | _                        | _                        |   |                        |                          |                          |     | 74.6          | _                        |                          |
| Percent of Passes        |                |                          |                          |   |                        |                          |                          |     |               |                          |                          |
| School                   | 66.7           |                          |                          |   |                        |                          |                          |     | 66.7          |                          |                          |
| District                 | 92.2           | q                        | q                        |   |                        |                          |                          |     | 92.2          | q                        | q                        |
| Province                 | 92.1           |                          |                          |   |                        |                          |                          |     | 92.1          |                          |                          |

#### **Average Scores** Percent Passes School Sch School Sch Mark Dist Dist Mark Prov Public Sch Public Sch Dist Ex. Mark Dist Ex. Mark Prov Sch Dist Final Final Sch Dist Mark Mark Prov 20 50 60 70 80 20 30 50 80 10 30 40