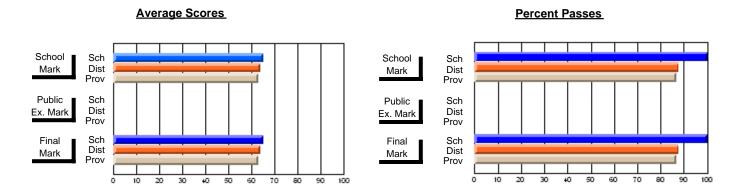

### District 4 - Eastern

#214 - John Burke High School, Grand Bank

**Subject: Mathematics** 

| # students in course: 22 |                |                          |                          | Dulalia                |                          |                          |               |                          |                          |
|--------------------------|----------------|--------------------------|--------------------------|------------------------|--------------------------|--------------------------|---------------|--------------------------|--------------------------|
|                          | School<br>Mark | School<br>vs<br>District | School<br>vs<br>Province | Public<br>Exam<br>Mark | School<br>vs<br>District | School<br>vs<br>Province | Final<br>Mark | School<br>vs<br>District | School<br>vs<br>Province |
| Average Score            |                |                          |                          |                        |                          |                          |               |                          |                          |
| School                   | 81.9           |                          |                          | 71.3                   |                          |                          | 76.9          |                          |                          |
| District                 | 79.1           | р                        | р                        | 71.9                   | q                        | q                        | 75.5          | р                        | р                        |
| Province                 | 79.4           |                          |                          | 71.4                   |                          |                          | 75.4          |                          |                          |
| Percent of Passes        |                |                          |                          |                        |                          |                          |               |                          |                          |
| School                   | 95.5           |                          |                          | 95.5                   |                          |                          | 95.5          |                          |                          |
| District                 | 98.7           | q                        | q                        | 90.8                   | р                        | р                        | 96.5          | q                        | q                        |
| Province                 | 98.8           |                          |                          | 90.8                   |                          |                          | 97.2          |                          |                          |

#### **Average Scores Percent Passes** School Sch School Sch Mark Dist Dist Mark Prov Public Sch Public Sch Dist Dist Ex. Mark Ex. Mark Prov Sch Dist Final Final Sch Dist Mark Mark Prov 60 70 80 90 0 20 30 50 60 70 80 90 10 20 30 40 50