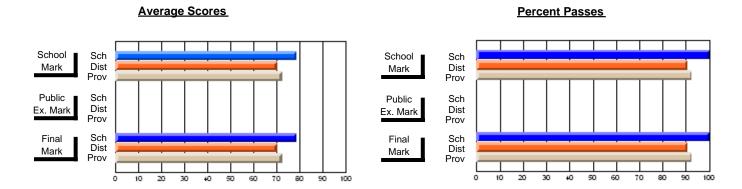

### District 4 - Eastern

#214 - John Burke High School, Grand Bank

**Subject: Enterprise Education** 

| Course: CONSUMER STUDIES | 1202             |                          |                          |                        |                          |                          |    |                     |                          |                          |
|--------------------------|------------------|--------------------------|--------------------------|------------------------|--------------------------|--------------------------|----|---------------------|--------------------------|--------------------------|
| # students in course: 23 | School<br>Mark   | School<br>vs<br>District | School<br>vs<br>Province | Public<br>Exam<br>Mark | School<br>vs<br>District | School<br>vs<br>Province |    | Final<br>Mark       | School<br>vs<br>District | School<br>vs<br>Province |
| Average Score            |                  |                          |                          |                        |                          |                          | ┥┟ |                     |                          |                          |
| School<br>District       | <b>70.7</b> 65.4 | р                        | р                        |                        |                          |                          |    | <b>70.7</b><br>65.4 | р                        | р                        |
| Province                 | 65.5             | •                        | •                        |                        |                          |                          |    | 65.5                | 1                        | •                        |
| Percent of Passes        |                  |                          |                          |                        |                          |                          |    |                     |                          |                          |
| School                   | 95.7             |                          |                          |                        |                          |                          |    | 100.0               |                          |                          |
| District                 | 86.2             | p                        | p                        |                        |                          |                          |    | 86.3                | p                        | р                        |
| Province                 | 87.3             |                          |                          |                        |                          |                          |    | 87.4                |                          |                          |

#### **Average Scores** Percent Passes School Sch School Sch Mark Dist Dist Mark Prov Public Sch Public Sch Dist Ex. Mark Dist Ex. Mark Prov Sch Dist Final Final Sch Dist Mark Mark Prov 20 50 60 70 80 90 20 30 80 10 30 40