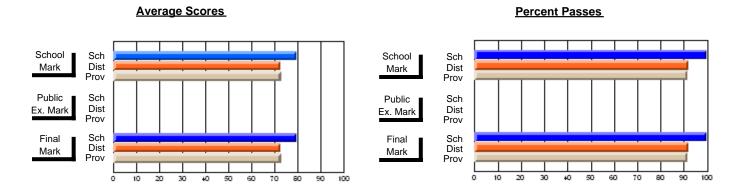

### District 4 - Eastern

#214 - John Burke High School, Grand Bank

**Subject: Enterprise Education** 

| Course: ENTERPRISE 3205  |                  |                          |                          |                        |                          |                          |     |                     |                          |                          |
|--------------------------|------------------|--------------------------|--------------------------|------------------------|--------------------------|--------------------------|-----|---------------------|--------------------------|--------------------------|
| # students in course: 30 | School<br>Mark   | School<br>vs<br>District | School<br>vs<br>Province | Public<br>Exam<br>Mark | School<br>vs<br>District | School<br>vs<br>Province |     | Final<br>Mark       | School<br>vs<br>District | School<br>vs<br>Province |
| Average Score<br>School  | 00.0             |                          |                          |                        |                          |                          | 1 - | 00.0                |                          |                          |
| District                 | <b>83.2</b> 75.3 | р                        | р                        |                        |                          |                          |     | <b>83.2</b><br>75.4 | р                        | р                        |
| Province                 | 74.7             |                          |                          |                        |                          |                          |     | 74.7                |                          | -                        |
| Percent of Passes        |                  |                          |                          |                        |                          |                          |     |                     |                          |                          |
| School                   | 100.0            |                          |                          |                        |                          |                          |     | 100.0               |                          |                          |
| District                 | 94.9             | p                        | p                        |                        |                          |                          |     | 94.9                | p                        | р                        |
| Province                 | 93.5             |                          |                          |                        |                          |                          |     | 93.5                |                          |                          |