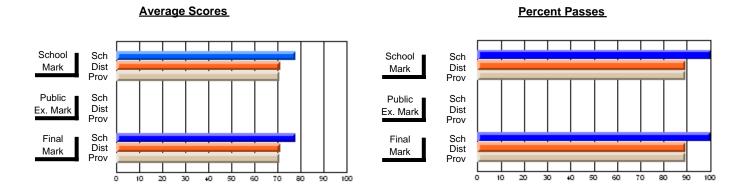

### District 4 - Eastern

#214 - John Burke High School, Grand Bank

Subject: French

| # students in course: 17 | School | School         | School         | Public<br>Exam | School         | School         | Final | School         | School         |
|--------------------------|--------|----------------|----------------|----------------|----------------|----------------|-------|----------------|----------------|
|                          | Mark   | vs<br>District | vs<br>Province | Mark           | vs<br>District | vs<br>Province | Mark  | vs<br>District | vs<br>Province |
| Average Score            |        |                |                |                |                |                |       |                |                |
| School                   | 75.2   |                |                |                |                |                | 75.2  |                |                |
| District                 | 71.9   | р              | р              |                |                |                | 71.9  | р              | р              |
| Province                 | 71.9   |                |                |                |                |                | 71.9  |                |                |
| Percent of Passes        |        |                |                |                |                |                |       |                |                |
| School                   | 100.0  |                |                |                |                |                | 100.0 |                |                |
| District                 | 95.9   | р              | р              |                |                |                | 95.9  | р              | р              |
| Province                 | 95.4   |                | -              |                |                |                | 95.4  |                |                |

#### **Average Scores Percent Passes** School Sch School Sch Mark Dist Dist Mark Prov Public Sch Public Sch Dist Dist Ex. Mark Ex. Mark Prov Sch Dist Final Final Sch Dist Mark Mark Prov 80 90 20 50 60 80 10 20 50 60 70