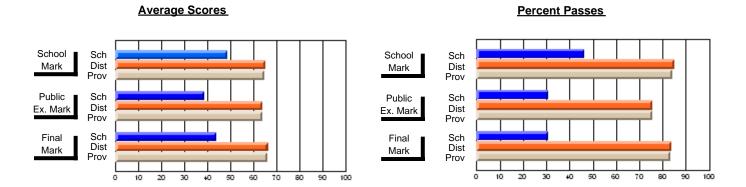

### District 4 - Eastern

#214 - John Burke High School, Grand Bank

**Subject: Family Studies** 

| Course: CLOTHING 1101    |                |                          |                          |   |                        |                          |                          |     |               |                          |                          |
|--------------------------|----------------|--------------------------|--------------------------|---|------------------------|--------------------------|--------------------------|-----|---------------|--------------------------|--------------------------|
| # students in course: 12 | School<br>Mark | School<br>vs<br>District | School<br>vs<br>Province |   | Public<br>Exam<br>Mark | School<br>vs<br>District | School<br>vs<br>Province |     | Final<br>Mark | School<br>vs<br>District | School<br>vs<br>Province |
| Average Score            |                |                          |                          | L |                        |                          |                          | l L |               |                          |                          |
| School                   | 53.8           |                          |                          |   |                        |                          |                          |     | 53.8          |                          |                          |
| District                 | 75.1           | q                        | q                        |   |                        |                          |                          |     | 75.1          | q                        | q                        |
| Province                 | 74.6           | _                        | _                        |   |                        |                          |                          |     | 74.6          | _                        |                          |
| Percent of Passes        |                |                          |                          |   |                        |                          |                          |     |               |                          |                          |
| School                   | 66.7           |                          |                          |   |                        |                          |                          |     | 66.7          |                          |                          |
| District                 | 92.2           | q                        | q                        |   |                        |                          |                          |     | 92.2          | q                        | q                        |
| Province                 | 92.1           |                          |                          |   |                        |                          |                          |     | 92.1          |                          |                          |