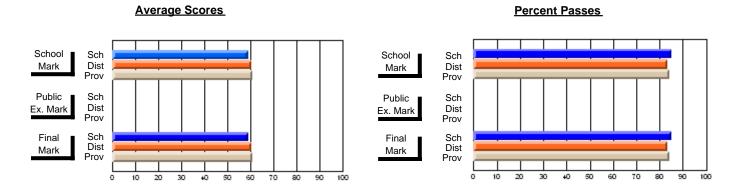

### District 4 - Eastern

#214 - John Burke High School, Grand Bank

**Subject: Mathematics** 

| Course: MATHEMATICS 3103 |                |                          |                          |                        |                          |                          |     |               |                          |                          |
|--------------------------|----------------|--------------------------|--------------------------|------------------------|--------------------------|--------------------------|-----|---------------|--------------------------|--------------------------|
| # students in course: 11 | School<br>Mark | School<br>vs<br>District | School<br>vs<br>Province | Public<br>Exam<br>Mark | School<br>vs<br>District | School<br>vs<br>Province |     | Final<br>Mark | School<br>vs<br>District | School<br>vs<br>Province |
| Average Score            |                |                          |                          |                        |                          |                          | J L |               |                          |                          |
| School                   | 66.1           |                          |                          |                        |                          |                          |     | 66.1          |                          |                          |
| District                 | 66.3           | q                        | q                        |                        |                          |                          |     | 66.3          | q                        | q                        |
| Province                 | 66.4           | •                        | •                        |                        |                          |                          |     | 66.4          | Ť                        | ·                        |
| Percent of Passes        |                |                          |                          |                        |                          |                          |     |               |                          |                          |
| School                   | 81.8           |                          |                          |                        |                          |                          |     | 81.8          |                          |                          |
| District                 | 87.0           | q                        | q                        |                        |                          |                          |     | 87.0          | q                        | q                        |
| Province                 | 87.4           |                          |                          |                        |                          |                          |     | 87.5          |                          |                          |