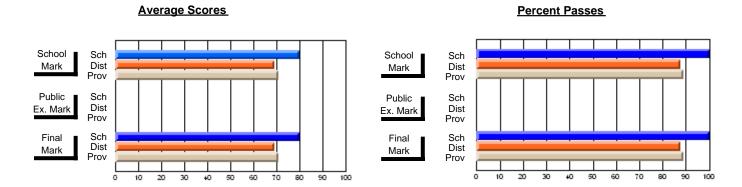

### District 4 - Eastern

#214 - John Burke High School, Grand Bank

**Subject: Family Studies** 

| # students in course: 22 |                |                          |                          | Public       |                          |                          |               |                          |                          |
|--------------------------|----------------|--------------------------|--------------------------|--------------|--------------------------|--------------------------|---------------|--------------------------|--------------------------|
|                          | School<br>Mark | School<br>vs<br>District | School<br>vs<br>Province | Exam<br>Mark | School<br>vs<br>District | School<br>vs<br>Province | Final<br>Mark | School<br>vs<br>District | School<br>vs<br>Province |
| Average Score            |                |                          |                          |              |                          |                          |               |                          |                          |
| School                   | 80.7           |                          |                          |              |                          |                          | 80.7          |                          |                          |
| District                 | 71.9           | р                        | р                        |              |                          |                          | 71.9          | р                        | р                        |
| Province                 | 71.9           |                          |                          |              |                          |                          | 71.9          |                          |                          |
| Percent of Passes        |                |                          |                          |              |                          |                          |               |                          |                          |
| School                   | 100.0          |                          |                          |              |                          |                          | 100.0         |                          |                          |
| District                 | 89.5           | р                        | р                        |              |                          |                          | 89.6          | р                        | р                        |
| Province                 | 89.8           |                          |                          |              |                          |                          | 89.8          |                          |                          |

#### **Average Scores Percent Passes** School Sch School Sch Mark Dist Dist Mark Prov Public Sch Public Sch Dist Ex. Mark Dist Ex. Mark Prov Sch Dist Final Final Sch Dist Mark Mark Prov 20 50 60 70 80 90 20 50 60 80 10 40