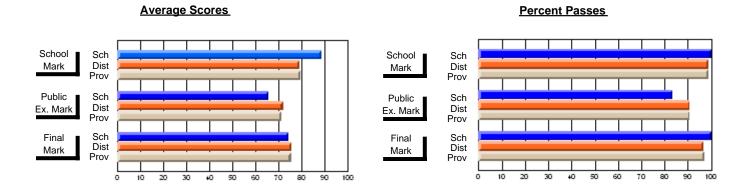

### District 4 - Eastern

#214 - John Burke High School, Grand Bank

**Subject: Mathematics** 

| # students in course: 27                   | School<br>Mark              | School<br>vs<br>District | School<br>vs<br>Province | Public<br>Exam<br>Mark      | School<br>vs<br>District | School<br>vs<br>Province | Final<br>Mark               | School<br>vs<br>District | School<br>vs<br>Province |
|--------------------------------------------|-----------------------------|--------------------------|--------------------------|-----------------------------|--------------------------|--------------------------|-----------------------------|--------------------------|--------------------------|
| Average Score School District Province     | <b>59.4</b> 65.3 64.8       | q                        | q                        | <b>57.6</b> 63.9 63.8       | q                        | q                        | <b>58.9</b> 66.3 66.1       | q                        | q                        |
| Percent of Passes School District Province | <b>66.7</b><br>85.0<br>84.1 | q                        | q                        | <b>66.7</b><br>75.6<br>75.7 | q                        | q                        | <b>70.4</b><br>83.7<br>83.4 | q                        | q                        |

#### **Average Scores** Percent Passes School Sch School Sch Mark Dist Dist Mark Prov Public Sch Public Sch Dist Dist Ex. Mark Ex. Mark Prov Sch Dist Final Final Sch Dist Mark Mark Prov 60 80 90 0 20 30 40 50 60 70 80 10 20 30 40 50 70