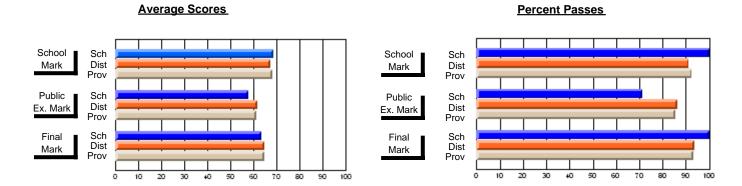

### District 4 - Eastern

#214 - John Burke High School, Grand Bank

**Subject: Mathematics** 

| # students in course: 27                   | School<br>Mark              | School<br>vs<br>District | School<br>vs<br>Province | Public<br>Exam<br>Mark      | School<br>vs<br>District | School<br>vs<br>Province | Final<br>Mark               | School<br>vs<br>District | School<br>vs<br>Province |
|--------------------------------------------|-----------------------------|--------------------------|--------------------------|-----------------------------|--------------------------|--------------------------|-----------------------------|--------------------------|--------------------------|
| Average Score School District Province     | <b>59.4</b> 65.3 64.8       | q                        | q                        | <b>57.6</b> 63.9 63.8       | q                        | q                        | <b>58.9</b> 66.3 66.1       | q                        | q                        |
| Percent of Passes School District Province | <b>66.7</b><br>85.0<br>84.1 | q                        | q                        | <b>66.7</b><br>75.6<br>75.7 | q                        | q                        | <b>70.4</b><br>83.7<br>83.4 | q                        | q                        |

#### **Average Scores** Percent Passes School Sch School Sch Mark Dist Dist Mark Prov Public Sch Public Sch Dist Dist Ex. Mark Ex. Mark Prov Sch Dist Final Final Sch Dist Mark Mark Prov 60 80 90 0 20 30 40 50 60 70 80 10 20 30 40 50 70