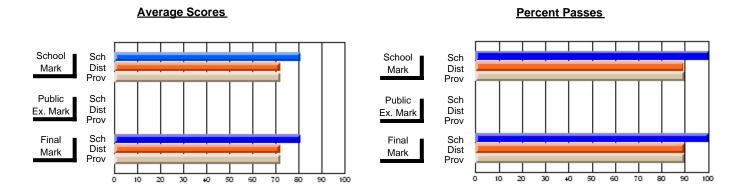

### District 4 - Eastern

#214 - John Burke High School, Grand Bank

**Subject: Enterprise Education** 

| Course: CONSUMER STUDIES | 1202             |                          |                          |                        |                          |                          |    |                     |                          |                          |
|--------------------------|------------------|--------------------------|--------------------------|------------------------|--------------------------|--------------------------|----|---------------------|--------------------------|--------------------------|
| # students in course: 23 | School<br>Mark   | School<br>vs<br>District | School<br>vs<br>Province | Public<br>Exam<br>Mark | School<br>vs<br>District | School<br>vs<br>Province |    | Final<br>Mark       | School<br>vs<br>District | School<br>vs<br>Province |
| Average Score            |                  |                          |                          |                        |                          |                          | ┥┟ |                     |                          |                          |
| School<br>District       | <b>70.7</b> 65.4 | р                        | р                        |                        |                          |                          |    | <b>70.7</b><br>65.4 | р                        | р                        |
| Province                 | 65.5             | •                        | •                        |                        |                          |                          |    | 65.5                | 1                        | •                        |
| Percent of Passes        |                  |                          |                          |                        |                          |                          |    |                     |                          |                          |
| School                   | 95.7             |                          |                          |                        |                          |                          |    | 100.0               |                          |                          |
| District                 | 86.2             | p                        | p                        |                        |                          |                          |    | 86.3                | p                        | р                        |
| Province                 | 87.3             |                          |                          |                        |                          |                          |    | 87.4                |                          |                          |

#### **Average Scores** Percent Passes School Sch School Sch Mark Dist Dist Mark Prov Public Sch Public Sch Dist Ex. Mark Dist Ex. Mark Prov Sch Dist Final Final Sch Dist Mark Mark Prov 20 50 60 70 80 90 20 30 80 10 30 40