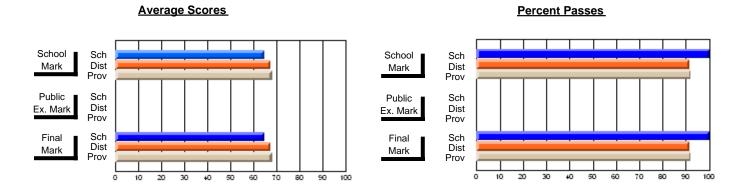

### District 4 - Eastern

#214 - John Burke High School, Grand Bank

**Subject: Mathematics** 

| Course: MATHEMATICS 3103 |                |                          |                          |                        |                          |                          |     |               |                          |                          |
|--------------------------|----------------|--------------------------|--------------------------|------------------------|--------------------------|--------------------------|-----|---------------|--------------------------|--------------------------|
| # students in course: 11 | School<br>Mark | School<br>vs<br>District | School<br>vs<br>Province | Public<br>Exam<br>Mark | School<br>vs<br>District | School<br>vs<br>Province |     | Final<br>Mark | School<br>vs<br>District | School<br>vs<br>Province |
| Average Score            |                |                          |                          |                        |                          |                          | J L |               |                          |                          |
| School                   | 66.1           |                          |                          |                        |                          |                          |     | 66.1          |                          |                          |
| District                 | 66.3           | q                        | q                        |                        |                          |                          |     | 66.3          | q                        | q                        |
| Province                 | 66.4           | •                        | •                        |                        |                          |                          |     | 66.4          | Ť                        | ·                        |
| Percent of Passes        |                |                          |                          |                        |                          |                          |     |               |                          |                          |
| School                   | 81.8           |                          |                          |                        |                          |                          |     | 81.8          |                          |                          |
| District                 | 87.0           | q                        | q                        |                        |                          |                          |     | 87.0          | q                        | q                        |
| Province                 | 87.4           |                          |                          |                        |                          |                          |     | 87.5          |                          |                          |