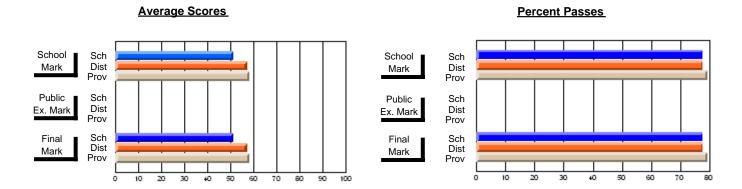

### District 4 - Eastern

#214 - John Burke High School, Grand Bank

**Subject: Enterprise Education** 

| Course: CONSUMER STUDIES | 1202             |                          |                          |                        |                          |                          |    |                     |                          |                          |
|--------------------------|------------------|--------------------------|--------------------------|------------------------|--------------------------|--------------------------|----|---------------------|--------------------------|--------------------------|
| # students in course: 23 | School<br>Mark   | School<br>vs<br>District | School<br>vs<br>Province | Public<br>Exam<br>Mark | School<br>vs<br>District | School<br>vs<br>Province |    | Final<br>Mark       | School<br>vs<br>District | School<br>vs<br>Province |
| Average Score            |                  |                          |                          |                        |                          |                          | ┥┟ |                     |                          |                          |
| School<br>District       | <b>70.7</b> 65.4 | р                        | р                        |                        |                          |                          |    | <b>70.7</b><br>65.4 | р                        | р                        |
| Province                 | 65.5             | •                        | •                        |                        |                          |                          |    | 65.5                | 1                        | •                        |
| Percent of Passes        |                  |                          |                          |                        |                          |                          |    |                     |                          |                          |
| School                   | 95.7             |                          |                          |                        |                          |                          |    | 100.0               |                          |                          |
| District                 | 86.2             | p                        | p                        |                        |                          |                          |    | 86.3                | p                        | р                        |
| Province                 | 87.3             |                          |                          |                        |                          |                          |    | 87.4                |                          |                          |

#### **Average Scores** Percent Passes School Sch School Sch Mark Dist Dist Mark Prov Public Sch Public Sch Dist Ex. Mark Dist Ex. Mark Prov Sch Dist Final Final Sch Dist Mark Mark Prov 20 50 60 70 80 90 20 30 80 10 30 40