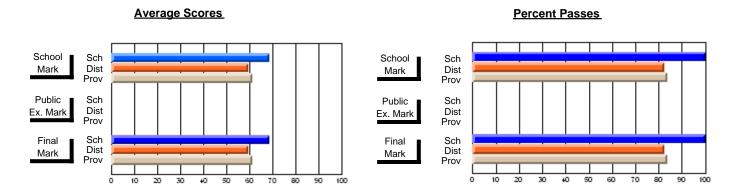

### District 4 - Eastern

#214 - John Burke High School, Grand Bank

**Subject: Mathematics** 

| # students in course: 27                   | School<br>Mark              | School<br>vs<br>District | School<br>vs<br>Province | Public<br>Exam<br>Mark      | School<br>vs<br>District | School<br>vs<br>Province | Final<br>Mark               | School<br>vs<br>District | School<br>vs<br>Province |
|--------------------------------------------|-----------------------------|--------------------------|--------------------------|-----------------------------|--------------------------|--------------------------|-----------------------------|--------------------------|--------------------------|
| Average Score School District Province     | <b>59.4</b> 65.3 64.8       | q                        | q                        | <b>57.6</b> 63.9 63.8       | q                        | q                        | <b>58.9</b> 66.3 66.1       | q                        | q                        |
| Percent of Passes School District Province | <b>66.7</b><br>85.0<br>84.1 | q                        | q                        | <b>66.7</b><br>75.6<br>75.7 | q                        | q                        | <b>70.4</b><br>83.7<br>83.4 | q                        | q                        |