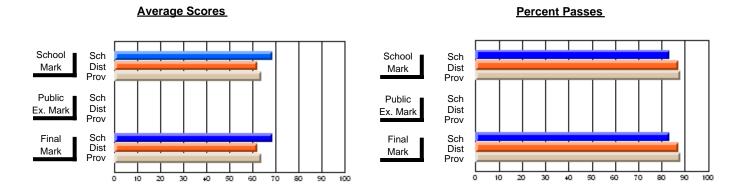

### District 4 - Eastern

#214 - John Burke High School, Grand Bank

**Subject: Enterprise Education** 

| Course: CONSUMER STUDIES | 1202             |                          |                          |                        |                          |                          |    |                     |                          |                          |
|--------------------------|------------------|--------------------------|--------------------------|------------------------|--------------------------|--------------------------|----|---------------------|--------------------------|--------------------------|
| # students in course: 23 | School<br>Mark   | School<br>vs<br>District | School<br>vs<br>Province | Public<br>Exam<br>Mark | School<br>vs<br>District | School<br>vs<br>Province |    | Final<br>Mark       | School<br>vs<br>District | School<br>vs<br>Province |
| Average Score            |                  |                          |                          |                        |                          |                          | ┥┟ |                     |                          |                          |
| School<br>District       | <b>70.7</b> 65.4 | р                        | р                        |                        |                          |                          |    | <b>70.7</b><br>65.4 | р                        | р                        |
| Province                 | 65.5             | •                        | •                        |                        |                          |                          |    | 65.5                | 1                        | •                        |
| Percent of Passes        |                  |                          |                          |                        |                          |                          |    |                     |                          |                          |
| School                   | 95.7             |                          |                          |                        |                          |                          |    | 100.0               |                          |                          |
| District                 | 86.2             | p                        | p                        |                        |                          |                          |    | 86.3                | p                        | р                        |
| Province                 | 87.3             |                          |                          |                        |                          |                          |    | 87.4                |                          |                          |

#### **Average Scores** Percent Passes School Sch School Sch Mark Dist Dist Mark Prov Public Sch Public Sch Dist Ex. Mark Dist Ex. Mark Prov Sch Dist Final Final Sch Dist Mark Mark Prov 20 50 60 70 80 90 20 30 80 10 30 40