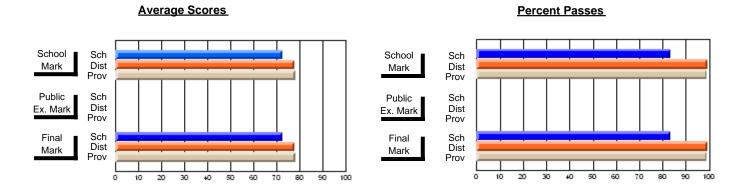

### District 4 - Eastern

#214 - John Burke High School, Grand Bank

Subject: Health

| Course: WORK PLACE SAFETY | 3220           |                          |                          |   |                        |                          |                          |              |    |                          |
|---------------------------|----------------|--------------------------|--------------------------|---|------------------------|--------------------------|--------------------------|--------------|----|--------------------------|
| # students in course: 14  | School<br>Mark | School<br>vs<br>District | School<br>vs<br>Province |   | Public<br>Exam<br>Mark | School<br>vs<br>District | School<br>vs<br>Province | Fina<br>Mark | VS | School<br>vs<br>Province |
| Average Score             |                |                          |                          | ŀ |                        |                          |                          |              |    |                          |
| School                    | 81.1           |                          |                          |   |                        |                          |                          | 81.1         |    |                          |
| District                  | 72.8           | p                        | р                        |   |                        |                          |                          | 72.8         | p  | p                        |
| Province                  | 72.7           |                          |                          |   |                        |                          |                          | 72.7         |    |                          |
| Percent of Passes         |                |                          |                          |   |                        |                          |                          |              |    |                          |
| School                    | 100.0          |                          |                          |   |                        |                          |                          | 100.0        |    |                          |
| District                  | 95.7           | p                        | p                        |   |                        |                          |                          | 95.7         | p  | p                        |
| Province                  | 94.8           |                          |                          |   |                        |                          |                          | 94.8         |    |                          |

#### **Average Scores Percent Passes** School Sch School Sch Mark Dist Dist Mark Prov Prov Public Sch Public Sch Dist Dist Ex. Mark Ex. Mark Prov Sch Dist Final Final Sch Dist Mark Mark Prov 20 60 70 80 20 30 50 80 10 30 40 50