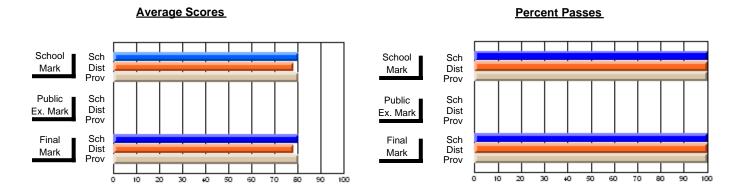

### District 4 - Eastern

#214 - John Burke High School, Grand Bank

**Subject: Enterprise Education** 

| Course: CONSUMER STUDIES | 1202             |                          |                          |                        |                          |                          |    |                     |                          |                          |
|--------------------------|------------------|--------------------------|--------------------------|------------------------|--------------------------|--------------------------|----|---------------------|--------------------------|--------------------------|
| # students in course: 23 | School<br>Mark   | School<br>vs<br>District | School<br>vs<br>Province | Public<br>Exam<br>Mark | School<br>vs<br>District | School<br>vs<br>Province |    | Final<br>Mark       | School<br>vs<br>District | School<br>vs<br>Province |
| Average Score            |                  |                          |                          |                        |                          |                          | ┥┟ |                     |                          |                          |
| School<br>District       | <b>70.7</b> 65.4 | р                        | р                        |                        |                          |                          |    | <b>70.7</b><br>65.4 | р                        | р                        |
| Province                 | 65.5             | •                        | •                        |                        |                          |                          |    | 65.5                | 1                        | •                        |
| Percent of Passes        |                  |                          |                          |                        |                          |                          |    |                     |                          |                          |
| School                   | 95.7             |                          |                          |                        |                          |                          |    | 100.0               |                          |                          |
| District                 | 86.2             | p                        | p                        |                        |                          |                          |    | 86.3                | p                        | р                        |
| Province                 | 87.3             |                          |                          |                        |                          |                          |    | 87.4                |                          |                          |

#### **Average Scores** Percent Passes School Sch School Sch Mark Dist Dist Mark Prov Public Sch Public Sch Dist Ex. Mark Dist Ex. Mark Prov Sch Dist Final Final Sch Dist Mark Mark Prov 20 50 60 70 80 90 20 30 80 10 30 40