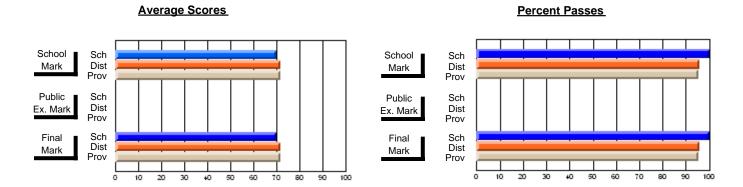

### District 4 - Eastern

#214 - John Burke High School, Grand Bank

**Subject: Enterprise Education** 

| Course: ENTERPRISE 3205  |                  |                          |                          |                        |                          |                          |     |                     |                          |                          |
|--------------------------|------------------|--------------------------|--------------------------|------------------------|--------------------------|--------------------------|-----|---------------------|--------------------------|--------------------------|
| # students in course: 30 | School<br>Mark   | School<br>vs<br>District | School<br>vs<br>Province | Public<br>Exam<br>Mark | School<br>vs<br>District | School<br>vs<br>Province |     | Final<br>Mark       | School<br>vs<br>District | School<br>vs<br>Province |
| Average Score<br>School  | 00.0             |                          |                          |                        |                          |                          | 1 - | 00.0                |                          |                          |
| District                 | <b>83.2</b> 75.3 | р                        | р                        |                        |                          |                          |     | <b>83.2</b><br>75.4 | р                        | р                        |
| Province                 | 74.7             |                          |                          |                        |                          |                          |     | 74.7                |                          | -                        |
| Percent of Passes        |                  |                          |                          |                        |                          |                          |     |                     |                          |                          |
| School                   | 100.0            |                          |                          |                        |                          |                          |     | 100.0               |                          |                          |
| District                 | 94.9             | p                        | p                        |                        |                          |                          |     | 94.9                | p                        | р                        |
| Province                 | 93.5             |                          |                          |                        |                          |                          |     | 93.5                |                          |                          |

Modification Time: 9:08:26AM

Modification Date: 2/23/2006

Source: Evaluation & Research

<sup>\*</sup> Data from the High School Certification System. The results from supplementary courses are not reflected in these results. All students obtaining a score of 48 or 49 on the final mark, were adjusted to 50 and are reflected in the Final Mark column.