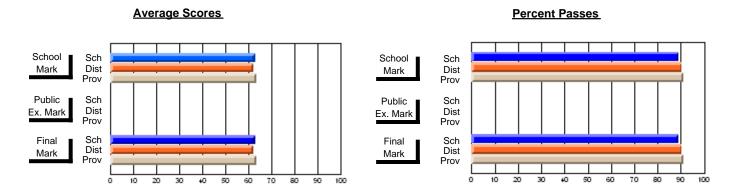

### District 4 - Eastern

#214 - John Burke High School, Grand Bank

**Subject: Family Studies** 

| Course: NUTRITION 3100         |                |                          |                          |                        |                          | School data withheld for |               |                          |                          |
|--------------------------------|----------------|--------------------------|--------------------------|------------------------|--------------------------|--------------------------|---------------|--------------------------|--------------------------|
| # students in course: 3        | School<br>Mark | School<br>vs<br>District | School<br>vs<br>Province | Public<br>Exam<br>Mark | School<br>vs<br>District | School<br>vs<br>Province | Final<br>Mark | School<br>vs<br>District | School<br>vs<br>Province |
| <u>Average Score</u><br>School |                |                          |                          |                        |                          |                          |               |                          |                          |
| District                       | 68.4           | р                        | р                        |                        |                          |                          | 68.4          | р                        | р                        |
| Province                       | 70.4           | P                        | P                        |                        |                          |                          | 70.4          | P                        | P                        |
| Percent of Passes              |                |                          |                          |                        |                          |                          |               |                          |                          |
| School                         |                |                          |                          |                        |                          |                          |               |                          |                          |
| District                       | 88.3           | р                        | p                        |                        |                          |                          | 88.3          | Р                        | p                        |
| Province                       | 90.4           |                          |                          |                        |                          |                          | 90.4          |                          |                          |

#### **Average Scores Percent Passes** School Sch School Sch Mark Dist Dist Mark Prov Public Sch Public Sch Dist Ex. Mark Dist Ex. Mark Prov Sch Dist Final Final Sch Dist Mark Mark Prov 20 50 60 70 80 90 20 50 60 80 10 40