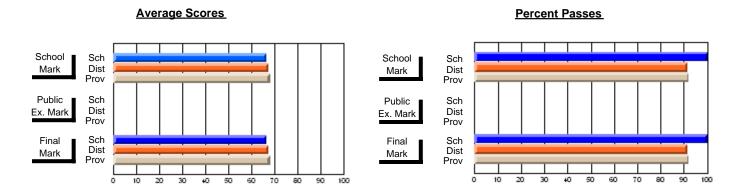

### District 4 - Eastern

#214 - John Burke High School, Grand Bank

**Subject: Family Studies** 

| # students in course: 22 |                |                          |                          | Public       |                          |                          |               |                          |                          |
|--------------------------|----------------|--------------------------|--------------------------|--------------|--------------------------|--------------------------|---------------|--------------------------|--------------------------|
|                          | School<br>Mark | School<br>vs<br>District | School<br>vs<br>Province | Exam<br>Mark | School<br>vs<br>District | School<br>vs<br>Province | Final<br>Mark | School<br>vs<br>District | School<br>vs<br>Province |
| Average Score            |                |                          |                          |              |                          |                          |               |                          |                          |
| School                   | 80.7           |                          |                          |              |                          |                          | 80.7          |                          |                          |
| District                 | 71.9           | р                        | р                        |              |                          |                          | 71.9          | р                        | р                        |
| Province                 | 71.9           |                          |                          |              |                          |                          | 71.9          |                          |                          |
| Percent of Passes        |                |                          |                          |              |                          |                          |               |                          |                          |
| School                   | 100.0          |                          |                          |              |                          |                          | 100.0         |                          |                          |
| District                 | 89.5           | р                        | р                        |              |                          |                          | 89.6          | р                        | р                        |
| Province                 | 89.8           |                          |                          |              |                          |                          | 89.8          |                          |                          |