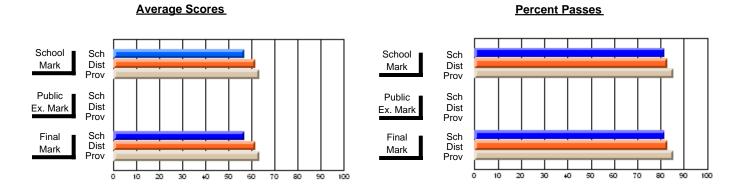

### District 4 - Eastern

#214 - John Burke High School, Grand Bank

**Subject: Family Studies** 

| Course: CLOTHING 1101    |                |                          |                          |   |                        |                          |                          |     |               |                          |                          |
|--------------------------|----------------|--------------------------|--------------------------|---|------------------------|--------------------------|--------------------------|-----|---------------|--------------------------|--------------------------|
| # students in course: 12 | School<br>Mark | School<br>vs<br>District | School<br>vs<br>Province |   | Public<br>Exam<br>Mark | School<br>vs<br>District | School<br>vs<br>Province |     | Final<br>Mark | School<br>vs<br>District | School<br>vs<br>Province |
| Average Score            |                |                          |                          | L |                        |                          |                          | l L |               |                          |                          |
| School                   | 53.8           |                          |                          |   |                        |                          |                          |     | 53.8          |                          |                          |
| District                 | 75.1           | q                        | q                        |   |                        |                          |                          |     | 75.1          | q                        | q                        |
| Province                 | 74.6           | _                        | _                        |   |                        |                          |                          |     | 74.6          | _                        |                          |
| Percent of Passes        |                |                          |                          |   |                        |                          |                          |     |               |                          |                          |
| School                   | 66.7           |                          |                          |   |                        |                          |                          |     | 66.7          |                          |                          |
| District                 | 92.2           | q                        | q                        |   |                        |                          |                          |     | 92.2          | q                        | q                        |
| Province                 | 92.1           |                          |                          |   |                        |                          |                          |     | 92.1          |                          |                          |