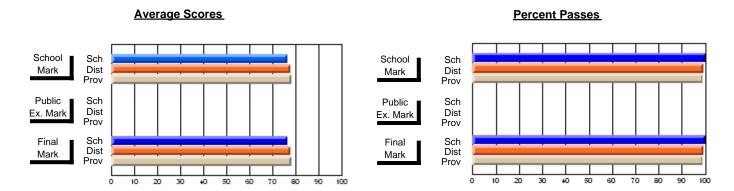

### District 4 - Eastern

#214 - John Burke High School, Grand Bank

**Subject: Family Studies** 

| # students in course: 22 |                |                          |                          | Public       |                          |                          |               |                          |                          |
|--------------------------|----------------|--------------------------|--------------------------|--------------|--------------------------|--------------------------|---------------|--------------------------|--------------------------|
|                          | School<br>Mark | School<br>vs<br>District | School<br>vs<br>Province | Exam<br>Mark | School<br>vs<br>District | School<br>vs<br>Province | Final<br>Mark | School<br>vs<br>District | School<br>vs<br>Province |
| Average Score            |                |                          |                          |              |                          |                          |               |                          |                          |
| School                   | 80.7           |                          |                          |              |                          |                          | 80.7          |                          |                          |
| District                 | 71.9           | р                        | р                        |              |                          |                          | 71.9          | р                        | р                        |
| Province                 | 71.9           |                          |                          |              |                          |                          | 71.9          |                          |                          |
| Percent of Passes        |                |                          |                          |              |                          |                          |               |                          |                          |
| School                   | 100.0          |                          |                          |              |                          |                          | 100.0         |                          |                          |
| District                 | 89.5           | р                        | р                        |              |                          |                          | 89.6          | р                        | р                        |
| Province                 | 89.8           |                          |                          |              |                          |                          | 89.8          |                          |                          |