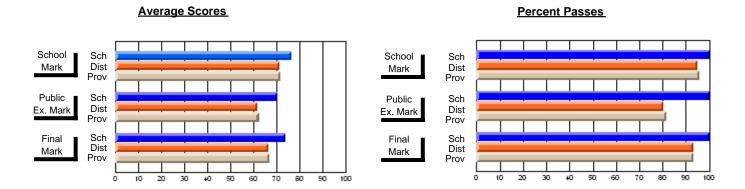

### District 4 - Eastern

#214 - John Burke High School, Grand Bank

**Subject: Enterprise Education** 

| Course: CONSUMER STUDIES | 1202             |                          |                          |                        |                          |                          |    |                     |                          |                          |
|--------------------------|------------------|--------------------------|--------------------------|------------------------|--------------------------|--------------------------|----|---------------------|--------------------------|--------------------------|
| # students in course: 23 | School<br>Mark   | School<br>vs<br>District | School<br>vs<br>Province | Public<br>Exam<br>Mark | School<br>vs<br>District | School<br>vs<br>Province |    | Final<br>Mark       | School<br>vs<br>District | School<br>vs<br>Province |
| Average Score            |                  |                          |                          |                        |                          |                          | ┥┟ |                     |                          |                          |
| School<br>District       | <b>70.7</b> 65.4 | р                        | р                        |                        |                          |                          |    | <b>70.7</b><br>65.4 | р                        | р                        |
| Province                 | 65.5             | •                        | •                        |                        |                          |                          |    | 65.5                | 1                        | •                        |
| Percent of Passes        |                  |                          |                          |                        |                          |                          |    |                     |                          |                          |
| School                   | 95.7             |                          |                          |                        |                          |                          |    | 100.0               |                          |                          |
| District                 | 86.2             | p                        | p                        |                        |                          |                          |    | 86.3                | p                        | р                        |
| Province                 | 87.3             |                          |                          |                        |                          |                          |    | 87.4                |                          |                          |

#### **Average Scores** Percent Passes School Sch School Sch Mark Dist Dist Mark Prov Public Sch Public Sch Dist Ex. Mark Dist Ex. Mark Prov Sch Dist Final Final Sch Dist Mark Mark Prov 20 50 60 70 80 90 20 30 80 10 30 40