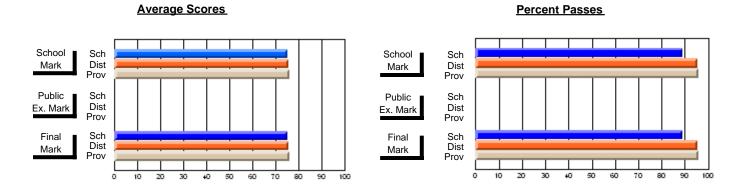

### District 4 - Eastern

#214 - John Burke High School, Grand Bank

**Subject: Family Studies** 

| Course: FOODS 1100       |                |                          |                          |                        |                          |                          |     |               |                          |                          |
|--------------------------|----------------|--------------------------|--------------------------|------------------------|--------------------------|--------------------------|-----|---------------|--------------------------|--------------------------|
| # students in course: 12 | School<br>Mark | School<br>vs<br>District | School<br>vs<br>Province | Public<br>Exam<br>Mark | School<br>vs<br>District | School<br>vs<br>Province |     | Final<br>Mark | School<br>vs<br>District | School<br>vs<br>Province |
| Average Score            |                |                          |                          |                        |                          |                          | . L |               |                          |                          |
| School                   | 73.2           |                          |                          |                        |                          |                          |     | 73.2          |                          |                          |
| District                 | 72.2           | р                        | р                        |                        |                          |                          |     | 72.2          | р                        | р                        |
| Province                 | 73.2           |                          |                          |                        |                          |                          |     | 73.2          |                          |                          |
| Percent of Passes        |                |                          |                          |                        |                          |                          |     |               |                          |                          |
| School                   | 91.7           |                          |                          |                        |                          |                          |     | 91.7          |                          |                          |
| District                 | 90.6           | р                        | q                        |                        |                          |                          |     | 90.7          | р                        | q                        |
| Province                 | 92.4           |                          |                          |                        |                          |                          |     | 92.4          |                          |                          |