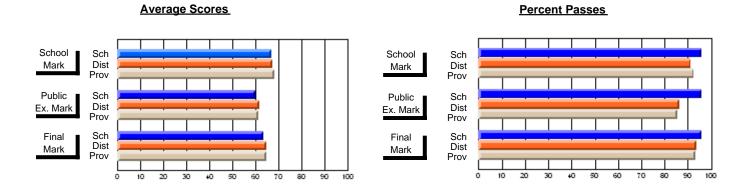

### District 4 - Eastern

#214 - John Burke High School, Grand Bank

**Subject: Mathematics** 

| Course: MATHEMATICS 2204 |                  |                          |                          |   |                        |                          |                          |                                                |                  |                          |                          |
|--------------------------|------------------|--------------------------|--------------------------|---|------------------------|--------------------------|--------------------------|------------------------------------------------|------------------|--------------------------|--------------------------|
| # students in course: 20 | School<br>Mark   | School<br>vs<br>District | School<br>vs<br>Province |   | Public<br>Exam<br>Mark | School<br>vs<br>District | School<br>vs<br>Province |                                                | Final<br>Mark    | School<br>vs<br>District | School<br>vs<br>Province |
| Average Score            |                  |                          |                          | - |                        |                          |                          | <del>                                   </del> | <u> </u>         |                          |                          |
| School<br>District       | <b>58.9</b> 60.4 | q                        | q                        |   |                        |                          |                          |                                                | <b>58.9</b> 60.4 | q                        | q                        |
| Province                 | 61.0             |                          |                          |   |                        |                          |                          |                                                | 61.0             |                          |                          |
| Percent of Passes        |                  |                          |                          |   |                        |                          |                          |                                                |                  |                          |                          |
| School                   | 85.0             |                          |                          |   |                        |                          |                          |                                                | 85.0             |                          |                          |
| District                 | 83.3             | Р                        | Р                        |   |                        |                          |                          |                                                | 83.3             | Р                        | р                        |
| Province                 | 84.1             |                          |                          |   |                        |                          |                          |                                                | 84.2             |                          |                          |

Modification Time: 9:08:26AM

Modification Date: 2/23/2006

Source: Evaluation & Research

<sup>\*</sup> Data from the High School Certification System. The results from supplementary courses are not reflected in these results. All students obtaining a score of 48 or 49 on the final mark, were adjusted to 50 and are reflected in the Final Mark column.