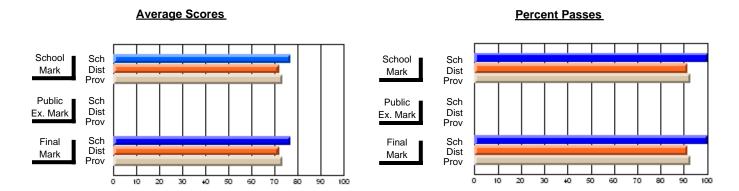

### District 4 - Eastern

#214 - John Burke High School, Grand Bank

Subject: Art

| # students in course: 21 | School<br>Mark | School<br>vs<br>District | School<br>vs<br>Province | Public<br>Exam<br>Mark | School<br>vs<br>District | School<br>vs<br>Province | Final<br>Mark | School<br>vs<br>District | School<br>vs<br>Province |
|--------------------------|----------------|--------------------------|--------------------------|------------------------|--------------------------|--------------------------|---------------|--------------------------|--------------------------|
| Average Score            | IVIAIR         | District                 | FIOVILICE                | IVIAIR                 | District                 | Flovince                 | IVIAIR        | DISTRICT                 | FIOVILICE                |
| School                   | 77.3           |                          |                          |                        |                          |                          | 77.3          |                          |                          |
| District                 | 68.3           | р                        | р                        |                        |                          |                          | 68.3          | р                        | р                        |
| Province                 | 70.4           |                          | Î                        |                        |                          |                          | 70.4          |                          |                          |
| Percent of Passes        |                |                          |                          |                        |                          |                          |               |                          |                          |
| School                   | 90.5           |                          |                          |                        |                          |                          | 90.5          |                          |                          |
| District                 | 88.8           | р                        | р                        |                        |                          |                          | 88.8          | р                        | р                        |
| Province                 | 90.4           |                          |                          |                        |                          |                          | 90.4          |                          |                          |