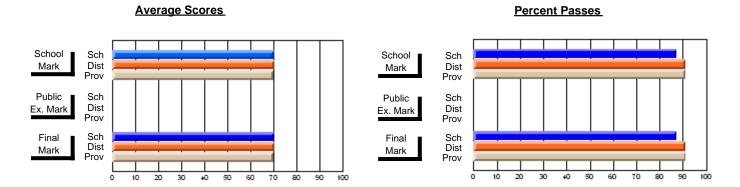

### District 4 - Eastern

#214 - John Burke High School, Grand Bank

Subject: Health

| Course: WORK PLACE SAFETY | 3220           |                          |                          |   |                        |                          |                          |              |    |                          |
|---------------------------|----------------|--------------------------|--------------------------|---|------------------------|--------------------------|--------------------------|--------------|----|--------------------------|
| # students in course: 14  | School<br>Mark | School<br>vs<br>District | School<br>vs<br>Province |   | Public<br>Exam<br>Mark | School<br>vs<br>District | School<br>vs<br>Province | Fina<br>Mark | VS | School<br>vs<br>Province |
| Average Score             |                |                          |                          | ŀ |                        |                          |                          |              |    |                          |
| School                    | 81.1           |                          |                          |   |                        |                          |                          | 81.1         |    |                          |
| District                  | 72.8           | p                        | р                        |   |                        |                          |                          | 72.8         | p  | p                        |
| Province                  | 72.7           |                          |                          |   |                        |                          |                          | 72.7         |    |                          |
| Percent of Passes         |                |                          |                          |   |                        |                          |                          |              |    |                          |
| School                    | 100.0          |                          |                          |   |                        |                          |                          | 100.0        |    |                          |
| District                  | 95.7           | p                        | p                        |   |                        |                          |                          | 95.7         | p  | p                        |
| Province                  | 94.8           |                          |                          |   |                        |                          |                          | 94.8         |    |                          |

#### **Average Scores Percent Passes** School Sch School Sch Mark Dist Dist Mark Prov Prov Public Sch Public Sch Dist Dist Ex. Mark Ex. Mark Prov Sch Dist Final Final Sch Dist Mark Mark Prov 20 60 70 80 20 30 50 80 10 30 40 50