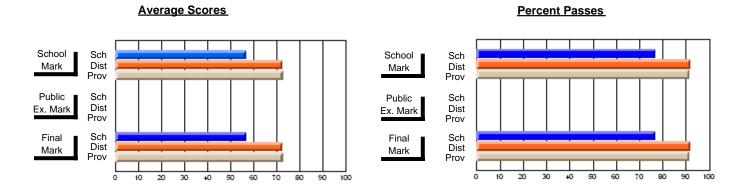

### District 4 - Eastern

#214 - John Burke High School, Grand Bank

**Subject: Mathematics** 

| # students in course: 15 | School<br>Mark | School<br>vs<br>District | School<br>vs<br>Province | Public<br>Exam<br>Mark | School<br>vs<br>District | School<br>vs<br>Province | Final<br>Mark | School<br>vs<br>District | School<br>vs<br>Province |
|--------------------------|----------------|--------------------------|--------------------------|------------------------|--------------------------|--------------------------|---------------|--------------------------|--------------------------|
| Average Score            |                |                          |                          |                        |                          |                          |               |                          |                          |
| School                   | 61.1           |                          |                          |                        |                          |                          | 61.1          |                          |                          |
| District                 | 57.1           | р                        | р                        |                        |                          |                          | 57.1          | р                        | р                        |
| Province                 | 58.3           |                          | -                        |                        |                          |                          | 58.3          |                          |                          |
| Percent of Passes        |                |                          |                          |                        |                          |                          |               |                          |                          |
| School                   | 100.0          |                          |                          |                        |                          |                          | 100.0         |                          |                          |
| District                 | 77.8           | р                        | р                        |                        |                          |                          | 77.8          | Р                        | р                        |
| Province                 | 79.5           |                          |                          |                        |                          |                          | 79.5          |                          |                          |

Modification Time: 9:08:26AM

Modification Date: 2/23/2006

Source: Evaluation & Research

<sup>\*</sup> Data from the High School Certification System. The results from supplementary courses are not reflected in these results. All students obtaining a score of 48 or 49 on the final mark, were adjusted to 50 and are reflected in the Final Mark column.