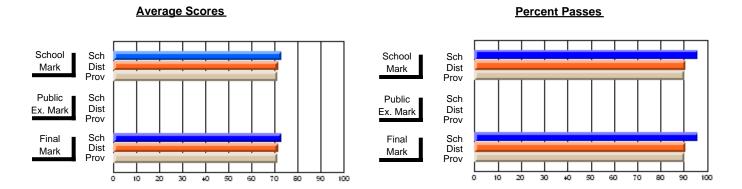

### District 4 - Eastern

#214 - John Burke High School, Grand Bank

**Subject: Family Studies** 

| # students in course: 22 |                |                          |                          | Public       |                          |                          |               |                          |                          |
|--------------------------|----------------|--------------------------|--------------------------|--------------|--------------------------|--------------------------|---------------|--------------------------|--------------------------|
|                          | School<br>Mark | School<br>vs<br>District | School<br>vs<br>Province | Exam<br>Mark | School<br>vs<br>District | School<br>vs<br>Province | Final<br>Mark | School<br>vs<br>District | School<br>vs<br>Province |
| Average Score            |                |                          |                          |              |                          |                          |               |                          |                          |
| School                   | 80.7           |                          |                          |              |                          |                          | 80.7          |                          |                          |
| District                 | 71.9           | р                        | р                        |              |                          |                          | 71.9          | р                        | р                        |
| Province                 | 71.9           |                          |                          |              |                          |                          | 71.9          |                          |                          |
| Percent of Passes        |                |                          |                          |              |                          |                          |               |                          |                          |
| School                   | 100.0          |                          |                          |              |                          |                          | 100.0         |                          |                          |
| District                 | 89.5           | р                        | р                        |              |                          |                          | 89.6          | р                        | р                        |
| Province                 | 89.8           |                          |                          |              |                          |                          | 89.8          |                          |                          |