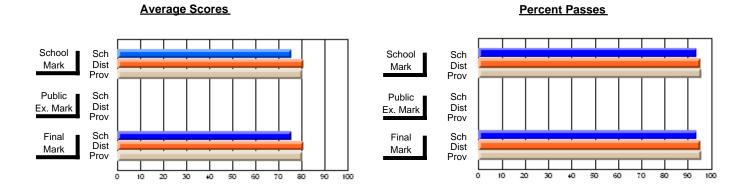

### District 4 - Eastern

#214 - John Burke High School, Grand Bank

**Subject: Mathematics** 

| Course: MATHEMATICS 3103 |                |                          |                          |                        |                          |                          |     |               |                          |                          |
|--------------------------|----------------|--------------------------|--------------------------|------------------------|--------------------------|--------------------------|-----|---------------|--------------------------|--------------------------|
| # students in course: 11 | School<br>Mark | School<br>vs<br>District | School<br>vs<br>Province | Public<br>Exam<br>Mark | School<br>vs<br>District | School<br>vs<br>Province |     | Final<br>Mark | School<br>vs<br>District | School<br>vs<br>Province |
| Average Score            |                |                          |                          |                        |                          |                          | J L |               |                          |                          |
| School                   | 66.1           |                          |                          |                        |                          |                          |     | 66.1          |                          |                          |
| District                 | 66.3           | q                        | q                        |                        |                          |                          |     | 66.3          | q                        | q                        |
| Province                 | 66.4           | •                        | •                        |                        |                          |                          |     | 66.4          | Ť                        | ·                        |
| Percent of Passes        |                |                          |                          |                        |                          |                          |     |               |                          |                          |
| School                   | 81.8           |                          |                          |                        |                          |                          |     | 81.8          |                          |                          |
| District                 | 87.0           | q                        | q                        |                        |                          |                          |     | 87.0          | q                        | q                        |
| Province                 | 87.4           |                          |                          |                        |                          |                          |     | 87.5          |                          |                          |

Modification Time: 9:08:26AM

Modification Date: 2/23/2006

Source: Evaluation & Research

<sup>\*</sup> Data from the High School Certification System. The results from supplementary courses are not reflected in these results. All students obtaining a score of 48 or 49 on the final mark, were adjusted to 50 and are reflected in the Final Mark column.