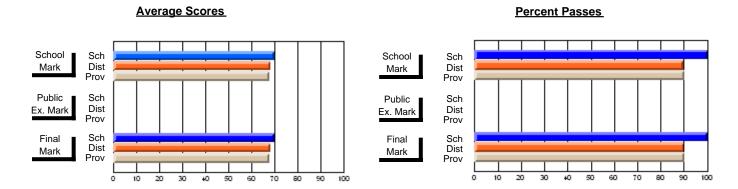

### District 4 - Eastern

#214 - John Burke High School, Grand Bank

**Subject: Enterprise Education** 

| Course: CONSUMER STUDIES | 1202             |                          |                          |                        |                          |                          |    |                     |                          |                          |
|--------------------------|------------------|--------------------------|--------------------------|------------------------|--------------------------|--------------------------|----|---------------------|--------------------------|--------------------------|
| # students in course: 23 | School<br>Mark   | School<br>vs<br>District | School<br>vs<br>Province | Public<br>Exam<br>Mark | School<br>vs<br>District | School<br>vs<br>Province |    | Final<br>Mark       | School<br>vs<br>District | School<br>vs<br>Province |
| Average Score            |                  |                          |                          |                        |                          |                          | ┥┟ |                     |                          |                          |
| School<br>District       | <b>70.7</b> 65.4 | р                        | р                        |                        |                          |                          |    | <b>70.7</b><br>65.4 | р                        | р                        |
| Province                 | 65.5             | •                        | •                        |                        |                          |                          |    | 65.5                | 1                        | •                        |
| Percent of Passes        |                  |                          |                          |                        |                          |                          |    |                     |                          |                          |
| School                   | 95.7             |                          |                          |                        |                          |                          |    | 100.0               |                          |                          |
| District                 | 86.2             | p                        | p                        |                        |                          |                          |    | 86.3                | p                        | р                        |
| Province                 | 87.3             |                          |                          |                        |                          |                          |    | 87.4                |                          |                          |