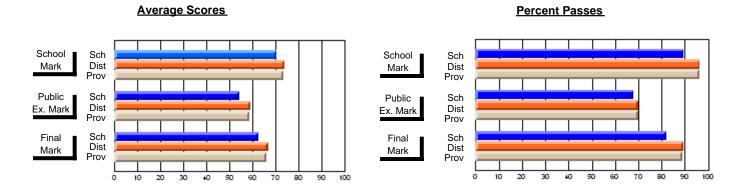

### District 4 - Eastern

#214 - John Burke High School, Grand Bank

**Subject: Family Studies** 

| # students in course: 22 |                |                          |                          | Public       |                          |                          |               |                          |                          |
|--------------------------|----------------|--------------------------|--------------------------|--------------|--------------------------|--------------------------|---------------|--------------------------|--------------------------|
|                          | School<br>Mark | School<br>vs<br>District | School<br>vs<br>Province | Exam<br>Mark | School<br>vs<br>District | School<br>vs<br>Province | Final<br>Mark | School<br>vs<br>District | School<br>vs<br>Province |
| Average Score            |                |                          |                          |              |                          |                          |               |                          |                          |
| School                   | 80.7           |                          |                          |              |                          |                          | 80.7          |                          |                          |
| District                 | 71.9           | р                        | р                        |              |                          |                          | 71.9          | р                        | р                        |
| Province                 | 71.9           |                          |                          |              |                          |                          | 71.9          |                          |                          |
| Percent of Passes        |                |                          |                          |              |                          |                          |               |                          |                          |
| School                   | 100.0          |                          |                          |              |                          |                          | 100.0         |                          |                          |
| District                 | 89.5           | р                        | р                        |              |                          |                          | 89.6          | р                        | р                        |
| Province                 | 89.8           |                          |                          |              |                          |                          | 89.8          |                          |                          |

#### **Average Scores Percent Passes** School Sch School Sch Mark Dist Dist Mark Prov Public Sch Public Sch Dist Ex. Mark Dist Ex. Mark Prov Sch Dist Final Final Sch Dist Mark Mark Prov 20 50 60 70 80 90 20 50 60 80 10 40