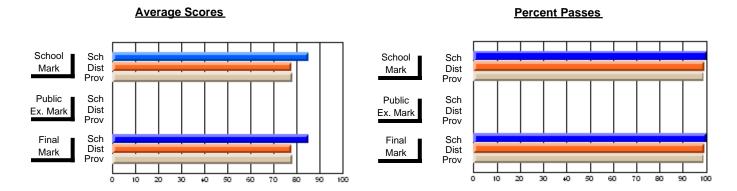

### District 4 - Eastern

#214 - John Burke High School, Grand Bank

**Subject: Technology Education** 

| Course: INTEGRATED SYSTEM | IS 1205        |                          |                          |                        |                          |                          |           |               |                          |                          |
|---------------------------|----------------|--------------------------|--------------------------|------------------------|--------------------------|--------------------------|-----------|---------------|--------------------------|--------------------------|
| # students in course: 18  | School<br>Mark | School<br>vs<br>District | School<br>vs<br>Province | Public<br>Exam<br>Mark | School<br>vs<br>District | School<br>vs<br>Province |           | Final<br>Mark | School<br>vs<br>District | School<br>vs<br>Province |
| Average Score             |                |                          |                          |                        |                          |                          | <b>↓ </b> |               |                          |                          |
| School                    | 89.9           |                          |                          |                        |                          |                          |           | 89.9          |                          |                          |
| District                  | 73.7           | р                        | р                        |                        |                          |                          |           | 73.7          | р                        | Р                        |
| Province                  | 73.1           |                          |                          |                        |                          |                          |           | 73.1          |                          |                          |
| Percent of Passes         |                |                          |                          |                        |                          |                          |           |               |                          |                          |
| School                    | 100.0          |                          |                          |                        |                          |                          |           | 100.0         |                          |                          |
| District                  | 94.5           | р                        | р                        |                        |                          |                          |           | 94.5          | р                        | р                        |
| Province                  | 93.7           |                          |                          |                        |                          |                          |           | 93.8          |                          |                          |

#### **Average Scores Percent Passes** School Sch School Sch Mark Dist Dist Mark Prov Public Sch Public Sch Dist Dist Ex. Mark Ex. Mark Prov Sch Dist Final Final Sch Dist Mark Mark Prov 20 60 70 80 20 30 50 80 90 10 30 40 50