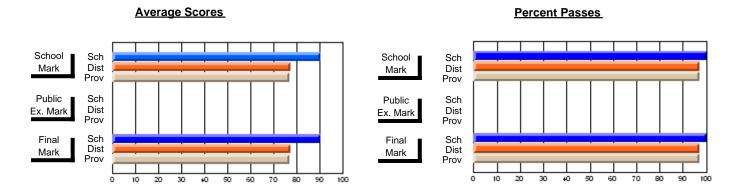

### District 4 - Eastern

#214 - John Burke High School, Grand Bank

**Subject: Enterprise Education** 

| Course: CONSUMER STUDIES | 1202             |                          |                          |                        |                          |                          |    |                     |                          |                          |
|--------------------------|------------------|--------------------------|--------------------------|------------------------|--------------------------|--------------------------|----|---------------------|--------------------------|--------------------------|
| # students in course: 23 | School<br>Mark   | School<br>vs<br>District | School<br>vs<br>Province | Public<br>Exam<br>Mark | School<br>vs<br>District | School<br>vs<br>Province |    | Final<br>Mark       | School<br>vs<br>District | School<br>vs<br>Province |
| Average Score            |                  |                          |                          |                        |                          |                          | ┥┟ |                     |                          |                          |
| School<br>District       | <b>70.7</b> 65.4 | р                        | р                        |                        |                          |                          |    | <b>70.7</b><br>65.4 | р                        | р                        |
| Province                 | 65.5             | •                        | •                        |                        |                          |                          |    | 65.5                | 1                        | •                        |
| Percent of Passes        |                  |                          |                          |                        |                          |                          |    |                     |                          |                          |
| School                   | 95.7             |                          |                          |                        |                          |                          |    | 100.0               |                          |                          |
| District                 | 86.2             | p                        | p                        |                        |                          |                          |    | 86.3                | p                        | р                        |
| Province                 | 87.3             |                          |                          |                        |                          |                          |    | 87.4                |                          |                          |