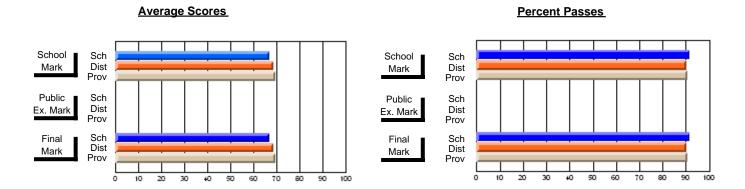

### District 4 - Eastern

#214 - John Burke High School, Grand Bank

**Subject: Family Studies** 

| Course: FOODS 1100       |                |                          |                          |                        |                          |                          |     |               |                          |                          |
|--------------------------|----------------|--------------------------|--------------------------|------------------------|--------------------------|--------------------------|-----|---------------|--------------------------|--------------------------|
| # students in course: 12 | School<br>Mark | School<br>vs<br>District | School<br>vs<br>Province | Public<br>Exam<br>Mark | School<br>vs<br>District | School<br>vs<br>Province |     | Final<br>Mark | School<br>vs<br>District | School<br>vs<br>Province |
| Average Score            |                |                          |                          |                        |                          |                          | . L |               |                          |                          |
| School                   | 73.2           |                          |                          |                        |                          |                          |     | 73.2          |                          |                          |
| District                 | 72.2           | р                        | р                        |                        |                          |                          |     | 72.2          | р                        | р                        |
| Province                 | 73.2           |                          |                          |                        |                          |                          |     | 73.2          |                          |                          |
| Percent of Passes        |                |                          |                          |                        |                          |                          |     |               |                          |                          |
| School                   | 91.7           |                          |                          |                        |                          |                          |     | 91.7          |                          |                          |
| District                 | 90.6           | р                        | q                        |                        |                          |                          |     | 90.7          | р                        | q                        |
| Province                 | 92.4           |                          |                          |                        |                          |                          |     | 92.4          |                          |                          |

### District 4 - Eastern

#214 - John Burke High School, Grand Bank

**Subject: Family Studies** 

| # students in course: 22 |                |                          |                          | Public       |                          |                          |               |                          |                          |
|--------------------------|----------------|--------------------------|--------------------------|--------------|--------------------------|--------------------------|---------------|--------------------------|--------------------------|
|                          | School<br>Mark | School<br>vs<br>District | School<br>vs<br>Province | Exam<br>Mark | School<br>vs<br>District | School<br>vs<br>Province | Final<br>Mark | School<br>vs<br>District | School<br>vs<br>Province |
| Average Score            |                |                          |                          |              |                          |                          |               |                          |                          |
| School                   | 80.7           |                          |                          |              |                          |                          | 80.7          |                          |                          |
| District                 | 71.9           | р                        | р                        |              |                          |                          | 71.9          | р                        | р                        |
| Province                 | 71.9           |                          |                          |              |                          |                          | 71.9          |                          |                          |
| Percent of Passes        |                |                          |                          |              |                          |                          |               |                          |                          |
| School                   | 100.0          |                          |                          |              |                          |                          | 100.0         |                          |                          |
| District                 | 89.5           | р                        | р                        |              |                          |                          | 89.6          | р                        | р                        |
| Province                 | 89.8           |                          |                          |              |                          |                          | 89.8          |                          |                          |