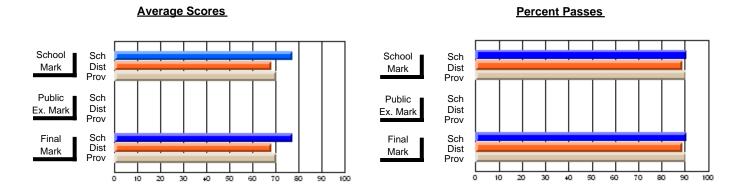

### District 4 - Eastern

#214 - John Burke High School, Grand Bank

Subject: Art

| # students in course: 21 | School<br>Mark | School<br>vs<br>District | School<br>vs<br>Province | Public<br>Exam<br>Mark | School<br>vs<br>District | School<br>vs<br>Province | Final<br>Mark | School<br>vs<br>District | School<br>vs<br>Province |
|--------------------------|----------------|--------------------------|--------------------------|------------------------|--------------------------|--------------------------|---------------|--------------------------|--------------------------|
| Average Score            | IVIAIR         | District                 | FIOVILICE                | IVIAIR                 | District                 | Flovince                 | IVIAIR        | DISTRICT                 | FIOVILICE                |
| School                   | 77.3           |                          |                          |                        |                          |                          | 77.3          |                          |                          |
| District                 | 68.3           | р                        | р                        |                        |                          |                          | 68.3          | р                        | р                        |
| Province                 | 70.4           |                          | Î                        |                        |                          |                          | 70.4          |                          |                          |
| Percent of Passes        |                |                          |                          |                        |                          |                          |               |                          |                          |
| School                   | 90.5           |                          |                          |                        |                          |                          | 90.5          |                          |                          |
| District                 | 88.8           | р                        | р                        |                        |                          |                          | 88.8          | р                        | р                        |
| Province                 | 90.4           |                          |                          |                        |                          |                          | 90.4          |                          |                          |