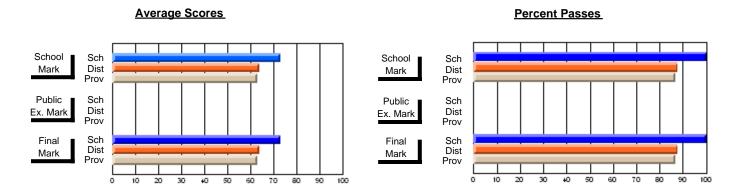

### District 4 - Eastern

#214 - John Burke High School, Grand Bank

Subject: Art

| # students in course: 21 | School<br>Mark | School<br>vs<br>District | School<br>vs<br>Province | Public<br>Exam<br>Mark | School<br>vs<br>District | School<br>vs<br>Province | Final<br>Mark | School<br>vs<br>District | School<br>vs<br>Province |
|--------------------------|----------------|--------------------------|--------------------------|------------------------|--------------------------|--------------------------|---------------|--------------------------|--------------------------|
| Average Score            | IVIAIR         | District                 | FIOVILICE                | IVIAIR                 | District                 | Flovince                 | IVIAIR        | DISTRICT                 | FIOVILICE                |
| School                   | 77.3           |                          |                          |                        |                          |                          | 77.3          |                          |                          |
| District                 | 68.3           | р                        | р                        |                        |                          |                          | 68.3          | р                        | р                        |
| Province                 | 70.4           |                          | Î                        |                        |                          |                          | 70.4          |                          |                          |
| Percent of Passes        |                |                          |                          |                        |                          |                          |               |                          |                          |
| School                   | 90.5           |                          |                          |                        |                          |                          | 90.5          |                          |                          |
| District                 | 88.8           | р                        | р                        |                        |                          |                          | 88.8          | р                        | р                        |
| Province                 | 90.4           |                          |                          |                        |                          |                          | 90.4          |                          |                          |

Modification Time: 9:08:26AM

Modification Date: 2/23/2006 Source: Evaluation & Research

Web Site: http://www.education.gov.nf.ca/sch\_rep/2004/Index.htm

<sup>\*</sup> Data from the High School Certification System. The results from supplementary courses are not reflected in these results. All students obtaining a score of 48 or 49 on the final mark, were adjusted to 50 and are reflected in the Final Mark column.