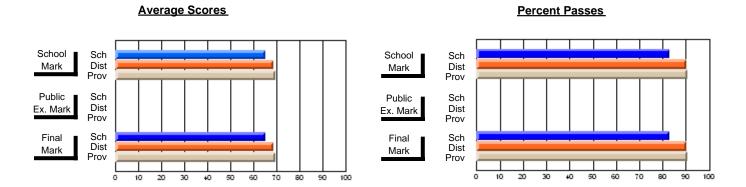

### District 4 - Eastern

#214 - John Burke High School, Grand Bank

**Subject: Enterprise Education** 

| Course: CONSUMER STUDIES | 1202             |                          |                          |                        |                          |                          |    |                     |                          |                          |
|--------------------------|------------------|--------------------------|--------------------------|------------------------|--------------------------|--------------------------|----|---------------------|--------------------------|--------------------------|
| # students in course: 23 | School<br>Mark   | School<br>vs<br>District | School<br>vs<br>Province | Public<br>Exam<br>Mark | School<br>vs<br>District | School<br>vs<br>Province |    | Final<br>Mark       | School<br>vs<br>District | School<br>vs<br>Province |
| Average Score            |                  |                          |                          |                        |                          |                          | ┥┟ |                     |                          |                          |
| School<br>District       | <b>70.7</b> 65.4 | р                        | р                        |                        |                          |                          |    | <b>70.7</b><br>65.4 | р                        | р                        |
| Province                 | 65.5             | •                        | •                        |                        |                          |                          |    | 65.5                | 1                        | •                        |
| Percent of Passes        |                  |                          |                          |                        |                          |                          |    |                     |                          |                          |
| School                   | 95.7             |                          |                          |                        |                          |                          |    | 100.0               |                          |                          |
| District                 | 86.2             | p                        | p                        |                        |                          |                          |    | 86.3                | p                        | р                        |
| Province                 | 87.3             |                          |                          |                        |                          |                          |    | 87.4                |                          |                          |

#### **Average Scores** Percent Passes School Sch School Sch Mark Dist Dist Mark Prov Public Sch Public Sch Dist Ex. Mark Dist Ex. Mark Prov Sch Dist Final Final Sch Dist Mark Mark Prov 20 50 60 70 80 90 20 30 80 10 30 40