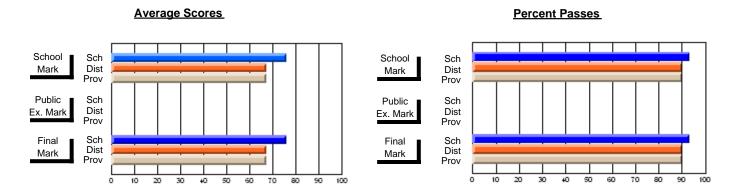

### District 4 - Eastern

#214 - John Burke High School, Grand Bank

**Subject: Family Studies** 

| Course: FOODS 1100       |                |                          |                          |                        |                          |                          |     |               |                          |                          |
|--------------------------|----------------|--------------------------|--------------------------|------------------------|--------------------------|--------------------------|-----|---------------|--------------------------|--------------------------|
| # students in course: 12 | School<br>Mark | School<br>vs<br>District | School<br>vs<br>Province | Public<br>Exam<br>Mark | School<br>vs<br>District | School<br>vs<br>Province |     | Final<br>Mark | School<br>vs<br>District | School<br>vs<br>Province |
| Average Score            |                |                          |                          |                        |                          |                          | . L |               |                          |                          |
| School                   | 73.2           |                          |                          |                        |                          |                          |     | 73.2          |                          |                          |
| District                 | 72.2           | р                        | р                        |                        |                          |                          |     | 72.2          | р                        | р                        |
| Province                 | 73.2           |                          |                          |                        |                          |                          |     | 73.2          |                          |                          |
| Percent of Passes        |                |                          |                          |                        |                          |                          |     |               |                          |                          |
| School                   | 91.7           |                          |                          |                        |                          |                          |     | 91.7          |                          |                          |
| District                 | 90.6           | р                        | q                        |                        |                          |                          |     | 90.7          | р                        | q                        |
| Province                 | 92.4           |                          |                          |                        |                          |                          |     | 92.4          |                          |                          |