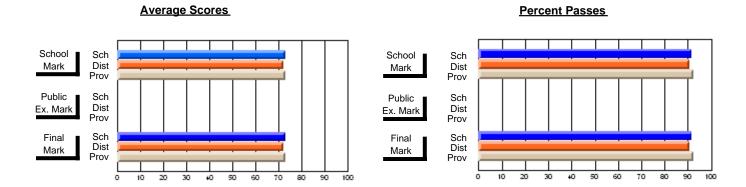

### District 4 - Eastern

#214 - John Burke High School, Grand Bank

**Subject: Family Studies** 

| Course: FOODS 1100       |                |                          |                          |                        |                          |                          |     |               |                          |                          |
|--------------------------|----------------|--------------------------|--------------------------|------------------------|--------------------------|--------------------------|-----|---------------|--------------------------|--------------------------|
| # students in course: 12 | School<br>Mark | School<br>vs<br>District | School<br>vs<br>Province | Public<br>Exam<br>Mark | School<br>vs<br>District | School<br>vs<br>Province |     | Final<br>Mark | School<br>vs<br>District | School<br>vs<br>Province |
| Average Score            |                |                          |                          |                        |                          |                          | . L |               |                          |                          |
| School                   | 73.2           |                          |                          |                        |                          |                          |     | 73.2          |                          |                          |
| District                 | 72.2           | р                        | р                        |                        |                          |                          |     | 72.2          | р                        | р                        |
| Province                 | 73.2           |                          |                          |                        |                          |                          |     | 73.2          |                          |                          |
| Percent of Passes        |                |                          |                          |                        |                          |                          |     |               |                          |                          |
| School                   | 91.7           |                          |                          |                        |                          |                          |     | 91.7          |                          |                          |
| District                 | 90.6           | р                        | q                        |                        |                          |                          |     | 90.7          | р                        | q                        |
| Province                 | 92.4           |                          |                          |                        |                          |                          |     | 92.4          |                          |                          |