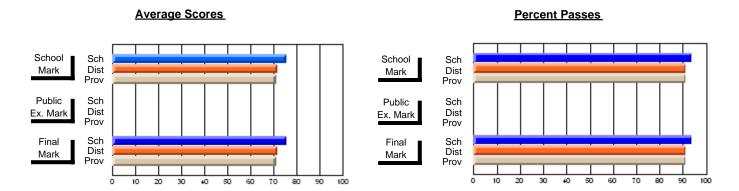

### District 4 - Eastern

#214 - John Burke High School, Grand Bank

**Subject: Enterprise Education** 

| Course: CONSUMER STUDIES | 1202             |                          |                          |                        |                          |                          |    |                     |                          |                          |
|--------------------------|------------------|--------------------------|--------------------------|------------------------|--------------------------|--------------------------|----|---------------------|--------------------------|--------------------------|
| # students in course: 23 | School<br>Mark   | School<br>vs<br>District | School<br>vs<br>Province | Public<br>Exam<br>Mark | School<br>vs<br>District | School<br>vs<br>Province |    | Final<br>Mark       | School<br>vs<br>District | School<br>vs<br>Province |
| Average Score            |                  |                          |                          |                        |                          |                          | ┥┟ |                     |                          |                          |
| School<br>District       | <b>70.7</b> 65.4 | р                        | р                        |                        |                          |                          |    | <b>70.7</b><br>65.4 | р                        | р                        |
| Province                 | 65.5             | •                        | •                        |                        |                          |                          |    | 65.5                | 1                        | •                        |
| Percent of Passes        |                  |                          |                          |                        |                          |                          |    |                     |                          |                          |
| School                   | 95.7             |                          |                          |                        |                          |                          |    | 100.0               |                          |                          |
| District                 | 86.2             | p                        | p                        |                        |                          |                          |    | 86.3                | p                        | р                        |
| Province                 | 87.3             |                          |                          |                        |                          |                          |    | 87.4                |                          |                          |