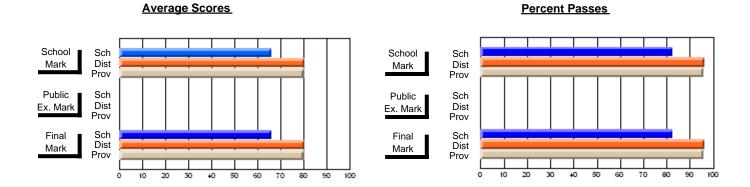

### District 4 - Eastern

#214 - John Burke High School, Grand Bank

**Subject: Enterprise Education** 

| Course: CONSUMER STUDIES | 1202             |                          |                          |                        |                          |                          |    |                     |                          |                          |
|--------------------------|------------------|--------------------------|--------------------------|------------------------|--------------------------|--------------------------|----|---------------------|--------------------------|--------------------------|
| # students in course: 23 | School<br>Mark   | School<br>vs<br>District | School<br>vs<br>Province | Public<br>Exam<br>Mark | School<br>vs<br>District | School<br>vs<br>Province |    | Final<br>Mark       | School<br>vs<br>District | School<br>vs<br>Province |
| Average Score            |                  |                          |                          |                        |                          |                          | ┥┟ |                     |                          |                          |
| School<br>District       | <b>70.7</b> 65.4 | р                        | р                        |                        |                          |                          |    | <b>70.7</b><br>65.4 | р                        | р                        |
| Province                 | 65.5             | •                        | •                        |                        |                          |                          |    | 65.5                | 1                        | •                        |
| Percent of Passes        |                  |                          |                          |                        |                          |                          |    |                     |                          |                          |
| School                   | 95.7             |                          |                          |                        |                          |                          |    | 100.0               |                          |                          |
| District                 | 86.2             | p                        | p                        |                        |                          |                          |    | 86.3                | p                        | р                        |
| Province                 | 87.3             |                          |                          |                        |                          |                          |    | 87.4                |                          |                          |