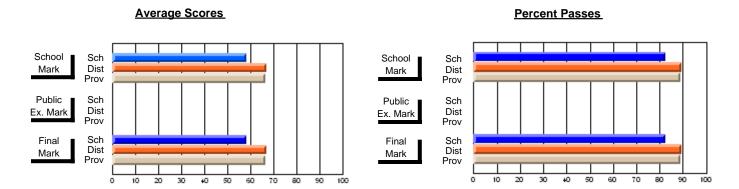

### District 4 - Eastern

#214 - John Burke High School, Grand Bank

**Subject: Family Studies** 

| # students in course: 22 |                |                          |                          | Public       |                          |                          |               |                          |                          |
|--------------------------|----------------|--------------------------|--------------------------|--------------|--------------------------|--------------------------|---------------|--------------------------|--------------------------|
|                          | School<br>Mark | School<br>vs<br>District | School<br>vs<br>Province | Exam<br>Mark | School<br>vs<br>District | School<br>vs<br>Province | Final<br>Mark | School<br>vs<br>District | School<br>vs<br>Province |
| Average Score            |                |                          |                          |              |                          |                          |               |                          |                          |
| School                   | 80.7           |                          |                          |              |                          |                          | 80.7          |                          |                          |
| District                 | 71.9           | р                        | р                        |              |                          |                          | 71.9          | р                        | р                        |
| Province                 | 71.9           |                          |                          |              |                          |                          | 71.9          |                          |                          |
| Percent of Passes        |                |                          |                          |              |                          |                          |               |                          |                          |
| School                   | 100.0          |                          |                          |              |                          |                          | 100.0         |                          |                          |
| District                 | 89.5           | р                        | р                        |              |                          |                          | 89.6          | р                        | р                        |
| Province                 | 89.8           |                          |                          |              |                          |                          | 89.8          |                          |                          |

#### **Average Scores Percent Passes** School Sch School Sch Mark Dist Dist Mark Prov Public Sch Public Sch Dist Dist Ex. Mark Ex. Mark Prov Sch Dist Final Final Sch Dist Mark Mark Prov 80 90 20 50 60 80 10 20 50 60 70