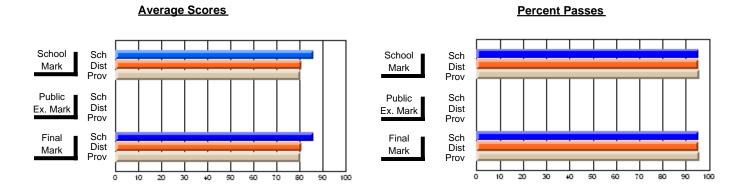

### District 4 - Eastern

#214 - John Burke High School, Grand Bank

**Subject: Technology Education** 

| Course: INTEGRATED SYSTEM | IS 1205        |                          |                          |                        |                          |                          |           |               |                          |                          |
|---------------------------|----------------|--------------------------|--------------------------|------------------------|--------------------------|--------------------------|-----------|---------------|--------------------------|--------------------------|
| # students in course: 18  | School<br>Mark | School<br>vs<br>District | School<br>vs<br>Province | Public<br>Exam<br>Mark | School<br>vs<br>District | School<br>vs<br>Province |           | Final<br>Mark | School<br>vs<br>District | School<br>vs<br>Province |
| Average Score             |                |                          |                          |                        |                          |                          | <b>↓ </b> |               |                          |                          |
| School                    | 89.9           |                          |                          |                        |                          |                          |           | 89.9          |                          |                          |
| District                  | 73.7           | р                        | р                        |                        |                          |                          |           | 73.7          | р                        | Р                        |
| Province                  | 73.1           |                          |                          |                        |                          |                          |           | 73.1          |                          |                          |
| Percent of Passes         |                |                          |                          |                        |                          |                          |           |               |                          |                          |
| School                    | 100.0          |                          |                          |                        |                          |                          |           | 100.0         |                          |                          |
| District                  | 94.5           | р                        | р                        |                        |                          |                          |           | 94.5          | р                        | р                        |
| Province                  | 93.7           |                          |                          |                        |                          |                          |           | 93.8          |                          |                          |

Modification Time: 9:08:26AM

Modification Date: 2/23/2006 Source: Evaluation & Research

Web Site: http://www.education.gov.nf.ca/sch\_rep/2004/Index.htm

<sup>\*</sup> Data from the High School Certification System. The results from supplementary courses are not reflected in these results. All students obtaining a score of 48 or 49 on the final mark, were adjusted to 50 and are reflected in the Final Mark column.