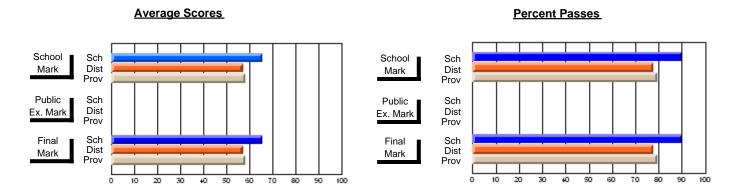

### District 4 - Eastern

#214 - John Burke High School, Grand Bank

**Subject: Enterprise Education** 

| Course: CONSUMER STUDIES | 1202             |                          |                          |                        |                          |                          |    |                     |                          |                          |
|--------------------------|------------------|--------------------------|--------------------------|------------------------|--------------------------|--------------------------|----|---------------------|--------------------------|--------------------------|
| # students in course: 23 | School<br>Mark   | School<br>vs<br>District | School<br>vs<br>Province | Public<br>Exam<br>Mark | School<br>vs<br>District | School<br>vs<br>Province |    | Final<br>Mark       | School<br>vs<br>District | School<br>vs<br>Province |
| Average Score            |                  |                          |                          |                        |                          |                          | ┥┟ |                     |                          |                          |
| School<br>District       | <b>70.7</b> 65.4 | р                        | р                        |                        |                          |                          |    | <b>70.7</b><br>65.4 | р                        | р                        |
| Province                 | 65.5             | •                        | •                        |                        |                          |                          |    | 65.5                | 1                        | •                        |
| Percent of Passes        |                  |                          |                          |                        |                          |                          |    |                     |                          |                          |
| School                   | 95.7             |                          |                          |                        |                          |                          |    | 100.0               |                          |                          |
| District                 | 86.2             | p                        | p                        |                        |                          |                          |    | 86.3                | p                        | р                        |
| Province                 | 87.3             |                          |                          |                        |                          |                          |    | 87.4                |                          |                          |

#### **Average Scores** Percent Passes School Sch School Sch Mark Dist Dist Mark Prov Public Sch Public Sch Dist Ex. Mark Dist Ex. Mark Prov Sch Dist Final Final Sch Dist Mark Mark Prov 20 50 60 70 80 90 20 30 80 10 30 40