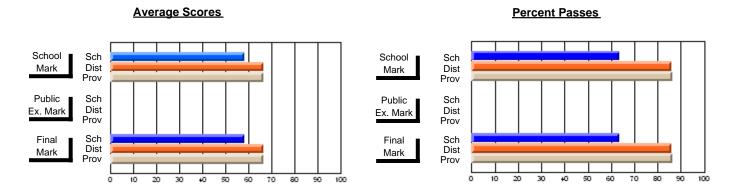

### District 4 - Eastern

#214 - John Burke High School, Grand Bank

**Subject: Mathematics** 

| Course: MATHEMATICS 2204 |                  |                          |                          |   |                        |                          |                          |                                                |                  |                          |                          |
|--------------------------|------------------|--------------------------|--------------------------|---|------------------------|--------------------------|--------------------------|------------------------------------------------|------------------|--------------------------|--------------------------|
| # students in course: 20 | School<br>Mark   | School<br>vs<br>District | School<br>vs<br>Province |   | Public<br>Exam<br>Mark | School<br>vs<br>District | School<br>vs<br>Province |                                                | Final<br>Mark    | School<br>vs<br>District | School<br>vs<br>Province |
| Average Score            |                  |                          |                          | - |                        |                          |                          | <del>                                   </del> | <u> </u>         |                          |                          |
| School<br>District       | <b>58.9</b> 60.4 | q                        | q                        |   |                        |                          |                          |                                                | <b>58.9</b> 60.4 | q                        | q                        |
| Province                 | 61.0             |                          |                          |   |                        |                          |                          |                                                | 61.0             |                          |                          |
| Percent of Passes        |                  |                          |                          |   |                        |                          |                          |                                                |                  |                          |                          |
| School                   | 85.0             |                          |                          |   |                        |                          |                          |                                                | 85.0             |                          |                          |
| District                 | 83.3             | Р                        | Р                        |   |                        |                          |                          |                                                | 83.3             | Р                        | р                        |
| Province                 | 84.1             |                          |                          |   |                        |                          |                          |                                                | 84.2             |                          |                          |

#### **Average Scores** Percent Passes School Sch School Sch Mark Dist Dist Mark Prov Public Sch Public Sch Dist Dist Ex. Mark Ex. Mark Prov Sch Dist Final Final Sch Dist Mark Mark Prov 60 80 90 0 20 30 40 50 60 70 80 10 20 30 40 50 70