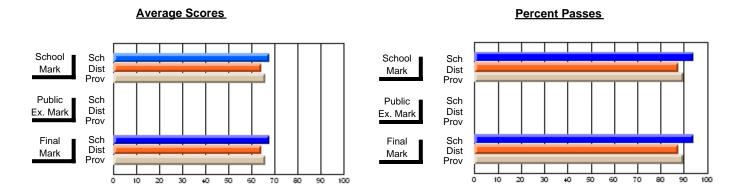

### District 4 - Eastern

#214 - John Burke High School, Grand Bank

**Subject: Mathematics** 

| # students in course: 39 | School<br>Mark | School<br>vs<br>District | School<br>vs<br>Province | Public<br>Exam<br>Mark | School<br>vs<br>District | School<br>vs<br>Province | Final<br>Mark | School<br>vs<br>District | School<br>vs<br>Province |
|--------------------------|----------------|--------------------------|--------------------------|------------------------|--------------------------|--------------------------|---------------|--------------------------|--------------------------|
| Average Score            |                |                          |                          |                        |                          |                          |               |                          |                          |
| School                   | 69.7           |                          |                          |                        |                          |                          | 69.7          |                          |                          |
| District                 | 66.4           | p                        | р                        |                        |                          |                          | 66.4          | р                        | р                        |
| Province                 | 66.5           |                          |                          |                        |                          |                          | 66.5          |                          |                          |
| Percent of Passes        |                |                          |                          |                        |                          |                          |               |                          |                          |
| School                   | 94.9           |                          |                          |                        |                          |                          | 94.9          |                          |                          |
| District                 | 85.8           | р                        | р                        |                        |                          |                          | 85.8          | р                        | р                        |
| Province                 | 86.2           |                          |                          |                        |                          |                          | 86.3          |                          |                          |

### District 4 - Eastern

#214 - John Burke High School, Grand Bank

**Subject: Mathematics** 

| Course: MATHEMATICS 3103 |                |                          |                          |                        |                          |                          |     |               |                          |                          |
|--------------------------|----------------|--------------------------|--------------------------|------------------------|--------------------------|--------------------------|-----|---------------|--------------------------|--------------------------|
| # students in course: 11 | School<br>Mark | School<br>vs<br>District | School<br>vs<br>Province | Public<br>Exam<br>Mark | School<br>vs<br>District | School<br>vs<br>Province |     | Final<br>Mark | School<br>vs<br>District | School<br>vs<br>Province |
| Average Score            |                |                          |                          |                        |                          |                          | J L |               |                          |                          |
| School                   | 66.1           |                          |                          |                        |                          |                          |     | 66.1          |                          |                          |
| District                 | 66.3           | q                        | q                        |                        |                          |                          |     | 66.3          | q                        | q                        |
| Province                 | 66.4           | •                        | •                        |                        |                          |                          |     | 66.4          | Ť                        | ·                        |
| Percent of Passes        |                |                          |                          |                        |                          |                          |     |               |                          |                          |
| School                   | 81.8           |                          |                          |                        |                          |                          |     | 81.8          |                          |                          |
| District                 | 87.0           | q                        | q                        |                        |                          |                          |     | 87.0          | q                        | q                        |
| Province                 | 87.4           |                          |                          |                        |                          |                          |     | 87.5          |                          |                          |