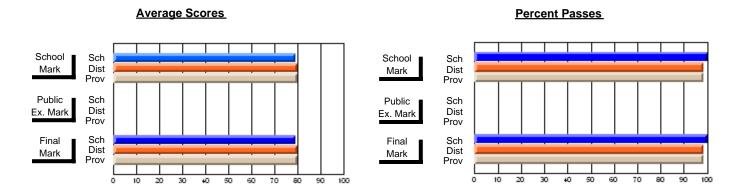

### District 4 - Eastern

#214 - John Burke High School, Grand Bank

**Subject: Family Studies** 

| # students in course: 22 |                |                          |                          | Public       |                          |                          |               |                          |                          |
|--------------------------|----------------|--------------------------|--------------------------|--------------|--------------------------|--------------------------|---------------|--------------------------|--------------------------|
|                          | School<br>Mark | School<br>vs<br>District | School<br>vs<br>Province | Exam<br>Mark | School<br>vs<br>District | School<br>vs<br>Province | Final<br>Mark | School<br>vs<br>District | School<br>vs<br>Province |
| Average Score            |                |                          |                          |              |                          |                          |               |                          |                          |
| School                   | 80.7           |                          |                          |              |                          |                          | 80.7          |                          |                          |
| District                 | 71.9           | р                        | р                        |              |                          |                          | 71.9          | р                        | р                        |
| Province                 | 71.9           |                          |                          |              |                          |                          | 71.9          |                          |                          |
| Percent of Passes        |                |                          |                          |              |                          |                          |               |                          |                          |
| School                   | 100.0          |                          |                          |              |                          |                          | 100.0         |                          |                          |
| District                 | 89.5           | р                        | р                        |              |                          |                          | 89.6          | р                        | р                        |
| Province                 | 89.8           |                          |                          |              |                          |                          | 89.8          |                          |                          |