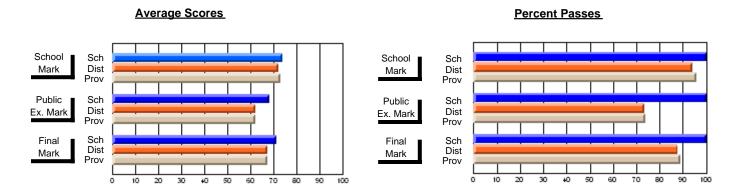

### District 4 - Eastern

#214 - John Burke High School, Grand Bank

**Subject: Mathematics** 

| # students in course: 27                   | School<br>Mark              | School<br>vs<br>District | School<br>vs<br>Province | Public<br>Exam<br>Mark      | School<br>vs<br>District | School<br>vs<br>Province | Final<br>Mark               | School<br>vs<br>District | School<br>vs<br>Province |
|--------------------------------------------|-----------------------------|--------------------------|--------------------------|-----------------------------|--------------------------|--------------------------|-----------------------------|--------------------------|--------------------------|
| Average Score School District Province     | <b>59.4</b> 65.3 64.8       | q                        | q                        | <b>57.6</b> 63.9 63.8       | q                        | q                        | <b>58.9</b> 66.3 66.1       | q                        | q                        |
| Percent of Passes School District Province | <b>66.7</b><br>85.0<br>84.1 | q                        | q                        | <b>66.7</b><br>75.6<br>75.7 | q                        | q                        | <b>70.4</b><br>83.7<br>83.4 | q                        | q                        |