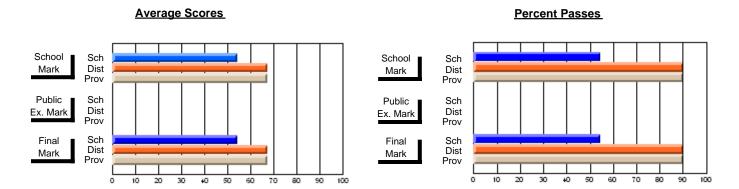

### District 4 - Eastern

#214 - John Burke High School, Grand Bank

**Subject: Family Studies** 

| Course: CLOTHING 1101    |                |                          |                          |   |                        |                          |                          |     |               |                          |                          |
|--------------------------|----------------|--------------------------|--------------------------|---|------------------------|--------------------------|--------------------------|-----|---------------|--------------------------|--------------------------|
| # students in course: 12 | School<br>Mark | School<br>vs<br>District | School<br>vs<br>Province |   | Public<br>Exam<br>Mark | School<br>vs<br>District | School<br>vs<br>Province |     | Final<br>Mark | School<br>vs<br>District | School<br>vs<br>Province |
| Average Score            |                |                          |                          | L |                        |                          |                          | l L |               |                          |                          |
| School                   | 53.8           |                          |                          |   |                        |                          |                          |     | 53.8          |                          |                          |
| District                 | 75.1           | q                        | q                        |   |                        |                          |                          |     | 75.1          | q                        | q                        |
| Province                 | 74.6           | _                        | _                        |   |                        |                          |                          |     | 74.6          | _                        |                          |
| Percent of Passes        |                |                          |                          |   |                        |                          |                          |     |               |                          |                          |
| School                   | 66.7           |                          |                          |   |                        |                          |                          |     | 66.7          |                          |                          |
| District                 | 92.2           | q                        | q                        |   |                        |                          |                          |     | 92.2          | q                        | q                        |
| Province                 | 92.1           |                          |                          |   |                        |                          |                          |     | 92.1          |                          |                          |