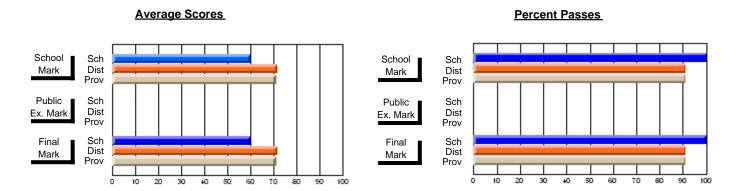

### District 4 - Eastern

#214 - John Burke High School, Grand Bank

**Subject: Enterprise Education** 

| Course: CONSUMER STUDIES | 1202             |                          |                          |                        |                          |                          |    |                     |                          |                          |
|--------------------------|------------------|--------------------------|--------------------------|------------------------|--------------------------|--------------------------|----|---------------------|--------------------------|--------------------------|
| # students in course: 23 | School<br>Mark   | School<br>vs<br>District | School<br>vs<br>Province | Public<br>Exam<br>Mark | School<br>vs<br>District | School<br>vs<br>Province |    | Final<br>Mark       | School<br>vs<br>District | School<br>vs<br>Province |
| Average Score            |                  |                          |                          |                        |                          |                          | ┥┟ |                     |                          |                          |
| School<br>District       | <b>70.7</b> 65.4 | р                        | р                        |                        |                          |                          |    | <b>70.7</b><br>65.4 | р                        | р                        |
| Province                 | 65.5             | •                        | •                        |                        |                          |                          |    | 65.5                | 1                        | •                        |
| Percent of Passes        |                  |                          |                          |                        |                          |                          |    |                     |                          |                          |
| School                   | 95.7             |                          |                          |                        |                          |                          |    | 100.0               |                          |                          |
| District                 | 86.2             | p                        | p                        |                        |                          |                          |    | 86.3                | p                        | р                        |
| Province                 | 87.3             |                          |                          |                        |                          |                          |    | 87.4                |                          |                          |

Modification Time: 9:08:26AM

Modification Date: 2/23/2006 Source: Evaluation & Research

<sup>\*</sup> Data from the High School Certification System. The results from supplementary courses are not reflected in these results. All students obtaining a score of 48 or 49 on the final mark, were adjusted to 50 and are reflected in the Final Mark column.