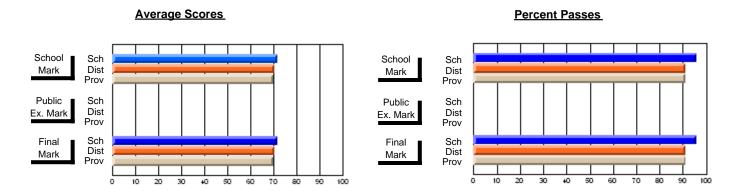

### District 4 - Eastern

#214 - John Burke High School, Grand Bank

**Subject: Family Studies** 

| Course: CLOTHING 1101    |                |                          |                          |   |                        |                          |                          |     |               |                          |                          |
|--------------------------|----------------|--------------------------|--------------------------|---|------------------------|--------------------------|--------------------------|-----|---------------|--------------------------|--------------------------|
| # students in course: 12 | School<br>Mark | School<br>vs<br>District | School<br>vs<br>Province |   | Public<br>Exam<br>Mark | School<br>vs<br>District | School<br>vs<br>Province |     | Final<br>Mark | School<br>vs<br>District | School<br>vs<br>Province |
| Average Score            |                |                          |                          | L |                        |                          |                          | l L |               |                          |                          |
| School                   | 53.8           |                          |                          |   |                        |                          |                          |     | 53.8          |                          |                          |
| District                 | 75.1           | q                        | q                        |   |                        |                          |                          |     | 75.1          | q                        | q                        |
| Province                 | 74.6           | _                        | _                        |   |                        |                          |                          |     | 74.6          | _                        |                          |
| Percent of Passes        |                |                          |                          |   |                        |                          |                          |     |               |                          |                          |
| School                   | 66.7           |                          |                          |   |                        |                          |                          |     | 66.7          |                          |                          |
| District                 | 92.2           | q                        | q                        |   |                        |                          |                          |     | 92.2          | q                        | q                        |
| Province                 | 92.1           |                          |                          |   |                        |                          |                          |     | 92.1          |                          |                          |