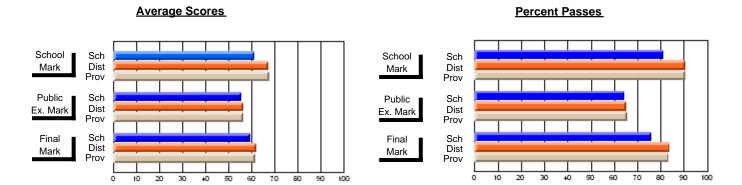

### District 4 - Eastern

#214 - John Burke High School, Grand Bank

**Subject: Family Studies** 

| Course: CLOTHING 1101    |                |                          |                          |   |                        |                          |                          |     |               |                          |                          |
|--------------------------|----------------|--------------------------|--------------------------|---|------------------------|--------------------------|--------------------------|-----|---------------|--------------------------|--------------------------|
| # students in course: 12 | School<br>Mark | School<br>vs<br>District | School<br>vs<br>Province |   | Public<br>Exam<br>Mark | School<br>vs<br>District | School<br>vs<br>Province |     | Final<br>Mark | School<br>vs<br>District | School<br>vs<br>Province |
| Average Score            |                |                          |                          | L |                        |                          |                          | l L |               |                          |                          |
| School                   | 53.8           |                          |                          |   |                        |                          |                          |     | 53.8          |                          |                          |
| District                 | 75.1           | q                        | q                        |   |                        |                          |                          |     | 75.1          | q                        | q                        |
| Province                 | 74.6           | _                        | _                        |   |                        |                          |                          |     | 74.6          | _                        |                          |
| Percent of Passes        |                |                          |                          |   |                        |                          |                          |     |               |                          |                          |
| School                   | 66.7           |                          |                          |   |                        |                          |                          |     | 66.7          |                          |                          |
| District                 | 92.2           | q                        | q                        |   |                        |                          |                          |     | 92.2          | q                        | q                        |
| Province                 | 92.1           |                          |                          |   |                        |                          |                          |     | 92.1          |                          |                          |

#### **Average Scores** Percent Passes School Sch School Sch Mark Dist Dist Mark Prov Public Sch Public Sch Dist Ex. Mark Dist Ex. Mark Prov Sch Dist Final Final Sch Dist Mark Mark Prov 20 50 60 70 80 20 30 50 80 10 30 40