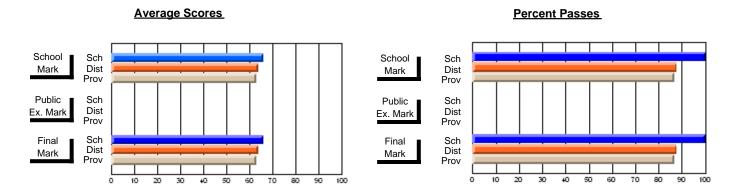

### District 4 - Eastern

#214 - John Burke High School, Grand Bank

**Subject: Enterprise Education** 

| Course: CONSUMER STUDIES | 1202             |                          |                          |                        |                          |                          |    |                     |                          |                          |
|--------------------------|------------------|--------------------------|--------------------------|------------------------|--------------------------|--------------------------|----|---------------------|--------------------------|--------------------------|
| # students in course: 23 | School<br>Mark   | School<br>vs<br>District | School<br>vs<br>Province | Public<br>Exam<br>Mark | School<br>vs<br>District | School<br>vs<br>Province |    | Final<br>Mark       | School<br>vs<br>District | School<br>vs<br>Province |
| Average Score            |                  |                          |                          |                        |                          |                          | ┥┟ |                     |                          |                          |
| School<br>District       | <b>70.7</b> 65.4 | р                        | р                        |                        |                          |                          |    | <b>70.7</b><br>65.4 | р                        | р                        |
| Province                 | 65.5             | •                        | •                        |                        |                          |                          |    | 65.5                | 1                        | •                        |
| Percent of Passes        |                  |                          |                          |                        |                          |                          |    |                     |                          |                          |
| School                   | 95.7             |                          |                          |                        |                          |                          |    | 100.0               |                          |                          |
| District                 | 86.2             | p                        | p                        |                        |                          |                          |    | 86.3                | p                        | р                        |
| Province                 | 87.3             |                          |                          |                        |                          |                          |    | 87.4                |                          |                          |

#### **Average Scores** Percent Passes School Sch School Sch Mark Dist Dist Mark Prov Public Sch Public Sch Dist Ex. Mark Dist Ex. Mark Prov Sch Dist Final Final Sch Dist Mark Mark Prov 20 50 60 70 80 90 20 30 80 10 30 40