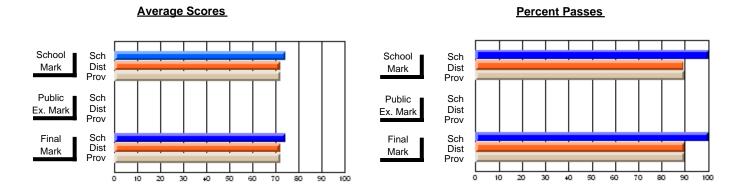

### District 4 - Eastern

#214 - John Burke High School, Grand Bank

Subject: Health

| Course: WORK PLACE SAFETY | 3220           |                          |                          |   |                        |                          |                          |              |    |                          |
|---------------------------|----------------|--------------------------|--------------------------|---|------------------------|--------------------------|--------------------------|--------------|----|--------------------------|
| # students in course: 14  | School<br>Mark | School<br>vs<br>District | School<br>vs<br>Province |   | Public<br>Exam<br>Mark | School<br>vs<br>District | School<br>vs<br>Province | Fina<br>Mark | VS | School<br>vs<br>Province |
| Average Score             |                |                          |                          | ŀ |                        |                          |                          |              |    |                          |
| School                    | 81.1           |                          |                          |   |                        |                          |                          | 81.1         |    |                          |
| District                  | 72.8           | p                        | р                        |   |                        |                          |                          | 72.8         | p  | p                        |
| Province                  | 72.7           |                          |                          |   |                        |                          |                          | 72.7         |    |                          |
| Percent of Passes         |                |                          |                          |   |                        |                          |                          |              |    |                          |
| School                    | 100.0          |                          |                          |   |                        |                          |                          | 100.0        |    |                          |
| District                  | 95.7           | p                        | p                        |   |                        |                          |                          | 95.7         | p  | p                        |
| Province                  | 94.8           |                          |                          |   |                        |                          |                          | 94.8         |    |                          |

#### **Average Scores Percent Passes** School Sch School Sch Mark Dist Dist Mark Prov Prov Public Sch Public Sch Dist Dist Ex. Mark Ex. Mark Prov Sch Dist Final Final Sch Dist Mark Mark Prov 20 60 70 80 20 30 50 80 10 30 40 50