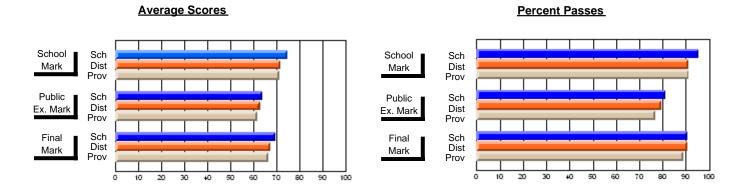

### District 4 - Eastern

#214 - John Burke High School, Grand Bank

**Subject: Family Studies** 

| Course: CLOTHING 1101    |                |                          |                          |   |                        |                          |                          |     |               |                          |                          |
|--------------------------|----------------|--------------------------|--------------------------|---|------------------------|--------------------------|--------------------------|-----|---------------|--------------------------|--------------------------|
| # students in course: 12 | School<br>Mark | School<br>vs<br>District | School<br>vs<br>Province |   | Public<br>Exam<br>Mark | School<br>vs<br>District | School<br>vs<br>Province |     | Final<br>Mark | School<br>vs<br>District | School<br>vs<br>Province |
| Average Score            |                |                          |                          | L |                        |                          |                          | l L |               |                          |                          |
| School                   | 53.8           |                          |                          |   |                        |                          |                          |     | 53.8          |                          |                          |
| District                 | 75.1           | q                        | q                        |   |                        |                          |                          |     | 75.1          | q                        | q                        |
| Province                 | 74.6           | _                        | _                        |   |                        |                          |                          |     | 74.6          | _                        |                          |
| Percent of Passes        |                |                          |                          |   |                        |                          |                          |     |               |                          |                          |
| School                   | 66.7           |                          |                          |   |                        |                          |                          |     | 66.7          |                          |                          |
| District                 | 92.2           | q                        | q                        |   |                        |                          |                          |     | 92.2          | q                        | q                        |
| Province                 | 92.1           |                          |                          |   |                        |                          |                          |     | 92.1          |                          |                          |

#### **Average Scores** Percent Passes School Sch School Sch Mark Dist Dist Mark Prov Public Sch Public Sch Dist Ex. Mark Dist Ex. Mark Prov Sch Dist Final Final Sch Dist Mark Mark Prov 20 50 60 70 80 20 30 50 80 10 30 40