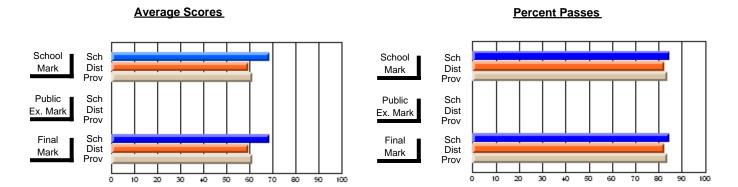

### District 4 - Eastern

#214 - John Burke High School, Grand Bank

**Subject: Mathematics** 

| # students in course: 27                   | School<br>Mark              | School<br>vs<br>District | School<br>vs<br>Province | Public<br>Exam<br>Mark      | School<br>vs<br>District | School<br>vs<br>Province | Final<br>Mark               | School<br>vs<br>District | School<br>vs<br>Province |
|--------------------------------------------|-----------------------------|--------------------------|--------------------------|-----------------------------|--------------------------|--------------------------|-----------------------------|--------------------------|--------------------------|
| Average Score School District Province     | <b>59.4</b> 65.3 64.8       | q                        | q                        | <b>57.6</b> 63.9 63.8       | q                        | q                        | <b>58.9</b> 66.3 66.1       | q                        | q                        |
| Percent of Passes School District Province | <b>66.7</b><br>85.0<br>84.1 | q                        | q                        | <b>66.7</b><br>75.6<br>75.7 | q                        | q                        | <b>70.4</b><br>83.7<br>83.4 | q                        | q                        |

#### **Average Scores** Percent Passes School Sch School Sch Mark Dist Dist Mark Prov Public Sch Public Sch Dist Dist Ex. Mark Ex. Mark Prov Sch Dist Final Final Sch Dist Mark Mark Prov 60 80 90 0 20 30 40 50 60 70 80 10 20 30 40 50 70