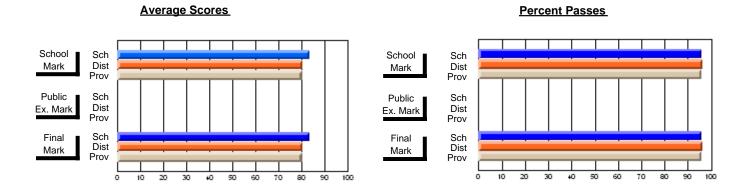

### District 4 - Eastern

#214 - John Burke High School, Grand Bank

**Subject: Enterprise Education** 

| Course: ENTERPRISE 3205  |                  |                          |                          |                        |                          |                          |     |                     |                          |                          |
|--------------------------|------------------|--------------------------|--------------------------|------------------------|--------------------------|--------------------------|-----|---------------------|--------------------------|--------------------------|
| # students in course: 30 | School<br>Mark   | School<br>vs<br>District | School<br>vs<br>Province | Public<br>Exam<br>Mark | School<br>vs<br>District | School<br>vs<br>Province |     | Final<br>Mark       | School<br>vs<br>District | School<br>vs<br>Province |
| Average Score<br>School  | 00.0             |                          |                          |                        |                          |                          | 1 - | 00.0                |                          |                          |
| District                 | <b>83.2</b> 75.3 | р                        | р                        |                        |                          |                          |     | <b>83.2</b><br>75.4 | р                        | р                        |
| Province                 | 74.7             |                          |                          |                        |                          |                          |     | 74.7                |                          | -                        |
| Percent of Passes        |                  |                          |                          |                        |                          |                          |     |                     |                          |                          |
| School                   | 100.0            |                          |                          |                        |                          |                          |     | 100.0               |                          |                          |
| District                 | 94.9             | p                        | p                        |                        |                          |                          |     | 94.9                | p                        | р                        |
| Province                 | 93.5             |                          |                          |                        |                          |                          |     | 93.5                |                          |                          |

#### **Average Scores** Percent Passes School Sch School Sch Mark Dist Dist Mark Prov Public Sch Public Sch Dist Ex. Mark Dist Ex. Mark Prov Sch Dist Final Final Sch Dist Mark Mark Prov 20 50 60 70 80 20 30 50 80 10 30 40