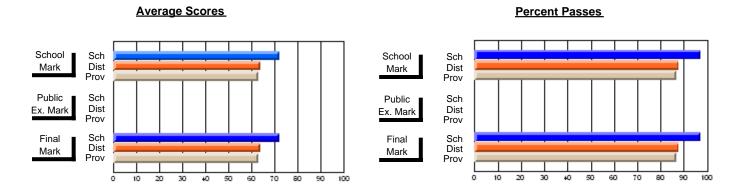

### District 4 - Eastern

#214 - John Burke High School, Grand Bank

Subject: Art

| # students in course: 21 | School<br>Mark | School<br>vs<br>District | School<br>vs<br>Province | Public<br>Exam<br>Mark | School<br>vs<br>District | School<br>vs<br>Province | Final<br>Mark | School<br>vs<br>District | School<br>vs<br>Province |
|--------------------------|----------------|--------------------------|--------------------------|------------------------|--------------------------|--------------------------|---------------|--------------------------|--------------------------|
| Average Score            | IVIAIR         | District                 | FIOVILICE                | IVIAIR                 | District                 | Flovince                 | IVIAIR        | DISTRICT                 | FIOVILICE                |
| School                   | 77.3           |                          |                          |                        |                          |                          | 77.3          |                          |                          |
| District                 | 68.3           | р                        | р                        |                        |                          |                          | 68.3          | р                        | р                        |
| Province                 | 70.4           |                          | Î                        |                        |                          |                          | 70.4          |                          |                          |
| Percent of Passes        |                |                          |                          |                        |                          |                          |               |                          |                          |
| School                   | 90.5           |                          |                          |                        |                          |                          | 90.5          |                          |                          |
| District                 | 88.8           | р                        | р                        |                        |                          |                          | 88.8          | р                        | р                        |
| Province                 | 90.4           |                          |                          |                        |                          |                          | 90.4          |                          |                          |