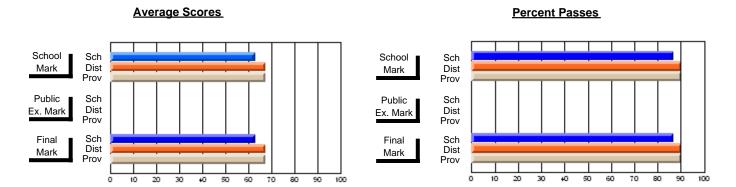

### District 4 - Eastern

#214 - John Burke High School, Grand Bank

**Subject: Family Studies** 

| Course: NUTRITION 3100         |                |                          |                          |                        |                          | School data withheld for |               |                          |                          |
|--------------------------------|----------------|--------------------------|--------------------------|------------------------|--------------------------|--------------------------|---------------|--------------------------|--------------------------|
| # students in course: 3        | School<br>Mark | School<br>vs<br>District | School<br>vs<br>Province | Public<br>Exam<br>Mark | School<br>vs<br>District | School<br>vs<br>Province | Final<br>Mark | School<br>vs<br>District | School<br>vs<br>Province |
| <u>Average Score</u><br>School |                |                          |                          |                        |                          |                          |               |                          |                          |
| District                       | 68.4           | р                        | р                        |                        |                          |                          | 68.4          | р                        | р                        |
| Province                       | 70.4           | P                        | P                        |                        |                          |                          | 70.4          | P                        | P                        |
| Percent of Passes              |                |                          |                          |                        |                          |                          |               |                          |                          |
| School                         |                |                          |                          |                        |                          |                          |               |                          |                          |
| District                       | 88.3           | р                        | p                        |                        |                          |                          | 88.3          | Р                        | p                        |
| Province                       | 90.4           |                          |                          |                        |                          |                          | 90.4          |                          |                          |

#### **Average Scores Percent Passes** School Sch School Sch Mark Dist Dist Mark Prov Public Sch Public Sch Dist Ex. Mark Dist Ex. Mark Prov Sch Dist Final Final Sch Dist Mark Mark Prov 20 50 60 70 80 90 20 50 60 80 10 40