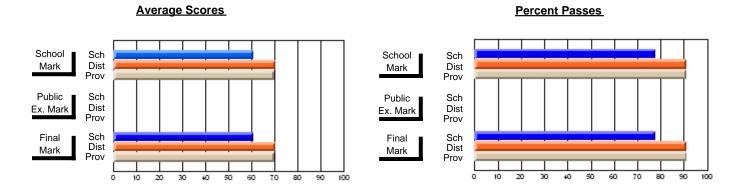

### District 4 - Eastern

#214 - John Burke High School, Grand Bank

**Subject: Mathematics** 

| # students in course: 27                   | School<br>Mark              | School<br>vs<br>District | School<br>vs<br>Province | Public<br>Exam<br>Mark      | School<br>vs<br>District | School<br>vs<br>Province | Final<br>Mark               | School<br>vs<br>District | School<br>vs<br>Province |
|--------------------------------------------|-----------------------------|--------------------------|--------------------------|-----------------------------|--------------------------|--------------------------|-----------------------------|--------------------------|--------------------------|
| Average Score School District Province     | <b>59.4</b> 65.3 64.8       | q                        | q                        | <b>57.6</b> 63.9 63.8       | q                        | q                        | <b>58.9</b> 66.3 66.1       | q                        | q                        |
| Percent of Passes School District Province | <b>66.7</b><br>85.0<br>84.1 | q                        | q                        | <b>66.7</b><br>75.6<br>75.7 | q                        | q                        | <b>70.4</b><br>83.7<br>83.4 | q                        | q                        |

#### **Average Scores** Percent Passes School Sch School Sch Mark Dist Dist Mark Prov Public Sch Public Sch Dist Dist Ex. Mark Ex. Mark Prov Sch Dist Final Final Sch Dist Mark Mark Prov 60 80 90 0 20 30 40 50 60 70 80 10 20 30 40 50 70