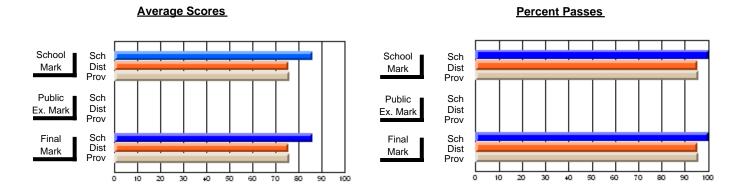

### District 4 - Eastern

#214 - John Burke High School, Grand Bank

Subject: French

| Course: FRENCH 3200     |                |                          |                          |                        |              | School data withheld for |               |                          |                          |
|-------------------------|----------------|--------------------------|--------------------------|------------------------|--------------|--------------------------|---------------|--------------------------|--------------------------|
| # students in course: 5 | School<br>Mark | School<br>vs<br>District | School<br>vs<br>Province | Public<br>Exam<br>Mark | School<br>vs | School<br>vs<br>Province | Final<br>Mark | School<br>vs<br>District | School<br>vs<br>Province |
| Average Score           |                |                          |                          |                        |              |                          |               |                          |                          |
| School<br>District      | 73.7           |                          |                          | 70.8                   | <b>.</b>     |                          | 72.9          |                          |                          |
| Province                | 73.8           | Р                        | Р                        | 69.                    | 9            | Р                        | 71.9          | Р                        | р                        |
| Percent of Passes       |                |                          |                          |                        |              |                          |               |                          |                          |
| School                  |                |                          |                          |                        |              |                          |               |                          |                          |
| District                | 96.2           | р                        | p                        | 94.3                   | 3 p          | р                        | 97.2          | p                        | p                        |
| Province                | 96.5           |                          |                          | 91.                    | 7            |                          | 95.8          |                          |                          |

#### **Average Scores Percent Passes** School Sch School Sch Mark Dist Dist Mark Prov Public Sch Public Sch Dist Dist Ex. Mark Ex. Mark Prov Sch Dist Final Final Sch Dist Mark Mark Prov 80 90 20 50 60 80 10 20 50 60 70