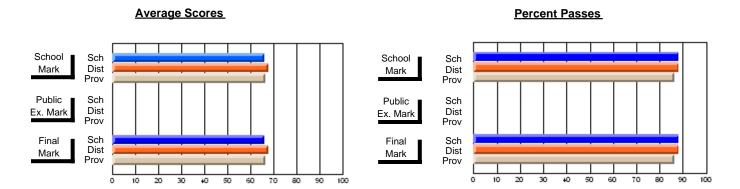

### **Subject: Mathematics**

| Course: MATHEMATICS 2204 |                |                          |                          |                        |                          | School data has 5 or fewer students. Dat withheld for reasons of confidentiality. |               |                          |                          |  |
|--------------------------|----------------|--------------------------|--------------------------|------------------------|--------------------------|-----------------------------------------------------------------------------------|---------------|--------------------------|--------------------------|--|
| # students in course: 4  | School<br>Mark | School<br>vs<br>District | School<br>vs<br>Province | Public<br>Exam<br>Mark | School<br>vs<br>District | School<br>vs<br>Province                                                          | Final<br>Mark | School<br>vs<br>District | School<br>vs<br>Province |  |
| Average Score<br>School  |                |                          |                          |                        |                          |                                                                                   |               |                          |                          |  |
| District                 | 61.7           | q                        | q                        |                        |                          |                                                                                   | 61.7          | q                        | q                        |  |
| Province                 | 61.0           | 1                        | 1                        |                        |                          |                                                                                   | 61.0          | -1                       | 1                        |  |
| Percent of Passes        |                |                          |                          |                        |                          |                                                                                   |               |                          |                          |  |
| School                   |                |                          |                          |                        |                          |                                                                                   |               |                          |                          |  |
| District                 | 84.6           | q                        | q                        |                        |                          |                                                                                   | 84.9          | q                        | q                        |  |
| Province                 | 84.1           |                          |                          |                        |                          |                                                                                   | 84.2          |                          |                          |  |

# School Mark Dist Prov Public Sch Dist Prov Final Mark Prov Sch Dist Prov O 10 20 30 40 50 60 70 80 50 100

### Percent Passes

Modification Time: 10:06:53AM

Modification Date: 2/23/2006 Source: Evaluation & Research

<sup>\*</sup> Data from the High School Certification System. The results from supplementary courses are not reflected in these results. All students obtaining a score of 48 or 49 on the final mark, were adjusted to 50 and are reflected in the Final Mark column.