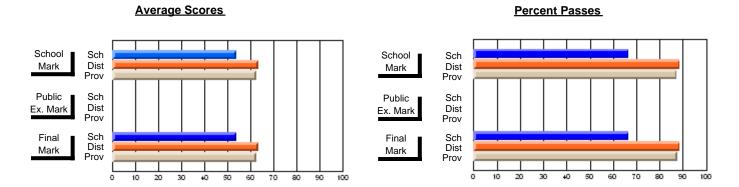

### District 2 - Western

#091 - Burgeo Academy, Burgeo

Grades: K-12

**Subject: Mathematics** 

| # students in course: 11 | School<br>Mark | School<br>vs<br>District | School<br>vs<br>Province | Public<br>Exam<br>Mark | School<br>vs<br>District | School<br>vs<br>Province | Final<br>Mark | School<br>vs<br>District | School<br>vs<br>Province |
|--------------------------|----------------|--------------------------|--------------------------|------------------------|--------------------------|--------------------------|---------------|--------------------------|--------------------------|
| Average Score            |                |                          |                          |                        |                          |                          |               |                          |                          |
| School                   | 78.6           |                          |                          |                        |                          |                          | 78.6          |                          |                          |
| District                 | 61.2           | р                        | р                        |                        |                          |                          | 61.2          | р                        | р                        |
| Province                 | 58.3           |                          |                          |                        |                          |                          | 58.3          |                          |                          |
| Percent of Passes        |                |                          |                          |                        |                          |                          |               |                          |                          |
| School                   | 100.0          |                          |                          |                        |                          |                          | 100.0         |                          |                          |
| District                 | 84.8           | р                        | р                        |                        |                          |                          | 84.8          | р                        | р                        |
| Province                 | 79.5           | *                        | *                        |                        |                          |                          | 79.5          |                          |                          |