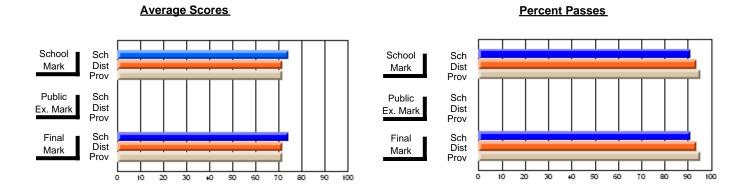

### District 2 - Western

#091 - Burgeo Academy, Burgeo

Grades: K-12

**Subject: Technology Education** 

|                          |                |                          |                          | _                      |                          |                          |               |                          |                          |
|--------------------------|----------------|--------------------------|--------------------------|------------------------|--------------------------|--------------------------|---------------|--------------------------|--------------------------|
| # students in course: 16 | School<br>Mark | School<br>vs<br>District | School<br>vs<br>Province | Public<br>Exam<br>Mark | School<br>vs<br>District | School<br>vs<br>Province | Final<br>Mark | School<br>vs<br>District | School<br>vs<br>Province |
| Average Score            |                |                          |                          |                        |                          |                          |               |                          |                          |
| School                   | 79.4           |                          |                          |                        |                          |                          | 79.4          |                          |                          |
| District                 | 75.9           | р                        | р                        |                        |                          |                          | 75.9          | р                        | р                        |
| Province                 | 72.4           |                          |                          |                        |                          |                          | 72.4          |                          |                          |
| Percent of Passes        |                |                          |                          |                        |                          |                          |               |                          |                          |
| School                   | 93.8           |                          |                          |                        |                          |                          | 93.8          |                          |                          |
| District                 | 95.2           | q                        | p                        |                        |                          |                          | 95.2          | q                        | p                        |
| Province                 | 92.5           |                          |                          |                        |                          |                          | 92.6          |                          |                          |