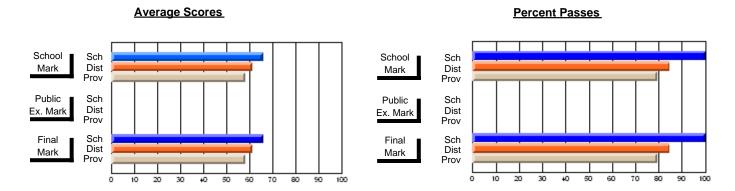

### District 2 - Western

#091 - Burgeo Academy, Burgeo

Subject: Art

| # students in course: 13 | School<br>Mark | School<br>vs<br>District | School<br>vs<br>Province | Public<br>Exam<br>Mark | School<br>vs<br>District | School<br>vs<br>Province | Final<br>Mark | School<br>vs<br>District | School<br>vs<br>Province |
|--------------------------|----------------|--------------------------|--------------------------|------------------------|--------------------------|--------------------------|---------------|--------------------------|--------------------------|
| Average Score            | Iviai K        | District                 | FIOVILICE                | Iviai K                | District                 | FIOVILICE                | IVIAIR        | DISTRICT                 | FIOVILICE                |
| School                   | 73.5           |                          |                          |                        |                          |                          | 73.5          |                          |                          |
| District                 | 73.9           | q                        | р                        |                        |                          |                          | 73.9          | q                        | р                        |
| Province                 | 70.4           | -                        | •                        |                        |                          |                          | 70.4          | •                        | •                        |
| Percent of Passes        |                |                          |                          |                        |                          |                          |               |                          |                          |
| School                   | 100.0          |                          |                          |                        |                          |                          | 100.0         |                          |                          |
| District                 | 93.1           | р                        | р                        |                        |                          |                          | 93.1          | р                        | р                        |
| Province                 | 90.4           |                          |                          |                        |                          |                          | 90.4          |                          |                          |

Modification Time: 10:06:53AM

Modification Date: 2/23/2006

Source: Evaluation & Research

Grades: K-12

<sup>\*</sup> Data from the High School Certification System. The results from supplementary courses are not reflected in these results. All students obtaining a score of 48 or 49 on the final mark, were adjusted to 50 and are reflected in the Final Mark column.