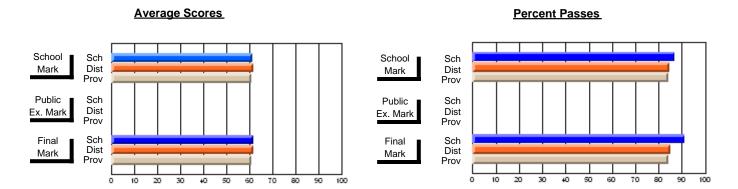

### District 2 - Western

#091 - Burgeo Academy, Burgeo

Grades: K-12

**Subject: Mathematics** 

| Course: MATHEMATICS 2205 |                |                          |                          |                        |                          | School data has 5 or fewer students. Data withheld for reasons of confidentiality. |               |                          |                          |  |
|--------------------------|----------------|--------------------------|--------------------------|------------------------|--------------------------|------------------------------------------------------------------------------------|---------------|--------------------------|--------------------------|--|
| # students in course: 3  | School<br>Mark | School<br>vs<br>District | School<br>vs<br>Province | Public<br>Exam<br>Mark | School<br>vs<br>District | School<br>vs<br>Province                                                           | Final<br>Mark | School<br>vs<br>District | School<br>vs<br>Province |  |
| Average Score            |                |                          |                          |                        |                          |                                                                                    |               |                          |                          |  |
| School                   |                |                          |                          |                        |                          |                                                                                    |               |                          |                          |  |
| District                 | 79.2           | р                        | р                        |                        |                          |                                                                                    | 79.2          | р                        | p                        |  |
| Province                 | 78.2           |                          |                          |                        |                          |                                                                                    | 78.2          |                          |                          |  |
| Percent of Passes        |                |                          |                          |                        |                          |                                                                                    |               |                          |                          |  |
| School                   |                |                          |                          |                        |                          |                                                                                    |               |                          |                          |  |
| District                 | 99.6           | р                        | р                        |                        |                          |                                                                                    | 99.6          | Р                        | p                        |  |
| Province                 | 99.0           |                          |                          |                        |                          |                                                                                    | 99.0          |                          |                          |  |

Modification Time: 10:06:53AM

Modification Date: 2/23/2006 Source: Evaluation & Research

<sup>\*</sup> Data from the High School Certification System. The results from supplementary courses are not reflected in these results. All students obtaining a score of 48 or 49 on the final mark, were adjusted to 50 and are reflected in the Final Mark column.