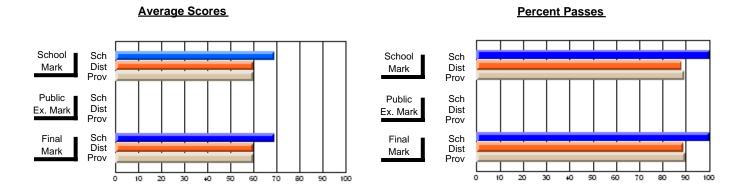

### District 2 - Western

#091 - Burgeo Academy, Burgeo

Subject: Art

| # students in course: 13 | School<br>Mark | School<br>vs<br>District | School<br>vs<br>Province | Public<br>Exam<br>Mark | School<br>vs<br>District | School<br>vs<br>Province | Final<br>Mark | School<br>vs<br>District | School<br>vs<br>Province |
|--------------------------|----------------|--------------------------|--------------------------|------------------------|--------------------------|--------------------------|---------------|--------------------------|--------------------------|
| Average Score            | Iviai K        | District                 | FIOVILICE                | Iviai K                | District                 | FIOVILICE                | IVIAIR        | DISTRICT                 | FIOVILICE                |
| School                   | 73.5           |                          |                          |                        |                          |                          | 73.5          |                          |                          |
| District                 | 73.9           | q                        | р                        |                        |                          |                          | 73.9          | q                        | р                        |
| Province                 | 70.4           | -                        | •                        |                        |                          |                          | 70.4          | •                        | •                        |
| Percent of Passes        |                |                          |                          |                        |                          |                          |               |                          |                          |
| School                   | 100.0          |                          |                          |                        |                          |                          | 100.0         |                          |                          |
| District                 | 93.1           | р                        | р                        |                        |                          |                          | 93.1          | р                        | р                        |
| Province                 | 90.4           |                          |                          |                        |                          |                          | 90.4          |                          |                          |

Modification Time: 10:06:53AM

Modification Date: 2/23/2006

Source: Evaluation & Research

Grades: K-12

<sup>\*</sup> Data from the High School Certification System. The results from supplementary courses are not reflected in these results. All students obtaining a score of 48 or 49 on the final mark, were adjusted to 50 and are reflected in the Final Mark column.