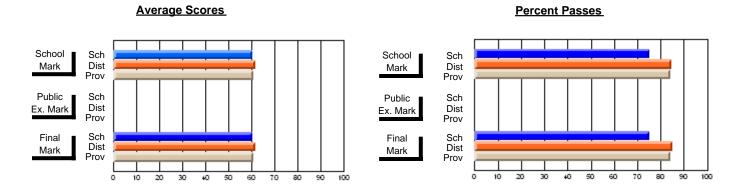

### District 2 - Western

#091 - Burgeo Academy, Burgeo

Grades: K-12

**Subject: Mathematics** 

| # students in course: 11 | School<br>Mark | School<br>vs<br>District | School<br>vs<br>Province | Public<br>Exam<br>Mark | School<br>vs<br>District | School<br>vs<br>Province | Final<br>Mark | School<br>vs<br>District | School<br>vs<br>Province |
|--------------------------|----------------|--------------------------|--------------------------|------------------------|--------------------------|--------------------------|---------------|--------------------------|--------------------------|
| Average Score            |                |                          |                          |                        |                          |                          |               |                          |                          |
| School                   | 78.6           |                          |                          |                        |                          |                          | 78.6          |                          |                          |
| District                 | 61.2           | р                        | р                        |                        |                          |                          | 61.2          | р                        | р                        |
| Province                 | 58.3           |                          |                          |                        |                          |                          | 58.3          |                          |                          |
| Percent of Passes        |                |                          |                          |                        |                          |                          |               |                          |                          |
| School                   | 100.0          |                          |                          |                        |                          |                          | 100.0         |                          |                          |
| District                 | 84.8           | р                        | р                        |                        |                          |                          | 84.8          | р                        | р                        |
| Province                 | 79.5           | *                        | *                        |                        |                          |                          | 79.5          |                          |                          |