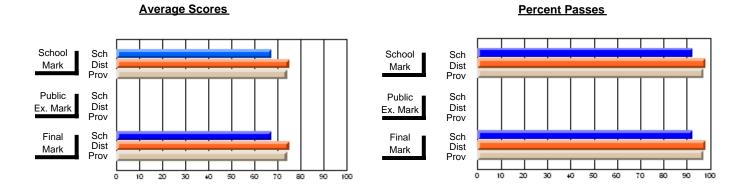

### District 2 - Western

#091 - Burgeo Academy, Burgeo

Subject: Health

| Course: WORK PLACE SAFET       | Y 3220         |                          |                          |   |                        |                          |                          |              |    |                          |
|--------------------------------|----------------|--------------------------|--------------------------|---|------------------------|--------------------------|--------------------------|--------------|----|--------------------------|
| # students in course: 8        | School<br>Mark | School<br>vs<br>District | School<br>vs<br>Province |   | Public<br>Exam<br>Mark | School<br>vs<br>District | School<br>vs<br>Province | Fina<br>Mark | V5 | School<br>vs<br>Province |
| <u>Average Score</u><br>School | 76.0           |                          |                          | t |                        |                          |                          | 76.0         |    |                          |
| District                       | 72.1           | р                        | р                        |   |                        |                          |                          | 72.1         | р  | р                        |
| Province                       | 72.7           | T.                       |                          |   |                        |                          |                          | 72.7         | I. |                          |
| Percent of Passes              |                |                          |                          |   |                        |                          |                          |              |    |                          |
| School                         | 100.0          |                          |                          |   |                        |                          |                          | 100.0        |    |                          |
| District                       | 92.9           | р                        | p                        |   |                        |                          |                          | 92.9         | р  | р                        |
| Province                       | 94.8           |                          |                          |   |                        |                          |                          | 94.8         |    |                          |