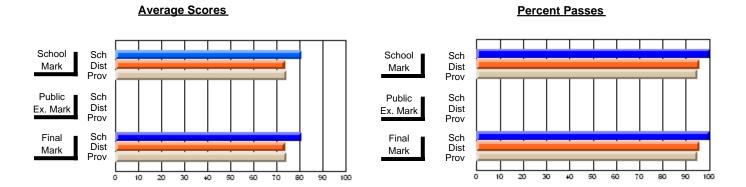

### District 2 - Western

#091 - Burgeo Academy, Burgeo

Subject: Art

| # students in course: 13      | School<br>Mark   | School<br>vs<br>District | School<br>vs<br>Province | Public<br>Exam<br>Mark | School<br>vs<br>District | School<br>vs<br>Province | Final<br>Mark    | School<br>vs<br>District | School<br>vs<br>Province |
|-------------------------------|------------------|--------------------------|--------------------------|------------------------|--------------------------|--------------------------|------------------|--------------------------|--------------------------|
| Average Score School District | <b>88.7</b> 72.9 | р                        | p                        |                        |                          |                          | <b>88.7</b> 72.9 | р                        | р                        |
| Province Percent of Passes    | 73.3             |                          |                          |                        |                          |                          | 73.3             |                          |                          |
| School                        | 100.0            |                          |                          |                        |                          |                          | 100.0            |                          |                          |
| District                      | 94.8             | р                        | р                        |                        |                          |                          | 94.8             | р                        | р                        |
| Province                      | 92.8             |                          |                          |                        |                          |                          | 92.8             |                          |                          |

Modification Time: 10:06:53AM

Modification Date: 2/23/2006 Source: Evaluation & Research Grades: K-12

<sup>\*</sup> Data from the High School Certification System. The results from supplementary courses are not reflected in these results. All students obtaining a score of 48 or 49 on the final mark, were adjusted to 50 and are reflected in the Final Mark column.