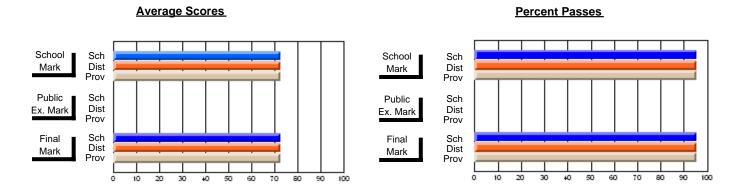

### District 2 - Western

#091 - Burgeo Academy, Burgeo

Subject: Art

| # students in course: 13 | School<br>Mark | School<br>vs<br>District | School<br>vs<br>Province | Public<br>Exam<br>Mark | School<br>vs<br>District | School<br>vs<br>Province | Final<br>Mark | School<br>vs<br>District | School<br>vs<br>Province |
|--------------------------|----------------|--------------------------|--------------------------|------------------------|--------------------------|--------------------------|---------------|--------------------------|--------------------------|
| Average Score            | Iviai K        | District                 | FIOVILICE                | Iviai K                | District                 | FIOVILICE                | IVIAIR        | DISTRICT                 | FIOVILICE                |
| School                   | 73.5           |                          |                          |                        |                          |                          | 73.5          |                          |                          |
| District                 | 73.9           | q                        | р                        |                        |                          |                          | 73.9          | q                        | р                        |
| Province                 | 70.4           | -                        | •                        |                        |                          |                          | 70.4          | •                        | •                        |
| Percent of Passes        |                |                          |                          |                        |                          |                          |               |                          |                          |
| School                   | 100.0          |                          |                          |                        |                          |                          | 100.0         |                          |                          |
| District                 | 93.1           | р                        | р                        |                        |                          |                          | 93.1          | р                        | р                        |
| Province                 | 90.4           |                          |                          |                        |                          |                          | 90.4          |                          |                          |

Modification Time: 10:06:53AM

Modification Date: 2/23/2006

Source: Evaluation & Research

Grades: K-12

<sup>\*</sup> Data from the High School Certification System. The results from supplementary courses are not reflected in these results. All students obtaining a score of 48 or 49 on the final mark, were adjusted to 50 and are reflected in the Final Mark column.