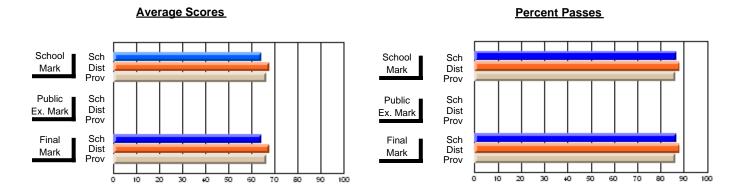

### District 2 - Western

#091 - Burgeo Academy, Burgeo

Grades: K-12

**Subject: Technology Education** 

| # students in course: 13 | School<br>Mark | School<br>vs<br>District | School<br>vs<br>Province | Public<br>Exam<br>Mark | School<br>vs<br>District | School<br>vs<br>Province | Final<br>Mark | School<br>vs<br>District | School<br>vs<br>Provinc |
|--------------------------|----------------|--------------------------|--------------------------|------------------------|--------------------------|--------------------------|---------------|--------------------------|-------------------------|
| Average Score            | Mark           | District                 | TTOVITIOG                | Wark                   | District                 | 1 TOVITICE               | Wark          | District                 | TTOVITIO                |
| School                   | 92.1           |                          |                          |                        |                          |                          | 92.1          |                          |                         |
| District                 | 78.4           | р                        | р                        |                        |                          |                          | 78.4          | р                        | р                       |
| Province                 | 74.7           |                          |                          |                        |                          |                          | 74.7          |                          |                         |
| Percent of Passes        |                |                          |                          |                        |                          |                          |               |                          |                         |
| School                   | 100.0          |                          |                          |                        |                          |                          | 100.0         |                          |                         |
| District                 | 97.7           | р                        | р                        |                        |                          |                          | 97.7          | р                        | р                       |
| Province                 | 95.5           |                          |                          |                        |                          |                          | 95.5          |                          |                         |