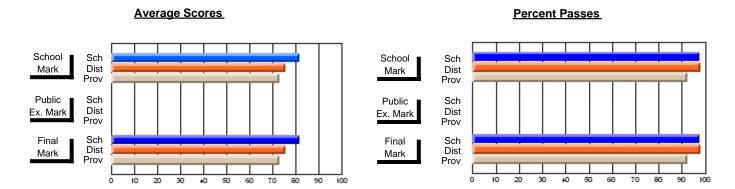

### **Subject: Enterprise Education**

| # students in course: 12 | School<br>Mark | School<br>vs<br>District | School<br>vs<br>Province | Public<br>Exam<br>Mark | School<br>vs<br>District | School<br>vs<br>Province | Final<br>Mark | School<br>vs<br>District | School<br>vs<br>Province |
|--------------------------|----------------|--------------------------|--------------------------|------------------------|--------------------------|--------------------------|---------------|--------------------------|--------------------------|
| Average Score            | Mark           | District                 | 1 10011100               | Wark                   | District                 | 1 TOVITICE               | IVICIA        | District                 | 1 TOVILICE               |
| School                   | 81.6           |                          |                          |                        |                          |                          | 81.6          |                          |                          |
| District                 | 75.8           | р                        | р                        |                        |                          |                          | 75.8          | р                        | р                        |
| Province                 | 74.7           |                          |                          |                        |                          |                          | 74.7          |                          |                          |
| Percent of Passes        |                |                          |                          |                        |                          |                          |               |                          |                          |
| School                   | 100.0          |                          |                          |                        |                          |                          | 100.0         |                          |                          |
| District                 | 93.2           | р                        | р                        |                        |                          |                          | 93.2          | р                        | р                        |
| Province                 | 93.5           |                          | -                        |                        |                          |                          | 93.5          |                          |                          |