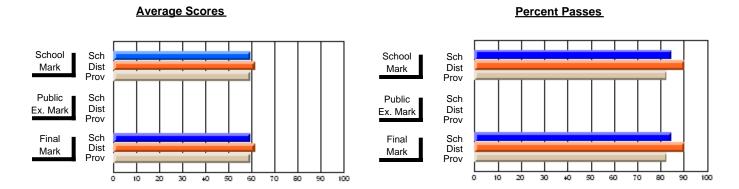

### District 2 - Western

#091 - Burgeo Academy, Burgeo

Grades: K-12

**Subject: Mathematics** 

| # students in course: 11 | School<br>Mark | School<br>vs<br>District | School<br>vs<br>Province | Public<br>Exam<br>Mark | School<br>vs<br>District | School<br>vs<br>Province | Final<br>Mark | School<br>vs<br>District | School<br>vs<br>Province |
|--------------------------|----------------|--------------------------|--------------------------|------------------------|--------------------------|--------------------------|---------------|--------------------------|--------------------------|
| Average Score            |                |                          |                          |                        |                          |                          |               |                          |                          |
| School                   | 78.6           |                          |                          |                        |                          |                          | 78.6          |                          |                          |
| District                 | 61.2           | р                        | р                        |                        |                          |                          | 61.2          | р                        | р                        |
| Province                 | 58.3           |                          |                          |                        |                          |                          | 58.3          |                          |                          |
| Percent of Passes        |                |                          |                          |                        |                          |                          |               |                          |                          |
| School                   | 100.0          |                          |                          |                        |                          |                          | 100.0         |                          |                          |
| District                 | 84.8           | р                        | р                        |                        |                          |                          | 84.8          | р                        | р                        |
| Province                 | 79.5           | *                        | *                        |                        |                          |                          | 79.5          |                          |                          |

Modification Time: 10:06:53AM

Modification Date: 2/23/2006 Source: Evaluation & Research

<sup>\*</sup> Data from the High School Certification System. The results from supplementary courses are not reflected in these results. All students obtaining a score of 48 or 49 on the final mark, were adjusted to 50 and are reflected in the Final Mark column.