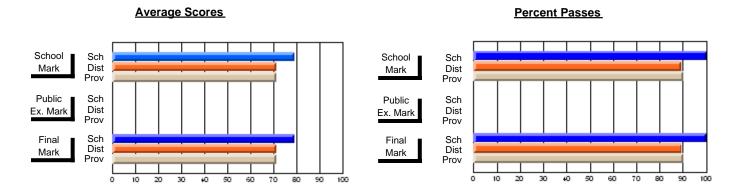

### District 2 - Western

#091 - Burgeo Academy, Burgeo

Grades: K-12

**Subject: Technology Education** 

| # students in course: 13 | School<br>Mark | School<br>vs<br>District | School<br>vs<br>Province | Public<br>Exam<br>Mark | School<br>vs<br>District | School<br>vs<br>Province | Final<br>Mark | School<br>vs<br>District | School<br>vs<br>Provinc |
|--------------------------|----------------|--------------------------|--------------------------|------------------------|--------------------------|--------------------------|---------------|--------------------------|-------------------------|
| Average Score            | Mark           | District                 | TTOVITIOG                | Wark                   | District                 | 1 TOVITICE               | Wark          | District                 | TTOVITIO                |
| School                   | 92.1           |                          |                          |                        |                          |                          | 92.1          |                          |                         |
| District                 | 78.4           | р                        | р                        |                        |                          |                          | 78.4          | р                        | р                       |
| Province                 | 74.7           |                          |                          |                        |                          |                          | 74.7          |                          |                         |
| Percent of Passes        |                |                          |                          |                        |                          |                          |               |                          |                         |
| School                   | 100.0          |                          |                          |                        |                          |                          | 100.0         |                          |                         |
| District                 | 97.7           | р                        | р                        |                        |                          |                          | 97.7          | р                        | р                       |
| Province                 | 95.5           |                          |                          |                        |                          |                          | 95.5          |                          |                         |