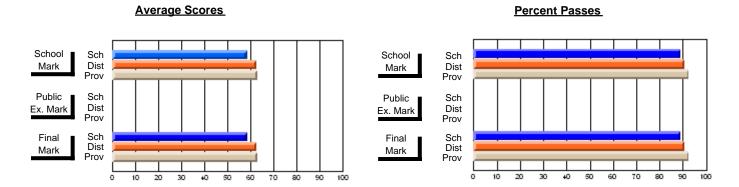

### District 2 - Western

#091 - Burgeo Academy, Burgeo

Subject: Art

| # students in course: 13 | School<br>Mark | School<br>vs<br>District | School<br>vs<br>Province | Public<br>Exam<br>Mark | School<br>vs<br>District | School<br>vs<br>Province | Final<br>Mark | School<br>vs<br>District | School<br>vs<br>Province |
|--------------------------|----------------|--------------------------|--------------------------|------------------------|--------------------------|--------------------------|---------------|--------------------------|--------------------------|
| Average Score            | Iviai K        | District                 | FIOVILICE                | Iviai K                | District                 | FIOVILICE                | IVIAIR        | DISTRICT                 | FIOVILICE                |
| School                   | 73.5           |                          |                          |                        |                          |                          | 73.5          |                          |                          |
| District                 | 73.9           | q                        | р                        |                        |                          |                          | 73.9          | q                        | р                        |
| Province                 | 70.4           | -                        | •                        |                        |                          |                          | 70.4          | •                        | •                        |
| Percent of Passes        |                |                          |                          |                        |                          |                          |               |                          |                          |
| School                   | 100.0          |                          |                          |                        |                          |                          | 100.0         |                          |                          |
| District                 | 93.1           | р                        | р                        |                        |                          |                          | 93.1          | р                        | р                        |
| Province                 | 90.4           |                          |                          |                        |                          |                          | 90.4          |                          |                          |