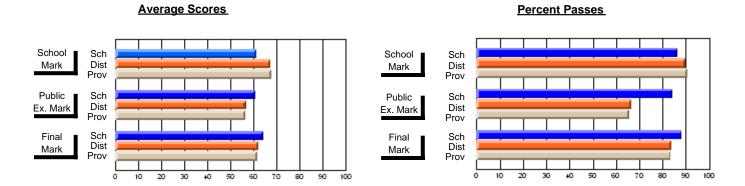

### District 2 - Western

#091 - Burgeo Academy, Burgeo

Grades: K-12

Subject: French

| # students in course: 10 | School<br>Mark | School<br>vs<br>District | School<br>vs<br>Province | Public<br>Exam<br>Mark | School<br>vs<br>District | School<br>vs<br>Province | Final<br>Mark | School<br>vs<br>District | School<br>vs<br>Province |
|--------------------------|----------------|--------------------------|--------------------------|------------------------|--------------------------|--------------------------|---------------|--------------------------|--------------------------|
| Average Score            |                |                          |                          |                        |                          |                          |               |                          |                          |
| School                   | 80.2           |                          |                          | 68.8                   |                          |                          | 74.1          |                          |                          |
| District                 | 73.4           | р                        | р                        | 66.2                   | р                        | q                        | 69.6          | р                        | Р                        |
| Province                 | 73.8           |                          |                          | 69.5                   |                          |                          | 71.9          |                          |                          |
| Percent of Passes        |                |                          |                          |                        |                          |                          |               |                          |                          |
| School                   | 100.0          |                          |                          | 100.0                  |                          |                          | 100.0         |                          |                          |
| District                 | 95.5           | р                        | р                        | 88.2                   | р                        | р                        | 93.5          | р                        | р                        |
| Province                 | 96.5           | •                        | *                        | 91.7                   | •                        | •                        | 95.8          | •                        | •                        |

Modification Time: 10:06:53AM

Modification Date: 2/23/2006 Source: Evaluation & Research

<sup>\*</sup> Data from the High School Certification System. The results from supplementary courses are not reflected in these results. All students obtaining a score of 48 or 49 on the final mark, were adjusted to 50 and are reflected in the Final Mark column.