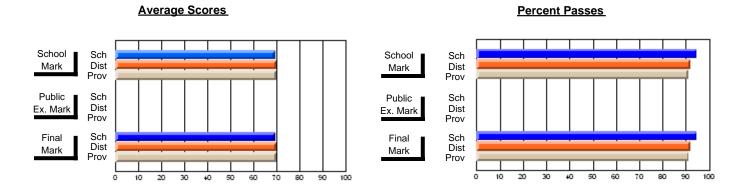

### District 2 - Western

#091 - Burgeo Academy, Burgeo

Grades: K-12

**Subject: Social Studies** 

| # students in course: 25 | School<br>Mark | School<br>vs<br>District | School<br>vs<br>Province | Public<br>Exam<br>Mark | School<br>vs | School<br>vs<br>Province | Final<br>Mark | School<br>vs<br>District | School<br>vs<br>Province |
|--------------------------|----------------|--------------------------|--------------------------|------------------------|--------------|--------------------------|---------------|--------------------------|--------------------------|
| Average Score            |                |                          |                          |                        |              |                          |               |                          |                          |
| School                   | 75.2           |                          |                          |                        |              |                          | 75.2          |                          |                          |
| District                 | 71.3           | р                        | р                        |                        |              |                          | 71.3          | Р                        | р                        |
| Province                 | 71.0           |                          |                          |                        |              |                          | 71.0          |                          |                          |
| Percent of Passes        |                |                          |                          |                        |              |                          |               |                          |                          |
| School                   | 100.0          |                          |                          |                        |              |                          | 100.0         |                          |                          |
| District                 | 93.8           | р                        | р                        |                        |              |                          | 93.8          | р                        | р                        |
| Province                 | 91.3           |                          |                          |                        |              |                          | 91.3          |                          |                          |

Modification Time: 10:06:53AM

Modification Date: 2/23/2006 Source: Evaluation & Research

<sup>\*</sup> Data from the High School Certification System. The results from supplementary courses are not reflected in these results. All students obtaining a score of 48 or 49 on the final mark, were adjusted to 50 and are reflected in the Final Mark column.