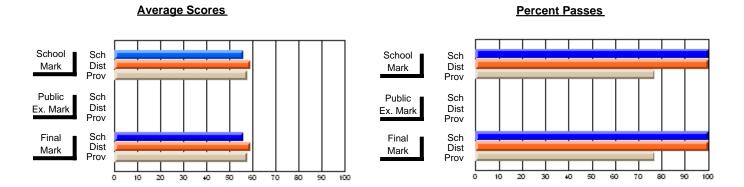

### District 2 - Western

#091 - Burgeo Academy, Burgeo

Subject: Art

| # students in course: 13 | School<br>Mark | School<br>vs<br>District | School<br>vs<br>Province | Public<br>Exam<br>Mark | School<br>vs<br>District | School<br>vs<br>Province | Final<br>Mark | School<br>vs<br>District | School<br>vs<br>Province |
|--------------------------|----------------|--------------------------|--------------------------|------------------------|--------------------------|--------------------------|---------------|--------------------------|--------------------------|
| Average Score            | Iviai K        | District                 | FIOVILICE                | Iviai K                | District                 | FIOVILICE                | IVIAIR        | DISTRICT                 | FIOVILICE                |
| School                   | 73.5           |                          |                          |                        |                          |                          | 73.5          |                          |                          |
| District                 | 73.9           | q                        | р                        |                        |                          |                          | 73.9          | q                        | р                        |
| Province                 | 70.4           | -                        | •                        |                        |                          |                          | 70.4          | •                        | •                        |
| Percent of Passes        |                |                          |                          |                        |                          |                          |               |                          |                          |
| School                   | 100.0          |                          |                          |                        |                          |                          | 100.0         |                          |                          |
| District                 | 93.1           | р                        | р                        |                        |                          |                          | 93.1          | р                        | р                        |
| Province                 | 90.4           |                          |                          |                        |                          |                          | 90.4          |                          |                          |

Modification Time: 10:06:53AM

Modification Date: 2/23/2006

Source: Evaluation & Research

Grades: K-12

<sup>\*</sup> Data from the High School Certification System. The results from supplementary courses are not reflected in these results. All students obtaining a score of 48 or 49 on the final mark, were adjusted to 50 and are reflected in the Final Mark column.