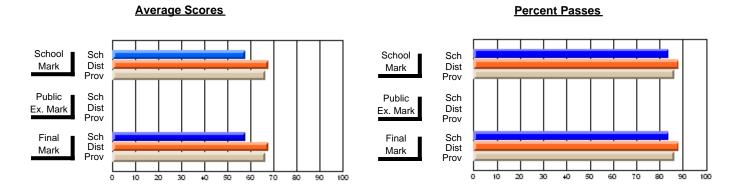

### District 2 - Western

#091 - Burgeo Academy, Burgeo

Grades: K-12

**Subject: Mathematics** 

| # students in course: 11 | School<br>Mark | School<br>vs<br>District | School<br>vs<br>Province | Public<br>Exam<br>Mark | School<br>vs<br>District | School<br>vs<br>Province | Final<br>Mark | School<br>vs<br>District | School<br>vs<br>Province |
|--------------------------|----------------|--------------------------|--------------------------|------------------------|--------------------------|--------------------------|---------------|--------------------------|--------------------------|
| Average Score            |                |                          |                          |                        |                          |                          |               |                          |                          |
| School                   | 78.6           |                          |                          |                        |                          |                          | 78.6          |                          |                          |
| District                 | 61.2           | р                        | р                        |                        |                          |                          | 61.2          | р                        | р                        |
| Province                 | 58.3           |                          |                          |                        |                          |                          | 58.3          |                          |                          |
| Percent of Passes        |                |                          |                          |                        |                          |                          |               |                          |                          |
| School                   | 100.0          |                          |                          |                        |                          |                          | 100.0         |                          |                          |
| District                 | 84.8           | р                        | р                        |                        |                          |                          | 84.8          | р                        | р                        |
| Province                 | 79.5           | *                        | *                        |                        |                          |                          | 79.5          |                          |                          |

Modification Time: 10:06:53AM

Modification Date: 2/23/2006 Source: Evaluation & Research

<sup>\*</sup> Data from the High School Certification System. The results from supplementary courses are not reflected in these results. All students obtaining a score of 48 or 49 on the final mark, were adjusted to 50 and are reflected in the Final Mark column.