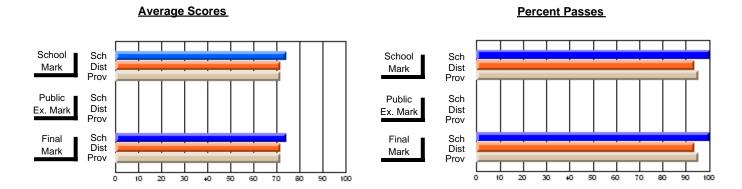

### **Subject: Social Studies**

| # students in course: 18 | School<br>Mark | School<br>vs<br>District | School<br>vs<br>Province | Public<br>Exam<br>Mark | School<br>vs<br>District | School<br>vs<br>Province | Final<br>Mark | School<br>vs<br>District | School<br>vs<br>Province |
|--------------------------|----------------|--------------------------|--------------------------|------------------------|--------------------------|--------------------------|---------------|--------------------------|--------------------------|
| Average Score            |                |                          |                          |                        |                          |                          |               |                          |                          |
| School                   | 75.7           |                          |                          | 69.9                   |                          |                          | 73.1          |                          |                          |
| District                 | 71.5           | р                        | р                        | 64.3                   | р                        | р                        | 68.2          | р                        | р                        |
| Province                 | 71.7           |                          |                          | 62.3                   |                          |                          | 67.0          |                          |                          |
| Percent of Passes        |                |                          |                          |                        |                          |                          |               |                          |                          |
| School                   | 100.0          |                          |                          | 94.4                   |                          |                          | 100.0         |                          |                          |
| District                 | 95.8           | р                        | р                        | 85.9                   | Р                        | р                        | 94.4          | р                        | р                        |
| Province                 | 95.7           | -                        | -                        | 81.7                   | -                        | -                        | 93.2          | •                        | •                        |

#### **Average Scores** Percent Passes School Sch School Sch Mark Dist Dist Mark Prov Public Sch Public Sch Dist Dist Ex. Mark Ex. Mark Prov Sch Dist Final Final Sch Dist Mark Mark Prov 10 20 60 90 0 20 50 60 70 80 30 40 50 70 80

Modification Time: 10:06:53AM

Modification Date: 2/23/2006 Source: Evaluation & Research

<sup>\*</sup> Data from the High School Certification System. The results from supplementary courses are not reflected in these results. All students obtaining a score of 48 or 49 on the final mark, were adjusted to 50 and are reflected in the Final Mark column.