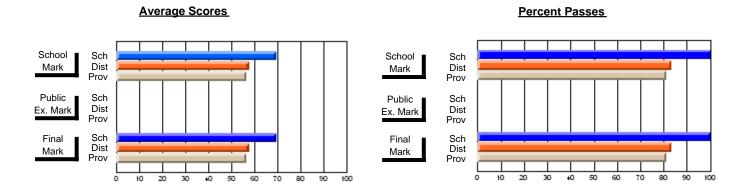

### District 2 - Western

#091 - Burgeo Academy, Burgeo

Subject: Art

| # students in course: 13 | School<br>Mark | School<br>vs<br>District | School<br>vs<br>Province | Public<br>Exam<br>Mark | School<br>vs<br>District | School<br>vs<br>Province | Final<br>Mark | School<br>vs<br>District | School<br>vs<br>Province |
|--------------------------|----------------|--------------------------|--------------------------|------------------------|--------------------------|--------------------------|---------------|--------------------------|--------------------------|
| Average Score            | Iviai K        | District                 | FIOVILICE                | Iviai K                | District                 | FIOVILICE                | IVIAIR        | DISTRICT                 | FIOVILICE                |
| School                   | 73.5           |                          |                          |                        |                          |                          | 73.5          |                          |                          |
| District                 | 73.9           | q                        | р                        |                        |                          |                          | 73.9          | q                        | р                        |
| Province                 | 70.4           | -                        | •                        |                        |                          |                          | 70.4          | •                        | •                        |
| Percent of Passes        |                |                          |                          |                        |                          |                          |               |                          |                          |
| School                   | 100.0          |                          |                          |                        |                          |                          | 100.0         |                          |                          |
| District                 | 93.1           | р                        | р                        |                        |                          |                          | 93.1          | р                        | р                        |
| Province                 | 90.4           |                          |                          |                        |                          |                          | 90.4          |                          |                          |

Modification Time: 10:06:53AM

Modification Date: 2/23/2006

Source: Evaluation & Research

Grades: K-12

<sup>\*</sup> Data from the High School Certification System. The results from supplementary courses are not reflected in these results. All students obtaining a score of 48 or 49 on the final mark, were adjusted to 50 and are reflected in the Final Mark column.