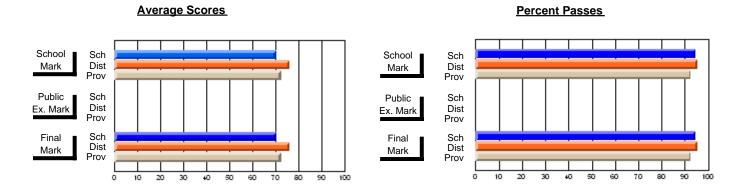

### District 2 - Western

#091 - Burgeo Academy, Burgeo

Grades: K-12

Subject: Science

| # students in course: 15 | School<br>Mark | School<br>vs<br>District | School<br>vs<br>Province | Public<br>Exam<br>Mark | School<br>vs | School<br>vs<br>Province | Final<br>Mark | School<br>vs<br>District | School<br>vs<br>Province |
|--------------------------|----------------|--------------------------|--------------------------|------------------------|--------------|--------------------------|---------------|--------------------------|--------------------------|
| Average Score            |                |                          |                          |                        |              |                          |               |                          |                          |
| School                   | 71.4           |                          |                          |                        |              |                          | 71.4          |                          |                          |
| District                 | 68.1           | р                        | Р                        |                        |              |                          | 68.1          | р                        | р                        |
| Province                 | 67.4           |                          |                          |                        |              |                          | 67.4          |                          |                          |
| Percent of Passes        |                |                          |                          |                        |              |                          |               |                          |                          |
| School                   | 100.0          |                          |                          |                        |              |                          | 100.0         |                          |                          |
| District                 | 92.1           | р                        | р                        |                        |              |                          | 92.1          | р                        | Р                        |
| Province                 | 90.0           |                          |                          |                        |              |                          | 90.0          |                          |                          |

Modification Time: 10:06:53AM

Modification Date: 2/23/2006

<sup>\*</sup> Data from the High School Certification System. The results from supplementary courses are not reflected in these results. All students obtaining a score of 48 or 49 on the final mark, were adjusted to 50 and are reflected in the Final Mark column.