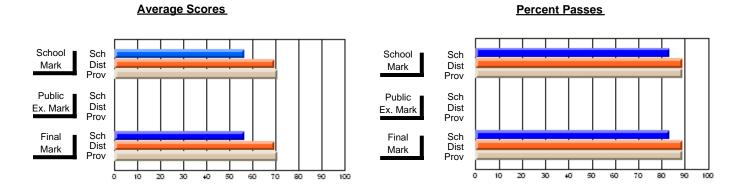

### District 2 - Western

#091 - Burgeo Academy, Burgeo

Grades: K-12

**Subject: Mathematics** 

| # students in course: 15 | School<br>Mark | School<br>vs<br>District | School<br>vs<br>Province | Public<br>Exam<br>Mark | School<br>vs<br>District | School<br>vs<br>Province | Final<br>Mark | School<br>vs<br>District | School<br>vs<br>Province |
|--------------------------|----------------|--------------------------|--------------------------|------------------------|--------------------------|--------------------------|---------------|--------------------------|--------------------------|
| Average Score            |                |                          |                          |                        |                          |                          |               |                          |                          |
| School                   | 71.1           |                          |                          |                        |                          |                          | 71.1          |                          |                          |
| District                 | 67.6           | р                        | р                        |                        |                          |                          | 67.6          | р                        | р                        |
| Province                 | 66.5           |                          |                          |                        |                          |                          | 66.5          |                          |                          |
| Percent of Passes        |                |                          |                          |                        |                          |                          |               |                          |                          |
| School                   | 93.3           |                          |                          |                        |                          |                          | 93.3          |                          |                          |
| District                 | 88.3           | р                        | р                        |                        |                          |                          | 88.3          | р                        | р                        |
| Province                 | 86.2           |                          |                          |                        |                          |                          | 86.3          |                          |                          |