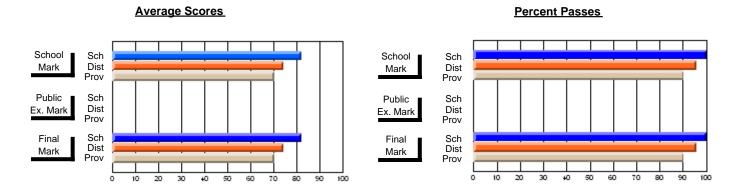

### District 2 - Western

#091 - Burgeo Academy, Burgeo

Subject: Art

| # students in course: 13 | School<br>Mark | School<br>vs<br>District | School<br>vs<br>Province | Public<br>Exam<br>Mark | School<br>vs<br>District | School<br>vs<br>Province | Final<br>Mark | School<br>vs<br>District | School<br>vs<br>Province |
|--------------------------|----------------|--------------------------|--------------------------|------------------------|--------------------------|--------------------------|---------------|--------------------------|--------------------------|
| Average Score            | Iviai K        | District                 | FIOVILICE                | Iviai K                | District                 | FIOVILICE                | IVIAIR        | DISTRICT                 | FIOVILICE                |
| School                   | 73.5           |                          |                          |                        |                          |                          | 73.5          |                          |                          |
| District                 | 73.9           | q                        | р                        |                        |                          |                          | 73.9          | q                        | р                        |
| Province                 | 70.4           | -                        | •                        |                        |                          |                          | 70.4          | •                        | •                        |
| Percent of Passes        |                |                          |                          |                        |                          |                          |               |                          |                          |
| School                   | 100.0          |                          |                          |                        |                          |                          | 100.0         |                          |                          |
| District                 | 93.1           | р                        | р                        |                        |                          |                          | 93.1          | р                        | р                        |
| Province                 | 90.4           |                          |                          |                        |                          |                          | 90.4          |                          |                          |