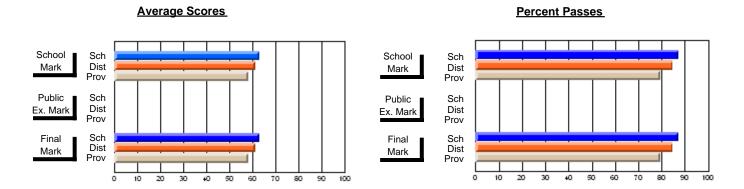

### **Subject: Mathematics**

| Course: MATHEMATICS 2204 |                |                          |                          |                        |                          | School data has 5 or fewer students. Dat withheld for reasons of confidentiality. |               |                          |                          |  |
|--------------------------|----------------|--------------------------|--------------------------|------------------------|--------------------------|-----------------------------------------------------------------------------------|---------------|--------------------------|--------------------------|--|
| # students in course: 4  | School<br>Mark | School<br>vs<br>District | School<br>vs<br>Province | Public<br>Exam<br>Mark | School<br>vs<br>District | School<br>vs<br>Province                                                          | Final<br>Mark | School<br>vs<br>District | School<br>vs<br>Province |  |
| Average Score<br>School  |                |                          |                          |                        |                          |                                                                                   |               |                          |                          |  |
| District                 | 61.7           | q                        | q                        |                        |                          |                                                                                   | 61.7          | q                        | q                        |  |
| Province                 | 61.0           | 1                        | 1                        |                        |                          |                                                                                   | 61.0          | -1                       | 1                        |  |
| Percent of Passes        |                |                          |                          |                        |                          |                                                                                   |               |                          |                          |  |
| School                   |                |                          |                          |                        |                          |                                                                                   |               |                          |                          |  |
| District                 | 84.6           | q                        | q                        |                        |                          |                                                                                   | 84.9          | q                        | q                        |  |
| Province                 | 84.1           |                          |                          |                        |                          |                                                                                   | 84.2          |                          |                          |  |

### Percent Passes

Modification Time: 10:06:53AM

Modification Date: 2/23/2006 Source: Evaluation & Research

<sup>\*</sup> Data from the High School Certification System. The results from supplementary courses are not reflected in these results. All students obtaining a score of 48 or 49 on the final mark, were adjusted to 50 and are reflected in the Final Mark column.