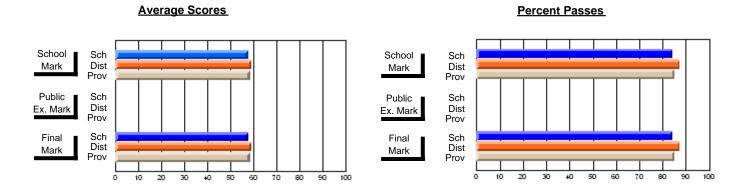

### District 2 - Western

#091 - Burgeo Academy, Burgeo

Grades: K-12

Subject: French

| # students in course: 10 | School<br>Mark | School<br>vs<br>District | School<br>vs<br>Province | Public<br>Exam<br>Mark | School<br>vs<br>District | School<br>vs<br>Province | Final<br>Mark | School<br>vs<br>District | School<br>vs<br>Province |
|--------------------------|----------------|--------------------------|--------------------------|------------------------|--------------------------|--------------------------|---------------|--------------------------|--------------------------|
| Average Score            |                |                          |                          |                        |                          |                          |               |                          |                          |
| School                   | 80.2           |                          |                          | 68.8                   |                          |                          | 74.1          |                          |                          |
| District                 | 73.4           | р                        | р                        | 66.2                   | р                        | q                        | 69.6          | р                        | Р                        |
| Province                 | 73.8           |                          |                          | 69.5                   |                          |                          | 71.9          |                          |                          |
| Percent of Passes        |                |                          |                          |                        |                          |                          |               |                          |                          |
| School                   | 100.0          |                          |                          | 100.0                  |                          |                          | 100.0         |                          |                          |
| District                 | 95.5           | р                        | р                        | 88.2                   | р                        | р                        | 93.5          | р                        | р                        |
| Province                 | 96.5           | •                        | *                        | 91.7                   | •                        | •                        | 95.8          | •                        | •                        |