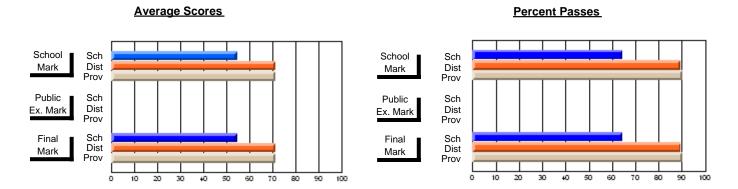

### District 2 - Western

#091 - Burgeo Academy, Burgeo

Grades: K-12

Subject: French

| # students in course: 10 | School<br>Mark | School<br>vs<br>District | School<br>vs<br>Province | Public<br>Exam<br>Mark | School<br>vs<br>District | School<br>vs<br>Province | Final<br>Mark | School<br>vs<br>District | School<br>vs<br>Province |
|--------------------------|----------------|--------------------------|--------------------------|------------------------|--------------------------|--------------------------|---------------|--------------------------|--------------------------|
| Average Score            |                |                          |                          |                        |                          |                          |               |                          |                          |
| School                   | 80.2           |                          |                          | 68.8                   |                          |                          | 74.1          |                          |                          |
| District                 | 73.4           | р                        | р                        | 66.2                   | р                        | q                        | 69.6          | р                        | Р                        |
| Province                 | 73.8           |                          |                          | 69.5                   |                          |                          | 71.9          |                          |                          |
| Percent of Passes        |                |                          |                          |                        |                          |                          |               |                          |                          |
| School                   | 100.0          |                          |                          | 100.0                  |                          |                          | 100.0         |                          |                          |
| District                 | 95.5           | р                        | р                        | 88.2                   | р                        | р                        | 93.5          | р                        | р                        |
| Province                 | 96.5           | •                        | *                        | 91.7                   | •                        | •                        | 95.8          | •                        | •                        |

Modification Time: 10:06:53AM

Modification Date: 2/23/2006 Source: Evaluation & Research

<sup>\*</sup> Data from the High School Certification System. The results from supplementary courses are not reflected in these results. All students obtaining a score of 48 or 49 on the final mark, were adjusted to 50 and are reflected in the Final Mark column.