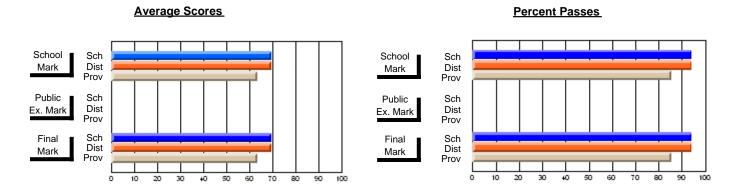

### District 2 - Western

#091 - Burgeo Academy, Burgeo

Grades: K-12

Subject: French

| # students in course: 10 | School<br>Mark | School<br>vs<br>District | School<br>vs<br>Province | Public<br>Exam<br>Mark | School<br>vs<br>District | School<br>vs<br>Province | Final<br>Mark | School<br>vs<br>District | School<br>vs<br>Province |
|--------------------------|----------------|--------------------------|--------------------------|------------------------|--------------------------|--------------------------|---------------|--------------------------|--------------------------|
| Average Score            |                |                          |                          |                        |                          |                          |               |                          |                          |
| School                   | 80.2           |                          |                          | 68.8                   |                          |                          | 74.1          |                          |                          |
| District                 | 73.4           | р                        | р                        | 66.2                   | р                        | q                        | 69.6          | р                        | Р                        |
| Province                 | 73.8           |                          |                          | 69.5                   |                          |                          | 71.9          |                          |                          |
| Percent of Passes        |                |                          |                          |                        |                          |                          |               |                          |                          |
| School                   | 100.0          |                          |                          | 100.0                  |                          |                          | 100.0         |                          |                          |
| District                 | 95.5           | р                        | р                        | 88.2                   | р                        | р                        | 93.5          | р                        | р                        |
| Province                 | 96.5           | •                        | *                        | 91.7                   | •                        | •                        | 95.8          | •                        | •                        |