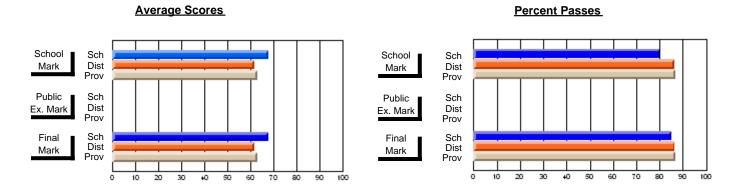

### District 2 - Western

#091 - Burgeo Academy, Burgeo

Subject: Health

| Course: WORK PLACE SAFET       | Y 3220         |                          |                          |   |                        |                          |                          |              |    |                          |
|--------------------------------|----------------|--------------------------|--------------------------|---|------------------------|--------------------------|--------------------------|--------------|----|--------------------------|
| # students in course: 8        | School<br>Mark | School<br>vs<br>District | School<br>vs<br>Province |   | Public<br>Exam<br>Mark | School<br>vs<br>District | School<br>vs<br>Province | Fina<br>Mark | V5 | School<br>vs<br>Province |
| <u>Average Score</u><br>School | 76.0           |                          |                          | t |                        |                          |                          | 76.0         |    |                          |
| District                       | 72.1           | р                        | р                        |   |                        |                          |                          | 72.1         | р  | р                        |
| Province                       | 72.7           | T.                       |                          |   |                        |                          |                          | 72.7         | I. |                          |
| Percent of Passes              |                |                          |                          |   |                        |                          |                          |              |    |                          |
| School                         | 100.0          |                          |                          |   |                        |                          |                          | 100.0        |    |                          |
| District                       | 92.9           | р                        | p                        |   |                        |                          |                          | 92.9         | р  | р                        |
| Province                       | 94.8           |                          |                          |   |                        |                          |                          | 94.8         |    |                          |

Modification Time: 10:06:53AM

Modification Date: 2/23/2006 Source: Evaluation & Research 5

Grades: K-12

<sup>\*</sup> Data from the High School Certification System. The results from supplementary courses are not reflected in these results. All students obtaining a score of 48 or 49 on the final mark, were adjusted to 50 and are reflected in the Final Mark column.