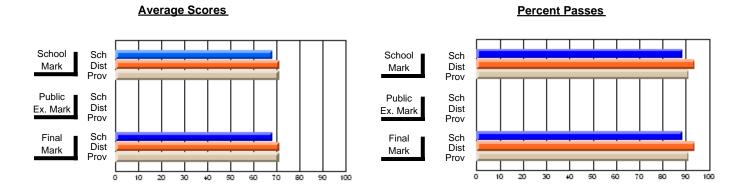

### District 2 - Western

#091 - Burgeo Academy, Burgeo

Subject: Art

| # students in course: 13 | School<br>Mark | School<br>vs<br>District | School<br>vs<br>Province | Public<br>Exam<br>Mark | School<br>vs<br>District | School<br>vs<br>Province | Final<br>Mark | School<br>vs<br>District | School<br>vs<br>Province |
|--------------------------|----------------|--------------------------|--------------------------|------------------------|--------------------------|--------------------------|---------------|--------------------------|--------------------------|
| Average Score            | Iviai K        | District                 | FIOVILICE                | Iviai K                | District                 | FIOVILICE                | IVIAIR        | DISTRICT                 | FIOVILICE                |
| School                   | 73.5           |                          |                          |                        |                          |                          | 73.5          |                          |                          |
| District                 | 73.9           | q                        | р                        |                        |                          |                          | 73.9          | q                        | р                        |
| Province                 | 70.4           | -                        | •                        |                        |                          |                          | 70.4          | •                        | •                        |
| Percent of Passes        |                |                          |                          |                        |                          |                          |               |                          |                          |
| School                   | 100.0          |                          |                          |                        |                          |                          | 100.0         |                          |                          |
| District                 | 93.1           | р                        | р                        |                        |                          |                          | 93.1          | р                        | р                        |
| Province                 | 90.4           |                          |                          |                        |                          |                          | 90.4          |                          |                          |