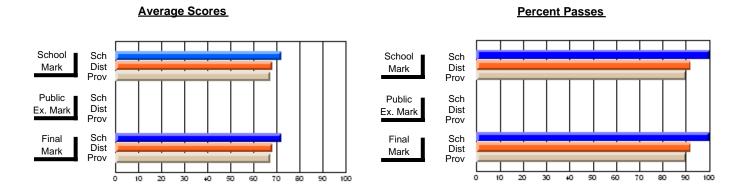

### District 2 - Western

#091 - Burgeo Academy, Burgeo

Grades: K-12

Subject: Science

| # students in course: 15 | School<br>Mark | School<br>vs<br>District | School<br>vs<br>Province | Public<br>Exam<br>Mark | School<br>vs | School<br>vs<br>Province | Final<br>Mark | School<br>vs<br>District | School<br>vs<br>Province |
|--------------------------|----------------|--------------------------|--------------------------|------------------------|--------------|--------------------------|---------------|--------------------------|--------------------------|
| Average Score            |                |                          |                          |                        |              |                          |               |                          |                          |
| School                   | 71.4           |                          |                          |                        |              |                          | 71.4          |                          |                          |
| District                 | 68.1           | р                        | Р                        |                        |              |                          | 68.1          | р                        | р                        |
| Province                 | 67.4           |                          |                          |                        |              |                          | 67.4          |                          |                          |
| Percent of Passes        |                |                          |                          |                        |              |                          |               |                          |                          |
| School                   | 100.0          |                          |                          |                        |              |                          | 100.0         |                          |                          |
| District                 | 92.1           | р                        | р                        |                        |              |                          | 92.1          | р                        | Р                        |
| Province                 | 90.0           |                          |                          |                        |              |                          | 90.0          |                          |                          |