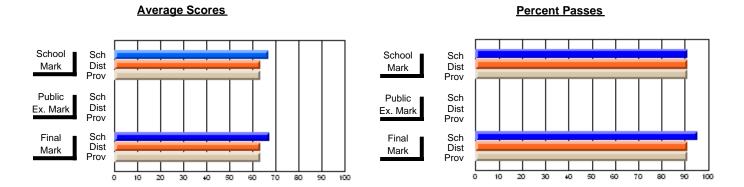

### District 2 - Western

#091 - Burgeo Academy, Burgeo

Grades: K-12

Subject: French

| # students in course: 10 | School<br>Mark | School<br>vs<br>District | School<br>vs<br>Province | Public<br>Exam<br>Mark | School<br>vs<br>District | School<br>vs<br>Province | Final<br>Mark | School<br>vs<br>District | School<br>vs<br>Province |
|--------------------------|----------------|--------------------------|--------------------------|------------------------|--------------------------|--------------------------|---------------|--------------------------|--------------------------|
| Average Score            |                |                          |                          |                        |                          |                          |               |                          |                          |
| School                   | 80.2           |                          |                          | 68.8                   |                          |                          | 74.1          |                          |                          |
| District                 | 73.4           | р                        | р                        | 66.2                   | р                        | q                        | 69.6          | р                        | Р                        |
| Province                 | 73.8           |                          |                          | 69.5                   |                          |                          | 71.9          |                          |                          |
| Percent of Passes        |                |                          |                          |                        |                          |                          |               |                          |                          |
| School                   | 100.0          |                          |                          | 100.0                  |                          |                          | 100.0         |                          |                          |
| District                 | 95.5           | р                        | р                        | 88.2                   | р                        | р                        | 93.5          | р                        | р                        |
| Province                 | 96.5           | •                        | *                        | 91.7                   | •                        | •                        | 95.8          | •                        | •                        |

Modification Time: 10:06:53AM

Modification Date: 2/23/2006 Source: Evaluation & Research

<sup>\*</sup> Data from the High School Certification System. The results from supplementary courses are not reflected in these results. All students obtaining a score of 48 or 49 on the final mark, were adjusted to 50 and are reflected in the Final Mark column.