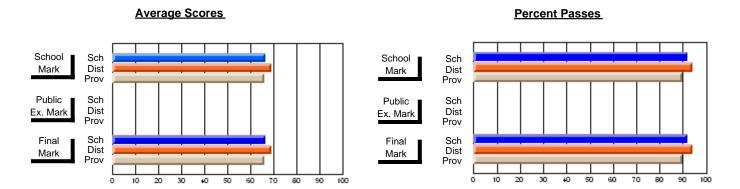

### District 2 - Western

#091 - Burgeo Academy, Burgeo

Grades: K-12

Subject: French

| # students in course: 10 | School<br>Mark | School<br>vs<br>District | School<br>vs<br>Province | Public<br>Exam<br>Mark | School<br>vs<br>District | School<br>vs<br>Province | Final<br>Mark | School<br>vs<br>District | School<br>vs<br>Province |
|--------------------------|----------------|--------------------------|--------------------------|------------------------|--------------------------|--------------------------|---------------|--------------------------|--------------------------|
| Average Score            |                |                          |                          |                        |                          |                          |               |                          |                          |
| School                   | 80.2           |                          |                          | 68.8                   |                          |                          | 74.1          |                          |                          |
| District                 | 73.4           | р                        | р                        | 66.2                   | р                        | q                        | 69.6          | р                        | Р                        |
| Province                 | 73.8           |                          |                          | 69.5                   |                          |                          | 71.9          |                          |                          |
| Percent of Passes        |                |                          |                          |                        |                          |                          |               |                          |                          |
| School                   | 100.0          |                          |                          | 100.0                  |                          |                          | 100.0         |                          |                          |
| District                 | 95.5           | р                        | р                        | 88.2                   | р                        | р                        | 93.5          | р                        | р                        |
| Province                 | 96.5           | •                        | *                        | 91.7                   | •                        | •                        | 95.8          | •                        | •                        |