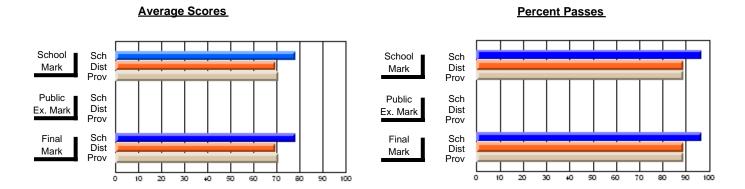

### District 2 - Western

#091 - Burgeo Academy, Burgeo

Subject: Art

| # students in course: 13 | School<br>Mark | School<br>vs<br>District | School<br>vs<br>Province | Public<br>Exam<br>Mark | School<br>vs<br>District | School<br>vs<br>Province | Final<br>Mark | School<br>vs<br>District | School<br>vs<br>Province |
|--------------------------|----------------|--------------------------|--------------------------|------------------------|--------------------------|--------------------------|---------------|--------------------------|--------------------------|
| Average Score            | Iviai K        | District                 | FIOVILICE                | Iviai K                | District                 | FIOVILICE                | IVIAIR        | DISTRICT                 | FIOVILICE                |
| School                   | 73.5           |                          |                          |                        |                          |                          | 73.5          |                          |                          |
| District                 | 73.9           | q                        | р                        |                        |                          |                          | 73.9          | q                        | р                        |
| Province                 | 70.4           | -                        | •                        |                        |                          |                          | 70.4          | •                        | •                        |
| Percent of Passes        |                |                          |                          |                        |                          |                          |               |                          |                          |
| School                   | 100.0          |                          |                          |                        |                          |                          | 100.0         |                          |                          |
| District                 | 93.1           | р                        | р                        |                        |                          |                          | 93.1          | р                        | р                        |
| Province                 | 90.4           |                          |                          |                        |                          |                          | 90.4          |                          |                          |

Modification Time: 10:06:53AM

Modification Date: 2/23/2006

Source: Evaluation & Research

Grades: K-12

<sup>\*</sup> Data from the High School Certification System. The results from supplementary courses are not reflected in these results. All students obtaining a score of 48 or 49 on the final mark, were adjusted to 50 and are reflected in the Final Mark column.