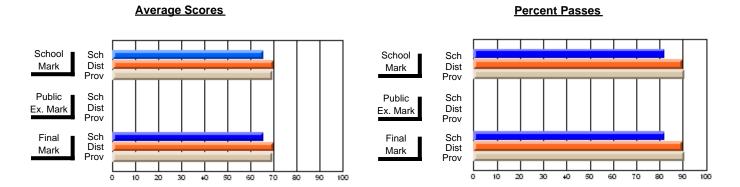

### **Subject: Social Studies**

| # students in course: 18 | School<br>Mark | School<br>vs<br>District | School<br>vs<br>Province | Public<br>Exam<br>Mark | School<br>vs<br>District | School<br>vs<br>Province | Final<br>Mark | School<br>vs<br>District | School<br>vs<br>Province |
|--------------------------|----------------|--------------------------|--------------------------|------------------------|--------------------------|--------------------------|---------------|--------------------------|--------------------------|
| Average Score            |                |                          |                          |                        |                          |                          |               |                          |                          |
| School                   | 75.7           |                          |                          | 69.9                   |                          |                          | 73.1          |                          |                          |
| District                 | 71.5           | р                        | р                        | 64.3                   | р                        | р                        | 68.2          | р                        | р                        |
| Province                 | 71.7           |                          |                          | 62.3                   |                          |                          | 67.0          |                          |                          |
| Percent of Passes        |                |                          |                          |                        |                          |                          |               |                          |                          |
| School                   | 100.0          |                          |                          | 94.4                   |                          |                          | 100.0         |                          |                          |
| District                 | 95.8           | р                        | р                        | 85.9                   | Р                        | р                        | 94.4          | р                        | р                        |
| Province                 | 95.7           | -                        | -                        | 81.7                   | -                        | -                        | 93.2          | •                        | •                        |

Modification Time: 10:06:53AM

Modification Date: 2/23/2006 Source: Evaluation & Research

<sup>\*</sup> Data from the High School Certification System. The results from supplementary courses are not reflected in these results. All students obtaining a score of 48 or 49 on the final mark, were adjusted to 50 and are reflected in the Final Mark column.