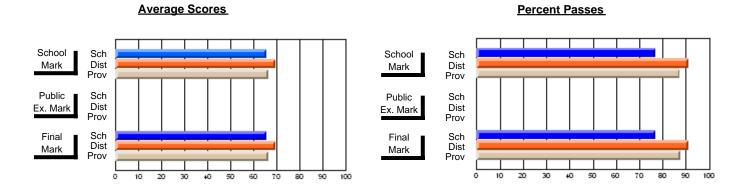

### District 2 - Western

#091 - Burgeo Academy, Burgeo

Subject: Art

| # students in course: 13 | School<br>Mark | School<br>vs<br>District | School<br>vs<br>Province | Public<br>Exam<br>Mark | School<br>vs<br>District | School<br>vs<br>Province | Final<br>Mark | School<br>vs<br>District | School<br>vs<br>Province |
|--------------------------|----------------|--------------------------|--------------------------|------------------------|--------------------------|--------------------------|---------------|--------------------------|--------------------------|
| Average Score            | Iviai K        | District                 | FIOVILICE                | Iviai K                | District                 | FIOVILICE                | IVIAIR        | DISTRICT                 | FIOVILICE                |
| School                   | 73.5           |                          |                          |                        |                          |                          | 73.5          |                          |                          |
| District                 | 73.9           | q                        | р                        |                        |                          |                          | 73.9          | q                        | р                        |
| Province                 | 70.4           | -                        | •                        |                        |                          |                          | 70.4          | •                        | •                        |
| Percent of Passes        |                |                          |                          |                        |                          |                          |               |                          |                          |
| School                   | 100.0          |                          |                          |                        |                          |                          | 100.0         |                          |                          |
| District                 | 93.1           | р                        | р                        |                        |                          |                          | 93.1          | р                        | р                        |
| Province                 | 90.4           |                          |                          |                        |                          |                          | 90.4          |                          |                          |

Modification Time: 10:06:53AM

Modification Date: 2/23/2006

Source: Evaluation & Research

Grades: K-12

<sup>\*</sup> Data from the High School Certification System. The results from supplementary courses are not reflected in these results. All students obtaining a score of 48 or 49 on the final mark, were adjusted to 50 and are reflected in the Final Mark column.