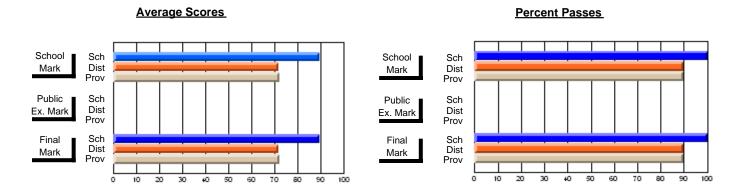

### District 2 - Western

#091 - Burgeo Academy, Burgeo

Grades: K-12

Subject: French

| # students in course: 10 | School<br>Mark | School<br>vs<br>District | School<br>vs<br>Province | Public<br>Exam<br>Mark | School<br>vs<br>District | School<br>vs<br>Province | Final<br>Mark | School<br>vs<br>District | School<br>vs<br>Province |
|--------------------------|----------------|--------------------------|--------------------------|------------------------|--------------------------|--------------------------|---------------|--------------------------|--------------------------|
| Average Score            |                |                          |                          |                        |                          |                          |               |                          |                          |
| School                   | 80.2           |                          |                          | 68.8                   |                          |                          | 74.1          |                          |                          |
| District                 | 73.4           | р                        | р                        | 66.2                   | р                        | q                        | 69.6          | р                        | Р                        |
| Province                 | 73.8           |                          |                          | 69.5                   |                          |                          | 71.9          |                          |                          |
| Percent of Passes        |                |                          |                          |                        |                          |                          |               |                          |                          |
| School                   | 100.0          |                          |                          | 100.0                  |                          |                          | 100.0         |                          |                          |
| District                 | 95.5           | р                        | р                        | 88.2                   | р                        | р                        | 93.5          | р                        | р                        |
| Province                 | 96.5           | •                        | *                        | 91.7                   | •                        | •                        | 95.8          | •                        | •                        |