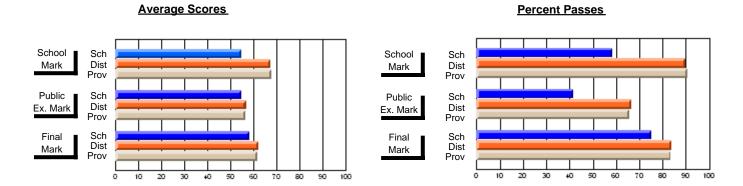

### **Subject: Enterprise Education**

| # students in course: 12 | School<br>Mark | School<br>vs<br>District | School<br>vs<br>Province | Public<br>Exam<br>Mark | School<br>vs<br>District | School<br>vs<br>Province | Final<br>Mark | School<br>vs<br>District | School<br>vs<br>Province |
|--------------------------|----------------|--------------------------|--------------------------|------------------------|--------------------------|--------------------------|---------------|--------------------------|--------------------------|
| Average Score            | Mark           | District                 | 1 10011100               | Wark                   | District                 | 1 TOVITICE               | IVICIA        | District                 | 1 TOVILICE               |
| School                   | 81.6           |                          |                          |                        |                          |                          | 81.6          |                          |                          |
| District                 | 75.8           | р                        | р                        |                        |                          |                          | 75.8          | р                        | р                        |
| Province                 | 74.7           |                          |                          |                        |                          |                          | 74.7          |                          |                          |
| Percent of Passes        |                |                          |                          |                        |                          |                          |               |                          |                          |
| School                   | 100.0          |                          |                          |                        |                          |                          | 100.0         |                          |                          |
| District                 | 93.2           | р                        | р                        |                        |                          |                          | 93.2          | р                        | р                        |
| Province                 | 93.5           |                          | -                        |                        |                          |                          | 93.5          |                          |                          |

#### **Average Scores Percent Passes** School Sch School Sch Mark Dist Dist Mark Prov Prov Public Sch Public Sch Dist Dist Ex. Mark Ex. Mark Prov Sch Dist Final Final Sch Dist Mark Mark Prov 10 20 50 60 70 80 20 30 80 90 30 40

Modification Time: 10:06:53AM

Modification Date: 2/23/2006 Source: Evaluation & Research

<sup>\*</sup> Data from the High School Certification System. The results from supplementary courses are not reflected in these results. All students obtaining a score of 48 or 49 on the final mark, were adjusted to 50 and are reflected in the Final Mark column.