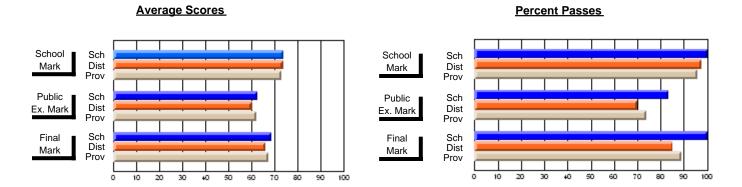

### District 2 - Western

#091 - Burgeo Academy, Burgeo

Subject: Health

| Course: WORK PLACE SAFET       | Y 3220         |                          |                          |   |                        |                          |                          |              |    |                          |
|--------------------------------|----------------|--------------------------|--------------------------|---|------------------------|--------------------------|--------------------------|--------------|----|--------------------------|
| # students in course: 8        | School<br>Mark | School<br>vs<br>District | School<br>vs<br>Province |   | Public<br>Exam<br>Mark | School<br>vs<br>District | School<br>vs<br>Province | Fina<br>Mark | V5 | School<br>vs<br>Province |
| <u>Average Score</u><br>School | 76.0           |                          |                          | t |                        |                          |                          | 76.0         |    |                          |
| District                       | 72.1           | р                        | р                        |   |                        |                          |                          | 72.1         | р  | р                        |
| Province                       | 72.7           | T.                       |                          |   |                        |                          |                          | 72.7         | I. |                          |
| Percent of Passes              |                |                          |                          |   |                        |                          |                          |              |    |                          |
| School                         | 100.0          |                          |                          |   |                        |                          |                          | 100.0        |    |                          |
| District                       | 92.9           | р                        | p                        |   |                        |                          |                          | 92.9         | р  | р                        |
| Province                       | 94.8           |                          |                          |   |                        |                          |                          | 94.8         |    |                          |

#### **Average Scores Percent Passes** School Sch School Sch Mark Dist Dist Mark Prov Prov Public Sch Public Sch Dist Dist Ex. Mark Ex. Mark Prov Sch Dist Final Final Sch Dist Mark Mark Prov 20 60 70 80 20 30 50 80 10 30 40 50

Modification Time: 10:06:53AM

Modification Date: 2/23/2006 Source: Evaluation & Research 5

Grades: K-12

<sup>\*</sup> Data from the High School Certification System. The results from supplementary courses are not reflected in these results. All students obtaining a score of 48 or 49 on the final mark, were adjusted to 50 and are reflected in the Final Mark column.