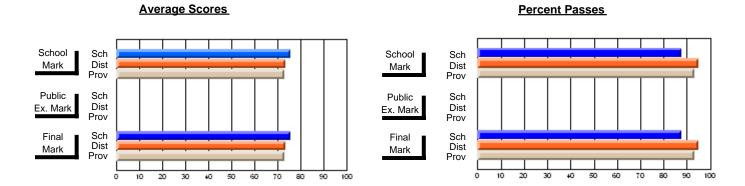

### District 2 - Western

#091 - Burgeo Academy, Burgeo

Grades: K-12

**Subject: Social Studies** 

| # students in course: 25 | School<br>Mark | School<br>vs<br>District | School<br>vs<br>Province | Public<br>Exam<br>Mark | School<br>vs | School<br>vs<br>Province | Final<br>Mark | School<br>vs<br>District | School<br>vs<br>Province |
|--------------------------|----------------|--------------------------|--------------------------|------------------------|--------------|--------------------------|---------------|--------------------------|--------------------------|
| Average Score            |                |                          |                          |                        |              |                          |               |                          |                          |
| School                   | 75.2           |                          |                          |                        |              |                          | 75.2          |                          |                          |
| District                 | 71.3           | р                        | р                        |                        |              |                          | 71.3          | Р                        | р                        |
| Province                 | 71.0           |                          |                          |                        |              |                          | 71.0          |                          |                          |
| Percent of Passes        |                |                          |                          |                        |              |                          |               |                          |                          |
| School                   | 100.0          |                          |                          |                        |              |                          | 100.0         |                          |                          |
| District                 | 93.8           | р                        | р                        |                        |              |                          | 93.8          | р                        | р                        |
| Province                 | 91.3           |                          |                          |                        |              |                          | 91.3          |                          |                          |