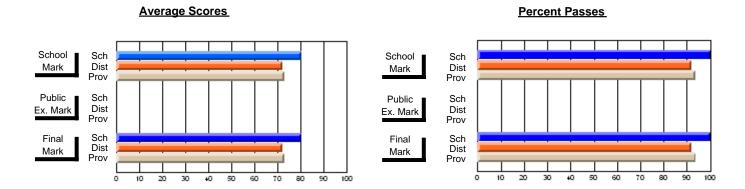

### District 2 - Western

#091 - Burgeo Academy, Burgeo

Subject: Art

| # students in course: 13 | School<br>Mark | School<br>vs<br>District | School<br>vs<br>Province | Public<br>Exam<br>Mark | School<br>vs<br>District | School<br>vs<br>Province | Final<br>Mark | School<br>vs<br>District | School<br>vs<br>Province |
|--------------------------|----------------|--------------------------|--------------------------|------------------------|--------------------------|--------------------------|---------------|--------------------------|--------------------------|
| Average Score            | Iviai K        | District                 | FIOVILICE                | Iviai K                | District                 | FIOVILICE                | IVIAIR        | DISTRICT                 | FIOVILICE                |
| School                   | 73.5           |                          |                          |                        |                          |                          | 73.5          |                          |                          |
| District                 | 73.9           | q                        | р                        |                        |                          |                          | 73.9          | q                        | р                        |
| Province                 | 70.4           | -                        | •                        |                        |                          |                          | 70.4          | •                        | •                        |
| Percent of Passes        |                |                          |                          |                        |                          |                          |               |                          |                          |
| School                   | 100.0          |                          |                          |                        |                          |                          | 100.0         |                          |                          |
| District                 | 93.1           | р                        | р                        |                        |                          |                          | 93.1          | р                        | р                        |
| Province                 | 90.4           |                          |                          |                        |                          |                          | 90.4          |                          |                          |

Modification Time: 10:06:53AM

Modification Date: 2/23/2006

Source: Evaluation & Research

Grades: K-12

<sup>\*</sup> Data from the High School Certification System. The results from supplementary courses are not reflected in these results. All students obtaining a score of 48 or 49 on the final mark, were adjusted to 50 and are reflected in the Final Mark column.