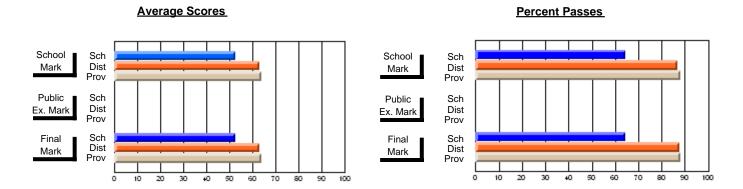

### District 2 - Western

#091 - Burgeo Academy, Burgeo

Subject: Art

| # students in course: 13      | School<br>Mark   | School<br>vs<br>District | School<br>vs<br>Province | Public<br>Exam<br>Mark | School<br>vs<br>District | School<br>vs<br>Province | Final<br>Mark    | School<br>vs<br>District | School<br>vs<br>Province |
|-------------------------------|------------------|--------------------------|--------------------------|------------------------|--------------------------|--------------------------|------------------|--------------------------|--------------------------|
| Average Score School District | <b>88.7</b> 72.9 | р                        | p                        |                        |                          |                          | <b>88.7</b> 72.9 | р                        | р                        |
| Province Percent of Passes    | 73.3             |                          |                          |                        |                          |                          | 73.3             |                          |                          |
| School                        | 100.0            |                          |                          |                        |                          |                          | 100.0            |                          |                          |
| District                      | 94.8             | р                        | р                        |                        |                          |                          | 94.8             | р                        | р                        |
| Province                      | 92.8             |                          |                          |                        |                          |                          | 92.8             |                          |                          |

Modification Time: 10:06:53AM

Modification Date: 2/23/2006 Source: Evaluation & Research Grades: K-12

<sup>\*</sup> Data from the High School Certification System. The results from supplementary courses are not reflected in these results. All students obtaining a score of 48 or 49 on the final mark, were adjusted to 50 and are reflected in the Final Mark column.