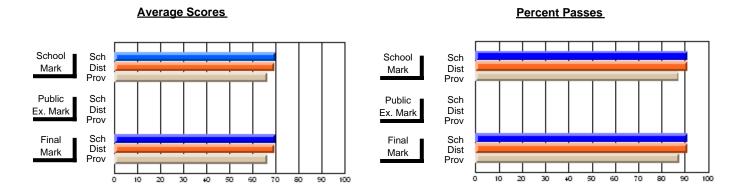

### District 2 - Western

#091 - Burgeo Academy, Burgeo

Subject: Art

| # students in course: 13      | School<br>Mark   | School<br>vs<br>District | School<br>vs<br>Province | Public<br>Exam<br>Mark | School<br>vs<br>District | School<br>vs<br>Province | Final<br>Mark    | School<br>vs<br>District | School<br>vs<br>Province |
|-------------------------------|------------------|--------------------------|--------------------------|------------------------|--------------------------|--------------------------|------------------|--------------------------|--------------------------|
| Average Score School District | <b>88.7</b> 72.9 | р                        | p                        |                        |                          |                          | <b>88.7</b> 72.9 | р                        | р                        |
| Province Percent of Passes    | 73.3             |                          |                          |                        |                          |                          | 73.3             |                          |                          |
| School                        | 100.0            |                          |                          |                        |                          |                          | 100.0            |                          |                          |
| District                      | 94.8             | р                        | р                        |                        |                          |                          | 94.8             | р                        | р                        |
| Province                      | 92.8             |                          |                          |                        |                          |                          | 92.8             |                          |                          |