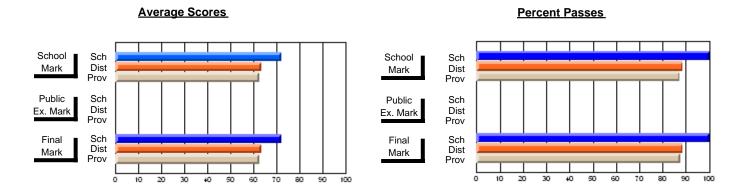

### District 2 - Western

#091 - Burgeo Academy, Burgeo

Subject: Health

| Course: WORK PLACE SAFET       | Y 3220         |                          |                          |   |                        |                          |                          |              |    |                          |
|--------------------------------|----------------|--------------------------|--------------------------|---|------------------------|--------------------------|--------------------------|--------------|----|--------------------------|
| # students in course: 8        | School<br>Mark | School<br>vs<br>District | School<br>vs<br>Province |   | Public<br>Exam<br>Mark | School<br>vs<br>District | School<br>vs<br>Province | Fina<br>Mark | V5 | School<br>vs<br>Province |
| <u>Average Score</u><br>School | 76.0           |                          |                          | t |                        |                          |                          | 76.0         |    |                          |
| District                       | 72.1           | р                        | р                        |   |                        |                          |                          | 72.1         | р  | р                        |
| Province                       | 72.7           | T.                       |                          |   |                        |                          |                          | 72.7         | I. |                          |
| Percent of Passes              |                |                          |                          |   |                        |                          |                          |              |    |                          |
| School                         | 100.0          |                          |                          |   |                        |                          |                          | 100.0        |    |                          |
| District                       | 92.9           | р                        | p                        |   |                        |                          |                          | 92.9         | р  | р                        |
| Province                       | 94.8           |                          |                          |   |                        |                          |                          | 94.8         |    |                          |

#### **Average Scores Percent Passes** School Sch School Sch Mark Dist Dist Mark Prov Prov Public Sch Public Sch Dist Dist Ex. Mark Ex. Mark Prov Sch Dist Final Final Sch Dist Mark Mark Prov 20 60 70 80 20 30 50 80 10 30 40 50

Modification Time: 10:06:53AM

Modification Date: 2/23/2006 Source: Evaluation & Research 5

Grades: K-12

<sup>\*</sup> Data from the High School Certification System. The results from supplementary courses are not reflected in these results. All students obtaining a score of 48 or 49 on the final mark, were adjusted to 50 and are reflected in the Final Mark column.