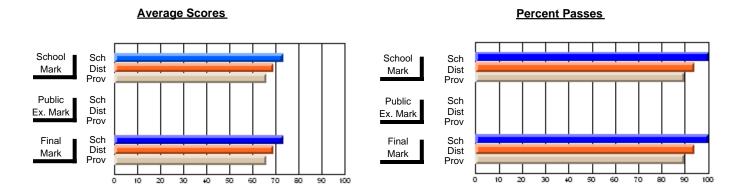

### District 2 - Western

#091 - Burgeo Academy, Burgeo

Subject: Art

| # students in course: 13      | School<br>Mark   | School<br>vs<br>District | School<br>vs<br>Province | Public<br>Exam<br>Mark | School<br>vs<br>District | School<br>vs<br>Province | Final<br>Mark    | School<br>vs<br>District | School<br>vs<br>Province |
|-------------------------------|------------------|--------------------------|--------------------------|------------------------|--------------------------|--------------------------|------------------|--------------------------|--------------------------|
| Average Score School District | <b>88.7</b> 72.9 | р                        | p                        |                        |                          |                          | <b>88.7</b> 72.9 | р                        | р                        |
| Province Percent of Passes    | 73.3             |                          |                          |                        |                          |                          | 73.3             |                          |                          |
| School                        | 100.0            |                          |                          |                        |                          |                          | 100.0            |                          |                          |
| District                      | 94.8             | р                        | р                        |                        |                          |                          | 94.8             | р                        | р                        |
| Province                      | 92.8             |                          |                          |                        |                          |                          | 92.8             |                          |                          |

Modification Time: 10:06:53AM

Modification Date: 2/23/2006 Source: Evaluation & Research Grades: K-12

<sup>\*</sup> Data from the High School Certification System. The results from supplementary courses are not reflected in these results. All students obtaining a score of 48 or 49 on the final mark, were adjusted to 50 and are reflected in the Final Mark column.