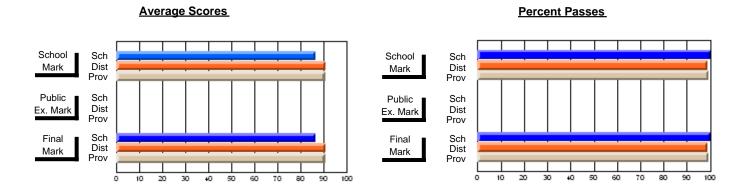

### District 2 - Western

#091 - Burgeo Academy, Burgeo

Subject: Art

| # students in course: 13 | School<br>Mark | School<br>vs<br>District | School<br>vs<br>Province | Public<br>Exam<br>Mark | School<br>vs<br>District | School<br>vs<br>Province | Final<br>Mark | School<br>vs<br>District | School<br>vs<br>Province |
|--------------------------|----------------|--------------------------|--------------------------|------------------------|--------------------------|--------------------------|---------------|--------------------------|--------------------------|
| Average Score            | Iviai K        | District                 | FIOVILICE                | Iviai K                | District                 | FIOVILICE                | IVIAIR        | DISTRICT                 | FIOVILICE                |
| School                   | 73.5           |                          |                          |                        |                          |                          | 73.5          |                          |                          |
| District                 | 73.9           | q                        | р                        |                        |                          |                          | 73.9          | q                        | р                        |
| Province                 | 70.4           | -                        | •                        |                        |                          |                          | 70.4          | •                        | •                        |
| Percent of Passes        |                |                          |                          |                        |                          |                          |               |                          |                          |
| School                   | 100.0          |                          |                          |                        |                          |                          | 100.0         |                          |                          |
| District                 | 93.1           | р                        | р                        |                        |                          |                          | 93.1          | р                        | р                        |
| Province                 | 90.4           |                          |                          |                        |                          |                          | 90.4          |                          |                          |

Modification Time: 10:06:53AM

Modification Date: 2/23/2006

Source: Evaluation & Research

Grades: K-12

<sup>\*</sup> Data from the High School Certification System. The results from supplementary courses are not reflected in these results. All students obtaining a score of 48 or 49 on the final mark, were adjusted to 50 and are reflected in the Final Mark column.