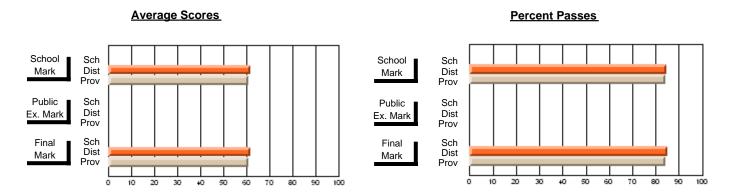

### **Subject: Mathematics**

| Course: MATHEMATICS 2204 |                |                          |                          |                        |                          | School data has 5 or fewer students. Dat withheld for reasons of confidentiality. |               |                          |                          |  |
|--------------------------|----------------|--------------------------|--------------------------|------------------------|--------------------------|-----------------------------------------------------------------------------------|---------------|--------------------------|--------------------------|--|
| # students in course: 4  | School<br>Mark | School<br>vs<br>District | School<br>vs<br>Province | Public<br>Exam<br>Mark | School<br>vs<br>District | School<br>vs<br>Province                                                          | Final<br>Mark | School<br>vs<br>District | School<br>vs<br>Province |  |
| Average Score<br>School  |                |                          |                          |                        |                          |                                                                                   |               |                          |                          |  |
| District                 | 61.7           | q                        | q                        |                        |                          |                                                                                   | 61.7          | q                        | q                        |  |
| Province                 | 61.0           | 1                        | 1                        |                        |                          |                                                                                   | 61.0          | -1                       | 1                        |  |
| Percent of Passes        |                |                          |                          |                        |                          |                                                                                   |               |                          |                          |  |
| School                   |                |                          |                          |                        |                          |                                                                                   |               |                          |                          |  |
| District                 | 84.6           | q                        | q                        |                        |                          |                                                                                   | 84.9          | q                        | q                        |  |
| Province                 | 84.1           |                          |                          |                        |                          |                                                                                   | 84.2          |                          |                          |  |