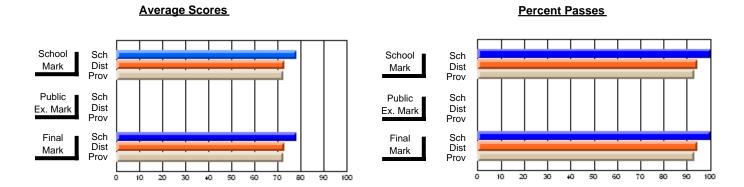

### District 2 - Western

#091 - Burgeo Academy, Burgeo

Subject: Art

| # students in course: 13      | School<br>Mark   | School<br>vs<br>District | School<br>vs<br>Province | Public<br>Exam<br>Mark | School<br>vs<br>District | School<br>vs<br>Province | Final<br>Mark    | School<br>vs<br>District | School<br>vs<br>Province |
|-------------------------------|------------------|--------------------------|--------------------------|------------------------|--------------------------|--------------------------|------------------|--------------------------|--------------------------|
| Average Score School District | <b>88.7</b> 72.9 | р                        | p                        |                        |                          |                          | <b>88.7</b> 72.9 | р                        | р                        |
| Province Percent of Passes    | 73.3             |                          |                          |                        |                          |                          | 73.3             |                          |                          |
| School                        | 100.0            |                          |                          |                        |                          |                          | 100.0            |                          |                          |
| District                      | 94.8             | р                        | р                        |                        |                          |                          | 94.8             | р                        | р                        |
| Province                      | 92.8             |                          |                          |                        |                          |                          | 92.8             |                          |                          |

Modification Time: 10:06:53AM

Modification Date: 2/23/2006 Source: Evaluation & Research Grades: K-12

<sup>\*</sup> Data from the High School Certification System. The results from supplementary courses are not reflected in these results. All students obtaining a score of 48 or 49 on the final mark, were adjusted to 50 and are reflected in the Final Mark column.