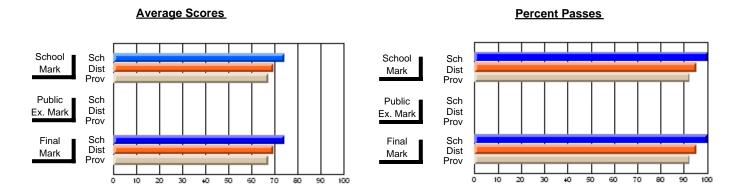

### **Subject: Enterprise Education**

| # students in course: 12 | School<br>Mark | School<br>vs<br>District | School<br>vs<br>Province | Public<br>Exam<br>Mark | School<br>vs<br>District | School<br>vs<br>Province | Final<br>Mark | School<br>vs<br>District | School<br>vs<br>Province |
|--------------------------|----------------|--------------------------|--------------------------|------------------------|--------------------------|--------------------------|---------------|--------------------------|--------------------------|
| Average Score            | Mark           | District                 | 1 10011100               | Wark                   | District                 | 1 TOVITICE               | IVICIA        | District                 | 1 TOVILICE               |
| School                   | 81.6           |                          |                          |                        |                          |                          | 81.6          |                          |                          |
| District                 | 75.8           | р                        | р                        |                        |                          |                          | 75.8          | р                        | р                        |
| Province                 | 74.7           |                          |                          |                        |                          |                          | 74.7          |                          |                          |
| Percent of Passes        |                |                          |                          |                        |                          |                          |               |                          |                          |
| School                   | 100.0          |                          |                          |                        |                          |                          | 100.0         |                          |                          |
| District                 | 93.2           | р                        | р                        |                        |                          |                          | 93.2          | р                        | р                        |
| Province                 | 93.5           |                          | -                        |                        |                          |                          | 93.5          |                          |                          |