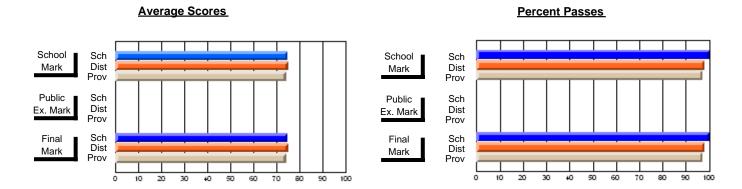

### **Subject: Enterprise Education**

| # students in course: 12 | School<br>Mark | School<br>vs<br>District | School<br>vs<br>Province | Public<br>Exam<br>Mark | School<br>vs<br>District | School<br>vs<br>Province | Final<br>Mark | School<br>vs<br>District | School<br>vs<br>Province |
|--------------------------|----------------|--------------------------|--------------------------|------------------------|--------------------------|--------------------------|---------------|--------------------------|--------------------------|
| Average Score            | Mark           | District                 | 1 10011100               | Wark                   | District                 | 1 TOVITICE               | IVICIA        | District                 | 1 TOVILICE               |
| School                   | 81.6           |                          |                          |                        |                          |                          | 81.6          |                          |                          |
| District                 | 75.8           | р                        | р                        |                        |                          |                          | 75.8          | р                        | р                        |
| Province                 | 74.7           |                          |                          |                        |                          |                          | 74.7          |                          |                          |
| Percent of Passes        |                |                          |                          |                        |                          |                          |               |                          |                          |
| School                   | 100.0          |                          |                          |                        |                          |                          | 100.0         |                          |                          |
| District                 | 93.2           | р                        | р                        |                        |                          |                          | 93.2          | р                        | р                        |
| Province                 | 93.5           |                          | -                        |                        |                          |                          | 93.5          |                          |                          |

Modification Time: 10:06:53AM

Modification Date: 2/23/2006 Source: Evaluation & Research

<sup>\*</sup> Data from the High School Certification System. The results from supplementary courses are not reflected in these results. All students obtaining a score of 48 or 49 on the final mark, were adjusted to 50 and are reflected in the Final Mark column.