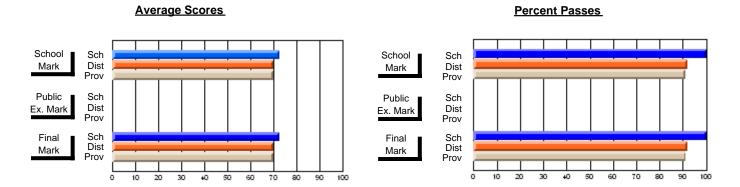

### District 2 - Western

#091 - Burgeo Academy, Burgeo

Subject: Art

| # students in course: 13 | School<br>Mark | School<br>vs<br>District | School<br>vs<br>Province | Public<br>Exam<br>Mark | School<br>vs<br>District | School<br>vs<br>Province | Final<br>Mark | School<br>vs<br>District | School<br>vs<br>Province |
|--------------------------|----------------|--------------------------|--------------------------|------------------------|--------------------------|--------------------------|---------------|--------------------------|--------------------------|
| Average Score            | Iviai K        | District                 | FIOVILICE                | Iviai K                | District                 | FIOVILICE                | IVIAIR        | DISTRICT                 | FIOVILICE                |
| School                   | 73.5           |                          |                          |                        |                          |                          | 73.5          |                          |                          |
| District                 | 73.9           | q                        | р                        |                        |                          |                          | 73.9          | q                        | р                        |
| Province                 | 70.4           | -                        | •                        |                        |                          |                          | 70.4          | •                        | •                        |
| Percent of Passes        |                |                          |                          |                        |                          |                          |               |                          |                          |
| School                   | 100.0          |                          |                          |                        |                          |                          | 100.0         |                          |                          |
| District                 | 93.1           | р                        | р                        |                        |                          |                          | 93.1          | р                        | р                        |
| Province                 | 90.4           |                          |                          |                        |                          |                          | 90.4          |                          |                          |

Modification Time: 10:06:53AM

Modification Date: 2/23/2006

Source: Evaluation & Research

Grades: K-12

<sup>\*</sup> Data from the High School Certification System. The results from supplementary courses are not reflected in these results. All students obtaining a score of 48 or 49 on the final mark, were adjusted to 50 and are reflected in the Final Mark column.