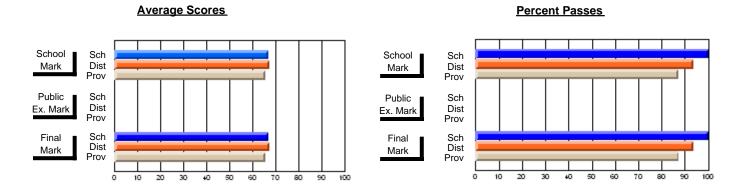

### District 2 - Western

#091 - Burgeo Academy, Burgeo

Subject: Health

| Course: WORK PLACE SAFET       | Y 3220         |                          |                          |   |                        |                          |                          |              |    |                          |
|--------------------------------|----------------|--------------------------|--------------------------|---|------------------------|--------------------------|--------------------------|--------------|----|--------------------------|
| # students in course: 8        | School<br>Mark | School<br>vs<br>District | School<br>vs<br>Province |   | Public<br>Exam<br>Mark | School<br>vs<br>District | School<br>vs<br>Province | Fina<br>Mark | V5 | School<br>vs<br>Province |
| <u>Average Score</u><br>School | 76.0           |                          |                          | t |                        |                          |                          | 76.0         |    |                          |
| District                       | 72.1           | р                        | р                        |   |                        |                          |                          | 72.1         | р  | р                        |
| Province                       | 72.7           | T.                       |                          |   |                        |                          |                          | 72.7         | I. |                          |
| Percent of Passes              |                |                          |                          |   |                        |                          |                          |              |    |                          |
| School                         | 100.0          |                          |                          |   |                        |                          |                          | 100.0        |    |                          |
| District                       | 92.9           | р                        | p                        |   |                        |                          |                          | 92.9         | р  | р                        |
| Province                       | 94.8           |                          |                          |   |                        |                          |                          | 94.8         |    |                          |