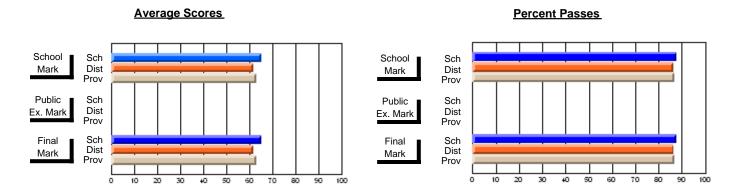

### District 2 - Western

#091 - Burgeo Academy, Burgeo

Grades: K-12

Subject: French

| # students in course: 10 | School<br>Mark | School<br>vs<br>District | School<br>vs<br>Province | Public<br>Exam<br>Mark | School<br>vs<br>District | School<br>vs<br>Province | Final<br>Mark | School<br>vs<br>District | School<br>vs<br>Province |
|--------------------------|----------------|--------------------------|--------------------------|------------------------|--------------------------|--------------------------|---------------|--------------------------|--------------------------|
| Average Score            |                |                          |                          |                        |                          |                          |               |                          |                          |
| School                   | 80.2           |                          |                          | 68.8                   |                          |                          | 74.1          |                          |                          |
| District                 | 73.4           | р                        | р                        | 66.2                   | р                        | q                        | 69.6          | р                        | Р                        |
| Province                 | 73.8           |                          |                          | 69.5                   |                          |                          | 71.9          |                          |                          |
| Percent of Passes        |                |                          |                          |                        |                          |                          |               |                          |                          |
| School                   | 100.0          |                          |                          | 100.0                  |                          |                          | 100.0         |                          |                          |
| District                 | 95.5           | р                        | р                        | 88.2                   | р                        | р                        | 93.5          | р                        | р                        |
| Province                 | 96.5           | •                        | *                        | 91.7                   | •                        | •                        | 95.8          | •                        | •                        |

Modification Time: 10:06:53AM

Modification Date: 2/23/2006 Source: Evaluation & Research

<sup>\*</sup> Data from the High School Certification System. The results from supplementary courses are not reflected in these results. All students obtaining a score of 48 or 49 on the final mark, were adjusted to 50 and are reflected in the Final Mark column.