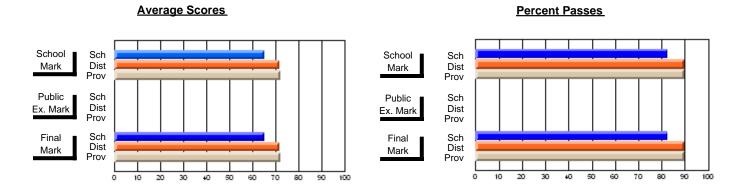

### District 2 - Western

#091 - Burgeo Academy, Burgeo

Subject: Health

| Course: WORK PLACE SAFET       | Y 3220         |                          |                          |   |                        |                          |                          |              |    |                          |
|--------------------------------|----------------|--------------------------|--------------------------|---|------------------------|--------------------------|--------------------------|--------------|----|--------------------------|
| # students in course: 8        | School<br>Mark | School<br>vs<br>District | School<br>vs<br>Province |   | Public<br>Exam<br>Mark | School<br>vs<br>District | School<br>vs<br>Province | Fina<br>Mark | V5 | School<br>vs<br>Province |
| <u>Average Score</u><br>School | 76.0           |                          |                          | t |                        |                          |                          | 76.0         |    |                          |
| District                       | 72.1           | р                        | р                        |   |                        |                          |                          | 72.1         | р  | р                        |
| Province                       | 72.7           | T.                       |                          |   |                        |                          |                          | 72.7         | I. |                          |
| Percent of Passes              |                |                          |                          |   |                        |                          |                          |              |    |                          |
| School                         | 100.0          |                          |                          |   |                        |                          |                          | 100.0        |    |                          |
| District                       | 92.9           | р                        | p                        |   |                        |                          |                          | 92.9         | р  | р                        |
| Province                       | 94.8           |                          |                          |   |                        |                          |                          | 94.8         |    |                          |