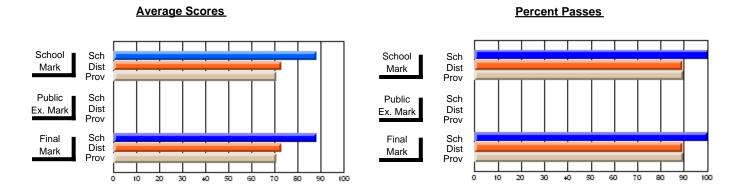

### District 2 - Western

#091 - Burgeo Academy, Burgeo

Subject: Health

| Course: WORK PLACE SAFET       | Y 3220         |                          |                          |   |                        |                          |                          |              |    |                          |
|--------------------------------|----------------|--------------------------|--------------------------|---|------------------------|--------------------------|--------------------------|--------------|----|--------------------------|
| # students in course: 8        | School<br>Mark | School<br>vs<br>District | School<br>vs<br>Province |   | Public<br>Exam<br>Mark | School<br>vs<br>District | School<br>vs<br>Province | Fina<br>Mark | V5 | School<br>vs<br>Province |
| <u>Average Score</u><br>School | 76.0           |                          |                          | t |                        |                          |                          | 76.0         |    |                          |
| District                       | 72.1           | р                        | р                        |   |                        |                          |                          | 72.1         | р  | р                        |
| Province                       | 72.7           | T.                       |                          |   |                        |                          |                          | 72.7         | I. |                          |
| Percent of Passes              |                |                          |                          |   |                        |                          |                          |              |    |                          |
| School                         | 100.0          |                          |                          |   |                        |                          |                          | 100.0        |    |                          |
| District                       | 92.9           | р                        | p                        |   |                        |                          |                          | 92.9         | р  | р                        |
| Province                       | 94.8           |                          |                          |   |                        |                          |                          | 94.8         |    |                          |

Modification Time: 10:06:53AM

Modification Date: 2/23/2006 Source: Evaluation & Research 5

Grades: K-12

<sup>\*</sup> Data from the High School Certification System. The results from supplementary courses are not reflected in these results. All students obtaining a score of 48 or 49 on the final mark, were adjusted to 50 and are reflected in the Final Mark column.