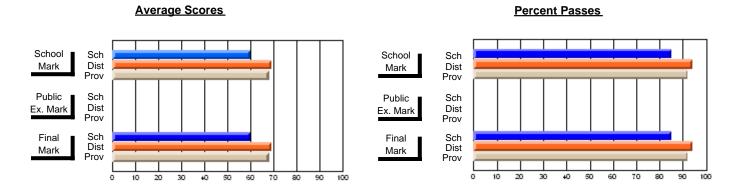

### District 2 - Western

#091 - Burgeo Academy, Burgeo

Grades: K-12

**Subject: Mathematics** 

| # students in course: 15 | School<br>Mark | School<br>vs<br>District | School<br>vs<br>Province | Public<br>Exam<br>Mark | School<br>vs<br>District | School<br>vs<br>Province | Final<br>Mark | School<br>vs<br>District | School<br>vs<br>Province |
|--------------------------|----------------|--------------------------|--------------------------|------------------------|--------------------------|--------------------------|---------------|--------------------------|--------------------------|
| Average Score            |                |                          |                          |                        |                          |                          |               |                          |                          |
| School                   | 71.1           |                          |                          |                        |                          |                          | 71.1          |                          |                          |
| District                 | 67.6           | р                        | р                        |                        |                          |                          | 67.6          | р                        | р                        |
| Province                 | 66.5           |                          |                          |                        |                          |                          | 66.5          |                          |                          |
| Percent of Passes        |                |                          |                          |                        |                          |                          |               |                          |                          |
| School                   | 93.3           |                          |                          |                        |                          |                          | 93.3          |                          |                          |
| District                 | 88.3           | р                        | р                        |                        |                          |                          | 88.3          | р                        | р                        |
| Province                 | 86.2           |                          |                          |                        |                          |                          | 86.3          |                          |                          |