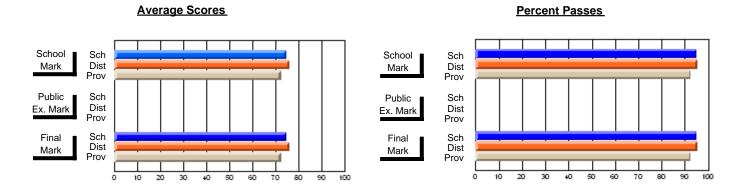

### District 2 - Western

#091 - Burgeo Academy, Burgeo

Grades: K-12

**Subject: Technology Education** 

| # students in course: 13 | School<br>Mark | School<br>vs<br>District | School<br>vs<br>Province | Public<br>Exam<br>Mark | School<br>vs<br>District | School<br>vs<br>Province | Final<br>Mark | School<br>vs<br>District | School<br>vs<br>Provinc |
|--------------------------|----------------|--------------------------|--------------------------|------------------------|--------------------------|--------------------------|---------------|--------------------------|-------------------------|
| Average Score            | Mark           | District                 | TTOVITIOG                | Wark                   | District                 | 1 TOVITICE               | Wark          | District                 | TTOVITIO                |
| School                   | 92.1           |                          |                          |                        |                          |                          | 92.1          |                          |                         |
| District                 | 78.4           | р                        | р                        |                        |                          |                          | 78.4          | р                        | р                       |
| Province                 | 74.7           |                          |                          |                        |                          |                          | 74.7          |                          |                         |
| Percent of Passes        |                |                          |                          |                        |                          |                          |               |                          |                         |
| School                   | 100.0          |                          |                          |                        |                          |                          | 100.0         |                          |                         |
| District                 | 97.7           | р                        | р                        |                        |                          |                          | 97.7          | р                        | р                       |
| Province                 | 95.5           |                          |                          |                        |                          |                          | 95.5          |                          |                         |