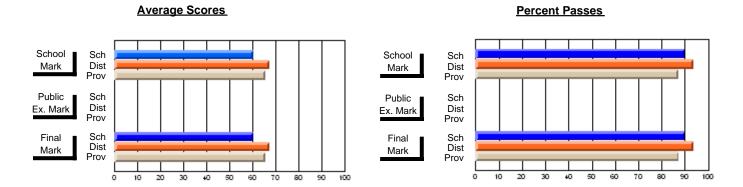

### **Subject: Mathematics**

| Course: MATHEMATICS 2204 |                |                          |                          |                        |                          | School data has 5 or fewer students. Dat withheld for reasons of confidentiality. |               |                          |                          |  |
|--------------------------|----------------|--------------------------|--------------------------|------------------------|--------------------------|-----------------------------------------------------------------------------------|---------------|--------------------------|--------------------------|--|
| # students in course: 4  | School<br>Mark | School<br>vs<br>District | School<br>vs<br>Province | Public<br>Exam<br>Mark | School<br>vs<br>District | School<br>vs<br>Province                                                          | Final<br>Mark | School<br>vs<br>District | School<br>vs<br>Province |  |
| Average Score<br>School  |                |                          |                          |                        |                          |                                                                                   |               |                          |                          |  |
| District                 | 61.7           | q                        | q                        |                        |                          |                                                                                   | 61.7          | q                        | q                        |  |
| Province                 | 61.0           | 1                        | 1                        |                        |                          |                                                                                   | 61.0          | -1                       | 1                        |  |
| Percent of Passes        |                |                          |                          |                        |                          |                                                                                   |               |                          |                          |  |
| School                   |                |                          |                          |                        |                          |                                                                                   |               |                          |                          |  |
| District                 | 84.6           | q                        | q                        |                        |                          |                                                                                   | 84.9          | q                        | q                        |  |
| Province                 | 84.1           |                          |                          |                        |                          |                                                                                   | 84.2          |                          |                          |  |

School

Mark

Public

Ex. Mark

Final

Mark

### Average Scores

# School Mark Dist Prov Public Sch Dist Prov Final Mark Prov Sch Dist Prov O 10 20 30 40 50 60 70 80 50 100

### Percent Passes

Modification Time: 10:06:53AM

Modification Date: 2/23/2006 Source: Evaluation & Research

<sup>\*</sup> Data from the High School Certification System. The results from supplementary courses are not reflected in these results. All students obtaining a score of 48 or 49 on the final mark, were adjusted to 50 and are reflected in the Final Mark column.