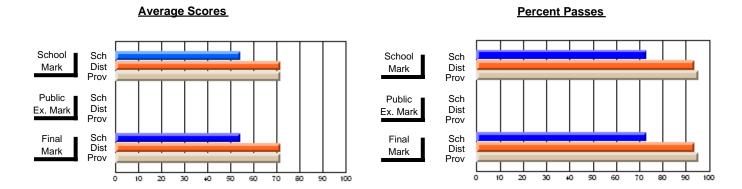

### District 2 - Western

#091 - Burgeo Academy, Burgeo

Grades: K-12

**Subject: Mathematics** 

| # students in course: 15 | School<br>Mark | School<br>vs<br>District | School<br>vs<br>Province | Public<br>Exam<br>Mark | School<br>vs<br>District | School<br>vs<br>Province | Final<br>Mark | School<br>vs<br>District | School<br>vs<br>Province |
|--------------------------|----------------|--------------------------|--------------------------|------------------------|--------------------------|--------------------------|---------------|--------------------------|--------------------------|
| Average Score            |                |                          |                          |                        |                          |                          |               |                          |                          |
| School                   | 71.1           |                          |                          |                        |                          |                          | 71.1          |                          |                          |
| District                 | 67.6           | р                        | р                        |                        |                          |                          | 67.6          | р                        | р                        |
| Province                 | 66.5           |                          |                          |                        |                          |                          | 66.5          |                          |                          |
| Percent of Passes        |                |                          |                          |                        |                          |                          |               |                          |                          |
| School                   | 93.3           |                          |                          |                        |                          |                          | 93.3          |                          |                          |
| District                 | 88.3           | р                        | р                        |                        |                          |                          | 88.3          | р                        | р                        |
| Province                 | 86.2           |                          |                          |                        |                          |                          | 86.3          |                          |                          |