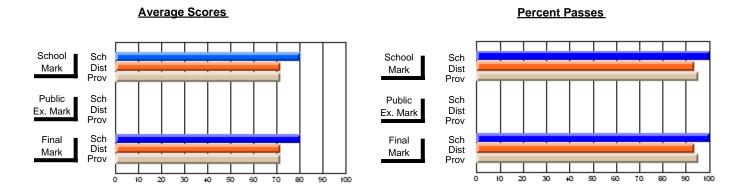

### District 2 - Western

#091 - Burgeo Academy, Burgeo

Grades: K-12

Subject: French

| # students in course: 10 | School<br>Mark | School<br>vs<br>District | School<br>vs<br>Province | Public<br>Exam<br>Mark | School<br>vs<br>District | School<br>vs<br>Province | Final<br>Mark | School<br>vs<br>District | School<br>vs<br>Province |
|--------------------------|----------------|--------------------------|--------------------------|------------------------|--------------------------|--------------------------|---------------|--------------------------|--------------------------|
| Average Score            |                |                          |                          |                        |                          |                          |               |                          |                          |
| School                   | 80.2           |                          |                          | 68.8                   |                          |                          | 74.1          |                          |                          |
| District                 | 73.4           | р                        | р                        | 66.2                   | р                        | q                        | 69.6          | р                        | Р                        |
| Province                 | 73.8           |                          |                          | 69.5                   |                          |                          | 71.9          |                          |                          |
| Percent of Passes        |                |                          |                          |                        |                          |                          |               |                          |                          |
| School                   | 100.0          |                          |                          | 100.0                  |                          |                          | 100.0         |                          |                          |
| District                 | 95.5           | р                        | р                        | 88.2                   | р                        | р                        | 93.5          | р                        | р                        |
| Province                 | 96.5           | •                        | *                        | 91.7                   | •                        | •                        | 95.8          | •                        | •                        |

#### **Average Scores Percent Passes** School Sch School Sch Mark Dist Dist Mark Prov Public Sch Public Sch Dist Dist Ex. Mark Ex. Mark Prov Sch Dist Final Final Sch Dist Mark Mark Prov 10 20 60 70 90 0 20 30 50 60 70 80 30 40 50 80

Modification Time: 10:06:53AM

Modification Date: 2/23/2006 Source: Evaluation & Research

<sup>\*</sup> Data from the High School Certification System. The results from supplementary courses are not reflected in these results. All students obtaining a score of 48 or 49 on the final mark, were adjusted to 50 and are reflected in the Final Mark column.