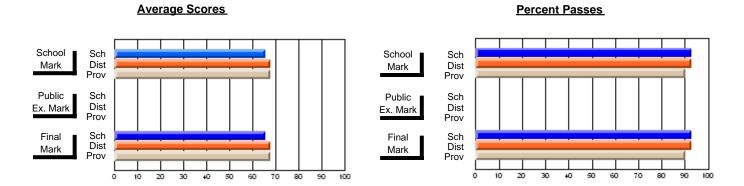

### District 2 - Western

#091 - Burgeo Academy, Burgeo

Grades: K-12

Subject: French

| # students in course: 10 | School<br>Mark | School<br>vs<br>District | School<br>vs<br>Province | Public<br>Exam<br>Mark | School<br>vs<br>District | School<br>vs<br>Province | Final<br>Mark | School<br>vs<br>District | School<br>vs<br>Province |
|--------------------------|----------------|--------------------------|--------------------------|------------------------|--------------------------|--------------------------|---------------|--------------------------|--------------------------|
| Average Score            |                |                          |                          |                        |                          |                          |               |                          |                          |
| School                   | 80.2           |                          |                          | 68.8                   |                          |                          | 74.1          |                          |                          |
| District                 | 73.4           | р                        | р                        | 66.2                   | р                        | q                        | 69.6          | р                        | Р                        |
| Province                 | 73.8           |                          |                          | 69.5                   |                          |                          | 71.9          |                          |                          |
| Percent of Passes        |                |                          |                          |                        |                          |                          |               |                          |                          |
| School                   | 100.0          |                          |                          | 100.0                  |                          |                          | 100.0         |                          |                          |
| District                 | 95.5           | р                        | р                        | 88.2                   | р                        | р                        | 93.5          | р                        | р                        |
| Province                 | 96.5           | •                        | *                        | 91.7                   | •                        | •                        | 95.8          | •                        | •                        |

Modification Time: 10:06:53AM

Modification Date: 2/23/2006 Source: Evaluation & Research

<sup>\*</sup> Data from the High School Certification System. The results from supplementary courses are not reflected in these results. All students obtaining a score of 48 or 49 on the final mark, were adjusted to 50 and are reflected in the Final Mark column.