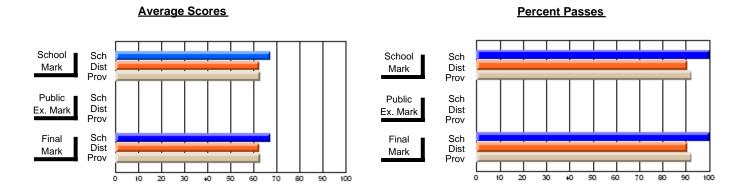

### District 2 - Western

#091 - Burgeo Academy, Burgeo

Subject: Health

| Course: WORK PLACE SAFET       | Y 3220         |                          |                          |   |                        |                          |                          |              |    |                          |
|--------------------------------|----------------|--------------------------|--------------------------|---|------------------------|--------------------------|--------------------------|--------------|----|--------------------------|
| # students in course: 8        | School<br>Mark | School<br>vs<br>District | School<br>vs<br>Province |   | Public<br>Exam<br>Mark | School<br>vs<br>District | School<br>vs<br>Province | Fina<br>Mark | V5 | School<br>vs<br>Province |
| <u>Average Score</u><br>School | 76.0           |                          |                          | t |                        |                          |                          | 76.0         |    |                          |
| District                       | 72.1           | р                        | р                        |   |                        |                          |                          | 72.1         | р  | р                        |
| Province                       | 72.7           | T.                       |                          |   |                        |                          |                          | 72.7         | I. |                          |
| Percent of Passes              |                |                          |                          |   |                        |                          |                          |              |    |                          |
| School                         | 100.0          |                          |                          |   |                        |                          |                          | 100.0        |    |                          |
| District                       | 92.9           | р                        | p                        |   |                        |                          |                          | 92.9         | р  | р                        |
| Province                       | 94.8           |                          |                          |   |                        |                          |                          | 94.8         |    |                          |