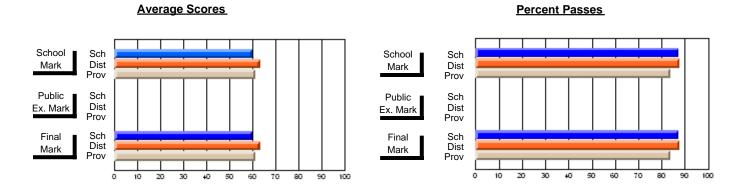

### District 2 - Western

#091 - Burgeo Academy, Burgeo

Subject: Art

| # students in course: 13 | School<br>Mark | School<br>vs<br>District | School<br>vs<br>Province | Public<br>Exam<br>Mark | School<br>vs<br>District | School<br>vs<br>Province | Final<br>Mark | School<br>vs<br>District | School<br>vs<br>Province |
|--------------------------|----------------|--------------------------|--------------------------|------------------------|--------------------------|--------------------------|---------------|--------------------------|--------------------------|
| Average Score            | Iviai K        | District                 | FIOVILICE                | Iviai K                | District                 | FIOVILICE                | IVIAIR        | DISTRICT                 | FIOVILICE                |
| School                   | 73.5           |                          |                          |                        |                          |                          | 73.5          |                          |                          |
| District                 | 73.9           | q                        | р                        |                        |                          |                          | 73.9          | q                        | р                        |
| Province                 | 70.4           | -                        | •                        |                        |                          |                          | 70.4          | •                        | •                        |
| Percent of Passes        |                |                          |                          |                        |                          |                          |               |                          |                          |
| School                   | 100.0          |                          |                          |                        |                          |                          | 100.0         |                          |                          |
| District                 | 93.1           | р                        | р                        |                        |                          |                          | 93.1          | р                        | р                        |
| Province                 | 90.4           |                          |                          |                        |                          |                          | 90.4          |                          |                          |