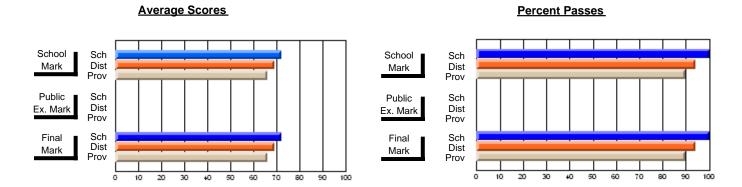

### District 2 - Western

#091 - Burgeo Academy, Burgeo

Grades: K-12

**Subject: Social Studies** 

| # students in course: 25 | School<br>Mark | School<br>vs<br>District | School<br>vs<br>Province | Public<br>Exam<br>Mark | School<br>vs | School<br>vs<br>Province | Final<br>Mark | School<br>vs<br>District | School<br>vs<br>Province |
|--------------------------|----------------|--------------------------|--------------------------|------------------------|--------------|--------------------------|---------------|--------------------------|--------------------------|
| Average Score            |                |                          |                          |                        |              |                          |               |                          |                          |
| School                   | 75.2           |                          |                          |                        |              |                          | 75.2          |                          |                          |
| District                 | 71.3           | р                        | р                        |                        |              |                          | 71.3          | Р                        | р                        |
| Province                 | 71.0           |                          |                          |                        |              |                          | 71.0          |                          |                          |
| Percent of Passes        |                |                          |                          |                        |              |                          |               |                          |                          |
| School                   | 100.0          |                          |                          |                        |              |                          | 100.0         |                          |                          |
| District                 | 93.8           | р                        | р                        |                        |              |                          | 93.8          | р                        | р                        |
| Province                 | 91.3           |                          |                          |                        |              |                          | 91.3          |                          |                          |

Modification Time: 10:06:53AM

Modification Date: 2/23/2006 Source: Evaluation & Research

<sup>\*</sup> Data from the High School Certification System. The results from supplementary courses are not reflected in these results. All students obtaining a score of 48 or 49 on the final mark, were adjusted to 50 and are reflected in the Final Mark column.