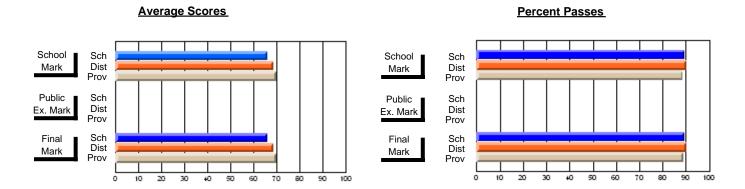

### District 2 - Western

#091 - Burgeo Academy, Burgeo

Grades: K-12

Subject: Science

| # students in course: 15 | School<br>Mark | School<br>vs<br>District | School<br>vs<br>Province | Public<br>Exam<br>Mark | School<br>vs | School<br>vs<br>Province | Final<br>Mark | School<br>vs<br>District | School<br>vs<br>Province |
|--------------------------|----------------|--------------------------|--------------------------|------------------------|--------------|--------------------------|---------------|--------------------------|--------------------------|
| Average Score            |                |                          |                          |                        |              |                          |               |                          |                          |
| School                   | 71.4           |                          |                          |                        |              |                          | 71.4          |                          |                          |
| District                 | 68.1           | р                        | Р                        |                        |              |                          | 68.1          | р                        | р                        |
| Province                 | 67.4           |                          |                          |                        |              |                          | 67.4          |                          |                          |
| Percent of Passes        |                |                          |                          |                        |              |                          |               |                          |                          |
| School                   | 100.0          |                          |                          |                        |              |                          | 100.0         |                          |                          |
| District                 | 92.1           | р                        | р                        |                        |              |                          | 92.1          | р                        | Р                        |
| Province                 | 90.0           |                          |                          |                        |              |                          | 90.0          |                          |                          |