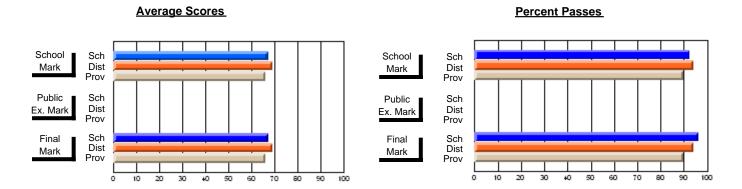

### District 2 - Western

#091 - Burgeo Academy, Burgeo

Subject: Art

| # students in course: 13 | School<br>Mark | School<br>vs<br>District | School<br>vs<br>Province | Public<br>Exam<br>Mark | School<br>vs<br>District | School<br>vs<br>Province | Final<br>Mark | School<br>vs<br>District | School<br>vs<br>Province |
|--------------------------|----------------|--------------------------|--------------------------|------------------------|--------------------------|--------------------------|---------------|--------------------------|--------------------------|
| Average Score            | Iviai K        | District                 | FIOVILICE                | Iviai K                | District                 | FIOVILICE                | IVIAIR        | DISTRICT                 | FIOVILICE                |
| School                   | 73.5           |                          |                          |                        |                          |                          | 73.5          |                          |                          |
| District                 | 73.9           | q                        | р                        |                        |                          |                          | 73.9          | q                        | р                        |
| Province                 | 70.4           | -                        | •                        |                        |                          |                          | 70.4          | •                        | •                        |
| Percent of Passes        |                |                          |                          |                        |                          |                          |               |                          |                          |
| School                   | 100.0          |                          |                          |                        |                          |                          | 100.0         |                          |                          |
| District                 | 93.1           | р                        | р                        |                        |                          |                          | 93.1          | р                        | р                        |
| Province                 | 90.4           |                          |                          |                        |                          |                          | 90.4          |                          |                          |

Modification Time: 10:06:53AM

Modification Date: 2/23/2006

Source: Evaluation & Research

Grades: K-12

<sup>\*</sup> Data from the High School Certification System. The results from supplementary courses are not reflected in these results. All students obtaining a score of 48 or 49 on the final mark, were adjusted to 50 and are reflected in the Final Mark column.