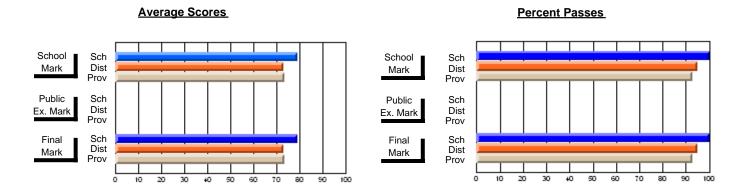

### District 2 - Western

#091 - Burgeo Academy, Burgeo

Subject: Art

| # students in course: 13      | School<br>Mark   | School<br>vs<br>District | School<br>vs<br>Province | Public<br>Exam<br>Mark | School<br>vs<br>District | School<br>vs<br>Province | Final<br>Mark    | School<br>vs<br>District | School<br>vs<br>Province |
|-------------------------------|------------------|--------------------------|--------------------------|------------------------|--------------------------|--------------------------|------------------|--------------------------|--------------------------|
| Average Score School District | <b>88.7</b> 72.9 | р                        | p                        |                        |                          |                          | <b>88.7</b> 72.9 | р                        | р                        |
| Province Percent of Passes    | 73.3             |                          |                          |                        |                          |                          | 73.3             |                          |                          |
| School                        | 100.0            |                          |                          |                        |                          |                          | 100.0            |                          |                          |
| District                      | 94.8             | р                        | р                        |                        |                          |                          | 94.8             | р                        | р                        |
| Province                      | 92.8             |                          |                          |                        |                          |                          | 92.8             |                          |                          |