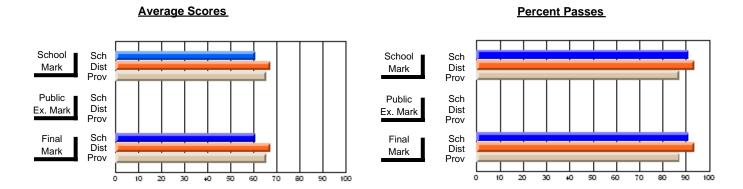

### District 2 - Western

#091 - Burgeo Academy, Burgeo

Grades: K-12

Subject: French

| # students in course: 10 | School<br>Mark | School<br>vs<br>District | School<br>vs<br>Province | Public<br>Exam<br>Mark | School<br>vs<br>District | School<br>vs<br>Province | Final<br>Mark | School<br>vs<br>District | School<br>vs<br>Province |
|--------------------------|----------------|--------------------------|--------------------------|------------------------|--------------------------|--------------------------|---------------|--------------------------|--------------------------|
| Average Score            |                |                          |                          |                        |                          |                          |               |                          |                          |
| School                   | 80.2           |                          |                          | 68.8                   |                          |                          | 74.1          |                          |                          |
| District                 | 73.4           | р                        | р                        | 66.2                   | р                        | q                        | 69.6          | р                        | Р                        |
| Province                 | 73.8           |                          |                          | 69.5                   |                          |                          | 71.9          |                          |                          |
| Percent of Passes        |                |                          |                          |                        |                          |                          |               |                          |                          |
| School                   | 100.0          |                          |                          | 100.0                  |                          |                          | 100.0         |                          |                          |
| District                 | 95.5           | р                        | р                        | 88.2                   | р                        | р                        | 93.5          | р                        | р                        |
| Province                 | 96.5           | •                        | *                        | 91.7                   | •                        | •                        | 95.8          | •                        | •                        |