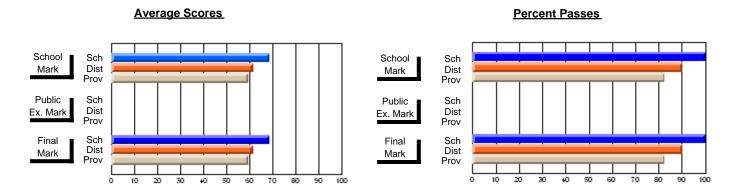

### District 2 - Western

#091 - Burgeo Academy, Burgeo

Subject: Art

| # students in course: 13 | School<br>Mark | School<br>vs<br>District | School<br>vs<br>Province | Public<br>Exam<br>Mark | School<br>vs<br>District | School<br>vs<br>Province | Final<br>Mark | School<br>vs<br>District | School<br>vs<br>Province |
|--------------------------|----------------|--------------------------|--------------------------|------------------------|--------------------------|--------------------------|---------------|--------------------------|--------------------------|
| Average Score            | Iviai K        | District                 | FIOVILICE                | Iviai K                | District                 | FIOVILICE                | IVIAIR        | DISTRICT                 | FIOVILICE                |
| School                   | 73.5           |                          |                          |                        |                          |                          | 73.5          |                          |                          |
| District                 | 73.9           | q                        | р                        |                        |                          |                          | 73.9          | q                        | р                        |
| Province                 | 70.4           | -                        | •                        |                        |                          |                          | 70.4          | •                        | •                        |
| Percent of Passes        |                |                          |                          |                        |                          |                          |               |                          |                          |
| School                   | 100.0          |                          |                          |                        |                          |                          | 100.0         |                          |                          |
| District                 | 93.1           | р                        | р                        |                        |                          |                          | 93.1          | р                        | р                        |
| Province                 | 90.4           |                          |                          |                        |                          |                          | 90.4          |                          |                          |

Modification Time: 10:06:53AM

Modification Date: 2/23/2006

Source: Evaluation & Research

Grades: K-12

<sup>\*</sup> Data from the High School Certification System. The results from supplementary courses are not reflected in these results. All students obtaining a score of 48 or 49 on the final mark, were adjusted to 50 and are reflected in the Final Mark column.