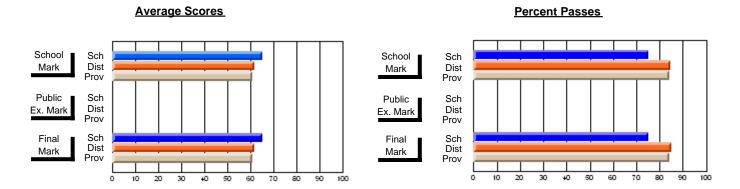

### District 2 - Western

#091 - Burgeo Academy, Burgeo

Subject: Art

| # students in course: 13      | School<br>Mark   | School<br>vs<br>District | School<br>vs<br>Province | Public<br>Exam<br>Mark | School<br>vs<br>District | School<br>vs<br>Province | Final<br>Mark    | School<br>vs<br>District | School<br>vs<br>Province |
|-------------------------------|------------------|--------------------------|--------------------------|------------------------|--------------------------|--------------------------|------------------|--------------------------|--------------------------|
| Average Score School District | <b>88.7</b> 72.9 | р                        | p                        |                        |                          |                          | <b>88.7</b> 72.9 | р                        | р                        |
| Province Percent of Passes    | 73.3             |                          |                          |                        |                          |                          | 73.3             |                          |                          |
| School                        | 100.0            |                          |                          |                        |                          |                          | 100.0            |                          |                          |
| District                      | 94.8             | р                        | р                        |                        |                          |                          | 94.8             | р                        | р                        |
| Province                      | 92.8             |                          |                          |                        |                          |                          | 92.8             |                          |                          |

Modification Time: 10:06:53AM

Modification Date: 2/23/2006 Source: Evaluation & Research Grades: K-12

<sup>\*</sup> Data from the High School Certification System. The results from supplementary courses are not reflected in these results. All students obtaining a score of 48 or 49 on the final mark, were adjusted to 50 and are reflected in the Final Mark column.