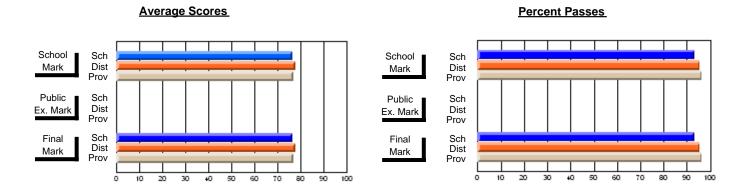

### **Subject: Enterprise Education**

| # students in course: 12 | School<br>Mark | School<br>vs<br>District | School<br>vs<br>Province | Public<br>Exam<br>Mark | School<br>vs<br>District | School<br>vs<br>Province | Final<br>Mark | School<br>vs<br>District | School<br>vs<br>Province |
|--------------------------|----------------|--------------------------|--------------------------|------------------------|--------------------------|--------------------------|---------------|--------------------------|--------------------------|
| Average Score            | Mark           | District                 | 1 10011100               | Wark                   | District                 | 1 TOVITICE               | IVICIA        | District                 | 1 TOVILICE               |
| School                   | 81.6           |                          |                          |                        |                          |                          | 81.6          |                          |                          |
| District                 | 75.8           | р                        | р                        |                        |                          |                          | 75.8          | р                        | р                        |
| Province                 | 74.7           |                          |                          |                        |                          |                          | 74.7          |                          |                          |
| Percent of Passes        |                |                          |                          |                        |                          |                          |               |                          |                          |
| School                   | 100.0          |                          |                          |                        |                          |                          | 100.0         |                          |                          |
| District                 | 93.2           | р                        | р                        |                        |                          |                          | 93.2          | р                        | р                        |
| Province                 | 93.5           |                          | -                        |                        |                          |                          | 93.5          |                          |                          |