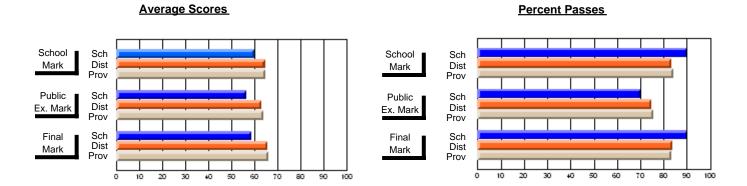

### **Subject: Enterprise Education**

| # students in course: 12 | School<br>Mark | School<br>vs<br>District | School<br>vs<br>Province | Public<br>Exam<br>Mark | School<br>vs<br>District | School<br>vs<br>Province | Final<br>Mark | School<br>vs<br>District | School<br>vs<br>Province |
|--------------------------|----------------|--------------------------|--------------------------|------------------------|--------------------------|--------------------------|---------------|--------------------------|--------------------------|
| Average Score            | Mark           | District                 | 1 10011100               | Wark                   | District                 | 1 TOVITICE               | IVICIA        | District                 | 1 TOVILICE               |
| School                   | 81.6           |                          |                          |                        |                          |                          | 81.6          |                          |                          |
| District                 | 75.8           | р                        | р                        |                        |                          |                          | 75.8          | р                        | р                        |
| Province                 | 74.7           |                          |                          |                        |                          |                          | 74.7          |                          |                          |
| Percent of Passes        |                |                          |                          |                        |                          |                          |               |                          |                          |
| School                   | 100.0          |                          |                          |                        |                          |                          | 100.0         |                          |                          |
| District                 | 93.2           | р                        | р                        |                        |                          |                          | 93.2          | р                        | р                        |
| Province                 | 93.5           |                          | -                        |                        |                          |                          | 93.5          |                          |                          |

Modification Time: 10:06:53AM

Modification Date: 2/23/2006 Source: Evaluation & Research

<sup>\*</sup> Data from the High School Certification System. The results from supplementary courses are not reflected in these results. All students obtaining a score of 48 or 49 on the final mark, were adjusted to 50 and are reflected in the Final Mark column.