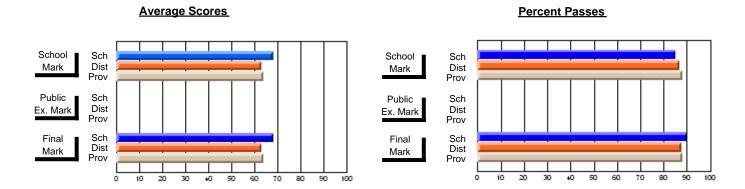

### **Subject: Enterprise Education**

| # students in course: 12 | School<br>Mark | School<br>vs<br>District | School<br>vs<br>Province | Public<br>Exam<br>Mark | School<br>vs<br>District | School<br>vs<br>Province | Final<br>Mark | School<br>vs<br>District | School<br>vs<br>Province |
|--------------------------|----------------|--------------------------|--------------------------|------------------------|--------------------------|--------------------------|---------------|--------------------------|--------------------------|
| Average Score            | Mark           | District                 | 1 10011100               | Wark                   | District                 | 1 TOVITICE               | IVICIA        | District                 | 1 TOVILICE               |
| School                   | 81.6           |                          |                          |                        |                          |                          | 81.6          |                          |                          |
| District                 | 75.8           | р                        | р                        |                        |                          |                          | 75.8          | р                        | р                        |
| Province                 | 74.7           |                          |                          |                        |                          |                          | 74.7          |                          |                          |
| Percent of Passes        |                |                          |                          |                        |                          |                          |               |                          |                          |
| School                   | 100.0          |                          |                          |                        |                          |                          | 100.0         |                          |                          |
| District                 | 93.2           | р                        | р                        |                        |                          |                          | 93.2          | р                        | р                        |
| Province                 | 93.5           |                          | -                        |                        |                          |                          | 93.5          |                          |                          |

Modification Time: 10:06:53AM

Modification Date: 2/23/2006 Source: Evaluation & Research

<sup>\*</sup> Data from the High School Certification System. The results from supplementary courses are not reflected in these results. All students obtaining a score of 48 or 49 on the final mark, were adjusted to 50 and are reflected in the Final Mark column.