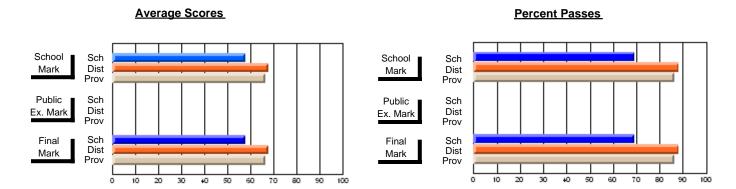

### **Subject: Enterprise Education**

| # students in course: 12 | School<br>Mark | School<br>vs<br>District | School<br>vs<br>Province | Public<br>Exam<br>Mark | School<br>vs<br>District | School<br>vs<br>Province | Final<br>Mark | School<br>vs<br>District | School<br>vs<br>Province |
|--------------------------|----------------|--------------------------|--------------------------|------------------------|--------------------------|--------------------------|---------------|--------------------------|--------------------------|
| Average Score            | Mark           | District                 | 1 10011100               | Wark                   | District                 | 1 TOVITICE               | IVICIA        | District                 | 1 TOVILICE               |
| School                   | 81.6           |                          |                          |                        |                          |                          | 81.6          |                          |                          |
| District                 | 75.8           | р                        | р                        |                        |                          |                          | 75.8          | р                        | р                        |
| Province                 | 74.7           |                          |                          |                        |                          |                          | 74.7          |                          |                          |
| Percent of Passes        |                |                          |                          |                        |                          |                          |               |                          |                          |
| School                   | 100.0          |                          |                          |                        |                          |                          | 100.0         |                          |                          |
| District                 | 93.2           | р                        | р                        |                        |                          |                          | 93.2          | р                        | р                        |
| Province                 | 93.5           |                          | -                        |                        |                          |                          | 93.5          |                          |                          |