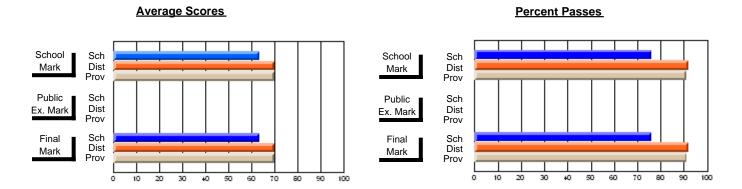

### District 2 - Western

#091 - Burgeo Academy, Burgeo

Subject: Art

| # students in course: 13 | School<br>Mark | School<br>vs<br>District | School<br>vs<br>Province | Public<br>Exam<br>Mark | School<br>vs<br>District | School<br>vs<br>Province | Final<br>Mark | School<br>vs<br>District | School<br>vs<br>Province |
|--------------------------|----------------|--------------------------|--------------------------|------------------------|--------------------------|--------------------------|---------------|--------------------------|--------------------------|
| Average Score            | Iviai K        | District                 | FIOVILICE                | Iviai K                | District                 | FIOVILICE                | IVIAIR        | DISTRICT                 | FIOVILICE                |
| School                   | 73.5           |                          |                          |                        |                          |                          | 73.5          |                          |                          |
| District                 | 73.9           | q                        | р                        |                        |                          |                          | 73.9          | q                        | р                        |
| Province                 | 70.4           | -                        | •                        |                        |                          |                          | 70.4          | •                        | •                        |
| Percent of Passes        |                |                          |                          |                        |                          |                          |               |                          |                          |
| School                   | 100.0          |                          |                          |                        |                          |                          | 100.0         |                          |                          |
| District                 | 93.1           | р                        | р                        |                        |                          |                          | 93.1          | р                        | р                        |
| Province                 | 90.4           |                          |                          |                        |                          |                          | 90.4          |                          |                          |

Modification Time: 10:06:53AM

Modification Date: 2/23/2006

Source: Evaluation & Research

Grades: K-12

<sup>\*</sup> Data from the High School Certification System. The results from supplementary courses are not reflected in these results. All students obtaining a score of 48 or 49 on the final mark, were adjusted to 50 and are reflected in the Final Mark column.