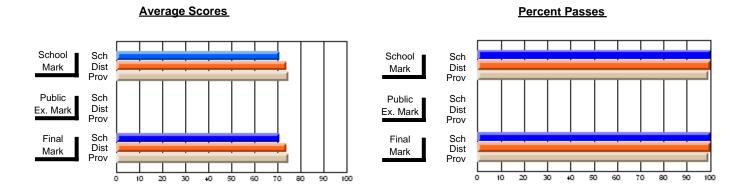

### District 2 - Western

#091 - Burgeo Academy, Burgeo

Subject: Art

| # students in course: 13      | School<br>Mark   | School<br>vs<br>District | School<br>vs<br>Province | Public<br>Exam<br>Mark | School<br>vs<br>District | School<br>vs<br>Province | Final<br>Mark    | School<br>vs<br>District | School<br>vs<br>Province |
|-------------------------------|------------------|--------------------------|--------------------------|------------------------|--------------------------|--------------------------|------------------|--------------------------|--------------------------|
| Average Score School District | <b>88.7</b> 72.9 | р                        | p                        |                        |                          |                          | <b>88.7</b> 72.9 | р                        | р                        |
| Province Percent of Passes    | 73.3             |                          |                          |                        |                          |                          | 73.3             |                          |                          |
| School                        | 100.0            |                          |                          |                        |                          |                          | 100.0            |                          |                          |
| District                      | 94.8             | р                        | р                        |                        |                          |                          | 94.8             | р                        | р                        |
| Province                      | 92.8             |                          |                          |                        |                          |                          | 92.8             |                          |                          |