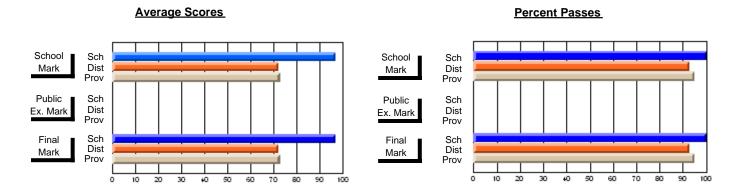

### District 2 - Western

#091 - Burgeo Academy, Burgeo

Grades: K-12

**Subject: Mathematics** 

| # students in course: 11 | School<br>Mark | School<br>vs<br>District | School<br>vs<br>Province | Public<br>Exam<br>Mark | School<br>vs<br>District | School<br>vs<br>Province | Final<br>Mark | School<br>vs<br>District | School<br>vs<br>Province |
|--------------------------|----------------|--------------------------|--------------------------|------------------------|--------------------------|--------------------------|---------------|--------------------------|--------------------------|
| Average Score            |                |                          |                          |                        |                          |                          |               |                          |                          |
| School                   | 78.6           |                          |                          |                        |                          |                          | 78.6          |                          |                          |
| District                 | 61.2           | р                        | р                        |                        |                          |                          | 61.2          | р                        | р                        |
| Province                 | 58.3           |                          |                          |                        |                          |                          | 58.3          |                          |                          |
| Percent of Passes        |                |                          |                          |                        |                          |                          |               |                          |                          |
| School                   | 100.0          |                          |                          |                        |                          |                          | 100.0         |                          |                          |
| District                 | 84.8           | р                        | р                        |                        |                          |                          | 84.8          | р                        | р                        |
| Province                 | 79.5           | *                        | *                        |                        |                          |                          | 79.5          |                          |                          |