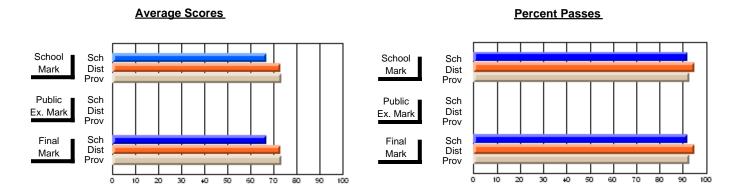

### District 2 - Western

#091 - Burgeo Academy, Burgeo

Subject: Art

| # students in course: 13      | School<br>Mark   | School<br>vs<br>District | School<br>vs<br>Province | Public<br>Exam<br>Mark | School<br>vs<br>District | School<br>vs<br>Province | Final<br>Mark    | School<br>vs<br>District | School<br>vs<br>Province |
|-------------------------------|------------------|--------------------------|--------------------------|------------------------|--------------------------|--------------------------|------------------|--------------------------|--------------------------|
| Average Score School District | <b>88.7</b> 72.9 | р                        | p                        |                        |                          |                          | <b>88.7</b> 72.9 | р                        | р                        |
| Province Percent of Passes    | 73.3             |                          |                          |                        |                          |                          | 73.3             |                          |                          |
| School                        | 100.0            |                          |                          |                        |                          |                          | 100.0            |                          |                          |
| District                      | 94.8             | р                        | р                        |                        |                          |                          | 94.8             | р                        | р                        |
| Province                      | 92.8             |                          |                          |                        |                          |                          | 92.8             |                          |                          |