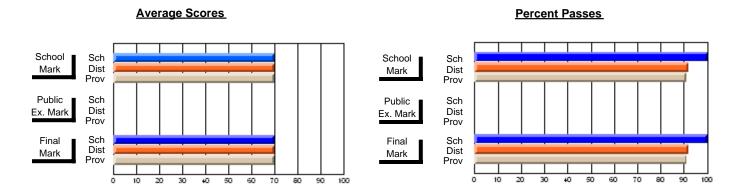

### District 2 - Western

#091 - Burgeo Academy, Burgeo

Subject: Art

| # students in course: 13      | School<br>Mark   | School<br>vs<br>District | School<br>vs<br>Province | Public<br>Exam<br>Mark | School<br>vs<br>District | School<br>vs<br>Province | Final<br>Mark    | School<br>vs<br>District | School<br>vs<br>Province |
|-------------------------------|------------------|--------------------------|--------------------------|------------------------|--------------------------|--------------------------|------------------|--------------------------|--------------------------|
| Average Score School District | <b>88.7</b> 72.9 | р                        | p                        |                        |                          |                          | <b>88.7</b> 72.9 | р                        | р                        |
| Province Percent of Passes    | 73.3             |                          |                          |                        |                          |                          | 73.3             |                          |                          |
| School                        | 100.0            |                          |                          |                        |                          |                          | 100.0            |                          |                          |
| District                      | 94.8             | р                        | р                        |                        |                          |                          | 94.8             | р                        | р                        |
| Province                      | 92.8             |                          |                          |                        |                          |                          | 92.8             |                          |                          |

Modification Time: 10:06:53AM

Modification Date: 2/23/2006 Source: Evaluation & Research Grades: K-12

<sup>\*</sup> Data from the High School Certification System. The results from supplementary courses are not reflected in these results. All students obtaining a score of 48 or 49 on the final mark, were adjusted to 50 and are reflected in the Final Mark column.