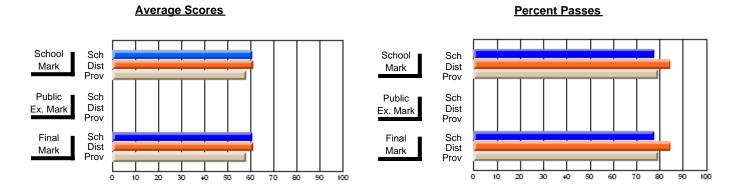

### District 2 - Western

#091 - Burgeo Academy, Burgeo

Grades: K-12

**Subject: Mathematics** 

| # students in course: 11 | School<br>Mark | School<br>vs<br>District | School<br>vs<br>Province | Public<br>Exam<br>Mark | School<br>vs<br>District | School<br>vs<br>Province | Final<br>Mark | School<br>vs<br>District | School<br>vs<br>Province |
|--------------------------|----------------|--------------------------|--------------------------|------------------------|--------------------------|--------------------------|---------------|--------------------------|--------------------------|
| Average Score            |                |                          |                          |                        |                          |                          |               |                          |                          |
| School                   | 78.6           |                          |                          |                        |                          |                          | 78.6          |                          |                          |
| District                 | 61.2           | р                        | р                        |                        |                          |                          | 61.2          | р                        | р                        |
| Province                 | 58.3           |                          |                          |                        |                          |                          | 58.3          |                          |                          |
| Percent of Passes        |                |                          |                          |                        |                          |                          |               |                          |                          |
| School                   | 100.0          |                          |                          |                        |                          |                          | 100.0         |                          |                          |
| District                 | 84.8           | р                        | р                        |                        |                          |                          | 84.8          | р                        | р                        |
| Province                 | 79.5           | *                        | *                        |                        |                          |                          | 79.5          |                          |                          |

Modification Time: 10:06:53AM

Modification Date: 2/23/2006 Source: Evaluation & Research

<sup>\*</sup> Data from the High School Certification System. The results from supplementary courses are not reflected in these results. All students obtaining a score of 48 or 49 on the final mark, were adjusted to 50 and are reflected in the Final Mark column.