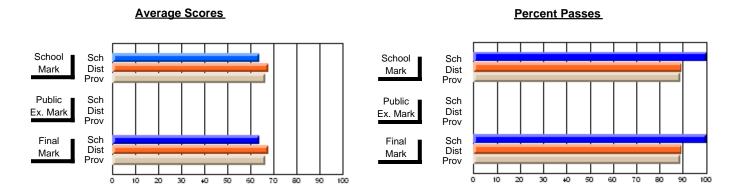

### **Subject: Enterprise Education**

| # students in course: 12 | School<br>Mark | School<br>vs<br>District | School<br>vs<br>Province | Public<br>Exam<br>Mark | School<br>vs<br>District | School<br>vs<br>Province | Final<br>Mark | School<br>vs<br>District | School<br>vs<br>Province |
|--------------------------|----------------|--------------------------|--------------------------|------------------------|--------------------------|--------------------------|---------------|--------------------------|--------------------------|
| Average Score            | Mark           | District                 | 1 10011100               | Wark                   | District                 | 1 TOVITICE               | IVICIA        | District                 | 1 TOVILICE               |
| School                   | 81.6           |                          |                          |                        |                          |                          | 81.6          |                          |                          |
| District                 | 75.8           | р                        | р                        |                        |                          |                          | 75.8          | р                        | р                        |
| Province                 | 74.7           |                          |                          |                        |                          |                          | 74.7          |                          |                          |
| Percent of Passes        |                |                          |                          |                        |                          |                          |               |                          |                          |
| School                   | 100.0          |                          |                          |                        |                          |                          | 100.0         |                          |                          |
| District                 | 93.2           | р                        | р                        |                        |                          |                          | 93.2          | р                        | р                        |
| Province                 | 93.5           |                          | -                        |                        |                          |                          | 93.5          |                          |                          |

Modification Time: 10:06:53AM

Modification Date: 2/23/2006 Source: Evaluation & Research

<sup>\*</sup> Data from the High School Certification System. The results from supplementary courses are not reflected in these results. All students obtaining a score of 48 or 49 on the final mark, were adjusted to 50 and are reflected in the Final Mark column.