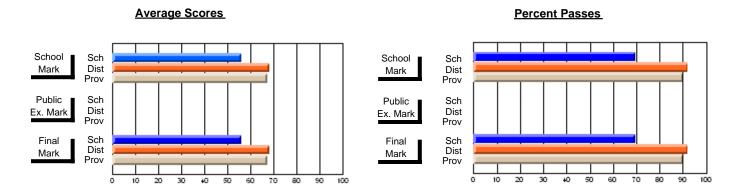

### District 2 - Western

#091 - Burgeo Academy, Burgeo

Grades: K-12

**Subject: Mathematics** 

| # students in course: 7 | School<br>Mark | School<br>vs<br>District | School<br>vs<br>Province | Public<br>Exam<br>Mark | School<br>vs<br>District | School<br>vs<br>Province | Final<br>Mark | School<br>vs<br>District | School<br>vs<br>Province |
|-------------------------|----------------|--------------------------|--------------------------|------------------------|--------------------------|--------------------------|---------------|--------------------------|--------------------------|
| Average Score           |                |                          |                          |                        |                          |                          |               |                          |                          |
| School                  | 70.0           |                          |                          | 69.0                   |                          |                          | 69.7          |                          |                          |
| District                | 80.7           | q                        | q                        | 70.5                   | q                        | q                        | 75.0          | q                        | q                        |
| Province                | 79.4           |                          |                          | 71.4                   |                          |                          | 75.4          |                          |                          |
| Percent of Passes       |                |                          |                          |                        |                          |                          |               |                          |                          |
| School                  | 100.0          |                          |                          | 100.0                  |                          |                          | 100.0         |                          |                          |
| District                | 98.8           | р                        | р                        | 90.8                   | р                        | р                        | 97.2          | р                        | р                        |
| Province                | 98.8           |                          |                          | 90.8                   |                          |                          | 97.2          |                          |                          |

Modification Time: 10:06:53AM

Modification Date: 2/23/2006 Source: Evaluation & Research

<sup>\*</sup> Data from the High School Certification System. The results from supplementary courses are not reflected in these results. All students obtaining a score of 48 or 49 on the final mark, were adjusted to 50 and are reflected in the Final Mark column.