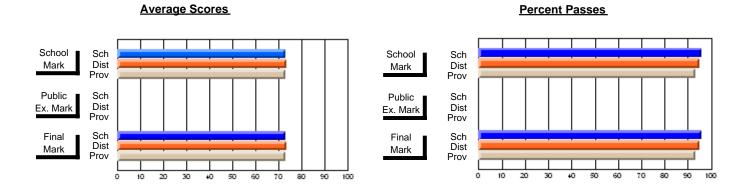

### District 2 - Western

#091 - Burgeo Academy, Burgeo

Grades: K-12

**Subject: Technology Education** 

| # students in course: 13 | School<br>Mark | School<br>vs<br>District | School<br>vs<br>Province | Public<br>Exam<br>Mark | School<br>vs<br>District | School<br>vs<br>Province | Final<br>Mark | School<br>vs<br>District | School<br>vs<br>Province |
|--------------------------|----------------|--------------------------|--------------------------|------------------------|--------------------------|--------------------------|---------------|--------------------------|--------------------------|
| Average Score            |                |                          |                          |                        |                          |                          |               |                          |                          |
| School                   | 81.4           |                          |                          |                        |                          |                          | 81.4          |                          |                          |
| District                 | 72.9           | р                        | р                        |                        |                          |                          | 72.9          | р                        | р                        |
| Province                 | 72.4           |                          |                          |                        |                          |                          | 72.4          |                          |                          |
| Percent of Passes        |                |                          |                          |                        |                          |                          |               |                          |                          |
| School                   | 100.0          |                          |                          |                        |                          |                          | 100.0         |                          |                          |
| District                 | 94.6           | р                        | р                        |                        |                          |                          | 94.6          | р                        | р                        |
| Province                 | 93.1           |                          | _                        |                        |                          |                          | 93.1          |                          |                          |