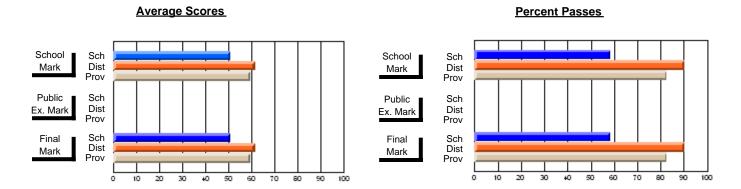

### District 2 - Western

#091 - Burgeo Academy, Burgeo

Grades: K-12

**Subject: Mathematics** 

| # students in course: 15 | School<br>Mark | School<br>vs<br>District | School<br>vs<br>Province | Public<br>Exam<br>Mark | School<br>vs<br>District | School<br>vs<br>Province | Final<br>Mark | School<br>vs<br>District | School<br>vs<br>Province |
|--------------------------|----------------|--------------------------|--------------------------|------------------------|--------------------------|--------------------------|---------------|--------------------------|--------------------------|
| Average Score            |                |                          |                          |                        |                          |                          |               |                          |                          |
| School                   | 71.1           |                          |                          |                        |                          |                          | 71.1          |                          |                          |
| District                 | 67.6           | р                        | р                        |                        |                          |                          | 67.6          | р                        | р                        |
| Province                 | 66.5           |                          |                          |                        |                          |                          | 66.5          |                          |                          |
| Percent of Passes        |                |                          |                          |                        |                          |                          |               |                          |                          |
| School                   | 93.3           |                          |                          |                        |                          |                          | 93.3          |                          |                          |
| District                 | 88.3           | р                        | р                        |                        |                          |                          | 88.3          | р                        | р                        |
| Province                 | 86.2           |                          |                          |                        |                          |                          | 86.3          |                          |                          |

Modification Time: 10:06:53AM

Modification Date: 2/23/2006

Source: Evaluation & Research

<sup>\*</sup> Data from the High School Certification System. The results from supplementary courses are not reflected in these results. All students obtaining a score of 48 or 49 on the final mark, were adjusted to 50 and are reflected in the Final Mark column.