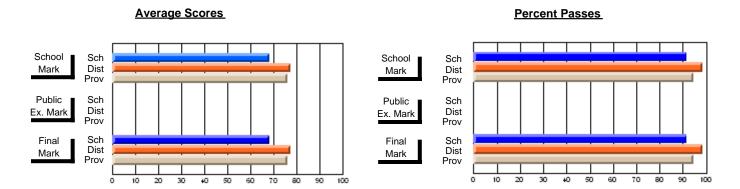

### **Subject: Enterprise Education**

| # students in course: 12 | School<br>Mark | School<br>vs<br>District | School<br>vs<br>Province | Public<br>Exam<br>Mark | School<br>vs<br>District | School<br>vs<br>Province | Final<br>Mark | School<br>vs<br>District | School<br>vs<br>Province |
|--------------------------|----------------|--------------------------|--------------------------|------------------------|--------------------------|--------------------------|---------------|--------------------------|--------------------------|
| Average Score            | Mark           | District                 | 1 10011100               | Wark                   | District                 | 1 TOVITICE               | IVICIA        | District                 | 1 TOVILICE               |
| School                   | 81.6           |                          |                          |                        |                          |                          | 81.6          |                          |                          |
| District                 | 75.8           | р                        | р                        |                        |                          |                          | 75.8          | р                        | р                        |
| Province                 | 74.7           |                          |                          |                        |                          |                          | 74.7          |                          |                          |
| Percent of Passes        |                |                          |                          |                        |                          |                          |               |                          |                          |
| School                   | 100.0          |                          |                          |                        |                          |                          | 100.0         |                          |                          |
| District                 | 93.2           | р                        | р                        |                        |                          |                          | 93.2          | р                        | р                        |
| Province                 | 93.5           |                          | -                        |                        |                          |                          | 93.5          |                          |                          |