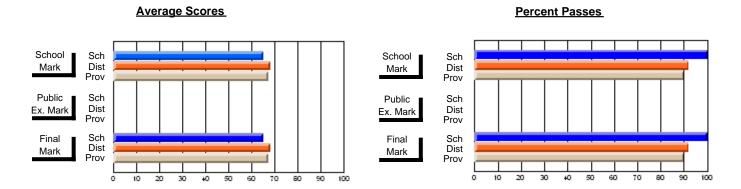

### District 2 - Western

#091 - Burgeo Academy, Burgeo

Grades: K-12

**Subject: Mathematics** 

| # students in course: 15 | School<br>Mark | School<br>vs<br>District | School<br>vs<br>Province | Public<br>Exam<br>Mark | School<br>vs<br>District | School<br>vs<br>Province | Final<br>Mark | School<br>vs<br>District | School<br>vs<br>Province |
|--------------------------|----------------|--------------------------|--------------------------|------------------------|--------------------------|--------------------------|---------------|--------------------------|--------------------------|
| Average Score            |                |                          |                          |                        |                          |                          |               |                          |                          |
| School                   | 71.1           |                          |                          |                        |                          |                          | 71.1          |                          |                          |
| District                 | 67.6           | р                        | р                        |                        |                          |                          | 67.6          | р                        | р                        |
| Province                 | 66.5           |                          |                          |                        |                          |                          | 66.5          |                          |                          |
| Percent of Passes        |                |                          |                          |                        |                          |                          |               |                          |                          |
| School                   | 93.3           |                          |                          |                        |                          |                          | 93.3          |                          |                          |
| District                 | 88.3           | р                        | р                        |                        |                          |                          | 88.3          | р                        | р                        |
| Province                 | 86.2           |                          |                          |                        |                          |                          | 86.3          |                          |                          |