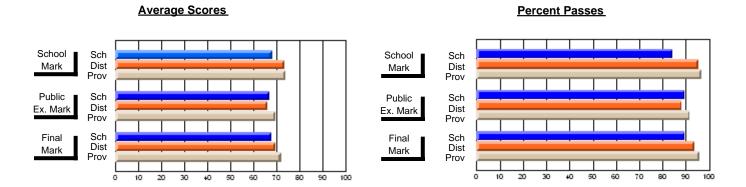

### District 2 - Western

#091 - Burgeo Academy, Burgeo

Grades: K-12

Subject: French

| # students in course: 10 | School<br>Mark | School<br>vs<br>District | School<br>vs<br>Province | Public<br>Exam<br>Mark | School<br>vs<br>District | School<br>vs<br>Province | Final<br>Mark | School<br>vs<br>District | School<br>vs<br>Province |
|--------------------------|----------------|--------------------------|--------------------------|------------------------|--------------------------|--------------------------|---------------|--------------------------|--------------------------|
| Average Score            |                |                          |                          |                        |                          |                          |               |                          |                          |
| School                   | 80.2           |                          |                          | 68.8                   |                          |                          | 74.1          |                          |                          |
| District                 | 73.4           | р                        | р                        | 66.2                   | р                        | q                        | 69.6          | р                        | Р                        |
| Province                 | 73.8           |                          |                          | 69.5                   |                          |                          | 71.9          |                          |                          |
| Percent of Passes        |                |                          |                          |                        |                          |                          |               |                          |                          |
| School                   | 100.0          |                          |                          | 100.0                  |                          |                          | 100.0         |                          |                          |
| District                 | 95.5           | р                        | р                        | 88.2                   | р                        | р                        | 93.5          | р                        | р                        |
| Province                 | 96.5           | •                        | *                        | 91.7                   | •                        | •                        | 95.8          | •                        | •                        |