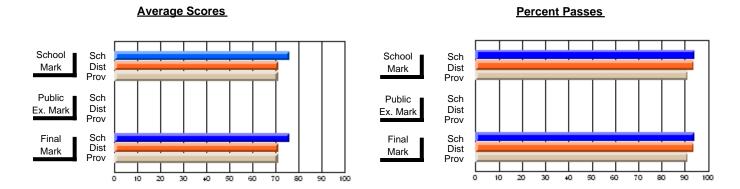

### District 2 - Western

#091 - Burgeo Academy, Burgeo

Grades: K-12

**Subject: Mathematics** 

|                         |                |                          |                          | <b>-</b>               |                          |                          |               |                          |                          |
|-------------------------|----------------|--------------------------|--------------------------|------------------------|--------------------------|--------------------------|---------------|--------------------------|--------------------------|
| # students in course: 7 | School<br>Mark | School<br>vs<br>District | School<br>vs<br>Province | Public<br>Exam<br>Mark | School<br>vs<br>District | School<br>vs<br>Province | Final<br>Mark | School<br>vs<br>District | School<br>vs<br>Province |
| Average Score           |                |                          |                          |                        |                          |                          |               |                          |                          |
| School                  | 71.7           |                          |                          |                        |                          |                          | 71.7          |                          |                          |
| District                | 74.9           | q                        | q                        |                        |                          |                          | 74.9          | q                        | q                        |
| Province                | 74.1           |                          |                          |                        |                          |                          | 74.1          |                          |                          |
| Percent of Passes       |                |                          |                          |                        |                          |                          |               |                          |                          |
| School                  | 100.0          |                          |                          |                        |                          |                          | 100.0         |                          |                          |
| District                | 97.9           | р                        | р                        |                        |                          |                          | 97.9          | р                        | р                        |
| Province                | 97.0           |                          |                          |                        |                          |                          | 97.0          |                          |                          |