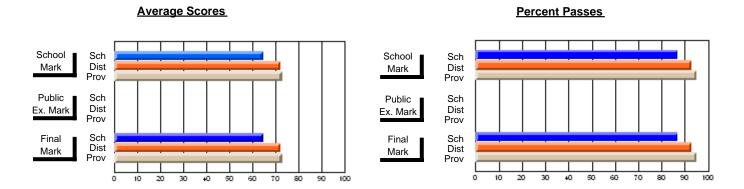

### District 2 - Western

#091 - Burgeo Academy, Burgeo

Grades: K-12

**Subject: Mathematics** 

| # students in course: 15 | School<br>Mark | School<br>vs<br>District | School<br>vs<br>Province | Public<br>Exam<br>Mark | School<br>vs<br>District | School<br>vs<br>Province | Final<br>Mark | School<br>vs<br>District | School<br>vs<br>Province |
|--------------------------|----------------|--------------------------|--------------------------|------------------------|--------------------------|--------------------------|---------------|--------------------------|--------------------------|
| Average Score            |                |                          |                          |                        |                          |                          |               |                          |                          |
| School                   | 71.1           |                          |                          |                        |                          |                          | 71.1          |                          |                          |
| District                 | 67.6           | р                        | р                        |                        |                          |                          | 67.6          | р                        | р                        |
| Province                 | 66.5           |                          |                          |                        |                          |                          | 66.5          |                          |                          |
| Percent of Passes        |                |                          |                          |                        |                          |                          |               |                          |                          |
| School                   | 93.3           |                          |                          |                        |                          |                          | 93.3          |                          |                          |
| District                 | 88.3           | р                        | р                        |                        |                          |                          | 88.3          | р                        | р                        |
| Province                 | 86.2           |                          |                          |                        |                          |                          | 86.3          |                          |                          |

Modification Time: 10:06:53AM

Modification Date: 2/23/2006

Source: Evaluation & Research

<sup>\*</sup> Data from the High School Certification System. The results from supplementary courses are not reflected in these results. All students obtaining a score of 48 or 49 on the final mark, were adjusted to 50 and are reflected in the Final Mark column.