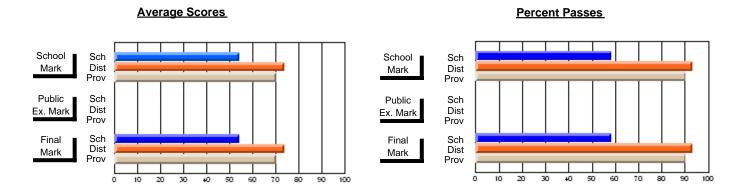

### District 2 - Western

#091 - Burgeo Academy, Burgeo

Subject: Art

| # students in course: 13 | School<br>Mark | School<br>vs<br>District | School<br>vs<br>Province | Public<br>Exam<br>Mark | School<br>vs<br>District | School<br>vs<br>Province | Final<br>Mark | School<br>vs<br>District | School<br>vs<br>Province |
|--------------------------|----------------|--------------------------|--------------------------|------------------------|--------------------------|--------------------------|---------------|--------------------------|--------------------------|
| Average Score            | Iviai K        | District                 | FIOVILICE                | Iviai K                | District                 | FIOVILICE                | IVIAIR        | DISTRICT                 | FIOVILICE                |
| School                   | 73.5           |                          |                          |                        |                          |                          | 73.5          |                          |                          |
| District                 | 73.9           | q                        | р                        |                        |                          |                          | 73.9          | q                        | р                        |
| Province                 | 70.4           | -                        | •                        |                        |                          |                          | 70.4          | •                        | •                        |
| Percent of Passes        |                |                          |                          |                        |                          |                          |               |                          |                          |
| School                   | 100.0          |                          |                          |                        |                          |                          | 100.0         |                          |                          |
| District                 | 93.1           | р                        | р                        |                        |                          |                          | 93.1          | р                        | р                        |
| Province                 | 90.4           |                          |                          |                        |                          |                          | 90.4          |                          |                          |