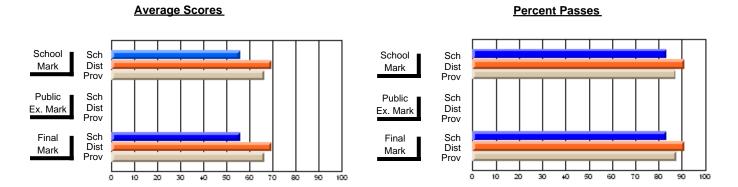

### **Subject: Enterprise Education**

| # students in course: 12 | School<br>Mark | School<br>vs<br>District | School<br>vs<br>Province | Public<br>Exam<br>Mark | School<br>vs<br>District | School<br>vs<br>Province | Final<br>Mark | School<br>vs<br>District | School<br>vs<br>Province |
|--------------------------|----------------|--------------------------|--------------------------|------------------------|--------------------------|--------------------------|---------------|--------------------------|--------------------------|
| Average Score            | Mark           | District                 | 1 10011100               | Wark                   | District                 | 1 TOVITICE               | IVICIA        | District                 | 1 TOVILICE               |
| School                   | 81.6           |                          |                          |                        |                          |                          | 81.6          |                          |                          |
| District                 | 75.8           | р                        | р                        |                        |                          |                          | 75.8          | р                        | р                        |
| Province                 | 74.7           |                          |                          |                        |                          |                          | 74.7          |                          |                          |
| Percent of Passes        |                |                          |                          |                        |                          |                          |               |                          |                          |
| School                   | 100.0          |                          |                          |                        |                          |                          | 100.0         |                          |                          |
| District                 | 93.2           | р                        | р                        |                        |                          |                          | 93.2          | р                        | р                        |
| Province                 | 93.5           |                          | -                        |                        |                          |                          | 93.5          |                          |                          |

Modification Time: 10:06:53AM

Modification Date: 2/23/2006 Source: Evaluation & Research

<sup>\*</sup> Data from the High School Certification System. The results from supplementary courses are not reflected in these results. All students obtaining a score of 48 or 49 on the final mark, were adjusted to 50 and are reflected in the Final Mark column.