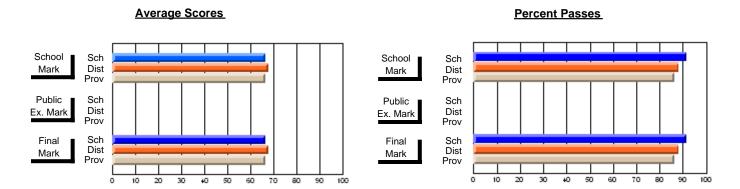

### District 2 - Western

#091 - Burgeo Academy, Burgeo

Subject: Health

| Course: WORK PLACE SAFET       | Y 3220         |                          |                          |   |                        |                          |                          |              |    |                          |
|--------------------------------|----------------|--------------------------|--------------------------|---|------------------------|--------------------------|--------------------------|--------------|----|--------------------------|
| # students in course: 8        | School<br>Mark | School<br>vs<br>District | School<br>vs<br>Province |   | Public<br>Exam<br>Mark | School<br>vs<br>District | School<br>vs<br>Province | Fina<br>Mark | V5 | School<br>vs<br>Province |
| <u>Average Score</u><br>School | 76.0           |                          |                          | t |                        |                          |                          | 76.0         |    |                          |
| District                       | 72.1           | р                        | р                        |   |                        |                          |                          | 72.1         | р  | р                        |
| Province                       | 72.7           | T.                       |                          |   |                        |                          |                          | 72.7         | I. |                          |
| Percent of Passes              |                |                          |                          |   |                        |                          |                          |              |    |                          |
| School                         | 100.0          |                          |                          |   |                        |                          |                          | 100.0        |    |                          |
| District                       | 92.9           | р                        | p                        |   |                        |                          |                          | 92.9         | р  | р                        |
| Province                       | 94.8           |                          |                          |   |                        |                          |                          | 94.8         |    |                          |