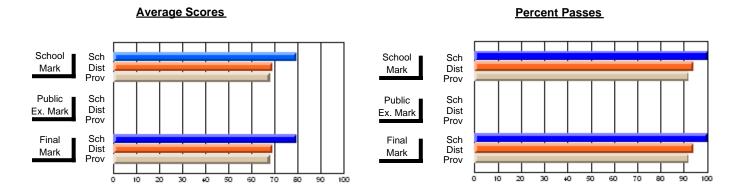

### **Subject: Physical Education**

| Course: PHYSICAL EDUCATION | N 3100         |                          |                          |                        |                          |                          |     |               |                          |                          |
|----------------------------|----------------|--------------------------|--------------------------|------------------------|--------------------------|--------------------------|-----|---------------|--------------------------|--------------------------|
| # students in course: 6    | School<br>Mark | School<br>vs<br>District | School<br>vs<br>Province | Public<br>Exam<br>Mark | School<br>vs<br>District | School<br>vs<br>Province |     | Final<br>Mark | School<br>vs<br>District | School<br>vs<br>Province |
| Average Score              |                |                          |                          |                        |                          |                          | l L |               |                          |                          |
| School                     | 90.5           |                          |                          |                        |                          |                          |     | 90.5          |                          |                          |
| District                   | 80.2           | р                        | р                        |                        |                          |                          |     | 80.2          | р                        | р                        |
| Province                   | 79.9           |                          | -                        |                        |                          |                          |     | 79.9          |                          |                          |
| Percent of Passes          |                |                          |                          |                        |                          |                          |     |               |                          |                          |
| School                     | 100.0          |                          |                          |                        |                          |                          |     | 100.0         |                          |                          |
| District                   | 95.2           | р                        | р                        |                        |                          |                          |     | 95.2          | р                        | р                        |
| Province                   | 96.1           |                          |                          |                        |                          |                          |     | 96.1          |                          |                          |