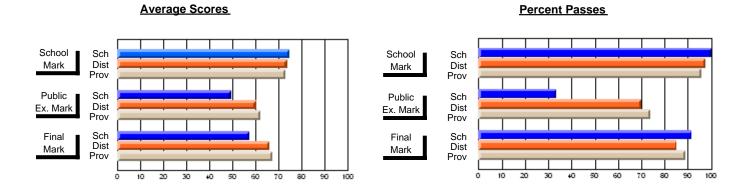

### District 2 - Western

#091 - Burgeo Academy, Burgeo

Grades: K-12

Subject: French

| # students in course: 10 | School<br>Mark | School<br>vs<br>District | School<br>vs<br>Province | Public<br>Exam<br>Mark | School<br>vs<br>District | School<br>vs<br>Province | Final<br>Mark | School<br>vs<br>District | School<br>vs<br>Province |
|--------------------------|----------------|--------------------------|--------------------------|------------------------|--------------------------|--------------------------|---------------|--------------------------|--------------------------|
| Average Score            |                |                          |                          |                        |                          |                          |               |                          |                          |
| School                   | 80.2           |                          |                          | 68.8                   |                          |                          | 74.1          |                          |                          |
| District                 | 73.4           | р                        | р                        | 66.2                   | р                        | q                        | 69.6          | р                        | Р                        |
| Province                 | 73.8           |                          |                          | 69.5                   |                          |                          | 71.9          |                          |                          |
| Percent of Passes        |                |                          |                          |                        |                          |                          |               |                          |                          |
| School                   | 100.0          |                          |                          | 100.0                  |                          |                          | 100.0         |                          |                          |
| District                 | 95.5           | р                        | р                        | 88.2                   | р                        | р                        | 93.5          | р                        | р                        |
| Province                 | 96.5           | •                        | *                        | 91.7                   | •                        | •                        | 95.8          | •                        | •                        |

#### **Average Scores Percent Passes** School Sch School Sch Mark Dist Dist Mark Prov Public Sch Public Sch Dist Dist Ex. Mark Ex. Mark Prov Sch Dist Final Final Sch Dist Mark Mark Prov 10 20 60 70 90 0 20 30 50 60 70 80 30 40 50 80

Modification Time: 10:06:53AM

Modification Date: 2/23/2006 Source: Evaluation & Research

<sup>\*</sup> Data from the High School Certification System. The results from supplementary courses are not reflected in these results. All students obtaining a score of 48 or 49 on the final mark, were adjusted to 50 and are reflected in the Final Mark column.