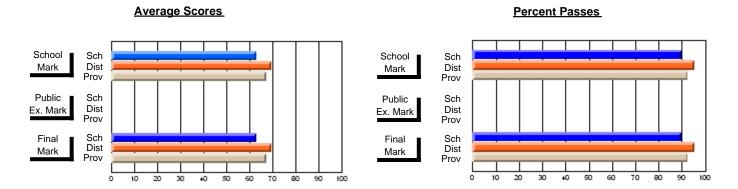

### District 2 - Western

#091 - Burgeo Academy, Burgeo

Grades: K-12

**Subject: Technology Education** 

|                          |                |                          |                          | _                      |                          |                          |               |                          |                          |
|--------------------------|----------------|--------------------------|--------------------------|------------------------|--------------------------|--------------------------|---------------|--------------------------|--------------------------|
| # students in course: 16 | School<br>Mark | School<br>vs<br>District | School<br>vs<br>Province | Public<br>Exam<br>Mark | School<br>vs<br>District | School<br>vs<br>Province | Final<br>Mark | School<br>vs<br>District | School<br>vs<br>Province |
| Average Score            |                |                          |                          |                        |                          |                          |               |                          |                          |
| School                   | 79.4           |                          |                          |                        |                          |                          | 79.4          |                          |                          |
| District                 | 75.9           | р                        | р                        |                        |                          |                          | 75.9          | р                        | р                        |
| Province                 | 72.4           |                          |                          |                        |                          |                          | 72.4          |                          |                          |
| Percent of Passes        |                |                          |                          |                        |                          |                          |               |                          |                          |
| School                   | 93.8           |                          |                          |                        |                          |                          | 93.8          |                          |                          |
| District                 | 95.2           | q                        | p                        |                        |                          |                          | 95.2          | q                        | p                        |
| Province                 | 92.5           |                          |                          |                        |                          |                          | 92.6          |                          |                          |