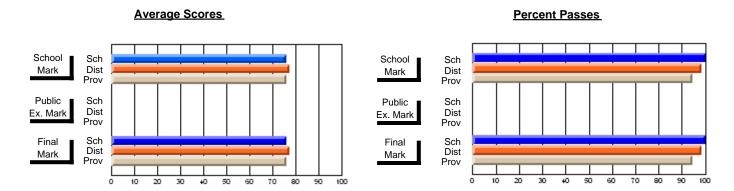

### **Subject: Enterprise Education**

| # students in course: 12 | School<br>Mark | School<br>vs<br>District | School<br>vs<br>Province | Public<br>Exam<br>Mark | School<br>vs<br>District | School<br>vs<br>Province | Final<br>Mark | School<br>vs<br>District | School<br>vs<br>Province |
|--------------------------|----------------|--------------------------|--------------------------|------------------------|--------------------------|--------------------------|---------------|--------------------------|--------------------------|
| Average Score            | Mark           | District                 | 1 10011100               | Wark                   | District                 | 1 TOVITICE               | IVICIA        | District                 | 1 TOVILICE               |
| School                   | 81.6           |                          |                          |                        |                          |                          | 81.6          |                          |                          |
| District                 | 75.8           | р                        | р                        |                        |                          |                          | 75.8          | р                        | р                        |
| Province                 | 74.7           |                          |                          |                        |                          |                          | 74.7          |                          |                          |
| Percent of Passes        |                |                          |                          |                        |                          |                          |               |                          |                          |
| School                   | 100.0          |                          |                          |                        |                          |                          | 100.0         |                          |                          |
| District                 | 93.2           | р                        | р                        |                        |                          |                          | 93.2          | р                        | р                        |
| Province                 | 93.5           |                          | -                        |                        |                          |                          | 93.5          |                          |                          |

Modification Time: 10:06:53AM

Modification Date: 2/23/2006 Source: Evaluation & Research

<sup>\*</sup> Data from the High School Certification System. The results from supplementary courses are not reflected in these results. All students obtaining a score of 48 or 49 on the final mark, were adjusted to 50 and are reflected in the Final Mark column.