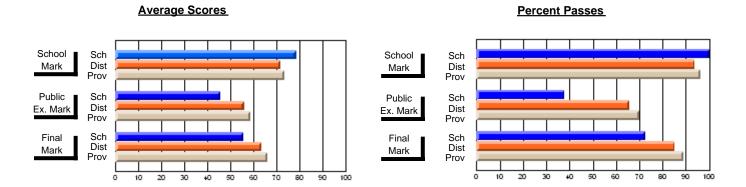

### District 2 - Western

#091 - Burgeo Academy, Burgeo

Grades: K-12

Subject: French

| # students in course: 10 | School<br>Mark | School<br>vs<br>District | School<br>vs<br>Province | Public<br>Exam<br>Mark | School<br>vs<br>District | School<br>vs<br>Province | Final<br>Mark | School<br>vs<br>District | School<br>vs<br>Province |
|--------------------------|----------------|--------------------------|--------------------------|------------------------|--------------------------|--------------------------|---------------|--------------------------|--------------------------|
| Average Score            |                |                          |                          |                        |                          |                          |               |                          |                          |
| School                   | 80.2           |                          |                          | 68.8                   |                          |                          | 74.1          |                          |                          |
| District                 | 73.4           | р                        | р                        | 66.2                   | р                        | q                        | 69.6          | р                        | Р                        |
| Province                 | 73.8           |                          |                          | 69.5                   |                          |                          | 71.9          |                          |                          |
| Percent of Passes        |                |                          |                          |                        |                          |                          |               |                          |                          |
| School                   | 100.0          |                          |                          | 100.0                  |                          |                          | 100.0         |                          |                          |
| District                 | 95.5           | р                        | р                        | 88.2                   | р                        | р                        | 93.5          | р                        | р                        |
| Province                 | 96.5           | •                        | *                        | 91.7                   | •                        | •                        | 95.8          | •                        | •                        |

#### **Average Scores Percent Passes** School Sch School Sch Mark Dist Dist Mark Prov Public Sch Public Sch Dist Dist Ex. Mark Ex. Mark Prov Sch Dist Final Final Sch Dist Mark Mark Prov 10 20 60 70 90 0 20 30 50 60 70 80 30 40 50 80

Modification Time: 10:06:53AM

Modification Date: 2/23/2006 Source: Evaluation & Research

<sup>\*</sup> Data from the High School Certification System. The results from supplementary courses are not reflected in these results. All students obtaining a score of 48 or 49 on the final mark, were adjusted to 50 and are reflected in the Final Mark column.