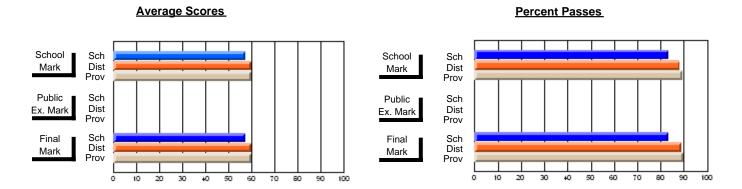

### District 2 - Western

#091 - Burgeo Academy, Burgeo

Grades: K-12

**Subject: Mathematics** 

| # students in course: 11 | School<br>Mark | School<br>vs<br>District | School<br>vs<br>Province | Public<br>Exam<br>Mark | School<br>vs<br>District | School<br>vs<br>Province | Final<br>Mark | School<br>vs<br>District | School<br>vs<br>Province |
|--------------------------|----------------|--------------------------|--------------------------|------------------------|--------------------------|--------------------------|---------------|--------------------------|--------------------------|
| Average Score            |                |                          |                          |                        |                          |                          |               |                          |                          |
| School                   | 78.6           |                          |                          |                        |                          |                          | 78.6          |                          |                          |
| District                 | 61.2           | р                        | р                        |                        |                          |                          | 61.2          | р                        | р                        |
| Province                 | 58.3           |                          |                          |                        |                          |                          | 58.3          |                          |                          |
| Percent of Passes        |                |                          |                          |                        |                          |                          |               |                          |                          |
| School                   | 100.0          |                          |                          |                        |                          |                          | 100.0         |                          |                          |
| District                 | 84.8           | р                        | р                        |                        |                          |                          | 84.8          | р                        | р                        |
| Province                 | 79.5           | *                        | *                        |                        |                          |                          | 79.5          |                          |                          |

Modification Time: 10:06:53AM

Modification Date: 2/23/2006 Source: Evaluation & Research

<sup>\*</sup> Data from the High School Certification System. The results from supplementary courses are not reflected in these results. All students obtaining a score of 48 or 49 on the final mark, were adjusted to 50 and are reflected in the Final Mark column.