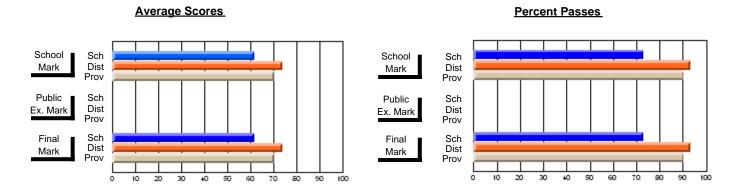

### District 2 - Western

#091 - Burgeo Academy, Burgeo

Subject: Art

| # students in course: 13      | School<br>Mark   | School<br>vs<br>District | School<br>vs<br>Province | Public<br>Exam<br>Mark | School<br>vs<br>District | School<br>vs<br>Province | Final<br>Mark    | School<br>vs<br>District | School<br>vs<br>Province |
|-------------------------------|------------------|--------------------------|--------------------------|------------------------|--------------------------|--------------------------|------------------|--------------------------|--------------------------|
| Average Score School District | <b>88.7</b> 72.9 | р                        | p                        |                        |                          |                          | <b>88.7</b> 72.9 | р                        | р                        |
| Province Percent of Passes    | 73.3             |                          |                          |                        |                          |                          | 73.3             |                          |                          |
| School                        | 100.0            |                          |                          |                        |                          |                          | 100.0            |                          |                          |
| District                      | 94.8             | р                        | р                        |                        |                          |                          | 94.8             | р                        | р                        |
| Province                      | 92.8             |                          |                          |                        |                          |                          | 92.8             |                          |                          |

Modification Time: 10:06:53AM

Modification Date: 2/23/2006 Source: Evaluation & Research Grades: K-12

<sup>\*</sup> Data from the High School Certification System. The results from supplementary courses are not reflected in these results. All students obtaining a score of 48 or 49 on the final mark, were adjusted to 50 and are reflected in the Final Mark column.