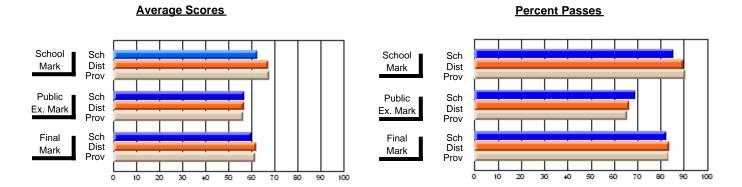

### **Subject: Enterprise Education**

| # students in course: 12 | School<br>Mark | School<br>vs<br>District | School<br>vs<br>Province | Public<br>Exam<br>Mark | School<br>vs<br>District | School<br>vs<br>Province | Final<br>Mark | School<br>vs<br>District | School<br>vs<br>Province |
|--------------------------|----------------|--------------------------|--------------------------|------------------------|--------------------------|--------------------------|---------------|--------------------------|--------------------------|
| Average Score            | Mark           | District                 | 1 10011100               | Wark                   | District                 | 1 TOVITICE               | IVICIA        | District                 | 1 TOVILICE               |
| School                   | 81.6           |                          |                          |                        |                          |                          | 81.6          |                          |                          |
| District                 | 75.8           | р                        | р                        |                        |                          |                          | 75.8          | р                        | р                        |
| Province                 | 74.7           |                          |                          |                        |                          |                          | 74.7          |                          |                          |
| Percent of Passes        |                |                          |                          |                        |                          |                          |               |                          |                          |
| School                   | 100.0          |                          |                          |                        |                          |                          | 100.0         |                          |                          |
| District                 | 93.2           | р                        | р                        |                        |                          |                          | 93.2          | р                        | р                        |
| Province                 | 93.5           |                          | -                        |                        |                          |                          | 93.5          |                          |                          |