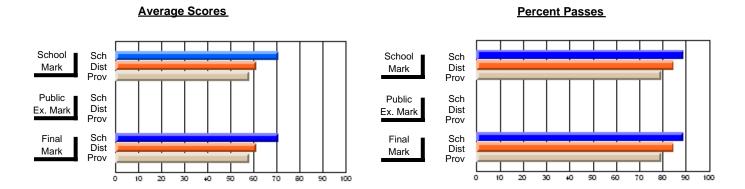

### District 2 - Western

#091 - Burgeo Academy, Burgeo

Subject: Art

| # students in course: 13 | School<br>Mark | School<br>vs<br>District | School<br>vs<br>Province | Public<br>Exam<br>Mark | School<br>vs<br>District | School<br>vs<br>Province | Final<br>Mark | School<br>vs<br>District | School<br>vs<br>Province |
|--------------------------|----------------|--------------------------|--------------------------|------------------------|--------------------------|--------------------------|---------------|--------------------------|--------------------------|
| Average Score            | Iviai K        | District                 | FIOVILICE                | Iviai K                | District                 | FIOVILICE                | IVIAIR        | DISTRICT                 | FIOVILICE                |
| School                   | 73.5           |                          |                          |                        |                          |                          | 73.5          |                          |                          |
| District                 | 73.9           | q                        | р                        |                        |                          |                          | 73.9          | q                        | р                        |
| Province                 | 70.4           | -                        | •                        |                        |                          |                          | 70.4          | •                        | •                        |
| Percent of Passes        |                |                          |                          |                        |                          |                          |               |                          |                          |
| School                   | 100.0          |                          |                          |                        |                          |                          | 100.0         |                          |                          |
| District                 | 93.1           | р                        | р                        |                        |                          |                          | 93.1          | р                        | р                        |
| Province                 | 90.4           |                          |                          |                        |                          |                          | 90.4          |                          |                          |