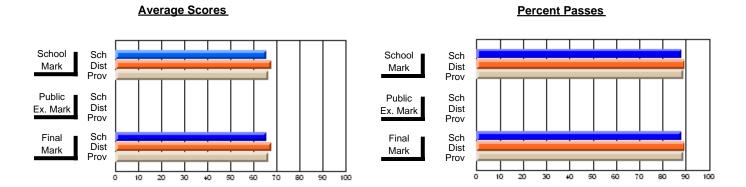

### District 2 - Western

#091 - Burgeo Academy, Burgeo

Grades: K-12

**Subject: Mathematics** 

| # students in course: 11 | School<br>Mark | School<br>vs<br>District | School<br>vs<br>Province | Public<br>Exam<br>Mark | School<br>vs<br>District | School<br>vs<br>Province | Final<br>Mark | School<br>vs<br>District | School<br>vs<br>Province |
|--------------------------|----------------|--------------------------|--------------------------|------------------------|--------------------------|--------------------------|---------------|--------------------------|--------------------------|
| Average Score            |                |                          |                          |                        |                          |                          |               |                          |                          |
| School                   | 78.6           |                          |                          |                        |                          |                          | 78.6          |                          |                          |
| District                 | 61.2           | р                        | р                        |                        |                          |                          | 61.2          | р                        | р                        |
| Province                 | 58.3           |                          |                          |                        |                          |                          | 58.3          |                          |                          |
| Percent of Passes        |                |                          |                          |                        |                          |                          |               |                          |                          |
| School                   | 100.0          |                          |                          |                        |                          |                          | 100.0         |                          |                          |
| District                 | 84.8           | р                        | р                        |                        |                          |                          | 84.8          | р                        | р                        |
| Province                 | 79.5           | *                        | *                        |                        |                          |                          | 79.5          |                          |                          |

Modification Time: 10:06:53AM

Modification Date: 2/23/2006 Source: Evaluation & Research

<sup>\*</sup> Data from the High School Certification System. The results from supplementary courses are not reflected in these results. All students obtaining a score of 48 or 49 on the final mark, were adjusted to 50 and are reflected in the Final Mark column.