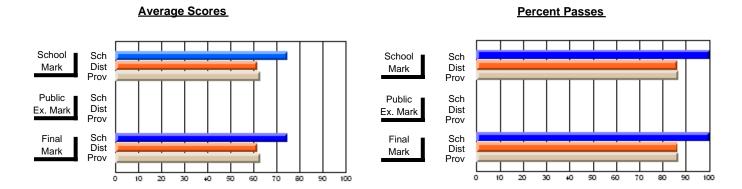

### District 2 - Western

#091 - Burgeo Academy, Burgeo

Subject: Health

| Course: WORK PLACE SAFET       | Y 3220         |                          |                          |   |                        |                          |                          |              |    |                          |
|--------------------------------|----------------|--------------------------|--------------------------|---|------------------------|--------------------------|--------------------------|--------------|----|--------------------------|
| # students in course: 8        | School<br>Mark | School<br>vs<br>District | School<br>vs<br>Province |   | Public<br>Exam<br>Mark | School<br>vs<br>District | School<br>vs<br>Province | Fina<br>Mark | V5 | School<br>vs<br>Province |
| <u>Average Score</u><br>School | 76.0           |                          |                          | t |                        |                          |                          | 76.0         |    |                          |
| District                       | 72.1           | р                        | р                        |   |                        |                          |                          | 72.1         | р  | р                        |
| Province                       | 72.7           | T.                       |                          |   |                        |                          |                          | 72.7         | I. |                          |
| Percent of Passes              |                |                          |                          |   |                        |                          |                          |              |    |                          |
| School                         | 100.0          |                          |                          |   |                        |                          |                          | 100.0        |    |                          |
| District                       | 92.9           | р                        | p                        |   |                        |                          |                          | 92.9         | р  | р                        |
| Province                       | 94.8           |                          |                          |   |                        |                          |                          | 94.8         |    |                          |

#### **Average Scores Percent Passes** School Sch School Sch Mark Dist Dist Mark Prov Prov Public Sch Public Sch Dist Dist Ex. Mark Ex. Mark Prov Sch Dist Final Final Sch Dist Mark Mark Prov 20 60 70 80 20 30 50 80 10 30 40 50

Modification Time: 10:06:53AM

Modification Date: 2/23/2006 Source: Evaluation & Research 5

Grades: K-12

<sup>\*</sup> Data from the High School Certification System. The results from supplementary courses are not reflected in these results. All students obtaining a score of 48 or 49 on the final mark, were adjusted to 50 and are reflected in the Final Mark column.