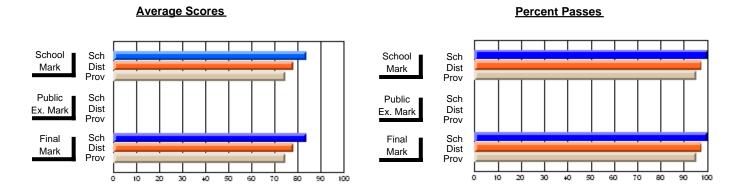

### **Subject: Enterprise Education**

| # students in course: 12 | School<br>Mark | School<br>vs<br>District | School<br>vs<br>Province | Public<br>Exam<br>Mark | School<br>vs<br>District | School<br>vs<br>Province | Final<br>Mark | School<br>vs<br>District | School<br>vs<br>Province |
|--------------------------|----------------|--------------------------|--------------------------|------------------------|--------------------------|--------------------------|---------------|--------------------------|--------------------------|
| Average Score            | Mark           | District                 | 1 10011100               | Wark                   | District                 | 1 TOVITICE               | IVICIA        | District                 | 1 TOVILICE               |
| School                   | 81.6           |                          |                          |                        |                          |                          | 81.6          |                          |                          |
| District                 | 75.8           | р                        | р                        |                        |                          |                          | 75.8          | р                        | р                        |
| Province                 | 74.7           |                          |                          |                        |                          |                          | 74.7          |                          |                          |
| Percent of Passes        |                |                          |                          |                        |                          |                          |               |                          |                          |
| School                   | 100.0          |                          |                          |                        |                          |                          | 100.0         |                          |                          |
| District                 | 93.2           | р                        | р                        |                        |                          |                          | 93.2          | р                        | р                        |
| Province                 | 93.5           |                          | -                        |                        |                          |                          | 93.5          |                          |                          |

Modification Time: 10:06:53AM

Modification Date: 2/23/2006 Source: Evaluation & Research

<sup>\*</sup> Data from the High School Certification System. The results from supplementary courses are not reflected in these results. All students obtaining a score of 48 or 49 on the final mark, were adjusted to 50 and are reflected in the Final Mark column.