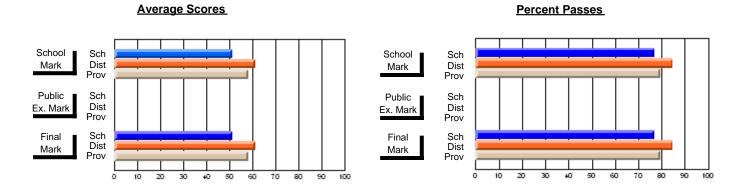

### District 2 - Western

#091 - Burgeo Academy, Burgeo

Grades: K-12

**Subject: Mathematics** 

| # students in course: 15 | School<br>Mark | School<br>vs<br>District | School<br>vs<br>Province | Public<br>Exam<br>Mark | School<br>vs<br>District | School<br>vs<br>Province | Final<br>Mark | School<br>vs<br>District | School<br>vs<br>Province |
|--------------------------|----------------|--------------------------|--------------------------|------------------------|--------------------------|--------------------------|---------------|--------------------------|--------------------------|
| Average Score            |                |                          |                          |                        |                          |                          |               |                          |                          |
| School                   | 71.1           |                          |                          |                        |                          |                          | 71.1          |                          |                          |
| District                 | 67.6           | р                        | р                        |                        |                          |                          | 67.6          | р                        | р                        |
| Province                 | 66.5           |                          |                          |                        |                          |                          | 66.5          |                          |                          |
| Percent of Passes        |                |                          |                          |                        |                          |                          |               |                          |                          |
| School                   | 93.3           |                          |                          |                        |                          |                          | 93.3          |                          |                          |
| District                 | 88.3           | р                        | р                        |                        |                          |                          | 88.3          | р                        | р                        |
| Province                 | 86.2           |                          |                          |                        |                          |                          | 86.3          |                          |                          |