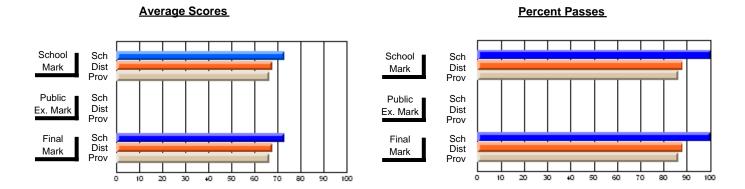

### **Subject: Enterprise Education**

| # students in course: 12 | School<br>Mark | School<br>vs<br>District | School<br>vs<br>Province | Public<br>Exam<br>Mark | School<br>vs<br>District | School<br>vs<br>Province | Final<br>Mark | School<br>vs<br>District | School<br>vs<br>Province |
|--------------------------|----------------|--------------------------|--------------------------|------------------------|--------------------------|--------------------------|---------------|--------------------------|--------------------------|
| Average Score            | Mark           | District                 | 1 10011100               | Wark                   | District                 | 1 TOVITICE               | IVICIA        | District                 | 1 TOVILICE               |
| School                   | 81.6           |                          |                          |                        |                          |                          | 81.6          |                          |                          |
| District                 | 75.8           | р                        | р                        |                        |                          |                          | 75.8          | р                        | р                        |
| Province                 | 74.7           |                          |                          |                        |                          |                          | 74.7          |                          |                          |
| Percent of Passes        |                |                          |                          |                        |                          |                          |               |                          |                          |
| School                   | 100.0          |                          |                          |                        |                          |                          | 100.0         |                          |                          |
| District                 | 93.2           | р                        | р                        |                        |                          |                          | 93.2          | р                        | р                        |
| Province                 | 93.5           |                          | -                        |                        |                          |                          | 93.5          |                          |                          |

#### **Average Scores Percent Passes** School Sch School Sch Mark Dist Dist Mark Prov Prov Public Sch Public Sch Dist Dist Ex. Mark Ex. Mark Prov Sch Dist Final Final Sch Dist Mark Mark Prov 10 20 50 60 70 80 20 30 80 90 30 40

Modification Time: 10:06:53AM

Modification Date: 2/23/2006 Source: Evaluation & Research

<sup>\*</sup> Data from the High School Certification System. The results from supplementary courses are not reflected in these results. All students obtaining a score of 48 or 49 on the final mark, were adjusted to 50 and are reflected in the Final Mark column.