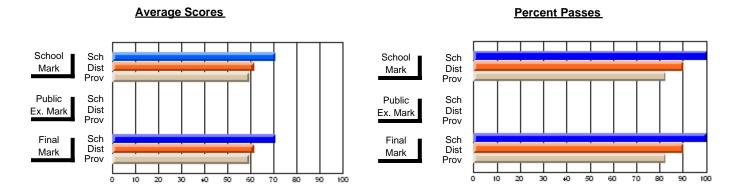

### **Subject: Enterprise Education**

| # students in course: 12 | School<br>Mark | School<br>vs<br>District | School<br>vs<br>Province | Public<br>Exam<br>Mark | School<br>vs<br>District | School<br>vs<br>Province | Final<br>Mark | School<br>vs<br>District | School<br>vs<br>Province |
|--------------------------|----------------|--------------------------|--------------------------|------------------------|--------------------------|--------------------------|---------------|--------------------------|--------------------------|
| Average Score            | Mark           | District                 | 1 10011100               | Wark                   | District                 | 1 TOVITICE               | IVICIA        | District                 | 1 TOVILICE               |
| School                   | 81.6           |                          |                          |                        |                          |                          | 81.6          |                          |                          |
| District                 | 75.8           | р                        | р                        |                        |                          |                          | 75.8          | р                        | р                        |
| Province                 | 74.7           |                          |                          |                        |                          |                          | 74.7          |                          |                          |
| Percent of Passes        |                |                          |                          |                        |                          |                          |               |                          |                          |
| School                   | 100.0          |                          |                          |                        |                          |                          | 100.0         |                          |                          |
| District                 | 93.2           | р                        | р                        |                        |                          |                          | 93.2          | р                        | р                        |
| Province                 | 93.5           |                          | -                        |                        |                          |                          | 93.5          |                          |                          |