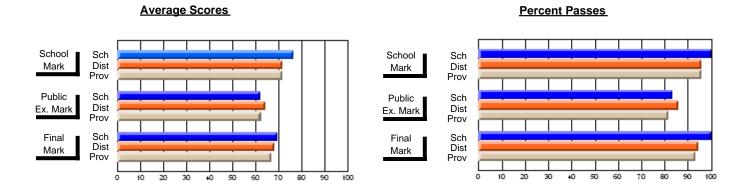

### District 2 - Western

#091 - Burgeo Academy, Burgeo

Subject: Health

| Course: WORK PLACE SAFET       | Y 3220         |                          |                          |   |                        |                          |                          |              |    |                          |
|--------------------------------|----------------|--------------------------|--------------------------|---|------------------------|--------------------------|--------------------------|--------------|----|--------------------------|
| # students in course: 8        | School<br>Mark | School<br>vs<br>District | School<br>vs<br>Province |   | Public<br>Exam<br>Mark | School<br>vs<br>District | School<br>vs<br>Province | Fina<br>Mark | V5 | School<br>vs<br>Province |
| <u>Average Score</u><br>School | 76.0           |                          |                          | t |                        |                          |                          | 76.0         |    |                          |
| District                       | 72.1           | р                        | р                        |   |                        |                          |                          | 72.1         | р  | р                        |
| Province                       | 72.7           | T.                       |                          |   |                        |                          |                          | 72.7         | I. |                          |
| Percent of Passes              |                |                          |                          |   |                        |                          |                          |              |    |                          |
| School                         | 100.0          |                          |                          |   |                        |                          |                          | 100.0        |    |                          |
| District                       | 92.9           | р                        | p                        |   |                        |                          |                          | 92.9         | р  | р                        |
| Province                       | 94.8           |                          |                          |   |                        |                          |                          | 94.8         |    |                          |