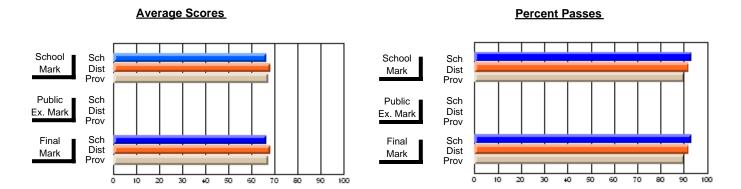

### District 2 - Western

#091 - Burgeo Academy, Burgeo

Subject: Art

| # students in course: 13      | School<br>Mark   | School<br>vs<br>District | School<br>vs<br>Province | Public<br>Exam<br>Mark | School<br>vs<br>District | School<br>vs<br>Province | Final<br>Mark    | School<br>vs<br>District | School<br>vs<br>Province |
|-------------------------------|------------------|--------------------------|--------------------------|------------------------|--------------------------|--------------------------|------------------|--------------------------|--------------------------|
| Average Score School District | <b>88.7</b> 72.9 | р                        | p                        |                        |                          |                          | <b>88.7</b> 72.9 | р                        | р                        |
| Province Percent of Passes    | 73.3             |                          |                          |                        |                          |                          | 73.3             |                          |                          |
| School                        | 100.0            |                          |                          |                        |                          |                          | 100.0            |                          |                          |
| District                      | 94.8             | р                        | р                        |                        |                          |                          | 94.8             | р                        | р                        |
| Province                      | 92.8             |                          |                          |                        |                          |                          | 92.8             |                          |                          |