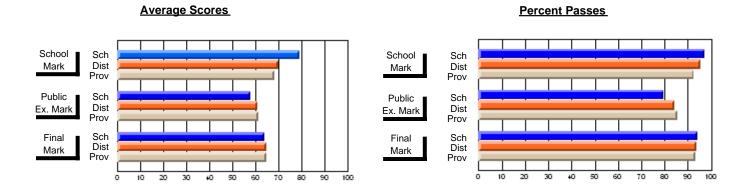

### District 2 - Western

#091 - Burgeo Academy, Burgeo

Subject: Art

| # students in course: 13 | School<br>Mark | School<br>vs<br>District | School<br>vs<br>Province | Public<br>Exam<br>Mark | School<br>vs<br>District | School<br>vs<br>Province | Final<br>Mark | School<br>vs<br>District | School<br>vs<br>Province |
|--------------------------|----------------|--------------------------|--------------------------|------------------------|--------------------------|--------------------------|---------------|--------------------------|--------------------------|
| Average Score            | Iviai K        | District                 | FIOVILICE                | Iviai K                | District                 | FIOVILICE                | IVIAIR        | DISTRICT                 | FIOVILICE                |
| School                   | 73.5           |                          |                          |                        |                          |                          | 73.5          |                          |                          |
| District                 | 73.9           | q                        | р                        |                        |                          |                          | 73.9          | q                        | р                        |
| Province                 | 70.4           | -                        | •                        |                        |                          |                          | 70.4          | •                        | •                        |
| Percent of Passes        |                |                          |                          |                        |                          |                          |               |                          |                          |
| School                   | 100.0          |                          |                          |                        |                          |                          | 100.0         |                          |                          |
| District                 | 93.1           | р                        | р                        |                        |                          |                          | 93.1          | р                        | р                        |
| Province                 | 90.4           |                          |                          |                        |                          |                          | 90.4          |                          |                          |

Modification Time: 10:06:53AM

Modification Date: 2/23/2006

Source: Evaluation & Research

Grades: K-12

<sup>\*</sup> Data from the High School Certification System. The results from supplementary courses are not reflected in these results. All students obtaining a score of 48 or 49 on the final mark, were adjusted to 50 and are reflected in the Final Mark column.