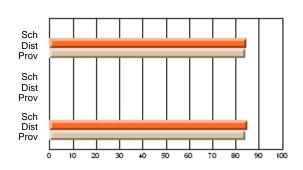

### District 2 - Western

#091 - Burgeo Academy, Burgeo

Grades: K-12

Subject: French

| # students in course: 10 | School<br>Mark | School<br>vs<br>District | School<br>vs<br>Province | Public<br>Exam<br>Mark | School<br>vs<br>District | School<br>vs<br>Province | Final<br>Mark | School<br>vs<br>District | School<br>vs<br>Province |
|--------------------------|----------------|--------------------------|--------------------------|------------------------|--------------------------|--------------------------|---------------|--------------------------|--------------------------|
| Average Score            |                |                          |                          |                        |                          |                          |               |                          |                          |
| School                   | 80.2           |                          |                          | 68.8                   |                          |                          | 74.1          |                          |                          |
| District                 | 73.4           | р                        | р                        | 66.2                   | р                        | q                        | 69.6          | р                        | Р                        |
| Province                 | 73.8           |                          |                          | 69.5                   |                          |                          | 71.9          |                          |                          |
| Percent of Passes        |                |                          |                          |                        |                          |                          |               |                          |                          |
| School                   | 100.0          |                          |                          | 100.0                  |                          |                          | 100.0         |                          |                          |
| District                 | 95.5           | р                        | р                        | 88.2                   | р                        | р                        | 93.5          | р                        | р                        |
| Province                 | 96.5           | •                        | *                        | 91.7                   | •                        | •                        | 95.8          | •                        | •                        |

Modification Time: 10:06:53AM

Modification Date: 2/23/2006 Source: Evaluation & Research

<sup>\*</sup> Data from the High School Certification System. The results from supplementary courses are not reflected in these results. All students obtaining a score of 48 or 49 on the final mark, were adjusted to 50 and are reflected in the Final Mark column.