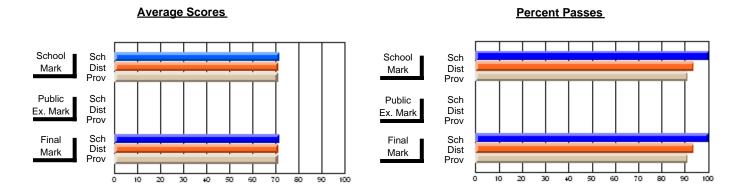

### District 2 - Western

#091 - Burgeo Academy, Burgeo

Subject: Art

| # students in course: 13 | School<br>Mark | School<br>vs<br>District | School<br>vs<br>Province | Public<br>Exam<br>Mark | School<br>vs<br>District | School<br>vs<br>Province | Final<br>Mark | School<br>vs<br>District | School<br>vs<br>Province |
|--------------------------|----------------|--------------------------|--------------------------|------------------------|--------------------------|--------------------------|---------------|--------------------------|--------------------------|
| Average Score            | Iviai K        | District                 | FIOVILICE                | Iviai K                | District                 | FIOVILICE                | IVIAIR        | DISTRICT                 | FIOVILICE                |
| School                   | 73.5           |                          |                          |                        |                          |                          | 73.5          |                          |                          |
| District                 | 73.9           | q                        | р                        |                        |                          |                          | 73.9          | q                        | р                        |
| Province                 | 70.4           | -                        | •                        |                        |                          |                          | 70.4          | •                        | •                        |
| Percent of Passes        |                |                          |                          |                        |                          |                          |               |                          |                          |
| School                   | 100.0          |                          |                          |                        |                          |                          | 100.0         |                          |                          |
| District                 | 93.1           | р                        | р                        |                        |                          |                          | 93.1          | р                        | р                        |
| Province                 | 90.4           |                          |                          |                        |                          |                          | 90.4          |                          |                          |

Modification Time: 10:06:53AM

Modification Date: 2/23/2006

Source: Evaluation & Research

Grades: K-12

<sup>\*</sup> Data from the High School Certification System. The results from supplementary courses are not reflected in these results. All students obtaining a score of 48 or 49 on the final mark, were adjusted to 50 and are reflected in the Final Mark column.