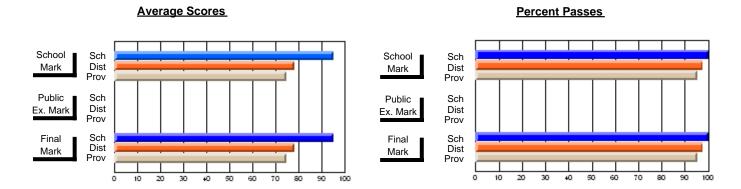

### District 2 - Western

#091 - Burgeo Academy, Burgeo

Subject: Art

| # students in course: 13 | School<br>Mark | School<br>vs<br>District | School<br>vs<br>Province | Public<br>Exam<br>Mark | School<br>vs<br>District | School<br>vs<br>Province | Final<br>Mark | School<br>vs<br>District | School<br>vs<br>Province |
|--------------------------|----------------|--------------------------|--------------------------|------------------------|--------------------------|--------------------------|---------------|--------------------------|--------------------------|
| Average Score            | Iviai K        | District                 | FIOVILICE                | Iviai K                | District                 | FIOVILICE                | IVIAIR        | DISTRICT                 | FIOVILICE                |
| School                   | 73.5           |                          |                          |                        |                          |                          | 73.5          |                          |                          |
| District                 | 73.9           | q                        | р                        |                        |                          |                          | 73.9          | q                        | р                        |
| Province                 | 70.4           | -                        | •                        |                        |                          |                          | 70.4          | •                        | •                        |
| Percent of Passes        |                |                          |                          |                        |                          |                          |               |                          |                          |
| School                   | 100.0          |                          |                          |                        |                          |                          | 100.0         |                          |                          |
| District                 | 93.1           | р                        | р                        |                        |                          |                          | 93.1          | р                        | р                        |
| Province                 | 90.4           |                          |                          |                        |                          |                          | 90.4          |                          |                          |