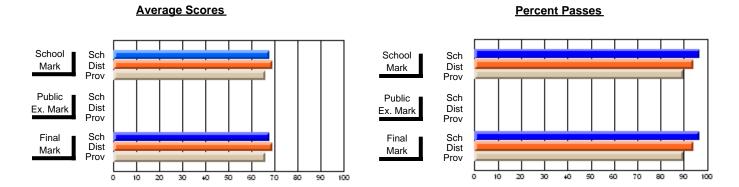

### District 2 - Western

#091 - Burgeo Academy, Burgeo

Grades: K-12

**Subject: Social Studies** 

| # students in course: 25 | School<br>Mark | School<br>vs<br>District | School<br>vs<br>Province | Public<br>Exam<br>Mark | School<br>vs | School<br>vs<br>Province | Final<br>Mark | School<br>vs<br>District | School<br>vs<br>Province |
|--------------------------|----------------|--------------------------|--------------------------|------------------------|--------------|--------------------------|---------------|--------------------------|--------------------------|
| Average Score            |                |                          |                          |                        |              |                          |               |                          |                          |
| School                   | 75.2           |                          |                          |                        |              |                          | 75.2          |                          |                          |
| District                 | 71.3           | р                        | р                        |                        |              |                          | 71.3          | Р                        | р                        |
| Province                 | 71.0           |                          |                          |                        |              |                          | 71.0          |                          |                          |
| Percent of Passes        |                |                          |                          |                        |              |                          |               |                          |                          |
| School                   | 100.0          |                          |                          |                        |              |                          | 100.0         |                          |                          |
| District                 | 93.8           | р                        | р                        |                        |              |                          | 93.8          | р                        | р                        |
| Province                 | 91.3           |                          |                          |                        |              |                          | 91.3          |                          |                          |

Modification Time: 10:06:53AM

Modification Date: 2/23/2006 Source: Evaluation & Research

<sup>\*</sup> Data from the High School Certification System. The results from supplementary courses are not reflected in these results. All students obtaining a score of 48 or 49 on the final mark, were adjusted to 50 and are reflected in the Final Mark column.