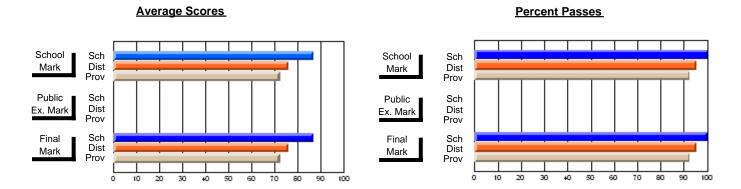

### District 2 - Western

#091 - Burgeo Academy, Burgeo

Subject: Art

| # students in course: 13      | School<br>Mark   | School<br>vs<br>District | School<br>vs<br>Province | Public<br>Exam<br>Mark | School<br>vs<br>District | School<br>vs<br>Province | Final<br>Mark    | School<br>vs<br>District | School<br>vs<br>Province |
|-------------------------------|------------------|--------------------------|--------------------------|------------------------|--------------------------|--------------------------|------------------|--------------------------|--------------------------|
| Average Score School District | <b>88.7</b> 72.9 | р                        | p                        |                        |                          |                          | <b>88.7</b> 72.9 | р                        | р                        |
| Province Percent of Passes    | 73.3             |                          |                          |                        |                          |                          | 73.3             |                          |                          |
| School                        | 100.0            |                          |                          |                        |                          |                          | 100.0            |                          |                          |
| District                      | 94.8             | р                        | р                        |                        |                          |                          | 94.8             | р                        | р                        |
| Province                      | 92.8             |                          |                          |                        |                          |                          | 92.8             |                          |                          |

Modification Time: 10:06:53AM

Modification Date: 2/23/2006 Source: Evaluation & Research Grades: K-12

<sup>\*</sup> Data from the High School Certification System. The results from supplementary courses are not reflected in these results. All students obtaining a score of 48 or 49 on the final mark, were adjusted to 50 and are reflected in the Final Mark column.