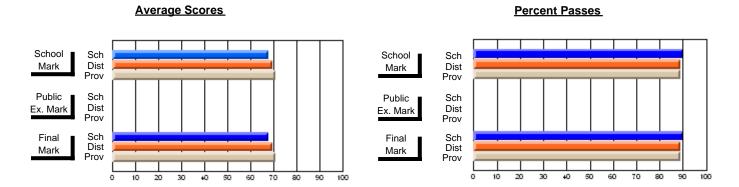

### District 2 - Western

#091 - Burgeo Academy, Burgeo

Subject: Health

| Course: WORK PLACE SAFET       | Y 3220         |                          |                          |   |                        |                          |                          |              |    |                          |
|--------------------------------|----------------|--------------------------|--------------------------|---|------------------------|--------------------------|--------------------------|--------------|----|--------------------------|
| # students in course: 8        | School<br>Mark | School<br>vs<br>District | School<br>vs<br>Province |   | Public<br>Exam<br>Mark | School<br>vs<br>District | School<br>vs<br>Province | Fina<br>Mark | V5 | School<br>vs<br>Province |
| <u>Average Score</u><br>School | 76.0           |                          |                          | t |                        |                          |                          | 76.0         |    |                          |
| District                       | 72.1           | р                        | р                        |   |                        |                          |                          | 72.1         | р  | р                        |
| Province                       | 72.7           | T.                       |                          |   |                        |                          |                          | 72.7         | I. |                          |
| Percent of Passes              |                |                          |                          |   |                        |                          |                          |              |    |                          |
| School                         | 100.0          |                          |                          |   |                        |                          |                          | 100.0        |    |                          |
| District                       | 92.9           | р                        | p                        |   |                        |                          |                          | 92.9         | р  | р                        |
| Province                       | 94.8           |                          |                          |   |                        |                          |                          | 94.8         |    |                          |

Modification Time: 10:06:53AM

Modification Date: 2/23/2006 Source: Evaluation & Research 5

Grades: K-12

<sup>\*</sup> Data from the High School Certification System. The results from supplementary courses are not reflected in these results. All students obtaining a score of 48 or 49 on the final mark, were adjusted to 50 and are reflected in the Final Mark column.