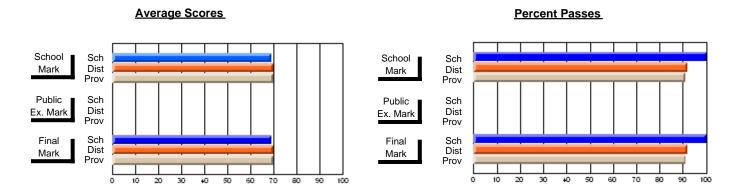

### District 2 - Western

#091 - Burgeo Academy, Burgeo

Subject: Art

| # students in course: 13 | School<br>Mark | School<br>vs<br>District | School<br>vs<br>Province | Public<br>Exam<br>Mark | School<br>vs<br>District | School<br>vs<br>Province | Final<br>Mark | School<br>vs<br>District | School<br>vs<br>Province |
|--------------------------|----------------|--------------------------|--------------------------|------------------------|--------------------------|--------------------------|---------------|--------------------------|--------------------------|
| Average Score            | Iviai K        | District                 | FIOVILICE                | Iviai K                | District                 | FIOVILICE                | IVIAIR        | DISTRICT                 | FIOVILICE                |
| School                   | 73.5           |                          |                          |                        |                          |                          | 73.5          |                          |                          |
| District                 | 73.9           | q                        | р                        |                        |                          |                          | 73.9          | q                        | р                        |
| Province                 | 70.4           | -                        | •                        |                        |                          |                          | 70.4          | •                        | •                        |
| Percent of Passes        |                |                          |                          |                        |                          |                          |               |                          |                          |
| School                   | 100.0          |                          |                          |                        |                          |                          | 100.0         |                          |                          |
| District                 | 93.1           | р                        | р                        |                        |                          |                          | 93.1          | р                        | р                        |
| Province                 | 90.4           |                          |                          |                        |                          |                          | 90.4          |                          |                          |

Modification Time: 10:06:53AM

Modification Date: 2/23/2006

Source: Evaluation & Research

Grades: K-12

<sup>\*</sup> Data from the High School Certification System. The results from supplementary courses are not reflected in these results. All students obtaining a score of 48 or 49 on the final mark, were adjusted to 50 and are reflected in the Final Mark column.