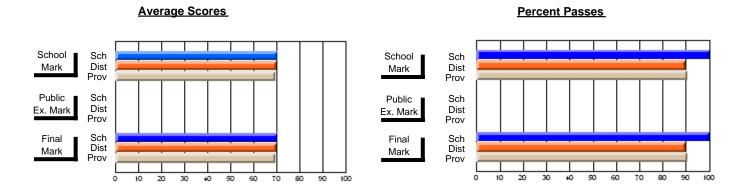

### District 2 - Western

#091 - Burgeo Academy, Burgeo

Subject: Art

| # students in course: 13      | School<br>Mark   | School<br>vs<br>District | School<br>vs<br>Province | Public<br>Exam<br>Mark | School<br>vs<br>District | School<br>vs<br>Province | Final<br>Mark    | School<br>vs<br>District | School<br>vs<br>Province |
|-------------------------------|------------------|--------------------------|--------------------------|------------------------|--------------------------|--------------------------|------------------|--------------------------|--------------------------|
| Average Score School District | <b>88.7</b> 72.9 | р                        | p                        |                        |                          |                          | <b>88.7</b> 72.9 | р                        | р                        |
| Province Percent of Passes    | 73.3             |                          |                          |                        |                          |                          | 73.3             |                          |                          |
| School                        | 100.0            |                          |                          |                        |                          |                          | 100.0            |                          |                          |
| District                      | 94.8             | р                        | р                        |                        |                          |                          | 94.8             | р                        | р                        |
| Province                      | 92.8             |                          |                          |                        |                          |                          | 92.8             |                          |                          |

Modification Time: 10:06:53AM

Modification Date: 2/23/2006 Source: Evaluation & Research Grades: K-12

<sup>\*</sup> Data from the High School Certification System. The results from supplementary courses are not reflected in these results. All students obtaining a score of 48 or 49 on the final mark, were adjusted to 50 and are reflected in the Final Mark column.