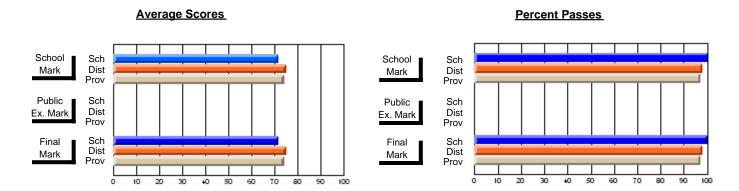

### District 2 - Western

#091 - Burgeo Academy, Burgeo

Subject: Health

| Course: WORK PLACE SAFET       | Y 3220         |                          |                          |   |                        |                          |                          |              |    |                          |
|--------------------------------|----------------|--------------------------|--------------------------|---|------------------------|--------------------------|--------------------------|--------------|----|--------------------------|
| # students in course: 8        | School<br>Mark | School<br>vs<br>District | School<br>vs<br>Province |   | Public<br>Exam<br>Mark | School<br>vs<br>District | School<br>vs<br>Province | Fina<br>Mark | V5 | School<br>vs<br>Province |
| <u>Average Score</u><br>School | 76.0           |                          |                          | t |                        |                          |                          | 76.0         |    |                          |
| District                       | 72.1           | р                        | р                        |   |                        |                          |                          | 72.1         | р  | р                        |
| Province                       | 72.7           | T.                       |                          |   |                        |                          |                          | 72.7         | I. |                          |
| Percent of Passes              |                |                          |                          |   |                        |                          |                          |              |    |                          |
| School                         | 100.0          |                          |                          |   |                        |                          |                          | 100.0        |    |                          |
| District                       | 92.9           | р                        | p                        |   |                        |                          |                          | 92.9         | р  | р                        |
| Province                       | 94.8           |                          |                          |   |                        |                          |                          | 94.8         |    |                          |

Modification Time: 10:06:53AM

Modification Date: 2/23/2006 Source: Evaluation & Research 5

Grades: K-12

<sup>\*</sup> Data from the High School Certification System. The results from supplementary courses are not reflected in these results. All students obtaining a score of 48 or 49 on the final mark, were adjusted to 50 and are reflected in the Final Mark column.