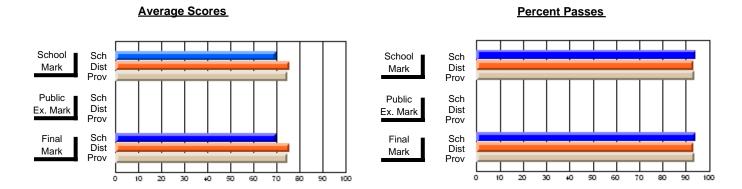

### **Subject: Enterprise Education**

| # students in course: 12 | School<br>Mark | School<br>vs<br>District | School<br>vs<br>Province | Public<br>Exam<br>Mark | School<br>vs<br>District | School<br>vs<br>Province | Final<br>Mark | School<br>vs<br>District | School<br>vs<br>Province |
|--------------------------|----------------|--------------------------|--------------------------|------------------------|--------------------------|--------------------------|---------------|--------------------------|--------------------------|
| Average Score            | Mark           | District                 | 1 10011100               | Wark                   | District                 | 1 TOVITICE               | IVICIA        | District                 | 1 TOVILICE               |
| School                   | 81.6           |                          |                          |                        |                          |                          | 81.6          |                          |                          |
| District                 | 75.8           | р                        | р                        |                        |                          |                          | 75.8          | р                        | р                        |
| Province                 | 74.7           |                          |                          |                        |                          |                          | 74.7          |                          |                          |
| Percent of Passes        |                |                          |                          |                        |                          |                          |               |                          |                          |
| School                   | 100.0          |                          |                          |                        |                          |                          | 100.0         |                          |                          |
| District                 | 93.2           | р                        | р                        |                        |                          |                          | 93.2          | р                        | р                        |
| Province                 | 93.5           |                          | -                        |                        |                          |                          | 93.5          |                          |                          |

#### **Average Scores Percent Passes** School Sch School Sch Mark Dist Dist Mark Prov Prov Public Sch Public Sch Dist Dist Ex. Mark Ex. Mark Prov Sch Dist Final Final Sch Dist Mark Mark Prov 10 20 50 60 70 80 20 30 80 90 30 40

Modification Time: 10:06:53AM

Modification Date: 2/23/2006 Source: Evaluation & Research

<sup>\*</sup> Data from the High School Certification System. The results from supplementary courses are not reflected in these results. All students obtaining a score of 48 or 49 on the final mark, were adjusted to 50 and are reflected in the Final Mark column.