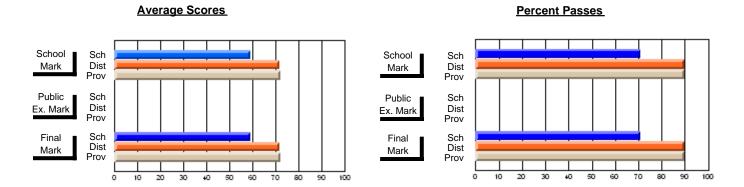

### District 2 - Western

#091 - Burgeo Academy, Burgeo

Subject: Art

| # students in course: 13 | School<br>Mark | School<br>vs<br>District | School<br>vs<br>Province | Public<br>Exam<br>Mark | School<br>vs<br>District | School<br>vs<br>Province | Final<br>Mark | School<br>vs<br>District | School<br>vs<br>Province |
|--------------------------|----------------|--------------------------|--------------------------|------------------------|--------------------------|--------------------------|---------------|--------------------------|--------------------------|
| Average Score            | Iviai K        | District                 | FIOVILICE                | Iviai K                | District                 | FIOVILICE                | IVIAIR        | DISTRICT                 | FIOVILICE                |
| School                   | 73.5           |                          |                          |                        |                          |                          | 73.5          |                          |                          |
| District                 | 73.9           | q                        | р                        |                        |                          |                          | 73.9          | q                        | р                        |
| Province                 | 70.4           | -                        | •                        |                        |                          |                          | 70.4          | •                        | •                        |
| Percent of Passes        |                |                          |                          |                        |                          |                          |               |                          |                          |
| School                   | 100.0          |                          |                          |                        |                          |                          | 100.0         |                          |                          |
| District                 | 93.1           | р                        | р                        |                        |                          |                          | 93.1          | р                        | р                        |
| Province                 | 90.4           |                          |                          |                        |                          |                          | 90.4          |                          |                          |