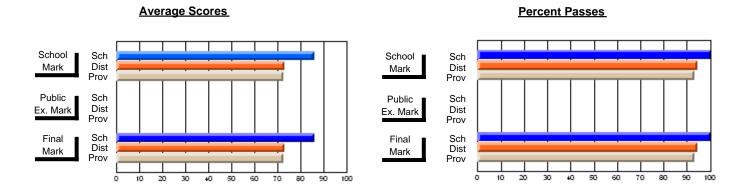

### District 2 - Western

#091 - Burgeo Academy, Burgeo

Subject: Art

| # students in course: 13      | School<br>Mark   | School<br>vs<br>District | School<br>vs<br>Province | Public<br>Exam<br>Mark | School<br>vs<br>District | School<br>vs<br>Province | Final<br>Mark    | School<br>vs<br>District | School<br>vs<br>Province |
|-------------------------------|------------------|--------------------------|--------------------------|------------------------|--------------------------|--------------------------|------------------|--------------------------|--------------------------|
| Average Score School District | <b>88.7</b> 72.9 | р                        | p                        |                        |                          |                          | <b>88.7</b> 72.9 | р                        | р                        |
| Province Percent of Passes    | 73.3             |                          |                          |                        |                          |                          | 73.3             |                          |                          |
| School                        | 100.0            |                          |                          |                        |                          |                          | 100.0            |                          |                          |
| District                      | 94.8             | р                        | р                        |                        |                          |                          | 94.8             | р                        | р                        |
| Province                      | 92.8             |                          |                          |                        |                          |                          | 92.8             |                          |                          |

Modification Time: 10:06:53AM

Modification Date: 2/23/2006 Source: Evaluation & Research Grades: K-12

<sup>\*</sup> Data from the High School Certification System. The results from supplementary courses are not reflected in these results. All students obtaining a score of 48 or 49 on the final mark, were adjusted to 50 and are reflected in the Final Mark column.