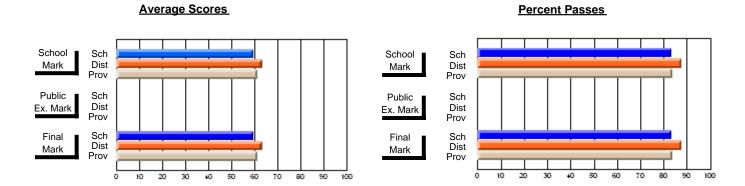

### District 2 - Western

#091 - Burgeo Academy, Burgeo

Subject: Art

| # students in course: 13 | School<br>Mark | School<br>vs<br>District | School<br>vs<br>Province | Public<br>Exam<br>Mark | School<br>vs<br>District | School<br>vs<br>Province | Final<br>Mark | School<br>vs<br>District | School<br>vs<br>Province |
|--------------------------|----------------|--------------------------|--------------------------|------------------------|--------------------------|--------------------------|---------------|--------------------------|--------------------------|
| Average Score            | Iviai K        | District                 | FIOVILICE                | Iviai K                | District                 | FIOVILICE                | IVIAIR        | DISTRICT                 | FIOVILICE                |
| School                   | 73.5           |                          |                          |                        |                          |                          | 73.5          |                          |                          |
| District                 | 73.9           | q                        | р                        |                        |                          |                          | 73.9          | q                        | р                        |
| Province                 | 70.4           | -                        | •                        |                        |                          |                          | 70.4          | •                        | •                        |
| Percent of Passes        |                |                          |                          |                        |                          |                          |               |                          |                          |
| School                   | 100.0          |                          |                          |                        |                          |                          | 100.0         |                          |                          |
| District                 | 93.1           | р                        | р                        |                        |                          |                          | 93.1          | р                        | р                        |
| Province                 | 90.4           |                          |                          |                        |                          |                          | 90.4          |                          |                          |

Modification Time: 10:06:53AM

Modification Date: 2/23/2006

Source: Evaluation & Research

Grades: K-12

<sup>\*</sup> Data from the High School Certification System. The results from supplementary courses are not reflected in these results. All students obtaining a score of 48 or 49 on the final mark, were adjusted to 50 and are reflected in the Final Mark column.