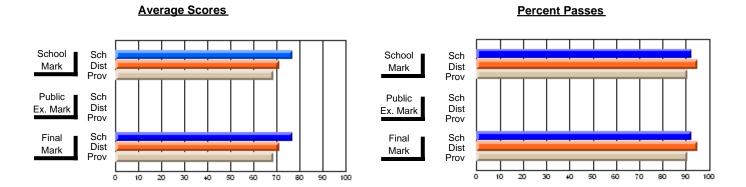

### District 2 - Western

#091 - Burgeo Academy, Burgeo

Grades: K-12

**Subject: Technology Education** 

| # students in course: 13 | School<br>Mark | School<br>vs<br>District | School<br>vs<br>Province | Public<br>Exam<br>Mark | School<br>vs<br>District | School<br>vs<br>Province | Final<br>Mark | School<br>vs<br>District | School<br>vs<br>Province |
|--------------------------|----------------|--------------------------|--------------------------|------------------------|--------------------------|--------------------------|---------------|--------------------------|--------------------------|
| Average Score            |                |                          |                          |                        |                          |                          |               |                          |                          |
| School                   | 81.4           |                          |                          |                        |                          |                          | 81.4          |                          |                          |
| District                 | 72.9           | р                        | р                        |                        |                          |                          | 72.9          | р                        | р                        |
| Province                 | 72.4           |                          |                          |                        |                          |                          | 72.4          |                          |                          |
| Percent of Passes        |                |                          |                          |                        |                          |                          |               |                          |                          |
| School                   | 100.0          |                          |                          |                        |                          |                          | 100.0         |                          |                          |
| District                 | 94.6           | р                        | р                        |                        |                          |                          | 94.6          | р                        | р                        |
| Province                 | 93.1           |                          | _                        |                        |                          |                          | 93.1          |                          |                          |

Modification Time: 10:06:53AM

Modification Date: 2/23/2006

<sup>\*</sup> Data from the High School Certification System. The results from supplementary courses are not reflected in these results. All students obtaining a score of 48 or 49 on the final mark, were adjusted to 50 and are reflected in the Final Mark column.