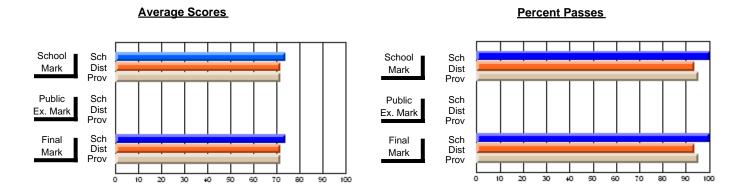

### District 2 - Western

#091 - Burgeo Academy, Burgeo

Subject: Art

| # students in course: 13      | School<br>Mark   | School<br>vs<br>District | School<br>vs<br>Province | Public<br>Exam<br>Mark | School<br>vs<br>District | School<br>vs<br>Province | Final<br>Mark    | School<br>vs<br>District | School<br>vs<br>Province |
|-------------------------------|------------------|--------------------------|--------------------------|------------------------|--------------------------|--------------------------|------------------|--------------------------|--------------------------|
| Average Score School District | <b>88.7</b> 72.9 | р                        | p                        |                        |                          |                          | <b>88.7</b> 72.9 | р                        | р                        |
| Province Percent of Passes    | 73.3             |                          |                          |                        |                          |                          | 73.3             |                          |                          |
| School                        | 100.0            |                          |                          |                        |                          |                          | 100.0            |                          |                          |
| District                      | 94.8             | р                        | р                        |                        |                          |                          | 94.8             | р                        | р                        |
| Province                      | 92.8             |                          |                          |                        |                          |                          | 92.8             |                          |                          |