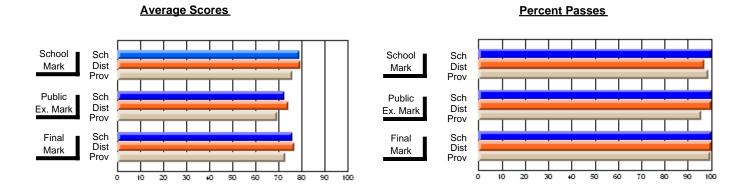

### District 2 - Western

#091 - Burgeo Academy, Burgeo

Subject: Health

| Course: WORK PLACE SAFET       | Y 3220         |                          |                          |   |                        |                          |                          |              |    |                          |
|--------------------------------|----------------|--------------------------|--------------------------|---|------------------------|--------------------------|--------------------------|--------------|----|--------------------------|
| # students in course: 8        | School<br>Mark | School<br>vs<br>District | School<br>vs<br>Province |   | Public<br>Exam<br>Mark | School<br>vs<br>District | School<br>vs<br>Province | Fina<br>Mark | V5 | School<br>vs<br>Province |
| <u>Average Score</u><br>School | 76.0           |                          |                          | t |                        |                          |                          | 76.0         |    |                          |
| District                       | 72.1           | р                        | р                        |   |                        |                          |                          | 72.1         | р  | р                        |
| Province                       | 72.7           | T.                       |                          |   |                        |                          |                          | 72.7         | I. |                          |
| Percent of Passes              |                |                          |                          |   |                        |                          |                          |              |    |                          |
| School                         | 100.0          |                          |                          |   |                        |                          |                          | 100.0        |    |                          |
| District                       | 92.9           | р                        | p                        |   |                        |                          |                          | 92.9         | р  | р                        |
| Province                       | 94.8           |                          |                          |   |                        |                          |                          | 94.8         |    |                          |