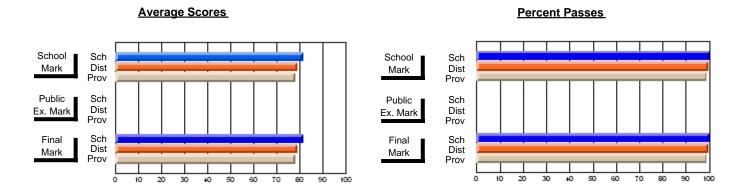

### District 2 - Western

#091 - Burgeo Academy, Burgeo

Subject: Art

| # students in course: 13      | School<br>Mark   | School<br>vs<br>District | School<br>vs<br>Province | Public<br>Exam<br>Mark | School<br>vs<br>District | School<br>vs<br>Province | Final<br>Mark    | School<br>vs<br>District | School<br>vs<br>Province |
|-------------------------------|------------------|--------------------------|--------------------------|------------------------|--------------------------|--------------------------|------------------|--------------------------|--------------------------|
| Average Score School District | <b>88.7</b> 72.9 | р                        | p                        |                        |                          |                          | <b>88.7</b> 72.9 | р                        | р                        |
| Province Percent of Passes    | 73.3             |                          |                          |                        |                          |                          | 73.3             |                          |                          |
| School                        | 100.0            |                          |                          |                        |                          |                          | 100.0            |                          |                          |
| District                      | 94.8             | р                        | р                        |                        |                          |                          | 94.8             | р                        | р                        |
| Province                      | 92.8             |                          |                          |                        |                          |                          | 92.8             |                          |                          |