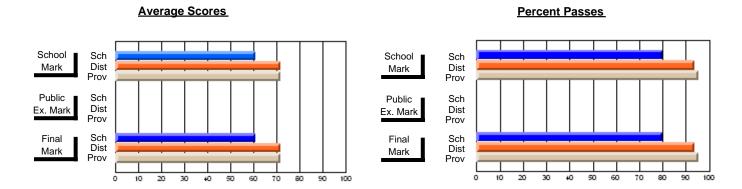

### **Subject: Technology Education**

| Course: COMMUNICATIONS T       | ECHNOLOGY 21   | 04                       |                          |                        |                          | School data withheld for |               |                          |                          |
|--------------------------------|----------------|--------------------------|--------------------------|------------------------|--------------------------|--------------------------|---------------|--------------------------|--------------------------|
| # students in course: 1        | School<br>Mark | School<br>vs<br>District | School<br>vs<br>Province | Public<br>Exam<br>Mark | School<br>vs<br>District | School<br>vs<br>Province | Final<br>Mark | School<br>vs<br>District | School<br>vs<br>Province |
| <u>Average Score</u><br>School |                |                          |                          |                        |                          |                          |               |                          |                          |
| District                       | 73.3           | р                        | р                        |                        |                          |                          | 73.3          | р                        | р                        |
| Province                       | 72.9           | Р                        | Р                        |                        |                          |                          | 72.9          | Р                        | Р                        |
| Percent of Passes              |                |                          |                          |                        |                          |                          |               |                          |                          |
| School                         |                |                          |                          |                        |                          |                          |               |                          |                          |
| District                       | 94.8           | р                        | р                        |                        |                          |                          | 94.8          | Р                        | р                        |
| Province                       | 93.3           |                          |                          |                        |                          |                          | 93.3          |                          |                          |