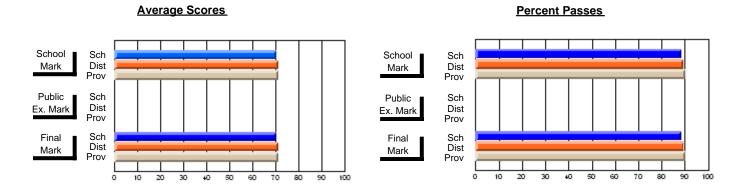

### District 2 - Western

#091 - Burgeo Academy, Burgeo

Subject: Art

| # students in course: 13 | School<br>Mark | School<br>vs<br>District | School<br>vs<br>Province | Public<br>Exam<br>Mark | School<br>vs<br>District | School<br>vs<br>Province | Final<br>Mark | School<br>vs<br>District | School<br>vs<br>Province |
|--------------------------|----------------|--------------------------|--------------------------|------------------------|--------------------------|--------------------------|---------------|--------------------------|--------------------------|
| Average Score            | Iviai K        | District                 | FIOVILICE                | Iviai K                | District                 | FIOVILICE                | IVIAIR        | DISTRICT                 | FIOVILICE                |
| School                   | 73.5           |                          |                          |                        |                          |                          | 73.5          |                          |                          |
| District                 | 73.9           | q                        | р                        |                        |                          |                          | 73.9          | q                        | р                        |
| Province                 | 70.4           | -                        | •                        |                        |                          |                          | 70.4          | •                        | •                        |
| Percent of Passes        |                |                          |                          |                        |                          |                          |               |                          |                          |
| School                   | 100.0          |                          |                          |                        |                          |                          | 100.0         |                          |                          |
| District                 | 93.1           | р                        | р                        |                        |                          |                          | 93.1          | р                        | р                        |
| Province                 | 90.4           |                          |                          |                        |                          |                          | 90.4          |                          |                          |

Modification Time: 10:06:53AM

Modification Date: 2/23/2006

Source: Evaluation & Research

Grades: K-12

<sup>\*</sup> Data from the High School Certification System. The results from supplementary courses are not reflected in these results. All students obtaining a score of 48 or 49 on the final mark, were adjusted to 50 and are reflected in the Final Mark column.