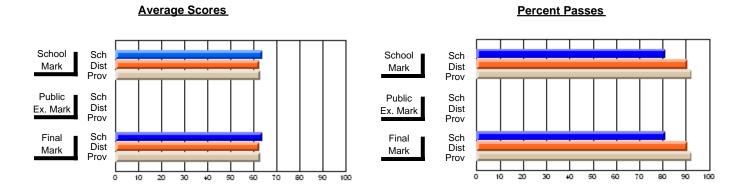

### District 2 - Western

#091 - Burgeo Academy, Burgeo

Grades: K-12

**Subject: Mathematics** 

| # students in course: 15 | School<br>Mark | School<br>vs<br>District | School<br>vs<br>Province | Public<br>Exam<br>Mark | School<br>vs<br>District | School<br>vs<br>Province | Final<br>Mark | School<br>vs<br>District | School<br>vs<br>Province |
|--------------------------|----------------|--------------------------|--------------------------|------------------------|--------------------------|--------------------------|---------------|--------------------------|--------------------------|
| Average Score            |                |                          |                          |                        |                          |                          |               |                          |                          |
| School                   | 71.1           |                          |                          |                        |                          |                          | 71.1          |                          |                          |
| District                 | 67.6           | р                        | р                        |                        |                          |                          | 67.6          | р                        | р                        |
| Province                 | 66.5           |                          |                          |                        |                          |                          | 66.5          |                          |                          |
| Percent of Passes        |                |                          |                          |                        |                          |                          |               |                          |                          |
| School                   | 93.3           |                          |                          |                        |                          |                          | 93.3          |                          |                          |
| District                 | 88.3           | р                        | р                        |                        |                          |                          | 88.3          | р                        | р                        |
| Province                 | 86.2           |                          |                          |                        |                          |                          | 86.3          |                          |                          |

Modification Time: 10:06:53AM

Modification Date: 2/23/2006

Source: Evaluation & Research

<sup>\*</sup> Data from the High School Certification System. The results from supplementary courses are not reflected in these results. All students obtaining a score of 48 or 49 on the final mark, were adjusted to 50 and are reflected in the Final Mark column.