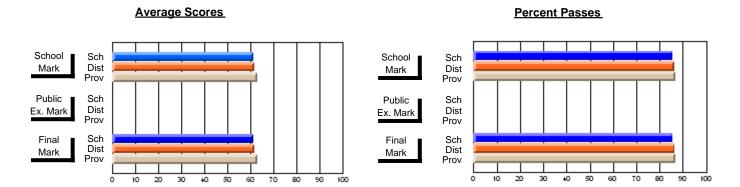

### District 2 - Western

#091 - Burgeo Academy, Burgeo

Subject: Art

| # students in course: 13      | School<br>Mark   | School<br>vs<br>District | School<br>vs<br>Province | Public<br>Exam<br>Mark | School<br>vs<br>District | School<br>vs<br>Province | Final<br>Mark    | School<br>vs<br>District | School<br>vs<br>Province |
|-------------------------------|------------------|--------------------------|--------------------------|------------------------|--------------------------|--------------------------|------------------|--------------------------|--------------------------|
| Average Score School District | <b>88.7</b> 72.9 | р                        | p                        |                        |                          |                          | <b>88.7</b> 72.9 | р                        | р                        |
| Province Percent of Passes    | 73.3             |                          |                          |                        |                          |                          | 73.3             |                          |                          |
| School                        | 100.0            |                          |                          |                        |                          |                          | 100.0            |                          |                          |
| District                      | 94.8             | р                        | р                        |                        |                          |                          | 94.8             | р                        | р                        |
| Province                      | 92.8             |                          |                          |                        |                          |                          | 92.8             |                          |                          |

Modification Time: 10:06:53AM

Modification Date: 2/23/2006 Source: Evaluation & Research Grades: K-12

<sup>\*</sup> Data from the High School Certification System. The results from supplementary courses are not reflected in these results. All students obtaining a score of 48 or 49 on the final mark, were adjusted to 50 and are reflected in the Final Mark column.