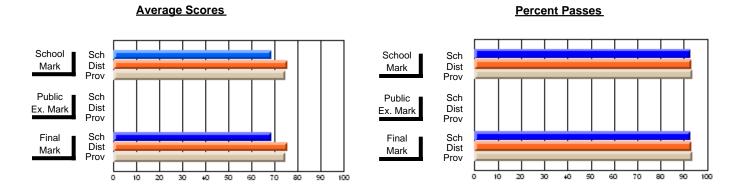

### District 2 - Western

#091 - Burgeo Academy, Burgeo

Subject: Health

| Course: WORK PLACE SAFET       | Y 3220         |                          |                          |   |                        |                          |                          |              |    |                          |
|--------------------------------|----------------|--------------------------|--------------------------|---|------------------------|--------------------------|--------------------------|--------------|----|--------------------------|
| # students in course: 8        | School<br>Mark | School<br>vs<br>District | School<br>vs<br>Province |   | Public<br>Exam<br>Mark | School<br>vs<br>District | School<br>vs<br>Province | Fina<br>Mark | V5 | School<br>vs<br>Province |
| <u>Average Score</u><br>School | 76.0           |                          |                          | t |                        |                          |                          | 76.0         |    |                          |
| District                       | 72.1           | р                        | р                        |   |                        |                          |                          | 72.1         | р  | р                        |
| Province                       | 72.7           | T.                       |                          |   |                        |                          |                          | 72.7         | I. |                          |
| Percent of Passes              |                |                          |                          |   |                        |                          |                          |              |    |                          |
| School                         | 100.0          |                          |                          |   |                        |                          |                          | 100.0        |    |                          |
| District                       | 92.9           | р                        | p                        |   |                        |                          |                          | 92.9         | р  | р                        |
| Province                       | 94.8           |                          |                          |   |                        |                          |                          | 94.8         |    |                          |