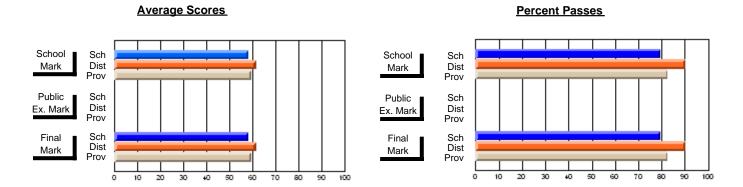

### District 2 - Western

#091 - Burgeo Academy, Burgeo

Grades: K-12

**Subject: Mathematics** 

| # students in course: 11 | School<br>Mark | School<br>vs<br>District | School<br>vs<br>Province | Public<br>Exam<br>Mark | School<br>vs<br>District | School<br>vs<br>Province | Final<br>Mark | School<br>vs<br>District | School<br>vs<br>Province |
|--------------------------|----------------|--------------------------|--------------------------|------------------------|--------------------------|--------------------------|---------------|--------------------------|--------------------------|
| Average Score            |                |                          |                          |                        |                          |                          |               |                          |                          |
| School                   | 78.6           |                          |                          |                        |                          |                          | 78.6          |                          |                          |
| District                 | 61.2           | р                        | р                        |                        |                          |                          | 61.2          | р                        | р                        |
| Province                 | 58.3           |                          |                          |                        |                          |                          | 58.3          |                          |                          |
| Percent of Passes        |                |                          |                          |                        |                          |                          |               |                          |                          |
| School                   | 100.0          |                          |                          |                        |                          |                          | 100.0         |                          |                          |
| District                 | 84.8           | р                        | р                        |                        |                          |                          | 84.8          | р                        | р                        |
| Province                 | 79.5           | *                        | *                        |                        |                          |                          | 79.5          |                          |                          |