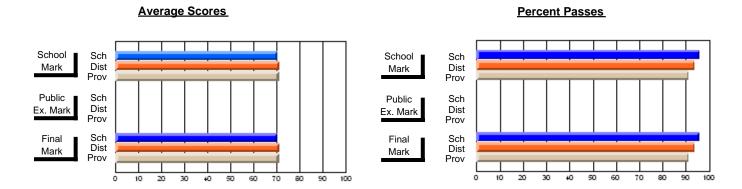

### District 2 - Western

#091 - Burgeo Academy, Burgeo

Subject: Art

| # students in course: 13      | School<br>Mark   | School<br>vs<br>District | School<br>vs<br>Province | Public<br>Exam<br>Mark | School<br>vs<br>District | School<br>vs<br>Province | Final<br>Mark    | School<br>vs<br>District | School<br>vs<br>Province |
|-------------------------------|------------------|--------------------------|--------------------------|------------------------|--------------------------|--------------------------|------------------|--------------------------|--------------------------|
| Average Score School District | <b>88.7</b> 72.9 | р                        | p                        |                        |                          |                          | <b>88.7</b> 72.9 | р                        | р                        |
| Province Percent of Passes    | 73.3             |                          |                          |                        |                          |                          | 73.3             |                          |                          |
| School                        | 100.0            |                          |                          |                        |                          |                          | 100.0            |                          |                          |
| District                      | 94.8             | р                        | р                        |                        |                          |                          | 94.8             | р                        | р                        |
| Province                      | 92.8             |                          |                          |                        |                          |                          | 92.8             |                          |                          |

Modification Time: 10:06:53AM

Modification Date: 2/23/2006 Source: Evaluation & Research Grades: K-12

<sup>\*</sup> Data from the High School Certification System. The results from supplementary courses are not reflected in these results. All students obtaining a score of 48 or 49 on the final mark, were adjusted to 50 and are reflected in the Final Mark column.