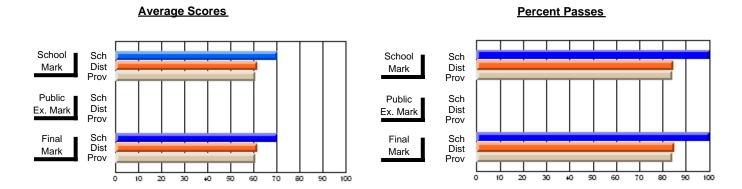

### District 2 - Western

#091 - Burgeo Academy, Burgeo

Grades: K-12

Subject: French

| # students in course: 10 | School<br>Mark | School<br>vs<br>District | School<br>vs<br>Province | Public<br>Exam<br>Mark | School<br>vs<br>District | School<br>vs<br>Province | Final<br>Mark | School<br>vs<br>District | School<br>vs<br>Province |
|--------------------------|----------------|--------------------------|--------------------------|------------------------|--------------------------|--------------------------|---------------|--------------------------|--------------------------|
| Average Score            |                |                          |                          |                        |                          |                          |               |                          |                          |
| School                   | 80.2           |                          |                          | 68.8                   |                          |                          | 74.1          |                          |                          |
| District                 | 73.4           | р                        | р                        | 66.2                   | р                        | q                        | 69.6          | р                        | Р                        |
| Province                 | 73.8           |                          |                          | 69.5                   |                          |                          | 71.9          |                          |                          |
| Percent of Passes        |                |                          |                          |                        |                          |                          |               |                          |                          |
| School                   | 100.0          |                          |                          | 100.0                  |                          |                          | 100.0         |                          |                          |
| District                 | 95.5           | р                        | р                        | 88.2                   | р                        | р                        | 93.5          | р                        | р                        |
| Province                 | 96.5           | •                        | *                        | 91.7                   | •                        | •                        | 95.8          | •                        | •                        |

#### **Average Scores Percent Passes** School Sch School Sch Mark Dist Dist Mark Prov Public Sch Public Sch Dist Dist Ex. Mark Ex. Mark Prov Sch Dist Final Final Sch Dist Mark Mark Prov 10 20 60 70 90 0 20 30 50 60 70 80 30 40 50 80

Modification Time: 10:06:53AM

Modification Date: 2/23/2006 Source: Evaluation & Research

<sup>\*</sup> Data from the High School Certification System. The results from supplementary courses are not reflected in these results. All students obtaining a score of 48 or 49 on the final mark, were adjusted to 50 and are reflected in the Final Mark column.