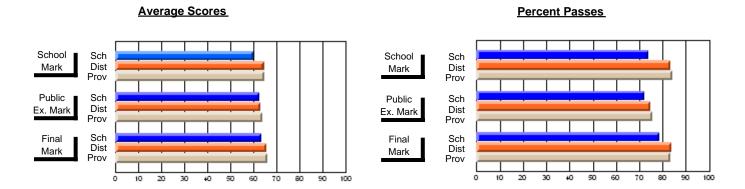

### **Subject: Enterprise Education**

| # students in course: 12 | School<br>Mark | School<br>vs<br>District | School<br>vs<br>Province | Public<br>Exam<br>Mark | School<br>vs<br>District | School<br>vs<br>Province | Final<br>Mark | School<br>vs<br>District | School<br>vs<br>Province |
|--------------------------|----------------|--------------------------|--------------------------|------------------------|--------------------------|--------------------------|---------------|--------------------------|--------------------------|
| Average Score            | Mark           | District                 | 1 10011100               | Wark                   | District                 | 1 TOVITICE               | IVICIA        | District                 | 1 TOVILICE               |
| School                   | 81.6           |                          |                          |                        |                          |                          | 81.6          |                          |                          |
| District                 | 75.8           | р                        | р                        |                        |                          |                          | 75.8          | р                        | р                        |
| Province                 | 74.7           |                          |                          |                        |                          |                          | 74.7          |                          |                          |
| Percent of Passes        |                |                          |                          |                        |                          |                          |               |                          |                          |
| School                   | 100.0          |                          |                          |                        |                          |                          | 100.0         |                          |                          |
| District                 | 93.2           | р                        | р                        |                        |                          |                          | 93.2          | р                        | р                        |
| Province                 | 93.5           |                          | -                        |                        |                          |                          | 93.5          |                          |                          |