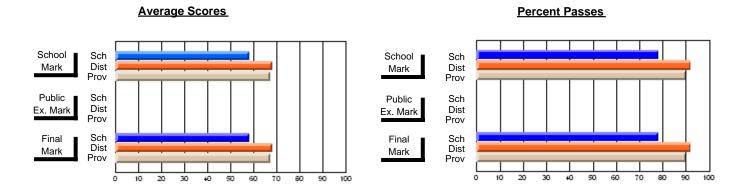

### District 2 - Western

#091 - Burgeo Academy, Burgeo

Subject: Health

| Course: WORK PLACE SAFET       | Y 3220         |                          |                          |   |                        |                          |                          |              |    |                          |
|--------------------------------|----------------|--------------------------|--------------------------|---|------------------------|--------------------------|--------------------------|--------------|----|--------------------------|
| # students in course: 8        | School<br>Mark | School<br>vs<br>District | School<br>vs<br>Province |   | Public<br>Exam<br>Mark | School<br>vs<br>District | School<br>vs<br>Province | Fina<br>Mark | V5 | School<br>vs<br>Province |
| <u>Average Score</u><br>School | 76.0           |                          |                          | t |                        |                          |                          | 76.0         |    |                          |
| District                       | 72.1           | р                        | р                        |   |                        |                          |                          | 72.1         | р  | р                        |
| Province                       | 72.7           | T.                       |                          |   |                        |                          |                          | 72.7         | I. |                          |
| Percent of Passes              |                |                          |                          |   |                        |                          |                          |              |    |                          |
| School                         | 100.0          |                          |                          |   |                        |                          |                          | 100.0        |    |                          |
| District                       | 92.9           | р                        | p                        |   |                        |                          |                          | 92.9         | р  | р                        |
| Province                       | 94.8           |                          |                          |   |                        |                          |                          | 94.8         |    |                          |

Modification Time: 10:06:53AM

Modification Date: 2/23/2006 Source: Evaluation & Research 5

Grades: K-12

<sup>\*</sup> Data from the High School Certification System. The results from supplementary courses are not reflected in these results. All students obtaining a score of 48 or 49 on the final mark, were adjusted to 50 and are reflected in the Final Mark column.