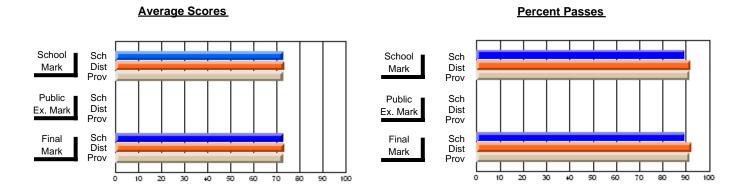

### District 2 - Western

#091 - Burgeo Academy, Burgeo

Grades: K-12

**Subject: Mathematics** 

| # students in course: 15 | School<br>Mark | School<br>vs<br>District | School<br>vs<br>Province | Public<br>Exam<br>Mark | School<br>vs<br>District | School<br>vs<br>Province | Final<br>Mark | School<br>vs<br>District | School<br>vs<br>Province |
|--------------------------|----------------|--------------------------|--------------------------|------------------------|--------------------------|--------------------------|---------------|--------------------------|--------------------------|
| Average Score            |                |                          |                          |                        |                          |                          |               |                          |                          |
| School                   | 71.1           |                          |                          |                        |                          |                          | 71.1          |                          |                          |
| District                 | 67.6           | р                        | р                        |                        |                          |                          | 67.6          | р                        | р                        |
| Province                 | 66.5           |                          |                          |                        |                          |                          | 66.5          |                          |                          |
| Percent of Passes        |                |                          |                          |                        |                          |                          |               |                          |                          |
| School                   | 93.3           |                          |                          |                        |                          |                          | 93.3          |                          |                          |
| District                 | 88.3           | р                        | р                        |                        |                          |                          | 88.3          | р                        | р                        |
| Province                 | 86.2           |                          |                          |                        |                          |                          | 86.3          |                          |                          |