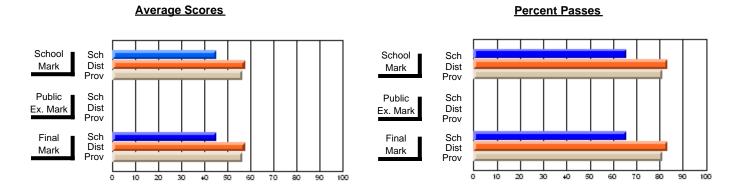

### District 2 - Western

#091 - Burgeo Academy, Burgeo

Subject: Health

| Course: WORK PLACE SAFET       | Y 3220         |                          |                          |   |                        |                          |                          |              |    |                          |
|--------------------------------|----------------|--------------------------|--------------------------|---|------------------------|--------------------------|--------------------------|--------------|----|--------------------------|
| # students in course: 8        | School<br>Mark | School<br>vs<br>District | School<br>vs<br>Province |   | Public<br>Exam<br>Mark | School<br>vs<br>District | School<br>vs<br>Province | Fina<br>Mark | V5 | School<br>vs<br>Province |
| <u>Average Score</u><br>School | 76.0           |                          |                          | t |                        |                          |                          | 76.0         |    |                          |
| District                       | 72.1           | р                        | р                        |   |                        |                          |                          | 72.1         | р  | р                        |
| Province                       | 72.7           | T.                       |                          |   |                        |                          |                          | 72.7         | I. |                          |
| Percent of Passes              |                |                          |                          |   |                        |                          |                          |              |    |                          |
| School                         | 100.0          |                          |                          |   |                        |                          |                          | 100.0        |    |                          |
| District                       | 92.9           | р                        | p                        |   |                        |                          |                          | 92.9         | р  | р                        |
| Province                       | 94.8           |                          |                          |   |                        |                          |                          | 94.8         |    |                          |