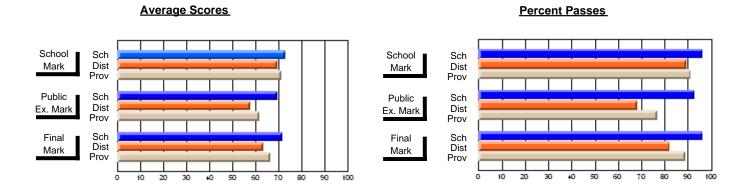

### **Subject: Social Studies**

| # students in course: 18 | School<br>Mark | School<br>vs<br>District | School<br>vs<br>Province | Public<br>Exam<br>Mark | School<br>vs<br>District | School<br>vs<br>Province | Final<br>Mark | School<br>vs<br>District | School<br>vs<br>Province |
|--------------------------|----------------|--------------------------|--------------------------|------------------------|--------------------------|--------------------------|---------------|--------------------------|--------------------------|
| Average Score            |                |                          |                          |                        |                          |                          |               |                          |                          |
| School                   | 75.7           |                          |                          | 69.9                   |                          |                          | 73.1          |                          |                          |
| District                 | 71.5           | р                        | р                        | 64.3                   | р                        | р                        | 68.2          | р                        | р                        |
| Province                 | 71.7           |                          |                          | 62.3                   |                          |                          | 67.0          |                          |                          |
| Percent of Passes        |                |                          |                          |                        |                          |                          |               |                          |                          |
| School                   | 100.0          |                          |                          | 94.4                   |                          |                          | 100.0         |                          |                          |
| District                 | 95.8           | р                        | р                        | 85.9                   | Р                        | р                        | 94.4          | р                        | р                        |
| Province                 | 95.7           | -                        | -                        | 81.7                   | -                        | -                        | 93.2          | •                        | •                        |