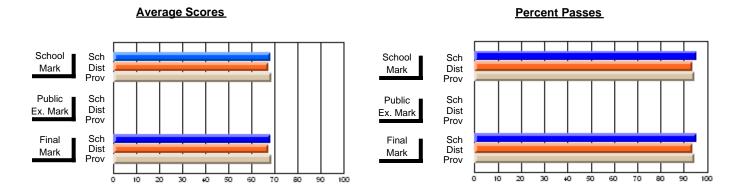

### District 2 - Western

#091 - Burgeo Academy, Burgeo

Grades: K-12

Subject: French

| # students in course: 10 | School<br>Mark | School<br>vs<br>District | School<br>vs<br>Province | Public<br>Exam<br>Mark | School<br>vs<br>District | School<br>vs<br>Province | Final<br>Mark | School<br>vs<br>District | School<br>vs<br>Province |
|--------------------------|----------------|--------------------------|--------------------------|------------------------|--------------------------|--------------------------|---------------|--------------------------|--------------------------|
| Average Score            |                |                          |                          |                        |                          |                          |               |                          |                          |
| School                   | 80.2           |                          |                          | 68.8                   |                          |                          | 74.1          |                          |                          |
| District                 | 73.4           | р                        | р                        | 66.2                   | р                        | q                        | 69.6          | р                        | Р                        |
| Province                 | 73.8           |                          |                          | 69.5                   |                          |                          | 71.9          |                          |                          |
| Percent of Passes        |                |                          |                          |                        |                          |                          |               |                          |                          |
| School                   | 100.0          |                          |                          | 100.0                  |                          |                          | 100.0         |                          |                          |
| District                 | 95.5           | р                        | р                        | 88.2                   | р                        | р                        | 93.5          | р                        | р                        |
| Province                 | 96.5           | •                        | *                        | 91.7                   | •                        | •                        | 95.8          | •                        | •                        |

Modification Time: 10:06:53AM

Modification Date: 2/23/2006 Source: Evaluation & Research

<sup>\*</sup> Data from the High School Certification System. The results from supplementary courses are not reflected in these results. All students obtaining a score of 48 or 49 on the final mark, were adjusted to 50 and are reflected in the Final Mark column.