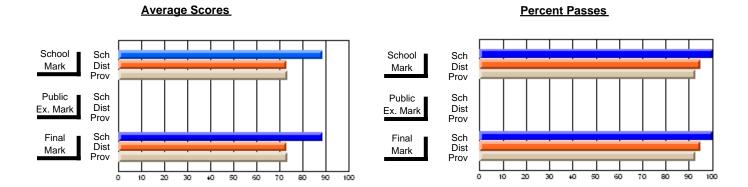

### District 2 - Western

#091 - Burgeo Academy, Burgeo

Subject: Art

| # students in course: 13      | School<br>Mark   | School<br>vs<br>District | School<br>vs<br>Province | Public<br>Exam<br>Mark | School<br>vs<br>District | School<br>vs<br>Province | Final<br>Mark    | School<br>vs<br>District | School<br>vs<br>Province |
|-------------------------------|------------------|--------------------------|--------------------------|------------------------|--------------------------|--------------------------|------------------|--------------------------|--------------------------|
| Average Score School District | <b>88.7</b> 72.9 | р                        | p                        |                        |                          |                          | <b>88.7</b> 72.9 | р                        | р                        |
| Province Percent of Passes    | 73.3             |                          |                          |                        |                          |                          | 73.3             |                          |                          |
| School                        | 100.0            |                          |                          |                        |                          |                          | 100.0            |                          |                          |
| District                      | 94.8             | р                        | р                        |                        |                          |                          | 94.8             | р                        | р                        |
| Province                      | 92.8             |                          |                          |                        |                          |                          | 92.8             |                          |                          |

Modification Time: 10:06:53AM

Modification Date: 2/23/2006 Source: Evaluation & Research Grades: K-12

<sup>\*</sup> Data from the High School Certification System. The results from supplementary courses are not reflected in these results. All students obtaining a score of 48 or 49 on the final mark, were adjusted to 50 and are reflected in the Final Mark column.