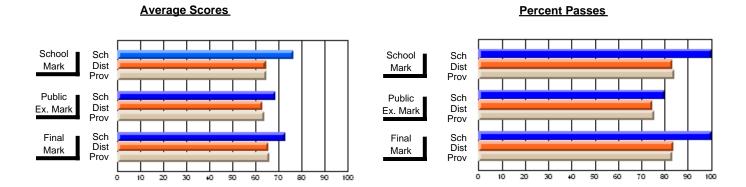

### District 2 - Western

#091 - Burgeo Academy, Burgeo

Grades: K-12

Subject: French

| # students in course: 10 | School<br>Mark | School<br>vs<br>District | School<br>vs<br>Province | Public<br>Exam<br>Mark | School<br>vs<br>District | School<br>vs<br>Province | Final<br>Mark | School<br>vs<br>District | School<br>vs<br>Province |
|--------------------------|----------------|--------------------------|--------------------------|------------------------|--------------------------|--------------------------|---------------|--------------------------|--------------------------|
| Average Score            |                |                          |                          |                        |                          |                          |               |                          |                          |
| School                   | 80.2           |                          |                          | 68.8                   |                          |                          | 74.1          |                          |                          |
| District                 | 73.4           | р                        | р                        | 66.2                   | р                        | q                        | 69.6          | р                        | Р                        |
| Province                 | 73.8           |                          |                          | 69.5                   |                          |                          | 71.9          |                          |                          |
| Percent of Passes        |                |                          |                          |                        |                          |                          |               |                          |                          |
| School                   | 100.0          |                          |                          | 100.0                  |                          |                          | 100.0         |                          |                          |
| District                 | 95.5           | р                        | р                        | 88.2                   | р                        | р                        | 93.5          | р                        | р                        |
| Province                 | 96.5           | •                        | *                        | 91.7                   | •                        | •                        | 95.8          | •                        | •                        |

#### **Average Scores Percent Passes** School Sch School Sch Mark Dist Dist Mark Prov Public Sch Public Sch Dist Dist Ex. Mark Ex. Mark Prov Sch Dist Final Final Sch Dist Mark Mark Prov 10 20 60 70 90 0 20 30 50 60 70 80 30 40 50 80

Modification Time: 10:06:53AM

Modification Date: 2/23/2006 Source: Evaluation & Research

<sup>\*</sup> Data from the High School Certification System. The results from supplementary courses are not reflected in these results. All students obtaining a score of 48 or 49 on the final mark, were adjusted to 50 and are reflected in the Final Mark column.