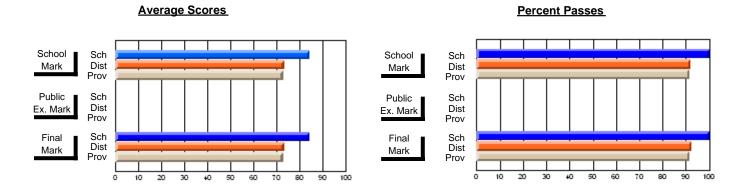

### District 2 - Western

#091 - Burgeo Academy, Burgeo

Subject: Art

| # students in course: 13      | School<br>Mark   | School<br>vs<br>District | School<br>vs<br>Province | Public<br>Exam<br>Mark | School<br>vs<br>District | School<br>vs<br>Province | Final<br>Mark    | School<br>vs<br>District | School<br>vs<br>Province |
|-------------------------------|------------------|--------------------------|--------------------------|------------------------|--------------------------|--------------------------|------------------|--------------------------|--------------------------|
| Average Score School District | <b>88.7</b> 72.9 | р                        | p                        |                        |                          |                          | <b>88.7</b> 72.9 | р                        | р                        |
| Province Percent of Passes    | 73.3             |                          |                          |                        |                          |                          | 73.3             |                          |                          |
| School                        | 100.0            |                          |                          |                        |                          |                          | 100.0            |                          |                          |
| District                      | 94.8             | р                        | р                        |                        |                          |                          | 94.8             | р                        | р                        |
| Province                      | 92.8             |                          |                          |                        |                          |                          | 92.8             |                          |                          |

Modification Time: 10:06:53AM

Modification Date: 2/23/2006 Source: Evaluation & Research Grades: K-12

<sup>\*</sup> Data from the High School Certification System. The results from supplementary courses are not reflected in these results. All students obtaining a score of 48 or 49 on the final mark, were adjusted to 50 and are reflected in the Final Mark column.