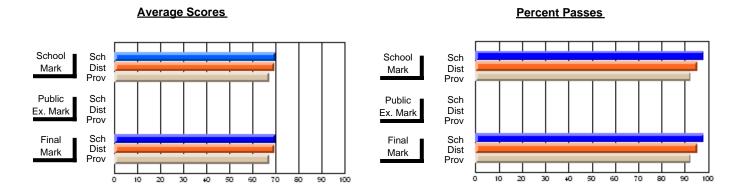

### District 2 - Western

#091 - Burgeo Academy, Burgeo

Subject: Art

| # students in course: 13 | School<br>Mark | School<br>vs<br>District | School<br>vs<br>Province | Public<br>Exam<br>Mark | School<br>vs<br>District | School<br>vs<br>Province | Final<br>Mark | School<br>vs<br>District | School<br>vs<br>Province |
|--------------------------|----------------|--------------------------|--------------------------|------------------------|--------------------------|--------------------------|---------------|--------------------------|--------------------------|
| Average Score            | Iviai K        | District                 | FIOVILICE                | Iviai K                | District                 | FIOVILICE                | IVIAIR        | DISTRICT                 | FIOVILICE                |
| School                   | 73.5           |                          |                          |                        |                          |                          | 73.5          |                          |                          |
| District                 | 73.9           | q                        | р                        |                        |                          |                          | 73.9          | q                        | р                        |
| Province                 | 70.4           | -                        | •                        |                        |                          |                          | 70.4          | •                        | •                        |
| Percent of Passes        |                |                          |                          |                        |                          |                          |               |                          |                          |
| School                   | 100.0          |                          |                          |                        |                          |                          | 100.0         |                          |                          |
| District                 | 93.1           | р                        | р                        |                        |                          |                          | 93.1          | р                        | р                        |
| Province                 | 90.4           |                          |                          |                        |                          |                          | 90.4          |                          |                          |

Modification Time: 10:06:53AM

Modification Date: 2/23/2006

Source: Evaluation & Research

Grades: K-12

<sup>\*</sup> Data from the High School Certification System. The results from supplementary courses are not reflected in these results. All students obtaining a score of 48 or 49 on the final mark, were adjusted to 50 and are reflected in the Final Mark column.