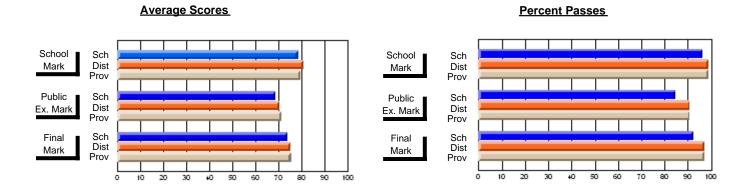

### District 2 - Western

#091 - Burgeo Academy, Burgeo

Grades: K-12

Subject: French

| # students in course: 10 | School<br>Mark | School<br>vs<br>District | School<br>vs<br>Province | Public<br>Exam<br>Mark | School<br>vs<br>District | School<br>vs<br>Province | Final<br>Mark | School<br>vs<br>District | School<br>vs<br>Province |
|--------------------------|----------------|--------------------------|--------------------------|------------------------|--------------------------|--------------------------|---------------|--------------------------|--------------------------|
| Average Score            |                |                          |                          |                        |                          |                          |               |                          |                          |
| School                   | 80.2           |                          |                          | 68.8                   |                          |                          | 74.1          |                          |                          |
| District                 | 73.4           | р                        | р                        | 66.2                   | р                        | q                        | 69.6          | р                        | Р                        |
| Province                 | 73.8           |                          |                          | 69.5                   |                          |                          | 71.9          |                          |                          |
| Percent of Passes        |                |                          |                          |                        |                          |                          |               |                          |                          |
| School                   | 100.0          |                          |                          | 100.0                  |                          |                          | 100.0         |                          |                          |
| District                 | 95.5           | р                        | р                        | 88.2                   | р                        | р                        | 93.5          | р                        | р                        |
| Province                 | 96.5           | •                        | *                        | 91.7                   | •                        | •                        | 95.8          | •                        | •                        |