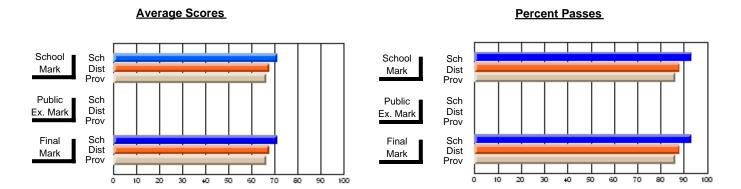

### **Subject: Enterprise Education**

| # students in course: 12 | School<br>Mark | School<br>vs<br>District | School<br>vs<br>Province | Public<br>Exam<br>Mark | School<br>vs<br>District | School<br>vs<br>Province | Final<br>Mark | School<br>vs<br>District | School<br>vs<br>Province |
|--------------------------|----------------|--------------------------|--------------------------|------------------------|--------------------------|--------------------------|---------------|--------------------------|--------------------------|
| Average Score            | Mark           | District                 | 1 10011100               | Wark                   | District                 | 1 TOVITICE               | IVICIA        | District                 | 1 TOVILICE               |
| School                   | 81.6           |                          |                          |                        |                          |                          | 81.6          |                          |                          |
| District                 | 75.8           | р                        | р                        |                        |                          |                          | 75.8          | р                        | р                        |
| Province                 | 74.7           |                          |                          |                        |                          |                          | 74.7          |                          |                          |
| Percent of Passes        |                |                          |                          |                        |                          |                          |               |                          |                          |
| School                   | 100.0          |                          |                          |                        |                          |                          | 100.0         |                          |                          |
| District                 | 93.2           | р                        | р                        |                        |                          |                          | 93.2          | р                        | р                        |
| Province                 | 93.5           |                          | -                        |                        |                          |                          | 93.5          |                          |                          |

Modification Time: 10:06:53AM

Modification Date: 2/23/2006 Source: Evaluation & Research

<sup>\*</sup> Data from the High School Certification System. The results from supplementary courses are not reflected in these results. All students obtaining a score of 48 or 49 on the final mark, were adjusted to 50 and are reflected in the Final Mark column.