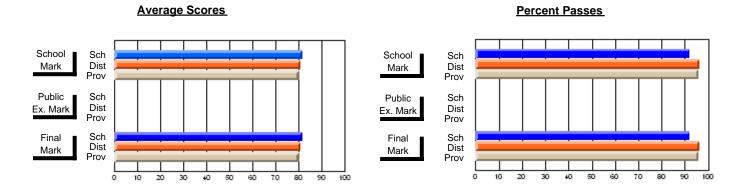

### District 2 - Western

#091 - Burgeo Academy, Burgeo

Grades: K-12

**Subject: Technology Education** 

|                          |                |                          |                          | _                      |                          |                          |               |                          |                          |
|--------------------------|----------------|--------------------------|--------------------------|------------------------|--------------------------|--------------------------|---------------|--------------------------|--------------------------|
| # students in course: 16 | School<br>Mark | School<br>vs<br>District | School<br>vs<br>Province | Public<br>Exam<br>Mark | School<br>vs<br>District | School<br>vs<br>Province | Final<br>Mark | School<br>vs<br>District | School<br>vs<br>Province |
| Average Score            |                |                          |                          |                        |                          |                          |               |                          |                          |
| School                   | 79.4           |                          |                          |                        |                          |                          | 79.4          |                          |                          |
| District                 | 75.9           | р                        | р                        |                        |                          |                          | 75.9          | р                        | р                        |
| Province                 | 72.4           |                          |                          |                        |                          |                          | 72.4          |                          |                          |
| Percent of Passes        |                |                          |                          |                        |                          |                          |               |                          |                          |
| School                   | 93.8           |                          |                          |                        |                          |                          | 93.8          |                          |                          |
| District                 | 95.2           | q                        | p                        |                        |                          |                          | 95.2          | q                        | p                        |
| Province                 | 92.5           |                          |                          |                        |                          |                          | 92.6          |                          |                          |

#### **Average Scores** Percent Passes School Sch School Sch Mark Dist Dist Mark Prov Prov Public Sch Public Sch Dist Ex. Mark Dist Ex. Mark Prov Sch Dist Final Final Sch Dist Mark Mark Prov 20 60 70 80 20 30 80 10 30 40 50

Modification Time: 10:06:53AM

Modification Date: 2/23/2006

<sup>\*</sup> Data from the High School Certification System. The results from supplementary courses are not reflected in these results. All students obtaining a score of 48 or 49 on the final mark, were adjusted to 50 and are reflected in the Final Mark column.