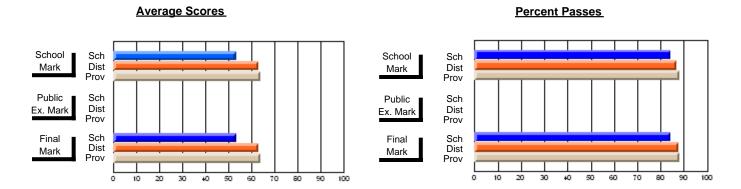

### **Subject: Enterprise Education**

| # students in course: 12 | School<br>Mark | School<br>vs<br>District | School<br>vs<br>Province | Public<br>Exam<br>Mark | School<br>vs<br>District | School<br>vs<br>Province | Final<br>Mark | School<br>vs<br>District | School<br>vs<br>Province |
|--------------------------|----------------|--------------------------|--------------------------|------------------------|--------------------------|--------------------------|---------------|--------------------------|--------------------------|
| Average Score            | Mark           | District                 | 1 10011100               | Wark                   | District                 | 1 TOVITICE               | IVICIA        | District                 | 1 TOVILICE               |
| School                   | 81.6           |                          |                          |                        |                          |                          | 81.6          |                          |                          |
| District                 | 75.8           | р                        | р                        |                        |                          |                          | 75.8          | р                        | р                        |
| Province                 | 74.7           |                          |                          |                        |                          |                          | 74.7          |                          |                          |
| Percent of Passes        |                |                          |                          |                        |                          |                          |               |                          |                          |
| School                   | 100.0          |                          |                          |                        |                          |                          | 100.0         |                          |                          |
| District                 | 93.2           | р                        | р                        |                        |                          |                          | 93.2          | р                        | р                        |
| Province                 | 93.5           |                          | -                        |                        |                          |                          | 93.5          |                          |                          |

Modification Time: 10:06:53AM

Modification Date: 2/23/2006 Source: Evaluation & Research

<sup>\*</sup> Data from the High School Certification System. The results from supplementary courses are not reflected in these results. All students obtaining a score of 48 or 49 on the final mark, were adjusted to 50 and are reflected in the Final Mark column.