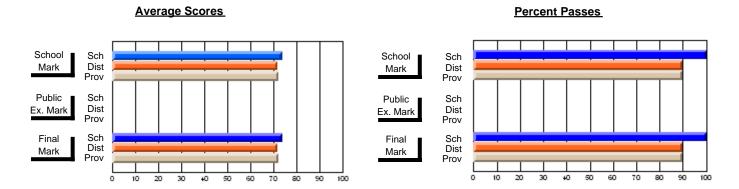

### District 2 - Western

#091 - Burgeo Academy, Burgeo

Grades: K-12

**Subject: Social Studies** 

| # students in course: 25 | School<br>Mark | School<br>vs<br>District | School<br>vs<br>Province | Public<br>Exam<br>Mark | School<br>vs | School<br>vs<br>Province | Final<br>Mark | School<br>vs<br>District | School<br>vs<br>Province |
|--------------------------|----------------|--------------------------|--------------------------|------------------------|--------------|--------------------------|---------------|--------------------------|--------------------------|
| Average Score            |                |                          |                          |                        |              |                          |               |                          |                          |
| School                   | 75.2           |                          |                          |                        |              |                          | 75.2          |                          |                          |
| District                 | 71.3           | р                        | р                        |                        |              |                          | 71.3          | Р                        | р                        |
| Province                 | 71.0           |                          |                          |                        |              |                          | 71.0          |                          |                          |
| Percent of Passes        |                |                          |                          |                        |              |                          |               |                          |                          |
| School                   | 100.0          |                          |                          |                        |              |                          | 100.0         |                          |                          |
| District                 | 93.8           | р                        | р                        |                        |              |                          | 93.8          | р                        | р                        |
| Province                 | 91.3           |                          |                          |                        |              |                          | 91.3          |                          |                          |

Modification Time: 10:06:53AM

Modification Date: 2/23/2006 Source: Evaluation & Research

<sup>\*</sup> Data from the High School Certification System. The results from supplementary courses are not reflected in these results. All students obtaining a score of 48 or 49 on the final mark, were adjusted to 50 and are reflected in the Final Mark column.