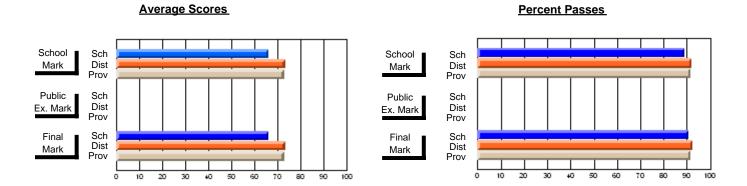

### District 2 - Western

#091 - Burgeo Academy, Burgeo

Grades: K-12

**Subject: Technology Education** 

|                          |                |                          |                          | _                      |                          |                          |               |                          |                          |
|--------------------------|----------------|--------------------------|--------------------------|------------------------|--------------------------|--------------------------|---------------|--------------------------|--------------------------|
| # students in course: 16 | School<br>Mark | School<br>vs<br>District | School<br>vs<br>Province | Public<br>Exam<br>Mark | School<br>vs<br>District | School<br>vs<br>Province | Final<br>Mark | School<br>vs<br>District | School<br>vs<br>Province |
| Average Score            |                |                          |                          |                        |                          |                          |               |                          |                          |
| School                   | 79.4           |                          |                          |                        |                          |                          | 79.4          |                          |                          |
| District                 | 75.9           | р                        | р                        |                        |                          |                          | 75.9          | р                        | р                        |
| Province                 | 72.4           |                          |                          |                        |                          |                          | 72.4          |                          |                          |
| Percent of Passes        |                |                          |                          |                        |                          |                          |               |                          |                          |
| School                   | 93.8           |                          |                          |                        |                          |                          | 93.8          |                          |                          |
| District                 | 95.2           | q                        | p                        |                        |                          |                          | 95.2          | q                        | p                        |
| Province                 | 92.5           |                          |                          |                        |                          |                          | 92.6          |                          |                          |

Modification Time: 10:06:53AM

Modification Date: 2/23/2006

<sup>\*</sup> Data from the High School Certification System. The results from supplementary courses are not reflected in these results. All students obtaining a score of 48 or 49 on the final mark, were adjusted to 50 and are reflected in the Final Mark column.