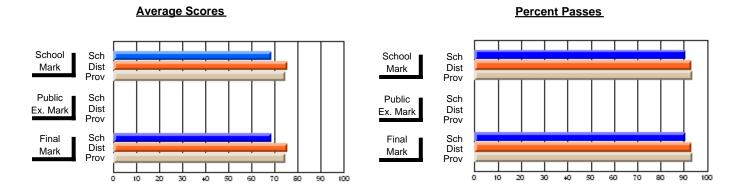

### District 2 - Western

#091 - Burgeo Academy, Burgeo

Grades: K-12

**Subject: Social Studies** 

| # students in course: 25 | School<br>Mark | School<br>vs<br>District | School<br>vs<br>Province | Public<br>Exam<br>Mark | School<br>vs | School<br>vs<br>Province | Final<br>Mark | School<br>vs<br>District | School<br>vs<br>Province |
|--------------------------|----------------|--------------------------|--------------------------|------------------------|--------------|--------------------------|---------------|--------------------------|--------------------------|
| Average Score            |                |                          |                          |                        |              |                          |               |                          |                          |
| School                   | 75.2           |                          |                          |                        |              |                          | 75.2          |                          |                          |
| District                 | 71.3           | р                        | р                        |                        |              |                          | 71.3          | Р                        | р                        |
| Province                 | 71.0           |                          |                          |                        |              |                          | 71.0          |                          |                          |
| Percent of Passes        |                |                          |                          |                        |              |                          |               |                          |                          |
| School                   | 100.0          |                          |                          |                        |              |                          | 100.0         |                          |                          |
| District                 | 93.8           | р                        | р                        |                        |              |                          | 93.8          | р                        | р                        |
| Province                 | 91.3           |                          |                          |                        |              |                          | 91.3          |                          |                          |

Modification Time: 10:06:53AM

Modification Date: 2/23/2006 Source: Evaluation & Research

<sup>\*</sup> Data from the High School Certification System. The results from supplementary courses are not reflected in these results. All students obtaining a score of 48 or 49 on the final mark, were adjusted to 50 and are reflected in the Final Mark column.