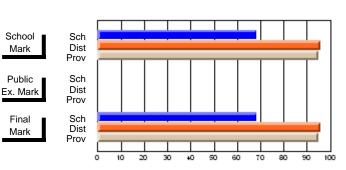

| Public<br>Exam<br>Mark | School<br>vs<br>District | School<br>vs<br>Province | Final<br>Mark               | School<br>vs<br>District | School<br>vs<br>Province |
|------------------------|--------------------------|--------------------------|-----------------------------|--------------------------|--------------------------|
|                        |                          |                          | <b>57.1</b><br>73.7<br>74.3 | q                        | q                        |
|                        |                          |                          | <b>68.4</b> 95.9 94.9       | q                        | q                        |

Grades: 7-12

## **Average Scores**

### School Sch Mark Dist Public Sch Dist Ex. Mark Sch Dist Final Mark 20 30 50 80

## Percent Passes



Modification Time: 10:17:01AM

Modification Date: 2/23/2006 Source: Evaluation & Research

<sup>\*</sup> Data from the High School Certification System. The results from supplementary courses are not reflected in these results. All students obtaining a score of 48 or 49 on the final mark, were adjusted to 50 and are reflected in the Final Mark column.



## District 2 - Western

#074 - Templeton Collegiate, Gillams

Subject: English Language

| # students in course: 33 | 0.11           | School         | School         | Public       | School         | School         | F!1           | School         | School         |
|--------------------------|----------------|----------------|----------------|--------------|----------------|----------------|---------------|----------------|-----------