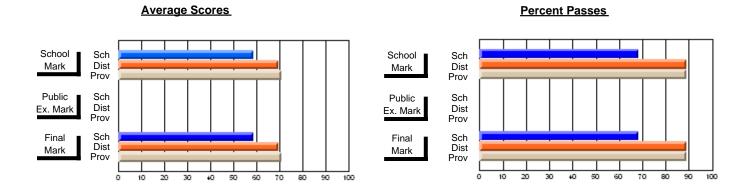

### District 2 - Western

#063 - Herdman Collegiate, Corner Brook

**Subject: Enterprise Education** 

| Course: CONSUMER STUDIES | 1202           |                          |                          |                        |                          |                          |     |               |                          |                          |
|--------------------------|----------------|--------------------------|--------------------------|------------------------|--------------------------|--------------------------|-----|---------------|--------------------------|--------------------------|
| # students in course: 23 | School<br>Mark | School<br>vs<br>District | School<br>vs<br>Province | Public<br>Exam<br>Mark | School<br>vs<br>District | School<br>vs<br>Province |     | Final<br>Mark | School<br>vs<br>District | School<br>vs<br>Province |
| Average Score            |                |                          |                          |                        |                          |                          | l L |               |                          |                          |
| School                   | 58.9           |                          |                          |                        |                          |                          |     | 58.9          |                          |                          |
| District                 | 67.5           | q                        | q                        |                        |                          |                          |     | 67.5          | q                        | q                        |
| Province                 | 65.5           | _                        | _                        |                        |                          |                          |     | 65.5          |                          | _                        |
| Percent of Passes        |                |                          |                          |                        |                          |                          |     |               |                          |                          |
| School                   | 78.3           |                          |                          |                        |                          |                          |     | 78.3          |                          |                          |
| District                 | 93.6           | q                        | q                        |                        |                          |                          |     | 93.6          | q                        | q                        |
| Province                 | 87.3           |                          |                          |                        |                          |                          |     | 87.4          |                          |                          |

Modification Time: 10:17:01AM

Modification Date: 2/23/2006 Source: Evaluation & Research

<sup>\*</sup> Data from the High School Certification System. The results from supplementary courses are not reflected in these results. All students obtaining a score of 48 or 49 on the final mark, were adjusted to 50 and are reflected in the Final Mark column.