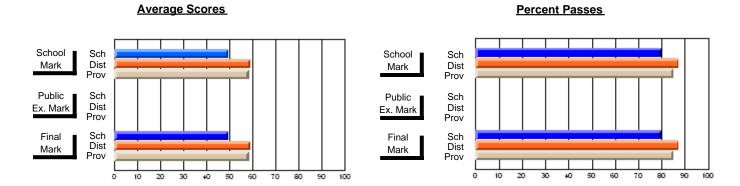

### District 2 - Western

#057 - St. Peter's Academy, Benoit's Cove

Subject: Technology Education

| # students in course: 22 | School<br>Mark | School<br>vs<br>District | School<br>vs<br>Province | Public<br>Exam<br>Mark | School<br>vs<br>District | School<br>vs<br>Province | Final<br>Mark | School<br>vs<br>District | School<br>vs<br>Province |
|--------------------------|----------------|--------------------------|--------------------------|------------------------|--------------------------|--------------------------|---------------|--------------------------|--------------------------|
| Average Score            | Mark           | District                 | 1 TOVITICO               | Wark                   | District                 | 1 TOVITICE               | Wark          | District                 | TTOVITICE                |
| School                   | 66.0           |                          |                          |                        |                          |                          | 66.0          |                          |                          |
| District                 | 75.9           | q                        | q                        |                        |                          |                          | 75.9          | q                        | q                        |
| Province                 | 72.4           | -                        | Ť                        |                        |                          |                          | 72.4          | Ť                        | •                        |
| Percent of Passes        |                |                          |                          |                        |                          |                          |               |                          |                          |
| School                   | 86.4           |                          |                          |                        |                          |                          | 86.4          |                          |                          |
| District                 | 95.2           | q                        | q                        |                        |                          |                          | 95.2          | q                        | q                        |
| Province                 | 92.5           |                          |                          |                        |                          |                          | 92.6          |                          |                          |

Modification Time: 10:17:01AM

Modification Date: 2/23/2006

Source: Evaluation & Research

Grades: K-9

<sup>\*</sup> Data from the High School Certification System. The results from supplementary courses are not reflected in these results. All students obtaining a score of 48 or 49 on the final mark, were adjusted to 50 and are reflected in the Final Mark column.