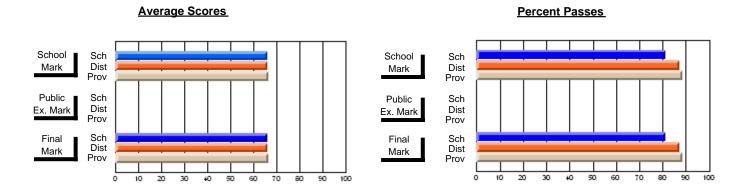

### District 2 - Western

#063 - Herdman Collegiate, Corner Brook

**Subject: Enterprise Education** 

| # students in course: 89 | School<br>Mark | School<br>vs<br>District | School<br>vs<br>Province | Public<br>Exam<br>Mark | School<br>vs<br>District | School<br>vs<br>Province | Final<br>Mark | School<br>vs<br>District | School<br>vs<br>Province |
|--------------------------|----------------|--------------------------|--------------------------|------------------------|--------------------------|--------------------------|---------------|--------------------------|--------------------------|
| Average Score            |                |                          |                          |                        |                          |                          |               | 2.01.101                 |                          |
| School                   | 71.6           |                          |                          |                        |                          |                          | 71.6          |                          |                          |
| District                 | 67.9           | р                        | р                        |                        |                          |                          | 67.9          | р                        | р                        |
| Province                 | 67.8           |                          |                          |                        |                          |                          | 67.8          |                          |                          |
| Percent of Passes        |                |                          |                          |                        |                          |                          |               |                          |                          |
| School                   | 93.3           |                          |                          |                        |                          |                          | 93.3          |                          |                          |
| District                 | 92.9           | р                        | р                        |                        |                          |                          | 92.9          | р                        | р                        |
| Province                 | 90.1           |                          | -                        |                        |                          |                          | 90.1          |                          |                          |