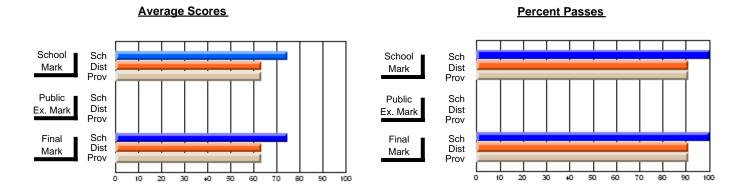

### District 2 - Western

#063 - Herdman Collegiate, Corner Brook

**Subject: Technology Education** 

| Course: COMMUNICATIONS TECH | NOLOGY 21      | 04                       |                          |                        |                          |                          |   |                   |                          |                          |
|-----------------------------|----------------|--------------------------|--------------------------|------------------------|--------------------------|--------------------------|---|-------------------|--------------------------|--------------------------|
| # students in course: 12    | School<br>Mark | School<br>vs<br>District | School<br>vs<br>Province | Public<br>Exam<br>Mark | School<br>vs<br>District | School<br>vs<br>Province |   | inal<br>Iark      | School<br>vs<br>District | School<br>vs<br>Province |
| Average Score<br>School     | 74.3           |                          |                          |                        |                          |                          | 7 | 4.3               |                          |                          |
| District                    | 73.3           | р                        | р                        |                        |                          |                          |   | <b>4.3</b><br>3.3 | р                        | р                        |
| Province                    | 72.9           | •                        | *                        |                        |                          |                          | 7 | 2.9               | *                        | *                        |
| Percent of Passes           |                |                          |                          |                        |                          |                          |   |                   |                          |                          |
| School                      | 91.7           |                          |                          |                        |                          |                          | g | 1.7               |                          |                          |
| District                    | 94.8           | q                        | q                        |                        |                          |                          | 9 | 4.8               | q                        | q                        |
| Province                    | 93.3           |                          |                          |                        |                          |                          | 9 | 3.3               |                          |                          |