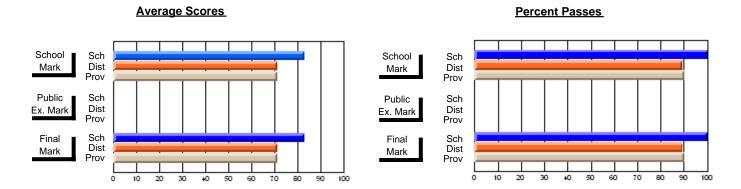

### District 2 - Western

#063 - Herdman Collegiate, Corner Brook

**Subject: Technology Education** 

| Course: COMMUNICATIONS TECH | NOLOGY 21      | 04                       |                          |                        |                          |                          |   |                   |                          |                          |
|-----------------------------|----------------|--------------------------|--------------------------|------------------------|--------------------------|--------------------------|---|-------------------|--------------------------|--------------------------|
| # students in course: 12    | School<br>Mark | School<br>vs<br>District | School<br>vs<br>Province | Public<br>Exam<br>Mark | School<br>vs<br>District | School<br>vs<br>Province |   | inal<br>Iark      | School<br>vs<br>District | School<br>vs<br>Province |
| Average Score<br>School     | 74.3           |                          |                          |                        |                          |                          | 7 | 4.3               |                          |                          |
| District                    | 73.3           | р                        | р                        |                        |                          |                          |   | <b>4.3</b><br>3.3 | р                        | р                        |
| Province                    | 72.9           | •                        | *                        |                        |                          |                          | 7 | 2.9               | *                        | *                        |
| Percent of Passes           |                |                          |                          |                        |                          |                          |   |                   |                          |                          |
| School                      | 91.7           |                          |                          |                        |                          |                          | g | 1.7               |                          |                          |
| District                    | 94.8           | q                        | q                        |                        |                          |                          | 9 | 4.8               | q                        | q                        |
| Province                    | 93.3           |                          |                          |                        |                          |                          | 9 | 3.3               |                          |                          |