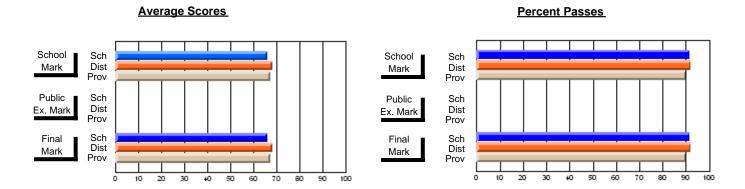

### District 2 - Western

#063 - Herdman Collegiate, Corner Brook

**Subject: Mathematics** 

| Course: MATHEMATICS 1206 |                |                          |                          |                        |                          |                          |            |               |                          |                          |
|--------------------------|----------------|--------------------------|--------------------------|------------------------|--------------------------|--------------------------|------------|---------------|--------------------------|--------------------------|
| # students in course: 31 | School<br>Mark | School<br>vs<br>District | School<br>vs<br>Province | Public<br>Exam<br>Mark | School<br>vs<br>District | School<br>vs<br>Province |            | Final<br>Mark | School<br>vs<br>District | School<br>vs<br>Province |
| Average Score            |                |                          |                          |                        |                          |                          | <b>↓</b> ∟ |               |                          |                          |
| School                   | 55.5           |                          |                          |                        |                          |                          |            | 55.5          |                          |                          |
| District                 | 61.2           | q                        | q                        |                        |                          |                          |            | 61.2          | q                        | q                        |
| Province                 | 58.3           | •                        | Ť                        |                        |                          |                          |            | 58.3          | Ť                        | •                        |
| Percent of Passes        |                |                          |                          |                        |                          |                          |            |               |                          |                          |
| School                   | 77.4           |                          |                          |                        |                          |                          |            | 77.4          |                          |                          |
| District                 | 84.8           | q                        | q                        |                        |                          |                          |            | 84.8          | q                        | q                        |
| Province                 | 79.5           |                          |                          |                        |                          |                          |            | 79.5          |                          |                          |

Modification Time: 10:17:01AM

Modification Date: 2/23/2006 Source: Evaluation & Research

<sup>\*</sup> Data from the High School Certification System. The results from supplementary courses are not reflected in these results. All students obtaining a score of 48 or 49 on the final mark, were adjusted to 50 and are reflected in the Final Mark column.