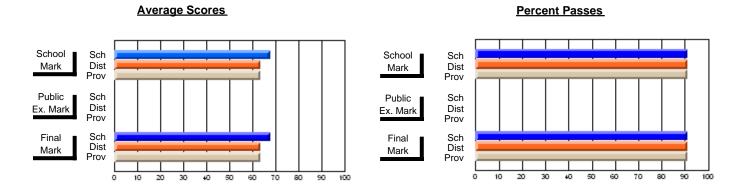

### District 2 - Western

#063 - Herdman Collegiate, Corner Brook

Subject: Art

| Course: ART & DESIGN 3200 |                |                          |                          |  |                        |                          |                          |     |               |                          |                          |
|---------------------------|----------------|--------------------------|--------------------------|--|------------------------|--------------------------|--------------------------|-----|---------------|--------------------------|--------------------------|
| # students in course: 23  | School<br>Mark | School<br>vs<br>District | School<br>vs<br>Province |  | Public<br>Exam<br>Mark | School<br>vs<br>District | School<br>vs<br>Province |     | Final<br>Mark | School<br>vs<br>District | School<br>vs<br>Province |
| Average Score             |                |                          |                          |  |                        |                          |                          | . L |               |                          |                          |
| School                    | 74.6           |                          |                          |  |                        |                          |                          |     | 74.6          |                          |                          |
| District                  | 77.5           | q                        | q                        |  |                        |                          |                          |     | 77.5          | q                        | q                        |
| Province                  | 76.0           |                          | _                        |  |                        |                          |                          |     | 76.0          |                          |                          |
| Percent of Passes         |                |                          |                          |  |                        |                          |                          |     |               |                          |                          |
| School                    | 100.0          |                          |                          |  |                        |                          |                          |     | 100.0         |                          |                          |
| District                  | 98.5           | р                        | p                        |  |                        |                          |                          |     | 98.5          | р                        | p                        |
| Province                  | 94.6           |                          |                          |  |                        |                          |                          |     | 94.6          |                          |                          |