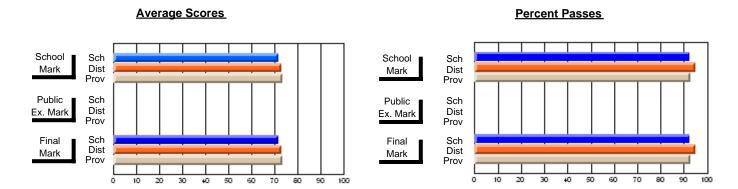

### District 2 - Western

#063 - Herdman Collegiate, Corner Brook

Subject: Art

| Course: ART & DESIGN 3200 |                |                          |                          |  |                        |                          |                          |     |               |                          |                          |
|---------------------------|----------------|--------------------------|--------------------------|--|------------------------|--------------------------|--------------------------|-----|---------------|--------------------------|--------------------------|
| # students in course: 23  | School<br>Mark | School<br>vs<br>District | School<br>vs<br>Province |  | Public<br>Exam<br>Mark | School<br>vs<br>District | School<br>vs<br>Province |     | Final<br>Mark | School<br>vs<br>District | School<br>vs<br>Province |
| Average Score             |                |                          |                          |  |                        |                          |                          | . L |               |                          |                          |
| School                    | 74.6           |                          |                          |  |                        |                          |                          |     | 74.6          |                          |                          |
| District                  | 77.5           | q                        | q                        |  |                        |                          |                          |     | 77.5          | q                        | q                        |
| Province                  | 76.0           |                          | _                        |  |                        |                          |                          |     | 76.0          |                          |                          |
| Percent of Passes         |                |                          |                          |  |                        |                          |                          |     |               |                          |                          |
| School                    | 100.0          |                          |                          |  |                        |                          |                          |     | 100.0         |                          |                          |
| District                  | 98.5           | р                        | p                        |  |                        |                          |                          |     | 98.5          | р                        | p                        |
| Province                  | 94.6           |                          |                          |  |                        |                          |                          |     | 94.6          |                          |                          |

Modification Time: 10:17:01AM

Modification Date: 2/23/2006 Source: Evaluation & Research

<sup>\*</sup> Data from the High School Certification System. The results from supplementary courses are not reflected in these results. All students obtaining a score of 48 or 49 on the final mark, were adjusted to 50 and are reflected in the Final Mark column.