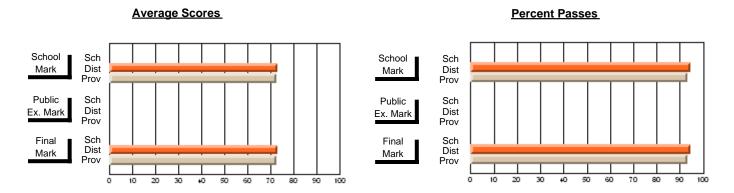

### District 2 - Western

#063 - Herdman Collegiate, Corner Brook

Subject: Art

| # students in course: 95 | School<br>Mark | School<br>vs<br>District | School<br>vs<br>Province | Public<br>Exam<br>Mark | School<br>vs<br>District | School<br>vs<br>Province | Final<br>Mark | School<br>vs<br>District | School<br>vs<br>Province |
|--------------------------|----------------|--------------------------|--------------------------|------------------------|--------------------------|--------------------------|---------------|--------------------------|--------------------------|
| Average Score            | Mark           | District                 | TTOVITICO                | Wark                   | District                 | 1 TOVITICE               | Wark          | District                 | TTOVITICE                |
| School                   | 71.9           |                          |                          |                        |                          |                          | 71.9          |                          |                          |
| District                 | 72.9           | q                        | q                        |                        |                          |                          | 72.9          | q                        | q                        |
| Province                 | 73.3           | _                        | _                        |                        |                          |                          | 73.3          |                          | _                        |
| Percent of Passes        |                |                          |                          |                        |                          |                          |               |                          |                          |
| School                   | 92.6           |                          |                          |                        |                          |                          | 92.6          |                          |                          |
| District                 | 94.8           | q                        | q                        |                        |                          |                          | 94.8          | q                        | q                        |
| Province                 | 92.8           |                          |                          |                        |                          |                          | 92.8          |                          |                          |

Modification Time: 10:17:01AM

Modification Date: 2/23/2006 Source: Evaluation & Research

<sup>\*</sup> Data from the High School Certification System. The results from supplementary courses are not reflected in these results. All students obtaining a score of 48 or 49 on the final mark, were adjusted to 50 and are reflected in the Final Mark column.