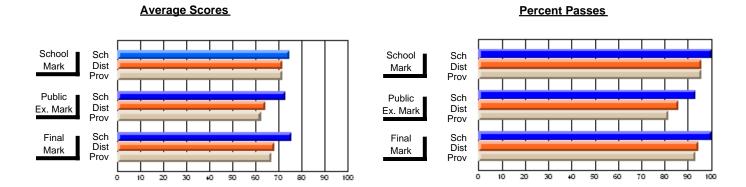

### District 2 - Western

#063 - Herdman Collegiate, Corner Brook

Subject: French

| # students in course: 15 | School<br>Mark | School<br>vs<br>District | School<br>vs<br>Province | Public<br>Exam<br>Mark | School<br>vs<br>District | School<br>vs<br>Province | Final<br>Mark | School<br>vs<br>District | School<br>vs<br>Province |
|--------------------------|----------------|--------------------------|--------------------------|------------------------|--------------------------|--------------------------|---------------|--------------------------|--------------------------|
| Average Score            |                |                          |                          |                        |                          |                          |               |                          |                          |
| School                   | 77.5           |                          |                          | 78.8                   |                          |                          | 78.9          |                          |                          |
| District                 | 73.4           | p                        | р                        | 66.2                   | p                        | р                        | 69.6          | p                        | p                        |
| Province                 | 73.8           |                          |                          | 69.5                   |                          |                          | 71.9          |                          |                          |
| Percent of Passes        |                |                          |                          |                        |                          |                          |               |                          |                          |
| School                   | 100.0          |                          |                          | 100.0                  |                          |                          | 100.0         |                          |                          |
| District                 | 95.5           | р                        | р                        | 88.2                   | р                        | р                        | 93.5          | р                        | р                        |
| Province                 | 96.5           | •                        | •                        | 91.7                   | •                        | •                        | 95.8          | •                        | •                        |

#### **Average Scores** Percent Passes School Sch School Sch Mark Dist Dist Mark Prov Public Sch Public Sch Dist Dist Ex. Mark Ex. Mark Prov Sch Dist Final Final Sch Dist Mark Mark Prov 10 20 60 70 90 0 20 30 50 60 70 80 90 30 40 50 80

Modification Time: 10:17:01AM

Modification Date: 2/23/2006 Source: Evaluation & Research

<sup>\*</sup> Data from the High School Certification System. The results from supplementary courses are not reflected in these results. All students obtaining a score of 48 or 49 on the final mark, were adjusted to 50 and are reflected in the Final Mark column.