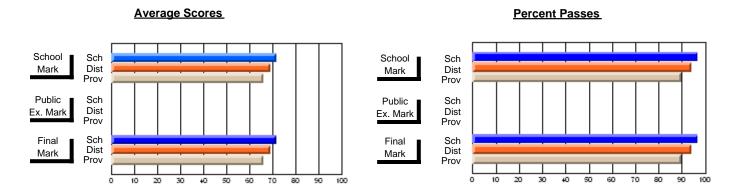

### District 2 - Western

#063 - Herdman Collegiate, Corner Brook

**Subject: Mathematics** 

| Course: MATHEMATICS 1204  |                |                          |                          |   |                       |                          |                          |     |               |                          |                          |
|---------------------------|----------------|--------------------------|--------------------------|---|-----------------------|--------------------------|--------------------------|-----|---------------|--------------------------|--------------------------|
| # students in course: 134 | School<br>Mark | School<br>vs<br>District | School<br>vs<br>Province | E | ublic<br>xam<br>⁄lark | School<br>vs<br>District | School<br>vs<br>Province |     | Final<br>Mark | School<br>vs<br>District | School<br>vs<br>Province |
| Average Score             |                |                          |                          |   |                       |                          |                          | ↓ ↓ |               |                          |                          |
| School                    | 68.3           |                          |                          |   |                       |                          |                          |     | 68.3          |                          |                          |
| District                  | 67.6           | р                        | р                        |   |                       |                          |                          |     | 67.6          | р                        | р                        |
| Province                  | 66.5           |                          |                          |   |                       |                          |                          |     | 66.5          |                          |                          |
| Percent of Passes         |                |                          |                          |   |                       |                          |                          |     |               |                          |                          |
| School                    | 84.3           |                          |                          |   |                       |                          |                          |     | 84.3          |                          |                          |
| District                  | 88.3           | q                        | q                        |   |                       |                          |                          |     | 88.3          | q                        | q                        |
| Province                  | 86.2           |                          |                          |   |                       |                          |                          |     | 86.3          |                          |                          |

#### **Average Scores** Percent Passes School Sch School Sch Mark Dist Dist Mark Prov Public Sch Public Sch Dist Dist Ex. Mark Ex. Mark Prov Sch Dist Final Final Sch Dist Mark Mark Prov 50 60 70 80 90 20 30 50 80 10 20 30 40

Modification Time: 10:17:01AM

Modification Date: 2/23/2006

Source: Evaluation & Research

<sup>\*</sup> Data from the High School Certification System. The results from supplementary courses are not reflected in these results. All students obtaining a score of 48 or 49 on the final mark, were adjusted to 50 and are reflected in the Final Mark column.