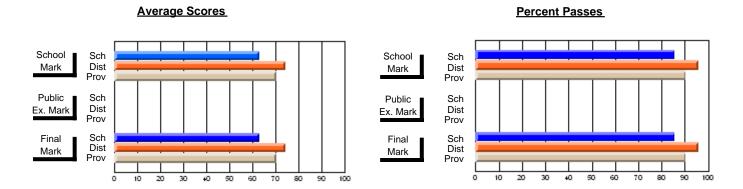

### District 2 - Western

#063 - Herdman Collegiate, Corner Brook

**Subject: Enterprise Education** 

| Course: CONSUMER STUDIES | 1202           |                          |                          |                        |                          |                          |     |               |                          |                          |
|--------------------------|----------------|--------------------------|--------------------------|------------------------|--------------------------|--------------------------|-----|---------------|--------------------------|--------------------------|
| # students in course: 23 | School<br>Mark | School<br>vs<br>District | School<br>vs<br>Province | Public<br>Exam<br>Mark | School<br>vs<br>District | School<br>vs<br>Province |     | Final<br>Mark | School<br>vs<br>District | School<br>vs<br>Province |
| Average Score            |                |                          |                          |                        |                          |                          | l L |               |                          |                          |
| School                   | 58.9           |                          |                          |                        |                          |                          |     | 58.9          |                          |                          |
| District                 | 67.5           | q                        | q                        |                        |                          |                          |     | 67.5          | q                        | q                        |
| Province                 | 65.5           | _                        | _                        |                        |                          |                          |     | 65.5          |                          | _                        |
| Percent of Passes        |                |                          |                          |                        |                          |                          |     |               |                          |                          |
| School                   | 78.3           |                          |                          |                        |                          |                          |     | 78.3          |                          |                          |
| District                 | 93.6           | q                        | q                        |                        |                          |                          |     | 93.6          | q                        | q                        |
| Province                 | 87.3           |                          |                          |                        |                          |                          |     | 87.4          |                          |                          |

Modification Time: 10:17:01AM

Modification Date: 2/23/2006 Source: Evaluation & Research

<sup>\*</sup> Data from the High School Certification System. The results from supplementary courses are not reflected in these results. All students obtaining a score of 48 or 49 on the final mark, were adjusted to 50 and are reflected in the Final Mark column.