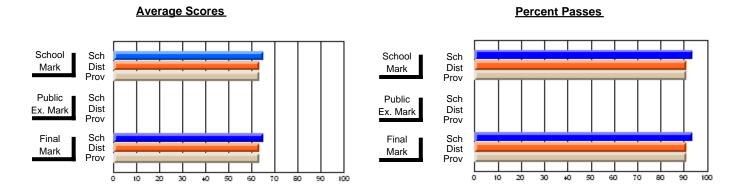

### District 2 - Western

#057 - St. Peter's Academy, Benoit's Cove

Subject: Technology Education

| # students in course: 22 | School<br>Mark | School<br>vs<br>District | School<br>vs<br>Province | Public<br>Exam<br>Mark | School<br>vs<br>District | School<br>vs<br>Province | Final<br>Mark | School<br>vs<br>District | School<br>vs<br>Province |
|--------------------------|----------------|--------------------------|--------------------------|------------------------|--------------------------|--------------------------|---------------|--------------------------|--------------------------|
| Average Score            | Mark           | District                 | 1 TOVITICO               | Wark                   | District                 | 1 TOVITICE               | Wark          | District                 | TTOVITICE                |
| School                   | 66.0           |                          |                          |                        |                          |                          | 66.0          |                          |                          |
| District                 | 75.9           | q                        | q                        |                        |                          |                          | 75.9          | q                        | q                        |
| Province                 | 72.4           | -                        | Ť                        |                        |                          |                          | 72.4          | Ť                        | •                        |
| Percent of Passes        |                |                          |                          |                        |                          |                          |               |                          |                          |
| School                   | 86.4           |                          |                          |                        |                          |                          | 86.4          |                          |                          |
| District                 | 95.2           | q                        | q                        |                        |                          |                          | 95.2          | q                        | q                        |
| Province                 | 92.5           |                          |                          |                        |                          |                          | 92.6          |                          |                          |

Modification Time: 10:17:01AM

Modification Date: 2/23/2006

Source: Evaluation & Research

Grades: K-9

<sup>\*</sup> Data from the High School Certification System. The results from supplementary courses are not reflected in these results. All students obtaining a score of 48 or 49 on the final mark, were adjusted to 50 and are reflected in the Final Mark column.