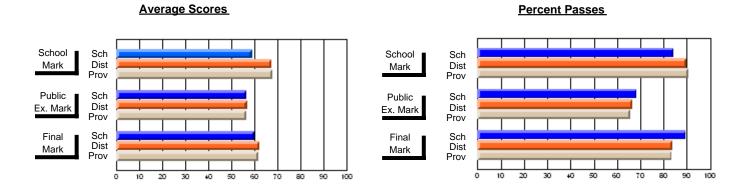

### District 2 - Western

#063 - Herdman Collegiate, Corner Brook

Subject: French

| # students in course: 15 | School<br>Mark | School<br>vs<br>District | School<br>vs<br>Province | Public<br>Exam<br>Mark | School<br>vs<br>District | School<br>vs<br>Province | Final<br>Mark | School<br>vs<br>District | School<br>vs<br>Province |
|--------------------------|----------------|--------------------------|--------------------------|------------------------|--------------------------|--------------------------|---------------|--------------------------|--------------------------|
| Average Score            |                |                          |                          |                        |                          |                          |               |                          |                          |
| School                   | 77.5           |                          |                          | 78.8                   |                          |                          | 78.9          |                          |                          |
| District                 | 73.4           | p                        | р                        | 66.2                   | p                        | р                        | 69.6          | p                        | p                        |
| Province                 | 73.8           |                          |                          | 69.5                   |                          |                          | 71.9          |                          |                          |
| Percent of Passes        |                |                          |                          |                        |                          |                          |               |                          |                          |
| School                   | 100.0          |                          |                          | 100.0                  |                          |                          | 100.0         |                          |                          |
| District                 | 95.5           | р                        | р                        | 88.2                   | р                        | р                        | 93.5          | р                        | р                        |
| Province                 | 96.5           | •                        | •                        | 91.7                   | •                        | •                        | 95.8          | •                        | •                        |