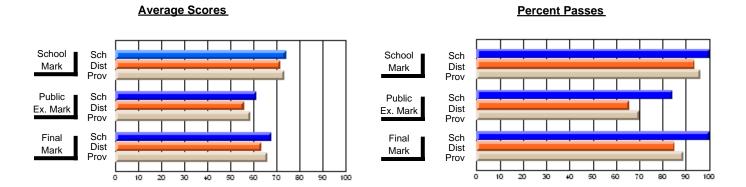

### District 2 - Western

#063 - Herdman Collegiate, Corner Brook

**Subject: Mathematics** 

| # students in course: 59 | School | School<br>vs | School<br>vs | Public<br>Exam | School<br>vs | School<br>vs | Final | School<br>vs | School<br>vs |
|--------------------------|--------|--------------|--------------|----------------|--------------|--------------|-------|--------------|--------------|
| Average Score            | Mark   | District     | Province     | Mark           | District     | Province     | Mark  | District     | Province     |
| School                   | 65.0   |              |              | 58.7           |              |              | 62.2  |              |              |
| District                 | 64.5   | р            | р            | 63.2           | q            | q            | 65.6  | q            | q            |
| Province                 | 64.8   | •            | •            | 63.8           | •            | •            | 66.1  | •            | •            |
| Percent of Passes        |        |              |              |                |              |              |       |              |              |
| School                   | 84.7   |              |              | 67.8           |              |              | 84.7  |              |              |
| District                 | 83.3   | р            | р            | 74.6           | q            | q            | 83.6  | р            | р            |
| Province                 | 84.1   |              |              | 75.7           |              |              | 83.4  |              |              |

#### **Average Scores** Percent Passes School Sch School Sch Mark Dist Dist Mark Prov Public Sch Public Sch Dist Dist Ex. Mark Ex. Mark Prov Sch Dist Final Final Sch Dist Mark Mark Prov 60 70 80 90 0 20 30 40 50 70 80 10 20 30 40 50

Modification Time: 10:17:01AM

Modification Date: 2/23/2006

Source: Evaluation & Research

<sup>\*</sup> Data from the High School Certification System. The results from supplementary courses are not reflected in these results. All students obtaining a score of 48 or 49 on the final mark, were adjusted to 50 and are reflected in the Final Mark column.