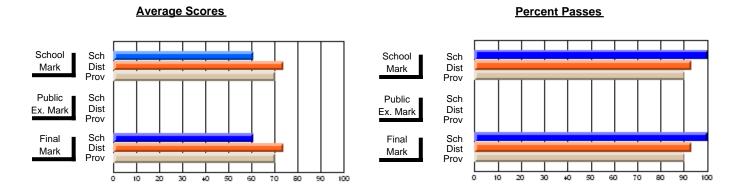

### District 2 - Western

#057 - St. Peter's Academy, Benoit's Cove

Subject: Technology Education

| # students in course: 22 | School<br>Mark | School<br>vs<br>District | School<br>vs<br>Province | Public<br>Exam<br>Mark | School<br>vs<br>District | School<br>vs<br>Province | Final<br>Mark | School<br>vs<br>District | School<br>vs<br>Province |
|--------------------------|----------------|--------------------------|--------------------------|------------------------|--------------------------|--------------------------|---------------|--------------------------|--------------------------|
| Average Score            | Mark           | District                 | 1 TOVITICO               | Wark                   | District                 | 1 TOVITICE               | Wark          | District                 | TTOVITICE                |
| School                   | 66.0           |                          |                          |                        |                          |                          | 66.0          |                          |                          |
| District                 | 75.9           | q                        | q                        |                        |                          |                          | 75.9          | q                        | q                        |
| Province                 | 72.4           | -                        | Ť                        |                        |                          |                          | 72.4          | Ť                        | •                        |
| Percent of Passes        |                |                          |                          |                        |                          |                          |               |                          |                          |
| School                   | 86.4           |                          |                          |                        |                          |                          | 86.4          |                          |                          |
| District                 | 95.2           | q                        | q                        |                        |                          |                          | 95.2          | q                        | q                        |
| Province                 | 92.5           |                          |                          |                        |                          |                          | 92.6          |                          |                          |

Modification Time: 10:17:01AM

Modification Date: 2/23/2006

Source: Evaluation & Research

Grades: K-9

<sup>\*</sup> Data from the High School Certification System. The results from supplementary courses are not reflected in these results. All students obtaining a score of 48 or 49 on the final mark, were adjusted to 50 and are reflected in the Final Mark column.