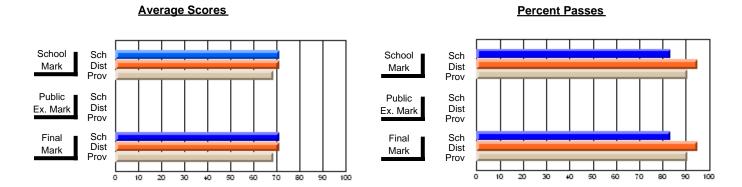

### District 2 - Western

#063 - Herdman Collegiate, Corner Brook

**Subject: Family Studies** 

| # students in course: 64 | School<br>Mark | School<br>vs<br>District | School<br>vs<br>Province | Public<br>Exam<br>Mark | School<br>vs<br>District | School<br>vs<br>Province | Final<br>Mark | School<br>vs<br>District | School<br>vs<br>Province |
|--------------------------|----------------|--------------------------|--------------------------|------------------------|--------------------------|--------------------------|---------------|--------------------------|--------------------------|
| Average Score            | IVIAIK         | DISTRICT                 | FIOVILICE                | IVIAIR                 | DISTRICT                 | Province                 | IVIAIN        | DISTRICT                 | Province                 |
| School                   | 74.8           |                          |                          |                        |                          |                          | 74.8          |                          |                          |
| District                 | 75.6           | q                        | р                        |                        |                          |                          | 75.6          | q                        | р                        |
| Province                 | 73.2           | •                        | •                        |                        |                          |                          | 73.2          | •                        |                          |
| Percent of Passes        |                |                          |                          |                        |                          |                          |               |                          |                          |
| School                   | 98.4           |                          |                          |                        |                          |                          | 98.4          |                          |                          |
| District                 | 97.9           | р                        | р                        |                        |                          |                          | 97.9          | р                        | р                        |
| Province                 | 92.4           |                          | _                        |                        |                          |                          | 92.4          |                          |                          |

Modification Time: 10:17:01AM

Modification Date: 2/23/2006 Source: Evaluation & Research

<sup>\*</sup> Data from the High School Certification System. The results from supplementary courses are not reflected in these results. All students obtaining a score of 48 or 49 on the final mark, were adjusted to 50 and are reflected in the Final Mark column.