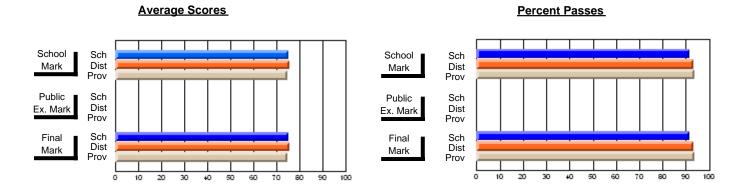

### District 2 - Western

#063 - Herdman Collegiate, Corner Brook

**Subject: Enterprise Education** 

| Course: CONSUMER STUDIES | 1202           |                          |                          |                        |                          |                          |     |               |                          |                          |
|--------------------------|----------------|--------------------------|--------------------------|------------------------|--------------------------|--------------------------|-----|---------------|--------------------------|--------------------------|
| # students in course: 23 | School<br>Mark | School<br>vs<br>District | School<br>vs<br>Province | Public<br>Exam<br>Mark | School<br>vs<br>District | School<br>vs<br>Province |     | Final<br>Mark | School<br>vs<br>District | School<br>vs<br>Province |
| Average Score            |                |                          |                          |                        |                          |                          | l L |               |                          |                          |
| School                   | 58.9           |                          |                          |                        |                          |                          |     | 58.9          |                          |                          |
| District                 | 67.5           | q                        | q                        |                        |                          |                          |     | 67.5          | q                        | q                        |
| Province                 | 65.5           | _                        | _                        |                        |                          |                          |     | 65.5          |                          | _                        |
| Percent of Passes        |                |                          |                          |                        |                          |                          |     |               |                          |                          |
| School                   | 78.3           |                          |                          |                        |                          |                          |     | 78.3          |                          |                          |
| District                 | 93.6           | q                        | q                        |                        |                          |                          |     | 93.6          | q                        | q                        |
| Province                 | 87.3           |                          |                          |                        |                          |                          |     | 87.4          |                          |                          |