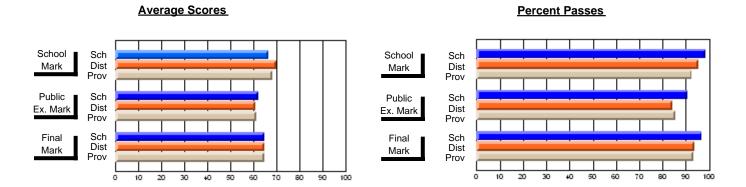

### District 2 - Western

#063 - Herdman Collegiate, Corner Brook

**Subject: Technology Education** 

| Course: INTEGRATED SYSTEM | IS 1205        |                          |                          |  |                        |                          |                          |     |               |                          |                          |
|---------------------------|----------------|--------------------------|--------------------------|--|------------------------|--------------------------|--------------------------|-----|---------------|--------------------------|--------------------------|
| # students in course: 45  | School<br>Mark | School<br>vs<br>District | School<br>vs<br>Province |  | Public<br>Exam<br>Mark | School<br>vs<br>District | School<br>vs<br>Province |     | Final<br>Mark | School<br>vs<br>District | School<br>vs<br>Province |
| Average Score             |                |                          |                          |  |                        |                          |                          | ↓ ↓ |               |                          |                          |
| School                    | 71.7           |                          |                          |  |                        |                          |                          |     | 71.7          |                          |                          |
| District                  | 72.3           | q                        | q                        |  |                        |                          |                          |     | 72.3          | q                        | q                        |
| Province                  | 73.1           |                          |                          |  |                        |                          |                          |     | 73.1          |                          |                          |
| Percent of Passes         |                |                          |                          |  |                        |                          |                          |     |               |                          |                          |
| School                    | 86.7           |                          |                          |  |                        |                          |                          |     | 86.7          |                          |                          |
| District                  | 91.9           | q                        | q                        |  |                        |                          |                          |     | 91.9          | q                        | q                        |
| Province                  | 93.7           |                          |                          |  |                        |                          |                          |     | 93.8          |                          |                          |