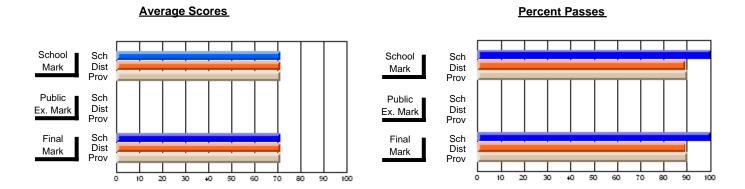

### District 2 - Western

#063 - Herdman Collegiate, Corner Brook

**Subject: Mathematics** 

| Course: MATHEMATICS 3103 |                |                          |                          |                        |                          |                          |     |               |                          |                          |
|--------------------------|----------------|--------------------------|--------------------------|------------------------|--------------------------|--------------------------|-----|---------------|--------------------------|--------------------------|
| # students in course: 44 | School<br>Mark | School<br>vs<br>District | School<br>vs<br>Province | Public<br>Exam<br>Mark | School<br>vs<br>District | School<br>vs<br>Province |     | Final<br>Mark | School<br>vs<br>District | School<br>vs<br>Province |
| Average Score            |                |                          |                          |                        |                          |                          | ┥ ├ |               |                          |                          |
| School                   | 62.7           |                          |                          |                        |                          |                          |     | 62.7          |                          |                          |
| District                 | 69.5           | q                        | q                        |                        |                          |                          |     | 69.5          | q                        | q                        |
| Province                 | 66.4           |                          |                          |                        |                          |                          |     | 66.4          |                          |                          |
| Percent of Passes        |                |                          |                          |                        |                          |                          |     |               |                          |                          |
| School                   | 81.8           |                          |                          |                        |                          |                          |     | 81.8          |                          |                          |
| District                 | 90.9           | q                        | q                        |                        |                          |                          |     | 90.9          | q                        | q                        |
| Province                 | 87.4           |                          |                          |                        |                          |                          |     | 87.5          |                          |                          |

#### **Average Scores** Percent Passes School Sch School Sch Mark Dist Dist Mark Prov Public Sch Public Sch Dist Dist Ex. Mark Ex. Mark Prov Sch Dist Final Final Sch Dist Mark Mark Prov 20 50 60 70 80 90 20 30 50 70 80 10 30 40