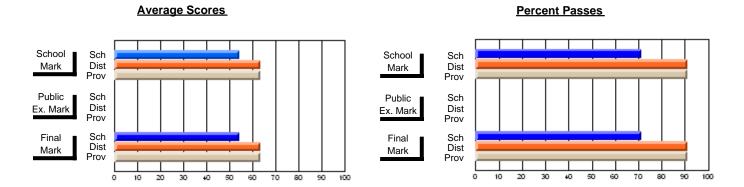

### District 2 - Western

#063 - Herdman Collegiate, Corner Brook

**Subject: Mathematics** 

| Course: MATHEMATICS 1206 |                |                          |                          |                        |                          |                          |            |               |                          |                          |
|--------------------------|----------------|--------------------------|--------------------------|------------------------|--------------------------|--------------------------|------------|---------------|--------------------------|--------------------------|
| # students in course: 31 | School<br>Mark | School<br>vs<br>District | School<br>vs<br>Province | Public<br>Exam<br>Mark | School<br>vs<br>District | School<br>vs<br>Province |            | Final<br>Mark | School<br>vs<br>District | School<br>vs<br>Province |
| Average Score            |                |                          |                          |                        |                          |                          | <b>↓</b> ∟ |               |                          |                          |
| School                   | 55.5           |                          |                          |                        |                          |                          |            | 55.5          |                          |                          |
| District                 | 61.2           | q                        | q                        |                        |                          |                          |            | 61.2          | q                        | q                        |
| Province                 | 58.3           | •                        | Ť                        |                        |                          |                          |            | 58.3          | Ť                        | •                        |
| Percent of Passes        |                |                          |                          |                        |                          |                          |            |               |                          |                          |
| School                   | 77.4           |                          |                          |                        |                          |                          |            | 77.4          |                          |                          |
| District                 | 84.8           | q                        | q                        |                        |                          |                          |            | 84.8          | q                        | q                        |
| Province                 | 79.5           |                          |                          |                        |                          |                          |            | 79.5          |                          |                          |