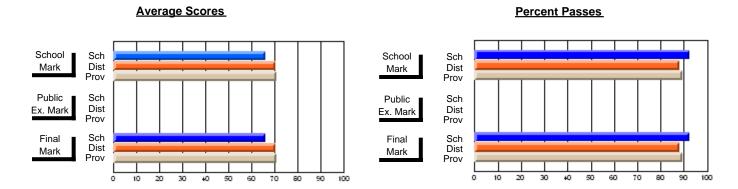

### District 2 - Western

#057 - St. Peter's Academy, Benoit's Cove

Subject: Technology Education

| # students in course: 22 | School<br>Mark | School<br>vs<br>District | School<br>vs<br>Province | Public<br>Exam<br>Mark | School<br>vs<br>District | School<br>vs<br>Province | Final<br>Mark | School<br>vs<br>District | School<br>vs<br>Province |
|--------------------------|----------------|--------------------------|--------------------------|------------------------|--------------------------|--------------------------|---------------|--------------------------|--------------------------|
| Average Score            | Mark           | District                 | 1 TOVITICO               | Wark                   | District                 | 1 TOVITICE               | Wark          | District                 | TTOVITICE                |
| School                   | 66.0           |                          |                          |                        |                          |                          | 66.0          |                          |                          |
| District                 | 75.9           | q                        | q                        |                        |                          |                          | 75.9          | q                        | q                        |
| Province                 | 72.4           | -                        | Ť                        |                        |                          |                          | 72.4          | Ť                        | •                        |
| Percent of Passes        |                |                          |                          |                        |                          |                          |               |                          |                          |
| School                   | 86.4           |                          |                          |                        |                          |                          | 86.4          |                          |                          |
| District                 | 95.2           | q                        | q                        |                        |                          |                          | 95.2          | q                        | q                        |
| Province                 | 92.5           |                          |                          |                        |                          |                          | 92.6          |                          |                          |

Modification Time: 10:17:01AM

Modification Date: 2/23/2006

Source: Evaluation & Research

Grades: K-9

<sup>\*</sup> Data from the High School Certification System. The results from supplementary courses are not reflected in these results. All students obtaining a score of 48 or 49 on the final mark, were adjusted to 50 and are reflected in the Final Mark column.