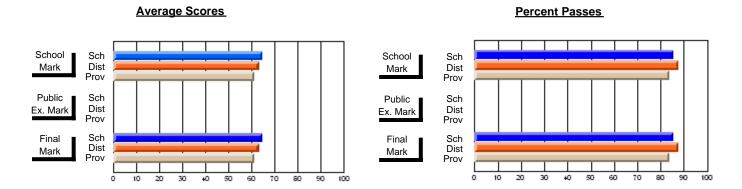

### District 2 - Western

#063 - Herdman Collegiate, Corner Brook

**Subject: Mathematics** 

| Course: MATHEMATICS 2204 |                |                          |                          |   |                        |                          |                          |              |    |                          |
|--------------------------|----------------|--------------------------|--------------------------|---|------------------------|--------------------------|--------------------------|--------------|----|--------------------------|
| # students in course: 63 | School<br>Mark | School<br>vs<br>District | School<br>vs<br>Province |   | Public<br>Exam<br>Mark | School<br>vs<br>District | School<br>vs<br>Province | Fina<br>Marl | V5 | School<br>vs<br>Province |
| Average Score            |                |                          |                          | - |                        |                          |                          |              |    |                          |
| School                   | 57.2           |                          |                          |   |                        |                          |                          | 57.2         |    |                          |
| District                 | 61.7           | q                        | q                        |   |                        |                          |                          | 61.7         | q  | q                        |
| Province                 | 61.0           |                          |                          |   |                        |                          |                          | 61.0         |    |                          |
| Percent of Passes        |                |                          |                          |   |                        |                          |                          |              |    |                          |
| School                   | 82.5           |                          |                          |   |                        |                          |                          | 82.5         |    |                          |
| District                 | 84.6           | q                        | q                        |   |                        |                          |                          | 84.9         | q  | q                        |
| Province                 | 84.1           |                          |                          |   |                        |                          |                          | 84.2         |    |                          |