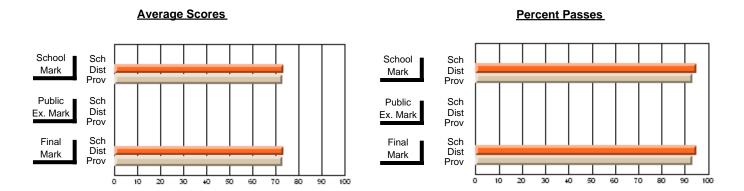

### District 2 - Western

#063 - Herdman Collegiate, Corner Brook

**Subject: Technology Education** 

| Course: COMMUNICATIONS TECH | NOLOGY 21      | 04                       |                          |                        |                          |                          |   |                   |                          |                          |
|-----------------------------|----------------|--------------------------|--------------------------|------------------------|--------------------------|--------------------------|---|-------------------|--------------------------|--------------------------|
| # students in course: 12    | School<br>Mark | School<br>vs<br>District | School<br>vs<br>Province | Public<br>Exam<br>Mark | School<br>vs<br>District | School<br>vs<br>Province |   | inal<br>Iark      | School<br>vs<br>District | School<br>vs<br>Province |
| Average Score<br>School     | 74.3           |                          |                          |                        |                          |                          | 7 | 4.3               |                          |                          |
| District                    | 73.3           | р                        | р                        |                        |                          |                          |   | <b>4.3</b><br>3.3 | р                        | р                        |
| Province                    | 72.9           | •                        | *                        |                        |                          |                          | 7 | 2.9               | *                        | *                        |
| Percent of Passes           |                |                          |                          |                        |                          |                          |   |                   |                          |                          |
| School                      | 91.7           |                          |                          |                        |                          |                          | g | 1.7               |                          |                          |
| District                    | 94.8           | q                        | q                        |                        |                          |                          | 9 | 4.8               | q                        | q                        |
| Province                    | 93.3           |                          |                          |                        |                          |                          | 9 | 3.3               |                          |                          |