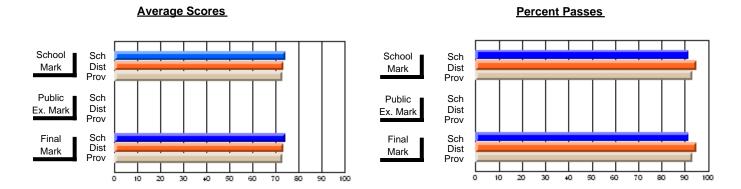

### District 2 - Western

#063 - Herdman Collegiate, Corner Brook

**Subject: Technology Education** 

| Course: COMMUNICATIONS TECH | NOLOGY 21      | 04                       |                          |                        |                          |                          |   |                   |                          |                          |
|-----------------------------|----------------|--------------------------|--------------------------|------------------------|--------------------------|--------------------------|---|-------------------|--------------------------|--------------------------|
| # students in course: 12    | School<br>Mark | School<br>vs<br>District | School<br>vs<br>Province | Public<br>Exam<br>Mark | School<br>vs<br>District | School<br>vs<br>Province |   | inal<br>Iark      | School<br>vs<br>District | School<br>vs<br>Province |
| Average Score<br>School     | 74.3           |                          |                          |                        |                          |                          | 7 | 4.3               |                          |                          |
| District                    | 73.3           | р                        | р                        |                        |                          |                          |   | <b>4.3</b><br>3.3 | р                        | р                        |
| Province                    | 72.9           | •                        | *                        |                        |                          |                          | 7 | 2.9               | *                        | *                        |
| Percent of Passes           |                |                          |                          |                        |                          |                          |   |                   |                          |                          |
| School                      | 91.7           |                          |                          |                        |                          |                          | g | 1.7               |                          |                          |
| District                    | 94.8           | q                        | q                        |                        |                          |                          | 9 | 4.8               | q                        | q                        |
| Province                    | 93.3           |                          |                          |                        |                          |                          | 9 | 3.3               |                          |                          |