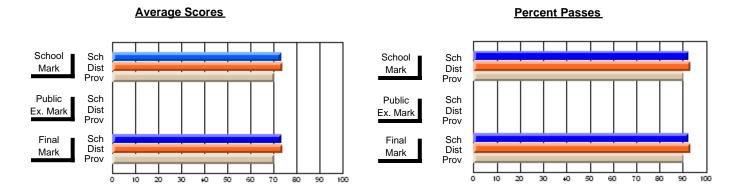

### District 2 - Western

#063 - Herdman Collegiate, Corner Brook

**Subject: Mathematics** 

| # students in course: 24 | School | School<br>vs | School<br>vs | Public<br>Exam | School<br>vs | School<br>vs | Final | School   | School<br>vs |
|--------------------------|--------|--------------|--------------|----------------|--------------|--------------|-------|----------|--------------|
| Average Score            | Mark   | District     | Province     | Mark           | District     | Province     | Mark  | District | Province     |
| School                   | 78.5   |              |              |                |              |              | 78.5  |          |              |
| District                 | 79.2   | q            | р            |                |              |              | 79.2  | q        | р            |
| Province                 | 78.2   | •            | •            |                |              |              | 78.2  | •        | •            |
| Percent of Passes        |        |              |              |                |              |              |       |          |              |
| School                   | 100.0  |              |              |                |              |              | 100.0 |          |              |
| District                 | 99.6   | р            | p            |                |              |              | 99.6  | р        | р            |
| Province                 | 99.0   |              |              |                |              |              | 99.0  |          |              |

Modification Time: 10:17:01AM

Modification Date: 2/23/2006 Source: Evaluation & Research

Web Site: http://www.education.gov.nf.ca/sch\_rep/2004/Index.htm

19

<sup>\*</sup> Data from the High School Certification System. The results from supplementary courses are not reflected in these results. All students obtaining a score of 48 or 49 on the final mark, were adjusted to 50 and are reflected in the Final Mark column.