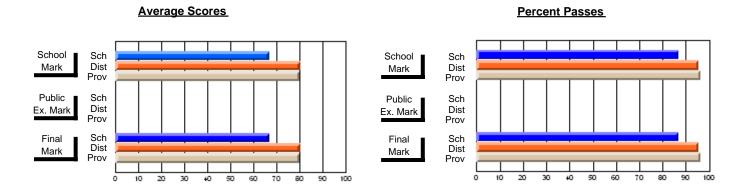

### District 2 - Western

#063 - Herdman Collegiate, Corner Brook

**Subject: Technology Education** 

| Course: COMPUTER TECHNOL | OGY 3200       |                          |                          |                        |                          |                          |            |               |                          |                          |
|--------------------------|----------------|--------------------------|--------------------------|------------------------|--------------------------|--------------------------|------------|---------------|--------------------------|--------------------------|
| # students in course: 10 | School<br>Mark | School<br>vs<br>District | School<br>vs<br>Province | Public<br>Exam<br>Mark | School<br>vs<br>District | School<br>vs<br>Province |            | Final<br>Mark | School<br>vs<br>District | School<br>vs<br>Province |
| Average Score            |                |                          |                          |                        |                          |                          | <b>↓</b> ∟ |               |                          |                          |
| School                   | 76.7           |                          |                          |                        |                          |                          |            | 76.7          |                          |                          |
| District                 | 79.7           | q                        | р                        |                        |                          |                          |            | 79.7          | q                        | р                        |
| Province                 | 76.2           | •                        |                          |                        |                          |                          |            | 76.2          | Ť                        |                          |
| Percent of Passes        |                |                          |                          |                        |                          |                          |            |               |                          |                          |
| School                   | 90.0           |                          |                          |                        |                          |                          |            | 90.0          |                          |                          |
| District                 | 97.9           | q                        | q                        |                        |                          |                          |            | 97.9          | q                        | q                        |
| Province                 | 95.9           |                          |                          |                        |                          |                          |            | 95.9          |                          |                          |

Modification Time: 10:17:01AM

Modification Date: 2/23/2006 Source: Evaluation & Research

<sup>\*</sup> Data from the High School Certification System. The results from supplementary courses are not reflected in these results. All students obtaining a score of 48 or 49 on the final mark, were adjusted to 50 and are reflected in the Final Mark column.