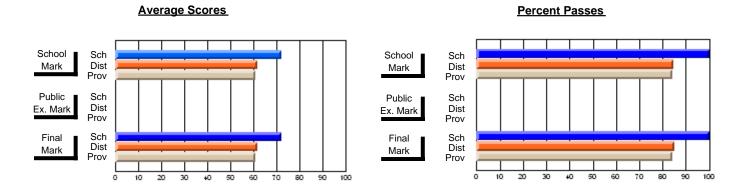

### District 2 - Western

#063 - Herdman Collegiate, Corner Brook

**Subject: Technology Education** 

| Course: INTEGRATED SYSTEM | IS 1205        |                          |                          |  |                        |                          |                          |     |               |                          |                          |
|---------------------------|----------------|--------------------------|--------------------------|--|------------------------|--------------------------|--------------------------|-----|---------------|--------------------------|--------------------------|
| # students in course: 45  | School<br>Mark | School<br>vs<br>District | School<br>vs<br>Province |  | Public<br>Exam<br>Mark | School<br>vs<br>District | School<br>vs<br>Province |     | Final<br>Mark | School<br>vs<br>District | School<br>vs<br>Province |
| Average Score             |                |                          |                          |  |                        |                          |                          | ↓ ↓ |               |                          |                          |
| School                    | 71.7           |                          |                          |  |                        |                          |                          |     | 71.7          |                          |                          |
| District                  | 72.3           | q                        | q                        |  |                        |                          |                          |     | 72.3          | q                        | q                        |
| Province                  | 73.1           |                          |                          |  |                        |                          |                          |     | 73.1          |                          |                          |
| Percent of Passes         |                |                          |                          |  |                        |                          |                          |     |               |                          |                          |
| School                    | 86.7           |                          |                          |  |                        |                          |                          |     | 86.7          |                          |                          |
| District                  | 91.9           | q                        | q                        |  |                        |                          |                          |     | 91.9          | q                        | q                        |
| Province                  | 93.7           |                          |                          |  |                        |                          |                          |     | 93.8          |                          |                          |