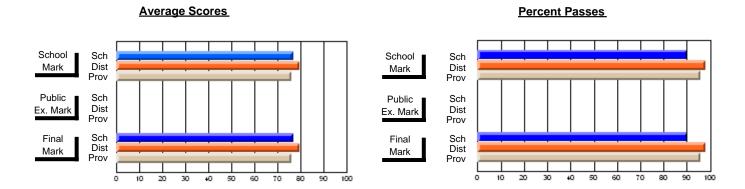

### District 2 - Western

#063 - Herdman Collegiate, Corner Brook

**Subject: Technology Education** 

| Course: COMPUTER TECHNOL | OGY 3200       |                          |                          |                        |                          |                          |            |               |                          |                          |
|--------------------------|----------------|--------------------------|--------------------------|------------------------|--------------------------|--------------------------|------------|---------------|--------------------------|--------------------------|
| # students in course: 10 | School<br>Mark | School<br>vs<br>District | School<br>vs<br>Province | Public<br>Exam<br>Mark | School<br>vs<br>District | School<br>vs<br>Province |            | Final<br>Mark | School<br>vs<br>District | School<br>vs<br>Province |
| Average Score            |                |                          |                          |                        |                          |                          | <b>↓</b> ∟ |               |                          |                          |
| School                   | 76.7           |                          |                          |                        |                          |                          |            | 76.7          |                          |                          |
| District                 | 79.7           | q                        | р                        |                        |                          |                          |            | 79.7          | q                        | р                        |
| Province                 | 76.2           | •                        |                          |                        |                          |                          |            | 76.2          | Ť                        |                          |
| Percent of Passes        |                |                          |                          |                        |                          |                          |            |               |                          |                          |
| School                   | 90.0           |                          |                          |                        |                          |                          |            | 90.0          |                          |                          |
| District                 | 97.9           | q                        | q                        |                        |                          |                          |            | 97.9          | q                        | q                        |
| Province                 | 95.9           |                          |                          |                        |                          |                          |            | 95.9          |                          |                          |