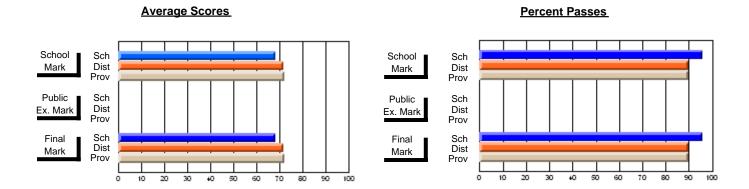

### District 2 - Western

#057 - St. Peter's Academy, Benoit's Cove

Subject: Technology Education

| # students in course: 22 | School<br>Mark | School<br>vs<br>District | School<br>vs<br>Province | Public<br>Exam<br>Mark | School<br>vs<br>District | School<br>vs<br>Province | Final<br>Mark | School<br>vs<br>District | School<br>vs<br>Province |
|--------------------------|----------------|--------------------------|--------------------------|------------------------|--------------------------|--------------------------|---------------|--------------------------|--------------------------|
| Average Score            | Mark           | District                 | 1 TOVITICO               | Wark                   | District                 | 1 TOVITICE               | Wark          | District                 | TTOVITICE                |
| School                   | 66.0           |                          |                          |                        |                          |                          | 66.0          |                          |                          |
| District                 | 75.9           | q                        | q                        |                        |                          |                          | 75.9          | q                        | q                        |
| Province                 | 72.4           | -                        | Ť                        |                        |                          |                          | 72.4          | Ť                        | •                        |
| Percent of Passes        |                |                          |                          |                        |                          |                          |               |                          |                          |
| School                   | 86.4           |                          |                          |                        |                          |                          | 86.4          |                          |                          |
| District                 | 95.2           | q                        | q                        |                        |                          |                          | 95.2          | q                        | q                        |
| Province                 | 92.5           |                          |                          |                        |                          |                          | 92.6          |                          |                          |

Modification Time: 10:17:01AM

Modification Date: 2/23/2006

Source: Evaluation & Research

Grades: K-9

<sup>\*</sup> Data from the High School Certification System. The results from supplementary courses are not reflected in these results. All students obtaining a score of 48 or 49 on the final mark, were adjusted to 50 and are reflected in the Final Mark column.