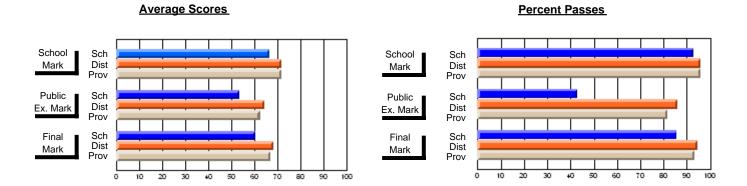

### District 2 - Western

#063 - Herdman Collegiate, Corner Brook

**Subject: Enterprise Education** 

| Course: CONSUMER STUDIES | 1202           |                          |                          |                        |                          |                          |     |               |                          |                          |
|--------------------------|----------------|--------------------------|--------------------------|------------------------|--------------------------|--------------------------|-----|---------------|--------------------------|--------------------------|
| # students in course: 23 | School<br>Mark | School<br>vs<br>District | School<br>vs<br>Province | Public<br>Exam<br>Mark | School<br>vs<br>District | School<br>vs<br>Province |     | Final<br>Mark | School<br>vs<br>District | School<br>vs<br>Province |
| Average Score            |                |                          |                          |                        |                          |                          | l L |               |                          |                          |
| School                   | 58.9           |                          |                          |                        |                          |                          |     | 58.9          |                          |                          |
| District                 | 67.5           | q                        | q                        |                        |                          |                          |     | 67.5          | q                        | q                        |
| Province                 | 65.5           | _                        | _                        |                        |                          |                          |     | 65.5          |                          | _                        |
| Percent of Passes        |                |                          |                          |                        |                          |                          |     |               |                          |                          |
| School                   | 78.3           |                          |                          |                        |                          |                          |     | 78.3          |                          |                          |
| District                 | 93.6           | q                        | q                        |                        |                          |                          |     | 93.6          | q                        | q                        |
| Province                 | 87.3           |                          |                          |                        |                          |                          |     | 87.4          |                          |                          |