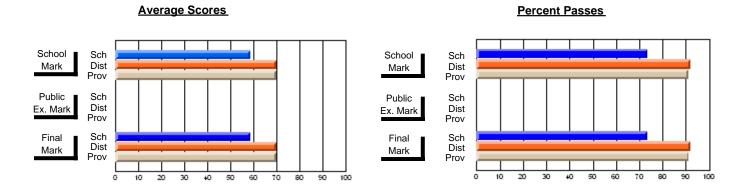

### District 2 - Western

#063 - Herdman Collegiate, Corner Brook

**Subject: Enterprise Education** 

| Course: CONSUMER STUDIES | 1202           |                          |                          |                        |                          |                          |     |               |                          |                          |
|--------------------------|----------------|--------------------------|--------------------------|------------------------|--------------------------|--------------------------|-----|---------------|--------------------------|--------------------------|
| # students in course: 23 | School<br>Mark | School<br>vs<br>District | School<br>vs<br>Province | Public<br>Exam<br>Mark | School<br>vs<br>District | School<br>vs<br>Province |     | Final<br>Mark | School<br>vs<br>District | School<br>vs<br>Province |
| Average Score            |                |                          |                          |                        |                          |                          | l L |               |                          |                          |
| School                   | 58.9           |                          |                          |                        |                          |                          |     | 58.9          |                          |                          |
| District                 | 67.5           | q                        | q                        |                        |                          |                          |     | 67.5          | q                        | q                        |
| Province                 | 65.5           | _                        | _                        |                        |                          |                          |     | 65.5          |                          | _                        |
| Percent of Passes        |                |                          |                          |                        |                          |                          |     |               |                          |                          |
| School                   | 78.3           |                          |                          |                        |                          |                          |     | 78.3          |                          |                          |
| District                 | 93.6           | q                        | q                        |                        |                          |                          |     | 93.6          | q                        | q                        |
| Province                 | 87.3           |                          |                          |                        |                          |                          |     | 87.4          |                          |                          |

Modification Time: 10:17:01AM

Modification Date: 2/23/2006 Source: Evaluation & Research

<sup>\*</sup> Data from the High School Certification System. The results from supplementary courses are not reflected in these results. All students obtaining a score of 48 or 49 on the final mark, were adjusted to 50 and are reflected in the Final Mark column.