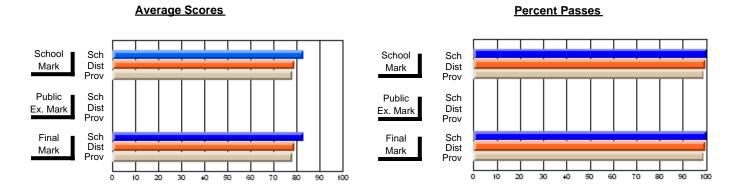

### District 2 - Western

#063 - Herdman Collegiate, Corner Brook

**Subject: Enterprise Education** 

| # students in course: 89 | School<br>Mark | School<br>vs<br>District | School<br>vs<br>Province | Public<br>Exam<br>Mark | School<br>vs<br>District | School<br>vs<br>Province | Final<br>Mark | School<br>vs<br>District | School<br>vs<br>Province |
|--------------------------|----------------|--------------------------|--------------------------|------------------------|--------------------------|--------------------------|---------------|--------------------------|--------------------------|
| Average Score            |                |                          |                          |                        |                          |                          |               | 2.01.101                 |                          |
| School                   | 71.6           |                          |                          |                        |                          |                          | 71.6          |                          |                          |
| District                 | 67.9           | р                        | р                        |                        |                          |                          | 67.9          | р                        | р                        |
| Province                 | 67.8           |                          |                          |                        |                          |                          | 67.8          |                          |                          |
| Percent of Passes        |                |                          |                          |                        |                          |                          |               |                          |                          |
| School                   | 93.3           |                          |                          |                        |                          |                          | 93.3          |                          |                          |
| District                 | 92.9           | р                        | р                        |                        |                          |                          | 92.9          | р                        | р                        |
| Province                 | 90.1           |                          | -                        |                        |                          |                          | 90.1          |                          |                          |