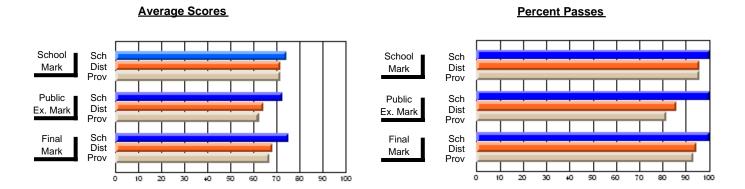

### District 2 - Western

#063 - Herdman Collegiate, Corner Brook

**Subject: Enterprise Education** 

| # students in course: 89 | School<br>Mark | School<br>vs<br>District | School<br>vs<br>Province | Public<br>Exam<br>Mark | School<br>vs<br>District | School<br>vs<br>Province | Final<br>Mark | School<br>vs<br>District | School<br>vs<br>Province |
|--------------------------|----------------|--------------------------|--------------------------|------------------------|--------------------------|--------------------------|---------------|--------------------------|--------------------------|
| Average Score            |                |                          |                          |                        |                          |                          |               | 2.01.101                 |                          |
| School                   | 71.6           |                          |                          |                        |                          |                          | 71.6          |                          |                          |
| District                 | 67.9           | р                        | р                        |                        |                          |                          | 67.9          | р                        | р                        |
| Province                 | 67.8           |                          |                          |                        |                          |                          | 67.8          |                          |                          |
| Percent of Passes        |                |                          |                          |                        |                          |                          |               |                          |                          |
| School                   | 93.3           |                          |                          |                        |                          |                          | 93.3          |                          |                          |
| District                 | 92.9           | р                        | р                        |                        |                          |                          | 92.9          | р                        | р                        |
| Province                 | 90.1           |                          | -                        |                        |                          |                          | 90.1          |                          |                          |