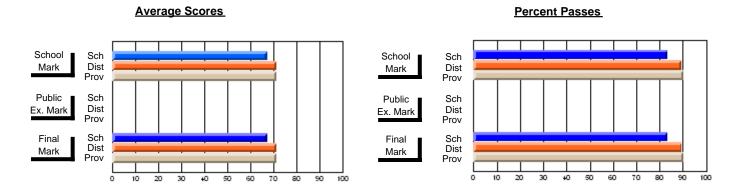

### District 2 - Western

#063 - Herdman Collegiate, Corner Brook

**Subject: Mathematics** 

| Course: MATHEMATICS 1204  |                |                          |                          |   |                       |                          |                          |     |               |                          |                          |
|---------------------------|----------------|--------------------------|--------------------------|---|-----------------------|--------------------------|--------------------------|-----|---------------|--------------------------|--------------------------|
| # students in course: 134 | School<br>Mark | School<br>vs<br>District | School<br>vs<br>Province | E | ublic<br>xam<br>⁄lark | School<br>vs<br>District | School<br>vs<br>Province |     | Final<br>Mark | School<br>vs<br>District | School<br>vs<br>Province |
| Average Score             |                |                          |                          |   |                       |                          |                          | ↓ ↓ |               |                          |                          |
| School                    | 68.3           |                          |                          |   |                       |                          |                          |     | 68.3          |                          |                          |
| District                  | 67.6           | р                        | р                        |   |                       |                          |                          |     | 67.6          | р                        | р                        |
| Province                  | 66.5           |                          |                          |   |                       |                          |                          |     | 66.5          |                          |                          |
| Percent of Passes         |                |                          |                          |   |                       |                          |                          |     |               |                          |                          |
| School                    | 84.3           |                          |                          |   |                       |                          |                          |     | 84.3          |                          |                          |
| District                  | 88.3           | q                        | q                        |   |                       |                          |                          |     | 88.3          | q                        | q                        |
| Province                  | 86.2           |                          |                          |   |                       |                          |                          |     | 86.3          |                          |                          |