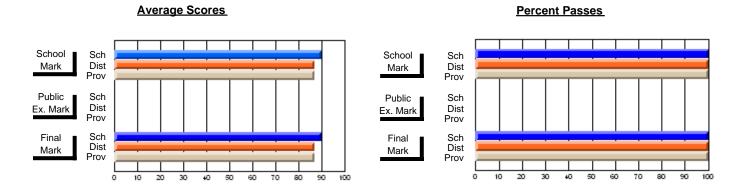

### District 2 - Western

#063 - Herdman Collegiate, Corner Brook

Subject: Art

| # students in course: 95 | School<br>Mark | School<br>vs<br>District | School<br>vs<br>Province | Public<br>Exam<br>Mark | School<br>vs<br>District | School<br>vs<br>Province | Final<br>Mark | School<br>vs<br>District | School<br>vs<br>Province |
|--------------------------|----------------|--------------------------|--------------------------|------------------------|--------------------------|--------------------------|---------------|--------------------------|--------------------------|
| Average Score            | Mark           | District                 | TTOVITICO                | Wark                   | District                 | 1 TOVITICE               | Wark          | District                 | TTOVITICE                |
| School                   | 71.9           |                          |                          |                        |                          |                          | 71.9          |                          |                          |
| District                 | 72.9           | q                        | q                        |                        |                          |                          | 72.9          | q                        | q                        |
| Province                 | 73.3           | _                        | _                        |                        |                          |                          | 73.3          |                          | _                        |
| Percent of Passes        |                |                          |                          |                        |                          |                          |               |                          |                          |
| School                   | 92.6           |                          |                          |                        |                          |                          | 92.6          |                          |                          |
| District                 | 94.8           | q                        | q                        |                        |                          |                          | 94.8          | q                        | q                        |
| Province                 | 92.8           |                          |                          |                        |                          |                          | 92.8          |                          |                          |

Modification Time: 10:17:01AM

Modification Date: 2/23/2006 Source: Evaluation & Research

<sup>\*</sup> Data from the High School Certification System. The results from supplementary courses are not reflected in these results. All students obtaining a score of 48 or 49 on the final mark, were adjusted to 50 and are reflected in the Final Mark column.