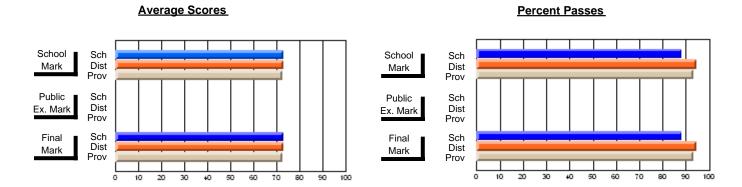

### District 2 - Western

#063 - Herdman Collegiate, Corner Brook

**Subject: Technology Education** 

| Course: COMMUNICATIONS TEC | CHNOLOGY 31    | 04                       |                          |                        |                          |                          |    |               |                          |                          |
|----------------------------|----------------|--------------------------|--------------------------|------------------------|--------------------------|--------------------------|----|---------------|--------------------------|--------------------------|
| # students in course: 17   | School<br>Mark | School<br>vs<br>District | School<br>vs<br>Province | Public<br>Exam<br>Mark | School<br>vs<br>District | School<br>vs<br>Province |    | Final<br>Mark | School<br>vs<br>District | School<br>vs<br>Province |
| Average Score              |                |                          |                          |                        |                          |                          | ┥┟ |               |                          |                          |
| School                     | 73.0           |                          |                          |                        |                          |                          |    | 73.0          |                          |                          |
| District                   | 72.9           | P                        | P                        |                        |                          |                          |    | 72.9          | p                        | p                        |
| Province                   | 72.4           |                          |                          |                        |                          |                          |    | 72.4          |                          |                          |
| Percent of Passes          |                |                          |                          |                        |                          |                          |    |               |                          |                          |
| School                     | 88.2           |                          |                          |                        |                          |                          |    | 88.2          |                          |                          |
| District                   | 94.6           | q                        | q                        |                        |                          |                          |    | 94.6          | q                        | q                        |
| Province                   | 93.1           |                          |                          |                        |                          |                          |    | 93.1          |                          |                          |