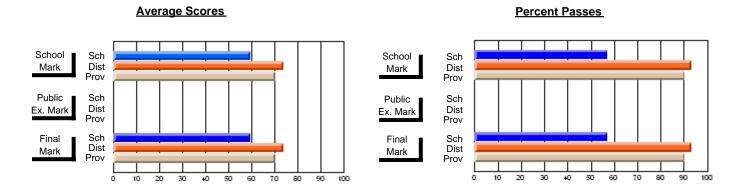

### District 2 - Western

#063 - Herdman Collegiate, Corner Brook

**Subject: Technology Education** 

| Course: COMPUTER TECHNOL | OGY 3200       |                          |                          |                        |                          |                          |            |               |                          |                          |
|--------------------------|----------------|--------------------------|--------------------------|------------------------|--------------------------|--------------------------|------------|---------------|--------------------------|--------------------------|
| # students in course: 10 | School<br>Mark | School<br>vs<br>District | School<br>vs<br>Province | Public<br>Exam<br>Mark | School<br>vs<br>District | School<br>vs<br>Province |            | Final<br>Mark | School<br>vs<br>District | School<br>vs<br>Province |
| Average Score            |                |                          |                          |                        |                          |                          | <b>↓</b> ∟ |               |                          |                          |
| School                   | 76.7           |                          |                          |                        |                          |                          |            | 76.7          |                          |                          |
| District                 | 79.7           | q                        | р                        |                        |                          |                          |            | 79.7          | q                        | р                        |
| Province                 | 76.2           | •                        |                          |                        |                          |                          |            | 76.2          | Ť                        |                          |
| Percent of Passes        |                |                          |                          |                        |                          |                          |            |               |                          |                          |
| School                   | 90.0           |                          |                          |                        |                          |                          |            | 90.0          |                          |                          |
| District                 | 97.9           | q                        | q                        |                        |                          |                          |            | 97.9          | q                        | q                        |
| Province                 | 95.9           |                          |                          |                        |                          |                          |            | 95.9          |                          |                          |