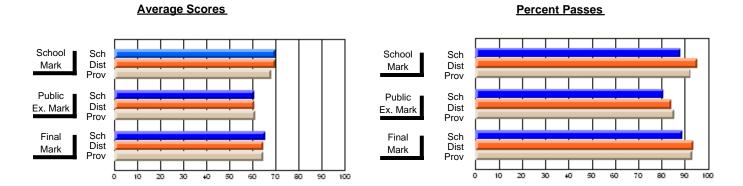

### District 2 - Western

#063 - Herdman Collegiate, Corner Brook

**Subject: Technology Education** 

| Course: COMMUNICATIONS TECH | NOLOGY 21      | 04                       |                          |                        |                          |                          |   |                   |                          |                          |
|-----------------------------|----------------|--------------------------|--------------------------|------------------------|--------------------------|--------------------------|---|-------------------|--------------------------|--------------------------|
| # students in course: 12    | School<br>Mark | School<br>vs<br>District | School<br>vs<br>Province | Public<br>Exam<br>Mark | School<br>vs<br>District | School<br>vs<br>Province |   | inal<br>Iark      | School<br>vs<br>District | School<br>vs<br>Province |
| Average Score<br>School     | 74.3           |                          |                          |                        |                          |                          | 7 | 4.3               |                          |                          |
| District                    | 73.3           | р                        | р                        |                        |                          |                          |   | <b>4.3</b><br>3.3 | р                        | р                        |
| Province                    | 72.9           | •                        | *                        |                        |                          |                          | 7 | 2.9               | *                        | *                        |
| Percent of Passes           |                |                          |                          |                        |                          |                          |   |                   |                          |                          |
| School                      | 91.7           |                          |                          |                        |                          |                          | g | 1.7               |                          |                          |
| District                    | 94.8           | q                        | q                        |                        |                          |                          | 9 | 4.8               | q                        | q                        |
| Province                    | 93.3           |                          |                          |                        |                          |                          | 9 | 3.3               |                          |                          |