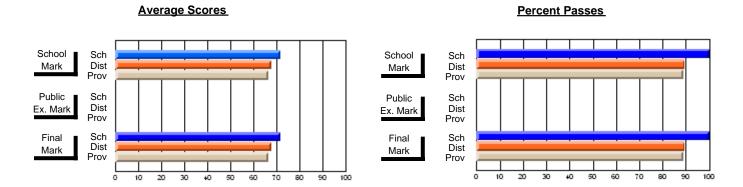

### District 2 - Western

#063 - Herdman Collegiate, Corner Brook

**Subject: Mathematics** 

| Course: MATHEMATICS 1204  |                |                          |                          |   |                       |                          |                          |     |               |                          |                          |
|---------------------------|----------------|--------------------------|--------------------------|---|-----------------------|--------------------------|--------------------------|-----|---------------|--------------------------|--------------------------|
| # students in course: 134 | School<br>Mark | School<br>vs<br>District | School<br>vs<br>Province | E | ublic<br>xam<br>⁄lark | School<br>vs<br>District | School<br>vs<br>Province |     | Final<br>Mark | School<br>vs<br>District | School<br>vs<br>Province |
| Average Score             |                |                          |                          |   |                       |                          |                          | ↓ ↓ |               |                          |                          |
| School                    | 68.3           |                          |                          |   |                       |                          |                          |     | 68.3          |                          |                          |
| District                  | 67.6           | р                        | р                        |   |                       |                          |                          |     | 67.6          | р                        | р                        |
| Province                  | 66.5           |                          |                          |   |                       |                          |                          |     | 66.5          |                          |                          |
| Percent of Passes         |                |                          |                          |   |                       |                          |                          |     |               |                          |                          |
| School                    | 84.3           |                          |                          |   |                       |                          |                          |     | 84.3          |                          |                          |
| District                  | 88.3           | q                        | q                        |   |                       |                          |                          |     | 88.3          | q                        | q                        |
| Province                  | 86.2           |                          |                          |   |                       |                          |                          |     | 86.3          |                          |                          |

Modification Time: 10:17:01AM

Modification Date: 2/23/2006

Source: Evaluation & Research

<sup>\*</sup> Data from the High School Certification System. The results from supplementary courses are not reflected in these results. All students obtaining a score of 48 or 49 on the final mark, were adjusted to 50 and are reflected in the Final Mark column.