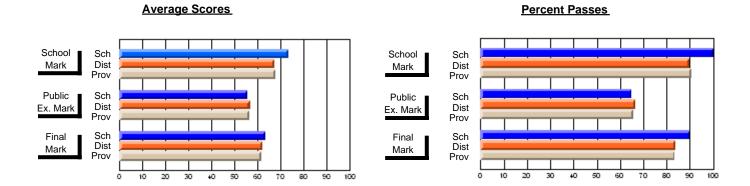

### District 2 - Western

#063 - Herdman Collegiate, Corner Brook

**Subject: Technology Education** 

| Course: INTEGRATED SYSTEM | IS 1205        |                          |                          |  |                        |                          |                          |     |               |                          |                          |
|---------------------------|----------------|--------------------------|--------------------------|--|------------------------|--------------------------|--------------------------|-----|---------------|--------------------------|--------------------------|
| # students in course: 45  | School<br>Mark | School<br>vs<br>District | School<br>vs<br>Province |  | Public<br>Exam<br>Mark | School<br>vs<br>District | School<br>vs<br>Province |     | Final<br>Mark | School<br>vs<br>District | School<br>vs<br>Province |
| Average Score             |                |                          |                          |  |                        |                          |                          | ↓ ↓ |               |                          |                          |
| School                    | 71.7           |                          |                          |  |                        |                          |                          |     | 71.7          |                          |                          |
| District                  | 72.3           | q                        | q                        |  |                        |                          |                          |     | 72.3          | q                        | q                        |
| Province                  | 73.1           |                          |                          |  |                        |                          |                          |     | 73.1          |                          |                          |
| Percent of Passes         |                |                          |                          |  |                        |                          |                          |     |               |                          |                          |
| School                    | 86.7           |                          |                          |  |                        |                          |                          |     | 86.7          |                          |                          |
| District                  | 91.9           | q                        | q                        |  |                        |                          |                          |     | 91.9          | q                        | q                        |
| Province                  | 93.7           |                          |                          |  |                        |                          |                          |     | 93.8          |                          |                          |