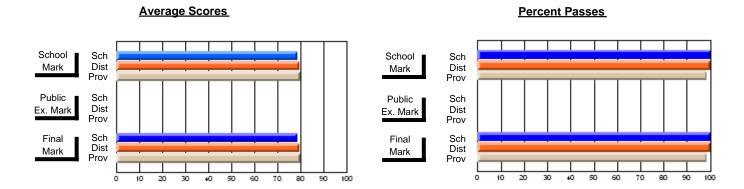

### District 2 - Western

#063 - Herdman Collegiate, Corner Brook

**Subject: Enterprise Education** 

| # students in course: 89 | School<br>Mark | School<br>vs<br>District | School<br>vs<br>Province | Public<br>Exam<br>Mark | School<br>vs<br>District | School<br>vs<br>Province | Final<br>Mark | School<br>vs<br>District | School<br>vs<br>Province |
|--------------------------|----------------|--------------------------|--------------------------|------------------------|--------------------------|--------------------------|---------------|--------------------------|--------------------------|
| Average Score            |                |                          |                          |                        |                          |                          |               | 2.01.101                 |                          |
| School                   | 71.6           |                          |                          |                        |                          |                          | 71.6          |                          |                          |
| District                 | 67.9           | р                        | р                        |                        |                          |                          | 67.9          | р                        | р                        |
| Province                 | 67.8           |                          |                          |                        |                          |                          | 67.8          |                          |                          |
| Percent of Passes        |                |                          |                          |                        |                          |                          |               |                          |                          |
| School                   | 93.3           |                          |                          |                        |                          |                          | 93.3          |                          |                          |
| District                 | 92.9           | р                        | р                        |                        |                          |                          | 92.9          | р                        | р                        |
| Province                 | 90.1           |                          | -                        |                        |                          |                          | 90.1          |                          |                          |