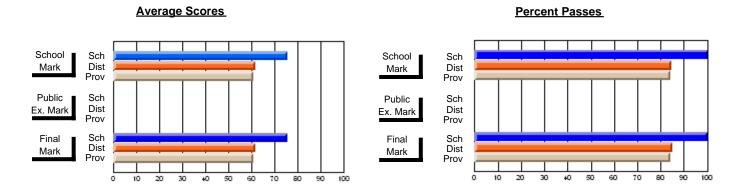

### District 2 - Western

#063 - Herdman Collegiate, Corner Brook

**Subject: Enterprise Education** 

| # students in course: 89 | School<br>Mark | School<br>vs<br>District | School<br>vs<br>Province | Public<br>Exam<br>Mark | School<br>vs<br>District | School<br>vs<br>Province | Final<br>Mark | School<br>vs<br>District | School<br>vs<br>Province |
|--------------------------|----------------|--------------------------|--------------------------|------------------------|--------------------------|--------------------------|---------------|--------------------------|--------------------------|
| Average Score            |                |                          |                          |                        |                          |                          |               | 2.01.101                 |                          |
| School                   | 71.6           |                          |                          |                        |                          |                          | 71.6          |                          |                          |
| District                 | 67.9           | р                        | р                        |                        |                          |                          | 67.9          | р                        | р                        |
| Province                 | 67.8           |                          |                          |                        |                          |                          | 67.8          |                          |                          |
| Percent of Passes        |                |                          |                          |                        |                          |                          |               |                          |                          |
| School                   | 93.3           |                          |                          |                        |                          |                          | 93.3          |                          |                          |
| District                 | 92.9           | р                        | р                        |                        |                          |                          | 92.9          | р                        | р                        |
| Province                 | 90.1           |                          | -                        |                        |                          |                          | 90.1          |                          |                          |