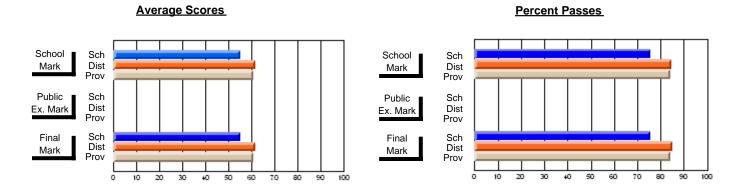

### District 2 - Western

#063 - Herdman Collegiate, Corner Brook

**Subject: Mathematics** 

| Course: MATHEMATICS 1206 |                |                          |                          |                        |                          |                          |            |               |                          |                          |
|--------------------------|----------------|--------------------------|--------------------------|------------------------|--------------------------|--------------------------|------------|---------------|--------------------------|--------------------------|
| # students in course: 31 | School<br>Mark | School<br>vs<br>District | School<br>vs<br>Province | Public<br>Exam<br>Mark | School<br>vs<br>District | School<br>vs<br>Province |            | Final<br>Mark | School<br>vs<br>District | School<br>vs<br>Province |
| Average Score            |                |                          |                          |                        |                          |                          | <b>↓</b> ∟ |               |                          |                          |
| School                   | 55.5           |                          |                          |                        |                          |                          |            | 55.5          |                          |                          |
| District                 | 61.2           | q                        | q                        |                        |                          |                          |            | 61.2          | q                        | q                        |
| Province                 | 58.3           | •                        | Ť                        |                        |                          |                          |            | 58.3          | Ť                        | •                        |
| Percent of Passes        |                |                          |                          |                        |                          |                          |            |               |                          |                          |
| School                   | 77.4           |                          |                          |                        |                          |                          |            | 77.4          |                          |                          |
| District                 | 84.8           | q                        | q                        |                        |                          |                          |            | 84.8          | q                        | q                        |
| Province                 | 79.5           |                          |                          |                        |                          |                          |            | 79.5          |                          |                          |