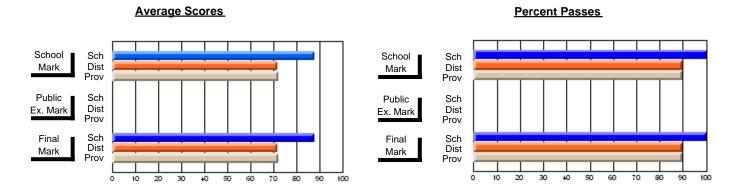

### District 2 - Western

#063 - Herdman Collegiate, Corner Brook

**Subject: Mathematics** 

| # students in course: 49 | School | School   | School   | Public<br>Exam | School   | School<br>vs | Final | School   | School<br>vs |
|--------------------------|--------|----------|----------|----------------|----------|--------------|-------|----------|--------------|
| Average Score            | Mark   | District | Province | Mark           | District | Province     | Mark  | District | Province     |
| School                   | 82.7   |          |          | 73.2           |          |              | 78.2  |          |              |
| District                 | 80.7   | р        | р        | 70.5           | р        | р            | 75.0  | р        | р            |
| Province                 | 79.4   | •        | •        | 71.4           | •        | •            | 75.4  | •        | •            |
| Percent of Passes        |        |          |          |                |          |              |       |          |              |
| School                   | 100.0  |          |          | 91.8           |          |              | 98.0  |          |              |
| District                 | 98.8   | р        | р        | 90.8           | р        | р            | 97.2  | р        | р            |
| Province                 | 98.8   |          |          | 90.8           |          |              | 97.2  |          |              |

#### **Average Scores Percent Passes** School Sch School Sch Mark Dist Dist Mark Prov Public Sch Public Sch Dist Dist Ex. Mark Ex. Mark Prov Sch Dist Final Final Sch Dist Mark Mark Prov 60 70 80 90 0 20 30 50 60 70 80 90 10 20 30 40 50

Modification Time: 10:17:01AM

Modification Date: 2/23/2006 Source: Evaluation & Research

<sup>\*</sup> Data from the High School Certification System. The results from supplementary courses are not reflected in these results. All students obtaining a score of 48 or 49 on the final mark, were adjusted to 50 and are reflected in the Final Mark column.