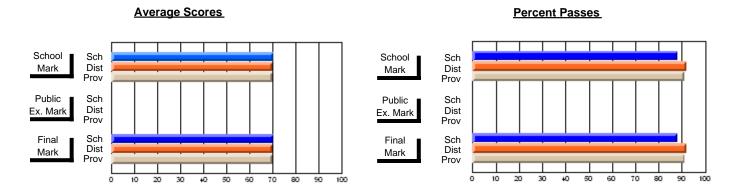

### District 2 - Western

#057 - St. Peter's Academy, Benoit's Cove

Subject: Technology Education

| # students in course: 22 | School<br>Mark | School<br>vs<br>District | School<br>vs<br>Province | Public<br>Exam<br>Mark | School<br>vs<br>District | School<br>vs<br>Province | Final<br>Mark | School<br>vs<br>District | School<br>vs<br>Province |
|--------------------------|----------------|--------------------------|--------------------------|------------------------|--------------------------|--------------------------|---------------|--------------------------|--------------------------|
| Average Score            | Mark           | District                 | 1 TOVITICO               | Wark                   | District                 | 1 TOVITICE               | Wark          | District                 | TTOVITICE                |
| School                   | 66.0           |                          |                          |                        |                          |                          | 66.0          |                          |                          |
| District                 | 75.9           | q                        | q                        |                        |                          |                          | 75.9          | q                        | q                        |
| Province                 | 72.4           | -                        | Ť                        |                        |                          |                          | 72.4          | Ť                        | •                        |
| Percent of Passes        |                |                          |                          |                        |                          |                          |               |                          |                          |
| School                   | 86.4           |                          |                          |                        |                          |                          | 86.4          |                          |                          |
| District                 | 95.2           | q                        | q                        |                        |                          |                          | 95.2          | q                        | q                        |
| Province                 | 92.5           |                          |                          |                        |                          |                          | 92.6          |                          |                          |

Modification Time: 10:17:01AM

Modification Date: 2/23/2006

Source: Evaluation & Research

Grades: K-9

<sup>\*</sup> Data from the High School Certification System. The results from supplementary courses are not reflected in these results. All students obtaining a score of 48 or 49 on the final mark, were adjusted to 50 and are reflected in the Final Mark column.