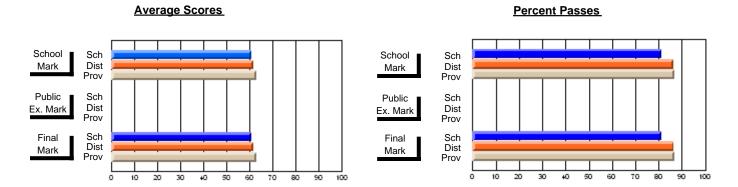

### District 2 - Western

#057 - St. Peter's Academy, Benoit's Cove

Subject: Technology Education

| # students in course: 22 | School<br>Mark | School<br>vs<br>District | School<br>vs<br>Province | Public<br>Exam<br>Mark | School<br>vs<br>District | School<br>vs<br>Province | Final<br>Mark | School<br>vs<br>District | School<br>vs<br>Province |
|--------------------------|----------------|--------------------------|--------------------------|------------------------|--------------------------|--------------------------|---------------|--------------------------|--------------------------|
| Average Score            | Mark           | District                 | 1 TOVITICO               | Wark                   | District                 | 1 TOVITICE               | Wark          | District                 | TTOVITICE                |
| School                   | 66.0           |                          |                          |                        |                          |                          | 66.0          |                          |                          |
| District                 | 75.9           | q                        | q                        |                        |                          |                          | 75.9          | q                        | q                        |
| Province                 | 72.4           | -                        | Ť                        |                        |                          |                          | 72.4          | Ť                        | •                        |
| Percent of Passes        |                |                          |                          |                        |                          |                          |               |                          |                          |
| School                   | 86.4           |                          |                          |                        |                          |                          | 86.4          |                          |                          |
| District                 | 95.2           | q                        | q                        |                        |                          |                          | 95.2          | q                        | q                        |
| Province                 | 92.5           |                          |                          |                        |                          |                          | 92.6          |                          |                          |