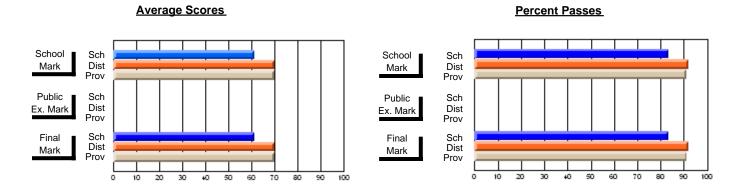

### District 2 - Western

#063 - Herdman Collegiate, Corner Brook

**Subject: Mathematics** 

| # students in course: 49 | School | School   | School   | Public<br>Exam | School   | School<br>vs | Final | School   | School<br>vs |
|--------------------------|--------|----------|----------|----------------|----------|--------------|-------|----------|--------------|
| Average Score            | Mark   | District | Province | Mark           | District | Province     | Mark  | District | Province     |
| School                   | 82.7   |          |          | 73.2           |          |              | 78.2  |          |              |
| District                 | 80.7   | р        | р        | 70.5           | р        | р            | 75.0  | р        | р            |
| Province                 | 79.4   | •        | •        | 71.4           | •        | •            | 75.4  | •        | •            |
| Percent of Passes        |        |          |          |                |          |              |       |          |              |
| School                   | 100.0  |          |          | 91.8           |          |              | 98.0  |          |              |
| District                 | 98.8   | р        | р        | 90.8           | р        | р            | 97.2  | р        | р            |
| Province                 | 98.8   |          |          | 90.8           |          |              | 97.2  |          |              |