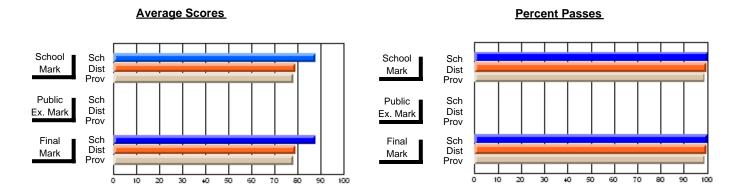

### District 2 - Western

#063 - Herdman Collegiate, Corner Brook

**Subject: Technology Education** 

| Course: COMPUTER TECHNOL | OGY 3200       |                          |                          |                        |                          |                          |            |               |                          |                          |
|--------------------------|----------------|--------------------------|--------------------------|------------------------|--------------------------|--------------------------|------------|---------------|--------------------------|--------------------------|
| # students in course: 10 | School<br>Mark | School<br>vs<br>District | School<br>vs<br>Province | Public<br>Exam<br>Mark | School<br>vs<br>District | School<br>vs<br>Province |            | Final<br>Mark | School<br>vs<br>District | School<br>vs<br>Province |
| Average Score            |                |                          |                          |                        |                          |                          | <b>↓</b> ∟ |               |                          |                          |
| School                   | 76.7           |                          |                          |                        |                          |                          |            | 76.7          |                          |                          |
| District                 | 79.7           | q                        | р                        |                        |                          |                          |            | 79.7          | q                        | р                        |
| Province                 | 76.2           | •                        |                          |                        |                          |                          |            | 76.2          | Ť                        |                          |
| Percent of Passes        |                |                          |                          |                        |                          |                          |            |               |                          |                          |
| School                   | 90.0           |                          |                          |                        |                          |                          |            | 90.0          |                          |                          |
| District                 | 97.9           | q                        | q                        |                        |                          |                          |            | 97.9          | q                        | q                        |
| Province                 | 95.9           |                          |                          |                        |                          |                          |            | 95.9          |                          |                          |