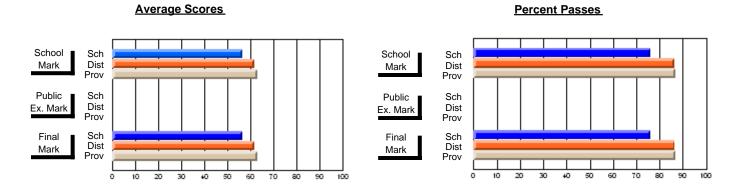

### District 2 - Western

#063 - Herdman Collegiate, Corner Brook

**Subject: Mathematics** 

| Course: MATHEMATICS 1206 |                |                          |                          |                        |                          |                          |            |               |                          |                          |
|--------------------------|----------------|--------------------------|--------------------------|------------------------|--------------------------|--------------------------|------------|---------------|--------------------------|--------------------------|
| # students in course: 31 | School<br>Mark | School<br>vs<br>District | School<br>vs<br>Province | Public<br>Exam<br>Mark | School<br>vs<br>District | School<br>vs<br>Province |            | Final<br>Mark | School<br>vs<br>District | School<br>vs<br>Province |
| Average Score            |                |                          |                          |                        |                          |                          | <b>↓</b> ∟ |               |                          |                          |
| School                   | 55.5           |                          |                          |                        |                          |                          |            | 55.5          |                          |                          |
| District                 | 61.2           | q                        | q                        |                        |                          |                          |            | 61.2          | q                        | q                        |
| Province                 | 58.3           | •                        | Ť                        |                        |                          |                          |            | 58.3          | Ť                        | •                        |
| Percent of Passes        |                |                          |                          |                        |                          |                          |            |               |                          |                          |
| School                   | 77.4           |                          |                          |                        |                          |                          |            | 77.4          |                          |                          |
| District                 | 84.8           | q                        | q                        |                        |                          |                          |            | 84.8          | q                        | q                        |
| Province                 | 79.5           |                          |                          |                        |                          |                          |            | 79.5          |                          |                          |