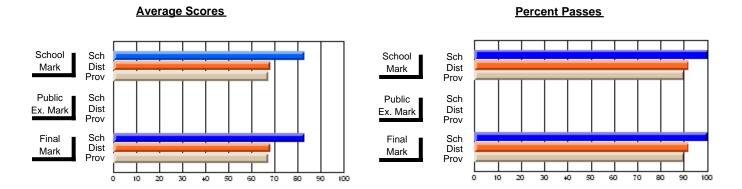

### District 2 - Western

#063 - Herdman Collegiate, Corner Brook

**Subject: Mathematics** 

| # students in course: 24 | School | School<br>vs | School<br>vs | Public<br>Exam | School<br>vs | School<br>vs | Final | School   | School<br>vs |
|--------------------------|--------|--------------|--------------|----------------|--------------|--------------|-------|----------|--------------|
| Average Score            | Mark   | District     | Province     | Mark           | District     | Province     | Mark  | District | Province     |
| School                   | 78.5   |              |              |                |              |              | 78.5  |          |              |
| District                 | 79.2   | q            | р            |                |              |              | 79.2  | q        | р            |
| Province                 | 78.2   | •            | •            |                |              |              | 78.2  | •        | •            |
| Percent of Passes        |        |              |              |                |              |              |       |          |              |
| School                   | 100.0  |              |              |                |              |              | 100.0 |          |              |
| District                 | 99.6   | р            | p            |                |              |              | 99.6  | р        | р            |
| Province                 | 99.0   |              |              |                |              |              | 99.0  |          |              |