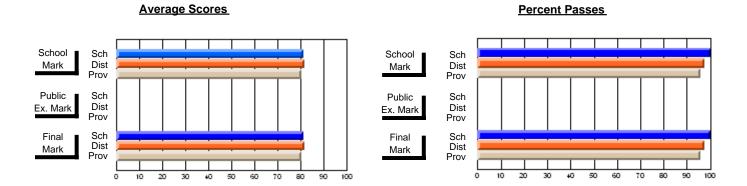

### District 2 - Western

#063 - Herdman Collegiate, Corner Brook

**Subject: Enterprise Education** 

| # students in course: 89 | School<br>Mark | School<br>vs<br>District | School<br>vs<br>Province | Public<br>Exam<br>Mark | School<br>vs<br>District | School<br>vs<br>Province | Final<br>Mark | School<br>vs<br>District | School<br>vs<br>Province |
|--------------------------|----------------|--------------------------|--------------------------|------------------------|--------------------------|--------------------------|---------------|--------------------------|--------------------------|
| Average Score            |                |                          |                          |                        |                          |                          |               | 2.01.101                 |                          |
| School                   | 71.6           |                          |                          |                        |                          |                          | 71.6          |                          |                          |
| District                 | 67.9           | р                        | р                        |                        |                          |                          | 67.9          | р                        | р                        |
| Province                 | 67.8           |                          |                          |                        |                          |                          | 67.8          |                          |                          |
| Percent of Passes        |                |                          |                          |                        |                          |                          |               |                          |                          |
| School                   | 93.3           |                          |                          |                        |                          |                          | 93.3          |                          |                          |
| District                 | 92.9           | р                        | р                        |                        |                          |                          | 92.9          | р                        | р                        |
| Province                 | 90.1           |                          | -                        |                        |                          |                          | 90.1          |                          |                          |

Modification Time: 10:17:01AM

Modification Date: 2/23/2006 Source: Evaluation & Research 5

<sup>\*</sup> Data from the High School Certification System. The results from supplementary courses are not reflected in these results. All students obtaining a score of 48 or 49 on the final mark, were adjusted to 50 and are reflected in the Final Mark column.