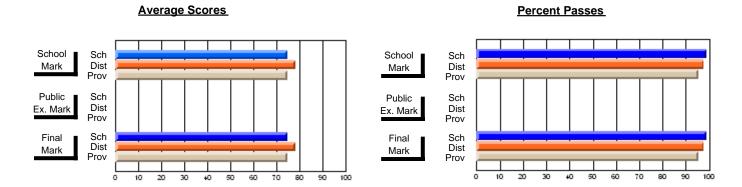

### District 2 - Western

#063 - Herdman Collegiate, Corner Brook

**Subject: Technology Education** 

| Course: COMMUNICATIONS TEC | CHNOLOGY 31    | 04                       |                          |                        |                          |                          |    |               |                          |                          |
|----------------------------|----------------|--------------------------|--------------------------|------------------------|--------------------------|--------------------------|----|---------------|--------------------------|--------------------------|
| # students in course: 17   | School<br>Mark | School<br>vs<br>District | School<br>vs<br>Province | Public<br>Exam<br>Mark | School<br>vs<br>District | School<br>vs<br>Province |    | Final<br>Mark | School<br>vs<br>District | School<br>vs<br>Province |
| Average Score              |                |                          |                          |                        |                          |                          | ┥┟ |               |                          |                          |
| School                     | 73.0           |                          |                          |                        |                          |                          |    | 73.0          |                          |                          |
| District                   | 72.9           | P                        | P                        |                        |                          |                          |    | 72.9          | p                        | p                        |
| Province                   | 72.4           |                          |                          |                        |                          |                          |    | 72.4          |                          |                          |
| Percent of Passes          |                |                          |                          |                        |                          |                          |    |               |                          |                          |
| School                     | 88.2           |                          |                          |                        |                          |                          |    | 88.2          |                          |                          |
| District                   | 94.6           | q                        | q                        |                        |                          |                          |    | 94.6          | q                        | q                        |
| Province                   | 93.1           |                          |                          |                        |                          |                          |    | 93.1          |                          |                          |