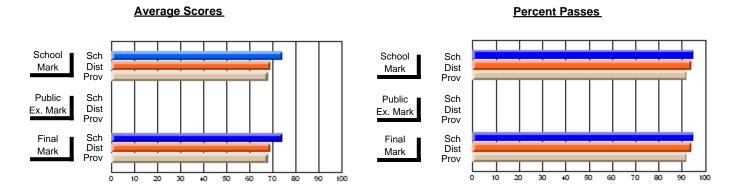

### District 2 - Western

#063 - Herdman Collegiate, Corner Brook

Subject: Art

| Course: ART & DESIGN 3200 |                |                          |                          |  |                        |                          |                          |     |               |                          |                          |
|---------------------------|----------------|--------------------------|--------------------------|--|------------------------|--------------------------|--------------------------|-----|---------------|--------------------------|--------------------------|
| # students in course: 23  | School<br>Mark | School<br>vs<br>District | School<br>vs<br>Province |  | Public<br>Exam<br>Mark | School<br>vs<br>District | School<br>vs<br>Province |     | Final<br>Mark | School<br>vs<br>District | School<br>vs<br>Province |
| Average Score             |                |                          |                          |  |                        |                          |                          | . L |               |                          |                          |
| School                    | 74.6           |                          |                          |  |                        |                          |                          |     | 74.6          |                          |                          |
| District                  | 77.5           | q                        | q                        |  |                        |                          |                          |     | 77.5          | q                        | q                        |
| Province                  | 76.0           |                          | _                        |  |                        |                          |                          |     | 76.0          |                          |                          |
| Percent of Passes         |                |                          |                          |  |                        |                          |                          |     |               |                          |                          |
| School                    | 100.0          |                          |                          |  |                        |                          |                          |     | 100.0         |                          |                          |
| District                  | 98.5           | р                        | p                        |  |                        |                          |                          |     | 98.5          | р                        | p                        |
| Province                  | 94.6           |                          |                          |  |                        |                          |                          |     | 94.6          |                          |                          |

#### **Average Scores Percent Passes** School Sch School Sch Mark Dist Dist Mark Prov Public Sch Public Sch Dist Dist Ex. Mark Ex. Mark Prov Sch Dist Final Final Sch Dist Mark Mark Prov 10 20 50 60 70 80 20 30 50 60 80 30 40

Modification Time: 10:17:01AM

Modification Date: 2/23/2006 Source: Evaluation & Research

<sup>\*</sup> Data from the High School Certification System. The results from supplementary courses are not reflected in these results. All students obtaining a score of 48 or 49 on the final mark, were adjusted to 50 and are reflected in the Final Mark column.