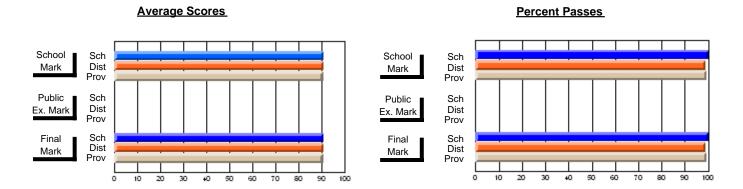

### District 2 - Western

#063 - Herdman Collegiate, Corner Brook

**Subject: Mathematics** 

| # students in course: 49 | School | School   | School   | Public<br>Exam | School   | School<br>vs | Final | School   | School<br>vs |
|--------------------------|--------|----------|----------|----------------|----------|--------------|-------|----------|--------------|
| Average Score            | Mark   | District | Province | Mark           | District | Province     | Mark  | District | Province     |
| School                   | 82.7   |          |          | 73.2           |          |              | 78.2  |          |              |
| District                 | 80.7   | р        | р        | 70.5           | р        | р            | 75.0  | р        | р            |
| Province                 | 79.4   | •        | •        | 71.4           | •        | •            | 75.4  | •        | •            |
| Percent of Passes        |        |          |          |                |          |              |       |          |              |
| School                   | 100.0  |          |          | 91.8           |          |              | 98.0  |          |              |
| District                 | 98.8   | р        | р        | 90.8           | р        | р            | 97.2  | р        | р            |
| Province                 | 98.8   |          |          | 90.8           |          |              | 97.2  |          |              |