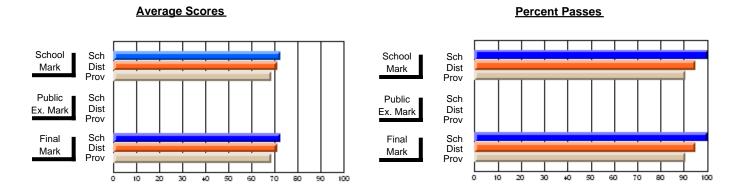

### District 2 - Western

#063 - Herdman Collegiate, Corner Brook

**Subject: Technology Education** 

| Course: INTEGRATED SYSTEM | IS 1205        |                          |                          |  |                        |                          |                          |     |               |                          |                          |
|---------------------------|----------------|--------------------------|--------------------------|--|------------------------|--------------------------|--------------------------|-----|---------------|--------------------------|--------------------------|
| # students in course: 45  | School<br>Mark | School<br>vs<br>District | School<br>vs<br>Province |  | Public<br>Exam<br>Mark | School<br>vs<br>District | School<br>vs<br>Province |     | Final<br>Mark | School<br>vs<br>District | School<br>vs<br>Province |
| Average Score             |                |                          |                          |  |                        |                          |                          | ↓ ↓ |               |                          |                          |
| School                    | 71.7           |                          |                          |  |                        |                          |                          |     | 71.7          |                          |                          |
| District                  | 72.3           | q                        | q                        |  |                        |                          |                          |     | 72.3          | q                        | q                        |
| Province                  | 73.1           |                          |                          |  |                        |                          |                          |     | 73.1          |                          |                          |
| Percent of Passes         |                |                          |                          |  |                        |                          |                          |     |               |                          |                          |
| School                    | 86.7           |                          |                          |  |                        |                          |                          |     | 86.7          |                          |                          |
| District                  | 91.9           | q                        | q                        |  |                        |                          |                          |     | 91.9          | q                        | q                        |
| Province                  | 93.7           |                          |                          |  |                        |                          |                          |     | 93.8          |                          |                          |