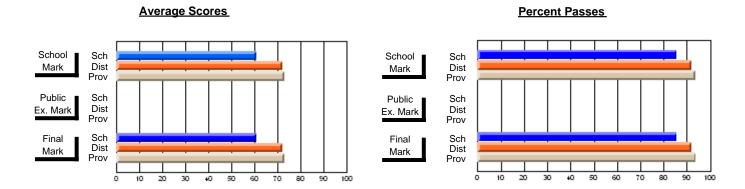

### District 2 - Western

#063 - Herdman Collegiate, Corner Brook

**Subject: Enterprise Education** 

| Course: CONSUMER STUDIES | 1202           |                          |                          |                        |                          |                          |     |               |                          |                          |
|--------------------------|----------------|--------------------------|--------------------------|------------------------|--------------------------|--------------------------|-----|---------------|--------------------------|--------------------------|
| # students in course: 23 | School<br>Mark | School<br>vs<br>District | School<br>vs<br>Province | Public<br>Exam<br>Mark | School<br>vs<br>District | School<br>vs<br>Province |     | Final<br>Mark | School<br>vs<br>District | School<br>vs<br>Province |
| Average Score            |                |                          |                          |                        |                          |                          | l L |               |                          |                          |
| School                   | 58.9           |                          |                          |                        |                          |                          |     | 58.9          |                          |                          |
| District                 | 67.5           | q                        | q                        |                        |                          |                          |     | 67.5          | q                        | q                        |
| Province                 | 65.5           | _                        | _                        |                        |                          |                          |     | 65.5          |                          | _                        |
| Percent of Passes        |                |                          |                          |                        |                          |                          |     |               |                          |                          |
| School                   | 78.3           |                          |                          |                        |                          |                          |     | 78.3          |                          |                          |
| District                 | 93.6           | q                        | q                        |                        |                          |                          |     | 93.6          | q                        | q                        |
| Province                 | 87.3           |                          |                          |                        |                          |                          |     | 87.4          |                          |                          |

Modification Time: 10:17:01AM

Modification Date: 2/23/2006 Source: Evaluation & Research

<sup>\*</sup> Data from the High School Certification System. The results from supplementary courses are not reflected in these results. All students obtaining a score of 48 or 49 on the final mark, were adjusted to 50 and are reflected in the Final Mark column.