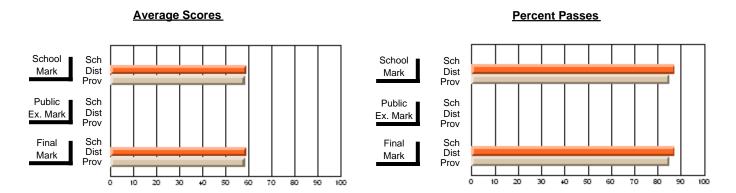

### District 2 - Western

#063 - Herdman Collegiate, Corner Brook

**Subject: Enterprise Education** 

| Course: CONSUMER STUDIES | 1202           |                          |                          |                        |                          |                          |     |               |                          |                          |
|--------------------------|----------------|--------------------------|--------------------------|------------------------|--------------------------|--------------------------|-----|---------------|--------------------------|--------------------------|
| # students in course: 23 | School<br>Mark | School<br>vs<br>District | School<br>vs<br>Province | Public<br>Exam<br>Mark | School<br>vs<br>District | School<br>vs<br>Province |     | Final<br>Mark | School<br>vs<br>District | School<br>vs<br>Province |
| Average Score            |                |                          |                          |                        |                          |                          | l L |               |                          |                          |
| School                   | 58.9           |                          |                          |                        |                          |                          |     | 58.9          |                          |                          |
| District                 | 67.5           | q                        | q                        |                        |                          |                          |     | 67.5          | q                        | q                        |
| Province                 | 65.5           | _                        | _                        |                        |                          |                          |     | 65.5          |                          | _                        |
| Percent of Passes        |                |                          |                          |                        |                          |                          |     |               |                          |                          |
| School                   | 78.3           |                          |                          |                        |                          |                          |     | 78.3          |                          |                          |
| District                 | 93.6           | q                        | q                        |                        |                          |                          |     | 93.6          | q                        | q                        |
| Province                 | 87.3           |                          |                          |                        |                          |                          |     | 87.4          |                          |                          |

Modification Time: 10:17:01AM

Modification Date: 2/23/2006 Source: Evaluation & Research

<sup>\*</sup> Data from the High School Certification System. The results from supplementary courses are not reflected in these results. All students obtaining a score of 48 or 49 on the final mark, were adjusted to 50 and are reflected in the Final Mark column.