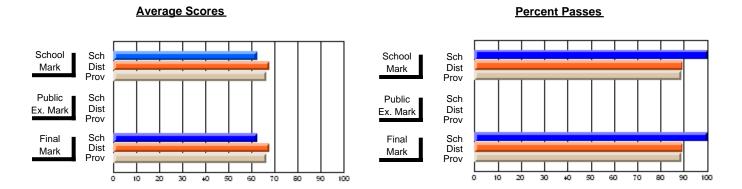

### District 2 - Western

#063 - Herdman Collegiate, Corner Brook

**Subject: Mathematics** 

| Course: MATHEMATICS 1204  |                |                          |                          |   |                       |                          |                          |     |               |                          |                          |
|---------------------------|----------------|--------------------------|--------------------------|---|-----------------------|--------------------------|--------------------------|-----|---------------|--------------------------|--------------------------|
| # students in course: 134 | School<br>Mark | School<br>vs<br>District | School<br>vs<br>Province | E | ublic<br>xam<br>⁄lark | School<br>vs<br>District | School<br>vs<br>Province |     | Final<br>Mark | School<br>vs<br>District | School<br>vs<br>Province |
| Average Score             |                |                          |                          |   |                       |                          |                          | ↓ ↓ |               |                          |                          |
| School                    | 68.3           |                          |                          |   |                       |                          |                          |     | 68.3          |                          |                          |
| District                  | 67.6           | р                        | р                        |   |                       |                          |                          |     | 67.6          | р                        | р                        |
| Province                  | 66.5           |                          |                          |   |                       |                          |                          |     | 66.5          |                          |                          |
| Percent of Passes         |                |                          |                          |   |                       |                          |                          |     |               |                          |                          |
| School                    | 84.3           |                          |                          |   |                       |                          |                          |     | 84.3          |                          |                          |
| District                  | 88.3           | q                        | q                        |   |                       |                          |                          |     | 88.3          | q                        | q                        |
| Province                  | 86.2           |                          |                          |   |                       |                          |                          |     | 86.3          |                          |                          |

#### **Average Scores** Percent Passes School Sch School Sch Mark Dist Dist Mark Prov Public Sch Public Sch Dist Dist Ex. Mark Ex. Mark Prov Sch Dist Final Final Sch Dist Mark Mark Prov 50 60 70 80 90 20 30 50 80 10 20 30 40

Modification Time: 10:17:01AM

Modification Date: 2/23/2006

Source: Evaluation & Research

<sup>\*</sup> Data from the High School Certification System. The results from supplementary courses are not reflected in these results. All students obtaining a score of 48 or 49 on the final mark, were adjusted to 50 and are reflected in the Final Mark column.