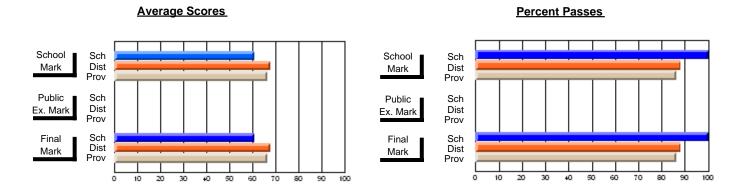

### District 2 - Western

#063 - Herdman Collegiate, Corner Brook

**Subject: Mathematics** 

| Course: MATHEMATICS 1206 |                |                          |                          |                        |                          |                          |            |               |                          |                          |
|--------------------------|----------------|--------------------------|--------------------------|------------------------|--------------------------|--------------------------|------------|---------------|--------------------------|--------------------------|
| # students in course: 31 | School<br>Mark | School<br>vs<br>District | School<br>vs<br>Province | Public<br>Exam<br>Mark | School<br>vs<br>District | School<br>vs<br>Province |            | Final<br>Mark | School<br>vs<br>District | School<br>vs<br>Province |
| Average Score            |                |                          |                          |                        |                          |                          | <b>↓</b> ∟ |               |                          |                          |
| School                   | 55.5           |                          |                          |                        |                          |                          |            | 55.5          |                          |                          |
| District                 | 61.2           | q                        | q                        |                        |                          |                          |            | 61.2          | q                        | q                        |
| Province                 | 58.3           | •                        | Ť                        |                        |                          |                          |            | 58.3          | Ť                        | •                        |
| Percent of Passes        |                |                          |                          |                        |                          |                          |            |               |                          |                          |
| School                   | 77.4           |                          |                          |                        |                          |                          |            | 77.4          |                          |                          |
| District                 | 84.8           | q                        | q                        |                        |                          |                          |            | 84.8          | q                        | q                        |
| Province                 | 79.5           |                          |                          |                        |                          |                          |            | 79.5          |                          |                          |

Modification Time: 10:17:01AM

Modification Date: 2/23/2006 Source: Evaluation & Research

<sup>\*</sup> Data from the High School Certification System. The results from supplementary courses are not reflected in these results. All students obtaining a score of 48 or 49 on the final mark, were adjusted to 50 and are reflected in the Final Mark column.