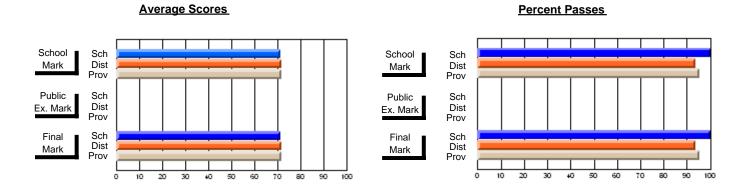

### District 2 - Western

#063 - Herdman Collegiate, Corner Brook

Subject: Art

| # students in course: 95 | School<br>Mark | School<br>vs<br>District | School<br>vs<br>Province | Public<br>Exam<br>Mark | School<br>vs<br>District | School<br>vs<br>Province | Final<br>Mark | School<br>vs<br>District | School<br>vs<br>Province |
|--------------------------|----------------|--------------------------|--------------------------|------------------------|--------------------------|--------------------------|---------------|--------------------------|--------------------------|
| Average Score            | Mark           | District                 | TTOVITICO                | Wark                   | District                 | 1 TOVITICE               | Wark          | District                 | TTOVITICE                |
| School                   | 71.9           |                          |                          |                        |                          |                          | 71.9          |                          |                          |
| District                 | 72.9           | q                        | q                        |                        |                          |                          | 72.9          | q                        | q                        |
| Province                 | 73.3           | _                        | _                        |                        |                          |                          | 73.3          |                          | _                        |
| Percent of Passes        |                |                          |                          |                        |                          |                          |               |                          |                          |
| School                   | 92.6           |                          |                          |                        |                          |                          | 92.6          |                          |                          |
| District                 | 94.8           | q                        | q                        |                        |                          |                          | 94.8          | q                        | q                        |
| Province                 | 92.8           |                          |                          |                        |                          |                          | 92.8          |                          |                          |