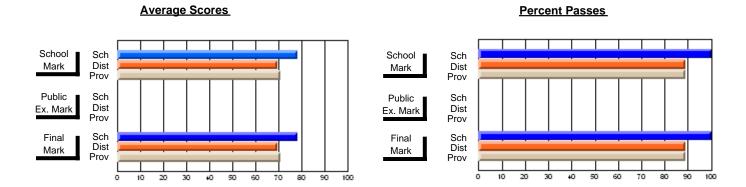

### District 2 - Western

#063 - Herdman Collegiate, Corner Brook

**Subject: Enterprise Education** 

| Course: CONSUMER STUDIES | 1202           |                          |                          |                        |                          |                          |     |               |                          |                          |
|--------------------------|----------------|--------------------------|--------------------------|------------------------|--------------------------|--------------------------|-----|---------------|--------------------------|--------------------------|
| # students in course: 23 | School<br>Mark | School<br>vs<br>District | School<br>vs<br>Province | Public<br>Exam<br>Mark | School<br>vs<br>District | School<br>vs<br>Province |     | Final<br>Mark | School<br>vs<br>District | School<br>vs<br>Province |
| Average Score            |                |                          |                          |                        |                          |                          | l L |               |                          |                          |
| School                   | 58.9           |                          |                          |                        |                          |                          |     | 58.9          |                          |                          |
| District                 | 67.5           | q                        | q                        |                        |                          |                          |     | 67.5          | q                        | q                        |
| Province                 | 65.5           | _                        | _                        |                        |                          |                          |     | 65.5          |                          | _                        |
| Percent of Passes        |                |                          |                          |                        |                          |                          |     |               |                          |                          |
| School                   | 78.3           |                          |                          |                        |                          |                          |     | 78.3          |                          |                          |
| District                 | 93.6           | q                        | q                        |                        |                          |                          |     | 93.6          | q                        | q                        |
| Province                 | 87.3           |                          |                          |                        |                          |                          |     | 87.4          |                          |                          |