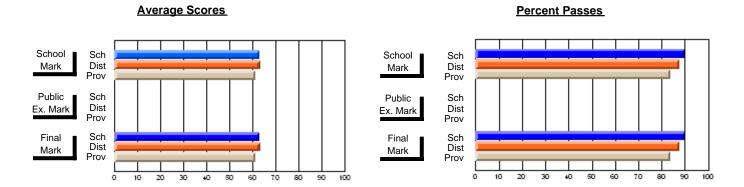

### District 2 - Western

#063 - Herdman Collegiate, Corner Brook

**Subject: Mathematics** 

| Course: MATHEMATICS 1206 |                |                          |                          |                        |                          |                          |            |               |                          |                          |
|--------------------------|----------------|--------------------------|--------------------------|------------------------|--------------------------|--------------------------|------------|---------------|--------------------------|--------------------------|
| # students in course: 31 | School<br>Mark | School<br>vs<br>District | School<br>vs<br>Province | Public<br>Exam<br>Mark | School<br>vs<br>District | School<br>vs<br>Province |            | Final<br>Mark | School<br>vs<br>District | School<br>vs<br>Province |
| Average Score            |                |                          |                          |                        |                          |                          | <b>↓</b> ∟ |               |                          |                          |
| School                   | 55.5           |                          |                          |                        |                          |                          |            | 55.5          |                          |                          |
| District                 | 61.2           | q                        | q                        |                        |                          |                          |            | 61.2          | q                        | q                        |
| Province                 | 58.3           | •                        | Ť                        |                        |                          |                          |            | 58.3          | Ť                        | •                        |
| Percent of Passes        |                |                          |                          |                        |                          |                          |            |               |                          |                          |
| School                   | 77.4           |                          |                          |                        |                          |                          |            | 77.4          |                          |                          |
| District                 | 84.8           | q                        | q                        |                        |                          |                          |            | 84.8          | q                        | q                        |
| Province                 | 79.5           |                          |                          |                        |                          |                          |            | 79.5          |                          |                          |