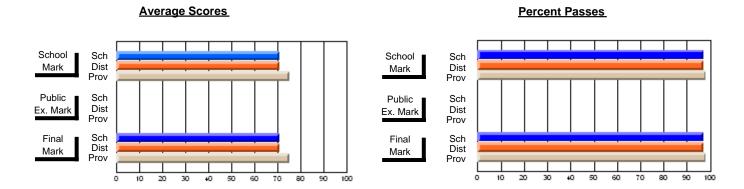

### District 2 - Western

#063 - Herdman Collegiate, Corner Brook

**Subject: Enterprise Education** 

| # students in course: 89 | School<br>Mark | School<br>vs<br>District | School<br>vs<br>Province | Public<br>Exam<br>Mark | School<br>vs<br>District | School<br>vs<br>Province | Final<br>Mark | School<br>vs<br>District | School<br>vs<br>Province |
|--------------------------|----------------|--------------------------|--------------------------|------------------------|--------------------------|--------------------------|---------------|--------------------------|--------------------------|
| Average Score            |                |                          |                          |                        |                          |                          |               | 2.01.101                 |                          |
| School                   | 71.6           |                          |                          |                        |                          |                          | 71.6          |                          |                          |
| District                 | 67.9           | р                        | р                        |                        |                          |                          | 67.9          | р                        | р                        |
| Province                 | 67.8           |                          |                          |                        |                          |                          | 67.8          |                          |                          |
| Percent of Passes        |                |                          |                          |                        |                          |                          |               |                          |                          |
| School                   | 93.3           |                          |                          |                        |                          |                          | 93.3          |                          |                          |
| District                 | 92.9           | р                        | р                        |                        |                          |                          | 92.9          | р                        | р                        |
| Province                 | 90.1           |                          | -                        |                        |                          |                          | 90.1          |                          |                          |