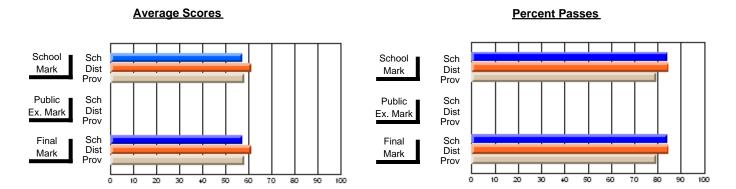

### District 2 - Western

#063 - Herdman Collegiate, Corner Brook

Subject: Art

| # students in course: 95 | School<br>Mark | School<br>vs<br>District | School<br>vs<br>Province | Public<br>Exam<br>Mark | School<br>vs<br>District | School<br>vs<br>Province | Final<br>Mark | School<br>vs<br>District | School<br>vs<br>Province |
|--------------------------|----------------|--------------------------|--------------------------|------------------------|--------------------------|--------------------------|---------------|--------------------------|--------------------------|
| Average Score            | Mark           | District                 | TTOVITICO                | Wark                   | District                 | 1 TOVITICE               | Wark          | District                 | TTOVITICE                |
| School                   | 71.9           |                          |                          |                        |                          |                          | 71.9          |                          |                          |
| District                 | 72.9           | q                        | q                        |                        |                          |                          | 72.9          | q                        | q                        |
| Province                 | 73.3           | _                        | _                        |                        |                          |                          | 73.3          |                          | _                        |
| Percent of Passes        |                |                          |                          |                        |                          |                          |               |                          |                          |
| School                   | 92.6           |                          |                          |                        |                          |                          | 92.6          |                          |                          |
| District                 | 94.8           | q                        | q                        |                        |                          |                          | 94.8          | q                        | q                        |
| Province                 | 92.8           |                          |                          |                        |                          |                          | 92.8          |                          |                          |

Modification Time: 10:17:01AM

Modification Date: 2/23/2006 Source: Evaluation & Research

<sup>\*</sup> Data from the High School Certification System. The results from supplementary courses are not reflected in these results. All students obtaining a score of 48 or 49 on the final mark, were adjusted to 50 and are reflected in the Final Mark column.