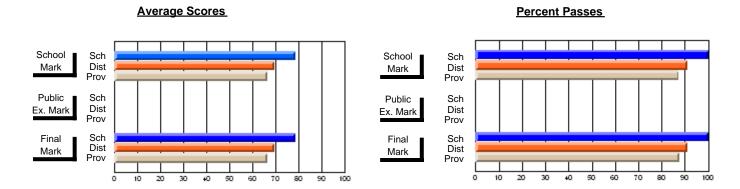

### District 2 - Western

#063 - Herdman Collegiate, Corner Brook

**Subject: Technology Education** 

| Course: COMPUTER TECHNOL | OGY 3200       |                          |                          |                        |                          |                          |            |               |                          |                          |
|--------------------------|----------------|--------------------------|--------------------------|------------------------|--------------------------|--------------------------|------------|---------------|--------------------------|--------------------------|
| # students in course: 10 | School<br>Mark | School<br>vs<br>District | School<br>vs<br>Province | Public<br>Exam<br>Mark | School<br>vs<br>District | School<br>vs<br>Province |            | Final<br>Mark | School<br>vs<br>District | School<br>vs<br>Province |
| Average Score            |                |                          |                          |                        |                          |                          | <b>↓</b> ∟ |               |                          |                          |
| School                   | 76.7           |                          |                          |                        |                          |                          |            | 76.7          |                          |                          |
| District                 | 79.7           | q                        | р                        |                        |                          |                          |            | 79.7          | q                        | р                        |
| Province                 | 76.2           | •                        |                          |                        |                          |                          |            | 76.2          | Ť                        |                          |
| Percent of Passes        |                |                          |                          |                        |                          |                          |            |               |                          |                          |
| School                   | 90.0           |                          |                          |                        |                          |                          |            | 90.0          |                          |                          |
| District                 | 97.9           | q                        | q                        |                        |                          |                          |            | 97.9          | q                        | q                        |
| Province                 | 95.9           |                          |                          |                        |                          |                          |            | 95.9          |                          |                          |