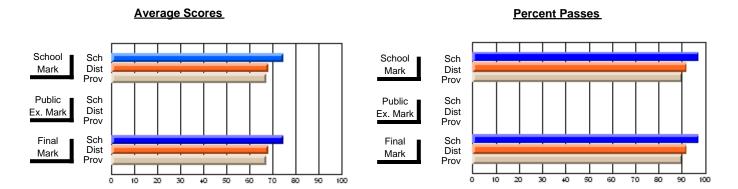

### District 2 - Western

#063 - Herdman Collegiate, Corner Brook

Subject: French

| Course: FRENCH 2200      |                |                          |                          |                        |                          |                          |     |               |                          |                          |
|--------------------------|----------------|--------------------------|--------------------------|------------------------|--------------------------|--------------------------|-----|---------------|--------------------------|--------------------------|
| # students in course: 43 | School<br>Mark | School<br>vs<br>District | School<br>vs<br>Province | Public<br>Exam<br>Mark | School<br>vs<br>District | School<br>vs<br>Province |     | Final<br>Mark | School<br>vs<br>District | School<br>vs<br>Province |
| Average Score            |                |                          |                          |                        |                          |                          | ↓ ↓ |               |                          |                          |
| School                   | 77.5           |                          |                          |                        |                          |                          |     | 77.5          |                          |                          |
| District                 | 71.5           | р                        | р                        |                        |                          |                          |     | 71.5          | р                        | р                        |
| Province                 | 71.9           |                          |                          |                        |                          |                          |     | 71.9          |                          |                          |
| Percent of Passes        |                |                          |                          |                        |                          |                          |     |               |                          |                          |
| School                   | 100.0          |                          |                          |                        |                          |                          |     | 100.0         |                          |                          |
| District                 | 93.6           | р                        | р                        |                        |                          |                          |     | 93.6          | р                        | р                        |
| Province                 | 95.4           |                          |                          |                        |                          |                          |     | 95.4          |                          |                          |

#### **Average Scores Percent Passes** School Sch School Sch Mark Dist Dist Mark Prov Public Sch Public Sch Dist Dist Ex. Mark Ex. Mark Prov Sch Dist Final Final Sch Dist Mark Mark Prov 20 60 70 80 20 30 50 80 10 30 40 50

Modification Time: 10:17:01AM

Modification Date: 2/23/2006

Source: Evaluation & Research

<sup>\*</sup> Data from the High School Certification System. The results from supplementary courses are not reflected in these results. All students obtaining a score of 48 or 49 on the final mark, were adjusted to 50 and are reflected in the Final Mark column.