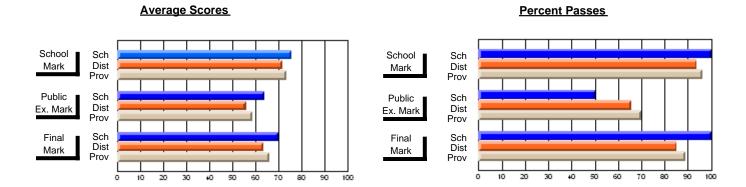

### District 2 - Western

#063 - Herdman Collegiate, Corner Brook

**Subject: Technology Education** 

| Course: INTEGRATED SYSTEM | IS 1205        |                          |                          |  |                        |                          |                          |     |               |                          |                          |
|---------------------------|----------------|--------------------------|--------------------------|--|------------------------|--------------------------|--------------------------|-----|---------------|--------------------------|--------------------------|
| # students in course: 45  | School<br>Mark | School<br>vs<br>District | School<br>vs<br>Province |  | Public<br>Exam<br>Mark | School<br>vs<br>District | School<br>vs<br>Province |     | Final<br>Mark | School<br>vs<br>District | School<br>vs<br>Province |
| Average Score             |                |                          |                          |  |                        |                          |                          | ↓ ↓ |               |                          |                          |
| School                    | 71.7           |                          |                          |  |                        |                          |                          |     | 71.7          |                          |                          |
| District                  | 72.3           | q                        | q                        |  |                        |                          |                          |     | 72.3          | q                        | q                        |
| Province                  | 73.1           |                          |                          |  |                        |                          |                          |     | 73.1          |                          |                          |
| Percent of Passes         |                |                          |                          |  |                        |                          |                          |     |               |                          |                          |
| School                    | 86.7           |                          |                          |  |                        |                          |                          |     | 86.7          |                          |                          |
| District                  | 91.9           | q                        | q                        |  |                        |                          |                          |     | 91.9          | q                        | q                        |
| Province                  | 93.7           |                          |                          |  |                        |                          |                          |     | 93.8          |                          |                          |