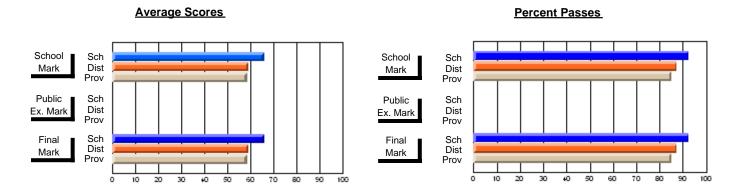

### District 2 - Western

#063 - Herdman Collegiate, Corner Brook

**Subject: Mathematics** 

| Course: MATHEMATICS 2204 |                |                          |                          |   |                        |                          |                          |              |    |                          |
|--------------------------|----------------|--------------------------|--------------------------|---|------------------------|--------------------------|--------------------------|--------------|----|--------------------------|
| # students in course: 63 | School<br>Mark | School<br>vs<br>District | School<br>vs<br>Province |   | Public<br>Exam<br>Mark | School<br>vs<br>District | School<br>vs<br>Province | Fina<br>Marl | V5 | School<br>vs<br>Province |
| Average Score            |                |                          |                          | - |                        |                          |                          |              |    |                          |
| School                   | 57.2           |                          |                          |   |                        |                          |                          | 57.2         |    |                          |
| District                 | 61.7           | q                        | q                        |   |                        |                          |                          | 61.7         | q  | q                        |
| Province                 | 61.0           |                          |                          |   |                        |                          |                          | 61.0         |    |                          |
| Percent of Passes        |                |                          |                          |   |                        |                          |                          |              |    |                          |
| School                   | 82.5           |                          |                          |   |                        |                          |                          | 82.5         |    |                          |
| District                 | 84.6           | q                        | q                        |   |                        |                          |                          | 84.9         | q  | q                        |
| Province                 | 84.1           |                          |                          |   |                        |                          |                          | 84.2         |    |                          |

Modification Time: 10:17:01AM

Modification Date: 2/23/2006 Source: Evaluation & Research

<sup>\*</sup> Data from the High School Certification System. The results from supplementary courses are not reflected in these results. All students obtaining a score of 48 or 49 on the final mark, were adjusted to 50 and are reflected in the Final Mark column.