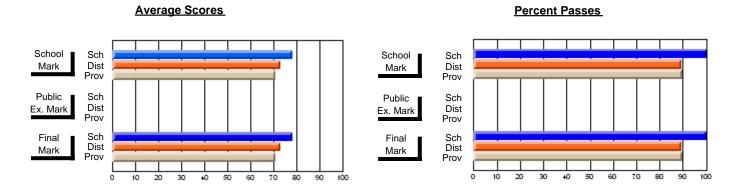

### District 2 - Western

#063 - Herdman Collegiate, Corner Brook

**Subject: Technology Education** 

| Course: COMPUTER TECHNOL | OGY 3200       |                          |                          |                        |                          |                          |            |               |                          |                          |
|--------------------------|----------------|--------------------------|--------------------------|------------------------|--------------------------|--------------------------|------------|---------------|--------------------------|--------------------------|
| # students in course: 10 | School<br>Mark | School<br>vs<br>District | School<br>vs<br>Province | Public<br>Exam<br>Mark | School<br>vs<br>District | School<br>vs<br>Province |            | Final<br>Mark | School<br>vs<br>District | School<br>vs<br>Province |
| Average Score            |                |                          |                          |                        |                          |                          | <b>↓</b> ∟ |               |                          |                          |
| School                   | 76.7           |                          |                          |                        |                          |                          |            | 76.7          |                          |                          |
| District                 | 79.7           | q                        | р                        |                        |                          |                          |            | 79.7          | q                        | р                        |
| Province                 | 76.2           | •                        |                          |                        |                          |                          |            | 76.2          | Ť                        |                          |
| Percent of Passes        |                |                          |                          |                        |                          |                          |            |               |                          |                          |
| School                   | 90.0           |                          |                          |                        |                          |                          |            | 90.0          |                          |                          |
| District                 | 97.9           | q                        | q                        |                        |                          |                          |            | 97.9          | q                        | q                        |
| Province                 | 95.9           |                          |                          |                        |                          |                          |            | 95.9          |                          |                          |