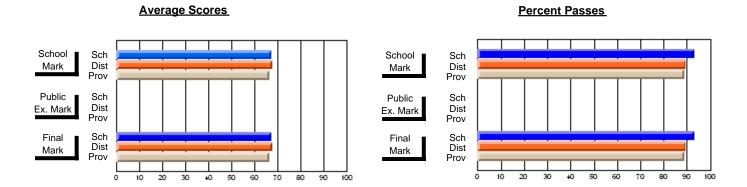

### District 2 - Western

#063 - Herdman Collegiate, Corner Brook

**Subject: Enterprise Education** 

| Course: ENTERPRISE 3205  |                |                          |                          |                        |                          |                          |               |                          |                          |
|--------------------------|----------------|--------------------------|--------------------------|------------------------|--------------------------|--------------------------|---------------|--------------------------|--------------------------|
| # students in course: 24 | School<br>Mark | School<br>vs<br>District | School<br>vs<br>Province | Public<br>Exam<br>Mark | School<br>vs<br>District | School<br>vs<br>Province | Final<br>Mark | School<br>vs<br>District | School<br>vs<br>Province |
| Average Score            |                |                          |                          |                        |                          |                          |               |                          |                          |
| School                   | 74.2           |                          |                          |                        |                          |                          | 74.2          |                          |                          |
| District                 | 75.8           | q                        | q                        |                        |                          |                          | 75.8          | q                        | q                        |
| Province                 | 74.7           |                          | _                        |                        |                          |                          | 74.7          |                          |                          |
| Percent of Passes        |                |                          |                          |                        |                          |                          |               |                          |                          |
| School                   | 87.5           |                          |                          |                        |                          |                          | 87.5          |                          |                          |
| District                 | 93.2           | q                        | q                        |                        |                          |                          | 93.2          | q                        | q                        |
| Province                 | 93.5           |                          |                          |                        |                          |                          | 93.5          |                          |                          |

#### **Average Scores** Percent Passes School Sch School Sch Mark Dist Dist Mark Prov Public Sch Public Sch Dist Ex. Mark Dist Ex. Mark Prov Sch Dist Final Final Sch Dist Mark Mark Prov 50 60 70 80 90 20 30 50 80 10 20 30 40