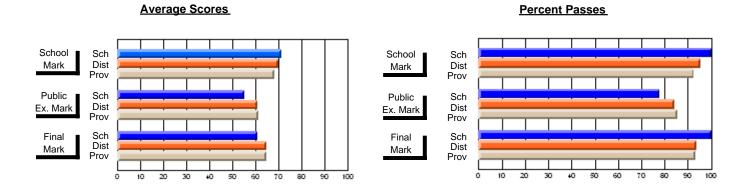

### District 2 - Western

#063 - Herdman Collegiate, Corner Brook

**Subject: Enterprise Education** 

| Course: CONSUMER STUDIES | 1202           |                          |                          |                        |                          |                          |     |               |                          |                          |
|--------------------------|----------------|--------------------------|--------------------------|------------------------|--------------------------|--------------------------|-----|---------------|--------------------------|--------------------------|
| # students in course: 23 | School<br>Mark | School<br>vs<br>District | School<br>vs<br>Province | Public<br>Exam<br>Mark | School<br>vs<br>District | School<br>vs<br>Province |     | Final<br>Mark | School<br>vs<br>District | School<br>vs<br>Province |
| Average Score            |                |                          |                          |                        |                          |                          | l L |               |                          |                          |
| School                   | 58.9           |                          |                          |                        |                          |                          |     | 58.9          |                          |                          |
| District                 | 67.5           | q                        | q                        |                        |                          |                          |     | 67.5          | q                        | q                        |
| Province                 | 65.5           | _                        | _                        |                        |                          |                          |     | 65.5          |                          | _                        |
| Percent of Passes        |                |                          |                          |                        |                          |                          |     |               |                          |                          |
| School                   | 78.3           |                          |                          |                        |                          |                          |     | 78.3          |                          |                          |
| District                 | 93.6           | q                        | q                        |                        |                          |                          |     | 93.6          | q                        | q                        |
| Province                 | 87.3           |                          |                          |                        |                          |                          |     | 87.4          |                          |                          |

Modification Time: 10:17:01AM

Modification Date: 2/23/2006 Source: Evaluation & Research

<sup>\*</sup> Data from the High School Certification System. The results from supplementary courses are not reflected in these results. All students obtaining a score of 48 or 49 on the final mark, were adjusted to 50 and are reflected in the Final Mark column.