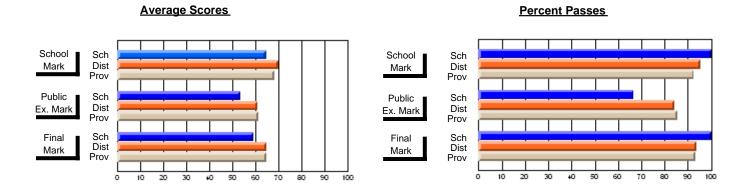

### District 2 - Western

#063 - Herdman Collegiate, Corner Brook

**Subject: Mathematics** 

| Course: MATHEMATICS 1204  |                |                          |                          |   |                       |                          |                          |     |               |                          |                          |
|---------------------------|----------------|--------------------------|--------------------------|---|-----------------------|--------------------------|--------------------------|-----|---------------|--------------------------|--------------------------|
| # students in course: 134 | School<br>Mark | School<br>vs<br>District | School<br>vs<br>Province | E | ublic<br>xam<br>⁄lark | School<br>vs<br>District | School<br>vs<br>Province |     | Final<br>Mark | School<br>vs<br>District | School<br>vs<br>Province |
| Average Score             |                |                          |                          |   |                       |                          |                          | ↓ ↓ |               |                          |                          |
| School                    | 68.3           |                          |                          |   |                       |                          |                          |     | 68.3          |                          |                          |
| District                  | 67.6           | р                        | р                        |   |                       |                          |                          |     | 67.6          | р                        | р                        |
| Province                  | 66.5           |                          |                          |   |                       |                          |                          |     | 66.5          |                          |                          |
| Percent of Passes         |                |                          |                          |   |                       |                          |                          |     |               |                          |                          |
| School                    | 84.3           |                          |                          |   |                       |                          |                          |     | 84.3          |                          |                          |
| District                  | 88.3           | q                        | q                        |   |                       |                          |                          |     | 88.3          | q                        | q                        |
| Province                  | 86.2           |                          |                          |   |                       |                          |                          |     | 86.3          |                          |                          |

#### **Average Scores** Percent Passes School Sch School Sch Mark Dist Dist Mark Prov Public Sch Public Sch Dist Dist Ex. Mark Ex. Mark Prov Sch Dist Final Final Sch Dist Mark Mark Prov 50 60 70 80 90 20 30 50 80 10 20 30 40

Modification Time: 10:17:01AM

Modification Date: 2/23/2006

Source: Evaluation & Research

<sup>\*</sup> Data from the High School Certification System. The results from supplementary courses are not reflected in these results. All students obtaining a score of 48 or 49 on the final mark, were adjusted to 50 and are reflected in the Final Mark column.