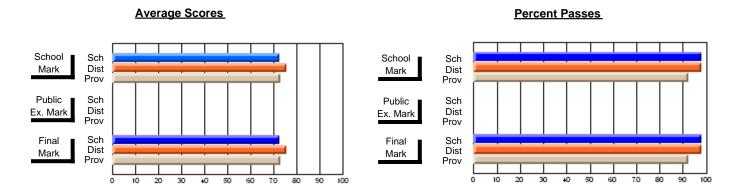

### District 2 - Western

#063 - Herdman Collegiate, Corner Brook

**Subject: Technology Education** 

| Course: COMMUNICATIONS TEC | CHNOLOGY 31    | 04                       |                          |                        |                          |                          |    |               |                          |                          |
|----------------------------|----------------|--------------------------|--------------------------|------------------------|--------------------------|--------------------------|----|---------------|--------------------------|--------------------------|
| # students in course: 17   | School<br>Mark | School<br>vs<br>District | School<br>vs<br>Province | Public<br>Exam<br>Mark | School<br>vs<br>District | School<br>vs<br>Province |    | Final<br>Mark | School<br>vs<br>District | School<br>vs<br>Province |
| Average Score              |                |                          |                          |                        |                          |                          | ┥┟ |               |                          |                          |
| School                     | 73.0           |                          |                          |                        |                          |                          |    | 73.0          |                          |                          |
| District                   | 72.9           | P                        | P                        |                        |                          |                          |    | 72.9          | p                        | p                        |
| Province                   | 72.4           |                          |                          |                        |                          |                          |    | 72.4          |                          |                          |
| Percent of Passes          |                |                          |                          |                        |                          |                          |    |               |                          |                          |
| School                     | 88.2           |                          |                          |                        |                          |                          |    | 88.2          |                          |                          |
| District                   | 94.6           | q                        | q                        |                        |                          |                          |    | 94.6          | q                        | q                        |
| Province                   | 93.1           |                          |                          |                        |                          |                          |    | 93.1          |                          |                          |