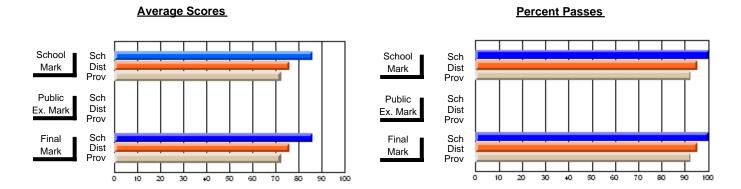

### District 2 - Western

#063 - Herdman Collegiate, Corner Brook

**Subject: Enterprise Education** 

| Course: CONSUMER STUDIES | 1202           |                          |                          |                        |                          |                          |     |               |                          |                          |
|--------------------------|----------------|--------------------------|--------------------------|------------------------|--------------------------|--------------------------|-----|---------------|--------------------------|--------------------------|
| # students in course: 23 | School<br>Mark | School<br>vs<br>District | School<br>vs<br>Province | Public<br>Exam<br>Mark | School<br>vs<br>District | School<br>vs<br>Province |     | Final<br>Mark | School<br>vs<br>District | School<br>vs<br>Province |
| Average Score            |                |                          |                          |                        |                          |                          | l L |               |                          |                          |
| School                   | 58.9           |                          |                          |                        |                          |                          |     | 58.9          |                          |                          |
| District                 | 67.5           | q                        | q                        |                        |                          |                          |     | 67.5          | q                        | q                        |
| Province                 | 65.5           | _                        | _                        |                        |                          |                          |     | 65.5          |                          | _                        |
| Percent of Passes        |                |                          |                          |                        |                          |                          |     |               |                          |                          |
| School                   | 78.3           |                          |                          |                        |                          |                          |     | 78.3          |                          |                          |
| District                 | 93.6           | q                        | q                        |                        |                          |                          |     | 93.6          | q                        | q                        |
| Province                 | 87.3           |                          |                          |                        |                          |                          |     | 87.4          |                          |                          |