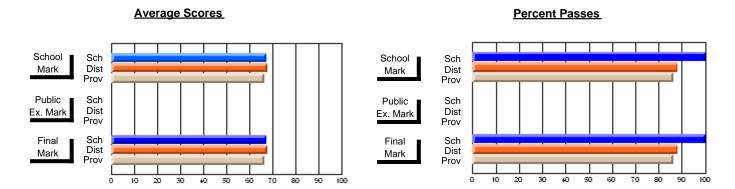

### District 2 - Western

#057 - St. Peter's Academy, Benoit's Cove

Subject: Technology Education

| # students in course: 22 | School<br>Mark | School<br>vs<br>District | School<br>vs<br>Province | Public<br>Exam<br>Mark | School<br>vs<br>District | School<br>vs<br>Province | Final<br>Mark | School<br>vs<br>District | School<br>vs<br>Province |
|--------------------------|----------------|--------------------------|--------------------------|------------------------|--------------------------|--------------------------|---------------|--------------------------|--------------------------|
| Average Score            | Mark           | District                 | 1 TOVITICO               | Wark                   | District                 | 1 TOVITICE               | Wark          | District                 | TTOVITICE                |
| School                   | 66.0           |                          |                          |                        |                          |                          | 66.0          |                          |                          |
| District                 | 75.9           | q                        | q                        |                        |                          |                          | 75.9          | q                        | q                        |
| Province                 | 72.4           | -                        | Ť                        |                        |                          |                          | 72.4          | Ť                        | •                        |
| Percent of Passes        |                |                          |                          |                        |                          |                          |               |                          |                          |
| School                   | 86.4           |                          |                          |                        |                          |                          | 86.4          |                          |                          |
| District                 | 95.2           | q                        | q                        |                        |                          |                          | 95.2          | q                        | q                        |
| Province                 | 92.5           |                          |                          |                        |                          |                          | 92.6          |                          |                          |

Modification Time: 10:17:01AM

Modification Date: 2/23/2006

Source: Evaluation & Research

Grades: K-9

<sup>\*</sup> Data from the High School Certification System. The results from supplementary courses are not reflected in these results. All students obtaining a score of 48 or 49 on the final mark, were adjusted to 50 and are reflected in the Final Mark column.