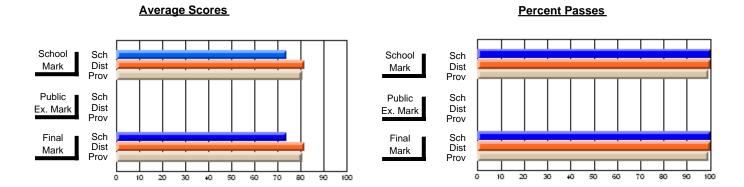

### District 2 - Western

#063 - Herdman Collegiate, Corner Brook

**Subject: Technology Education** 

| Course: INTEGRATED SYSTEM | IS 1205        |                          |                          |  |                        |                          |                          |     |               |                          |                          |
|---------------------------|----------------|--------------------------|--------------------------|--|------------------------|--------------------------|--------------------------|-----|---------------|--------------------------|--------------------------|
| # students in course: 45  | School<br>Mark | School<br>vs<br>District | School<br>vs<br>Province |  | Public<br>Exam<br>Mark | School<br>vs<br>District | School<br>vs<br>Province |     | Final<br>Mark | School<br>vs<br>District | School<br>vs<br>Province |
| Average Score             |                |                          |                          |  |                        |                          |                          | ↓ ↓ |               |                          |                          |
| School                    | 71.7           |                          |                          |  |                        |                          |                          |     | 71.7          |                          |                          |
| District                  | 72.3           | q                        | q                        |  |                        |                          |                          |     | 72.3          | q                        | q                        |
| Province                  | 73.1           |                          |                          |  |                        |                          |                          |     | 73.1          |                          |                          |
| Percent of Passes         |                |                          |                          |  |                        |                          |                          |     |               |                          |                          |
| School                    | 86.7           |                          |                          |  |                        |                          |                          |     | 86.7          |                          |                          |
| District                  | 91.9           | q                        | q                        |  |                        |                          |                          |     | 91.9          | q                        | q                        |
| Province                  | 93.7           |                          |                          |  |                        |                          |                          |     | 93.8          |                          |                          |