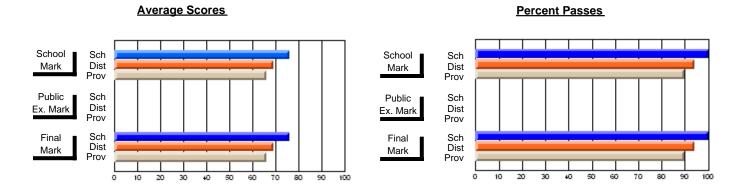

### District 2 - Western

#063 - Herdman Collegiate, Corner Brook

**Subject: Mathematics** 

| # students in course: 49 | School | School   | School   | Public<br>Exam | School   | School<br>vs | Final | School   | School<br>vs |
|--------------------------|--------|----------|----------|----------------|----------|--------------|-------|----------|--------------|
| Average Score            | Mark   | District | Province | Mark           | District | Province     | Mark  | District | Province     |
| School                   | 82.7   |          |          | 73.2           |          |              | 78.2  |          |              |
| District                 | 80.7   | р        | р        | 70.5           | р        | р            | 75.0  | р        | р            |
| Province                 | 79.4   | •        | •        | 71.4           | •        | •            | 75.4  | •        | •            |
| Percent of Passes        |        |          |          |                |          |              |       |          |              |
| School                   | 100.0  |          |          | 91.8           |          |              | 98.0  |          |              |
| District                 | 98.8   | р        | р        | 90.8           | р        | р            | 97.2  | р        | р            |
| Province                 | 98.8   |          |          | 90.8           |          |              | 97.2  |          |              |