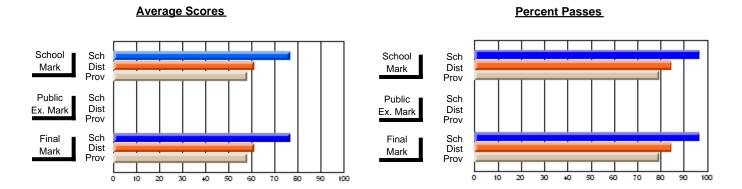

### District 2 - Western

#063 - Herdman Collegiate, Corner Brook

**Subject: Mathematics** 

| Course: MATHEMATICS 1206 |                |                          |                          |                        |                          |                          |            |               |                          |                          |
|--------------------------|----------------|--------------------------|--------------------------|------------------------|--------------------------|--------------------------|------------|---------------|--------------------------|--------------------------|
| # students in course: 31 | School<br>Mark | School<br>vs<br>District | School<br>vs<br>Province | Public<br>Exam<br>Mark | School<br>vs<br>District | School<br>vs<br>Province |            | Final<br>Mark | School<br>vs<br>District | School<br>vs<br>Province |
| Average Score            |                |                          |                          |                        |                          |                          | <b>↓</b> ∟ |               |                          |                          |
| School                   | 55.5           |                          |                          |                        |                          |                          |            | 55.5          |                          |                          |
| District                 | 61.2           | q                        | q                        |                        |                          |                          |            | 61.2          | q                        | q                        |
| Province                 | 58.3           | •                        | Ť                        |                        |                          |                          |            | 58.3          | Ť                        | •                        |
| Percent of Passes        |                |                          |                          |                        |                          |                          |            |               |                          |                          |
| School                   | 77.4           |                          |                          |                        |                          |                          |            | 77.4          |                          |                          |
| District                 | 84.8           | q                        | q                        |                        |                          |                          |            | 84.8          | q                        | q                        |
| Province                 | 79.5           |                          |                          |                        |                          |                          |            | 79.5          |                          |                          |