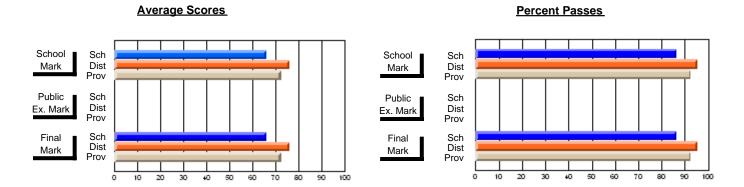

### District 2 - Western

#057 - St. Peter's Academy, Benoit's Cove

Subject: Technology Education

| # students in course: 22 | School<br>Mark | School<br>vs<br>District | School<br>vs<br>Province | Public<br>Exam<br>Mark | School<br>vs<br>District | School<br>vs<br>Province | Final<br>Mark | School<br>vs<br>District | School<br>vs<br>Province |
|--------------------------|----------------|--------------------------|--------------------------|------------------------|--------------------------|--------------------------|---------------|--------------------------|--------------------------|
| Average Score            | Mark           | District                 | 1 TOVITICO               | Wark                   | District                 | 1 TOVITICE               | Wark          | District                 | TTOVITICE                |
| School                   | 66.0           |                          |                          |                        |                          |                          | 66.0          |                          |                          |
| District                 | 75.9           | q                        | q                        |                        |                          |                          | 75.9          | q                        | q                        |
| Province                 | 72.4           | -                        | Ť                        |                        |                          |                          | 72.4          | Ť                        | •                        |
| Percent of Passes        |                |                          |                          |                        |                          |                          |               |                          |                          |
| School                   | 86.4           |                          |                          |                        |                          |                          | 86.4          |                          |                          |
| District                 | 95.2           | q                        | q                        |                        |                          |                          | 95.2          | q                        | q                        |
| Province                 | 92.5           |                          |                          |                        |                          |                          | 92.6          |                          |                          |

Modification Time: 10:17:01AM

Modification Date: 2/23/2006

Source: Evaluation & Research

Grades: K-9

<sup>\*</sup> Data from the High School Certification System. The results from supplementary courses are not reflected in these results. All students obtaining a score of 48 or 49 on the final mark, were adjusted to 50 and are reflected in the Final Mark column.