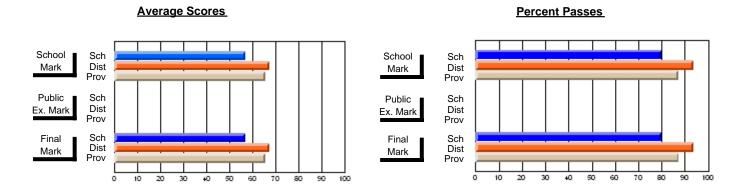

### District 2 - Western

#063 - Herdman Collegiate, Corner Brook

**Subject: Mathematics** 

| Course: MATHEMATICS 1206 |                |                          |                          |                        |                          |                          |            |               |                          |                          |
|--------------------------|----------------|--------------------------|--------------------------|------------------------|--------------------------|--------------------------|------------|---------------|--------------------------|--------------------------|
| # students in course: 31 | School<br>Mark | School<br>vs<br>District | School<br>vs<br>Province | Public<br>Exam<br>Mark | School<br>vs<br>District | School<br>vs<br>Province |            | Final<br>Mark | School<br>vs<br>District | School<br>vs<br>Province |
| Average Score            |                |                          |                          |                        |                          |                          | <b>↓</b> ∟ |               |                          |                          |
| School                   | 55.5           |                          |                          |                        |                          |                          |            | 55.5          |                          |                          |
| District                 | 61.2           | q                        | q                        |                        |                          |                          |            | 61.2          | q                        | q                        |
| Province                 | 58.3           | •                        | Ť                        |                        |                          |                          |            | 58.3          | Ť                        | •                        |
| Percent of Passes        |                |                          |                          |                        |                          |                          |            |               |                          |                          |
| School                   | 77.4           |                          |                          |                        |                          |                          |            | 77.4          |                          |                          |
| District                 | 84.8           | q                        | q                        |                        |                          |                          |            | 84.8          | q                        | q                        |
| Province                 | 79.5           |                          |                          |                        |                          |                          |            | 79.5          |                          |                          |

Modification Time: 10:17:01AM

Modification Date: 2/23/2006 Source: Evaluation & Research

<sup>\*</sup> Data from the High School Certification System. The results from supplementary courses are not reflected in these results. All students obtaining a score of 48 or 49 on the final mark, were adjusted to 50 and are reflected in the Final Mark column.