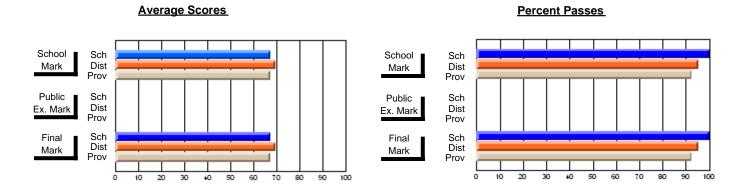

### District 2 - Western

#063 - Herdman Collegiate, Corner Brook

**Subject: Technology Education** 

| Course: COMMUNICATIONS TECH | NOLOGY 21      | 04                       |                          |                        |                          |                          |   |                   |                          |                          |
|-----------------------------|----------------|--------------------------|--------------------------|------------------------|--------------------------|--------------------------|---|-------------------|--------------------------|--------------------------|
| # students in course: 12    | School<br>Mark | School<br>vs<br>District | School<br>vs<br>Province | Public<br>Exam<br>Mark | School<br>vs<br>District | School<br>vs<br>Province |   | inal<br>Iark      | School<br>vs<br>District | School<br>vs<br>Province |
| Average Score<br>School     | 74.3           |                          |                          |                        |                          |                          | 7 | 4.3               |                          |                          |
| District                    | 73.3           | р                        | р                        |                        |                          |                          |   | <b>4.3</b><br>3.3 | р                        | р                        |
| Province                    | 72.9           | •                        | *                        |                        |                          |                          | 7 | 2.9               | *                        | *                        |
| Percent of Passes           |                |                          |                          |                        |                          |                          |   |                   |                          |                          |
| School                      | 91.7           |                          |                          |                        |                          |                          | g | 1.7               |                          |                          |
| District                    | 94.8           | q                        | q                        |                        |                          |                          | 9 | 4.8               | q                        | q                        |
| Province                    | 93.3           |                          |                          |                        |                          |                          | 9 | 3.3               |                          |                          |