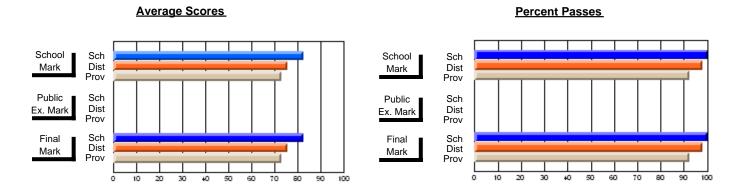

### District 2 - Western

#063 - Herdman Collegiate, Corner Brook

Subject: French

| Course: FRENCH 2200      |                |                          |                          |                        |                          |                          |     |               |                          |                          |
|--------------------------|----------------|--------------------------|--------------------------|------------------------|--------------------------|--------------------------|-----|---------------|--------------------------|--------------------------|
| # students in course: 43 | School<br>Mark | School<br>vs<br>District | School<br>vs<br>Province | Public<br>Exam<br>Mark | School<br>vs<br>District | School<br>vs<br>Province |     | Final<br>Mark | School<br>vs<br>District | School<br>vs<br>Province |
| Average Score            |                |                          |                          |                        |                          |                          | ↓ ↓ |               |                          |                          |
| School                   | 77.5           |                          |                          |                        |                          |                          |     | 77.5          |                          |                          |
| District                 | 71.5           | р                        | р                        |                        |                          |                          |     | 71.5          | р                        | р                        |
| Province                 | 71.9           |                          |                          |                        |                          |                          |     | 71.9          |                          |                          |
| Percent of Passes        |                |                          |                          |                        |                          |                          |     |               |                          |                          |
| School                   | 100.0          |                          |                          |                        |                          |                          |     | 100.0         |                          |                          |
| District                 | 93.6           | р                        | р                        |                        |                          |                          |     | 93.6          | р                        | р                        |
| Province                 | 95.4           |                          |                          |                        |                          |                          |     | 95.4          |                          |                          |