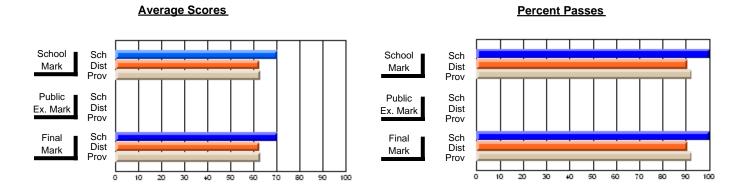

### District 2 - Western

#057 - St. Peter's Academy, Benoit's Cove

Subject: Technology Education

| # students in course: 22 | School<br>Mark | School<br>vs<br>District | School<br>vs<br>Province | Public<br>Exam<br>Mark | School<br>vs<br>District | School<br>vs<br>Province | Final<br>Mark | School<br>vs<br>District | School<br>vs<br>Province |
|--------------------------|----------------|--------------------------|--------------------------|------------------------|--------------------------|--------------------------|---------------|--------------------------|--------------------------|
| Average Score            | Mark           | District                 | 1 TOVITICO               | Wark                   | District                 | 1 TOVITICE               | Wark          | District                 | TTOVITICE                |
| School                   | 66.0           |                          |                          |                        |                          |                          | 66.0          |                          |                          |
| District                 | 75.9           | q                        | q                        |                        |                          |                          | 75.9          | q                        | q                        |
| Province                 | 72.4           | -                        | Ť                        |                        |                          |                          | 72.4          | Ť                        | •                        |
| Percent of Passes        |                |                          |                          |                        |                          |                          |               |                          |                          |
| School                   | 86.4           |                          |                          |                        |                          |                          | 86.4          |                          |                          |
| District                 | 95.2           | q                        | q                        |                        |                          |                          | 95.2          | q                        | q                        |
| Province                 | 92.5           |                          |                          |                        |                          |                          | 92.6          |                          |                          |