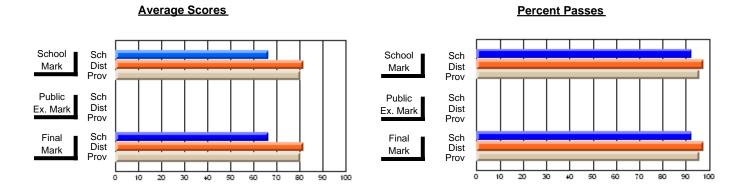

### District 2 - Western

#063 - Herdman Collegiate, Corner Brook

**Subject: Mathematics** 

| Course: MATHEMATICS 2206 |                |                          |                          |   |                        |                          |                          |     |               |                          |                          |
|--------------------------|----------------|--------------------------|--------------------------|---|------------------------|--------------------------|--------------------------|-----|---------------|--------------------------|--------------------------|
| # students in course: 21 | School<br>Mark | School<br>vs<br>District | School<br>vs<br>Province |   | Public<br>Exam<br>Mark | School<br>vs<br>District | School<br>vs<br>Province |     | Final<br>Mark | School<br>vs<br>District | School<br>vs<br>Province |
| Average Score            |                |                          |                          | ı |                        |                          |                          | . ∟ |               |                          |                          |
| School                   | 61.1           |                          |                          | 1 |                        |                          |                          |     | 61.1          |                          |                          |
| District                 | 63.2           | q                        | q                        | 1 |                        |                          |                          |     | 63.2          | q                        | q                        |
| Province                 | 61.2           |                          | _                        |   |                        |                          |                          |     | 61.2          |                          |                          |
| Percent of Passes        |                |                          |                          |   |                        |                          |                          |     |               |                          |                          |
| School                   | 90.5           |                          |                          | 1 |                        |                          |                          |     | 90.5          |                          |                          |
| District                 | 87.6           | р                        | р                        |   |                        |                          |                          |     | 87.6          | р                        | р                        |
| Province                 | 83.7           |                          |                          |   |                        |                          |                          |     | 83.7          |                          |                          |

#### **Average Scores** Percent Passes School Sch School Sch Mark Dist Dist Mark Prov Public Sch Public Sch Dist Dist Ex. Mark Ex. Mark Prov Sch Dist Final Final Sch Dist Mark Mark Prov 50 60 70 90 20 30 50 70 10 20 30 40