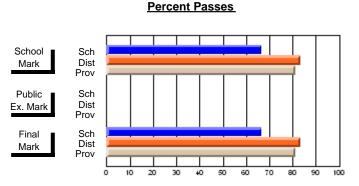

### District 2 - Western

#057 - St. Peter's Academy, Benoit's Cove

Subject: Technology Education

| # students in course: 22 | School<br>Mark | School<br>vs<br>District | School<br>vs<br>Province | Public<br>Exam<br>Mark | School<br>vs<br>District | School<br>vs<br>Province | Final<br>Mark | School<br>vs<br>District | School<br>vs<br>Province |
|--------------------------|----------------|--------------------------|--------------------------|------------------------|--------------------------|--------------------------|---------------|--------------------------|--------------------------|
| Average Score            | Mark           | District                 | 1 TOVITICO               | Wark                   | District                 | 1 TOVITICE               | Wark          | District                 | TTOVITICE                |
| School                   | 66.0           |                          |                          |                        |                          |                          | 66.0          |                          |                          |
| District                 | 75.9           | q                        | q                        |                        |                          |                          | 75.9          | q                        | q                        |
| Province                 | 72.4           | -                        | Ť                        |                        |                          |                          | 72.4          | Ť                        | •                        |
| Percent of Passes        |                |                          |                          |                        |                          |                          |               |                          |                          |
| School                   | 86.4           |                          |                          |                        |                          |                          | 86.4          |                          |                          |
| District                 | 95.2           | q                        | q                        |                        |                          |                          | 95.2          | q                        | q                        |
| Province                 | 92.5           |                          |                          |                        |                          |                          | 92.6          |                          |                          |

Modification Time: 10:17:01AM

Modification Date: 2/23/2006

Source: Evaluation & Research

Grades: K-9

<sup>\*</sup> Data from the High School Certification System. The results from supplementary courses are not reflected in these results. All students obtaining a score of 48 or 49 on the final mark, were adjusted to 50 and are reflected in the Final Mark column.