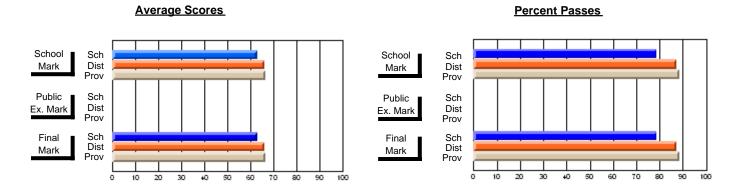

### District 2 - Western

#063 - Herdman Collegiate, Corner Brook

**Subject: Enterprise Education** 

| Course: CONSUMER STUDIES | 1202           |                          |                          |                        |                          |                          |     |               |                          |                          |
|--------------------------|----------------|--------------------------|--------------------------|------------------------|--------------------------|--------------------------|-----|---------------|--------------------------|--------------------------|
| # students in course: 23 | School<br>Mark | School<br>vs<br>District | School<br>vs<br>Province | Public<br>Exam<br>Mark | School<br>vs<br>District | School<br>vs<br>Province |     | Final<br>Mark | School<br>vs<br>District | School<br>vs<br>Province |
| Average Score            |                |                          |                          |                        |                          |                          | l L |               |                          |                          |
| School                   | 58.9           |                          |                          |                        |                          |                          |     | 58.9          |                          |                          |
| District                 | 67.5           | q                        | q                        |                        |                          |                          |     | 67.5          | q                        | q                        |
| Province                 | 65.5           | _                        | _                        |                        |                          |                          |     | 65.5          |                          | _                        |
| Percent of Passes        |                |                          |                          |                        |                          |                          |     |               |                          |                          |
| School                   | 78.3           |                          |                          |                        |                          |                          |     | 78.3          |                          |                          |
| District                 | 93.6           | q                        | q                        |                        |                          |                          |     | 93.6          | q                        | q                        |
| Province                 | 87.3           |                          |                          |                        |                          |                          |     | 87.4          |                          |                          |

Modification Time: 10:17:01AM

Modification Date: 2/23/2006 Source: Evaluation & Research

<sup>\*</sup> Data from the High School Certification System. The results from supplementary courses are not reflected in these results. All students obtaining a score of 48 or 49 on the final mark, were adjusted to 50 and are reflected in the Final Mark column.