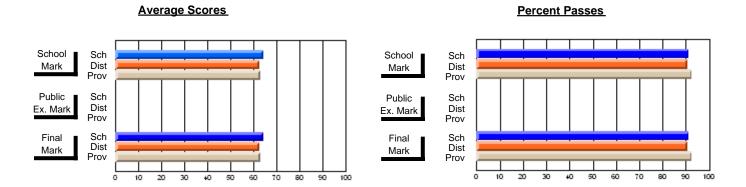

### District 2 - Western

#063 - Herdman Collegiate, Corner Brook

**Subject: Technology Education** 

| Course: COMMUNICATIONS TEC | CHNOLOGY 31    | 04                       |                          |                        |                          |                          |    |               |                          |                          |
|----------------------------|----------------|--------------------------|--------------------------|------------------------|--------------------------|--------------------------|----|---------------|--------------------------|--------------------------|
| # students in course: 17   | School<br>Mark | School<br>vs<br>District | School<br>vs<br>Province | Public<br>Exam<br>Mark | School<br>vs<br>District | School<br>vs<br>Province |    | Final<br>Mark | School<br>vs<br>District | School<br>vs<br>Province |
| Average Score              |                |                          |                          |                        |                          |                          | ┥┟ |               |                          |                          |
| School                     | 73.0           |                          |                          |                        |                          |                          |    | 73.0          |                          |                          |
| District                   | 72.9           | P                        | P                        |                        |                          |                          |    | 72.9          | p                        | p                        |
| Province                   | 72.4           |                          |                          |                        |                          |                          |    | 72.4          |                          |                          |
| Percent of Passes          |                |                          |                          |                        |                          |                          |    |               |                          |                          |
| School                     | 88.2           |                          |                          |                        |                          |                          |    | 88.2          |                          |                          |
| District                   | 94.6           | q                        | q                        |                        |                          |                          |    | 94.6          | q                        | q                        |
| Province                   | 93.1           |                          |                          |                        |                          |                          |    | 93.1          |                          |                          |