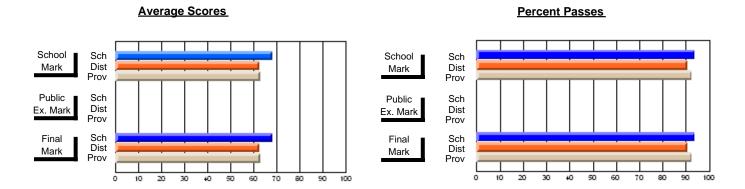

### District 2 - Western

#063 - Herdman Collegiate, Corner Brook

**Subject: Technology Education** 

| Course: COMMUNICATIONS TECH | NOLOGY 21      | 04                       |                          |                        |                          |                          |   |                   |                          |                          |
|-----------------------------|----------------|--------------------------|--------------------------|------------------------|--------------------------|--------------------------|---|-------------------|--------------------------|--------------------------|
| # students in course: 12    | School<br>Mark | School<br>vs<br>District | School<br>vs<br>Province | Public<br>Exam<br>Mark | School<br>vs<br>District | School<br>vs<br>Province |   | inal<br>Iark      | School<br>vs<br>District | School<br>vs<br>Province |
| Average Score<br>School     | 74.3           |                          |                          |                        |                          |                          | 7 | 4.3               |                          |                          |
| District                    | 73.3           | р                        | р                        |                        |                          |                          |   | <b>4.3</b><br>3.3 | р                        | р                        |
| Province                    | 72.9           | •                        | *                        |                        |                          |                          | 7 | 2.9               | *                        | *                        |
| Percent of Passes           |                |                          |                          |                        |                          |                          |   |                   |                          |                          |
| School                      | 91.7           |                          |                          |                        |                          |                          | g | 1.7               |                          |                          |
| District                    | 94.8           | q                        | q                        |                        |                          |                          | 9 | 4.8               | q                        | q                        |
| Province                    | 93.3           |                          |                          |                        |                          |                          | 9 | 3.3               |                          |                          |