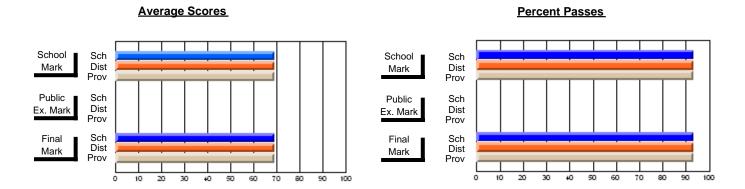

### District 2 - Western

#063 - Herdman Collegiate, Corner Brook

**Subject: Technology Education** 

| Course: COMMUNICATIONS TECH | NOLOGY 21      | 04                       |                          |                        |                          |                          |   |                   |                          |                          |
|-----------------------------|----------------|--------------------------|--------------------------|------------------------|--------------------------|--------------------------|---|-------------------|--------------------------|--------------------------|
| # students in course: 12    | School<br>Mark | School<br>vs<br>District | School<br>vs<br>Province | Public<br>Exam<br>Mark | School<br>vs<br>District | School<br>vs<br>Province |   | inal<br>Iark      | School<br>vs<br>District | School<br>vs<br>Province |
| Average Score<br>School     | 74.3           |                          |                          |                        |                          |                          | 7 | 4.3               |                          |                          |
| District                    | 73.3           | р                        | р                        |                        |                          |                          |   | <b>4.3</b><br>3.3 | р                        | р                        |
| Province                    | 72.9           | •                        | *                        |                        |                          |                          | 7 | 2.9               | *                        | *                        |
| Percent of Passes           |                |                          |                          |                        |                          |                          |   |                   |                          |                          |
| School                      | 91.7           |                          |                          |                        |                          |                          | g | 1.7               |                          |                          |
| District                    | 94.8           | q                        | q                        |                        |                          |                          | 9 | 4.8               | q                        | q                        |
| Province                    | 93.3           |                          |                          |                        |                          |                          | 9 | 3.3               |                          |                          |