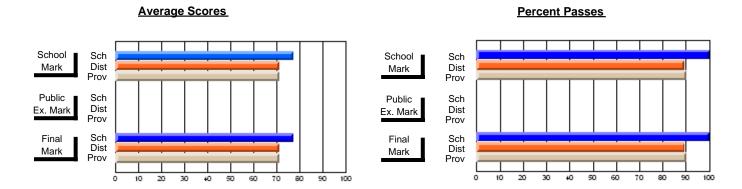

### District 2 - Western

#063 - Herdman Collegiate, Corner Brook

**Subject: Enterprise Education** 

| Course: ENTERPRISE 3205  |                |                          |                          |                        |                          |                          |               |                          |                          |
|--------------------------|----------------|--------------------------|--------------------------|------------------------|--------------------------|--------------------------|---------------|--------------------------|--------------------------|
| # students in course: 24 | School<br>Mark | School<br>vs<br>District | School<br>vs<br>Province | Public<br>Exam<br>Mark | School<br>vs<br>District | School<br>vs<br>Province | Final<br>Mark | School<br>vs<br>District | School<br>vs<br>Province |
| Average Score            |                |                          |                          |                        |                          |                          |               |                          |                          |
| School                   | 74.2           |                          |                          |                        |                          |                          | 74.2          |                          |                          |
| District                 | 75.8           | q                        | q                        |                        |                          |                          | 75.8          | q                        | q                        |
| Province                 | 74.7           |                          | _                        |                        |                          |                          | 74.7          |                          |                          |
| Percent of Passes        |                |                          |                          |                        |                          |                          |               |                          |                          |
| School                   | 87.5           |                          |                          |                        |                          |                          | 87.5          |                          |                          |
| District                 | 93.2           | q                        | q                        |                        |                          |                          | 93.2          | q                        | q                        |
| Province                 | 93.5           |                          |                          |                        |                          |                          | 93.5          |                          |                          |