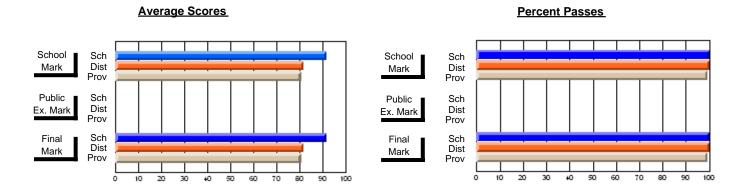

### District 2 - Western

#063 - Herdman Collegiate, Corner Brook

Subject: Art

| Course: ART & DESIGN 3200 |                |                          |                          |  |                        |                          |                          |     |               |                          |                          |
|---------------------------|----------------|--------------------------|--------------------------|--|------------------------|--------------------------|--------------------------|-----|---------------|--------------------------|--------------------------|
| # students in course: 23  | School<br>Mark | School<br>vs<br>District | School<br>vs<br>Province |  | Public<br>Exam<br>Mark | School<br>vs<br>District | School<br>vs<br>Province |     | Final<br>Mark | School<br>vs<br>District | School<br>vs<br>Province |
| Average Score             |                |                          |                          |  |                        |                          |                          | . L |               |                          |                          |
| School                    | 74.6           |                          |                          |  |                        |                          |                          |     | 74.6          |                          |                          |
| District                  | 77.5           | q                        | q                        |  |                        |                          |                          |     | 77.5          | q                        | q                        |
| Province                  | 76.0           |                          | _                        |  |                        |                          |                          |     | 76.0          |                          |                          |
| Percent of Passes         |                |                          |                          |  |                        |                          |                          |     |               |                          |                          |
| School                    | 100.0          |                          |                          |  |                        |                          |                          |     | 100.0         |                          |                          |
| District                  | 98.5           | р                        | p                        |  |                        |                          |                          |     | 98.5          | р                        | p                        |
| Province                  | 94.6           |                          |                          |  |                        |                          |                          |     | 94.6          |                          |                          |