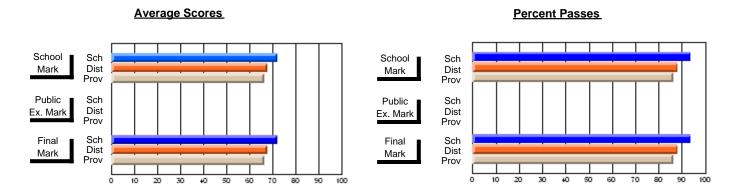

### District 2 - Western

#063 - Herdman Collegiate, Corner Brook

**Subject: Technology Education** 

| Course: COMMUNICATIONS TEC | CHNOLOGY 31    | 04                       |                          |                        |                          |                          |    |               |                          |                          |
|----------------------------|----------------|--------------------------|--------------------------|------------------------|--------------------------|--------------------------|----|---------------|--------------------------|--------------------------|
| # students in course: 17   | School<br>Mark | School<br>vs<br>District | School<br>vs<br>Province | Public<br>Exam<br>Mark | School<br>vs<br>District | School<br>vs<br>Province |    | Final<br>Mark | School<br>vs<br>District | School<br>vs<br>Province |
| Average Score              |                |                          |                          |                        |                          |                          | ┥┟ |               |                          |                          |
| School                     | 73.0           |                          |                          |                        |                          |                          |    | 73.0          |                          |                          |
| District                   | 72.9           | P                        | P                        |                        |                          |                          |    | 72.9          | p                        | p                        |
| Province                   | 72.4           |                          |                          |                        |                          |                          |    | 72.4          |                          |                          |
| Percent of Passes          |                |                          |                          |                        |                          |                          |    |               |                          |                          |
| School                     | 88.2           |                          |                          |                        |                          |                          |    | 88.2          |                          |                          |
| District                   | 94.6           | q                        | q                        |                        |                          |                          |    | 94.6          | q                        | q                        |
| Province                   | 93.1           |                          |                          |                        |                          |                          |    | 93.1          |                          |                          |