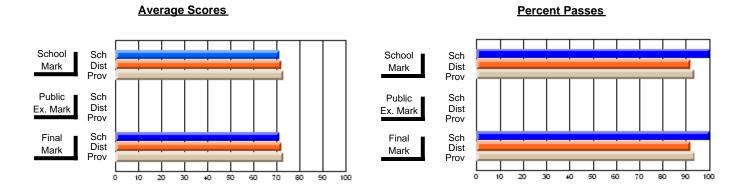

### District 2 - Western

#063 - Herdman Collegiate, Corner Brook

**Subject: Technology Education** 

| Course: COMMUNICATIONS TECH | NOLOGY 21      | 04                       |                          |                        |                          |                          |   |                   |                          |                          |
|-----------------------------|----------------|--------------------------|--------------------------|------------------------|--------------------------|--------------------------|---|-------------------|--------------------------|--------------------------|
| # students in course: 12    | School<br>Mark | School<br>vs<br>District | School<br>vs<br>Province | Public<br>Exam<br>Mark | School<br>vs<br>District | School<br>vs<br>Province |   | inal<br>Iark      | School<br>vs<br>District | School<br>vs<br>Province |
| Average Score<br>School     | 74.3           |                          |                          |                        |                          |                          | 7 | 4.3               |                          |                          |
| District                    | 73.3           | р                        | р                        |                        |                          |                          |   | <b>4.3</b><br>3.3 | р                        | р                        |
| Province                    | 72.9           | •                        | *                        |                        |                          |                          | 7 | 2.9               | *                        | *                        |
| Percent of Passes           |                |                          |                          |                        |                          |                          |   |                   |                          |                          |
| School                      | 91.7           |                          |                          |                        |                          |                          | g | 1.7               |                          |                          |
| District                    | 94.8           | q                        | q                        |                        |                          |                          | 9 | 4.8               | q                        | q                        |
| Province                    | 93.3           |                          |                          |                        |                          |                          | 9 | 3.3               |                          |                          |