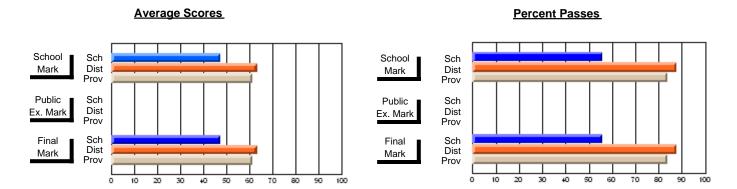

### District 2 - Western

#063 - Herdman Collegiate, Corner Brook

Subject: Art

| Course: ART & DESIGN 3200 |                |                          |                          |  |                        |                          |                          |     |               |                          |                          |
|---------------------------|----------------|--------------------------|--------------------------|--|------------------------|--------------------------|--------------------------|-----|---------------|--------------------------|--------------------------|
| # students in course: 23  | School<br>Mark | School<br>vs<br>District | School<br>vs<br>Province |  | Public<br>Exam<br>Mark | School<br>vs<br>District | School<br>vs<br>Province |     | Final<br>Mark | School<br>vs<br>District | School<br>vs<br>Province |
| Average Score             |                |                          |                          |  |                        |                          |                          | . L |               |                          |                          |
| School                    | 74.6           |                          |                          |  |                        |                          |                          |     | 74.6          |                          |                          |
| District                  | 77.5           | q                        | q                        |  |                        |                          |                          |     | 77.5          | q                        | q                        |
| Province                  | 76.0           |                          | _                        |  |                        |                          |                          |     | 76.0          |                          |                          |
| Percent of Passes         |                |                          |                          |  |                        |                          |                          |     |               |                          |                          |
| School                    | 100.0          |                          |                          |  |                        |                          |                          |     | 100.0         |                          |                          |
| District                  | 98.5           | р                        | p                        |  |                        |                          |                          |     | 98.5          | р                        | p                        |
| Province                  | 94.6           |                          |                          |  |                        |                          |                          |     | 94.6          |                          |                          |

Modification Time: 10:17:01AM

Modification Date: 2/23/2006 Source: Evaluation & Research

<sup>\*</sup> Data from the High School Certification System. The results from supplementary courses are not reflected in these results. All students obtaining a score of 48 or 49 on the final mark, were adjusted to 50 and are reflected in the Final Mark column.