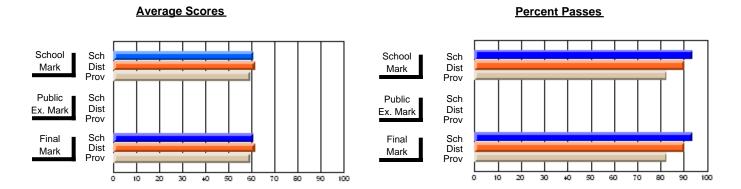

### District 2 - Western

#063 - Herdman Collegiate, Corner Brook

**Subject: Mathematics** 

| Course: MATHEMATICS 1206 |                |                          |                          |                        |                          |                          |            |               |                          |                          |
|--------------------------|----------------|--------------------------|--------------------------|------------------------|--------------------------|--------------------------|------------|---------------|--------------------------|--------------------------|
| # students in course: 31 | School<br>Mark | School<br>vs<br>District | School<br>vs<br>Province | Public<br>Exam<br>Mark | School<br>vs<br>District | School<br>vs<br>Province |            | Final<br>Mark | School<br>vs<br>District | School<br>vs<br>Province |
| Average Score            |                |                          |                          |                        |                          |                          | <b>↓</b> ∟ |               |                          |                          |
| School                   | 55.5           |                          |                          |                        |                          |                          |            | 55.5          |                          |                          |
| District                 | 61.2           | q                        | q                        |                        |                          |                          |            | 61.2          | q                        | q                        |
| Province                 | 58.3           | •                        | Ť                        |                        |                          |                          |            | 58.3          | Ť                        | •                        |
| Percent of Passes        |                |                          |                          |                        |                          |                          |            |               |                          |                          |
| School                   | 77.4           |                          |                          |                        |                          |                          |            | 77.4          |                          |                          |
| District                 | 84.8           | q                        | q                        |                        |                          |                          |            | 84.8          | q                        | q                        |
| Province                 | 79.5           |                          |                          |                        |                          |                          |            | 79.5          |                          |                          |