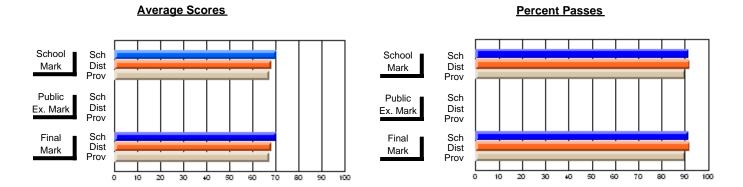

### District 2 - Western

#063 - Herdman Collegiate, Corner Brook

Subject: Art

| # students in course: 95 | School<br>Mark | School<br>vs<br>District | School<br>vs<br>Province | Public<br>Exam<br>Mark | School<br>vs<br>District | School<br>vs<br>Province | Final<br>Mark | School<br>vs<br>District | School<br>vs<br>Province |
|--------------------------|----------------|--------------------------|--------------------------|------------------------|--------------------------|--------------------------|---------------|--------------------------|--------------------------|
| Average Score            | Mark           | District                 | TTOVITICO                | Wark                   | District                 | 1 TOVITICE               | Wark          | District                 | TTOVITICE                |
| School                   | 71.9           |                          |                          |                        |                          |                          | 71.9          |                          |                          |
| District                 | 72.9           | q                        | q                        |                        |                          |                          | 72.9          | q                        | q                        |
| Province                 | 73.3           | _                        | _                        |                        |                          |                          | 73.3          |                          | _                        |
| Percent of Passes        |                |                          |                          |                        |                          |                          |               |                          |                          |
| School                   | 92.6           |                          |                          |                        |                          |                          | 92.6          |                          |                          |
| District                 | 94.8           | q                        | q                        |                        |                          |                          | 94.8          | q                        | q                        |
| Province                 | 92.8           |                          |                          |                        |                          |                          | 92.8          |                          |                          |

Modification Time: 10:17:01AM

Modification Date: 2/23/2006 Source: Evaluation & Research

<sup>\*</sup> Data from the High School Certification System. The results from supplementary courses are not reflected in these results. All students obtaining a score of 48 or 49 on the final mark, were adjusted to 50 and are reflected in the Final Mark column.