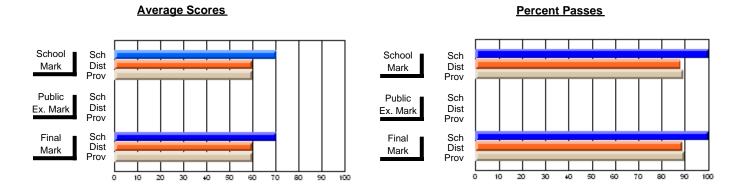

### District 2 - Western

#063 - Herdman Collegiate, Corner Brook

**Subject: Technology Education** 

| Course: INTEGRATED SYSTEM | IS 1205        |                          |                          |  |                        |                          |                          |     |               |                          |                          |
|---------------------------|----------------|--------------------------|--------------------------|--|------------------------|--------------------------|--------------------------|-----|---------------|--------------------------|--------------------------|
| # students in course: 45  | School<br>Mark | School<br>vs<br>District | School<br>vs<br>Province |  | Public<br>Exam<br>Mark | School<br>vs<br>District | School<br>vs<br>Province |     | Final<br>Mark | School<br>vs<br>District | School<br>vs<br>Province |
| Average Score             |                |                          |                          |  |                        |                          |                          | ↓ ↓ |               |                          |                          |
| School                    | 71.7           |                          |                          |  |                        |                          |                          |     | 71.7          |                          |                          |
| District                  | 72.3           | q                        | q                        |  |                        |                          |                          |     | 72.3          | q                        | q                        |
| Province                  | 73.1           |                          |                          |  |                        |                          |                          |     | 73.1          |                          |                          |
| Percent of Passes         |                |                          |                          |  |                        |                          |                          |     |               |                          |                          |
| School                    | 86.7           |                          |                          |  |                        |                          |                          |     | 86.7          |                          |                          |
| District                  | 91.9           | q                        | q                        |  |                        |                          |                          |     | 91.9          | q                        | q                        |
| Province                  | 93.7           |                          |                          |  |                        |                          |                          |     | 93.8          |                          |                          |