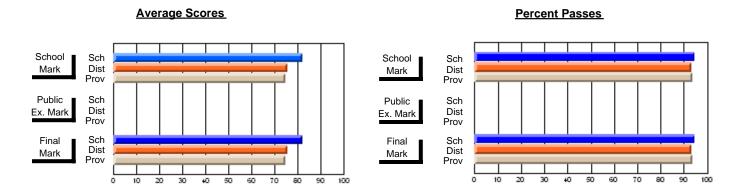

### District 2 - Western

#063 - Herdman Collegiate, Corner Brook

**Subject: Technology Education** 

| Course: INTEGRATED SYSTEM | IS 1205        |                          |                          |  |                        |                          |                          |     |               |                          |                          |
|---------------------------|----------------|--------------------------|--------------------------|--|------------------------|--------------------------|--------------------------|-----|---------------|--------------------------|--------------------------|
| # students in course: 45  | School<br>Mark | School<br>vs<br>District | School<br>vs<br>Province |  | Public<br>Exam<br>Mark | School<br>vs<br>District | School<br>vs<br>Province |     | Final<br>Mark | School<br>vs<br>District | School<br>vs<br>Province |
| Average Score             |                |                          |                          |  |                        |                          |                          | ↓ ↓ |               |                          |                          |
| School                    | 71.7           |                          |                          |  |                        |                          |                          |     | 71.7          |                          |                          |
| District                  | 72.3           | q                        | q                        |  |                        |                          |                          |     | 72.3          | q                        | q                        |
| Province                  | 73.1           |                          |                          |  |                        |                          |                          |     | 73.1          |                          |                          |
| Percent of Passes         |                |                          |                          |  |                        |                          |                          |     |               |                          |                          |
| School                    | 86.7           |                          |                          |  |                        |                          |                          |     | 86.7          |                          |                          |
| District                  | 91.9           | q                        | q                        |  |                        |                          |                          |     | 91.9          | q                        | q                        |
| Province                  | 93.7           |                          |                          |  |                        |                          |                          |     | 93.8          |                          |                          |