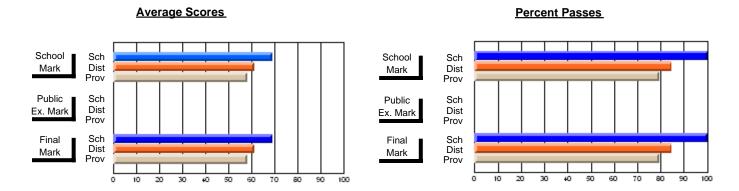

### District 2 - Western

#063 - Herdman Collegiate, Corner Brook

**Subject: Enterprise Education** 

| Course: CONSUMER STUDIES | 1202           |                          |                          |                        |                          |                          |     |               |                          |                          |
|--------------------------|----------------|--------------------------|--------------------------|------------------------|--------------------------|--------------------------|-----|---------------|--------------------------|--------------------------|
| # students in course: 23 | School<br>Mark | School<br>vs<br>District | School<br>vs<br>Province | Public<br>Exam<br>Mark | School<br>vs<br>District | School<br>vs<br>Province |     | Final<br>Mark | School<br>vs<br>District | School<br>vs<br>Province |
| Average Score            |                |                          |                          |                        |                          |                          | l L |               |                          |                          |
| School                   | 58.9           |                          |                          |                        |                          |                          |     | 58.9          |                          |                          |
| District                 | 67.5           | q                        | q                        |                        |                          |                          |     | 67.5          | q                        | q                        |
| Province                 | 65.5           | _                        | _                        |                        |                          |                          |     | 65.5          |                          | _                        |
| Percent of Passes        |                |                          |                          |                        |                          |                          |     |               |                          |                          |
| School                   | 78.3           |                          |                          |                        |                          |                          |     | 78.3          |                          |                          |
| District                 | 93.6           | q                        | q                        |                        |                          |                          |     | 93.6          | q                        | q                        |
| Province                 | 87.3           |                          |                          |                        |                          |                          |     | 87.4          |                          |                          |