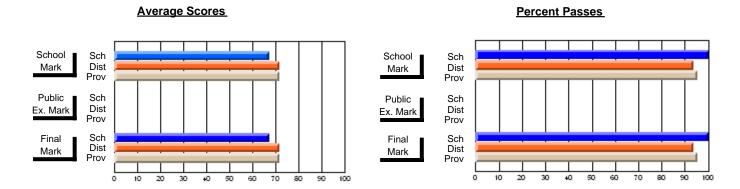

### District 2 - Western

#063 - Herdman Collegiate, Corner Brook

**Subject: Technology Education** 

| Course: INTEGRATED SYSTEM | IS 1205        |                          |                          |  |                        |                          |                          |     |               |                          |                          |
|---------------------------|----------------|--------------------------|--------------------------|--|------------------------|--------------------------|--------------------------|-----|---------------|--------------------------|--------------------------|
| # students in course: 45  | School<br>Mark | School<br>vs<br>District | School<br>vs<br>Province |  | Public<br>Exam<br>Mark | School<br>vs<br>District | School<br>vs<br>Province |     | Final<br>Mark | School<br>vs<br>District | School<br>vs<br>Province |
| Average Score             |                |                          |                          |  |                        |                          |                          | ↓ ↓ |               |                          |                          |
| School                    | 71.7           |                          |                          |  |                        |                          |                          |     | 71.7          |                          |                          |
| District                  | 72.3           | q                        | q                        |  |                        |                          |                          |     | 72.3          | q                        | q                        |
| Province                  | 73.1           |                          |                          |  |                        |                          |                          |     | 73.1          |                          |                          |
| Percent of Passes         |                |                          |                          |  |                        |                          |                          |     |               |                          |                          |
| School                    | 86.7           |                          |                          |  |                        |                          |                          |     | 86.7          |                          |                          |
| District                  | 91.9           | q                        | q                        |  |                        |                          |                          |     | 91.9          | q                        | q                        |
| Province                  | 93.7           |                          |                          |  |                        |                          |                          |     | 93.8          |                          |                          |