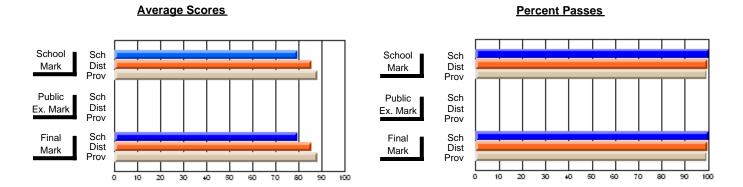

### District 2 - Western

#063 - Herdman Collegiate, Corner Brook

**Subject: Mathematics** 

| Course: MATHEMATICS 1204  |                |                          |                          |   |                       |                          |                          |     |               |                          |                          |
|---------------------------|----------------|--------------------------|--------------------------|---|-----------------------|--------------------------|--------------------------|-----|---------------|--------------------------|--------------------------|
| # students in course: 134 | School<br>Mark | School<br>vs<br>District | School<br>vs<br>Province | E | ublic<br>xam<br>⁄lark | School<br>vs<br>District | School<br>vs<br>Province |     | Final<br>Mark | School<br>vs<br>District | School<br>vs<br>Province |
| Average Score             |                |                          |                          |   |                       |                          |                          | ↓ ↓ |               |                          |                          |
| School                    | 68.3           |                          |                          |   |                       |                          |                          |     | 68.3          |                          |                          |
| District                  | 67.6           | р                        | р                        |   |                       |                          |                          |     | 67.6          | р                        | р                        |
| Province                  | 66.5           |                          |                          |   |                       |                          |                          |     | 66.5          |                          |                          |
| Percent of Passes         |                |                          |                          |   |                       |                          |                          |     |               |                          |                          |
| School                    | 84.3           |                          |                          |   |                       |                          |                          |     | 84.3          |                          |                          |
| District                  | 88.3           | q                        | q                        |   |                       |                          |                          |     | 88.3          | q                        | q                        |
| Province                  | 86.2           |                          |                          |   |                       |                          |                          |     | 86.3          |                          |                          |

#### **Average Scores** Percent Passes School Sch School Sch Mark Dist Dist Mark Prov Public Sch Public Sch Dist Dist Ex. Mark Ex. Mark Prov Sch Dist Final Final Sch Dist Mark Mark Prov 50 60 70 80 90 20 30 50 80 10 20 30 40