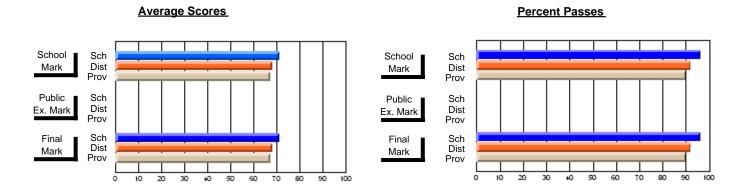

### District 2 - Western

#063 - Herdman Collegiate, Corner Brook

**Subject: Technology Education** 

| Course: INTEGRATED SYSTEM | IS 1205        |                          |                          |  |                        |                          |                          |     |               |                          |                          |
|---------------------------|----------------|--------------------------|--------------------------|--|------------------------|--------------------------|--------------------------|-----|---------------|--------------------------|--------------------------|
| # students in course: 45  | School<br>Mark | School<br>vs<br>District | School<br>vs<br>Province |  | Public<br>Exam<br>Mark | School<br>vs<br>District | School<br>vs<br>Province |     | Final<br>Mark | School<br>vs<br>District | School<br>vs<br>Province |
| Average Score             |                |                          |                          |  |                        |                          |                          | ↓ ↓ |               |                          |                          |
| School                    | 71.7           |                          |                          |  |                        |                          |                          |     | 71.7          |                          |                          |
| District                  | 72.3           | q                        | q                        |  |                        |                          |                          |     | 72.3          | q                        | q                        |
| Province                  | 73.1           |                          |                          |  |                        |                          |                          |     | 73.1          |                          |                          |
| Percent of Passes         |                |                          |                          |  |                        |                          |                          |     |               |                          |                          |
| School                    | 86.7           |                          |                          |  |                        |                          |                          |     | 86.7          |                          |                          |
| District                  | 91.9           | q                        | q                        |  |                        |                          |                          |     | 91.9          | q                        | q                        |
| Province                  | 93.7           |                          |                          |  |                        |                          |                          |     | 93.8          |                          |                          |

#### **Average Scores** Percent Passes School Sch School Sch Mark Dist Dist Mark Prov Public Sch Public Sch Dist Ex. Mark Dist Ex. Mark Prov Sch Dist Final Final Sch Dist Mark Mark Prov 20 50 60 70 80 90 20 30 50 80 10 30 40

Modification Time: 10:17:01AM

Modification Date: 2/23/2006 Source: Evaluation & Research

<sup>\*</sup> Data from the High School Certification System. The results from supplementary courses are not reflected in these results. All students obtaining a score of 48 or 49 on the final mark, were adjusted to 50 and are reflected in the Final Mark column.