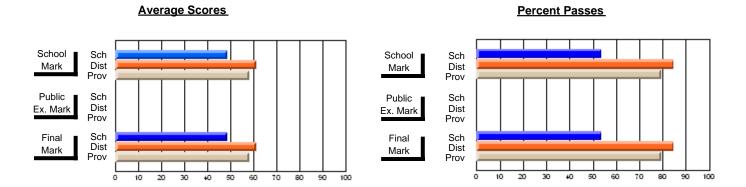

### District 2 - Western

#063 - Herdman Collegiate, Corner Brook

**Subject: Enterprise Education** 

| Course: CONSUMER STUDIES | 1202           |                          |                          |                        |                          |                          |     |               |                          |                          |
|--------------------------|----------------|--------------------------|--------------------------|------------------------|--------------------------|--------------------------|-----|---------------|--------------------------|--------------------------|
| # students in course: 23 | School<br>Mark | School<br>vs<br>District | School<br>vs<br>Province | Public<br>Exam<br>Mark | School<br>vs<br>District | School<br>vs<br>Province |     | Final<br>Mark | School<br>vs<br>District | School<br>vs<br>Province |
| Average Score            |                |                          |                          |                        |                          |                          | l L |               |                          |                          |
| School                   | 58.9           |                          |                          |                        |                          |                          |     | 58.9          |                          |                          |
| District                 | 67.5           | q                        | q                        |                        |                          |                          |     | 67.5          | q                        | q                        |
| Province                 | 65.5           | _                        | _                        |                        |                          |                          |     | 65.5          |                          | _                        |
| Percent of Passes        |                |                          |                          |                        |                          |                          |     |               |                          |                          |
| School                   | 78.3           |                          |                          |                        |                          |                          |     | 78.3          |                          |                          |
| District                 | 93.6           | q                        | q                        |                        |                          |                          |     | 93.6          | q                        | q                        |
| Province                 | 87.3           |                          |                          |                        |                          |                          |     | 87.4          |                          |                          |

Modification Time: 10:17:01AM

Modification Date: 2/23/2006 Source: Evaluation & Research

<sup>\*</sup> Data from the High School Certification System. The results from supplementary courses are not reflected in these results. All students obtaining a score of 48 or 49 on the final mark, were adjusted to 50 and are reflected in the Final Mark column.