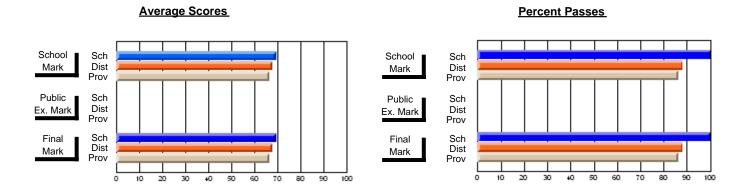

### District 2 - Western

#063 - Herdman Collegiate, Corner Brook

**Subject: Enterprise Education** 

| Course: CONSUMER STUDIES | 1202           |                          |                          |                        |                          |                          |     |               |                          |                          |
|--------------------------|----------------|--------------------------|--------------------------|------------------------|--------------------------|--------------------------|-----|---------------|--------------------------|--------------------------|
| # students in course: 23 | School<br>Mark | School<br>vs<br>District | School<br>vs<br>Province | Public<br>Exam<br>Mark | School<br>vs<br>District | School<br>vs<br>Province |     | Final<br>Mark | School<br>vs<br>District | School<br>vs<br>Province |
| Average Score            |                |                          |                          |                        |                          |                          | l L |               |                          |                          |
| School                   | 58.9           |                          |                          |                        |                          |                          |     | 58.9          |                          |                          |
| District                 | 67.5           | q                        | q                        |                        |                          |                          |     | 67.5          | q                        | q                        |
| Province                 | 65.5           | _                        | _                        |                        |                          |                          |     | 65.5          |                          | _                        |
| Percent of Passes        |                |                          |                          |                        |                          |                          |     |               |                          |                          |
| School                   | 78.3           |                          |                          |                        |                          |                          |     | 78.3          |                          |                          |
| District                 | 93.6           | q                        | q                        |                        |                          |                          |     | 93.6          | q                        | q                        |
| Province                 | 87.3           |                          |                          |                        |                          |                          |     | 87.4          |                          |                          |

Modification Time: 10:17:01AM

Modification Date: 2/23/2006 Source: Evaluation & Research

<sup>\*</sup> Data from the High School Certification System. The results from supplementary courses are not reflected in these results. All students obtaining a score of 48 or 49 on the final mark, were adjusted to 50 and are reflected in the Final Mark column.