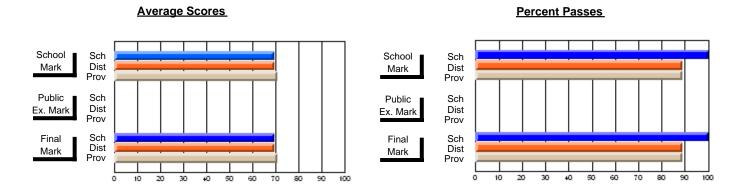

### District 2 - Western

#063 - Herdman Collegiate, Corner Brook

**Subject: Enterprise Education** 

| # students in course: 89 | School<br>Mark | School<br>vs<br>District | School<br>vs<br>Province | Public<br>Exam<br>Mark | School<br>vs<br>District | School<br>vs<br>Province | Final<br>Mark | School<br>vs<br>District | School<br>vs<br>Province |
|--------------------------|----------------|--------------------------|--------------------------|------------------------|--------------------------|--------------------------|---------------|--------------------------|--------------------------|
| Average Score            |                |                          |                          |                        |                          |                          |               | 2.01.101                 |                          |
| School                   | 71.6           |                          |                          |                        |                          |                          | 71.6          |                          |                          |
| District                 | 67.9           | р                        | р                        |                        |                          |                          | 67.9          | р                        | р                        |
| Province                 | 67.8           |                          |                          |                        |                          |                          | 67.8          |                          |                          |
| Percent of Passes        |                |                          |                          |                        |                          |                          |               |                          |                          |
| School                   | 93.3           |                          |                          |                        |                          |                          | 93.3          |                          |                          |
| District                 | 92.9           | р                        | р                        |                        |                          |                          | 92.9          | р                        | р                        |
| Province                 | 90.1           |                          | -                        |                        |                          |                          | 90.1          |                          |                          |

#### **Average Scores Percent Passes** School Sch School Sch Mark Dist Dist Mark Prov Public Sch Public Sch Dist Ex. Mark Dist Ex. Mark Prov Sch Dist Final Final Sch Dist Mark Mark Prov 20 60 70 80 90 100 20 30 80 10 30 40 50

Modification Time: 10:17:01AM

Modification Date: 2/23/2006 Source: Evaluation & Research 5

<sup>\*</sup> Data from the High School Certification System. The results from supplementary courses are not reflected in these results. All students obtaining a score of 48 or 49 on the final mark, were adjusted to 50 and are reflected in the Final Mark column.