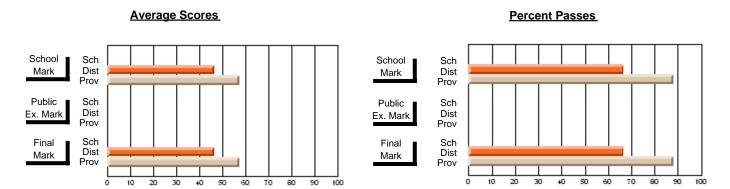

### District 2 - Western

#057 - St. Peter's Academy, Benoit's Cove

Subject: Technology Education

| # students in course: 22 | School<br>Mark | School<br>vs<br>District | School<br>vs<br>Province | Public<br>Exam<br>Mark | School<br>vs<br>District | School<br>vs<br>Province | Final<br>Mark | School<br>vs<br>District | School<br>vs<br>Province |
|--------------------------|----------------|--------------------------|--------------------------|------------------------|--------------------------|--------------------------|---------------|--------------------------|--------------------------|
| Average Score            | Mark           | District                 | 1 TOVITICO               | Wark                   | District                 | 1 TOVITICE               | Wark          | District                 | TTOVITICE                |
| School                   | 66.0           |                          |                          |                        |                          |                          | 66.0          |                          |                          |
| District                 | 75.9           | q                        | q                        |                        |                          |                          | 75.9          | q                        | q                        |
| Province                 | 72.4           | -                        | Ť                        |                        |                          |                          | 72.4          | Ť                        | •                        |
| Percent of Passes        |                |                          |                          |                        |                          |                          |               |                          |                          |
| School                   | 86.4           |                          |                          |                        |                          |                          | 86.4          |                          |                          |
| District                 | 95.2           | q                        | q                        |                        |                          |                          | 95.2          | q                        | q                        |
| Province                 | 92.5           |                          |                          |                        |                          |                          | 92.6          |                          |                          |

Modification Time: 10:17:01AM

Modification Date: 2/23/2006

Source: Evaluation & Research

Grades: K-9

<sup>\*</sup> Data from the High School Certification System. The results from supplementary courses are not reflected in these results. All students obtaining a score of 48 or 49 on the final mark, were adjusted to 50 and are reflected in the Final Mark column.