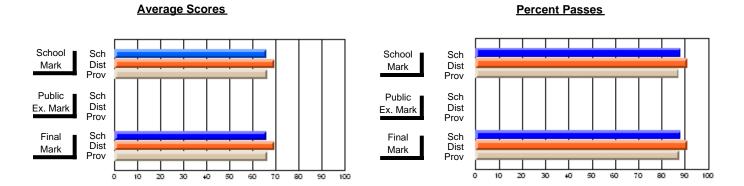

### District 2 - Western

#063 - Herdman Collegiate, Corner Brook

**Subject: Mathematics** 

| # students in course: 24 | School | School<br>vs | School<br>vs | Public<br>Exam | School<br>vs | School<br>vs | Final | School   | School<br>vs |
|--------------------------|--------|--------------|--------------|----------------|--------------|--------------|-------|----------|--------------|
| Average Score            | Mark   | District     | Province     | Mark           | District     | Province     | Mark  | District | Province     |
| School                   | 78.5   |              |              |                |              |              | 78.5  |          |              |
| District                 | 79.2   | q            | р            |                |              |              | 79.2  | q        | р            |
| Province                 | 78.2   | •            | •            |                |              |              | 78.2  | •        | •            |
| Percent of Passes        |        |              |              |                |              |              |       |          |              |
| School                   | 100.0  |              |              |                |              |              | 100.0 |          |              |
| District                 | 99.6   | р            | p            |                |              |              | 99.6  | р        | р            |
| Province                 | 99.0   |              |              |                |              |              | 99.0  |          |              |