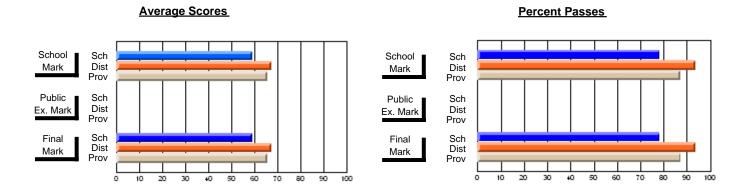

### District 2 - Western

#063 - Herdman Collegiate, Corner Brook

**Subject: Enterprise Education** 

| Course: CONSUMER STUDIES | 1202           |                          |                          |                        |                          |                          |     |               |                          |                          |
|--------------------------|----------------|--------------------------|--------------------------|------------------------|--------------------------|--------------------------|-----|---------------|--------------------------|--------------------------|
| # students in course: 23 | School<br>Mark | School<br>vs<br>District | School<br>vs<br>Province | Public<br>Exam<br>Mark | School<br>vs<br>District | School<br>vs<br>Province |     | Final<br>Mark | School<br>vs<br>District | School<br>vs<br>Province |
| Average Score            |                |                          |                          |                        |                          |                          | l L |               |                          |                          |
| School                   | 58.9           |                          |                          |                        |                          |                          |     | 58.9          |                          |                          |
| District                 | 67.5           | q                        | q                        |                        |                          |                          |     | 67.5          | q                        | q                        |
| Province                 | 65.5           | _                        | _                        |                        |                          |                          |     | 65.5          |                          | _                        |
| Percent of Passes        |                |                          |                          |                        |                          |                          |     |               |                          |                          |
| School                   | 78.3           |                          |                          |                        |                          |                          |     | 78.3          |                          |                          |
| District                 | 93.6           | q                        | q                        |                        |                          |                          |     | 93.6          | q                        | q                        |
| Province                 | 87.3           |                          |                          |                        |                          |                          |     | 87.4          |                          |                          |

Modification Time: 10:17:01AM

Modification Date: 2/23/2006 Source: Evaluation & Research

<sup>\*</sup> Data from the High School Certification System. The results from supplementary courses are not reflected in these results. All students obtaining a score of 48 or 49 on the final mark, were adjusted to 50 and are reflected in the Final Mark column.