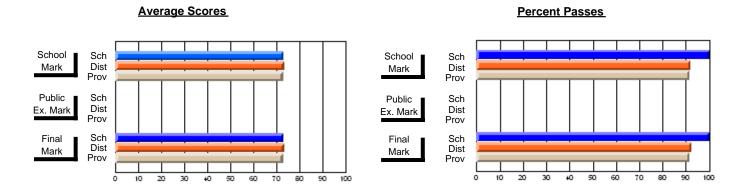

### District 2 - Western

#057 - St. Peter's Academy, Benoit's Cove

Subject: Technology Education

| # students in course: 22 | School<br>Mark | School<br>vs<br>District | School<br>vs<br>Province | Public<br>Exam<br>Mark | School<br>vs<br>District | School<br>vs<br>Province | Final<br>Mark | School<br>vs<br>District | School<br>vs<br>Province |
|--------------------------|----------------|--------------------------|--------------------------|------------------------|--------------------------|--------------------------|---------------|--------------------------|--------------------------|
| Average Score            | Mark           | District                 | 1 TOVITICO               | Wark                   | District                 | 1 TOVITICE               | Wark          | District                 | TTOVITICE                |
| School                   | 66.0           |                          |                          |                        |                          |                          | 66.0          |                          |                          |
| District                 | 75.9           | q                        | q                        |                        |                          |                          | 75.9          | q                        | q                        |
| Province                 | 72.4           | -                        | Ť                        |                        |                          |                          | 72.4          | Ť                        | •                        |
| Percent of Passes        |                |                          |                          |                        |                          |                          |               |                          |                          |
| School                   | 86.4           |                          |                          |                        |                          |                          | 86.4          |                          |                          |
| District                 | 95.2           | q                        | q                        |                        |                          |                          | 95.2          | q                        | q                        |
| Province                 | 92.5           |                          |                          |                        |                          |                          | 92.6          |                          |                          |

Modification Time: 10:17:01AM

Modification Date: 2/23/2006

Source: Evaluation & Research

Grades: K-9

<sup>\*</sup> Data from the High School Certification System. The results from supplementary courses are not reflected in these results. All students obtaining a score of 48 or 49 on the final mark, were adjusted to 50 and are reflected in the Final Mark column.