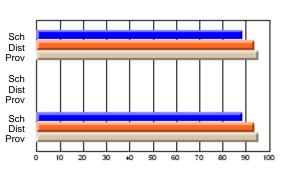

### District 2 - Western

#057 - St. Peter's Academy, Benoit's Cove

Subject: Technology Education

| # students in course: 22 | School<br>Mark | School<br>vs<br>District | School<br>vs<br>Province | Public<br>Exam<br>Mark | School<br>vs<br>District | School<br>vs<br>Province | Final<br>Mark | School<br>vs<br>District | School<br>vs<br>Province |
|--------------------------|----------------|--------------------------|--------------------------|------------------------|--------------------------|--------------------------|---------------|--------------------------|--------------------------|
| Average Score            | Mark           | District                 | 1 TOVITICO               | Wark                   | District                 | 1 TOVITICE               | Wark          | District                 | TTOVITICE                |
| School                   | 66.0           |                          |                          |                        |                          |                          | 66.0          |                          |                          |
| District                 | 75.9           | q                        | q                        |                        |                          |                          | 75.9          | q                        | q                        |
| Province                 | 72.4           | -                        | Ť                        |                        |                          |                          | 72.4          | Ť                        | •                        |
| Percent of Passes        |                |                          |                          |                        |                          |                          |               |                          |                          |
| School                   | 86.4           |                          |                          |                        |                          |                          | 86.4          |                          |                          |
| District                 | 95.2           | q                        | q                        |                        |                          |                          | 95.2          | q                        | q                        |
| Province                 | 92.5           |                          |                          |                        |                          |                          | 92.6          |                          |                          |

Modification Time: 10:17:01AM

Modification Date: 2/23/2006

Source: Evaluation & Research

Grades: K-9

<sup>\*</sup> Data from the High School Certification System. The results from supplementary courses are not reflected in these results. All students obtaining a score of 48 or 49 on the final mark, were adjusted to 50 and are reflected in the Final Mark column.