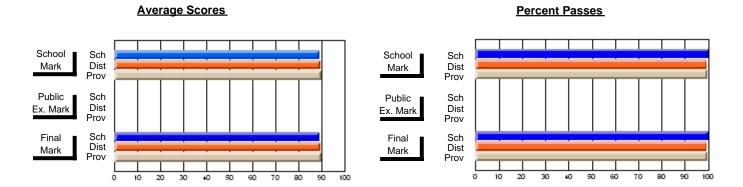

### District 2 - Western

#063 - Herdman Collegiate, Corner Brook

**Subject: Mathematics** 

| # students in course: 24 | School | School<br>vs | School<br>vs | Public<br>Exam | School<br>vs | School<br>vs | Final | School   | School<br>vs |
|--------------------------|--------|--------------|--------------|----------------|--------------|--------------|-------|----------|--------------|
| Average Score            | Mark   | District     | Province     | Mark           | District     | Province     | Mark  | District | Province     |
| School                   | 78.5   |              |              |                |              |              | 78.5  |          |              |
| District                 | 79.2   | q            | р            |                |              |              | 79.2  | q        | р            |
| Province                 | 78.2   | •            | •            |                |              |              | 78.2  | •        | •            |
| Percent of Passes        |        |              |              |                |              |              |       |          |              |
| School                   | 100.0  |              |              |                |              |              | 100.0 |          |              |
| District                 | 99.6   | р            | p            |                |              |              | 99.6  | р        | р            |
| Province                 | 99.0   |              |              |                |              |              | 99.0  |          |              |

Modification Time: 10:17:01AM

Modification Date: 2/23/2006 Source: Evaluation & Research

Web Site: http://www.education.gov.nf.ca/sch\_rep/2004/Index.htm

19

<sup>\*</sup> Data from the High School Certification System. The results from supplementary courses are not reflected in these results. All students obtaining a score of 48 or 49 on the final mark, were adjusted to 50 and are reflected in the Final Mark column.