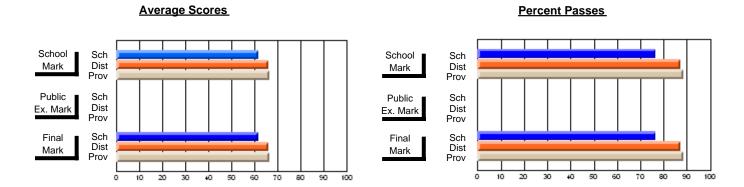

### District 2 - Western

#063 - Herdman Collegiate, Corner Brook

**Subject: Technology Education** 

| Course: INTEGRATED SYSTEM | IS 1205        |                          |                          |  |                        |                          |                          |     |               |                          |                          |
|---------------------------|----------------|--------------------------|--------------------------|--|------------------------|--------------------------|--------------------------|-----|---------------|--------------------------|--------------------------|
| # students in course: 45  | School<br>Mark | School<br>vs<br>District | School<br>vs<br>Province |  | Public<br>Exam<br>Mark | School<br>vs<br>District | School<br>vs<br>Province |     | Final<br>Mark | School<br>vs<br>District | School<br>vs<br>Province |
| Average Score             |                |                          |                          |  |                        |                          |                          | ↓ ↓ |               |                          |                          |
| School                    | 71.7           |                          |                          |  |                        |                          |                          |     | 71.7          |                          |                          |
| District                  | 72.3           | q                        | q                        |  |                        |                          |                          |     | 72.3          | q                        | q                        |
| Province                  | 73.1           |                          |                          |  |                        |                          |                          |     | 73.1          |                          |                          |
| Percent of Passes         |                |                          |                          |  |                        |                          |                          |     |               |                          |                          |
| School                    | 86.7           |                          |                          |  |                        |                          |                          |     | 86.7          |                          |                          |
| District                  | 91.9           | q                        | q                        |  |                        |                          |                          |     | 91.9          | q                        | q                        |
| Province                  | 93.7           |                          |                          |  |                        |                          |                          |     | 93.8          |                          |                          |