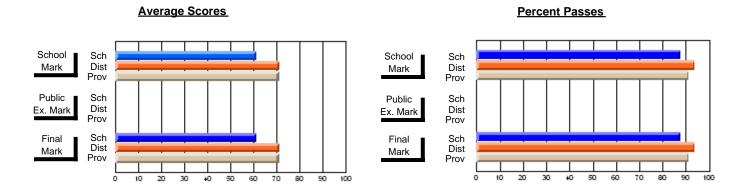

### District 2 - Western

#063 - Herdman Collegiate, Corner Brook

**Subject: Enterprise Education** 

| # students in course: 89 | School<br>Mark | School<br>vs<br>District | School<br>vs<br>Province | Public<br>Exam<br>Mark | School<br>vs<br>District | School<br>vs<br>Province | Final<br>Mark | School<br>vs<br>District | School<br>vs<br>Province |
|--------------------------|----------------|--------------------------|--------------------------|------------------------|--------------------------|--------------------------|---------------|--------------------------|--------------------------|
| Average Score            |                |                          |                          |                        |                          |                          |               | 2.01.101                 |                          |
| School                   | 71.6           |                          |                          |                        |                          |                          | 71.6          |                          |                          |
| District                 | 67.9           | р                        | р                        |                        |                          |                          | 67.9          | р                        | р                        |
| Province                 | 67.8           |                          |                          |                        |                          |                          | 67.8          |                          |                          |
| Percent of Passes        |                |                          |                          |                        |                          |                          |               |                          |                          |
| School                   | 93.3           |                          |                          |                        |                          |                          | 93.3          |                          |                          |
| District                 | 92.9           | р                        | р                        |                        |                          |                          | 92.9          | р                        | р                        |
| Province                 | 90.1           |                          | -                        |                        |                          |                          | 90.1          |                          |                          |

#### **Average Scores Percent Passes** School Sch School Sch Mark Dist Dist Mark Prov Public Sch Public Sch Dist Ex. Mark Dist Ex. Mark Prov Sch Dist Final Final Sch Dist Mark Mark Prov 20 60 70 80 90 100 20 30 80 10 30 40 50