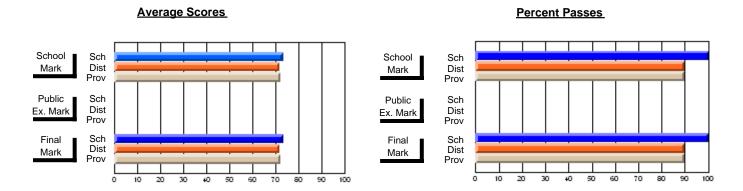

### District 2 - Western

#063 - Herdman Collegiate, Corner Brook

**Subject: Technology Education** 

| Course: INTEGRATED SYSTEM | IS 1205        |                          |                          |  |                        |                          |                          |     |               |                          |                          |
|---------------------------|----------------|--------------------------|--------------------------|--|------------------------|--------------------------|--------------------------|-----|---------------|--------------------------|--------------------------|
| # students in course: 45  | School<br>Mark | School<br>vs<br>District | School<br>vs<br>Province |  | Public<br>Exam<br>Mark | School<br>vs<br>District | School<br>vs<br>Province |     | Final<br>Mark | School<br>vs<br>District | School<br>vs<br>Province |
| Average Score             |                |                          |                          |  |                        |                          |                          | ↓ ↓ |               |                          |                          |
| School                    | 71.7           |                          |                          |  |                        |                          |                          |     | 71.7          |                          |                          |
| District                  | 72.3           | q                        | q                        |  |                        |                          |                          |     | 72.3          | q                        | q                        |
| Province                  | 73.1           |                          |                          |  |                        |                          |                          |     | 73.1          |                          |                          |
| Percent of Passes         |                |                          |                          |  |                        |                          |                          |     |               |                          |                          |
| School                    | 86.7           |                          |                          |  |                        |                          |                          |     | 86.7          |                          |                          |
| District                  | 91.9           | q                        | q                        |  |                        |                          |                          |     | 91.9          | q                        | q                        |
| Province                  | 93.7           |                          |                          |  |                        |                          |                          |     | 93.8          |                          |                          |