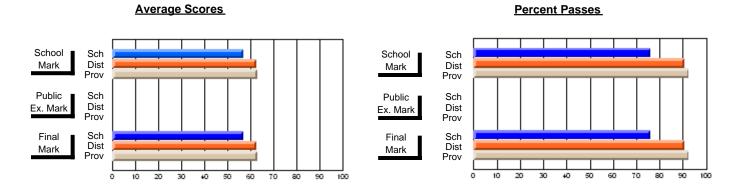

### District 2 - Western

#063 - Herdman Collegiate, Corner Brook

**Subject: Mathematics** 

| Course: MATHEMATICS 1206 |                |                          |                          |                        |                          |                          |            |               |                          |                          |
|--------------------------|----------------|--------------------------|--------------------------|------------------------|--------------------------|--------------------------|------------|---------------|--------------------------|--------------------------|
| # students in course: 31 | School<br>Mark | School<br>vs<br>District | School<br>vs<br>Province | Public<br>Exam<br>Mark | School<br>vs<br>District | School<br>vs<br>Province |            | Final<br>Mark | School<br>vs<br>District | School<br>vs<br>Province |
| Average Score            |                |                          |                          |                        |                          |                          | <b>↓</b> ∟ |               |                          |                          |
| School                   | 55.5           |                          |                          |                        |                          |                          |            | 55.5          |                          |                          |
| District                 | 61.2           | q                        | q                        |                        |                          |                          |            | 61.2          | q                        | q                        |
| Province                 | 58.3           | •                        | Ť                        |                        |                          |                          |            | 58.3          | Ť                        | •                        |
| Percent of Passes        |                |                          |                          |                        |                          |                          |            |               |                          |                          |
| School                   | 77.4           |                          |                          |                        |                          |                          |            | 77.4          |                          |                          |
| District                 | 84.8           | q                        | q                        |                        |                          |                          |            | 84.8          | q                        | q                        |
| Province                 | 79.5           |                          |                          |                        |                          |                          |            | 79.5          |                          |                          |

Modification Time: 10:17:01AM

Modification Date: 2/23/2006 Source: Evaluation & Research

<sup>\*</sup> Data from the High School Certification System. The results from supplementary courses are not reflected in these results. All students obtaining a score of 48 or 49 on the final mark, were adjusted to 50 and are reflected in the Final Mark column.