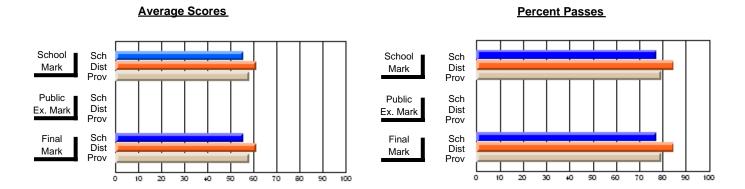

### District 2 - Western

#063 - Herdman Collegiate, Corner Brook

**Subject: Enterprise Education** 

| Course: CONSUMER STUDIES | 1202           |                          |                          |                        |                          |                          |     |               |                          |                          |
|--------------------------|----------------|--------------------------|--------------------------|------------------------|--------------------------|--------------------------|-----|---------------|--------------------------|--------------------------|
| # students in course: 23 | School<br>Mark | School<br>vs<br>District | School<br>vs<br>Province | Public<br>Exam<br>Mark | School<br>vs<br>District | School<br>vs<br>Province |     | Final<br>Mark | School<br>vs<br>District | School<br>vs<br>Province |
| Average Score            |                |                          |                          |                        |                          |                          | l L |               |                          |                          |
| School                   | 58.9           |                          |                          |                        |                          |                          |     | 58.9          |                          |                          |
| District                 | 67.5           | q                        | q                        |                        |                          |                          |     | 67.5          | q                        | q                        |
| Province                 | 65.5           | _                        | _                        |                        |                          |                          |     | 65.5          |                          | _                        |
| Percent of Passes        |                |                          |                          |                        |                          |                          |     |               |                          |                          |
| School                   | 78.3           |                          |                          |                        |                          |                          |     | 78.3          |                          |                          |
| District                 | 93.6           | q                        | q                        |                        |                          |                          |     | 93.6          | q                        | q                        |
| Province                 | 87.3           |                          |                          |                        |                          |                          |     | 87.4          |                          |                          |

Modification Time: 10:17:01AM

Modification Date: 2/23/2006 Source: Evaluation & Research

<sup>\*</sup> Data from the High School Certification System. The results from supplementary courses are not reflected in these results. All students obtaining a score of 48 or 49 on the final mark, were adjusted to 50 and are reflected in the Final Mark column.