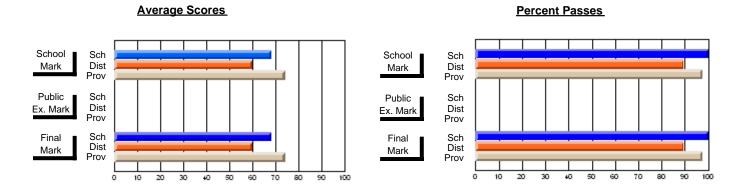

### District 2 - Western

#057 - St. Peter's Academy, Benoit's Cove

Subject: Technology Education

| # students in course: 22 | School<br>Mark | School<br>vs<br>District | School<br>vs<br>Province | Public<br>Exam<br>Mark | School<br>vs<br>District | School<br>vs<br>Province | Final<br>Mark | School<br>vs<br>District | School<br>vs<br>Province |
|--------------------------|----------------|--------------------------|--------------------------|------------------------|--------------------------|--------------------------|---------------|--------------------------|--------------------------|
| Average Score            | Mark           | District                 | 1 TOVITICO               | Wark                   | District                 | 1 TOVITICE               | Wark          | District                 | TTOVITICE                |
| School                   | 66.0           |                          |                          |                        |                          |                          | 66.0          |                          |                          |
| District                 | 75.9           | q                        | q                        |                        |                          |                          | 75.9          | q                        | q                        |
| Province                 | 72.4           | -                        | Ť                        |                        |                          |                          | 72.4          | Ť                        | •                        |
| Percent of Passes        |                |                          |                          |                        |                          |                          |               |                          |                          |
| School                   | 86.4           |                          |                          |                        |                          |                          | 86.4          |                          |                          |
| District                 | 95.2           | q                        | q                        |                        |                          |                          | 95.2          | q                        | q                        |
| Province                 | 92.5           |                          |                          |                        |                          |                          | 92.6          |                          |                          |