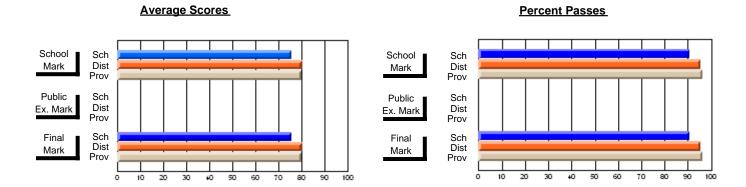

### District 2 - Western

#063 - Herdman Collegiate, Corner Brook

**Subject: Technology Education** 

| Course: INTEGRATED SYSTEM | IS 1205        |                          |                          |  |                        |                          |                          |     |               |                          |                          |
|---------------------------|----------------|--------------------------|--------------------------|--|------------------------|--------------------------|--------------------------|-----|---------------|--------------------------|--------------------------|
| # students in course: 45  | School<br>Mark | School<br>vs<br>District | School<br>vs<br>Province |  | Public<br>Exam<br>Mark | School<br>vs<br>District | School<br>vs<br>Province |     | Final<br>Mark | School<br>vs<br>District | School<br>vs<br>Province |
| Average Score             |                |                          |                          |  |                        |                          |                          | ↓ ↓ |               |                          |                          |
| School                    | 71.7           |                          |                          |  |                        |                          |                          |     | 71.7          |                          |                          |
| District                  | 72.3           | q                        | q                        |  |                        |                          |                          |     | 72.3          | q                        | q                        |
| Province                  | 73.1           |                          |                          |  |                        |                          |                          |     | 73.1          |                          |                          |
| Percent of Passes         |                |                          |                          |  |                        |                          |                          |     |               |                          |                          |
| School                    | 86.7           |                          |                          |  |                        |                          |                          |     | 86.7          |                          |                          |
| District                  | 91.9           | q                        | q                        |  |                        |                          |                          |     | 91.9          | q                        | q                        |
| Province                  | 93.7           |                          |                          |  |                        |                          |                          |     | 93.8          |                          |                          |