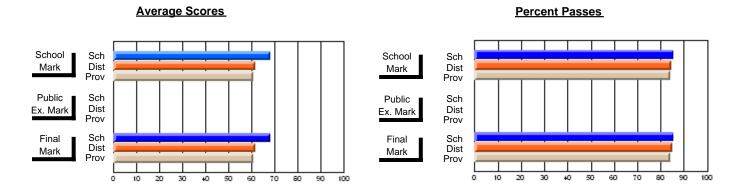

### District 2 - Western

#063 - Herdman Collegiate, Corner Brook

**Subject: Mathematics** 

| Course: MATHEMATICS 3103 |                |                          |                          |                        |                          |                          |     |               |                          |                          |
|--------------------------|----------------|--------------------------|--------------------------|------------------------|--------------------------|--------------------------|-----|---------------|--------------------------|--------------------------|
| # students in course: 44 | School<br>Mark | School<br>vs<br>District | School<br>vs<br>Province | Public<br>Exam<br>Mark | School<br>vs<br>District | School<br>vs<br>Province |     | Final<br>Mark | School<br>vs<br>District | School<br>vs<br>Province |
| Average Score            |                |                          |                          |                        |                          |                          | ┥ ├ |               |                          |                          |
| School                   | 62.7           |                          |                          |                        |                          |                          |     | 62.7          |                          |                          |
| District                 | 69.5           | q                        | q                        |                        |                          |                          |     | 69.5          | q                        | q                        |
| Province                 | 66.4           |                          |                          |                        |                          |                          |     | 66.4          |                          |                          |
| Percent of Passes        |                |                          |                          |                        |                          |                          |     |               |                          |                          |
| School                   | 81.8           |                          |                          |                        |                          |                          |     | 81.8          |                          |                          |
| District                 | 90.9           | q                        | q                        |                        |                          |                          |     | 90.9          | q                        | q                        |
| Province                 | 87.4           |                          |                          |                        |                          |                          |     | 87.5          |                          |                          |

Modification Time: 10:17:01AM

Modification Date: 2/23/2006

Source: Evaluation & Research

<sup>\*</sup> Data from the High School Certification System. The results from supplementary courses are not reflected in these results. All students obtaining a score of 48 or 49 on the final mark, were adjusted to 50 and are reflected in the Final Mark column.