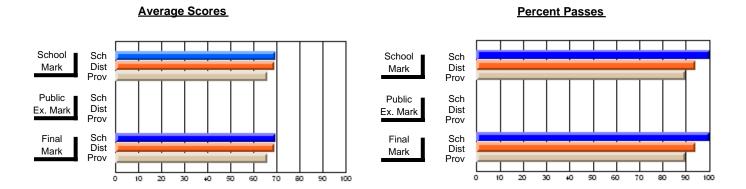

### District 2 - Western

#063 - Herdman Collegiate, Corner Brook

**Subject: Technology Education** 

| Course: INTEGRATED SYSTEM | IS 1205        |                          |                          |  |                        |                          |                          |     |               |                          |                          |
|---------------------------|----------------|--------------------------|--------------------------|--|------------------------|--------------------------|--------------------------|-----|---------------|--------------------------|--------------------------|
| # students in course: 45  | School<br>Mark | School<br>vs<br>District | School<br>vs<br>Province |  | Public<br>Exam<br>Mark | School<br>vs<br>District | School<br>vs<br>Province |     | Final<br>Mark | School<br>vs<br>District | School<br>vs<br>Province |
| Average Score             |                |                          |                          |  |                        |                          |                          | ↓ ↓ |               |                          |                          |
| School                    | 71.7           |                          |                          |  |                        |                          |                          |     | 71.7          |                          |                          |
| District                  | 72.3           | q                        | q                        |  |                        |                          |                          |     | 72.3          | q                        | q                        |
| Province                  | 73.1           |                          |                          |  |                        |                          |                          |     | 73.1          |                          |                          |
| Percent of Passes         |                |                          |                          |  |                        |                          |                          |     |               |                          |                          |
| School                    | 86.7           |                          |                          |  |                        |                          |                          |     | 86.7          |                          |                          |
| District                  | 91.9           | q                        | q                        |  |                        |                          |                          |     | 91.9          | q                        | q                        |
| Province                  | 93.7           |                          |                          |  |                        |                          |                          |     | 93.8          |                          |                          |