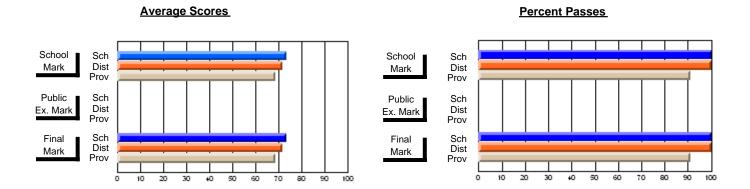

### District 2 - Western

#063 - Herdman Collegiate, Corner Brook

Subject: Art

| Course: ART & DESIGN 3200 |                |                          |                          |  |                        |                          |                          |     |               |                          |                          |
|---------------------------|----------------|--------------------------|--------------------------|--|------------------------|--------------------------|--------------------------|-----|---------------|--------------------------|--------------------------|
| # students in course: 23  | School<br>Mark | School<br>vs<br>District | School<br>vs<br>Province |  | Public<br>Exam<br>Mark | School<br>vs<br>District | School<br>vs<br>Province |     | Final<br>Mark | School<br>vs<br>District | School<br>vs<br>Province |
| Average Score             |                |                          |                          |  |                        |                          |                          | . L |               |                          |                          |
| School                    | 74.6           |                          |                          |  |                        |                          |                          |     | 74.6          |                          |                          |
| District                  | 77.5           | q                        | q                        |  |                        |                          |                          |     | 77.5          | q                        | q                        |
| Province                  | 76.0           |                          | _                        |  |                        |                          |                          |     | 76.0          |                          |                          |
| Percent of Passes         |                |                          |                          |  |                        |                          |                          |     |               |                          |                          |
| School                    | 100.0          |                          |                          |  |                        |                          |                          |     | 100.0         |                          |                          |
| District                  | 98.5           | р                        | p                        |  |                        |                          |                          |     | 98.5          | р                        | p                        |
| Province                  | 94.6           |                          |                          |  |                        |                          |                          |     | 94.6          |                          |                          |