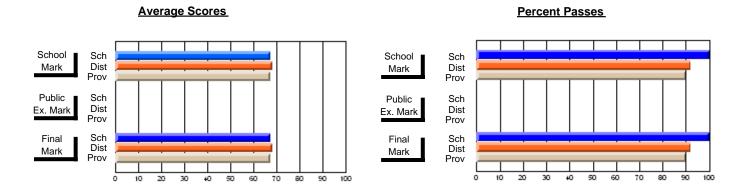

### District 2 - Western

#063 - Herdman Collegiate, Corner Brook

**Subject: Enterprise Education** 

| Course: ENTERPRISE 3205  |                |                          |                          |                        |                          |                          |               |                          |                          |
|--------------------------|----------------|--------------------------|--------------------------|------------------------|--------------------------|--------------------------|---------------|--------------------------|--------------------------|
| # students in course: 24 | School<br>Mark | School<br>vs<br>District | School<br>vs<br>Province | Public<br>Exam<br>Mark | School<br>vs<br>District | School<br>vs<br>Province | Final<br>Mark | School<br>vs<br>District | School<br>vs<br>Province |
| Average Score            |                |                          |                          |                        |                          |                          |               |                          |                          |
| School                   | 74.2           |                          |                          |                        |                          |                          | 74.2          |                          |                          |
| District                 | 75.8           | q                        | q                        |                        |                          |                          | 75.8          | q                        | q                        |
| Province                 | 74.7           |                          | _                        |                        |                          |                          | 74.7          |                          |                          |
| Percent of Passes        |                |                          |                          |                        |                          |                          |               |                          |                          |
| School                   | 87.5           |                          |                          |                        |                          |                          | 87.5          |                          |                          |
| District                 | 93.2           | q                        | q                        |                        |                          |                          | 93.2          | q                        | q                        |
| Province                 | 93.5           |                          |                          |                        |                          |                          | 93.5          |                          |                          |

Modification Time: 10:17:01AM

2/23/2006

Modification Date: Source: Evaluation & Research

<sup>\*</sup> Data from the High School Certification System. The results from supplementary courses are not reflected in these results. All students obtaining a score of 48 or 49 on the final mark, were adjusted to 50 and are reflected in the Final Mark column.