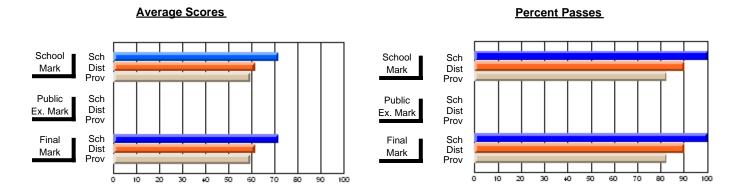

### District 2 - Western

#063 - Herdman Collegiate, Corner Brook

**Subject: Mathematics** 

| Course: MATHEMATICS 2204 |                |                          |                          |   |                        |                          |                          |              |    |                          |
|--------------------------|----------------|--------------------------|--------------------------|---|------------------------|--------------------------|--------------------------|--------------|----|--------------------------|
| # students in course: 63 | School<br>Mark | School<br>vs<br>District | School<br>vs<br>Province |   | Public<br>Exam<br>Mark | School<br>vs<br>District | School<br>vs<br>Province | Fina<br>Marl | V5 | School<br>vs<br>Province |
| Average Score            |                |                          |                          | - |                        |                          |                          |              |    |                          |
| School                   | 57.2           |                          |                          |   |                        |                          |                          | 57.2         |    |                          |
| District                 | 61.7           | q                        | q                        |   |                        |                          |                          | 61.7         | q  | q                        |
| Province                 | 61.0           |                          |                          |   |                        |                          |                          | 61.0         |    |                          |
| Percent of Passes        |                |                          |                          |   |                        |                          |                          |              |    |                          |
| School                   | 82.5           |                          |                          |   |                        |                          |                          | 82.5         |    |                          |
| District                 | 84.6           | q                        | q                        |   |                        |                          |                          | 84.9         | q  | q                        |
| Province                 | 84.1           |                          |                          |   |                        |                          |                          | 84.2         |    |                          |

Modification Time: 10:17:01AM

Modification Date: 2/23/2006 Source: Evaluation & Research

<sup>\*</sup> Data from the High School Certification System. The results from supplementary courses are not reflected in these results. All students obtaining a score of 48 or 49 on the final mark, were adjusted to 50 and are reflected in the Final Mark column.