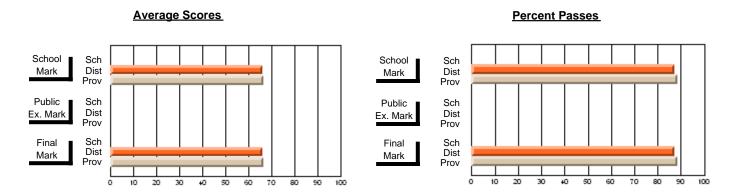

### District 2 - Western

#063 - Herdman Collegiate, Corner Brook

**Subject: Family Studies** 

| Course: HUMAN DYNAMICS 2201 |                |                          |                          |                        |                          |                          |             |    |                          |
|-----------------------------|----------------|--------------------------|--------------------------|------------------------|--------------------------|--------------------------|-------------|----|--------------------------|
| # students in course: 56    | School<br>Mark | School<br>vs<br>District | School<br>vs<br>Province | Public<br>Exam<br>Mark | School<br>vs<br>District | School<br>vs<br>Province | Fina<br>Mar | VS | School<br>vs<br>Province |
| Average Score               |                |                          |                          |                        |                          |                          |             |    |                          |
| School                      | 72.7           |                          |                          |                        |                          |                          | 72.7        |    |                          |
| District                    | 71.6           | р                        | р                        |                        |                          |                          | 71.6        | р  | р                        |
| Province                    | 71.9           |                          |                          |                        |                          |                          | 71.9        | )  |                          |
| Percent of Passes           |                |                          |                          |                        |                          |                          |             |    |                          |
| School                      | 87.5           |                          |                          |                        |                          |                          | 87.         | 5  |                          |
| District                    | 89.6           | q                        | q                        |                        |                          |                          | 89.6        | q  | q                        |
| Province                    | 89.8           |                          |                          |                        |                          |                          | 89.8        | }  |                          |

Modification Time: 10:17:01AM

Modification Date: 2/23/2006 Source: Evaluation & Research

<sup>\*</sup> Data from the High School Certification System. The results from supplementary courses are not reflected in these results. All students obtaining a score of 48 or 49 on the final mark, were adjusted to 50 and are reflected in the Final Mark column.