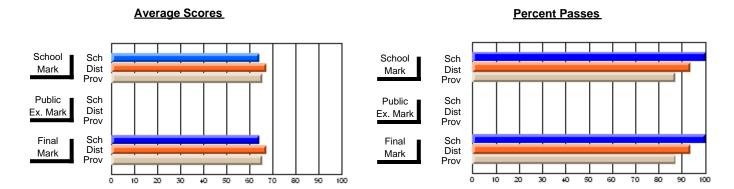

### District 2 - Western

#063 - Herdman Collegiate, Corner Brook

Subject: Art

| # students in course: 95 | School<br>Mark | School<br>vs<br>District | School<br>vs<br>Province | Public<br>Exam<br>Mark | School<br>vs<br>District | School<br>vs<br>Province | Final<br>Mark | School<br>vs<br>District | School<br>vs<br>Province |
|--------------------------|----------------|--------------------------|--------------------------|------------------------|--------------------------|--------------------------|---------------|--------------------------|--------------------------|
| Average Score            | Mark           | District                 | TTOVITICO                | Wark                   | District                 | 1 TOVITICE               | Wark          | District                 | TTOVITICE                |
| School                   | 71.9           |                          |                          |                        |                          |                          | 71.9          |                          |                          |
| District                 | 72.9           | q                        | q                        |                        |                          |                          | 72.9          | q                        | q                        |
| Province                 | 73.3           | _                        | _                        |                        |                          |                          | 73.3          |                          | _                        |
| Percent of Passes        |                |                          |                          |                        |                          |                          |               |                          |                          |
| School                   | 92.6           |                          |                          |                        |                          |                          | 92.6          |                          |                          |
| District                 | 94.8           | q                        | q                        |                        |                          |                          | 94.8          | q                        | q                        |
| Province                 | 92.8           |                          |                          |                        |                          |                          | 92.8          |                          |                          |

Modification Time: 10:17:01AM

Modification Date: 2/23/2006 Source: Evaluation & Research

<sup>\*</sup> Data from the High School Certification System. The results from supplementary courses are not reflected in these results. All students obtaining a score of 48 or 49 on the final mark, were adjusted to 50 and are reflected in the Final Mark column.