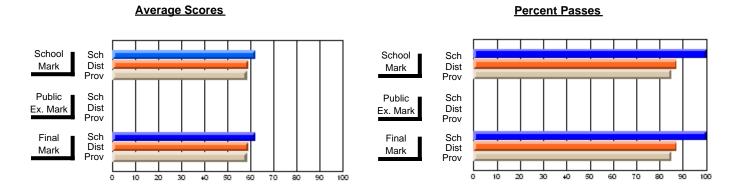

### District 2 - Western

#063 - Herdman Collegiate, Corner Brook

**Subject: Technology Education** 

| Course: COMMUNICATIONS TEC | CHNOLOGY 31    | 04                       |                          |                        |                          |                          |    |               |                          |                          |
|----------------------------|----------------|--------------------------|--------------------------|------------------------|--------------------------|--------------------------|----|---------------|--------------------------|--------------------------|
| # students in course: 17   | School<br>Mark | School<br>vs<br>District | School<br>vs<br>Province | Public<br>Exam<br>Mark | School<br>vs<br>District | School<br>vs<br>Province |    | Final<br>Mark | School<br>vs<br>District | School<br>vs<br>Province |
| Average Score              |                |                          |                          |                        |                          |                          | ┥┟ |               |                          |                          |
| School                     | 73.0           |                          |                          |                        |                          |                          |    | 73.0          |                          |                          |
| District                   | 72.9           | P                        | P                        |                        |                          |                          |    | 72.9          | p                        | p                        |
| Province                   | 72.4           |                          |                          |                        |                          |                          |    | 72.4          |                          |                          |
| Percent of Passes          |                |                          |                          |                        |                          |                          |    |               |                          |                          |
| School                     | 88.2           |                          |                          |                        |                          |                          |    | 88.2          |                          |                          |
| District                   | 94.6           | q                        | q                        |                        |                          |                          |    | 94.6          | q                        | q                        |
| Province                   | 93.1           |                          |                          |                        |                          |                          |    | 93.1          |                          |                          |