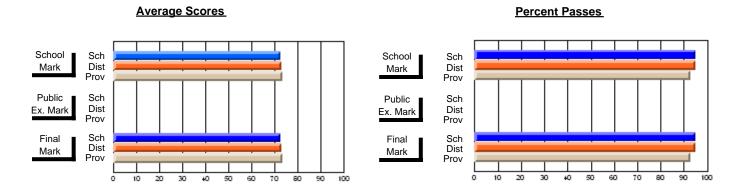

### District 2 - Western

#063 - Herdman Collegiate, Corner Brook

**Subject: Mathematics** 

| Course: MATHEMATICS 3103 |                |                          |                          |                        |                          |                          |     |               |                          |                          |
|--------------------------|----------------|--------------------------|--------------------------|------------------------|--------------------------|--------------------------|-----|---------------|--------------------------|--------------------------|
| # students in course: 44 | School<br>Mark | School<br>vs<br>District | School<br>vs<br>Province | Public<br>Exam<br>Mark | School<br>vs<br>District | School<br>vs<br>Province |     | Final<br>Mark | School<br>vs<br>District | School<br>vs<br>Province |
| Average Score            |                |                          |                          |                        |                          |                          | ┥ ├ |               |                          |                          |
| School                   | 62.7           |                          |                          |                        |                          |                          |     | 62.7          |                          |                          |
| District                 | 69.5           | q                        | q                        |                        |                          |                          |     | 69.5          | q                        | q                        |
| Province                 | 66.4           |                          |                          |                        |                          |                          |     | 66.4          |                          |                          |
| Percent of Passes        |                |                          |                          |                        |                          |                          |     |               |                          |                          |
| School                   | 81.8           |                          |                          |                        |                          |                          |     | 81.8          |                          |                          |
| District                 | 90.9           | q                        | q                        |                        |                          |                          |     | 90.9          | q                        | q                        |
| Province                 | 87.4           |                          |                          |                        |                          |                          |     | 87.5          |                          |                          |

#### **Average Scores** Percent Passes School Sch School Sch Mark Dist Dist Mark Prov Public Sch Public Sch Dist Dist Ex. Mark Ex. Mark Prov Sch Dist Final Final Sch Dist Mark Mark Prov 20 50 60 70 80 90 20 30 50 70 80 10 30 40

Modification Time: 10:17:01AM

Modification Date: 2/23/2006

Source: Evaluation & Research

<sup>\*</sup> Data from the High School Certification System. The results from supplementary courses are not reflected in these results. All students obtaining a score of 48 or 49 on the final mark, were adjusted to 50 and are reflected in the Final Mark column.