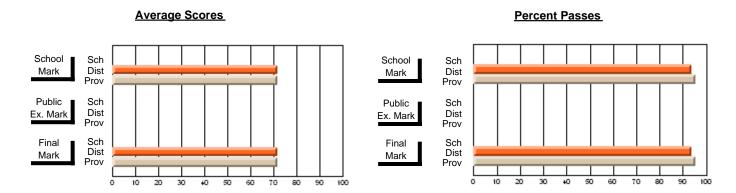

### District 2 - Western

#063 - Herdman Collegiate, Corner Brook

**Subject: Mathematics** 

| # students in course: 24 | School | School<br>vs | School<br>vs | Public<br>Exam | School<br>vs | School<br>vs | Final | School   | School<br>vs |
|--------------------------|--------|--------------|--------------|----------------|--------------|--------------|-------|----------|--------------|
| Average Score            | Mark   | District     | Province     | Mark           | District     | Province     | Mark  | District | Province     |
| School                   | 78.5   |              |              |                |              |              | 78.5  |          |              |
| District                 | 79.2   | q            | р            |                |              |              | 79.2  | q        | р            |
| Province                 | 78.2   | •            | •            |                |              |              | 78.2  | •        | •            |
| Percent of Passes        |        |              |              |                |              |              |       |          |              |
| School                   | 100.0  |              |              |                |              |              | 100.0 |          |              |
| District                 | 99.6   | р            | p            |                |              |              | 99.6  | р        | р            |
| Province                 | 99.0   |              |              |                |              |              | 99.0  |          |              |