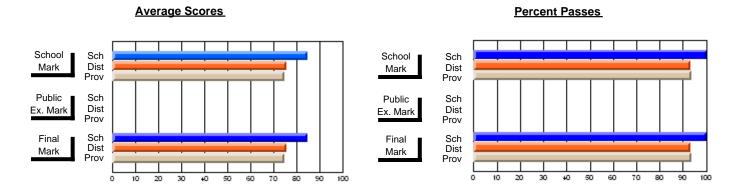

### District 2 - Western

#063 - Herdman Collegiate, Corner Brook

Subject: French

| # students in course: 15 | School<br>Mark | School<br>vs<br>District | School<br>vs<br>Province | Public<br>Exam<br>Mark | School<br>vs<br>District | School<br>vs<br>Province | Final<br>Mark | School<br>vs<br>District | School<br>vs<br>Province |
|--------------------------|----------------|--------------------------|--------------------------|------------------------|--------------------------|--------------------------|---------------|--------------------------|--------------------------|
| Average Score            |                |                          |                          |                        |                          |                          |               |                          |                          |
| School                   | 77.5           |                          |                          | 78.8                   |                          |                          | 78.9          |                          |                          |
| District                 | 73.4           | p                        | р                        | 66.2                   | p                        | р                        | 69.6          | p                        | p                        |
| Province                 | 73.8           |                          |                          | 69.5                   |                          |                          | 71.9          |                          |                          |
| Percent of Passes        |                |                          |                          |                        |                          |                          |               |                          |                          |
| School                   | 100.0          |                          |                          | 100.0                  |                          |                          | 100.0         |                          |                          |
| District                 | 95.5           | р                        | р                        | 88.2                   | р                        | р                        | 93.5          | р                        | р                        |
| Province                 | 96.5           | •                        | •                        | 91.7                   | •                        | •                        | 95.8          | •                        | •                        |