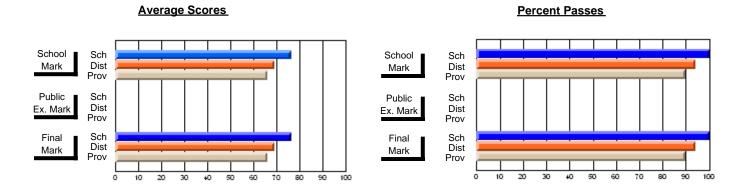

### District 2 - Western

#063 - Herdman Collegiate, Corner Brook

**Subject: Technology Education** 

| Course: COMPUTER TECHNOL | OGY 3200       |                          |                          |                        |                          |                          |            |               |                          |                          |
|--------------------------|----------------|--------------------------|--------------------------|------------------------|--------------------------|--------------------------|------------|---------------|--------------------------|--------------------------|
| # students in course: 10 | School<br>Mark | School<br>vs<br>District | School<br>vs<br>Province | Public<br>Exam<br>Mark | School<br>vs<br>District | School<br>vs<br>Province |            | Final<br>Mark | School<br>vs<br>District | School<br>vs<br>Province |
| Average Score            |                |                          |                          |                        |                          |                          | <b>↓</b> ∟ |               |                          |                          |
| School                   | 76.7           |                          |                          |                        |                          |                          |            | 76.7          |                          |                          |
| District                 | 79.7           | q                        | р                        |                        |                          |                          |            | 79.7          | q                        | р                        |
| Province                 | 76.2           | •                        |                          |                        |                          |                          |            | 76.2          | Ť                        |                          |
| Percent of Passes        |                |                          |                          |                        |                          |                          |            |               |                          |                          |
| School                   | 90.0           |                          |                          |                        |                          |                          |            | 90.0          |                          |                          |
| District                 | 97.9           | q                        | q                        |                        |                          |                          |            | 97.9          | q                        | q                        |
| Province                 | 95.9           |                          |                          |                        |                          |                          |            | 95.9          |                          |                          |

Modification Time: 10:17:01AM

Modification Date: 2/23/2006 Source: Evaluation & Research

<sup>\*</sup> Data from the High School Certification System. The results from supplementary courses are not reflected in these results. All students obtaining a score of 48 or 49 on the final mark, were adjusted to 50 and are reflected in the Final Mark column.