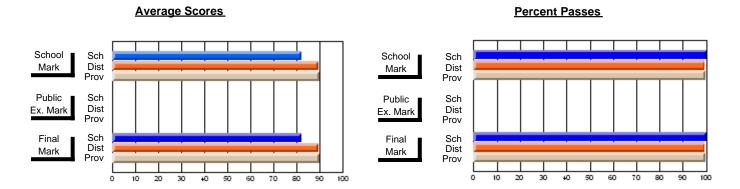

### District 2 - Western

#063 - Herdman Collegiate, Corner Brook

**Subject: Mathematics** 

| Course: MATHEMATICS 2204 |                |                          |                          |   |                        |                          |                          |              |    |                          |
|--------------------------|----------------|--------------------------|--------------------------|---|------------------------|--------------------------|--------------------------|--------------|----|--------------------------|
| # students in course: 63 | School<br>Mark | School<br>vs<br>District | School<br>vs<br>Province |   | Public<br>Exam<br>Mark | School<br>vs<br>District | School<br>vs<br>Province | Fina<br>Marl | V5 | School<br>vs<br>Province |
| Average Score            |                |                          |                          | - |                        |                          |                          |              |    |                          |
| School                   | 57.2           |                          |                          |   |                        |                          |                          | 57.2         |    |                          |
| District                 | 61.7           | q                        | q                        |   |                        |                          |                          | 61.7         | q  | q                        |
| Province                 | 61.0           |                          |                          |   |                        |                          |                          | 61.0         |    |                          |
| Percent of Passes        |                |                          |                          |   |                        |                          |                          |              |    |                          |
| School                   | 82.5           |                          |                          |   |                        |                          |                          | 82.5         |    |                          |
| District                 | 84.6           | q                        | q                        |   |                        |                          |                          | 84.9         | q  | q                        |
| Province                 | 84.1           |                          |                          |   |                        |                          |                          | 84.2         |    |                          |

Modification Time: 10:17:01AM

Modification Date: 2/23/2006 Source: Evaluation & Research

<sup>\*</sup> Data from the High School Certification System. The results from supplementary courses are not reflected in these results. All students obtaining a score of 48 or 49 on the final mark, were adjusted to 50 and are reflected in the Final Mark column.