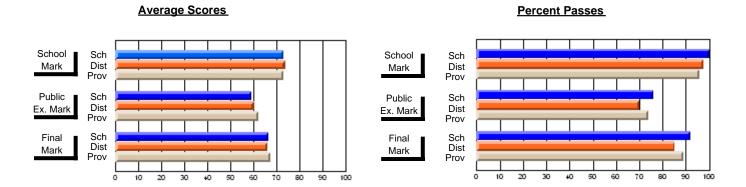

### District 2 - Western

#063 - Herdman Collegiate, Corner Brook

**Subject: Mathematics** 

| # students in course: 59 | School | School<br>vs | School<br>vs | Public<br>Exam | School<br>vs | School<br>vs | Final | School<br>vs | School<br>vs |
|--------------------------|--------|--------------|--------------|----------------|--------------|--------------|-------|--------------|--------------|
| Average Score            | Mark   | District     | Province     | Mark           | District     | Province     | Mark  | District     | Province     |
| School                   | 65.0   |              |              | 58.7           |              |              | 62.2  |              |              |
| District                 | 64.5   | р            | р            | 63.2           | q            | q            | 65.6  | q            | q            |
| Province                 | 64.8   | •            | •            | 63.8           | •            | •            | 66.1  | •            | •            |
| Percent of Passes        |        |              |              |                |              |              |       |              |              |
| School                   | 84.7   |              |              | 67.8           |              |              | 84.7  |              |              |
| District                 | 83.3   | р            | р            | 74.6           | q            | q            | 83.6  | р            | р            |
| Province                 | 84.1   |              |              | 75.7           |              |              | 83.4  |              |              |

Modification Time: 10:17:01AM

Modification Date: 2/23/2006

Source: Evaluation & Research

<sup>\*</sup> Data from the High School Certification System. The results from supplementary courses are not reflected in these results. All students obtaining a score of 48 or 49 on the final mark, were adjusted to 50 and are reflected in the Final Mark column.