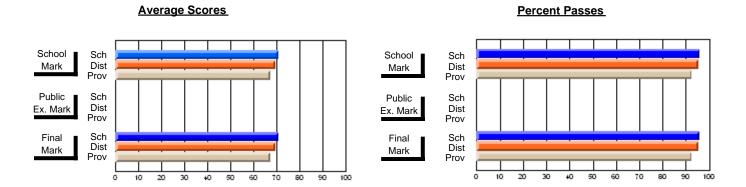

### District 2 - Western

#063 - Herdman Collegiate, Corner Brook

**Subject: Enterprise Education** 

| # students in course: 89 | School<br>Mark | School<br>vs<br>District | School<br>vs<br>Province | Public<br>Exam<br>Mark | School<br>vs<br>District | School<br>vs<br>Province | Final<br>Mark | School<br>vs<br>District | School<br>vs<br>Province |
|--------------------------|----------------|--------------------------|--------------------------|------------------------|--------------------------|--------------------------|---------------|--------------------------|--------------------------|
| Average Score            |                |                          |                          |                        |                          |                          |               | 2.01.101                 |                          |
| School                   | 71.6           |                          |                          |                        |                          |                          | 71.6          |                          |                          |
| District                 | 67.9           | р                        | р                        |                        |                          |                          | 67.9          | р                        | р                        |
| Province                 | 67.8           |                          |                          |                        |                          |                          | 67.8          |                          |                          |
| Percent of Passes        |                |                          |                          |                        |                          |                          |               |                          |                          |
| School                   | 93.3           |                          |                          |                        |                          |                          | 93.3          |                          |                          |
| District                 | 92.9           | р                        | р                        |                        |                          |                          | 92.9          | р                        | р                        |
| Province                 | 90.1           |                          | -                        |                        |                          |                          | 90.1          |                          |                          |

#### **Average Scores Percent Passes** School Sch School Sch Mark Dist Dist Mark Prov Public Sch Public Sch Dist Ex. Mark Dist Ex. Mark Prov Sch Dist Final Final Sch Dist Mark Mark Prov 20 60 70 80 90 100 20 30 80 10 30 40 50

Modification Time: 10:17:01AM

Modification Date: 2/23/2006 Source: Evaluation & Research 5

<sup>\*</sup> Data from the High School Certification System. The results from supplementary courses are not reflected in these results. All students obtaining a score of 48 or 49 on the final mark, were adjusted to 50 and are reflected in the Final Mark column.