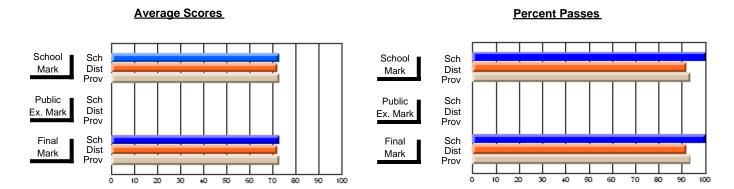

### District 2 - Western

#063 - Herdman Collegiate, Corner Brook

Subject: Art

| Course: ART & DESIGN 3200 |                |                          |                          |  |                        |                          |                          |     |               |                          |                          |
|---------------------------|----------------|--------------------------|--------------------------|--|------------------------|--------------------------|--------------------------|-----|---------------|--------------------------|--------------------------|
| # students in course: 23  | School<br>Mark | School<br>vs<br>District | School<br>vs<br>Province |  | Public<br>Exam<br>Mark | School<br>vs<br>District | School<br>vs<br>Province |     | Final<br>Mark | School<br>vs<br>District | School<br>vs<br>Province |
| Average Score             |                |                          |                          |  |                        |                          |                          | . L |               |                          |                          |
| School                    | 74.6           |                          |                          |  |                        |                          |                          |     | 74.6          |                          |                          |
| District                  | 77.5           | q                        | q                        |  |                        |                          |                          |     | 77.5          | q                        | q                        |
| Province                  | 76.0           |                          | _                        |  |                        |                          |                          |     | 76.0          |                          |                          |
| Percent of Passes         |                |                          |                          |  |                        |                          |                          |     |               |                          |                          |
| School                    | 100.0          |                          |                          |  |                        |                          |                          |     | 100.0         |                          |                          |
| District                  | 98.5           | р                        | p                        |  |                        |                          |                          |     | 98.5          | р                        | p                        |
| Province                  | 94.6           |                          |                          |  |                        |                          |                          |     | 94.6          |                          |                          |

#### **Average Scores Percent Passes** School Sch School Sch Mark Dist Dist Mark Prov Public Sch Public Sch Dist Dist Ex. Mark Ex. Mark Prov Sch Dist Final Final Sch Dist Mark Mark Prov 10 20 50 60 70 80 20 30 50 60 80 30 40

Modification Time: 10:17:01AM

Modification Date: 2/23/2006 Source: Evaluation & Research

<sup>\*</sup> Data from the High School Certification System. The results from supplementary courses are not reflected in these results. All students obtaining a score of 48 or 49 on the final mark, were adjusted to 50 and are reflected in the Final Mark column.