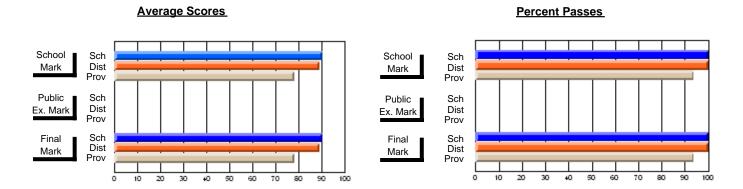

### District 2 - Western

#057 - St. Peter's Academy, Benoit's Cove

Subject: Technology Education

| # students in course: 22 | School<br>Mark | School<br>vs<br>District | School<br>vs<br>Province | Public<br>Exam<br>Mark | School<br>vs<br>District | School<br>vs<br>Province | Final<br>Mark | School<br>vs<br>District | School<br>vs<br>Province |
|--------------------------|----------------|--------------------------|--------------------------|------------------------|--------------------------|--------------------------|---------------|--------------------------|--------------------------|
| Average Score            | Mark           | District                 | 1 TOVITICO               | Wark                   | District                 | 1 TOVITICE               | Wark          | District                 | TTOVITICE                |
| School                   | 66.0           |                          |                          |                        |                          |                          | 66.0          |                          |                          |
| District                 | 75.9           | q                        | q                        |                        |                          |                          | 75.9          | q                        | q                        |
| Province                 | 72.4           | -                        | Ť                        |                        |                          |                          | 72.4          | Ť                        | •                        |
| Percent of Passes        |                |                          |                          |                        |                          |                          |               |                          |                          |
| School                   | 86.4           |                          |                          |                        |                          |                          | 86.4          |                          |                          |
| District                 | 95.2           | q                        | q                        |                        |                          |                          | 95.2          | q                        | q                        |
| Province                 | 92.5           |                          |                          |                        |                          |                          | 92.6          |                          |                          |

Modification Time: 10:17:01AM

Modification Date: 2/23/2006

Source: Evaluation & Research

Grades: K-9

<sup>\*</sup> Data from the High School Certification System. The results from supplementary courses are not reflected in these results. All students obtaining a score of 48 or 49 on the final mark, were adjusted to 50 and are reflected in the Final Mark column.