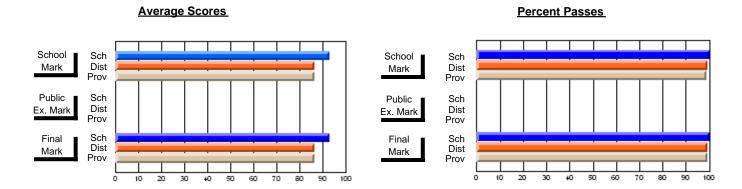

### District 2 - Western

#063 - Herdman Collegiate, Corner Brook

Subject: Art

| Course: ART & DESIGN 3200 |                |                          |                          |  |                        |                          |                          |     |               |                          |                          |
|---------------------------|----------------|--------------------------|--------------------------|--|------------------------|--------------------------|--------------------------|-----|---------------|--------------------------|--------------------------|
| # students in course: 23  | School<br>Mark | School<br>vs<br>District | School<br>vs<br>Province |  | Public<br>Exam<br>Mark | School<br>vs<br>District | School<br>vs<br>Province |     | Final<br>Mark | School<br>vs<br>District | School<br>vs<br>Province |
| Average Score             |                |                          |                          |  |                        |                          |                          | . L |               |                          |                          |
| School                    | 74.6           |                          |                          |  |                        |                          |                          |     | 74.6          |                          |                          |
| District                  | 77.5           | q                        | q                        |  |                        |                          |                          |     | 77.5          | q                        | q                        |
| Province                  | 76.0           |                          | _                        |  |                        |                          |                          |     | 76.0          |                          |                          |
| Percent of Passes         |                |                          |                          |  |                        |                          |                          |     |               |                          |                          |
| School                    | 100.0          |                          |                          |  |                        |                          |                          |     | 100.0         |                          |                          |
| District                  | 98.5           | р                        | p                        |  |                        |                          |                          |     | 98.5          | р                        | p                        |
| Province                  | 94.6           |                          |                          |  |                        |                          |                          |     | 94.6          |                          |                          |