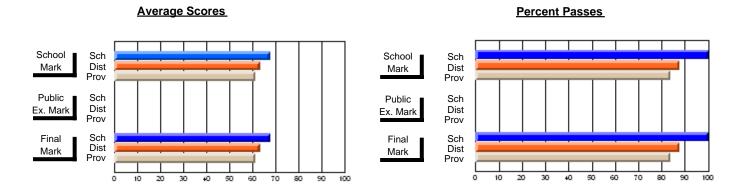

### District 2 - Western

#057 - St. Peter's Academy, Benoit's Cove

Subject: Technology Education

| # students in course: 22 | School<br>Mark | School<br>vs<br>District | School<br>vs<br>Province | Public<br>Exam<br>Mark | School<br>vs<br>District | School<br>vs<br>Province | Final<br>Mark | School<br>vs<br>District | School<br>vs<br>Province |
|--------------------------|----------------|--------------------------|--------------------------|------------------------|--------------------------|--------------------------|---------------|--------------------------|--------------------------|
| Average Score            | Mark           | District                 | 1 TOVITICO               | Wark                   | District                 | 1 TOVITICE               | Wark          | District                 | TTOVITICE                |
| School                   | 66.0           |                          |                          |                        |                          |                          | 66.0          |                          |                          |
| District                 | 75.9           | q                        | q                        |                        |                          |                          | 75.9          | q                        | q                        |
| Province                 | 72.4           | -                        | Ť                        |                        |                          |                          | 72.4          | Ť                        | •                        |
| Percent of Passes        |                |                          |                          |                        |                          |                          |               |                          |                          |
| School                   | 86.4           |                          |                          |                        |                          |                          | 86.4          |                          |                          |
| District                 | 95.2           | q                        | q                        |                        |                          |                          | 95.2          | q                        | q                        |
| Province                 | 92.5           |                          |                          |                        |                          |                          | 92.6          |                          |                          |

Modification Time: 10:17:01AM

Modification Date: 2/23/2006

Source: Evaluation & Research

Grades: K-9

<sup>\*</sup> Data from the High School Certification System. The results from supplementary courses are not reflected in these results. All students obtaining a score of 48 or 49 on the final mark, were adjusted to 50 and are reflected in the Final Mark column.