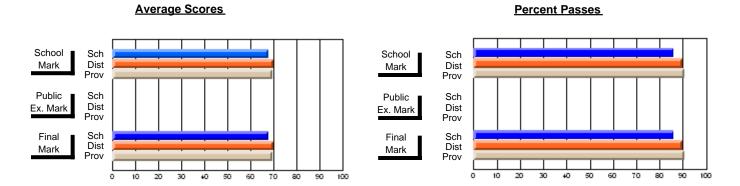

### District 2 - Western

#063 - Herdman Collegiate, Corner Brook

Subject: Art

| # students in course: 95 | School<br>Mark | School<br>vs<br>District | School<br>vs<br>Province | Public<br>Exam<br>Mark | School<br>vs<br>District | School<br>vs<br>Province | Final<br>Mark | School<br>vs<br>District | School<br>vs<br>Province |
|--------------------------|----------------|--------------------------|--------------------------|------------------------|--------------------------|--------------------------|---------------|--------------------------|--------------------------|
| Average Score            | Mark           | District                 | TTOVITICO                | Wark                   | District                 | 1 TOVITICE               | Wark          | District                 | TTOVITICE                |
| School                   | 71.9           |                          |                          |                        |                          |                          | 71.9          |                          |                          |
| District                 | 72.9           | q                        | q                        |                        |                          |                          | 72.9          | q                        | q                        |
| Province                 | 73.3           | _                        | _                        |                        |                          |                          | 73.3          |                          | _                        |
| Percent of Passes        |                |                          |                          |                        |                          |                          |               |                          |                          |
| School                   | 92.6           |                          |                          |                        |                          |                          | 92.6          |                          |                          |
| District                 | 94.8           | q                        | q                        |                        |                          |                          | 94.8          | q                        | q                        |
| Province                 | 92.8           |                          |                          |                        |                          |                          | 92.8          |                          |                          |

Modification Time: 10:17:01AM

Modification Date: 2/23/2006 Source: Evaluation & Research

<sup>\*</sup> Data from the High School Certification System. The results from supplementary courses are not reflected in these results. All students obtaining a score of 48 or 49 on the final mark, were adjusted to 50 and are reflected in the Final Mark column.