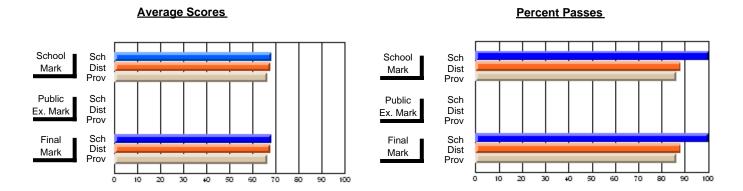

### District 2 - Western

#057 - St. Peter's Academy, Benoit's Cove

Subject: Technology Education

| # students in course: 22 | School<br>Mark | School<br>vs<br>District | School<br>vs<br>Province | Public<br>Exam<br>Mark | School<br>vs<br>District | School<br>vs<br>Province | Final<br>Mark | School<br>vs<br>District | School<br>vs<br>Province |
|--------------------------|----------------|--------------------------|--------------------------|------------------------|--------------------------|--------------------------|---------------|--------------------------|--------------------------|
| Average Score            | Mark           | District                 | 1 TOVITICO               | Wark                   | District                 | 1 TOVITICE               | Wark          | District                 | TTOVITICE                |
| School                   | 66.0           |                          |                          |                        |                          |                          | 66.0          |                          |                          |
| District                 | 75.9           | q                        | q                        |                        |                          |                          | 75.9          | q                        | q                        |
| Province                 | 72.4           | -                        | Ť                        |                        |                          |                          | 72.4          | Ť                        | •                        |
| Percent of Passes        |                |                          |                          |                        |                          |                          |               |                          |                          |
| School                   | 86.4           |                          |                          |                        |                          |                          | 86.4          |                          |                          |
| District                 | 95.2           | q                        | q                        |                        |                          |                          | 95.2          | q                        | q                        |
| Province                 | 92.5           |                          |                          |                        |                          |                          | 92.6          |                          |                          |