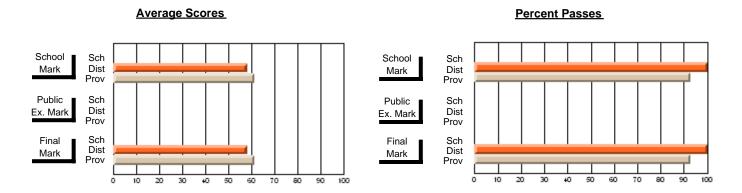

### District 2 - Western

#063 - Herdman Collegiate, Corner Brook

**Subject: Mathematics** 

| Course: MATHEMATICS 1206 |                |                          |                          |                        |                          |                          |            |               |                          |                          |
|--------------------------|----------------|--------------------------|--------------------------|------------------------|--------------------------|--------------------------|------------|---------------|--------------------------|--------------------------|
| # students in course: 31 | School<br>Mark | School<br>vs<br>District | School<br>vs<br>Province | Public<br>Exam<br>Mark | School<br>vs<br>District | School<br>vs<br>Province |            | Final<br>Mark | School<br>vs<br>District | School<br>vs<br>Province |
| Average Score            |                |                          |                          |                        |                          |                          | <b>↓</b> ∟ |               |                          |                          |
| School                   | 55.5           |                          |                          |                        |                          |                          |            | 55.5          |                          |                          |
| District                 | 61.2           | q                        | q                        |                        |                          |                          |            | 61.2          | q                        | q                        |
| Province                 | 58.3           | •                        | Ť                        |                        |                          |                          |            | 58.3          | Ť                        | •                        |
| Percent of Passes        |                |                          |                          |                        |                          |                          |            |               |                          |                          |
| School                   | 77.4           |                          |                          |                        |                          |                          |            | 77.4          |                          |                          |
| District                 | 84.8           | q                        | q                        |                        |                          |                          |            | 84.8          | q                        | q                        |
| Province                 | 79.5           |                          |                          |                        |                          |                          |            | 79.5          |                          |                          |