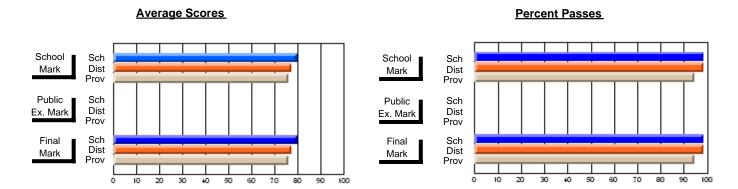

### District 2 - Western

#063 - Herdman Collegiate, Corner Brook

Subject: Art

| Course: ART & DESIGN 3200 |                |                          |                          |  |                        |                          |                          |     |               |                          |                          |
|---------------------------|----------------|--------------------------|--------------------------|--|------------------------|--------------------------|--------------------------|-----|---------------|--------------------------|--------------------------|
| # students in course: 23  | School<br>Mark | School<br>vs<br>District | School<br>vs<br>Province |  | Public<br>Exam<br>Mark | School<br>vs<br>District | School<br>vs<br>Province |     | Final<br>Mark | School<br>vs<br>District | School<br>vs<br>Province |
| Average Score             |                |                          |                          |  |                        |                          |                          | . L |               |                          |                          |
| School                    | 74.6           |                          |                          |  |                        |                          |                          |     | 74.6          |                          |                          |
| District                  | 77.5           | q                        | q                        |  |                        |                          |                          |     | 77.5          | q                        | q                        |
| Province                  | 76.0           |                          | _                        |  |                        |                          |                          |     | 76.0          |                          |                          |
| Percent of Passes         |                |                          |                          |  |                        |                          |                          |     |               |                          |                          |
| School                    | 100.0          |                          |                          |  |                        |                          |                          |     | 100.0         |                          |                          |
| District                  | 98.5           | р                        | p                        |  |                        |                          |                          |     | 98.5          | р                        | p                        |
| Province                  | 94.6           |                          |                          |  |                        |                          |                          |     | 94.6          |                          |                          |