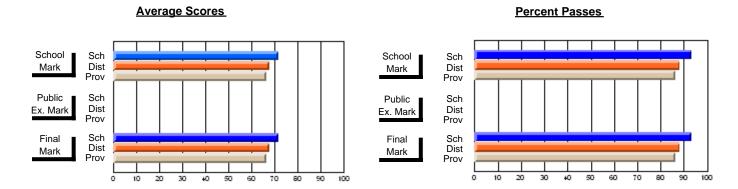

### District 2 - Western

#063 - Herdman Collegiate, Corner Brook

Subject: Art

| Course: ART & DESIGN 3200 |                |                          |                          |  |                        |                          |                          |     |               |                          |                          |
|---------------------------|----------------|--------------------------|--------------------------|--|------------------------|--------------------------|--------------------------|-----|---------------|--------------------------|--------------------------|
| # students in course: 23  | School<br>Mark | School<br>vs<br>District | School<br>vs<br>Province |  | Public<br>Exam<br>Mark | School<br>vs<br>District | School<br>vs<br>Province |     | Final<br>Mark | School<br>vs<br>District | School<br>vs<br>Province |
| Average Score             |                |                          |                          |  |                        |                          |                          | . L |               |                          |                          |
| School                    | 74.6           |                          |                          |  |                        |                          |                          |     | 74.6          |                          |                          |
| District                  | 77.5           | q                        | q                        |  |                        |                          |                          |     | 77.5          | q                        | q                        |
| Province                  | 76.0           |                          | _                        |  |                        |                          |                          |     | 76.0          |                          |                          |
| Percent of Passes         |                |                          |                          |  |                        |                          |                          |     |               |                          |                          |
| School                    | 100.0          |                          |                          |  |                        |                          |                          |     | 100.0         |                          |                          |
| District                  | 98.5           | р                        | p                        |  |                        |                          |                          |     | 98.5          | р                        | p                        |
| Province                  | 94.6           |                          |                          |  |                        |                          |                          |     | 94.6          |                          |                          |