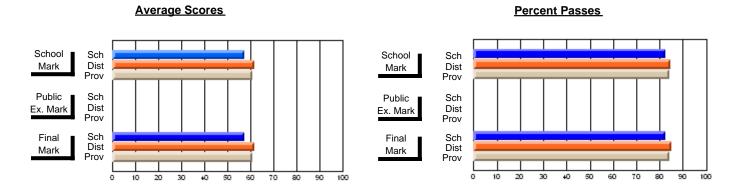

### District 2 - Western

#063 - Herdman Collegiate, Corner Brook

**Subject: Enterprise Education** 

| Course: ENTERPRISE 3205  |                |                          |                          |                        |                          |                          |               |                          |                          |
|--------------------------|----------------|--------------------------|--------------------------|------------------------|--------------------------|--------------------------|---------------|--------------------------|--------------------------|
| # students in course: 24 | School<br>Mark | School<br>vs<br>District | School<br>vs<br>Province | Public<br>Exam<br>Mark | School<br>vs<br>District | School<br>vs<br>Province | Final<br>Mark | School<br>vs<br>District | School<br>vs<br>Province |
| Average Score            |                |                          |                          |                        |                          |                          |               |                          |                          |
| School                   | 74.2           |                          |                          |                        |                          |                          | 74.2          |                          |                          |
| District                 | 75.8           | q                        | q                        |                        |                          |                          | 75.8          | q                        | q                        |
| Province                 | 74.7           |                          | _                        |                        |                          |                          | 74.7          |                          |                          |
| Percent of Passes        |                |                          |                          |                        |                          |                          |               |                          |                          |
| School                   | 87.5           |                          |                          |                        |                          |                          | 87.5          |                          |                          |
| District                 | 93.2           | q                        | q                        |                        |                          |                          | 93.2          | q                        | q                        |
| Province                 | 93.5           |                          |                          |                        |                          |                          | 93.5          |                          |                          |