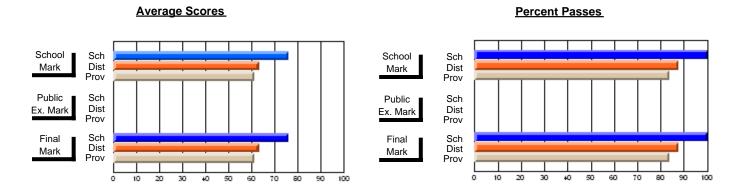

### District 2 - Western

#063 - Herdman Collegiate, Corner Brook

**Subject: Enterprise Education** 

| Course: ENTERPRISE 3205  |                |                          |                          |                        |                          |                          |               |                          |                          |
|--------------------------|----------------|--------------------------|--------------------------|------------------------|--------------------------|--------------------------|---------------|--------------------------|--------------------------|
| # students in course: 24 | School<br>Mark | School<br>vs<br>District | School<br>vs<br>Province | Public<br>Exam<br>Mark | School<br>vs<br>District | School<br>vs<br>Province | Final<br>Mark | School<br>vs<br>District | School<br>vs<br>Province |
| Average Score            |                |                          |                          |                        |                          |                          |               |                          |                          |
| School                   | 74.2           |                          |                          |                        |                          |                          | 74.2          |                          |                          |
| District                 | 75.8           | q                        | q                        |                        |                          |                          | 75.8          | q                        | q                        |
| Province                 | 74.7           |                          | _                        |                        |                          |                          | 74.7          |                          |                          |
| Percent of Passes        |                |                          |                          |                        |                          |                          |               |                          |                          |
| School                   | 87.5           |                          |                          |                        |                          |                          | 87.5          |                          |                          |
| District                 | 93.2           | q                        | q                        |                        |                          |                          | 93.2          | q                        | q                        |
| Province                 | 93.5           |                          |                          |                        |                          |                          | 93.5          |                          |                          |