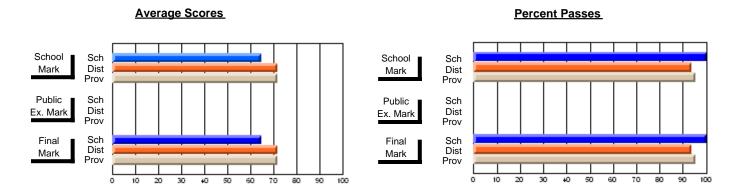

### District 2 - Western

#063 - Herdman Collegiate, Corner Brook

Subject: Art

| Course: ART & DESIGN 3200 |                |                          |                          |  |                        |                          |                          |     |               |                          |                          |
|---------------------------|----------------|--------------------------|--------------------------|--|------------------------|--------------------------|--------------------------|-----|---------------|--------------------------|--------------------------|
| # students in course: 23  | School<br>Mark | School<br>vs<br>District | School<br>vs<br>Province |  | Public<br>Exam<br>Mark | School<br>vs<br>District | School<br>vs<br>Province |     | Final<br>Mark | School<br>vs<br>District | School<br>vs<br>Province |
| Average Score             |                |                          |                          |  |                        |                          |                          | . L |               |                          |                          |
| School                    | 74.6           |                          |                          |  |                        |                          |                          |     | 74.6          |                          |                          |
| District                  | 77.5           | q                        | q                        |  |                        |                          |                          |     | 77.5          | q                        | q                        |
| Province                  | 76.0           |                          | _                        |  |                        |                          |                          |     | 76.0          |                          |                          |
| Percent of Passes         |                |                          |                          |  |                        |                          |                          |     |               |                          |                          |
| School                    | 100.0          |                          |                          |  |                        |                          |                          |     | 100.0         |                          |                          |
| District                  | 98.5           | р                        | p                        |  |                        |                          |                          |     | 98.5          | р                        | p                        |
| Province                  | 94.6           |                          |                          |  |                        |                          |                          |     | 94.6          |                          |                          |

Modification Time: 10:17:01AM

Modification Date: 2/23/2006 Source: Evaluation & Research

<sup>\*</sup> Data from the High School Certification System. The results from supplementary courses are not reflected in these results. All students obtaining a score of 48 or 49 on the final mark, were adjusted to 50 and are reflected in the Final Mark column.