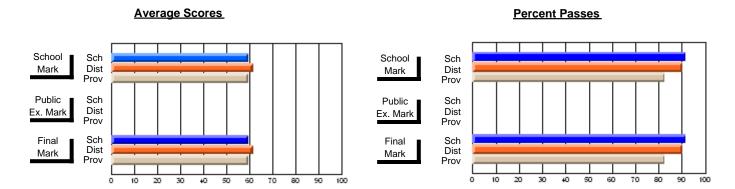

### District 2 - Western

#057 - St. Peter's Academy, Benoit's Cove

Subject: Technology Education

| # students in course: 22 | School<br>Mark | School<br>vs<br>District | School<br>vs<br>Province | Public<br>Exam<br>Mark | School<br>vs<br>District | School<br>vs<br>Province | Final<br>Mark | School<br>vs<br>District | School<br>vs<br>Province |
|--------------------------|----------------|--------------------------|--------------------------|------------------------|--------------------------|--------------------------|---------------|--------------------------|--------------------------|
| Average Score            | Mark           | District                 | 1 TOVITICO               | Wark                   | District                 | 1 TOVITICE               | Wark          | District                 | TTOVITICE                |
| School                   | 66.0           |                          |                          |                        |                          |                          | 66.0          |                          |                          |
| District                 | 75.9           | q                        | q                        |                        |                          |                          | 75.9          | q                        | q                        |
| Province                 | 72.4           | -                        | Ť                        |                        |                          |                          | 72.4          | Ť                        | •                        |
| Percent of Passes        |                |                          |                          |                        |                          |                          |               |                          |                          |
| School                   | 86.4           |                          |                          |                        |                          |                          | 86.4          |                          |                          |
| District                 | 95.2           | q                        | q                        |                        |                          |                          | 95.2          | q                        | q                        |
| Province                 | 92.5           |                          |                          |                        |                          |                          | 92.6          |                          |                          |

Modification Time: 10:17:01AM

Modification Date: 2/23/2006

Source: Evaluation & Research

Grades: K-9

<sup>\*</sup> Data from the High School Certification System. The results from supplementary courses are not reflected in these results. All students obtaining a score of 48 or 49 on the final mark, were adjusted to 50 and are reflected in the Final Mark column.