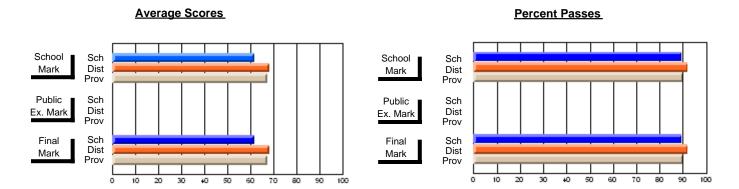

### District 2 - Western

#063 - Herdman Collegiate, Corner Brook

**Subject: Technology Education** 

| Course: INTEGRATED SYSTEM | IS 1205        |                          |                          |  |                        |                          |                          |     |               |                          |                          |
|---------------------------|----------------|--------------------------|--------------------------|--|------------------------|--------------------------|--------------------------|-----|---------------|--------------------------|--------------------------|
| # students in course: 45  | School<br>Mark | School<br>vs<br>District | School<br>vs<br>Province |  | Public<br>Exam<br>Mark | School<br>vs<br>District | School<br>vs<br>Province |     | Final<br>Mark | School<br>vs<br>District | School<br>vs<br>Province |
| Average Score             |                |                          |                          |  |                        |                          |                          | ↓ ↓ |               |                          |                          |
| School                    | 71.7           |                          |                          |  |                        |                          |                          |     | 71.7          |                          |                          |
| District                  | 72.3           | q                        | q                        |  |                        |                          |                          |     | 72.3          | q                        | q                        |
| Province                  | 73.1           |                          |                          |  |                        |                          |                          |     | 73.1          |                          |                          |
| Percent of Passes         |                |                          |                          |  |                        |                          |                          |     |               |                          |                          |
| School                    | 86.7           |                          |                          |  |                        |                          |                          |     | 86.7          |                          |                          |
| District                  | 91.9           | q                        | q                        |  |                        |                          |                          |     | 91.9          | q                        | q                        |
| Province                  | 93.7           |                          |                          |  |                        |                          |                          |     | 93.8          |                          |                          |