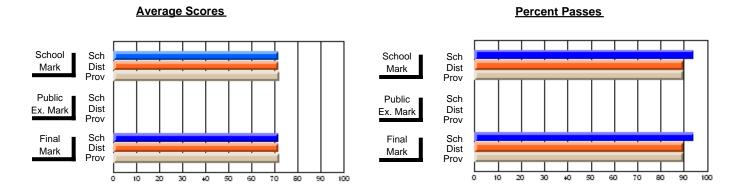

### District 2 - Western

#063 - Herdman Collegiate, Corner Brook

**Subject: Technology Education** 

| Course: COMPUTER TECHNOL | OGY 3200       |                          |                          |                        |                          |                          |            |               |                          |                          |
|--------------------------|----------------|--------------------------|--------------------------|------------------------|--------------------------|--------------------------|------------|---------------|--------------------------|--------------------------|
| # students in course: 10 | School<br>Mark | School<br>vs<br>District | School<br>vs<br>Province | Public<br>Exam<br>Mark | School<br>vs<br>District | School<br>vs<br>Province |            | Final<br>Mark | School<br>vs<br>District | School<br>vs<br>Province |
| Average Score            |                |                          |                          |                        |                          |                          | <b>↓</b> ∟ |               |                          |                          |
| School                   | 76.7           |                          |                          |                        |                          |                          |            | 76.7          |                          |                          |
| District                 | 79.7           | q                        | р                        |                        |                          |                          |            | 79.7          | q                        | р                        |
| Province                 | 76.2           | •                        |                          |                        |                          |                          |            | 76.2          | Ť                        |                          |
| Percent of Passes        |                |                          |                          |                        |                          |                          |            |               |                          |                          |
| School                   | 90.0           |                          |                          |                        |                          |                          |            | 90.0          |                          |                          |
| District                 | 97.9           | q                        | q                        |                        |                          |                          |            | 97.9          | q                        | q                        |
| Province                 | 95.9           |                          |                          |                        |                          |                          |            | 95.9          |                          |                          |