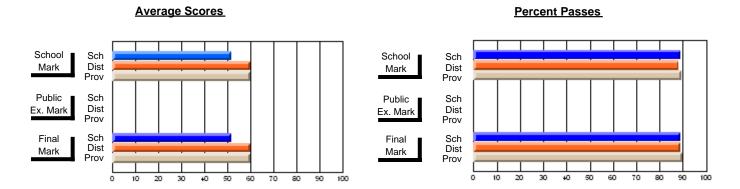

### District 2 - Western

#063 - Herdman Collegiate, Corner Brook

**Subject: Mathematics** 

| Course: MATHEMATICS 1206 |                |                          |                          |                        |                          |                          |            |               |                          |                          |
|--------------------------|----------------|--------------------------|--------------------------|------------------------|--------------------------|--------------------------|------------|---------------|--------------------------|--------------------------|
| # students in course: 31 | School<br>Mark | School<br>vs<br>District | School<br>vs<br>Province | Public<br>Exam<br>Mark | School<br>vs<br>District | School<br>vs<br>Province |            | Final<br>Mark | School<br>vs<br>District | School<br>vs<br>Province |
| Average Score            |                |                          |                          |                        |                          |                          | <b>↓</b> ∟ |               |                          |                          |
| School                   | 55.5           |                          |                          |                        |                          |                          |            | 55.5          |                          |                          |
| District                 | 61.2           | q                        | q                        |                        |                          |                          |            | 61.2          | q                        | q                        |
| Province                 | 58.3           | •                        | Ť                        |                        |                          |                          |            | 58.3          | Ť                        | •                        |
| Percent of Passes        |                |                          |                          |                        |                          |                          |            |               |                          |                          |
| School                   | 77.4           |                          |                          |                        |                          |                          |            | 77.4          |                          |                          |
| District                 | 84.8           | q                        | q                        |                        |                          |                          |            | 84.8          | q                        | q                        |
| Province                 | 79.5           |                          |                          |                        |                          |                          |            | 79.5          |                          |                          |

Modification Time: 10:17:01AM

Modification Date: 2/23/2006 Source: Evaluation & Research

<sup>\*</sup> Data from the High School Certification System. The results from supplementary courses are not reflected in these results. All students obtaining a score of 48 or 49 on the final mark, were adjusted to 50 and are reflected in the Final Mark column.