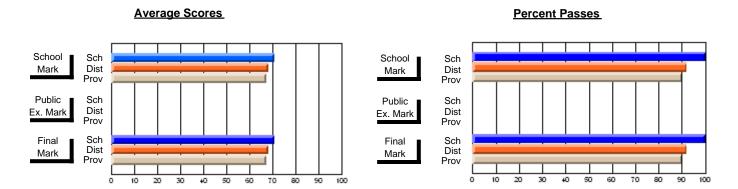

### District 2 - Western

#063 - Herdman Collegiate, Corner Brook

**Subject: Technology Education** 

| Course: INTEGRATED SYSTEM | IS 1205        |                          |                          |  |                        |                          |                          |     |               |                          |                          |
|---------------------------|----------------|--------------------------|--------------------------|--|------------------------|--------------------------|--------------------------|-----|---------------|--------------------------|--------------------------|
| # students in course: 45  | School<br>Mark | School<br>vs<br>District | School<br>vs<br>Province |  | Public<br>Exam<br>Mark | School<br>vs<br>District | School<br>vs<br>Province |     | Final<br>Mark | School<br>vs<br>District | School<br>vs<br>Province |
| Average Score             |                |                          |                          |  |                        |                          |                          | ↓ ↓ |               |                          |                          |
| School                    | 71.7           |                          |                          |  |                        |                          |                          |     | 71.7          |                          |                          |
| District                  | 72.3           | q                        | q                        |  |                        |                          |                          |     | 72.3          | q                        | q                        |
| Province                  | 73.1           |                          |                          |  |                        |                          |                          |     | 73.1          |                          |                          |
| Percent of Passes         |                |                          |                          |  |                        |                          |                          |     |               |                          |                          |
| School                    | 86.7           |                          |                          |  |                        |                          |                          |     | 86.7          |                          |                          |
| District                  | 91.9           | q                        | q                        |  |                        |                          |                          |     | 91.9          | q                        | q                        |
| Province                  | 93.7           |                          |                          |  |                        |                          |                          |     | 93.8          |                          |                          |

#### **Average Scores** Percent Passes School Sch School Sch Mark Dist Dist Mark Prov Public Sch Public Sch Dist Ex. Mark Dist Ex. Mark Prov Sch Dist Final Final Sch Dist Mark Mark Prov 20 50 60 70 80 90 20 30 50 80 10 30 40

Modification Time: 10:17:01AM

Modification Date: 2/23/2006 Source: Evaluation & Research

<sup>\*</sup> Data from the High School Certification System. The results from supplementary courses are not reflected in these results. All students obtaining a score of 48 or 49 on the final mark, were adjusted to 50 and are reflected in the Final Mark column.