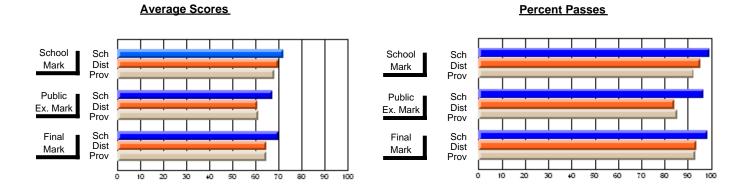

### District 2 - Western

#063 - Herdman Collegiate, Corner Brook

Subject: French

| # students in course: 15 | School<br>Mark | School<br>vs<br>District | School<br>vs<br>Province | Public<br>Exam<br>Mark | School<br>vs<br>District | School<br>vs<br>Province | Final<br>Mark | School<br>vs<br>District | School<br>vs<br>Province |
|--------------------------|----------------|--------------------------|--------------------------|------------------------|--------------------------|--------------------------|---------------|--------------------------|--------------------------|
| Average Score            |                |                          |                          |                        |                          |                          |               |                          |                          |
| School                   | 77.5           |                          |                          | 78.8                   |                          |                          | 78.9          |                          |                          |
| District                 | 73.4           | p                        | р                        | 66.2                   | p                        | р                        | 69.6          | p                        | p                        |
| Province                 | 73.8           |                          |                          | 69.5                   |                          |                          | 71.9          |                          |                          |
| Percent of Passes        |                |                          |                          |                        |                          |                          |               |                          |                          |
| School                   | 100.0          |                          |                          | 100.0                  |                          |                          | 100.0         |                          |                          |
| District                 | 95.5           | р                        | р                        | 88.2                   | р                        | р                        | 93.5          | р                        | р                        |
| Province                 | 96.5           | •                        | •                        | 91.7                   | •                        | •                        | 95.8          | •                        | •                        |

#### **Average Scores** Percent Passes School Sch School Sch Mark Dist Dist Mark Prov Public Sch Public Sch Dist Dist Ex. Mark Ex. Mark Prov Sch Dist Final Final Sch Dist Mark Mark Prov 10 20 60 70 90 0 20 30 50 60 70 80 90 30 40 50 80

Modification Time: 10:17:01AM

Modification Date: 2/23/2006 Source: Evaluation & Research

<sup>\*</sup> Data from the High School Certification System. The results from supplementary courses are not reflected in these results. All students obtaining a score of 48 or 49 on the final mark, were adjusted to 50 and are reflected in the Final Mark column.