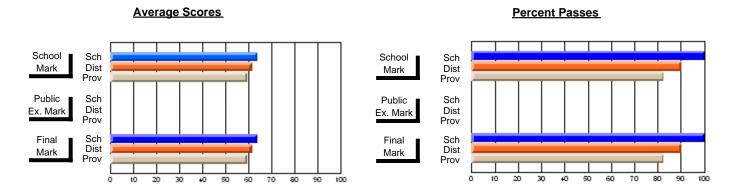

### District 2 - Western

#063 - Herdman Collegiate, Corner Brook

**Subject: Mathematics** 

| # students in course: 59 | School | School<br>vs | School<br>vs | Public<br>Exam | School<br>vs | School<br>vs | Final | School<br>vs | School<br>vs |
|--------------------------|--------|--------------|--------------|----------------|--------------|--------------|-------|--------------|--------------|
| Average Score            | Mark   | District     | Province     | Mark           | District     | Province     | Mark  | District     | Province     |
| School                   | 65.0   |              |              | 58.7           |              |              | 62.2  |              |              |
| District                 | 64.5   | р            | р            | 63.2           | q            | q            | 65.6  | q            | q            |
| Province                 | 64.8   | •            | •            | 63.8           | •            | •            | 66.1  | •            | •            |
| Percent of Passes        |        |              |              |                |              |              |       |              |              |
| School                   | 84.7   |              |              | 67.8           |              |              | 84.7  |              |              |
| District                 | 83.3   | р            | р            | 74.6           | q            | q            | 83.6  | р            | р            |
| Province                 | 84.1   |              |              | 75.7           |              |              | 83.4  |              |              |