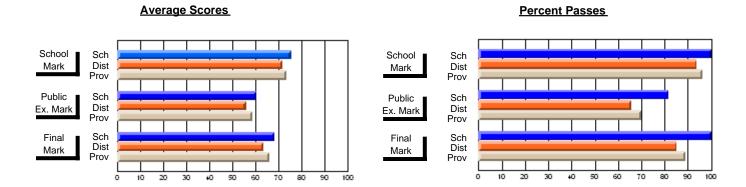

### District 2 - Western

#063 - Herdman Collegiate, Corner Brook

**Subject: Technology Education** 

| Course: COMMUNICATIONS TECH | NOLOGY 21      | 04                       |                          |                        |                          |                          |   |                   |                          |                          |
|-----------------------------|----------------|--------------------------|--------------------------|------------------------|--------------------------|--------------------------|---|-------------------|--------------------------|--------------------------|
| # students in course: 12    | School<br>Mark | School<br>vs<br>District | School<br>vs<br>Province | Public<br>Exam<br>Mark | School<br>vs<br>District | School<br>vs<br>Province |   | inal<br>Iark      | School<br>vs<br>District | School<br>vs<br>Province |
| Average Score<br>School     | 74.3           |                          |                          |                        |                          |                          | 7 | 4.3               |                          |                          |
| District                    | 73.3           | р                        | р                        |                        |                          |                          |   | <b>4.3</b><br>3.3 | р                        | р                        |
| Province                    | 72.9           | •                        | *                        |                        |                          |                          | 7 | 2.9               | *                        | *                        |
| Percent of Passes           |                |                          |                          |                        |                          |                          |   |                   |                          |                          |
| School                      | 91.7           |                          |                          |                        |                          |                          | g | 1.7               |                          |                          |
| District                    | 94.8           | q                        | q                        |                        |                          |                          | 9 | 4.8               | q                        | q                        |
| Province                    | 93.3           |                          |                          |                        |                          |                          | 9 | 3.3               |                          |                          |