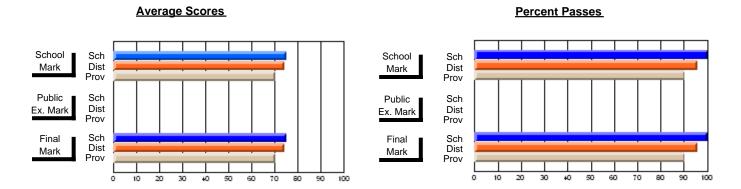

### District 2 - Western

#063 - Herdman Collegiate, Corner Brook

**Subject: Technology Education** 

| Course: INTEGRATED SYSTEM | IS 1205        |                          |                          |  |                        |                          |                          |     |               |                          |                          |
|---------------------------|----------------|--------------------------|--------------------------|--|------------------------|--------------------------|--------------------------|-----|---------------|--------------------------|--------------------------|
| # students in course: 45  | School<br>Mark | School<br>vs<br>District | School<br>vs<br>Province |  | Public<br>Exam<br>Mark | School<br>vs<br>District | School<br>vs<br>Province |     | Final<br>Mark | School<br>vs<br>District | School<br>vs<br>Province |
| Average Score             |                |                          |                          |  |                        |                          |                          | ↓ ↓ |               |                          |                          |
| School                    | 71.7           |                          |                          |  |                        |                          |                          |     | 71.7          |                          |                          |
| District                  | 72.3           | q                        | q                        |  |                        |                          |                          |     | 72.3          | q                        | q                        |
| Province                  | 73.1           |                          |                          |  |                        |                          |                          |     | 73.1          |                          |                          |
| Percent of Passes         |                |                          |                          |  |                        |                          |                          |     |               |                          |                          |
| School                    | 86.7           |                          |                          |  |                        |                          |                          |     | 86.7          |                          |                          |
| District                  | 91.9           | q                        | q                        |  |                        |                          |                          |     | 91.9          | q                        | q                        |
| Province                  | 93.7           |                          |                          |  |                        |                          |                          |     | 93.8          |                          |                          |