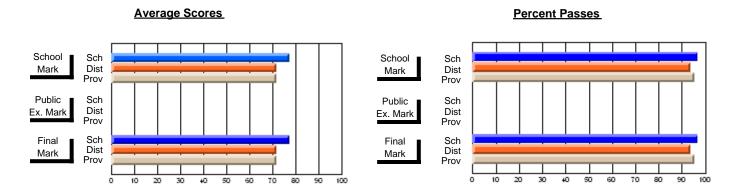

### District 2 - Western

#057 - St. Peter's Academy, Benoit's Cove

Subject: Technology Education

| # students in course: 22 | School<br>Mark | School<br>vs<br>District | School<br>vs<br>Province | Public<br>Exam<br>Mark | School<br>vs<br>District | School<br>vs<br>Province | Final<br>Mark | School<br>vs<br>District | School<br>vs<br>Province |
|--------------------------|----------------|--------------------------|--------------------------|------------------------|--------------------------|--------------------------|---------------|--------------------------|--------------------------|
| Average Score            | Mark           | District                 | 1 TOVITICO               | Wark                   | District                 | 1 TOVITICE               | Wark          | District                 | TTOVITICE                |
| School                   | 66.0           |                          |                          |                        |                          |                          | 66.0          |                          |                          |
| District                 | 75.9           | q                        | q                        |                        |                          |                          | 75.9          | q                        | q                        |
| Province                 | 72.4           | -                        | Ť                        |                        |                          |                          | 72.4          | Ť                        | •                        |
| Percent of Passes        |                |                          |                          |                        |                          |                          |               |                          |                          |
| School                   | 86.4           |                          |                          |                        |                          |                          | 86.4          |                          |                          |
| District                 | 95.2           | q                        | q                        |                        |                          |                          | 95.2          | q                        | q                        |
| Province                 | 92.5           |                          |                          |                        |                          |                          | 92.6          |                          |                          |

Modification Time: 10:17:01AM

Modification Date: 2/23/2006

Source: Evaluation & Research

Grades: K-9

<sup>\*</sup> Data from the High School Certification System. The results from supplementary courses are not reflected in these results. All students obtaining a score of 48 or 49 on the final mark, were adjusted to 50 and are reflected in the Final Mark column.