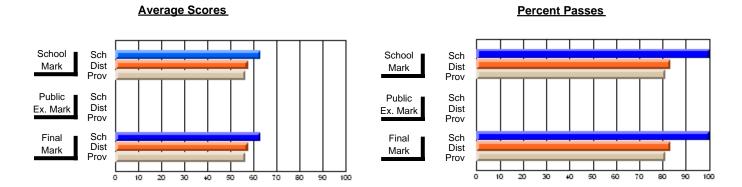

### District 2 - Western

#063 - Herdman Collegiate, Corner Brook

**Subject: Technology Education** 

| Course: COMMUNICATIONS TECH | NOLOGY 21      | 04                       |                          |                        |                          |                          |   |                   |                          |                          |
|-----------------------------|----------------|--------------------------|--------------------------|------------------------|--------------------------|--------------------------|---|-------------------|--------------------------|--------------------------|
| # students in course: 12    | School<br>Mark | School<br>vs<br>District | School<br>vs<br>Province | Public<br>Exam<br>Mark | School<br>vs<br>District | School<br>vs<br>Province |   | inal<br>Iark      | School<br>vs<br>District | School<br>vs<br>Province |
| Average Score<br>School     | 74.3           |                          |                          |                        |                          |                          | 7 | 4.3               |                          |                          |
| District                    | 73.3           | р                        | р                        |                        |                          |                          |   | <b>4.3</b><br>3.3 | р                        | р                        |
| Province                    | 72.9           | •                        | *                        |                        |                          |                          | 7 | 2.9               | *                        | *                        |
| Percent of Passes           |                |                          |                          |                        |                          |                          |   |                   |                          |                          |
| School                      | 91.7           |                          |                          |                        |                          |                          | g | 1.7               |                          |                          |
| District                    | 94.8           | q                        | q                        |                        |                          |                          | 9 | 4.8               | q                        | q                        |
| Province                    | 93.3           |                          |                          |                        |                          |                          | 9 | 3.3               |                          |                          |