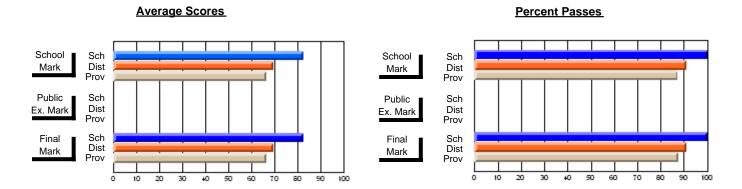

### District 2 - Western

#063 - Herdman Collegiate, Corner Brook

**Subject: Mathematics** 

| Course: MATHEMATICS 3103 |                |                          |                          |                        |                          |                          |     |               |                          |                          |
|--------------------------|----------------|--------------------------|--------------------------|------------------------|--------------------------|--------------------------|-----|---------------|--------------------------|--------------------------|
| # students in course: 44 | School<br>Mark | School<br>vs<br>District | School<br>vs<br>Province | Public<br>Exam<br>Mark | School<br>vs<br>District | School<br>vs<br>Province |     | Final<br>Mark | School<br>vs<br>District | School<br>vs<br>Province |
| Average Score            |                |                          |                          |                        |                          |                          | ┥ ├ |               |                          |                          |
| School                   | 62.7           |                          |                          |                        |                          |                          |     | 62.7          |                          |                          |
| District                 | 69.5           | q                        | q                        |                        |                          |                          |     | 69.5          | q                        | q                        |
| Province                 | 66.4           |                          |                          |                        |                          |                          |     | 66.4          |                          |                          |
| Percent of Passes        |                |                          |                          |                        |                          |                          |     |               |                          |                          |
| School                   | 81.8           |                          |                          |                        |                          |                          |     | 81.8          |                          |                          |
| District                 | 90.9           | q                        | q                        |                        |                          |                          |     | 90.9          | q                        | q                        |
| Province                 | 87.4           |                          |                          |                        |                          |                          |     | 87.5          |                          |                          |