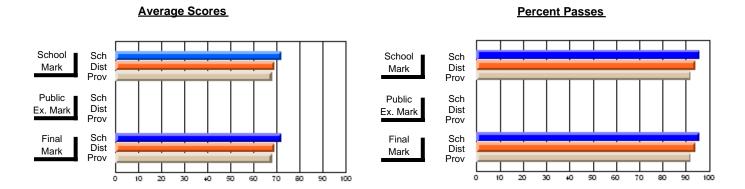

### District 2 - Western

#063 - Herdman Collegiate, Corner Brook

**Subject: Mathematics** 

| # students in course: 24 | School | School<br>vs | School<br>vs | Public<br>Exam | School<br>vs | School<br>vs | Final | School   | School<br>vs |
|--------------------------|--------|--------------|--------------|----------------|--------------|--------------|-------|----------|--------------|
| Average Score            | Mark   | District     | Province     | Mark           | District     | Province     | Mark  | District | Province     |
| School                   | 78.5   |              |              |                |              |              | 78.5  |          |              |
| District                 | 79.2   | q            | р            |                |              |              | 79.2  | q        | р            |
| Province                 | 78.2   | •            | •            |                |              |              | 78.2  | •        | •            |
| Percent of Passes        |        |              |              |                |              |              |       |          |              |
| School                   | 100.0  |              |              |                |              |              | 100.0 |          |              |
| District                 | 99.6   | р            | p            |                |              |              | 99.6  | р        | р            |
| Province                 | 99.0   |              |              |                |              |              | 99.0  |          |              |

Modification Time: 10:17:01AM

Modification Date: 2/23/2006 Source: Evaluation & Research

Web Site: http://www.education.gov.nf.ca/sch\_rep/2004/Index.htm

19

<sup>\*</sup> Data from the High School Certification System. The results from supplementary courses are not reflected in these results. All students obtaining a score of 48 or 49 on the final mark, were adjusted to 50 and are reflected in the Final Mark column.