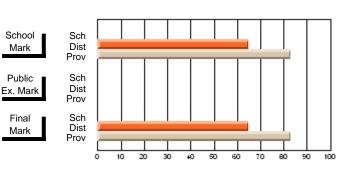

### District 2 - Western

#057 - St. Peter's Academy, Benoit's Cove

Subject: Technology Education

| # students in course: 22 | School<br>Mark | School<br>vs<br>District | School<br>vs<br>Province | Public<br>Exam<br>Mark | School<br>vs<br>District | School<br>vs<br>Province | Final<br>Mark | School<br>vs<br>District | School<br>vs<br>Province |
|--------------------------|----------------|--------------------------|--------------------------|------------------------|--------------------------|--------------------------|---------------|--------------------------|--------------------------|
| Average Score            | Mark           | District                 | 1 TOVITICO               | Wark                   | District                 | 1 TOVITICE               | Wark          | District                 | TTOVITICE                |
| School                   | 66.0           |                          |                          |                        |                          |                          | 66.0          |                          |                          |
| District                 | 75.9           | q                        | q                        |                        |                          |                          | 75.9          | q                        | q                        |
| Province                 | 72.4           | -                        | Ť                        |                        |                          |                          | 72.4          | Ť                        | •                        |
| Percent of Passes        |                |                          |                          |                        |                          |                          |               |                          |                          |
| School                   | 86.4           |                          |                          |                        |                          |                          | 86.4          |                          |                          |
| District                 | 95.2           | q                        | q                        |                        |                          |                          | 95.2          | q                        | q                        |
| Province                 | 92.5           |                          |                          |                        |                          |                          | 92.6          |                          |                          |