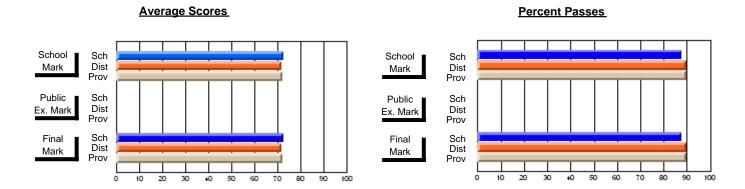

### District 2 - Western

#063 - Herdman Collegiate, Corner Brook

**Subject: Enterprise Education** 

| Course: ENTERPRISE 3205  |                |                          |                          |                        |                          |                          |               |                          |                          |
|--------------------------|----------------|--------------------------|--------------------------|------------------------|--------------------------|--------------------------|---------------|--------------------------|--------------------------|
| # students in course: 24 | School<br>Mark | School<br>vs<br>District | School<br>vs<br>Province | Public<br>Exam<br>Mark | School<br>vs<br>District | School<br>vs<br>Province | Final<br>Mark | School<br>vs<br>District | School<br>vs<br>Province |
| Average Score            |                |                          |                          |                        |                          |                          |               |                          |                          |
| School                   | 74.2           |                          |                          |                        |                          |                          | 74.2          |                          |                          |
| District                 | 75.8           | q                        | q                        |                        |                          |                          | 75.8          | q                        | q                        |
| Province                 | 74.7           |                          | _                        |                        |                          |                          | 74.7          |                          |                          |
| Percent of Passes        |                |                          |                          |                        |                          |                          |               |                          |                          |
| School                   | 87.5           |                          |                          |                        |                          |                          | 87.5          |                          |                          |
| District                 | 93.2           | q                        | q                        |                        |                          |                          | 93.2          | q                        | q                        |
| Province                 | 93.5           |                          |                          |                        |                          |                          | 93.5          |                          |                          |

Modification Time: 10:17:01AM

2/23/2006

Modification Date: Source: Evaluation & Research

<sup>\*</sup> Data from the High School Certification System. The results from supplementary courses are not reflected in these results. All students obtaining a score of 48 or 49 on the final mark, were adjusted to 50 and are reflected in the Final Mark column.