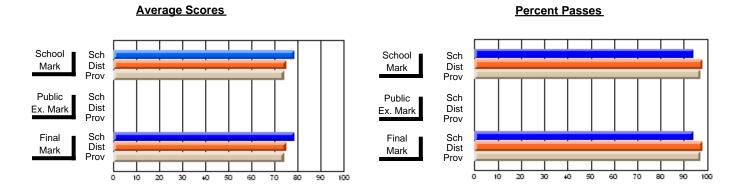

### District 2 - Western

#063 - Herdman Collegiate, Corner Brook

**Subject: Mathematics** 

| # students in course: 24 | School | School<br>vs | School<br>vs | Public<br>Exam | School<br>vs | School<br>vs | Final | School   | School<br>vs |
|--------------------------|--------|--------------|--------------|----------------|--------------|--------------|-------|----------|--------------|
| Average Score            | Mark   | District     | Province     | Mark           | District     | Province     | Mark  | District | Province     |
| School                   | 78.5   |              |              |                |              |              | 78.5  |          |              |
| District                 | 79.2   | q            | р            |                |              |              | 79.2  | q        | р            |
| Province                 | 78.2   | •            | •            |                |              |              | 78.2  | •        | •            |
| Percent of Passes        |        |              |              |                |              |              |       |          |              |
| School                   | 100.0  |              |              |                |              |              | 100.0 |          |              |
| District                 | 99.6   | р            | p            |                |              |              | 99.6  | р        | р            |
| Province                 | 99.0   |              |              |                |              |              | 99.0  |          |              |