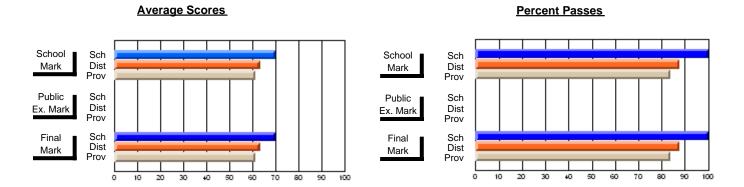

### District 2 - Western

#063 - Herdman Collegiate, Corner Brook

**Subject: Enterprise Education** 

| Course: ENTERPRISE 3205  |                |                          |                          |                        |                          |                          |               |                          |                          |
|--------------------------|----------------|--------------------------|--------------------------|------------------------|--------------------------|--------------------------|---------------|--------------------------|--------------------------|
| # students in course: 24 | School<br>Mark | School<br>vs<br>District | School<br>vs<br>Province | Public<br>Exam<br>Mark | School<br>vs<br>District | School<br>vs<br>Province | Final<br>Mark | School<br>vs<br>District | School<br>vs<br>Province |
| Average Score            |                |                          |                          |                        |                          |                          |               |                          |                          |
| School                   | 74.2           |                          |                          |                        |                          |                          | 74.2          |                          |                          |
| District                 | 75.8           | q                        | q                        |                        |                          |                          | 75.8          | q                        | q                        |
| Province                 | 74.7           |                          | _                        |                        |                          |                          | 74.7          |                          |                          |
| Percent of Passes        |                |                          |                          |                        |                          |                          |               |                          |                          |
| School                   | 87.5           |                          |                          |                        |                          |                          | 87.5          |                          |                          |
| District                 | 93.2           | q                        | q                        |                        |                          |                          | 93.2          | q                        | q                        |
| Province                 | 93.5           |                          |                          |                        |                          |                          | 93.5          |                          |                          |