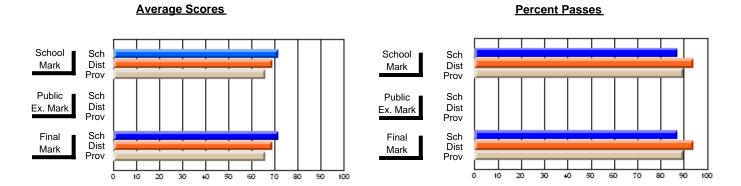

### District 2 - Western

#063 - Herdman Collegiate, Corner Brook

**Subject: Mathematics** 

| Course: MATHEMATICS 2206 |                |                          |                          |   |                        |                          |                          |     |               |                          |                          |
|--------------------------|----------------|--------------------------|--------------------------|---|------------------------|--------------------------|--------------------------|-----|---------------|--------------------------|--------------------------|
| # students in course: 21 | School<br>Mark | School<br>vs<br>District | School<br>vs<br>Province |   | Public<br>Exam<br>Mark | School<br>vs<br>District | School<br>vs<br>Province |     | Final<br>Mark | School<br>vs<br>District | School<br>vs<br>Province |
| Average Score            |                |                          |                          | ı |                        |                          |                          | . ∟ |               |                          |                          |
| School                   | 61.1           |                          |                          | 1 |                        |                          |                          |     | 61.1          |                          |                          |
| District                 | 63.2           | q                        | q                        | 1 |                        |                          |                          |     | 63.2          | q                        | q                        |
| Province                 | 61.2           |                          | _                        |   |                        |                          |                          |     | 61.2          |                          |                          |
| Percent of Passes        |                |                          |                          |   |                        |                          |                          |     |               |                          |                          |
| School                   | 90.5           |                          |                          | 1 |                        |                          |                          |     | 90.5          |                          |                          |
| District                 | 87.6           | р                        | р                        |   |                        |                          |                          |     | 87.6          | р                        | р                        |
| Province                 | 83.7           |                          |                          |   |                        |                          |                          |     | 83.7          |                          |                          |

#### **Average Scores** Percent Passes School Sch School Sch Mark Dist Dist Mark Prov Public Sch Public Sch Dist Dist Ex. Mark Ex. Mark Prov Sch Dist Final Final Sch Dist Mark Mark Prov 50 60 70 90 20 30 50 70 10 20 30 40

Modification Time: 10:17:01AM

Modification Date: 2/23/2006

Source: Evaluation & Research

<sup>\*</sup> Data from the High School Certification System. The results from supplementary courses are not reflected in these results. All students obtaining a score of 48 or 49 on the final mark, were adjusted to 50 and are reflected in the Final Mark column.