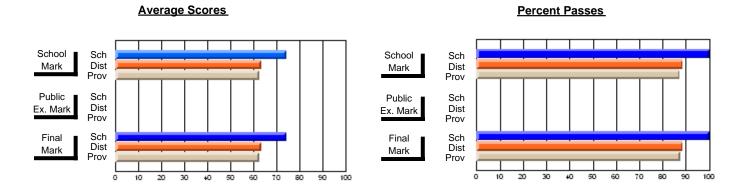

### District 2 - Western

#057 - St. Peter's Academy, Benoit's Cove

Subject: Technology Education

| # students in course: 22 | School<br>Mark | School<br>vs<br>District | School<br>vs<br>Province | Public<br>Exam<br>Mark | School<br>vs<br>District | School<br>vs<br>Province | Final<br>Mark | School<br>vs<br>District | School<br>vs<br>Province |
|--------------------------|----------------|--------------------------|--------------------------|------------------------|--------------------------|--------------------------|---------------|--------------------------|--------------------------|
| Average Score            | Mark           | District                 | 1 TOVITICO               | Wark                   | District                 | 1 TOVITICE               | Wark          | District                 | TTOVITICE                |
| School                   | 66.0           |                          |                          |                        |                          |                          | 66.0          |                          |                          |
| District                 | 75.9           | q                        | q                        |                        |                          |                          | 75.9          | q                        | q                        |
| Province                 | 72.4           | -                        | Ť                        |                        |                          |                          | 72.4          | Ť                        | •                        |
| Percent of Passes        |                |                          |                          |                        |                          |                          |               |                          |                          |
| School                   | 86.4           |                          |                          |                        |                          |                          | 86.4          |                          |                          |
| District                 | 95.2           | q                        | q                        |                        |                          |                          | 95.2          | q                        | q                        |
| Province                 | 92.5           |                          |                          |                        |                          |                          | 92.6          |                          |                          |

Modification Time: 10:17:01AM

Modification Date: 2/23/2006

Source: Evaluation & Research

Grades: K-9

<sup>\*</sup> Data from the High School Certification System. The results from supplementary courses are not reflected in these results. All students obtaining a score of 48 or 49 on the final mark, were adjusted to 50 and are reflected in the Final Mark column.