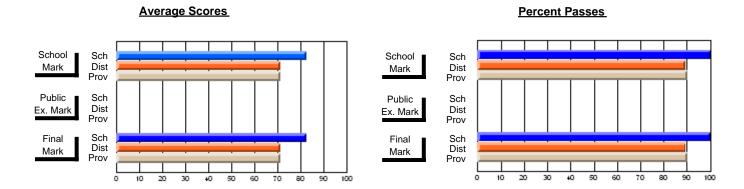

### District 2 - Western

#063 - Herdman Collegiate, Corner Brook

**Subject: Technology Education** 

| Course: COMPUTER TECHNOL | OGY 3200       |                          |                          |                        |                          |                          |            |               |                          |                          |
|--------------------------|----------------|--------------------------|--------------------------|------------------------|--------------------------|--------------------------|------------|---------------|--------------------------|--------------------------|
| # students in course: 10 | School<br>Mark | School<br>vs<br>District | School<br>vs<br>Province | Public<br>Exam<br>Mark | School<br>vs<br>District | School<br>vs<br>Province |            | Final<br>Mark | School<br>vs<br>District | School<br>vs<br>Province |
| Average Score            |                |                          |                          |                        |                          |                          | <b>↓</b> ∟ |               |                          |                          |
| School                   | 76.7           |                          |                          |                        |                          |                          |            | 76.7          |                          |                          |
| District                 | 79.7           | q                        | р                        |                        |                          |                          |            | 79.7          | q                        | р                        |
| Province                 | 76.2           | •                        |                          |                        |                          |                          |            | 76.2          | Ť                        |                          |
| Percent of Passes        |                |                          |                          |                        |                          |                          |            |               |                          |                          |
| School                   | 90.0           |                          |                          |                        |                          |                          |            | 90.0          |                          |                          |
| District                 | 97.9           | q                        | q                        |                        |                          |                          |            | 97.9          | q                        | q                        |
| Province                 | 95.9           |                          |                          |                        |                          |                          |            | 95.9          |                          |                          |