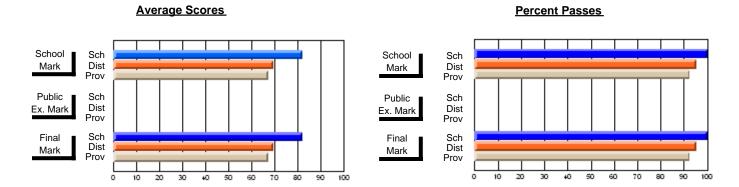

### District 2 - Western

#063 - Herdman Collegiate, Corner Brook

Subject: Art

| # students in course: 95 | School<br>Mark | School<br>vs<br>District | School<br>vs<br>Province | Public<br>Exam<br>Mark | School<br>vs<br>District | School<br>vs<br>Province | Final<br>Mark | School<br>vs<br>District | School<br>vs<br>Province |
|--------------------------|----------------|--------------------------|--------------------------|------------------------|--------------------------|--------------------------|---------------|--------------------------|--------------------------|
| Average Score            | Mark           | District                 | TTOVITICO                | Wark                   | District                 | 1 TOVITICE               | Wark          | District                 | TTOVITICE                |
| School                   | 71.9           |                          |                          |                        |                          |                          | 71.9          |                          |                          |
| District                 | 72.9           | q                        | q                        |                        |                          |                          | 72.9          | q                        | q                        |
| Province                 | 73.3           | _                        | _                        |                        |                          |                          | 73.3          |                          | _                        |
| Percent of Passes        |                |                          |                          |                        |                          |                          |               |                          |                          |
| School                   | 92.6           |                          |                          |                        |                          |                          | 92.6          |                          |                          |
| District                 | 94.8           | q                        | q                        |                        |                          |                          | 94.8          | q                        | q                        |
| Province                 | 92.8           |                          |                          |                        |                          |                          | 92.8          |                          |                          |

Modification Time: 10:17:01AM

Modification Date: 2/23/2006 Source: Evaluation & Research

<sup>\*</sup> Data from the High School Certification System. The results from supplementary courses are not reflected in these results. All students obtaining a score of 48 or 49 on the final mark, were adjusted to 50 and are reflected in the Final Mark column.