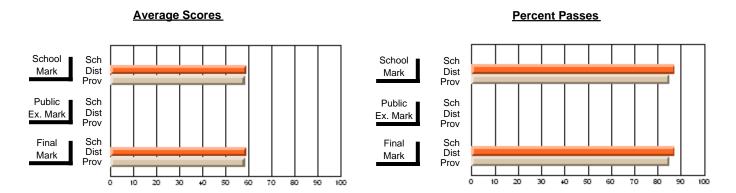

### District 2 - Western

#063 - Herdman Collegiate, Corner Brook

**Subject: Enterprise Education** 

| Course: CONSUMER STUDIES | 1202           |                          |                          |                        |                          |                          |     |               |                          |                          |
|--------------------------|----------------|--------------------------|--------------------------|------------------------|--------------------------|--------------------------|-----|---------------|--------------------------|--------------------------|
| # students in course: 23 | School<br>Mark | School<br>vs<br>District | School<br>vs<br>Province | Public<br>Exam<br>Mark | School<br>vs<br>District | School<br>vs<br>Province |     | Final<br>Mark | School<br>vs<br>District | School<br>vs<br>Province |
| Average Score            |                |                          |                          |                        |                          |                          | l L |               |                          |                          |
| School                   | 58.9           |                          |                          |                        |                          |                          |     | 58.9          |                          |                          |
| District                 | 67.5           | q                        | q                        |                        |                          |                          |     | 67.5          | q                        | q                        |
| Province                 | 65.5           | _                        | _                        |                        |                          |                          |     | 65.5          |                          | _                        |
| Percent of Passes        |                |                          |                          |                        |                          |                          |     |               |                          |                          |
| School                   | 78.3           |                          |                          |                        |                          |                          |     | 78.3          |                          |                          |
| District                 | 93.6           | q                        | q                        |                        |                          |                          |     | 93.6          | q                        | q                        |
| Province                 | 87.3           |                          |                          |                        |                          |                          |     | 87.4          |                          |                          |