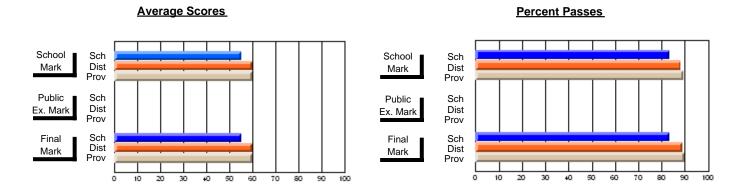

### District 2 - Western

#057 - St. Peter's Academy, Benoit's Cove

Subject: Technology Education

| # students in course: 22 | School<br>Mark | School<br>vs<br>District | School<br>vs<br>Province | Public<br>Exam<br>Mark | School<br>vs<br>District | School<br>vs<br>Province | Final<br>Mark | School<br>vs<br>District | School<br>vs<br>Province |
|--------------------------|----------------|--------------------------|--------------------------|------------------------|--------------------------|--------------------------|---------------|--------------------------|--------------------------|
| Average Score            | Mark           | District                 | 1 TOVITICO               | Wark                   | District                 | 1 TOVITICE               | Wark          | District                 | TTOVITICE                |
| School                   | 66.0           |                          |                          |                        |                          |                          | 66.0          |                          |                          |
| District                 | 75.9           | q                        | q                        |                        |                          |                          | 75.9          | q                        | q                        |
| Province                 | 72.4           | -                        | Ť                        |                        |                          |                          | 72.4          | Ť                        | •                        |
| Percent of Passes        |                |                          |                          |                        |                          |                          |               |                          |                          |
| School                   | 86.4           |                          |                          |                        |                          |                          | 86.4          |                          |                          |
| District                 | 95.2           | q                        | q                        |                        |                          |                          | 95.2          | q                        | q                        |
| Province                 | 92.5           |                          |                          |                        |                          |                          | 92.6          |                          |                          |