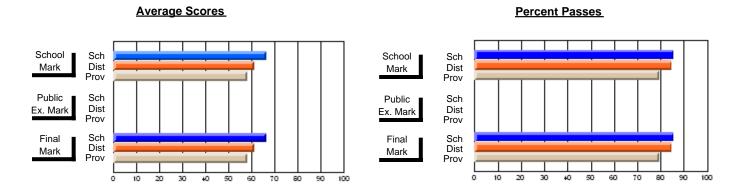

### District 2 - Western

#063 - Herdman Collegiate, Corner Brook

**Subject: Technology Education** 

| Course: INTEGRATED SYSTEM | IS 1205        |                          |                          |  |                        |                          |                          |     |               |                          |                          |
|---------------------------|----------------|--------------------------|--------------------------|--|------------------------|--------------------------|--------------------------|-----|---------------|--------------------------|--------------------------|
| # students in course: 45  | School<br>Mark | School<br>vs<br>District | School<br>vs<br>Province |  | Public<br>Exam<br>Mark | School<br>vs<br>District | School<br>vs<br>Province |     | Final<br>Mark | School<br>vs<br>District | School<br>vs<br>Province |
| Average Score             |                |                          |                          |  |                        |                          |                          | ↓ ↓ |               |                          |                          |
| School                    | 71.7           |                          |                          |  |                        |                          |                          |     | 71.7          |                          |                          |
| District                  | 72.3           | q                        | q                        |  |                        |                          |                          |     | 72.3          | q                        | q                        |
| Province                  | 73.1           |                          |                          |  |                        |                          |                          |     | 73.1          |                          |                          |
| Percent of Passes         |                |                          |                          |  |                        |                          |                          |     |               |                          |                          |
| School                    | 86.7           |                          |                          |  |                        |                          |                          |     | 86.7          |                          |                          |
| District                  | 91.9           | q                        | q                        |  |                        |                          |                          |     | 91.9          | q                        | q                        |
| Province                  | 93.7           |                          |                          |  |                        |                          |                          |     | 93.8          |                          |                          |