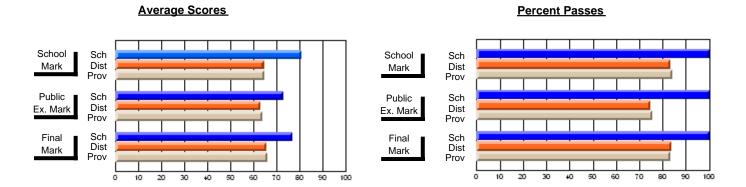

### District 2 - Western

#063 - Herdman Collegiate, Corner Brook

**Subject: Mathematics** 

| # students in course: 49 | School | School   | School   | Public<br>Exam | School   | School<br>vs | Final | School   | School<br>vs |
|--------------------------|--------|----------|----------|----------------|----------|--------------|-------|----------|--------------|
| Average Score            | Mark   | District | Province | Mark           | District | Province     | Mark  | District | Province     |
| School                   | 82.7   |          |          | 73.2           |          |              | 78.2  |          |              |
| District                 | 80.7   | р        | р        | 70.5           | р        | р            | 75.0  | р        | р            |
| Province                 | 79.4   | •        | •        | 71.4           | •        | •            | 75.4  | •        | •            |
| Percent of Passes        |        |          |          |                |          |              |       |          |              |
| School                   | 100.0  |          |          | 91.8           |          |              | 98.0  |          |              |
| District                 | 98.8   | р        | р        | 90.8           | р        | р            | 97.2  | р        | р            |
| Province                 | 98.8   |          |          | 90.8           |          |              | 97.2  |          |              |