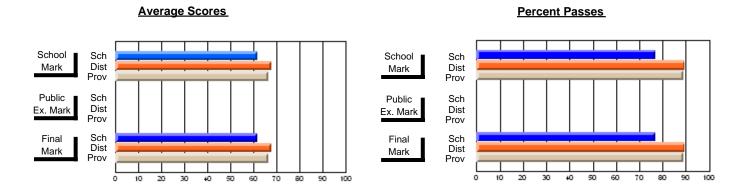

### District 2 - Western

#063 - Herdman Collegiate, Corner Brook

**Subject: Mathematics** 

| Course: MATHEMATICS 2204 |                |                          |                          |   |                        |                          |                          |              |    |                          |
|--------------------------|----------------|--------------------------|--------------------------|---|------------------------|--------------------------|--------------------------|--------------|----|--------------------------|
| # students in course: 63 | School<br>Mark | School<br>vs<br>District | School<br>vs<br>Province |   | Public<br>Exam<br>Mark | School<br>vs<br>District | School<br>vs<br>Province | Fina<br>Marl | V5 | School<br>vs<br>Province |
| Average Score            |                |                          |                          | - |                        |                          |                          |              |    |                          |
| School                   | 57.2           |                          |                          |   |                        |                          |                          | 57.2         |    |                          |
| District                 | 61.7           | q                        | q                        |   |                        |                          |                          | 61.7         | q  | q                        |
| Province                 | 61.0           |                          |                          |   |                        |                          |                          | 61.0         |    |                          |
| Percent of Passes        |                |                          |                          |   |                        |                          |                          |              |    |                          |
| School                   | 82.5           |                          |                          |   |                        |                          |                          | 82.5         |    |                          |
| District                 | 84.6           | q                        | q                        |   |                        |                          |                          | 84.9         | q  | q                        |
| Province                 | 84.1           |                          |                          |   |                        |                          |                          | 84.2         |    |                          |