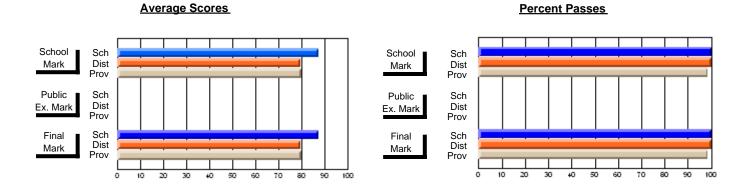

### District 2 - Western

#063 - Herdman Collegiate, Corner Brook

**Subject: Technology Education** 

| Course: COMPUTER TECHNOL | OGY 3200       |                          |                          |                        |                          |                          |            |               |                          |                          |
|--------------------------|----------------|--------------------------|--------------------------|------------------------|--------------------------|--------------------------|------------|---------------|--------------------------|--------------------------|
| # students in course: 10 | School<br>Mark | School<br>vs<br>District | School<br>vs<br>Province | Public<br>Exam<br>Mark | School<br>vs<br>District | School<br>vs<br>Province |            | Final<br>Mark | School<br>vs<br>District | School<br>vs<br>Province |
| Average Score            |                |                          |                          |                        |                          |                          | <b>↓</b> ∟ |               |                          |                          |
| School                   | 76.7           |                          |                          |                        |                          |                          |            | 76.7          |                          |                          |
| District                 | 79.7           | q                        | р                        |                        |                          |                          |            | 79.7          | q                        | р                        |
| Province                 | 76.2           | •                        |                          |                        |                          |                          |            | 76.2          | Ť                        |                          |
| Percent of Passes        |                |                          |                          |                        |                          |                          |            |               |                          |                          |
| School                   | 90.0           |                          |                          |                        |                          |                          |            | 90.0          |                          |                          |
| District                 | 97.9           | q                        | q                        |                        |                          |                          |            | 97.9          | q                        | q                        |
| Province                 | 95.9           |                          |                          |                        |                          |                          |            | 95.9          |                          |                          |