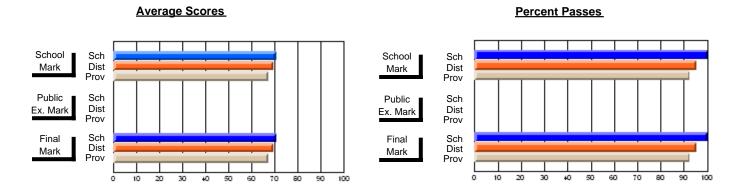

### District 2 - Western

#022 - William Gillett Academy, Charlottetown, LAB

**Subject: Technology Education** 

| Course: COMMUNICATIONS T | ECHNOLOGY 21   | 04                       |                          |   |                        |                          | School data withheld for |               |                          |                          |
|--------------------------|----------------|--------------------------|--------------------------|---|------------------------|--------------------------|--------------------------|---------------|--------------------------|--------------------------|
| # students in course: 5  | School<br>Mark | School<br>vs<br>District | School<br>vs<br>Province |   | Public<br>Exam<br>Mark | School<br>vs<br>District | School<br>vs<br>Province | Final<br>Mark | School<br>vs<br>District | School<br>vs<br>Province |
| Average Score<br>School  |                |                          |                          | - |                        |                          |                          |               |                          |                          |
| District                 | 73.3           | р                        | q                        |   |                        |                          |                          | 73.3          | р                        | р                        |
| Province                 | 72.9           | г                        | P                        |   |                        |                          |                          | 72.9          | Г                        | P                        |
| Percent of Passes        |                |                          |                          |   |                        |                          |                          |               |                          |                          |
| School                   |                |                          |                          |   |                        |                          |                          |               |                          |                          |
| District                 | 94.8           | p                        | p                        |   |                        |                          |                          | 94.8          | p                        | p                        |
| Province                 | 93.3           |                          |                          |   |                        |                          |                          | 93.3          |                          |                          |

Modification Time: 10:26:01AM

Modification Date: 2/23/2006 Source: Evaluation & Research 4

<sup>\*</sup> Data from the High School Certification System. The results from supplementary courses are not reflected in these results. All students obtaining a score of 48 or 49 on the final mark, were adjusted to 50 and are reflected in the Final Mark column.