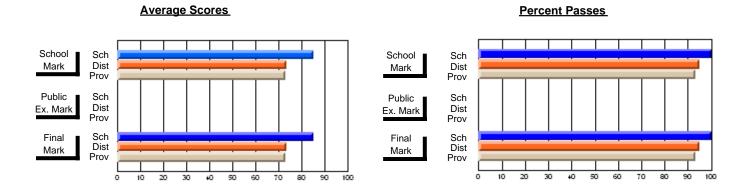

### District 2 - Western

#023 - Sacred Heart AG, Conche

**Subject: Family Studies** 

| # students in course: 9 |        |              |              | Public |              |              |       |              |              |
|-------------------------|--------|--------------|--------------|--------|--------------|--------------|-------|--------------|--------------|
|                         | School | School<br>vs | School<br>vs | Exam   | School<br>vs | School<br>vs | Final | School<br>vs | School<br>vs |
| Average Score           | Mark   | District     | Province     | Mark   | District     | Province     | Mark  | District     | Province     |
| School                  | 73.2   |              |              |        |              |              | 73.2  |              |              |
| District                | 74.1   | q            | р            |        |              |              | 74.1  | q            | р            |
| Province                | 70.4   | •            | •            |        |              |              | 70.4  | •            | •            |
| Percent of Passes       |        |              |              |        |              |              |       |              |              |
| School                  | 100.0  |              |              |        |              |              | 100.0 |              |              |
| District                | 95.9   | р            | р            |        |              |              | 95.9  | р            | р            |
| Province                | 90.4   |              |              |        |              |              | 90.4  |              |              |

#### **Average Scores Percent Passes** School Sch School Sch Mark Dist Dist Mark Prov Public Sch Public Sch Dist Dist Ex. Mark Ex. Mark Prov Sch Dist Final Final Sch Dist Mark Mark Prov 20 60 70 80 90 20 30 50 60 80 10 30 40 50

Modification Time: 10:26:01AM

Modification Date: 2/23/2006

Source: Evaluation & Research

<sup>\*</sup> Data from the High School Certification System. The results from supplementary courses are not reflected in these results. All students obtaining a score of 48 or 49 on the final mark, were adjusted to 50 and are reflected in the Final Mark column.