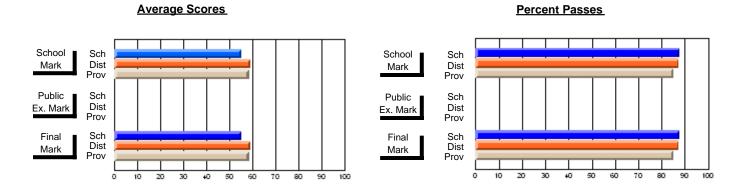

### District 2 - Western

#023 - Sacred Heart AG, Conche

**Subject: Family Studies** 

| Course: HUMAN DYNAMICS 2 | 201            |                          |                          |   |                        |                          |                          | chool data has 5 or fewer students. Data ithheld for reasons of confidentiality. |                          |                          |  |  |
|--------------------------|----------------|--------------------------|--------------------------|---|------------------------|--------------------------|--------------------------|----------------------------------------------------------------------------------|--------------------------|--------------------------|--|--|
| # students in course: 4  | School<br>Mark | School<br>vs<br>District | School<br>vs<br>Province |   | Public<br>Exam<br>Mark | School<br>vs<br>District | School<br>vs<br>Province | Final<br>Mark                                                                    | School<br>vs<br>District | School<br>vs<br>Province |  |  |
| Average Score<br>School  |                |                          |                          | - |                        |                          |                          |                                                                                  |                          |                          |  |  |
| District                 | 71.6           | q                        | р                        |   |                        |                          |                          | 71.6                                                                             | р                        | р                        |  |  |
| Province                 | 71.9           | r                        | r                        |   |                        |                          |                          | 71.9                                                                             |                          | r                        |  |  |
| Percent of Passes        |                |                          |                          |   |                        |                          |                          |                                                                                  |                          |                          |  |  |
| School                   |                |                          |                          |   |                        |                          |                          |                                                                                  |                          |                          |  |  |
| District                 | 89.6           | р                        | p                        |   |                        |                          |                          | 89.6                                                                             | Р                        | p                        |  |  |
| Province                 | 89.8           |                          |                          |   |                        |                          |                          | 89.8                                                                             |                          |                          |  |  |

#### **Average Scores** Percent Passes School Sch School Sch Mark Dist Dist Mark Prov Public Sch Public Sch Dist Dist Ex. Mark Ex. Mark Prov Sch Dist Final Final Sch Dist Mark Mark Prov 10 20 50 60 70 80 90 20 50 80 40