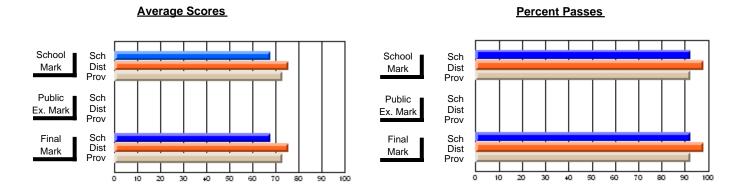

### District 2 - Western

#022 - William Gillett Academy, Charlottetown, LAB

**Subject: Family Studies** 

| # students in course: 21 | School | School<br>vs | School<br>vs | Public<br>Exam | School<br>vs | School<br>vs | Final | School<br>vs | School<br>vs |
|--------------------------|--------|--------------|--------------|----------------|--------------|--------------|-------|--------------|--------------|
| Average Score            | Mark   | District     | Province     | Mark           | District     | Province     | Mark  | District     | Province     |
| School                   | 83.5   |              |              |                |              |              | 83.5  |              |              |
| District                 | 71.6   | р            | р            |                |              |              | 71.6  | р            | р            |
| Province                 | 71.9   | •            | •            |                |              |              | 71.9  | •            | •            |
| Percent of Passes        |        |              |              |                |              |              |       |              |              |
| School                   | 100.0  |              |              |                |              |              | 100.0 |              |              |
| District                 | 89.6   | р            | р            |                |              |              | 89.6  | р            | р            |
| Province                 | 89.8   |              |              |                |              |              | 89.8  |              |              |