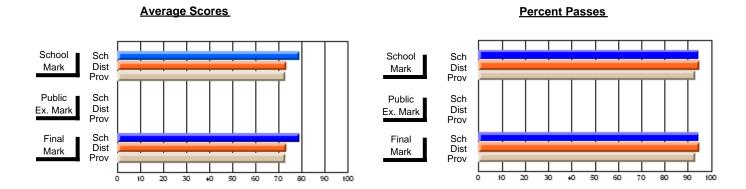

### District 2 - Western

#022 - William Gillett Academy, Charlottetown, LAB

**Subject: Technology Education** 

| Course: COMMUNICATIONS T | ECHNOLOGY 21   | 04                       |                          |   |                        |                          | School data withheld for |               |                          |                          |
|--------------------------|----------------|--------------------------|--------------------------|---|------------------------|--------------------------|--------------------------|---------------|--------------------------|--------------------------|
| # students in course: 5  | School<br>Mark | School<br>vs<br>District | School<br>vs<br>Province |   | Public<br>Exam<br>Mark | School<br>vs<br>District | School<br>vs<br>Province | Final<br>Mark | School<br>vs<br>District | School<br>vs<br>Province |
| Average Score<br>School  |                |                          |                          | - |                        |                          |                          |               |                          |                          |
| District                 | 73.3           | р                        | q                        |   |                        |                          |                          | 73.3          | р                        | р                        |
| Province                 | 72.9           | г                        | P                        |   |                        |                          |                          | 72.9          | Г                        | P                        |
| Percent of Passes        |                |                          |                          |   |                        |                          |                          |               |                          |                          |
| School                   |                |                          |                          |   |                        |                          |                          |               |                          |                          |
| District                 | 94.8           | p                        | p                        |   |                        |                          |                          | 94.8          | p                        | p                        |
| Province                 | 93.3           |                          |                          |   |                        |                          |                          | 93.3          |                          |                          |

Modification Time: 10:26:01AM

Modification Date: 2/23/2006 Source: Evaluation & Research 4

<sup>\*</sup> Data from the High School Certification System. The results from supplementary courses are not reflected in these results. All students obtaining a score of 48 or 49 on the final mark, were adjusted to 50 and are reflected in the Final Mark column.