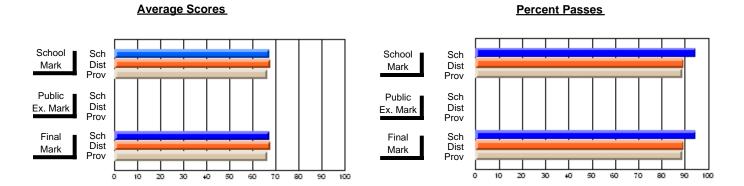

### District 2 - Western

#022 - William Gillett Academy, Charlottetown, LAB

**Subject: Family Studies** 

| Course: NUTRITION 3100   |                |                          |                          |                        |                          |                          |          |               |                          |                          |
|--------------------------|----------------|--------------------------|--------------------------|------------------------|--------------------------|--------------------------|----------|---------------|--------------------------|--------------------------|
| # students in course: 16 | School<br>Mark | School<br>vs<br>District | School<br>vs<br>Province | Public<br>Exam<br>Mark | School<br>vs<br>District | School<br>vs<br>Province |          | Final<br>Mark | School<br>vs<br>District | School<br>vs<br>Province |
| Average Score            |                |                          |                          |                        |                          |                          | <u> </u> |               |                          |                          |
| School                   | 82.2           |                          |                          |                        |                          |                          |          | 82.2          |                          |                          |
| District                 | 74.1           | р                        | р                        |                        |                          |                          |          | 74.1          | р                        | р                        |
| Province                 | 70.4           |                          |                          |                        |                          |                          |          | 70.4          |                          |                          |
| Percent of Passes        |                |                          |                          |                        |                          |                          |          |               |                          |                          |
| School                   | 100.0          |                          |                          |                        |                          |                          |          | 100.0         |                          |                          |
| District                 | 95.9           | р                        | р                        |                        |                          |                          |          | 95.9          | р                        | p                        |
| Province                 | 90.4           |                          |                          |                        |                          |                          |          | 90.4          |                          |                          |

Modification Time: 10:26:01AM

Modification Date: 2/23/2006 Source: Evaluation & Research

<sup>\*</sup> Data from the High School Certification System. The results from supplementary courses are not reflected in these results. All students obtaining a score of 48 or 49 on the final mark, were adjusted to 50 and are reflected in the Final Mark column.