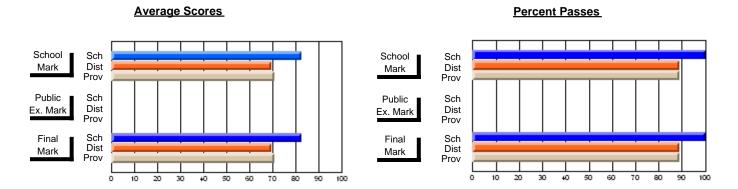

### District 2 - Western

#022 - William Gillett Academy, Charlottetown, LAB

**Subject: Family Studies** 

| # students in course: 21 | School | School<br>vs | School<br>vs | Public<br>Exam | School<br>vs | School<br>vs | Final | School<br>vs | School<br>vs |
|--------------------------|--------|--------------|--------------|----------------|--------------|--------------|-------|--------------|--------------|
| Average Score            | Mark   | District     | Province     | Mark           | District     | Province     | Mark  | District     | Province     |
| School                   | 83.5   |              |              |                |              |              | 83.5  |              |              |
| District                 | 71.6   | р            | р            |                |              |              | 71.6  | р            | р            |
| Province                 | 71.9   | •            | •            |                |              |              | 71.9  | •            | •            |
| Percent of Passes        |        |              |              |                |              |              |       |              |              |
| School                   | 100.0  |              |              |                |              |              | 100.0 |              |              |
| District                 | 89.6   | р            | р            |                |              |              | 89.6  | р            | р            |
| Province                 | 89.8   |              |              |                |              |              | 89.8  |              |              |

Modification Time: 10:26:01AM

Modification Date: 2/23/2006 Source: Evaluation & Research

<sup>\*</sup> Data from the High School Certification System. The results from supplementary courses are not reflected in these results. All students obtaining a score of 48 or 49 on the final mark, were adjusted to 50 and are reflected in the Final Mark column.