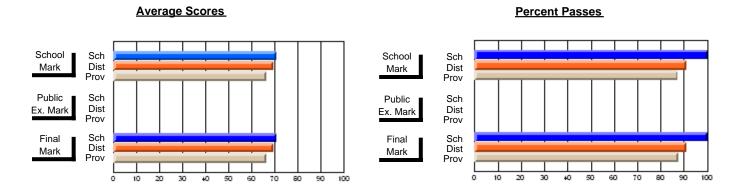

### District 2 - Western

#022 - William Gillett Academy, Charlottetown, LAB

**Subject: Family Studies** 

| # students in course: 21 | School | School<br>vs | School<br>vs | Public<br>Exam | School<br>vs | School<br>vs | Final | School<br>vs | School<br>vs |
|--------------------------|--------|--------------|--------------|----------------|--------------|--------------|-------|--------------|--------------|
| Average Score            | Mark   | District     | Province     | Mark           | District     | Province     | Mark  | District     | Province     |
| School                   | 83.5   |              |              |                |              |              | 83.5  |              |              |
| District                 | 71.6   | р            | р            |                |              |              | 71.6  | р            | р            |
| Province                 | 71.9   | •            | •            |                |              |              | 71.9  | •            | •            |
| Percent of Passes        |        |              |              |                |              |              |       |              |              |
| School                   | 100.0  |              |              |                |              |              | 100.0 |              |              |
| District                 | 89.6   | р            | р            |                |              |              | 89.6  | р            | р            |
| Province                 | 89.8   |              |              |                |              |              | 89.8  |              |              |

Modification Time: 10:26:01AM

Modification Date: 2/23/2006 Source: Evaluation & Research

<sup>\*</sup> Data from the High School Certification System. The results from supplementary courses are not reflected in these results. All students obtaining a score of 48 or 49 on the final mark, were adjusted to 50 and are reflected in the Final Mark column.