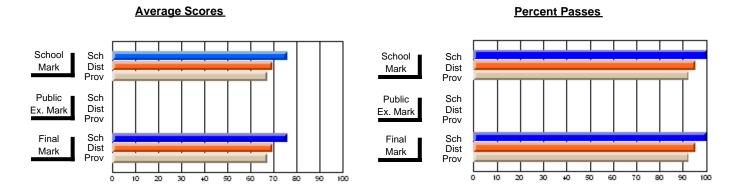

### District 2 - Western

#022 - William Gillett Academy, Charlottetown, LAB

**Subject: Social Studies** 

| # students in course: 15 | School<br>Mark   | School<br>vs<br>District | School<br>vs<br>Province |   | Public<br>Exam<br>Mark | School<br>vs<br>District | School<br>vs<br>Province | Fina<br>Mar      | VS | School<br>vs<br>Province |
|--------------------------|------------------|--------------------------|--------------------------|---|------------------------|--------------------------|--------------------------|------------------|----|--------------------------|
| Average Score            |                  |                          |                          | - |                        |                          |                          | 20.0             |    |                          |
| School<br>District       | <b>80.3</b> 67.7 | р                        | р                        |   |                        |                          |                          | <b>80.3</b> 67.7 | р  | р                        |
| Province                 | 66.5             | 1                        | 1                        |   |                        |                          |                          | 66.5             | 1  |                          |
| Percent of Passes        |                  |                          |                          |   |                        |                          |                          |                  |    |                          |
| School                   | 100.0            |                          |                          |   |                        |                          |                          | 100.0            |    |                          |
| District                 | 89.5             | р                        | р                        |   |                        |                          |                          | 89.5             | p  | р                        |
| Province                 | 88.8             |                          |                          |   |                        |                          |                          | 88.8             |    |                          |

Modification Time: 10:26:01AM

Modification Date: 2/23/2006

Source: Evaluation & Research

<sup>\*</sup> Data from the High School Certification System. The results from supplementary courses are not reflected in these results. All students obtaining a score of 48 or 49 on the final mark, were adjusted to 50 and are reflected in the Final Mark column.