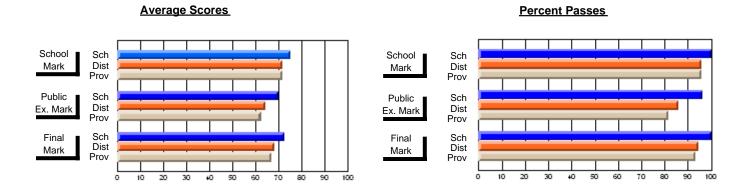

### District 2 - Western

#022 - William Gillett Academy, Charlottetown, LAB

**Subject: Technology Education** 

| Course: COMMUNICATIONS T | ECHNOLOGY 21   | 04                       |                          |   |                        |                          | School data withheld for |               |                          |                          |
|--------------------------|----------------|--------------------------|--------------------------|---|------------------------|--------------------------|--------------------------|---------------|--------------------------|--------------------------|
| # students in course: 5  | School<br>Mark | School<br>vs<br>District | School<br>vs<br>Province |   | Public<br>Exam<br>Mark | School<br>vs<br>District | School<br>vs<br>Province | Final<br>Mark | School<br>vs<br>District | School<br>vs<br>Province |
| Average Score<br>School  |                |                          |                          | - |                        |                          |                          |               |                          |                          |
| District                 | 73.3           | р                        | q                        |   |                        |                          |                          | 73.3          | р                        | р                        |
| Province                 | 72.9           | г                        | P                        |   |                        |                          |                          | 72.9          | Г                        | P                        |
| Percent of Passes        |                |                          |                          |   |                        |                          |                          |               |                          |                          |
| School                   |                |                          |                          |   |                        |                          |                          |               |                          |                          |
| District                 | 94.8           | p                        | p                        |   |                        |                          |                          | 94.8          | p                        | p                        |
| Province                 | 93.3           |                          |                          |   |                        |                          |                          | 93.3          |                          |                          |

Modification Time: 10:26:01AM

Modification Date: 2/23/2006 Source: Evaluation & Research 4

<sup>\*</sup> Data from the High School Certification System. The results from supplementary courses are not reflected in these results. All students obtaining a score of 48 or 49 on the final mark, were adjusted to 50 and are reflected in the Final Mark column.