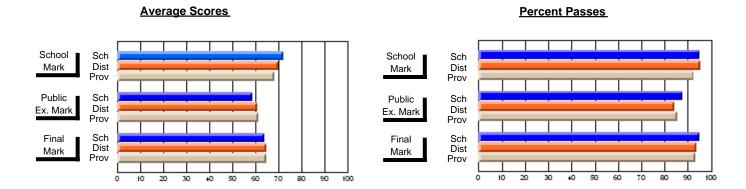

### District 2 - Western

#022 - William Gillett Academy, Charlottetown, LAB

**Subject: Family Studies** 

| # students in course: 21 | School | School<br>vs | School<br>vs | Public<br>Exam | School<br>vs | School<br>vs | Final | School<br>vs | School<br>vs |
|--------------------------|--------|--------------|--------------|----------------|--------------|--------------|-------|--------------|--------------|
| Average Score            | Mark   | District     | Province     | Mark           | District     | Province     | Mark  | District     | Province     |
| School                   | 83.5   |              |              |                |              |              | 83.5  |              |              |
| District                 | 71.6   | р            | р            |                |              |              | 71.6  | р            | р            |
| Province                 | 71.9   | •            | •            |                |              |              | 71.9  | •            | •            |
| Percent of Passes        |        |              |              |                |              |              |       |              |              |
| School                   | 100.0  |              |              |                |              |              | 100.0 |              |              |
| District                 | 89.6   | р            | р            |                |              |              | 89.6  | р            | р            |
| Province                 | 89.8   |              |              |                |              |              | 89.8  |              |              |

Modification Time: 10:26:01AM

Modification Date: 2/23/2006 Source: Evaluation & Research

<sup>\*</sup> Data from the High School Certification System. The results from supplementary courses are not reflected in these results. All students obtaining a score of 48 or 49 on the final mark, were adjusted to 50 and are reflected in the Final Mark column.