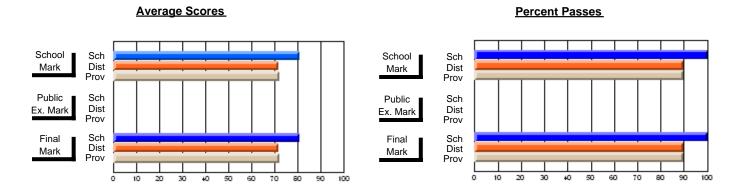

### District 2 - Western

#022 - William Gillett Academy, Charlottetown, LAB

**Subject: Family Studies** 

| Course: NUTRITION 3100   |                |                          |                          |                        |                          |                          |          |               |                          |                          |
|--------------------------|----------------|--------------------------|--------------------------|------------------------|--------------------------|--------------------------|----------|---------------|--------------------------|--------------------------|
| # students in course: 16 | School<br>Mark | School<br>vs<br>District | School<br>vs<br>Province | Public<br>Exam<br>Mark | School<br>vs<br>District | School<br>vs<br>Province |          | Final<br>Mark | School<br>vs<br>District | School<br>vs<br>Province |
| Average Score            |                |                          |                          |                        |                          |                          | <u> </u> |               |                          |                          |
| School                   | 82.2           |                          |                          |                        |                          |                          |          | 82.2          |                          |                          |
| District                 | 74.1           | р                        | р                        |                        |                          |                          |          | 74.1          | р                        | р                        |
| Province                 | 70.4           |                          |                          |                        |                          |                          |          | 70.4          |                          |                          |
| Percent of Passes        |                |                          |                          |                        |                          |                          |          |               |                          |                          |
| School                   | 100.0          |                          |                          |                        |                          |                          |          | 100.0         |                          |                          |
| District                 | 95.9           | р                        | р                        |                        |                          |                          |          | 95.9          | р                        | p                        |
| Province                 | 90.4           |                          |                          |                        |                          |                          |          | 90.4          |                          |                          |

Modification Time: 10:26:01AM

Modification Date: 2/23/2006 Source: Evaluation & Research

<sup>\*</sup> Data from the High School Certification System. The results from supplementary courses are not reflected in these results. All students obtaining a score of 48 or 49 on the final mark, were adjusted to 50 and are reflected in the Final Mark column.