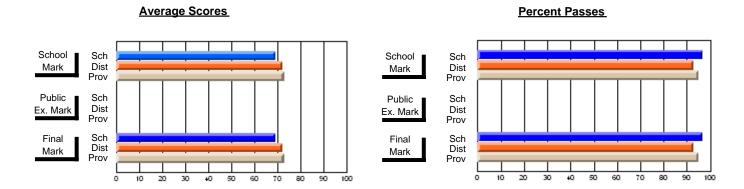

### District 2 - Western

#022 - William Gillett Academy, Charlottetown, LAB

**Subject: Mathematics** 

| Course: MATHEMATICS 3205               |                |                          |                          |                        |                          |                          | a has 5 or fe<br>reasons of |                          |                          |
|----------------------------------------|----------------|--------------------------|--------------------------|------------------------|--------------------------|--------------------------|-----------------------------|--------------------------|--------------------------|
| # students in course: 1                | School<br>Mark | School<br>vs<br>District | School<br>vs<br>Province | Public<br>Exam<br>Mark | School<br>vs<br>District | School<br>vs<br>Province | Final<br>Mark               | School<br>vs<br>District | School<br>vs<br>Province |
| Average Score School District Province | 80.7<br>79.4   | q                        | q                        | 70.5<br>71.4           | q                        | q                        | 75.0<br>75.4                | q                        | q                        |
| Percent of Passes School District      | 98.8           | D                        | D                        | 90.8                   | D                        | n                        | 97.2                        | D                        | D                        |
| Province                               | 98.8           | Р                        | р                        | 90.8                   | р                        | р                        | 97.2                        | Р                        | p                        |

#### **Average Scores** Percent Passes School Sch School Sch Mark Dist Dist Mark Prov Public Sch Public Sch Dist Dist Ex. Mark Ex. Mark Prov Sch Dist Final Final Sch Dist Mark Mark Prov 80 90 50 60 80 10 20 50 60 70