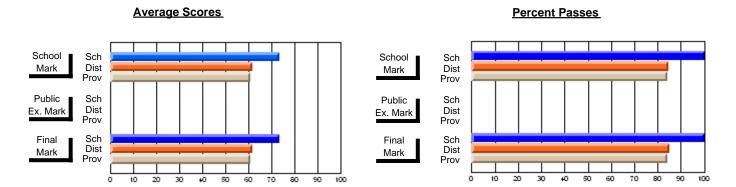

### District 2 - Western

#022 - William Gillett Academy, Charlottetown, LAB

**Subject: Enterprise Education** 

| # students in course: 21 | School<br>Mark | School<br>vs<br>District | School<br>vs<br>Province | Publ<br>Exa<br>Mar | School vs | School<br>vs<br>Province | Final<br>Mark | V5       | School<br>vs<br>Province |
|--------------------------|----------------|--------------------------|--------------------------|--------------------|-----------|--------------------------|---------------|----------|--------------------------|
| Average Score            | IVIAIK         | District                 | FIOVILICE                | IVIAI              | District  | FIOVILICE                | IVIAIN        | DISTRICT | FIOVILICE                |
| School                   | 80.7           |                          |                          |                    |           |                          | 80.7          |          |                          |
| District                 | 67.5           | р                        | р                        |                    |           |                          | 67.5          | р        | р                        |
| Province                 | 65.5           |                          |                          |                    |           |                          | 65.5          |          |                          |
| Percent of Passes        |                |                          |                          |                    |           |                          |               |          |                          |
| School                   | 100.0          |                          |                          |                    |           |                          | 100.0         |          |                          |
| District                 | 93.6           | р                        | р                        |                    |           |                          | 93.6          | р        | р                        |
| Province                 | 87.3           |                          |                          |                    |           |                          | 87.4          |          |                          |

Modification Time: 10:26:01AM

Modification Date: 2/23/2006 Source: Evaluation & Research

<sup>\*</sup> Data from the High School Certification System. The results from supplementary courses are not reflected in these results. All students obtaining a score of 48 or 49 on the final mark, were adjusted to 50 and are reflected in the Final Mark column.