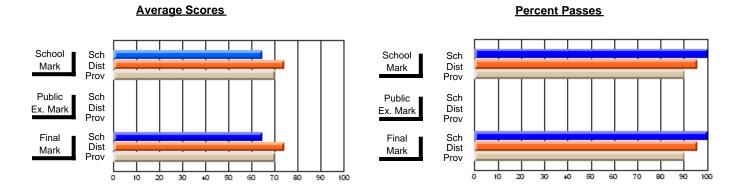

### District 2 - Western

#022 - William Gillett Academy, Charlottetown, LAB

**Subject: Technology Education** 

| Course: COMMUNICATIONS T | ECHNOLOGY 21   | 04                       |                          |   |                        |                          | School data withheld for |               |                          |                          |
|--------------------------|----------------|--------------------------|--------------------------|---|------------------------|--------------------------|--------------------------|---------------|--------------------------|--------------------------|
| # students in course: 5  | School<br>Mark | School<br>vs<br>District | School<br>vs<br>Province |   | Public<br>Exam<br>Mark | School<br>vs<br>District | School<br>vs<br>Province | Final<br>Mark | School<br>vs<br>District | School<br>vs<br>Province |
| Average Score<br>School  |                |                          |                          | - |                        |                          |                          |               |                          |                          |
| District                 | 73.3           | р                        | q                        |   |                        |                          |                          | 73.3          | р                        | р                        |
| Province                 | 72.9           | г                        | P                        |   |                        |                          |                          | 72.9          | Г                        | P                        |
| Percent of Passes        |                |                          |                          |   |                        |                          |                          |               |                          |                          |
| School                   |                |                          |                          |   |                        |                          |                          |               |                          |                          |
| District                 | 94.8           | p                        | p                        |   |                        |                          |                          | 94.8          | p                        | p                        |
| Province                 | 93.3           |                          |                          |   |                        |                          |                          | 93.3          |                          |                          |

Modification Time: 10:26:01AM

Modification Date: 2/23/2006 Source: Evaluation & Research 4

<sup>\*</sup> Data from the High School Certification System. The results from supplementary courses are not reflected in these results. All students obtaining a score of 48 or 49 on the final mark, were adjusted to 50 and are reflected in the Final Mark column.