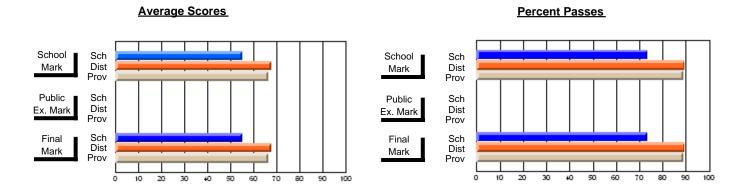

### District 2 - Western

#022 - William Gillett Academy, Charlottetown, LAB

**Subject: Family Studies** 

| # students in course: 21 | School | School<br>vs | School<br>vs | Public<br>Exam | School<br>vs | School<br>vs | Final | School<br>vs | School<br>vs |
|--------------------------|--------|--------------|--------------|----------------|--------------|--------------|-------|--------------|--------------|
| Average Score            | Mark   | District     | Province     | Mark           | District     | Province     | Mark  | District     | Province     |
| School                   | 83.5   |              |              |                |              |              | 83.5  |              |              |
| District                 | 71.6   | р            | р            |                |              |              | 71.6  | р            | р            |
| Province                 | 71.9   | •            | •            |                |              |              | 71.9  | •            | •            |
| Percent of Passes        |        |              |              |                |              |              |       |              |              |
| School                   | 100.0  |              |              |                |              |              | 100.0 |              |              |
| District                 | 89.6   | р            | р            |                |              |              | 89.6  | р            | р            |
| Province                 | 89.8   |              |              |                |              |              | 89.8  |              |              |

Modification Time: 10:26:01AM

Modification Date: 2/23/2006 Source: Evaluation & Research

<sup>\*</sup> Data from the High School Certification System. The results from supplementary courses are not reflected in these results. All students obtaining a score of 48 or 49 on the final mark, were adjusted to 50 and are reflected in the Final Mark column.