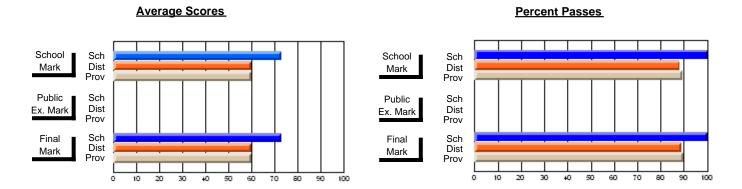

### District 2 - Western

#022 - William Gillett Academy, Charlottetown, LAB

Subject: Science

| Course: SCIENCE 1206           |                |                          |                          |                        |                          | School data withheld for |               |                          |                          |
|--------------------------------|----------------|--------------------------|--------------------------|------------------------|--------------------------|--------------------------|---------------|--------------------------|--------------------------|
| # students in course: 5        | School<br>Mark | School<br>vs<br>District | School<br>vs<br>Province | Public<br>Exam<br>Mark | School<br>vs<br>District | School<br>vs<br>Province | Final<br>Mark | School<br>vs<br>District | School<br>vs<br>Province |
| <u>Average Score</u><br>School |                |                          |                          |                        |                          |                          |               |                          |                          |
| District                       | 68.1           | q                        | q                        |                        |                          |                          | 68.1          | q                        | q                        |
| Province                       | 67.4           | 7                        | 7                        |                        |                          |                          | 67.4          | 7                        | 7                        |
| Percent of Passes              |                |                          |                          |                        |                          |                          |               |                          |                          |
| School                         |                |                          |                          |                        |                          |                          |               |                          |                          |
| District                       | 92.1           | p                        | p                        |                        |                          |                          | 92.1          | p                        | p                        |
| Province                       | 90.0           |                          |                          |                        |                          |                          | 90.0          |                          |                          |

#### **Average Scores Percent Passes** School Sch School Sch Mark Dist Dist Mark Prov Public Sch Public Sch Dist Ex. Mark Dist Ex. Mark Prov Sch Dist Final Final Sch Dist Mark Mark Prov 20 50 60 70 80 20 50 10 40

Modification Time: 10:26:01AM

Modification Date: 2/23/2006

Source: Evaluation & Research

<sup>\*</sup> Data from the High School Certification System. The results from supplementary courses are not reflected in these results. All students obtaining a score of 48 or 49 on the final mark, were adjusted to 50 and are reflected in the Final Mark column.