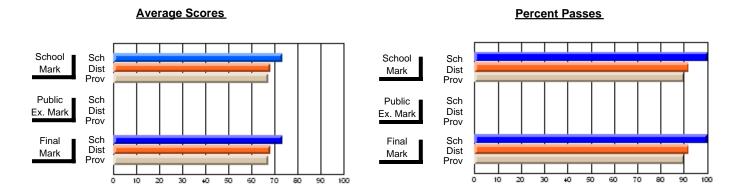

### District 2 - Western

#022 - William Gillett Academy, Charlottetown, LAB

**Subject: Enterprise Education** 

| # students in course: 21 | School<br>Mark | School<br>vs<br>District | School<br>vs<br>Province | Publ<br>Exa<br>Mar | School vs | School<br>vs<br>Province | Final<br>Mark | V5       | School<br>vs<br>Province |
|--------------------------|----------------|--------------------------|--------------------------|--------------------|-----------|--------------------------|---------------|----------|--------------------------|
| Average Score            | IVIAIK         | District                 | FIOVILICE                | IVIAI              | District  | FIOVILICE                | IVIAIN        | DISTRICT | FIOVILICE                |
| School                   | 80.7           |                          |                          |                    |           |                          | 80.7          |          |                          |
| District                 | 67.5           | р                        | р                        |                    |           |                          | 67.5          | р        | р                        |
| Province                 | 65.5           |                          |                          |                    |           |                          | 65.5          |          |                          |
| Percent of Passes        |                |                          |                          |                    |           |                          |               |          |                          |
| School                   | 100.0          |                          |                          |                    |           |                          | 100.0         |          |                          |
| District                 | 93.6           | р                        | р                        |                    |           |                          | 93.6          | р        | р                        |
| Province                 | 87.3           |                          |                          |                    |           |                          | 87.4          |          |                          |

Modification Time: 10:26:01AM

Modification Date: 2/23/2006 Source: Evaluation & Research

<sup>\*</sup> Data from the High School Certification System. The results from supplementary courses are not reflected in these results. All students obtaining a score of 48 or 49 on the final mark, were adjusted to 50 and are reflected in the Final Mark column.