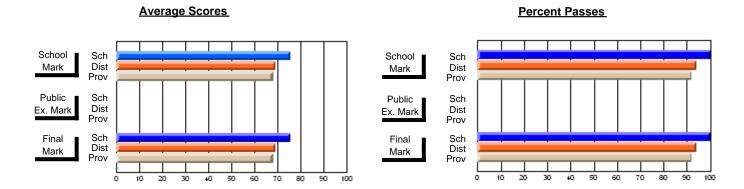

### District 2 - Western

#022 - William Gillett Academy, Charlottetown, LAB

**Subject: Technology Education** 

| Course: COMMUNICATIONS T | ECHNOLOGY 21   | 04                       |                          |   |                        |                          | School data withheld for |               |                          |                          |
|--------------------------|----------------|--------------------------|--------------------------|---|------------------------|--------------------------|--------------------------|---------------|--------------------------|--------------------------|
| # students in course: 5  | School<br>Mark | School<br>vs<br>District | School<br>vs<br>Province |   | Public<br>Exam<br>Mark | School<br>vs<br>District | School<br>vs<br>Province | Final<br>Mark | School<br>vs<br>District | School<br>vs<br>Province |
| Average Score<br>School  |                |                          |                          | - |                        |                          |                          |               |                          |                          |
| District                 | 73.3           | р                        | q                        |   |                        |                          |                          | 73.3          | р                        | р                        |
| Province                 | 72.9           | г                        | P                        |   |                        |                          |                          | 72.9          | Г                        | P                        |
| Percent of Passes        |                |                          |                          |   |                        |                          |                          |               |                          |                          |
| School                   |                |                          |                          |   |                        |                          |                          |               |                          |                          |
| District                 | 94.8           | p                        | p                        |   |                        |                          |                          | 94.8          | p                        | p                        |
| Province                 | 93.3           |                          |                          |   |                        |                          |                          | 93.3          |                          |                          |

Modification Time: 10:26:01AM

Modification Date: 2/23/2006 Source: Evaluation & Research 4

<sup>\*</sup> Data from the High School Certification System. The results from supplementary courses are not reflected in these results. All students obtaining a score of 48 or 49 on the final mark, were adjusted to 50 and are reflected in the Final Mark column.