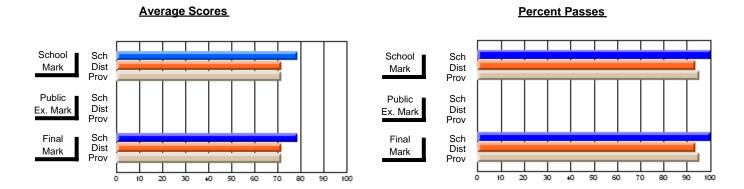

### District 2 - Western

#022 - William Gillett Academy, Charlottetown, LAB

**Subject: Family Studies** 

| Course: NUTRITION 3100   |                |                          |                          |                        |                          |                          |          |               |                          |                          |
|--------------------------|----------------|--------------------------|--------------------------|------------------------|--------------------------|--------------------------|----------|---------------|--------------------------|--------------------------|
| # students in course: 16 | School<br>Mark | School<br>vs<br>District | School<br>vs<br>Province | Public<br>Exam<br>Mark | School<br>vs<br>District | School<br>vs<br>Province |          | Final<br>Mark | School<br>vs<br>District | School<br>vs<br>Province |
| Average Score            |                |                          |                          |                        |                          |                          | <u> </u> |               |                          |                          |
| School                   | 82.2           |                          |                          |                        |                          |                          |          | 82.2          |                          |                          |
| District                 | 74.1           | р                        | р                        |                        |                          |                          |          | 74.1          | р                        | р                        |
| Province                 | 70.4           |                          |                          |                        |                          |                          |          | 70.4          |                          |                          |
| Percent of Passes        |                |                          |                          |                        |                          |                          |          |               |                          |                          |
| School                   | 100.0          |                          |                          |                        |                          |                          |          | 100.0         |                          |                          |
| District                 | 95.9           | р                        | р                        |                        |                          |                          |          | 95.9          | р                        | p                        |
| Province                 | 90.4           |                          |                          |                        |                          |                          |          | 90.4          |                          |                          |