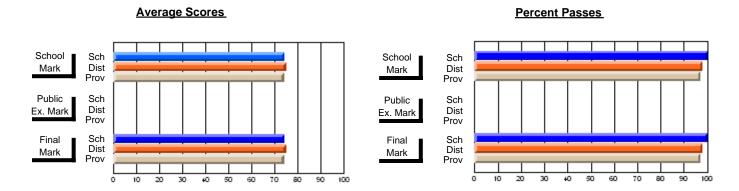

### District 2 - Western

#022 - William Gillett Academy, Charlottetown, LAB

**Subject: Family Studies** 

| Course: NUTRITION 3100   |                |                          |                          |                        |                          |                          |          |               |                          |                          |
|--------------------------|----------------|--------------------------|--------------------------|------------------------|--------------------------|--------------------------|----------|---------------|--------------------------|--------------------------|
| # students in course: 16 | School<br>Mark | School<br>vs<br>District | School<br>vs<br>Province | Public<br>Exam<br>Mark | School<br>vs<br>District | School<br>vs<br>Province |          | Final<br>Mark | School<br>vs<br>District | School<br>vs<br>Province |
| Average Score            |                |                          |                          |                        |                          |                          | <u> </u> |               |                          |                          |
| School                   | 82.2           |                          |                          |                        |                          |                          |          | 82.2          |                          |                          |
| District                 | 74.1           | р                        | р                        |                        |                          |                          |          | 74.1          | р                        | р                        |
| Province                 | 70.4           |                          |                          |                        |                          |                          |          | 70.4          |                          |                          |
| Percent of Passes        |                |                          |                          |                        |                          |                          |          |               |                          |                          |
| School                   | 100.0          |                          |                          |                        |                          |                          |          | 100.0         |                          |                          |
| District                 | 95.9           | р                        | р                        |                        |                          |                          |          | 95.9          | р                        | p                        |
| Province                 | 90.4           |                          |                          |                        |                          |                          |          | 90.4          |                          |                          |

Modification Time: 10:26:01AM

Modification Date: 2/23/2006 Source: Evaluation & Research

<sup>\*</sup> Data from the High School Certification System. The results from supplementary courses are not reflected in these results. All students obtaining a score of 48 or 49 on the final mark, were adjusted to 50 and are reflected in the Final Mark column.