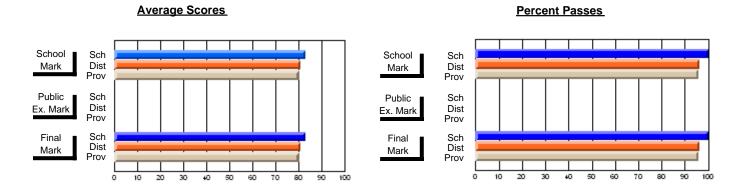

### District 2 - Western

#022 - William Gillett Academy, Charlottetown, LAB

**Subject: Religious Education** 

| Course: ETHICAL ISSUES 1104 |                |                          |                          |   |                        |                          |                          |   |               |                          |                          |
|-----------------------------|----------------|--------------------------|--------------------------|---|------------------------|--------------------------|--------------------------|---|---------------|--------------------------|--------------------------|
| # students in course: 16    | School<br>Mark | School<br>vs<br>District | School<br>vs<br>Province |   | Public<br>Exam<br>Mark | School<br>vs<br>District | School<br>vs<br>Province |   | Final<br>Mark | School<br>vs<br>District | School<br>vs<br>Province |
| Average Score               |                |                          |                          | - |                        |                          |                          |   |               |                          |                          |
| School                      | 82.6           |                          |                          |   |                        |                          |                          |   | 82.6          |                          |                          |
| District                    | 69.6           | p                        | p                        |   |                        |                          |                          |   | 69.6          | p                        | p                        |
| Province                    | 70.7           |                          |                          |   |                        |                          |                          |   | 70.7          |                          |                          |
| Percent of Passes           |                |                          |                          |   |                        |                          |                          |   |               |                          |                          |
| School                      | 100.0          |                          |                          |   |                        |                          |                          | 1 | 0.00          |                          |                          |
| District                    | 88.9           | р                        | р                        |   |                        |                          |                          |   | 88.9          | р                        | p                        |
| Province                    | 89.0           |                          |                          |   |                        |                          |                          |   | 89.0          |                          |                          |

Modification Time: 10:26:01AM

2/23/2006

Modification Date: Source: Evaluation & Research

<sup>\*</sup> Data from the High School Certification System. The results from supplementary courses are not reflected in these results. All students obtaining a score of 48 or 49 on the final mark, were adjusted to 50 and are reflected in the Final Mark column.