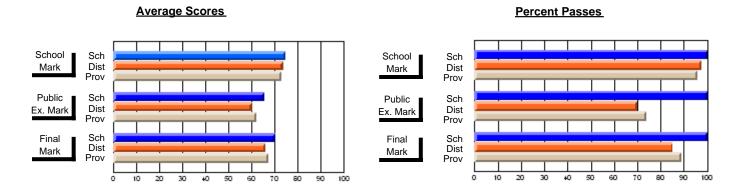

### District 2 - Western

#022 - William Gillett Academy, Charlottetown, LAB

**Subject: Mathematics** 

| Course: MATHEMATICS 3204 |                |                          |                          | _                      |                          |                          |               |                          |                          |
|--------------------------|----------------|--------------------------|--------------------------|------------------------|--------------------------|--------------------------|---------------|--------------------------|--------------------------|
| # students in course: 10 | School<br>Mark | School<br>vs<br>District | School<br>vs<br>Province | Public<br>Exam<br>Mark | School<br>vs<br>District | School<br>vs<br>Province | Final<br>Mark | School<br>vs<br>District | School<br>vs<br>Province |
| Average Score            |                |                          |                          |                        |                          |                          |               |                          |                          |
| School                   | 67.3           |                          |                          | 56.3                   |                          |                          | 62.1          |                          |                          |
| District                 | 64.5           | р                        | p                        | 63.2                   | q                        | q                        | 65.6          | q                        | q                        |
| Province                 | 64.8           |                          |                          | 63.8                   |                          |                          | 66.1          |                          |                          |
| Percent of Passes        |                |                          |                          |                        |                          |                          |               |                          |                          |
| School                   | 90.0           |                          |                          | 70.0                   |                          |                          | 80.0          |                          |                          |
| District                 | 83.3           | р                        | р                        | 74.6                   | q                        | q                        | 83.6          | q                        | q                        |
| Province                 | 84.1           |                          |                          | 75.7                   |                          |                          | 83.4          |                          |                          |

#### **Average Scores** Percent Passes School Sch School Sch Mark Dist Dist Mark Prov Public Sch Public Sch Dist Dist Ex. Mark Ex. Mark Prov Sch Dist Final Sch Final Dist Mark Mark Prov 60 70 80 90 0 20 30 40 50 70 80 10 20 30 40 50

Modification Time: 10:26:01AM

Modification Date: 2/23/2006

Source: Evaluation & Research

<sup>\*</sup> Data from the High School Certification System. The results from supplementary courses are not reflected in these results. All students obtaining a score of 48 or 49 on the final mark, were adjusted to 50 and are reflected in the Final Mark column.