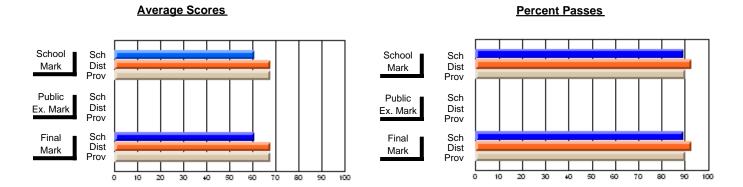

### District 2 - Western

#022 - William Gillett Academy, Charlottetown, LAB

**Subject: Family Studies** 

| # students in course: 21 | School | School<br>vs | School<br>vs | Public<br>Exam | School<br>vs | School<br>vs | Final | School<br>vs | School<br>vs |
|--------------------------|--------|--------------|--------------|----------------|--------------|--------------|-------|--------------|--------------|
| Average Score            | Mark   | District     | Province     | Mark           | District     | Province     | Mark  | District     | Province     |
| School                   | 83.5   |              |              |                |              |              | 83.5  |              |              |
| District                 | 71.6   | р            | р            |                |              |              | 71.6  | р            | р            |
| Province                 | 71.9   | •            | •            |                |              |              | 71.9  | •            | •            |
| Percent of Passes        |        |              |              |                |              |              |       |              |              |
| School                   | 100.0  |              |              |                |              |              | 100.0 |              |              |
| District                 | 89.6   | р            | р            |                |              |              | 89.6  | р            | р            |
| Province                 | 89.8   |              |              |                |              |              | 89.8  |              |              |

Modification Time: 10:26:01AM

Modification Date: 2/23/2006 Source: Evaluation & Research

<sup>\*</sup> Data from the High School Certification System. The results from supplementary courses are not reflected in these results. All students obtaining a score of 48 or 49 on the final mark, were adjusted to 50 and are reflected in the Final Mark column.