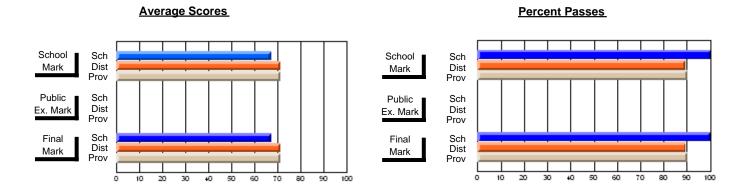

### District 2 - Western

#022 - William Gillett Academy, Charlottetown, LAB

**Subject: Enterprise Education** 

| # students in course: 21 | School<br>Mark | School<br>vs<br>District | School<br>vs<br>Province | Publ<br>Exa<br>Mar | School vs | School<br>vs<br>Province | Final<br>Mark | V5       | School<br>vs<br>Province |
|--------------------------|----------------|--------------------------|--------------------------|--------------------|-----------|--------------------------|---------------|----------|--------------------------|
| Average Score            | IVIAIK         | District                 | FIOVILICE                | IVIAI              | District  | FIOVILICE                | IVIAIN        | DISTRICT | FIOVILICE                |
| School                   | 80.7           |                          |                          |                    |           |                          | 80.7          |          |                          |
| District                 | 67.5           | р                        | р                        |                    |           |                          | 67.5          | р        | р                        |
| Province                 | 65.5           |                          |                          |                    |           |                          | 65.5          |          |                          |
| Percent of Passes        |                |                          |                          |                    |           |                          |               |          |                          |
| School                   | 100.0          |                          |                          |                    |           |                          | 100.0         |          |                          |
| District                 | 93.6           | р                        | р                        |                    |           |                          | 93.6          | р        | р                        |
| Province                 | 87.3           |                          |                          |                    |           |                          | 87.4          |          |                          |

Modification Time: 10:26:01AM

Modification Date: 2/23/2006 Source: Evaluation & Research

<sup>\*</sup> Data from the High School Certification System. The results from supplementary courses are not reflected in these results. All students obtaining a score of 48 or 49 on the final mark, were adjusted to 50 and are reflected in the Final Mark column.