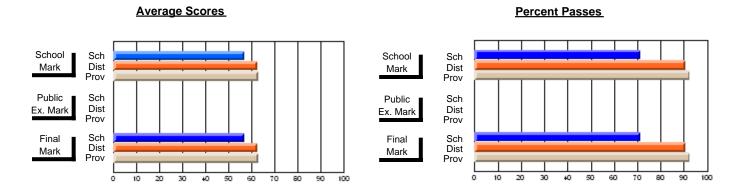

### District 2 - Western

#023 - Sacred Heart AG, Conche

**Subject: Mathematics** 

| Course: MATHEMATICS 2204 |                |                          |                          |   |                       |                          | School data has 5 or fewer students. Data withheld for reasons of confidentiality. |               |                          |                          |  |
|--------------------------|----------------|--------------------------|--------------------------|---|-----------------------|--------------------------|------------------------------------------------------------------------------------|---------------|--------------------------|--------------------------|--|
| # students in course: 2  | School<br>Mark | School<br>vs<br>District | School<br>vs<br>Province | E | ublic<br>xam<br>⁄lark | School<br>vs<br>District | School<br>vs<br>Province                                                           | Final<br>Mark | School<br>vs<br>District | School<br>vs<br>Province |  |
| Average Score<br>School  |                |                          |                          |   |                       |                          |                                                                                    |               |                          |                          |  |
| District                 | 61.7           | р                        | р                        |   |                       |                          |                                                                                    | 61.7          | р                        | р                        |  |
| Province                 | 61.0           | P                        | P                        |   |                       |                          |                                                                                    | 61.0          | P                        | P                        |  |
| Percent of Passes        |                |                          |                          |   |                       |                          |                                                                                    |               |                          |                          |  |
| School                   |                |                          |                          |   |                       |                          |                                                                                    |               |                          |                          |  |
| District                 | 84.6           | р                        | p                        |   |                       |                          |                                                                                    | 84.9          | р                        | p                        |  |
| Province                 | 84.1           |                          |                          |   |                       |                          |                                                                                    | 84.2          |                          |                          |  |

#### **Average Scores** Percent Passes School Sch School Sch Mark Dist Dist Mark Prov Public Sch Public Sch Dist Dist Ex. Mark Ex. Mark Prov Sch Dist Final Final Sch Dist Mark Mark Prov 20 50 60 70 80 90 20 50 70 10