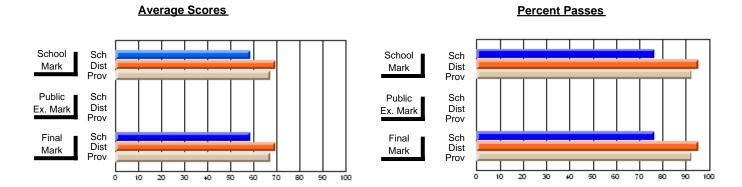

### District 2 - Western

#022 - William Gillett Academy, Charlottetown, LAB

**Subject: Religious Education** 

| Course: ETHICAL ISSUES 1104 |                |                          |                          |   |                        |                          |                          |   |               |                          |                          |
|-----------------------------|----------------|--------------------------|--------------------------|---|------------------------|--------------------------|--------------------------|---|---------------|--------------------------|--------------------------|
| # students in course: 16    | School<br>Mark | School<br>vs<br>District | School<br>vs<br>Province |   | Public<br>Exam<br>Mark | School<br>vs<br>District | School<br>vs<br>Province |   | Final<br>Mark | School<br>vs<br>District | School<br>vs<br>Province |
| Average Score               |                |                          |                          | - |                        |                          |                          |   |               |                          |                          |
| School                      | 82.6           |                          |                          |   |                        |                          |                          |   | 82.6          |                          |                          |
| District                    | 69.6           | p                        | p                        |   |                        |                          |                          |   | 69.6          | p                        | p                        |
| Province                    | 70.7           |                          |                          |   |                        |                          |                          |   | 70.7          |                          |                          |
| Percent of Passes           |                |                          |                          |   |                        |                          |                          |   |               |                          |                          |
| School                      | 100.0          |                          |                          |   |                        |                          |                          | 1 | 0.00          |                          |                          |
| District                    | 88.9           | р                        | р                        |   |                        |                          |                          |   | 88.9          | р                        | p                        |
| Province                    | 89.0           |                          |                          |   |                        |                          |                          |   | 89.0          |                          |                          |

Modification Time: 10:26:01AM

2/23/2006

Modification Date: Source: Evaluation & Research

<sup>\*</sup> Data from the High School Certification System. The results from supplementary courses are not reflected in these results. All students obtaining a score of 48 or 49 on the final mark, were adjusted to 50 and are reflected in the Final Mark column.