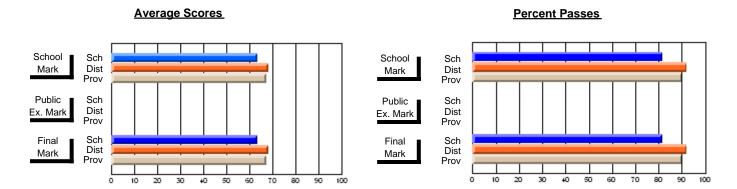

### District 2 - Western

#022 - William Gillett Academy, Charlottetown, LAB

**Subject: Technology Education** 

| Course: COMMUNICATIONS T | ECHNOLOGY 21   | 04                       |                          |   |                        |                          | School data withheld for |               |                          |                          |
|--------------------------|----------------|--------------------------|--------------------------|---|------------------------|--------------------------|--------------------------|---------------|--------------------------|--------------------------|
| # students in course: 5  | School<br>Mark | School<br>vs<br>District | School<br>vs<br>Province |   | Public<br>Exam<br>Mark | School<br>vs<br>District | School<br>vs<br>Province | Final<br>Mark | School<br>vs<br>District | School<br>vs<br>Province |
| Average Score<br>School  |                |                          |                          | - |                        |                          |                          |               |                          |                          |
| District                 | 73.3           | р                        | q                        |   |                        |                          |                          | 73.3          | р                        | р                        |
| Province                 | 72.9           | г                        | P                        |   |                        |                          |                          | 72.9          | Г                        | P                        |
| Percent of Passes        |                |                          |                          |   |                        |                          |                          |               |                          |                          |
| School                   |                |                          |                          |   |                        |                          |                          |               |                          |                          |
| District                 | 94.8           | p                        | p                        |   |                        |                          |                          | 94.8          | p                        | p                        |
| Province                 | 93.3           |                          |                          |   |                        |                          |                          | 93.3          |                          |                          |

Modification Time: 10:26:01AM

Modification Date: 2/23/2006 Source: Evaluation & Research 4

<sup>\*</sup> Data from the High School Certification System. The results from supplementary courses are not reflected in these results. All students obtaining a score of 48 or 49 on the final mark, were adjusted to 50 and are reflected in the Final Mark column.