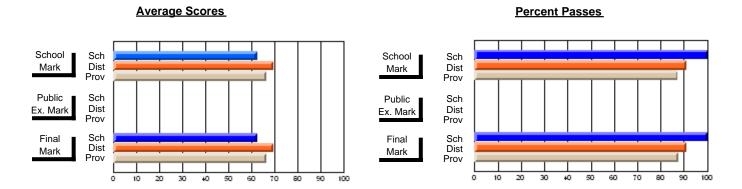

### District 2 - Western

#022 - William Gillett Academy, Charlottetown, LAB

**Subject: Family Studies** 

| Course: NUTRITION 3100   |                |                          |                          |                        |                          |                          |          |               |                          |                          |
|--------------------------|----------------|--------------------------|--------------------------|------------------------|--------------------------|--------------------------|----------|---------------|--------------------------|--------------------------|
| # students in course: 16 | School<br>Mark | School<br>vs<br>District | School<br>vs<br>Province | Public<br>Exam<br>Mark | School<br>vs<br>District | School<br>vs<br>Province |          | Final<br>Mark | School<br>vs<br>District | School<br>vs<br>Province |
| Average Score            |                |                          |                          |                        |                          |                          | <u> </u> |               |                          |                          |
| School                   | 82.2           |                          |                          |                        |                          |                          |          | 82.2          |                          |                          |
| District                 | 74.1           | р                        | р                        |                        |                          |                          |          | 74.1          | р                        | р                        |
| Province                 | 70.4           |                          |                          |                        |                          |                          |          | 70.4          |                          |                          |
| Percent of Passes        |                |                          |                          |                        |                          |                          |          |               |                          |                          |
| School                   | 100.0          |                          |                          |                        |                          |                          |          | 100.0         |                          |                          |
| District                 | 95.9           | р                        | р                        |                        |                          |                          |          | 95.9          | р                        | p                        |
| Province                 | 90.4           |                          |                          |                        |                          |                          |          | 90.4          |                          |                          |

Modification Time: 10:26:01AM

Modification Date: 2/23/2006 Source: Evaluation & Research

<sup>\*</sup> Data from the High School Certification System. The results from supplementary courses are not reflected in these results. All students obtaining a score of 48 or 49 on the final mark, were adjusted to 50 and are reflected in the Final Mark column.