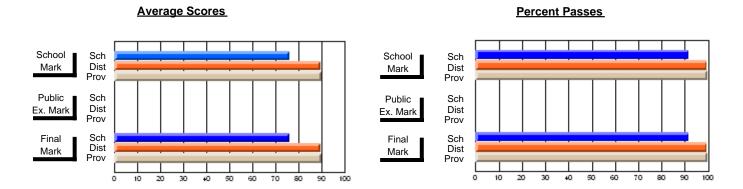

### District 2 - Western

#023 - Sacred Heart AG, Conche

Subject: Art

| # students in course: 6 | School<br>Mark | School<br>vs<br>District | School<br>vs<br>Province | Public<br>Exam<br>Mark | School<br>vs<br>District | School<br>vs<br>Province | Final<br>Mark | School<br>vs<br>District | School<br>vs<br>Province |
|-------------------------|----------------|--------------------------|--------------------------|------------------------|--------------------------|--------------------------|---------------|--------------------------|--------------------------|
| Average Score           | Wark           | District                 | TTOVITIOE                | Mark                   | District                 | TTOVITICE                | Wark          | District                 | TTOVITICE                |
| School                  | 70.5           |                          |                          |                        |                          |                          | 70.5          |                          |                          |
| District                | 73.9           | q                        | р                        |                        |                          |                          | 73.9          | q                        | р                        |
| Province                | 70.4           | _                        |                          |                        |                          |                          | 70.4          |                          |                          |
| Percent of Passes       |                |                          |                          |                        |                          |                          |               |                          |                          |
| School                  | 100.0          |                          |                          |                        |                          |                          | 100.0         |                          |                          |
| District                | 93.1           | р                        | р                        |                        |                          |                          | 93.1          | р                        | р                        |
| Province                | 90.4           |                          |                          |                        |                          |                          | 90.4          |                          |                          |

Modification Time: 10:26:01AM

Modification Date: 2/23/2006

Source: Evaluation & Research

<sup>\*</sup> Data from the High School Certification System. The results from supplementary courses are not reflected in these results. All students obtaining a score of 48 or 49 on the final mark, were adjusted to 50 and are reflected in the Final Mark column.