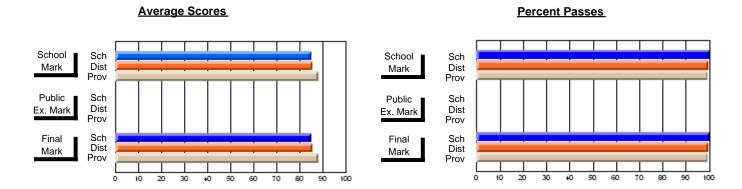

### District 2 - Western

#022 - William Gillett Academy, Charlottetown, LAB

**Subject: Family Studies** 

| Course: NUTRITION 3100   |                |                          |                          |                        |                          |                          |          |               |                          |                          |
|--------------------------|----------------|--------------------------|--------------------------|------------------------|--------------------------|--------------------------|----------|---------------|--------------------------|--------------------------|
| # students in course: 16 | School<br>Mark | School<br>vs<br>District | School<br>vs<br>Province | Public<br>Exam<br>Mark | School<br>vs<br>District | School<br>vs<br>Province |          | Final<br>Mark | School<br>vs<br>District | School<br>vs<br>Province |
| Average Score            |                |                          |                          |                        |                          |                          | <u> </u> |               |                          |                          |
| School                   | 82.2           |                          |                          |                        |                          |                          |          | 82.2          |                          |                          |
| District                 | 74.1           | р                        | р                        |                        |                          |                          |          | 74.1          | р                        | р                        |
| Province                 | 70.4           |                          |                          |                        |                          |                          |          | 70.4          |                          |                          |
| Percent of Passes        |                |                          |                          |                        |                          |                          |          |               |                          |                          |
| School                   | 100.0          |                          |                          |                        |                          |                          |          | 100.0         |                          |                          |
| District                 | 95.9           | р                        | р                        |                        |                          |                          |          | 95.9          | р                        | p                        |
| Province                 | 90.4           |                          |                          |                        |                          |                          |          | 90.4          |                          |                          |

Modification Time: 10:26:01AM

Modification Date: 2/23/2006 Source: Evaluation & Research

<sup>\*</sup> Data from the High School Certification System. The results from supplementary courses are not reflected in these results. All students obtaining a score of 48 or 49 on the final mark, were adjusted to 50 and are reflected in the Final Mark column.