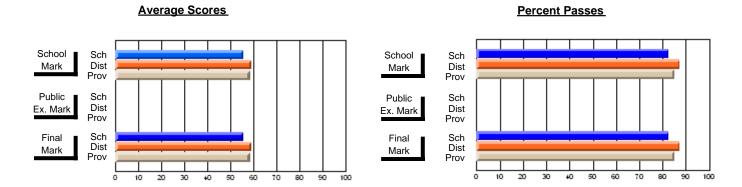

### District 2 - Western

#022 - William Gillett Academy, Charlottetown, LAB

**Subject: Enterprise Education** 

| # students in course: 21 | School<br>Mark | School<br>vs<br>District | School<br>vs<br>Province | Publ<br>Exa<br>Mar | School vs | School<br>vs<br>Province | Final<br>Mark | V5       | School<br>vs<br>Province |
|--------------------------|----------------|--------------------------|--------------------------|--------------------|-----------|--------------------------|---------------|----------|--------------------------|
| Average Score            | IVIAIK         | District                 | FIOVILICE                | IVIAI              | District  | FIOVILICE                | IVIAIN        | DISTRICT | FIOVILICE                |
| School                   | 80.7           |                          |                          |                    |           |                          | 80.7          |          |                          |
| District                 | 67.5           | р                        | р                        |                    |           |                          | 67.5          | р        | р                        |
| Province                 | 65.5           |                          |                          |                    |           |                          | 65.5          |          |                          |
| Percent of Passes        |                |                          |                          |                    |           |                          |               |          |                          |
| School                   | 100.0          |                          |                          |                    |           |                          | 100.0         |          |                          |
| District                 | 93.6           | р                        | р                        |                    |           |                          | 93.6          | р        | р                        |
| Province                 | 87.3           |                          |                          |                    |           |                          | 87.4          |          |                          |

Modification Time: 10:26:01AM

Modification Date: 2/23/2006 Source: Evaluation & Research

<sup>\*</sup> Data from the High School Certification System. The results from supplementary courses are not reflected in these results. All students obtaining a score of 48 or 49 on the final mark, were adjusted to 50 and are reflected in the Final Mark column.