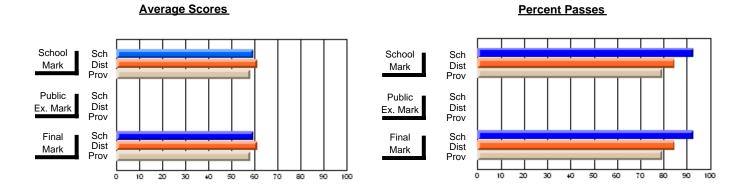

### District 2 - Western

#022 - William Gillett Academy, Charlottetown, LAB

**Subject: Family Studies** 

| # students in course: 21 | School | School<br>vs | School<br>vs | Public<br>Exam | School<br>vs | School<br>vs | Final | School<br>vs | School<br>vs |
|--------------------------|--------|--------------|--------------|----------------|--------------|--------------|-------|--------------|--------------|
| Average Score            | Mark   | District     | Province     | Mark           | District     | Province     | Mark  | District     | Province     |
| School                   | 83.5   |              |              |                |              |              | 83.5  |              |              |
| District                 | 71.6   | р            | р            |                |              |              | 71.6  | р            | р            |
| Province                 | 71.9   | •            | •            |                |              |              | 71.9  | •            | •            |
| Percent of Passes        |        |              |              |                |              |              |       |              |              |
| School                   | 100.0  |              |              |                |              |              | 100.0 |              |              |
| District                 | 89.6   | р            | р            |                |              |              | 89.6  | р            | р            |
| Province                 | 89.8   |              |              |                |              |              | 89.8  |              |              |

Modification Time: 10:26:01AM

Modification Date: 2/23/2006 Source: Evaluation & Research

<sup>\*</sup> Data from the High School Certification System. The results from supplementary courses are not reflected in these results. All students obtaining a score of 48 or 49 on the final mark, were adjusted to 50 and are reflected in the Final Mark column.