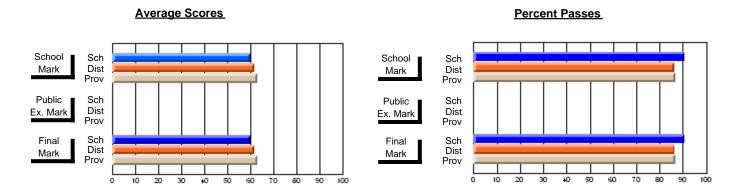

### District 2 - Western

#022 - William Gillett Academy, Charlottetown, LAB

**Subject: Technology Education** 

| Course: COMMUNICATIONS T | ECHNOLOGY 21   | 04                       |                          |   |                        |                          | School data withheld for |               |                          |                          |
|--------------------------|----------------|--------------------------|--------------------------|---|------------------------|--------------------------|--------------------------|---------------|--------------------------|--------------------------|
| # students in course: 5  | School<br>Mark | School<br>vs<br>District | School<br>vs<br>Province |   | Public<br>Exam<br>Mark | School<br>vs<br>District | School<br>vs<br>Province | Final<br>Mark | School<br>vs<br>District | School<br>vs<br>Province |
| Average Score<br>School  |                |                          |                          | - |                        |                          |                          |               |                          |                          |
| District                 | 73.3           | р                        | q                        |   |                        |                          |                          | 73.3          | р                        | р                        |
| Province                 | 72.9           | г                        | P                        |   |                        |                          |                          | 72.9          | Г                        | P                        |
| Percent of Passes        |                |                          |                          |   |                        |                          |                          |               |                          |                          |
| School                   |                |                          |                          |   |                        |                          |                          |               |                          |                          |
| District                 | 94.8           | p                        | p                        |   |                        |                          |                          | 94.8          | p                        | p                        |
| Province                 | 93.3           |                          |                          |   |                        |                          |                          | 93.3          |                          |                          |

Modification Time: 10:26:01AM

Modification Date: 2/23/2006 Source: Evaluation & Research 4

<sup>\*</sup> Data from the High School Certification System. The results from supplementary courses are not reflected in these results. All students obtaining a score of 48 or 49 on the final mark, were adjusted to 50 and are reflected in the Final Mark column.