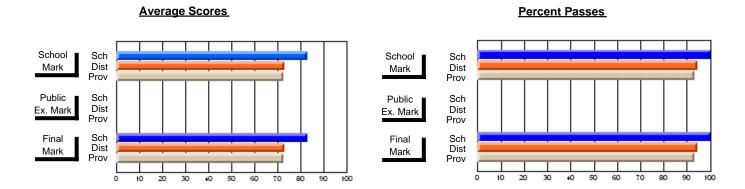

### District 2 - Western

#023 - Sacred Heart AG, Conche

Subject: Art

| # students in course: 6 | School<br>Mark | School<br>vs<br>District | School<br>vs<br>Province | Public<br>Exam<br>Mark | School<br>vs<br>District | School<br>vs<br>Province | Final<br>Mark | School<br>vs<br>District | School<br>vs<br>Province |
|-------------------------|----------------|--------------------------|--------------------------|------------------------|--------------------------|--------------------------|---------------|--------------------------|--------------------------|
| Average Score           | Wark           | District                 | TTOVITIOE                | Mark                   | District                 | TTOVITICE                | Wark          | District                 | TTOVITICE                |
| School                  | 70.5           |                          |                          |                        |                          |                          | 70.5          |                          |                          |
| District                | 73.9           | q                        | р                        |                        |                          |                          | 73.9          | q                        | р                        |
| Province                | 70.4           | _                        |                          |                        |                          |                          | 70.4          |                          |                          |
| Percent of Passes       |                |                          |                          |                        |                          |                          |               |                          |                          |
| School                  | 100.0          |                          |                          |                        |                          |                          | 100.0         |                          |                          |
| District                | 93.1           | р                        | р                        |                        |                          |                          | 93.1          | р                        | р                        |
| Province                | 90.4           |                          |                          |                        |                          |                          | 90.4          |                          |                          |

Modification Time: 10:26:01AM

Modification Date: 2/23/2006

Source: Evaluation & Research

<sup>\*</sup> Data from the High School Certification System. The results from supplementary courses are not reflected in these results. All students obtaining a score of 48 or 49 on the final mark, were adjusted to 50 and are reflected in the Final Mark column.