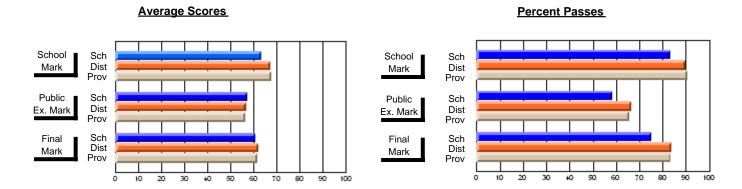

### District 2 - Western

#022 - William Gillett Academy, Charlottetown, LAB

**Subject: Mathematics** 

| Course: MATHEMATICS 3204 |                |                          |                          | _                      |                          |                          |               |                          |                          |
|--------------------------|----------------|--------------------------|--------------------------|------------------------|--------------------------|--------------------------|---------------|--------------------------|--------------------------|
| # students in course: 10 | School<br>Mark | School<br>vs<br>District | School<br>vs<br>Province | Public<br>Exam<br>Mark | School<br>vs<br>District | School<br>vs<br>Province | Final<br>Mark | School<br>vs<br>District | School<br>vs<br>Province |
| Average Score            |                |                          |                          |                        |                          |                          |               |                          |                          |
| School                   | 67.3           |                          |                          | 56.3                   |                          |                          | 62.1          |                          |                          |
| District                 | 64.5           | р                        | p                        | 63.2                   | q                        | q                        | 65.6          | q                        | q                        |
| Province                 | 64.8           |                          |                          | 63.8                   |                          |                          | 66.1          |                          |                          |
| Percent of Passes        |                |                          |                          |                        |                          |                          |               |                          |                          |
| School                   | 90.0           |                          |                          | 70.0                   |                          |                          | 80.0          |                          |                          |
| District                 | 83.3           | р                        | р                        | 74.6                   | q                        | q                        | 83.6          | q                        | q                        |
| Province                 | 84.1           |                          |                          | 75.7                   |                          |                          | 83.4          |                          |                          |

#### **Average Scores** Percent Passes School Sch School Sch Mark Dist Dist Mark Prov Public Sch Public Sch Dist Dist Ex. Mark Ex. Mark Prov Sch Dist Final Sch Final Dist Mark Mark Prov 60 70 80 90 0 20 30 40 50 70 80 10 20 30 40 50

Modification Time: 10:26:01AM

Modification Date: 2/23/2006

Source: Evaluation & Research

<sup>\*</sup> Data from the High School Certification System. The results from supplementary courses are not reflected in these results. All students obtaining a score of 48 or 49 on the final mark, were adjusted to 50 and are reflected in the Final Mark column.