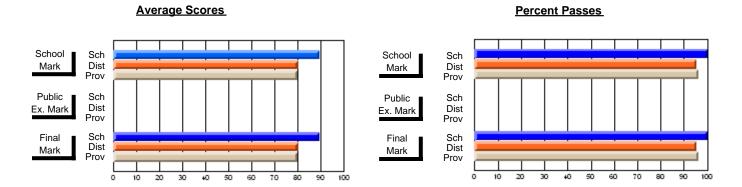

### District 2 - Western

#022 - William Gillett Academy, Charlottetown, LAB

**Subject: Enterprise Education** 

| # students in course: 21 | School<br>Mark | School<br>vs<br>District | School<br>vs<br>Province | Publ<br>Exa<br>Mar | School vs | School<br>vs<br>Province | Final<br>Mark | V5       | School<br>vs<br>Province |
|--------------------------|----------------|--------------------------|--------------------------|--------------------|-----------|--------------------------|---------------|----------|--------------------------|
| Average Score            | IVIAIK         | District                 | FIOVILICE                | IVIAI              | District  | FIOVILICE                | IVIAIN        | DISTRICT | FIOVILICE                |
| School                   | 80.7           |                          |                          |                    |           |                          | 80.7          |          |                          |
| District                 | 67.5           | р                        | р                        |                    |           |                          | 67.5          | р        | р                        |
| Province                 | 65.5           |                          |                          |                    |           |                          | 65.5          |          |                          |
| Percent of Passes        |                |                          |                          |                    |           |                          |               |          |                          |
| School                   | 100.0          |                          |                          |                    |           |                          | 100.0         |          |                          |
| District                 | 93.6           | р                        | р                        |                    |           |                          | 93.6          | р        | р                        |
| Province                 | 87.3           |                          |                          |                    |           |                          | 87.4          |          |                          |

Modification Time: 10:26:01AM

Modification Date: 2/23/2006 Source: Evaluation & Research

<sup>\*</sup> Data from the High School Certification System. The results from supplementary courses are not reflected in these results. All students obtaining a score of 48 or 49 on the final mark, were adjusted to 50 and are reflected in the Final Mark column.