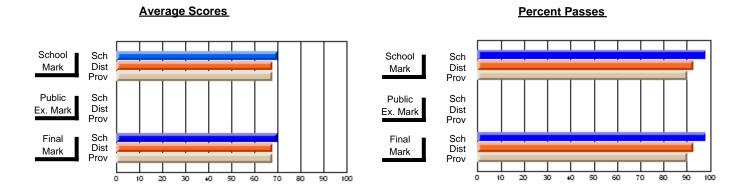

### District 2 - Western

#022 - William Gillett Academy, Charlottetown, LAB

**Subject: Family Studies** 

| Course: NUTRITION 3100   |                |                          |                          |                        |                          |                          |          |               |                          |                          |
|--------------------------|----------------|--------------------------|--------------------------|------------------------|--------------------------|--------------------------|----------|---------------|--------------------------|--------------------------|
| # students in course: 16 | School<br>Mark | School<br>vs<br>District | School<br>vs<br>Province | Public<br>Exam<br>Mark | School<br>vs<br>District | School<br>vs<br>Province |          | Final<br>Mark | School<br>vs<br>District | School<br>vs<br>Province |
| Average Score            |                |                          |                          |                        |                          |                          | <u> </u> |               |                          |                          |
| School                   | 82.2           |                          |                          |                        |                          |                          |          | 82.2          |                          |                          |
| District                 | 74.1           | р                        | р                        |                        |                          |                          |          | 74.1          | р                        | р                        |
| Province                 | 70.4           |                          |                          |                        |                          |                          |          | 70.4          |                          |                          |
| Percent of Passes        |                |                          |                          |                        |                          |                          |          |               |                          |                          |
| School                   | 100.0          |                          |                          |                        |                          |                          |          | 100.0         |                          |                          |
| District                 | 95.9           | р                        | р                        |                        |                          |                          |          | 95.9          | р                        | p                        |
| Province                 | 90.4           |                          |                          |                        |                          |                          |          | 90.4          |                          |                          |

Modification Time: 10:26:01AM

Modification Date: 2/23/2006 Source: Evaluation & Research

<sup>\*</sup> Data from the High School Certification System. The results from supplementary courses are not reflected in these results. All students obtaining a score of 48 or 49 on the final mark, were adjusted to 50 and are reflected in the Final Mark column.