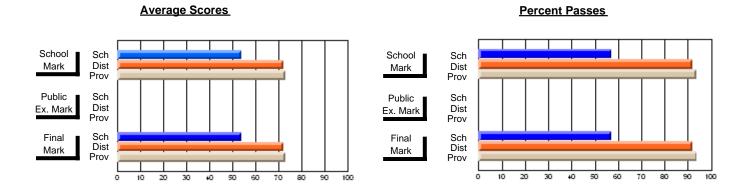

### District 2 - Western

#022 - William Gillett Academy, Charlottetown, LAB

**Subject: Enterprise Education** 

| # students in course: 21 | School<br>Mark | School<br>vs<br>District | School<br>vs<br>Province | Publ<br>Exa<br>Mar | School vs | School<br>vs<br>Province | Final<br>Mark | V5       | School<br>vs<br>Province |
|--------------------------|----------------|--------------------------|--------------------------|--------------------|-----------|--------------------------|---------------|----------|--------------------------|
| Average Score            | IVIAIK         | District                 | FIOVILICE                | IVIAI              | District  | FIOVILICE                | IVIAIN        | DISTRICT | FIOVILICE                |
| School                   | 80.7           |                          |                          |                    |           |                          | 80.7          |          |                          |
| District                 | 67.5           | р                        | р                        |                    |           |                          | 67.5          | р        | р                        |
| Province                 | 65.5           |                          |                          |                    |           |                          | 65.5          |          |                          |
| Percent of Passes        |                |                          |                          |                    |           |                          |               |          |                          |
| School                   | 100.0          |                          |                          |                    |           |                          | 100.0         |          |                          |
| District                 | 93.6           | р                        | р                        |                    |           |                          | 93.6          | р        | р                        |
| Province                 | 87.3           |                          |                          |                    |           |                          | 87.4          |          |                          |

Modification Time: 10:26:01AM

Modification Date: 2/23/2006 Source: Evaluation & Research

<sup>\*</sup> Data from the High School Certification System. The results from supplementary courses are not reflected in these results. All students obtaining a score of 48 or 49 on the final mark, were adjusted to 50 and are reflected in the Final Mark column.