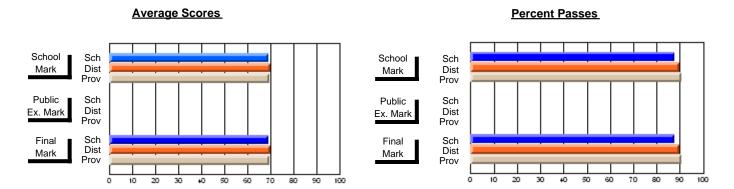

### District 2 - Western

#022 - William Gillett Academy, Charlottetown, LAB

**Subject: Technology Education** 

| Course: COMMUNICATIONS T       | ECHNOLOGY 31   | 04                       |                          |                        |                          | School data<br>withheld for |               |                          |                          |
|--------------------------------|----------------|--------------------------|--------------------------|------------------------|--------------------------|-----------------------------|---------------|--------------------------|--------------------------|
| # students in course: 5        | School<br>Mark | School<br>vs<br>District | School<br>vs<br>Province | Public<br>Exam<br>Mark | School<br>vs<br>District | School<br>vs<br>Province    | Final<br>Mark | School<br>vs<br>District | School<br>vs<br>Province |
| <u>Average Score</u><br>School |                |                          |                          |                        |                          |                             |               |                          |                          |
| District                       | 72.9           | р                        | р                        |                        |                          |                             | 72.9          | р                        | р                        |
| Province                       | 72.4           | P                        | P                        |                        |                          |                             | 72.4          | r                        | P                        |
| Percent of Passes              |                |                          |                          |                        |                          |                             |               |                          |                          |
| School                         |                |                          |                          |                        |                          |                             |               |                          |                          |
| District                       | 94.6           | р                        | p                        |                        |                          |                             | 94.6          | р                        | р                        |
| Province                       | 93.1           |                          |                          |                        |                          |                             | 93.1          |                          |                          |

Modification Time: 10:26:01AM

Modification Date: 2/23/2006

Source: Evaluation & Research

<sup>\*</sup> Data from the High School Certification System. The results from supplementary courses are not reflected in these results. All students obtaining a score of 48 or 49 on the final mark, were adjusted to 50 and are reflected in the Final Mark column.