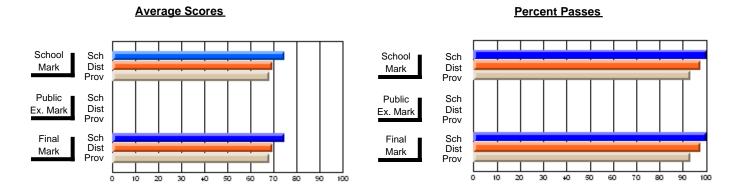

### District 2 - Western

#022 - William Gillett Academy, Charlottetown, LAB

**Subject: Family Studies** 

| Course: NUTRITION 3100   |                |                          |                          |                        |                          |                          |          |               |                          |                          |
|--------------------------|----------------|--------------------------|--------------------------|------------------------|--------------------------|--------------------------|----------|---------------|--------------------------|--------------------------|
| # students in course: 16 | School<br>Mark | School<br>vs<br>District | School<br>vs<br>Province | Public<br>Exam<br>Mark | School<br>vs<br>District | School<br>vs<br>Province |          | Final<br>Mark | School<br>vs<br>District | School<br>vs<br>Province |
| Average Score            |                |                          |                          |                        |                          |                          | <u> </u> |               |                          |                          |
| School                   | 82.2           |                          |                          |                        |                          |                          |          | 82.2          |                          |                          |
| District                 | 74.1           | р                        | р                        |                        |                          |                          |          | 74.1          | р                        | р                        |
| Province                 | 70.4           |                          |                          |                        |                          |                          |          | 70.4          |                          |                          |
| Percent of Passes        |                |                          |                          |                        |                          |                          |          |               |                          |                          |
| School                   | 100.0          |                          |                          |                        |                          |                          |          | 100.0         |                          |                          |
| District                 | 95.9           | р                        | р                        |                        |                          |                          |          | 95.9          | р                        | p                        |
| Province                 | 90.4           |                          |                          |                        |                          |                          |          | 90.4          |                          |                          |

Modification Time: 10:26:01AM

Modification Date: 2/23/2006 Source: Evaluation & Research

<sup>\*</sup> Data from the High School Certification System. The results from supplementary courses are not reflected in these results. All students obtaining a score of 48 or 49 on the final mark, were adjusted to 50 and are reflected in the Final Mark column.