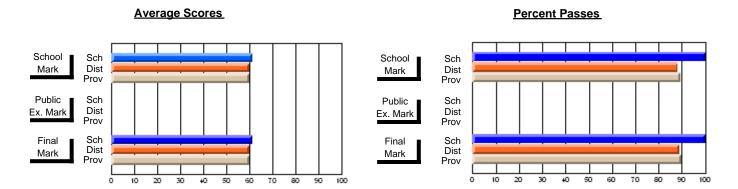

### District 2 - Western

#022 - William Gillett Academy, Charlottetown, LAB

Subject: Science

| Course: SCIENCE 1206           |                |                          |                          |                        |                          | School data withheld for |               |                          |                          |
|--------------------------------|----------------|--------------------------|--------------------------|------------------------|--------------------------|--------------------------|---------------|--------------------------|--------------------------|
| # students in course: 5        | School<br>Mark | School<br>vs<br>District | School<br>vs<br>Province | Public<br>Exam<br>Mark | School<br>vs<br>District | School<br>vs<br>Province | Final<br>Mark | School<br>vs<br>District | School<br>vs<br>Province |
| <u>Average Score</u><br>School |                |                          |                          |                        |                          |                          |               |                          |                          |
| District                       | 68.1           | q                        | q                        |                        |                          |                          | 68.1          | q                        | q                        |
| Province                       | 67.4           | 7                        | 7                        |                        |                          |                          | 67.4          | 7                        | 7                        |
| Percent of Passes              |                |                          |                          |                        |                          |                          |               |                          |                          |
| School                         |                |                          |                          |                        |                          |                          |               |                          |                          |
| District                       | 92.1           | p                        | p                        |                        |                          |                          | 92.1          | p                        | p                        |
| Province                       | 90.0           |                          |                          |                        |                          |                          | 90.0          |                          |                          |

Modification Time: 10:26:01AM

Modification Date: 2/23/2006

Source: Evaluation & Research

<sup>\*</sup> Data from the High School Certification System. The results from supplementary courses are not reflected in these results. All students obtaining a score of 48 or 49 on the final mark, were adjusted to 50 and are reflected in the Final Mark column.