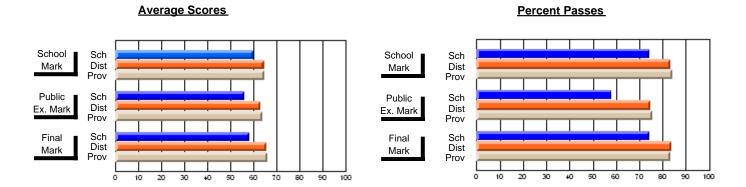

### District 2 - Western

#022 - William Gillett Academy, Charlottetown, LAB

**Subject: Enterprise Education** 

| # students in course: 21 | School<br>Mark | School<br>vs<br>District | School<br>vs<br>Province | Publ<br>Exa<br>Mar | School vs | School<br>vs<br>Province | Final<br>Mark | V5       | School<br>vs<br>Province |
|--------------------------|----------------|--------------------------|--------------------------|--------------------|-----------|--------------------------|---------------|----------|--------------------------|
| Average Score            | IVIAIK         | District                 | FIOVILICE                | IVIAI              | District  | FIOVILICE                | IVIAIN        | DISTRICT | FIOVILICE                |
| School                   | 80.7           |                          |                          |                    |           |                          | 80.7          |          |                          |
| District                 | 67.5           | р                        | р                        |                    |           |                          | 67.5          | р        | р                        |
| Province                 | 65.5           |                          |                          |                    |           |                          | 65.5          |          |                          |
| Percent of Passes        |                |                          |                          |                    |           |                          |               |          |                          |
| School                   | 100.0          |                          |                          |                    |           |                          | 100.0         |          |                          |
| District                 | 93.6           | р                        | р                        |                    |           |                          | 93.6          | р        | р                        |
| Province                 | 87.3           |                          |                          |                    |           |                          | 87.4          |          |                          |

Modification Time: 10:26:01AM

Modification Date: 2/23/2006 Source: Evaluation & Research

<sup>\*</sup> Data from the High School Certification System. The results from supplementary courses are not reflected in these results. All students obtaining a score of 48 or 49 on the final mark, were adjusted to 50 and are reflected in the Final Mark column.