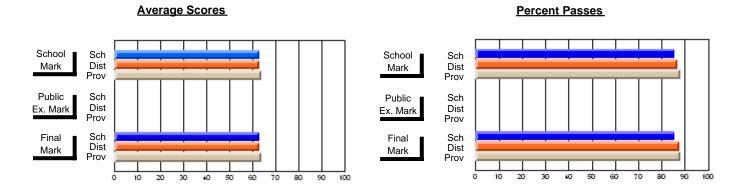

### District 2 - Western

#022 - William Gillett Academy, Charlottetown, LAB

**Subject: Enterprise Education** 

| # students in course: 21 | School<br>Mark | School<br>vs<br>District | School<br>vs<br>Province | Publ<br>Exa<br>Mar | School vs | School<br>vs<br>Province | Final<br>Mark | V5       | School<br>vs<br>Province |
|--------------------------|----------------|--------------------------|--------------------------|--------------------|-----------|--------------------------|---------------|----------|--------------------------|
| Average Score            | IVIAIK         | District                 | FIOVILICE                | IVIAI              | District  | FIOVILICE                | IVIAIN        | DISTRICT | FIOVILICE                |
| School                   | 80.7           |                          |                          |                    |           |                          | 80.7          |          |                          |
| District                 | 67.5           | р                        | р                        |                    |           |                          | 67.5          | р        | р                        |
| Province                 | 65.5           |                          |                          |                    |           |                          | 65.5          |          |                          |
| Percent of Passes        |                |                          |                          |                    |           |                          |               |          |                          |
| School                   | 100.0          |                          |                          |                    |           |                          | 100.0         |          |                          |
| District                 | 93.6           | р                        | р                        |                    |           |                          | 93.6          | р        | р                        |
| Province                 | 87.3           |                          |                          |                    |           |                          | 87.4          |          |                          |

Modification Time: 10:26:01AM

Modification Date: 2/23/2006 Source: Evaluation & Research

<sup>\*</sup> Data from the High School Certification System. The results from supplementary courses are not reflected in these results. All students obtaining a score of 48 or 49 on the final mark, were adjusted to 50 and are reflected in the Final Mark column.