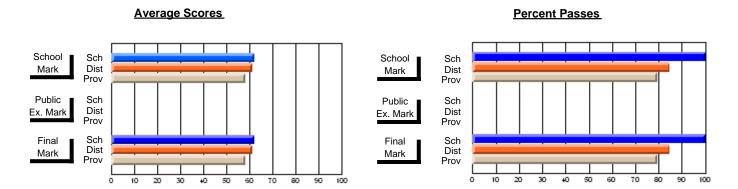

### District 2 - Western

#022 - William Gillett Academy, Charlottetown, LAB

Subject: English Language

| Course: WRITING 2203    |                |                          |                          |                        |                          |                          |     |               |                          |                          |
|-------------------------|----------------|--------------------------|--------------------------|------------------------|--------------------------|--------------------------|-----|---------------|--------------------------|--------------------------|
| # students in course: 6 | School<br>Mark | School<br>vs<br>District | School<br>vs<br>Province | Public<br>Exam<br>Mark | School<br>vs<br>District | School<br>vs<br>Province |     | Final<br>Mark | School<br>vs<br>District | School<br>vs<br>Province |
| Average Score           |                |                          |                          |                        |                          |                          | . L |               |                          |                          |
| School                  | 68.7           |                          |                          |                        |                          |                          |     | 68.7          |                          |                          |
| District                | 66.2           | р                        | р                        |                        |                          |                          |     | 66.2          | р                        | р                        |
| Province                | 66.6           |                          |                          |                        |                          |                          |     | 66.6          |                          |                          |
| Percent of Passes       |                |                          |                          |                        |                          |                          |     |               |                          |                          |
| School                  | 83.3           |                          |                          |                        |                          |                          |     | 83.3          |                          |                          |
| District                | 87.3           | q                        | q                        |                        |                          |                          |     | 87.3          | q                        | q                        |
| Province                | 88.6           |                          |                          |                        |                          |                          |     | 88.6          |                          |                          |