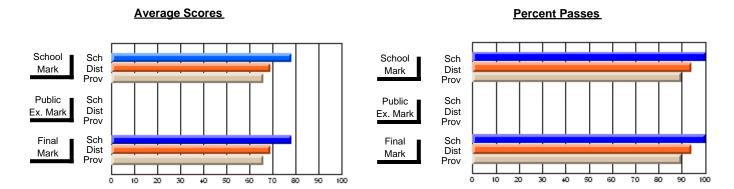

### District 2 - Western

#022 - William Gillett Academy, Charlottetown, LAB

**Subject: Social Studies** 

| # students in course: 15 | School<br>Mark   | School<br>vs<br>District | School<br>vs<br>Province |   | Public<br>Exam<br>Mark | School<br>vs<br>District | School<br>vs<br>Province | Fina<br>Mar      | VS | School<br>vs<br>Province |
|--------------------------|------------------|--------------------------|--------------------------|---|------------------------|--------------------------|--------------------------|------------------|----|--------------------------|
| Average Score            |                  |                          |                          | - |                        |                          |                          | 20.0             |    |                          |
| School<br>District       | <b>80.3</b> 67.7 | р                        | р                        |   |                        |                          |                          | <b>80.3</b> 67.7 | р  | р                        |
| Province                 | 66.5             | 1                        | 1                        |   |                        |                          |                          | 66.5             | 1  |                          |
| Percent of Passes        |                  |                          |                          |   |                        |                          |                          |                  |    |                          |
| School                   | 100.0            |                          |                          |   |                        |                          |                          | 100.0            |    |                          |
| District                 | 89.5             | р                        | р                        |   |                        |                          |                          | 89.5             | p  | р                        |
| Province                 | 88.8             |                          |                          |   |                        |                          |                          | 88.8             |    |                          |