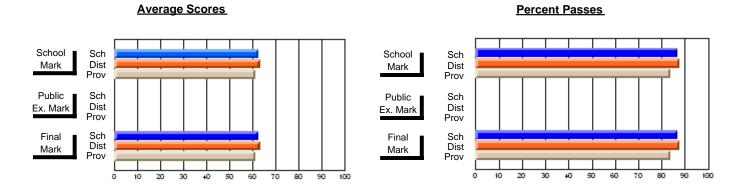

### District 2 - Western

#022 - William Gillett Academy, Charlottetown, LAB

**Subject: Family Studies** 

| # students in course: 21 | School | School<br>vs | School<br>vs | Public<br>Exam | School<br>vs | School<br>vs | Final | School<br>vs | School<br>vs |
|--------------------------|--------|--------------|--------------|----------------|--------------|--------------|-------|--------------|--------------|
| Average Score            | Mark   | District     | Province     | Mark           | District     | Province     | Mark  | District     | Province     |
| School                   | 83.5   |              |              |                |              |              | 83.5  |              |              |
| District                 | 71.6   | р            | р            |                |              |              | 71.6  | р            | р            |
| Province                 | 71.9   | •            | •            |                |              |              | 71.9  | •            | •            |
| Percent of Passes        |        |              |              |                |              |              |       |              |              |
| School                   | 100.0  |              |              |                |              |              | 100.0 |              |              |
| District                 | 89.6   | р            | р            |                |              |              | 89.6  | р            | р            |
| Province                 | 89.8   |              |              |                |              |              | 89.8  |              |              |

Modification Time: 10:26:01AM

Modification Date: 2/23/2006 Source: Evaluation & Research

<sup>\*</sup> Data from the High School Certification System. The results from supplementary courses are not reflected in these results. All students obtaining a score of 48 or 49 on the final mark, were adjusted to 50 and are reflected in the Final Mark column.