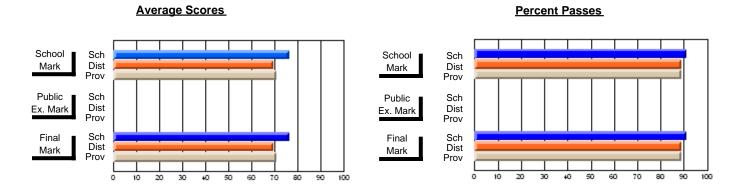

### District 2 - Western

#022 - William Gillett Academy, Charlottetown, LAB

**Subject: Mathematics** 

| Course: MATHEMATICS 3204 |                |                          |                          | _                      |                          |                          |               |                          |                          |
|--------------------------|----------------|--------------------------|--------------------------|------------------------|--------------------------|--------------------------|---------------|--------------------------|--------------------------|
| # students in course: 10 | School<br>Mark | School<br>vs<br>District | School<br>vs<br>Province | Public<br>Exam<br>Mark | School<br>vs<br>District | School<br>vs<br>Province | Final<br>Mark | School<br>vs<br>District | School<br>vs<br>Province |
| Average Score            |                |                          |                          |                        |                          |                          |               |                          |                          |
| School                   | 67.3           |                          |                          | 56.3                   |                          |                          | 62.1          |                          |                          |
| District                 | 64.5           | р                        | p                        | 63.2                   | q                        | q                        | 65.6          | q                        | q                        |
| Province                 | 64.8           |                          |                          | 63.8                   |                          |                          | 66.1          |                          |                          |
| Percent of Passes        |                |                          |                          |                        |                          |                          |               |                          |                          |
| School                   | 90.0           |                          |                          | 70.0                   |                          |                          | 80.0          |                          |                          |
| District                 | 83.3           | р                        | р                        | 74.6                   | q                        | q                        | 83.6          | q                        | q                        |
| Province                 | 84.1           |                          |                          | 75.7                   |                          |                          | 83.4          |                          |                          |

#### **Average Scores** Percent Passes School Sch School Sch Mark Dist Dist Mark Prov Public Sch Public Sch Dist Dist Ex. Mark Ex. Mark Prov Sch Dist Final Sch Final Dist Mark Mark Prov 60 70 80 90 0 20 30 40 50 70 80 10 20 30 40 50

Modification Time: 10:26:01AM

Modification Date: 2/23/2006

Source: Evaluation & Research

<sup>\*</sup> Data from the High School Certification System. The results from supplementary courses are not reflected in these results. All students obtaining a score of 48 or 49 on the final mark, were adjusted to 50 and are reflected in the Final Mark column.