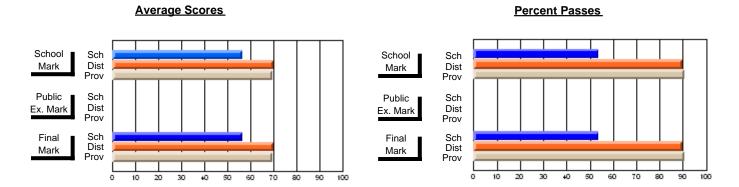

### District 2 - Western

#022 - William Gillett Academy, Charlottetown, LAB

**Subject: Enterprise Education** 

| # students in course: 21 | School<br>Mark | School<br>vs<br>District | School<br>vs<br>Province | Publ<br>Exa<br>Mar | School vs | School<br>vs<br>Province | Final<br>Mark | V5       | School<br>vs<br>Province |
|--------------------------|----------------|--------------------------|--------------------------|--------------------|-----------|--------------------------|---------------|----------|--------------------------|
| Average Score            | IVIAIK         | District                 | FIOVILICE                | IVIAI              | District  | FIOVILICE                | IVIAIN        | DISTRICT | FIOVILICE                |
| School                   | 80.7           |                          |                          |                    |           |                          | 80.7          |          |                          |
| District                 | 67.5           | р                        | р                        |                    |           |                          | 67.5          | р        | р                        |
| Province                 | 65.5           |                          |                          |                    |           |                          | 65.5          |          |                          |
| Percent of Passes        |                |                          |                          |                    |           |                          |               |          |                          |
| School                   | 100.0          |                          |                          |                    |           |                          | 100.0         |          |                          |
| District                 | 93.6           | р                        | р                        |                    |           |                          | 93.6          | р        | р                        |
| Province                 | 87.3           |                          |                          |                    |           |                          | 87.4          |          |                          |

Modification Time: 10:26:01AM

Modification Date: 2/23/2006 Source: Evaluation & Research

<sup>\*</sup> Data from the High School Certification System. The results from supplementary courses are not reflected in these results. All students obtaining a score of 48 or 49 on the final mark, were adjusted to 50 and are reflected in the Final Mark column.