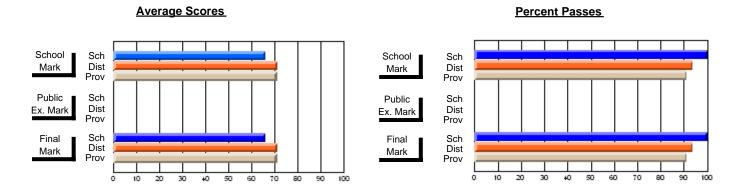

### District 2 - Western

#022 - William Gillett Academy, Charlottetown, LAB

**Subject: Enterprise Education** 

| # students in course: 21 | School<br>Mark | School<br>vs<br>District | School<br>vs<br>Province | Publ<br>Exa<br>Mar | School vs | School<br>vs<br>Province | Final<br>Mark | V5       | School<br>vs<br>Province |
|--------------------------|----------------|--------------------------|--------------------------|--------------------|-----------|--------------------------|---------------|----------|--------------------------|
| Average Score            | IVIAIK         | District                 | FIOVILICE                | IVIAI              | District  | FIOVILICE                | IVIAIN        | DISTRICT | FIOVILICE                |
| School                   | 80.7           |                          |                          |                    |           |                          | 80.7          |          |                          |
| District                 | 67.5           | р                        | р                        |                    |           |                          | 67.5          | р        | р                        |
| Province                 | 65.5           |                          |                          |                    |           |                          | 65.5          |          |                          |
| Percent of Passes        |                |                          |                          |                    |           |                          |               |          |                          |
| School                   | 100.0          |                          |                          |                    |           |                          | 100.0         |          |                          |
| District                 | 93.6           | р                        | р                        |                    |           |                          | 93.6          | р        | р                        |
| Province                 | 87.3           |                          |                          |                    |           |                          | 87.4          |          |                          |