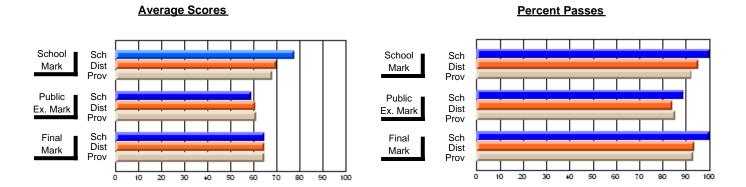

### District 2 - Western

#022 - William Gillett Academy, Charlottetown, LAB

**Subject: Mathematics** 

| Course: MATHEMATICS 3204 |                |                          |                          | _                      |                          |                          |               |                          |                          |
|--------------------------|----------------|--------------------------|--------------------------|------------------------|--------------------------|--------------------------|---------------|--------------------------|--------------------------|
| # students in course: 10 | School<br>Mark | School<br>vs<br>District | School<br>vs<br>Province | Public<br>Exam<br>Mark | School<br>vs<br>District | School<br>vs<br>Province | Final<br>Mark | School<br>vs<br>District | School<br>vs<br>Province |
| Average Score            |                |                          |                          |                        |                          |                          |               |                          |                          |
| School                   | 67.3           |                          |                          | 56.3                   |                          |                          | 62.1          |                          |                          |
| District                 | 64.5           | р                        | p                        | 63.2                   | q                        | q                        | 65.6          | q                        | q                        |
| Province                 | 64.8           |                          |                          | 63.8                   |                          |                          | 66.1          |                          |                          |
| Percent of Passes        |                |                          |                          |                        |                          |                          |               |                          |                          |
| School                   | 90.0           |                          |                          | 70.0                   |                          |                          | 80.0          |                          |                          |
| District                 | 83.3           | р                        | р                        | 74.6                   | q                        | q                        | 83.6          | q                        | q                        |
| Province                 | 84.1           |                          |                          | 75.7                   |                          |                          | 83.4          |                          |                          |

#### **Average Scores** Percent Passes School Sch School Sch Mark Dist Dist Mark Prov Public Sch Public Sch Dist Dist Ex. Mark Ex. Mark Prov Sch Dist Final Sch Final Dist Mark Mark Prov 60 70 80 90 0 20 30 40 50 70 80 10 20 30 40 50

Modification Time: 10:26:01AM

Modification Date: 2/23/2006

Source: Evaluation & Research

<sup>\*</sup> Data from the High School Certification System. The results from supplementary courses are not reflected in these results. All students obtaining a score of 48 or 49 on the final mark, were adjusted to 50 and are reflected in the Final Mark column.