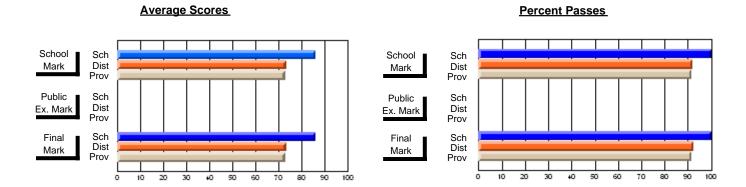

### District 2 - Western

#022 - William Gillett Academy, Charlottetown, LAB

**Subject: Family Studies** 

| # students in course: 21 | School | School<br>vs | School<br>vs | Public<br>Exam | School<br>vs | School<br>vs | Final | School<br>vs | School<br>vs |
|--------------------------|--------|--------------|--------------|----------------|--------------|--------------|-------|--------------|--------------|
| Average Score            | Mark   | District     | Province     | Mark           | District     | Province     | Mark  | District     | Province     |
| School                   | 83.5   |              |              |                |              |              | 83.5  |              |              |
| District                 | 71.6   | р            | р            |                |              |              | 71.6  | р            | р            |
| Province                 | 71.9   | •            | •            |                |              |              | 71.9  | •            | •            |
| Percent of Passes        |        |              |              |                |              |              |       |              |              |
| School                   | 100.0  |              |              |                |              |              | 100.0 |              |              |
| District                 | 89.6   | р            | р            |                |              |              | 89.6  | р            | р            |
| Province                 | 89.8   |              |              |                |              |              | 89.8  |              |              |