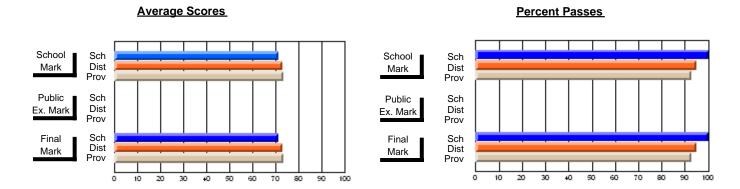

### District 2 - Western

#022 - William Gillett Academy, Charlottetown, LAB

**Subject: Enterprise Education** 

| # students in course: 21 | School<br>Mark | School<br>vs<br>District | School<br>vs<br>Province | Publ<br>Exa<br>Mar | School vs | School<br>vs<br>Province | Final<br>Mark | V5       | School<br>vs<br>Province |
|--------------------------|----------------|--------------------------|--------------------------|--------------------|-----------|--------------------------|---------------|----------|--------------------------|
| Average Score            | IVIAIK         | District                 | FIOVILICE                | IVIAI              | District  | FIOVILICE                | IVIAIN        | DISTRICT | FIOVILICE                |
| School                   | 80.7           |                          |                          |                    |           |                          | 80.7          |          |                          |
| District                 | 67.5           | р                        | р                        |                    |           |                          | 67.5          | р        | р                        |
| Province                 | 65.5           |                          |                          |                    |           |                          | 65.5          |          |                          |
| Percent of Passes        |                |                          |                          |                    |           |                          |               |          |                          |
| School                   | 100.0          |                          |                          |                    |           |                          | 100.0         |          |                          |
| District                 | 93.6           | р                        | р                        |                    |           |                          | 93.6          | р        | р                        |
| Province                 | 87.3           |                          |                          |                    |           |                          | 87.4          |          |                          |

Modification Time: 10:26:01AM

Modification Date: 2/23/2006 Source: Evaluation & Research

<sup>\*</sup> Data from the High School Certification System. The results from supplementary courses are not reflected in these results. All students obtaining a score of 48 or 49 on the final mark, were adjusted to 50 and are reflected in the Final Mark column.