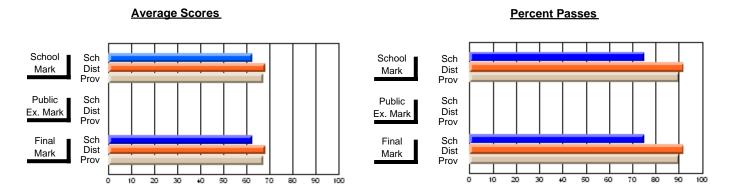

### District 2 - Western

#022 - William Gillett Academy, Charlottetown, LAB

**Subject: Family Studies** 

| # students in course: 21 | School | School<br>vs | School<br>vs | Public<br>Exam | School<br>vs | School<br>vs | Final | School<br>vs | School<br>vs |
|--------------------------|--------|--------------|--------------|----------------|--------------|--------------|-------|--------------|--------------|
| Average Score            | Mark   | District     | Province     | Mark           | District     | Province     | Mark  | District     | Province     |
| School                   | 83.5   |              |              |                |              |              | 83.5  |              |              |
| District                 | 71.6   | р            | р            |                |              |              | 71.6  | р            | р            |
| Province                 | 71.9   | •            | •            |                |              |              | 71.9  | •            | •            |
| Percent of Passes        |        |              |              |                |              |              |       |              |              |
| School                   | 100.0  |              |              |                |              |              | 100.0 |              |              |
| District                 | 89.6   | р            | р            |                |              |              | 89.6  | р            | р            |
| Province                 | 89.8   |              |              |                |              |              | 89.8  |              |              |

Modification Time: 10:26:01AM

Modification Date: 2/23/2006 Source: Evaluation & Research

<sup>\*</sup> Data from the High School Certification System. The results from supplementary courses are not reflected in these results. All students obtaining a score of 48 or 49 on the final mark, were adjusted to 50 and are reflected in the Final Mark column.

### District 2 - Western

#022 - William Gillett Academy, Charlottetown, LAB

**Subject: Family Studies** 

| Course: NUTRITION 3100   |                |                          |                          |                        |                          |                          |          |               |                          |                          |
|--------------------------|----------------|--------------------------|--------------------------|------------------------|--------------------------|--------------------------|----------|---------------|--------------------------|--------------------------|
| # students in course: 16 | School<br>Mark | School<br>vs<br>District | School<br>vs<br>Province | Public<br>Exam<br>Mark | School<br>vs<br>District | School<br>vs<br>Province |          | Final<br>Mark | School<br>vs<br>District | School<br>vs<br>Province |
| Average Score            |                |                          |                          |                        |                          |                          | <u> </u> |               |                          |                          |
| School                   | 82.2           |                          |                          |                        |                          |                          |          | 82.2          |                          |                          |
| District                 | 74.1           | р                        | р                        |                        |                          |                          |          | 74.1          | р                        | р                        |
| Province                 | 70.4           |                          |                          |                        |                          |                          |          | 70.4          |                          |                          |
| Percent of Passes        |                |                          |                          |                        |                          |                          |          |               |                          |                          |
| School                   | 100.0          |                          |                          |                        |                          |                          |          | 100.0         |                          |                          |
| District                 | 95.9           | р                        | р                        |                        |                          |                          |          | 95.9          | р                        | p                        |
| Province                 | 90.4           |                          |                          |                        |                          |                          |          | 90.4          |                          |                          |