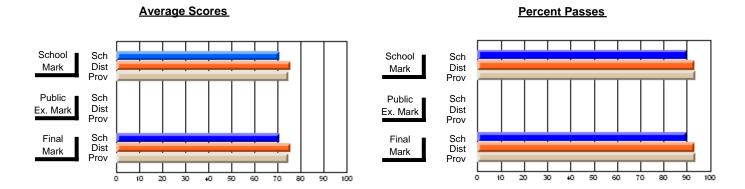

### District 2 - Western

#022 - William Gillett Academy, Charlottetown, LAB

**Subject: Family Studies** 

| # students in course: 21 | School | School<br>vs | School<br>vs | Public<br>Exam | School<br>vs | School<br>vs | Final | School<br>vs | School<br>vs |
|--------------------------|--------|--------------|--------------|----------------|--------------|--------------|-------|--------------|--------------|
| Average Score            | Mark   | District     | Province     | Mark           | District     | Province     | Mark  | District     | Province     |
| School                   | 83.5   |              |              |                |              |              | 83.5  |              |              |
| District                 | 71.6   | р            | р            |                |              |              | 71.6  | р            | р            |
| Province                 | 71.9   | •            | •            |                |              |              | 71.9  | •            | •            |
| Percent of Passes        |        |              |              |                |              |              |       |              |              |
| School                   | 100.0  |              |              |                |              |              | 100.0 |              |              |
| District                 | 89.6   | р            | р            |                |              |              | 89.6  | р            | р            |
| Province                 | 89.8   |              |              |                |              |              | 89.8  |              |              |

Modification Time: 10:26:01AM

Modification Date: 2/23/2006 Source: Evaluation & Research

<sup>\*</sup> Data from the High School Certification System. The results from supplementary courses are not reflected in these results. All students obtaining a score of 48 or 49 on the final mark, were adjusted to 50 and are reflected in the Final Mark column.