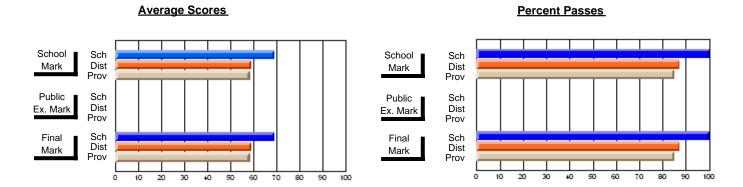

### District 2 - Western

#022 - William Gillett Academy, Charlottetown, LAB

**Subject: Enterprise Education** 

| # students in course: 21 | School<br>Mark | School<br>vs<br>District | School<br>vs<br>Province | Publ<br>Exa<br>Mar | School vs | School<br>vs<br>Province | Final<br>Mark | V5       | School<br>vs<br>Province |
|--------------------------|----------------|--------------------------|--------------------------|--------------------|-----------|--------------------------|---------------|----------|--------------------------|
| Average Score            | IVIAIK         | District                 | FIOVILICE                | IVIAI              | District  | FIOVILICE                | IVIAIN        | DISTRICT | FIOVILICE                |
| School                   | 80.7           |                          |                          |                    |           |                          | 80.7          |          |                          |
| District                 | 67.5           | р                        | р                        |                    |           |                          | 67.5          | р        | р                        |
| Province                 | 65.5           |                          |                          |                    |           |                          | 65.5          |          |                          |
| Percent of Passes        |                |                          |                          |                    |           |                          |               |          |                          |
| School                   | 100.0          |                          |                          |                    |           |                          | 100.0         |          |                          |
| District                 | 93.6           | р                        | р                        |                    |           |                          | 93.6          | р        | р                        |
| Province                 | 87.3           |                          |                          |                    |           |                          | 87.4          |          |                          |

Modification Time: 10:26:01AM

Modification Date: 2/23/2006 Source: Evaluation & Research

<sup>\*</sup> Data from the High School Certification System. The results from supplementary courses are not reflected in these results. All students obtaining a score of 48 or 49 on the final mark, were adjusted to 50 and are reflected in the Final Mark column.