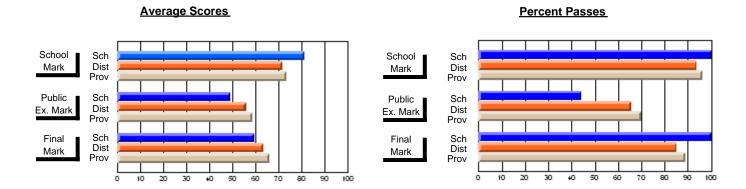

### District 2 - Western

#022 - William Gillett Academy, Charlottetown, LAB

**Subject: Family Studies** 

| Course: NUTRITION 3100   |                |                          |                          |                        |                          |                          |          |               |                          |                          |
|--------------------------|----------------|--------------------------|--------------------------|------------------------|--------------------------|--------------------------|----------|---------------|--------------------------|--------------------------|
| # students in course: 16 | School<br>Mark | School<br>vs<br>District | School<br>vs<br>Province | Public<br>Exam<br>Mark | School<br>vs<br>District | School<br>vs<br>Province |          | Final<br>Mark | School<br>vs<br>District | School<br>vs<br>Province |
| Average Score            |                |                          |                          |                        |                          |                          | <u> </u> |               |                          |                          |
| School                   | 82.2           |                          |                          |                        |                          |                          |          | 82.2          |                          |                          |
| District                 | 74.1           | р                        | р                        |                        |                          |                          |          | 74.1          | р                        | р                        |
| Province                 | 70.4           |                          |                          |                        |                          |                          |          | 70.4          |                          |                          |
| Percent of Passes        |                |                          |                          |                        |                          |                          |          |               |                          |                          |
| School                   | 100.0          |                          |                          |                        |                          |                          |          | 100.0         |                          |                          |
| District                 | 95.9           | р                        | р                        |                        |                          |                          |          | 95.9          | р                        | p                        |
| Province                 | 90.4           |                          |                          |                        |                          |                          |          | 90.4          |                          |                          |

Modification Time: 10:26:01AM

Modification Date: 2/23/2006 Source: Evaluation & Research

<sup>\*</sup> Data from the High School Certification System. The results from supplementary courses are not reflected in these results. All students obtaining a score of 48 or 49 on the final mark, were adjusted to 50 and are reflected in the Final Mark column.