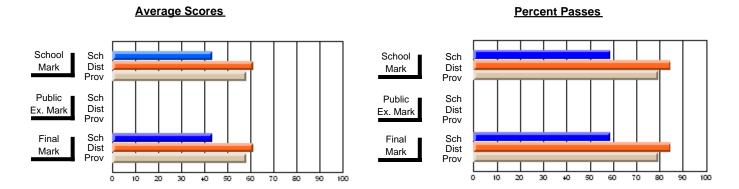

### District 2 - Western

#022 - William Gillett Academy, Charlottetown, LAB

Subject: English Language

| Course: WRITING 2203    |                |                          |                          |                        |                          |                          |     |               |                          |                          |
|-------------------------|----------------|--------------------------|--------------------------|------------------------|--------------------------|--------------------------|-----|---------------|--------------------------|--------------------------|
| # students in course: 6 | School<br>Mark | School<br>vs<br>District | School<br>vs<br>Province | Public<br>Exam<br>Mark | School<br>vs<br>District | School<br>vs<br>Province |     | Final<br>Mark | School<br>vs<br>District | School<br>vs<br>Province |
| Average Score           |                |                          |                          |                        |                          |                          | . L |               |                          |                          |
| School                  | 68.7           |                          |                          |                        |                          |                          |     | 68.7          |                          |                          |
| District                | 66.2           | р                        | р                        |                        |                          |                          |     | 66.2          | р                        | р                        |
| Province                | 66.6           |                          |                          |                        |                          |                          |     | 66.6          |                          |                          |
| Percent of Passes       |                |                          |                          |                        |                          |                          |     |               |                          |                          |
| School                  | 83.3           |                          |                          |                        |                          |                          |     | 83.3          |                          |                          |
| District                | 87.3           | q                        | q                        |                        |                          |                          |     | 87.3          | q                        | q                        |
| Province                | 88.6           |                          |                          |                        |                          |                          |     | 88.6          |                          |                          |

Modification Time: 10:26:01AM

Modification Date: 2/23/2006 Source: Evaluation & Research 17

<sup>\*</sup> Data from the High School Certification System. The results from supplementary courses are not reflected in these results. All students obtaining a score of 48 or 49 on the final mark, were adjusted to 50 and are reflected in the Final Mark column.