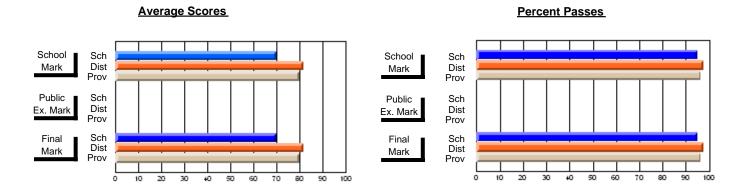

### District 2 - Western

#022 - William Gillett Academy, Charlottetown, LAB

**Subject: Enterprise Education** 

| # students in course: 21 | School<br>Mark | School<br>vs<br>District | School<br>vs<br>Province | Publ<br>Exa<br>Mar | School vs | School<br>vs<br>Province | Final<br>Mark | V5       | School<br>vs<br>Province |
|--------------------------|----------------|--------------------------|--------------------------|--------------------|-----------|--------------------------|---------------|----------|--------------------------|
| Average Score            | IVIAIK         | District                 | FIOVILICE                | IVIAI              | District  | FIOVILICE                | IVIAIN        | DISTRICT | FIOVILICE                |
| School                   | 80.7           |                          |                          |                    |           |                          | 80.7          |          |                          |
| District                 | 67.5           | р                        | р                        |                    |           |                          | 67.5          | р        | р                        |
| Province                 | 65.5           |                          |                          |                    |           |                          | 65.5          |          |                          |
| Percent of Passes        |                |                          |                          |                    |           |                          |               |          |                          |
| School                   | 100.0          |                          |                          |                    |           |                          | 100.0         |          |                          |
| District                 | 93.6           | р                        | р                        |                    |           |                          | 93.6          | р        | р                        |
| Province                 | 87.3           |                          |                          |                    |           |                          | 87.4          |          |                          |

Modification Time: 10:26:01AM

Modification Date: 2/23/2006 Source: Evaluation & Research

<sup>\*</sup> Data from the High School Certification System. The results from supplementary courses are not reflected in these results. All students obtaining a score of 48 or 49 on the final mark, were adjusted to 50 and are reflected in the Final Mark column.