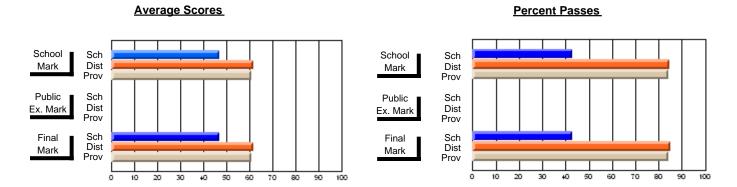

### District 2 - Western

#022 - William Gillett Academy, Charlottetown, LAB

**Subject: Technology Education** 

| Course: COMMUNICATIONS T | ECHNOLOGY 21   | 04                       |                          |   |                        |                          | School data withheld for |               |                          |                          |
|--------------------------|----------------|--------------------------|--------------------------|---|------------------------|--------------------------|--------------------------|---------------|--------------------------|--------------------------|
| # students in course: 5  | School<br>Mark | School<br>vs<br>District | School<br>vs<br>Province |   | Public<br>Exam<br>Mark | School<br>vs<br>District | School<br>vs<br>Province | Final<br>Mark | School<br>vs<br>District | School<br>vs<br>Province |
| Average Score<br>School  |                |                          |                          | - |                        |                          |                          |               |                          |                          |
| District                 | 73.3           | р                        | q                        |   |                        |                          |                          | 73.3          | р                        | р                        |
| Province                 | 72.9           | г                        | P                        |   |                        |                          |                          | 72.9          | Г                        | P                        |
| Percent of Passes        |                |                          |                          |   |                        |                          |                          |               |                          |                          |
| School                   |                |                          |                          |   |                        |                          |                          |               |                          |                          |
| District                 | 94.8           | p                        | p                        |   |                        |                          |                          | 94.8          | p                        | p                        |
| Province                 | 93.3           |                          |                          |   |                        |                          |                          | 93.3          |                          |                          |

Modification Time: 10:26:01AM

Modification Date: 2/23/2006 Source: Evaluation & Research 4

<sup>\*</sup> Data from the High School Certification System. The results from supplementary courses are not reflected in these results. All students obtaining a score of 48 or 49 on the final mark, were adjusted to 50 and are reflected in the Final Mark column.