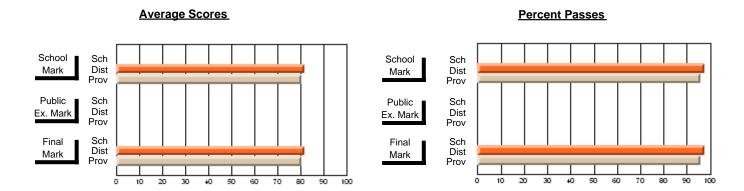

### District 2 - Western

#022 - William Gillett Academy, Charlottetown, LAB

**Subject: Enterprise Education** 

| # students in course: 21 | School<br>Mark | School<br>vs<br>District | School<br>vs<br>Province | Publ<br>Exa<br>Mar | School vs | School<br>vs<br>Province | Final<br>Mark | V5       | School<br>vs<br>Province |
|--------------------------|----------------|--------------------------|--------------------------|--------------------|-----------|--------------------------|---------------|----------|--------------------------|
| Average Score            | IVIAIK         | District                 | FIOVILICE                | IVIAI              | District  | FIOVILICE                | IVIAIN        | DISTRICT | FIOVILICE                |
| School                   | 80.7           |                          |                          |                    |           |                          | 80.7          |          |                          |
| District                 | 67.5           | р                        | р                        |                    |           |                          | 67.5          | р        | р                        |
| Province                 | 65.5           |                          |                          |                    |           |                          | 65.5          |          |                          |
| Percent of Passes        |                |                          |                          |                    |           |                          |               |          |                          |
| School                   | 100.0          |                          |                          |                    |           |                          | 100.0         |          |                          |
| District                 | 93.6           | р                        | р                        |                    |           |                          | 93.6          | р        | р                        |
| Province                 | 87.3           |                          |                          |                    |           |                          | 87.4          |          |                          |

Modification Time: 10:26:01AM

Modification Date: 2/23/2006 Source: Evaluation & Research

<sup>\*</sup> Data from the High School Certification System. The results from supplementary courses are not reflected in these results. All students obtaining a score of 48 or 49 on the final mark, were adjusted to 50 and are reflected in the Final Mark column.