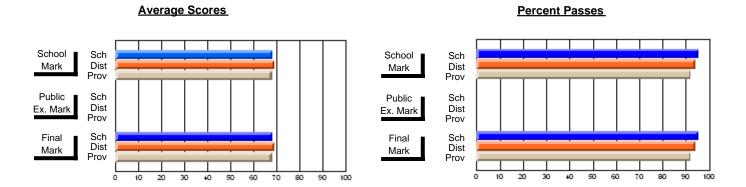

### District 2 - Western

#022 - William Gillett Academy, Charlottetown, LAB

**Subject: Technology Education** 

| Course: COMMUNICATIONS T | ECHNOLOGY 21   | 04                       |                          |   |                        |                          | School data withheld for |               |                          |                          |
|--------------------------|----------------|--------------------------|--------------------------|---|------------------------|--------------------------|--------------------------|---------------|--------------------------|--------------------------|
| # students in course: 5  | School<br>Mark | School<br>vs<br>District | School<br>vs<br>Province |   | Public<br>Exam<br>Mark | School<br>vs<br>District | School<br>vs<br>Province | Final<br>Mark | School<br>vs<br>District | School<br>vs<br>Province |
| Average Score<br>School  |                |                          |                          | - |                        |                          |                          |               |                          |                          |
| District                 | 73.3           | р                        | q                        |   |                        |                          |                          | 73.3          | р                        | р                        |
| Province                 | 72.9           | г                        | P                        |   |                        |                          |                          | 72.9          | Г                        | P                        |
| Percent of Passes        |                |                          |                          |   |                        |                          |                          |               |                          |                          |
| School                   |                |                          |                          |   |                        |                          |                          |               |                          |                          |
| District                 | 94.8           | p                        | p                        |   |                        |                          |                          | 94.8          | p                        | p                        |
| Province                 | 93.3           |                          |                          |   |                        |                          |                          | 93.3          |                          |                          |

Modification Time: 10:26:01AM

Modification Date: 2/23/2006 Source: Evaluation & Research 4

<sup>\*</sup> Data from the High School Certification System. The results from supplementary courses are not reflected in these results. All students obtaining a score of 48 or 49 on the final mark, were adjusted to 50 and are reflected in the Final Mark column.