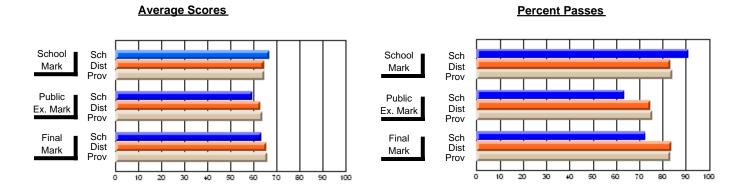

### District 2 - Western

#022 - William Gillett Academy, Charlottetown, LAB

**Subject: Mathematics** 

| Course: MATHEMATICS 3204 |                |                          |                          | _                      |                          |                          |               |                          |                          |
|--------------------------|----------------|--------------------------|--------------------------|------------------------|--------------------------|--------------------------|---------------|--------------------------|--------------------------|
| # students in course: 10 | School<br>Mark | School<br>vs<br>District | School<br>vs<br>Province | Public<br>Exam<br>Mark | School<br>vs<br>District | School<br>vs<br>Province | Final<br>Mark | School<br>vs<br>District | School<br>vs<br>Province |
| Average Score            |                |                          |                          |                        |                          |                          |               |                          |                          |
| School                   | 67.3           |                          |                          | 56.3                   |                          |                          | 62.1          |                          |                          |
| District                 | 64.5           | р                        | p                        | 63.2                   | q                        | q                        | 65.6          | q                        | q                        |
| Province                 | 64.8           |                          |                          | 63.8                   |                          |                          | 66.1          |                          |                          |
| Percent of Passes        |                |                          |                          |                        |                          |                          |               |                          |                          |
| School                   | 90.0           |                          |                          | 70.0                   |                          |                          | 80.0          |                          |                          |
| District                 | 83.3           | р                        | р                        | 74.6                   | q                        | q                        | 83.6          | q                        | q                        |
| Province                 | 84.1           |                          |                          | 75.7                   |                          |                          | 83.4          |                          |                          |

Modification Time: 10:26:01AM

Modification Date: 2/23/2006

Source: Evaluation & Research

<sup>\*</sup> Data from the High School Certification System. The results from supplementary courses are not reflected in these results. All students obtaining a score of 48 or 49 on the final mark, were adjusted to 50 and are reflected in the Final Mark column.