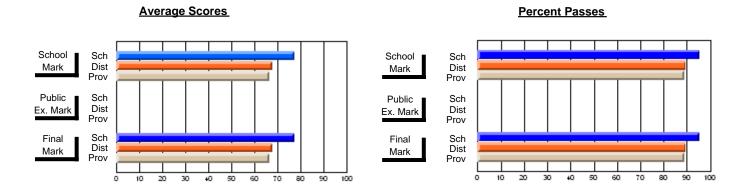

### District 2 - Western

#022 - William Gillett Academy, Charlottetown, LAB

**Subject: Family Studies** 

| Course: NUTRITION 3100   |                |                          |                          |                        |                          |                          |          |               |                          |                          |
|--------------------------|----------------|--------------------------|--------------------------|------------------------|--------------------------|--------------------------|----------|---------------|--------------------------|--------------------------|
| # students in course: 16 | School<br>Mark | School<br>vs<br>District | School<br>vs<br>Province | Public<br>Exam<br>Mark | School<br>vs<br>District | School<br>vs<br>Province |          | Final<br>Mark | School<br>vs<br>District | School<br>vs<br>Province |
| Average Score            |                |                          |                          |                        |                          |                          | <u> </u> |               |                          |                          |
| School                   | 82.2           |                          |                          |                        |                          |                          |          | 82.2          |                          |                          |
| District                 | 74.1           | р                        | р                        |                        |                          |                          |          | 74.1          | р                        | р                        |
| Province                 | 70.4           |                          |                          |                        |                          |                          |          | 70.4          |                          |                          |
| Percent of Passes        |                |                          |                          |                        |                          |                          |          |               |                          |                          |
| School                   | 100.0          |                          |                          |                        |                          |                          |          | 100.0         |                          |                          |
| District                 | 95.9           | р                        | р                        |                        |                          |                          |          | 95.9          | р                        | p                        |
| Province                 | 90.4           |                          |                          |                        |                          |                          |          | 90.4          |                          |                          |