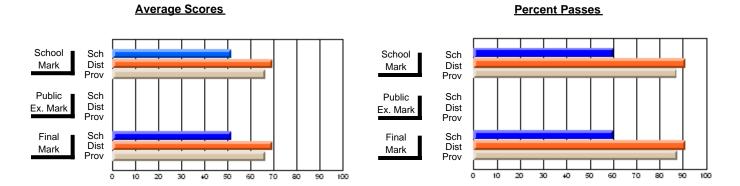

### District 2 - Western

#022 - William Gillett Academy, Charlottetown, LAB

**Subject: Family Studies** 

| Course: NUTRITION 3100   |                |                          |                          |                        |                          |                          |          |               |                          |                          |
|--------------------------|----------------|--------------------------|--------------------------|------------------------|--------------------------|--------------------------|----------|---------------|--------------------------|--------------------------|
| # students in course: 16 | School<br>Mark | School<br>vs<br>District | School<br>vs<br>Province | Public<br>Exam<br>Mark | School<br>vs<br>District | School<br>vs<br>Province |          | Final<br>Mark | School<br>vs<br>District | School<br>vs<br>Province |
| Average Score            |                |                          |                          |                        |                          |                          | <u> </u> |               |                          |                          |
| School                   | 82.2           |                          |                          |                        |                          |                          |          | 82.2          |                          |                          |
| District                 | 74.1           | р                        | р                        |                        |                          |                          |          | 74.1          | р                        | р                        |
| Province                 | 70.4           |                          |                          |                        |                          |                          |          | 70.4          |                          |                          |
| Percent of Passes        |                |                          |                          |                        |                          |                          |          |               |                          |                          |
| School                   | 100.0          |                          |                          |                        |                          |                          |          | 100.0         |                          |                          |
| District                 | 95.9           | р                        | р                        |                        |                          |                          |          | 95.9          | р                        | p                        |
| Province                 | 90.4           |                          |                          |                        |                          |                          |          | 90.4          |                          |                          |