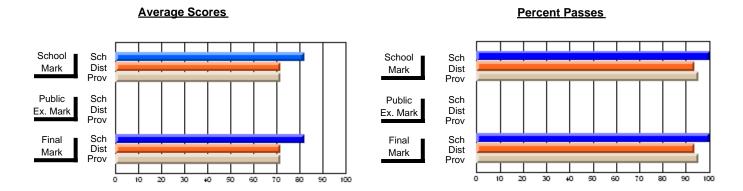

### District 2 - Western

#022 - William Gillett Academy, Charlottetown, LAB

**Subject: Technology Education** 

| Course: COMMUNICATIONS T | ECHNOLOGY 21   | 04                       |                          |   |                        |                          | School data withheld for |               |                          |                          |
|--------------------------|----------------|--------------------------|--------------------------|---|------------------------|--------------------------|--------------------------|---------------|--------------------------|--------------------------|
| # students in course: 5  | School<br>Mark | School<br>vs<br>District | School<br>vs<br>Province |   | Public<br>Exam<br>Mark | School<br>vs<br>District | School<br>vs<br>Province | Final<br>Mark | School<br>vs<br>District | School<br>vs<br>Province |
| Average Score<br>School  |                |                          |                          | - |                        |                          |                          |               |                          |                          |
| District                 | 73.3           | р                        | q                        |   |                        |                          |                          | 73.3          | р                        | р                        |
| Province                 | 72.9           | г                        | P                        |   |                        |                          |                          | 72.9          | Г                        | P                        |
| Percent of Passes        |                |                          |                          |   |                        |                          |                          |               |                          |                          |
| School                   |                |                          |                          |   |                        |                          |                          |               |                          |                          |
| District                 | 94.8           | p                        | p                        |   |                        |                          |                          | 94.8          | p                        | p                        |
| Province                 | 93.3           |                          |                          |   |                        |                          |                          | 93.3          |                          |                          |

Modification Time: 10:26:01AM

Modification Date: 2/23/2006 Source: Evaluation & Research 4

<sup>\*</sup> Data from the High School Certification System. The results from supplementary courses are not reflected in these results. All students obtaining a score of 48 or 49 on the final mark, were adjusted to 50 and are reflected in the Final Mark column.