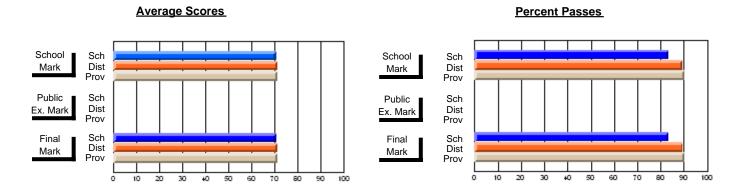

### District 2 - Western

#023 - Sacred Heart AG, Conche

Subject: Art

| # students in course: 6 | School<br>Mark | School<br>vs<br>District | School<br>vs<br>Province | Public<br>Exam<br>Mark | School<br>vs<br>District | School<br>vs<br>Province | Final<br>Mark | School<br>vs<br>District | School<br>vs<br>Province |
|-------------------------|----------------|--------------------------|--------------------------|------------------------|--------------------------|--------------------------|---------------|--------------------------|--------------------------|
| Average Score           | Wark           | District                 | TTOVITIOE                | Mark                   | District                 | TTOVITICE                | Wark          | District                 | TTOVITICE                |
| School                  | 70.5           |                          |                          |                        |                          |                          | 70.5          |                          |                          |
| District                | 73.9           | q                        | р                        |                        |                          |                          | 73.9          | q                        | р                        |
| Province                | 70.4           | _                        |                          |                        |                          |                          | 70.4          |                          |                          |
| Percent of Passes       |                |                          |                          |                        |                          |                          |               |                          |                          |
| School                  | 100.0          |                          |                          |                        |                          |                          | 100.0         |                          |                          |
| District                | 93.1           | р                        | р                        |                        |                          |                          | 93.1          | р                        | р                        |
| Province                | 90.4           |                          |                          |                        |                          |                          | 90.4          |                          |                          |