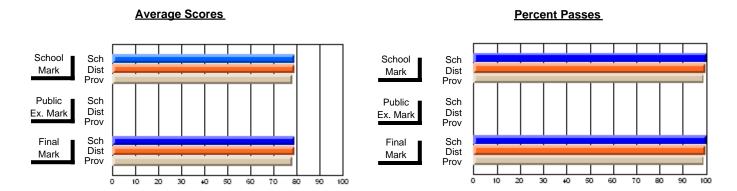

### District 2 - Western

#022 - William Gillett Academy, Charlottetown, LAB

**Subject: Religious Education** 

| Course: ETHICAL ISSUES 1104 |                |                          |                          |   |                        |                          |                          |   |               |                          |                          |
|-----------------------------|----------------|--------------------------|--------------------------|---|------------------------|--------------------------|--------------------------|---|---------------|--------------------------|--------------------------|
| # students in course: 16    | School<br>Mark | School<br>vs<br>District | School<br>vs<br>Province |   | Public<br>Exam<br>Mark | School<br>vs<br>District | School<br>vs<br>Province |   | Final<br>Mark | School<br>vs<br>District | School<br>vs<br>Province |
| Average Score               |                |                          |                          | - |                        |                          |                          |   |               |                          |                          |
| School                      | 82.6           |                          |                          |   |                        |                          |                          |   | 82.6          |                          |                          |
| District                    | 69.6           | p                        | p                        |   |                        |                          |                          |   | 69.6          | p                        | p                        |
| Province                    | 70.7           |                          |                          |   |                        |                          |                          |   | 70.7          |                          |                          |
| Percent of Passes           |                |                          |                          |   |                        |                          |                          |   |               |                          |                          |
| School                      | 100.0          |                          |                          |   |                        |                          |                          | 1 | 0.00          |                          |                          |
| District                    | 88.9           | р                        | р                        |   |                        |                          |                          |   | 88.9          | р                        | p                        |
| Province                    | 89.0           |                          |                          |   |                        |                          |                          |   | 89.0          |                          |                          |