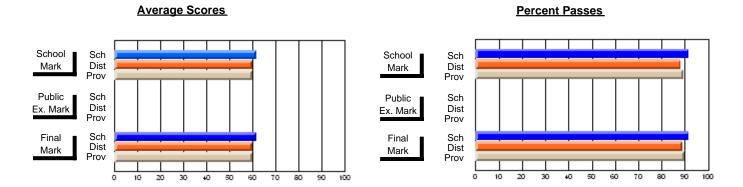

### District 2 - Western

#022 - William Gillett Academy, Charlottetown, LAB

**Subject: Technology Education** 

| Course: COMMUNICATIONS T | ECHNOLOGY 21   | 04                       |                          |   |                        |                          | School data withheld for |               |                          |                          |
|--------------------------|----------------|--------------------------|--------------------------|---|------------------------|--------------------------|--------------------------|---------------|--------------------------|--------------------------|
| # students in course: 5  | School<br>Mark | School<br>vs<br>District | School<br>vs<br>Province |   | Public<br>Exam<br>Mark | School<br>vs<br>District | School<br>vs<br>Province | Final<br>Mark | School<br>vs<br>District | School<br>vs<br>Province |
| Average Score<br>School  |                |                          |                          | - |                        |                          |                          |               |                          |                          |
| District                 | 73.3           | р                        | q                        |   |                        |                          |                          | 73.3          | р                        | р                        |
| Province                 | 72.9           | г                        | P                        |   |                        |                          |                          | 72.9          | Г                        | P                        |
| Percent of Passes        |                |                          |                          |   |                        |                          |                          |               |                          |                          |
| School                   |                |                          |                          |   |                        |                          |                          |               |                          |                          |
| District                 | 94.8           | p                        | p                        |   |                        |                          |                          | 94.8          | p                        | p                        |
| Province                 | 93.3           |                          |                          |   |                        |                          |                          | 93.3          |                          |                          |