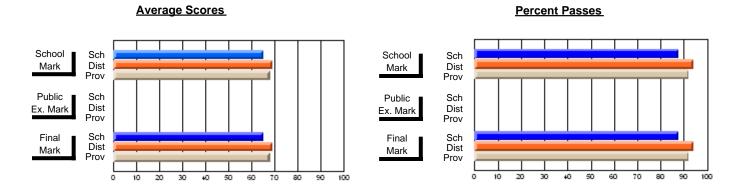

### District 2 - Western

#022 - William Gillett Academy, Charlottetown, LAB

**Subject: Mathematics** 

| Course: MATHEMATICS 1204 |                |                          |                          |                        |                          | School data withheld for |               |                          |                          |
|--------------------------|----------------|--------------------------|--------------------------|------------------------|--------------------------|--------------------------|---------------|--------------------------|--------------------------|
| # students in course: 5  | School<br>Mark | School<br>vs<br>District | School<br>vs<br>Province | Public<br>Exam<br>Mark | School<br>vs<br>District | School<br>vs<br>Province | Final<br>Mark | School<br>vs<br>District | School<br>vs<br>Province |
| Average Score<br>School  |                |                          |                          |                        |                          |                          |               |                          |                          |
| District                 | 67.6           | q                        | q                        |                        |                          |                          | 67.6          | q                        | q                        |
| Province                 | 66.5           | 1                        | -1                       |                        |                          |                          | 66.5          | 1                        | 1                        |
| Percent of Passes        |                |                          |                          |                        |                          |                          |               |                          |                          |
| School                   |                |                          |                          |                        |                          |                          |               |                          |                          |
| District                 | 88.3           | р                        | p                        |                        |                          |                          | 88.3          | p                        | p                        |
| Province                 | 86.2           |                          |                          |                        |                          |                          | 86.3          |                          |                          |

Modification Time: 10:26:01AM

Modification Date: 2/23/2006

Source: Evaluation & Research

<sup>\*</sup> Data from the High School Certification System. The results from supplementary courses are not reflected in these results. All students obtaining a score of 48 or 49 on the final mark, were adjusted to 50 and are reflected in the Final Mark column.