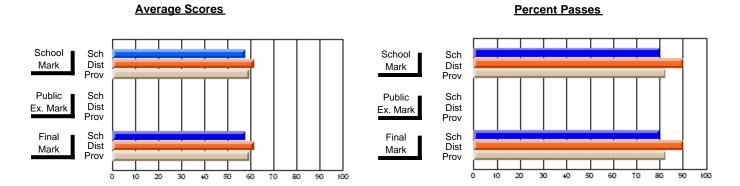

### District 2 - Western

#022 - William Gillett Academy, Charlottetown, LAB

**Subject: Technology Education** 

| Course: COMMUNICATIONS T | ECHNOLOGY 21   | 04                       |                          |   |                        |                          | School data withheld for |               |                          |                          |
|--------------------------|----------------|--------------------------|--------------------------|---|------------------------|--------------------------|--------------------------|---------------|--------------------------|--------------------------|
| # students in course: 5  | School<br>Mark | School<br>vs<br>District | School<br>vs<br>Province |   | Public<br>Exam<br>Mark | School<br>vs<br>District | School<br>vs<br>Province | Final<br>Mark | School<br>vs<br>District | School<br>vs<br>Province |
| Average Score<br>School  |                |                          |                          | - |                        |                          |                          |               |                          |                          |
| District                 | 73.3           | р                        | q                        |   |                        |                          |                          | 73.3          | р                        | р                        |
| Province                 | 72.9           | г                        | P                        |   |                        |                          |                          | 72.9          | Г                        | P                        |
| Percent of Passes        |                |                          |                          |   |                        |                          |                          |               |                          |                          |
| School                   |                |                          |                          |   |                        |                          |                          |               |                          |                          |
| District                 | 94.8           | p                        | p                        |   |                        |                          |                          | 94.8          | p                        | p                        |
| Province                 | 93.3           |                          |                          |   |                        |                          |                          | 93.3          |                          |                          |

Modification Time: 10:26:01AM

Modification Date: 2/23/2006 Source: Evaluation & Research 4

<sup>\*</sup> Data from the High School Certification System. The results from supplementary courses are not reflected in these results. All students obtaining a score of 48 or 49 on the final mark, were adjusted to 50 and are reflected in the Final Mark column.