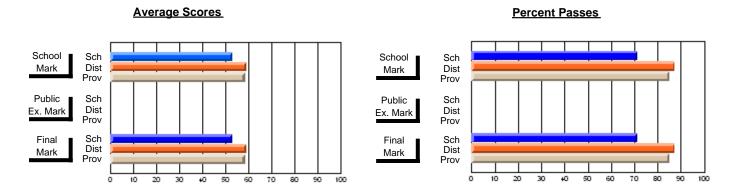

### District 2 - Western

#022 - William Gillett Academy, Charlottetown, LAB

**Subject: Social Studies** 

| # students in course: 15 | School<br>Mark   | School<br>vs<br>District | School<br>vs<br>Province |   | Public<br>Exam<br>Mark | School<br>vs<br>District | School<br>vs<br>Province | Fina<br>Mar      | VS | School<br>vs<br>Province |
|--------------------------|------------------|--------------------------|--------------------------|---|------------------------|--------------------------|--------------------------|------------------|----|--------------------------|
| Average Score            |                  |                          |                          | - |                        |                          |                          | 20.0             |    |                          |
| School<br>District       | <b>80.3</b> 67.7 | р                        | р                        |   |                        |                          |                          | <b>80.3</b> 67.7 | р  | р                        |
| Province                 | 66.5             | 1                        | 1                        |   |                        |                          |                          | 66.5             | 1  |                          |
| Percent of Passes        |                  |                          |                          |   |                        |                          |                          |                  |    |                          |
| School                   | 100.0            |                          |                          |   |                        |                          |                          | 100.0            |    |                          |
| District                 | 89.5             | р                        | р                        |   |                        |                          |                          | 89.5             | p  | р                        |
| Province                 | 88.8             |                          |                          |   |                        |                          |                          | 88.8             |    |                          |

Modification Time: 10:26:01AM

Modification Date: 2/23/2006

Source: Evaluation & Research

<sup>\*</sup> Data from the High School Certification System. The results from supplementary courses are not reflected in these results. All students obtaining a score of 48 or 49 on the final mark, were adjusted to 50 and are reflected in the Final Mark column.