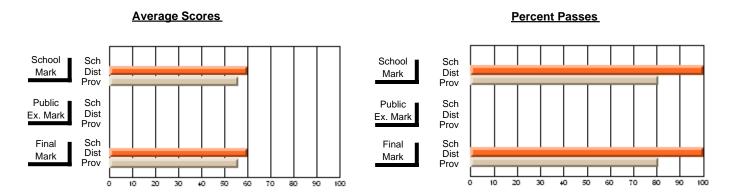

### District 2 - Western

#023 - Sacred Heart AG, Conche

**Subject: Family Studies** 

| Course: HUMAN DYNAMICS 2 | 201            |                          |                          |   |                        |                          |                          | chool data has 5 or fewer students. Data ithheld for reasons of confidentiality. |                          |                          |  |  |
|--------------------------|----------------|--------------------------|--------------------------|---|------------------------|--------------------------|--------------------------|----------------------------------------------------------------------------------|--------------------------|--------------------------|--|--|
| # students in course: 4  | School<br>Mark | School<br>vs<br>District | School<br>vs<br>Province |   | Public<br>Exam<br>Mark | School<br>vs<br>District | School<br>vs<br>Province | Final<br>Mark                                                                    | School<br>vs<br>District | School<br>vs<br>Province |  |  |
| Average Score<br>School  |                |                          |                          | - |                        |                          |                          |                                                                                  |                          |                          |  |  |
| District                 | 71.6           | q                        | р                        |   |                        |                          |                          | 71.6                                                                             | р                        | р                        |  |  |
| Province                 | 71.9           | r                        | r                        |   |                        |                          |                          | 71.9                                                                             |                          | r                        |  |  |
| Percent of Passes        |                |                          |                          |   |                        |                          |                          |                                                                                  |                          |                          |  |  |
| School                   |                |                          |                          |   |                        |                          |                          |                                                                                  |                          |                          |  |  |
| District                 | 89.6           | р                        | p                        |   |                        |                          |                          | 89.6                                                                             | Р                        | p                        |  |  |
| Province                 | 89.8           |                          |                          |   |                        |                          |                          | 89.8                                                                             |                          |                          |  |  |

#### **Average Scores** Percent Passes School Sch School Sch Mark Dist Dist Mark Prov Public Sch Public Sch Dist Dist Ex. Mark Ex. Mark Prov Sch Dist Final Final Sch Dist Mark Mark Prov 10 20 50 60 70 80 90 20 50 80 40

Modification Time: 10:26:01AM

Modification Date: 2/23/2006

Source: Evaluation & Research

<sup>\*</sup> Data from the High School Certification System. The results from supplementary courses are not reflected in these results. All students obtaining a score of 48 or 49 on the final mark, were adjusted to 50 and are reflected in the Final Mark column.