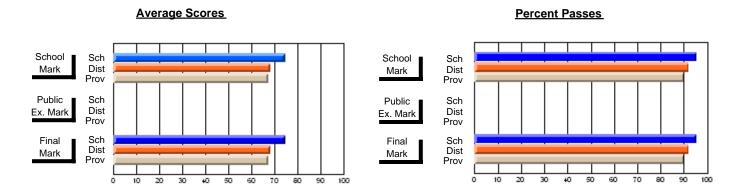

### District 2 - Western

#022 - William Gillett Academy, Charlottetown, LAB

**Subject: Family Studies** 

| # students in course: 21 | School | School<br>vs | School<br>vs | Public<br>Exam | School<br>vs | School<br>vs | Final | School<br>vs | School<br>vs |
|--------------------------|--------|--------------|--------------|----------------|--------------|--------------|-------|--------------|--------------|
| Average Score            | Mark   | District     | Province     | Mark           | District     | Province     | Mark  | District     | Province     |
| School                   | 83.5   |              |              |                |              |              | 83.5  |              |              |
| District                 | 71.6   | р            | р            |                |              |              | 71.6  | р            | р            |
| Province                 | 71.9   | •            | •            |                |              |              | 71.9  | •            | •            |
| Percent of Passes        |        |              |              |                |              |              |       |              |              |
| School                   | 100.0  |              |              |                |              |              | 100.0 |              |              |
| District                 | 89.6   | р            | р            |                |              |              | 89.6  | р            | р            |
| Province                 | 89.8   |              |              |                |              |              | 89.8  |              |              |

Modification Time: 10:26:01AM

Modification Date: 2/23/2006 Source: Evaluation & Research

<sup>\*</sup> Data from the High School Certification System. The results from supplementary courses are not reflected in these results. All students obtaining a score of 48 or 49 on the final mark, were adjusted to 50 and are reflected in the Final Mark column.