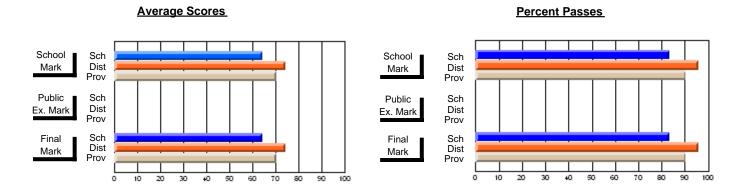

### District 2 - Western

#022 - William Gillett Academy, Charlottetown, LAB

**Subject: Mathematics** 

| Course: MATHEMATICS 3204 |                |                          |                          | _                      |                          |                          |               |                          |                          |
|--------------------------|----------------|--------------------------|--------------------------|------------------------|--------------------------|--------------------------|---------------|--------------------------|--------------------------|
| # students in course: 10 | School<br>Mark | School<br>vs<br>District | School<br>vs<br>Province | Public<br>Exam<br>Mark | School<br>vs<br>District | School<br>vs<br>Province | Final<br>Mark | School<br>vs<br>District | School<br>vs<br>Province |
| Average Score            |                |                          |                          |                        |                          |                          |               |                          |                          |
| School                   | 67.3           |                          |                          | 56.3                   |                          |                          | 62.1          |                          |                          |
| District                 | 64.5           | р                        | p                        | 63.2                   | q                        | q                        | 65.6          | q                        | q                        |
| Province                 | 64.8           |                          |                          | 63.8                   |                          |                          | 66.1          |                          |                          |
| Percent of Passes        |                |                          |                          |                        |                          |                          |               |                          |                          |
| School                   | 90.0           |                          |                          | 70.0                   |                          |                          | 80.0          |                          |                          |
| District                 | 83.3           | р                        | р                        | 74.6                   | q                        | q                        | 83.6          | q                        | q                        |
| Province                 | 84.1           |                          |                          | 75.7                   |                          |                          | 83.4          |                          |                          |

#### **Average Scores** Percent Passes School Sch School Sch Mark Dist Dist Mark Prov Public Sch Public Sch Dist Dist Ex. Mark Ex. Mark Prov Sch Dist Final Sch Final Dist Mark Mark Prov 60 70 80 90 0 20 30 40 50 70 80 10 20 30 40 50