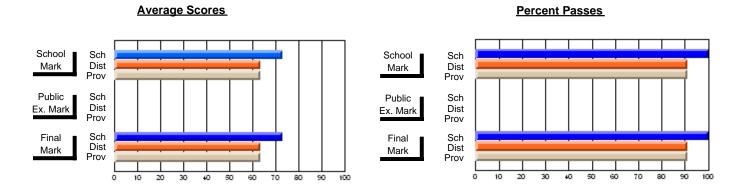

### District 2 - Western

#022 - William Gillett Academy, Charlottetown, LAB

**Subject: Family Studies** 

| Course: NUTRITION 3100   |                |                          |                          |                        |                          |                          |          |               |                          |                          |
|--------------------------|----------------|--------------------------|--------------------------|------------------------|--------------------------|--------------------------|----------|---------------|--------------------------|--------------------------|
| # students in course: 16 | School<br>Mark | School<br>vs<br>District | School<br>vs<br>Province | Public<br>Exam<br>Mark | School<br>vs<br>District | School<br>vs<br>Province |          | Final<br>Mark | School<br>vs<br>District | School<br>vs<br>Province |
| Average Score            |                |                          |                          |                        |                          |                          | <u> </u> |               |                          |                          |
| School                   | 82.2           |                          |                          |                        |                          |                          |          | 82.2          |                          |                          |
| District                 | 74.1           | р                        | р                        |                        |                          |                          |          | 74.1          | р                        | р                        |
| Province                 | 70.4           |                          |                          |                        |                          |                          |          | 70.4          |                          |                          |
| Percent of Passes        |                |                          |                          |                        |                          |                          |          |               |                          |                          |
| School                   | 100.0          |                          |                          |                        |                          |                          |          | 100.0         |                          |                          |
| District                 | 95.9           | р                        | р                        |                        |                          |                          |          | 95.9          | р                        | p                        |
| Province                 | 90.4           |                          |                          |                        |                          |                          |          | 90.4          |                          |                          |

Modification Time: 10:26:01AM

Modification Date: 2/23/2006 Source: Evaluation & Research

<sup>\*</sup> Data from the High School Certification System. The results from supplementary courses are not reflected in these results. All students obtaining a score of 48 or 49 on the final mark, were adjusted to 50 and are reflected in the Final Mark column.