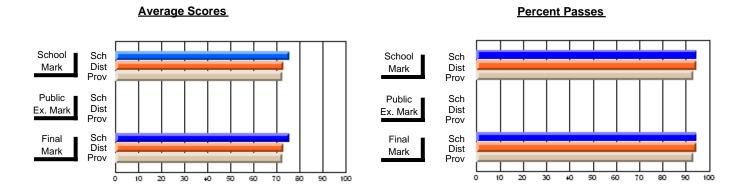

### District 2 - Western

#022 - William Gillett Academy, Charlottetown, LAB

**Subject: Social Studies** 

| # students in course: 15 | School<br>Mark   | School<br>vs<br>District | School<br>vs<br>Province |   | Public<br>Exam<br>Mark | School<br>vs<br>District | School<br>vs<br>Province | Fina<br>Mar      | VS | School<br>vs<br>Province |
|--------------------------|------------------|--------------------------|--------------------------|---|------------------------|--------------------------|--------------------------|------------------|----|--------------------------|
| Average Score            |                  |                          |                          | - |                        |                          |                          | 20.0             |    |                          |
| School<br>District       | <b>80.3</b> 67.7 | р                        | р                        |   |                        |                          |                          | <b>80.3</b> 67.7 | р  | р                        |
| Province                 | 66.5             | 1                        | 1                        |   |                        |                          |                          | 66.5             | 1  |                          |
| Percent of Passes        |                  |                          |                          |   |                        |                          |                          |                  |    |                          |
| School                   | 100.0            |                          |                          |   |                        |                          |                          | 100.0            |    |                          |
| District                 | 89.5             | р                        | р                        |   |                        |                          |                          | 89.5             | p  | р                        |
| Province                 | 88.8             |                          |                          |   |                        |                          |                          | 88.8             |    |                          |

Modification Time: 10:26:01AM

Modification Date: 2/23/2006

Source: Evaluation & Research

<sup>\*</sup> Data from the High School Certification System. The results from supplementary courses are not reflected in these results. All students obtaining a score of 48 or 49 on the final mark, were adjusted to 50 and are reflected in the Final Mark column.