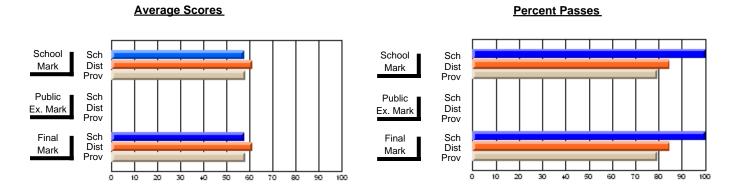

### District 2 - Western

#022 - William Gillett Academy, Charlottetown, LAB

**Subject: Enterprise Education** 

| # students in course: 21 | School<br>Mark | School<br>vs<br>District | School<br>vs<br>Province | Publ<br>Exa<br>Mar | School vs | School<br>vs<br>Province | Final<br>Mark | V5       | School<br>vs<br>Province |
|--------------------------|----------------|--------------------------|--------------------------|--------------------|-----------|--------------------------|---------------|----------|--------------------------|
| Average Score            | IVIAIK         | District                 | FIOVILICE                | IVIAI              | District  | FIOVILICE                | IVIAIN        | DISTRICT | FIOVILICE                |
| School                   | 80.7           |                          |                          |                    |           |                          | 80.7          |          |                          |
| District                 | 67.5           | р                        | р                        |                    |           |                          | 67.5          | р        | р                        |
| Province                 | 65.5           |                          |                          |                    |           |                          | 65.5          |          |                          |
| Percent of Passes        |                |                          |                          |                    |           |                          |               |          |                          |
| School                   | 100.0          |                          |                          |                    |           |                          | 100.0         |          |                          |
| District                 | 93.6           | р                        | р                        |                    |           |                          | 93.6          | р        | р                        |
| Province                 | 87.3           |                          |                          |                    |           |                          | 87.4          |          |                          |