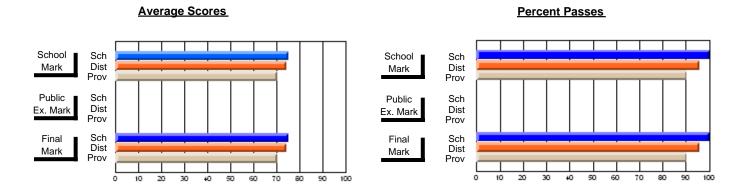

### District 2 - Western

#022 - William Gillett Academy, Charlottetown, LAB

**Subject: Technology Education** 

| Course: COMMUNICATIONS T | ECHNOLOGY 21   | 04                       |                          |   |                        |                          | School data withheld for |               |                          |                          |
|--------------------------|----------------|--------------------------|--------------------------|---|------------------------|--------------------------|--------------------------|---------------|--------------------------|--------------------------|
| # students in course: 5  | School<br>Mark | School<br>vs<br>District | School<br>vs<br>Province |   | Public<br>Exam<br>Mark | School<br>vs<br>District | School<br>vs<br>Province | Final<br>Mark | School<br>vs<br>District | School<br>vs<br>Province |
| Average Score<br>School  |                |                          |                          | - |                        |                          |                          |               |                          |                          |
| District                 | 73.3           | р                        | q                        |   |                        |                          |                          | 73.3          | р                        | р                        |
| Province                 | 72.9           | г                        | P                        |   |                        |                          |                          | 72.9          | Г                        | P                        |
| Percent of Passes        |                |                          |                          |   |                        |                          |                          |               |                          |                          |
| School                   |                |                          |                          |   |                        |                          |                          |               |                          |                          |
| District                 | 94.8           | p                        | p                        |   |                        |                          |                          | 94.8          | p                        | p                        |
| Province                 | 93.3           |                          |                          |   |                        |                          |                          | 93.3          |                          |                          |

Modification Time: 10:26:01AM

Modification Date: 2/23/2006 Source: Evaluation & Research 4

<sup>\*</sup> Data from the High School Certification System. The results from supplementary courses are not reflected in these results. All students obtaining a score of 48 or 49 on the final mark, were adjusted to 50 and are reflected in the Final Mark column.