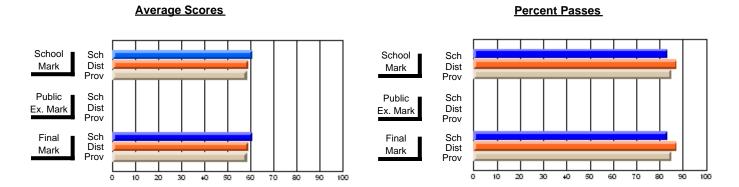

### District 2 - Western

#022 - William Gillett Academy, Charlottetown, LAB

**Subject: Enterprise Education** 

| # students in course: 21 | School<br>Mark | School<br>vs<br>District | School<br>vs<br>Province | Publ<br>Exa<br>Mar | School vs | School<br>vs<br>Province | Final<br>Mark | V5       | School<br>vs<br>Province |
|--------------------------|----------------|--------------------------|--------------------------|--------------------|-----------|--------------------------|---------------|----------|--------------------------|
| Average Score            | IVIAIK         | District                 | FIOVILICE                | IVIAI              | District  | FIOVILICE                | IVIAIN        | DISTRICT | FIOVILICE                |
| School                   | 80.7           |                          |                          |                    |           |                          | 80.7          |          |                          |
| District                 | 67.5           | р                        | р                        |                    |           |                          | 67.5          | р        | р                        |
| Province                 | 65.5           |                          |                          |                    |           |                          | 65.5          |          |                          |
| Percent of Passes        |                |                          |                          |                    |           |                          |               |          |                          |
| School                   | 100.0          |                          |                          |                    |           |                          | 100.0         |          |                          |
| District                 | 93.6           | р                        | р                        |                    |           |                          | 93.6          | р        | р                        |
| Province                 | 87.3           |                          |                          |                    |           |                          | 87.4          |          |                          |

Modification Time: 10:26:01AM

Modification Date: 2/23/2006 Source: Evaluation & Research

<sup>\*</sup> Data from the High School Certification System. The results from supplementary courses are not reflected in these results. All students obtaining a score of 48 or 49 on the final mark, were adjusted to 50 and are reflected in the Final Mark column.