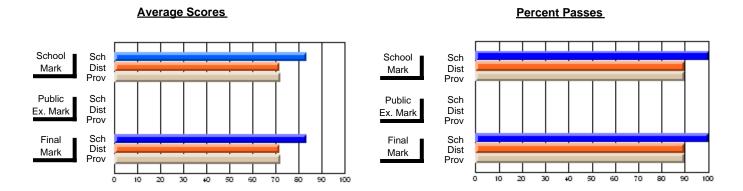

### District 2 - Western

#022 - William Gillett Academy, Charlottetown, LAB

**Subject: Enterprise Education** 

| # students in course: 21 | School<br>Mark | School<br>vs<br>District | School<br>vs<br>Province | Publ<br>Exa<br>Mar | School vs | School<br>vs<br>Province | Final<br>Mark | V5       | School<br>vs<br>Province |
|--------------------------|----------------|--------------------------|--------------------------|--------------------|-----------|--------------------------|---------------|----------|--------------------------|
| Average Score            | IVIAIK         | District                 | FIOVILICE                | IVIAI              | District  | FIOVILICE                | IVIAIN        | DISTRICT | FIOVILICE                |
| School                   | 80.7           |                          |                          |                    |           |                          | 80.7          |          |                          |
| District                 | 67.5           | р                        | р                        |                    |           |                          | 67.5          | р        | р                        |
| Province                 | 65.5           |                          |                          |                    |           |                          | 65.5          |          |                          |
| Percent of Passes        |                |                          |                          |                    |           |                          |               |          |                          |
| School                   | 100.0          |                          |                          |                    |           |                          | 100.0         |          |                          |
| District                 | 93.6           | р                        | р                        |                    |           |                          | 93.6          | р        | р                        |
| Province                 | 87.3           |                          |                          |                    |           |                          | 87.4          |          |                          |

Modification Time: 10:26:01AM

Modification Date: 2/23/2006 Source: Evaluation & Research

<sup>\*</sup> Data from the High School Certification System. The results from supplementary courses are not reflected in these results. All students obtaining a score of 48 or 49 on the final mark, were adjusted to 50 and are reflected in the Final Mark column.