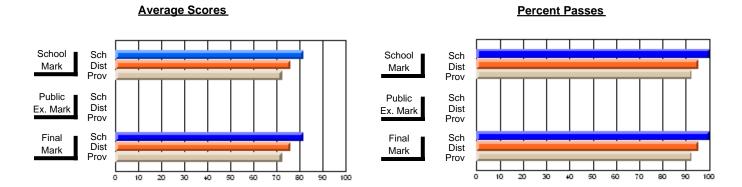

### District 2 - Western

#022 - William Gillett Academy, Charlottetown, LAB

**Subject: Technology Education** 

| Course: COMMUNICATIONS T | ECHNOLOGY 21   | 04                       |                          |   |                        |                          | School data withheld for |               |                          |                          |
|--------------------------|----------------|--------------------------|--------------------------|---|------------------------|--------------------------|--------------------------|---------------|--------------------------|--------------------------|
| # students in course: 5  | School<br>Mark | School<br>vs<br>District | School<br>vs<br>Province |   | Public<br>Exam<br>Mark | School<br>vs<br>District | School<br>vs<br>Province | Final<br>Mark | School<br>vs<br>District | School<br>vs<br>Province |
| Average Score<br>School  |                |                          |                          | - |                        |                          |                          |               |                          |                          |
| District                 | 73.3           | р                        | q                        |   |                        |                          |                          | 73.3          | р                        | р                        |
| Province                 | 72.9           | г                        | P                        |   |                        |                          |                          | 72.9          | Г                        | P                        |
| Percent of Passes        |                |                          |                          |   |                        |                          |                          |               |                          |                          |
| School                   |                |                          |                          |   |                        |                          |                          |               |                          |                          |
| District                 | 94.8           | p                        | p                        |   |                        |                          |                          | 94.8          | p                        | p                        |
| Province                 | 93.3           |                          |                          |   |                        |                          |                          | 93.3          |                          |                          |