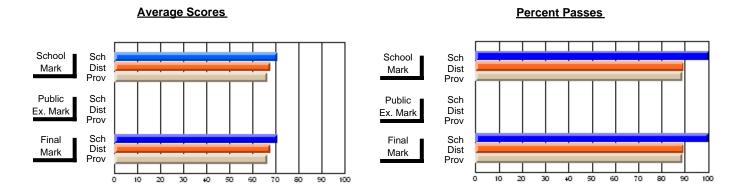

### District 2 - Western

#022 - William Gillett Academy, Charlottetown, LAB

**Subject: Family Studies** 

| # students in course: 21 | School | School<br>vs | School<br>vs | Public<br>Exam | School<br>vs | School<br>vs | Final | School<br>vs | School<br>vs |
|--------------------------|--------|--------------|--------------|----------------|--------------|--------------|-------|--------------|--------------|
| Average Score            | Mark   | District     | Province     | Mark           | District     | Province     | Mark  | District     | Province     |
| School                   | 83.5   |              |              |                |              |              | 83.5  |              |              |
| District                 | 71.6   | р            | р            |                |              |              | 71.6  | р            | р            |
| Province                 | 71.9   | •            | •            |                |              |              | 71.9  | •            | •            |
| Percent of Passes        |        |              |              |                |              |              |       |              |              |
| School                   | 100.0  |              |              |                |              |              | 100.0 |              |              |
| District                 | 89.6   | р            | р            |                |              |              | 89.6  | р            | р            |
| Province                 | 89.8   |              |              |                |              |              | 89.8  |              |              |

Modification Time: 10:26:01AM

Modification Date: 2/23/2006 Source: Evaluation & Research

<sup>\*</sup> Data from the High School Certification System. The results from supplementary courses are not reflected in these results. All students obtaining a score of 48 or 49 on the final mark, were adjusted to 50 and are reflected in the Final Mark column.