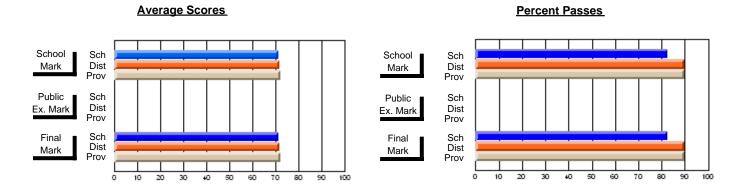

### District 2 - Western

#022 - William Gillett Academy, Charlottetown, LAB

**Subject: Family Studies** 

| Course: NUTRITION 3100   |                |                          |                          |                        |                          |                          |          |               |                          |                          |
|--------------------------|----------------|--------------------------|--------------------------|------------------------|--------------------------|--------------------------|----------|---------------|--------------------------|--------------------------|
| # students in course: 16 | School<br>Mark | School<br>vs<br>District | School<br>vs<br>Province | Public<br>Exam<br>Mark | School<br>vs<br>District | School<br>vs<br>Province |          | Final<br>Mark | School<br>vs<br>District | School<br>vs<br>Province |
| Average Score            |                |                          |                          |                        |                          |                          | <u> </u> |               |                          |                          |
| School                   | 82.2           |                          |                          |                        |                          |                          |          | 82.2          |                          |                          |
| District                 | 74.1           | р                        | р                        |                        |                          |                          |          | 74.1          | р                        | р                        |
| Province                 | 70.4           |                          |                          |                        |                          |                          |          | 70.4          |                          |                          |
| Percent of Passes        |                |                          |                          |                        |                          |                          |          |               |                          |                          |
| School                   | 100.0          |                          |                          |                        |                          |                          |          | 100.0         |                          |                          |
| District                 | 95.9           | р                        | р                        |                        |                          |                          |          | 95.9          | р                        | p                        |
| Province                 | 90.4           |                          |                          |                        |                          |                          |          | 90.4          |                          |                          |

Modification Time: 10:26:01AM

Modification Date: 2/23/2006 Source: Evaluation & Research

<sup>\*</sup> Data from the High School Certification System. The results from supplementary courses are not reflected in these results. All students obtaining a score of 48 or 49 on the final mark, were adjusted to 50 and are reflected in the Final Mark column.