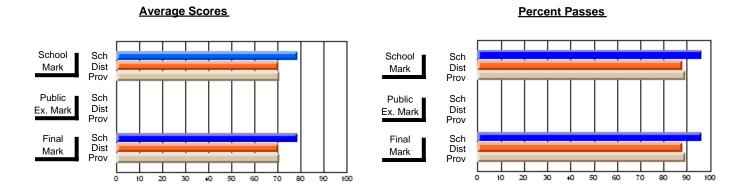

### District 2 - Western

#022 - William Gillett Academy, Charlottetown, LAB

**Subject: Family Studies** 

| # students in course: 21 | School | School<br>vs | School<br>vs | Public<br>Exam | School<br>vs | School<br>vs | Final | School<br>vs | School<br>vs |
|--------------------------|--------|--------------|--------------|----------------|--------------|--------------|-------|--------------|--------------|
| Average Score            | Mark   | District     | Province     | Mark           | District     | Province     | Mark  | District     | Province     |
| School                   | 83.5   |              |              |                |              |              | 83.5  |              |              |
| District                 | 71.6   | р            | р            |                |              |              | 71.6  | р            | р            |
| Province                 | 71.9   | •            | •            |                |              |              | 71.9  | •            | •            |
| Percent of Passes        |        |              |              |                |              |              |       |              |              |
| School                   | 100.0  |              |              |                |              |              | 100.0 |              |              |
| District                 | 89.6   | р            | р            |                |              |              | 89.6  | р            | р            |
| Province                 | 89.8   |              |              |                |              |              | 89.8  |              |              |

Modification Time: 10:26:01AM

Modification Date: 2/23/2006 Source: Evaluation & Research

<sup>\*</sup> Data from the High School Certification System. The results from supplementary courses are not reflected in these results. All students obtaining a score of 48 or 49 on the final mark, were adjusted to 50 and are reflected in the Final Mark column.