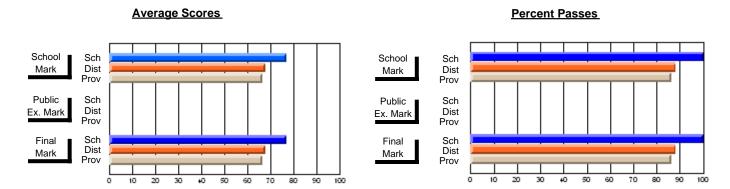

### District 2 - Western

#022 - William Gillett Academy, Charlottetown, LAB

**Subject: Social Studies** 

| # students in course: 15 | School<br>Mark   | School<br>vs<br>District | School<br>vs<br>Province |   | Public<br>Exam<br>Mark | School<br>vs<br>District | School<br>vs<br>Province | Fina<br>Mar      | VS | School<br>vs<br>Province |
|--------------------------|------------------|--------------------------|--------------------------|---|------------------------|--------------------------|--------------------------|------------------|----|--------------------------|
| Average Score            |                  |                          |                          | - |                        |                          |                          | 20.0             |    |                          |
| School<br>District       | <b>80.3</b> 67.7 | р                        | р                        |   |                        |                          |                          | <b>80.3</b> 67.7 | р  | р                        |
| Province                 | 66.5             | 1                        | 1                        |   |                        |                          |                          | 66.5             | 1  |                          |
| Percent of Passes        |                  |                          |                          |   |                        |                          |                          |                  |    |                          |
| School                   | 100.0            |                          |                          |   |                        |                          |                          | 100.0            |    |                          |
| District                 | 89.5             | р                        | р                        |   |                        |                          |                          | 89.5             | p  | р                        |
| Province                 | 88.8             |                          |                          |   |                        |                          |                          | 88.8             |    |                          |