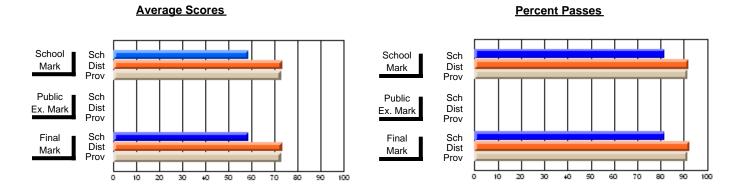

### District 2 - Western

#022 - William Gillett Academy, Charlottetown, LAB

**Subject: Family Studies** 

| # students in course: 21 | School | School<br>vs | School<br>vs | Public<br>Exam | School<br>vs | School<br>vs | Final | School<br>vs | School<br>vs |
|--------------------------|--------|--------------|--------------|----------------|--------------|--------------|-------|--------------|--------------|
| Average Score            | Mark   | District     | Province     | Mark           | District     | Province     | Mark  | District     | Province     |
| School                   | 83.5   |              |              |                |              |              | 83.5  |              |              |
| District                 | 71.6   | р            | р            |                |              |              | 71.6  | р            | р            |
| Province                 | 71.9   | •            | •            |                |              |              | 71.9  | •            | •            |
| Percent of Passes        |        |              |              |                |              |              |       |              |              |
| School                   | 100.0  |              |              |                |              |              | 100.0 |              |              |
| District                 | 89.6   | р            | р            |                |              |              | 89.6  | р            | р            |
| Province                 | 89.8   |              |              |                |              |              | 89.8  |              |              |

Modification Time: 10:26:01AM

Modification Date: 2/23/2006 Source: Evaluation & Research

<sup>\*</sup> Data from the High School Certification System. The results from supplementary courses are not reflected in these results. All students obtaining a score of 48 or 49 on the final mark, were adjusted to 50 and are reflected in the Final Mark column.