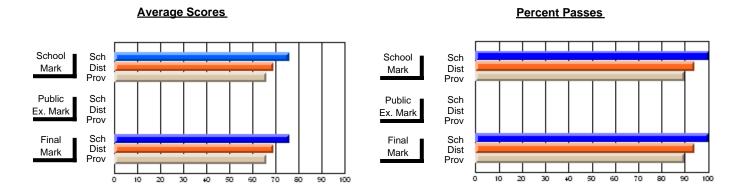

### District 2 - Western

#022 - William Gillett Academy, Charlottetown, LAB

**Subject: Family Studies** 

| Course: NUTRITION 3100   |                |                          |                          |                        |                          |                          |          |               |                          |                          |
|--------------------------|----------------|--------------------------|--------------------------|------------------------|--------------------------|--------------------------|----------|---------------|--------------------------|--------------------------|
| # students in course: 16 | School<br>Mark | School<br>vs<br>District | School<br>vs<br>Province | Public<br>Exam<br>Mark | School<br>vs<br>District | School<br>vs<br>Province |          | Final<br>Mark | School<br>vs<br>District | School<br>vs<br>Province |
| Average Score            |                |                          |                          |                        |                          |                          | <u> </u> |               |                          |                          |
| School                   | 82.2           |                          |                          |                        |                          |                          |          | 82.2          |                          |                          |
| District                 | 74.1           | р                        | р                        |                        |                          |                          |          | 74.1          | р                        | р                        |
| Province                 | 70.4           |                          |                          |                        |                          |                          |          | 70.4          |                          |                          |
| Percent of Passes        |                |                          |                          |                        |                          |                          |          |               |                          |                          |
| School                   | 100.0          |                          |                          |                        |                          |                          |          | 100.0         |                          |                          |
| District                 | 95.9           | р                        | р                        |                        |                          |                          |          | 95.9          | р                        | p                        |
| Province                 | 90.4           |                          |                          |                        |                          |                          |          | 90.4          |                          |                          |

Modification Time: 10:26:01AM

Modification Date: 2/23/2006 Source: Evaluation & Research

<sup>\*</sup> Data from the High School Certification System. The results from supplementary courses are not reflected in these results. All students obtaining a score of 48 or 49 on the final mark, were adjusted to 50 and are reflected in the Final Mark column.