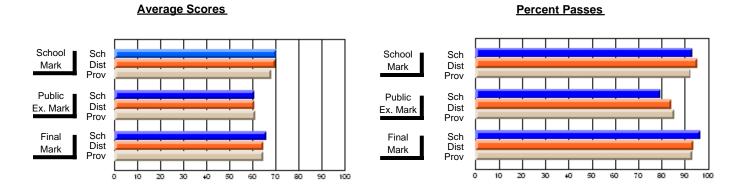

### District 2 - Western

#022 - William Gillett Academy, Charlottetown, LAB

**Subject: Family Studies** 

| # students in course: 21 | School | School<br>vs | School<br>vs | Public<br>Exam | School<br>vs | School<br>vs | Final | School<br>vs | School<br>vs |
|--------------------------|--------|--------------|--------------|----------------|--------------|--------------|-------|--------------|--------------|
| Average Score            | Mark   | District     | Province     | Mark           | District     | Province     | Mark  | District     | Province     |
| School                   | 83.5   |              |              |                |              |              | 83.5  |              |              |
| District                 | 71.6   | р            | р            |                |              |              | 71.6  | р            | р            |
| Province                 | 71.9   | •            | •            |                |              |              | 71.9  | •            | •            |
| Percent of Passes        |        |              |              |                |              |              |       |              |              |
| School                   | 100.0  |              |              |                |              |              | 100.0 |              |              |
| District                 | 89.6   | р            | р            |                |              |              | 89.6  | р            | р            |
| Province                 | 89.8   |              |              |                |              |              | 89.8  |              |              |

Modification Time: 10:26:01AM

Modification Date: 2/23/2006 Source: Evaluation & Research

<sup>\*</sup> Data from the High School Certification System. The results from supplementary courses are not reflected in these results. All students obtaining a score of 48 or 49 on the final mark, were adjusted to 50 and are reflected in the Final Mark column.