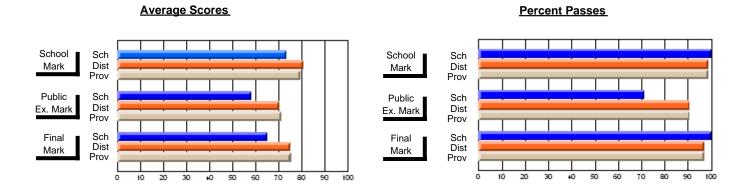

### District 2 - Western

#022 - William Gillett Academy, Charlottetown, LAB

**Subject: Family Studies** 

| # students in course: 21 | School | School<br>vs | School<br>vs | Public<br>Exam | School<br>vs | School<br>vs | Final | School<br>vs | School<br>vs |
|--------------------------|--------|--------------|--------------|----------------|--------------|--------------|-------|--------------|--------------|
| Average Score            | Mark   | District     | Province     | Mark           | District     | Province     | Mark  | District     | Province     |
| School                   | 83.5   |              |              |                |              |              | 83.5  |              |              |
| District                 | 71.6   | р            | р            |                |              |              | 71.6  | р            | р            |
| Province                 | 71.9   | •            | •            |                |              |              | 71.9  | •            | •            |
| Percent of Passes        |        |              |              |                |              |              |       |              |              |
| School                   | 100.0  |              |              |                |              |              | 100.0 |              |              |
| District                 | 89.6   | р            | р            |                |              |              | 89.6  | р            | р            |
| Province                 | 89.8   |              |              |                |              |              | 89.8  |              |              |

Modification Time: 10:26:01AM

Modification Date: 2/23/2006 Source: Evaluation & Research

<sup>\*</sup> Data from the High School Certification System. The results from supplementary courses are not reflected in these results. All students obtaining a score of 48 or 49 on the final mark, were adjusted to 50 and are reflected in the Final Mark column.