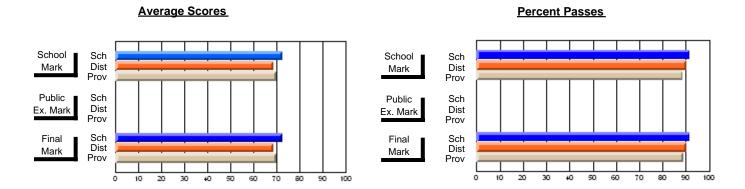

### District 2 - Western

#022 - William Gillett Academy, Charlottetown, LAB

**Subject: Mathematics** 

| Course: MATHEMATICS 3205               |                |                          |                          |                        |                          |                          | a has 5 or fe<br>reasons of |                          |                          |
|----------------------------------------|----------------|--------------------------|--------------------------|------------------------|--------------------------|--------------------------|-----------------------------|--------------------------|--------------------------|
| # students in course: 1                | School<br>Mark | School<br>vs<br>District | School<br>vs<br>Province | Public<br>Exam<br>Mark | School<br>vs<br>District | School<br>vs<br>Province | Final<br>Mark               | School<br>vs<br>District | School<br>vs<br>Province |
| Average Score School District Province | 80.7<br>79.4   | q                        | q                        | 70.5<br>71.4           | q                        | q                        | 75.0<br>75.4                | q                        | q                        |
| Percent of Passes School District      | 98.8           | D                        | D                        | 90.8                   | D                        | n                        | 97.2                        | D                        | D                        |
| Province                               | 98.8           | Р                        | р                        | 90.8                   | р                        | р                        | 97.2                        | Р                        | p                        |

Modification Time: 10:26:01AM

Modification Date: 2/23/2006 Source: Evaluation & Research

<sup>\*</sup> Data from the High School Certification System. The results from supplementary courses are not reflected in these results. All students obtaining a score of 48 or 49 on the final mark, were adjusted to 50 and are reflected in the Final Mark column.