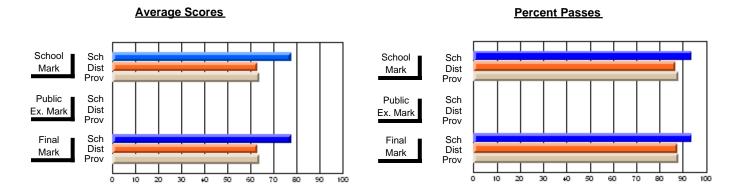

### District 2 - Western

#022 - William Gillett Academy, Charlottetown, LAB

**Subject: Family Studies** 

| # students in course: 21 | School | School<br>vs | School<br>vs | Public<br>Exam | School<br>vs | School<br>vs | Final | School<br>vs | School<br>vs |
|--------------------------|--------|--------------|--------------|----------------|--------------|--------------|-------|--------------|--------------|
| Average Score            | Mark   | District     | Province     | Mark           | District     | Province     | Mark  | District     | Province     |
| School                   | 83.5   |              |              |                |              |              | 83.5  |              |              |
| District                 | 71.6   | р            | р            |                |              |              | 71.6  | р            | р            |
| Province                 | 71.9   | •            | •            |                |              |              | 71.9  | •            | •            |
| Percent of Passes        |        |              |              |                |              |              |       |              |              |
| School                   | 100.0  |              |              |                |              |              | 100.0 |              |              |
| District                 | 89.6   | р            | р            |                |              |              | 89.6  | р            | р            |
| Province                 | 89.8   |              |              |                |              |              | 89.8  |              |              |

Modification Time: 10:26:01AM

Modification Date: 2/23/2006 Source: Evaluation & Research

<sup>\*</sup> Data from the High School Certification System. The results from supplementary courses are not reflected in these results. All students obtaining a score of 48 or 49 on the final mark, were adjusted to 50 and are reflected in the Final Mark column.