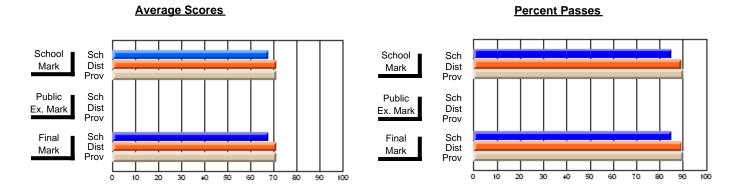

### District 2 - Western

#022 - William Gillett Academy, Charlottetown, LAB

**Subject: Family Studies** 

| # students in course: 21 | School | School<br>vs | School<br>vs | Public<br>Exam | School<br>vs | School<br>vs | Final | School<br>vs | School<br>vs |
|--------------------------|--------|--------------|--------------|----------------|--------------|--------------|-------|--------------|--------------|
| Average Score            | Mark   | District     | Province     | Mark           | District     | Province     | Mark  | District     | Province     |
| School                   | 83.5   |              |              |                |              |              | 83.5  |              |              |
| District                 | 71.6   | р            | р            |                |              |              | 71.6  | р            | р            |
| Province                 | 71.9   | •            | •            |                |              |              | 71.9  | •            | •            |
| Percent of Passes        |        |              |              |                |              |              |       |              |              |
| School                   | 100.0  |              |              |                |              |              | 100.0 |              |              |
| District                 | 89.6   | р            | р            |                |              |              | 89.6  | р            | р            |
| Province                 | 89.8   |              |              |                |              |              | 89.8  |              |              |