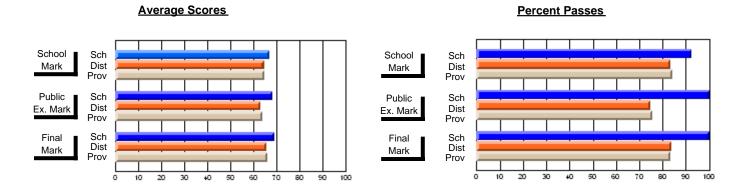

### District 2 - Western

#022 - William Gillett Academy, Charlottetown, LAB

**Subject: Enterprise Education** 

| # students in course: 21 | School<br>Mark | School<br>vs<br>District | School<br>vs<br>Province | Publ<br>Exa<br>Mar | School vs | School<br>vs<br>Province | Final<br>Mark | V5       | School<br>vs<br>Province |
|--------------------------|----------------|--------------------------|--------------------------|--------------------|-----------|--------------------------|---------------|----------|--------------------------|
| Average Score            | IVIAIK         | District                 | FIOVILICE                | IVIAI              | District  | FIOVILICE                | IVIAIN        | DISTRICT | FIOVILICE                |
| School                   | 80.7           |                          |                          |                    |           |                          | 80.7          |          |                          |
| District                 | 67.5           | р                        | р                        |                    |           |                          | 67.5          | р        | р                        |
| Province                 | 65.5           |                          |                          |                    |           |                          | 65.5          |          |                          |
| Percent of Passes        |                |                          |                          |                    |           |                          |               |          |                          |
| School                   | 100.0          |                          |                          |                    |           |                          | 100.0         |          |                          |
| District                 | 93.6           | р                        | р                        |                    |           |                          | 93.6          | р        | р                        |
| Province                 | 87.3           |                          |                          |                    |           |                          | 87.4          |          |                          |

Modification Time: 10:26:01AM

Modification Date: 2/23/2006 Source: Evaluation & Research

<sup>\*</sup> Data from the High School Certification System. The results from supplementary courses are not reflected in these results. All students obtaining a score of 48 or 49 on the final mark, were adjusted to 50 and are reflected in the Final Mark column.