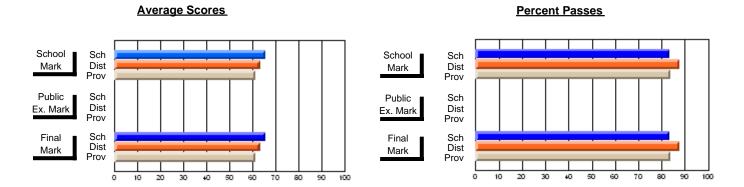

### District 2 - Western

#022 - William Gillett Academy, Charlottetown, LAB

**Subject: Enterprise Education** 

| # students in course: 21 | School<br>Mark | School<br>vs<br>District | School<br>vs<br>Province | Publ<br>Exa<br>Mar | School vs | School<br>vs<br>Province | Final<br>Mark | V5       | School<br>vs<br>Province |
|--------------------------|----------------|--------------------------|--------------------------|--------------------|-----------|--------------------------|---------------|----------|--------------------------|
| Average Score            | IVIAIK         | District                 | FIOVILICE                | IVIAI              | District  | FIOVILICE                | IVIAIN        | DISTRICT | FIOVILICE                |
| School                   | 80.7           |                          |                          |                    |           |                          | 80.7          |          |                          |
| District                 | 67.5           | р                        | р                        |                    |           |                          | 67.5          | р        | р                        |
| Province                 | 65.5           |                          |                          |                    |           |                          | 65.5          |          |                          |
| Percent of Passes        |                |                          |                          |                    |           |                          |               |          |                          |
| School                   | 100.0          |                          |                          |                    |           |                          | 100.0         |          |                          |
| District                 | 93.6           | р                        | р                        |                    |           |                          | 93.6          | р        | р                        |
| Province                 | 87.3           |                          |                          |                    |           |                          | 87.4          |          |                          |