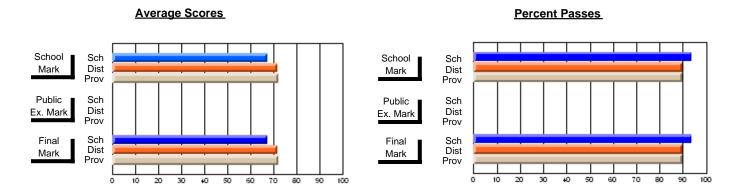

### District 2 - Western

#022 - William Gillett Academy, Charlottetown, LAB

**Subject: Enterprise Education** 

| # students in course: 21 | School<br>Mark | School<br>vs<br>District | School<br>vs<br>Province | Publ<br>Exa<br>Mar | School vs | School<br>vs<br>Province | Final<br>Mark | V5       | School<br>vs<br>Province |
|--------------------------|----------------|--------------------------|--------------------------|--------------------|-----------|--------------------------|---------------|----------|--------------------------|
| Average Score            | IVIAIK         | District                 | FIOVILICE                | IVIAI              | District  | FIOVILICE                | IVIAIN        | DISTRICT | FIOVILICE                |
| School                   | 80.7           |                          |                          |                    |           |                          | 80.7          |          |                          |
| District                 | 67.5           | р                        | р                        |                    |           |                          | 67.5          | р        | р                        |
| Province                 | 65.5           |                          |                          |                    |           |                          | 65.5          |          |                          |
| Percent of Passes        |                |                          |                          |                    |           |                          |               |          |                          |
| School                   | 100.0          |                          |                          |                    |           |                          | 100.0         |          |                          |
| District                 | 93.6           | р                        | р                        |                    |           |                          | 93.6          | р        | р                        |
| Province                 | 87.3           |                          |                          |                    |           |                          | 87.4          |          |                          |

Modification Time: 10:26:01AM

Modification Date: 2/23/2006 Source: Evaluation & Research

<sup>\*</sup> Data from the High School Certification System. The results from supplementary courses are not reflected in these results. All students obtaining a score of 48 or 49 on the final mark, were adjusted to 50 and are reflected in the Final Mark column.