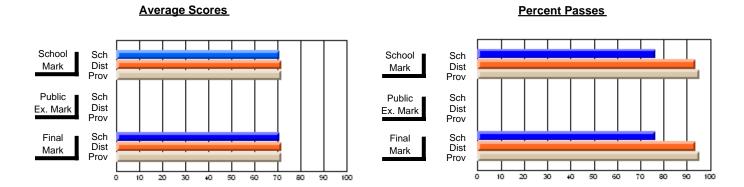

### District 2 - Western

#022 - William Gillett Academy, Charlottetown, LAB

**Subject: Family Studies** 

| Course: NUTRITION 3100   |                |                          |                          |                        |                          |                          |          |               |                          |                          |
|--------------------------|----------------|--------------------------|--------------------------|------------------------|--------------------------|--------------------------|----------|---------------|--------------------------|--------------------------|
| # students in course: 16 | School<br>Mark | School<br>vs<br>District | School<br>vs<br>Province | Public<br>Exam<br>Mark | School<br>vs<br>District | School<br>vs<br>Province |          | Final<br>Mark | School<br>vs<br>District | School<br>vs<br>Province |
| Average Score            |                |                          |                          |                        |                          |                          | <u> </u> |               |                          |                          |
| School                   | 82.2           |                          |                          |                        |                          |                          |          | 82.2          |                          |                          |
| District                 | 74.1           | р                        | р                        |                        |                          |                          |          | 74.1          | р                        | р                        |
| Province                 | 70.4           |                          |                          |                        |                          |                          |          | 70.4          |                          |                          |
| Percent of Passes        |                |                          |                          |                        |                          |                          |          |               |                          |                          |
| School                   | 100.0          |                          |                          |                        |                          |                          |          | 100.0         |                          |                          |
| District                 | 95.9           | р                        | р                        |                        |                          |                          |          | 95.9          | р                        | p                        |
| Province                 | 90.4           |                          |                          |                        |                          |                          |          | 90.4          |                          |                          |

Modification Time: 10:26:01AM

Modification Date: 2/23/2006 Source: Evaluation & Research

<sup>\*</sup> Data from the High School Certification System. The results from supplementary courses are not reflected in these results. All students obtaining a score of 48 or 49 on the final mark, were adjusted to 50 and are reflected in the Final Mark column.