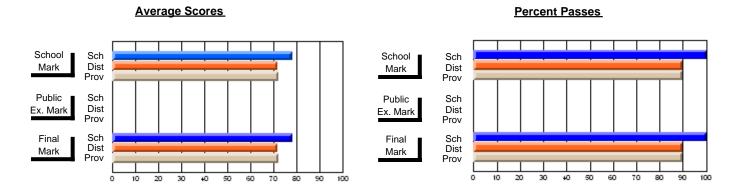

### District 2 - Western

#022 - William Gillett Academy, Charlottetown, LAB

**Subject: Enterprise Education** 

| # students in course: 21 | School<br>Mark | School<br>vs<br>District | School<br>vs<br>Province | Publ<br>Exa<br>Mar | School vs | School<br>vs<br>Province | Final<br>Mark | V5       | School<br>vs<br>Province |
|--------------------------|----------------|--------------------------|--------------------------|--------------------|-----------|--------------------------|---------------|----------|--------------------------|
| Average Score            | IVIAIK         | District                 | FIOVILICE                | IVIAI              | District  | FIOVILICE                | IVIAIN        | DISTRICT | FIOVILICE                |
| School                   | 80.7           |                          |                          |                    |           |                          | 80.7          |          |                          |
| District                 | 67.5           | р                        | р                        |                    |           |                          | 67.5          | р        | р                        |
| Province                 | 65.5           |                          |                          |                    |           |                          | 65.5          |          |                          |
| Percent of Passes        |                |                          |                          |                    |           |                          |               |          |                          |
| School                   | 100.0          |                          |                          |                    |           |                          | 100.0         |          |                          |
| District                 | 93.6           | р                        | р                        |                    |           |                          | 93.6          | р        | р                        |
| Province                 | 87.3           |                          |                          |                    |           |                          | 87.4          |          |                          |

Modification Time: 10:26:01AM

Modification Date: 2/23/2006 Source: Evaluation & Research

<sup>\*</sup> Data from the High School Certification System. The results from supplementary courses are not reflected in these results. All students obtaining a score of 48 or 49 on the final mark, were adjusted to 50 and are reflected in the Final Mark column.