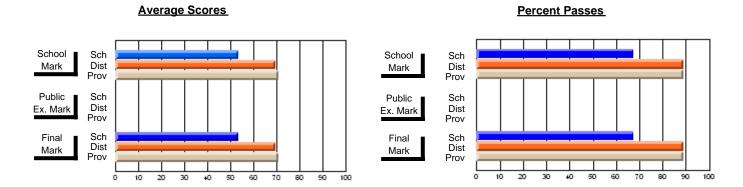

### District 2 - Western

#022 - William Gillett Academy, Charlottetown, LAB

**Subject: Family Studies** 

| Course: NUTRITION 3100   |                |                          |                          |                        |                          |                          |          |               |                          |                          |
|--------------------------|----------------|--------------------------|--------------------------|------------------------|--------------------------|--------------------------|----------|---------------|--------------------------|--------------------------|
| # students in course: 16 | School<br>Mark | School<br>vs<br>District | School<br>vs<br>Province | Public<br>Exam<br>Mark | School<br>vs<br>District | School<br>vs<br>Province |          | Final<br>Mark | School<br>vs<br>District | School<br>vs<br>Province |
| Average Score            |                |                          |                          |                        |                          |                          | <u> </u> |               |                          |                          |
| School                   | 82.2           |                          |                          |                        |                          |                          |          | 82.2          |                          |                          |
| District                 | 74.1           | р                        | р                        |                        |                          |                          |          | 74.1          | р                        | р                        |
| Province                 | 70.4           |                          |                          |                        |                          |                          |          | 70.4          |                          |                          |
| Percent of Passes        |                |                          |                          |                        |                          |                          |          |               |                          |                          |
| School                   | 100.0          |                          |                          |                        |                          |                          |          | 100.0         |                          |                          |
| District                 | 95.9           | р                        | р                        |                        |                          |                          |          | 95.9          | р                        | p                        |
| Province                 | 90.4           |                          |                          |                        |                          |                          |          | 90.4          |                          |                          |

Modification Time: 10:26:01AM

Modification Date: 2/23/2006 Source: Evaluation & Research

<sup>\*</sup> Data from the High School Certification System. The results from supplementary courses are not reflected in these results. All students obtaining a score of 48 or 49 on the final mark, were adjusted to 50 and are reflected in the Final Mark column.