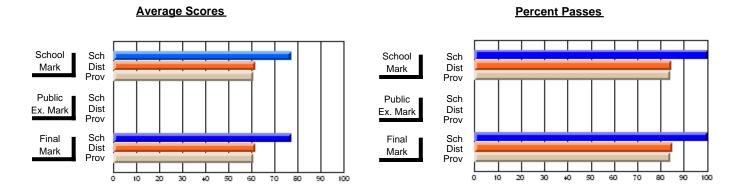

### District 2 - Western

#022 - William Gillett Academy, Charlottetown, LAB

Subject: English Language

| # students in course: 13 | School<br>Mark | School<br>vs<br>District | School<br>vs<br>Province | ı | Public<br>Exam<br>Mark | School<br>vs<br>District | School<br>vs<br>Province |    | Final<br>Mark | School<br>vs<br>District | School<br>vs<br>Province |
|--------------------------|----------------|--------------------------|--------------------------|---|------------------------|--------------------------|--------------------------|----|---------------|--------------------------|--------------------------|
| Average Score            | IVIAIR         | District                 | FIOVILICE                |   | IVIAI K                | District                 | FIOVILICE                | '  | IVIAI N       | DISTRICT                 | FIOVILICE                |
| School                   | 74.4           |                          |                          |   |                        |                          |                          | 7  | 74.4          |                          |                          |
| District                 | 69.6           | р                        | р                        |   |                        |                          |                          | 6  | 69.6          | р                        | р                        |
| Province                 | 67.3           |                          |                          |   |                        |                          |                          | 6  | 67.3          |                          |                          |
| Percent of Passes        |                |                          |                          |   |                        |                          |                          |    |               |                          |                          |
| School                   | 100.0          |                          |                          |   |                        |                          |                          | 10 | 0.00          |                          |                          |
| District                 | 95.5           | р                        | р                        |   |                        |                          |                          |    | 95.5          | р                        | р                        |
| Province                 | 92.5           |                          |                          |   |                        |                          |                          |    | 92.5          |                          |                          |