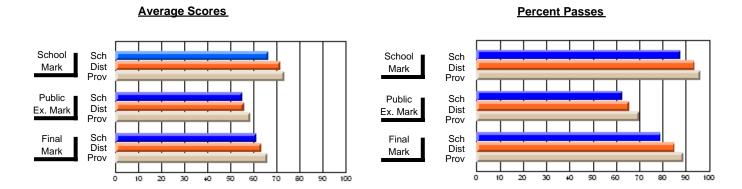

### District 2 - Western

#022 - William Gillett Academy, Charlottetown, LAB

**Subject: Family Studies** 

| # students in course: 21 | School | School<br>vs | School<br>vs | Public<br>Exam | School<br>vs | School<br>vs | Final | School<br>vs | School<br>vs |
|--------------------------|--------|--------------|--------------|----------------|--------------|--------------|-------|--------------|--------------|
| Average Score            | Mark   | District     | Province     | Mark           | District     | Province     | Mark  | District     | Province     |
| School                   | 83.5   |              |              |                |              |              | 83.5  |              |              |
| District                 | 71.6   | р            | р            |                |              |              | 71.6  | р            | р            |
| Province                 | 71.9   | •            | •            |                |              |              | 71.9  | •            | •            |
| Percent of Passes        |        |              |              |                |              |              |       |              |              |
| School                   | 100.0  |              |              |                |              |              | 100.0 |              |              |
| District                 | 89.6   | р            | р            |                |              |              | 89.6  | р            | р            |
| Province                 | 89.8   |              |              |                |              |              | 89.8  |              |              |

Modification Time: 10:26:01AM

Modification Date: 2/23/2006 Source: Evaluation & Research

<sup>\*</sup> Data from the High School Certification System. The results from supplementary courses are not reflected in these results. All students obtaining a score of 48 or 49 on the final mark, were adjusted to 50 and are reflected in the Final Mark column.