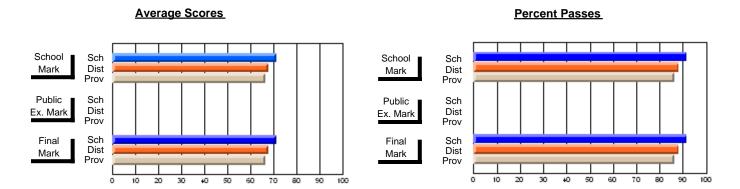

### District 2 - Western

#022 - William Gillett Academy, Charlottetown, LAB

**Subject: Enterprise Education** 

| # students in course: 21 | School<br>Mark | School<br>vs<br>District | School<br>vs<br>Province | Publ<br>Exa<br>Mar | School vs | School<br>vs<br>Province | Final<br>Mark | V5       | School<br>vs<br>Province |
|--------------------------|----------------|--------------------------|--------------------------|--------------------|-----------|--------------------------|---------------|----------|--------------------------|
| Average Score            | IVIAIK         | District                 | FIOVILICE                | IVIAI              | District  | FIOVILICE                | IVIAIN        | DISTRICT | FIOVILICE                |
| School                   | 80.7           |                          |                          |                    |           |                          | 80.7          |          |                          |
| District                 | 67.5           | р                        | р                        |                    |           |                          | 67.5          | р        | р                        |
| Province                 | 65.5           |                          |                          |                    |           |                          | 65.5          |          |                          |
| Percent of Passes        |                |                          |                          |                    |           |                          |               |          |                          |
| School                   | 100.0          |                          |                          |                    |           |                          | 100.0         |          |                          |
| District                 | 93.6           | р                        | р                        |                    |           |                          | 93.6          | р        | р                        |
| Province                 | 87.3           |                          |                          |                    |           |                          | 87.4          |          |                          |

Modification Time: 10:26:01AM

Modification Date: 2/23/2006 Source: Evaluation & Research

<sup>\*</sup> Data from the High School Certification System. The results from supplementary courses are not reflected in these results. All students obtaining a score of 48 or 49 on the final mark, were adjusted to 50 and are reflected in the Final Mark column.