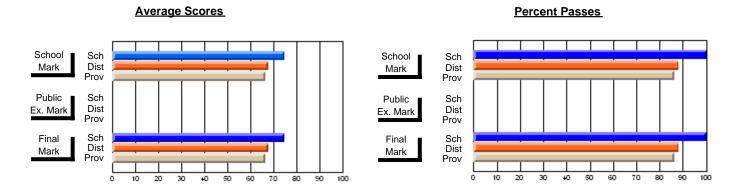

### District 2 - Western

#022 - William Gillett Academy, Charlottetown, LAB

**Subject: Mathematics** 

| Course: MATHEMATICS 3205               |                |                          |                          |                        |                          |                          | a has 5 or fe<br>reasons of |                          |                          |
|----------------------------------------|----------------|--------------------------|--------------------------|------------------------|--------------------------|--------------------------|-----------------------------|--------------------------|--------------------------|
| # students in course: 1                | School<br>Mark | School<br>vs<br>District | School<br>vs<br>Province | Public<br>Exam<br>Mark | School<br>vs<br>District | School<br>vs<br>Province | Final<br>Mark               | School<br>vs<br>District | School<br>vs<br>Province |
| Average Score School District Province | 80.7<br>79.4   | q                        | q                        | 70.5<br>71.4           | q                        | q                        | 75.0<br>75.4                | q                        | q                        |
| Percent of Passes School District      | 98.8           | D                        | D                        | 90.8                   | D                        | n                        | 97.2                        | D                        | D                        |
| Province                               | 98.8           | Р                        | р                        | 90.8                   | р                        | р                        | 97.2                        | Р                        | p                        |

#### **Average Scores** Percent Passes School Sch School Sch Mark Dist Dist Mark Prov Public Sch Public Sch Dist Dist Ex. Mark Ex. Mark Prov Sch Dist Final Final Sch Dist Mark Mark Prov 80 90 50 60 80 10 20 50 60 70

Modification Time: 10:26:01AM

Modification Date: 2/23/2006 Source: Evaluation & Research

<sup>\*</sup> Data from the High School Certification System. The results from supplementary courses are not reflected in these results. All students obtaining a score of 48 or 49 on the final mark, were adjusted to 50 and are reflected in the Final Mark column.