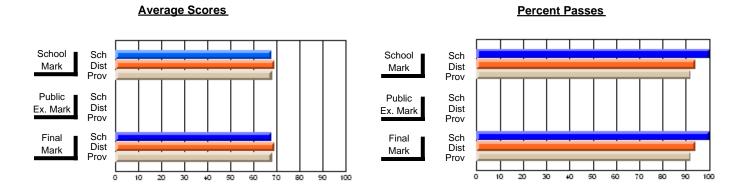

### District 2 - Western

#022 - William Gillett Academy, Charlottetown, LAB

**Subject: Enterprise Education** 

| # students in course: 21 | School<br>Mark | School<br>vs<br>District | School<br>vs<br>Province | Publ<br>Exa<br>Mar | School vs | School<br>vs<br>Province | Final<br>Mark | V5       | School<br>vs<br>Province |
|--------------------------|----------------|--------------------------|--------------------------|--------------------|-----------|--------------------------|---------------|----------|--------------------------|
| Average Score            | IVIAIK         | District                 | FIOVILICE                | IVIAI              | District  | FIOVILICE                | IVIAIN        | DISTRICT | FIOVILICE                |
| School                   | 80.7           |                          |                          |                    |           |                          | 80.7          |          |                          |
| District                 | 67.5           | р                        | р                        |                    |           |                          | 67.5          | р        | р                        |
| Province                 | 65.5           |                          |                          |                    |           |                          | 65.5          |          |                          |
| Percent of Passes        |                |                          |                          |                    |           |                          |               |          |                          |
| School                   | 100.0          |                          |                          |                    |           |                          | 100.0         |          |                          |
| District                 | 93.6           | р                        | р                        |                    |           |                          | 93.6          | р        | р                        |
| Province                 | 87.3           |                          |                          |                    |           |                          | 87.4          |          |                          |

Modification Time: 10:26:01AM

Modification Date: 2/23/2006 Source: Evaluation & Research

<sup>\*</sup> Data from the High School Certification System. The results from supplementary courses are not reflected in these results. All students obtaining a score of 48 or 49 on the final mark, were adjusted to 50 and are reflected in the Final Mark column.