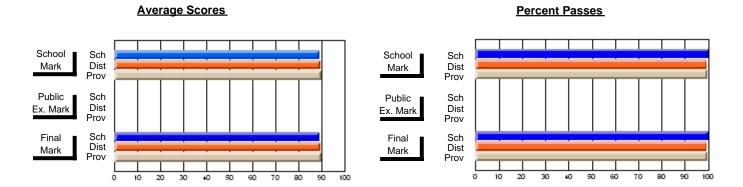

### District 2 - Western

#022 - William Gillett Academy, Charlottetown, LAB

**Subject: Enterprise Education** 

| # students in course: 21 | School<br>Mark | School<br>vs<br>District | School<br>vs<br>Province | Publ<br>Exa<br>Mar | School vs | School<br>vs<br>Province | Final<br>Mark | V5       | School<br>vs<br>Province |
|--------------------------|----------------|--------------------------|--------------------------|--------------------|-----------|--------------------------|---------------|----------|--------------------------|
| Average Score            | IVIAIK         | District                 | FIOVILICE                | IVIAI              | District  | FIOVILICE                | IVIAIN        | DISTRICT | FIOVILICE                |
| School                   | 80.7           |                          |                          |                    |           |                          | 80.7          |          |                          |
| District                 | 67.5           | р                        | р                        |                    |           |                          | 67.5          | р        | р                        |
| Province                 | 65.5           |                          |                          |                    |           |                          | 65.5          |          |                          |
| Percent of Passes        |                |                          |                          |                    |           |                          |               |          |                          |
| School                   | 100.0          |                          |                          |                    |           |                          | 100.0         |          |                          |
| District                 | 93.6           | р                        | р                        |                    |           |                          | 93.6          | р        | р                        |
| Province                 | 87.3           |                          |                          |                    |           |                          | 87.4          |          |                          |

Modification Time: 10:26:01AM

Modification Date: 2/23/2006 Source: Evaluation & Research

<sup>\*</sup> Data from the High School Certification System. The results from supplementary courses are not reflected in these results. All students obtaining a score of 48 or 49 on the final mark, were adjusted to 50 and are reflected in the Final Mark column.