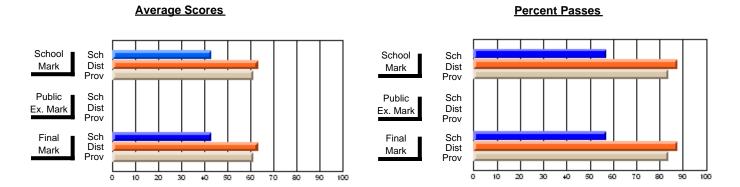

### District 2 - Western

#022 - William Gillett Academy, Charlottetown, LAB

**Subject: Family Studies** 

| # students in course: 21 | School | School<br>vs | School<br>vs | Public<br>Exam | School<br>vs | School<br>vs | Final | School<br>vs | School<br>vs |
|--------------------------|--------|--------------|--------------|----------------|--------------|--------------|-------|--------------|--------------|
| Average Score            | Mark   | District     | Province     | Mark           | District     | Province     | Mark  | District     | Province     |
| School                   | 83.5   |              |              |                |              |              | 83.5  |              |              |
| District                 | 71.6   | р            | р            |                |              |              | 71.6  | р            | р            |
| Province                 | 71.9   | •            | •            |                |              |              | 71.9  | •            | •            |
| Percent of Passes        |        |              |              |                |              |              |       |              |              |
| School                   | 100.0  |              |              |                |              |              | 100.0 |              |              |
| District                 | 89.6   | р            | р            |                |              |              | 89.6  | р            | р            |
| Province                 | 89.8   |              |              |                |              |              | 89.8  |              |              |