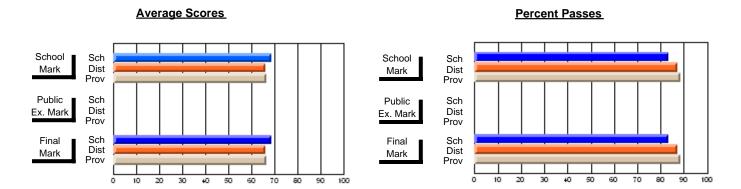

### District 2 - Western

#022 - William Gillett Academy, Charlottetown, LAB

**Subject: Technology Education** 

| Course: COMMUNICATIONS T | ECHNOLOGY 21   | 04                       |                          |   |                        |                          | School data withheld for |               |                          |                          |
|--------------------------|----------------|--------------------------|--------------------------|---|------------------------|--------------------------|--------------------------|---------------|--------------------------|--------------------------|
| # students in course: 5  | School<br>Mark | School<br>vs<br>District | School<br>vs<br>Province |   | Public<br>Exam<br>Mark | School<br>vs<br>District | School<br>vs<br>Province | Final<br>Mark | School<br>vs<br>District | School<br>vs<br>Province |
| Average Score<br>School  |                |                          |                          | - |                        |                          |                          |               |                          |                          |
| District                 | 73.3           | р                        | q                        |   |                        |                          |                          | 73.3          | р                        | р                        |
| Province                 | 72.9           | г                        | P                        |   |                        |                          |                          | 72.9          | Г                        | P                        |
| Percent of Passes        |                |                          |                          |   |                        |                          |                          |               |                          |                          |
| School                   |                |                          |                          |   |                        |                          |                          |               |                          |                          |
| District                 | 94.8           | p                        | p                        |   |                        |                          |                          | 94.8          | p                        | p                        |
| Province                 | 93.3           |                          |                          |   |                        |                          |                          | 93.3          |                          |                          |

Modification Time: 10:26:01AM

Modification Date: 2/23/2006 Source: Evaluation & Research 4

<sup>\*</sup> Data from the High School Certification System. The results from supplementary courses are not reflected in these results. All students obtaining a score of 48 or 49 on the final mark, were adjusted to 50 and are reflected in the Final Mark column.