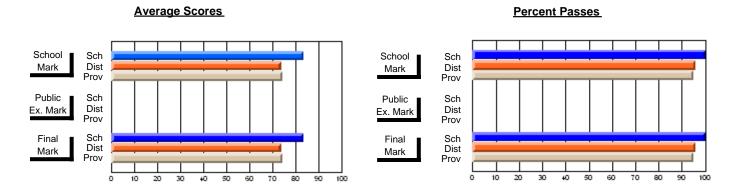

### District 2 - Western

#022 - William Gillett Academy, Charlottetown, LAB

**Subject: Enterprise Education** 

| # students in course: 21 | School<br>Mark | School<br>vs<br>District | School<br>vs<br>Province | Publ<br>Exa<br>Mar | School vs | School<br>vs<br>Province | Final<br>Mark | V5       | School<br>vs<br>Province |
|--------------------------|----------------|--------------------------|--------------------------|--------------------|-----------|--------------------------|---------------|----------|--------------------------|
| Average Score            | IVIAIK         | District                 | FIOVILICE                | IVIAI              | District  | FIOVILICE                | IVIAIN        | DISTRICT | FIOVILICE                |
| School                   | 80.7           |                          |                          |                    |           |                          | 80.7          |          |                          |
| District                 | 67.5           | р                        | р                        |                    |           |                          | 67.5          | р        | р                        |
| Province                 | 65.5           |                          |                          |                    |           |                          | 65.5          |          |                          |
| Percent of Passes        |                |                          |                          |                    |           |                          |               |          |                          |
| School                   | 100.0          |                          |                          |                    |           |                          | 100.0         |          |                          |
| District                 | 93.6           | р                        | р                        |                    |           |                          | 93.6          | р        | р                        |
| Province                 | 87.3           |                          |                          |                    |           |                          | 87.4          |          |                          |