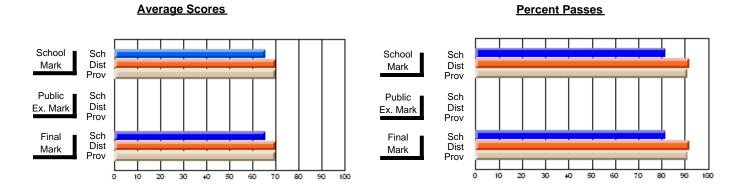

### District 2 - Western

#022 - William Gillett Academy, Charlottetown, LAB

**Subject: Enterprise Education** 

| # students in course: 21 | School<br>Mark | School<br>vs<br>District | School<br>vs<br>Province | Publ<br>Exa<br>Mar | School vs | School<br>vs<br>Province | Final<br>Mark | V5       | School<br>vs<br>Province |
|--------------------------|----------------|--------------------------|--------------------------|--------------------|-----------|--------------------------|---------------|----------|--------------------------|
| Average Score            | IVIAIK         | District                 | FIOVILICE                | IVIAI              | District  | FIOVILICE                | IVIAIN        | DISTRICT | FIOVILICE                |
| School                   | 80.7           |                          |                          |                    |           |                          | 80.7          |          |                          |
| District                 | 67.5           | р                        | р                        |                    |           |                          | 67.5          | р        | р                        |
| Province                 | 65.5           |                          |                          |                    |           |                          | 65.5          |          |                          |
| Percent of Passes        |                |                          |                          |                    |           |                          |               |          |                          |
| School                   | 100.0          |                          |                          |                    |           |                          | 100.0         |          |                          |
| District                 | 93.6           | р                        | р                        |                    |           |                          | 93.6          | р        | р                        |
| Province                 | 87.3           |                          |                          |                    |           |                          | 87.4          |          |                          |

Modification Time: 10:26:01AM

Modification Date: 2/23/2006 Source: Evaluation & Research

<sup>\*</sup> Data from the High School Certification System. The results from supplementary courses are not reflected in these results. All students obtaining a score of 48 or 49 on the final mark, were adjusted to 50 and are reflected in the Final Mark column.