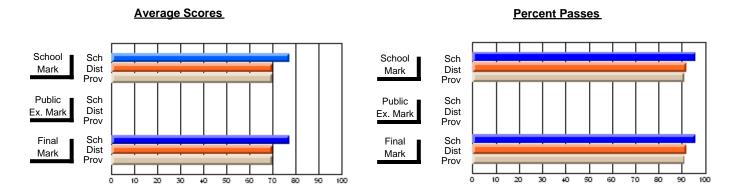

### District 2 - Western

#022 - William Gillett Academy, Charlottetown, LAB

**Subject: Technology Education** 

| Course: COMMUNICATIONS T | ECHNOLOGY 21   | 04                       |                          |   |                        |                          | School data withheld for |               |                          |                          |
|--------------------------|----------------|--------------------------|--------------------------|---|------------------------|--------------------------|--------------------------|---------------|--------------------------|--------------------------|
| # students in course: 5  | School<br>Mark | School<br>vs<br>District | School<br>vs<br>Province |   | Public<br>Exam<br>Mark | School<br>vs<br>District | School<br>vs<br>Province | Final<br>Mark | School<br>vs<br>District | School<br>vs<br>Province |
| Average Score<br>School  |                |                          |                          | - |                        |                          |                          |               |                          |                          |
| District                 | 73.3           | р                        | q                        |   |                        |                          |                          | 73.3          | р                        | р                        |
| Province                 | 72.9           | г                        | P                        |   |                        |                          |                          | 72.9          | Г                        | P                        |
| Percent of Passes        |                |                          |                          |   |                        |                          |                          |               |                          |                          |
| School                   |                |                          |                          |   |                        |                          |                          |               |                          |                          |
| District                 | 94.8           | p                        | p                        |   |                        |                          |                          | 94.8          | p                        | p                        |
| Province                 | 93.3           |                          |                          |   |                        |                          |                          | 93.3          |                          |                          |

Modification Time: 10:26:01AM

Modification Date: 2/23/2006 Source: Evaluation & Research 4

<sup>\*</sup> Data from the High School Certification System. The results from supplementary courses are not reflected in these results. All students obtaining a score of 48 or 49 on the final mark, were adjusted to 50 and are reflected in the Final Mark column.