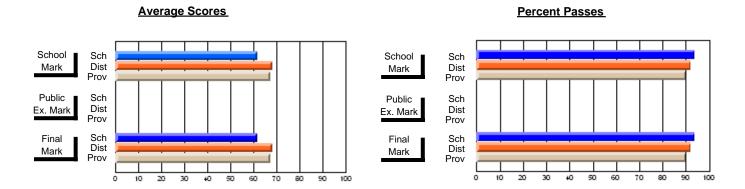

### District 2 - Western

#022 - William Gillett Academy, Charlottetown, LAB

**Subject: Mathematics** 

| Course: MATHEMATICS 1204 |                |                          |                          |                        |                          | School data withheld for |               |                          |                          |
|--------------------------|----------------|--------------------------|--------------------------|------------------------|--------------------------|--------------------------|---------------|--------------------------|--------------------------|
| # students in course: 5  | School<br>Mark | School<br>vs<br>District | School<br>vs<br>Province | Public<br>Exam<br>Mark | School<br>vs<br>District | School<br>vs<br>Province | Final<br>Mark | School<br>vs<br>District | School<br>vs<br>Province |
| Average Score<br>School  |                |                          |                          |                        |                          |                          |               |                          |                          |
| District                 | 67.6           | q                        | q                        |                        |                          |                          | 67.6          | q                        | q                        |
| Province                 | 66.5           | 1                        | -1                       |                        |                          |                          | 66.5          | 1                        | 1                        |
| Percent of Passes        |                |                          |                          |                        |                          |                          |               |                          |                          |
| School                   |                |                          |                          |                        |                          |                          |               |                          |                          |
| District                 | 88.3           | р                        | p                        |                        |                          |                          | 88.3          | p                        | p                        |
| Province                 | 86.2           |                          |                          |                        |                          |                          | 86.3          |                          |                          |