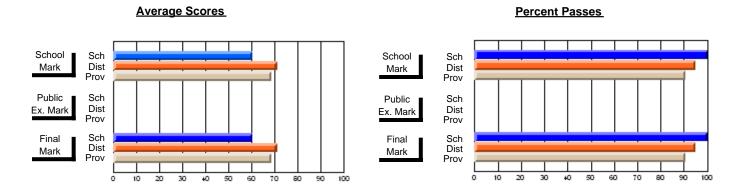

### District 2 - Western

#022 - William Gillett Academy, Charlottetown, LAB

**Subject: Family Studies** 

| Course: NUTRITION 3100   |                |                          |                          |                        |                          |                          |          |               |                          |                          |
|--------------------------|----------------|--------------------------|--------------------------|------------------------|--------------------------|--------------------------|----------|---------------|--------------------------|--------------------------|
| # students in course: 16 | School<br>Mark | School<br>vs<br>District | School<br>vs<br>Province | Public<br>Exam<br>Mark | School<br>vs<br>District | School<br>vs<br>Province |          | Final<br>Mark | School<br>vs<br>District | School<br>vs<br>Province |
| Average Score            |                |                          |                          |                        |                          |                          | <u> </u> |               |                          |                          |
| School                   | 82.2           |                          |                          |                        |                          |                          |          | 82.2          |                          |                          |
| District                 | 74.1           | р                        | р                        |                        |                          |                          |          | 74.1          | р                        | р                        |
| Province                 | 70.4           |                          |                          |                        |                          |                          |          | 70.4          |                          |                          |
| Percent of Passes        |                |                          |                          |                        |                          |                          |          |               |                          |                          |
| School                   | 100.0          |                          |                          |                        |                          |                          |          | 100.0         |                          |                          |
| District                 | 95.9           | р                        | р                        |                        |                          |                          |          | 95.9          | р                        | p                        |
| Province                 | 90.4           |                          |                          |                        |                          |                          |          | 90.4          |                          |                          |

Modification Time: 10:26:01AM

Modification Date: 2/23/2006 Source: Evaluation & Research

<sup>\*</sup> Data from the High School Certification System. The results from supplementary courses are not reflected in these results. All students obtaining a score of 48 or 49 on the final mark, were adjusted to 50 and are reflected in the Final Mark column.