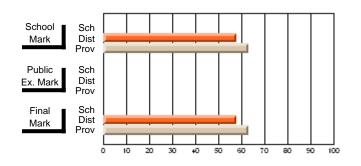

### Subject: Family Studies

| Course: HUMAN DYNAMICS 22 | 201            |                          |                          |   |                        |                          |                          |               |    |                          |
|---------------------------|----------------|--------------------------|--------------------------|---|------------------------|--------------------------|--------------------------|---------------|----|--------------------------|
| # students in course: 8   | School<br>Mark | School<br>vs<br>District | School<br>vs<br>Province |   | Public<br>Exam<br>Mark | School<br>vs<br>District | School<br>vs<br>Province | Final<br>Mark | v5 | School<br>vs<br>Province |
| Average Score             |                |                          |                          | Ļ |                        |                          |                          |               |    |                          |
| School                    | 85.3           |                          |                          |   |                        |                          |                          | 85.3          |    |                          |
| District                  | 65.3           | р                        | р                        |   |                        |                          |                          | 65.3          | р  | р                        |
| Province                  | 71.9           |                          |                          |   |                        |                          |                          | 71.9          |    |                          |
| Percent of Passes         |                |                          |                          |   |                        |                          |                          |               |    |                          |
| School                    | 100.0          |                          |                          |   |                        |                          |                          | 100.0         |    |                          |
| District                  | 79.6           | р                        | р                        |   |                        |                          |                          | 79.6          | р  | р                        |
| Province                  | 89.8           |                          |                          |   |                        |                          |                          | 89.8          |    |                          |

School

Mark

Public

Ex. Mark

Final

Mark

## Average Scores

#### Percent Passes

\* Data from the High School Certification System. The results from supplementary courses are not reflected in these results. All students obtaining a score of 48 or 49 on the final mark, were adjusted to 50 and are reflected in the Final Mark column.