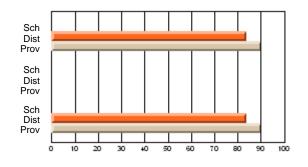

### Subject: Family Studies

| Course: HUMAN DYNAMICS 22 | 201            |                          |                          |   |                        |                          |                          |               |    |                          |
|---------------------------|----------------|--------------------------|--------------------------|---|------------------------|--------------------------|--------------------------|---------------|----|--------------------------|
| # students in course: 8   | School<br>Mark | School<br>vs<br>District | School<br>vs<br>Province |   | Public<br>Exam<br>Mark | School<br>vs<br>District | School<br>vs<br>Province | Final<br>Mark | v5 | School<br>vs<br>Province |
| Average Score             |                |                          |                          | Ļ |                        |                          |                          |               |    |                          |
| School                    | 85.3           |                          |                          |   |                        |                          |                          | 85.3          |    |                          |
| District                  | 65.3           | р                        | р                        |   |                        |                          |                          | 65.3          | р  | р                        |
| Province                  | 71.9           |                          |                          |   |                        |                          |                          | 71.9          |    |                          |
| Percent of Passes         |                |                          |                          |   |                        |                          |                          |               |    |                          |
| School                    | 100.0          |                          |                          |   |                        |                          |                          | 100.0         |    |                          |
| District                  | 79.6           | р                        | р                        |   |                        |                          |                          | 79.6          | р  | р                        |
| Province                  | 89.8           |                          |                          |   |                        |                          |                          | 89.8          |    |                          |

School

Mark

Public

Ex. Mark

Final

Mark

## Average Scores

#### Percent Passes

\* Data from the High School Certification System. The results from supplementary courses are not reflected in these results. All students obtaining a score of 48 or 49 on the final mark, were adjusted to 50 and are reflected in the Final Mark column.