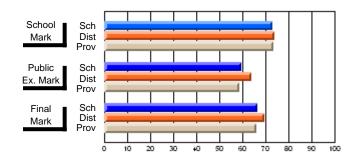

### Subject: Family Studies

| Course: HUMAN DYNAMICS 22 | 201            |                          |                          |   |                        |                          |                          |               |    |                          |
|---------------------------|----------------|--------------------------|--------------------------|---|------------------------|--------------------------|--------------------------|---------------|----|--------------------------|
| # students in course: 8   | School<br>Mark | School<br>vs<br>District | School<br>vs<br>Province |   | Public<br>Exam<br>Mark | School<br>vs<br>District | School<br>vs<br>Province | Final<br>Mark | v5 | School<br>vs<br>Province |
| Average Score             |                |                          |                          | Ļ |                        |                          |                          |               |    |                          |
| School                    | 85.3           |                          |                          |   |                        |                          |                          | 85.3          |    |                          |
| District                  | 65.3           | р                        | р                        |   |                        |                          |                          | 65.3          | р  | р                        |
| Province                  | 71.9           |                          |                          |   |                        |                          |                          | 71.9          |    |                          |
| Percent of Passes         |                |                          |                          |   |                        |                          |                          |               |    |                          |
| School                    | 100.0          |                          |                          |   |                        |                          |                          | 100.0         |    |                          |
| District                  | 79.6           | р                        | р                        |   |                        |                          |                          | 79.6          | р  | р                        |
| Province                  | 89.8           |                          |                          |   |                        |                          |                          | 89.8          |    |                          |

School

Mark

Public

Ex. Mark

Final

Mark

## Average Scores

#### Percent Passes

\* Data from the High School Certification System. The results from supplementary courses are not reflected in these results. All students obtaining a score of 48 or 49 on the final mark, were adjusted to 50 and are reflected in the Final Mark column.