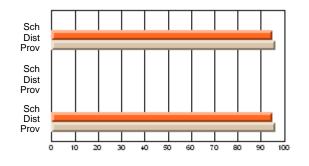

### Subject: Family Studies

| Course: HUMAN DYNAMICS 22 | 201            |                          |                          |   |                        |                          |                          |               |    |                          |
|---------------------------|----------------|--------------------------|--------------------------|---|------------------------|--------------------------|--------------------------|---------------|----|--------------------------|
| # students in course: 8   | School<br>Mark | School<br>vs<br>District | School<br>vs<br>Province |   | Public<br>Exam<br>Mark | School<br>vs<br>District | School<br>vs<br>Province | Final<br>Mark | v5 | School<br>vs<br>Province |
| Average Score             |                |                          |                          | Ļ |                        |                          |                          |               |    |                          |
| School                    | 85.3           |                          |                          |   |                        |                          |                          | 85.3          |    |                          |
| District                  | 65.3           | р                        | р                        |   |                        |                          |                          | 65.3          | р  | р                        |
| Province                  | 71.9           |                          |                          |   |                        |                          |                          | 71.9          |    |                          |
| Percent of Passes         |                |                          |                          |   |                        |                          |                          |               |    |                          |
| School                    | 100.0          |                          |                          |   |                        |                          |                          | 100.0         |    |                          |
| District                  | 79.6           | р                        | р                        |   |                        |                          |                          | 79.6          | р  | р                        |
| Province                  | 89.8           |                          |                          |   |                        |                          |                          | 89.8          |    |                          |

School

Mark

Public

Ex. Mark

Final

Mark

## Average Scores

#### Percent Passes

\* Data from the High School Certification System. The results from supplementary courses are not reflected in these results. All students obtaining a score of 48 or 49 on the final mark, were adjusted to 50 and are reflected in the Final Mark column.