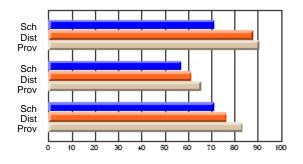

#### **Subject: Enterprise Education**

| Course: ENTERPRISE 3205 |                |                          |                          |                        |                          |                          | lata has 5 or fewer students. Data for reasons of confidentiality. |                          |                          |  |  |
|-------------------------|----------------|--------------------------|--------------------------|------------------------|--------------------------|--------------------------|--------------------------------------------------------------------|--------------------------|--------------------------|--|--|
| # students in course: 5 | School<br>Mark | School<br>vs<br>District | School<br>vs<br>Province | Public<br>Exam<br>Mark | School<br>vs<br>District | School<br>vs<br>Province | Final<br>Mark                                                      | School<br>vs<br>District | School<br>vs<br>Province |  |  |
| Average Score           |                |                          |                          |                        |                          |                          |                                                                    |                          |                          |  |  |
| School<br>District      | 68.3           |                          | G                        |                        |                          |                          | 68.3                                                               |                          |                          |  |  |
| Province                | 74.7           | р                        | q                        |                        |                          |                          | 74.7                                                               | р                        | q                        |  |  |
| Percent of Passes       |                |                          |                          |                        |                          |                          |                                                                    |                          |                          |  |  |
| School                  |                |                          |                          |                        |                          |                          |                                                                    |                          |                          |  |  |
| District                | 90.9           | р                        | р                        |                        |                          |                          | 90.9                                                               | р                        | р                        |  |  |
| Province                | 93.5           |                          |                          |                        |                          |                          | 93.5                                                               |                          |                          |  |  |

School

Mark

Public

Ex. Mark

Final

Mark

Average Scores

### Percent Passes

\* Data from the High School Certification System. The results from supplementary courses are not reflected in these results. All students obtaining a score of 48 or 49 on the final mark, were adjusted to 50 and are reflected in the Final Mark column.