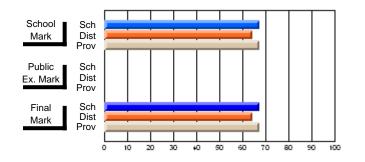

#### **Subject: Enterprise Education**

| Course: ENTERPRISE 3205 |                |                          |                          |                        |                          |                          | lata has 5 or fewer students. Data for reasons of confidentiality. |                          |                          |  |  |
|-------------------------|----------------|--------------------------|--------------------------|------------------------|--------------------------|--------------------------|--------------------------------------------------------------------|--------------------------|--------------------------|--|--|
| # students in course: 5 | School<br>Mark | School<br>vs<br>District | School<br>vs<br>Province | Public<br>Exam<br>Mark | School<br>vs<br>District | School<br>vs<br>Province | Final<br>Mark                                                      | School<br>vs<br>District | School<br>vs<br>Province |  |  |
| Average Score           |                |                          |                          |                        |                          |                          |                                                                    |                          |                          |  |  |
| School<br>District      | 68.3           |                          | G                        |                        |                          |                          | 68.3                                                               |                          |                          |  |  |
| Province                | 74.7           | р                        | q                        |                        |                          |                          | 74.7                                                               | р                        | q                        |  |  |
| Percent of Passes       |                |                          |                          |                        |                          |                          |                                                                    |                          |                          |  |  |
| School                  |                |                          |                          |                        |                          |                          |                                                                    |                          |                          |  |  |
| District                | 90.9           | р                        | р                        |                        |                          |                          | 90.9                                                               | р                        | р                        |  |  |
| Province                | 93.5           |                          |                          |                        |                          |                          | 93.5                                                               |                          |                          |  |  |

School

Mark

Public

Ex. Mark

Final

Mark

Average Scores

### Percent Passes

\* Data from the High School Certification System. The results from supplementary courses are not reflected in these results. All students obtaining a score of 48 or 49 on the final mark, were adjusted to 50 and are reflected in the Final Mark column.