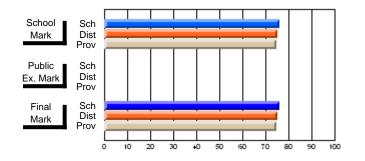

#### **Subject: Enterprise Education**

| Course: ENTERPRISE 3205 |                |                          |                          |                        |                          |                          | lata has 5 or fewer students. Data for reasons of confidentiality. |                          |                          |  |  |
|-------------------------|----------------|--------------------------|--------------------------|------------------------|--------------------------|--------------------------|--------------------------------------------------------------------|--------------------------|--------------------------|--|--|
| # students in course: 5 | School<br>Mark | School<br>vs<br>District | School<br>vs<br>Province | Public<br>Exam<br>Mark | School<br>vs<br>District | School<br>vs<br>Province | Final<br>Mark                                                      | School<br>vs<br>District | School<br>vs<br>Province |  |  |
| Average Score           |                |                          |                          |                        |                          |                          |                                                                    |                          |                          |  |  |
| School<br>District      | 68.3           |                          | G                        |                        |                          |                          | 68.3                                                               |                          |                          |  |  |
| Province                | 74.7           | р                        | q                        |                        |                          |                          | 74.7                                                               | р                        | q                        |  |  |
| Percent of Passes       |                |                          |                          |                        |                          |                          |                                                                    |                          |                          |  |  |
| School                  |                |                          |                          |                        |                          |                          |                                                                    |                          |                          |  |  |
| District                | 90.9           | р                        | р                        |                        |                          |                          | 90.9                                                               | р                        | р                        |  |  |
| Province                | 93.5           |                          |                          |                        |                          |                          | 93.5                                                               |                          |                          |  |  |

School

Mark

Public

Ex. Mark

Final

Mark

Average Scores

### Percent Passes

\* Data from the High School Certification System. The results from supplementary courses are not reflected in these results. All students obtaining a score of 48 or 49 on the final mark, were adjusted to 50 and are reflected in the Final Mark column.