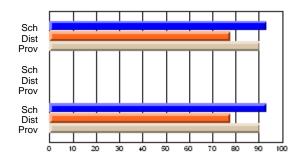

### Subject: Family Studies

| Course: HUMAN DYNAMICS 22 | 201            |                          |                          |   |                        |                          |                          |               |    |                          |
|---------------------------|----------------|--------------------------|--------------------------|---|------------------------|--------------------------|--------------------------|---------------|----|--------------------------|
| # students in course: 8   | School<br>Mark | School<br>vs<br>District | School<br>vs<br>Province |   | Public<br>Exam<br>Mark | School<br>vs<br>District | School<br>vs<br>Province | Final<br>Mark | v5 | School<br>vs<br>Province |
| Average Score             |                |                          |                          | Ļ |                        |                          |                          |               |    |                          |
| School                    | 85.3           |                          |                          |   |                        |                          |                          | 85.3          |    |                          |
| District                  | 65.3           | р                        | р                        |   |                        |                          |                          | 65.3          | р  | р                        |
| Province                  | 71.9           |                          |                          |   |                        |                          |                          | 71.9          |    |                          |
| Percent of Passes         |                |                          |                          |   |                        |                          |                          |               |    |                          |
| School                    | 100.0          |                          |                          |   |                        |                          |                          | 100.0         |    |                          |
| District                  | 79.6           | р                        | р                        |   |                        |                          |                          | 79.6          | р  | р                        |
| Province                  | 89.8           |                          |                          |   |                        |                          |                          | 89.8          |    |                          |

School

Mark

Public

Ex. Mark

Final

Mark

## Average Scores

#### Percent Passes

\* Data from the High School Certification System. The results from supplementary courses are not reflected in these results. All students obtaining a score of 48 or 49 on the final mark, were adjusted to 50 and are reflected in the Final Mark column.