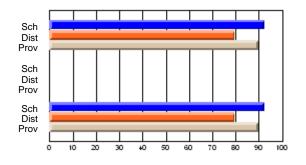

#### **Subject: Enterprise Education**

| Course: ENTERPRISE 3205 |                |                          |                          |                        |                          |                          | lata has 5 or fewer students. Data for reasons of confidentiality. |                          |                          |  |  |
|-------------------------|----------------|--------------------------|--------------------------|------------------------|--------------------------|--------------------------|--------------------------------------------------------------------|--------------------------|--------------------------|--|--|
| # students in course: 5 | School<br>Mark | School<br>vs<br>District | School<br>vs<br>Province | Public<br>Exam<br>Mark | School<br>vs<br>District | School<br>vs<br>Province | Final<br>Mark                                                      | School<br>vs<br>District | School<br>vs<br>Province |  |  |
| Average Score           |                |                          |                          |                        |                          |                          |                                                                    |                          |                          |  |  |
| School<br>District      | 68.3           |                          | G                        |                        |                          |                          | 68.3                                                               |                          |                          |  |  |
| Province                | 74.7           | р                        | q                        |                        |                          |                          | 74.7                                                               | р                        | q                        |  |  |
| Percent of Passes       |                |                          |                          |                        |                          |                          |                                                                    |                          |                          |  |  |
| School                  |                |                          |                          |                        |                          |                          |                                                                    |                          |                          |  |  |
| District                | 90.9           | р                        | р                        |                        |                          |                          | 90.9                                                               | р                        | р                        |  |  |
| Province                | 93.5           |                          |                          |                        |                          |                          | 93.5                                                               |                          |                          |  |  |

School

Mark

Public

Ex. Mark

Final

Mark

Average Scores

### Percent Passes

\* Data from the High School Certification System. The results from supplementary courses are not reflected in these results. All students obtaining a score of 48 or 49 on the final mark, were adjusted to 50 and are reflected in the Final Mark column.