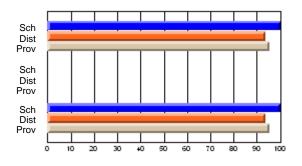

### Subject: Family Studies

| Course: HUMAN DYNAMICS 22 | 201            |                          |                          |   |                        |                          |                          |               |    |                          |
|---------------------------|----------------|--------------------------|--------------------------|---|------------------------|--------------------------|--------------------------|---------------|----|--------------------------|
| # students in course: 8   | School<br>Mark | School<br>vs<br>District | School<br>vs<br>Province |   | Public<br>Exam<br>Mark | School<br>vs<br>District | School<br>vs<br>Province | Final<br>Mark | v5 | School<br>vs<br>Province |
| Average Score             |                |                          |                          | Ļ |                        |                          |                          |               |    |                          |
| School                    | 85.3           |                          |                          |   |                        |                          |                          | 85.3          |    |                          |
| District                  | 65.3           | р                        | р                        |   |                        |                          |                          | 65.3          | р  | р                        |
| Province                  | 71.9           |                          |                          |   |                        |                          |                          | 71.9          |    |                          |
| Percent of Passes         |                |                          |                          |   |                        |                          |                          |               |    |                          |
| School                    | 100.0          |                          |                          |   |                        |                          |                          | 100.0         |    |                          |
| District                  | 79.6           | р                        | р                        |   |                        |                          |                          | 79.6          | р  | р                        |
| Province                  | 89.8           |                          |                          |   |                        |                          |                          | 89.8          |    |                          |

School

Mark

Public

Ex. Mark

Final

Mark

## Average Scores

#### Percent Passes

\* Data from the High School Certification System. The results from supplementary courses are not reflected in these results. All students obtaining a score of 48 or 49 on the final mark, were adjusted to 50 and are reflected in the Final Mark column.