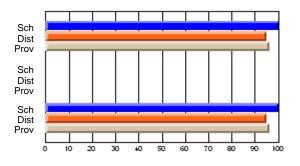

## District 1 - Labrador

#001 - St. Peter's School, Black Tickle

Grades: K-11

#### **Subject: Mathematics**

| # students in course: 7 | School | School         | School         | Public<br>Exam | School         | School         | Final | School         | School         |
|-------------------------|--------|----------------|----------------|----------------|----------------|----------------|-------|----------------|----------------|
|                         | Mark   | vs<br>District | vs<br>Province | Mark           | vs<br>District | vs<br>Province | Mark  | vs<br>District | vs<br>Province |
| Average Score           |        |                |                |                |                |                |       |                |                |
| School                  | 69.3   |                |                |                |                |                | 69.3  |                |                |
| District                | 58.8   | р              | р              |                |                |                | 58.8  | р              | р              |
| Province                | 66.5   |                |                |                |                |                | 66.5  |                |                |
| Percent of Passes       |        |                |                |                |                |                |       |                |                |
| School                  | 85.7   |                |                |                |                |                | 85.7  |                |                |
| District                | 76.7   | р              | q              |                |                |                | 76.7  | р              | q              |
| Province                | 86.2   |                |                |                |                |                | 86.3  |                |                |

School

Mark

Public

Ex. Mark

Final

Mark

## Average Scores

#### Percent Passes

\* Data from the High School Certification System. The results from supplementary courses are not reflected in these results. All students obtaining a score of 48 or 49 on the final mark, were adjusted to 50 and are reflected in the Final Mark column.