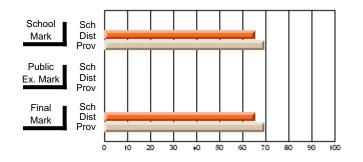

#### **Subject: Mathematics**

| # students in course: 7 | School | School         | School         | Public<br>Exam | School         | School         | Final | School         | School         |
|-------------------------|--------|----------------|----------------|----------------|----------------|----------------|-------|----------------|----------------|
|                         | Mark   | vs<br>District | vs<br>Province | Mark           | vs<br>District | vs<br>Province | Mark  | vs<br>District | vs<br>Province |
| Average Score           |        |                |                |                |                |                |       |                |                |
| School                  | 69.3   |                |                |                |                |                | 69.3  |                |                |
| District                | 58.8   | р              | р              |                |                |                | 58.8  | р              | р              |
| Province                | 66.5   |                |                |                |                |                | 66.5  |                |                |
| Percent of Passes       |        |                |                |                |                |                |       |                |                |
| School                  | 85.7   |                |                |                |                |                | 85.7  |                |                |
| District                | 76.7   | р              | q              |                |                |                | 76.7  | р              | q              |
| Province                | 86.2   |                |                |                |                |                | 86.3  |                |                |

School

Mark

Public

Ex. Mark

Final

Mark

## Average Scores

#### Percent Passes

\* Data from the High School Certification System. The results from supplementary courses are not reflected in these results. All students obtaining a score of 48 or 49 on the final mark, were adjusted to 50 and are reflected in the Final Mark column.