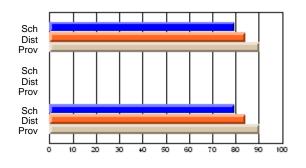

#### **Subject: Enterprise Education**

| Course: ENTERPRISE 3205 |                |                          |                          |                        |                          |                          | lata has 5 or fewer students. Data for reasons of confidentiality. |                          |                          |  |  |
|-------------------------|----------------|--------------------------|--------------------------|------------------------|--------------------------|--------------------------|--------------------------------------------------------------------|--------------------------|--------------------------|--|--|
| # students in course: 5 | School<br>Mark | School<br>vs<br>District | School<br>vs<br>Province | Public<br>Exam<br>Mark | School<br>vs<br>District | School<br>vs<br>Province | Final<br>Mark                                                      | School<br>vs<br>District | School<br>vs<br>Province |  |  |
| Average Score           |                |                          |                          |                        |                          |                          |                                                                    |                          |                          |  |  |
| School<br>District      | 68.3           |                          | G                        |                        |                          |                          | 68.3                                                               |                          |                          |  |  |
| Province                | 74.7           | р                        | q                        |                        |                          |                          | 74.7                                                               | р                        | q                        |  |  |
| Percent of Passes       |                |                          |                          |                        |                          |                          |                                                                    |                          |                          |  |  |
| School                  |                |                          |                          |                        |                          |                          |                                                                    |                          |                          |  |  |
| District                | 90.9           | р                        | р                        |                        |                          |                          | 90.9                                                               | р                        | р                        |  |  |
| Province                | 93.5           |                          |                          |                        |                          |                          | 93.5                                                               |                          |                          |  |  |

School

Mark

Public

Ex. Mark

Final

Mark

Average Scores

### Percent Passes

\* Data from the High School Certification System. The results from supplementary courses are not reflected in these results. All students obtaining a score of 48 or 49 on the final mark, were adjusted to 50 and are reflected in the Final Mark column.