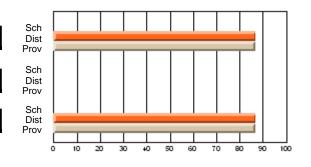

#### **Subject: Mathematics**

| Course: MATHEMATICS 2204 |                |                          |                          |                        |                          |    | ol data has 5 or fewer students. Data eld for reasons of confidentiality. |                          |                          |  |  |
|--------------------------|----------------|--------------------------|--------------------------|------------------------|--------------------------|----|---------------------------------------------------------------------------|--------------------------|--------------------------|--|--|
| # students in course: 2  | School<br>Mark | School<br>vs<br>District | School<br>vs<br>Province | Public<br>Exam<br>Mark | School<br>vs<br>District | VS | Final<br>Mark                                                             | School<br>vs<br>District | School<br>vs<br>Province |  |  |
| Average Score            |                |                          |                          |                        |                          |    |                                                                           |                          |                          |  |  |
| School<br>District       | 62.9           | р                        | р                        |                        |                          |    | 62.9                                                                      | р                        | р                        |  |  |
| Province                 | 61.0           | Р                        | Р                        |                        |                          |    | 61.0                                                                      | Р                        | Р                        |  |  |
| Percent of Passes        |                |                          |                          |                        |                          |    |                                                                           |                          |                          |  |  |
| School                   |                |                          |                          |                        |                          |    |                                                                           |                          |                          |  |  |
| District                 | 87.2           | р                        | р                        |                        |                          |    | 87.2                                                                      | р                        | р                        |  |  |
| Province                 | 84.1           |                          |                          |                        |                          |    | 84.2                                                                      |                          |                          |  |  |

Mark

Public

Ex. Mark

Final

Mark

Average Scores

\* Data from the High School Certification System. The results from supplementary courses are not reflected in these results. All students obtaining a score of 48 or 49 on the final mark, were adjusted to 50 and are reflected in the Final Mark column.