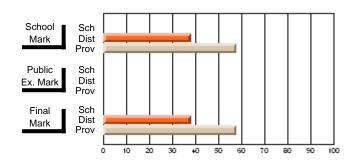

School

Mark

Public

Ex. Mark

Final

Mark

Average Scores

### Percent Passes

\* Data from the High School Certification System. The results from supplementary courses are not reflected in these results. All students obtaining a score of 48 or 49 on the final mark, were adjusted to 50 and are reflected in the Final Mark column.