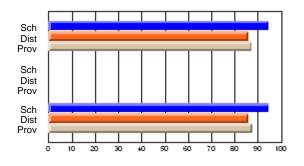

### Subject: Family Studies

| Course: HUMAN DYNAMICS 22 | 201            |                          |                          |   |                        |                          |                          |               |    |                          |
|---------------------------|----------------|--------------------------|--------------------------|---|------------------------|--------------------------|--------------------------|---------------|----|--------------------------|
| # students in course: 8   | School<br>Mark | School<br>vs<br>District | School<br>vs<br>Province |   | Public<br>Exam<br>Mark | School<br>vs<br>District | School<br>vs<br>Province | Final<br>Mark | v5 | School<br>vs<br>Province |
| Average Score             |                |                          |                          | Ļ |                        |                          |                          |               |    |                          |
| School                    | 85.3           |                          |                          |   |                        |                          |                          | 85.3          |    |                          |
| District                  | 65.3           | р                        | р                        |   |                        |                          |                          | 65.3          | р  | р                        |
| Province                  | 71.9           |                          |                          |   |                        |                          |                          | 71.9          |    |                          |
| Percent of Passes         |                |                          |                          |   |                        |                          |                          |               |    |                          |
| School                    | 100.0          |                          |                          |   |                        |                          |                          | 100.0         |    |                          |
| District                  | 79.6           | р                        | р                        |   |                        |                          |                          | 79.6          | р  | р                        |
| Province                  | 89.8           |                          |                          |   |                        |                          |                          | 89.8          |    |                          |

School

Mark

Public

Ex. Mark

Final

Mark

## Average Scores

#### Percent Passes

\* Data from the High School Certification System. The results from supplementary courses are not reflected in these results. All students obtaining a score of 48 or 49 on the final mark, were adjusted to 50 and are reflected in the Final Mark column.