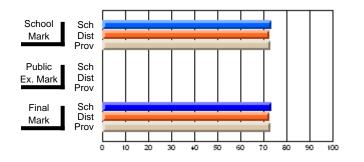

### Subject: Family Studies

| Course: HUMAN DYNAMICS 22 | 201            |                          |                          |   |                        |                          |                          |               |    |                          |
|---------------------------|----------------|--------------------------|--------------------------|---|------------------------|--------------------------|--------------------------|---------------|----|--------------------------|
| # students in course: 8   | School<br>Mark | School<br>vs<br>District | School<br>vs<br>Province |   | Public<br>Exam<br>Mark | School<br>vs<br>District | School<br>vs<br>Province | Final<br>Mark | v5 | School<br>vs<br>Province |
| Average Score             |                |                          |                          | Ļ |                        |                          |                          |               |    |                          |
| School                    | 85.3           |                          |                          |   |                        |                          |                          | 85.3          |    |                          |
| District                  | 65.3           | р                        | р                        |   |                        |                          |                          | 65.3          | р  | р                        |
| Province                  | 71.9           |                          |                          |   |                        |                          |                          | 71.9          |    |                          |
| Percent of Passes         |                |                          |                          |   |                        |                          |                          |               |    |                          |
| School                    | 100.0          |                          |                          |   |                        |                          |                          | 100.0         |    |                          |
| District                  | 79.6           | р                        | р                        |   |                        |                          |                          | 79.6          | р  | р                        |
| Province                  | 89.8           |                          |                          |   |                        |                          |                          | 89.8          |    |                          |

School

Mark

Public

Ex. Mark

Final

Mark

## Average Scores

#### Percent Passes

\* Data from the High School Certification System. The results from supplementary courses are not reflected in these results. All students obtaining a score of 48 or 49 on the final mark, were adjusted to 50 and are reflected in the Final Mark column.