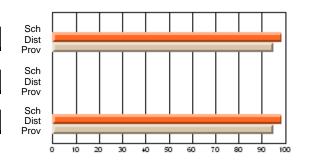

#### **Subject: Mathematics**

| Course: MATHEMATICS 2204 |                |                          |                          |                        |                          |    | ol data has 5 or fewer students. Data eld for reasons of confidentiality. |                          |                          |  |  |
|--------------------------|----------------|--------------------------|--------------------------|------------------------|--------------------------|----|---------------------------------------------------------------------------|--------------------------|--------------------------|--|--|
| # students in course: 2  | School<br>Mark | School<br>vs<br>District | School<br>vs<br>Province | Public<br>Exam<br>Mark | School<br>vs<br>District | VS | Final<br>Mark                                                             | School<br>vs<br>District | School<br>vs<br>Province |  |  |
| Average Score            |                |                          |                          |                        |                          |    |                                                                           |                          |                          |  |  |
| School<br>District       | 62.9           | р                        | р                        |                        |                          |    | 62.9                                                                      | р                        | р                        |  |  |
| Province                 | 61.0           | Р                        | Р                        |                        |                          |    | 61.0                                                                      | Р                        | Р                        |  |  |
| Percent of Passes        |                |                          |                          |                        |                          |    |                                                                           |                          |                          |  |  |
| School                   |                |                          |                          |                        |                          |    |                                                                           |                          |                          |  |  |
| District                 | 87.2           | р                        | р                        |                        |                          |    | 87.2                                                                      | р                        | р                        |  |  |
| Province                 | 84.1           |                          |                          |                        |                          |    | 84.2                                                                      |                          |                          |  |  |

Mark

Public

Ex. Mark

Final

Mark

Average Scores

\* Data from the High School Certification System. The results from supplementary courses are not reflected in these results. All students obtaining a score of 48 or 49 on the final mark, were adjusted to 50 and are reflected in the Final Mark column.