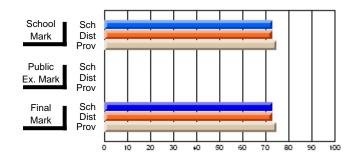

#### **Subject: Mathematics**

| # students in course: 7 | School | School         | School         | Public<br>Exam | School         | School         | Final | School         | School         |
|-------------------------|--------|----------------|----------------|----------------|----------------|----------------|-------|----------------|----------------|
|                         | Mark   | vs<br>District | vs<br>Province | Mark           | vs<br>District | vs<br>Province | Mark  | vs<br>District | vs<br>Province |
| Average Score           |        |                |                |                |                |                |       |                |                |
| School                  | 69.3   |                |                |                |                |                | 69.3  |                |                |
| District                | 58.8   | р              | р              |                |                |                | 58.8  | р              | р              |
| Province                | 66.5   |                |                |                |                |                | 66.5  |                |                |
| Percent of Passes       |        |                |                |                |                |                |       |                |                |
| School                  | 85.7   |                |                |                |                |                | 85.7  |                |                |
| District                | 76.7   | р              | q              |                |                |                | 76.7  | р              | q              |
| Province                | 86.2   |                |                |                |                |                | 86.3  |                |                |

School

Mark

Public

Ex. Mark

Final

Mark

## Average Scores

#### Percent Passes

\* Data from the High School Certification System. The results from supplementary courses are not reflected in these results. All students obtaining a score of 48 or 49 on the final mark, were adjusted to 50 and are reflected in the Final Mark column.