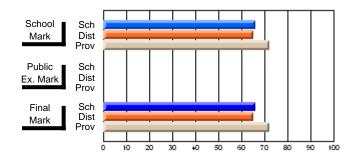

### Subject: Family Studies

| Course: HUMAN DYNAMICS 22 | 201            |                          |                          |   |                        |                          |                          |               |    |                          |
|---------------------------|----------------|--------------------------|--------------------------|---|------------------------|--------------------------|--------------------------|---------------|----|--------------------------|
| # students in course: 8   | School<br>Mark | School<br>vs<br>District | School<br>vs<br>Province |   | Public<br>Exam<br>Mark | School<br>vs<br>District | School<br>vs<br>Province | Final<br>Mark | v5 | School<br>vs<br>Province |
| Average Score             |                |                          |                          | Ļ |                        |                          |                          |               |    |                          |
| School                    | 85.3           |                          |                          |   |                        |                          |                          | 85.3          |    |                          |
| District                  | 65.3           | р                        | р                        |   |                        |                          |                          | 65.3          | р  | р                        |
| Province                  | 71.9           |                          |                          |   |                        |                          |                          | 71.9          |    |                          |
| Percent of Passes         |                |                          |                          |   |                        |                          |                          |               |    |                          |
| School                    | 100.0          |                          |                          |   |                        |                          |                          | 100.0         |    |                          |
| District                  | 79.6           | р                        | р                        |   |                        |                          |                          | 79.6          | р  | р                        |
| Province                  | 89.8           |                          |                          |   |                        |                          |                          | 89.8          |    |                          |

School

Mark

Public

Ex. Mark

Final

Mark

## Average Scores

#### Percent Passes

\* Data from the High School Certification System. The results from supplementary courses are not reflected in these results. All students obtaining a score of 48 or 49 on the final mark, were adjusted to 50 and are reflected in the Final Mark column.