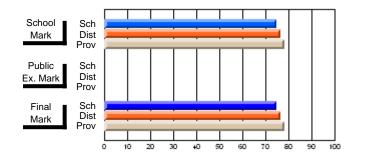

#### **Subject: Enterprise Education**

| Course: ENTERPRISE 3205 |                |                          |                          |                        |                          |                          | lata has 5 or fewer students. Data for reasons of confidentiality. |                          |                          |  |  |
|-------------------------|----------------|--------------------------|--------------------------|------------------------|--------------------------|--------------------------|--------------------------------------------------------------------|--------------------------|--------------------------|--|--|
| # students in course: 5 | School<br>Mark | School<br>vs<br>District | School<br>vs<br>Province | Public<br>Exam<br>Mark | School<br>vs<br>District | School<br>vs<br>Province | Final<br>Mark                                                      | School<br>vs<br>District | School<br>vs<br>Province |  |  |
| Average Score           |                |                          |                          |                        |                          |                          |                                                                    |                          |                          |  |  |
| School<br>District      | 68.3           |                          | G                        |                        |                          |                          | 68.3                                                               |                          |                          |  |  |
| Province                | 74.7           | р                        | q                        |                        |                          |                          | 74.7                                                               | р                        | q                        |  |  |
| Percent of Passes       |                |                          |                          |                        |                          |                          |                                                                    |                          |                          |  |  |
| School                  |                |                          |                          |                        |                          |                          |                                                                    |                          |                          |  |  |
| District                | 90.9           | р                        | р                        |                        |                          |                          | 90.9                                                               | р                        | р                        |  |  |
| Province                | 93.5           |                          |                          |                        |                          |                          | 93.5                                                               |                          |                          |  |  |

School

Mark

Public

Ex. Mark

Final

Mark

Average Scores

### Percent Passes

\* Data from the High School Certification System. The results from supplementary courses are not reflected in these results. All students obtaining a score of 48 or 49 on the final mark, were adjusted to 50 and are reflected in the Final Mark column.