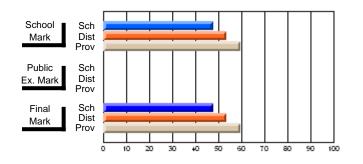

#### **Subject: Mathematics**

| # students in course: 7 | School | School         | School         | Public<br>Exam | School         | School         | Final | School         | School         |
|-------------------------|--------|----------------|----------------|----------------|----------------|----------------|-------|----------------|----------------|
|                         | Mark   | vs<br>District | vs<br>Province | Mark           | vs<br>District | vs<br>Province | Mark  | vs<br>District | vs<br>Province |
| Average Score           |        |                |                |                |                |                |       |                |                |
| School                  | 69.3   |                |                |                |                |                | 69.3  |                |                |
| District                | 58.8   | р              | р              |                |                |                | 58.8  | р              | р              |
| Province                | 66.5   |                |                |                |                |                | 66.5  |                |                |
| Percent of Passes       |        |                |                |                |                |                |       |                |                |
| School                  | 85.7   |                |                |                |                |                | 85.7  |                |                |
| District                | 76.7   | р              | q              |                |                |                | 76.7  | р              | q              |
| Province                | 86.2   |                |                |                |                |                | 86.3  |                |                |

School

Mark

Public

Ex. Mark

Final

Mark

## Average Scores

#### Percent Passes

\* Data from the High School Certification System. The results from supplementary courses are not reflected in these results. All students obtaining a score of 48 or 49 on the final mark, were adjusted to 50 and are reflected in the Final Mark column.