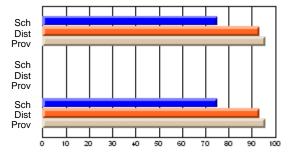

#### **Subject: Enterprise Education**

| Course: ENTERPRISE 3205 |                |                          |                          |                        |                          |                          | lata has 5 or fewer students. Data for reasons of confidentiality. |                          |                          |  |  |
|-------------------------|----------------|--------------------------|--------------------------|------------------------|--------------------------|--------------------------|--------------------------------------------------------------------|--------------------------|--------------------------|--|--|
| # students in course: 5 | School<br>Mark | School<br>vs<br>District | School<br>vs<br>Province | Public<br>Exam<br>Mark | School<br>vs<br>District | School<br>vs<br>Province | Final<br>Mark                                                      | School<br>vs<br>District | School<br>vs<br>Province |  |  |
| Average Score           |                |                          |                          |                        |                          |                          |                                                                    |                          |                          |  |  |
| School<br>District      | 68.3           |                          | G                        |                        |                          |                          | 68.3                                                               |                          |                          |  |  |
| Province                | 74.7           | р                        | q                        |                        |                          |                          | 74.7                                                               | р                        | q                        |  |  |
| Percent of Passes       |                |                          |                          |                        |                          |                          |                                                                    |                          |                          |  |  |
| School                  |                |                          |                          |                        |                          |                          |                                                                    |                          |                          |  |  |
| District                | 90.9           | р                        | р                        |                        |                          |                          | 90.9                                                               | р                        | р                        |  |  |
| Province                | 93.5           |                          |                          |                        |                          |                          | 93.5                                                               |                          |                          |  |  |

School

Mark

Public

Ex. Mark

Final

Mark

Average Scores

### Percent Passes

\* Data from the High School Certification System. The results from supplementary courses are not reflected in these results. All students obtaining a score of 48 or 49 on the final mark, were adjusted to 50 and are reflected in the Final Mark column.