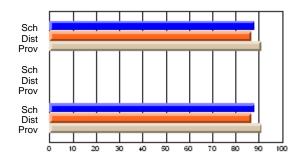

#### **Subject: Enterprise Education**

| Course: ENTERPRISE 3205 |                |                          |                          |                        |                          |                          | lata has 5 or fewer students. Data for reasons of confidentiality. |                          |                          |  |  |
|-------------------------|----------------|--------------------------|--------------------------|------------------------|--------------------------|--------------------------|--------------------------------------------------------------------|--------------------------|--------------------------|--|--|
| # students in course: 5 | School<br>Mark | School<br>vs<br>District | School<br>vs<br>Province | Public<br>Exam<br>Mark | School<br>vs<br>District | School<br>vs<br>Province | Final<br>Mark                                                      | School<br>vs<br>District | School<br>vs<br>Province |  |  |
| Average Score           |                |                          |                          |                        |                          |                          |                                                                    |                          |                          |  |  |
| School<br>District      | 68.3           |                          | G                        |                        |                          |                          | 68.3                                                               |                          |                          |  |  |
| Province                | 74.7           | р                        | q                        |                        |                          |                          | 74.7                                                               | р                        | q                        |  |  |
| Percent of Passes       |                |                          |                          |                        |                          |                          |                                                                    |                          |                          |  |  |
| School                  |                |                          |                          |                        |                          |                          |                                                                    |                          |                          |  |  |
| District                | 90.9           | р                        | р                        |                        |                          |                          | 90.9                                                               | р                        | р                        |  |  |
| Province                | 93.5           |                          |                          |                        |                          |                          | 93.5                                                               |                          |                          |  |  |

School

Mark

Public

Ex. Mark

Final

Mark

Average Scores

### Percent Passes

\* Data from the High School Certification System. The results from supplementary courses are not reflected in these results. All students obtaining a score of 48 or 49 on the final mark, were adjusted to 50 and are reflected in the Final Mark column.