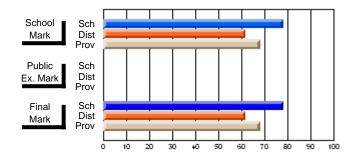

#### **Subject: Mathematics**

| Course: MATHEMATICS 2204 |                |                          |                          |                        |                          |    | ol data has 5 or fewer students. Data eld for reasons of confidentiality. |                          |                          |  |  |
|--------------------------|----------------|--------------------------|--------------------------|------------------------|--------------------------|----|---------------------------------------------------------------------------|--------------------------|--------------------------|--|--|
| # students in course: 2  | School<br>Mark | School<br>vs<br>District | School<br>vs<br>Province | Public<br>Exam<br>Mark | School<br>vs<br>District | VS | Final<br>Mark                                                             | School<br>vs<br>District | School<br>vs<br>Province |  |  |
| Average Score            |                |                          |                          |                        |                          |    |                                                                           |                          |                          |  |  |
| School<br>District       | 62.9           | р                        | р                        |                        |                          |    | 62.9                                                                      | р                        | р                        |  |  |
| Province                 | 61.0           | Р                        | Р                        |                        |                          |    | 61.0                                                                      | Р                        | Р                        |  |  |
| Percent of Passes        |                |                          |                          |                        |                          |    |                                                                           |                          |                          |  |  |
| School                   |                |                          |                          |                        |                          |    |                                                                           |                          |                          |  |  |
| District                 | 87.2           | р                        | р                        |                        |                          |    | 87.2                                                                      | р                        | р                        |  |  |
| Province                 | 84.1           |                          |                          |                        |                          |    | 84.2                                                                      |                          |                          |  |  |

Mark

Public

Ex. Mark

Final

Mark

Average Scores

\* Data from the High School Certification System. The results from supplementary courses are not reflected in these results. All students obtaining a score of 48 or 49 on the final mark, were adjusted to 50 and are reflected in the Final Mark column.