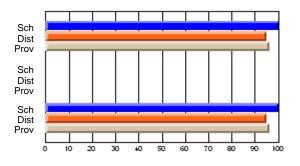

#### **Subject: Mathematics**

| # students in course: 7 | School | School         | School         | Public<br>Exam | School         | School         | Final | School         | School         |
|-------------------------|--------|----------------|----------------|----------------|----------------|----------------|-------|----------------|----------------|
|                         | Mark   | vs<br>District | vs<br>Province | Mark           | vs<br>District | vs<br>Province | Mark  | vs<br>District | vs<br>Province |
| Average Score           |        |                |                |                |                |                |       |                |                |
| School                  | 69.3   |                |                |                |                |                | 69.3  |                |                |
| District                | 58.8   | р              | р              |                |                |                | 58.8  | р              | р              |
| Province                | 66.5   |                |                |                |                |                | 66.5  |                |                |
| Percent of Passes       |        |                |                |                |                |                |       |                |                |
| School                  | 85.7   |                |                |                |                |                | 85.7  |                |                |
| District                | 76.7   | р              | q              |                |                |                | 76.7  | р              | q              |
| Province                | 86.2   |                |                |                |                |                | 86.3  |                |                |

School

Mark

Public

Ex. Mark

Final

Mark

## Average Scores

#### Percent Passes

\* Data from the High School Certification System. The results from supplementary courses are not reflected in these results. All students obtaining a score of 48 or 49 on the final mark, were adjusted to 50 and are reflected in the Final Mark column.