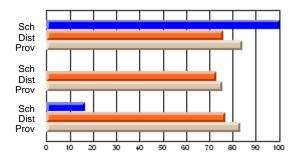

## District 1 - Labrador

#001 - St. Peter's School, Black Tickle

Grades: K-11

#### **Subject: Mathematics**

| # students in course: 7 | School | School         | School         | Public<br>Exam | School         | School         | Final | School         | School         |
|-------------------------|--------|----------------|----------------|----------------|----------------|----------------|-------|----------------|----------------|
|                         | Mark   | vs<br>District | vs<br>Province | Mark           | vs<br>District | vs<br>Province | Mark  | vs<br>District | vs<br>Province |
| Average Score           |        |                |                |                |                |                |       |                |                |
| School                  | 69.3   |                |                |                |                |                | 69.3  |                |                |
| District                | 58.8   | р              | р              |                |                |                | 58.8  | р              | р              |
| Province                | 66.5   |                |                |                |                |                | 66.5  |                |                |
| Percent of Passes       |        |                |                |                |                |                |       |                |                |
| School                  | 85.7   |                |                |                |                |                | 85.7  |                |                |
| District                | 76.7   | р              | q              |                |                |                | 76.7  | р              | q              |
| Province                | 86.2   |                |                |                |                |                | 86.3  |                |                |

School

Mark

Public

Ex. Mark

Final

Mark

## Average Scores

#### Percent Passes

\* Data from the High School Certification System. The results from supplementary courses are not reflected in these results. All students obtaining a score of 48 or 49 on the final mark, were adjusted to 50 and are reflected in the Final Mark column.