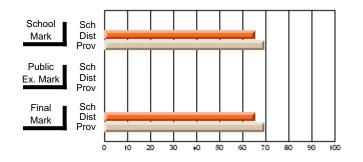

#### **Subject: Enterprise Education**

| Course: ENTERPRISE 3205 |                |                          |                          |                        |                          |                          | lata has 5 or fewer students. Data for reasons of confidentiality. |                          |                          |  |  |
|-------------------------|----------------|--------------------------|--------------------------|------------------------|--------------------------|--------------------------|--------------------------------------------------------------------|--------------------------|--------------------------|--|--|
| # students in course: 5 | School<br>Mark | School<br>vs<br>District | School<br>vs<br>Province | Public<br>Exam<br>Mark | School<br>vs<br>District | School<br>vs<br>Province | Final<br>Mark                                                      | School<br>vs<br>District | School<br>vs<br>Province |  |  |
| Average Score           |                |                          |                          |                        |                          |                          |                                                                    |                          |                          |  |  |
| School<br>District      | 68.3           |                          | G                        |                        |                          |                          | 68.3                                                               |                          |                          |  |  |
| Province                | 74.7           | р                        | q                        |                        |                          |                          | 74.7                                                               | р                        | q                        |  |  |
| Percent of Passes       |                |                          |                          |                        |                          |                          |                                                                    |                          |                          |  |  |
| School                  |                |                          |                          |                        |                          |                          |                                                                    |                          |                          |  |  |
| District                | 90.9           | р                        | р                        |                        |                          |                          | 90.9                                                               | р                        | р                        |  |  |
| Province                | 93.5           |                          |                          |                        |                          |                          | 93.5                                                               |                          |                          |  |  |

School

Mark

Public

Ex. Mark

Final

Mark

Average Scores

### Percent Passes

\* Data from the High School Certification System. The results from supplementary courses are not reflected in these results. All students obtaining a score of 48 or 49 on the final mark, were adjusted to 50 and are reflected in the Final Mark column.