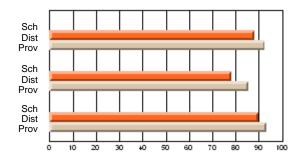

#### **Subject: Enterprise Education**

| Course: ENTERPRISE 3205 |                |                          |                          |                        |                          |                          | lata has 5 or fewer students. Data for reasons of confidentiality. |                          |                          |  |  |
|-------------------------|----------------|--------------------------|--------------------------|------------------------|--------------------------|--------------------------|--------------------------------------------------------------------|--------------------------|--------------------------|--|--|
| # students in course: 5 | School<br>Mark | School<br>vs<br>District | School<br>vs<br>Province | Public<br>Exam<br>Mark | School<br>vs<br>District | School<br>vs<br>Province | Final<br>Mark                                                      | School<br>vs<br>District | School<br>vs<br>Province |  |  |
| Average Score           |                |                          |                          |                        |                          |                          |                                                                    |                          |                          |  |  |
| School<br>District      | 68.3           |                          | G                        |                        |                          |                          | 68.3                                                               |                          |                          |  |  |
| Province                | 74.7           | р                        | q                        |                        |                          |                          | 74.7                                                               | р                        | q                        |  |  |
| Percent of Passes       |                |                          |                          |                        |                          |                          |                                                                    |                          |                          |  |  |
| School                  |                |                          |                          |                        |                          |                          |                                                                    |                          |                          |  |  |
| District                | 90.9           | р                        | р                        |                        |                          |                          | 90.9                                                               | р                        | р                        |  |  |
| Province                | 93.5           |                          |                          |                        |                          |                          | 93.5                                                               |                          |                          |  |  |

School

Mark

Public

Ex. Mark

Final

Mark

Average Scores

### Percent Passes

\* Data from the High School Certification System. The results from supplementary courses are not reflected in these results. All students obtaining a score of 48 or 49 on the final mark, were adjusted to 50 and are reflected in the Final Mark column.