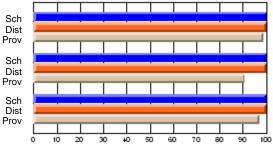

#### **Subject: Enterprise Education**

| Course: ENTERPRISE 3205 |                |                          |                          |                        |                          |                          | lata has 5 or fewer students. Data for reasons of confidentiality. |                          |                          |  |  |
|-------------------------|----------------|--------------------------|--------------------------|------------------------|--------------------------|--------------------------|--------------------------------------------------------------------|--------------------------|--------------------------|--|--|
| # students in course: 5 | School<br>Mark | School<br>vs<br>District | School<br>vs<br>Province | Public<br>Exam<br>Mark | School<br>vs<br>District | School<br>vs<br>Province | Final<br>Mark                                                      | School<br>vs<br>District | School<br>vs<br>Province |  |  |
| Average Score           |                |                          |                          |                        |                          |                          |                                                                    |                          |                          |  |  |
| School<br>District      | 68.3           |                          | G                        |                        |                          |                          | 68.3                                                               |                          |                          |  |  |
| Province                | 74.7           | р                        | q                        |                        |                          |                          | 74.7                                                               | р                        | q                        |  |  |
| Percent of Passes       |                |                          |                          |                        |                          |                          |                                                                    |                          |                          |  |  |
| School                  |                |                          |                          |                        |                          |                          |                                                                    |                          |                          |  |  |
| District                | 90.9           | р                        | р                        |                        |                          |                          | 90.9                                                               | р                        | р                        |  |  |
| Province                | 93.5           |                          |                          |                        |                          |                          | 93.5                                                               |                          |                          |  |  |

School

Mark

Public

Ex. Mark

Final

Mark

Average Scores

### Percent Passes

\* Data from the High School Certification System. The results from supplementary courses are not reflected in these results. All students obtaining a score of 48 or 49 on the final mark, were adjusted to 50 and are reflected in the Final Mark column.