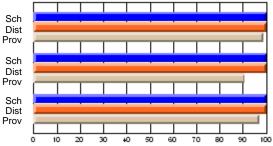

#### **Subject: Mathematics**

| Course: MATHEMATICS 2204 |                |                          |                          |                        |                          |    | ol data has 5 or fewer students. Data eld for reasons of confidentiality. |                          |                          |  |  |
|--------------------------|----------------|--------------------------|--------------------------|------------------------|--------------------------|----|---------------------------------------------------------------------------|--------------------------|--------------------------|--|--|
| # students in course: 2  | School<br>Mark | School<br>vs<br>District | School<br>vs<br>Province | Public<br>Exam<br>Mark | School<br>vs<br>District | VS | Final<br>Mark                                                             | School<br>vs<br>District | School<br>vs<br>Province |  |  |
| Average Score            |                |                          |                          |                        |                          |    |                                                                           |                          |                          |  |  |
| School<br>District       | 62.9           | р                        | р                        |                        |                          |    | 62.9                                                                      | р                        | р                        |  |  |
| Province                 | 61.0           | Р                        | Р                        |                        |                          |    | 61.0                                                                      | Р                        | Р                        |  |  |
| Percent of Passes        |                |                          |                          |                        |                          |    |                                                                           |                          |                          |  |  |
| School                   |                |                          |                          |                        |                          |    |                                                                           |                          |                          |  |  |
| District                 | 87.2           | р                        | р                        |                        |                          |    | 87.2                                                                      | р                        | р                        |  |  |
| Province                 | 84.1           |                          |                          |                        |                          |    | 84.2                                                                      |                          |                          |  |  |

Mark

Public

Ex. Mark

Final

Mark

Average Scores

\* Data from the High School Certification System. The results from supplementary courses are not reflected in these results. All students obtaining a score of 48 or 49 on the final mark, were adjusted to 50 and are reflected in the Final Mark column.