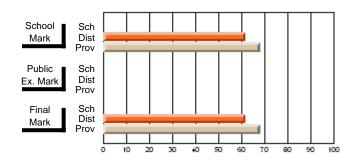

### Subject: Family Studies

| Course: HUMAN DYNAMICS 22 | 201            |                          |                          |   |                        |                          |                          |               |    |                          |
|---------------------------|----------------|--------------------------|--------------------------|---|------------------------|--------------------------|--------------------------|---------------|----|--------------------------|
| # students in course: 8   | School<br>Mark | School<br>vs<br>District | School<br>vs<br>Province |   | Public<br>Exam<br>Mark | School<br>vs<br>District | School<br>vs<br>Province | Final<br>Mark | v5 | School<br>vs<br>Province |
| Average Score             |                |                          |                          | Ļ |                        |                          |                          |               |    |                          |
| School                    | 85.3           |                          |                          |   |                        |                          |                          | 85.3          |    |                          |
| District                  | 65.3           | р                        | р                        |   |                        |                          |                          | 65.3          | р  | р                        |
| Province                  | 71.9           |                          |                          |   |                        |                          |                          | 71.9          |    |                          |
| Percent of Passes         |                |                          |                          |   |                        |                          |                          |               |    |                          |
| School                    | 100.0          |                          |                          |   |                        |                          |                          | 100.0         |    |                          |
| District                  | 79.6           | р                        | р                        |   |                        |                          |                          | 79.6          | р  | р                        |
| Province                  | 89.8           |                          |                          |   |                        |                          |                          | 89.8          |    |                          |

School

Mark

Public

Ex. Mark

Final

Mark

## Average Scores

#### Percent Passes

\* Data from the High School Certification System. The results from supplementary courses are not reflected in these results. All students obtaining a score of 48 or 49 on the final mark, were adjusted to 50 and are reflected in the Final Mark column.