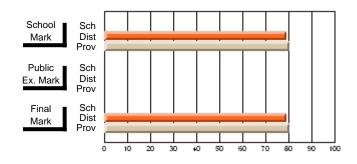

### Subject: Family Studies

| Course: HUMAN DYNAMICS 22 | 201            |                          |                          |   |                        |                          |                          |               |    |                          |
|---------------------------|----------------|--------------------------|--------------------------|---|------------------------|--------------------------|--------------------------|---------------|----|--------------------------|
| # students in course: 8   | School<br>Mark | School<br>vs<br>District | School<br>vs<br>Province |   | Public<br>Exam<br>Mark | School<br>vs<br>District | School<br>vs<br>Province | Final<br>Mark | v5 | School<br>vs<br>Province |
| Average Score             |                |                          |                          | Ļ |                        |                          |                          |               |    |                          |
| School                    | 85.3           |                          |                          |   |                        |                          |                          | 85.3          |    |                          |
| District                  | 65.3           | р                        | р                        |   |                        |                          |                          | 65.3          | р  | р                        |
| Province                  | 71.9           |                          |                          |   |                        |                          |                          | 71.9          |    |                          |
| Percent of Passes         |                |                          |                          |   |                        |                          |                          |               |    |                          |
| School                    | 100.0          |                          |                          |   |                        |                          |                          | 100.0         |    |                          |
| District                  | 79.6           | р                        | р                        |   |                        |                          |                          | 79.6          | р  | р                        |
| Province                  | 89.8           |                          |                          |   |                        |                          |                          | 89.8          |    |                          |

School

Mark

Public

Ex. Mark

Final

Mark

## Average Scores

#### Percent Passes

\* Data from the High School Certification System. The results from supplementary courses are not reflected in these results. All students obtaining a score of 48 or 49 on the final mark, were adjusted to 50 and are reflected in the Final Mark column.