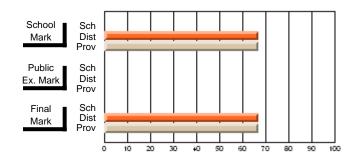

#### **Subject: Enterprise Education**

| Course: ENTERPRISE 3205 |                |                          |                          |                        |                          |                          | lata has 5 or fewer students. Data for reasons of confidentiality. |                          |                          |  |  |
|-------------------------|----------------|--------------------------|--------------------------|------------------------|--------------------------|--------------------------|--------------------------------------------------------------------|--------------------------|--------------------------|--|--|
| # students in course: 5 | School<br>Mark | School<br>vs<br>District | School<br>vs<br>Province | Public<br>Exam<br>Mark | School<br>vs<br>District | School<br>vs<br>Province | Final<br>Mark                                                      | School<br>vs<br>District | School<br>vs<br>Province |  |  |
| Average Score           |                |                          |                          |                        |                          |                          |                                                                    |                          |                          |  |  |
| School<br>District      | 68.3           |                          | G                        |                        |                          |                          | 68.3                                                               |                          |                          |  |  |
| Province                | 74.7           | р                        | q                        |                        |                          |                          | 74.7                                                               | р                        | q                        |  |  |
| Percent of Passes       |                |                          |                          |                        |                          |                          |                                                                    |                          |                          |  |  |
| School                  |                |                          |                          |                        |                          |                          |                                                                    |                          |                          |  |  |
| District                | 90.9           | р                        | р                        |                        |                          |                          | 90.9                                                               | р                        | р                        |  |  |
| Province                | 93.5           |                          |                          |                        |                          |                          | 93.5                                                               |                          |                          |  |  |

School

Mark

Public

Ex. Mark

Final

Mark

Average Scores

### Percent Passes

\* Data from the High School Certification System. The results from supplementary courses are not reflected in these results. All students obtaining a score of 48 or 49 on the final mark, were adjusted to 50 and are reflected in the Final Mark column.