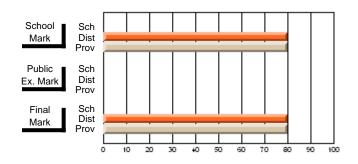

#### **Subject: Mathematics**

| Course: MATHEMATICS 2204 |                |                          |                          |                        |                          |    | ol data has 5 or fewer students. Data eld for reasons of confidentiality. |                          |                          |  |  |
|--------------------------|----------------|--------------------------|--------------------------|------------------------|--------------------------|----|---------------------------------------------------------------------------|--------------------------|--------------------------|--|--|
| # students in course: 2  | School<br>Mark | School<br>vs<br>District | School<br>vs<br>Province | Public<br>Exam<br>Mark | School<br>vs<br>District | VS | Final<br>Mark                                                             | School<br>vs<br>District | School<br>vs<br>Province |  |  |
| Average Score            |                |                          |                          |                        |                          |    |                                                                           |                          |                          |  |  |
| School<br>District       | 62.9           | р                        | р                        |                        |                          |    | 62.9                                                                      | р                        | р                        |  |  |
| Province                 | 61.0           | Р                        | Р                        |                        |                          |    | 61.0                                                                      | Р                        | Р                        |  |  |
| Percent of Passes        |                |                          |                          |                        |                          |    |                                                                           |                          |                          |  |  |
| School                   |                |                          |                          |                        |                          |    |                                                                           |                          |                          |  |  |
| District                 | 87.2           | р                        | р                        |                        |                          |    | 87.2                                                                      | р                        | р                        |  |  |
| Province                 | 84.1           |                          |                          |                        |                          |    | 84.2                                                                      |                          |                          |  |  |

Mark

Public

Ex. Mark

Final

Mark

Average Scores

\* Data from the High School Certification System. The results from supplementary courses are not reflected in these results. All students obtaining a score of 48 or 49 on the final mark, were adjusted to 50 and are reflected in the Final Mark column.