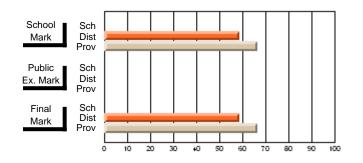

### Subject: Family Studies

| Course: HUMAN DYNAMICS 22 | 201            |                          |                          |   |                        |                          |                          |               |    |                          |
|---------------------------|----------------|--------------------------|--------------------------|---|------------------------|--------------------------|--------------------------|---------------|----|--------------------------|
| # students in course: 8   | School<br>Mark | School<br>vs<br>District | School<br>vs<br>Province |   | Public<br>Exam<br>Mark | School<br>vs<br>District | School<br>vs<br>Province | Final<br>Mark | v5 | School<br>vs<br>Province |
| Average Score             |                |                          |                          | Ļ |                        |                          |                          |               |    |                          |
| School                    | 85.3           |                          |                          |   |                        |                          |                          | 85.3          |    |                          |
| District                  | 65.3           | р                        | р                        |   |                        |                          |                          | 65.3          | р  | р                        |
| Province                  | 71.9           |                          |                          |   |                        |                          |                          | 71.9          |    |                          |
| Percent of Passes         |                |                          |                          |   |                        |                          |                          |               |    |                          |
| School                    | 100.0          |                          |                          |   |                        |                          |                          | 100.0         |    |                          |
| District                  | 79.6           | р                        | р                        |   |                        |                          |                          | 79.6          | р  | р                        |
| Province                  | 89.8           |                          |                          |   |                        |                          |                          | 89.8          |    |                          |

School

Mark

Public

Ex. Mark

Final

Mark

## Average Scores

#### Percent Passes

\* Data from the High School Certification System. The results from supplementary courses are not reflected in these results. All students obtaining a score of 48 or 49 on the final mark, were adjusted to 50 and are reflected in the Final Mark column.