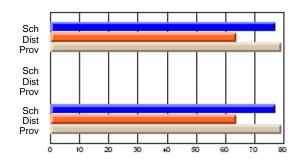

#### **Subject: Enterprise Education**

| Course: ENTERPRISE 3205 |                |                          |                          |                        |                          |                          | lata has 5 or fewer students. Data for reasons of confidentiality. |                          |                          |  |  |
|-------------------------|----------------|--------------------------|--------------------------|------------------------|--------------------------|--------------------------|--------------------------------------------------------------------|--------------------------|--------------------------|--|--|
| # students in course: 5 | School<br>Mark | School<br>vs<br>District | School<br>vs<br>Province | Public<br>Exam<br>Mark | School<br>vs<br>District | School<br>vs<br>Province | Final<br>Mark                                                      | School<br>vs<br>District | School<br>vs<br>Province |  |  |
| Average Score           |                |                          |                          |                        |                          |                          |                                                                    |                          |                          |  |  |
| School<br>District      | 68.3           |                          | G                        |                        |                          |                          | 68.3                                                               |                          |                          |  |  |
| Province                | 74.7           | р                        | q                        |                        |                          |                          | 74.7                                                               | р                        | q                        |  |  |
| Percent of Passes       |                |                          |                          |                        |                          |                          |                                                                    |                          |                          |  |  |
| School                  |                |                          |                          |                        |                          |                          |                                                                    |                          |                          |  |  |
| District                | 90.9           | р                        | р                        |                        |                          |                          | 90.9                                                               | р                        | р                        |  |  |
| Province                | 93.5           |                          |                          |                        |                          |                          | 93.5                                                               |                          |                          |  |  |

School

Mark

Public

Ex. Mark

Final

Mark

Average Scores

### Percent Passes

\* Data from the High School Certification System. The results from supplementary courses are not reflected in these results. All students obtaining a score of 48 or 49 on the final mark, were adjusted to 50 and are reflected in the Final Mark column.