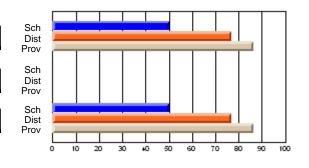

#### **Subject: Mathematics**

| Course: MATHEMATICS 2204 |                |                          |                          |                        |                          |    | ol data has 5 or fewer students. Data eld for reasons of confidentiality. |                          |                          |  |  |
|--------------------------|----------------|--------------------------|--------------------------|------------------------|--------------------------|----|---------------------------------------------------------------------------|--------------------------|--------------------------|--|--|
| # students in course: 2  | School<br>Mark | School<br>vs<br>District | School<br>vs<br>Province | Public<br>Exam<br>Mark | School<br>vs<br>District | VS | Final<br>Mark                                                             | School<br>vs<br>District | School<br>vs<br>Province |  |  |
| Average Score            |                |                          |                          |                        |                          |    |                                                                           |                          |                          |  |  |
| School<br>District       | 62.9           | р                        | р                        |                        |                          |    | 62.9                                                                      | р                        | р                        |  |  |
| Province                 | 61.0           | Р                        | Р                        |                        |                          |    | 61.0                                                                      | Р                        | Р                        |  |  |
| Percent of Passes        |                |                          |                          |                        |                          |    |                                                                           |                          |                          |  |  |
| School                   |                |                          |                          |                        |                          |    |                                                                           |                          |                          |  |  |
| District                 | 87.2           | р                        | р                        |                        |                          |    | 87.2                                                                      | р                        | р                        |  |  |
| Province                 | 84.1           |                          |                          |                        |                          |    | 84.2                                                                      |                          |                          |  |  |

Mark

Public

Ex. Mark

Final

Mark

Average Scores

\* Data from the High School Certification System. The results from supplementary courses are not reflected in these results. All students obtaining a score of 48 or 49 on the final mark, were adjusted to 50 and are reflected in the Final Mark column.