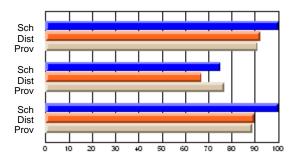

### Subject: Family Studies

| Course: HUMAN DYNAMICS 22 | 201            |                          |                          |   |                        |                          |                          |               |    |                          |
|---------------------------|----------------|--------------------------|--------------------------|---|------------------------|--------------------------|--------------------------|---------------|----|--------------------------|
| # students in course: 8   | School<br>Mark | School<br>vs<br>District | School<br>vs<br>Province |   | Public<br>Exam<br>Mark | School<br>vs<br>District | School<br>vs<br>Province | Final<br>Mark | v5 | School<br>vs<br>Province |
| Average Score             |                |                          |                          | Ļ |                        |                          |                          |               |    |                          |
| School                    | 85.3           |                          |                          |   |                        |                          |                          | 85.3          |    |                          |
| District                  | 65.3           | р                        | р                        |   |                        |                          |                          | 65.3          | р  | р                        |
| Province                  | 71.9           |                          |                          |   |                        |                          |                          | 71.9          |    |                          |
| Percent of Passes         |                |                          |                          |   |                        |                          |                          |               |    |                          |
| School                    | 100.0          |                          |                          |   |                        |                          |                          | 100.0         |    |                          |
| District                  | 79.6           | р                        | р                        |   |                        |                          |                          | 79.6          | р  | р                        |
| Province                  | 89.8           |                          |                          |   |                        |                          |                          | 89.8          |    |                          |

School

Mark

Public

Ex. Mark

Final

Mark

## Average Scores

#### Percent Passes

\* Data from the High School Certification System. The results from supplementary courses are not reflected in these results. All students obtaining a score of 48 or 49 on the final mark, were adjusted to 50 and are reflected in the Final Mark column.