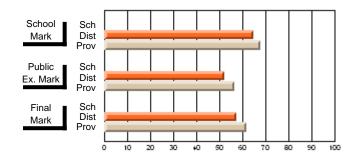

School

Mark

Public

Ex. Mark

Final

Mark

Average Scores

### Percent Passes

\* Data from the High School Certification System. The results from supplementary courses are not reflected in these results. All students obtaining a score of 48 or 49 on the final mark, were adjusted to 50 and are reflected in the Final Mark column.

#### **Subject: Enterprise Education**

| Course: ENTERPRISE 3205 |                |                          |                          |                        |                          |                          | lata has 5 or fewer students. Data for reasons of confidentiality. |                          |                          |  |  |
|-------------------------|----------------|--------------------------|--------------------------|------------------------|--------------------------|--------------------------|--------------------------------------------------------------------|--------------------------|--------------------------|--|--|
| # students in course: 5 | School<br>Mark | School<br>vs<br>District | School<br>vs<br>Province | Public<br>Exam<br>Mark | School<br>vs<br>District | School<br>vs<br>Province | Final<br>Mark                                                      | School<br>vs<br>District | School<br>vs<br>Province |  |  |
| Average Score           |                |                          |                          |                        |                          |                          |                                                                    |                          |                          |  |  |
| School<br>District      | 68.3           |                          | G                        |                        |                          |                          | 68.3                                                               |                          |                          |  |  |
| Province                | 74.7           | р                        | q                        |                        |                          |                          | 74.7                                                               | р                        | q                        |  |  |
| Percent of Passes       |                |                          |                          |                        |                          |                          |                                                                    |                          |                          |  |  |
| School                  |                |                          |                          |                        |                          |                          |                                                                    |                          |                          |  |  |
| District                | 90.9           | р                        | р                        |                        |                          |                          | 90.9                                                               | р                        | р                        |  |  |
| Province                | 93.5           |                          |                          |                        |                          |                          | 93.5                                                               |                          |                          |  |  |