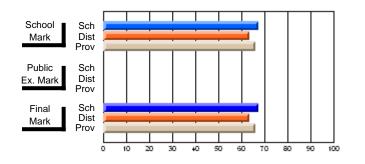

#### **Subject: Mathematics**

| # students in course: 7 | School | School         | School         | Public<br>Exam | School         | School         | Final | School         | School         |
|-------------------------|--------|----------------|----------------|----------------|----------------|----------------|-------|----------------|----------------|
|                         | Mark   | vs<br>District | vs<br>Province | Mark           | vs<br>District | vs<br>Province | Mark  | vs<br>District | vs<br>Province |
| Average Score           |        |                |                |                |                |                |       |                |                |
| School                  | 69.3   |                |                |                |                |                | 69.3  |                |                |
| District                | 58.8   | р              | р              |                |                |                | 58.8  | р              | р              |
| Province                | 66.5   |                |                |                |                |                | 66.5  |                |                |
| Percent of Passes       |        |                |                |                |                |                |       |                |                |
| School                  | 85.7   |                |                |                |                |                | 85.7  |                |                |
| District                | 76.7   | р              | q              |                |                |                | 76.7  | р              | q              |
| Province                | 86.2   |                |                |                |                |                | 86.3  |                |                |

School

Mark

Public

Ex. Mark

Final

Mark

## Average Scores

#### Percent Passes

\* Data from the High School Certification System. The results from supplementary courses are not reflected in these results. All students obtaining a score of 48 or 49 on the final mark, were adjusted to 50 and are reflected in the Final Mark column.