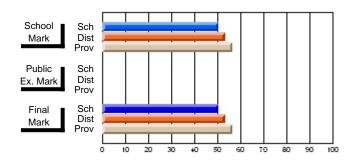

#### **Subject: Mathematics**

| Course: MATHEMATICS 2204 |                |                          |                          |                        |                          |    | ol data has 5 or fewer students. Data eld for reasons of confidentiality. |                          |                          |  |  |
|--------------------------|----------------|--------------------------|--------------------------|------------------------|--------------------------|----|---------------------------------------------------------------------------|--------------------------|--------------------------|--|--|
| # students in course: 2  | School<br>Mark | School<br>vs<br>District | School<br>vs<br>Province | Public<br>Exam<br>Mark | School<br>vs<br>District | VS | Final<br>Mark                                                             | School<br>vs<br>District | School<br>vs<br>Province |  |  |
| Average Score            |                |                          |                          |                        |                          |    |                                                                           |                          |                          |  |  |
| School<br>District       | 62.9           | р                        | р                        |                        |                          |    | 62.9                                                                      | р                        | р                        |  |  |
| Province                 | 61.0           | Р                        | Р                        |                        |                          |    | 61.0                                                                      | Р                        | Р                        |  |  |
| Percent of Passes        |                |                          |                          |                        |                          |    |                                                                           |                          |                          |  |  |
| School                   |                |                          |                          |                        |                          |    |                                                                           |                          |                          |  |  |
| District                 | 87.2           | р                        | р                        |                        |                          |    | 87.2                                                                      | р                        | р                        |  |  |
| Province                 | 84.1           |                          |                          |                        |                          |    | 84.2                                                                      |                          |                          |  |  |

Mark

Public

Ex. Mark

Final

Mark

Average Scores

\* Data from the High School Certification System. The results from supplementary courses are not reflected in these results. All students obtaining a score of 48 or 49 on the final mark, were adjusted to 50 and are reflected in the Final Mark column.