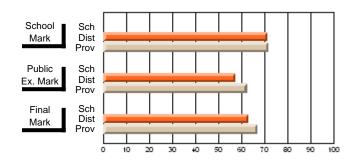

#### **Subject: Mathematics**

| # students in course: 7 | School | School         | School         | Public<br>Exam | School         | School         | Final | School         | School         |
|-------------------------|--------|----------------|----------------|----------------|----------------|----------------|-------|----------------|----------------|
|                         | Mark   | vs<br>District | vs<br>Province | Mark           | vs<br>District | vs<br>Province | Mark  | vs<br>District | vs<br>Province |
| Average Score           |        |                |                |                |                |                |       |                |                |
| School                  | 69.3   |                |                |                |                |                | 69.3  |                |                |
| District                | 58.8   | р              | р              |                |                |                | 58.8  | р              | р              |
| Province                | 66.5   |                |                |                |                |                | 66.5  |                |                |
| Percent of Passes       |        |                |                |                |                |                |       |                |                |
| School                  | 85.7   |                |                |                |                |                | 85.7  |                |                |
| District                | 76.7   | р              | q              |                |                |                | 76.7  | р              | q              |
| Province                | 86.2   |                |                |                |                |                | 86.3  |                |                |

School

Mark

Public

Ex. Mark

Final

Mark

## Average Scores

#### Percent Passes

\* Data from the High School Certification System. The results from supplementary courses are not reflected in these results. All students obtaining a score of 48 or 49 on the final mark, were adjusted to 50 and are reflected in the Final Mark column.