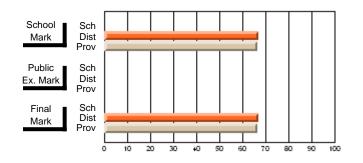

#### **Subject: Mathematics**

| # students in course: 7 | School | School         | School         | Public<br>Exam | School         | School         | Final | School         | School         |
|-------------------------|--------|----------------|----------------|----------------|----------------|----------------|-------|----------------|----------------|
|                         | Mark   | vs<br>District | vs<br>Province | Mark           | vs<br>District | vs<br>Province | Mark  | vs<br>District | vs<br>Province |
| Average Score           |        |                |                |                |                |                |       |                |                |
| School                  | 69.3   |                |                |                |                |                | 69.3  |                |                |
| District                | 58.8   | р              | р              |                |                |                | 58.8  | р              | р              |
| Province                | 66.5   |                |                |                |                |                | 66.5  |                |                |
| Percent of Passes       |        |                |                |                |                |                |       |                |                |
| School                  | 85.7   |                |                |                |                |                | 85.7  |                |                |
| District                | 76.7   | р              | q              |                |                |                | 76.7  | р              | q              |
| Province                | 86.2   |                |                |                |                |                | 86.3  |                |                |

School

Mark

Public

Ex. Mark

Final

Mark

## Average Scores

#### Percent Passes

\* Data from the High School Certification System. The results from supplementary courses are not reflected in these results. All students obtaining a score of 48 or 49 on the final mark, were adjusted to 50 and are reflected in the Final Mark column.