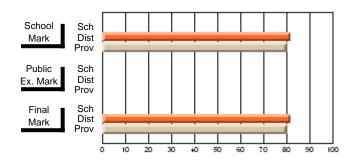

#### **Subject: Enterprise Education**

| Course: ENTERPRISE 3205 |                |                          |                          |                        |                          |                          | lata has 5 or fewer students. Data for reasons of confidentiality. |                          |                          |  |  |
|-------------------------|----------------|--------------------------|--------------------------|------------------------|--------------------------|--------------------------|--------------------------------------------------------------------|--------------------------|--------------------------|--|--|
| # students in course: 5 | School<br>Mark | School<br>vs<br>District | School<br>vs<br>Province | Public<br>Exam<br>Mark | School<br>vs<br>District | School<br>vs<br>Province | Final<br>Mark                                                      | School<br>vs<br>District | School<br>vs<br>Province |  |  |
| Average Score           |                |                          |                          |                        |                          |                          |                                                                    |                          |                          |  |  |
| School<br>District      | 68.3           |                          | G                        |                        |                          |                          | 68.3                                                               |                          |                          |  |  |
| Province                | 74.7           | р                        | q                        |                        |                          |                          | 74.7                                                               | р                        | q                        |  |  |
| Percent of Passes       |                |                          |                          |                        |                          |                          |                                                                    |                          |                          |  |  |
| School                  |                |                          |                          |                        |                          |                          |                                                                    |                          |                          |  |  |
| District                | 90.9           | р                        | р                        |                        |                          |                          | 90.9                                                               | р                        | р                        |  |  |
| Province                | 93.5           |                          |                          |                        |                          |                          | 93.5                                                               |                          |                          |  |  |

School

Mark

Public

Ex. Mark

Final

Mark

Average Scores

### Percent Passes

\* Data from the High School Certification System. The results from supplementary courses are not reflected in these results. All students obtaining a score of 48 or 49 on the final mark, were adjusted to 50 and are reflected in the Final Mark column.