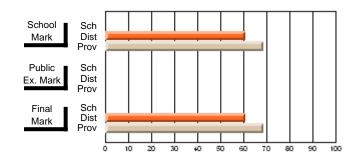

#### **Subject: Mathematics**

| Course: MATHEMATICS 2204 |                |                          |                          |                        |                          |    | ol data has 5 or fewer students. Data eld for reasons of confidentiality. |                          |                          |  |  |
|--------------------------|----------------|--------------------------|--------------------------|------------------------|--------------------------|----|---------------------------------------------------------------------------|--------------------------|--------------------------|--|--|
| # students in course: 2  | School<br>Mark | School<br>vs<br>District | School<br>vs<br>Province | Public<br>Exam<br>Mark | School<br>vs<br>District | VS | Final<br>Mark                                                             | School<br>vs<br>District | School<br>vs<br>Province |  |  |
| Average Score            |                |                          |                          |                        |                          |    |                                                                           |                          |                          |  |  |
| School<br>District       | 62.9           | р                        | р                        |                        |                          |    | 62.9                                                                      | р                        | р                        |  |  |
| Province                 | 61.0           | Р                        | Р                        |                        |                          |    | 61.0                                                                      | Р                        | Р                        |  |  |
| Percent of Passes        |                |                          |                          |                        |                          |    |                                                                           |                          |                          |  |  |
| School                   |                |                          |                          |                        |                          |    |                                                                           |                          |                          |  |  |
| District                 | 87.2           | р                        | р                        |                        |                          |    | 87.2                                                                      | р                        | р                        |  |  |
| Province                 | 84.1           |                          |                          |                        |                          |    | 84.2                                                                      |                          |                          |  |  |

Mark

Public

Ex. Mark

Final

Mark

Average Scores

\* Data from the High School Certification System. The results from supplementary courses are not reflected in these results. All students obtaining a score of 48 or 49 on the final mark, were adjusted to 50 and are reflected in the Final Mark column.