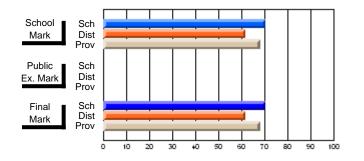

### Subject: Family Studies

| Course: HUMAN DYNAMICS 22 | 201            |                          |                          |   |                        |                          |                          |               |    |                          |
|---------------------------|----------------|--------------------------|--------------------------|---|------------------------|--------------------------|--------------------------|---------------|----|--------------------------|
| # students in course: 8   | School<br>Mark | School<br>vs<br>District | School<br>vs<br>Province |   | Public<br>Exam<br>Mark | School<br>vs<br>District | School<br>vs<br>Province | Final<br>Mark | v5 | School<br>vs<br>Province |
| Average Score             |                |                          |                          | Ļ |                        |                          |                          |               |    |                          |
| School                    | 85.3           |                          |                          |   |                        |                          |                          | 85.3          |    |                          |
| District                  | 65.3           | р                        | р                        |   |                        |                          |                          | 65.3          | р  | р                        |
| Province                  | 71.9           |                          |                          |   |                        |                          |                          | 71.9          |    |                          |
| Percent of Passes         |                |                          |                          |   |                        |                          |                          |               |    |                          |
| School                    | 100.0          |                          |                          |   |                        |                          |                          | 100.0         |    |                          |
| District                  | 79.6           | р                        | р                        |   |                        |                          |                          | 79.6          | р  | р                        |
| Province                  | 89.8           |                          |                          |   |                        |                          |                          | 89.8          |    |                          |

School

Mark

Public

Ex. Mark

Final

Mark

## Average Scores

#### Percent Passes

\* Data from the High School Certification System. The results from supplementary courses are not reflected in these results. All students obtaining a score of 48 or 49 on the final mark, were adjusted to 50 and are reflected in the Final Mark column.