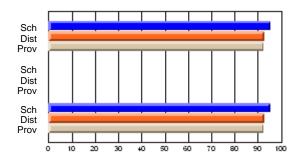

### Subject: Family Studies

| Course: HUMAN DYNAMICS 22 | 201            |                          |                          |   |                        |                          |                          |               |    |                          |
|---------------------------|----------------|--------------------------|--------------------------|---|------------------------|--------------------------|--------------------------|---------------|----|--------------------------|
| # students in course: 8   | School<br>Mark | School<br>vs<br>District | School<br>vs<br>Province |   | Public<br>Exam<br>Mark | School<br>vs<br>District | School<br>vs<br>Province | Final<br>Mark | v5 | School<br>vs<br>Province |
| Average Score             |                |                          |                          | Ļ |                        |                          |                          |               |    |                          |
| School                    | 85.3           |                          |                          |   |                        |                          |                          | 85.3          |    |                          |
| District                  | 65.3           | р                        | р                        |   |                        |                          |                          | 65.3          | р  | р                        |
| Province                  | 71.9           |                          |                          |   |                        |                          |                          | 71.9          |    |                          |
| Percent of Passes         |                |                          |                          |   |                        |                          |                          |               |    |                          |
| School                    | 100.0          |                          |                          |   |                        |                          |                          | 100.0         |    |                          |
| District                  | 79.6           | р                        | р                        |   |                        |                          |                          | 79.6          | р  | р                        |
| Province                  | 89.8           |                          |                          |   |                        |                          |                          | 89.8          |    |                          |

School

Mark

Public

Ex. Mark

Final

Mark

## Average Scores

#### Percent Passes

\* Data from the High School Certification System. The results from supplementary courses are not reflected in these results. All students obtaining a score of 48 or 49 on the final mark, were adjusted to 50 and are reflected in the Final Mark column.