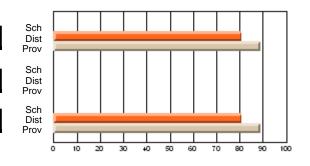

#### **Subject: Mathematics**

| Course: MATHEMATICS 2204 |                |                          |                          |                        |                          |    | ol data has 5 or fewer students. Data eld for reasons of confidentiality. |                          |                          |  |  |
|--------------------------|----------------|--------------------------|--------------------------|------------------------|--------------------------|----|---------------------------------------------------------------------------|--------------------------|--------------------------|--|--|
| # students in course: 2  | School<br>Mark | School<br>vs<br>District | School<br>vs<br>Province | Public<br>Exam<br>Mark | School<br>vs<br>District | VS | Final<br>Mark                                                             | School<br>vs<br>District | School<br>vs<br>Province |  |  |
| Average Score            |                |                          |                          |                        |                          |    |                                                                           |                          |                          |  |  |
| School<br>District       | 62.9           | р                        | р                        |                        |                          |    | 62.9                                                                      | р                        | р                        |  |  |
| Province                 | 61.0           | Р                        | Р                        |                        |                          |    | 61.0                                                                      | Р                        | Р                        |  |  |
| Percent of Passes        |                |                          |                          |                        |                          |    |                                                                           |                          |                          |  |  |
| School                   |                |                          |                          |                        |                          |    |                                                                           |                          |                          |  |  |
| District                 | 87.2           | р                        | р                        |                        |                          |    | 87.2                                                                      | р                        | р                        |  |  |
| Province                 | 84.1           |                          |                          |                        |                          |    | 84.2                                                                      |                          |                          |  |  |

Mark

Public

Ex. Mark

Final

Mark

Average Scores

\* Data from the High School Certification System. The results from supplementary courses are not reflected in these results. All students obtaining a score of 48 or 49 on the final mark, were adjusted to 50 and are reflected in the Final Mark column.