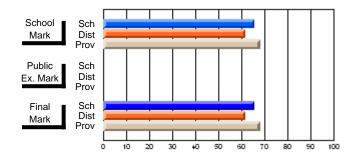

### Subject: Family Studies

| Course: HUMAN DYNAMICS 22 | 201            |                          |                          |   |                        |                          |                          |               |    |                          |
|---------------------------|----------------|--------------------------|--------------------------|---|------------------------|--------------------------|--------------------------|---------------|----|--------------------------|
| # students in course: 8   | School<br>Mark | School<br>vs<br>District | School<br>vs<br>Province |   | Public<br>Exam<br>Mark | School<br>vs<br>District | School<br>vs<br>Province | Final<br>Mark | v5 | School<br>vs<br>Province |
| Average Score             |                |                          |                          | Ļ |                        |                          |                          |               |    |                          |
| School                    | 85.3           |                          |                          |   |                        |                          |                          | 85.3          |    |                          |
| District                  | 65.3           | р                        | р                        |   |                        |                          |                          | 65.3          | р  | р                        |
| Province                  | 71.9           |                          |                          |   |                        |                          |                          | 71.9          |    |                          |
| Percent of Passes         |                |                          |                          |   |                        |                          |                          |               |    |                          |
| School                    | 100.0          |                          |                          |   |                        |                          |                          | 100.0         |    |                          |
| District                  | 79.6           | р                        | р                        |   |                        |                          |                          | 79.6          | р  | р                        |
| Province                  | 89.8           |                          |                          |   |                        |                          |                          | 89.8          |    |                          |

School

Mark

Public

Ex. Mark

Final

Mark

## Average Scores

#### Percent Passes

\* Data from the High School Certification System. The results from supplementary courses are not reflected in these results. All students obtaining a score of 48 or 49 on the final mark, were adjusted to 50 and are reflected in the Final Mark column.