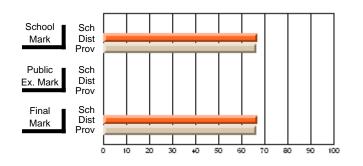

#### **Subject: Mathematics**

| # students in course: 7 | School | School         | School         | Public<br>Exam | School         | School         | Final | School         | School         |
|-------------------------|--------|----------------|----------------|----------------|----------------|----------------|-------|----------------|----------------|
|                         | Mark   | vs<br>District | vs<br>Province | Mark           | vs<br>District | vs<br>Province | Mark  | vs<br>District | vs<br>Province |
| Average Score           |        |                |                |                |                |                |       |                |                |
| School                  | 69.3   |                |                |                |                |                | 69.3  |                |                |
| District                | 58.8   | р              | р              |                |                |                | 58.8  | р              | р              |
| Province                | 66.5   |                |                |                |                |                | 66.5  |                |                |
| Percent of Passes       |        |                |                |                |                |                |       |                |                |
| School                  | 85.7   |                |                |                |                |                | 85.7  |                |                |
| District                | 76.7   | р              | q              |                |                |                | 76.7  | р              | q              |
| Province                | 86.2   |                |                |                |                |                | 86.3  |                |                |

School

Mark

Public

Ex. Mark

Final

Mark

## Average Scores

#### Percent Passes

\* Data from the High School Certification System. The results from supplementary courses are not reflected in these results. All students obtaining a score of 48 or 49 on the final mark, were adjusted to 50 and are reflected in the Final Mark column.