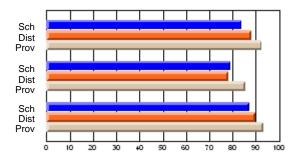

#### **Subject: Enterprise Education**

| Course: ENTERPRISE 3205 |                |                          |                          |                        |                          |                          | lata has 5 or fewer students. Data for reasons of confidentiality. |                          |                          |  |  |
|-------------------------|----------------|--------------------------|--------------------------|------------------------|--------------------------|--------------------------|--------------------------------------------------------------------|--------------------------|--------------------------|--|--|
| # students in course: 5 | School<br>Mark | School<br>vs<br>District | School<br>vs<br>Province | Public<br>Exam<br>Mark | School<br>vs<br>District | School<br>vs<br>Province | Final<br>Mark                                                      | School<br>vs<br>District | School<br>vs<br>Province |  |  |
| Average Score           |                |                          |                          |                        |                          |                          |                                                                    |                          |                          |  |  |
| School<br>District      | 68.3           |                          | G                        |                        |                          |                          | 68.3                                                               |                          |                          |  |  |
| Province                | 74.7           | р                        | q                        |                        |                          |                          | 74.7                                                               | р                        | q                        |  |  |
| Percent of Passes       |                |                          |                          |                        |                          |                          |                                                                    |                          |                          |  |  |
| School                  |                |                          |                          |                        |                          |                          |                                                                    |                          |                          |  |  |
| District                | 90.9           | р                        | р                        |                        |                          |                          | 90.9                                                               | р                        | р                        |  |  |
| Province                | 93.5           |                          |                          |                        |                          |                          | 93.5                                                               |                          |                          |  |  |

School

Mark

Public

Ex. Mark

Final

Mark

Average Scores

### Percent Passes

\* Data from the High School Certification System. The results from supplementary courses are not reflected in these results. All students obtaining a score of 48 or 49 on the final mark, were adjusted to 50 and are reflected in the Final Mark column.