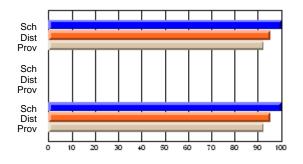

#### **Subject: Mathematics**

| Course: MATHEMATICS 2204 |                |                          |                          |                        |                          |    | ol data has 5 or fewer students. Data eld for reasons of confidentiality. |                          |                          |  |  |
|--------------------------|----------------|--------------------------|--------------------------|------------------------|--------------------------|----|---------------------------------------------------------------------------|--------------------------|--------------------------|--|--|
| # students in course: 2  | School<br>Mark | School<br>vs<br>District | School<br>vs<br>Province | Public<br>Exam<br>Mark | School<br>vs<br>District | VS | Final<br>Mark                                                             | School<br>vs<br>District | School<br>vs<br>Province |  |  |
| Average Score            |                |                          |                          |                        |                          |    |                                                                           |                          |                          |  |  |
| School<br>District       | 62.9           | р                        | р                        |                        |                          |    | 62.9                                                                      | р                        | р                        |  |  |
| Province                 | 61.0           | Р                        | Р                        |                        |                          |    | 61.0                                                                      | Р                        | Р                        |  |  |
| Percent of Passes        |                |                          |                          |                        |                          |    |                                                                           |                          |                          |  |  |
| School                   |                |                          |                          |                        |                          |    |                                                                           |                          |                          |  |  |
| District                 | 87.2           | р                        | р                        |                        |                          |    | 87.2                                                                      | р                        | р                        |  |  |
| Province                 | 84.1           |                          |                          |                        |                          |    | 84.2                                                                      |                          |                          |  |  |

Mark

Public

Ex. Mark

Final

Mark

Average Scores

\* Data from the High School Certification System. The results from supplementary courses are not reflected in these results. All students obtaining a score of 48 or 49 on the final mark, were adjusted to 50 and are reflected in the Final Mark column.