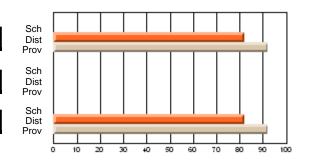

#### **Subject: Mathematics**

| # students in course: 7 | School | School         | School         | Public<br>Exam | School         | School         | Final | School         | School         |
|-------------------------|--------|----------------|----------------|----------------|----------------|----------------|-------|----------------|----------------|
|                         | Mark   | vs<br>District | vs<br>Province | Mark           | vs<br>District | vs<br>Province | Mark  | vs<br>District | vs<br>Province |
| Average Score           |        |                |                |                |                |                |       |                |                |
| School                  | 69.3   |                |                |                |                |                | 69.3  |                |                |
| District                | 58.8   | р              | р              |                |                |                | 58.8  | р              | р              |
| Province                | 66.5   |                |                |                |                |                | 66.5  |                |                |
| Percent of Passes       |        |                |                |                |                |                |       |                |                |
| School                  | 85.7   |                |                |                |                |                | 85.7  |                |                |
| District                | 76.7   | р              | q              |                |                |                | 76.7  | р              | q              |
| Province                | 86.2   |                |                |                |                |                | 86.3  |                |                |

School

Mark

Public

Ex. Mark

Final

Mark

## Average Scores

#### Percent Passes

\* Data from the High School Certification System. The results from supplementary courses are not reflected in these results. All students obtaining a score of 48 or 49 on the final mark, were adjusted to 50 and are reflected in the Final Mark column.