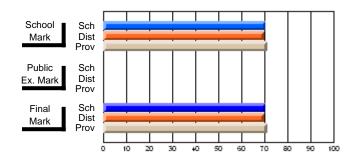

#### **Subject: Mathematics**

| # students in course: 7 | School | School         | School         | Public<br>Exam | School         | School         | Final | School         | School         |
|-------------------------|--------|----------------|----------------|----------------|----------------|----------------|-------|----------------|----------------|
|                         | Mark   | vs<br>District | vs<br>Province | Mark           | vs<br>District | vs<br>Province | Mark  | vs<br>District | vs<br>Province |
| Average Score           |        |                |                |                |                |                |       |                |                |
| School                  | 69.3   |                |                |                |                |                | 69.3  |                |                |
| District                | 58.8   | р              | р              |                |                |                | 58.8  | р              | р              |
| Province                | 66.5   |                |                |                |                |                | 66.5  |                |                |
| Percent of Passes       |        |                |                |                |                |                |       |                |                |
| School                  | 85.7   |                |                |                |                |                | 85.7  |                |                |
| District                | 76.7   | р              | q              |                |                |                | 76.7  | р              | q              |
| Province                | 86.2   |                |                |                |                |                | 86.3  |                |                |

School

Mark

Public

Ex. Mark

Final

Mark

## Average Scores

#### Percent Passes

\* Data from the High School Certification System. The results from supplementary courses are not reflected in these results. All students obtaining a score of 48 or 49 on the final mark, were adjusted to 50 and are reflected in the Final Mark column.