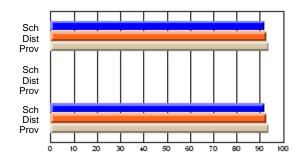

#### **Subject: Enterprise Education**

| Course: ENTERPRISE 3205 |                |                          |                          |                        |                          |                          | lata has 5 or fewer students. Data for reasons of confidentiality. |                          |                          |  |  |
|-------------------------|----------------|--------------------------|--------------------------|------------------------|--------------------------|--------------------------|--------------------------------------------------------------------|--------------------------|--------------------------|--|--|
| # students in course: 5 | School<br>Mark | School<br>vs<br>District | School<br>vs<br>Province | Public<br>Exam<br>Mark | School<br>vs<br>District | School<br>vs<br>Province | Final<br>Mark                                                      | School<br>vs<br>District | School<br>vs<br>Province |  |  |
| Average Score           |                |                          |                          |                        |                          |                          |                                                                    |                          |                          |  |  |
| School<br>District      | 68.3           |                          | G                        |                        |                          |                          | 68.3                                                               |                          |                          |  |  |
| Province                | 74.7           | р                        | q                        |                        |                          |                          | 74.7                                                               | р                        | q                        |  |  |
| Percent of Passes       |                |                          |                          |                        |                          |                          |                                                                    |                          |                          |  |  |
| School                  |                |                          |                          |                        |                          |                          |                                                                    |                          |                          |  |  |
| District                | 90.9           | р                        | р                        |                        |                          |                          | 90.9                                                               | р                        | р                        |  |  |
| Province                | 93.5           |                          |                          |                        |                          |                          | 93.5                                                               |                          |                          |  |  |

School

Mark

Public

Ex. Mark

Final

Mark

Average Scores

### Percent Passes

\* Data from the High School Certification System. The results from supplementary courses are not reflected in these results. All students obtaining a score of 48 or 49 on the final mark, were adjusted to 50 and are reflected in the Final Mark column.