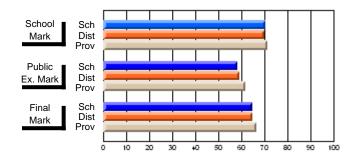

#### **Subject: Mathematics**

| Course: MATHEMATICS 2204 |                |                          |                          |                        |                          |    | ol data has 5 or fewer students. Data eld for reasons of confidentiality. |                          |                          |  |  |
|--------------------------|----------------|--------------------------|--------------------------|------------------------|--------------------------|----|---------------------------------------------------------------------------|--------------------------|--------------------------|--|--|
| # students in course: 2  | School<br>Mark | School<br>vs<br>District | School<br>vs<br>Province | Public<br>Exam<br>Mark | School<br>vs<br>District | VS | Final<br>Mark                                                             | School<br>vs<br>District | School<br>vs<br>Province |  |  |
| Average Score            |                |                          |                          |                        |                          |    |                                                                           |                          |                          |  |  |
| School<br>District       | 62.9           | р                        | р                        |                        |                          |    | 62.9                                                                      | р                        | р                        |  |  |
| Province                 | 61.0           | Р                        | Р                        |                        |                          |    | 61.0                                                                      | Р                        | Р                        |  |  |
| Percent of Passes        |                |                          |                          |                        |                          |    |                                                                           |                          |                          |  |  |
| School                   |                |                          |                          |                        |                          |    |                                                                           |                          |                          |  |  |
| District                 | 87.2           | р                        | р                        |                        |                          |    | 87.2                                                                      | р                        | р                        |  |  |
| Province                 | 84.1           |                          |                          |                        |                          |    | 84.2                                                                      |                          |                          |  |  |

Mark

Public

Ex. Mark

Final

Mark

Average Scores

\* Data from the High School Certification System. The results from supplementary courses are not reflected in these results. All students obtaining a score of 48 or 49 on the final mark, were adjusted to 50 and are reflected in the Final Mark column.