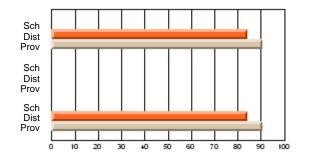

#### **Subject: Mathematics**

| Course: MATHEMATICS 2204 |                |                          |                          |                        |                          |    | ol data has 5 or fewer students. Data eld for reasons of confidentiality. |                          |                          |  |  |
|--------------------------|----------------|--------------------------|--------------------------|------------------------|--------------------------|----|---------------------------------------------------------------------------|--------------------------|--------------------------|--|--|
| # students in course: 2  | School<br>Mark | School<br>vs<br>District | School<br>vs<br>Province | Public<br>Exam<br>Mark | School<br>vs<br>District | VS | Final<br>Mark                                                             | School<br>vs<br>District | School<br>vs<br>Province |  |  |
| Average Score            |                |                          |                          |                        |                          |    |                                                                           |                          |                          |  |  |
| School<br>District       | 62.9           | р                        | р                        |                        |                          |    | 62.9                                                                      | р                        | р                        |  |  |
| Province                 | 61.0           | Р                        | Р                        |                        |                          |    | 61.0                                                                      | Р                        | Р                        |  |  |
| Percent of Passes        |                |                          |                          |                        |                          |    |                                                                           |                          |                          |  |  |
| School                   |                |                          |                          |                        |                          |    |                                                                           |                          |                          |  |  |
| District                 | 87.2           | р                        | р                        |                        |                          |    | 87.2                                                                      | р                        | р                        |  |  |
| Province                 | 84.1           |                          |                          |                        |                          |    | 84.2                                                                      |                          |                          |  |  |

Mark

Public

Ex. Mark

Final

Mark

Average Scores

\* Data from the High School Certification System. The results from supplementary courses are not reflected in these results. All students obtaining a score of 48 or 49 on the final mark, were adjusted to 50 and are reflected in the Final Mark column.