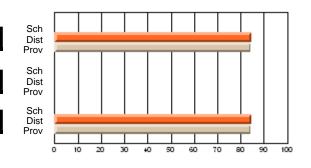

#### **Subject: Enterprise Education**

| Course: ENTERPRISE 3205 |                |                          |                          |                        |                          |                          | lata has 5 or fewer students. Data for reasons of confidentiality. |                          |                          |  |  |
|-------------------------|----------------|--------------------------|--------------------------|------------------------|--------------------------|--------------------------|--------------------------------------------------------------------|--------------------------|--------------------------|--|--|
| # students in course: 5 | School<br>Mark | School<br>vs<br>District | School<br>vs<br>Province | Public<br>Exam<br>Mark | School<br>vs<br>District | School<br>vs<br>Province | Final<br>Mark                                                      | School<br>vs<br>District | School<br>vs<br>Province |  |  |
| Average Score           |                |                          |                          |                        |                          |                          |                                                                    |                          |                          |  |  |
| School<br>District      | 68.3           |                          | G                        |                        |                          |                          | 68.3                                                               |                          |                          |  |  |
| Province                | 74.7           | р                        | q                        |                        |                          |                          | 74.7                                                               | р                        | q                        |  |  |
| Percent of Passes       |                |                          |                          |                        |                          |                          |                                                                    |                          |                          |  |  |
| School                  |                |                          |                          |                        |                          |                          |                                                                    |                          |                          |  |  |
| District                | 90.9           | р                        | р                        |                        |                          |                          | 90.9                                                               | р                        | р                        |  |  |
| Province                | 93.5           |                          |                          |                        |                          |                          | 93.5                                                               |                          |                          |  |  |

School

Mark

Public

Ex. Mark

Final

Mark

Average Scores

### Percent Passes

\* Data from the High School Certification System. The results from supplementary courses are not reflected in these results. All students obtaining a score of 48 or 49 on the final mark, were adjusted to 50 and are reflected in the Final Mark column.