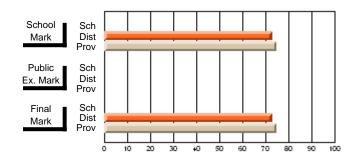

#### **Subject: Mathematics**

| # students in course: 7 | School | School         | School         | Public<br>Exam | School         | School         | Final | School         | School         |
|-------------------------|--------|----------------|----------------|----------------|----------------|----------------|-------|----------------|----------------|
|                         | Mark   | vs<br>District | vs<br>Province | Mark           | vs<br>District | vs<br>Province | Mark  | vs<br>District | vs<br>Province |
| Average Score           |        |                |                |                |                |                |       |                |                |
| School                  | 69.3   |                |                |                |                |                | 69.3  |                |                |
| District                | 58.8   | р              | р              |                |                |                | 58.8  | р              | р              |
| Province                | 66.5   |                |                |                |                |                | 66.5  |                |                |
| Percent of Passes       |        |                |                |                |                |                |       |                |                |
| School                  | 85.7   |                |                |                |                |                | 85.7  |                |                |
| District                | 76.7   | р              | q              |                |                |                | 76.7  | р              | q              |
| Province                | 86.2   |                |                |                |                |                | 86.3  |                |                |

School

Mark

Public

Ex. Mark

Final

Mark

## Average Scores

#### Percent Passes

\* Data from the High School Certification System. The results from supplementary courses are not reflected in these results. All students obtaining a score of 48 or 49 on the final mark, were adjusted to 50 and are reflected in the Final Mark column.