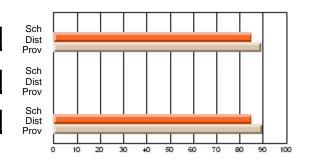

#### **Subject: Mathematics**

| # students in course: 7 | School | School         | School         | Public<br>Exam | School         | School         | Final | School         | School         |
|-------------------------|--------|----------------|----------------|----------------|----------------|----------------|-------|----------------|----------------|
|                         | Mark   | vs<br>District | vs<br>Province | Mark           | vs<br>District | vs<br>Province | Mark  | vs<br>District | vs<br>Province |
| Average Score           |        |                |                |                |                |                |       |                |                |
| School                  | 69.3   |                |                |                |                |                | 69.3  |                |                |
| District                | 58.8   | р              | р              |                |                |                | 58.8  | р              | р              |
| Province                | 66.5   |                |                |                |                |                | 66.5  |                |                |
| Percent of Passes       |        |                |                |                |                |                |       |                |                |
| School                  | 85.7   |                |                |                |                |                | 85.7  |                |                |
| District                | 76.7   | р              | q              |                |                |                | 76.7  | р              | q              |
| Province                | 86.2   |                |                |                |                |                | 86.3  |                |                |

School

Mark

Public

Ex. Mark

Final

Mark

## Average Scores

#### Percent Passes

\* Data from the High School Certification System. The results from supplementary courses are not reflected in these results. All students obtaining a score of 48 or 49 on the final mark, were adjusted to 50 and are reflected in the Final Mark column.