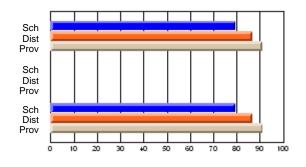

#### **Subject: Enterprise Education**

| Course: ENTERPRISE 3205 |                |                          |                          |                        |                          |                          | lata has 5 or fewer students. Data for reasons of confidentiality. |                          |                          |  |  |
|-------------------------|----------------|--------------------------|--------------------------|------------------------|--------------------------|--------------------------|--------------------------------------------------------------------|--------------------------|--------------------------|--|--|
| # students in course: 5 | School<br>Mark | School<br>vs<br>District | School<br>vs<br>Province | Public<br>Exam<br>Mark | School<br>vs<br>District | School<br>vs<br>Province | Final<br>Mark                                                      | School<br>vs<br>District | School<br>vs<br>Province |  |  |
| Average Score           |                |                          |                          |                        |                          |                          |                                                                    |                          |                          |  |  |
| School<br>District      | 68.3           |                          | G                        |                        |                          |                          | 68.3                                                               |                          |                          |  |  |
| Province                | 74.7           | р                        | q                        |                        |                          |                          | 74.7                                                               | р                        | q                        |  |  |
| Percent of Passes       |                |                          |                          |                        |                          |                          |                                                                    |                          |                          |  |  |
| School                  |                |                          |                          |                        |                          |                          |                                                                    |                          |                          |  |  |
| District                | 90.9           | р                        | р                        |                        |                          |                          | 90.9                                                               | р                        | р                        |  |  |
| Province                | 93.5           |                          |                          |                        |                          |                          | 93.5                                                               |                          |                          |  |  |

School

Mark

Public

Ex. Mark

Final

Mark

Average Scores

### Percent Passes

\* Data from the High School Certification System. The results from supplementary courses are not reflected in these results. All students obtaining a score of 48 or 49 on the final mark, were adjusted to 50 and are reflected in the Final Mark column.