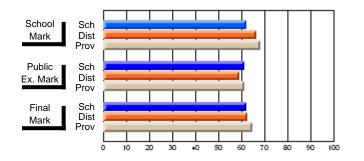

#### **Subject: Mathematics**

| Course: MATHEMATICS 2204 |                |                          |                          |                        |                          |    | ol data has 5 or fewer students. Data eld for reasons of confidentiality. |                          |                          |  |  |
|--------------------------|----------------|--------------------------|--------------------------|------------------------|--------------------------|----|---------------------------------------------------------------------------|--------------------------|--------------------------|--|--|
| # students in course: 2  | School<br>Mark | School<br>vs<br>District | School<br>vs<br>Province | Public<br>Exam<br>Mark | School<br>vs<br>District | VS | Final<br>Mark                                                             | School<br>vs<br>District | School<br>vs<br>Province |  |  |
| Average Score            |                |                          |                          |                        |                          |    |                                                                           |                          |                          |  |  |
| School<br>District       | 62.9           | р                        | р                        |                        |                          |    | 62.9                                                                      | р                        | р                        |  |  |
| Province                 | 61.0           | Р                        | Р                        |                        |                          |    | 61.0                                                                      | Р                        | Р                        |  |  |
| Percent of Passes        |                |                          |                          |                        |                          |    |                                                                           |                          |                          |  |  |
| School                   |                |                          |                          |                        |                          |    |                                                                           |                          |                          |  |  |
| District                 | 87.2           | р                        | р                        |                        |                          |    | 87.2                                                                      | р                        | р                        |  |  |
| Province                 | 84.1           |                          |                          |                        |                          |    | 84.2                                                                      |                          |                          |  |  |

Mark

Public

Ex. Mark

Final

Mark

Average Scores

\* Data from the High School Certification System. The results from supplementary courses are not reflected in these results. All students obtaining a score of 48 or 49 on the final mark, were adjusted to 50 and are reflected in the Final Mark column.