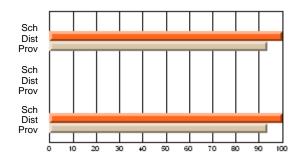

#### **Subject: Enterprise Education**

| Course: ENTERPRISE 3205 |                |                          |                          |                        |                          |                          | lata has 5 or fewer students. Data for reasons of confidentiality. |                          |                          |  |  |
|-------------------------|----------------|--------------------------|--------------------------|------------------------|--------------------------|--------------------------|--------------------------------------------------------------------|--------------------------|--------------------------|--|--|
| # students in course: 5 | School<br>Mark | School<br>vs<br>District | School<br>vs<br>Province | Public<br>Exam<br>Mark | School<br>vs<br>District | School<br>vs<br>Province | Final<br>Mark                                                      | School<br>vs<br>District | School<br>vs<br>Province |  |  |
| Average Score           |                |                          |                          |                        |                          |                          |                                                                    |                          |                          |  |  |
| School<br>District      | 68.3           |                          | G                        |                        |                          |                          | 68.3                                                               |                          |                          |  |  |
| Province                | 74.7           | р                        | q                        |                        |                          |                          | 74.7                                                               | р                        | q                        |  |  |
| Percent of Passes       |                |                          |                          |                        |                          |                          |                                                                    |                          |                          |  |  |
| School                  |                |                          |                          |                        |                          |                          |                                                                    |                          |                          |  |  |
| District                | 90.9           | р                        | р                        |                        |                          |                          | 90.9                                                               | р                        | р                        |  |  |
| Province                | 93.5           |                          |                          |                        |                          |                          | 93.5                                                               |                          |                          |  |  |

School

Mark

Public

Ex. Mark

Final

Mark

Average Scores

### Percent Passes

\* Data from the High School Certification System. The results from supplementary courses are not reflected in these results. All students obtaining a score of 48 or 49 on the final mark, were adjusted to 50 and are reflected in the Final Mark column.