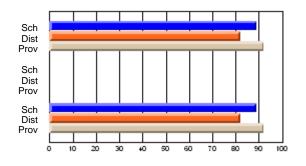

#### **Subject: Mathematics**

| # students in course: 7 | School | School         | School         | Public<br>Exam | School         | School         | Final | School         | School         |
|-------------------------|--------|----------------|----------------|----------------|----------------|----------------|-------|----------------|----------------|
|                         | Mark   | vs<br>District | vs<br>Province | Mark           | vs<br>District | vs<br>Province | Mark  | vs<br>District | vs<br>Province |
| Average Score           |        |                |                |                |                |                |       |                |                |
| School                  | 69.3   |                |                |                |                |                | 69.3  |                |                |
| District                | 58.8   | р              | р              |                |                |                | 58.8  | р              | р              |
| Province                | 66.5   |                |                |                |                |                | 66.5  |                |                |
| Percent of Passes       |        |                |                |                |                |                |       |                |                |
| School                  | 85.7   |                |                |                |                |                | 85.7  |                |                |
| District                | 76.7   | р              | q              |                |                |                | 76.7  | р              | q              |
| Province                | 86.2   |                |                |                |                |                | 86.3  |                |                |

School

Mark

Public

Ex. Mark

Final

Mark

## Average Scores

#### Percent Passes

\* Data from the High School Certification System. The results from supplementary courses are not reflected in these results. All students obtaining a score of 48 or 49 on the final mark, were adjusted to 50 and are reflected in the Final Mark column.