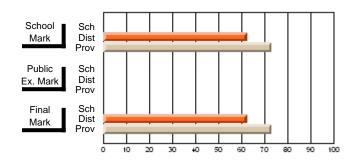

#### **Subject: Mathematics**

| Course: MATHEMATICS 2204 |                |                          |                          |                        |                          |    | ol data has 5 or fewer students. Data eld for reasons of confidentiality. |                          |                          |  |  |
|--------------------------|----------------|--------------------------|--------------------------|------------------------|--------------------------|----|---------------------------------------------------------------------------|--------------------------|--------------------------|--|--|
| # students in course: 2  | School<br>Mark | School<br>vs<br>District | School<br>vs<br>Province | Public<br>Exam<br>Mark | School<br>vs<br>District | VS | Final<br>Mark                                                             | School<br>vs<br>District | School<br>vs<br>Province |  |  |
| Average Score            |                |                          |                          |                        |                          |    |                                                                           |                          |                          |  |  |
| School<br>District       | 62.9           | р                        | р                        |                        |                          |    | 62.9                                                                      | р                        | р                        |  |  |
| Province                 | 61.0           | Р                        | Р                        |                        |                          |    | 61.0                                                                      | Р                        | Р                        |  |  |
| Percent of Passes        |                |                          |                          |                        |                          |    |                                                                           |                          |                          |  |  |
| School                   |                |                          |                          |                        |                          |    |                                                                           |                          |                          |  |  |
| District                 | 87.2           | р                        | р                        |                        |                          |    | 87.2                                                                      | р                        | р                        |  |  |
| Province                 | 84.1           |                          |                          |                        |                          |    | 84.2                                                                      |                          |                          |  |  |

Mark

Public

Ex. Mark

Final

Mark

Average Scores

\* Data from the High School Certification System. The results from supplementary courses are not reflected in these results. All students obtaining a score of 48 or 49 on the final mark, were adjusted to 50 and are reflected in the Final Mark column.