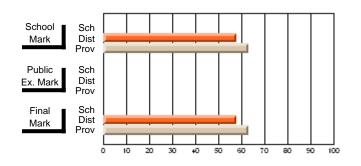

#### **Subject: Mathematics**

| Course: MATHEMATICS 2204 |                |                          |                          |                        |                          |    | ol data has 5 or fewer students. Data eld for reasons of confidentiality. |                          |                          |  |  |
|--------------------------|----------------|--------------------------|--------------------------|------------------------|--------------------------|----|---------------------------------------------------------------------------|--------------------------|--------------------------|--|--|
| # students in course: 2  | School<br>Mark | School<br>vs<br>District | School<br>vs<br>Province | Public<br>Exam<br>Mark | School<br>vs<br>District | VS | Final<br>Mark                                                             | School<br>vs<br>District | School<br>vs<br>Province |  |  |
| Average Score            |                |                          |                          |                        |                          |    |                                                                           |                          |                          |  |  |
| School<br>District       | 62.9           | р                        | р                        |                        |                          |    | 62.9                                                                      | р                        | р                        |  |  |
| Province                 | 61.0           | Р                        | Р                        |                        |                          |    | 61.0                                                                      | Р                        | Р                        |  |  |
| Percent of Passes        |                |                          |                          |                        |                          |    |                                                                           |                          |                          |  |  |
| School                   |                |                          |                          |                        |                          |    |                                                                           |                          |                          |  |  |
| District                 | 87.2           | р                        | р                        |                        |                          |    | 87.2                                                                      | р                        | р                        |  |  |
| Province                 | 84.1           |                          |                          |                        |                          |    | 84.2                                                                      |                          |                          |  |  |

Mark

Public

Ex. Mark

Final

Mark

Average Scores

\* Data from the High School Certification System. The results from supplementary courses are not reflected in these results. All students obtaining a score of 48 or 49 on the final mark, were adjusted to 50 and are reflected in the Final Mark column.