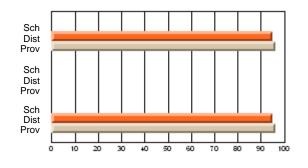

#### **Subject: Mathematics**

| # students in course: 7 | School | School         | School         | Public<br>Exam | School         | School         | Final | School         | School         |
|-------------------------|--------|----------------|----------------|----------------|----------------|----------------|-------|----------------|----------------|
|                         | Mark   | vs<br>District | vs<br>Province | Mark           | vs<br>District | vs<br>Province | Mark  | vs<br>District | vs<br>Province |
| Average Score           |        |                |                |                |                |                |       |                |                |
| School                  | 69.3   |                |                |                |                |                | 69.3  |                |                |
| District                | 58.8   | р              | р              |                |                |                | 58.8  | р              | р              |
| Province                | 66.5   |                |                |                |                |                | 66.5  |                |                |
| Percent of Passes       |        |                |                |                |                |                |       |                |                |
| School                  | 85.7   |                |                |                |                |                | 85.7  |                |                |
| District                | 76.7   | р              | q              |                |                |                | 76.7  | р              | q              |
| Province                | 86.2   |                |                |                |                |                | 86.3  |                |                |

School

Mark

Public

Ex. Mark

Final

Mark

## Average Scores

#### Percent Passes

\* Data from the High School Certification System. The results from supplementary courses are not reflected in these results. All students obtaining a score of 48 or 49 on the final mark, were adjusted to 50 and are reflected in the Final Mark column.