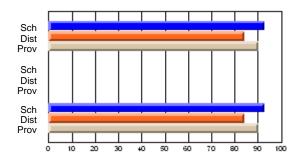

#### **Subject: Enterprise Education**

| Course: ENTERPRISE 3205 |                |                          |                          |                        |                          |                          | lata has 5 or fewer students. Data for reasons of confidentiality. |                          |                          |  |  |
|-------------------------|----------------|--------------------------|--------------------------|------------------------|--------------------------|--------------------------|--------------------------------------------------------------------|--------------------------|--------------------------|--|--|
| # students in course: 5 | School<br>Mark | School<br>vs<br>District | School<br>vs<br>Province | Public<br>Exam<br>Mark | School<br>vs<br>District | School<br>vs<br>Province | Final<br>Mark                                                      | School<br>vs<br>District | School<br>vs<br>Province |  |  |
| Average Score           |                |                          |                          |                        |                          |                          |                                                                    |                          |                          |  |  |
| School<br>District      | 68.3           |                          | G                        |                        |                          |                          | 68.3                                                               |                          |                          |  |  |
| Province                | 74.7           | р                        | q                        |                        |                          |                          | 74.7                                                               | р                        | q                        |  |  |
| Percent of Passes       |                |                          |                          |                        |                          |                          |                                                                    |                          |                          |  |  |
| School                  |                |                          |                          |                        |                          |                          |                                                                    |                          |                          |  |  |
| District                | 90.9           | р                        | р                        |                        |                          |                          | 90.9                                                               | р                        | р                        |  |  |
| Province                | 93.5           |                          |                          |                        |                          |                          | 93.5                                                               |                          |                          |  |  |

School

Mark

Public

Ex. Mark

Final

Mark

Average Scores

### Percent Passes

\* Data from the High School Certification System. The results from supplementary courses are not reflected in these results. All students obtaining a score of 48 or 49 on the final mark, were adjusted to 50 and are reflected in the Final Mark column.