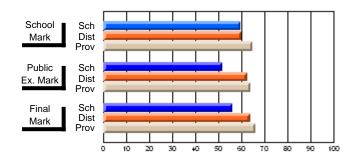

#### **Subject: Enterprise Education**

| Course: ENTERPRISE 3205 |                |                          |                          |                        |                          |                          | lata has 5 or fewer students. Data for reasons of confidentiality. |                          |                          |  |  |
|-------------------------|----------------|--------------------------|--------------------------|------------------------|--------------------------|--------------------------|--------------------------------------------------------------------|--------------------------|--------------------------|--|--|
| # students in course: 5 | School<br>Mark | School<br>vs<br>District | School<br>vs<br>Province | Public<br>Exam<br>Mark | School<br>vs<br>District | School<br>vs<br>Province | Final<br>Mark                                                      | School<br>vs<br>District | School<br>vs<br>Province |  |  |
| Average Score           |                |                          |                          |                        |                          |                          |                                                                    |                          |                          |  |  |
| School<br>District      | 68.3           |                          | G                        |                        |                          |                          | 68.3                                                               |                          |                          |  |  |
| Province                | 74.7           | р                        | q                        |                        |                          |                          | 74.7                                                               | р                        | q                        |  |  |
| Percent of Passes       |                |                          |                          |                        |                          |                          |                                                                    |                          |                          |  |  |
| School                  |                |                          |                          |                        |                          |                          |                                                                    |                          |                          |  |  |
| District                | 90.9           | р                        | р                        |                        |                          |                          | 90.9                                                               | р                        | р                        |  |  |
| Province                | 93.5           |                          |                          |                        |                          |                          | 93.5                                                               |                          |                          |  |  |

School

Mark

Public

Ex. Mark

Final

Mark

Average Scores

### Percent Passes

\* Data from the High School Certification System. The results from supplementary courses are not reflected in these results. All students obtaining a score of 48 or 49 on the final mark, were adjusted to 50 and are reflected in the Final Mark column.