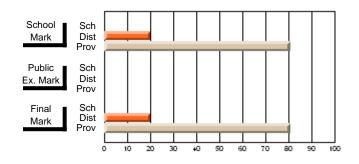

#### **Subject: Mathematics**

| # students in course: 7 | School | School         | School         | Public<br>Exam | School         | School         | Final | School         | School         |
|-------------------------|--------|----------------|----------------|----------------|----------------|----------------|-------|----------------|----------------|
|                         | Mark   | vs<br>District | vs<br>Province | Mark           | vs<br>District | vs<br>Province | Mark  | vs<br>District | vs<br>Province |
| Average Score           |        |                |                |                |                |                |       |                |                |
| School                  | 69.3   |                |                |                |                |                | 69.3  |                |                |
| District                | 58.8   | р              | р              |                |                |                | 58.8  | р              | р              |
| Province                | 66.5   |                |                |                |                |                | 66.5  |                |                |
| Percent of Passes       |        |                |                |                |                |                |       |                |                |
| School                  | 85.7   |                |                |                |                |                | 85.7  |                |                |
| District                | 76.7   | р              | q              |                |                |                | 76.7  | р              | q              |
| Province                | 86.2   |                |                |                |                |                | 86.3  |                |                |

School

Mark

Public

Ex. Mark

Final

Mark

## Average Scores

#### Percent Passes

\* Data from the High School Certification System. The results from supplementary courses are not reflected in these results. All students obtaining a score of 48 or 49 on the final mark, were adjusted to 50 and are reflected in the Final Mark column.