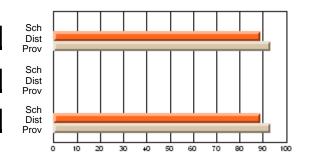

### Subject: Family Studies

| Course: HUMAN DYNAMICS 22 | 201            |                          |                          |   |                        |                          |                          |               |    |                          |
|---------------------------|----------------|--------------------------|--------------------------|---|------------------------|--------------------------|--------------------------|---------------|----|--------------------------|
| # students in course: 8   | School<br>Mark | School<br>vs<br>District | School<br>vs<br>Province |   | Public<br>Exam<br>Mark | School<br>vs<br>District | School<br>vs<br>Province | Final<br>Mark | v5 | School<br>vs<br>Province |
| Average Score             |                |                          |                          | Ļ |                        |                          |                          |               |    |                          |
| School                    | 85.3           |                          |                          |   |                        |                          |                          | 85.3          |    |                          |
| District                  | 65.3           | р                        | р                        |   |                        |                          |                          | 65.3          | р  | р                        |
| Province                  | 71.9           |                          |                          |   |                        |                          |                          | 71.9          |    |                          |
| Percent of Passes         |                |                          |                          |   |                        |                          |                          |               |    |                          |
| School                    | 100.0          |                          |                          |   |                        |                          |                          | 100.0         |    |                          |
| District                  | 79.6           | р                        | р                        |   |                        |                          |                          | 79.6          | р  | р                        |
| Province                  | 89.8           |                          |                          |   |                        |                          |                          | 89.8          |    |                          |

School

Mark

Public

Ex. Mark

Final

Mark

## Average Scores

#### Percent Passes

\* Data from the High School Certification System. The results from supplementary courses are not reflected in these results. All students obtaining a score of 48 or 49 on the final mark, were adjusted to 50 and are reflected in the Final Mark column.