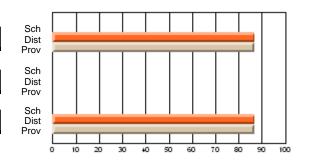

#### **Subject: Mathematics**

| Course: MATHEMATICS 2204 |                |                          |                          |                        |                          |    | ol data has 5 or fewer students. Data eld for reasons of confidentiality. |                          |                          |  |  |
|--------------------------|----------------|--------------------------|--------------------------|------------------------|--------------------------|----|---------------------------------------------------------------------------|--------------------------|--------------------------|--|--|
| # students in course: 2  | School<br>Mark | School<br>vs<br>District | School<br>vs<br>Province | Public<br>Exam<br>Mark | School<br>vs<br>District | VS | Final<br>Mark                                                             | School<br>vs<br>District | School<br>vs<br>Province |  |  |
| Average Score            |                |                          |                          |                        |                          |    |                                                                           |                          |                          |  |  |
| School<br>District       | 62.9           | р                        | р                        |                        |                          |    | 62.9                                                                      | р                        | р                        |  |  |
| Province                 | 61.0           | Р                        | Р                        |                        |                          |    | 61.0                                                                      | Р                        | Р                        |  |  |
| Percent of Passes        |                |                          |                          |                        |                          |    |                                                                           |                          |                          |  |  |
| School                   |                |                          |                          |                        |                          |    |                                                                           |                          |                          |  |  |
| District                 | 87.2           | р                        | р                        |                        |                          |    | 87.2                                                                      | р                        | р                        |  |  |
| Province                 | 84.1           |                          |                          |                        |                          |    | 84.2                                                                      |                          |                          |  |  |

Mark

Public

Ex. Mark

Final

Mark

Average Scores

\* Data from the High School Certification System. The results from supplementary courses are not reflected in these results. All students obtaining a score of 48 or 49 on the final mark, were adjusted to 50 and are reflected in the Final Mark column.