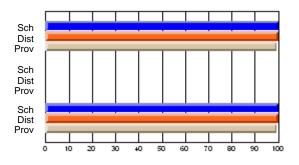

### Subject: Family Studies

| Course: HUMAN DYNAMICS 22 | 201            |                          |                          |   |                        |                          |                          |               |    |                          |
|---------------------------|----------------|--------------------------|--------------------------|---|------------------------|--------------------------|--------------------------|---------------|----|--------------------------|
| # students in course: 8   | School<br>Mark | School<br>vs<br>District | School<br>vs<br>Province |   | Public<br>Exam<br>Mark | School<br>vs<br>District | School<br>vs<br>Province | Final<br>Mark | v5 | School<br>vs<br>Province |
| Average Score             |                |                          |                          | Ļ |                        |                          |                          |               |    |                          |
| School                    | 85.3           |                          |                          |   |                        |                          |                          | 85.3          |    |                          |
| District                  | 65.3           | р                        | р                        |   |                        |                          |                          | 65.3          | р  | р                        |
| Province                  | 71.9           |                          |                          |   |                        |                          |                          | 71.9          |    |                          |
| Percent of Passes         |                |                          |                          |   |                        |                          |                          |               |    |                          |
| School                    | 100.0          |                          |                          |   |                        |                          |                          | 100.0         |    |                          |
| District                  | 79.6           | р                        | р                        |   |                        |                          |                          | 79.6          | р  | р                        |
| Province                  | 89.8           |                          |                          |   |                        |                          |                          | 89.8          |    |                          |

School

Mark

Public

Ex. Mark

Final

Mark

## Average Scores

#### Percent Passes

\* Data from the High School Certification System. The results from supplementary courses are not reflected in these results. All students obtaining a score of 48 or 49 on the final mark, were adjusted to 50 and are reflected in the Final Mark column.