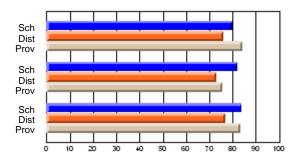

### Subject: Family Studies

| Course: HUMAN DYNAMICS 22 | 201            |                          |                          |   |                        |                          |                          |               |    |                          |
|---------------------------|----------------|--------------------------|--------------------------|---|------------------------|--------------------------|--------------------------|---------------|----|--------------------------|
| # students in course: 8   | School<br>Mark | School<br>vs<br>District | School<br>vs<br>Province |   | Public<br>Exam<br>Mark | School<br>vs<br>District | School<br>vs<br>Province | Final<br>Mark | v5 | School<br>vs<br>Province |
| Average Score             |                |                          |                          | Ļ |                        |                          |                          |               |    |                          |
| School                    | 85.3           |                          |                          |   |                        |                          |                          | 85.3          |    |                          |
| District                  | 65.3           | р                        | р                        |   |                        |                          |                          | 65.3          | р  | р                        |
| Province                  | 71.9           |                          |                          |   |                        |                          |                          | 71.9          |    |                          |
| Percent of Passes         |                |                          |                          |   |                        |                          |                          |               |    |                          |
| School                    | 100.0          |                          |                          |   |                        |                          |                          | 100.0         |    |                          |
| District                  | 79.6           | р                        | р                        |   |                        |                          |                          | 79.6          | р  | р                        |
| Province                  | 89.8           |                          |                          |   |                        |                          |                          | 89.8          |    |                          |

School

Mark

Public

Ex. Mark

Final

Mark

## Average Scores

#### Percent Passes

\* Data from the High School Certification System. The results from supplementary courses are not reflected in these results. All students obtaining a score of 48 or 49 on the final mark, were adjusted to 50 and are reflected in the Final Mark column.