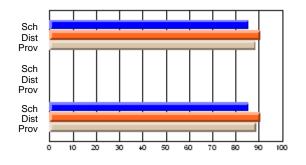

### Subject: Family Studies

| Course: HUMAN DYNAMICS 22 | 201            |                          |                          |   |                        |                          |                          |               |    |                          |
|---------------------------|----------------|--------------------------|--------------------------|---|------------------------|--------------------------|--------------------------|---------------|----|--------------------------|
| # students in course: 8   | School<br>Mark | School<br>vs<br>District | School<br>vs<br>Province |   | Public<br>Exam<br>Mark | School<br>vs<br>District | School<br>vs<br>Province | Final<br>Mark | v5 | School<br>vs<br>Province |
| Average Score             |                |                          |                          | Ļ |                        |                          |                          |               |    |                          |
| School                    | 85.3           |                          |                          |   |                        |                          |                          | 85.3          |    |                          |
| District                  | 65.3           | р                        | р                        |   |                        |                          |                          | 65.3          | р  | р                        |
| Province                  | 71.9           |                          |                          |   |                        |                          |                          | 71.9          |    |                          |
| Percent of Passes         |                |                          |                          |   |                        |                          |                          |               |    |                          |
| School                    | 100.0          |                          |                          |   |                        |                          |                          | 100.0         |    |                          |
| District                  | 79.6           | р                        | р                        |   |                        |                          |                          | 79.6          | р  | р                        |
| Province                  | 89.8           |                          |                          |   |                        |                          |                          | 89.8          |    |                          |

School

Mark

Public

Ex. Mark

Final

Mark

## Average Scores

#### Percent Passes

\* Data from the High School Certification System. The results from supplementary courses are not reflected in these results. All students obtaining a score of 48 or 49 on the final mark, were adjusted to 50 and are reflected in the Final Mark column.