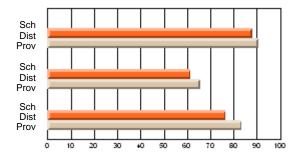

#### **Subject: Mathematics**

| Course: MATHEMATICS 2204 |                |                          |                          |                        |                          |    | ol data has 5 or fewer students. Data eld for reasons of confidentiality. |                          |                          |  |  |
|--------------------------|----------------|--------------------------|--------------------------|------------------------|--------------------------|----|---------------------------------------------------------------------------|--------------------------|--------------------------|--|--|
| # students in course: 2  | School<br>Mark | School<br>vs<br>District | School<br>vs<br>Province | Public<br>Exam<br>Mark | School<br>vs<br>District | VS | Final<br>Mark                                                             | School<br>vs<br>District | School<br>vs<br>Province |  |  |
| Average Score            |                |                          |                          |                        |                          |    |                                                                           |                          |                          |  |  |
| School<br>District       | 62.9           | р                        | р                        |                        |                          |    | 62.9                                                                      | р                        | р                        |  |  |
| Province                 | 61.0           | Р                        | Р                        |                        |                          |    | 61.0                                                                      | Р                        | Р                        |  |  |
| Percent of Passes        |                |                          |                          |                        |                          |    |                                                                           |                          |                          |  |  |
| School                   |                |                          |                          |                        |                          |    |                                                                           |                          |                          |  |  |
| District                 | 87.2           | р                        | р                        |                        |                          |    | 87.2                                                                      | р                        | р                        |  |  |
| Province                 | 84.1           |                          |                          |                        |                          |    | 84.2                                                                      |                          |                          |  |  |

Mark

Public

Ex. Mark

Final

Mark

Average Scores

\* Data from the High School Certification System. The results from supplementary courses are not reflected in these results. All students obtaining a score of 48 or 49 on the final mark, were adjusted to 50 and are reflected in the Final Mark column.