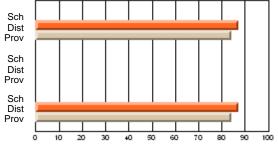

### Subject: Family Studies

| Course: HUMAN DYNAMICS 22 | 201            |                          |                          |   |                        |                          |                          |               |    |                          |
|---------------------------|----------------|--------------------------|--------------------------|---|------------------------|--------------------------|--------------------------|---------------|----|--------------------------|
| # students in course: 8   | School<br>Mark | School<br>vs<br>District | School<br>vs<br>Province |   | Public<br>Exam<br>Mark | School<br>vs<br>District | School<br>vs<br>Province | Final<br>Mark | v5 | School<br>vs<br>Province |
| Average Score             |                |                          |                          | Ļ |                        |                          |                          |               |    |                          |
| School                    | 85.3           |                          |                          |   |                        |                          |                          | 85.3          |    |                          |
| District                  | 65.3           | р                        | р                        |   |                        |                          |                          | 65.3          | р  | р                        |
| Province                  | 71.9           |                          |                          |   |                        |                          |                          | 71.9          |    |                          |
| Percent of Passes         |                |                          |                          |   |                        |                          |                          |               |    |                          |
| School                    | 100.0          |                          |                          |   |                        |                          |                          | 100.0         |    |                          |
| District                  | 79.6           | р                        | р                        |   |                        |                          |                          | 79.6          | р  | р                        |
| Province                  | 89.8           |                          |                          |   |                        |                          |                          | 89.8          |    |                          |