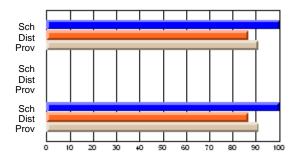

#### **Subject: Mathematics**

| Course: MATHEMATICS 2204 |                |                          |                          |                        |                          |    | ol data has 5 or fewer students. Data eld for reasons of confidentiality. |                          |                          |  |  |
|--------------------------|----------------|--------------------------|--------------------------|------------------------|--------------------------|----|---------------------------------------------------------------------------|--------------------------|--------------------------|--|--|
| # students in course: 2  | School<br>Mark | School<br>vs<br>District | School<br>vs<br>Province | Public<br>Exam<br>Mark | School<br>vs<br>District | VS | Final<br>Mark                                                             | School<br>vs<br>District | School<br>vs<br>Province |  |  |
| Average Score            |                |                          |                          |                        |                          |    |                                                                           |                          |                          |  |  |
| School<br>District       | 62.9           | р                        | р                        |                        |                          |    | 62.9                                                                      | р                        | р                        |  |  |
| Province                 | 61.0           | Р                        | Р                        |                        |                          |    | 61.0                                                                      | Р                        | Р                        |  |  |
| Percent of Passes        |                |                          |                          |                        |                          |    |                                                                           |                          |                          |  |  |
| School                   |                |                          |                          |                        |                          |    |                                                                           |                          |                          |  |  |
| District                 | 87.2           | р                        | р                        |                        |                          |    | 87.2                                                                      | р                        | р                        |  |  |
| Province                 | 84.1           |                          |                          |                        |                          |    | 84.2                                                                      |                          |                          |  |  |

Mark

Public

Ex. Mark

Final

Mark

Average Scores

\* Data from the High School Certification System. The results from supplementary courses are not reflected in these results. All students obtaining a score of 48 or 49 on the final mark, were adjusted to 50 and are reflected in the Final Mark column.