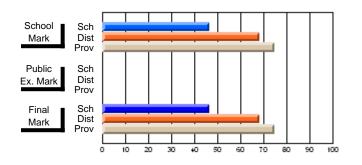

#### **Subject: Mathematics**

| Course: MATHEMATICS 2204 |                |                          |                          |                        |                          |    | ol data has 5 or fewer students. Data eld for reasons of confidentiality. |                          |                          |  |  |
|--------------------------|----------------|--------------------------|--------------------------|------------------------|--------------------------|----|---------------------------------------------------------------------------|--------------------------|--------------------------|--|--|
| # students in course: 2  | School<br>Mark | School<br>vs<br>District | School<br>vs<br>Province | Public<br>Exam<br>Mark | School<br>vs<br>District | VS | Final<br>Mark                                                             | School<br>vs<br>District | School<br>vs<br>Province |  |  |
| Average Score            |                |                          |                          |                        |                          |    |                                                                           |                          |                          |  |  |
| School<br>District       | 62.9           | р                        | р                        |                        |                          |    | 62.9                                                                      | р                        | р                        |  |  |
| Province                 | 61.0           | Р                        | Р                        |                        |                          |    | 61.0                                                                      | Р                        | Р                        |  |  |
| Percent of Passes        |                |                          |                          |                        |                          |    |                                                                           |                          |                          |  |  |
| School                   |                |                          |                          |                        |                          |    |                                                                           |                          |                          |  |  |
| District                 | 87.2           | р                        | р                        |                        |                          |    | 87.2                                                                      | р                        | р                        |  |  |
| Province                 | 84.1           |                          |                          |                        |                          |    | 84.2                                                                      |                          |                          |  |  |

Mark

Public

Ex. Mark

Final

Mark

Average Scores

\* Data from the High School Certification System. The results from supplementary courses are not reflected in these results. All students obtaining a score of 48 or 49 on the final mark, were adjusted to 50 and are reflected in the Final Mark column.