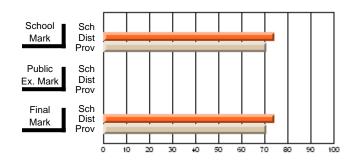

#### **Subject: Mathematics**

| Course: MATHEMATICS 2204 |                |                          |                          |                        |                          |    | ol data has 5 or fewer students. Data eld for reasons of confidentiality. |                          |                          |  |  |
|--------------------------|----------------|--------------------------|--------------------------|------------------------|--------------------------|----|---------------------------------------------------------------------------|--------------------------|--------------------------|--|--|
| # students in course: 2  | School<br>Mark | School<br>vs<br>District | School<br>vs<br>Province | Public<br>Exam<br>Mark | School<br>vs<br>District | VS | Final<br>Mark                                                             | School<br>vs<br>District | School<br>vs<br>Province |  |  |
| Average Score            |                |                          |                          |                        |                          |    |                                                                           |                          |                          |  |  |
| School<br>District       | 62.9           | р                        | р                        |                        |                          |    | 62.9                                                                      | р                        | р                        |  |  |
| Province                 | 61.0           | Р                        | Р                        |                        |                          |    | 61.0                                                                      | Р                        | Р                        |  |  |
| Percent of Passes        |                |                          |                          |                        |                          |    |                                                                           |                          |                          |  |  |
| School                   |                |                          |                          |                        |                          |    |                                                                           |                          |                          |  |  |
| District                 | 87.2           | р                        | р                        |                        |                          |    | 87.2                                                                      | р                        | р                        |  |  |
| Province                 | 84.1           |                          |                          |                        |                          |    | 84.2                                                                      |                          |                          |  |  |

Mark

Public

Ex. Mark

Final

Mark

Average Scores

\* Data from the High School Certification System. The results from supplementary courses are not reflected in these results. All students obtaining a score of 48 or 49 on the final mark, were adjusted to 50 and are reflected in the Final Mark column.