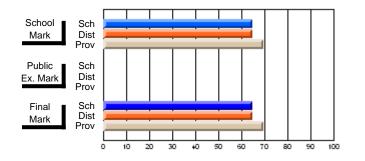

### Subject: Family Studies

| Course: HUMAN DYNAMICS 22 | 201            |                          |                          |   |                        |                          |                          |               |    |                          |
|---------------------------|----------------|--------------------------|--------------------------|---|------------------------|--------------------------|--------------------------|---------------|----|--------------------------|
| # students in course: 8   | School<br>Mark | School<br>vs<br>District | School<br>vs<br>Province |   | Public<br>Exam<br>Mark | School<br>vs<br>District | School<br>vs<br>Province | Final<br>Mark | v5 | School<br>vs<br>Province |
| Average Score             |                |                          |                          | Ļ |                        |                          |                          |               |    |                          |
| School                    | 85.3           |                          |                          |   |                        |                          |                          | 85.3          |    |                          |
| District                  | 65.3           | р                        | р                        |   |                        |                          |                          | 65.3          | р  | р                        |
| Province                  | 71.9           |                          |                          |   |                        |                          |                          | 71.9          |    |                          |
| Percent of Passes         |                |                          |                          |   |                        |                          |                          |               |    |                          |
| School                    | 100.0          |                          |                          |   |                        |                          |                          | 100.0         |    |                          |
| District                  | 79.6           | р                        | р                        |   |                        |                          |                          | 79.6          | р  | р                        |
| Province                  | 89.8           |                          |                          |   |                        |                          |                          | 89.8          |    |                          |

School

Mark

Public

Ex. Mark

Final

Mark

## Average Scores

#### Percent Passes

\* Data from the High School Certification System. The results from supplementary courses are not reflected in these results. All students obtaining a score of 48 or 49 on the final mark, were adjusted to 50 and are reflected in the Final Mark column.