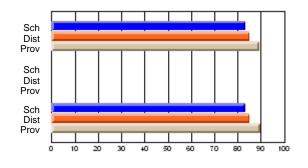

#### **Subject: Enterprise Education**

| Course: ENTERPRISE 3205 |                |                          |                          |                        |                          |                          | lata has 5 or fewer students. Data for reasons of confidentiality. |                          |                          |  |  |
|-------------------------|----------------|--------------------------|--------------------------|------------------------|--------------------------|--------------------------|--------------------------------------------------------------------|--------------------------|--------------------------|--|--|
| # students in course: 5 | School<br>Mark | School<br>vs<br>District | School<br>vs<br>Province | Public<br>Exam<br>Mark | School<br>vs<br>District | School<br>vs<br>Province | Final<br>Mark                                                      | School<br>vs<br>District | School<br>vs<br>Province |  |  |
| Average Score           |                |                          |                          |                        |                          |                          |                                                                    |                          |                          |  |  |
| School<br>District      | 68.3           |                          | G                        |                        |                          |                          | 68.3                                                               |                          |                          |  |  |
| Province                | 74.7           | р                        | q                        |                        |                          |                          | 74.7                                                               | р                        | q                        |  |  |
| Percent of Passes       |                |                          |                          |                        |                          |                          |                                                                    |                          |                          |  |  |
| School                  |                |                          |                          |                        |                          |                          |                                                                    |                          |                          |  |  |
| District                | 90.9           | р                        | р                        |                        |                          |                          | 90.9                                                               | р                        | р                        |  |  |
| Province                | 93.5           |                          |                          |                        |                          |                          | 93.5                                                               |                          |                          |  |  |

School

Mark

Public

Ex. Mark

Final

Mark

Average Scores

### Percent Passes

\* Data from the High School Certification System. The results from supplementary courses are not reflected in these results. All students obtaining a score of 48 or 49 on the final mark, were adjusted to 50 and are reflected in the Final Mark column.