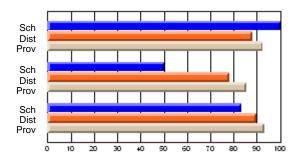

#### **Subject: Mathematics**

| Course: MATHEMATICS 2204 |                |                          |                          |                        |                          |    | ol data has 5 or fewer students. Data eld for reasons of confidentiality. |                          |                          |  |  |
|--------------------------|----------------|--------------------------|--------------------------|------------------------|--------------------------|----|---------------------------------------------------------------------------|--------------------------|--------------------------|--|--|
| # students in course: 2  | School<br>Mark | School<br>vs<br>District | School<br>vs<br>Province | Public<br>Exam<br>Mark | School<br>vs<br>District | VS | Final<br>Mark                                                             | School<br>vs<br>District | School<br>vs<br>Province |  |  |
| Average Score            |                |                          |                          |                        |                          |    |                                                                           |                          |                          |  |  |
| School<br>District       | 62.9           | р                        | р                        |                        |                          |    | 62.9                                                                      | р                        | р                        |  |  |
| Province                 | 61.0           | Р                        | Р                        |                        |                          |    | 61.0                                                                      | Р                        | Р                        |  |  |
| Percent of Passes        |                |                          |                          |                        |                          |    |                                                                           |                          |                          |  |  |
| School                   |                |                          |                          |                        |                          |    |                                                                           |                          |                          |  |  |
| District                 | 87.2           | р                        | р                        |                        |                          |    | 87.2                                                                      | р                        | р                        |  |  |
| Province                 | 84.1           |                          |                          |                        |                          |    | 84.2                                                                      |                          |                          |  |  |

Mark

Public

Ex. Mark

Final

Mark

Average Scores

\* Data from the High School Certification System. The results from supplementary courses are not reflected in these results. All students obtaining a score of 48 or 49 on the final mark, were adjusted to 50 and are reflected in the Final Mark column.