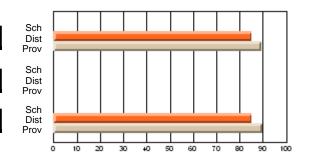

#### **Subject: Enterprise Education**

| Course: ENTERPRISE 3205 |                |                          |                          |                        |                          |                          | lata has 5 or fewer students. Data for reasons of confidentiality. |                          |                          |  |  |
|-------------------------|----------------|--------------------------|--------------------------|------------------------|--------------------------|--------------------------|--------------------------------------------------------------------|--------------------------|--------------------------|--|--|
| # students in course: 5 | School<br>Mark | School<br>vs<br>District | School<br>vs<br>Province | Public<br>Exam<br>Mark | School<br>vs<br>District | School<br>vs<br>Province | Final<br>Mark                                                      | School<br>vs<br>District | School<br>vs<br>Province |  |  |
| Average Score           |                |                          |                          |                        |                          |                          |                                                                    |                          |                          |  |  |
| School<br>District      | 68.3           |                          | G                        |                        |                          |                          | 68.3                                                               |                          |                          |  |  |
| Province                | 74.7           | р                        | q                        |                        |                          |                          | 74.7                                                               | р                        | q                        |  |  |
| Percent of Passes       |                |                          |                          |                        |                          |                          |                                                                    |                          |                          |  |  |
| School                  |                |                          |                          |                        |                          |                          |                                                                    |                          |                          |  |  |
| District                | 90.9           | р                        | р                        |                        |                          |                          | 90.9                                                               | р                        | р                        |  |  |
| Province                | 93.5           |                          |                          |                        |                          |                          | 93.5                                                               |                          |                          |  |  |

School

Mark

Public

Ex. Mark

Final

Mark

Average Scores

### Percent Passes

\* Data from the High School Certification System. The results from supplementary courses are not reflected in these results. All students obtaining a score of 48 or 49 on the final mark, were adjusted to 50 and are reflected in the Final Mark column.