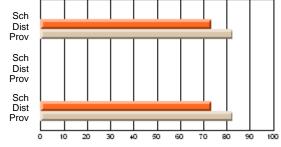

#### **Subject: Enterprise Education**

| Course: ENTERPRISE 3205 |                |                          |                          |                        |                          |                          | lata has 5 or fewer students. Data for reasons of confidentiality. |                          |                          |  |  |
|-------------------------|----------------|--------------------------|--------------------------|------------------------|--------------------------|--------------------------|--------------------------------------------------------------------|--------------------------|--------------------------|--|--|
| # students in course: 5 | School<br>Mark | School<br>vs<br>District | School<br>vs<br>Province | Public<br>Exam<br>Mark | School<br>vs<br>District | School<br>vs<br>Province | Final<br>Mark                                                      | School<br>vs<br>District | School<br>vs<br>Province |  |  |
| Average Score           |                |                          |                          |                        |                          |                          |                                                                    |                          |                          |  |  |
| School<br>District      | 68.3           |                          | G                        |                        |                          |                          | 68.3                                                               |                          |                          |  |  |
| Province                | 74.7           | р                        | q                        |                        |                          |                          | 74.7                                                               | р                        | q                        |  |  |
| Percent of Passes       |                |                          |                          |                        |                          |                          |                                                                    |                          |                          |  |  |
| School                  |                |                          |                          |                        |                          |                          |                                                                    |                          |                          |  |  |
| District                | 90.9           | р                        | р                        |                        |                          |                          | 90.9                                                               | р                        | р                        |  |  |
| Province                | 93.5           |                          |                          |                        |                          |                          | 93.5                                                               |                          |                          |  |  |