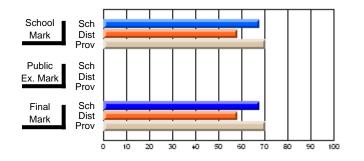

## District 1 - Labrador

#001 - St. Peter's School, Black Tickle

Grades: K-11

### Subject: Family Studies

| Course: HUMAN DYNAMICS 22 | 201            |                          |                          |   |                        |                          |                          |               |    |                          |
|---------------------------|----------------|--------------------------|--------------------------|---|------------------------|--------------------------|--------------------------|---------------|----|--------------------------|
| # students in course: 8   | School<br>Mark | School<br>vs<br>District | School<br>vs<br>Province |   | Public<br>Exam<br>Mark | School<br>vs<br>District | School<br>vs<br>Province | Final<br>Mark | v5 | School<br>vs<br>Province |
| Average Score             |                |                          |                          | Ļ |                        |                          |                          |               |    |                          |
| School                    | 85.3           |                          |                          |   |                        |                          |                          | 85.3          |    |                          |
| District                  | 65.3           | р                        | р                        |   |                        |                          |                          | 65.3          | р  | р                        |
| Province                  | 71.9           |                          |                          |   |                        |                          |                          | 71.9          |    |                          |
| Percent of Passes         |                |                          |                          |   |                        |                          |                          |               |    |                          |
| School                    | 100.0          |                          |                          |   |                        |                          |                          | 100.0         |    |                          |
| District                  | 79.6           | р                        | р                        |   |                        |                          |                          | 79.6          | р  | р                        |
| Province                  | 89.8           |                          |                          |   |                        |                          |                          | 89.8          |    |                          |

School

Mark

Public

Ex. Mark

Final

Mark

## Average Scores

#### Percent Passes

\* Data from the High School Certification System. The results from supplementary courses are not reflected in these results. All students obtaining a score of 48 or 49 on the final mark, were adjusted to 50 and are reflected in the Final Mark column.