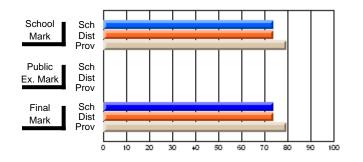

#### **Subject: Mathematics**

| Course: MATHEMATICS 2204 |                |                          |                          |                        |                          |    | ol data has 5 or fewer students. Data eld for reasons of confidentiality. |                          |                          |  |  |
|--------------------------|----------------|--------------------------|--------------------------|------------------------|--------------------------|----|---------------------------------------------------------------------------|--------------------------|--------------------------|--|--|
| # students in course: 2  | School<br>Mark | School<br>vs<br>District | School<br>vs<br>Province | Public<br>Exam<br>Mark | School<br>vs<br>District | VS | Final<br>Mark                                                             | School<br>vs<br>District | School<br>vs<br>Province |  |  |
| Average Score            |                |                          |                          |                        |                          |    |                                                                           |                          |                          |  |  |
| School<br>District       | 62.9           | р                        | р                        |                        |                          |    | 62.9                                                                      | р                        | р                        |  |  |
| Province                 | 61.0           | Р                        | Р                        |                        |                          |    | 61.0                                                                      | Р                        | Р                        |  |  |
| Percent of Passes        |                |                          |                          |                        |                          |    |                                                                           |                          |                          |  |  |
| School                   |                |                          |                          |                        |                          |    |                                                                           |                          |                          |  |  |
| District                 | 87.2           | р                        | р                        |                        |                          |    | 87.2                                                                      | р                        | р                        |  |  |
| Province                 | 84.1           |                          |                          |                        |                          |    | 84.2                                                                      |                          |                          |  |  |

Mark

Public

Ex. Mark

Final

Mark

Average Scores

\* Data from the High School Certification System. The results from supplementary courses are not reflected in these results. All students obtaining a score of 48 or 49 on the final mark, were adjusted to 50 and are reflected in the Final Mark column.