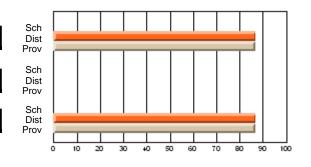

#### **Subject: Physical Education**

| # students in course: 9 | School<br>Mark | School<br>vs<br>District | School<br>vs<br>Province | Public<br>Exam<br>Mark | School<br>vs<br>District | School<br>vs<br>Province | Final<br>Mark | School<br>vs<br>District | School<br>vs<br>Province |
|-------------------------|----------------|--------------------------|--------------------------|------------------------|--------------------------|--------------------------|---------------|--------------------------|--------------------------|
| Average Score           |                |                          |                          |                        |                          |                          |               |                          |                          |
| School                  | 77.2           |                          |                          |                        |                          |                          | 77.2          |                          |                          |
| District                | 78.9           | q                        | q                        |                        |                          |                          | 78.9          | q                        | q                        |
| Province                | 80.5           |                          |                          |                        |                          |                          | 80.5          |                          |                          |
| Percent of Passes       |                |                          |                          |                        |                          |                          |               |                          |                          |
| School                  | 100.0          |                          |                          |                        |                          |                          | 100.0         |                          |                          |
| District                | 93.2           | р                        | р                        |                        |                          |                          | 93.2          | р                        | р                        |
| Province                | 95.9           |                          |                          |                        |                          |                          | 95.9          |                          |                          |