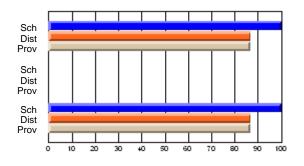

#### **Subject: Enterprise Education**

| Course: ENTERPRISE 3205 |                |                          |                          |                        |                          |                          | lata has 5 or fewer students. Data for reasons of confidentiality. |                          |                          |  |  |
|-------------------------|----------------|--------------------------|--------------------------|------------------------|--------------------------|--------------------------|--------------------------------------------------------------------|--------------------------|--------------------------|--|--|
| # students in course: 5 | School<br>Mark | School<br>vs<br>District | School<br>vs<br>Province | Public<br>Exam<br>Mark | School<br>vs<br>District | School<br>vs<br>Province | Final<br>Mark                                                      | School<br>vs<br>District | School<br>vs<br>Province |  |  |
| Average Score           |                |                          |                          |                        |                          |                          |                                                                    |                          |                          |  |  |
| School<br>District      | 68.3           |                          | G                        |                        |                          |                          | 68.3                                                               |                          |                          |  |  |
| Province                | 74.7           | р                        | q                        |                        |                          |                          | 74.7                                                               | р                        | q                        |  |  |
| Percent of Passes       |                |                          |                          |                        |                          |                          |                                                                    |                          |                          |  |  |
| School                  |                |                          |                          |                        |                          |                          |                                                                    |                          |                          |  |  |
| District                | 90.9           | р                        | р                        |                        |                          |                          | 90.9                                                               | р                        | р                        |  |  |
| Province                | 93.5           |                          |                          |                        |                          |                          | 93.5                                                               |                          |                          |  |  |

School

Mark

Public

Ex. Mark

Final

Mark

Average Scores

### Percent Passes

\* Data from the High School Certification System. The results from supplementary courses are not reflected in these results. All students obtaining a score of 48 or 49 on the final mark, were adjusted to 50 and are reflected in the Final Mark column.