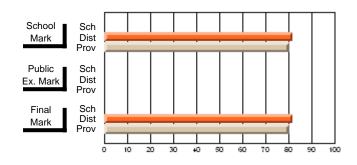

#### **Subject: Enterprise Education**

| Course: ENTERPRISE 3205 |                |                          |                          |                        |                          |                          | lata has 5 or fewer students. Data for reasons of confidentiality. |                          |                          |  |  |
|-------------------------|----------------|--------------------------|--------------------------|------------------------|--------------------------|--------------------------|--------------------------------------------------------------------|--------------------------|--------------------------|--|--|
| # students in course: 5 | School<br>Mark | School<br>vs<br>District | School<br>vs<br>Province | Public<br>Exam<br>Mark | School<br>vs<br>District | School<br>vs<br>Province | Final<br>Mark                                                      | School<br>vs<br>District | School<br>vs<br>Province |  |  |
| Average Score           |                |                          |                          |                        |                          |                          |                                                                    |                          |                          |  |  |
| School<br>District      | 68.3           |                          | G                        |                        |                          |                          | 68.3                                                               |                          |                          |  |  |
| Province                | 74.7           | р                        | q                        |                        |                          |                          | 74.7                                                               | р                        | q                        |  |  |
| Percent of Passes       |                |                          |                          |                        |                          |                          |                                                                    |                          |                          |  |  |
| School                  |                |                          |                          |                        |                          |                          |                                                                    |                          |                          |  |  |
| District                | 90.9           | р                        | р                        |                        |                          |                          | 90.9                                                               | р                        | р                        |  |  |
| Province                | 93.5           |                          |                          |                        |                          |                          | 93.5                                                               |                          |                          |  |  |

School

Mark

Public

Ex. Mark

Final

Mark

Average Scores

### Percent Passes

\* Data from the High School Certification System. The results from supplementary courses are not reflected in these results. All students obtaining a score of 48 or 49 on the final mark, were adjusted to 50 and are reflected in the Final Mark column.