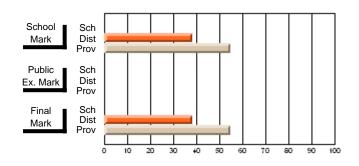

#### **Subject: Mathematics**

| # students in course: 7 | School | School         | School         | Public<br>Exam | School         | School         | Final | School         | School         |
|-------------------------|--------|----------------|----------------|----------------|----------------|----------------|-------|----------------|----------------|
|                         | Mark   | vs<br>District | vs<br>Province | Mark           | vs<br>District | vs<br>Province | Mark  | vs<br>District | vs<br>Province |
| Average Score           |        |                |                |                |                |                |       |                |                |
| School                  | 69.3   |                |                |                |                |                | 69.3  |                |                |
| District                | 58.8   | р              | р              |                |                |                | 58.8  | р              | р              |
| Province                | 66.5   |                |                |                |                |                | 66.5  |                |                |
| Percent of Passes       |        |                |                |                |                |                |       |                |                |
| School                  | 85.7   |                |                |                |                |                | 85.7  |                |                |
| District                | 76.7   | р              | q              |                |                |                | 76.7  | р              | q              |
| Province                | 86.2   |                |                |                |                |                | 86.3  |                |                |

School

Mark

Public

Ex. Mark

Final

Mark

## Average Scores

#### Percent Passes

\* Data from the High School Certification System. The results from supplementary courses are not reflected in these results. All students obtaining a score of 48 or 49 on the final mark, were adjusted to 50 and are reflected in the Final Mark column.