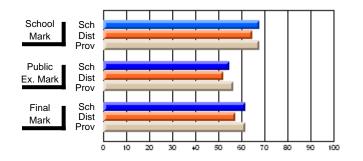

#### **Subject: Mathematics**

| Course: MATHEMATICS 2204 |                |                          |                          |                        |                          |    | ol data has 5 or fewer students. Data eld for reasons of confidentiality. |                          |                          |  |  |
|--------------------------|----------------|--------------------------|--------------------------|------------------------|--------------------------|----|---------------------------------------------------------------------------|--------------------------|--------------------------|--|--|
| # students in course: 2  | School<br>Mark | School<br>vs<br>District | School<br>vs<br>Province | Public<br>Exam<br>Mark | School<br>vs<br>District | VS | Final<br>Mark                                                             | School<br>vs<br>District | School<br>vs<br>Province |  |  |
| Average Score            |                |                          |                          |                        |                          |    |                                                                           |                          |                          |  |  |
| School<br>District       | 62.9           | р                        | р                        |                        |                          |    | 62.9                                                                      | р                        | р                        |  |  |
| Province                 | 61.0           | Р                        | Р                        |                        |                          |    | 61.0                                                                      | Р                        | Р                        |  |  |
| Percent of Passes        |                |                          |                          |                        |                          |    |                                                                           |                          |                          |  |  |
| School                   |                |                          |                          |                        |                          |    |                                                                           |                          |                          |  |  |
| District                 | 87.2           | р                        | р                        |                        |                          |    | 87.2                                                                      | р                        | р                        |  |  |
| Province                 | 84.1           |                          |                          |                        |                          |    | 84.2                                                                      |                          |                          |  |  |

Mark

Public

Ex. Mark

Final

Mark

Average Scores

\* Data from the High School Certification System. The results from supplementary courses are not reflected in these results. All students obtaining a score of 48 or 49 on the final mark, were adjusted to 50 and are reflected in the Final Mark column.