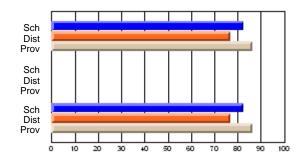

#### **Subject: Mathematics**

| # students in course: 7 | School | School         | School         | Public<br>Exam | School         | School         | Final | School         | School         |
|-------------------------|--------|----------------|----------------|----------------|----------------|----------------|-------|----------------|----------------|
|                         | Mark   | vs<br>District | vs<br>Province | Mark           | vs<br>District | vs<br>Province | Mark  | vs<br>District | vs<br>Province |
| Average Score           |        |                |                |                |                |                |       |                |                |
| School                  | 69.3   |                |                |                |                |                | 69.3  |                |                |
| District                | 58.8   | р              | р              |                |                |                | 58.8  | р              | р              |
| Province                | 66.5   |                |                |                |                |                | 66.5  |                |                |
| Percent of Passes       |        |                |                |                |                |                |       |                |                |
| School                  | 85.7   |                |                |                |                |                | 85.7  |                |                |
| District                | 76.7   | р              | q              |                |                |                | 76.7  | р              | q              |
| Province                | 86.2   |                |                |                |                |                | 86.3  |                |                |

School

Mark

Public

Ex. Mark

Final

Mark

## Average Scores

#### Percent Passes

\* Data from the High School Certification System. The results from supplementary courses are not reflected in these results. All students obtaining a score of 48 or 49 on the final mark, were adjusted to 50 and are reflected in the Final Mark column.