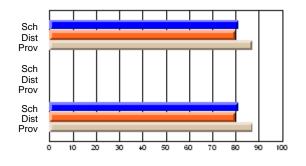

#### **Subject: Enterprise Education**

| Course: ENTERPRISE 3205 |                |                          |                          |                        |                          |                          | lata has 5 or fewer students. Data for reasons of confidentiality. |                          |                          |  |  |
|-------------------------|----------------|--------------------------|--------------------------|------------------------|--------------------------|--------------------------|--------------------------------------------------------------------|--------------------------|--------------------------|--|--|
| # students in course: 5 | School<br>Mark | School<br>vs<br>District | School<br>vs<br>Province | Public<br>Exam<br>Mark | School<br>vs<br>District | School<br>vs<br>Province | Final<br>Mark                                                      | School<br>vs<br>District | School<br>vs<br>Province |  |  |
| Average Score           |                |                          |                          |                        |                          |                          |                                                                    |                          |                          |  |  |
| School<br>District      | 68.3           |                          | G                        |                        |                          |                          | 68.3                                                               |                          |                          |  |  |
| Province                | 74.7           | р                        | q                        |                        |                          |                          | 74.7                                                               | р                        | q                        |  |  |
| Percent of Passes       |                |                          |                          |                        |                          |                          |                                                                    |                          |                          |  |  |
| School                  |                |                          |                          |                        |                          |                          |                                                                    |                          |                          |  |  |
| District                | 90.9           | р                        | р                        |                        |                          |                          | 90.9                                                               | р                        | р                        |  |  |
| Province                | 93.5           |                          |                          |                        |                          |                          | 93.5                                                               |                          |                          |  |  |

School

Mark

Public

Ex. Mark

Final

Mark

Average Scores

### Percent Passes

\* Data from the High School Certification System. The results from supplementary courses are not reflected in these results. All students obtaining a score of 48 or 49 on the final mark, were adjusted to 50 and are reflected in the Final Mark column.