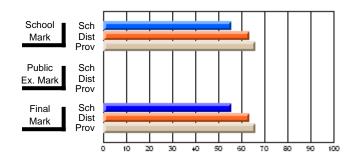

#### **Subject: Enterprise Education**

| Course: ENTERPRISE 3205 |                |                          |                          |                        |                          |                          | lata has 5 or fewer students. Data for reasons of confidentiality. |                          |                          |  |  |
|-------------------------|----------------|--------------------------|--------------------------|------------------------|--------------------------|--------------------------|--------------------------------------------------------------------|--------------------------|--------------------------|--|--|
| # students in course: 5 | School<br>Mark | School<br>vs<br>District | School<br>vs<br>Province | Public<br>Exam<br>Mark | School<br>vs<br>District | School<br>vs<br>Province | Final<br>Mark                                                      | School<br>vs<br>District | School<br>vs<br>Province |  |  |
| Average Score           |                |                          |                          |                        |                          |                          |                                                                    |                          |                          |  |  |
| School<br>District      | 68.3           |                          | G                        |                        |                          |                          | 68.3                                                               |                          |                          |  |  |
| Province                | 74.7           | р                        | q                        |                        |                          |                          | 74.7                                                               | р                        | q                        |  |  |
| Percent of Passes       |                |                          |                          |                        |                          |                          |                                                                    |                          |                          |  |  |
| School                  |                |                          |                          |                        |                          |                          |                                                                    |                          |                          |  |  |
| District                | 90.9           | р                        | р                        |                        |                          |                          | 90.9                                                               | р                        | р                        |  |  |
| Province                | 93.5           |                          |                          |                        |                          |                          | 93.5                                                               |                          |                          |  |  |

School

Mark

Public

Ex. Mark

Final

Mark

Average Scores

### Percent Passes

\* Data from the High School Certification System. The results from supplementary courses are not reflected in these results. All students obtaining a score of 48 or 49 on the final mark, were adjusted to 50 and are reflected in the Final Mark column.