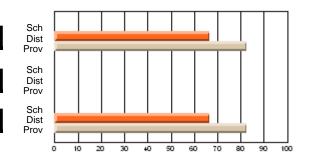

### Subject: Family Studies

| Course: HUMAN DYNAMICS 22 | 201            |                          |                          |   |                        |                          |                          |               |    |                          |
|---------------------------|----------------|--------------------------|--------------------------|---|------------------------|--------------------------|--------------------------|---------------|----|--------------------------|
| # students in course: 8   | School<br>Mark | School<br>vs<br>District | School<br>vs<br>Province |   | Public<br>Exam<br>Mark | School<br>vs<br>District | School<br>vs<br>Province | Final<br>Mark | v5 | School<br>vs<br>Province |
| Average Score             |                |                          |                          | Ļ |                        |                          |                          |               |    |                          |
| School                    | 85.3           |                          |                          |   |                        |                          |                          | 85.3          |    |                          |
| District                  | 65.3           | р                        | р                        |   |                        |                          |                          | 65.3          | р  | р                        |
| Province                  | 71.9           |                          |                          |   |                        |                          |                          | 71.9          |    |                          |
| Percent of Passes         |                |                          |                          |   |                        |                          |                          |               |    |                          |
| School                    | 100.0          |                          |                          |   |                        |                          |                          | 100.0         |    |                          |
| District                  | 79.6           | р                        | р                        |   |                        |                          |                          | 79.6          | р  | р                        |
| Province                  | 89.8           |                          |                          |   |                        |                          |                          | 89.8          |    |                          |

School

Mark

Public

Ex. Mark

Final

Mark

## Average Scores

#### Percent Passes

\* Data from the High School Certification System. The results from supplementary courses are not reflected in these results. All students obtaining a score of 48 or 49 on the final mark, were adjusted to 50 and are reflected in the Final Mark column.