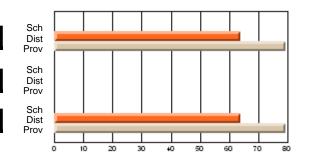

### Subject: Family Studies

| Course: HUMAN DYNAMICS 22 | 201            |                          |                          |   |                        |                          |                          |               |    |                          |
|---------------------------|----------------|--------------------------|--------------------------|---|------------------------|--------------------------|--------------------------|---------------|----|--------------------------|
| # students in course: 8   | School<br>Mark | School<br>vs<br>District | School<br>vs<br>Province |   | Public<br>Exam<br>Mark | School<br>vs<br>District | School<br>vs<br>Province | Final<br>Mark | v5 | School<br>vs<br>Province |
| Average Score             |                |                          |                          | Ļ |                        |                          |                          |               |    |                          |
| School                    | 85.3           |                          |                          |   |                        |                          |                          | 85.3          |    |                          |
| District                  | 65.3           | р                        | р                        |   |                        |                          |                          | 65.3          | р  | р                        |
| Province                  | 71.9           |                          |                          |   |                        |                          |                          | 71.9          |    |                          |
| Percent of Passes         |                |                          |                          |   |                        |                          |                          |               |    |                          |
| School                    | 100.0          |                          |                          |   |                        |                          |                          | 100.0         |    |                          |
| District                  | 79.6           | р                        | р                        |   |                        |                          |                          | 79.6          | р  | р                        |
| Province                  | 89.8           |                          |                          |   |                        |                          |                          | 89.8          |    |                          |

School

Mark

Public

Ex. Mark

Final

Mark

## Average Scores

#### Percent Passes

\* Data from the High School Certification System. The results from supplementary courses are not reflected in these results. All students obtaining a score of 48 or 49 on the final mark, were adjusted to 50 and are reflected in the Final Mark column.