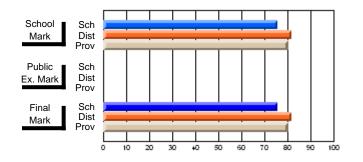

#### **Subject: Enterprise Education**

| Course: ENTERPRISE 3205 |                |                          |                          |                        |                          |                          | lata has 5 or fewer students. Data for reasons of confidentiality. |                          |                          |  |  |
|-------------------------|----------------|--------------------------|--------------------------|------------------------|--------------------------|--------------------------|--------------------------------------------------------------------|--------------------------|--------------------------|--|--|
| # students in course: 5 | School<br>Mark | School<br>vs<br>District | School<br>vs<br>Province | Public<br>Exam<br>Mark | School<br>vs<br>District | School<br>vs<br>Province | Final<br>Mark                                                      | School<br>vs<br>District | School<br>vs<br>Province |  |  |
| Average Score           |                |                          |                          |                        |                          |                          |                                                                    |                          |                          |  |  |
| School<br>District      | 68.3           |                          | G                        |                        |                          |                          | 68.3                                                               |                          |                          |  |  |
| Province                | 74.7           | р                        | q                        |                        |                          |                          | 74.7                                                               | р                        | q                        |  |  |
| Percent of Passes       |                |                          |                          |                        |                          |                          |                                                                    |                          |                          |  |  |
| School                  |                |                          |                          |                        |                          |                          |                                                                    |                          |                          |  |  |
| District                | 90.9           | р                        | р                        |                        |                          |                          | 90.9                                                               | р                        | р                        |  |  |
| Province                | 93.5           |                          |                          |                        |                          |                          | 93.5                                                               |                          |                          |  |  |

School

Mark

Public

Ex. Mark

Final

Mark

Average Scores

### Percent Passes

\* Data from the High School Certification System. The results from supplementary courses are not reflected in these results. All students obtaining a score of 48 or 49 on the final mark, were adjusted to 50 and are reflected in the Final Mark column.