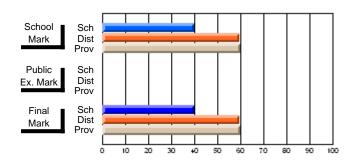

#### **Subject: Enterprise Education**

| Course: ENTERPRISE 3205 |                |                          |                          |                        |                          |                          | lata has 5 or fewer students. Data for reasons of confidentiality. |                          |                          |  |  |
|-------------------------|----------------|--------------------------|--------------------------|------------------------|--------------------------|--------------------------|--------------------------------------------------------------------|--------------------------|--------------------------|--|--|
| # students in course: 5 | School<br>Mark | School<br>vs<br>District | School<br>vs<br>Province | Public<br>Exam<br>Mark | School<br>vs<br>District | School<br>vs<br>Province | Final<br>Mark                                                      | School<br>vs<br>District | School<br>vs<br>Province |  |  |
| Average Score           |                |                          |                          |                        |                          |                          |                                                                    |                          |                          |  |  |
| School<br>District      | 68.3           |                          | G                        |                        |                          |                          | 68.3                                                               |                          |                          |  |  |
| Province                | 74.7           | р                        | q                        |                        |                          |                          | 74.7                                                               | р                        | q                        |  |  |
| Percent of Passes       |                |                          |                          |                        |                          |                          |                                                                    |                          |                          |  |  |
| School                  |                |                          |                          |                        |                          |                          |                                                                    |                          |                          |  |  |
| District                | 90.9           | р                        | р                        |                        |                          |                          | 90.9                                                               | р                        | р                        |  |  |
| Province                | 93.5           |                          |                          |                        |                          |                          | 93.5                                                               |                          |                          |  |  |

School

Mark

Public

Ex. Mark

Final

Mark

Average Scores

### Percent Passes

\* Data from the High School Certification System. The results from supplementary courses are not reflected in these results. All students obtaining a score of 48 or 49 on the final mark, were adjusted to 50 and are reflected in the Final Mark column.