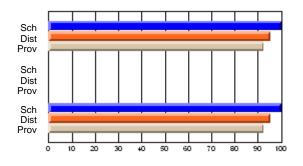

#### **Subject: Enterprise Education**

| Course: ENTERPRISE 3205 |                |                          |                          |                        |                          |                          | lata has 5 or fewer students. Data for reasons of confidentiality. |                          |                          |  |  |
|-------------------------|----------------|--------------------------|--------------------------|------------------------|--------------------------|--------------------------|--------------------------------------------------------------------|--------------------------|--------------------------|--|--|
| # students in course: 5 | School<br>Mark | School<br>vs<br>District | School<br>vs<br>Province | Public<br>Exam<br>Mark | School<br>vs<br>District | School<br>vs<br>Province | Final<br>Mark                                                      | School<br>vs<br>District | School<br>vs<br>Province |  |  |
| Average Score           |                |                          |                          |                        |                          |                          |                                                                    |                          |                          |  |  |
| School<br>District      | 68.3           |                          | G                        |                        |                          |                          | 68.3                                                               |                          |                          |  |  |
| Province                | 74.7           | р                        | q                        |                        |                          |                          | 74.7                                                               | р                        | q                        |  |  |
| Percent of Passes       |                |                          |                          |                        |                          |                          |                                                                    |                          |                          |  |  |
| School                  |                |                          |                          |                        |                          |                          |                                                                    |                          |                          |  |  |
| District                | 90.9           | р                        | р                        |                        |                          |                          | 90.9                                                               | р                        | р                        |  |  |
| Province                | 93.5           |                          |                          |                        |                          |                          | 93.5                                                               |                          |                          |  |  |

School

Mark

Public

Ex. Mark

Final

Mark

Average Scores

### Percent Passes

\* Data from the High School Certification System. The results from supplementary courses are not reflected in these results. All students obtaining a score of 48 or 49 on the final mark, were adjusted to 50 and are reflected in the Final Mark column.