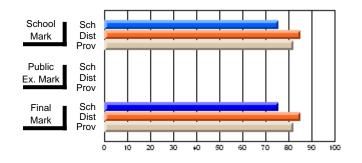

### Subject: Family Studies

| Course: HUMAN DYNAMICS 22 | 201            |                          |                          |   |                        |                          |                          |               |    |                          |
|---------------------------|----------------|--------------------------|--------------------------|---|------------------------|--------------------------|--------------------------|---------------|----|--------------------------|
| # students in course: 8   | School<br>Mark | School<br>vs<br>District | School<br>vs<br>Province |   | Public<br>Exam<br>Mark | School<br>vs<br>District | School<br>vs<br>Province | Final<br>Mark | v5 | School<br>vs<br>Province |
| Average Score             |                |                          |                          | Ļ |                        |                          |                          |               |    |                          |
| School                    | 85.3           |                          |                          |   |                        |                          |                          | 85.3          |    |                          |
| District                  | 65.3           | р                        | р                        |   |                        |                          |                          | 65.3          | р  | р                        |
| Province                  | 71.9           |                          |                          |   |                        |                          |                          | 71.9          |    |                          |
| Percent of Passes         |                |                          |                          |   |                        |                          |                          |               |    |                          |
| School                    | 100.0          |                          |                          |   |                        |                          |                          | 100.0         |    |                          |
| District                  | 79.6           | р                        | р                        |   |                        |                          |                          | 79.6          | р  | р                        |
| Province                  | 89.8           |                          |                          |   |                        |                          |                          | 89.8          |    |                          |

School

Mark

Public

Ex. Mark

Final

Mark

## Average Scores

#### Percent Passes

\* Data from the High School Certification System. The results from supplementary courses are not reflected in these results. All students obtaining a score of 48 or 49 on the final mark, were adjusted to 50 and are reflected in the Final Mark column.