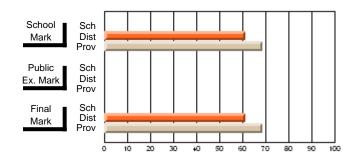

#### **Subject: Mathematics**

| Course: MATHEMATICS 2204 |                |                          |                          |                        |                          |    | ol data has 5 or fewer students. Data eld for reasons of confidentiality. |                          |                          |  |  |
|--------------------------|----------------|--------------------------|--------------------------|------------------------|--------------------------|----|---------------------------------------------------------------------------|--------------------------|--------------------------|--|--|
| # students in course: 2  | School<br>Mark | School<br>vs<br>District | School<br>vs<br>Province | Public<br>Exam<br>Mark | School<br>vs<br>District | VS | Final<br>Mark                                                             | School<br>vs<br>District | School<br>vs<br>Province |  |  |
| Average Score            |                |                          |                          |                        |                          |    |                                                                           |                          |                          |  |  |
| School<br>District       | 62.9           | р                        | р                        |                        |                          |    | 62.9                                                                      | р                        | р                        |  |  |
| Province                 | 61.0           | Р                        | Р                        |                        |                          |    | 61.0                                                                      | Р                        | Р                        |  |  |
| Percent of Passes        |                |                          |                          |                        |                          |    |                                                                           |                          |                          |  |  |
| School                   |                |                          |                          |                        |                          |    |                                                                           |                          |                          |  |  |
| District                 | 87.2           | р                        | р                        |                        |                          |    | 87.2                                                                      | р                        | р                        |  |  |
| Province                 | 84.1           |                          |                          |                        |                          |    | 84.2                                                                      |                          |                          |  |  |

Mark

Public

Ex. Mark

Final

Mark

Average Scores

\* Data from the High School Certification System. The results from supplementary courses are not reflected in these results. All students obtaining a score of 48 or 49 on the final mark, were adjusted to 50 and are reflected in the Final Mark column.