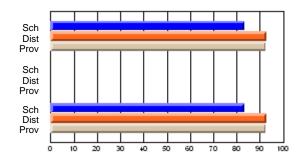

#### **Subject: Mathematics**

| # students in course: 7 | School | School         | School         | Public<br>Exam | School         | School         | Final | School         | School         |
|-------------------------|--------|----------------|----------------|----------------|----------------|----------------|-------|----------------|----------------|
|                         | Mark   | vs<br>District | vs<br>Province | Mark           | vs<br>District | vs<br>Province | Mark  | vs<br>District | vs<br>Province |
| Average Score           |        |                |                |                |                |                |       |                |                |
| School                  | 69.3   |                |                |                |                |                | 69.3  |                |                |
| District                | 58.8   | р              | р              |                |                |                | 58.8  | р              | р              |
| Province                | 66.5   |                |                |                |                |                | 66.5  |                |                |
| Percent of Passes       |        |                |                |                |                |                |       |                |                |
| School                  | 85.7   |                |                |                |                |                | 85.7  |                |                |
| District                | 76.7   | р              | q              |                |                |                | 76.7  | р              | q              |
| Province                | 86.2   |                |                |                |                |                | 86.3  |                |                |

School

Mark

Public

Ex. Mark

Final

Mark

## Average Scores

#### Percent Passes

\* Data from the High School Certification System. The results from supplementary courses are not reflected in these results. All students obtaining a score of 48 or 49 on the final mark, were adjusted to 50 and are reflected in the Final Mark column.