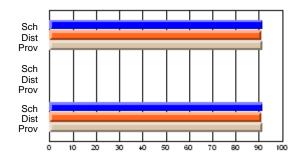

### Subject: Family Studies

| Course: HUMAN DYNAMICS 22 | 201            |                          |                          |   |                        |                          |                          |               |    |                          |
|---------------------------|----------------|--------------------------|--------------------------|---|------------------------|--------------------------|--------------------------|---------------|----|--------------------------|
| # students in course: 8   | School<br>Mark | School<br>vs<br>District | School<br>vs<br>Province |   | Public<br>Exam<br>Mark | School<br>vs<br>District | School<br>vs<br>Province | Final<br>Mark | v5 | School<br>vs<br>Province |
| Average Score             |                |                          |                          | Ļ |                        |                          |                          |               |    |                          |
| School                    | 85.3           |                          |                          |   |                        |                          |                          | 85.3          |    |                          |
| District                  | 65.3           | р                        | р                        |   |                        |                          |                          | 65.3          | р  | р                        |
| Province                  | 71.9           |                          |                          |   |                        |                          |                          | 71.9          |    |                          |
| Percent of Passes         |                |                          |                          |   |                        |                          |                          |               |    |                          |
| School                    | 100.0          |                          |                          |   |                        |                          |                          | 100.0         |    |                          |
| District                  | 79.6           | р                        | р                        |   |                        |                          |                          | 79.6          | р  | р                        |
| Province                  | 89.8           |                          |                          |   |                        |                          |                          | 89.8          |    |                          |

School

Mark

Public

Ex. Mark

Final

Mark

## Average Scores

#### Percent Passes

\* Data from the High School Certification System. The results from supplementary courses are not reflected in these results. All students obtaining a score of 48 or 49 on the final mark, were adjusted to 50 and are reflected in the Final Mark column.