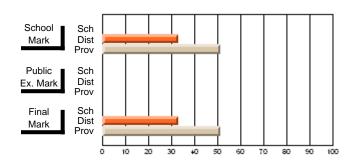

#### **Subject: Enterprise Education**

| Course: ENTERPRISE 3205 |                |                          |                          |                        |                          |                          | lata has 5 or fewer students. Data for reasons of confidentiality. |                          |                          |  |  |
|-------------------------|----------------|--------------------------|--------------------------|------------------------|--------------------------|--------------------------|--------------------------------------------------------------------|--------------------------|--------------------------|--|--|
| # students in course: 5 | School<br>Mark | School<br>vs<br>District | School<br>vs<br>Province | Public<br>Exam<br>Mark | School<br>vs<br>District | School<br>vs<br>Province | Final<br>Mark                                                      | School<br>vs<br>District | School<br>vs<br>Province |  |  |
| Average Score           |                |                          |                          |                        |                          |                          |                                                                    |                          |                          |  |  |
| School<br>District      | 68.3           |                          | G                        |                        |                          |                          | 68.3                                                               |                          |                          |  |  |
| Province                | 74.7           | р                        | q                        |                        |                          |                          | 74.7                                                               | р                        | q                        |  |  |
| Percent of Passes       |                |                          |                          |                        |                          |                          |                                                                    |                          |                          |  |  |
| School                  |                |                          |                          |                        |                          |                          |                                                                    |                          |                          |  |  |
| District                | 90.9           | р                        | р                        |                        |                          |                          | 90.9                                                               | р                        | р                        |  |  |
| Province                | 93.5           |                          |                          |                        |                          |                          | 93.5                                                               |                          |                          |  |  |

School

Mark

Public

Ex. Mark

Final

Mark

Average Scores

### Percent Passes

\* Data from the High School Certification System. The results from supplementary courses are not reflected in these results. All students obtaining a score of 48 or 49 on the final mark, were adjusted to 50 and are reflected in the Final Mark column.