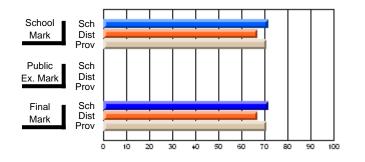

### Subject: Family Studies

| Course: HUMAN DYNAMICS 22 | 201            |                          |                          |   |                        |                          |                          |               |    |                          |
|---------------------------|----------------|--------------------------|--------------------------|---|------------------------|--------------------------|--------------------------|---------------|----|--------------------------|
| # students in course: 8   | School<br>Mark | School<br>vs<br>District | School<br>vs<br>Province |   | Public<br>Exam<br>Mark | School<br>vs<br>District | School<br>vs<br>Province | Final<br>Mark | v5 | School<br>vs<br>Province |
| Average Score             |                |                          |                          | Ļ |                        |                          |                          |               |    |                          |
| School                    | 85.3           |                          |                          |   |                        |                          |                          | 85.3          |    |                          |
| District                  | 65.3           | р                        | р                        |   |                        |                          |                          | 65.3          | р  | р                        |
| Province                  | 71.9           |                          |                          |   |                        |                          |                          | 71.9          |    |                          |
| Percent of Passes         |                |                          |                          |   |                        |                          |                          |               |    |                          |
| School                    | 100.0          |                          |                          |   |                        |                          |                          | 100.0         |    |                          |
| District                  | 79.6           | р                        | р                        |   |                        |                          |                          | 79.6          | р  | р                        |
| Province                  | 89.8           |                          |                          |   |                        |                          |                          | 89.8          |    |                          |

School

Mark

Public

Ex. Mark

Final

Mark

## Average Scores

#### Percent Passes

\* Data from the High School Certification System. The results from supplementary courses are not reflected in these results. All students obtaining a score of 48 or 49 on the final mark, were adjusted to 50 and are reflected in the Final Mark column.