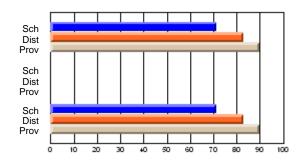

#### **Subject: Mathematics**

| Course: MATHEMATICS 2204 |                |                          |                          |                        |                          |    | ol data has 5 or fewer students. Data eld for reasons of confidentiality. |                          |                          |  |  |
|--------------------------|----------------|--------------------------|--------------------------|------------------------|--------------------------|----|---------------------------------------------------------------------------|--------------------------|--------------------------|--|--|
| # students in course: 2  | School<br>Mark | School<br>vs<br>District | School<br>vs<br>Province | Public<br>Exam<br>Mark | School<br>vs<br>District | VS | Final<br>Mark                                                             | School<br>vs<br>District | School<br>vs<br>Province |  |  |
| Average Score            |                |                          |                          |                        |                          |    |                                                                           |                          |                          |  |  |
| School<br>District       | 62.9           | р                        | р                        |                        |                          |    | 62.9                                                                      | р                        | р                        |  |  |
| Province                 | 61.0           | Р                        | Р                        |                        |                          |    | 61.0                                                                      | Р                        | Р                        |  |  |
| Percent of Passes        |                |                          |                          |                        |                          |    |                                                                           |                          |                          |  |  |
| School                   |                |                          |                          |                        |                          |    |                                                                           |                          |                          |  |  |
| District                 | 87.2           | р                        | р                        |                        |                          |    | 87.2                                                                      | р                        | р                        |  |  |
| Province                 | 84.1           |                          |                          |                        |                          |    | 84.2                                                                      |                          |                          |  |  |

Mark

Public

Ex. Mark

Final

Mark

Average Scores

\* Data from the High School Certification System. The results from supplementary courses are not reflected in these results. All students obtaining a score of 48 or 49 on the final mark, were adjusted to 50 and are reflected in the Final Mark column.