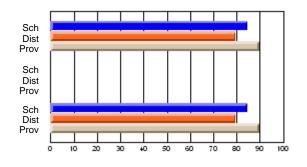

#### **Subject: Mathematics**

| # students in course: 7 | School | School         | School         | Public<br>Exam | School         | School         | Final | School         | School         |
|-------------------------|--------|----------------|----------------|----------------|----------------|----------------|-------|----------------|----------------|
|                         | Mark   | vs<br>District | vs<br>Province | Mark           | vs<br>District | vs<br>Province | Mark  | vs<br>District | vs<br>Province |
| Average Score           |        |                |                |                |                |                |       |                |                |
| School                  | 69.3   |                |                |                |                |                | 69.3  |                |                |
| District                | 58.8   | р              | р              |                |                |                | 58.8  | р              | р              |
| Province                | 66.5   |                |                |                |                |                | 66.5  |                |                |
| Percent of Passes       |        |                |                |                |                |                |       |                |                |
| School                  | 85.7   |                |                |                |                |                | 85.7  |                |                |
| District                | 76.7   | р              | q              |                |                |                | 76.7  | р              | q              |
| Province                | 86.2   |                |                |                |                |                | 86.3  |                |                |

School

Mark

Public

Ex. Mark

Final

Mark

## Average Scores

#### Percent Passes

\* Data from the High School Certification System. The results from supplementary courses are not reflected in these results. All students obtaining a score of 48 or 49 on the final mark, were adjusted to 50 and are reflected in the Final Mark column.