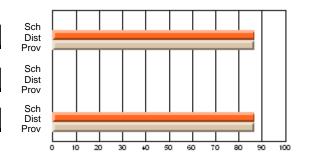

#### **Subject: Mathematics**

| # students in course: 7 | School | School         | School         | Public<br>Exam | School         | School         | Final | School         | School         |
|-------------------------|--------|----------------|----------------|----------------|----------------|----------------|-------|----------------|----------------|
|                         | Mark   | vs<br>District | vs<br>Province | Mark           | vs<br>District | vs<br>Province | Mark  | vs<br>District | vs<br>Province |
| Average Score           |        |                |                |                |                |                |       |                |                |
| School                  | 69.3   |                |                |                |                |                | 69.3  |                |                |
| District                | 58.8   | р              | р              |                |                |                | 58.8  | р              | р              |
| Province                | 66.5   |                |                |                |                |                | 66.5  |                |                |
| Percent of Passes       |        |                |                |                |                |                |       |                |                |
| School                  | 85.7   |                |                |                |                |                | 85.7  |                |                |
| District                | 76.7   | р              | q              |                |                |                | 76.7  | р              | q              |
| Province                | 86.2   |                |                |                |                |                | 86.3  |                |                |

School

Mark

Public

Ex. Mark

Final

Mark

## Average Scores

#### Percent Passes

\* Data from the High School Certification System. The results from supplementary courses are not reflected in these results. All students obtaining a score of 48 or 49 on the final mark, were adjusted to 50 and are reflected in the Final Mark column.