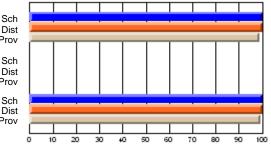

School

Mark

Public

Ex. Mark

Final

Mark

## Average Scores

#### Percent Passes

\* Data from the High School Certification System. The results from supplementary courses are not reflected in these results. All students obtaining a score of 48 or 49 on the final mark, were adjusted to 50 and are reflected in the Final Mark column.