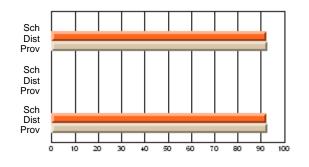

#### **Subject: Mathematics**

| Course: MATHEMATICS 2204 |                |                          |                          |                        |                          |    | ol data has 5 or fewer students. Data eld for reasons of confidentiality. |                          |                          |  |  |
|--------------------------|----------------|--------------------------|--------------------------|------------------------|--------------------------|----|---------------------------------------------------------------------------|--------------------------|--------------------------|--|--|
| # students in course: 2  | School<br>Mark | School<br>vs<br>District | School<br>vs<br>Province | Public<br>Exam<br>Mark | School<br>vs<br>District | VS | Final<br>Mark                                                             | School<br>vs<br>District | School<br>vs<br>Province |  |  |
| Average Score            |                |                          |                          |                        |                          |    |                                                                           |                          |                          |  |  |
| School<br>District       | 62.9           | р                        | р                        |                        |                          |    | 62.9                                                                      | р                        | р                        |  |  |
| Province                 | 61.0           | Р                        | Р                        |                        |                          |    | 61.0                                                                      | Р                        | Р                        |  |  |
| Percent of Passes        |                |                          |                          |                        |                          |    |                                                                           |                          |                          |  |  |
| School                   |                |                          |                          |                        |                          |    |                                                                           |                          |                          |  |  |
| District                 | 87.2           | р                        | р                        |                        |                          |    | 87.2                                                                      | р                        | р                        |  |  |
| Province                 | 84.1           |                          |                          |                        |                          |    | 84.2                                                                      |                          |                          |  |  |

Mark

Public

Ex. Mark

Final

Mark

Average Scores

\* Data from the High School Certification System. The results from supplementary courses are not reflected in these results. All students obtaining a score of 48 or 49 on the final mark, were adjusted to 50 and are reflected in the Final Mark column.