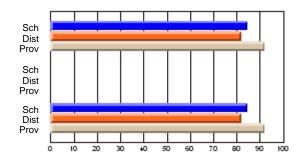

#### **Subject: Enterprise Education**

| Course: ENTERPRISE 3205 |                |                          |                          |                        |                          |                          | lata has 5 or fewer students. Data for reasons of confidentiality. |                          |                          |  |  |
|-------------------------|----------------|--------------------------|--------------------------|------------------------|--------------------------|--------------------------|--------------------------------------------------------------------|--------------------------|--------------------------|--|--|
| # students in course: 5 | School<br>Mark | School<br>vs<br>District | School<br>vs<br>Province | Public<br>Exam<br>Mark | School<br>vs<br>District | School<br>vs<br>Province | Final<br>Mark                                                      | School<br>vs<br>District | School<br>vs<br>Province |  |  |
| Average Score           |                |                          |                          |                        |                          |                          |                                                                    |                          |                          |  |  |
| School<br>District      | 68.3           |                          | G                        |                        |                          |                          | 68.3                                                               |                          |                          |  |  |
| Province                | 74.7           | р                        | q                        |                        |                          |                          | 74.7                                                               | р                        | q                        |  |  |
| Percent of Passes       |                |                          |                          |                        |                          |                          |                                                                    |                          |                          |  |  |
| School                  |                |                          |                          |                        |                          |                          |                                                                    |                          |                          |  |  |
| District                | 90.9           | р                        | р                        |                        |                          |                          | 90.9                                                               | р                        | р                        |  |  |
| Province                | 93.5           |                          |                          |                        |                          |                          | 93.5                                                               |                          |                          |  |  |

School

Mark

Public

Ex. Mark

Final

Mark

Average Scores

### Percent Passes

\* Data from the High School Certification System. The results from supplementary courses are not reflected in these results. All students obtaining a score of 48 or 49 on the final mark, were adjusted to 50 and are reflected in the Final Mark column.