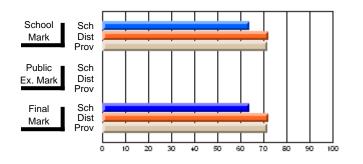

#### **Subject: Enterprise Education**

| Course: ENTERPRISE 3205 |                |                          |                          |                        |                          |                          | lata has 5 or fewer students. Data for reasons of confidentiality. |                          |                          |  |  |
|-------------------------|----------------|--------------------------|--------------------------|------------------------|--------------------------|--------------------------|--------------------------------------------------------------------|--------------------------|--------------------------|--|--|
| # students in course: 5 | School<br>Mark | School<br>vs<br>District | School<br>vs<br>Province | Public<br>Exam<br>Mark | School<br>vs<br>District | School<br>vs<br>Province | Final<br>Mark                                                      | School<br>vs<br>District | School<br>vs<br>Province |  |  |
| Average Score           |                |                          |                          |                        |                          |                          |                                                                    |                          |                          |  |  |
| School<br>District      | 68.3           |                          | G                        |                        |                          |                          | 68.3                                                               |                          |                          |  |  |
| Province                | 74.7           | р                        | q                        |                        |                          |                          | 74.7                                                               | р                        | q                        |  |  |
| Percent of Passes       |                |                          |                          |                        |                          |                          |                                                                    |                          |                          |  |  |
| School                  |                |                          |                          |                        |                          |                          |                                                                    |                          |                          |  |  |
| District                | 90.9           | р                        | р                        |                        |                          |                          | 90.9                                                               | р                        | р                        |  |  |
| Province                | 93.5           |                          |                          |                        |                          |                          | 93.5                                                               |                          |                          |  |  |

School

Mark

Public

Ex. Mark

Final

Mark

Average Scores

### Percent Passes

\* Data from the High School Certification System. The results from supplementary courses are not reflected in these results. All students obtaining a score of 48 or 49 on the final mark, were adjusted to 50 and are reflected in the Final Mark column.