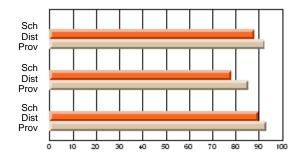

### Subject: Family Studies

| Course: HUMAN DYNAMICS 22 | 201            |                          |                          |   |                        |                          |                          |               |    |                          |
|---------------------------|----------------|--------------------------|--------------------------|---|------------------------|--------------------------|--------------------------|---------------|----|--------------------------|
| # students in course: 8   | School<br>Mark | School<br>vs<br>District | School<br>vs<br>Province |   | Public<br>Exam<br>Mark | School<br>vs<br>District | School<br>vs<br>Province | Final<br>Mark | v5 | School<br>vs<br>Province |
| Average Score             |                |                          |                          | Ļ |                        |                          |                          |               |    |                          |
| School                    | 85.3           |                          |                          |   |                        |                          |                          | 85.3          |    |                          |
| District                  | 65.3           | р                        | р                        |   |                        |                          |                          | 65.3          | р  | р                        |
| Province                  | 71.9           |                          |                          |   |                        |                          |                          | 71.9          |    |                          |
| Percent of Passes         |                |                          |                          |   |                        |                          |                          |               |    |                          |
| School                    | 100.0          |                          |                          |   |                        |                          |                          | 100.0         |    |                          |
| District                  | 79.6           | р                        | р                        |   |                        |                          |                          | 79.6          | р  | р                        |
| Province                  | 89.8           |                          |                          |   |                        |                          |                          | 89.8          |    |                          |

School

Mark

Public

Ex. Mark

Final

Mark

## Average Scores

#### Percent Passes

\* Data from the High School Certification System. The results from supplementary courses are not reflected in these results. All students obtaining a score of 48 or 49 on the final mark, were adjusted to 50 and are reflected in the Final Mark column.