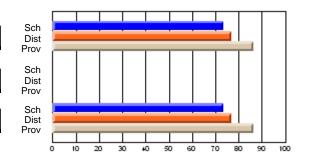

#### **Subject: Enterprise Education**

| Course: ENTERPRISE 3205 |                |                          |                          |                        |                          |                          | lata has 5 or fewer students. Data for reasons of confidentiality. |                          |                          |  |  |
|-------------------------|----------------|--------------------------|--------------------------|------------------------|--------------------------|--------------------------|--------------------------------------------------------------------|--------------------------|--------------------------|--|--|
| # students in course: 5 | School<br>Mark | School<br>vs<br>District | School<br>vs<br>Province | Public<br>Exam<br>Mark | School<br>vs<br>District | School<br>vs<br>Province | Final<br>Mark                                                      | School<br>vs<br>District | School<br>vs<br>Province |  |  |
| Average Score           |                |                          |                          |                        |                          |                          |                                                                    |                          |                          |  |  |
| School<br>District      | 68.3           |                          | G                        |                        |                          |                          | 68.3                                                               |                          |                          |  |  |
| Province                | 74.7           | р                        | q                        |                        |                          |                          | 74.7                                                               | р                        | q                        |  |  |
| Percent of Passes       |                |                          |                          |                        |                          |                          |                                                                    |                          |                          |  |  |
| School                  |                |                          |                          |                        |                          |                          |                                                                    |                          |                          |  |  |
| District                | 90.9           | р                        | р                        |                        |                          |                          | 90.9                                                               | р                        | р                        |  |  |
| Province                | 93.5           |                          |                          |                        |                          |                          | 93.5                                                               |                          |                          |  |  |

School

Mark

Public

Ex. Mark

Final

Mark

Average Scores

### Percent Passes

\* Data from the High School Certification System. The results from supplementary courses are not reflected in these results. All students obtaining a score of 48 or 49 on the final mark, were adjusted to 50 and are reflected in the Final Mark column.