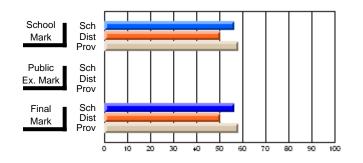

#### **Subject: Enterprise Education**

| Course: ENTERPRISE 3205 |                |                          |                          |                        |                          |                          | lata has 5 or fewer students. Data for reasons of confidentiality. |                          |                          |  |  |
|-------------------------|----------------|--------------------------|--------------------------|------------------------|--------------------------|--------------------------|--------------------------------------------------------------------|--------------------------|--------------------------|--|--|
| # students in course: 5 | School<br>Mark | School<br>vs<br>District | School<br>vs<br>Province | Public<br>Exam<br>Mark | School<br>vs<br>District | School<br>vs<br>Province | Final<br>Mark                                                      | School<br>vs<br>District | School<br>vs<br>Province |  |  |
| Average Score           |                |                          |                          |                        |                          |                          |                                                                    |                          |                          |  |  |
| School<br>District      | 68.3           |                          | G                        |                        |                          |                          | 68.3                                                               |                          |                          |  |  |
| Province                | 74.7           | р                        | q                        |                        |                          |                          | 74.7                                                               | р                        | q                        |  |  |
| Percent of Passes       |                |                          |                          |                        |                          |                          |                                                                    |                          |                          |  |  |
| School                  |                |                          |                          |                        |                          |                          |                                                                    |                          |                          |  |  |
| District                | 90.9           | р                        | р                        |                        |                          |                          | 90.9                                                               | р                        | р                        |  |  |
| Province                | 93.5           |                          |                          |                        |                          |                          | 93.5                                                               |                          |                          |  |  |

School

Mark

Public

Ex. Mark

Final

Mark

Average Scores

### Percent Passes

\* Data from the High School Certification System. The results from supplementary courses are not reflected in these results. All students obtaining a score of 48 or 49 on the final mark, were adjusted to 50 and are reflected in the Final Mark column.