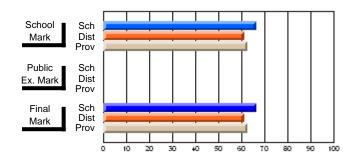

#### **Subject: Enterprise Education**

| Course: ENTERPRISE 3205 |                |                          |                          |                        |                          |                          | lata has 5 or fewer students. Data for reasons of confidentiality. |                          |                          |  |  |
|-------------------------|----------------|--------------------------|--------------------------|------------------------|--------------------------|--------------------------|--------------------------------------------------------------------|--------------------------|--------------------------|--|--|
| # students in course: 5 | School<br>Mark | School<br>vs<br>District | School<br>vs<br>Province | Public<br>Exam<br>Mark | School<br>vs<br>District | School<br>vs<br>Province | Final<br>Mark                                                      | School<br>vs<br>District | School<br>vs<br>Province |  |  |
| Average Score           |                |                          |                          |                        |                          |                          |                                                                    |                          |                          |  |  |
| School<br>District      | 68.3           |                          | G                        |                        |                          |                          | 68.3                                                               |                          |                          |  |  |
| Province                | 74.7           | р                        | q                        |                        |                          |                          | 74.7                                                               | р                        | q                        |  |  |
| Percent of Passes       |                |                          |                          |                        |                          |                          |                                                                    |                          |                          |  |  |
| School                  |                |                          |                          |                        |                          |                          |                                                                    |                          |                          |  |  |
| District                | 90.9           | р                        | р                        |                        |                          |                          | 90.9                                                               | р                        | р                        |  |  |
| Province                | 93.5           |                          |                          |                        |                          |                          | 93.5                                                               |                          |                          |  |  |

School

Mark

Public

Ex. Mark

Final

Mark

Average Scores

### Percent Passes

\* Data from the High School Certification System. The results from supplementary courses are not reflected in these results. All students obtaining a score of 48 or 49 on the final mark, were adjusted to 50 and are reflected in the Final Mark column.