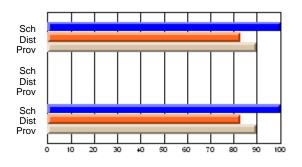

#### **Subject: Mathematics**

| # students in course: 7 | School | School         | School         | Public<br>Exam | School         | School         | Final | School         | School         |
|-------------------------|--------|----------------|----------------|----------------|----------------|----------------|-------|----------------|----------------|
|                         | Mark   | vs<br>District | vs<br>Province | Mark           | vs<br>District | vs<br>Province | Mark  | vs<br>District | vs<br>Province |
| Average Score           |        |                |                |                |                |                |       |                |                |
| School                  | 69.3   |                |                |                |                |                | 69.3  |                |                |
| District                | 58.8   | р              | р              |                |                |                | 58.8  | р              | р              |
| Province                | 66.5   |                |                |                |                |                | 66.5  |                |                |
| Percent of Passes       |        |                |                |                |                |                |       |                |                |
| School                  | 85.7   |                |                |                |                |                | 85.7  |                |                |
| District                | 76.7   | р              | q              |                |                |                | 76.7  | р              | q              |
| Province                | 86.2   |                |                |                |                |                | 86.3  |                |                |

School

Mark

Public

Ex. Mark

Final

Mark

## Average Scores

#### Percent Passes

\* Data from the High School Certification System. The results from supplementary courses are not reflected in these results. All students obtaining a score of 48 or 49 on the final mark, were adjusted to 50 and are reflected in the Final Mark column.