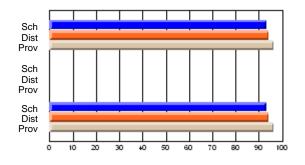

#### **Subject: Mathematics**

| # students in course: 7 | School | School         | School         | Public<br>Exam | School         | School         | Final | School         | School         |
|-------------------------|--------|----------------|----------------|----------------|----------------|----------------|-------|----------------|----------------|
|                         | Mark   | vs<br>District | vs<br>Province | Mark           | vs<br>District | vs<br>Province | Mark  | vs<br>District | vs<br>Province |
| Average Score           |        |                |                |                |                |                |       |                |                |
| School                  | 69.3   |                |                |                |                |                | 69.3  |                |                |
| District                | 58.8   | р              | р              |                |                |                | 58.8  | р              | р              |
| Province                | 66.5   |                |                |                |                |                | 66.5  |                |                |
| Percent of Passes       |        |                |                |                |                |                |       |                |                |
| School                  | 85.7   |                |                |                |                |                | 85.7  |                |                |
| District                | 76.7   | р              | q              |                |                |                | 76.7  | р              | q              |
| Province                | 86.2   |                |                |                |                |                | 86.3  |                |                |

School

Mark

Public

Ex. Mark

Final

Mark

## Average Scores

#### Percent Passes

\* Data from the High School Certification System. The results from supplementary courses are not reflected in these results. All students obtaining a score of 48 or 49 on the final mark, were adjusted to 50 and are reflected in the Final Mark column.