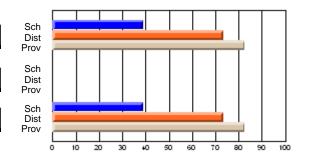

#### **Subject: Enterprise Education**

| Course: ENTERPRISE 3205 |                |                          |                          |                        |                          |                          | lata has 5 or fewer students. Data for reasons of confidentiality. |                          |                          |  |  |
|-------------------------|----------------|--------------------------|--------------------------|------------------------|--------------------------|--------------------------|--------------------------------------------------------------------|--------------------------|--------------------------|--|--|
| # students in course: 5 | School<br>Mark | School<br>vs<br>District | School<br>vs<br>Province | Public<br>Exam<br>Mark | School<br>vs<br>District | School<br>vs<br>Province | Final<br>Mark                                                      | School<br>vs<br>District | School<br>vs<br>Province |  |  |
| Average Score           |                |                          |                          |                        |                          |                          |                                                                    |                          |                          |  |  |
| School<br>District      | 68.3           |                          | G                        |                        |                          |                          | 68.3                                                               |                          |                          |  |  |
| Province                | 74.7           | р                        | q                        |                        |                          |                          | 74.7                                                               | р                        | q                        |  |  |
| Percent of Passes       |                |                          |                          |                        |                          |                          |                                                                    |                          |                          |  |  |
| School                  |                |                          |                          |                        |                          |                          |                                                                    |                          |                          |  |  |
| District                | 90.9           | р                        | р                        |                        |                          |                          | 90.9                                                               | р                        | р                        |  |  |
| Province                | 93.5           |                          |                          |                        |                          |                          | 93.5                                                               |                          |                          |  |  |

School

Mark

Public

Ex. Mark

Final

Mark

Average Scores

### Percent Passes

\* Data from the High School Certification System. The results from supplementary courses are not reflected in these results. All students obtaining a score of 48 or 49 on the final mark, were adjusted to 50 and are reflected in the Final Mark column.