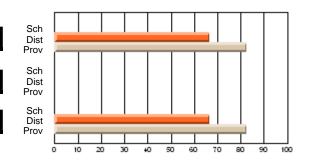

#### **Subject: Social Studies**

| Course: CANADIAN LAW 2104 |                |                          |                          |                        |                          |                          | ol data has 5 or fewer students. Data eld for reasons of confidentiality. |                          |                          |  |  |
|---------------------------|----------------|--------------------------|--------------------------|------------------------|--------------------------|--------------------------|---------------------------------------------------------------------------|--------------------------|--------------------------|--|--|
| # students in course: 1   | School<br>Mark | School<br>vs<br>District | School<br>vs<br>Province | Public<br>Exam<br>Mark | School<br>vs<br>District | School<br>vs<br>Province | Final<br>Mark                                                             | School<br>vs<br>District | School<br>vs<br>Province |  |  |
| Average Score             |                |                          |                          |                        |                          |                          |                                                                           |                          |                          |  |  |
| School                    |                |                          |                          |                        |                          |                          |                                                                           |                          |                          |  |  |
| District                  | 61.3           | р                        | q                        |                        |                          |                          | 61.3                                                                      | р                        | q                        |  |  |
| Province                  | 68.8           |                          |                          |                        |                          |                          | 68.8                                                                      |                          |                          |  |  |
| Percent of Passes         |                |                          |                          |                        |                          |                          |                                                                           |                          |                          |  |  |
| School                    |                |                          |                          |                        |                          |                          |                                                                           |                          |                          |  |  |
| District                  | 78.6           | р                        | р                        |                        |                          |                          | 78.6                                                                      | р                        | р                        |  |  |
| Province                  | 90.6           |                          |                          |                        |                          |                          | 90.6                                                                      |                          |                          |  |  |