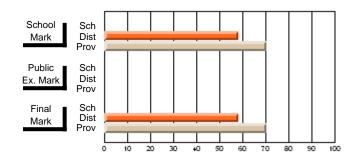

### Subject: Family Studies

| Course: HUMAN DYNAMICS 22 | 201            |                          |                          |   |                        |                          |                          |               |    |                          |
|---------------------------|----------------|--------------------------|--------------------------|---|------------------------|--------------------------|--------------------------|---------------|----|--------------------------|
| # students in course: 8   | School<br>Mark | School<br>vs<br>District | School<br>vs<br>Province |   | Public<br>Exam<br>Mark | School<br>vs<br>District | School<br>vs<br>Province | Final<br>Mark | v5 | School<br>vs<br>Province |
| Average Score             |                |                          |                          | Ļ |                        |                          |                          |               |    |                          |
| School                    | 85.3           |                          |                          |   |                        |                          |                          | 85.3          |    |                          |
| District                  | 65.3           | р                        | р                        |   |                        |                          |                          | 65.3          | р  | р                        |
| Province                  | 71.9           |                          |                          |   |                        |                          |                          | 71.9          |    |                          |
| Percent of Passes         |                |                          |                          |   |                        |                          |                          |               |    |                          |
| School                    | 100.0          |                          |                          |   |                        |                          |                          | 100.0         |    |                          |
| District                  | 79.6           | р                        | р                        |   |                        |                          |                          | 79.6          | р  | р                        |
| Province                  | 89.8           |                          |                          |   |                        |                          |                          | 89.8          |    |                          |

School

Mark

Public

Ex. Mark

Final

Mark

## Average Scores

#### Percent Passes

\* Data from the High School Certification System. The results from supplementary courses are not reflected in these results. All students obtaining a score of 48 or 49 on the final mark, were adjusted to 50 and are reflected in the Final Mark column.