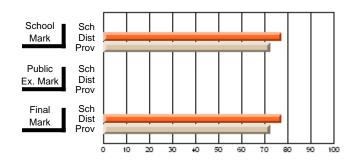

#### **Subject: Mathematics**

| Course: MATHEMATICS 2204 |                |                          |                          |                        |                          |    | ol data has 5 or fewer students. Data eld for reasons of confidentiality. |                          |                          |  |  |
|--------------------------|----------------|--------------------------|--------------------------|------------------------|--------------------------|----|---------------------------------------------------------------------------|--------------------------|--------------------------|--|--|
| # students in course: 2  | School<br>Mark | School<br>vs<br>District | School<br>vs<br>Province | Public<br>Exam<br>Mark | School<br>vs<br>District | VS | Final<br>Mark                                                             | School<br>vs<br>District | School<br>vs<br>Province |  |  |
| Average Score            |                |                          |                          |                        |                          |    |                                                                           |                          |                          |  |  |
| School<br>District       | 62.9           | р                        | р                        |                        |                          |    | 62.9                                                                      | р                        | р                        |  |  |
| Province                 | 61.0           | Р                        | Р                        |                        |                          |    | 61.0                                                                      | Р                        | Р                        |  |  |
| Percent of Passes        |                |                          |                          |                        |                          |    |                                                                           |                          |                          |  |  |
| School                   |                |                          |                          |                        |                          |    |                                                                           |                          |                          |  |  |
| District                 | 87.2           | р                        | р                        |                        |                          |    | 87.2                                                                      | р                        | р                        |  |  |
| Province                 | 84.1           |                          |                          |                        |                          |    | 84.2                                                                      |                          |                          |  |  |

Mark

Public

Ex. Mark

Final

Mark

Average Scores

\* Data from the High School Certification System. The results from supplementary courses are not reflected in these results. All students obtaining a score of 48 or 49 on the final mark, were adjusted to 50 and are reflected in the Final Mark column.