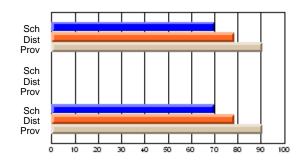

#### **Subject: Enterprise Education**

| Course: ENTERPRISE 3205 |                |                          |                          |                        |                          |                          | lata has 5 or fewer students. Data for reasons of confidentiality. |                          |                          |  |  |
|-------------------------|----------------|--------------------------|--------------------------|------------------------|--------------------------|--------------------------|--------------------------------------------------------------------|--------------------------|--------------------------|--|--|
| # students in course: 5 | School<br>Mark | School<br>vs<br>District | School<br>vs<br>Province | Public<br>Exam<br>Mark | School<br>vs<br>District | School<br>vs<br>Province | Final<br>Mark                                                      | School<br>vs<br>District | School<br>vs<br>Province |  |  |
| Average Score           |                |                          |                          |                        |                          |                          |                                                                    |                          |                          |  |  |
| School<br>District      | 68.3           |                          | G                        |                        |                          |                          | 68.3                                                               |                          |                          |  |  |
| Province                | 74.7           | р                        | q                        |                        |                          |                          | 74.7                                                               | р                        | q                        |  |  |
| Percent of Passes       |                |                          |                          |                        |                          |                          |                                                                    |                          |                          |  |  |
| School                  |                |                          |                          |                        |                          |                          |                                                                    |                          |                          |  |  |
| District                | 90.9           | р                        | р                        |                        |                          |                          | 90.9                                                               | р                        | р                        |  |  |
| Province                | 93.5           |                          |                          |                        |                          |                          | 93.5                                                               |                          |                          |  |  |

School

Mark

Public

Ex. Mark

Final

Mark

Average Scores

### Percent Passes

\* Data from the High School Certification System. The results from supplementary courses are not reflected in these results. All students obtaining a score of 48 or 49 on the final mark, were adjusted to 50 and are reflected in the Final Mark column.