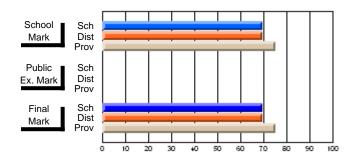

#### **Subject: Mathematics**

| # students in course: 7 | School | School         | School         | Public<br>Exam | School         | School         | Final | School         | School         |
|-------------------------|--------|----------------|----------------|----------------|----------------|----------------|-------|----------------|----------------|
|                         | Mark   | vs<br>District | vs<br>Province | Mark           | vs<br>District | vs<br>Province | Mark  | vs<br>District | vs<br>Province |
| Average Score           |        |                |                |                |                |                |       |                |                |
| School                  | 69.3   |                |                |                |                |                | 69.3  |                |                |
| District                | 58.8   | р              | р              |                |                |                | 58.8  | р              | р              |
| Province                | 66.5   |                |                |                |                |                | 66.5  |                |                |
| Percent of Passes       |        |                |                |                |                |                |       |                |                |
| School                  | 85.7   |                |                |                |                |                | 85.7  |                |                |
| District                | 76.7   | р              | q              |                |                |                | 76.7  | р              | q              |
| Province                | 86.2   |                |                |                |                |                | 86.3  |                |                |

School

Mark

Public

Ex. Mark

Final

Mark

## Average Scores

#### Percent Passes

\* Data from the High School Certification System. The results from supplementary courses are not reflected in these results. All students obtaining a score of 48 or 49 on the final mark, were adjusted to 50 and are reflected in the Final Mark column.