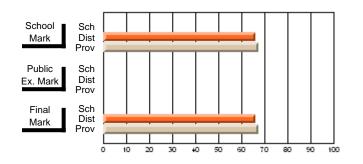

#### **Subject: Enterprise Education**

| Course: ENTERPRISE 3205 |                |                          |                          |                        |                          |                          | lata has 5 or fewer students. Data for reasons of confidentiality. |                          |                          |  |  |
|-------------------------|----------------|--------------------------|--------------------------|------------------------|--------------------------|--------------------------|--------------------------------------------------------------------|--------------------------|--------------------------|--|--|
| # students in course: 5 | School<br>Mark | School<br>vs<br>District | School<br>vs<br>Province | Public<br>Exam<br>Mark | School<br>vs<br>District | School<br>vs<br>Province | Final<br>Mark                                                      | School<br>vs<br>District | School<br>vs<br>Province |  |  |
| Average Score           |                |                          |                          |                        |                          |                          |                                                                    |                          |                          |  |  |
| School<br>District      | 68.3           |                          | G                        |                        |                          |                          | 68.3                                                               |                          |                          |  |  |
| Province                | 74.7           | р                        | q                        |                        |                          |                          | 74.7                                                               | р                        | q                        |  |  |
| Percent of Passes       |                |                          |                          |                        |                          |                          |                                                                    |                          |                          |  |  |
| School                  |                |                          |                          |                        |                          |                          |                                                                    |                          |                          |  |  |
| District                | 90.9           | р                        | р                        |                        |                          |                          | 90.9                                                               | р                        | р                        |  |  |
| Province                | 93.5           |                          |                          |                        |                          |                          | 93.5                                                               |                          |                          |  |  |

School

Mark

Public

Ex. Mark

Final

Mark

Average Scores

### Percent Passes

\* Data from the High School Certification System. The results from supplementary courses are not reflected in these results. All students obtaining a score of 48 or 49 on the final mark, were adjusted to 50 and are reflected in the Final Mark column.