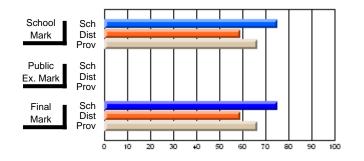

#### **Subject: Mathematics**

| # students in course: 7 | School | School         | School         | Public<br>Exam | School         | School         | Final | School         | School         |
|-------------------------|--------|----------------|----------------|----------------|----------------|----------------|-------|----------------|----------------|
|                         | Mark   | vs<br>District | vs<br>Province | Mark           | vs<br>District | vs<br>Province | Mark  | vs<br>District | vs<br>Province |
| Average Score           |        |                |                |                |                |                |       |                |                |
| School                  | 69.3   |                |                |                |                |                | 69.3  |                |                |
| District                | 58.8   | р              | р              |                |                |                | 58.8  | р              | р              |
| Province                | 66.5   |                |                |                |                |                | 66.5  |                |                |
| Percent of Passes       |        |                |                |                |                |                |       |                |                |
| School                  | 85.7   |                |                |                |                |                | 85.7  |                |                |
| District                | 76.7   | р              | q              |                |                |                | 76.7  | р              | q              |
| Province                | 86.2   |                |                |                |                |                | 86.3  |                |                |

School

Mark

Public

Ex. Mark

Final

Mark

## Average Scores

#### Percent Passes

\* Data from the High School Certification System. The results from supplementary courses are not reflected in these results. All students obtaining a score of 48 or 49 on the final mark, were adjusted to 50 and are reflected in the Final Mark column.