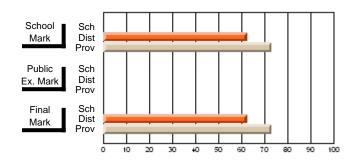

### Subject: Family Studies

| Course: HUMAN DYNAMICS 22 | 201            |                          |                          |   |                        |                          |                          |               |    |                          |
|---------------------------|----------------|--------------------------|--------------------------|---|------------------------|--------------------------|--------------------------|---------------|----|--------------------------|
| # students in course: 8   | School<br>Mark | School<br>vs<br>District | School<br>vs<br>Province |   | Public<br>Exam<br>Mark | School<br>vs<br>District | School<br>vs<br>Province | Final<br>Mark | v5 | School<br>vs<br>Province |
| Average Score             |                |                          |                          | Ļ |                        |                          |                          |               |    |                          |
| School                    | 85.3           |                          |                          |   |                        |                          |                          | 85.3          |    |                          |
| District                  | 65.3           | р                        | р                        |   |                        |                          |                          | 65.3          | р  | р                        |
| Province                  | 71.9           |                          |                          |   |                        |                          |                          | 71.9          |    |                          |
| Percent of Passes         |                |                          |                          |   |                        |                          |                          |               |    |                          |
| School                    | 100.0          |                          |                          |   |                        |                          |                          | 100.0         |    |                          |
| District                  | 79.6           | р                        | р                        |   |                        |                          |                          | 79.6          | р  | р                        |
| Province                  | 89.8           |                          |                          |   |                        |                          |                          | 89.8          |    |                          |

School

Mark

Public

Ex. Mark

Final

Mark

## Average Scores

#### Percent Passes

\* Data from the High School Certification System. The results from supplementary courses are not reflected in these results. All students obtaining a score of 48 or 49 on the final mark, were adjusted to 50 and are reflected in the Final Mark column.