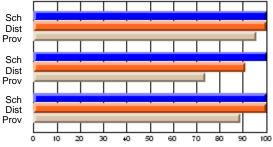

#### **Subject: Enterprise Education**

| Course: ENTERPRISE 3205 |                |                          |                          |                        |                          |                          | lata has 5 or fewer students. Data for reasons of confidentiality. |                          |                          |  |  |
|-------------------------|----------------|--------------------------|--------------------------|------------------------|--------------------------|--------------------------|--------------------------------------------------------------------|--------------------------|--------------------------|--|--|
| # students in course: 5 | School<br>Mark | School<br>vs<br>District | School<br>vs<br>Province | Public<br>Exam<br>Mark | School<br>vs<br>District | School<br>vs<br>Province | Final<br>Mark                                                      | School<br>vs<br>District | School<br>vs<br>Province |  |  |
| Average Score           |                |                          |                          |                        |                          |                          |                                                                    |                          |                          |  |  |
| School<br>District      | 68.3           |                          | G                        |                        |                          |                          | 68.3                                                               |                          |                          |  |  |
| Province                | 74.7           | р                        | q                        |                        |                          |                          | 74.7                                                               | р                        | q                        |  |  |
| Percent of Passes       |                |                          |                          |                        |                          |                          |                                                                    |                          |                          |  |  |
| School                  |                |                          |                          |                        |                          |                          |                                                                    |                          |                          |  |  |
| District                | 90.9           | р                        | р                        |                        |                          |                          | 90.9                                                               | р                        | р                        |  |  |
| Province                | 93.5           |                          |                          |                        |                          |                          | 93.5                                                               |                          |                          |  |  |

School

Mark

Public

Ex. Mark

Final

Mark

Average Scores

### Percent Passes

\* Data from the High School Certification System. The results from supplementary courses are not reflected in these results. All students obtaining a score of 48 or 49 on the final mark, were adjusted to 50 and are reflected in the Final Mark column.