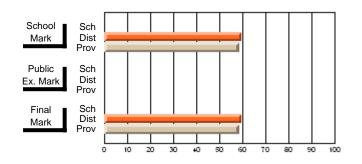

#### **Subject: Enterprise Education**

| Course: ENTERPRISE 3205 |                |                          |                          |                        |                          |                          | lata has 5 or fewer students. Data for reasons of confidentiality. |                          |                          |  |  |
|-------------------------|----------------|--------------------------|--------------------------|------------------------|--------------------------|--------------------------|--------------------------------------------------------------------|--------------------------|--------------------------|--|--|
| # students in course: 5 | School<br>Mark | School<br>vs<br>District | School<br>vs<br>Province | Public<br>Exam<br>Mark | School<br>vs<br>District | School<br>vs<br>Province | Final<br>Mark                                                      | School<br>vs<br>District | School<br>vs<br>Province |  |  |
| Average Score           |                |                          |                          |                        |                          |                          |                                                                    |                          |                          |  |  |
| School<br>District      | 68.3           |                          | G                        |                        |                          |                          | 68.3                                                               |                          |                          |  |  |
| Province                | 74.7           | р                        | q                        |                        |                          |                          | 74.7                                                               | р                        | q                        |  |  |
| Percent of Passes       |                |                          |                          |                        |                          |                          |                                                                    |                          |                          |  |  |
| School                  |                |                          |                          |                        |                          |                          |                                                                    |                          |                          |  |  |
| District                | 90.9           | р                        | р                        |                        |                          |                          | 90.9                                                               | р                        | р                        |  |  |
| Province                | 93.5           |                          |                          |                        |                          |                          | 93.5                                                               |                          |                          |  |  |

School

Mark

Public

Ex. Mark

Final

Mark

Average Scores

### Percent Passes

\* Data from the High School Certification System. The results from supplementary courses are not reflected in these results. All students obtaining a score of 48 or 49 on the final mark, were adjusted to 50 and are reflected in the Final Mark column.