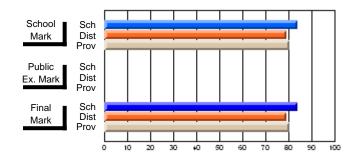

#### **Subject: Enterprise Education**

| Course: ENTERPRISE 3205 |                |                          |                          |                        |                          |                          | lata has 5 or fewer students. Data for reasons of confidentiality. |                          |                          |  |  |
|-------------------------|----------------|--------------------------|--------------------------|------------------------|--------------------------|--------------------------|--------------------------------------------------------------------|--------------------------|--------------------------|--|--|
| # students in course: 5 | School<br>Mark | School<br>vs<br>District | School<br>vs<br>Province | Public<br>Exam<br>Mark | School<br>vs<br>District | School<br>vs<br>Province | Final<br>Mark                                                      | School<br>vs<br>District | School<br>vs<br>Province |  |  |
| Average Score           |                |                          |                          |                        |                          |                          |                                                                    |                          |                          |  |  |
| School<br>District      | 68.3           |                          | G                        |                        |                          |                          | 68.3                                                               |                          |                          |  |  |
| Province                | 74.7           | р                        | q                        |                        |                          |                          | 74.7                                                               | р                        | q                        |  |  |
| Percent of Passes       |                |                          |                          |                        |                          |                          |                                                                    |                          |                          |  |  |
| School                  |                |                          |                          |                        |                          |                          |                                                                    |                          |                          |  |  |
| District                | 90.9           | р                        | р                        |                        |                          |                          | 90.9                                                               | р                        | р                        |  |  |
| Province                | 93.5           |                          |                          |                        |                          |                          | 93.5                                                               |                          |                          |  |  |

School

Mark

Public

Ex. Mark

Final

Mark

Average Scores

### Percent Passes

\* Data from the High School Certification System. The results from supplementary courses are not reflected in these results. All students obtaining a score of 48 or 49 on the final mark, were adjusted to 50 and are reflected in the Final Mark column.