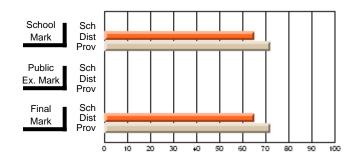

#### **Subject: Mathematics**

| Course: MATHEMATICS 2204 |                |                          |                          |                        |                          |    | ol data has 5 or fewer students. Data eld for reasons of confidentiality. |                          |                          |  |  |
|--------------------------|----------------|--------------------------|--------------------------|------------------------|--------------------------|----|---------------------------------------------------------------------------|--------------------------|--------------------------|--|--|
| # students in course: 2  | School<br>Mark | School<br>vs<br>District | School<br>vs<br>Province | Public<br>Exam<br>Mark | School<br>vs<br>District | VS | Final<br>Mark                                                             | School<br>vs<br>District | School<br>vs<br>Province |  |  |
| Average Score            |                |                          |                          |                        |                          |    |                                                                           |                          |                          |  |  |
| School<br>District       | 62.9           | р                        | р                        |                        |                          |    | 62.9                                                                      | р                        | р                        |  |  |
| Province                 | 61.0           | Р                        | Р                        |                        |                          |    | 61.0                                                                      | Р                        | Р                        |  |  |
| Percent of Passes        |                |                          |                          |                        |                          |    |                                                                           |                          |                          |  |  |
| School                   |                |                          |                          |                        |                          |    |                                                                           |                          |                          |  |  |
| District                 | 87.2           | р                        | р                        |                        |                          |    | 87.2                                                                      | р                        | р                        |  |  |
| Province                 | 84.1           |                          |                          |                        |                          |    | 84.2                                                                      |                          |                          |  |  |

Mark

Public

Ex. Mark

Final

Mark

Average Scores

\* Data from the High School Certification System. The results from supplementary courses are not reflected in these results. All students obtaining a score of 48 or 49 on the final mark, were adjusted to 50 and are reflected in the Final Mark column.