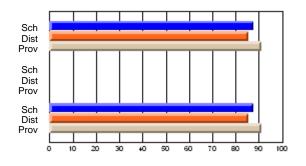

Mark

Public

Ex. Mark

Final

Mark

Average Scores

\* Data from the High School Certification System. The results from supplementary courses are not reflected in these results. All students obtaining a score of 48 or 49 on the final mark, were adjusted to 50 and are reflected in the Final Mark column.

#### **Subject: Mathematics**

| Course: MATHEMATICS 2204 |                |                          |                          |                        |                          |    | ol data has 5 or fewer students. Data eld for reasons of confidentiality. |                          |                          |  |  |
|--------------------------|----------------|--------------------------|--------------------------|------------------------|--------------------------|----|---------------------------------------------------------------------------|--------------------------|--------------------------|--|--|
| # students in course: 2  | School<br>Mark | School<br>vs<br>District | School<br>vs<br>Province | Public<br>Exam<br>Mark | School<br>vs<br>District | VS | Final<br>Mark                                                             | School<br>vs<br>District | School<br>vs<br>Province |  |  |
| Average Score            |                |                          |                          |                        |                          |    |                                                                           |                          |                          |  |  |
| School<br>District       | 62.9           | р                        | р                        |                        |                          |    | 62.9                                                                      | р                        | р                        |  |  |
| Province                 | 61.0           | Р                        | Р                        |                        |                          |    | 61.0                                                                      | Р                        | Р                        |  |  |
| Percent of Passes        |                |                          |                          |                        |                          |    |                                                                           |                          |                          |  |  |
| School                   |                |                          |                          |                        |                          |    |                                                                           |                          |                          |  |  |
| District                 | 87.2           | р                        | р                        |                        |                          |    | 87.2                                                                      | р                        | р                        |  |  |
| Province                 | 84.1           |                          |                          |                        |                          |    | 84.2                                                                      |                          |                          |  |  |