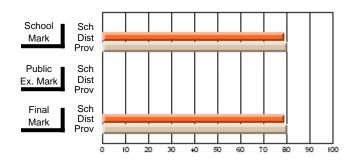

#### **Subject: Mathematics**

| # students in course: 7 | School | School         | School         | Public<br>Exam | School         | School         | Final | School         | School         |
|-------------------------|--------|----------------|----------------|----------------|----------------|----------------|-------|----------------|----------------|
|                         | Mark   | vs<br>District | vs<br>Province | Mark           | vs<br>District | vs<br>Province | Mark  | vs<br>District | vs<br>Province |
| Average Score           |        |                |                |                |                |                |       |                |                |
| School                  | 69.3   |                |                |                |                |                | 69.3  |                |                |
| District                | 58.8   | р              | р              |                |                |                | 58.8  | р              | р              |
| Province                | 66.5   |                |                |                |                |                | 66.5  |                |                |
| Percent of Passes       |        |                |                |                |                |                |       |                |                |
| School                  | 85.7   |                |                |                |                |                | 85.7  |                |                |
| District                | 76.7   | р              | q              |                |                |                | 76.7  | р              | q              |
| Province                | 86.2   |                |                |                |                |                | 86.3  |                |                |

School

Mark

Public

Ex. Mark

Final

Mark

## Average Scores

#### Percent Passes

\* Data from the High School Certification System. The results from supplementary courses are not reflected in these results. All students obtaining a score of 48 or 49 on the final mark, were adjusted to 50 and are reflected in the Final Mark column.