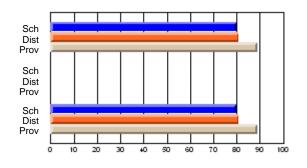

#### **Subject: Mathematics**

| Course: MATHEMATICS 2204 |                |                          |                          |                        |                          |    | ol data has 5 or fewer students. Data eld for reasons of confidentiality. |                          |                          |  |  |
|--------------------------|----------------|--------------------------|--------------------------|------------------------|--------------------------|----|---------------------------------------------------------------------------|--------------------------|--------------------------|--|--|
| # students in course: 2  | School<br>Mark | School<br>vs<br>District | School<br>vs<br>Province | Public<br>Exam<br>Mark | School<br>vs<br>District | VS | Final<br>Mark                                                             | School<br>vs<br>District | School<br>vs<br>Province |  |  |
| Average Score            |                |                          |                          |                        |                          |    |                                                                           |                          |                          |  |  |
| School<br>District       | 62.9           | р                        | р                        |                        |                          |    | 62.9                                                                      | р                        | р                        |  |  |
| Province                 | 61.0           | Р                        | Р                        |                        |                          |    | 61.0                                                                      | Р                        | Р                        |  |  |
| Percent of Passes        |                |                          |                          |                        |                          |    |                                                                           |                          |                          |  |  |
| School                   |                |                          |                          |                        |                          |    |                                                                           |                          |                          |  |  |
| District                 | 87.2           | р                        | р                        |                        |                          |    | 87.2                                                                      | р                        | р                        |  |  |
| Province                 | 84.1           |                          |                          |                        |                          |    | 84.2                                                                      |                          |                          |  |  |

Mark

Public

Ex. Mark

Final

Mark

Average Scores

\* Data from the High School Certification System. The results from supplementary courses are not reflected in these results. All students obtaining a score of 48 or 49 on the final mark, were adjusted to 50 and are reflected in the Final Mark column.