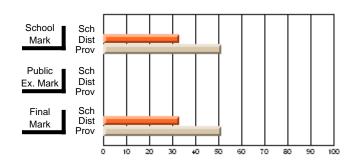

#### **Subject: Mathematics**

| # students in course: 7 | School | School         | School         | Public<br>Exam | School         | School         | Final | School         | School         |
|-------------------------|--------|----------------|----------------|----------------|----------------|----------------|-------|----------------|----------------|
|                         | Mark   | vs<br>District | vs<br>Province | Mark           | vs<br>District | vs<br>Province | Mark  | vs<br>District | vs<br>Province |
| Average Score           |        |                |                |                |                |                |       |                |                |
| School                  | 69.3   |                |                |                |                |                | 69.3  |                |                |
| District                | 58.8   | р              | р              |                |                |                | 58.8  | р              | р              |
| Province                | 66.5   |                |                |                |                |                | 66.5  |                |                |
| Percent of Passes       |        |                |                |                |                |                |       |                |                |
| School                  | 85.7   |                |                |                |                |                | 85.7  |                |                |
| District                | 76.7   | р              | q              |                |                |                | 76.7  | р              | q              |
| Province                | 86.2   |                |                |                |                |                | 86.3  |                |                |

School

Mark

Public

Ex. Mark

Final

Mark

## Average Scores

#### Percent Passes

\* Data from the High School Certification System. The results from supplementary courses are not reflected in these results. All students obtaining a score of 48 or 49 on the final mark, were adjusted to 50 and are reflected in the Final Mark column.