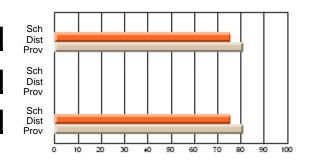

#### **Subject: Mathematics**

| # students in course: 7 | School | School         | School         | Public<br>Exam | School         | School         | Final | School         | School         |
|-------------------------|--------|----------------|----------------|----------------|----------------|----------------|-------|----------------|----------------|
|                         | Mark   | vs<br>District | vs<br>Province | Mark           | vs<br>District | vs<br>Province | Mark  | vs<br>District | vs<br>Province |
| Average Score           |        |                |                |                |                |                |       |                |                |
| School                  | 69.3   |                |                |                |                |                | 69.3  |                |                |
| District                | 58.8   | р              | р              |                |                |                | 58.8  | р              | р              |
| Province                | 66.5   |                |                |                |                |                | 66.5  |                |                |
| Percent of Passes       |        |                |                |                |                |                |       |                |                |
| School                  | 85.7   |                |                |                |                |                | 85.7  |                |                |
| District                | 76.7   | р              | q              |                |                |                | 76.7  | р              | q              |
| Province                | 86.2   |                |                |                |                |                | 86.3  |                |                |

School

Mark

Public

Ex. Mark

Final

Mark

## Average Scores

#### Percent Passes

\* Data from the High School Certification System. The results from supplementary courses are not reflected in these results. All students obtaining a score of 48 or 49 on the final mark, were adjusted to 50 and are reflected in the Final Mark column.