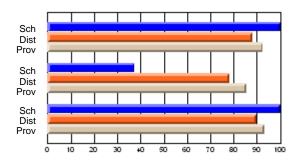

#### **Subject: Enterprise Education**

| Course: ENTERPRISE 3205 |                |                          |                          |                        |                          |                          | lata has 5 or fewer students. Data for reasons of confidentiality. |                          |                          |  |  |
|-------------------------|----------------|--------------------------|--------------------------|------------------------|--------------------------|--------------------------|--------------------------------------------------------------------|--------------------------|--------------------------|--|--|
| # students in course: 5 | School<br>Mark | School<br>vs<br>District | School<br>vs<br>Province | Public<br>Exam<br>Mark | School<br>vs<br>District | School<br>vs<br>Province | Final<br>Mark                                                      | School<br>vs<br>District | School<br>vs<br>Province |  |  |
| Average Score           |                |                          |                          |                        |                          |                          |                                                                    |                          |                          |  |  |
| School<br>District      | 68.3           |                          | G                        |                        |                          |                          | 68.3                                                               |                          |                          |  |  |
| Province                | 74.7           | р                        | q                        |                        |                          |                          | 74.7                                                               | р                        | q                        |  |  |
| Percent of Passes       |                |                          |                          |                        |                          |                          |                                                                    |                          |                          |  |  |
| School                  |                |                          |                          |                        |                          |                          |                                                                    |                          |                          |  |  |
| District                | 90.9           | р                        | р                        |                        |                          |                          | 90.9                                                               | р                        | р                        |  |  |
| Province                | 93.5           |                          |                          |                        |                          |                          | 93.5                                                               |                          |                          |  |  |

School

Mark

Public

Ex. Mark

Final

Mark

Average Scores

### Percent Passes

\* Data from the High School Certification System. The results from supplementary courses are not reflected in these results. All students obtaining a score of 48 or 49 on the final mark, were adjusted to 50 and are reflected in the Final Mark column.