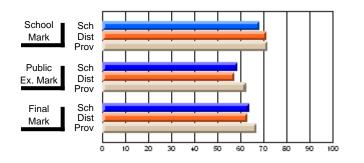

#### **Subject: Mathematics**

| # students in course: 7 | School | School         | School         | Public<br>Exam | School         | School         | Final | School         | School         |
|-------------------------|--------|----------------|----------------|----------------|----------------|----------------|-------|----------------|----------------|
|                         | Mark   | vs<br>District | vs<br>Province | Mark           | vs<br>District | vs<br>Province | Mark  | vs<br>District | vs<br>Province |
| Average Score           |        |                |                |                |                |                |       |                |                |
| School                  | 69.3   |                |                |                |                |                | 69.3  |                |                |
| District                | 58.8   | р              | р              |                |                |                | 58.8  | р              | р              |
| Province                | 66.5   |                |                |                |                |                | 66.5  |                |                |
| Percent of Passes       |        |                |                |                |                |                |       |                |                |
| School                  | 85.7   |                |                |                |                |                | 85.7  |                |                |
| District                | 76.7   | р              | q              |                |                |                | 76.7  | р              | q              |
| Province                | 86.2   |                |                |                |                |                | 86.3  |                |                |

School

Mark

Public

Ex. Mark

Final

Mark

## Average Scores

#### Percent Passes

\* Data from the High School Certification System. The results from supplementary courses are not reflected in these results. All students obtaining a score of 48 or 49 on the final mark, were adjusted to 50 and are reflected in the Final Mark column.