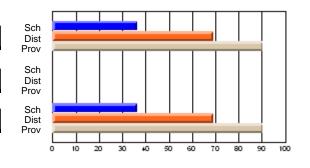

#### **Subject: Mathematics**

| # students in course: 7 | School | School         | School         | Public<br>Exam | School         | School         | Final | School         | School         |
|-------------------------|--------|----------------|----------------|----------------|----------------|----------------|-------|----------------|----------------|
|                         | Mark   | vs<br>District | vs<br>Province | Mark           | vs<br>District | vs<br>Province | Mark  | vs<br>District | vs<br>Province |
| Average Score           |        |                |                |                |                |                |       |                |                |
| School                  | 69.3   |                |                |                |                |                | 69.3  |                |                |
| District                | 58.8   | р              | р              |                |                |                | 58.8  | р              | р              |
| Province                | 66.5   |                |                |                |                |                | 66.5  |                |                |
| Percent of Passes       |        |                |                |                |                |                |       |                |                |
| School                  | 85.7   |                |                |                |                |                | 85.7  |                |                |
| District                | 76.7   | р              | q              |                |                |                | 76.7  | р              | q              |
| Province                | 86.2   |                |                |                |                |                | 86.3  |                |                |

School

Mark

Public

Ex. Mark

Final

Mark

## Average Scores

#### Percent Passes

\* Data from the High School Certification System. The results from supplementary courses are not reflected in these results. All students obtaining a score of 48 or 49 on the final mark, were adjusted to 50 and are reflected in the Final Mark column.