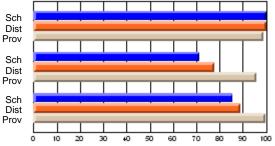

#### **Subject: Enterprise Education**

| Course: ENTERPRISE 3205 |                |                          |                          |                        |                          |                          | lata has 5 or fewer students. Data for reasons of confidentiality. |                          |                          |  |  |
|-------------------------|----------------|--------------------------|--------------------------|------------------------|--------------------------|--------------------------|--------------------------------------------------------------------|--------------------------|--------------------------|--|--|
| # students in course: 5 | School<br>Mark | School<br>vs<br>District | School<br>vs<br>Province | Public<br>Exam<br>Mark | School<br>vs<br>District | School<br>vs<br>Province | Final<br>Mark                                                      | School<br>vs<br>District | School<br>vs<br>Province |  |  |
| Average Score           |                |                          |                          |                        |                          |                          |                                                                    |                          |                          |  |  |
| School<br>District      | 68.3           |                          | G                        |                        |                          |                          | 68.3                                                               |                          |                          |  |  |
| Province                | 74.7           | р                        | q                        |                        |                          |                          | 74.7                                                               | р                        | q                        |  |  |
| Percent of Passes       |                |                          |                          |                        |                          |                          |                                                                    |                          |                          |  |  |
| School                  |                |                          |                          |                        |                          |                          |                                                                    |                          |                          |  |  |
| District                | 90.9           | р                        | р                        |                        |                          |                          | 90.9                                                               | р                        | р                        |  |  |
| Province                | 93.5           |                          |                          |                        |                          |                          | 93.5                                                               |                          |                          |  |  |

School

Mark

Public

Ex. Mark

Final

Mark

Average Scores

### Percent Passes

\* Data from the High School Certification System. The results from supplementary courses are not reflected in these results. All students obtaining a score of 48 or 49 on the final mark, were adjusted to 50 and are reflected in the Final Mark column.