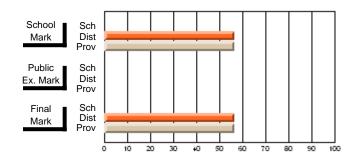

### Subject: Family Studies

| Course: HUMAN DYNAMICS 22 | 201            |                          |                          |   |                        |                          |                          |               |    |                          |
|---------------------------|----------------|--------------------------|--------------------------|---|------------------------|--------------------------|--------------------------|---------------|----|--------------------------|
| # students in course: 8   | School<br>Mark | School<br>vs<br>District | School<br>vs<br>Province |   | Public<br>Exam<br>Mark | School<br>vs<br>District | School<br>vs<br>Province | Final<br>Mark | v5 | School<br>vs<br>Province |
| Average Score             |                |                          |                          | Ļ |                        |                          |                          |               |    |                          |
| School                    | 85.3           |                          |                          |   |                        |                          |                          | 85.3          |    |                          |
| District                  | 65.3           | р                        | р                        |   |                        |                          |                          | 65.3          | р  | р                        |
| Province                  | 71.9           |                          |                          |   |                        |                          |                          | 71.9          |    |                          |
| Percent of Passes         |                |                          |                          |   |                        |                          |                          |               |    |                          |
| School                    | 100.0          |                          |                          |   |                        |                          |                          | 100.0         |    |                          |
| District                  | 79.6           | р                        | р                        |   |                        |                          |                          | 79.6          | р  | р                        |
| Province                  | 89.8           |                          |                          |   |                        |                          |                          | 89.8          |    |                          |

School

Mark

Public

Ex. Mark

Final

Mark

## Average Scores

#### Percent Passes

\* Data from the High School Certification System. The results from supplementary courses are not reflected in these results. All students obtaining a score of 48 or 49 on the final mark, were adjusted to 50 and are reflected in the Final Mark column.