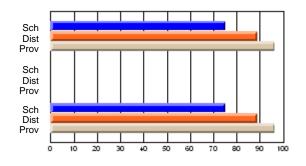

#### **Subject: Enterprise Education**

| Course: ENTERPRISE 3205 |                |                          |                          |                        |                          |                          | lata has 5 or fewer students. Data for reasons of confidentiality. |                          |                          |  |  |
|-------------------------|----------------|--------------------------|--------------------------|------------------------|--------------------------|--------------------------|--------------------------------------------------------------------|--------------------------|--------------------------|--|--|
| # students in course: 5 | School<br>Mark | School<br>vs<br>District | School<br>vs<br>Province | Public<br>Exam<br>Mark | School<br>vs<br>District | School<br>vs<br>Province | Final<br>Mark                                                      | School<br>vs<br>District | School<br>vs<br>Province |  |  |
| Average Score           |                |                          |                          |                        |                          |                          |                                                                    |                          |                          |  |  |
| School<br>District      | 68.3           |                          | G                        |                        |                          |                          | 68.3                                                               |                          |                          |  |  |
| Province                | 74.7           | р                        | q                        |                        |                          |                          | 74.7                                                               | р                        | q                        |  |  |
| Percent of Passes       |                |                          |                          |                        |                          |                          |                                                                    |                          |                          |  |  |
| School                  |                |                          |                          |                        |                          |                          |                                                                    |                          |                          |  |  |
| District                | 90.9           | р                        | р                        |                        |                          |                          | 90.9                                                               | р                        | р                        |  |  |
| Province                | 93.5           |                          |                          |                        |                          |                          | 93.5                                                               |                          |                          |  |  |

School

Mark

Public

Ex. Mark

Final

Mark

Average Scores

### Percent Passes

\* Data from the High School Certification System. The results from supplementary courses are not reflected in these results. All students obtaining a score of 48 or 49 on the final mark, were adjusted to 50 and are reflected in the Final Mark column.