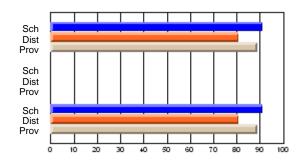

#### **Subject: Enterprise Education**

| Course: ENTERPRISE 3205 |                |                          |                          |                        |                          |                          | lata has 5 or fewer students. Data for reasons of confidentiality. |                          |                          |  |  |
|-------------------------|----------------|--------------------------|--------------------------|------------------------|--------------------------|--------------------------|--------------------------------------------------------------------|--------------------------|--------------------------|--|--|
| # students in course: 5 | School<br>Mark | School<br>vs<br>District | School<br>vs<br>Province | Public<br>Exam<br>Mark | School<br>vs<br>District | School<br>vs<br>Province | Final<br>Mark                                                      | School<br>vs<br>District | School<br>vs<br>Province |  |  |
| Average Score           |                |                          |                          |                        |                          |                          |                                                                    |                          |                          |  |  |
| School<br>District      | 68.3           |                          | G                        |                        |                          |                          | 68.3                                                               |                          |                          |  |  |
| Province                | 74.7           | р                        | q                        |                        |                          |                          | 74.7                                                               | р                        | q                        |  |  |
| Percent of Passes       |                |                          |                          |                        |                          |                          |                                                                    |                          |                          |  |  |
| School                  |                |                          |                          |                        |                          |                          |                                                                    |                          |                          |  |  |
| District                | 90.9           | р                        | р                        |                        |                          |                          | 90.9                                                               | р                        | р                        |  |  |
| Province                | 93.5           |                          |                          |                        |                          |                          | 93.5                                                               |                          |                          |  |  |

School

Mark

Public

Ex. Mark

Final

Mark

Average Scores

### Percent Passes

\* Data from the High School Certification System. The results from supplementary courses are not reflected in these results. All students obtaining a score of 48 or 49 on the final mark, were adjusted to 50 and are reflected in the Final Mark column.