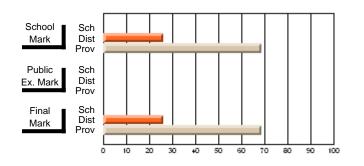

#### **Subject: Social Studies**

| Course: CANADIAN LAW 2104 |                |                          |                          |                        |                          |                          | ol data has 5 or fewer students. Data eld for reasons of confidentiality. |                          |                          |  |  |
|---------------------------|----------------|--------------------------|--------------------------|------------------------|--------------------------|--------------------------|---------------------------------------------------------------------------|--------------------------|--------------------------|--|--|
| # students in course: 1   | School<br>Mark | School<br>vs<br>District | School<br>vs<br>Province | Public<br>Exam<br>Mark | School<br>vs<br>District | School<br>vs<br>Province | Final<br>Mark                                                             | School<br>vs<br>District | School<br>vs<br>Province |  |  |
| Average Score             |                |                          |                          |                        |                          |                          |                                                                           |                          |                          |  |  |
| School                    |                |                          |                          |                        |                          |                          |                                                                           |                          |                          |  |  |
| District                  | 61.3           | р                        | q                        |                        |                          |                          | 61.3                                                                      | р                        | q                        |  |  |
| Province                  | 68.8           |                          |                          |                        |                          |                          | 68.8                                                                      |                          |                          |  |  |
| Percent of Passes         |                |                          |                          |                        |                          |                          |                                                                           |                          |                          |  |  |
| School                    |                |                          |                          |                        |                          |                          |                                                                           |                          |                          |  |  |
| District                  | 78.6           | р                        | р                        |                        |                          |                          | 78.6                                                                      | р                        | р                        |  |  |
| Province                  | 90.6           |                          |                          |                        |                          |                          | 90.6                                                                      |                          |                          |  |  |

School

Mark

Public

Ex. Mark

Final

Mark

Average Scores

#### Percent Passes

\* Data from the High School Certification System. The results from supplementary courses are not reflected in these results. All students obtaining a score of 48 or 49 on the final mark, were adjusted to 50 and are reflected in the Final Mark column.