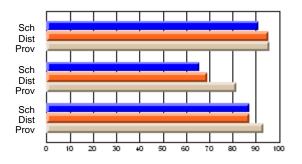

#### **Subject: Mathematics**

| Course: MATHEMATICS 2204 |                |                          |                          |                        |                          |    | ol data has 5 or fewer students. Data eld for reasons of confidentiality. |                          |                          |  |  |
|--------------------------|----------------|--------------------------|--------------------------|------------------------|--------------------------|----|---------------------------------------------------------------------------|--------------------------|--------------------------|--|--|
| # students in course: 2  | School<br>Mark | School<br>vs<br>District | School<br>vs<br>Province | Public<br>Exam<br>Mark | School<br>vs<br>District | VS | Final<br>Mark                                                             | School<br>vs<br>District | School<br>vs<br>Province |  |  |
| Average Score            |                |                          |                          |                        |                          |    |                                                                           |                          |                          |  |  |
| School<br>District       | 62.9           | р                        | р                        |                        |                          |    | 62.9                                                                      | р                        | р                        |  |  |
| Province                 | 61.0           | Р                        | Р                        |                        |                          |    | 61.0                                                                      | Р                        | Р                        |  |  |
| Percent of Passes        |                |                          |                          |                        |                          |    |                                                                           |                          |                          |  |  |
| School                   |                |                          |                          |                        |                          |    |                                                                           |                          |                          |  |  |
| District                 | 87.2           | р                        | р                        |                        |                          |    | 87.2                                                                      | р                        | р                        |  |  |
| Province                 | 84.1           |                          |                          |                        |                          |    | 84.2                                                                      |                          |                          |  |  |

Mark

Public

Ex. Mark

Final

Mark

Average Scores

\* Data from the High School Certification System. The results from supplementary courses are not reflected in these results. All students obtaining a score of 48 or 49 on the final mark, were adjusted to 50 and are reflected in the Final Mark column.