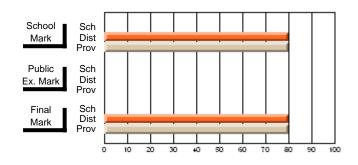

#### **Subject: Enterprise Education**

| Course: ENTERPRISE 3205 |                |                          |                          |                        |                          |                          | lata has 5 or fewer students. Data for reasons of confidentiality. |                          |                          |  |  |
|-------------------------|----------------|--------------------------|--------------------------|------------------------|--------------------------|--------------------------|--------------------------------------------------------------------|--------------------------|--------------------------|--|--|
| # students in course: 5 | School<br>Mark | School<br>vs<br>District | School<br>vs<br>Province | Public<br>Exam<br>Mark | School<br>vs<br>District | School<br>vs<br>Province | Final<br>Mark                                                      | School<br>vs<br>District | School<br>vs<br>Province |  |  |
| Average Score           |                |                          |                          |                        |                          |                          |                                                                    |                          |                          |  |  |
| School<br>District      | 68.3           |                          | G                        |                        |                          |                          | 68.3                                                               |                          |                          |  |  |
| Province                | 74.7           | р                        | q                        |                        |                          |                          | 74.7                                                               | р                        | q                        |  |  |
| Percent of Passes       |                |                          |                          |                        |                          |                          |                                                                    |                          |                          |  |  |
| School                  |                |                          |                          |                        |                          |                          |                                                                    |                          |                          |  |  |
| District                | 90.9           | р                        | р                        |                        |                          |                          | 90.9                                                               | р                        | р                        |  |  |
| Province                | 93.5           |                          |                          |                        |                          |                          | 93.5                                                               |                          |                          |  |  |

School

Mark

Public

Ex. Mark

Final

Mark

Average Scores

### Percent Passes

\* Data from the High School Certification System. The results from supplementary courses are not reflected in these results. All students obtaining a score of 48 or 49 on the final mark, were adjusted to 50 and are reflected in the Final Mark column.