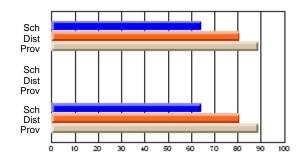

#### **Subject: Mathematics**

| Course: MATHEMATICS 2204 |                |                          |                          |                        |                          |    | ol data has 5 or fewer students. Data eld for reasons of confidentiality. |                          |                          |  |  |
|--------------------------|----------------|--------------------------|--------------------------|------------------------|--------------------------|----|---------------------------------------------------------------------------|--------------------------|--------------------------|--|--|
| # students in course: 2  | School<br>Mark | School<br>vs<br>District | School<br>vs<br>Province | Public<br>Exam<br>Mark | School<br>vs<br>District | VS | Final<br>Mark                                                             | School<br>vs<br>District | School<br>vs<br>Province |  |  |
| Average Score            |                |                          |                          |                        |                          |    |                                                                           |                          |                          |  |  |
| School<br>District       | 62.9           | р                        | р                        |                        |                          |    | 62.9                                                                      | р                        | р                        |  |  |
| Province                 | 61.0           | Р                        | Р                        |                        |                          |    | 61.0                                                                      | Р                        | Р                        |  |  |
| Percent of Passes        |                |                          |                          |                        |                          |    |                                                                           |                          |                          |  |  |
| School                   |                |                          |                          |                        |                          |    |                                                                           |                          |                          |  |  |
| District                 | 87.2           | р                        | р                        |                        |                          |    | 87.2                                                                      | р                        | р                        |  |  |
| Province                 | 84.1           |                          |                          |                        |                          |    | 84.2                                                                      |                          |                          |  |  |

Mark

Public

Ex. Mark

Final

Mark

Average Scores

\* Data from the High School Certification System. The results from supplementary courses are not reflected in these results. All students obtaining a score of 48 or 49 on the final mark, were adjusted to 50 and are reflected in the Final Mark column.