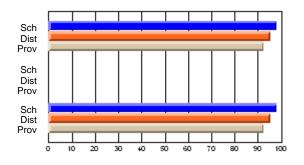

#### **Subject: Enterprise Education**

| Course: ENTERPRISE 3205 |                |                          |                          |                        |                          |                          | lata has 5 or fewer students. Data for reasons of confidentiality. |                          |                          |  |  |
|-------------------------|----------------|--------------------------|--------------------------|------------------------|--------------------------|--------------------------|--------------------------------------------------------------------|--------------------------|--------------------------|--|--|
| # students in course: 5 | School<br>Mark | School<br>vs<br>District | School<br>vs<br>Province | Public<br>Exam<br>Mark | School<br>vs<br>District | School<br>vs<br>Province | Final<br>Mark                                                      | School<br>vs<br>District | School<br>vs<br>Province |  |  |
| Average Score           |                |                          |                          |                        |                          |                          |                                                                    |                          |                          |  |  |
| School<br>District      | 68.3           |                          | G                        |                        |                          |                          | 68.3                                                               |                          |                          |  |  |
| Province                | 74.7           | р                        | q                        |                        |                          |                          | 74.7                                                               | р                        | q                        |  |  |
| Percent of Passes       |                |                          |                          |                        |                          |                          |                                                                    |                          |                          |  |  |
| School                  |                |                          |                          |                        |                          |                          |                                                                    |                          |                          |  |  |
| District                | 90.9           | р                        | р                        |                        |                          |                          | 90.9                                                               | р                        | р                        |  |  |
| Province                | 93.5           |                          |                          |                        |                          |                          | 93.5                                                               |                          |                          |  |  |

School

Mark

Public

Ex. Mark

Final

Mark

Average Scores

### Percent Passes

\* Data from the High School Certification System. The results from supplementary courses are not reflected in these results. All students obtaining a score of 48 or 49 on the final mark, were adjusted to 50 and are reflected in the Final Mark column.