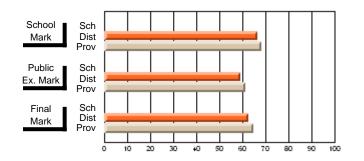

### Subject: Family Studies

| Course: HUMAN DYNAMICS 22 | 201            |                          |                          |   |                        |                          |                          |               |    |                          |
|---------------------------|----------------|--------------------------|--------------------------|---|------------------------|--------------------------|--------------------------|---------------|----|--------------------------|
| # students in course: 8   | School<br>Mark | School<br>vs<br>District | School<br>vs<br>Province |   | Public<br>Exam<br>Mark | School<br>vs<br>District | School<br>vs<br>Province | Final<br>Mark | v5 | School<br>vs<br>Province |
| Average Score             |                |                          |                          | Ļ |                        |                          |                          |               |    |                          |
| School                    | 85.3           |                          |                          |   |                        |                          |                          | 85.3          |    |                          |
| District                  | 65.3           | р                        | р                        |   |                        |                          |                          | 65.3          | р  | р                        |
| Province                  | 71.9           |                          |                          |   |                        |                          |                          | 71.9          |    |                          |
| Percent of Passes         |                |                          |                          |   |                        |                          |                          |               |    |                          |
| School                    | 100.0          |                          |                          |   |                        |                          |                          | 100.0         |    |                          |
| District                  | 79.6           | р                        | р                        |   |                        |                          |                          | 79.6          | р  | р                        |
| Province                  | 89.8           |                          |                          |   |                        |                          |                          | 89.8          |    |                          |

School

Mark

Public

Ex. Mark

Final

Mark

## Average Scores

#### Percent Passes

\* Data from the High School Certification System. The results from supplementary courses are not reflected in these results. All students obtaining a score of 48 or 49 on the final mark, were adjusted to 50 and are reflected in the Final Mark column.