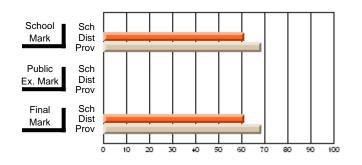

#### **Subject: Mathematics**

| # students in course: 7 | School | School         | School         | Public<br>Exam | School         | School         | Final | School         | School         |
|-------------------------|--------|----------------|----------------|----------------|----------------|----------------|-------|----------------|----------------|
|                         | Mark   | vs<br>District | vs<br>Province | Mark           | vs<br>District | vs<br>Province | Mark  | vs<br>District | vs<br>Province |
| Average Score           |        |                |                |                |                |                |       |                |                |
| School                  | 69.3   |                |                |                |                |                | 69.3  |                |                |
| District                | 58.8   | р              | р              |                |                |                | 58.8  | р              | р              |
| Province                | 66.5   |                |                |                |                |                | 66.5  |                |                |
| Percent of Passes       |        |                |                |                |                |                |       |                |                |
| School                  | 85.7   |                |                |                |                |                | 85.7  |                |                |
| District                | 76.7   | р              | q              |                |                |                | 76.7  | р              | q              |
| Province                | 86.2   |                |                |                |                |                | 86.3  |                |                |

School

Mark

Public

Ex. Mark

Final

Mark

## Average Scores

#### Percent Passes

\* Data from the High School Certification System. The results from supplementary courses are not reflected in these results. All students obtaining a score of 48 or 49 on the final mark, were adjusted to 50 and are reflected in the Final Mark column.