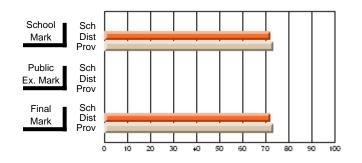

#### **Subject: Mathematics**

| # students in course: 7 | School | School         | School         | Public<br>Exam | School         | School         | Final | School         | School         |
|-------------------------|--------|----------------|----------------|----------------|----------------|----------------|-------|----------------|----------------|
|                         | Mark   | vs<br>District | vs<br>Province | Mark           | vs<br>District | vs<br>Province | Mark  | vs<br>District | vs<br>Province |
| Average Score           |        |                |                |                |                |                |       |                |                |
| School                  | 69.3   |                |                |                |                |                | 69.3  |                |                |
| District                | 58.8   | р              | р              |                |                |                | 58.8  | р              | р              |
| Province                | 66.5   |                |                |                |                |                | 66.5  |                |                |
| Percent of Passes       |        |                |                |                |                |                |       |                |                |
| School                  | 85.7   |                |                |                |                |                | 85.7  |                |                |
| District                | 76.7   | р              | q              |                |                |                | 76.7  | р              | q              |
| Province                | 86.2   |                |                |                |                |                | 86.3  |                |                |

School

Mark

Public

Ex. Mark

Final

Mark

## Average Scores

#### Percent Passes

\* Data from the High School Certification System. The results from supplementary courses are not reflected in these results. All students obtaining a score of 48 or 49 on the final mark, were adjusted to 50 and are reflected in the Final Mark column.