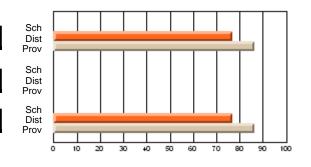

## District 1 - Labrador

#001 - St. Peter's School, Black Tickle

Grades: K-11

#### **Subject: Mathematics**

| # students in course: 7 | School | School         | School         | Public<br>Exam | School         | School         | Final | School         | School         |
|-------------------------|--------|----------------|----------------|----------------|----------------|----------------|-------|----------------|----------------|
|                         | Mark   | vs<br>District | vs<br>Province | Mark           | vs<br>District | vs<br>Province | Mark  | vs<br>District | vs<br>Province |
| Average Score           |        |                |                |                |                |                |       |                |                |
| School                  | 69.3   |                |                |                |                |                | 69.3  |                |                |
| District                | 58.8   | р              | р              |                |                |                | 58.8  | р              | р              |
| Province                | 66.5   |                |                |                |                |                | 66.5  |                |                |
| Percent of Passes       |        |                |                |                |                |                |       |                |                |
| School                  | 85.7   |                |                |                |                |                | 85.7  |                |                |
| District                | 76.7   | р              | q              |                |                |                | 76.7  | р              | q              |
| Province                | 86.2   |                |                |                |                |                | 86.3  |                |                |

School

Mark

Public

Ex. Mark

Final

Mark

## Average Scores

#### Percent Passes

\* Data from the High School Certification System. The results from supplementary courses are not reflected in these results. All students obtaining a score of 48 or 49 on the final mark, were adjusted to 50 and are reflected in the Final Mark column.