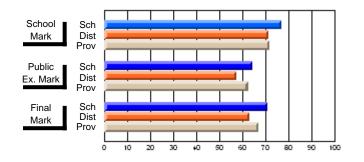

### Subject: Family Studies

| Course: HUMAN DYNAMICS 22 | 201            |                          |                          |   |                        |                          |                          |               |    |                          |
|---------------------------|----------------|--------------------------|--------------------------|---|------------------------|--------------------------|--------------------------|---------------|----|--------------------------|
| # students in course: 8   | School<br>Mark | School<br>vs<br>District | School<br>vs<br>Province |   | Public<br>Exam<br>Mark | School<br>vs<br>District | School<br>vs<br>Province | Final<br>Mark | v5 | School<br>vs<br>Province |
| Average Score             |                |                          |                          | Ļ |                        |                          |                          |               |    |                          |
| School                    | 85.3           |                          |                          |   |                        |                          |                          | 85.3          |    |                          |
| District                  | 65.3           | р                        | р                        |   |                        |                          |                          | 65.3          | р  | р                        |
| Province                  | 71.9           |                          |                          |   |                        |                          |                          | 71.9          |    |                          |
| Percent of Passes         |                |                          |                          |   |                        |                          |                          |               |    |                          |
| School                    | 100.0          |                          |                          |   |                        |                          |                          | 100.0         |    |                          |
| District                  | 79.6           | р                        | р                        |   |                        |                          |                          | 79.6          | р  | р                        |
| Province                  | 89.8           |                          |                          |   |                        |                          |                          | 89.8          |    |                          |

School

Mark

Public

Ex. Mark

Final

Mark

## Average Scores

#### Percent Passes

\* Data from the High School Certification System. The results from supplementary courses are not reflected in these results. All students obtaining a score of 48 or 49 on the final mark, were adjusted to 50 and are reflected in the Final Mark column.