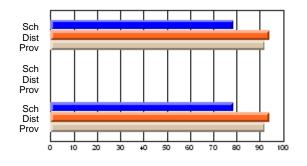

#### **Subject: Mathematics**

| Course: MATHEMATICS 2204 |                |                          |                          |                        |                          |    | ol data has 5 or fewer students. Data eld for reasons of confidentiality. |                          |                          |  |  |
|--------------------------|----------------|--------------------------|--------------------------|------------------------|--------------------------|----|---------------------------------------------------------------------------|--------------------------|--------------------------|--|--|
| # students in course: 2  | School<br>Mark | School<br>vs<br>District | School<br>vs<br>Province | Public<br>Exam<br>Mark | School<br>vs<br>District | VS | Final<br>Mark                                                             | School<br>vs<br>District | School<br>vs<br>Province |  |  |
| Average Score            |                |                          |                          |                        |                          |    |                                                                           |                          |                          |  |  |
| School<br>District       | 62.9           | р                        | р                        |                        |                          |    | 62.9                                                                      | р                        | р                        |  |  |
| Province                 | 61.0           | Р                        | Р                        |                        |                          |    | 61.0                                                                      | Р                        | Р                        |  |  |
| Percent of Passes        |                |                          |                          |                        |                          |    |                                                                           |                          |                          |  |  |
| School                   |                |                          |                          |                        |                          |    |                                                                           |                          |                          |  |  |
| District                 | 87.2           | р                        | р                        |                        |                          |    | 87.2                                                                      | р                        | р                        |  |  |
| Province                 | 84.1           |                          |                          |                        |                          |    | 84.2                                                                      |                          |                          |  |  |

Mark

Public

Ex. Mark

Final

Mark

Average Scores

\* Data from the High School Certification System. The results from supplementary courses are not reflected in these results. All students obtaining a score of 48 or 49 on the final mark, were adjusted to 50 and are reflected in the Final Mark column.