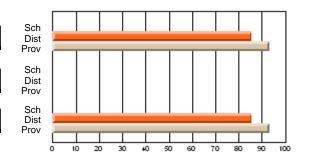

#### **Subject: Mathematics**

| Course: MATHEMATICS 2204 |                |                          |                          |                        |                          |    | ol data has 5 or fewer students. Data eld for reasons of confidentiality. |                          |                          |  |  |
|--------------------------|----------------|--------------------------|--------------------------|------------------------|--------------------------|----|---------------------------------------------------------------------------|--------------------------|--------------------------|--|--|
| # students in course: 2  | School<br>Mark | School<br>vs<br>District | School<br>vs<br>Province | Public<br>Exam<br>Mark | School<br>vs<br>District | VS | Final<br>Mark                                                             | School<br>vs<br>District | School<br>vs<br>Province |  |  |
| Average Score            |                |                          |                          |                        |                          |    |                                                                           |                          |                          |  |  |
| School<br>District       | 62.9           | р                        | р                        |                        |                          |    | 62.9                                                                      | р                        | р                        |  |  |
| Province                 | 61.0           | Р                        | Р                        |                        |                          |    | 61.0                                                                      | Р                        | Р                        |  |  |
| Percent of Passes        |                |                          |                          |                        |                          |    |                                                                           |                          |                          |  |  |
| School                   |                |                          |                          |                        |                          |    |                                                                           |                          |                          |  |  |
| District                 | 87.2           | р                        | р                        |                        |                          |    | 87.2                                                                      | р                        | р                        |  |  |
| Province                 | 84.1           |                          |                          |                        |                          |    | 84.2                                                                      |                          |                          |  |  |

Mark

Public

Ex. Mark

Final

Mark

Average Scores

\* Data from the High School Certification System. The results from supplementary courses are not reflected in these results. All students obtaining a score of 48 or 49 on the final mark, were adjusted to 50 and are reflected in the Final Mark column.