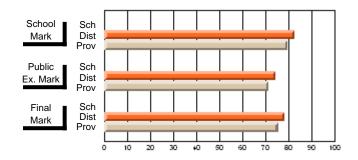

### Subject: Family Studies

| Course: HUMAN DYNAMICS 22 | 201            |                          |                          |   |                        |                          |                          |               |    |                          |
|---------------------------|----------------|--------------------------|--------------------------|---|------------------------|--------------------------|--------------------------|---------------|----|--------------------------|
| # students in course: 8   | School<br>Mark | School<br>vs<br>District | School<br>vs<br>Province |   | Public<br>Exam<br>Mark | School<br>vs<br>District | School<br>vs<br>Province | Final<br>Mark | v5 | School<br>vs<br>Province |
| Average Score             |                |                          |                          | Ļ |                        |                          |                          |               |    |                          |
| School                    | 85.3           |                          |                          |   |                        |                          |                          | 85.3          |    |                          |
| District                  | 65.3           | р                        | р                        |   |                        |                          |                          | 65.3          | р  | р                        |
| Province                  | 71.9           |                          |                          |   |                        |                          |                          | 71.9          |    |                          |
| Percent of Passes         |                |                          |                          |   |                        |                          |                          |               |    |                          |
| School                    | 100.0          |                          |                          |   |                        |                          |                          | 100.0         |    |                          |
| District                  | 79.6           | р                        | р                        |   |                        |                          |                          | 79.6          | р  | р                        |
| Province                  | 89.8           |                          |                          |   |                        |                          |                          | 89.8          |    |                          |

School

Mark

Public

Ex. Mark

Final

Mark

## Average Scores

#### Percent Passes

\* Data from the High School Certification System. The results from supplementary courses are not reflected in these results. All students obtaining a score of 48 or 49 on the final mark, were adjusted to 50 and are reflected in the Final Mark column.