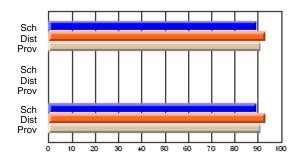

#### **Subject: Mathematics**

| # students in course: 7 | School | School         | School         | Public<br>Exam | School         | School         | Final | School         | School         |
|-------------------------|--------|----------------|----------------|----------------|----------------|----------------|-------|----------------|----------------|
|                         | Mark   | vs<br>District | vs<br>Province | Mark           | vs<br>District | vs<br>Province | Mark  | vs<br>District | vs<br>Province |
| Average Score           |        |                |                |                |                |                |       |                |                |
| School                  | 69.3   |                |                |                |                |                | 69.3  |                |                |
| District                | 58.8   | р              | р              |                |                |                | 58.8  | р              | р              |
| Province                | 66.5   |                |                |                |                |                | 66.5  |                |                |
| Percent of Passes       |        |                |                |                |                |                |       |                |                |
| School                  | 85.7   |                |                |                |                |                | 85.7  |                |                |
| District                | 76.7   | р              | q              |                |                |                | 76.7  | р              | q              |
| Province                | 86.2   |                |                |                |                |                | 86.3  |                |                |

School

Mark

Public

Ex. Mark

Final

Mark

## Average Scores

#### Percent Passes

\* Data from the High School Certification System. The results from supplementary courses are not reflected in these results. All students obtaining a score of 48 or 49 on the final mark, were adjusted to 50 and are reflected in the Final Mark column.