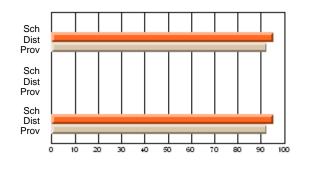

#### **Subject: Enterprise Education**

| Course: ENTERPRISE 3205 |                |                          |                          |                        |                          |                          | lata has 5 or fewer students. Data for reasons of confidentiality. |                          |                          |  |  |
|-------------------------|----------------|--------------------------|--------------------------|------------------------|--------------------------|--------------------------|--------------------------------------------------------------------|--------------------------|--------------------------|--|--|
| # students in course: 5 | School<br>Mark | School<br>vs<br>District | School<br>vs<br>Province | Public<br>Exam<br>Mark | School<br>vs<br>District | School<br>vs<br>Province | Final<br>Mark                                                      | School<br>vs<br>District | School<br>vs<br>Province |  |  |
| Average Score           |                |                          |                          |                        |                          |                          |                                                                    |                          |                          |  |  |
| School<br>District      | 68.3           |                          | G                        |                        |                          |                          | 68.3                                                               |                          |                          |  |  |
| Province                | 74.7           | р                        | q                        |                        |                          |                          | 74.7                                                               | р                        | q                        |  |  |
| Percent of Passes       |                |                          |                          |                        |                          |                          |                                                                    |                          |                          |  |  |
| School                  |                |                          |                          |                        |                          |                          |                                                                    |                          |                          |  |  |
| District                | 90.9           | р                        | р                        |                        |                          |                          | 90.9                                                               | р                        | р                        |  |  |
| Province                | 93.5           |                          |                          |                        |                          |                          | 93.5                                                               |                          |                          |  |  |

School

Mark

Public

Ex. Mark

Final

Mark

Average Scores

### Percent Passes

\* Data from the High School Certification System. The results from supplementary courses are not reflected in these results. All students obtaining a score of 48 or 49 on the final mark, were adjusted to 50 and are reflected in the Final Mark column.