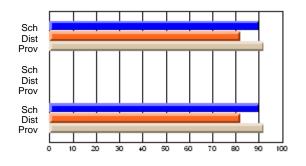

#### **Subject: Mathematics**

| Course: MATHEMATICS 2204 |                |                          |                          |                        |                          |    | ol data has 5 or fewer students. Data eld for reasons of confidentiality. |                          |                          |  |  |
|--------------------------|----------------|--------------------------|--------------------------|------------------------|--------------------------|----|---------------------------------------------------------------------------|--------------------------|--------------------------|--|--|
| # students in course: 2  | School<br>Mark | School<br>vs<br>District | School<br>vs<br>Province | Public<br>Exam<br>Mark | School<br>vs<br>District | VS | Final<br>Mark                                                             | School<br>vs<br>District | School<br>vs<br>Province |  |  |
| Average Score            |                |                          |                          |                        |                          |    |                                                                           |                          |                          |  |  |
| School<br>District       | 62.9           | р                        | р                        |                        |                          |    | 62.9                                                                      | р                        | р                        |  |  |
| Province                 | 61.0           | Р                        | Р                        |                        |                          |    | 61.0                                                                      | Р                        | Р                        |  |  |
| Percent of Passes        |                |                          |                          |                        |                          |    |                                                                           |                          |                          |  |  |
| School                   |                |                          |                          |                        |                          |    |                                                                           |                          |                          |  |  |
| District                 | 87.2           | р                        | р                        |                        |                          |    | 87.2                                                                      | р                        | р                        |  |  |
| Province                 | 84.1           |                          |                          |                        |                          |    | 84.2                                                                      |                          |                          |  |  |

Mark

Public

Ex. Mark

Final

Mark

Average Scores

\* Data from the High School Certification System. The results from supplementary courses are not reflected in these results. All students obtaining a score of 48 or 49 on the final mark, were adjusted to 50 and are reflected in the Final Mark column.