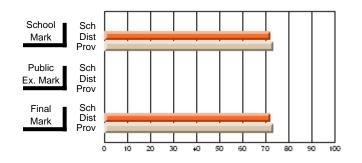

#### **Subject: Mathematics**

| Course: MATHEMATICS 2204 |                |                          |                          |                        |                          |    | ol data has 5 or fewer students. Data eld for reasons of confidentiality. |                          |                          |  |  |
|--------------------------|----------------|--------------------------|--------------------------|------------------------|--------------------------|----|---------------------------------------------------------------------------|--------------------------|--------------------------|--|--|
| # students in course: 2  | School<br>Mark | School<br>vs<br>District | School<br>vs<br>Province | Public<br>Exam<br>Mark | School<br>vs<br>District | VS | Final<br>Mark                                                             | School<br>vs<br>District | School<br>vs<br>Province |  |  |
| Average Score            |                |                          |                          |                        |                          |    |                                                                           |                          |                          |  |  |
| School<br>District       | 62.9           | р                        | р                        |                        |                          |    | 62.9                                                                      | р                        | р                        |  |  |
| Province                 | 61.0           | Р                        | Р                        |                        |                          |    | 61.0                                                                      | Р                        | Р                        |  |  |
| Percent of Passes        |                |                          |                          |                        |                          |    |                                                                           |                          |                          |  |  |
| School                   |                |                          |                          |                        |                          |    |                                                                           |                          |                          |  |  |
| District                 | 87.2           | р                        | р                        |                        |                          |    | 87.2                                                                      | р                        | р                        |  |  |
| Province                 | 84.1           |                          |                          |                        |                          |    | 84.2                                                                      |                          |                          |  |  |

Mark

Public

Ex. Mark

Final

Mark

Average Scores

\* Data from the High School Certification System. The results from supplementary courses are not reflected in these results. All students obtaining a score of 48 or 49 on the final mark, were adjusted to 50 and are reflected in the Final Mark column.