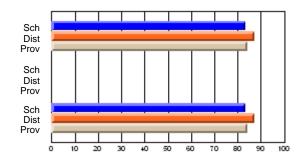

#### **Subject: Mathematics**

| Course: MATHEMATICS 2204 |                |                          |                          |                        |                          |    | ol data has 5 or fewer students. Data eld for reasons of confidentiality. |                          |                          |  |  |
|--------------------------|----------------|--------------------------|--------------------------|------------------------|--------------------------|----|---------------------------------------------------------------------------|--------------------------|--------------------------|--|--|
| # students in course: 2  | School<br>Mark | School<br>vs<br>District | School<br>vs<br>Province | Public<br>Exam<br>Mark | School<br>vs<br>District | VS | Final<br>Mark                                                             | School<br>vs<br>District | School<br>vs<br>Province |  |  |
| Average Score            |                |                          |                          |                        |                          |    |                                                                           |                          |                          |  |  |
| School<br>District       | 62.9           | р                        | р                        |                        |                          |    | 62.9                                                                      | р                        | р                        |  |  |
| Province                 | 61.0           | Р                        | Р                        |                        |                          |    | 61.0                                                                      | Р                        | Р                        |  |  |
| Percent of Passes        |                |                          |                          |                        |                          |    |                                                                           |                          |                          |  |  |
| School                   |                |                          |                          |                        |                          |    |                                                                           |                          |                          |  |  |
| District                 | 87.2           | р                        | р                        |                        |                          |    | 87.2                                                                      | р                        | р                        |  |  |
| Province                 | 84.1           |                          |                          |                        |                          |    | 84.2                                                                      |                          |                          |  |  |

Mark

Public

Ex. Mark

Final

Mark

Average Scores

\* Data from the High School Certification System. The results from supplementary courses are not reflected in these results. All students obtaining a score of 48 or 49 on the final mark, were adjusted to 50 and are reflected in the Final Mark column.