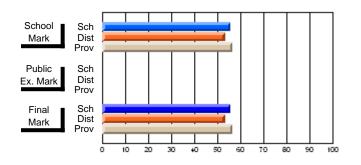

### Subject: Family Studies

| Course: HUMAN DYNAMICS 22 | 201            |                          |                          |   |                        |                          |                          |               |    |                          |
|---------------------------|----------------|--------------------------|--------------------------|---|------------------------|--------------------------|--------------------------|---------------|----|--------------------------|
| # students in course: 8   | School<br>Mark | School<br>vs<br>District | School<br>vs<br>Province |   | Public<br>Exam<br>Mark | School<br>vs<br>District | School<br>vs<br>Province | Final<br>Mark | v5 | School<br>vs<br>Province |
| Average Score             |                |                          |                          | Ļ |                        |                          |                          |               |    |                          |
| School                    | 85.3           |                          |                          |   |                        |                          |                          | 85.3          |    |                          |
| District                  | 65.3           | р                        | р                        |   |                        |                          |                          | 65.3          | р  | р                        |
| Province                  | 71.9           |                          |                          |   |                        |                          |                          | 71.9          |    |                          |
| Percent of Passes         |                |                          |                          |   |                        |                          |                          |               |    |                          |
| School                    | 100.0          |                          |                          |   |                        |                          |                          | 100.0         |    |                          |
| District                  | 79.6           | р                        | р                        |   |                        |                          |                          | 79.6          | р  | р                        |
| Province                  | 89.8           |                          |                          |   |                        |                          |                          | 89.8          |    |                          |

School

Mark

Public

Ex. Mark

Final

Mark

## Average Scores

#### Percent Passes

\* Data from the High School Certification System. The results from supplementary courses are not reflected in these results. All students obtaining a score of 48 or 49 on the final mark, were adjusted to 50 and are reflected in the Final Mark column.