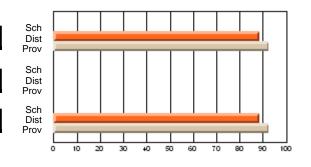

## District 1 - Labrador

#001 - St. Peter's School, Black Tickle

Grades: K-11

#### **Subject: Enterprise Education**

| Course: ENTERPRISE 3205 |                |                          |                          |                        |                          |                          | lata has 5 or fewer students. Data for reasons of confidentiality. |                          |                          |  |  |
|-------------------------|----------------|--------------------------|--------------------------|------------------------|--------------------------|--------------------------|--------------------------------------------------------------------|--------------------------|--------------------------|--|--|
| # students in course: 5 | School<br>Mark | School<br>vs<br>District | School<br>vs<br>Province | Public<br>Exam<br>Mark | School<br>vs<br>District | School<br>vs<br>Province | Final<br>Mark                                                      | School<br>vs<br>District | School<br>vs<br>Province |  |  |
| Average Score           |                |                          |                          |                        |                          |                          |                                                                    |                          |                          |  |  |
| School<br>District      | 68.3           |                          | G                        |                        |                          |                          | 68.3                                                               |                          |                          |  |  |
| Province                | 74.7           | р                        | q                        |                        |                          |                          | 74.7                                                               | р                        | q                        |  |  |
| Percent of Passes       |                |                          |                          |                        |                          |                          |                                                                    |                          |                          |  |  |
| School                  |                |                          |                          |                        |                          |                          |                                                                    |                          |                          |  |  |
| District                | 90.9           | р                        | р                        |                        |                          |                          | 90.9                                                               | р                        | р                        |  |  |
| Province                | 93.5           |                          |                          |                        |                          |                          | 93.5                                                               |                          |                          |  |  |

School

Mark

Public

Ex. Mark

Final

Mark

Average Scores

### Percent Passes

\* Data from the High School Certification System. The results from supplementary courses are not reflected in these results. All students obtaining a score of 48 or 49 on the final mark, were adjusted to 50 and are reflected in the Final Mark column.