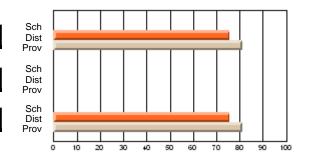

#### **Subject: Mathematics**

| Course: MATHEMATICS 2204 |                |                          |                          |                        |                          |    | ol data has 5 or fewer students. Data eld for reasons of confidentiality. |                          |                          |  |  |
|--------------------------|----------------|--------------------------|--------------------------|------------------------|--------------------------|----|---------------------------------------------------------------------------|--------------------------|--------------------------|--|--|
| # students in course: 2  | School<br>Mark | School<br>vs<br>District | School<br>vs<br>Province | Public<br>Exam<br>Mark | School<br>vs<br>District | VS | Final<br>Mark                                                             | School<br>vs<br>District | School<br>vs<br>Province |  |  |
| Average Score            |                |                          |                          |                        |                          |    |                                                                           |                          |                          |  |  |
| School<br>District       | 62.9           | р                        | р                        |                        |                          |    | 62.9                                                                      | р                        | р                        |  |  |
| Province                 | 61.0           | Р                        | Р                        |                        |                          |    | 61.0                                                                      | Р                        | Р                        |  |  |
| Percent of Passes        |                |                          |                          |                        |                          |    |                                                                           |                          |                          |  |  |
| School                   |                |                          |                          |                        |                          |    |                                                                           |                          |                          |  |  |
| District                 | 87.2           | р                        | р                        |                        |                          |    | 87.2                                                                      | р                        | р                        |  |  |
| Province                 | 84.1           |                          |                          |                        |                          |    | 84.2                                                                      |                          |                          |  |  |

Mark

Public

Ex. Mark

Final

Mark

Average Scores

\* Data from the High School Certification System. The results from supplementary courses are not reflected in these results. All students obtaining a score of 48 or 49 on the final mark, were adjusted to 50 and are reflected in the Final Mark column.