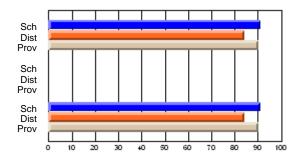

#### **Subject: Mathematics**

| # students in course: 7 | School | School         | School         | Public<br>Exam | School         | School         | Final | School         | School         |
|-------------------------|--------|----------------|----------------|----------------|----------------|----------------|-------|----------------|----------------|
|                         | Mark   | vs<br>District | vs<br>Province | Mark           | vs<br>District | vs<br>Province | Mark  | vs<br>District | vs<br>Province |
| Average Score           |        |                |                |                |                |                |       |                |                |
| School                  | 69.3   |                |                |                |                |                | 69.3  |                |                |
| District                | 58.8   | р              | р              |                |                |                | 58.8  | р              | р              |
| Province                | 66.5   |                |                |                |                |                | 66.5  |                |                |
| Percent of Passes       |        |                |                |                |                |                |       |                |                |
| School                  | 85.7   |                |                |                |                |                | 85.7  |                |                |
| District                | 76.7   | р              | q              |                |                |                | 76.7  | р              | q              |
| Province                | 86.2   |                |                |                |                |                | 86.3  |                |                |

School

Mark

Public

Ex. Mark

Final

Mark

## Average Scores

#### Percent Passes

\* Data from the High School Certification System. The results from supplementary courses are not reflected in these results. All students obtaining a score of 48 or 49 on the final mark, were adjusted to 50 and are reflected in the Final Mark column.