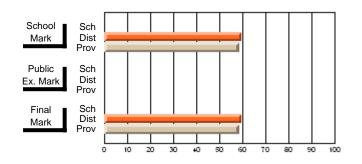

#### **Subject: Mathematics**

| Course: MATHEMATICS 2204 |                |                          |                          |                        |                          |    | ol data has 5 or fewer students. Data eld for reasons of confidentiality. |                          |                          |  |  |
|--------------------------|----------------|--------------------------|--------------------------|------------------------|--------------------------|----|---------------------------------------------------------------------------|--------------------------|--------------------------|--|--|
| # students in course: 2  | School<br>Mark | School<br>vs<br>District | School<br>vs<br>Province | Public<br>Exam<br>Mark | School<br>vs<br>District | VS | Final<br>Mark                                                             | School<br>vs<br>District | School<br>vs<br>Province |  |  |
| Average Score            |                |                          |                          |                        |                          |    |                                                                           |                          |                          |  |  |
| School<br>District       | 62.9           | р                        | р                        |                        |                          |    | 62.9                                                                      | р                        | р                        |  |  |
| Province                 | 61.0           | Р                        | Р                        |                        |                          |    | 61.0                                                                      | Р                        | Р                        |  |  |
| Percent of Passes        |                |                          |                          |                        |                          |    |                                                                           |                          |                          |  |  |
| School                   |                |                          |                          |                        |                          |    |                                                                           |                          |                          |  |  |
| District                 | 87.2           | р                        | р                        |                        |                          |    | 87.2                                                                      | р                        | р                        |  |  |
| Province                 | 84.1           |                          |                          |                        |                          |    | 84.2                                                                      |                          |                          |  |  |

Mark

Public

Ex. Mark

Final

Mark

Average Scores

\* Data from the High School Certification System. The results from supplementary courses are not reflected in these results. All students obtaining a score of 48 or 49 on the final mark, were adjusted to 50 and are reflected in the Final Mark column.