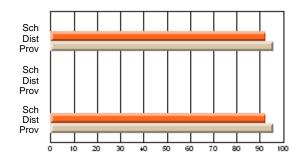

### Subject: Family Studies

| Course: HUMAN DYNAMICS 22 | 201            |                          |                          |   |                        |                          |                          |               |    |                          |
|---------------------------|----------------|--------------------------|--------------------------|---|------------------------|--------------------------|--------------------------|---------------|----|--------------------------|
| # students in course: 8   | School<br>Mark | School<br>vs<br>District | School<br>vs<br>Province |   | Public<br>Exam<br>Mark | School<br>vs<br>District | School<br>vs<br>Province | Final<br>Mark | v5 | School<br>vs<br>Province |
| Average Score             |                |                          |                          | Ļ |                        |                          |                          |               |    |                          |
| School                    | 85.3           |                          |                          |   |                        |                          |                          | 85.3          |    |                          |
| District                  | 65.3           | р                        | р                        |   |                        |                          |                          | 65.3          | р  | р                        |
| Province                  | 71.9           |                          |                          |   |                        |                          |                          | 71.9          |    |                          |
| Percent of Passes         |                |                          |                          |   |                        |                          |                          |               |    |                          |
| School                    | 100.0          |                          |                          |   |                        |                          |                          | 100.0         |    |                          |
| District                  | 79.6           | р                        | р                        |   |                        |                          |                          | 79.6          | р  | р                        |
| Province                  | 89.8           |                          |                          |   |                        |                          |                          | 89.8          |    |                          |

School

Mark

Public

Ex. Mark

Final

Mark

## Average Scores

#### Percent Passes

\* Data from the High School Certification System. The results from supplementary courses are not reflected in these results. All students obtaining a score of 48 or 49 on the final mark, were adjusted to 50 and are reflected in the Final Mark column.