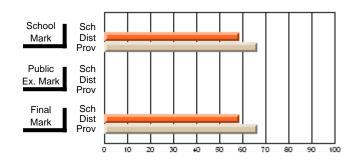

#### **Subject: Mathematics**

| # students in course: 7 | School | School         | School         | Public<br>Exam | School         | School         | Final | School         | School         |
|-------------------------|--------|----------------|----------------|----------------|----------------|----------------|-------|----------------|----------------|
|                         | Mark   | vs<br>District | vs<br>Province | Mark           | vs<br>District | vs<br>Province | Mark  | vs<br>District | vs<br>Province |
| Average Score           |        |                |                |                |                |                |       |                |                |
| School                  | 69.3   |                |                |                |                |                | 69.3  |                |                |
| District                | 58.8   | р              | р              |                |                |                | 58.8  | р              | р              |
| Province                | 66.5   |                |                |                |                |                | 66.5  |                |                |
| Percent of Passes       |        |                |                |                |                |                |       |                |                |
| School                  | 85.7   |                |                |                |                |                | 85.7  |                |                |
| District                | 76.7   | р              | q              |                |                |                | 76.7  | р              | q              |
| Province                | 86.2   |                |                |                |                |                | 86.3  |                |                |

School

Mark

Public

Ex. Mark

Final

Mark

## Average Scores

#### Percent Passes

\* Data from the High School Certification System. The results from supplementary courses are not reflected in these results. All students obtaining a score of 48 or 49 on the final mark, were adjusted to 50 and are reflected in the Final Mark column.