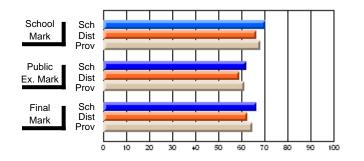

### Subject: Family Studies

| Course: HUMAN DYNAMICS 22 | 201            |                          |                          |   |                        |                          |                          |               |    |                          |
|---------------------------|----------------|--------------------------|--------------------------|---|------------------------|--------------------------|--------------------------|---------------|----|--------------------------|
| # students in course: 8   | School<br>Mark | School<br>vs<br>District | School<br>vs<br>Province |   | Public<br>Exam<br>Mark | School<br>vs<br>District | School<br>vs<br>Province | Final<br>Mark | v5 | School<br>vs<br>Province |
| Average Score             |                |                          |                          | Ļ |                        |                          |                          |               |    |                          |
| School                    | 85.3           |                          |                          |   |                        |                          |                          | 85.3          |    |                          |
| District                  | 65.3           | р                        | р                        |   |                        |                          |                          | 65.3          | р  | р                        |
| Province                  | 71.9           |                          |                          |   |                        |                          |                          | 71.9          |    |                          |
| Percent of Passes         |                |                          |                          |   |                        |                          |                          |               |    |                          |
| School                    | 100.0          |                          |                          |   |                        |                          |                          | 100.0         |    |                          |
| District                  | 79.6           | р                        | р                        |   |                        |                          |                          | 79.6          | р  | р                        |
| Province                  | 89.8           |                          |                          |   |                        |                          |                          | 89.8          |    |                          |

School

Mark

Public

Ex. Mark

Final

Mark

## Average Scores

#### Percent Passes

\* Data from the High School Certification System. The results from supplementary courses are not reflected in these results. All students obtaining a score of 48 or 49 on the final mark, were adjusted to 50 and are reflected in the Final Mark column.