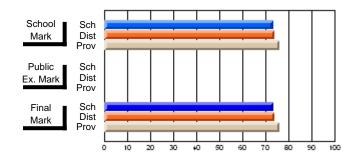

### Subject: Family Studies

| Course: HUMAN DYNAMICS 22 | 201            |                          |                          |   |                        |                          |                          |               |    |                          |
|---------------------------|----------------|--------------------------|--------------------------|---|------------------------|--------------------------|--------------------------|---------------|----|--------------------------|
| # students in course: 8   | School<br>Mark | School<br>vs<br>District | School<br>vs<br>Province |   | Public<br>Exam<br>Mark | School<br>vs<br>District | School<br>vs<br>Province | Final<br>Mark | v5 | School<br>vs<br>Province |
| Average Score             |                |                          |                          | Ļ |                        |                          |                          |               |    |                          |
| School                    | 85.3           |                          |                          |   |                        |                          |                          | 85.3          |    |                          |
| District                  | 65.3           | р                        | р                        |   |                        |                          |                          | 65.3          | р  | р                        |
| Province                  | 71.9           |                          |                          |   |                        |                          |                          | 71.9          |    |                          |
| Percent of Passes         |                |                          |                          |   |                        |                          |                          |               |    |                          |
| School                    | 100.0          |                          |                          |   |                        |                          |                          | 100.0         |    |                          |
| District                  | 79.6           | р                        | р                        |   |                        |                          |                          | 79.6          | р  | р                        |
| Province                  | 89.8           |                          |                          |   |                        |                          |                          | 89.8          |    |                          |

School

Mark

Public

Ex. Mark

Final

Mark

## Average Scores

#### Percent Passes

\* Data from the High School Certification System. The results from supplementary courses are not reflected in these results. All students obtaining a score of 48 or 49 on the final mark, were adjusted to 50 and are reflected in the Final Mark column.