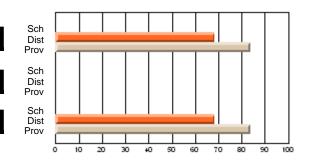

### Subject: Family Studies

| Course: HUMAN DYNAMICS 22 | 201            |                          |                          |   |                        |                          |                          |               |    |                          |
|---------------------------|----------------|--------------------------|--------------------------|---|------------------------|--------------------------|--------------------------|---------------|----|--------------------------|
| # students in course: 8   | School<br>Mark | School<br>vs<br>District | School<br>vs<br>Province |   | Public<br>Exam<br>Mark | School<br>vs<br>District | School<br>vs<br>Province | Final<br>Mark | v5 | School<br>vs<br>Province |
| Average Score             |                |                          |                          | Ļ |                        |                          |                          |               |    |                          |
| School                    | 85.3           |                          |                          |   |                        |                          |                          | 85.3          |    |                          |
| District                  | 65.3           | р                        | р                        |   |                        |                          |                          | 65.3          | р  | р                        |
| Province                  | 71.9           |                          |                          |   |                        |                          |                          | 71.9          |    |                          |
| Percent of Passes         |                |                          |                          |   |                        |                          |                          |               |    |                          |
| School                    | 100.0          |                          |                          |   |                        |                          |                          | 100.0         |    |                          |
| District                  | 79.6           | р                        | р                        |   |                        |                          |                          | 79.6          | р  | р                        |
| Province                  | 89.8           |                          |                          |   |                        |                          |                          | 89.8          |    |                          |

School

Mark

Public

Ex. Mark

Final

Mark

## Average Scores

#### Percent Passes

\* Data from the High School Certification System. The results from supplementary courses are not reflected in these results. All students obtaining a score of 48 or 49 on the final mark, were adjusted to 50 and are reflected in the Final Mark column.