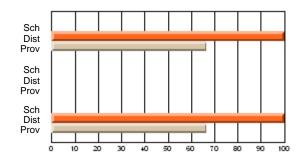

## Subject: English Language

| # students in course: 9 | School | School<br>vs | School<br>vs | Ex | blic<br>am | School<br>vs | School<br>vs | Final | School<br>vs | School<br>vs |
|-------------------------|--------|--------------|--------------|----|------------|--------------|--------------|-------|--------------|--------------|
| Average Score           | Mark   | District     | Province     |    | ark        | District     | Province     | Mark  | District     | Province     |
| School                  | 80.7   |              |              |    |            |              |              | 80.7  |              |              |
| District                | 80.7   | р            | р            |    |            |              |              | 80.7  | р            | р            |
| Province                | 68.4   | Î            | Î            |    |            |              |              | 68.4  | Î            | ŕ            |
| Percent of Passes       |        |              |              |    |            |              |              |       |              |              |
| School                  | 100.0  |              |              |    |            |              |              | 100.0 |              |              |
| District                | 100.0  | р            | р            |    |            |              |              | 100.0 | р            | р            |
| Province                | 93.1   |              |              |    |            |              |              | 93.1  |              |              |

School

Mark

Public

Ex. Mark

Final

Mark

## Average Scores

## Percent Passes

\* Data from the High School Certification System. The results from supplementary courses are not reflected in these results. All students obtaining a score of 48 or 49 on the final mark, were adjusted to 50 and are reflected in the Final Mark column.