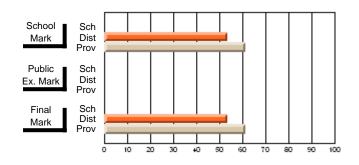

#### **Subject: Enterprise Education**

| Course: ENTERPRISE 3205 |                |                          |                          |                        |                          |                          | lata has 5 or fewer students. Data for reasons of confidentiality. |                          |                          |  |  |
|-------------------------|----------------|--------------------------|--------------------------|------------------------|--------------------------|--------------------------|--------------------------------------------------------------------|--------------------------|--------------------------|--|--|
| # students in course: 5 | School<br>Mark | School<br>vs<br>District | School<br>vs<br>Province | Public<br>Exam<br>Mark | School<br>vs<br>District | School<br>vs<br>Province | Final<br>Mark                                                      | School<br>vs<br>District | School<br>vs<br>Province |  |  |
| Average Score           |                |                          |                          |                        |                          |                          |                                                                    |                          |                          |  |  |
| School<br>District      | 68.3           |                          | G                        |                        |                          |                          | 68.3                                                               |                          |                          |  |  |
| Province                | 74.7           | р                        | q                        |                        |                          |                          | 74.7                                                               | р                        | q                        |  |  |
| Percent of Passes       |                |                          |                          |                        |                          |                          |                                                                    |                          |                          |  |  |
| School                  |                |                          |                          |                        |                          |                          |                                                                    |                          |                          |  |  |
| District                | 90.9           | р                        | р                        |                        |                          |                          | 90.9                                                               | р                        | р                        |  |  |
| Province                | 93.5           |                          |                          |                        |                          |                          | 93.5                                                               |                          |                          |  |  |

School

Mark

Public

Ex. Mark

Final

Mark

Average Scores

### Percent Passes

\* Data from the High School Certification System. The results from supplementary courses are not reflected in these results. All students obtaining a score of 48 or 49 on the final mark, were adjusted to 50 and are reflected in the Final Mark column.