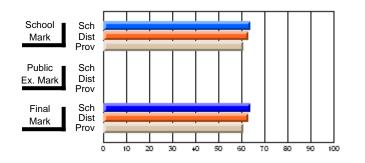

## District 1 - Labrador

#001 - St. Peter's School, Black Tickle

Grades: K-11

#### **Subject: Enterprise Education**

| Course: ENTERPRISE 3205 |                |                          |                          |                        |                          |                          | lata has 5 or fewer students. Data for reasons of confidentiality. |                          |                          |  |  |
|-------------------------|----------------|--------------------------|--------------------------|------------------------|--------------------------|--------------------------|--------------------------------------------------------------------|--------------------------|--------------------------|--|--|
| # students in course: 5 | School<br>Mark | School<br>vs<br>District | School<br>vs<br>Province | Public<br>Exam<br>Mark | School<br>vs<br>District | School<br>vs<br>Province | Final<br>Mark                                                      | School<br>vs<br>District | School<br>vs<br>Province |  |  |
| Average Score           |                |                          |                          |                        |                          |                          |                                                                    |                          |                          |  |  |
| School<br>District      | 68.3           |                          | G                        |                        |                          |                          | 68.3                                                               |                          |                          |  |  |
| Province                | 74.7           | р                        | q                        |                        |                          |                          | 74.7                                                               | р                        | q                        |  |  |
| Percent of Passes       |                |                          |                          |                        |                          |                          |                                                                    |                          |                          |  |  |
| School                  |                |                          |                          |                        |                          |                          |                                                                    |                          |                          |  |  |
| District                | 90.9           | р                        | р                        |                        |                          |                          | 90.9                                                               | р                        | р                        |  |  |
| Province                | 93.5           |                          |                          |                        |                          |                          | 93.5                                                               |                          |                          |  |  |

School

Mark

Public

Ex. Mark

Final

Mark

Average Scores

### Percent Passes

\* Data from the High School Certification System. The results from supplementary courses are not reflected in these results. All students obtaining a score of 48 or 49 on the final mark, were adjusted to 50 and are reflected in the Final Mark column.