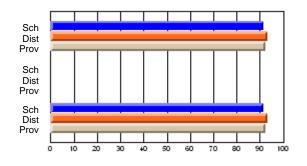

#### **Subject: Enterprise Education**

| Course: ENTERPRISE 3205 |                |                          |                          |                        |                          |                          | lata has 5 or fewer students. Data for reasons of confidentiality. |                          |                          |  |  |
|-------------------------|----------------|--------------------------|--------------------------|------------------------|--------------------------|--------------------------|--------------------------------------------------------------------|--------------------------|--------------------------|--|--|
| # students in course: 5 | School<br>Mark | School<br>vs<br>District | School<br>vs<br>Province | Public<br>Exam<br>Mark | School<br>vs<br>District | School<br>vs<br>Province | Final<br>Mark                                                      | School<br>vs<br>District | School<br>vs<br>Province |  |  |
| Average Score           |                |                          |                          |                        |                          |                          |                                                                    |                          |                          |  |  |
| School<br>District      | 68.3           |                          | G                        |                        |                          |                          | 68.3                                                               |                          |                          |  |  |
| Province                | 74.7           | р                        | q                        |                        |                          |                          | 74.7                                                               | р                        | q                        |  |  |
| Percent of Passes       |                |                          |                          |                        |                          |                          |                                                                    |                          |                          |  |  |
| School                  |                |                          |                          |                        |                          |                          |                                                                    |                          |                          |  |  |
| District                | 90.9           | р                        | р                        |                        |                          |                          | 90.9                                                               | р                        | р                        |  |  |
| Province                | 93.5           |                          |                          |                        |                          |                          | 93.5                                                               |                          |                          |  |  |

School

Mark

Public

Ex. Mark

Final

Mark

Average Scores

### Percent Passes

\* Data from the High School Certification System. The results from supplementary courses are not reflected in these results. All students obtaining a score of 48 or 49 on the final mark, were adjusted to 50 and are reflected in the Final Mark column.