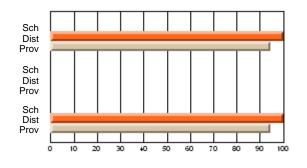

#### **Subject: Enterprise Education**

| Course: ENTERPRISE 3205 |                |                          |                          |                        |                          |                          | lata has 5 or fewer students. Data for reasons of confidentiality. |                          |                          |  |  |
|-------------------------|----------------|--------------------------|--------------------------|------------------------|--------------------------|--------------------------|--------------------------------------------------------------------|--------------------------|--------------------------|--|--|
| # students in course: 5 | School<br>Mark | School<br>vs<br>District | School<br>vs<br>Province | Public<br>Exam<br>Mark | School<br>vs<br>District | School<br>vs<br>Province | Final<br>Mark                                                      | School<br>vs<br>District | School<br>vs<br>Province |  |  |
| Average Score           |                |                          |                          |                        |                          |                          |                                                                    |                          |                          |  |  |
| School<br>District      | 68.3           |                          | G                        |                        |                          |                          | 68.3                                                               |                          |                          |  |  |
| Province                | 74.7           | р                        | q                        |                        |                          |                          | 74.7                                                               | р                        | q                        |  |  |
| Percent of Passes       |                |                          |                          |                        |                          |                          |                                                                    |                          |                          |  |  |
| School                  |                |                          |                          |                        |                          |                          |                                                                    |                          |                          |  |  |
| District                | 90.9           | р                        | р                        |                        |                          |                          | 90.9                                                               | р                        | р                        |  |  |
| Province                | 93.5           |                          |                          |                        |                          |                          | 93.5                                                               |                          |                          |  |  |

School

Mark

Public

Ex. Mark

Final

Mark

Average Scores

### Percent Passes

\* Data from the High School Certification System. The results from supplementary courses are not reflected in these results. All students obtaining a score of 48 or 49 on the final mark, were adjusted to 50 and are reflected in the Final Mark column.