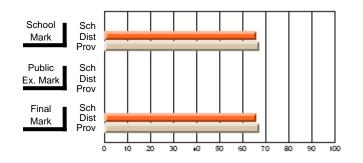

#### **Subject: Enterprise Education**

| Course: ENTERPRISE 3205 |                |                          |                          |                        |                          |                          | lata has 5 or fewer students. Data for reasons of confidentiality. |                          |                          |  |  |
|-------------------------|----------------|--------------------------|--------------------------|------------------------|--------------------------|--------------------------|--------------------------------------------------------------------|--------------------------|--------------------------|--|--|
| # students in course: 5 | School<br>Mark | School<br>vs<br>District | School<br>vs<br>Province | Public<br>Exam<br>Mark | School<br>vs<br>District | School<br>vs<br>Province | Final<br>Mark                                                      | School<br>vs<br>District | School<br>vs<br>Province |  |  |
| Average Score           |                |                          |                          |                        |                          |                          |                                                                    |                          |                          |  |  |
| School<br>District      | 68.3           |                          | G                        |                        |                          |                          | 68.3                                                               |                          |                          |  |  |
| Province                | 74.7           | р                        | q                        |                        |                          |                          | 74.7                                                               | р                        | q                        |  |  |
| Percent of Passes       |                |                          |                          |                        |                          |                          |                                                                    |                          |                          |  |  |
| School                  |                |                          |                          |                        |                          |                          |                                                                    |                          |                          |  |  |
| District                | 90.9           | р                        | р                        |                        |                          |                          | 90.9                                                               | р                        | р                        |  |  |
| Province                | 93.5           |                          |                          |                        |                          |                          | 93.5                                                               |                          |                          |  |  |

School

Mark

Public

Ex. Mark

Final

Mark

Average Scores

### Percent Passes

\* Data from the High School Certification System. The results from supplementary courses are not reflected in these results. All students obtaining a score of 48 or 49 on the final mark, were adjusted to 50 and are reflected in the Final Mark column.