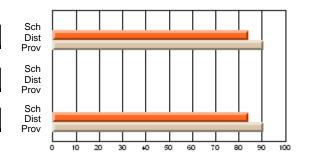

### Subject: Family Studies

| Course: HUMAN DYNAMICS 22 | 201            |                          |                          |   |                        |                          |                          |               |    |                          |
|---------------------------|----------------|--------------------------|--------------------------|---|------------------------|--------------------------|--------------------------|---------------|----|--------------------------|
| # students in course: 8   | School<br>Mark | School<br>vs<br>District | School<br>vs<br>Province |   | Public<br>Exam<br>Mark | School<br>vs<br>District | School<br>vs<br>Province | Final<br>Mark | v5 | School<br>vs<br>Province |
| Average Score             |                |                          |                          | Ļ |                        |                          |                          |               |    |                          |
| School                    | 85.3           |                          |                          |   |                        |                          |                          | 85.3          |    |                          |
| District                  | 65.3           | р                        | р                        |   |                        |                          |                          | 65.3          | р  | р                        |
| Province                  | 71.9           |                          |                          |   |                        |                          |                          | 71.9          |    |                          |
| Percent of Passes         |                |                          |                          |   |                        |                          |                          |               |    |                          |
| School                    | 100.0          |                          |                          |   |                        |                          |                          | 100.0         |    |                          |
| District                  | 79.6           | р                        | р                        |   |                        |                          |                          | 79.6          | р  | р                        |
| Province                  | 89.8           |                          |                          |   |                        |                          |                          | 89.8          |    |                          |

School

Mark

Public

Ex. Mark

Final

Mark

## Average Scores

#### Percent Passes

\* Data from the High School Certification System. The results from supplementary courses are not reflected in these results. All students obtaining a score of 48 or 49 on the final mark, were adjusted to 50 and are reflected in the Final Mark column.