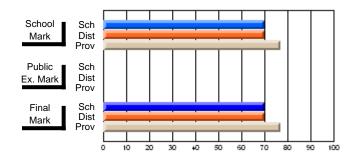

#### **Subject: Enterprise Education**

| Course: ENTERPRISE 3205 |                |                          |                          |                        |                          |                          | lata has 5 or fewer students. Data for reasons of confidentiality. |                          |                          |  |  |
|-------------------------|----------------|--------------------------|--------------------------|------------------------|--------------------------|--------------------------|--------------------------------------------------------------------|--------------------------|--------------------------|--|--|
| # students in course: 5 | School<br>Mark | School<br>vs<br>District | School<br>vs<br>Province | Public<br>Exam<br>Mark | School<br>vs<br>District | School<br>vs<br>Province | Final<br>Mark                                                      | School<br>vs<br>District | School<br>vs<br>Province |  |  |
| Average Score           |                |                          |                          |                        |                          |                          |                                                                    |                          |                          |  |  |
| School<br>District      | 68.3           |                          | G                        |                        |                          |                          | 68.3                                                               |                          |                          |  |  |
| Province                | 74.7           | р                        | q                        |                        |                          |                          | 74.7                                                               | р                        | q                        |  |  |
| Percent of Passes       |                |                          |                          |                        |                          |                          |                                                                    |                          |                          |  |  |
| School                  |                |                          |                          |                        |                          |                          |                                                                    |                          |                          |  |  |
| District                | 90.9           | р                        | р                        |                        |                          |                          | 90.9                                                               | р                        | р                        |  |  |
| Province                | 93.5           |                          |                          |                        |                          |                          | 93.5                                                               |                          |                          |  |  |

School

Mark

Public

Ex. Mark

Final

Mark

Average Scores

### Percent Passes

\* Data from the High School Certification System. The results from supplementary courses are not reflected in these results. All students obtaining a score of 48 or 49 on the final mark, were adjusted to 50 and are reflected in the Final Mark column.