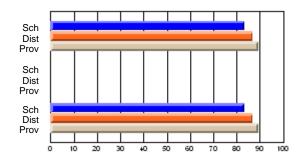

#### **Subject: Enterprise Education**

| Course: ENTERPRISE 3205 |                |                          |                          |                        |                          |                          | lata has 5 or fewer students. Data for reasons of confidentiality. |                          |                          |  |  |
|-------------------------|----------------|--------------------------|--------------------------|------------------------|--------------------------|--------------------------|--------------------------------------------------------------------|--------------------------|--------------------------|--|--|
| # students in course: 5 | School<br>Mark | School<br>vs<br>District | School<br>vs<br>Province | Public<br>Exam<br>Mark | School<br>vs<br>District | School<br>vs<br>Province | Final<br>Mark                                                      | School<br>vs<br>District | School<br>vs<br>Province |  |  |
| Average Score           |                |                          |                          |                        |                          |                          |                                                                    |                          |                          |  |  |
| School<br>District      | 68.3           |                          | G                        |                        |                          |                          | 68.3                                                               |                          |                          |  |  |
| Province                | 74.7           | р                        | q                        |                        |                          |                          | 74.7                                                               | р                        | q                        |  |  |
| Percent of Passes       |                |                          |                          |                        |                          |                          |                                                                    |                          |                          |  |  |
| School                  |                |                          |                          |                        |                          |                          |                                                                    |                          |                          |  |  |
| District                | 90.9           | р                        | р                        |                        |                          |                          | 90.9                                                               | р                        | р                        |  |  |
| Province                | 93.5           |                          |                          |                        |                          |                          | 93.5                                                               |                          |                          |  |  |

School

Mark

Public

Ex. Mark

Final

Mark

Average Scores

### Percent Passes

\* Data from the High School Certification System. The results from supplementary courses are not reflected in these results. All students obtaining a score of 48 or 49 on the final mark, were adjusted to 50 and are reflected in the Final Mark column.