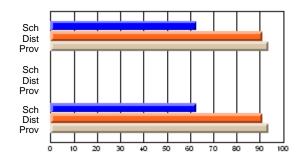

#### **Subject: Enterprise Education**

| Course: ENTERPRISE 3205 |                |                          |                          |                        |                          |                          | lata has 5 or fewer students. Data for reasons of confidentiality. |                          |                          |  |  |
|-------------------------|----------------|--------------------------|--------------------------|------------------------|--------------------------|--------------------------|--------------------------------------------------------------------|--------------------------|--------------------------|--|--|
| # students in course: 5 | School<br>Mark | School<br>vs<br>District | School<br>vs<br>Province | Public<br>Exam<br>Mark | School<br>vs<br>District | School<br>vs<br>Province | Final<br>Mark                                                      | School<br>vs<br>District | School<br>vs<br>Province |  |  |
| Average Score           |                |                          |                          |                        |                          |                          |                                                                    |                          |                          |  |  |
| School<br>District      | 68.3           |                          | G                        |                        |                          |                          | 68.3                                                               |                          |                          |  |  |
| Province                | 74.7           | р                        | q                        |                        |                          |                          | 74.7                                                               | р                        | q                        |  |  |
| Percent of Passes       |                |                          |                          |                        |                          |                          |                                                                    |                          |                          |  |  |
| School                  |                |                          |                          |                        |                          |                          |                                                                    |                          |                          |  |  |
| District                | 90.9           | р                        | р                        |                        |                          |                          | 90.9                                                               | р                        | р                        |  |  |
| Province                | 93.5           |                          |                          |                        |                          |                          | 93.5                                                               |                          |                          |  |  |

School

Mark

Public

Ex. Mark

Final

Mark

Average Scores

### Percent Passes

\* Data from the High School Certification System. The results from supplementary courses are not reflected in these results. All students obtaining a score of 48 or 49 on the final mark, were adjusted to 50 and are reflected in the Final Mark column.