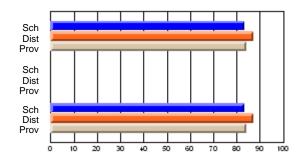

#### **Subject: Physical Education**

| # students in course: 9 | School<br>Mark | School<br>vs<br>District | School<br>vs<br>Province | Public<br>Exam<br>Mark | School<br>vs<br>District | School<br>vs<br>Province | Final<br>Mark | School<br>vs<br>District | School<br>vs<br>Province |
|-------------------------|----------------|--------------------------|--------------------------|------------------------|--------------------------|--------------------------|---------------|--------------------------|--------------------------|
| Average Score           |                |                          |                          |                        |                          |                          |               |                          |                          |
| School                  | 77.2           |                          |                          |                        |                          |                          | 77.2          |                          |                          |
| District                | 78.9           | q                        | q                        |                        |                          |                          | 78.9          | q                        | q                        |
| Province                | 80.5           |                          |                          |                        |                          |                          | 80.5          |                          |                          |
| Percent of Passes       |                |                          |                          |                        |                          |                          |               |                          |                          |
| School                  | 100.0          |                          |                          |                        |                          |                          | 100.0         |                          |                          |
| District                | 93.2           | р                        | р                        |                        |                          |                          | 93.2          | р                        | р                        |
| Province                | 95.9           |                          |                          |                        |                          |                          | 95.9          |                          |                          |

School

Mark

Public

Ex. Mark

Final

Mark

## Average Scores

#### Percent Passes

\* Data from the High School Certification System. The results from supplementary courses are not reflected in these results. All students obtaining a score of 48 or 49 on the final mark, were adjusted to 50 and are reflected in the Final Mark column.