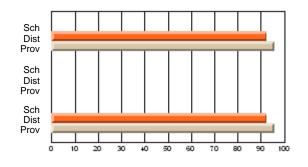

### Subject: Family Studies

| Course: HUMAN DYNAMICS 22 | 201            |                          |                          |   |                        |                          |                          |               |    |                          |
|---------------------------|----------------|--------------------------|--------------------------|---|------------------------|--------------------------|--------------------------|---------------|----|--------------------------|
| # students in course: 8   | School<br>Mark | School<br>vs<br>District | School<br>vs<br>Province |   | Public<br>Exam<br>Mark | School<br>vs<br>District | School<br>vs<br>Province | Final<br>Mark | v5 | School<br>vs<br>Province |
| Average Score             |                |                          |                          | Ļ |                        |                          |                          |               |    |                          |
| School                    | 85.3           |                          |                          |   |                        |                          |                          | 85.3          |    |                          |
| District                  | 65.3           | р                        | р                        |   |                        |                          |                          | 65.3          | р  | р                        |
| Province                  | 71.9           |                          |                          |   |                        |                          |                          | 71.9          |    |                          |
| Percent of Passes         |                |                          |                          |   |                        |                          |                          |               |    |                          |
| School                    | 100.0          |                          |                          |   |                        |                          |                          | 100.0         |    |                          |
| District                  | 79.6           | р                        | р                        |   |                        |                          |                          | 79.6          | р  | р                        |
| Province                  | 89.8           |                          |                          |   |                        |                          |                          | 89.8          |    |                          |

School

Mark

Public

Ex. Mark

Final

Mark

## Average Scores

#### Percent Passes

\* Data from the High School Certification System. The results from supplementary courses are not reflected in these results. All students obtaining a score of 48 or 49 on the final mark, were adjusted to 50 and are reflected in the Final Mark column.