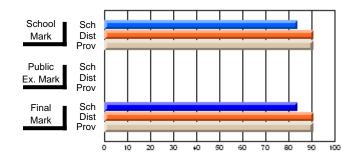

## District 1 - Labrador

#001 - St. Peter's School, Black Tickle

Grades: K-11

#### **Subject: Mathematics**

| Course: MATHEMATICS 2204 |                |                          |                          |                        |                          |    | ol data has 5 or fewer students. Data eld for reasons of confidentiality. |                          |                          |  |  |
|--------------------------|----------------|--------------------------|--------------------------|------------------------|--------------------------|----|---------------------------------------------------------------------------|--------------------------|--------------------------|--|--|
| # students in course: 2  | School<br>Mark | School<br>vs<br>District | School<br>vs<br>Province | Public<br>Exam<br>Mark | School<br>vs<br>District | VS | Final<br>Mark                                                             | School<br>vs<br>District | School<br>vs<br>Province |  |  |
| Average Score            |                |                          |                          |                        |                          |    |                                                                           |                          |                          |  |  |
| School<br>District       | 62.9           | р                        | р                        |                        |                          |    | 62.9                                                                      | р                        | р                        |  |  |
| Province                 | 61.0           | Р                        | Р                        |                        |                          |    | 61.0                                                                      | Р                        | Р                        |  |  |
| Percent of Passes        |                |                          |                          |                        |                          |    |                                                                           |                          |                          |  |  |
| School                   |                |                          |                          |                        |                          |    |                                                                           |                          |                          |  |  |
| District                 | 87.2           | р                        | р                        |                        |                          |    | 87.2                                                                      | р                        | р                        |  |  |
| Province                 | 84.1           |                          |                          |                        |                          |    | 84.2                                                                      |                          |                          |  |  |

Mark

Public

Ex. Mark

Final

Mark

Average Scores

\* Data from the High School Certification System. The results from supplementary courses are not reflected in these results. All students obtaining a score of 48 or 49 on the final mark, were adjusted to 50 and are reflected in the Final Mark column.