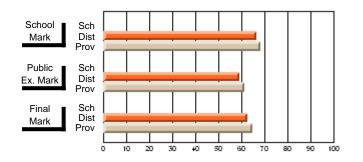

#### **Subject: Mathematics**

| Course: MATHEMATICS 2204 |                |                          |                          |                        |                          |    | ol data has 5 or fewer students. Data eld for reasons of confidentiality. |                          |                          |  |  |
|--------------------------|----------------|--------------------------|--------------------------|------------------------|--------------------------|----|---------------------------------------------------------------------------|--------------------------|--------------------------|--|--|
| # students in course: 2  | School<br>Mark | School<br>vs<br>District | School<br>vs<br>Province | Public<br>Exam<br>Mark | School<br>vs<br>District | VS | Final<br>Mark                                                             | School<br>vs<br>District | School<br>vs<br>Province |  |  |
| Average Score            |                |                          |                          |                        |                          |    |                                                                           |                          |                          |  |  |
| School<br>District       | 62.9           | р                        | р                        |                        |                          |    | 62.9                                                                      | р                        | р                        |  |  |
| Province                 | 61.0           | Р                        | Р                        |                        |                          |    | 61.0                                                                      | Р                        | Р                        |  |  |
| Percent of Passes        |                |                          |                          |                        |                          |    |                                                                           |                          |                          |  |  |
| School                   |                |                          |                          |                        |                          |    |                                                                           |                          |                          |  |  |
| District                 | 87.2           | р                        | р                        |                        |                          |    | 87.2                                                                      | р                        | р                        |  |  |
| Province                 | 84.1           |                          |                          |                        |                          |    | 84.2                                                                      |                          |                          |  |  |

Mark

Public

Ex. Mark

Final

Mark

Average Scores

\* Data from the High School Certification System. The results from supplementary courses are not reflected in these results. All students obtaining a score of 48 or 49 on the final mark, were adjusted to 50 and are reflected in the Final Mark column.