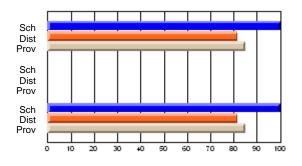

#### **Subject: Mathematics**

| Course: MATHEMATICS 2204 |                |                          |                          |                        |                          |    | ol data has 5 or fewer students. Data eld for reasons of confidentiality. |                          |                          |  |  |
|--------------------------|----------------|--------------------------|--------------------------|------------------------|--------------------------|----|---------------------------------------------------------------------------|--------------------------|--------------------------|--|--|
| # students in course: 2  | School<br>Mark | School<br>vs<br>District | School<br>vs<br>Province | Public<br>Exam<br>Mark | School<br>vs<br>District | VS | Final<br>Mark                                                             | School<br>vs<br>District | School<br>vs<br>Province |  |  |
| Average Score            |                |                          |                          |                        |                          |    |                                                                           |                          |                          |  |  |
| School<br>District       | 62.9           | р                        | р                        |                        |                          |    | 62.9                                                                      | р                        | р                        |  |  |
| Province                 | 61.0           | Р                        | Р                        |                        |                          |    | 61.0                                                                      | Р                        | Р                        |  |  |
| Percent of Passes        |                |                          |                          |                        |                          |    |                                                                           |                          |                          |  |  |
| School                   |                |                          |                          |                        |                          |    |                                                                           |                          |                          |  |  |
| District                 | 87.2           | р                        | р                        |                        |                          |    | 87.2                                                                      | р                        | р                        |  |  |
| Province                 | 84.1           |                          |                          |                        |                          |    | 84.2                                                                      |                          |                          |  |  |

Mark

Public

Ex. Mark

Final

Mark

Average Scores

\* Data from the High School Certification System. The results from supplementary courses are not reflected in these results. All students obtaining a score of 48 or 49 on the final mark, were adjusted to 50 and are reflected in the Final Mark column.