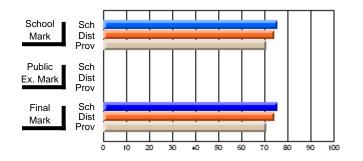

#### **Subject: Mathematics**

| Course: MATHEMATICS 2204 |                |                          |                          |                        |                          |    | ol data has 5 or fewer students. Data eld for reasons of confidentiality. |                          |                          |  |  |
|--------------------------|----------------|--------------------------|--------------------------|------------------------|--------------------------|----|---------------------------------------------------------------------------|--------------------------|--------------------------|--|--|
| # students in course: 2  | School<br>Mark | School<br>vs<br>District | School<br>vs<br>Province | Public<br>Exam<br>Mark | School<br>vs<br>District | VS | Final<br>Mark                                                             | School<br>vs<br>District | School<br>vs<br>Province |  |  |
| Average Score            |                |                          |                          |                        |                          |    |                                                                           |                          |                          |  |  |
| School<br>District       | 62.9           | р                        | р                        |                        |                          |    | 62.9                                                                      | р                        | р                        |  |  |
| Province                 | 61.0           | Р                        | Р                        |                        |                          |    | 61.0                                                                      | Р                        | Р                        |  |  |
| Percent of Passes        |                |                          |                          |                        |                          |    |                                                                           |                          |                          |  |  |
| School                   |                |                          |                          |                        |                          |    |                                                                           |                          |                          |  |  |
| District                 | 87.2           | р                        | р                        |                        |                          |    | 87.2                                                                      | р                        | р                        |  |  |
| Province                 | 84.1           |                          |                          |                        |                          |    | 84.2                                                                      |                          |                          |  |  |

Mark

Public

Ex. Mark

Final

Mark

Average Scores

\* Data from the High School Certification System. The results from supplementary courses are not reflected in these results. All students obtaining a score of 48 or 49 on the final mark, were adjusted to 50 and are reflected in the Final Mark column.