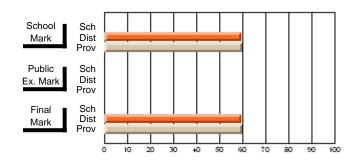

### Subject: Family Studies

| Course: HUMAN DYNAMICS 22 | 201            |                          |                          |   |                        |                          |                          |               |    |                          |
|---------------------------|----------------|--------------------------|--------------------------|---|------------------------|--------------------------|--------------------------|---------------|----|--------------------------|
| # students in course: 8   | School<br>Mark | School<br>vs<br>District | School<br>vs<br>Province |   | Public<br>Exam<br>Mark | School<br>vs<br>District | School<br>vs<br>Province | Final<br>Mark | v5 | School<br>vs<br>Province |
| Average Score             |                |                          |                          | Ļ |                        |                          |                          |               |    |                          |
| School                    | 85.3           |                          |                          |   |                        |                          |                          | 85.3          |    |                          |
| District                  | 65.3           | р                        | р                        |   |                        |                          |                          | 65.3          | р  | р                        |
| Province                  | 71.9           |                          |                          |   |                        |                          |                          | 71.9          |    |                          |
| Percent of Passes         |                |                          |                          |   |                        |                          |                          |               |    |                          |
| School                    | 100.0          |                          |                          |   |                        |                          |                          | 100.0         |    |                          |
| District                  | 79.6           | р                        | р                        |   |                        |                          |                          | 79.6          | р  | р                        |
| Province                  | 89.8           |                          |                          |   |                        |                          |                          | 89.8          |    |                          |

School

Mark

Public

Ex. Mark

Final

Mark

## Average Scores

#### Percent Passes

\* Data from the High School Certification System. The results from supplementary courses are not reflected in these results. All students obtaining a score of 48 or 49 on the final mark, were adjusted to 50 and are reflected in the Final Mark column.