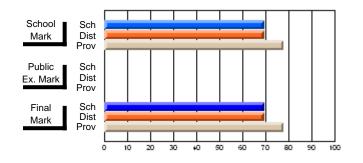

### Subject: Family Studies

| Course: HUMAN DYNAMICS 22 | 201            |                          |                          |   |                        |                          |                          |               |    |                          |
|---------------------------|----------------|--------------------------|--------------------------|---|------------------------|--------------------------|--------------------------|---------------|----|--------------------------|
| # students in course: 8   | School<br>Mark | School<br>vs<br>District | School<br>vs<br>Province |   | Public<br>Exam<br>Mark | School<br>vs<br>District | School<br>vs<br>Province | Final<br>Mark | v5 | School<br>vs<br>Province |
| Average Score             |                |                          |                          | Ļ |                        |                          |                          |               |    |                          |
| School                    | 85.3           |                          |                          |   |                        |                          |                          | 85.3          |    |                          |
| District                  | 65.3           | р                        | р                        |   |                        |                          |                          | 65.3          | р  | р                        |
| Province                  | 71.9           |                          |                          |   |                        |                          |                          | 71.9          |    |                          |
| Percent of Passes         |                |                          |                          |   |                        |                          |                          |               |    |                          |
| School                    | 100.0          |                          |                          |   |                        |                          |                          | 100.0         |    |                          |
| District                  | 79.6           | р                        | р                        |   |                        |                          |                          | 79.6          | р  | р                        |
| Province                  | 89.8           |                          |                          |   |                        |                          |                          | 89.8          |    |                          |

School

Mark

Public

Ex. Mark

Final

Mark

## Average Scores

#### Percent Passes

\* Data from the High School Certification System. The results from supplementary courses are not reflected in these results. All students obtaining a score of 48 or 49 on the final mark, were adjusted to 50 and are reflected in the Final Mark column.