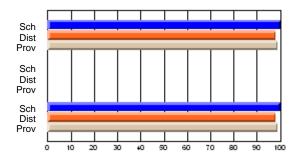

## District 1 - Labrador

#001 - St. Peter's School, Black Tickle

Grades: K-11

#### **Subject: Mathematics**

| Course: MATHEMATICS 2204 |                |                          |                          |                        |                          |    | ol data has 5 or fewer students. Data eld for reasons of confidentiality. |                          |                          |  |  |
|--------------------------|----------------|--------------------------|--------------------------|------------------------|--------------------------|----|---------------------------------------------------------------------------|--------------------------|--------------------------|--|--|
| # students in course: 2  | School<br>Mark | School<br>vs<br>District | School<br>vs<br>Province | Public<br>Exam<br>Mark | School<br>vs<br>District | VS | Final<br>Mark                                                             | School<br>vs<br>District | School<br>vs<br>Province |  |  |
| Average Score            |                |                          |                          |                        |                          |    |                                                                           |                          |                          |  |  |
| School<br>District       | 62.9           | р                        | р                        |                        |                          |    | 62.9                                                                      | р                        | р                        |  |  |
| Province                 | 61.0           | Р                        | Р                        |                        |                          |    | 61.0                                                                      | Р                        | Р                        |  |  |
| Percent of Passes        |                |                          |                          |                        |                          |    |                                                                           |                          |                          |  |  |
| School                   |                |                          |                          |                        |                          |    |                                                                           |                          |                          |  |  |
| District                 | 87.2           | р                        | р                        |                        |                          |    | 87.2                                                                      | р                        | р                        |  |  |
| Province                 | 84.1           |                          |                          |                        |                          |    | 84.2                                                                      |                          |                          |  |  |

Mark

Public

Ex. Mark

Final

Mark

Average Scores

\* Data from the High School Certification System. The results from supplementary courses are not reflected in these results. All students obtaining a score of 48 or 49 on the final mark, were adjusted to 50 and are reflected in the Final Mark column.