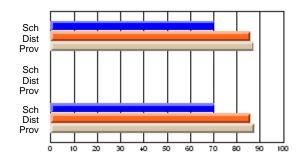

#### **Subject: Enterprise Education**

| Course: ENTERPRISE 3205 |                |                          |                          |                        |                          |                          | lata has 5 or fewer students. Data for reasons of confidentiality. |                          |                          |  |  |
|-------------------------|----------------|--------------------------|--------------------------|------------------------|--------------------------|--------------------------|--------------------------------------------------------------------|--------------------------|--------------------------|--|--|
| # students in course: 5 | School<br>Mark | School<br>vs<br>District | School<br>vs<br>Province | Public<br>Exam<br>Mark | School<br>vs<br>District | School<br>vs<br>Province | Final<br>Mark                                                      | School<br>vs<br>District | School<br>vs<br>Province |  |  |
| Average Score           |                |                          |                          |                        |                          |                          |                                                                    |                          |                          |  |  |
| School<br>District      | 68.3           |                          | G                        |                        |                          |                          | 68.3                                                               |                          |                          |  |  |
| Province                | 74.7           | р                        | q                        |                        |                          |                          | 74.7                                                               | р                        | q                        |  |  |
| Percent of Passes       |                |                          |                          |                        |                          |                          |                                                                    |                          |                          |  |  |
| School                  |                |                          |                          |                        |                          |                          |                                                                    |                          |                          |  |  |
| District                | 90.9           | р                        | р                        |                        |                          |                          | 90.9                                                               | р                        | р                        |  |  |
| Province                | 93.5           |                          |                          |                        |                          |                          | 93.5                                                               |                          |                          |  |  |

School

Mark

Public

Ex. Mark

Final

Mark

Average Scores

### Percent Passes

\* Data from the High School Certification System. The results from supplementary courses are not reflected in these results. All students obtaining a score of 48 or 49 on the final mark, were adjusted to 50 and are reflected in the Final Mark column.