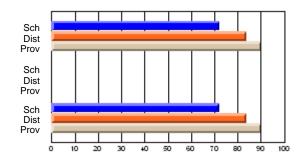

#### **Subject: Mathematics**

| Course: MATHEMATICS 2204 |                |                          |                          |                        |                          |    | ol data has 5 or fewer students. Data eld for reasons of confidentiality. |                          |                          |  |  |
|--------------------------|----------------|--------------------------|--------------------------|------------------------|--------------------------|----|---------------------------------------------------------------------------|--------------------------|--------------------------|--|--|
| # students in course: 2  | School<br>Mark | School<br>vs<br>District | School<br>vs<br>Province | Public<br>Exam<br>Mark | School<br>vs<br>District | VS | Final<br>Mark                                                             | School<br>vs<br>District | School<br>vs<br>Province |  |  |
| Average Score            |                |                          |                          |                        |                          |    |                                                                           |                          |                          |  |  |
| School<br>District       | 62.9           | р                        | р                        |                        |                          |    | 62.9                                                                      | р                        | р                        |  |  |
| Province                 | 61.0           | Р                        | Р                        |                        |                          |    | 61.0                                                                      | Р                        | Р                        |  |  |
| Percent of Passes        |                |                          |                          |                        |                          |    |                                                                           |                          |                          |  |  |
| School                   |                |                          |                          |                        |                          |    |                                                                           |                          |                          |  |  |
| District                 | 87.2           | р                        | р                        |                        |                          |    | 87.2                                                                      | р                        | р                        |  |  |
| Province                 | 84.1           |                          |                          |                        |                          |    | 84.2                                                                      |                          |                          |  |  |

Mark

Public

Ex. Mark

Final

Mark

Average Scores

\* Data from the High School Certification System. The results from supplementary courses are not reflected in these results. All students obtaining a score of 48 or 49 on the final mark, were adjusted to 50 and are reflected in the Final Mark column.