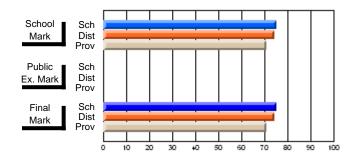

#### **Subject: Mathematics**

| # students in course: 7 | School | School         | School         | Public<br>Exam | School         | School         | Final | School         | School         |
|-------------------------|--------|----------------|----------------|----------------|----------------|----------------|-------|----------------|----------------|
|                         | Mark   | vs<br>District | vs<br>Province | Mark           | vs<br>District | vs<br>Province | Mark  | vs<br>District | vs<br>Province |
| Average Score           |        |                |                |                |                |                |       |                |                |
| School                  | 69.3   |                |                |                |                |                | 69.3  |                |                |
| District                | 58.8   | р              | р              |                |                |                | 58.8  | р              | р              |
| Province                | 66.5   |                |                |                |                |                | 66.5  |                |                |
| Percent of Passes       |        |                |                |                |                |                |       |                |                |
| School                  | 85.7   |                |                |                |                |                | 85.7  |                |                |
| District                | 76.7   | р              | q              |                |                |                | 76.7  | р              | q              |
| Province                | 86.2   |                |                |                |                |                | 86.3  |                |                |

School

Mark

Public

Ex. Mark

Final

Mark

## Average Scores

#### Percent Passes

\* Data from the High School Certification System. The results from supplementary courses are not reflected in these results. All students obtaining a score of 48 or 49 on the final mark, were adjusted to 50 and are reflected in the Final Mark column.