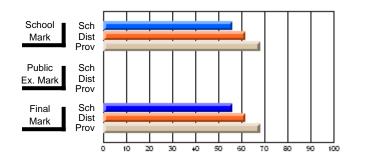

#### **Subject: Mathematics**

| # students in course: 7 | School | School         | School         | Public<br>Exam | School         | School         | Final | School         | School         |
|-------------------------|--------|----------------|----------------|----------------|----------------|----------------|-------|----------------|----------------|
|                         | Mark   | vs<br>District | vs<br>Province | Mark           | vs<br>District | vs<br>Province | Mark  | vs<br>District | vs<br>Province |
| Average Score           |        |                |                |                |                |                |       |                |                |
| School                  | 69.3   |                |                |                |                |                | 69.3  |                |                |
| District                | 58.8   | р              | р              |                |                |                | 58.8  | р              | р              |
| Province                | 66.5   |                |                |                |                |                | 66.5  |                |                |
| Percent of Passes       |        |                |                |                |                |                |       |                |                |
| School                  | 85.7   |                |                |                |                |                | 85.7  |                |                |
| District                | 76.7   | р              | q              |                |                |                | 76.7  | р              | q              |
| Province                | 86.2   |                |                |                |                |                | 86.3  |                |                |

School

Mark

Public

Ex. Mark

Final

Mark

## Average Scores

#### Percent Passes

\* Data from the High School Certification System. The results from supplementary courses are not reflected in these results. All students obtaining a score of 48 or 49 on the final mark, were adjusted to 50 and are reflected in the Final Mark column.