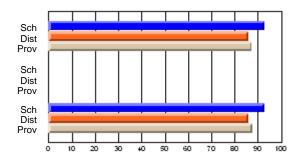

#### **Subject: Mathematics**

| # students in course: 7 | School | School         | School         | Public<br>Exam | School         | School         | Final | School         | School         |
|-------------------------|--------|----------------|----------------|----------------|----------------|----------------|-------|----------------|----------------|
|                         | Mark   | vs<br>District | vs<br>Province | Mark           | vs<br>District | vs<br>Province | Mark  | vs<br>District | vs<br>Province |
| Average Score           |        |                |                |                |                |                |       |                |                |
| School                  | 69.3   |                |                |                |                |                | 69.3  |                |                |
| District                | 58.8   | р              | р              |                |                |                | 58.8  | р              | р              |
| Province                | 66.5   |                |                |                |                |                | 66.5  |                |                |
| Percent of Passes       |        |                |                |                |                |                |       |                |                |
| School                  | 85.7   |                |                |                |                |                | 85.7  |                |                |
| District                | 76.7   | р              | q              |                |                |                | 76.7  | р              | q              |
| Province                | 86.2   |                |                |                |                |                | 86.3  |                |                |

School

Mark

Public

Ex. Mark

Final

Mark

## Average Scores

#### Percent Passes

\* Data from the High School Certification System. The results from supplementary courses are not reflected in these results. All students obtaining a score of 48 or 49 on the final mark, were adjusted to 50 and are reflected in the Final Mark column.