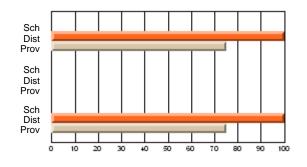

#### **Subject: Enterprise Education**

| Course: ENTERPRISE 3205 |                |                          |                          |                        |                          |                          | lata has 5 or fewer students. Data for reasons of confidentiality. |                          |                          |  |  |
|-------------------------|----------------|--------------------------|--------------------------|------------------------|--------------------------|--------------------------|--------------------------------------------------------------------|--------------------------|--------------------------|--|--|
| # students in course: 5 | School<br>Mark | School<br>vs<br>District | School<br>vs<br>Province | Public<br>Exam<br>Mark | School<br>vs<br>District | School<br>vs<br>Province | Final<br>Mark                                                      | School<br>vs<br>District | School<br>vs<br>Province |  |  |
| Average Score           |                |                          |                          |                        |                          |                          |                                                                    |                          |                          |  |  |
| School<br>District      | 68.3           |                          | G                        |                        |                          |                          | 68.3                                                               |                          |                          |  |  |
| Province                | 74.7           | р                        | q                        |                        |                          |                          | 74.7                                                               | р                        | q                        |  |  |
| Percent of Passes       |                |                          |                          |                        |                          |                          |                                                                    |                          |                          |  |  |
| School                  |                |                          |                          |                        |                          |                          |                                                                    |                          |                          |  |  |
| District                | 90.9           | р                        | р                        |                        |                          |                          | 90.9                                                               | р                        | р                        |  |  |
| Province                | 93.5           |                          |                          |                        |                          |                          | 93.5                                                               |                          |                          |  |  |

School

Mark

Public

Ex. Mark

Final

Mark

Average Scores

### Percent Passes

\* Data from the High School Certification System. The results from supplementary courses are not reflected in these results. All students obtaining a score of 48 or 49 on the final mark, were adjusted to 50 and are reflected in the Final Mark column.