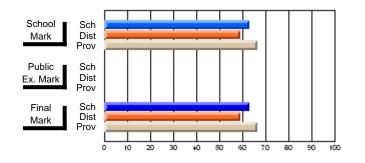

#### **Subject: Mathematics**

| Course: MATHEMATICS 2204 |                |                          |                          |                        |                          |    | ol data has 5 or fewer students. Data eld for reasons of confidentiality. |                          |                          |  |  |
|--------------------------|----------------|--------------------------|--------------------------|------------------------|--------------------------|----|---------------------------------------------------------------------------|--------------------------|--------------------------|--|--|
| # students in course: 2  | School<br>Mark | School<br>vs<br>District | School<br>vs<br>Province | Public<br>Exam<br>Mark | School<br>vs<br>District | VS | Final<br>Mark                                                             | School<br>vs<br>District | School<br>vs<br>Province |  |  |
| Average Score            |                |                          |                          |                        |                          |    |                                                                           |                          |                          |  |  |
| School<br>District       | 62.9           | р                        | р                        |                        |                          |    | 62.9                                                                      | р                        | р                        |  |  |
| Province                 | 61.0           | Р                        | Р                        |                        |                          |    | 61.0                                                                      | Р                        | Р                        |  |  |
| Percent of Passes        |                |                          |                          |                        |                          |    |                                                                           |                          |                          |  |  |
| School                   |                |                          |                          |                        |                          |    |                                                                           |                          |                          |  |  |
| District                 | 87.2           | р                        | р                        |                        |                          |    | 87.2                                                                      | р                        | р                        |  |  |
| Province                 | 84.1           |                          |                          |                        |                          |    | 84.2                                                                      |                          |                          |  |  |

Mark

Public

Ex. Mark

Final

Mark

Average Scores

\* Data from the High School Certification System. The results from supplementary courses are not reflected in these results. All students obtaining a score of 48 or 49 on the final mark, were adjusted to 50 and are reflected in the Final Mark column.