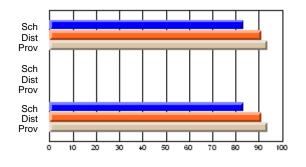

#### **Subject: Enterprise Education**

| Course: ENTERPRISE 3205 |                |                          |                          |                        |                          |                          | lata has 5 or fewer students. Data for reasons of confidentiality. |                          |                          |  |  |
|-------------------------|----------------|--------------------------|--------------------------|------------------------|--------------------------|--------------------------|--------------------------------------------------------------------|--------------------------|--------------------------|--|--|
| # students in course: 5 | School<br>Mark | School<br>vs<br>District | School<br>vs<br>Province | Public<br>Exam<br>Mark | School<br>vs<br>District | School<br>vs<br>Province | Final<br>Mark                                                      | School<br>vs<br>District | School<br>vs<br>Province |  |  |
| Average Score           |                |                          |                          |                        |                          |                          |                                                                    |                          |                          |  |  |
| School<br>District      | 68.3           |                          | G                        |                        |                          |                          | 68.3                                                               |                          |                          |  |  |
| Province                | 74.7           | р                        | q                        |                        |                          |                          | 74.7                                                               | р                        | q                        |  |  |
| Percent of Passes       |                |                          |                          |                        |                          |                          |                                                                    |                          |                          |  |  |
| School                  |                |                          |                          |                        |                          |                          |                                                                    |                          |                          |  |  |
| District                | 90.9           | р                        | р                        |                        |                          |                          | 90.9                                                               | р                        | р                        |  |  |
| Province                | 93.5           |                          |                          |                        |                          |                          | 93.5                                                               |                          |                          |  |  |

School

Mark

Public

Ex. Mark

Final

Mark

Average Scores

### Percent Passes

\* Data from the High School Certification System. The results from supplementary courses are not reflected in these results. All students obtaining a score of 48 or 49 on the final mark, were adjusted to 50 and are reflected in the Final Mark column.