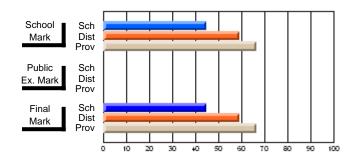

### Subject: Family Studies

| Course: HUMAN DYNAMICS 22 | 201            |                          |                          |   |                        |                          |                          |               |    |                          |
|---------------------------|----------------|--------------------------|--------------------------|---|------------------------|--------------------------|--------------------------|---------------|----|--------------------------|
| # students in course: 8   | School<br>Mark | School<br>vs<br>District | School<br>vs<br>Province |   | Public<br>Exam<br>Mark | School<br>vs<br>District | School<br>vs<br>Province | Final<br>Mark | v5 | School<br>vs<br>Province |
| Average Score             |                |                          |                          | Ļ |                        |                          |                          |               |    |                          |
| School                    | 85.3           |                          |                          |   |                        |                          |                          | 85.3          |    |                          |
| District                  | 65.3           | р                        | р                        |   |                        |                          |                          | 65.3          | р  | р                        |
| Province                  | 71.9           |                          |                          |   |                        |                          |                          | 71.9          |    |                          |
| Percent of Passes         |                |                          |                          |   |                        |                          |                          |               |    |                          |
| School                    | 100.0          |                          |                          |   |                        |                          |                          | 100.0         |    |                          |
| District                  | 79.6           | р                        | р                        |   |                        |                          |                          | 79.6          | р  | р                        |
| Province                  | 89.8           |                          |                          |   |                        |                          |                          | 89.8          |    |                          |

School

Mark

Public

Ex. Mark

Final

Mark

## Average Scores

#### Percent Passes

\* Data from the High School Certification System. The results from supplementary courses are not reflected in these results. All students obtaining a score of 48 or 49 on the final mark, were adjusted to 50 and are reflected in the Final Mark column.