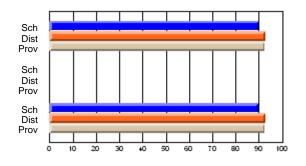

#### **Subject: Enterprise Education**

| Course: ENTERPRISE 3205 |                |                          |                          |                        |                          |                          | lata has 5 or fewer students. Data for reasons of confidentiality. |                          |                          |  |  |
|-------------------------|----------------|--------------------------|--------------------------|------------------------|--------------------------|--------------------------|--------------------------------------------------------------------|--------------------------|--------------------------|--|--|
| # students in course: 5 | School<br>Mark | School<br>vs<br>District | School<br>vs<br>Province | Public<br>Exam<br>Mark | School<br>vs<br>District | School<br>vs<br>Province | Final<br>Mark                                                      | School<br>vs<br>District | School<br>vs<br>Province |  |  |
| Average Score           |                |                          |                          |                        |                          |                          |                                                                    |                          |                          |  |  |
| School<br>District      | 68.3           |                          | G                        |                        |                          |                          | 68.3                                                               |                          |                          |  |  |
| Province                | 74.7           | р                        | q                        |                        |                          |                          | 74.7                                                               | р                        | q                        |  |  |
| Percent of Passes       |                |                          |                          |                        |                          |                          |                                                                    |                          |                          |  |  |
| School                  |                |                          |                          |                        |                          |                          |                                                                    |                          |                          |  |  |
| District                | 90.9           | р                        | р                        |                        |                          |                          | 90.9                                                               | р                        | р                        |  |  |
| Province                | 93.5           |                          |                          |                        |                          |                          | 93.5                                                               |                          |                          |  |  |

School

Mark

Public

Ex. Mark

Final

Mark

Average Scores

### Percent Passes

\* Data from the High School Certification System. The results from supplementary courses are not reflected in these results. All students obtaining a score of 48 or 49 on the final mark, were adjusted to 50 and are reflected in the Final Mark column.