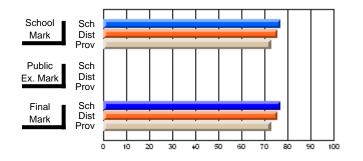

#### **Subject: Enterprise Education**

| Course: ENTERPRISE 3205 |                |                          |                          |                        |                          |                          | lata has 5 or fewer students. Data for reasons of confidentiality. |                          |                          |  |  |
|-------------------------|----------------|--------------------------|--------------------------|------------------------|--------------------------|--------------------------|--------------------------------------------------------------------|--------------------------|--------------------------|--|--|
| # students in course: 5 | School<br>Mark | School<br>vs<br>District | School<br>vs<br>Province | Public<br>Exam<br>Mark | School<br>vs<br>District | School<br>vs<br>Province | Final<br>Mark                                                      | School<br>vs<br>District | School<br>vs<br>Province |  |  |
| Average Score           |                |                          |                          |                        |                          |                          |                                                                    |                          |                          |  |  |
| School<br>District      | 68.3           |                          | G                        |                        |                          |                          | 68.3                                                               |                          |                          |  |  |
| Province                | 74.7           | р                        | q                        |                        |                          |                          | 74.7                                                               | р                        | q                        |  |  |
| Percent of Passes       |                |                          |                          |                        |                          |                          |                                                                    |                          |                          |  |  |
| School                  |                |                          |                          |                        |                          |                          |                                                                    |                          |                          |  |  |
| District                | 90.9           | р                        | р                        |                        |                          |                          | 90.9                                                               | р                        | р                        |  |  |
| Province                | 93.5           |                          |                          |                        |                          |                          | 93.5                                                               |                          |                          |  |  |

School

Mark

Public

Ex. Mark

Final

Mark

Average Scores

### Percent Passes

\* Data from the High School Certification System. The results from supplementary courses are not reflected in these results. All students obtaining a score of 48 or 49 on the final mark, were adjusted to 50 and are reflected in the Final Mark column.