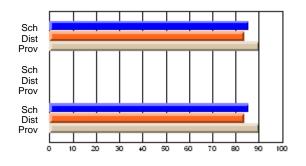

#### **Subject: Enterprise Education**

| Course: ENTERPRISE 3205 |                |                          |                          |                        |                          |                          | lata has 5 or fewer students. Data for reasons of confidentiality. |                          |                          |  |  |
|-------------------------|----------------|--------------------------|--------------------------|------------------------|--------------------------|--------------------------|--------------------------------------------------------------------|--------------------------|--------------------------|--|--|
| # students in course: 5 | School<br>Mark | School<br>vs<br>District | School<br>vs<br>Province | Public<br>Exam<br>Mark | School<br>vs<br>District | School<br>vs<br>Province | Final<br>Mark                                                      | School<br>vs<br>District | School<br>vs<br>Province |  |  |
| Average Score           |                |                          |                          |                        |                          |                          |                                                                    |                          |                          |  |  |
| School<br>District      | 68.3           |                          | G                        |                        |                          |                          | 68.3                                                               |                          |                          |  |  |
| Province                | 74.7           | р                        | q                        |                        |                          |                          | 74.7                                                               | р                        | q                        |  |  |
| Percent of Passes       |                |                          |                          |                        |                          |                          |                                                                    |                          |                          |  |  |
| School                  |                |                          |                          |                        |                          |                          |                                                                    |                          |                          |  |  |
| District                | 90.9           | р                        | р                        |                        |                          |                          | 90.9                                                               | р                        | р                        |  |  |
| Province                | 93.5           |                          |                          |                        |                          |                          | 93.5                                                               |                          |                          |  |  |

School

Mark

Public

Ex. Mark

Final

Mark

Average Scores

### Percent Passes

\* Data from the High School Certification System. The results from supplementary courses are not reflected in these results. All students obtaining a score of 48 or 49 on the final mark, were adjusted to 50 and are reflected in the Final Mark column.