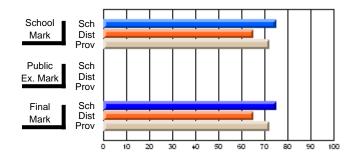

#### **Subject: Mathematics**

| Course: MATHEMATICS 2204 |                |                          |                          |                        |                          |    | ol data has 5 or fewer students. Data eld for reasons of confidentiality. |                          |                          |  |  |
|--------------------------|----------------|--------------------------|--------------------------|------------------------|--------------------------|----|---------------------------------------------------------------------------|--------------------------|--------------------------|--|--|
| # students in course: 2  | School<br>Mark | School<br>vs<br>District | School<br>vs<br>Province | Public<br>Exam<br>Mark | School<br>vs<br>District | VS | Final<br>Mark                                                             | School<br>vs<br>District | School<br>vs<br>Province |  |  |
| Average Score            |                |                          |                          |                        |                          |    |                                                                           |                          |                          |  |  |
| School<br>District       | 62.9           | р                        | р                        |                        |                          |    | 62.9                                                                      | р                        | р                        |  |  |
| Province                 | 61.0           | Р                        | Р                        |                        |                          |    | 61.0                                                                      | Р                        | Р                        |  |  |
| Percent of Passes        |                |                          |                          |                        |                          |    |                                                                           |                          |                          |  |  |
| School                   |                |                          |                          |                        |                          |    |                                                                           |                          |                          |  |  |
| District                 | 87.2           | р                        | р                        |                        |                          |    | 87.2                                                                      | р                        | р                        |  |  |
| Province                 | 84.1           |                          |                          |                        |                          |    | 84.2                                                                      |                          |                          |  |  |

Mark

Public

Ex. Mark

Final

Mark

Average Scores

\* Data from the High School Certification System. The results from supplementary courses are not reflected in these results. All students obtaining a score of 48 or 49 on the final mark, were adjusted to 50 and are reflected in the Final Mark column.