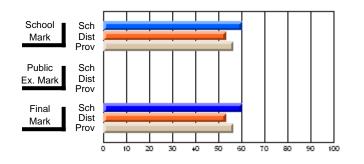

### Subject: Family Studies

| Course: HUMAN DYNAMICS 22 | 201            |                          |                          |   |                        |                          |                          |               |    |                          |
|---------------------------|----------------|--------------------------|--------------------------|---|------------------------|--------------------------|--------------------------|---------------|----|--------------------------|
| # students in course: 8   | School<br>Mark | School<br>vs<br>District | School<br>vs<br>Province |   | Public<br>Exam<br>Mark | School<br>vs<br>District | School<br>vs<br>Province | Final<br>Mark | v5 | School<br>vs<br>Province |
| Average Score             |                |                          |                          | Ļ |                        |                          |                          |               |    |                          |
| School                    | 85.3           |                          |                          |   |                        |                          |                          | 85.3          |    |                          |
| District                  | 65.3           | р                        | р                        |   |                        |                          |                          | 65.3          | р  | р                        |
| Province                  | 71.9           |                          |                          |   |                        |                          |                          | 71.9          |    |                          |
| Percent of Passes         |                |                          |                          |   |                        |                          |                          |               |    |                          |
| School                    | 100.0          |                          |                          |   |                        |                          |                          | 100.0         |    |                          |
| District                  | 79.6           | р                        | р                        |   |                        |                          |                          | 79.6          | р  | р                        |
| Province                  | 89.8           |                          |                          |   |                        |                          |                          | 89.8          |    |                          |

School

Mark

Public

Ex. Mark

Final

Mark

## Average Scores

#### Percent Passes

\* Data from the High School Certification System. The results from supplementary courses are not reflected in these results. All students obtaining a score of 48 or 49 on the final mark, were adjusted to 50 and are reflected in the Final Mark column.