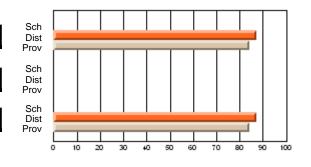

#### **Subject: Enterprise Education**

| Course: ENTERPRISE 3205 |                |                          |                          |                        |                          |                          | lata has 5 or fewer students. Data for reasons of confidentiality. |                          |                          |  |  |
|-------------------------|----------------|--------------------------|--------------------------|------------------------|--------------------------|--------------------------|--------------------------------------------------------------------|--------------------------|--------------------------|--|--|
| # students in course: 5 | School<br>Mark | School<br>vs<br>District | School<br>vs<br>Province | Public<br>Exam<br>Mark | School<br>vs<br>District | School<br>vs<br>Province | Final<br>Mark                                                      | School<br>vs<br>District | School<br>vs<br>Province |  |  |
| Average Score           |                |                          |                          |                        |                          |                          |                                                                    |                          |                          |  |  |
| School<br>District      | 68.3           |                          | G                        |                        |                          |                          | 68.3                                                               |                          |                          |  |  |
| Province                | 74.7           | р                        | q                        |                        |                          |                          | 74.7                                                               | р                        | q                        |  |  |
| Percent of Passes       |                |                          |                          |                        |                          |                          |                                                                    |                          |                          |  |  |
| School                  |                |                          |                          |                        |                          |                          |                                                                    |                          |                          |  |  |
| District                | 90.9           | р                        | р                        |                        |                          |                          | 90.9                                                               | р                        | р                        |  |  |
| Province                | 93.5           |                          |                          |                        |                          |                          | 93.5                                                               |                          |                          |  |  |

School

Mark

Public

Ex. Mark

Final

Mark

Average Scores

### Percent Passes

\* Data from the High School Certification System. The results from supplementary courses are not reflected in these results. All students obtaining a score of 48 or 49 on the final mark, were adjusted to 50 and are reflected in the Final Mark column.