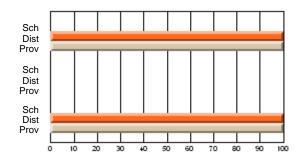

#### **Subject: Mathematics**

| Course: MATHEMATICS 2204 |                |                          |                          |                        |                          |    | ol data has 5 or fewer students. Data eld for reasons of confidentiality. |                          |                          |  |  |
|--------------------------|----------------|--------------------------|--------------------------|------------------------|--------------------------|----|---------------------------------------------------------------------------|--------------------------|--------------------------|--|--|
| # students in course: 2  | School<br>Mark | School<br>vs<br>District | School<br>vs<br>Province | Public<br>Exam<br>Mark | School<br>vs<br>District | VS | Final<br>Mark                                                             | School<br>vs<br>District | School<br>vs<br>Province |  |  |
| Average Score            |                |                          |                          |                        |                          |    |                                                                           |                          |                          |  |  |
| School<br>District       | 62.9           | р                        | р                        |                        |                          |    | 62.9                                                                      | р                        | р                        |  |  |
| Province                 | 61.0           | Р                        | Р                        |                        |                          |    | 61.0                                                                      | Р                        | Р                        |  |  |
| Percent of Passes        |                |                          |                          |                        |                          |    |                                                                           |                          |                          |  |  |
| School                   |                |                          |                          |                        |                          |    |                                                                           |                          |                          |  |  |
| District                 | 87.2           | р                        | р                        |                        |                          |    | 87.2                                                                      | р                        | р                        |  |  |
| Province                 | 84.1           |                          |                          |                        |                          |    | 84.2                                                                      |                          |                          |  |  |

Mark

Public

Ex. Mark

Final

Mark

Average Scores

\* Data from the High School Certification System. The results from supplementary courses are not reflected in these results. All students obtaining a score of 48 or 49 on the final mark, were adjusted to 50 and are reflected in the Final Mark column.