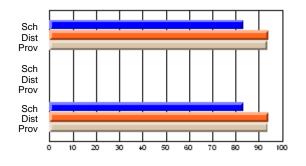

### Subject: Family Studies

| Course: HUMAN DYNAMICS 22 | 201            |                          |                          |   |                        |                          |                          |               |    |                          |
|---------------------------|----------------|--------------------------|--------------------------|---|------------------------|--------------------------|--------------------------|---------------|----|--------------------------|
| # students in course: 8   | School<br>Mark | School<br>vs<br>District | School<br>vs<br>Province |   | Public<br>Exam<br>Mark | School<br>vs<br>District | School<br>vs<br>Province | Final<br>Mark | v5 | School<br>vs<br>Province |
| Average Score             |                |                          |                          | Ļ |                        |                          |                          |               |    |                          |
| School                    | 85.3           |                          |                          |   |                        |                          |                          | 85.3          |    |                          |
| District                  | 65.3           | р                        | р                        |   |                        |                          |                          | 65.3          | р  | р                        |
| Province                  | 71.9           |                          |                          |   |                        |                          |                          | 71.9          |    |                          |
| Percent of Passes         |                |                          |                          |   |                        |                          |                          |               |    |                          |
| School                    | 100.0          |                          |                          |   |                        |                          |                          | 100.0         |    |                          |
| District                  | 79.6           | р                        | р                        |   |                        |                          |                          | 79.6          | р  | р                        |
| Province                  | 89.8           |                          |                          |   |                        |                          |                          | 89.8          |    |                          |

#### Percent Passes

\* Data from the High School Certification System. The results from supplementary courses are not reflected in these results. All students obtaining a score of 48 or 49 on the final mark, were adjusted to 50 and are reflected in the Final Mark column.