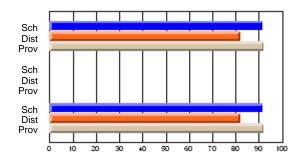

#### **Subject: Mathematics**

| # students in course: 7 | School | School         | School         | Public<br>Exam | School         | School         | Final | School         | School         |
|-------------------------|--------|----------------|----------------|----------------|----------------|----------------|-------|----------------|----------------|
|                         | Mark   | vs<br>District | vs<br>Province | Mark           | vs<br>District | vs<br>Province | Mark  | vs<br>District | vs<br>Province |
| Average Score           |        |                |                |                |                |                |       |                |                |
| School                  | 69.3   |                |                |                |                |                | 69.3  |                |                |
| District                | 58.8   | р              | р              |                |                |                | 58.8  | р              | р              |
| Province                | 66.5   |                |                |                |                |                | 66.5  |                |                |
| Percent of Passes       |        |                |                |                |                |                |       |                |                |
| School                  | 85.7   |                |                |                |                |                | 85.7  |                |                |
| District                | 76.7   | р              | q              |                |                |                | 76.7  | р              | q              |
| Province                | 86.2   |                |                |                |                |                | 86.3  |                |                |

School

Mark

Public

Ex. Mark

Final

Mark

## Average Scores

#### Percent Passes

\* Data from the High School Certification System. The results from supplementary courses are not reflected in these results. All students obtaining a score of 48 or 49 on the final mark, were adjusted to 50 and are reflected in the Final Mark column.