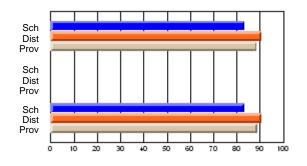

#### **Subject: Mathematics**

| # students in course: 7 | School | School         | School         | Public<br>Exam | School         | School         | Final | School         | School         |
|-------------------------|--------|----------------|----------------|----------------|----------------|----------------|-------|----------------|----------------|
|                         | Mark   | vs<br>District | vs<br>Province | Mark           | vs<br>District | vs<br>Province | Mark  | vs<br>District | vs<br>Province |
| Average Score           |        |                |                |                |                |                |       |                |                |
| School                  | 69.3   |                |                |                |                |                | 69.3  |                |                |
| District                | 58.8   | р              | р              |                |                |                | 58.8  | р              | р              |
| Province                | 66.5   |                |                |                |                |                | 66.5  |                |                |
| Percent of Passes       |        |                |                |                |                |                |       |                |                |
| School                  | 85.7   |                |                |                |                |                | 85.7  |                |                |
| District                | 76.7   | р              | q              |                |                |                | 76.7  | р              | q              |
| Province                | 86.2   |                |                |                |                |                | 86.3  |                |                |

School

Mark

Public

Ex. Mark

Final

Mark

## Average Scores

#### Percent Passes

\* Data from the High School Certification System. The results from supplementary courses are not reflected in these results. All students obtaining a score of 48 or 49 on the final mark, were adjusted to 50 and are reflected in the Final Mark column.