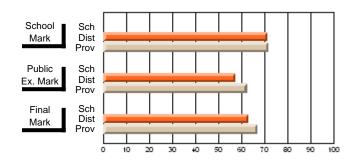

### Subject: Family Studies

| Course: HUMAN DYNAMICS 22 | 201            |                          |                          |   |                        |                          |                          |               |    |                          |
|---------------------------|----------------|--------------------------|--------------------------|---|------------------------|--------------------------|--------------------------|---------------|----|--------------------------|
| # students in course: 8   | School<br>Mark | School<br>vs<br>District | School<br>vs<br>Province |   | Public<br>Exam<br>Mark | School<br>vs<br>District | School<br>vs<br>Province | Final<br>Mark | v5 | School<br>vs<br>Province |
| Average Score             |                |                          |                          | Ļ |                        |                          |                          |               |    |                          |
| School                    | 85.3           |                          |                          |   |                        |                          |                          | 85.3          |    |                          |
| District                  | 65.3           | р                        | р                        |   |                        |                          |                          | 65.3          | р  | р                        |
| Province                  | 71.9           |                          |                          |   |                        |                          |                          | 71.9          |    |                          |
| Percent of Passes         |                |                          |                          |   |                        |                          |                          |               |    |                          |
| School                    | 100.0          |                          |                          |   |                        |                          |                          | 100.0         |    |                          |
| District                  | 79.6           | р                        | р                        |   |                        |                          |                          | 79.6          | р  | р                        |
| Province                  | 89.8           |                          |                          |   |                        |                          |                          | 89.8          |    |                          |

School

Mark

Public

Ex. Mark

Final

Mark

## Average Scores

#### Percent Passes

\* Data from the High School Certification System. The results from supplementary courses are not reflected in these results. All students obtaining a score of 48 or 49 on the final mark, were adjusted to 50 and are reflected in the Final Mark column.