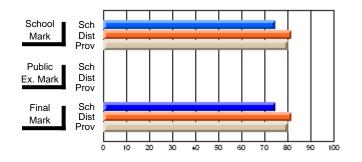

#### **Subject: Mathematics**

| Course: MATHEMATICS 2204 |                |                          |                          |                        |                          |    | ol data has 5 or fewer students. Data eld for reasons of confidentiality. |                          |                          |  |  |
|--------------------------|----------------|--------------------------|--------------------------|------------------------|--------------------------|----|---------------------------------------------------------------------------|--------------------------|--------------------------|--|--|
| # students in course: 2  | School<br>Mark | School<br>vs<br>District | School<br>vs<br>Province | Public<br>Exam<br>Mark | School<br>vs<br>District | VS | Final<br>Mark                                                             | School<br>vs<br>District | School<br>vs<br>Province |  |  |
| Average Score            |                |                          |                          |                        |                          |    |                                                                           |                          |                          |  |  |
| School<br>District       | 62.9           | р                        | р                        |                        |                          |    | 62.9                                                                      | р                        | р                        |  |  |
| Province                 | 61.0           | Р                        | Р                        |                        |                          |    | 61.0                                                                      | Р                        | Р                        |  |  |
| Percent of Passes        |                |                          |                          |                        |                          |    |                                                                           |                          |                          |  |  |
| School                   |                |                          |                          |                        |                          |    |                                                                           |                          |                          |  |  |
| District                 | 87.2           | р                        | р                        |                        |                          |    | 87.2                                                                      | р                        | р                        |  |  |
| Province                 | 84.1           |                          |                          |                        |                          |    | 84.2                                                                      |                          |                          |  |  |

Mark

Public

Ex. Mark

Final

Mark

Average Scores

\* Data from the High School Certification System. The results from supplementary courses are not reflected in these results. All students obtaining a score of 48 or 49 on the final mark, were adjusted to 50 and are reflected in the Final Mark column.