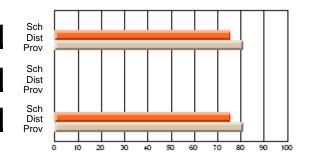

### Subject: Family Studies

| Course: HUMAN DYNAMICS 22 | 201            |                          |                          |   |                        |                          |                          |               |    |                          |
|---------------------------|----------------|--------------------------|--------------------------|---|------------------------|--------------------------|--------------------------|---------------|----|--------------------------|
| # students in course: 8   | School<br>Mark | School<br>vs<br>District | School<br>vs<br>Province |   | Public<br>Exam<br>Mark | School<br>vs<br>District | School<br>vs<br>Province | Final<br>Mark | v5 | School<br>vs<br>Province |
| Average Score             |                |                          |                          | Ļ |                        |                          |                          |               |    |                          |
| School                    | 85.3           |                          |                          |   |                        |                          |                          | 85.3          |    |                          |
| District                  | 65.3           | р                        | р                        |   |                        |                          |                          | 65.3          | р  | р                        |
| Province                  | 71.9           |                          |                          |   |                        |                          |                          | 71.9          |    |                          |
| Percent of Passes         |                |                          |                          |   |                        |                          |                          |               |    |                          |
| School                    | 100.0          |                          |                          |   |                        |                          |                          | 100.0         |    |                          |
| District                  | 79.6           | р                        | р                        |   |                        |                          |                          | 79.6          | р  | р                        |
| Province                  | 89.8           |                          |                          |   |                        |                          |                          | 89.8          |    |                          |

School

Mark

Public

Ex. Mark

Final

Mark

## Average Scores

#### Percent Passes

\* Data from the High School Certification System. The results from supplementary courses are not reflected in these results. All students obtaining a score of 48 or 49 on the final mark, were adjusted to 50 and are reflected in the Final Mark column.