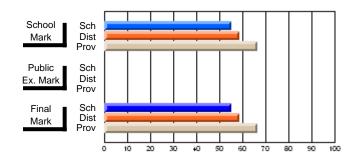

### Subject: Family Studies

| Course: HUMAN DYNAMICS 22 | 201            |                          |                          |   |                        |                          |                          |               |    |                          |
|---------------------------|----------------|--------------------------|--------------------------|---|------------------------|--------------------------|--------------------------|---------------|----|--------------------------|
| # students in course: 8   | School<br>Mark | School<br>vs<br>District | School<br>vs<br>Province |   | Public<br>Exam<br>Mark | School<br>vs<br>District | School<br>vs<br>Province | Final<br>Mark | v5 | School<br>vs<br>Province |
| Average Score             |                |                          |                          | Ļ |                        |                          |                          |               |    |                          |
| School                    | 85.3           |                          |                          |   |                        |                          |                          | 85.3          |    |                          |
| District                  | 65.3           | р                        | р                        |   |                        |                          |                          | 65.3          | р  | р                        |
| Province                  | 71.9           |                          |                          |   |                        |                          |                          | 71.9          |    |                          |
| Percent of Passes         |                |                          |                          |   |                        |                          |                          |               |    |                          |
| School                    | 100.0          |                          |                          |   |                        |                          |                          | 100.0         |    |                          |
| District                  | 79.6           | р                        | р                        |   |                        |                          |                          | 79.6          | р  | р                        |
| Province                  | 89.8           |                          |                          |   |                        |                          |                          | 89.8          |    |                          |

School

Mark

Public

Ex. Mark

Final

Mark

## Average Scores

#### Percent Passes

\* Data from the High School Certification System. The results from supplementary courses are not reflected in these results. All students obtaining a score of 48 or 49 on the final mark, were adjusted to 50 and are reflected in the Final Mark column.