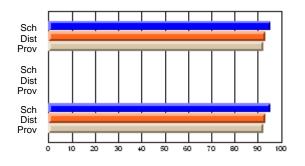

#### **Subject: Mathematics**

| # students in course: 7 | School | School         | School         | Public<br>Exam | School         | School         | Final | School         | School         |
|-------------------------|--------|----------------|----------------|----------------|----------------|----------------|-------|----------------|----------------|
|                         | Mark   | vs<br>District | vs<br>Province | Mark           | vs<br>District | vs<br>Province | Mark  | vs<br>District | vs<br>Province |
| Average Score           |        |                |                |                |                |                |       |                |                |
| School                  | 69.3   |                |                |                |                |                | 69.3  |                |                |
| District                | 58.8   | р              | р              |                |                |                | 58.8  | р              | р              |
| Province                | 66.5   |                |                |                |                |                | 66.5  |                |                |
| Percent of Passes       |        |                |                |                |                |                |       |                |                |
| School                  | 85.7   |                |                |                |                |                | 85.7  |                |                |
| District                | 76.7   | р              | q              |                |                |                | 76.7  | р              | q              |
| Province                | 86.2   |                |                |                |                |                | 86.3  |                |                |

School

Mark

Public

Ex. Mark

Final

Mark

## Average Scores

#### Percent Passes

\* Data from the High School Certification System. The results from supplementary courses are not reflected in these results. All students obtaining a score of 48 or 49 on the final mark, were adjusted to 50 and are reflected in the Final Mark column.