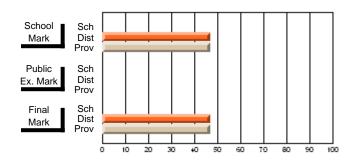

### Subject: Family Studies

| Course: HUMAN DYNAMICS 22 | 201            |                          |                          |   |                        |                          |                          |               |    |                          |
|---------------------------|----------------|--------------------------|--------------------------|---|------------------------|--------------------------|--------------------------|---------------|----|--------------------------|
| # students in course: 8   | School<br>Mark | School<br>vs<br>District | School<br>vs<br>Province |   | Public<br>Exam<br>Mark | School<br>vs<br>District | School<br>vs<br>Province | Final<br>Mark | v5 | School<br>vs<br>Province |
| Average Score             |                |                          |                          | Ļ |                        |                          |                          |               |    |                          |
| School                    | 85.3           |                          |                          |   |                        |                          |                          | 85.3          |    |                          |
| District                  | 65.3           | р                        | р                        |   |                        |                          |                          | 65.3          | р  | р                        |
| Province                  | 71.9           |                          |                          |   |                        |                          |                          | 71.9          |    |                          |
| Percent of Passes         |                |                          |                          |   |                        |                          |                          |               |    |                          |
| School                    | 100.0          |                          |                          |   |                        |                          |                          | 100.0         |    |                          |
| District                  | 79.6           | р                        | р                        |   |                        |                          |                          | 79.6          | р  | р                        |
| Province                  | 89.8           |                          |                          |   |                        |                          |                          | 89.8          |    |                          |

School

Mark

Public

Ex. Mark

Final

Mark

## Average Scores

#### Percent Passes

\* Data from the High School Certification System. The results from supplementary courses are not reflected in these results. All students obtaining a score of 48 or 49 on the final mark, were adjusted to 50 and are reflected in the Final Mark column.