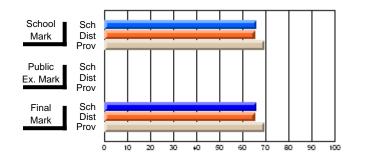

### Subject: Family Studies

| Course: HUMAN DYNAMICS 22 | 201            |                          |                          |   |                        |                          |                          |               |    |                          |
|---------------------------|----------------|--------------------------|--------------------------|---|------------------------|--------------------------|--------------------------|---------------|----|--------------------------|
| # students in course: 8   | School<br>Mark | School<br>vs<br>District | School<br>vs<br>Province |   | Public<br>Exam<br>Mark | School<br>vs<br>District | School<br>vs<br>Province | Final<br>Mark | v5 | School<br>vs<br>Province |
| Average Score             |                |                          |                          | Ļ |                        |                          |                          |               |    |                          |
| School                    | 85.3           |                          |                          |   |                        |                          |                          | 85.3          |    |                          |
| District                  | 65.3           | р                        | р                        |   |                        |                          |                          | 65.3          | р  | р                        |
| Province                  | 71.9           |                          |                          |   |                        |                          |                          | 71.9          |    |                          |
| Percent of Passes         |                |                          |                          |   |                        |                          |                          |               |    |                          |
| School                    | 100.0          |                          |                          |   |                        |                          |                          | 100.0         |    |                          |
| District                  | 79.6           | р                        | р                        |   |                        |                          |                          | 79.6          | р  | р                        |
| Province                  | 89.8           |                          |                          |   |                        |                          |                          | 89.8          |    |                          |

School

Mark

Public

Ex. Mark

Final

Mark

## Average Scores

#### Percent Passes

\* Data from the High School Certification System. The results from supplementary courses are not reflected in these results. All students obtaining a score of 48 or 49 on the final mark, were adjusted to 50 and are reflected in the Final Mark column.