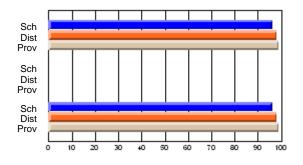

### Subject: Family Studies

| Course: HUMAN DYNAMICS 22 | 201            |                          |                          |   |                        |                          |                          |               |    |                          |
|---------------------------|----------------|--------------------------|--------------------------|---|------------------------|--------------------------|--------------------------|---------------|----|--------------------------|
| # students in course: 8   | School<br>Mark | School<br>vs<br>District | School<br>vs<br>Province |   | Public<br>Exam<br>Mark | School<br>vs<br>District | School<br>vs<br>Province | Final<br>Mark | v5 | School<br>vs<br>Province |
| Average Score             |                |                          |                          | Ļ |                        |                          |                          |               |    |                          |
| School                    | 85.3           |                          |                          |   |                        |                          |                          | 85.3          |    |                          |
| District                  | 65.3           | р                        | р                        |   |                        |                          |                          | 65.3          | р  | р                        |
| Province                  | 71.9           |                          |                          |   |                        |                          |                          | 71.9          |    |                          |
| Percent of Passes         |                |                          |                          |   |                        |                          |                          |               |    |                          |
| School                    | 100.0          |                          |                          |   |                        |                          |                          | 100.0         |    |                          |
| District                  | 79.6           | р                        | р                        |   |                        |                          |                          | 79.6          | р  | р                        |
| Province                  | 89.8           |                          |                          |   |                        |                          |                          | 89.8          |    |                          |

School

Mark

Public

Ex. Mark

Final

Mark

## Average Scores

#### Percent Passes

\* Data from the High School Certification System. The results from supplementary courses are not reflected in these results. All students obtaining a score of 48 or 49 on the final mark, were adjusted to 50 and are reflected in the Final Mark column.