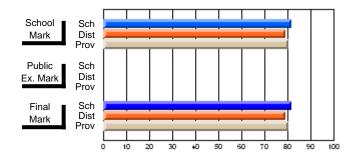

School

Mark

Public

Ex. Mark

Final

Mark

Average Scores

### Percent Passes

\* Data from the High School Certification System. The results from supplementary courses are not reflected in these results. All students obtaining a score of 48 or 49 on the final mark, were adjusted to 50 and are reflected in the Final Mark column.