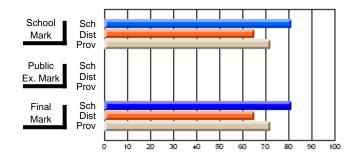

#### **Subject: Mathematics**

| Course: MATHEMATICS 2204 |                |                          |                          |                        |                          |    | ol data has 5 or fewer students. Data eld for reasons of confidentiality. |                          |                          |  |  |
|--------------------------|----------------|--------------------------|--------------------------|------------------------|--------------------------|----|---------------------------------------------------------------------------|--------------------------|--------------------------|--|--|
| # students in course: 2  | School<br>Mark | School<br>vs<br>District | School<br>vs<br>Province | Public<br>Exam<br>Mark | School<br>vs<br>District | VS | Final<br>Mark                                                             | School<br>vs<br>District | School<br>vs<br>Province |  |  |
| Average Score            |                |                          |                          |                        |                          |    |                                                                           |                          |                          |  |  |
| School<br>District       | 62.9           | р                        | р                        |                        |                          |    | 62.9                                                                      | р                        | р                        |  |  |
| Province                 | 61.0           | Р                        | Р                        |                        |                          |    | 61.0                                                                      | Р                        | Р                        |  |  |
| Percent of Passes        |                |                          |                          |                        |                          |    |                                                                           |                          |                          |  |  |
| School                   |                |                          |                          |                        |                          |    |                                                                           |                          |                          |  |  |
| District                 | 87.2           | р                        | р                        |                        |                          |    | 87.2                                                                      | р                        | р                        |  |  |
| Province                 | 84.1           |                          |                          |                        |                          |    | 84.2                                                                      |                          |                          |  |  |

Mark

Public

Ex. Mark

Final

Mark

Average Scores

\* Data from the High School Certification System. The results from supplementary courses are not reflected in these results. All students obtaining a score of 48 or 49 on the final mark, were adjusted to 50 and are reflected in the Final Mark column.