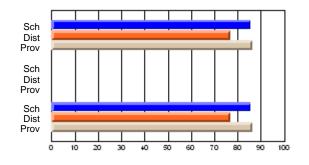

#### Subject: English Language

| Course: ENGLISH 1201    |                     |                          |                          |                        |                          |                          |                     |                          |                          |
|-------------------------|---------------------|--------------------------|--------------------------|------------------------|--------------------------|--------------------------|---------------------|--------------------------|--------------------------|
| # students in course: 7 | School<br>Mark      | School<br>vs<br>District | School<br>vs<br>Province | Public<br>Exam<br>Mark | School<br>vs<br>District | School<br>vs<br>Province | Final<br>Mark       | School<br>vs<br>District | School<br>vs<br>Province |
| Average Score           | 70.0                |                          |                          |                        |                          |                          | 70.0                |                          |                          |
| School<br>District      | <b>78.0</b><br>61.9 | р                        | р                        |                        |                          |                          | <b>78.0</b><br>61.9 | р                        | р                        |
| Province                | 68.0                |                          | Î                        |                        |                          |                          | 68.0                |                          | <sup>1</sup>             |
| Percent of Passes       |                     |                          |                          |                        |                          |                          |                     |                          |                          |
| School                  | 100.0               |                          |                          |                        |                          |                          | 100.0               |                          |                          |
| District                | 82.0                | р                        | р                        |                        |                          |                          | 82.0                | р                        | р                        |
| Province                | 92.1                |                          |                          |                        |                          |                          | 92.1                |                          |                          |

School

Mark

Public

Ex. Mark

Final

Mark

## Average Scores

#### Percent Passes

\* Data from the High School Certification System. The results from supplementary courses are not reflected in these results. All students obtaining a score of 48 or 49 on the final mark, were adjusted to 50 and are reflected in the Final Mark column.