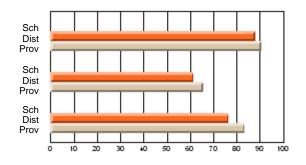

#### **Subject: Enterprise Education**

| Course: ENTERPRISE 3205 |                |                          |                          |                        |                          |                          | lata has 5 or fewer students. Data for reasons of confidentiality. |                          |                          |  |  |
|-------------------------|----------------|--------------------------|--------------------------|------------------------|--------------------------|--------------------------|--------------------------------------------------------------------|--------------------------|--------------------------|--|--|
| # students in course: 5 | School<br>Mark | School<br>vs<br>District | School<br>vs<br>Province | Public<br>Exam<br>Mark | School<br>vs<br>District | School<br>vs<br>Province | Final<br>Mark                                                      | School<br>vs<br>District | School<br>vs<br>Province |  |  |
| Average Score           |                |                          |                          |                        |                          |                          |                                                                    |                          |                          |  |  |
| School<br>District      | 68.3           |                          | G                        |                        |                          |                          | 68.3                                                               |                          |                          |  |  |
| Province                | 74.7           | р                        | q                        |                        |                          |                          | 74.7                                                               | р                        | q                        |  |  |
| Percent of Passes       |                |                          |                          |                        |                          |                          |                                                                    |                          |                          |  |  |
| School                  |                |                          |                          |                        |                          |                          |                                                                    |                          |                          |  |  |
| District                | 90.9           | р                        | р                        |                        |                          |                          | 90.9                                                               | р                        | р                        |  |  |
| Province                | 93.5           |                          |                          |                        |                          |                          | 93.5                                                               |                          |                          |  |  |

School

Mark

Public

Ex. Mark

Final

Mark

Average Scores

### Percent Passes

\* Data from the High School Certification System. The results from supplementary courses are not reflected in these results. All students obtaining a score of 48 or 49 on the final mark, were adjusted to 50 and are reflected in the Final Mark column.