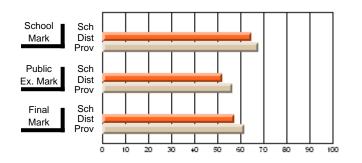

#### **Subject: Mathematics**

| # students in course: 7 | School | School         | School         | Public<br>Exam | School         | School         | Final | School         | School         |
|-------------------------|--------|----------------|----------------|----------------|----------------|----------------|-------|----------------|----------------|
|                         | Mark   | vs<br>District | vs<br>Province | Mark           | vs<br>District | vs<br>Province | Mark  | vs<br>District | vs<br>Province |
| Average Score           |        |                |                |                |                |                |       |                |                |
| School                  | 69.3   |                |                |                |                |                | 69.3  |                |                |
| District                | 58.8   | р              | р              |                |                |                | 58.8  | р              | р              |
| Province                | 66.5   |                |                |                |                |                | 66.5  |                |                |
| Percent of Passes       |        |                |                |                |                |                |       |                |                |
| School                  | 85.7   |                |                |                |                |                | 85.7  |                |                |
| District                | 76.7   | р              | q              |                |                |                | 76.7  | р              | q              |
| Province                | 86.2   |                |                |                |                |                | 86.3  |                |                |

School

Mark

Public

Ex. Mark

Final

Mark

## Average Scores

#### Percent Passes

\* Data from the High School Certification System. The results from supplementary courses are not reflected in these results. All students obtaining a score of 48 or 49 on the final mark, were adjusted to 50 and are reflected in the Final Mark column.