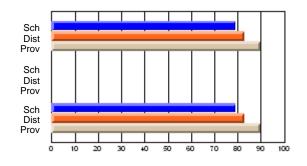

#### **Subject: Mathematics**

| # students in course: 7 | School | School         | School         | Public<br>Exam | School         | School         | Final | School         | School         |
|-------------------------|--------|----------------|----------------|----------------|----------------|----------------|-------|----------------|----------------|
|                         | Mark   | vs<br>District | vs<br>Province | Mark           | vs<br>District | vs<br>Province | Mark  | vs<br>District | vs<br>Province |
| Average Score           |        |                |                |                |                |                |       |                |                |
| School                  | 69.3   |                |                |                |                |                | 69.3  |                |                |
| District                | 58.8   | р              | р              |                |                |                | 58.8  | р              | р              |
| Province                | 66.5   |                |                |                |                |                | 66.5  |                |                |
| Percent of Passes       |        |                |                |                |                |                |       |                |                |
| School                  | 85.7   |                |                |                |                |                | 85.7  |                |                |
| District                | 76.7   | р              | q              |                |                |                | 76.7  | р              | q              |
| Province                | 86.2   |                |                |                |                |                | 86.3  |                |                |

School

Mark

Public

Ex. Mark

Final

Mark

## Average Scores

#### Percent Passes

\* Data from the High School Certification System. The results from supplementary courses are not reflected in these results. All students obtaining a score of 48 or 49 on the final mark, were adjusted to 50 and are reflected in the Final Mark column.