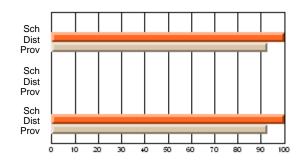

#### Subject: English Language

| Course: ENGLISH 1201    |                     |                          |                          |                        |                          |                          |                     |                          |                          |
|-------------------------|---------------------|--------------------------|--------------------------|------------------------|--------------------------|--------------------------|---------------------|--------------------------|--------------------------|
| # students in course: 7 | School<br>Mark      | School<br>vs<br>District | School<br>vs<br>Province | Public<br>Exam<br>Mark | School<br>vs<br>District | School<br>vs<br>Province | Final<br>Mark       | School<br>vs<br>District | School<br>vs<br>Province |
| Average Score           | 70.0                |                          |                          |                        |                          |                          | 70.0                |                          |                          |
| School<br>District      | <b>78.0</b><br>61.9 | р                        | р                        |                        |                          |                          | <b>78.0</b><br>61.9 | р                        | р                        |
| Province                | 68.0                |                          | Î                        |                        |                          |                          | 68.0                |                          | <sup>1</sup>             |
| Percent of Passes       |                     |                          |                          |                        |                          |                          |                     |                          |                          |
| School                  | 100.0               |                          |                          |                        |                          |                          | 100.0               |                          |                          |
| District                | 82.0                | р                        | р                        |                        |                          |                          | 82.0                | р                        | р                        |
| Province                | 92.1                |                          |                          |                        |                          |                          | 92.1                |                          |                          |

School

Mark

Public

Ex. Mark

Final

Mark

## Average Scores

#### Percent Passes

\* Data from the High School Certification System. The results from supplementary courses are not reflected in these results. All students obtaining a score of 48 or 49 on the final mark, were adjusted to 50 and are reflected in the Final Mark column.