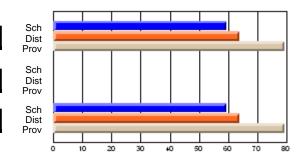

#### **Subject: Enterprise Education**

| Course: ENTERPRISE 3205 |                |                          |                          |                        |                          |                          | lata has 5 or fewer students. Data for reasons of confidentiality. |                          |                          |  |  |
|-------------------------|----------------|--------------------------|--------------------------|------------------------|--------------------------|--------------------------|--------------------------------------------------------------------|--------------------------|--------------------------|--|--|
| # students in course: 5 | School<br>Mark | School<br>vs<br>District | School<br>vs<br>Province | Public<br>Exam<br>Mark | School<br>vs<br>District | School<br>vs<br>Province | Final<br>Mark                                                      | School<br>vs<br>District | School<br>vs<br>Province |  |  |
| Average Score           |                |                          |                          |                        |                          |                          |                                                                    |                          |                          |  |  |
| School<br>District      | 68.3           |                          | G                        |                        |                          |                          | 68.3                                                               |                          |                          |  |  |
| Province                | 74.7           | р                        | q                        |                        |                          |                          | 74.7                                                               | р                        | q                        |  |  |
| Percent of Passes       |                |                          |                          |                        |                          |                          |                                                                    |                          |                          |  |  |
| School                  |                |                          |                          |                        |                          |                          |                                                                    |                          |                          |  |  |
| District                | 90.9           | р                        | р                        |                        |                          |                          | 90.9                                                               | р                        | р                        |  |  |
| Province                | 93.5           |                          |                          |                        |                          |                          | 93.5                                                               |                          |                          |  |  |

School

Mark

Public

Ex. Mark

Final

Mark

Average Scores

### Percent Passes

\* Data from the High School Certification System. The results from supplementary courses are not reflected in these results. All students obtaining a score of 48 or 49 on the final mark, were adjusted to 50 and are reflected in the Final Mark column.