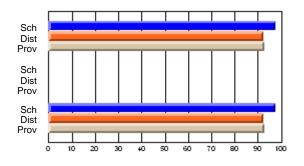

#### **Subject: Enterprise Education**

| Course: ENTERPRISE 3205 |                |                          |                          |                        |                          |                          | lata has 5 or fewer students. Data for reasons of confidentiality. |                          |                          |  |  |
|-------------------------|----------------|--------------------------|--------------------------|------------------------|--------------------------|--------------------------|--------------------------------------------------------------------|--------------------------|--------------------------|--|--|
| # students in course: 5 | School<br>Mark | School<br>vs<br>District | School<br>vs<br>Province | Public<br>Exam<br>Mark | School<br>vs<br>District | School<br>vs<br>Province | Final<br>Mark                                                      | School<br>vs<br>District | School<br>vs<br>Province |  |  |
| Average Score           |                |                          |                          |                        |                          |                          |                                                                    |                          |                          |  |  |
| School<br>District      | 68.3           |                          | G                        |                        |                          |                          | 68.3                                                               |                          |                          |  |  |
| Province                | 74.7           | р                        | q                        |                        |                          |                          | 74.7                                                               | р                        | q                        |  |  |
| Percent of Passes       |                |                          |                          |                        |                          |                          |                                                                    |                          |                          |  |  |
| School                  |                |                          |                          |                        |                          |                          |                                                                    |                          |                          |  |  |
| District                | 90.9           | р                        | р                        |                        |                          |                          | 90.9                                                               | р                        | р                        |  |  |
| Province                | 93.5           |                          |                          |                        |                          |                          | 93.5                                                               |                          |                          |  |  |

School

Mark

Public

Ex. Mark

Final

Mark

Average Scores

### Percent Passes

\* Data from the High School Certification System. The results from supplementary courses are not reflected in these results. All students obtaining a score of 48 or 49 on the final mark, were adjusted to 50 and are reflected in the Final Mark column.