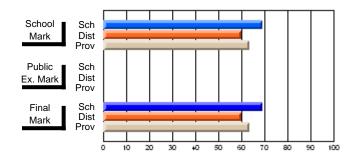

#### **Subject: Mathematics**

| Course: MATHEMATICS 3204 |                |                          |                          |                        |                          |                          |               |                          |                          |
|--------------------------|----------------|--------------------------|--------------------------|------------------------|--------------------------|--------------------------|---------------|--------------------------|--------------------------|
| # students in course: 8  | School<br>Mark | School<br>vs<br>District | School<br>vs<br>Province | Public<br>Exam<br>Mark | School<br>vs<br>District | School<br>vs<br>Province | Final<br>Mark | School<br>vs<br>District | School<br>vs<br>Province |
| Average Score            |                |                          |                          |                        |                          |                          |               |                          |                          |
| School                   | 59.6           |                          |                          | 51.9                   |                          |                          | 56.1          |                          |                          |
| District                 | 59.9           | q                        | q                        | 62.4                   | q                        | q                        | 63.7          | q                        | q                        |
| Province                 | 64.8           |                          |                          | 63.8                   |                          |                          | 66.1          |                          |                          |
| Percent of Passes        |                |                          |                          |                        |                          |                          |               |                          |                          |
| School                   | 87.5           |                          |                          | 62.5                   |                          |                          | 75.0          |                          |                          |
| District                 | 76.1           | р                        | р                        | 73.0                   | q                        | q                        | 77.0          | q                        | q                        |
| Province                 | 84.1           |                          |                          | 75.7                   |                          |                          | 83.4          |                          |                          |

School

Mark

Public

Ex. Mark

Final

Mark

## Average Scores

#### Percent Passes

\* Data from the High School Certification System. The results from supplementary courses are not reflected in these results. All students obtaining a score of 48 or 49 on the final mark, were adjusted to 50 and are reflected in the Final Mark column.