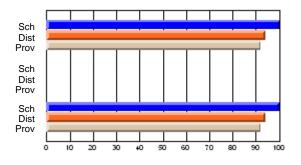

#### **Subject: Mathematics**

| # students in course: 7 | School | School         | School         | Public<br>Exam | School         | School         | Final | School         | School         |
|-------------------------|--------|----------------|----------------|----------------|----------------|----------------|-------|----------------|----------------|
|                         | Mark   | vs<br>District | vs<br>Province | Mark           | vs<br>District | vs<br>Province | Mark  | vs<br>District | vs<br>Province |
| Average Score           |        |                |                |                |                |                |       |                |                |
| School                  | 69.3   |                |                |                |                |                | 69.3  |                |                |
| District                | 58.8   | р              | р              |                |                |                | 58.8  | р              | р              |
| Province                | 66.5   |                |                |                |                |                | 66.5  |                |                |
| Percent of Passes       |        |                |                |                |                |                |       |                |                |
| School                  | 85.7   |                |                |                |                |                | 85.7  |                |                |
| District                | 76.7   | р              | q              |                |                |                | 76.7  | р              | q              |
| Province                | 86.2   |                |                |                |                |                | 86.3  |                |                |

School

Mark

Public

Ex. Mark

Final

Mark

## Average Scores

#### Percent Passes

\* Data from the High School Certification System. The results from supplementary courses are not reflected in these results. All students obtaining a score of 48 or 49 on the final mark, were adjusted to 50 and are reflected in the Final Mark column.