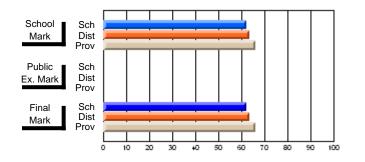

### Subject: Family Studies

| Course: HUMAN DYNAMICS 22 | 201            |                          |                          |   |                        |                          |                          |               |    |                          |
|---------------------------|----------------|--------------------------|--------------------------|---|------------------------|--------------------------|--------------------------|---------------|----|--------------------------|
| # students in course: 8   | School<br>Mark | School<br>vs<br>District | School<br>vs<br>Province |   | Public<br>Exam<br>Mark | School<br>vs<br>District | School<br>vs<br>Province | Final<br>Mark | v5 | School<br>vs<br>Province |
| Average Score             |                |                          |                          | Ļ |                        |                          |                          |               |    |                          |
| School                    | 85.3           |                          |                          |   |                        |                          |                          | 85.3          |    |                          |
| District                  | 65.3           | р                        | р                        |   |                        |                          |                          | 65.3          | р  | р                        |
| Province                  | 71.9           |                          |                          |   |                        |                          |                          | 71.9          |    |                          |
| Percent of Passes         |                |                          |                          |   |                        |                          |                          |               |    |                          |
| School                    | 100.0          |                          |                          |   |                        |                          |                          | 100.0         |    |                          |
| District                  | 79.6           | р                        | р                        |   |                        |                          |                          | 79.6          | р  | р                        |
| Province                  | 89.8           |                          |                          |   |                        |                          |                          | 89.8          |    |                          |

School

Mark

Public

Ex. Mark

Final

Mark

## Average Scores

#### Percent Passes

\* Data from the High School Certification System. The results from supplementary courses are not reflected in these results. All students obtaining a score of 48 or 49 on the final mark, were adjusted to 50 and are reflected in the Final Mark column.