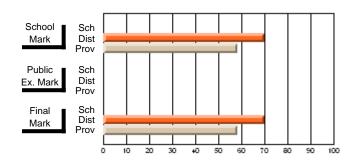

#### **Subject: Mathematics**

| # students in course: 7 | School | School         | School         | Public<br>Exam | School         | School         | Final | School         | School         |
|-------------------------|--------|----------------|----------------|----------------|----------------|----------------|-------|----------------|----------------|
|                         | Mark   | vs<br>District | vs<br>Province | Mark           | vs<br>District | vs<br>Province | Mark  | vs<br>District | vs<br>Province |
| Average Score           |        |                |                |                |                |                |       |                |                |
| School                  | 69.3   |                |                |                |                |                | 69.3  |                |                |
| District                | 58.8   | р              | р              |                |                |                | 58.8  | р              | р              |
| Province                | 66.5   |                |                |                |                |                | 66.5  |                |                |
| Percent of Passes       |        |                |                |                |                |                |       |                |                |
| School                  | 85.7   |                |                |                |                |                | 85.7  |                |                |
| District                | 76.7   | р              | q              |                |                |                | 76.7  | р              | q              |
| Province                | 86.2   |                |                |                |                |                | 86.3  |                |                |

School

Mark

Public

Ex. Mark

Final

Mark

## Average Scores

#### Percent Passes

\* Data from the High School Certification System. The results from supplementary courses are not reflected in these results. All students obtaining a score of 48 or 49 on the final mark, were adjusted to 50 and are reflected in the Final Mark column.