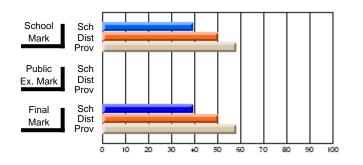

## District 1 - Labrador

#001 - St. Peter's School, Black Tickle

Grades: K-11

#### **Subject: Mathematics**

| Course: MATHEMATICS 2204 |                |                          |                          |                        |                          |    | ol data has 5 or fewer students. Data eld for reasons of confidentiality. |                          |                          |  |  |
|--------------------------|----------------|--------------------------|--------------------------|------------------------|--------------------------|----|---------------------------------------------------------------------------|--------------------------|--------------------------|--|--|
| # students in course: 2  | School<br>Mark | School<br>vs<br>District | School<br>vs<br>Province | Public<br>Exam<br>Mark | School<br>vs<br>District | VS | Final<br>Mark                                                             | School<br>vs<br>District | School<br>vs<br>Province |  |  |
| Average Score            |                |                          |                          |                        |                          |    |                                                                           |                          |                          |  |  |
| School<br>District       | 62.9           | р                        | р                        |                        |                          |    | 62.9                                                                      | р                        | р                        |  |  |
| Province                 | 61.0           | Р                        | Р                        |                        |                          |    | 61.0                                                                      | Р                        | Р                        |  |  |
| Percent of Passes        |                |                          |                          |                        |                          |    |                                                                           |                          |                          |  |  |
| School                   |                |                          |                          |                        |                          |    |                                                                           |                          |                          |  |  |
| District                 | 87.2           | р                        | р                        |                        |                          |    | 87.2                                                                      | р                        | р                        |  |  |
| Province                 | 84.1           |                          |                          |                        |                          |    | 84.2                                                                      |                          |                          |  |  |

Mark

Public

Ex. Mark

Final

Mark

Average Scores

\* Data from the High School Certification System. The results from supplementary courses are not reflected in these results. All students obtaining a score of 48 or 49 on the final mark, were adjusted to 50 and are reflected in the Final Mark column.