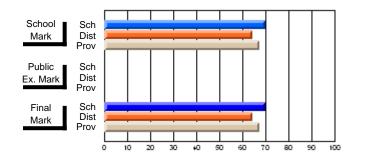

#### **Subject: Mathematics**

| # students in course: 7 | School | School         | School         | Public<br>Exam | School         | School         | Final | School         | School         |
|-------------------------|--------|----------------|----------------|----------------|----------------|----------------|-------|----------------|----------------|
|                         | Mark   | vs<br>District | vs<br>Province | Mark           | vs<br>District | vs<br>Province | Mark  | vs<br>District | vs<br>Province |
| Average Score           |        |                |                |                |                |                |       |                |                |
| School                  | 69.3   |                |                |                |                |                | 69.3  |                |                |
| District                | 58.8   | р              | р              |                |                |                | 58.8  | р              | р              |
| Province                | 66.5   |                |                |                |                |                | 66.5  |                |                |
| Percent of Passes       |        |                |                |                |                |                |       |                |                |
| School                  | 85.7   |                |                |                |                |                | 85.7  |                |                |
| District                | 76.7   | р              | q              |                |                |                | 76.7  | р              | q              |
| Province                | 86.2   |                |                |                |                |                | 86.3  |                |                |

School

Mark

Public

Ex. Mark

Final

Mark

## Average Scores

#### Percent Passes

\* Data from the High School Certification System. The results from supplementary courses are not reflected in these results. All students obtaining a score of 48 or 49 on the final mark, were adjusted to 50 and are reflected in the Final Mark column.