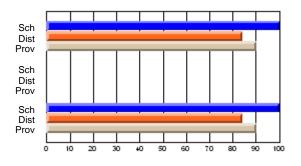

#### **Subject: Enterprise Education**

| Course: ENTERPRISE 3205 |                |                          |                          |                        |                          |                          | lata has 5 or fewer students. Data for reasons of confidentiality. |                          |                          |  |  |
|-------------------------|----------------|--------------------------|--------------------------|------------------------|--------------------------|--------------------------|--------------------------------------------------------------------|--------------------------|--------------------------|--|--|
| # students in course: 5 | School<br>Mark | School<br>vs<br>District | School<br>vs<br>Province | Public<br>Exam<br>Mark | School<br>vs<br>District | School<br>vs<br>Province | Final<br>Mark                                                      | School<br>vs<br>District | School<br>vs<br>Province |  |  |
| Average Score           |                |                          |                          |                        |                          |                          |                                                                    |                          |                          |  |  |
| School<br>District      | 68.3           |                          | G                        |                        |                          |                          | 68.3                                                               |                          |                          |  |  |
| Province                | 74.7           | р                        | q                        |                        |                          |                          | 74.7                                                               | р                        | q                        |  |  |
| Percent of Passes       |                |                          |                          |                        |                          |                          |                                                                    |                          |                          |  |  |
| School                  |                |                          |                          |                        |                          |                          |                                                                    |                          |                          |  |  |
| District                | 90.9           | р                        | р                        |                        |                          |                          | 90.9                                                               | р                        | р                        |  |  |
| Province                | 93.5           |                          |                          |                        |                          |                          | 93.5                                                               |                          |                          |  |  |

School

Mark

Public

Ex. Mark

Final

Mark

Average Scores

### Percent Passes

\* Data from the High School Certification System. The results from supplementary courses are not reflected in these results. All students obtaining a score of 48 or 49 on the final mark, were adjusted to 50 and are reflected in the Final Mark column.