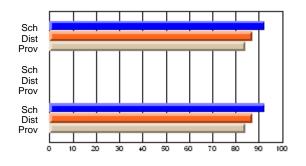

## District 1 - Labrador

#001 - St. Peter's School, Black Tickle

Grades: K-11

### Subject: Family Studies

| Course: HUMAN DYNAMICS 22 | 201            |                          |                          |   |                        |                          |                          |               |    |                          |
|---------------------------|----------------|--------------------------|--------------------------|---|------------------------|--------------------------|--------------------------|---------------|----|--------------------------|
| # students in course: 8   | School<br>Mark | School<br>vs<br>District | School<br>vs<br>Province |   | Public<br>Exam<br>Mark | School<br>vs<br>District | School<br>vs<br>Province | Final<br>Mark | v5 | School<br>vs<br>Province |
| Average Score             |                |                          |                          | Ļ |                        |                          |                          |               |    |                          |
| School                    | 85.3           |                          |                          |   |                        |                          |                          | 85.3          |    |                          |
| District                  | 65.3           | р                        | р                        |   |                        |                          |                          | 65.3          | р  | р                        |
| Province                  | 71.9           |                          |                          |   |                        |                          |                          | 71.9          |    |                          |
| Percent of Passes         |                |                          |                          |   |                        |                          |                          |               |    |                          |
| School                    | 100.0          |                          |                          |   |                        |                          |                          | 100.0         |    |                          |
| District                  | 79.6           | р                        | р                        |   |                        |                          |                          | 79.6          | р  | р                        |
| Province                  | 89.8           |                          |                          |   |                        |                          |                          | 89.8          |    |                          |

School

Mark

Public

Ex. Mark

Final

Mark

## Average Scores

#### Percent Passes

\* Data from the High School Certification System. The results from supplementary courses are not reflected in these results. All students obtaining a score of 48 or 49 on the final mark, were adjusted to 50 and are reflected in the Final Mark column.