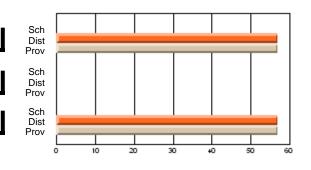

#### **Subject: Enterprise Education**

| Course: ENTERPRISE 3205 |                |                          |                          |                        |                          |                          | lata has 5 or fewer students. Data for reasons of confidentiality. |                          |                          |  |  |
|-------------------------|----------------|--------------------------|--------------------------|------------------------|--------------------------|--------------------------|--------------------------------------------------------------------|--------------------------|--------------------------|--|--|
| # students in course: 5 | School<br>Mark | School<br>vs<br>District | School<br>vs<br>Province | Public<br>Exam<br>Mark | School<br>vs<br>District | School<br>vs<br>Province | Final<br>Mark                                                      | School<br>vs<br>District | School<br>vs<br>Province |  |  |
| Average Score           |                |                          |                          |                        |                          |                          |                                                                    |                          |                          |  |  |
| School<br>District      | 68.3           |                          | G                        |                        |                          |                          | 68.3                                                               |                          |                          |  |  |
| Province                | 74.7           | р                        | q                        |                        |                          |                          | 74.7                                                               | р                        | q                        |  |  |
| Percent of Passes       |                |                          |                          |                        |                          |                          |                                                                    |                          |                          |  |  |
| School                  |                |                          |                          |                        |                          |                          |                                                                    |                          |                          |  |  |
| District                | 90.9           | р                        | р                        |                        |                          |                          | 90.9                                                               | р                        | р                        |  |  |
| Province                | 93.5           |                          |                          |                        |                          |                          | 93.5                                                               |                          |                          |  |  |

School

Mark

Public

Ex. Mark

Final

Mark

Average Scores

### Percent Passes

\* Data from the High School Certification System. The results from supplementary courses are not reflected in these results. All students obtaining a score of 48 or 49 on the final mark, were adjusted to 50 and are reflected in the Final Mark column.