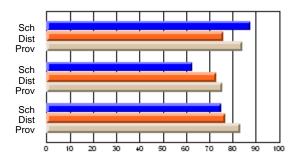

### Subject: Family Studies

| Course: HUMAN DYNAMICS 22 | 201            |                          |                          |   |                        |                          |                          |               |    |                          |
|---------------------------|----------------|--------------------------|--------------------------|---|------------------------|--------------------------|--------------------------|---------------|----|--------------------------|
| # students in course: 8   | School<br>Mark | School<br>vs<br>District | School<br>vs<br>Province |   | Public<br>Exam<br>Mark | School<br>vs<br>District | School<br>vs<br>Province | Final<br>Mark | v5 | School<br>vs<br>Province |
| Average Score             |                |                          |                          | Ļ |                        |                          |                          |               |    |                          |
| School                    | 85.3           |                          |                          |   |                        |                          |                          | 85.3          |    |                          |
| District                  | 65.3           | р                        | р                        |   |                        |                          |                          | 65.3          | р  | р                        |
| Province                  | 71.9           |                          |                          |   |                        |                          |                          | 71.9          |    |                          |
| Percent of Passes         |                |                          |                          |   |                        |                          |                          |               |    |                          |
| School                    | 100.0          |                          |                          |   |                        |                          |                          | 100.0         |    |                          |
| District                  | 79.6           | р                        | р                        |   |                        |                          |                          | 79.6          | р  | р                        |
| Province                  | 89.8           |                          |                          |   |                        |                          |                          | 89.8          |    |                          |

School

Mark

Public

Ex. Mark

Final

Mark

## Average Scores