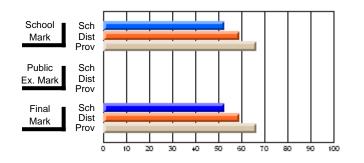

#### **Subject: Mathematics**

| Course: MATHEMATICS 2204 |                |                          |                          |                        |                          |    | ol data has 5 or fewer students. Data eld for reasons of confidentiality. |                          |                          |  |  |
|--------------------------|----------------|--------------------------|--------------------------|------------------------|--------------------------|----|---------------------------------------------------------------------------|--------------------------|--------------------------|--|--|
| # students in course: 2  | School<br>Mark | School<br>vs<br>District | School<br>vs<br>Province | Public<br>Exam<br>Mark | School<br>vs<br>District | VS | Final<br>Mark                                                             | School<br>vs<br>District | School<br>vs<br>Province |  |  |
| Average Score            |                |                          |                          |                        |                          |    |                                                                           |                          |                          |  |  |
| School<br>District       | 62.9           | р                        | р                        |                        |                          |    | 62.9                                                                      | р                        | р                        |  |  |
| Province                 | 61.0           | Р                        | Р                        |                        |                          |    | 61.0                                                                      | Р                        | Р                        |  |  |
| Percent of Passes        |                |                          |                          |                        |                          |    |                                                                           |                          |                          |  |  |
| School                   |                |                          |                          |                        |                          |    |                                                                           |                          |                          |  |  |
| District                 | 87.2           | р                        | р                        |                        |                          |    | 87.2                                                                      | р                        | р                        |  |  |
| Province                 | 84.1           |                          |                          |                        |                          |    | 84.2                                                                      |                          |                          |  |  |

Mark

Public

Ex. Mark

Final

Mark

Average Scores

\* Data from the High School Certification System. The results from supplementary courses are not reflected in these results. All students obtaining a score of 48 or 49 on the final mark, were adjusted to 50 and are reflected in the Final Mark column.