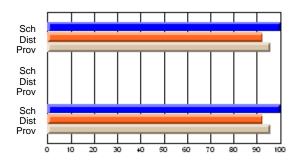

#### **Subject: Enterprise Education**

| Course: ENTERPRISE 3205 |                |                          |                          |                        |                          |                          | lata has 5 or fewer students. Data for reasons of confidentiality. |                          |                          |  |  |
|-------------------------|----------------|--------------------------|--------------------------|------------------------|--------------------------|--------------------------|--------------------------------------------------------------------|--------------------------|--------------------------|--|--|
| # students in course: 5 | School<br>Mark | School<br>vs<br>District | School<br>vs<br>Province | Public<br>Exam<br>Mark | School<br>vs<br>District | School<br>vs<br>Province | Final<br>Mark                                                      | School<br>vs<br>District | School<br>vs<br>Province |  |  |
| Average Score           |                |                          |                          |                        |                          |                          |                                                                    |                          |                          |  |  |
| School<br>District      | 68.3           |                          | G                        |                        |                          |                          | 68.3                                                               |                          |                          |  |  |
| Province                | 74.7           | р                        | q                        |                        |                          |                          | 74.7                                                               | р                        | q                        |  |  |
| Percent of Passes       |                |                          |                          |                        |                          |                          |                                                                    |                          |                          |  |  |
| School                  |                |                          |                          |                        |                          |                          |                                                                    |                          |                          |  |  |
| District                | 90.9           | р                        | р                        |                        |                          |                          | 90.9                                                               | р                        | р                        |  |  |
| Province                | 93.5           |                          |                          |                        |                          |                          | 93.5                                                               |                          |                          |  |  |

School

Mark

Public

Ex. Mark

Final

Mark

Average Scores

### Percent Passes

\* Data from the High School Certification System. The results from supplementary courses are not reflected in these results. All students obtaining a score of 48 or 49 on the final mark, were adjusted to 50 and are reflected in the Final Mark column.