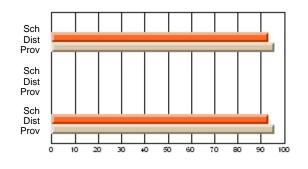

#### **Subject: Mathematics**

| Course: MATHEMATICS 2204 |                |                          |                          |                        |                          |    | ol data has 5 or fewer students. Data eld for reasons of confidentiality. |                          |                          |  |  |
|--------------------------|----------------|--------------------------|--------------------------|------------------------|--------------------------|----|---------------------------------------------------------------------------|--------------------------|--------------------------|--|--|
| # students in course: 2  | School<br>Mark | School<br>vs<br>District | School<br>vs<br>Province | Public<br>Exam<br>Mark | School<br>vs<br>District | VS | Final<br>Mark                                                             | School<br>vs<br>District | School<br>vs<br>Province |  |  |
| Average Score            |                |                          |                          |                        |                          |    |                                                                           |                          |                          |  |  |
| School<br>District       | 62.9           | р                        | р                        |                        |                          |    | 62.9                                                                      | р                        | р                        |  |  |
| Province                 | 61.0           | Р                        | Р                        |                        |                          |    | 61.0                                                                      | Р                        | Р                        |  |  |
| Percent of Passes        |                |                          |                          |                        |                          |    |                                                                           |                          |                          |  |  |
| School                   |                |                          |                          |                        |                          |    |                                                                           |                          |                          |  |  |
| District                 | 87.2           | р                        | р                        |                        |                          |    | 87.2                                                                      | р                        | р                        |  |  |
| Province                 | 84.1           |                          |                          |                        |                          |    | 84.2                                                                      |                          |                          |  |  |

Mark

Public

Ex. Mark

Final

Mark

Average Scores

\* Data from the High School Certification System. The results from supplementary courses are not reflected in these results. All students obtaining a score of 48 or 49 on the final mark, were adjusted to 50 and are reflected in the Final Mark column.