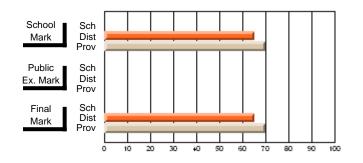

### Subject: Family Studies

| Course: HUMAN DYNAMICS 22 | 201            |                          |                          |   |                        |                          |                          |               |    |                          |
|---------------------------|----------------|--------------------------|--------------------------|---|------------------------|--------------------------|--------------------------|---------------|----|--------------------------|
| # students in course: 8   | School<br>Mark | School<br>vs<br>District | School<br>vs<br>Province |   | Public<br>Exam<br>Mark | School<br>vs<br>District | School<br>vs<br>Province | Final<br>Mark | v5 | School<br>vs<br>Province |
| Average Score             |                |                          |                          | Ļ |                        |                          |                          |               |    |                          |
| School                    | 85.3           |                          |                          |   |                        |                          |                          | 85.3          |    |                          |
| District                  | 65.3           | р                        | р                        |   |                        |                          |                          | 65.3          | р  | р                        |
| Province                  | 71.9           |                          |                          |   |                        |                          |                          | 71.9          |    |                          |
| Percent of Passes         |                |                          |                          |   |                        |                          |                          |               |    |                          |
| School                    | 100.0          |                          |                          |   |                        |                          |                          | 100.0         |    |                          |
| District                  | 79.6           | р                        | р                        |   |                        |                          |                          | 79.6          | р  | р                        |
| Province                  | 89.8           |                          |                          |   |                        |                          |                          | 89.8          |    |                          |

School

Mark

Public

Ex. Mark

Final

Mark

## Average Scores

#### Percent Passes

\* Data from the High School Certification System. The results from supplementary courses are not reflected in these results. All students obtaining a score of 48 or 49 on the final mark, were adjusted to 50 and are reflected in the Final Mark column.