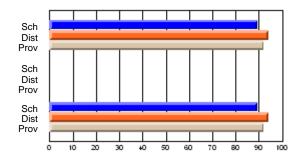

#### **Subject: Mathematics**

| # students in course: 7 | School | School         | School         | Public<br>Exam | School         | School         | Final | School         | School         |
|-------------------------|--------|----------------|----------------|----------------|----------------|----------------|-------|----------------|----------------|
|                         | Mark   | vs<br>District | vs<br>Province | Mark           | vs<br>District | vs<br>Province | Mark  | vs<br>District | vs<br>Province |
| Average Score           |        |                |                |                |                |                |       |                |                |
| School                  | 69.3   |                |                |                |                |                | 69.3  |                |                |
| District                | 58.8   | р              | р              |                |                |                | 58.8  | р              | р              |
| Province                | 66.5   |                |                |                |                |                | 66.5  |                |                |
| Percent of Passes       |        |                |                |                |                |                |       |                |                |
| School                  | 85.7   |                |                |                |                |                | 85.7  |                |                |
| District                | 76.7   | р              | q              |                |                |                | 76.7  | р              | q              |
| Province                | 86.2   |                |                |                |                |                | 86.3  |                |                |

School

Mark

Public

Ex. Mark

Final

Mark

## Average Scores

#### Percent Passes

\* Data from the High School Certification System. The results from supplementary courses are not reflected in these results. All students obtaining a score of 48 or 49 on the final mark, were adjusted to 50 and are reflected in the Final Mark column.