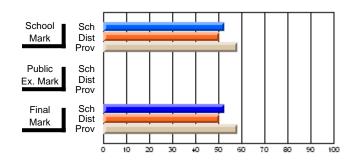

#### **Subject: Mathematics**

| Course: MATHEMATICS 2204 |                |                          |                          |                        |                          |    | ol data has 5 or fewer students. Data eld for reasons of confidentiality. |                          |                          |  |  |
|--------------------------|----------------|--------------------------|--------------------------|------------------------|--------------------------|----|---------------------------------------------------------------------------|--------------------------|--------------------------|--|--|
| # students in course: 2  | School<br>Mark | School<br>vs<br>District | School<br>vs<br>Province | Public<br>Exam<br>Mark | School<br>vs<br>District | VS | Final<br>Mark                                                             | School<br>vs<br>District | School<br>vs<br>Province |  |  |
| Average Score            |                |                          |                          |                        |                          |    |                                                                           |                          |                          |  |  |
| School<br>District       | 62.9           | р                        | р                        |                        |                          |    | 62.9                                                                      | р                        | р                        |  |  |
| Province                 | 61.0           | Р                        | Р                        |                        |                          |    | 61.0                                                                      | Р                        | Р                        |  |  |
| Percent of Passes        |                |                          |                          |                        |                          |    |                                                                           |                          |                          |  |  |
| School                   |                |                          |                          |                        |                          |    |                                                                           |                          |                          |  |  |
| District                 | 87.2           | р                        | р                        |                        |                          |    | 87.2                                                                      | р                        | р                        |  |  |
| Province                 | 84.1           |                          |                          |                        |                          |    | 84.2                                                                      |                          |                          |  |  |

Mark

Public

Ex. Mark

Final

Mark

Average Scores

\* Data from the High School Certification System. The results from supplementary courses are not reflected in these results. All students obtaining a score of 48 or 49 on the final mark, were adjusted to 50 and are reflected in the Final Mark column.