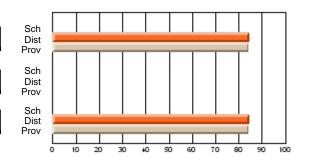

#### **Subject: Enterprise Education**

| Course: ENTERPRISE 3205 |                |                          |                          |                        |                          |                          | lata has 5 or fewer students. Data for reasons of confidentiality. |                          |                          |  |  |
|-------------------------|----------------|--------------------------|--------------------------|------------------------|--------------------------|--------------------------|--------------------------------------------------------------------|--------------------------|--------------------------|--|--|
| # students in course: 5 | School<br>Mark | School<br>vs<br>District | School<br>vs<br>Province | Public<br>Exam<br>Mark | School<br>vs<br>District | School<br>vs<br>Province | Final<br>Mark                                                      | School<br>vs<br>District | School<br>vs<br>Province |  |  |
| Average Score           |                |                          |                          |                        |                          |                          |                                                                    |                          |                          |  |  |
| School<br>District      | 68.3           |                          | G                        |                        |                          |                          | 68.3                                                               |                          |                          |  |  |
| Province                | 74.7           | р                        | q                        |                        |                          |                          | 74.7                                                               | р                        | q                        |  |  |
| Percent of Passes       |                |                          |                          |                        |                          |                          |                                                                    |                          |                          |  |  |
| School                  |                |                          |                          |                        |                          |                          |                                                                    |                          |                          |  |  |
| District                | 90.9           | р                        | р                        |                        |                          |                          | 90.9                                                               | р                        | р                        |  |  |
| Province                | 93.5           |                          |                          |                        |                          |                          | 93.5                                                               |                          |                          |  |  |

School

Mark

Public

Ex. Mark

Final

Mark

Average Scores

### Percent Passes

\* Data from the High School Certification System. The results from supplementary courses are not reflected in these results. All students obtaining a score of 48 or 49 on the final mark, were adjusted to 50 and are reflected in the Final Mark column.