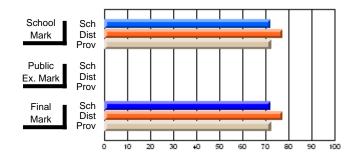

#### **Subject: Mathematics**

| # students in course: 7 | School | School         | School         | Public<br>Exam | School         | School         | Final | School         | School         |
|-------------------------|--------|----------------|----------------|----------------|----------------|----------------|-------|----------------|----------------|
|                         | Mark   | vs<br>District | vs<br>Province | Mark           | vs<br>District | vs<br>Province | Mark  | vs<br>District | vs<br>Province |
| Average Score           |        |                |                |                |                |                |       |                |                |
| School                  | 69.3   |                |                |                |                |                | 69.3  |                |                |
| District                | 58.8   | р              | р              |                |                |                | 58.8  | р              | р              |
| Province                | 66.5   |                |                |                |                |                | 66.5  |                |                |
| Percent of Passes       |        |                |                |                |                |                |       |                |                |
| School                  | 85.7   |                |                |                |                |                | 85.7  |                |                |
| District                | 76.7   | р              | q              |                |                |                | 76.7  | р              | q              |
| Province                | 86.2   |                |                |                |                |                | 86.3  |                |                |

School

Mark

Public

Ex. Mark

Final

Mark

## Average Scores

#### Percent Passes

\* Data from the High School Certification System. The results from supplementary courses are not reflected in these results. All students obtaining a score of 48 or 49 on the final mark, were adjusted to 50 and are reflected in the Final Mark column.