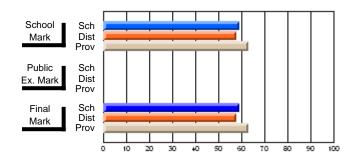

### Subject: Family Studies

| Course: HUMAN DYNAMICS 22 | 201            |                          |                          |   |                        |                          |                          |               |    |                          |
|---------------------------|----------------|--------------------------|--------------------------|---|------------------------|--------------------------|--------------------------|---------------|----|--------------------------|
| # students in course: 8   | School<br>Mark | School<br>vs<br>District | School<br>vs<br>Province |   | Public<br>Exam<br>Mark | School<br>vs<br>District | School<br>vs<br>Province | Final<br>Mark | v5 | School<br>vs<br>Province |
| Average Score             |                |                          |                          | Ļ |                        |                          |                          |               |    |                          |
| School                    | 85.3           |                          |                          |   |                        |                          |                          | 85.3          |    |                          |
| District                  | 65.3           | р                        | р                        |   |                        |                          |                          | 65.3          | р  | р                        |
| Province                  | 71.9           |                          |                          |   |                        |                          |                          | 71.9          |    |                          |
| Percent of Passes         |                |                          |                          |   |                        |                          |                          |               |    |                          |
| School                    | 100.0          |                          |                          |   |                        |                          |                          | 100.0         |    |                          |
| District                  | 79.6           | р                        | р                        |   |                        |                          |                          | 79.6          | р  | р                        |
| Province                  | 89.8           |                          |                          |   |                        |                          |                          | 89.8          |    |                          |

School

Mark

Public

Ex. Mark

Final

Mark

## Average Scores

#### Percent Passes

\* Data from the High School Certification System. The results from supplementary courses are not reflected in these results. All students obtaining a score of 48 or 49 on the final mark, were adjusted to 50 and are reflected in the Final Mark column.