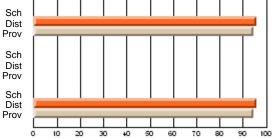

## Subject: English Language

| # students in course: 9 | School | School<br>vs | School<br>vs | Ex | blic<br>am | School<br>vs | School<br>vs | Final | School<br>vs | School<br>vs |
|-------------------------|--------|--------------|--------------|----|------------|--------------|--------------|-------|--------------|--------------|
| Average Score           | Mark   | District     | Province     |    | ark        | District     | Province     | Mark  | District     | Province     |
| School                  | 80.7   |              |              |    |            |              |              | 80.7  |              |              |
| District                | 80.7   | р            | р            |    |            |              |              | 80.7  | р            | р            |
| Province                | 68.4   | Î            | Î            |    |            |              |              | 68.4  | Î            | ŕ            |
| Percent of Passes       |        |              |              |    |            |              |              |       |              |              |
| School                  | 100.0  |              |              |    |            |              |              | 100.0 |              |              |
| District                | 100.0  | р            | р            |    |            |              |              | 100.0 | р            | р            |
| Province                | 93.1   |              |              |    |            |              |              | 93.1  |              |              |

School

Mark

Public

Ex. Mark

Final

Mark

## Average Scores

## Percent Passes

\* Data from the High School Certification System. The results from supplementary courses are not reflected in these results. All students obtaining a score of 48 or 49 on the final mark, were adjusted to 50 and are reflected in the Final Mark column.