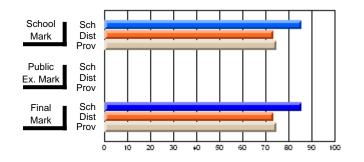

### Subject: Family Studies

| Course: HUMAN DYNAMICS 22 | 201            |                          |                          |   |                        |                          |                          |               |    |                          |
|---------------------------|----------------|--------------------------|--------------------------|---|------------------------|--------------------------|--------------------------|---------------|----|--------------------------|
| # students in course: 8   | School<br>Mark | School<br>vs<br>District | School<br>vs<br>Province |   | Public<br>Exam<br>Mark | School<br>vs<br>District | School<br>vs<br>Province | Final<br>Mark | v5 | School<br>vs<br>Province |
| Average Score             |                |                          |                          | Ļ |                        |                          |                          |               |    |                          |
| School                    | 85.3           |                          |                          |   |                        |                          |                          | 85.3          |    |                          |
| District                  | 65.3           | р                        | р                        |   |                        |                          |                          | 65.3          | р  | р                        |
| Province                  | 71.9           |                          |                          |   |                        |                          |                          | 71.9          |    |                          |
| Percent of Passes         |                |                          |                          |   |                        |                          |                          |               |    |                          |
| School                    | 100.0          |                          |                          |   |                        |                          |                          | 100.0         |    |                          |
| District                  | 79.6           | р                        | р                        |   |                        |                          |                          | 79.6          | р  | р                        |
| Province                  | 89.8           |                          |                          |   |                        |                          |                          | 89.8          |    |                          |

School

Mark

Public

Ex. Mark

Final

Mark

## Average Scores

#### Percent Passes

\* Data from the High School Certification System. The results from supplementary courses are not reflected in these results. All students obtaining a score of 48 or 49 on the final mark, were adjusted to 50 and are reflected in the Final Mark column.