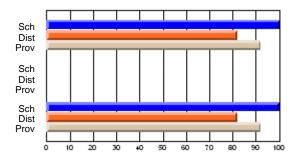

### Subject: Family Studies

| Course: HUMAN DYNAMICS 22 | 201            |                          |                          |   |                        |                          |                          |               |    |                          |
|---------------------------|----------------|--------------------------|--------------------------|---|------------------------|--------------------------|--------------------------|---------------|----|--------------------------|
| # students in course: 8   | School<br>Mark | School<br>vs<br>District | School<br>vs<br>Province |   | Public<br>Exam<br>Mark | School<br>vs<br>District | School<br>vs<br>Province | Final<br>Mark | v5 | School<br>vs<br>Province |
| Average Score             |                |                          |                          | Ļ |                        |                          |                          |               |    |                          |
| School                    | 85.3           |                          |                          |   |                        |                          |                          | 85.3          |    |                          |
| District                  | 65.3           | р                        | р                        |   |                        |                          |                          | 65.3          | р  | р                        |
| Province                  | 71.9           |                          |                          |   |                        |                          |                          | 71.9          |    |                          |
| Percent of Passes         |                |                          |                          |   |                        |                          |                          |               |    |                          |
| School                    | 100.0          |                          |                          |   |                        |                          |                          | 100.0         |    |                          |
| District                  | 79.6           | р                        | р                        |   |                        |                          |                          | 79.6          | р  | р                        |
| Province                  | 89.8           |                          |                          |   |                        |                          |                          | 89.8          |    |                          |

School

Mark

Public

Ex. Mark

Final

Mark

## Average Scores

#### Percent Passes

\* Data from the High School Certification System. The results from supplementary courses are not reflected in these results. All students obtaining a score of 48 or 49 on the final mark, were adjusted to 50 and are reflected in the Final Mark column.