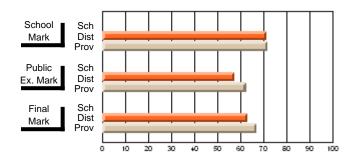

#### **Subject: Mathematics**

| # students in course: 7 | School | School         | School         | Public<br>Exam | School         | School         | Final | School         | School         |
|-------------------------|--------|----------------|----------------|----------------|----------------|----------------|-------|----------------|----------------|
|                         | Mark   | vs<br>District | vs<br>Province | Mark           | vs<br>District | vs<br>Province | Mark  | vs<br>District | vs<br>Province |
| Average Score           |        |                |                |                |                |                |       |                |                |
| School                  | 69.3   |                |                |                |                |                | 69.3  |                |                |
| District                | 58.8   | р              | р              |                |                |                | 58.8  | р              | р              |
| Province                | 66.5   |                |                |                |                |                | 66.5  |                |                |
| Percent of Passes       |        |                |                |                |                |                |       |                |                |
| School                  | 85.7   |                |                |                |                |                | 85.7  |                |                |
| District                | 76.7   | р              | q              |                |                |                | 76.7  | р              | q              |
| Province                | 86.2   |                |                |                |                |                | 86.3  |                |                |

School

Mark

Public

Ex. Mark

Final

Mark

## Average Scores

#### Percent Passes

\* Data from the High School Certification System. The results from supplementary courses are not reflected in these results. All students obtaining a score of 48 or 49 on the final mark, were adjusted to 50 and are reflected in the Final Mark column.