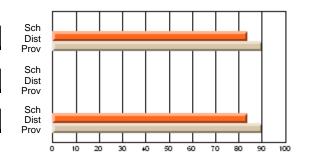

#### **Subject: Enterprise Education**

| Course: ENTERPRISE 3205 |                |                          |                          |                        |                          |                          | lata has 5 or fewer students. Data for reasons of confidentiality. |                          |                          |  |  |
|-------------------------|----------------|--------------------------|--------------------------|------------------------|--------------------------|--------------------------|--------------------------------------------------------------------|--------------------------|--------------------------|--|--|
| # students in course: 5 | School<br>Mark | School<br>vs<br>District | School<br>vs<br>Province | Public<br>Exam<br>Mark | School<br>vs<br>District | School<br>vs<br>Province | Final<br>Mark                                                      | School<br>vs<br>District | School<br>vs<br>Province |  |  |
| Average Score           |                |                          |                          |                        |                          |                          |                                                                    |                          |                          |  |  |
| School<br>District      | 68.3           |                          | G                        |                        |                          |                          | 68.3                                                               |                          |                          |  |  |
| Province                | 74.7           | р                        | q                        |                        |                          |                          | 74.7                                                               | р                        | q                        |  |  |
| Percent of Passes       |                |                          |                          |                        |                          |                          |                                                                    |                          |                          |  |  |
| School                  |                |                          |                          |                        |                          |                          |                                                                    |                          |                          |  |  |
| District                | 90.9           | р                        | р                        |                        |                          |                          | 90.9                                                               | р                        | р                        |  |  |
| Province                | 93.5           |                          |                          |                        |                          |                          | 93.5                                                               |                          |                          |  |  |

School

Mark

Public

Ex. Mark

Final

Mark

Average Scores

### Percent Passes

\* Data from the High School Certification System. The results from supplementary courses are not reflected in these results. All students obtaining a score of 48 or 49 on the final mark, were adjusted to 50 and are reflected in the Final Mark column.