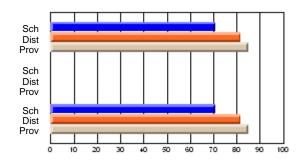

### Subject: Family Studies

| Course: HUMAN DYNAMICS 22 | 201            |                          |                          |   |                        |                          |                          |               |    |                          |
|---------------------------|----------------|--------------------------|--------------------------|---|------------------------|--------------------------|--------------------------|---------------|----|--------------------------|
| # students in course: 8   | School<br>Mark | School<br>vs<br>District | School<br>vs<br>Province |   | Public<br>Exam<br>Mark | School<br>vs<br>District | School<br>vs<br>Province | Final<br>Mark | v5 | School<br>vs<br>Province |
| Average Score             |                |                          |                          | Ļ |                        |                          |                          |               |    |                          |
| School                    | 85.3           |                          |                          |   |                        |                          |                          | 85.3          |    |                          |
| District                  | 65.3           | р                        | р                        |   |                        |                          |                          | 65.3          | р  | р                        |
| Province                  | 71.9           |                          |                          |   |                        |                          |                          | 71.9          |    |                          |
| Percent of Passes         |                |                          |                          |   |                        |                          |                          |               |    |                          |
| School                    | 100.0          |                          |                          |   |                        |                          |                          | 100.0         |    |                          |
| District                  | 79.6           | р                        | р                        |   |                        |                          |                          | 79.6          | р  | р                        |
| Province                  | 89.8           |                          |                          |   |                        |                          |                          | 89.8          |    |                          |

School

Mark

Public

Ex. Mark

Final

Mark

## Average Scores

#### Percent Passes

\* Data from the High School Certification System. The results from supplementary courses are not reflected in these results. All students obtaining a score of 48 or 49 on the final mark, were adjusted to 50 and are reflected in the Final Mark column.