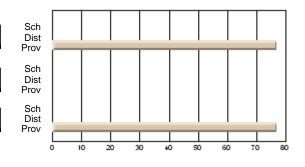

School

Mark

Public

Ex. Mark

Final

Mark

## Average Scores

#### Percent Passes

\* Data from the High School Certification System. The results from supplementary courses are not reflected in these results. All students obtaining a score of 48 or 49 on the final mark, were adjusted to 50 and are reflected in the Final Mark column.