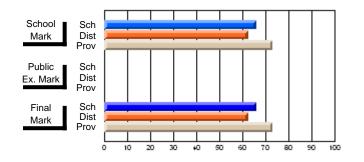

### Subject: Family Studies

| Course: HUMAN DYNAMICS 22 | 201            |                          |                          |   |                        |                          |                          |               |    |                          |
|---------------------------|----------------|--------------------------|--------------------------|---|------------------------|--------------------------|--------------------------|---------------|----|--------------------------|
| # students in course: 8   | School<br>Mark | School<br>vs<br>District | School<br>vs<br>Province |   | Public<br>Exam<br>Mark | School<br>vs<br>District | School<br>vs<br>Province | Final<br>Mark | v5 | School<br>vs<br>Province |
| Average Score             |                |                          |                          | Ļ |                        |                          |                          |               |    |                          |
| School                    | 85.3           |                          |                          |   |                        |                          |                          | 85.3          |    |                          |
| District                  | 65.3           | р                        | р                        |   |                        |                          |                          | 65.3          | р  | р                        |
| Province                  | 71.9           |                          |                          |   |                        |                          |                          | 71.9          |    |                          |
| Percent of Passes         |                |                          |                          |   |                        |                          |                          |               |    |                          |
| School                    | 100.0          |                          |                          |   |                        |                          |                          | 100.0         |    |                          |
| District                  | 79.6           | р                        | р                        |   |                        |                          |                          | 79.6          | р  | р                        |
| Province                  | 89.8           |                          |                          |   |                        |                          |                          | 89.8          |    |                          |

School

Mark

Public

Ex. Mark

Final

Mark

## Average Scores

#### Percent Passes

\* Data from the High School Certification System. The results from supplementary courses are not reflected in these results. All students obtaining a score of 48 or 49 on the final mark, were adjusted to 50 and are reflected in the Final Mark column.