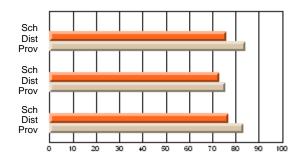

### Subject: Family Studies

| Course: HUMAN DYNAMICS 22 | 201            |                          |                          |   |                        |                          |                          |               |    |                          |
|---------------------------|----------------|--------------------------|--------------------------|---|------------------------|--------------------------|--------------------------|---------------|----|--------------------------|
| # students in course: 8   | School<br>Mark | School<br>vs<br>District | School<br>vs<br>Province |   | Public<br>Exam<br>Mark | School<br>vs<br>District | School<br>vs<br>Province | Final<br>Mark | v5 | School<br>vs<br>Province |
| Average Score             |                |                          |                          | Ļ |                        |                          |                          |               |    |                          |
| School                    | 85.3           |                          |                          |   |                        |                          |                          | 85.3          |    |                          |
| District                  | 65.3           | р                        | р                        |   |                        |                          |                          | 65.3          | р  | р                        |
| Province                  | 71.9           |                          |                          |   |                        |                          |                          | 71.9          |    |                          |
| Percent of Passes         |                |                          |                          |   |                        |                          |                          |               |    |                          |
| School                    | 100.0          |                          |                          |   |                        |                          |                          | 100.0         |    |                          |
| District                  | 79.6           | р                        | р                        |   |                        |                          |                          | 79.6          | р  | р                        |
| Province                  | 89.8           |                          |                          |   |                        |                          |                          | 89.8          |    |                          |