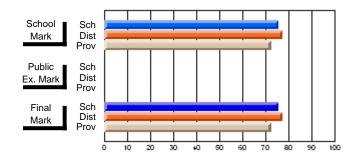

#### **Subject: Mathematics**

| Course: MATHEMATICS 2204 |                |                          |                          |                        |                          |    | ol data has 5 or fewer students. Data eld for reasons of confidentiality. |                          |                          |  |  |
|--------------------------|----------------|--------------------------|--------------------------|------------------------|--------------------------|----|---------------------------------------------------------------------------|--------------------------|--------------------------|--|--|
| # students in course: 2  | School<br>Mark | School<br>vs<br>District | School<br>vs<br>Province | Public<br>Exam<br>Mark | School<br>vs<br>District | VS | Final<br>Mark                                                             | School<br>vs<br>District | School<br>vs<br>Province |  |  |
| Average Score            |                |                          |                          |                        |                          |    |                                                                           |                          |                          |  |  |
| School<br>District       | 62.9           | р                        | р                        |                        |                          |    | 62.9                                                                      | р                        | р                        |  |  |
| Province                 | 61.0           | Р                        | Р                        |                        |                          |    | 61.0                                                                      | Р                        | Р                        |  |  |
| Percent of Passes        |                |                          |                          |                        |                          |    |                                                                           |                          |                          |  |  |
| School                   |                |                          |                          |                        |                          |    |                                                                           |                          |                          |  |  |
| District                 | 87.2           | р                        | р                        |                        |                          |    | 87.2                                                                      | р                        | р                        |  |  |
| Province                 | 84.1           |                          |                          |                        |                          |    | 84.2                                                                      |                          |                          |  |  |

Mark

Public

Ex. Mark

Final

Mark

Average Scores

\* Data from the High School Certification System. The results from supplementary courses are not reflected in these results. All students obtaining a score of 48 or 49 on the final mark, were adjusted to 50 and are reflected in the Final Mark column.