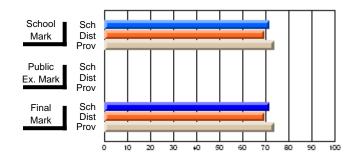

#### **Subject: Mathematics**

| Course: MATHEMATICS 2204 |                |                          |                          |                        |                          |    | ol data has 5 or fewer students. Data eld for reasons of confidentiality. |                          |                          |  |  |
|--------------------------|----------------|--------------------------|--------------------------|------------------------|--------------------------|----|---------------------------------------------------------------------------|--------------------------|--------------------------|--|--|
| # students in course: 2  | School<br>Mark | School<br>vs<br>District | School<br>vs<br>Province | Public<br>Exam<br>Mark | School<br>vs<br>District | VS | Final<br>Mark                                                             | School<br>vs<br>District | School<br>vs<br>Province |  |  |
| Average Score            |                |                          |                          |                        |                          |    |                                                                           |                          |                          |  |  |
| School<br>District       | 62.9           | р                        | р                        |                        |                          |    | 62.9                                                                      | р                        | р                        |  |  |
| Province                 | 61.0           | Р                        | Р                        |                        |                          |    | 61.0                                                                      | Р                        | Р                        |  |  |
| Percent of Passes        |                |                          |                          |                        |                          |    |                                                                           |                          |                          |  |  |
| School                   |                |                          |                          |                        |                          |    |                                                                           |                          |                          |  |  |
| District                 | 87.2           | р                        | р                        |                        |                          |    | 87.2                                                                      | р                        | р                        |  |  |
| Province                 | 84.1           |                          |                          |                        |                          |    | 84.2                                                                      |                          |                          |  |  |

Mark

Public

Ex. Mark

Final

Mark

Average Scores

\* Data from the High School Certification System. The results from supplementary courses are not reflected in these results. All students obtaining a score of 48 or 49 on the final mark, were adjusted to 50 and are reflected in the Final Mark column.