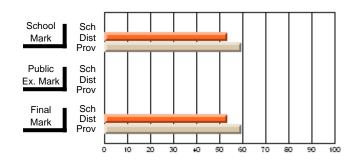

#### **Subject: Mathematics**

| # students in course: 7 | School | School         | School         | Public<br>Exam | School         | School         | Final | School         | School         |
|-------------------------|--------|----------------|----------------|----------------|----------------|----------------|-------|----------------|----------------|
|                         | Mark   | vs<br>District | vs<br>Province | Mark           | vs<br>District | vs<br>Province | Mark  | vs<br>District | vs<br>Province |
| Average Score           |        |                |                |                |                |                |       |                |                |
| School                  | 69.3   |                |                |                |                |                | 69.3  |                |                |
| District                | 58.8   | р              | р              |                |                |                | 58.8  | р              | р              |
| Province                | 66.5   |                |                |                |                |                | 66.5  |                |                |
| Percent of Passes       |        |                |                |                |                |                |       |                |                |
| School                  | 85.7   |                |                |                |                |                | 85.7  |                |                |
| District                | 76.7   | р              | q              |                |                |                | 76.7  | р              | q              |
| Province                | 86.2   |                |                |                |                |                | 86.3  |                |                |

School

Mark

Public

Ex. Mark

Final

Mark

## Average Scores

#### Percent Passes

\* Data from the High School Certification System. The results from supplementary courses are not reflected in these results. All students obtaining a score of 48 or 49 on the final mark, were adjusted to 50 and are reflected in the Final Mark column.