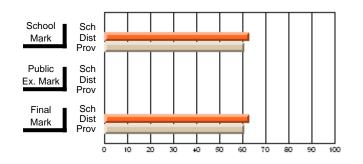

#### **Subject: Mathematics**

| # students in course: 7 | School | School         | School         | Public<br>Exam | School         | School         | Final | School         | School         |
|-------------------------|--------|----------------|----------------|----------------|----------------|----------------|-------|----------------|----------------|
|                         | Mark   | vs<br>District | vs<br>Province | Mark           | vs<br>District | vs<br>Province | Mark  | vs<br>District | vs<br>Province |
| Average Score           |        |                |                |                |                |                |       |                |                |
| School                  | 69.3   |                |                |                |                |                | 69.3  |                |                |
| District                | 58.8   | р              | р              |                |                |                | 58.8  | р              | р              |
| Province                | 66.5   |                |                |                |                |                | 66.5  |                |                |
| Percent of Passes       |        |                |                |                |                |                |       |                |                |
| School                  | 85.7   |                |                |                |                |                | 85.7  |                |                |
| District                | 76.7   | р              | q              |                |                |                | 76.7  | р              | q              |
| Province                | 86.2   |                |                |                |                |                | 86.3  |                |                |

School

Mark

Public

Ex. Mark

Final

Mark

## Average Scores

#### Percent Passes

\* Data from the High School Certification System. The results from supplementary courses are not reflected in these results. All students obtaining a score of 48 or 49 on the final mark, were adjusted to 50 and are reflected in the Final Mark column.