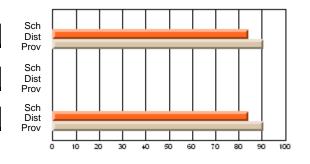

### Subject: Family Studies

| Course: HUMAN DYNAMICS 22 | 201            |                          |                          |   |                        |                          |                          |               |    |                          |
|---------------------------|----------------|--------------------------|--------------------------|---|------------------------|--------------------------|--------------------------|---------------|----|--------------------------|
| # students in course: 8   | School<br>Mark | School<br>vs<br>District | School<br>vs<br>Province |   | Public<br>Exam<br>Mark | School<br>vs<br>District | School<br>vs<br>Province | Final<br>Mark | v5 | School<br>vs<br>Province |
| Average Score             |                |                          |                          | Ļ |                        |                          |                          |               |    |                          |
| School                    | 85.3           |                          |                          |   |                        |                          |                          | 85.3          |    |                          |
| District                  | 65.3           | р                        | р                        |   |                        |                          |                          | 65.3          | р  | р                        |
| Province                  | 71.9           |                          |                          |   |                        |                          |                          | 71.9          |    |                          |
| Percent of Passes         |                |                          |                          |   |                        |                          |                          |               |    |                          |
| School                    | 100.0          |                          |                          |   |                        |                          |                          | 100.0         |    |                          |
| District                  | 79.6           | р                        | р                        |   |                        |                          |                          | 79.6          | р  | р                        |
| Province                  | 89.8           |                          |                          |   |                        |                          |                          | 89.8          |    |                          |

School

Mark

Public

Ex. Mark

Final

Mark

## Average Scores

#### Percent Passes

\* Data from the High School Certification System. The results from supplementary courses are not reflected in these results. All students obtaining a score of 48 or 49 on the final mark, were adjusted to 50 and are reflected in the Final Mark column.