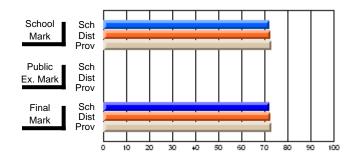

#### **Subject: Mathematics**

| Course: MATHEMATICS 2204 |                |                          |                          |                        |                          |    | ol data has 5 or fewer students. Data eld for reasons of confidentiality. |                          |                          |  |  |
|--------------------------|----------------|--------------------------|--------------------------|------------------------|--------------------------|----|---------------------------------------------------------------------------|--------------------------|--------------------------|--|--|
| # students in course: 2  | School<br>Mark | School<br>vs<br>District | School<br>vs<br>Province | Public<br>Exam<br>Mark | School<br>vs<br>District | VS | Final<br>Mark                                                             | School<br>vs<br>District | School<br>vs<br>Province |  |  |
| Average Score            |                |                          |                          |                        |                          |    |                                                                           |                          |                          |  |  |
| School<br>District       | 62.9           | р                        | р                        |                        |                          |    | 62.9                                                                      | р                        | р                        |  |  |
| Province                 | 61.0           | Р                        | Р                        |                        |                          |    | 61.0                                                                      | Р                        | Р                        |  |  |
| Percent of Passes        |                |                          |                          |                        |                          |    |                                                                           |                          |                          |  |  |
| School                   |                |                          |                          |                        |                          |    |                                                                           |                          |                          |  |  |
| District                 | 87.2           | р                        | р                        |                        |                          |    | 87.2                                                                      | р                        | р                        |  |  |
| Province                 | 84.1           |                          |                          |                        |                          |    | 84.2                                                                      |                          |                          |  |  |

Mark

Public

Ex. Mark

Final

Mark

Average Scores

\* Data from the High School Certification System. The results from supplementary courses are not reflected in these results. All students obtaining a score of 48 or 49 on the final mark, were adjusted to 50 and are reflected in the Final Mark column.