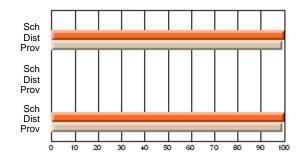

#### **Subject: Mathematics**

| Course: MATHEMATICS 2204 |                |                          |                          |                        |                          |    | ol data has 5 or fewer students. Data eld for reasons of confidentiality. |                          |                          |  |  |
|--------------------------|----------------|--------------------------|--------------------------|------------------------|--------------------------|----|---------------------------------------------------------------------------|--------------------------|--------------------------|--|--|
| # students in course: 2  | School<br>Mark | School<br>vs<br>District | School<br>vs<br>Province | Public<br>Exam<br>Mark | School<br>vs<br>District | VS | Final<br>Mark                                                             | School<br>vs<br>District | School<br>vs<br>Province |  |  |
| Average Score            |                |                          |                          |                        |                          |    |                                                                           |                          |                          |  |  |
| School<br>District       | 62.9           | р                        | р                        |                        |                          |    | 62.9                                                                      | р                        | р                        |  |  |
| Province                 | 61.0           | Р                        | Р                        |                        |                          |    | 61.0                                                                      | Р                        | Р                        |  |  |
| Percent of Passes        |                |                          |                          |                        |                          |    |                                                                           |                          |                          |  |  |
| School                   |                |                          |                          |                        |                          |    |                                                                           |                          |                          |  |  |
| District                 | 87.2           | р                        | р                        |                        |                          |    | 87.2                                                                      | р                        | р                        |  |  |
| Province                 | 84.1           |                          |                          |                        |                          |    | 84.2                                                                      |                          |                          |  |  |

Mark

Public

Ex. Mark

Final

Mark

Average Scores

\* Data from the High School Certification System. The results from supplementary courses are not reflected in these results. All students obtaining a score of 48 or 49 on the final mark, were adjusted to 50 and are reflected in the Final Mark column.