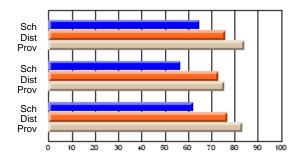

#### **Subject: Enterprise Education**

| Course: ENTERPRISE 3205 |                |                          |                          |                        |                          |                          | lata has 5 or fewer students. Data for reasons of confidentiality. |                          |                          |  |  |
|-------------------------|----------------|--------------------------|--------------------------|------------------------|--------------------------|--------------------------|--------------------------------------------------------------------|--------------------------|--------------------------|--|--|
| # students in course: 5 | School<br>Mark | School<br>vs<br>District | School<br>vs<br>Province | Public<br>Exam<br>Mark | School<br>vs<br>District | School<br>vs<br>Province | Final<br>Mark                                                      | School<br>vs<br>District | School<br>vs<br>Province |  |  |
| Average Score           |                |                          |                          |                        |                          |                          |                                                                    |                          |                          |  |  |
| School<br>District      | 68.3           |                          | G                        |                        |                          |                          | 68.3                                                               |                          |                          |  |  |
| Province                | 74.7           | р                        | q                        |                        |                          |                          | 74.7                                                               | р                        | q                        |  |  |
| Percent of Passes       |                |                          |                          |                        |                          |                          |                                                                    |                          |                          |  |  |
| School                  |                |                          |                          |                        |                          |                          |                                                                    |                          |                          |  |  |
| District                | 90.9           | р                        | р                        |                        |                          |                          | 90.9                                                               | р                        | р                        |  |  |
| Province                | 93.5           |                          |                          |                        |                          |                          | 93.5                                                               |                          |                          |  |  |

School

Mark

Public

Ex. Mark

Final

Mark

Average Scores

### Percent Passes

\* Data from the High School Certification System. The results from supplementary courses are not reflected in these results. All students obtaining a score of 48 or 49 on the final mark, were adjusted to 50 and are reflected in the Final Mark column.