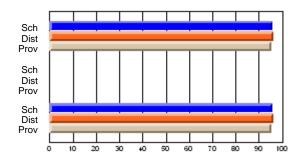

#### **Subject: Mathematics**

| # students in course: 7 | School | School         | School         | Public<br>Exam | School         | School         | Final | School         | School         |
|-------------------------|--------|----------------|----------------|----------------|----------------|----------------|-------|----------------|----------------|
|                         | Mark   | vs<br>District | vs<br>Province | Mark           | vs<br>District | vs<br>Province | Mark  | vs<br>District | vs<br>Province |
| Average Score           |        |                |                |                |                |                |       |                |                |
| School                  | 69.3   |                |                |                |                |                | 69.3  |                |                |
| District                | 58.8   | р              | р              |                |                |                | 58.8  | р              | р              |
| Province                | 66.5   |                |                |                |                |                | 66.5  |                |                |
| Percent of Passes       |        |                |                |                |                |                |       |                |                |
| School                  | 85.7   |                |                |                |                |                | 85.7  |                |                |
| District                | 76.7   | р              | q              |                |                |                | 76.7  | р              | q              |
| Province                | 86.2   |                |                |                |                |                | 86.3  |                |                |

School

Mark

Public

Ex. Mark

Final

Mark

## Average Scores

#### Percent Passes

\* Data from the High School Certification System. The results from supplementary courses are not reflected in these results. All students obtaining a score of 48 or 49 on the final mark, were adjusted to 50 and are reflected in the Final Mark column.