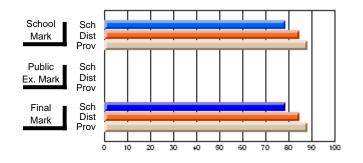

#### **Subject: Mathematics**

| Course: MATHEMATICS 2204 |                |                          |                          |                        |                          |    | ol data has 5 or fewer students. Data eld for reasons of confidentiality. |                          |                          |  |  |
|--------------------------|----------------|--------------------------|--------------------------|------------------------|--------------------------|----|---------------------------------------------------------------------------|--------------------------|--------------------------|--|--|
| # students in course: 2  | School<br>Mark | School<br>vs<br>District | School<br>vs<br>Province | Public<br>Exam<br>Mark | School<br>vs<br>District | VS | Final<br>Mark                                                             | School<br>vs<br>District | School<br>vs<br>Province |  |  |
| Average Score            |                |                          |                          |                        |                          |    |                                                                           |                          |                          |  |  |
| School<br>District       | 62.9           | р                        | р                        |                        |                          |    | 62.9                                                                      | р                        | р                        |  |  |
| Province                 | 61.0           | Р                        | Р                        |                        |                          |    | 61.0                                                                      | Р                        | Р                        |  |  |
| Percent of Passes        |                |                          |                          |                        |                          |    |                                                                           |                          |                          |  |  |
| School                   |                |                          |                          |                        |                          |    |                                                                           |                          |                          |  |  |
| District                 | 87.2           | р                        | р                        |                        |                          |    | 87.2                                                                      | р                        | р                        |  |  |
| Province                 | 84.1           |                          |                          |                        |                          |    | 84.2                                                                      |                          |                          |  |  |

Mark

Public

Ex. Mark

Final

Mark

Average Scores

\* Data from the High School Certification System. The results from supplementary courses are not reflected in these results. All students obtaining a score of 48 or 49 on the final mark, were adjusted to 50 and are reflected in the Final Mark column.