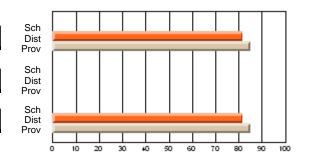

### Subject: Family Studies

| Course: HUMAN DYNAMICS 22 | 201            |                          |                          |   |                        |                          |                          |               |    |                          |
|---------------------------|----------------|--------------------------|--------------------------|---|------------------------|--------------------------|--------------------------|---------------|----|--------------------------|
| # students in course: 8   | School<br>Mark | School<br>vs<br>District | School<br>vs<br>Province |   | Public<br>Exam<br>Mark | School<br>vs<br>District | School<br>vs<br>Province | Final<br>Mark | v5 | School<br>vs<br>Province |
| Average Score             |                |                          |                          | Ļ |                        |                          |                          |               |    |                          |
| School                    | 85.3           |                          |                          |   |                        |                          |                          | 85.3          |    |                          |
| District                  | 65.3           | р                        | р                        |   |                        |                          |                          | 65.3          | р  | р                        |
| Province                  | 71.9           |                          |                          |   |                        |                          |                          | 71.9          |    |                          |
| Percent of Passes         |                |                          |                          |   |                        |                          |                          |               |    |                          |
| School                    | 100.0          |                          |                          |   |                        |                          |                          | 100.0         |    |                          |
| District                  | 79.6           | р                        | р                        |   |                        |                          |                          | 79.6          | р  | р                        |
| Province                  | 89.8           |                          |                          |   |                        |                          |                          | 89.8          |    |                          |

School

Mark

Public

Ex. Mark

Final

Mark

## Average Scores

#### Percent Passes

\* Data from the High School Certification System. The results from supplementary courses are not reflected in these results. All students obtaining a score of 48 or 49 on the final mark, were adjusted to 50 and are reflected in the Final Mark column.