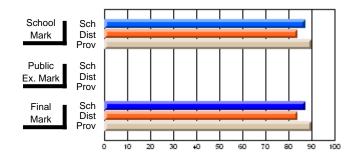

#### **Subject: Mathematics**

| # students in course: 7 | School | School         | School         | Public<br>Exam | School         | School         | Final | School         | School         |
|-------------------------|--------|----------------|----------------|----------------|----------------|----------------|-------|----------------|----------------|
|                         | Mark   | vs<br>District | vs<br>Province | Mark           | vs<br>District | vs<br>Province | Mark  | vs<br>District | vs<br>Province |
| Average Score           |        |                |                |                |                |                |       |                |                |
| School                  | 69.3   |                |                |                |                |                | 69.3  |                |                |
| District                | 58.8   | р              | р              |                |                |                | 58.8  | р              | р              |
| Province                | 66.5   |                |                |                |                |                | 66.5  |                |                |
| Percent of Passes       |        |                |                |                |                |                |       |                |                |
| School                  | 85.7   |                |                |                |                |                | 85.7  |                |                |
| District                | 76.7   | р              | q              |                |                |                | 76.7  | р              | q              |
| Province                | 86.2   |                |                |                |                |                | 86.3  |                |                |

School

Mark

Public

Ex. Mark

Final

Mark

## Average Scores

#### Percent Passes

\* Data from the High School Certification System. The results from supplementary courses are not reflected in these results. All students obtaining a score of 48 or 49 on the final mark, were adjusted to 50 and are reflected in the Final Mark column.