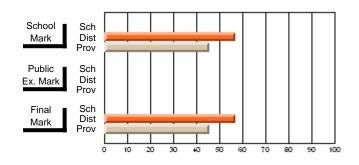

#### **Subject: Mathematics**

| Course: MATHEMATICS 2204 |                |                          |                          |                        |                          |    | ol data has 5 or fewer students. Data eld for reasons of confidentiality. |                          |                          |  |  |
|--------------------------|----------------|--------------------------|--------------------------|------------------------|--------------------------|----|---------------------------------------------------------------------------|--------------------------|--------------------------|--|--|
| # students in course: 2  | School<br>Mark | School<br>vs<br>District | School<br>vs<br>Province | Public<br>Exam<br>Mark | School<br>vs<br>District | VS | Final<br>Mark                                                             | School<br>vs<br>District | School<br>vs<br>Province |  |  |
| Average Score            |                |                          |                          |                        |                          |    |                                                                           |                          |                          |  |  |
| School<br>District       | 62.9           | р                        | р                        |                        |                          |    | 62.9                                                                      | р                        | р                        |  |  |
| Province                 | 61.0           | Р                        | Р                        |                        |                          |    | 61.0                                                                      | Р                        | Р                        |  |  |
| Percent of Passes        |                |                          |                          |                        |                          |    |                                                                           |                          |                          |  |  |
| School                   |                |                          |                          |                        |                          |    |                                                                           |                          |                          |  |  |
| District                 | 87.2           | р                        | р                        |                        |                          |    | 87.2                                                                      | р                        | р                        |  |  |
| Province                 | 84.1           |                          |                          |                        |                          |    | 84.2                                                                      |                          |                          |  |  |

Mark

Public

Ex. Mark

Final

Mark

Average Scores

\* Data from the High School Certification System. The results from supplementary courses are not reflected in these results. All students obtaining a score of 48 or 49 on the final mark, were adjusted to 50 and are reflected in the Final Mark column.