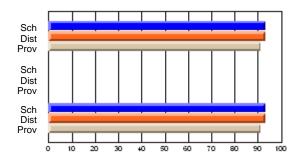

### Subject: Family Studies

| Course: HUMAN DYNAMICS 22 | 201            |                          |                          |   |                        |                          |                          |               |    |                          |
|---------------------------|----------------|--------------------------|--------------------------|---|------------------------|--------------------------|--------------------------|---------------|----|--------------------------|
| # students in course: 8   | School<br>Mark | School<br>vs<br>District | School<br>vs<br>Province |   | Public<br>Exam<br>Mark | School<br>vs<br>District | School<br>vs<br>Province | Final<br>Mark | v5 | School<br>vs<br>Province |
| Average Score             |                |                          |                          | Ļ |                        |                          |                          |               |    |                          |
| School                    | 85.3           |                          |                          |   |                        |                          |                          | 85.3          |    |                          |
| District                  | 65.3           | р                        | р                        |   |                        |                          |                          | 65.3          | р  | р                        |
| Province                  | 71.9           |                          |                          |   |                        |                          |                          | 71.9          |    |                          |
| Percent of Passes         |                |                          |                          |   |                        |                          |                          |               |    |                          |
| School                    | 100.0          |                          |                          |   |                        |                          |                          | 100.0         |    |                          |
| District                  | 79.6           | р                        | р                        |   |                        |                          |                          | 79.6          | р  | р                        |
| Province                  | 89.8           |                          |                          |   |                        |                          |                          | 89.8          |    |                          |

School

Mark

Public

Ex. Mark

Final

Mark

## Average Scores

#### Percent Passes

\* Data from the High School Certification System. The results from supplementary courses are not reflected in these results. All students obtaining a score of 48 or 49 on the final mark, were adjusted to 50 and are reflected in the Final Mark column.