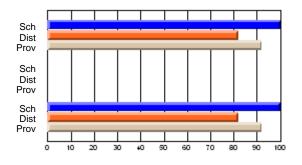

#### **Subject: Enterprise Education**

| Course: ENTERPRISE 3205 |                |                          |                          |                        |                          |                          | lata has 5 or fewer students. Data for reasons of confidentiality. |                          |                          |  |  |
|-------------------------|----------------|--------------------------|--------------------------|------------------------|--------------------------|--------------------------|--------------------------------------------------------------------|--------------------------|--------------------------|--|--|
| # students in course: 5 | School<br>Mark | School<br>vs<br>District | School<br>vs<br>Province | Public<br>Exam<br>Mark | School<br>vs<br>District | School<br>vs<br>Province | Final<br>Mark                                                      | School<br>vs<br>District | School<br>vs<br>Province |  |  |
| Average Score           |                |                          |                          |                        |                          |                          |                                                                    |                          |                          |  |  |
| School<br>District      | 68.3           |                          | G                        |                        |                          |                          | 68.3                                                               |                          |                          |  |  |
| Province                | 74.7           | р                        | q                        |                        |                          |                          | 74.7                                                               | р                        | q                        |  |  |
| Percent of Passes       |                |                          |                          |                        |                          |                          |                                                                    |                          |                          |  |  |
| School                  |                |                          |                          |                        |                          |                          |                                                                    |                          |                          |  |  |
| District                | 90.9           | р                        | р                        |                        |                          |                          | 90.9                                                               | р                        | р                        |  |  |
| Province                | 93.5           |                          |                          |                        |                          |                          | 93.5                                                               |                          |                          |  |  |

School

Mark

Public

Ex. Mark

Final

Mark

Average Scores

### Percent Passes

\* Data from the High School Certification System. The results from supplementary courses are not reflected in these results. All students obtaining a score of 48 or 49 on the final mark, were adjusted to 50 and are reflected in the Final Mark column.