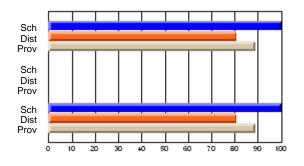

#### **Subject: Mathematics**

| Course: MATHEMATICS 2204 |                |                          |                          |                        |                          |    | ol data has 5 or fewer students. Data eld for reasons of confidentiality. |                          |                          |  |  |
|--------------------------|----------------|--------------------------|--------------------------|------------------------|--------------------------|----|---------------------------------------------------------------------------|--------------------------|--------------------------|--|--|
| # students in course: 2  | School<br>Mark | School<br>vs<br>District | School<br>vs<br>Province | Public<br>Exam<br>Mark | School<br>vs<br>District | VS | Final<br>Mark                                                             | School<br>vs<br>District | School<br>vs<br>Province |  |  |
| Average Score            |                |                          |                          |                        |                          |    |                                                                           |                          |                          |  |  |
| School<br>District       | 62.9           | р                        | р                        |                        |                          |    | 62.9                                                                      | р                        | р                        |  |  |
| Province                 | 61.0           | Р                        | Р                        |                        |                          |    | 61.0                                                                      | Р                        | Р                        |  |  |
| Percent of Passes        |                |                          |                          |                        |                          |    |                                                                           |                          |                          |  |  |
| School                   |                |                          |                          |                        |                          |    |                                                                           |                          |                          |  |  |
| District                 | 87.2           | р                        | р                        |                        |                          |    | 87.2                                                                      | р                        | р                        |  |  |
| Province                 | 84.1           |                          |                          |                        |                          |    | 84.2                                                                      |                          |                          |  |  |

Mark

Public

Ex. Mark

Final

Mark

Average Scores

\* Data from the High School Certification System. The results from supplementary courses are not reflected in these results. All students obtaining a score of 48 or 49 on the final mark, were adjusted to 50 and are reflected in the Final Mark column.