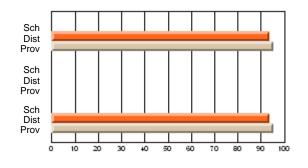

#### **Subject: Mathematics**

| # students in course: 7 | School | School         | School         | Public<br>Exam | School         | School         | Final | School         | School         |
|-------------------------|--------|----------------|----------------|----------------|----------------|----------------|-------|----------------|----------------|
|                         | Mark   | vs<br>District | vs<br>Province | Mark           | vs<br>District | vs<br>Province | Mark  | vs<br>District | vs<br>Province |
| Average Score           |        |                |                |                |                |                |       |                |                |
| School                  | 69.3   |                |                |                |                |                | 69.3  |                |                |
| District                | 58.8   | р              | р              |                |                |                | 58.8  | р              | р              |
| Province                | 66.5   |                |                |                |                |                | 66.5  |                |                |
| Percent of Passes       |        |                |                |                |                |                |       |                |                |
| School                  | 85.7   |                |                |                |                |                | 85.7  |                |                |
| District                | 76.7   | р              | q              |                |                |                | 76.7  | р              | q              |
| Province                | 86.2   |                |                |                |                |                | 86.3  |                |                |

School

Mark

Public

Ex. Mark

Final

Mark

## Average Scores

#### Percent Passes

\* Data from the High School Certification System. The results from supplementary courses are not reflected in these results. All students obtaining a score of 48 or 49 on the final mark, were adjusted to 50 and are reflected in the Final Mark column.