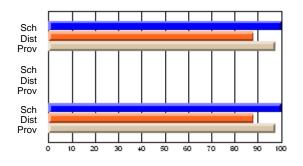

#### **Subject: Enterprise Education**

| Course: ENTERPRISE 3205 |                |                          |                          |                        |                          |                          | lata has 5 or fewer students. Data for reasons of confidentiality. |                          |                          |  |  |
|-------------------------|----------------|--------------------------|--------------------------|------------------------|--------------------------|--------------------------|--------------------------------------------------------------------|--------------------------|--------------------------|--|--|
| # students in course: 5 | School<br>Mark | School<br>vs<br>District | School<br>vs<br>Province | Public<br>Exam<br>Mark | School<br>vs<br>District | School<br>vs<br>Province | Final<br>Mark                                                      | School<br>vs<br>District | School<br>vs<br>Province |  |  |
| Average Score           |                |                          |                          |                        |                          |                          |                                                                    |                          |                          |  |  |
| School<br>District      | 68.3           |                          | G                        |                        |                          |                          | 68.3                                                               |                          |                          |  |  |
| Province                | 74.7           | р                        | q                        |                        |                          |                          | 74.7                                                               | р                        | q                        |  |  |
| Percent of Passes       |                |                          |                          |                        |                          |                          |                                                                    |                          |                          |  |  |
| School                  |                |                          |                          |                        |                          |                          |                                                                    |                          |                          |  |  |
| District                | 90.9           | р                        | р                        |                        |                          |                          | 90.9                                                               | р                        | р                        |  |  |
| Province                | 93.5           |                          |                          |                        |                          |                          | 93.5                                                               |                          |                          |  |  |

School

Mark

Public

Ex. Mark

Final

Mark

Average Scores

### Percent Passes

\* Data from the High School Certification System. The results from supplementary courses are not reflected in these results. All students obtaining a score of 48 or 49 on the final mark, were adjusted to 50 and are reflected in the Final Mark column.