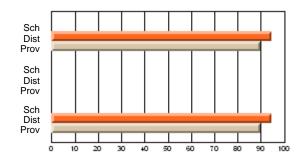

#### **Subject: Enterprise Education**

| Course: ENTERPRISE 3205 |                |                          |                          |                        |                          |                          | lata has 5 or fewer students. Data for reasons of confidentiality. |                          |                          |  |  |
|-------------------------|----------------|--------------------------|--------------------------|------------------------|--------------------------|--------------------------|--------------------------------------------------------------------|--------------------------|--------------------------|--|--|
| # students in course: 5 | School<br>Mark | School<br>vs<br>District | School<br>vs<br>Province | Public<br>Exam<br>Mark | School<br>vs<br>District | School<br>vs<br>Province | Final<br>Mark                                                      | School<br>vs<br>District | School<br>vs<br>Province |  |  |
| Average Score           |                |                          |                          |                        |                          |                          |                                                                    |                          |                          |  |  |
| School<br>District      | 68.3           |                          | G                        |                        |                          |                          | 68.3                                                               |                          |                          |  |  |
| Province                | 74.7           | р                        | q                        |                        |                          |                          | 74.7                                                               | р                        | q                        |  |  |
| Percent of Passes       |                |                          |                          |                        |                          |                          |                                                                    |                          |                          |  |  |
| School                  |                |                          |                          |                        |                          |                          |                                                                    |                          |                          |  |  |
| District                | 90.9           | р                        | р                        |                        |                          |                          | 90.9                                                               | р                        | р                        |  |  |
| Province                | 93.5           |                          |                          |                        |                          |                          | 93.5                                                               |                          |                          |  |  |

School

Mark

Public

Ex. Mark

Final

Mark

Average Scores

### Percent Passes

\* Data from the High School Certification System. The results from supplementary courses are not reflected in these results. All students obtaining a score of 48 or 49 on the final mark, were adjusted to 50 and are reflected in the Final Mark column.