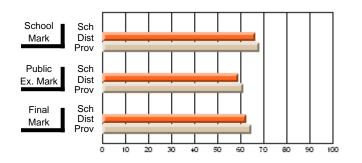

### Subject: Family Studies

| Course: HUMAN DYNAMICS 22 | 201            |                          |                          |   |                        |                          |                          |               |    |                          |
|---------------------------|----------------|--------------------------|--------------------------|---|------------------------|--------------------------|--------------------------|---------------|----|--------------------------|
| # students in course: 8   | School<br>Mark | School<br>vs<br>District | School<br>vs<br>Province |   | Public<br>Exam<br>Mark | School<br>vs<br>District | School<br>vs<br>Province | Final<br>Mark | v5 | School<br>vs<br>Province |
| Average Score             |                |                          |                          | Ļ |                        |                          |                          |               |    |                          |
| School                    | 85.3           |                          |                          |   |                        |                          |                          | 85.3          |    |                          |
| District                  | 65.3           | р                        | р                        |   |                        |                          |                          | 65.3          | р  | р                        |
| Province                  | 71.9           |                          |                          |   |                        |                          |                          | 71.9          |    |                          |
| Percent of Passes         |                |                          |                          |   |                        |                          |                          |               |    |                          |
| School                    | 100.0          |                          |                          |   |                        |                          |                          | 100.0         |    |                          |
| District                  | 79.6           | р                        | р                        |   |                        |                          |                          | 79.6          | р  | р                        |
| Province                  | 89.8           |                          |                          |   |                        |                          |                          | 89.8          |    |                          |

School

Mark

Public

Ex. Mark

Final

Mark

## Average Scores

#### Percent Passes

\* Data from the High School Certification System. The results from supplementary courses are not reflected in these results. All students obtaining a score of 48 or 49 on the final mark, were adjusted to 50 and are reflected in the Final Mark column.