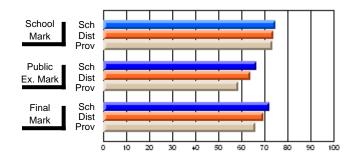

### Subject: Family Studies

| Course: HUMAN DYNAMICS 22 | 201            |                          |                          |   |                        |                          |                          |               |    |                          |
|---------------------------|----------------|--------------------------|--------------------------|---|------------------------|--------------------------|--------------------------|---------------|----|--------------------------|
| # students in course: 8   | School<br>Mark | School<br>vs<br>District | School<br>vs<br>Province |   | Public<br>Exam<br>Mark | School<br>vs<br>District | School<br>vs<br>Province | Final<br>Mark | v5 | School<br>vs<br>Province |
| Average Score             |                |                          |                          | Ļ |                        |                          |                          |               |    |                          |
| School                    | 85.3           |                          |                          |   |                        |                          |                          | 85.3          |    |                          |
| District                  | 65.3           | р                        | р                        |   |                        |                          |                          | 65.3          | р  | р                        |
| Province                  | 71.9           |                          |                          |   |                        |                          |                          | 71.9          |    |                          |
| Percent of Passes         |                |                          |                          |   |                        |                          |                          |               |    |                          |
| School                    | 100.0          |                          |                          |   |                        |                          |                          | 100.0         |    |                          |
| District                  | 79.6           | р                        | р                        |   |                        |                          |                          | 79.6          | р  | р                        |
| Province                  | 89.8           |                          |                          |   |                        |                          |                          | 89.8          |    |                          |

School

Mark

Public

Ex. Mark

Final

Mark

## Average Scores

#### Percent Passes

\* Data from the High School Certification System. The results from supplementary courses are not reflected in these results. All students obtaining a score of 48 or 49 on the final mark, were adjusted to 50 and are reflected in the Final Mark column.