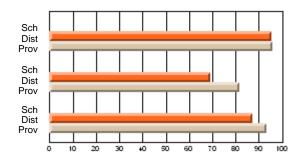

#### **Subject: Mathematics**

| # students in course: 7 | School | School         | School         | Public<br>Exam | School         | School         | Final | School         | School         |
|-------------------------|--------|----------------|----------------|----------------|----------------|----------------|-------|----------------|----------------|
|                         | Mark   | vs<br>District | vs<br>Province | Mark           | vs<br>District | vs<br>Province | Mark  | vs<br>District | vs<br>Province |
| Average Score           |        |                |                |                |                |                |       |                |                |
| School                  | 69.3   |                |                |                |                |                | 69.3  |                |                |
| District                | 58.8   | р              | р              |                |                |                | 58.8  | р              | р              |
| Province                | 66.5   |                |                |                |                |                | 66.5  |                |                |
| Percent of Passes       |        |                |                |                |                |                |       |                |                |
| School                  | 85.7   |                |                |                |                |                | 85.7  |                |                |
| District                | 76.7   | р              | q              |                |                |                | 76.7  | р              | q              |
| Province                | 86.2   |                |                |                |                |                | 86.3  |                |                |

School

Mark

Public

Ex. Mark

Final

Mark

## Average Scores

#### Percent Passes

\* Data from the High School Certification System. The results from supplementary courses are not reflected in these results. All students obtaining a score of 48 or 49 on the final mark, were adjusted to 50 and are reflected in the Final Mark column.