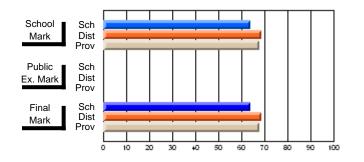

#### **Subject: Mathematics**

| # students in course: 7 | School | School         | School         | Public<br>Exam | School         | School         | Final | School         | School         |
|-------------------------|--------|----------------|----------------|----------------|----------------|----------------|-------|----------------|----------------|
|                         | Mark   | vs<br>District | vs<br>Province | Mark           | vs<br>District | vs<br>Province | Mark  | vs<br>District | vs<br>Province |
| Average Score           |        |                |                |                |                |                |       |                |                |
| School                  | 69.3   |                |                |                |                |                | 69.3  |                |                |
| District                | 58.8   | р              | р              |                |                |                | 58.8  | р              | р              |
| Province                | 66.5   |                |                |                |                |                | 66.5  |                |                |
| Percent of Passes       |        |                |                |                |                |                |       |                |                |
| School                  | 85.7   |                |                |                |                |                | 85.7  |                |                |
| District                | 76.7   | р              | q              |                |                |                | 76.7  | р              | q              |
| Province                | 86.2   |                |                |                |                |                | 86.3  |                |                |

School

Mark

Public

Ex. Mark

Final

Mark

## Average Scores

#### Percent Passes

\* Data from the High School Certification System. The results from supplementary courses are not reflected in these results. All students obtaining a score of 48 or 49 on the final mark, were adjusted to 50 and are reflected in the Final Mark column.