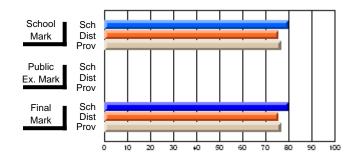

### Subject: Family Studies

| Course: HUMAN DYNAMICS 22 | 201            |                          |                          |   |                        |                          |                          |               |    |                          |
|---------------------------|----------------|--------------------------|--------------------------|---|------------------------|--------------------------|--------------------------|---------------|----|--------------------------|
| # students in course: 8   | School<br>Mark | School<br>vs<br>District | School<br>vs<br>Province |   | Public<br>Exam<br>Mark | School<br>vs<br>District | School<br>vs<br>Province | Final<br>Mark | v5 | School<br>vs<br>Province |
| Average Score             |                |                          |                          | Ļ |                        |                          |                          |               |    |                          |
| School                    | 85.3           |                          |                          |   |                        |                          |                          | 85.3          |    |                          |
| District                  | 65.3           | р                        | р                        |   |                        |                          |                          | 65.3          | р  | р                        |
| Province                  | 71.9           |                          |                          |   |                        |                          |                          | 71.9          |    |                          |
| Percent of Passes         |                |                          |                          |   |                        |                          |                          |               |    |                          |
| School                    | 100.0          |                          |                          |   |                        |                          |                          | 100.0         |    |                          |
| District                  | 79.6           | р                        | р                        |   |                        |                          |                          | 79.6          | р  | р                        |
| Province                  | 89.8           |                          |                          |   |                        |                          |                          | 89.8          |    |                          |

School

Mark

Public

Ex. Mark

Final

Mark

## Average Scores

#### Percent Passes

\* Data from the High School Certification System. The results from supplementary courses are not reflected in these results. All students obtaining a score of 48 or 49 on the final mark, were adjusted to 50 and are reflected in the Final Mark column.