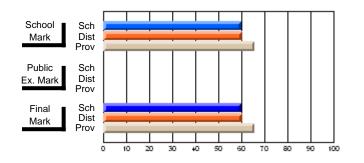

#### **Subject: Mathematics**

| Course: MATHEMATICS 2204 |                |                          |                          |                        |                          |    | ol data has 5 or fewer students. Data eld for reasons of confidentiality. |                          |                          |  |  |
|--------------------------|----------------|--------------------------|--------------------------|------------------------|--------------------------|----|---------------------------------------------------------------------------|--------------------------|--------------------------|--|--|
| # students in course: 2  | School<br>Mark | School<br>vs<br>District | School<br>vs<br>Province | Public<br>Exam<br>Mark | School<br>vs<br>District | VS | Final<br>Mark                                                             | School<br>vs<br>District | School<br>vs<br>Province |  |  |
| Average Score            |                |                          |                          |                        |                          |    |                                                                           |                          |                          |  |  |
| School<br>District       | 62.9           | р                        | р                        |                        |                          |    | 62.9                                                                      | р                        | р                        |  |  |
| Province                 | 61.0           | Р                        | Р                        |                        |                          |    | 61.0                                                                      | Р                        | Р                        |  |  |
| Percent of Passes        |                |                          |                          |                        |                          |    |                                                                           |                          |                          |  |  |
| School                   |                |                          |                          |                        |                          |    |                                                                           |                          |                          |  |  |
| District                 | 87.2           | р                        | р                        |                        |                          |    | 87.2                                                                      | р                        | р                        |  |  |
| Province                 | 84.1           |                          |                          |                        |                          |    | 84.2                                                                      |                          |                          |  |  |

Mark

Public

Ex. Mark

Final

Mark

Average Scores

\* Data from the High School Certification System. The results from supplementary courses are not reflected in these results. All students obtaining a score of 48 or 49 on the final mark, were adjusted to 50 and are reflected in the Final Mark column.