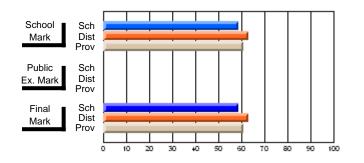

#### **Subject: Mathematics**

| # students in course: 7 | School | School         | School         | Public<br>Exam | School         | School         | Final | School         | School         |
|-------------------------|--------|----------------|----------------|----------------|----------------|----------------|-------|----------------|----------------|
|                         | Mark   | vs<br>District | vs<br>Province | Mark           | vs<br>District | vs<br>Province | Mark  | vs<br>District | vs<br>Province |
| Average Score           |        |                |                |                |                |                |       |                |                |
| School                  | 69.3   |                |                |                |                |                | 69.3  |                |                |
| District                | 58.8   | р              | р              |                |                |                | 58.8  | р              | р              |
| Province                | 66.5   |                |                |                |                |                | 66.5  |                |                |
| Percent of Passes       |        |                |                |                |                |                |       |                |                |
| School                  | 85.7   |                |                |                |                |                | 85.7  |                |                |
| District                | 76.7   | р              | q              |                |                |                | 76.7  | р              | q              |
| Province                | 86.2   |                |                |                |                |                | 86.3  |                |                |

School

Mark

Public

Ex. Mark

Final

Mark

## Average Scores

#### Percent Passes

\* Data from the High School Certification System. The results from supplementary courses are not reflected in these results. All students obtaining a score of 48 or 49 on the final mark, were adjusted to 50 and are reflected in the Final Mark column.