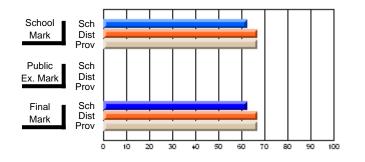

#### **Subject: Physical Education**

| # students in course: 9 | School<br>Mark | School<br>vs<br>District | School<br>vs<br>Province | Public<br>Exam<br>Mark | School<br>vs<br>District | School<br>vs<br>Province | Final<br>Mark | School<br>vs<br>District | School<br>vs<br>Province |
|-------------------------|----------------|--------------------------|--------------------------|------------------------|--------------------------|--------------------------|---------------|--------------------------|--------------------------|
| Average Score           |                |                          |                          |                        |                          |                          |               |                          |                          |
| School                  | 77.2           |                          |                          |                        |                          |                          | 77.2          |                          |                          |
| District                | 78.9           | q                        | q                        |                        |                          |                          | 78.9          | q                        | q                        |
| Province                | 80.5           |                          |                          |                        |                          |                          | 80.5          |                          |                          |
| Percent of Passes       |                |                          |                          |                        |                          |                          |               |                          |                          |
| School                  | 100.0          |                          |                          |                        |                          |                          | 100.0         |                          |                          |
| District                | 93.2           | р                        | р                        |                        |                          |                          | 93.2          | р                        | р                        |
| Province                | 95.9           |                          |                          |                        |                          |                          | 95.9          |                          |                          |

School

Mark

Public

Ex. Mark

Final

Mark

## Average Scores

#### Percent Passes

\* Data from the High School Certification System. The results from supplementary courses are not reflected in these results. All students obtaining a score of 48 or 49 on the final mark, were adjusted to 50 and are reflected in the Final Mark column.