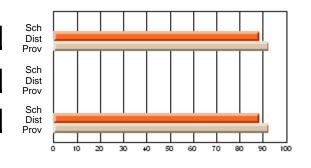

#### **Subject: Mathematics**

| Course: MATHEMATICS 2204 |                |                          |                          |                        |                          |    | ol data has 5 or fewer students. Data eld for reasons of confidentiality. |                          |                          |  |  |
|--------------------------|----------------|--------------------------|--------------------------|------------------------|--------------------------|----|---------------------------------------------------------------------------|--------------------------|--------------------------|--|--|
| # students in course: 2  | School<br>Mark | School<br>vs<br>District | School<br>vs<br>Province | Public<br>Exam<br>Mark | School<br>vs<br>District | VS | Final<br>Mark                                                             | School<br>vs<br>District | School<br>vs<br>Province |  |  |
| Average Score            |                |                          |                          |                        |                          |    |                                                                           |                          |                          |  |  |
| School<br>District       | 62.9           | р                        | р                        |                        |                          |    | 62.9                                                                      | р                        | р                        |  |  |
| Province                 | 61.0           | Р                        | Р                        |                        |                          |    | 61.0                                                                      | Р                        | Р                        |  |  |
| Percent of Passes        |                |                          |                          |                        |                          |    |                                                                           |                          |                          |  |  |
| School                   |                |                          |                          |                        |                          |    |                                                                           |                          |                          |  |  |
| District                 | 87.2           | р                        | р                        |                        |                          |    | 87.2                                                                      | р                        | р                        |  |  |
| Province                 | 84.1           |                          |                          |                        |                          |    | 84.2                                                                      |                          |                          |  |  |

Mark

Public

Ex. Mark

Final

Mark

Average Scores

\* Data from the High School Certification System. The results from supplementary courses are not reflected in these results. All students obtaining a score of 48 or 49 on the final mark, were adjusted to 50 and are reflected in the Final Mark column.