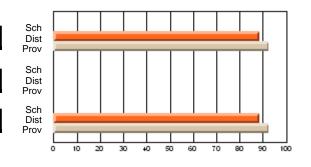

#### **Subject: Mathematics**

| # students in course: 7 | School | School         | School         | Public<br>Exam | School         | School         | Final | School         | School         |
|-------------------------|--------|----------------|----------------|----------------|----------------|----------------|-------|----------------|----------------|
|                         | Mark   | vs<br>District | vs<br>Province | Mark           | vs<br>District | vs<br>Province | Mark  | vs<br>District | vs<br>Province |
| Average Score           |        |                |                |                |                |                |       |                |                |
| School                  | 69.3   |                |                |                |                |                | 69.3  |                |                |
| District                | 58.8   | р              | р              |                |                |                | 58.8  | р              | р              |
| Province                | 66.5   |                |                |                |                |                | 66.5  |                |                |
| Percent of Passes       |        |                |                |                |                |                |       |                |                |
| School                  | 85.7   |                |                |                |                |                | 85.7  |                |                |
| District                | 76.7   | р              | q              |                |                |                | 76.7  | р              | q              |
| Province                | 86.2   |                |                |                |                |                | 86.3  |                |                |

School

Mark

Public

Ex. Mark

Final

Mark

## Average Scores

#### Percent Passes

\* Data from the High School Certification System. The results from supplementary courses are not reflected in these results. All students obtaining a score of 48 or 49 on the final mark, were adjusted to 50 and are reflected in the Final Mark column.