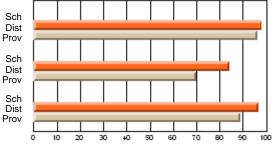

#### **Subject: Mathematics**

| # students in course: 7 | School | School         | School         | Public<br>Exam | School         | School         | Final | School         | School         |
|-------------------------|--------|----------------|----------------|----------------|----------------|----------------|-------|----------------|----------------|
|                         | Mark   | vs<br>District | vs<br>Province | Mark           | vs<br>District | vs<br>Province | Mark  | vs<br>District | vs<br>Province |
| Average Score           |        |                |                |                |                |                |       |                |                |
| School                  | 69.3   |                |                |                |                |                | 69.3  |                |                |
| District                | 58.8   | р              | р              |                |                |                | 58.8  | р              | р              |
| Province                | 66.5   |                |                |                |                |                | 66.5  |                |                |
| Percent of Passes       |        |                |                |                |                |                |       |                |                |
| School                  | 85.7   |                |                |                |                |                | 85.7  |                |                |
| District                | 76.7   | р              | q              |                |                |                | 76.7  | р              | q              |
| Province                | 86.2   |                |                |                |                |                | 86.3  |                |                |

School

Mark

Public

Ex. Mark

Final

Mark

## Average Scores

#### Percent Passes

\* Data from the High School Certification System. The results from supplementary courses are not reflected in these results. All students obtaining a score of 48 or 49 on the final mark, were adjusted to 50 and are reflected in the Final Mark column.