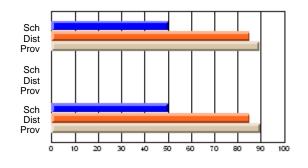

### Subject: Family Studies

| Course: HUMAN DYNAMICS 22 | 201            |                          |                          |   |                        |                          |                          |               |    |                          |
|---------------------------|----------------|--------------------------|--------------------------|---|------------------------|--------------------------|--------------------------|---------------|----|--------------------------|
| # students in course: 8   | School<br>Mark | School<br>vs<br>District | School<br>vs<br>Province |   | Public<br>Exam<br>Mark | School<br>vs<br>District | School<br>vs<br>Province | Final<br>Mark | v5 | School<br>vs<br>Province |
| Average Score             |                |                          |                          | Ļ |                        |                          |                          |               |    |                          |
| School                    | 85.3           |                          |                          |   |                        |                          |                          | 85.3          |    |                          |
| District                  | 65.3           | р                        | р                        |   |                        |                          |                          | 65.3          | р  | р                        |
| Province                  | 71.9           |                          |                          |   |                        |                          |                          | 71.9          |    |                          |
| Percent of Passes         |                |                          |                          |   |                        |                          |                          |               |    |                          |
| School                    | 100.0          |                          |                          |   |                        |                          |                          | 100.0         |    |                          |
| District                  | 79.6           | р                        | р                        |   |                        |                          |                          | 79.6          | р  | р                        |
| Province                  | 89.8           |                          |                          |   |                        |                          |                          | 89.8          |    |                          |

School

Mark

Public

Ex. Mark

Final

Mark

## Average Scores

#### Percent Passes

\* Data from the High School Certification System. The results from supplementary courses are not reflected in these results. All students obtaining a score of 48 or 49 on the final mark, were adjusted to 50 and are reflected in the Final Mark column.