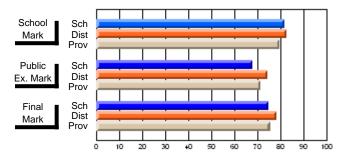

### Subject: Family Studies

| Course: HUMAN DYNAMICS 22 | 201            |                          |                          |   |                        |                          |                          |               |    |                          |
|---------------------------|----------------|--------------------------|--------------------------|---|------------------------|--------------------------|--------------------------|---------------|----|--------------------------|
| # students in course: 8   | School<br>Mark | School<br>vs<br>District | School<br>vs<br>Province |   | Public<br>Exam<br>Mark | School<br>vs<br>District | School<br>vs<br>Province | Final<br>Mark | v5 | School<br>vs<br>Province |
| Average Score             |                |                          |                          | Ļ |                        |                          |                          |               |    |                          |
| School                    | 85.3           |                          |                          |   |                        |                          |                          | 85.3          |    |                          |
| District                  | 65.3           | р                        | р                        |   |                        |                          |                          | 65.3          | р  | р                        |
| Province                  | 71.9           |                          |                          |   |                        |                          |                          | 71.9          |    |                          |
| Percent of Passes         |                |                          |                          |   |                        |                          |                          |               |    |                          |
| School                    | 100.0          |                          |                          |   |                        |                          |                          | 100.0         |    |                          |
| District                  | 79.6           | р                        | р                        |   |                        |                          |                          | 79.6          | р  | р                        |
| Province                  | 89.8           |                          |                          |   |                        |                          |                          | 89.8          |    |                          |

School

Mark

Public

Ex. Mark

Final

Mark

## Average Scores

#### Percent Passes

\* Data from the High School Certification System. The results from supplementary courses are not reflected in these results. All students obtaining a score of 48 or 49 on the final mark, were adjusted to 50 and are reflected in the Final Mark column.