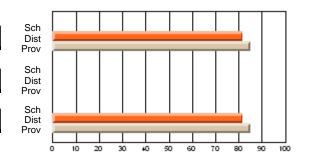

#### **Subject: Enterprise Education**

| Course: ENTERPRISE 3205 |                |                          |                          |                        |                          |                          | lata has 5 or fewer students. Data for reasons of confidentiality. |                          |                          |  |  |
|-------------------------|----------------|--------------------------|--------------------------|------------------------|--------------------------|--------------------------|--------------------------------------------------------------------|--------------------------|--------------------------|--|--|
| # students in course: 5 | School<br>Mark | School<br>vs<br>District | School<br>vs<br>Province | Public<br>Exam<br>Mark | School<br>vs<br>District | School<br>vs<br>Province | Final<br>Mark                                                      | School<br>vs<br>District | School<br>vs<br>Province |  |  |
| Average Score           |                |                          |                          |                        |                          |                          |                                                                    |                          |                          |  |  |
| School<br>District      | 68.3           |                          | G                        |                        |                          |                          | 68.3                                                               |                          |                          |  |  |
| Province                | 74.7           | р                        | q                        |                        |                          |                          | 74.7                                                               | р                        | q                        |  |  |
| Percent of Passes       |                |                          |                          |                        |                          |                          |                                                                    |                          |                          |  |  |
| School                  |                |                          |                          |                        |                          |                          |                                                                    |                          |                          |  |  |
| District                | 90.9           | р                        | р                        |                        |                          |                          | 90.9                                                               | р                        | р                        |  |  |
| Province                | 93.5           |                          |                          |                        |                          |                          | 93.5                                                               |                          |                          |  |  |

School

Mark

Public

Ex. Mark

Final

Mark

Average Scores

### Percent Passes

\* Data from the High School Certification System. The results from supplementary courses are not reflected in these results. All students obtaining a score of 48 or 49 on the final mark, were adjusted to 50 and are reflected in the Final Mark column.