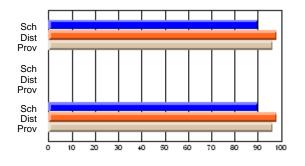

#### **Subject: Mathematics**

| # students in course: 7 | School | School         | School         | Public<br>Exam | School         | School         | Final | School         | School         |
|-------------------------|--------|----------------|----------------|----------------|----------------|----------------|-------|----------------|----------------|
|                         | Mark   | vs<br>District | vs<br>Province | Mark           | vs<br>District | vs<br>Province | Mark  | vs<br>District | vs<br>Province |
| Average Score           |        |                |                |                |                |                |       |                |                |
| School                  | 69.3   |                |                |                |                |                | 69.3  |                |                |
| District                | 58.8   | р              | р              |                |                |                | 58.8  | р              | р              |
| Province                | 66.5   |                |                |                |                |                | 66.5  |                |                |
| Percent of Passes       |        |                |                |                |                |                |       |                |                |
| School                  | 85.7   |                |                |                |                |                | 85.7  |                |                |
| District                | 76.7   | р              | q              |                |                |                | 76.7  | р              | q              |
| Province                | 86.2   |                |                |                |                |                | 86.3  |                |                |

School

Mark

Public

Ex. Mark

Final

Mark

## Average Scores

#### Percent Passes

\* Data from the High School Certification System. The results from supplementary courses are not reflected in these results. All students obtaining a score of 48 or 49 on the final mark, were adjusted to 50 and are reflected in the Final Mark column.