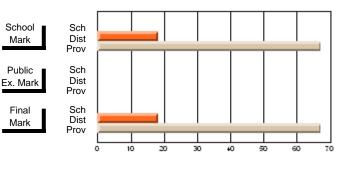

### Subject: Family Studies

| Course: HUMAN DYNAMICS 22 | 201            |                          |                          |   |                        |                          |                          |               |    |                          |
|---------------------------|----------------|--------------------------|--------------------------|---|------------------------|--------------------------|--------------------------|---------------|----|--------------------------|
| # students in course: 8   | School<br>Mark | School<br>vs<br>District | School<br>vs<br>Province |   | Public<br>Exam<br>Mark | School<br>vs<br>District | School<br>vs<br>Province | Final<br>Mark | v5 | School<br>vs<br>Province |
| Average Score             |                |                          |                          | Ļ |                        |                          |                          |               |    |                          |
| School                    | 85.3           |                          |                          |   |                        |                          |                          | 85.3          |    |                          |
| District                  | 65.3           | р                        | р                        |   |                        |                          |                          | 65.3          | р  | р                        |
| Province                  | 71.9           |                          |                          |   |                        |                          |                          | 71.9          |    |                          |
| Percent of Passes         |                |                          |                          |   |                        |                          |                          |               |    |                          |
| School                    | 100.0          |                          |                          |   |                        |                          |                          | 100.0         |    |                          |
| District                  | 79.6           | р                        | р                        |   |                        |                          |                          | 79.6          | р  | р                        |
| Province                  | 89.8           |                          |                          |   |                        |                          |                          | 89.8          |    |                          |

School

Mark

Public

Ex. Mark

Final

Mark

## Average Scores

#### Percent Passes

\* Data from the High School Certification System. The results from supplementary courses are not reflected in these results. All students obtaining a score of 48 or 49 on the final mark, were adjusted to 50 and are reflected in the Final Mark column.