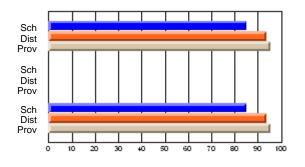

### Subject: Family Studies

| Course: HUMAN DYNAMICS 22 | 201            |                          |                          |   |                        |                          |                          |               |    |                          |
|---------------------------|----------------|--------------------------|--------------------------|---|------------------------|--------------------------|--------------------------|---------------|----|--------------------------|
| # students in course: 8   | School<br>Mark | School<br>vs<br>District | School<br>vs<br>Province |   | Public<br>Exam<br>Mark | School<br>vs<br>District | School<br>vs<br>Province | Final<br>Mark | v5 | School<br>vs<br>Province |
| Average Score             |                |                          |                          | Ļ |                        |                          |                          |               |    |                          |
| School                    | 85.3           |                          |                          |   |                        |                          |                          | 85.3          |    |                          |
| District                  | 65.3           | р                        | р                        |   |                        |                          |                          | 65.3          | р  | р                        |
| Province                  | 71.9           |                          |                          |   |                        |                          |                          | 71.9          |    |                          |
| Percent of Passes         |                |                          |                          |   |                        |                          |                          |               |    |                          |
| School                    | 100.0          |                          |                          |   |                        |                          |                          | 100.0         |    |                          |
| District                  | 79.6           | р                        | р                        |   |                        |                          |                          | 79.6          | р  | р                        |
| Province                  | 89.8           |                          |                          |   |                        |                          |                          | 89.8          |    |                          |

School

Mark

Public

Ex. Mark

Final

Mark

## Average Scores

#### Percent Passes

\* Data from the High School Certification System. The results from supplementary courses are not reflected in these results. All students obtaining a score of 48 or 49 on the final mark, were adjusted to 50 and are reflected in the Final Mark column.