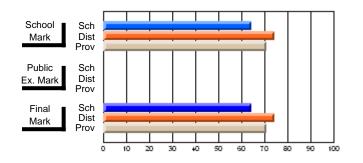

#### **Subject: Mathematics**

| # students in course: 7 | School | School         | School         | Public<br>Exam | School         | School         | Final | School         | School         |
|-------------------------|--------|----------------|----------------|----------------|----------------|----------------|-------|----------------|----------------|
|                         | Mark   | vs<br>District | vs<br>Province | Mark           | vs<br>District | vs<br>Province | Mark  | vs<br>District | vs<br>Province |
| Average Score           |        |                |                |                |                |                |       |                |                |
| School                  | 69.3   |                |                |                |                |                | 69.3  |                |                |
| District                | 58.8   | р              | р              |                |                |                | 58.8  | р              | р              |
| Province                | 66.5   |                |                |                |                |                | 66.5  |                |                |
| Percent of Passes       |        |                |                |                |                |                |       |                |                |
| School                  | 85.7   |                |                |                |                |                | 85.7  |                |                |
| District                | 76.7   | р              | q              |                |                |                | 76.7  | р              | q              |
| Province                | 86.2   |                |                |                |                |                | 86.3  |                |                |

School

Mark

Public

Ex. Mark

Final

Mark

## Average Scores

#### Percent Passes

\* Data from the High School Certification System. The results from supplementary courses are not reflected in these results. All students obtaining a score of 48 or 49 on the final mark, were adjusted to 50 and are reflected in the Final Mark column.