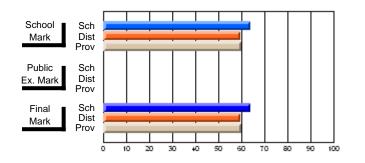

### Subject: Family Studies

| Course: HUMAN DYNAMICS 22 | 201            |                          |                          |   |                        |                          |                          |               |    |                          |
|---------------------------|----------------|--------------------------|--------------------------|---|------------------------|--------------------------|--------------------------|---------------|----|--------------------------|
| # students in course: 8   | School<br>Mark | School<br>vs<br>District | School<br>vs<br>Province |   | Public<br>Exam<br>Mark | School<br>vs<br>District | School<br>vs<br>Province | Final<br>Mark | v5 | School<br>vs<br>Province |
| Average Score             |                |                          |                          | Ļ |                        |                          |                          |               |    |                          |
| School                    | 85.3           |                          |                          |   |                        |                          |                          | 85.3          |    |                          |
| District                  | 65.3           | р                        | р                        |   |                        |                          |                          | 65.3          | р  | р                        |
| Province                  | 71.9           |                          |                          |   |                        |                          |                          | 71.9          |    |                          |
| Percent of Passes         |                |                          |                          |   |                        |                          |                          |               |    |                          |
| School                    | 100.0          |                          |                          |   |                        |                          |                          | 100.0         |    |                          |
| District                  | 79.6           | р                        | р                        |   |                        |                          |                          | 79.6          | р  | р                        |
| Province                  | 89.8           |                          |                          |   |                        |                          |                          | 89.8          |    |                          |

School

Mark

Public

Ex. Mark

Final

Mark

## Average Scores

#### Percent Passes

\* Data from the High School Certification System. The results from supplementary courses are not reflected in these results. All students obtaining a score of 48 or 49 on the final mark, were adjusted to 50 and are reflected in the Final Mark column.