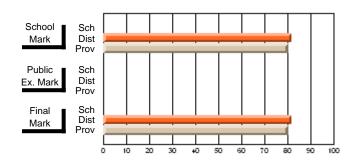

#### **Subject: Enterprise Education**

| Course: ENTERPRISE 3205 |                |                          |                          |                        |                          |                          | lata has 5 or fewer students. Data for reasons of confidentiality. |                          |                          |  |  |
|-------------------------|----------------|--------------------------|--------------------------|------------------------|--------------------------|--------------------------|--------------------------------------------------------------------|--------------------------|--------------------------|--|--|
| # students in course: 5 | School<br>Mark | School<br>vs<br>District | School<br>vs<br>Province | Public<br>Exam<br>Mark | School<br>vs<br>District | School<br>vs<br>Province | Final<br>Mark                                                      | School<br>vs<br>District | School<br>vs<br>Province |  |  |
| Average Score           |                |                          |                          |                        |                          |                          |                                                                    |                          |                          |  |  |
| School<br>District      | 68.3           |                          | G                        |                        |                          |                          | 68.3                                                               |                          |                          |  |  |
| Province                | 74.7           | р                        | q                        |                        |                          |                          | 74.7                                                               | р                        | q                        |  |  |
| Percent of Passes       |                |                          |                          |                        |                          |                          |                                                                    |                          |                          |  |  |
| School                  |                |                          |                          |                        |                          |                          |                                                                    |                          |                          |  |  |
| District                | 90.9           | р                        | р                        |                        |                          |                          | 90.9                                                               | р                        | р                        |  |  |
| Province                | 93.5           |                          |                          |                        |                          |                          | 93.5                                                               |                          |                          |  |  |

School

Mark

Public

Ex. Mark

Final

Mark

Average Scores

### Percent Passes

\* Data from the High School Certification System. The results from supplementary courses are not reflected in these results. All students obtaining a score of 48 or 49 on the final mark, were adjusted to 50 and are reflected in the Final Mark column.