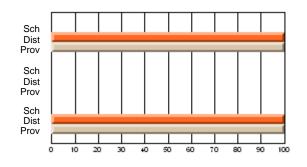

#### **Subject: Mathematics**

| # students in course: 7 | School | School         | School         | Public<br>Exam | School         | School         | Final | School         | School         |
|-------------------------|--------|----------------|----------------|----------------|----------------|----------------|-------|----------------|----------------|
|                         | Mark   | vs<br>District | vs<br>Province | Mark           | vs<br>District | vs<br>Province | Mark  | vs<br>District | vs<br>Province |
| Average Score           |        |                |                |                |                |                |       |                |                |
| School                  | 69.3   |                |                |                |                |                | 69.3  |                |                |
| District                | 58.8   | р              | р              |                |                |                | 58.8  | р              | р              |
| Province                | 66.5   |                |                |                |                |                | 66.5  |                |                |
| Percent of Passes       |        |                |                |                |                |                |       |                |                |
| School                  | 85.7   |                |                |                |                |                | 85.7  |                |                |
| District                | 76.7   | р              | q              |                |                |                | 76.7  | р              | q              |
| Province                | 86.2   |                |                |                |                |                | 86.3  |                |                |

School

Mark

Public

Ex. Mark

Final

Mark

## Average Scores

#### Percent Passes

\* Data from the High School Certification System. The results from supplementary courses are not reflected in these results. All students obtaining a score of 48 or 49 on the final mark, were adjusted to 50 and are reflected in the Final Mark column.