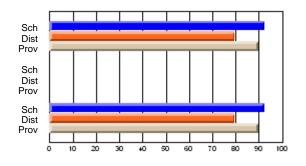

#### **Subject: Mathematics**

| # students in course: 7 | School | School         | School         | Public<br>Exam | School         | School         | Final | School         | School         |
|-------------------------|--------|----------------|----------------|----------------|----------------|----------------|-------|----------------|----------------|
|                         | Mark   | vs<br>District | vs<br>Province | Mark           | vs<br>District | vs<br>Province | Mark  | vs<br>District | vs<br>Province |
| Average Score           |        |                |                |                |                |                |       |                |                |
| School                  | 69.3   |                |                |                |                |                | 69.3  |                |                |
| District                | 58.8   | р              | р              |                |                |                | 58.8  | р              | р              |
| Province                | 66.5   |                |                |                |                |                | 66.5  |                |                |
| Percent of Passes       |        |                |                |                |                |                |       |                |                |
| School                  | 85.7   |                |                |                |                |                | 85.7  |                |                |
| District                | 76.7   | р              | q              |                |                |                | 76.7  | р              | q              |
| Province                | 86.2   |                |                |                |                |                | 86.3  |                |                |

School

Mark

Public

Ex. Mark

Final

Mark

## Average Scores

#### Percent Passes

\* Data from the High School Certification System. The results from supplementary courses are not reflected in these results. All students obtaining a score of 48 or 49 on the final mark, were adjusted to 50 and are reflected in the Final Mark column.