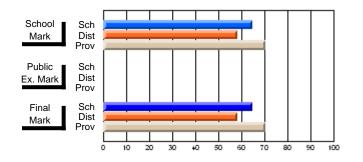

#### **Subject: Enterprise Education**

| Course: ENTERPRISE 3205 |                |                          |                          |                        |                          |                          | lata has 5 or fewer students. Data for reasons of confidentiality. |                          |                          |  |  |
|-------------------------|----------------|--------------------------|--------------------------|------------------------|--------------------------|--------------------------|--------------------------------------------------------------------|--------------------------|--------------------------|--|--|
| # students in course: 5 | School<br>Mark | School<br>vs<br>District | School<br>vs<br>Province | Public<br>Exam<br>Mark | School<br>vs<br>District | School<br>vs<br>Province | Final<br>Mark                                                      | School<br>vs<br>District | School<br>vs<br>Province |  |  |
| Average Score           |                |                          |                          |                        |                          |                          |                                                                    |                          |                          |  |  |
| School<br>District      | 68.3           |                          | G                        |                        |                          |                          | 68.3                                                               |                          |                          |  |  |
| Province                | 74.7           | р                        | q                        |                        |                          |                          | 74.7                                                               | р                        | q                        |  |  |
| Percent of Passes       |                |                          |                          |                        |                          |                          |                                                                    |                          |                          |  |  |
| School                  |                |                          |                          |                        |                          |                          |                                                                    |                          |                          |  |  |
| District                | 90.9           | р                        | р                        |                        |                          |                          | 90.9                                                               | р                        | р                        |  |  |
| Province                | 93.5           |                          |                          |                        |                          |                          | 93.5                                                               |                          |                          |  |  |

School

Mark

Public

Ex. Mark

Final

Mark

Average Scores

### Percent Passes

\* Data from the High School Certification System. The results from supplementary courses are not reflected in these results. All students obtaining a score of 48 or 49 on the final mark, were adjusted to 50 and are reflected in the Final Mark column.