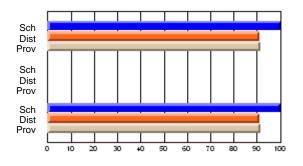

#### **Subject: Mathematics**

| # students in course: 7 | School | School         | School         | Public<br>Exam | School         | School         | Final | School         | School         |
|-------------------------|--------|----------------|----------------|----------------|----------------|----------------|-------|----------------|----------------|
|                         | Mark   | vs<br>District | vs<br>Province | Mark           | vs<br>District | vs<br>Province | Mark  | vs<br>District | vs<br>Province |
| Average Score           |        |                |                |                |                |                |       |                |                |
| School                  | 69.3   |                |                |                |                |                | 69.3  |                |                |
| District                | 58.8   | р              | р              |                |                |                | 58.8  | р              | р              |
| Province                | 66.5   |                |                |                |                |                | 66.5  |                |                |
| Percent of Passes       |        |                |                |                |                |                |       |                |                |
| School                  | 85.7   |                |                |                |                |                | 85.7  |                |                |
| District                | 76.7   | р              | q              |                |                |                | 76.7  | р              | q              |
| Province                | 86.2   |                |                |                |                |                | 86.3  |                |                |

School

Mark

Public

Ex. Mark

Final

Mark

## Average Scores

#### Percent Passes

\* Data from the High School Certification System. The results from supplementary courses are not reflected in these results. All students obtaining a score of 48 or 49 on the final mark, were adjusted to 50 and are reflected in the Final Mark column.