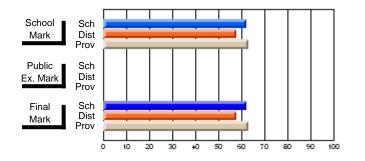

#### **Subject: Mathematics**

| Course: MATHEMATICS 2204 |                |                          |                          |                        |                          |    | ol data has 5 or fewer students. Data eld for reasons of confidentiality. |                          |                          |  |  |
|--------------------------|----------------|--------------------------|--------------------------|------------------------|--------------------------|----|---------------------------------------------------------------------------|--------------------------|--------------------------|--|--|
| # students in course: 2  | School<br>Mark | School<br>vs<br>District | School<br>vs<br>Province | Public<br>Exam<br>Mark | School<br>vs<br>District | VS | Final<br>Mark                                                             | School<br>vs<br>District | School<br>vs<br>Province |  |  |
| Average Score            |                |                          |                          |                        |                          |    |                                                                           |                          |                          |  |  |
| School<br>District       | 62.9           | р                        | р                        |                        |                          |    | 62.9                                                                      | р                        | р                        |  |  |
| Province                 | 61.0           | Р                        | Р                        |                        |                          |    | 61.0                                                                      | Р                        | Р                        |  |  |
| Percent of Passes        |                |                          |                          |                        |                          |    |                                                                           |                          |                          |  |  |
| School                   |                |                          |                          |                        |                          |    |                                                                           |                          |                          |  |  |
| District                 | 87.2           | р                        | р                        |                        |                          |    | 87.2                                                                      | р                        | р                        |  |  |
| Province                 | 84.1           |                          |                          |                        |                          |    | 84.2                                                                      |                          |                          |  |  |

Mark

Public

Ex. Mark

Final

Mark

Average Scores

\* Data from the High School Certification System. The results from supplementary courses are not reflected in these results. All students obtaining a score of 48 or 49 on the final mark, were adjusted to 50 and are reflected in the Final Mark column.