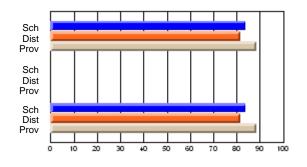

#### **Subject: Mathematics**

| # students in course: 7 | School | School         | School         | Public<br>Exam | School         | School         | Final | School         | School         |
|-------------------------|--------|----------------|----------------|----------------|----------------|----------------|-------|----------------|----------------|
|                         | Mark   | vs<br>District | vs<br>Province | Mark           | vs<br>District | vs<br>Province | Mark  | vs<br>District | vs<br>Province |
| Average Score           |        |                |                |                |                |                |       |                |                |
| School                  | 69.3   |                |                |                |                |                | 69.3  |                |                |
| District                | 58.8   | р              | р              |                |                |                | 58.8  | р              | р              |
| Province                | 66.5   |                |                |                |                |                | 66.5  |                |                |
| Percent of Passes       |        |                |                |                |                |                |       |                |                |
| School                  | 85.7   |                |                |                |                |                | 85.7  |                |                |
| District                | 76.7   | р              | q              |                |                |                | 76.7  | р              | q              |
| Province                | 86.2   |                |                |                |                |                | 86.3  |                |                |

School

Mark

Public

Ex. Mark

Final

Mark

## Average Scores

#### Percent Passes

\* Data from the High School Certification System. The results from supplementary courses are not reflected in these results. All students obtaining a score of 48 or 49 on the final mark, were adjusted to 50 and are reflected in the Final Mark column.