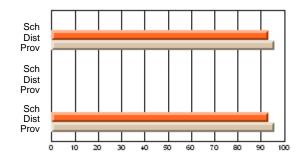

#### **Subject: Mathematics**

| # students in course: 7 | School | School         | School         | Public<br>Exam | School         | School         | Final | School         | School         |
|-------------------------|--------|----------------|----------------|----------------|----------------|----------------|-------|----------------|----------------|
|                         | Mark   | vs<br>District | vs<br>Province | Mark           | vs<br>District | vs<br>Province | Mark  | vs<br>District | vs<br>Province |
| Average Score           |        |                |                |                |                |                |       |                |                |
| School                  | 69.3   |                |                |                |                |                | 69.3  |                |                |
| District                | 58.8   | р              | р              |                |                |                | 58.8  | р              | р              |
| Province                | 66.5   |                |                |                |                |                | 66.5  |                |                |
| Percent of Passes       |        |                |                |                |                |                |       |                |                |
| School                  | 85.7   |                |                |                |                |                | 85.7  |                |                |
| District                | 76.7   | р              | q              |                |                |                | 76.7  | р              | q              |
| Province                | 86.2   |                |                |                |                |                | 86.3  |                |                |

School

Mark

Public

Ex. Mark

Final

Mark

## Average Scores

#### Percent Passes

\* Data from the High School Certification System. The results from supplementary courses are not reflected in these results. All students obtaining a score of 48 or 49 on the final mark, were adjusted to 50 and are reflected in the Final Mark column.