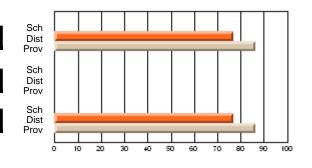

#### **Subject: Mathematics**

| Course: MATHEMATICS 2204 |                |                          |                          |                        |                          |    | ol data has 5 or fewer students. Data eld for reasons of confidentiality. |                          |                          |  |  |
|--------------------------|----------------|--------------------------|--------------------------|------------------------|--------------------------|----|---------------------------------------------------------------------------|--------------------------|--------------------------|--|--|
| # students in course: 2  | School<br>Mark | School<br>vs<br>District | School<br>vs<br>Province | Public<br>Exam<br>Mark | School<br>vs<br>District | VS | Final<br>Mark                                                             | School<br>vs<br>District | School<br>vs<br>Province |  |  |
| Average Score            |                |                          |                          |                        |                          |    |                                                                           |                          |                          |  |  |
| School<br>District       | 62.9           | р                        | р                        |                        |                          |    | 62.9                                                                      | р                        | р                        |  |  |
| Province                 | 61.0           | Р                        | Р                        |                        |                          |    | 61.0                                                                      | Р                        | Р                        |  |  |
| Percent of Passes        |                |                          |                          |                        |                          |    |                                                                           |                          |                          |  |  |
| School                   |                |                          |                          |                        |                          |    |                                                                           |                          |                          |  |  |
| District                 | 87.2           | р                        | р                        |                        |                          |    | 87.2                                                                      | р                        | р                        |  |  |
| Province                 | 84.1           |                          |                          |                        |                          |    | 84.2                                                                      |                          |                          |  |  |

Mark

Public

Ex. Mark

Final

Mark

Average Scores

\* Data from the High School Certification System. The results from supplementary courses are not reflected in these results. All students obtaining a score of 48 or 49 on the final mark, were adjusted to 50 and are reflected in the Final Mark column.