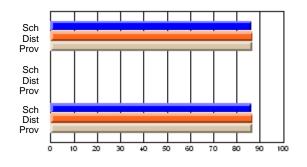

#### **Subject: Mathematics**

| # students in course: 7 | School | School         | School         | Public<br>Exam | School         | School         | Final | School         | School         |
|-------------------------|--------|----------------|----------------|----------------|----------------|----------------|-------|----------------|----------------|
|                         | Mark   | vs<br>District | vs<br>Province | Mark           | vs<br>District | vs<br>Province | Mark  | vs<br>District | vs<br>Province |
| Average Score           |        |                |                |                |                |                |       |                |                |
| School                  | 69.3   |                |                |                |                |                | 69.3  |                |                |
| District                | 58.8   | р              | р              |                |                |                | 58.8  | р              | р              |
| Province                | 66.5   |                |                |                |                |                | 66.5  |                |                |
| Percent of Passes       |        |                |                |                |                |                |       |                |                |
| School                  | 85.7   |                |                |                |                |                | 85.7  |                |                |
| District                | 76.7   | р              | q              |                |                |                | 76.7  | р              | q              |
| Province                | 86.2   |                |                |                |                |                | 86.3  |                |                |

School

Mark

Public

Ex. Mark

Final

Mark

## Average Scores

#### Percent Passes

\* Data from the High School Certification System. The results from supplementary courses are not reflected in these results. All students obtaining a score of 48 or 49 on the final mark, were adjusted to 50 and are reflected in the Final Mark column.