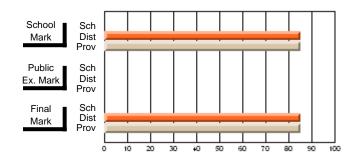

### Subject: Family Studies

| Course: HUMAN DYNAMICS 22 | 201            |                          |                          |   |                        |                          |                          |               |    |                          |
|---------------------------|----------------|--------------------------|--------------------------|---|------------------------|--------------------------|--------------------------|---------------|----|--------------------------|
| # students in course: 8   | School<br>Mark | School<br>vs<br>District | School<br>vs<br>Province |   | Public<br>Exam<br>Mark | School<br>vs<br>District | School<br>vs<br>Province | Final<br>Mark | v5 | School<br>vs<br>Province |
| Average Score             |                |                          |                          | Ļ |                        |                          |                          |               |    |                          |
| School                    | 85.3           |                          |                          |   |                        |                          |                          | 85.3          |    |                          |
| District                  | 65.3           | р                        | р                        |   |                        |                          |                          | 65.3          | р  | р                        |
| Province                  | 71.9           |                          |                          |   |                        |                          |                          | 71.9          |    |                          |
| Percent of Passes         |                |                          |                          |   |                        |                          |                          |               |    |                          |
| School                    | 100.0          |                          |                          |   |                        |                          |                          | 100.0         |    |                          |
| District                  | 79.6           | р                        | р                        |   |                        |                          |                          | 79.6          | р  | р                        |
| Province                  | 89.8           |                          |                          |   |                        |                          |                          | 89.8          |    |                          |

School

Mark

Public

Ex. Mark

Final

Mark

## Average Scores

#### Percent Passes

\* Data from the High School Certification System. The results from supplementary courses are not reflected in these results. All students obtaining a score of 48 or 49 on the final mark, were adjusted to 50 and are reflected in the Final Mark column.