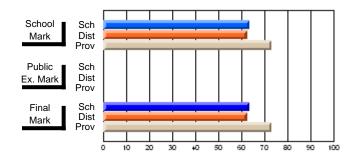

#### **Subject: Enterprise Education**

| Course: ENTERPRISE 3205 |                |                          |                          |                        |                          |                          | lata has 5 or fewer students. Data for reasons of confidentiality. |                          |                          |  |  |
|-------------------------|----------------|--------------------------|--------------------------|------------------------|--------------------------|--------------------------|--------------------------------------------------------------------|--------------------------|--------------------------|--|--|
| # students in course: 5 | School<br>Mark | School<br>vs<br>District | School<br>vs<br>Province | Public<br>Exam<br>Mark | School<br>vs<br>District | School<br>vs<br>Province | Final<br>Mark                                                      | School<br>vs<br>District | School<br>vs<br>Province |  |  |
| Average Score           |                |                          |                          |                        |                          |                          |                                                                    |                          |                          |  |  |
| School<br>District      | 68.3           |                          | G                        |                        |                          |                          | 68.3                                                               |                          |                          |  |  |
| Province                | 74.7           | р                        | q                        |                        |                          |                          | 74.7                                                               | р                        | q                        |  |  |
| Percent of Passes       |                |                          |                          |                        |                          |                          |                                                                    |                          |                          |  |  |
| School                  |                |                          |                          |                        |                          |                          |                                                                    |                          |                          |  |  |
| District                | 90.9           | р                        | р                        |                        |                          |                          | 90.9                                                               | р                        | р                        |  |  |
| Province                | 93.5           |                          |                          |                        |                          |                          | 93.5                                                               |                          |                          |  |  |

School

Mark

Public

Ex. Mark

Final

Mark

Average Scores

### Percent Passes

\* Data from the High School Certification System. The results from supplementary courses are not reflected in these results. All students obtaining a score of 48 or 49 on the final mark, were adjusted to 50 and are reflected in the Final Mark column.