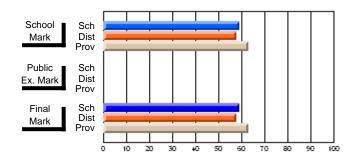

### Subject: Family Studies

| Course: HUMAN DYNAMICS 22 | 201            |                          |                          |   |                        |                          |                          |               |    |                          |
|---------------------------|----------------|--------------------------|--------------------------|---|------------------------|--------------------------|--------------------------|---------------|----|--------------------------|
| # students in course: 8   | School<br>Mark | School<br>vs<br>District | School<br>vs<br>Province |   | Public<br>Exam<br>Mark | School<br>vs<br>District | School<br>vs<br>Province | Final<br>Mark | v5 | School<br>vs<br>Province |
| Average Score             |                |                          |                          | Ļ |                        |                          |                          |               |    |                          |
| School                    | 85.3           |                          |                          |   |                        |                          |                          | 85.3          |    |                          |
| District                  | 65.3           | р                        | р                        |   |                        |                          |                          | 65.3          | р  | р                        |
| Province                  | 71.9           |                          |                          |   |                        |                          |                          | 71.9          |    |                          |
| Percent of Passes         |                |                          |                          |   |                        |                          |                          |               |    |                          |
| School                    | 100.0          |                          |                          |   |                        |                          |                          | 100.0         |    |                          |
| District                  | 79.6           | р                        | р                        |   |                        |                          |                          | 79.6          | р  | р                        |
| Province                  | 89.8           |                          |                          |   |                        |                          |                          | 89.8          |    |                          |

School

Mark

Public

Ex. Mark

Final

Mark

## Average Scores

#### Percent Passes

\* Data from the High School Certification System. The results from supplementary courses are not reflected in these results. All students obtaining a score of 48 or 49 on the final mark, were adjusted to 50 and are reflected in the Final Mark column.