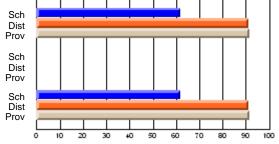

#### **Subject: Enterprise Education**

| Course: ENTERPRISE 3205 |                |                          |                          |                        |                          |                          | lata has 5 or fewer students. Data for reasons of confidentiality. |                          |                          |  |  |
|-------------------------|----------------|--------------------------|--------------------------|------------------------|--------------------------|--------------------------|--------------------------------------------------------------------|--------------------------|--------------------------|--|--|
| # students in course: 5 | School<br>Mark | School<br>vs<br>District | School<br>vs<br>Province | Public<br>Exam<br>Mark | School<br>vs<br>District | School<br>vs<br>Province | Final<br>Mark                                                      | School<br>vs<br>District | School<br>vs<br>Province |  |  |
| Average Score           |                |                          |                          |                        |                          |                          |                                                                    |                          |                          |  |  |
| School<br>District      | 68.3           |                          | G                        |                        |                          |                          | 68.3                                                               |                          |                          |  |  |
| Province                | 74.7           | р                        | q                        |                        |                          |                          | 74.7                                                               | р                        | q                        |  |  |
| Percent of Passes       |                |                          |                          |                        |                          |                          |                                                                    |                          |                          |  |  |
| School                  |                |                          |                          |                        |                          |                          |                                                                    |                          |                          |  |  |
| District                | 90.9           | р                        | р                        |                        |                          |                          | 90.9                                                               | р                        | р                        |  |  |
| Province                | 93.5           |                          |                          |                        |                          |                          | 93.5                                                               |                          |                          |  |  |

School

Mark

Public

Ex. Mark

Final

Mark

Average Scores

### Percent Passes

\* Data from the High School Certification System. The results from supplementary courses are not reflected in these results. All students obtaining a score of 48 or 49 on the final mark, were adjusted to 50 and are reflected in the Final Mark column.