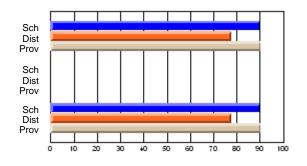

### Subject: Family Studies

| Course: HUMAN DYNAMICS 22 | 201            |                          |                          |   |                        |                          |                          |               |    |                          |
|---------------------------|----------------|--------------------------|--------------------------|---|------------------------|--------------------------|--------------------------|---------------|----|--------------------------|
| # students in course: 8   | School<br>Mark | School<br>vs<br>District | School<br>vs<br>Province |   | Public<br>Exam<br>Mark | School<br>vs<br>District | School<br>vs<br>Province | Final<br>Mark | v5 | School<br>vs<br>Province |
| Average Score             |                |                          |                          | Ļ |                        |                          |                          |               |    |                          |
| School                    | 85.3           |                          |                          |   |                        |                          |                          | 85.3          |    |                          |
| District                  | 65.3           | р                        | р                        |   |                        |                          |                          | 65.3          | р  | р                        |
| Province                  | 71.9           |                          |                          |   |                        |                          |                          | 71.9          |    |                          |
| Percent of Passes         |                |                          |                          |   |                        |                          |                          |               |    |                          |
| School                    | 100.0          |                          |                          |   |                        |                          |                          | 100.0         |    |                          |
| District                  | 79.6           | р                        | р                        |   |                        |                          |                          | 79.6          | р  | р                        |
| Province                  | 89.8           |                          |                          |   |                        |                          |                          | 89.8          |    |                          |

School

Mark

Public

Ex. Mark

Final

Mark

## Average Scores

#### Percent Passes

\* Data from the High School Certification System. The results from supplementary courses are not reflected in these results. All students obtaining a score of 48 or 49 on the final mark, were adjusted to 50 and are reflected in the Final Mark column.