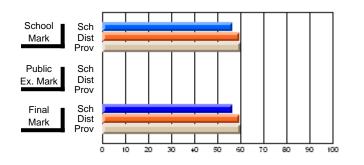

#### **Subject: Mathematics**

| Course: MATHEMATICS 2204 |                |                          |                          |                        |                          |    | ol data has 5 or fewer students. Data eld for reasons of confidentiality. |                          |                          |  |  |
|--------------------------|----------------|--------------------------|--------------------------|------------------------|--------------------------|----|---------------------------------------------------------------------------|--------------------------|--------------------------|--|--|
| # students in course: 2  | School<br>Mark | School<br>vs<br>District | School<br>vs<br>Province | Public<br>Exam<br>Mark | School<br>vs<br>District | VS | Final<br>Mark                                                             | School<br>vs<br>District | School<br>vs<br>Province |  |  |
| Average Score            |                |                          |                          |                        |                          |    |                                                                           |                          |                          |  |  |
| School<br>District       | 62.9           | р                        | р                        |                        |                          |    | 62.9                                                                      | р                        | р                        |  |  |
| Province                 | 61.0           | Р                        | Р                        |                        |                          |    | 61.0                                                                      | Р                        | Р                        |  |  |
| Percent of Passes        |                |                          |                          |                        |                          |    |                                                                           |                          |                          |  |  |
| School                   |                |                          |                          |                        |                          |    |                                                                           |                          |                          |  |  |
| District                 | 87.2           | р                        | р                        |                        |                          |    | 87.2                                                                      | р                        | р                        |  |  |
| Province                 | 84.1           |                          |                          |                        |                          |    | 84.2                                                                      |                          |                          |  |  |

Mark

Public

Ex. Mark

Final

Mark

Average Scores

\* Data from the High School Certification System. The results from supplementary courses are not reflected in these results. All students obtaining a score of 48 or 49 on the final mark, were adjusted to 50 and are reflected in the Final Mark column.