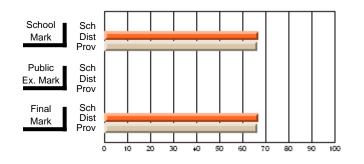

#### **Subject: Mathematics**

| # students in course: 7 | School | School         | School         | Public<br>Exam | School         | School         | Final | School         | School         |
|-------------------------|--------|----------------|----------------|----------------|----------------|----------------|-------|----------------|----------------|
|                         | Mark   | vs<br>District | vs<br>Province | Mark           | vs<br>District | vs<br>Province | Mark  | vs<br>District | vs<br>Province |
| Average Score           |        |                |                |                |                |                |       |                |                |
| School                  | 69.3   |                |                |                |                |                | 69.3  |                |                |
| District                | 58.8   | р              | р              |                |                |                | 58.8  | р              | р              |
| Province                | 66.5   |                |                |                |                |                | 66.5  |                |                |
| Percent of Passes       |        |                |                |                |                |                |       |                |                |
| School                  | 85.7   |                |                |                |                |                | 85.7  |                |                |
| District                | 76.7   | р              | q              |                |                |                | 76.7  | р              | q              |
| Province                | 86.2   |                |                |                |                |                | 86.3  |                |                |

School

Mark

Public

Ex. Mark

Final

Mark

## Average Scores

#### Percent Passes

\* Data from the High School Certification System. The results from supplementary courses are not reflected in these results. All students obtaining a score of 48 or 49 on the final mark, were adjusted to 50 and are reflected in the Final Mark column.