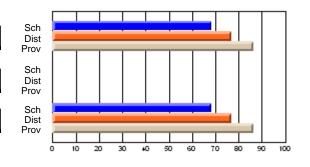

#### **Subject: Mathematics**

| # students in course: 7 | School | School         | School         | Public<br>Exam | School         | School         | Final | School         | School         |
|-------------------------|--------|----------------|----------------|----------------|----------------|----------------|-------|----------------|----------------|
|                         | Mark   | vs<br>District | vs<br>Province | Mark           | vs<br>District | vs<br>Province | Mark  | vs<br>District | vs<br>Province |
| Average Score           |        |                |                |                |                |                |       |                |                |
| School                  | 69.3   |                |                |                |                |                | 69.3  |                |                |
| District                | 58.8   | р              | р              |                |                |                | 58.8  | р              | р              |
| Province                | 66.5   |                |                |                |                |                | 66.5  |                |                |
| Percent of Passes       |        |                |                |                |                |                |       |                |                |
| School                  | 85.7   |                |                |                |                |                | 85.7  |                |                |
| District                | 76.7   | р              | q              |                |                |                | 76.7  | р              | q              |
| Province                | 86.2   |                |                |                |                |                | 86.3  |                |                |

School

Mark

Public

Ex. Mark

Final

Mark

## Average Scores

#### Percent Passes

\* Data from the High School Certification System. The results from supplementary courses are not reflected in these results. All students obtaining a score of 48 or 49 on the final mark, were adjusted to 50 and are reflected in the Final Mark column.