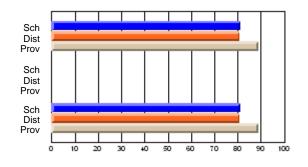

#### **Subject: Enterprise Education**

| Course: ENTERPRISE 3205 |                |                          |                          |                        |                          |                          | lata has 5 or fewer students. Data for reasons of confidentiality. |                          |                          |  |  |
|-------------------------|----------------|--------------------------|--------------------------|------------------------|--------------------------|--------------------------|--------------------------------------------------------------------|--------------------------|--------------------------|--|--|
| # students in course: 5 | School<br>Mark | School<br>vs<br>District | School<br>vs<br>Province | Public<br>Exam<br>Mark | School<br>vs<br>District | School<br>vs<br>Province | Final<br>Mark                                                      | School<br>vs<br>District | School<br>vs<br>Province |  |  |
| Average Score           |                |                          |                          |                        |                          |                          |                                                                    |                          |                          |  |  |
| School<br>District      | 68.3           |                          | G                        |                        |                          |                          | 68.3                                                               |                          |                          |  |  |
| Province                | 74.7           | р                        | q                        |                        |                          |                          | 74.7                                                               | р                        | q                        |  |  |
| Percent of Passes       |                |                          |                          |                        |                          |                          |                                                                    |                          |                          |  |  |
| School                  |                |                          |                          |                        |                          |                          |                                                                    |                          |                          |  |  |
| District                | 90.9           | р                        | р                        |                        |                          |                          | 90.9                                                               | р                        | р                        |  |  |
| Province                | 93.5           |                          |                          |                        |                          |                          | 93.5                                                               |                          |                          |  |  |

School

Mark

Public

Ex. Mark

Final

Mark

Average Scores

### Percent Passes

\* Data from the High School Certification System. The results from supplementary courses are not reflected in these results. All students obtaining a score of 48 or 49 on the final mark, were adjusted to 50 and are reflected in the Final Mark column.