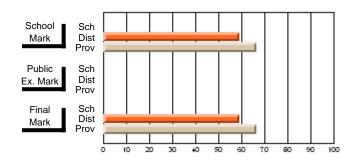

#### **Subject: Mathematics**

| # students in course: 7 | School | School         | School         | Public<br>Exam | School         | School         | Final | School         | School         |
|-------------------------|--------|----------------|----------------|----------------|----------------|----------------|-------|----------------|----------------|
|                         | Mark   | vs<br>District | vs<br>Province | Mark           | vs<br>District | vs<br>Province | Mark  | vs<br>District | vs<br>Province |
| Average Score           |        |                |                |                |                |                |       |                |                |
| School                  | 69.3   |                |                |                |                |                | 69.3  |                |                |
| District                | 58.8   | р              | р              |                |                |                | 58.8  | р              | р              |
| Province                | 66.5   |                |                |                |                |                | 66.5  |                |                |
| Percent of Passes       |        |                |                |                |                |                |       |                |                |
| School                  | 85.7   |                |                |                |                |                | 85.7  |                |                |
| District                | 76.7   | р              | q              |                |                |                | 76.7  | р              | q              |
| Province                | 86.2   |                |                |                |                |                | 86.3  |                |                |

School

Mark

Public

Ex. Mark

Final

Mark

## Average Scores

#### Percent Passes

\* Data from the High School Certification System. The results from supplementary courses are not reflected in these results. All students obtaining a score of 48 or 49 on the final mark, were adjusted to 50 and are reflected in the Final Mark column.