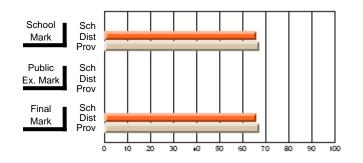

### Subject: Family Studies

| Course: HUMAN DYNAMICS 22 | 201            |                          |                          |   |                        |                          |                          |               |    |                          |
|---------------------------|----------------|--------------------------|--------------------------|---|------------------------|--------------------------|--------------------------|---------------|----|--------------------------|
| # students in course: 8   | School<br>Mark | School<br>vs<br>District | School<br>vs<br>Province |   | Public<br>Exam<br>Mark | School<br>vs<br>District | School<br>vs<br>Province | Final<br>Mark | v5 | School<br>vs<br>Province |
| Average Score             |                |                          |                          | Ļ |                        |                          |                          |               |    |                          |
| School                    | 85.3           |                          |                          |   |                        |                          |                          | 85.3          |    |                          |
| District                  | 65.3           | р                        | р                        |   |                        |                          |                          | 65.3          | р  | р                        |
| Province                  | 71.9           |                          |                          |   |                        |                          |                          | 71.9          |    |                          |
| Percent of Passes         |                |                          |                          |   |                        |                          |                          |               |    |                          |
| School                    | 100.0          |                          |                          |   |                        |                          |                          | 100.0         |    |                          |
| District                  | 79.6           | р                        | р                        |   |                        |                          |                          | 79.6          | р  | р                        |
| Province                  | 89.8           |                          |                          |   |                        |                          |                          | 89.8          |    |                          |

School

Mark

Public

Ex. Mark

Final

Mark

## Average Scores

#### Percent Passes

\* Data from the High School Certification System. The results from supplementary courses are not reflected in these results. All students obtaining a score of 48 or 49 on the final mark, were adjusted to 50 and are reflected in the Final Mark column.