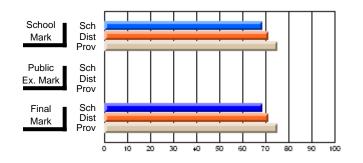

#### **Subject: Mathematics**

| # students in course: 7 | School | School         | School         | Public<br>Exam | School         | School         | Final | School         | School         |
|-------------------------|--------|----------------|----------------|----------------|----------------|----------------|-------|----------------|----------------|
|                         | Mark   | vs<br>District | vs<br>Province | Mark           | vs<br>District | vs<br>Province | Mark  | vs<br>District | vs<br>Province |
| Average Score           |        |                |                |                |                |                |       |                |                |
| School                  | 69.3   |                |                |                |                |                | 69.3  |                |                |
| District                | 58.8   | р              | р              |                |                |                | 58.8  | р              | р              |
| Province                | 66.5   |                |                |                |                |                | 66.5  |                |                |
| Percent of Passes       |        |                |                |                |                |                |       |                |                |
| School                  | 85.7   |                |                |                |                |                | 85.7  |                |                |
| District                | 76.7   | р              | q              |                |                |                | 76.7  | р              | q              |
| Province                | 86.2   |                |                |                |                |                | 86.3  |                |                |

School

Mark

Public

Ex. Mark

Final

Mark

## Average Scores

#### Percent Passes

\* Data from the High School Certification System. The results from supplementary courses are not reflected in these results. All students obtaining a score of 48 or 49 on the final mark, were adjusted to 50 and are reflected in the Final Mark column.