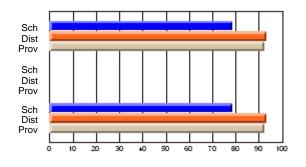

#### **Subject: Mathematics**

| # students in course: 7 | School | School         | School         | Public<br>Exam | School         | School         | Final | School         | School         |
|-------------------------|--------|----------------|----------------|----------------|----------------|----------------|-------|----------------|----------------|
|                         | Mark   | vs<br>District | vs<br>Province | Mark           | vs<br>District | vs<br>Province | Mark  | vs<br>District | vs<br>Province |
| Average Score           |        |                |                |                |                |                |       |                |                |
| School                  | 69.3   |                |                |                |                |                | 69.3  |                |                |
| District                | 58.8   | р              | р              |                |                |                | 58.8  | р              | р              |
| Province                | 66.5   |                |                |                |                |                | 66.5  |                |                |
| Percent of Passes       |        |                |                |                |                |                |       |                |                |
| School                  | 85.7   |                |                |                |                |                | 85.7  |                |                |
| District                | 76.7   | р              | q              |                |                |                | 76.7  | р              | q              |
| Province                | 86.2   |                |                |                |                |                | 86.3  |                |                |

School

Mark

Public

Ex. Mark

Final

Mark

## Average Scores

#### Percent Passes

\* Data from the High School Certification System. The results from supplementary courses are not reflected in these results. All students obtaining a score of 48 or 49 on the final mark, were adjusted to 50 and are reflected in the Final Mark column.