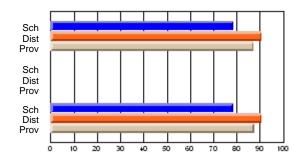

#### Subject: English Language

| Course: ENGLISH 1201    |                     |                          |                          |                        |                          |                          |                     |                          |                          |
|-------------------------|---------------------|--------------------------|--------------------------|------------------------|--------------------------|--------------------------|---------------------|--------------------------|--------------------------|
| # students in course: 7 | School<br>Mark      | School<br>vs<br>District | School<br>vs<br>Province | Public<br>Exam<br>Mark | School<br>vs<br>District | School<br>vs<br>Province | Final<br>Mark       | School<br>vs<br>District | School<br>vs<br>Province |
| Average Score           | 70.0                |                          |                          |                        |                          |                          | 70.0                |                          |                          |
| School<br>District      | <b>78.0</b><br>61.9 | р                        | р                        |                        |                          |                          | <b>78.0</b><br>61.9 | р                        | р                        |
| Province                | 68.0                |                          | Î                        |                        |                          |                          | 68.0                |                          | <sup>1</sup>             |
| Percent of Passes       |                     |                          |                          |                        |                          |                          |                     |                          |                          |
| School                  | 100.0               |                          |                          |                        |                          |                          | 100.0               |                          |                          |
| District                | 82.0                | р                        | р                        |                        |                          |                          | 82.0                | р                        | р                        |
| Province                | 92.1                |                          |                          |                        |                          |                          | 92.1                |                          |                          |

School

Mark

Public

Ex. Mark

Final

Mark

## Average Scores

#### Percent Passes

\* Data from the High School Certification System. The results from supplementary courses are not reflected in these results. All students obtaining a score of 48 or 49 on the final mark, were adjusted to 50 and are reflected in the Final Mark column.