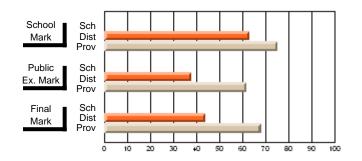

#### **Subject: Enterprise Education**

| Course: ENTERPRISE 3205 |                |                          |                          |                        |                          |                          | lata has 5 or fewer students. Data for reasons of confidentiality. |                          |                          |  |  |
|-------------------------|----------------|--------------------------|--------------------------|------------------------|--------------------------|--------------------------|--------------------------------------------------------------------|--------------------------|--------------------------|--|--|
| # students in course: 5 | School<br>Mark | School<br>vs<br>District | School<br>vs<br>Province | Public<br>Exam<br>Mark | School<br>vs<br>District | School<br>vs<br>Province | Final<br>Mark                                                      | School<br>vs<br>District | School<br>vs<br>Province |  |  |
| Average Score           |                |                          |                          |                        |                          |                          |                                                                    |                          |                          |  |  |
| School<br>District      | 68.3           |                          | G                        |                        |                          |                          | 68.3                                                               |                          |                          |  |  |
| Province                | 74.7           | р                        | q                        |                        |                          |                          | 74.7                                                               | р                        | q                        |  |  |
| Percent of Passes       |                |                          |                          |                        |                          |                          |                                                                    |                          |                          |  |  |
| School                  |                |                          |                          |                        |                          |                          |                                                                    |                          |                          |  |  |
| District                | 90.9           | р                        | р                        |                        |                          |                          | 90.9                                                               | р                        | р                        |  |  |
| Province                | 93.5           |                          |                          |                        |                          |                          | 93.5                                                               |                          |                          |  |  |

School

Mark

Public

Ex. Mark

Final

Mark

Average Scores

### Percent Passes

\* Data from the High School Certification System. The results from supplementary courses are not reflected in these results. All students obtaining a score of 48 or 49 on the final mark, were adjusted to 50 and are reflected in the Final Mark column.