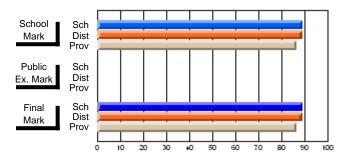

School

Mark

Public

Ex. Mark

Final

Mark

## Average Scores

#### Percent Passes

\* Data from the High School Certification System. The results from supplementary courses are not reflected in these results. All students obtaining a score of 48 or 49 on the final mark, were adjusted to 50 and are reflected in the Final Mark column.