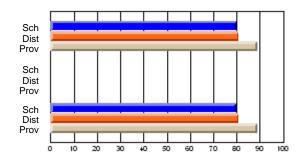

#### **Subject: Mathematics**

| # students in course: 7 | School | School         | School         | Public<br>Exam | School         | School         | Final | School         | School         |
|-------------------------|--------|----------------|----------------|----------------|----------------|----------------|-------|----------------|----------------|
|                         | Mark   | vs<br>District | vs<br>Province | Mark           | vs<br>District | vs<br>Province | Mark  | vs<br>District | vs<br>Province |
| Average Score           |        |                |                |                |                |                |       |                |                |
| School                  | 69.3   |                |                |                |                |                | 69.3  |                |                |
| District                | 58.8   | р              | р              |                |                |                | 58.8  | р              | р              |
| Province                | 66.5   |                |                |                |                |                | 66.5  |                |                |
| Percent of Passes       |        |                |                |                |                |                |       |                |                |
| School                  | 85.7   |                |                |                |                |                | 85.7  |                |                |
| District                | 76.7   | р              | q              |                |                |                | 76.7  | р              | q              |
| Province                | 86.2   |                |                |                |                |                | 86.3  |                |                |

School

Mark

Public

Ex. Mark

Final

Mark

## Average Scores

#### Percent Passes

\* Data from the High School Certification System. The results from supplementary courses are not reflected in these results. All students obtaining a score of 48 or 49 on the final mark, were adjusted to 50 and are reflected in the Final Mark column.