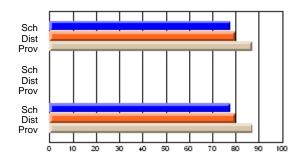

#### **Subject: Mathematics**

| # students in course: 7 | School | School         | School         | Public<br>Exam | School         | School         | Final | School         | School         |
|-------------------------|--------|----------------|----------------|----------------|----------------|----------------|-------|----------------|----------------|
|                         | Mark   | vs<br>District | vs<br>Province | Mark           | vs<br>District | vs<br>Province | Mark  | vs<br>District | vs<br>Province |
| Average Score           |        |                |                |                |                |                |       |                |                |
| School                  | 69.3   |                |                |                |                |                | 69.3  |                |                |
| District                | 58.8   | р              | р              |                |                |                | 58.8  | р              | р              |
| Province                | 66.5   |                |                |                |                |                | 66.5  |                |                |
| Percent of Passes       |        |                |                |                |                |                |       |                |                |
| School                  | 85.7   |                |                |                |                |                | 85.7  |                |                |
| District                | 76.7   | р              | q              |                |                |                | 76.7  | р              | q              |
| Province                | 86.2   |                |                |                |                |                | 86.3  |                |                |

School

Mark

Public

Ex. Mark

Final

Mark

## Average Scores

#### Percent Passes

\* Data from the High School Certification System. The results from supplementary courses are not reflected in these results. All students obtaining a score of 48 or 49 on the final mark, were adjusted to 50 and are reflected in the Final Mark column.