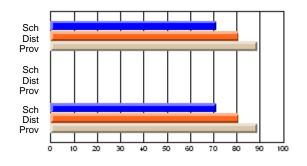

#### **Subject: Mathematics**

| # students in course: 7 | School | School         | School         | Public<br>Exam | School         | School         | Final | School         | School         |
|-------------------------|--------|----------------|----------------|----------------|----------------|----------------|-------|----------------|----------------|
|                         | Mark   | vs<br>District | vs<br>Province | Mark           | vs<br>District | vs<br>Province | Mark  | vs<br>District | vs<br>Province |
| Average Score           |        |                |                |                |                |                |       |                |                |
| School                  | 69.3   |                |                |                |                |                | 69.3  |                |                |
| District                | 58.8   | р              | р              |                |                |                | 58.8  | р              | р              |
| Province                | 66.5   |                |                |                |                |                | 66.5  |                |                |
| Percent of Passes       |        |                |                |                |                |                |       |                |                |
| School                  | 85.7   |                |                |                |                |                | 85.7  |                |                |
| District                | 76.7   | р              | q              |                |                |                | 76.7  | р              | q              |
| Province                | 86.2   |                |                |                |                |                | 86.3  |                |                |

School

Mark

Public

Ex. Mark

Final

Mark

## Average Scores

#### Percent Passes

\* Data from the High School Certification System. The results from supplementary courses are not reflected in these results. All students obtaining a score of 48 or 49 on the final mark, were adjusted to 50 and are reflected in the Final Mark column.