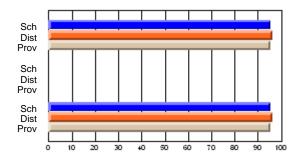

#### **Subject: Mathematics**

| # students in course: 7 | School | School         | School         | Public<br>Exam | School         | School         | Final | School         | School         |
|-------------------------|--------|----------------|----------------|----------------|----------------|----------------|-------|----------------|----------------|
|                         | Mark   | vs<br>District | vs<br>Province | Mark           | vs<br>District | vs<br>Province | Mark  | vs<br>District | vs<br>Province |
| Average Score           |        |                |                |                |                |                |       |                |                |
| School                  | 69.3   |                |                |                |                |                | 69.3  |                |                |
| District                | 58.8   | р              | р              |                |                |                | 58.8  | р              | р              |
| Province                | 66.5   |                |                |                |                |                | 66.5  |                |                |
| Percent of Passes       |        |                |                |                |                |                |       |                |                |
| School                  | 85.7   |                |                |                |                |                | 85.7  |                |                |
| District                | 76.7   | р              | q              |                |                |                | 76.7  | р              | q              |
| Province                | 86.2   |                |                |                |                |                | 86.3  |                |                |

School

Mark

Public

Ex. Mark

Final

Mark

## Average Scores

#### Percent Passes

\* Data from the High School Certification System. The results from supplementary courses are not reflected in these results. All students obtaining a score of 48 or 49 on the final mark, were adjusted to 50 and are reflected in the Final Mark column.