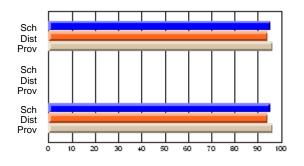

#### **Subject: Enterprise Education**

| Course: ENTERPRISE 3205 |                |                          |                          |                        |                          |                          | lata has 5 or fewer students. Data for reasons of confidentiality. |                          |                          |  |  |
|-------------------------|----------------|--------------------------|--------------------------|------------------------|--------------------------|--------------------------|--------------------------------------------------------------------|--------------------------|--------------------------|--|--|
| # students in course: 5 | School<br>Mark | School<br>vs<br>District | School<br>vs<br>Province | Public<br>Exam<br>Mark | School<br>vs<br>District | School<br>vs<br>Province | Final<br>Mark                                                      | School<br>vs<br>District | School<br>vs<br>Province |  |  |
| Average Score           |                |                          |                          |                        |                          |                          |                                                                    |                          |                          |  |  |
| School<br>District      | 68.3           |                          | G                        |                        |                          |                          | 68.3                                                               |                          |                          |  |  |
| Province                | 74.7           | р                        | q                        |                        |                          |                          | 74.7                                                               | р                        | q                        |  |  |
| Percent of Passes       |                |                          |                          |                        |                          |                          |                                                                    |                          |                          |  |  |
| School                  |                |                          |                          |                        |                          |                          |                                                                    |                          |                          |  |  |
| District                | 90.9           | р                        | р                        |                        |                          |                          | 90.9                                                               | р                        | р                        |  |  |
| Province                | 93.5           |                          |                          |                        |                          |                          | 93.5                                                               |                          |                          |  |  |

School

Mark

Public

Ex. Mark

Final

Mark

Average Scores

### Percent Passes

\* Data from the High School Certification System. The results from supplementary courses are not reflected in these results. All students obtaining a score of 48 or 49 on the final mark, were adjusted to 50 and are reflected in the Final Mark column.