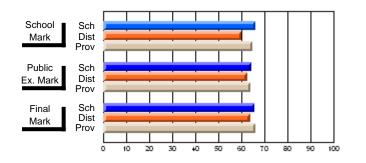

#### **Subject: Enterprise Education**

| Course: ENTERPRISE 3205 |                |                          |                          |                        |                          |                          | lata has 5 or fewer students. Data for reasons of confidentiality. |                          |                          |  |  |
|-------------------------|----------------|--------------------------|--------------------------|------------------------|--------------------------|--------------------------|--------------------------------------------------------------------|--------------------------|--------------------------|--|--|
| # students in course: 5 | School<br>Mark | School<br>vs<br>District | School<br>vs<br>Province | Public<br>Exam<br>Mark | School<br>vs<br>District | School<br>vs<br>Province | Final<br>Mark                                                      | School<br>vs<br>District | School<br>vs<br>Province |  |  |
| Average Score           |                |                          |                          |                        |                          |                          |                                                                    |                          |                          |  |  |
| School<br>District      | 68.3           |                          | G                        |                        |                          |                          | 68.3                                                               |                          |                          |  |  |
| Province                | 74.7           | р                        | q                        |                        |                          |                          | 74.7                                                               | р                        | q                        |  |  |
| Percent of Passes       |                |                          |                          |                        |                          |                          |                                                                    |                          |                          |  |  |
| School                  |                |                          |                          |                        |                          |                          |                                                                    |                          |                          |  |  |
| District                | 90.9           | р                        | р                        |                        |                          |                          | 90.9                                                               | р                        | р                        |  |  |
| Province                | 93.5           |                          |                          |                        |                          |                          | 93.5                                                               |                          |                          |  |  |

School

Mark

Public

Ex. Mark

Final

Mark

Average Scores

### Percent Passes

\* Data from the High School Certification System. The results from supplementary courses are not reflected in these results. All students obtaining a score of 48 or 49 on the final mark, were adjusted to 50 and are reflected in the Final Mark column.