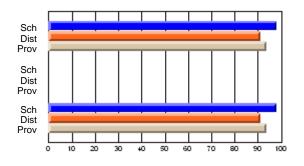

#### **Subject: Mathematics**

| # students in course: 7 | School | School         | School         | Public<br>Exam | School         | School         | Final | School         | School         |
|-------------------------|--------|----------------|----------------|----------------|----------------|----------------|-------|----------------|----------------|
|                         | Mark   | vs<br>District | vs<br>Province | Mark           | vs<br>District | vs<br>Province | Mark  | vs<br>District | vs<br>Province |
| Average Score           |        |                |                |                |                |                |       |                |                |
| School                  | 69.3   |                |                |                |                |                | 69.3  |                |                |
| District                | 58.8   | р              | р              |                |                |                | 58.8  | р              | р              |
| Province                | 66.5   |                |                |                |                |                | 66.5  |                |                |
| Percent of Passes       |        |                |                |                |                |                |       |                |                |
| School                  | 85.7   |                |                |                |                |                | 85.7  |                |                |
| District                | 76.7   | р              | q              |                |                |                | 76.7  | р              | q              |
| Province                | 86.2   |                |                |                |                |                | 86.3  |                |                |

School

Mark

Public

Ex. Mark

Final

Mark

## Average Scores

#### Percent Passes

\* Data from the High School Certification System. The results from supplementary courses are not reflected in these results. All students obtaining a score of 48 or 49 on the final mark, were adjusted to 50 and are reflected in the Final Mark column.