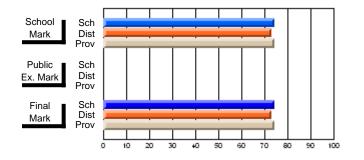

#### **Subject: Mathematics**

| # students in course: 7 | School | School         | School         | Public<br>Exam | School         | School         | Final | School         | School         |
|-------------------------|--------|----------------|----------------|----------------|----------------|----------------|-------|----------------|----------------|
|                         | Mark   | vs<br>District | vs<br>Province | Mark           | vs<br>District | vs<br>Province | Mark  | vs<br>District | vs<br>Province |
| Average Score           |        |                |                |                |                |                |       |                |                |
| School                  | 69.3   |                |                |                |                |                | 69.3  |                |                |
| District                | 58.8   | р              | р              |                |                |                | 58.8  | р              | р              |
| Province                | 66.5   |                |                |                |                |                | 66.5  |                |                |
| Percent of Passes       |        |                |                |                |                |                |       |                |                |
| School                  | 85.7   |                |                |                |                |                | 85.7  |                |                |
| District                | 76.7   | р              | q              |                |                |                | 76.7  | р              | q              |
| Province                | 86.2   |                |                |                |                |                | 86.3  |                |                |

## Average Scores

#### Percent Passes

\* Data from the High School Certification System. The results from supplementary courses are not reflected in these results. All students obtaining a score of 48 or 49 on the final mark, were adjusted to 50 and are reflected in the Final Mark column.