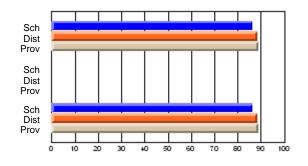

#### **Subject: Enterprise Education**

| Course: ENTERPRISE 3205 |                |                          |                          |                        |                          |                          | lata has 5 or fewer students. Data for reasons of confidentiality. |                          |                          |  |  |
|-------------------------|----------------|--------------------------|--------------------------|------------------------|--------------------------|--------------------------|--------------------------------------------------------------------|--------------------------|--------------------------|--|--|
| # students in course: 5 | School<br>Mark | School<br>vs<br>District | School<br>vs<br>Province | Public<br>Exam<br>Mark | School<br>vs<br>District | School<br>vs<br>Province | Final<br>Mark                                                      | School<br>vs<br>District | School<br>vs<br>Province |  |  |
| Average Score           |                |                          |                          |                        |                          |                          |                                                                    |                          |                          |  |  |
| School<br>District      | 68.3           |                          | G                        |                        |                          |                          | 68.3                                                               |                          |                          |  |  |
| Province                | 74.7           | р                        | q                        |                        |                          |                          | 74.7                                                               | р                        | q                        |  |  |
| Percent of Passes       |                |                          |                          |                        |                          |                          |                                                                    |                          |                          |  |  |
| School                  |                |                          |                          |                        |                          |                          |                                                                    |                          |                          |  |  |
| District                | 90.9           | р                        | р                        |                        |                          |                          | 90.9                                                               | р                        | р                        |  |  |
| Province                | 93.5           |                          |                          |                        |                          |                          | 93.5                                                               |                          |                          |  |  |

School

Mark

Public

Ex. Mark

Final

Mark

Average Scores

### Percent Passes

\* Data from the High School Certification System. The results from supplementary courses are not reflected in these results. All students obtaining a score of 48 or 49 on the final mark, were adjusted to 50 and are reflected in the Final Mark column.