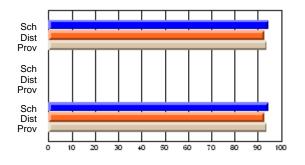

### Subject: Family Studies

| Course: HUMAN DYNAMICS 22 | 201            |                          |                          |   |                        |                          |                          |               |    |                          |
|---------------------------|----------------|--------------------------|--------------------------|---|------------------------|--------------------------|--------------------------|---------------|----|--------------------------|
| # students in course: 8   | School<br>Mark | School<br>vs<br>District | School<br>vs<br>Province |   | Public<br>Exam<br>Mark | School<br>vs<br>District | School<br>vs<br>Province | Final<br>Mark | v5 | School<br>vs<br>Province |
| Average Score             |                |                          |                          | Ļ |                        |                          |                          |               |    |                          |
| School                    | 85.3           |                          |                          |   |                        |                          |                          | 85.3          |    |                          |
| District                  | 65.3           | р                        | р                        |   |                        |                          |                          | 65.3          | р  | р                        |
| Province                  | 71.9           |                          |                          |   |                        |                          |                          | 71.9          |    |                          |
| Percent of Passes         |                |                          |                          |   |                        |                          |                          |               |    |                          |
| School                    | 100.0          |                          |                          |   |                        |                          |                          | 100.0         |    |                          |
| District                  | 79.6           | р                        | р                        |   |                        |                          |                          | 79.6          | р  | р                        |
| Province                  | 89.8           |                          |                          |   |                        |                          |                          | 89.8          |    |                          |

School

Mark

Public

Ex. Mark

Final

Mark

## Average Scores

#### Percent Passes

\* Data from the High School Certification System. The results from supplementary courses are not reflected in these results. All students obtaining a score of 48 or 49 on the final mark, were adjusted to 50 and are reflected in the Final Mark column.