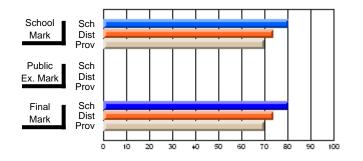

#### **Subject: Enterprise Education**

| Course: ENTERPRISE 3205 |                |                          |                          |                        |                          |                          | lata has 5 or fewer students. Data for reasons of confidentiality. |                          |                          |  |  |
|-------------------------|----------------|--------------------------|--------------------------|------------------------|--------------------------|--------------------------|--------------------------------------------------------------------|--------------------------|--------------------------|--|--|
| # students in course: 5 | School<br>Mark | School<br>vs<br>District | School<br>vs<br>Province | Public<br>Exam<br>Mark | School<br>vs<br>District | School<br>vs<br>Province | Final<br>Mark                                                      | School<br>vs<br>District | School<br>vs<br>Province |  |  |
| Average Score           |                |                          |                          |                        |                          |                          |                                                                    |                          |                          |  |  |
| School<br>District      | 68.3           |                          | G                        |                        |                          |                          | 68.3                                                               |                          |                          |  |  |
| Province                | 74.7           | р                        | q                        |                        |                          |                          | 74.7                                                               | р                        | q                        |  |  |
| Percent of Passes       |                |                          |                          |                        |                          |                          |                                                                    |                          |                          |  |  |
| School                  |                |                          |                          |                        |                          |                          |                                                                    |                          |                          |  |  |
| District                | 90.9           | р                        | р                        |                        |                          |                          | 90.9                                                               | р                        | р                        |  |  |
| Province                | 93.5           |                          |                          |                        |                          |                          | 93.5                                                               |                          |                          |  |  |

School

Mark

Public

Ex. Mark

Final

Mark

Average Scores

### Percent Passes

\* Data from the High School Certification System. The results from supplementary courses are not reflected in these results. All students obtaining a score of 48 or 49 on the final mark, were adjusted to 50 and are reflected in the Final Mark column.