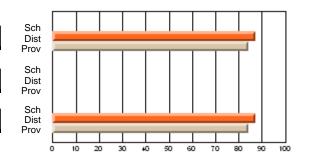

#### **Subject: Mathematics**

| Course: MATHEMATICS 2204 |                |                          |                          |                        |                          |    | ol data has 5 or fewer students. Data eld for reasons of confidentiality. |                          |                          |  |  |
|--------------------------|----------------|--------------------------|--------------------------|------------------------|--------------------------|----|---------------------------------------------------------------------------|--------------------------|--------------------------|--|--|
| # students in course: 2  | School<br>Mark | School<br>vs<br>District | School<br>vs<br>Province | Public<br>Exam<br>Mark | School<br>vs<br>District | VS | Final<br>Mark                                                             | School<br>vs<br>District | School<br>vs<br>Province |  |  |
| Average Score            |                |                          |                          |                        |                          |    |                                                                           |                          |                          |  |  |
| School<br>District       | 62.9           | р                        | р                        |                        |                          |    | 62.9                                                                      | р                        | р                        |  |  |
| Province                 | 61.0           | Р                        | Р                        |                        |                          |    | 61.0                                                                      | Р                        | Р                        |  |  |
| Percent of Passes        |                |                          |                          |                        |                          |    |                                                                           |                          |                          |  |  |
| School                   |                |                          |                          |                        |                          |    |                                                                           |                          |                          |  |  |
| District                 | 87.2           | р                        | р                        |                        |                          |    | 87.2                                                                      | р                        | р                        |  |  |
| Province                 | 84.1           |                          |                          |                        |                          |    | 84.2                                                                      |                          |                          |  |  |

Mark

Public

Ex. Mark

Final

Mark

Average Scores

\* Data from the High School Certification System. The results from supplementary courses are not reflected in these results. All students obtaining a score of 48 or 49 on the final mark, were adjusted to 50 and are reflected in the Final Mark column.