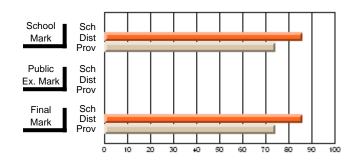

#### Subject: English Language

| Course: ENGLISH 1201    |                     |                          |                          |                        |                          |                          |                     |                          |                          |
|-------------------------|---------------------|--------------------------|--------------------------|------------------------|--------------------------|--------------------------|---------------------|--------------------------|--------------------------|
| # students in course: 7 | School<br>Mark      | School<br>vs<br>District | School<br>vs<br>Province | Public<br>Exam<br>Mark | School<br>vs<br>District | School<br>vs<br>Province | Final<br>Mark       | School<br>vs<br>District | School<br>vs<br>Province |
| Average Score           | 70.0                |                          |                          |                        |                          |                          | 70.0                |                          |                          |
| School<br>District      | <b>78.0</b><br>61.9 | р                        | р                        |                        |                          |                          | <b>78.0</b><br>61.9 | р                        | р                        |
| Province                | 68.0                |                          | Î                        |                        |                          |                          | 68.0                |                          | <sup>1</sup>             |
| Percent of Passes       |                     |                          |                          |                        |                          |                          |                     |                          |                          |
| School                  | 100.0               |                          |                          |                        |                          |                          | 100.0               |                          |                          |
| District                | 82.0                | р                        | р                        |                        |                          |                          | 82.0                | р                        | р                        |
| Province                | 92.1                |                          |                          |                        |                          |                          | 92.1                |                          |                          |

School

Mark

Public

Ex. Mark

Final

Mark

## Average Scores

#### Percent Passes

\* Data from the High School Certification System. The results from supplementary courses are not reflected in these results. All students obtaining a score of 48 or 49 on the final mark, were adjusted to 50 and are reflected in the Final Mark column.