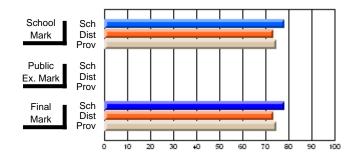

### Subject: Family Studies

| Course: HUMAN DYNAMICS 22 | 201            |                          |                          |   |                        |                          |                          |               |    |                          |
|---------------------------|----------------|--------------------------|--------------------------|---|------------------------|--------------------------|--------------------------|---------------|----|--------------------------|
| # students in course: 8   | School<br>Mark | School<br>vs<br>District | School<br>vs<br>Province |   | Public<br>Exam<br>Mark | School<br>vs<br>District | School<br>vs<br>Province | Final<br>Mark | v5 | School<br>vs<br>Province |
| Average Score             |                |                          |                          | Ļ |                        |                          |                          |               |    |                          |
| School                    | 85.3           |                          |                          |   |                        |                          |                          | 85.3          |    |                          |
| District                  | 65.3           | р                        | р                        |   |                        |                          |                          | 65.3          | р  | р                        |
| Province                  | 71.9           |                          |                          |   |                        |                          |                          | 71.9          |    |                          |
| Percent of Passes         |                |                          |                          |   |                        |                          |                          |               |    |                          |
| School                    | 100.0          |                          |                          |   |                        |                          |                          | 100.0         |    |                          |
| District                  | 79.6           | р                        | р                        |   |                        |                          |                          | 79.6          | р  | р                        |
| Province                  | 89.8           |                          |                          |   |                        |                          |                          | 89.8          |    |                          |

School

Mark

Public

Ex. Mark

Final

Mark

## Average Scores

#### Percent Passes

\* Data from the High School Certification System. The results from supplementary courses are not reflected in these results. All students obtaining a score of 48 or 49 on the final mark, were adjusted to 50 and are reflected in the Final Mark column.