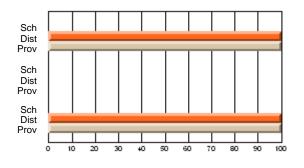

#### **Subject: Mathematics**

| # students in course: 7 | School | School         | School         | Public<br>Exam | School         | School         | Final | School         | School         |
|-------------------------|--------|----------------|----------------|----------------|----------------|----------------|-------|----------------|----------------|
|                         | Mark   | vs<br>District | vs<br>Province | Mark           | vs<br>District | vs<br>Province | Mark  | vs<br>District | vs<br>Province |
| Average Score           |        |                |                |                |                |                |       |                |                |
| School                  | 69.3   |                |                |                |                |                | 69.3  |                |                |
| District                | 58.8   | р              | р              |                |                |                | 58.8  | р              | р              |
| Province                | 66.5   |                |                |                |                |                | 66.5  |                |                |
| Percent of Passes       |        |                |                |                |                |                |       |                |                |
| School                  | 85.7   |                |                |                |                |                | 85.7  |                |                |
| District                | 76.7   | р              | q              |                |                |                | 76.7  | р              | q              |
| Province                | 86.2   |                |                |                |                |                | 86.3  |                |                |

School

Mark

Public

Ex. Mark

Final

Mark

## Average Scores

#### Percent Passes

\* Data from the High School Certification System. The results from supplementary courses are not reflected in these results. All students obtaining a score of 48 or 49 on the final mark, were adjusted to 50 and are reflected in the Final Mark column.