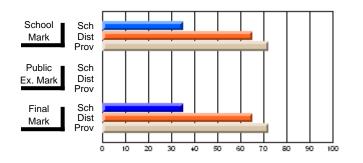

#### **Subject: Mathematics**

| Course: MATHEMATICS 2204 |                |                          |                          |                        |                          |    | ol data has 5 or fewer students. Data eld for reasons of confidentiality. |                          |                          |  |  |
|--------------------------|----------------|--------------------------|--------------------------|------------------------|--------------------------|----|---------------------------------------------------------------------------|--------------------------|--------------------------|--|--|
| # students in course: 2  | School<br>Mark | School<br>vs<br>District | School<br>vs<br>Province | Public<br>Exam<br>Mark | School<br>vs<br>District | VS | Final<br>Mark                                                             | School<br>vs<br>District | School<br>vs<br>Province |  |  |
| Average Score            |                |                          |                          |                        |                          |    |                                                                           |                          |                          |  |  |
| School<br>District       | 62.9           | р                        | р                        |                        |                          |    | 62.9                                                                      | р                        | р                        |  |  |
| Province                 | 61.0           | Р                        | Р                        |                        |                          |    | 61.0                                                                      | Р                        | Р                        |  |  |
| Percent of Passes        |                |                          |                          |                        |                          |    |                                                                           |                          |                          |  |  |
| School                   |                |                          |                          |                        |                          |    |                                                                           |                          |                          |  |  |
| District                 | 87.2           | р                        | р                        |                        |                          |    | 87.2                                                                      | р                        | р                        |  |  |
| Province                 | 84.1           |                          |                          |                        |                          |    | 84.2                                                                      |                          |                          |  |  |

Mark

Public

Ex. Mark

Final

Mark

Average Scores

\* Data from the High School Certification System. The results from supplementary courses are not reflected in these results. All students obtaining a score of 48 or 49 on the final mark, were adjusted to 50 and are reflected in the Final Mark column.