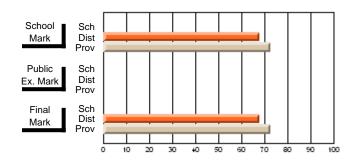

#### **Subject: Enterprise Education**

| Course: ENTERPRISE 3205 |                |                          |                          |                        |                          |                          | lata has 5 or fewer students. Data for reasons of confidentiality. |                          |                          |  |  |
|-------------------------|----------------|--------------------------|--------------------------|------------------------|--------------------------|--------------------------|--------------------------------------------------------------------|--------------------------|--------------------------|--|--|
| # students in course: 5 | School<br>Mark | School<br>vs<br>District | School<br>vs<br>Province | Public<br>Exam<br>Mark | School<br>vs<br>District | School<br>vs<br>Province | Final<br>Mark                                                      | School<br>vs<br>District | School<br>vs<br>Province |  |  |
| Average Score           |                |                          |                          |                        |                          |                          |                                                                    |                          |                          |  |  |
| School<br>District      | 68.3           |                          | G                        |                        |                          |                          | 68.3                                                               |                          |                          |  |  |
| Province                | 74.7           | р                        | q                        |                        |                          |                          | 74.7                                                               | р                        | q                        |  |  |
| Percent of Passes       |                |                          |                          |                        |                          |                          |                                                                    |                          |                          |  |  |
| School                  |                |                          |                          |                        |                          |                          |                                                                    |                          |                          |  |  |
| District                | 90.9           | р                        | р                        |                        |                          |                          | 90.9                                                               | р                        | р                        |  |  |
| Province                | 93.5           |                          |                          |                        |                          |                          | 93.5                                                               |                          |                          |  |  |

School

Mark

Public

Ex. Mark

Final

Mark

Average Scores

### Percent Passes

\* Data from the High School Certification System. The results from supplementary courses are not reflected in these results. All students obtaining a score of 48 or 49 on the final mark, were adjusted to 50 and are reflected in the Final Mark column.