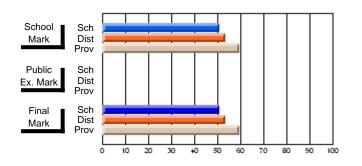

### Subject: Family Studies

| Course: HUMAN DYNAMICS 22 | 201            |                          |                          |   |                        |                          |                          |               |    |                          |
|---------------------------|----------------|--------------------------|--------------------------|---|------------------------|--------------------------|--------------------------|---------------|----|--------------------------|
| # students in course: 8   | School<br>Mark | School<br>vs<br>District | School<br>vs<br>Province |   | Public<br>Exam<br>Mark | School<br>vs<br>District | School<br>vs<br>Province | Final<br>Mark | v5 | School<br>vs<br>Province |
| Average Score             |                |                          |                          | Ļ |                        |                          |                          |               |    |                          |
| School                    | 85.3           |                          |                          |   |                        |                          |                          | 85.3          |    |                          |
| District                  | 65.3           | р                        | р                        |   |                        |                          |                          | 65.3          | р  | р                        |
| Province                  | 71.9           |                          |                          |   |                        |                          |                          | 71.9          |    |                          |
| Percent of Passes         |                |                          |                          |   |                        |                          |                          |               |    |                          |
| School                    | 100.0          |                          |                          |   |                        |                          |                          | 100.0         |    |                          |
| District                  | 79.6           | р                        | р                        |   |                        |                          |                          | 79.6          | р  | р                        |
| Province                  | 89.8           |                          |                          |   |                        |                          |                          | 89.8          |    |                          |

School

Mark

Public

Ex. Mark

Final

Mark

## Average Scores

#### Percent Passes

\* Data from the High School Certification System. The results from supplementary courses are not reflected in these results. All students obtaining a score of 48 or 49 on the final mark, were adjusted to 50 and are reflected in the Final Mark column.