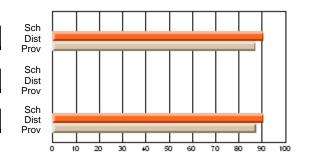

#### **Subject: Mathematics**

| Course: MATHEMATICS 2204 |                |                          |                          |                        |                          |    | ol data has 5 or fewer students. Data eld for reasons of confidentiality. |                          |                          |  |  |
|--------------------------|----------------|--------------------------|--------------------------|------------------------|--------------------------|----|---------------------------------------------------------------------------|--------------------------|--------------------------|--|--|
| # students in course: 2  | School<br>Mark | School<br>vs<br>District | School<br>vs<br>Province | Public<br>Exam<br>Mark | School<br>vs<br>District | VS | Final<br>Mark                                                             | School<br>vs<br>District | School<br>vs<br>Province |  |  |
| Average Score            |                |                          |                          |                        |                          |    |                                                                           |                          |                          |  |  |
| School<br>District       | 62.9           | р                        | р                        |                        |                          |    | 62.9                                                                      | р                        | р                        |  |  |
| Province                 | 61.0           | Р                        | Р                        |                        |                          |    | 61.0                                                                      | Р                        | Р                        |  |  |
| Percent of Passes        |                |                          |                          |                        |                          |    |                                                                           |                          |                          |  |  |
| School                   |                |                          |                          |                        |                          |    |                                                                           |                          |                          |  |  |
| District                 | 87.2           | р                        | р                        |                        |                          |    | 87.2                                                                      | р                        | р                        |  |  |
| Province                 | 84.1           |                          |                          |                        |                          |    | 84.2                                                                      |                          |                          |  |  |

Mark

Public

Ex. Mark

Final

Mark

Average Scores

\* Data from the High School Certification System. The results from supplementary courses are not reflected in these results. All students obtaining a score of 48 or 49 on the final mark, were adjusted to 50 and are reflected in the Final Mark column.