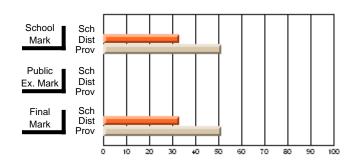

#### **Subject: Mathematics**

| # students in course: 7 | School | School         | School         | Public<br>Exam | School         | School         | Final | School         | School         |
|-------------------------|--------|----------------|----------------|----------------|----------------|----------------|-------|----------------|----------------|
|                         | Mark   | vs<br>District | vs<br>Province | Mark           | vs<br>District | vs<br>Province | Mark  | vs<br>District | vs<br>Province |
| Average Score           |        |                |                |                |                |                |       |                |                |
| School                  | 69.3   |                |                |                |                |                | 69.3  |                |                |
| District                | 58.8   | р              | р              |                |                |                | 58.8  | р              | р              |
| Province                | 66.5   |                |                |                |                |                | 66.5  |                |                |
| Percent of Passes       |        |                |                |                |                |                |       |                |                |
| School                  | 85.7   |                |                |                |                |                | 85.7  |                |                |
| District                | 76.7   | р              | q              |                |                |                | 76.7  | р              | q              |
| Province                | 86.2   |                |                |                |                |                | 86.3  |                |                |

School

Mark

Public

Ex. Mark

Final

Mark

## Average Scores

#### Percent Passes

\* Data from the High School Certification System. The results from supplementary courses are not reflected in these results. All students obtaining a score of 48 or 49 on the final mark, were adjusted to 50 and are reflected in the Final Mark column.