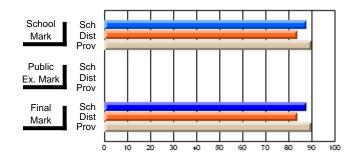

## District 1 - Labrador

#001 - St. Peter's School, Black Tickle

Grades: K-11

#### **Subject: Enterprise Education**

| Course: ENTERPRISE 3205 |                |                          |                          |                        |                          |                          | lata has 5 or fewer students. Data for reasons of confidentiality. |                          |                          |  |  |
|-------------------------|----------------|--------------------------|--------------------------|------------------------|--------------------------|--------------------------|--------------------------------------------------------------------|--------------------------|--------------------------|--|--|
| # students in course: 5 | School<br>Mark | School<br>vs<br>District | School<br>vs<br>Province | Public<br>Exam<br>Mark | School<br>vs<br>District | School<br>vs<br>Province | Final<br>Mark                                                      | School<br>vs<br>District | School<br>vs<br>Province |  |  |
| Average Score           |                |                          |                          |                        |                          |                          |                                                                    |                          |                          |  |  |
| School<br>District      | 68.3           |                          | G                        |                        |                          |                          | 68.3                                                               |                          |                          |  |  |
| Province                | 74.7           | р                        | q                        |                        |                          |                          | 74.7                                                               | р                        | q                        |  |  |
| Percent of Passes       |                |                          |                          |                        |                          |                          |                                                                    |                          |                          |  |  |
| School                  |                |                          |                          |                        |                          |                          |                                                                    |                          |                          |  |  |
| District                | 90.9           | р                        | р                        |                        |                          |                          | 90.9                                                               | р                        | р                        |  |  |
| Province                | 93.5           |                          |                          |                        |                          |                          | 93.5                                                               |                          |                          |  |  |

School

Mark

Public

Ex. Mark

Final

Mark

Average Scores

### Percent Passes

\* Data from the High School Certification System. The results from supplementary courses are not reflected in these results. All students obtaining a score of 48 or 49 on the final mark, were adjusted to 50 and are reflected in the Final Mark column.