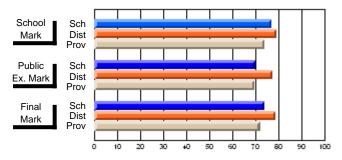

#### **Subject: Enterprise Education**

| Course: ENTERPRISE 3205 |                |                          |                          |                        |                          |                          | lata has 5 or fewer students. Data for reasons of confidentiality. |                          |                          |  |  |
|-------------------------|----------------|--------------------------|--------------------------|------------------------|--------------------------|--------------------------|--------------------------------------------------------------------|--------------------------|--------------------------|--|--|
| # students in course: 5 | School<br>Mark | School<br>vs<br>District | School<br>vs<br>Province | Public<br>Exam<br>Mark | School<br>vs<br>District | School<br>vs<br>Province | Final<br>Mark                                                      | School<br>vs<br>District | School<br>vs<br>Province |  |  |
| Average Score           |                |                          |                          |                        |                          |                          |                                                                    |                          |                          |  |  |
| School<br>District      | 68.3           |                          | G                        |                        |                          |                          | 68.3                                                               |                          |                          |  |  |
| Province                | 74.7           | р                        | q                        |                        |                          |                          | 74.7                                                               | р                        | q                        |  |  |
| Percent of Passes       |                |                          |                          |                        |                          |                          |                                                                    |                          |                          |  |  |
| School                  |                |                          |                          |                        |                          |                          |                                                                    |                          |                          |  |  |
| District                | 90.9           | р                        | р                        |                        |                          |                          | 90.9                                                               | р                        | р                        |  |  |
| Province                | 93.5           |                          |                          |                        |                          |                          | 93.5                                                               |                          |                          |  |  |

School

Mark

Public

Ex. Mark

Final

Mark

Average Scores

### Percent Passes

\* Data from the High School Certification System. The results from supplementary courses are not reflected in these results. All students obtaining a score of 48 or 49 on the final mark, were adjusted to 50 and are reflected in the Final Mark column.