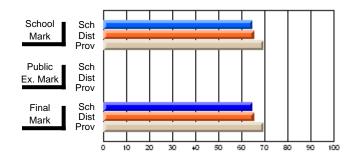

### Subject: Family Studies

| Course: HUMAN DYNAMICS 22 | 201            |                          |                          |   |                        |                          |                          |               |    |                          |
|---------------------------|----------------|--------------------------|--------------------------|---|------------------------|--------------------------|--------------------------|---------------|----|--------------------------|
| # students in course: 8   | School<br>Mark | School<br>vs<br>District | School<br>vs<br>Province |   | Public<br>Exam<br>Mark | School<br>vs<br>District | School<br>vs<br>Province | Final<br>Mark | v5 | School<br>vs<br>Province |
| Average Score             |                |                          |                          | Ļ |                        |                          |                          |               |    |                          |
| School                    | 85.3           |                          |                          |   |                        |                          |                          | 85.3          |    |                          |
| District                  | 65.3           | р                        | р                        |   |                        |                          |                          | 65.3          | р  | р                        |
| Province                  | 71.9           |                          |                          |   |                        |                          |                          | 71.9          |    |                          |
| Percent of Passes         |                |                          |                          |   |                        |                          |                          |               |    |                          |
| School                    | 100.0          |                          |                          |   |                        |                          |                          | 100.0         |    |                          |
| District                  | 79.6           | р                        | р                        |   |                        |                          |                          | 79.6          | р  | р                        |
| Province                  | 89.8           |                          |                          |   |                        |                          |                          | 89.8          |    |                          |

School

Mark

Public

Ex. Mark

Final

Mark

## Average Scores

#### Percent Passes

\* Data from the High School Certification System. The results from supplementary courses are not reflected in these results. All students obtaining a score of 48 or 49 on the final mark, were adjusted to 50 and are reflected in the Final Mark column.