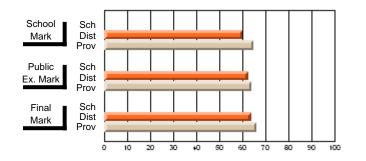

#### **Subject: Enterprise Education**

| Course: ENTERPRISE 3205 |                |                          |                          |                        |                          |                          | lata has 5 or fewer students. Data for reasons of confidentiality. |                          |                          |  |  |
|-------------------------|----------------|--------------------------|--------------------------|------------------------|--------------------------|--------------------------|--------------------------------------------------------------------|--------------------------|--------------------------|--|--|
| # students in course: 5 | School<br>Mark | School<br>vs<br>District | School<br>vs<br>Province | Public<br>Exam<br>Mark | School<br>vs<br>District | School<br>vs<br>Province | Final<br>Mark                                                      | School<br>vs<br>District | School<br>vs<br>Province |  |  |
| Average Score           |                |                          |                          |                        |                          |                          |                                                                    |                          |                          |  |  |
| School<br>District      | 68.3           |                          | G                        |                        |                          |                          | 68.3                                                               |                          |                          |  |  |
| Province                | 74.7           | р                        | q                        |                        |                          |                          | 74.7                                                               | р                        | q                        |  |  |
| Percent of Passes       |                |                          |                          |                        |                          |                          |                                                                    |                          |                          |  |  |
| School                  |                |                          |                          |                        |                          |                          |                                                                    |                          |                          |  |  |
| District                | 90.9           | р                        | р                        |                        |                          |                          | 90.9                                                               | р                        | р                        |  |  |
| Province                | 93.5           |                          |                          |                        |                          |                          | 93.5                                                               |                          |                          |  |  |

School

Mark

Public

Ex. Mark

Final

Mark

Average Scores

### Percent Passes

\* Data from the High School Certification System. The results from supplementary courses are not reflected in these results. All students obtaining a score of 48 or 49 on the final mark, were adjusted to 50 and are reflected in the Final Mark column.