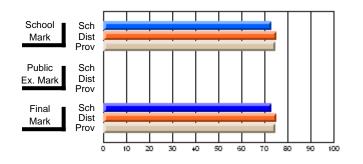

### Subject: Family Studies

| Course: HUMAN DYNAMICS 22 | 201            |                          |                          |   |                        |                          |                          |               |    |                          |
|---------------------------|----------------|--------------------------|--------------------------|---|------------------------|--------------------------|--------------------------|---------------|----|--------------------------|
| # students in course: 8   | School<br>Mark | School<br>vs<br>District | School<br>vs<br>Province |   | Public<br>Exam<br>Mark | School<br>vs<br>District | School<br>vs<br>Province | Final<br>Mark | v5 | School<br>vs<br>Province |
| Average Score             |                |                          |                          | Ļ |                        |                          |                          |               |    |                          |
| School                    | 85.3           |                          |                          |   |                        |                          |                          | 85.3          |    |                          |
| District                  | 65.3           | р                        | р                        |   |                        |                          |                          | 65.3          | р  | р                        |
| Province                  | 71.9           |                          |                          |   |                        |                          |                          | 71.9          |    |                          |
| Percent of Passes         |                |                          |                          |   |                        |                          |                          |               |    |                          |
| School                    | 100.0          |                          |                          |   |                        |                          |                          | 100.0         |    |                          |
| District                  | 79.6           | р                        | р                        |   |                        |                          |                          | 79.6          | р  | р                        |
| Province                  | 89.8           |                          |                          |   |                        |                          |                          | 89.8          |    |                          |

School

Mark

Public

Ex. Mark

Final

Mark

## Average Scores

#### Percent Passes

\* Data from the High School Certification System. The results from supplementary courses are not reflected in these results. All students obtaining a score of 48 or 49 on the final mark, were adjusted to 50 and are reflected in the Final Mark column.