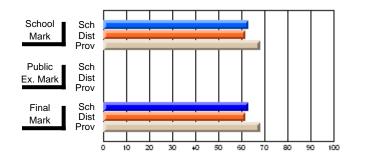

#### **Subject: Mathematics**

| Course: MATHEMATICS 2204 |                |                          |                          |                        |                          |    | ol data has 5 or fewer students. Data eld for reasons of confidentiality. |                          |                          |  |  |
|--------------------------|----------------|--------------------------|--------------------------|------------------------|--------------------------|----|---------------------------------------------------------------------------|--------------------------|--------------------------|--|--|
| # students in course: 2  | School<br>Mark | School<br>vs<br>District | School<br>vs<br>Province | Public<br>Exam<br>Mark | School<br>vs<br>District | VS | Final<br>Mark                                                             | School<br>vs<br>District | School<br>vs<br>Province |  |  |
| Average Score            |                |                          |                          |                        |                          |    |                                                                           |                          |                          |  |  |
| School<br>District       | 62.9           | р                        | р                        |                        |                          |    | 62.9                                                                      | р                        | р                        |  |  |
| Province                 | 61.0           | Р                        | Р                        |                        |                          |    | 61.0                                                                      | Р                        | Р                        |  |  |
| Percent of Passes        |                |                          |                          |                        |                          |    |                                                                           |                          |                          |  |  |
| School                   |                |                          |                          |                        |                          |    |                                                                           |                          |                          |  |  |
| District                 | 87.2           | р                        | р                        |                        |                          |    | 87.2                                                                      | р                        | р                        |  |  |
| Province                 | 84.1           |                          |                          |                        |                          |    | 84.2                                                                      |                          |                          |  |  |

Mark

Public

Ex. Mark

Final

Mark

Average Scores

\* Data from the High School Certification System. The results from supplementary courses are not reflected in these results. All students obtaining a score of 48 or 49 on the final mark, were adjusted to 50 and are reflected in the Final Mark column.