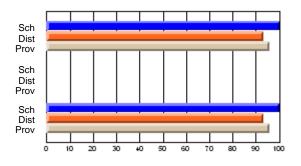

#### **Subject: Mathematics**

| Course: MATHEMATICS 2204 |                |                          |                          |                        |                          |    | ol data has 5 or fewer students. Data eld for reasons of confidentiality. |                          |                          |  |  |
|--------------------------|----------------|--------------------------|--------------------------|------------------------|--------------------------|----|---------------------------------------------------------------------------|--------------------------|--------------------------|--|--|
| # students in course: 2  | School<br>Mark | School<br>vs<br>District | School<br>vs<br>Province | Public<br>Exam<br>Mark | School<br>vs<br>District | VS | Final<br>Mark                                                             | School<br>vs<br>District | School<br>vs<br>Province |  |  |
| Average Score            |                |                          |                          |                        |                          |    |                                                                           |                          |                          |  |  |
| School<br>District       | 62.9           | р                        | р                        |                        |                          |    | 62.9                                                                      | р                        | р                        |  |  |
| Province                 | 61.0           | Р                        | Р                        |                        |                          |    | 61.0                                                                      | Р                        | Р                        |  |  |
| Percent of Passes        |                |                          |                          |                        |                          |    |                                                                           |                          |                          |  |  |
| School                   |                |                          |                          |                        |                          |    |                                                                           |                          |                          |  |  |
| District                 | 87.2           | р                        | р                        |                        |                          |    | 87.2                                                                      | р                        | р                        |  |  |
| Province                 | 84.1           |                          |                          |                        |                          |    | 84.2                                                                      |                          |                          |  |  |

Mark

Public

Ex. Mark

Final

Mark

Average Scores

\* Data from the High School Certification System. The results from supplementary courses are not reflected in these results. All students obtaining a score of 48 or 49 on the final mark, were adjusted to 50 and are reflected in the Final Mark column.