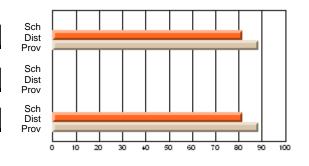

#### **Subject: Mathematics**

| # students in course: 7 | School | School         | School         | Public<br>Exam | School         | School         | Final | School         | School         |
|-------------------------|--------|----------------|----------------|----------------|----------------|----------------|-------|----------------|----------------|
|                         | Mark   | vs<br>District | vs<br>Province | Mark           | vs<br>District | vs<br>Province | Mark  | vs<br>District | vs<br>Province |
| Average Score           |        |                |                |                |                |                |       |                |                |
| School                  | 69.3   |                |                |                |                |                | 69.3  |                |                |
| District                | 58.8   | р              | р              |                |                |                | 58.8  | р              | р              |
| Province                | 66.5   |                |                |                |                |                | 66.5  |                |                |
| Percent of Passes       |        |                |                |                |                |                |       |                |                |
| School                  | 85.7   |                |                |                |                |                | 85.7  |                |                |
| District                | 76.7   | р              | q              |                |                |                | 76.7  | р              | q              |
| Province                | 86.2   |                |                |                |                |                | 86.3  |                |                |

School

Mark

Public

Ex. Mark

Final

Mark

## Average Scores

#### Percent Passes

\* Data from the High School Certification System. The results from supplementary courses are not reflected in these results. All students obtaining a score of 48 or 49 on the final mark, were adjusted to 50 and are reflected in the Final Mark column.