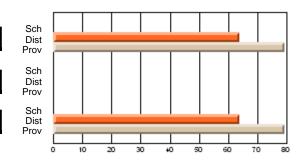

#### **Subject: Mathematics**

| Course: MATHEMATICS 2204 |                |                          |                          |                        |                          |    | ol data has 5 or fewer students. Data eld for reasons of confidentiality. |                          |                          |  |  |
|--------------------------|----------------|--------------------------|--------------------------|------------------------|--------------------------|----|---------------------------------------------------------------------------|--------------------------|--------------------------|--|--|
| # students in course: 2  | School<br>Mark | School<br>vs<br>District | School<br>vs<br>Province | Public<br>Exam<br>Mark | School<br>vs<br>District | VS | Final<br>Mark                                                             | School<br>vs<br>District | School<br>vs<br>Province |  |  |
| Average Score            |                |                          |                          |                        |                          |    |                                                                           |                          |                          |  |  |
| School<br>District       | 62.9           | р                        | р                        |                        |                          |    | 62.9                                                                      | р                        | р                        |  |  |
| Province                 | 61.0           | Р                        | Р                        |                        |                          |    | 61.0                                                                      | Р                        | Р                        |  |  |
| Percent of Passes        |                |                          |                          |                        |                          |    |                                                                           |                          |                          |  |  |
| School                   |                |                          |                          |                        |                          |    |                                                                           |                          |                          |  |  |
| District                 | 87.2           | р                        | р                        |                        |                          |    | 87.2                                                                      | р                        | р                        |  |  |
| Province                 | 84.1           |                          |                          |                        |                          |    | 84.2                                                                      |                          |                          |  |  |

Mark

Public

Ex. Mark

Final

Mark

Average Scores

\* Data from the High School Certification System. The results from supplementary courses are not reflected in these results. All students obtaining a score of 48 or 49 on the final mark, were adjusted to 50 and are reflected in the Final Mark column.