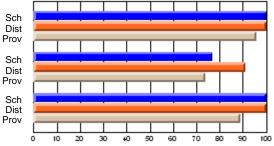

#### **Subject: Enterprise Education**

| Course: ENTERPRISE 3205 |                |                          |                          |                        |                          |                          | lata has 5 or fewer students. Data for reasons of confidentiality. |                          |                          |  |  |
|-------------------------|----------------|--------------------------|--------------------------|------------------------|--------------------------|--------------------------|--------------------------------------------------------------------|--------------------------|--------------------------|--|--|
| # students in course: 5 | School<br>Mark | School<br>vs<br>District | School<br>vs<br>Province | Public<br>Exam<br>Mark | School<br>vs<br>District | School<br>vs<br>Province | Final<br>Mark                                                      | School<br>vs<br>District | School<br>vs<br>Province |  |  |
| Average Score           |                |                          |                          |                        |                          |                          |                                                                    |                          |                          |  |  |
| School<br>District      | 68.3           |                          | G                        |                        |                          |                          | 68.3                                                               |                          |                          |  |  |
| Province                | 74.7           | р                        | q                        |                        |                          |                          | 74.7                                                               | р                        | q                        |  |  |
| Percent of Passes       |                |                          |                          |                        |                          |                          |                                                                    |                          |                          |  |  |
| School                  |                |                          |                          |                        |                          |                          |                                                                    |                          |                          |  |  |
| District                | 90.9           | р                        | р                        |                        |                          |                          | 90.9                                                               | р                        | р                        |  |  |
| Province                | 93.5           |                          |                          |                        |                          |                          | 93.5                                                               |                          |                          |  |  |

School

Mark

Public

Ex. Mark

Final

Mark

Average Scores

### Percent Passes

\* Data from the High School Certification System. The results from supplementary courses are not reflected in these results. All students obtaining a score of 48 or 49 on the final mark, were adjusted to 50 and are reflected in the Final Mark column.