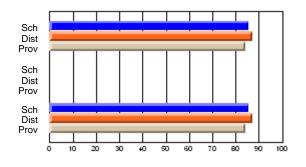

#### **Subject: Physical Education**

| # students in course: 9 | School<br>Mark | School<br>vs<br>District | School<br>vs<br>Province | Public<br>Exam<br>Mark | School<br>vs<br>District | School<br>vs<br>Province | Final<br>Mark | School<br>vs<br>District | School<br>vs<br>Province |
|-------------------------|----------------|--------------------------|--------------------------|------------------------|--------------------------|--------------------------|---------------|--------------------------|--------------------------|
| Average Score           |                |                          |                          |                        |                          |                          |               |                          |                          |
| School                  | 77.2           |                          |                          |                        |                          |                          | 77.2          |                          |                          |
| District                | 78.9           | q                        | q                        |                        |                          |                          | 78.9          | q                        | q                        |
| Province                | 80.5           |                          |                          |                        |                          |                          | 80.5          |                          |                          |
| Percent of Passes       |                |                          |                          |                        |                          |                          |               |                          |                          |
| School                  | 100.0          |                          |                          |                        |                          |                          | 100.0         |                          |                          |
| District                | 93.2           | р                        | р                        |                        |                          |                          | 93.2          | р                        | р                        |
| Province                | 95.9           |                          |                          |                        |                          |                          | 95.9          |                          |                          |

School

Mark

Public

Ex. Mark

Final

Mark

## Average Scores

#### Percent Passes

\* Data from the High School Certification System. The results from supplementary courses are not reflected in these results. All students obtaining a score of 48 or 49 on the final mark, were adjusted to 50 and are reflected in the Final Mark column.