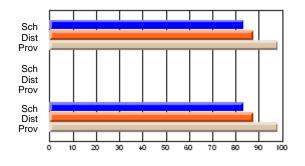

#### **Subject: Mathematics**

| Course: MATHEMATICS 2204 |                |                          |                          |                        |                          |    | ol data has 5 or fewer students. Data eld for reasons of confidentiality. |                          |                          |  |  |
|--------------------------|----------------|--------------------------|--------------------------|------------------------|--------------------------|----|---------------------------------------------------------------------------|--------------------------|--------------------------|--|--|
| # students in course: 2  | School<br>Mark | School<br>vs<br>District | School<br>vs<br>Province | Public<br>Exam<br>Mark | School<br>vs<br>District | VS | Final<br>Mark                                                             | School<br>vs<br>District | School<br>vs<br>Province |  |  |
| Average Score            |                |                          |                          |                        |                          |    |                                                                           |                          |                          |  |  |
| School<br>District       | 62.9           | р                        | р                        |                        |                          |    | 62.9                                                                      | р                        | р                        |  |  |
| Province                 | 61.0           | Р                        | Р                        |                        |                          |    | 61.0                                                                      | Р                        | Р                        |  |  |
| Percent of Passes        |                |                          |                          |                        |                          |    |                                                                           |                          |                          |  |  |
| School                   |                |                          |                          |                        |                          |    |                                                                           |                          |                          |  |  |
| District                 | 87.2           | р                        | р                        |                        |                          |    | 87.2                                                                      | р                        | р                        |  |  |
| Province                 | 84.1           |                          |                          |                        |                          |    | 84.2                                                                      |                          |                          |  |  |

Mark

Public

Ex. Mark

Final

Mark

Average Scores

\* Data from the High School Certification System. The results from supplementary courses are not reflected in these results. All students obtaining a score of 48 or 49 on the final mark, were adjusted to 50 and are reflected in the Final Mark column.