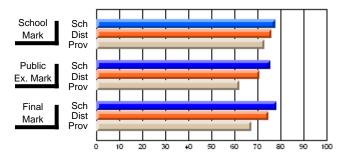

#### **Subject: Mathematics**

| Course: MATHEMATICS 2204 |                |                          |                          |                        |                          |    | ol data has 5 or fewer students. Data eld for reasons of confidentiality. |                          |                          |  |  |
|--------------------------|----------------|--------------------------|--------------------------|------------------------|--------------------------|----|---------------------------------------------------------------------------|--------------------------|--------------------------|--|--|
| # students in course: 2  | School<br>Mark | School<br>vs<br>District | School<br>vs<br>Province | Public<br>Exam<br>Mark | School<br>vs<br>District | VS | Final<br>Mark                                                             | School<br>vs<br>District | School<br>vs<br>Province |  |  |
| Average Score            |                |                          |                          |                        |                          |    |                                                                           |                          |                          |  |  |
| School<br>District       | 62.9           | р                        | р                        |                        |                          |    | 62.9                                                                      | р                        | р                        |  |  |
| Province                 | 61.0           | Р                        | Р                        |                        |                          |    | 61.0                                                                      | Р                        | Р                        |  |  |
| Percent of Passes        |                |                          |                          |                        |                          |    |                                                                           |                          |                          |  |  |
| School                   |                |                          |                          |                        |                          |    |                                                                           |                          |                          |  |  |
| District                 | 87.2           | р                        | р                        |                        |                          |    | 87.2                                                                      | р                        | р                        |  |  |
| Province                 | 84.1           |                          |                          |                        |                          |    | 84.2                                                                      |                          |                          |  |  |

Mark

Public

Ex. Mark

Final

Mark

Average Scores

\* Data from the High School Certification System. The results from supplementary courses are not reflected in these results. All students obtaining a score of 48 or 49 on the final mark, were adjusted to 50 and are reflected in the Final Mark column.