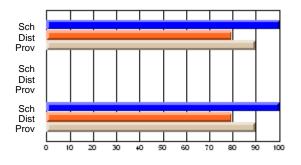

#### **Subject: Mathematics**

| Course: MATHEMATICS 2204 |                |                          |                          |                        |                          |    | ol data has 5 or fewer students. Data eld for reasons of confidentiality. |                          |                          |  |  |
|--------------------------|----------------|--------------------------|--------------------------|------------------------|--------------------------|----|---------------------------------------------------------------------------|--------------------------|--------------------------|--|--|
| # students in course: 2  | School<br>Mark | School<br>vs<br>District | School<br>vs<br>Province | Public<br>Exam<br>Mark | School<br>vs<br>District | VS | Final<br>Mark                                                             | School<br>vs<br>District | School<br>vs<br>Province |  |  |
| Average Score            |                |                          |                          |                        |                          |    |                                                                           |                          |                          |  |  |
| School<br>District       | 62.9           | р                        | р                        |                        |                          |    | 62.9                                                                      | р                        | р                        |  |  |
| Province                 | 61.0           | Р                        | Р                        |                        |                          |    | 61.0                                                                      | Р                        | Р                        |  |  |
| Percent of Passes        |                |                          |                          |                        |                          |    |                                                                           |                          |                          |  |  |
| School                   |                |                          |                          |                        |                          |    |                                                                           |                          |                          |  |  |
| District                 | 87.2           | р                        | р                        |                        |                          |    | 87.2                                                                      | р                        | р                        |  |  |
| Province                 | 84.1           |                          |                          |                        |                          |    | 84.2                                                                      |                          |                          |  |  |

Mark

Public

Ex. Mark

Final

Mark

Average Scores

\* Data from the High School Certification System. The results from supplementary courses are not reflected in these results. All students obtaining a score of 48 or 49 on the final mark, were adjusted to 50 and are reflected in the Final Mark column.