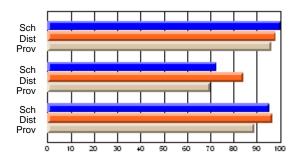

#### **Subject: Mathematics**

| # students in course: 7 | School | School         | School         | Public<br>Exam | School         | School         | Final | School         | School         |
|-------------------------|--------|----------------|----------------|----------------|----------------|----------------|-------|----------------|----------------|
|                         | Mark   | vs<br>District | vs<br>Province | Mark           | vs<br>District | vs<br>Province | Mark  | vs<br>District | vs<br>Province |
| Average Score           |        |                |                |                |                |                |       |                |                |
| School                  | 69.3   |                |                |                |                |                | 69.3  |                |                |
| District                | 58.8   | р              | р              |                |                |                | 58.8  | р              | р              |
| Province                | 66.5   |                |                |                |                |                | 66.5  |                |                |
| Percent of Passes       |        |                |                |                |                |                |       |                |                |
| School                  | 85.7   |                |                |                |                |                | 85.7  |                |                |
| District                | 76.7   | р              | q              |                |                |                | 76.7  | р              | q              |
| Province                | 86.2   |                |                |                |                |                | 86.3  |                |                |

School

Mark

Public

Ex. Mark

Final

Mark

## Average Scores

#### Percent Passes

\* Data from the High School Certification System. The results from supplementary courses are not reflected in these results. All students obtaining a score of 48 or 49 on the final mark, were adjusted to 50 and are reflected in the Final Mark column.