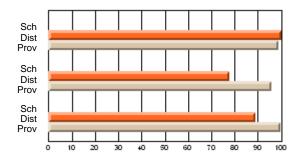

#### **Subject: Mathematics**

| # students in course: 7 | School | School         | School         | Public<br>Exam | School         | School         | Final | School         | School         |
|-------------------------|--------|----------------|----------------|----------------|----------------|----------------|-------|----------------|----------------|
|                         | Mark   | vs<br>District | vs<br>Province | Mark           | vs<br>District | vs<br>Province | Mark  | vs<br>District | vs<br>Province |
| Average Score           |        |                |                |                |                |                |       |                |                |
| School                  | 69.3   |                |                |                |                |                | 69.3  |                |                |
| District                | 58.8   | р              | р              |                |                |                | 58.8  | р              | р              |
| Province                | 66.5   |                |                |                |                |                | 66.5  |                |                |
| Percent of Passes       |        |                |                |                |                |                |       |                |                |
| School                  | 85.7   |                |                |                |                |                | 85.7  |                |                |
| District                | 76.7   | р              | q              |                |                |                | 76.7  | р              | q              |
| Province                | 86.2   |                |                |                |                |                | 86.3  |                |                |

School

Mark

Public

Ex. Mark

Final

Mark

## Average Scores

#### Percent Passes

\* Data from the High School Certification System. The results from supplementary courses are not reflected in these results. All students obtaining a score of 48 or 49 on the final mark, were adjusted to 50 and are reflected in the Final Mark column.