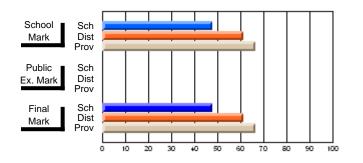

#### **Subject: Mathematics**

| Course: MATHEMATICS 2204 |                |                          |                          |                        |                          |    | ol data has 5 or fewer students. Data eld for reasons of confidentiality. |                          |                          |  |  |
|--------------------------|----------------|--------------------------|--------------------------|------------------------|--------------------------|----|---------------------------------------------------------------------------|--------------------------|--------------------------|--|--|
| # students in course: 2  | School<br>Mark | School<br>vs<br>District | School<br>vs<br>Province | Public<br>Exam<br>Mark | School<br>vs<br>District | VS | Final<br>Mark                                                             | School<br>vs<br>District | School<br>vs<br>Province |  |  |
| Average Score            |                |                          |                          |                        |                          |    |                                                                           |                          |                          |  |  |
| School<br>District       | 62.9           | р                        | р                        |                        |                          |    | 62.9                                                                      | р                        | р                        |  |  |
| Province                 | 61.0           | Р                        | Р                        |                        |                          |    | 61.0                                                                      | Р                        | Р                        |  |  |
| Percent of Passes        |                |                          |                          |                        |                          |    |                                                                           |                          |                          |  |  |
| School                   |                |                          |                          |                        |                          |    |                                                                           |                          |                          |  |  |
| District                 | 87.2           | р                        | р                        |                        |                          |    | 87.2                                                                      | р                        | р                        |  |  |
| Province                 | 84.1           |                          |                          |                        |                          |    | 84.2                                                                      |                          |                          |  |  |

Mark

Public

Ex. Mark

Final

Mark

Average Scores

\* Data from the High School Certification System. The results from supplementary courses are not reflected in these results. All students obtaining a score of 48 or 49 on the final mark, were adjusted to 50 and are reflected in the Final Mark column.