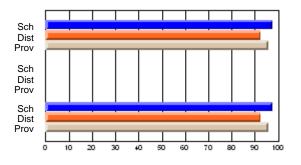

## District 1 - Labrador

#001 - St. Peter's School, Black Tickle

Grades: K-11

#### **Subject: Enterprise Education**

| Course: ENTERPRISE 3205 |                |                          |                          |                        |                          |                          | lata has 5 or fewer students. Data for reasons of confidentiality. |                          |                          |  |  |
|-------------------------|----------------|--------------------------|--------------------------|------------------------|--------------------------|--------------------------|--------------------------------------------------------------------|--------------------------|--------------------------|--|--|
| # students in course: 5 | School<br>Mark | School<br>vs<br>District | School<br>vs<br>Province | Public<br>Exam<br>Mark | School<br>vs<br>District | School<br>vs<br>Province | Final<br>Mark                                                      | School<br>vs<br>District | School<br>vs<br>Province |  |  |
| Average Score           |                |                          |                          |                        |                          |                          |                                                                    |                          |                          |  |  |
| School<br>District      | 68.3           |                          | G                        |                        |                          |                          | 68.3                                                               |                          |                          |  |  |
| Province                | 74.7           | р                        | q                        |                        |                          |                          | 74.7                                                               | р                        | q                        |  |  |
| Percent of Passes       |                |                          |                          |                        |                          |                          |                                                                    |                          |                          |  |  |
| School                  |                |                          |                          |                        |                          |                          |                                                                    |                          |                          |  |  |
| District                | 90.9           | р                        | р                        |                        |                          |                          | 90.9                                                               | р                        | р                        |  |  |
| Province                | 93.5           |                          |                          |                        |                          |                          | 93.5                                                               |                          |                          |  |  |

School

Mark

Public

Ex. Mark

Final

Mark

Average Scores

### Percent Passes

\* Data from the High School Certification System. The results from supplementary courses are not reflected in these results. All students obtaining a score of 48 or 49 on the final mark, were adjusted to 50 and are reflected in the Final Mark column.