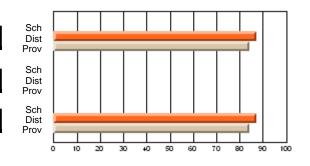

### Subject: Family Studies

| Course: HUMAN DYNAMICS 22 | 201            |                          |                          |   |                        |                          |                          |               |    |                          |
|---------------------------|----------------|--------------------------|--------------------------|---|------------------------|--------------------------|--------------------------|---------------|----|--------------------------|
| # students in course: 8   | School<br>Mark | School<br>vs<br>District | School<br>vs<br>Province |   | Public<br>Exam<br>Mark | School<br>vs<br>District | School<br>vs<br>Province | Final<br>Mark | v5 | School<br>vs<br>Province |
| Average Score             |                |                          |                          | Ļ |                        |                          |                          |               |    |                          |
| School                    | 85.3           |                          |                          |   |                        |                          |                          | 85.3          |    |                          |
| District                  | 65.3           | р                        | р                        |   |                        |                          |                          | 65.3          | р  | р                        |
| Province                  | 71.9           |                          |                          |   |                        |                          |                          | 71.9          |    |                          |
| Percent of Passes         |                |                          |                          |   |                        |                          |                          |               |    |                          |
| School                    | 100.0          |                          |                          |   |                        |                          |                          | 100.0         |    |                          |
| District                  | 79.6           | р                        | р                        |   |                        |                          |                          | 79.6          | р  | р                        |
| Province                  | 89.8           |                          |                          |   |                        |                          |                          | 89.8          |    |                          |

School

Mark

Public

Ex. Mark

Final

Mark

## Average Scores

#### Percent Passes

\* Data from the High School Certification System. The results from supplementary courses are not reflected in these results. All students obtaining a score of 48 or 49 on the final mark, were adjusted to 50 and are reflected in the Final Mark column.