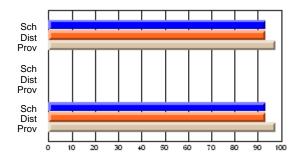

#### **Subject: Mathematics**

| Course: MATHEMATICS 2204 |                |                          |                          |                        |                          |    | ol data has 5 or fewer students. Data eld for reasons of confidentiality. |                          |                          |  |  |
|--------------------------|----------------|--------------------------|--------------------------|------------------------|--------------------------|----|---------------------------------------------------------------------------|--------------------------|--------------------------|--|--|
| # students in course: 2  | School<br>Mark | School<br>vs<br>District | School<br>vs<br>Province | Public<br>Exam<br>Mark | School<br>vs<br>District | VS | Final<br>Mark                                                             | School<br>vs<br>District | School<br>vs<br>Province |  |  |
| Average Score            |                |                          |                          |                        |                          |    |                                                                           |                          |                          |  |  |
| School<br>District       | 62.9           | р                        | р                        |                        |                          |    | 62.9                                                                      | р                        | р                        |  |  |
| Province                 | 61.0           | Р                        | Р                        |                        |                          |    | 61.0                                                                      | Р                        | Р                        |  |  |
| Percent of Passes        |                |                          |                          |                        |                          |    |                                                                           |                          |                          |  |  |
| School                   |                |                          |                          |                        |                          |    |                                                                           |                          |                          |  |  |
| District                 | 87.2           | р                        | р                        |                        |                          |    | 87.2                                                                      | р                        | р                        |  |  |
| Province                 | 84.1           |                          |                          |                        |                          |    | 84.2                                                                      |                          |                          |  |  |

Mark

Public

Ex. Mark

Final

Mark

Average Scores

\* Data from the High School Certification System. The results from supplementary courses are not reflected in these results. All students obtaining a score of 48 or 49 on the final mark, were adjusted to 50 and are reflected in the Final Mark column.