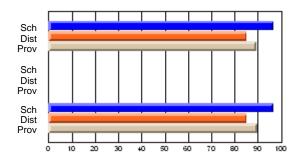

#### **Subject: Mathematics**

| # students in course: 7 | School | School         | School         | Public<br>Exam | School         | School         | Final | School         | School         |
|-------------------------|--------|----------------|----------------|----------------|----------------|----------------|-------|----------------|----------------|
|                         | Mark   | vs<br>District | vs<br>Province | Mark           | vs<br>District | vs<br>Province | Mark  | vs<br>District | vs<br>Province |
| Average Score           |        |                |                |                |                |                |       |                |                |
| School                  | 69.3   |                |                |                |                |                | 69.3  |                |                |
| District                | 58.8   | р              | р              |                |                |                | 58.8  | р              | р              |
| Province                | 66.5   |                |                |                |                |                | 66.5  |                |                |
| Percent of Passes       |        |                |                |                |                |                |       |                |                |
| School                  | 85.7   |                |                |                |                |                | 85.7  |                |                |
| District                | 76.7   | р              | q              |                |                |                | 76.7  | р              | q              |
| Province                | 86.2   |                |                |                |                |                | 86.3  |                |                |

School

Mark

Public

Ex. Mark

Final

Mark

## Average Scores

#### Percent Passes

\* Data from the High School Certification System. The results from supplementary courses are not reflected in these results. All students obtaining a score of 48 or 49 on the final mark, were adjusted to 50 and are reflected in the Final Mark column.