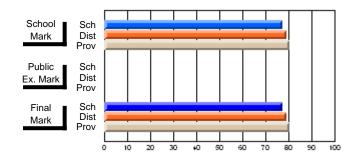

#### **Subject: Mathematics**

| # students in course: 7 | School | School         | School         | Public<br>Exam | School         | School         | Final | School         | School         |
|-------------------------|--------|----------------|----------------|----------------|----------------|----------------|-------|----------------|----------------|
|                         | Mark   | vs<br>District | vs<br>Province | Mark           | vs<br>District | vs<br>Province | Mark  | vs<br>District | vs<br>Province |
| Average Score           |        |                |                |                |                |                |       |                |                |
| School                  | 69.3   |                |                |                |                |                | 69.3  |                |                |
| District                | 58.8   | р              | р              |                |                |                | 58.8  | р              | р              |
| Province                | 66.5   |                |                |                |                |                | 66.5  |                |                |
| Percent of Passes       |        |                |                |                |                |                |       |                |                |
| School                  | 85.7   |                |                |                |                |                | 85.7  |                |                |
| District                | 76.7   | р              | q              |                |                |                | 76.7  | р              | q              |
| Province                | 86.2   |                |                |                |                |                | 86.3  |                |                |