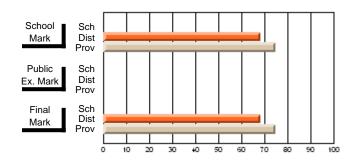

#### **Subject: Enterprise Education**

| Course: ENTERPRISE 3205 |                |                          |                          |                        |                          |                          | lata has 5 or fewer students. Data for reasons of confidentiality. |                          |                          |  |  |
|-------------------------|----------------|--------------------------|--------------------------|------------------------|--------------------------|--------------------------|--------------------------------------------------------------------|--------------------------|--------------------------|--|--|
| # students in course: 5 | School<br>Mark | School<br>vs<br>District | School<br>vs<br>Province | Public<br>Exam<br>Mark | School<br>vs<br>District | School<br>vs<br>Province | Final<br>Mark                                                      | School<br>vs<br>District | School<br>vs<br>Province |  |  |
| Average Score           |                |                          |                          |                        |                          |                          |                                                                    |                          |                          |  |  |
| School<br>District      | 68.3           |                          | G                        |                        |                          |                          | 68.3                                                               |                          |                          |  |  |
| Province                | 74.7           | р                        | q                        |                        |                          |                          | 74.7                                                               | р                        | q                        |  |  |
| Percent of Passes       |                |                          |                          |                        |                          |                          |                                                                    |                          |                          |  |  |
| School                  |                |                          |                          |                        |                          |                          |                                                                    |                          |                          |  |  |
| District                | 90.9           | р                        | р                        |                        |                          |                          | 90.9                                                               | р                        | р                        |  |  |
| Province                | 93.5           |                          |                          |                        |                          |                          | 93.5                                                               |                          |                          |  |  |

School

Mark

Public

Ex. Mark

Final

Mark

Average Scores

### Percent Passes

\* Data from the High School Certification System. The results from supplementary courses are not reflected in these results. All students obtaining a score of 48 or 49 on the final mark, were adjusted to 50 and are reflected in the Final Mark column.