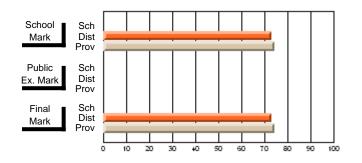

#### **Subject: Mathematics**

| # students in course: 7 | School | School         | School         | Public<br>Exam | School         | School         | Final | School         | School         |
|-------------------------|--------|----------------|----------------|----------------|----------------|----------------|-------|----------------|----------------|
|                         | Mark   | vs<br>District | vs<br>Province | Mark           | vs<br>District | vs<br>Province | Mark  | vs<br>District | vs<br>Province |
| Average Score           |        |                |                |                |                |                |       |                |                |
| School                  | 69.3   |                |                |                |                |                | 69.3  |                |                |
| District                | 58.8   | р              | р              |                |                |                | 58.8  | р              | р              |
| Province                | 66.5   |                |                |                |                |                | 66.5  |                |                |
| Percent of Passes       |        |                |                |                |                |                |       |                |                |
| School                  | 85.7   |                |                |                |                |                | 85.7  |                |                |
| District                | 76.7   | р              | q              |                |                |                | 76.7  | р              | q              |
| Province                | 86.2   |                |                |                |                |                | 86.3  |                |                |

School

Mark

Public

Ex. Mark

Final

Mark

## Average Scores

#### Percent Passes

\* Data from the High School Certification System. The results from supplementary courses are not reflected in these results. All students obtaining a score of 48 or 49 on the final mark, were adjusted to 50 and are reflected in the Final Mark column.