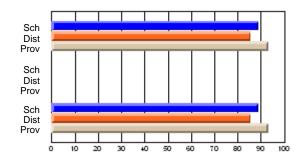

### Subject: Family Studies

| Course: HUMAN DYNAMICS 22 | 201            |                          |                          |   |                        |                          |                          |               |    |                          |
|---------------------------|----------------|--------------------------|--------------------------|---|------------------------|--------------------------|--------------------------|---------------|----|--------------------------|
| # students in course: 8   | School<br>Mark | School<br>vs<br>District | School<br>vs<br>Province |   | Public<br>Exam<br>Mark | School<br>vs<br>District | School<br>vs<br>Province | Final<br>Mark | v5 | School<br>vs<br>Province |
| Average Score             |                |                          |                          | Ļ |                        |                          |                          |               |    |                          |
| School                    | 85.3           |                          |                          |   |                        |                          |                          | 85.3          |    |                          |
| District                  | 65.3           | р                        | р                        |   |                        |                          |                          | 65.3          | р  | р                        |
| Province                  | 71.9           |                          |                          |   |                        |                          |                          | 71.9          |    |                          |
| Percent of Passes         |                |                          |                          |   |                        |                          |                          |               |    |                          |
| School                    | 100.0          |                          |                          |   |                        |                          |                          | 100.0         |    |                          |
| District                  | 79.6           | р                        | р                        |   |                        |                          |                          | 79.6          | р  | р                        |
| Province                  | 89.8           |                          |                          |   |                        |                          |                          | 89.8          |    |                          |

School

Mark

Public

Ex. Mark

Final

Mark

## Average Scores

#### Percent Passes

\* Data from the High School Certification System. The results from supplementary courses are not reflected in these results. All students obtaining a score of 48 or 49 on the final mark, were adjusted to 50 and are reflected in the Final Mark column.