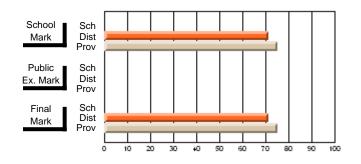

#### **Subject: Mathematics**

| # students in course: 7 | School | School         | School         | Public<br>Exam | School         | School         | Final | School         | School         |
|-------------------------|--------|----------------|----------------|----------------|----------------|----------------|-------|----------------|----------------|
|                         | Mark   | vs<br>District | vs<br>Province | Mark           | vs<br>District | vs<br>Province | Mark  | vs<br>District | vs<br>Province |
| Average Score           |        |                |                |                |                |                |       |                |                |
| School                  | 69.3   |                |                |                |                |                | 69.3  |                |                |
| District                | 58.8   | р              | р              |                |                |                | 58.8  | р              | р              |
| Province                | 66.5   |                |                |                |                |                | 66.5  |                |                |
| Percent of Passes       |        |                |                |                |                |                |       |                |                |
| School                  | 85.7   |                |                |                |                |                | 85.7  |                |                |
| District                | 76.7   | р              | q              |                |                |                | 76.7  | р              | q              |
| Province                | 86.2   |                |                |                |                |                | 86.3  |                |                |

School

Mark

Public

Ex. Mark

Final

Mark

## Average Scores

#### Percent Passes

\* Data from the High School Certification System. The results from supplementary courses are not reflected in these results. All students obtaining a score of 48 or 49 on the final mark, were adjusted to 50 and are reflected in the Final Mark column.