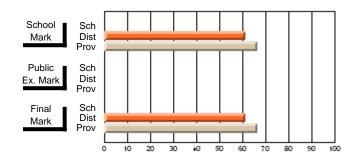

### Subject: Family Studies

| Course: HUMAN DYNAMICS 22 | 201            |                          |                          |   |                        |                          |                          |               |    |                          |
|---------------------------|----------------|--------------------------|--------------------------|---|------------------------|--------------------------|--------------------------|---------------|----|--------------------------|
| # students in course: 8   | School<br>Mark | School<br>vs<br>District | School<br>vs<br>Province |   | Public<br>Exam<br>Mark | School<br>vs<br>District | School<br>vs<br>Province | Final<br>Mark | v5 | School<br>vs<br>Province |
| Average Score             |                |                          |                          | Ļ |                        |                          |                          |               |    |                          |
| School                    | 85.3           |                          |                          |   |                        |                          |                          | 85.3          |    |                          |
| District                  | 65.3           | р                        | р                        |   |                        |                          |                          | 65.3          | р  | р                        |
| Province                  | 71.9           |                          |                          |   |                        |                          |                          | 71.9          |    |                          |
| Percent of Passes         |                |                          |                          |   |                        |                          |                          |               |    |                          |
| School                    | 100.0          |                          |                          |   |                        |                          |                          | 100.0         |    |                          |
| District                  | 79.6           | р                        | р                        |   |                        |                          |                          | 79.6          | р  | р                        |
| Province                  | 89.8           |                          |                          |   |                        |                          |                          | 89.8          |    |                          |

School

Mark

Public

Ex. Mark

Final

Mark

## Average Scores

#### Percent Passes

\* Data from the High School Certification System. The results from supplementary courses are not reflected in these results. All students obtaining a score of 48 or 49 on the final mark, were adjusted to 50 and are reflected in the Final Mark column.