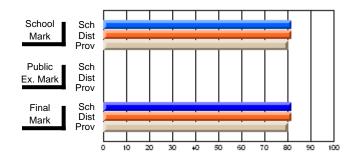

School

Mark

Public

Ex. Mark

Final

Mark

## Average Scores

#### Percent Passes

\* Data from the High School Certification System. The results from supplementary courses are not reflected in these results. All students obtaining a score of 48 or 49 on the final mark, were adjusted to 50 and are reflected in the Final Mark column.