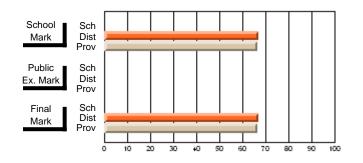

### Subject: Family Studies

| Course: HUMAN DYNAMICS 22 | 201            |                          |                          |   |                        |                          |                          |               |    |                          |
|---------------------------|----------------|--------------------------|--------------------------|---|------------------------|--------------------------|--------------------------|---------------|----|--------------------------|
| # students in course: 8   | School<br>Mark | School<br>vs<br>District | School<br>vs<br>Province |   | Public<br>Exam<br>Mark | School<br>vs<br>District | School<br>vs<br>Province | Final<br>Mark | v5 | School<br>vs<br>Province |
| Average Score             |                |                          |                          | Ļ |                        |                          |                          |               |    |                          |
| School                    | 85.3           |                          |                          |   |                        |                          |                          | 85.3          |    |                          |
| District                  | 65.3           | р                        | р                        |   |                        |                          |                          | 65.3          | р  | р                        |
| Province                  | 71.9           |                          |                          |   |                        |                          |                          | 71.9          |    |                          |
| Percent of Passes         |                |                          |                          |   |                        |                          |                          |               |    |                          |
| School                    | 100.0          |                          |                          |   |                        |                          |                          | 100.0         |    |                          |
| District                  | 79.6           | р                        | р                        |   |                        |                          |                          | 79.6          | р  | р                        |
| Province                  | 89.8           |                          |                          |   |                        |                          |                          | 89.8          |    |                          |

School

Mark

Public

Ex. Mark

Final

Mark

## Average Scores

#### Percent Passes

\* Data from the High School Certification System. The results from supplementary courses are not reflected in these results. All students obtaining a score of 48 or 49 on the final mark, were adjusted to 50 and are reflected in the Final Mark column.