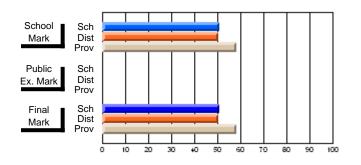

#### **Subject: Mathematics**

| Course: MATHEMATICS 2204 |                |                          |                          |                        |                          |    | ol data has 5 or fewer students. Data eld for reasons of confidentiality. |                          |                          |  |  |
|--------------------------|----------------|--------------------------|--------------------------|------------------------|--------------------------|----|---------------------------------------------------------------------------|--------------------------|--------------------------|--|--|
| # students in course: 2  | School<br>Mark | School<br>vs<br>District | School<br>vs<br>Province | Public<br>Exam<br>Mark | School<br>vs<br>District | VS | Final<br>Mark                                                             | School<br>vs<br>District | School<br>vs<br>Province |  |  |
| Average Score            |                |                          |                          |                        |                          |    |                                                                           |                          |                          |  |  |
| School<br>District       | 62.9           | р                        | р                        |                        |                          |    | 62.9                                                                      | р                        | р                        |  |  |
| Province                 | 61.0           | Р                        | Р                        |                        |                          |    | 61.0                                                                      | Р                        | Р                        |  |  |
| Percent of Passes        |                |                          |                          |                        |                          |    |                                                                           |                          |                          |  |  |
| School                   |                |                          |                          |                        |                          |    |                                                                           |                          |                          |  |  |
| District                 | 87.2           | р                        | р                        |                        |                          |    | 87.2                                                                      | р                        | р                        |  |  |
| Province                 | 84.1           |                          |                          |                        |                          |    | 84.2                                                                      |                          |                          |  |  |

Mark

Public

Ex. Mark

Final

Mark

Average Scores

\* Data from the High School Certification System. The results from supplementary courses are not reflected in these results. All students obtaining a score of 48 or 49 on the final mark, were adjusted to 50 and are reflected in the Final Mark column.