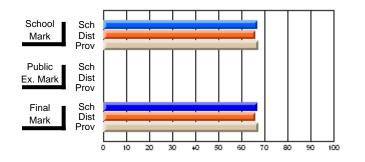

#### **Subject: Enterprise Education**

| Course: ENTERPRISE 3205 |                |                          |                          |                        |                          |                          | lata has 5 or fewer students. Data for reasons of confidentiality. |                          |                          |  |  |
|-------------------------|----------------|--------------------------|--------------------------|------------------------|--------------------------|--------------------------|--------------------------------------------------------------------|--------------------------|--------------------------|--|--|
| # students in course: 5 | School<br>Mark | School<br>vs<br>District | School<br>vs<br>Province | Public<br>Exam<br>Mark | School<br>vs<br>District | School<br>vs<br>Province | Final<br>Mark                                                      | School<br>vs<br>District | School<br>vs<br>Province |  |  |
| Average Score           |                |                          |                          |                        |                          |                          |                                                                    |                          |                          |  |  |
| School<br>District      | 68.3           |                          | G                        |                        |                          |                          | 68.3                                                               |                          |                          |  |  |
| Province                | 74.7           | р                        | q                        |                        |                          |                          | 74.7                                                               | р                        | q                        |  |  |
| Percent of Passes       |                |                          |                          |                        |                          |                          |                                                                    |                          |                          |  |  |
| School                  |                |                          |                          |                        |                          |                          |                                                                    |                          |                          |  |  |
| District                | 90.9           | р                        | р                        |                        |                          |                          | 90.9                                                               | р                        | р                        |  |  |
| Province                | 93.5           |                          |                          |                        |                          |                          | 93.5                                                               |                          |                          |  |  |

School

Mark

Public

Ex. Mark

Final

Mark

Average Scores

### Percent Passes

\* Data from the High School Certification System. The results from supplementary courses are not reflected in these results. All students obtaining a score of 48 or 49 on the final mark, were adjusted to 50 and are reflected in the Final Mark column.