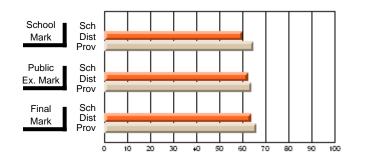

#### **Subject: Mathematics**

| Course: MATHEMATICS 2204 |                |                          |                          |                        |                          |    | ol data has 5 or fewer students. Data eld for reasons of confidentiality. |                          |                          |  |  |
|--------------------------|----------------|--------------------------|--------------------------|------------------------|--------------------------|----|---------------------------------------------------------------------------|--------------------------|--------------------------|--|--|
| # students in course: 2  | School<br>Mark | School<br>vs<br>District | School<br>vs<br>Province | Public<br>Exam<br>Mark | School<br>vs<br>District | VS | Final<br>Mark                                                             | School<br>vs<br>District | School<br>vs<br>Province |  |  |
| Average Score            |                |                          |                          |                        |                          |    |                                                                           |                          |                          |  |  |
| School<br>District       | 62.9           | р                        | р                        |                        |                          |    | 62.9                                                                      | р                        | р                        |  |  |
| Province                 | 61.0           | Р                        | Р                        |                        |                          |    | 61.0                                                                      | Р                        | Р                        |  |  |
| Percent of Passes        |                |                          |                          |                        |                          |    |                                                                           |                          |                          |  |  |
| School                   |                |                          |                          |                        |                          |    |                                                                           |                          |                          |  |  |
| District                 | 87.2           | р                        | р                        |                        |                          |    | 87.2                                                                      | р                        | р                        |  |  |
| Province                 | 84.1           |                          |                          |                        |                          |    | 84.2                                                                      |                          |                          |  |  |

Mark

Public

Ex. Mark

Final

Mark

Average Scores

\* Data from the High School Certification System. The results from supplementary courses are not reflected in these results. All students obtaining a score of 48 or 49 on the final mark, were adjusted to 50 and are reflected in the Final Mark column.