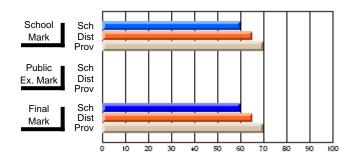

#### **Subject: Mathematics**

| Course: MATHEMATICS 2204 |                |                          |                          |                        |                          |    | ol data has 5 or fewer students. Data eld for reasons of confidentiality. |                          |                          |  |  |
|--------------------------|----------------|--------------------------|--------------------------|------------------------|--------------------------|----|---------------------------------------------------------------------------|--------------------------|--------------------------|--|--|
| # students in course: 2  | School<br>Mark | School<br>vs<br>District | School<br>vs<br>Province | Public<br>Exam<br>Mark | School<br>vs<br>District | VS | Final<br>Mark                                                             | School<br>vs<br>District | School<br>vs<br>Province |  |  |
| Average Score            |                |                          |                          |                        |                          |    |                                                                           |                          |                          |  |  |
| School<br>District       | 62.9           | р                        | р                        |                        |                          |    | 62.9                                                                      | р                        | р                        |  |  |
| Province                 | 61.0           | Р                        | Р                        |                        |                          |    | 61.0                                                                      | Р                        | Р                        |  |  |
| Percent of Passes        |                |                          |                          |                        |                          |    |                                                                           |                          |                          |  |  |
| School                   |                |                          |                          |                        |                          |    |                                                                           |                          |                          |  |  |
| District                 | 87.2           | р                        | р                        |                        |                          |    | 87.2                                                                      | р                        | р                        |  |  |
| Province                 | 84.1           |                          |                          |                        |                          |    | 84.2                                                                      |                          |                          |  |  |

Mark

Public

Ex. Mark

Final

Mark

Average Scores

\* Data from the High School Certification System. The results from supplementary courses are not reflected in these results. All students obtaining a score of 48 or 49 on the final mark, were adjusted to 50 and are reflected in the Final Mark column.