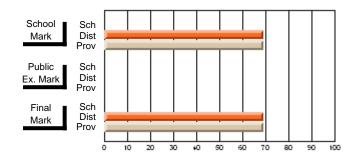

#### **Subject: Mathematics**

| # students in course: 7 | School | School         | School         | Public<br>Exam | School         | School         | Final | School         | School         |
|-------------------------|--------|----------------|----------------|----------------|----------------|----------------|-------|----------------|----------------|
|                         | Mark   | vs<br>District | vs<br>Province | Mark           | vs<br>District | vs<br>Province | Mark  | vs<br>District | vs<br>Province |
| Average Score           |        |                |                |                |                |                |       |                |                |
| School                  | 69.3   |                |                |                |                |                | 69.3  |                |                |
| District                | 58.8   | р              | р              |                |                |                | 58.8  | р              | р              |
| Province                | 66.5   |                |                |                |                |                | 66.5  |                |                |
| Percent of Passes       |        |                |                |                |                |                |       |                |                |
| School                  | 85.7   |                |                |                |                |                | 85.7  |                |                |
| District                | 76.7   | р              | q              |                |                |                | 76.7  | р              | q              |
| Province                | 86.2   |                |                |                |                |                | 86.3  |                |                |

School

Mark

Public

Ex. Mark

Final

Mark

## Average Scores

#### Percent Passes

\* Data from the High School Certification System. The results from supplementary courses are not reflected in these results. All students obtaining a score of 48 or 49 on the final mark, were adjusted to 50 and are reflected in the Final Mark column.