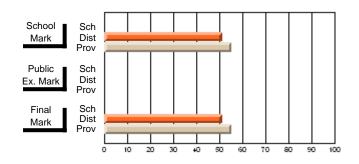

#### **Subject: Mathematics**

| Course: MATHEMATICS 2204 |                |                          |                          |                        |                          |    | ol data has 5 or fewer students. Data eld for reasons of confidentiality. |                          |                          |  |  |
|--------------------------|----------------|--------------------------|--------------------------|------------------------|--------------------------|----|---------------------------------------------------------------------------|--------------------------|--------------------------|--|--|
| # students in course: 2  | School<br>Mark | School<br>vs<br>District | School<br>vs<br>Province | Public<br>Exam<br>Mark | School<br>vs<br>District | VS | Final<br>Mark                                                             | School<br>vs<br>District | School<br>vs<br>Province |  |  |
| Average Score            |                |                          |                          |                        |                          |    |                                                                           |                          |                          |  |  |
| School<br>District       | 62.9           | р                        | р                        |                        |                          |    | 62.9                                                                      | р                        | р                        |  |  |
| Province                 | 61.0           | Р                        | Р                        |                        |                          |    | 61.0                                                                      | Р                        | Р                        |  |  |
| Percent of Passes        |                |                          |                          |                        |                          |    |                                                                           |                          |                          |  |  |
| School                   |                |                          |                          |                        |                          |    |                                                                           |                          |                          |  |  |
| District                 | 87.2           | р                        | р                        |                        |                          |    | 87.2                                                                      | р                        | р                        |  |  |
| Province                 | 84.1           |                          |                          |                        |                          |    | 84.2                                                                      |                          |                          |  |  |

Mark

Public

Ex. Mark

Final

Mark

Average Scores

\* Data from the High School Certification System. The results from supplementary courses are not reflected in these results. All students obtaining a score of 48 or 49 on the final mark, were adjusted to 50 and are reflected in the Final Mark column.