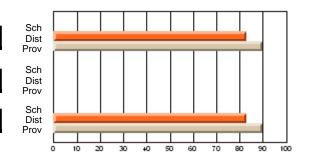

#### **Subject: Mathematics**

| Course: MATHEMATICS 2204 |                |                          |                          |                        |                          |    | ol data has 5 or fewer students. Data eld for reasons of confidentiality. |                          |                          |  |  |
|--------------------------|----------------|--------------------------|--------------------------|------------------------|--------------------------|----|---------------------------------------------------------------------------|--------------------------|--------------------------|--|--|
| # students in course: 2  | School<br>Mark | School<br>vs<br>District | School<br>vs<br>Province | Public<br>Exam<br>Mark | School<br>vs<br>District | VS | Final<br>Mark                                                             | School<br>vs<br>District | School<br>vs<br>Province |  |  |
| Average Score            |                |                          |                          |                        |                          |    |                                                                           |                          |                          |  |  |
| School<br>District       | 62.9           | р                        | р                        |                        |                          |    | 62.9                                                                      | р                        | р                        |  |  |
| Province                 | 61.0           | Р                        | Р                        |                        |                          |    | 61.0                                                                      | Р                        | Р                        |  |  |
| Percent of Passes        |                |                          |                          |                        |                          |    |                                                                           |                          |                          |  |  |
| School                   |                |                          |                          |                        |                          |    |                                                                           |                          |                          |  |  |
| District                 | 87.2           | р                        | р                        |                        |                          |    | 87.2                                                                      | р                        | р                        |  |  |
| Province                 | 84.1           |                          |                          |                        |                          |    | 84.2                                                                      |                          |                          |  |  |

Mark

Public

Ex. Mark

Final

Mark

Average Scores

\* Data from the High School Certification System. The results from supplementary courses are not reflected in these results. All students obtaining a score of 48 or 49 on the final mark, were adjusted to 50 and are reflected in the Final Mark column.