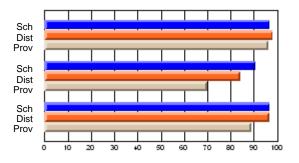

#### **Subject: Mathematics**

| # students in course: 7 | School | School         | School         | Public<br>Exam | School         | School         | Final | School         | School         |
|-------------------------|--------|----------------|----------------|----------------|----------------|----------------|-------|----------------|----------------|
|                         | Mark   | vs<br>District | vs<br>Province | Mark           | vs<br>District | vs<br>Province | Mark  | vs<br>District | vs<br>Province |
| Average Score           |        |                |                |                |                |                |       |                |                |
| School                  | 69.3   |                |                |                |                |                | 69.3  |                |                |
| District                | 58.8   | р              | р              |                |                |                | 58.8  | р              | р              |
| Province                | 66.5   |                |                |                |                |                | 66.5  |                |                |
| Percent of Passes       |        |                |                |                |                |                |       |                |                |
| School                  | 85.7   |                |                |                |                |                | 85.7  |                |                |
| District                | 76.7   | р              | q              |                |                |                | 76.7  | р              | q              |
| Province                | 86.2   |                |                |                |                |                | 86.3  |                |                |

School

Mark

Public

Ex. Mark

Final

Mark

## Average Scores

#### Percent Passes

\* Data from the High School Certification System. The results from supplementary courses are not reflected in these results. All students obtaining a score of 48 or 49 on the final mark, were adjusted to 50 and are reflected in the Final Mark column.