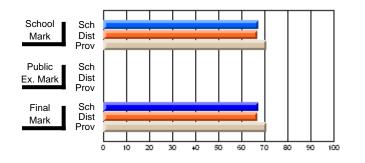

#### **Subject: Mathematics**

| # students in course: 7 | School | School         | School         | Public<br>Exam | School         | School         | Final | School         | School         |
|-------------------------|--------|----------------|----------------|----------------|----------------|----------------|-------|----------------|----------------|
|                         | Mark   | vs<br>District | vs<br>Province | Mark           | vs<br>District | vs<br>Province | Mark  | vs<br>District | vs<br>Province |
| Average Score           |        |                |                |                |                |                |       |                |                |
| School                  | 69.3   |                |                |                |                |                | 69.3  |                |                |
| District                | 58.8   | р              | р              |                |                |                | 58.8  | р              | р              |
| Province                | 66.5   |                |                |                |                |                | 66.5  |                |                |
| Percent of Passes       |        |                |                |                |                |                |       |                |                |
| School                  | 85.7   |                |                |                |                |                | 85.7  |                |                |
| District                | 76.7   | р              | q              |                |                |                | 76.7  | р              | q              |
| Province                | 86.2   |                |                |                |                |                | 86.3  |                |                |

School

Mark

Public

Ex. Mark

Final

Mark

## Average Scores

#### Percent Passes

\* Data from the High School Certification System. The results from supplementary courses are not reflected in these results. All students obtaining a score of 48 or 49 on the final mark, were adjusted to 50 and are reflected in the Final Mark column.