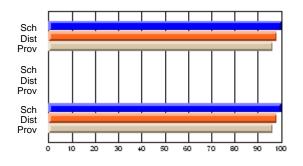

#### **Subject: Mathematics**

| # students in course: 7 | School | School         | School         | Public<br>Exam | School         | School         | Final | School         | School         |
|-------------------------|--------|----------------|----------------|----------------|----------------|----------------|-------|----------------|----------------|
|                         | Mark   | vs<br>District | vs<br>Province | Mark           | vs<br>District | vs<br>Province | Mark  | vs<br>District | vs<br>Province |
| Average Score           |        |                |                |                |                |                |       |                |                |
| School                  | 69.3   |                |                |                |                |                | 69.3  |                |                |
| District                | 58.8   | р              | р              |                |                |                | 58.8  | р              | р              |
| Province                | 66.5   |                |                |                |                |                | 66.5  |                |                |
| Percent of Passes       |        |                |                |                |                |                |       |                |                |
| School                  | 85.7   |                |                |                |                |                | 85.7  |                |                |
| District                | 76.7   | р              | q              |                |                |                | 76.7  | р              | q              |
| Province                | 86.2   |                |                |                |                |                | 86.3  |                |                |

School

Mark

Public

Ex. Mark

Final

Mark

## Average Scores

#### Percent Passes

\* Data from the High School Certification System. The results from supplementary courses are not reflected in these results. All students obtaining a score of 48 or 49 on the final mark, were adjusted to 50 and are reflected in the Final Mark column.