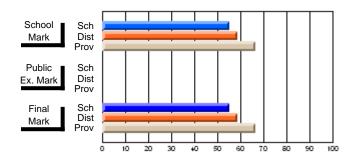

#### **Subject: Mathematics**

| Course: MATHEMATICS 2204 |                |                          |                          |                        |                          |    | ol data has 5 or fewer students. Data eld for reasons of confidentiality. |                          |                          |  |  |
|--------------------------|----------------|--------------------------|--------------------------|------------------------|--------------------------|----|---------------------------------------------------------------------------|--------------------------|--------------------------|--|--|
| # students in course: 2  | School<br>Mark | School<br>vs<br>District | School<br>vs<br>Province | Public<br>Exam<br>Mark | School<br>vs<br>District | VS | Final<br>Mark                                                             | School<br>vs<br>District | School<br>vs<br>Province |  |  |
| Average Score            |                |                          |                          |                        |                          |    |                                                                           |                          |                          |  |  |
| School<br>District       | 62.9           | р                        | р                        |                        |                          |    | 62.9                                                                      | р                        | р                        |  |  |
| Province                 | 61.0           | Р                        | Р                        |                        |                          |    | 61.0                                                                      | Р                        | Р                        |  |  |
| Percent of Passes        |                |                          |                          |                        |                          |    |                                                                           |                          |                          |  |  |
| School                   |                |                          |                          |                        |                          |    |                                                                           |                          |                          |  |  |
| District                 | 87.2           | р                        | р                        |                        |                          |    | 87.2                                                                      | р                        | р                        |  |  |
| Province                 | 84.1           |                          |                          |                        |                          |    | 84.2                                                                      |                          |                          |  |  |

Mark

Public

Ex. Mark

Final

Mark

Average Scores

\* Data from the High School Certification System. The results from supplementary courses are not reflected in these results. All students obtaining a score of 48 or 49 on the final mark, were adjusted to 50 and are reflected in the Final Mark column.