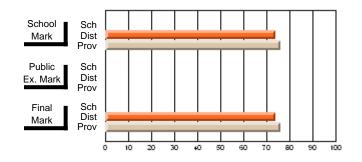

#### **Subject: Enterprise Education**

| Course: ENTERPRISE 3205 |                |                          |                          |                        |                          |                          | lata has 5 or fewer students. Data for reasons of confidentiality. |                          |                          |  |  |
|-------------------------|----------------|--------------------------|--------------------------|------------------------|--------------------------|--------------------------|--------------------------------------------------------------------|--------------------------|--------------------------|--|--|
| # students in course: 5 | School<br>Mark | School<br>vs<br>District | School<br>vs<br>Province | Public<br>Exam<br>Mark | School<br>vs<br>District | School<br>vs<br>Province | Final<br>Mark                                                      | School<br>vs<br>District | School<br>vs<br>Province |  |  |
| Average Score           |                |                          |                          |                        |                          |                          |                                                                    |                          |                          |  |  |
| School<br>District      | 68.3           |                          | G                        |                        |                          |                          | 68.3                                                               |                          |                          |  |  |
| Province                | 74.7           | р                        | q                        |                        |                          |                          | 74.7                                                               | р                        | q                        |  |  |
| Percent of Passes       |                |                          |                          |                        |                          |                          |                                                                    |                          |                          |  |  |
| School                  |                |                          |                          |                        |                          |                          |                                                                    |                          |                          |  |  |
| District                | 90.9           | р                        | р                        |                        |                          |                          | 90.9                                                               | р                        | р                        |  |  |
| Province                | 93.5           |                          |                          |                        |                          |                          | 93.5                                                               |                          |                          |  |  |

School

Mark

Public

Ex. Mark

Final

Mark

Average Scores

### Percent Passes

\* Data from the High School Certification System. The results from supplementary courses are not reflected in these results. All students obtaining a score of 48 or 49 on the final mark, were adjusted to 50 and are reflected in the Final Mark column.