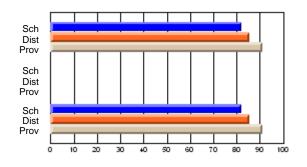

### Subject: Family Studies

| Course: HUMAN DYNAMICS 22 | 201            |                          |                          |   |                        |                          |                          |               |    |                          |
|---------------------------|----------------|--------------------------|--------------------------|---|------------------------|--------------------------|--------------------------|---------------|----|--------------------------|
| # students in course: 8   | School<br>Mark | School<br>vs<br>District | School<br>vs<br>Province |   | Public<br>Exam<br>Mark | School<br>vs<br>District | School<br>vs<br>Province | Final<br>Mark | v5 | School<br>vs<br>Province |
| Average Score             |                |                          |                          | Ļ |                        |                          |                          |               |    |                          |
| School                    | 85.3           |                          |                          |   |                        |                          |                          | 85.3          |    |                          |
| District                  | 65.3           | р                        | р                        |   |                        |                          |                          | 65.3          | р  | р                        |
| Province                  | 71.9           |                          |                          |   |                        |                          |                          | 71.9          |    |                          |
| Percent of Passes         |                |                          |                          |   |                        |                          |                          |               |    |                          |
| School                    | 100.0          |                          |                          |   |                        |                          |                          | 100.0         |    |                          |
| District                  | 79.6           | р                        | р                        |   |                        |                          |                          | 79.6          | р  | р                        |
| Province                  | 89.8           |                          |                          |   |                        |                          |                          | 89.8          |    |                          |

School

Mark

Public

Ex. Mark

Final

Mark

## Average Scores

#### Percent Passes

\* Data from the High School Certification System. The results from supplementary courses are not reflected in these results. All students obtaining a score of 48 or 49 on the final mark, were adjusted to 50 and are reflected in the Final Mark column.