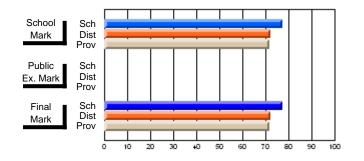

#### **Subject: Enterprise Education**

| Course: ENTERPRISE 3205 |                |                          |                          |                        |                          |                          | lata has 5 or fewer students. Data for reasons of confidentiality. |                          |                          |  |  |
|-------------------------|----------------|--------------------------|--------------------------|------------------------|--------------------------|--------------------------|--------------------------------------------------------------------|--------------------------|--------------------------|--|--|
| # students in course: 5 | School<br>Mark | School<br>vs<br>District | School<br>vs<br>Province | Public<br>Exam<br>Mark | School<br>vs<br>District | School<br>vs<br>Province | Final<br>Mark                                                      | School<br>vs<br>District | School<br>vs<br>Province |  |  |
| Average Score           |                |                          |                          |                        |                          |                          |                                                                    |                          |                          |  |  |
| School<br>District      | 68.3           |                          | G                        |                        |                          |                          | 68.3                                                               |                          |                          |  |  |
| Province                | 74.7           | р                        | q                        |                        |                          |                          | 74.7                                                               | р                        | q                        |  |  |
| Percent of Passes       |                |                          |                          |                        |                          |                          |                                                                    |                          |                          |  |  |
| School                  |                |                          |                          |                        |                          |                          |                                                                    |                          |                          |  |  |
| District                | 90.9           | р                        | р                        |                        |                          |                          | 90.9                                                               | р                        | р                        |  |  |
| Province                | 93.5           |                          |                          |                        |                          |                          | 93.5                                                               |                          |                          |  |  |

School

Mark

Public

Ex. Mark

Final

Mark

Average Scores

### Percent Passes

\* Data from the High School Certification System. The results from supplementary courses are not reflected in these results. All students obtaining a score of 48 or 49 on the final mark, were adjusted to 50 and are reflected in the Final Mark column.