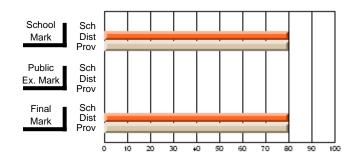

### Subject: Family Studies

| Course: HUMAN DYNAMICS 22 | 201            |                          |                          |   |                        |                          |                          |               |    |                          |
|---------------------------|----------------|--------------------------|--------------------------|---|------------------------|--------------------------|--------------------------|---------------|----|--------------------------|
| # students in course: 8   | School<br>Mark | School<br>vs<br>District | School<br>vs<br>Province |   | Public<br>Exam<br>Mark | School<br>vs<br>District | School<br>vs<br>Province | Final<br>Mark | v5 | School<br>vs<br>Province |
| Average Score             |                |                          |                          | Ļ |                        |                          |                          |               |    |                          |
| School                    | 85.3           |                          |                          |   |                        |                          |                          | 85.3          |    |                          |
| District                  | 65.3           | р                        | р                        |   |                        |                          |                          | 65.3          | р  | р                        |
| Province                  | 71.9           |                          |                          |   |                        |                          |                          | 71.9          |    |                          |
| Percent of Passes         |                |                          |                          |   |                        |                          |                          |               |    |                          |
| School                    | 100.0          |                          |                          |   |                        |                          |                          | 100.0         |    |                          |
| District                  | 79.6           | р                        | р                        |   |                        |                          |                          | 79.6          | р  | р                        |
| Province                  | 89.8           |                          |                          |   |                        |                          |                          | 89.8          |    |                          |

School

Mark

Public

Ex. Mark

Final

Mark

## Average Scores

#### Percent Passes

\* Data from the High School Certification System. The results from supplementary courses are not reflected in these results. All students obtaining a score of 48 or 49 on the final mark, were adjusted to 50 and are reflected in the Final Mark column.