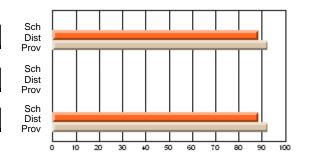

### Subject: Family Studies

| Course: HUMAN DYNAMICS 22 | 201            |                          |                          |   |                        |                          |                          |               |    |                          |
|---------------------------|----------------|--------------------------|--------------------------|---|------------------------|--------------------------|--------------------------|---------------|----|--------------------------|
| # students in course: 8   | School<br>Mark | School<br>vs<br>District | School<br>vs<br>Province |   | Public<br>Exam<br>Mark | School<br>vs<br>District | School<br>vs<br>Province | Final<br>Mark | v5 | School<br>vs<br>Province |
| Average Score             |                |                          |                          | Ļ |                        |                          |                          |               |    |                          |
| School                    | 85.3           |                          |                          |   |                        |                          |                          | 85.3          |    |                          |
| District                  | 65.3           | р                        | р                        |   |                        |                          |                          | 65.3          | р  | р                        |
| Province                  | 71.9           |                          |                          |   |                        |                          |                          | 71.9          |    |                          |
| Percent of Passes         |                |                          |                          |   |                        |                          |                          |               |    |                          |
| School                    | 100.0          |                          |                          |   |                        |                          |                          | 100.0         |    |                          |
| District                  | 79.6           | р                        | р                        |   |                        |                          |                          | 79.6          | р  | р                        |
| Province                  | 89.8           |                          |                          |   |                        |                          |                          | 89.8          |    |                          |

School

Mark

Public

Ex. Mark

Final

Mark

## Average Scores

#### Percent Passes

\* Data from the High School Certification System. The results from supplementary courses are not reflected in these results. All students obtaining a score of 48 or 49 on the final mark, were adjusted to 50 and are reflected in the Final Mark column.