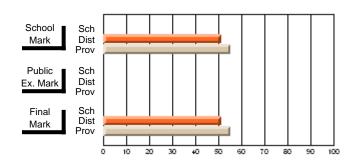

#### **Subject: Mathematics**

| Course: MATHEMATICS 2204 |                |                          |                          |                        |                          |    | ol data has 5 or fewer students. Data eld for reasons of confidentiality. |                          |                          |  |  |
|--------------------------|----------------|--------------------------|--------------------------|------------------------|--------------------------|----|---------------------------------------------------------------------------|--------------------------|--------------------------|--|--|
| # students in course: 2  | School<br>Mark | School<br>vs<br>District | School<br>vs<br>Province | Public<br>Exam<br>Mark | School<br>vs<br>District | VS | Final<br>Mark                                                             | School<br>vs<br>District | School<br>vs<br>Province |  |  |
| Average Score            |                |                          |                          |                        |                          |    |                                                                           |                          |                          |  |  |
| School<br>District       | 62.9           | р                        | р                        |                        |                          |    | 62.9                                                                      | р                        | р                        |  |  |
| Province                 | 61.0           | Р                        | Р                        |                        |                          |    | 61.0                                                                      | Р                        | Р                        |  |  |
| Percent of Passes        |                |                          |                          |                        |                          |    |                                                                           |                          |                          |  |  |
| School                   |                |                          |                          |                        |                          |    |                                                                           |                          |                          |  |  |
| District                 | 87.2           | р                        | р                        |                        |                          |    | 87.2                                                                      | р                        | р                        |  |  |
| Province                 | 84.1           |                          |                          |                        |                          |    | 84.2                                                                      |                          |                          |  |  |

Mark

Public

Ex. Mark

Final

Mark

Average Scores

\* Data from the High School Certification System. The results from supplementary courses are not reflected in these results. All students obtaining a score of 48 or 49 on the final mark, were adjusted to 50 and are reflected in the Final Mark column.