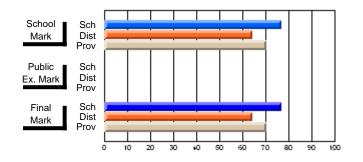

#### **Subject: Enterprise Education**

| Course: ENTERPRISE 3205 |                |                          |                          |                        |                          |                          | lata has 5 or fewer students. Data for reasons of confidentiality. |                          |                          |  |  |
|-------------------------|----------------|--------------------------|--------------------------|------------------------|--------------------------|--------------------------|--------------------------------------------------------------------|--------------------------|--------------------------|--|--|
| # students in course: 5 | School<br>Mark | School<br>vs<br>District | School<br>vs<br>Province | Public<br>Exam<br>Mark | School<br>vs<br>District | School<br>vs<br>Province | Final<br>Mark                                                      | School<br>vs<br>District | School<br>vs<br>Province |  |  |
| Average Score           |                |                          |                          |                        |                          |                          |                                                                    |                          |                          |  |  |
| School<br>District      | 68.3           |                          | G                        |                        |                          |                          | 68.3                                                               |                          |                          |  |  |
| Province                | 74.7           | р                        | q                        |                        |                          |                          | 74.7                                                               | р                        | q                        |  |  |
| Percent of Passes       |                |                          |                          |                        |                          |                          |                                                                    |                          |                          |  |  |
| School                  |                |                          |                          |                        |                          |                          |                                                                    |                          |                          |  |  |
| District                | 90.9           | р                        | р                        |                        |                          |                          | 90.9                                                               | р                        | р                        |  |  |
| Province                | 93.5           |                          |                          |                        |                          |                          | 93.5                                                               |                          |                          |  |  |

School

Mark

Public

Ex. Mark

Final

Mark

Average Scores

### Percent Passes

\* Data from the High School Certification System. The results from supplementary courses are not reflected in these results. All students obtaining a score of 48 or 49 on the final mark, were adjusted to 50 and are reflected in the Final Mark column.