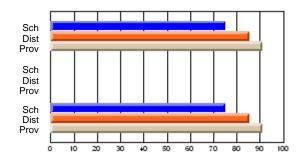

#### Subject: English Language

| Course: ENGLISH 1201    |                     |                          |                          |                        |                          |                          |                     |                          |                          |
|-------------------------|---------------------|--------------------------|--------------------------|------------------------|--------------------------|--------------------------|---------------------|--------------------------|--------------------------|
| # students in course: 7 | School<br>Mark      | School<br>vs<br>District | School<br>vs<br>Province | Public<br>Exam<br>Mark | School<br>vs<br>District | School<br>vs<br>Province | Final<br>Mark       | School<br>vs<br>District | School<br>vs<br>Province |
| Average Score           | 70.0                |                          |                          |                        |                          |                          | 70.0                |                          |                          |
| School<br>District      | <b>78.0</b><br>61.9 | р                        | р                        |                        |                          |                          | <b>78.0</b><br>61.9 | р                        | р                        |
| Province                | 68.0                |                          | Î                        |                        |                          |                          | 68.0                |                          | <sup>1</sup>             |
| Percent of Passes       |                     |                          |                          |                        |                          |                          |                     |                          |                          |
| School                  | 100.0               |                          |                          |                        |                          |                          | 100.0               |                          |                          |
| District                | 82.0                | р                        | р                        |                        |                          |                          | 82.0                | р                        | р                        |
| Province                | 92.1                |                          |                          |                        |                          |                          | 92.1                |                          |                          |

School

Mark

Public

Ex. Mark

Final

Mark

## Average Scores

#### Percent Passes

\* Data from the High School Certification System. The results from supplementary courses are not reflected in these results. All students obtaining a score of 48 or 49 on the final mark, were adjusted to 50 and are reflected in the Final Mark column.