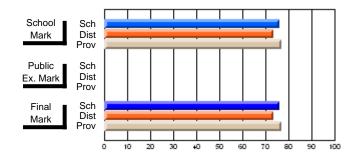

#### **Subject: Mathematics**

| Course: MATHEMATICS 2204 |                |                          |                          |                        |                          |    | ol data has 5 or fewer students. Data eld for reasons of confidentiality. |                          |                          |  |  |
|--------------------------|----------------|--------------------------|--------------------------|------------------------|--------------------------|----|---------------------------------------------------------------------------|--------------------------|--------------------------|--|--|
| # students in course: 2  | School<br>Mark | School<br>vs<br>District | School<br>vs<br>Province | Public<br>Exam<br>Mark | School<br>vs<br>District | VS | Final<br>Mark                                                             | School<br>vs<br>District | School<br>vs<br>Province |  |  |
| Average Score            |                |                          |                          |                        |                          |    |                                                                           |                          |                          |  |  |
| School<br>District       | 62.9           | р                        | р                        |                        |                          |    | 62.9                                                                      | р                        | р                        |  |  |
| Province                 | 61.0           | Р                        | Р                        |                        |                          |    | 61.0                                                                      | Р                        | Р                        |  |  |
| Percent of Passes        |                |                          |                          |                        |                          |    |                                                                           |                          |                          |  |  |
| School                   |                |                          |                          |                        |                          |    |                                                                           |                          |                          |  |  |
| District                 | 87.2           | р                        | р                        |                        |                          |    | 87.2                                                                      | р                        | р                        |  |  |
| Province                 | 84.1           |                          |                          |                        |                          |    | 84.2                                                                      |                          |                          |  |  |

Mark

Public

Ex. Mark

Final

Mark

Average Scores

\* Data from the High School Certification System. The results from supplementary courses are not reflected in these results. All students obtaining a score of 48 or 49 on the final mark, were adjusted to 50 and are reflected in the Final Mark column.