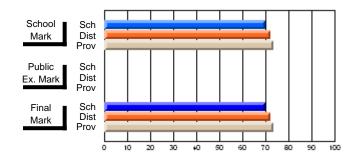

#### **Subject: Mathematics**

| # students in course: 7 | School | School         | School         | Public<br>Exam | School         | School         | Final | School         | School         |
|-------------------------|--------|----------------|----------------|----------------|----------------|----------------|-------|----------------|----------------|
|                         | Mark   | vs<br>District | vs<br>Province | Mark           | vs<br>District | vs<br>Province | Mark  | vs<br>District | vs<br>Province |
| Average Score           |        |                |                |                |                |                |       |                |                |
| School                  | 69.3   |                |                |                |                |                | 69.3  |                |                |
| District                | 58.8   | р              | р              |                |                |                | 58.8  | р              | р              |
| Province                | 66.5   |                |                |                |                |                | 66.5  |                |                |
| Percent of Passes       |        |                |                |                |                |                |       |                |                |
| School                  | 85.7   |                |                |                |                |                | 85.7  |                |                |
| District                | 76.7   | р              | q              |                |                |                | 76.7  | р              | q              |
| Province                | 86.2   |                |                |                |                |                | 86.3  |                |                |

School

Mark

Public

Ex. Mark

Final

Mark

## Average Scores

#### Percent Passes

\* Data from the High School Certification System. The results from supplementary courses are not reflected in these results. All students obtaining a score of 48 or 49 on the final mark, were adjusted to 50 and are reflected in the Final Mark column.