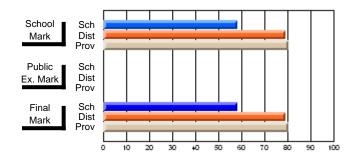

#### **Subject: Mathematics**

| Course: MATHEMATICS 2204 |                |                          |                          |                        |                          |    | ol data has 5 or fewer students. Data eld for reasons of confidentiality. |                          |                          |  |  |
|--------------------------|----------------|--------------------------|--------------------------|------------------------|--------------------------|----|---------------------------------------------------------------------------|--------------------------|--------------------------|--|--|
| # students in course: 2  | School<br>Mark | School<br>vs<br>District | School<br>vs<br>Province | Public<br>Exam<br>Mark | School<br>vs<br>District | VS | Final<br>Mark                                                             | School<br>vs<br>District | School<br>vs<br>Province |  |  |
| Average Score            |                |                          |                          |                        |                          |    |                                                                           |                          |                          |  |  |
| School<br>District       | 62.9           | р                        | р                        |                        |                          |    | 62.9                                                                      | р                        | р                        |  |  |
| Province                 | 61.0           | Р                        | Р                        |                        |                          |    | 61.0                                                                      | Р                        | Р                        |  |  |
| Percent of Passes        |                |                          |                          |                        |                          |    |                                                                           |                          |                          |  |  |
| School                   |                |                          |                          |                        |                          |    |                                                                           |                          |                          |  |  |
| District                 | 87.2           | р                        | р                        |                        |                          |    | 87.2                                                                      | р                        | р                        |  |  |
| Province                 | 84.1           |                          |                          |                        |                          |    | 84.2                                                                      |                          |                          |  |  |

Mark

Public

Ex. Mark

Final

Mark

Average Scores

\* Data from the High School Certification System. The results from supplementary courses are not reflected in these results. All students obtaining a score of 48 or 49 on the final mark, were adjusted to 50 and are reflected in the Final Mark column.