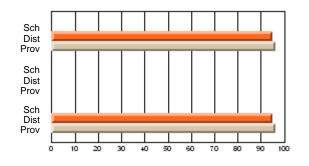

### Subject: Family Studies

| Course: HUMAN DYNAMICS 22 | 201            |                          |                          |   |                        |                          |                          |               |    |                          |
|---------------------------|----------------|--------------------------|--------------------------|---|------------------------|--------------------------|--------------------------|---------------|----|--------------------------|
| # students in course: 8   | School<br>Mark | School<br>vs<br>District | School<br>vs<br>Province |   | Public<br>Exam<br>Mark | School<br>vs<br>District | School<br>vs<br>Province | Final<br>Mark | v5 | School<br>vs<br>Province |
| Average Score             |                |                          |                          | Ļ |                        |                          |                          |               |    |                          |
| School                    | 85.3           |                          |                          |   |                        |                          |                          | 85.3          |    |                          |
| District                  | 65.3           | р                        | р                        |   |                        |                          |                          | 65.3          | р  | р                        |
| Province                  | 71.9           |                          |                          |   |                        |                          |                          | 71.9          |    |                          |
| Percent of Passes         |                |                          |                          |   |                        |                          |                          |               |    |                          |
| School                    | 100.0          |                          |                          |   |                        |                          |                          | 100.0         |    |                          |
| District                  | 79.6           | р                        | р                        |   |                        |                          |                          | 79.6          | р  | р                        |
| Province                  | 89.8           |                          |                          |   |                        |                          |                          | 89.8          |    |                          |

School

Mark

Public

Ex. Mark

Final

Mark

## Average Scores

#### Percent Passes

\* Data from the High School Certification System. The results from supplementary courses are not reflected in these results. All students obtaining a score of 48 or 49 on the final mark, were adjusted to 50 and are reflected in the Final Mark column.