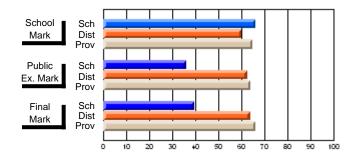

## District 1 - Labrador

#001 - St. Peter's School, Black Tickle

Grades: K-11

### Subject: Family Studies

| Course: HUMAN DYNAMICS 22 | 201            |                          |                          |   |                        |                          |                          |               |    |                          |
|---------------------------|----------------|--------------------------|--------------------------|---|------------------------|--------------------------|--------------------------|---------------|----|--------------------------|
| # students in course: 8   | School<br>Mark | School<br>vs<br>District | School<br>vs<br>Province |   | Public<br>Exam<br>Mark | School<br>vs<br>District | School<br>vs<br>Province | Final<br>Mark | v5 | School<br>vs<br>Province |
| Average Score             |                |                          |                          | Ļ |                        |                          |                          |               |    |                          |
| School                    | 85.3           |                          |                          |   |                        |                          |                          | 85.3          |    |                          |
| District                  | 65.3           | р                        | р                        |   |                        |                          |                          | 65.3          | р  | р                        |
| Province                  | 71.9           |                          |                          |   |                        |                          |                          | 71.9          |    |                          |
| Percent of Passes         |                |                          |                          |   |                        |                          |                          |               |    |                          |
| School                    | 100.0          |                          |                          |   |                        |                          |                          | 100.0         |    |                          |
| District                  | 79.6           | р                        | р                        |   |                        |                          |                          | 79.6          | р  | р                        |
| Province                  | 89.8           |                          |                          |   |                        |                          |                          | 89.8          |    |                          |

School

Mark

Public

Ex. Mark

Final

Mark

## Average Scores

#### Percent Passes

\* Data from the High School Certification System. The results from supplementary courses are not reflected in these results. All students obtaining a score of 48 or 49 on the final mark, were adjusted to 50 and are reflected in the Final Mark column.