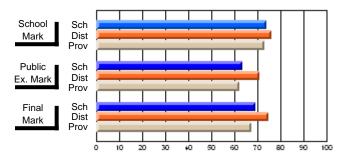

#### **Subject: Mathematics**

| Course: MATHEMATICS 2204 |                |                          |                          |                        |                          |    | ol data has 5 or fewer students. Data eld for reasons of confidentiality. |                          |                          |  |  |
|--------------------------|----------------|--------------------------|--------------------------|------------------------|--------------------------|----|---------------------------------------------------------------------------|--------------------------|--------------------------|--|--|
| # students in course: 2  | School<br>Mark | School<br>vs<br>District | School<br>vs<br>Province | Public<br>Exam<br>Mark | School<br>vs<br>District | VS | Final<br>Mark                                                             | School<br>vs<br>District | School<br>vs<br>Province |  |  |
| Average Score            |                |                          |                          |                        |                          |    |                                                                           |                          |                          |  |  |
| School<br>District       | 62.9           | р                        | р                        |                        |                          |    | 62.9                                                                      | р                        | р                        |  |  |
| Province                 | 61.0           | Р                        | Р                        |                        |                          |    | 61.0                                                                      | Р                        | Р                        |  |  |
| Percent of Passes        |                |                          |                          |                        |                          |    |                                                                           |                          |                          |  |  |
| School                   |                |                          |                          |                        |                          |    |                                                                           |                          |                          |  |  |
| District                 | 87.2           | р                        | р                        |                        |                          |    | 87.2                                                                      | р                        | р                        |  |  |
| Province                 | 84.1           |                          |                          |                        |                          |    | 84.2                                                                      |                          |                          |  |  |

Mark

Public

Ex. Mark

Final

Mark

Average Scores

\* Data from the High School Certification System. The results from supplementary courses are not reflected in these results. All students obtaining a score of 48 or 49 on the final mark, were adjusted to 50 and are reflected in the Final Mark column.