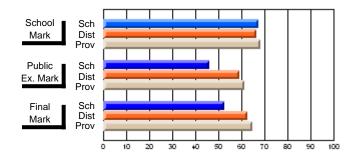

#### **Subject: Mathematics**

| # students in course: 7 | School | School         | School         | Public<br>Exam | School         | School         | Final | School         | School         |
|-------------------------|--------|----------------|----------------|----------------|----------------|----------------|-------|----------------|----------------|
|                         | Mark   | vs<br>District | vs<br>Province | Mark           | vs<br>District | vs<br>Province | Mark  | vs<br>District | vs<br>Province |
| Average Score           |        |                |                |                |                |                |       |                |                |
| School                  | 69.3   |                |                |                |                |                | 69.3  |                |                |
| District                | 58.8   | р              | р              |                |                |                | 58.8  | р              | р              |
| Province                | 66.5   |                |                |                |                |                | 66.5  |                |                |
| Percent of Passes       |        |                |                |                |                |                |       |                |                |
| School                  | 85.7   |                |                |                |                |                | 85.7  |                |                |
| District                | 76.7   | р              | q              |                |                |                | 76.7  | р              | q              |
| Province                | 86.2   |                |                |                |                |                | 86.3  |                |                |

School

Mark

Public

Ex. Mark

Final

Mark

## Average Scores

#### Percent Passes

\* Data from the High School Certification System. The results from supplementary courses are not reflected in these results. All students obtaining a score of 48 or 49 on the final mark, were adjusted to 50 and are reflected in the Final Mark column.