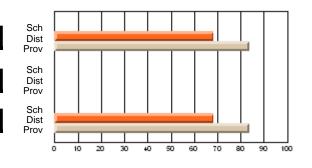

## District 1 - Labrador

#001 - St. Peter's School, Black Tickle

Grades: K-11

#### **Subject: Enterprise Education**

| Course: ENTERPRISE 3205 |                |                          |                          |                        |                          |                          | lata has 5 or fewer students. Data for reasons of confidentiality. |                          |                          |  |  |
|-------------------------|----------------|--------------------------|--------------------------|------------------------|--------------------------|--------------------------|--------------------------------------------------------------------|--------------------------|--------------------------|--|--|
| # students in course: 5 | School<br>Mark | School<br>vs<br>District | School<br>vs<br>Province | Public<br>Exam<br>Mark | School<br>vs<br>District | School<br>vs<br>Province | Final<br>Mark                                                      | School<br>vs<br>District | School<br>vs<br>Province |  |  |
| Average Score           |                |                          |                          |                        |                          |                          |                                                                    |                          |                          |  |  |
| School<br>District      | 68.3           |                          | G                        |                        |                          |                          | 68.3                                                               |                          |                          |  |  |
| Province                | 74.7           | р                        | q                        |                        |                          |                          | 74.7                                                               | р                        | q                        |  |  |
| Percent of Passes       |                |                          |                          |                        |                          |                          |                                                                    |                          |                          |  |  |
| School                  |                |                          |                          |                        |                          |                          |                                                                    |                          |                          |  |  |
| District                | 90.9           | р                        | р                        |                        |                          |                          | 90.9                                                               | р                        | р                        |  |  |
| Province                | 93.5           |                          |                          |                        |                          |                          | 93.5                                                               |                          |                          |  |  |

School

Mark

Public

Ex. Mark

Final

Mark

Average Scores

### Percent Passes

\* Data from the High School Certification System. The results from supplementary courses are not reflected in these results. All students obtaining a score of 48 or 49 on the final mark, were adjusted to 50 and are reflected in the Final Mark column.