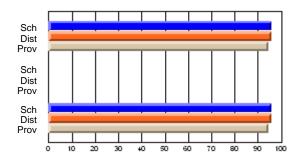

#### **Subject: Enterprise Education**

| Course: ENTERPRISE 3205 |                |                          |                          |                        |                          |                          | lata has 5 or fewer students. Data for reasons of confidentiality. |                          |                          |  |  |
|-------------------------|----------------|--------------------------|--------------------------|------------------------|--------------------------|--------------------------|--------------------------------------------------------------------|--------------------------|--------------------------|--|--|
| # students in course: 5 | School<br>Mark | School<br>vs<br>District | School<br>vs<br>Province | Public<br>Exam<br>Mark | School<br>vs<br>District | School<br>vs<br>Province | Final<br>Mark                                                      | School<br>vs<br>District | School<br>vs<br>Province |  |  |
| Average Score           |                |                          |                          |                        |                          |                          |                                                                    |                          |                          |  |  |
| School<br>District      | 68.3           |                          | G                        |                        |                          |                          | 68.3                                                               |                          |                          |  |  |
| Province                | 74.7           | р                        | q                        |                        |                          |                          | 74.7                                                               | р                        | q                        |  |  |
| Percent of Passes       |                |                          |                          |                        |                          |                          |                                                                    |                          |                          |  |  |
| School                  |                |                          |                          |                        |                          |                          |                                                                    |                          |                          |  |  |
| District                | 90.9           | р                        | р                        |                        |                          |                          | 90.9                                                               | р                        | р                        |  |  |
| Province                | 93.5           |                          |                          |                        |                          |                          | 93.5                                                               |                          |                          |  |  |

School

Mark

Public

Ex. Mark

Final

Mark

Average Scores

### Percent Passes

\* Data from the High School Certification System. The results from supplementary courses are not reflected in these results. All students obtaining a score of 48 or 49 on the final mark, were adjusted to 50 and are reflected in the Final Mark column.