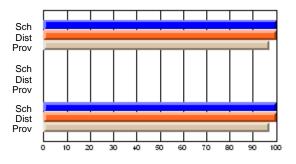

#### **Subject: Mathematics**

| # students in course: 7 | School | School         | School         | Public<br>Exam | School         | School         | Final | School         | School         |
|-------------------------|--------|----------------|----------------|----------------|----------------|----------------|-------|----------------|----------------|
|                         | Mark   | vs<br>District | vs<br>Province | Mark           | vs<br>District | vs<br>Province | Mark  | vs<br>District | vs<br>Province |
| Average Score           |        |                |                |                |                |                |       |                |                |
| School                  | 69.3   |                |                |                |                |                | 69.3  |                |                |
| District                | 58.8   | р              | р              |                |                |                | 58.8  | р              | р              |
| Province                | 66.5   |                |                |                |                |                | 66.5  |                |                |
| Percent of Passes       |        |                |                |                |                |                |       |                |                |
| School                  | 85.7   |                |                |                |                |                | 85.7  |                |                |
| District                | 76.7   | р              | q              |                |                |                | 76.7  | р              | q              |
| Province                | 86.2   |                |                |                |                |                | 86.3  |                |                |

School

Mark

Public

Ex. Mark

Final

Mark

## Average Scores

#### Percent Passes

\* Data from the High School Certification System. The results from supplementary courses are not reflected in these results. All students obtaining a score of 48 or 49 on the final mark, were adjusted to 50 and are reflected in the Final Mark column.