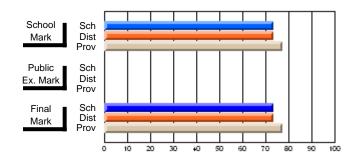

### Subject: Family Studies

| Course: HUMAN DYNAMICS 22 | 201            |                          |                          |   |                        |                          |                          |               |    |                          |
|---------------------------|----------------|--------------------------|--------------------------|---|------------------------|--------------------------|--------------------------|---------------|----|--------------------------|
| # students in course: 8   | School<br>Mark | School<br>vs<br>District | School<br>vs<br>Province |   | Public<br>Exam<br>Mark | School<br>vs<br>District | School<br>vs<br>Province | Final<br>Mark | v5 | School<br>vs<br>Province |
| Average Score             |                |                          |                          | Ļ |                        |                          |                          |               |    |                          |
| School                    | 85.3           |                          |                          |   |                        |                          |                          | 85.3          |    |                          |
| District                  | 65.3           | р                        | р                        |   |                        |                          |                          | 65.3          | р  | р                        |
| Province                  | 71.9           |                          |                          |   |                        |                          |                          | 71.9          |    |                          |
| Percent of Passes         |                |                          |                          |   |                        |                          |                          |               |    |                          |
| School                    | 100.0          |                          |                          |   |                        |                          |                          | 100.0         |    |                          |
| District                  | 79.6           | р                        | р                        |   |                        |                          |                          | 79.6          | р  | р                        |
| Province                  | 89.8           |                          |                          |   |                        |                          |                          | 89.8          |    |                          |

School

Mark

Public

Ex. Mark

Final

Mark

## Average Scores

#### Percent Passes

\* Data from the High School Certification System. The results from supplementary courses are not reflected in these results. All students obtaining a score of 48 or 49 on the final mark, were adjusted to 50 and are reflected in the Final Mark column.