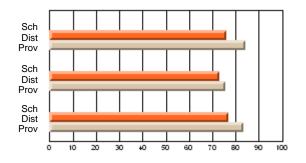

#### **Subject: Enterprise Education**

| Course: ENTERPRISE 3205 |                |                          |                          |                        |                          |                          | lata has 5 or fewer students. Data for reasons of confidentiality. |                          |                          |  |  |
|-------------------------|----------------|--------------------------|--------------------------|------------------------|--------------------------|--------------------------|--------------------------------------------------------------------|--------------------------|--------------------------|--|--|
| # students in course: 5 | School<br>Mark | School<br>vs<br>District | School<br>vs<br>Province | Public<br>Exam<br>Mark | School<br>vs<br>District | School<br>vs<br>Province | Final<br>Mark                                                      | School<br>vs<br>District | School<br>vs<br>Province |  |  |
| Average Score           |                |                          |                          |                        |                          |                          |                                                                    |                          |                          |  |  |
| School<br>District      | 68.3           |                          | G                        |                        |                          |                          | 68.3                                                               |                          |                          |  |  |
| Province                | 74.7           | р                        | q                        |                        |                          |                          | 74.7                                                               | р                        | q                        |  |  |
| Percent of Passes       |                |                          |                          |                        |                          |                          |                                                                    |                          |                          |  |  |
| School                  |                |                          |                          |                        |                          |                          |                                                                    |                          |                          |  |  |
| District                | 90.9           | р                        | р                        |                        |                          |                          | 90.9                                                               | р                        | р                        |  |  |
| Province                | 93.5           |                          |                          |                        |                          |                          | 93.5                                                               |                          |                          |  |  |

School

Mark

Public

Ex. Mark

Final

Mark

Average Scores

### Percent Passes

\* Data from the High School Certification System. The results from supplementary courses are not reflected in these results. All students obtaining a score of 48 or 49 on the final mark, were adjusted to 50 and are reflected in the Final Mark column.