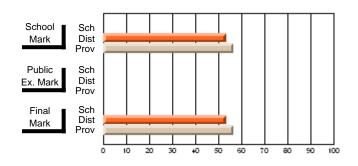

### Subject: Family Studies

| Course: HUMAN DYNAMICS 22 | 201            |                          |                          |   |                        |                          |                          |               |    |                          |
|---------------------------|----------------|--------------------------|--------------------------|---|------------------------|--------------------------|--------------------------|---------------|----|--------------------------|
| # students in course: 8   | School<br>Mark | School<br>vs<br>District | School<br>vs<br>Province |   | Public<br>Exam<br>Mark | School<br>vs<br>District | School<br>vs<br>Province | Final<br>Mark | v5 | School<br>vs<br>Province |
| Average Score             |                |                          |                          | Ļ |                        |                          |                          |               |    |                          |
| School                    | 85.3           |                          |                          |   |                        |                          |                          | 85.3          |    |                          |
| District                  | 65.3           | р                        | р                        |   |                        |                          |                          | 65.3          | р  | р                        |
| Province                  | 71.9           |                          |                          |   |                        |                          |                          | 71.9          |    |                          |
| Percent of Passes         |                |                          |                          |   |                        |                          |                          |               |    |                          |
| School                    | 100.0          |                          |                          |   |                        |                          |                          | 100.0         |    |                          |
| District                  | 79.6           | р                        | р                        |   |                        |                          |                          | 79.6          | р  | р                        |
| Province                  | 89.8           |                          |                          |   |                        |                          |                          | 89.8          |    |                          |

School

Mark

Public

Ex. Mark

Final

Mark

## Average Scores

#### Percent Passes

\* Data from the High School Certification System. The results from supplementary courses are not reflected in these results. All students obtaining a score of 48 or 49 on the final mark, were adjusted to 50 and are reflected in the Final Mark column.