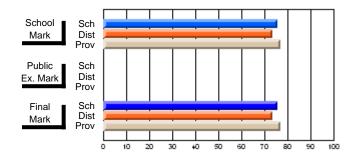

### Subject: Family Studies

| Course: HUMAN DYNAMICS 22 | 201            |                          |                          |   |                        |                          |                          |               |    |                          |
|---------------------------|----------------|--------------------------|--------------------------|---|------------------------|--------------------------|--------------------------|---------------|----|--------------------------|
| # students in course: 8   | School<br>Mark | School<br>vs<br>District | School<br>vs<br>Province |   | Public<br>Exam<br>Mark | School<br>vs<br>District | School<br>vs<br>Province | Final<br>Mark | v5 | School<br>vs<br>Province |
| Average Score             |                |                          |                          | Ļ |                        |                          |                          |               |    |                          |
| School                    | 85.3           |                          |                          |   |                        |                          |                          | 85.3          |    |                          |
| District                  | 65.3           | р                        | р                        |   |                        |                          |                          | 65.3          | р  | р                        |
| Province                  | 71.9           |                          |                          |   |                        |                          |                          | 71.9          |    |                          |
| Percent of Passes         |                |                          |                          |   |                        |                          |                          |               |    |                          |
| School                    | 100.0          |                          |                          |   |                        |                          |                          | 100.0         |    |                          |
| District                  | 79.6           | р                        | р                        |   |                        |                          |                          | 79.6          | р  | р                        |
| Province                  | 89.8           |                          |                          |   |                        |                          |                          | 89.8          |    |                          |

School

Mark

Public

Ex. Mark

Final

Mark

## Average Scores

#### Percent Passes

\* Data from the High School Certification System. The results from supplementary courses are not reflected in these results. All students obtaining a score of 48 or 49 on the final mark, were adjusted to 50 and are reflected in the Final Mark column.