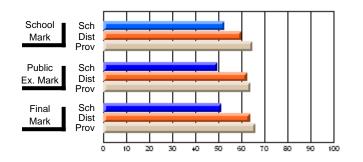

#### **Subject: Mathematics**

| # students in course: 7 | School | School         | School         | Public<br>Exam | School         | School         | Final | School         | School         |
|-------------------------|--------|----------------|----------------|----------------|----------------|----------------|-------|----------------|----------------|
|                         | Mark   | vs<br>District | vs<br>Province | Mark           | vs<br>District | vs<br>Province | Mark  | vs<br>District | vs<br>Province |
| Average Score           |        |                |                |                |                |                |       |                |                |
| School                  | 69.3   |                |                |                |                |                | 69.3  |                |                |
| District                | 58.8   | р              | р              |                |                |                | 58.8  | р              | р              |
| Province                | 66.5   |                |                |                |                |                | 66.5  |                |                |
| Percent of Passes       |        |                |                |                |                |                |       |                |                |
| School                  | 85.7   |                |                |                |                |                | 85.7  |                |                |
| District                | 76.7   | р              | q              |                |                |                | 76.7  | р              | q              |
| Province                | 86.2   |                |                |                |                |                | 86.3  |                |                |

School

Mark

Public

Ex. Mark

Final

Mark

## Average Scores

#### Percent Passes

\* Data from the High School Certification System. The results from supplementary courses are not reflected in these results. All students obtaining a score of 48 or 49 on the final mark, were adjusted to 50 and are reflected in the Final Mark column.