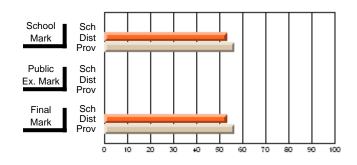

#### **Subject: Enterprise Education**

| Course: ENTERPRISE 3205 |                |                          |                          |                        |                          |                          | lata has 5 or fewer students. Data for reasons of confidentiality. |                          |                          |  |  |
|-------------------------|----------------|--------------------------|--------------------------|------------------------|--------------------------|--------------------------|--------------------------------------------------------------------|--------------------------|--------------------------|--|--|
| # students in course: 5 | School<br>Mark | School<br>vs<br>District | School<br>vs<br>Province | Public<br>Exam<br>Mark | School<br>vs<br>District | School<br>vs<br>Province | Final<br>Mark                                                      | School<br>vs<br>District | School<br>vs<br>Province |  |  |
| Average Score           |                |                          |                          |                        |                          |                          |                                                                    |                          |                          |  |  |
| School<br>District      | 68.3           |                          | G                        |                        |                          |                          | 68.3                                                               |                          |                          |  |  |
| Province                | 74.7           | р                        | q                        |                        |                          |                          | 74.7                                                               | р                        | q                        |  |  |
| Percent of Passes       |                |                          |                          |                        |                          |                          |                                                                    |                          |                          |  |  |
| School                  |                |                          |                          |                        |                          |                          |                                                                    |                          |                          |  |  |
| District                | 90.9           | р                        | р                        |                        |                          |                          | 90.9                                                               | р                        | р                        |  |  |
| Province                | 93.5           |                          |                          |                        |                          |                          | 93.5                                                               |                          |                          |  |  |

School

Mark

Public

Ex. Mark

Final

Mark

Average Scores

### Percent Passes

\* Data from the High School Certification System. The results from supplementary courses are not reflected in these results. All students obtaining a score of 48 or 49 on the final mark, were adjusted to 50 and are reflected in the Final Mark column.