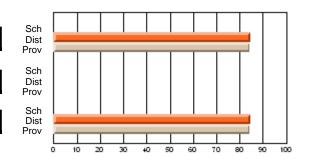

#### **Subject: Mathematics**

| Course: MATHEMATICS 2204 |                |                          |                          |                        |                          |    | ol data has 5 or fewer students. Data eld for reasons of confidentiality. |                          |                          |  |  |
|--------------------------|----------------|--------------------------|--------------------------|------------------------|--------------------------|----|---------------------------------------------------------------------------|--------------------------|--------------------------|--|--|
| # students in course: 2  | School<br>Mark | School<br>vs<br>District | School<br>vs<br>Province | Public<br>Exam<br>Mark | School<br>vs<br>District | VS | Final<br>Mark                                                             | School<br>vs<br>District | School<br>vs<br>Province |  |  |
| Average Score            |                |                          |                          |                        |                          |    |                                                                           |                          |                          |  |  |
| School<br>District       | 62.9           | р                        | р                        |                        |                          |    | 62.9                                                                      | р                        | р                        |  |  |
| Province                 | 61.0           | Р                        | Р                        |                        |                          |    | 61.0                                                                      | Р                        | Р                        |  |  |
| Percent of Passes        |                |                          |                          |                        |                          |    |                                                                           |                          |                          |  |  |
| School                   |                |                          |                          |                        |                          |    |                                                                           |                          |                          |  |  |
| District                 | 87.2           | р                        | р                        |                        |                          |    | 87.2                                                                      | р                        | р                        |  |  |
| Province                 | 84.1           |                          |                          |                        |                          |    | 84.2                                                                      |                          |                          |  |  |

Mark

Public

Ex. Mark

Final

Mark

Average Scores

\* Data from the High School Certification System. The results from supplementary courses are not reflected in these results. All students obtaining a score of 48 or 49 on the final mark, were adjusted to 50 and are reflected in the Final Mark column.