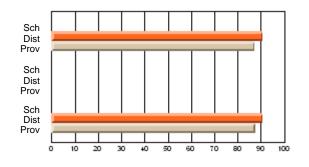

#### **Subject: Mathematics**

| Course: MATHEMATICS 2204 |                |                          |                          |                        |                          |    | ol data has 5 or fewer students. Data eld for reasons of confidentiality. |                          |                          |  |  |
|--------------------------|----------------|--------------------------|--------------------------|------------------------|--------------------------|----|---------------------------------------------------------------------------|--------------------------|--------------------------|--|--|
| # students in course: 2  | School<br>Mark | School<br>vs<br>District | School<br>vs<br>Province | Public<br>Exam<br>Mark | School<br>vs<br>District | VS | Final<br>Mark                                                             | School<br>vs<br>District | School<br>vs<br>Province |  |  |
| Average Score            |                |                          |                          |                        |                          |    |                                                                           |                          |                          |  |  |
| School<br>District       | 62.9           | р                        | р                        |                        |                          |    | 62.9                                                                      | р                        | р                        |  |  |
| Province                 | 61.0           | Р                        | Р                        |                        |                          |    | 61.0                                                                      | Р                        | Р                        |  |  |
| Percent of Passes        |                |                          |                          |                        |                          |    |                                                                           |                          |                          |  |  |
| School                   |                |                          |                          |                        |                          |    |                                                                           |                          |                          |  |  |
| District                 | 87.2           | р                        | р                        |                        |                          |    | 87.2                                                                      | р                        | р                        |  |  |
| Province                 | 84.1           |                          |                          |                        |                          |    | 84.2                                                                      |                          |                          |  |  |

Mark

Public

Ex. Mark

Final

Mark

Average Scores

\* Data from the High School Certification System. The results from supplementary courses are not reflected in these results. All students obtaining a score of 48 or 49 on the final mark, were adjusted to 50 and are reflected in the Final Mark column.