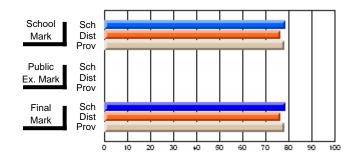

## District 1 - Labrador

#001 - St. Peter's School, Black Tickle

Grades: K-11

#### **Subject: Mathematics**

| # students in course: 7 | School | School         | School         | Public<br>Exam | School         | School         | Final | School         | School         |
|-------------------------|--------|----------------|----------------|----------------|----------------|----------------|-------|----------------|----------------|
|                         | Mark   | vs<br>District | vs<br>Province | Mark           | vs<br>District | vs<br>Province | Mark  | vs<br>District | vs<br>Province |
| Average Score           |        |                |                |                |                |                |       |                |                |
| School                  | 69.3   |                |                |                |                |                | 69.3  |                |                |
| District                | 58.8   | р              | р              |                |                |                | 58.8  | р              | р              |
| Province                | 66.5   |                |                |                |                |                | 66.5  |                |                |
| Percent of Passes       |        |                |                |                |                |                |       |                |                |
| School                  | 85.7   |                |                |                |                |                | 85.7  |                |                |
| District                | 76.7   | р              | q              |                |                |                | 76.7  | р              | q              |
| Province                | 86.2   |                |                |                |                |                | 86.3  |                |                |

School

Mark

Public

Ex. Mark

Final

Mark

## Average Scores

#### Percent Passes

\* Data from the High School Certification System. The results from supplementary courses are not reflected in these results. All students obtaining a score of 48 or 49 on the final mark, were adjusted to 50 and are reflected in the Final Mark column.