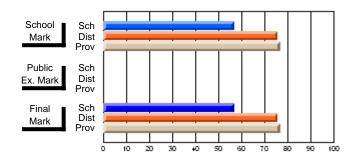

### Subject: Family Studies

| Course: HUMAN DYNAMICS 22 | 201            |                          |                          |   |                        |                          |                          |               |    |                          |
|---------------------------|----------------|--------------------------|--------------------------|---|------------------------|--------------------------|--------------------------|---------------|----|--------------------------|
| # students in course: 8   | School<br>Mark | School<br>vs<br>District | School<br>vs<br>Province |   | Public<br>Exam<br>Mark | School<br>vs<br>District | School<br>vs<br>Province | Final<br>Mark | v5 | School<br>vs<br>Province |
| Average Score             |                |                          |                          | Ļ |                        |                          |                          |               |    |                          |
| School                    | 85.3           |                          |                          |   |                        |                          |                          | 85.3          |    |                          |
| District                  | 65.3           | р                        | р                        |   |                        |                          |                          | 65.3          | р  | р                        |
| Province                  | 71.9           |                          |                          |   |                        |                          |                          | 71.9          |    |                          |
| Percent of Passes         |                |                          |                          |   |                        |                          |                          |               |    |                          |
| School                    | 100.0          |                          |                          |   |                        |                          |                          | 100.0         |    |                          |
| District                  | 79.6           | р                        | р                        |   |                        |                          |                          | 79.6          | р  | р                        |
| Province                  | 89.8           |                          |                          |   |                        |                          |                          | 89.8          |    |                          |

School

Mark

Public

Ex. Mark

Final

Mark

## Average Scores

#### Percent Passes

\* Data from the High School Certification System. The results from supplementary courses are not reflected in these results. All students obtaining a score of 48 or 49 on the final mark, were adjusted to 50 and are reflected in the Final Mark column.