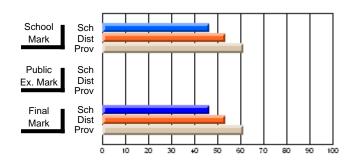

#### **Subject: Enterprise Education**

| Course: ENTERPRISE 3205 |                |                          |                          |                        |                          |                          | lata has 5 or fewer students. Data for reasons of confidentiality. |                          |                          |  |  |
|-------------------------|----------------|--------------------------|--------------------------|------------------------|--------------------------|--------------------------|--------------------------------------------------------------------|--------------------------|--------------------------|--|--|
| # students in course: 5 | School<br>Mark | School<br>vs<br>District | School<br>vs<br>Province | Public<br>Exam<br>Mark | School<br>vs<br>District | School<br>vs<br>Province | Final<br>Mark                                                      | School<br>vs<br>District | School<br>vs<br>Province |  |  |
| Average Score           |                |                          |                          |                        |                          |                          |                                                                    |                          |                          |  |  |
| School<br>District      | 68.3           |                          | G                        |                        |                          |                          | 68.3                                                               |                          |                          |  |  |
| Province                | 74.7           | р                        | q                        |                        |                          |                          | 74.7                                                               | р                        | q                        |  |  |
| Percent of Passes       |                |                          |                          |                        |                          |                          |                                                                    |                          |                          |  |  |
| School                  |                |                          |                          |                        |                          |                          |                                                                    |                          |                          |  |  |
| District                | 90.9           | р                        | р                        |                        |                          |                          | 90.9                                                               | р                        | р                        |  |  |
| Province                | 93.5           |                          |                          |                        |                          |                          | 93.5                                                               |                          |                          |  |  |

School

Mark

Public

Ex. Mark

Final

Mark

Average Scores

### Percent Passes

\* Data from the High School Certification System. The results from supplementary courses are not reflected in these results. All students obtaining a score of 48 or 49 on the final mark, were adjusted to 50 and are reflected in the Final Mark column.