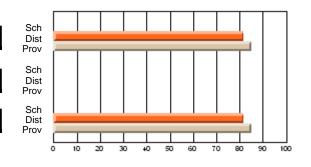

### Subject: Family Studies

| Course: HUMAN DYNAMICS 22 | 201            |                          |                          |   |                        |                          |                          |               |    |                          |
|---------------------------|----------------|--------------------------|--------------------------|---|------------------------|--------------------------|--------------------------|---------------|----|--------------------------|
| # students in course: 8   | School<br>Mark | School<br>vs<br>District | School<br>vs<br>Province |   | Public<br>Exam<br>Mark | School<br>vs<br>District | School<br>vs<br>Province | Final<br>Mark | v5 | School<br>vs<br>Province |
| Average Score             |                |                          |                          | Ļ |                        |                          |                          |               |    |                          |
| School                    | 85.3           |                          |                          |   |                        |                          |                          | 85.3          |    |                          |
| District                  | 65.3           | р                        | р                        |   |                        |                          |                          | 65.3          | р  | р                        |
| Province                  | 71.9           |                          |                          |   |                        |                          |                          | 71.9          |    |                          |
| Percent of Passes         |                |                          |                          |   |                        |                          |                          |               |    |                          |
| School                    | 100.0          |                          |                          |   |                        |                          |                          | 100.0         |    |                          |
| District                  | 79.6           | р                        | р                        |   |                        |                          |                          | 79.6          | р  | р                        |
| Province                  | 89.8           |                          |                          |   |                        |                          |                          | 89.8          |    |                          |

School

Mark

Public

Ex. Mark

Final

Mark

## Average Scores

#### Percent Passes

\* Data from the High School Certification System. The results from supplementary courses are not reflected in these results. All students obtaining a score of 48 or 49 on the final mark, were adjusted to 50 and are reflected in the Final Mark column.