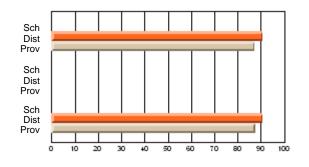

#### **Subject: Mathematics**

| # students in course: 7 | School | School         | School         | Public<br>Exam | School         | School         | Final | School         | School         |
|-------------------------|--------|----------------|----------------|----------------|----------------|----------------|-------|----------------|----------------|
|                         | Mark   | vs<br>District | vs<br>Province | Mark           | vs<br>District | vs<br>Province | Mark  | vs<br>District | vs<br>Province |
| Average Score           |        |                |                |                |                |                |       |                |                |
| School                  | 69.3   |                |                |                |                |                | 69.3  |                |                |
| District                | 58.8   | р              | р              |                |                |                | 58.8  | р              | р              |
| Province                | 66.5   |                |                |                |                |                | 66.5  |                |                |
| Percent of Passes       |        |                |                |                |                |                |       |                |                |
| School                  | 85.7   |                |                |                |                |                | 85.7  |                |                |
| District                | 76.7   | р              | q              |                |                |                | 76.7  | р              | q              |
| Province                | 86.2   |                |                |                |                |                | 86.3  |                |                |

School

Mark

Public

Ex. Mark

Final

Mark

## Average Scores

#### Percent Passes

\* Data from the High School Certification System. The results from supplementary courses are not reflected in these results. All students obtaining a score of 48 or 49 on the final mark, were adjusted to 50 and are reflected in the Final Mark column.