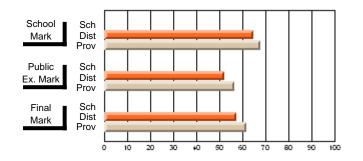

#### **Subject: Mathematics**

| # students in course: 7 | School | School         | School         | Public<br>Exam | School         | School         | Final | School         | School         |
|-------------------------|--------|----------------|----------------|----------------|----------------|----------------|-------|----------------|----------------|
|                         | Mark   | vs<br>District | vs<br>Province | Mark           | vs<br>District | vs<br>Province | Mark  | vs<br>District | vs<br>Province |
| Average Score           |        |                |                |                |                |                |       |                |                |
| School                  | 69.3   |                |                |                |                |                | 69.3  |                |                |
| District                | 58.8   | р              | р              |                |                |                | 58.8  | р              | р              |
| Province                | 66.5   |                |                |                |                |                | 66.5  |                |                |
| Percent of Passes       |        |                |                |                |                |                |       |                |                |
| School                  | 85.7   |                |                |                |                |                | 85.7  |                |                |
| District                | 76.7   | р              | q              |                |                |                | 76.7  | р              | q              |
| Province                | 86.2   |                |                |                |                |                | 86.3  |                |                |

School

Mark

Public

Ex. Mark

Final

Mark

## Average Scores

#### Percent Passes

\* Data from the High School Certification System. The results from supplementary courses are not reflected in these results. All students obtaining a score of 48 or 49 on the final mark, were adjusted to 50 and are reflected in the Final Mark column.