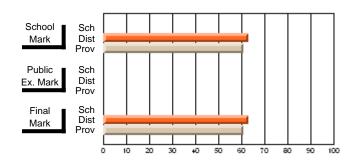

#### **Subject: Mathematics**

| # students in course: 7 | School | School         | School         | Public<br>Exam | School         | School         | Final | School         | School         |
|-------------------------|--------|----------------|----------------|----------------|----------------|----------------|-------|----------------|----------------|
|                         | Mark   | vs<br>District | vs<br>Province | Mark           | vs<br>District | vs<br>Province | Mark  | vs<br>District | vs<br>Province |
| Average Score           |        |                |                |                |                |                |       |                |                |
| School                  | 69.3   |                |                |                |                |                | 69.3  |                |                |
| District                | 58.8   | р              | р              |                |                |                | 58.8  | р              | р              |
| Province                | 66.5   |                |                |                |                |                | 66.5  |                |                |
| Percent of Passes       |        |                |                |                |                |                |       |                |                |
| School                  | 85.7   |                |                |                |                |                | 85.7  |                |                |
| District                | 76.7   | р              | q              |                |                |                | 76.7  | р              | q              |
| Province                | 86.2   |                |                |                |                |                | 86.3  |                |                |

School

Mark

Public

Ex. Mark

Final

Mark

## Average Scores

#### Percent Passes

\* Data from the High School Certification System. The results from supplementary courses are not reflected in these results. All students obtaining a score of 48 or 49 on the final mark, were adjusted to 50 and are reflected in the Final Mark column.