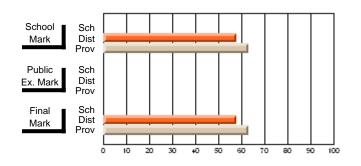

#### **Subject: Enterprise Education**

| Course: ENTERPRISE 3205 |                |                          |                          |                        |                          |                          | lata has 5 or fewer students. Data for reasons of confidentiality. |                          |                          |  |  |
|-------------------------|----------------|--------------------------|--------------------------|------------------------|--------------------------|--------------------------|--------------------------------------------------------------------|--------------------------|--------------------------|--|--|
| # students in course: 5 | School<br>Mark | School<br>vs<br>District | School<br>vs<br>Province | Public<br>Exam<br>Mark | School<br>vs<br>District | School<br>vs<br>Province | Final<br>Mark                                                      | School<br>vs<br>District | School<br>vs<br>Province |  |  |
| Average Score           |                |                          |                          |                        |                          |                          |                                                                    |                          |                          |  |  |
| School<br>District      | 68.3           |                          | G                        |                        |                          |                          | 68.3                                                               |                          |                          |  |  |
| Province                | 74.7           | р                        | q                        |                        |                          |                          | 74.7                                                               | р                        | q                        |  |  |
| Percent of Passes       |                |                          |                          |                        |                          |                          |                                                                    |                          |                          |  |  |
| School                  |                |                          |                          |                        |                          |                          |                                                                    |                          |                          |  |  |
| District                | 90.9           | р                        | р                        |                        |                          |                          | 90.9                                                               | р                        | р                        |  |  |
| Province                | 93.5           |                          |                          |                        |                          |                          | 93.5                                                               |                          |                          |  |  |

School

Mark

Public

Ex. Mark

Final

Mark

Average Scores

### Percent Passes

\* Data from the High School Certification System. The results from supplementary courses are not reflected in these results. All students obtaining a score of 48 or 49 on the final mark, were adjusted to 50 and are reflected in the Final Mark column.