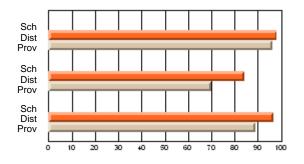

### Subject: Family Studies

| Course: HUMAN DYNAMICS 22 | 201            |                          |                          |   |                        |                          |                          |               |    |                          |
|---------------------------|----------------|--------------------------|--------------------------|---|------------------------|--------------------------|--------------------------|---------------|----|--------------------------|
| # students in course: 8   | School<br>Mark | School<br>vs<br>District | School<br>vs<br>Province |   | Public<br>Exam<br>Mark | School<br>vs<br>District | School<br>vs<br>Province | Final<br>Mark | v5 | School<br>vs<br>Province |
| Average Score             |                |                          |                          | Ļ |                        |                          |                          |               |    |                          |
| School                    | 85.3           |                          |                          |   |                        |                          |                          | 85.3          |    |                          |
| District                  | 65.3           | р                        | р                        |   |                        |                          |                          | 65.3          | р  | р                        |
| Province                  | 71.9           |                          |                          |   |                        |                          |                          | 71.9          |    |                          |
| Percent of Passes         |                |                          |                          |   |                        |                          |                          |               |    |                          |
| School                    | 100.0          |                          |                          |   |                        |                          |                          | 100.0         |    |                          |
| District                  | 79.6           | р                        | р                        |   |                        |                          |                          | 79.6          | р  | р                        |
| Province                  | 89.8           |                          |                          |   |                        |                          |                          | 89.8          |    |                          |

School

Mark

Public

Ex. Mark

Final

Mark

## Average Scores

#### Percent Passes

\* Data from the High School Certification System. The results from supplementary courses are not reflected in these results. All students obtaining a score of 48 or 49 on the final mark, were adjusted to 50 and are reflected in the Final Mark column.