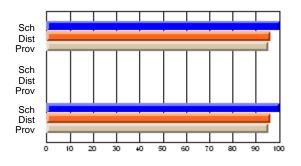

### Subject: Family Studies

| Course: HUMAN DYNAMICS 22 | 201            |                          |                          |   |                        |                          |                          |               |    |                          |
|---------------------------|----------------|--------------------------|--------------------------|---|------------------------|--------------------------|--------------------------|---------------|----|--------------------------|
| # students in course: 8   | School<br>Mark | School<br>vs<br>District | School<br>vs<br>Province |   | Public<br>Exam<br>Mark | School<br>vs<br>District | School<br>vs<br>Province | Final<br>Mark | v5 | School<br>vs<br>Province |
| Average Score             |                |                          |                          | Ļ |                        |                          |                          |               |    |                          |
| School                    | 85.3           |                          |                          |   |                        |                          |                          | 85.3          |    |                          |
| District                  | 65.3           | р                        | р                        |   |                        |                          |                          | 65.3          | р  | р                        |
| Province                  | 71.9           |                          |                          |   |                        |                          |                          | 71.9          |    |                          |
| Percent of Passes         |                |                          |                          |   |                        |                          |                          |               |    |                          |
| School                    | 100.0          |                          |                          |   |                        |                          |                          | 100.0         |    |                          |
| District                  | 79.6           | р                        | р                        |   |                        |                          |                          | 79.6          | р  | р                        |
| Province                  | 89.8           |                          |                          |   |                        |                          |                          | 89.8          |    |                          |

School

Mark

Public

Ex. Mark

Final

Mark

## Average Scores

#### Percent Passes

\* Data from the High School Certification System. The results from supplementary courses are not reflected in these results. All students obtaining a score of 48 or 49 on the final mark, were adjusted to 50 and are reflected in the Final Mark column.