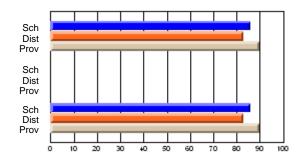

#### **Subject: Mathematics**

| # students in course: 7 | School | School         | School         | Public<br>Exam | School         | School         | Final | School         | School         |
|-------------------------|--------|----------------|----------------|----------------|----------------|----------------|-------|----------------|----------------|
|                         | Mark   | vs<br>District | vs<br>Province | Mark           | vs<br>District | vs<br>Province | Mark  | vs<br>District | vs<br>Province |
| Average Score           |        |                |                |                |                |                |       |                |                |
| School                  | 69.3   |                |                |                |                |                | 69.3  |                |                |
| District                | 58.8   | р              | р              |                |                |                | 58.8  | р              | р              |
| Province                | 66.5   |                |                |                |                |                | 66.5  |                |                |
| Percent of Passes       |        |                |                |                |                |                |       |                |                |
| School                  | 85.7   |                |                |                |                |                | 85.7  |                |                |
| District                | 76.7   | р              | q              |                |                |                | 76.7  | р              | q              |
| Province                | 86.2   |                |                |                |                |                | 86.3  |                |                |

School

Mark

Public

Ex. Mark

Final

Mark

## Average Scores

#### Percent Passes

\* Data from the High School Certification System. The results from supplementary courses are not reflected in these results. All students obtaining a score of 48 or 49 on the final mark, were adjusted to 50 and are reflected in the Final Mark column.