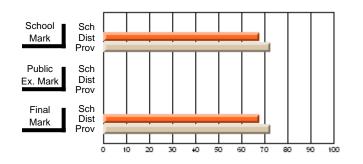

#### **Subject: Mathematics**

| Course: MATHEMATICS 2204 |                |                          |                          |                        |                          |    | ol data has 5 or fewer students. Data eld for reasons of confidentiality. |                          |                          |  |  |
|--------------------------|----------------|--------------------------|--------------------------|------------------------|--------------------------|----|---------------------------------------------------------------------------|--------------------------|--------------------------|--|--|
| # students in course: 2  | School<br>Mark | School<br>vs<br>District | School<br>vs<br>Province | Public<br>Exam<br>Mark | School<br>vs<br>District | VS | Final<br>Mark                                                             | School<br>vs<br>District | School<br>vs<br>Province |  |  |
| Average Score            |                |                          |                          |                        |                          |    |                                                                           |                          |                          |  |  |
| School<br>District       | 62.9           | р                        | р                        |                        |                          |    | 62.9                                                                      | р                        | р                        |  |  |
| Province                 | 61.0           | Р                        | Р                        |                        |                          |    | 61.0                                                                      | Р                        | Р                        |  |  |
| Percent of Passes        |                |                          |                          |                        |                          |    |                                                                           |                          |                          |  |  |
| School                   |                |                          |                          |                        |                          |    |                                                                           |                          |                          |  |  |
| District                 | 87.2           | р                        | р                        |                        |                          |    | 87.2                                                                      | р                        | р                        |  |  |
| Province                 | 84.1           |                          |                          |                        |                          |    | 84.2                                                                      |                          |                          |  |  |

Mark

Public

Ex. Mark

Final

Mark

Average Scores

\* Data from the High School Certification System. The results from supplementary courses are not reflected in these results. All students obtaining a score of 48 or 49 on the final mark, were adjusted to 50 and are reflected in the Final Mark column.