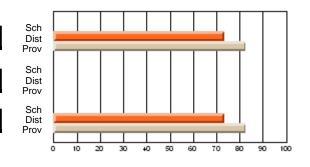

#### **Subject: Mathematics**

| Course: MATHEMATICS 2204 |                |                          |                          |                        |                          |    | ol data has 5 or fewer students. Data eld for reasons of confidentiality. |                          |                          |  |  |
|--------------------------|----------------|--------------------------|--------------------------|------------------------|--------------------------|----|---------------------------------------------------------------------------|--------------------------|--------------------------|--|--|
| # students in course: 2  | School<br>Mark | School<br>vs<br>District | School<br>vs<br>Province | Public<br>Exam<br>Mark | School<br>vs<br>District | VS | Final<br>Mark                                                             | School<br>vs<br>District | School<br>vs<br>Province |  |  |
| Average Score            |                |                          |                          |                        |                          |    |                                                                           |                          |                          |  |  |
| School<br>District       | 62.9           | р                        | р                        |                        |                          |    | 62.9                                                                      | р                        | р                        |  |  |
| Province                 | 61.0           | Р                        | Р                        |                        |                          |    | 61.0                                                                      | Р                        | Р                        |  |  |
| Percent of Passes        |                |                          |                          |                        |                          |    |                                                                           |                          |                          |  |  |
| School                   |                |                          |                          |                        |                          |    |                                                                           |                          |                          |  |  |
| District                 | 87.2           | р                        | р                        |                        |                          |    | 87.2                                                                      | р                        | р                        |  |  |
| Province                 | 84.1           |                          |                          |                        |                          |    | 84.2                                                                      |                          |                          |  |  |

Mark

Public

Ex. Mark

Final

Mark

Average Scores

\* Data from the High School Certification System. The results from supplementary courses are not reflected in these results. All students obtaining a score of 48 or 49 on the final mark, were adjusted to 50 and are reflected in the Final Mark column.