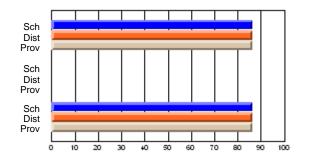

#### **Subject: Enterprise Education**

| Course: ENTERPRISE 3205 |                |                          |                          |                        |                          |                          | lata has 5 or fewer students. Data for reasons of confidentiality. |                          |                          |  |  |
|-------------------------|----------------|--------------------------|--------------------------|------------------------|--------------------------|--------------------------|--------------------------------------------------------------------|--------------------------|--------------------------|--|--|
| # students in course: 5 | School<br>Mark | School<br>vs<br>District | School<br>vs<br>Province | Public<br>Exam<br>Mark | School<br>vs<br>District | School<br>vs<br>Province | Final<br>Mark                                                      | School<br>vs<br>District | School<br>vs<br>Province |  |  |
| Average Score           |                |                          |                          |                        |                          |                          |                                                                    |                          |                          |  |  |
| School<br>District      | 68.3           |                          | G                        |                        |                          |                          | 68.3                                                               |                          |                          |  |  |
| Province                | 74.7           | р                        | q                        |                        |                          |                          | 74.7                                                               | р                        | q                        |  |  |
| Percent of Passes       |                |                          |                          |                        |                          |                          |                                                                    |                          |                          |  |  |
| School                  |                |                          |                          |                        |                          |                          |                                                                    |                          |                          |  |  |
| District                | 90.9           | р                        | р                        |                        |                          |                          | 90.9                                                               | р                        | р                        |  |  |
| Province                | 93.5           |                          |                          |                        |                          |                          | 93.5                                                               |                          |                          |  |  |

School

Mark

Public

Ex. Mark

Final

Mark

Average Scores

### Percent Passes

\* Data from the High School Certification System. The results from supplementary courses are not reflected in these results. All students obtaining a score of 48 or 49 on the final mark, were adjusted to 50 and are reflected in the Final Mark column.