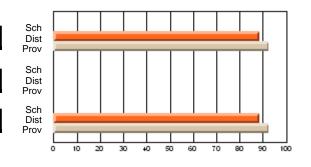

#### **Subject: Enterprise Education**

| Course: ENTERPRISE 3205 |                |                          |                          |                        |                          |                          | lata has 5 or fewer students. Data for reasons of confidentiality. |                          |                          |  |  |
|-------------------------|----------------|--------------------------|--------------------------|------------------------|--------------------------|--------------------------|--------------------------------------------------------------------|--------------------------|--------------------------|--|--|
| # students in course: 5 | School<br>Mark | School<br>vs<br>District | School<br>vs<br>Province | Public<br>Exam<br>Mark | School<br>vs<br>District | School<br>vs<br>Province | Final<br>Mark                                                      | School<br>vs<br>District | School<br>vs<br>Province |  |  |
| Average Score           |                |                          |                          |                        |                          |                          |                                                                    |                          |                          |  |  |
| School<br>District      | 68.3           |                          | G                        |                        |                          |                          | 68.3                                                               |                          |                          |  |  |
| Province                | 74.7           | р                        | q                        |                        |                          |                          | 74.7                                                               | р                        | q                        |  |  |
| Percent of Passes       |                |                          |                          |                        |                          |                          |                                                                    |                          |                          |  |  |
| School                  |                |                          |                          |                        |                          |                          |                                                                    |                          |                          |  |  |
| District                | 90.9           | р                        | р                        |                        |                          |                          | 90.9                                                               | р                        | р                        |  |  |
| Province                | 93.5           |                          |                          |                        |                          |                          | 93.5                                                               |                          |                          |  |  |

School

Mark

Public

Ex. Mark

Final

Mark

Average Scores

### Percent Passes

\* Data from the High School Certification System. The results from supplementary courses are not reflected in these results. All students obtaining a score of 48 or 49 on the final mark, were adjusted to 50 and are reflected in the Final Mark column.