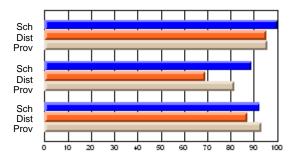

#### **Subject: Mathematics**

| # students in course: 7 | School | School         | School         | Public<br>Exam | School         | School         | Final | School         | School         |
|-------------------------|--------|----------------|----------------|----------------|----------------|----------------|-------|----------------|----------------|
|                         | Mark   | vs<br>District | vs<br>Province | Mark           | vs<br>District | vs<br>Province | Mark  | vs<br>District | vs<br>Province |
| Average Score           |        |                |                |                |                |                |       |                |                |
| School                  | 69.3   |                |                |                |                |                | 69.3  |                |                |
| District                | 58.8   | р              | р              |                |                |                | 58.8  | р              | р              |
| Province                | 66.5   |                |                |                |                |                | 66.5  |                |                |
| Percent of Passes       |        |                |                |                |                |                |       |                |                |
| School                  | 85.7   |                |                |                |                |                | 85.7  |                |                |
| District                | 76.7   | р              | q              |                |                |                | 76.7  | р              | q              |
| Province                | 86.2   |                |                |                |                |                | 86.3  |                |                |

School

Mark

Public

Ex. Mark

Final

Mark

## Average Scores

#### Percent Passes

\* Data from the High School Certification System. The results from supplementary courses are not reflected in these results. All students obtaining a score of 48 or 49 on the final mark, were adjusted to 50 and are reflected in the Final Mark column.