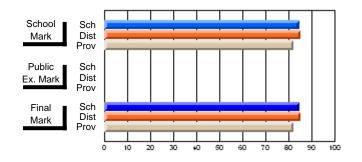

## District 1 - Labrador

#001 - St. Peter's School, Black Tickle

Grades: K-11

#### **Subject: Mathematics**

| # students in course: 7 | School | School         | School         | Public<br>Exam | School         | School         | Final | School         | School         |
|-------------------------|--------|----------------|----------------|----------------|----------------|----------------|-------|----------------|----------------|
|                         | Mark   | vs<br>District | vs<br>Province | Mark           | vs<br>District | vs<br>Province | Mark  | vs<br>District | vs<br>Province |
| Average Score           |        |                |                |                |                |                |       |                |                |
| School                  | 69.3   |                |                |                |                |                | 69.3  |                |                |
| District                | 58.8   | р              | р              |                |                |                | 58.8  | р              | р              |
| Province                | 66.5   |                |                |                |                |                | 66.5  |                |                |
| Percent of Passes       |        |                |                |                |                |                |       |                |                |
| School                  | 85.7   |                |                |                |                |                | 85.7  |                |                |
| District                | 76.7   | р              | q              |                |                |                | 76.7  | р              | q              |
| Province                | 86.2   |                |                |                |                |                | 86.3  |                |                |

School

Mark

Public

Ex. Mark

Final

Mark

## Average Scores

#### Percent Passes

\* Data from the High School Certification System. The results from supplementary courses are not reflected in these results. All students obtaining a score of 48 or 49 on the final mark, were adjusted to 50 and are reflected in the Final Mark column.