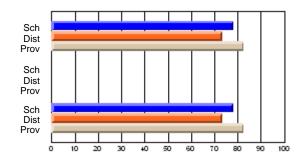

### Subject: Family Studies

| Course: HUMAN DYNAMICS 22 | 201            |                          |                          |   |                        |                          |                          |               |    |                          |
|---------------------------|----------------|--------------------------|--------------------------|---|------------------------|--------------------------|--------------------------|---------------|----|--------------------------|
| # students in course: 8   | School<br>Mark | School<br>vs<br>District | School<br>vs<br>Province |   | Public<br>Exam<br>Mark | School<br>vs<br>District | School<br>vs<br>Province | Final<br>Mark | v5 | School<br>vs<br>Province |
| Average Score             |                |                          |                          | Ļ |                        |                          |                          |               |    |                          |
| School                    | 85.3           |                          |                          |   |                        |                          |                          | 85.3          |    |                          |
| District                  | 65.3           | р                        | р                        |   |                        |                          |                          | 65.3          | р  | р                        |
| Province                  | 71.9           |                          |                          |   |                        |                          |                          | 71.9          |    |                          |
| Percent of Passes         |                |                          |                          |   |                        |                          |                          |               |    |                          |
| School                    | 100.0          |                          |                          |   |                        |                          |                          | 100.0         |    |                          |
| District                  | 79.6           | р                        | р                        |   |                        |                          |                          | 79.6          | р  | р                        |
| Province                  | 89.8           |                          |                          |   |                        |                          |                          | 89.8          |    |                          |

School

Mark

Public

Ex. Mark

Final

Mark

## Average Scores

#### Percent Passes

\* Data from the High School Certification System. The results from supplementary courses are not reflected in these results. All students obtaining a score of 48 or 49 on the final mark, were adjusted to 50 and are reflected in the Final Mark column.