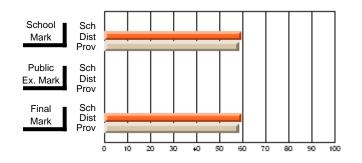

#### **Subject: Enterprise Education**

| Course: ENTERPRISE 3205 |                |                          |                          |                        |                          |                          | lata has 5 or fewer students. Data for reasons of confidentiality. |                          |                          |  |  |
|-------------------------|----------------|--------------------------|--------------------------|------------------------|--------------------------|--------------------------|--------------------------------------------------------------------|--------------------------|--------------------------|--|--|
| # students in course: 5 | School<br>Mark | School<br>vs<br>District | School<br>vs<br>Province | Public<br>Exam<br>Mark | School<br>vs<br>District | School<br>vs<br>Province | Final<br>Mark                                                      | School<br>vs<br>District | School<br>vs<br>Province |  |  |
| Average Score           |                |                          |                          |                        |                          |                          |                                                                    |                          |                          |  |  |
| School<br>District      | 68.3           |                          | G                        |                        |                          |                          | 68.3                                                               |                          |                          |  |  |
| Province                | 74.7           | р                        | q                        |                        |                          |                          | 74.7                                                               | р                        | q                        |  |  |
| Percent of Passes       |                |                          |                          |                        |                          |                          |                                                                    |                          |                          |  |  |
| School                  |                |                          |                          |                        |                          |                          |                                                                    |                          |                          |  |  |
| District                | 90.9           | р                        | р                        |                        |                          |                          | 90.9                                                               | р                        | р                        |  |  |
| Province                | 93.5           |                          |                          |                        |                          |                          | 93.5                                                               |                          |                          |  |  |

School

Mark

Public

Ex. Mark

Final

Mark

Average Scores

### Percent Passes

\* Data from the High School Certification System. The results from supplementary courses are not reflected in these results. All students obtaining a score of 48 or 49 on the final mark, were adjusted to 50 and are reflected in the Final Mark column.