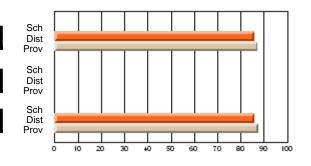

#### **Subject: Enterprise Education**

| Course: ENTERPRISE 3205 |                |                          |                          |                        |                          |                          | lata has 5 or fewer students. Data for reasons of confidentiality. |                          |                          |  |  |
|-------------------------|----------------|--------------------------|--------------------------|------------------------|--------------------------|--------------------------|--------------------------------------------------------------------|--------------------------|--------------------------|--|--|
| # students in course: 5 | School<br>Mark | School<br>vs<br>District | School<br>vs<br>Province | Public<br>Exam<br>Mark | School<br>vs<br>District | School<br>vs<br>Province | Final<br>Mark                                                      | School<br>vs<br>District | School<br>vs<br>Province |  |  |
| Average Score           |                |                          |                          |                        |                          |                          |                                                                    |                          |                          |  |  |
| School<br>District      | 68.3           |                          | G                        |                        |                          |                          | 68.3                                                               |                          |                          |  |  |
| Province                | 74.7           | р                        | q                        |                        |                          |                          | 74.7                                                               | р                        | q                        |  |  |
| Percent of Passes       |                |                          |                          |                        |                          |                          |                                                                    |                          |                          |  |  |
| School                  |                |                          |                          |                        |                          |                          |                                                                    |                          |                          |  |  |
| District                | 90.9           | р                        | р                        |                        |                          |                          | 90.9                                                               | р                        | р                        |  |  |
| Province                | 93.5           |                          |                          |                        |                          |                          | 93.5                                                               |                          |                          |  |  |

School

Mark

Public

Ex. Mark

Final

Mark

Average Scores

### Percent Passes

\* Data from the High School Certification System. The results from supplementary courses are not reflected in these results. All students obtaining a score of 48 or 49 on the final mark, were adjusted to 50 and are reflected in the Final Mark column.