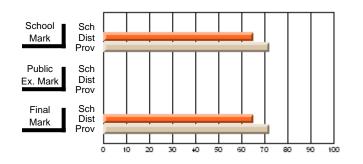

#### **Subject: Mathematics**

| Course: MATHEMATICS 2204 |                |                          |                          |                        |                          |    | ol data has 5 or fewer students. Data eld for reasons of confidentiality. |                          |                          |  |  |
|--------------------------|----------------|--------------------------|--------------------------|------------------------|--------------------------|----|---------------------------------------------------------------------------|--------------------------|--------------------------|--|--|
| # students in course: 2  | School<br>Mark | School<br>vs<br>District | School<br>vs<br>Province | Public<br>Exam<br>Mark | School<br>vs<br>District | VS | Final<br>Mark                                                             | School<br>vs<br>District | School<br>vs<br>Province |  |  |
| Average Score            |                |                          |                          |                        |                          |    |                                                                           |                          |                          |  |  |
| School<br>District       | 62.9           | р                        | р                        |                        |                          |    | 62.9                                                                      | р                        | р                        |  |  |
| Province                 | 61.0           | Р                        | Р                        |                        |                          |    | 61.0                                                                      | Р                        | Р                        |  |  |
| Percent of Passes        |                |                          |                          |                        |                          |    |                                                                           |                          |                          |  |  |
| School                   |                |                          |                          |                        |                          |    |                                                                           |                          |                          |  |  |
| District                 | 87.2           | р                        | р                        |                        |                          |    | 87.2                                                                      | р                        | р                        |  |  |
| Province                 | 84.1           |                          |                          |                        |                          |    | 84.2                                                                      |                          |                          |  |  |

Mark

Public

Ex. Mark

Final

Mark

Average Scores

\* Data from the High School Certification System. The results from supplementary courses are not reflected in these results. All students obtaining a score of 48 or 49 on the final mark, were adjusted to 50 and are reflected in the Final Mark column.