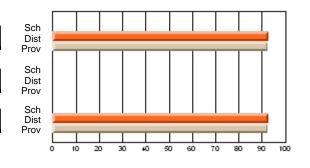

#### **Subject: Mathematics**

| # students in course: 7 | School | School         | School         | Public<br>Exam | School         | School         | Final | School         | School         |
|-------------------------|--------|----------------|----------------|----------------|----------------|----------------|-------|----------------|----------------|
|                         | Mark   | vs<br>District | vs<br>Province | Mark           | vs<br>District | vs<br>Province | Mark  | vs<br>District | vs<br>Province |
| Average Score           |        |                |                |                |                |                |       |                |                |
| School                  | 69.3   |                |                |                |                |                | 69.3  |                |                |
| District                | 58.8   | р              | р              |                |                |                | 58.8  | р              | р              |
| Province                | 66.5   |                |                |                |                |                | 66.5  |                |                |
| Percent of Passes       |        |                |                |                |                |                |       |                |                |
| School                  | 85.7   |                |                |                |                |                | 85.7  |                |                |
| District                | 76.7   | р              | q              |                |                |                | 76.7  | р              | q              |
| Province                | 86.2   |                |                |                |                |                | 86.3  |                |                |

School

Mark

Public

Ex. Mark

Final

Mark

## Average Scores

#### Percent Passes

\* Data from the High School Certification System. The results from supplementary courses are not reflected in these results. All students obtaining a score of 48 or 49 on the final mark, were adjusted to 50 and are reflected in the Final Mark column.