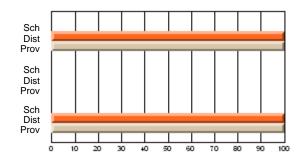

### Subject: Family Studies

| Course: HUMAN DYNAMICS 22 | 201            |                          |                          |   |                        |                          |                          |               |    |                          |
|---------------------------|----------------|--------------------------|--------------------------|---|------------------------|--------------------------|--------------------------|---------------|----|--------------------------|
| # students in course: 8   | School<br>Mark | School<br>vs<br>District | School<br>vs<br>Province |   | Public<br>Exam<br>Mark | School<br>vs<br>District | School<br>vs<br>Province | Final<br>Mark | v5 | School<br>vs<br>Province |
| Average Score             |                |                          |                          | Ļ |                        |                          |                          |               |    |                          |
| School                    | 85.3           |                          |                          |   |                        |                          |                          | 85.3          |    |                          |
| District                  | 65.3           | р                        | р                        |   |                        |                          |                          | 65.3          | р  | р                        |
| Province                  | 71.9           |                          |                          |   |                        |                          |                          | 71.9          |    |                          |
| Percent of Passes         |                |                          |                          |   |                        |                          |                          |               |    |                          |
| School                    | 100.0          |                          |                          |   |                        |                          |                          | 100.0         |    |                          |
| District                  | 79.6           | р                        | р                        |   |                        |                          |                          | 79.6          | р  | р                        |
| Province                  | 89.8           |                          |                          |   |                        |                          |                          | 89.8          |    |                          |

School

Mark

Public

Ex. Mark

Final

Mark

## Average Scores

#### Percent Passes

\* Data from the High School Certification System. The results from supplementary courses are not reflected in these results. All students obtaining a score of 48 or 49 on the final mark, were adjusted to 50 and are reflected in the Final Mark column.