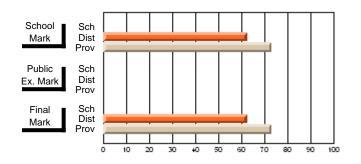

#### **Subject: Mathematics**

| # students in course: 7 | School | School         | School         | Public<br>Exam | School         | School         | Final | School         | School         |
|-------------------------|--------|----------------|----------------|----------------|----------------|----------------|-------|----------------|----------------|
|                         | Mark   | vs<br>District | vs<br>Province | Mark           | vs<br>District | vs<br>Province | Mark  | vs<br>District | vs<br>Province |
| Average Score           |        |                |                |                |                |                |       |                |                |
| School                  | 69.3   |                |                |                |                |                | 69.3  |                |                |
| District                | 58.8   | р              | р              |                |                |                | 58.8  | р              | р              |
| Province                | 66.5   |                |                |                |                |                | 66.5  |                |                |
| Percent of Passes       |        |                |                |                |                |                |       |                |                |
| School                  | 85.7   |                |                |                |                |                | 85.7  |                |                |
| District                | 76.7   | р              | q              |                |                |                | 76.7  | р              | q              |
| Province                | 86.2   |                |                |                |                |                | 86.3  |                |                |

School

Mark

Public

Ex. Mark

Final

Mark

## Average Scores

#### Percent Passes

\* Data from the High School Certification System. The results from supplementary courses are not reflected in these results. All students obtaining a score of 48 or 49 on the final mark, were adjusted to 50 and are reflected in the Final Mark column.