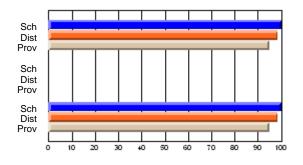

#### **Subject: Mathematics**

| Course: MATHEMATICS 2204 |                |                          |                          |                        |                          |    | ol data has 5 or fewer students. Data eld for reasons of confidentiality. |                          |                          |  |  |
|--------------------------|----------------|--------------------------|--------------------------|------------------------|--------------------------|----|---------------------------------------------------------------------------|--------------------------|--------------------------|--|--|
| # students in course: 2  | School<br>Mark | School<br>vs<br>District | School<br>vs<br>Province | Public<br>Exam<br>Mark | School<br>vs<br>District | VS | Final<br>Mark                                                             | School<br>vs<br>District | School<br>vs<br>Province |  |  |
| Average Score            |                |                          |                          |                        |                          |    |                                                                           |                          |                          |  |  |
| School<br>District       | 62.9           | р                        | р                        |                        |                          |    | 62.9                                                                      | р                        | р                        |  |  |
| Province                 | 61.0           | Р                        | Р                        |                        |                          |    | 61.0                                                                      | Р                        | Р                        |  |  |
| Percent of Passes        |                |                          |                          |                        |                          |    |                                                                           |                          |                          |  |  |
| School                   |                |                          |                          |                        |                          |    |                                                                           |                          |                          |  |  |
| District                 | 87.2           | р                        | р                        |                        |                          |    | 87.2                                                                      | р                        | р                        |  |  |
| Province                 | 84.1           |                          |                          |                        |                          |    | 84.2                                                                      |                          |                          |  |  |

Mark

Public

Ex. Mark

Final

Mark

Average Scores

\* Data from the High School Certification System. The results from supplementary courses are not reflected in these results. All students obtaining a score of 48 or 49 on the final mark, were adjusted to 50 and are reflected in the Final Mark column.