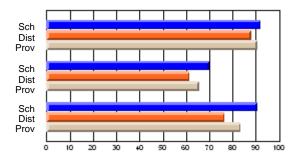

#### **Subject: Enterprise Education**

| Course: ENTERPRISE 3205 |                |                          |                          |                        |                          |                          | lata has 5 or fewer students. Data for reasons of confidentiality. |                          |                          |  |  |
|-------------------------|----------------|--------------------------|--------------------------|------------------------|--------------------------|--------------------------|--------------------------------------------------------------------|--------------------------|--------------------------|--|--|
| # students in course: 5 | School<br>Mark | School<br>vs<br>District | School<br>vs<br>Province | Public<br>Exam<br>Mark | School<br>vs<br>District | School<br>vs<br>Province | Final<br>Mark                                                      | School<br>vs<br>District | School<br>vs<br>Province |  |  |
| Average Score           |                |                          |                          |                        |                          |                          |                                                                    |                          |                          |  |  |
| School<br>District      | 68.3           |                          | G                        |                        |                          |                          | 68.3                                                               |                          |                          |  |  |
| Province                | 74.7           | р                        | q                        |                        |                          |                          | 74.7                                                               | р                        | q                        |  |  |
| Percent of Passes       |                |                          |                          |                        |                          |                          |                                                                    |                          |                          |  |  |
| School                  |                |                          |                          |                        |                          |                          |                                                                    |                          |                          |  |  |
| District                | 90.9           | р                        | р                        |                        |                          |                          | 90.9                                                               | р                        | р                        |  |  |
| Province                | 93.5           |                          |                          |                        |                          |                          | 93.5                                                               |                          |                          |  |  |

School

Mark

Public

Ex. Mark

Final

Mark

Average Scores

### Percent Passes

\* Data from the High School Certification System. The results from supplementary courses are not reflected in these results. All students obtaining a score of 48 or 49 on the final mark, were adjusted to 50 and are reflected in the Final Mark column.