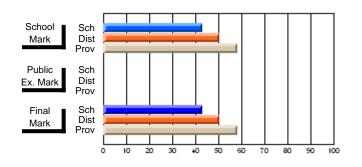

### Subject: Family Studies

| Course: HUMAN DYNAMICS 22 | 201            |                          |                          |   |                        |                          |                          |               |    |                          |
|---------------------------|----------------|--------------------------|--------------------------|---|------------------------|--------------------------|--------------------------|---------------|----|--------------------------|
| # students in course: 8   | School<br>Mark | School<br>vs<br>District | School<br>vs<br>Province |   | Public<br>Exam<br>Mark | School<br>vs<br>District | School<br>vs<br>Province | Final<br>Mark | v5 | School<br>vs<br>Province |
| Average Score             |                |                          |                          | Ļ |                        |                          |                          |               |    |                          |
| School                    | 85.3           |                          |                          |   |                        |                          |                          | 85.3          |    |                          |
| District                  | 65.3           | р                        | р                        |   |                        |                          |                          | 65.3          | р  | р                        |
| Province                  | 71.9           |                          |                          |   |                        |                          |                          | 71.9          |    |                          |
| Percent of Passes         |                |                          |                          |   |                        |                          |                          |               |    |                          |
| School                    | 100.0          |                          |                          |   |                        |                          |                          | 100.0         |    |                          |
| District                  | 79.6           | р                        | р                        |   |                        |                          |                          | 79.6          | р  | р                        |
| Province                  | 89.8           |                          |                          |   |                        |                          |                          | 89.8          |    |                          |

School

Mark

Public

Ex. Mark

Final

Mark

## Average Scores

#### Percent Passes

\* Data from the High School Certification System. The results from supplementary courses are not reflected in these results. All students obtaining a score of 48 or 49 on the final mark, were adjusted to 50 and are reflected in the Final Mark column.