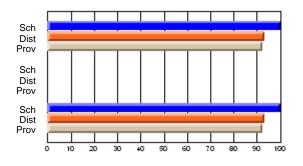

#### **Subject: Mathematics**

| # students in course: 7 | School | School         | School         | Public<br>Exam | School         | School         | Final | School         | School         |
|-------------------------|--------|----------------|----------------|----------------|----------------|----------------|-------|----------------|----------------|
|                         | Mark   | vs<br>District | vs<br>Province | Mark           | vs<br>District | vs<br>Province | Mark  | vs<br>District | vs<br>Province |
| Average Score           |        |                |                |                |                |                |       |                |                |
| School                  | 69.3   |                |                |                |                |                | 69.3  |                |                |
| District                | 58.8   | р              | р              |                |                |                | 58.8  | р              | р              |
| Province                | 66.5   |                |                |                |                |                | 66.5  |                |                |
| Percent of Passes       |        |                |                |                |                |                |       |                |                |
| School                  | 85.7   |                |                |                |                |                | 85.7  |                |                |
| District                | 76.7   | р              | q              |                |                |                | 76.7  | р              | q              |
| Province                | 86.2   |                |                |                |                |                | 86.3  |                |                |

School

Mark

Public

Ex. Mark

Final

Mark

## Average Scores

#### Percent Passes

\* Data from the High School Certification System. The results from supplementary courses are not reflected in these results. All students obtaining a score of 48 or 49 on the final mark, were adjusted to 50 and are reflected in the Final Mark column.