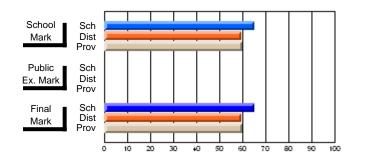

#### **Subject: Mathematics**

| # students in course: 7 | School | School         | School         | Public<br>Exam | School         | School         | Final | School         | School         |
|-------------------------|--------|----------------|----------------|----------------|----------------|----------------|-------|----------------|----------------|
|                         | Mark   | vs<br>District | vs<br>Province | Mark           | vs<br>District | vs<br>Province | Mark  | vs<br>District | vs<br>Province |
| Average Score           |        |                |                |                |                |                |       |                |                |
| School                  | 69.3   |                |                |                |                |                | 69.3  |                |                |
| District                | 58.8   | р              | р              |                |                |                | 58.8  | р              | р              |
| Province                | 66.5   |                |                |                |                |                | 66.5  |                |                |
| Percent of Passes       |        |                |                |                |                |                |       |                |                |
| School                  | 85.7   |                |                |                |                |                | 85.7  |                |                |
| District                | 76.7   | р              | q              |                |                |                | 76.7  | р              | q              |
| Province                | 86.2   |                |                |                |                |                | 86.3  |                |                |

School

Mark

Public

Ex. Mark

Final

Mark

## Average Scores

#### Percent Passes

\* Data from the High School Certification System. The results from supplementary courses are not reflected in these results. All students obtaining a score of 48 or 49 on the final mark, were adjusted to 50 and are reflected in the Final Mark column.