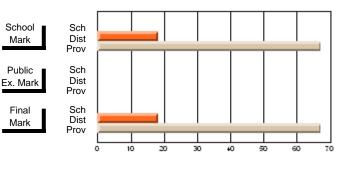

#### **Subject: Mathematics**

| Course: MATHEMATICS 2204 |                |                          |                          |                        |                          |    | ol data has 5 or fewer students. Data eld for reasons of confidentiality. |                          |                          |  |  |
|--------------------------|----------------|--------------------------|--------------------------|------------------------|--------------------------|----|---------------------------------------------------------------------------|--------------------------|--------------------------|--|--|
| # students in course: 2  | School<br>Mark | School<br>vs<br>District | School<br>vs<br>Province | Public<br>Exam<br>Mark | School<br>vs<br>District | VS | Final<br>Mark                                                             | School<br>vs<br>District | School<br>vs<br>Province |  |  |
| Average Score            |                |                          |                          |                        |                          |    |                                                                           |                          |                          |  |  |
| School<br>District       | 62.9           | р                        | р                        |                        |                          |    | 62.9                                                                      | р                        | р                        |  |  |
| Province                 | 61.0           | Р                        | Р                        |                        |                          |    | 61.0                                                                      | Р                        | Р                        |  |  |
| Percent of Passes        |                |                          |                          |                        |                          |    |                                                                           |                          |                          |  |  |
| School                   |                |                          |                          |                        |                          |    |                                                                           |                          |                          |  |  |
| District                 | 87.2           | р                        | р                        |                        |                          |    | 87.2                                                                      | р                        | р                        |  |  |
| Province                 | 84.1           |                          |                          |                        |                          |    | 84.2                                                                      |                          |                          |  |  |

Mark

Public

Ex. Mark

Final

Mark

Average Scores

\* Data from the High School Certification System. The results from supplementary courses are not reflected in these results. All students obtaining a score of 48 or 49 on the final mark, were adjusted to 50 and are reflected in the Final Mark column.