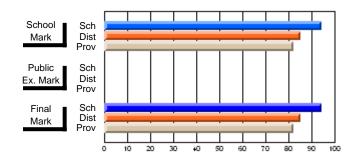

#### **Subject: Mathematics**

| Course: MATHEMATICS 2204 |                |                          |                          |                        |                          |    | ol data has 5 or fewer students. Data eld for reasons of confidentiality. |                          |                          |  |  |
|--------------------------|----------------|--------------------------|--------------------------|------------------------|--------------------------|----|---------------------------------------------------------------------------|--------------------------|--------------------------|--|--|
| # students in course: 2  | School<br>Mark | School<br>vs<br>District | School<br>vs<br>Province | Public<br>Exam<br>Mark | School<br>vs<br>District | VS | Final<br>Mark                                                             | School<br>vs<br>District | School<br>vs<br>Province |  |  |
| Average Score            |                |                          |                          |                        |                          |    |                                                                           |                          |                          |  |  |
| School<br>District       | 62.9           | р                        | р                        |                        |                          |    | 62.9                                                                      | р                        | р                        |  |  |
| Province                 | 61.0           | Р                        | Р                        |                        |                          |    | 61.0                                                                      | Р                        | Р                        |  |  |
| Percent of Passes        |                |                          |                          |                        |                          |    |                                                                           |                          |                          |  |  |
| School                   |                |                          |                          |                        |                          |    |                                                                           |                          |                          |  |  |
| District                 | 87.2           | р                        | р                        |                        |                          |    | 87.2                                                                      | р                        | р                        |  |  |
| Province                 | 84.1           |                          |                          |                        |                          |    | 84.2                                                                      |                          |                          |  |  |

Mark

Public

Ex. Mark

Final

Mark

Average Scores

\* Data from the High School Certification System. The results from supplementary courses are not reflected in these results. All students obtaining a score of 48 or 49 on the final mark, were adjusted to 50 and are reflected in the Final Mark column.