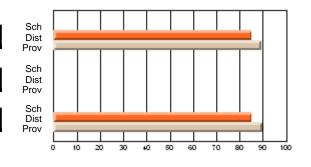

#### **Subject: Mathematics**

| # students in course: 7 | School | School         | School         | Public<br>Exam | School         | School         | Final | School         | School         |
|-------------------------|--------|----------------|----------------|----------------|----------------|----------------|-------|----------------|----------------|
|                         | Mark   | vs<br>District | vs<br>Province | Mark           | vs<br>District | vs<br>Province | Mark  | vs<br>District | vs<br>Province |
| Average Score           |        |                |                |                |                |                |       |                |                |
| School                  | 69.3   |                |                |                |                |                | 69.3  |                |                |
| District                | 58.8   | р              | р              |                |                |                | 58.8  | р              | р              |
| Province                | 66.5   |                |                |                |                |                | 66.5  |                |                |
| Percent of Passes       |        |                |                |                |                |                |       |                |                |
| School                  | 85.7   |                |                |                |                |                | 85.7  |                |                |
| District                | 76.7   | р              | q              |                |                |                | 76.7  | р              | q              |
| Province                | 86.2   |                |                |                |                |                | 86.3  |                |                |

School

Mark

Public

Ex. Mark

Final

Mark

## Average Scores

#### Percent Passes

\* Data from the High School Certification System. The results from supplementary courses are not reflected in these results. All students obtaining a score of 48 or 49 on the final mark, were adjusted to 50 and are reflected in the Final Mark column.