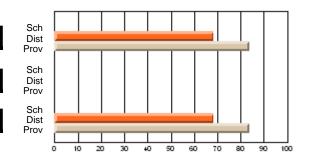

### Subject: Family Studies

| Course: HUMAN DYNAMICS 22 | 201            |                          |                          |   |                        |                          |                          |               |    |                          |
|---------------------------|----------------|--------------------------|--------------------------|---|------------------------|--------------------------|--------------------------|---------------|----|--------------------------|
| # students in course: 8   | School<br>Mark | School<br>vs<br>District | School<br>vs<br>Province |   | Public<br>Exam<br>Mark | School<br>vs<br>District | School<br>vs<br>Province | Final<br>Mark | v5 | School<br>vs<br>Province |
| Average Score             |                |                          |                          | Ļ |                        |                          |                          |               |    |                          |
| School                    | 85.3           |                          |                          |   |                        |                          |                          | 85.3          |    |                          |
| District                  | 65.3           | р                        | р                        |   |                        |                          |                          | 65.3          | р  | р                        |
| Province                  | 71.9           |                          |                          |   |                        |                          |                          | 71.9          |    |                          |
| Percent of Passes         |                |                          |                          |   |                        |                          |                          |               |    |                          |
| School                    | 100.0          |                          |                          |   |                        |                          |                          | 100.0         |    |                          |
| District                  | 79.6           | р                        | р                        |   |                        |                          |                          | 79.6          | р  | р                        |
| Province                  | 89.8           |                          |                          |   |                        |                          |                          | 89.8          |    |                          |

School

Mark

Public

Ex. Mark

Final

Mark

## Average Scores

#### Percent Passes

\* Data from the High School Certification System. The results from supplementary courses are not reflected in these results. All students obtaining a score of 48 or 49 on the final mark, were adjusted to 50 and are reflected in the Final Mark column.