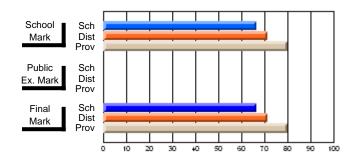

#### **Subject: Enterprise Education**

| Course: ENTERPRISE 3205 |                |                          |                          |                        |                          |                          | lata has 5 or fewer students. Data for reasons of confidentiality. |                          |                          |  |  |
|-------------------------|----------------|--------------------------|--------------------------|------------------------|--------------------------|--------------------------|--------------------------------------------------------------------|--------------------------|--------------------------|--|--|
| # students in course: 5 | School<br>Mark | School<br>vs<br>District | School<br>vs<br>Province | Public<br>Exam<br>Mark | School<br>vs<br>District | School<br>vs<br>Province | Final<br>Mark                                                      | School<br>vs<br>District | School<br>vs<br>Province |  |  |
| Average Score           |                |                          |                          |                        |                          |                          |                                                                    |                          |                          |  |  |
| School<br>District      | 68.3           |                          | G                        |                        |                          |                          | 68.3                                                               |                          |                          |  |  |
| Province                | 74.7           | р                        | q                        |                        |                          |                          | 74.7                                                               | р                        | q                        |  |  |
| Percent of Passes       |                |                          |                          |                        |                          |                          |                                                                    |                          |                          |  |  |
| School                  |                |                          |                          |                        |                          |                          |                                                                    |                          |                          |  |  |
| District                | 90.9           | р                        | р                        |                        |                          |                          | 90.9                                                               | р                        | р                        |  |  |
| Province                | 93.5           |                          |                          |                        |                          |                          | 93.5                                                               |                          |                          |  |  |