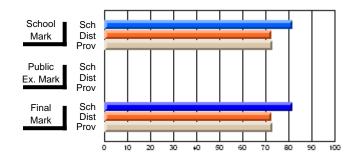

### Subject: Family Studies

| Course: HUMAN DYNAMICS 22 | 201            |                          |                          |   |                        |                          |                          |               |    |                          |
|---------------------------|----------------|--------------------------|--------------------------|---|------------------------|--------------------------|--------------------------|---------------|----|--------------------------|
| # students in course: 8   | School<br>Mark | School<br>vs<br>District | School<br>vs<br>Province |   | Public<br>Exam<br>Mark | School<br>vs<br>District | School<br>vs<br>Province | Final<br>Mark | v5 | School<br>vs<br>Province |
| Average Score             |                |                          |                          | Ļ |                        |                          |                          |               |    |                          |
| School                    | 85.3           |                          |                          |   |                        |                          |                          | 85.3          |    |                          |
| District                  | 65.3           | р                        | р                        |   |                        |                          |                          | 65.3          | р  | р                        |
| Province                  | 71.9           |                          |                          |   |                        |                          |                          | 71.9          |    |                          |
| Percent of Passes         |                |                          |                          |   |                        |                          |                          |               |    |                          |
| School                    | 100.0          |                          |                          |   |                        |                          |                          | 100.0         |    |                          |
| District                  | 79.6           | р                        | р                        |   |                        |                          |                          | 79.6          | р  | р                        |
| Province                  | 89.8           |                          |                          |   |                        |                          |                          | 89.8          |    |                          |

School

Mark

Public

Ex. Mark

Final

Mark

## Average Scores

#### Percent Passes

\* Data from the High School Certification System. The results from supplementary courses are not reflected in these results. All students obtaining a score of 48 or 49 on the final mark, were adjusted to 50 and are reflected in the Final Mark column.