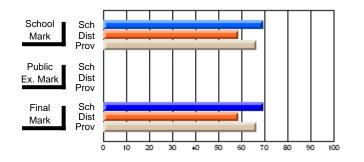

#### **Subject: Enterprise Education**

| Course: ENTERPRISE 3205 |                |                          |                          |                        |                          |                          | lata has 5 or fewer students. Data for reasons of confidentiality. |                          |                          |  |  |
|-------------------------|----------------|--------------------------|--------------------------|------------------------|--------------------------|--------------------------|--------------------------------------------------------------------|--------------------------|--------------------------|--|--|
| # students in course: 5 | School<br>Mark | School<br>vs<br>District | School<br>vs<br>Province | Public<br>Exam<br>Mark | School<br>vs<br>District | School<br>vs<br>Province | Final<br>Mark                                                      | School<br>vs<br>District | School<br>vs<br>Province |  |  |
| Average Score           |                |                          |                          |                        |                          |                          |                                                                    |                          |                          |  |  |
| School<br>District      | 68.3           |                          | G                        |                        |                          |                          | 68.3                                                               |                          |                          |  |  |
| Province                | 74.7           | р                        | q                        |                        |                          |                          | 74.7                                                               | р                        | q                        |  |  |
| Percent of Passes       |                |                          |                          |                        |                          |                          |                                                                    |                          |                          |  |  |
| School                  |                |                          |                          |                        |                          |                          |                                                                    |                          |                          |  |  |
| District                | 90.9           | р                        | р                        |                        |                          |                          | 90.9                                                               | р                        | р                        |  |  |
| Province                | 93.5           |                          |                          |                        |                          |                          | 93.5                                                               |                          |                          |  |  |

School

Mark

Public

Ex. Mark

Final

Mark

Average Scores

### Percent Passes

\* Data from the High School Certification System. The results from supplementary courses are not reflected in these results. All students obtaining a score of 48 or 49 on the final mark, were adjusted to 50 and are reflected in the Final Mark column.