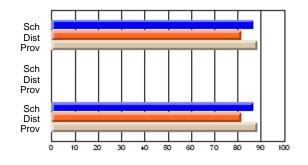

#### Subject: English Language

| Course: ENGLISH 1201    |                     |                          |                          |                        |                          |                          |                     |                          |                          |
|-------------------------|---------------------|--------------------------|--------------------------|------------------------|--------------------------|--------------------------|---------------------|--------------------------|--------------------------|
| # students in course: 7 | School<br>Mark      | School<br>vs<br>District | School<br>vs<br>Province | Public<br>Exam<br>Mark | School<br>vs<br>District | School<br>vs<br>Province | Final<br>Mark       | School<br>vs<br>District | School<br>vs<br>Province |
| Average Score           | 70.0                |                          |                          |                        |                          |                          | 70.0                |                          |                          |
| School<br>District      | <b>78.0</b><br>61.9 | р                        | р                        |                        |                          |                          | <b>78.0</b><br>61.9 | р                        | р                        |
| Province                | 68.0                |                          | Î                        |                        |                          |                          | 68.0                |                          | <sup>1</sup>             |
| Percent of Passes       |                     |                          |                          |                        |                          |                          |                     |                          |                          |
| School                  | 100.0               |                          |                          |                        |                          |                          | 100.0               |                          |                          |
| District                | 82.0                | р                        | р                        |                        |                          |                          | 82.0                | р                        | р                        |
| Province                | 92.1                |                          |                          |                        |                          |                          | 92.1                |                          |                          |

School

Mark

Public

Ex. Mark

Final

Mark

## Average Scores

#### Percent Passes

\* Data from the High School Certification System. The results from supplementary courses are not reflected in these results. All students obtaining a score of 48 or 49 on the final mark, were adjusted to 50 and are reflected in the Final Mark column.