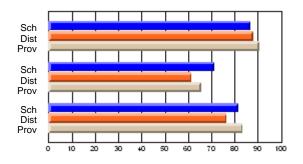

#### **Subject: Enterprise Education**

| Course: ENTERPRISE 3205 |                |                          |                          |                        |                          |                          | lata has 5 or fewer students. Data for reasons of confidentiality. |                          |                          |  |  |
|-------------------------|----------------|--------------------------|--------------------------|------------------------|--------------------------|--------------------------|--------------------------------------------------------------------|--------------------------|--------------------------|--|--|
| # students in course: 5 | School<br>Mark | School<br>vs<br>District | School<br>vs<br>Province | Public<br>Exam<br>Mark | School<br>vs<br>District | School<br>vs<br>Province | Final<br>Mark                                                      | School<br>vs<br>District | School<br>vs<br>Province |  |  |
| Average Score           |                |                          |                          |                        |                          |                          |                                                                    |                          |                          |  |  |
| School<br>District      | 68.3           |                          | G                        |                        |                          |                          | 68.3                                                               |                          |                          |  |  |
| Province                | 74.7           | р                        | q                        |                        |                          |                          | 74.7                                                               | р                        | q                        |  |  |
| Percent of Passes       |                |                          |                          |                        |                          |                          |                                                                    |                          |                          |  |  |
| School                  |                |                          |                          |                        |                          |                          |                                                                    |                          |                          |  |  |
| District                | 90.9           | р                        | р                        |                        |                          |                          | 90.9                                                               | р                        | р                        |  |  |
| Province                | 93.5           |                          |                          |                        |                          |                          | 93.5                                                               |                          |                          |  |  |

School

Mark

Public

Ex. Mark

Final

Mark

Average Scores

### Percent Passes

\* Data from the High School Certification System. The results from supplementary courses are not reflected in these results. All students obtaining a score of 48 or 49 on the final mark, were adjusted to 50 and are reflected in the Final Mark column.