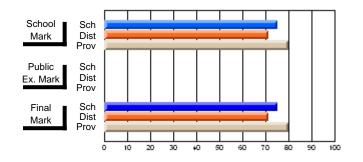

#### **Subject: Mathematics**

| # students in course: 7 | School | School         | School         | Public<br>Exam | School         | School         | Final | School         | School         |
|-------------------------|--------|----------------|----------------|----------------|----------------|----------------|-------|----------------|----------------|
|                         | Mark   | vs<br>District | vs<br>Province | Mark           | vs<br>District | vs<br>Province | Mark  | vs<br>District | vs<br>Province |
| Average Score           |        |                |                |                |                |                |       |                |                |
| School                  | 69.3   |                |                |                |                |                | 69.3  |                |                |
| District                | 58.8   | р              | р              |                |                |                | 58.8  | р              | р              |
| Province                | 66.5   |                |                |                |                |                | 66.5  |                |                |
| Percent of Passes       |        |                |                |                |                |                |       |                |                |
| School                  | 85.7   |                |                |                |                |                | 85.7  |                |                |
| District                | 76.7   | р              | q              |                |                |                | 76.7  | р              | q              |
| Province                | 86.2   |                |                |                |                |                | 86.3  |                |                |

School

Mark

Public

Ex. Mark

Final

Mark

## Average Scores

#### Percent Passes

\* Data from the High School Certification System. The results from supplementary courses are not reflected in these results. All students obtaining a score of 48 or 49 on the final mark, were adjusted to 50 and are reflected in the Final Mark column.