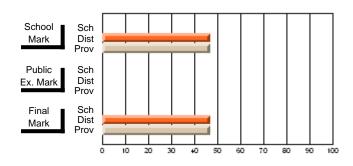

#### **Subject: Mathematics**

| # students in course: 7 | School | School         | School         | Public<br>Exam | School         | School         | Final | School         | School         |
|-------------------------|--------|----------------|----------------|----------------|----------------|----------------|-------|----------------|----------------|
|                         | Mark   | vs<br>District | vs<br>Province | Mark           | vs<br>District | vs<br>Province | Mark  | vs<br>District | vs<br>Province |
| Average Score           |        |                |                |                |                |                |       |                |                |
| School                  | 69.3   |                |                |                |                |                | 69.3  |                |                |
| District                | 58.8   | р              | р              |                |                |                | 58.8  | р              | р              |
| Province                | 66.5   |                |                |                |                |                | 66.5  |                |                |
| Percent of Passes       |        |                |                |                |                |                |       |                |                |
| School                  | 85.7   |                |                |                |                |                | 85.7  |                |                |
| District                | 76.7   | р              | q              |                |                |                | 76.7  | р              | q              |
| Province                | 86.2   |                |                |                |                |                | 86.3  |                |                |

School

Mark

Public

Ex. Mark

Final

Mark

## Average Scores

#### Percent Passes

\* Data from the High School Certification System. The results from supplementary courses are not reflected in these results. All students obtaining a score of 48 or 49 on the final mark, were adjusted to 50 and are reflected in the Final Mark column.