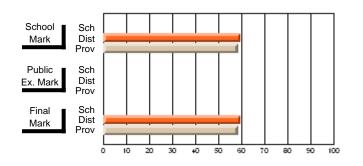

#### **Subject: Mathematics**

| # students in course: 7 | School | School         | School         | Public<br>Exam | School         | School         | Final | School         | School         |
|-------------------------|--------|----------------|----------------|----------------|----------------|----------------|-------|----------------|----------------|
|                         | Mark   | vs<br>District | vs<br>Province | Mark           | vs<br>District | vs<br>Province | Mark  | vs<br>District | vs<br>Province |
| Average Score           |        |                |                |                |                |                |       |                |                |
| School                  | 69.3   |                |                |                |                |                | 69.3  |                |                |
| District                | 58.8   | р              | р              |                |                |                | 58.8  | р              | р              |
| Province                | 66.5   |                |                |                |                |                | 66.5  |                |                |
| Percent of Passes       |        |                |                |                |                |                |       |                |                |
| School                  | 85.7   |                |                |                |                |                | 85.7  |                |                |
| District                | 76.7   | р              | q              |                |                |                | 76.7  | р              | q              |
| Province                | 86.2   |                |                |                |                |                | 86.3  |                |                |

School

Mark

Public

Ex. Mark

Final

Mark

## Average Scores

#### Percent Passes

\* Data from the High School Certification System. The results from supplementary courses are not reflected in these results. All students obtaining a score of 48 or 49 on the final mark, were adjusted to 50 and are reflected in the Final Mark column.