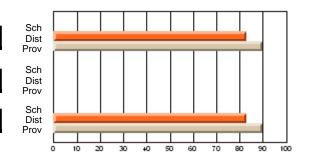

#### **Subject: Enterprise Education**

| Course: ENTERPRISE 3205 |                |                          |                          |                        |                          |                          | lata has 5 or fewer students. Data for reasons of confidentiality. |                          |                          |  |  |
|-------------------------|----------------|--------------------------|--------------------------|------------------------|--------------------------|--------------------------|--------------------------------------------------------------------|--------------------------|--------------------------|--|--|
| # students in course: 5 | School<br>Mark | School<br>vs<br>District | School<br>vs<br>Province | Public<br>Exam<br>Mark | School<br>vs<br>District | School<br>vs<br>Province | Final<br>Mark                                                      | School<br>vs<br>District | School<br>vs<br>Province |  |  |
| Average Score           |                |                          |                          |                        |                          |                          |                                                                    |                          |                          |  |  |
| School<br>District      | 68.3           |                          | G                        |                        |                          |                          | 68.3                                                               |                          |                          |  |  |
| Province                | 74.7           | р                        | q                        |                        |                          |                          | 74.7                                                               | р                        | q                        |  |  |
| Percent of Passes       |                |                          |                          |                        |                          |                          |                                                                    |                          |                          |  |  |
| School                  |                |                          |                          |                        |                          |                          |                                                                    |                          |                          |  |  |
| District                | 90.9           | р                        | р                        |                        |                          |                          | 90.9                                                               | р                        | р                        |  |  |
| Province                | 93.5           |                          |                          |                        |                          |                          | 93.5                                                               |                          |                          |  |  |

School

Mark

Public

Ex. Mark

Final

Mark

Average Scores

### Percent Passes

\* Data from the High School Certification System. The results from supplementary courses are not reflected in these results. All students obtaining a score of 48 or 49 on the final mark, were adjusted to 50 and are reflected in the Final Mark column.