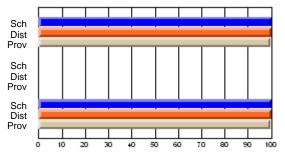

## District 1 - Labrador

#001 - St. Peter's School, Black Tickle

Grades: K-11

### Subject: Family Studies

| Course: HUMAN DYNAMICS 22 | 201            |                          |                          |   |                        |                          |                          |               |    |                          |
|---------------------------|----------------|--------------------------|--------------------------|---|------------------------|--------------------------|--------------------------|---------------|----|--------------------------|
| # students in course: 8   | School<br>Mark | School<br>vs<br>District | School<br>vs<br>Province |   | Public<br>Exam<br>Mark | School<br>vs<br>District | School<br>vs<br>Province | Final<br>Mark | v5 | School<br>vs<br>Province |
| Average Score             |                |                          |                          | Ļ |                        |                          |                          |               |    |                          |
| School                    | 85.3           |                          |                          |   |                        |                          |                          | 85.3          |    |                          |
| District                  | 65.3           | р                        | р                        |   |                        |                          |                          | 65.3          | р  | р                        |
| Province                  | 71.9           |                          |                          |   |                        |                          |                          | 71.9          |    |                          |
| Percent of Passes         |                |                          |                          |   |                        |                          |                          |               |    |                          |
| School                    | 100.0          |                          |                          |   |                        |                          |                          | 100.0         |    |                          |
| District                  | 79.6           | р                        | р                        |   |                        |                          |                          | 79.6          | р  | р                        |
| Province                  | 89.8           |                          |                          |   |                        |                          |                          | 89.8          |    |                          |

School

Mark

Public

Ex. Mark

Final

Mark

## Average Scores

#### Percent Passes

\* Data from the High School Certification System. The results from supplementary courses are not reflected in these results. All students obtaining a score of 48 or 49 on the final mark, were adjusted to 50 and are reflected in the Final Mark column.