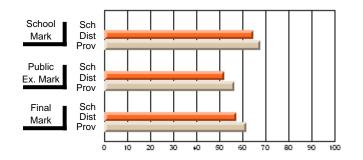

#### **Subject: Mathematics**

| Course: MATHEMATICS 2204 |                |                          |                          |                        |                          |    | ol data has 5 or fewer students. Data eld for reasons of confidentiality. |                          |                          |  |  |
|--------------------------|----------------|--------------------------|--------------------------|------------------------|--------------------------|----|---------------------------------------------------------------------------|--------------------------|--------------------------|--|--|
| # students in course: 2  | School<br>Mark | School<br>vs<br>District | School<br>vs<br>Province | Public<br>Exam<br>Mark | School<br>vs<br>District | VS | Final<br>Mark                                                             | School<br>vs<br>District | School<br>vs<br>Province |  |  |
| Average Score            |                |                          |                          |                        |                          |    |                                                                           |                          |                          |  |  |
| School<br>District       | 62.9           | р                        | р                        |                        |                          |    | 62.9                                                                      | р                        | р                        |  |  |
| Province                 | 61.0           | Р                        | Р                        |                        |                          |    | 61.0                                                                      | Р                        | Р                        |  |  |
| Percent of Passes        |                |                          |                          |                        |                          |    |                                                                           |                          |                          |  |  |
| School                   |                |                          |                          |                        |                          |    |                                                                           |                          |                          |  |  |
| District                 | 87.2           | р                        | р                        |                        |                          |    | 87.2                                                                      | р                        | р                        |  |  |
| Province                 | 84.1           |                          |                          |                        |                          |    | 84.2                                                                      |                          |                          |  |  |

Mark

Public

Ex. Mark

Final

Mark

Average Scores

\* Data from the High School Certification System. The results from supplementary courses are not reflected in these results. All students obtaining a score of 48 or 49 on the final mark, were adjusted to 50 and are reflected in the Final Mark column.