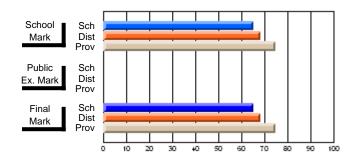

#### **Subject: Mathematics**

| Course: MATHEMATICS 2204 |                |                          |                          |                        |                          |    | ol data has 5 or fewer students. Data eld for reasons of confidentiality. |                          |                          |  |  |
|--------------------------|----------------|--------------------------|--------------------------|------------------------|--------------------------|----|---------------------------------------------------------------------------|--------------------------|--------------------------|--|--|
| # students in course: 2  | School<br>Mark | School<br>vs<br>District | School<br>vs<br>Province | Public<br>Exam<br>Mark | School<br>vs<br>District | VS | Final<br>Mark                                                             | School<br>vs<br>District | School<br>vs<br>Province |  |  |
| Average Score            |                |                          |                          |                        |                          |    |                                                                           |                          |                          |  |  |
| School<br>District       | 62.9           | р                        | р                        |                        |                          |    | 62.9                                                                      | р                        | р                        |  |  |
| Province                 | 61.0           | Р                        | Р                        |                        |                          |    | 61.0                                                                      | Р                        | Р                        |  |  |
| Percent of Passes        |                |                          |                          |                        |                          |    |                                                                           |                          |                          |  |  |
| School                   |                |                          |                          |                        |                          |    |                                                                           |                          |                          |  |  |
| District                 | 87.2           | р                        | р                        |                        |                          |    | 87.2                                                                      | р                        | р                        |  |  |
| Province                 | 84.1           |                          |                          |                        |                          |    | 84.2                                                                      |                          |                          |  |  |

Mark

Public

Ex. Mark

Final

Mark

Average Scores

\* Data from the High School Certification System. The results from supplementary courses are not reflected in these results. All students obtaining a score of 48 or 49 on the final mark, were adjusted to 50 and are reflected in the Final Mark column.