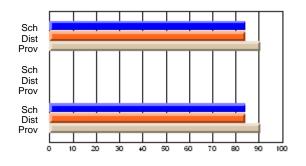

#### **Subject: Mathematics**

| # students in course: 7 | School | School         | School         | Public<br>Exam | School         | School         | Final | School         | School         |
|-------------------------|--------|----------------|----------------|----------------|----------------|----------------|-------|----------------|----------------|
|                         | Mark   | vs<br>District | vs<br>Province | Mark           | vs<br>District | vs<br>Province | Mark  | vs<br>District | vs<br>Province |
| Average Score           |        |                |                |                |                |                |       |                |                |
| School                  | 69.3   |                |                |                |                |                | 69.3  |                |                |
| District                | 58.8   | р              | р              |                |                |                | 58.8  | р              | р              |
| Province                | 66.5   |                |                |                |                |                | 66.5  |                |                |
| Percent of Passes       |        |                |                |                |                |                |       |                |                |
| School                  | 85.7   |                |                |                |                |                | 85.7  |                |                |
| District                | 76.7   | р              | q              |                |                |                | 76.7  | р              | q              |
| Province                | 86.2   |                |                |                |                |                | 86.3  |                |                |

School

Mark

Public

Ex. Mark

Final

Mark

## Average Scores

#### Percent Passes

\* Data from the High School Certification System. The results from supplementary courses are not reflected in these results. All students obtaining a score of 48 or 49 on the final mark, were adjusted to 50 and are reflected in the Final Mark column.