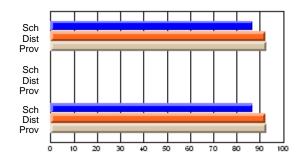

#### **Subject: Mathematics**

| Course: MATHEMATICS 2204 |                |                          |                          |                        |                          |    | ol data has 5 or fewer students. Data eld for reasons of confidentiality. |                          |                          |  |  |
|--------------------------|----------------|--------------------------|--------------------------|------------------------|--------------------------|----|---------------------------------------------------------------------------|--------------------------|--------------------------|--|--|
| # students in course: 2  | School<br>Mark | School<br>vs<br>District | School<br>vs<br>Province | Public<br>Exam<br>Mark | School<br>vs<br>District | VS | Final<br>Mark                                                             | School<br>vs<br>District | School<br>vs<br>Province |  |  |
| Average Score            |                |                          |                          |                        |                          |    |                                                                           |                          |                          |  |  |
| School<br>District       | 62.9           | р                        | р                        |                        |                          |    | 62.9                                                                      | р                        | р                        |  |  |
| Province                 | 61.0           | Р                        | Р                        |                        |                          |    | 61.0                                                                      | Р                        | Р                        |  |  |
| Percent of Passes        |                |                          |                          |                        |                          |    |                                                                           |                          |                          |  |  |
| School                   |                |                          |                          |                        |                          |    |                                                                           |                          |                          |  |  |
| District                 | 87.2           | р                        | р                        |                        |                          |    | 87.2                                                                      | р                        | р                        |  |  |
| Province                 | 84.1           |                          |                          |                        |                          |    | 84.2                                                                      |                          |                          |  |  |

Mark

Public

Ex. Mark

Final

Mark

Average Scores

\* Data from the High School Certification System. The results from supplementary courses are not reflected in these results. All students obtaining a score of 48 or 49 on the final mark, were adjusted to 50 and are reflected in the Final Mark column.