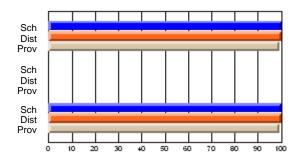

#### **Subject: Mathematics**

| Course: MATHEMATICS 2204 |                |                          |                          |                        |                          |    | ol data has 5 or fewer students. Data eld for reasons of confidentiality. |                          |                          |  |  |
|--------------------------|----------------|--------------------------|--------------------------|------------------------|--------------------------|----|---------------------------------------------------------------------------|--------------------------|--------------------------|--|--|
| # students in course: 2  | School<br>Mark | School<br>vs<br>District | School<br>vs<br>Province | Public<br>Exam<br>Mark | School<br>vs<br>District | VS | Final<br>Mark                                                             | School<br>vs<br>District | School<br>vs<br>Province |  |  |
| Average Score            |                |                          |                          |                        |                          |    |                                                                           |                          |                          |  |  |
| School<br>District       | 62.9           | р                        | р                        |                        |                          |    | 62.9                                                                      | р                        | р                        |  |  |
| Province                 | 61.0           | Р                        | Р                        |                        |                          |    | 61.0                                                                      | Р                        | Р                        |  |  |
| Percent of Passes        |                |                          |                          |                        |                          |    |                                                                           |                          |                          |  |  |
| School                   |                |                          |                          |                        |                          |    |                                                                           |                          |                          |  |  |
| District                 | 87.2           | р                        | р                        |                        |                          |    | 87.2                                                                      | р                        | р                        |  |  |
| Province                 | 84.1           |                          |                          |                        |                          |    | 84.2                                                                      |                          |                          |  |  |

Mark

Public

Ex. Mark

Final

Mark

Average Scores

\* Data from the High School Certification System. The results from supplementary courses are not reflected in these results. All students obtaining a score of 48 or 49 on the final mark, were adjusted to 50 and are reflected in the Final Mark column.