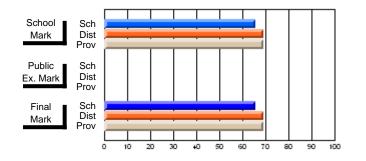

#### **Subject: Enterprise Education**

| Course: ENTERPRISE 3205 |                |                          |                          |                        |                          |                          | lata has 5 or fewer students. Data for reasons of confidentiality. |                          |                          |  |  |
|-------------------------|----------------|--------------------------|--------------------------|------------------------|--------------------------|--------------------------|--------------------------------------------------------------------|--------------------------|--------------------------|--|--|
| # students in course: 5 | School<br>Mark | School<br>vs<br>District | School<br>vs<br>Province | Public<br>Exam<br>Mark | School<br>vs<br>District | School<br>vs<br>Province | Final<br>Mark                                                      | School<br>vs<br>District | School<br>vs<br>Province |  |  |
| Average Score           |                |                          |                          |                        |                          |                          |                                                                    |                          |                          |  |  |
| School<br>District      | 68.3           |                          | G                        |                        |                          |                          | 68.3                                                               |                          |                          |  |  |
| Province                | 74.7           | р                        | q                        |                        |                          |                          | 74.7                                                               | р                        | q                        |  |  |
| Percent of Passes       |                |                          |                          |                        |                          |                          |                                                                    |                          |                          |  |  |
| School                  |                |                          |                          |                        |                          |                          |                                                                    |                          |                          |  |  |
| District                | 90.9           | р                        | р                        |                        |                          |                          | 90.9                                                               | р                        | р                        |  |  |
| Province                | 93.5           |                          |                          |                        |                          |                          | 93.5                                                               |                          |                          |  |  |

School

Mark

Public

Ex. Mark

Final

Mark

Average Scores

### Percent Passes

\* Data from the High School Certification System. The results from supplementary courses are not reflected in these results. All students obtaining a score of 48 or 49 on the final mark, were adjusted to 50 and are reflected in the Final Mark column.