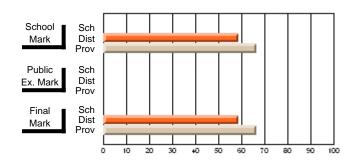

## District 1 - Labrador

#001 - St. Peter's School, Black Tickle

Grades: K-11

### Subject: Family Studies

| Course: HUMAN DYNAMICS 22 | 201            |                          |                          |   |                        |                          |                          |               |    |                          |
|---------------------------|----------------|--------------------------|--------------------------|---|------------------------|--------------------------|--------------------------|---------------|----|--------------------------|
| # students in course: 8   | School<br>Mark | School<br>vs<br>District | School<br>vs<br>Province |   | Public<br>Exam<br>Mark | School<br>vs<br>District | School<br>vs<br>Province | Final<br>Mark | v5 | School<br>vs<br>Province |
| Average Score             |                |                          |                          | Ļ |                        |                          |                          |               |    |                          |
| School                    | 85.3           |                          |                          |   |                        |                          |                          | 85.3          |    |                          |
| District                  | 65.3           | р                        | р                        |   |                        |                          |                          | 65.3          | р  | р                        |
| Province                  | 71.9           |                          |                          |   |                        |                          |                          | 71.9          |    |                          |
| Percent of Passes         |                |                          |                          |   |                        |                          |                          |               |    |                          |
| School                    | 100.0          |                          |                          |   |                        |                          |                          | 100.0         |    |                          |
| District                  | 79.6           | р                        | р                        |   |                        |                          |                          | 79.6          | р  | р                        |
| Province                  | 89.8           |                          |                          |   |                        |                          |                          | 89.8          |    |                          |

School

Mark

Public

Ex. Mark

Final

Mark

## Average Scores

#### Percent Passes

\* Data from the High School Certification System. The results from supplementary courses are not reflected in these results. All students obtaining a score of 48 or 49 on the final mark, were adjusted to 50 and are reflected in the Final Mark column.