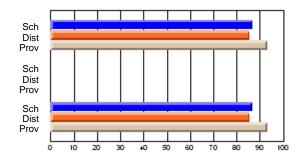

#### **Subject: Mathematics**

| # students in course: 7 | School | School         | School         | Public<br>Exam | School         | School         | Final | School         | School         |
|-------------------------|--------|----------------|----------------|----------------|----------------|----------------|-------|----------------|----------------|
|                         | Mark   | vs<br>District | vs<br>Province | Mark           | vs<br>District | vs<br>Province | Mark  | vs<br>District | vs<br>Province |
| Average Score           |        |                |                |                |                |                |       |                |                |
| School                  | 69.3   |                |                |                |                |                | 69.3  |                |                |
| District                | 58.8   | р              | р              |                |                |                | 58.8  | р              | р              |
| Province                | 66.5   |                |                |                |                |                | 66.5  |                |                |
| Percent of Passes       |        |                |                |                |                |                |       |                |                |
| School                  | 85.7   |                |                |                |                |                | 85.7  |                |                |
| District                | 76.7   | р              | q              |                |                |                | 76.7  | р              | q              |
| Province                | 86.2   |                |                |                |                |                | 86.3  |                |                |

School

Mark

Public

Ex. Mark

Final

Mark

## Average Scores

#### Percent Passes

\* Data from the High School Certification System. The results from supplementary courses are not reflected in these results. All students obtaining a score of 48 or 49 on the final mark, were adjusted to 50 and are reflected in the Final Mark column.