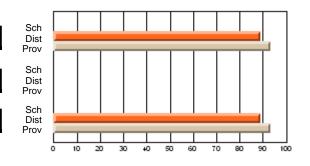

### Subject: Family Studies

| Course: HUMAN DYNAMICS 22 | 201            |                          |                          |   |                        |                          |                          |               |    |                          |
|---------------------------|----------------|--------------------------|--------------------------|---|------------------------|--------------------------|--------------------------|---------------|----|--------------------------|
| # students in course: 8   | School<br>Mark | School<br>vs<br>District | School<br>vs<br>Province |   | Public<br>Exam<br>Mark | School<br>vs<br>District | School<br>vs<br>Province | Final<br>Mark | v5 | School<br>vs<br>Province |
| Average Score             |                |                          |                          | Ļ |                        |                          |                          |               |    |                          |
| School                    | 85.3           |                          |                          |   |                        |                          |                          | 85.3          |    |                          |
| District                  | 65.3           | р                        | р                        |   |                        |                          |                          | 65.3          | р  | р                        |
| Province                  | 71.9           |                          |                          |   |                        |                          |                          | 71.9          |    |                          |
| Percent of Passes         |                |                          |                          |   |                        |                          |                          |               |    |                          |
| School                    | 100.0          |                          |                          |   |                        |                          |                          | 100.0         |    |                          |
| District                  | 79.6           | р                        | р                        |   |                        |                          |                          | 79.6          | р  | р                        |
| Province                  | 89.8           |                          |                          |   |                        |                          |                          | 89.8          |    |                          |

School

Mark

Public

Ex. Mark

Final

Mark

## Average Scores

#### Percent Passes

\* Data from the High School Certification System. The results from supplementary courses are not reflected in these results. All students obtaining a score of 48 or 49 on the final mark, were adjusted to 50 and are reflected in the Final Mark column.