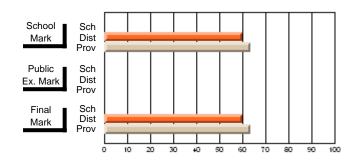

### Subject: Family Studies

| Course: HUMAN DYNAMICS 22 | 201            |                          |                          |   |                        |                          |                          |               |    |                          |
|---------------------------|----------------|--------------------------|--------------------------|---|------------------------|--------------------------|--------------------------|---------------|----|--------------------------|
| # students in course: 8   | School<br>Mark | School<br>vs<br>District | School<br>vs<br>Province |   | Public<br>Exam<br>Mark | School<br>vs<br>District | School<br>vs<br>Province | Final<br>Mark | v5 | School<br>vs<br>Province |
| Average Score             |                |                          |                          | Ļ |                        |                          |                          |               |    |                          |
| School                    | 85.3           |                          |                          |   |                        |                          |                          | 85.3          |    |                          |
| District                  | 65.3           | р                        | р                        |   |                        |                          |                          | 65.3          | р  | р                        |
| Province                  | 71.9           |                          |                          |   |                        |                          |                          | 71.9          |    |                          |
| Percent of Passes         |                |                          |                          |   |                        |                          |                          |               |    |                          |
| School                    | 100.0          |                          |                          |   |                        |                          |                          | 100.0         |    |                          |
| District                  | 79.6           | р                        | р                        |   |                        |                          |                          | 79.6          | р  | р                        |
| Province                  | 89.8           |                          |                          |   |                        |                          |                          | 89.8          |    |                          |

School

Mark

Public

Ex. Mark

Final

Mark

## Average Scores

#### Percent Passes

\* Data from the High School Certification System. The results from supplementary courses are not reflected in these results. All students obtaining a score of 48 or 49 on the final mark, were adjusted to 50 and are reflected in the Final Mark column.