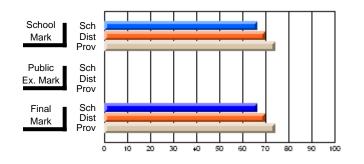

## District 1 - Labrador

#001 - St. Peter's School, Black Tickle

Grades: K-11

#### **Subject: Mathematics**

| Course: MATHEMATICS 2204 |                |                          |                          |                        |                          |    | ol data has 5 or fewer students. Data eld for reasons of confidentiality. |                          |                          |  |  |
|--------------------------|----------------|--------------------------|--------------------------|------------------------|--------------------------|----|---------------------------------------------------------------------------|--------------------------|--------------------------|--|--|
| # students in course: 2  | School<br>Mark | School<br>vs<br>District | School<br>vs<br>Province | Public<br>Exam<br>Mark | School<br>vs<br>District | VS | Final<br>Mark                                                             | School<br>vs<br>District | School<br>vs<br>Province |  |  |
| Average Score            |                |                          |                          |                        |                          |    |                                                                           |                          |                          |  |  |
| School<br>District       | 62.9           | р                        | р                        |                        |                          |    | 62.9                                                                      | р                        | р                        |  |  |
| Province                 | 61.0           | Р                        | Р                        |                        |                          |    | 61.0                                                                      | Р                        | Р                        |  |  |
| Percent of Passes        |                |                          |                          |                        |                          |    |                                                                           |                          |                          |  |  |
| School                   |                |                          |                          |                        |                          |    |                                                                           |                          |                          |  |  |
| District                 | 87.2           | р                        | р                        |                        |                          |    | 87.2                                                                      | р                        | р                        |  |  |
| Province                 | 84.1           |                          |                          |                        |                          |    | 84.2                                                                      |                          |                          |  |  |

Mark

Public

Ex. Mark

Final

Mark

Average Scores

\* Data from the High School Certification System. The results from supplementary courses are not reflected in these results. All students obtaining a score of 48 or 49 on the final mark, were adjusted to 50 and are reflected in the Final Mark column.