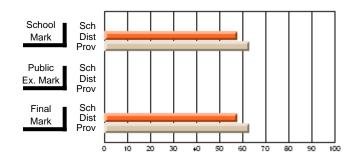

#### **Subject: Mathematics**

| Course: MATHEMATICS 2204 |                |                          |                          |                        |                          |    | ol data has 5 or fewer students. Data eld for reasons of confidentiality. |                          |                          |  |  |
|--------------------------|----------------|--------------------------|--------------------------|------------------------|--------------------------|----|---------------------------------------------------------------------------|--------------------------|--------------------------|--|--|
| # students in course: 2  | School<br>Mark | School<br>vs<br>District | School<br>vs<br>Province | Public<br>Exam<br>Mark | School<br>vs<br>District | VS | Final<br>Mark                                                             | School<br>vs<br>District | School<br>vs<br>Province |  |  |
| Average Score            |                |                          |                          |                        |                          |    |                                                                           |                          |                          |  |  |
| School<br>District       | 62.9           | р                        | р                        |                        |                          |    | 62.9                                                                      | р                        | р                        |  |  |
| Province                 | 61.0           | Р                        | Р                        |                        |                          |    | 61.0                                                                      | Р                        | Р                        |  |  |
| Percent of Passes        |                |                          |                          |                        |                          |    |                                                                           |                          |                          |  |  |
| School                   |                |                          |                          |                        |                          |    |                                                                           |                          |                          |  |  |
| District                 | 87.2           | р                        | р                        |                        |                          |    | 87.2                                                                      | р                        | р                        |  |  |
| Province                 | 84.1           |                          |                          |                        |                          |    | 84.2                                                                      |                          |                          |  |  |

Mark

Public

Ex. Mark

Final

Mark

Average Scores

\* Data from the High School Certification System. The results from supplementary courses are not reflected in these results. All students obtaining a score of 48 or 49 on the final mark, were adjusted to 50 and are reflected in the Final Mark column.