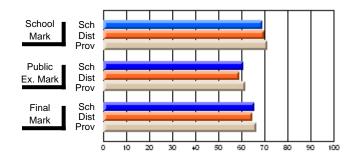

#### **Subject: Enterprise Education**

| Course: ENTERPRISE 3205 |                |                          |                          |                        |                          |                          | lata has 5 or fewer students. Data for reasons of confidentiality. |                          |                          |  |  |
|-------------------------|----------------|--------------------------|--------------------------|------------------------|--------------------------|--------------------------|--------------------------------------------------------------------|--------------------------|--------------------------|--|--|
| # students in course: 5 | School<br>Mark | School<br>vs<br>District | School<br>vs<br>Province | Public<br>Exam<br>Mark | School<br>vs<br>District | School<br>vs<br>Province | Final<br>Mark                                                      | School<br>vs<br>District | School<br>vs<br>Province |  |  |
| Average Score           |                |                          |                          |                        |                          |                          |                                                                    |                          |                          |  |  |
| School<br>District      | 68.3           |                          | G                        |                        |                          |                          | 68.3                                                               |                          |                          |  |  |
| Province                | 74.7           | р                        | q                        |                        |                          |                          | 74.7                                                               | р                        | q                        |  |  |
| Percent of Passes       |                |                          |                          |                        |                          |                          |                                                                    |                          |                          |  |  |
| School                  |                |                          |                          |                        |                          |                          |                                                                    |                          |                          |  |  |
| District                | 90.9           | р                        | р                        |                        |                          |                          | 90.9                                                               | р                        | р                        |  |  |
| Province                | 93.5           |                          |                          |                        |                          |                          | 93.5                                                               |                          |                          |  |  |

School

Mark

Public

Ex. Mark

Final

Mark

Average Scores

### Percent Passes

\* Data from the High School Certification System. The results from supplementary courses are not reflected in these results. All students obtaining a score of 48 or 49 on the final mark, were adjusted to 50 and are reflected in the Final Mark column.