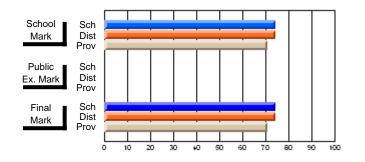

## District 1 - Labrador

#001 - St. Peter's School, Black Tickle

Grades: K-11

#### **Subject: Mathematics**

| Course: MATHEMATICS 2204 |                |                          |                          |                        |                          |    | ol data has 5 or fewer students. Data eld for reasons of confidentiality. |                          |                          |  |  |
|--------------------------|----------------|--------------------------|--------------------------|------------------------|--------------------------|----|---------------------------------------------------------------------------|--------------------------|--------------------------|--|--|
| # students in course: 2  | School<br>Mark | School<br>vs<br>District | School<br>vs<br>Province | Public<br>Exam<br>Mark | School<br>vs<br>District | VS | Final<br>Mark                                                             | School<br>vs<br>District | School<br>vs<br>Province |  |  |
| Average Score            |                |                          |                          |                        |                          |    |                                                                           |                          |                          |  |  |
| School<br>District       | 62.9           | р                        | р                        |                        |                          |    | 62.9                                                                      | р                        | р                        |  |  |
| Province                 | 61.0           | Р                        | Р                        |                        |                          |    | 61.0                                                                      | Р                        | Р                        |  |  |
| Percent of Passes        |                |                          |                          |                        |                          |    |                                                                           |                          |                          |  |  |
| School                   |                |                          |                          |                        |                          |    |                                                                           |                          |                          |  |  |
| District                 | 87.2           | р                        | р                        |                        |                          |    | 87.2                                                                      | р                        | р                        |  |  |
| Province                 | 84.1           |                          |                          |                        |                          |    | 84.2                                                                      |                          |                          |  |  |

Mark

Public

Ex. Mark

Final

Mark

Average Scores

\* Data from the High School Certification System. The results from supplementary courses are not reflected in these results. All students obtaining a score of 48 or 49 on the final mark, were adjusted to 50 and are reflected in the Final Mark column.