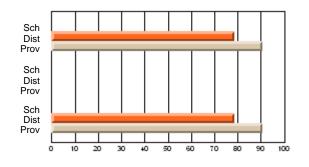

#### **Subject: Enterprise Education**

| Course: ENTERPRISE 3205 |                |                          |                          |                        |                          |                          | lata has 5 or fewer students. Data for reasons of confidentiality. |                          |                          |  |  |
|-------------------------|----------------|--------------------------|--------------------------|------------------------|--------------------------|--------------------------|--------------------------------------------------------------------|--------------------------|--------------------------|--|--|
| # students in course: 5 | School<br>Mark | School<br>vs<br>District | School<br>vs<br>Province | Public<br>Exam<br>Mark | School<br>vs<br>District | School<br>vs<br>Province | Final<br>Mark                                                      | School<br>vs<br>District | School<br>vs<br>Province |  |  |
| Average Score           |                |                          |                          |                        |                          |                          |                                                                    |                          |                          |  |  |
| School<br>District      | 68.3           |                          | G                        |                        |                          |                          | 68.3                                                               |                          |                          |  |  |
| Province                | 74.7           | р                        | q                        |                        |                          |                          | 74.7                                                               | р                        | q                        |  |  |
| Percent of Passes       |                |                          |                          |                        |                          |                          |                                                                    |                          |                          |  |  |
| School                  |                |                          |                          |                        |                          |                          |                                                                    |                          |                          |  |  |
| District                | 90.9           | р                        | р                        |                        |                          |                          | 90.9                                                               | р                        | р                        |  |  |
| Province                | 93.5           |                          |                          |                        |                          |                          | 93.5                                                               |                          |                          |  |  |

School

Mark

Public

Ex. Mark

Final

Mark

Average Scores

### Percent Passes

\* Data from the High School Certification System. The results from supplementary courses are not reflected in these results. All students obtaining a score of 48 or 49 on the final mark, were adjusted to 50 and are reflected in the Final Mark column.