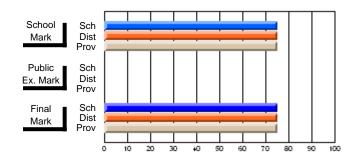

#### **Subject: Mathematics**

| Course: MATHEMATICS 2204 |                |                          |                          |                        |                          |    | ol data has 5 or fewer students. Data eld for reasons of confidentiality. |                          |                          |  |  |
|--------------------------|----------------|--------------------------|--------------------------|------------------------|--------------------------|----|---------------------------------------------------------------------------|--------------------------|--------------------------|--|--|
| # students in course: 2  | School<br>Mark | School<br>vs<br>District | School<br>vs<br>Province | Public<br>Exam<br>Mark | School<br>vs<br>District | VS | Final<br>Mark                                                             | School<br>vs<br>District | School<br>vs<br>Province |  |  |
| Average Score            |                |                          |                          |                        |                          |    |                                                                           |                          |                          |  |  |
| School<br>District       | 62.9           | р                        | р                        |                        |                          |    | 62.9                                                                      | р                        | р                        |  |  |
| Province                 | 61.0           | Р                        | Р                        |                        |                          |    | 61.0                                                                      | Р                        | Р                        |  |  |
| Percent of Passes        |                |                          |                          |                        |                          |    |                                                                           |                          |                          |  |  |
| School                   |                |                          |                          |                        |                          |    |                                                                           |                          |                          |  |  |
| District                 | 87.2           | р                        | р                        |                        |                          |    | 87.2                                                                      | р                        | р                        |  |  |
| Province                 | 84.1           |                          |                          |                        |                          |    | 84.2                                                                      |                          |                          |  |  |

Mark

Public

Ex. Mark

Final

Mark

Average Scores

\* Data from the High School Certification System. The results from supplementary courses are not reflected in these results. All students obtaining a score of 48 or 49 on the final mark, were adjusted to 50 and are reflected in the Final Mark column.