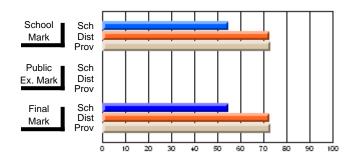

### Subject: Family Studies

| Course: HUMAN DYNAMICS 22 | 201            |                          |                          |   |                        |                          |                          |               |    |                          |
|---------------------------|----------------|--------------------------|--------------------------|---|------------------------|--------------------------|--------------------------|---------------|----|--------------------------|
| # students in course: 8   | School<br>Mark | School<br>vs<br>District | School<br>vs<br>Province |   | Public<br>Exam<br>Mark | School<br>vs<br>District | School<br>vs<br>Province | Final<br>Mark | v5 | School<br>vs<br>Province |
| Average Score             |                |                          |                          | Ļ |                        |                          |                          |               |    |                          |
| School                    | 85.3           |                          |                          |   |                        |                          |                          | 85.3          |    |                          |
| District                  | 65.3           | р                        | р                        |   |                        |                          |                          | 65.3          | р  | р                        |
| Province                  | 71.9           |                          |                          |   |                        |                          |                          | 71.9          |    |                          |
| Percent of Passes         |                |                          |                          |   |                        |                          |                          |               |    |                          |
| School                    | 100.0          |                          |                          |   |                        |                          |                          | 100.0         |    |                          |
| District                  | 79.6           | р                        | р                        |   |                        |                          |                          | 79.6          | р  | р                        |
| Province                  | 89.8           |                          |                          |   |                        |                          |                          | 89.8          |    |                          |

School

Mark

Public

Ex. Mark

Final

Mark

## Average Scores

#### Percent Passes

\* Data from the High School Certification System. The results from supplementary courses are not reflected in these results. All students obtaining a score of 48 or 49 on the final mark, were adjusted to 50 and are reflected in the Final Mark column.