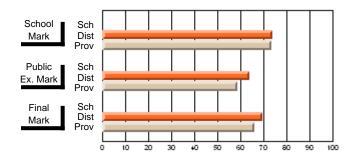

#### **Subject: Enterprise Education**

| Course: ENTERPRISE 3205 |                |                          |                          |                        |                          |                          | lata has 5 or fewer students. Data for reasons of confidentiality. |                          |                          |  |  |
|-------------------------|----------------|--------------------------|--------------------------|------------------------|--------------------------|--------------------------|--------------------------------------------------------------------|--------------------------|--------------------------|--|--|
| # students in course: 5 | School<br>Mark | School<br>vs<br>District | School<br>vs<br>Province | Public<br>Exam<br>Mark | School<br>vs<br>District | School<br>vs<br>Province | Final<br>Mark                                                      | School<br>vs<br>District | School<br>vs<br>Province |  |  |
| Average Score           |                |                          |                          |                        |                          |                          |                                                                    |                          |                          |  |  |
| School<br>District      | 68.3           |                          | G                        |                        |                          |                          | 68.3                                                               |                          |                          |  |  |
| Province                | 74.7           | р                        | q                        |                        |                          |                          | 74.7                                                               | р                        | q                        |  |  |
| Percent of Passes       |                |                          |                          |                        |                          |                          |                                                                    |                          |                          |  |  |
| School                  |                |                          |                          |                        |                          |                          |                                                                    |                          |                          |  |  |
| District                | 90.9           | р                        | р                        |                        |                          |                          | 90.9                                                               | р                        | р                        |  |  |
| Province                | 93.5           |                          |                          |                        |                          |                          | 93.5                                                               |                          |                          |  |  |

School

Mark

Public

Ex. Mark

Final

Mark

Average Scores

### Percent Passes

\* Data from the High School Certification System. The results from supplementary courses are not reflected in these results. All students obtaining a score of 48 or 49 on the final mark, were adjusted to 50 and are reflected in the Final Mark column.