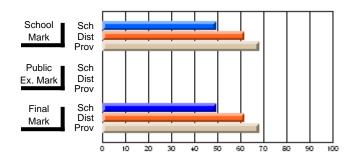

#### **Subject: Mathematics**

| # students in course: 7 | School | School         | School         | Public<br>Exam | School         | School         | Final | School         | School         |
|-------------------------|--------|----------------|----------------|----------------|----------------|----------------|-------|----------------|----------------|
|                         | Mark   | vs<br>District | vs<br>Province | Mark           | vs<br>District | vs<br>Province | Mark  | vs<br>District | vs<br>Province |
| Average Score           |        |                |                |                |                |                |       |                |                |
| School                  | 69.3   |                |                |                |                |                | 69.3  |                |                |
| District                | 58.8   | р              | р              |                |                |                | 58.8  | р              | р              |
| Province                | 66.5   |                |                |                |                |                | 66.5  |                |                |
| Percent of Passes       |        |                |                |                |                |                |       |                |                |
| School                  | 85.7   |                |                |                |                |                | 85.7  |                |                |
| District                | 76.7   | р              | q              |                |                |                | 76.7  | р              | q              |
| Province                | 86.2   |                |                |                |                |                | 86.3  |                |                |

School

Mark

Public

Ex. Mark

Final

Mark

## Average Scores

#### Percent Passes

\* Data from the High School Certification System. The results from supplementary courses are not reflected in these results. All students obtaining a score of 48 or 49 on the final mark, were adjusted to 50 and are reflected in the Final Mark column.