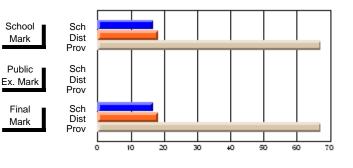

#### **Subject: Mathematics**

| # students in course: 7 | School | School         | School         | Public<br>Exam | School         | School         | Final | School         | School         |
|-------------------------|--------|----------------|----------------|----------------|----------------|----------------|-------|----------------|----------------|
|                         | Mark   | vs<br>District | vs<br>Province | Mark           | vs<br>District | vs<br>Province | Mark  | vs<br>District | vs<br>Province |
| Average Score           |        |                |                |                |                |                |       |                |                |
| School                  | 69.3   |                |                |                |                |                | 69.3  |                |                |
| District                | 58.8   | р              | р              |                |                |                | 58.8  | р              | р              |
| Province                | 66.5   |                |                |                |                |                | 66.5  |                |                |
| Percent of Passes       |        |                |                |                |                |                |       |                |                |
| School                  | 85.7   |                |                |                |                |                | 85.7  |                |                |
| District                | 76.7   | р              | q              |                |                |                | 76.7  | р              | q              |
| Province                | 86.2   |                |                |                |                |                | 86.3  |                |                |

School

Mark

Public

Ex. Mark

Final

Mark

## Average Scores

#### Percent Passes

\* Data from the High School Certification System. The results from supplementary courses are not reflected in these results. All students obtaining a score of 48 or 49 on the final mark, were adjusted to 50 and are reflected in the Final Mark column.