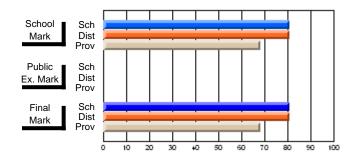

#### **Subject: Enterprise Education**

| Course: ENTERPRISE 3205 |                |                          |                          |                        |                          |                          | lata has 5 or fewer students. Data for reasons of confidentiality. |                          |                          |  |  |
|-------------------------|----------------|--------------------------|--------------------------|------------------------|--------------------------|--------------------------|--------------------------------------------------------------------|--------------------------|--------------------------|--|--|
| # students in course: 5 | School<br>Mark | School<br>vs<br>District | School<br>vs<br>Province | Public<br>Exam<br>Mark | School<br>vs<br>District | School<br>vs<br>Province | Final<br>Mark                                                      | School<br>vs<br>District | School<br>vs<br>Province |  |  |
| Average Score           |                |                          |                          |                        |                          |                          |                                                                    |                          |                          |  |  |
| School<br>District      | 68.3           |                          | G                        |                        |                          |                          | 68.3                                                               |                          |                          |  |  |
| Province                | 74.7           | р                        | q                        |                        |                          |                          | 74.7                                                               | р                        | q                        |  |  |
| Percent of Passes       |                |                          |                          |                        |                          |                          |                                                                    |                          |                          |  |  |
| School                  |                |                          |                          |                        |                          |                          |                                                                    |                          |                          |  |  |
| District                | 90.9           | р                        | р                        |                        |                          |                          | 90.9                                                               | р                        | р                        |  |  |
| Province                | 93.5           |                          |                          |                        |                          |                          | 93.5                                                               |                          |                          |  |  |

School

Mark

Public

Ex. Mark

Final

Mark

Average Scores

### Percent Passes

\* Data from the High School Certification System. The results from supplementary courses are not reflected in these results. All students obtaining a score of 48 or 49 on the final mark, were adjusted to 50 and are reflected in the Final Mark column.