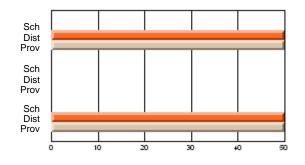

#### **Subject: Mathematics**

| # students in course: 7 | School | School         | School         | Public<br>Exam | School         | School         | Final | School         | School         |
|-------------------------|--------|----------------|----------------|----------------|----------------|----------------|-------|----------------|----------------|
|                         | Mark   | vs<br>District | vs<br>Province | Mark           | vs<br>District | vs<br>Province | Mark  | vs<br>District | vs<br>Province |
| Average Score           |        |                |                |                |                |                |       |                |                |
| School                  | 69.3   |                |                |                |                |                | 69.3  |                |                |
| District                | 58.8   | р              | р              |                |                |                | 58.8  | р              | р              |
| Province                | 66.5   |                |                |                |                |                | 66.5  |                |                |
| Percent of Passes       |        |                |                |                |                |                |       |                |                |
| School                  | 85.7   |                |                |                |                |                | 85.7  |                |                |
| District                | 76.7   | р              | q              |                |                |                | 76.7  | р              | q              |
| Province                | 86.2   |                |                |                |                |                | 86.3  |                |                |

School

Mark

Public

Ex. Mark

Final

Mark

## Average Scores

#### Percent Passes

\* Data from the High School Certification System. The results from supplementary courses are not reflected in these results. All students obtaining a score of 48 or 49 on the final mark, were adjusted to 50 and are reflected in the Final Mark column.