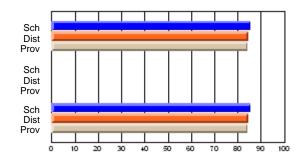

### Subject: Family Studies

| Course: HUMAN DYNAMICS 22 | 201            |                          |                          |   |                        |                          |                          |               |    |                          |
|---------------------------|----------------|--------------------------|--------------------------|---|------------------------|--------------------------|--------------------------|---------------|----|--------------------------|
| # students in course: 8   | School<br>Mark | School<br>vs<br>District | School<br>vs<br>Province |   | Public<br>Exam<br>Mark | School<br>vs<br>District | School<br>vs<br>Province | Final<br>Mark | v5 | School<br>vs<br>Province |
| Average Score             |                |                          |                          | Ļ |                        |                          |                          |               |    |                          |
| School                    | 85.3           |                          |                          |   |                        |                          |                          | 85.3          |    |                          |
| District                  | 65.3           | р                        | р                        |   |                        |                          |                          | 65.3          | р  | р                        |
| Province                  | 71.9           |                          |                          |   |                        |                          |                          | 71.9          |    |                          |
| Percent of Passes         |                |                          |                          |   |                        |                          |                          |               |    |                          |
| School                    | 100.0          |                          |                          |   |                        |                          |                          | 100.0         |    |                          |
| District                  | 79.6           | р                        | р                        |   |                        |                          |                          | 79.6          | р  | р                        |
| Province                  | 89.8           |                          |                          |   |                        |                          |                          | 89.8          |    |                          |

School

Mark

Public

Ex. Mark

Final

Mark

## Average Scores

#### Percent Passes

\* Data from the High School Certification System. The results from supplementary courses are not reflected in these results. All students obtaining a score of 48 or 49 on the final mark, were adjusted to 50 and are reflected in the Final Mark column.