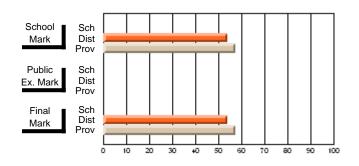

#### **Subject: Mathematics**

| # students in course: 7 | School | School         | School         | Public<br>Exam | School         | School         | Final | School         | School         |
|-------------------------|--------|----------------|----------------|----------------|----------------|----------------|-------|----------------|----------------|
|                         | Mark   | vs<br>District | vs<br>Province | Mark           | vs<br>District | vs<br>Province | Mark  | vs<br>District | vs<br>Province |
| Average Score           |        |                |                |                |                |                |       |                |                |
| School                  | 69.3   |                |                |                |                |                | 69.3  |                |                |
| District                | 58.8   | р              | р              |                |                |                | 58.8  | р              | р              |
| Province                | 66.5   |                |                |                |                |                | 66.5  |                |                |
| Percent of Passes       |        |                |                |                |                |                |       |                |                |
| School                  | 85.7   |                |                |                |                |                | 85.7  |                |                |
| District                | 76.7   | р              | q              |                |                |                | 76.7  | р              | q              |
| Province                | 86.2   |                |                |                |                |                | 86.3  |                |                |

School

Mark

Public

Ex. Mark

Final

Mark

## Average Scores

#### Percent Passes

\* Data from the High School Certification System. The results from supplementary courses are not reflected in these results. All students obtaining a score of 48 or 49 on the final mark, were adjusted to 50 and are reflected in the Final Mark column.