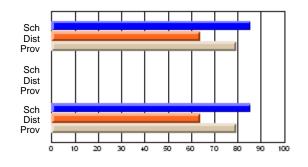

### Subject: Family Studies

| Course: HUMAN DYNAMICS 22 | 201            |                          |                          |   |                        |                          |                          |               |    |                          |
|---------------------------|----------------|--------------------------|--------------------------|---|------------------------|--------------------------|--------------------------|---------------|----|--------------------------|
| # students in course: 8   | School<br>Mark | School<br>vs<br>District | School<br>vs<br>Province |   | Public<br>Exam<br>Mark | School<br>vs<br>District | School<br>vs<br>Province | Final<br>Mark | v5 | School<br>vs<br>Province |
| Average Score             |                |                          |                          | Ļ |                        |                          |                          |               |    |                          |
| School                    | 85.3           |                          |                          |   |                        |                          |                          | 85.3          |    |                          |
| District                  | 65.3           | р                        | р                        |   |                        |                          |                          | 65.3          | р  | р                        |
| Province                  | 71.9           |                          |                          |   |                        |                          |                          | 71.9          |    |                          |
| Percent of Passes         |                |                          |                          |   |                        |                          |                          |               |    |                          |
| School                    | 100.0          |                          |                          |   |                        |                          |                          | 100.0         |    |                          |
| District                  | 79.6           | р                        | р                        |   |                        |                          |                          | 79.6          | р  | р                        |
| Province                  | 89.8           |                          |                          |   |                        |                          |                          | 89.8          |    |                          |

School

Mark

Public

Ex. Mark

Final

Mark

## Average Scores

#### Percent Passes

\* Data from the High School Certification System. The results from supplementary courses are not reflected in these results. All students obtaining a score of 48 or 49 on the final mark, were adjusted to 50 and are reflected in the Final Mark column.