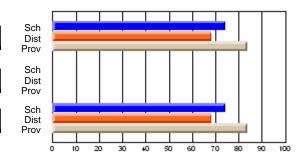

#### **Subject: Mathematics**

| Course: MATHEMATICS 2204 |                |                          |                          |                        |                          |    | ol data has 5 or fewer students. Data eld for reasons of confidentiality. |                          |                          |  |  |
|--------------------------|----------------|--------------------------|--------------------------|------------------------|--------------------------|----|---------------------------------------------------------------------------|--------------------------|--------------------------|--|--|
| # students in course: 2  | School<br>Mark | School<br>vs<br>District | School<br>vs<br>Province | Public<br>Exam<br>Mark | School<br>vs<br>District | VS | Final<br>Mark                                                             | School<br>vs<br>District | School<br>vs<br>Province |  |  |
| Average Score            |                |                          |                          |                        |                          |    |                                                                           |                          |                          |  |  |
| School<br>District       | 62.9           | р                        | р                        |                        |                          |    | 62.9                                                                      | р                        | р                        |  |  |
| Province                 | 61.0           | Р                        | Р                        |                        |                          |    | 61.0                                                                      | Р                        | Р                        |  |  |
| Percent of Passes        |                |                          |                          |                        |                          |    |                                                                           |                          |                          |  |  |
| School                   |                |                          |                          |                        |                          |    |                                                                           |                          |                          |  |  |
| District                 | 87.2           | р                        | р                        |                        |                          |    | 87.2                                                                      | р                        | р                        |  |  |
| Province                 | 84.1           |                          |                          |                        |                          |    | 84.2                                                                      |                          |                          |  |  |

Mark

Public

Ex. Mark

Final

Mark

Average Scores

\* Data from the High School Certification System. The results from supplementary courses are not reflected in these results. All students obtaining a score of 48 or 49 on the final mark, were adjusted to 50 and are reflected in the Final Mark column.