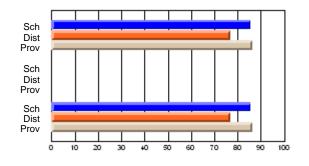

### Subject: Family Studies

| Course: HUMAN DYNAMICS 22 | 201            |                          |                          |   |                        |                          |                          |               |    |                          |
|---------------------------|----------------|--------------------------|--------------------------|---|------------------------|--------------------------|--------------------------|---------------|----|--------------------------|
| # students in course: 8   | School<br>Mark | School<br>vs<br>District | School<br>vs<br>Province |   | Public<br>Exam<br>Mark | School<br>vs<br>District | School<br>vs<br>Province | Final<br>Mark | v5 | School<br>vs<br>Province |
| Average Score             |                |                          |                          | Ļ |                        |                          |                          |               |    |                          |
| School                    | 85.3           |                          |                          |   |                        |                          |                          | 85.3          |    |                          |
| District                  | 65.3           | р                        | р                        |   |                        |                          |                          | 65.3          | р  | р                        |
| Province                  | 71.9           |                          |                          |   |                        |                          |                          | 71.9          |    |                          |
| Percent of Passes         |                |                          |                          |   |                        |                          |                          |               |    |                          |
| School                    | 100.0          |                          |                          |   |                        |                          |                          | 100.0         |    |                          |
| District                  | 79.6           | р                        | р                        |   |                        |                          |                          | 79.6          | р  | р                        |
| Province                  | 89.8           |                          |                          |   |                        |                          |                          | 89.8          |    |                          |

School

Mark

Public

Ex. Mark

Final

Mark

## Average Scores

#### Percent Passes

\* Data from the High School Certification System. The results from supplementary courses are not reflected in these results. All students obtaining a score of 48 or 49 on the final mark, were adjusted to 50 and are reflected in the Final Mark column.