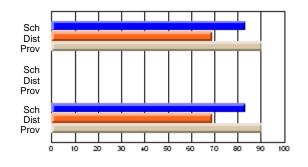

### Subject: Family Studies

| Course: HUMAN DYNAMICS 22 | 201            |                          |                          |   |                        |                          |                          |               |    |                          |
|---------------------------|----------------|--------------------------|--------------------------|---|------------------------|--------------------------|--------------------------|---------------|----|--------------------------|
| # students in course: 8   | School<br>Mark | School<br>vs<br>District | School<br>vs<br>Province |   | Public<br>Exam<br>Mark | School<br>vs<br>District | School<br>vs<br>Province | Final<br>Mark | v5 | School<br>vs<br>Province |
| Average Score             |                |                          |                          | Ļ |                        |                          |                          |               |    |                          |
| School                    | 85.3           |                          |                          |   |                        |                          |                          | 85.3          |    |                          |
| District                  | 65.3           | р                        | р                        |   |                        |                          |                          | 65.3          | р  | р                        |
| Province                  | 71.9           |                          |                          |   |                        |                          |                          | 71.9          |    |                          |
| Percent of Passes         |                |                          |                          |   |                        |                          |                          |               |    |                          |
| School                    | 100.0          |                          |                          |   |                        |                          |                          | 100.0         |    |                          |
| District                  | 79.6           | р                        | р                        |   |                        |                          |                          | 79.6          | р  | р                        |
| Province                  | 89.8           |                          |                          |   |                        |                          |                          | 89.8          |    |                          |

School

Mark

Public

Ex. Mark

Final

Mark

## Average Scores

#### Percent Passes

\* Data from the High School Certification System. The results from supplementary courses are not reflected in these results. All students obtaining a score of 48 or 49 on the final mark, were adjusted to 50 and are reflected in the Final Mark column.