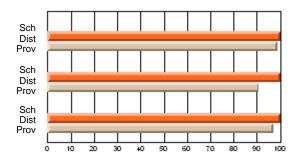

#### **Subject: Mathematics**

| # students in course: 7 | School | School         | School         | Public<br>Exam | School         | School         | Final | School         | School         |
|-------------------------|--------|----------------|----------------|----------------|----------------|----------------|-------|----------------|----------------|
|                         | Mark   | vs<br>District | vs<br>Province | Mark           | vs<br>District | vs<br>Province | Mark  | vs<br>District | vs<br>Province |
| Average Score           |        |                |                |                |                |                |       |                |                |
| School                  | 69.3   |                |                |                |                |                | 69.3  |                |                |
| District                | 58.8   | р              | р              |                |                |                | 58.8  | р              | р              |
| Province                | 66.5   |                |                |                |                |                | 66.5  |                |                |
| Percent of Passes       |        |                |                |                |                |                |       |                |                |
| School                  | 85.7   |                |                |                |                |                | 85.7  |                |                |
| District                | 76.7   | р              | q              |                |                |                | 76.7  | р              | q              |
| Province                | 86.2   |                |                |                |                |                | 86.3  |                |                |

School

Mark

Public

Ex. Mark

Final

Mark

## Average Scores

#### Percent Passes

\* Data from the High School Certification System. The results from supplementary courses are not reflected in these results. All students obtaining a score of 48 or 49 on the final mark, were adjusted to 50 and are reflected in the Final Mark column.