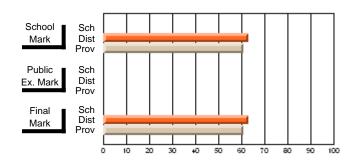

#### **Subject: Enterprise Education**

| Course: ENTERPRISE 3205 |                |                          |                          |                        |                          |                          | lata has 5 or fewer students. Data for reasons of confidentiality. |                          |                          |  |  |
|-------------------------|----------------|--------------------------|--------------------------|------------------------|--------------------------|--------------------------|--------------------------------------------------------------------|--------------------------|--------------------------|--|--|
| # students in course: 5 | School<br>Mark | School<br>vs<br>District | School<br>vs<br>Province | Public<br>Exam<br>Mark | School<br>vs<br>District | School<br>vs<br>Province | Final<br>Mark                                                      | School<br>vs<br>District | School<br>vs<br>Province |  |  |
| Average Score           |                |                          |                          |                        |                          |                          |                                                                    |                          |                          |  |  |
| School<br>District      | 68.3           |                          | G                        |                        |                          |                          | 68.3                                                               |                          |                          |  |  |
| Province                | 74.7           | р                        | q                        |                        |                          |                          | 74.7                                                               | р                        | q                        |  |  |
| Percent of Passes       |                |                          |                          |                        |                          |                          |                                                                    |                          |                          |  |  |
| School                  |                |                          |                          |                        |                          |                          |                                                                    |                          |                          |  |  |
| District                | 90.9           | р                        | р                        |                        |                          |                          | 90.9                                                               | р                        | р                        |  |  |
| Province                | 93.5           |                          |                          |                        |                          |                          | 93.5                                                               |                          |                          |  |  |

School

Mark

Public

Ex. Mark

Final

Mark

Average Scores

### Percent Passes

\* Data from the High School Certification System. The results from supplementary courses are not reflected in these results. All students obtaining a score of 48 or 49 on the final mark, were adjusted to 50 and are reflected in the Final Mark column.