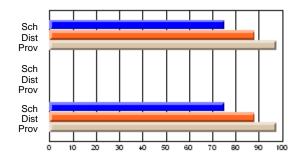

#### **Subject: Enterprise Education**

| Course: ENTERPRISE 3205 |                |                          |                          |                        |                          |                          | lata has 5 or fewer students. Data for reasons of confidentiality. |                          |                          |  |  |
|-------------------------|----------------|--------------------------|--------------------------|------------------------|--------------------------|--------------------------|--------------------------------------------------------------------|--------------------------|--------------------------|--|--|
| # students in course: 5 | School<br>Mark | School<br>vs<br>District | School<br>vs<br>Province | Public<br>Exam<br>Mark | School<br>vs<br>District | School<br>vs<br>Province | Final<br>Mark                                                      | School<br>vs<br>District | School<br>vs<br>Province |  |  |
| Average Score           |                |                          |                          |                        |                          |                          |                                                                    |                          |                          |  |  |
| School<br>District      | 68.3           |                          | G                        |                        |                          |                          | 68.3                                                               |                          |                          |  |  |
| Province                | 74.7           | р                        | q                        |                        |                          |                          | 74.7                                                               | р                        | q                        |  |  |
| Percent of Passes       |                |                          |                          |                        |                          |                          |                                                                    |                          |                          |  |  |
| School                  |                |                          |                          |                        |                          |                          |                                                                    |                          |                          |  |  |
| District                | 90.9           | р                        | р                        |                        |                          |                          | 90.9                                                               | р                        | р                        |  |  |
| Province                | 93.5           |                          |                          |                        |                          |                          | 93.5                                                               |                          |                          |  |  |

School

Mark

Public

Ex. Mark

Final

Mark

Average Scores

### Percent Passes

\* Data from the High School Certification System. The results from supplementary courses are not reflected in these results. All students obtaining a score of 48 or 49 on the final mark, were adjusted to 50 and are reflected in the Final Mark column.