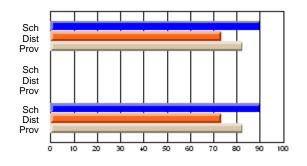

#### **Subject: Mathematics**

| Course: MATHEMATICS 2204 |                |                          |                          |                        |                          |    | ol data has 5 or fewer students. Data eld for reasons of confidentiality. |                          |                          |  |  |
|--------------------------|----------------|--------------------------|--------------------------|------------------------|--------------------------|----|---------------------------------------------------------------------------|--------------------------|--------------------------|--|--|
| # students in course: 2  | School<br>Mark | School<br>vs<br>District | School<br>vs<br>Province | Public<br>Exam<br>Mark | School<br>vs<br>District | VS | Final<br>Mark                                                             | School<br>vs<br>District | School<br>vs<br>Province |  |  |
| Average Score            |                |                          |                          |                        |                          |    |                                                                           |                          |                          |  |  |
| School<br>District       | 62.9           | р                        | р                        |                        |                          |    | 62.9                                                                      | р                        | р                        |  |  |
| Province                 | 61.0           | Р                        | Р                        |                        |                          |    | 61.0                                                                      | Р                        | Р                        |  |  |
| Percent of Passes        |                |                          |                          |                        |                          |    |                                                                           |                          |                          |  |  |
| School                   |                |                          |                          |                        |                          |    |                                                                           |                          |                          |  |  |
| District                 | 87.2           | р                        | р                        |                        |                          |    | 87.2                                                                      | р                        | р                        |  |  |
| Province                 | 84.1           |                          |                          |                        |                          |    | 84.2                                                                      |                          |                          |  |  |

Mark

Public

Ex. Mark

Final

Mark

Average Scores

\* Data from the High School Certification System. The results from supplementary courses are not reflected in these results. All students obtaining a score of 48 or 49 on the final mark, were adjusted to 50 and are reflected in the Final Mark column.