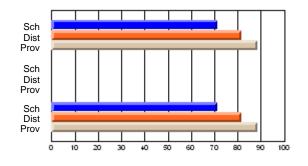

#### **Subject: Enterprise Education**

| Course: ENTERPRISE 3205 |                |                          |                          |                        |                          |                          | lata has 5 or fewer students. Data for reasons of confidentiality. |                          |                          |  |  |
|-------------------------|----------------|--------------------------|--------------------------|------------------------|--------------------------|--------------------------|--------------------------------------------------------------------|--------------------------|--------------------------|--|--|
| # students in course: 5 | School<br>Mark | School<br>vs<br>District | School<br>vs<br>Province | Public<br>Exam<br>Mark | School<br>vs<br>District | School<br>vs<br>Province | Final<br>Mark                                                      | School<br>vs<br>District | School<br>vs<br>Province |  |  |
| Average Score           |                |                          |                          |                        |                          |                          |                                                                    |                          |                          |  |  |
| School<br>District      | 68.3           |                          | G                        |                        |                          |                          | 68.3                                                               |                          |                          |  |  |
| Province                | 74.7           | р                        | q                        |                        |                          |                          | 74.7                                                               | р                        | q                        |  |  |
| Percent of Passes       |                |                          |                          |                        |                          |                          |                                                                    |                          |                          |  |  |
| School                  |                |                          |                          |                        |                          |                          |                                                                    |                          |                          |  |  |
| District                | 90.9           | р                        | р                        |                        |                          |                          | 90.9                                                               | р                        | р                        |  |  |
| Province                | 93.5           |                          |                          |                        |                          |                          | 93.5                                                               |                          |                          |  |  |

School

Mark

Public

Ex. Mark

Final

Mark

Average Scores

### Percent Passes

\* Data from the High School Certification System. The results from supplementary courses are not reflected in these results. All students obtaining a score of 48 or 49 on the final mark, were adjusted to 50 and are reflected in the Final Mark column.