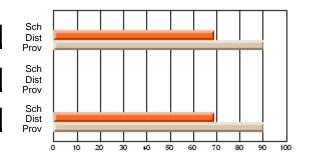

#### **Subject: Mathematics**

| # students in course: 7 | School | School         | School         | Public<br>Exam | School         | School         | Final | School         | School         |
|-------------------------|--------|----------------|----------------|----------------|----------------|----------------|-------|----------------|----------------|
|                         | Mark   | vs<br>District | vs<br>Province | Mark           | vs<br>District | vs<br>Province | Mark  | vs<br>District | vs<br>Province |
| Average Score           |        |                |                |                |                |                |       |                |                |
| School                  | 69.3   |                |                |                |                |                | 69.3  |                |                |
| District                | 58.8   | р              | р              |                |                |                | 58.8  | р              | р              |
| Province                | 66.5   |                |                |                |                |                | 66.5  |                |                |
| Percent of Passes       |        |                |                |                |                |                |       |                |                |
| School                  | 85.7   |                |                |                |                |                | 85.7  |                |                |
| District                | 76.7   | р              | q              |                |                |                | 76.7  | р              | q              |
| Province                | 86.2   |                |                |                |                |                | 86.3  |                |                |

School

Mark

Public

Ex. Mark

Final

Mark

## Average Scores

#### Percent Passes

\* Data from the High School Certification System. The results from supplementary courses are not reflected in these results. All students obtaining a score of 48 or 49 on the final mark, were adjusted to 50 and are reflected in the Final Mark column.