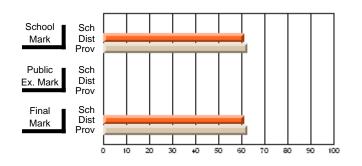

#### **Subject: Enterprise Education**

| Course: ENTERPRISE 3205 |                |                          |                          |                        |                          |                          | lata has 5 or fewer students. Data for reasons of confidentiality. |                          |                          |  |  |
|-------------------------|----------------|--------------------------|--------------------------|------------------------|--------------------------|--------------------------|--------------------------------------------------------------------|--------------------------|--------------------------|--|--|
| # students in course: 5 | School<br>Mark | School<br>vs<br>District | School<br>vs<br>Province | Public<br>Exam<br>Mark | School<br>vs<br>District | School<br>vs<br>Province | Final<br>Mark                                                      | School<br>vs<br>District | School<br>vs<br>Province |  |  |
| Average Score           |                |                          |                          |                        |                          |                          |                                                                    |                          |                          |  |  |
| School<br>District      | 68.3           |                          | G                        |                        |                          |                          | 68.3                                                               |                          |                          |  |  |
| Province                | 74.7           | р                        | q                        |                        |                          |                          | 74.7                                                               | р                        | q                        |  |  |
| Percent of Passes       |                |                          |                          |                        |                          |                          |                                                                    |                          |                          |  |  |
| School                  |                |                          |                          |                        |                          |                          |                                                                    |                          |                          |  |  |
| District                | 90.9           | р                        | р                        |                        |                          |                          | 90.9                                                               | р                        | р                        |  |  |
| Province                | 93.5           |                          |                          |                        |                          |                          | 93.5                                                               |                          |                          |  |  |

School

Mark

Public

Ex. Mark

Final

Mark

Average Scores