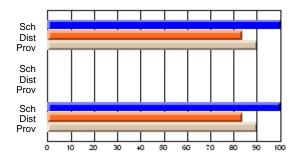

### Subject: Family Studies

| Course: HUMAN DYNAMICS 22 | 201            |                          |                          |   |                        |                          |                          |               |    |                          |
|---------------------------|----------------|--------------------------|--------------------------|---|------------------------|--------------------------|--------------------------|---------------|----|--------------------------|
| # students in course: 8   | School<br>Mark | School<br>vs<br>District | School<br>vs<br>Province |   | Public<br>Exam<br>Mark | School<br>vs<br>District | School<br>vs<br>Province | Final<br>Mark | v5 | School<br>vs<br>Province |
| Average Score             |                |                          |                          | Ļ |                        |                          |                          |               |    |                          |
| School                    | 85.3           |                          |                          |   |                        |                          |                          | 85.3          |    |                          |
| District                  | 65.3           | р                        | р                        |   |                        |                          |                          | 65.3          | р  | р                        |
| Province                  | 71.9           |                          |                          |   |                        |                          |                          | 71.9          |    |                          |
| Percent of Passes         |                |                          |                          |   |                        |                          |                          |               |    |                          |
| School                    | 100.0          |                          |                          |   |                        |                          |                          | 100.0         |    |                          |
| District                  | 79.6           | р                        | р                        |   |                        |                          |                          | 79.6          | р  | р                        |
| Province                  | 89.8           |                          |                          |   |                        |                          |                          | 89.8          |    |                          |

School

Mark

Public

Ex. Mark

Final

Mark

## Average Scores

#### Percent Passes

\* Data from the High School Certification System. The results from supplementary courses are not reflected in these results. All students obtaining a score of 48 or 49 on the final mark, were adjusted to 50 and are reflected in the Final Mark column.