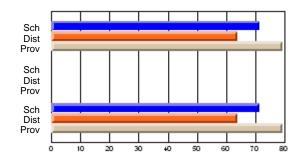

### Subject: Family Studies

| Course: HUMAN DYNAMICS 22 | 201            |                          |                          |   |                        |                          |                          |               |    |                          |
|---------------------------|----------------|--------------------------|--------------------------|---|------------------------|--------------------------|--------------------------|---------------|----|--------------------------|
| # students in course: 8   | School<br>Mark | School<br>vs<br>District | School<br>vs<br>Province |   | Public<br>Exam<br>Mark | School<br>vs<br>District | School<br>vs<br>Province | Final<br>Mark | v5 | School<br>vs<br>Province |
| Average Score             |                |                          |                          | Ļ |                        |                          |                          |               |    |                          |
| School                    | 85.3           |                          |                          |   |                        |                          |                          | 85.3          |    |                          |
| District                  | 65.3           | р                        | р                        |   |                        |                          |                          | 65.3          | р  | р                        |
| Province                  | 71.9           |                          |                          |   |                        |                          |                          | 71.9          |    |                          |
| Percent of Passes         |                |                          |                          |   |                        |                          |                          |               |    |                          |
| School                    | 100.0          |                          |                          |   |                        |                          |                          | 100.0         |    |                          |
| District                  | 79.6           | р                        | р                        |   |                        |                          |                          | 79.6          | р  | р                        |
| Province                  | 89.8           |                          |                          |   |                        |                          |                          | 89.8          |    |                          |

School

Mark

Public

Ex. Mark

Final

Mark

## Average Scores

#### Percent Passes

\* Data from the High School Certification System. The results from supplementary courses are not reflected in these results. All students obtaining a score of 48 or 49 on the final mark, were adjusted to 50 and are reflected in the Final Mark column.