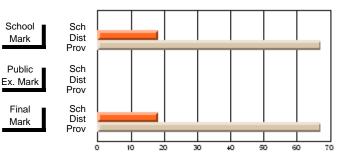

#### **Subject: Mathematics**

| Course: MATHEMATICS 2204 |                |                          |                          |                        |                          |    | ol data has 5 or fewer students. Data eld for reasons of confidentiality. |                          |                          |  |  |
|--------------------------|----------------|--------------------------|--------------------------|------------------------|--------------------------|----|---------------------------------------------------------------------------|--------------------------|--------------------------|--|--|
| # students in course: 2  | School<br>Mark | School<br>vs<br>District | School<br>vs<br>Province | Public<br>Exam<br>Mark | School<br>vs<br>District | VS | Final<br>Mark                                                             | School<br>vs<br>District | School<br>vs<br>Province |  |  |
| Average Score            |                |                          |                          |                        |                          |    |                                                                           |                          |                          |  |  |
| School<br>District       | 62.9           | р                        | р                        |                        |                          |    | 62.9                                                                      | р                        | р                        |  |  |
| Province                 | 61.0           | Р                        | Р                        |                        |                          |    | 61.0                                                                      | Р                        | Р                        |  |  |
| Percent of Passes        |                |                          |                          |                        |                          |    |                                                                           |                          |                          |  |  |
| School                   |                |                          |                          |                        |                          |    |                                                                           |                          |                          |  |  |
| District                 | 87.2           | р                        | р                        |                        |                          |    | 87.2                                                                      | р                        | р                        |  |  |
| Province                 | 84.1           |                          |                          |                        |                          |    | 84.2                                                                      |                          |                          |  |  |

Mark

Public

Ex. Mark

Final

Mark

Average Scores

\* Data from the High School Certification System. The results from supplementary courses are not reflected in these results. All students obtaining a score of 48 or 49 on the final mark, were adjusted to 50 and are reflected in the Final Mark column.