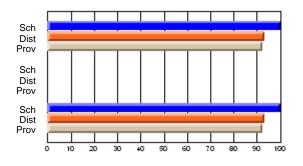

#### **Subject: Enterprise Education**

| Course: ENTERPRISE 3205 |                |                          |                          |                        |                          |                          | lata has 5 or fewer students. Data for reasons of confidentiality. |                          |                          |  |  |
|-------------------------|----------------|--------------------------|--------------------------|------------------------|--------------------------|--------------------------|--------------------------------------------------------------------|--------------------------|--------------------------|--|--|
| # students in course: 5 | School<br>Mark | School<br>vs<br>District | School<br>vs<br>Province | Public<br>Exam<br>Mark | School<br>vs<br>District | School<br>vs<br>Province | Final<br>Mark                                                      | School<br>vs<br>District | School<br>vs<br>Province |  |  |
| Average Score           |                |                          |                          |                        |                          |                          |                                                                    |                          |                          |  |  |
| School<br>District      | 68.3           |                          | G                        |                        |                          |                          | 68.3                                                               |                          |                          |  |  |
| Province                | 74.7           | р                        | q                        |                        |                          |                          | 74.7                                                               | р                        | q                        |  |  |
| Percent of Passes       |                |                          |                          |                        |                          |                          |                                                                    |                          |                          |  |  |
| School                  |                |                          |                          |                        |                          |                          |                                                                    |                          |                          |  |  |
| District                | 90.9           | р                        | р                        |                        |                          |                          | 90.9                                                               | р                        | р                        |  |  |
| Province                | 93.5           |                          |                          |                        |                          |                          | 93.5                                                               |                          |                          |  |  |

School

Mark

Public

Ex. Mark

Final

Mark

Average Scores

### Percent Passes

\* Data from the High School Certification System. The results from supplementary courses are not reflected in these results. All students obtaining a score of 48 or 49 on the final mark, were adjusted to 50 and are reflected in the Final Mark column.