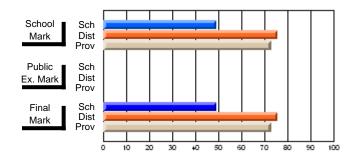

#### **Subject: Mathematics**

| Course: MATHEMATICS 2204 |                |                          |                          |                        |                          |    | ol data has 5 or fewer students. Data eld for reasons of confidentiality. |                          |                          |  |  |
|--------------------------|----------------|--------------------------|--------------------------|------------------------|--------------------------|----|---------------------------------------------------------------------------|--------------------------|--------------------------|--|--|
| # students in course: 2  | School<br>Mark | School<br>vs<br>District | School<br>vs<br>Province | Public<br>Exam<br>Mark | School<br>vs<br>District | VS | Final<br>Mark                                                             | School<br>vs<br>District | School<br>vs<br>Province |  |  |
| Average Score            |                |                          |                          |                        |                          |    |                                                                           |                          |                          |  |  |
| School<br>District       | 62.9           | р                        | р                        |                        |                          |    | 62.9                                                                      | р                        | р                        |  |  |
| Province                 | 61.0           | Р                        | Р                        |                        |                          |    | 61.0                                                                      | Р                        | Р                        |  |  |
| Percent of Passes        |                |                          |                          |                        |                          |    |                                                                           |                          |                          |  |  |
| School                   |                |                          |                          |                        |                          |    |                                                                           |                          |                          |  |  |
| District                 | 87.2           | р                        | р                        |                        |                          |    | 87.2                                                                      | р                        | р                        |  |  |
| Province                 | 84.1           |                          |                          |                        |                          |    | 84.2                                                                      |                          |                          |  |  |

Mark

Public

Ex. Mark

Final

Mark

Average Scores

\* Data from the High School Certification System. The results from supplementary courses are not reflected in these results. All students obtaining a score of 48 or 49 on the final mark, were adjusted to 50 and are reflected in the Final Mark column.