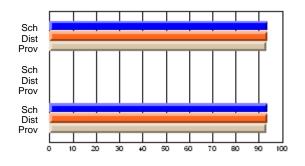

#### **Subject: Mathematics**

| Course: MATHEMATICS 2204 |                |                          |                          |                        |                          |    | ol data has 5 or fewer students. Data eld for reasons of confidentiality. |                          |                          |  |  |
|--------------------------|----------------|--------------------------|--------------------------|------------------------|--------------------------|----|---------------------------------------------------------------------------|--------------------------|--------------------------|--|--|
| # students in course: 2  | School<br>Mark | School<br>vs<br>District | School<br>vs<br>Province | Public<br>Exam<br>Mark | School<br>vs<br>District | VS | Final<br>Mark                                                             | School<br>vs<br>District | School<br>vs<br>Province |  |  |
| Average Score            |                |                          |                          |                        |                          |    |                                                                           |                          |                          |  |  |
| School<br>District       | 62.9           | р                        | р                        |                        |                          |    | 62.9                                                                      | р                        | р                        |  |  |
| Province                 | 61.0           | Р                        | Р                        |                        |                          |    | 61.0                                                                      | Р                        | Р                        |  |  |
| Percent of Passes        |                |                          |                          |                        |                          |    |                                                                           |                          |                          |  |  |
| School                   |                |                          |                          |                        |                          |    |                                                                           |                          |                          |  |  |
| District                 | 87.2           | р                        | р                        |                        |                          |    | 87.2                                                                      | р                        | р                        |  |  |
| Province                 | 84.1           |                          |                          |                        |                          |    | 84.2                                                                      |                          |                          |  |  |

Mark

Public

Ex. Mark

Final

Mark

Average Scores

\* Data from the High School Certification System. The results from supplementary courses are not reflected in these results. All students obtaining a score of 48 or 49 on the final mark, were adjusted to 50 and are reflected in the Final Mark column.