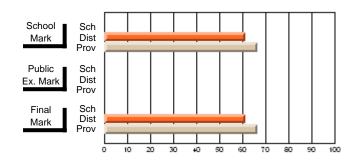

#### **Subject: Mathematics**

| # students in course: 7 | School | School         | School         | Public<br>Exam | School         | School         | Final | School         | School         |
|-------------------------|--------|----------------|----------------|----------------|----------------|----------------|-------|----------------|----------------|
|                         | Mark   | vs<br>District | vs<br>Province | Mark           | vs<br>District | vs<br>Province | Mark  | vs<br>District | vs<br>Province |
| Average Score           |        |                |                |                |                |                |       |                |                |
| School                  | 69.3   |                |                |                |                |                | 69.3  |                |                |
| District                | 58.8   | р              | р              |                |                |                | 58.8  | р              | р              |
| Province                | 66.5   |                |                |                |                |                | 66.5  |                |                |
| Percent of Passes       |        |                |                |                |                |                |       |                |                |
| School                  | 85.7   |                |                |                |                |                | 85.7  |                |                |
| District                | 76.7   | р              | q              |                |                |                | 76.7  | р              | q              |
| Province                | 86.2   |                |                |                |                |                | 86.3  |                |                |

School

Mark

Public

Ex. Mark

Final

Mark

## Average Scores

#### Percent Passes

\* Data from the High School Certification System. The results from supplementary courses are not reflected in these results. All students obtaining a score of 48 or 49 on the final mark, were adjusted to 50 and are reflected in the Final Mark column.