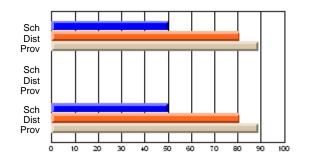

#### **Subject: Mathematics**

| # students in course: 7 | School | School         | School         | Public<br>Exam | School         | School         | Final | School         | School         |
|-------------------------|--------|----------------|----------------|----------------|----------------|----------------|-------|----------------|----------------|
|                         | Mark   | vs<br>District | vs<br>Province | Mark           | vs<br>District | vs<br>Province | Mark  | vs<br>District | vs<br>Province |
| Average Score           |        |                |                |                |                |                |       |                |                |
| School                  | 69.3   |                |                |                |                |                | 69.3  |                |                |
| District                | 58.8   | р              | р              |                |                |                | 58.8  | р              | р              |
| Province                | 66.5   |                |                |                |                |                | 66.5  |                |                |
| Percent of Passes       |        |                |                |                |                |                |       |                |                |
| School                  | 85.7   |                |                |                |                |                | 85.7  |                |                |
| District                | 76.7   | р              | q              |                |                |                | 76.7  | р              | q              |
| Province                | 86.2   |                |                |                |                |                | 86.3  |                |                |

School

Mark

Public

Ex. Mark

Final

Mark

## Average Scores

#### Percent Passes

\* Data from the High School Certification System. The results from supplementary courses are not reflected in these results. All students obtaining a score of 48 or 49 on the final mark, were adjusted to 50 and are reflected in the Final Mark column.