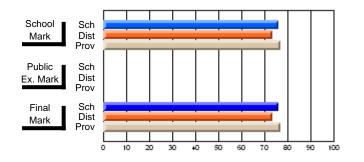

### Subject: Family Studies

| Course: HUMAN DYNAMICS 22 | 201            |                          |                          |   |                        |                          |                          |               |    |                          |
|---------------------------|----------------|--------------------------|--------------------------|---|------------------------|--------------------------|--------------------------|---------------|----|--------------------------|
| # students in course: 8   | School<br>Mark | School<br>vs<br>District | School<br>vs<br>Province |   | Public<br>Exam<br>Mark | School<br>vs<br>District | School<br>vs<br>Province | Final<br>Mark | v5 | School<br>vs<br>Province |
| Average Score             |                |                          |                          | Ļ |                        |                          |                          |               |    |                          |
| School                    | 85.3           |                          |                          |   |                        |                          |                          | 85.3          |    |                          |
| District                  | 65.3           | р                        | р                        |   |                        |                          |                          | 65.3          | р  | р                        |
| Province                  | 71.9           |                          |                          |   |                        |                          |                          | 71.9          |    |                          |
| Percent of Passes         |                |                          |                          |   |                        |                          |                          |               |    |                          |
| School                    | 100.0          |                          |                          |   |                        |                          |                          | 100.0         |    |                          |
| District                  | 79.6           | р                        | р                        |   |                        |                          |                          | 79.6          | р  | р                        |
| Province                  | 89.8           |                          |                          |   |                        |                          |                          | 89.8          |    |                          |

School

Mark

Public

Ex. Mark

Final

Mark

## Average Scores

#### Percent Passes

\* Data from the High School Certification System. The results from supplementary courses are not reflected in these results. All students obtaining a score of 48 or 49 on the final mark, were adjusted to 50 and are reflected in the Final Mark column.