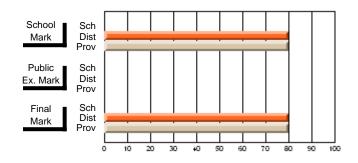

#### **Subject: Enterprise Education**

| Course: ENTERPRISE 3205 |                |                          |                          |                        |                          |                          | lata has 5 or fewer students. Data for reasons of confidentiality. |                          |                          |  |  |
|-------------------------|----------------|--------------------------|--------------------------|------------------------|--------------------------|--------------------------|--------------------------------------------------------------------|--------------------------|--------------------------|--|--|
| # students in course: 5 | School<br>Mark | School<br>vs<br>District | School<br>vs<br>Province | Public<br>Exam<br>Mark | School<br>vs<br>District | School<br>vs<br>Province | Final<br>Mark                                                      | School<br>vs<br>District | School<br>vs<br>Province |  |  |
| Average Score           |                |                          |                          |                        |                          |                          |                                                                    |                          |                          |  |  |
| School<br>District      | 68.3           |                          | G                        |                        |                          |                          | 68.3                                                               |                          |                          |  |  |
| Province                | 74.7           | р                        | q                        |                        |                          |                          | 74.7                                                               | р                        | q                        |  |  |
| Percent of Passes       |                |                          |                          |                        |                          |                          |                                                                    |                          |                          |  |  |
| School                  |                |                          |                          |                        |                          |                          |                                                                    |                          |                          |  |  |
| District                | 90.9           | р                        | р                        |                        |                          |                          | 90.9                                                               | р                        | р                        |  |  |
| Province                | 93.5           |                          |                          |                        |                          |                          | 93.5                                                               |                          |                          |  |  |

School

Mark

Public

Ex. Mark

Final

Mark

Average Scores

### Percent Passes

\* Data from the High School Certification System. The results from supplementary courses are not reflected in these results. All students obtaining a score of 48 or 49 on the final mark, were adjusted to 50 and are reflected in the Final Mark column.