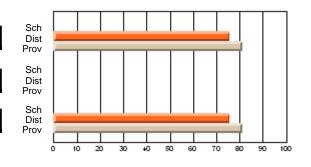

#### **Subject: Mathematics**

| Course: MATHEMATICS 2204 |                |                          |                          |                        |                          |    | ol data has 5 or fewer students. Data eld for reasons of confidentiality. |                          |                          |  |  |
|--------------------------|----------------|--------------------------|--------------------------|------------------------|--------------------------|----|---------------------------------------------------------------------------|--------------------------|--------------------------|--|--|
| # students in course: 2  | School<br>Mark | School<br>vs<br>District | School<br>vs<br>Province | Public<br>Exam<br>Mark | School<br>vs<br>District | VS | Final<br>Mark                                                             | School<br>vs<br>District | School<br>vs<br>Province |  |  |
| Average Score            |                |                          |                          |                        |                          |    |                                                                           |                          |                          |  |  |
| School<br>District       | 62.9           | р                        | р                        |                        |                          |    | 62.9                                                                      | р                        | р                        |  |  |
| Province                 | 61.0           | Р                        | Р                        |                        |                          |    | 61.0                                                                      | Р                        | Р                        |  |  |
| Percent of Passes        |                |                          |                          |                        |                          |    |                                                                           |                          |                          |  |  |
| School                   |                |                          |                          |                        |                          |    |                                                                           |                          |                          |  |  |
| District                 | 87.2           | р                        | р                        |                        |                          |    | 87.2                                                                      | р                        | р                        |  |  |
| Province                 | 84.1           |                          |                          |                        |                          |    | 84.2                                                                      |                          |                          |  |  |

Mark

Public

Ex. Mark

Final

Mark

Average Scores

\* Data from the High School Certification System. The results from supplementary courses are not reflected in these results. All students obtaining a score of 48 or 49 on the final mark, were adjusted to 50 and are reflected in the Final Mark column.