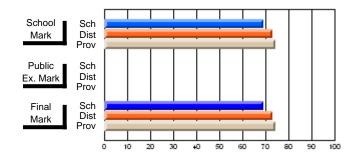

#### **Subject: Enterprise Education**

| Course: ENTERPRISE 3205 |                |                          |                          |                        |                          |                          | lata has 5 or fewer students. Data for reasons of confidentiality. |                          |                          |  |  |
|-------------------------|----------------|--------------------------|--------------------------|------------------------|--------------------------|--------------------------|--------------------------------------------------------------------|--------------------------|--------------------------|--|--|
| # students in course: 5 | School<br>Mark | School<br>vs<br>District | School<br>vs<br>Province | Public<br>Exam<br>Mark | School<br>vs<br>District | School<br>vs<br>Province | Final<br>Mark                                                      | School<br>vs<br>District | School<br>vs<br>Province |  |  |
| Average Score           |                |                          |                          |                        |                          |                          |                                                                    |                          |                          |  |  |
| School<br>District      | 68.3           |                          | G                        |                        |                          |                          | 68.3                                                               |                          |                          |  |  |
| Province                | 74.7           | р                        | q                        |                        |                          |                          | 74.7                                                               | р                        | q                        |  |  |
| Percent of Passes       |                |                          |                          |                        |                          |                          |                                                                    |                          |                          |  |  |
| School                  |                |                          |                          |                        |                          |                          |                                                                    |                          |                          |  |  |
| District                | 90.9           | р                        | р                        |                        |                          |                          | 90.9                                                               | р                        | р                        |  |  |
| Province                | 93.5           |                          |                          |                        |                          |                          | 93.5                                                               |                          |                          |  |  |

School

Mark

Public

Ex. Mark

Final

Mark

Average Scores

### Percent Passes

\* Data from the High School Certification System. The results from supplementary courses are not reflected in these results. All students obtaining a score of 48 or 49 on the final mark, were adjusted to 50 and are reflected in the Final Mark column.