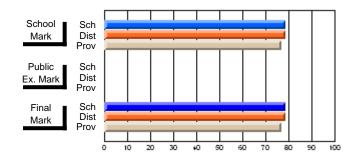

#### **Subject: Mathematics**

| # students in course: 7 | School | School         | School         | Public<br>Exam | School         | School         | Final | School         | School         |
|-------------------------|--------|----------------|----------------|----------------|----------------|----------------|-------|----------------|----------------|
|                         | Mark   | vs<br>District | vs<br>Province | Mark           | vs<br>District | vs<br>Province | Mark  | vs<br>District | vs<br>Province |
| Average Score           |        |                |                |                |                |                |       |                |                |
| School                  | 69.3   |                |                |                |                |                | 69.3  |                |                |
| District                | 58.8   | р              | р              |                |                |                | 58.8  | р              | р              |
| Province                | 66.5   |                |                |                |                |                | 66.5  |                |                |
| Percent of Passes       |        |                |                |                |                |                |       |                |                |
| School                  | 85.7   |                |                |                |                |                | 85.7  |                |                |
| District                | 76.7   | р              | q              |                |                |                | 76.7  | р              | q              |
| Province                | 86.2   |                |                |                |                |                | 86.3  |                |                |

School

Mark

Public

Ex. Mark

Final

Mark

## Average Scores

#### Percent Passes

\* Data from the High School Certification System. The results from supplementary courses are not reflected in these results. All students obtaining a score of 48 or 49 on the final mark, were adjusted to 50 and are reflected in the Final Mark column.