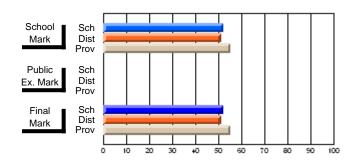

#### **Subject: Enterprise Education**

| Course: ENTERPRISE 3205 |                |                          |                          |                        |                          |                          | lata has 5 or fewer students. Data for reasons of confidentiality. |                          |                          |  |  |
|-------------------------|----------------|--------------------------|--------------------------|------------------------|--------------------------|--------------------------|--------------------------------------------------------------------|--------------------------|--------------------------|--|--|
| # students in course: 5 | School<br>Mark | School<br>vs<br>District | School<br>vs<br>Province | Public<br>Exam<br>Mark | School<br>vs<br>District | School<br>vs<br>Province | Final<br>Mark                                                      | School<br>vs<br>District | School<br>vs<br>Province |  |  |
| Average Score           |                |                          |                          |                        |                          |                          |                                                                    |                          |                          |  |  |
| School<br>District      | 68.3           |                          | G                        |                        |                          |                          | 68.3                                                               |                          |                          |  |  |
| Province                | 74.7           | р                        | q                        |                        |                          |                          | 74.7                                                               | р                        | q                        |  |  |
| Percent of Passes       |                |                          |                          |                        |                          |                          |                                                                    |                          |                          |  |  |
| School                  |                |                          |                          |                        |                          |                          |                                                                    |                          |                          |  |  |
| District                | 90.9           | р                        | р                        |                        |                          |                          | 90.9                                                               | р                        | р                        |  |  |
| Province                | 93.5           |                          |                          |                        |                          |                          | 93.5                                                               |                          |                          |  |  |

School

Mark

Public

Ex. Mark

Final

Mark

Average Scores

### Percent Passes

\* Data from the High School Certification System. The results from supplementary courses are not reflected in these results. All students obtaining a score of 48 or 49 on the final mark, were adjusted to 50 and are reflected in the Final Mark column.