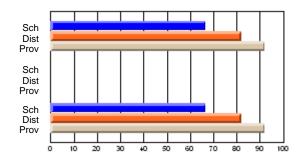

#### **Subject: Mathematics**

| Course: MATHEMATICS 2204 |                |                          |                          |                        |                          |    | ol data has 5 or fewer students. Data eld for reasons of confidentiality. |                          |                          |  |  |
|--------------------------|----------------|--------------------------|--------------------------|------------------------|--------------------------|----|---------------------------------------------------------------------------|--------------------------|--------------------------|--|--|
| # students in course: 2  | School<br>Mark | School<br>vs<br>District | School<br>vs<br>Province | Public<br>Exam<br>Mark | School<br>vs<br>District | VS | Final<br>Mark                                                             | School<br>vs<br>District | School<br>vs<br>Province |  |  |
| Average Score            |                |                          |                          |                        |                          |    |                                                                           |                          |                          |  |  |
| School<br>District       | 62.9           | р                        | р                        |                        |                          |    | 62.9                                                                      | р                        | р                        |  |  |
| Province                 | 61.0           | Р                        | Р                        |                        |                          |    | 61.0                                                                      | Р                        | Р                        |  |  |
| Percent of Passes        |                |                          |                          |                        |                          |    |                                                                           |                          |                          |  |  |
| School                   |                |                          |                          |                        |                          |    |                                                                           |                          |                          |  |  |
| District                 | 87.2           | р                        | р                        |                        |                          |    | 87.2                                                                      | р                        | р                        |  |  |
| Province                 | 84.1           |                          |                          |                        |                          |    | 84.2                                                                      |                          |                          |  |  |

Mark

Public

Ex. Mark

Final

Mark

Average Scores

\* Data from the High School Certification System. The results from supplementary courses are not reflected in these results. All students obtaining a score of 48 or 49 on the final mark, were adjusted to 50 and are reflected in the Final Mark column.