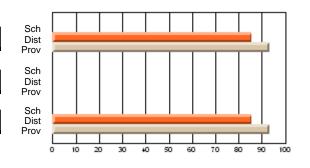

#### **Subject: Mathematics**

| # students in course: 7 | School | School         | School         | Public<br>Exam | School         | School         | Final | School         | School         |
|-------------------------|--------|----------------|----------------|----------------|----------------|----------------|-------|----------------|----------------|
|                         | Mark   | vs<br>District | vs<br>Province | Mark           | vs<br>District | vs<br>Province | Mark  | vs<br>District | vs<br>Province |
| Average Score           |        |                |                |                |                |                |       |                |                |
| School                  | 69.3   |                |                |                |                |                | 69.3  |                |                |
| District                | 58.8   | р              | р              |                |                |                | 58.8  | р              | р              |
| Province                | 66.5   |                |                |                |                |                | 66.5  |                |                |
| Percent of Passes       |        |                |                |                |                |                |       |                |                |
| School                  | 85.7   |                |                |                |                |                | 85.7  |                |                |
| District                | 76.7   | р              | q              |                |                |                | 76.7  | р              | q              |
| Province                | 86.2   |                |                |                |                |                | 86.3  |                |                |

School

Mark

Public

Ex. Mark

Final

Mark

## Average Scores

#### Percent Passes

\* Data from the High School Certification System. The results from supplementary courses are not reflected in these results. All students obtaining a score of 48 or 49 on the final mark, were adjusted to 50 and are reflected in the Final Mark column.