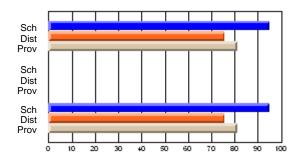

#### **Subject: Mathematics**

| # students in course: 7 | School | School         | School         | Public<br>Exam | School         | School         | Final | School         | School         |
|-------------------------|--------|----------------|----------------|----------------|----------------|----------------|-------|----------------|----------------|
|                         | Mark   | vs<br>District | vs<br>Province | Mark           | vs<br>District | vs<br>Province | Mark  | vs<br>District | vs<br>Province |
| Average Score           |        |                |                |                |                |                |       |                |                |
| School                  | 69.3   |                |                |                |                |                | 69.3  |                |                |
| District                | 58.8   | р              | р              |                |                |                | 58.8  | р              | р              |
| Province                | 66.5   |                |                |                |                |                | 66.5  |                |                |
| Percent of Passes       |        |                |                |                |                |                |       |                |                |
| School                  | 85.7   |                |                |                |                |                | 85.7  |                |                |
| District                | 76.7   | р              | q              |                |                |                | 76.7  | р              | q              |
| Province                | 86.2   |                |                |                |                |                | 86.3  |                |                |

School

Mark

Public

Ex. Mark

Final

Mark

## Average Scores

#### Percent Passes

\* Data from the High School Certification System. The results from supplementary courses are not reflected in these results. All students obtaining a score of 48 or 49 on the final mark, were adjusted to 50 and are reflected in the Final Mark column.