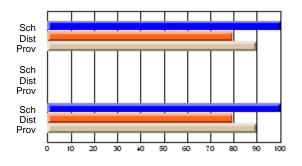

#### **Subject: Enterprise Education**

| Course: ENTERPRISE 3205 |                |                          |                          |                        |                          |                          | lata has 5 or fewer students. Data for reasons of confidentiality. |                          |                          |  |  |
|-------------------------|----------------|--------------------------|--------------------------|------------------------|--------------------------|--------------------------|--------------------------------------------------------------------|--------------------------|--------------------------|--|--|
| # students in course: 5 | School<br>Mark | School<br>vs<br>District | School<br>vs<br>Province | Public<br>Exam<br>Mark | School<br>vs<br>District | School<br>vs<br>Province | Final<br>Mark                                                      | School<br>vs<br>District | School<br>vs<br>Province |  |  |
| Average Score           |                |                          |                          |                        |                          |                          |                                                                    |                          |                          |  |  |
| School<br>District      | 68.3           |                          | G                        |                        |                          |                          | 68.3                                                               |                          |                          |  |  |
| Province                | 74.7           | р                        | q                        |                        |                          |                          | 74.7                                                               | р                        | q                        |  |  |
| Percent of Passes       |                |                          |                          |                        |                          |                          |                                                                    |                          |                          |  |  |
| School                  |                |                          |                          |                        |                          |                          |                                                                    |                          |                          |  |  |
| District                | 90.9           | р                        | р                        |                        |                          |                          | 90.9                                                               | р                        | р                        |  |  |
| Province                | 93.5           |                          |                          |                        |                          |                          | 93.5                                                               |                          |                          |  |  |

School

Mark

Public

Ex. Mark

Final

Mark

Average Scores

### Percent Passes

\* Data from the High School Certification System. The results from supplementary courses are not reflected in these results. All students obtaining a score of 48 or 49 on the final mark, were adjusted to 50 and are reflected in the Final Mark column.