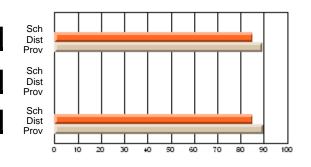

#### **Subject: Enterprise Education**

| Course: ENTERPRISE 3205 |                |                          |                          |                        |                          |                          | lata has 5 or fewer students. Data for reasons of confidentiality. |                          |                          |  |  |
|-------------------------|----------------|--------------------------|--------------------------|------------------------|--------------------------|--------------------------|--------------------------------------------------------------------|--------------------------|--------------------------|--|--|
| # students in course: 5 | School<br>Mark | School<br>vs<br>District | School<br>vs<br>Province | Public<br>Exam<br>Mark | School<br>vs<br>District | School<br>vs<br>Province | Final<br>Mark                                                      | School<br>vs<br>District | School<br>vs<br>Province |  |  |
| Average Score           |                |                          |                          |                        |                          |                          |                                                                    |                          |                          |  |  |
| School<br>District      | 68.3           |                          | G                        |                        |                          |                          | 68.3                                                               |                          |                          |  |  |
| Province                | 74.7           | р                        | q                        |                        |                          |                          | 74.7                                                               | р                        | q                        |  |  |
| Percent of Passes       |                |                          |                          |                        |                          |                          |                                                                    |                          |                          |  |  |
| School                  |                |                          |                          |                        |                          |                          |                                                                    |                          |                          |  |  |
| District                | 90.9           | р                        | р                        |                        |                          |                          | 90.9                                                               | р                        | р                        |  |  |
| Province                | 93.5           |                          |                          |                        |                          |                          | 93.5                                                               |                          |                          |  |  |

School

Mark

Public

Ex. Mark

Final

Mark

Average Scores

### Percent Passes

\* Data from the High School Certification System. The results from supplementary courses are not reflected in these results. All students obtaining a score of 48 or 49 on the final mark, were adjusted to 50 and are reflected in the Final Mark column.