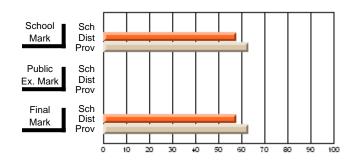

#### **Subject: Mathematics**

| # students in course: 7 | School | School         | School         | Public<br>Exam | School         | School         | Final | School         | School         |
|-------------------------|--------|----------------|----------------|----------------|----------------|----------------|-------|----------------|----------------|
|                         | Mark   | vs<br>District | vs<br>Province | Mark           | vs<br>District | vs<br>Province | Mark  | vs<br>District | vs<br>Province |
| Average Score           |        |                |                |                |                |                |       |                |                |
| School                  | 69.3   |                |                |                |                |                | 69.3  |                |                |
| District                | 58.8   | р              | р              |                |                |                | 58.8  | р              | р              |
| Province                | 66.5   |                |                |                |                |                | 66.5  |                |                |
| Percent of Passes       |        |                |                |                |                |                |       |                |                |
| School                  | 85.7   |                |                |                |                |                | 85.7  |                |                |
| District                | 76.7   | р              | q              |                |                |                | 76.7  | р              | q              |
| Province                | 86.2   |                |                |                |                |                | 86.3  |                |                |

School

Mark

Public

Ex. Mark

Final

Mark

## Average Scores

#### Percent Passes

\* Data from the High School Certification System. The results from supplementary courses are not reflected in these results. All students obtaining a score of 48 or 49 on the final mark, were adjusted to 50 and are reflected in the Final Mark column.