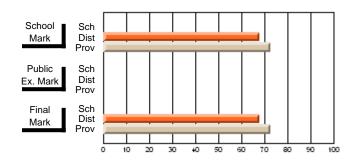

#### **Subject: Mathematics**

| # students in course: 7 | School | School         | School         | Public<br>Exam | School         | School         | Final | School         | School         |
|-------------------------|--------|----------------|----------------|----------------|----------------|----------------|-------|----------------|----------------|
|                         | Mark   | vs<br>District | vs<br>Province | Mark           | vs<br>District | vs<br>Province | Mark  | vs<br>District | vs<br>Province |
| Average Score           |        |                |                |                |                |                |       |                |                |
| School                  | 69.3   |                |                |                |                |                | 69.3  |                |                |
| District                | 58.8   | р              | р              |                |                |                | 58.8  | р              | р              |
| Province                | 66.5   |                |                |                |                |                | 66.5  |                |                |
| Percent of Passes       |        |                |                |                |                |                |       |                |                |
| School                  | 85.7   |                |                |                |                |                | 85.7  |                |                |
| District                | 76.7   | р              | q              |                |                |                | 76.7  | р              | q              |
| Province                | 86.2   |                |                |                |                |                | 86.3  |                |                |

School

Mark

Public

Ex. Mark

Final

Mark

## Average Scores

#### Percent Passes

\* Data from the High School Certification System. The results from supplementary courses are not reflected in these results. All students obtaining a score of 48 or 49 on the final mark, were adjusted to 50 and are reflected in the Final Mark column.