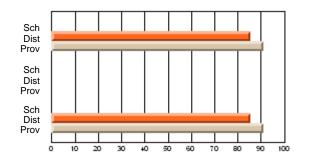

#### **Subject: Enterprise Education**

| Course: ENTERPRISE 3205 |                |                          |                          |                        |                          |                          | lata has 5 or fewer students. Data for reasons of confidentiality. |                          |                          |  |  |
|-------------------------|----------------|--------------------------|--------------------------|------------------------|--------------------------|--------------------------|--------------------------------------------------------------------|--------------------------|--------------------------|--|--|
| # students in course: 5 | School<br>Mark | School<br>vs<br>District | School<br>vs<br>Province | Public<br>Exam<br>Mark | School<br>vs<br>District | School<br>vs<br>Province | Final<br>Mark                                                      | School<br>vs<br>District | School<br>vs<br>Province |  |  |
| Average Score           |                |                          |                          |                        |                          |                          |                                                                    |                          |                          |  |  |
| School<br>District      | 68.3           |                          | G                        |                        |                          |                          | 68.3                                                               |                          |                          |  |  |
| Province                | 74.7           | р                        | q                        |                        |                          |                          | 74.7                                                               | р                        | q                        |  |  |
| Percent of Passes       |                |                          |                          |                        |                          |                          |                                                                    |                          |                          |  |  |
| School                  |                |                          |                          |                        |                          |                          |                                                                    |                          |                          |  |  |
| District                | 90.9           | р                        | р                        |                        |                          |                          | 90.9                                                               | р                        | р                        |  |  |
| Province                | 93.5           |                          |                          |                        |                          |                          | 93.5                                                               |                          |                          |  |  |

School

Mark

Public

Ex. Mark

Final

Mark

Average Scores

### Percent Passes

\* Data from the High School Certification System. The results from supplementary courses are not reflected in these results. All students obtaining a score of 48 or 49 on the final mark, were adjusted to 50 and are reflected in the Final Mark column.