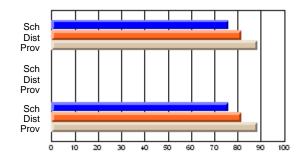

#### **Subject: Enterprise Education**

| Course: ENTERPRISE 3205 |                |                          |                          |                        |                          |                          | lata has 5 or fewer students. Data for reasons of confidentiality. |                          |                          |  |  |
|-------------------------|----------------|--------------------------|--------------------------|------------------------|--------------------------|--------------------------|--------------------------------------------------------------------|--------------------------|--------------------------|--|--|
| # students in course: 5 | School<br>Mark | School<br>vs<br>District | School<br>vs<br>Province | Public<br>Exam<br>Mark | School<br>vs<br>District | School<br>vs<br>Province | Final<br>Mark                                                      | School<br>vs<br>District | School<br>vs<br>Province |  |  |
| Average Score           |                |                          |                          |                        |                          |                          |                                                                    |                          |                          |  |  |
| School<br>District      | 68.3           |                          | G                        |                        |                          |                          | 68.3                                                               |                          |                          |  |  |
| Province                | 74.7           | р                        | q                        |                        |                          |                          | 74.7                                                               | р                        | q                        |  |  |
| Percent of Passes       |                |                          |                          |                        |                          |                          |                                                                    |                          |                          |  |  |
| School                  |                |                          |                          |                        |                          |                          |                                                                    |                          |                          |  |  |
| District                | 90.9           | р                        | р                        |                        |                          |                          | 90.9                                                               | р                        | р                        |  |  |
| Province                | 93.5           |                          |                          |                        |                          |                          | 93.5                                                               |                          |                          |  |  |

School

Mark

Public

Ex. Mark

Final

Mark

Average Scores

### Percent Passes

\* Data from the High School Certification System. The results from supplementary courses are not reflected in these results. All students obtaining a score of 48 or 49 on the final mark, were adjusted to 50 and are reflected in the Final Mark column.