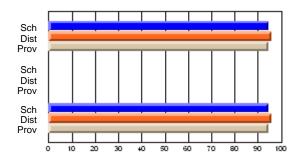

#### **Subject: Mathematics**

| # students in course: 7 | School | School         | School         | Public<br>Exam | School         | School         | Final | School         | School         |
|-------------------------|--------|----------------|----------------|----------------|----------------|----------------|-------|----------------|----------------|
|                         | Mark   | vs<br>District | vs<br>Province | Mark           | vs<br>District | vs<br>Province | Mark  | vs<br>District | vs<br>Province |
| Average Score           |        |                |                |                |                |                |       |                |                |
| School                  | 69.3   |                |                |                |                |                | 69.3  |                |                |
| District                | 58.8   | р              | р              |                |                |                | 58.8  | р              | р              |
| Province                | 66.5   |                |                |                |                |                | 66.5  |                |                |
| Percent of Passes       |        |                |                |                |                |                |       |                |                |
| School                  | 85.7   |                |                |                |                |                | 85.7  |                |                |
| District                | 76.7   | р              | q              |                |                |                | 76.7  | р              | q              |
| Province                | 86.2   |                |                |                |                |                | 86.3  |                |                |

School

Mark

Public

Ex. Mark

Final

Mark

## Average Scores

#### Percent Passes

\* Data from the High School Certification System. The results from supplementary courses are not reflected in these results. All students obtaining a score of 48 or 49 on the final mark, were adjusted to 50 and are reflected in the Final Mark column.