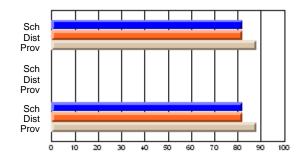

#### **Subject: Mathematics**

| # students in course: 7 | School | School         | School         | Public<br>Exam | School         | School         | Final | School         | School         |
|-------------------------|--------|----------------|----------------|----------------|----------------|----------------|-------|----------------|----------------|
|                         | Mark   | vs<br>District | vs<br>Province | Mark           | vs<br>District | vs<br>Province | Mark  | vs<br>District | vs<br>Province |
| Average Score           |        |                |                |                |                |                |       |                |                |
| School                  | 69.3   |                |                |                |                |                | 69.3  |                |                |
| District                | 58.8   | р              | р              |                |                |                | 58.8  | р              | р              |
| Province                | 66.5   |                |                |                |                |                | 66.5  |                |                |
| Percent of Passes       |        |                |                |                |                |                |       |                |                |
| School                  | 85.7   |                |                |                |                |                | 85.7  |                |                |
| District                | 76.7   | р              | q              |                |                |                | 76.7  | р              | q              |
| Province                | 86.2   |                |                |                |                |                | 86.3  |                |                |

School

Mark

Public

Ex. Mark

Final

Mark

## Average Scores

#### Percent Passes

\* Data from the High School Certification System. The results from supplementary courses are not reflected in these results. All students obtaining a score of 48 or 49 on the final mark, were adjusted to 50 and are reflected in the Final Mark column.