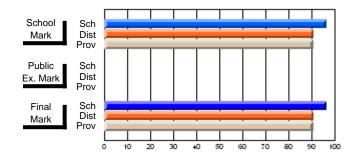

School

Mark

Public

Ex. Mark

Final

Mark

Average Scores

### Percent Passes

\* Data from the High School Certification System. The results from supplementary courses are not reflected in these results. All students obtaining a score of 48 or 49 on the final mark, were adjusted to 50 and are reflected in the Final Mark column.