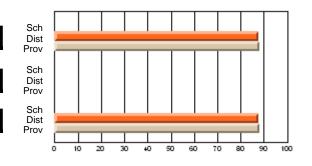

#### **Subject: Mathematics**

| Course: MATHEMATICS 2204 |                |                          |                          |                        |                          |    | ol data has 5 or fewer students. Data eld for reasons of confidentiality. |                          |                          |  |  |
|--------------------------|----------------|--------------------------|--------------------------|------------------------|--------------------------|----|---------------------------------------------------------------------------|--------------------------|--------------------------|--|--|
| # students in course: 2  | School<br>Mark | School<br>vs<br>District | School<br>vs<br>Province | Public<br>Exam<br>Mark | School<br>vs<br>District | VS | Final<br>Mark                                                             | School<br>vs<br>District | School<br>vs<br>Province |  |  |
| Average Score            |                |                          |                          |                        |                          |    |                                                                           |                          |                          |  |  |
| School<br>District       | 62.9           | р                        | р                        |                        |                          |    | 62.9                                                                      | р                        | р                        |  |  |
| Province                 | 61.0           | Р                        | Р                        |                        |                          |    | 61.0                                                                      | Р                        | Р                        |  |  |
| Percent of Passes        |                |                          |                          |                        |                          |    |                                                                           |                          |                          |  |  |
| School                   |                |                          |                          |                        |                          |    |                                                                           |                          |                          |  |  |
| District                 | 87.2           | р                        | р                        |                        |                          |    | 87.2                                                                      | р                        | р                        |  |  |
| Province                 | 84.1           |                          |                          |                        |                          |    | 84.2                                                                      |                          |                          |  |  |

Mark

Public

Ex. Mark

Final

Mark

Average Scores

\* Data from the High School Certification System. The results from supplementary courses are not reflected in these results. All students obtaining a score of 48 or 49 on the final mark, were adjusted to 50 and are reflected in the Final Mark column.