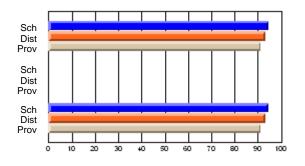

#### **Subject: Mathematics**

| Course: MATHEMATICS 2204 |                |                          |                          |                        |                          |    | ol data has 5 or fewer students. Data eld for reasons of confidentiality. |                          |                          |  |  |
|--------------------------|----------------|--------------------------|--------------------------|------------------------|--------------------------|----|---------------------------------------------------------------------------|--------------------------|--------------------------|--|--|
| # students in course: 2  | School<br>Mark | School<br>vs<br>District | School<br>vs<br>Province | Public<br>Exam<br>Mark | School<br>vs<br>District | VS | Final<br>Mark                                                             | School<br>vs<br>District | School<br>vs<br>Province |  |  |
| Average Score            |                |                          |                          |                        |                          |    |                                                                           |                          |                          |  |  |
| School<br>District       | 62.9           | р                        | р                        |                        |                          |    | 62.9                                                                      | р                        | р                        |  |  |
| Province                 | 61.0           | Р                        | Р                        |                        |                          |    | 61.0                                                                      | Р                        | Р                        |  |  |
| Percent of Passes        |                |                          |                          |                        |                          |    |                                                                           |                          |                          |  |  |
| School                   |                |                          |                          |                        |                          |    |                                                                           |                          |                          |  |  |
| District                 | 87.2           | р                        | р                        |                        |                          |    | 87.2                                                                      | р                        | р                        |  |  |
| Province                 | 84.1           |                          |                          |                        |                          |    | 84.2                                                                      |                          |                          |  |  |

Mark

Public

Ex. Mark

Final

Mark

Average Scores

\* Data from the High School Certification System. The results from supplementary courses are not reflected in these results. All students obtaining a score of 48 or 49 on the final mark, were adjusted to 50 and are reflected in the Final Mark column.