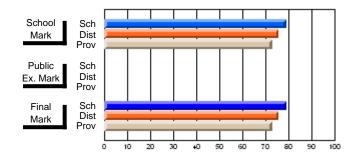

### Subject: Family Studies

| Course: HUMAN DYNAMICS 22 | 201            |                          |                          |   |                        |                          |                          |               |    |                          |
|---------------------------|----------------|--------------------------|--------------------------|---|------------------------|--------------------------|--------------------------|---------------|----|--------------------------|
| # students in course: 8   | School<br>Mark | School<br>vs<br>District | School<br>vs<br>Province |   | Public<br>Exam<br>Mark | School<br>vs<br>District | School<br>vs<br>Province | Final<br>Mark | v5 | School<br>vs<br>Province |
| Average Score             |                |                          |                          | Ļ |                        |                          |                          |               |    |                          |
| School                    | 85.3           |                          |                          |   |                        |                          |                          | 85.3          |    |                          |
| District                  | 65.3           | р                        | р                        |   |                        |                          |                          | 65.3          | р  | р                        |
| Province                  | 71.9           |                          |                          |   |                        |                          |                          | 71.9          |    |                          |
| Percent of Passes         |                |                          |                          |   |                        |                          |                          |               |    |                          |
| School                    | 100.0          |                          |                          |   |                        |                          |                          | 100.0         |    |                          |
| District                  | 79.6           | р                        | р                        |   |                        |                          |                          | 79.6          | р  | р                        |
| Province                  | 89.8           |                          |                          |   |                        |                          |                          | 89.8          |    |                          |

School

Mark

Public

Ex. Mark

Final

Mark

## Average Scores

#### Percent Passes

\* Data from the High School Certification System. The results from supplementary courses are not reflected in these results. All students obtaining a score of 48 or 49 on the final mark, were adjusted to 50 and are reflected in the Final Mark column.