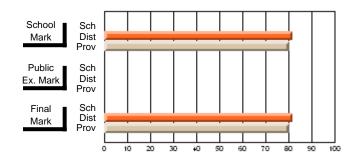

#### **Subject: Mathematics**

| # students in course: 7 | School | School         | School         | Public<br>Exam | School         | School         | Final | School         | School         |
|-------------------------|--------|----------------|----------------|----------------|----------------|----------------|-------|----------------|----------------|
|                         | Mark   | vs<br>District | vs<br>Province | Mark           | vs<br>District | vs<br>Province | Mark  | vs<br>District | vs<br>Province |
| Average Score           |        |                |                |                |                |                |       |                |                |
| School                  | 69.3   |                |                |                |                |                | 69.3  |                |                |
| District                | 58.8   | р              | р              |                |                |                | 58.8  | р              | р              |
| Province                | 66.5   |                |                |                |                |                | 66.5  |                |                |
| Percent of Passes       |        |                |                |                |                |                |       |                |                |
| School                  | 85.7   |                |                |                |                |                | 85.7  |                |                |
| District                | 76.7   | р              | q              |                |                |                | 76.7  | р              | q              |
| Province                | 86.2   |                |                |                |                |                | 86.3  |                |                |

School

Mark

Public

Ex. Mark

Final

Mark

## Average Scores

#### Percent Passes

\* Data from the High School Certification System. The results from supplementary courses are not reflected in these results. All students obtaining a score of 48 or 49 on the final mark, were adjusted to 50 and are reflected in the Final Mark column.