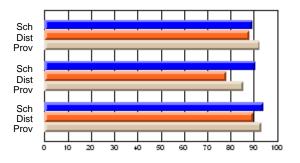

#### **Subject: Mathematics**

| # students in course: 7 | School | School         | School         | Public<br>Exam | School         | School         | Final | School         | School         |
|-------------------------|--------|----------------|----------------|----------------|----------------|----------------|-------|----------------|----------------|
|                         | Mark   | vs<br>District | vs<br>Province | Mark           | vs<br>District | vs<br>Province | Mark  | vs<br>District | vs<br>Province |
| Average Score           |        |                |                |                |                |                |       |                |                |
| School                  | 69.3   |                |                |                |                |                | 69.3  |                |                |
| District                | 58.8   | р              | р              |                |                |                | 58.8  | р              | р              |
| Province                | 66.5   |                |                |                |                |                | 66.5  |                |                |
| Percent of Passes       |        |                |                |                |                |                |       |                |                |
| School                  | 85.7   |                |                |                |                |                | 85.7  |                |                |
| District                | 76.7   | р              | q              |                |                |                | 76.7  | р              | q              |
| Province                | 86.2   |                |                |                |                |                | 86.3  |                |                |

School

Mark

Public

Ex. Mark

Final

Mark

## Average Scores

#### Percent Passes

\* Data from the High School Certification System. The results from supplementary courses are not reflected in these results. All students obtaining a score of 48 or 49 on the final mark, were adjusted to 50 and are reflected in the Final Mark column.