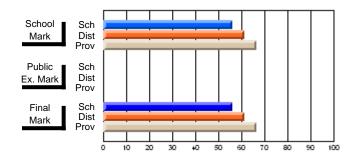

#### **Subject: Enterprise Education**

| Course: ENTERPRISE 3205 |                |                          |                          |                        |                          |                          | lata has 5 or fewer students. Data for reasons of confidentiality. |                          |                          |  |  |
|-------------------------|----------------|--------------------------|--------------------------|------------------------|--------------------------|--------------------------|--------------------------------------------------------------------|--------------------------|--------------------------|--|--|
| # students in course: 5 | School<br>Mark | School<br>vs<br>District | School<br>vs<br>Province | Public<br>Exam<br>Mark | School<br>vs<br>District | School<br>vs<br>Province | Final<br>Mark                                                      | School<br>vs<br>District | School<br>vs<br>Province |  |  |
| Average Score           |                |                          |                          |                        |                          |                          |                                                                    |                          |                          |  |  |
| School<br>District      | 68.3           |                          | G                        |                        |                          |                          | 68.3                                                               |                          |                          |  |  |
| Province                | 74.7           | р                        | q                        |                        |                          |                          | 74.7                                                               | р                        | q                        |  |  |
| Percent of Passes       |                |                          |                          |                        |                          |                          |                                                                    |                          |                          |  |  |
| School                  |                |                          |                          |                        |                          |                          |                                                                    |                          |                          |  |  |
| District                | 90.9           | р                        | р                        |                        |                          |                          | 90.9                                                               | р                        | р                        |  |  |
| Province                | 93.5           |                          |                          |                        |                          |                          | 93.5                                                               |                          |                          |  |  |

School

Mark

Public

Ex. Mark

Final

Mark

Average Scores

### Percent Passes

\* Data from the High School Certification System. The results from supplementary courses are not reflected in these results. All students obtaining a score of 48 or 49 on the final mark, were adjusted to 50 and are reflected in the Final Mark column.