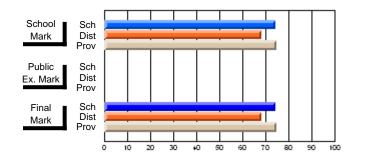

### Subject: Family Studies

| Course: HUMAN DYNAMICS 22 | 201            |                          |                          |   |                        |                          |                          |               |    |                          |
|---------------------------|----------------|--------------------------|--------------------------|---|------------------------|--------------------------|--------------------------|---------------|----|--------------------------|
| # students in course: 8   | School<br>Mark | School<br>vs<br>District | School<br>vs<br>Province |   | Public<br>Exam<br>Mark | School<br>vs<br>District | School<br>vs<br>Province | Final<br>Mark | v5 | School<br>vs<br>Province |
| Average Score             |                |                          |                          | Ļ |                        |                          |                          |               |    |                          |
| School                    | 85.3           |                          |                          |   |                        |                          |                          | 85.3          |    |                          |
| District                  | 65.3           | р                        | р                        |   |                        |                          |                          | 65.3          | р  | р                        |
| Province                  | 71.9           |                          |                          |   |                        |                          |                          | 71.9          |    |                          |
| Percent of Passes         |                |                          |                          |   |                        |                          |                          |               |    |                          |
| School                    | 100.0          |                          |                          |   |                        |                          |                          | 100.0         |    |                          |
| District                  | 79.6           | р                        | р                        |   |                        |                          |                          | 79.6          | р  | р                        |
| Province                  | 89.8           |                          |                          |   |                        |                          |                          | 89.8          |    |                          |

School

Mark

Public

Ex. Mark

Final

Mark

## Average Scores

#### Percent Passes

\* Data from the High School Certification System. The results from supplementary courses are not reflected in these results. All students obtaining a score of 48 or 49 on the final mark, were adjusted to 50 and are reflected in the Final Mark column.