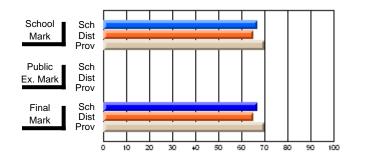

70.1   | •            | *            |                |              |              | 70.1  | ,            |              |
| Percent of Passes        |        |              |              |                |              |              |       |              |              |
| School                   | 88.3   |              |              |                |              |              | 88.3  |              |              |
| District                 | 86.6   | р            | q            |                |              |              | 86.6  | р            | q            |
| Province                 | 91.2   |              |              |                |              |              | 91.3  |              |              |

School

Mark

Public

Ex. Mark

Final

Mark

# Average Scores



#### Percent Passes



\* Data from the High School Certification System. The results from supplementary courses are not reflected in these results. All students obtaining a score of 48 or 49 on the final mark, were adjusted to 50 and are reflected in the Final Mark column.

Modification Time: 10:29:33AM

Modification Date: 2/23/2006



# District 1 - Labrador

#010 - Menihek High School, Labrador City

Grades: 8-12

### Subject: Science

| # students in course: 32 | School<br>Mark | School<br>vs<br>District | School<br>vs<br>Province | Public<br>Exam<br>Mark | School<br>vs<br>District | School<br>vs | Final<br>Mark | School<br>vs | School<br>vs |
|--------------------------|----------------|--------------------------|--------------------------|------------------------|------------------