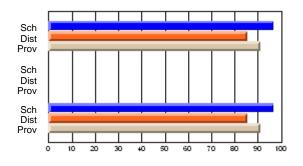

#### **Subject: Physical Education**

| # students in course: 9 | School<br>Mark | School<br>vs<br>District | School<br>vs<br>Province | Public<br>Exam<br>Mark | School<br>vs<br>District | School<br>vs<br>Province | Final<br>Mark | School<br>vs<br>District | School<br>vs<br>Province |
|-------------------------|----------------|--------------------------|--------------------------|------------------------|--------------------------|--------------------------|---------------|--------------------------|--------------------------|
| Average Score           |                |                          |                          |                        |                          |                          |               |                          |                          |
| School                  | 77.2           |                          |                          |                        |                          |                          | 77.2          |                          |                          |
| District                | 78.9           | q                        | q                        |                        |                          |                          | 78.9          | q                        | q                        |
| Province                | 80.5           |                          |                          |                        |                          |                          | 80.5          |                          |                          |
| Percent of Passes       |                |                          |                          |                        |                          |                          |               |                          |                          |
| School                  | 100.0          |                          |                          |                        |                          |                          | 100.0         |                          |                          |
| District                | 93.2           | р                        | р                        |                        |                          |                          | 93.2          | р                        | р                        |
| Province                | 95.9           |                          |                          |                        |                          |                          | 95.9          |                          |                          |

School

Mark

Public

Ex. Mark

Final

Mark

## Average Scores

#### Percent Passes

\* Data from the High School Certification System. The results from supplementary courses are not reflected in these results. All students obtaining a score of 48 or 49 on the final mark, were adjusted to 50 and are reflected in the Final Mark column.