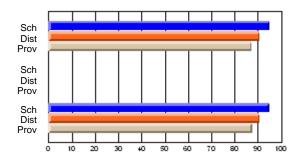

School

Mark

Public

Ex. Mark

Final

Mark

## Average Scores

#### Percent Passes

\* Data from the High School Certification System. The results from supplementary courses are not reflected in these results. All students obtaining a score of 48 or 49 on the final mark, were adjusted to 50 and are reflected in the Final Mark column.