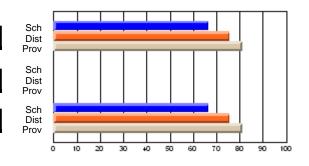

### Subject: Family Studies

| Course: HUMAN DYNAMICS 22 | 201            |                          |                          |   |                        |                          |                          |               |    |                          |
|---------------------------|----------------|--------------------------|--------------------------|---|------------------------|--------------------------|--------------------------|---------------|----|--------------------------|
| # students in course: 8   | School<br>Mark | School<br>vs<br>District | School<br>vs<br>Province |   | Public<br>Exam<br>Mark | School<br>vs<br>District | School<br>vs<br>Province | Final<br>Mark | v5 | School<br>vs<br>Province |
| Average Score             |                |                          |                          | Ļ |                        |                          |                          |               |    |                          |
| School                    | 85.3           |                          |                          |   |                        |                          |                          | 85.3          |    |                          |
| District                  | 65.3           | р                        | р                        |   |                        |                          |                          | 65.3          | р  | р                        |
| Province                  | 71.9           |                          |                          |   |                        |                          |                          | 71.9          |    |                          |
| Percent of Passes         |                |                          |                          |   |                        |                          |                          |               |    |                          |
| School                    | 100.0          |                          |                          |   |                        |                          |                          | 100.0         |    |                          |
| District                  | 79.6           | р                        | р                        |   |                        |                          |                          | 79.6          | р  | р                        |
| Province                  | 89.8           |                          |                          |   |                        |                          |                          | 89.8          |    |                          |

## Average Scores

#### Percent Passes

\* Data from the High School Certification System. The results from supplementary courses are not reflected in these results. All students obtaining a score of 48 or 49 on the final mark, were adjusted to 50 and are reflected in the Final Mark column.