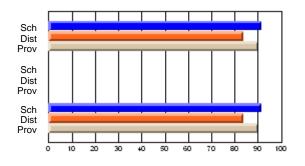

#### **Subject: Enterprise Education**

| Course: ENTERPRISE 3205 |                |                          |                          |                        |                          |                          | lata has 5 or fewer students. Data for reasons of confidentiality. |                          |                          |  |  |
|-------------------------|----------------|--------------------------|--------------------------|------------------------|--------------------------|--------------------------|--------------------------------------------------------------------|--------------------------|--------------------------|--|--|
| # students in course: 5 | School<br>Mark | School<br>vs<br>District | School<br>vs<br>Province | Public<br>Exam<br>Mark | School<br>vs<br>District | School<br>vs<br>Province | Final<br>Mark                                                      | School<br>vs<br>District | School<br>vs<br>Province |  |  |
| Average Score           |                |                          |                          |                        |                          |                          |                                                                    |                          |                          |  |  |
| School<br>District      | 68.3           |                          | G                        |                        |                          |                          | 68.3                                                               |                          |                          |  |  |
| Province                | 74.7           | р                        | q                        |                        |                          |                          | 74.7                                                               | р                        | q                        |  |  |
| Percent of Passes       |                |                          |                          |                        |                          |                          |                                                                    |                          |                          |  |  |
| School                  |                |                          |                          |                        |                          |                          |                                                                    |                          |                          |  |  |
| District                | 90.9           | р                        | р                        |                        |                          |                          | 90.9                                                               | р                        | р                        |  |  |
| Province                | 93.5           |                          |                          |                        |                          |                          | 93.5                                                               |                          |                          |  |  |

School

Mark

Public

Ex. Mark

Final

Mark

Average Scores

### Percent Passes

\* Data from the High School Certification System. The results from supplementary courses are not reflected in these results. All students obtaining a score of 48 or 49 on the final mark, were adjusted to 50 and are reflected in the Final Mark column.