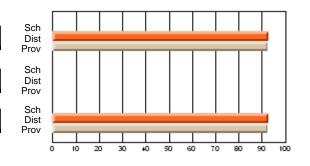

### Subject: Family Studies

| Course: HUMAN DYNAMICS 22 | 201            |                          |                          |   |                        |                          |                          |               |    |                          |
|---------------------------|----------------|--------------------------|--------------------------|---|------------------------|--------------------------|--------------------------|---------------|----|--------------------------|
| # students in course: 8   | School<br>Mark | School<br>vs<br>District | School<br>vs<br>Province |   | Public<br>Exam<br>Mark | School<br>vs<br>District | School<br>vs<br>Province | Final<br>Mark | v5 | School<br>vs<br>Province |
| Average Score             |                |                          |                          | Ļ |                        |                          |                          |               |    |                          |
| School                    | 85.3           |                          |                          |   |                        |                          |                          | 85.3          |    |                          |
| District                  | 65.3           | р                        | р                        |   |                        |                          |                          | 65.3          | р  | р                        |
| Province                  | 71.9           |                          |                          |   |                        |                          |                          | 71.9          |    |                          |
| Percent of Passes         |                |                          |                          |   |                        |                          |                          |               |    |                          |
| School                    | 100.0          |                          |                          |   |                        |                          |                          | 100.0         |    |                          |
| District                  | 79.6           | р                        | р                        |   |                        |                          |                          | 79.6          | р  | р                        |
| Province                  | 89.8           |                          |                          |   |                        |                          |                          | 89.8          |    |                          |

School

Mark

Public

Ex. Mark

Final

Mark

## Average Scores

#### Percent Passes

\* Data from the High School Certification System. The results from supplementary courses are not reflected in these results. All students obtaining a score of 48 or 49 on the final mark, were adjusted to 50 and are reflected in the Final Mark column.