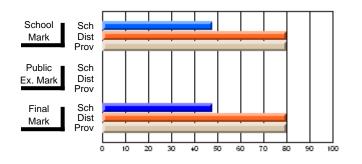

#### **Subject: Mathematics**

| Course: MATHEMATICS 2204 |                |                          |                          |                        |                          |    | ol data has 5 or fewer students. Data eld for reasons of confidentiality. |                          |                          |  |  |
|--------------------------|----------------|--------------------------|--------------------------|------------------------|--------------------------|----|---------------------------------------------------------------------------|--------------------------|--------------------------|--|--|
| # students in course: 2  | School<br>Mark | School<br>vs<br>District | School<br>vs<br>Province | Public<br>Exam<br>Mark | School<br>vs<br>District | VS | Final<br>Mark                                                             | School<br>vs<br>District | School<br>vs<br>Province |  |  |
| Average Score            |                |                          |                          |                        |                          |    |                                                                           |                          |                          |  |  |
| School<br>District       | 62.9           | р                        | р                        |                        |                          |    | 62.9                                                                      | р                        | р                        |  |  |
| Province                 | 61.0           | Р                        | Р                        |                        |                          |    | 61.0                                                                      | Р                        | Р                        |  |  |
| Percent of Passes        |                |                          |                          |                        |                          |    |                                                                           |                          |                          |  |  |
| School                   |                |                          |                          |                        |                          |    |                                                                           |                          |                          |  |  |
| District                 | 87.2           | р                        | р                        |                        |                          |    | 87.2                                                                      | р                        | р                        |  |  |
| Province                 | 84.1           |                          |                          |                        |                          |    | 84.2                                                                      |                          |                          |  |  |

Mark

Public

Ex. Mark

Final

Mark

Average Scores

\* Data from the High School Certification System. The results from supplementary courses are not reflected in these results. All students obtaining a score of 48 or 49 on the final mark, were adjusted to 50 and are reflected in the Final Mark column.