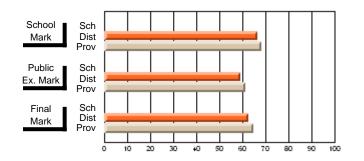

#### **Subject: Enterprise Education**

| Course: ENTERPRISE 3205 |                |                          |                          |                        |                          |                          | lata has 5 or fewer students. Data for reasons of confidentiality. |                          |                          |  |  |
|-------------------------|----------------|--------------------------|--------------------------|------------------------|--------------------------|--------------------------|--------------------------------------------------------------------|--------------------------|--------------------------|--|--|
| # students in course: 5 | School<br>Mark | School<br>vs<br>District | School<br>vs<br>Province | Public<br>Exam<br>Mark | School<br>vs<br>District | School<br>vs<br>Province | Final<br>Mark                                                      | School<br>vs<br>District | School<br>vs<br>Province |  |  |
| Average Score           |                |                          |                          |                        |                          |                          |                                                                    |                          |                          |  |  |
| School<br>District      | 68.3           |                          | G                        |                        |                          |                          | 68.3                                                               |                          |                          |  |  |
| Province                | 74.7           | р                        | q                        |                        |                          |                          | 74.7                                                               | р                        | q                        |  |  |
| Percent of Passes       |                |                          |                          |                        |                          |                          |                                                                    |                          |                          |  |  |
| School                  |                |                          |                          |                        |                          |                          |                                                                    |                          |                          |  |  |
| District                | 90.9           | р                        | р                        |                        |                          |                          | 90.9                                                               | р                        | р                        |  |  |
| Province                | 93.5           |                          |                          |                        |                          |                          | 93.5                                                               |                          |                          |  |  |

School

Mark

Public

Ex. Mark

Final

Mark

Average Scores

### Percent Passes

\* Data from the High School Certification System. The results from supplementary courses are not reflected in these results. All students obtaining a score of 48 or 49 on the final mark, were adjusted to 50 and are reflected in the Final Mark column.