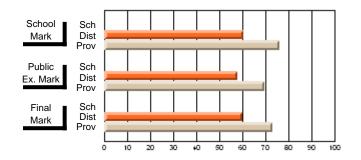

### Subject: Family Studies

| Course: HUMAN DYNAMICS 22 | 201            |                          |                          |   |                        |                          |                          |               |    |                          |
|---------------------------|----------------|--------------------------|--------------------------|---|------------------------|--------------------------|--------------------------|---------------|----|--------------------------|
| # students in course: 8   | School<br>Mark | School<br>vs<br>District | School<br>vs<br>Province |   | Public<br>Exam<br>Mark | School<br>vs<br>District | School<br>vs<br>Province | Final<br>Mark | v5 | School<br>vs<br>Province |
| Average Score             |                |                          |                          | Ļ |                        |                          |                          |               |    |                          |
| School                    | 85.3           |                          |                          |   |                        |                          |                          | 85.3          |    |                          |
| District                  | 65.3           | р                        | р                        |   |                        |                          |                          | 65.3          | р  | р                        |
| Province                  | 71.9           |                          |                          |   |                        |                          |                          | 71.9          |    |                          |
| Percent of Passes         |                |                          |                          |   |                        |                          |                          |               |    |                          |
| School                    | 100.0          |                          |                          |   |                        |                          |                          | 100.0         |    |                          |
| District                  | 79.6           | р                        | р                        |   |                        |                          |                          | 79.6          | р  | р                        |
| Province                  | 89.8           |                          |                          |   |                        |                          |                          | 89.8          |    |                          |

School

Mark

Public

Ex. Mark

Final

Mark

## Average Scores

#### Percent Passes

\* Data from the High School Certification System. The results from supplementary courses are not reflected in these results. All students obtaining a score of 48 or 49 on the final mark, were adjusted to 50 and are reflected in the Final Mark column.