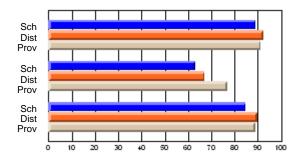

#### **Subject: Enterprise Education**

| Course: ENTERPRISE 3205 |                |                          |                          |                        |                          |                          | lata has 5 or fewer students. Data for reasons of confidentiality. |                          |                          |  |  |
|-------------------------|----------------|--------------------------|--------------------------|------------------------|--------------------------|--------------------------|--------------------------------------------------------------------|--------------------------|--------------------------|--|--|
| # students in course: 5 | School<br>Mark | School<br>vs<br>District | School<br>vs<br>Province | Public<br>Exam<br>Mark | School<br>vs<br>District | School<br>vs<br>Province | Final<br>Mark                                                      | School<br>vs<br>District | School<br>vs<br>Province |  |  |
| Average Score           |                |                          |                          |                        |                          |                          |                                                                    |                          |                          |  |  |
| School<br>District      | 68.3           |                          | G                        |                        |                          |                          | 68.3                                                               |                          |                          |  |  |
| Province                | 74.7           | р                        | q                        |                        |                          |                          | 74.7                                                               | р                        | q                        |  |  |
| Percent of Passes       |                |                          |                          |                        |                          |                          |                                                                    |                          |                          |  |  |
| School                  |                |                          |                          |                        |                          |                          |                                                                    |                          |                          |  |  |
| District                | 90.9           | р                        | р                        |                        |                          |                          | 90.9                                                               | р                        | р                        |  |  |
| Province                | 93.5           |                          |                          |                        |                          |                          | 93.5                                                               |                          |                          |  |  |

School

Mark

Public

Ex. Mark

Final

Mark

Average Scores

### Percent Passes

\* Data from the High School Certification System. The results from supplementary courses are not reflected in these results. All students obtaining a score of 48 or 49 on the final mark, were adjusted to 50 and are reflected in the Final Mark column.