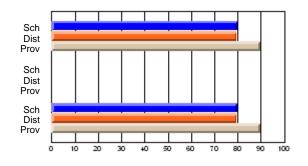

### Subject: Family Studies

| Course: HUMAN DYNAMICS 22 | 201            |                          |                          |   |                        |                          |                          |               |    |                          |
|---------------------------|----------------|--------------------------|--------------------------|---|------------------------|--------------------------|--------------------------|---------------|----|--------------------------|
| # students in course: 8   | School<br>Mark | School<br>vs<br>District | School<br>vs<br>Province |   | Public<br>Exam<br>Mark | School<br>vs<br>District | School<br>vs<br>Province | Final<br>Mark | v5 | School<br>vs<br>Province |
| Average Score             |                |                          |                          | Ļ |                        |                          |                          |               |    |                          |
| School                    | 85.3           |                          |                          |   |                        |                          |                          | 85.3          |    |                          |
| District                  | 65.3           | р                        | р                        |   |                        |                          |                          | 65.3          | р  | р                        |
| Province                  | 71.9           |                          |                          |   |                        |                          |                          | 71.9          |    |                          |
| Percent of Passes         |                |                          |                          |   |                        |                          |                          |               |    |                          |
| School                    | 100.0          |                          |                          |   |                        |                          |                          | 100.0         |    |                          |
| District                  | 79.6           | р                        | р                        |   |                        |                          |                          | 79.6          | р  | р                        |
| Province                  | 89.8           |                          |                          |   |                        |                          |                          | 89.8          |    |                          |

School

Mark

Public

Ex. Mark

Final

Mark

## Average Scores

#### Percent Passes

\* Data from the High School Certification System. The results from supplementary courses are not reflected in these results. All students obtaining a score of 48 or 49 on the final mark, were adjusted to 50 and are reflected in the Final Mark column.