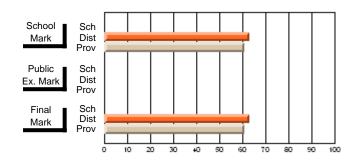

#### **Subject: Mathematics**

| # students in course: 7 | School | School         | School         | Public<br>Exam | School         | School         | Final | School         | School         |
|-------------------------|--------|----------------|----------------|----------------|----------------|----------------|-------|----------------|----------------|
|                         | Mark   | vs<br>District | vs<br>Province | Mark           | vs<br>District | vs<br>Province | Mark  | vs<br>District | vs<br>Province |
| Average Score           |        |                |                |                |                |                |       |                |                |
| School                  | 69.3   |                |                |                |                |                | 69.3  |                |                |
| District                | 58.8   | р              | р              |                |                |                | 58.8  | р              | р              |
| Province                | 66.5   |                |                |                |                |                | 66.5  |                |                |
| Percent of Passes       |        |                |                |                |                |                |       |                |                |
| School                  | 85.7   |                |                |                |                |                | 85.7  |                |                |
| District                | 76.7   | р              | q              |                |                |                | 76.7  | р              | q              |
| Province                | 86.2   |                |                |                |                |                | 86.3  |                |                |

School

Mark

Public

Ex. Mark

Final

Mark

## Average Scores

#### Percent Passes

\* Data from the High School Certification System. The results from supplementary courses are not reflected in these results. All students obtaining a score of 48 or 49 on the final mark, were adjusted to 50 and are reflected in the Final Mark column.