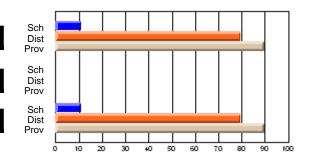

#### **Subject: Enterprise Education**

| Course: ENTERPRISE 3205 |                |                          |                          |                        |                          |                          | lata has 5 or fewer students. Data for reasons of confidentiality. |                          |                          |  |  |
|-------------------------|----------------|--------------------------|--------------------------|------------------------|--------------------------|--------------------------|--------------------------------------------------------------------|--------------------------|--------------------------|--|--|
| # students in course: 5 | School<br>Mark | School<br>vs<br>District | School<br>vs<br>Province | Public<br>Exam<br>Mark | School<br>vs<br>District | School<br>vs<br>Province | Final<br>Mark                                                      | School<br>vs<br>District | School<br>vs<br>Province |  |  |
| Average Score           |                |                          |                          |                        |                          |                          |                                                                    |                          |                          |  |  |
| School<br>District      | 68.3           |                          | G                        |                        |                          |                          | 68.3                                                               |                          |                          |  |  |
| Province                | 74.7           | р                        | q                        |                        |                          |                          | 74.7                                                               | р                        | q                        |  |  |
| Percent of Passes       |                |                          |                          |                        |                          |                          |                                                                    |                          |                          |  |  |
| School                  |                |                          |                          |                        |                          |                          |                                                                    |                          |                          |  |  |
| District                | 90.9           | р                        | р                        |                        |                          |                          | 90.9                                                               | р                        | р                        |  |  |
| Province                | 93.5           |                          |                          |                        |                          |                          | 93.5                                                               |                          |                          |  |  |

School

Mark

Public

Ex. Mark

Final

Mark

Average Scores

### Percent Passes

\* Data from the High School Certification System. The results from supplementary courses are not reflected in these results. All students obtaining a score of 48 or 49 on the final mark, were adjusted to 50 and are reflected in the Final Mark column.