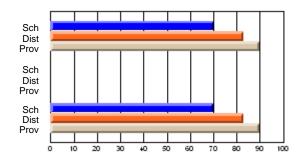

### Subject: Family Studies

| Course: HUMAN DYNAMICS 22 | 201            |                          |                          |   |                        |                          |                          |               |    |                          |
|---------------------------|----------------|--------------------------|--------------------------|---|------------------------|--------------------------|--------------------------|---------------|----|--------------------------|
| # students in course: 8   | School<br>Mark | School<br>vs<br>District | School<br>vs<br>Province |   | Public<br>Exam<br>Mark | School<br>vs<br>District | School<br>vs<br>Province | Final<br>Mark | v5 | School<br>vs<br>Province |
| Average Score             |                |                          |                          | Ļ |                        |                          |                          |               |    |                          |
| School                    | 85.3           |                          |                          |   |                        |                          |                          | 85.3          |    |                          |
| District                  | 65.3           | р                        | р                        |   |                        |                          |                          | 65.3          | р  | р                        |
| Province                  | 71.9           |                          |                          |   |                        |                          |                          | 71.9          |    |                          |
| Percent of Passes         |                |                          |                          |   |                        |                          |                          |               |    |                          |
| School                    | 100.0          |                          |                          |   |                        |                          |                          | 100.0         |    |                          |
| District                  | 79.6           | р                        | р                        |   |                        |                          |                          | 79.6          | р  | р                        |
| Province                  | 89.8           |                          |                          |   |                        |                          |                          | 89.8          |    |                          |

School

Mark

Public

Ex. Mark

Final

Mark

## Average Scores

#### Percent Passes

\* Data from the High School Certification System. The results from supplementary courses are not reflected in these results. All students obtaining a score of 48 or 49 on the final mark, were adjusted to 50 and are reflected in the Final Mark column.