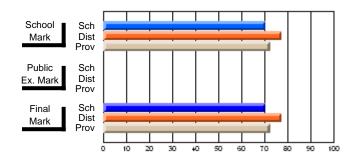

### Subject: Family Studies

| Course: HUMAN DYNAMICS 22 | 201            |                          |                          |   |                        |                          |                          |               |    |                          |
|---------------------------|----------------|--------------------------|--------------------------|---|------------------------|--------------------------|--------------------------|---------------|----|--------------------------|
| # students in course: 8   | School<br>Mark | School<br>vs<br>District | School<br>vs<br>Province |   | Public<br>Exam<br>Mark | School<br>vs<br>District | School<br>vs<br>Province | Final<br>Mark | v5 | School<br>vs<br>Province |
| Average Score             |                |                          |                          | Ļ |                        |                          |                          |               |    |                          |
| School                    | 85.3           |                          |                          |   |                        |                          |                          | 85.3          |    |                          |
| District                  | 65.3           | р                        | р                        |   |                        |                          |                          | 65.3          | р  | р                        |
| Province                  | 71.9           |                          |                          |   |                        |                          |                          | 71.9          |    |                          |
| Percent of Passes         |                |                          |                          |   |                        |                          |                          |               |    |                          |
| School                    | 100.0          |                          |                          |   |                        |                          |                          | 100.0         |    |                          |
| District                  | 79.6           | р                        | р                        |   |                        |                          |                          | 79.6          | р  | р                        |
| Province                  | 89.8           |                          |                          |   |                        |                          |                          | 89.8          |    |                          |

School

Mark

Public

Ex. Mark

Final

Mark

## Average Scores

#### Percent Passes

\* Data from the High School Certification System. The results from supplementary courses are not reflected in these results. All students obtaining a score of 48 or 49 on the final mark, were adjusted to 50 and are reflected in the Final Mark column.