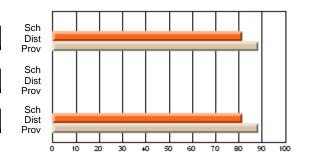

#### **Subject: Mathematics**

| Course: MATHEMATICS 2204 |                |                          |                          |                        |                          |    | ol data has 5 or fewer students. Data eld for reasons of confidentiality. |                          |                          |  |  |
|--------------------------|----------------|--------------------------|--------------------------|------------------------|--------------------------|----|---------------------------------------------------------------------------|--------------------------|--------------------------|--|--|
| # students in course: 2  | School<br>Mark | School<br>vs<br>District | School<br>vs<br>Province | Public<br>Exam<br>Mark | School<br>vs<br>District | VS | Final<br>Mark                                                             | School<br>vs<br>District | School<br>vs<br>Province |  |  |
| Average Score            |                |                          |                          |                        |                          |    |                                                                           |                          |                          |  |  |
| School<br>District       | 62.9           | р                        | р                        |                        |                          |    | 62.9                                                                      | р                        | р                        |  |  |
| Province                 | 61.0           | Р                        | Р                        |                        |                          |    | 61.0                                                                      | Р                        | Р                        |  |  |
| Percent of Passes        |                |                          |                          |                        |                          |    |                                                                           |                          |                          |  |  |
| School                   |                |                          |                          |                        |                          |    |                                                                           |                          |                          |  |  |
| District                 | 87.2           | р                        | р                        |                        |                          |    | 87.2                                                                      | р                        | р                        |  |  |
| Province                 | 84.1           |                          |                          |                        |                          |    | 84.2                                                                      |                          |                          |  |  |

Mark

Public

Ex. Mark

Final

Mark

Average Scores

\* Data from the High School Certification System. The results from supplementary courses are not reflected in these results. All students obtaining a score of 48 or 49 on the final mark, were adjusted to 50 and are reflected in the Final Mark column.