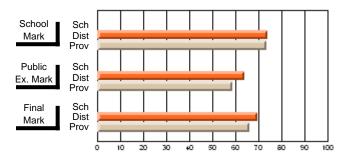

#### **Subject: Enterprise Education**

| Course: ENTERPRISE 3205 |                |                          |                          |                        |                          |                          | lata has 5 or fewer students. Data for reasons of confidentiality. |                          |                          |  |  |
|-------------------------|----------------|--------------------------|--------------------------|------------------------|--------------------------|--------------------------|--------------------------------------------------------------------|--------------------------|--------------------------|--|--|
| # students in course: 5 | School<br>Mark | School<br>vs<br>District | School<br>vs<br>Province | Public<br>Exam<br>Mark | School<br>vs<br>District | School<br>vs<br>Province | Final<br>Mark                                                      | School<br>vs<br>District | School<br>vs<br>Province |  |  |
| Average Score           |                |                          |                          |                        |                          |                          |                                                                    |                          |                          |  |  |
| School<br>District      | 68.3           |                          | G                        |                        |                          |                          | 68.3                                                               |                          |                          |  |  |
| Province                | 74.7           | р                        | q                        |                        |                          |                          | 74.7                                                               | р                        | q                        |  |  |
| Percent of Passes       |                |                          |                          |                        |                          |                          |                                                                    |                          |                          |  |  |
| School                  |                |                          |                          |                        |                          |                          |                                                                    |                          |                          |  |  |
| District                | 90.9           | р                        | р                        |                        |                          |                          | 90.9                                                               | р                        | р                        |  |  |
| Province                | 93.5           |                          |                          |                        |                          |                          | 93.5                                                               |                          |                          |  |  |

School

Mark

Public

Ex. Mark

Final

Mark

Average Scores

### Percent Passes

\* Data from the High School Certification System. The results from supplementary courses are not reflected in these results. All students obtaining a score of 48 or 49 on the final mark, were adjusted to 50 and are reflected in the Final Mark column.