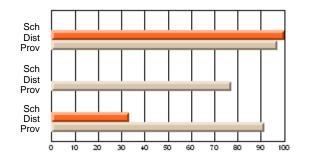

### Subject: Family Studies

| Course: HUMAN DYNAMICS 22 | 201            |                          |                          |   |                        |                          |                          |               |    |                          |
|---------------------------|----------------|--------------------------|--------------------------|---|------------------------|--------------------------|--------------------------|---------------|----|--------------------------|
| # students in course: 8   | School<br>Mark | School<br>vs<br>District | School<br>vs<br>Province |   | Public<br>Exam<br>Mark | School<br>vs<br>District | School<br>vs<br>Province | Final<br>Mark | v5 | School<br>vs<br>Province |
| Average Score             |                |                          |                          | Ļ |                        |                          |                          |               |    |                          |
| School                    | 85.3           |                          |                          |   |                        |                          |                          | 85.3          |    |                          |
| District                  | 65.3           | р                        | р                        |   |                        |                          |                          | 65.3          | р  | р                        |
| Province                  | 71.9           |                          |                          |   |                        |                          |                          | 71.9          |    |                          |
| Percent of Passes         |                |                          |                          |   |                        |                          |                          |               |    |                          |
| School                    | 100.0          |                          |                          |   |                        |                          |                          | 100.0         |    |                          |
| District                  | 79.6           | р                        | р                        |   |                        |                          |                          | 79.6          | р  | р                        |
| Province                  | 89.8           |                          |                          |   |                        |                          |                          | 89.8          |    |                          |

School

Mark

Public

Ex. Mark

Final

Mark

## Average Scores

#### Percent Passes

\* Data from the High School Certification System. The results from supplementary courses are not reflected in these results. All students obtaining a score of 48 or 49 on the final mark, were adjusted to 50 and are reflected in the Final Mark column.