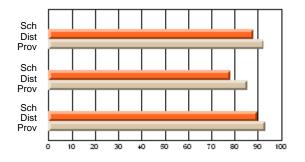

#### **Subject: Mathematics**

| # students in course: 7 | School | School         | School         | Public<br>Exam | School         | School         | Final | School         | School         |
|-------------------------|--------|----------------|----------------|----------------|----------------|----------------|-------|----------------|----------------|
|                         | Mark   | vs<br>District | vs<br>Province | Mark           | vs<br>District | vs<br>Province | Mark  | vs<br>District | vs<br>Province |
| Average Score           |        |                |                |                |                |                |       |                |                |
| School                  | 69.3   |                |                |                |                |                | 69.3  |                |                |
| District                | 58.8   | р              | р              |                |                |                | 58.8  | р              | р              |
| Province                | 66.5   |                |                |                |                |                | 66.5  |                |                |
| Percent of Passes       |        |                |                |                |                |                |       |                |                |
| School                  | 85.7   |                |                |                |                |                | 85.7  |                |                |
| District                | 76.7   | р              | q              |                |                |                | 76.7  | р              | q              |
| Province                | 86.2   |                |                |                |                |                | 86.3  |                |                |

School

Mark

Public

Ex. Mark

Final

Mark

## Average Scores

#### Percent Passes

\* Data from the High School Certification System. The results from supplementary courses are not reflected in these results. All students obtaining a score of 48 or 49 on the final mark, were adjusted to 50 and are reflected in the Final Mark column.