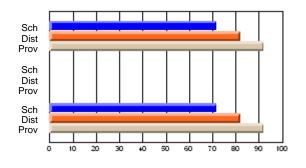

#### **Subject: Mathematics**

| Course: MATHEMATICS 2204 |                |                          |                          |                        |                          |    | ol data has 5 or fewer students. Data eld for reasons of confidentiality. |                          |                          |  |  |
|--------------------------|----------------|--------------------------|--------------------------|------------------------|--------------------------|----|---------------------------------------------------------------------------|--------------------------|--------------------------|--|--|
| # students in course: 2  | School<br>Mark | School<br>vs<br>District | School<br>vs<br>Province | Public<br>Exam<br>Mark | School<br>vs<br>District | VS | Final<br>Mark                                                             | School<br>vs<br>District | School<br>vs<br>Province |  |  |
| Average Score            |                |                          |                          |                        |                          |    |                                                                           |                          |                          |  |  |
| School<br>District       | 62.9           | р                        | р                        |                        |                          |    | 62.9                                                                      | р                        | р                        |  |  |
| Province                 | 61.0           | Р                        | Р                        |                        |                          |    | 61.0                                                                      | Р                        | Р                        |  |  |
| Percent of Passes        |                |                          |                          |                        |                          |    |                                                                           |                          |                          |  |  |
| School                   |                |                          |                          |                        |                          |    |                                                                           |                          |                          |  |  |
| District                 | 87.2           | р                        | р                        |                        |                          |    | 87.2                                                                      | р                        | р                        |  |  |
| Province                 | 84.1           |                          |                          |                        |                          |    | 84.2                                                                      |                          |                          |  |  |

Mark

Public

Ex. Mark

Final

Mark

Average Scores

\* Data from the High School Certification System. The results from supplementary courses are not reflected in these results. All students obtaining a score of 48 or 49 on the final mark, were adjusted to 50 and are reflected in the Final Mark column.