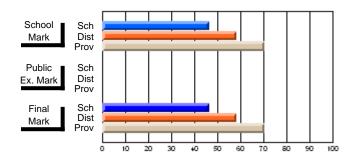

### Subject: Family Studies

| Course: HUMAN DYNAMICS 22 | 201            |                          |                          |   |                        |                          |                          |               |    |                          |
|---------------------------|----------------|--------------------------|--------------------------|---|------------------------|--------------------------|--------------------------|---------------|----|--------------------------|
| # students in course: 8   | School<br>Mark | School<br>vs<br>District | School<br>vs<br>Province |   | Public<br>Exam<br>Mark | School<br>vs<br>District | School<br>vs<br>Province | Final<br>Mark | v5 | School<br>vs<br>Province |
| Average Score             |                |                          |                          | Ļ |                        |                          |                          |               |    |                          |
| School                    | 85.3           |                          |                          |   |                        |                          |                          | 85.3          |    |                          |
| District                  | 65.3           | р                        | р                        |   |                        |                          |                          | 65.3          | р  | р                        |
| Province                  | 71.9           |                          |                          |   |                        |                          |                          | 71.9          |    |                          |
| Percent of Passes         |                |                          |                          |   |                        |                          |                          |               |    |                          |
| School                    | 100.0          |                          |                          |   |                        |                          |                          | 100.0         |    |                          |
| District                  | 79.6           | р                        | р                        |   |                        |                          |                          | 79.6          | р  | р                        |
| Province                  | 89.8           |                          |                          |   |                        |                          |                          | 89.8          |    |                          |

School

Mark

Public

Ex. Mark

Final

Mark

## Average Scores

#### Percent Passes

\* Data from the High School Certification System. The results from supplementary courses are not reflected in these results. All students obtaining a score of 48 or 49 on the final mark, were adjusted to 50 and are reflected in the Final Mark column.