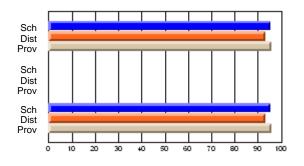

School

Mark

Public

Ex. Mark

Final

Mark

## Average Scores

#### Percent Passes

\* Data from the High School Certification System. The results from supplementary courses are not reflected in these results. All students obtaining a score of 48 or 49 on the final mark, were adjusted to 50 and are reflected in the Final Mark column.