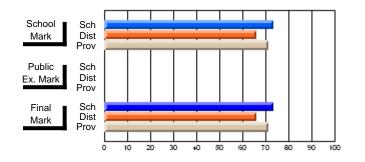

### Subject: Family Studies

| Course: HUMAN DYNAMICS 22 | 201            |                          |                          |   |                        |                          |                          |               |    |                          |
|---------------------------|----------------|--------------------------|--------------------------|---|------------------------|--------------------------|--------------------------|---------------|----|--------------------------|
| # students in course: 8   | School<br>Mark | School<br>vs<br>District | School<br>vs<br>Province |   | Public<br>Exam<br>Mark | School<br>vs<br>District | School<br>vs<br>Province | Final<br>Mark | v5 | School<br>vs<br>Province |
| Average Score             |                |                          |                          | Ļ |                        |                          |                          |               |    |                          |
| School                    | 85.3           |                          |                          |   |                        |                          |                          | 85.3          |    |                          |
| District                  | 65.3           | р                        | р                        |   |                        |                          |                          | 65.3          | р  | р                        |
| Province                  | 71.9           |                          |                          |   |                        |                          |                          | 71.9          |    |                          |
| Percent of Passes         |                |                          |                          |   |                        |                          |                          |               |    |                          |
| School                    | 100.0          |                          |                          |   |                        |                          |                          | 100.0         |    |                          |
| District                  | 79.6           | р                        | р                        |   |                        |                          |                          | 79.6          | р  | р                        |
| Province                  | 89.8           |                          |                          |   |                        |                          |                          | 89.8          |    |                          |

School

Mark

Public

Ex. Mark

Final

Mark

## Average Scores

#### Percent Passes

\* Data from the High School Certification System. The results from supplementary courses are not reflected in these results. All students obtaining a score of 48 or 49 on the final mark, were adjusted to 50 and are reflected in the Final Mark column.