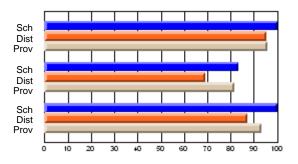

#### **Subject: Mathematics**

| # students in course: 7 | School | School         | School         | Public<br>Exam | School         | School         | Final | School         | School         |
|-------------------------|--------|----------------|----------------|----------------|----------------|----------------|-------|----------------|----------------|
|                         | Mark   | vs<br>District | vs<br>Province | Mark           | vs<br>District | vs<br>Province | Mark  | vs<br>District | vs<br>Province |
| Average Score           |        |                |                |                |                |                |       |                |                |
| School                  | 69.3   |                |                |                |                |                | 69.3  |                |                |
| District                | 58.8   | р              | р              |                |                |                | 58.8  | р              | р              |
| Province                | 66.5   |                |                |                |                |                | 66.5  |                |                |
| Percent of Passes       |        |                |                |                |                |                |       |                |                |
| School                  | 85.7   |                |                |                |                |                | 85.7  |                |                |
| District                | 76.7   | р              | q              |                |                |                | 76.7  | р              | q              |
| Province                | 86.2   |                |                |                |                |                | 86.3  |                |                |

School

Mark

Public

Ex. Mark

Final

Mark

## Average Scores

#### Percent Passes

\* Data from the High School Certification System. The results from supplementary courses are not reflected in these results. All students obtaining a score of 48 or 49 on the final mark, were adjusted to 50 and are reflected in the Final Mark column.