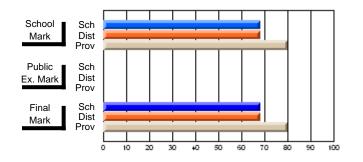

#### **Subject: Enterprise Education**

| Course: ENTERPRISE 3205 |                |                          |                          |                        |                          |                          | lata has 5 or fewer students. Data for reasons of confidentiality. |                          |                          |  |  |
|-------------------------|----------------|--------------------------|--------------------------|------------------------|--------------------------|--------------------------|--------------------------------------------------------------------|--------------------------|--------------------------|--|--|
| # students in course: 5 | School<br>Mark | School<br>vs<br>District | School<br>vs<br>Province | Public<br>Exam<br>Mark | School<br>vs<br>District | School<br>vs<br>Province | Final<br>Mark                                                      | School<br>vs<br>District | School<br>vs<br>Province |  |  |
| Average Score           |                |                          |                          |                        |                          |                          |                                                                    |                          |                          |  |  |
| School<br>District      | 68.3           |                          | G                        |                        |                          |                          | 68.3                                                               |                          |                          |  |  |
| Province                | 74.7           | р                        | q                        |                        |                          |                          | 74.7                                                               | р                        | q                        |  |  |
| Percent of Passes       |                |                          |                          |                        |                          |                          |                                                                    |                          |                          |  |  |
| School                  |                |                          |                          |                        |                          |                          |                                                                    |                          |                          |  |  |
| District                | 90.9           | р                        | р                        |                        |                          |                          | 90.9                                                               | р                        | р                        |  |  |
| Province                | 93.5           |                          |                          |                        |                          |                          | 93.5                                                               |                          |                          |  |  |

School

Mark

Public

Ex. Mark

Final

Mark

Average Scores

### Percent Passes

\* Data from the High School Certification System. The results from supplementary courses are not reflected in these results. All students obtaining a score of 48 or 49 on the final mark, were adjusted to 50 and are reflected in the Final Mark column.