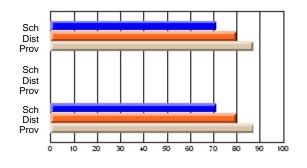

#### **Subject: Mathematics**

| # students in course: 7 | School | School         | School         | Public<br>Exam | School         | School         | Final | School         | School         |
|-------------------------|--------|----------------|----------------|----------------|----------------|----------------|-------|----------------|----------------|
|                         | Mark   | vs<br>District | vs<br>Province | Mark           | vs<br>District | vs<br>Province | Mark  | vs<br>District | vs<br>Province |
| Average Score           |        |                |                |                |                |                |       |                |                |
| School                  | 69.3   |                |                |                |                |                | 69.3  |                |                |
| District                | 58.8   | р              | р              |                |                |                | 58.8  | р              | р              |
| Province                | 66.5   |                |                |                |                |                | 66.5  |                |                |
| Percent of Passes       |        |                |                |                |                |                |       |                |                |
| School                  | 85.7   |                |                |                |                |                | 85.7  |                |                |
| District                | 76.7   | р              | q              |                |                |                | 76.7  | р              | q              |
| Province                | 86.2   |                |                |                |                |                | 86.3  |                |                |

School

Mark

Public

Ex. Mark

Final

Mark

## Average Scores

#### Percent Passes

\* Data from the High School Certification System. The results from supplementary courses are not reflected in these results. All students obtaining a score of 48 or 49 on the final mark, were adjusted to 50 and are reflected in the Final Mark column.