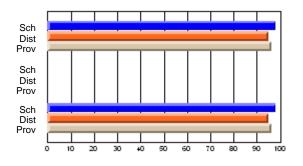

#### **Subject: Enterprise Education**

| Course: ENTERPRISE 3205 |                |                          |                          |                        |                          |                          | lata has 5 or fewer students. Data for reasons of confidentiality. |                          |                          |  |  |
|-------------------------|----------------|--------------------------|--------------------------|------------------------|--------------------------|--------------------------|--------------------------------------------------------------------|--------------------------|--------------------------|--|--|
| # students in course: 5 | School<br>Mark | School<br>vs<br>District | School<br>vs<br>Province | Public<br>Exam<br>Mark | School<br>vs<br>District | School<br>vs<br>Province | Final<br>Mark                                                      | School<br>vs<br>District | School<br>vs<br>Province |  |  |
| Average Score           |                |                          |                          |                        |                          |                          |                                                                    |                          |                          |  |  |
| School<br>District      | 68.3           |                          | G                        |                        |                          |                          | 68.3                                                               |                          |                          |  |  |
| Province                | 74.7           | р                        | q                        |                        |                          |                          | 74.7                                                               | р                        | q                        |  |  |
| Percent of Passes       |                |                          |                          |                        |                          |                          |                                                                    |                          |                          |  |  |
| School                  |                |                          |                          |                        |                          |                          |                                                                    |                          |                          |  |  |
| District                | 90.9           | р                        | р                        |                        |                          |                          | 90.9                                                               | р                        | р                        |  |  |
| Province                | 93.5           |                          |                          |                        |                          |                          | 93.5                                                               |                          |                          |  |  |

School

Mark

Public

Ex. Mark

Final

Mark

Average Scores

### Percent Passes

\* Data from the High School Certification System. The results from supplementary courses are not reflected in these results. All students obtaining a score of 48 or 49 on the final mark, were adjusted to 50 and are reflected in the Final Mark column.