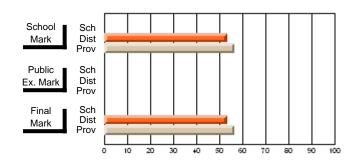

#### **Subject: Mathematics**

| # students in course: 7 | School | School         | School         | Public<br>Exam | School         | School         | Final | School         | School         |
|-------------------------|--------|----------------|----------------|----------------|----------------|----------------|-------|----------------|----------------|
|                         | Mark   | vs<br>District | vs<br>Province | Mark           | vs<br>District | vs<br>Province | Mark  | vs<br>District | vs<br>Province |
| Average Score           |        |                |                |                |                |                |       |                |                |
| School                  | 69.3   |                |                |                |                |                | 69.3  |                |                |
| District                | 58.8   | р              | р              |                |                |                | 58.8  | р              | р              |
| Province                | 66.5   |                |                |                |                |                | 66.5  |                |                |
| Percent of Passes       |        |                |                |                |                |                |       |                |                |
| School                  | 85.7   |                |                |                |                |                | 85.7  |                |                |
| District                | 76.7   | р              | q              |                |                |                | 76.7  | р              | q              |
| Province                | 86.2   |                |                |                |                |                | 86.3  |                |                |

School

Mark

Public

Ex. Mark

Final

Mark

## Average Scores

#### Percent Passes

\* Data from the High School Certification System. The results from supplementary courses are not reflected in these results. All students obtaining a score of 48 or 49 on the final mark, were adjusted to 50 and are reflected in the Final Mark column.