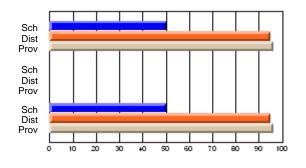

#### **Subject: Enterprise Education**

| Course: ENTERPRISE 3205 |                |                          |                          |                        |                          |                          | lata has 5 or fewer students. Data for reasons of confidentiality. |                          |                          |  |  |
|-------------------------|----------------|--------------------------|--------------------------|------------------------|--------------------------|--------------------------|--------------------------------------------------------------------|--------------------------|--------------------------|--|--|
| # students in course: 5 | School<br>Mark | School<br>vs<br>District | School<br>vs<br>Province | Public<br>Exam<br>Mark | School<br>vs<br>District | School<br>vs<br>Province | Final<br>Mark                                                      | School<br>vs<br>District | School<br>vs<br>Province |  |  |
| Average Score           |                |                          |                          |                        |                          |                          |                                                                    |                          |                          |  |  |
| School<br>District      | 68.3           |                          | G                        |                        |                          |                          | 68.3                                                               |                          |                          |  |  |
| Province                | 74.7           | р                        | q                        |                        |                          |                          | 74.7                                                               | р                        | q                        |  |  |
| Percent of Passes       |                |                          |                          |                        |                          |                          |                                                                    |                          |                          |  |  |
| School                  |                |                          |                          |                        |                          |                          |                                                                    |                          |                          |  |  |
| District                | 90.9           | р                        | р                        |                        |                          |                          | 90.9                                                               | р                        | р                        |  |  |
| Province                | 93.5           |                          |                          |                        |                          |                          | 93.5                                                               |                          |                          |  |  |

School

Mark

Public

Ex. Mark

Final

Mark

Average Scores

### Percent Passes

\* Data from the High School Certification System. The results from supplementary courses are not reflected in these results. All students obtaining a score of 48 or 49 on the final mark, were adjusted to 50 and are reflected in the Final Mark column.