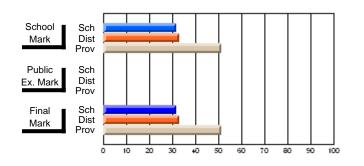

### Subject: Family Studies

| Course: HUMAN DYNAMICS 22 | 201            |                          |                          |   |                        |                          |                          |               |    |                          |
|---------------------------|----------------|--------------------------|--------------------------|---|------------------------|--------------------------|--------------------------|---------------|----|--------------------------|
| # students in course: 8   | School<br>Mark | School<br>vs<br>District | School<br>vs<br>Province |   | Public<br>Exam<br>Mark | School<br>vs<br>District | School<br>vs<br>Province | Final<br>Mark | v5 | School<br>vs<br>Province |
| Average Score             |                |                          |                          | Ļ |                        |                          |                          |               |    |                          |
| School                    | 85.3           |                          |                          |   |                        |                          |                          | 85.3          |    |                          |
| District                  | 65.3           | р                        | р                        |   |                        |                          |                          | 65.3          | р  | р                        |
| Province                  | 71.9           |                          |                          |   |                        |                          |                          | 71.9          |    |                          |
| Percent of Passes         |                |                          |                          |   |                        |                          |                          |               |    |                          |
| School                    | 100.0          |                          |                          |   |                        |                          |                          | 100.0         |    |                          |
| District                  | 79.6           | р                        | р                        |   |                        |                          |                          | 79.6          | р  | р                        |
| Province                  | 89.8           |                          |                          |   |                        |                          |                          | 89.8          |    |                          |

School

Mark

Public

Ex. Mark

Final

Mark

## Average Scores

#### Percent Passes

\* Data from the High School Certification System. The results from supplementary courses are not reflected in these results. All students obtaining a score of 48 or 49 on the final mark, were adjusted to 50 and are reflected in the Final Mark column.