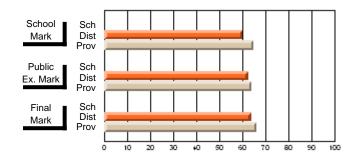

#### **Subject: Mathematics**

| Course: MATHEMATICS 2204 |                |                          |                          |                        |                          |    | ol data has 5 or fewer students. Data eld for reasons of confidentiality. |                          |                          |  |  |
|--------------------------|----------------|--------------------------|--------------------------|------------------------|--------------------------|----|---------------------------------------------------------------------------|--------------------------|--------------------------|--|--|
| # students in course: 2  | School<br>Mark | School<br>vs<br>District | School<br>vs<br>Province | Public<br>Exam<br>Mark | School<br>vs<br>District | VS | Final<br>Mark                                                             | School<br>vs<br>District | School<br>vs<br>Province |  |  |
| Average Score            |                |                          |                          |                        |                          |    |                                                                           |                          |                          |  |  |
| School<br>District       | 62.9           | р                        | р                        |                        |                          |    | 62.9                                                                      | р                        | р                        |  |  |
| Province                 | 61.0           | Р                        | Р                        |                        |                          |    | 61.0                                                                      | Р                        | Р                        |  |  |
| Percent of Passes        |                |                          |                          |                        |                          |    |                                                                           |                          |                          |  |  |
| School                   |                |                          |                          |                        |                          |    |                                                                           |                          |                          |  |  |
| District                 | 87.2           | р                        | р                        |                        |                          |    | 87.2                                                                      | р                        | р                        |  |  |
| Province                 | 84.1           |                          |                          |                        |                          |    | 84.2                                                                      |                          |                          |  |  |

Mark

Public

Ex. Mark

Final

Mark

Average Scores

\* Data from the High School Certification System. The results from supplementary courses are not reflected in these results. All students obtaining a score of 48 or 49 on the final mark, were adjusted to 50 and are reflected in the Final Mark column.