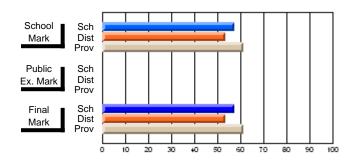

#### **Subject: Mathematics**

| # students in course: 7 | School | School         | School         | Public<br>Exam | School         | School         | Final | School         | School         |
|-------------------------|--------|----------------|----------------|----------------|----------------|----------------|-------|----------------|----------------|
|                         | Mark   | vs<br>District | vs<br>Province | Mark           | vs<br>District | vs<br>Province | Mark  | vs<br>District | vs<br>Province |
| Average Score           |        |                |                |                |                |                |       |                |                |
| School                  | 69.3   |                |                |                |                |                | 69.3  |                |                |
| District                | 58.8   | р              | р              |                |                |                | 58.8  | р              | р              |
| Province                | 66.5   |                |                |                |                |                | 66.5  |                |                |
| Percent of Passes       |        |                |                |                |                |                |       |                |                |
| School                  | 85.7   |                |                |                |                |                | 85.7  |                |                |
| District                | 76.7   | р              | q              |                |                |                | 76.7  | р              | q              |
| Province                | 86.2   |                |                |                |                |                | 86.3  |                |                |

School

Mark

Public

Ex. Mark

Final

Mark

## Average Scores

#### Percent Passes

\* Data from the High School Certification System. The results from supplementary courses are not reflected in these results. All students obtaining a score of 48 or 49 on the final mark, were adjusted to 50 and are reflected in the Final Mark column.