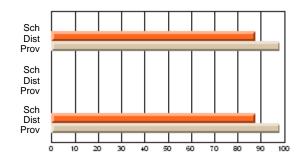

#### **Subject: Mathematics**

| Course: MATHEMATICS 2204 |                |                          |                          |                        |                          |    | ol data has 5 or fewer students. Data eld for reasons of confidentiality. |                          |                          |  |  |
|--------------------------|----------------|--------------------------|--------------------------|------------------------|--------------------------|----|---------------------------------------------------------------------------|--------------------------|--------------------------|--|--|
| # students in course: 2  | School<br>Mark | School<br>vs<br>District | School<br>vs<br>Province | Public<br>Exam<br>Mark | School<br>vs<br>District | VS | Final<br>Mark                                                             | School<br>vs<br>District | School<br>vs<br>Province |  |  |
| Average Score            |                |                          |                          |                        |                          |    |                                                                           |                          |                          |  |  |
| School<br>District       | 62.9           | р                        | р                        |                        |                          |    | 62.9                                                                      | р                        | р                        |  |  |
| Province                 | 61.0           | Р                        | Р                        |                        |                          |    | 61.0                                                                      | Р                        | Р                        |  |  |
| Percent of Passes        |                |                          |                          |                        |                          |    |                                                                           |                          |                          |  |  |
| School                   |                |                          |                          |                        |                          |    |                                                                           |                          |                          |  |  |
| District                 | 87.2           | р                        | р                        |                        |                          |    | 87.2                                                                      | р                        | р                        |  |  |
| Province                 | 84.1           |                          |                          |                        |                          |    | 84.2                                                                      |                          |                          |  |  |

Mark

Public

Ex. Mark

Final

Mark

Average Scores

\* Data from the High School Certification System. The results from supplementary courses are not reflected in these results. All students obtaining a score of 48 or 49 on the final mark, were adjusted to 50 and are reflected in the Final Mark column.