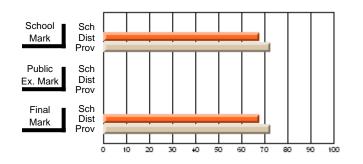

#### **Subject: Mathematics**

| # students in course: 7 | School | School         | School         | Public<br>Exam | School         | School         | Final | School         | School         |
|-------------------------|--------|----------------|----------------|----------------|----------------|----------------|-------|----------------|----------------|
|                         | Mark   | vs<br>District | vs<br>Province | Mark           | vs<br>District | vs<br>Province | Mark  | vs<br>District | vs<br>Province |
| Average Score           |        |                |                |                |                |                |       |                |                |
| School                  | 69.3   |                |                |                |                |                | 69.3  |                |                |
| District                | 58.8   | р              | р              |                |                |                | 58.8  | р              | р              |
| Province                | 66.5   |                |                |                |                |                | 66.5  |                |                |
| Percent of Passes       |        |                |                |                |                |                |       |                |                |
| School                  | 85.7   |                |                |                |                |                | 85.7  |                |                |
| District                | 76.7   | р              | q              |                |                |                | 76.7  | р              | q              |
| Province                | 86.2   |                |                |                |                |                | 86.3  |                |                |

School

Mark

Public

Ex. Mark

Final

Mark

## Average Scores

#### Percent Passes

\* Data from the High School Certification System. The results from supplementary courses are not reflected in these results. All students obtaining a score of 48 or 49 on the final mark, were adjusted to 50 and are reflected in the Final Mark column.