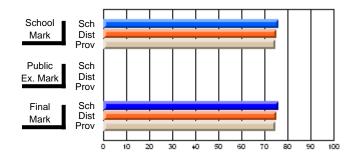

### Subject: Family Studies

| Course: HUMAN DYNAMICS 22 | 201            |                          |                          |   |                        |                          |                          |               |    |                          |
|---------------------------|----------------|--------------------------|--------------------------|---|------------------------|--------------------------|--------------------------|---------------|----|--------------------------|
| # students in course: 8   | School<br>Mark | School<br>vs<br>District | School<br>vs<br>Province |   | Public<br>Exam<br>Mark | School<br>vs<br>District | School<br>vs<br>Province | Final<br>Mark | v5 | School<br>vs<br>Province |
| Average Score             |                |                          |                          | Ļ |                        |                          |                          |               |    |                          |
| School                    | 85.3           |                          |                          |   |                        |                          |                          | 85.3          |    |                          |
| District                  | 65.3           | р                        | р                        |   |                        |                          |                          | 65.3          | р  | р                        |
| Province                  | 71.9           |                          |                          |   |                        |                          |                          | 71.9          |    |                          |
| Percent of Passes         |                |                          |                          |   |                        |                          |                          |               |    |                          |
| School                    | 100.0          |                          |                          |   |                        |                          |                          | 100.0         |    |                          |
| District                  | 79.6           | р                        | р                        |   |                        |                          |                          | 79.6          | р  | р                        |
| Province                  | 89.8           |                          |                          |   |                        |                          |                          | 89.8          |    |                          |

School

Mark

Public

Ex. Mark

Final

Mark

## Average Scores

#### Percent Passes

\* Data from the High School Certification System. The results from supplementary courses are not reflected in these results. All students obtaining a score of 48 or 49 on the final mark, were adjusted to 50 and are reflected in the Final Mark column.