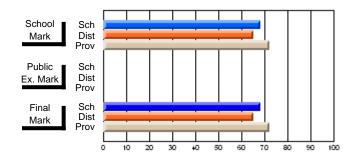

### Subject: Family Studies

| Course: HUMAN DYNAMICS 22 | 201            |                          |                          |   |                        |                          |                          |               |    |                          |
|---------------------------|----------------|--------------------------|--------------------------|---|------------------------|--------------------------|--------------------------|---------------|----|--------------------------|
| # students in course: 8   | School<br>Mark | School<br>vs<br>District | School<br>vs<br>Province |   | Public<br>Exam<br>Mark | School<br>vs<br>District | School<br>vs<br>Province | Final<br>Mark | v5 | School<br>vs<br>Province |
| Average Score             |                |                          |                          | Ļ |                        |                          |                          |               |    |                          |
| School                    | 85.3           |                          |                          |   |                        |                          |                          | 85.3          |    |                          |
| District                  | 65.3           | р                        | р                        |   |                        |                          |                          | 65.3          | р  | р                        |
| Province                  | 71.9           |                          |                          |   |                        |                          |                          | 71.9          |    |                          |
| Percent of Passes         |                |                          |                          |   |                        |                          |                          |               |    |                          |
| School                    | 100.0          |                          |                          |   |                        |                          |                          | 100.0         |    |                          |
| District                  | 79.6           | р                        | р                        |   |                        |                          |                          | 79.6          | р  | р                        |
| Province                  | 89.8           |                          |                          |   |                        |                          |                          | 89.8          |    |                          |

School

Mark

Public

Ex. Mark

Final

Mark

## Average Scores

#### Percent Passes

\* Data from the High School Certification System. The results from supplementary courses are not reflected in these results. All students obtaining a score of 48 or 49 on the final mark, were adjusted to 50 and are reflected in the Final Mark column.