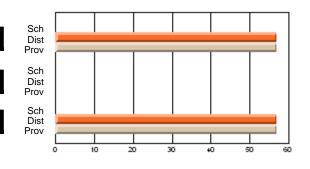

#### **Subject: Mathematics**

| # students in course: 7 | School | School         | School         | Public<br>Exam | School         | School         | Final | School         | School         |
|-------------------------|--------|----------------|----------------|----------------|----------------|----------------|-------|----------------|----------------|
|                         | Mark   | vs<br>District | vs<br>Province | Mark           | vs<br>District | vs<br>Province | Mark  | vs<br>District | vs<br>Province |
| Average Score           |        |                |                |                |                |                |       |                |                |
| School                  | 69.3   |                |                |                |                |                | 69.3  |                |                |
| District                | 58.8   | р              | р              |                |                |                | 58.8  | р              | р              |
| Province                | 66.5   |                |                |                |                |                | 66.5  |                |                |
| Percent of Passes       |        |                |                |                |                |                |       |                |                |
| School                  | 85.7   |                |                |                |                |                | 85.7  |                |                |
| District                | 76.7   | р              | q              |                |                |                | 76.7  | р              | q              |
| Province                | 86.2   |                |                |                |                |                | 86.3  |                |                |

School

Mark

Public

Ex. Mark

Final

Mark

## Average Scores

#### Percent Passes

\* Data from the High School Certification System. The results from supplementary courses are not reflected in these results. All students obtaining a score of 48 or 49 on the final mark, were adjusted to 50 and are reflected in the Final Mark column.