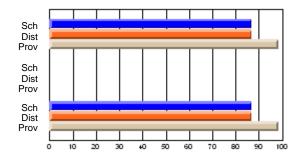

#### **Subject: Mathematics**

| # students in course: 7 | School | School         | School         | Public<br>Exam | School         | School         | Final | School         | School         |
|-------------------------|--------|----------------|----------------|----------------|----------------|----------------|-------|----------------|----------------|
|                         | Mark   | vs<br>District | vs<br>Province | Mark           | vs<br>District | vs<br>Province | Mark  | vs<br>District | vs<br>Province |
| Average Score           |        |                |                |                |                |                |       |                |                |
| School                  | 69.3   |                |                |                |                |                | 69.3  |                |                |
| District                | 58.8   | р              | р              |                |                |                | 58.8  | р              | р              |
| Province                | 66.5   |                |                |                |                |                | 66.5  |                |                |
| Percent of Passes       |        |                |                |                |                |                |       |                |                |
| School                  | 85.7   |                |                |                |                |                | 85.7  |                |                |
| District                | 76.7   | р              | q              |                |                |                | 76.7  | р              | q              |
| Province                | 86.2   |                |                |                |                |                | 86.3  |                |                |

School

Mark

Public

Ex. Mark

Final

Mark

## Average Scores

#### Percent Passes

\* Data from the High School Certification System. The results from supplementary courses are not reflected in these results. All students obtaining a score of 48 or 49 on the final mark, were adjusted to 50 and are reflected in the Final Mark column.