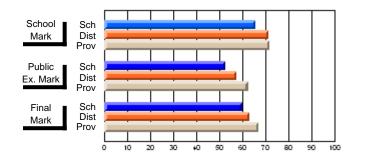

### Subject: Family Studies

| Course: HUMAN DYNAMICS 22 | 201            |                          |                          |   |                        |                          |                          |               |    |                          |
|---------------------------|----------------|--------------------------|--------------------------|---|------------------------|--------------------------|--------------------------|---------------|----|--------------------------|
| # students in course: 8   | School<br>Mark | School<br>vs<br>District | School<br>vs<br>Province |   | Public<br>Exam<br>Mark | School<br>vs<br>District | School<br>vs<br>Province | Final<br>Mark | v5 | School<br>vs<br>Province |
| Average Score             |                |                          |                          | Ļ |                        |                          |                          |               |    |                          |
| School                    | 85.3           |                          |                          |   |                        |                          |                          | 85.3          |    |                          |
| District                  | 65.3           | р                        | р                        |   |                        |                          |                          | 65.3          | р  | р                        |
| Province                  | 71.9           |                          |                          |   |                        |                          |                          | 71.9          |    |                          |
| Percent of Passes         |                |                          |                          |   |                        |                          |                          |               |    |                          |
| School                    | 100.0          |                          |                          |   |                        |                          |                          | 100.0         |    |                          |
| District                  | 79.6           | р                        | р                        |   |                        |                          |                          | 79.6          | р  | р                        |
| Province                  | 89.8           |                          |                          |   |                        |                          |                          | 89.8          |    |                          |

School

Mark

Public

Ex. Mark

Final

Mark

## Average Scores

#### Percent Passes

\* Data from the High School Certification System. The results from supplementary courses are not reflected in these results. All students obtaining a score of 48 or 49 on the final mark, were adjusted to 50 and are reflected in the Final Mark column.