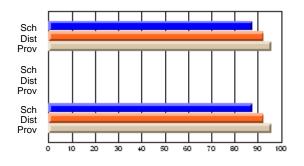

Mark

Public

Ex. Mark

Final

Mark

Average Scores

\* Data from the High School Certification System. The results from supplementary courses are not reflected in these results. All students obtaining a score of 48 or 49 on the final mark, were adjusted to 50 and are reflected in the Final Mark column.