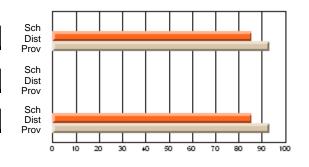

#### **Subject: Enterprise Education**

| Course: ENTERPRISE 3205 |                |                          |                          |                        |                          |                          | lata has 5 or fewer students. Data for reasons of confidentiality. |                          |                          |  |  |
|-------------------------|----------------|--------------------------|--------------------------|------------------------|--------------------------|--------------------------|--------------------------------------------------------------------|--------------------------|--------------------------|--|--|
| # students in course: 5 | School<br>Mark | School<br>vs<br>District | School<br>vs<br>Province | Public<br>Exam<br>Mark | School<br>vs<br>District | School<br>vs<br>Province | Final<br>Mark                                                      | School<br>vs<br>District | School<br>vs<br>Province |  |  |
| Average Score           |                |                          |                          |                        |                          |                          |                                                                    |                          |                          |  |  |
| School<br>District      | 68.3           |                          | G                        |                        |                          |                          | 68.3                                                               |                          |                          |  |  |
| Province                | 74.7           | р                        | q                        |                        |                          |                          | 74.7                                                               | р                        | q                        |  |  |
| Percent of Passes       |                |                          |                          |                        |                          |                          |                                                                    |                          |                          |  |  |
| School                  |                |                          |                          |                        |                          |                          |                                                                    |                          |                          |  |  |
| District                | 90.9           | р                        | р                        |                        |                          |                          | 90.9                                                               | р                        | р                        |  |  |
| Province                | 93.5           |                          |                          |                        |                          |                          | 93.5                                                               |                          |                          |  |  |

School

Mark

Public

Ex. Mark

Final

Mark

Average Scores

### Percent Passes

\* Data from the High School Certification System. The results from supplementary courses are not reflected in these results. All students obtaining a score of 48 or 49 on the final mark, were adjusted to 50 and are reflected in the Final Mark column.