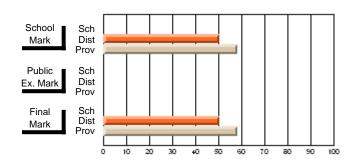

#### **Subject: Enterprise Education**

| Course: ENTERPRISE 3205 |                |                          |                          |                        |                          |                          | lata has 5 or fewer students. Data for reasons of confidentiality. |                          |                          |  |  |
|-------------------------|----------------|--------------------------|--------------------------|------------------------|--------------------------|--------------------------|--------------------------------------------------------------------|--------------------------|--------------------------|--|--|
| # students in course: 5 | School<br>Mark | School<br>vs<br>District | School<br>vs<br>Province | Public<br>Exam<br>Mark | School<br>vs<br>District | School<br>vs<br>Province | Final<br>Mark                                                      | School<br>vs<br>District | School<br>vs<br>Province |  |  |
| Average Score           |                |                          |                          |                        |                          |                          |                                                                    |                          |                          |  |  |
| School<br>District      | 68.3           |                          | G                        |                        |                          |                          | 68.3                                                               |                          |                          |  |  |
| Province                | 74.7           | р                        | q                        |                        |                          |                          | 74.7                                                               | р                        | q                        |  |  |
| Percent of Passes       |                |                          |                          |                        |                          |                          |                                                                    |                          |                          |  |  |
| School                  |                |                          |                          |                        |                          |                          |                                                                    |                          |                          |  |  |
| District                | 90.9           | р                        | р                        |                        |                          |                          | 90.9                                                               | р                        | р                        |  |  |
| Province                | 93.5           |                          |                          |                        |                          |                          | 93.5                                                               |                          |                          |  |  |

School

Mark

Public

Ex. Mark

Final

Mark

Average Scores

### Percent Passes

\* Data from the High School Certification System. The results from supplementary courses are not reflected in these results. All students obtaining a score of 48 or 49 on the final mark, were adjusted to 50 and are reflected in the Final Mark column.