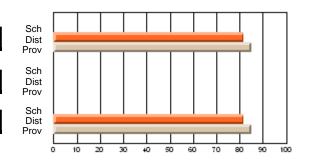

#### **Subject: Physical Education**

| # students in course: 9 | School<br>Mark | School<br>vs<br>District | School<br>vs<br>Province | Public<br>Exam<br>Mark | School<br>vs<br>District | School<br>vs<br>Province | Final<br>Mark | School<br>vs<br>District | School<br>vs<br>Province |
|-------------------------|----------------|--------------------------|--------------------------|------------------------|--------------------------|--------------------------|---------------|--------------------------|--------------------------|
| Average Score           |                |                          |                          |                        |                          |                          |               |                          |                          |
| School                  | 77.2           |                          |                          |                        |                          |                          | 77.2          |                          |                          |
| District                | 78.9           | q                        | q                        |                        |                          |                          | 78.9          | q                        | q                        |
| Province                | 80.5           |                          |                          |                        |                          |                          | 80.5          |                          |                          |
| Percent of Passes       |                |                          |                          |                        |                          |                          |               |                          |                          |
| School                  | 100.0          |                          |                          |                        |                          |                          | 100.0         |                          |                          |
| District                | 93.2           | р                        | р                        |                        |                          |                          | 93.2          | р                        | р                        |
| Province                | 95.9           |                          |                          |                        |                          |                          | 95.9          |                          |                          |

School

Mark

Public

Ex. Mark

Final

Mark

## Average Scores

#### Percent Passes

\* Data from the High School Certification System. The results from supplementary courses are not reflected in these results. All students obtaining a score of 48 or 49 on the final mark, were adjusted to 50 and are reflected in the Final Mark column.