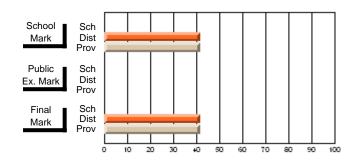

### Subject: Family Studies

| Course: HUMAN DYNAMICS 22 | 201            |                          |                          |   |                        |                          |                          |               |    |                          |
|---------------------------|----------------|--------------------------|--------------------------|---|------------------------|--------------------------|--------------------------|---------------|----|--------------------------|
| # students in course: 8   | School<br>Mark | School<br>vs<br>District | School<br>vs<br>Province |   | Public<br>Exam<br>Mark | School<br>vs<br>District | School<br>vs<br>Province | Final<br>Mark | v5 | School<br>vs<br>Province |
| Average Score             |                |                          |                          | Ļ |                        |                          |                          |               |    |                          |
| School                    | 85.3           |                          |                          |   |                        |                          |                          | 85.3          |    |                          |
| District                  | 65.3           | р                        | р                        |   |                        |                          |                          | 65.3          | р  | р                        |
| Province                  | 71.9           |                          |                          |   |                        |                          |                          | 71.9          |    |                          |
| Percent of Passes         |                |                          |                          |   |                        |                          |                          |               |    |                          |
| School                    | 100.0          |                          |                          |   |                        |                          |                          | 100.0         |    |                          |
| District                  | 79.6           | р                        | р                        |   |                        |                          |                          | 79.6          | р  | р                        |
| Province                  | 89.8           |                          |                          |   |                        |                          |                          | 89.8          |    |                          |

School

Mark

Public

Ex. Mark

Final

Mark

## Average Scores

#### Percent Passes

\* Data from the High School Certification System. The results from supplementary courses are not reflected in these results. All students obtaining a score of 48 or 49 on the final mark, were adjusted to 50 and are reflected in the Final Mark column.