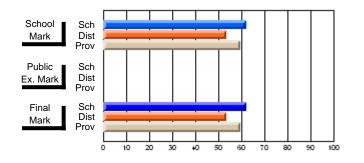

#### **Subject: Mathematics**

| # students in course: 7 | School | School         | School         | Public<br>Exam | School         | School         | Final | School         | School         |
|-------------------------|--------|----------------|----------------|----------------|----------------|----------------|-------|----------------|----------------|
|                         | Mark   | vs<br>District | vs<br>Province | Mark           | vs<br>District | vs<br>Province | Mark  | vs<br>District | vs<br>Province |
| Average Score           |        |                |                |                |                |                |       |                |                |
| School                  | 69.3   |                |                |                |                |                | 69.3  |                |                |
| District                | 58.8   | р              | р              |                |                |                | 58.8  | р              | р              |
| Province                | 66.5   |                |                |                |                |                | 66.5  |                |                |
| Percent of Passes       |        |                |                |                |                |                |       |                |                |
| School                  | 85.7   |                |                |                |                |                | 85.7  |                |                |
| District                | 76.7   | р              | q              |                |                |                | 76.7  | р              | q              |
| Province                | 86.2   |                |                |                |                |                | 86.3  |                |                |

School

Mark

Public

Ex. Mark

Final

Mark

## Average Scores

#### Percent Passes

\* Data from the High School Certification System. The results from supplementary courses are not reflected in these results. All students obtaining a score of 48 or 49 on the final mark, were adjusted to 50 and are reflected in the Final Mark column.