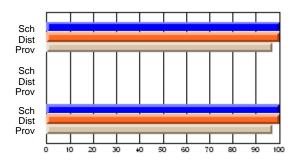

#### **Subject: Mathematics**

| Course: MATHEMATICS 2204 |                |                          |                          |                        |                          |    | ol data has 5 or fewer students. Data eld for reasons of confidentiality. |                          |                          |  |  |
|--------------------------|----------------|--------------------------|--------------------------|------------------------|--------------------------|----|---------------------------------------------------------------------------|--------------------------|--------------------------|--|--|
| # students in course: 2  | School<br>Mark | School<br>vs<br>District | School<br>vs<br>Province | Public<br>Exam<br>Mark | School<br>vs<br>District | VS | Final<br>Mark                                                             | School<br>vs<br>District | School<br>vs<br>Province |  |  |
| Average Score            |                |                          |                          |                        |                          |    |                                                                           |                          |                          |  |  |
| School<br>District       | 62.9           | р                        | р                        |                        |                          |    | 62.9                                                                      | р                        | р                        |  |  |
| Province                 | 61.0           | Р                        | Р                        |                        |                          |    | 61.0                                                                      | Р                        | Р                        |  |  |
| Percent of Passes        |                |                          |                          |                        |                          |    |                                                                           |                          |                          |  |  |
| School                   |                |                          |                          |                        |                          |    |                                                                           |                          |                          |  |  |
| District                 | 87.2           | р                        | р                        |                        |                          |    | 87.2                                                                      | р                        | р                        |  |  |
| Province                 | 84.1           |                          |                          |                        |                          |    | 84.2                                                                      |                          |                          |  |  |

Mark

Public

Ex. Mark

Final

Mark

Average Scores

\* Data from the High School Certification System. The results from supplementary courses are not reflected in these results. All students obtaining a score of 48 or 49 on the final mark, were adjusted to 50 and are reflected in the Final Mark column.