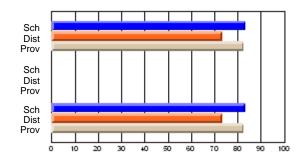

#### **Subject: Enterprise Education**

| Course: ENTERPRISE 3205 |                |                          |                          |                        |                          |                          | lata has 5 or fewer students. Data for reasons of confidentiality. |                          |                          |  |  |
|-------------------------|----------------|--------------------------|--------------------------|------------------------|--------------------------|--------------------------|--------------------------------------------------------------------|--------------------------|--------------------------|--|--|
| # students in course: 5 | School<br>Mark | School<br>vs<br>District | School<br>vs<br>Province | Public<br>Exam<br>Mark | School<br>vs<br>District | School<br>vs<br>Province | Final<br>Mark                                                      | School<br>vs<br>District | School<br>vs<br>Province |  |  |
| Average Score           |                |                          |                          |                        |                          |                          |                                                                    |                          |                          |  |  |
| School<br>District      | 68.3           |                          | G                        |                        |                          |                          | 68.3                                                               |                          |                          |  |  |
| Province                | 74.7           | р                        | q                        |                        |                          |                          | 74.7                                                               | р                        | q                        |  |  |
| Percent of Passes       |                |                          |                          |                        |                          |                          |                                                                    |                          |                          |  |  |
| School                  |                |                          |                          |                        |                          |                          |                                                                    |                          |                          |  |  |
| District                | 90.9           | р                        | р                        |                        |                          |                          | 90.9                                                               | р                        | р                        |  |  |
| Province                | 93.5           |                          |                          |                        |                          |                          | 93.5                                                               |                          |                          |  |  |

School

Mark

Public

Ex. Mark

Final

Mark

Average Scores

### Percent Passes

\* Data from the High School Certification System. The results from supplementary courses are not reflected in these results. All students obtaining a score of 48 or 49 on the final mark, were adjusted to 50 and are reflected in the Final Mark column.