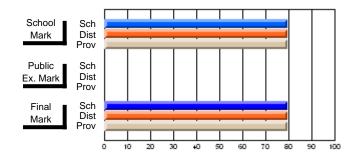

### Subject: Family Studies

| Course: HUMAN DYNAMICS 22 | 201            |                          |                          |   |                        |                          |                          |               |    |                          |
|---------------------------|----------------|--------------------------|--------------------------|---|------------------------|--------------------------|--------------------------|---------------|----|--------------------------|
| # students in course: 8   | School<br>Mark | School<br>vs<br>District | School<br>vs<br>Province |   | Public<br>Exam<br>Mark | School<br>vs<br>District | School<br>vs<br>Province | Final<br>Mark | v5 | School<br>vs<br>Province |
| Average Score             |                |                          |                          | Ļ |                        |                          |                          |               |    |                          |
| School                    | 85.3           |                          |                          |   |                        |                          |                          | 85.3          |    |                          |
| District                  | 65.3           | р                        | р                        |   |                        |                          |                          | 65.3          | р  | р                        |
| Province                  | 71.9           |                          |                          |   |                        |                          |                          | 71.9          |    |                          |
| Percent of Passes         |                |                          |                          |   |                        |                          |                          |               |    |                          |
| School                    | 100.0          |                          |                          |   |                        |                          |                          | 100.0         |    |                          |
| District                  | 79.6           | р                        | р                        |   |                        |                          |                          | 79.6          | р  | р                        |
| Province                  | 89.8           |                          |                          |   |                        |                          |                          | 89.8          |    |                          |

School

Mark

Public

Ex. Mark

Final

Mark

## Average Scores

#### Percent Passes

\* Data from the High School Certification System. The results from supplementary courses are not reflected in these results. All students obtaining a score of 48 or 49 on the final mark, were adjusted to 50 and are reflected in the Final Mark column.