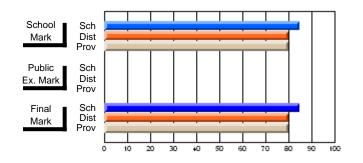

## District 1 - Labrador

#001 - St. Peter's School, Black Tickle

Grades: K-11

### Subject: Family Studies

| Course: HUMAN DYNAMICS 22 | 201            |                          |                          |   |                        |                          |                          |               |    |                          |
|---------------------------|----------------|--------------------------|--------------------------|---|------------------------|--------------------------|--------------------------|---------------|----|--------------------------|
| # students in course: 8   | School<br>Mark | School<br>vs<br>District | School<br>vs<br>Province |   | Public<br>Exam<br>Mark | School<br>vs<br>District | School<br>vs<br>Province | Final<br>Mark | v5 | School<br>vs<br>Province |
| Average Score             |                |                          |                          | Ļ |                        |                          |                          |               |    |                          |
| School                    | 85.3           |                          |                          |   |                        |                          |                          | 85.3          |    |                          |
| District                  | 65.3           | р                        | р                        |   |                        |                          |                          | 65.3          | р  | р                        |
| Province                  | 71.9           |                          |                          |   |                        |                          |                          | 71.9          |    |                          |
| Percent of Passes         |                |                          |                          |   |                        |                          |                          |               |    |                          |
| School                    | 100.0          |                          |                          |   |                        |                          |                          | 100.0         |    |                          |
| District                  | 79.6           | р                        | р                        |   |                        |                          |                          | 79.6          | р  | р                        |
| Province                  | 89.8           |                          |                          |   |                        |                          |                          | 89.8          |    |                          |

School

Mark

Public

Ex. Mark

Final

Mark

## Average Scores

#### Percent Passes

\* Data from the High School Certification System. The results from supplementary courses are not reflected in these results. All students obtaining a score of 48 or 49 on the final mark, were adjusted to 50 and are reflected in the Final Mark column.