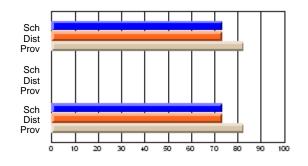

#### **Subject: Mathematics**

| # students in course: 7 | School | School         | School         | Public<br>Exam | School         | School         | Final | School         | School         |
|-------------------------|--------|----------------|----------------|----------------|----------------|----------------|-------|----------------|----------------|
|                         | Mark   | vs<br>District | vs<br>Province | Mark           | vs<br>District | vs<br>Province | Mark  | vs<br>District | vs<br>Province |
| Average Score           |        |                |                |                |                |                |       |                |                |
| School                  | 69.3   |                |                |                |                |                | 69.3  |                |                |
| District                | 58.8   | р              | р              |                |                |                | 58.8  | р              | р              |
| Province                | 66.5   |                |                |                |                |                | 66.5  |                |                |
| Percent of Passes       |        |                |                |                |                |                |       |                |                |
| School                  | 85.7   |                |                |                |                |                | 85.7  |                |                |
| District                | 76.7   | р              | q              |                |                |                | 76.7  | р              | q              |
| Province                | 86.2   |                |                |                |                |                | 86.3  |                |                |

School

Mark

Public

Ex. Mark

Final

Mark

## Average Scores

#### Percent Passes

\* Data from the High School Certification System. The results from supplementary courses are not reflected in these results. All students obtaining a score of 48 or 49 on the final mark, were adjusted to 50 and are reflected in the Final Mark column.