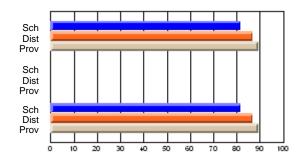

#### **Subject: Mathematics**

| Course: MATHEMATICS 2204 |                |                          |                          |                        |                          |    | ol data has 5 or fewer students. Data eld for reasons of confidentiality. |                          |                          |  |  |
|--------------------------|----------------|--------------------------|--------------------------|------------------------|--------------------------|----|---------------------------------------------------------------------------|--------------------------|--------------------------|--|--|
| # students in course: 2  | School<br>Mark | School<br>vs<br>District | School<br>vs<br>Province | Public<br>Exam<br>Mark | School<br>vs<br>District | VS | Final<br>Mark                                                             | School<br>vs<br>District | School<br>vs<br>Province |  |  |
| Average Score            |                |                          |                          |                        |                          |    |                                                                           |                          |                          |  |  |
| School<br>District       | 62.9           | р                        | р                        |                        |                          |    | 62.9                                                                      | р                        | р                        |  |  |
| Province                 | 61.0           | Р                        | Р                        |                        |                          |    | 61.0                                                                      | Р                        | Р                        |  |  |
| Percent of Passes        |                |                          |                          |                        |                          |    |                                                                           |                          |                          |  |  |
| School                   |                |                          |                          |                        |                          |    |                                                                           |                          |                          |  |  |
| District                 | 87.2           | р                        | р                        |                        |                          |    | 87.2                                                                      | р                        | р                        |  |  |
| Province                 | 84.1           |                          |                          |                        |                          |    | 84.2                                                                      |                          |                          |  |  |

Mark

Public

Ex. Mark

Final

Mark

Average Scores

\* Data from the High School Certification System. The results from supplementary courses are not reflected in these results. All students obtaining a score of 48 or 49 on the final mark, were adjusted to 50 and are reflected in the Final Mark column.