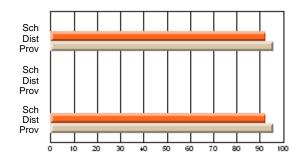

#### **Subject: Mathematics**

| Course: MATHEMATICS 2204 |                |                          |                          |                        |                          |    | ol data has 5 or fewer students. Data eld for reasons of confidentiality. |                          |                          |  |  |
|--------------------------|----------------|--------------------------|--------------------------|------------------------|--------------------------|----|---------------------------------------------------------------------------|--------------------------|--------------------------|--|--|
| # students in course: 2  | School<br>Mark | School<br>vs<br>District | School<br>vs<br>Province | Public<br>Exam<br>Mark | School<br>vs<br>District | VS | Final<br>Mark                                                             | School<br>vs<br>District | School<br>vs<br>Province |  |  |
| Average Score            |                |                          |                          |                        |                          |    |                                                                           |                          |                          |  |  |
| School<br>District       | 62.9           | р                        | р                        |                        |                          |    | 62.9                                                                      | р                        | р                        |  |  |
| Province                 | 61.0           | Р                        | Р                        |                        |                          |    | 61.0                                                                      | Р                        | Р                        |  |  |
| Percent of Passes        |                |                          |                          |                        |                          |    |                                                                           |                          |                          |  |  |
| School                   |                |                          |                          |                        |                          |    |                                                                           |                          |                          |  |  |
| District                 | 87.2           | р                        | р                        |                        |                          |    | 87.2                                                                      | р                        | р                        |  |  |
| Province                 | 84.1           |                          |                          |                        |                          |    | 84.2                                                                      |                          |                          |  |  |

Mark

Public

Ex. Mark

Final

Mark

Average Scores

\* Data from the High School Certification System. The results from supplementary courses are not reflected in these results. All students obtaining a score of 48 or 49 on the final mark, were adjusted to 50 and are reflected in the Final Mark column.