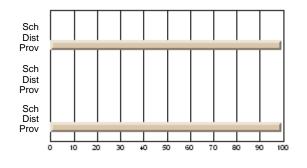

#### **Subject: Enterprise Education**

| Course: ENTERPRISE 3205 |                |                          |                          |                        |                          |                          | lata has 5 or fewer students. Data for reasons of confidentiality. |                          |                          |  |  |
|-------------------------|----------------|--------------------------|--------------------------|------------------------|--------------------------|--------------------------|--------------------------------------------------------------------|--------------------------|--------------------------|--|--|
| # students in course: 5 | School<br>Mark | School<br>vs<br>District | School<br>vs<br>Province | Public<br>Exam<br>Mark | School<br>vs<br>District | School<br>vs<br>Province | Final<br>Mark                                                      | School<br>vs<br>District | School<br>vs<br>Province |  |  |
| Average Score           |                |                          |                          |                        |                          |                          |                                                                    |                          |                          |  |  |
| School<br>District      | 68.3           |                          | G                        |                        |                          |                          | 68.3                                                               |                          |                          |  |  |
| Province                | 74.7           | р                        | q                        |                        |                          |                          | 74.7                                                               | р                        | q                        |  |  |
| Percent of Passes       |                |                          |                          |                        |                          |                          |                                                                    |                          |                          |  |  |
| School                  |                |                          |                          |                        |                          |                          |                                                                    |                          |                          |  |  |
| District                | 90.9           | р                        | р                        |                        |                          |                          | 90.9                                                               | р                        | р                        |  |  |
| Province                | 93.5           |                          |                          |                        |                          |                          | 93.5                                                               |                          |                          |  |  |

School

Mark

Public

Ex. Mark

Final

Mark

Average Scores

### Percent Passes

\* Data from the High School Certification System. The results from supplementary courses are not reflected in these results. All students obtaining a score of 48 or 49 on the final mark, were adjusted to 50 and are reflected in the Final Mark column.