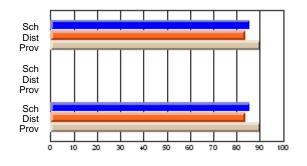

### Subject: Family Studies

| Course: HUMAN DYNAMICS 22 | 201            |                          |                          |   |                        |                          |                          |               |    |                          |
|---------------------------|----------------|--------------------------|--------------------------|---|------------------------|--------------------------|--------------------------|---------------|----|--------------------------|
| # students in course: 8   | School<br>Mark | School<br>vs<br>District | School<br>vs<br>Province |   | Public<br>Exam<br>Mark | School<br>vs<br>District | School<br>vs<br>Province | Final<br>Mark | v5 | School<br>vs<br>Province |
| Average Score             |                |                          |                          | Ļ |                        |                          |                          |               |    |                          |
| School                    | 85.3           |                          |                          |   |                        |                          |                          | 85.3          |    |                          |
| District                  | 65.3           | р                        | р                        |   |                        |                          |                          | 65.3          | р  | р                        |
| Province                  | 71.9           |                          |                          |   |                        |                          |                          | 71.9          |    |                          |
| Percent of Passes         |                |                          |                          |   |                        |                          |                          |               |    |                          |
| School                    | 100.0          |                          |                          |   |                        |                          |                          | 100.0         |    |                          |
| District                  | 79.6           | р                        | р                        |   |                        |                          |                          | 79.6          | р  | р                        |
| Province                  | 89.8           |                          |                          |   |                        |                          |                          | 89.8          |    |                          |

School

Mark

Public

Ex. Mark

Final

Mark

## Average Scores

#### Percent Passes

\* Data from the High School Certification System. The results from supplementary courses are not reflected in these results. All students obtaining a score of 48 or 49 on the final mark, were adjusted to 50 and are reflected in the Final Mark column.