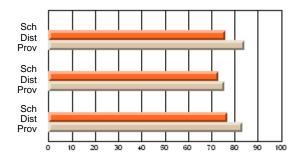

#### **Subject: Enterprise Education**

| Course: ENTERPRISE 3205 |                |                          |                          |                        |                          |                          | lata has 5 or fewer students. Data for reasons of confidentiality. |                          |                          |  |  |
|-------------------------|----------------|--------------------------|--------------------------|------------------------|--------------------------|--------------------------|--------------------------------------------------------------------|--------------------------|--------------------------|--|--|
| # students in course: 5 | School<br>Mark | School<br>vs<br>District | School<br>vs<br>Province | Public<br>Exam<br>Mark | School<br>vs<br>District | School<br>vs<br>Province | Final<br>Mark                                                      | School<br>vs<br>District | School<br>vs<br>Province |  |  |
| Average Score           |                |                          |                          |                        |                          |                          |                                                                    |                          |                          |  |  |
| School<br>District      | 68.3           |                          | G                        |                        |                          |                          | 68.3                                                               |                          |                          |  |  |
| Province                | 74.7           | р                        | q                        |                        |                          |                          | 74.7                                                               | р                        | q                        |  |  |
| Percent of Passes       |                |                          |                          |                        |                          |                          |                                                                    |                          |                          |  |  |
| School                  |                |                          |                          |                        |                          |                          |                                                                    |                          |                          |  |  |
| District                | 90.9           | р                        | р                        |                        |                          |                          | 90.9                                                               | р                        | р                        |  |  |
| Province                | 93.5           |                          |                          |                        |                          |                          | 93.5                                                               |                          |                          |  |  |

School

Mark

Public

Ex. Mark

Final

Mark

Average Scores

### Percent Passes

\* Data from the High School Certification System. The results from supplementary courses are not reflected in these results. All students obtaining a score of 48 or 49 on the final mark, were adjusted to 50 and are reflected in the Final Mark column.