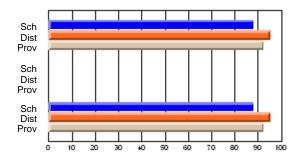

#### **Subject: Mathematics**

| # students in course: 7 | School | School         | School         | Public<br>Exam | School         | School         | Final | School         | School         |
|-------------------------|--------|----------------|----------------|----------------|----------------|----------------|-------|----------------|----------------|
|                         | Mark   | vs<br>District | vs<br>Province | Mark           | vs<br>District | vs<br>Province | Mark  | vs<br>District | vs<br>Province |
| Average Score           |        |                |                |                |                |                |       |                |                |
| School                  | 69.3   |                |                |                |                |                | 69.3  |                |                |
| District                | 58.8   | р              | р              |                |                |                | 58.8  | р              | р              |
| Province                | 66.5   |                |                |                |                |                | 66.5  |                |                |
| Percent of Passes       |        |                |                |                |                |                |       |                |                |
| School                  | 85.7   |                |                |                |                |                | 85.7  |                |                |
| District                | 76.7   | р              | q              |                |                |                | 76.7  | р              | q              |
| Province                | 86.2   |                |                |                |                |                | 86.3  |                |                |

School

Mark

Public

Ex. Mark

Final

Mark

## Average Scores

#### Percent Passes

\* Data from the High School Certification System. The results from supplementary courses are not reflected in these results. All students obtaining a score of 48 or 49 on the final mark, were adjusted to 50 and are reflected in the Final Mark column.