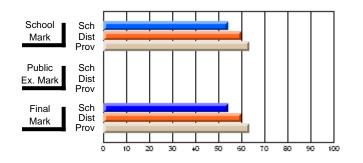

School

Mark

Public

Ex. Mark

Final

Mark

## Average Scores

#### Percent Passes

\* Data from the High School Certification System. The results from supplementary courses are not reflected in these results. All students obtaining a score of 48 or 49 on the final mark, were adjusted to 50 and are reflected in the Final Mark column.

#### **Subject: Mathematics**

| # students in course: 7 | School | School         | School         | Public<br>Exam | School         | School         | Final | School         | School         |
|-------------------------|--------|----------------|----------------|----------------|----------------|----------------|-------|----------------|----------------|
|                         | Mark   | vs<br>District | vs<br>Province | Mark           | vs<br>District | vs<br>Province | Mark  | vs<br>District | vs<br>Province |
| Average Score           |        |                |                |                |                |                |       |                |                |
| School                  | 69.3   |                |                |                |                |                | 69.3  |                |                |
| District                | 58.8   | р              | р              |                |                |                | 58.8  | р              | р              |
| Province                | 66.5   |                |                |                |                |                | 66.5  |                |                |
| Percent of Passes       |        |                |                |                |                |                |       |                |                |
| School                  | 85.7   |                |                |                |                |                | 85.7  |                |                |
| District                | 76.7   | р              | q              |                |                |                | 76.7  | р              | q              |
| Province                | 86.2   |                |                |                |                |                | 86.3  |                |                |