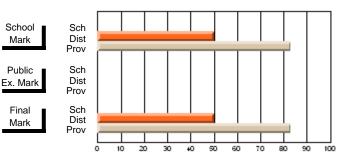

#### **Subject: Enterprise Education**

| Course: ENTERPRISE 3205 |                |                          |                          |                        |                          |                          | lata has 5 or fewer students. Data for reasons of confidentiality. |                          |                          |  |  |
|-------------------------|----------------|--------------------------|--------------------------|------------------------|--------------------------|--------------------------|--------------------------------------------------------------------|--------------------------|--------------------------|--|--|
| # students in course: 5 | School<br>Mark | School<br>vs<br>District | School<br>vs<br>Province | Public<br>Exam<br>Mark | School<br>vs<br>District | School<br>vs<br>Province | Final<br>Mark                                                      | School<br>vs<br>District | School<br>vs<br>Province |  |  |
| Average Score           |                |                          |                          |                        |                          |                          |                                                                    |                          |                          |  |  |
| School<br>District      | 68.3           |                          | G                        |                        |                          |                          | 68.3                                                               |                          |                          |  |  |
| Province                | 74.7           | р                        | q                        |                        |                          |                          | 74.7                                                               | р                        | q                        |  |  |
| Percent of Passes       |                |                          |                          |                        |                          |                          |                                                                    |                          |                          |  |  |
| School                  |                |                          |                          |                        |                          |                          |                                                                    |                          |                          |  |  |
| District                | 90.9           | р                        | р                        |                        |                          |                          | 90.9                                                               | р                        | р                        |  |  |
| Province                | 93.5           |                          |                          |                        |                          |                          | 93.5                                                               |                          |                          |  |  |

School

Mark

Public

Ex. Mark

Final

Mark

Average Scores

### Percent Passes

\* Data from the High School Certification System. The results from supplementary courses are not reflected in these results. All students obtaining a score of 48 or 49 on the final mark, were adjusted to 50 and are reflected in the Final Mark column.