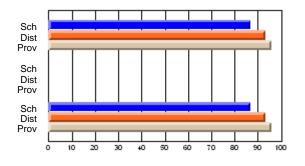

#### **Subject: Enterprise Education**

| Course: ENTERPRISE 3205 |                |                          |                          |                        |                          |                          | lata has 5 or fewer students. Data for reasons of confidentiality. |                          |                          |  |  |
|-------------------------|----------------|--------------------------|--------------------------|------------------------|--------------------------|--------------------------|--------------------------------------------------------------------|--------------------------|--------------------------|--|--|
| # students in course: 5 | School<br>Mark | School<br>vs<br>District | School<br>vs<br>Province | Public<br>Exam<br>Mark | School<br>vs<br>District | School<br>vs<br>Province | Final<br>Mark                                                      | School<br>vs<br>District | School<br>vs<br>Province |  |  |
| Average Score           |                |                          |                          |                        |                          |                          |                                                                    |                          |                          |  |  |
| School<br>District      | 68.3           |                          | G                        |                        |                          |                          | 68.3                                                               |                          |                          |  |  |
| Province                | 74.7           | р                        | q                        |                        |                          |                          | 74.7                                                               | р                        | q                        |  |  |
| Percent of Passes       |                |                          |                          |                        |                          |                          |                                                                    |                          |                          |  |  |
| School                  |                |                          |                          |                        |                          |                          |                                                                    |                          |                          |  |  |
| District                | 90.9           | р                        | р                        |                        |                          |                          | 90.9                                                               | р                        | р                        |  |  |
| Province                | 93.5           |                          |                          |                        |                          |                          | 93.5                                                               |                          |                          |  |  |

School

Mark

Public

Ex. Mark

Final

Mark

Average Scores

### Percent Passes

\* Data from the High School Certification System. The results from supplementary courses are not reflected in these results. All students obtaining a score of 48 or 49 on the final mark, were adjusted to 50 and are reflected in the Final Mark column.