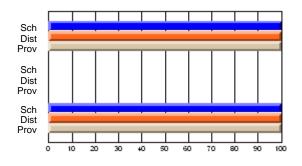

## Subject: English Language

| # students in course: 9 | School | School<br>vs | School<br>vs | Ex | blic<br>am | School<br>vs | School<br>vs | Final | School<br>vs | School<br>vs |
|-------------------------|--------|--------------|--------------|----|------------|--------------|--------------|-------|--------------|--------------|
| Average Score           | Mark   | District     | Province     |    | ark        | District     | Province     | Mark  | District     | Province     |
| School                  | 80.7   |              |              |    |            |              |              | 80.7  |              |              |
| District                | 80.7   | р            | р            |    |            |              |              | 80.7  | р            | р            |
| Province                | 68.4   | Î            | Î            |    |            |              |              | 68.4  | Î            | ŕ            |
| Percent of Passes       |        |              |              |    |            |              |              |       |              |              |
| School                  | 100.0  |              |              |    |            |              |              | 100.0 |              |              |
| District                | 100.0  | р            | р            |    |            |              |              | 100.0 | р            | р            |
| Province                | 93.1   |              |              |    |            |              |              | 93.1  |              |              |

School

Mark

Public

Ex. Mark

Final

Mark

## Average Scores

## Percent Passes

\* Data from the High School Certification System. The results from supplementary courses are not reflected in these results. All students obtaining a score of 48 or 49 on the final mark, were adjusted to 50 and are reflected in the Final Mark column.