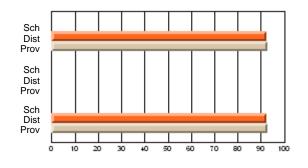

#### **Subject: Enterprise Education**

| Course: ENTERPRISE 3205 |                |                          |                          |                        |                          |                          | lata has 5 or fewer students. Data for reasons of confidentiality. |                          |                          |  |  |
|-------------------------|----------------|--------------------------|--------------------------|------------------------|--------------------------|--------------------------|--------------------------------------------------------------------|--------------------------|--------------------------|--|--|
| # students in course: 5 | School<br>Mark | School<br>vs<br>District | School<br>vs<br>Province | Public<br>Exam<br>Mark | School<br>vs<br>District | School<br>vs<br>Province | Final<br>Mark                                                      | School<br>vs<br>District | School<br>vs<br>Province |  |  |
| Average Score           |                |                          |                          |                        |                          |                          |                                                                    |                          |                          |  |  |
| School<br>District      | 68.3           |                          | G                        |                        |                          |                          | 68.3                                                               |                          |                          |  |  |
| Province                | 74.7           | р                        | q                        |                        |                          |                          | 74.7                                                               | р                        | q                        |  |  |
| Percent of Passes       |                |                          |                          |                        |                          |                          |                                                                    |                          |                          |  |  |
| School                  |                |                          |                          |                        |                          |                          |                                                                    |                          |                          |  |  |
| District                | 90.9           | р                        | р                        |                        |                          |                          | 90.9                                                               | р                        | р                        |  |  |
| Province                | 93.5           |                          |                          |                        |                          |                          | 93.5                                                               |                          |                          |  |  |

School

Mark

Public

Ex. Mark

Final

Mark

Average Scores

### Percent Passes

\* Data from the High School Certification System. The results from supplementary courses are not reflected in these results. All students obtaining a score of 48 or 49 on the final mark, were adjusted to 50 and are reflected in the Final Mark column.