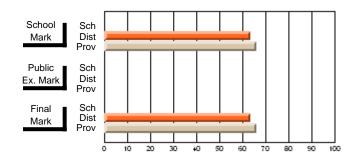

### Subject: Family Studies

| Course: HUMAN DYNAMICS 22 | 201            |                          |                          |   |                        |                          |                          |               |    |                          |
|---------------------------|----------------|--------------------------|--------------------------|---|------------------------|--------------------------|--------------------------|---------------|----|--------------------------|
| # students in course: 8   | School<br>Mark | School<br>vs<br>District | School<br>vs<br>Province |   | Public<br>Exam<br>Mark | School<br>vs<br>District | School<br>vs<br>Province | Final<br>Mark | v5 | School<br>vs<br>Province |
| Average Score             |                |                          |                          | Ļ |                        |                          |                          |               |    |                          |
| School                    | 85.3           |                          |                          |   |                        |                          |                          | 85.3          |    |                          |
| District                  | 65.3           | р                        | р                        |   |                        |                          |                          | 65.3          | р  | р                        |
| Province                  | 71.9           |                          |                          |   |                        |                          |                          | 71.9          |    |                          |
| Percent of Passes         |                |                          |                          |   |                        |                          |                          |               |    |                          |
| School                    | 100.0          |                          |                          |   |                        |                          |                          | 100.0         |    |                          |
| District                  | 79.6           | р                        | р                        |   |                        |                          |                          | 79.6          | р  | р                        |
| Province                  | 89.8           |                          |                          |   |                        |                          |                          | 89.8          |    |                          |

School

Mark

Public

Ex. Mark

Final

Mark

## Average Scores

#### Percent Passes

\* Data from the High School Certification System. The results from supplementary courses are not reflected in these results. All students obtaining a score of 48 or 49 on the final mark, were adjusted to 50 and are reflected in the Final Mark column.