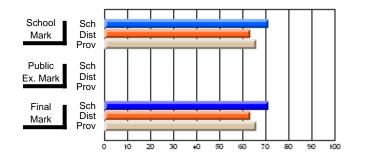

### Subject: Family Studies

| Course: HUMAN DYNAMICS 22 | 201            |                          |                          |   |                        |                          |                          |               |    |                          |
|---------------------------|----------------|--------------------------|--------------------------|---|------------------------|--------------------------|--------------------------|---------------|----|--------------------------|
| # students in course: 8   | School<br>Mark | School<br>vs<br>District | School<br>vs<br>Province |   | Public<br>Exam<br>Mark | School<br>vs<br>District | School<br>vs<br>Province | Final<br>Mark | v5 | School<br>vs<br>Province |
| Average Score             |                |                          |                          | Ļ |                        |                          |                          |               |    |                          |
| School                    | 85.3           |                          |                          |   |                        |                          |                          | 85.3          |    |                          |
| District                  | 65.3           | р                        | р                        |   |                        |                          |                          | 65.3          | р  | р                        |
| Province                  | 71.9           |                          |                          |   |                        |                          |                          | 71.9          |    |                          |
| Percent of Passes         |                |                          |                          |   |                        |                          |                          |               |    |                          |
| School                    | 100.0          |                          |                          |   |                        |                          |                          | 100.0         |    |                          |
| District                  | 79.6           | р                        | р                        |   |                        |                          |                          | 79.6          | р  | р                        |
| Province                  | 89.8           |                          |                          |   |                        |                          |                          | 89.8          |    |                          |

School

Mark

Public

Ex. Mark

Final

Mark

## Average Scores

#### Percent Passes

\* Data from the High School Certification System. The results from supplementary courses are not reflected in these results. All students obtaining a score of 48 or 49 on the final mark, were adjusted to 50 and are reflected in the Final Mark column.