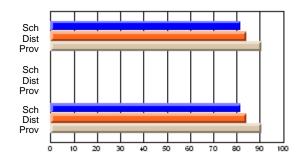

#### **Subject: Mathematics**

| # students in course: 7 | School | School         | School         | Public<br>Exam | School         | School         | Final | School         | School         |
|-------------------------|--------|----------------|----------------|----------------|----------------|----------------|-------|----------------|----------------|
|                         | Mark   | vs<br>District | vs<br>Province | Mark           | vs<br>District | vs<br>Province | Mark  | vs<br>District | vs<br>Province |
| Average Score           |        |                |                |                |                |                |       |                |                |
| School                  | 69.3   |                |                |                |                |                | 69.3  |                |                |
| District                | 58.8   | р              | р              |                |                |                | 58.8  | р              | р              |
| Province                | 66.5   |                |                |                |                |                | 66.5  |                |                |
| Percent of Passes       |        |                |                |                |                |                |       |                |                |
| School                  | 85.7   |                |                |                |                |                | 85.7  |                |                |
| District                | 76.7   | р              | q              |                |                |                | 76.7  | р              | q              |
| Province                | 86.2   |                |                |                |                |                | 86.3  |                |                |

School

Mark

Public

Ex. Mark

Final

Mark

## Average Scores

#### Percent Passes

\* Data from the High School Certification System. The results from supplementary courses are not reflected in these results. All students obtaining a score of 48 or 49 on the final mark, were adjusted to 50 and are reflected in the Final Mark column.