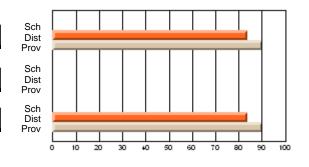

### Subject: Family Studies

| Course: HUMAN DYNAMICS 22 | 201            |                          |                          |   |                        |                          |                          |               |    |                          |
|---------------------------|----------------|--------------------------|--------------------------|---|------------------------|--------------------------|--------------------------|---------------|----|--------------------------|
| # students in course: 8   | School<br>Mark | School<br>vs<br>District | School<br>vs<br>Province |   | Public<br>Exam<br>Mark | School<br>vs<br>District | School<br>vs<br>Province | Final<br>Mark | v5 | School<br>vs<br>Province |
| Average Score             |                |                          |                          | Ļ |                        |                          |                          |               |    |                          |
| School                    | 85.3           |                          |                          |   |                        |                          |                          | 85.3          |    |                          |
| District                  | 65.3           | р                        | р                        |   |                        |                          |                          | 65.3          | р  | р                        |
| Province                  | 71.9           |                          |                          |   |                        |                          |                          | 71.9          |    |                          |
| Percent of Passes         |                |                          |                          |   |                        |                          |                          |               |    |                          |
| School                    | 100.0          |                          |                          |   |                        |                          |                          | 100.0         |    |                          |
| District                  | 79.6           | р                        | р                        |   |                        |                          |                          | 79.6          | р  | р                        |
| Province                  | 89.8           |                          |                          |   |                        |                          |                          | 89.8          |    |                          |

School

Mark

Public

Ex. Mark

Final

Mark

## Average Scores

#### Percent Passes

\* Data from the High School Certification System. The results from supplementary courses are not reflected in these results. All students obtaining a score of 48 or 49 on the final mark, were adjusted to 50 and are reflected in the Final Mark column.