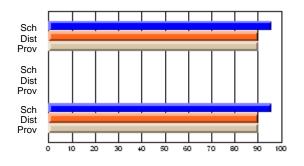

#### **Subject: Enterprise Education**

| Course: ENTERPRISE 3205 |                |                          |                          |                        |                          |                          | lata has 5 or fewer students. Data for reasons of confidentiality. |                          |                          |  |  |
|-------------------------|----------------|--------------------------|--------------------------|------------------------|--------------------------|--------------------------|--------------------------------------------------------------------|--------------------------|--------------------------|--|--|
| # students in course: 5 | School<br>Mark | School<br>vs<br>District | School<br>vs<br>Province | Public<br>Exam<br>Mark | School<br>vs<br>District | School<br>vs<br>Province | Final<br>Mark                                                      | School<br>vs<br>District | School<br>vs<br>Province |  |  |
| Average Score           |                |                          |                          |                        |                          |                          |                                                                    |                          |                          |  |  |
| School<br>District      | 68.3           |                          | G                        |                        |                          |                          | 68.3                                                               |                          |                          |  |  |
| Province                | 74.7           | р                        | q                        |                        |                          |                          | 74.7                                                               | р                        | q                        |  |  |
| Percent of Passes       |                |                          |                          |                        |                          |                          |                                                                    |                          |                          |  |  |
| School                  |                |                          |                          |                        |                          |                          |                                                                    |                          |                          |  |  |
| District                | 90.9           | р                        | р                        |                        |                          |                          | 90.9                                                               | р                        | р                        |  |  |
| Province                | 93.5           |                          |                          |                        |                          |                          | 93.5                                                               |                          |                          |  |  |

School

Mark

Public

Ex. Mark

Final

Mark

Average Scores

### Percent Passes

\* Data from the High School Certification System. The results from supplementary courses are not reflected in these results. All students obtaining a score of 48 or 49 on the final mark, were adjusted to 50 and are reflected in the Final Mark column.