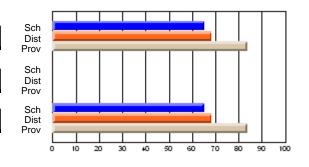

### Subject: Family Studies

| Course: HUMAN DYNAMICS 22 | 201            |                          |                          |   |                        |                          |                          |               |    |                          |
|---------------------------|----------------|--------------------------|--------------------------|---|------------------------|--------------------------|--------------------------|---------------|----|--------------------------|
| # students in course: 8   | School<br>Mark | School<br>vs<br>District | School<br>vs<br>Province |   | Public<br>Exam<br>Mark | School<br>vs<br>District | School<br>vs<br>Province | Final<br>Mark | v5 | School<br>vs<br>Province |
| Average Score             |                |                          |                          | Ļ |                        |                          |                          |               |    |                          |
| School                    | 85.3           |                          |                          |   |                        |                          |                          | 85.3          |    |                          |
| District                  | 65.3           | р                        | р                        |   |                        |                          |                          | 65.3          | р  | р                        |
| Province                  | 71.9           |                          |                          |   |                        |                          |                          | 71.9          |    |                          |
| Percent of Passes         |                |                          |                          |   |                        |                          |                          |               |    |                          |
| School                    | 100.0          |                          |                          |   |                        |                          |                          | 100.0         |    |                          |
| District                  | 79.6           | р                        | р                        |   |                        |                          |                          | 79.6          | р  | р                        |
| Province                  | 89.8           |                          |                          |   |                        |                          |                          | 89.8          |    |                          |

School

Mark

Public

Ex. Mark

Final

Mark

## Average Scores

#### Percent Passes

\* Data from the High School Certification System. The results from supplementary courses are not reflected in these results. All students obtaining a score of 48 or 49 on the final mark, were adjusted to 50 and are reflected in the Final Mark column.