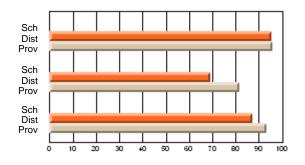

#### **Subject: Mathematics**

| Course: MATHEMATICS 2204 |                |                          |                          |                        |                          |    | ol data has 5 or fewer students. Data eld for reasons of confidentiality. |                          |                          |  |  |
|--------------------------|----------------|--------------------------|--------------------------|------------------------|--------------------------|----|---------------------------------------------------------------------------|--------------------------|--------------------------|--|--|
| # students in course: 2  | School<br>Mark | School<br>vs<br>District | School<br>vs<br>Province | Public<br>Exam<br>Mark | School<br>vs<br>District | VS | Final<br>Mark                                                             | School<br>vs<br>District | School<br>vs<br>Province |  |  |
| Average Score            |                |                          |                          |                        |                          |    |                                                                           |                          |                          |  |  |
| School<br>District       | 62.9           | р                        | р                        |                        |                          |    | 62.9                                                                      | р                        | р                        |  |  |
| Province                 | 61.0           | Р                        | Р                        |                        |                          |    | 61.0                                                                      | Р                        | Р                        |  |  |
| Percent of Passes        |                |                          |                          |                        |                          |    |                                                                           |                          |                          |  |  |
| School                   |                |                          |                          |                        |                          |    |                                                                           |                          |                          |  |  |
| District                 | 87.2           | р                        | р                        |                        |                          |    | 87.2                                                                      | р                        | р                        |  |  |
| Province                 | 84.1           |                          |                          |                        |                          |    | 84.2                                                                      |                          |                          |  |  |

Mark

Public

Ex. Mark

Final

Mark

Average Scores

\* Data from the High School Certification System. The results from supplementary courses are not reflected in these results. All students obtaining a score of 48 or 49 on the final mark, were adjusted to 50 and are reflected in the Final Mark column.