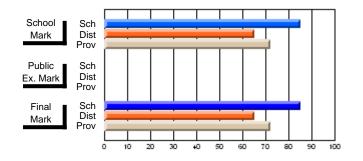

#### **Subject: Mathematics**

| # students in course: 7 | School | School         | School         | Public<br>Exam | School         | School         | Final | School         | School         |
|-------------------------|--------|----------------|----------------|----------------|----------------|----------------|-------|----------------|----------------|
|                         | Mark   | vs<br>District | vs<br>Province | Mark           | vs<br>District | vs<br>Province | Mark  | vs<br>District | vs<br>Province |
| Average Score           |        |                |                |                |                |                |       |                |                |
| School                  | 69.3   |                |                |                |                |                | 69.3  |                |                |
| District                | 58.8   | р              | р              |                |                |                | 58.8  | р              | р              |
| Province                | 66.5   |                |                |                |                |                | 66.5  |                |                |
| Percent of Passes       |        |                |                |                |                |                |       |                |                |
| School                  | 85.7   |                |                |                |                |                | 85.7  |                |                |
| District                | 76.7   | р              | q              |                |                |                | 76.7  | р              | q              |
| Province                | 86.2   |                |                |                |                |                | 86.3  |                |                |

School

Mark

Public

Ex. Mark

Final

Mark

## Average Scores

#### Percent Passes

\* Data from the High School Certification System. The results from supplementary courses are not reflected in these results. All students obtaining a score of 48 or 49 on the final mark, were adjusted to 50 and are reflected in the Final Mark column.