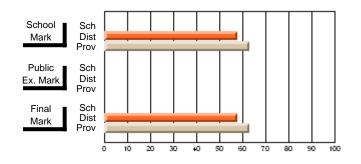

### Subject: Family Studies

| Course: HUMAN DYNAMICS 22 | 201            |                          |                          |   |                        |                          |                          |               |    |                          |
|---------------------------|----------------|--------------------------|--------------------------|---|------------------------|--------------------------|--------------------------|---------------|----|--------------------------|
| # students in course: 8   | School<br>Mark | School<br>vs<br>District | School<br>vs<br>Province |   | Public<br>Exam<br>Mark | School<br>vs<br>District | School<br>vs<br>Province | Final<br>Mark | v5 | School<br>vs<br>Province |
| Average Score             |                |                          |                          | Ļ |                        |                          |                          |               |    |                          |
| School                    | 85.3           |                          |                          |   |                        |                          |                          | 85.3          |    |                          |
| District                  | 65.3           | р                        | р                        |   |                        |                          |                          | 65.3          | р  | р                        |
| Province                  | 71.9           |                          |                          |   |                        |                          |                          | 71.9          |    |                          |
| Percent of Passes         |                |                          |                          |   |                        |                          |                          |               |    |                          |
| School                    | 100.0          |                          |                          |   |                        |                          |                          | 100.0         |    |                          |
| District                  | 79.6           | р                        | р                        |   |                        |                          |                          | 79.6          | р  | р                        |
| Province                  | 89.8           |                          |                          |   |                        |                          |                          | 89.8          |    |                          |

School

Mark

Public

Ex. Mark

Final

Mark

## Average Scores

#### Percent Passes

\* Data from the High School Certification System. The results from supplementary courses are not reflected in these results. All students obtaining a score of 48 or 49 on the final mark, were adjusted to 50 and are reflected in the Final Mark column.