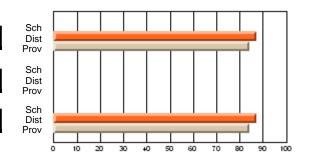

#### **Subject: Mathematics**

| Course: MATHEMATICS 2204 |                |                          |                          |                        |                          |    | ol data has 5 or fewer students. Data eld for reasons of confidentiality. |                          |                          |  |  |
|--------------------------|----------------|--------------------------|--------------------------|------------------------|--------------------------|----|---------------------------------------------------------------------------|--------------------------|--------------------------|--|--|
| # students in course: 2  | School<br>Mark | School<br>vs<br>District | School<br>vs<br>Province | Public<br>Exam<br>Mark | School<br>vs<br>District | VS | Final<br>Mark                                                             | School<br>vs<br>District | School<br>vs<br>Province |  |  |
| Average Score            |                |                          |                          |                        |                          |    |                                                                           |                          |                          |  |  |
| School<br>District       | 62.9           | р                        | р                        |                        |                          |    | 62.9                                                                      | р                        | р                        |  |  |
| Province                 | 61.0           | Р                        | Р                        |                        |                          |    | 61.0                                                                      | Р                        | Р                        |  |  |
| Percent of Passes        |                |                          |                          |                        |                          |    |                                                                           |                          |                          |  |  |
| School                   |                |                          |                          |                        |                          |    |                                                                           |                          |                          |  |  |
| District                 | 87.2           | р                        | р                        |                        |                          |    | 87.2                                                                      | р                        | р                        |  |  |
| Province                 | 84.1           |                          |                          |                        |                          |    | 84.2                                                                      |                          |                          |  |  |

Mark

Public

Ex. Mark

Final

Mark

Average Scores

\* Data from the High School Certification System. The results from supplementary courses are not reflected in these results. All students obtaining a score of 48 or 49 on the final mark, were adjusted to 50 and are reflected in the Final Mark column.