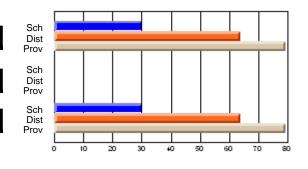

#### **Subject: Enterprise Education**

| Course: ENTERPRISE 3205 |                |                          |                          |                        |                          |                          | lata has 5 or fewer students. Data for reasons of confidentiality. |                          |                          |  |  |
|-------------------------|----------------|--------------------------|--------------------------|------------------------|--------------------------|--------------------------|--------------------------------------------------------------------|--------------------------|--------------------------|--|--|
| # students in course: 5 | School<br>Mark | School<br>vs<br>District | School<br>vs<br>Province | Public<br>Exam<br>Mark | School<br>vs<br>District | School<br>vs<br>Province | Final<br>Mark                                                      | School<br>vs<br>District | School<br>vs<br>Province |  |  |
| Average Score           |                |                          |                          |                        |                          |                          |                                                                    |                          |                          |  |  |
| School<br>District      | 68.3           |                          | G                        |                        |                          |                          | 68.3                                                               |                          |                          |  |  |
| Province                | 74.7           | р                        | q                        |                        |                          |                          | 74.7                                                               | р                        | q                        |  |  |
| Percent of Passes       |                |                          |                          |                        |                          |                          |                                                                    |                          |                          |  |  |
| School                  |                |                          |                          |                        |                          |                          |                                                                    |                          |                          |  |  |
| District                | 90.9           | р                        | р                        |                        |                          |                          | 90.9                                                               | р                        | р                        |  |  |
| Province                | 93.5           |                          |                          |                        |                          |                          | 93.5                                                               |                          |                          |  |  |

School

Mark

Public

Ex. Mark

Final

Mark

Average Scores

### Percent Passes

\* Data from the High School Certification System. The results from supplementary courses are not reflected in these results. All students obtaining a score of 48 or 49 on the final mark, were adjusted to 50 and are reflected in the Final Mark column.