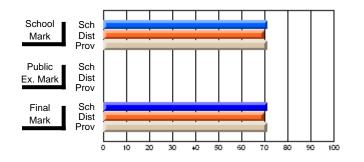

### Subject: Family Studies

| Course: HUMAN DYNAMICS 22 | 201            |                          |                          |   |                        |                          |                          |               |    |                          |
|---------------------------|----------------|--------------------------|--------------------------|---|------------------------|--------------------------|--------------------------|---------------|----|--------------------------|
| # students in course: 8   | School<br>Mark | School<br>vs<br>District | School<br>vs<br>Province |   | Public<br>Exam<br>Mark | School<br>vs<br>District | School<br>vs<br>Province | Final<br>Mark | v5 | School<br>vs<br>Province |
| Average Score             |                |                          |                          | Ļ |                        |                          |                          |               |    |                          |
| School                    | 85.3           |                          |                          |   |                        |                          |                          | 85.3          |    |                          |
| District                  | 65.3           | р                        | р                        |   |                        |                          |                          | 65.3          | р  | р                        |
| Province                  | 71.9           |                          |                          |   |                        |                          |                          | 71.9          |    |                          |
| Percent of Passes         |                |                          |                          |   |                        |                          |                          |               |    |                          |
| School                    | 100.0          |                          |                          |   |                        |                          |                          | 100.0         |    |                          |
| District                  | 79.6           | р                        | р                        |   |                        |                          |                          | 79.6          | р  | р                        |
| Province                  | 89.8           |                          |                          |   |                        |                          |                          | 89.8          |    |                          |

School

Mark

Public

Ex. Mark

Final

Mark

## Average Scores

#### Percent Passes

\* Data from the High School Certification System. The results from supplementary courses are not reflected in these results. All students obtaining a score of 48 or 49 on the final mark, were adjusted to 50 and are reflected in the Final Mark column.