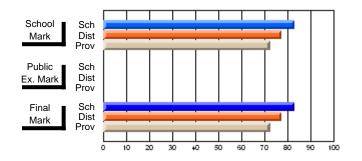

#### **Subject: Mathematics**

| Course: MATHEMATICS 2204 |                |                          |                          |                        |                          |    | ol data has 5 or fewer students. Data eld for reasons of confidentiality. |                          |                          |  |  |
|--------------------------|----------------|--------------------------|--------------------------|------------------------|--------------------------|----|---------------------------------------------------------------------------|--------------------------|--------------------------|--|--|
| # students in course: 2  | School<br>Mark | School<br>vs<br>District | School<br>vs<br>Province | Public<br>Exam<br>Mark | School<br>vs<br>District | VS | Final<br>Mark                                                             | School<br>vs<br>District | School<br>vs<br>Province |  |  |
| Average Score            |                |                          |                          |                        |                          |    |                                                                           |                          |                          |  |  |
| School<br>District       | 62.9           | р                        | р                        |                        |                          |    | 62.9                                                                      | р                        | р                        |  |  |
| Province                 | 61.0           | Р                        | Р                        |                        |                          |    | 61.0                                                                      | Р                        | Р                        |  |  |
| Percent of Passes        |                |                          |                          |                        |                          |    |                                                                           |                          |                          |  |  |
| School                   |                |                          |                          |                        |                          |    |                                                                           |                          |                          |  |  |
| District                 | 87.2           | р                        | р                        |                        |                          |    | 87.2                                                                      | р                        | р                        |  |  |
| Province                 | 84.1           |                          |                          |                        |                          |    | 84.2                                                                      |                          |                          |  |  |

Mark

Public

Ex. Mark

Final

Mark

Average Scores

\* Data from the High School Certification System. The results from supplementary courses are not reflected in these results. All students obtaining a score of 48 or 49 on the final mark, were adjusted to 50 and are reflected in the Final Mark column.