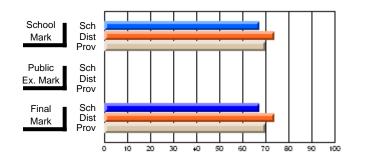

### Subject: Family Studies

| Course: HUMAN DYNAMICS 22 | 201            |                          |                          |   |                        |                          |                          |               |    |                          |
|---------------------------|----------------|--------------------------|--------------------------|---|------------------------|--------------------------|--------------------------|---------------|----|--------------------------|
| # students in course: 8   | School<br>Mark | School<br>vs<br>District | School<br>vs<br>Province |   | Public<br>Exam<br>Mark | School<br>vs<br>District | School<br>vs<br>Province | Final<br>Mark | v5 | School<br>vs<br>Province |
| Average Score             |                |                          |                          | Ļ |                        |                          |                          |               |    |                          |
| School                    | 85.3           |                          |                          |   |                        |                          |                          | 85.3          |    |                          |
| District                  | 65.3           | р                        | р                        |   |                        |                          |                          | 65.3          | р  | р                        |
| Province                  | 71.9           |                          |                          |   |                        |                          |                          | 71.9          |    |                          |
| Percent of Passes         |                |                          |                          |   |                        |                          |                          |               |    |                          |
| School                    | 100.0          |                          |                          |   |                        |                          |                          | 100.0         |    |                          |
| District                  | 79.6           | р                        | р                        |   |                        |                          |                          | 79.6          | р  | р                        |
| Province                  | 89.8           |                          |                          |   |                        |                          |                          | 89.8          |    |                          |

School

Mark

Public

Ex. Mark

Final

Mark

## Average Scores

#### Percent Passes

\* Data from the High School Certification System. The results from supplementary courses are not reflected in these results. All students obtaining a score of 48 or 49 on the final mark, were adjusted to 50 and are reflected in the Final Mark column.