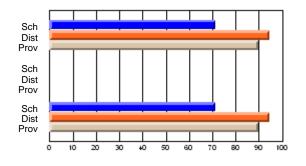

#### **Subject: Mathematics**

| Course: MATHEMATICS 2204 |                |                          |                          |                        |                          |    | ol data has 5 or fewer students. Data eld for reasons of confidentiality. |                          |                          |  |  |
|--------------------------|----------------|--------------------------|--------------------------|------------------------|--------------------------|----|---------------------------------------------------------------------------|--------------------------|--------------------------|--|--|
| # students in course: 2  | School<br>Mark | School<br>vs<br>District | School<br>vs<br>Province | Public<br>Exam<br>Mark | School<br>vs<br>District | VS | Final<br>Mark                                                             | School<br>vs<br>District | School<br>vs<br>Province |  |  |
| Average Score            |                |                          |                          |                        |                          |    |                                                                           |                          |                          |  |  |
| School<br>District       | 62.9           | р                        | р                        |                        |                          |    | 62.9                                                                      | р                        | р                        |  |  |
| Province                 | 61.0           | Р                        | Р                        |                        |                          |    | 61.0                                                                      | Р                        | Р                        |  |  |
| Percent of Passes        |                |                          |                          |                        |                          |    |                                                                           |                          |                          |  |  |
| School                   |                |                          |                          |                        |                          |    |                                                                           |                          |                          |  |  |
| District                 | 87.2           | р                        | р                        |                        |                          |    | 87.2                                                                      | р                        | р                        |  |  |
| Province                 | 84.1           |                          |                          |                        |                          |    | 84.2                                                                      |                          |                          |  |  |

Mark

Public

Ex. Mark

Final

Mark

Average Scores

\* Data from the High School Certification System. The results from supplementary courses are not reflected in these results. All students obtaining a score of 48 or 49 on the final mark, were adjusted to 50 and are reflected in the Final Mark column.