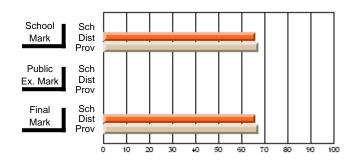

### Subject: Family Studies

| Course: HUMAN DYNAMICS 22 | 201            |                          |                          |   |                        |                          |                          |               |    |                          |
|---------------------------|----------------|--------------------------|--------------------------|---|------------------------|--------------------------|--------------------------|---------------|----|--------------------------|
| # students in course: 8   | School<br>Mark | School<br>vs<br>District | School<br>vs<br>Province |   | Public<br>Exam<br>Mark | School<br>vs<br>District | School<br>vs<br>Province | Final<br>Mark | v5 | School<br>vs<br>Province |
| Average Score             |                |                          |                          | Ļ |                        |                          |                          |               |    |                          |
| School                    | 85.3           |                          |                          |   |                        |                          |                          | 85.3          |    |                          |
| District                  | 65.3           | р                        | р                        |   |                        |                          |                          | 65.3          | р  | р                        |
| Province                  | 71.9           |                          |                          |   |                        |                          |                          | 71.9          |    |                          |
| Percent of Passes         |                |                          |                          |   |                        |                          |                          |               |    |                          |
| School                    | 100.0          |                          |                          |   |                        |                          |                          | 100.0         |    |                          |
| District                  | 79.6           | р                        | р                        |   |                        |                          |                          | 79.6          | р  | р                        |
| Province                  | 89.8           |                          |                          |   |                        |                          |                          | 89.8          |    |                          |

School

Mark

Public

Ex. Mark

Final

Mark

## Average Scores

#### Percent Passes

\* Data from the High School Certification System. The results from supplementary courses are not reflected in these results. All students obtaining a score of 48 or 49 on the final mark, were adjusted to 50 and are reflected in the Final Mark column.