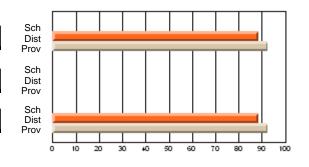

#### **Subject: Enterprise Education**

| Course: ENTERPRISE 3205 |                |                          |                          |                        |                          |                          | lata has 5 or fewer students. Data for reasons of confidentiality. |                          |                          |  |  |
|-------------------------|----------------|--------------------------|--------------------------|------------------------|--------------------------|--------------------------|--------------------------------------------------------------------|--------------------------|--------------------------|--|--|
| # students in course: 5 | School<br>Mark | School<br>vs<br>District | School<br>vs<br>Province | Public<br>Exam<br>Mark | School<br>vs<br>District | School<br>vs<br>Province | Final<br>Mark                                                      | School<br>vs<br>District | School<br>vs<br>Province |  |  |
| Average Score           |                |                          |                          |                        |                          |                          |                                                                    |                          |                          |  |  |
| School<br>District      | 68.3           |                          | G                        |                        |                          |                          | 68.3                                                               |                          |                          |  |  |
| Province                | 74.7           | р                        | q                        |                        |                          |                          | 74.7                                                               | р                        | q                        |  |  |
| Percent of Passes       |                |                          |                          |                        |                          |                          |                                                                    |                          |                          |  |  |
| School                  |                |                          |                          |                        |                          |                          |                                                                    |                          |                          |  |  |
| District                | 90.9           | р                        | р                        |                        |                          |                          | 90.9                                                               | р                        | р                        |  |  |
| Province                | 93.5           |                          |                          |                        |                          |                          | 93.5                                                               |                          |                          |  |  |

School

Mark

Public

Ex. Mark

Final

Mark

Average Scores

### Percent Passes

\* Data from the High School Certification System. The results from supplementary courses are not reflected in these results. All students obtaining a score of 48 or 49 on the final mark, were adjusted to 50 and are reflected in the Final Mark column.