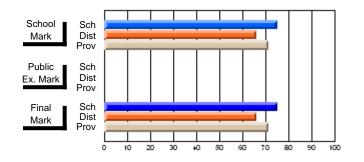

#### **Subject: Mathematics**

| Course: MATHEMATICS 2204 |                |                          |                          |                        |                          |    | ol data has 5 or fewer students. Data eld for reasons of confidentiality. |                          |                          |  |  |
|--------------------------|----------------|--------------------------|--------------------------|------------------------|--------------------------|----|---------------------------------------------------------------------------|--------------------------|--------------------------|--|--|
| # students in course: 2  | School<br>Mark | School<br>vs<br>District | School<br>vs<br>Province | Public<br>Exam<br>Mark | School<br>vs<br>District | VS | Final<br>Mark                                                             | School<br>vs<br>District | School<br>vs<br>Province |  |  |
| Average Score            |                |                          |                          |                        |                          |    |                                                                           |                          |                          |  |  |
| School<br>District       | 62.9           | р                        | р                        |                        |                          |    | 62.9                                                                      | р                        | р                        |  |  |
| Province                 | 61.0           | Р                        | Р                        |                        |                          |    | 61.0                                                                      | Р                        | Р                        |  |  |
| Percent of Passes        |                |                          |                          |                        |                          |    |                                                                           |                          |                          |  |  |
| School                   |                |                          |                          |                        |                          |    |                                                                           |                          |                          |  |  |
| District                 | 87.2           | р                        | р                        |                        |                          |    | 87.2                                                                      | р                        | р                        |  |  |
| Province                 | 84.1           |                          |                          |                        |                          |    | 84.2                                                                      |                          |                          |  |  |

Mark

Public

Ex. Mark

Final

Mark

Average Scores

\* Data from the High School Certification System. The results from supplementary courses are not reflected in these results. All students obtaining a score of 48 or 49 on the final mark, were adjusted to 50 and are reflected in the Final Mark column.