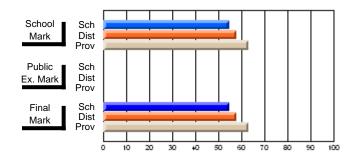

## District 1 - Labrador

#001 - St. Peter's School, Black Tickle

Grades: K-11

#### **Subject: Mathematics**

| Course: MATHEMATICS 2204 |                |                          |                          |                        |                          |    | ol data has 5 or fewer students. Data eld for reasons of confidentiality. |                          |                          |  |  |
|--------------------------|----------------|--------------------------|--------------------------|------------------------|--------------------------|----|---------------------------------------------------------------------------|--------------------------|--------------------------|--|--|
| # students in course: 2  | School<br>Mark | School<br>vs<br>District | School<br>vs<br>Province | Public<br>Exam<br>Mark | School<br>vs<br>District | VS | Final<br>Mark                                                             | School<br>vs<br>District | School<br>vs<br>Province |  |  |
| Average Score            |                |                          |                          |                        |                          |    |                                                                           |                          |                          |  |  |
| School<br>District       | 62.9           | р                        | р                        |                        |                          |    | 62.9                                                                      | р                        | р                        |  |  |
| Province                 | 61.0           | Р                        | Р                        |                        |                          |    | 61.0                                                                      | Р                        | Р                        |  |  |
| Percent of Passes        |                |                          |                          |                        |                          |    |                                                                           |                          |                          |  |  |
| School                   |                |                          |                          |                        |                          |    |                                                                           |                          |                          |  |  |
| District                 | 87.2           | р                        | р                        |                        |                          |    | 87.2                                                                      | р                        | р                        |  |  |
| Province                 | 84.1           |                          |                          |                        |                          |    | 84.2                                                                      |                          |                          |  |  |

Mark

Public

Ex. Mark

Final

Mark

Average Scores

\* Data from the High School Certification System. The results from supplementary courses are not reflected in these results. All students obtaining a score of 48 or 49 on the final mark, were adjusted to 50 and are reflected in the Final Mark column.