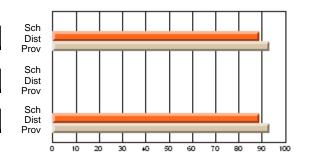

#### **Subject: Mathematics**

| Course: MATHEMATICS 2204 |                |                          |                          |                        |                          |    | ol data has 5 or fewer students. Data eld for reasons of confidentiality. |                          |                          |  |  |
|--------------------------|----------------|--------------------------|--------------------------|------------------------|--------------------------|----|---------------------------------------------------------------------------|--------------------------|--------------------------|--|--|
| # students in course: 2  | School<br>Mark | School<br>vs<br>District | School<br>vs<br>Province | Public<br>Exam<br>Mark | School<br>vs<br>District | VS | Final<br>Mark                                                             | School<br>vs<br>District | School<br>vs<br>Province |  |  |
| Average Score            |                |                          |                          |                        |                          |    |                                                                           |                          |                          |  |  |
| School<br>District       | 62.9           | р                        | р                        |                        |                          |    | 62.9                                                                      | р                        | р                        |  |  |
| Province                 | 61.0           | Р                        | Р                        |                        |                          |    | 61.0                                                                      | Р                        | Р                        |  |  |
| Percent of Passes        |                |                          |                          |                        |                          |    |                                                                           |                          |                          |  |  |
| School                   |                |                          |                          |                        |                          |    |                                                                           |                          |                          |  |  |
| District                 | 87.2           | р                        | р                        |                        |                          |    | 87.2                                                                      | р                        | р                        |  |  |
| Province                 | 84.1           |                          |                          |                        |                          |    | 84.2                                                                      |                          |                          |  |  |

Mark

Public

Ex. Mark

Final

Mark

Average Scores

\* Data from the High School Certification System. The results from supplementary courses are not reflected in these results. All students obtaining a score of 48 or 49 on the final mark, were adjusted to 50 and are reflected in the Final Mark column.