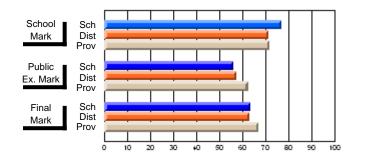

### Subject: Family Studies

| Course: HUMAN DYNAMICS 22 | 201            |                          |                          |   |                        |                          |                          |               |    |                          |
|---------------------------|----------------|--------------------------|--------------------------|---|------------------------|--------------------------|--------------------------|---------------|----|--------------------------|
| # students in course: 8   | School<br>Mark | School<br>vs<br>District | School<br>vs<br>Province |   | Public<br>Exam<br>Mark | School<br>vs<br>District | School<br>vs<br>Province | Final<br>Mark | v5 | School<br>vs<br>Province |
| Average Score             |                |                          |                          | Ļ |                        |                          |                          |               |    |                          |
| School                    | 85.3           |                          |                          |   |                        |                          |                          | 85.3          |    |                          |
| District                  | 65.3           | р                        | р                        |   |                        |                          |                          | 65.3          | р  | р                        |
| Province                  | 71.9           |                          |                          |   |                        |                          |                          | 71.9          |    |                          |
| Percent of Passes         |                |                          |                          |   |                        |                          |                          |               |    |                          |
| School                    | 100.0          |                          |                          |   |                        |                          |                          | 100.0         |    |                          |
| District                  | 79.6           | р                        | р                        |   |                        |                          |                          | 79.6          | р  | р                        |
| Province                  | 89.8           |                          |                          |   |                        |                          |                          | 89.8          |    |                          |

School

Mark

Public

Ex. Mark

Final

Mark

## Average Scores

#### Percent Passes

\* Data from the High School Certification System. The results from supplementary courses are not reflected in these results. All students obtaining a score of 48 or 49 on the final mark, were adjusted to 50 and are reflected in the Final Mark column.