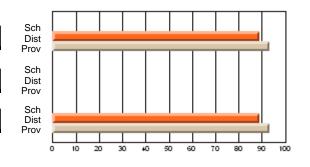

## District 1 - Labrador

#001 - St. Peter's School, Black Tickle

Grades: K-11

#### **Subject: Enterprise Education**

| Course: ENTERPRISE 3205 |                |                          |                          |                        |                          |                          | lata has 5 or fewer students. Data for reasons of confidentiality. |                          |                          |  |  |
|-------------------------|----------------|--------------------------|--------------------------|------------------------|--------------------------|--------------------------|--------------------------------------------------------------------|--------------------------|--------------------------|--|--|
| # students in course: 5 | School<br>Mark | School<br>vs<br>District | School<br>vs<br>Province | Public<br>Exam<br>Mark | School<br>vs<br>District | School<br>vs<br>Province | Final<br>Mark                                                      | School<br>vs<br>District | School<br>vs<br>Province |  |  |
| Average Score           |                |                          |                          |                        |                          |                          |                                                                    |                          |                          |  |  |
| School<br>District      | 68.3           |                          | G                        |                        |                          |                          | 68.3                                                               |                          |                          |  |  |
| Province                | 74.7           | р                        | q                        |                        |                          |                          | 74.7                                                               | р                        | q                        |  |  |
| Percent of Passes       |                |                          |                          |                        |                          |                          |                                                                    |                          |                          |  |  |
| School                  |                |                          |                          |                        |                          |                          |                                                                    |                          |                          |  |  |
| District                | 90.9           | р                        | р                        |                        |                          |                          | 90.9                                                               | р                        | р                        |  |  |
| Province                | 93.5           |                          |                          |                        |                          |                          | 93.5                                                               |                          |                          |  |  |

School

Mark

Public

Ex. Mark

Final

Mark

Average Scores

### Percent Passes

\* Data from the High School Certification System. The results from supplementary courses are not reflected in these results. All students obtaining a score of 48 or 49 on the final mark, were adjusted to 50 and are reflected in the Final Mark column.