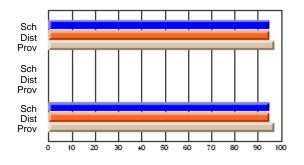

### Subject: Family Studies

| Course: HUMAN DYNAMICS 22 | 201            |                          |                          |   |                        |                          |                          |               |    |                          |
|---------------------------|----------------|--------------------------|--------------------------|---|------------------------|--------------------------|--------------------------|---------------|----|--------------------------|
| # students in course: 8   | School<br>Mark | School<br>vs<br>District | School<br>vs<br>Province |   | Public<br>Exam<br>Mark | School<br>vs<br>District | School<br>vs<br>Province | Final<br>Mark | v5 | School<br>vs<br>Province |
| Average Score             |                |                          |                          | Ļ |                        |                          |                          |               |    |                          |
| School                    | 85.3           |                          |                          |   |                        |                          |                          | 85.3          |    |                          |
| District                  | 65.3           | р                        | р                        |   |                        |                          |                          | 65.3          | р  | р                        |
| Province                  | 71.9           |                          |                          |   |                        |                          |                          | 71.9          |    |                          |
| Percent of Passes         |                |                          |                          |   |                        |                          |                          |               |    |                          |
| School                    | 100.0          |                          |                          |   |                        |                          |                          | 100.0         |    |                          |
| District                  | 79.6           | р                        | р                        |   |                        |                          |                          | 79.6          | р  | р                        |
| Province                  | 89.8           |                          |                          |   |                        |                          |                          | 89.8          |    |                          |

School

Mark

Public

Ex. Mark

Final

Mark

## Average Scores

#### Percent Passes

\* Data from the High School Certification System. The results from supplementary courses are not reflected in these results. All students obtaining a score of 48 or 49 on the final mark, were adjusted to 50 and are reflected in the Final Mark column.