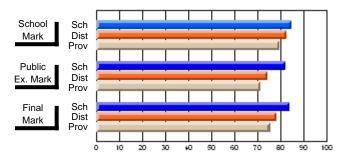

#### **Subject: Mathematics**

| # students in course: 7 | School | School         | School         | Public<br>Exam | School         | School         | Final | School         | School         |
|-------------------------|--------|----------------|----------------|----------------|----------------|----------------|-------|----------------|----------------|
|                         | Mark   | vs<br>District | vs<br>Province | Mark           | vs<br>District | vs<br>Province | Mark  | vs<br>District | vs<br>Province |
| Average Score           |        |                |                |                |                |                |       |                |                |
| School                  | 69.3   |                |                |                |                |                | 69.3  |                |                |
| District                | 58.8   | р              | р              |                |                |                | 58.8  | р              | р              |
| Province                | 66.5   |                |                |                |                |                | 66.5  |                |                |
| Percent of Passes       |        |                |                |                |                |                |       |                |                |
| School                  | 85.7   |                |                |                |                |                | 85.7  |                |                |
| District                | 76.7   | р              | q              |                |                |                | 76.7  | р              | q              |
| Province                | 86.2   |                |                |                |                |                | 86.3  |                |                |

School

Mark

Public

Ex. Mark

Final

Mark

## Average Scores

#### Percent Passes

\* Data from the High School Certification System. The results from supplementary courses are not reflected in these results. All students obtaining a score of 48 or 49 on the final mark, were adjusted to 50 and are reflected in the Final Mark column.