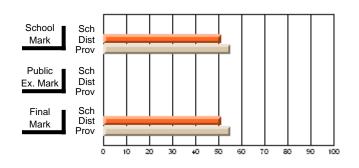

#### **Subject: Mathematics**

| # students in course: 7 | School | School         | School         | Public<br>Exam | School         | School         | Final | School         | School         |
|-------------------------|--------|----------------|----------------|----------------|----------------|----------------|-------|----------------|----------------|
|                         | Mark   | vs<br>District | vs<br>Province | Mark           | vs<br>District | vs<br>Province | Mark  | vs<br>District | vs<br>Province |
| Average Score           |        |                |                |                |                |                |       |                |                |
| School                  | 69.3   |                |                |                |                |                | 69.3  |                |                |
| District                | 58.8   | р              | р              |                |                |                | 58.8  | р              | р              |
| Province                | 66.5   |                |                |                |                |                | 66.5  |                |                |
| Percent of Passes       |        |                |                |                |                |                |       |                |                |
| School                  | 85.7   |                |                |                |                |                | 85.7  |                |                |
| District                | 76.7   | р              | q              |                |                |                | 76.7  | р              | q              |
| Province                | 86.2   |                |                |                |                |                | 86.3  |                |                |

School

Mark

Public

Ex. Mark

Final

Mark

## Average Scores

#### Percent Passes

\* Data from the High School Certification System. The results from supplementary courses are not reflected in these results. All students obtaining a score of 48 or 49 on the final mark, were adjusted to 50 and are reflected in the Final Mark column.