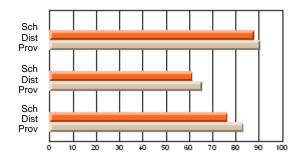

#### **Subject: Mathematics**

| Course: MATHEMATICS 2204 |                |                          |                          |                        |                          |    | ol data has 5 or fewer students. Data eld for reasons of confidentiality. |                          |                          |  |  |
|--------------------------|----------------|--------------------------|--------------------------|------------------------|--------------------------|----|---------------------------------------------------------------------------|--------------------------|--------------------------|--|--|
| # students in course: 2  | School<br>Mark | School<br>vs<br>District | School<br>vs<br>Province | Public<br>Exam<br>Mark | School<br>vs<br>District | VS | Final<br>Mark                                                             | School<br>vs<br>District | School<br>vs<br>Province |  |  |
| Average Score            |                |                          |                          |                        |                          |    |                                                                           |                          |                          |  |  |
| School<br>District       | 62.9           | р                        | р                        |                        |                          |    | 62.9                                                                      | р                        | р                        |  |  |
| Province                 | 61.0           | Р                        | Р                        |                        |                          |    | 61.0                                                                      | Р                        | Р                        |  |  |
| Percent of Passes        |                |                          |                          |                        |                          |    |                                                                           |                          |                          |  |  |
| School                   |                |                          |                          |                        |                          |    |                                                                           |                          |                          |  |  |
| District                 | 87.2           | р                        | р                        |                        |                          |    | 87.2                                                                      | р                        | р                        |  |  |
| Province                 | 84.1           |                          |                          |                        |                          |    | 84.2                                                                      |                          |                          |  |  |

Mark

Public

Ex. Mark

Final

Mark

Average Scores

\* Data from the High School Certification System. The results from supplementary courses are not reflected in these results. All students obtaining a score of 48 or 49 on the final mark, were adjusted to 50 and are reflected in the Final Mark column.