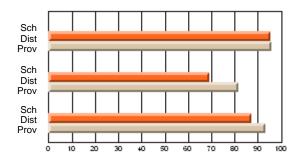

#### **Subject: Mathematics**

| Course: MATHEMATICS 2204 |                |                          |                          |                        |                          |    | ol data has 5 or fewer students. Data eld for reasons of confidentiality. |                          |                          |  |  |
|--------------------------|----------------|--------------------------|--------------------------|------------------------|--------------------------|----|---------------------------------------------------------------------------|--------------------------|--------------------------|--|--|
| # students in course: 2  | School<br>Mark | School<br>vs<br>District | School<br>vs<br>Province | Public<br>Exam<br>Mark | School<br>vs<br>District | VS | Final<br>Mark                                                             | School<br>vs<br>District | School<br>vs<br>Province |  |  |
| Average Score            |                |                          |                          |                        |                          |    |                                                                           |                          |                          |  |  |
| School<br>District       | 62.9           | р                        | р                        |                        |                          |    | 62.9                                                                      | р                        | р                        |  |  |
| Province                 | 61.0           | Р                        | Р                        |                        |                          |    | 61.0                                                                      | Р                        | Р                        |  |  |
| Percent of Passes        |                |                          |                          |                        |                          |    |                                                                           |                          |                          |  |  |
| School                   |                |                          |                          |                        |                          |    |                                                                           |                          |                          |  |  |
| District                 | 87.2           | р                        | р                        |                        |                          |    | 87.2                                                                      | р                        | р                        |  |  |
| Province                 | 84.1           |                          |                          |                        |                          |    | 84.2                                                                      |                          |                          |  |  |

Mark

Public

Ex. Mark

Final

Mark

Average Scores

\* Data from the High School Certification System. The results from supplementary courses are not reflected in these results. All students obtaining a score of 48 or 49 on the final mark, were adjusted to 50 and are reflected in the Final Mark column.