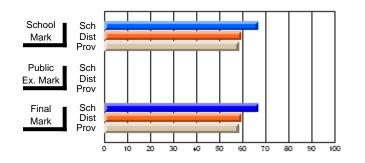

#### **Subject: Mathematics**

| # students in course: 7 | School | School         | School         | Public<br>Exam | School         | School         | Final | School         | School         |
|-------------------------|--------|----------------|----------------|----------------|----------------|----------------|-------|----------------|----------------|
|                         | Mark   | vs<br>District | vs<br>Province | Mark           | vs<br>District | vs<br>Province | Mark  | vs<br>District | vs<br>Province |
| Average Score           |        |                |                |                |                |                |       |                |                |
| School                  | 69.3   |                |                |                |                |                | 69.3  |                |                |
| District                | 58.8   | р              | р              |                |                |                | 58.8  | р              | р              |
| Province                | 66.5   |                |                |                |                |                | 66.5  |                |                |
| Percent of Passes       |        |                |                |                |                |                |       |                |                |
| School                  | 85.7   |                |                |                |                |                | 85.7  |                |                |
| District                | 76.7   | р              | q              |                |                |                | 76.7  | р              | q              |
| Province                | 86.2   |                |                |                |                |                | 86.3  |                |                |

School

Mark

Public

Ex. Mark

Final

Mark

## Average Scores

#### Percent Passes

\* Data from the High School Certification System. The results from supplementary courses are not reflected in these results. All students obtaining a score of 48 or 49 on the final mark, were adjusted to 50 and are reflected in the Final Mark column.