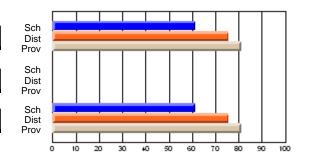

#### **Subject: Mathematics**

| Course: MATHEMATICS 2204 |                |                          |                          |                        |                          |    | ol data has 5 or fewer students. Data eld for reasons of confidentiality. |                          |                          |  |  |
|--------------------------|----------------|--------------------------|--------------------------|------------------------|--------------------------|----|---------------------------------------------------------------------------|--------------------------|--------------------------|--|--|
| # students in course: 2  | School<br>Mark | School<br>vs<br>District | School<br>vs<br>Province | Public<br>Exam<br>Mark | School<br>vs<br>District | VS | Final<br>Mark                                                             | School<br>vs<br>District | School<br>vs<br>Province |  |  |
| Average Score            |                |                          |                          |                        |                          |    |                                                                           |                          |                          |  |  |
| School<br>District       | 62.9           | р                        | р                        |                        |                          |    | 62.9                                                                      | р                        | р                        |  |  |
| Province                 | 61.0           | Р                        | Р                        |                        |                          |    | 61.0                                                                      | Р                        | Р                        |  |  |
| Percent of Passes        |                |                          |                          |                        |                          |    |                                                                           |                          |                          |  |  |
| School                   |                |                          |                          |                        |                          |    |                                                                           |                          |                          |  |  |
| District                 | 87.2           | р                        | р                        |                        |                          |    | 87.2                                                                      | р                        | р                        |  |  |
| Province                 | 84.1           |                          |                          |                        |                          |    | 84.2                                                                      |                          |                          |  |  |

Mark

Public

Ex. Mark

Final

Mark

Average Scores

\* Data from the High School Certification System. The results from supplementary courses are not reflected in these results. All students obtaining a score of 48 or 49 on the final mark, were adjusted to 50 and are reflected in the Final Mark column.