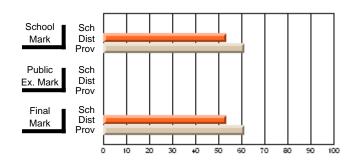

#### **Subject: Enterprise Education**

| Course: ENTERPRISE 3205 |                |                          |                          |                        |                          |                          | lata has 5 or fewer students. Data for reasons of confidentiality. |                          |                          |  |  |
|-------------------------|----------------|--------------------------|--------------------------|------------------------|--------------------------|--------------------------|--------------------------------------------------------------------|--------------------------|--------------------------|--|--|
| # students in course: 5 | School<br>Mark | School<br>vs<br>District | School<br>vs<br>Province | Public<br>Exam<br>Mark | School<br>vs<br>District | School<br>vs<br>Province | Final<br>Mark                                                      | School<br>vs<br>District | School<br>vs<br>Province |  |  |
| Average Score           |                |                          |                          |                        |                          |                          |                                                                    |                          |                          |  |  |
| School<br>District      | 68.3           |                          | G                        |                        |                          |                          | 68.3                                                               |                          |                          |  |  |
| Province                | 74.7           | р                        | q                        |                        |                          |                          | 74.7                                                               | р                        | q                        |  |  |
| Percent of Passes       |                |                          |                          |                        |                          |                          |                                                                    |                          |                          |  |  |
| School                  |                |                          |                          |                        |                          |                          |                                                                    |                          |                          |  |  |
| District                | 90.9           | р                        | р                        |                        |                          |                          | 90.9                                                               | р                        | р                        |  |  |
| Province                | 93.5           |                          |                          |                        |                          |                          | 93.5                                                               |                          |                          |  |  |

School

Mark

Public

Ex. Mark

Final

Mark

Average Scores

### Percent Passes

\* Data from the High School Certification System. The results from supplementary courses are not reflected in these results. All students obtaining a score of 48 or 49 on the final mark, were adjusted to 50 and are reflected in the Final Mark column.