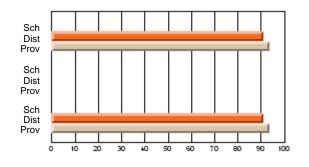

### Subject: Family Studies

| Course: HUMAN DYNAMICS 22 | 201            |                          |                          |   |                        |                          |                          |               |    |                          |
|---------------------------|----------------|--------------------------|--------------------------|---|------------------------|--------------------------|--------------------------|---------------|----|--------------------------|
| # students in course: 8   | School<br>Mark | School<br>vs<br>District | School<br>vs<br>Province |   | Public<br>Exam<br>Mark | School<br>vs<br>District | School<br>vs<br>Province | Final<br>Mark | v5 | School<br>vs<br>Province |
| Average Score             |                |                          |                          | Ļ |                        |                          |                          |               |    |                          |
| School                    | 85.3           |                          |                          |   |                        |                          |                          | 85.3          |    |                          |
| District                  | 65.3           | р                        | р                        |   |                        |                          |                          | 65.3          | р  | р                        |
| Province                  | 71.9           |                          |                          |   |                        |                          |                          | 71.9          |    |                          |
| Percent of Passes         |                |                          |                          |   |                        |                          |                          |               |    |                          |
| School                    | 100.0          |                          |                          |   |                        |                          |                          | 100.0         |    |                          |
| District                  | 79.6           | р                        | р                        |   |                        |                          |                          | 79.6          | р  | р                        |
| Province                  | 89.8           |                          |                          |   |                        |                          |                          | 89.8          |    |                          |

School

Mark

Public

Ex. Mark

Final

Mark

## Average Scores

#### Percent Passes

\* Data from the High School Certification System. The results from supplementary courses are not reflected in these results. All students obtaining a score of 48 or 49 on the final mark, were adjusted to 50 and are reflected in the Final Mark column.