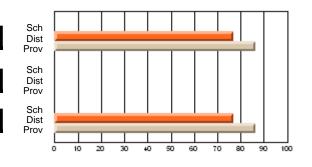

#### **Subject: Mathematics**

| # students in course: 7 | School | School         | School         | Public<br>Exam | School         | School         | Final | School         | School         |
|-------------------------|--------|----------------|----------------|----------------|----------------|----------------|-------|----------------|----------------|
|                         | Mark   | vs<br>District | vs<br>Province | Mark           | vs<br>District | vs<br>Province | Mark  | vs<br>District | vs<br>Province |
| Average Score           |        |                |                |                |                |                |       |                |                |
| School                  | 69.3   |                |                |                |                |                | 69.3  |                |                |
| District                | 58.8   | р              | р              |                |                |                | 58.8  | р              | р              |
| Province                | 66.5   |                |                |                |                |                | 66.5  |                |                |
| Percent of Passes       |        |                |                |                |                |                |       |                |                |
| School                  | 85.7   |                |                |                |                |                | 85.7  |                |                |
| District                | 76.7   | р              | q              |                |                |                | 76.7  | р              | q              |
| Province                | 86.2   |                |                |                |                |                | 86.3  |                |                |

School

Mark

Public

Ex. Mark

Final

Mark

## Average Scores

#### Percent Passes

\* Data from the High School Certification System. The results from supplementary courses are not reflected in these results. All students obtaining a score of 48 or 49 on the final mark, were adjusted to 50 and are reflected in the Final Mark column.