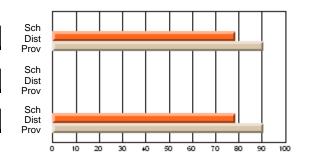

#### **Subject: Mathematics**

| Course: MATHEMATICS 2204 |                |                          |                          |                        |                          |    | ol data has 5 or fewer students. Data eld for reasons of confidentiality. |                          |                          |  |  |
|--------------------------|----------------|--------------------------|--------------------------|------------------------|--------------------------|----|---------------------------------------------------------------------------|--------------------------|--------------------------|--|--|
| # students in course: 2  | School<br>Mark | School<br>vs<br>District | School<br>vs<br>Province | Public<br>Exam<br>Mark | School<br>vs<br>District | VS | Final<br>Mark                                                             | School<br>vs<br>District | School<br>vs<br>Province |  |  |
| Average Score            |                |                          |                          |                        |                          |    |                                                                           |                          |                          |  |  |
| School<br>District       | 62.9           | р                        | р                        |                        |                          |    | 62.9                                                                      | р                        | р                        |  |  |
| Province                 | 61.0           | Р                        | Р                        |                        |                          |    | 61.0                                                                      | Р                        | Р                        |  |  |
| Percent of Passes        |                |                          |                          |                        |                          |    |                                                                           |                          |                          |  |  |
| School                   |                |                          |                          |                        |                          |    |                                                                           |                          |                          |  |  |
| District                 | 87.2           | р                        | р                        |                        |                          |    | 87.2                                                                      | р                        | р                        |  |  |
| Province                 | 84.1           |                          |                          |                        |                          |    | 84.2                                                                      |                          |                          |  |  |

Mark

Public

Ex. Mark

Final

Mark

Average Scores

\* Data from the High School Certification System. The results from supplementary courses are not reflected in these results. All students obtaining a score of 48 or 49 on the final mark, were adjusted to 50 and are reflected in the Final Mark column.