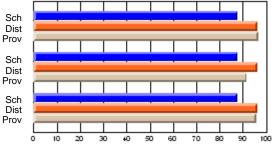

### Subject: Family Studies

| Course: HUMAN DYNAMICS 22 | 201            |                          |                          |   |                        |                          |                          |               |    |                          |
|---------------------------|----------------|--------------------------|--------------------------|---|------------------------|--------------------------|--------------------------|---------------|----|--------------------------|
| # students in course: 8   | School<br>Mark | School<br>vs<br>District | School<br>vs<br>Province |   | Public<br>Exam<br>Mark | School<br>vs<br>District | School<br>vs<br>Province | Final<br>Mark | v5 | School<br>vs<br>Province |
| Average Score             |                |                          |                          | Ļ |                        |                          |                          |               |    |                          |
| School                    | 85.3           |                          |                          |   |                        |                          |                          | 85.3          |    |                          |
| District                  | 65.3           | р                        | р                        |   |                        |                          |                          | 65.3          | р  | р                        |
| Province                  | 71.9           |                          |                          |   |                        |                          |                          | 71.9          |    |                          |
| Percent of Passes         |                |                          |                          |   |                        |                          |                          |               |    |                          |
| School                    | 100.0          |                          |                          |   |                        |                          |                          | 100.0         |    |                          |
| District                  | 79.6           | р                        | р                        |   |                        |                          |                          | 79.6          | р  | р                        |
| Province                  | 89.8           |                          |                          |   |                        |                          |                          | 89.8          |    |                          |

School

Mark

Public

Ex. Mark

Final

Mark

## Average Scores

#### Percent Passes

\* Data from the High School Certification System. The results from supplementary courses are not reflected in these results. All students obtaining a score of 48 or 49 on the final mark, were adjusted to 50 and are reflected in the Final Mark column.