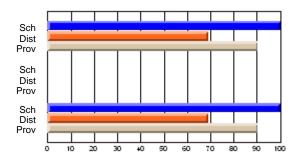

## District 1 - Labrador

#001 - St. Peter's School, Black Tickle

Grades: K-11

#### **Subject: Mathematics**

| # students in course: 7 | School | School         | School         | Public<br>Exam | School         | School         | Final | School         | School         |
|-------------------------|--------|----------------|----------------|----------------|----------------|----------------|-------|----------------|----------------|
|                         | Mark   | vs<br>District | vs<br>Province | Mark           | vs<br>District | vs<br>Province | Mark  | vs<br>District | vs<br>Province |
| Average Score           |        |                |                |                |                |                |       |                |                |
| School                  | 69.3   |                |                |                |                |                | 69.3  |                |                |
| District                | 58.8   | р              | р              |                |                |                | 58.8  | р              | р              |
| Province                | 66.5   |                |                |                |                |                | 66.5  |                |                |
| Percent of Passes       |        |                |                |                |                |                |       |                |                |
| School                  | 85.7   |                |                |                |                |                | 85.7  |                |                |
| District                | 76.7   | р              | q              |                |                |                | 76.7  | р              | q              |
| Province                | 86.2   |                |                |                |                |                | 86.3  |                |                |

School

Mark

Public

Ex. Mark

Final

Mark

## Average Scores

#### Percent Passes

\* Data from the High School Certification System. The results from supplementary courses are not reflected in these results. All students obtaining a score of 48 or 49 on the final mark, were adjusted to 50 and are reflected in the Final Mark column.