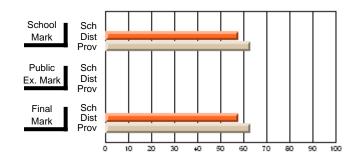

#### **Subject: Mathematics**

| # students in course: 7 | School | School         | School         | Public<br>Exam | School         | School         | Final | School         | School         |
|-------------------------|--------|----------------|----------------|----------------|----------------|----------------|-------|----------------|----------------|
|                         | Mark   | vs<br>District | vs<br>Province | Mark           | vs<br>District | vs<br>Province | Mark  | vs<br>District | vs<br>Province |
| Average Score           |        |                |                |                |                |                |       |                |                |
| School                  | 69.3   |                |                |                |                |                | 69.3  |                |                |
| District                | 58.8   | р              | р              |                |                |                | 58.8  | р              | р              |
| Province                | 66.5   |                |                |                |                |                | 66.5  |                |                |
| Percent of Passes       |        |                |                |                |                |                |       |                |                |
| School                  | 85.7   |                |                |                |                |                | 85.7  |                |                |
| District                | 76.7   | р              | q              |                |                |                | 76.7  | р              | q              |
| Province                | 86.2   |                |                |                |                |                | 86.3  |                |                |

School

Mark

Public

Ex. Mark

Final

Mark

## Average Scores

#### Percent Passes

\* Data from the High School Certification System. The results from supplementary courses are not reflected in these results. All students obtaining a score of 48 or 49 on the final mark, were adjusted to 50 and are reflected in the Final Mark column.