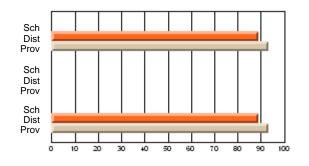

#### **Subject: Enterprise Education**

| Course: ENTERPRISE 3205 |                |                          |                          |                        |                          |                          | lata has 5 or fewer students. Data for reasons of confidentiality. |                          |                          |  |  |
|-------------------------|----------------|--------------------------|--------------------------|------------------------|--------------------------|--------------------------|--------------------------------------------------------------------|--------------------------|--------------------------|--|--|
| # students in course: 5 | School<br>Mark | School<br>vs<br>District | School<br>vs<br>Province | Public<br>Exam<br>Mark | School<br>vs<br>District | School<br>vs<br>Province | Final<br>Mark                                                      | School<br>vs<br>District | School<br>vs<br>Province |  |  |
| Average Score           |                |                          |                          |                        |                          |                          |                                                                    |                          |                          |  |  |
| School<br>District      | 68.3           |                          | G                        |                        |                          |                          | 68.3                                                               |                          |                          |  |  |
| Province                | 74.7           | р                        | q                        |                        |                          |                          | 74.7                                                               | р                        | q                        |  |  |
| Percent of Passes       |                |                          |                          |                        |                          |                          |                                                                    |                          |                          |  |  |
| School                  |                |                          |                          |                        |                          |                          |                                                                    |                          |                          |  |  |
| District                | 90.9           | р                        | р                        |                        |                          |                          | 90.9                                                               | р                        | р                        |  |  |
| Province                | 93.5           |                          |                          |                        |                          |                          | 93.5                                                               |                          |                          |  |  |

School

Mark

Public

Ex. Mark

Final

Mark

Average Scores

### Percent Passes

\* Data from the High School Certification System. The results from supplementary courses are not reflected in these results. All students obtaining a score of 48 or 49 on the final mark, were adjusted to 50 and are reflected in the Final Mark column.