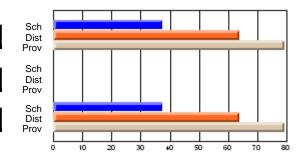

#### **Subject: Mathematics**

| # students in course: 7 | School | School         | School         | Public<br>Exam | School         | School         | Final | School         | School         |
|-------------------------|--------|----------------|----------------|----------------|----------------|----------------|-------|----------------|----------------|
|                         | Mark   | vs<br>District | vs<br>Province | Mark           | vs<br>District | vs<br>Province | Mark  | vs<br>District | vs<br>Province |
| Average Score           |        |                |                |                |                |                |       |                |                |
| School                  | 69.3   |                |                |                |                |                | 69.3  |                |                |
| District                | 58.8   | р              | р              |                |                |                | 58.8  | р              | р              |
| Province                | 66.5   |                |                |                |                |                | 66.5  |                |                |
| Percent of Passes       |        |                |                |                |                |                |       |                |                |
| School                  | 85.7   |                |                |                |                |                | 85.7  |                |                |
| District                | 76.7   | р              | q              |                |                |                | 76.7  | р              | q              |
| Province                | 86.2   |                |                |                |                |                | 86.3  |                |                |

School

Mark

Public

Ex. Mark

Final

Mark

## Average Scores

#### Percent Passes

\* Data from the High School Certification System. The results from supplementary courses are not reflected in these results. All students obtaining a score of 48 or 49 on the final mark, were adjusted to 50 and are reflected in the Final Mark column.