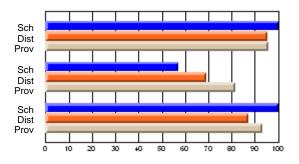

#### **Subject: Mathematics**

| # students in course: 7 | School | School         | School         | Public<br>Exam | School         | School         | Final | School         | School         |
|-------------------------|--------|----------------|----------------|----------------|----------------|----------------|-------|----------------|----------------|
|                         | Mark   | vs<br>District | vs<br>Province | Mark           | vs<br>District | vs<br>Province | Mark  | vs<br>District | vs<br>Province |
| Average Score           |        |                |                |                |                |                |       |                |                |
| School                  | 69.3   |                |                |                |                |                | 69.3  |                |                |
| District                | 58.8   | р              | р              |                |                |                | 58.8  | р              | р              |
| Province                | 66.5   |                |                |                |                |                | 66.5  |                |                |
| Percent of Passes       |        |                |                |                |                |                |       |                |                |
| School                  | 85.7   |                |                |                |                |                | 85.7  |                |                |
| District                | 76.7   | р              | q              |                |                |                | 76.7  | р              | q              |
| Province                | 86.2   |                |                |                |                |                | 86.3  |                |                |

School

Mark

Public

Ex. Mark

Final

Mark

## Average Scores

#### Percent Passes

\* Data from the High School Certification System. The results from supplementary courses are not reflected in these results. All students obtaining a score of 48 or 49 on the final mark, were adjusted to 50 and are reflected in the Final Mark column.