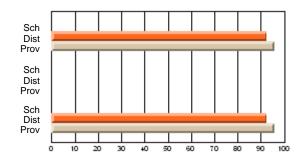

### Subject: Family Studies

| Course: HUMAN DYNAMICS 22 | 201            |                          |                          |   |                        |                          |                          |               |    |                          |
|---------------------------|----------------|--------------------------|--------------------------|---|------------------------|--------------------------|--------------------------|---------------|----|--------------------------|
| # students in course: 8   | School<br>Mark | School<br>vs<br>District | School<br>vs<br>Province |   | Public<br>Exam<br>Mark | School<br>vs<br>District | School<br>vs<br>Province | Final<br>Mark | v5 | School<br>vs<br>Province |
| Average Score             |                |                          |                          | Ļ |                        |                          |                          |               |    |                          |
| School                    | 85.3           |                          |                          |   |                        |                          |                          | 85.3          |    |                          |
| District                  | 65.3           | р                        | р                        |   |                        |                          |                          | 65.3          | р  | р                        |
| Province                  | 71.9           |                          |                          |   |                        |                          |                          | 71.9          |    |                          |
| Percent of Passes         |                |                          |                          |   |                        |                          |                          |               |    |                          |
| School                    | 100.0          |                          |                          |   |                        |                          |                          | 100.0         |    |                          |
| District                  | 79.6           | р                        | р                        |   |                        |                          |                          | 79.6          | р  | р                        |
| Province                  | 89.8           |                          |                          |   |                        |                          |                          | 89.8          |    |                          |

School

Mark

Public

Ex. Mark

Final

Mark

## Average Scores

#### Percent Passes

\* Data from the High School Certification System. The results from supplementary courses are not reflected in these results. All students obtaining a score of 48 or 49 on the final mark, were adjusted to 50 and are reflected in the Final Mark column.