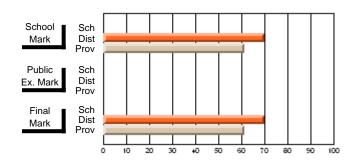

#### **Subject: Enterprise Education**

| Course: ENTERPRISE 3205 |                |                          |                          |                        |                          |                          | lata has 5 or fewer students. Data for reasons of confidentiality. |                          |                          |  |  |
|-------------------------|----------------|--------------------------|--------------------------|------------------------|--------------------------|--------------------------|--------------------------------------------------------------------|--------------------------|--------------------------|--|--|
| # students in course: 5 | School<br>Mark | School<br>vs<br>District | School<br>vs<br>Province | Public<br>Exam<br>Mark | School<br>vs<br>District | School<br>vs<br>Province | Final<br>Mark                                                      | School<br>vs<br>District | School<br>vs<br>Province |  |  |
| Average Score           |                |                          |                          |                        |                          |                          |                                                                    |                          |                          |  |  |
| School<br>District      | 68.3           |                          | G                        |                        |                          |                          | 68.3                                                               |                          |                          |  |  |
| Province                | 74.7           | р                        | q                        |                        |                          |                          | 74.7                                                               | р                        | q                        |  |  |
| Percent of Passes       |                |                          |                          |                        |                          |                          |                                                                    |                          |                          |  |  |
| School                  |                |                          |                          |                        |                          |                          |                                                                    |                          |                          |  |  |
| District                | 90.9           | р                        | р                        |                        |                          |                          | 90.9                                                               | р                        | р                        |  |  |
| Province                | 93.5           |                          |                          |                        |                          |                          | 93.5                                                               |                          |                          |  |  |

School

Mark

Public

Ex. Mark

Final

Mark

Average Scores

### Percent Passes

\* Data from the High School Certification System. The results from supplementary courses are not reflected in these results. All students obtaining a score of 48 or 49 on the final mark, were adjusted to 50 and are reflected in the Final Mark column.