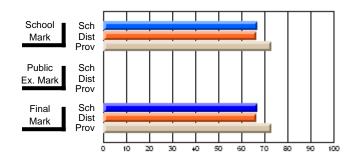

#### **Subject: Enterprise Education**

| Course: ENTERPRISE 3205 |                |                          |                          |                        |                          |                          | lata has 5 or fewer students. Data for reasons of confidentiality. |                          |                          |  |  |
|-------------------------|----------------|--------------------------|--------------------------|------------------------|--------------------------|--------------------------|--------------------------------------------------------------------|--------------------------|--------------------------|--|--|
| # students in course: 5 | School<br>Mark | School<br>vs<br>District | School<br>vs<br>Province | Public<br>Exam<br>Mark | School<br>vs<br>District | School<br>vs<br>Province | Final<br>Mark                                                      | School<br>vs<br>District | School<br>vs<br>Province |  |  |
| Average Score           |                |                          |                          |                        |                          |                          |                                                                    |                          |                          |  |  |
| School<br>District      | 68.3           |                          | G                        |                        |                          |                          | 68.3                                                               |                          |                          |  |  |
| Province                | 74.7           | р                        | q                        |                        |                          |                          | 74.7                                                               | р                        | q                        |  |  |
| Percent of Passes       |                |                          |                          |                        |                          |                          |                                                                    |                          |                          |  |  |
| School                  |                |                          |                          |                        |                          |                          |                                                                    |                          |                          |  |  |
| District                | 90.9           | р                        | р                        |                        |                          |                          | 90.9                                                               | р                        | р                        |  |  |
| Province                | 93.5           |                          |                          |                        |                          |                          | 93.5                                                               |                          |                          |  |  |

### Percent Passes

\* Data from the High School Certification System. The results from supplementary courses are not reflected in these results. All students obtaining a score of 48 or 49 on the final mark, were adjusted to 50 and are reflected in the Final Mark column.