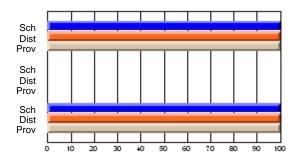

#### **Subject: Mathematics**

| # students in course: 7 | School | School         | School         | Public<br>Exam | School         | School         | Final | School         | School         |
|-------------------------|--------|----------------|----------------|----------------|----------------|----------------|-------|----------------|----------------|
|                         | Mark   | vs<br>District | vs<br>Province | Mark           | vs<br>District | vs<br>Province | Mark  | vs<br>District | vs<br>Province |
| Average Score           |        |                |                |                |                |                |       |                |                |
| School                  | 69.3   |                |                |                |                |                | 69.3  |                |                |
| District                | 58.8   | р              | р              |                |                |                | 58.8  | р              | р              |
| Province                | 66.5   |                |                |                |                |                | 66.5  |                |                |
| Percent of Passes       |        |                |                |                |                |                |       |                |                |
| School                  | 85.7   |                |                |                |                |                | 85.7  |                |                |
| District                | 76.7   | р              | q              |                |                |                | 76.7  | р              | q              |
| Province                | 86.2   |                |                |                |                |                | 86.3  |                |                |

School

Mark

Public

Ex. Mark

Final

Mark

## Average Scores

#### Percent Passes

\* Data from the High School Certification System. The results from supplementary courses are not reflected in these results. All students obtaining a score of 48 or 49 on the final mark, were adjusted to 50 and are reflected in the Final Mark column.