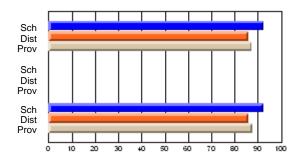

#### **Subject: Enterprise Education**

| Course: ENTERPRISE 3205 |                |                          |                          |                        |                          |                          | lata has 5 or fewer students. Data for reasons of confidentiality. |                          |                          |  |  |
|-------------------------|----------------|--------------------------|--------------------------|------------------------|--------------------------|--------------------------|--------------------------------------------------------------------|--------------------------|--------------------------|--|--|
| # students in course: 5 | School<br>Mark | School<br>vs<br>District | School<br>vs<br>Province | Public<br>Exam<br>Mark | School<br>vs<br>District | School<br>vs<br>Province | Final<br>Mark                                                      | School<br>vs<br>District | School<br>vs<br>Province |  |  |
| Average Score           |                |                          |                          |                        |                          |                          |                                                                    |                          |                          |  |  |
| School<br>District      | 68.3           |                          | G                        |                        |                          |                          | 68.3                                                               |                          |                          |  |  |
| Province                | 74.7           | р                        | q                        |                        |                          |                          | 74.7                                                               | р                        | q                        |  |  |
| Percent of Passes       |                |                          |                          |                        |                          |                          |                                                                    |                          |                          |  |  |
| School                  |                |                          |                          |                        |                          |                          |                                                                    |                          |                          |  |  |
| District                | 90.9           | р                        | р                        |                        |                          |                          | 90.9                                                               | р                        | р                        |  |  |
| Province                | 93.5           |                          |                          |                        |                          |                          | 93.5                                                               |                          |                          |  |  |

School

Mark

Public

Ex. Mark

Final

Mark

Average Scores

### Percent Passes

\* Data from the High School Certification System. The results from supplementary courses are not reflected in these results. All students obtaining a score of 48 or 49 on the final mark, were adjusted to 50 and are reflected in the Final Mark column.