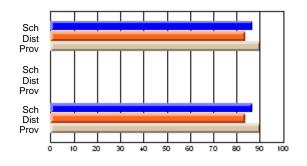

#### **Subject: Mathematics**

| Course: MATHEMATICS 2204 |                |                          |                          |                        |                          |    | ol data has 5 or fewer students. Data eld for reasons of confidentiality. |                          |                          |  |  |
|--------------------------|----------------|--------------------------|--------------------------|------------------------|--------------------------|----|---------------------------------------------------------------------------|--------------------------|--------------------------|--|--|
| # students in course: 2  | School<br>Mark | School<br>vs<br>District | School<br>vs<br>Province | Public<br>Exam<br>Mark | School<br>vs<br>District | VS | Final<br>Mark                                                             | School<br>vs<br>District | School<br>vs<br>Province |  |  |
| Average Score            |                |                          |                          |                        |                          |    |                                                                           |                          |                          |  |  |
| School<br>District       | 62.9           | р                        | р                        |                        |                          |    | 62.9                                                                      | р                        | р                        |  |  |
| Province                 | 61.0           | Р                        | Р                        |                        |                          |    | 61.0                                                                      | Р                        | Р                        |  |  |
| Percent of Passes        |                |                          |                          |                        |                          |    |                                                                           |                          |                          |  |  |
| School                   |                |                          |                          |                        |                          |    |                                                                           |                          |                          |  |  |
| District                 | 87.2           | р                        | р                        |                        |                          |    | 87.2                                                                      | р                        | р                        |  |  |
| Province                 | 84.1           |                          |                          |                        |                          |    | 84.2                                                                      |                          |                          |  |  |

Mark

Public

Ex. Mark

Final

Mark

Average Scores

\* Data from the High School Certification System. The results from supplementary courses are not reflected in these results. All students obtaining a score of 48 or 49 on the final mark, were adjusted to 50 and are reflected in the Final Mark column.