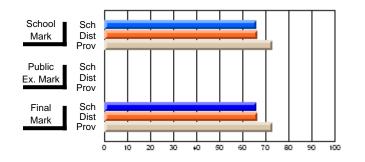

#### **Subject: Enterprise Education**

| Course: ENTERPRISE 3205 |                |                          |                          |                        |                          |                          | lata has 5 or fewer students. Data for reasons of confidentiality. |                          |                          |  |  |
|-------------------------|----------------|--------------------------|--------------------------|------------------------|--------------------------|--------------------------|--------------------------------------------------------------------|--------------------------|--------------------------|--|--|
| # students in course: 5 | School<br>Mark | School<br>vs<br>District | School<br>vs<br>Province | Public<br>Exam<br>Mark | School<br>vs<br>District | School<br>vs<br>Province | Final<br>Mark                                                      | School<br>vs<br>District | School<br>vs<br>Province |  |  |
| Average Score           |                |                          |                          |                        |                          |                          |                                                                    |                          |                          |  |  |
| School<br>District      | 68.3           |                          | G                        |                        |                          |                          | 68.3                                                               |                          |                          |  |  |
| Province                | 74.7           | р                        | q                        |                        |                          |                          | 74.7                                                               | р                        | q                        |  |  |
| Percent of Passes       |                |                          |                          |                        |                          |                          |                                                                    |                          |                          |  |  |
| School                  |                |                          |                          |                        |                          |                          |                                                                    |                          |                          |  |  |
| District                | 90.9           | р                        | р                        |                        |                          |                          | 90.9                                                               | р                        | р                        |  |  |
| Province                | 93.5           |                          |                          |                        |                          |                          | 93.5                                                               |                          |                          |  |  |

School

Mark

Public

Ex. Mark

Final

Mark

Average Scores

### Percent Passes

\* Data from the High School Certification System. The results from supplementary courses are not reflected in these results. All students obtaining a score of 48 or 49 on the final mark, were adjusted to 50 and are reflected in the Final Mark column.