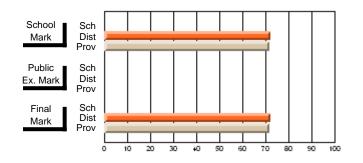

### Subject: Family Studies

| Course: HUMAN DYNAMICS 22 | 201            |                          |                          |   |                        |                          |                          |               |    |                          |
|---------------------------|----------------|--------------------------|--------------------------|---|------------------------|--------------------------|--------------------------|---------------|----|--------------------------|
| # students in course: 8   | School<br>Mark | School<br>vs<br>District | School<br>vs<br>Province |   | Public<br>Exam<br>Mark | School<br>vs<br>District | School<br>vs<br>Province | Final<br>Mark | v5 | School<br>vs<br>Province |
| Average Score             |                |                          |                          | Ļ |                        |                          |                          |               |    |                          |
| School                    | 85.3           |                          |                          |   |                        |                          |                          | 85.3          |    |                          |
| District                  | 65.3           | р                        | р                        |   |                        |                          |                          | 65.3          | р  | р                        |
| Province                  | 71.9           |                          |                          |   |                        |                          |                          | 71.9          |    |                          |
| Percent of Passes         |                |                          |                          |   |                        |                          |                          |               |    |                          |
| School                    | 100.0          |                          |                          |   |                        |                          |                          | 100.0         |    |                          |
| District                  | 79.6           | р                        | р                        |   |                        |                          |                          | 79.6          | р  | р                        |
| Province                  | 89.8           |                          |                          |   |                        |                          |                          | 89.8          |    |                          |

School

Mark

Public

Ex. Mark

Final

Mark

## Average Scores

#### Percent Passes

\* Data from the High School Certification System. The results from supplementary courses are not reflected in these results. All students obtaining a score of 48 or 49 on the final mark, were adjusted to 50 and are reflected in the Final Mark column.