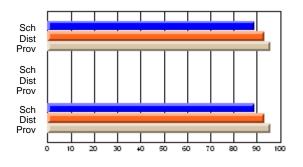

### Subject: Family Studies

| Course: HUMAN DYNAMICS 22 | 201            |                          |                          |   |                        |                          |                          |               |    |                          |
|---------------------------|----------------|--------------------------|--------------------------|---|------------------------|--------------------------|--------------------------|---------------|----|--------------------------|
| # students in course: 8   | School<br>Mark | School<br>vs<br>District | School<br>vs<br>Province |   | Public<br>Exam<br>Mark | School<br>vs<br>District | School<br>vs<br>Province | Final<br>Mark | v5 | School<br>vs<br>Province |
| Average Score             |                |                          |                          | Ļ |                        |                          |                          |               |    |                          |
| School                    | 85.3           |                          |                          |   |                        |                          |                          | 85.3          |    |                          |
| District                  | 65.3           | р                        | р                        |   |                        |                          |                          | 65.3          | р  | р                        |
| Province                  | 71.9           |                          |                          |   |                        |                          |                          | 71.9          |    |                          |
| Percent of Passes         |                |                          |                          |   |                        |                          |                          |               |    |                          |
| School                    | 100.0          |                          |                          |   |                        |                          |                          | 100.0         |    |                          |
| District                  | 79.6           | р                        | р                        |   |                        |                          |                          | 79.6          | р  | р                        |
| Province                  | 89.8           |                          |                          |   |                        |                          |                          | 89.8          |    |                          |

School

Mark

Public

Ex. Mark

Final

Mark

## Average Scores

#### Percent Passes

\* Data from the High School Certification System. The results from supplementary courses are not reflected in these results. All students obtaining a score of 48 or 49 on the final mark, were adjusted to 50 and are reflected in the Final Mark column.