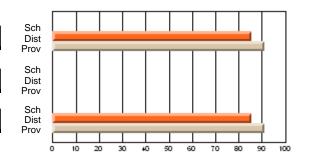

### Subject: Family Studies

| Course: HUMAN DYNAMICS 22 | 201            |                          |                          |   |                        |                          |                          |               |    |                          |
|---------------------------|----------------|--------------------------|--------------------------|---|------------------------|--------------------------|--------------------------|---------------|----|--------------------------|
| # students in course: 8   | School<br>Mark | School<br>vs<br>District | School<br>vs<br>Province |   | Public<br>Exam<br>Mark | School<br>vs<br>District | School<br>vs<br>Province | Final<br>Mark | v5 | School<br>vs<br>Province |
| Average Score             |                |                          |                          | Ļ |                        |                          |                          |               |    |                          |
| School                    | 85.3           |                          |                          |   |                        |                          |                          | 85.3          |    |                          |
| District                  | 65.3           | р                        | р                        |   |                        |                          |                          | 65.3          | р  | р                        |
| Province                  | 71.9           |                          |                          |   |                        |                          |                          | 71.9          |    |                          |
| Percent of Passes         |                |                          |                          |   |                        |                          |                          |               |    |                          |
| School                    | 100.0          |                          |                          |   |                        |                          |                          | 100.0         |    |                          |
| District                  | 79.6           | р                        | р                        |   |                        |                          |                          | 79.6          | р  | р                        |
| Province                  | 89.8           |                          |                          |   |                        |                          |                          | 89.8          |    |                          |

School

Mark

Public

Ex. Mark

Final

Mark

## Average Scores

#### Percent Passes

\* Data from the High School Certification System. The results from supplementary courses are not reflected in these results. All students obtaining a score of 48 or 49 on the final mark, were adjusted to 50 and are reflected in the Final Mark column.