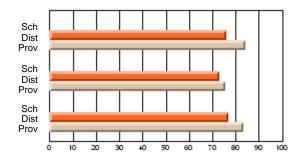

### Subject: Family Studies

| Course: HUMAN DYNAMICS 22 | 201            |                          |                          |   |                        |                          |                          |               |    |                          |
|---------------------------|----------------|--------------------------|--------------------------|---|------------------------|--------------------------|--------------------------|---------------|----|--------------------------|
| # students in course: 8   | School<br>Mark | School<br>vs<br>District | School<br>vs<br>Province |   | Public<br>Exam<br>Mark | School<br>vs<br>District | School<br>vs<br>Province | Final<br>Mark | v5 | School<br>vs<br>Province |
| Average Score             |                |                          |                          | Ļ |                        |                          |                          |               |    |                          |
| School                    | 85.3           |                          |                          |   |                        |                          |                          | 85.3          |    |                          |
| District                  | 65.3           | р                        | р                        |   |                        |                          |                          | 65.3          | р  | р                        |
| Province                  | 71.9           |                          |                          |   |                        |                          |                          | 71.9          |    |                          |
| Percent of Passes         |                |                          |                          |   |                        |                          |                          |               |    |                          |
| School                    | 100.0          |                          |                          |   |                        |                          |                          | 100.0         |    |                          |
| District                  | 79.6           | р                        | р                        |   |                        |                          |                          | 79.6          | р  | р                        |
| Province                  | 89.8           |                          |                          |   |                        |                          |                          | 89.8          |    |                          |

School

Mark

Public

Ex. Mark

Final

Mark

## Average Scores

#### Percent Passes

\* Data from the High School Certification System. The results from supplementary courses are not reflected in these results. All students obtaining a score of 48 or 49 on the final mark, were adjusted to 50 and are reflected in the Final Mark column.