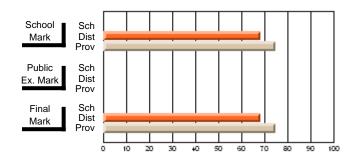

#### Subject: English Language

| Course: ENGLISH 1201    |                     |                          |                          |                        |                          |                          |                     |                          |                          |
|-------------------------|---------------------|--------------------------|--------------------------|------------------------|--------------------------|--------------------------|---------------------|--------------------------|--------------------------|
| # students in course: 7 | School<br>Mark      | School<br>vs<br>District | School<br>vs<br>Province | Public<br>Exam<br>Mark | School<br>vs<br>District | School<br>vs<br>Province | Final<br>Mark       | School<br>vs<br>District | School<br>vs<br>Province |
| Average Score           | 70.0                |                          |                          |                        |                          |                          | 70.0                |                          |                          |
| School<br>District      | <b>78.0</b><br>61.9 | р                        | р                        |                        |                          |                          | <b>78.0</b><br>61.9 | р                        | р                        |
| Province                | 68.0                |                          | Î                        |                        |                          |                          | 68.0                |                          | <sup>1</sup>             |
| Percent of Passes       |                     |                          |                          |                        |                          |                          |                     |                          |                          |
| School                  | 100.0               |                          |                          |                        |                          |                          | 100.0               |                          |                          |
| District                | 82.0                | р                        | р                        |                        |                          |                          | 82.0                | р                        | р                        |
| Province                | 92.1                |                          |                          |                        |                          |                          | 92.1                |                          |                          |

School

Mark

Public

Ex. Mark

Final

Mark

## Average Scores

#### Percent Passes

\* Data from the High School Certification System. The results from supplementary courses are not reflected in these results. All students obtaining a score of 48 or 49 on the final mark, were adjusted to 50 and are reflected in the Final Mark column.