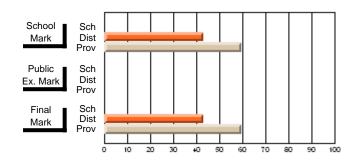

#### **Subject: Mathematics**

| Course: MATHEMATICS 2204 |                |                          |                          |                        |                          |    | ol data has 5 or fewer students. Data eld for reasons of confidentiality. |                          |                          |  |  |
|--------------------------|----------------|--------------------------|--------------------------|------------------------|--------------------------|----|---------------------------------------------------------------------------|--------------------------|--------------------------|--|--|
| # students in course: 2  | School<br>Mark | School<br>vs<br>District | School<br>vs<br>Province | Public<br>Exam<br>Mark | School<br>vs<br>District | VS | Final<br>Mark                                                             | School<br>vs<br>District | School<br>vs<br>Province |  |  |
| Average Score            |                |                          |                          |                        |                          |    |                                                                           |                          |                          |  |  |
| School<br>District       | 62.9           | р                        | р                        |                        |                          |    | 62.9                                                                      | р                        | р                        |  |  |
| Province                 | 61.0           | Р                        | Р                        |                        |                          |    | 61.0                                                                      | Р                        | Р                        |  |  |
| Percent of Passes        |                |                          |                          |                        |                          |    |                                                                           |                          |                          |  |  |
| School                   |                |                          |                          |                        |                          |    |                                                                           |                          |                          |  |  |
| District                 | 87.2           | р                        | р                        |                        |                          |    | 87.2                                                                      | р                        | р                        |  |  |
| Province                 | 84.1           |                          |                          |                        |                          |    | 84.2                                                                      |                          |                          |  |  |

Mark

Public

Ex. Mark

Final

Mark

Average Scores

\* Data from the High School Certification System. The results from supplementary courses are not reflected in these results. All students obtaining a score of 48 or 49 on the final mark, were adjusted to 50 and are reflected in the Final Mark column.