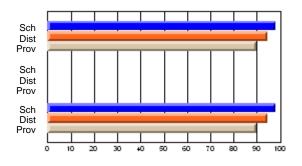

#### **Subject: Enterprise Education**

| Course: ENTERPRISE 3205 |                |                          |                          |                        |                          |                          | lata has 5 or fewer students. Data for reasons of confidentiality. |                          |                          |  |  |
|-------------------------|----------------|--------------------------|--------------------------|------------------------|--------------------------|--------------------------|--------------------------------------------------------------------|--------------------------|--------------------------|--|--|
| # students in course: 5 | School<br>Mark | School<br>vs<br>District | School<br>vs<br>Province | Public<br>Exam<br>Mark | School<br>vs<br>District | School<br>vs<br>Province | Final<br>Mark                                                      | School<br>vs<br>District | School<br>vs<br>Province |  |  |
| Average Score           |                |                          |                          |                        |                          |                          |                                                                    |                          |                          |  |  |
| School<br>District      | 68.3           |                          | G                        |                        |                          |                          | 68.3                                                               |                          |                          |  |  |
| Province                | 74.7           | р                        | q                        |                        |                          |                          | 74.7                                                               | р                        | q                        |  |  |
| Percent of Passes       |                |                          |                          |                        |                          |                          |                                                                    |                          |                          |  |  |
| School                  |                |                          |                          |                        |                          |                          |                                                                    |                          |                          |  |  |
| District                | 90.9           | р                        | р                        |                        |                          |                          | 90.9                                                               | р                        | р                        |  |  |
| Province                | 93.5           |                          |                          |                        |                          |                          | 93.5                                                               |                          |                          |  |  |

School

Mark

Public

Ex. Mark

Final

Mark

Average Scores

### Percent Passes

\* Data from the High School Certification System. The results from supplementary courses are not reflected in these results. All students obtaining a score of 48 or 49 on the final mark, were adjusted to 50 and are reflected in the Final Mark column.