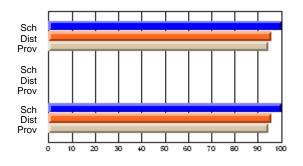

### Subject: Family Studies

| Course: HUMAN DYNAMICS 22 | 201            |                          |                          |   |                        |                          |                          |               |    |                          |
|---------------------------|----------------|--------------------------|--------------------------|---|------------------------|--------------------------|--------------------------|---------------|----|--------------------------|
| # students in course: 8   | School<br>Mark | School<br>vs<br>District | School<br>vs<br>Province |   | Public<br>Exam<br>Mark | School<br>vs<br>District | School<br>vs<br>Province | Final<br>Mark | v5 | School<br>vs<br>Province |
| Average Score             |                |                          |                          | Ļ |                        |                          |                          |               |    |                          |
| School                    | 85.3           |                          |                          |   |                        |                          |                          | 85.3          |    |                          |
| District                  | 65.3           | р                        | р                        |   |                        |                          |                          | 65.3          | р  | р                        |
| Province                  | 71.9           |                          |                          |   |                        |                          |                          | 71.9          |    |                          |
| Percent of Passes         |                |                          |                          |   |                        |                          |                          |               |    |                          |
| School                    | 100.0          |                          |                          |   |                        |                          |                          | 100.0         |    |                          |
| District                  | 79.6           | р                        | р                        |   |                        |                          |                          | 79.6          | р  | р                        |
| Province                  | 89.8           |                          |                          |   |                        |                          |                          | 89.8          |    |                          |

School

Mark

Public

Ex. Mark

Final

Mark

## Average Scores

#### Percent Passes

\* Data from the High School Certification System. The results from supplementary courses are not reflected in these results. All students obtaining a score of 48 or 49 on the final mark, were adjusted to 50 and are reflected in the Final Mark column.