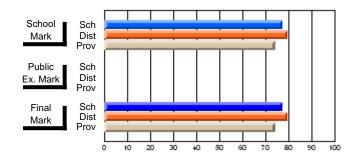

#### **Subject: Enterprise Education**

| Course: ENTERPRISE 3205 |                |                          |                          |                        |                          |                          | lata has 5 or fewer students. Data for reasons of confidentiality. |                          |                          |  |  |
|-------------------------|----------------|--------------------------|--------------------------|------------------------|--------------------------|--------------------------|--------------------------------------------------------------------|--------------------------|--------------------------|--|--|
| # students in course: 5 | School<br>Mark | School<br>vs<br>District | School<br>vs<br>Province | Public<br>Exam<br>Mark | School<br>vs<br>District | School<br>vs<br>Province | Final<br>Mark                                                      | School<br>vs<br>District | School<br>vs<br>Province |  |  |
| Average Score           |                |                          |                          |                        |                          |                          |                                                                    |                          |                          |  |  |
| School<br>District      | 68.3           |                          | G                        |                        |                          |                          | 68.3                                                               |                          |                          |  |  |
| Province                | 74.7           | р                        | q                        |                        |                          |                          | 74.7                                                               | р                        | q                        |  |  |
| Percent of Passes       |                |                          |                          |                        |                          |                          |                                                                    |                          |                          |  |  |
| School                  |                |                          |                          |                        |                          |                          |                                                                    |                          |                          |  |  |
| District                | 90.9           | р                        | р                        |                        |                          |                          | 90.9                                                               | р                        | р                        |  |  |
| Province                | 93.5           |                          |                          |                        |                          |                          | 93.5                                                               |                          |                          |  |  |

School

Mark

Public

Ex. Mark

Final

Mark

Average Scores

### Percent Passes

\* Data from the High School Certification System. The results from supplementary courses are not reflected in these results. All students obtaining a score of 48 or 49 on the final mark, were adjusted to 50 and are reflected in the Final Mark column.