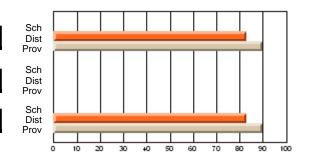

#### **Subject: Mathematics**

| # students in course: 7 | School | School         | School         | Public<br>Exam | School         | School         | Final | School         | School         |
|-------------------------|--------|----------------|----------------|----------------|----------------|----------------|-------|----------------|----------------|
|                         | Mark   | vs<br>District | vs<br>Province | Mark           | vs<br>District | vs<br>Province | Mark  | vs<br>District | vs<br>Province |
| Average Score           |        |                |                |                |                |                |       |                |                |
| School                  | 69.3   |                |                |                |                |                | 69.3  |                |                |
| District                | 58.8   | р              | р              |                |                |                | 58.8  | р              | р              |
| Province                | 66.5   |                |                |                |                |                | 66.5  |                |                |
| Percent of Passes       |        |                |                |                |                |                |       |                |                |
| School                  | 85.7   |                |                |                |                |                | 85.7  |                |                |
| District                | 76.7   | р              | q              |                |                |                | 76.7  | р              | q              |
| Province                | 86.2   |                |                |                |                |                | 86.3  |                |                |

School

Mark

Public

Ex. Mark

Final

Mark

## Average Scores

#### Percent Passes

\* Data from the High School Certification System. The results from supplementary courses are not reflected in these results. All students obtaining a score of 48 or 49 on the final mark, were adjusted to 50 and are reflected in the Final Mark column.