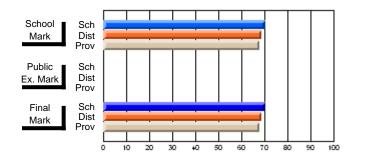

#### **Subject: Mathematics**

| Course: MATHEMATICS 2204 |                |                          |                          |                        |                          |    | ol data has 5 or fewer students. Data eld for reasons of confidentiality. |                          |                          |  |  |
|--------------------------|----------------|--------------------------|--------------------------|------------------------|--------------------------|----|---------------------------------------------------------------------------|--------------------------|--------------------------|--|--|
| # students in course: 2  | School<br>Mark | School<br>vs<br>District | School<br>vs<br>Province | Public<br>Exam<br>Mark | School<br>vs<br>District | VS | Final<br>Mark                                                             | School<br>vs<br>District | School<br>vs<br>Province |  |  |
| Average Score            |                |                          |                          |                        |                          |    |                                                                           |                          |                          |  |  |
| School<br>District       | 62.9           | р                        | р                        |                        |                          |    | 62.9                                                                      | р                        | р                        |  |  |
| Province                 | 61.0           | Р                        | Р                        |                        |                          |    | 61.0                                                                      | Р                        | Р                        |  |  |
| Percent of Passes        |                |                          |                          |                        |                          |    |                                                                           |                          |                          |  |  |
| School                   |                |                          |                          |                        |                          |    |                                                                           |                          |                          |  |  |
| District                 | 87.2           | р                        | р                        |                        |                          |    | 87.2                                                                      | р                        | р                        |  |  |
| Province                 | 84.1           |                          |                          |                        |                          |    | 84.2                                                                      |                          |                          |  |  |

Mark

Public

Ex. Mark

Final

Mark

Average Scores

\* Data from the High School Certification System. The results from supplementary courses are not reflected in these results. All students obtaining a score of 48 or 49 on the final mark, were adjusted to 50 and are reflected in the Final Mark column.