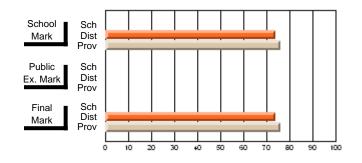

#### **Subject: Mathematics**

| Course: MATHEMATICS 2204 |                |                          |                          |                        |                          |    | ol data has 5 or fewer students. Data eld for reasons of confidentiality. |                          |                          |  |  |
|--------------------------|----------------|--------------------------|--------------------------|------------------------|--------------------------|----|---------------------------------------------------------------------------|--------------------------|--------------------------|--|--|
| # students in course: 2  | School<br>Mark | School<br>vs<br>District | School<br>vs<br>Province | Public<br>Exam<br>Mark | School<br>vs<br>District | VS | Final<br>Mark                                                             | School<br>vs<br>District | School<br>vs<br>Province |  |  |
| Average Score            |                |                          |                          |                        |                          |    |                                                                           |                          |                          |  |  |
| School<br>District       | 62.9           | р                        | р                        |                        |                          |    | 62.9                                                                      | р                        | р                        |  |  |
| Province                 | 61.0           | Р                        | Р                        |                        |                          |    | 61.0                                                                      | Р                        | Р                        |  |  |
| Percent of Passes        |                |                          |                          |                        |                          |    |                                                                           |                          |                          |  |  |
| School                   |                |                          |                          |                        |                          |    |                                                                           |                          |                          |  |  |
| District                 | 87.2           | р                        | р                        |                        |                          |    | 87.2                                                                      | р                        | р                        |  |  |
| Province                 | 84.1           |                          |                          |                        |                          |    | 84.2                                                                      |                          |                          |  |  |

Mark

Public

Ex. Mark

Final

Mark

Average Scores

\* Data from the High School Certification System. The results from supplementary courses are not reflected in these results. All students obtaining a score of 48 or 49 on the final mark, were adjusted to 50 and are reflected in the Final Mark column.