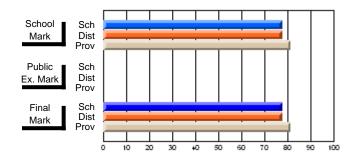

### Subject: Family Studies

| Course: HUMAN DYNAMICS 22 | 201            |                          |                          |   |                        |                          |                          |               |    |                          |
|---------------------------|----------------|--------------------------|--------------------------|---|------------------------|--------------------------|--------------------------|---------------|----|--------------------------|
| # students in course: 8   | School<br>Mark | School<br>vs<br>District | School<br>vs<br>Province |   | Public<br>Exam<br>Mark | School<br>vs<br>District | School<br>vs<br>Province | Final<br>Mark | v5 | School<br>vs<br>Province |
| Average Score             |                |                          |                          | Ļ |                        |                          |                          |               |    |                          |
| School                    | 85.3           |                          |                          |   |                        |                          |                          | 85.3          |    |                          |
| District                  | 65.3           | р                        | р                        |   |                        |                          |                          | 65.3          | р  | р                        |
| Province                  | 71.9           |                          |                          |   |                        |                          |                          | 71.9          |    |                          |
| Percent of Passes         |                |                          |                          |   |                        |                          |                          |               |    |                          |
| School                    | 100.0          |                          |                          |   |                        |                          |                          | 100.0         |    |                          |
| District                  | 79.6           | р                        | р                        |   |                        |                          |                          | 79.6          | р  | р                        |
| Province                  | 89.8           |                          |                          |   |                        |                          |                          | 89.8          |    |                          |

School

Mark

Public

Ex. Mark

Final

Mark

## Average Scores

#### Percent Passes

\* Data from the High School Certification System. The results from supplementary courses are not reflected in these results. All students obtaining a score of 48 or 49 on the final mark, were adjusted to 50 and are reflected in the Final Mark column.