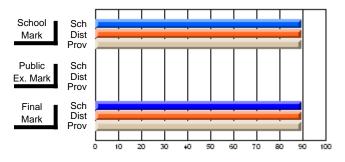

#### **Subject: Mathematics**

| Course: MATHEMATICS 2204 |                |                          |                          |                        |                          |    | ol data has 5 or fewer students. Data eld for reasons of confidentiality. |                          |                          |  |  |
|--------------------------|----------------|--------------------------|--------------------------|------------------------|--------------------------|----|---------------------------------------------------------------------------|--------------------------|--------------------------|--|--|
| # students in course: 2  | School<br>Mark | School<br>vs<br>District | School<br>vs<br>Province | Public<br>Exam<br>Mark | School<br>vs<br>District | VS | Final<br>Mark                                                             | School<br>vs<br>District | School<br>vs<br>Province |  |  |
| Average Score            |                |                          |                          |                        |                          |    |                                                                           |                          |                          |  |  |
| School<br>District       | 62.9           | р                        | р                        |                        |                          |    | 62.9                                                                      | р                        | р                        |  |  |
| Province                 | 61.0           | Р                        | Р                        |                        |                          |    | 61.0                                                                      | Р                        | Р                        |  |  |
| Percent of Passes        |                |                          |                          |                        |                          |    |                                                                           |                          |                          |  |  |
| School                   |                |                          |                          |                        |                          |    |                                                                           |                          |                          |  |  |
| District                 | 87.2           | р                        | р                        |                        |                          |    | 87.2                                                                      | р                        | р                        |  |  |
| Province                 | 84.1           |                          |                          |                        |                          |    | 84.2                                                                      |                          |                          |  |  |

Mark

Public

Ex. Mark

Final

Mark

Average Scores

\* Data from the High School Certification System. The results from supplementary courses are not reflected in these results. All students obtaining a score of 48 or 49 on the final mark, were adjusted to 50 and are reflected in the Final Mark column.