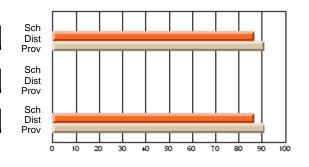

#### **Subject: Mathematics**

| # students in course: 7 | School | School         | School         | Public<br>Exam | School         | School         | Final | School         | School         |
|-------------------------|--------|----------------|----------------|----------------|----------------|----------------|-------|----------------|----------------|
|                         | Mark   | vs<br>District | vs<br>Province | Mark           | vs<br>District | vs<br>Province | Mark  | vs<br>District | vs<br>Province |
| Average Score           |        |                |                |                |                |                |       |                |                |
| School                  | 69.3   |                |                |                |                |                | 69.3  |                |                |
| District                | 58.8   | р              | р              |                |                |                | 58.8  | р              | р              |
| Province                | 66.5   |                |                |                |                |                | 66.5  |                |                |
| Percent of Passes       |        |                |                |                |                |                |       |                |                |
| School                  | 85.7   |                |                |                |                |                | 85.7  |                |                |
| District                | 76.7   | р              | q              |                |                |                | 76.7  | р              | q              |
| Province                | 86.2   |                |                |                |                |                | 86.3  |                |                |

School

Mark

Public

Ex. Mark

Final

Mark

## Average Scores

#### Percent Passes

\* Data from the High School Certification System. The results from supplementary courses are not reflected in these results. All students obtaining a score of 48 or 49 on the final mark, were adjusted to 50 and are reflected in the Final Mark column.