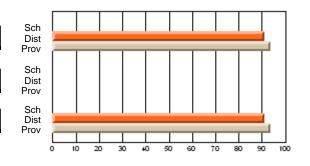

#### **Subject: Enterprise Education**

| Course: ENTERPRISE 3205 |                |                          |                          |                        |                          |                          | lata has 5 or fewer students. Data for reasons of confidentiality. |                          |                          |  |  |
|-------------------------|----------------|--------------------------|--------------------------|------------------------|--------------------------|--------------------------|--------------------------------------------------------------------|--------------------------|--------------------------|--|--|
| # students in course: 5 | School<br>Mark | School<br>vs<br>District | School<br>vs<br>Province | Public<br>Exam<br>Mark | School<br>vs<br>District | School<br>vs<br>Province | Final<br>Mark                                                      | School<br>vs<br>District | School<br>vs<br>Province |  |  |
| Average Score           |                |                          |                          |                        |                          |                          |                                                                    |                          |                          |  |  |
| School<br>District      | 68.3           |                          | G                        |                        |                          |                          | 68.3                                                               |                          |                          |  |  |
| Province                | 74.7           | р                        | q                        |                        |                          |                          | 74.7                                                               | р                        | q                        |  |  |
| Percent of Passes       |                |                          |                          |                        |                          |                          |                                                                    |                          |                          |  |  |
| School                  |                |                          |                          |                        |                          |                          |                                                                    |                          |                          |  |  |
| District                | 90.9           | р                        | р                        |                        |                          |                          | 90.9                                                               | р                        | р                        |  |  |
| Province                | 93.5           |                          |                          |                        |                          |                          | 93.5                                                               |                          |                          |  |  |

School

Mark

Public

Ex. Mark

Final

Mark

Average Scores

### Percent Passes

\* Data from the High School Certification System. The results from supplementary courses are not reflected in these results. All students obtaining a score of 48 or 49 on the final mark, were adjusted to 50 and are reflected in the Final Mark column.