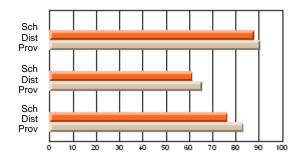

School

Mark

Public

Ex. Mark

Final

Mark

## Average Scores

#### Percent Passes

\* Data from the High School Certification System. The results from supplementary courses are not reflected in these results. All students obtaining a score of 48 or 49 on the final mark, were adjusted to 50 and are reflected in the Final Mark column.

### Subject: Family Studies

| Course: HUMAN DYNAMICS 22 | 201            |                          |                          |   |                        |                          |                          |               |    |                          |
|---------------------------|----------------|--------------------------|--------------------------|---|------------------------|--------------------------|--------------------------|---------------|----|--------------------------|
| # students in course: 8   | School<br>Mark | School<br>vs<br>District | School<br>vs<br>Province |   | Public<br>Exam<br>Mark | School<br>vs<br>District | School<br>vs<br>Province | Final<br>Mark | v5 | School<br>vs<br>Province |
| Average Score             |                |                          |                          | Ļ |                        |                          |                          |               |    |                          |
| School                    | 85.3           |                          |                          |   |                        |                          |                          | 85.3          |    |                          |
| District                  | 65.3           | р                        | р                        |   |                        |                          |                          | 65.3          | р  | р                        |
| Province                  | 71.9           |                          |                          |   |                        |                          |                          | 71.9          |    |                          |
| Percent of Passes         |                |                          |                          |   |                        |                          |                          |               |    |                          |
| School                    | 100.0          |                          |                          |   |                        |                          |                          | 100.0         |    |                          |
| District                  | 79.6           | р                        | р                        |   |                        |                          |                          | 79.6          | р  | р                        |
| Province                  | 89.8           |                          |                          |   |                        |                          |                          | 89.8          |    |                          |