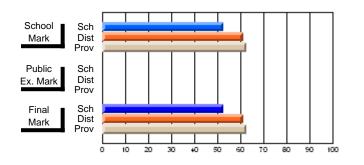

#### **Subject: Mathematics**

| Course: MATHEMATICS 3103 |                |                          |                          |                        |                          |                          | bol data has 5 or fewer students. Data held for reasons of confidentiality. |                          |                          |  |  |
|--------------------------|----------------|--------------------------|--------------------------|------------------------|--------------------------|--------------------------|-----------------------------------------------------------------------------|--------------------------|--------------------------|--|--|
| # students in course: 2  | School<br>Mark | School<br>vs<br>District | School<br>vs<br>Province | Public<br>Exam<br>Mark | School<br>vs<br>District | School<br>vs<br>Province | Final<br>Mark                                                               | School<br>vs<br>District | School<br>vs<br>Province |  |  |
| Average Score            |                |                          |                          |                        |                          |                          |                                                                             |                          |                          |  |  |
| School                   | 07.0           |                          |                          |                        |                          |                          | 07.0                                                                        |                          |                          |  |  |
| District                 | 67.0           | р                        | р                        |                        |                          |                          | 67.0                                                                        | р                        | Р                        |  |  |
| Province                 | 66.4           |                          |                          |                        |                          |                          | 66.4                                                                        |                          |                          |  |  |
| Percent of Passes        |                |                          |                          |                        |                          |                          |                                                                             |                          |                          |  |  |
| School                   |                |                          |                          |                        |                          |                          |                                                                             |                          |                          |  |  |
| District                 | 90.8           | р                        | р                        |                        |                          |                          | 90.8                                                                        | р                        | р                        |  |  |
| Province                 | 87.4           |                          |                          |                        |                          |                          | 87.5                                                                        |                          |                          |  |  |

School

Mark

Public

Ex. Mark

Final

Mark

Average Scores

#### Percent Passes

\* Data from the High School Certification System. The results from supplementary courses are not reflected in these results. All students obtaining a score of 48 or 49 on the final mark, were adjusted to 50 and are reflected in the Final Mark column.