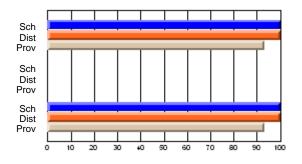

### Subject: Family Studies

| Course: HUMAN DYNAMICS 22 | 201            |                          |                          |   |                        |                          |                          |               |    |                          |
|---------------------------|----------------|--------------------------|--------------------------|---|------------------------|--------------------------|--------------------------|---------------|----|--------------------------|
| # students in course: 8   | School<br>Mark | School<br>vs<br>District | School<br>vs<br>Province |   | Public<br>Exam<br>Mark | School<br>vs<br>District | School<br>vs<br>Province | Final<br>Mark | v5 | School<br>vs<br>Province |
| Average Score             |                |                          |                          | Ļ |                        |                          |                          |               |    |                          |
| School                    | 85.3           |                          |                          |   |                        |                          |                          | 85.3          |    |                          |
| District                  | 65.3           | р                        | р                        |   |                        |                          |                          | 65.3          | р  | р                        |
| Province                  | 71.9           |                          |                          |   |                        |                          |                          | 71.9          |    |                          |
| Percent of Passes         |                |                          |                          |   |                        |                          |                          |               |    |                          |
| School                    | 100.0          |                          |                          |   |                        |                          |                          | 100.0         |    |                          |
| District                  | 79.6           | р                        | р                        |   |                        |                          |                          | 79.6          | р  | р                        |
| Province                  | 89.8           |                          |                          |   |                        |                          |                          | 89.8          |    |                          |

School

Mark

Public

Ex. Mark

Final

Mark

## Average Scores

#### Percent Passes

\* Data from the High School Certification System. The results from supplementary courses are not reflected in these results. All students obtaining a score of 48 or 49 on the final mark, were adjusted to 50 and are reflected in the Final Mark column.