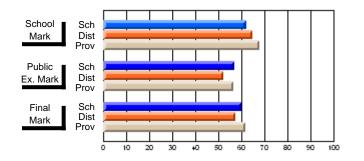

#### **Subject: Mathematics**

| Course: MATHEMATICS 2204 |                |                          |                          |                        |                          |    | ol data has 5 or fewer students. Data eld for reasons of confidentiality. |                          |                          |  |  |
|--------------------------|----------------|--------------------------|--------------------------|------------------------|--------------------------|----|---------------------------------------------------------------------------|--------------------------|--------------------------|--|--|
| # students in course: 2  | School<br>Mark | School<br>vs<br>District | School<br>vs<br>Province | Public<br>Exam<br>Mark | School<br>vs<br>District | VS | Final<br>Mark                                                             | School<br>vs<br>District | School<br>vs<br>Province |  |  |
| Average Score            |                |                          |                          |                        |                          |    |                                                                           |                          |                          |  |  |
| School<br>District       | 62.9           | р                        | р                        |                        |                          |    | 62.9                                                                      | р                        | р                        |  |  |
| Province                 | 61.0           | Р                        | Р                        |                        |                          |    | 61.0                                                                      | Р                        | Р                        |  |  |
| Percent of Passes        |                |                          |                          |                        |                          |    |                                                                           |                          |                          |  |  |
| School                   |                |                          |                          |                        |                          |    |                                                                           |                          |                          |  |  |
| District                 | 87.2           | р                        | р                        |                        |                          |    | 87.2                                                                      | р                        | р                        |  |  |
| Province                 | 84.1           |                          |                          |                        |                          |    | 84.2                                                                      |                          |                          |  |  |

Mark

Public

Ex. Mark

Final

Mark

Average Scores

\* Data from the High School Certification System. The results from supplementary courses are not reflected in these results. All students obtaining a score of 48 or 49 on the final mark, were adjusted to 50 and are reflected in the Final Mark column.