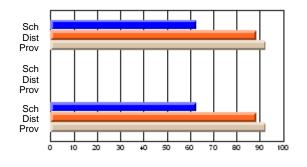

### Subject: Family Studies

| Course: HUMAN DYNAMICS 22 | 201            |                          |                          |   |                        |                          |                          |               |    |                          |
|---------------------------|----------------|--------------------------|--------------------------|---|------------------------|--------------------------|--------------------------|---------------|----|--------------------------|
| # students in course: 8   | School<br>Mark | School<br>vs<br>District | School<br>vs<br>Province |   | Public<br>Exam<br>Mark | School<br>vs<br>District | School<br>vs<br>Province | Final<br>Mark | v5 | School<br>vs<br>Province |
| Average Score             |                |                          |                          | Ļ |                        |                          |                          |               |    |                          |
| School                    | 85.3           |                          |                          |   |                        |                          |                          | 85.3          |    |                          |
| District                  | 65.3           | р                        | р                        |   |                        |                          |                          | 65.3          | р  | р                        |
| Province                  | 71.9           |                          |                          |   |                        |                          |                          | 71.9          |    |                          |
| Percent of Passes         |                |                          |                          |   |                        |                          |                          |               |    |                          |
| School                    | 100.0          |                          |                          |   |                        |                          |                          | 100.0         |    |                          |
| District                  | 79.6           | р                        | р                        |   |                        |                          |                          | 79.6          | р  | р                        |
| Province                  | 89.8           |                          |                          |   |                        |                          |                          | 89.8          |    |                          |

School

Mark

Public

Ex. Mark

Final

Mark

## Average Scores

#### Percent Passes

\* Data from the High School Certification System. The results from supplementary courses are not reflected in these results. All students obtaining a score of 48 or 49 on the final mark, were adjusted to 50 and are reflected in the Final Mark column.