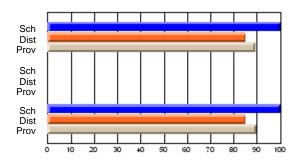

#### **Subject: Mathematics**

| Course: MATHEMATICS 2204 |                |                          |                          |                        |                          |    | ol data has 5 or fewer students. Data eld for reasons of confidentiality. |                          |                          |  |  |
|--------------------------|----------------|--------------------------|--------------------------|------------------------|--------------------------|----|---------------------------------------------------------------------------|--------------------------|--------------------------|--|--|
| # students in course: 2  | School<br>Mark | School<br>vs<br>District | School<br>vs<br>Province | Public<br>Exam<br>Mark | School<br>vs<br>District | VS | Final<br>Mark                                                             | School<br>vs<br>District | School<br>vs<br>Province |  |  |
| Average Score            |                |                          |                          |                        |                          |    |                                                                           |                          |                          |  |  |
| School<br>District       | 62.9           | р                        | р                        |                        |                          |    | 62.9                                                                      | р                        | р                        |  |  |
| Province                 | 61.0           | Р                        | Р                        |                        |                          |    | 61.0                                                                      | Р                        | Р                        |  |  |
| Percent of Passes        |                |                          |                          |                        |                          |    |                                                                           |                          |                          |  |  |
| School                   |                |                          |                          |                        |                          |    |                                                                           |                          |                          |  |  |
| District                 | 87.2           | р                        | р                        |                        |                          |    | 87.2                                                                      | р                        | р                        |  |  |
| Province                 | 84.1           |                          |                          |                        |                          |    | 84.2                                                                      |                          |                          |  |  |

Mark

Public

Ex. Mark

Final

Mark

Average Scores

\* Data from the High School Certification System. The results from supplementary courses are not reflected in these results. All students obtaining a score of 48 or 49 on the final mark, were adjusted to 50 and are reflected in the Final Mark column.