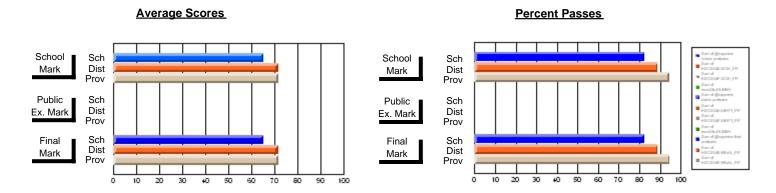

### District 803 - Private

#374 - Brother T. I. Murphy, St. John's

Subject: Enterprise Education

| # students in course: 6 | School<br>Mark | School<br>vs<br>District | School<br>vs<br>Province | Public<br>Exam<br>Mark | School<br>vs<br>District | School<br>vs<br>Province | Final<br>Mark | School<br>vs<br>District | School<br>vs<br>Province |
|-------------------------|----------------|--------------------------|--------------------------|------------------------|--------------------------|--------------------------|---------------|--------------------------|--------------------------|
| Average Score           |                |                          |                          |                        |                          |                          |               |                          |                          |
| School                  | 72.8           |                          |                          |                        |                          |                          | 72.8          |                          |                          |
| District                | 72.8           | р                        | р                        |                        |                          |                          | 72.8          | р                        | р                        |
| Province                | 65.9           |                          |                          |                        |                          |                          | 65.9          |                          |                          |
| Percent of Passes       |                |                          |                          |                        |                          |                          |               |                          |                          |
| School                  | 100.0          |                          |                          |                        |                          |                          | 100.0         |                          |                          |
| District                | 100.0          | р                        | p                        |                        |                          |                          | 100.0         | р                        | р                        |
| Province                | 88.4           |                          |                          |                        |                          |                          | 88.4          |                          |                          |

#### **Average Scores** Percent Passes School Sch School Sch Mark Dist Dist Mark Prov Public Sch Public Sch Dist Ex. Mark Dist Ex. Mark Prov Sch Dist Final Final Sch Dist Mark Mark Prov 10 20 30 60 70 80 90 100 20 30 80 40 50

Modification Time: 12:18:57PM

Modification Date: 2/24/2006 Source: Evaluation & Research 1

<sup>\*</sup> Data from the High School Certification System. The results from supplementary courses are not reflected in these results. All students obtaining a score of 48 or 49 on the final mark, were adjusted to 50 and are reflected in the Final Mark column.