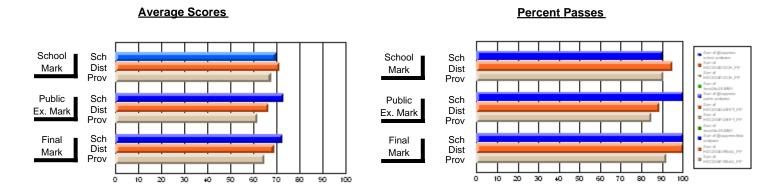

### District 803 - Private

#374 - Brother T. I. Murphy, St. John's

**Subject: Family Studies** 

| # students in course: 13 | School<br>Mark | School<br>vs<br>District | School<br>vs<br>Province | Public<br>Exam<br>Mark | School<br>vs<br>District | School<br>vs<br>Province | Final<br>Mark | School<br>vs<br>District | School<br>vs<br>Province |
|--------------------------|----------------|--------------------------|--------------------------|------------------------|--------------------------|--------------------------|---------------|--------------------------|--------------------------|
| Average Score            |                |                          |                          |                        |                          |                          |               |                          |                          |
| School                   | 66.6           |                          |                          |                        |                          |                          | 66.6          |                          |                          |
| District                 | 67.9           | q                        | q                        |                        |                          |                          | 67.9          | q                        | q                        |
| Province                 | 70.2           |                          |                          |                        |                          |                          | 70.2          |                          |                          |
| Percent of Passes        |                |                          |                          |                        |                          |                          |               |                          |                          |
| School                   | 92.3           |                          |                          |                        |                          |                          | 92.3          |                          |                          |
| District                 | 92.9           | q                        | р                        |                        |                          |                          | 92.9          | q                        | р                        |
| Province                 | 89.1           | _                        | -                        |                        |                          |                          | 89.1          | _                        |                          |

#### **Average Scores** Percent Passes School Sch School Sch Mark Dist Dist Mark Prov Public Sch Public Sch Dist Dist Ex. Mark Ex. Mark Prov Sch Dist Final Final Sch Dist Mark Mark Prov 10 20 30 60 70 80 90 100 20 30 40 50 60 80 40 50

Modification Time: 12:18:57PM

Modification Date: 2/24/2006 Source: Evaluation & Research

<sup>\*</sup> Data from the High School Certification System. The results from supplementary courses are not reflected in these results. All students obtaining a score of 48 or 49 on the final mark, were adjusted to 50 and are reflected in the Final Mark column.