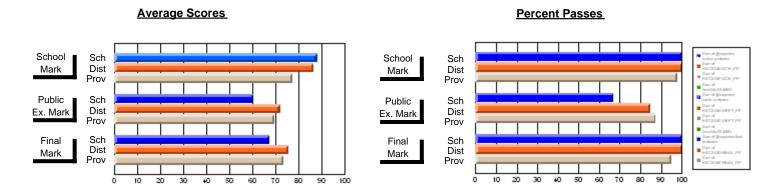

### District 803 - Private

#374 - Brother T. I. Murphy, St. John's

Subject: Enterprise Education

| # students in course: 6 | School<br>Mark | School<br>vs<br>District | School<br>vs<br>Province | Public<br>Exam<br>Mark | School<br>vs<br>District | School<br>vs<br>Province | Final<br>Mark | School<br>vs<br>District | School<br>vs<br>Province |
|-------------------------|----------------|--------------------------|--------------------------|------------------------|--------------------------|--------------------------|---------------|--------------------------|--------------------------|
| Average Score           |                |                          |                          |                        |                          |                          |               |                          |                          |
| School                  | 72.8           |                          |                          |                        |                          |                          | 72.8          |                          |                          |
| District                | 72.8           | р                        | р                        |                        |                          |                          | 72.8          | р                        | р                        |
| Province                | 65.9           |                          |                          |                        |                          |                          | 65.9          |                          |                          |
| Percent of Passes       |                |                          |                          |                        |                          |                          |               |                          |                          |
| School                  | 100.0          |                          |                          |                        |                          |                          | 100.0         |                          |                          |
| District                | 100.0          | р                        | p                        |                        |                          |                          | 100.0         | р                        | р                        |
| Province                | 88.4           |                          |                          |                        |                          |                          | 88.4          |                          |                          |

#### **Average Scores** Percent Passes School Sch School Sch Mark Dist Dist Mark Prov Public Sch Public Sch Dist Ex. Mark Dist Ex. Mark Prov Sch Dist Final Final Sch Dist Mark Mark Prov 10 20 30 60 70 80 90 100 20 30 80 40 50

Modification Time: 12:18:57PM

Modification Date: 2/24/2006 Source: Evaluation & Research 1

<sup>\*</sup> Data from the High School Certification System. The results from supplementary courses are not reflected in these results. All students obtaining a score of 48 or 49 on the final mark, were adjusted to 50 and are reflected in the Final Mark column.