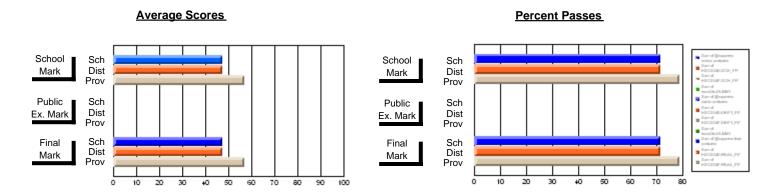

### District 803 - Private

#374 - Brother T. I. Murphy, St. John's

**Subject: Science** 

| # students in course: 8 | School<br>Mark | School<br>vs<br>District | School<br>vs<br>Province | Public<br>Exam<br>Mark | School<br>vs<br>District | School<br>vs<br>Province | Final<br>Mark | School<br>vs<br>District | School<br>vs<br>Province |
|-------------------------|----------------|--------------------------|--------------------------|------------------------|--------------------------|--------------------------|---------------|--------------------------|--------------------------|
| Average Score           |                |                          |                          |                        |                          |                          |               |                          |                          |
| School                  | 77.0           |                          |                          | 41.8                   |                          |                          | 50.9          |                          |                          |
| District                | 73.3           | р                        | р                        | 55.7                   | q                        | q                        | 59.7          | q                        | q                        |
| Province                | 67.6           |                          |                          | 55.4                   |                          |                          | 61.1          |                          |                          |
| Percent of Passes       |                |                          |                          |                        |                          |                          |               |                          |                          |
| School                  | 100.0          |                          |                          | 25.0                   |                          |                          | 62.5          |                          |                          |
| District                | 97.6           | р                        | р                        | 59.3                   | q                        | q                        | 68.5          | q                        | q                        |
| Province                | 90.1           |                          |                          | 63.2                   |                          |                          | 80.8          |                          |                          |

#### **Average Scores Percent Passes** School Sch School Sch Mark Dist Dist Mark Prov Public Sch Public Sch Dist Dist Ex. Mark Ex. Mark Prov Sch Final Final Sch Dist Dist Mark Mark Prov Prov 0 10 20 30 40 50 60 70 80 90(00) 10(20) 30(40) 50(60) 70(80) 90200 0 20 30 40 50 60 70 80 90

Modification Time: 12:18:57PM

Modification Date: 2/24/2006

Source: Evaluation & Research

<sup>\*</sup> Data from the High School Certification System. The results from supplementary courses are not reflected in these results. All students obtaining a score of 48 or 49 on the final mark, were adjusted to 50 and are reflected in the Final Mark column.