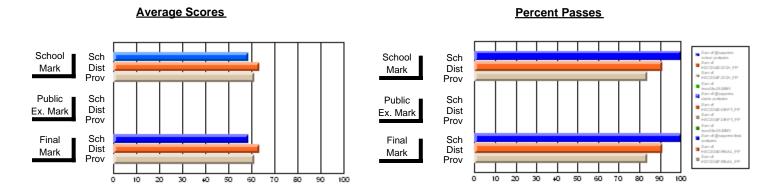

### District 803 - Private

#374 - Brother T. I. Murphy, St. John's

**Subject: Mathematics** 

| Course: MATHEMATICS 2204 |                |                          |                          |                        |                          |                          |               |    |                          |
|--------------------------|----------------|--------------------------|--------------------------|------------------------|--------------------------|--------------------------|---------------|----|--------------------------|
| # students in course: 8  | School<br>Mark | School<br>vs<br>District | School<br>vs<br>Province | Public<br>Exam<br>Mark | School<br>vs<br>District | School<br>vs<br>Province | Final<br>Mark | V5 | School<br>vs<br>Province |
| Average Score            |                |                          |                          |                        |                          |                          |               |    |                          |
| School                   | 67.0           |                          |                          |                        |                          |                          | 67.0          |    |                          |
| District                 | 63.6           | р                        | р                        |                        |                          |                          | 63.6          | р  | р                        |
| Province                 | 61.3           |                          |                          |                        |                          |                          | 61.3          |    |                          |
| Percent of Passes        |                |                          |                          |                        |                          |                          |               |    |                          |
| School                   | 87.5           |                          |                          |                        |                          |                          | 87.5          |    |                          |
| District                 | 90.9           | q                        | p                        |                        |                          |                          | 90.9          | q  | р                        |
| Province                 | 83.7           |                          |                          |                        |                          |                          | 83.7          |    |                          |

#### **Average Scores** Percent Passes School Sch School Sch Mark Dist Dist Mark Prov Public Sch Public Sch Dist Dist Ex. Mark Ex. Mark Prov Sch Dist Final Final Sch Dist Mark Mark Prov 10 20 30 60 70 80 90 100 20 30 50 70 80 40 50

Modification Time: 12:18:57PM

Modification Date: 2/24/2006

Source: Evaluation & Research

<sup>\*</sup> Data from the High School Certification System. The results from supplementary courses are not reflected in these results. All students obtaining a score of 48 or 49 on the final mark, were adjusted to 50 and are reflected in the Final Mark column.