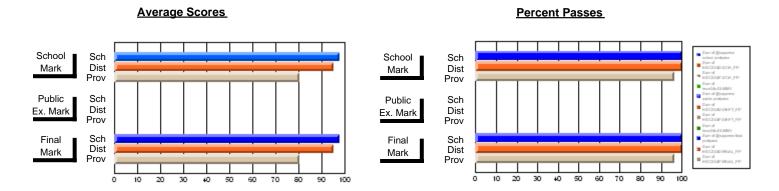

### District 803 - Private

#374 - Brother T. I. Murphy, St. John's

**Subject: Family Studies** 

| Course: NUTRITION 3100   |                |                          |                          |    |                   |                          |                          |               |    |                          |
|--------------------------|----------------|--------------------------|--------------------------|----|-------------------|--------------------------|--------------------------|---------------|----|--------------------------|
| # students in course: 16 | School<br>Mark | School<br>vs<br>District | School<br>vs<br>Province | Ex | blic<br>am<br>ark | School<br>vs<br>District | School<br>vs<br>Province | Final<br>Mark | V5 | School<br>vs<br>Province |
| <u>Average Score</u>     |                |                          |                          |    |                   |                          |                          |               |    |                          |
| School                   | 59.9           |                          |                          |    |                   |                          |                          | 59.9          |    |                          |
| District                 | 59.9           | р                        | q                        |    |                   |                          |                          | 59.9          | р  | q                        |
| Province                 | 69.1           |                          |                          |    |                   |                          |                          | 69.1          |    |                          |
| Percent of Passes        |                |                          |                          |    |                   |                          |                          |               |    |                          |
| School                   | 81.3           |                          |                          |    |                   |                          |                          | 81.3          |    |                          |
| District                 | 81.3           | р                        | q                        |    |                   |                          |                          | 81.3          | р  | q                        |
| Province                 | 88.3           |                          |                          |    |                   |                          |                          | 88.3          |    |                          |

#### **Average Scores** Percent Passes School Sch School Sch Mark Dist Dist Mark Prov Prov Public Sch Public Sch Dist Dist Ex. Mark Ex. Mark Prov Sch Dist Final Final Sch Dist Mark Mark Prov 10 20 30 60 70 80 90 100 20 30 40 50 80 40 50

Modification Time: 12:18:57PM

Modification Date: 2/24/2006 Source: Evaluation & Research

<sup>\*</sup> Data from the High School Certification System. The results from supplementary courses are not reflected in these results. All students obtaining a score of 48 or 49 on the final mark, were adjusted to 50 and are reflected in the Final Mark column.