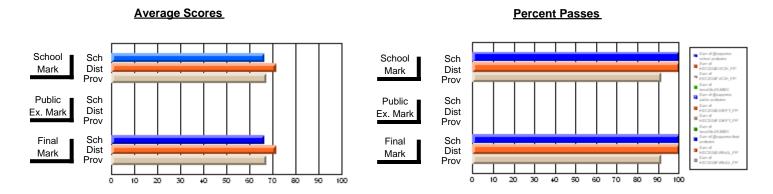

### District 803 - Private

#374 - Brother T. I. Murphy, St. John's

Subject: Enterprise Education

| # students in course: 6 | School<br>Mark | School<br>vs<br>District | School<br>vs<br>Province | Public<br>Exam<br>Mark | School<br>vs<br>District | School<br>vs<br>Province | Final<br>Mark | School<br>vs<br>District | School<br>vs<br>Province |
|-------------------------|----------------|--------------------------|--------------------------|------------------------|--------------------------|--------------------------|---------------|--------------------------|--------------------------|
| Average Score           |                |                          |                          |                        |                          |                          |               |                          |                          |
| School                  | 72.8           |                          |                          |                        |                          |                          | 72.8          |                          |                          |
| District                | 72.8           | р                        | р                        |                        |                          |                          | 72.8          | р                        | р                        |
| Province                | 65.9           |                          |                          |                        |                          |                          | 65.9          |                          |                          |
| Percent of Passes       |                |                          |                          |                        |                          |                          |               |                          |                          |
| School                  | 100.0          |                          |                          |                        |                          |                          | 100.0         |                          |                          |
| District                | 100.0          | р                        | p                        |                        |                          |                          | 100.0         | р                        | р                        |
| Province                | 88.4           |                          |                          |                        |                          |                          | 88.4          |                          |                          |

#### **Average Scores** Percent Passes School Sch School Sch Mark Dist Dist Mark Prov Public Sch Public Sch Dist Ex. Mark Dist Ex. Mark Prov Sch Dist Final Final Sch Dist Mark Mark Prov 10 20 30 60 70 80 90 100 20 30 80 40 50

Modification Time: 12:18:57PM

Modification Date: 2/24/2006 Source: Evaluation & Research 1

<sup>\*</sup> Data from the High School Certification System. The results from supplementary courses are not reflected in these results. All students obtaining a score of 48 or 49 on the final mark, were adjusted to 50 and are reflected in the Final Mark column.