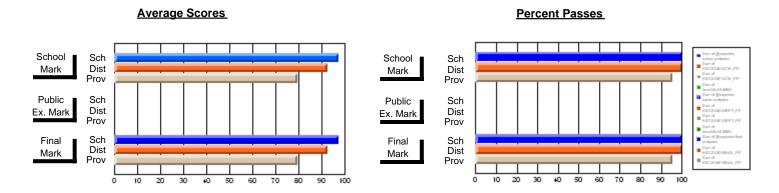

#### District 803 - Private

#374 - Brother T. I. Murphy, St. John's

**Subject: Mathematics** 

School data has 5 or fewer students. Data Course: MATHEMATICS 1206 withheld for reasons of confidentiality. # students in course: 5 **Public** School School School School School School **School Exam** Final VS VS VS ٧S VS VS Mark District Province Mark District Province Mark Province District **Average Score** School District 76.6 76.6 57.1 57.1 Province Percent of Passes School District 100.0 100.0 p p Province 78.7 78.7

#### **Average Scores Percent Passes** School Sch School Sch Dist Mark Dist Mark Prov Public Sch Sch Public Dist Ex. Mark Dist Ex. Mark Prov Sch Final Sch Final Dist Dist Mark Mark Prov 100 20 60 70 80 90 10 20 30 40 50 60 70 80 90

Modification Time: 12:18:57PM

Modification Date: 2/24/2006

Source: Evaluation & Research

<sup>\*</sup> Data from the High School Certification System. The results from supplementary courses are not reflected in these results. All students obtaining a score of 48 or 49 on the final mark, were adjusted to 50 and are reflected in the Final Mark column.