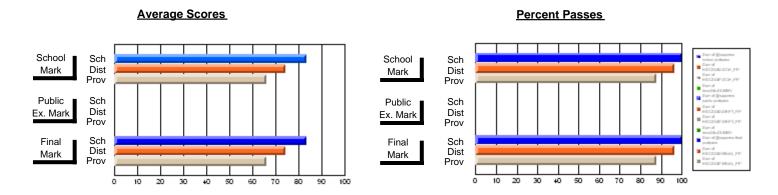

### District 803 - Private

#375 - Lakecrest -St. John's Independent School, St. John's

Subject: Science

| # students in course: 8 | School<br>Mark | School<br>vs<br>District | School<br>vs<br>Province | Public<br>Exam<br>Mark | School<br>vs<br>District | School<br>vs<br>Province | Final<br>Mark | School<br>vs<br>District | School<br>vs<br>Provinc |
|-------------------------|----------------|--------------------------|--------------------------|------------------------|--------------------------|--------------------------|---------------|--------------------------|-------------------------|
| Average Score           |                |                          |                          |                        |                          |                          |               | 2.001                    |                         |
| School                  | 83.3           |                          |                          |                        |                          |                          | 83.3          |                          |                         |
| District                | 74.3           | р                        | Р                        |                        |                          |                          | 74.4          | р                        | р                       |
| Province                | 65.9           |                          |                          |                        |                          |                          | 65.9          |                          |                         |
| Percent of Passes       |                |                          |                          |                        |                          |                          |               |                          |                         |
| School                  | 100.0          |                          |                          |                        |                          |                          | 100.0         |                          |                         |
| District                | 96.4           | р                        | р                        |                        |                          |                          | 96.4          | р                        | р                       |
| Province                | 87.6           |                          |                          |                        |                          |                          | 87.6          |                          |                         |

Modification Time: 12:18:57PM

Modification Date: 2/24/2006 Source: Evaluation & Research

<sup>\*</sup> Data from the High School Certification System. The results from supplementary courses are not reflected in these results. All students obtaining a score of 48 or 49 on the final mark, were adjusted to 50 and are reflected in the Final Mark column.