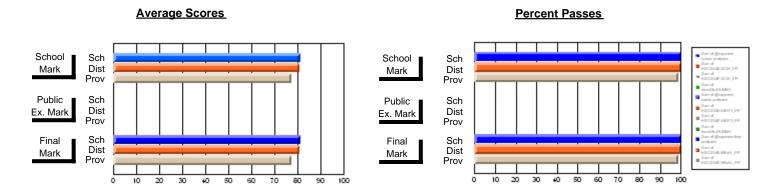

### District 803 - Private

#374 - Brother T. I. Murphy, St. John's

**Subject: Family Studies** 

| Course: NUTRITION 3100   |                |                          |                          |    |                   |                          |                          |               |    |                          |
|--------------------------|----------------|--------------------------|--------------------------|----|-------------------|--------------------------|--------------------------|---------------|----|--------------------------|
| # students in course: 16 | School<br>Mark | School<br>vs<br>District | School<br>vs<br>Province | Ex | blic<br>am<br>ark | School<br>vs<br>District | School<br>vs<br>Province | Final<br>Mark | V5 | School<br>vs<br>Province |
| <u>Average Score</u>     |                |                          |                          |    |                   |                          |                          |               |    |                          |
| School                   | 59.9           |                          |                          |    |                   |                          |                          | 59.9          |    |                          |
| District                 | 59.9           | р                        | q                        |    |                   |                          |                          | 59.9          | р  | q                        |
| Province                 | 69.1           |                          |                          |    |                   |                          |                          | 69.1          |    |                          |
| Percent of Passes        |                |                          |                          |    |                   |                          |                          |               |    |                          |
| School                   | 81.3           |                          |                          |    |                   |                          |                          | 81.3          |    |                          |
| District                 | 81.3           | р                        | q                        |    |                   |                          |                          | 81.3          | р  | q                        |
| Province                 | 88.3           |                          |                          |    |                   |                          |                          | 88.3          |    |                          |

#### **Average Scores** Percent Passes School Sch School Sch Mark Dist Dist Mark Prov Prov Public Sch Public Sch Dist Dist Ex. Mark Ex. Mark Prov Sch Dist Final Final Sch Dist Mark Mark Prov 10 20 30 60 70 80 90 100 20 30 40 50 80 40 50

Modification Time: 12:18:57PM

Modification Date: 2/24/2006 Source: Evaluation & Research

<sup>\*</sup> Data from the High School Certification System. The results from supplementary courses are not reflected in these results. All students obtaining a score of 48 or 49 on the final mark, were adjusted to 50 and are reflected in the Final Mark column.