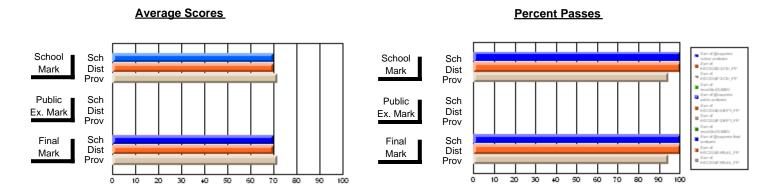

### District 803 - Private

#374 - Brother T. I. Murphy, St. John's

**Subject: Family Studies** 

| # students in course: 13 | School<br>Mark | School<br>vs<br>District | School<br>vs<br>Province | Public<br>Exam<br>Mark | School<br>vs<br>District | School<br>vs<br>Province | Final<br>Mark | School<br>vs<br>District | School<br>vs<br>Province |
|--------------------------|----------------|--------------------------|--------------------------|------------------------|--------------------------|--------------------------|---------------|--------------------------|--------------------------|
| Average Score            |                |                          |                          |                        |                          |                          |               |                          |                          |
| School                   | 66.6           |                          |                          |                        |                          |                          | 66.6          |                          |                          |
| District                 | 67.9           | q                        | q                        |                        |                          |                          | 67.9          | q                        | q                        |
| Province                 | 70.2           |                          |                          |                        |                          |                          | 70.2          |                          |                          |
| Percent of Passes        |                |                          |                          |                        |                          |                          |               |                          |                          |
| School                   | 92.3           |                          |                          |                        |                          |                          | 92.3          |                          |                          |
| District                 | 92.9           | q                        | р                        |                        |                          |                          | 92.9          | q                        | р                        |
| Province                 | 89.1           | _                        | -                        |                        |                          |                          | 89.1          | _                        |                          |

#### **Average Scores** Percent Passes School Sch School Sch Mark Dist Dist Mark Prov Public Sch Public Sch Dist Dist Ex. Mark Ex. Mark Prov Sch Dist Final Final Sch Dist Mark Mark Prov 10 20 30 60 70 80 90 100 20 30 40 50 60 80 40 50

Modification Time: 12:18:57PM

Modification Date: 2/24/2006 Source: Evaluation & Research

<sup>\*</sup> Data from the High School Certification System. The results from supplementary courses are not reflected in these results. All students obtaining a score of 48 or 49 on the final mark, were adjusted to 50 and are reflected in the Final Mark column.