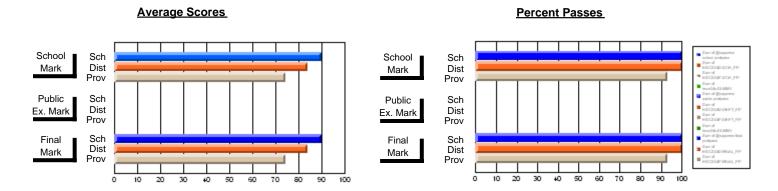

### District 803 - Private

#374 - Brother T. I. Murphy, St. John's

Subject: Enterprise Education

| # students in course: 6 | School<br>Mark | School<br>vs<br>District | School<br>vs<br>Province | Public<br>Exam<br>Mark | School<br>vs<br>District | School<br>vs<br>Province | Final<br>Mark | School<br>vs<br>District | School<br>vs<br>Province |
|-------------------------|----------------|--------------------------|--------------------------|------------------------|--------------------------|--------------------------|---------------|--------------------------|--------------------------|
| Average Score           |                |                          |                          |                        |                          |                          |               |                          |                          |
| School                  | 72.8           |                          |                          |                        |                          |                          | 72.8          |                          |                          |
| District                | 72.8           | р                        | р                        |                        |                          |                          | 72.8          | р                        | р                        |
| Province                | 65.9           |                          |                          |                        |                          |                          | 65.9          |                          |                          |
| Percent of Passes       |                |                          |                          |                        |                          |                          |               |                          |                          |
| School                  | 100.0          |                          |                          |                        |                          |                          | 100.0         |                          |                          |
| District                | 100.0          | р                        | p                        |                        |                          |                          | 100.0         | р                        | р                        |
| Province                | 88.4           |                          |                          |                        |                          |                          | 88.4          |                          |                          |

#### **Average Scores** Percent Passes School Sch School Sch Mark Dist Dist Mark Prov Public Sch Public Sch Dist Ex. Mark Dist Ex. Mark Prov Sch Dist Final Final Sch Dist Mark Mark Prov 10 20 30 60 70 80 90 100 20 30 80 40 50

Modification Time: 12:18:57PM

Modification Date: 2/24/2006 Source: Evaluation & Research 1

<sup>\*</sup> Data from the High School Certification System. The results from supplementary courses are not reflected in these results. All students obtaining a score of 48 or 49 on the final mark, were adjusted to 50 and are reflected in the Final Mark column.