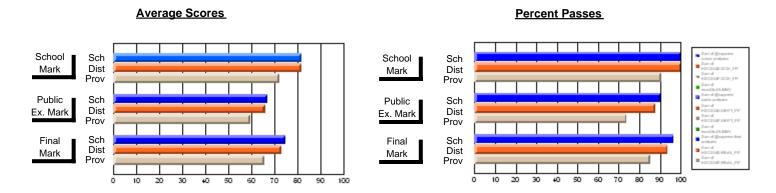

### District 803 - Private

#374 - Brother T. I. Murphy, St. John's

**Subject: Family Studies** 

| # students in course: 13 | School<br>Mark | School<br>vs<br>District | School<br>vs<br>Province | Public<br>Exam<br>Mark | School<br>vs<br>District | School<br>vs<br>Province | Final<br>Mark | School<br>vs<br>District | School<br>vs<br>Province |
|--------------------------|----------------|--------------------------|--------------------------|------------------------|--------------------------|--------------------------|---------------|--------------------------|--------------------------|
| Average Score            |                |                          |                          |                        |                          |                          |               |                          |                          |
| School                   | 66.6           |                          |                          |                        |                          |                          | 66.6          |                          |                          |
| District                 | 67.9           | q                        | q                        |                        |                          |                          | 67.9          | q                        | q                        |
| Province                 | 70.2           |                          |                          |                        |                          |                          | 70.2          |                          |                          |
| Percent of Passes        |                |                          |                          |                        |                          |                          |               |                          |                          |
| School                   | 92.3           |                          |                          |                        |                          |                          | 92.3          |                          |                          |
| District                 | 92.9           | q                        | р                        |                        |                          |                          | 92.9          | q                        | р                        |
| Province                 | 89.1           | _                        | -                        |                        |                          |                          | 89.1          | _                        |                          |

#### **Average Scores** Percent Passes School Sch School Sch Mark Dist Dist Mark Prov Public Sch Public Sch Dist Dist Ex. Mark Ex. Mark Prov Sch Dist Final Final Sch Dist Mark Mark Prov 10 20 30 60 70 80 90 100 20 30 40 50 60 80 40 50

Modification Time: 12:18:57PM

Modification Date: 2/24/2006 Source: Evaluation & Research

<sup>\*</sup> Data from the High School Certification System. The results from supplementary courses are not reflected in these results. All students obtaining a score of 48 or 49 on the final mark, were adjusted to 50 and are reflected in the Final Mark column.