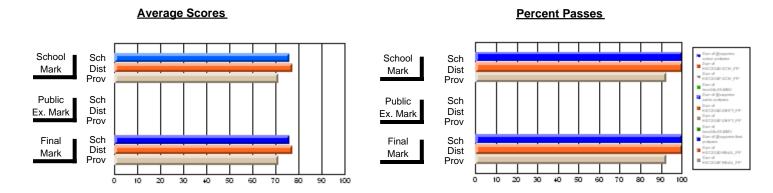

#### District 803 - Private

#374 - Brother T. I. Murphy, St. John's

**Subject: Mathematics** 

School data has 5 or fewer students. Data Course: MATHEMATICS 1206 withheld for reasons of confidentiality. # students in course: 5 **Public** School School School School School School **School Exam** Final VS VS VS ٧S VS VS Mark District Province Mark District Province Mark Province District **Average Score** School District 76.6 76.6 57.1 57.1 Province Percent of Passes School District 100.0 100.0 p p Province 78.7 78.7

#### **Average Scores Percent Passes** School Sch School Sch Dist Mark Dist Mark Prov Public Sch Sch Public Dist Ex. Mark Dist Ex. Mark Prov Sch Final Sch Final Dist Dist Mark Mark Prov 100 20 60 70 80 90 10 20 30 40 50 60 70 80 90

Modification Time: 12:18:57PM

Modification Date: 2/24/2006

Source: Evaluation & Research

<sup>\*</sup> Data from the High School Certification System. The results from supplementary courses are not reflected in these results. All students obtaining a score of 48 or 49 on the final mark, were adjusted to 50 and are reflected in the Final Mark column.