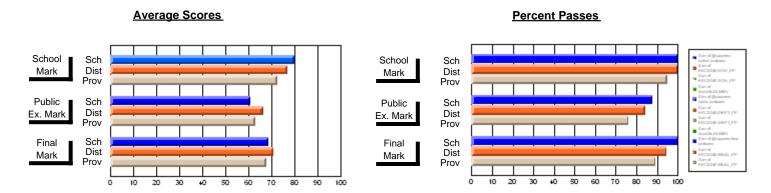

### District 803 - Private

#374 - Brother T. I. Murphy, St. John's

**Subject: Mathematics** 

| # students in course: 13 |                |                          |                          | Public       |                          |                          |               |                          |                          |
|--------------------------|----------------|--------------------------|--------------------------|--------------|--------------------------|--------------------------|---------------|--------------------------|--------------------------|
|                          | School<br>Mark | School<br>vs<br>District | School<br>vs<br>Province | Exam<br>Mark | School<br>vs<br>District | School<br>vs<br>Province | Final<br>Mark | School<br>vs<br>District | School<br>vs<br>Province |
| Average Score            |                |                          |                          |              |                          |                          |               |                          |                          |
| School                   | 62.4           |                          |                          | 58.5         |                          |                          | 60.9          |                          |                          |
| District                 | 65.7           | q                        | q                        | 52.8         | р                        | q                        | 54.6          | р                        | q                        |
| Province                 | 63.8           |                          |                          | 61.1         |                          |                          | 64.1          |                          |                          |
| Percent of Passes        |                |                          |                          |              |                          |                          |               |                          |                          |
| School                   | 69.2           |                          |                          | 69.2         |                          |                          | 69.2          |                          |                          |
| District                 | 83.3           | q                        | q                        | 56.4         | р                        | q                        | 64.1          | р                        | q                        |
| Province                 | 83.2           |                          |                          | 70.1         |                          |                          | 78.9          |                          |                          |

Modification Time: 12:18:57PM

Modification Date: 2/24/2006 Source: Evaluation & Research

<sup>\*</sup> Data from the High School Certification System. The results from supplementary courses are not reflected in these results. All students obtaining a score of 48 or 49 on the final mark, were adjusted to 50 and are reflected in the Final Mark column.