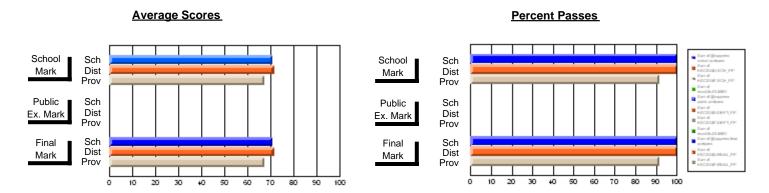

### District 803 - Private

#374 - Brother T. I. Murphy, St. John's

**Subject: Family Studies** 

| # students in course: 13 | School<br>Mark | School<br>vs<br>District | School<br>vs<br>Province | Public<br>Exam<br>Mark | School<br>vs<br>District | School<br>vs<br>Province | Final<br>Mark | School<br>vs<br>District | School<br>vs<br>Province |
|--------------------------|----------------|--------------------------|--------------------------|------------------------|--------------------------|--------------------------|---------------|--------------------------|--------------------------|
| Average Score            |                |                          |                          |                        |                          |                          |               |                          |                          |
| School                   | 66.6           |                          |                          |                        |                          |                          | 66.6          |                          |                          |
| District                 | 67.9           | q                        | q                        |                        |                          |                          | 67.9          | q                        | q                        |
| Province                 | 70.2           |                          |                          |                        |                          |                          | 70.2          |                          |                          |
| Percent of Passes        |                |                          |                          |                        |                          |                          |               |                          |                          |
| School                   | 92.3           |                          |                          |                        |                          |                          | 92.3          |                          |                          |
| District                 | 92.9           | q                        | р                        |                        |                          |                          | 92.9          | q                        | р                        |
| Province                 | 89.1           | _                        | -                        |                        |                          |                          | 89.1          | _                        |                          |

#### **Average Scores** Percent Passes School Sch School Sch Mark Dist Dist Mark Prov Public Sch Public Sch Dist Dist Ex. Mark Ex. Mark Prov Sch Dist Final Final Sch Dist Mark Mark Prov 10 20 30 60 70 80 90 100 20 30 40 50 60 80 40 50

Modification Time: 12:18:57PM

Modification Date: 2/24/2006 Source: Evaluation & Research

<sup>\*</sup> Data from the High School Certification System. The results from supplementary courses are not reflected in these results. All students obtaining a score of 48 or 49 on the final mark, were adjusted to 50 and are reflected in the Final Mark column.