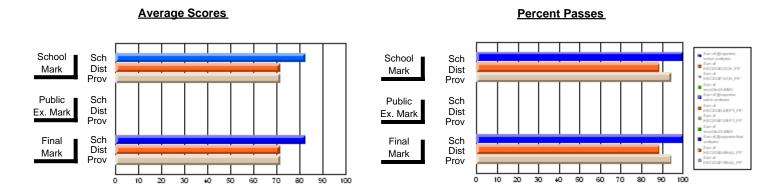

### District 803 - Private

#374 - Brother T. I. Murphy, St. John's

**Subject: Family Studies** 

| # students in course: 13 | School<br>Mark | School<br>vs<br>District | School<br>vs<br>Province | Public<br>Exam<br>Mark | School<br>vs<br>District | School<br>vs<br>Province | Final<br>Mark | School<br>vs<br>District | School<br>vs<br>Province |
|--------------------------|----------------|--------------------------|--------------------------|------------------------|--------------------------|--------------------------|---------------|--------------------------|--------------------------|
| Average Score            |                |                          |                          |                        |                          |                          |               |                          |                          |
| School                   | 66.6           |                          |                          |                        |                          |                          | 66.6          |                          |                          |
| District                 | 67.9           | q                        | q                        |                        |                          |                          | 67.9          | q                        | q                        |
| Province                 | 70.2           |                          |                          |                        |                          |                          | 70.2          |                          |                          |
| Percent of Passes        |                |                          |                          |                        |                          |                          |               |                          |                          |
| School                   | 92.3           |                          |                          |                        |                          |                          | 92.3          |                          |                          |
| District                 | 92.9           | q                        | р                        |                        |                          |                          | 92.9          | q                        | р                        |
| Province                 | 89.1           | _                        | -                        |                        |                          |                          | 89.1          | _                        |                          |

#### **Average Scores** Percent Passes School Sch School Sch Mark Dist Dist Mark Prov Public Sch Public Sch Dist Dist Ex. Mark Ex. Mark Prov Sch Dist Final Final Sch Dist Mark Mark Prov 10 20 30 60 70 80 90 100 20 30 40 50 60 80 40 50

Modification Time: 12:18:57PM

Modification Date: 2/24/2006 Source: Evaluation & Research

<sup>\*</sup> Data from the High School Certification System. The results from supplementary courses are not reflected in these results. All students obtaining a score of 48 or 49 on the final mark, were adjusted to 50 and are reflected in the Final Mark column.