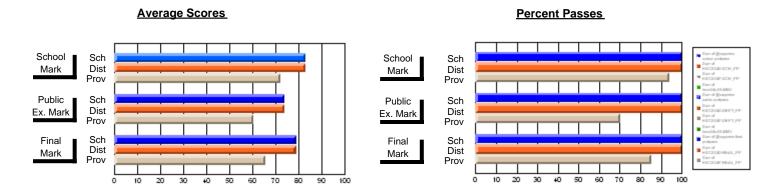

### District 803 - Private

#374 - Brother T. I. Murphy, St. John's

Subject: Enterprise Education

| # students in course: 6 | School<br>Mark | School<br>vs<br>District | School<br>vs<br>Province | Public<br>Exam<br>Mark | School<br>vs<br>District | School<br>vs<br>Province | Final<br>Mark | School<br>vs<br>District | School<br>vs<br>Province |
|-------------------------|----------------|--------------------------|--------------------------|------------------------|--------------------------|--------------------------|---------------|--------------------------|--------------------------|
| Average Score           |                |                          |                          |                        |                          |                          |               |                          |                          |
| School                  | 72.8           |                          |                          |                        |                          |                          | 72.8          |                          |                          |
| District                | 72.8           | р                        | р                        |                        |                          |                          | 72.8          | р                        | р                        |
| Province                | 65.9           |                          |                          |                        |                          |                          | 65.9          |                          |                          |
| Percent of Passes       |                |                          |                          |                        |                          |                          |               |                          |                          |
| School                  | 100.0          |                          |                          |                        |                          |                          | 100.0         |                          |                          |
| District                | 100.0          | р                        | p                        |                        |                          |                          | 100.0         | р                        | р                        |
| Province                | 88.4           |                          |                          |                        |                          |                          | 88.4          |                          |                          |

#### **Average Scores** Percent Passes School Sch School Sch Mark Dist Dist Mark Prov Public Sch Public Sch Dist Ex. Mark Dist Ex. Mark Prov Sch Dist Final Final Sch Dist Mark Mark Prov 10 20 30 60 70 80 90 100 20 30 80 40 50

Modification Time: 12:18:57PM

Modification Date: 2/24/2006 Source: Evaluation & Research 1

<sup>\*</sup> Data from the High School Certification System. The results from supplementary courses are not reflected in these results. All students obtaining a score of 48 or 49 on the final mark, were adjusted to 50 and are reflected in the Final Mark column.