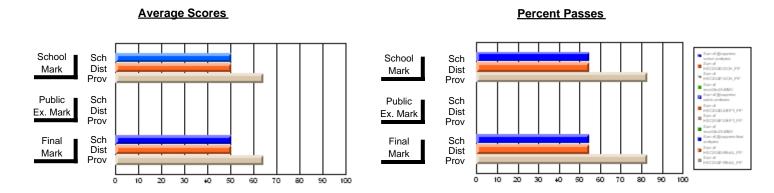

### District 803 - Private

#374 - Brother T. I. Murphy, St. John's

**Subject: Family Studies** 

| # students in course: 13 | School<br>Mark | School<br>vs<br>District | School<br>vs<br>Province | Public<br>Exam<br>Mark | School<br>vs<br>District | School<br>vs<br>Province | Final<br>Mark | School<br>vs<br>District | School<br>vs<br>Province |
|--------------------------|----------------|--------------------------|--------------------------|------------------------|--------------------------|--------------------------|---------------|--------------------------|--------------------------|
| Average Score            |                |                          |                          |                        |                          |                          |               |                          |                          |
| School                   | 66.6           |                          |                          |                        |                          |                          | 66.6          |                          |                          |
| District                 | 67.9           | q                        | q                        |                        |                          |                          | 67.9          | q                        | q                        |
| Province                 | 70.2           |                          |                          |                        |                          |                          | 70.2          |                          |                          |
| Percent of Passes        |                |                          |                          |                        |                          |                          |               |                          |                          |
| School                   | 92.3           |                          |                          |                        |                          |                          | 92.3          |                          |                          |
| District                 | 92.9           | q                        | р                        |                        |                          |                          | 92.9          | q                        | р                        |
| Province                 | 89.1           | _                        | -                        |                        |                          |                          | 89.1          | _                        |                          |

#### **Average Scores** Percent Passes School Sch School Sch Mark Dist Dist Mark Prov Public Sch Public Sch Dist Dist Ex. Mark Ex. Mark Prov Sch Dist Final Final Sch Dist Mark Mark Prov 10 20 30 60 70 80 90 100 20 30 40 50 60 80 40 50

Modification Time: 12:18:57PM

Modification Date: 2/24/2006 Source: Evaluation & Research

<sup>\*</sup> Data from the High School Certification System. The results from supplementary courses are not reflected in these results. All students obtaining a score of 48 or 49 on the final mark, were adjusted to 50 and are reflected in the Final Mark column.