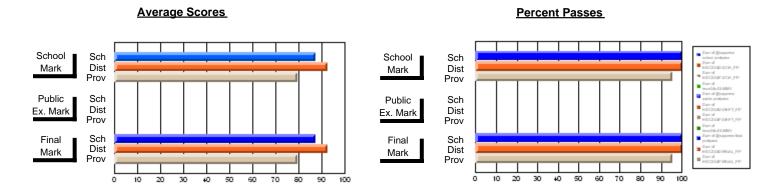

### District 803 - Private

#374 - Brother T. I. Murphy, St. John's

**Subject: Family Studies** 

| Course: NUTRITION 3100   |                |                          |                          |    |                   |                          |                          |               |    |                          |
|--------------------------|----------------|--------------------------|--------------------------|----|-------------------|--------------------------|--------------------------|---------------|----|--------------------------|
| # students in course: 16 | School<br>Mark | School<br>vs<br>District | School<br>vs<br>Province | Ex | blic<br>am<br>ark | School<br>vs<br>District | School<br>vs<br>Province | Final<br>Mark | V5 | School<br>vs<br>Province |
| <u>Average Score</u>     |                |                          |                          |    |                   |                          |                          |               |    |                          |
| School                   | 59.9           |                          |                          |    |                   |                          |                          | 59.9          |    |                          |
| District                 | 59.9           | р                        | q                        |    |                   |                          |                          | 59.9          | р  | q                        |
| Province                 | 69.1           |                          |                          |    |                   |                          |                          | 69.1          |    |                          |
| Percent of Passes        |                |                          |                          |    |                   |                          |                          |               |    |                          |
| School                   | 81.3           |                          |                          |    |                   |                          |                          | 81.3          |    |                          |
| District                 | 81.3           | р                        | q                        |    |                   |                          |                          | 81.3          | р  | q                        |
| Province                 | 88.3           |                          |                          |    |                   |                          |                          | 88.3          |    |                          |

#### **Average Scores** Percent Passes School Sch School Sch Mark Dist Dist Mark Prov Prov Public Sch Public Sch Dist Dist Ex. Mark Ex. Mark Prov Sch Dist Final Final Sch Dist Mark Mark Prov 10 20 30 60 70 80 90 100 20 30 40 50 80 40 50

Modification Time: 12:18:57PM

Modification Date: 2/24/2006 Source: Evaluation & Research

<sup>\*</sup> Data from the High School Certification System. The results from supplementary courses are not reflected in these results. All students obtaining a score of 48 or 49 on the final mark, were adjusted to 50 and are reflected in the Final Mark column.