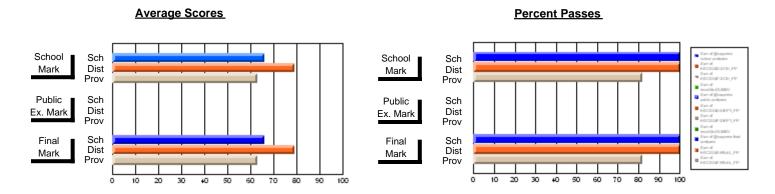

### District 803 - Private

#374 - Brother T. I. Murphy, St. John's

**Subject: Family Studies** 

| Course: NUTRITION 3100   |                |                          |                          |    |                   |                          |                          |               |    |                          |
|--------------------------|----------------|--------------------------|--------------------------|----|-------------------|--------------------------|--------------------------|---------------|----|--------------------------|
| # students in course: 16 | School<br>Mark | School<br>vs<br>District | School<br>vs<br>Province | Ex | blic<br>am<br>ark | School<br>vs<br>District | School<br>vs<br>Province | Final<br>Mark | V5 | School<br>vs<br>Province |
| <u>Average Score</u>     |                |                          |                          |    |                   |                          |                          |               |    |                          |
| School                   | 59.9           |                          |                          |    |                   |                          |                          | 59.9          |    |                          |
| District                 | 59.9           | р                        | q                        |    |                   |                          |                          | 59.9          | р  | q                        |
| Province                 | 69.1           |                          |                          |    |                   |                          |                          | 69.1          |    |                          |
| Percent of Passes        |                |                          |                          |    |                   |                          |                          |               |    |                          |
| School                   | 81.3           |                          |                          |    |                   |                          |                          | 81.3          |    |                          |
| District                 | 81.3           | р                        | q                        |    |                   |                          |                          | 81.3          | р  | q                        |
| Province                 | 88.3           |                          |                          |    |                   |                          |                          | 88.3          |    |                          |

#### **Average Scores** Percent Passes School Sch School Sch Mark Dist Dist Mark Prov Prov Public Sch Public Sch Dist Dist Ex. Mark Ex. Mark Prov Sch Dist Final Final Sch Dist Mark Mark Prov 10 20 30 60 70 80 90 100 20 30 40 50 80 40 50

Modification Time: 12:18:57PM

Modification Date: 2/24/2006 Source: Evaluation & Research

<sup>\*</sup> Data from the High School Certification System. The results from supplementary courses are not reflected in these results. All students obtaining a score of 48 or 49 on the final mark, were adjusted to 50 and are reflected in the Final Mark column.