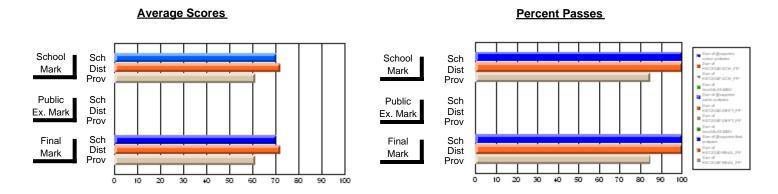

### District 803 - Private

#374 - Brother T. I. Murphy, St. John's

**Subject: Mathematics** 

| Course: MATHEMATICS 2204 |                |                          |                          |                        |                          |                          |               |    |                          |
|--------------------------|----------------|--------------------------|--------------------------|------------------------|--------------------------|--------------------------|---------------|----|--------------------------|
| # students in course: 8  | School<br>Mark | School<br>vs<br>District | School<br>vs<br>Province | Public<br>Exam<br>Mark | School<br>vs<br>District | School<br>vs<br>Province | Final<br>Mark | V5 | School<br>vs<br>Province |
| Average Score            |                |                          |                          |                        |                          |                          |               |    |                          |
| School                   | 67.0           |                          |                          |                        |                          |                          | 67.0          |    |                          |
| District                 | 63.6           | р                        | р                        |                        |                          |                          | 63.6          | р  | р                        |
| Province                 | 61.3           |                          |                          |                        |                          |                          | 61.3          |    |                          |
| Percent of Passes        |                |                          |                          |                        |                          |                          |               |    |                          |
| School                   | 87.5           |                          |                          |                        |                          |                          | 87.5          |    |                          |
| District                 | 90.9           | q                        | p                        |                        |                          |                          | 90.9          | q  | р                        |
| Province                 | 83.7           |                          |                          |                        |                          |                          | 83.7          |    |                          |

#### **Average Scores** Percent Passes School Sch School Sch Mark Dist Dist Mark Prov Public Sch Public Sch Dist Dist Ex. Mark Ex. Mark Prov Sch Dist Final Final Sch Dist Mark Mark Prov 10 20 30 60 70 80 90 100 20 30 50 70 80 40 50

Modification Time: 12:18:57PM

Modification Date: 2/24/2006

Source: Evaluation & Research

<sup>\*</sup> Data from the High School Certification System. The results from supplementary courses are not reflected in these results. All students obtaining a score of 48 or 49 on the final mark, were adjusted to 50 and are reflected in the Final Mark column.