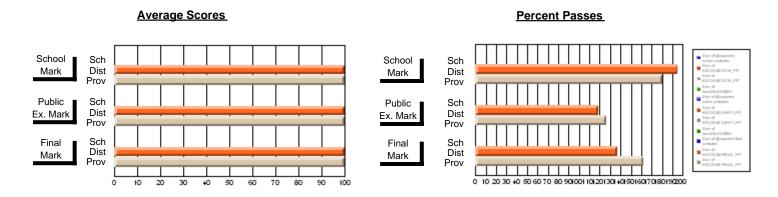

### District 803 - Private

#374 - Brother T. I. Murphy, St. John's

**Subject: Family Studies** 

| Course: NUTRITION 3100   |                |                          |                          |    |                   |                          |                          |               |    |                          |
|--------------------------|----------------|--------------------------|--------------------------|----|-------------------|--------------------------|--------------------------|---------------|----|--------------------------|
| # students in course: 16 | School<br>Mark | School<br>vs<br>District | School<br>vs<br>Province | Ex | blic<br>am<br>ark | School<br>vs<br>District | School<br>vs<br>Province | Final<br>Mark | V5 | School<br>vs<br>Province |
| <u>Average Score</u>     |                |                          |                          |    |                   |                          |                          |               |    |                          |
| School                   | 59.9           |                          |                          |    |                   |                          |                          | 59.9          |    |                          |
| District                 | 59.9           | р                        | q                        |    |                   |                          |                          | 59.9          | р  | q                        |
| Province                 | 69.1           |                          |                          |    |                   |                          |                          | 69.1          |    |                          |
| Percent of Passes        |                |                          |                          |    |                   |                          |                          |               |    |                          |
| School                   | 81.3           |                          |                          |    |                   |                          |                          | 81.3          |    |                          |
| District                 | 81.3           | р                        | q                        |    |                   |                          |                          | 81.3          | р  | q                        |
| Province                 | 88.3           |                          |                          |    |                   |                          |                          | 88.3          |    |                          |

#### **Average Scores** Percent Passes School Sch School Sch Mark Dist Dist Mark Prov Prov Public Sch Public Sch Dist Dist Ex. Mark Ex. Mark Prov Sch Dist Final Final Sch Dist Mark Mark Prov 10 20 30 60 70 80 90 100 20 30 40 50 80 40 50

Modification Time: 12:18:57PM

Modification Date: 2/24/2006 Source: Evaluation & Research

<sup>\*</sup> Data from the High School Certification System. The results from supplementary courses are not reflected in these results. All students obtaining a score of 48 or 49 on the final mark, were adjusted to 50 and are reflected in the Final Mark column.