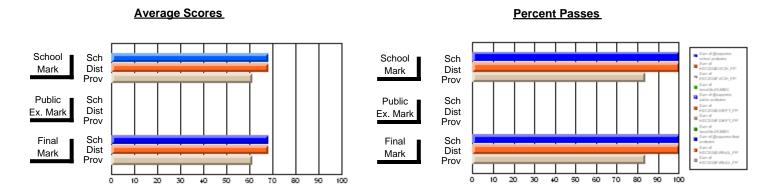

### District 803 - Private

#374 - Brother T. I. Murphy, St. John's

Subject: Enterprise Education

| # students in course: 6 | School<br>Mark | School<br>vs<br>District | School<br>vs<br>Province | Public<br>Exam<br>Mark | School<br>vs<br>District | School<br>vs<br>Province | Final<br>Mark | School<br>vs<br>District | School<br>vs<br>Province |
|-------------------------|----------------|--------------------------|--------------------------|------------------------|--------------------------|--------------------------|---------------|--------------------------|--------------------------|
| Average Score           |                |                          |                          |                        |                          |                          |               |                          |                          |
| School                  | 72.8           |                          |                          |                        |                          |                          | 72.8          |                          |                          |
| District                | 72.8           | р                        | р                        |                        |                          |                          | 72.8          | р                        | р                        |
| Province                | 65.9           |                          |                          |                        |                          |                          | 65.9          |                          |                          |
| Percent of Passes       |                |                          |                          |                        |                          |                          |               |                          |                          |
| School                  | 100.0          |                          |                          |                        |                          |                          | 100.0         |                          |                          |
| District                | 100.0          | р                        | p                        |                        |                          |                          | 100.0         | р                        | р                        |
| Province                | 88.4           |                          |                          |                        |                          |                          | 88.4          |                          |                          |

#### **Average Scores** Percent Passes School Sch School Sch Mark Dist Dist Mark Prov Public Sch Public Sch Dist Ex. Mark Dist Ex. Mark Prov Sch Dist Final Final Sch Dist Mark Mark Prov 10 20 30 60 70 80 90 100 20 30 80 40 50

Modification Time: 12:18:57PM

Modification Date: 2/24/2006 Source: Evaluation & Research 1

<sup>\*</sup> Data from the High School Certification System. The results from supplementary courses are not reflected in these results. All students obtaining a score of 48 or 49 on the final mark, were adjusted to 50 and are reflected in the Final Mark column.