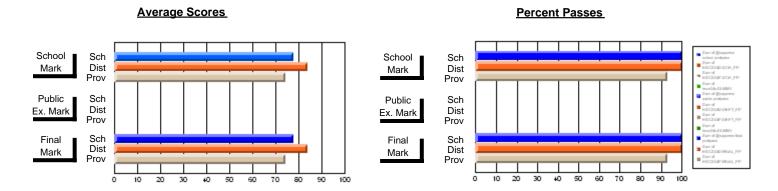

### District 803 - Private

#374 - Brother T. I. Murphy, St. John's

**Subject: Family Studies** 

| Course: NUTRITION 3100   |                |                          |                          |    |                   |                          |                          |               |    |                          |
|--------------------------|----------------|--------------------------|--------------------------|----|-------------------|--------------------------|--------------------------|---------------|----|--------------------------|
| # students in course: 16 | School<br>Mark | School<br>vs<br>District | School<br>vs<br>Province | Ex | blic<br>am<br>ark | School<br>vs<br>District | School<br>vs<br>Province | Final<br>Mark | V5 | School<br>vs<br>Province |
| <u>Average Score</u>     |                |                          |                          |    |                   |                          |                          |               |    |                          |
| School                   | 59.9           |                          |                          |    |                   |                          |                          | 59.9          |    |                          |
| District                 | 59.9           | р                        | q                        |    |                   |                          |                          | 59.9          | р  | q                        |
| Province                 | 69.1           |                          |                          |    |                   |                          |                          | 69.1          |    |                          |
| Percent of Passes        |                |                          |                          |    |                   |                          |                          |               |    |                          |
| School                   | 81.3           |                          |                          |    |                   |                          |                          | 81.3          |    |                          |
| District                 | 81.3           | р                        | q                        |    |                   |                          |                          | 81.3          | р  | q                        |
| Province                 | 88.3           |                          |                          |    |                   |                          |                          | 88.3          |    |                          |

#### **Average Scores** Percent Passes School Sch School Sch Mark Dist Dist Mark Prov Prov Public Sch Public Sch Dist Dist Ex. Mark Ex. Mark Prov Sch Dist Final Final Sch Dist Mark Mark Prov 10 20 30 60 70 80 90 100 20 30 40 50 80 40 50

Modification Time: 12:18:57PM

Modification Date: 2/24/2006 Source: Evaluation & Research

<sup>\*</sup> Data from the High School Certification System. The results from supplementary courses are not reflected in these results. All students obtaining a score of 48 or 49 on the final mark, were adjusted to 50 and are reflected in the Final Mark column.