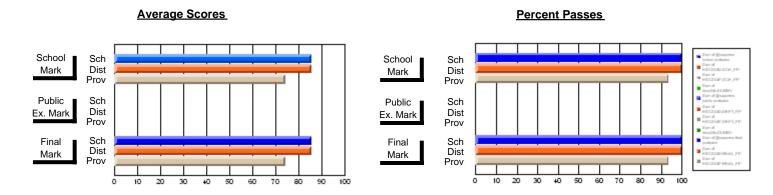

### District 803 - Private

#450 - St. Bonaventure's College, St. John's

Subject: Art

| # students in course: 6 | School<br>Mark | School<br>vs<br>District | School<br>vs<br>Province | Public<br>Exam<br>Mark | School<br>vs<br>District | School<br>vs<br>Province | Final<br>Mark | School<br>vs<br>District | School<br>vs<br>Province |
|-------------------------|----------------|--------------------------|--------------------------|------------------------|--------------------------|--------------------------|---------------|--------------------------|--------------------------|
| Average Score           |                |                          |                          |                        |                          |                          |               |                          |                          |
| School                  | 85.7           |                          |                          |                        |                          |                          | 85.7          |                          |                          |
| District                | 85.7           | р                        | р                        |                        |                          |                          | 85.7          | р                        | р                        |
| Province                | 74.2           |                          |                          |                        |                          |                          | 74.2          |                          |                          |
| Percent of Passes       |                |                          |                          |                        |                          |                          |               |                          |                          |
| School                  | 100.0          |                          |                          |                        |                          |                          | 100.0         |                          |                          |
| District                | 100.0          | р                        | р                        |                        |                          |                          | 100.0         | р                        | р                        |
| Province                | 93.7           |                          |                          |                        |                          |                          | 93.7          |                          |                          |

Modification Time: 12:18:57PM

Modification Date: 2/24/2006 Source: Evaluation & Research

<sup>\*</sup> Data from the High School Certification System. The results from supplementary courses are not reflected in these results. All students obtaining a score of 48 or 49 on the final mark, were adjusted to 50 and are reflected in the Final Mark column.