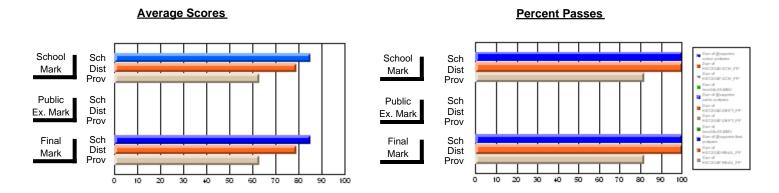

### District 803 - Private

#375 - Lakecrest -St. John's Independent School, St. John's

**Subject: Mathematics** 

| Course: MATHEMATICS 1204 |                |                          |                          |                        |                          |                          |     |               |                          |                          |
|--------------------------|----------------|--------------------------|--------------------------|------------------------|--------------------------|--------------------------|-----|---------------|--------------------------|--------------------------|
| # students in course: 7  | School<br>Mark | School<br>vs<br>District | School<br>vs<br>Province | Public<br>Exam<br>Mark | School<br>vs<br>District | School<br>vs<br>Province |     | Final<br>Mark | School<br>vs<br>District | School<br>vs<br>Province |
| Average Score            |                |                          |                          |                        |                          |                          | . L |               |                          |                          |
| School                   | 85.0           |                          |                          |                        |                          |                          |     | 85.0          |                          |                          |
| District                 | 78.9           | р                        | р                        |                        |                          |                          |     | 78.9          | р                        | р                        |
| Province                 | 63.0           |                          |                          |                        |                          |                          |     | 63.0          |                          |                          |
| Percent of Passes        |                |                          |                          |                        |                          |                          |     |               |                          |                          |
| School                   | 100.0          |                          |                          |                        |                          |                          |     | 100.0         |                          |                          |
| District                 | 100.0          | р                        | р                        |                        |                          |                          |     | 100.0         | р                        | р                        |
| Province                 | 81.8           |                          |                          |                        |                          |                          |     | 81.8          |                          |                          |

Modification Time: 12:18:57PM

Modification Date: 2/24/2006

Source: Evaluation & Research

<sup>\*</sup> Data from the High School Certification System. The results from supplementary courses are not reflected in these results. All students obtaining a score of 48 or 49 on the final mark, were adjusted to 50 and are reflected in the Final Mark column.