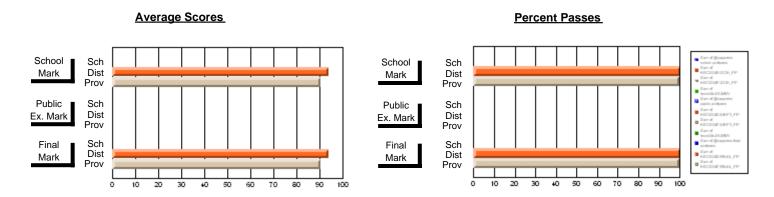

### District 803 - Private

#374 - Brother T. I. Murphy, St. John's

**Subject: Family Studies** 

| # students in course: 13 | School<br>Mark | School<br>vs<br>District | School<br>vs<br>Province | Public<br>Exam<br>Mark | School<br>vs<br>District | School<br>vs<br>Province | Final<br>Mark | School<br>vs<br>District | School<br>vs<br>Province |
|--------------------------|----------------|--------------------------|--------------------------|------------------------|--------------------------|--------------------------|---------------|--------------------------|--------------------------|
| Average Score            |                |                          |                          |                        |                          |                          |               |                          |                          |
| School                   | 66.6           |                          |                          |                        |                          |                          | 66.6          |                          |                          |
| District                 | 67.9           | q                        | q                        |                        |                          |                          | 67.9          | q                        | q                        |
| Province                 | 70.2           |                          |                          |                        |                          |                          | 70.2          |                          |                          |
| Percent of Passes        |                |                          |                          |                        |                          |                          |               |                          |                          |
| School                   | 92.3           |                          |                          |                        |                          |                          | 92.3          |                          |                          |
| District                 | 92.9           | q                        | р                        |                        |                          |                          | 92.9          | q                        | р                        |
| Province                 | 89.1           | _                        | -                        |                        |                          |                          | 89.1          | _                        |                          |

#### **Average Scores** Percent Passes School Sch School Sch Mark Dist Dist Mark Prov Public Sch Public Sch Dist Dist Ex. Mark Ex. Mark Prov Sch Dist Final Final Sch Dist Mark Mark Prov 10 20 30 60 70 80 90 100 20 30 40 50 60 80 40 50

Modification Time: 12:18:57PM

Modification Date: 2/24/2006 Source: Evaluation & Research

<sup>\*</sup> Data from the High School Certification System. The results from supplementary courses are not reflected in these results. All students obtaining a score of 48 or 49 on the final mark, were adjusted to 50 and are reflected in the Final Mark column.