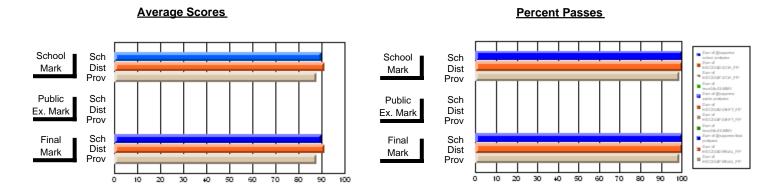

### District 803 - Private

#374 - Brother T. I. Murphy, St. John's

Subject: Enterprise Education

| # students in course: 6 | School<br>Mark | School<br>vs<br>District | School<br>vs<br>Province | Public<br>Exam<br>Mark | School<br>vs<br>District | School<br>vs<br>Province | Final<br>Mark | School<br>vs<br>District | School<br>vs<br>Province |
|-------------------------|----------------|--------------------------|--------------------------|------------------------|--------------------------|--------------------------|---------------|--------------------------|--------------------------|
| Average Score           |                |                          |                          |                        |                          |                          |               |                          |                          |
| School                  | 72.8           |                          |                          |                        |                          |                          | 72.8          |                          |                          |
| District                | 72.8           | р                        | р                        |                        |                          |                          | 72.8          | р                        | р                        |
| Province                | 65.9           |                          |                          |                        |                          |                          | 65.9          |                          |                          |
| Percent of Passes       |                |                          |                          |                        |                          |                          |               |                          |                          |
| School                  | 100.0          |                          |                          |                        |                          |                          | 100.0         |                          |                          |
| District                | 100.0          | р                        | p                        |                        |                          |                          | 100.0         | р                        | р                        |
| Province                | 88.4           |                          |                          |                        |                          |                          | 88.4          |                          |                          |

#### **Average Scores** Percent Passes School Sch School Sch Mark Dist Dist Mark Prov Public Sch Public Sch Dist Ex. Mark Dist Ex. Mark Prov Sch Dist Final Final Sch Dist Mark Mark Prov 10 20 30 60 70 80 90 100 20 30 80 40 50

Modification Time: 12:18:57PM

Modification Date: 2/24/2006 Source: Evaluation & Research 1

<sup>\*</sup> Data from the High School Certification System. The results from supplementary courses are not reflected in these results. All students obtaining a score of 48 or 49 on the final mark, were adjusted to 50 and are reflected in the Final Mark column.