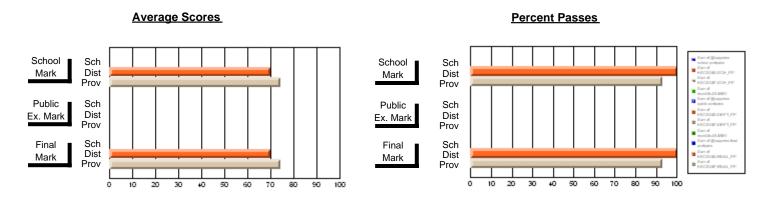

### District 803 - Private

#374 - Brother T. I. Murphy, St. John's

Subject: Enterprise Education

| # students in course: 6 | School<br>Mark | School<br>vs<br>District | School<br>vs<br>Province | Public<br>Exam<br>Mark | School<br>vs<br>District | School<br>vs<br>Province | Final<br>Mark | School<br>vs<br>District | School<br>vs<br>Province |
|-------------------------|----------------|--------------------------|--------------------------|------------------------|--------------------------|--------------------------|---------------|--------------------------|--------------------------|
| Average Score           |                |                          |                          |                        |                          |                          |               |                          |                          |
| School                  | 72.8           |                          |                          |                        |                          |                          | 72.8          |                          |                          |
| District                | 72.8           | р                        | р                        |                        |                          |                          | 72.8          | р                        | р                        |
| Province                | 65.9           |                          |                          |                        |                          |                          | 65.9          |                          |                          |
| Percent of Passes       |                |                          |                          |                        |                          |                          |               |                          |                          |
| School                  | 100.0          |                          |                          |                        |                          |                          | 100.0         |                          |                          |
| District                | 100.0          | р                        | p                        |                        |                          |                          | 100.0         | р                        | р                        |
| Province                | 88.4           |                          |                          |                        |                          |                          | 88.4          |                          |                          |

#### **Average Scores** Percent Passes School Sch School Sch Mark Dist Dist Mark Prov Public Sch Public Sch Dist Ex. Mark Dist Ex. Mark Prov Sch Dist Final Final Sch Dist Mark Mark Prov 10 20 30 60 70 80 90 100 20 30 80 40 50

Modification Time: 12:18:57PM

Modification Date: 2/24/2006 Source: Evaluation & Research 1

<sup>\*</sup> Data from the High School Certification System. The results from supplementary courses are not reflected in these results. All students obtaining a score of 48 or 49 on the final mark, were adjusted to 50 and are reflected in the Final Mark column.