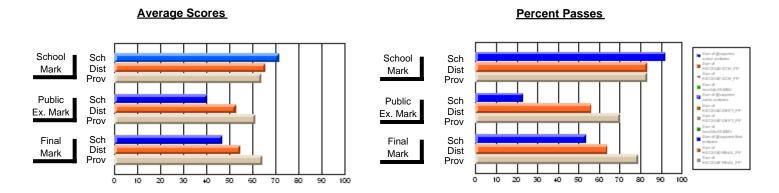

### District 803 - Private

#374 - Brother T. I. Murphy, St. John's

**Subject: Mathematics** 

| # students in course: 13 |                |                          |                          | Public       |                          |                          |               |                          |                          |
|--------------------------|----------------|--------------------------|--------------------------|--------------|--------------------------|--------------------------|---------------|--------------------------|--------------------------|
|                          | School<br>Mark | School<br>vs<br>District | School<br>vs<br>Province | Exam<br>Mark | School<br>vs<br>District | School<br>vs<br>Province | Final<br>Mark | School<br>vs<br>District | School<br>vs<br>Province |
| Average Score            |                |                          |                          |              |                          |                          |               |                          |                          |
| School                   | 62.4           |                          |                          | 58.5         |                          |                          | 60.9          |                          |                          |
| District                 | 65.7           | q                        | q                        | 52.8         | р                        | q                        | 54.6          | р                        | q                        |
| Province                 | 63.8           |                          |                          | 61.1         |                          |                          | 64.1          |                          |                          |
| Percent of Passes        |                |                          |                          |              |                          |                          |               |                          |                          |
| School                   | 69.2           |                          |                          | 69.2         |                          |                          | 69.2          |                          |                          |
| District                 | 83.3           | q                        | q                        | 56.4         | р                        | q                        | 64.1          | р                        | q                        |
| Province                 | 83.2           |                          |                          | 70.1         |                          |                          | 78.9          |                          |                          |

Modification Time: 12:18:57PM

Modification Date: 2/24/2006 Source: Evaluation & Research

<sup>\*</sup> Data from the High School Certification System. The results from supplementary courses are not reflected in these results. All students obtaining a score of 48 or 49 on the final mark, were adjusted to 50 and are reflected in the Final Mark column.