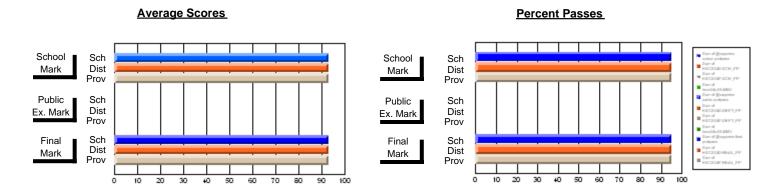

### District 803 - Private

#374 - Brother T. I. Murphy, St. John's

Subject: Enterprise Education

| # students in course: 6 | School<br>Mark | School<br>vs<br>District | School<br>vs<br>Province | Public<br>Exam<br>Mark | School<br>vs<br>District | School<br>vs<br>Province | Final<br>Mark | School<br>vs<br>District | School<br>vs<br>Province |
|-------------------------|----------------|--------------------------|--------------------------|------------------------|--------------------------|--------------------------|---------------|--------------------------|--------------------------|
| Average Score           |                |                          |                          |                        |                          |                          |               |                          |                          |
| School                  | 72.8           |                          |                          |                        |                          |                          | 72.8          |                          |                          |
| District                | 72.8           | р                        | р                        |                        |                          |                          | 72.8          | р                        | р                        |
| Province                | 65.9           |                          |                          |                        |                          |                          | 65.9          |                          |                          |
| Percent of Passes       |                |                          |                          |                        |                          |                          |               |                          |                          |
| School                  | 100.0          |                          |                          |                        |                          |                          | 100.0         |                          |                          |
| District                | 100.0          | р                        | p                        |                        |                          |                          | 100.0         | р                        | р                        |
| Province                | 88.4           |                          |                          |                        |                          |                          | 88.4          |                          |                          |

#### **Average Scores** Percent Passes School Sch School Sch Mark Dist Dist Mark Prov Public Sch Public Sch Dist Ex. Mark Dist Ex. Mark Prov Sch Dist Final Final Sch Dist Mark Mark Prov 10 20 30 60 70 80 90 100 20 30 80 40 50

Modification Time: 12:18:57PM

Modification Date: 2/24/2006 Source: Evaluation & Research 1

<sup>\*</sup> Data from the High School Certification System. The results from supplementary courses are not reflected in these results. All students obtaining a score of 48 or 49 on the final mark, were adjusted to 50 and are reflected in the Final Mark column.