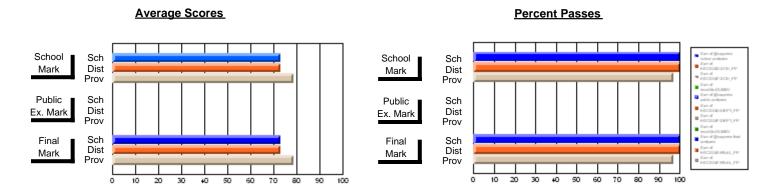

### District 803 - Private

#374 - Brother T. I. Murphy, St. John's

**Subject: Family Studies** 

| Course: NUTRITION 3100   |                |                          |                          |    |                   |                          |                          |               |    |                          |
|--------------------------|----------------|--------------------------|--------------------------|----|-------------------|--------------------------|--------------------------|---------------|----|--------------------------|
| # students in course: 16 | School<br>Mark | School<br>vs<br>District | School<br>vs<br>Province | Ex | blic<br>am<br>ark | School<br>vs<br>District | School<br>vs<br>Province | Final<br>Mark | V5 | School<br>vs<br>Province |
| <u>Average Score</u>     |                |                          |                          |    |                   |                          |                          |               |    |                          |
| School                   | 59.9           |                          |                          |    |                   |                          |                          | 59.9          |    |                          |
| District                 | 59.9           | р                        | q                        |    |                   |                          |                          | 59.9          | р  | q                        |
| Province                 | 69.1           |                          |                          |    |                   |                          |                          | 69.1          |    |                          |
| Percent of Passes        |                |                          |                          |    |                   |                          |                          |               |    |                          |
| School                   | 81.3           |                          |                          |    |                   |                          |                          | 81.3          |    |                          |
| District                 | 81.3           | р                        | q                        |    |                   |                          |                          | 81.3          | р  | q                        |
| Province                 | 88.3           |                          |                          |    |                   |                          |                          | 88.3          |    |                          |

#### **Average Scores** Percent Passes School Sch School Sch Mark Dist Dist Mark Prov Prov Public Sch Public Sch Dist Dist Ex. Mark Ex. Mark Prov Sch Dist Final Final Sch Dist Mark Mark Prov 10 20 30 60 70 80 90 100 20 30 40 50 80 40 50

Modification Time: 12:18:57PM

Modification Date: 2/24/2006 Source: Evaluation & Research

<sup>\*</sup> Data from the High School Certification System. The results from supplementary courses are not reflected in these results. All students obtaining a score of 48 or 49 on the final mark, were adjusted to 50 and are reflected in the Final Mark column.