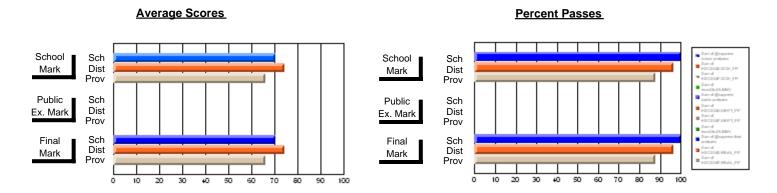

#### District 803 - Private

#374 - Brother T. I. Murphy, St. John's

**Subject: Mathematics** 

School data has 5 or fewer students. Data Course: MATHEMATICS 1206 withheld for reasons of confidentiality. # students in course: 5 **Public** School School School School School School **School Exam** Final VS VS VS ٧S VS VS Mark District Province Mark District Province Mark Province District **Average Score** School District 76.6 76.6 57.1 57.1 Province Percent of Passes School District 100.0 100.0 p p Province 78.7 78.7

#### **Average Scores Percent Passes** School Sch School Sch Dist Mark Dist Mark Prov Public Sch Sch Public Dist Ex. Mark Dist Ex. Mark Prov Sch Final Sch Final Dist Dist Mark Mark Prov 100 20 60 70 80 90 10 20 30 40 50 60 70 80 90

Modification Time: 12:18:57PM

Modification Date: 2/24/2006

Source: Evaluation & Research

<sup>\*</sup> Data from the High School Certification System. The results from supplementary courses are not reflected in these results. All students obtaining a score of 48 or 49 on the final mark, were adjusted to 50 and are reflected in the Final Mark column.