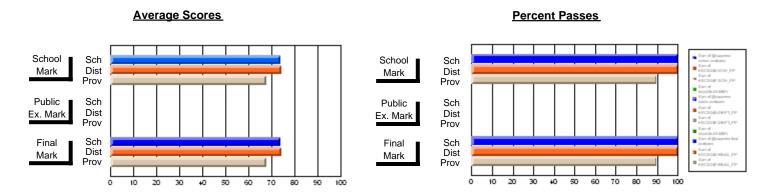

### District 803 - Private

#374 - Brother T. I. Murphy, St. John's

Subject: Enterprise Education

| # students in course: 6 | School<br>Mark | School<br>vs<br>District | School<br>vs<br>Province | Public<br>Exam<br>Mark | School<br>vs<br>District | School<br>vs<br>Province | Final<br>Mark | School<br>vs<br>District | School<br>vs<br>Province |
|-------------------------|----------------|--------------------------|--------------------------|------------------------|--------------------------|--------------------------|---------------|--------------------------|--------------------------|
| Average Score           |                |                          |                          |                        |                          |                          |               |                          |                          |
| School                  | 72.8           |                          |                          |                        |                          |                          | 72.8          |                          |                          |
| District                | 72.8           | р                        | р                        |                        |                          |                          | 72.8          | р                        | р                        |
| Province                | 65.9           |                          |                          |                        |                          |                          | 65.9          |                          |                          |
| Percent of Passes       |                |                          |                          |                        |                          |                          |               |                          |                          |
| School                  | 100.0          |                          |                          |                        |                          |                          | 100.0         |                          |                          |
| District                | 100.0          | р                        | p                        |                        |                          |                          | 100.0         | р                        | р                        |
| Province                | 88.4           |                          |                          |                        |                          |                          | 88.4          |                          |                          |

#### **Average Scores** Percent Passes School Sch School Sch Mark Dist Dist Mark Prov Public Sch Public Sch Dist Ex. Mark Dist Ex. Mark Prov Sch Dist Final Final Sch Dist Mark Mark Prov 10 20 30 60 70 80 90 100 20 30 80 40 50

Modification Time: 12:18:57PM

Modification Date: 2/24/2006 Source: Evaluation & Research 1

<sup>\*</sup> Data from the High School Certification System. The results from supplementary courses are not reflected in these results. All students obtaining a score of 48 or 49 on the final mark, were adjusted to 50 and are reflected in the Final Mark column.