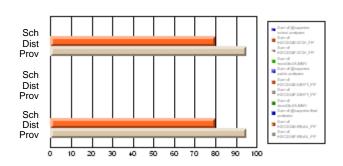

### District 803 - Private

#374 - Brother T. I. Murphy, St. John's

**Subject: Family Studies** 

| # students in course: 13 | School<br>Mark | School<br>vs<br>District | School<br>vs<br>Province | Public<br>Exam<br>Mark | School<br>vs<br>District | School<br>vs<br>Province | Final<br>Mark | School<br>vs<br>District | School<br>vs<br>Province |
|--------------------------|----------------|--------------------------|--------------------------|------------------------|--------------------------|--------------------------|---------------|--------------------------|--------------------------|
| Average Score            |                |                          |                          |                        |                          |                          |               |                          |                          |
| School                   | 66.6           |                          |                          |                        |                          |                          | 66.6          |                          |                          |
| District                 | 67.9           | q                        | q                        |                        |                          |                          | 67.9          | q                        | q                        |
| Province                 | 70.2           |                          |                          |                        |                          |                          | 70.2          |                          |                          |
| Percent of Passes        |                |                          |                          |                        |                          |                          |               |                          |                          |
| School                   | 92.3           |                          |                          |                        |                          |                          | 92.3          |                          |                          |
| District                 | 92.9           | q                        | р                        |                        |                          |                          | 92.9          | q                        | р                        |
| Province                 | 89.1           | _                        | -                        |                        |                          |                          | 89.1          | _                        |                          |

#### **Average Scores** Percent Passes School Sch School Sch Mark Dist Dist Mark Prov Public Sch Public Sch Dist Dist Ex. Mark Ex. Mark Prov Sch Dist Final Final Sch Dist Mark Mark Prov 10 20 30 60 70 80 90 100 20 30 40 50 60 80 40 50

Modification Time: 12:18:57PM

Modification Date: 2/24/2006 Source: Evaluation & Research

<sup>\*</sup> Data from the High School Certification System. The results from supplementary courses are not reflected in these results. All students obtaining a score of 48 or 49 on the final mark, were adjusted to 50 and are reflected in the Final Mark column.