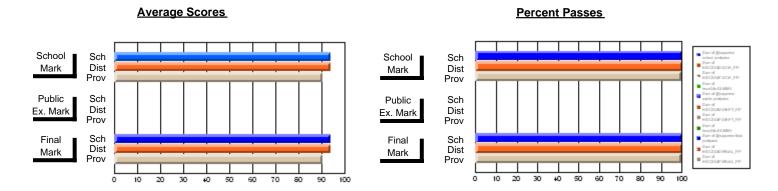

### District 803 - Private

#374 - Brother T. I. Murphy, St. John's

**Subject: Family Studies** 

| # students in course: 13 | School<br>Mark | School<br>vs<br>District | School<br>vs<br>Province | Public<br>Exam<br>Mark | School<br>vs<br>District | School<br>vs<br>Province | Final<br>Mark | School<br>vs<br>District | School<br>vs<br>Province |
|--------------------------|----------------|--------------------------|--------------------------|------------------------|--------------------------|--------------------------|---------------|--------------------------|--------------------------|
| Average Score            |                |                          |                          |                        |                          |                          |               |                          |                          |
| School                   | 66.6           |                          |                          |                        |                          |                          | 66.6          |                          |                          |
| District                 | 67.9           | q                        | q                        |                        |                          |                          | 67.9          | q                        | q                        |
| Province                 | 70.2           |                          |                          |                        |                          |                          | 70.2          |                          |                          |
| Percent of Passes        |                |                          |                          |                        |                          |                          |               |                          |                          |
| School                   | 92.3           |                          |                          |                        |                          |                          | 92.3          |                          |                          |
| District                 | 92.9           | q                        | р                        |                        |                          |                          | 92.9          | q                        | р                        |
| Province                 | 89.1           | _                        | -                        |                        |                          |                          | 89.1          | _                        |                          |

#### **Average Scores** Percent Passes School Sch School Sch Mark Dist Dist Mark Prov Public Sch Public Sch Dist Dist Ex. Mark Ex. Mark Prov Sch Dist Final Final Sch Dist Mark Mark Prov 10 20 30 60 70 80 90 100 20 30 40 50 60 80 40 50

Modification Time: 12:18:57PM

Modification Date: 2/24/2006 Source: Evaluation & Research

<sup>\*</sup> Data from the High School Certification System. The results from supplementary courses are not reflected in these results. All students obtaining a score of 48 or 49 on the final mark, were adjusted to 50 and are reflected in the Final Mark column.