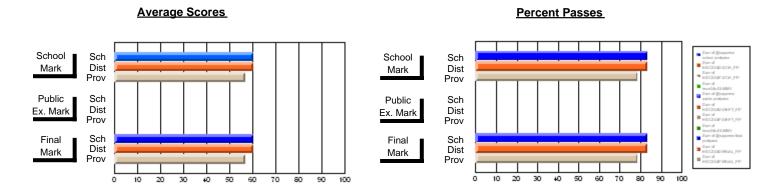

### District 803 - Private

#374 - Brother T. I. Murphy, St. John's

**Subject: Mathematics** 

| Course: MATHEMATICS 2204 |                |                          |                          |                        |                          |                          |               |    |                          |
|--------------------------|----------------|--------------------------|--------------------------|------------------------|--------------------------|--------------------------|---------------|----|--------------------------|
| # students in course: 8  | School<br>Mark | School<br>vs<br>District | School<br>vs<br>Province | Public<br>Exam<br>Mark | School<br>vs<br>District | School<br>vs<br>Province | Final<br>Mark | V5 | School<br>vs<br>Province |
| Average Score            |                |                          |                          |                        |                          |                          |               |    |                          |
| School                   | 67.0           |                          |                          |                        |                          |                          | 67.0          |    |                          |
| District                 | 63.6           | р                        | р                        |                        |                          |                          | 63.6          | р  | р                        |
| Province                 | 61.3           |                          |                          |                        |                          |                          | 61.3          |    |                          |
| Percent of Passes        |                |                          |                          |                        |                          |                          |               |    |                          |
| School                   | 87.5           |                          |                          |                        |                          |                          | 87.5          |    |                          |
| District                 | 90.9           | q                        | p                        |                        |                          |                          | 90.9          | q  | р                        |
| Province                 | 83.7           |                          |                          |                        |                          |                          | 83.7          |    |                          |

#### **Average Scores** Percent Passes School Sch School Sch Mark Dist Dist Mark Prov Public Sch Public Sch Dist Dist Ex. Mark Ex. Mark Prov Sch Dist Final Final Sch Dist Mark Mark Prov 10 20 30 60 70 80 90 100 20 30 50 70 80 40 50

Modification Time: 12:18:57PM

Modification Date: 2/24/2006

Source: Evaluation & Research

<sup>\*</sup> Data from the High School Certification System. The results from supplementary courses are not reflected in these results. All students obtaining a score of 48 or 49 on the final mark, were adjusted to 50 and are reflected in the Final Mark column.