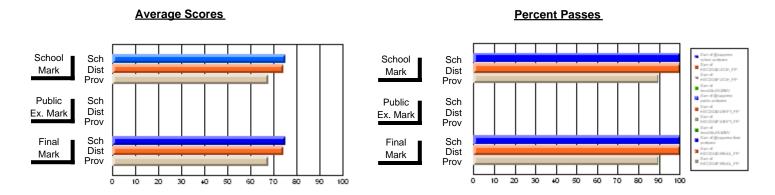

### District 803 - Private

#374 - Brother T. I. Murphy, St. John's

**Subject: Family Studies** 

| Course: NUTRITION 3100   |                |                          |                          |    |                   |                          |                          |               |    |                          |
|--------------------------|----------------|--------------------------|--------------------------|----|-------------------|--------------------------|--------------------------|---------------|----|--------------------------|
| # students in course: 16 | School<br>Mark | School<br>vs<br>District | School<br>vs<br>Province | Ex | blic<br>am<br>ark | School<br>vs<br>District | School<br>vs<br>Province | Final<br>Mark | V5 | School<br>vs<br>Province |
| <u>Average Score</u>     |                |                          |                          |    |                   |                          |                          |               |    |                          |
| School                   | 59.9           |                          |                          |    |                   |                          |                          | 59.9          |    |                          |
| District                 | 59.9           | р                        | q                        |    |                   |                          |                          | 59.9          | р  | q                        |
| Province                 | 69.1           |                          |                          |    |                   |                          |                          | 69.1          |    |                          |
| Percent of Passes        |                |                          |                          |    |                   |                          |                          |               |    |                          |
| School                   | 81.3           |                          |                          |    |                   |                          |                          | 81.3          |    |                          |
| District                 | 81.3           | р                        | q                        |    |                   |                          |                          | 81.3          | р  | q                        |
| Province                 | 88.3           |                          |                          |    |                   |                          |                          | 88.3          |    |                          |

#### **Average Scores** Percent Passes School Sch School Sch Mark Dist Dist Mark Prov Prov Public Sch Public Sch Dist Dist Ex. Mark Ex. Mark Prov Sch Dist Final Final Sch Dist Mark Mark Prov 10 20 30 60 70 80 90 100 20 30 40 50 80 40 50

Modification Time: 12:18:57PM

Modification Date: 2/24/2006 Source: Evaluation & Research

<sup>\*</sup> Data from the High School Certification System. The results from supplementary courses are not reflected in these results. All students obtaining a score of 48 or 49 on the final mark, were adjusted to 50 and are reflected in the Final Mark column.