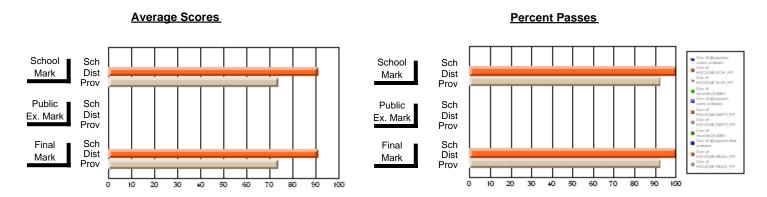

### District 803 - Private

#374 - Brother T. I. Murphy, St. John's

**Subject: Social Studies** 

| # students in course: 9 | School<br>Mark | School<br>vs<br>District | School<br>vs<br>Province | Publ<br>Exai<br>Mar | School<br>N <sub>VS</sub> | School<br>vs<br>Province | Final<br>Mark    | School<br>vs<br>District | School<br>vs<br>Province |
|-------------------------|----------------|--------------------------|--------------------------|---------------------|---------------------------|--------------------------|------------------|--------------------------|--------------------------|
| Average Score           |                |                          |                          |                     |                           |                          |                  |                          |                          |
| School                  | 70.4           |                          |                          |                     |                           |                          | <b>70.4</b> 70.4 |                          |                          |
| District<br>Province    | 70.4<br>67.4   | Р                        | р                        |                     |                           |                          | 67.4             | Р                        | р                        |
| Percent of Passes       |                |                          |                          |                     |                           |                          |                  |                          |                          |
| School                  | 100.0          |                          |                          |                     |                           |                          | 100.0            |                          |                          |
| District                | 100.0          | р                        | р                        |                     |                           |                          | 100.0            | Р                        | р                        |
| Province                | 87.4           |                          |                          |                     |                           |                          | 87.4             |                          |                          |

Modification Time: 12:18:57PM

Modification Date: 2/24/2006

Source: Evaluation & Research

<sup>\*</sup> Data from the High School Certification System. The results from supplementary courses are not reflected in these results. All students obtaining a score of 48 or 49 on the final mark, were adjusted to 50 and are reflected in the Final Mark column.