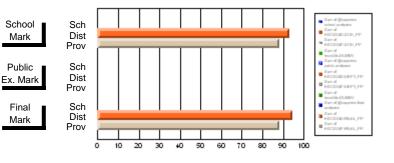

#### Subject: Family Studies

| Course: FOODS 1100             |                |                          |                          |                        |                          |                          |              |    |                          |
|--------------------------------|----------------|--------------------------|--------------------------|------------------------|--------------------------|--------------------------|--------------|----|--------------------------|
| # students in course: 10       | School<br>Mark | School<br>vs<br>District | School<br>vs<br>Province | Public<br>Exam<br>Mark | School<br>vs<br>District | School<br>vs<br>Province | Fina<br>Mark | v5 | School<br>vs<br>Province |
| <u>Average Score</u><br>School | 76.0           |                          |                          |                        |                          |                          | 76.0         |    |                          |
| District                       | 76.0           | р                        | р                        |                        |                          |                          | 76.0         | р  | р                        |
| Province                       | 71.2           | ľ                        | r                        |                        |                          |                          | 71.2         | r  | 1                        |
| Percent of Passes              |                |                          |                          |                        |                          |                          |              |    |                          |
| School                         | 100.0          |                          |                          |                        |                          |                          | 100.0        |    |                          |
| District                       | 100.0          | р                        | р                        |                        |                          |                          | 100.0        | р  | р                        |
| Province                       | 92.5           |                          |                          |                        |                          |                          | 92.5         |    |                          |

Mark

Final

Mark

# Average Scores

#### Percent Passes

\* Data from the High School Certification System. The results from supplementary courses are not reflected in these results. All students obtaining a score of 48 or 49 on the final mark, were adjusted to 50 and are reflected in the Final Mark column.