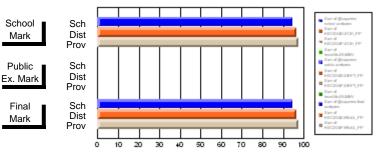

#### Subject: Family Studies

| Course: FOODS 1100             |                |                          |                          |                        |                          |                          |              |    |                          |
|--------------------------------|----------------|--------------------------|--------------------------|------------------------|--------------------------|--------------------------|--------------|----|--------------------------|
| # students in course: 10       | School<br>Mark | School<br>vs<br>District | School<br>vs<br>Province | Public<br>Exam<br>Mark | School<br>vs<br>District | School<br>vs<br>Province | Fina<br>Mark | v5 | School<br>vs<br>Province |
| <u>Average Score</u><br>School | 76.0           |                          |                          |                        |                          |                          | 76.0         |    |                          |
| District                       | 76.0           | р                        | р                        |                        |                          |                          | 76.0         | р  | р                        |
| Province                       | 71.2           | ľ                        | r                        |                        |                          |                          | 71.2         | r  | 1                        |
| Percent of Passes              |                |                          |                          |                        |                          |                          |              |    |                          |
| School                         | 100.0          |                          |                          |                        |                          |                          | 100.0        |    |                          |
| District                       | 100.0          | р                        | р                        |                        |                          |                          | 100.0        | р  | р                        |
| Province                       | 92.5           |                          |                          |                        |                          |                          | 92.5         |    |                          |

Mark

Final

Mark

# Average Scores

#### Percent Passes

\* Data from the High School Certification System. The results from supplementary courses are not reflected in these results. All students obtaining a score of 48 or 49 on the final mark, were adjusted to 50 and are reflected in the Final Mark column.