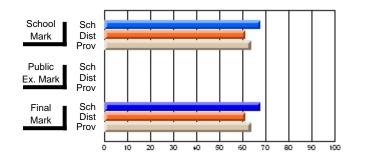

#### Subject: Enterprise Education

| Course: CONSUMER STUDIES       | 1202           |                          |                          |                        |                          |                          |    |               |                          |                          |
|--------------------------------|----------------|--------------------------|--------------------------|------------------------|--------------------------|--------------------------|----|---------------|--------------------------|--------------------------|
| # students in course: 28       | School<br>Mark | School<br>vs<br>District | School<br>vs<br>Province | Public<br>Exam<br>Mark | School<br>vs<br>District | School<br>vs<br>Province |    | Final<br>Mark | School<br>vs<br>District | School<br>vs<br>Province |
| <u>Average Score</u><br>School | 70.6           |                          |                          |                        |                          |                          | ┥┝ | 70.6          |                          |                          |
| District                       | 63.2           | p                        | р                        |                        |                          |                          |    | 63.2          | р                        | р                        |
| Province                       | 65.9           | 1                        | 1                        |                        |                          |                          |    | 65.9          | 1                        | 1                        |
| Percent of Passes              |                |                          |                          |                        |                          |                          |    |               |                          |                          |
| School                         | 100.0          |                          |                          |                        |                          |                          |    | 100.0         |                          |                          |
| District                       | 89.9           | р                        | р                        |                        |                          |                          |    | 89.9          | р                        | р                        |
| Province                       | 88.4           |                          |                          |                        |                          |                          |    | 88.4          |                          |                          |

Mark

Final

# Average Scores

#### Percent Passes

\* Data from the High School Certification System. The results from supplementary courses are not reflected in these results. All students obtaining a score of 48 or 49 on the final mark, were adjusted to 50 and are reflected in the Final Mark column.