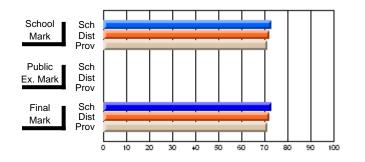

#### Subject: Enterprise Education

| Course: CONSUMER STUDIES       | 1202           |                          |                          |                        |                          |                          |    |               |                          |                          |
|--------------------------------|----------------|--------------------------|--------------------------|------------------------|--------------------------|--------------------------|----|---------------|--------------------------|--------------------------|
| # students in course: 28       | School<br>Mark | School<br>vs<br>District | School<br>vs<br>Province | Public<br>Exam<br>Mark | School<br>vs<br>District | School<br>vs<br>Province |    | Final<br>Mark | School<br>vs<br>District | School<br>vs<br>Province |
| <u>Average Score</u><br>School | 70.6           |                          |                          |                        |                          |                          | ┥┝ | 70.6          |                          |                          |
| District                       | 63.2           | p                        | р                        |                        |                          |                          |    | 63.2          | р                        | р                        |
| Province                       | 65.9           | 1                        | 1                        |                        |                          |                          |    | 65.9          | 1                        | 1                        |
| Percent of Passes              |                |                          |                          |                        |                          |                          |    |               |                          |                          |
| School                         | 100.0          |                          |                          |                        |                          |                          |    | 100.0         |                          |                          |
| District                       | 89.9           | р                        | р                        |                        |                          |                          |    | 89.9          | р                        | р                        |
| Province                       | 88.4           |                          |                          |                        |                          |                          |    | 88.4          |                          |                          |

Mark

Final

# Average Scores

#### Percent Passes

\* Data from the High School Certification System. The results from supplementary courses are not reflected in these results. All students obtaining a score of 48 or 49 on the final mark, were adjusted to 50 and are reflected in the Final Mark column.