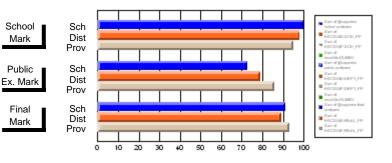

#### Subject: Enterprise Education

| Course: ENTERPRISE 3205        |                |                          |                          |                        |                          |                          |    |               |                          |                          |
|--------------------------------|----------------|--------------------------|--------------------------|------------------------|--------------------------|--------------------------|----|---------------|--------------------------|--------------------------|
| # students in course: 15       | School<br>Mark | School<br>vs<br>District | School<br>vs<br>Province | Public<br>Exam<br>Mark | School<br>vs<br>District | School<br>vs<br>Province |    | Final<br>Mark | School<br>vs<br>District | School<br>vs<br>Province |
| <u>Average Score</u><br>School | 78.5           |                          |                          |                        |                          |                          | ┥┝ | 78.5          |                          |                          |
| District                       | 78.0           | р                        | р                        |                        |                          |                          |    | 78.0          | р                        | р                        |
| Province                       | 74.4           | ľ                        | r                        |                        |                          |                          |    | 74.4          | r                        | 1                        |
| Percent of Passes              |                |                          |                          |                        |                          |                          |    |               |                          |                          |
| School                         | 100.0          |                          |                          |                        |                          |                          |    | 100.0         |                          |                          |
| District                       | 96.9           | р                        | р                        |                        |                          |                          |    | 96.9          | р                        | р                        |
| Province                       | 93.1           |                          |                          |                        |                          |                          |    | 93.1          |                          |                          |

Mark

# Average Scores

#### Percent Passes

\* Data from the High School Certification System. The results from supplementary courses are not reflected in these results. All students obtaining a score of 48 or 49 on the final mark, were adjusted to 50 and are reflected in the Final Mark column.