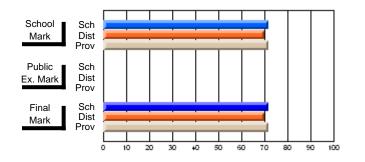

#### Subject: Enterprise Education

| Course: CANADIAN ECONOMY | 2203                |                          |                          |                        |                          |                          |    |                     |                          |                          |
|--------------------------|---------------------|--------------------------|--------------------------|------------------------|--------------------------|--------------------------|----|---------------------|--------------------------|--------------------------|
| # students in course: 9  | School<br>Mark      | School<br>vs<br>District | School<br>vs<br>Province | Public<br>Exam<br>Mark | School<br>vs<br>District | School<br>vs<br>Province |    | Final<br>Mark       | School<br>vs<br>District | School<br>vs<br>Province |
| Average Score            | 75.4                |                          |                          |                        |                          |                          | ┥┝ | 75.4                |                          |                          |
| School<br>District       | <b>75.4</b><br>68.5 | р                        | р                        |                        |                          |                          |    | <b>75.4</b><br>68.5 | р                        | р                        |
| Province                 | 66.7                |                          |                          |                        |                          |                          |    | 66.7                |                          |                          |
| Percent of Passes        |                     |                          |                          |                        |                          |                          |    |                     |                          |                          |
| School                   | 100.0               |                          |                          |                        |                          |                          |    | 100.0               |                          |                          |
| District                 | 89.8                | р                        | р                        |                        |                          |                          |    | 89.8                | р                        | р                        |
| Province                 | 86.2                |                          |                          |                        |                          |                          |    | 86.2                |                          |                          |

Mark

# Average Scores

#### Percent Passes

\* Data from the High School Certification System. The results from supplementary courses are not reflected in these results. All students obtaining a score of 48 or 49 on the final mark, were adjusted to 50 and are reflected in the Final Mark column.