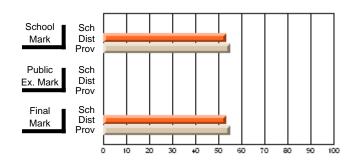

#### **Subject: Mathematics**

| Course: MATHEMATICS 1206 |                     |                          |                          |                        |                          |                          |    |                     |                          |                          |
|--------------------------|---------------------|--------------------------|--------------------------|------------------------|--------------------------|--------------------------|----|---------------------|--------------------------|--------------------------|
| # students in course: 12 | School<br>Mark      | School<br>vs<br>District | School<br>vs<br>Province | Public<br>Exam<br>Mark | School<br>vs<br>District | School<br>vs<br>Province |    | Final<br>Mark       | School<br>vs<br>District | School<br>vs<br>Province |
| Average Score            |                     |                          |                          |                        |                          |                          | ┥┝ |                     |                          |                          |
| School<br>District       | <b>63.8</b><br>58.7 | q                        | р                        |                        |                          |                          |    | <b>63.8</b><br>58.7 | р                        | D                        |
| Province                 | 57.1                | Р                        | Р                        |                        |                          |                          |    | 57.1                | Р                        | Р                        |
| Percent of Passes        |                     |                          |                          |                        |                          |                          |    |                     |                          |                          |
| School                   | 75.0                |                          |                          |                        |                          |                          |    | 75.0                |                          |                          |
| District                 | 75.0                | р                        | q                        |                        |                          |                          |    | 75.0                | р                        | q                        |
| Province                 | 78.7                |                          |                          |                        |                          |                          |    | 78.7                |                          |                          |

Average Scores

#### Percent Passes

\* Data from the High School Certification System. The results from supplementary courses are not reflected in these results. All students obtaining a score of 48 or 49 on the final mark, were adjusted to 50 and are reflected in the Final Mark column.