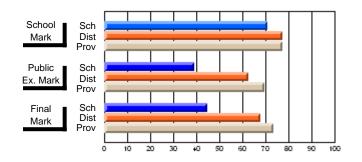

#### Subject: Enterprise Education

| Course: ENTERPRISE 3205        |                |                          |                          |                        |                          |                          |    |               |                          |                          |
|--------------------------------|----------------|--------------------------|--------------------------|------------------------|--------------------------|--------------------------|----|---------------|--------------------------|--------------------------|
| # students in course: 15       | School<br>Mark | School<br>vs<br>District | School<br>vs<br>Province | Public<br>Exam<br>Mark | School<br>vs<br>District | School<br>vs<br>Province |    | Final<br>Mark | School<br>vs<br>District | School<br>vs<br>Province |
| <u>Average Score</u><br>School | 78.5           |                          |                          |                        |                          |                          | ┥┝ | 78.5          |                          |                          |
| District                       | 78.0           | р                        | р                        |                        |                          |                          |    | 78.0          | р                        | р                        |
| Province                       | 74.4           | ľ                        | r                        |                        |                          |                          |    | 74.4          | r                        | 1                        |
| Percent of Passes              |                |                          |                          |                        |                          |                          |    |               |                          |                          |
| School                         | 100.0          |                          |                          |                        |                          |                          |    | 100.0         |                          |                          |
| District                       | 96.9           | р                        | р                        |                        |                          |                          |    | 96.9          | р                        | р                        |
| Province                       | 93.1           |                          |                          |                        |                          |                          |    | 93.1          |                          |                          |

Mark

# Average Scores

#### Percent Passes

\* Data from the High School Certification System. The results from supplementary courses are not reflected in these results. All students obtaining a score of 48 or 49 on the final mark, were adjusted to 50 and are reflected in the Final Mark column.