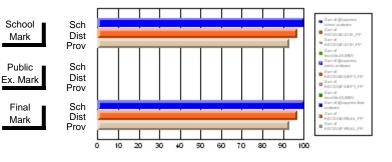

#### Subject: Technology Education

| Course: COMMUNICATIONS T | ECHNOLOGY 21   | 04                       |                          |                        |                          |                          |               |                          |                          |
|--------------------------|----------------|--------------------------|--------------------------|------------------------|--------------------------|--------------------------|---------------|--------------------------|--------------------------|
| # students in course: 6  | School<br>Mark | School<br>vs<br>District | School<br>vs<br>Province | Public<br>Exam<br>Mark | School<br>vs<br>District | School<br>vs<br>Province | Final<br>Mark | School<br>vs<br>District | School<br>vs<br>Province |
| Average Score            |                |                          |                          |                        |                          |                          |               |                          |                          |
| School                   | 93.2           |                          |                          |                        |                          |                          | 93.2          |                          |                          |
| District                 | 72.0           | р                        | р                        |                        |                          |                          | 72.0          | р                        | р                        |
| Province                 | 71.3           |                          |                          |                        |                          |                          | 71.3          |                          |                          |
| Percent of Passes        |                |                          |                          |                        |                          |                          |               |                          |                          |
| School                   | 100.0          |                          |                          |                        |                          |                          | 100.0         |                          |                          |
| District                 | 90.0           | р                        | р                        |                        |                          |                          | 90.0          | р                        | р                        |
| Province                 | 92.5           |                          |                          |                        |                          |                          | 92.5          |                          |                          |

School

Mark

Public

Final

Mark

# Average Scores

#### Percent Passes

\* Data from the High School Certification System. The results from supplementary courses are not reflected in these results. All students obtaining a score of 48 or 49 on the final mark, were adjusted to 50 and are reflected in the Final Mark column.