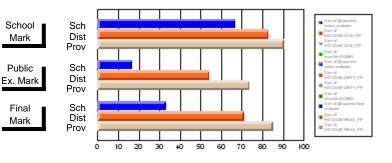

#### Subject: Enterprise Education

| Course: CONSUMER STUDIES       | 1202           |                          |                          |                        |                          |                          |    |               |                          |                          |
|--------------------------------|----------------|--------------------------|--------------------------|------------------------|--------------------------|--------------------------|----|---------------|--------------------------|--------------------------|
| # students in course: 28       | School<br>Mark | School<br>vs<br>District | School<br>vs<br>Province | Public<br>Exam<br>Mark | School<br>vs<br>District | School<br>vs<br>Province |    | Final<br>Mark | School<br>vs<br>District | School<br>vs<br>Province |
| <u>Average Score</u><br>School | 70.6           |                          |                          |                        |                          |                          | ┥┝ | 70.6          |                          |                          |
| District                       | 63.2           | p                        | р                        |                        |                          |                          |    | 63.2          | р                        | р                        |
| Province                       | 65.9           | 1                        | 1                        |                        |                          |                          |    | 65.9          | 1                        | 1                        |
| Percent of Passes              |                |                          |                          |                        |                          |                          |    |               |                          |                          |
| School                         | 100.0          |                          |                          |                        |                          |                          |    | 100.0         |                          |                          |
| District                       | 89.9           | р                        | р                        |                        |                          |                          |    | 89.9          | р                        | р                        |
| Province                       | 88.4           |                          |                          |                        |                          |                          |    | 88.4          |                          |                          |

Mark

Final

# Average Scores

#### Percent Passes

\* Data from the High School Certification System. The results from supplementary courses are not reflected in these results. All students obtaining a score of 48 or 49 on the final mark, were adjusted to 50 and are reflected in the Final Mark column.