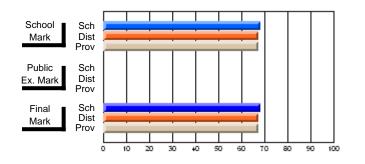

#### Subject: Enterprise Education

| Course: CANADIAN ECONOMY | 2203                |                          |                          |                        |                          |                          |    |                     |                          |                          |
|--------------------------|---------------------|--------------------------|--------------------------|------------------------|--------------------------|--------------------------|----|---------------------|--------------------------|--------------------------|
| # students in course: 9  | School<br>Mark      | School<br>vs<br>District | School<br>vs<br>Province | Public<br>Exam<br>Mark | School<br>vs<br>District | School<br>vs<br>Province |    | Final<br>Mark       | School<br>vs<br>District | School<br>vs<br>Province |
| Average Score            | 75.4                |                          |                          |                        |                          |                          | ┥┝ | 75.4                |                          |                          |
| School<br>District       | <b>75.4</b><br>68.5 | р                        | р                        |                        |                          |                          |    | <b>75.4</b><br>68.5 | р                        | р                        |
| Province                 | 66.7                |                          |                          |                        |                          |                          |    | 66.7                |                          |                          |
| Percent of Passes        |                     |                          |                          |                        |                          |                          |    |                     |                          |                          |
| School                   | 100.0               |                          |                          |                        |                          |                          |    | 100.0               |                          |                          |
| District                 | 89.8                | р                        | р                        |                        |                          |                          |    | 89.8                | р                        | р                        |
| Province                 | 86.2                |                          |                          |                        |                          |                          |    | 86.2                |                          |                          |

Mark

# Average Scores

#### Percent Passes

\* Data from the High School Certification System. The results from supplementary courses are not reflected in these results. All students obtaining a score of 48 or 49 on the final mark, were adjusted to 50 and are reflected in the Final Mark column.