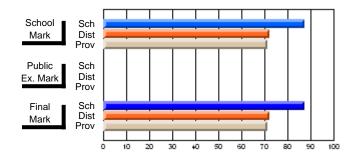

#### Subject: Enterprise Education

| Course: ENTERPRISE 3205        |                |                          |                          |                        |                          |                          |    |               |                          |                          |
|--------------------------------|----------------|--------------------------|--------------------------|------------------------|--------------------------|--------------------------|----|---------------|--------------------------|--------------------------|
| # students in course: 15       | School<br>Mark | School<br>vs<br>District | School<br>vs<br>Province | Public<br>Exam<br>Mark | School<br>vs<br>District | School<br>vs<br>Province |    | Final<br>Mark | School<br>vs<br>District | School<br>vs<br>Province |
| <u>Average Score</u><br>School | 78.5           |                          |                          |                        |                          |                          | ┥┝ | 78.5          |                          |                          |
| District                       | 78.0           | р                        | р                        |                        |                          |                          |    | 78.0          | р                        | р                        |
| Province                       | 74.4           | ľ                        | r                        |                        |                          |                          |    | 74.4          | r                        | 1                        |
| Percent of Passes              |                |                          |                          |                        |                          |                          |    |               |                          |                          |
| School                         | 100.0          |                          |                          |                        |                          |                          |    | 100.0         |                          |                          |
| District                       | 96.9           | р                        | р                        |                        |                          |                          |    | 96.9          | р                        | р                        |
| Province                       | 93.1           |                          |                          |                        |                          |                          |    | 93.1          |                          |                          |

Mark

# Average Scores

#### Percent Passes

\* Data from the High School Certification System. The results from supplementary courses are not reflected in these results. All students obtaining a score of 48 or 49 on the final mark, were adjusted to 50 and are reflected in the Final Mark column.