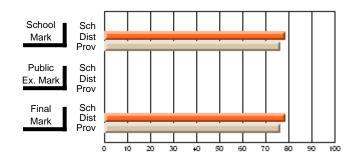

#### Subject: Enterprise Education

| Course: ENTERPRISE 3205        |                |                          |                          |                        |                          |                          |    |               |                          |                          |
|--------------------------------|----------------|--------------------------|--------------------------|------------------------|--------------------------|--------------------------|----|---------------|--------------------------|--------------------------|
| # students in course: 15       | School<br>Mark | School<br>vs<br>District | School<br>vs<br>Province | Public<br>Exam<br>Mark | School<br>vs<br>District | School<br>vs<br>Province |    | Final<br>Mark | School<br>vs<br>District | School<br>vs<br>Province |
| <u>Average Score</u><br>School | 78.5           |                          |                          |                        |                          |                          | ┥┝ | 78.5          |                          |                          |
| District                       | 78.0           | р                        | р                        |                        |                          |                          |    | 78.0          | р                        | р                        |
| Province                       | 74.4           | ľ                        | r                        |                        |                          |                          |    | 74.4          | r                        | 1                        |
| Percent of Passes              |                |                          |                          |                        |                          |                          |    |               |                          |                          |
| School                         | 100.0          |                          |                          |                        |                          |                          |    | 100.0         |                          |                          |
| District                       | 96.9           | р                        | р                        |                        |                          |                          |    | 96.9          | р                        | р                        |
| Province                       | 93.1           |                          |                          |                        |                          |                          |    | 93.1          |                          |                          |

Mark

# Average Scores

#### Percent Passes

\* Data from the High School Certification System. The results from supplementary courses are not reflected in these results. All students obtaining a score of 48 or 49 on the final mark, were adjusted to 50 and are reflected in the Final Mark column.