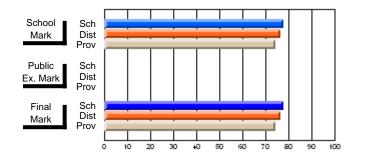

#### Subject: Enterprise Education

| Course: CONSUMER STUDIES       | 1202           |                          |                          |                        |                          |                          |    |               |                          |                          |
|--------------------------------|----------------|--------------------------|--------------------------|------------------------|--------------------------|--------------------------|----|---------------|--------------------------|--------------------------|
| # students in course: 28       | School<br>Mark | School<br>vs<br>District | School<br>vs<br>Province | Public<br>Exam<br>Mark | School<br>vs<br>District | School<br>vs<br>Province |    | Final<br>Mark | School<br>vs<br>District | School<br>vs<br>Province |
| <u>Average Score</u><br>School | 70.6           |                          |                          |                        |                          |                          | ┥┝ | 70.6          |                          |                          |
| District                       | 63.2           | p                        | р                        |                        |                          |                          |    | 63.2          | р                        | р                        |
| Province                       | 65.9           | 1                        | 1                        |                        |                          |                          |    | 65.9          | 1                        | 1                        |
| Percent of Passes              |                |                          |                          |                        |                          |                          |    |               |                          |                          |
| School                         | 100.0          |                          |                          |                        |                          |                          |    | 100.0         |                          |                          |
| District                       | 89.9           | р                        | р                        |                        |                          |                          |    | 89.9          | р                        | р                        |
| Province                       | 88.4           |                          |                          |                        |                          |                          |    | 88.4          |                          |                          |

Mark

Final

# Average Scores

#### Percent Passes

\* Data from the High School Certification System. The results from supplementary courses are not reflected in these results. All students obtaining a score of 48 or 49 on the final mark, were adjusted to 50 and are reflected in the Final Mark column.