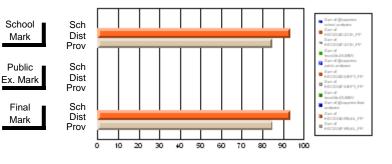

#### Subject: Enterprise Education

| Course: CONSUMER STUDIES       | 1202           |                          |                          |                        |                          |                          |    |               |                          |                          |
|--------------------------------|----------------|--------------------------|--------------------------|------------------------|--------------------------|--------------------------|----|---------------|--------------------------|--------------------------|
| # students in course: 28       | School<br>Mark | School<br>vs<br>District | School<br>vs<br>Province | Public<br>Exam<br>Mark | School<br>vs<br>District | School<br>vs<br>Province |    | Final<br>Mark | School<br>vs<br>District | School<br>vs<br>Province |
| <u>Average Score</u><br>School | 70.6           |                          |                          |                        |                          |                          | ┥┝ | 70.6          |                          |                          |
| District                       | 63.2           | p                        | р                        |                        |                          |                          |    | 63.2          | р                        | р                        |
| Province                       | 65.9           | 1                        | 1                        |                        |                          |                          |    | 65.9          | 1                        | 1                        |
| Percent of Passes              |                |                          |                          |                        |                          |                          |    |               |                          |                          |
| School                         | 100.0          |                          |                          |                        |                          |                          |    | 100.0         |                          |                          |
| District                       | 89.9           | р                        | р                        |                        |                          |                          |    | 89.9          | р                        | р                        |
| Province                       | 88.4           |                          |                          |                        |                          |                          |    | 88.4          |                          |                          |

Mark

Final

# Average Scores

#### Percent Passes

\* Data from the High School Certification System. The results from supplementary courses are not reflected in these results. All students obtaining a score of 48 or 49 on the final mark, were adjusted to 50 and are reflected in the Final Mark column.