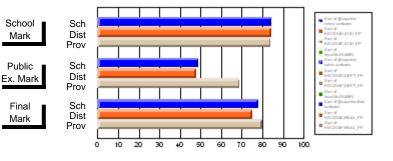

#### #214 - John Burke High School, Grand Bank

Grades: 8-12

#### **Subject: Mathematics**

|                          |                |                          |                          | J                      |                          |                          |               |                          |                          |
|--------------------------|----------------|--------------------------|--------------------------|------------------------|--------------------------|--------------------------|---------------|--------------------------|--------------------------|
| # students in course: 29 | School<br>Mark | School<br>vs<br>District | School<br>vs<br>Province | Public<br>Exam<br>Mark | School<br>vs<br>District | School<br>vs<br>Province | Final<br>Mark | School<br>vs<br>District | School<br>vs<br>Province |
| Average Score            |                |                          |                          |                        |                          |                          |               |                          |                          |
| School                   | 72.2           |                          |                          | 59.0                   |                          |                          | 65.8          |                          |                          |
| District                 | 66.6           | р                        | р                        | 56.0                   | р                        | q                        | 60.8          | р                        | р                        |
| Province                 | 63.8           |                          | -                        | 61.1                   |                          | _                        | 64.1          |                          |                          |
| Percent of Passes        |                |                          |                          |                        |                          |                          |               |                          |                          |
| School                   | 96.6           |                          |                          | 79.3                   |                          |                          | 89.7          |                          |                          |
| District                 | 89.1           | р                        | р                        | 62.3                   | р                        | р                        | 75.1          | р                        | р                        |
| Province                 | 83.2           |                          |                          | 70.1                   |                          |                          | 78.9          |                          |                          |

Mark

Final

Mark

# Average Scores

#### Percent Passes

\* Data from the High School Certification System. The results from supplementary courses are not reflected in these results. All students obtaining a score of 48 or 49 on the final mark, were adjusted to 50 and are reflected in the Final Mark column.