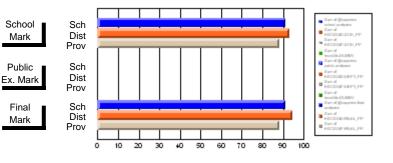

#### Subject: Family Studies

| Course: FOODS 1100             |                |                          |                          |                        |                          |                          |              |    |                          |
|--------------------------------|----------------|--------------------------|--------------------------|------------------------|--------------------------|--------------------------|--------------|----|--------------------------|
| # students in course: 10       | School<br>Mark | School<br>vs<br>District | School<br>vs<br>Province | Public<br>Exam<br>Mark | School<br>vs<br>District | School<br>vs<br>Province | Fina<br>Mark | v5 | School<br>vs<br>Province |
| <u>Average Score</u><br>School | 76.0           |                          |                          |                        |                          |                          | 76.0         |    |                          |
| District                       | 76.0           | р                        | р                        |                        |                          |                          | 76.0         | р  | р                        |
| Province                       | 71.2           | ľ                        | r                        |                        |                          |                          | 71.2         | r  | 1                        |
| Percent of Passes              |                |                          |                          |                        |                          |                          |              |    |                          |
| School                         | 100.0          |                          |                          |                        |                          |                          | 100.0        |    |                          |
| District                       | 100.0          | р                        | р                        |                        |                          |                          | 100.0        | р  | р                        |
| Province                       | 92.5           |                          |                          |                        |                          |                          | 92.5         |    |                          |

Mark

Final

Mark

# Average Scores

#### Percent Passes

\* Data from the High School Certification System. The results from supplementary courses are not reflected in these results. All students obtaining a score of 48 or 49 on the final mark, were adjusted to 50 and are reflected in the Final Mark column.