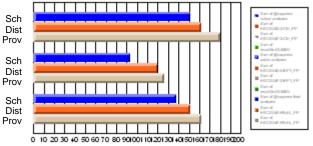

#### Subject: Enterprise Education

| Course: CONSUMER STUDIES       | 1202           |                          |                          |                        |                          |                          |    |               |                          |                          |
|--------------------------------|----------------|--------------------------|--------------------------|------------------------|--------------------------|--------------------------|----|---------------|--------------------------|--------------------------|
| # students in course: 28       | School<br>Mark | School<br>vs<br>District | School<br>vs<br>Province | Public<br>Exam<br>Mark | School<br>vs<br>District | School<br>vs<br>Province |    | Final<br>Mark | School<br>vs<br>District | School<br>vs<br>Province |
| <u>Average Score</u><br>School | 70.6           |                          |                          |                        |                          |                          | ┥┝ | 70.6          |                          |                          |
| District                       | 63.2           | p                        | р                        |                        |                          |                          |    | 63.2          | р                        | р                        |
| Province                       | 65.9           | 1                        | 1                        |                        |                          |                          |    | 65.9          | 1                        | 1                        |
| Percent of Passes              |                |                          |                          |                        |                          |                          |    |               |                          |                          |
| School                         | 100.0          |                          |                          |                        |                          |                          |    | 100.0         |                          |                          |
| District                       | 89.9           | р                        | р                        |                        |                          |                          |    | 89.9          | р                        | р                        |
| Province                       | 88.4           |                          |                          |                        |                          |                          |    | 88.4          |                          |                          |

Mark

Final

# Average Scores

#### Percent Passes

\* Data from the High School Certification System. The results from supplementary courses are not reflected in these results. All students obtaining a score of 48 or 49 on the final mark, were adjusted to 50 and are reflected in the Final Mark column.