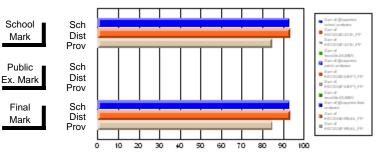

#### Subject: Enterprise Education

| Course: CANADIAN ECONOMY | 2203                |                          |                          |                        |                          |                          |    |                     |                          |                          |
|--------------------------|---------------------|--------------------------|--------------------------|------------------------|--------------------------|--------------------------|----|---------------------|--------------------------|--------------------------|
| # students in course: 9  | School<br>Mark      | School<br>vs<br>District | School<br>vs<br>Province | Public<br>Exam<br>Mark | School<br>vs<br>District | School<br>vs<br>Province |    | Final<br>Mark       | School<br>vs<br>District | School<br>vs<br>Province |
| Average Score            | 75.4                |                          |                          |                        |                          |                          | ┥┝ | 75.4                |                          |                          |
| School<br>District       | <b>75.4</b><br>68.5 | р                        | р                        |                        |                          |                          |    | <b>75.4</b><br>68.5 | р                        | р                        |
| Province                 | 66.7                |                          |                          |                        |                          |                          |    | 66.7                |                          |                          |
| Percent of Passes        |                     |                          |                          |                        |                          |                          |    |                     |                          |                          |
| School                   | 100.0               |                          |                          |                        |                          |                          |    | 100.0               |                          |                          |
| District                 | 89.8                | р                        | р                        |                        |                          |                          |    | 89.8                | р                        | р                        |
| Province                 | 86.2                |                          |                          |                        |                          |                          |    | 86.2                |                          |                          |

Mark

# Average Scores

#### Percent Passes

\* Data from the High School Certification System. The results from supplementary courses are not reflected in these results. All students obtaining a score of 48 or 49 on the final mark, were adjusted to 50 and are reflected in the Final Mark column.