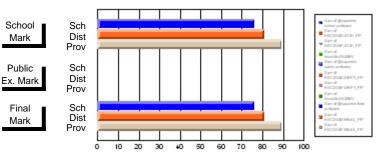

#### Subject: Family Studies

| Course: FOODS 1100             |                |                          |                          |                        |                          |                          |              |    |                          |
|--------------------------------|----------------|--------------------------|--------------------------|------------------------|--------------------------|--------------------------|--------------|----|--------------------------|
| # students in course: 10       | School<br>Mark | School<br>vs<br>District | School<br>vs<br>Province | Public<br>Exam<br>Mark | School<br>vs<br>District | School<br>vs<br>Province | Fina<br>Mark | v5 | School<br>vs<br>Province |
| <u>Average Score</u><br>School | 76.0           |                          |                          |                        |                          |                          | 76.0         |    |                          |
| District                       | 76.0           | р                        | р                        |                        |                          |                          | 76.0         | р  | р                        |
| Province                       | 71.2           | ľ                        | r                        |                        |                          |                          | 71.2         | r  | 1                        |
| Percent of Passes              |                |                          |                          |                        |                          |                          |              |    |                          |
| School                         | 100.0          |                          |                          |                        |                          |                          | 100.0        |    |                          |
| District                       | 100.0          | р                        | р                        |                        |                          |                          | 100.0        | р  | р                        |
| Province                       | 92.5           |                          |                          |                        |                          |                          | 92.5         |    |                          |

Mark

Final

Mark

# Average Scores

#### Percent Passes

\* Data from the High School Certification System. The results from supplementary courses are not reflected in these results. All students obtaining a score of 48 or 49 on the final mark, were adjusted to 50 and are reflected in the Final Mark column.