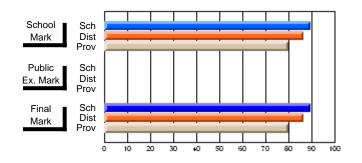

#### Subject: Enterprise Education

| Course: CANADIAN ECONOMY | 2203                |                          |                          |                        |                          |                          |    |                     |                          |                          |
|--------------------------|---------------------|--------------------------|--------------------------|------------------------|--------------------------|--------------------------|----|---------------------|--------------------------|--------------------------|
| # students in course: 9  | School<br>Mark      | School<br>vs<br>District | School<br>vs<br>Province | Public<br>Exam<br>Mark | School<br>vs<br>District | School<br>vs<br>Province |    | Final<br>Mark       | School<br>vs<br>District | School<br>vs<br>Province |
| Average Score            | 75.4                |                          |                          |                        |                          |                          | ┥┝ | 75.4                |                          |                          |
| School<br>District       | <b>75.4</b><br>68.5 | р                        | р                        |                        |                          |                          |    | <b>75.4</b><br>68.5 | р                        | р                        |
| Province                 | 66.7                |                          |                          |                        |                          |                          |    | 66.7                |                          |                          |
| Percent of Passes        |                     |                          |                          |                        |                          |                          |    |                     |                          |                          |
| School                   | 100.0               |                          |                          |                        |                          |                          |    | 100.0               |                          |                          |
| District                 | 89.8                | р                        | р                        |                        |                          |                          |    | 89.8                | р                        | р                        |
| Province                 | 86.2                |                          |                          |                        |                          |                          |    | 86.2                |                          |                          |

Mark

# Average Scores

#### Percent Passes

\* Data from the High School Certification System. The results from supplementary courses are not reflected in these results. All students obtaining a score of 48 or 49 on the final mark, were adjusted to 50 and are reflected in the Final Mark column.