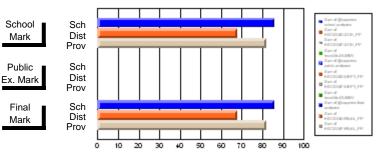

#### Subject: Enterprise Education

| Course: CONSUMER STUDIES       | 1202           |                          |                          |                        |                          |                          |    |               |                          |                          |
|--------------------------------|----------------|--------------------------|--------------------------|------------------------|--------------------------|--------------------------|----|---------------|--------------------------|--------------------------|
| # students in course: 28       | School<br>Mark | School<br>vs<br>District | School<br>vs<br>Province | Public<br>Exam<br>Mark | School<br>vs<br>District | School<br>vs<br>Province |    | Final<br>Mark | School<br>vs<br>District | School<br>vs<br>Province |
| <u>Average Score</u><br>School | 70.6           |                          |                          |                        |                          |                          | ┥┝ | 70.6          |                          |                          |
| District                       | 63.2           | p                        | р                        |                        |                          |                          |    | 63.2          | р                        | р                        |
| Province                       | 65.9           | 1                        | 1                        |                        |                          |                          |    | 65.9          | 1                        | 1                        |
| Percent of Passes              |                |                          |                          |                        |                          |                          |    |               |                          |                          |
| School                         | 100.0          |                          |                          |                        |                          |                          |    | 100.0         |                          |                          |
| District                       | 89.9           | р                        | р                        |                        |                          |                          |    | 89.9          | р                        | р                        |
| Province                       | 88.4           |                          |                          |                        |                          |                          |    | 88.4          |                          |                          |

Mark

Final

# Average Scores

#### Percent Passes

\* Data from the High School Certification System. The results from supplementary courses are not reflected in these results. All students obtaining a score of 48 or 49 on the final mark, were adjusted to 50 and are reflected in the Final Mark column.