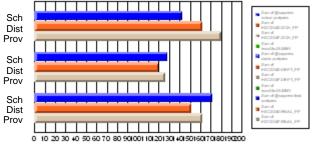

#### Subject: Enterprise Education

| Course: CONSUMER STUDIES       | 1202           |                          |                          |                        |                          |                          |    |               |                          |                          |
|--------------------------------|----------------|--------------------------|--------------------------|------------------------|--------------------------|--------------------------|----|---------------|--------------------------|--------------------------|
| # students in course: 28       | School<br>Mark | School<br>vs<br>District | School<br>vs<br>Province | Public<br>Exam<br>Mark | School<br>vs<br>District | School<br>vs<br>Province |    | Final<br>Mark | School<br>vs<br>District | School<br>vs<br>Province |
| <u>Average Score</u><br>School | 70.6           |                          |                          |                        |                          |                          | ┥┝ | 70.6          |                          |                          |
| District                       | 63.2           | p                        | р                        |                        |                          |                          |    | 63.2          | р                        | р                        |
| Province                       | 65.9           | 1                        | 1                        |                        |                          |                          |    | 65.9          | 1                        | 1                        |
| Percent of Passes              |                |                          |                          |                        |                          |                          |    |               |                          |                          |
| School                         | 100.0          |                          |                          |                        |                          |                          |    | 100.0         |                          |                          |
| District                       | 89.9           | р                        | р                        |                        |                          |                          |    | 89.9          | р                        | р                        |
| Province                       | 88.4           |                          |                          |                        |                          |                          |    | 88.4          |                          |                          |

#### Percent Passes

\* Data from the High School Certification System. The results from supplementary courses are not reflected in these results. All students obtaining a score of 48 or 49 on the final mark, were adjusted to 50 and are reflected in the Final Mark column.