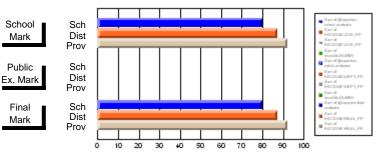

#### Subject: Family Studies

| Course: FOODS 1100             |                |                          |                          |                        |                          |                          |              |    |                          |
|--------------------------------|----------------|--------------------------|--------------------------|------------------------|--------------------------|--------------------------|--------------|----|--------------------------|
| # students in course: 10       | School<br>Mark | School<br>vs<br>District | School<br>vs<br>Province | Public<br>Exam<br>Mark | School<br>vs<br>District | School<br>vs<br>Province | Fina<br>Mark | v5 | School<br>vs<br>Province |
| <u>Average Score</u><br>School | 76.0           |                          |                          |                        |                          |                          | 76.0         |    |                          |
| District                       | 76.0           | р                        | р                        |                        |                          |                          | 76.0         | р  | р                        |
| Province                       | 71.2           | ľ                        | r                        |                        |                          |                          | 71.2         | r  | 1                        |
| Percent of Passes              |                |                          |                          |                        |                          |                          |              |    |                          |
| School                         | 100.0          |                          |                          |                        |                          |                          | 100.0        |    |                          |
| District                       | 100.0          | р                        | р                        |                        |                          |                          | 100.0        | р  | р                        |
| Province                       | 92.5           |                          |                          |                        |                          |                          | 92.5         |    |                          |

Mark

Final

Mark

# Average Scores

#### Percent Passes

\* Data from the High School Certification System. The results from supplementary courses are not reflected in these results. All students obtaining a score of 48 or 49 on the final mark, were adjusted to 50 and are reflected in the Final Mark column.