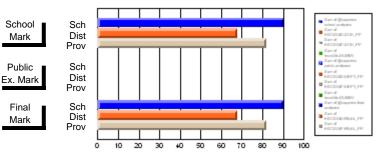

#### Subject: Enterprise Education

| Course: ENTERPRISE 3205        |                |                          |                          |                        |                          |                          |    |               |                          |                          |
|--------------------------------|----------------|--------------------------|--------------------------|------------------------|--------------------------|--------------------------|----|---------------|--------------------------|--------------------------|
| # students in course: 15       | School<br>Mark | School<br>vs<br>District | School<br>vs<br>Province | Public<br>Exam<br>Mark | School<br>vs<br>District | School<br>vs<br>Province |    | Final<br>Mark | School<br>vs<br>District | School<br>vs<br>Province |
| <u>Average Score</u><br>School | 78.5           |                          |                          |                        |                          |                          | ┥┝ | 78.5          |                          |                          |
| District                       | 78.0           | р                        | р                        |                        |                          |                          |    | 78.0          | р                        | р                        |
| Province                       | 74.4           | ľ                        | r                        |                        |                          |                          |    | 74.4          | r                        | 1                        |
| Percent of Passes              |                |                          |                          |                        |                          |                          |    |               |                          |                          |
| School                         | 100.0          |                          |                          |                        |                          |                          |    | 100.0         |                          |                          |
| District                       | 96.9           | р                        | р                        |                        |                          |                          |    | 96.9          | р                        | р                        |
| Province                       | 93.1           |                          |                          |                        |                          |                          |    | 93.1          |                          |                          |

Mark

# Average Scores

#### Percent Passes

\* Data from the High School Certification System. The results from supplementary courses are not reflected in these results. All students obtaining a score of 48 or 49 on the final mark, were adjusted to 50 and are reflected in the Final Mark column.