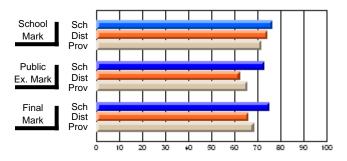

#### #214 - John Burke High School, Grand Bank

Grades: 8-12

#### **Subject: Mathematics**

|                          |                |                          |                          | J                      |                          |                          |               |                          |                          |
|--------------------------|----------------|--------------------------|--------------------------|------------------------|--------------------------|--------------------------|---------------|--------------------------|--------------------------|
| # students in course: 29 | School<br>Mark | School<br>vs<br>District | School<br>vs<br>Province | Public<br>Exam<br>Mark | School<br>vs<br>District | School<br>vs<br>Province | Final<br>Mark | School<br>vs<br>District | School<br>vs<br>Province |
| Average Score            |                |                          |                          |                        |                          |                          |               |                          |                          |
| School                   | 72.2           |                          |                          | 59.0                   |                          |                          | 65.8          |                          |                          |
| District                 | 66.6           | р                        | р                        | 56.0                   | р                        | q                        | 60.8          | р                        | р                        |
| Province                 | 63.8           |                          | -                        | 61.1                   |                          | _                        | 64.1          |                          |                          |
| Percent of Passes        |                |                          |                          |                        |                          |                          |               |                          |                          |
| School                   | 96.6           |                          |                          | 79.3                   |                          |                          | 89.7          |                          |                          |
| District                 | 89.1           | р                        | р                        | 62.3                   | р                        | р                        | 75.1          | р                        | р                        |
| Province                 | 83.2           |                          |                          | 70.1                   |                          |                          | 78.9          |                          |                          |

Mark

Final

Mark

# Average Scores

#### Percent Passes

\* Data from the High School Certification System. The results from supplementary courses are not reflected in these results. All students obtaining a score of 48 or 49 on the final mark, were adjusted to 50 and are reflected in the Final Mark column.