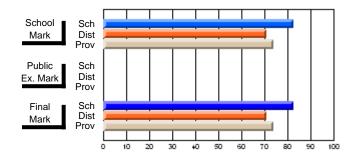

#### Subject: Enterprise Education

| Course: ENTERPRISE 3205        |                |                          |                          |                        |                          |                          |    |               |                          |                          |
|--------------------------------|----------------|--------------------------|--------------------------|------------------------|--------------------------|--------------------------|----|---------------|--------------------------|--------------------------|
| # students in course: 15       | School<br>Mark | School<br>vs<br>District | School<br>vs<br>Province | Public<br>Exam<br>Mark | School<br>vs<br>District | School<br>vs<br>Province |    | Final<br>Mark | School<br>vs<br>District | School<br>vs<br>Province |
| <u>Average Score</u><br>School | 78.5           |                          |                          |                        |                          |                          | ┥┝ | 78.5          |                          |                          |
| District                       | 78.0           | р                        | р                        |                        |                          |                          |    | 78.0          | р                        | р                        |
| Province                       | 74.4           | ľ                        | r                        |                        |                          |                          |    | 74.4          | r                        | 1                        |
| Percent of Passes              |                |                          |                          |                        |                          |                          |    |               |                          |                          |
| School                         | 100.0          |                          |                          |                        |                          |                          |    | 100.0         |                          |                          |
| District                       | 96.9           | р                        | р                        |                        |                          |                          |    | 96.9          | р                        | р                        |
| Province                       | 93.1           |                          |                          |                        |                          |                          |    | 93.1          |                          |                          |

Mark

# Average Scores

#### Percent Passes

\* Data from the High School Certification System. The results from supplementary courses are not reflected in these results. All students obtaining a score of 48 or 49 on the final mark, were adjusted to 50 and are reflected in the Final Mark column.