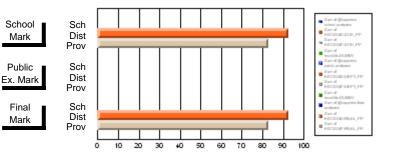

#### Subject: Technology Education

| Course: INTEGRATED SYSTEM | S 1205         |                          |                          |                        |                          |                          |    |               |                          |                          |
|---------------------------|----------------|--------------------------|--------------------------|------------------------|--------------------------|--------------------------|----|---------------|--------------------------|--------------------------|
| # students in course: 17  | School<br>Mark | School<br>vs<br>District | School<br>vs<br>Province | Public<br>Exam<br>Mark | School<br>vs<br>District | School<br>vs<br>Province |    | Final<br>Mark | School<br>vs<br>District | School<br>vs<br>Province |
| Average Score             |                |                          |                          |                        |                          |                          | ┥┝ |               |                          |                          |
| School                    | 86.8           |                          |                          |                        |                          |                          |    | 86.8          |                          |                          |
| District                  | 70.6           | р                        | р                        |                        |                          |                          |    | 70.6          | р                        | р                        |
| Province                  | 72.7           |                          |                          |                        |                          |                          |    | 72.7          |                          |                          |
| Percent of Passes         |                |                          |                          |                        |                          |                          |    |               |                          |                          |
| School                    | 100.0          |                          |                          |                        |                          |                          |    | 100.0         |                          |                          |
| District                  | 87.6           | р                        | р                        |                        |                          |                          |    | 87.6          | р                        | р                        |
| Province                  | 92.6           |                          |                          |                        |                          |                          |    | 92.6          |                          |                          |

Mark

Public

Final

Mark

# Average Scores

#### Percent Passes

\* Data from the High School Certification System. The results from supplementary courses are not reflected in these results. All students obtaining a score of 48 or 49 on the final mark, were adjusted to 50 and are reflected in the Final Mark column.

Modification Time: 2:32:48PM

Modification Date: 2/24/2006

Source: Evaluation & Research

12

#214 - John Burke High School, Grand Bank

Grades: 8-12