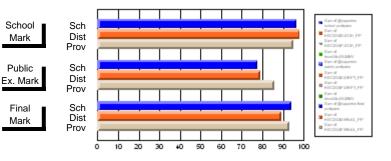

#### Subject: French

| Course: FRENCH 3200            |                |                          |                          |   |                        |                          |                          |       |    |                          |
|--------------------------------|----------------|--------------------------|--------------------------|---|------------------------|--------------------------|--------------------------|-------|----|--------------------------|
| # students in course: 8        | School<br>Mark | School<br>vs<br>District | School<br>vs<br>Province |   | Public<br>Exam<br>Mark | School<br>vs<br>District | School<br>vs<br>Province | Fina  | VS | School<br>vs<br>Province |
| <u>Average Score</u><br>School | 79.3           |                          |                          | - | 78.1                   |                          |                          | 78.8  |    |                          |
| District                       | 75.3           | р                        | р                        |   | 72.1                   | р                        | р                        | 73.9  |    | р                        |
| Province                       | 74.1           |                          |                          |   | 71.3                   |                          |                          | 72.6  |    | Î                        |
| Percent of Passes              |                |                          |                          |   |                        |                          |                          |       |    |                          |
| School                         | 100.0          |                          |                          |   | 100.0                  |                          |                          | 100.0 | )  |                          |
| District                       | 100.0          | р                        | р                        |   | 98.4                   | р                        | р                        | 100.0 | р  | р                        |
| Province                       | 98.5           |                          |                          |   | 94.4                   |                          |                          | 98.2  | 2  |                          |

# Average Scores

\* Data from the High School Certification System. The results from supplementary courses are not reflected in these results. All students obtaining a score of 48 or 49 on the final mark, were adjusted to 50 and are reflected in the Final Mark column.

Modification Time: 2:32:48PM

Modification Date: 2/24/2006