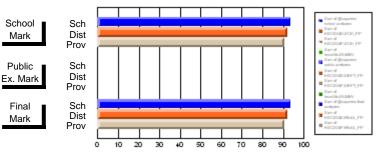

#### Subject: Enterprise Education

| Course: CANADIAN ECONOMY | 2203                |                          |                          |                        |                          |                          |    |                     |                          |                          |
|--------------------------|---------------------|--------------------------|--------------------------|------------------------|--------------------------|--------------------------|----|---------------------|--------------------------|--------------------------|
| # students in course: 9  | School<br>Mark      | School<br>vs<br>District | School<br>vs<br>Province | Public<br>Exam<br>Mark | School<br>vs<br>District | School<br>vs<br>Province |    | Final<br>Mark       | School<br>vs<br>District | School<br>vs<br>Province |
| Average Score            | 75.4                |                          |                          |                        |                          |                          | ┥┝ | 75.4                |                          |                          |
| School<br>District       | <b>75.4</b><br>68.5 | р                        | р                        |                        |                          |                          |    | <b>75.4</b><br>68.5 | р                        | р                        |
| Province                 | 66.7                |                          |                          |                        |                          |                          |    | 66.7                |                          |                          |
| Percent of Passes        |                     |                          |                          |                        |                          |                          |    |                     |                          |                          |
| School                   | 100.0               |                          |                          |                        |                          |                          |    | 100.0               |                          |                          |
| District                 | 89.8                | р                        | р                        |                        |                          |                          |    | 89.8                | р                        | р                        |
| Province                 | 86.2                |                          |                          |                        |                          |                          |    | 86.2                |                          |                          |

Mark

# Average Scores

#### Percent Passes

\* Data from the High School Certification System. The results from supplementary courses are not reflected in these results. All students obtaining a score of 48 or 49 on the final mark, were adjusted to 50 and are reflected in the Final Mark column.