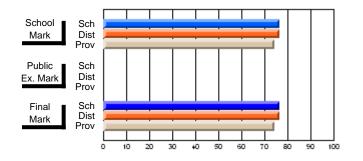

#### Subject: Enterprise Education

| Course: CONSUMER STUDIES       | 1202           |                          |                          |                        |                          |                          |    |               |                          |                          |
|--------------------------------|----------------|--------------------------|--------------------------|------------------------|--------------------------|--------------------------|----|---------------|--------------------------|--------------------------|
| # students in course: 28       | School<br>Mark | School<br>vs<br>District | School<br>vs<br>Province | Public<br>Exam<br>Mark | School<br>vs<br>District | School<br>vs<br>Province |    | Final<br>Mark | School<br>vs<br>District | School<br>vs<br>Province |
| <u>Average Score</u><br>School | 70.6           |                          |                          |                        |                          |                          | ┥┝ | 70.6          |                          |                          |
| District                       | 63.2           | p                        | р                        |                        |                          |                          |    | 63.2          | р                        | р                        |
| Province                       | 65.9           | 1                        | 1                        |                        |                          |                          |    | 65.9          | 1                        | 1                        |
| Percent of Passes              |                |                          |                          |                        |                          |                          |    |               |                          |                          |
| School                         | 100.0          |                          |                          |                        |                          |                          |    | 100.0         |                          |                          |
| District                       | 89.9           | р                        | р                        |                        |                          |                          |    | 89.9          | р                        | р                        |
| Province                       | 88.4           |                          |                          |                        |                          |                          |    | 88.4          |                          |                          |

Mark

Final

# Average Scores

#### Percent Passes

\* Data from the High School Certification System. The results from supplementary courses are not reflected in these results. All students obtaining a score of 48 or 49 on the final mark, were adjusted to 50 and are reflected in the Final Mark column.