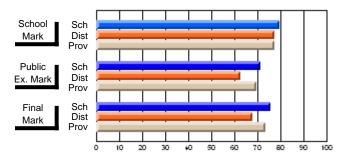

#### Subject: Enterprise Education

| Course: CANADIAN ECONOMY | 2203                |                          |                          |                        |                          |                          |    |                     |                          |                          |
|--------------------------|---------------------|--------------------------|--------------------------|------------------------|--------------------------|--------------------------|----|---------------------|--------------------------|--------------------------|
| # students in course: 9  | School<br>Mark      | School<br>vs<br>District | School<br>vs<br>Province | Public<br>Exam<br>Mark | School<br>vs<br>District | School<br>vs<br>Province |    | Final<br>Mark       | School<br>vs<br>District | School<br>vs<br>Province |
| Average Score            | 75.4                |                          |                          |                        |                          |                          | ┥┝ | 75.4                |                          |                          |
| School<br>District       | <b>75.4</b><br>68.5 | р                        | р                        |                        |                          |                          |    | <b>75.4</b><br>68.5 | р                        | р                        |
| Province                 | 66.7                |                          |                          |                        |                          |                          |    | 66.7                |                          |                          |
| Percent of Passes        |                     |                          |                          |                        |                          |                          |    |                     |                          |                          |
| School                   | 100.0               |                          |                          |                        |                          |                          |    | 100.0               |                          |                          |
| District                 | 89.8                | р                        | р                        |                        |                          |                          |    | 89.8                | р                        | р                        |
| Province                 | 86.2                |                          |                          |                        |                          |                          |    | 86.2                |                          |                          |

Mark

# Average Scores

#### Percent Passes

\* Data from the High School Certification System. The results from supplementary courses are not reflected in these results. All students obtaining a score of 48 or 49 on the final mark, were adjusted to 50 and are reflected in the Final Mark column.