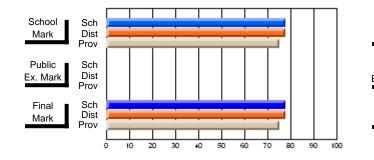

#### Subject: Family Studies

| Course: FOODS 1100             |                |                          |                          |                        |                          |                          |              |    |                          |
|--------------------------------|----------------|--------------------------|--------------------------|------------------------|--------------------------|--------------------------|--------------|----|--------------------------|
| # students in course: 10       | School<br>Mark | School<br>vs<br>District | School<br>vs<br>Province | Public<br>Exam<br>Mark | School<br>vs<br>District | School<br>vs<br>Province | Fina<br>Mark | v5 | School<br>vs<br>Province |
| <u>Average Score</u><br>School | 76.0           |                          |                          |                        |                          |                          | 76.0         |    |                          |
| District                       | 76.0           | р                        | р                        |                        |                          |                          | 76.0         | р  | р                        |
| Province                       | 71.2           | ľ                        | r                        |                        |                          |                          | 71.2         | r  | 1                        |
| Percent of Passes              |                |                          |                          |                        |                          |                          |              |    |                          |
| School                         | 100.0          |                          |                          |                        |                          |                          | 100.0        |    |                          |
| District                       | 100.0          | р                        | р                        |                        |                          |                          | 100.0        | р  | р                        |
| Province                       | 92.5           |                          |                          |                        |                          |                          | 92.5         |    |                          |

Mark

Final

Mark

# Average Scores

#### Percent Passes

\* Data from the High School Certification System. The results from supplementary courses are not reflected in these results. All students obtaining a score of 48 or 49 on the final mark, were adjusted to 50 and are reflected in the Final Mark column.