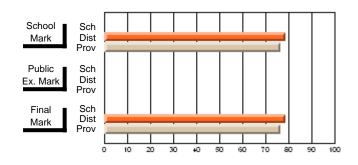

#### Subject: Enterprise Education

| Course: CONSUMER STUDIES       | 1202           |                          |                          |                        |                          |                          |    |               |                          |                          |
|--------------------------------|----------------|--------------------------|--------------------------|------------------------|--------------------------|--------------------------|----|---------------|--------------------------|--------------------------|
| # students in course: 28       | School<br>Mark | School<br>vs<br>District | School<br>vs<br>Province | Public<br>Exam<br>Mark | School<br>vs<br>District | School<br>vs<br>Province |    | Final<br>Mark | School<br>vs<br>District | School<br>vs<br>Province |
| <u>Average Score</u><br>School | 70.6           |                          |                          |                        |                          |                          | ┥┝ | 70.6          |                          |                          |
| District                       | 63.2           | p                        | р                        |                        |                          |                          |    | 63.2          | р                        | р                        |
| Province                       | 65.9           | 1                        | 1                        |                        |                          |                          |    | 65.9          | 1                        | 1                        |
| Percent of Passes              |                |                          |                          |                        |                          |                          |    |               |                          |                          |
| School                         | 100.0          |                          |                          |                        |                          |                          |    | 100.0         |                          |                          |
| District                       | 89.9           | р                        | р                        |                        |                          |                          |    | 89.9          | р                        | р                        |
| Province                       | 88.4           |                          |                          |                        |                          |                          |    | 88.4          |                          |                          |

Mark

Final

# Average Scores

#### Percent Passes

\* Data from the High School Certification System. The results from supplementary courses are not reflected in these results. All students obtaining a score of 48 or 49 on the final mark, were adjusted to 50 and are reflected in the Final Mark column.