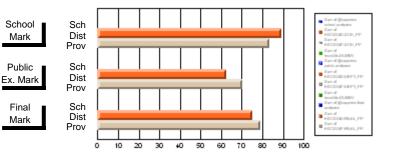

#### Subject: Enterprise Education

| Course: ENTERPRISE 3205        |                |                          |                          |                        |                          |                          |    |               |                          |                          |
|--------------------------------|----------------|--------------------------|--------------------------|------------------------|--------------------------|--------------------------|----|---------------|--------------------------|--------------------------|
| # students in course: 15       | School<br>Mark | School<br>vs<br>District | School<br>vs<br>Province | Public<br>Exam<br>Mark | School<br>vs<br>District | School<br>vs<br>Province |    | Final<br>Mark | School<br>vs<br>District | School<br>vs<br>Province |
| <u>Average Score</u><br>School | 78.5           |                          |                          |                        |                          |                          | ┥┝ | 78.5          |                          |                          |
| District                       | 78.0           | р                        | р                        |                        |                          |                          |    | 78.0          | р                        | р                        |
| Province                       | 74.4           | ľ                        | r                        |                        |                          |                          |    | 74.4          | r                        | 1                        |
| Percent of Passes              |                |                          |                          |                        |                          |                          |    |               |                          |                          |
| School                         | 100.0          |                          |                          |                        |                          |                          |    | 100.0         |                          |                          |
| District                       | 96.9           | р                        | р                        |                        |                          |                          |    | 96.9          | р                        | р                        |
| Province                       | 93.1           |                          |                          |                        |                          |                          |    | 93.1          |                          |                          |

Mark

# Average Scores

#### Percent Passes

\* Data from the High School Certification System. The results from supplementary courses are not reflected in these results. All students obtaining a score of 48 or 49 on the final mark, were adjusted to 50 and are reflected in the Final Mark column.