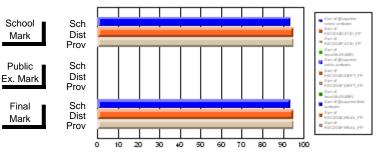

#### Subject: Technology Education

| Course: INTEGRATED SYSTEM | S 1205         |                          |                          |                        |                          |                          |    |               |                          |                          |
|---------------------------|----------------|--------------------------|--------------------------|------------------------|--------------------------|--------------------------|----|---------------|--------------------------|--------------------------|
| # students in course: 17  | School<br>Mark | School<br>vs<br>District | School<br>vs<br>Province | Public<br>Exam<br>Mark | School<br>vs<br>District | School<br>vs<br>Province |    | Final<br>Mark | School<br>vs<br>District | School<br>vs<br>Province |
| Average Score             |                |                          |                          |                        |                          |                          | ┥┝ |               |                          |                          |
| School                    | 86.8           |                          |                          |                        |                          |                          |    | 86.8          |                          |                          |
| District                  | 70.6           | р                        | р                        |                        |                          |                          |    | 70.6          | р                        | р                        |
| Province                  | 72.7           |                          |                          |                        |                          |                          |    | 72.7          |                          |                          |
| Percent of Passes         |                |                          |                          |                        |                          |                          |    |               |                          |                          |
| School                    | 100.0          |                          |                          |                        |                          |                          |    | 100.0         |                          |                          |
| District                  | 87.6           | р                        | р                        |                        |                          |                          |    | 87.6          | р                        | р                        |
| Province                  | 92.6           |                          |                          |                        |                          |                          |    | 92.6          |                          |                          |

Mark

Public

Final

Mark

# Average Scores

#### Percent Passes

\* Data from the High School Certification System. The results from supplementary courses are not reflected in these results. All students obtaining a score of 48 or 49 on the final mark, were adjusted to 50 and are reflected in the Final Mark column.