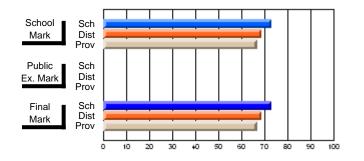

#### Subject: Enterprise Education

| Course: CANADIAN ECONOMY | 2203                |                          |                          |                        |                          |                          |    |                     |                          |                          |
|--------------------------|---------------------|--------------------------|--------------------------|------------------------|--------------------------|--------------------------|----|---------------------|--------------------------|--------------------------|
| # students in course: 9  | School<br>Mark      | School<br>vs<br>District | School<br>vs<br>Province | Public<br>Exam<br>Mark | School<br>vs<br>District | School<br>vs<br>Province |    | Final<br>Mark       | School<br>vs<br>District | School<br>vs<br>Province |
| Average Score            | 75.4                |                          |                          |                        |                          |                          | ┥┝ | 75.4                |                          |                          |
| School<br>District       | <b>75.4</b><br>68.5 | р                        | р                        |                        |                          |                          |    | <b>75.4</b><br>68.5 | р                        | р                        |
| Province                 | 66.7                |                          |                          |                        |                          |                          |    | 66.7                |                          |                          |
| Percent of Passes        |                     |                          |                          |                        |                          |                          |    |                     |                          |                          |
| School                   | 100.0               |                          |                          |                        |                          |                          |    | 100.0               |                          |                          |
| District                 | 89.8                | р                        | р                        |                        |                          |                          |    | 89.8                | р                        | р                        |
| Province                 | 86.2                |                          |                          |                        |                          |                          |    | 86.2                |                          |                          |

Mark

# Average Scores

#### Percent Passes

\* Data from the High School Certification System. The results from supplementary courses are not reflected in these results. All students obtaining a score of 48 or 49 on the final mark, were adjusted to 50 and are reflected in the Final Mark column.