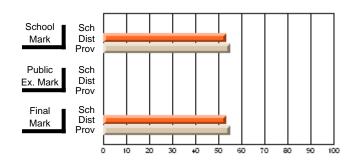

#### Subject: Family Studies

| Course: CLOTHING 1101          |                |                          |                          |                        |                          |                          |               |    |                          |
|--------------------------------|----------------|--------------------------|--------------------------|------------------------|--------------------------|--------------------------|---------------|----|--------------------------|
| # students in course: 10       | School<br>Mark | School<br>vs<br>District | School<br>vs<br>Province | Public<br>Exam<br>Mark | School<br>vs<br>District | School<br>vs<br>Province | Final<br>Mark | VS | School<br>vs<br>Province |
| <u>Average Score</u><br>School | 68.4           |                          |                          |                        |                          |                          | 68.4          |    |                          |
| District                       | 68.4           | р                        | q                        |                        |                          |                          | 68.4          | р  | q                        |
| Province                       | 75.5           |                          |                          |                        |                          |                          | 75.5          |    |                          |
| Percent of Passes              |                |                          |                          |                        |                          |                          |               |    |                          |
| School                         | 100.0          |                          |                          |                        |                          |                          | 100.0         |    |                          |
| District                       | 100.0          | р                        | р                        |                        |                          |                          | 100.0         | р  | р                        |
| Province                       | 93.5           |                          |                          |                        |                          |                          | 93.5          |    |                          |

Mark

Final

Mark

# Average Scores

#### Percent Passes

\* Data from the High School Certification System. The results from supplementary courses are not reflected in these results. All students obtaining a score of 48 or 49 on the final mark, were adjusted to 50 and are reflected in the Final Mark column.