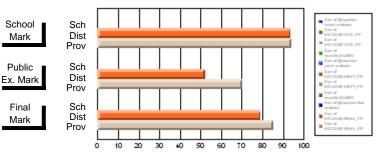

#### Subject: Enterprise Education

| Course: CONSUMER STUDIES       | 1202           |                          |                          |                        |                          |                          |    |               |                          |                          |
|--------------------------------|----------------|--------------------------|--------------------------|------------------------|--------------------------|--------------------------|----|---------------|--------------------------|--------------------------|
| # students in course: 28       | School<br>Mark | School<br>vs<br>District | School<br>vs<br>Province | Public<br>Exam<br>Mark | School<br>vs<br>District | School<br>vs<br>Province |    | Final<br>Mark | School<br>vs<br>District | School<br>vs<br>Province |
| <u>Average Score</u><br>School | 70.6           |                          |                          |                        |                          |                          | ┥┝ | 70.6          |                          |                          |
| District                       | 63.2           | p                        | р                        |                        |                          |                          |    | 63.2          | р                        | р                        |
| Province                       | 65.9           | 1                        | 1                        |                        |                          |                          |    | 65.9          | 1                        | 1                        |
| Percent of Passes              |                |                          |                          |                        |                          |                          |    |               |                          |                          |
| School                         | 100.0          |                          |                          |                        |                          |                          |    | 100.0         |                          |                          |
| District                       | 89.9           | р                        | р                        |                        |                          |                          |    | 89.9          | р                        | р                        |
| Province                       | 88.4           |                          |                          |                        |                          |                          |    | 88.4          |                          |                          |

Mark

Final

# Average Scores

#### Percent Passes

\* Data from the High School Certification System. The results from supplementary courses are not reflected in these results. All students obtaining a score of 48 or 49 on the final mark, were adjusted to 50 and are reflected in the Final Mark column.