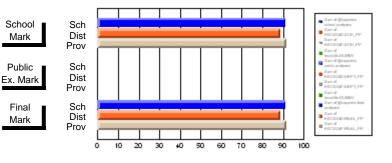

#### Subject: Technology Education

| Course: COMMUNICATIONS T | ECHNOLOGY 21   | 04                       |                          |                        |                          |                          |               |                          |                          |
|--------------------------|----------------|--------------------------|--------------------------|------------------------|--------------------------|--------------------------|---------------|--------------------------|--------------------------|
| # students in course: 6  | School<br>Mark | School<br>vs<br>District | School<br>vs<br>Province | Public<br>Exam<br>Mark | School<br>vs<br>District | School<br>vs<br>Province | Final<br>Mark | School<br>vs<br>District | School<br>vs<br>Province |
| Average Score            |                |                          |                          |                        |                          |                          |               |                          |                          |
| School                   | 93.2           |                          |                          |                        |                          |                          | 93.2          |                          |                          |
| District                 | 72.0           | р                        | р                        |                        |                          |                          | 72.0          | р                        | р                        |
| Province                 | 71.3           |                          |                          |                        |                          |                          | 71.3          |                          |                          |
| Percent of Passes        |                |                          |                          |                        |                          |                          |               |                          |                          |
| School                   | 100.0          |                          |                          |                        |                          |                          | 100.0         |                          |                          |
| District                 | 90.0           | р                        | р                        |                        |                          |                          | 90.0          | р                        | р                        |
| Province                 | 92.5           |                          |                          |                        |                          |                          | 92.5          |                          |                          |

School

Mark

Public

Final

Mark

# Average Scores

#### Percent Passes

\* Data from the High School Certification System. The results from supplementary courses are not reflected in these results. All students obtaining a score of 48 or 49 on the final mark, were adjusted to 50 and are reflected in the Final Mark column.