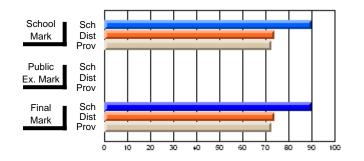

#### Subject: Enterprise Education

| Course: CANADIAN ECONOMY | 2203                |                          |                          |                        |                          |                          |    |                     |                          |                          |
|--------------------------|---------------------|--------------------------|--------------------------|------------------------|--------------------------|--------------------------|----|---------------------|--------------------------|--------------------------|
| # students in course: 9  | School<br>Mark      | School<br>vs<br>District | School<br>vs<br>Province | Public<br>Exam<br>Mark | School<br>vs<br>District | School<br>vs<br>Province |    | Final<br>Mark       | School<br>vs<br>District | School<br>vs<br>Province |
| Average Score            | 75.4                |                          |                          |                        |                          |                          | ┥┝ | 75.4                |                          |                          |
| School<br>District       | <b>75.4</b><br>68.5 | р                        | р                        |                        |                          |                          |    | <b>75.4</b><br>68.5 | р                        | р                        |
| Province                 | 66.7                |                          |                          |                        |                          |                          |    | 66.7                |                          |                          |
| Percent of Passes        |                     |                          |                          |                        |                          |                          |    |                     |                          |                          |
| School                   | 100.0               |                          |                          |                        |                          |                          |    | 100.0               |                          |                          |
| District                 | 89.8                | р                        | р                        |                        |                          |                          |    | 89.8                | р                        | р                        |
| Province                 | 86.2                |                          |                          |                        |                          |                          |    | 86.2                |                          |                          |

Mark

# Average Scores

#### Percent Passes

\* Data from the High School Certification System. The results from supplementary courses are not reflected in these results. All students obtaining a score of 48 or 49 on the final mark, were adjusted to 50 and are reflected in the Final Mark column.