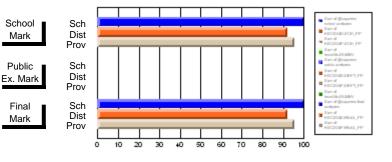

#### Subject: Enterprise Education

| Course: ENTERPRISE 3205        |                |                          |                          |                        |                          |                          |    |               |                          |                          |
|--------------------------------|----------------|--------------------------|--------------------------|------------------------|--------------------------|--------------------------|----|---------------|--------------------------|--------------------------|
| # students in course: 15       | School<br>Mark | School<br>vs<br>District | School<br>vs<br>Province | Public<br>Exam<br>Mark | School<br>vs<br>District | School<br>vs<br>Province |    | Final<br>Mark | School<br>vs<br>District | School<br>vs<br>Province |
| <u>Average Score</u><br>School | 78.5           |                          |                          |                        |                          |                          | ┥┝ | 78.5          |                          |                          |
| District                       | 78.0           | р                        | р                        |                        |                          |                          |    | 78.0          | р                        | р                        |
| Province                       | 74.4           | ľ                        | r                        |                        |                          |                          |    | 74.4          | r                        | 1                        |
| Percent of Passes              |                |                          |                          |                        |                          |                          |    |               |                          |                          |
| School                         | 100.0          |                          |                          |                        |                          |                          |    | 100.0         |                          |                          |
| District                       | 96.9           | р                        | р                        |                        |                          |                          |    | 96.9          | р                        | р                        |
| Province                       | 93.1           |                          |                          |                        |                          |                          |    | 93.1          |                          |                          |

Mark

# Average Scores

#### Percent Passes

\* Data from the High School Certification System. The results from supplementary courses are not reflected in these results. All students obtaining a score of 48 or 49 on the final mark, were adjusted to 50 and are reflected in the Final Mark column.