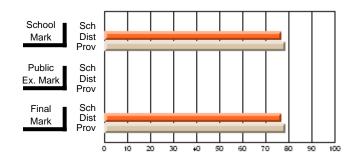

#### Subject: Enterprise Education

| Course: CONSUMER STUDIES       | 1202           |                          |                          |                        |                          |                          |    |               |                          |                          |
|--------------------------------|----------------|--------------------------|--------------------------|------------------------|--------------------------|--------------------------|----|---------------|--------------------------|--------------------------|
| # students in course: 28       | School<br>Mark | School<br>vs<br>District | School<br>vs<br>Province | Public<br>Exam<br>Mark | School<br>vs<br>District | School<br>vs<br>Province |    | Final<br>Mark | School<br>vs<br>District | School<br>vs<br>Province |
| <u>Average Score</u><br>School | 70.6           |                          |                          |                        |                          |                          | ┥┝ | 70.6          |                          |                          |
| District                       | 63.2           | p                        | р                        |                        |                          |                          |    | 63.2          | р                        | р                        |
| Province                       | 65.9           | 1                        | 1                        |                        |                          |                          |    | 65.9          | 1                        | 1                        |
| Percent of Passes              |                |                          |                          |                        |                          |                          |    |               |                          |                          |
| School                         | 100.0          |                          |                          |                        |                          |                          |    | 100.0         |                          |                          |
| District                       | 89.9           | р                        | р                        |                        |                          |                          |    | 89.9          | р                        | р                        |
| Province                       | 88.4           |                          |                          |                        |                          |                          |    | 88.4          |                          |                          |

Mark

Final

# Average Scores

#### Percent Passes

\* Data from the High School Certification System. The results from supplementary courses are not reflected in these results. All students obtaining a score of 48 or 49 on the final mark, were adjusted to 50 and are reflected in the Final Mark column.