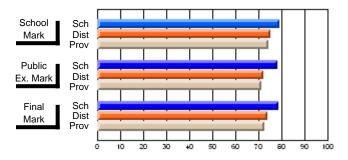

#### Subject: Enterprise Education

| Course: CANADIAN ECONOMY | 2203                |                          |                          |                        |                          |                          |    |                     |                          |                          |
|--------------------------|---------------------|--------------------------|--------------------------|------------------------|--------------------------|--------------------------|----|---------------------|--------------------------|--------------------------|
| # students in course: 9  | School<br>Mark      | School<br>vs<br>District | School<br>vs<br>Province | Public<br>Exam<br>Mark | School<br>vs<br>District | School<br>vs<br>Province |    | Final<br>Mark       | School<br>vs<br>District | School<br>vs<br>Province |
| Average Score            | 75.4                |                          |                          |                        |                          |                          | ┥┝ | 75.4                |                          |                          |
| School<br>District       | <b>75.4</b><br>68.5 | р                        | р                        |                        |                          |                          |    | <b>75.4</b><br>68.5 | р                        | р                        |
| Province                 | 66.7                |                          |                          |                        |                          |                          |    | 66.7                |                          |                          |
| Percent of Passes        |                     |                          |                          |                        |                          |                          |    |                     |                          |                          |
| School                   | 100.0               |                          |                          |                        |                          |                          |    | 100.0               |                          |                          |
| District                 | 89.8                | р                        | р                        |                        |                          |                          |    | 89.8                | р                        | р                        |
| Province                 | 86.2                |                          |                          |                        |                          |                          |    | 86.2                |                          |                          |

Mark

# Average Scores

#### Percent Passes

\* Data from the High School Certification System. The results from supplementary courses are not reflected in these results. All students obtaining a score of 48 or 49 on the final mark, were adjusted to 50 and are reflected in the Final Mark column.