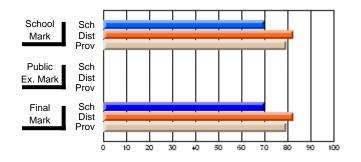

#### Subject: Enterprise Education

| Course: CANADIAN ECONOMY | 2203                |                          |                          |                        |                          |                          |    |                     |                          |                          |
|--------------------------|---------------------|--------------------------|--------------------------|------------------------|--------------------------|--------------------------|----|---------------------|--------------------------|--------------------------|
| # students in course: 9  | School<br>Mark      | School<br>vs<br>District | School<br>vs<br>Province | Public<br>Exam<br>Mark | School<br>vs<br>District | School<br>vs<br>Province |    | Final<br>Mark       | School<br>vs<br>District | School<br>vs<br>Province |
| Average Score            | 75.4                |                          |                          |                        |                          |                          | ┥┝ | 75.4                |                          |                          |
| School<br>District       | <b>75.4</b><br>68.5 | р                        | р                        |                        |                          |                          |    | <b>75.4</b><br>68.5 | р                        | р                        |
| Province                 | 66.7                |                          |                          |                        |                          |                          |    | 66.7                |                          |                          |
| Percent of Passes        |                     |                          |                          |                        |                          |                          |    |                     |                          |                          |
| School                   | 100.0               |                          |                          |                        |                          |                          |    | 100.0               |                          |                          |
| District                 | 89.8                | р                        | р                        |                        |                          |                          |    | 89.8                | р                        | р                        |
| Province                 | 86.2                |                          |                          |                        |                          |                          |    | 86.2                |                          |                          |

Mark

# Average Scores

#### Percent Passes

\* Data from the High School Certification System. The results from supplementary courses are not reflected in these results. All students obtaining a score of 48 or 49 on the final mark, were adjusted to 50 and are reflected in the Final Mark column.