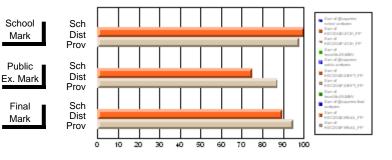

#### Subject: Family Studies

| Course: FOODS 1100             |                |                          |                          |                        |                          |                          |              |    |                          |
|--------------------------------|----------------|--------------------------|--------------------------|------------------------|--------------------------|--------------------------|--------------|----|--------------------------|
| # students in course: 10       | School<br>Mark | School<br>vs<br>District | School<br>vs<br>Province | Public<br>Exam<br>Mark | School<br>vs<br>District | School<br>vs<br>Province | Fina<br>Mark | v5 | School<br>vs<br>Province |
| <u>Average Score</u><br>School | 76.0           |                          |                          |                        |                          |                          | 76.0         |    |                          |
| District                       | 76.0           | р                        | р                        |                        |                          |                          | 76.0         | р  | р                        |
| Province                       | 71.2           | ľ                        | r                        |                        |                          |                          | 71.2         | r  | 1                        |
| Percent of Passes              |                |                          |                          |                        |                          |                          |              |    |                          |
| School                         | 100.0          |                          |                          |                        |                          |                          | 100.0        |    |                          |
| District                       | 100.0          | р                        | р                        |                        |                          |                          | 100.0        | р  | р                        |
| Province                       | 92.5           |                          |                          |                        |                          |                          | 92.5         |    |                          |

Mark

Final

Mark

# Average Scores

#### Percent Passes

\* Data from the High School Certification System. The results from supplementary courses are not reflected in these results. All students obtaining a score of 48 or 49 on the final mark, were adjusted to 50 and are reflected in the Final Mark column.