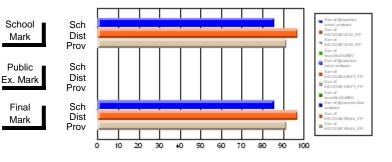

#### Subject: Family Studies

| Course: FOODS 1100             |                |                          |                          |                        |                          |                          |              |    |                          |
|--------------------------------|----------------|--------------------------|--------------------------|------------------------|--------------------------|--------------------------|--------------|----|--------------------------|
| # students in course: 10       | School<br>Mark | School<br>vs<br>District | School<br>vs<br>Province | Public<br>Exam<br>Mark | School<br>vs<br>District | School<br>vs<br>Province | Fina<br>Mark | v5 | School<br>vs<br>Province |
| <u>Average Score</u><br>School | 76.0           |                          |                          |                        |                          |                          | 76.0         |    |                          |
| District                       | 76.0           | р                        | р                        |                        |                          |                          | 76.0         | р  | р                        |
| Province                       | 71.2           | ľ                        | r                        |                        |                          |                          | 71.2         | r  | 1                        |
| Percent of Passes              |                |                          |                          |                        |                          |                          |              |    |                          |
| School                         | 100.0          |                          |                          |                        |                          |                          | 100.0        |    |                          |
| District                       | 100.0          | р                        | р                        |                        |                          |                          | 100.0        | р  | р                        |
| Province                       | 92.5           |                          |                          |                        |                          |                          | 92.5         |    |                          |

# Average Scores

#### Percent Passes

\* Data from the High School Certification System. The results from supplementary courses are not reflected in these results. All students obtaining a score of 48 or 49 on the final mark, were adjusted to 50 and are reflected in the Final Mark column.