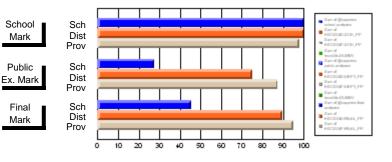

#### Subject: Family Studies

| Course: FOODS 1100             |                |                          |                          |                        |                          |                          |              |    |                          |
|--------------------------------|----------------|--------------------------|--------------------------|------------------------|--------------------------|--------------------------|--------------|----|--------------------------|
| # students in course: 10       | School<br>Mark | School<br>vs<br>District | School<br>vs<br>Province | Public<br>Exam<br>Mark | School<br>vs<br>District | School<br>vs<br>Province | Fina<br>Mark | v5 | School<br>vs<br>Province |
| <u>Average Score</u><br>School | 76.0           |                          |                          |                        |                          |                          | 76.0         |    |                          |
| District                       | 76.0           | р                        | р                        |                        |                          |                          | 76.0         | р  | р                        |
| Province                       | 71.2           | ľ                        | r                        |                        |                          |                          | 71.2         | r  | 1                        |
| Percent of Passes              |                |                          |                          |                        |                          |                          |              |    |                          |
| School                         | 100.0          |                          |                          |                        |                          |                          | 100.0        |    |                          |
| District                       | 100.0          | р                        | р                        |                        |                          |                          | 100.0        | р  | р                        |
| Province                       | 92.5           |                          |                          |                        |                          |                          | 92.5         |    |                          |

Mark

Final

Mark

# Average Scores

#### Percent Passes

\* Data from the High School Certification System. The results from supplementary courses are not reflected in these results. All students obtaining a score of 48 or 49 on the final mark, were adjusted to 50 and are reflected in the Final Mark column.