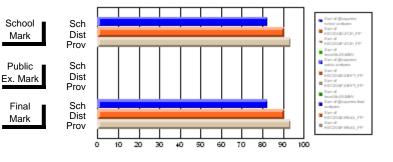

#### Subject: Technology Education

| Course: INTEGRATED SYSTEM | S 1205         |                          |                          |                        |                          |                          |    |               |                          |                          |
|---------------------------|----------------|--------------------------|--------------------------|------------------------|--------------------------|--------------------------|----|---------------|--------------------------|--------------------------|
| # students in course: 17  | School<br>Mark | School<br>vs<br>District | School<br>vs<br>Province | Public<br>Exam<br>Mark | School<br>vs<br>District | School<br>vs<br>Province |    | Final<br>Mark | School<br>vs<br>District | School<br>vs<br>Province |
| Average Score             |                |                          |                          |                        |                          |                          | ┥┝ |               |                          |                          |
| School                    | 86.8           |                          |                          |                        |                          |                          |    | 86.8          |                          |                          |
| District                  | 70.6           | р                        | р                        |                        |                          |                          |    | 70.6          | р                        | р                        |
| Province                  | 72.7           |                          |                          |                        |                          |                          |    | 72.7          |                          |                          |
| Percent of Passes         |                |                          |                          |                        |                          |                          |    |               |                          |                          |
| School                    | 100.0          |                          |                          |                        |                          |                          |    | 100.0         |                          |                          |
| District                  | 87.6           | р                        | р                        |                        |                          |                          |    | 87.6          | р                        | р                        |
| Province                  | 92.6           |                          |                          |                        |                          |                          |    | 92.6          |                          |                          |

Mark

Public

Final

Mark

# Average Scores

#### Percent Passes

\* Data from the High School Certification System. The results from supplementary courses are not reflected in these results. All students obtaining a score of 48 or 49 on the final mark, were adjusted to 50 and are reflected in the Final Mark column.