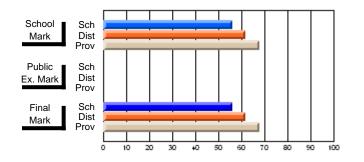

#### Subject: Enterprise Education

| Course: CANADIAN ECONOMY | 2203                |                          |                          |                        |                          |                          |    |                     |                          |                          |
|--------------------------|---------------------|--------------------------|--------------------------|------------------------|--------------------------|--------------------------|----|---------------------|--------------------------|--------------------------|
| # students in course: 9  | School<br>Mark      | School<br>vs<br>District | School<br>vs<br>Province | Public<br>Exam<br>Mark | School<br>vs<br>District | School<br>vs<br>Province |    | Final<br>Mark       | School<br>vs<br>District | School<br>vs<br>Province |
| Average Score            | 75.4                |                          |                          |                        |                          |                          | ┥┝ | 75.4                |                          |                          |
| School<br>District       | <b>75.4</b><br>68.5 | р                        | р                        |                        |                          |                          |    | <b>75.4</b><br>68.5 | р                        | р                        |
| Province                 | 66.7                |                          |                          |                        |                          |                          |    | 66.7                |                          |                          |
| Percent of Passes        |                     |                          |                          |                        |                          |                          |    |                     |                          |                          |
| School                   | 100.0               |                          |                          |                        |                          |                          |    | 100.0               |                          |                          |
| District                 | 89.8                | р                        | р                        |                        |                          |                          |    | 89.8                | р                        | р                        |
| Province                 | 86.2                |                          |                          |                        |                          |                          |    | 86.2                |                          |                          |

Mark

# Average Scores

#### Percent Passes

\* Data from the High School Certification System. The results from supplementary courses are not reflected in these results. All students obtaining a score of 48 or 49 on the final mark, were adjusted to 50 and are reflected in the Final Mark column.