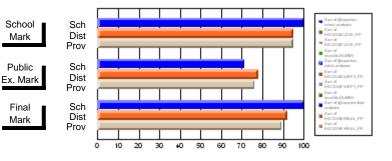

#### Subject: Enterprise Education

| Course: ENTERPRISE 3205        |                |                          |                          |                        |                          |                          |    |               |                          |                          |
|--------------------------------|----------------|--------------------------|--------------------------|------------------------|--------------------------|--------------------------|----|---------------|--------------------------|--------------------------|
| # students in course: 15       | School<br>Mark | School<br>vs<br>District | School<br>vs<br>Province | Public<br>Exam<br>Mark | School<br>vs<br>District | School<br>vs<br>Province |    | Final<br>Mark | School<br>vs<br>District | School<br>vs<br>Province |
| <u>Average Score</u><br>School | 78.5           |                          |                          |                        |                          |                          | ┥┝ | 78.5          |                          |                          |
| District                       | 78.0           | р                        | р                        |                        |                          |                          |    | 78.0          | р                        | р                        |
| Province                       | 74.4           | ľ                        | r                        |                        |                          |                          |    | 74.4          | r                        | 1                        |
| Percent of Passes              |                |                          |                          |                        |                          |                          |    |               |                          |                          |
| School                         | 100.0          |                          |                          |                        |                          |                          |    | 100.0         |                          |                          |
| District                       | 96.9           | р                        | р                        |                        |                          |                          |    | 96.9          | р                        | р                        |
| Province                       | 93.1           |                          |                          |                        |                          |                          |    | 93.1          |                          |                          |

Mark

# Average Scores

#### Percent Passes

\* Data from the High School Certification System. The results from supplementary courses are not reflected in these results. All students obtaining a score of 48 or 49 on the final mark, were adjusted to 50 and are reflected in the Final Mark column.