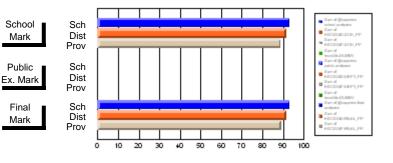

#### Subject: Family Studies

| Course: FOODS 1100             |                |                          |                          |                        |                          |                          |              |    |                          |
|--------------------------------|----------------|--------------------------|--------------------------|------------------------|--------------------------|--------------------------|--------------|----|--------------------------|
| # students in course: 10       | School<br>Mark | School<br>vs<br>District | School<br>vs<br>Province | Public<br>Exam<br>Mark | School<br>vs<br>District | School<br>vs<br>Province | Fina<br>Mark | v5 | School<br>vs<br>Province |
| <u>Average Score</u><br>School | 76.0           |                          |                          |                        |                          |                          | 76.0         |    |                          |
| District                       | 76.0           | р                        | р                        |                        |                          |                          | 76.0         | р  | р                        |
| Province                       | 71.2           | ľ                        | r                        |                        |                          |                          | 71.2         | r  | 1                        |
| Percent of Passes              |                |                          |                          |                        |                          |                          |              |    |                          |
| School                         | 100.0          |                          |                          |                        |                          |                          | 100.0        |    |                          |
| District                       | 100.0          | р                        | р                        |                        |                          |                          | 100.0        | р  | р                        |
| Province                       | 92.5           |                          |                          |                        |                          |                          | 92.5         |    |                          |

Mark

Final

Mark

# Average Scores

#### Percent Passes

\* Data from the High School Certification System. The results from supplementary courses are not reflected in these results. All students obtaining a score of 48 or 49 on the final mark, were adjusted to 50 and are reflected in the Final Mark column.