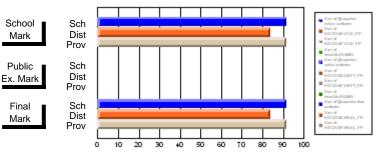

#### Subject: Technology Education

| Course: COMMUNICATIONS T | ECHNOLOGY 21   | 04                       |                          |                        |                          |                          |               |                          |                          |
|--------------------------|----------------|--------------------------|--------------------------|------------------------|--------------------------|--------------------------|---------------|--------------------------|--------------------------|
| # students in course: 6  | School<br>Mark | School<br>vs<br>District | School<br>vs<br>Province | Public<br>Exam<br>Mark | School<br>vs<br>District | School<br>vs<br>Province | Final<br>Mark | School<br>vs<br>District | School<br>vs<br>Province |
| Average Score            |                |                          |                          |                        |                          |                          |               |                          |                          |
| School                   | 93.2           |                          |                          |                        |                          |                          | 93.2          |                          |                          |
| District                 | 72.0           | р                        | р                        |                        |                          |                          | 72.0          | р                        | р                        |
| Province                 | 71.3           |                          |                          |                        |                          |                          | 71.3          |                          |                          |
| Percent of Passes        |                |                          |                          |                        |                          |                          |               |                          |                          |
| School                   | 100.0          |                          |                          |                        |                          |                          | 100.0         |                          |                          |
| District                 | 90.0           | р                        | р                        |                        |                          |                          | 90.0          | р                        | р                        |
| Province                 | 92.5           |                          |                          |                        |                          |                          | 92.5          |                          |                          |

School

Mark

Public

Final

Mark

# Average Scores

#### Percent Passes

\* Data from the High School Certification System. The results from supplementary courses are not reflected in these results. All students obtaining a score of 48 or 49 on the final mark, were adjusted to 50 and are reflected in the Final Mark column.