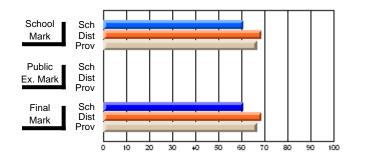

#214 - John Burke High School, Grand Bank

Grades: 8-12

#### Subject: Enterprise Education

| Course: CONSUMER STUDIES       | 1202           |                          |                          |                        |                          |                          |    |               |                          |                          |
|--------------------------------|----------------|--------------------------|--------------------------|------------------------|--------------------------|--------------------------|----|---------------|--------------------------|--------------------------|
| # students in course: 28       | School<br>Mark | School<br>vs<br>District | School<br>vs<br>Province | Public<br>Exam<br>Mark | School<br>vs<br>District | School<br>vs<br>Province |    | Final<br>Mark | School<br>vs<br>District | School<br>vs<br>Province |
| <u>Average Score</u><br>School | 70.6           |                          |                          |                        |                          |                          | ┥┝ | 70.6          |                          |                          |
| District                       | 63.2           | p                        | р                        |                        |                          |                          |    | 63.2          | р                        | р                        |
| Province                       | 65.9           | 1                        | 1                        |                        |                          |                          |    | 65.9          | 1                        | 1                        |
| Percent of Passes              |                |                          |                          |                        |                          |                          |    |               |                          |                          |
| School                         | 100.0          |                          |                          |                        |                          |                          |    | 100.0         |                          |                          |
| District                       | 89.9           | р                        | р                        |                        |                          |                          |    | 89.9          | р                        | р                        |
| Province                       | 88.4           |                          |                          |                        |                          |                          |    | 88.4          |                          |                          |

Mark

Final

# Average Scores

#### Percent Passes

\* Data from the High School Certification System. The results from supplementary courses are not reflected in these results. All students obtaining a score of 48 or 49 on the final mark, were adjusted to 50 and are reflected in the Final Mark column.