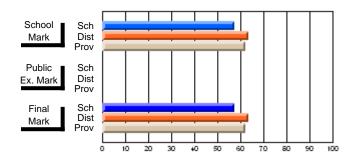

#### Subject: Enterprise Education

| Course: ENTERPRISE 3205        |                |                          |                          |                        |                          |                          |    |               |                          |                          |
|--------------------------------|----------------|--------------------------|--------------------------|------------------------|--------------------------|--------------------------|----|---------------|--------------------------|--------------------------|
| # students in course: 15       | School<br>Mark | School<br>vs<br>District | School<br>vs<br>Province | Public<br>Exam<br>Mark | School<br>vs<br>District | School<br>vs<br>Province |    | Final<br>Mark | School<br>vs<br>District | School<br>vs<br>Province |
| <u>Average Score</u><br>School | 78.5           |                          |                          |                        |                          |                          | ┥┝ | 78.5          |                          |                          |
| District                       | 78.0           | р                        | р                        |                        |                          |                          |    | 78.0          | р                        | р                        |
| Province                       | 74.4           | ľ                        | r                        |                        |                          |                          |    | 74.4          | r                        | 1                        |
| Percent of Passes              |                |                          |                          |                        |                          |                          |    |               |                          |                          |
| School                         | 100.0          |                          |                          |                        |                          |                          |    | 100.0         |                          |                          |
| District                       | 96.9           | р                        | р                        |                        |                          |                          |    | 96.9          | р                        | р                        |
| Province                       | 93.1           |                          |                          |                        |                          |                          |    | 93.1          |                          |                          |

# Average Scores

#### Percent Passes

\* Data from the High School Certification System. The results from supplementary courses are not reflected in these results. All students obtaining a score of 48 or 49 on the final mark, were adjusted to 50 and are reflected in the Final Mark column.