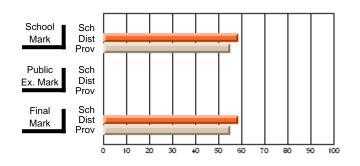

#### Subject: Enterprise Education

| Course: CONSUMER STUDIES       | 1202           |                          |                          |                        |                          |                          |    |               |                          |                          |
|--------------------------------|----------------|--------------------------|--------------------------|------------------------|--------------------------|--------------------------|----|---------------|--------------------------|--------------------------|
| # students in course: 28       | School<br>Mark | School<br>vs<br>District | School<br>vs<br>Province | Public<br>Exam<br>Mark | School<br>vs<br>District | School<br>vs<br>Province |    | Final<br>Mark | School<br>vs<br>District | School<br>vs<br>Province |
| <u>Average Score</u><br>School | 70.6           |                          |                          |                        |                          |                          | ┥┝ | 70.6          |                          |                          |
| District                       | 63.2           | p                        | р                        |                        |                          |                          |    | 63.2          | р                        | р                        |
| Province                       | 65.9           | 1                        | 1                        |                        |                          |                          |    | 65.9          | 1                        | 1                        |
| Percent of Passes              |                |                          |                          |                        |                          |                          |    |               |                          |                          |
| School                         | 100.0          |                          |                          |                        |                          |                          |    | 100.0         |                          |                          |
| District                       | 89.9           | р                        | р                        |                        |                          |                          |    | 89.9          | р                        | р                        |
| Province                       | 88.4           |                          |                          |                        |                          |                          |    | 88.4          |                          |                          |

Mark

Final

# Average Scores

#### Percent Passes

\* Data from the High School Certification System. The results from supplementary courses are not reflected in these results. All students obtaining a score of 48 or 49 on the final mark, were adjusted to 50 and are reflected in the Final Mark column.