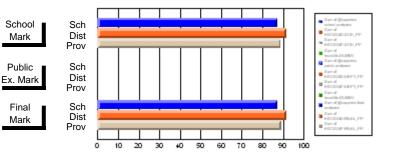

#### Subject: Family Studies

| Course: FOODS 1100             |                |                          |                          |                        |                          |                          |              |    |                          |
|--------------------------------|----------------|--------------------------|--------------------------|------------------------|--------------------------|--------------------------|--------------|----|--------------------------|
| # students in course: 10       | School<br>Mark | School<br>vs<br>District | School<br>vs<br>Province | Public<br>Exam<br>Mark | School<br>vs<br>District | School<br>vs<br>Province | Fina<br>Mark | v5 | School<br>vs<br>Province |
| <u>Average Score</u><br>School | 76.0           |                          |                          |                        |                          |                          | 76.0         |    |                          |
| District                       | 76.0           | р                        | р                        |                        |                          |                          | 76.0         | р  | р                        |
| Province                       | 71.2           | ľ                        | r                        |                        |                          |                          | 71.2         | r  | 1                        |
| Percent of Passes              |                |                          |                          |                        |                          |                          |              |    |                          |
| School                         | 100.0          |                          |                          |                        |                          |                          | 100.0        |    |                          |
| District                       | 100.0          | р                        | р                        |                        |                          |                          | 100.0        | р  | р                        |
| Province                       | 92.5           |                          |                          |                        |                          |                          | 92.5         |    |                          |

Mark

Final

Mark

# Average Scores

#### Percent Passes

\* Data from the High School Certification System. The results from supplementary courses are not reflected in these results. All students obtaining a score of 48 or 49 on the final mark, were adjusted to 50 and are reflected in the Final Mark column.