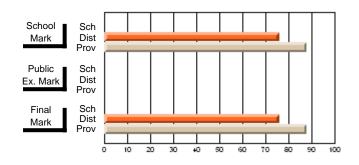

#### Subject: Enterprise Education

| Course: CONSUMER STUDIES       | 1202           |                          |                          |                        |                          |                          |    |               |                          |                          |
|--------------------------------|----------------|--------------------------|--------------------------|------------------------|--------------------------|--------------------------|----|---------------|--------------------------|--------------------------|
| # students in course: 28       | School<br>Mark | School<br>vs<br>District | School<br>vs<br>Province | Public<br>Exam<br>Mark | School<br>vs<br>District | School<br>vs<br>Province |    | Final<br>Mark | School<br>vs<br>District | School<br>vs<br>Province |
| <u>Average Score</u><br>School | 70.6           |                          |                          |                        |                          |                          | ┥┝ | 70.6          |                          |                          |
| District                       | 63.2           | p                        | р                        |                        |                          |                          |    | 63.2          | р                        | р                        |
| Province                       | 65.9           | 1                        | 1                        |                        |                          |                          |    | 65.9          | 1                        | 1                        |
| Percent of Passes              |                |                          |                          |                        |                          |                          |    |               |                          |                          |
| School                         | 100.0          |                          |                          |                        |                          |                          |    | 100.0         |                          |                          |
| District                       | 89.9           | р                        | р                        |                        |                          |                          |    | 89.9          | р                        | р                        |
| Province                       | 88.4           |                          |                          |                        |                          |                          |    | 88.4          |                          |                          |

Mark

Final

# Average Scores

#### Percent Passes

\* Data from the High School Certification System. The results from supplementary courses are not reflected in these results. All students obtaining a score of 48 or 49 on the final mark, were adjusted to 50 and are reflected in the Final Mark column.