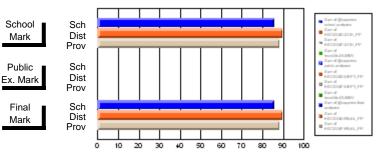

#### Subject: Technology Education

| Course: INTEGRATED SYSTEM | S 1205         |                          |                          |                        |                          |                          |    |               |                          |                          |
|---------------------------|----------------|--------------------------|--------------------------|------------------------|--------------------------|--------------------------|----|---------------|--------------------------|--------------------------|
| # students in course: 17  | School<br>Mark | School<br>vs<br>District | School<br>vs<br>Province | Public<br>Exam<br>Mark | School<br>vs<br>District | School<br>vs<br>Province |    | Final<br>Mark | School<br>vs<br>District | School<br>vs<br>Province |
| Average Score             |                |                          |                          |                        |                          |                          | ┥┝ |               |                          |                          |
| School                    | 86.8           |                          |                          |                        |                          |                          |    | 86.8          |                          |                          |
| District                  | 70.6           | р                        | р                        |                        |                          |                          |    | 70.6          | р                        | р                        |
| Province                  | 72.7           |                          |                          |                        |                          |                          |    | 72.7          |                          |                          |
| Percent of Passes         |                |                          |                          |                        |                          |                          |    |               |                          |                          |
| School                    | 100.0          |                          |                          |                        |                          |                          |    | 100.0         |                          |                          |
| District                  | 87.6           | р                        | р                        |                        |                          |                          |    | 87.6          | р                        | р                        |
| Province                  | 92.6           |                          |                          |                        |                          |                          |    | 92.6          |                          |                          |

Mark

Public

Final

Mark

# Average Scores

#### Percent Passes

\* Data from the High School Certification System. The results from supplementary courses are not reflected in these results. All students obtaining a score of 48 or 49 on the final mark, were adjusted to 50 and are reflected in the Final Mark column.