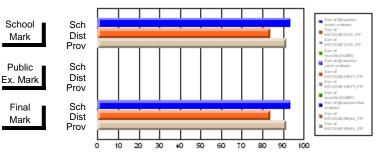

#### Subject: Technology Education

| Course: INTEGRATED SYSTEM | S 1205         |                          |                          |                        |                          |                          |    |               |                          |                          |
|---------------------------|----------------|--------------------------|--------------------------|------------------------|--------------------------|--------------------------|----|---------------|--------------------------|--------------------------|
| # students in course: 17  | School<br>Mark | School<br>vs<br>District | School<br>vs<br>Province | Public<br>Exam<br>Mark | School<br>vs<br>District | School<br>vs<br>Province |    | Final<br>Mark | School<br>vs<br>District | School<br>vs<br>Province |
| Average Score             |                |                          |                          |                        |                          |                          | ┥┝ |               |                          |                          |
| School                    | 86.8           |                          |                          |                        |                          |                          |    | 86.8          |                          |                          |
| District                  | 70.6           | р                        | р                        |                        |                          |                          |    | 70.6          | р                        | р                        |
| Province                  | 72.7           |                          |                          |                        |                          |                          |    | 72.7          |                          |                          |
| Percent of Passes         |                |                          |                          |                        |                          |                          |    |               |                          |                          |
| School                    | 100.0          |                          |                          |                        |                          |                          |    | 100.0         |                          |                          |
| District                  | 87.6           | р                        | р                        |                        |                          |                          |    | 87.6          | р                        | р                        |
| Province                  | 92.6           |                          |                          |                        |                          |                          |    | 92.6          |                          |                          |

Mark

Public

Final

Mark

# Average Scores

#### Percent Passes

\* Data from the High School Certification System. The results from supplementary courses are not reflected in these results. All students obtaining a score of 48 or 49 on the final mark, were adjusted to 50 and are reflected in the Final Mark column.