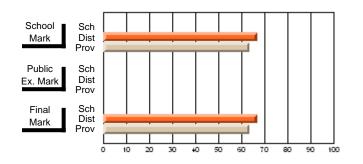

#### Subject: Enterprise Education

| Course: ENTERPRISE 3205        |                |                          |                          |                        |                          |                          |    |               |                          |                          |
|--------------------------------|----------------|--------------------------|--------------------------|------------------------|--------------------------|--------------------------|----|---------------|--------------------------|--------------------------|
| # students in course: 15       | School<br>Mark | School<br>vs<br>District | School<br>vs<br>Province | Public<br>Exam<br>Mark | School<br>vs<br>District | School<br>vs<br>Province |    | Final<br>Mark | School<br>vs<br>District | School<br>vs<br>Province |
| <u>Average Score</u><br>School | 78.5           |                          |                          |                        |                          |                          | ┥┝ | 78.5          |                          |                          |
| District                       | 78.0           | р                        | р                        |                        |                          |                          |    | 78.0          | р                        | р                        |
| Province                       | 74.4           | ľ                        | r                        |                        |                          |                          |    | 74.4          | r                        | 1                        |
| Percent of Passes              |                |                          |                          |                        |                          |                          |    |               |                          |                          |
| School                         | 100.0          |                          |                          |                        |                          |                          |    | 100.0         |                          |                          |
| District                       | 96.9           | р                        | р                        |                        |                          |                          |    | 96.9          | р                        | р                        |
| Province                       | 93.1           |                          |                          |                        |                          |                          |    | 93.1          |                          |                          |

Mark

# Average Scores

#### Percent Passes

\* Data from the High School Certification System. The results from supplementary courses are not reflected in these results. All students obtaining a score of 48 or 49 on the final mark, were adjusted to 50 and are reflected in the Final Mark column.