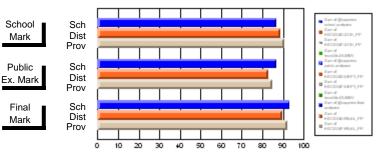

#### **Subject: Mathematics**

|                          |                |                          |                          | J                      |                          |                          |               |                          |                          |
|--------------------------|----------------|--------------------------|--------------------------|------------------------|--------------------------|--------------------------|---------------|--------------------------|--------------------------|
| # students in course: 29 | School<br>Mark | School<br>vs<br>District | School<br>vs<br>Province | Public<br>Exam<br>Mark | School<br>vs<br>District | School<br>vs<br>Province | Final<br>Mark | School<br>vs<br>District | School<br>vs<br>Province |
| Average Score            |                |                          |                          |                        |                          |                          |               |                          |                          |
| School                   | 72.2           |                          |                          | 59.0                   |                          |                          | 65.8          |                          |                          |
| District                 | 66.6           | р                        | р                        | 56.0                   | р                        | q                        | 60.8          | р                        | р                        |
| Province                 | 63.8           |                          | -                        | 61.1                   |                          | _                        | 64.1          |                          |                          |
| Percent of Passes        |                |                          |                          |                        |                          |                          |               |                          |                          |
| School                   | 96.6           |                          |                          | 79.3                   |                          |                          | 89.7          |                          |                          |
| District                 | 89.1           | р                        | р                        | 62.3                   | р                        | р                        | 75.1          | р                        | р                        |
| Province                 | 83.2           |                          |                          | 70.1                   |                          |                          | 78.9          |                          |                          |

Mark

Final

Mark