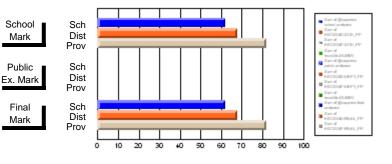

#### Subject: Family Studies

| Course: FOODS 1100             |                |                          |                          |                        |                          |                          |              |    |                          |
|--------------------------------|----------------|--------------------------|--------------------------|------------------------|--------------------------|--------------------------|--------------|----|--------------------------|
| # students in course: 10       | School<br>Mark | School<br>vs<br>District | School<br>vs<br>Province | Public<br>Exam<br>Mark | School<br>vs<br>District | School<br>vs<br>Province | Fina<br>Mark | v5 | School<br>vs<br>Province |
| <u>Average Score</u><br>School | 76.0           |                          |                          |                        |                          |                          | 76.0         |    |                          |
| District                       | 76.0           | р                        | р                        |                        |                          |                          | 76.0         | р  | р                        |
| Province                       | 71.2           | ľ                        | r                        |                        |                          |                          | 71.2         | r  | 1                        |
| Percent of Passes              |                |                          |                          |                        |                          |                          |              |    |                          |
| School                         | 100.0          |                          |                          |                        |                          |                          | 100.0        |    |                          |
| District                       | 100.0          | р                        | р                        |                        |                          |                          | 100.0        | р  | р                        |
| Province                       | 92.5           |                          |                          |                        |                          |                          | 92.5         |    |                          |

Mark

Final

Mark

# Average Scores

#### Percent Passes

\* Data from the High School Certification System. The results from supplementary courses are not reflected in these results. All students obtaining a score of 48 or 49 on the final mark, were adjusted to 50 and are reflected in the Final Mark column.