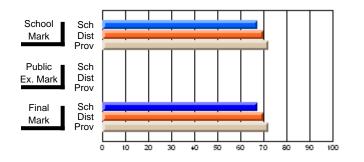

#### Subject: Family Studies

| Course: FOODS 1100             |                |                          |                          |                        |                          |                          |              |    |                          |
|--------------------------------|----------------|--------------------------|--------------------------|------------------------|--------------------------|--------------------------|--------------|----|--------------------------|
| # students in course: 10       | School<br>Mark | School<br>vs<br>District | School<br>vs<br>Province | Public<br>Exam<br>Mark | School<br>vs<br>District | School<br>vs<br>Province | Fina<br>Mark | v5 | School<br>vs<br>Province |
| <u>Average Score</u><br>School | 76.0           |                          |                          |                        |                          |                          | 76.0         |    |                          |
| District                       | 76.0           | р                        | р                        |                        |                          |                          | 76.0         | р  | р                        |
| Province                       | 71.2           | ľ                        | r                        |                        |                          |                          | 71.2         | r  | 1                        |
| Percent of Passes              |                |                          |                          |                        |                          |                          |              |    |                          |
| School                         | 100.0          |                          |                          |                        |                          |                          | 100.0        |    |                          |
| District                       | 100.0          | р                        | р                        |                        |                          |                          | 100.0        | р  | р                        |
| Province                       | 92.5           |                          |                          |                        |                          |                          | 92.5         |    |                          |

Mark

Final

Mark

# Average Scores

#### Percent Passes

\* Data from the High School Certification System. The results from supplementary courses are not reflected in these results. All students obtaining a score of 48 or 49 on the final mark, were adjusted to 50 and are reflected in the Final Mark column.