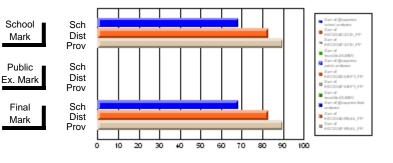

#### Subject: Enterprise Education

| Course: ENTERPRISE 3205        |                |                          |                          |                        |                          |                          |    |               |                          |                          |
|--------------------------------|----------------|--------------------------|--------------------------|------------------------|--------------------------|--------------------------|----|---------------|--------------------------|--------------------------|
| # students in course: 15       | School<br>Mark | School<br>vs<br>District | School<br>vs<br>Province | Public<br>Exam<br>Mark | School<br>vs<br>District | School<br>vs<br>Province |    | Final<br>Mark | School<br>vs<br>District | School<br>vs<br>Province |
| <u>Average Score</u><br>School | 78.5           |                          |                          |                        |                          |                          | ┥┝ | 78.5          |                          |                          |
| District                       | 78.0           | р                        | р                        |                        |                          |                          |    | 78.0          | р                        | р                        |
| Province                       | 74.4           | ľ                        | r                        |                        |                          |                          |    | 74.4          | r                        | 1                        |
| Percent of Passes              |                |                          |                          |                        |                          |                          |    |               |                          |                          |
| School                         | 100.0          |                          |                          |                        |                          |                          |    | 100.0         |                          |                          |
| District                       | 96.9           | р                        | р                        |                        |                          |                          |    | 96.9          | р                        | р                        |
| Province                       | 93.1           |                          |                          |                        |                          |                          |    | 93.1          |                          |                          |

Mark

# Average Scores

#### Percent Passes

\* Data from the High School Certification System. The results from supplementary courses are not reflected in these results. All students obtaining a score of 48 or 49 on the final mark, were adjusted to 50 and are reflected in the Final Mark column.