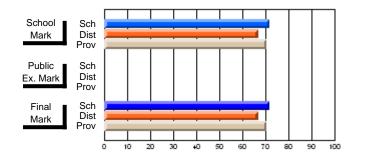

#### Subject: Family Studies

| Course: FOODS 1100             |                |                          |                          |                        |                          |                          |              |    |                          |
|--------------------------------|----------------|--------------------------|--------------------------|------------------------|--------------------------|--------------------------|--------------|----|--------------------------|
| # students in course: 10       | School<br>Mark | School<br>vs<br>District | School<br>vs<br>Province | Public<br>Exam<br>Mark | School<br>vs<br>District | School<br>vs<br>Province | Fina<br>Mark | v5 | School<br>vs<br>Province |
| <u>Average Score</u><br>School | 76.0           |                          |                          |                        |                          |                          | 76.0         |    |                          |
| District                       | 76.0           | р                        | р                        |                        |                          |                          | 76.0         | р  | р                        |
| Province                       | 71.2           | ľ                        | r                        |                        |                          |                          | 71.2         | r  | 1                        |
| Percent of Passes              |                |                          |                          |                        |                          |                          |              |    |                          |
| School                         | 100.0          |                          |                          |                        |                          |                          | 100.0        |    |                          |
| District                       | 100.0          | р                        | р                        |                        |                          |                          | 100.0        | р  | р                        |
| Province                       | 92.5           |                          |                          |                        |                          |                          | 92.5         |    |                          |

Mark

Final

Mark

# Average Scores

#### Percent Passes

\* Data from the High School Certification System. The results from supplementary courses are not reflected in these results. All students obtaining a score of 48 or 49 on the final mark, were adjusted to 50 and are reflected in the Final Mark column.