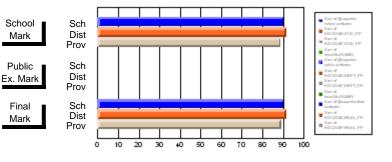

#### Subject: Technology Education

| Course: INTEGRATED SYSTEM | S 1205         |                          |                          |                        |                          |                          |    |               |                          |                          |
|---------------------------|----------------|--------------------------|--------------------------|------------------------|--------------------------|--------------------------|----|---------------|--------------------------|--------------------------|
| # students in course: 17  | School<br>Mark | School<br>vs<br>District | School<br>vs<br>Province | Public<br>Exam<br>Mark | School<br>vs<br>District | School<br>vs<br>Province |    | Final<br>Mark | School<br>vs<br>District | School<br>vs<br>Province |
| Average Score             |                |                          |                          |                        |                          |                          | ┥┝ |               |                          |                          |
| School                    | 86.8           |                          |                          |                        |                          |                          |    | 86.8          |                          |                          |
| District                  | 70.6           | р                        | р                        |                        |                          |                          |    | 70.6          | р                        | р                        |
| Province                  | 72.7           |                          |                          |                        |                          |                          |    | 72.7          |                          |                          |
| Percent of Passes         |                |                          |                          |                        |                          |                          |    |               |                          |                          |
| School                    | 100.0          |                          |                          |                        |                          |                          |    | 100.0         |                          |                          |
| District                  | 87.6           | р                        | р                        |                        |                          |                          |    | 87.6          | р                        | р                        |
| Province                  | 92.6           |                          |                          |                        |                          |                          |    | 92.6          |                          |                          |

Mark

Public

Final

Mark

# Average Scores

#### Percent Passes

\* Data from the High School Certification System. The results from supplementary courses are not reflected in these results. All students obtaining a score of 48 or 49 on the final mark, were adjusted to 50 and are reflected in the Final Mark column.