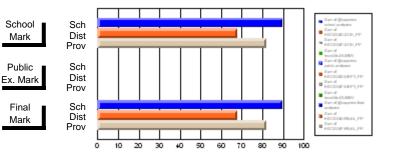

#### Subject: Enterprise Education

| Course: ENTERPRISE 3205        |                |                          |                          |                        |                          |                          |    |               |                          |                          |
|--------------------------------|----------------|--------------------------|--------------------------|------------------------|--------------------------|--------------------------|----|---------------|--------------------------|--------------------------|
| # students in course: 15       | School<br>Mark | School<br>vs<br>District | School<br>vs<br>Province | Public<br>Exam<br>Mark | School<br>vs<br>District | School<br>vs<br>Province |    | Final<br>Mark | School<br>vs<br>District | School<br>vs<br>Province |
| <u>Average Score</u><br>School | 78.5           |                          |                          |                        |                          |                          | ┥┝ | 78.5          |                          |                          |
| District                       | 78.0           | р                        | р                        |                        |                          |                          |    | 78.0          | р                        | р                        |
| Province                       | 74.4           | ľ                        | r                        |                        |                          |                          |    | 74.4          | r                        | 1                        |
| Percent of Passes              |                |                          |                          |                        |                          |                          |    |               |                          |                          |
| School                         | 100.0          |                          |                          |                        |                          |                          |    | 100.0         |                          |                          |
| District                       | 96.9           | р                        | р                        |                        |                          |                          |    | 96.9          | р                        | р                        |
| Province                       | 93.1           |                          |                          |                        |                          |                          |    | 93.1          |                          |                          |

Mark

# Average Scores

#### Percent Passes

\* Data from the High School Certification System. The results from supplementary courses are not reflected in these results. All students obtaining a score of 48 or 49 on the final mark, were adjusted to 50 and are reflected in the Final Mark column.