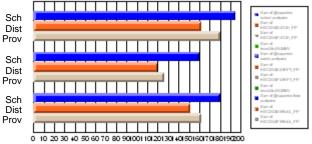

#### Subject: Enterprise Education

| Course: CONSUMER STUDIES       | 1202           |                          |                          |                        |                          |                          |    |               |                          |                          |
|--------------------------------|----------------|--------------------------|--------------------------|------------------------|--------------------------|--------------------------|----|---------------|--------------------------|--------------------------|
| # students in course: 28       | School<br>Mark | School<br>vs<br>District | School<br>vs<br>Province | Public<br>Exam<br>Mark | School<br>vs<br>District | School<br>vs<br>Province |    | Final<br>Mark | School<br>vs<br>District | School<br>vs<br>Province |
| <u>Average Score</u><br>School | 70.6           |                          |                          |                        |                          |                          | ┥┝ | 70.6          |                          |                          |
| District                       | 63.2           | p                        | р                        |                        |                          |                          |    | 63.2          | р                        | р                        |
| Province                       | 65.9           | 1                        | 1                        |                        |                          |                          |    | 65.9          | 1                        | 1                        |
| Percent of Passes              |                |                          |                          |                        |                          |                          |    |               |                          |                          |
| School                         | 100.0          |                          |                          |                        |                          |                          |    | 100.0         |                          |                          |
| District                       | 89.9           | р                        | р                        |                        |                          |                          |    | 89.9          | р                        | р                        |
| Province                       | 88.4           |                          |                          |                        |                          |                          |    | 88.4          |                          |                          |

Mark

Final

# Average Scores

#### Percent Passes

\* Data from the High School Certification System. The results from supplementary courses are not reflected in these results. All students obtaining a score of 48 or 49 on the final mark, were adjusted to 50 and are reflected in the Final Mark column.