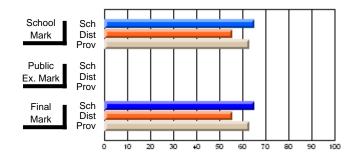

#### Subject: Enterprise Education

| Course: CONSUMER STUDIES       | 1202           |                          |                          |                        |                          |                          |    |               |                          |                          |
|--------------------------------|----------------|--------------------------|--------------------------|------------------------|--------------------------|--------------------------|----|---------------|--------------------------|--------------------------|
| # students in course: 28       | School<br>Mark | School<br>vs<br>District | School<br>vs<br>Province | Public<br>Exam<br>Mark | School<br>vs<br>District | School<br>vs<br>Province |    | Final<br>Mark | School<br>vs<br>District | School<br>vs<br>Province |
| <u>Average Score</u><br>School | 70.6           |                          |                          |                        |                          |                          | ┥┝ | 70.6          |                          |                          |
| District                       | 63.2           | p                        | р                        |                        |                          |                          |    | 63.2          | р                        | р                        |
| Province                       | 65.9           | 1                        | 1                        |                        |                          |                          |    | 65.9          | 1                        | 1                        |
| Percent of Passes              |                |                          |                          |                        |                          |                          |    |               |                          |                          |
| School                         | 100.0          |                          |                          |                        |                          |                          |    | 100.0         |                          |                          |
| District                       | 89.9           | р                        | р                        |                        |                          |                          |    | 89.9          | р                        | р                        |
| Province                       | 88.4           |                          |                          |                        |                          |                          |    | 88.4          |                          |                          |

Mark

Final

# Average Scores

#### Percent Passes

\* Data from the High School Certification System. The results from supplementary courses are not reflected in these results. All students obtaining a score of 48 or 49 on the final mark, were adjusted to 50 and are reflected in the Final Mark column.