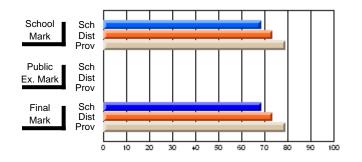

#### Subject: Enterprise Education

| Course: ENTERPRISE 3205        |                |                          |                          |                        |                          |                          |    |               |                          |                          |
|--------------------------------|----------------|--------------------------|--------------------------|------------------------|--------------------------|--------------------------|----|---------------|--------------------------|--------------------------|
| # students in course: 15       | School<br>Mark | School<br>vs<br>District | School<br>vs<br>Province | Public<br>Exam<br>Mark | School<br>vs<br>District | School<br>vs<br>Province |    | Final<br>Mark | School<br>vs<br>District | School<br>vs<br>Province |
| <u>Average Score</u><br>School | 78.5           |                          |                          |                        |                          |                          | ┥┝ | 78.5          |                          |                          |
| District                       | 78.0           | р                        | р                        |                        |                          |                          |    | 78.0          | р                        | р                        |
| Province                       | 74.4           | ľ                        | r                        |                        |                          |                          |    | 74.4          | r                        | 1                        |
| Percent of Passes              |                |                          |                          |                        |                          |                          |    |               |                          |                          |
| School                         | 100.0          |                          |                          |                        |                          |                          |    | 100.0         |                          |                          |
| District                       | 96.9           | р                        | р                        |                        |                          |                          |    | 96.9          | р                        | р                        |
| Province                       | 93.1           |                          |                          |                        |                          |                          |    | 93.1          |                          |                          |

Mark

# Average Scores

#### Percent Passes

\* Data from the High School Certification System. The results from supplementary courses are not reflected in these results. All students obtaining a score of 48 or 49 on the final mark, were adjusted to 50 and are reflected in the Final Mark column.