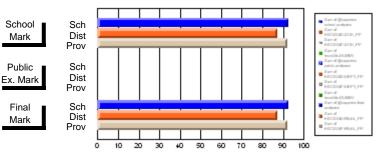

# #214 - John Burke High School, Grand Bank

Grades: 8-12

#### Subject: Enterprise Education

| Course: CANADIAN ECONOMY | 2203                |                          |                          |                        |                          |                          |    |                     |                          |                          |
|--------------------------|---------------------|--------------------------|--------------------------|------------------------|--------------------------|--------------------------|----|---------------------|--------------------------|--------------------------|
| # students in course: 9  | School<br>Mark      | School<br>vs<br>District | School<br>vs<br>Province | Public<br>Exam<br>Mark | School<br>vs<br>District | School<br>vs<br>Province |    | Final<br>Mark       | School<br>vs<br>District | School<br>vs<br>Province |
| Average Score            | 75.4                |                          |                          |                        |                          |                          | ┥┝ | 75.4                |                          |                          |
| School<br>District       | <b>75.4</b><br>68.5 | р                        | р                        |                        |                          |                          |    | <b>75.4</b><br>68.5 | р                        | р                        |
| Province                 | 66.7                |                          |                          |                        |                          |                          |    | 66.7                |                          |                          |
| Percent of Passes        |                     |                          |                          |                        |                          |                          |    |                     |                          |                          |
| School                   | 100.0               |                          |                          |                        |                          |                          |    | 100.0               |                          |                          |
| District                 | 89.8                | р                        | р                        |                        |                          |                          |    | 89.8                | р                        | р                        |
| Province                 | 86.2                |                          |                          |                        |                          |                          |    | 86.2                |                          |                          |

Mark

# Average Scores

#### Percent Passes

\* Data from the High School Certification System. The results from supplementary courses are not reflected in these results. All students obtaining a score of 48 or 49 on the final mark, were adjusted to 50 and are reflected in the Final Mark column.