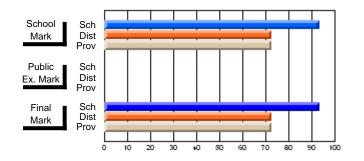

# #214 - John Burke High School, Grand Bank

Grades: 8-12

#### Subject: Enterprise Education

| Course: CANADIAN ECONOMY | 2203                |                          |                          |                        |                          |                          |    |                     |                          |                          |
|--------------------------|---------------------|--------------------------|--------------------------|------------------------|--------------------------|--------------------------|----|---------------------|--------------------------|--------------------------|
| # students in course: 9  | School<br>Mark      | School<br>vs<br>District | School<br>vs<br>Province | Public<br>Exam<br>Mark | School<br>vs<br>District | School<br>vs<br>Province |    | Final<br>Mark       | School<br>vs<br>District | School<br>vs<br>Province |
| Average Score            | 75.4                |                          |                          |                        |                          |                          | ┥┝ | 75.4                |                          |                          |
| School<br>District       | <b>75.4</b><br>68.5 | р                        | р                        |                        |                          |                          |    | <b>75.4</b><br>68.5 | р                        | р                        |
| Province                 | 66.7                |                          |                          |                        |                          |                          |    | 66.7                |                          |                          |
| Percent of Passes        |                     |                          |                          |                        |                          |                          |    |                     |                          |                          |
| School                   | 100.0               |                          |                          |                        |                          |                          |    | 100.0               |                          |                          |
| District                 | 89.8                | р                        | р                        |                        |                          |                          |    | 89.8                | р                        | р                        |
| Province                 | 86.2                |                          |                          |                        |                          |                          |    | 86.2                |                          |                          |

Mark

# Average Scores

#### Percent Passes

\* Data from the High School Certification System. The results from supplementary courses are not reflected in these results. All students obtaining a score of 48 or 49 on the final mark, were adjusted to 50 and are reflected in the Final Mark column.