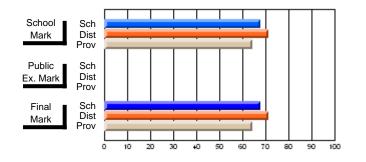

#### Subject: Family Studies

| Course: FOODS 1100             |                |                          |                          |                        |                          |                          |              |    |                          |
|--------------------------------|----------------|--------------------------|--------------------------|------------------------|--------------------------|--------------------------|--------------|----|--------------------------|
| # students in course: 10       | School<br>Mark | School<br>vs<br>District | School<br>vs<br>Province | Public<br>Exam<br>Mark | School<br>vs<br>District | School<br>vs<br>Province | Fina<br>Mark | v5 | School<br>vs<br>Province |
| <u>Average Score</u><br>School | 76.0           |                          |                          |                        |                          |                          | 76.0         |    |                          |
| District                       | 76.0           | р                        | р                        |                        |                          |                          | 76.0         | р  | р                        |
| Province                       | 71.2           | ľ                        | r                        |                        |                          |                          | 71.2         | r  | 1                        |
| Percent of Passes              |                |                          |                          |                        |                          |                          |              |    |                          |
| School                         | 100.0          |                          |                          |                        |                          |                          | 100.0        |    |                          |
| District                       | 100.0          | р                        | р                        |                        |                          |                          | 100.0        | р  | р                        |
| Province                       | 92.5           |                          |                          |                        |                          |                          | 92.5         |    |                          |

Mark

Final

Mark

# Average Scores

#### Percent Passes

\* Data from the High School Certification System. The results from supplementary courses are not reflected in these results. All students obtaining a score of 48 or 49 on the final mark, were adjusted to 50 and are reflected in the Final Mark column.