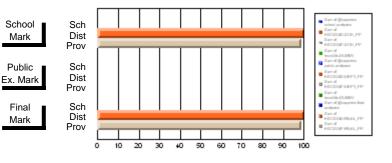

#### Subject: Enterprise Education

| Course: CONSUMER STUDIES       | 1202           |                          |                          |                        |                          |                          |    |               |                          |                          |
|--------------------------------|----------------|--------------------------|--------------------------|------------------------|--------------------------|--------------------------|----|---------------|--------------------------|--------------------------|
| # students in course: 28       | School<br>Mark | School<br>vs<br>District | School<br>vs<br>Province | Public<br>Exam<br>Mark | School<br>vs<br>District | School<br>vs<br>Province |    | Final<br>Mark | School<br>vs<br>District | School<br>vs<br>Province |
| <u>Average Score</u><br>School | 70.6           |                          |                          |                        |                          |                          | ┥┝ | 70.6          |                          |                          |
| District                       | 63.2           | p                        | р                        |                        |                          |                          |    | 63.2          | р                        | р                        |
| Province                       | 65.9           | 1                        | 1                        |                        |                          |                          |    | 65.9          | 1                        | 1                        |
| Percent of Passes              |                |                          |                          |                        |                          |                          |    |               |                          |                          |
| School                         | 100.0          |                          |                          |                        |                          |                          |    | 100.0         |                          |                          |
| District                       | 89.9           | р                        | р                        |                        |                          |                          |    | 89.9          | р                        | р                        |
| Province                       | 88.4           |                          |                          |                        |                          |                          |    | 88.4          |                          |                          |

Mark

Final

# Average Scores

#### Percent Passes

\* Data from the High School Certification System. The results from supplementary courses are not reflected in these results. All students obtaining a score of 48 or 49 on the final mark, were adjusted to 50 and are reflected in the Final Mark column.