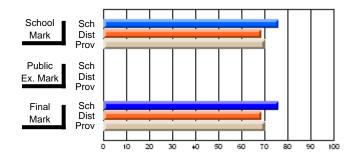

#### Subject: Enterprise Education

| Course: ENTERPRISE 3205        |                |                          |                          |                        |                          |                          |    |               |                          |                          |
|--------------------------------|----------------|--------------------------|--------------------------|------------------------|--------------------------|--------------------------|----|---------------|--------------------------|--------------------------|
| # students in course: 15       | School<br>Mark | School<br>vs<br>District | School<br>vs<br>Province | Public<br>Exam<br>Mark | School<br>vs<br>District | School<br>vs<br>Province |    | Final<br>Mark | School<br>vs<br>District | School<br>vs<br>Province |
| <u>Average Score</u><br>School | 78.5           |                          |                          |                        |                          |                          | ┥┝ | 78.5          |                          |                          |
| District                       | 78.0           | р                        | р                        |                        |                          |                          |    | 78.0          | р                        | р                        |
| Province                       | 74.4           | ľ                        | r                        |                        |                          |                          |    | 74.4          | r                        | 1                        |
| Percent of Passes              |                |                          |                          |                        |                          |                          |    |               |                          |                          |
| School                         | 100.0          |                          |                          |                        |                          |                          |    | 100.0         |                          |                          |
| District                       | 96.9           | р                        | р                        |                        |                          |                          |    | 96.9          | р                        | р                        |
| Province                       | 93.1           |                          |                          |                        |                          |                          |    | 93.1          |                          |                          |

Mark

# Average Scores

#### Percent Passes

\* Data from the High School Certification System. The results from supplementary courses are not reflected in these results. All students obtaining a score of 48 or 49 on the final mark, were adjusted to 50 and are reflected in the Final Mark column.