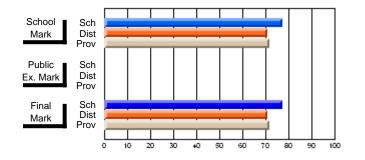

#### Subject: Enterprise Education

| Course: ENTERPRISE 3205        |                |                          |                          |                        |                          |                          |    |               |                          |                          |
|--------------------------------|----------------|--------------------------|--------------------------|------------------------|--------------------------|--------------------------|----|---------------|--------------------------|--------------------------|
| # students in course: 15       | School<br>Mark | School<br>vs<br>District | School<br>vs<br>Province | Public<br>Exam<br>Mark | School<br>vs<br>District | School<br>vs<br>Province |    | Final<br>Mark | School<br>vs<br>District | School<br>vs<br>Province |
| <u>Average Score</u><br>School | 78.5           |                          |                          |                        |                          |                          | ┥┝ | 78.5          |                          |                          |
| District                       | 78.0           | р                        | р                        |                        |                          |                          |    | 78.0          | р                        | р                        |
| Province                       | 74.4           | ľ                        | r                        |                        |                          |                          |    | 74.4          | r                        | 1                        |
| Percent of Passes              |                |                          |                          |                        |                          |                          |    |               |                          |                          |
| School                         | 100.0          |                          |                          |                        |                          |                          |    | 100.0         |                          |                          |
| District                       | 96.9           | р                        | р                        |                        |                          |                          |    | 96.9          | р                        | р                        |
| Province                       | 93.1           |                          |                          |                        |                          |                          |    | 93.1          |                          |                          |

Mark

# Average Scores

#### Percent Passes

\* Data from the High School Certification System. The results from supplementary courses are not reflected in these results. All students obtaining a score of 48 or 49 on the final mark, were adjusted to 50 and are reflected in the Final Mark column.