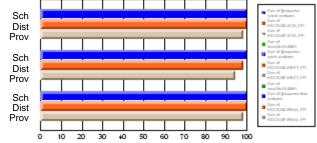

#### Subject: Family Studies

| Course: FOODS 1100             |                |                          |                          |                        |                          |                          |              |    |                          |
|--------------------------------|----------------|--------------------------|--------------------------|------------------------|--------------------------|--------------------------|--------------|----|--------------------------|
| # students in course: 10       | School<br>Mark | School<br>vs<br>District | School<br>vs<br>Province | Public<br>Exam<br>Mark | School<br>vs<br>District | School<br>vs<br>Province | Fina<br>Mark | v5 | School<br>vs<br>Province |
| <u>Average Score</u><br>School | 76.0           |                          |                          |                        |                          |                          | 76.0         |    |                          |
| District                       | 76.0           | р                        | р                        |                        |                          |                          | 76.0         | р  | р                        |
| Province                       | 71.2           | ľ                        | r                        |                        |                          |                          | 71.2         | r  | 1                        |
| Percent of Passes              |                |                          |                          |                        |                          |                          |              |    |                          |
| School                         | 100.0          |                          |                          |                        |                          |                          | 100.0        |    |                          |
| District                       | 100.0          | р                        | р                        |                        |                          |                          | 100.0        | р  | р                        |
| Province                       | 92.5           |                          |                          |                        |                          |                          | 92.5         |    |                          |

Mark

Final

Mark

# Average Scores

#### Percent Passes

\* Data from the High School Certification System. The results from supplementary courses are not reflected in these results. All students obtaining a score of 48 or 49 on the final mark, were adjusted to 50 and are reflected in the Final Mark column.