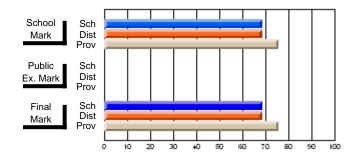

#### Subject: Enterprise Education

| Course: CONSUMER STUDIES       | 1202           |                          |                          |                        |                          |                          |    |               |                          |                          |
|--------------------------------|----------------|--------------------------|--------------------------|------------------------|--------------------------|--------------------------|----|---------------|--------------------------|--------------------------|
| # students in course: 28       | School<br>Mark | School<br>vs<br>District | School<br>vs<br>Province | Public<br>Exam<br>Mark | School<br>vs<br>District | School<br>vs<br>Province |    | Final<br>Mark | School<br>vs<br>District | School<br>vs<br>Province |
| <u>Average Score</u><br>School | 70.6           |                          |                          |                        |                          |                          | ┥┝ | 70.6          |                          |                          |
| District                       | 63.2           | p                        | р                        |                        |                          |                          |    | 63.2          | р                        | р                        |
| Province                       | 65.9           | 1                        | 1                        |                        |                          |                          |    | 65.9          | 1                        | 1                        |
| Percent of Passes              |                |                          |                          |                        |                          |                          |    |               |                          |                          |
| School                         | 100.0          |                          |                          |                        |                          |                          |    | 100.0         |                          |                          |
| District                       | 89.9           | р                        | р                        |                        |                          |                          |    | 89.9          | р                        | р                        |
| Province                       | 88.4           |                          |                          |                        |                          |                          |    | 88.4          |                          |                          |

Mark

Final

# Average Scores

#### Percent Passes

\* Data from the High School Certification System. The results from supplementary courses are not reflected in these results. All students obtaining a score of 48 or 49 on the final mark, were adjusted to 50 and are reflected in the Final Mark column.