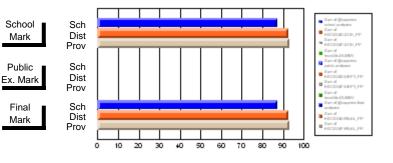

#### Subject: Technology Education

| Course: INTEGRATED SYSTEM | S 1205         |                          |                          |                        |                          |                          |    |               |                          |                          |
|---------------------------|----------------|--------------------------|--------------------------|------------------------|--------------------------|--------------------------|----|---------------|--------------------------|--------------------------|
| # students in course: 17  | School<br>Mark | School<br>vs<br>District | School<br>vs<br>Province | Public<br>Exam<br>Mark | School<br>vs<br>District | School<br>vs<br>Province |    | Final<br>Mark | School<br>vs<br>District | School<br>vs<br>Province |
| Average Score             |                |                          |                          |                        |                          |                          | ┥┝ |               |                          |                          |
| School                    | 86.8           |                          |                          |                        |                          |                          |    | 86.8          |                          |                          |
| District                  | 70.6           | р                        | р                        |                        |                          |                          |    | 70.6          | р                        | р                        |
| Province                  | 72.7           |                          |                          |                        |                          |                          |    | 72.7          |                          |                          |
| Percent of Passes         |                |                          |                          |                        |                          |                          |    |               |                          |                          |
| School                    | 100.0          |                          |                          |                        |                          |                          |    | 100.0         |                          |                          |
| District                  | 87.6           | р                        | р                        |                        |                          |                          |    | 87.6          | р                        | р                        |
| Province                  | 92.6           |                          |                          |                        |                          |                          |    | 92.6          |                          |                          |

Mark

Public

Final

Mark

# Average Scores

#### Percent Passes

\* Data from the High School Certification System. The results from supplementary courses are not reflected in these results. All students obtaining a score of 48 or 49 on the final mark, were adjusted to 50 and are reflected in the Final Mark column.