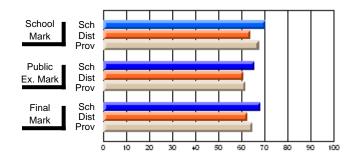

#### Subject: Enterprise Education

| Course: CONSUMER STUDIES       | 1202           |                          |                          |                        |                          |                          |    |               |                          |                          |
|--------------------------------|----------------|--------------------------|--------------------------|------------------------|--------------------------|--------------------------|----|---------------|--------------------------|--------------------------|
| # students in course: 28       | School<br>Mark | School<br>vs<br>District | School<br>vs<br>Province | Public<br>Exam<br>Mark | School<br>vs<br>District | School<br>vs<br>Province |    | Final<br>Mark | School<br>vs<br>District | School<br>vs<br>Province |
| <u>Average Score</u><br>School | 70.6           |                          |                          |                        |                          |                          | ┥┝ | 70.6          |                          |                          |
| District                       | 63.2           | p                        | р                        |                        |                          |                          |    | 63.2          | р                        | р                        |
| Province                       | 65.9           | 1                        | 1                        |                        |                          |                          |    | 65.9          | 1                        | 1                        |
| Percent of Passes              |                |                          |                          |                        |                          |                          |    |               |                          |                          |
| School                         | 100.0          |                          |                          |                        |                          |                          |    | 100.0         |                          |                          |
| District                       | 89.9           | р                        | р                        |                        |                          |                          |    | 89.9          | р                        | р                        |
| Province                       | 88.4           |                          |                          |                        |                          |                          |    | 88.4          |                          |                          |

# Average Scores

#### Percent Passes

\* Data from the High School Certification System. The results from supplementary courses are not reflected in these results. All students obtaining a score of 48 or 49 on the final mark, were adjusted to 50 and are reflected in the Final Mark column.