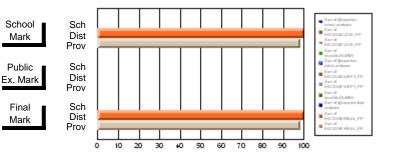

#### Subject: Enterprise Education

| Course: CANADIAN ECONOMY | 2203                |                          |                          |                        |                          |                          |    |                     |                          |                          |
|--------------------------|---------------------|--------------------------|--------------------------|------------------------|--------------------------|--------------------------|----|---------------------|--------------------------|--------------------------|
| # students in course: 9  | School<br>Mark      | School<br>vs<br>District | School<br>vs<br>Province | Public<br>Exam<br>Mark | School<br>vs<br>District | School<br>vs<br>Province |    | Final<br>Mark       | School<br>vs<br>District | School<br>vs<br>Province |
| Average Score            | 75.4                |                          |                          |                        |                          |                          | ┥┝ | 75.4                |                          |                          |
| School<br>District       | <b>75.4</b><br>68.5 | р                        | р                        |                        |                          |                          |    | <b>75.4</b><br>68.5 | р                        | р                        |
| Province                 | 66.7                |                          |                          |                        |                          |                          |    | 66.7                |                          |                          |
| Percent of Passes        |                     |                          |                          |                        |                          |                          |    |                     |                          |                          |
| School                   | 100.0               |                          |                          |                        |                          |                          |    | 100.0               |                          |                          |
| District                 | 89.8                | р                        | р                        |                        |                          |                          |    | 89.8                | р                        | р                        |
| Province                 | 86.2                |                          |                          |                        |                          |                          |    | 86.2                |                          |                          |

Mark

# Average Scores

#### Percent Passes

\* Data from the High School Certification System. The results from supplementary courses are not reflected in these results. All students obtaining a score of 48 or 49 on the final mark, were adjusted to 50 and are reflected in the Final Mark column.