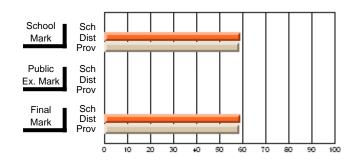

#### Subject: Enterprise Education

| Course: ENTERPRISE 3205        |                |                          |                          |                        |                          |                          |    |               |                          |                          |
|--------------------------------|----------------|--------------------------|--------------------------|------------------------|--------------------------|--------------------------|----|---------------|--------------------------|--------------------------|
| # students in course: 15       | School<br>Mark | School<br>vs<br>District | School<br>vs<br>Province | Public<br>Exam<br>Mark | School<br>vs<br>District | School<br>vs<br>Province |    | Final<br>Mark | School<br>vs<br>District | School<br>vs<br>Province |
| <u>Average Score</u><br>School | 78.5           |                          |                          |                        |                          |                          | ┥┝ | 78.5          |                          |                          |
| District                       | 78.0           | р                        | р                        |                        |                          |                          |    | 78.0          | р                        | р                        |
| Province                       | 74.4           | ľ                        | r                        |                        |                          |                          |    | 74.4          | r                        | 1                        |
| Percent of Passes              |                |                          |                          |                        |                          |                          |    |               |                          |                          |
| School                         | 100.0          |                          |                          |                        |                          |                          |    | 100.0         |                          |                          |
| District                       | 96.9           | р                        | р                        |                        |                          |                          |    | 96.9          | р                        | р                        |
| Province                       | 93.1           |                          |                          |                        |                          |                          |    | 93.1          |                          |                          |

Mark

# Average Scores

#### Percent Passes

\* Data from the High School Certification System. The results from supplementary courses are not reflected in these results. All students obtaining a score of 48 or 49 on the final mark, were adjusted to 50 and are reflected in the Final Mark column.