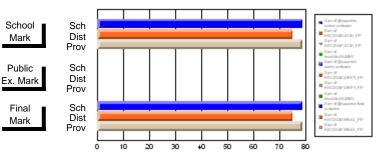

#### Subject: Family Studies

| Course: FOODS 1100             |                |                          |                          |                        |                          |                          |              |    |                          |
|--------------------------------|----------------|--------------------------|--------------------------|------------------------|--------------------------|--------------------------|--------------|----|--------------------------|
| # students in course: 10       | School<br>Mark | School<br>vs<br>District | School<br>vs<br>Province | Public<br>Exam<br>Mark | School<br>vs<br>District | School<br>vs<br>Province | Fina<br>Mark | v5 | School<br>vs<br>Province |
| <u>Average Score</u><br>School | 76.0           |                          |                          |                        |                          |                          | 76.0         |    |                          |
| District                       | 76.0           | р                        | р                        |                        |                          |                          | 76.0         | р  | р                        |
| Province                       | 71.2           | ľ                        | r                        |                        |                          |                          | 71.2         | r  | 1                        |
| Percent of Passes              |                |                          |                          |                        |                          |                          |              |    |                          |
| School                         | 100.0          |                          |                          |                        |                          |                          | 100.0        |    |                          |
| District                       | 100.0          | р                        | р                        |                        |                          |                          | 100.0        | р  | р                        |
| Province                       | 92.5           |                          |                          |                        |                          |                          | 92.5         |    |                          |

Mark

Final

Mark

# Average Scores

#### Percent Passes

\* Data from the High School Certification System. The results from supplementary courses are not reflected in these results. All students obtaining a score of 48 or 49 on the final mark, were adjusted to 50 and are reflected in the Final Mark column.