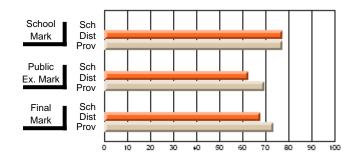

#### Subject: Enterprise Education

| Course: ENTERPRISE 3205        |                |                          |                          |                        |                          |                          |    |               |                          |                          |
|--------------------------------|----------------|--------------------------|--------------------------|------------------------|--------------------------|--------------------------|----|---------------|--------------------------|--------------------------|
| # students in course: 15       | School<br>Mark | School<br>vs<br>District | School<br>vs<br>Province | Public<br>Exam<br>Mark | School<br>vs<br>District | School<br>vs<br>Province |    | Final<br>Mark | School<br>vs<br>District | School<br>vs<br>Province |
| <u>Average Score</u><br>School | 78.5           |                          |                          |                        |                          |                          | ┥┝ | 78.5          |                          |                          |
| District                       | 78.0           | р                        | р                        |                        |                          |                          |    | 78.0          | р                        | р                        |
| Province                       | 74.4           | ľ                        | r                        |                        |                          |                          |    | 74.4          | r                        | 1                        |
| Percent of Passes              |                |                          |                          |                        |                          |                          |    |               |                          |                          |
| School                         | 100.0          |                          |                          |                        |                          |                          |    | 100.0         |                          |                          |
| District                       | 96.9           | р                        | р                        |                        |                          |                          |    | 96.9          | р                        | р                        |
| Province                       | 93.1           |                          |                          |                        |                          |                          |    | 93.1          |                          |                          |

Mark

# Average Scores

#### Percent Passes

\* Data from the High School Certification System. The results from supplementary courses are not reflected in these results. All students obtaining a score of 48 or 49 on the final mark, were adjusted to 50 and are reflected in the Final Mark column.