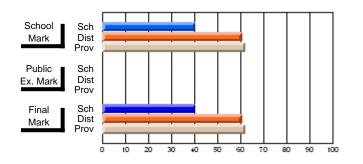

#### Subject: Enterprise Education

| Course: CONSUMER STUDIES       | 1202           |                          |                          |                        |                          |                          |    |               |                          |                          |
|--------------------------------|----------------|--------------------------|--------------------------|------------------------|--------------------------|--------------------------|----|---------------|--------------------------|--------------------------|
| # students in course: 28       | School<br>Mark | School<br>vs<br>District | School<br>vs<br>Province | Public<br>Exam<br>Mark | School<br>vs<br>District | School<br>vs<br>Province |    | Final<br>Mark | School<br>vs<br>District | School<br>vs<br>Province |
| <u>Average Score</u><br>School | 70.6           |                          |                          |                        |                          |                          | ┥┝ | 70.6          |                          |                          |
| District                       | 63.2           | p                        | р                        |                        |                          |                          |    | 63.2          | р                        | р                        |
| Province                       | 65.9           | 1                        | 1                        |                        |                          |                          |    | 65.9          | 1                        | 1                        |
| Percent of Passes              |                |                          |                          |                        |                          |                          |    |               |                          |                          |
| School                         | 100.0          |                          |                          |                        |                          |                          |    | 100.0         |                          |                          |
| District                       | 89.9           | р                        | р                        |                        |                          |                          |    | 89.9          | р                        | р                        |
| Province                       | 88.4           |                          |                          |                        |                          |                          |    | 88.4          |                          |                          |

Mark

Final

# Average Scores

#### Percent Passes

\* Data from the High School Certification System. The results from supplementary courses are not reflected in these results. All students obtaining a score of 48 or 49 on the final mark, were adjusted to 50 and are reflected in the Final Mark column.