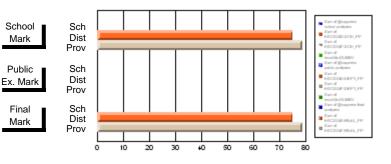

#### Subject: Enterprise Education

| Course: CONSUMER STUDIES       | 1202           |                          |                          |                        |                          |                          |    |               |                          |                          |
|--------------------------------|----------------|--------------------------|--------------------------|------------------------|--------------------------|--------------------------|----|---------------|--------------------------|--------------------------|
| # students in course: 28       | School<br>Mark | School<br>vs<br>District | School<br>vs<br>Province | Public<br>Exam<br>Mark | School<br>vs<br>District | School<br>vs<br>Province |    | Final<br>Mark | School<br>vs<br>District | School<br>vs<br>Province |
| <u>Average Score</u><br>School | 70.6           |                          |                          |                        |                          |                          | ┥┝ | 70.6          |                          |                          |
| District                       | 63.2           | p                        | р                        |                        |                          |                          |    | 63.2          | р                        | р                        |
| Province                       | 65.9           | 1                        | 1                        |                        |                          |                          |    | 65.9          | 1                        | 1                        |
| Percent of Passes              |                |                          |                          |                        |                          |                          |    |               |                          |                          |
| School                         | 100.0          |                          |                          |                        |                          |                          |    | 100.0         |                          |                          |
| District                       | 89.9           | р                        | р                        |                        |                          |                          |    | 89.9          | р                        | р                        |
| Province                       | 88.4           |                          |                          |                        |                          |                          |    | 88.4          |                          |                          |

Mark

Final

# Average Scores

#### Percent Passes

\* Data from the High School Certification System. The results from supplementary courses are not reflected in these results. All students obtaining a score of 48 or 49 on the final mark, were adjusted to 50 and are reflected in the Final Mark column.