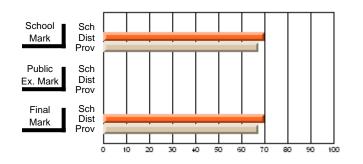

#### Subject: Enterprise Education

| Course: CONSUMER STUDIES       | 1202           |                          |                          |                        |                          |                          |    |               |                          |                          |
|--------------------------------|----------------|--------------------------|--------------------------|------------------------|--------------------------|--------------------------|----|---------------|--------------------------|--------------------------|
| # students in course: 28       | School<br>Mark | School<br>vs<br>District | School<br>vs<br>Province | Public<br>Exam<br>Mark | School<br>vs<br>District | School<br>vs<br>Province |    | Final<br>Mark | School<br>vs<br>District | School<br>vs<br>Province |
| <u>Average Score</u><br>School | 70.6           |                          |                          |                        |                          |                          | ┥┝ | 70.6          |                          |                          |
| District                       | 63.2           | p                        | р                        |                        |                          |                          |    | 63.2          | р                        | р                        |
| Province                       | 65.9           | 1                        | 1                        |                        |                          |                          |    | 65.9          | 1                        | 1                        |
| Percent of Passes              |                |                          |                          |                        |                          |                          |    |               |                          |                          |
| School                         | 100.0          |                          |                          |                        |                          |                          |    | 100.0         |                          |                          |
| District                       | 89.9           | р                        | р                        |                        |                          |                          |    | 89.9          | р                        | р                        |
| Province                       | 88.4           |                          |                          |                        |                          |                          |    | 88.4          |                          |                          |

Mark

Final

# Average Scores

#### Percent Passes

\* Data from the High School Certification System. The results from supplementary courses are not reflected in these results. All students obtaining a score of 48 or 49 on the final mark, were adjusted to 50 and are reflected in the Final Mark column.