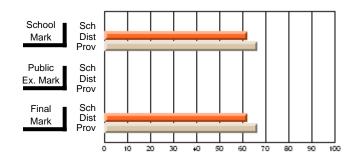

#### Subject: Enterprise Education

| Course: ENTERPRISE 3205        |                |                          |                          |                        |                          |                          |    |               |                          |                          |
|--------------------------------|----------------|--------------------------|--------------------------|------------------------|--------------------------|--------------------------|----|---------------|--------------------------|--------------------------|
| # students in course: 15       | School<br>Mark | School<br>vs<br>District | School<br>vs<br>Province | Public<br>Exam<br>Mark | School<br>vs<br>District | School<br>vs<br>Province |    | Final<br>Mark | School<br>vs<br>District | School<br>vs<br>Province |
| <u>Average Score</u><br>School | 78.5           |                          |                          |                        |                          |                          | ┥┝ | 78.5          |                          |                          |
| District                       | 78.0           | р                        | р                        |                        |                          |                          |    | 78.0          | р                        | р                        |
| Province                       | 74.4           | ľ                        | r                        |                        |                          |                          |    | 74.4          | r                        | 1                        |
| Percent of Passes              |                |                          |                          |                        |                          |                          |    |               |                          |                          |
| School                         | 100.0          |                          |                          |                        |                          |                          |    | 100.0         |                          |                          |
| District                       | 96.9           | р                        | р                        |                        |                          |                          |    | 96.9          | р                        | р                        |
| Province                       | 93.1           |                          |                          |                        |                          |                          |    | 93.1          |                          |                          |