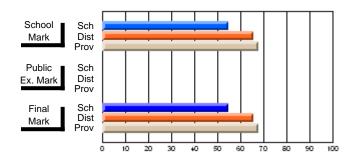

#### Subject: Enterprise Education

| Course: CONSUMER STUDIES       | 1202           |                          |                          |                        |                          |                          |    |               |                          |                          |
|--------------------------------|----------------|--------------------------|--------------------------|------------------------|--------------------------|--------------------------|----|---------------|--------------------------|--------------------------|
| # students in course: 28       | School<br>Mark | School<br>vs<br>District | School<br>vs<br>Province | Public<br>Exam<br>Mark | School<br>vs<br>District | School<br>vs<br>Province |    | Final<br>Mark | School<br>vs<br>District | School<br>vs<br>Province |
| <u>Average Score</u><br>School | 70.6           |                          |                          |                        |                          |                          | ┥┝ | 70.6          |                          |                          |
| District                       | 63.2           | p                        | р                        |                        |                          |                          |    | 63.2          | р                        | р                        |
| Province                       | 65.9           | 1                        | 1                        |                        |                          |                          |    | 65.9          | 1                        | 1                        |
| Percent of Passes              |                |                          |                          |                        |                          |                          |    |               |                          |                          |
| School                         | 100.0          |                          |                          |                        |                          |                          |    | 100.0         |                          |                          |
| District                       | 89.9           | р                        | р                        |                        |                          |                          |    | 89.9          | р                        | р                        |
| Province                       | 88.4           |                          |                          |                        |                          |                          |    | 88.4          |                          |                          |

Mark

Final

# Average Scores

#### Percent Passes

\* Data from the High School Certification System. The results from supplementary courses are not reflected in these results. All students obtaining a score of 48 or 49 on the final mark, were adjusted to 50 and are reflected in the Final Mark column.