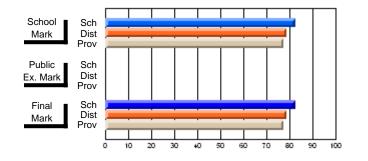

#### Subject: Family Studies

| Course: FOODS 1100             |                |                          |                          |                        |                          |                          |              |    |                          |
|--------------------------------|----------------|--------------------------|--------------------------|------------------------|--------------------------|--------------------------|--------------|----|--------------------------|
| # students in course: 10       | School<br>Mark | School<br>vs<br>District | School<br>vs<br>Province | Public<br>Exam<br>Mark | School<br>vs<br>District | School<br>vs<br>Province | Fina<br>Mark | v5 | School<br>vs<br>Province |
| <u>Average Score</u><br>School | 76.0           |                          |                          |                        |                          |                          | 76.0         |    |                          |
| District                       | 76.0           | р                        | р                        |                        |                          |                          | 76.0         | р  | р                        |
| Province                       | 71.2           | ľ                        | r                        |                        |                          |                          | 71.2         | r  | 1                        |
| Percent of Passes              |                |                          |                          |                        |                          |                          |              |    |                          |
| School                         | 100.0          |                          |                          |                        |                          |                          | 100.0        |    |                          |
| District                       | 100.0          | р                        | р                        |                        |                          |                          | 100.0        | р  | р                        |
| Province                       | 92.5           |                          |                          |                        |                          |                          | 92.5         |    |                          |

Mark

Final

Mark

# Average Scores

#### Percent Passes

\* Data from the High School Certification System. The results from supplementary courses are not reflected in these results. All students obtaining a score of 48 or 49 on the final mark, were adjusted to 50 and are reflected in the Final Mark column.