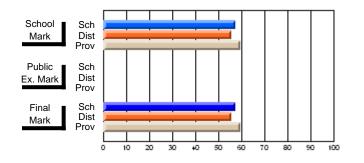

#### **Subject: Mathematics**

| Course: MATHEMATICS 1206 |                     |                          |                          |                        |                          |                          |    |                     |                          |                          |
|--------------------------|---------------------|--------------------------|--------------------------|------------------------|--------------------------|--------------------------|----|---------------------|--------------------------|--------------------------|
| # students in course: 12 | School<br>Mark      | School<br>vs<br>District | School<br>vs<br>Province | Public<br>Exam<br>Mark | School<br>vs<br>District | School<br>vs<br>Province |    | Final<br>Mark       | School<br>vs<br>District | School<br>vs<br>Province |
| Average Score            |                     |                          |                          |                        |                          |                          | ┥┝ |                     |                          |                          |
| School<br>District       | <b>63.8</b><br>58.7 | q                        | р                        |                        |                          |                          |    | <b>63.8</b><br>58.7 | р                        | D                        |
| Province                 | 57.1                | Р                        | Р                        |                        |                          |                          |    | 57.1                | Р                        | Р                        |
| Percent of Passes        |                     |                          |                          |                        |                          |                          |    |                     |                          |                          |
| School                   | 75.0                |                          |                          |                        |                          |                          |    | 75.0                |                          |                          |
| District                 | 75.0                | р                        | q                        |                        |                          |                          |    | 75.0                | р                        | q                        |
| Province                 | 78.7                |                          |                          |                        |                          |                          |    | 78.7                |                          |                          |

Average Scores

#### Percent Passes

\* Data from the High School Certification System. The results from supplementary courses are not reflected in these results. All students obtaining a score of 48 or 49 on the final mark, were adjusted to 50 and are reflected in the Final Mark column.