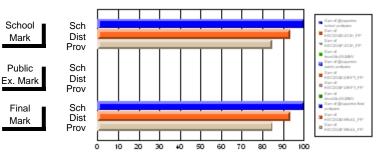

#### Subject: Enterprise Education

| Course: CONSUMER STUDIES       | 1202           |                          |                          |                        |                          |                          |    |               |                          |                          |
|--------------------------------|----------------|--------------------------|--------------------------|------------------------|--------------------------|--------------------------|----|---------------|--------------------------|--------------------------|
| # students in course: 28       | School<br>Mark | School<br>vs<br>District | School<br>vs<br>Province | Public<br>Exam<br>Mark | School<br>vs<br>District | School<br>vs<br>Province |    | Final<br>Mark | School<br>vs<br>District | School<br>vs<br>Province |
| <u>Average Score</u><br>School | 70.6           |                          |                          |                        |                          |                          | ┥┝ | 70.6          |                          |                          |
| District                       | 63.2           | p                        | р                        |                        |                          |                          |    | 63.2          | р                        | р                        |
| Province                       | 65.9           | 1                        | 1                        |                        |                          |                          |    | 65.9          | 1                        | 1                        |
| Percent of Passes              |                |                          |                          |                        |                          |                          |    |               |                          |                          |
| School                         | 100.0          |                          |                          |                        |                          |                          |    | 100.0         |                          |                          |
| District                       | 89.9           | р                        | р                        |                        |                          |                          |    | 89.9          | р                        | р                        |
| Province                       | 88.4           |                          |                          |                        |                          |                          |    | 88.4          |                          |                          |

Mark

Final

# Average Scores

#### Percent Passes

\* Data from the High School Certification System. The results from supplementary courses are not reflected in these results. All students obtaining a score of 48 or 49 on the final mark, were adjusted to 50 and are reflected in the Final Mark column.