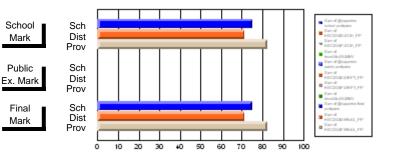

#### Subject: Enterprise Education

| Course: ENTERPRISE 3205        |                |                          |                          |                        |                          |                          |    |               |                          |                          |
|--------------------------------|----------------|--------------------------|--------------------------|------------------------|--------------------------|--------------------------|----|---------------|--------------------------|--------------------------|
| # students in course: 15       | School<br>Mark | School<br>vs<br>District | School<br>vs<br>Province | Public<br>Exam<br>Mark | School<br>vs<br>District | School<br>vs<br>Province |    | Final<br>Mark | School<br>vs<br>District | School<br>vs<br>Province |
| <u>Average Score</u><br>School | 78.5           |                          |                          |                        |                          |                          | ┥┝ | 78.5          |                          |                          |
| District                       | 78.0           | р                        | р                        |                        |                          |                          |    | 78.0          | р                        | р                        |
| Province                       | 74.4           | ľ                        | r                        |                        |                          |                          |    | 74.4          | r                        | 1                        |
| Percent of Passes              |                |                          |                          |                        |                          |                          |    |               |                          |                          |
| School                         | 100.0          |                          |                          |                        |                          |                          |    | 100.0         |                          |                          |
| District                       | 96.9           | р                        | р                        |                        |                          |                          |    | 96.9          | р                        | р                        |
| Province                       | 93.1           |                          |                          |                        |                          |                          |    | 93.1          |                          |                          |

Mark

# Average Scores

#### Percent Passes

\* Data from the High School Certification System. The results from supplementary courses are not reflected in these results. All students obtaining a score of 48 or 49 on the final mark, were adjusted to 50 and are reflected in the Final Mark column.