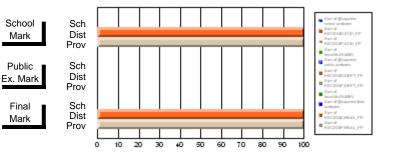

#### Subject: Family Studies

| Course: NUTRITION 3100  |                |                          |                          |                        |        |    | a has 5 or fe<br>r reasons of |                          |                          |
|-------------------------|----------------|--------------------------|--------------------------|------------------------|--------|----|-------------------------------|--------------------------|--------------------------|
| # students in course: 1 | School<br>Mark | School<br>vs<br>District | School<br>vs<br>Province | Public<br>Exam<br>Mark | School | VS | Final<br>Mark                 | School<br>vs<br>District | School<br>vs<br>Province |
| Average Score           |                |                          |                          |                        |        |    |                               |                          |                          |
| School                  |                |                          |                          |                        |        |    |                               |                          |                          |
| District                | 83.0           | р                        | р                        |                        |        |    | 83.0                          | р                        | р                        |
| Province                | 69.1           |                          |                          |                        |        |    | 69.1                          |                          |                          |
| Percent of Passes       |                |                          |                          |                        |        |    |                               |                          |                          |
| School                  |                |                          |                          |                        |        |    |                               |                          |                          |
| District                | 100.0          | р                        | р                        |                        |        |    | 100.0                         | р                        | р                        |
| Province                | 88.3           |                          |                          |                        |        |    | 88.3                          |                          |                          |

Mark

Final

Mark

# Average Scores

#### Percent Passes

\* Data from the High School Certification System. The results from supplementary courses are not reflected in these results. All students obtaining a score of 48 or 49 on the final mark, were adjusted to 50 and are reflected in the Final Mark column.