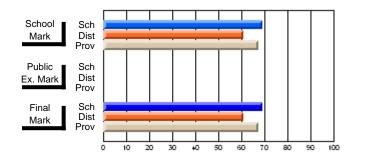

#### Subject: Enterprise Education

| Course: CANADIAN ECONOMY | 2203                |                          |                          |                        |                          |                          |    |                     |                          |                          |
|--------------------------|---------------------|--------------------------|--------------------------|------------------------|--------------------------|--------------------------|----|---------------------|--------------------------|--------------------------|
| # students in course: 9  | School<br>Mark      | School<br>vs<br>District | School<br>vs<br>Province | Public<br>Exam<br>Mark | School<br>vs<br>District | School<br>vs<br>Province |    | Final<br>Mark       | School<br>vs<br>District | School<br>vs<br>Province |
| Average Score            | 75.4                |                          |                          |                        |                          |                          | ┥┝ | 75.4                |                          |                          |
| School<br>District       | <b>75.4</b><br>68.5 | р                        | р                        |                        |                          |                          |    | <b>75.4</b><br>68.5 | р                        | р                        |
| Province                 | 66.7                |                          |                          |                        |                          |                          |    | 66.7                |                          |                          |
| Percent of Passes        |                     |                          |                          |                        |                          |                          |    |                     |                          |                          |
| School                   | 100.0               |                          |                          |                        |                          |                          |    | 100.0               |                          |                          |
| District                 | 89.8                | р                        | р                        |                        |                          |                          |    | 89.8                | р                        | р                        |
| Province                 | 86.2                |                          |                          |                        |                          |                          |    | 86.2                |                          |                          |

Mark

# Average Scores

#### Percent Passes

\* Data from the High School Certification System. The results from supplementary courses are not reflected in these results. All students obtaining a score of 48 or 49 on the final mark, were adjusted to 50 and are reflected in the Final Mark column.