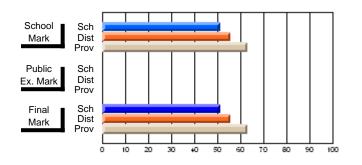

#### Subject: Enterprise Education

| Course: CANADIAN ECONOMY | 2203                |                          |                          |                        |                          |                          |    |                     |                          |                          |
|--------------------------|---------------------|--------------------------|--------------------------|------------------------|--------------------------|--------------------------|----|---------------------|--------------------------|--------------------------|
| # students in course: 9  | School<br>Mark      | School<br>vs<br>District | School<br>vs<br>Province | Public<br>Exam<br>Mark | School<br>vs<br>District | School<br>vs<br>Province |    | Final<br>Mark       | School<br>vs<br>District | School<br>vs<br>Province |
| Average Score            | 75.4                |                          |                          |                        |                          |                          | ┥┝ | 75.4                |                          |                          |
| School<br>District       | <b>75.4</b><br>68.5 | р                        | р                        |                        |                          |                          |    | <b>75.4</b><br>68.5 | р                        | р                        |
| Province                 | 66.7                |                          |                          |                        |                          |                          |    | 66.7                |                          |                          |
| Percent of Passes        |                     |                          |                          |                        |                          |                          |    |                     |                          |                          |
| School                   | 100.0               |                          |                          |                        |                          |                          |    | 100.0               |                          |                          |
| District                 | 89.8                | р                        | р                        |                        |                          |                          |    | 89.8                | р                        | р                        |
| Province                 | 86.2                |                          |                          |                        |                          |                          |    | 86.2                |                          |                          |

Mark

# Average Scores

#### Percent Passes

\* Data from the High School Certification System. The results from supplementary courses are not reflected in these results. All students obtaining a score of 48 or 49 on the final mark, were adjusted to 50 and are reflected in the Final Mark column.