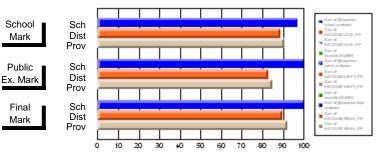

#### Subject: Enterprise Education

| Course: CANADIAN ECONOMY | 2203                |                          |                          |                        |                          |                          |    |                     |                          |                          |
|--------------------------|---------------------|--------------------------|--------------------------|------------------------|--------------------------|--------------------------|----|---------------------|--------------------------|--------------------------|
| # students in course: 9  | School<br>Mark      | School<br>vs<br>District | School<br>vs<br>Province | Public<br>Exam<br>Mark | School<br>vs<br>District | School<br>vs<br>Province |    | Final<br>Mark       | School<br>vs<br>District | School<br>vs<br>Province |
| Average Score            | 75.4                |                          |                          |                        |                          |                          | ┥┝ | 75.4                |                          |                          |
| School<br>District       | <b>75.4</b><br>68.5 | р                        | р                        |                        |                          |                          |    | <b>75.4</b><br>68.5 | р                        | р                        |
| Province                 | 66.7                |                          |                          |                        |                          |                          |    | 66.7                |                          |                          |
| Percent of Passes        |                     |                          |                          |                        |                          |                          |    |                     |                          |                          |
| School                   | 100.0               |                          |                          |                        |                          |                          |    | 100.0               |                          |                          |
| District                 | 89.8                | р                        | р                        |                        |                          |                          |    | 89.8                | р                        | р                        |
| Province                 | 86.2                |                          |                          |                        |                          |                          |    | 86.2                |                          |                          |

# Average Scores

#### Percent Passes

\* Data from the High School Certification System. The results from supplementary courses are not reflected in these results. All students obtaining a score of 48 or 49 on the final mark, were adjusted to 50 and are reflected in the Final Mark column.