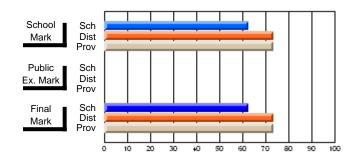

#### Subject: Enterprise Education

| Course: CONSUMER STUDIES       | 1202           |                          |                          |                        |                          |                          |    |               |                          |                          |
|--------------------------------|----------------|--------------------------|--------------------------|------------------------|--------------------------|--------------------------|----|---------------|--------------------------|--------------------------|
| # students in course: 28       | School<br>Mark | School<br>vs<br>District | School<br>vs<br>Province | Public<br>Exam<br>Mark | School<br>vs<br>District | School<br>vs<br>Province |    | Final<br>Mark | School<br>vs<br>District | School<br>vs<br>Province |
| <u>Average Score</u><br>School | 70.6           |                          |                          |                        |                          |                          | ┥┝ | 70.6          |                          |                          |
| District                       | 63.2           | p                        | р                        |                        |                          |                          |    | 63.2          | р                        | р                        |
| Province                       | 65.9           | 1                        | 1                        |                        |                          |                          |    | 65.9          | 1                        | 1                        |
| Percent of Passes              |                |                          |                          |                        |                          |                          |    |               |                          |                          |
| School                         | 100.0          |                          |                          |                        |                          |                          |    | 100.0         |                          |                          |
| District                       | 89.9           | р                        | р                        |                        |                          |                          |    | 89.9          | р                        | р                        |
| Province                       | 88.4           |                          |                          |                        |                          |                          |    | 88.4          |                          |                          |

Mark

Final

# Average Scores

#### Percent Passes

\* Data from the High School Certification System. The results from supplementary courses are not reflected in these results. All students obtaining a score of 48 or 49 on the final mark, were adjusted to 50 and are reflected in the Final Mark column.