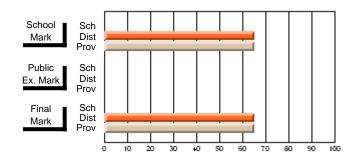

#### Subject: Family Studies

| Course: NUTRITION 3100  |                |                          |                          |                        |        |    | a has 5 or fe<br>r reasons of |                          |                          |
|-------------------------|----------------|--------------------------|--------------------------|------------------------|--------|----|-------------------------------|--------------------------|--------------------------|
| # students in course: 1 | School<br>Mark | School<br>vs<br>District | School<br>vs<br>Province | Public<br>Exam<br>Mark | School | VS | Final<br>Mark                 | School<br>vs<br>District | School<br>vs<br>Province |
| Average Score           |                |                          |                          |                        |        |    |                               |                          |                          |
| School                  |                |                          |                          |                        |        |    |                               |                          |                          |
| District                | 83.0           | р                        | р                        |                        |        |    | 83.0                          | р                        | р                        |
| Province                | 69.1           |                          |                          |                        |        |    | 69.1                          |                          |                          |
| Percent of Passes       |                |                          |                          |                        |        |    |                               |                          |                          |
| School                  |                |                          |                          |                        |        |    |                               |                          |                          |
| District                | 100.0          | р                        | р                        |                        |        |    | 100.0                         | р                        | р                        |
| Province                | 88.3           |                          |                          |                        |        |    | 88.3                          |                          |                          |

Mark

Final

Mark

# Average Scores

#### Percent Passes

\* Data from the High School Certification System. The results from supplementary courses are not reflected in these results. All students obtaining a score of 48 or 49 on the final mark, were adjusted to 50 and are reflected in the Final Mark column.