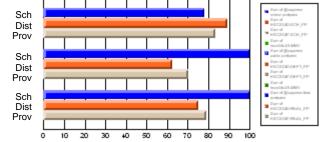

#### **Subject: Mathematics**

|                          |                |                          |                          | J                      |                          |                          |               |                          |                          |
|--------------------------|----------------|--------------------------|--------------------------|------------------------|--------------------------|--------------------------|---------------|--------------------------|--------------------------|
| # students in course: 29 | School<br>Mark | School<br>vs<br>District | School<br>vs<br>Province | Public<br>Exam<br>Mark | School<br>vs<br>District | School<br>vs<br>Province | Final<br>Mark | School<br>vs<br>District | School<br>vs<br>Province |
| Average Score            |                |                          |                          |                        |                          |                          |               |                          |                          |
| School                   | 72.2           |                          |                          | 59.0                   |                          |                          | 65.8          |                          |                          |
| District                 | 66.6           | р                        | р                        | 56.0                   | р                        | q                        | 60.8          | р                        | р                        |
| Province                 | 63.8           |                          | -                        | 61.1                   |                          | _                        | 64.1          |                          |                          |
| Percent of Passes        |                |                          |                          |                        |                          |                          |               |                          |                          |
| School                   | 96.6           |                          |                          | 79.3                   |                          |                          | 89.7          |                          |                          |
| District                 | 89.1           | р                        | р                        | 62.3                   | р                        | р                        | 75.1          | р                        | р                        |
| Province                 | 83.2           |                          |                          | 70.1                   |                          |                          | 78.9          |                          |                          |

Mark

Final

Mark

# Average Scores

#### Percent Passes

\* Data from the High School Certification System. The results from supplementary courses are not reflected in these results. All students obtaining a score of 48 or 49 on the final mark, were adjusted to 50 and are reflected in the Final Mark column.