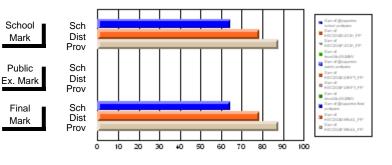

#### Subject: Enterprise Education

| Course: ENTERPRISE 3205        |                |                          |                          |                        |                          |                          |    |               |                          |                          |
|--------------------------------|----------------|--------------------------|--------------------------|------------------------|--------------------------|--------------------------|----|---------------|--------------------------|--------------------------|
| # students in course: 15       | School<br>Mark | School<br>vs<br>District | School<br>vs<br>Province | Public<br>Exam<br>Mark | School<br>vs<br>District | School<br>vs<br>Province |    | Final<br>Mark | School<br>vs<br>District | School<br>vs<br>Province |
| <u>Average Score</u><br>School | 78.5           |                          |                          |                        |                          |                          | ┥┝ | 78.5          |                          |                          |
| District                       | 78.0           | р                        | р                        |                        |                          |                          |    | 78.0          | р                        | р                        |
| Province                       | 74.4           | ľ                        | r                        |                        |                          |                          |    | 74.4          | r                        | 1                        |
| Percent of Passes              |                |                          |                          |                        |                          |                          |    |               |                          |                          |
| School                         | 100.0          |                          |                          |                        |                          |                          |    | 100.0         |                          |                          |
| District                       | 96.9           | р                        | р                        |                        |                          |                          |    | 96.9          | р                        | р                        |
| Province                       | 93.1           |                          |                          |                        |                          |                          |    | 93.1          |                          |                          |

Mark

# Average Scores

#### Percent Passes

\* Data from the High School Certification System. The results from supplementary courses are not reflected in these results. All students obtaining a score of 48 or 49 on the final mark, were adjusted to 50 and are reflected in the Final Mark column.