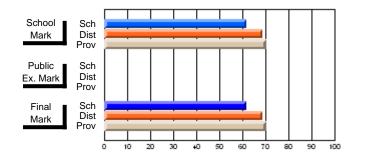

#### Subject: Enterprise Education

| Course: CONSUMER STUDIES       | 1202           |                          |                          |                        |                          |                          |    |               |                          |                          |
|--------------------------------|----------------|--------------------------|--------------------------|------------------------|--------------------------|--------------------------|----|---------------|--------------------------|--------------------------|
| # students in course: 28       | School<br>Mark | School<br>vs<br>District | School<br>vs<br>Province | Public<br>Exam<br>Mark | School<br>vs<br>District | School<br>vs<br>Province |    | Final<br>Mark | School<br>vs<br>District | School<br>vs<br>Province |
| <u>Average Score</u><br>School | 70.6           |                          |                          |                        |                          |                          | ┥┝ | 70.6          |                          |                          |
| District                       | 63.2           | p                        | р                        |                        |                          |                          |    | 63.2          | р                        | р                        |
| Province                       | 65.9           | 1                        | 1                        |                        |                          |                          |    | 65.9          | 1                        | 1                        |
| Percent of Passes              |                |                          |                          |                        |                          |                          |    |               |                          |                          |
| School                         | 100.0          |                          |                          |                        |                          |                          |    | 100.0         |                          |                          |
| District                       | 89.9           | р                        | р                        |                        |                          |                          |    | 89.9          | р                        | р                        |
| Province                       | 88.4           |                          |                          |                        |                          |                          |    | 88.4          |                          |                          |

Mark

Final

# Average Scores

#### Percent Passes

\* Data from the High School Certification System. The results from supplementary courses are not reflected in these results. All students obtaining a score of 48 or 49 on the final mark, were adjusted to 50 and are reflected in the Final Mark column.