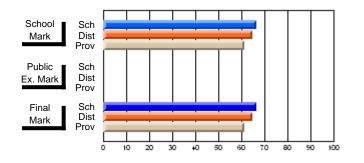

#### Subject: Enterprise Education

| Course: CANADIAN ECONOMY | 2203                |                          |                          |                        |                          |                          |    |                     |                          |                          |
|--------------------------|---------------------|--------------------------|--------------------------|------------------------|--------------------------|--------------------------|----|---------------------|--------------------------|--------------------------|
| # students in course: 9  | School<br>Mark      | School<br>vs<br>District | School<br>vs<br>Province | Public<br>Exam<br>Mark | School<br>vs<br>District | School<br>vs<br>Province |    | Final<br>Mark       | School<br>vs<br>District | School<br>vs<br>Province |
| Average Score            | 75.4                |                          |                          |                        |                          |                          | ┥┝ | 75.4                |                          |                          |
| School<br>District       | <b>75.4</b><br>68.5 | р                        | р                        |                        |                          |                          |    | <b>75.4</b><br>68.5 | р                        | р                        |
| Province                 | 66.7                |                          |                          |                        |                          |                          |    | 66.7                |                          |                          |
| Percent of Passes        |                     |                          |                          |                        |                          |                          |    |                     |                          |                          |
| School                   | 100.0               |                          |                          |                        |                          |                          |    | 100.0               |                          |                          |
| District                 | 89.8                | р                        | р                        |                        |                          |                          |    | 89.8                | р                        | р                        |
| Province                 | 86.2                |                          |                          |                        |                          |                          |    | 86.2                |                          |                          |

Mark

# Average Scores

#### Percent Passes

\* Data from the High School Certification System. The results from supplementary courses are not reflected in these results. All students obtaining a score of 48 or 49 on the final mark, were adjusted to 50 and are reflected in the Final Mark column.