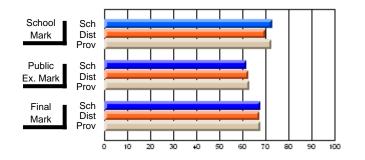

#### Subject: Enterprise Education

| Course: CANADIAN ECONOMY | 2203                |                          |                          |                        |                          |                          |    |                     |                          |                          |
|--------------------------|---------------------|--------------------------|--------------------------|------------------------|--------------------------|--------------------------|----|---------------------|--------------------------|--------------------------|
| # students in course: 9  | School<br>Mark      | School<br>vs<br>District | School<br>vs<br>Province | Public<br>Exam<br>Mark | School<br>vs<br>District | School<br>vs<br>Province |    | Final<br>Mark       | School<br>vs<br>District | School<br>vs<br>Province |
| Average Score            | 75.4                |                          |                          |                        |                          |                          | ┥┝ | 75.4                |                          |                          |
| School<br>District       | <b>75.4</b><br>68.5 | р                        | р                        |                        |                          |                          |    | <b>75.4</b><br>68.5 | р                        | р                        |
| Province                 | 66.7                |                          |                          |                        |                          |                          |    | 66.7                |                          |                          |
| Percent of Passes        |                     |                          |                          |                        |                          |                          |    |                     |                          |                          |
| School                   | 100.0               |                          |                          |                        |                          |                          |    | 100.0               |                          |                          |
| District                 | 89.8                | р                        | р                        |                        |                          |                          |    | 89.8                | р                        | р                        |
| Province                 | 86.2                |                          |                          |                        |                          |                          |    | 86.2                |                          |                          |

Mark

# Average Scores

#### Percent Passes

\* Data from the High School Certification System. The results from supplementary courses are not reflected in these results. All students obtaining a score of 48 or 49 on the final mark, were adjusted to 50 and are reflected in the Final Mark column.