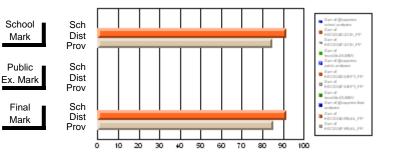

#### Subject: Enterprise Education

| Course: ENTERPRISE 3205        |                |                          |                          |                        |                          |                          |    |               |                          |                          |
|--------------------------------|----------------|--------------------------|--------------------------|------------------------|--------------------------|--------------------------|----|---------------|--------------------------|--------------------------|
| # students in course: 15       | School<br>Mark | School<br>vs<br>District | School<br>vs<br>Province | Public<br>Exam<br>Mark | School<br>vs<br>District | School<br>vs<br>Province |    | Final<br>Mark | School<br>vs<br>District | School<br>vs<br>Province |
| <u>Average Score</u><br>School | 78.5           |                          |                          |                        |                          |                          | ┥┝ | 78.5          |                          |                          |
| District                       | 78.0           | р                        | р                        |                        |                          |                          |    | 78.0          | р                        | р                        |
| Province                       | 74.4           | ľ                        | r                        |                        |                          |                          |    | 74.4          | r                        | 1                        |
| Percent of Passes              |                |                          |                          |                        |                          |                          |    |               |                          |                          |
| School                         | 100.0          |                          |                          |                        |                          |                          |    | 100.0         |                          |                          |
| District                       | 96.9           | р                        | р                        |                        |                          |                          |    | 96.9          | р                        | р                        |
| Province                       | 93.1           |                          |                          |                        |                          |                          |    | 93.1          |                          |                          |

Mark

# Average Scores

#### Percent Passes

\* Data from the High School Certification System. The results from supplementary courses are not reflected in these results. All students obtaining a score of 48 or 49 on the final mark, were adjusted to 50 and are reflected in the Final Mark column.