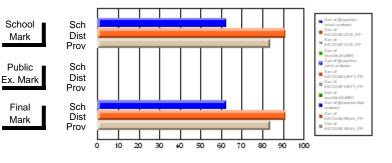

#### Subject: French

| Course: FRENCH 2200      |                     |                          |                          |   |                        |                          |                          |                     |                          |                          |
|--------------------------|---------------------|--------------------------|--------------------------|---|------------------------|--------------------------|--------------------------|---------------------|--------------------------|--------------------------|
| # students in course: 23 | School<br>Mark      | School<br>vs<br>District | School<br>vs<br>Province |   | Public<br>Exam<br>Mark | School<br>vs<br>District | School<br>vs<br>Province | Final<br>Mark       | School<br>vs<br>District | School<br>vs<br>Province |
| Average Score            |                     |                          |                          | ł |                        |                          |                          |                     |                          |                          |
| School<br>District       | <b>69.0</b><br>72.1 | q                        | q                        |   |                        |                          |                          | <b>69.0</b><br>72.1 | q                        | q                        |
| Province                 | 71.6                | 1                        |                          |   |                        |                          |                          | 71.6                | 1                        | 1                        |
| Percent of Passes        |                     |                          |                          |   |                        |                          |                          |                     |                          |                          |
| School                   | 95.7                |                          |                          |   |                        |                          |                          | 95.7                |                          |                          |
| District                 | 92.1                | р                        | р                        |   |                        |                          |                          | 92.1                | р                        | р                        |
| Province                 | 94.6                |                          |                          |   |                        |                          |                          | 94.7                |                          |                          |

Mark

Final

Mark

# Average Scores

#### Percent Passes

\* Data from the High School Certification System. The results from supplementary courses are not reflected in these results. All students obtaining a score of 48 or 49 on the final mark, were adjusted to 50 and are reflected in the Final Mark column.