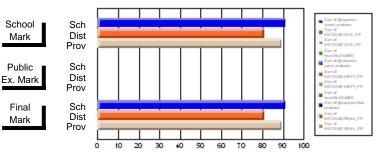

#### Subject: Enterprise Education

| Course: ENTERPRISE 3205        |                |                          |                          |                        |                          |                          |    |               |                          |                          |
|--------------------------------|----------------|--------------------------|--------------------------|------------------------|--------------------------|--------------------------|----|---------------|--------------------------|--------------------------|
| # students in course: 15       | School<br>Mark | School<br>vs<br>District | School<br>vs<br>Province | Public<br>Exam<br>Mark | School<br>vs<br>District | School<br>vs<br>Province |    | Final<br>Mark | School<br>vs<br>District | School<br>vs<br>Province |
| <u>Average Score</u><br>School | 78.5           |                          |                          |                        |                          |                          | ┥┝ | 78.5          |                          |                          |
| District                       | 78.0           | р                        | р                        |                        |                          |                          |    | 78.0          | р                        | р                        |
| Province                       | 74.4           | ľ                        | r                        |                        |                          |                          |    | 74.4          | r                        | 1                        |
| Percent of Passes              |                |                          |                          |                        |                          |                          |    |               |                          |                          |
| School                         | 100.0          |                          |                          |                        |                          |                          |    | 100.0         |                          |                          |
| District                       | 96.9           | р                        | р                        |                        |                          |                          |    | 96.9          | р                        | р                        |
| Province                       | 93.1           |                          |                          |                        |                          |                          |    | 93.1          |                          |                          |

Mark

# Average Scores

#### Percent Passes

\* Data from the High School Certification System. The results from supplementary courses are not reflected in these results. All students obtaining a score of 48 or 49 on the final mark, were adjusted to 50 and are reflected in the Final Mark column.