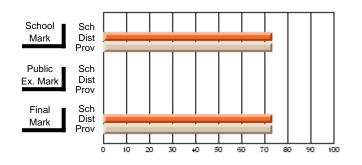

#### Subject: Family Studies

| Course: CLOTHING 1101          |                |                          |                          |                        |                          |                          |               |    |                          |
|--------------------------------|----------------|--------------------------|--------------------------|------------------------|--------------------------|--------------------------|---------------|----|--------------------------|
| # students in course: 10       | School<br>Mark | School<br>vs<br>District | School<br>vs<br>Province | Public<br>Exam<br>Mark | School<br>vs<br>District | School<br>vs<br>Province | Final<br>Mark | VS | School<br>vs<br>Province |
| <u>Average Score</u><br>School | 68.4           |                          |                          |                        |                          |                          | 68.4          |    |                          |
| District                       | 68.4           | р                        | q                        |                        |                          |                          | 68.4          | р  | q                        |
| Province                       | 75.5           |                          |                          |                        |                          |                          | 75.5          |    |                          |
| Percent of Passes              |                |                          |                          |                        |                          |                          |               |    |                          |
| School                         | 100.0          |                          |                          |                        |                          |                          | 100.0         |    |                          |
| District                       | 100.0          | р                        | р                        |                        |                          |                          | 100.0         | р  | р                        |
| Province                       | 93.5           |                          |                          |                        |                          |                          | 93.5          |    |                          |

Mark

Final

Mark

# Average Scores

#### Percent Passes

\* Data from the High School Certification System. The results from supplementary courses are not reflected in these results. All students obtaining a score of 48 or 49 on the final mark, were adjusted to 50 and are reflected in the Final Mark column.