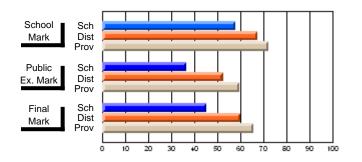

#### **Subject: Mathematics**

|                          |                |                          |                          | J                      |                          |                          |               |                          |                          |
|--------------------------|----------------|--------------------------|--------------------------|------------------------|--------------------------|--------------------------|---------------|--------------------------|--------------------------|
| # students in course: 29 | School<br>Mark | School<br>vs<br>District | School<br>vs<br>Province | Public<br>Exam<br>Mark | School<br>vs<br>District | School<br>vs<br>Province | Final<br>Mark | School<br>vs<br>District | School<br>vs<br>Province |
| Average Score            |                |                          |                          |                        |                          |                          |               |                          |                          |
| School                   | 72.2           |                          |                          | 59.0                   |                          |                          | 65.8          |                          |                          |
| District                 | 66.6           | р                        | р                        | 56.0                   | р                        | q                        | 60.8          | р                        | р                        |
| Province                 | 63.8           |                          | -                        | 61.1                   |                          | _                        | 64.1          |                          |                          |
| Percent of Passes        |                |                          |                          |                        |                          |                          |               |                          |                          |
| School                   | 96.6           |                          |                          | 79.3                   |                          |                          | 89.7          |                          |                          |
| District                 | 89.1           | р                        | р                        | 62.3                   | р                        | р                        | 75.1          | р                        | р                        |
| Province                 | 83.2           |                          |                          | 70.1                   |                          |                          | 78.9          |                          |                          |

Mark

Final

Mark

# Average Scores

#### Percent Passes

\* Data from the High School Certification System. The results from supplementary courses are not reflected in these results. All students obtaining a score of 48 or 49 on the final mark, were adjusted to 50 and are reflected in the Final Mark column.