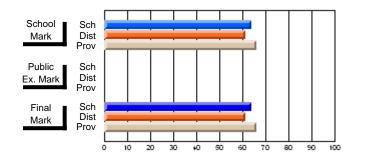

#### Subject: Enterprise Education

| Course: CONSUMER STUDIES       | 1202           |                          |                          |                        |                          |                          |    |               |                          |                          |
|--------------------------------|----------------|--------------------------|--------------------------|------------------------|--------------------------|--------------------------|----|---------------|--------------------------|--------------------------|
| # students in course: 28       | School<br>Mark | School<br>vs<br>District | School<br>vs<br>Province | Public<br>Exam<br>Mark | School<br>vs<br>District | School<br>vs<br>Province |    | Final<br>Mark | School<br>vs<br>District | School<br>vs<br>Province |
| <u>Average Score</u><br>School | 70.6           |                          |                          |                        |                          |                          | ┥┝ | 70.6          |                          |                          |
| District                       | 63.2           | p                        | р                        |                        |                          |                          |    | 63.2          | р                        | р                        |
| Province                       | 65.9           | 1                        | 1                        |                        |                          |                          |    | 65.9          | 1                        | 1                        |
| Percent of Passes              |                |                          |                          |                        |                          |                          |    |               |                          |                          |
| School                         | 100.0          |                          |                          |                        |                          |                          |    | 100.0         |                          |                          |
| District                       | 89.9           | р                        | р                        |                        |                          |                          |    | 89.9          | р                        | р                        |
| Province                       | 88.4           |                          |                          |                        |                          |                          |    | 88.4          |                          |                          |

Mark

Final

# Average Scores

#### Percent Passes

\* Data from the High School Certification System. The results from supplementary courses are not reflected in these results. All students obtaining a score of 48 or 49 on the final mark, were adjusted to 50 and are reflected in the Final Mark column.