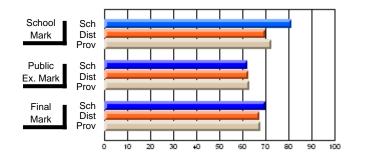

#### Subject: Enterprise Education

| Course: CANADIAN ECONOMY | 2203                |                          |                          |                        |                          |                          |    |                     |                          |                          |
|--------------------------|---------------------|--------------------------|--------------------------|------------------------|--------------------------|--------------------------|----|---------------------|--------------------------|--------------------------|
| # students in course: 9  | School<br>Mark      | School<br>vs<br>District | School<br>vs<br>Province | Public<br>Exam<br>Mark | School<br>vs<br>District | School<br>vs<br>Province |    | Final<br>Mark       | School<br>vs<br>District | School<br>vs<br>Province |
| Average Score            | 75.4                |                          |                          |                        |                          |                          | ┥┝ | 75.4                |                          |                          |
| School<br>District       | <b>75.4</b><br>68.5 | р                        | р                        |                        |                          |                          |    | <b>75.4</b><br>68.5 | р                        | р                        |
| Province                 | 66.7                |                          |                          |                        |                          |                          |    | 66.7                |                          |                          |
| Percent of Passes        |                     |                          |                          |                        |                          |                          |    |                     |                          |                          |
| School                   | 100.0               |                          |                          |                        |                          |                          |    | 100.0               |                          |                          |
| District                 | 89.8                | р                        | р                        |                        |                          |                          |    | 89.8                | р                        | р                        |
| Province                 | 86.2                |                          |                          |                        |                          |                          |    | 86.2                |                          |                          |

Mark

# Average Scores

#### Percent Passes

\* Data from the High School Certification System. The results from supplementary courses are not reflected in these results. All students obtaining a score of 48 or 49 on the final mark, were adjusted to 50 and are reflected in the Final Mark column.