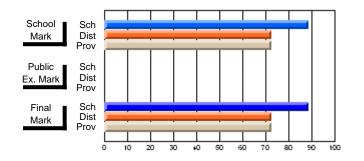

#### Subject: Enterprise Education

| Course: CANADIAN ECONOMY | 2203                |                          |                          |                        |                          |                          |    |                     |                          |                          |
|--------------------------|---------------------|--------------------------|--------------------------|------------------------|--------------------------|--------------------------|----|---------------------|--------------------------|--------------------------|
| # students in course: 9  | School<br>Mark      | School<br>vs<br>District | School<br>vs<br>Province | Public<br>Exam<br>Mark | School<br>vs<br>District | School<br>vs<br>Province |    | Final<br>Mark       | School<br>vs<br>District | School<br>vs<br>Province |
| Average Score            | 75.4                |                          |                          |                        |                          |                          | ┥┝ | 75.4                |                          |                          |
| School<br>District       | <b>75.4</b><br>68.5 | р                        | р                        |                        |                          |                          |    | <b>75.4</b><br>68.5 | р                        | р                        |
| Province                 | 66.7                |                          |                          |                        |                          |                          |    | 66.7                |                          |                          |
| Percent of Passes        |                     |                          |                          |                        |                          |                          |    |                     |                          |                          |
| School                   | 100.0               |                          |                          |                        |                          |                          |    | 100.0               |                          |                          |
| District                 | 89.8                | р                        | р                        |                        |                          |                          |    | 89.8                | р                        | р                        |
| Province                 | 86.2                |                          |                          |                        |                          |                          |    | 86.2                |                          |                          |

Mark

# Average Scores

#### Percent Passes

\* Data from the High School Certification System. The results from supplementary courses are not reflected in these results. All students obtaining a score of 48 or 49 on the final mark, were adjusted to 50 and are reflected in the Final Mark column.