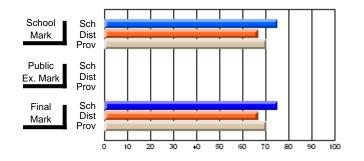

#### Subject: Enterprise Education

| Course: CANADIAN ECONOMY | 2203                |                          |                          |                        |                          |                          |    |                     |                          |                          |
|--------------------------|---------------------|--------------------------|--------------------------|------------------------|--------------------------|--------------------------|----|---------------------|--------------------------|--------------------------|
| # students in course: 9  | School<br>Mark      | School<br>vs<br>District | School<br>vs<br>Province | Public<br>Exam<br>Mark | School<br>vs<br>District | School<br>vs<br>Province |    | Final<br>Mark       | School<br>vs<br>District | School<br>vs<br>Province |
| Average Score            | 75.4                |                          |                          |                        |                          |                          | ┥┝ | 75.4                |                          |                          |
| School<br>District       | <b>75.4</b><br>68.5 | р                        | р                        |                        |                          |                          |    | <b>75.4</b><br>68.5 | р                        | р                        |
| Province                 | 66.7                |                          |                          |                        |                          |                          |    | 66.7                |                          |                          |
| Percent of Passes        |                     |                          |                          |                        |                          |                          |    |                     |                          |                          |
| School                   | 100.0               |                          |                          |                        |                          |                          |    | 100.0               |                          |                          |
| District                 | 89.8                | р                        | р                        |                        |                          |                          |    | 89.8                | р                        | р                        |
| Province                 | 86.2                |                          |                          |                        |                          |                          |    | 86.2                |                          |                          |

Mark

# Average Scores

#### Percent Passes

\* Data from the High School Certification System. The results from supplementary courses are not reflected in these results. All students obtaining a score of 48 or 49 on the final mark, were adjusted to 50 and are reflected in the Final Mark column.