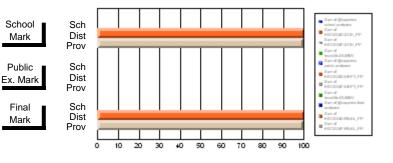

#### Subject: Family Studies

| Course: FOODS 1100             |                |                          |                          |                        |                          |                          |              |    |                          |
|--------------------------------|----------------|--------------------------|--------------------------|------------------------|--------------------------|--------------------------|--------------|----|--------------------------|
| # students in course: 10       | School<br>Mark | School<br>vs<br>District | School<br>vs<br>Province | Public<br>Exam<br>Mark | School<br>vs<br>District | School<br>vs<br>Province | Fina<br>Mark | v5 | School<br>vs<br>Province |
| <u>Average Score</u><br>School | 76.0           |                          |                          |                        |                          |                          | 76.0         |    |                          |
| District                       | 76.0           | р                        | р                        |                        |                          |                          | 76.0         | р  | р                        |
| Province                       | 71.2           | ľ                        | r                        |                        |                          |                          | 71.2         | r  | 1                        |
| Percent of Passes              |                |                          |                          |                        |                          |                          |              |    |                          |
| School                         | 100.0          |                          |                          |                        |                          |                          | 100.0        |    |                          |
| District                       | 100.0          | р                        | р                        |                        |                          |                          | 100.0        | р  | р                        |
| Province                       | 92.5           |                          |                          |                        |                          |                          | 92.5         |    |                          |

Mark

Final

Mark

# Average Scores

#### Percent Passes

\* Data from the High School Certification System. The results from supplementary courses are not reflected in these results. All students obtaining a score of 48 or 49 on the final mark, were adjusted to 50 and are reflected in the Final Mark column.