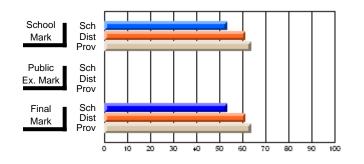

#### Subject: Enterprise Education

| Course: CONSUMER STUDIES       | 1202           |                          |                          |                        |                          |                          |    |               |                          |                          |
|--------------------------------|----------------|--------------------------|--------------------------|------------------------|--------------------------|--------------------------|----|---------------|--------------------------|--------------------------|
| # students in course: 28       | School<br>Mark | School<br>vs<br>District | School<br>vs<br>Province | Public<br>Exam<br>Mark | School<br>vs<br>District | School<br>vs<br>Province |    | Final<br>Mark | School<br>vs<br>District | School<br>vs<br>Province |
| <u>Average Score</u><br>School | 70.6           |                          |                          |                        |                          |                          | ┥┝ | 70.6          |                          |                          |
| District                       | 63.2           | p                        | р                        |                        |                          |                          |    | 63.2          | р                        | р                        |
| Province                       | 65.9           | 1                        | 1                        |                        |                          |                          |    | 65.9          | 1                        | 1                        |
| Percent of Passes              |                |                          |                          |                        |                          |                          |    |               |                          |                          |
| School                         | 100.0          |                          |                          |                        |                          |                          |    | 100.0         |                          |                          |
| District                       | 89.9           | р                        | р                        |                        |                          |                          |    | 89.9          | р                        | р                        |
| Province                       | 88.4           |                          |                          |                        |                          |                          |    | 88.4          |                          |                          |

Mark

Final

# Average Scores

#### Percent Passes

\* Data from the High School Certification System. The results from supplementary courses are not reflected in these results. All students obtaining a score of 48 or 49 on the final mark, were adjusted to 50 and are reflected in the Final Mark column.