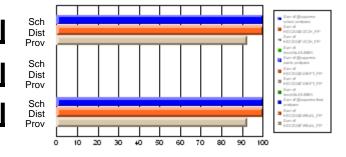

#### Subject: Family Studies

| Course: FOODS 1100             |                |                          |                          |                        |                          |                          |              |    |                          |
|--------------------------------|----------------|--------------------------|--------------------------|------------------------|--------------------------|--------------------------|--------------|----|--------------------------|
| # students in course: 10       | School<br>Mark | School<br>vs<br>District | School<br>vs<br>Province | Public<br>Exam<br>Mark | School<br>vs<br>District | School<br>vs<br>Province | Fina<br>Mark | v5 | School<br>vs<br>Province |
| <u>Average Score</u><br>School | 76.0           |                          |                          |                        |                          |                          | 76.0         |    |                          |
| District                       | 76.0           | р                        | р                        |                        |                          |                          | 76.0         | р  | р                        |
| Province                       | 71.2           | ľ                        | r                        |                        |                          |                          | 71.2         | r  | 1                        |
| Percent of Passes              |                |                          |                          |                        |                          |                          |              |    |                          |
| School                         | 100.0          |                          |                          |                        |                          |                          | 100.0        |    |                          |
| District                       | 100.0          | р                        | р                        |                        |                          |                          | 100.0        | р  | р                        |
| Province                       | 92.5           |                          |                          |                        |                          |                          | 92.5         |    |                          |

Mark

Final

Mark

# Average Scores

#### Percent Passes

\* Data from the High School Certification System. The results from supplementary courses are not reflected in these results. All students obtaining a score of 48 or 49 on the final mark, were adjusted to 50 and are reflected in the Final Mark column.