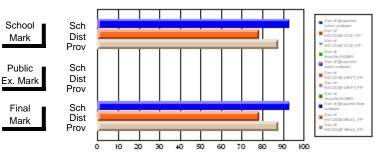

#### Subject: Enterprise Education

| Course: CANADIAN ECONOMY | 2203                |                          |                          |                        |                          |                          |    |                     |                          |                          |
|--------------------------|---------------------|--------------------------|--------------------------|------------------------|--------------------------|--------------------------|----|---------------------|--------------------------|--------------------------|
| # students in course: 9  | School<br>Mark      | School<br>vs<br>District | School<br>vs<br>Province | Public<br>Exam<br>Mark | School<br>vs<br>District | School<br>vs<br>Province |    | Final<br>Mark       | School<br>vs<br>District | School<br>vs<br>Province |
| Average Score            | 75.4                |                          |                          |                        |                          |                          | ┥┝ | 75.4                |                          |                          |
| School<br>District       | <b>75.4</b><br>68.5 | р                        | р                        |                        |                          |                          |    | <b>75.4</b><br>68.5 | р                        | р                        |
| Province                 | 66.7                |                          |                          |                        |                          |                          |    | 66.7                |                          |                          |
| Percent of Passes        |                     |                          |                          |                        |                          |                          |    |                     |                          |                          |
| School                   | 100.0               |                          |                          |                        |                          |                          |    | 100.0               |                          |                          |
| District                 | 89.8                | р                        | р                        |                        |                          |                          |    | 89.8                | р                        | р                        |
| Province                 | 86.2                |                          |                          |                        |                          |                          |    | 86.2                |                          |                          |