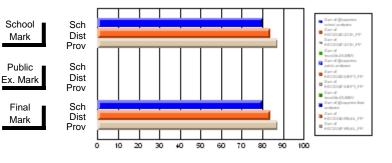

#### Subject: Enterprise Education

| Course: CONSUMER STUDIES       | 1202           |                          |                          |                        |                          |                          |    |               |                          |                          |
|--------------------------------|----------------|--------------------------|--------------------------|------------------------|--------------------------|--------------------------|----|---------------|--------------------------|--------------------------|
| # students in course: 28       | School<br>Mark | School<br>vs<br>District | School<br>vs<br>Province | Public<br>Exam<br>Mark | School<br>vs<br>District | School<br>vs<br>Province |    | Final<br>Mark | School<br>vs<br>District | School<br>vs<br>Province |
| <u>Average Score</u><br>School | 70.6           |                          |                          |                        |                          |                          | ┥┝ | 70.6          |                          |                          |
| District                       | 63.2           | p                        | р                        |                        |                          |                          |    | 63.2          | р                        | р                        |
| Province                       | 65.9           | 1                        | 1                        |                        |                          |                          |    | 65.9          | 1                        | 1                        |
| Percent of Passes              |                |                          |                          |                        |                          |                          |    |               |                          |                          |
| School                         | 100.0          |                          |                          |                        |                          |                          |    | 100.0         |                          |                          |
| District                       | 89.9           | р                        | р                        |                        |                          |                          |    | 89.9          | р                        | р                        |
| Province                       | 88.4           |                          |                          |                        |                          |                          |    | 88.4          |                          |                          |

Mark

Final

# Average Scores

#### Percent Passes

\* Data from the High School Certification System. The results from supplementary courses are not reflected in these results. All students obtaining a score of 48 or 49 on the final mark, were adjusted to 50 and are reflected in the Final Mark column.