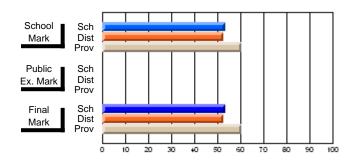

#### Subject: Enterprise Education

| Course: CONSUMER STUDIES       | 1202           |                          |                          |                        |                          |                          |    |               |                          |                          |
|--------------------------------|----------------|--------------------------|--------------------------|------------------------|--------------------------|--------------------------|----|---------------|--------------------------|--------------------------|
| # students in course: 28       | School<br>Mark | School<br>vs<br>District | School<br>vs<br>Province | Public<br>Exam<br>Mark | School<br>vs<br>District | School<br>vs<br>Province |    | Final<br>Mark | School<br>vs<br>District | School<br>vs<br>Province |
| <u>Average Score</u><br>School | 70.6           |                          |                          |                        |                          |                          | ┥┝ | 70.6          |                          |                          |
| District                       | 63.2           | p                        | р                        |                        |                          |                          |    | 63.2          | р                        | р                        |
| Province                       | 65.9           | 1                        | 1                        |                        |                          |                          |    | 65.9          | 1                        | 1                        |
| Percent of Passes              |                |                          |                          |                        |                          |                          |    |               |                          |                          |
| School                         | 100.0          |                          |                          |                        |                          |                          |    | 100.0         |                          |                          |
| District                       | 89.9           | р                        | р                        |                        |                          |                          |    | 89.9          | р                        | р                        |
| Province                       | 88.4           |                          |                          |                        |                          |                          |    | 88.4          |                          |                          |

Mark

Final

# Average Scores

#### Percent Passes

\* Data from the High School Certification System. The results from supplementary courses are not reflected in these results. All students obtaining a score of 48 or 49 on the final mark, were adjusted to 50 and are reflected in the Final Mark column.