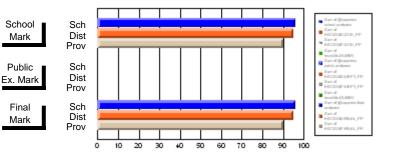

# #214 - John Burke High School, Grand Bank

Grades: 8-12

#### Subject: Enterprise Education

| Course: CANADIAN ECONOMY | 2203                |                          |                          |                        |                          |                          |    |                     |                          |                          |
|--------------------------|---------------------|--------------------------|--------------------------|------------------------|--------------------------|--------------------------|----|---------------------|--------------------------|--------------------------|
| # students in course: 9  | School<br>Mark      | School<br>vs<br>District | School<br>vs<br>Province | Public<br>Exam<br>Mark | School<br>vs<br>District | School<br>vs<br>Province |    | Final<br>Mark       | School<br>vs<br>District | School<br>vs<br>Province |
| Average Score            | 75.4                |                          |                          |                        |                          |                          | ┥┝ | 75.4                |                          |                          |
| School<br>District       | <b>75.4</b><br>68.5 | р                        | р                        |                        |                          |                          |    | <b>75.4</b><br>68.5 | р                        | р                        |
| Province                 | 66.7                |                          |                          |                        |                          |                          |    | 66.7                |                          |                          |
| Percent of Passes        |                     |                          |                          |                        |                          |                          |    |                     |                          |                          |
| School                   | 100.0               |                          |                          |                        |                          |                          |    | 100.0               |                          |                          |
| District                 | 89.8                | р                        | р                        |                        |                          |                          |    | 89.8                | р                        | р                        |
| Province                 | 86.2                |                          |                          |                        |                          |                          |    | 86.2                |                          |                          |

Mark

# Average Scores

#### Percent Passes

\* Data from the High School Certification System. The results from supplementary courses are not reflected in these results. All students obtaining a score of 48 or 49 on the final mark, were adjusted to 50 and are reflected in the Final Mark column.