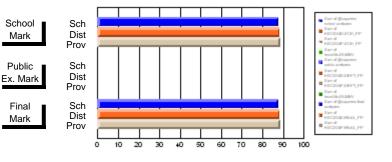

#214 - John Burke High School, Grand Bank

Grades: 8-12

#### Subject: Enterprise Education

| Course: CONSUMER STUDIES       | 1202           |                          |                          |                        |                          |                          |    |               |                          |                          |
|--------------------------------|----------------|--------------------------|--------------------------|------------------------|--------------------------|--------------------------|----|---------------|--------------------------|--------------------------|
| # students in course: 28       | School<br>Mark | School<br>vs<br>District | School<br>vs<br>Province | Public<br>Exam<br>Mark | School<br>vs<br>District | School<br>vs<br>Province |    | Final<br>Mark | School<br>vs<br>District | School<br>vs<br>Province |
| <u>Average Score</u><br>School | 70.6           |                          |                          |                        |                          |                          | ┥┝ | 70.6          |                          |                          |
| District                       | 63.2           | p                        | р                        |                        |                          |                          |    | 63.2          | р                        | р                        |
| Province                       | 65.9           | 1                        | 1                        |                        |                          |                          |    | 65.9          | 1                        | 1                        |
| Percent of Passes              |                |                          |                          |                        |                          |                          |    |               |                          |                          |
| School                         | 100.0          |                          |                          |                        |                          |                          |    | 100.0         |                          |                          |
| District                       | 89.9           | р                        | р                        |                        |                          |                          |    | 89.9          | р                        | р                        |
| Province                       | 88.4           |                          |                          |                        |                          |                          |    | 88.4          |                          |                          |

Mark

Final

# Average Scores

#### Percent Passes

\* Data from the High School Certification System. The results from supplementary courses are not reflected in these results. All students obtaining a score of 48 or 49 on the final mark, were adjusted to 50 and are reflected in the Final Mark column.

Modification Time: 2:32:48PM

Modification Date: 2/24/2006