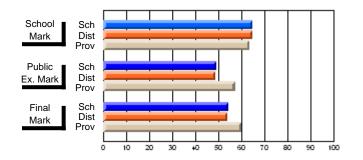

#### #214 - John Burke High School, Grand Bank

Grades: 8-12

#### **Subject: Mathematics**

| Course: MATHEMATICS 1204 |                |                          |                          |                        |                          |                          |    |               |                          |                          |
|--------------------------|----------------|--------------------------|--------------------------|------------------------|--------------------------|--------------------------|----|---------------|--------------------------|--------------------------|
| # students in course: 39 | School<br>Mark | School<br>vs<br>District | School<br>vs<br>Province | Public<br>Exam<br>Mark | School<br>vs<br>District | School<br>vs<br>Province |    | Final<br>Mark | School<br>vs<br>District | School<br>vs<br>Province |
| Average Score            |                |                          |                          |                        |                          |                          | ┥┝ |               |                          |                          |
| School<br>District       | 68.1           |                          |                          |                        |                          |                          |    | 68.1          |                          |                          |
| Province                 | 55.7<br>63.0   | р                        | р                        |                        |                          |                          |    | 55.7<br>63.0  | р                        | р                        |
| FIOVINCE                 | 03.0           |                          |                          |                        |                          |                          |    | 03.0          |                          |                          |
| Percent of Passes        |                |                          |                          |                        |                          |                          |    |               |                          |                          |
| School                   | 89.7           |                          |                          |                        |                          |                          |    | 89.7          |                          |                          |
| District                 | 67.6           | р                        | р                        |                        |                          |                          |    | 67.6          | р                        | р                        |
| Province                 | 81.8           |                          |                          |                        |                          |                          |    | 81.8          |                          |                          |

# Average Scores

#### Percent Passes

\* Data from the High School Certification System. The results from supplementary courses are not reflected in these results. All students obtaining a score of 48 or 49 on the final mark, were adjusted to 50 and are reflected in the Final Mark column.