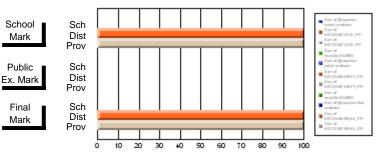

#### Subject: Technology Education

| Course: COMMUNICATIONS T | ECHNOLOGY 21   | 04                       |                          |                        |                          |                          |               |                          |                          |
|--------------------------|----------------|--------------------------|--------------------------|------------------------|--------------------------|--------------------------|---------------|--------------------------|--------------------------|
| # students in course: 6  | School<br>Mark | School<br>vs<br>District | School<br>vs<br>Province | Public<br>Exam<br>Mark | School<br>vs<br>District | School<br>vs<br>Province | Final<br>Mark | School<br>vs<br>District | School<br>vs<br>Province |
| Average Score            |                |                          |                          |                        |                          |                          |               |                          |                          |
| School                   | 93.2           |                          |                          |                        |                          |                          | 93.2          |                          |                          |
| District                 | 72.0           | р                        | р                        |                        |                          |                          | 72.0          | р                        | р                        |
| Province                 | 71.3           |                          |                          |                        |                          |                          | 71.3          |                          |                          |
| Percent of Passes        |                |                          |                          |                        |                          |                          |               |                          |                          |
| School                   | 100.0          |                          |                          |                        |                          |                          | 100.0         |                          |                          |
| District                 | 90.0           | р                        | р                        |                        |                          |                          | 90.0          | р                        | р                        |
| Province                 | 92.5           |                          |                          |                        |                          |                          | 92.5          |                          |                          |

School

Mark

Public

Final

Mark

# Average Scores

#### Percent Passes

\* Data from the High School Certification System. The results from supplementary courses are not reflected in these results. All students obtaining a score of 48 or 49 on the final mark, were adjusted to 50 and are reflected in the Final Mark column.