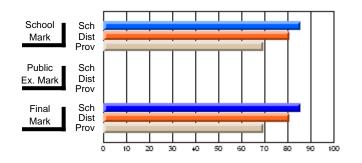

#### Subject: Enterprise Education

| Course: ENTERPRISE 3205        |                |                          |                          |                        |                          |                          |    |               |                          |                          |
|--------------------------------|----------------|--------------------------|--------------------------|------------------------|--------------------------|--------------------------|----|---------------|--------------------------|--------------------------|
| # students in course: 15       | School<br>Mark | School<br>vs<br>District | School<br>vs<br>Province | Public<br>Exam<br>Mark | School<br>vs<br>District | School<br>vs<br>Province |    | Final<br>Mark | School<br>vs<br>District | School<br>vs<br>Province |
| <u>Average Score</u><br>School | 78.5           |                          |                          |                        |                          |                          | ┥┝ | 78.5          |                          |                          |
| District                       | 78.0           | р                        | р                        |                        |                          |                          |    | 78.0          | р                        | р                        |
| Province                       | 74.4           | ľ                        | r                        |                        |                          |                          |    | 74.4          | r                        | 1                        |
| Percent of Passes              |                |                          |                          |                        |                          |                          |    |               |                          |                          |
| School                         | 100.0          |                          |                          |                        |                          |                          |    | 100.0         |                          |                          |
| District                       | 96.9           | р                        | р                        |                        |                          |                          |    | 96.9          | р                        | р                        |
| Province                       | 93.1           |                          |                          |                        |                          |                          |    | 93.1          |                          |                          |

Mark

# Average Scores

#### Percent Passes

\* Data from the High School Certification System. The results from supplementary courses are not reflected in these results. All students obtaining a score of 48 or 49 on the final mark, were adjusted to 50 and are reflected in the Final Mark column.