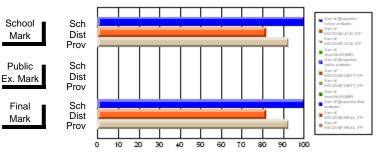

#### Subject: Technology Education

| Course: INTEGRATED SYSTEM | S 1205         |                          |                          |                        |                          |                          |    |               |                          |                          |
|---------------------------|----------------|--------------------------|--------------------------|------------------------|--------------------------|--------------------------|----|---------------|--------------------------|--------------------------|
| # students in course: 17  | School<br>Mark | School<br>vs<br>District | School<br>vs<br>Province | Public<br>Exam<br>Mark | School<br>vs<br>District | School<br>vs<br>Province |    | Final<br>Mark | School<br>vs<br>District | School<br>vs<br>Province |
| Average Score             |                |                          |                          |                        |                          |                          | ┥┝ |               |                          |                          |
| School                    | 86.8           |                          |                          |                        |                          |                          |    | 86.8          |                          |                          |
| District                  | 70.6           | р                        | р                        |                        |                          |                          |    | 70.6          | р                        | р                        |
| Province                  | 72.7           |                          |                          |                        |                          |                          |    | 72.7          |                          |                          |
| Percent of Passes         |                |                          |                          |                        |                          |                          |    |               |                          |                          |
| School                    | 100.0          |                          |                          |                        |                          |                          |    | 100.0         |                          |                          |
| District                  | 87.6           | р                        | р                        |                        |                          |                          |    | 87.6          | р                        | р                        |
| Province                  | 92.6           |                          |                          |                        |                          |                          |    | 92.6          |                          |                          |

Mark

Public

Final

Mark

# Average Scores

#### Percent Passes

\* Data from the High School Certification System. The results from supplementary courses are not reflected in these results. All students obtaining a score of 48 or 49 on the final mark, were adjusted to 50 and are reflected in the Final Mark column.