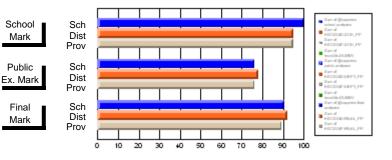

#### Subject: Enterprise Education

| Course: ENTERPRISE 3205        |                |                          |                          |                        |                          |                          |    |               |                          |                          |
|--------------------------------|----------------|--------------------------|--------------------------|------------------------|--------------------------|--------------------------|----|---------------|--------------------------|--------------------------|
| # students in course: 15       | School<br>Mark | School<br>vs<br>District | School<br>vs<br>Province | Public<br>Exam<br>Mark | School<br>vs<br>District | School<br>vs<br>Province |    | Final<br>Mark | School<br>vs<br>District | School<br>vs<br>Province |
| <u>Average Score</u><br>School | 78.5           |                          |                          |                        |                          |                          | ┥┝ | 78.5          |                          |                          |
| District                       | 78.0           | р                        | р                        |                        |                          |                          |    | 78.0          | р                        | р                        |
| Province                       | 74.4           | ľ                        | r                        |                        |                          |                          |    | 74.4          | r                        | 1                        |
| Percent of Passes              |                |                          |                          |                        |                          |                          |    |               |                          |                          |
| School                         | 100.0          |                          |                          |                        |                          |                          |    | 100.0         |                          |                          |
| District                       | 96.9           | р                        | р                        |                        |                          |                          |    | 96.9          | р                        | р                        |
| Province                       | 93.1           |                          |                          |                        |                          |                          |    | 93.1          |                          |                          |

Mark

# Average Scores

#### Percent Passes

\* Data from the High School Certification System. The results from supplementary courses are not reflected in these results. All students obtaining a score of 48 or 49 on the final mark, were adjusted to 50 and are reflected in the Final Mark column.