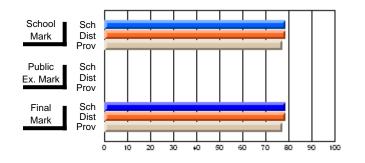

#### Subject: Family Studies

| Course: FOODS 1100             |                |                          |                          |                        |                          |                          |              |    |                          |
|--------------------------------|----------------|--------------------------|--------------------------|------------------------|--------------------------|--------------------------|--------------|----|--------------------------|
| # students in course: 10       | School<br>Mark | School<br>vs<br>District | School<br>vs<br>Province | Public<br>Exam<br>Mark | School<br>vs<br>District | School<br>vs<br>Province | Fina<br>Mark | v5 | School<br>vs<br>Province |
| <u>Average Score</u><br>School | 76.0           |                          |                          |                        |                          |                          | 76.0         |    |                          |
| District                       | 76.0           | р                        | р                        |                        |                          |                          | 76.0         | р  | р                        |
| Province                       | 71.2           | ľ                        | r                        |                        |                          |                          | 71.2         | r  | 1                        |
| Percent of Passes              |                |                          |                          |                        |                          |                          |              |    |                          |
| School                         | 100.0          |                          |                          |                        |                          |                          | 100.0        |    |                          |
| District                       | 100.0          | р                        | р                        |                        |                          |                          | 100.0        | р  | р                        |
| Province                       | 92.5           |                          |                          |                        |                          |                          | 92.5         |    |                          |

Mark

Final

Mark

# Average Scores

#### Percent Passes

\* Data from the High School Certification System. The results from supplementary courses are not reflected in these results. All students obtaining a score of 48 or 49 on the final mark, were adjusted to 50 and are reflected in the Final Mark column.