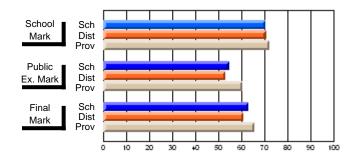

#### Subject: Family Studies

| Course: FOODS 1100             |                |                          |                          |                        |                          |                          |              |    |                          |
|--------------------------------|----------------|--------------------------|--------------------------|------------------------|--------------------------|--------------------------|--------------|----|--------------------------|
| # students in course: 10       | School<br>Mark | School<br>vs<br>District | School<br>vs<br>Province | Public<br>Exam<br>Mark | School<br>vs<br>District | School<br>vs<br>Province | Fina<br>Mark | v5 | School<br>vs<br>Province |
| <u>Average Score</u><br>School | 76.0           |                          |                          |                        |                          |                          | 76.0         |    |                          |
| District                       | 76.0           | р                        | р                        |                        |                          |                          | 76.0         | р  | р                        |
| Province                       | 71.2           | ľ                        | r                        |                        |                          |                          | 71.2         | r  | 1                        |
| Percent of Passes              |                |                          |                          |                        |                          |                          |              |    |                          |
| School                         | 100.0          |                          |                          |                        |                          |                          | 100.0        |    |                          |
| District                       | 100.0          | р                        | р                        |                        |                          |                          | 100.0        | р  | р                        |
| Province                       | 92.5           |                          |                          |                        |                          |                          | 92.5         |    |                          |

Mark

Final

Mark

# Average Scores

#### Percent Passes

\* Data from the High School Certification System. The results from supplementary courses are not reflected in these results. All students obtaining a score of 48 or 49 on the final mark, were adjusted to 50 and are reflected in the Final Mark column.