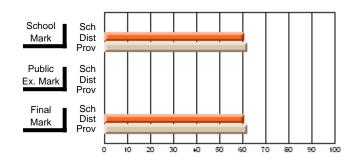

#### Subject: Enterprise Education

| Course: CANADIAN ECONOMY | 2203                |                          |                          |                        |                          |                          |    |                     |                          |                          |
|--------------------------|---------------------|--------------------------|--------------------------|------------------------|--------------------------|--------------------------|----|---------------------|--------------------------|--------------------------|
| # students in course: 9  | School<br>Mark      | School<br>vs<br>District | School<br>vs<br>Province | Public<br>Exam<br>Mark | School<br>vs<br>District | School<br>vs<br>Province |    | Final<br>Mark       | School<br>vs<br>District | School<br>vs<br>Province |
| Average Score            | 75.4                |                          |                          |                        |                          |                          | ┥┝ | 75.4                |                          |                          |
| School<br>District       | <b>75.4</b><br>68.5 | р                        | р                        |                        |                          |                          |    | <b>75.4</b><br>68.5 | р                        | р                        |
| Province                 | 66.7                |                          |                          |                        |                          |                          |    | 66.7                |                          |                          |
| Percent of Passes        |                     |                          |                          |                        |                          |                          |    |                     |                          |                          |
| School                   | 100.0               |                          |                          |                        |                          |                          |    | 100.0               |                          |                          |
| District                 | 89.8                | р                        | р                        |                        |                          |                          |    | 89.8                | р                        | р                        |
| Province                 | 86.2                |                          |                          |                        |                          |                          |    | 86.2                |                          |                          |

#### Percent Passes

\* Data from the High School Certification System. The results from supplementary courses are not reflected in these results. All students obtaining a score of 48 or 49 on the final mark, were adjusted to 50 and are reflected in the Final Mark column.