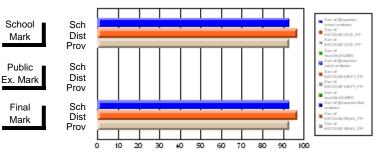

#### Subject: Technology Education

| Course: COMMUNICATIONS T | ECHNOLOGY 21   | 04                       |                          |                        |                          |                          |               |                          |                          |
|--------------------------|----------------|--------------------------|--------------------------|------------------------|--------------------------|--------------------------|---------------|--------------------------|--------------------------|
| # students in course: 6  | School<br>Mark | School<br>vs<br>District | School<br>vs<br>Province | Public<br>Exam<br>Mark | School<br>vs<br>District | School<br>vs<br>Province | Final<br>Mark | School<br>vs<br>District | School<br>vs<br>Province |
| Average Score            |                |                          |                          |                        |                          |                          |               |                          |                          |
| School                   | 93.2           |                          |                          |                        |                          |                          | 93.2          |                          |                          |
| District                 | 72.0           | р                        | р                        |                        |                          |                          | 72.0          | р                        | р                        |
| Province                 | 71.3           |                          |                          |                        |                          |                          | 71.3          |                          |                          |
| Percent of Passes        |                |                          |                          |                        |                          |                          |               |                          |                          |
| School                   | 100.0          |                          |                          |                        |                          |                          | 100.0         |                          |                          |
| District                 | 90.0           | р                        | р                        |                        |                          |                          | 90.0          | р                        | р                        |
| Province                 | 92.5           |                          |                          |                        |                          |                          | 92.5          |                          |                          |

School

Mark

Public

Final

Mark

# Average Scores

#### Percent Passes

\* Data from the High School Certification System. The results from supplementary courses are not reflected in these results. All students obtaining a score of 48 or 49 on the final mark, were adjusted to 50 and are reflected in the Final Mark column.