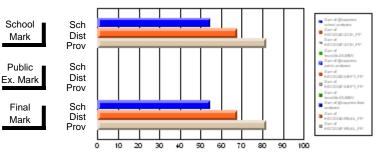

#### Subject: Enterprise Education

| Course: CANADIAN ECONOMY | 2203                |                          |                          |                        |                          |                          |    |                     |                          |                          |
|--------------------------|---------------------|--------------------------|--------------------------|------------------------|--------------------------|--------------------------|----|---------------------|--------------------------|--------------------------|
| # students in course: 9  | School<br>Mark      | School<br>vs<br>District | School<br>vs<br>Province | Public<br>Exam<br>Mark | School<br>vs<br>District | School<br>vs<br>Province |    | Final<br>Mark       | School<br>vs<br>District | School<br>vs<br>Province |
| Average Score            | 75.4                |                          |                          |                        |                          |                          | ┥┝ | 75.4                |                          |                          |
| School<br>District       | <b>75.4</b><br>68.5 | р                        | р                        |                        |                          |                          |    | <b>75.4</b><br>68.5 | р                        | р                        |
| Province                 | 66.7                |                          |                          |                        |                          |                          |    | 66.7                |                          |                          |
| Percent of Passes        |                     |                          |                          |                        |                          |                          |    |                     |                          |                          |
| School                   | 100.0               |                          |                          |                        |                          |                          |    | 100.0               |                          |                          |
| District                 | 89.8                | р                        | р                        |                        |                          |                          |    | 89.8                | р                        | р                        |
| Province                 | 86.2                |                          |                          |                        |                          |                          |    | 86.2                |                          |                          |

Mark

# Average Scores

#### Percent Passes

\* Data from the High School Certification System. The results from supplementary courses are not reflected in these results. All students obtaining a score of 48 or 49 on the final mark, were adjusted to 50 and are reflected in the Final Mark column.