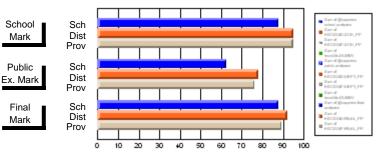

#### Subject: Enterprise Education

| Course: CANADIAN ECONOMY | 2203                |                          |                          |                        |                          |                          |    |                     |                          |                          |
|--------------------------|---------------------|--------------------------|--------------------------|------------------------|--------------------------|--------------------------|----|---------------------|--------------------------|--------------------------|
| # students in course: 9  | School<br>Mark      | School<br>vs<br>District | School<br>vs<br>Province | Public<br>Exam<br>Mark | School<br>vs<br>District | School<br>vs<br>Province |    | Final<br>Mark       | School<br>vs<br>District | School<br>vs<br>Province |
| Average Score            | 75.4                |                          |                          |                        |                          |                          | ┥┝ | 75.4                |                          |                          |
| School<br>District       | <b>75.4</b><br>68.5 | р                        | р                        |                        |                          |                          |    | <b>75.4</b><br>68.5 | р                        | р                        |
| Province                 | 66.7                |                          |                          |                        |                          |                          |    | 66.7                |                          |                          |
| Percent of Passes        |                     |                          |                          |                        |                          |                          |    |                     |                          |                          |
| School                   | 100.0               |                          |                          |                        |                          |                          |    | 100.0               |                          |                          |
| District                 | 89.8                | р                        | р                        |                        |                          |                          |    | 89.8                | р                        | р                        |
| Province                 | 86.2                |                          |                          |                        |                          |                          |    | 86.2                |                          |                          |

Mark

# Average Scores

#### Percent Passes

\* Data from the High School Certification System. The results from supplementary courses are not reflected in these results. All students obtaining a score of 48 or 49 on the final mark, were adjusted to 50 and are reflected in the Final Mark column.