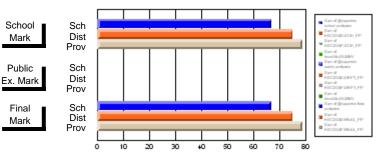

#### Subject: French

| Course: FRENCH 2200      |                     |                          |                          |   |                        |                          |                          |                     |                          |                          |
|--------------------------|---------------------|--------------------------|--------------------------|---|------------------------|--------------------------|--------------------------|---------------------|--------------------------|--------------------------|
| # students in course: 23 | School<br>Mark      | School<br>vs<br>District | School<br>vs<br>Province |   | Public<br>Exam<br>Mark | School<br>vs<br>District | School<br>vs<br>Province | Final<br>Mark       | School<br>vs<br>District | School<br>vs<br>Province |
| Average Score            |                     |                          |                          | ł |                        |                          |                          |                     |                          |                          |
| School<br>District       | <b>69.0</b><br>72.1 | q                        | q                        |   |                        |                          |                          | <b>69.0</b><br>72.1 | q                        | q                        |
| Province                 | 71.6                | 1                        |                          |   |                        |                          |                          | 71.6                | 1                        | 1                        |
| Percent of Passes        |                     |                          |                          |   |                        |                          |                          |                     |                          |                          |
| School                   | 95.7                |                          |                          |   |                        |                          |                          | 95.7                |                          |                          |
| District                 | 92.1                | р                        | р                        |   |                        |                          |                          | 92.1                | р                        | р                        |
| Province                 | 94.6                |                          |                          |   |                        |                          |                          | 94.7                |                          |                          |

Mark

Final

Mark

# Average Scores

#### Percent Passes

\* Data from the High School Certification System. The results from supplementary courses are not reflected in these results. All students obtaining a score of 48 or 49 on the final mark, were adjusted to 50 and are reflected in the Final Mark column.