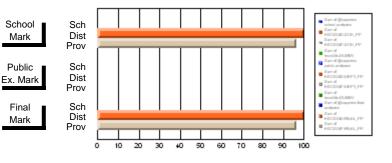

#### Subject: Family Studies

| Course: FOODS 1100             |                |                          |                          |                        |                          |                          |              |    |                          |
|--------------------------------|----------------|--------------------------|--------------------------|------------------------|--------------------------|--------------------------|--------------|----|--------------------------|
| # students in course: 10       | School<br>Mark | School<br>vs<br>District | School<br>vs<br>Province | Public<br>Exam<br>Mark | School<br>vs<br>District | School<br>vs<br>Province | Fina<br>Mark | v5 | School<br>vs<br>Province |
| <u>Average Score</u><br>School | 76.0           |                          |                          |                        |                          |                          | 76.0         |    |                          |
| District                       | 76.0           | р                        | р                        |                        |                          |                          | 76.0         | р  | р                        |
| Province                       | 71.2           | ľ                        | r                        |                        |                          |                          | 71.2         | r  | 1                        |
| Percent of Passes              |                |                          |                          |                        |                          |                          |              |    |                          |
| School                         | 100.0          |                          |                          |                        |                          |                          | 100.0        |    |                          |
| District                       | 100.0          | р                        | р                        |                        |                          |                          | 100.0        | р  | р                        |
| Province                       | 92.5           |                          |                          |                        |                          |                          | 92.5         |    |                          |

Mark

Final

Mark

# Average Scores

#### Percent Passes

\* Data from the High School Certification System. The results from supplementary courses are not reflected in these results. All students obtaining a score of 48 or 49 on the final mark, were adjusted to 50 and are reflected in the Final Mark column.