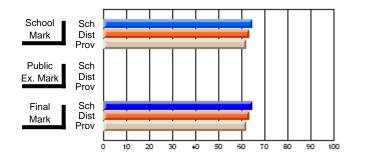

#### Subject: Enterprise Education

| Course: CANADIAN ECONOMY | 2203                |                          |                          |                        |                          |                          |    |                     |                          |                          |
|--------------------------|---------------------|--------------------------|--------------------------|------------------------|--------------------------|--------------------------|----|---------------------|--------------------------|--------------------------|
| # students in course: 9  | School<br>Mark      | School<br>vs<br>District | School<br>vs<br>Province | Public<br>Exam<br>Mark | School<br>vs<br>District | School<br>vs<br>Province |    | Final<br>Mark       | School<br>vs<br>District | School<br>vs<br>Province |
| Average Score            | 75.4                |                          |                          |                        |                          |                          | ┥┝ | 75.4                |                          |                          |
| School<br>District       | <b>75.4</b><br>68.5 | р                        | р                        |                        |                          |                          |    | <b>75.4</b><br>68.5 | р                        | р                        |
| Province                 | 66.7                |                          |                          |                        |                          |                          |    | 66.7                |                          |                          |
| Percent of Passes        |                     |                          |                          |                        |                          |                          |    |                     |                          |                          |
| School                   | 100.0               |                          |                          |                        |                          |                          |    | 100.0               |                          |                          |
| District                 | 89.8                | р                        | р                        |                        |                          |                          |    | 89.8                | р                        | р                        |
| Province                 | 86.2                |                          |                          |                        |                          |                          |    | 86.2                |                          |                          |

Mark

# Average Scores

#### Percent Passes

\* Data from the High School Certification System. The results from supplementary courses are not reflected in these results. All students obtaining a score of 48 or 49 on the final mark, were adjusted to 50 and are reflected in the Final Mark column.