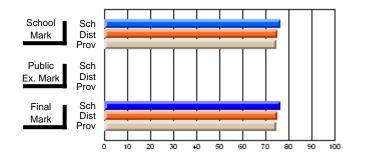

#### Subject: Enterprise Education

| Course: CANADIAN ECONOMY | 2203                |                          |                          |                        |                          |                          |    |                     |                          |                          |
|--------------------------|---------------------|--------------------------|--------------------------|------------------------|--------------------------|--------------------------|----|---------------------|--------------------------|--------------------------|
| # students in course: 9  | School<br>Mark      | School<br>vs<br>District | School<br>vs<br>Province | Public<br>Exam<br>Mark | School<br>vs<br>District | School<br>vs<br>Province |    | Final<br>Mark       | School<br>vs<br>District | School<br>vs<br>Province |
| Average Score            | 75.4                |                          |                          |                        |                          |                          | ┥┝ | 75.4                |                          |                          |
| School<br>District       | <b>75.4</b><br>68.5 | р                        | р                        |                        |                          |                          |    | <b>75.4</b><br>68.5 | р                        | р                        |
| Province                 | 66.7                |                          |                          |                        |                          |                          |    | 66.7                |                          |                          |
| Percent of Passes        |                     |                          |                          |                        |                          |                          |    |                     |                          |                          |
| School                   | 100.0               |                          |                          |                        |                          |                          |    | 100.0               |                          |                          |
| District                 | 89.8                | р                        | р                        |                        |                          |                          |    | 89.8                | р                        | р                        |
| Province                 | 86.2                |                          |                          |                        |                          |                          |    | 86.2                |                          |                          |

Mark

# Average Scores

#### Percent Passes

\* Data from the High School Certification System. The results from supplementary courses are not reflected in these results. All students obtaining a score of 48 or 49 on the final mark, were adjusted to 50 and are reflected in the Final Mark column.