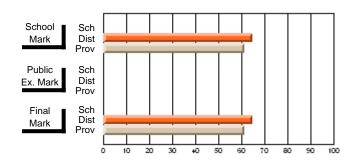

#### Subject: Enterprise Education

| Course: CONSUMER STUDIES       | 1202           |                          |                          |                        |                          |                          |    |               |                          |                          |
|--------------------------------|----------------|--------------------------|--------------------------|------------------------|--------------------------|--------------------------|----|---------------|--------------------------|--------------------------|
| # students in course: 28       | School<br>Mark | School<br>vs<br>District | School<br>vs<br>Province | Public<br>Exam<br>Mark | School<br>vs<br>District | School<br>vs<br>Province |    | Final<br>Mark | School<br>vs<br>District | School<br>vs<br>Province |
| <u>Average Score</u><br>School | 70.6           |                          |                          |                        |                          |                          | ┥┝ | 70.6          |                          |                          |
| District                       | 63.2           | p                        | р                        |                        |                          |                          |    | 63.2          | р                        | р                        |
| Province                       | 65.9           | 1                        | 1                        |                        |                          |                          |    | 65.9          | 1                        | 1                        |
| Percent of Passes              |                |                          |                          |                        |                          |                          |    |               |                          |                          |
| School                         | 100.0          |                          |                          |                        |                          |                          |    | 100.0         |                          |                          |
| District                       | 89.9           | р                        | р                        |                        |                          |                          |    | 89.9          | р                        | р                        |
| Province                       | 88.4           |                          |                          |                        |                          |                          |    | 88.4          |                          |                          |

Mark

Final

# Average Scores

#### Percent Passes

\* Data from the High School Certification System. The results from supplementary courses are not reflected in these results. All students obtaining a score of 48 or 49 on the final mark, were adjusted to 50 and are reflected in the Final Mark column.