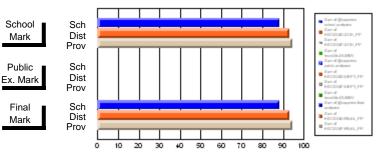

#### Subject: Family Studies

| Course: FOODS 1100             |                |                          |                          |                        |                          |                          |              |    |                          |
|--------------------------------|----------------|--------------------------|--------------------------|------------------------|--------------------------|--------------------------|--------------|----|--------------------------|
| # students in course: 10       | School<br>Mark | School<br>vs<br>District | School<br>vs<br>Province | Public<br>Exam<br>Mark | School<br>vs<br>District | School<br>vs<br>Province | Fina<br>Mark | v5 | School<br>vs<br>Province |
| <u>Average Score</u><br>School | 76.0           |                          |                          |                        |                          |                          | 76.0         |    |                          |
| District                       | 76.0           | р                        | р                        |                        |                          |                          | 76.0         | р  | р                        |
| Province                       | 71.2           | ľ                        | r                        |                        |                          |                          | 71.2         | r  | 1                        |
| Percent of Passes              |                |                          |                          |                        |                          |                          |              |    |                          |
| School                         | 100.0          |                          |                          |                        |                          |                          | 100.0        |    |                          |
| District                       | 100.0          | р                        | р                        |                        |                          |                          | 100.0        | р  | р                        |
| Province                       | 92.5           |                          |                          |                        |                          |                          | 92.5         |    |                          |

Mark

Final

Mark

# Average Scores

#### Percent Passes

\* Data from the High School Certification System. The results from supplementary courses are not reflected in these results. All students obtaining a score of 48 or 49 on the final mark, were adjusted to 50 and are reflected in the Final Mark column.