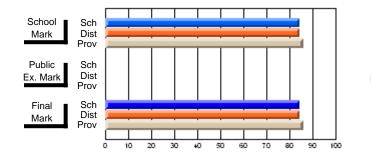

#### Subject: Enterprise Education

| Course: CANADIAN ECONOMY | 2203                |                          |                          |                        |                          |                          |    |                     |                          |                          |
|--------------------------|---------------------|--------------------------|--------------------------|------------------------|--------------------------|--------------------------|----|---------------------|--------------------------|--------------------------|
| # students in course: 9  | School<br>Mark      | School<br>vs<br>District | School<br>vs<br>Province | Public<br>Exam<br>Mark | School<br>vs<br>District | School<br>vs<br>Province |    | Final<br>Mark       | School<br>vs<br>District | School<br>vs<br>Province |
| Average Score            | 75.4                |                          |                          |                        |                          |                          | ┥┝ | 75.4                |                          |                          |
| School<br>District       | <b>75.4</b><br>68.5 | р                        | р                        |                        |                          |                          |    | <b>75.4</b><br>68.5 | р                        | р                        |
| Province                 | 66.7                |                          |                          |                        |                          |                          |    | 66.7                |                          |                          |
| Percent of Passes        |                     |                          |                          |                        |                          |                          |    |                     |                          |                          |
| School                   | 100.0               |                          |                          |                        |                          |                          |    | 100.0               |                          |                          |
| District                 | 89.8                | р                        | р                        |                        |                          |                          |    | 89.8                | р                        | р                        |
| Province                 | 86.2                |                          |                          |                        |                          |                          |    | 86.2                |                          |                          |

Mark

# Average Scores

#### Percent Passes

\* Data from the High School Certification System. The results from supplementary courses are not reflected in these results. All students obtaining a score of 48 or 49 on the final mark, were adjusted to 50 and are reflected in the Final Mark column.