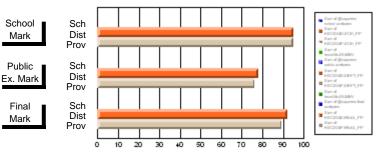

#### Subject: Enterprise Education

| Course: CONSUMER STUDIES       | 1202           |                          |                          |                        |                          |                          |    |               |                          |                          |
|--------------------------------|----------------|--------------------------|--------------------------|------------------------|--------------------------|--------------------------|----|---------------|--------------------------|--------------------------|
| # students in course: 28       | School<br>Mark | School<br>vs<br>District | School<br>vs<br>Province | Public<br>Exam<br>Mark | School<br>vs<br>District | School<br>vs<br>Province |    | Final<br>Mark | School<br>vs<br>District | School<br>vs<br>Province |
| <u>Average Score</u><br>School | 70.6           |                          |                          |                        |                          |                          | ┥┝ | 70.6          |                          |                          |
| District                       | 63.2           | p                        | р                        |                        |                          |                          |    | 63.2          | р                        | р                        |
| Province                       | 65.9           | 1                        | 1                        |                        |                          |                          |    | 65.9          | 1                        | 1                        |
| Percent of Passes              |                |                          |                          |                        |                          |                          |    |               |                          |                          |
| School                         | 100.0          |                          |                          |                        |                          |                          |    | 100.0         |                          |                          |
| District                       | 89.9           | р                        | р                        |                        |                          |                          |    | 89.9          | р                        | р                        |
| Province                       | 88.4           |                          |                          |                        |                          |                          |    | 88.4          |                          |                          |

Mark

Final

# Average Scores

#### Percent Passes

\* Data from the High School Certification System. The results from supplementary courses are not reflected in these results. All students obtaining a score of 48 or 49 on the final mark, were adjusted to 50 and are reflected in the Final Mark column.