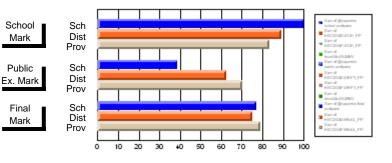

#### Subject: Enterprise Education

| Course: CANADIAN ECONOMY | 2203                |                          |                          |                        |                          |                          |    |                     |                          |                          |
|--------------------------|---------------------|--------------------------|--------------------------|------------------------|--------------------------|--------------------------|----|---------------------|--------------------------|--------------------------|
| # students in course: 9  | School<br>Mark      | School<br>vs<br>District | School<br>vs<br>Province | Public<br>Exam<br>Mark | School<br>vs<br>District | School<br>vs<br>Province |    | Final<br>Mark       | School<br>vs<br>District | School<br>vs<br>Province |
| Average Score            | 75.4                |                          |                          |                        |                          |                          | ┥┝ | 75.4                |                          |                          |
| School<br>District       | <b>75.4</b><br>68.5 | р                        | р                        |                        |                          |                          |    | <b>75.4</b><br>68.5 | р                        | р                        |
| Province                 | 66.7                |                          |                          |                        |                          |                          |    | 66.7                |                          |                          |
| Percent of Passes        |                     |                          |                          |                        |                          |                          |    |                     |                          |                          |
| School                   | 100.0               |                          |                          |                        |                          |                          |    | 100.0               |                          |                          |
| District                 | 89.8                | р                        | р                        |                        |                          |                          |    | 89.8                | р                        | р                        |
| Province                 | 86.2                |                          |                          |                        |                          |                          |    | 86.2                |                          |                          |

Mark

# Average Scores

#### Percent Passes

\* Data from the High School Certification System. The results from supplementary courses are not reflected in these results. All students obtaining a score of 48 or 49 on the final mark, were adjusted to 50 and are reflected in the Final Mark column.