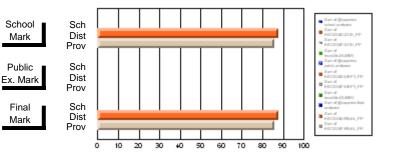

#### Subject: Enterprise Education

| Course: CANADIAN ECONOMY | 2203                |                          |                          |                        |                          |                          |    |                     |                          |                          |
|--------------------------|---------------------|--------------------------|--------------------------|------------------------|--------------------------|--------------------------|----|---------------------|--------------------------|--------------------------|
| # students in course: 9  | School<br>Mark      | School<br>vs<br>District | School<br>vs<br>Province | Public<br>Exam<br>Mark | School<br>vs<br>District | School<br>vs<br>Province |    | Final<br>Mark       | School<br>vs<br>District | School<br>vs<br>Province |
| Average Score            | 75.4                |                          |                          |                        |                          |                          | ┥┝ | 75.4                |                          |                          |
| School<br>District       | <b>75.4</b><br>68.5 | р                        | р                        |                        |                          |                          |    | <b>75.4</b><br>68.5 | р                        | р                        |
| Province                 | 66.7                |                          |                          |                        |                          |                          |    | 66.7                |                          |                          |
| Percent of Passes        |                     |                          |                          |                        |                          |                          |    |                     |                          |                          |
| School                   | 100.0               |                          |                          |                        |                          |                          |    | 100.0               |                          |                          |
| District                 | 89.8                | р                        | р                        |                        |                          |                          |    | 89.8                | р                        | р                        |
| Province                 | 86.2                |                          |                          |                        |                          |                          |    | 86.2                |                          |                          |

Mark

# Average Scores

#### Percent Passes

\* Data from the High School Certification System. The results from supplementary courses are not reflected in these results. All students obtaining a score of 48 or 49 on the final mark, were adjusted to 50 and are reflected in the Final Mark column.