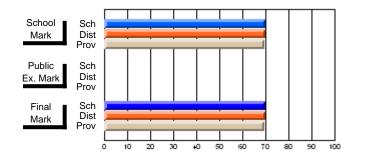

#### Subject: Enterprise Education

| Course: CONSUMER STUDIES       | 1202           |                          |                          |                        |                          |                          |    |               |                          |                          |
|--------------------------------|----------------|--------------------------|--------------------------|------------------------|--------------------------|--------------------------|----|---------------|--------------------------|--------------------------|
| # students in course: 28       | School<br>Mark | School<br>vs<br>District | School<br>vs<br>Province | Public<br>Exam<br>Mark | School<br>vs<br>District | School<br>vs<br>Province |    | Final<br>Mark | School<br>vs<br>District | School<br>vs<br>Province |
| <u>Average Score</u><br>School | 70.6           |                          |                          |                        |                          |                          | ┥┝ | 70.6          |                          |                          |
| District                       | 63.2           | p                        | р                        |                        |                          |                          |    | 63.2          | р                        | р                        |
| Province                       | 65.9           | 1                        | 1                        |                        |                          |                          |    | 65.9          | 1                        | 1                        |
| Percent of Passes              |                |                          |                          |                        |                          |                          |    |               |                          |                          |
| School                         | 100.0          |                          |                          |                        |                          |                          |    | 100.0         |                          |                          |
| District                       | 89.9           | р                        | р                        |                        |                          |                          |    | 89.9          | р                        | р                        |
| Province                       | 88.4           |                          |                          |                        |                          |                          |    | 88.4          |                          |                          |

Mark

Final

# Average Scores

#### Percent Passes

\* Data from the High School Certification System. The results from supplementary courses are not reflected in these results. All students obtaining a score of 48 or 49 on the final mark, were adjusted to 50 and are reflected in the Final Mark column.