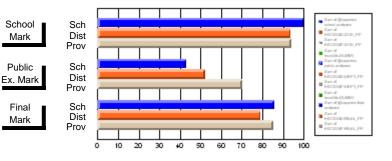

#### **Subject: Mathematics**

|                          |                |                          |                          | J                      |                          |                          |               |                          |                          |
|--------------------------|----------------|--------------------------|--------------------------|------------------------|--------------------------|--------------------------|---------------|--------------------------|--------------------------|
| # students in course: 29 | School<br>Mark | School<br>vs<br>District | School<br>vs<br>Province | Public<br>Exam<br>Mark | School<br>vs<br>District | School<br>vs<br>Province | Final<br>Mark | School<br>vs<br>District | School<br>vs<br>Province |
| Average Score            |                |                          |                          |                        |                          |                          |               |                          |                          |
| School                   | 72.2           |                          |                          | 59.0                   |                          |                          | 65.8          |                          |                          |
| District                 | 66.6           | р                        | р                        | 56.0                   | р                        | q                        | 60.8          | р                        | р                        |
| Province                 | 63.8           |                          | -                        | 61.1                   |                          | _                        | 64.1          |                          |                          |
| Percent of Passes        |                |                          |                          |                        |                          |                          |               |                          |                          |
| School                   | 96.6           |                          |                          | 79.3                   |                          |                          | 89.7          |                          |                          |
| District                 | 89.1           | р                        | р                        | 62.3                   | р                        | р                        | 75.1          | р                        | р                        |
| Province                 | 83.2           |                          |                          | 70.1                   |                          |                          | 78.9          |                          |                          |

# Average Scores

#### Percent Passes

\* Data from the High School Certification System. The results from supplementary courses are not reflected in these results. All students obtaining a score of 48 or 49 on the final mark, were adjusted to 50 and are reflected in the Final Mark column.