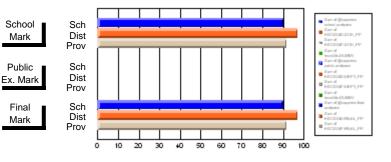

#### Subject: Enterprise Education

| Course: CANADIAN ECONOMY | 2203                |                          |                          |                        |                          |                          |    |                     |                          |                          |
|--------------------------|---------------------|--------------------------|--------------------------|------------------------|--------------------------|--------------------------|----|---------------------|--------------------------|--------------------------|
| # students in course: 9  | School<br>Mark      | School<br>vs<br>District | School<br>vs<br>Province | Public<br>Exam<br>Mark | School<br>vs<br>District | School<br>vs<br>Province |    | Final<br>Mark       | School<br>vs<br>District | School<br>vs<br>Province |
| Average Score            | 75.4                |                          |                          |                        |                          |                          | ┥┝ | 75.4                |                          |                          |
| School<br>District       | <b>75.4</b><br>68.5 | р                        | р                        |                        |                          |                          |    | <b>75.4</b><br>68.5 | р                        | р                        |
| Province                 | 66.7                |                          |                          |                        |                          |                          |    | 66.7                |                          |                          |
| Percent of Passes        |                     |                          |                          |                        |                          |                          |    |                     |                          |                          |
| School                   | 100.0               |                          |                          |                        |                          |                          |    | 100.0               |                          |                          |
| District                 | 89.8                | р                        | р                        |                        |                          |                          |    | 89.8                | р                        | р                        |
| Province                 | 86.2                |                          |                          |                        |                          |                          |    | 86.2                |                          |                          |

# Average Scores

#### Percent Passes

\* Data from the High School Certification System. The results from supplementary courses are not reflected in these results. All students obtaining a score of 48 or 49 on the final mark, were adjusted to 50 and are reflected in the Final Mark column.