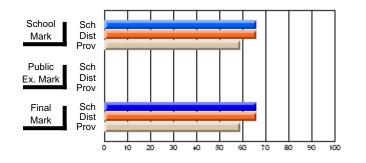

#### Subject: Enterprise Education

| Course: CANADIAN ECONOMY | 2203                |                          |                          |                        |                          |                          |    |                     |                          |                          |
|--------------------------|---------------------|--------------------------|--------------------------|------------------------|--------------------------|--------------------------|----|---------------------|--------------------------|--------------------------|
| # students in course: 9  | School<br>Mark      | School<br>vs<br>District | School<br>vs<br>Province | Public<br>Exam<br>Mark | School<br>vs<br>District | School<br>vs<br>Province |    | Final<br>Mark       | School<br>vs<br>District | School<br>vs<br>Province |
| Average Score            | 75.4                |                          |                          |                        |                          |                          | ┥┝ | 75.4                |                          |                          |
| School<br>District       | <b>75.4</b><br>68.5 | р                        | р                        |                        |                          |                          |    | <b>75.4</b><br>68.5 | р                        | р                        |
| Province                 | 66.7                |                          |                          |                        |                          |                          |    | 66.7                |                          |                          |
| Percent of Passes        |                     |                          |                          |                        |                          |                          |    |                     |                          |                          |
| School                   | 100.0               |                          |                          |                        |                          |                          |    | 100.0               |                          |                          |
| District                 | 89.8                | р                        | р                        |                        |                          |                          |    | 89.8                | р                        | р                        |
| Province                 | 86.2                |                          |                          |                        |                          |                          |    | 86.2                |                          |                          |

Mark

# Average Scores

#### Percent Passes

\* Data from the High School Certification System. The results from supplementary courses are not reflected in these results. All students obtaining a score of 48 or 49 on the final mark, were adjusted to 50 and are reflected in the Final Mark column.