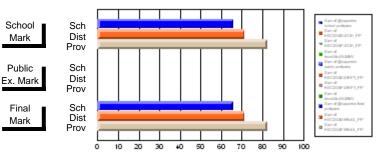

#### Subject: Enterprise Education

| Course: CANADIAN ECONOMY | 2203                |                          |                          |                        |                          |                          |    |                     |                          |                          |
|--------------------------|---------------------|--------------------------|--------------------------|------------------------|--------------------------|--------------------------|----|---------------------|--------------------------|--------------------------|
| # students in course: 9  | School<br>Mark      | School<br>vs<br>District | School<br>vs<br>Province | Public<br>Exam<br>Mark | School<br>vs<br>District | School<br>vs<br>Province |    | Final<br>Mark       | School<br>vs<br>District | School<br>vs<br>Province |
| Average Score            | 75.4                |                          |                          |                        |                          |                          | ┥┝ | 75.4                |                          |                          |
| School<br>District       | <b>75.4</b><br>68.5 | р                        | р                        |                        |                          |                          |    | <b>75.4</b><br>68.5 | р                        | р                        |
| Province                 | 66.7                |                          |                          |                        |                          |                          |    | 66.7                |                          |                          |
| Percent of Passes        |                     |                          |                          |                        |                          |                          |    |                     |                          |                          |
| School                   | 100.0               |                          |                          |                        |                          |                          |    | 100.0               |                          |                          |
| District                 | 89.8                | р                        | р                        |                        |                          |                          |    | 89.8                | р                        | р                        |
| Province                 | 86.2                |                          |                          |                        |                          |                          |    | 86.2                |                          |                          |

Mark

# Average Scores

#### Percent Passes

\* Data from the High School Certification System. The results from supplementary courses are not reflected in these results. All students obtaining a score of 48 or 49 on the final mark, were adjusted to 50 and are reflected in the Final Mark column.