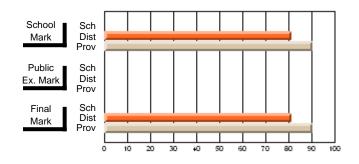

#### Subject: Enterprise Education

| Course: ENTERPRISE 3205        |                |                          |                          |                        |                          |                          |    |               |                          |                          |
|--------------------------------|----------------|--------------------------|--------------------------|------------------------|--------------------------|--------------------------|----|---------------|--------------------------|--------------------------|
| # students in course: 15       | School<br>Mark | School<br>vs<br>District | School<br>vs<br>Province | Public<br>Exam<br>Mark | School<br>vs<br>District | School<br>vs<br>Province |    | Final<br>Mark | School<br>vs<br>District | School<br>vs<br>Province |
| <u>Average Score</u><br>School | 78.5           |                          |                          |                        |                          |                          | ┥┝ | 78.5          |                          |                          |
| District                       | 78.0           | р                        | р                        |                        |                          |                          |    | 78.0          | р                        | р                        |
| Province                       | 74.4           | ľ                        | r                        |                        |                          |                          |    | 74.4          | r                        | 1                        |
| Percent of Passes              |                |                          |                          |                        |                          |                          |    |               |                          |                          |
| School                         | 100.0          |                          |                          |                        |                          |                          |    | 100.0         |                          |                          |
| District                       | 96.9           | р                        | р                        |                        |                          |                          |    | 96.9          | р                        | р                        |
| Province                       | 93.1           |                          |                          |                        |                          |                          |    | 93.1          |                          |                          |

Mark

# Average Scores

#### Percent Passes

\* Data from the High School Certification System. The results from supplementary courses are not reflected in these results. All students obtaining a score of 48 or 49 on the final mark, were adjusted to 50 and are reflected in the Final Mark column.