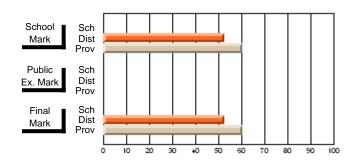

#### Subject: Enterprise Education

| Course: CANADIAN ECONOMY | 2203                |                          |                          |                        |                          |                          |    |                     |                          |                          |
|--------------------------|---------------------|--------------------------|--------------------------|------------------------|--------------------------|--------------------------|----|---------------------|--------------------------|--------------------------|
| # students in course: 9  | School<br>Mark      | School<br>vs<br>District | School<br>vs<br>Province | Public<br>Exam<br>Mark | School<br>vs<br>District | School<br>vs<br>Province |    | Final<br>Mark       | School<br>vs<br>District | School<br>vs<br>Province |
| Average Score            | 75.4                |                          |                          |                        |                          |                          | ┥┝ | 75.4                |                          |                          |
| School<br>District       | <b>75.4</b><br>68.5 | р                        | р                        |                        |                          |                          |    | <b>75.4</b><br>68.5 | р                        | р                        |
| Province                 | 66.7                |                          |                          |                        |                          |                          |    | 66.7                |                          |                          |
| Percent of Passes        |                     |                          |                          |                        |                          |                          |    |                     |                          |                          |
| School                   | 100.0               |                          |                          |                        |                          |                          |    | 100.0               |                          |                          |
| District                 | 89.8                | р                        | р                        |                        |                          |                          |    | 89.8                | р                        | р                        |
| Province                 | 86.2                |                          |                          |                        |                          |                          |    | 86.2                |                          |                          |

Mark

# Average Scores

#### Percent Passes

\* Data from the High School Certification System. The results from supplementary courses are not reflected in these results. All students obtaining a score of 48 or 49 on the final mark, were adjusted to 50 and are reflected in the Final Mark column.