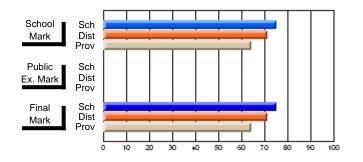

#### **Subject: Mathematics**

|                          |                |                          |                          | J                      |                          |                          |               |                          |                          |
|--------------------------|----------------|--------------------------|--------------------------|------------------------|--------------------------|--------------------------|---------------|--------------------------|--------------------------|
| # students in course: 29 | School<br>Mark | School<br>vs<br>District | School<br>vs<br>Province | Public<br>Exam<br>Mark | School<br>vs<br>District | School<br>vs<br>Province | Final<br>Mark | School<br>vs<br>District | School<br>vs<br>Province |
| Average Score            |                |                          |                          |                        |                          |                          |               |                          |                          |
| School                   | 72.2           |                          |                          | 59.0                   |                          |                          | 65.8          |                          |                          |
| District                 | 66.6           | р                        | р                        | 56.0                   | р                        | q                        | 60.8          | р                        | р                        |
| Province                 | 63.8           |                          | -                        | 61.1                   |                          | _                        | 64.1          |                          |                          |
| Percent of Passes        |                |                          |                          |                        |                          |                          |               |                          |                          |
| School                   | 96.6           |                          |                          | 79.3                   |                          |                          | 89.7          |                          |                          |
| District                 | 89.1           | р                        | р                        | 62.3                   | р                        | р                        | 75.1          | р                        | р                        |
| Province                 | 83.2           |                          |                          | 70.1                   |                          |                          | 78.9          |                          |                          |

Mark

Final

Mark

# Average Scores

#### Percent Passes

\* Data from the High School Certification System. The results from supplementary courses are not reflected in these results. All students obtaining a score of 48 or 49 on the final mark, were adjusted to 50 and are reflected in the Final Mark column.