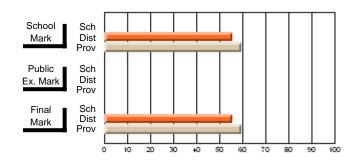

#### Subject: Enterprise Education

| Course: CANADIAN ECONOMY | 2203                |                          |                          |                        |                          |                          |    |                     |                          |                          |
|--------------------------|---------------------|--------------------------|--------------------------|------------------------|--------------------------|--------------------------|----|---------------------|--------------------------|--------------------------|
| # students in course: 9  | School<br>Mark      | School<br>vs<br>District | School<br>vs<br>Province | Public<br>Exam<br>Mark | School<br>vs<br>District | School<br>vs<br>Province |    | Final<br>Mark       | School<br>vs<br>District | School<br>vs<br>Province |
| Average Score            | 75.4                |                          |                          |                        |                          |                          | ┥┝ | 75.4                |                          |                          |
| School<br>District       | <b>75.4</b><br>68.5 | р                        | р                        |                        |                          |                          |    | <b>75.4</b><br>68.5 | р                        | р                        |
| Province                 | 66.7                |                          |                          |                        |                          |                          |    | 66.7                |                          |                          |
| Percent of Passes        |                     |                          |                          |                        |                          |                          |    |                     |                          |                          |
| School                   | 100.0               |                          |                          |                        |                          |                          |    | 100.0               |                          |                          |
| District                 | 89.8                | р                        | р                        |                        |                          |                          |    | 89.8                | р                        | р                        |
| Province                 | 86.2                |                          |                          |                        |                          |                          |    | 86.2                |                          |                          |

Mark

# Average Scores

#### Percent Passes

\* Data from the High School Certification System. The results from supplementary courses are not reflected in these results. All students obtaining a score of 48 or 49 on the final mark, were adjusted to 50 and are reflected in the Final Mark column.