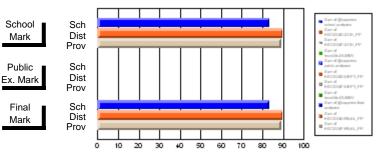

#### Subject: Technology Education

| # students in course: 11 | School | School<br>vs | School<br>vs | Public<br>Exam | School<br>vs | School<br>vs | Final | School<br>vs | School         |
|--------------------------|--------|--------------|--------------|----------------|--------------|--------------|-------|--------------|----------------|
|                          | Mark   | District     | Province     | Mark           | District     | Province     | Mark  | District     | vs<br>Province |
| Average Score            |        |              |              |                |              |              |       |              |                |
| School                   | 84.8   |              |              |                |              |              | 84.8  |              |                |
| District                 | 85.3   | q            | р            |                |              |              | 85.3  | q            | р              |
| Province                 | 74.9   |              |              |                |              |              | 74.9  |              |                |
| Percent of Passes        |        |              |              |                |              |              |       |              |                |
| School                   | 100.0  |              |              |                |              |              | 100.0 |              |                |
| District                 | 100.0  | р            | р            |                |              |              | 100.0 | р            | р              |
| Province                 | 92.7   |              |              |                |              |              | 92.7  |              |                |

School

Mark

Public

Ex. Mark

Final

Mark

# Average Scores

# Percent Passes

\* Data from the High School Certification System. The results from supplementary courses are not reflected in these results. All students obtaining a score of 48 or 49 on the final mark, were adjusted to 50 and are reflected in the Final Mark column.