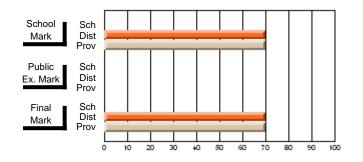

#### Subject: Enterprise Education

| Course: CANADIAN ECONOMY | 2203                |                          |                          |                        |                          |                          |    |                     |                          |                          |
|--------------------------|---------------------|--------------------------|--------------------------|------------------------|--------------------------|--------------------------|----|---------------------|--------------------------|--------------------------|
| # students in course: 9  | School<br>Mark      | School<br>vs<br>District | School<br>vs<br>Province | Public<br>Exam<br>Mark | School<br>vs<br>District | School<br>vs<br>Province |    | Final<br>Mark       | School<br>vs<br>District | School<br>vs<br>Province |
| Average Score            | 75.4                |                          |                          |                        |                          |                          | ┥┝ | 75.4                |                          |                          |
| School<br>District       | <b>75.4</b><br>68.5 | р                        | р                        |                        |                          |                          |    | <b>75.4</b><br>68.5 | р                        | р                        |
| Province                 | 66.7                |                          |                          |                        |                          |                          |    | 66.7                |                          |                          |
| Percent of Passes        |                     |                          |                          |                        |                          |                          |    |                     |                          |                          |
| School                   | 100.0               |                          |                          |                        |                          |                          |    | 100.0               |                          |                          |
| District                 | 89.8                | р                        | р                        |                        |                          |                          |    | 89.8                | р                        | р                        |
| Province                 | 86.2                |                          |                          |                        |                          |                          |    | 86.2                |                          |                          |

Mark

# Average Scores

#### Percent Passes

\* Data from the High School Certification System. The results from supplementary courses are not reflected in these results. All students obtaining a score of 48 or 49 on the final mark, were adjusted to 50 and are reflected in the Final Mark column.