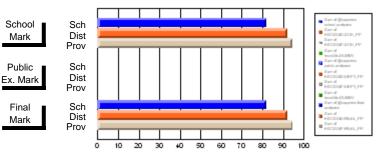

#### Subject: Enterprise Education

| Course: CONSUMER STUDIES       | 1202           |                          |                          |                        |                          |                          |    |               |                          |                          |
|--------------------------------|----------------|--------------------------|--------------------------|------------------------|--------------------------|--------------------------|----|---------------|--------------------------|--------------------------|
| # students in course: 28       | School<br>Mark | School<br>vs<br>District | School<br>vs<br>Province | Public<br>Exam<br>Mark | School<br>vs<br>District | School<br>vs<br>Province |    | Final<br>Mark | School<br>vs<br>District | School<br>vs<br>Province |
| <u>Average Score</u><br>School | 70.6           |                          |                          |                        |                          |                          | ┥┝ | 70.6          |                          |                          |
| District                       | 63.2           | p                        | р                        |                        |                          |                          |    | 63.2          | р                        | р                        |
| Province                       | 65.9           | 1                        | 1                        |                        |                          |                          |    | 65.9          | 1                        | 1                        |
| Percent of Passes              |                |                          |                          |                        |                          |                          |    |               |                          |                          |
| School                         | 100.0          |                          |                          |                        |                          |                          |    | 100.0         |                          |                          |
| District                       | 89.9           | р                        | р                        |                        |                          |                          |    | 89.9          | р                        | р                        |
| Province                       | 88.4           |                          |                          |                        |                          |                          |    | 88.4          |                          |                          |

Mark

Final

# Average Scores

#### Percent Passes

\* Data from the High School Certification System. The results from supplementary courses are not reflected in these results. All students obtaining a score of 48 or 49 on the final mark, were adjusted to 50 and are reflected in the Final Mark column.