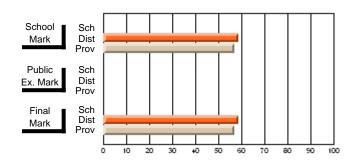

#### Subject: Enterprise Education

| Course: ENTERPRISE 3205        |                |                          |                          |                        |                          |                          |    |               |                          |                          |
|--------------------------------|----------------|--------------------------|--------------------------|------------------------|--------------------------|--------------------------|----|---------------|--------------------------|--------------------------|
| # students in course: 15       | School<br>Mark | School<br>vs<br>District | School<br>vs<br>Province | Public<br>Exam<br>Mark | School<br>vs<br>District | School<br>vs<br>Province |    | Final<br>Mark | School<br>vs<br>District | School<br>vs<br>Province |
| <u>Average Score</u><br>School | 78.5           |                          |                          |                        |                          |                          | ┥┝ | 78.5          |                          |                          |
| District                       | 78.0           | р                        | р                        |                        |                          |                          |    | 78.0          | р                        | р                        |
| Province                       | 74.4           | ľ                        | r                        |                        |                          |                          |    | 74.4          | r                        | 1                        |
| Percent of Passes              |                |                          |                          |                        |                          |                          |    |               |                          |                          |
| School                         | 100.0          |                          |                          |                        |                          |                          |    | 100.0         |                          |                          |
| District                       | 96.9           | р                        | р                        |                        |                          |                          |    | 96.9          | р                        | р                        |
| Province                       | 93.1           |                          |                          |                        |                          |                          |    | 93.1          |                          |                          |

Mark

# Average Scores

#### Percent Passes

\* Data from the High School Certification System. The results from supplementary courses are not reflected in these results. All students obtaining a score of 48 or 49 on the final mark, were adjusted to 50 and are reflected in the Final Mark column.