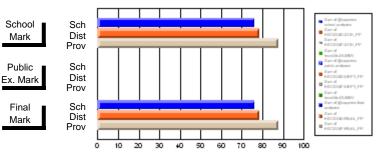

#### Subject: Enterprise Education

| Course: CANADIAN ECONOMY | 2203                |                          |                          |                        |                          |                          |    |                     |                          |                          |
|--------------------------|---------------------|--------------------------|--------------------------|------------------------|--------------------------|--------------------------|----|---------------------|--------------------------|--------------------------|
| # students in course: 9  | School<br>Mark      | School<br>vs<br>District | School<br>vs<br>Province | Public<br>Exam<br>Mark | School<br>vs<br>District | School<br>vs<br>Province |    | Final<br>Mark       | School<br>vs<br>District | School<br>vs<br>Province |
| Average Score            | 75.4                |                          |                          |                        |                          |                          | ┥┝ | 75.4                |                          |                          |
| School<br>District       | <b>75.4</b><br>68.5 | р                        | р                        |                        |                          |                          |    | <b>75.4</b><br>68.5 | р                        | р                        |
| Province                 | 66.7                |                          |                          |                        |                          |                          |    | 66.7                |                          |                          |
| Percent of Passes        |                     |                          |                          |                        |                          |                          |    |                     |                          |                          |
| School                   | 100.0               |                          |                          |                        |                          |                          |    | 100.0               |                          |                          |
| District                 | 89.8                | р                        | р                        |                        |                          |                          |    | 89.8                | р                        | р                        |
| Province                 | 86.2                |                          |                          |                        |                          |                          |    | 86.2                |                          |                          |

Mark

# Average Scores

#### Percent Passes

\* Data from the High School Certification System. The results from supplementary courses are not reflected in these results. All students obtaining a score of 48 or 49 on the final mark, were adjusted to 50 and are reflected in the Final Mark column.