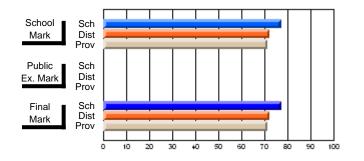

#### **Subject: Mathematics**

| Course: MATHEMATICS 2204 |                     |                          |                          |   |                        |                          |                          |    |                     |                          |                          |
|--------------------------|---------------------|--------------------------|--------------------------|---|------------------------|--------------------------|--------------------------|----|---------------------|--------------------------|--------------------------|
| # students in course: 19 | School<br>Mark      | School<br>vs<br>District | School<br>vs<br>Province |   | Public<br>Exam<br>Mark | School<br>vs<br>District | School<br>vs<br>Province |    | Final<br>Mark       | School<br>vs<br>District | School<br>vs<br>Province |
| Average Score            |                     |                          |                          | • |                        |                          |                          | ┥┝ |                     |                          |                          |
| School<br>District       | <b>69.7</b><br>64.8 | р                        | р                        |   |                        |                          |                          |    | <b>69.7</b><br>64.8 | р                        | р                        |
| Province                 | 61.3                |                          |                          |   |                        |                          |                          |    | 61.3                |                          | Î                        |
| Percent of Passes        |                     |                          |                          |   |                        |                          |                          |    |                     |                          |                          |
| School                   | 94.7                |                          |                          |   |                        |                          |                          |    | 94.7                |                          |                          |
| District                 | 91.3                | р                        | р                        |   |                        |                          |                          |    | 91.3                | р                        | р                        |
| Province                 | 83.7                |                          |                          |   |                        |                          |                          |    | 83.7                |                          |                          |

# Average Scores

#### Percent Passes

\* Data from the High School Certification System. The results from supplementary courses are not reflected in these results. All students obtaining a score of 48 or 49 on the final mark, were adjusted to 50 and are reflected in the Final Mark column.