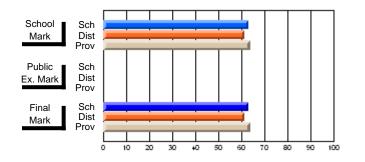

#### Subject: Enterprise Education

| Course: CANADIAN ECONOMY | 2203                |                          |                          |                        |                          |                          |    |                     |                          |                          |
|--------------------------|---------------------|--------------------------|--------------------------|------------------------|--------------------------|--------------------------|----|---------------------|--------------------------|--------------------------|
| # students in course: 9  | School<br>Mark      | School<br>vs<br>District | School<br>vs<br>Province | Public<br>Exam<br>Mark | School<br>vs<br>District | School<br>vs<br>Province |    | Final<br>Mark       | School<br>vs<br>District | School<br>vs<br>Province |
| Average Score            | 75.4                |                          |                          |                        |                          |                          | ┥┝ | 75.4                |                          |                          |
| School<br>District       | <b>75.4</b><br>68.5 | р                        | р                        |                        |                          |                          |    | <b>75.4</b><br>68.5 | р                        | р                        |
| Province                 | 66.7                |                          |                          |                        |                          |                          |    | 66.7                |                          |                          |
| Percent of Passes        |                     |                          |                          |                        |                          |                          |    |                     |                          |                          |
| School                   | 100.0               |                          |                          |                        |                          |                          |    | 100.0               |                          |                          |
| District                 | 89.8                | р                        | р                        |                        |                          |                          |    | 89.8                | р                        | р                        |
| Province                 | 86.2                |                          |                          |                        |                          |                          |    | 86.2                |                          |                          |

Mark

# Average Scores

#### Percent Passes

\* Data from the High School Certification System. The results from supplementary courses are not reflected in these results. All students obtaining a score of 48 or 49 on the final mark, were adjusted to 50 and are reflected in the Final Mark column.