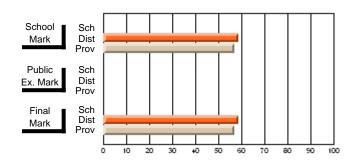

#### Subject: Enterprise Education

| Course: CANADIAN ECONOMY | 2203                |                          |                          |                        |                          |                          |    |                     |                          |                          |
|--------------------------|---------------------|--------------------------|--------------------------|------------------------|--------------------------|--------------------------|----|---------------------|--------------------------|--------------------------|
| # students in course: 9  | School<br>Mark      | School<br>vs<br>District | School<br>vs<br>Province | Public<br>Exam<br>Mark | School<br>vs<br>District | School<br>vs<br>Province |    | Final<br>Mark       | School<br>vs<br>District | School<br>vs<br>Province |
| Average Score            | 75.4                |                          |                          |                        |                          |                          | ┥┝ | 75.4                |                          |                          |
| School<br>District       | <b>75.4</b><br>68.5 | р                        | р                        |                        |                          |                          |    | <b>75.4</b><br>68.5 | р                        | р                        |
| Province                 | 66.7                |                          |                          |                        |                          |                          |    | 66.7                |                          |                          |
| Percent of Passes        |                     |                          |                          |                        |                          |                          |    |                     |                          |                          |
| School                   | 100.0               |                          |                          |                        |                          |                          |    | 100.0               |                          |                          |
| District                 | 89.8                | р                        | р                        |                        |                          |                          |    | 89.8                | р                        | р                        |
| Province                 | 86.2                |                          |                          |                        |                          |                          |    | 86.2                |                          |                          |

# Average Scores

#### Percent Passes

\* Data from the High School Certification System. The results from supplementary courses are not reflected in these results. All students obtaining a score of 48 or 49 on the final mark, were adjusted to 50 and are reflected in the Final Mark column.