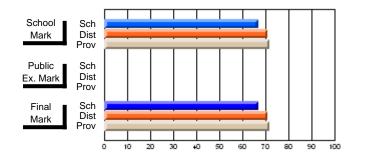

#### Subject: Enterprise Education

| Course: ENTERPRISE 3205        |                |                          |                          |                        |                          |                          |    |               |                          |                          |
|--------------------------------|----------------|--------------------------|--------------------------|------------------------|--------------------------|--------------------------|----|---------------|--------------------------|--------------------------|
| # students in course: 15       | School<br>Mark | School<br>vs<br>District | School<br>vs<br>Province | Public<br>Exam<br>Mark | School<br>vs<br>District | School<br>vs<br>Province |    | Final<br>Mark | School<br>vs<br>District | School<br>vs<br>Province |
| <u>Average Score</u><br>School | 78.5           |                          |                          |                        |                          |                          | ┥┝ | 78.5          |                          |                          |
| District                       | 78.0           | р                        | р                        |                        |                          |                          |    | 78.0          | р                        | р                        |
| Province                       | 74.4           | ľ                        | r                        |                        |                          |                          |    | 74.4          | r                        | 1                        |
| Percent of Passes              |                |                          |                          |                        |                          |                          |    |               |                          |                          |
| School                         | 100.0          |                          |                          |                        |                          |                          |    | 100.0         |                          |                          |
| District                       | 96.9           | р                        | р                        |                        |                          |                          |    | 96.9          | р                        | р                        |
| Province                       | 93.1           |                          |                          |                        |                          |                          |    | 93.1          |                          |                          |

Mark

# Average Scores

#### Percent Passes

\* Data from the High School Certification System. The results from supplementary courses are not reflected in these results. All students obtaining a score of 48 or 49 on the final mark, were adjusted to 50 and are reflected in the Final Mark column.