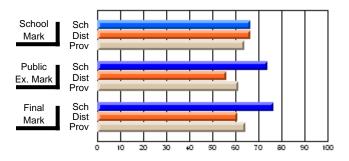

#### Subject: French

| Course: FRENCH 2200      |                     |                          |                          |   |                        |                          |                          |                     |                          |                          |
|--------------------------|---------------------|--------------------------|--------------------------|---|------------------------|--------------------------|--------------------------|---------------------|--------------------------|--------------------------|
| # students in course: 23 | School<br>Mark      | School<br>vs<br>District | School<br>vs<br>Province |   | Public<br>Exam<br>Mark | School<br>vs<br>District | School<br>vs<br>Province | Final<br>Mark       | School<br>vs<br>District | School<br>vs<br>Province |
| Average Score            |                     |                          |                          | ł |                        |                          |                          |                     |                          |                          |
| School<br>District       | <b>69.0</b><br>72.1 | q                        | q                        |   |                        |                          |                          | <b>69.0</b><br>72.1 | q                        | q                        |
| Province                 | 71.6                | 1                        |                          |   |                        |                          |                          | 71.6                | 1                        | 1                        |
| Percent of Passes        |                     |                          |                          |   |                        |                          |                          |                     |                          |                          |
| School                   | 95.7                |                          |                          |   |                        |                          |                          | 95.7                |                          |                          |
| District                 | 92.1                | р                        | р                        |   |                        |                          |                          | 92.1                | р                        | р                        |
| Province                 | 94.6                |                          |                          |   |                        |                          |                          | 94.7                |                          |                          |

Mark

Final

Mark

# Average Scores

#### Percent Passes

\* Data from the High School Certification System. The results from supplementary courses are not reflected in these results. All students obtaining a score of 48 or 49 on the final mark, were adjusted to 50 and are reflected in the Final Mark column.