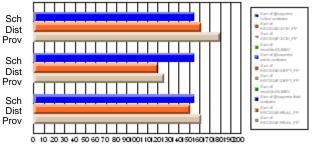

#### Subject: French

| Course: FRENCH 3200            |                |                          |                          |   |                        |                          |                          |       |    |                          |
|--------------------------------|----------------|--------------------------|--------------------------|---|------------------------|--------------------------|--------------------------|-------|----|--------------------------|
| # students in course: 8        | School<br>Mark | School<br>vs<br>District | School<br>vs<br>Province |   | Public<br>Exam<br>Mark | School<br>vs<br>District | School<br>vs<br>Province | Fina  | VS | School<br>vs<br>Province |
| <u>Average Score</u><br>School | 79.3           |                          |                          | - | 78.1                   |                          |                          | 78.8  |    |                          |
| District                       | 75.3           | р                        | р                        |   | 72.1                   | р                        | р                        | 73.9  |    | р                        |
| Province                       | 74.1           |                          |                          |   | 71.3                   |                          |                          | 72.6  |    | Î                        |
| Percent of Passes              |                |                          |                          |   |                        |                          |                          |       |    |                          |
| School                         | 100.0          |                          |                          |   | 100.0                  |                          |                          | 100.0 | )  |                          |
| District                       | 100.0          | р                        | р                        |   | 98.4                   | р                        | р                        | 100.0 | р  | р                        |
| Province                       | 98.5           |                          |                          |   | 94.4                   |                          |                          | 98.2  | 2  |                          |

# Average Scores

\* Data from the High School Certification System. The results from supplementary courses are not reflected in these results. All students obtaining a score of 48 or 49 on the final mark, were adjusted to 50 and are reflected in the Final Mark column.