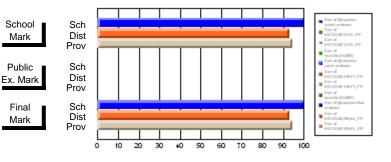

#### Subject: Enterprise Education

| Course: CONSUMER STUDIES       | 1202           |                          |                          |                        |                          |                          |    |               |                          |                          |
|--------------------------------|----------------|--------------------------|--------------------------|------------------------|--------------------------|--------------------------|----|---------------|--------------------------|--------------------------|
| # students in course: 28       | School<br>Mark | School<br>vs<br>District | School<br>vs<br>Province | Public<br>Exam<br>Mark | School<br>vs<br>District | School<br>vs<br>Province |    | Final<br>Mark | School<br>vs<br>District | School<br>vs<br>Province |
| <u>Average Score</u><br>School | 70.6           |                          |                          |                        |                          |                          | ┥┝ | 70.6          |                          |                          |
| District                       | 63.2           | p                        | р                        |                        |                          |                          |    | 63.2          | р                        | р                        |
| Province                       | 65.9           | 1                        | 1                        |                        |                          |                          |    | 65.9          | 1                        | 1                        |
| Percent of Passes              |                |                          |                          |                        |                          |                          |    |               |                          |                          |
| School                         | 100.0          |                          |                          |                        |                          |                          |    | 100.0         |                          |                          |
| District                       | 89.9           | р                        | р                        |                        |                          |                          |    | 89.9          | р                        | р                        |
| Province                       | 88.4           |                          |                          |                        |                          |                          |    | 88.4          |                          |                          |

Mark

Final

# Average Scores

#### Percent Passes

\* Data from the High School Certification System. The results from supplementary courses are not reflected in these results. All students obtaining a score of 48 or 49 on the final mark, were adjusted to 50 and are reflected in the Final Mark column.