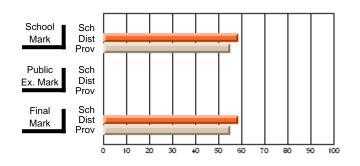

#214 - John Burke High School, Grand Bank

Grades: 8-12

#### Subject: Enterprise Education

| Course: CONSUMER STUDIES       | 1202           |                          |                          |                        |                          |                          |    |               |                          |                          |
|--------------------------------|----------------|--------------------------|--------------------------|------------------------|--------------------------|--------------------------|----|---------------|--------------------------|--------------------------|
| # students in course: 28       | School<br>Mark | School<br>vs<br>District | School<br>vs<br>Province | Public<br>Exam<br>Mark | School<br>vs<br>District | School<br>vs<br>Province |    | Final<br>Mark | School<br>vs<br>District | School<br>vs<br>Province |
| <u>Average Score</u><br>School | 70.6           |                          |                          |                        |                          |                          | ┥┝ | 70.6          |                          |                          |
| District                       | 63.2           | p                        | р                        |                        |                          |                          |    | 63.2          | р                        | р                        |
| Province                       | 65.9           | 1                        | 1                        |                        |                          |                          |    | 65.9          | 1                        | 1                        |
| Percent of Passes              |                |                          |                          |                        |                          |                          |    |               |                          |                          |
| School                         | 100.0          |                          |                          |                        |                          |                          |    | 100.0         |                          |                          |
| District                       | 89.9           | р                        | р                        |                        |                          |                          |    | 89.9          | р                        | р                        |
| Province                       | 88.4           |                          |                          |                        |                          |                          |    | 88.4          |                          |                          |

Mark

Final

# Average Scores

#### Percent Passes

\* Data from the High School Certification System. The results from supplementary courses are not reflected in these results. All students obtaining a score of 48 or 49 on the final mark, were adjusted to 50 and are reflected in the Final Mark column.