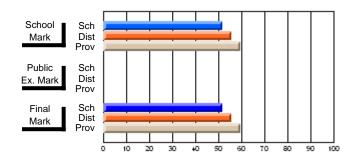

#### Subject: Enterprise Education

| Course: ENTERPRISE 3205        |                |                          |                          |                        |                          |                          |    |               |                          |                          |
|--------------------------------|----------------|--------------------------|--------------------------|------------------------|--------------------------|--------------------------|----|---------------|--------------------------|--------------------------|
| # students in course: 15       | School<br>Mark | School<br>vs<br>District | School<br>vs<br>Province | Public<br>Exam<br>Mark | School<br>vs<br>District | School<br>vs<br>Province |    | Final<br>Mark | School<br>vs<br>District | School<br>vs<br>Province |
| <u>Average Score</u><br>School | 78.5           |                          |                          |                        |                          |                          | ┥┝ | 78.5          |                          |                          |
| District                       | 78.0           | р                        | р                        |                        |                          |                          |    | 78.0          | р                        | р                        |
| Province                       | 74.4           | ľ                        | r                        |                        |                          |                          |    | 74.4          | r                        | 1                        |
| Percent of Passes              |                |                          |                          |                        |                          |                          |    |               |                          |                          |
| School                         | 100.0          |                          |                          |                        |                          |                          |    | 100.0         |                          |                          |
| District                       | 96.9           | р                        | р                        |                        |                          |                          |    | 96.9          | р                        | р                        |
| Province                       | 93.1           |                          |                          |                        |                          |                          |    | 93.1          |                          |                          |

Mark

# Average Scores

#### Percent Passes

\* Data from the High School Certification System. The results from supplementary courses are not reflected in these results. All students obtaining a score of 48 or 49 on the final mark, were adjusted to 50 and are reflected in the Final Mark column.