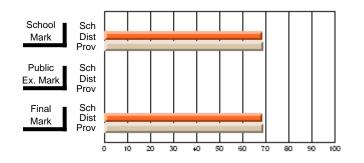

#### Subject: Enterprise Education

| Course: CONSUMER STUDIES       | 1202           |                          |                          |                        |                          |                          |    |               |                          |                          |
|--------------------------------|----------------|--------------------------|--------------------------|------------------------|--------------------------|--------------------------|----|---------------|--------------------------|--------------------------|
| # students in course: 28       | School<br>Mark | School<br>vs<br>District | School<br>vs<br>Province | Public<br>Exam<br>Mark | School<br>vs<br>District | School<br>vs<br>Province |    | Final<br>Mark | School<br>vs<br>District | School<br>vs<br>Province |
| <u>Average Score</u><br>School | 70.6           |                          |                          |                        |                          |                          | ┥┝ | 70.6          |                          |                          |
| District                       | 63.2           | p                        | р                        |                        |                          |                          |    | 63.2          | р                        | р                        |
| Province                       | 65.9           | 1                        | 1                        |                        |                          |                          |    | 65.9          | 1                        | 1                        |
| Percent of Passes              |                |                          |                          |                        |                          |                          |    |               |                          |                          |
| School                         | 100.0          |                          |                          |                        |                          |                          |    | 100.0         |                          |                          |
| District                       | 89.9           | р                        | р                        |                        |                          |                          |    | 89.9          | р                        | р                        |
| Province                       | 88.4           |                          |                          |                        |                          |                          |    | 88.4          |                          |                          |

Mark

Final

# Average Scores

#### Percent Passes

\* Data from the High School Certification System. The results from supplementary courses are not reflected in these results. All students obtaining a score of 48 or 49 on the final mark, were adjusted to 50 and are reflected in the Final Mark column.