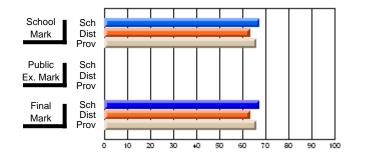

#### Subject: Enterprise Education

| Course: CONSUMER STUDIES       | 1202           |                          |                          |                        |                          |                          |    |               |                          |                          |
|--------------------------------|----------------|--------------------------|--------------------------|------------------------|--------------------------|--------------------------|----|---------------|--------------------------|--------------------------|
| # students in course: 28       | School<br>Mark | School<br>vs<br>District | School<br>vs<br>Province | Public<br>Exam<br>Mark | School<br>vs<br>District | School<br>vs<br>Province |    | Final<br>Mark | School<br>vs<br>District | School<br>vs<br>Province |
| <u>Average Score</u><br>School | 70.6           |                          |                          |                        |                          |                          | ┥┝ | 70.6          |                          |                          |
| District                       | 63.2           | p                        | р                        |                        |                          |                          |    | 63.2          | р                        | р                        |
| Province                       | 65.9           | 1                        | 1                        |                        |                          |                          |    | 65.9          | 1                        | 1                        |
| Percent of Passes              |                |                          |                          |                        |                          |                          |    |               |                          |                          |
| School                         | 100.0          |                          |                          |                        |                          |                          |    | 100.0         |                          |                          |
| District                       | 89.9           | р                        | р                        |                        |                          |                          |    | 89.9          | р                        | р                        |
| Province                       | 88.4           |                          |                          |                        |                          |                          |    | 88.4          |                          |                          |

Mark

Final

# Average Scores

#### Percent Passes

\* Data from the High School Certification System. The results from supplementary courses are not reflected in these results. All students obtaining a score of 48 or 49 on the final mark, were adjusted to 50 and are reflected in the Final Mark column.