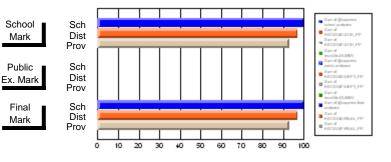

#### Subject: Enterprise Education

| Course: CANADIAN ECONOMY | 2203                |                          |                          |                        |                          |                          |    |                     |                          |                          |
|--------------------------|---------------------|--------------------------|--------------------------|------------------------|--------------------------|--------------------------|----|---------------------|--------------------------|--------------------------|
| # students in course: 9  | School<br>Mark      | School<br>vs<br>District | School<br>vs<br>Province | Public<br>Exam<br>Mark | School<br>vs<br>District | School<br>vs<br>Province |    | Final<br>Mark       | School<br>vs<br>District | School<br>vs<br>Province |
| Average Score            | 75.4                |                          |                          |                        |                          |                          | ┥┝ | 75.4                |                          |                          |
| School<br>District       | <b>75.4</b><br>68.5 | р                        | р                        |                        |                          |                          |    | <b>75.4</b><br>68.5 | р                        | р                        |
| Province                 | 66.7                |                          |                          |                        |                          |                          |    | 66.7                |                          |                          |
| Percent of Passes        |                     |                          |                          |                        |                          |                          |    |                     |                          |                          |
| School                   | 100.0               |                          |                          |                        |                          |                          |    | 100.0               |                          |                          |
| District                 | 89.8                | р                        | р                        |                        |                          |                          |    | 89.8                | р                        | р                        |
| Province                 | 86.2                |                          |                          |                        |                          |                          |    | 86.2                |                          |                          |

Mark

# Average Scores

#### Percent Passes

\* Data from the High School Certification System. The results from supplementary courses are not reflected in these results. All students obtaining a score of 48 or 49 on the final mark, were adjusted to 50 and are reflected in the Final Mark column.