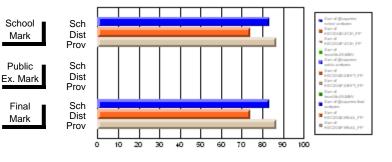

#### Subject: Enterprise Education

| Course: CONSUMER STUDIES       | 1202           |                          |                          |                        |                          |                          |    |               |                          |                          |
|--------------------------------|----------------|--------------------------|--------------------------|------------------------|--------------------------|--------------------------|----|---------------|--------------------------|--------------------------|
| # students in course: 28       | School<br>Mark | School<br>vs<br>District | School<br>vs<br>Province | Public<br>Exam<br>Mark | School<br>vs<br>District | School<br>vs<br>Province |    | Final<br>Mark | School<br>vs<br>District | School<br>vs<br>Province |
| <u>Average Score</u><br>School | 70.6           |                          |                          |                        |                          |                          | ┥┝ | 70.6          |                          |                          |
| District                       | 63.2           | p                        | р                        |                        |                          |                          |    | 63.2          | р                        | р                        |
| Province                       | 65.9           | 1                        | 1                        |                        |                          |                          |    | 65.9          | 1                        | 1                        |
| Percent of Passes              |                |                          |                          |                        |                          |                          |    |               |                          |                          |
| School                         | 100.0          |                          |                          |                        |                          |                          |    | 100.0         |                          |                          |
| District                       | 89.9           | р                        | р                        |                        |                          |                          |    | 89.9          | р                        | р                        |
| Province                       | 88.4           |                          |                          |                        |                          |                          |    | 88.4          |                          |                          |