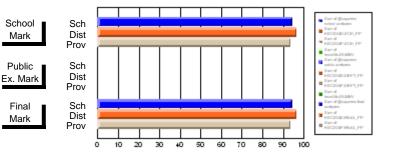

#### Subject: Enterprise Education

| Course: ENTERPRISE 3205        |                |                          |                          |                        |                          |                          |    |               |                          |                          |
|--------------------------------|----------------|--------------------------|--------------------------|------------------------|--------------------------|--------------------------|----|---------------|--------------------------|--------------------------|
| # students in course: 15       | School<br>Mark | School<br>vs<br>District | School<br>vs<br>Province | Public<br>Exam<br>Mark | School<br>vs<br>District | School<br>vs<br>Province |    | Final<br>Mark | School<br>vs<br>District | School<br>vs<br>Province |
| <u>Average Score</u><br>School | 78.5           |                          |                          |                        |                          |                          | ┥┝ | 78.5          |                          |                          |
| District                       | 78.0           | р                        | р                        |                        |                          |                          |    | 78.0          | р                        | р                        |
| Province                       | 74.4           | ľ                        | r                        |                        |                          |                          |    | 74.4          | r                        | 1                        |
| Percent of Passes              |                |                          |                          |                        |                          |                          |    |               |                          |                          |
| School                         | 100.0          |                          |                          |                        |                          |                          |    | 100.0         |                          |                          |
| District                       | 96.9           | р                        | р                        |                        |                          |                          |    | 96.9          | р                        | р                        |
| Province                       | 93.1           |                          |                          |                        |                          |                          |    | 93.1          |                          |                          |

Mark

# Average Scores

#### Percent Passes

\* Data from the High School Certification System. The results from supplementary courses are not reflected in these results. All students obtaining a score of 48 or 49 on the final mark, were adjusted to 50 and are reflected in the Final Mark column.