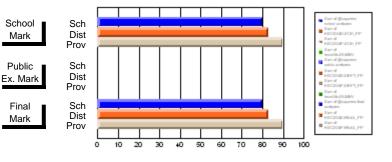

#### Subject: Technology Education

| Course: INTEGRATED SYSTEM | S 1205         |                          |                          |                        |                          |                          |    |               |                          |                          |
|---------------------------|----------------|--------------------------|--------------------------|------------------------|--------------------------|--------------------------|----|---------------|--------------------------|--------------------------|
| # students in course: 17  | School<br>Mark | School<br>vs<br>District | School<br>vs<br>Province | Public<br>Exam<br>Mark | School<br>vs<br>District | School<br>vs<br>Province |    | Final<br>Mark | School<br>vs<br>District | School<br>vs<br>Province |
| Average Score             |                |                          |                          |                        |                          |                          | ┥┝ |               |                          |                          |
| School                    | 86.8           |                          |                          |                        |                          |                          |    | 86.8          |                          |                          |
| District                  | 70.6           | р                        | р                        |                        |                          |                          |    | 70.6          | р                        | р                        |
| Province                  | 72.7           |                          |                          |                        |                          |                          |    | 72.7          |                          |                          |
| Percent of Passes         |                |                          |                          |                        |                          |                          |    |               |                          |                          |
| School                    | 100.0          |                          |                          |                        |                          |                          |    | 100.0         |                          |                          |
| District                  | 87.6           | р                        | р                        |                        |                          |                          |    | 87.6          | р                        | р                        |
| Province                  | 92.6           |                          |                          |                        |                          |                          |    | 92.6          |                          |                          |

Mark

Public

Final

Mark

# Average Scores

#### Percent Passes

\* Data from the High School Certification System. The results from supplementary courses are not reflected in these results. All students obtaining a score of 48 or 49 on the final mark, were adjusted to 50 and are reflected in the Final Mark column.