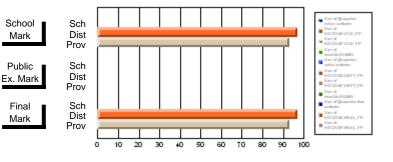

#### Subject: Technology Education

| Course: INTEGRATED SYSTEM | S 1205         |                          |                          |                        |                          |                          |    |               |                          |                          |
|---------------------------|----------------|--------------------------|--------------------------|------------------------|--------------------------|--------------------------|----|---------------|--------------------------|--------------------------|
| # students in course: 17  | School<br>Mark | School<br>vs<br>District | School<br>vs<br>Province | Public<br>Exam<br>Mark | School<br>vs<br>District | School<br>vs<br>Province |    | Final<br>Mark | School<br>vs<br>District | School<br>vs<br>Province |
| Average Score             |                |                          |                          |                        |                          |                          | ┥┝ |               |                          |                          |
| School                    | 86.8           |                          |                          |                        |                          |                          |    | 86.8          |                          |                          |
| District                  | 70.6           | р                        | р                        |                        |                          |                          |    | 70.6          | р                        | р                        |
| Province                  | 72.7           |                          |                          |                        |                          |                          |    | 72.7          |                          |                          |
| Percent of Passes         |                |                          |                          |                        |                          |                          |    |               |                          |                          |
| School                    | 100.0          |                          |                          |                        |                          |                          |    | 100.0         |                          |                          |
| District                  | 87.6           | р                        | р                        |                        |                          |                          |    | 87.6          | р                        | р                        |
| Province                  | 92.6           |                          |                          |                        |                          |                          |    | 92.6          |                          |                          |

Mark

Public

Final

Mark

# Average Scores

#### Percent Passes

\* Data from the High School Certification System. The results from supplementary courses are not reflected in these results. All students obtaining a score of 48 or 49 on the final mark, were adjusted to 50 and are reflected in the Final Mark column.