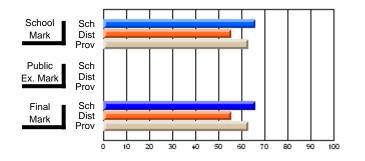

#### Subject: Enterprise Education

| Course: CANADIAN ECONOMY | 2203                |                          |                          |                        |                          |                          |    |                     |                          |                          |
|--------------------------|---------------------|--------------------------|--------------------------|------------------------|--------------------------|--------------------------|----|---------------------|--------------------------|--------------------------|
| # students in course: 9  | School<br>Mark      | School<br>vs<br>District | School<br>vs<br>Province | Public<br>Exam<br>Mark | School<br>vs<br>District | School<br>vs<br>Province |    | Final<br>Mark       | School<br>vs<br>District | School<br>vs<br>Province |
| Average Score            | 75.4                |                          |                          |                        |                          |                          | ┥┝ | 75.4                |                          |                          |
| School<br>District       | <b>75.4</b><br>68.5 | р                        | р                        |                        |                          |                          |    | <b>75.4</b><br>68.5 | р                        | р                        |
| Province                 | 66.7                |                          |                          |                        |                          |                          |    | 66.7                |                          |                          |
| Percent of Passes        |                     |                          |                          |                        |                          |                          |    |                     |                          |                          |
| School                   | 100.0               |                          |                          |                        |                          |                          |    | 100.0               |                          |                          |
| District                 | 89.8                | р                        | р                        |                        |                          |                          |    | 89.8                | р                        | р                        |
| Province                 | 86.2                |                          |                          |                        |                          |                          |    | 86.2                |                          |                          |

Mark

# Average Scores

#### Percent Passes

\* Data from the High School Certification System. The results from supplementary courses are not reflected in these results. All students obtaining a score of 48 or 49 on the final mark, were adjusted to 50 and are reflected in the Final Mark column.