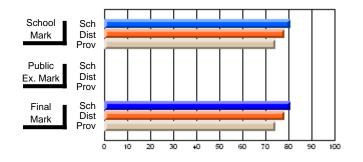

#### Subject: Enterprise Education

| Course: ENTERPRISE 3205        |                |                          |                          |                        |                          |                          |    |               |                          |                          |
|--------------------------------|----------------|--------------------------|--------------------------|------------------------|--------------------------|--------------------------|----|---------------|--------------------------|--------------------------|
| # students in course: 15       | School<br>Mark | School<br>vs<br>District | School<br>vs<br>Province | Public<br>Exam<br>Mark | School<br>vs<br>District | School<br>vs<br>Province |    | Final<br>Mark | School<br>vs<br>District | School<br>vs<br>Province |
| <u>Average Score</u><br>School | 78.5           |                          |                          |                        |                          |                          | ┥┝ | 78.5          |                          |                          |
| District                       | 78.0           | р                        | р                        |                        |                          |                          |    | 78.0          | р                        | р                        |
| Province                       | 74.4           | ľ                        | r                        |                        |                          |                          |    | 74.4          | r                        | 1                        |
| Percent of Passes              |                |                          |                          |                        |                          |                          |    |               |                          |                          |
| School                         | 100.0          |                          |                          |                        |                          |                          |    | 100.0         |                          |                          |
| District                       | 96.9           | р                        | р                        |                        |                          |                          |    | 96.9          | р                        | р                        |
| Province                       | 93.1           |                          |                          |                        |                          |                          |    | 93.1          |                          |                          |

Mark

# Average Scores

#### Percent Passes

\* Data from the High School Certification System. The results from supplementary courses are not reflected in these results. All students obtaining a score of 48 or 49 on the final mark, were adjusted to 50 and are reflected in the Final Mark column.