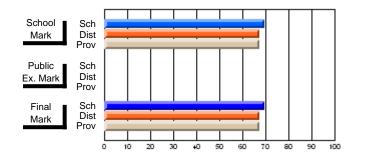

#### Subject: Enterprise Education

| Course: CONSUMER STUDIES       | 1202           |                          |                          |                        |                          |                          |    |               |                          |                          |
|--------------------------------|----------------|--------------------------|--------------------------|------------------------|--------------------------|--------------------------|----|---------------|--------------------------|--------------------------|
| # students in course: 28       | School<br>Mark | School<br>vs<br>District | School<br>vs<br>Province | Public<br>Exam<br>Mark | School<br>vs<br>District | School<br>vs<br>Province |    | Final<br>Mark | School<br>vs<br>District | School<br>vs<br>Province |
| <u>Average Score</u><br>School | 70.6           |                          |                          |                        |                          |                          | ┥┝ | 70.6          |                          |                          |
| District                       | 63.2           | p                        | р                        |                        |                          |                          |    | 63.2          | р                        | р                        |
| Province                       | 65.9           | 1                        | 1                        |                        |                          |                          |    | 65.9          | 1                        | 1                        |
| Percent of Passes              |                |                          |                          |                        |                          |                          |    |               |                          |                          |
| School                         | 100.0          |                          |                          |                        |                          |                          |    | 100.0         |                          |                          |
| District                       | 89.9           | р                        | р                        |                        |                          |                          |    | 89.9          | р                        | р                        |
| Province                       | 88.4           |                          |                          |                        |                          |                          |    | 88.4          |                          |                          |

Mark

Final

# Average Scores

#### Percent Passes

\* Data from the High School Certification System. The results from supplementary courses are not reflected in these results. All students obtaining a score of 48 or 49 on the final mark, were adjusted to 50 and are reflected in the Final Mark column.