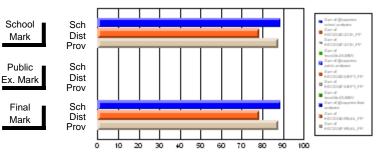

#### Subject: Enterprise Education

| Course: CANADIAN ECONOMY | 2203                |                          |                          |                        |                          |                          |    |                     |                          |                          |
|--------------------------|---------------------|--------------------------|--------------------------|------------------------|--------------------------|--------------------------|----|---------------------|--------------------------|--------------------------|
| # students in course: 9  | School<br>Mark      | School<br>vs<br>District | School<br>vs<br>Province | Public<br>Exam<br>Mark | School<br>vs<br>District | School<br>vs<br>Province |    | Final<br>Mark       | School<br>vs<br>District | School<br>vs<br>Province |
| Average Score            | 75.4                |                          |                          |                        |                          |                          | ┥┝ | 75.4                |                          |                          |
| School<br>District       | <b>75.4</b><br>68.5 | р                        | р                        |                        |                          |                          |    | <b>75.4</b><br>68.5 | р                        | р                        |
| Province                 | 66.7                |                          |                          |                        |                          |                          |    | 66.7                |                          |                          |
| Percent of Passes        |                     |                          |                          |                        |                          |                          |    |                     |                          |                          |
| School                   | 100.0               |                          |                          |                        |                          |                          |    | 100.0               |                          |                          |
| District                 | 89.8                | р                        | р                        |                        |                          |                          |    | 89.8                | р                        | р                        |
| Province                 | 86.2                |                          |                          |                        |                          |                          |    | 86.2                |                          |                          |

Mark

# Average Scores

#### Percent Passes

\* Data from the High School Certification System. The results from supplementary courses are not reflected in these results. All students obtaining a score of 48 or 49 on the final mark, were adjusted to 50 and are reflected in the Final Mark column.