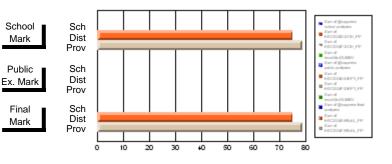

# Subject: Health

| Course: WORK PLACE SAFETY | 3220           |                          |                          |   |                        |                          |                          |               |                          |                          |
|---------------------------|----------------|--------------------------|--------------------------|---|------------------------|--------------------------|--------------------------|---------------|--------------------------|--------------------------|
| # students in course: 25  | School<br>Mark | School<br>vs<br>District | School<br>vs<br>Province |   | Public<br>Exam<br>Mark | School<br>vs<br>District | School<br>vs<br>Province | Final<br>Mark | School<br>vs<br>District | School<br>vs<br>Province |
| Average Score             |                |                          |                          | ł |                        |                          |                          |               |                          |                          |
| School                    | 66.7           |                          |                          |   |                        |                          |                          | 66.7          |                          |                          |
| District                  | 70.7           | q                        | q                        |   |                        |                          |                          | 70.7          | q                        | q                        |
| Province                  | 71.8           |                          |                          |   |                        |                          |                          | 71.8          |                          |                          |
| Percent of Passes         |                |                          |                          |   |                        |                          |                          |               |                          |                          |
| School                    | 88.0           |                          |                          |   |                        |                          |                          | 88.0          |                          |                          |
| District                  | 93.1           | q                        | q                        |   |                        |                          |                          | 93.1          | q                        | q                        |
| Province                  | 94.4           |                          |                          |   |                        |                          |                          | 94.5          |                          |                          |

# Average Scores

#### Percent Passes

\* Data from the High School Certification System. The results from supplementary courses are not reflected in these results. All students obtaining a score of 48 or 49 on the final mark, were adjusted to 50 and are reflected in the Final Mark column.