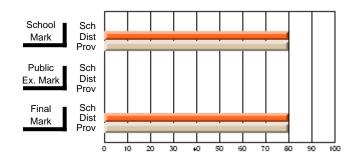

#### Subject: Enterprise Education

| Course: CANADIAN ECONOMY | 2203                |                          |                          |                        |                          |                          |    |                     |                          |                          |
|--------------------------|---------------------|--------------------------|--------------------------|------------------------|--------------------------|--------------------------|----|---------------------|--------------------------|--------------------------|
| # students in course: 9  | School<br>Mark      | School<br>vs<br>District | School<br>vs<br>Province | Public<br>Exam<br>Mark | School<br>vs<br>District | School<br>vs<br>Province |    | Final<br>Mark       | School<br>vs<br>District | School<br>vs<br>Province |
| Average Score            | 75.4                |                          |                          |                        |                          |                          | ┥┝ | 75.4                |                          |                          |
| School<br>District       | <b>75.4</b><br>68.5 | р                        | р                        |                        |                          |                          |    | <b>75.4</b><br>68.5 | р                        | р                        |
| Province                 | 66.7                |                          |                          |                        |                          |                          |    | 66.7                |                          |                          |
| Percent of Passes        |                     |                          |                          |                        |                          |                          |    |                     |                          |                          |
| School                   | 100.0               |                          |                          |                        |                          |                          |    | 100.0               |                          |                          |
| District                 | 89.8                | р                        | р                        |                        |                          |                          |    | 89.8                | р                        | р                        |
| Province                 | 86.2                |                          |                          |                        |                          |                          |    | 86.2                |                          |                          |

Mark

# Average Scores

#### Percent Passes

\* Data from the High School Certification System. The results from supplementary courses are not reflected in these results. All students obtaining a score of 48 or 49 on the final mark, were adjusted to 50 and are reflected in the Final Mark column.