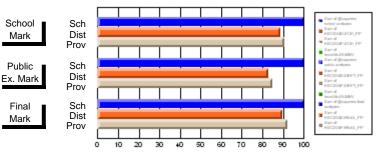

#### Subject: French

| Course: FRENCH 2200      |                     |                          |                          |   |                        |                          |                          |                     |                          |                          |
|--------------------------|---------------------|--------------------------|--------------------------|---|------------------------|--------------------------|--------------------------|---------------------|--------------------------|--------------------------|
| # students in course: 23 | School<br>Mark      | School<br>vs<br>District | School<br>vs<br>Province |   | Public<br>Exam<br>Mark | School<br>vs<br>District | School<br>vs<br>Province | Final<br>Mark       | School<br>vs<br>District | School<br>vs<br>Province |
| Average Score            |                     |                          |                          | ł |                        |                          |                          |                     |                          |                          |
| School<br>District       | <b>69.0</b><br>72.1 | q                        | q                        |   |                        |                          |                          | <b>69.0</b><br>72.1 | q                        | q                        |
| Province                 | 71.6                | 1                        |                          |   |                        |                          |                          | 71.6                | 1                        | 1                        |
| Percent of Passes        |                     |                          |                          |   |                        |                          |                          |                     |                          |                          |
| School                   | 95.7                |                          |                          |   |                        |                          |                          | 95.7                |                          |                          |
| District                 | 92.1                | р                        | р                        |   |                        |                          |                          | 92.1                | р                        | р                        |
| Province                 | 94.6                |                          |                          |   |                        |                          |                          | 94.7                |                          |                          |

Mark

Final

Mark

# Average Scores

#### Percent Passes

\* Data from the High School Certification System. The results from supplementary courses are not reflected in these results. All students obtaining a score of 48 or 49 on the final mark, were adjusted to 50 and are reflected in the Final Mark column.