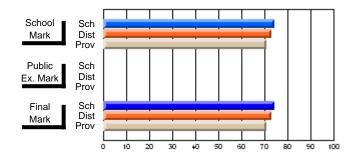

#### Subject: Enterprise Education

| Course: CANADIAN ECONOMY | 2203                |                          |                          |                        |                          |                          |    |                     |                          |                          |
|--------------------------|---------------------|--------------------------|--------------------------|------------------------|--------------------------|--------------------------|----|---------------------|--------------------------|--------------------------|
| # students in course: 9  | School<br>Mark      | School<br>vs<br>District | School<br>vs<br>Province | Public<br>Exam<br>Mark | School<br>vs<br>District | School<br>vs<br>Province |    | Final<br>Mark       | School<br>vs<br>District | School<br>vs<br>Province |
| Average Score            | 75.4                |                          |                          |                        |                          |                          | ┥┝ | 75.4                |                          |                          |
| School<br>District       | <b>75.4</b><br>68.5 | р                        | р                        |                        |                          |                          |    | <b>75.4</b><br>68.5 | р                        | р                        |
| Province                 | 66.7                |                          |                          |                        |                          |                          |    | 66.7                |                          |                          |
| Percent of Passes        |                     |                          |                          |                        |                          |                          |    |                     |                          |                          |
| School                   | 100.0               |                          |                          |                        |                          |                          |    | 100.0               |                          |                          |
| District                 | 89.8                | р                        | р                        |                        |                          |                          |    | 89.8                | р                        | р                        |
| Province                 | 86.2                |                          |                          |                        |                          |                          |    | 86.2                |                          |                          |

Mark

# Average Scores

#### Percent Passes

\* Data from the High School Certification System. The results from supplementary courses are not reflected in these results. All students obtaining a score of 48 or 49 on the final mark, were adjusted to 50 and are reflected in the Final Mark column.