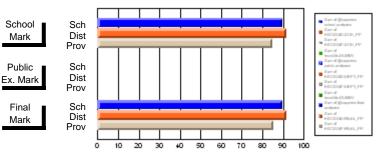

#### Subject: Enterprise Education

| Course: CONSUMER STUDIES       | 1202           |                          |                          |                        |                          |                          |    |               |                          |                          |
|--------------------------------|----------------|--------------------------|--------------------------|------------------------|--------------------------|--------------------------|----|---------------|--------------------------|--------------------------|
| # students in course: 28       | School<br>Mark | School<br>vs<br>District | School<br>vs<br>Province | Public<br>Exam<br>Mark | School<br>vs<br>District | School<br>vs<br>Province |    | Final<br>Mark | School<br>vs<br>District | School<br>vs<br>Province |
| <u>Average Score</u><br>School | 70.6           |                          |                          |                        |                          |                          | ┥┝ | 70.6          |                          |                          |
| District                       | 63.2           | p                        | р                        |                        |                          |                          |    | 63.2          | р                        | р                        |
| Province                       | 65.9           | 1                        | 1                        |                        |                          |                          |    | 65.9          | 1                        | 1                        |
| Percent of Passes              |                |                          |                          |                        |                          |                          |    |               |                          |                          |
| School                         | 100.0          |                          |                          |                        |                          |                          |    | 100.0         |                          |                          |
| District                       | 89.9           | р                        | р                        |                        |                          |                          |    | 89.9          | р                        | р                        |
| Province                       | 88.4           |                          |                          |                        |                          |                          |    | 88.4          |                          |                          |

Mark

Final

# Average Scores

#### Percent Passes

\* Data from the High School Certification System. The results from supplementary courses are not reflected in these results. All students obtaining a score of 48 or 49 on the final mark, were adjusted to 50 and are reflected in the Final Mark column.