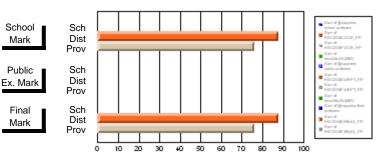

#### Subject: Enterprise Education

| Course: ENTERPRISE 3205        |                |                          |                          |                        |                          |                          |    |               |                          |                          |
|--------------------------------|----------------|--------------------------|--------------------------|------------------------|--------------------------|--------------------------|----|---------------|--------------------------|--------------------------|
| # students in course: 15       | School<br>Mark | School<br>vs<br>District | School<br>vs<br>Province | Public<br>Exam<br>Mark | School<br>vs<br>District | School<br>vs<br>Province |    | Final<br>Mark | School<br>vs<br>District | School<br>vs<br>Province |
| <u>Average Score</u><br>School | 78.5           |                          |                          |                        |                          |                          | ┥┝ | 78.5          |                          |                          |
| District                       | 78.0           | р                        | р                        |                        |                          |                          |    | 78.0          | р                        | р                        |
| Province                       | 74.4           | ľ                        | r                        |                        |                          |                          |    | 74.4          | r                        | 1                        |
| Percent of Passes              |                |                          |                          |                        |                          |                          |    |               |                          |                          |
| School                         | 100.0          |                          |                          |                        |                          |                          |    | 100.0         |                          |                          |
| District                       | 96.9           | р                        | р                        |                        |                          |                          |    | 96.9          | р                        | р                        |
| Province                       | 93.1           |                          |                          |                        |                          |                          |    | 93.1          |                          |                          |

Mark

# Average Scores

#### Percent Passes

\* Data from the High School Certification System. The results from supplementary courses are not reflected in these results. All students obtaining a score of 48 or 49 on the final mark, were adjusted to 50 and are reflected in the Final Mark column.