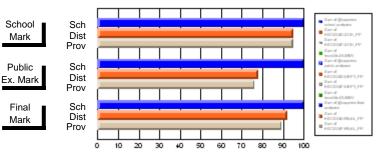

#### Subject: Enterprise Education

| Course: CONSUMER STUDIES       | 1202           |                          |                          |                        |                          |                          |    |               |                          |                          |
|--------------------------------|----------------|--------------------------|--------------------------|------------------------|--------------------------|--------------------------|----|---------------|--------------------------|--------------------------|
| # students in course: 28       | School<br>Mark | School<br>vs<br>District | School<br>vs<br>Province | Public<br>Exam<br>Mark | School<br>vs<br>District | School<br>vs<br>Province |    | Final<br>Mark | School<br>vs<br>District | School<br>vs<br>Province |
| <u>Average Score</u><br>School | 70.6           |                          |                          |                        |                          |                          | ┥┝ | 70.6          |                          |                          |
| District                       | 63.2           | p                        | р                        |                        |                          |                          |    | 63.2          | р                        | р                        |
| Province                       | 65.9           | 1                        | 1                        |                        |                          |                          |    | 65.9          | 1                        | 1                        |
| Percent of Passes              |                |                          |                          |                        |                          |                          |    |               |                          |                          |
| School                         | 100.0          |                          |                          |                        |                          |                          |    | 100.0         |                          |                          |
| District                       | 89.9           | р                        | р                        |                        |                          |                          |    | 89.9          | р                        | р                        |
| Province                       | 88.4           |                          |                          |                        |                          |                          |    | 88.4          |                          |                          |

Mark

Final

# Average Scores

#### Percent Passes

\* Data from the High School Certification System. The results from supplementary courses are not reflected in these results. All students obtaining a score of 48 or 49 on the final mark, were adjusted to 50 and are reflected in the Final Mark column.