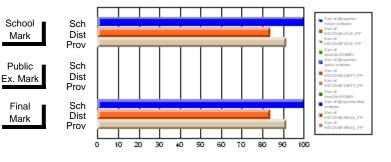

#### Subject: Enterprise Education

| Course: CONSUMER STUDIES       | 1202           |                          |                          |                        |                          |                          |    |               |                          |                          |
|--------------------------------|----------------|--------------------------|--------------------------|------------------------|--------------------------|--------------------------|----|---------------|--------------------------|--------------------------|
| # students in course: 28       | School<br>Mark | School<br>vs<br>District | School<br>vs<br>Province | Public<br>Exam<br>Mark | School<br>vs<br>District | School<br>vs<br>Province |    | Final<br>Mark | School<br>vs<br>District | School<br>vs<br>Province |
| <u>Average Score</u><br>School | 70.6           |                          |                          |                        |                          |                          | ┥┝ | 70.6          |                          |                          |
| District                       | 63.2           | p                        | р                        |                        |                          |                          |    | 63.2          | р                        | р                        |
| Province                       | 65.9           | 1                        | 1                        |                        |                          |                          |    | 65.9          | 1                        | 1                        |
| Percent of Passes              |                |                          |                          |                        |                          |                          |    |               |                          |                          |
| School                         | 100.0          |                          |                          |                        |                          |                          |    | 100.0         |                          |                          |
| District                       | 89.9           | р                        | р                        |                        |                          |                          |    | 89.9          | р                        | р                        |
| Province                       | 88.4           |                          |                          |                        |                          |                          |    | 88.4          |                          |                          |

Mark

Final

# Average Scores

#### Percent Passes

\* Data from the High School Certification System. The results from supplementary courses are not reflected in these results. All students obtaining a score of 48 or 49 on the final mark, were adjusted to 50 and are reflected in the Final Mark column.