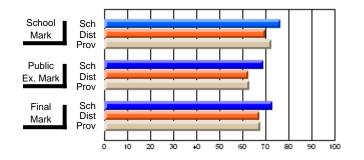

#### Subject: Family Studies

| Course: FOODS 1100             |                |                          |                          |                        |                          |                          |              |    |                          |
|--------------------------------|----------------|--------------------------|--------------------------|------------------------|--------------------------|--------------------------|--------------|----|--------------------------|
| # students in course: 10       | School<br>Mark | School<br>vs<br>District | School<br>vs<br>Province | Public<br>Exam<br>Mark | School<br>vs<br>District | School<br>vs<br>Province | Fina<br>Mark | v5 | School<br>vs<br>Province |
| <u>Average Score</u><br>School | 76.0           |                          |                          |                        |                          |                          | 76.0         |    |                          |
| District                       | 76.0           | р                        | р                        |                        |                          |                          | 76.0         | р  | р                        |
| Province                       | 71.2           | ľ                        | r                        |                        |                          |                          | 71.2         | r  | 1                        |
| Percent of Passes              |                |                          |                          |                        |                          |                          |              |    |                          |
| School                         | 100.0          |                          |                          |                        |                          |                          | 100.0        |    |                          |
| District                       | 100.0          | р                        | р                        |                        |                          |                          | 100.0        | р  | р                        |
| Province                       | 92.5           |                          |                          |                        |                          |                          | 92.5         |    |                          |

Mark

Final

Mark

# Average Scores

#### Percent Passes

\* Data from the High School Certification System. The results from supplementary courses are not reflected in these results. All students obtaining a score of 48 or 49 on the final mark, were adjusted to 50 and are reflected in the Final Mark column.