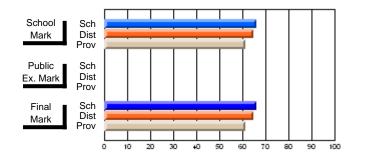

#### Subject: Enterprise Education

| Course: ENTERPRISE 3205        |                |                          |                          |                        |                          |                          |    |               |                          |                          |
|--------------------------------|----------------|--------------------------|--------------------------|------------------------|--------------------------|--------------------------|----|---------------|--------------------------|--------------------------|
| # students in course: 15       | School<br>Mark | School<br>vs<br>District | School<br>vs<br>Province | Public<br>Exam<br>Mark | School<br>vs<br>District | School<br>vs<br>Province |    | Final<br>Mark | School<br>vs<br>District | School<br>vs<br>Province |
| <u>Average Score</u><br>School | 78.5           |                          |                          |                        |                          |                          | ┥┝ | 78.5          |                          |                          |
| District                       | 78.0           | р                        | р                        |                        |                          |                          |    | 78.0          | р                        | р                        |
| Province                       | 74.4           | ľ                        | r                        |                        |                          |                          |    | 74.4          | r                        | 1                        |
| Percent of Passes              |                |                          |                          |                        |                          |                          |    |               |                          |                          |
| School                         | 100.0          |                          |                          |                        |                          |                          |    | 100.0         |                          |                          |
| District                       | 96.9           | р                        | р                        |                        |                          |                          |    | 96.9          | р                        | р                        |
| Province                       | 93.1           |                          |                          |                        |                          |                          |    | 93.1          |                          |                          |