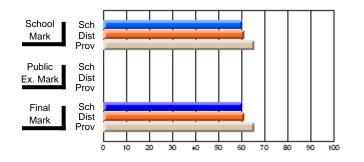

#### Subject: Enterprise Education

| Course: ENTERPRISE 3205        |                |                          |                          |                        |                          |                          |    |               |                          |                          |
|--------------------------------|----------------|--------------------------|--------------------------|------------------------|--------------------------|--------------------------|----|---------------|--------------------------|--------------------------|
| # students in course: 15       | School<br>Mark | School<br>vs<br>District | School<br>vs<br>Province | Public<br>Exam<br>Mark | School<br>vs<br>District | School<br>vs<br>Province |    | Final<br>Mark | School<br>vs<br>District | School<br>vs<br>Province |
| <u>Average Score</u><br>School | 78.5           |                          |                          |                        |                          |                          | ┥┝ | 78.5          |                          |                          |
| District                       | 78.0           | р                        | р                        |                        |                          |                          |    | 78.0          | р                        | р                        |
| Province                       | 74.4           | ľ                        | r                        |                        |                          |                          |    | 74.4          | r                        | 1                        |
| Percent of Passes              |                |                          |                          |                        |                          |                          |    |               |                          |                          |
| School                         | 100.0          |                          |                          |                        |                          |                          |    | 100.0         |                          |                          |
| District                       | 96.9           | р                        | р                        |                        |                          |                          |    | 96.9          | р                        | р                        |
| Province                       | 93.1           |                          |                          |                        |                          |                          |    | 93.1          |                          |                          |

Mark

# Average Scores

#### Percent Passes

\* Data from the High School Certification System. The results from supplementary courses are not reflected in these results. All students obtaining a score of 48 or 49 on the final mark, were adjusted to 50 and are reflected in the Final Mark column.