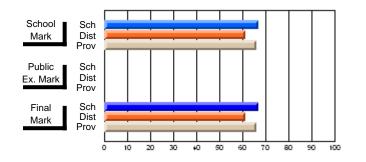

#### Subject: Family Studies

| Course: FOODS 1100             |                |                          |                          |                        |                          |                          |              |    |                          |
|--------------------------------|----------------|--------------------------|--------------------------|------------------------|--------------------------|--------------------------|--------------|----|--------------------------|
| # students in course: 10       | School<br>Mark | School<br>vs<br>District | School<br>vs<br>Province | Public<br>Exam<br>Mark | School<br>vs<br>District | School<br>vs<br>Province | Fina<br>Mark | v5 | School<br>vs<br>Province |
| <u>Average Score</u><br>School | 76.0           |                          |                          |                        |                          |                          | 76.0         |    |                          |
| District                       | 76.0           | р                        | р                        |                        |                          |                          | 76.0         | р  | р                        |
| Province                       | 71.2           | ľ                        | r                        |                        |                          |                          | 71.2         | r  | 1                        |
| Percent of Passes              |                |                          |                          |                        |                          |                          |              |    |                          |
| School                         | 100.0          |                          |                          |                        |                          |                          | 100.0        |    |                          |
| District                       | 100.0          | р                        | р                        |                        |                          |                          | 100.0        | р  | р                        |
| Province                       | 92.5           |                          |                          |                        |                          |                          | 92.5         |    |                          |

Mark

Final

Mark

# Average Scores

#### Percent Passes

\* Data from the High School Certification System. The results from supplementary courses are not reflected in these results. All students obtaining a score of 48 or 49 on the final mark, were adjusted to 50 and are reflected in the Final Mark column.