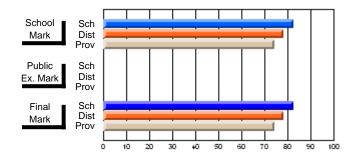

#### Subject: Enterprise Education

| Course: ENTERPRISE 3205        |                |                          |                          |                        |                          |                          |    |               |                          |                          |
|--------------------------------|----------------|--------------------------|--------------------------|------------------------|--------------------------|--------------------------|----|---------------|--------------------------|--------------------------|
| # students in course: 15       | School<br>Mark | School<br>vs<br>District | School<br>vs<br>Province | Public<br>Exam<br>Mark | School<br>vs<br>District | School<br>vs<br>Province |    | Final<br>Mark | School<br>vs<br>District | School<br>vs<br>Province |
| <u>Average Score</u><br>School | 78.5           |                          |                          |                        |                          |                          | ┥┝ | 78.5          |                          |                          |
| District                       | 78.0           | р                        | р                        |                        |                          |                          |    | 78.0          | р                        | р                        |
| Province                       | 74.4           | ľ                        | r                        |                        |                          |                          |    | 74.4          | r                        | 1                        |
| Percent of Passes              |                |                          |                          |                        |                          |                          |    |               |                          |                          |
| School                         | 100.0          |                          |                          |                        |                          |                          |    | 100.0         |                          |                          |
| District                       | 96.9           | р                        | р                        |                        |                          |                          |    | 96.9          | р                        | р                        |
| Province                       | 93.1           |                          |                          |                        |                          |                          |    | 93.1          |                          |                          |

Mark

# Average Scores

#### Percent Passes

\* Data from the High School Certification System. The results from supplementary courses are not reflected in these results. All students obtaining a score of 48 or 49 on the final mark, were adjusted to 50 and are reflected in the Final Mark column.