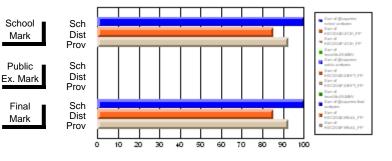

#### Subject: Enterprise Education

| Course: CONSUMER STUDIES       | 1202           |                          |                          |                        |                          |                          |    |               |                          |                          |
|--------------------------------|----------------|--------------------------|--------------------------|------------------------|--------------------------|--------------------------|----|---------------|--------------------------|--------------------------|
| # students in course: 28       | School<br>Mark | School<br>vs<br>District | School<br>vs<br>Province | Public<br>Exam<br>Mark | School<br>vs<br>District | School<br>vs<br>Province |    | Final<br>Mark | School<br>vs<br>District | School<br>vs<br>Province |
| <u>Average Score</u><br>School | 70.6           |                          |                          |                        |                          |                          | ┥┝ | 70.6          |                          |                          |
| District                       | 63.2           | p                        | р                        |                        |                          |                          |    | 63.2          | р                        | р                        |
| Province                       | 65.9           | 1                        | 1                        |                        |                          |                          |    | 65.9          | 1                        | 1                        |
| Percent of Passes              |                |                          |                          |                        |                          |                          |    |               |                          |                          |
| School                         | 100.0          |                          |                          |                        |                          |                          |    | 100.0         |                          |                          |
| District                       | 89.9           | р                        | р                        |                        |                          |                          |    | 89.9          | р                        | р                        |
| Province                       | 88.4           |                          |                          |                        |                          |                          |    | 88.4          |                          |                          |

Mark

Final

# Average Scores

#### Percent Passes

\* Data from the High School Certification System. The results from supplementary courses are not reflected in these results. All students obtaining a score of 48 or 49 on the final mark, were adjusted to 50 and are reflected in the Final Mark column.