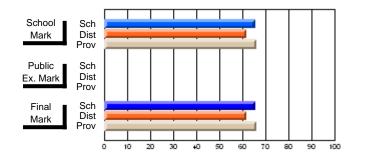

#### Subject: Enterprise Education

| Course: ENTERPRISE 3205        |                |                          |                          |                        |                          |                          |    |               |                          |                          |
|--------------------------------|----------------|--------------------------|--------------------------|------------------------|--------------------------|--------------------------|----|---------------|--------------------------|--------------------------|
| # students in course: 15       | School<br>Mark | School<br>vs<br>District | School<br>vs<br>Province | Public<br>Exam<br>Mark | School<br>vs<br>District | School<br>vs<br>Province |    | Final<br>Mark | School<br>vs<br>District | School<br>vs<br>Province |
| <u>Average Score</u><br>School | 78.5           |                          |                          |                        |                          |                          | ┥┝ | 78.5          |                          |                          |
| District                       | 78.0           | р                        | р                        |                        |                          |                          |    | 78.0          | р                        | р                        |
| Province                       | 74.4           | ľ                        | r                        |                        |                          |                          |    | 74.4          | r                        | 1                        |
| Percent of Passes              |                |                          |                          |                        |                          |                          |    |               |                          |                          |
| School                         | 100.0          |                          |                          |                        |                          |                          |    | 100.0         |                          |                          |
| District                       | 96.9           | р                        | р                        |                        |                          |                          |    | 96.9          | р                        | р                        |
| Province                       | 93.1           |                          |                          |                        |                          |                          |    | 93.1          |                          |                          |