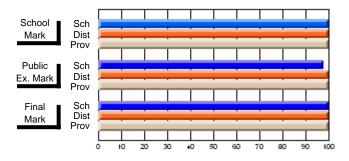

#### Subject: Enterprise Education

| Course: ENTERPRISE 3205        |                |                          |                          |                        |                          |                          |    |               |                          |                          |
|--------------------------------|----------------|--------------------------|--------------------------|------------------------|--------------------------|--------------------------|----|---------------|--------------------------|--------------------------|
| # students in course: 15       | School<br>Mark | School<br>vs<br>District | School<br>vs<br>Province | Public<br>Exam<br>Mark | School<br>vs<br>District | School<br>vs<br>Province |    | Final<br>Mark | School<br>vs<br>District | School<br>vs<br>Province |
| <u>Average Score</u><br>School | 78.5           |                          |                          |                        |                          |                          | ┥┝ | 78.5          |                          |                          |
| District                       | 78.0           | р                        | р                        |                        |                          |                          |    | 78.0          | р                        | р                        |
| Province                       | 74.4           | ľ                        | r                        |                        |                          |                          |    | 74.4          | r                        | 1                        |
| Percent of Passes              |                |                          |                          |                        |                          |                          |    |               |                          |                          |
| School                         | 100.0          |                          |                          |                        |                          |                          |    | 100.0         |                          |                          |
| District                       | 96.9           | р                        | р                        |                        |                          |                          |    | 96.9          | р                        | р                        |
| Province                       | 93.1           |                          |                          |                        |                          |                          |    | 93.1          |                          |                          |

Mark

# Average Scores

#### Percent Passes

\* Data from the High School Certification System. The results from supplementary courses are not reflected in these results. All students obtaining a score of 48 or 49 on the final mark, were adjusted to 50 and are reflected in the Final Mark column.