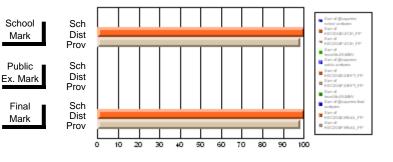

#### Subject: Enterprise Education

| Course: CANADIAN ECONOMY | 2203                |                          |                          |                        |                          |                          |    |                     |                          |                          |
|--------------------------|---------------------|--------------------------|--------------------------|------------------------|--------------------------|--------------------------|----|---------------------|--------------------------|--------------------------|
| # students in course: 9  | School<br>Mark      | School<br>vs<br>District | School<br>vs<br>Province | Public<br>Exam<br>Mark | School<br>vs<br>District | School<br>vs<br>Province |    | Final<br>Mark       | School<br>vs<br>District | School<br>vs<br>Province |
| Average Score            | 75.4                |                          |                          |                        |                          |                          | ┥┝ | 75.4                |                          |                          |
| School<br>District       | <b>75.4</b><br>68.5 | р                        | р                        |                        |                          |                          |    | <b>75.4</b><br>68.5 | р                        | р                        |
| Province                 | 66.7                |                          |                          |                        |                          |                          |    | 66.7                |                          |                          |
| Percent of Passes        |                     |                          |                          |                        |                          |                          |    |                     |                          |                          |
| School                   | 100.0               |                          |                          |                        |                          |                          |    | 100.0               |                          |                          |
| District                 | 89.8                | р                        | р                        |                        |                          |                          |    | 89.8                | р                        | р                        |
| Province                 | 86.2                |                          |                          |                        |                          |                          |    | 86.2                |                          |                          |

Mark

# Average Scores

#### Percent Passes

\* Data from the High School Certification System. The results from supplementary courses are not reflected in these results. All students obtaining a score of 48 or 49 on the final mark, were adjusted to 50 and are reflected in the Final Mark column.