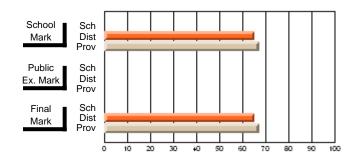

#### Subject: Enterprise Education

| Course: CONSUMER STUDIES       | 1202           |                          |                          |                        |                          |                          |    |               |                          |                          |
|--------------------------------|----------------|--------------------------|--------------------------|------------------------|--------------------------|--------------------------|----|---------------|--------------------------|--------------------------|
| # students in course: 28       | School<br>Mark | School<br>vs<br>District | School<br>vs<br>Province | Public<br>Exam<br>Mark | School<br>vs<br>District | School<br>vs<br>Province |    | Final<br>Mark | School<br>vs<br>District | School<br>vs<br>Province |
| <u>Average Score</u><br>School | 70.6           |                          |                          |                        |                          |                          | ┥┝ | 70.6          |                          |                          |
| District                       | 63.2           | p                        | р                        |                        |                          |                          |    | 63.2          | р                        | р                        |
| Province                       | 65.9           | 1                        | 1                        |                        |                          |                          |    | 65.9          | 1                        | 1                        |
| Percent of Passes              |                |                          |                          |                        |                          |                          |    |               |                          |                          |
| School                         | 100.0          |                          |                          |                        |                          |                          |    | 100.0         |                          |                          |
| District                       | 89.9           | р                        | р                        |                        |                          |                          |    | 89.9          | р                        | р                        |
| Province                       | 88.4           |                          |                          |                        |                          |                          |    | 88.4          |                          |                          |

Mark

Final

# Average Scores

#### Percent Passes

\* Data from the High School Certification System. The results from supplementary courses are not reflected in these results. All students obtaining a score of 48 or 49 on the final mark, were adjusted to 50 and are reflected in the Final Mark column.