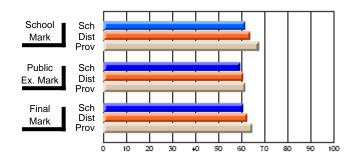

#### Subject: Enterprise Education

| Course: CANADIAN ECONOMY | 2203                |                          |                          |                        |                          |                          |    |                     |                          |                          |
|--------------------------|---------------------|--------------------------|--------------------------|------------------------|--------------------------|--------------------------|----|---------------------|--------------------------|--------------------------|
| # students in course: 9  | School<br>Mark      | School<br>vs<br>District | School<br>vs<br>Province | Public<br>Exam<br>Mark | School<br>vs<br>District | School<br>vs<br>Province |    | Final<br>Mark       | School<br>vs<br>District | School<br>vs<br>Province |
| Average Score            | 75.4                |                          |                          |                        |                          |                          | ┥┝ | 75.4                |                          |                          |
| School<br>District       | <b>75.4</b><br>68.5 | р                        | р                        |                        |                          |                          |    | <b>75.4</b><br>68.5 | р                        | р                        |
| Province                 | 66.7                |                          |                          |                        |                          |                          |    | 66.7                |                          |                          |
| Percent of Passes        |                     |                          |                          |                        |                          |                          |    |                     |                          |                          |
| School                   | 100.0               |                          |                          |                        |                          |                          |    | 100.0               |                          |                          |
| District                 | 89.8                | р                        | р                        |                        |                          |                          |    | 89.8                | р                        | р                        |
| Province                 | 86.2                |                          |                          |                        |                          |                          |    | 86.2                |                          |                          |

Mark

# Average Scores

#### Percent Passes

\* Data from the High School Certification System. The results from supplementary courses are not reflected in these results. All students obtaining a score of 48 or 49 on the final mark, were adjusted to 50 and are reflected in the Final Mark column.