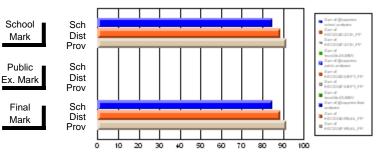

#### Subject: Enterprise Education

| Course: CONSUMER STUDIES       | 1202           |                          |                          |                        |                          |                          |    |               |                          |                          |
|--------------------------------|----------------|--------------------------|--------------------------|------------------------|--------------------------|--------------------------|----|---------------|--------------------------|--------------------------|
| # students in course: 28       | School<br>Mark | School<br>vs<br>District | School<br>vs<br>Province | Public<br>Exam<br>Mark | School<br>vs<br>District | School<br>vs<br>Province |    | Final<br>Mark | School<br>vs<br>District | School<br>vs<br>Province |
| <u>Average Score</u><br>School | 70.6           |                          |                          |                        |                          |                          | ┥┝ | 70.6          |                          |                          |
| District                       | 63.2           | p                        | р                        |                        |                          |                          |    | 63.2          | р                        | р                        |
| Province                       | 65.9           | 1                        | 1                        |                        |                          |                          |    | 65.9          | 1                        | 1                        |
| Percent of Passes              |                |                          |                          |                        |                          |                          |    |               |                          |                          |
| School                         | 100.0          |                          |                          |                        |                          |                          |    | 100.0         |                          |                          |
| District                       | 89.9           | р                        | р                        |                        |                          |                          |    | 89.9          | р                        | р                        |
| Province                       | 88.4           |                          |                          |                        |                          |                          |    | 88.4          |                          |                          |

Mark

Final

# Average Scores

#### Percent Passes

\* Data from the High School Certification System. The results from supplementary courses are not reflected in these results. All students obtaining a score of 48 or 49 on the final mark, were adjusted to 50 and are reflected in the Final Mark column.