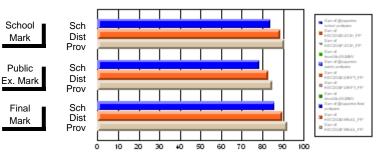

#### Subject: Family Studies

| Course: FOODS 1100             |                |                          |                          |                        |                          |                          |              |    |                          |
|--------------------------------|----------------|--------------------------|--------------------------|------------------------|--------------------------|--------------------------|--------------|----|--------------------------|
| # students in course: 10       | School<br>Mark | School<br>vs<br>District | School<br>vs<br>Province | Public<br>Exam<br>Mark | School<br>vs<br>District | School<br>vs<br>Province | Fina<br>Mark | v5 | School<br>vs<br>Province |
| <u>Average Score</u><br>School | 76.0           |                          |                          |                        |                          |                          | 76.0         |    |                          |
| District                       | 76.0           | р                        | р                        |                        |                          |                          | 76.0         | р  | р                        |
| Province                       | 71.2           | ľ                        | r                        |                        |                          |                          | 71.2         | r  | 1                        |
| Percent of Passes              |                |                          |                          |                        |                          |                          |              |    |                          |
| School                         | 100.0          |                          |                          |                        |                          |                          | 100.0        |    |                          |
| District                       | 100.0          | р                        | р                        |                        |                          |                          | 100.0        | р  | р                        |
| Province                       | 92.5           |                          |                          |                        |                          |                          | 92.5         |    |                          |

Mark

Final

Mark

# Average Scores

#### Percent Passes

\* Data from the High School Certification System. The results from supplementary courses are not reflected in these results. All students obtaining a score of 48 or 49 on the final mark, were adjusted to 50 and are reflected in the Final Mark column.