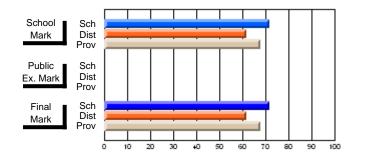

#### Subject: Enterprise Education

| Course: CONSUMER STUDIES       | 1202           |                          |                          |                        |                          |                          |    |               |                          |                          |
|--------------------------------|----------------|--------------------------|--------------------------|------------------------|--------------------------|--------------------------|----|---------------|--------------------------|--------------------------|
| # students in course: 28       | School<br>Mark | School<br>vs<br>District | School<br>vs<br>Province | Public<br>Exam<br>Mark | School<br>vs<br>District | School<br>vs<br>Province |    | Final<br>Mark | School<br>vs<br>District | School<br>vs<br>Province |
| <u>Average Score</u><br>School | 70.6           |                          |                          |                        |                          |                          | ┥┝ | 70.6          |                          |                          |
| District                       | 63.2           | p                        | р                        |                        |                          |                          |    | 63.2          | р                        | р                        |
| Province                       | 65.9           | 1                        | 1                        |                        |                          |                          |    | 65.9          | 1                        | 1                        |
| Percent of Passes              |                |                          |                          |                        |                          |                          |    |               |                          |                          |
| School                         | 100.0          |                          |                          |                        |                          |                          |    | 100.0         |                          |                          |
| District                       | 89.9           | р                        | р                        |                        |                          |                          |    | 89.9          | р                        | р                        |
| Province                       | 88.4           |                          |                          |                        |                          |                          |    | 88.4          |                          |                          |

Mark

Final

# Average Scores

#### Percent Passes

\* Data from the High School Certification System. The results from supplementary courses are not reflected in these results. All students obtaining a score of 48 or 49 on the final mark, were adjusted to 50 and are reflected in the Final Mark column.