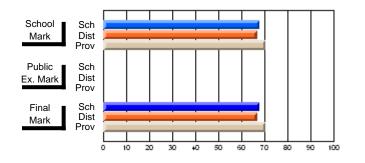

#### Subject: Family Studies

| Course: FOODS 1100             |                |                          |                          |                        |                          |                          |              |    |                          |
|--------------------------------|----------------|--------------------------|--------------------------|------------------------|--------------------------|--------------------------|--------------|----|--------------------------|
| # students in course: 10       | School<br>Mark | School<br>vs<br>District | School<br>vs<br>Province | Public<br>Exam<br>Mark | School<br>vs<br>District | School<br>vs<br>Province | Fina<br>Mark | v5 | School<br>vs<br>Province |
| <u>Average Score</u><br>School | 76.0           |                          |                          |                        |                          |                          | 76.0         |    |                          |
| District                       | 76.0           | р                        | р                        |                        |                          |                          | 76.0         | р  | р                        |
| Province                       | 71.2           | ľ                        | r                        |                        |                          |                          | 71.2         | r  | 1                        |
| Percent of Passes              |                |                          |                          |                        |                          |                          |              |    |                          |
| School                         | 100.0          |                          |                          |                        |                          |                          | 100.0        |    |                          |
| District                       | 100.0          | р                        | р                        |                        |                          |                          | 100.0        | р  | р                        |
| Province                       | 92.5           |                          |                          |                        |                          |                          | 92.5         |    |                          |

Mark

Final

Mark

# Average Scores

#### Percent Passes

\* Data from the High School Certification System. The results from supplementary courses are not reflected in these results. All students obtaining a score of 48 or 49 on the final mark, were adjusted to 50 and are reflected in the Final Mark column.