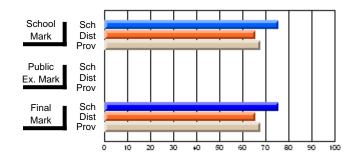

#### Subject: Enterprise Education

| Course: CANADIAN ECONOMY | 2203                |                          |                          |                        |                          |                          |    |                     |                          |                          |
|--------------------------|---------------------|--------------------------|--------------------------|------------------------|--------------------------|--------------------------|----|---------------------|--------------------------|--------------------------|
| # students in course: 9  | School<br>Mark      | School<br>vs<br>District | School<br>vs<br>Province | Public<br>Exam<br>Mark | School<br>vs<br>District | School<br>vs<br>Province |    | Final<br>Mark       | School<br>vs<br>District | School<br>vs<br>Province |
| Average Score            | 75.4                |                          |                          |                        |                          |                          | ┥┝ | 75.4                |                          |                          |
| School<br>District       | <b>75.4</b><br>68.5 | р                        | р                        |                        |                          |                          |    | <b>75.4</b><br>68.5 | р                        | р                        |
| Province                 | 66.7                |                          |                          |                        |                          |                          |    | 66.7                |                          |                          |
| Percent of Passes        |                     |                          |                          |                        |                          |                          |    |                     |                          |                          |
| School                   | 100.0               |                          |                          |                        |                          |                          |    | 100.0               |                          |                          |
| District                 | 89.8                | р                        | р                        |                        |                          |                          |    | 89.8                | р                        | р                        |
| Province                 | 86.2                |                          |                          |                        |                          |                          |    | 86.2                |                          |                          |

Mark

# Average Scores

#### Percent Passes

\* Data from the High School Certification System. The results from supplementary courses are not reflected in these results. All students obtaining a score of 48 or 49 on the final mark, were adjusted to 50 and are reflected in the Final Mark column.