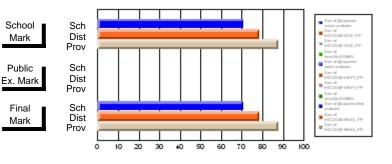

#### Subject: Enterprise Education

| Course: ENTERPRISE 3205        |                |                          |                          |                        |                          |                          |    |               |                          |                          |
|--------------------------------|----------------|--------------------------|--------------------------|------------------------|--------------------------|--------------------------|----|---------------|--------------------------|--------------------------|
| # students in course: 15       | School<br>Mark | School<br>vs<br>District | School<br>vs<br>Province | Public<br>Exam<br>Mark | School<br>vs<br>District | School<br>vs<br>Province |    | Final<br>Mark | School<br>vs<br>District | School<br>vs<br>Province |
| <u>Average Score</u><br>School | 78.5           |                          |                          |                        |                          |                          | ┥┝ | 78.5          |                          |                          |
| District                       | 78.0           | р                        | р                        |                        |                          |                          |    | 78.0          | р                        | р                        |
| Province                       | 74.4           | ľ                        | r                        |                        |                          |                          |    | 74.4          | r                        | 1                        |
| Percent of Passes              |                |                          |                          |                        |                          |                          |    |               |                          |                          |
| School                         | 100.0          |                          |                          |                        |                          |                          |    | 100.0         |                          |                          |
| District                       | 96.9           | р                        | р                        |                        |                          |                          |    | 96.9          | р                        | р                        |
| Province                       | 93.1           |                          |                          |                        |                          |                          |    | 93.1          |                          |                          |

Mark

# Average Scores

#### Percent Passes

\* Data from the High School Certification System. The results from supplementary courses are not reflected in these results. All students obtaining a score of 48 or 49 on the final mark, were adjusted to 50 and are reflected in the Final Mark column.