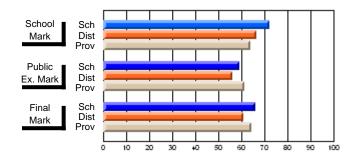

#### Subject: Enterprise Education

| Course: ENTERPRISE 3205        |                |                          |                          |                        |                          |                          |    |               |                          |                          |
|--------------------------------|----------------|--------------------------|--------------------------|------------------------|--------------------------|--------------------------|----|---------------|--------------------------|--------------------------|
| # students in course: 15       | School<br>Mark | School<br>vs<br>District | School<br>vs<br>Province | Public<br>Exam<br>Mark | School<br>vs<br>District | School<br>vs<br>Province |    | Final<br>Mark | School<br>vs<br>District | School<br>vs<br>Province |
| <u>Average Score</u><br>School | 78.5           |                          |                          |                        |                          |                          | ┥┝ | 78.5          |                          |                          |
| District                       | 78.0           | р                        | р                        |                        |                          |                          |    | 78.0          | р                        | р                        |
| Province                       | 74.4           | ľ                        | r                        |                        |                          |                          |    | 74.4          | r                        | 1                        |
| Percent of Passes              |                |                          |                          |                        |                          |                          |    |               |                          |                          |
| School                         | 100.0          |                          |                          |                        |                          |                          |    | 100.0         |                          |                          |
| District                       | 96.9           | р                        | р                        |                        |                          |                          |    | 96.9          | р                        | р                        |
| Province                       | 93.1           |                          |                          |                        |                          |                          |    | 93.1          |                          |                          |

Mark

# Average Scores

#### Percent Passes

\* Data from the High School Certification System. The results from supplementary courses are not reflected in these results. All students obtaining a score of 48 or 49 on the final mark, were adjusted to 50 and are reflected in the Final Mark column.