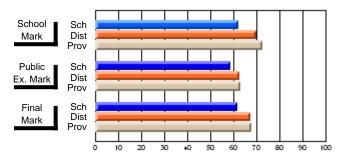

#### Subject: Family Studies

| Course: FOODS 1100             |                |                          |                          |                        |                          |                          |              |    |                          |
|--------------------------------|----------------|--------------------------|--------------------------|------------------------|--------------------------|--------------------------|--------------|----|--------------------------|
| # students in course: 10       | School<br>Mark | School<br>vs<br>District | School<br>vs<br>Province | Public<br>Exam<br>Mark | School<br>vs<br>District | School<br>vs<br>Province | Fina<br>Mark | v5 | School<br>vs<br>Province |
| <u>Average Score</u><br>School | 76.0           |                          |                          |                        |                          |                          | 76.0         |    |                          |
| District                       | 76.0           | р                        | р                        |                        |                          |                          | 76.0         | р  | р                        |
| Province                       | 71.2           | ľ                        | r                        |                        |                          |                          | 71.2         | r  | 1                        |
| Percent of Passes              |                |                          |                          |                        |                          |                          |              |    |                          |
| School                         | 100.0          |                          |                          |                        |                          |                          | 100.0        |    |                          |
| District                       | 100.0          | р                        | р                        |                        |                          |                          | 100.0        | р  | р                        |
| Province                       | 92.5           |                          |                          |                        |                          |                          | 92.5         |    |                          |

Mark

Final

Mark

# Average Scores

#### Percent Passes

\* Data from the High School Certification System. The results from supplementary courses are not reflected in these results. All students obtaining a score of 48 or 49 on the final mark, were adjusted to 50 and are reflected in the Final Mark column.