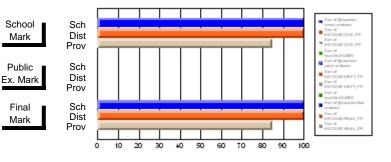

#### Subject: Enterprise Education

| Course: ENTERPRISE 3205        |                |                          |                          |                        |                          |                          |    |               |                          |                          |
|--------------------------------|----------------|--------------------------|--------------------------|------------------------|--------------------------|--------------------------|----|---------------|--------------------------|--------------------------|
| # students in course: 15       | School<br>Mark | School<br>vs<br>District | School<br>vs<br>Province | Public<br>Exam<br>Mark | School<br>vs<br>District | School<br>vs<br>Province |    | Final<br>Mark | School<br>vs<br>District | School<br>vs<br>Province |
| <u>Average Score</u><br>School | 78.5           |                          |                          |                        |                          |                          | ┥┝ | 78.5          |                          |                          |
| District                       | 78.0           | р                        | р                        |                        |                          |                          |    | 78.0          | р                        | р                        |
| Province                       | 74.4           | ľ                        | r                        |                        |                          |                          |    | 74.4          | r                        | 1                        |
| Percent of Passes              |                |                          |                          |                        |                          |                          |    |               |                          |                          |
| School                         | 100.0          |                          |                          |                        |                          |                          |    | 100.0         |                          |                          |
| District                       | 96.9           | р                        | р                        |                        |                          |                          |    | 96.9          | р                        | р                        |
| Province                       | 93.1           |                          |                          |                        |                          |                          |    | 93.1          |                          |                          |

Mark

# Average Scores

#### Percent Passes

\* Data from the High School Certification System. The results from supplementary courses are not reflected in these results. All students obtaining a score of 48 or 49 on the final mark, were adjusted to 50 and are reflected in the Final Mark column.