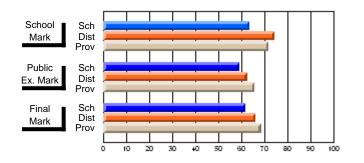

#### Subject: Enterprise Education

| Course: CANADIAN ECONOMY | 2203                |                          |                          |                        |                          |                          |    |                     |                          |                          |
|--------------------------|---------------------|--------------------------|--------------------------|------------------------|--------------------------|--------------------------|----|---------------------|--------------------------|--------------------------|
| # students in course: 9  | School<br>Mark      | School<br>vs<br>District | School<br>vs<br>Province | Public<br>Exam<br>Mark | School<br>vs<br>District | School<br>vs<br>Province |    | Final<br>Mark       | School<br>vs<br>District | School<br>vs<br>Province |
| Average Score            | 75.4                |                          |                          |                        |                          |                          | ┥┝ | 75.4                |                          |                          |
| School<br>District       | <b>75.4</b><br>68.5 | р                        | р                        |                        |                          |                          |    | <b>75.4</b><br>68.5 | р                        | р                        |
| Province                 | 66.7                |                          |                          |                        |                          |                          |    | 66.7                |                          |                          |
| Percent of Passes        |                     |                          |                          |                        |                          |                          |    |                     |                          |                          |
| School                   | 100.0               |                          |                          |                        |                          |                          |    | 100.0               |                          |                          |
| District                 | 89.8                | р                        | р                        |                        |                          |                          |    | 89.8                | р                        | р                        |
| Province                 | 86.2                |                          |                          |                        |                          |                          |    | 86.2                |                          |                          |

Mark

# Average Scores

#### Percent Passes

\* Data from the High School Certification System. The results from supplementary courses are not reflected in these results. All students obtaining a score of 48 or 49 on the final mark, were adjusted to 50 and are reflected in the Final Mark column.