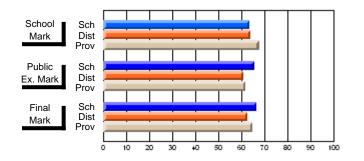

#### Subject: Family Studies

| Course: FOODS 1100             |                |                          |                          |                        |                          |                          |              |    |                          |
|--------------------------------|----------------|--------------------------|--------------------------|------------------------|--------------------------|--------------------------|--------------|----|--------------------------|
| # students in course: 10       | School<br>Mark | School<br>vs<br>District | School<br>vs<br>Province | Public<br>Exam<br>Mark | School<br>vs<br>District | School<br>vs<br>Province | Fina<br>Mark | v5 | School<br>vs<br>Province |
| <u>Average Score</u><br>School | 76.0           |                          |                          |                        |                          |                          | 76.0         |    |                          |
| District                       | 76.0           | р                        | р                        |                        |                          |                          | 76.0         | р  | р                        |
| Province                       | 71.2           | ľ                        | r                        |                        |                          |                          | 71.2         | r  | 1                        |
| Percent of Passes              |                |                          |                          |                        |                          |                          |              |    |                          |
| School                         | 100.0          |                          |                          |                        |                          |                          | 100.0        |    |                          |
| District                       | 100.0          | р                        | р                        |                        |                          |                          | 100.0        | р  | р                        |
| Province                       | 92.5           |                          |                          |                        |                          |                          | 92.5         |    |                          |

Mark

Final

Mark

# Average Scores

#### Percent Passes

\* Data from the High School Certification System. The results from supplementary courses are not reflected in these results. All students obtaining a score of 48 or 49 on the final mark, were adjusted to 50 and are reflected in the Final Mark column.

Modification Time: 2:32:48PM

Modification Date: 2/24/2006

#214 - John Burke High School, Grand Bank

Grades: 8-12