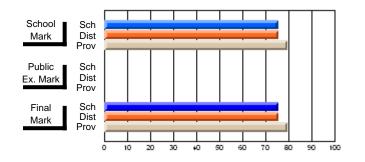

#### Subject: Enterprise Education

| Course: ENTERPRISE 3205        |                |                          |                          |                        |                          |                          |    |               |                          |                          |
|--------------------------------|----------------|--------------------------|--------------------------|------------------------|--------------------------|--------------------------|----|---------------|--------------------------|--------------------------|
| # students in course: 15       | School<br>Mark | School<br>vs<br>District | School<br>vs<br>Province | Public<br>Exam<br>Mark | School<br>vs<br>District | School<br>vs<br>Province |    | Final<br>Mark | School<br>vs<br>District | School<br>vs<br>Province |
| <u>Average Score</u><br>School | 78.5           |                          |                          |                        |                          |                          | ┥┝ | 78.5          |                          |                          |
| District                       | 78.0           | р                        | р                        |                        |                          |                          |    | 78.0          | р                        | р                        |
| Province                       | 74.4           | ľ                        | r                        |                        |                          |                          |    | 74.4          | r                        | 1                        |
| Percent of Passes              |                |                          |                          |                        |                          |                          |    |               |                          |                          |
| School                         | 100.0          |                          |                          |                        |                          |                          |    | 100.0         |                          |                          |
| District                       | 96.9           | р                        | р                        |                        |                          |                          |    | 96.9          | р                        | р                        |
| Province                       | 93.1           |                          |                          |                        |                          |                          |    | 93.1          |                          |                          |

Mark

# Average Scores

#### Percent Passes

\* Data from the High School Certification System. The results from supplementary courses are not reflected in these results. All students obtaining a score of 48 or 49 on the final mark, were adjusted to 50 and are reflected in the Final Mark column.