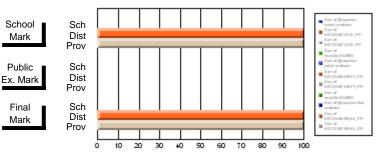

#### Subject: Enterprise Education

| Course: ENTERPRISE 3205        |                |                          |                          |                        |                          |                          |    |               |                          |                          |
|--------------------------------|----------------|--------------------------|--------------------------|------------------------|--------------------------|--------------------------|----|---------------|--------------------------|--------------------------|
| # students in course: 15       | School<br>Mark | School<br>vs<br>District | School<br>vs<br>Province | Public<br>Exam<br>Mark | School<br>vs<br>District | School<br>vs<br>Province |    | Final<br>Mark | School<br>vs<br>District | School<br>vs<br>Province |
| <u>Average Score</u><br>School | 78.5           |                          |                          |                        |                          |                          | ┥┝ | 78.5          |                          |                          |
| District                       | 78.0           | р                        | р                        |                        |                          |                          |    | 78.0          | р                        | р                        |
| Province                       | 74.4           | ľ                        | r                        |                        |                          |                          |    | 74.4          | r                        | 1                        |
| Percent of Passes              |                |                          |                          |                        |                          |                          |    |               |                          |                          |
| School                         | 100.0          |                          |                          |                        |                          |                          |    | 100.0         |                          |                          |
| District                       | 96.9           | р                        | р                        |                        |                          |                          |    | 96.9          | р                        | р                        |
| Province                       | 93.1           |                          |                          |                        |                          |                          |    | 93.1          |                          |                          |

Mark

# Average Scores

#### Percent Passes

\* Data from the High School Certification System. The results from supplementary courses are not reflected in these results. All students obtaining a score of 48 or 49 on the final mark, were adjusted to 50 and are reflected in the Final Mark column.

Modification Time: 2:32:48PM

Modification Date: 2/24/2006

#214 - John Burke High School, Grand Bank

Grades: 8-12