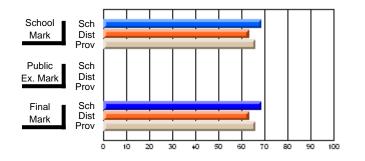

#### Subject: Enterprise Education

| Course: ENTERPRISE 3205        |                |                          |                          |                        |                          |                          |    |               |                          |                          |
|--------------------------------|----------------|--------------------------|--------------------------|------------------------|--------------------------|--------------------------|----|---------------|--------------------------|--------------------------|
| # students in course: 15       | School<br>Mark | School<br>vs<br>District | School<br>vs<br>Province | Public<br>Exam<br>Mark | School<br>vs<br>District | School<br>vs<br>Province |    | Final<br>Mark | School<br>vs<br>District | School<br>vs<br>Province |
| <u>Average Score</u><br>School | 78.5           |                          |                          |                        |                          |                          | ┥┝ | 78.5          |                          |                          |
| District                       | 78.0           | р                        | р                        |                        |                          |                          |    | 78.0          | р                        | р                        |
| Province                       | 74.4           | ľ                        | r                        |                        |                          |                          |    | 74.4          | r                        | 1                        |
| Percent of Passes              |                |                          |                          |                        |                          |                          |    |               |                          |                          |
| School                         | 100.0          |                          |                          |                        |                          |                          |    | 100.0         |                          |                          |
| District                       | 96.9           | р                        | р                        |                        |                          |                          |    | 96.9          | р                        | р                        |
| Province                       | 93.1           |                          |                          |                        |                          |                          |    | 93.1          |                          |                          |

# Average Scores

#### Percent Passes

\* Data from the High School Certification System. The results from supplementary courses are not reflected in these results. All students obtaining a score of 48 or 49 on the final mark, were adjusted to 50 and are reflected in the Final Mark column.