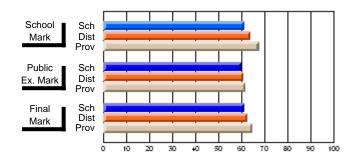

#### Subject: Enterprise Education

| Course: ENTERPRISE 3205        |                |                          |                          |                        |                          |                          |    |               |                          |                          |
|--------------------------------|----------------|--------------------------|--------------------------|------------------------|--------------------------|--------------------------|----|---------------|--------------------------|--------------------------|
| # students in course: 15       | School<br>Mark | School<br>vs<br>District | School<br>vs<br>Province | Public<br>Exam<br>Mark | School<br>vs<br>District | School<br>vs<br>Province |    | Final<br>Mark | School<br>vs<br>District | School<br>vs<br>Province |
| <u>Average Score</u><br>School | 78.5           |                          |                          |                        |                          |                          | ┥┝ | 78.5          |                          |                          |
| District                       | 78.0           | р                        | р                        |                        |                          |                          |    | 78.0          | р                        | р                        |
| Province                       | 74.4           | ľ                        | r                        |                        |                          |                          |    | 74.4          | r                        | 1                        |
| Percent of Passes              |                |                          |                          |                        |                          |                          |    |               |                          |                          |
| School                         | 100.0          |                          |                          |                        |                          |                          |    | 100.0         |                          |                          |
| District                       | 96.9           | р                        | р                        |                        |                          |                          |    | 96.9          | р                        | р                        |
| Province                       | 93.1           |                          |                          |                        |                          |                          |    | 93.1          |                          |                          |

Mark

# Average Scores

#### Percent Passes

\* Data from the High School Certification System. The results from supplementary courses are not reflected in these results. All students obtaining a score of 48 or 49 on the final mark, were adjusted to 50 and are reflected in the Final Mark column.