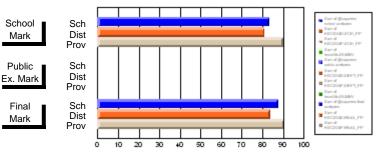

#### Subject: Family Studies

| Course: FOODS 1100             |                |                          |                          |                        |                          |                          |              |    |                          |
|--------------------------------|----------------|--------------------------|--------------------------|------------------------|--------------------------|--------------------------|--------------|----|--------------------------|
| # students in course: 10       | School<br>Mark | School<br>vs<br>District | School<br>vs<br>Province | Public<br>Exam<br>Mark | School<br>vs<br>District | School<br>vs<br>Province | Fina<br>Mark | v5 | School<br>vs<br>Province |
| <u>Average Score</u><br>School | 76.0           |                          |                          |                        |                          |                          | 76.0         |    |                          |
| District                       | 76.0           | р                        | р                        |                        |                          |                          | 76.0         | р  | р                        |
| Province                       | 71.2           | ľ                        | r                        |                        |                          |                          | 71.2         | r  | 1                        |
| Percent of Passes              |                |                          |                          |                        |                          |                          |              |    |                          |
| School                         | 100.0          |                          |                          |                        |                          |                          | 100.0        |    |                          |
| District                       | 100.0          | р                        | р                        |                        |                          |                          | 100.0        | р  | р                        |
| Province                       | 92.5           |                          |                          |                        |                          |                          | 92.5         |    |                          |

Mark

Final

Mark

# Average Scores

#### Percent Passes

\* Data from the High School Certification System. The results from supplementary courses are not reflected in these results. All students obtaining a score of 48 or 49 on the final mark, were adjusted to 50 and are reflected in the Final Mark column.