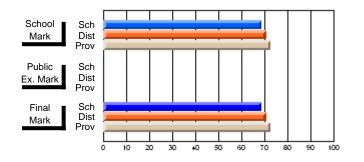

#### Subject: Enterprise Education

| Course: ENTERPRISE 3205        |                |                          |                          |                        |                          |                          |    |               |                          |                          |
|--------------------------------|----------------|--------------------------|--------------------------|------------------------|--------------------------|--------------------------|----|---------------|--------------------------|--------------------------|
| # students in course: 15       | School<br>Mark | School<br>vs<br>District | School<br>vs<br>Province | Public<br>Exam<br>Mark | School<br>vs<br>District | School<br>vs<br>Province |    | Final<br>Mark | School<br>vs<br>District | School<br>vs<br>Province |
| <u>Average Score</u><br>School | 78.5           |                          |                          |                        |                          |                          | ┥┝ | 78.5          |                          |                          |
| District                       | 78.0           | р                        | р                        |                        |                          |                          |    | 78.0          | р                        | р                        |
| Province                       | 74.4           | ľ                        | r                        |                        |                          |                          |    | 74.4          | r                        | 1                        |
| Percent of Passes              |                |                          |                          |                        |                          |                          |    |               |                          |                          |
| School                         | 100.0          |                          |                          |                        |                          |                          |    | 100.0         |                          |                          |
| District                       | 96.9           | р                        | р                        |                        |                          |                          |    | 96.9          | р                        | р                        |
| Province                       | 93.1           |                          |                          |                        |                          |                          |    | 93.1          |                          |                          |

Mark

# Average Scores

#### Percent Passes

\* Data from the High School Certification System. The results from supplementary courses are not reflected in these results. All students obtaining a score of 48 or 49 on the final mark, were adjusted to 50 and are reflected in the Final Mark column.