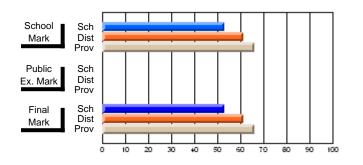

#### Subject: Enterprise Education

| Course: CANADIAN ECONOMY | 2203                |                          |                          |                        |                          |                          |    |                     |                          |                          |
|--------------------------|---------------------|--------------------------|--------------------------|------------------------|--------------------------|--------------------------|----|---------------------|--------------------------|--------------------------|
| # students in course: 9  | School<br>Mark      | School<br>vs<br>District | School<br>vs<br>Province | Public<br>Exam<br>Mark | School<br>vs<br>District | School<br>vs<br>Province |    | Final<br>Mark       | School<br>vs<br>District | School<br>vs<br>Province |
| Average Score            | 75.4                |                          |                          |                        |                          |                          | ┥┝ | 75.4                |                          |                          |
| School<br>District       | <b>75.4</b><br>68.5 | р                        | р                        |                        |                          |                          |    | <b>75.4</b><br>68.5 | р                        | р                        |
| Province                 | 66.7                |                          |                          |                        |                          |                          |    | 66.7                |                          |                          |
| Percent of Passes        |                     |                          |                          |                        |                          |                          |    |                     |                          |                          |
| School                   | 100.0               |                          |                          |                        |                          |                          |    | 100.0               |                          |                          |
| District                 | 89.8                | р                        | р                        |                        |                          |                          |    | 89.8                | р                        | р                        |
| Province                 | 86.2                |                          |                          |                        |                          |                          |    | 86.2                |                          |                          |

Mark

# Average Scores

#### Percent Passes

\* Data from the High School Certification System. The results from supplementary courses are not reflected in these results. All students obtaining a score of 48 or 49 on the final mark, were adjusted to 50 and are reflected in the Final Mark column.