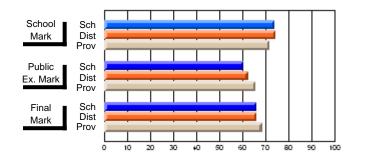

#### Subject: Enterprise Education

| Course: CANADIAN ECONOMY | 2203                |                          |                          |                        |                          |                          |    |                     |                          |                          |
|--------------------------|---------------------|--------------------------|--------------------------|------------------------|--------------------------|--------------------------|----|---------------------|--------------------------|--------------------------|
| # students in course: 9  | School<br>Mark      | School<br>vs<br>District | School<br>vs<br>Province | Public<br>Exam<br>Mark | School<br>vs<br>District | School<br>vs<br>Province |    | Final<br>Mark       | School<br>vs<br>District | School<br>vs<br>Province |
| Average Score            | 75.4                |                          |                          |                        |                          |                          | ┥┝ | 75.4                |                          |                          |
| School<br>District       | <b>75.4</b><br>68.5 | р                        | р                        |                        |                          |                          |    | <b>75.4</b><br>68.5 | р                        | р                        |
| Province                 | 66.7                |                          |                          |                        |                          |                          |    | 66.7                |                          |                          |
| Percent of Passes        |                     |                          |                          |                        |                          |                          |    |                     |                          |                          |
| School                   | 100.0               |                          |                          |                        |                          |                          |    | 100.0               |                          |                          |
| District                 | 89.8                | р                        | р                        |                        |                          |                          |    | 89.8                | р                        | р                        |
| Province                 | 86.2                |                          |                          |                        |                          |                          |    | 86.2                |                          |                          |

Mark

# Average Scores

#### Percent Passes

\* Data from the High School Certification System. The results from supplementary courses are not reflected in these results. All students obtaining a score of 48 or 49 on the final mark, were adjusted to 50 and are reflected in the Final Mark column.