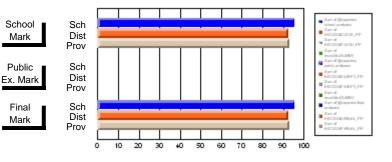

#### Subject: Enterprise Education

| Course: CONSUMER STUDIES       | 1202           |                          |                          |                        |                          |                          |    |               |                          |                          |
|--------------------------------|----------------|--------------------------|--------------------------|------------------------|--------------------------|--------------------------|----|---------------|--------------------------|--------------------------|
| # students in course: 28       | School<br>Mark | School<br>vs<br>District | School<br>vs<br>Province | Public<br>Exam<br>Mark | School<br>vs<br>District | School<br>vs<br>Province |    | Final<br>Mark | School<br>vs<br>District | School<br>vs<br>Province |
| <u>Average Score</u><br>School | 70.6           |                          |                          |                        |                          |                          | ┥┝ | 70.6          |                          |                          |
| District                       | 63.2           | p                        | р                        |                        |                          |                          |    | 63.2          | р                        | р                        |
| Province                       | 65.9           | 1                        | 1                        |                        |                          |                          |    | 65.9          | 1                        | 1                        |
| Percent of Passes              |                |                          |                          |                        |                          |                          |    |               |                          |                          |
| School                         | 100.0          |                          |                          |                        |                          |                          |    | 100.0         |                          |                          |
| District                       | 89.9           | р                        | р                        |                        |                          |                          |    | 89.9          | р                        | р                        |
| Province                       | 88.4           |                          |                          |                        |                          |                          |    | 88.4          |                          |                          |

Mark

Final

# Average Scores

#### Percent Passes

\* Data from the High School Certification System. The results from supplementary courses are not reflected in these results. All students obtaining a score of 48 or 49 on the final mark, were adjusted to 50 and are reflected in the Final Mark column.