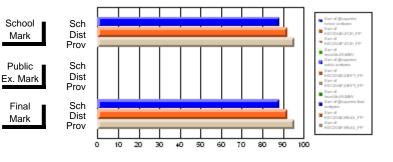

#### Subject: Enterprise Education

| Course: CONSUMER STUDIES       | 1202           |                          |                          |                        |                          |                          |    |               |                          |                          |
|--------------------------------|----------------|--------------------------|--------------------------|------------------------|--------------------------|--------------------------|----|---------------|--------------------------|--------------------------|
| # students in course: 28       | School<br>Mark | School<br>vs<br>District | School<br>vs<br>Province | Public<br>Exam<br>Mark | School<br>vs<br>District | School<br>vs<br>Province |    | Final<br>Mark | School<br>vs<br>District | School<br>vs<br>Province |
| <u>Average Score</u><br>School | 70.6           |                          |                          |                        |                          |                          | ┥┝ | 70.6          |                          |                          |
| District                       | 63.2           | p                        | р                        |                        |                          |                          |    | 63.2          | р                        | р                        |
| Province                       | 65.9           | 1                        | 1                        |                        |                          |                          |    | 65.9          | 1                        | 1                        |
| Percent of Passes              |                |                          |                          |                        |                          |                          |    |               |                          |                          |
| School                         | 100.0          |                          |                          |                        |                          |                          |    | 100.0         |                          |                          |
| District                       | 89.9           | р                        | р                        |                        |                          |                          |    | 89.9          | р                        | р                        |
| Province                       | 88.4           |                          |                          |                        |                          |                          |    | 88.4          |                          |                          |

Mark

Final

# Average Scores

#### Percent Passes

\* Data from the High School Certification System. The results from supplementary courses are not reflected in these results. All students obtaining a score of 48 or 49 on the final mark, were adjusted to 50 and are reflected in the Final Mark column.