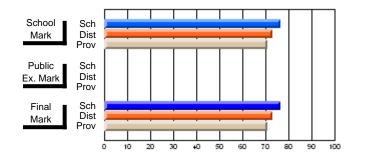

#### Subject: Family Studies

| Course: FOODS 1100             |                |                          |                          |                        |                          |                          |              |    |                          |
|--------------------------------|----------------|--------------------------|--------------------------|------------------------|--------------------------|--------------------------|--------------|----|--------------------------|
| # students in course: 10       | School<br>Mark | School<br>vs<br>District | School<br>vs<br>Province | Public<br>Exam<br>Mark | School<br>vs<br>District | School<br>vs<br>Province | Fina<br>Mark | v5 | School<br>vs<br>Province |
| <u>Average Score</u><br>School | 76.0           |                          |                          |                        |                          |                          | 76.0         |    |                          |
| District                       | 76.0           | р                        | р                        |                        |                          |                          | 76.0         | р  | р                        |
| Province                       | 71.2           | ľ                        | r                        |                        |                          |                          | 71.2         | r  | 1                        |
| Percent of Passes              |                |                          |                          |                        |                          |                          |              |    |                          |
| School                         | 100.0          |                          |                          |                        |                          |                          | 100.0        |    |                          |
| District                       | 100.0          | р                        | р                        |                        |                          |                          | 100.0        | р  | р                        |
| Province                       | 92.5           |                          |                          |                        |                          |                          | 92.5         |    |                          |

Mark

Final

Mark

# Average Scores

#### Percent Passes

\* Data from the High School Certification System. The results from supplementary courses are not reflected in these results. All students obtaining a score of 48 or 49 on the final mark, were adjusted to 50 and are reflected in the Final Mark column.