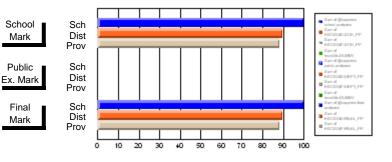

#### Subject: Family Studies

| Course: FOODS 1100             |                |                          |                          |                        |                          |                          |              |    |                          |
|--------------------------------|----------------|--------------------------|--------------------------|------------------------|--------------------------|--------------------------|--------------|----|--------------------------|
| # students in course: 10       | School<br>Mark | School<br>vs<br>District | School<br>vs<br>Province | Public<br>Exam<br>Mark | School<br>vs<br>District | School<br>vs<br>Province | Fina<br>Mark | v5 | School<br>vs<br>Province |
| <u>Average Score</u><br>School | 76.0           |                          |                          |                        |                          |                          | 76.0         |    |                          |
| District                       | 76.0           | р                        | р                        |                        |                          |                          | 76.0         | р  | р                        |
| Province                       | 71.2           | ľ                        | r                        |                        |                          |                          | 71.2         | r  | 1                        |
| Percent of Passes              |                |                          |                          |                        |                          |                          |              |    |                          |
| School                         | 100.0          |                          |                          |                        |                          |                          | 100.0        |    |                          |
| District                       | 100.0          | р                        | р                        |                        |                          |                          | 100.0        | р  | р                        |
| Province                       | 92.5           |                          |                          |                        |                          |                          | 92.5         |    |                          |

# Average Scores

#### Percent Passes

\* Data from the High School Certification System. The results from supplementary courses are not reflected in these results. All students obtaining a score of 48 or 49 on the final mark, were adjusted to 50 and are reflected in the Final Mark column.