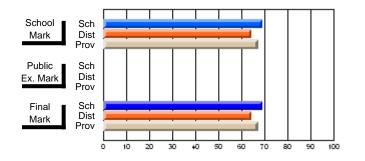

#214 - John Burke High School, Grand Bank

Grades: 8-12

#### Subject: Enterprise Education

| Course: CONSUMER STUDIES       | 1202           |                          |                          |                        |                          |                          |    |               |                          |                          |
|--------------------------------|----------------|--------------------------|--------------------------|------------------------|--------------------------|--------------------------|----|---------------|--------------------------|--------------------------|
| # students in course: 28       | School<br>Mark | School<br>vs<br>District | School<br>vs<br>Province | Public<br>Exam<br>Mark | School<br>vs<br>District | School<br>vs<br>Province |    | Final<br>Mark | School<br>vs<br>District | School<br>vs<br>Province |
| <u>Average Score</u><br>School | 70.6           |                          |                          |                        |                          |                          | ┥┝ | 70.6          |                          |                          |
| District                       | 63.2           | p                        | р                        |                        |                          |                          |    | 63.2          | р                        | р                        |
| Province                       | 65.9           | 1                        | 1                        |                        |                          |                          |    | 65.9          | 1                        | 1                        |
| Percent of Passes              |                |                          |                          |                        |                          |                          |    |               |                          |                          |
| School                         | 100.0          |                          |                          |                        |                          |                          |    | 100.0         |                          |                          |
| District                       | 89.9           | р                        | р                        |                        |                          |                          |    | 89.9          | р                        | р                        |
| Province                       | 88.4           |                          |                          |                        |                          |                          |    | 88.4          |                          |                          |

Mark

Final

# Average Scores

#### Percent Passes

\* Data from the High School Certification System. The results from supplementary courses are not reflected in these results. All students obtaining a score of 48 or 49 on the final mark, were adjusted to 50 and are reflected in the Final Mark column.