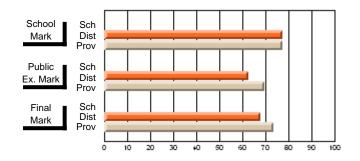

#### Subject: Enterprise Education

| Course: CONSUMER STUDIES       | 1202           |                          |                          |                        |                          |                          |    |               |                          |                          |
|--------------------------------|----------------|--------------------------|--------------------------|------------------------|--------------------------|--------------------------|----|---------------|--------------------------|--------------------------|
| # students in course: 28       | School<br>Mark | School<br>vs<br>District | School<br>vs<br>Province | Public<br>Exam<br>Mark | School<br>vs<br>District | School<br>vs<br>Province |    | Final<br>Mark | School<br>vs<br>District | School<br>vs<br>Province |
| <u>Average Score</u><br>School | 70.6           |                          |                          |                        |                          |                          | ┥┝ | 70.6          |                          |                          |
| District                       | 63.2           | p                        | р                        |                        |                          |                          |    | 63.2          | р                        | р                        |
| Province                       | 65.9           | 1                        | 1                        |                        |                          |                          |    | 65.9          | 1                        | 1                        |
| Percent of Passes              |                |                          |                          |                        |                          |                          |    |               |                          |                          |
| School                         | 100.0          |                          |                          |                        |                          |                          |    | 100.0         |                          |                          |
| District                       | 89.9           | р                        | р                        |                        |                          |                          |    | 89.9          | р                        | р                        |
| Province                       | 88.4           |                          |                          |                        |                          |                          |    | 88.4          |                          |                          |

Mark

Final

# Average Scores

#### Percent Passes

\* Data from the High School Certification System. The results from supplementary courses are not reflected in these results. All students obtaining a score of 48 or 49 on the final mark, were adjusted to 50 and are reflected in the Final Mark column.