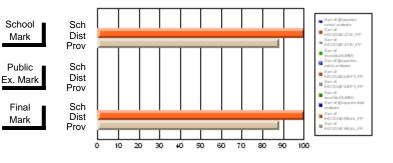

#### Subject: Enterprise Education

| Course: CANADIAN ECONOMY | 2203                |                          |                          |                        |                          |                          |    |                     |                          |                          |
|--------------------------|---------------------|--------------------------|--------------------------|------------------------|--------------------------|--------------------------|----|---------------------|--------------------------|--------------------------|
| # students in course: 9  | School<br>Mark      | School<br>vs<br>District | School<br>vs<br>Province | Public<br>Exam<br>Mark | School<br>vs<br>District | School<br>vs<br>Province |    | Final<br>Mark       | School<br>vs<br>District | School<br>vs<br>Province |
| Average Score            | 75.4                |                          |                          |                        |                          |                          | ┥┝ | 75.4                |                          |                          |
| School<br>District       | <b>75.4</b><br>68.5 | р                        | р                        |                        |                          |                          |    | <b>75.4</b><br>68.5 | р                        | р                        |
| Province                 | 66.7                |                          |                          |                        |                          |                          |    | 66.7                |                          |                          |
| Percent of Passes        |                     |                          |                          |                        |                          |                          |    |                     |                          |                          |
| School                   | 100.0               |                          |                          |                        |                          |                          |    | 100.0               |                          |                          |
| District                 | 89.8                | р                        | р                        |                        |                          |                          |    | 89.8                | р                        | р                        |
| Province                 | 86.2                |                          |                          |                        |                          |                          |    | 86.2                |                          |                          |

Mark

# Average Scores

#### Percent Passes

\* Data from the High School Certification System. The results from supplementary courses are not reflected in these results. All students obtaining a score of 48 or 49 on the final mark, were adjusted to 50 and are reflected in the Final Mark column.