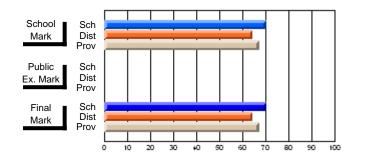

#214 - John Burke High School, Grand Bank

Grades: 8-12

#### Subject: Enterprise Education

| Course: CONSUMER STUDIES       | 1202           |                          |                          |                        |                          |                          |    |               |                          |                          |
|--------------------------------|----------------|--------------------------|--------------------------|------------------------|--------------------------|--------------------------|----|---------------|--------------------------|--------------------------|
| # students in course: 28       | School<br>Mark | School<br>vs<br>District | School<br>vs<br>Province | Public<br>Exam<br>Mark | School<br>vs<br>District | School<br>vs<br>Province |    | Final<br>Mark | School<br>vs<br>District | School<br>vs<br>Province |
| <u>Average Score</u><br>School | 70.6           |                          |                          |                        |                          |                          | ┥┝ | 70.6          |                          |                          |
| District                       | 63.2           | p                        | р                        |                        |                          |                          |    | 63.2          | р                        | р                        |
| Province                       | 65.9           | 1                        | 1                        |                        |                          |                          |    | 65.9          | 1                        | 1                        |
| Percent of Passes              |                |                          |                          |                        |                          |                          |    |               |                          |                          |
| School                         | 100.0          |                          |                          |                        |                          |                          |    | 100.0         |                          |                          |
| District                       | 89.9           | р                        | р                        |                        |                          |                          |    | 89.9          | р                        | р                        |
| Province                       | 88.4           |                          |                          |                        |                          |                          |    | 88.4          |                          |                          |

Mark

Final

# Average Scores

#### Percent Passes

\* Data from the High School Certification System. The results from supplementary courses are not reflected in these results. All students obtaining a score of 48 or 49 on the final mark, were adjusted to 50 and are reflected in the Final Mark column.