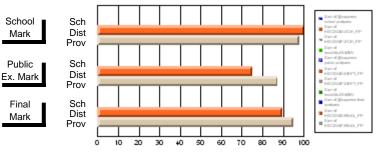

#### Subject: Technology Education

| Course: INTEGRATED SYSTEM | S 1205         |                          |                          |                        |                          |                          |    |               |                          |                          |
|---------------------------|----------------|--------------------------|--------------------------|------------------------|--------------------------|--------------------------|----|---------------|--------------------------|--------------------------|
| # students in course: 17  | School<br>Mark | School<br>vs<br>District | School<br>vs<br>Province | Public<br>Exam<br>Mark | School<br>vs<br>District | School<br>vs<br>Province |    | Final<br>Mark | School<br>vs<br>District | School<br>vs<br>Province |
| Average Score             |                |                          |                          |                        |                          |                          | ┥┝ |               |                          |                          |
| School                    | 86.8           |                          |                          |                        |                          |                          |    | 86.8          |                          |                          |
| District                  | 70.6           | р                        | р                        |                        |                          |                          |    | 70.6          | р                        | р                        |
| Province                  | 72.7           |                          |                          |                        |                          |                          |    | 72.7          |                          |                          |
| Percent of Passes         |                |                          |                          |                        |                          |                          |    |               |                          |                          |
| School                    | 100.0          |                          |                          |                        |                          |                          |    | 100.0         |                          |                          |
| District                  | 87.6           | р                        | р                        |                        |                          |                          |    | 87.6          | р                        | р                        |
| Province                  | 92.6           |                          |                          |                        |                          |                          |    | 92.6          |                          |                          |

Mark

Public

Final

Mark

# Average Scores

#### Percent Passes

\* Data from the High School Certification System. The results from supplementary courses are not reflected in these results. All students obtaining a score of 48 or 49 on the final mark, were adjusted to 50 and are reflected in the Final Mark column.