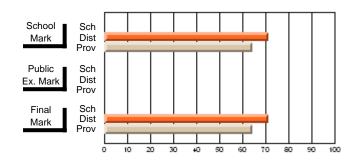

#### Subject: Enterprise Education

| Course: CONSUMER STUDIES       | 1202           |                          |                          |                        |                          |                          |    |               |                          |                          |
|--------------------------------|----------------|--------------------------|--------------------------|------------------------|--------------------------|--------------------------|----|---------------|--------------------------|--------------------------|
| # students in course: 28       | School<br>Mark | School<br>vs<br>District | School<br>vs<br>Province | Public<br>Exam<br>Mark | School<br>vs<br>District | School<br>vs<br>Province |    | Final<br>Mark | School<br>vs<br>District | School<br>vs<br>Province |
| <u>Average Score</u><br>School | 70.6           |                          |                          |                        |                          |                          | ┥┝ | 70.6          |                          |                          |
| District                       | 63.2           | p                        | р                        |                        |                          |                          |    | 63.2          | р                        | р                        |
| Province                       | 65.9           | 1                        | 1                        |                        |                          |                          |    | 65.9          | 1                        | 1                        |
| Percent of Passes              |                |                          |                          |                        |                          |                          |    |               |                          |                          |
| School                         | 100.0          |                          |                          |                        |                          |                          |    | 100.0         |                          |                          |
| District                       | 89.9           | р                        | р                        |                        |                          |                          |    | 89.9          | р                        | р                        |
| Province                       | 88.4           |                          |                          |                        |                          |                          |    | 88.4          |                          |                          |

Mark

Final

# Average Scores

#### Percent Passes

\* Data from the High School Certification System. The results from supplementary courses are not reflected in these results. All students obtaining a score of 48 or 49 on the final mark, were adjusted to 50 and are reflected in the Final Mark column.

Modification Time: 2:32:48PM

Modification Date: 2/24/2006