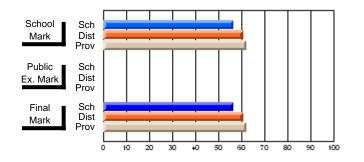

#### **Subject: Mathematics**

| Course: MATHEMATICS 1204 |                |                          |                          |                        |                          |                          |    |               |                          |                          |
|--------------------------|----------------|--------------------------|--------------------------|------------------------|--------------------------|--------------------------|----|---------------|--------------------------|--------------------------|
| # students in course: 39 | School<br>Mark | School<br>vs<br>District | School<br>vs<br>Province | Public<br>Exam<br>Mark | School<br>vs<br>District | School<br>vs<br>Province |    | Final<br>Mark | School<br>vs<br>District | School<br>vs<br>Province |
| Average Score            |                |                          |                          |                        |                          |                          | ┥┝ |               |                          |                          |
| School<br>District       | 68.1           |                          |                          |                        |                          |                          |    | 68.1          |                          |                          |
| Province                 | 55.7<br>63.0   | р                        | р                        |                        |                          |                          |    | 55.7<br>63.0  | р                        | р                        |
| FIOVINCE                 | 03.0           |                          |                          |                        |                          |                          |    | 03.0          |                          |                          |
| Percent of Passes        |                |                          |                          |                        |                          |                          |    |               |                          |                          |
| School                   | 89.7           |                          |                          |                        |                          |                          |    | 89.7          |                          |                          |
| District                 | 67.6           | р                        | р                        |                        |                          |                          |    | 67.6          | р                        | р                        |
| Province                 | 81.8           |                          |                          |                        |                          |                          |    | 81.8          |                          |                          |

# Average Scores

#### Percent Passes

\* Data from the High School Certification System. The results from supplementary courses are not reflected in these results. All students obtaining a score of 48 or 49 on the final mark, were adjusted to 50 and are reflected in the Final Mark column.