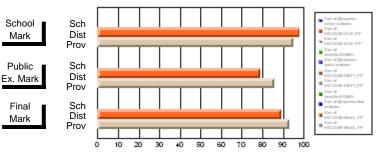

#### Subject: Enterprise Education

| Course: CONSUMER STUDIES       | 1202           |                          |                          |                        |                          |                          |    |               |                          |                          |
|--------------------------------|----------------|--------------------------|--------------------------|------------------------|--------------------------|--------------------------|----|---------------|--------------------------|--------------------------|
| # students in course: 28       | School<br>Mark | School<br>vs<br>District | School<br>vs<br>Province | Public<br>Exam<br>Mark | School<br>vs<br>District | School<br>vs<br>Province |    | Final<br>Mark | School<br>vs<br>District | School<br>vs<br>Province |
| <u>Average Score</u><br>School | 70.6           |                          |                          |                        |                          |                          | ┥┝ | 70.6          |                          |                          |
| District                       | 63.2           | p                        | р                        |                        |                          |                          |    | 63.2          | р                        | р                        |
| Province                       | 65.9           | 1                        | 1                        |                        |                          |                          |    | 65.9          | 1                        | 1                        |
| Percent of Passes              |                |                          |                          |                        |                          |                          |    |               |                          |                          |
| School                         | 100.0          |                          |                          |                        |                          |                          |    | 100.0         |                          |                          |
| District                       | 89.9           | р                        | р                        |                        |                          |                          |    | 89.9          | р                        | р                        |
| Province                       | 88.4           |                          |                          |                        |                          |                          |    | 88.4          |                          |                          |

Mark

Final

# Average Scores

#### Percent Passes

\* Data from the High School Certification System. The results from supplementary courses are not reflected in these results. All students obtaining a score of 48 or 49 on the final mark, were adjusted to 50 and are reflected in the Final Mark column.