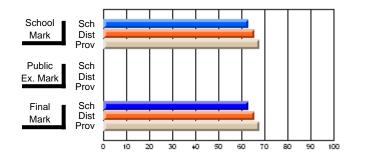

#### Subject: Enterprise Education

| Course: CONSUMER STUDIES       | 1202           |                          |                          |                        |                          |                          |    |               |                          |                          |
|--------------------------------|----------------|--------------------------|--------------------------|------------------------|--------------------------|--------------------------|----|---------------|--------------------------|--------------------------|
| # students in course: 28       | School<br>Mark | School<br>vs<br>District | School<br>vs<br>Province | Public<br>Exam<br>Mark | School<br>vs<br>District | School<br>vs<br>Province |    | Final<br>Mark | School<br>vs<br>District | School<br>vs<br>Province |
| <u>Average Score</u><br>School | 70.6           |                          |                          |                        |                          |                          | ┥┝ | 70.6          |                          |                          |
| District                       | 63.2           | p                        | р                        |                        |                          |                          |    | 63.2          | р                        | р                        |
| Province                       | 65.9           | 1                        | 1                        |                        |                          |                          |    | 65.9          | 1                        | 1                        |
| Percent of Passes              |                |                          |                          |                        |                          |                          |    |               |                          |                          |
| School                         | 100.0          |                          |                          |                        |                          |                          |    | 100.0         |                          |                          |
| District                       | 89.9           | р                        | р                        |                        |                          |                          |    | 89.9          | р                        | р                        |
| Province                       | 88.4           |                          |                          |                        |                          |                          |    | 88.4          |                          |                          |

Mark

Final

# Average Scores

#### Percent Passes

\* Data from the High School Certification System. The results from supplementary courses are not reflected in these results. All students obtaining a score of 48 or 49 on the final mark, were adjusted to 50 and are reflected in the Final Mark column.