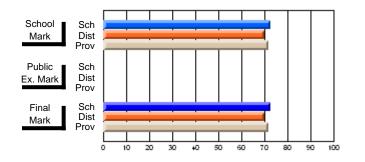

#### Subject: Enterprise Education

| Course: CONSUMER STUDIES       | 1202           |                          |                          |                        |                          |                          |    |               |                          |                          |
|--------------------------------|----------------|--------------------------|--------------------------|------------------------|--------------------------|--------------------------|----|---------------|--------------------------|--------------------------|
| # students in course: 28       | School<br>Mark | School<br>vs<br>District | School<br>vs<br>Province | Public<br>Exam<br>Mark | School<br>vs<br>District | School<br>vs<br>Province |    | Final<br>Mark | School<br>vs<br>District | School<br>vs<br>Province |
| <u>Average Score</u><br>School | 70.6           |                          |                          |                        |                          |                          | ┥┝ | 70.6          |                          |                          |
| District                       | 63.2           | p                        | р                        |                        |                          |                          |    | 63.2          | р                        | р                        |
| Province                       | 65.9           | 1                        | 1                        |                        |                          |                          |    | 65.9          | 1                        | 1                        |
| Percent of Passes              |                |                          |                          |                        |                          |                          |    |               |                          |                          |
| School                         | 100.0          |                          |                          |                        |                          |                          |    | 100.0         |                          |                          |
| District                       | 89.9           | р                        | р                        |                        |                          |                          |    | 89.9          | р                        | р                        |
| Province                       | 88.4           |                          |                          |                        |                          |                          |    | 88.4          |                          |                          |

Mark

Final

# Average Scores

#### Percent Passes

\* Data from the High School Certification System. The results from supplementary courses are not reflected in these results. All students obtaining a score of 48 or 49 on the final mark, were adjusted to 50 and are reflected in the Final Mark column.