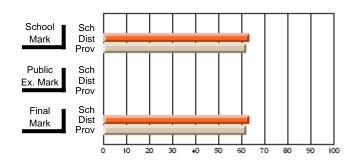

#### Subject: Family Studies

| Course: CLOTHING 1101          |                |                          |                          |                        |                          |                          |               |    |                          |
|--------------------------------|----------------|--------------------------|--------------------------|------------------------|--------------------------|--------------------------|---------------|----|--------------------------|
| # students in course: 10       | School<br>Mark | School<br>vs<br>District | School<br>vs<br>Province | Public<br>Exam<br>Mark | School<br>vs<br>District | School<br>vs<br>Province | Final<br>Mark | VS | School<br>vs<br>Province |
| <u>Average Score</u><br>School | 68.4           |                          |                          |                        |                          |                          | 68.4          |    |                          |
| District                       | 68.4           | р                        | q                        |                        |                          |                          | 68.4          | р  | q                        |
| Province                       | 75.5           |                          |                          |                        |                          |                          | 75.5          |    |                          |
| Percent of Passes              |                |                          |                          |                        |                          |                          |               |    |                          |
| School                         | 100.0          |                          |                          |                        |                          |                          | 100.0         |    |                          |
| District                       | 100.0          | р                        | р                        |                        |                          |                          | 100.0         | р  | р                        |
| Province                       | 93.5           |                          |                          |                        |                          |                          | 93.5          |    |                          |

Mark

Final

Mark

# Average Scores

#### Percent Passes

\* Data from the High School Certification System. The results from supplementary courses are not reflected in these results. All students obtaining a score of 48 or 49 on the final mark, were adjusted to 50 and are reflected in the Final Mark column.