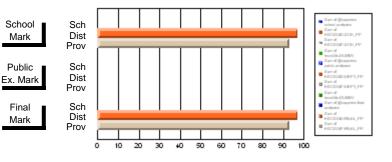

#### Subject: Family Studies

| # students in course: 13 | School<br>Mark | School<br>vs<br>District | School<br>vs<br>Province | Public<br>Exam<br>Mark | School<br>vs | School<br>vs | Final<br>Mark | School<br>vs | School<br>vs |
|--------------------------|----------------|--------------------------|--------------------------|------------------------|--------------|--------------|---------------|--------------|--------------|
| Average Score            | Widt K         | District                 | Province                 | IVIAT K                | District     | Province     | IVIAIK        | District     | Province     |
| School                   | 79.8           |                          |                          |                        |              |              | 79.8          |              |              |
| District                 | 68.7           | р                        | р                        |                        |              |              | 68.7          | р            | р            |
| Province                 | 70.2           |                          | Î                        |                        |              |              | 70.2          |              |              |
| Percent of Passes        |                |                          |                          |                        |              |              |               |              |              |
| School                   | 100.0          |                          |                          |                        |              |              | 100.0         |              |              |
| District                 | 89.9           | р                        | р                        |                        |              |              | 89.9          | р            | р            |
| Province                 | 89.1           |                          |                          |                        |              |              | 89.1          |              |              |

Mark

Final

Mark

# Average Scores

#### Percent Passes

\* Data from the High School Certification System. The results from supplementary courses are not reflected in these results. All students obtaining a score of 48 or 49 on the final mark, were adjusted to 50 and are reflected in the Final Mark column.