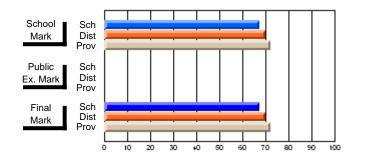

#### Subject: Enterprise Education

| Course: CANADIAN ECONOMY | 2203                |                          |                          |                        |                          |                          |    |                     |                          |                          |
|--------------------------|---------------------|--------------------------|--------------------------|------------------------|--------------------------|--------------------------|----|---------------------|--------------------------|--------------------------|
| # students in course: 9  | School<br>Mark      | School<br>vs<br>District | School<br>vs<br>Province | Public<br>Exam<br>Mark | School<br>vs<br>District | School<br>vs<br>Province |    | Final<br>Mark       | School<br>vs<br>District | School<br>vs<br>Province |
| Average Score            | 75.4                |                          |                          |                        |                          |                          | ┥┝ | 75.4                |                          |                          |
| School<br>District       | <b>75.4</b><br>68.5 | р                        | р                        |                        |                          |                          |    | <b>75.4</b><br>68.5 | р                        | р                        |
| Province                 | 66.7                |                          |                          |                        |                          |                          |    | 66.7                |                          |                          |
| Percent of Passes        |                     |                          |                          |                        |                          |                          |    |                     |                          |                          |
| School                   | 100.0               |                          |                          |                        |                          |                          |    | 100.0               |                          |                          |
| District                 | 89.8                | р                        | р                        |                        |                          |                          |    | 89.8                | р                        | р                        |
| Province                 | 86.2                |                          |                          |                        |                          |                          |    | 86.2                |                          |                          |

Mark

# Average Scores

#### Percent Passes

\* Data from the High School Certification System. The results from supplementary courses are not reflected in these results. All students obtaining a score of 48 or 49 on the final mark, were adjusted to 50 and are reflected in the Final Mark column.