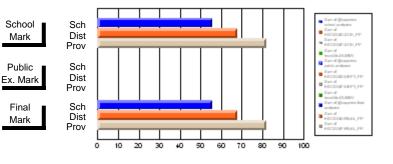

#### Subject: Enterprise Education

| Course: ENTERPRISE 3205        |                |                          |                          |                        |                          |                          |    |               |                          |                          |
|--------------------------------|----------------|--------------------------|--------------------------|------------------------|--------------------------|--------------------------|----|---------------|--------------------------|--------------------------|
| # students in course: 15       | School<br>Mark | School<br>vs<br>District | School<br>vs<br>Province | Public<br>Exam<br>Mark | School<br>vs<br>District | School<br>vs<br>Province |    | Final<br>Mark | School<br>vs<br>District | School<br>vs<br>Province |
| <u>Average Score</u><br>School | 78.5           |                          |                          |                        |                          |                          | ┥┝ | 78.5          |                          |                          |
| District                       | 78.0           | р                        | р                        |                        |                          |                          |    | 78.0          | р                        | р                        |
| Province                       | 74.4           | ľ                        | r                        |                        |                          |                          |    | 74.4          | r                        | 1                        |
| Percent of Passes              |                |                          |                          |                        |                          |                          |    |               |                          |                          |
| School                         | 100.0          |                          |                          |                        |                          |                          |    | 100.0         |                          |                          |
| District                       | 96.9           | р                        | р                        |                        |                          |                          |    | 96.9          | р                        | р                        |
| Province                       | 93.1           |                          |                          |                        |                          |                          |    | 93.1          |                          |                          |

Mark

# Average Scores

#### Percent Passes

\* Data from the High School Certification System. The results from supplementary courses are not reflected in these results. All students obtaining a score of 48 or 49 on the final mark, were adjusted to 50 and are reflected in the Final Mark column.