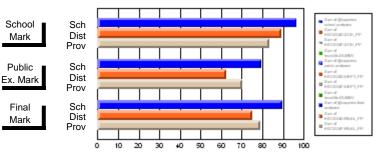

#### Subject: Enterprise Education

| Course: CONSUMER STUDIES       | 1202           |                          |                          |                        |                          |                          |    |               |                          |                          |
|--------------------------------|----------------|--------------------------|--------------------------|------------------------|--------------------------|--------------------------|----|---------------|--------------------------|--------------------------|
| # students in course: 28       | School<br>Mark | School<br>vs<br>District | School<br>vs<br>Province | Public<br>Exam<br>Mark | School<br>vs<br>District | School<br>vs<br>Province |    | Final<br>Mark | School<br>vs<br>District | School<br>vs<br>Province |
| <u>Average Score</u><br>School | 70.6           |                          |                          |                        |                          |                          | ┥┝ | 70.6          |                          |                          |
| District                       | 63.2           | p                        | р                        |                        |                          |                          |    | 63.2          | р                        | р                        |
| Province                       | 65.9           | 1                        | 1                        |                        |                          |                          |    | 65.9          | 1                        | 1                        |
| Percent of Passes              |                |                          |                          |                        |                          |                          |    |               |                          |                          |
| School                         | 100.0          |                          |                          |                        |                          |                          |    | 100.0         |                          |                          |
| District                       | 89.9           | р                        | р                        |                        |                          |                          |    | 89.9          | р                        | р                        |
| Province                       | 88.4           |                          |                          |                        |                          |                          |    | 88.4          |                          |                          |

Mark

Final

# Average Scores

#### Percent Passes

\* Data from the High School Certification System. The results from supplementary courses are not reflected in these results. All students obtaining a score of 48 or 49 on the final mark, were adjusted to 50 and are reflected in the Final Mark column.