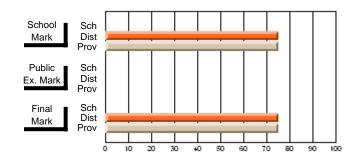

#### Subject: Family Studies

| Course: NUTRITION 3100  |                |                          |                          |                        |        |    | a has 5 or fe<br>r reasons of |                          |                          |
|-------------------------|----------------|--------------------------|--------------------------|------------------------|--------|----|-------------------------------|--------------------------|--------------------------|
| # students in course: 1 | School<br>Mark | School<br>vs<br>District | School<br>vs<br>Province | Public<br>Exam<br>Mark | School | VS | Final<br>Mark                 | School<br>vs<br>District | School<br>vs<br>Province |
| Average Score           |                |                          |                          |                        |        |    |                               |                          |                          |
| School                  |                |                          |                          |                        |        |    |                               |                          |                          |
| District                | 83.0           | р                        | р                        |                        |        |    | 83.0                          | р                        | р                        |
| Province                | 69.1           |                          |                          |                        |        |    | 69.1                          |                          |                          |
| Percent of Passes       |                |                          |                          |                        |        |    |                               |                          |                          |
| School                  |                |                          |                          |                        |        |    |                               |                          |                          |
| District                | 100.0          | р                        | р                        |                        |        |    | 100.0                         | р                        | р                        |
| Province                | 88.3           |                          |                          |                        |        |    | 88.3                          |                          |                          |

Mark

Final

Mark

# Average Scores

#### Percent Passes

\* Data from the High School Certification System. The results from supplementary courses are not reflected in these results. All students obtaining a score of 48 or 49 on the final mark, were adjusted to 50 and are reflected in the Final Mark column.