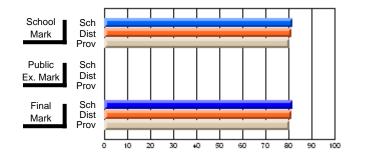

#### Subject: Enterprise Education

| Course: ENTERPRISE 3205        |                |                          |                          |                        |                          |                          |    |               |                          |                          |
|--------------------------------|----------------|--------------------------|--------------------------|------------------------|--------------------------|--------------------------|----|---------------|--------------------------|--------------------------|
| # students in course: 15       | School<br>Mark | School<br>vs<br>District | School<br>vs<br>Province | Public<br>Exam<br>Mark | School<br>vs<br>District | School<br>vs<br>Province |    | Final<br>Mark | School<br>vs<br>District | School<br>vs<br>Province |
| <u>Average Score</u><br>School | 78.5           |                          |                          |                        |                          |                          | ┥┝ | 78.5          |                          |                          |
| District                       | 78.0           | р                        | р                        |                        |                          |                          |    | 78.0          | р                        | р                        |
| Province                       | 74.4           | ľ                        | r                        |                        |                          |                          |    | 74.4          | r                        | 1                        |
| Percent of Passes              |                |                          |                          |                        |                          |                          |    |               |                          |                          |
| School                         | 100.0          |                          |                          |                        |                          |                          |    | 100.0         |                          |                          |
| District                       | 96.9           | р                        | р                        |                        |                          |                          |    | 96.9          | р                        | р                        |
| Province                       | 93.1           |                          |                          |                        |                          |                          |    | 93.1          |                          |                          |

Mark

# Average Scores

#### Percent Passes

\* Data from the High School Certification System. The results from supplementary courses are not reflected in these results. All students obtaining a score of 48 or 49 on the final mark, were adjusted to 50 and are reflected in the Final Mark column.