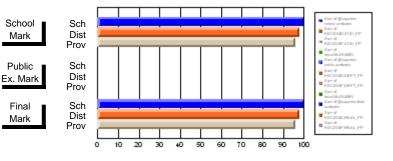

#### Subject: Enterprise Education

| Course: CONSUMER STUDIES       | 1202           |                          |                          |                        |                          |                          |    |               |                          |                          |
|--------------------------------|----------------|--------------------------|--------------------------|------------------------|--------------------------|--------------------------|----|---------------|--------------------------|--------------------------|
| # students in course: 28       | School<br>Mark | School<br>vs<br>District | School<br>vs<br>Province | Public<br>Exam<br>Mark | School<br>vs<br>District | School<br>vs<br>Province |    | Final<br>Mark | School<br>vs<br>District | School<br>vs<br>Province |
| <u>Average Score</u><br>School | 70.6           |                          |                          |                        |                          |                          | ┥┝ | 70.6          |                          |                          |
| District                       | 63.2           | p                        | р                        |                        |                          |                          |    | 63.2          | р                        | р                        |
| Province                       | 65.9           | 1                        | 1                        |                        |                          |                          |    | 65.9          | 1                        | 1                        |
| Percent of Passes              |                |                          |                          |                        |                          |                          |    |               |                          |                          |
| School                         | 100.0          |                          |                          |                        |                          |                          |    | 100.0         |                          |                          |
| District                       | 89.9           | р                        | р                        |                        |                          |                          |    | 89.9          | р                        | р                        |
| Province                       | 88.4           |                          |                          |                        |                          |                          |    | 88.4          |                          |                          |

Mark

Final

# Average Scores

#### Percent Passes

\* Data from the High School Certification System. The results from supplementary courses are not reflected in these results. All students obtaining a score of 48 or 49 on the final mark, were adjusted to 50 and are reflected in the Final Mark column.