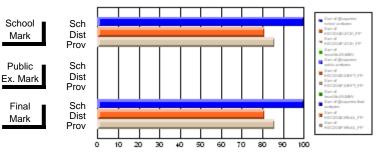

#### Subject: Family Studies

| Course: FOODS 1100             |                |                          |                          |                        |                          |                          |              |    |                          |
|--------------------------------|----------------|--------------------------|--------------------------|------------------------|--------------------------|--------------------------|--------------|----|--------------------------|
| # students in course: 10       | School<br>Mark | School<br>vs<br>District | School<br>vs<br>Province | Public<br>Exam<br>Mark | School<br>vs<br>District | School<br>vs<br>Province | Fina<br>Mark | v5 | School<br>vs<br>Province |
| <u>Average Score</u><br>School | 76.0           |                          |                          |                        |                          |                          | 76.0         |    |                          |
| District                       | 76.0           | р                        | р                        |                        |                          |                          | 76.0         | р  | р                        |
| Province                       | 71.2           | ľ                        | r                        |                        |                          |                          | 71.2         | r  | 1                        |
| Percent of Passes              |                |                          |                          |                        |                          |                          |              |    |                          |
| School                         | 100.0          |                          |                          |                        |                          |                          | 100.0        |    |                          |
| District                       | 100.0          | р                        | р                        |                        |                          |                          | 100.0        | р  | р                        |
| Province                       | 92.5           |                          |                          |                        |                          |                          | 92.5         |    |                          |

Mark

Final

Mark

# Average Scores

#### Percent Passes

\* Data from the High School Certification System. The results from supplementary courses are not reflected in these results. All students obtaining a score of 48 or 49 on the final mark, were adjusted to 50 and are reflected in the Final Mark column.