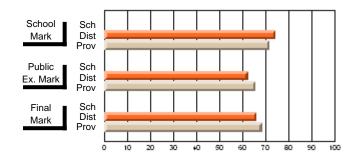

#### Subject: Family Studies

| Course: FOODS 1100             |                |                          |                          |                        |                          |                          |              |    |                          |
|--------------------------------|----------------|--------------------------|--------------------------|------------------------|--------------------------|--------------------------|--------------|----|--------------------------|
| # students in course: 10       | School<br>Mark | School<br>vs<br>District | School<br>vs<br>Province | Public<br>Exam<br>Mark | School<br>vs<br>District | School<br>vs<br>Province | Fina<br>Mark | v5 | School<br>vs<br>Province |
| <u>Average Score</u><br>School | 76.0           |                          |                          |                        |                          |                          | 76.0         |    |                          |
| District                       | 76.0           | р                        | р                        |                        |                          |                          | 76.0         | р  | р                        |
| Province                       | 71.2           | ľ                        | r                        |                        |                          |                          | 71.2         | r  | 1                        |
| Percent of Passes              |                |                          |                          |                        |                          |                          |              |    |                          |
| School                         | 100.0          |                          |                          |                        |                          |                          | 100.0        |    |                          |
| District                       | 100.0          | р                        | р                        |                        |                          |                          | 100.0        | р  | р                        |
| Province                       | 92.5           |                          |                          |                        |                          |                          | 92.5         |    |                          |

Mark

Final

Mark

# Average Scores

#### Percent Passes

\* Data from the High School Certification System. The results from supplementary courses are not reflected in these results. All students obtaining a score of 48 or 49 on the final mark, were adjusted to 50 and are reflected in the Final Mark column.