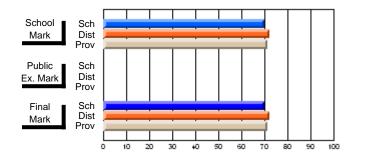

#### Subject: Family Studies

| Course: FOODS 1100             |                |                          |                          |                        |                          |                          |              |    |                          |
|--------------------------------|----------------|--------------------------|--------------------------|------------------------|--------------------------|--------------------------|--------------|----|--------------------------|
| # students in course: 10       | School<br>Mark | School<br>vs<br>District | School<br>vs<br>Province | Public<br>Exam<br>Mark | School<br>vs<br>District | School<br>vs<br>Province | Fina<br>Mark | v5 | School<br>vs<br>Province |
| <u>Average Score</u><br>School | 76.0           |                          |                          |                        |                          |                          | 76.0         |    |                          |
| District                       | 76.0           | р                        | р                        |                        |                          |                          | 76.0         | р  | р                        |
| Province                       | 71.2           | ľ                        | r                        |                        |                          |                          | 71.2         | r  | 1                        |
| Percent of Passes              |                |                          |                          |                        |                          |                          |              |    |                          |
| School                         | 100.0          |                          |                          |                        |                          |                          | 100.0        |    |                          |
| District                       | 100.0          | р                        | р                        |                        |                          |                          | 100.0        | р  | р                        |
| Province                       | 92.5           |                          |                          |                        |                          |                          | 92.5         |    |                          |

Mark

Final

Mark

# Average Scores

#### Percent Passes

\* Data from the High School Certification System. The results from supplementary courses are not reflected in these results. All students obtaining a score of 48 or 49 on the final mark, were adjusted to 50 and are reflected in the Final Mark column.