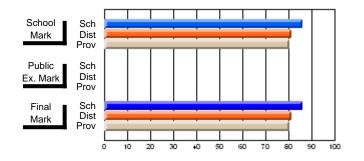

#### Subject: Enterprise Education

| Course: CONSUMER STUDIES       | 1202           |                          |                          |                        |                          |                          |    |               |                          |                          |
|--------------------------------|----------------|--------------------------|--------------------------|------------------------|--------------------------|--------------------------|----|---------------|--------------------------|--------------------------|
| # students in course: 28       | School<br>Mark | School<br>vs<br>District | School<br>vs<br>Province | Public<br>Exam<br>Mark | School<br>vs<br>District | School<br>vs<br>Province |    | Final<br>Mark | School<br>vs<br>District | School<br>vs<br>Province |
| <u>Average Score</u><br>School | 70.6           |                          |                          |                        |                          |                          | ┥┝ | 70.6          |                          |                          |
| District                       | 63.2           | p                        | р                        |                        |                          |                          |    | 63.2          | р                        | р                        |
| Province                       | 65.9           | 1                        | 1                        |                        |                          |                          |    | 65.9          | 1                        | 1                        |
| Percent of Passes              |                |                          |                          |                        |                          |                          |    |               |                          |                          |
| School                         | 100.0          |                          |                          |                        |                          |                          |    | 100.0         |                          |                          |
| District                       | 89.9           | р                        | р                        |                        |                          |                          |    | 89.9          | р                        | р                        |
| Province                       | 88.4           |                          |                          |                        |                          |                          |    | 88.4          |                          |                          |

Mark

Final

# Average Scores

#### Percent Passes

\* Data from the High School Certification System. The results from supplementary courses are not reflected in these results. All students obtaining a score of 48 or 49 on the final mark, were adjusted to 50 and are reflected in the Final Mark column.