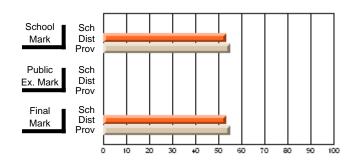

#### Subject: Family Studies

| Course: FOODS 1100             |                |                          |                          |                        |                          |                          |              |    |                          |
|--------------------------------|----------------|--------------------------|--------------------------|------------------------|--------------------------|--------------------------|--------------|----|--------------------------|
| # students in course: 10       | School<br>Mark | School<br>vs<br>District | School<br>vs<br>Province | Public<br>Exam<br>Mark | School<br>vs<br>District | School<br>vs<br>Province | Fina<br>Mark | v5 | School<br>vs<br>Province |
| <u>Average Score</u><br>School | 76.0           |                          |                          |                        |                          |                          | 76.0         |    |                          |
| District                       | 76.0           | р                        | р                        |                        |                          |                          | 76.0         | р  | р                        |
| Province                       | 71.2           | ľ                        | r                        |                        |                          |                          | 71.2         | r  | 1                        |
| Percent of Passes              |                |                          |                          |                        |                          |                          |              |    |                          |
| School                         | 100.0          |                          |                          |                        |                          |                          | 100.0        |    |                          |
| District                       | 100.0          | р                        | р                        |                        |                          |                          | 100.0        | р  | р                        |
| Province                       | 92.5           |                          |                          |                        |                          |                          | 92.5         |    |                          |

Mark

Final

Mark

# Average Scores

#### Percent Passes

\* Data from the High School Certification System. The results from supplementary courses are not reflected in these results. All students obtaining a score of 48 or 49 on the final mark, were adjusted to 50 and are reflected in the Final Mark column.