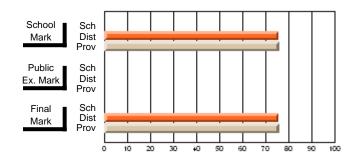

#### Subject: Enterprise Education

| Course: CANADIAN ECONOMY | 2203                |                          |                          |                        |                          |                          |    |                     |                          |                          |
|--------------------------|---------------------|--------------------------|--------------------------|------------------------|--------------------------|--------------------------|----|---------------------|--------------------------|--------------------------|
| # students in course: 9  | School<br>Mark      | School<br>vs<br>District | School<br>vs<br>Province | Public<br>Exam<br>Mark | School<br>vs<br>District | School<br>vs<br>Province |    | Final<br>Mark       | School<br>vs<br>District | School<br>vs<br>Province |
| Average Score            | 75.4                |                          |                          |                        |                          |                          | ┥┝ | 75.4                |                          |                          |
| School<br>District       | <b>75.4</b><br>68.5 | р                        | р                        |                        |                          |                          |    | <b>75.4</b><br>68.5 | р                        | р                        |
| Province                 | 66.7                |                          |                          |                        |                          |                          |    | 66.7                |                          |                          |
| Percent of Passes        |                     |                          |                          |                        |                          |                          |    |                     |                          |                          |
| School                   | 100.0               |                          |                          |                        |                          |                          |    | 100.0               |                          |                          |
| District                 | 89.8                | р                        | р                        |                        |                          |                          |    | 89.8                | р                        | р                        |
| Province                 | 86.2                |                          |                          |                        |                          |                          |    | 86.2                |                          |                          |

Mark

# Average Scores

#### Percent Passes

\* Data from the High School Certification System. The results from supplementary courses are not reflected in these results. All students obtaining a score of 48 or 49 on the final mark, were adjusted to 50 and are reflected in the Final Mark column.