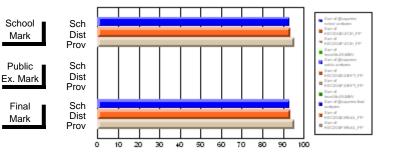

#### Subject: Family Studies

| Course: FOODS 1100             |                |                          |                          |                        |                          |                          |              |    |                          |
|--------------------------------|----------------|--------------------------|--------------------------|------------------------|--------------------------|--------------------------|--------------|----|--------------------------|
| # students in course: 10       | School<br>Mark | School<br>vs<br>District | School<br>vs<br>Province | Public<br>Exam<br>Mark | School<br>vs<br>District | School<br>vs<br>Province | Fina<br>Mark | v5 | School<br>vs<br>Province |
| <u>Average Score</u><br>School | 76.0           |                          |                          |                        |                          |                          | 76.0         |    |                          |
| District                       | 76.0           | р                        | р                        |                        |                          |                          | 76.0         | р  | р                        |
| Province                       | 71.2           | ľ                        | r                        |                        |                          |                          | 71.2         | r  | 1                        |
| Percent of Passes              |                |                          |                          |                        |                          |                          |              |    |                          |
| School                         | 100.0          |                          |                          |                        |                          |                          | 100.0        |    |                          |
| District                       | 100.0          | р                        | р                        |                        |                          |                          | 100.0        | р  | р                        |
| Province                       | 92.5           |                          |                          |                        |                          |                          | 92.5         |    |                          |

Mark

Final

Mark

# Average Scores

#### Percent Passes

\* Data from the High School Certification System. The results from supplementary courses are not reflected in these results. All students obtaining a score of 48 or 49 on the final mark, were adjusted to 50 and are reflected in the Final Mark column.