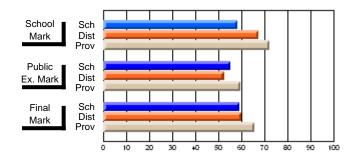

#### Subject: Enterprise Education

| Course: CONSUMER STUDIES       | 1202           |                          |                          |                        |                          |                          |    |               |                          |                          |
|--------------------------------|----------------|--------------------------|--------------------------|------------------------|--------------------------|--------------------------|----|---------------|--------------------------|--------------------------|
| # students in course: 28       | School<br>Mark | School<br>vs<br>District | School<br>vs<br>Province | Public<br>Exam<br>Mark | School<br>vs<br>District | School<br>vs<br>Province |    | Final<br>Mark | School<br>vs<br>District | School<br>vs<br>Province |
| <u>Average Score</u><br>School | 70.6           |                          |                          |                        |                          |                          | ┥┝ | 70.6          |                          |                          |
| District                       | 63.2           | p                        | р                        |                        |                          |                          |    | 63.2          | р                        | р                        |
| Province                       | 65.9           | 1                        | 1                        |                        |                          |                          |    | 65.9          | 1                        | 1                        |
| Percent of Passes              |                |                          |                          |                        |                          |                          |    |               |                          |                          |
| School                         | 100.0          |                          |                          |                        |                          |                          |    | 100.0         |                          |                          |
| District                       | 89.9           | р                        | р                        |                        |                          |                          |    | 89.9          | р                        | р                        |
| Province                       | 88.4           |                          |                          |                        |                          |                          |    | 88.4          |                          |                          |

Mark

Final

# Average Scores

#### Percent Passes

\* Data from the High School Certification System. The results from supplementary courses are not reflected in these results. All students obtaining a score of 48 or 49 on the final mark, were adjusted to 50 and are reflected in the Final Mark column.