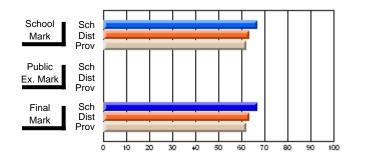

#### Subject: Enterprise Education

| Course: CONSUMER STUDIES       | 1202           |                          |                          |                        |                          |                          |    |               |                          |                          |
|--------------------------------|----------------|--------------------------|--------------------------|------------------------|--------------------------|--------------------------|----|---------------|--------------------------|--------------------------|
| # students in course: 28       | School<br>Mark | School<br>vs<br>District | School<br>vs<br>Province | Public<br>Exam<br>Mark | School<br>vs<br>District | School<br>vs<br>Province |    | Final<br>Mark | School<br>vs<br>District | School<br>vs<br>Province |
| <u>Average Score</u><br>School | 70.6           |                          |                          |                        |                          |                          | ┥┝ | 70.6          |                          |                          |
| District                       | 63.2           | p                        | р                        |                        |                          |                          |    | 63.2          | р                        | р                        |
| Province                       | 65.9           | 1                        | 1                        |                        |                          |                          |    | 65.9          | 1                        | 1                        |
| Percent of Passes              |                |                          |                          |                        |                          |                          |    |               |                          |                          |
| School                         | 100.0          |                          |                          |                        |                          |                          |    | 100.0         |                          |                          |
| District                       | 89.9           | р                        | р                        |                        |                          |                          |    | 89.9          | р                        | р                        |
| Province                       | 88.4           |                          |                          |                        |                          |                          |    | 88.4          |                          |                          |

Mark

Final

# Average Scores

#### Percent Passes

\* Data from the High School Certification System. The results from supplementary courses are not reflected in these results. All students obtaining a score of 48 or 49 on the final mark, were adjusted to 50 and are reflected in the Final Mark column.