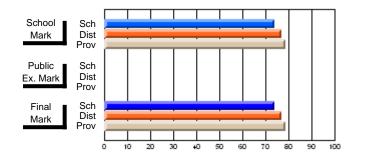

#### Subject: Enterprise Education

| Course: ENTERPRISE 3205        |                |                          |                          |                        |                          |                          |    |               |                          |                          |
|--------------------------------|----------------|--------------------------|--------------------------|------------------------|--------------------------|--------------------------|----|---------------|--------------------------|--------------------------|
| # students in course: 15       | School<br>Mark | School<br>vs<br>District | School<br>vs<br>Province | Public<br>Exam<br>Mark | School<br>vs<br>District | School<br>vs<br>Province |    | Final<br>Mark | School<br>vs<br>District | School<br>vs<br>Province |
| <u>Average Score</u><br>School | 78.5           |                          |                          |                        |                          |                          | ┥┝ | 78.5          |                          |                          |
| District                       | 78.0           | р                        | р                        |                        |                          |                          |    | 78.0          | р                        | р                        |
| Province                       | 74.4           | ľ                        | r                        |                        |                          |                          |    | 74.4          | r                        | 1                        |
| Percent of Passes              |                |                          |                          |                        |                          |                          |    |               |                          |                          |
| School                         | 100.0          |                          |                          |                        |                          |                          |    | 100.0         |                          |                          |
| District                       | 96.9           | р                        | р                        |                        |                          |                          |    | 96.9          | р                        | р                        |
| Province                       | 93.1           |                          |                          |                        |                          |                          |    | 93.1          |                          |                          |

Mark

# Average Scores

#### Percent Passes

\* Data from the High School Certification System. The results from supplementary courses are not reflected in these results. All students obtaining a score of 48 or 49 on the final mark, were adjusted to 50 and are reflected in the Final Mark column.