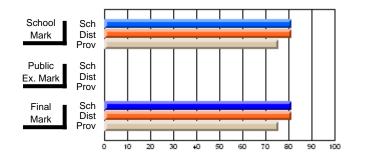

#### Subject: Technology Education

| Course: COMMUNICATIONS T | ECHNOLOGY 21   | 04                       |                          |                        |                          |                          |               |                          |                          |
|--------------------------|----------------|--------------------------|--------------------------|------------------------|--------------------------|--------------------------|---------------|--------------------------|--------------------------|
| # students in course: 6  | School<br>Mark | School<br>vs<br>District | School<br>vs<br>Province | Public<br>Exam<br>Mark | School<br>vs<br>District | School<br>vs<br>Province | Final<br>Mark | School<br>vs<br>District | School<br>vs<br>Province |
| Average Score            |                |                          |                          |                        |                          |                          |               |                          |                          |
| School                   | 93.2           |                          |                          |                        |                          |                          | 93.2          |                          |                          |
| District                 | 72.0           | р                        | р                        |                        |                          |                          | 72.0          | р                        | р                        |
| Province                 | 71.3           |                          |                          |                        |                          |                          | 71.3          |                          |                          |
| Percent of Passes        |                |                          |                          |                        |                          |                          |               |                          |                          |
| School                   | 100.0          |                          |                          |                        |                          |                          | 100.0         |                          |                          |
| District                 | 90.0           | р                        | р                        |                        |                          |                          | 90.0          | р                        | р                        |
| Province                 | 92.5           |                          |                          |                        |                          |                          | 92.5          |                          |                          |

School

Mark

Public

Final

Mark

# Average Scores

#### Percent Passes

\* Data from the High School Certification System. The results from supplementary courses are not reflected in these results. All students obtaining a score of 48 or 49 on the final mark, were adjusted to 50 and are reflected in the Final Mark column.