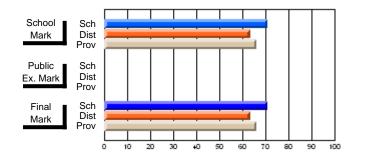

#### Subject: Enterprise Education

| Course: CONSUMER STUDIES       | 1202           |                          |                          |                        |                          |                          |    |               |                          |                          |
|--------------------------------|----------------|--------------------------|--------------------------|------------------------|--------------------------|--------------------------|----|---------------|--------------------------|--------------------------|
| # students in course: 28       | School<br>Mark | School<br>vs<br>District | School<br>vs<br>Province | Public<br>Exam<br>Mark | School<br>vs<br>District | School<br>vs<br>Province |    | Final<br>Mark | School<br>vs<br>District | School<br>vs<br>Province |
| <u>Average Score</u><br>School | 70.6           |                          |                          |                        |                          |                          | ┥┝ | 70.6          |                          |                          |
| District                       | 63.2           | p                        | р                        |                        |                          |                          |    | 63.2          | р                        | р                        |
| Province                       | 65.9           | 1                        | 1                        |                        |                          |                          |    | 65.9          | 1                        | 1                        |
| Percent of Passes              |                |                          |                          |                        |                          |                          |    |               |                          |                          |
| School                         | 100.0          |                          |                          |                        |                          |                          |    | 100.0         |                          |                          |
| District                       | 89.9           | р                        | р                        |                        |                          |                          |    | 89.9          | р                        | р                        |
| Province                       | 88.4           |                          |                          |                        |                          |                          |    | 88.4          |                          |                          |

Mark

Final

# Average Scores

#### Percent Passes

\* Data from the High School Certification System. The results from supplementary courses are not reflected in these results. All students obtaining a score of 48 or 49 on the final mark, were adjusted to 50 and are reflected in the Final Mark column.