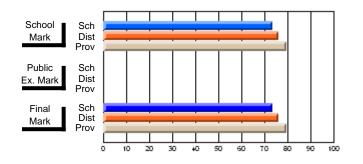

#### Subject: Enterprise Education

| Course: CANADIAN ECONOMY | 2203                |                          |                          |                        |                          |                          |    |                     |                          |                          |
|--------------------------|---------------------|--------------------------|--------------------------|------------------------|--------------------------|--------------------------|----|---------------------|--------------------------|--------------------------|
| # students in course: 9  | School<br>Mark      | School<br>vs<br>District | School<br>vs<br>Province | Public<br>Exam<br>Mark | School<br>vs<br>District | School<br>vs<br>Province |    | Final<br>Mark       | School<br>vs<br>District | School<br>vs<br>Province |
| Average Score            | 75.4                |                          |                          |                        |                          |                          | ┥┝ | 75.4                |                          |                          |
| School<br>District       | <b>75.4</b><br>68.5 | р                        | р                        |                        |                          |                          |    | <b>75.4</b><br>68.5 | р                        | р                        |
| Province                 | 66.7                |                          |                          |                        |                          |                          |    | 66.7                |                          |                          |
| Percent of Passes        |                     |                          |                          |                        |                          |                          |    |                     |                          |                          |
| School                   | 100.0               |                          |                          |                        |                          |                          |    | 100.0               |                          |                          |
| District                 | 89.8                | р                        | р                        |                        |                          |                          |    | 89.8                | р                        | р                        |
| Province                 | 86.2                |                          |                          |                        |                          |                          |    | 86.2                |                          |                          |

Mark

# Average Scores

#### Percent Passes

\* Data from the High School Certification System. The results from supplementary courses are not reflected in these results. All students obtaining a score of 48 or 49 on the final mark, were adjusted to 50 and are reflected in the Final Mark column.