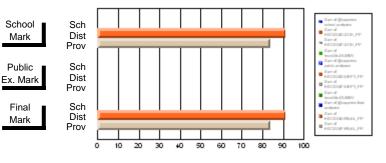

#### Subject: Enterprise Education

| Course: ENTERPRISE 3205        |                |                          |                          |                        |                          |                          |    |               |                          |                          |
|--------------------------------|----------------|--------------------------|--------------------------|------------------------|--------------------------|--------------------------|----|---------------|--------------------------|--------------------------|
| # students in course: 15       | School<br>Mark | School<br>vs<br>District | School<br>vs<br>Province | Public<br>Exam<br>Mark | School<br>vs<br>District | School<br>vs<br>Province |    | Final<br>Mark | School<br>vs<br>District | School<br>vs<br>Province |
| <u>Average Score</u><br>School | 78.5           |                          |                          |                        |                          |                          | ┥┝ | 78.5          |                          |                          |
| District                       | 78.0           | р                        | р                        |                        |                          |                          |    | 78.0          | р                        | р                        |
| Province                       | 74.4           | ľ                        | r                        |                        |                          |                          |    | 74.4          | r                        | 1                        |
| Percent of Passes              |                |                          |                          |                        |                          |                          |    |               |                          |                          |
| School                         | 100.0          |                          |                          |                        |                          |                          |    | 100.0         |                          |                          |
| District                       | 96.9           | р                        | р                        |                        |                          |                          |    | 96.9          | р                        | р                        |
| Province                       | 93.1           |                          |                          |                        |                          |                          |    | 93.1          |                          |                          |

Mark

# Average Scores

#### Percent Passes

\* Data from the High School Certification System. The results from supplementary courses are not reflected in these results. All students obtaining a score of 48 or 49 on the final mark, were adjusted to 50 and are reflected in the Final Mark column.