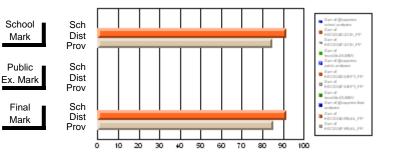

#### Subject: Technology Education

| Course: INTEGRATED SYSTEM | S 1205         |                          |                          |                        |                          |                          |    |               |                          |                          |
|---------------------------|----------------|--------------------------|--------------------------|------------------------|--------------------------|--------------------------|----|---------------|--------------------------|--------------------------|
| # students in course: 17  | School<br>Mark | School<br>vs<br>District | School<br>vs<br>Province | Public<br>Exam<br>Mark | School<br>vs<br>District | School<br>vs<br>Province |    | Final<br>Mark | School<br>vs<br>District | School<br>vs<br>Province |
| Average Score             |                |                          |                          |                        |                          |                          | ┥┝ |               |                          |                          |
| School                    | 86.8           |                          |                          |                        |                          |                          |    | 86.8          |                          |                          |
| District                  | 70.6           | р                        | р                        |                        |                          |                          |    | 70.6          | р                        | р                        |
| Province                  | 72.7           |                          |                          |                        |                          |                          |    | 72.7          |                          |                          |
| Percent of Passes         |                |                          |                          |                        |                          |                          |    |               |                          |                          |
| School                    | 100.0          |                          |                          |                        |                          |                          |    | 100.0         |                          |                          |
| District                  | 87.6           | р                        | р                        |                        |                          |                          |    | 87.6          | р                        | р                        |
| Province                  | 92.6           |                          |                          |                        |                          |                          |    | 92.6          |                          |                          |

Mark

Public

Final

Mark

# Average Scores

#### Percent Passes

\* Data from the High School Certification System. The results from supplementary courses are not reflected in these results. All students obtaining a score of 48 or 49 on the final mark, were adjusted to 50 and are reflected in the Final Mark column.