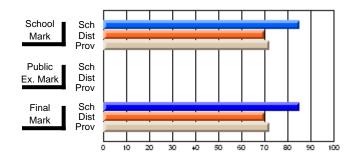

#### Subject: Family Studies

| Course: FOODS 1100             |                |                          |                          |                        |                          |                          |              |    |                          |
|--------------------------------|----------------|--------------------------|--------------------------|------------------------|--------------------------|--------------------------|--------------|----|--------------------------|
| # students in course: 10       | School<br>Mark | School<br>vs<br>District | School<br>vs<br>Province | Public<br>Exam<br>Mark | School<br>vs<br>District | School<br>vs<br>Province | Fina<br>Mark | v5 | School<br>vs<br>Province |
| <u>Average Score</u><br>School | 76.0           |                          |                          |                        |                          |                          | 76.0         |    |                          |
| District                       | 76.0           | р                        | р                        |                        |                          |                          | 76.0         | р  | р                        |
| Province                       | 71.2           | ľ                        | r                        |                        |                          |                          | 71.2         | r  | 1                        |
| Percent of Passes              |                |                          |                          |                        |                          |                          |              |    |                          |
| School                         | 100.0          |                          |                          |                        |                          |                          | 100.0        |    |                          |
| District                       | 100.0          | р                        | р                        |                        |                          |                          | 100.0        | р  | р                        |
| Province                       | 92.5           |                          |                          |                        |                          |                          | 92.5         |    |                          |

Mark

Final

Mark

# Average Scores

#### Percent Passes

\* Data from the High School Certification System. The results from supplementary courses are not reflected in these results. All students obtaining a score of 48 or 49 on the final mark, were adjusted to 50 and are reflected in the Final Mark column.