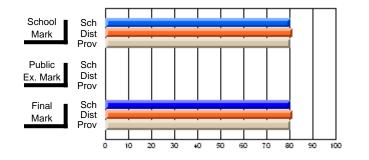

#### Subject: Enterprise Education

| Course: CANADIAN ECONOMY | 2203                |                          |                          |                        |                          |                          |    |                     |                          |                          |
|--------------------------|---------------------|--------------------------|--------------------------|------------------------|--------------------------|--------------------------|----|---------------------|--------------------------|--------------------------|
| # students in course: 9  | School<br>Mark      | School<br>vs<br>District | School<br>vs<br>Province | Public<br>Exam<br>Mark | School<br>vs<br>District | School<br>vs<br>Province |    | Final<br>Mark       | School<br>vs<br>District | School<br>vs<br>Province |
| Average Score            | 75.4                |                          |                          |                        |                          |                          | ┥┝ | 75.4                |                          |                          |
| School<br>District       | <b>75.4</b><br>68.5 | р                        | р                        |                        |                          |                          |    | <b>75.4</b><br>68.5 | р                        | р                        |
| Province                 | 66.7                |                          |                          |                        |                          |                          |    | 66.7                |                          |                          |
| Percent of Passes        |                     |                          |                          |                        |                          |                          |    |                     |                          |                          |
| School                   | 100.0               |                          |                          |                        |                          |                          |    | 100.0               |                          |                          |
| District                 | 89.8                | р                        | р                        |                        |                          |                          |    | 89.8                | р                        | р                        |
| Province                 | 86.2                |                          |                          |                        |                          |                          |    | 86.2                |                          |                          |

Mark

# Average Scores

#### Percent Passes

\* Data from the High School Certification System. The results from supplementary courses are not reflected in these results. All students obtaining a score of 48 or 49 on the final mark, were adjusted to 50 and are reflected in the Final Mark column.