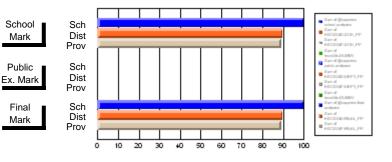

#### **Subject: Mathematics**

|                          |                |                          |                          | J                      |                          |                          |               |                          |                          |
|--------------------------|----------------|--------------------------|--------------------------|------------------------|--------------------------|--------------------------|---------------|--------------------------|--------------------------|
| # students in course: 29 | School<br>Mark | School<br>vs<br>District | School<br>vs<br>Province | Public<br>Exam<br>Mark | School<br>vs<br>District | School<br>vs<br>Province | Final<br>Mark | School<br>vs<br>District | School<br>vs<br>Province |
| Average Score            |                |                          |                          |                        |                          |                          |               |                          |                          |
| School                   | 72.2           |                          |                          | 59.0                   |                          |                          | 65.8          |                          |                          |
| District                 | 66.6           | р                        | р                        | 56.0                   | р                        | q                        | 60.8          | р                        | р                        |
| Province                 | 63.8           |                          | -                        | 61.1                   |                          | _                        | 64.1          |                          |                          |
| Percent of Passes        |                |                          |                          |                        |                          |                          |               |                          |                          |
| School                   | 96.6           |                          |                          | 79.3                   |                          |                          | 89.7          |                          |                          |
| District                 | 89.1           | р                        | р                        | 62.3                   | р                        | р                        | 75.1          | р                        | р                        |
| Province                 | 83.2           |                          |                          | 70.1                   |                          |                          | 78.9          |                          |                          |

Mark

Final

Mark

# Average Scores

#### Percent Passes

\* Data from the High School Certification System. The results from supplementary courses are not reflected in these results. All students obtaining a score of 48 or 49 on the final mark, were adjusted to 50 and are reflected in the Final Mark column.