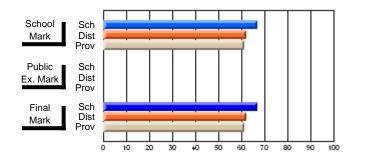

#### Subject: Family Studies

| Course: FOODS 1100             |                |                          |                          |                        |                          |                          |              |    |                          |
|--------------------------------|----------------|--------------------------|--------------------------|------------------------|--------------------------|--------------------------|--------------|----|--------------------------|
| # students in course: 10       | School<br>Mark | School<br>vs<br>District | School<br>vs<br>Province | Public<br>Exam<br>Mark | School<br>vs<br>District | School<br>vs<br>Province | Fina<br>Mark | v5 | School<br>vs<br>Province |
| <u>Average Score</u><br>School | 76.0           |                          |                          |                        |                          |                          | 76.0         |    |                          |
| District                       | 76.0           | р                        | р                        |                        |                          |                          | 76.0         | р  | р                        |
| Province                       | 71.2           | ľ                        | r                        |                        |                          |                          | 71.2         | r  | 1                        |
| Percent of Passes              |                |                          |                          |                        |                          |                          |              |    |                          |
| School                         | 100.0          |                          |                          |                        |                          |                          | 100.0        |    |                          |
| District                       | 100.0          | р                        | р                        |                        |                          |                          | 100.0        | р  | р                        |
| Province                       | 92.5           |                          |                          |                        |                          |                          | 92.5         |    |                          |

Mark

Final

Mark

# Average Scores

#### Percent Passes

\* Data from the High School Certification System. The results from supplementary courses are not reflected in these results. All students obtaining a score of 48 or 49 on the final mark, were adjusted to 50 and are reflected in the Final Mark column.