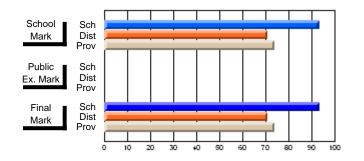

Modification Time: 2:32:48PM

Modification Date: 2/24/2006

#214 - John Burke High School, Grand Bank

Grades: 8-12

#### Subject: Enterprise Education

| Course: ENTERPRISE 3205        |                |                          |                          |                        |                          |                          |    |               |                          |                          |
|--------------------------------|----------------|--------------------------|--------------------------|------------------------|--------------------------|--------------------------|----|---------------|--------------------------|--------------------------|
| # students in course: 15       | School<br>Mark | School<br>vs<br>District | School<br>vs<br>Province | Public<br>Exam<br>Mark | School<br>vs<br>District | School<br>vs<br>Province |    | Final<br>Mark | School<br>vs<br>District | School<br>vs<br>Province |
| <u>Average Score</u><br>School | 78.5           |                          |                          |                        |                          |                          | ┥┝ | 78.5          |                          |                          |
| District                       | 78.0           | р                        | р                        |                        |                          |                          |    | 78.0          | р                        | р                        |
| Province                       | 74.4           | ľ                        | r                        |                        |                          |                          |    | 74.4          | r                        | 1                        |
| Percent of Passes              |                |                          |                          |                        |                          |                          |    |               |                          |                          |
| School                         | 100.0          |                          |                          |                        |                          |                          |    | 100.0         |                          |                          |
| District                       | 96.9           | р                        | р                        |                        |                          |                          |    | 96.9          | р                        | р                        |
| Province                       | 93.1           |                          |                          |                        |                          |                          |    | 93.1          |                          |                          |

Mark

# Average Scores

#### Percent Passes

\* Data from the High School Certification System. The results from supplementary courses are not reflected in these results. All students obtaining a score of 48 or 49 on the final mark, were adjusted to 50 and are reflected in the Final Mark column.