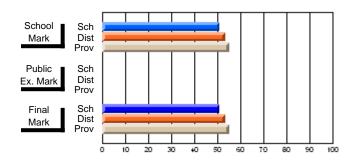

#### Subject: Enterprise Education

| Course: CANADIAN ECONOMY | 2203                |                          |                          |                        |                          |                          |    |                     |                          |                          |
|--------------------------|---------------------|--------------------------|--------------------------|------------------------|--------------------------|--------------------------|----|---------------------|--------------------------|--------------------------|
| # students in course: 9  | School<br>Mark      | School<br>vs<br>District | School<br>vs<br>Province | Public<br>Exam<br>Mark | School<br>vs<br>District | School<br>vs<br>Province |    | Final<br>Mark       | School<br>vs<br>District | School<br>vs<br>Province |
| Average Score            | 75.4                |                          |                          |                        |                          |                          | ┥┝ | 75.4                |                          |                          |
| School<br>District       | <b>75.4</b><br>68.5 | р                        | р                        |                        |                          |                          |    | <b>75.4</b><br>68.5 | р                        | р                        |
| Province                 | 66.7                |                          |                          |                        |                          |                          |    | 66.7                |                          |                          |
| Percent of Passes        |                     |                          |                          |                        |                          |                          |    |                     |                          |                          |
| School                   | 100.0               |                          |                          |                        |                          |                          |    | 100.0               |                          |                          |
| District                 | 89.8                | р                        | р                        |                        |                          |                          |    | 89.8                | р                        | р                        |
| Province                 | 86.2                |                          |                          |                        |                          |                          |    | 86.2                |                          |                          |