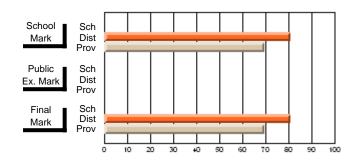

#### Subject: Enterprise Education

| Course: CONSUMER STUDIES       | 1202           |                          |                          |                        |                          |                          |    |               |                          |                          |
|--------------------------------|----------------|--------------------------|--------------------------|------------------------|--------------------------|--------------------------|----|---------------|--------------------------|--------------------------|
| # students in course: 28       | School<br>Mark | School<br>vs<br>District | School<br>vs<br>Province | Public<br>Exam<br>Mark | School<br>vs<br>District | School<br>vs<br>Province |    | Final<br>Mark | School<br>vs<br>District | School<br>vs<br>Province |
| <u>Average Score</u><br>School | 70.6           |                          |                          |                        |                          |                          | ┥┝ | 70.6          |                          |                          |
| District                       | 63.2           | p                        | р                        |                        |                          |                          |    | 63.2          | р                        | р                        |
| Province                       | 65.9           | 1                        | 1                        |                        |                          |                          |    | 65.9          | 1                        | 1                        |
| Percent of Passes              |                |                          |                          |                        |                          |                          |    |               |                          |                          |
| School                         | 100.0          |                          |                          |                        |                          |                          |    | 100.0         |                          |                          |
| District                       | 89.9           | р                        | р                        |                        |                          |                          |    | 89.9          | р                        | р                        |
| Province                       | 88.4           |                          |                          |                        |                          |                          |    | 88.4          |                          |                          |

Mark

Final

# Average Scores

#### Percent Passes

\* Data from the High School Certification System. The results from supplementary courses are not reflected in these results. All students obtaining a score of 48 or 49 on the final mark, were adjusted to 50 and are reflected in the Final Mark column.