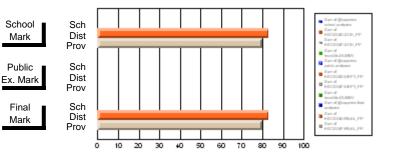

#### Subject: Technology Education

| Course: COMMUNICATIONS T | ECHNOLOGY 21   | 04                       |                          |                        |                          |                          |               |                          |                          |
|--------------------------|----------------|--------------------------|--------------------------|------------------------|--------------------------|--------------------------|---------------|--------------------------|--------------------------|
| # students in course: 6  | School<br>Mark | School<br>vs<br>District | School<br>vs<br>Province | Public<br>Exam<br>Mark | School<br>vs<br>District | School<br>vs<br>Province | Final<br>Mark | School<br>vs<br>District | School<br>vs<br>Province |
| Average Score            |                |                          |                          |                        |                          |                          |               |                          |                          |
| School                   | 93.2           |                          |                          |                        |                          |                          | 93.2          |                          |                          |
| District                 | 72.0           | р                        | р                        |                        |                          |                          | 72.0          | р                        | р                        |
| Province                 | 71.3           |                          |                          |                        |                          |                          | 71.3          |                          |                          |
| Percent of Passes        |                |                          |                          |                        |                          |                          |               |                          |                          |
| School                   | 100.0          |                          |                          |                        |                          |                          | 100.0         |                          |                          |
| District                 | 90.0           | р                        | р                        |                        |                          |                          | 90.0          | р                        | р                        |
| Province                 | 92.5           |                          |                          |                        |                          |                          | 92.5          |                          |                          |

School

Mark

Public

Final

Mark

# Average Scores

#### Percent Passes

\* Data from the High School Certification System. The results from supplementary courses are not reflected in these results. All students obtaining a score of 48 or 49 on the final mark, were adjusted to 50 and are reflected in the Final Mark column.