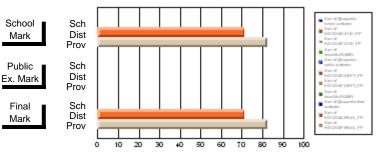

#### Subject: Enterprise Education

| Course: ENTERPRISE 3205        |                |                          |                          |                        |                          |                          |    |               |                          |                          |
|--------------------------------|----------------|--------------------------|--------------------------|------------------------|--------------------------|--------------------------|----|---------------|--------------------------|--------------------------|
| # students in course: 15       | School<br>Mark | School<br>vs<br>District | School<br>vs<br>Province | Public<br>Exam<br>Mark | School<br>vs<br>District | School<br>vs<br>Province |    | Final<br>Mark | School<br>vs<br>District | School<br>vs<br>Province |
| <u>Average Score</u><br>School | 78.5           |                          |                          |                        |                          |                          | ┥┝ | 78.5          |                          |                          |
| District                       | 78.0           | р                        | р                        |                        |                          |                          |    | 78.0          | р                        | р                        |
| Province                       | 74.4           | ľ                        | r                        |                        |                          |                          |    | 74.4          | r                        | 1                        |
| Percent of Passes              |                |                          |                          |                        |                          |                          |    |               |                          |                          |
| School                         | 100.0          |                          |                          |                        |                          |                          |    | 100.0         |                          |                          |
| District                       | 96.9           | р                        | р                        |                        |                          |                          |    | 96.9          | р                        | р                        |
| Province                       | 93.1           |                          |                          |                        |                          |                          |    | 93.1          |                          |                          |

Mark

# Average Scores

#### Percent Passes

\* Data from the High School Certification System. The results from supplementary courses are not reflected in these results. All students obtaining a score of 48 or 49 on the final mark, were adjusted to 50 and are reflected in the Final Mark column.