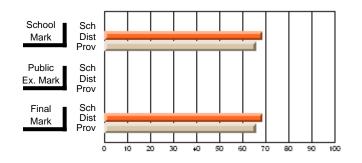

#### Subject: Enterprise Education

| Course: CONSUMER STUDIES       | 1202           |                          |                          |                        |                          |                          |    |               |                          |                          |
|--------------------------------|----------------|--------------------------|--------------------------|------------------------|--------------------------|--------------------------|----|---------------|--------------------------|--------------------------|
| # students in course: 28       | School<br>Mark | School<br>vs<br>District | School<br>vs<br>Province | Public<br>Exam<br>Mark | School<br>vs<br>District | School<br>vs<br>Province |    | Final<br>Mark | School<br>vs<br>District | School<br>vs<br>Province |
| <u>Average Score</u><br>School | 70.6           |                          |                          |                        |                          |                          | ┥┝ | 70.6          |                          |                          |
| District                       | 63.2           | p                        | р                        |                        |                          |                          |    | 63.2          | р                        | р                        |
| Province                       | 65.9           | 1                        | 1                        |                        |                          |                          |    | 65.9          | 1                        | 1                        |
| Percent of Passes              |                |                          |                          |                        |                          |                          |    |               |                          |                          |
| School                         | 100.0          |                          |                          |                        |                          |                          |    | 100.0         |                          |                          |
| District                       | 89.9           | р                        | р                        |                        |                          |                          |    | 89.9          | р                        | р                        |
| Province                       | 88.4           |                          |                          |                        |                          |                          |    | 88.4          |                          |                          |

Mark

Final

# Average Scores

#### Percent Passes

\* Data from the High School Certification System. The results from supplementary courses are not reflected in these results. All students obtaining a score of 48 or 49 on the final mark, were adjusted to 50 and are reflected in the Final Mark column.