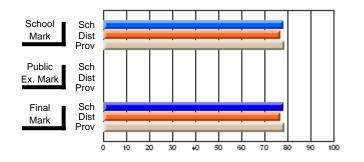

#### Subject: Enterprise Education

| Course: CONSUMER STUDIES       | 1202           |                          |                          |                        |                          |                          |    |               |                          |                          |
|--------------------------------|----------------|--------------------------|--------------------------|------------------------|--------------------------|--------------------------|----|---------------|--------------------------|--------------------------|
| # students in course: 28       | School<br>Mark | School<br>vs<br>District | School<br>vs<br>Province | Public<br>Exam<br>Mark | School<br>vs<br>District | School<br>vs<br>Province |    | Final<br>Mark | School<br>vs<br>District | School<br>vs<br>Province |
| <u>Average Score</u><br>School | 70.6           |                          |                          |                        |                          |                          | ┥┝ | 70.6          |                          |                          |
| District                       | 63.2           | p                        | р                        |                        |                          |                          |    | 63.2          | р                        | р                        |
| Province                       | 65.9           | 1                        | 1                        |                        |                          |                          |    | 65.9          | 1                        | 1                        |
| Percent of Passes              |                |                          |                          |                        |                          |                          |    |               |                          |                          |
| School                         | 100.0          |                          |                          |                        |                          |                          |    | 100.0         |                          |                          |
| District                       | 89.9           | р                        | р                        |                        |                          |                          |    | 89.9          | р                        | р                        |
| Province                       | 88.4           |                          |                          |                        |                          |                          |    | 88.4          |                          |                          |

Mark

Final

# Average Scores

#### Percent Passes

\* Data from the High School Certification System. The results from supplementary courses are not reflected in these results. All students obtaining a score of 48 or 49 on the final mark, were adjusted to 50 and are reflected in the Final Mark column.