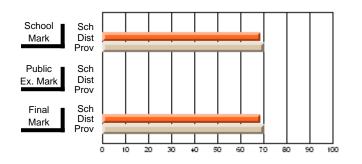

#### Subject: Enterprise Education

| Course: CANADIAN ECONOMY | 2203                |                          |                          |                        |                          |                          |    |                     |                          |                          |
|--------------------------|---------------------|--------------------------|--------------------------|------------------------|--------------------------|--------------------------|----|---------------------|--------------------------|--------------------------|
| # students in course: 9  | School<br>Mark      | School<br>vs<br>District | School<br>vs<br>Province | Public<br>Exam<br>Mark | School<br>vs<br>District | School<br>vs<br>Province |    | Final<br>Mark       | School<br>vs<br>District | School<br>vs<br>Province |
| Average Score            | 75.4                |                          |                          |                        |                          |                          | ┥┝ | 75.4                |                          |                          |
| School<br>District       | <b>75.4</b><br>68.5 | р                        | р                        |                        |                          |                          |    | <b>75.4</b><br>68.5 | р                        | р                        |
| Province                 | 66.7                |                          |                          |                        |                          |                          |    | 66.7                |                          |                          |
| Percent of Passes        |                     |                          |                          |                        |                          |                          |    |                     |                          |                          |
| School                   | 100.0               |                          |                          |                        |                          |                          |    | 100.0               |                          |                          |
| District                 | 89.8                | р                        | р                        |                        |                          |                          |    | 89.8                | р                        | р                        |
| Province                 | 86.2                |                          |                          |                        |                          |                          |    | 86.2                |                          |                          |

Mark

# Average Scores

#### Percent Passes

\* Data from the High School Certification System. The results from supplementary courses are not reflected in these results. All students obtaining a score of 48 or 49 on the final mark, were adjusted to 50 and are reflected in the Final Mark column.