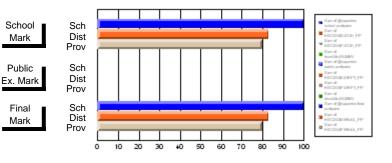

#### Subject: Technology Education

| Course: COMMUNICATIONS T | ECHNOLOGY 21   | 04                       |                          |                        |                          |                          |               |                          |                          |
|--------------------------|----------------|--------------------------|--------------------------|------------------------|--------------------------|--------------------------|---------------|--------------------------|--------------------------|
| # students in course: 6  | School<br>Mark | School<br>vs<br>District | School<br>vs<br>Province | Public<br>Exam<br>Mark | School<br>vs<br>District | School<br>vs<br>Province | Final<br>Mark | School<br>vs<br>District | School<br>vs<br>Province |
| Average Score            |                |                          |                          |                        |                          |                          |               |                          |                          |
| School                   | 93.2           |                          |                          |                        |                          |                          | 93.2          |                          |                          |
| District                 | 72.0           | р                        | р                        |                        |                          |                          | 72.0          | р                        | р                        |
| Province                 | 71.3           |                          |                          |                        |                          |                          | 71.3          |                          |                          |
| Percent of Passes        |                |                          |                          |                        |                          |                          |               |                          |                          |
| School                   | 100.0          |                          |                          |                        |                          |                          | 100.0         |                          |                          |
| District                 | 90.0           | р                        | р                        |                        |                          |                          | 90.0          | р                        | р                        |
| Province                 | 92.5           |                          |                          |                        |                          |                          | 92.5          |                          |                          |

School

Mark

Public

Final

Mark

# Average Scores

#### Percent Passes

\* Data from the High School Certification System. The results from supplementary courses are not reflected in these results. All students obtaining a score of 48 or 49 on the final mark, were adjusted to 50 and are reflected in the Final Mark column.