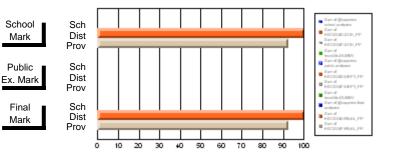

#### Subject: Technology Education

| Course: COMMUNICATIONS T | ECHNOLOGY 21   | 04                       |                          |                        |                          |                          |               |                          |                          |
|--------------------------|----------------|--------------------------|--------------------------|------------------------|--------------------------|--------------------------|---------------|--------------------------|--------------------------|
| # students in course: 6  | School<br>Mark | School<br>vs<br>District | School<br>vs<br>Province | Public<br>Exam<br>Mark | School<br>vs<br>District | School<br>vs<br>Province | Final<br>Mark | School<br>vs<br>District | School<br>vs<br>Province |
| Average Score            |                |                          |                          |                        |                          |                          |               |                          |                          |
| School                   | 93.2           |                          |                          |                        |                          |                          | 93.2          |                          |                          |
| District                 | 72.0           | р                        | р                        |                        |                          |                          | 72.0          | р                        | р                        |
| Province                 | 71.3           |                          |                          |                        |                          |                          | 71.3          |                          |                          |
| Percent of Passes        |                |                          |                          |                        |                          |                          |               |                          |                          |
| School                   | 100.0          |                          |                          |                        |                          |                          | 100.0         |                          |                          |
| District                 | 90.0           | р                        | р                        |                        |                          |                          | 90.0          | р                        | р                        |
| Province                 | 92.5           |                          |                          |                        |                          |                          | 92.5          |                          |                          |

School

Mark

Public

Final

Mark

# Average Scores

#### Percent Passes

\* Data from the High School Certification System. The results from supplementary courses are not reflected in these results. All students obtaining a score of 48 or 49 on the final mark, were adjusted to 50 and are reflected in the Final Mark column.