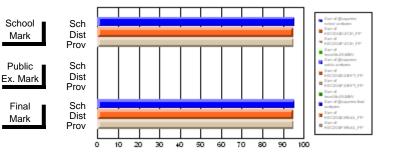

#### Subject: Enterprise Education

| Course: ENTERPRISE 3205        |                |                          |                          |                        |                          |                          |    |               |                          |                          |
|--------------------------------|----------------|--------------------------|--------------------------|------------------------|--------------------------|--------------------------|----|---------------|--------------------------|--------------------------|
| # students in course: 15       | School<br>Mark | School<br>vs<br>District | School<br>vs<br>Province | Public<br>Exam<br>Mark | School<br>vs<br>District | School<br>vs<br>Province |    | Final<br>Mark | School<br>vs<br>District | School<br>vs<br>Province |
| <u>Average Score</u><br>School | 78.5           |                          |                          |                        |                          |                          | ┥┝ | 78.5          |                          |                          |
| District                       | 78.0           | р                        | р                        |                        |                          |                          |    | 78.0          | р                        | р                        |
| Province                       | 74.4           | ľ                        | r                        |                        |                          |                          |    | 74.4          | r                        | 1                        |
| Percent of Passes              |                |                          |                          |                        |                          |                          |    |               |                          |                          |
| School                         | 100.0          |                          |                          |                        |                          |                          |    | 100.0         |                          |                          |
| District                       | 96.9           | р                        | р                        |                        |                          |                          |    | 96.9          | р                        | р                        |
| Province                       | 93.1           |                          |                          |                        |                          |                          |    | 93.1          |                          |                          |

Mark

# Average Scores

#### Percent Passes

\* Data from the High School Certification System. The results from supplementary courses are not reflected in these results. All students obtaining a score of 48 or 49 on the final mark, were adjusted to 50 and are reflected in the Final Mark column.