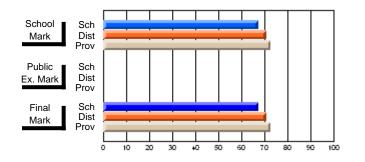

#### Subject: Enterprise Education

| Course: CANADIAN ECONOMY | 2203                |                          |                          |                        |                          |                          |    |                     |                          |                          |
|--------------------------|---------------------|--------------------------|--------------------------|------------------------|--------------------------|--------------------------|----|---------------------|--------------------------|--------------------------|
| # students in course: 9  | School<br>Mark      | School<br>vs<br>District | School<br>vs<br>Province | Public<br>Exam<br>Mark | School<br>vs<br>District | School<br>vs<br>Province |    | Final<br>Mark       | School<br>vs<br>District | School<br>vs<br>Province |
| Average Score            | 75.4                |                          |                          |                        |                          |                          | ┥┝ | 75.4                |                          |                          |
| School<br>District       | <b>75.4</b><br>68.5 | р                        | р                        |                        |                          |                          |    | <b>75.4</b><br>68.5 | р                        | р                        |
| Province                 | 66.7                |                          |                          |                        |                          |                          |    | 66.7                |                          |                          |
| Percent of Passes        |                     |                          |                          |                        |                          |                          |    |                     |                          |                          |
| School                   | 100.0               |                          |                          |                        |                          |                          |    | 100.0               |                          |                          |
| District                 | 89.8                | р                        | р                        |                        |                          |                          |    | 89.8                | р                        | р                        |
| Province                 | 86.2                |                          |                          |                        |                          |                          |    | 86.2                |                          |                          |

Mark

# Average Scores

#### Percent Passes

\* Data from the High School Certification System. The results from supplementary courses are not reflected in these results. All students obtaining a score of 48 or 49 on the final mark, were adjusted to 50 and are reflected in the Final Mark column.