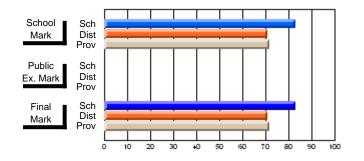

#### Subject: Enterprise Education

| Course: ENTERPRISE 3205        |                |                          |                          |                        |                          |                          |    |               |                          |                          |
|--------------------------------|----------------|--------------------------|--------------------------|------------------------|--------------------------|--------------------------|----|---------------|--------------------------|--------------------------|
| # students in course: 15       | School<br>Mark | School<br>vs<br>District | School<br>vs<br>Province | Public<br>Exam<br>Mark | School<br>vs<br>District | School<br>vs<br>Province |    | Final<br>Mark | School<br>vs<br>District | School<br>vs<br>Province |
| <u>Average Score</u><br>School | 78.5           |                          |                          |                        |                          |                          | ┥┝ | 78.5          |                          |                          |
| District                       | 78.0           | р                        | р                        |                        |                          |                          |    | 78.0          | р                        | р                        |
| Province                       | 74.4           | ľ                        | r                        |                        |                          |                          |    | 74.4          | r                        | 1                        |
| Percent of Passes              |                |                          |                          |                        |                          |                          |    |               |                          |                          |
| School                         | 100.0          |                          |                          |                        |                          |                          |    | 100.0         |                          |                          |
| District                       | 96.9           | р                        | р                        |                        |                          |                          |    | 96.9          | р                        | р                        |
| Province                       | 93.1           |                          |                          |                        |                          |                          |    | 93.1          |                          |                          |

Mark

# Average Scores

#### Percent Passes

\* Data from the High School Certification System. The results from supplementary courses are not reflected in these results. All students obtaining a score of 48 or 49 on the final mark, were adjusted to 50 and are reflected in the Final Mark column.