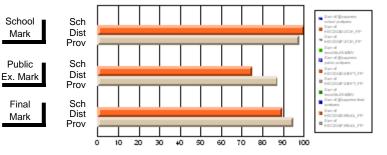

#### Subject: Enterprise Education

| Course: CANADIAN ECONOMY | 2203                |                          |                          |                        |                          |                          |    |                     |                          |                          |
|--------------------------|---------------------|--------------------------|--------------------------|------------------------|--------------------------|--------------------------|----|---------------------|--------------------------|--------------------------|
| # students in course: 9  | School<br>Mark      | School<br>vs<br>District | School<br>vs<br>Province | Public<br>Exam<br>Mark | School<br>vs<br>District | School<br>vs<br>Province |    | Final<br>Mark       | School<br>vs<br>District | School<br>vs<br>Province |
| Average Score            | 75.4                |                          |                          |                        |                          |                          | ┥┝ | 75.4                |                          |                          |
| School<br>District       | <b>75.4</b><br>68.5 | р                        | р                        |                        |                          |                          |    | <b>75.4</b><br>68.5 | р                        | р                        |
| Province                 | 66.7                |                          |                          |                        |                          |                          |    | 66.7                |                          |                          |
| Percent of Passes        |                     |                          |                          |                        |                          |                          |    |                     |                          |                          |
| School                   | 100.0               |                          |                          |                        |                          |                          |    | 100.0               |                          |                          |
| District                 | 89.8                | р                        | р                        |                        |                          |                          |    | 89.8                | р                        | р                        |
| Province                 | 86.2                |                          |                          |                        |                          |                          |    | 86.2                |                          |                          |

Mark

# Average Scores

#### Percent Passes

\* Data from the High School Certification System. The results from supplementary courses are not reflected in these results. All students obtaining a score of 48 or 49 on the final mark, were adjusted to 50 and are reflected in the Final Mark column.