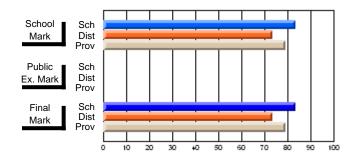

#### Subject: Enterprise Education

| Course: CANADIAN ECONOMY | 2203                |                          |                          |                        |                          |                          |    |                     |                          |                          |
|--------------------------|---------------------|--------------------------|--------------------------|------------------------|--------------------------|--------------------------|----|---------------------|--------------------------|--------------------------|
| # students in course: 9  | School<br>Mark      | School<br>vs<br>District | School<br>vs<br>Province | Public<br>Exam<br>Mark | School<br>vs<br>District | School<br>vs<br>Province |    | Final<br>Mark       | School<br>vs<br>District | School<br>vs<br>Province |
| Average Score            | 75.4                |                          |                          |                        |                          |                          | ┥┝ | 75.4                |                          |                          |
| School<br>District       | <b>75.4</b><br>68.5 | р                        | р                        |                        |                          |                          |    | <b>75.4</b><br>68.5 | р                        | р                        |
| Province                 | 66.7                |                          |                          |                        |                          |                          |    | 66.7                |                          |                          |
| Percent of Passes        |                     |                          |                          |                        |                          |                          |    |                     |                          |                          |
| School                   | 100.0               |                          |                          |                        |                          |                          |    | 100.0               |                          |                          |
| District                 | 89.8                | р                        | р                        |                        |                          |                          |    | 89.8                | р                        | р                        |
| Province                 | 86.2                |                          |                          |                        |                          |                          |    | 86.2                |                          |                          |

Mark

# Average Scores

#### Percent Passes

\* Data from the High School Certification System. The results from supplementary courses are not reflected in these results. All students obtaining a score of 48 or 49 on the final mark, were adjusted to 50 and are reflected in the Final Mark column.