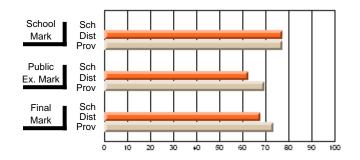

#### Subject: Enterprise Education

| Course: CONSUMER STUDIES       | 1202           |                          |                          |                        |                          |                          |    |               |                          |                          |
|--------------------------------|----------------|--------------------------|--------------------------|------------------------|--------------------------|--------------------------|----|---------------|--------------------------|--------------------------|
| # students in course: 28       | School<br>Mark | School<br>vs<br>District | School<br>vs<br>Province | Public<br>Exam<br>Mark | School<br>vs<br>District | School<br>vs<br>Province |    | Final<br>Mark | School<br>vs<br>District | School<br>vs<br>Province |
| <u>Average Score</u><br>School | 70.6           |                          |                          |                        |                          |                          | ┥┝ | 70.6          |                          |                          |
| District                       | 63.2           | p                        | р                        |                        |                          |                          |    | 63.2          | р                        | р                        |
| Province                       | 65.9           | 1                        | 1                        |                        |                          |                          |    | 65.9          | 1                        | 1                        |
| Percent of Passes              |                |                          |                          |                        |                          |                          |    |               |                          |                          |
| School                         | 100.0          |                          |                          |                        |                          |                          |    | 100.0         |                          |                          |
| District                       | 89.9           | р                        | р                        |                        |                          |                          |    | 89.9          | р                        | р                        |
| Province                       | 88.4           |                          |                          |                        |                          |                          |    | 88.4          |                          |                          |

Mark

Final

# Average Scores

#### Percent Passes

\* Data from the High School Certification System. The results from supplementary courses are not reflected in these results. All students obtaining a score of 48 or 49 on the final mark, were adjusted to 50 and are reflected in the Final Mark column.