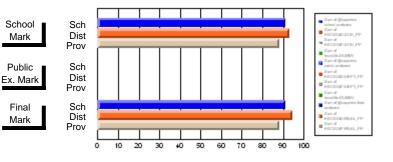

Modification Time: 2:32:48PM

Modification Date: 2/24/2006

#214 - John Burke High School, Grand Bank

Grades: 8-12

#### Subject: Technology Education

| Course: INTEGRATED SYSTEM | S 1205         |                          |                          |                        |                          |                          |    |               |                          |                          |
|---------------------------|----------------|--------------------------|--------------------------|------------------------|--------------------------|--------------------------|----|---------------|--------------------------|--------------------------|
| # students in course: 17  | School<br>Mark | School<br>vs<br>District | School<br>vs<br>Province | Public<br>Exam<br>Mark | School<br>vs<br>District | School<br>vs<br>Province |    | Final<br>Mark | School<br>vs<br>District | School<br>vs<br>Province |
| Average Score             |                |                          |                          |                        |                          |                          | ┥┝ |               |                          |                          |
| School                    | 86.8           |                          |                          |                        |                          |                          |    | 86.8          |                          |                          |
| District                  | 70.6           | р                        | р                        |                        |                          |                          |    | 70.6          | р                        | р                        |
| Province                  | 72.7           |                          |                          |                        |                          |                          |    | 72.7          |                          |                          |
| Percent of Passes         |                |                          |                          |                        |                          |                          |    |               |                          |                          |
| School                    | 100.0          |                          |                          |                        |                          |                          |    | 100.0         |                          |                          |
| District                  | 87.6           | р                        | р                        |                        |                          |                          |    | 87.6          | р                        | р                        |
| Province                  | 92.6           |                          |                          |                        |                          |                          |    | 92.6          |                          |                          |

Mark

Public

Final

Mark

# Average Scores

#### Percent Passes

\* Data from the High School Certification System. The results from supplementary courses are not reflected in these results. All students obtaining a score of 48 or 49 on the final mark, were adjusted to 50 and are reflected in the Final Mark column.