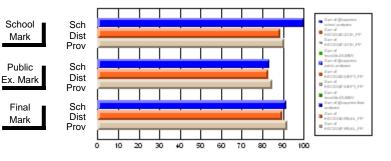

#### Subject: Technology Education

| Course: COMMUNICATIONS T | ECHNOLOGY 21   | 04                       |                          |                        |                          |                          |               |                          |                          |
|--------------------------|----------------|--------------------------|--------------------------|------------------------|--------------------------|--------------------------|---------------|--------------------------|--------------------------|
| # students in course: 6  | School<br>Mark | School<br>vs<br>District | School<br>vs<br>Province | Public<br>Exam<br>Mark | School<br>vs<br>District | School<br>vs<br>Province | Final<br>Mark | School<br>vs<br>District | School<br>vs<br>Province |
| Average Score            |                |                          |                          |                        |                          |                          |               |                          |                          |
| School                   | 93.2           |                          |                          |                        |                          |                          | 93.2          |                          |                          |
| District                 | 72.0           | р                        | р                        |                        |                          |                          | 72.0          | р                        | р                        |
| Province                 | 71.3           |                          |                          |                        |                          |                          | 71.3          |                          |                          |
| Percent of Passes        |                |                          |                          |                        |                          |                          |               |                          |                          |
| School                   | 100.0          |                          |                          |                        |                          |                          | 100.0         |                          |                          |
| District                 | 90.0           | р                        | р                        |                        |                          |                          | 90.0          | р                        | р                        |
| Province                 | 92.5           |                          |                          |                        |                          |                          | 92.5          |                          |                          |

School

Mark

Public

Final

Mark

# Average Scores

#### Percent Passes

\* Data from the High School Certification System. The results from supplementary courses are not reflected in these results. All students obtaining a score of 48 or 49 on the final mark, were adjusted to 50 and are reflected in the Final Mark column.