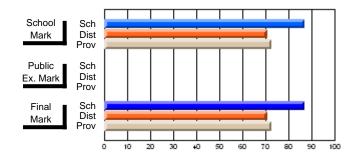

#214 - John Burke High School, Grand Bank

Grades: 8-12

#### Subject: Enterprise Education

| Course: CONSUMER STUDIES       | 1202           |                          |                          |                        |                          |                          |    |               |                          |                          |
|--------------------------------|----------------|--------------------------|--------------------------|------------------------|--------------------------|--------------------------|----|---------------|--------------------------|--------------------------|
| # students in course: 28       | School<br>Mark | School<br>vs<br>District | School<br>vs<br>Province | Public<br>Exam<br>Mark | School<br>vs<br>District | School<br>vs<br>Province |    | Final<br>Mark | School<br>vs<br>District | School<br>vs<br>Province |
| <u>Average Score</u><br>School | 70.6           |                          |                          |                        |                          |                          | ┥┝ | 70.6          |                          |                          |
| District                       | 63.2           | p                        | р                        |                        |                          |                          |    | 63.2          | р                        | р                        |
| Province                       | 65.9           | 1                        | 1                        |                        |                          |                          |    | 65.9          | 1                        | 1                        |
| Percent of Passes              |                |                          |                          |                        |                          |                          |    |               |                          |                          |
| School                         | 100.0          |                          |                          |                        |                          |                          |    | 100.0         |                          |                          |
| District                       | 89.9           | р                        | р                        |                        |                          |                          |    | 89.9          | р                        | р                        |
| Province                       | 88.4           |                          |                          |                        |                          |                          |    | 88.4          |                          |                          |

Mark

Final

# Average Scores

#### Percent Passes

\* Data from the High School Certification System. The results from supplementary courses are not reflected in these results. All students obtaining a score of 48 or 49 on the final mark, were adjusted to 50 and are reflected in the Final Mark column.