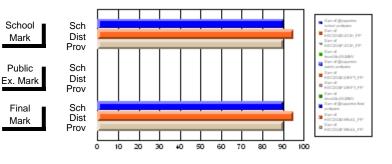

#### Subject: Enterprise Education

| Course: ENTERPRISE 3205        |                |                          |                          |                        |                          |                          |    |               |                          |                          |
|--------------------------------|----------------|--------------------------|--------------------------|------------------------|--------------------------|--------------------------|----|---------------|--------------------------|--------------------------|
| # students in course: 15       | School<br>Mark | School<br>vs<br>District | School<br>vs<br>Province | Public<br>Exam<br>Mark | School<br>vs<br>District | School<br>vs<br>Province |    | Final<br>Mark | School<br>vs<br>District | School<br>vs<br>Province |
| <u>Average Score</u><br>School | 78.5           |                          |                          |                        |                          |                          | ┥┝ | 78.5          |                          |                          |
| District                       | 78.0           | р                        | р                        |                        |                          |                          |    | 78.0          | р                        | р                        |
| Province                       | 74.4           | ľ                        | r                        |                        |                          |                          |    | 74.4          | r                        | 1                        |
| Percent of Passes              |                |                          |                          |                        |                          |                          |    |               |                          |                          |
| School                         | 100.0          |                          |                          |                        |                          |                          |    | 100.0         |                          |                          |
| District                       | 96.9           | р                        | р                        |                        |                          |                          |    | 96.9          | р                        | р                        |
| Province                       | 93.1           |                          |                          |                        |                          |                          |    | 93.1          |                          |                          |

Mark

# Average Scores

#### Percent Passes

\* Data from the High School Certification System. The results from supplementary courses are not reflected in these results. All students obtaining a score of 48 or 49 on the final mark, were adjusted to 50 and are reflected in the Final Mark column.