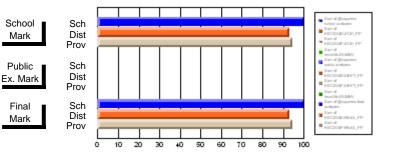

#### Subject: Family Studies

| Course: FOODS 1100             |                |                          |                          |                        |                          |                          |              |    |                          |
|--------------------------------|----------------|--------------------------|--------------------------|------------------------|--------------------------|--------------------------|--------------|----|--------------------------|
| # students in course: 10       | School<br>Mark | School<br>vs<br>District | School<br>vs<br>Province | Public<br>Exam<br>Mark | School<br>vs<br>District | School<br>vs<br>Province | Fina<br>Mark | v5 | School<br>vs<br>Province |
| <u>Average Score</u><br>School | 76.0           |                          |                          |                        |                          |                          | 76.0         |    |                          |
| District                       | 76.0           | р                        | р                        |                        |                          |                          | 76.0         | р  | р                        |
| Province                       | 71.2           | ľ                        | r                        |                        |                          |                          | 71.2         | r  | 1                        |
| Percent of Passes              |                |                          |                          |                        |                          |                          |              |    |                          |
| School                         | 100.0          |                          |                          |                        |                          |                          | 100.0        |    |                          |
| District                       | 100.0          | р                        | р                        |                        |                          |                          | 100.0        | р  | р                        |
| Province                       | 92.5           |                          |                          |                        |                          |                          | 92.5         |    |                          |

Mark

Final

Mark

# Average Scores

#### Percent Passes

\* Data from the High School Certification System. The results from supplementary courses are not reflected in these results. All students obtaining a score of 48 or 49 on the final mark, were adjusted to 50 and are reflected in the Final Mark column.