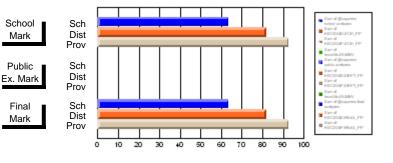

#### Subject: Enterprise Education

| Course: CONSUMER STUDIES       | 1202           |                          |                          |                        |                          |                          |    |               |                          |                          |
|--------------------------------|----------------|--------------------------|--------------------------|------------------------|--------------------------|--------------------------|----|---------------|--------------------------|--------------------------|
| # students in course: 28       | School<br>Mark | School<br>vs<br>District | School<br>vs<br>Province | Public<br>Exam<br>Mark | School<br>vs<br>District | School<br>vs<br>Province |    | Final<br>Mark | School<br>vs<br>District | School<br>vs<br>Province |
| <u>Average Score</u><br>School | 70.6           |                          |                          |                        |                          |                          | ┥┝ | 70.6          |                          |                          |
| District                       | 63.2           | p                        | р                        |                        |                          |                          |    | 63.2          | р                        | р                        |
| Province                       | 65.9           | 1                        | 1                        |                        |                          |                          |    | 65.9          | 1                        | 1                        |
| Percent of Passes              |                |                          |                          |                        |                          |                          |    |               |                          |                          |
| School                         | 100.0          |                          |                          |                        |                          |                          |    | 100.0         |                          |                          |
| District                       | 89.9           | р                        | р                        |                        |                          |                          |    | 89.9          | р                        | р                        |
| Province                       | 88.4           |                          |                          |                        |                          |                          |    | 88.4          |                          |                          |

Mark

Final

# Average Scores

#### Percent Passes

\* Data from the High School Certification System. The results from supplementary courses are not reflected in these results. All students obtaining a score of 48 or 49 on the final mark, were adjusted to 50 and are reflected in the Final Mark column.