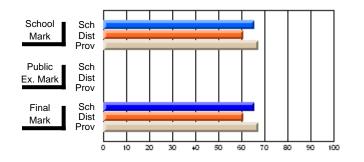

#### Subject: Enterprise Education

| Course: CONSUMER STUDIES       | 1202           |                          |                          |                        |                          |                          |    |               |                          |                          |
|--------------------------------|----------------|--------------------------|--------------------------|------------------------|--------------------------|--------------------------|----|---------------|--------------------------|--------------------------|
| # students in course: 28       | School<br>Mark | School<br>vs<br>District | School<br>vs<br>Province | Public<br>Exam<br>Mark | School<br>vs<br>District | School<br>vs<br>Province |    | Final<br>Mark | School<br>vs<br>District | School<br>vs<br>Province |
| <u>Average Score</u><br>School | 70.6           |                          |                          |                        |                          |                          | ┥┝ | 70.6          |                          |                          |
| District                       | 63.2           | p                        | р                        |                        |                          |                          |    | 63.2          | р                        | р                        |
| Province                       | 65.9           | 1                        | 1                        |                        |                          |                          |    | 65.9          | 1                        | 1                        |
| Percent of Passes              |                |                          |                          |                        |                          |                          |    |               |                          |                          |
| School                         | 100.0          |                          |                          |                        |                          |                          |    | 100.0         |                          |                          |
| District                       | 89.9           | р                        | р                        |                        |                          |                          |    | 89.9          | р                        | р                        |
| Province                       | 88.4           |                          |                          |                        |                          |                          |    | 88.4          |                          |                          |

Mark

Final

# Average Scores

#### Percent Passes

\* Data from the High School Certification System. The results from supplementary courses are not reflected in these results. All students obtaining a score of 48 or 49 on the final mark, were adjusted to 50 and are reflected in the Final Mark column.