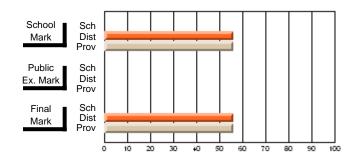

# #214 - John Burke High School, Grand Bank

Grades: 8-12

#### Subject: Enterprise Education

| Course: CANADIAN ECONOMY | 2203                |                          |                          |                        |                          |                          |    |                     |                          |                          |
|--------------------------|---------------------|--------------------------|--------------------------|------------------------|--------------------------|--------------------------|----|---------------------|--------------------------|--------------------------|
| # students in course: 9  | School<br>Mark      | School<br>vs<br>District | School<br>vs<br>Province | Public<br>Exam<br>Mark | School<br>vs<br>District | School<br>vs<br>Province |    | Final<br>Mark       | School<br>vs<br>District | School<br>vs<br>Province |
| Average Score            | 75.4                |                          |                          |                        |                          |                          | ┥┝ | 75.4                |                          |                          |
| School<br>District       | <b>75.4</b><br>68.5 | р                        | р                        |                        |                          |                          |    | <b>75.4</b><br>68.5 | р                        | р                        |
| Province                 | 66.7                |                          |                          |                        |                          |                          |    | 66.7                |                          |                          |
| Percent of Passes        |                     |                          |                          |                        |                          |                          |    |                     |                          |                          |
| School                   | 100.0               |                          |                          |                        |                          |                          |    | 100.0               |                          |                          |
| District                 | 89.8                | р                        | р                        |                        |                          |                          |    | 89.8                | р                        | р                        |
| Province                 | 86.2                |                          |                          |                        |                          |                          |    | 86.2                |                          |                          |

Mark

# Average Scores

#### Percent Passes

\* Data from the High School Certification System. The results from supplementary courses are not reflected in these results. All students obtaining a score of 48 or 49 on the final mark, were adjusted to 50 and are reflected in the Final Mark column.

Modification Time: 2:32:48PM

Modification Date: 2/24/2006

#214 - John Burke High School, Grand Bank

Grades: 8-12