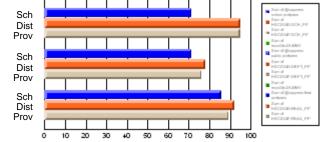

#### Subject: Enterprise Education

| Course: CONSUMER STUDIES       | 1202           |                          |                          |                        |                          |                          |    |               |                          |                          |
|--------------------------------|----------------|--------------------------|--------------------------|------------------------|--------------------------|--------------------------|----|---------------|--------------------------|--------------------------|
| # students in course: 28       | School<br>Mark | School<br>vs<br>District | School<br>vs<br>Province | Public<br>Exam<br>Mark | School<br>vs<br>District | School<br>vs<br>Province |    | Final<br>Mark | School<br>vs<br>District | School<br>vs<br>Province |
| <u>Average Score</u><br>School | 70.6           |                          |                          |                        |                          |                          | ┥┝ | 70.6          |                          |                          |
| District                       | 63.2           | p                        | р                        |                        |                          |                          |    | 63.2          | р                        | р                        |
| Province                       | 65.9           | 1                        | 1                        |                        |                          |                          |    | 65.9          | 1                        | 1                        |
| Percent of Passes              |                |                          |                          |                        |                          |                          |    |               |                          |                          |
| School                         | 100.0          |                          |                          |                        |                          |                          |    | 100.0         |                          |                          |
| District                       | 89.9           | р                        | р                        |                        |                          |                          |    | 89.9          | р                        | р                        |
| Province                       | 88.4           |                          |                          |                        |                          |                          |    | 88.4          |                          |                          |

# Average Scores

#### Percent Passes

\* Data from the High School Certification System. The results from supplementary courses are not reflected in these results. All students obtaining a score of 48 or 49 on the final mark, were adjusted to 50 and are reflected in the Final Mark column.