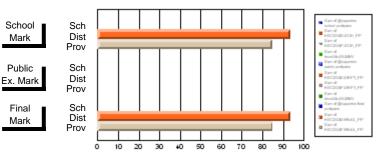

#### Subject: Enterprise Education

| Course: CONSUMER STUDIES       | 1202           |                          |                          |                        |                          |                          |    |               |                          |                          |
|--------------------------------|----------------|--------------------------|--------------------------|------------------------|--------------------------|--------------------------|----|---------------|--------------------------|--------------------------|
| # students in course: 28       | School<br>Mark | School<br>vs<br>District | School<br>vs<br>Province | Public<br>Exam<br>Mark | School<br>vs<br>District | School<br>vs<br>Province |    | Final<br>Mark | School<br>vs<br>District | School<br>vs<br>Province |
| <u>Average Score</u><br>School | 70.6           |                          |                          |                        |                          |                          | ┥┝ | 70.6          |                          |                          |
| District                       | 63.2           | p                        | р                        |                        |                          |                          |    | 63.2          | р                        | р                        |
| Province                       | 65.9           | 1                        | 1                        |                        |                          |                          |    | 65.9          | 1                        | 1                        |
| Percent of Passes              |                |                          |                          |                        |                          |                          |    |               |                          |                          |
| School                         | 100.0          |                          |                          |                        |                          |                          |    | 100.0         |                          |                          |
| District                       | 89.9           | р                        | р                        |                        |                          |                          |    | 89.9          | р                        | р                        |
| Province                       | 88.4           |                          |                          |                        |                          |                          |    | 88.4          |                          |                          |