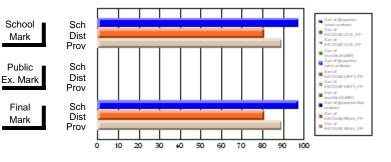

#### Subject: Technology Education

| Course: INTEGRATED SYSTEM | S 1205         |                          |                          |                        |                          |                          |    |               |                          |                          |
|---------------------------|----------------|--------------------------|--------------------------|------------------------|--------------------------|--------------------------|----|---------------|--------------------------|--------------------------|
| # students in course: 17  | School<br>Mark | School<br>vs<br>District | School<br>vs<br>Province | Public<br>Exam<br>Mark | School<br>vs<br>District | School<br>vs<br>Province |    | Final<br>Mark | School<br>vs<br>District | School<br>vs<br>Province |
| Average Score             |                |                          |                          |                        |                          |                          | ┥┝ |               |                          |                          |
| School                    | 86.8           |                          |                          |                        |                          |                          |    | 86.8          |                          |                          |
| District                  | 70.6           | р                        | р                        |                        |                          |                          |    | 70.6          | р                        | р                        |
| Province                  | 72.7           |                          |                          |                        |                          |                          |    | 72.7          |                          |                          |
| Percent of Passes         |                |                          |                          |                        |                          |                          |    |               |                          |                          |
| School                    | 100.0          |                          |                          |                        |                          |                          |    | 100.0         |                          |                          |
| District                  | 87.6           | р                        | р                        |                        |                          |                          |    | 87.6          | р                        | р                        |
| Province                  | 92.6           |                          |                          |                        |                          |                          |    | 92.6          |                          |                          |

Mark

Public

Final

Mark

# Average Scores

#### Percent Passes

\* Data from the High School Certification System. The results from supplementary courses are not reflected in these results. All students obtaining a score of 48 or 49 on the final mark, were adjusted to 50 and are reflected in the Final Mark column.