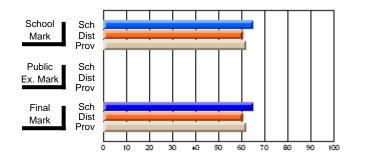

#### Subject: Enterprise Education

| Course: CONSUMER STUDIES       | 1202           |                          |                          |                        |                          |                          |    |               |                          |                          |
|--------------------------------|----------------|--------------------------|--------------------------|------------------------|--------------------------|--------------------------|----|---------------|--------------------------|--------------------------|
| # students in course: 28       | School<br>Mark | School<br>vs<br>District | School<br>vs<br>Province | Public<br>Exam<br>Mark | School<br>vs<br>District | School<br>vs<br>Province |    | Final<br>Mark | School<br>vs<br>District | School<br>vs<br>Province |
| <u>Average Score</u><br>School | 70.6           |                          |                          |                        |                          |                          | ┥┝ | 70.6          |                          |                          |
| District                       | 63.2           | p                        | р                        |                        |                          |                          |    | 63.2          | р                        | р                        |
| Province                       | 65.9           | 1                        | 1                        |                        |                          |                          |    | 65.9          | 1                        | 1                        |
| Percent of Passes              |                |                          |                          |                        |                          |                          |    |               |                          |                          |
| School                         | 100.0          |                          |                          |                        |                          |                          |    | 100.0         |                          |                          |
| District                       | 89.9           | р                        | р                        |                        |                          |                          |    | 89.9          | р                        | р                        |
| Province                       | 88.4           |                          |                          |                        |                          |                          |    | 88.4          |                          |                          |

Mark

Final

# Average Scores

#### Percent Passes

\* Data from the High School Certification System. The results from supplementary courses are not reflected in these results. All students obtaining a score of 48 or 49 on the final mark, were adjusted to 50 and are reflected in the Final Mark column.