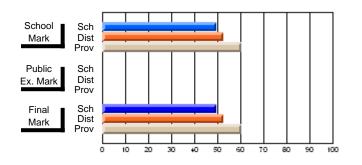

#### Subject: Enterprise Education

| Course: CONSUMER STUDIES       | 1202           |                          |                          |                        |                          |                          |    |               |                          |                          |
|--------------------------------|----------------|--------------------------|--------------------------|------------------------|--------------------------|--------------------------|----|---------------|--------------------------|--------------------------|
| # students in course: 28       | School<br>Mark | School<br>vs<br>District | School<br>vs<br>Province | Public<br>Exam<br>Mark | School<br>vs<br>District | School<br>vs<br>Province |    | Final<br>Mark | School<br>vs<br>District | School<br>vs<br>Province |
| <u>Average Score</u><br>School | 70.6           |                          |                          |                        |                          |                          | ┥┝ | 70.6          |                          |                          |
| District                       | 63.2           | p                        | р                        |                        |                          |                          |    | 63.2          | р                        | р                        |
| Province                       | 65.9           | 1                        | 1                        |                        |                          |                          |    | 65.9          | 1                        | 1                        |
| Percent of Passes              |                |                          |                          |                        |                          |                          |    |               |                          |                          |
| School                         | 100.0          |                          |                          |                        |                          |                          |    | 100.0         |                          |                          |
| District                       | 89.9           | р                        | р                        |                        |                          |                          |    | 89.9          | р                        | р                        |
| Province                       | 88.4           |                          |                          |                        |                          |                          |    | 88.4          |                          |                          |

Mark

Final

# Average Scores

#### Percent Passes

\* Data from the High School Certification System. The results from supplementary courses are not reflected in these results. All students obtaining a score of 48 or 49 on the final mark, were adjusted to 50 and are reflected in the Final Mark column.