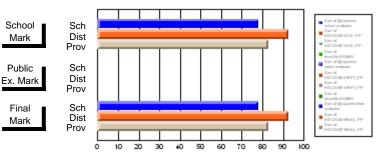

#### Subject: Enterprise Education

| Course: CONSUMER STUDIES       | 1202           |                          |                          |                        |                          |                          |    |               |                          |                          |
|--------------------------------|----------------|--------------------------|--------------------------|------------------------|--------------------------|--------------------------|----|---------------|--------------------------|--------------------------|
| # students in course: 28       | School<br>Mark | School<br>vs<br>District | School<br>vs<br>Province | Public<br>Exam<br>Mark | School<br>vs<br>District | School<br>vs<br>Province |    | Final<br>Mark | School<br>vs<br>District | School<br>vs<br>Province |
| <u>Average Score</u><br>School | 70.6           |                          |                          |                        |                          |                          | ┥┝ | 70.6          |                          |                          |
| District                       | 63.2           | p                        | р                        |                        |                          |                          |    | 63.2          | р                        | р                        |
| Province                       | 65.9           | 1                        | 1                        |                        |                          |                          |    | 65.9          | 1                        | 1                        |
| Percent of Passes              |                |                          |                          |                        |                          |                          |    |               |                          |                          |
| School                         | 100.0          |                          |                          |                        |                          |                          |    | 100.0         |                          |                          |
| District                       | 89.9           | р                        | р                        |                        |                          |                          |    | 89.9          | р                        | р                        |
| Province                       | 88.4           |                          |                          |                        |                          |                          |    | 88.4          |                          |                          |

Mark

Final

# Average Scores

#### Percent Passes

\* Data from the High School Certification System. The results from supplementary courses are not reflected in these results. All students obtaining a score of 48 or 49 on the final mark, were adjusted to 50 and are reflected in the Final Mark column.