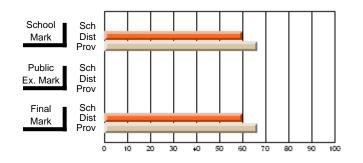

#### Subject: Family Studies

| Course: FOODS 1100             |                |                          |                          |                        |                          |                          |              |    |                          |
|--------------------------------|----------------|--------------------------|--------------------------|------------------------|--------------------------|--------------------------|--------------|----|--------------------------|
| # students in course: 10       | School<br>Mark | School<br>vs<br>District | School<br>vs<br>Province | Public<br>Exam<br>Mark | School<br>vs<br>District | School<br>vs<br>Province | Fina<br>Mark | v5 | School<br>vs<br>Province |
| <u>Average Score</u><br>School | 76.0           |                          |                          |                        |                          |                          | 76.0         |    |                          |
| District                       | 76.0           | р                        | р                        |                        |                          |                          | 76.0         | р  | р                        |
| Province                       | 71.2           | ľ                        | r                        |                        |                          |                          | 71.2         | r  | 1                        |
| Percent of Passes              |                |                          |                          |                        |                          |                          |              |    |                          |
| School                         | 100.0          |                          |                          |                        |                          |                          | 100.0        |    |                          |
| District                       | 100.0          | р                        | р                        |                        |                          |                          | 100.0        | р  | р                        |
| Province                       | 92.5           |                          |                          |                        |                          |                          | 92.5         |    |                          |