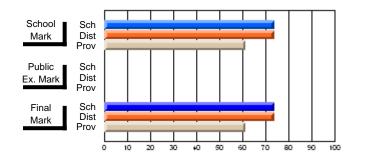

#### Subject: Enterprise Education

| Course: CANADIAN ECONOMY | 2203                |                          |                          |                        |                          |                          |    |                     |                          |                          |
|--------------------------|---------------------|--------------------------|--------------------------|------------------------|--------------------------|--------------------------|----|---------------------|--------------------------|--------------------------|
| # students in course: 9  | School<br>Mark      | School<br>vs<br>District | School<br>vs<br>Province | Public<br>Exam<br>Mark | School<br>vs<br>District | School<br>vs<br>Province |    | Final<br>Mark       | School<br>vs<br>District | School<br>vs<br>Province |
| Average Score            | 75.4                |                          |                          |                        |                          |                          | ┥┝ | 75.4                |                          |                          |
| School<br>District       | <b>75.4</b><br>68.5 | р                        | р                        |                        |                          |                          |    | <b>75.4</b><br>68.5 | р                        | р                        |
| Province                 | 66.7                |                          |                          |                        |                          |                          |    | 66.7                |                          |                          |
| Percent of Passes        |                     |                          |                          |                        |                          |                          |    |                     |                          |                          |
| School                   | 100.0               |                          |                          |                        |                          |                          |    | 100.0               |                          |                          |
| District                 | 89.8                | р                        | р                        |                        |                          |                          |    | 89.8                | р                        | р                        |
| Province                 | 86.2                |                          |                          |                        |                          |                          |    | 86.2                |                          |                          |

Mark

# Average Scores

#### Percent Passes

\* Data from the High School Certification System. The results from supplementary courses are not reflected in these results. All students obtaining a score of 48 or 49 on the final mark, were adjusted to 50 and are reflected in the Final Mark column.