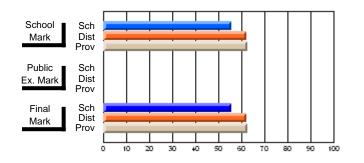

#### Subject: Enterprise Education

| Course: CANADIAN ECONOMY | 2203                |                          |                          |                        |                          |                          |    |                     |                          |                          |
|--------------------------|---------------------|--------------------------|--------------------------|------------------------|--------------------------|--------------------------|----|---------------------|--------------------------|--------------------------|
| # students in course: 9  | School<br>Mark      | School<br>vs<br>District | School<br>vs<br>Province | Public<br>Exam<br>Mark | School<br>vs<br>District | School<br>vs<br>Province |    | Final<br>Mark       | School<br>vs<br>District | School<br>vs<br>Province |
| Average Score            | 75.4                |                          |                          |                        |                          |                          | ┥┝ | 75.4                |                          |                          |
| School<br>District       | <b>75.4</b><br>68.5 | р                        | р                        |                        |                          |                          |    | <b>75.4</b><br>68.5 | р                        | р                        |
| Province                 | 66.7                |                          |                          |                        |                          |                          |    | 66.7                |                          |                          |
| Percent of Passes        |                     |                          |                          |                        |                          |                          |    |                     |                          |                          |
| School                   | 100.0               |                          |                          |                        |                          |                          |    | 100.0               |                          |                          |
| District                 | 89.8                | р                        | р                        |                        |                          |                          |    | 89.8                | р                        | р                        |
| Province                 | 86.2                |                          |                          |                        |                          |                          |    | 86.2                |                          |                          |

Mark

# Average Scores

#### Percent Passes

\* Data from the High School Certification System. The results from supplementary courses are not reflected in these results. All students obtaining a score of 48 or 49 on the final mark, were adjusted to 50 and are reflected in the Final Mark column.