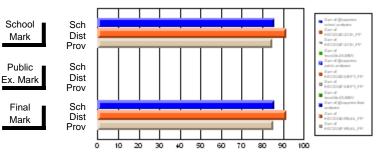

#### Subject: Technology Education

| Course: COMMUNICATIONS T | ECHNOLOGY 21   | 04                       |                          |                        |                          |                          |               |                          |                          |
|--------------------------|----------------|--------------------------|--------------------------|------------------------|--------------------------|--------------------------|---------------|--------------------------|--------------------------|
| # students in course: 6  | School<br>Mark | School<br>vs<br>District | School<br>vs<br>Province | Public<br>Exam<br>Mark | School<br>vs<br>District | School<br>vs<br>Province | Final<br>Mark | School<br>vs<br>District | School<br>vs<br>Province |
| Average Score            |                |                          |                          |                        |                          |                          |               |                          |                          |
| School                   | 93.2           |                          |                          |                        |                          |                          | 93.2          |                          |                          |
| District                 | 72.0           | р                        | р                        |                        |                          |                          | 72.0          | р                        | р                        |
| Province                 | 71.3           |                          |                          |                        |                          |                          | 71.3          |                          |                          |
| Percent of Passes        |                |                          |                          |                        |                          |                          |               |                          |                          |
| School                   | 100.0          |                          |                          |                        |                          |                          | 100.0         |                          |                          |
| District                 | 90.0           | р                        | р                        |                        |                          |                          | 90.0          | р                        | р                        |
| Province                 | 92.5           |                          |                          |                        |                          |                          | 92.5          |                          |                          |

School

Mark

Public

Final

Mark

# Average Scores

#### Percent Passes

\* Data from the High School Certification System. The results from supplementary courses are not reflected in these results. All students obtaining a score of 48 or 49 on the final mark, were adjusted to 50 and are reflected in the Final Mark column.