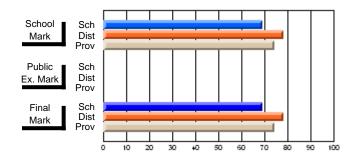

# #214 - John Burke High School, Grand Bank

Grades: 8-12

#### Subject: Enterprise Education

| Course: CANADIAN ECONOMY | 2203                |                          |                          |                        |                          |                          |    |                     |                          |                          |
|--------------------------|---------------------|--------------------------|--------------------------|------------------------|--------------------------|--------------------------|----|---------------------|--------------------------|--------------------------|
| # students in course: 9  | School<br>Mark      | School<br>vs<br>District | School<br>vs<br>Province | Public<br>Exam<br>Mark | School<br>vs<br>District | School<br>vs<br>Province |    | Final<br>Mark       | School<br>vs<br>District | School<br>vs<br>Province |
| Average Score            | 75.4                |                          |                          |                        |                          |                          | ┥┝ | 75.4                |                          |                          |
| School<br>District       | <b>75.4</b><br>68.5 | р                        | р                        |                        |                          |                          |    | <b>75.4</b><br>68.5 | р                        | р                        |
| Province                 | 66.7                |                          |                          |                        |                          |                          |    | 66.7                |                          |                          |
| Percent of Passes        |                     |                          |                          |                        |                          |                          |    |                     |                          |                          |
| School                   | 100.0               |                          |                          |                        |                          |                          |    | 100.0               |                          |                          |
| District                 | 89.8                | р                        | р                        |                        |                          |                          |    | 89.8                | р                        | р                        |
| Province                 | 86.2                |                          |                          |                        |                          |                          |    | 86.2                |                          |                          |

Mark

# Average Scores

#### Percent Passes

\* Data from the High School Certification System. The results from supplementary courses are not reflected in these results. All students obtaining a score of 48 or 49 on the final mark, were adjusted to 50 and are reflected in the Final Mark column.