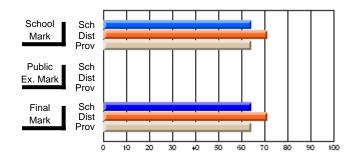

#### Subject: Family Studies

| Course: FOODS 1100             |                |                          |                          |                        |                          |                          |              |    |                          |
|--------------------------------|----------------|--------------------------|--------------------------|------------------------|--------------------------|--------------------------|--------------|----|--------------------------|
| # students in course: 10       | School<br>Mark | School<br>vs<br>District | School<br>vs<br>Province | Public<br>Exam<br>Mark | School<br>vs<br>District | School<br>vs<br>Province | Fina<br>Mark | v5 | School<br>vs<br>Province |
| <u>Average Score</u><br>School | 76.0           |                          |                          |                        |                          |                          | 76.0         |    |                          |
| District                       | 76.0           | р                        | р                        |                        |                          |                          | 76.0         | р  | р                        |
| Province                       | 71.2           | ľ                        | r                        |                        |                          |                          | 71.2         | r  | 1                        |
| Percent of Passes              |                |                          |                          |                        |                          |                          |              |    |                          |
| School                         | 100.0          |                          |                          |                        |                          |                          | 100.0        |    |                          |
| District                       | 100.0          | р                        | р                        |                        |                          |                          | 100.0        | р  | р                        |
| Province                       | 92.5           |                          |                          |                        |                          |                          | 92.5         |    |                          |

Mark

Final

Mark

# Average Scores

#### Percent Passes

\* Data from the High School Certification System. The results from supplementary courses are not reflected in these results. All students obtaining a score of 48 or 49 on the final mark, were adjusted to 50 and are reflected in the Final Mark column.