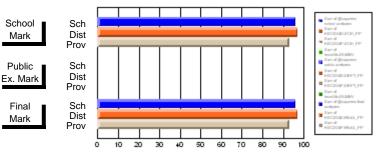

#### Subject: Enterprise Education

| Course: CANADIAN ECONOMY | 2203                |                          |                          |                        |                          |                          |    |                     |                          |                          |
|--------------------------|---------------------|--------------------------|--------------------------|------------------------|--------------------------|--------------------------|----|---------------------|--------------------------|--------------------------|
| # students in course: 9  | School<br>Mark      | School<br>vs<br>District | School<br>vs<br>Province | Public<br>Exam<br>Mark | School<br>vs<br>District | School<br>vs<br>Province |    | Final<br>Mark       | School<br>vs<br>District | School<br>vs<br>Province |
| Average Score            | 75.4                |                          |                          |                        |                          |                          | ┥┝ | 75.4                |                          |                          |
| School<br>District       | <b>75.4</b><br>68.5 | р                        | р                        |                        |                          |                          |    | <b>75.4</b><br>68.5 | р                        | р                        |
| Province                 | 66.7                |                          |                          |                        |                          |                          |    | 66.7                |                          |                          |
| Percent of Passes        |                     |                          |                          |                        |                          |                          |    |                     |                          |                          |
| School                   | 100.0               |                          |                          |                        |                          |                          |    | 100.0               |                          |                          |
| District                 | 89.8                | р                        | р                        |                        |                          |                          |    | 89.8                | р                        | р                        |
| Province                 | 86.2                |                          |                          |                        |                          |                          |    | 86.2                |                          |                          |

Mark

# Average Scores

#### Percent Passes

\* Data from the High School Certification System. The results from supplementary courses are not reflected in these results. All students obtaining a score of 48 or 49 on the final mark, were adjusted to 50 and are reflected in the Final Mark column.