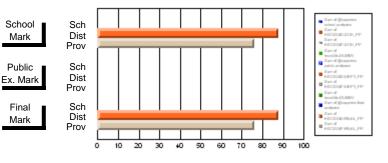

Modification Time: 2:32:48PM

Modification Date: 2/24/2006

#214 - John Burke High School, Grand Bank

Grades: 8-12

#### Subject: Enterprise Education

| Course: ENTERPRISE 3205        |                |                          |                          |                        |                          |                          |    |               |                          |                          |
|--------------------------------|----------------|--------------------------|--------------------------|------------------------|--------------------------|--------------------------|----|---------------|--------------------------|--------------------------|
| # students in course: 15       | School<br>Mark | School<br>vs<br>District | School<br>vs<br>Province | Public<br>Exam<br>Mark | School<br>vs<br>District | School<br>vs<br>Province |    | Final<br>Mark | School<br>vs<br>District | School<br>vs<br>Province |
| <u>Average Score</u><br>School | 78.5           |                          |                          |                        |                          |                          | ┥┝ | 78.5          |                          |                          |
| District                       | 78.0           | р                        | р                        |                        |                          |                          |    | 78.0          | р                        | р                        |
| Province                       | 74.4           | ľ                        | r                        |                        |                          |                          |    | 74.4          | r                        | 1                        |
| Percent of Passes              |                |                          |                          |                        |                          |                          |    |               |                          |                          |
| School                         | 100.0          |                          |                          |                        |                          |                          |    | 100.0         |                          |                          |
| District                       | 96.9           | р                        | р                        |                        |                          |                          |    | 96.9          | р                        | р                        |
| Province                       | 93.1           |                          |                          |                        |                          |                          |    | 93.1          |                          |                          |

Mark

# Average Scores

#### Percent Passes

\* Data from the High School Certification System. The results from supplementary courses are not reflected in these results. All students obtaining a score of 48 or 49 on the final mark, were adjusted to 50 and are reflected in the Final Mark column.