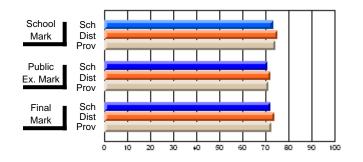

#### Subject: Family Studies

| Course: FOODS 1100             |                |                          |                          |                        |                          |                          |              |    |                          |
|--------------------------------|----------------|--------------------------|--------------------------|------------------------|--------------------------|--------------------------|--------------|----|--------------------------|
| # students in course: 10       | School<br>Mark | School<br>vs<br>District | School<br>vs<br>Province | Public<br>Exam<br>Mark | School<br>vs<br>District | School<br>vs<br>Province | Fina<br>Mark | v5 | School<br>vs<br>Province |
| <u>Average Score</u><br>School | 76.0           |                          |                          |                        |                          |                          | 76.0         |    |                          |
| District                       | 76.0           | р                        | р                        |                        |                          |                          | 76.0         | р  | р                        |
| Province                       | 71.2           | ľ                        | r                        |                        |                          |                          | 71.2         | r  | 1                        |
| Percent of Passes              |                |                          |                          |                        |                          |                          |              |    |                          |
| School                         | 100.0          |                          |                          |                        |                          |                          | 100.0        |    |                          |
| District                       | 100.0          | р                        | р                        |                        |                          |                          | 100.0        | р  | р                        |
| Province                       | 92.5           |                          |                          |                        |                          |                          | 92.5         |    |                          |

Mark

Final

Mark

# Average Scores

#### Percent Passes

\* Data from the High School Certification System. The results from supplementary courses are not reflected in these results. All students obtaining a score of 48 or 49 on the final mark, were adjusted to 50 and are reflected in the Final Mark column.