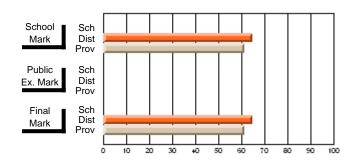

#### Subject: Enterprise Education

| Course: CANADIAN ECONOMY | 2203                |                          |                          |                        |                          |                          |    |                     |                          |                          |
|--------------------------|---------------------|--------------------------|--------------------------|------------------------|--------------------------|--------------------------|----|---------------------|--------------------------|--------------------------|
| # students in course: 9  | School<br>Mark      | School<br>vs<br>District | School<br>vs<br>Province | Public<br>Exam<br>Mark | School<br>vs<br>District | School<br>vs<br>Province |    | Final<br>Mark       | School<br>vs<br>District | School<br>vs<br>Province |
| Average Score            | 75.4                |                          |                          |                        |                          |                          | ┥┝ | 75.4                |                          |                          |
| School<br>District       | <b>75.4</b><br>68.5 | р                        | р                        |                        |                          |                          |    | <b>75.4</b><br>68.5 | р                        | р                        |
| Province                 | 66.7                |                          |                          |                        |                          |                          |    | 66.7                |                          |                          |
| Percent of Passes        |                     |                          |                          |                        |                          |                          |    |                     |                          |                          |
| School                   | 100.0               |                          |                          |                        |                          |                          |    | 100.0               |                          |                          |
| District                 | 89.8                | р                        | р                        |                        |                          |                          |    | 89.8                | р                        | р                        |
| Province                 | 86.2                |                          |                          |                        |                          |                          |    | 86.2                |                          |                          |

Mark

# Average Scores

#### Percent Passes

\* Data from the High School Certification System. The results from supplementary courses are not reflected in these results. All students obtaining a score of 48 or 49 on the final mark, were adjusted to 50 and are reflected in the Final Mark column.