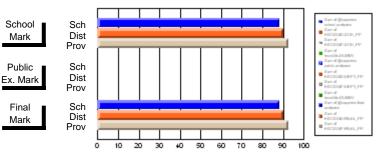

#### Subject: Enterprise Education

| Course: CONSUMER STUDIES       | 1202           |                          |                          |                        |                          |                          |    |               |                          |                          |
|--------------------------------|----------------|--------------------------|--------------------------|------------------------|--------------------------|--------------------------|----|---------------|--------------------------|--------------------------|
| # students in course: 28       | School<br>Mark | School<br>vs<br>District | School<br>vs<br>Province | Public<br>Exam<br>Mark | School<br>vs<br>District | School<br>vs<br>Province |    | Final<br>Mark | School<br>vs<br>District | School<br>vs<br>Province |
| <u>Average Score</u><br>School | 70.6           |                          |                          |                        |                          |                          | ┥┝ | 70.6          |                          |                          |
| District                       | 63.2           | p                        | р                        |                        |                          |                          |    | 63.2          | р                        | р                        |
| Province                       | 65.9           | 1                        | 1                        |                        |                          |                          |    | 65.9          | 1                        | 1                        |
| Percent of Passes              |                |                          |                          |                        |                          |                          |    |               |                          |                          |
| School                         | 100.0          |                          |                          |                        |                          |                          |    | 100.0         |                          |                          |
| District                       | 89.9           | р                        | р                        |                        |                          |                          |    | 89.9          | р                        | р                        |
| Province                       | 88.4           |                          |                          |                        |                          |                          |    | 88.4          |                          |                          |

Mark

Final

# Average Scores

#### Percent Passes

\* Data from the High School Certification System. The results from supplementary courses are not reflected in these results. All students obtaining a score of 48 or 49 on the final mark, were adjusted to 50 and are reflected in the Final Mark column.