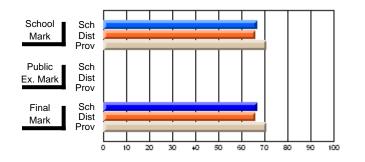

#### Subject: Enterprise Education

| Course: ENTERPRISE 3205        |                |                          |                          |                        |                          |                          |    |               |                          |                          |
|--------------------------------|----------------|--------------------------|--------------------------|------------------------|--------------------------|--------------------------|----|---------------|--------------------------|--------------------------|
| # students in course: 15       | School<br>Mark | School<br>vs<br>District | School<br>vs<br>Province | Public<br>Exam<br>Mark | School<br>vs<br>District | School<br>vs<br>Province |    | Final<br>Mark | School<br>vs<br>District | School<br>vs<br>Province |
| <u>Average Score</u><br>School | 78.5           |                          |                          |                        |                          |                          | ┥┝ | 78.5          |                          |                          |
| District                       | 78.0           | р                        | р                        |                        |                          |                          |    | 78.0          | р                        | р                        |
| Province                       | 74.4           | ľ                        | r                        |                        |                          |                          |    | 74.4          | r                        | 1                        |
| Percent of Passes              |                |                          |                          |                        |                          |                          |    |               |                          |                          |
| School                         | 100.0          |                          |                          |                        |                          |                          |    | 100.0         |                          |                          |
| District                       | 96.9           | р                        | р                        |                        |                          |                          |    | 96.9          | р                        | р                        |
| Province                       | 93.1           |                          |                          |                        |                          |                          |    | 93.1          |                          |                          |

Mark

# Average Scores

#### Percent Passes

\* Data from the High School Certification System. The results from supplementary courses are not reflected in these results. All students obtaining a score of 48 or 49 on the final mark, were adjusted to 50 and are reflected in the Final Mark column.