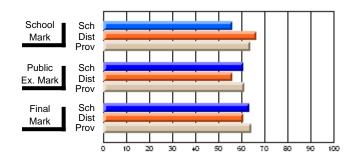

#### Subject: Family Studies

| # students in course: 13 | School<br>Mark | School<br>vs<br>District | School<br>vs<br>Province | Public<br>Exam<br>Mark | School<br>vs | School<br>vs | Final<br>Mark | School<br>vs | School<br>vs |
|--------------------------|----------------|--------------------------|--------------------------|------------------------|--------------|--------------|---------------|--------------|--------------|
| Average Score            | Widt K         | District                 | Province                 | IVIAT K                | District     | Province     | IVIAIK        | District     | Province     |
| School                   | 79.8           |                          |                          |                        |              |              | 79.8          |              |              |
| District                 | 68.7           | р                        | р                        |                        |              |              | 68.7          | р            | р            |
| Province                 | 70.2           |                          | Î                        |                        |              |              | 70.2          |              |              |
| Percent of Passes        |                |                          |                          |                        |              |              |               |              |              |
| School                   | 100.0          |                          |                          |                        |              |              | 100.0         |              |              |
| District                 | 89.9           | р                        | р                        |                        |              |              | 89.9          | р            | р            |
| Province                 | 89.1           |                          |                          |                        |              |              | 89.1          |              |              |

Mark

Final

Mark

# Average Scores

#### Percent Passes

\* Data from the High School Certification System. The results from supplementary courses are not reflected in these results. All students obtaining a score of 48 or 49 on the final mark, were adjusted to 50 and are reflected in the Final Mark column.

Modification Time: 2:32:48PM

Modification Date: 2/24/2006

#214 - John Burke High School, Grand Bank

Grades: 8-12