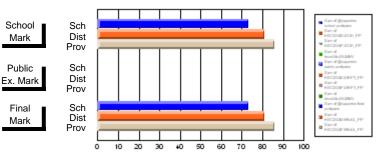

#### Subject: Technology Education

| Course: COMMUNICATIONS T | ECHNOLOGY 21   | 04                       |                          |                        |                          |                          |               |                          |                          |
|--------------------------|----------------|--------------------------|--------------------------|------------------------|--------------------------|--------------------------|---------------|--------------------------|--------------------------|
| # students in course: 6  | School<br>Mark | School<br>vs<br>District | School<br>vs<br>Province | Public<br>Exam<br>Mark | School<br>vs<br>District | School<br>vs<br>Province | Final<br>Mark | School<br>vs<br>District | School<br>vs<br>Province |
| Average Score            |                |                          |                          |                        |                          |                          |               |                          |                          |
| School                   | 93.2           |                          |                          |                        |                          |                          | 93.2          |                          |                          |
| District                 | 72.0           | р                        | р                        |                        |                          |                          | 72.0          | р                        | р                        |
| Province                 | 71.3           |                          |                          |                        |                          |                          | 71.3          |                          |                          |
| Percent of Passes        |                |                          |                          |                        |                          |                          |               |                          |                          |
| School                   | 100.0          |                          |                          |                        |                          |                          | 100.0         |                          |                          |
| District                 | 90.0           | р                        | р                        |                        |                          |                          | 90.0          | р                        | р                        |
| Province                 | 92.5           |                          |                          |                        |                          |                          | 92.5          |                          |                          |

School

Mark

Public

Final

Mark

# Average Scores

#### Percent Passes

\* Data from the High School Certification System. The results from supplementary courses are not reflected in these results. All students obtaining a score of 48 or 49 on the final mark, were adjusted to 50 and are reflected in the Final Mark column.