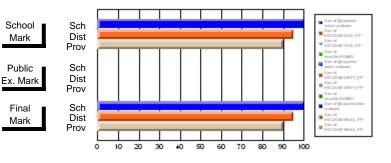

#### Subject: Enterprise Education

| Course: ENTERPRISE 3205        |                |                          |                          |                        |                          |                          |    |               |                          |                          |
|--------------------------------|----------------|--------------------------|--------------------------|------------------------|--------------------------|--------------------------|----|---------------|--------------------------|--------------------------|
| # students in course: 15       | School<br>Mark | School<br>vs<br>District | School<br>vs<br>Province | Public<br>Exam<br>Mark | School<br>vs<br>District | School<br>vs<br>Province |    | Final<br>Mark | School<br>vs<br>District | School<br>vs<br>Province |
| <u>Average Score</u><br>School | 78.5           |                          |                          |                        |                          |                          | ┥┝ | 78.5          |                          |                          |
| District                       | 78.0           | р                        | р                        |                        |                          |                          |    | 78.0          | р                        | р                        |
| Province                       | 74.4           | ľ                        | r                        |                        |                          |                          |    | 74.4          | r                        | 1                        |
| Percent of Passes              |                |                          |                          |                        |                          |                          |    |               |                          |                          |
| School                         | 100.0          |                          |                          |                        |                          |                          |    | 100.0         |                          |                          |
| District                       | 96.9           | р                        | р                        |                        |                          |                          |    | 96.9          | р                        | р                        |
| Province                       | 93.1           |                          |                          |                        |                          |                          |    | 93.1          |                          |                          |

Mark

# Average Scores

#### Percent Passes

\* Data from the High School Certification System. The results from supplementary courses are not reflected in these results. All students obtaining a score of 48 or 49 on the final mark, were adjusted to 50 and are reflected in the Final Mark column.