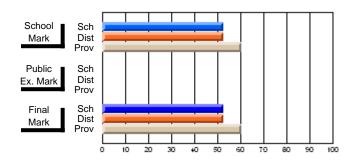

#### Subject: Enterprise Education

| Course: CANADIAN ECONOMY | 2203                |                          |                          |                        |                          |                          |    |                     |                          |                          |
|--------------------------|---------------------|--------------------------|--------------------------|------------------------|--------------------------|--------------------------|----|---------------------|--------------------------|--------------------------|
| # students in course: 9  | School<br>Mark      | School<br>vs<br>District | School<br>vs<br>Province | Public<br>Exam<br>Mark | School<br>vs<br>District | School<br>vs<br>Province |    | Final<br>Mark       | School<br>vs<br>District | School<br>vs<br>Province |
| Average Score            | 75.4                |                          |                          |                        |                          |                          | ┥┝ | 75.4                |                          |                          |
| School<br>District       | <b>75.4</b><br>68.5 | р                        | р                        |                        |                          |                          |    | <b>75.4</b><br>68.5 | р                        | р                        |
| Province                 | 66.7                |                          |                          |                        |                          |                          |    | 66.7                |                          |                          |
| Percent of Passes        |                     |                          |                          |                        |                          |                          |    |                     |                          |                          |
| School                   | 100.0               |                          |                          |                        |                          |                          |    | 100.0               |                          |                          |
| District                 | 89.8                | р                        | р                        |                        |                          |                          |    | 89.8                | р                        | р                        |
| Province                 | 86.2                |                          |                          |                        |                          |                          |    | 86.2                |                          |                          |

Mark

# Average Scores

#### Percent Passes

\* Data from the High School Certification System. The results from supplementary courses are not reflected in these results. All students obtaining a score of 48 or 49 on the final mark, were adjusted to 50 and are reflected in the Final Mark column.