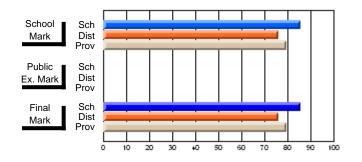

#### Subject: Family Studies

| Course: FOODS 1100             |                |                          |                          |                        |                          |                          |              |    |                          |
|--------------------------------|----------------|--------------------------|--------------------------|------------------------|--------------------------|--------------------------|--------------|----|--------------------------|
| # students in course: 10       | School<br>Mark | School<br>vs<br>District | School<br>vs<br>Province | Public<br>Exam<br>Mark | School<br>vs<br>District | School<br>vs<br>Province | Fina<br>Mark | v5 | School<br>vs<br>Province |
| <u>Average Score</u><br>School | 76.0           |                          |                          |                        |                          |                          | 76.0         |    |                          |
| District                       | 76.0           | р                        | р                        |                        |                          |                          | 76.0         | р  | р                        |
| Province                       | 71.2           | ľ                        | r                        |                        |                          |                          | 71.2         | r  | 1                        |
| Percent of Passes              |                |                          |                          |                        |                          |                          |              |    |                          |
| School                         | 100.0          |                          |                          |                        |                          |                          | 100.0        |    |                          |
| District                       | 100.0          | р                        | р                        |                        |                          |                          | 100.0        | р  | р                        |
| Province                       | 92.5           |                          |                          |                        |                          |                          | 92.5         |    |                          |

Mark

Final

Mark

# Average Scores

#### Percent Passes

\* Data from the High School Certification System. The results from supplementary courses are not reflected in these results. All students obtaining a score of 48 or 49 on the final mark, were adjusted to 50 and are reflected in the Final Mark column.