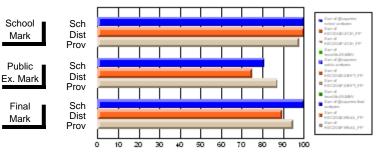

#### Subject: Family Studies

| Course: FOODS 1100             |                |                          |                          |                        |                          |                          |              |    |                          |
|--------------------------------|----------------|--------------------------|--------------------------|------------------------|--------------------------|--------------------------|--------------|----|--------------------------|
| # students in course: 10       | School<br>Mark | School<br>vs<br>District | School<br>vs<br>Province | Public<br>Exam<br>Mark | School<br>vs<br>District | School<br>vs<br>Province | Fina<br>Mark | v5 | School<br>vs<br>Province |
| <u>Average Score</u><br>School | 76.0           |                          |                          |                        |                          |                          | 76.0         |    |                          |
| District                       | 76.0           | р                        | р                        |                        |                          |                          | 76.0         | р  | р                        |
| Province                       | 71.2           | ľ                        | r                        |                        |                          |                          | 71.2         | r  | 1                        |
| Percent of Passes              |                |                          |                          |                        |                          |                          |              |    |                          |
| School                         | 100.0          |                          |                          |                        |                          |                          | 100.0        |    |                          |
| District                       | 100.0          | р                        | р                        |                        |                          |                          | 100.0        | р  | р                        |
| Province                       | 92.5           |                          |                          |                        |                          |                          | 92.5         |    |                          |

Mark

Final

Mark

# Average Scores

#### Percent Passes

\* Data from the High School Certification System. The results from supplementary courses are not reflected in these results. All students obtaining a score of 48 or 49 on the final mark, were adjusted to 50 and are reflected in the Final Mark column.