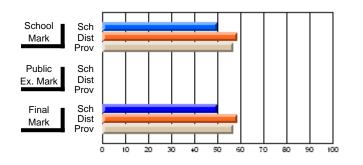

#### Subject: Family Studies

| Course: FOODS 1100             |                |                          |                          |                        |                          |                          |              |    |                          |
|--------------------------------|----------------|--------------------------|--------------------------|------------------------|--------------------------|--------------------------|--------------|----|--------------------------|
| # students in course: 10       | School<br>Mark | School<br>vs<br>District | School<br>vs<br>Province | Public<br>Exam<br>Mark | School<br>vs<br>District | School<br>vs<br>Province | Fina<br>Mark | v5 | School<br>vs<br>Province |
| <u>Average Score</u><br>School | 76.0           |                          |                          |                        |                          |                          | 76.0         |    |                          |
| District                       | 76.0           | р                        | р                        |                        |                          |                          | 76.0         | р  | р                        |
| Province                       | 71.2           | ľ                        | r                        |                        |                          |                          | 71.2         | r  | 1                        |
| Percent of Passes              |                |                          |                          |                        |                          |                          |              |    |                          |
| School                         | 100.0          |                          |                          |                        |                          |                          | 100.0        |    |                          |
| District                       | 100.0          | р                        | р                        |                        |                          |                          | 100.0        | р  | р                        |
| Province                       | 92.5           |                          |                          |                        |                          |                          | 92.5         |    |                          |

Mark

Final

Mark

# Average Scores

#### Percent Passes

\* Data from the High School Certification System. The results from supplementary courses are not reflected in these results. All students obtaining a score of 48 or 49 on the final mark, were adjusted to 50 and are reflected in the Final Mark column.