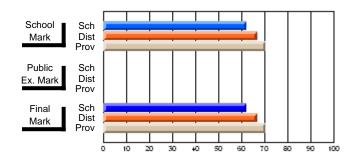

#### Subject: Enterprise Education

| Course: CONSUMER STUDIES       | 1202           |                          |                          |                        |                          |                          |    |               |                          |                          |
|--------------------------------|----------------|--------------------------|--------------------------|------------------------|--------------------------|--------------------------|----|---------------|--------------------------|--------------------------|
| # students in course: 28       | School<br>Mark | School<br>vs<br>District | School<br>vs<br>Province | Public<br>Exam<br>Mark | School<br>vs<br>District | School<br>vs<br>Province |    | Final<br>Mark | School<br>vs<br>District | School<br>vs<br>Province |
| <u>Average Score</u><br>School | 70.6           |                          |                          |                        |                          |                          | ┥┝ | 70.6          |                          |                          |
| District                       | 63.2           | p                        | р                        |                        |                          |                          |    | 63.2          | р                        | р                        |
| Province                       | 65.9           | 1                        | 1                        |                        |                          |                          |    | 65.9          | 1                        | 1                        |
| Percent of Passes              |                |                          |                          |                        |                          |                          |    |               |                          |                          |
| School                         | 100.0          |                          |                          |                        |                          |                          |    | 100.0         |                          |                          |
| District                       | 89.9           | р                        | р                        |                        |                          |                          |    | 89.9          | р                        | р                        |
| Province                       | 88.4           |                          |                          |                        |                          |                          |    | 88.4          |                          |                          |

Mark

Final

# Average Scores

#### Percent Passes

\* Data from the High School Certification System. The results from supplementary courses are not reflected in these results. All students obtaining a score of 48 or 49 on the final mark, were adjusted to 50 and are reflected in the Final Mark column.