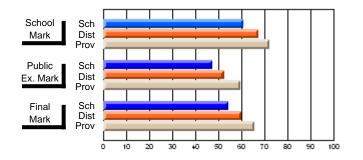

#### Subject: Enterprise Education

| Course: CANADIAN ECONOMY | 2203                |                          |                          |                        |                          |                          |    |                     |                          |                          |
|--------------------------|---------------------|--------------------------|--------------------------|------------------------|--------------------------|--------------------------|----|---------------------|--------------------------|--------------------------|
| # students in course: 9  | School<br>Mark      | School<br>vs<br>District | School<br>vs<br>Province | Public<br>Exam<br>Mark | School<br>vs<br>District | School<br>vs<br>Province |    | Final<br>Mark       | School<br>vs<br>District | School<br>vs<br>Province |
| Average Score            | 75.4                |                          |                          |                        |                          |                          | ┥┝ | 75.4                |                          |                          |
| School<br>District       | <b>75.4</b><br>68.5 | р                        | р                        |                        |                          |                          |    | <b>75.4</b><br>68.5 | р                        | р                        |
| Province                 | 66.7                |                          |                          |                        |                          |                          |    | 66.7                |                          |                          |
| Percent of Passes        |                     |                          |                          |                        |                          |                          |    |                     |                          |                          |
| School                   | 100.0               |                          |                          |                        |                          |                          |    | 100.0               |                          |                          |
| District                 | 89.8                | р                        | р                        |                        |                          |                          |    | 89.8                | р                        | р                        |
| Province                 | 86.2                |                          |                          |                        |                          |                          |    | 86.2                |                          |                          |

Mark

# Average Scores

#### Percent Passes

\* Data from the High School Certification System. The results from supplementary courses are not reflected in these results. All students obtaining a score of 48 or 49 on the final mark, were adjusted to 50 and are reflected in the Final Mark column.