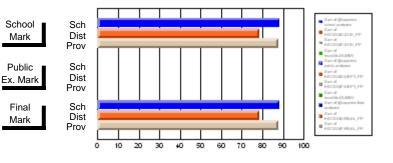

#### Subject: Technology Education

| Course: INTEGRATED SYSTEM | S 1205         |                          |                          |                        |                          |                          |    |               |                          |                          |
|---------------------------|----------------|--------------------------|--------------------------|------------------------|--------------------------|--------------------------|----|---------------|--------------------------|--------------------------|
| # students in course: 17  | School<br>Mark | School<br>vs<br>District | School<br>vs<br>Province | Public<br>Exam<br>Mark | School<br>vs<br>District | School<br>vs<br>Province |    | Final<br>Mark | School<br>vs<br>District | School<br>vs<br>Province |
| Average Score             |                |                          |                          |                        |                          |                          | ┥┝ |               |                          |                          |
| School                    | 86.8           |                          |                          |                        |                          |                          |    | 86.8          |                          |                          |
| District                  | 70.6           | р                        | р                        |                        |                          |                          |    | 70.6          | р                        | р                        |
| Province                  | 72.7           |                          |                          |                        |                          |                          |    | 72.7          |                          |                          |
| Percent of Passes         |                |                          |                          |                        |                          |                          |    |               |                          |                          |
| School                    | 100.0          |                          |                          |                        |                          |                          |    | 100.0         |                          |                          |
| District                  | 87.6           | р                        | р                        |                        |                          |                          |    | 87.6          | р                        | р                        |
| Province                  | 92.6           |                          |                          |                        |                          |                          |    | 92.6          |                          |                          |

Mark

Public

Final

Mark

# Average Scores

#### Percent Passes

\* Data from the High School Certification System. The results from supplementary courses are not reflected in these results. All students obtaining a score of 48 or 49 on the final mark, were adjusted to 50 and are reflected in the Final Mark column.