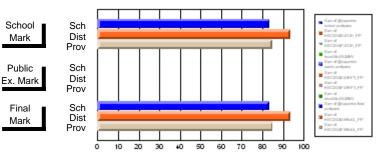

#### Subject: Enterprise Education

| Course: CANADIAN ECONOMY | 2203                |                          |                          |                        |                          |                          |    |                     |                          |                          |
|--------------------------|---------------------|--------------------------|--------------------------|------------------------|--------------------------|--------------------------|----|---------------------|--------------------------|--------------------------|
| # students in course: 9  | School<br>Mark      | School<br>vs<br>District | School<br>vs<br>Province | Public<br>Exam<br>Mark | School<br>vs<br>District | School<br>vs<br>Province |    | Final<br>Mark       | School<br>vs<br>District | School<br>vs<br>Province |
| Average Score            | 75.4                |                          |                          |                        |                          |                          | ┥┝ | 75.4                |                          |                          |
| School<br>District       | <b>75.4</b><br>68.5 | р                        | р                        |                        |                          |                          |    | <b>75.4</b><br>68.5 | р                        | р                        |
| Province                 | 66.7                |                          |                          |                        |                          |                          |    | 66.7                |                          |                          |
| Percent of Passes        |                     |                          |                          |                        |                          |                          |    |                     |                          |                          |
| School                   | 100.0               |                          |                          |                        |                          |                          |    | 100.0               |                          |                          |
| District                 | 89.8                | р                        | р                        |                        |                          |                          |    | 89.8                | р                        | р                        |
| Province                 | 86.2                |                          |                          |                        |                          |                          |    | 86.2                |                          |                          |

Mark

# Average Scores

#### Percent Passes

\* Data from the High School Certification System. The results from supplementary courses are not reflected in these results. All students obtaining a score of 48 or 49 on the final mark, were adjusted to 50 and are reflected in the Final Mark column.