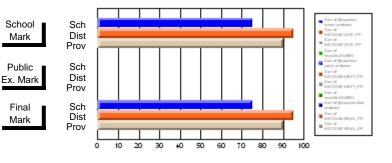

#### Subject: Technology Education

| Course: INTEGRATED SYSTEM | S 1205         |                          |                          |                        |                          |                          |    |               |                          |                          |
|---------------------------|----------------|--------------------------|--------------------------|------------------------|--------------------------|--------------------------|----|---------------|--------------------------|--------------------------|
| # students in course: 17  | School<br>Mark | School<br>vs<br>District | School<br>vs<br>Province | Public<br>Exam<br>Mark | School<br>vs<br>District | School<br>vs<br>Province |    | Final<br>Mark | School<br>vs<br>District | School<br>vs<br>Province |
| Average Score             |                |                          |                          |                        |                          |                          | ┥┝ |               |                          |                          |
| School                    | 86.8           |                          |                          |                        |                          |                          |    | 86.8          |                          |                          |
| District                  | 70.6           | р                        | р                        |                        |                          |                          |    | 70.6          | р                        | р                        |
| Province                  | 72.7           |                          |                          |                        |                          |                          |    | 72.7          |                          |                          |
| Percent of Passes         |                |                          |                          |                        |                          |                          |    |               |                          |                          |
| School                    | 100.0          |                          |                          |                        |                          |                          |    | 100.0         |                          |                          |
| District                  | 87.6           | р                        | р                        |                        |                          |                          |    | 87.6          | р                        | р                        |
| Province                  | 92.6           |                          |                          |                        |                          |                          |    | 92.6          |                          |                          |

Mark

Public

Final

Mark

# Average Scores

#### Percent Passes

\* Data from the High School Certification System. The results from supplementary courses are not reflected in these results. All students obtaining a score of 48 or 49 on the final mark, were adjusted to 50 and are reflected in the Final Mark column.