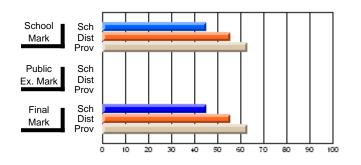

#### Subject: Enterprise Education

| Course: CONSUMER STUDIES       | 1202           |                          |                          |                        |                          |                          |    |               |                          |                          |
|--------------------------------|----------------|--------------------------|--------------------------|------------------------|--------------------------|--------------------------|----|---------------|--------------------------|--------------------------|
| # students in course: 28       | School<br>Mark | School<br>vs<br>District | School<br>vs<br>Province | Public<br>Exam<br>Mark | School<br>vs<br>District | School<br>vs<br>Province |    | Final<br>Mark | School<br>vs<br>District | School<br>vs<br>Province |
| <u>Average Score</u><br>School | 70.6           |                          |                          |                        |                          |                          | ┥┝ | 70.6          |                          |                          |
| District                       | 63.2           | p                        | р                        |                        |                          |                          |    | 63.2          | р                        | р                        |
| Province                       | 65.9           | 1                        | 1                        |                        |                          |                          |    | 65.9          | 1                        | 1                        |
| Percent of Passes              |                |                          |                          |                        |                          |                          |    |               |                          |                          |
| School                         | 100.0          |                          |                          |                        |                          |                          |    | 100.0         |                          |                          |
| District                       | 89.9           | р                        | р                        |                        |                          |                          |    | 89.9          | р                        | р                        |
| Province                       | 88.4           |                          |                          |                        |                          |                          |    | 88.4          |                          |                          |

Mark

Final

# Average Scores

#### Percent Passes

\* Data from the High School Certification System. The results from supplementary courses are not reflected in these results. All students obtaining a score of 48 or 49 on the final mark, were adjusted to 50 and are reflected in the Final Mark column.