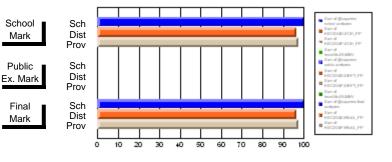

#### Subject: Enterprise Education

| Course: CONSUMER STUDIES       | 1202           |                          |                          |                        |                          |                          |    |               |                          |                          |
|--------------------------------|----------------|--------------------------|--------------------------|------------------------|--------------------------|--------------------------|----|---------------|--------------------------|--------------------------|
| # students in course: 28       | School<br>Mark | School<br>vs<br>District | School<br>vs<br>Province | Public<br>Exam<br>Mark | School<br>vs<br>District | School<br>vs<br>Province |    | Final<br>Mark | School<br>vs<br>District | School<br>vs<br>Province |
| <u>Average Score</u><br>School | 70.6           |                          |                          |                        |                          |                          | ┥┝ | 70.6          |                          |                          |
| District                       | 63.2           | p                        | р                        |                        |                          |                          |    | 63.2          | р                        | р                        |
| Province                       | 65.9           | 1                        | 1                        |                        |                          |                          |    | 65.9          | 1                        | 1                        |
| Percent of Passes              |                |                          |                          |                        |                          |                          |    |               |                          |                          |
| School                         | 100.0          |                          |                          |                        |                          |                          |    | 100.0         |                          |                          |
| District                       | 89.9           | р                        | р                        |                        |                          |                          |    | 89.9          | р                        | р                        |
| Province                       | 88.4           |                          |                          |                        |                          |                          |    | 88.4          |                          |                          |

Mark

Final

# Average Scores

#### Percent Passes

\* Data from the High School Certification System. The results from supplementary courses are not reflected in these results. All students obtaining a score of 48 or 49 on the final mark, were adjusted to 50 and are reflected in the Final Mark column.