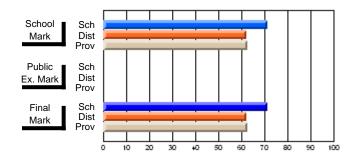

#### Subject: Enterprise Education

| Course: CANADIAN ECONOMY | 2203                |                          |                          |                        |                          |                          |    |                     |                          |                          |
|--------------------------|---------------------|--------------------------|--------------------------|------------------------|--------------------------|--------------------------|----|---------------------|--------------------------|--------------------------|
| # students in course: 9  | School<br>Mark      | School<br>vs<br>District | School<br>vs<br>Province | Public<br>Exam<br>Mark | School<br>vs<br>District | School<br>vs<br>Province |    | Final<br>Mark       | School<br>vs<br>District | School<br>vs<br>Province |
| Average Score            | 75.4                |                          |                          |                        |                          |                          | ┥┝ | 75.4                |                          |                          |
| School<br>District       | <b>75.4</b><br>68.5 | р                        | р                        |                        |                          |                          |    | <b>75.4</b><br>68.5 | р                        | р                        |
| Province                 | 66.7                |                          |                          |                        |                          |                          |    | 66.7                |                          |                          |
| Percent of Passes        |                     |                          |                          |                        |                          |                          |    |                     |                          |                          |
| School                   | 100.0               |                          |                          |                        |                          |                          |    | 100.0               |                          |                          |
| District                 | 89.8                | р                        | р                        |                        |                          |                          |    | 89.8                | р                        | р                        |
| Province                 | 86.2                |                          |                          |                        |                          |                          |    | 86.2                |                          |                          |

Mark

# Average Scores

#### Percent Passes

\* Data from the High School Certification System. The results from supplementary courses are not reflected in these results. All students obtaining a score of 48 or 49 on the final mark, were adjusted to 50 and are reflected in the Final Mark column.