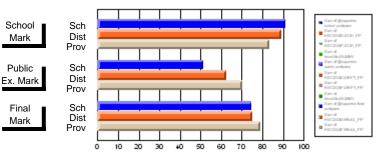

#### Subject: Enterprise Education

| Course: CANADIAN ECONOMY | 2203                |                          |                          |                        |                          |                          |    |                     |                          |                          |
|--------------------------|---------------------|--------------------------|--------------------------|------------------------|--------------------------|--------------------------|----|---------------------|--------------------------|--------------------------|
| # students in course: 9  | School<br>Mark      | School<br>vs<br>District | School<br>vs<br>Province | Public<br>Exam<br>Mark | School<br>vs<br>District | School<br>vs<br>Province |    | Final<br>Mark       | School<br>vs<br>District | School<br>vs<br>Province |
| Average Score            | 75.4                |                          |                          |                        |                          |                          | ┥┝ | 75.4                |                          |                          |
| School<br>District       | <b>75.4</b><br>68.5 | р                        | р                        |                        |                          |                          |    | <b>75.4</b><br>68.5 | р                        | р                        |
| Province                 | 66.7                |                          |                          |                        |                          |                          |    | 66.7                |                          |                          |
| Percent of Passes        |                     |                          |                          |                        |                          |                          |    |                     |                          |                          |
| School                   | 100.0               |                          |                          |                        |                          |                          |    | 100.0               |                          |                          |
| District                 | 89.8                | р                        | р                        |                        |                          |                          |    | 89.8                | р                        | р                        |
| Province                 | 86.2                |                          |                          |                        |                          |                          |    | 86.2                |                          |                          |

Mark

# Average Scores

#### Percent Passes

\* Data from the High School Certification System. The results from supplementary courses are not reflected in these results. All students obtaining a score of 48 or 49 on the final mark, were adjusted to 50 and are reflected in the Final Mark column.