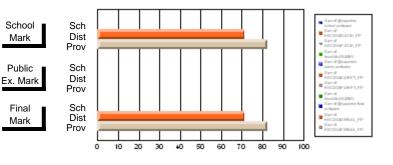

#### Subject: Technology Education

| Course: COMMUNICATIONS T | ECHNOLOGY 21   | 04                       |                          |                        |                          |                          |               |                          |                          |
|--------------------------|----------------|--------------------------|--------------------------|------------------------|--------------------------|--------------------------|---------------|--------------------------|--------------------------|
| # students in course: 6  | School<br>Mark | School<br>vs<br>District | School<br>vs<br>Province | Public<br>Exam<br>Mark | School<br>vs<br>District | School<br>vs<br>Province | Final<br>Mark | School<br>vs<br>District | School<br>vs<br>Province |
| Average Score            |                |                          |                          |                        |                          |                          |               |                          |                          |
| School                   | 93.2           |                          |                          |                        |                          |                          | 93.2          |                          |                          |
| District                 | 72.0           | р                        | р                        |                        |                          |                          | 72.0          | р                        | р                        |
| Province                 | 71.3           |                          |                          |                        |                          |                          | 71.3          |                          |                          |
| Percent of Passes        |                |                          |                          |                        |                          |                          |               |                          |                          |
| School                   | 100.0          |                          |                          |                        |                          |                          | 100.0         |                          |                          |
| District                 | 90.0           | р                        | р                        |                        |                          |                          | 90.0          | р                        | р                        |
| Province                 | 92.5           |                          |                          |                        |                          |                          | 92.5          |                          |                          |

School

Mark

Public

Final

Mark

# Average Scores

#### Percent Passes

\* Data from the High School Certification System. The results from supplementary courses are not reflected in these results. All students obtaining a score of 48 or 49 on the final mark, were adjusted to 50 and are reflected in the Final Mark column.