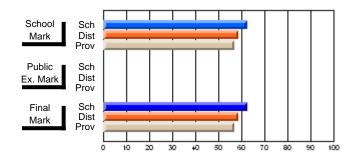

#### Subject: Enterprise Education

| Course: CANADIAN ECONOMY | 2203                |                          |                          |                        |                          |                          |    |                     |                          |                          |
|--------------------------|---------------------|--------------------------|--------------------------|------------------------|--------------------------|--------------------------|----|---------------------|--------------------------|--------------------------|
| # students in course: 9  | School<br>Mark      | School<br>vs<br>District | School<br>vs<br>Province | Public<br>Exam<br>Mark | School<br>vs<br>District | School<br>vs<br>Province |    | Final<br>Mark       | School<br>vs<br>District | School<br>vs<br>Province |
| Average Score            | 75.4                |                          |                          |                        |                          |                          | ┥┝ | 75.4                |                          |                          |
| School<br>District       | <b>75.4</b><br>68.5 | р                        | р                        |                        |                          |                          |    | <b>75.4</b><br>68.5 | р                        | р                        |
| Province                 | 66.7                |                          |                          |                        |                          |                          |    | 66.7                |                          |                          |
| Percent of Passes        |                     |                          |                          |                        |                          |                          |    |                     |                          |                          |
| School                   | 100.0               |                          |                          |                        |                          |                          |    | 100.0               |                          |                          |
| District                 | 89.8                | р                        | р                        |                        |                          |                          |    | 89.8                | р                        | р                        |
| Province                 | 86.2                |                          |                          |                        |                          |                          |    | 86.2                |                          |                          |

Mark

# Average Scores

#### Percent Passes

\* Data from the High School Certification System. The results from supplementary courses are not reflected in these results. All students obtaining a score of 48 or 49 on the final mark, were adjusted to 50 and are reflected in the Final Mark column.