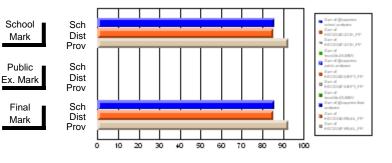

#### Subject: Enterprise Education

| Course: CONSUMER STUDIES       | 1202           |                          |                          |                        |                          |                          |    |               |                          |                          |
|--------------------------------|----------------|--------------------------|--------------------------|------------------------|--------------------------|--------------------------|----|---------------|--------------------------|--------------------------|
| # students in course: 28       | School<br>Mark | School<br>vs<br>District | School<br>vs<br>Province | Public<br>Exam<br>Mark | School<br>vs<br>District | School<br>vs<br>Province |    | Final<br>Mark | School<br>vs<br>District | School<br>vs<br>Province |
| <u>Average Score</u><br>School | 70.6           |                          |                          |                        |                          |                          | ┥┝ | 70.6          |                          |                          |
| District                       | 63.2           | p                        | р                        |                        |                          |                          |    | 63.2          | р                        | р                        |
| Province                       | 65.9           | 1                        | 1                        |                        |                          |                          |    | 65.9          | 1                        | 1                        |
| Percent of Passes              |                |                          |                          |                        |                          |                          |    |               |                          |                          |
| School                         | 100.0          |                          |                          |                        |                          |                          |    | 100.0         |                          |                          |
| District                       | 89.9           | р                        | р                        |                        |                          |                          |    | 89.9          | р                        | р                        |
| Province                       | 88.4           |                          |                          |                        |                          |                          |    | 88.4          |                          |                          |

Mark

Final

# Average Scores

#### Percent Passes

\* Data from the High School Certification System. The results from supplementary courses are not reflected in these results. All students obtaining a score of 48 or 49 on the final mark, were adjusted to 50 and are reflected in the Final Mark column.