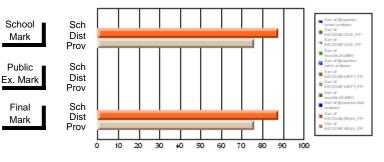

#### Subject: Enterprise Education

| Course: CANADIAN ECONOMY | 2203                |                          |                          |                        |                          |                          |    |                     |                          |                          |
|--------------------------|---------------------|--------------------------|--------------------------|------------------------|--------------------------|--------------------------|----|---------------------|--------------------------|--------------------------|
| # students in course: 9  | School<br>Mark      | School<br>vs<br>District | School<br>vs<br>Province | Public<br>Exam<br>Mark | School<br>vs<br>District | School<br>vs<br>Province |    | Final<br>Mark       | School<br>vs<br>District | School<br>vs<br>Province |
| Average Score            | 75.4                |                          |                          |                        |                          |                          | ┥┝ | 75.4                |                          |                          |
| School<br>District       | <b>75.4</b><br>68.5 | р                        | р                        |                        |                          |                          |    | <b>75.4</b><br>68.5 | р                        | р                        |
| Province                 | 66.7                |                          |                          |                        |                          |                          |    | 66.7                |                          |                          |
| Percent of Passes        |                     |                          |                          |                        |                          |                          |    |                     |                          |                          |
| School                   | 100.0               |                          |                          |                        |                          |                          |    | 100.0               |                          |                          |
| District                 | 89.8                | р                        | р                        |                        |                          |                          |    | 89.8                | р                        | р                        |
| Province                 | 86.2                |                          |                          |                        |                          |                          |    | 86.2                |                          |                          |