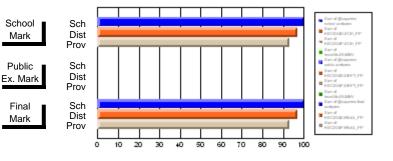

#### Subject: Family Studies

| Course: FOODS 1100             |                |                          |                          |                        |                          |                          |              |    |                          |
|--------------------------------|----------------|--------------------------|--------------------------|------------------------|--------------------------|--------------------------|--------------|----|--------------------------|
| # students in course: 10       | School<br>Mark | School<br>vs<br>District | School<br>vs<br>Province | Public<br>Exam<br>Mark | School<br>vs<br>District | School<br>vs<br>Province | Fina<br>Mark | v5 | School<br>vs<br>Province |
| <u>Average Score</u><br>School | 76.0           |                          |                          |                        |                          |                          | 76.0         |    |                          |
| District                       | 76.0           | р                        | р                        |                        |                          |                          | 76.0         | р  | р                        |
| Province                       | 71.2           | ľ                        | r                        |                        |                          |                          | 71.2         | r  | 1                        |
| Percent of Passes              |                |                          |                          |                        |                          |                          |              |    |                          |
| School                         | 100.0          |                          |                          |                        |                          |                          | 100.0        |    |                          |
| District                       | 100.0          | р                        | р                        |                        |                          |                          | 100.0        | р  | р                        |
| Province                       | 92.5           |                          |                          |                        |                          |                          | 92.5         |    |                          |

Mark

Final

Mark

# Average Scores

#### Percent Passes

\* Data from the High School Certification System. The results from supplementary courses are not reflected in these results. All students obtaining a score of 48 or 49 on the final mark, were adjusted to 50 and are reflected in the Final Mark column.