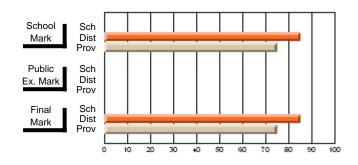

#### Subject: Enterprise Education

| Course: CANADIAN ECONOMY | 2203                |                          |                          |                        |                          |                          |    |                     |                          |                          |
|--------------------------|---------------------|--------------------------|--------------------------|------------------------|--------------------------|--------------------------|----|---------------------|--------------------------|--------------------------|
| # students in course: 9  | School<br>Mark      | School<br>vs<br>District | School<br>vs<br>Province | Public<br>Exam<br>Mark | School<br>vs<br>District | School<br>vs<br>Province |    | Final<br>Mark       | School<br>vs<br>District | School<br>vs<br>Province |
| Average Score            | 75.4                |                          |                          |                        |                          |                          | ┥┝ | 75.4                |                          |                          |
| School<br>District       | <b>75.4</b><br>68.5 | р                        | р                        |                        |                          |                          |    | <b>75.4</b><br>68.5 | р                        | р                        |
| Province                 | 66.7                |                          |                          |                        |                          |                          |    | 66.7                |                          |                          |
| Percent of Passes        |                     |                          |                          |                        |                          |                          |    |                     |                          |                          |
| School                   | 100.0               |                          |                          |                        |                          |                          |    | 100.0               |                          |                          |
| District                 | 89.8                | р                        | р                        |                        |                          |                          |    | 89.8                | р                        | р                        |
| Province                 | 86.2                |                          |                          |                        |                          |                          |    | 86.2                |                          |                          |

Mark

# Average Scores

#### Percent Passes

\* Data from the High School Certification System. The results from supplementary courses are not reflected in these results. All students obtaining a score of 48 or 49 on the final mark, were adjusted to 50 and are reflected in the Final Mark column.