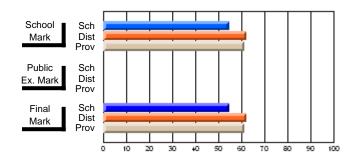

#### Subject: Enterprise Education

| Course: CONSUMER STUDIES       | 1202           |                          |                          |                        |                          |                          |    |               |                          |                          |
|--------------------------------|----------------|--------------------------|--------------------------|------------------------|--------------------------|--------------------------|----|---------------|--------------------------|--------------------------|
| # students in course: 28       | School<br>Mark | School<br>vs<br>District | School<br>vs<br>Province | Public<br>Exam<br>Mark | School<br>vs<br>District | School<br>vs<br>Province |    | Final<br>Mark | School<br>vs<br>District | School<br>vs<br>Province |
| <u>Average Score</u><br>School | 70.6           |                          |                          |                        |                          |                          | ┥┝ | 70.6          |                          |                          |
| District                       | 63.2           | p                        | р                        |                        |                          |                          |    | 63.2          | р                        | р                        |
| Province                       | 65.9           | 1                        | 1                        |                        |                          |                          |    | 65.9          | 1                        | 1                        |
| Percent of Passes              |                |                          |                          |                        |                          |                          |    |               |                          |                          |
| School                         | 100.0          |                          |                          |                        |                          |                          |    | 100.0         |                          |                          |
| District                       | 89.9           | р                        | р                        |                        |                          |                          |    | 89.9          | р                        | р                        |
| Province                       | 88.4           |                          |                          |                        |                          |                          |    | 88.4          |                          |                          |

Mark

Final

# Average Scores

#### Percent Passes

\* Data from the High School Certification System. The results from supplementary courses are not reflected in these results. All students obtaining a score of 48 or 49 on the final mark, were adjusted to 50 and are reflected in the Final Mark column.