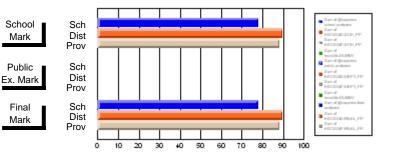

#### Subject: Enterprise Education

| Course: CONSUMER STUDIES       | 1202           |                          |                          |                        |                          |                          |    |               |                          |                          |
|--------------------------------|----------------|--------------------------|--------------------------|------------------------|--------------------------|--------------------------|----|---------------|--------------------------|--------------------------|
| # students in course: 28       | School<br>Mark | School<br>vs<br>District | School<br>vs<br>Province | Public<br>Exam<br>Mark | School<br>vs<br>District | School<br>vs<br>Province |    | Final<br>Mark | School<br>vs<br>District | School<br>vs<br>Province |
| <u>Average Score</u><br>School | 70.6           |                          |                          |                        |                          |                          | ┥┝ | 70.6          |                          |                          |
| District                       | 63.2           | p                        | р                        |                        |                          |                          |    | 63.2          | р                        | р                        |
| Province                       | 65.9           | 1                        | 1                        |                        |                          |                          |    | 65.9          | 1                        | 1                        |
| Percent of Passes              |                |                          |                          |                        |                          |                          |    |               |                          |                          |
| School                         | 100.0          |                          |                          |                        |                          |                          |    | 100.0         |                          |                          |
| District                       | 89.9           | р                        | р                        |                        |                          |                          |    | 89.9          | р                        | р                        |
| Province                       | 88.4           |                          |                          |                        |                          |                          |    | 88.4          |                          |                          |

Mark

Final

# Average Scores

#### Percent Passes

\* Data from the High School Certification System. The results from supplementary courses are not reflected in these results. All students obtaining a score of 48 or 49 on the final mark, were adjusted to 50 and are reflected in the Final Mark column.