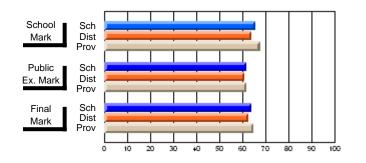

#### Subject: Enterprise Education

| Course: CANADIAN ECONOMY | 2203                |                          |                          |                        |                          |                          |    |                     |                          |                          |
|--------------------------|---------------------|--------------------------|--------------------------|------------------------|--------------------------|--------------------------|----|---------------------|--------------------------|--------------------------|
| # students in course: 9  | School<br>Mark      | School<br>vs<br>District | School<br>vs<br>Province | Public<br>Exam<br>Mark | School<br>vs<br>District | School<br>vs<br>Province |    | Final<br>Mark       | School<br>vs<br>District | School<br>vs<br>Province |
| Average Score            | 75.4                |                          |                          |                        |                          |                          | ┥┝ | 75.4                |                          |                          |
| School<br>District       | <b>75.4</b><br>68.5 | р                        | р                        |                        |                          |                          |    | <b>75.4</b><br>68.5 | р                        | р                        |
| Province                 | 66.7                |                          |                          |                        |                          |                          |    | 66.7                |                          |                          |
| Percent of Passes        |                     |                          |                          |                        |                          |                          |    |                     |                          |                          |
| School                   | 100.0               |                          |                          |                        |                          |                          |    | 100.0               |                          |                          |
| District                 | 89.8                | р                        | р                        |                        |                          |                          |    | 89.8                | р                        | р                        |
| Province                 | 86.2                |                          |                          |                        |                          |                          |    | 86.2                |                          |                          |

Mark

# Average Scores

#### Percent Passes

\* Data from the High School Certification System. The results from supplementary courses are not reflected in these results. All students obtaining a score of 48 or 49 on the final mark, were adjusted to 50 and are reflected in the Final Mark column.