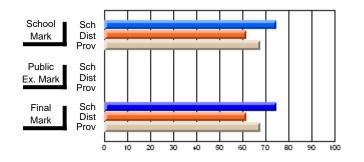

#### Subject: Enterprise Education

| Course: ENTERPRISE 3205        |                |                          |                          |                        |                          |                          |    |               |                          |                          |
|--------------------------------|----------------|--------------------------|--------------------------|------------------------|--------------------------|--------------------------|----|---------------|--------------------------|--------------------------|
| # students in course: 15       | School<br>Mark | School<br>vs<br>District | School<br>vs<br>Province | Public<br>Exam<br>Mark | School<br>vs<br>District | School<br>vs<br>Province |    | Final<br>Mark | School<br>vs<br>District | School<br>vs<br>Province |
| <u>Average Score</u><br>School | 78.5           |                          |                          |                        |                          |                          | ┥┝ | 78.5          |                          |                          |
| District                       | 78.0           | р                        | р                        |                        |                          |                          |    | 78.0          | р                        | р                        |
| Province                       | 74.4           | ľ                        | r                        |                        |                          |                          |    | 74.4          | r                        | 1                        |
| Percent of Passes              |                |                          |                          |                        |                          |                          |    |               |                          |                          |
| School                         | 100.0          |                          |                          |                        |                          |                          |    | 100.0         |                          |                          |
| District                       | 96.9           | р                        | р                        |                        |                          |                          |    | 96.9          | р                        | р                        |
| Province                       | 93.1           |                          |                          |                        |                          |                          |    | 93.1          |                          |                          |

Mark

# Average Scores

#### Percent Passes

\* Data from the High School Certification System. The results from supplementary courses are not reflected in these results. All students obtaining a score of 48 or 49 on the final mark, were adjusted to 50 and are reflected in the Final Mark column.