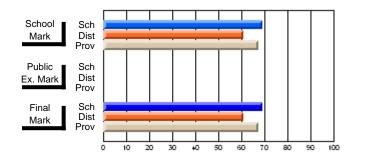

#### Subject: Family Studies

| Course: FOODS 1100             |                |                          |                          |                        |                          |                          |              |    |                          |
|--------------------------------|----------------|--------------------------|--------------------------|------------------------|--------------------------|--------------------------|--------------|----|--------------------------|
| # students in course: 10       | School<br>Mark | School<br>vs<br>District | School<br>vs<br>Province | Public<br>Exam<br>Mark | School<br>vs<br>District | School<br>vs<br>Province | Fina<br>Mark | v5 | School<br>vs<br>Province |
| <u>Average Score</u><br>School | 76.0           |                          |                          |                        |                          |                          | 76.0         |    |                          |
| District                       | 76.0           | р                        | р                        |                        |                          |                          | 76.0         | р  | р                        |
| Province                       | 71.2           | ľ                        | r                        |                        |                          |                          | 71.2         | r  | 1                        |
| Percent of Passes              |                |                          |                          |                        |                          |                          |              |    |                          |
| School                         | 100.0          |                          |                          |                        |                          |                          | 100.0        |    |                          |
| District                       | 100.0          | р                        | р                        |                        |                          |                          | 100.0        | р  | р                        |
| Province                       | 92.5           |                          |                          |                        |                          |                          | 92.5         |    |                          |

Mark

Final

Mark

# Average Scores

#### Percent Passes

\* Data from the High School Certification System. The results from supplementary courses are not reflected in these results. All students obtaining a score of 48 or 49 on the final mark, were adjusted to 50 and are reflected in the Final Mark column.