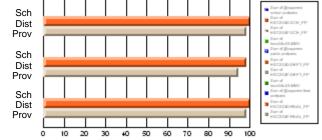

#### Subject: Enterprise Education

| Course: ENTERPRISE 3205        |                |                          |                          |                        |                          |                          |    |               |                          |                          |
|--------------------------------|----------------|--------------------------|--------------------------|------------------------|--------------------------|--------------------------|----|---------------|--------------------------|--------------------------|
| # students in course: 15       | School<br>Mark | School<br>vs<br>District | School<br>vs<br>Province | Public<br>Exam<br>Mark | School<br>vs<br>District | School<br>vs<br>Province |    | Final<br>Mark | School<br>vs<br>District | School<br>vs<br>Province |
| <u>Average Score</u><br>School | 78.5           |                          |                          |                        |                          |                          | ┥┝ | 78.5          |                          |                          |
| District                       | 78.0           | р                        | р                        |                        |                          |                          |    | 78.0          | р                        | р                        |
| Province                       | 74.4           | ľ                        | r                        |                        |                          |                          |    | 74.4          | r                        | 1                        |
| Percent of Passes              |                |                          |                          |                        |                          |                          |    |               |                          |                          |
| School                         | 100.0          |                          |                          |                        |                          |                          |    | 100.0         |                          |                          |
| District                       | 96.9           | р                        | р                        |                        |                          |                          |    | 96.9          | р                        | р                        |
| Province                       | 93.1           |                          |                          |                        |                          |                          |    | 93.1          |                          |                          |

Mark

# Average Scores

#### Percent Passes

\* Data from the High School Certification System. The results from supplementary courses are not reflected in these results. All students obtaining a score of 48 or 49 on the final mark, were adjusted to 50 and are reflected in the Final Mark column.