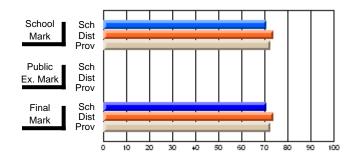

#### Subject: Enterprise Education

| Course: CONSUMER STUDIES       | 1202           |                          |                          |                        |                          |                          |    |               |                          |                          |
|--------------------------------|----------------|--------------------------|--------------------------|------------------------|--------------------------|--------------------------|----|---------------|--------------------------|--------------------------|
| # students in course: 28       | School<br>Mark | School<br>vs<br>District | School<br>vs<br>Province | Public<br>Exam<br>Mark | School<br>vs<br>District | School<br>vs<br>Province |    | Final<br>Mark | School<br>vs<br>District | School<br>vs<br>Province |
| <u>Average Score</u><br>School | 70.6           |                          |                          |                        |                          |                          | ┥┝ | 70.6          |                          |                          |
| District                       | 63.2           | p                        | р                        |                        |                          |                          |    | 63.2          | р                        | р                        |
| Province                       | 65.9           | 1                        | 1                        |                        |                          |                          |    | 65.9          | 1                        | 1                        |
| Percent of Passes              |                |                          |                          |                        |                          |                          |    |               |                          |                          |
| School                         | 100.0          |                          |                          |                        |                          |                          |    | 100.0         |                          |                          |
| District                       | 89.9           | р                        | р                        |                        |                          |                          |    | 89.9          | р                        | р                        |
| Province                       | 88.4           |                          |                          |                        |                          |                          |    | 88.4          |                          |                          |

Mark

Final

# Average Scores

#### Percent Passes

\* Data from the High School Certification System. The results from supplementary courses are not reflected in these results. All students obtaining a score of 48 or 49 on the final mark, were adjusted to 50 and are reflected in the Final Mark column.