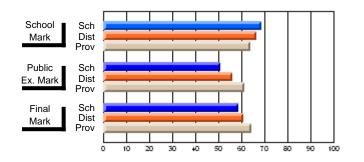

#### Subject: Enterprise Education

| Course: CONSUMER STUDIES       | 1202           |                          |                          |                        |                          |                          |    |               |                          |                          |
|--------------------------------|----------------|--------------------------|--------------------------|------------------------|--------------------------|--------------------------|----|---------------|--------------------------|--------------------------|
| # students in course: 28       | School<br>Mark | School<br>vs<br>District | School<br>vs<br>Province | Public<br>Exam<br>Mark | School<br>vs<br>District | School<br>vs<br>Province |    | Final<br>Mark | School<br>vs<br>District | School<br>vs<br>Province |
| <u>Average Score</u><br>School | 70.6           |                          |                          |                        |                          |                          | ┥┝ | 70.6          |                          |                          |
| District                       | 63.2           | p                        | р                        |                        |                          |                          |    | 63.2          | р                        | р                        |
| Province                       | 65.9           | 1                        | 1                        |                        |                          |                          |    | 65.9          | 1                        | 1                        |
| Percent of Passes              |                |                          |                          |                        |                          |                          |    |               |                          |                          |
| School                         | 100.0          |                          |                          |                        |                          |                          |    | 100.0         |                          |                          |
| District                       | 89.9           | р                        | р                        |                        |                          |                          |    | 89.9          | р                        | р                        |
| Province                       | 88.4           |                          |                          |                        |                          |                          |    | 88.4          |                          |                          |

Mark

Final

# Average Scores

#### Percent Passes

\* Data from the High School Certification System. The results from supplementary courses are not reflected in these results. All students obtaining a score of 48 or 49 on the final mark, were adjusted to 50 and are reflected in the Final Mark column.