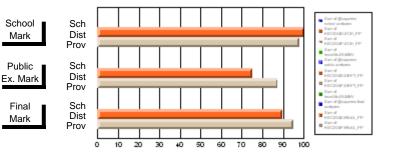

#### Subject: Enterprise Education

| Course: CONSUMER STUDIES       | 1202           |                          |                          |                        |                          |                          |    |               |                          |                          |
|--------------------------------|----------------|--------------------------|--------------------------|------------------------|--------------------------|--------------------------|----|---------------|--------------------------|--------------------------|
| # students in course: 28       | School<br>Mark | School<br>vs<br>District | School<br>vs<br>Province | Public<br>Exam<br>Mark | School<br>vs<br>District | School<br>vs<br>Province |    | Final<br>Mark | School<br>vs<br>District | School<br>vs<br>Province |
| <u>Average Score</u><br>School | 70.6           |                          |                          |                        |                          |                          | ┥┝ | 70.6          |                          |                          |
| District                       | 63.2           | p                        | р                        |                        |                          |                          |    | 63.2          | р                        | р                        |
| Province                       | 65.9           | 1                        | 1                        |                        |                          |                          |    | 65.9          | 1                        | 1                        |
| Percent of Passes              |                |                          |                          |                        |                          |                          |    |               |                          |                          |
| School                         | 100.0          |                          |                          |                        |                          |                          |    | 100.0         |                          |                          |
| District                       | 89.9           | р                        | р                        |                        |                          |                          |    | 89.9          | р                        | р                        |
| Province                       | 88.4           |                          |                          |                        |                          |                          |    | 88.4          |                          |                          |

#### Percent Passes

\* Data from the High School Certification System. The results from supplementary courses are not reflected in these results. All students obtaining a score of 48 or 49 on the final mark, were adjusted to 50 and are reflected in the Final Mark column.