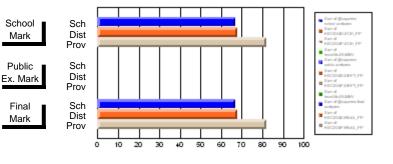

#### Subject: Enterprise Education

| Course: CONSUMER STUDIES       | 1202           |                          |                          |                        |                          |                          |    |               |                          |                          |
|--------------------------------|----------------|--------------------------|--------------------------|------------------------|--------------------------|--------------------------|----|---------------|--------------------------|--------------------------|
| # students in course: 28       | School<br>Mark | School<br>vs<br>District | School<br>vs<br>Province | Public<br>Exam<br>Mark | School<br>vs<br>District | School<br>vs<br>Province |    | Final<br>Mark | School<br>vs<br>District | School<br>vs<br>Province |
| <u>Average Score</u><br>School | 70.6           |                          |                          |                        |                          |                          | ┥┝ | 70.6          |                          |                          |
| District                       | 63.2           | p                        | р                        |                        |                          |                          |    | 63.2          | р                        | р                        |
| Province                       | 65.9           | 1                        | 1                        |                        |                          |                          |    | 65.9          | 1                        | 1                        |
| Percent of Passes              |                |                          |                          |                        |                          |                          |    |               |                          |                          |
| School                         | 100.0          |                          |                          |                        |                          |                          |    | 100.0         |                          |                          |
| District                       | 89.9           | р                        | р                        |                        |                          |                          |    | 89.9          | р                        | р                        |
| Province                       | 88.4           |                          |                          |                        |                          |                          |    | 88.4          |                          |                          |

# Average Scores

#### Percent Passes

\* Data from the High School Certification System. The results from supplementary courses are not reflected in these results. All students obtaining a score of 48 or 49 on the final mark, were adjusted to 50 and are reflected in the Final Mark column.