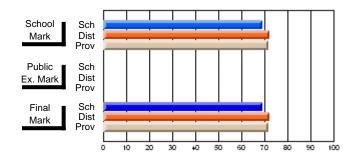

#### Subject: Enterprise Education

| Course: CANADIAN ECONOMY | 2203                |                          |                          |                        |                          |                          |    |                     |                          |                          |
|--------------------------|---------------------|--------------------------|--------------------------|------------------------|--------------------------|--------------------------|----|---------------------|--------------------------|--------------------------|
| # students in course: 9  | School<br>Mark      | School<br>vs<br>District | School<br>vs<br>Province | Public<br>Exam<br>Mark | School<br>vs<br>District | School<br>vs<br>Province |    | Final<br>Mark       | School<br>vs<br>District | School<br>vs<br>Province |
| Average Score            | 75.4                |                          |                          |                        |                          |                          | ┥┝ | 75.4                |                          |                          |
| School<br>District       | <b>75.4</b><br>68.5 | р                        | р                        |                        |                          |                          |    | <b>75.4</b><br>68.5 | р                        | р                        |
| Province                 | 66.7                |                          |                          |                        |                          |                          |    | 66.7                |                          |                          |
| Percent of Passes        |                     |                          |                          |                        |                          |                          |    |                     |                          |                          |
| School                   | 100.0               |                          |                          |                        |                          |                          |    | 100.0               |                          |                          |
| District                 | 89.8                | р                        | р                        |                        |                          |                          |    | 89.8                | р                        | р                        |
| Province                 | 86.2                |                          |                          |                        |                          |                          |    | 86.2                |                          |                          |

Mark

# Average Scores

#### Percent Passes

\* Data from the High School Certification System. The results from supplementary courses are not reflected in these results. All students obtaining a score of 48 or 49 on the final mark, were adjusted to 50 and are reflected in the Final Mark column.