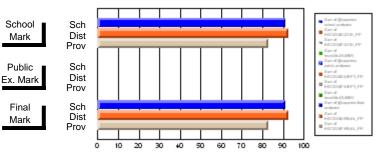

#### Subject: Enterprise Education

| Course: CONSUMER STUDIES       | 1202           |                          |                          |                        |                          |                          |    |               |                          |                          |
|--------------------------------|----------------|--------------------------|--------------------------|------------------------|--------------------------|--------------------------|----|---------------|--------------------------|--------------------------|
| # students in course: 28       | School<br>Mark | School<br>vs<br>District | School<br>vs<br>Province | Public<br>Exam<br>Mark | School<br>vs<br>District | School<br>vs<br>Province |    | Final<br>Mark | School<br>vs<br>District | School<br>vs<br>Province |
| <u>Average Score</u><br>School | 70.6           |                          |                          |                        |                          |                          | ┥┝ | 70.6          |                          |                          |
| District                       | 63.2           | p                        | р                        |                        |                          |                          |    | 63.2          | р                        | р                        |
| Province                       | 65.9           | 1                        | 1                        |                        |                          |                          |    | 65.9          | 1                        | 1                        |
| Percent of Passes              |                |                          |                          |                        |                          |                          |    |               |                          |                          |
| School                         | 100.0          |                          |                          |                        |                          |                          |    | 100.0         |                          |                          |
| District                       | 89.9           | р                        | р                        |                        |                          |                          |    | 89.9          | р                        | р                        |
| Province                       | 88.4           |                          |                          |                        |                          |                          |    | 88.4          |                          |                          |

Mark

Final

# Average Scores

#### Percent Passes

\* Data from the High School Certification System. The results from supplementary courses are not reflected in these results. All students obtaining a score of 48 or 49 on the final mark, were adjusted to 50 and are reflected in the Final Mark column.