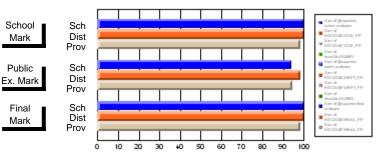

#### Subject: Enterprise Education

| Course: CONSUMER STUDIES       | 1202           |                          |                          |                        |                          |                          |    |               |                          |                          |
|--------------------------------|----------------|--------------------------|--------------------------|------------------------|--------------------------|--------------------------|----|---------------|--------------------------|--------------------------|
| # students in course: 28       | School<br>Mark | School<br>vs<br>District | School<br>vs<br>Province | Public<br>Exam<br>Mark | School<br>vs<br>District | School<br>vs<br>Province |    | Final<br>Mark | School<br>vs<br>District | School<br>vs<br>Province |
| <u>Average Score</u><br>School | 70.6           |                          |                          |                        |                          |                          | ┥┝ | 70.6          |                          |                          |
| District                       | 63.2           | p                        | р                        |                        |                          |                          |    | 63.2          | р                        | р                        |
| Province                       | 65.9           | 1                        | 1                        |                        |                          |                          |    | 65.9          | 1                        | 1                        |
| Percent of Passes              |                |                          |                          |                        |                          |                          |    |               |                          |                          |
| School                         | 100.0          |                          |                          |                        |                          |                          |    | 100.0         |                          |                          |
| District                       | 89.9           | р                        | р                        |                        |                          |                          |    | 89.9          | р                        | р                        |
| Province                       | 88.4           |                          |                          |                        |                          |                          |    | 88.4          |                          |                          |

Mark

Final

# Average Scores

#### Percent Passes

\* Data from the High School Certification System. The results from supplementary courses are not reflected in these results. All students obtaining a score of 48 or 49 on the final mark, were adjusted to 50 and are reflected in the Final Mark column.