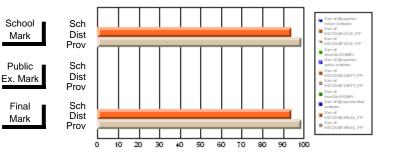

#### Subject: Enterprise Education

| Course: CANADIAN ECONOMY | 2203                |                          |                          |                        |                          |                          |    |                     |                          |                          |
|--------------------------|---------------------|--------------------------|--------------------------|------------------------|--------------------------|--------------------------|----|---------------------|--------------------------|--------------------------|
| # students in course: 9  | School<br>Mark      | School<br>vs<br>District | School<br>vs<br>Province | Public<br>Exam<br>Mark | School<br>vs<br>District | School<br>vs<br>Province |    | Final<br>Mark       | School<br>vs<br>District | School<br>vs<br>Province |
| Average Score            | 75.4                |                          |                          |                        |                          |                          | ┥┝ | 75.4                |                          |                          |
| School<br>District       | <b>75.4</b><br>68.5 | р                        | р                        |                        |                          |                          |    | <b>75.4</b><br>68.5 | р                        | р                        |
| Province                 | 66.7                |                          |                          |                        |                          |                          |    | 66.7                |                          |                          |
| Percent of Passes        |                     |                          |                          |                        |                          |                          |    |                     |                          |                          |
| School                   | 100.0               |                          |                          |                        |                          |                          |    | 100.0               |                          |                          |
| District                 | 89.8                | р                        | р                        |                        |                          |                          |    | 89.8                | р                        | р                        |
| Province                 | 86.2                |                          |                          |                        |                          |                          |    | 86.2                |                          |                          |

Mark

# Average Scores

#### Percent Passes

\* Data from the High School Certification System. The results from supplementary courses are not reflected in these results. All students obtaining a score of 48 or 49 on the final mark, were adjusted to 50 and are reflected in the Final Mark column.