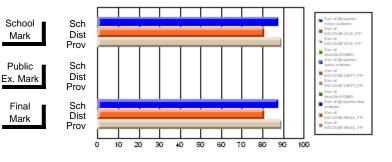

#### Subject: Family Studies

| Course: FOODS 1100             |                |                          |                          |                        |                          |                          |              |    |                          |
|--------------------------------|----------------|--------------------------|--------------------------|------------------------|--------------------------|--------------------------|--------------|----|--------------------------|
| # students in course: 10       | School<br>Mark | School<br>vs<br>District | School<br>vs<br>Province | Public<br>Exam<br>Mark | School<br>vs<br>District | School<br>vs<br>Province | Fina<br>Mark | v5 | School<br>vs<br>Province |
| <u>Average Score</u><br>School | 76.0           |                          |                          |                        |                          |                          | 76.0         |    |                          |
| District                       | 76.0           | р                        | р                        |                        |                          |                          | 76.0         | р  | р                        |
| Province                       | 71.2           | ľ                        | r                        |                        |                          |                          | 71.2         | r  | 1                        |
| Percent of Passes              |                |                          |                          |                        |                          |                          |              |    |                          |
| School                         | 100.0          |                          |                          |                        |                          |                          | 100.0        |    |                          |
| District                       | 100.0          | р                        | р                        |                        |                          |                          | 100.0        | р  | р                        |
| Province                       | 92.5           |                          |                          |                        |                          |                          | 92.5         |    |                          |

Mark

Final

Mark

# Average Scores

#### Percent Passes

\* Data from the High School Certification System. The results from supplementary courses are not reflected in these results. All students obtaining a score of 48 or 49 on the final mark, were adjusted to 50 and are reflected in the Final Mark column.