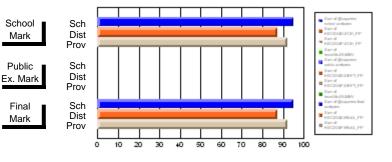

#### Subject: Technology Education

| Course: INTEGRATED SYSTEM | S 1205         |                          |                          |                        |                          |                          |    |               |                          |                          |
|---------------------------|----------------|--------------------------|--------------------------|------------------------|--------------------------|--------------------------|----|---------------|--------------------------|--------------------------|
| # students in course: 17  | School<br>Mark | School<br>vs<br>District | School<br>vs<br>Province | Public<br>Exam<br>Mark | School<br>vs<br>District | School<br>vs<br>Province |    | Final<br>Mark | School<br>vs<br>District | School<br>vs<br>Province |
| Average Score             |                |                          |                          |                        |                          |                          | ┥┝ |               |                          |                          |
| School                    | 86.8           |                          |                          |                        |                          |                          |    | 86.8          |                          |                          |
| District                  | 70.6           | р                        | р                        |                        |                          |                          |    | 70.6          | р                        | р                        |
| Province                  | 72.7           |                          |                          |                        |                          |                          |    | 72.7          |                          |                          |
| Percent of Passes         |                |                          |                          |                        |                          |                          |    |               |                          |                          |
| School                    | 100.0          |                          |                          |                        |                          |                          |    | 100.0         |                          |                          |
| District                  | 87.6           | р                        | р                        |                        |                          |                          |    | 87.6          | р                        | р                        |
| Province                  | 92.6           |                          |                          |                        |                          |                          |    | 92.6          |                          |                          |

Mark

Public

Final

Mark

# Average Scores

#### Percent Passes

\* Data from the High School Certification System. The results from supplementary courses are not reflected in these results. All students obtaining a score of 48 or 49 on the final mark, were adjusted to 50 and are reflected in the Final Mark column.