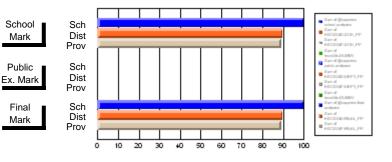

#### #214 - John Burke High School, Grand Bank

Grades: 8-12

#### **Subject: Mathematics**

|                          |                |                          |                          | J                      |                          |                          |               |                          |                          |
|--------------------------|----------------|--------------------------|--------------------------|------------------------|--------------------------|--------------------------|---------------|--------------------------|--------------------------|
| # students in course: 29 | School<br>Mark | School<br>vs<br>District | School<br>vs<br>Province | Public<br>Exam<br>Mark | School<br>vs<br>District | School<br>vs<br>Province | Final<br>Mark | School<br>vs<br>District | School<br>vs<br>Province |
| Average Score            |                |                          |                          |                        |                          |                          |               |                          |                          |
| School                   | 72.2           |                          |                          | 59.0                   |                          |                          | 65.8          |                          |                          |
| District                 | 66.6           | р                        | р                        | 56.0                   | р                        | q                        | 60.8          | р                        | р                        |
| Province                 | 63.8           |                          | -                        | 61.1                   |                          | _                        | 64.1          |                          |                          |
| Percent of Passes        |                |                          |                          |                        |                          |                          |               |                          |                          |
| School                   | 96.6           |                          |                          | 79.3                   |                          |                          | 89.7          |                          |                          |
| District                 | 89.1           | р                        | р                        | 62.3                   | р                        | р                        | 75.1          | р                        | р                        |
| Province                 | 83.2           |                          |                          | 70.1                   |                          |                          | 78.9          |                          |                          |

Mark

Final

Mark

# Average Scores

#### Percent Passes

\* Data from the High School Certification System. The results from supplementary courses are not reflected in these results. All students obtaining a score of 48 or 49 on the final mark, were adjusted to 50 and are reflected in the Final Mark column.