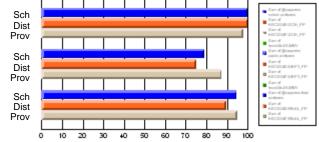

#### Subject: Family Studies

| Course: FOODS 1100             |                |                          |                          |                        |                          |                          |              |    |                          |
|--------------------------------|----------------|--------------------------|--------------------------|------------------------|--------------------------|--------------------------|--------------|----|--------------------------|
| # students in course: 10       | School<br>Mark | School<br>vs<br>District | School<br>vs<br>Province | Public<br>Exam<br>Mark | School<br>vs<br>District | School<br>vs<br>Province | Fina<br>Mark | v5 | School<br>vs<br>Province |
| <u>Average Score</u><br>School | 76.0           |                          |                          |                        |                          |                          | 76.0         |    |                          |
| District                       | 76.0           | р                        | р                        |                        |                          |                          | 76.0         | р  | р                        |
| Province                       | 71.2           | ľ                        | r                        |                        |                          |                          | 71.2         | r  | 1                        |
| Percent of Passes              |                |                          |                          |                        |                          |                          |              |    |                          |
| School                         | 100.0          |                          |                          |                        |                          |                          | 100.0        |    |                          |
| District                       | 100.0          | р                        | р                        |                        |                          |                          | 100.0        | р  | р                        |
| Province                       | 92.5           |                          |                          |                        |                          |                          | 92.5         |    |                          |

Mark

Final

Mark

# Average Scores

#### Percent Passes

\* Data from the High School Certification System. The results from supplementary courses are not reflected in these results. All students obtaining a score of 48 or 49 on the final mark, were adjusted to 50 and are reflected in the Final Mark column.