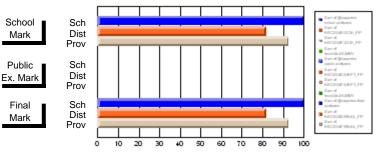

#### Subject: Enterprise Education

| Course: CONSUMER STUDIES       | 1202           |                          |                          |                        |                          |                          |    |               |                          |                          |
|--------------------------------|----------------|--------------------------|--------------------------|------------------------|--------------------------|--------------------------|----|---------------|--------------------------|--------------------------|
| # students in course: 28       | School<br>Mark | School<br>vs<br>District | School<br>vs<br>Province | Public<br>Exam<br>Mark | School<br>vs<br>District | School<br>vs<br>Province |    | Final<br>Mark | School<br>vs<br>District | School<br>vs<br>Province |
| <u>Average Score</u><br>School | 70.6           |                          |                          |                        |                          |                          | ┥┝ | 70.6          |                          |                          |
| District                       | 63.2           | p                        | р                        |                        |                          |                          |    | 63.2          | р                        | р                        |
| Province                       | 65.9           | 1                        | 1                        |                        |                          |                          |    | 65.9          | 1                        | 1                        |
| Percent of Passes              |                |                          |                          |                        |                          |                          |    |               |                          |                          |
| School                         | 100.0          |                          |                          |                        |                          |                          |    | 100.0         |                          |                          |
| District                       | 89.9           | р                        | р                        |                        |                          |                          |    | 89.9          | р                        | р                        |
| Province                       | 88.4           |                          |                          |                        |                          |                          |    | 88.4          |                          |                          |

Mark

Final

# Average Scores

#### Percent Passes

\* Data from the High School Certification System. The results from supplementary courses are not reflected in these results. All students obtaining a score of 48 or 49 on the final mark, were adjusted to 50 and are reflected in the Final Mark column.