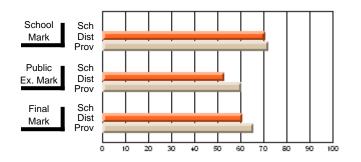

#### Subject: Enterprise Education

| Course: CANADIAN ECONOMY | 2203                |                          |                          |                        |                          |                          |    |                     |                          |                          |
|--------------------------|---------------------|--------------------------|--------------------------|------------------------|--------------------------|--------------------------|----|---------------------|--------------------------|--------------------------|
| # students in course: 9  | School<br>Mark      | School<br>vs<br>District | School<br>vs<br>Province | Public<br>Exam<br>Mark | School<br>vs<br>District | School<br>vs<br>Province |    | Final<br>Mark       | School<br>vs<br>District | School<br>vs<br>Province |
| Average Score            | 75.4                |                          |                          |                        |                          |                          | ┥┝ | 75.4                |                          |                          |
| School<br>District       | <b>75.4</b><br>68.5 | р                        | р                        |                        |                          |                          |    | <b>75.4</b><br>68.5 | р                        | р                        |
| Province                 | 66.7                |                          |                          |                        |                          |                          |    | 66.7                |                          |                          |
| Percent of Passes        |                     |                          |                          |                        |                          |                          |    |                     |                          |                          |
| School                   | 100.0               |                          |                          |                        |                          |                          |    | 100.0               |                          |                          |
| District                 | 89.8                | р                        | р                        |                        |                          |                          |    | 89.8                | р                        | р                        |
| Province                 | 86.2                |                          |                          |                        |                          |                          |    | 86.2                |                          |                          |

Mark

# Average Scores

#### Percent Passes

\* Data from the High School Certification System. The results from supplementary courses are not reflected in these results. All students obtaining a score of 48 or 49 on the final mark, were adjusted to 50 and are reflected in the Final Mark column.