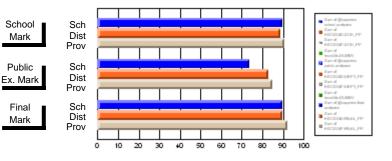

#### Subject: Technology Education

| Course: COMMUNICATIONS T | ECHNOLOGY 21   | 04                       |                          |                        |                          |                          |               |                          |                          |
|--------------------------|----------------|--------------------------|--------------------------|------------------------|--------------------------|--------------------------|---------------|--------------------------|--------------------------|
| # students in course: 6  | School<br>Mark | School<br>vs<br>District | School<br>vs<br>Province | Public<br>Exam<br>Mark | School<br>vs<br>District | School<br>vs<br>Province | Final<br>Mark | School<br>vs<br>District | School<br>vs<br>Province |
| Average Score            |                |                          |                          |                        |                          |                          |               |                          |                          |
| School                   | 93.2           |                          |                          |                        |                          |                          | 93.2          |                          |                          |
| District                 | 72.0           | р                        | р                        |                        |                          |                          | 72.0          | р                        | р                        |
| Province                 | 71.3           |                          |                          |                        |                          |                          | 71.3          |                          |                          |
| Percent of Passes        |                |                          |                          |                        |                          |                          |               |                          |                          |
| School                   | 100.0          |                          |                          |                        |                          |                          | 100.0         |                          |                          |
| District                 | 90.0           | р                        | р                        |                        |                          |                          | 90.0          | р                        | р                        |
| Province                 | 92.5           |                          |                          |                        |                          |                          | 92.5          |                          |                          |

School

Mark

Public

Final

Mark

# Average Scores

#### Percent Passes

\* Data from the High School Certification System. The results from supplementary courses are not reflected in these results. All students obtaining a score of 48 or 49 on the final mark, were adjusted to 50 and are reflected in the Final Mark column.