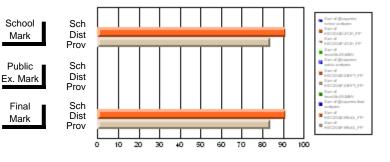

#### Subject: Enterprise Education

| Course: ENTERPRISE 3205        |                |                          |                          |                        |                          |                          |    |               |                          |                          |
|--------------------------------|----------------|--------------------------|--------------------------|------------------------|--------------------------|--------------------------|----|---------------|--------------------------|--------------------------|
| # students in course: 15       | School<br>Mark | School<br>vs<br>District | School<br>vs<br>Province | Public<br>Exam<br>Mark | School<br>vs<br>District | School<br>vs<br>Province |    | Final<br>Mark | School<br>vs<br>District | School<br>vs<br>Province |
| <u>Average Score</u><br>School | 78.5           |                          |                          |                        |                          |                          | ┥┝ | 78.5          |                          |                          |
| District                       | 78.0           | р                        | р                        |                        |                          |                          |    | 78.0          | р                        | р                        |
| Province                       | 74.4           | ľ                        | r                        |                        |                          |                          |    | 74.4          | r                        | 1                        |
| Percent of Passes              |                |                          |                          |                        |                          |                          |    |               |                          |                          |
| School                         | 100.0          |                          |                          |                        |                          |                          |    | 100.0         |                          |                          |
| District                       | 96.9           | р                        | р                        |                        |                          |                          |    | 96.9          | р                        | р                        |
| Province                       | 93.1           |                          |                          |                        |                          |                          |    | 93.1          |                          |                          |

Mark

# Average Scores

#### Percent Passes

\* Data from the High School Certification System. The results from supplementary courses are not reflected in these results. All students obtaining a score of 48 or 49 on the final mark, were adjusted to 50 and are reflected in the Final Mark column.