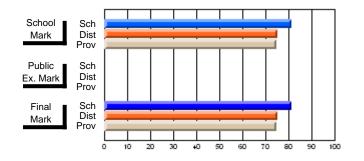

#### **Subject: Mathematics**

| Course: MATHEMATICS 3205 |                |                          |                          |   |                        |                          |                          |               |                          |                          |
|--------------------------|----------------|--------------------------|--------------------------|---|------------------------|--------------------------|--------------------------|---------------|--------------------------|--------------------------|
| # students in course: 19 | School<br>Mark | School<br>vs<br>District | School<br>vs<br>Province |   | Public<br>Exam<br>Mark | School<br>vs<br>District | School<br>vs<br>Province | Final<br>Mark | School<br>vs<br>District | School<br>vs<br>Province |
| Average Score            |                |                          |                          | Ļ |                        |                          |                          |               |                          |                          |
| School                   | 79.7           |                          |                          |   | 71.1                   |                          |                          | 75.6          |                          |                          |
| District                 | 77.2           | р                        | р                        |   | 62.6                   | р                        | р                        | 67.8          | р                        | р                        |
| Province                 | 77.4           |                          | -                        |   | 69.6                   |                          | _                        | 73.5          |                          |                          |
| Percent of Passes        |                |                          |                          |   |                        |                          |                          |               |                          |                          |
| School                   | 100.0          |                          |                          |   | 78.9                   |                          |                          | 94.7          |                          |                          |
| District                 | 100.0          | р                        | р                        |   | 75.0                   | р                        | q                        | 89.7          | р                        | q                        |
| Province                 | 97.7           |                          |                          |   | 87.4                   |                          |                          | 94.9          |                          |                          |

# Average Scores

#### Percent Passes

\* Data from the High School Certification System. The results from supplementary courses are not reflected in these results. All students obtaining a score of 48 or 49 on the final mark, were adjusted to 50 and are reflected in the Final Mark column.