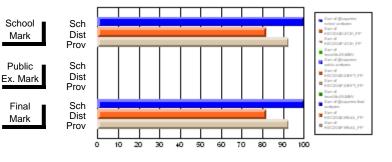

#### Subject: Family Studies

| Course: FOODS 1100             |                |                          |                          |                        |                          |                          |              |    |                          |
|--------------------------------|----------------|--------------------------|--------------------------|------------------------|--------------------------|--------------------------|--------------|----|--------------------------|
| # students in course: 10       | School<br>Mark | School<br>vs<br>District | School<br>vs<br>Province | Public<br>Exam<br>Mark | School<br>vs<br>District | School<br>vs<br>Province | Fina<br>Mark | v5 | School<br>vs<br>Province |
| <u>Average Score</u><br>School | 76.0           |                          |                          |                        |                          |                          | 76.0         |    |                          |
| District                       | 76.0           | р                        | р                        |                        |                          |                          | 76.0         | р  | р                        |
| Province                       | 71.2           | ľ                        | r                        |                        |                          |                          | 71.2         | r  | 1                        |
| Percent of Passes              |                |                          |                          |                        |                          |                          |              |    |                          |
| School                         | 100.0          |                          |                          |                        |                          |                          | 100.0        |    |                          |
| District                       | 100.0          | р                        | р                        |                        |                          |                          | 100.0        | р  | р                        |
| Province                       | 92.5           |                          |                          |                        |                          |                          | 92.5         |    |                          |

Mark

Final

Mark

# Average Scores

#### Percent Passes

\* Data from the High School Certification System. The results from supplementary courses are not reflected in these results. All students obtaining a score of 48 or 49 on the final mark, were adjusted to 50 and are reflected in the Final Mark column.