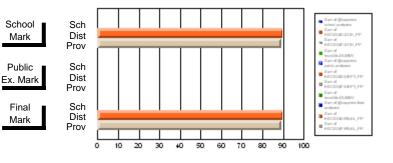

#### Subject: Enterprise Education

| Course: ENTERPRISE 3205        |                |                          |                          |                        |                          |                          |    |               |                          |                          |
|--------------------------------|----------------|--------------------------|--------------------------|------------------------|--------------------------|--------------------------|----|---------------|--------------------------|--------------------------|
| # students in course: 15       | School<br>Mark | School<br>vs<br>District | School<br>vs<br>Province | Public<br>Exam<br>Mark | School<br>vs<br>District | School<br>vs<br>Province |    | Final<br>Mark | School<br>vs<br>District | School<br>vs<br>Province |
| <u>Average Score</u><br>School | 78.5           |                          |                          |                        |                          |                          | ┥┝ | 78.5          |                          |                          |
| District                       | 78.0           | р                        | р                        |                        |                          |                          |    | 78.0          | р                        | р                        |
| Province                       | 74.4           | ľ                        | r                        |                        |                          |                          |    | 74.4          | r                        | 1                        |
| Percent of Passes              |                |                          |                          |                        |                          |                          |    |               |                          |                          |
| School                         | 100.0          |                          |                          |                        |                          |                          |    | 100.0         |                          |                          |
| District                       | 96.9           | р                        | р                        |                        |                          |                          |    | 96.9          | р                        | р                        |
| Province                       | 93.1           |                          |                          |                        |                          |                          |    | 93.1          |                          |                          |

Mark

# Average Scores

#### Percent Passes

\* Data from the High School Certification System. The results from supplementary courses are not reflected in these results. All students obtaining a score of 48 or 49 on the final mark, were adjusted to 50 and are reflected in the Final Mark column.