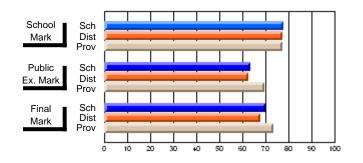

#### Subject: Enterprise Education

| Course: ENTERPRISE 3205        |                |                          |                          |                        |                          |                          |    |               |                          |                          |
|--------------------------------|----------------|--------------------------|--------------------------|------------------------|--------------------------|--------------------------|----|---------------|--------------------------|--------------------------|
| # students in course: 15       | School<br>Mark | School<br>vs<br>District | School<br>vs<br>Province | Public<br>Exam<br>Mark | School<br>vs<br>District | School<br>vs<br>Province |    | Final<br>Mark | School<br>vs<br>District | School<br>vs<br>Province |
| <u>Average Score</u><br>School | 78.5           |                          |                          |                        |                          |                          | ┥┝ | 78.5          |                          |                          |
| District                       | 78.0           | р                        | р                        |                        |                          |                          |    | 78.0          | р                        | р                        |
| Province                       | 74.4           | ľ                        | r                        |                        |                          |                          |    | 74.4          | r                        | 1                        |
| Percent of Passes              |                |                          |                          |                        |                          |                          |    |               |                          |                          |
| School                         | 100.0          |                          |                          |                        |                          |                          |    | 100.0         |                          |                          |
| District                       | 96.9           | р                        | р                        |                        |                          |                          |    | 96.9          | р                        | р                        |
| Province                       | 93.1           |                          |                          |                        |                          |                          |    | 93.1          |                          |                          |

Mark

# Average Scores

#### Percent Passes

\* Data from the High School Certification System. The results from supplementary courses are not reflected in these results. All students obtaining a score of 48 or 49 on the final mark, were adjusted to 50 and are reflected in the Final Mark column.