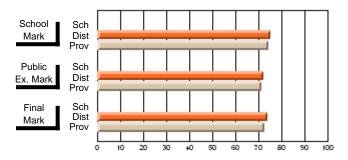

#### Subject: Enterprise Education

| Course: CANADIAN ECONOMY | 2203                |                          |                          |                        |                          |                          |    |                     |                          |                          |
|--------------------------|---------------------|--------------------------|--------------------------|------------------------|--------------------------|--------------------------|----|---------------------|--------------------------|--------------------------|
| # students in course: 9  | School<br>Mark      | School<br>vs<br>District | School<br>vs<br>Province | Public<br>Exam<br>Mark | School<br>vs<br>District | School<br>vs<br>Province |    | Final<br>Mark       | School<br>vs<br>District | School<br>vs<br>Province |
| Average Score            | 75.4                |                          |                          |                        |                          |                          | ┥┝ | 75.4                |                          |                          |
| School<br>District       | <b>75.4</b><br>68.5 | р                        | р                        |                        |                          |                          |    | <b>75.4</b><br>68.5 | р                        | р                        |
| Province                 | 66.7                |                          |                          |                        |                          |                          |    | 66.7                |                          |                          |
| Percent of Passes        |                     |                          |                          |                        |                          |                          |    |                     |                          |                          |
| School                   | 100.0               |                          |                          |                        |                          |                          |    | 100.0               |                          |                          |
| District                 | 89.8                | р                        | р                        |                        |                          |                          |    | 89.8                | р                        | р                        |
| Province                 | 86.2                |                          |                          |                        |                          |                          |    | 86.2                |                          |                          |

Mark

# Average Scores

#### Percent Passes

\* Data from the High School Certification System. The results from supplementary courses are not reflected in these results. All students obtaining a score of 48 or 49 on the final mark, were adjusted to 50 and are reflected in the Final Mark column.