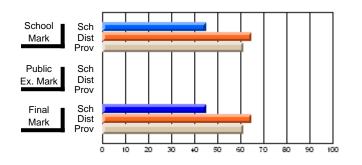

#### Subject: Enterprise Education

| Course: CONSUMER STUDIES       | 1202           |                          |                          |                        |                          |                          |    |               |                          |                          |
|--------------------------------|----------------|--------------------------|--------------------------|------------------------|--------------------------|--------------------------|----|---------------|--------------------------|--------------------------|
| # students in course: 28       | School<br>Mark | School<br>vs<br>District | School<br>vs<br>Province | Public<br>Exam<br>Mark | School<br>vs<br>District | School<br>vs<br>Province |    | Final<br>Mark | School<br>vs<br>District | School<br>vs<br>Province |
| <u>Average Score</u><br>School | 70.6           |                          |                          |                        |                          |                          | ┥┝ | 70.6          |                          |                          |
| District                       | 63.2           | p                        | р                        |                        |                          |                          |    | 63.2          | р                        | р                        |
| Province                       | 65.9           | 1                        | 1                        |                        |                          |                          |    | 65.9          | 1                        | 1                        |
| Percent of Passes              |                |                          |                          |                        |                          |                          |    |               |                          |                          |
| School                         | 100.0          |                          |                          |                        |                          |                          |    | 100.0         |                          |                          |
| District                       | 89.9           | р                        | р                        |                        |                          |                          |    | 89.9          | р                        | р                        |
| Province                       | 88.4           |                          |                          |                        |                          |                          |    | 88.4          |                          |                          |

Mark

Final

# Average Scores

#### Percent Passes

\* Data from the High School Certification System. The results from supplementary courses are not reflected in these results. All students obtaining a score of 48 or 49 on the final mark, were adjusted to 50 and are reflected in the Final Mark column.