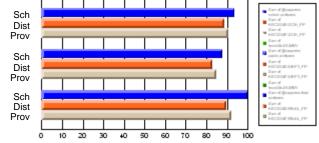

#### Subject: Enterprise Education

| Course: CONSUMER STUDIES       | 1202           |                          |                          |                        |                          |                          |    |               |                          |                          |
|--------------------------------|----------------|--------------------------|--------------------------|------------------------|--------------------------|--------------------------|----|---------------|--------------------------|--------------------------|
| # students in course: 28       | School<br>Mark | School<br>vs<br>District | School<br>vs<br>Province | Public<br>Exam<br>Mark | School<br>vs<br>District | School<br>vs<br>Province |    | Final<br>Mark | School<br>vs<br>District | School<br>vs<br>Province |
| <u>Average Score</u><br>School | 70.6           |                          |                          |                        |                          |                          | ┥┝ | 70.6          |                          |                          |
| District                       | 63.2           | p                        | р                        |                        |                          |                          |    | 63.2          | р                        | р                        |
| Province                       | 65.9           | 1                        | 1                        |                        |                          |                          |    | 65.9          | 1                        | 1                        |
| Percent of Passes              |                |                          |                          |                        |                          |                          |    |               |                          |                          |
| School                         | 100.0          |                          |                          |                        |                          |                          |    | 100.0         |                          |                          |
| District                       | 89.9           | р                        | р                        |                        |                          |                          |    | 89.9          | р                        | р                        |
| Province                       | 88.4           |                          |                          |                        |                          |                          |    | 88.4          |                          |                          |

# Average Scores

#### Percent Passes

\* Data from the High School Certification System. The results from supplementary courses are not reflected in these results. All students obtaining a score of 48 or 49 on the final mark, were adjusted to 50 and are reflected in the Final Mark column.