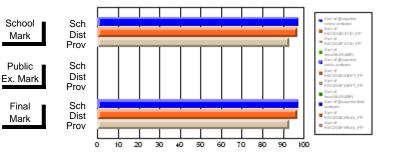

#### Subject: Family Studies

| Course: FOODS 1100             |                |                          |                          |                        |                          |                          |              |    |                          |
|--------------------------------|----------------|--------------------------|--------------------------|------------------------|--------------------------|--------------------------|--------------|----|--------------------------|
| # students in course: 10       | School<br>Mark | School<br>vs<br>District | School<br>vs<br>Province | Public<br>Exam<br>Mark | School<br>vs<br>District | School<br>vs<br>Province | Fina<br>Mark | v5 | School<br>vs<br>Province |
| <u>Average Score</u><br>School | 76.0           |                          |                          |                        |                          |                          | 76.0         |    |                          |
| District                       | 76.0           | р                        | р                        |                        |                          |                          | 76.0         | р  | р                        |
| Province                       | 71.2           | ľ                        | r                        |                        |                          |                          | 71.2         | r  | 1                        |
| Percent of Passes              |                |                          |                          |                        |                          |                          |              |    |                          |
| School                         | 100.0          |                          |                          |                        |                          |                          | 100.0        |    |                          |
| District                       | 100.0          | р                        | р                        |                        |                          |                          | 100.0        | р  | р                        |
| Province                       | 92.5           |                          |                          |                        |                          |                          | 92.5         |    |                          |

Mark

Final

Mark

# Average Scores

#### Percent Passes

\* Data from the High School Certification System. The results from supplementary courses are not reflected in these results. All students obtaining a score of 48 or 49 on the final mark, were adjusted to 50 and are reflected in the Final Mark column.