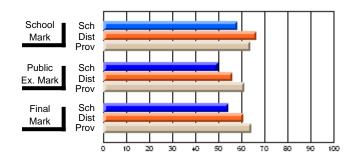

#### Subject: Enterprise Education

| Course: CANADIAN ECONOMY | 2203                |                          |                          |                        |                          |                          |    |                     |                          |                          |
|--------------------------|---------------------|--------------------------|--------------------------|------------------------|--------------------------|--------------------------|----|---------------------|--------------------------|--------------------------|
| # students in course: 9  | School<br>Mark      | School<br>vs<br>District | School<br>vs<br>Province | Public<br>Exam<br>Mark | School<br>vs<br>District | School<br>vs<br>Province |    | Final<br>Mark       | School<br>vs<br>District | School<br>vs<br>Province |
| Average Score            | 75.4                |                          |                          |                        |                          |                          | ┥┝ | 75.4                |                          |                          |
| School<br>District       | <b>75.4</b><br>68.5 | р                        | р                        |                        |                          |                          |    | <b>75.4</b><br>68.5 | р                        | р                        |
| Province                 | 66.7                |                          |                          |                        |                          |                          |    | 66.7                |                          |                          |
| Percent of Passes        |                     |                          |                          |                        |                          |                          |    |                     |                          |                          |
| School                   | 100.0               |                          |                          |                        |                          |                          |    | 100.0               |                          |                          |
| District                 | 89.8                | р                        | р                        |                        |                          |                          |    | 89.8                | р                        | р                        |
| Province                 | 86.2                |                          |                          |                        |                          |                          |    | 86.2                |                          |                          |

Mark

# Average Scores

#### Percent Passes

\* Data from the High School Certification System. The results from supplementary courses are not reflected in these results. All students obtaining a score of 48 or 49 on the final mark, were adjusted to 50 and are reflected in the Final Mark column.