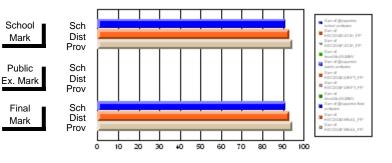

#### Subject: Family Studies

| Course: FOODS 1100             |                |                          |                          |                        |                          |                          |              |    |                          |
|--------------------------------|----------------|--------------------------|--------------------------|------------------------|--------------------------|--------------------------|--------------|----|--------------------------|
| # students in course: 10       | School<br>Mark | School<br>vs<br>District | School<br>vs<br>Province | Public<br>Exam<br>Mark | School<br>vs<br>District | School<br>vs<br>Province | Fina<br>Mark | v5 | School<br>vs<br>Province |
| <u>Average Score</u><br>School | 76.0           |                          |                          |                        |                          |                          | 76.0         |    |                          |
| District                       | 76.0           | р                        | р                        |                        |                          |                          | 76.0         | р  | р                        |
| Province                       | 71.2           | ľ                        | r                        |                        |                          |                          | 71.2         | r  | 1                        |
| Percent of Passes              |                |                          |                          |                        |                          |                          |              |    |                          |
| School                         | 100.0          |                          |                          |                        |                          |                          | 100.0        |    |                          |
| District                       | 100.0          | р                        | р                        |                        |                          |                          | 100.0        | р  | р                        |
| Province                       | 92.5           |                          |                          |                        |                          |                          | 92.5         |    |                          |

Mark

Final

Mark

# Average Scores

#### Percent Passes

\* Data from the High School Certification System. The results from supplementary courses are not reflected in these results. All students obtaining a score of 48 or 49 on the final mark, were adjusted to 50 and are reflected in the Final Mark column.