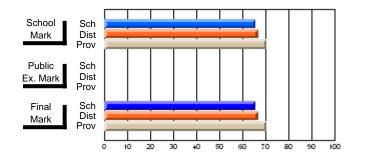

#### Subject: Enterprise Education

| Course: CANADIAN ECONOMY | 2203                |                          |                          |                        |                          |                          |    |                     |                          |                          |
|--------------------------|---------------------|--------------------------|--------------------------|------------------------|--------------------------|--------------------------|----|---------------------|--------------------------|--------------------------|
| # students in course: 9  | School<br>Mark      | School<br>vs<br>District | School<br>vs<br>Province | Public<br>Exam<br>Mark | School<br>vs<br>District | School<br>vs<br>Province |    | Final<br>Mark       | School<br>vs<br>District | School<br>vs<br>Province |
| Average Score            | 75.4                |                          |                          |                        |                          |                          | ┥┝ | 75.4                |                          |                          |
| School<br>District       | <b>75.4</b><br>68.5 | р                        | р                        |                        |                          |                          |    | <b>75.4</b><br>68.5 | р                        | р                        |
| Province                 | 66.7                |                          |                          |                        |                          |                          |    | 66.7                |                          |                          |
| Percent of Passes        |                     |                          |                          |                        |                          |                          |    |                     |                          |                          |
| School                   | 100.0               |                          |                          |                        |                          |                          |    | 100.0               |                          |                          |
| District                 | 89.8                | р                        | р                        |                        |                          |                          |    | 89.8                | р                        | р                        |
| Province                 | 86.2                |                          |                          |                        |                          |                          |    | 86.2                |                          |                          |

Mark

# Average Scores

#### Percent Passes

\* Data from the High School Certification System. The results from supplementary courses are not reflected in these results. All students obtaining a score of 48 or 49 on the final mark, were adjusted to 50 and are reflected in the Final Mark column.