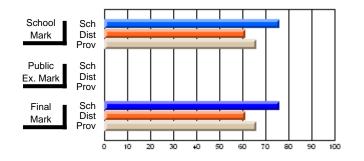

#### Subject: Enterprise Education

| Course: ENTERPRISE 3205        |                |                          |                          |                        |                          |                          |    |               |                          |                          |
|--------------------------------|----------------|--------------------------|--------------------------|------------------------|--------------------------|--------------------------|----|---------------|--------------------------|--------------------------|
| # students in course: 15       | School<br>Mark | School<br>vs<br>District | School<br>vs<br>Province | Public<br>Exam<br>Mark | School<br>vs<br>District | School<br>vs<br>Province |    | Final<br>Mark | School<br>vs<br>District | School<br>vs<br>Province |
| <u>Average Score</u><br>School | 78.5           |                          |                          |                        |                          |                          | ┥┝ | 78.5          |                          |                          |
| District                       | 78.0           | р                        | р                        |                        |                          |                          |    | 78.0          | р                        | р                        |
| Province                       | 74.4           | ľ                        | r                        |                        |                          |                          |    | 74.4          | r                        | 1                        |
| Percent of Passes              |                |                          |                          |                        |                          |                          |    |               |                          |                          |
| School                         | 100.0          |                          |                          |                        |                          |                          |    | 100.0         |                          |                          |
| District                       | 96.9           | р                        | р                        |                        |                          |                          |    | 96.9          | р                        | р                        |
| Province                       | 93.1           |                          |                          |                        |                          |                          |    | 93.1          |                          |                          |

Mark

# Average Scores

#### Percent Passes

\* Data from the High School Certification System. The results from supplementary courses are not reflected in these results. All students obtaining a score of 48 or 49 on the final mark, were adjusted to 50 and are reflected in the Final Mark column.