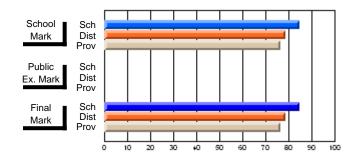

#### Subject: Enterprise Education

| Course: CONSUMER STUDIES       | 1202           |                          |                          |                        |                          |                          |    |               |                          |                          |
|--------------------------------|----------------|--------------------------|--------------------------|------------------------|--------------------------|--------------------------|----|---------------|--------------------------|--------------------------|
| # students in course: 28       | School<br>Mark | School<br>vs<br>District | School<br>vs<br>Province | Public<br>Exam<br>Mark | School<br>vs<br>District | School<br>vs<br>Province |    | Final<br>Mark | School<br>vs<br>District | School<br>vs<br>Province |
| <u>Average Score</u><br>School | 70.6           |                          |                          |                        |                          |                          | ┥┝ | 70.6          |                          |                          |
| District                       | 63.2           | p                        | р                        |                        |                          |                          |    | 63.2          | р                        | р                        |
| Province                       | 65.9           | 1                        | 1                        |                        |                          |                          |    | 65.9          | 1                        | 1                        |
| Percent of Passes              |                |                          |                          |                        |                          |                          |    |               |                          |                          |
| School                         | 100.0          |                          |                          |                        |                          |                          |    | 100.0         |                          |                          |
| District                       | 89.9           | р                        | р                        |                        |                          |                          |    | 89.9          | р                        | р                        |
| Province                       | 88.4           |                          |                          |                        |                          |                          |    | 88.4          |                          |                          |

Mark

Final

# Average Scores

#### Percent Passes

\* Data from the High School Certification System. The results from supplementary courses are not reflected in these results. All students obtaining a score of 48 or 49 on the final mark, were adjusted to 50 and are reflected in the Final Mark column.