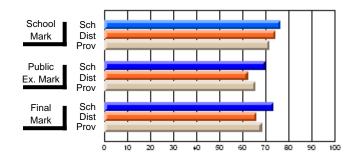

#### **Subject: Mathematics**

|                          |                |                          |                          | J                      |                          |                          |               |                          |                          |
|--------------------------|----------------|--------------------------|--------------------------|------------------------|--------------------------|--------------------------|---------------|--------------------------|--------------------------|
| # students in course: 29 | School<br>Mark | School<br>vs<br>District | School<br>vs<br>Province | Public<br>Exam<br>Mark | School<br>vs<br>District | School<br>vs<br>Province | Final<br>Mark | School<br>vs<br>District | School<br>vs<br>Province |
| Average Score            |                |                          |                          |                        |                          |                          |               |                          |                          |
| School                   | 72.2           |                          |                          | 59.0                   |                          |                          | 65.8          |                          |                          |
| District                 | 66.6           | р                        | р                        | 56.0                   | р                        | q                        | 60.8          | р                        | р                        |
| Province                 | 63.8           |                          | -                        | 61.1                   |                          | _                        | 64.1          |                          |                          |
| Percent of Passes        |                |                          |                          |                        |                          |                          |               |                          |                          |
| School                   | 96.6           |                          |                          | 79.3                   |                          |                          | 89.7          |                          |                          |
| District                 | 89.1           | р                        | р                        | 62.3                   | р                        | р                        | 75.1          | р                        | р                        |
| Province                 | 83.2           |                          |                          | 70.1                   |                          |                          | 78.9          |                          |                          |

Mark

Final

Mark

# Average Scores

#### Percent Passes

\* Data from the High School Certification System. The results from supplementary courses are not reflected in these results. All students obtaining a score of 48 or 49 on the final mark, were adjusted to 50 and are reflected in the Final Mark column.