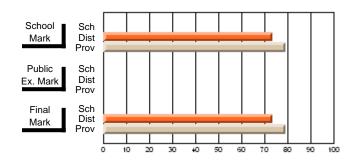

#### Subject: Enterprise Education

| Course: CANADIAN ECONOMY | 2203                |                          |                          |                        |                          |                          |    |                     |                          |                          |
|--------------------------|---------------------|--------------------------|--------------------------|------------------------|--------------------------|--------------------------|----|---------------------|--------------------------|--------------------------|
| # students in course: 9  | School<br>Mark      | School<br>vs<br>District | School<br>vs<br>Province | Public<br>Exam<br>Mark | School<br>vs<br>District | School<br>vs<br>Province |    | Final<br>Mark       | School<br>vs<br>District | School<br>vs<br>Province |
| Average Score            | 75.4                |                          |                          |                        |                          |                          | ┥┝ | 75.4                |                          |                          |
| School<br>District       | <b>75.4</b><br>68.5 | р                        | р                        |                        |                          |                          |    | <b>75.4</b><br>68.5 | р                        | р                        |
| Province                 | 66.7                |                          |                          |                        |                          |                          |    | 66.7                |                          |                          |
| Percent of Passes        |                     |                          |                          |                        |                          |                          |    |                     |                          |                          |
| School                   | 100.0               |                          |                          |                        |                          |                          |    | 100.0               |                          |                          |
| District                 | 89.8                | р                        | р                        |                        |                          |                          |    | 89.8                | р                        | р                        |
| Province                 | 86.2                |                          |                          |                        |                          |                          |    | 86.2                |                          |                          |

Mark

# Average Scores

#### Percent Passes

\* Data from the High School Certification System. The results from supplementary courses are not reflected in these results. All students obtaining a score of 48 or 49 on the final mark, were adjusted to 50 and are reflected in the Final Mark column.