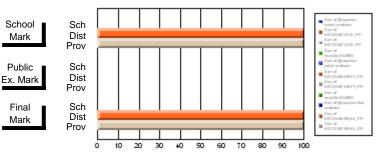

#### Subject: Enterprise Education

| Course: CANADIAN ECONOMY | 2203                |                          |                          |                        |                          |                          |    |                     |                          |                          |
|--------------------------|---------------------|--------------------------|--------------------------|------------------------|--------------------------|--------------------------|----|---------------------|--------------------------|--------------------------|
| # students in course: 9  | School<br>Mark      | School<br>vs<br>District | School<br>vs<br>Province | Public<br>Exam<br>Mark | School<br>vs<br>District | School<br>vs<br>Province |    | Final<br>Mark       | School<br>vs<br>District | School<br>vs<br>Province |
| Average Score            | 75.4                |                          |                          |                        |                          |                          | ┥┝ | 75.4                |                          |                          |
| School<br>District       | <b>75.4</b><br>68.5 | р                        | р                        |                        |                          |                          |    | <b>75.4</b><br>68.5 | р                        | р                        |
| Province                 | 66.7                |                          |                          |                        |                          |                          |    | 66.7                |                          |                          |
| Percent of Passes        |                     |                          |                          |                        |                          |                          |    |                     |                          |                          |
| School                   | 100.0               |                          |                          |                        |                          |                          |    | 100.0               |                          |                          |
| District                 | 89.8                | р                        | р                        |                        |                          |                          |    | 89.8                | р                        | р                        |
| Province                 | 86.2                |                          |                          |                        |                          |                          |    | 86.2                |                          |                          |

Mark

# Average Scores

#### Percent Passes

\* Data from the High School Certification System. The results from supplementary courses are not reflected in these results. All students obtaining a score of 48 or 49 on the final mark, were adjusted to 50 and are reflected in the Final Mark column.