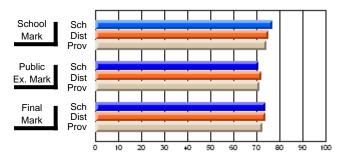

#### Subject: Enterprise Education

| Course: CANADIAN ECONOMY | 2203                |                          |                          |                        |                          |                          |    |                     |                          |                          |
|--------------------------|---------------------|--------------------------|--------------------------|------------------------|--------------------------|--------------------------|----|---------------------|--------------------------|--------------------------|
| # students in course: 9  | School<br>Mark      | School<br>vs<br>District | School<br>vs<br>Province | Public<br>Exam<br>Mark | School<br>vs<br>District | School<br>vs<br>Province |    | Final<br>Mark       | School<br>vs<br>District | School<br>vs<br>Province |
| Average Score            | 75.4                |                          |                          |                        |                          |                          | ┥┝ | 75.4                |                          |                          |
| School<br>District       | <b>75.4</b><br>68.5 | р                        | р                        |                        |                          |                          |    | <b>75.4</b><br>68.5 | р                        | р                        |
| Province                 | 66.7                |                          |                          |                        |                          |                          |    | 66.7                |                          |                          |
| Percent of Passes        |                     |                          |                          |                        |                          |                          |    |                     |                          |                          |
| School                   | 100.0               |                          |                          |                        |                          |                          |    | 100.0               |                          |                          |
| District                 | 89.8                | р                        | р                        |                        |                          |                          |    | 89.8                | р                        | р                        |
| Province                 | 86.2                |                          |                          |                        |                          |                          |    | 86.2                |                          |                          |

Mark

# Average Scores

#### Percent Passes

\* Data from the High School Certification System. The results from supplementary courses are not reflected in these results. All students obtaining a score of 48 or 49 on the final mark, were adjusted to 50 and are reflected in the Final Mark column.