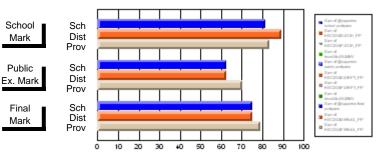

#### Subject: Enterprise Education

| Course: ENTERPRISE 3205        |                |                          |                          |                        |                          |                          |    |               |                          |                          |
|--------------------------------|----------------|--------------------------|--------------------------|------------------------|--------------------------|--------------------------|----|---------------|--------------------------|--------------------------|
| # students in course: 15       | School<br>Mark | School<br>vs<br>District | School<br>vs<br>Province | Public<br>Exam<br>Mark | School<br>vs<br>District | School<br>vs<br>Province |    | Final<br>Mark | School<br>vs<br>District | School<br>vs<br>Province |
| <u>Average Score</u><br>School | 78.5           |                          |                          |                        |                          |                          | ┥┝ | 78.5          |                          |                          |
| District                       | 78.0           | р                        | р                        |                        |                          |                          |    | 78.0          | р                        | р                        |
| Province                       | 74.4           | ľ                        | r                        |                        |                          |                          |    | 74.4          | r                        | 1                        |
| Percent of Passes              |                |                          |                          |                        |                          |                          |    |               |                          |                          |
| School                         | 100.0          |                          |                          |                        |                          |                          |    | 100.0         |                          |                          |
| District                       | 96.9           | р                        | р                        |                        |                          |                          |    | 96.9          | р                        | р                        |
| Province                       | 93.1           |                          |                          |                        |                          |                          |    | 93.1          |                          |                          |

Mark

# Average Scores

#### Percent Passes

\* Data from the High School Certification System. The results from supplementary courses are not reflected in these results. All students obtaining a score of 48 or 49 on the final mark, were adjusted to 50 and are reflected in the Final Mark column.