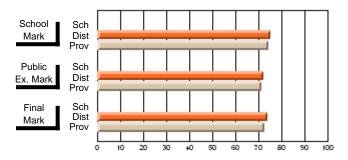

#### Subject: Family Studies

| Course: FOODS 1100             |                |                          |                          |                        |                          |                          |              |    |                          |
|--------------------------------|----------------|--------------------------|--------------------------|------------------------|--------------------------|--------------------------|--------------|----|--------------------------|
| # students in course: 10       | School<br>Mark | School<br>vs<br>District | School<br>vs<br>Province | Public<br>Exam<br>Mark | School<br>vs<br>District | School<br>vs<br>Province | Fina<br>Mark | v5 | School<br>vs<br>Province |
| <u>Average Score</u><br>School | 76.0           |                          |                          |                        |                          |                          | 76.0         |    |                          |
| District                       | 76.0           | р                        | р                        |                        |                          |                          | 76.0         | р  | р                        |
| Province                       | 71.2           | ľ                        | r                        |                        |                          |                          | 71.2         | r  | 1                        |
| Percent of Passes              |                |                          |                          |                        |                          |                          |              |    |                          |
| School                         | 100.0          |                          |                          |                        |                          |                          | 100.0        |    |                          |
| District                       | 100.0          | р                        | р                        |                        |                          |                          | 100.0        | р  | р                        |
| Province                       | 92.5           |                          |                          |                        |                          |                          | 92.5         |    |                          |

Mark

Final

Mark

# Average Scores

#### Percent Passes

\* Data from the High School Certification System. The results from supplementary courses are not reflected in these results. All students obtaining a score of 48 or 49 on the final mark, were adjusted to 50 and are reflected in the Final Mark column.