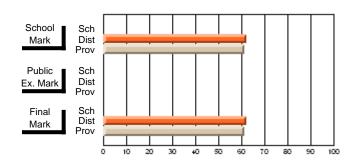

#### Subject: Family Studies

| Course: FOODS 1100             |                |                          |                          |                        |                          |                          |              |    |                          |
|--------------------------------|----------------|--------------------------|--------------------------|------------------------|--------------------------|--------------------------|--------------|----|--------------------------|
| # students in course: 10       | School<br>Mark | School<br>vs<br>District | School<br>vs<br>Province | Public<br>Exam<br>Mark | School<br>vs<br>District | School<br>vs<br>Province | Fina<br>Mark | v5 | School<br>vs<br>Province |
| <u>Average Score</u><br>School | 76.0           |                          |                          |                        |                          |                          | 76.0         |    |                          |
| District                       | 76.0           | р                        | р                        |                        |                          |                          | 76.0         | р  | р                        |
| Province                       | 71.2           | ľ                        | r                        |                        |                          |                          | 71.2         | r  | 1                        |
| Percent of Passes              |                |                          |                          |                        |                          |                          |              |    |                          |
| School                         | 100.0          |                          |                          |                        |                          |                          | 100.0        |    |                          |
| District                       | 100.0          | р                        | р                        |                        |                          |                          | 100.0        | р  | р                        |
| Province                       | 92.5           |                          |                          |                        |                          |                          | 92.5         |    |                          |

Mark

Final

Mark

# Average Scores

#### Percent Passes

\* Data from the High School Certification System. The results from supplementary courses are not reflected in these results. All students obtaining a score of 48 or 49 on the final mark, were adjusted to 50 and are reflected in the Final Mark column.