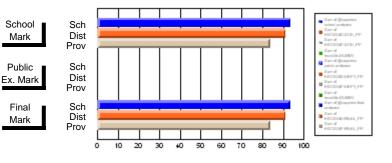

#### Subject: Enterprise Education

| Course: ENTERPRISE 3205        |                |                          |                          |                        |                          |                          |    |               |                          |                          |
|--------------------------------|----------------|--------------------------|--------------------------|------------------------|--------------------------|--------------------------|----|---------------|--------------------------|--------------------------|
| # students in course: 15       | School<br>Mark | School<br>vs<br>District | School<br>vs<br>Province | Public<br>Exam<br>Mark | School<br>vs<br>District | School<br>vs<br>Province |    | Final<br>Mark | School<br>vs<br>District | School<br>vs<br>Province |
| <u>Average Score</u><br>School | 78.5           |                          |                          |                        |                          |                          | ┥┝ | 78.5          |                          |                          |
| District                       | 78.0           | р                        | р                        |                        |                          |                          |    | 78.0          | р                        | р                        |
| Province                       | 74.4           | ľ                        | r                        |                        |                          |                          |    | 74.4          | r                        | 1                        |
| Percent of Passes              |                |                          |                          |                        |                          |                          |    |               |                          |                          |
| School                         | 100.0          |                          |                          |                        |                          |                          |    | 100.0         |                          |                          |
| District                       | 96.9           | р                        | р                        |                        |                          |                          |    | 96.9          | р                        | р                        |
| Province                       | 93.1           |                          |                          |                        |                          |                          |    | 93.1          |                          |                          |

Mark

# Average Scores

#### Percent Passes

\* Data from the High School Certification System. The results from supplementary courses are not reflected in these results. All students obtaining a score of 48 or 49 on the final mark, were adjusted to 50 and are reflected in the Final Mark column.