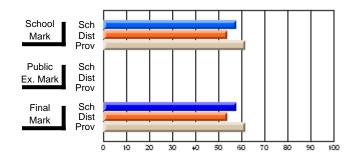

#### **Subject: Mathematics**

|                          |                |                          |                          | J                      |                          |                          |               |                          |                          |
|--------------------------|----------------|--------------------------|--------------------------|------------------------|--------------------------|--------------------------|---------------|--------------------------|--------------------------|
| # students in course: 29 | School<br>Mark | School<br>vs<br>District | School<br>vs<br>Province | Public<br>Exam<br>Mark | School<br>vs<br>District | School<br>vs<br>Province | Final<br>Mark | School<br>vs<br>District | School<br>vs<br>Province |
| Average Score            |                |                          |                          |                        |                          |                          |               |                          |                          |
| School                   | 72.2           |                          |                          | 59.0                   |                          |                          | 65.8          |                          |                          |
| District                 | 66.6           | р                        | р                        | 56.0                   | р                        | q                        | 60.8          | р                        | р                        |
| Province                 | 63.8           |                          | -                        | 61.1                   |                          | _                        | 64.1          |                          |                          |
| Percent of Passes        |                |                          |                          |                        |                          |                          |               |                          |                          |
| School                   | 96.6           |                          |                          | 79.3                   |                          |                          | 89.7          |                          |                          |
| District                 | 89.1           | р                        | р                        | 62.3                   | р                        | р                        | 75.1          | р                        | р                        |
| Province                 | 83.2           |                          |                          | 70.1                   |                          |                          | 78.9          |                          |                          |

Mark

Final

Mark

# Average Scores

#### Percent Passes

\* Data from the High School Certification System. The results from supplementary courses are not reflected in these results. All students obtaining a score of 48 or 49 on the final mark, were adjusted to 50 and are reflected in the Final Mark column.