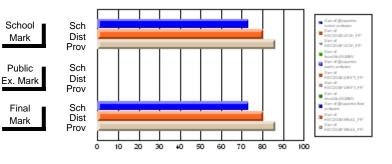

#### Subject: Technology Education

| Course: COMMUNICATIONS T | ECHNOLOGY 21   | 04                       |                          |                        |                          |                          |               |                          |                          |
|--------------------------|----------------|--------------------------|--------------------------|------------------------|--------------------------|--------------------------|---------------|--------------------------|--------------------------|
| # students in course: 6  | School<br>Mark | School<br>vs<br>District | School<br>vs<br>Province | Public<br>Exam<br>Mark | School<br>vs<br>District | School<br>vs<br>Province | Final<br>Mark | School<br>vs<br>District | School<br>vs<br>Province |
| Average Score            |                |                          |                          |                        |                          |                          |               |                          |                          |
| School                   | 93.2           |                          |                          |                        |                          |                          | 93.2          |                          |                          |
| District                 | 72.0           | р                        | р                        |                        |                          |                          | 72.0          | р                        | р                        |
| Province                 | 71.3           |                          |                          |                        |                          |                          | 71.3          |                          |                          |
| Percent of Passes        |                |                          |                          |                        |                          |                          |               |                          |                          |
| School                   | 100.0          |                          |                          |                        |                          |                          | 100.0         |                          |                          |
| District                 | 90.0           | р                        | р                        |                        |                          |                          | 90.0          | р                        | р                        |
| Province                 | 92.5           |                          |                          |                        |                          |                          | 92.5          |                          |                          |

School

Mark

Public

Final

Mark

# Average Scores

#### Percent Passes

\* Data from the High School Certification System. The results from supplementary courses are not reflected in these results. All students obtaining a score of 48 or 49 on the final mark, were adjusted to 50 and are reflected in the Final Mark column.