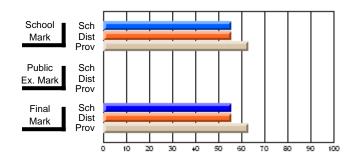

#### Subject: Enterprise Education

| Course: ENTERPRISE 3205        |                |                          |                          |                        |                          |                          |    |               |                          |                          |
|--------------------------------|----------------|--------------------------|--------------------------|------------------------|--------------------------|--------------------------|----|---------------|--------------------------|--------------------------|
| # students in course: 15       | School<br>Mark | School<br>vs<br>District | School<br>vs<br>Province | Public<br>Exam<br>Mark | School<br>vs<br>District | School<br>vs<br>Province |    | Final<br>Mark | School<br>vs<br>District | School<br>vs<br>Province |
| <u>Average Score</u><br>School | 78.5           |                          |                          |                        |                          |                          | ┥┝ | 78.5          |                          |                          |
| District                       | 78.0           | р                        | р                        |                        |                          |                          |    | 78.0          | р                        | р                        |
| Province                       | 74.4           | ľ                        | r                        |                        |                          |                          |    | 74.4          | r                        | 1                        |
| Percent of Passes              |                |                          |                          |                        |                          |                          |    |               |                          |                          |
| School                         | 100.0          |                          |                          |                        |                          |                          |    | 100.0         |                          |                          |
| District                       | 96.9           | р                        | р                        |                        |                          |                          |    | 96.9          | р                        | р                        |
| Province                       | 93.1           |                          |                          |                        |                          |                          |    | 93.1          |                          |                          |

Mark

# Average Scores

#### Percent Passes

\* Data from the High School Certification System. The results from supplementary courses are not reflected in these results. All students obtaining a score of 48 or 49 on the final mark, were adjusted to 50 and are reflected in the Final Mark column.