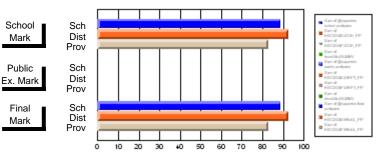

#### Subject: Enterprise Education

| Course: CONSUMER STUDIES       | 1202           |                          |                          |                        |                          |                          |    |               |                          |                          |
|--------------------------------|----------------|--------------------------|--------------------------|------------------------|--------------------------|--------------------------|----|---------------|--------------------------|--------------------------|
| # students in course: 28       | School<br>Mark | School<br>vs<br>District | School<br>vs<br>Province | Public<br>Exam<br>Mark | School<br>vs<br>District | School<br>vs<br>Province |    | Final<br>Mark | School<br>vs<br>District | School<br>vs<br>Province |
| <u>Average Score</u><br>School | 70.6           |                          |                          |                        |                          |                          | ┥┝ | 70.6          |                          |                          |
| District                       | 63.2           | p                        | р                        |                        |                          |                          |    | 63.2          | р                        | р                        |
| Province                       | 65.9           | 1                        | 1                        |                        |                          |                          |    | 65.9          | 1                        | 1                        |
| Percent of Passes              |                |                          |                          |                        |                          |                          |    |               |                          |                          |
| School                         | 100.0          |                          |                          |                        |                          |                          |    | 100.0         |                          |                          |
| District                       | 89.9           | р                        | р                        |                        |                          |                          |    | 89.9          | р                        | р                        |
| Province                       | 88.4           |                          |                          |                        |                          |                          |    | 88.4          |                          |                          |

Mark

Final

# Average Scores

#### Percent Passes

\* Data from the High School Certification System. The results from supplementary courses are not reflected in these results. All students obtaining a score of 48 or 49 on the final mark, were adjusted to 50 and are reflected in the Final Mark column.