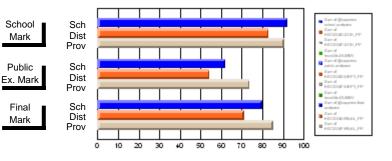

#### Subject: French

| Course: FRENCH 2200      |                     |                          |                          |   |                        |                          |                          |                     |                          |                          |
|--------------------------|---------------------|--------------------------|--------------------------|---|------------------------|--------------------------|--------------------------|---------------------|--------------------------|--------------------------|
| # students in course: 23 | School<br>Mark      | School<br>vs<br>District | School<br>vs<br>Province |   | Public<br>Exam<br>Mark | School<br>vs<br>District | School<br>vs<br>Province | Final<br>Mark       | School<br>vs<br>District | School<br>vs<br>Province |
| Average Score            |                     |                          |                          | ł |                        |                          |                          |                     |                          |                          |
| School<br>District       | <b>69.0</b><br>72.1 | q                        | q                        |   |                        |                          |                          | <b>69.0</b><br>72.1 | q                        | q                        |
| Province                 | 71.6                | 1                        |                          |   |                        |                          |                          | 71.6                | 1                        | 1                        |
| Percent of Passes        |                     |                          |                          |   |                        |                          |                          |                     |                          |                          |
| School                   | 95.7                |                          |                          |   |                        |                          |                          | 95.7                |                          |                          |
| District                 | 92.1                | р                        | р                        |   |                        |                          |                          | 92.1                | р                        | р                        |
| Province                 | 94.6                |                          |                          |   |                        |                          |                          | 94.7                |                          |                          |

Mark

Final

Mark

# Average Scores

#### Percent Passes

\* Data from the High School Certification System. The results from supplementary courses are not reflected in these results. All students obtaining a score of 48 or 49 on the final mark, were adjusted to 50 and are reflected in the Final Mark column.