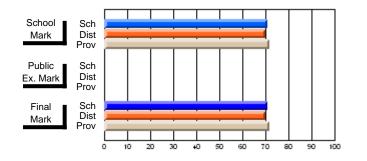

#### Subject: Family Studies

| Course: FOODS 1100             |                |                          |                          |                        |                          |                          |              |    |                          |
|--------------------------------|----------------|--------------------------|--------------------------|------------------------|--------------------------|--------------------------|--------------|----|--------------------------|
| # students in course: 10       | School<br>Mark | School<br>vs<br>District | School<br>vs<br>Province | Public<br>Exam<br>Mark | School<br>vs<br>District | School<br>vs<br>Province | Fina<br>Mark | v5 | School<br>vs<br>Province |
| <u>Average Score</u><br>School | 76.0           |                          |                          |                        |                          |                          | 76.0         |    |                          |
| District                       | 76.0           | р                        | р                        |                        |                          |                          | 76.0         | р  | р                        |
| Province                       | 71.2           | ľ                        | r                        |                        |                          |                          | 71.2         | r  | 1                        |
| Percent of Passes              |                |                          |                          |                        |                          |                          |              |    |                          |
| School                         | 100.0          |                          |                          |                        |                          |                          | 100.0        |    |                          |
| District                       | 100.0          | р                        | р                        |                        |                          |                          | 100.0        | р  | р                        |
| Province                       | 92.5           |                          |                          |                        |                          |                          | 92.5         |    |                          |

#### Percent Passes

\* Data from the High School Certification System. The results from supplementary courses are not reflected in these results. All students obtaining a score of 48 or 49 on the final mark, were adjusted to 50 and are reflected in the Final Mark column.