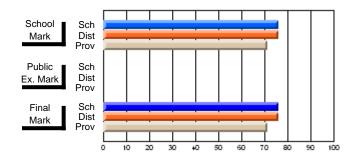

#### **Subject: Mathematics**

| Course: MATHEMATICS 3205 |                |                          |                          |   |                        |                          |                          |               |                          |                          |
|--------------------------|----------------|--------------------------|--------------------------|---|------------------------|--------------------------|--------------------------|---------------|--------------------------|--------------------------|
| # students in course: 19 | School<br>Mark | School<br>vs<br>District | School<br>vs<br>Province |   | Public<br>Exam<br>Mark | School<br>vs<br>District | School<br>vs<br>Province | Final<br>Mark | School<br>vs<br>District | School<br>vs<br>Province |
| Average Score            |                |                          |                          | Ļ |                        |                          |                          |               |                          |                          |
| School                   | 79.7           |                          |                          |   | 71.1                   |                          |                          | 75.6          |                          |                          |
| District                 | 77.2           | р                        | р                        |   | 62.6                   | р                        | р                        | 67.8          | р                        | р                        |
| Province                 | 77.4           |                          | -                        |   | 69.6                   |                          | _                        | 73.5          |                          |                          |
| Percent of Passes        |                |                          |                          |   |                        |                          |                          |               |                          |                          |
| School                   | 100.0          |                          |                          |   | 78.9                   |                          |                          | 94.7          |                          |                          |
| District                 | 100.0          | р                        | р                        |   | 75.0                   | р                        | q                        | 89.7          | р                        | q                        |
| Province                 | 97.7           |                          |                          |   | 87.4                   |                          |                          | 94.9          |                          |                          |

# Average Scores

#### Percent Passes

\* Data from the High School Certification System. The results from supplementary courses are not reflected in these results. All students obtaining a score of 48 or 49 on the final mark, were adjusted to 50 and are reflected in the Final Mark column.