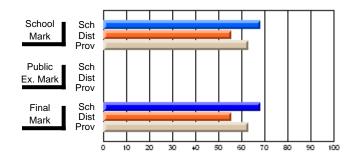

#### Subject: Enterprise Education

| Course: CANADIAN ECONOMY | 2203                |                          |                          |                        |                          |                          |    |                     |                          |                          |
|--------------------------|---------------------|--------------------------|--------------------------|------------------------|--------------------------|--------------------------|----|---------------------|--------------------------|--------------------------|
| # students in course: 9  | School<br>Mark      | School<br>vs<br>District | School<br>vs<br>Province | Public<br>Exam<br>Mark | School<br>vs<br>District | School<br>vs<br>Province |    | Final<br>Mark       | School<br>vs<br>District | School<br>vs<br>Province |
| Average Score            | 75.4                |                          |                          |                        |                          |                          | ┥┝ | 75.4                |                          |                          |
| School<br>District       | <b>75.4</b><br>68.5 | р                        | р                        |                        |                          |                          |    | <b>75.4</b><br>68.5 | р                        | р                        |
| Province                 | 66.7                |                          |                          |                        |                          |                          |    | 66.7                |                          |                          |
| Percent of Passes        |                     |                          |                          |                        |                          |                          |    |                     |                          |                          |
| School                   | 100.0               |                          |                          |                        |                          |                          |    | 100.0               |                          |                          |
| District                 | 89.8                | р                        | р                        |                        |                          |                          |    | 89.8                | р                        | р                        |
| Province                 | 86.2                |                          |                          |                        |                          |                          |    | 86.2                |                          |                          |

Mark

# Average Scores

#### Percent Passes

\* Data from the High School Certification System. The results from supplementary courses are not reflected in these results. All students obtaining a score of 48 or 49 on the final mark, were adjusted to 50 and are reflected in the Final Mark column.