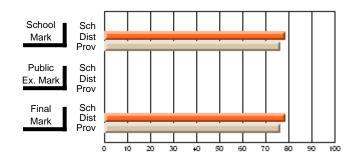

#### Subject: Enterprise Education

| Course: ENTERPRISE 3205        |                |                          |                          |                        |                          |                          |    |               |                          |                          |
|--------------------------------|----------------|--------------------------|--------------------------|------------------------|--------------------------|--------------------------|----|---------------|--------------------------|--------------------------|
| # students in course: 15       | School<br>Mark | School<br>vs<br>District | School<br>vs<br>Province | Public<br>Exam<br>Mark | School<br>vs<br>District | School<br>vs<br>Province |    | Final<br>Mark | School<br>vs<br>District | School<br>vs<br>Province |
| <u>Average Score</u><br>School | 78.5           |                          |                          |                        |                          |                          | ┥┝ | 78.5          |                          |                          |
| District                       | 78.0           | р                        | р                        |                        |                          |                          |    | 78.0          | р                        | р                        |
| Province                       | 74.4           | ľ                        | r                        |                        |                          |                          |    | 74.4          | r                        | 1                        |
| Percent of Passes              |                |                          |                          |                        |                          |                          |    |               |                          |                          |
| School                         | 100.0          |                          |                          |                        |                          |                          |    | 100.0         |                          |                          |
| District                       | 96.9           | р                        | р                        |                        |                          |                          |    | 96.9          | р                        | р                        |
| Province                       | 93.1           |                          |                          |                        |                          |                          |    | 93.1          |                          |                          |

#### Percent Passes

\* Data from the High School Certification System. The results from supplementary courses are not reflected in these results. All students obtaining a score of 48 or 49 on the final mark, were adjusted to 50 and are reflected in the Final Mark column.