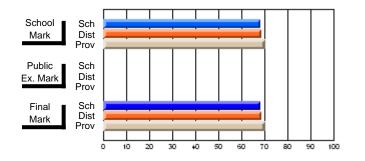

#### Subject: Enterprise Education

| Course: CONSUMER STUDIES       | 1202           |                          |                          |                        |                          |                          |    |               |                          |                          |
|--------------------------------|----------------|--------------------------|--------------------------|------------------------|--------------------------|--------------------------|----|---------------|--------------------------|--------------------------|
| # students in course: 28       | School<br>Mark | School<br>vs<br>District | School<br>vs<br>Province | Public<br>Exam<br>Mark | School<br>vs<br>District | School<br>vs<br>Province |    | Final<br>Mark | School<br>vs<br>District | School<br>vs<br>Province |
| <u>Average Score</u><br>School | 70.6           |                          |                          |                        |                          |                          | ┥┝ | 70.6          |                          |                          |
| District                       | 63.2           | p                        | р                        |                        |                          |                          |    | 63.2          | р                        | р                        |
| Province                       | 65.9           | 1                        | 1                        |                        |                          |                          |    | 65.9          | 1                        | 1                        |
| Percent of Passes              |                |                          |                          |                        |                          |                          |    |               |                          |                          |
| School                         | 100.0          |                          |                          |                        |                          |                          |    | 100.0         |                          |                          |
| District                       | 89.9           | р                        | р                        |                        |                          |                          |    | 89.9          | р                        | р                        |
| Province                       | 88.4           |                          |                          |                        |                          |                          |    | 88.4          |                          |                          |

Mark

Final

# Average Scores

#### Percent Passes

\* Data from the High School Certification System. The results from supplementary courses are not reflected in these results. All students obtaining a score of 48 or 49 on the final mark, were adjusted to 50 and are reflected in the Final Mark column.