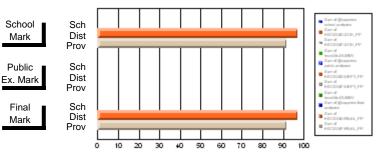

#### Subject: Technology Education

| Course: COMMUNICATIONS T | ECHNOLOGY 21   | 04                       |                          |                        |                          |                          |               |                          |                          |
|--------------------------|----------------|--------------------------|--------------------------|------------------------|--------------------------|--------------------------|---------------|--------------------------|--------------------------|
| # students in course: 6  | School<br>Mark | School<br>vs<br>District | School<br>vs<br>Province | Public<br>Exam<br>Mark | School<br>vs<br>District | School<br>vs<br>Province | Final<br>Mark | School<br>vs<br>District | School<br>vs<br>Province |
| Average Score            |                |                          |                          |                        |                          |                          |               |                          |                          |
| School                   | 93.2           |                          |                          |                        |                          |                          | 93.2          |                          |                          |
| District                 | 72.0           | р                        | р                        |                        |                          |                          | 72.0          | р                        | р                        |
| Province                 | 71.3           |                          |                          |                        |                          |                          | 71.3          |                          |                          |
| Percent of Passes        |                |                          |                          |                        |                          |                          |               |                          |                          |
| School                   | 100.0          |                          |                          |                        |                          |                          | 100.0         |                          |                          |
| District                 | 90.0           | р                        | р                        |                        |                          |                          | 90.0          | р                        | р                        |
| Province                 | 92.5           |                          |                          |                        |                          |                          | 92.5          |                          |                          |

School

Mark

Public

Final

Mark

# Average Scores

#### Percent Passes

\* Data from the High School Certification System. The results from supplementary courses are not reflected in these results. All students obtaining a score of 48 or 49 on the final mark, were adjusted to 50 and are reflected in the Final Mark column.