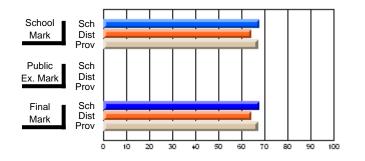

#### Subject: Enterprise Education

| Course: CONSUMER STUDIES       | 1202           |                          |                          |                        |                          |                          |    |               |                          |                          |
|--------------------------------|----------------|--------------------------|--------------------------|------------------------|--------------------------|--------------------------|----|---------------|--------------------------|--------------------------|
| # students in course: 28       | School<br>Mark | School<br>vs<br>District | School<br>vs<br>Province | Public<br>Exam<br>Mark | School<br>vs<br>District | School<br>vs<br>Province |    | Final<br>Mark | School<br>vs<br>District | School<br>vs<br>Province |
| <u>Average Score</u><br>School | 70.6           |                          |                          |                        |                          |                          | ┥┝ | 70.6          |                          |                          |
| District                       | 63.2           | p                        | р                        |                        |                          |                          |    | 63.2          | р                        | р                        |
| Province                       | 65.9           | 1                        | 1                        |                        |                          |                          |    | 65.9          | 1                        | 1                        |
| Percent of Passes              |                |                          |                          |                        |                          |                          |    |               |                          |                          |
| School                         | 100.0          |                          |                          |                        |                          |                          |    | 100.0         |                          |                          |
| District                       | 89.9           | р                        | р                        |                        |                          |                          |    | 89.9          | р                        | р                        |
| Province                       | 88.4           |                          |                          |                        |                          |                          |    | 88.4          |                          |                          |

Mark

Final

# Average Scores

#### Percent Passes

\* Data from the High School Certification System. The results from supplementary courses are not reflected in these results. All students obtaining a score of 48 or 49 on the final mark, were adjusted to 50 and are reflected in the Final Mark column.