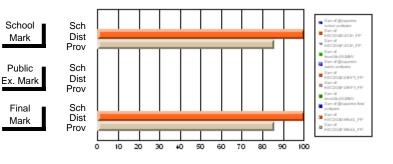

#### Subject: Family Studies

| Course: FOODS 1100             |                |                          |                          |                        |                          |                          |              |    |                          |
|--------------------------------|----------------|--------------------------|--------------------------|------------------------|--------------------------|--------------------------|--------------|----|--------------------------|
| # students in course: 10       | School<br>Mark | School<br>vs<br>District | School<br>vs<br>Province | Public<br>Exam<br>Mark | School<br>vs<br>District | School<br>vs<br>Province | Fina<br>Mark | v5 | School<br>vs<br>Province |
| <u>Average Score</u><br>School | 76.0           |                          |                          |                        |                          |                          | 76.0         |    |                          |
| District                       | 76.0           | р                        | р                        |                        |                          |                          | 76.0         | р  | р                        |
| Province                       | 71.2           | ľ                        | r                        |                        |                          |                          | 71.2         | r  | 1                        |
| Percent of Passes              |                |                          |                          |                        |                          |                          |              |    |                          |
| School                         | 100.0          |                          |                          |                        |                          |                          | 100.0        |    |                          |
| District                       | 100.0          | р                        | р                        |                        |                          |                          | 100.0        | р  | р                        |
| Province                       | 92.5           |                          |                          |                        |                          |                          | 92.5         |    |                          |

Mark

Final

Mark

# Average Scores

#### Percent Passes

\* Data from the High School Certification System. The results from supplementary courses are not reflected in these results. All students obtaining a score of 48 or 49 on the final mark, were adjusted to 50 and are reflected in the Final Mark column.