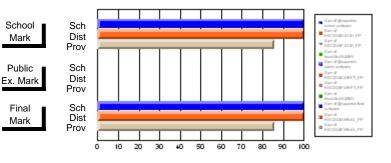

#### Subject: Technology Education

| Course: COMMUNICATIONS T | ECHNOLOGY 21   | 04                       |                          |                        |                          |                          |               |                          |                          |
|--------------------------|----------------|--------------------------|--------------------------|------------------------|--------------------------|--------------------------|---------------|--------------------------|--------------------------|
| # students in course: 6  | School<br>Mark | School<br>vs<br>District | School<br>vs<br>Province | Public<br>Exam<br>Mark | School<br>vs<br>District | School<br>vs<br>Province | Final<br>Mark | School<br>vs<br>District | School<br>vs<br>Province |
| Average Score            |                |                          |                          |                        |                          |                          |               |                          |                          |
| School                   | 93.2           |                          |                          |                        |                          |                          | 93.2          |                          |                          |
| District                 | 72.0           | р                        | р                        |                        |                          |                          | 72.0          | р                        | р                        |
| Province                 | 71.3           |                          |                          |                        |                          |                          | 71.3          |                          |                          |
| Percent of Passes        |                |                          |                          |                        |                          |                          |               |                          |                          |
| School                   | 100.0          |                          |                          |                        |                          |                          | 100.0         |                          |                          |
| District                 | 90.0           | р                        | р                        |                        |                          |                          | 90.0          | р                        | р                        |
| Province                 | 92.5           |                          |                          |                        |                          |                          | 92.5          |                          |                          |

School

Mark

Public

Final

Mark

# Average Scores

#### Percent Passes

\* Data from the High School Certification System. The results from supplementary courses are not reflected in these results. All students obtaining a score of 48 or 49 on the final mark, were adjusted to 50 and are reflected in the Final Mark column.