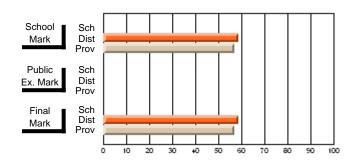

#### Subject: Enterprise Education

| Course: CONSUMER STUDIES       | 1202           |                          |                          |                        |                          |                          |    |               |                          |                          |
|--------------------------------|----------------|--------------------------|--------------------------|------------------------|--------------------------|--------------------------|----|---------------|--------------------------|--------------------------|
| # students in course: 28       | School<br>Mark | School<br>vs<br>District | School<br>vs<br>Province | Public<br>Exam<br>Mark | School<br>vs<br>District | School<br>vs<br>Province |    | Final<br>Mark | School<br>vs<br>District | School<br>vs<br>Province |
| <u>Average Score</u><br>School | 70.6           |                          |                          |                        |                          |                          | ┥┝ | 70.6          |                          |                          |
| District                       | 63.2           | p                        | р                        |                        |                          |                          |    | 63.2          | р                        | р                        |
| Province                       | 65.9           | 1                        | 1                        |                        |                          |                          |    | 65.9          | 1                        | 1                        |
| Percent of Passes              |                |                          |                          |                        |                          |                          |    |               |                          |                          |
| School                         | 100.0          |                          |                          |                        |                          |                          |    | 100.0         |                          |                          |
| District                       | 89.9           | р                        | р                        |                        |                          |                          |    | 89.9          | р                        | р                        |
| Province                       | 88.4           |                          |                          |                        |                          |                          |    | 88.4          |                          |                          |

Mark

Final

# Average Scores

#### Percent Passes

\* Data from the High School Certification System. The results from supplementary courses are not reflected in these results. All students obtaining a score of 48 or 49 on the final mark, were adjusted to 50 and are reflected in the Final Mark column.