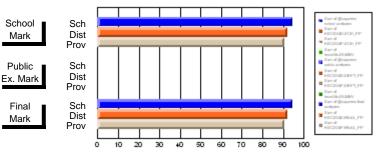

#### Subject: French

| Course: FRENCH 2200      |                     |                          |                          |   |                        |                          |                          |                     |                          |                          |
|--------------------------|---------------------|--------------------------|--------------------------|---|------------------------|--------------------------|--------------------------|---------------------|--------------------------|--------------------------|
| # students in course: 23 | School<br>Mark      | School<br>vs<br>District | School<br>vs<br>Province |   | Public<br>Exam<br>Mark | School<br>vs<br>District | School<br>vs<br>Province | Final<br>Mark       | School<br>vs<br>District | School<br>vs<br>Province |
| Average Score            |                     |                          |                          | ł |                        |                          |                          |                     |                          |                          |
| School<br>District       | <b>69.0</b><br>72.1 | q                        | q                        |   |                        |                          |                          | <b>69.0</b><br>72.1 | q                        | q                        |
| Province                 | 71.6                | 1                        |                          |   |                        |                          |                          | 71.6                | 1                        | 1                        |
| Percent of Passes        |                     |                          |                          |   |                        |                          |                          |                     |                          |                          |
| School                   | 95.7                |                          |                          |   |                        |                          |                          | 95.7                |                          |                          |
| District                 | 92.1                | р                        | р                        |   |                        |                          |                          | 92.1                | р                        | р                        |
| Province                 | 94.6                |                          |                          |   |                        |                          |                          | 94.7                |                          |                          |

Mark

Final

Mark

# Average Scores

#### Percent Passes

\* Data from the High School Certification System. The results from supplementary courses are not reflected in these results. All students obtaining a score of 48 or 49 on the final mark, were adjusted to 50 and are reflected in the Final Mark column.