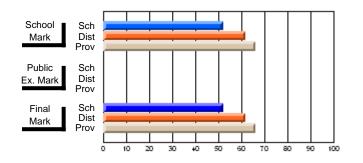

#### Subject: Family Studies

| Course: FOODS 1100             |                |                          |                          |                        |                          |                          |              |    |                          |
|--------------------------------|----------------|--------------------------|--------------------------|------------------------|--------------------------|--------------------------|--------------|----|--------------------------|
| # students in course: 10       | School<br>Mark | School<br>vs<br>District | School<br>vs<br>Province | Public<br>Exam<br>Mark | School<br>vs<br>District | School<br>vs<br>Province | Fina<br>Mark | v5 | School<br>vs<br>Province |
| <u>Average Score</u><br>School | 76.0           |                          |                          |                        |                          |                          | 76.0         |    |                          |
| District                       | 76.0           | р                        | р                        |                        |                          |                          | 76.0         | р  | р                        |
| Province                       | 71.2           | ľ                        | r                        |                        |                          |                          | 71.2         | r  | 1                        |
| Percent of Passes              |                |                          |                          |                        |                          |                          |              |    |                          |
| School                         | 100.0          |                          |                          |                        |                          |                          | 100.0        |    |                          |
| District                       | 100.0          | р                        | р                        |                        |                          |                          | 100.0        | р  | р                        |
| Province                       | 92.5           |                          |                          |                        |                          |                          | 92.5         |    |                          |

Mark

Final

Mark

# Average Scores

#### Percent Passes

\* Data from the High School Certification System. The results from supplementary courses are not reflected in these results. All students obtaining a score of 48 or 49 on the final mark, were adjusted to 50 and are reflected in the Final Mark column.