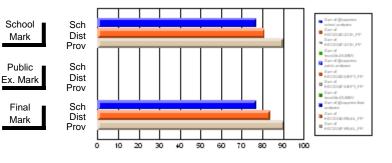

#### Subject: Enterprise Education

| Course: CANADIAN ECONOMY | 2203                |                          |                          |                        |                          |                          |    |                     |                          |                          |
|--------------------------|---------------------|--------------------------|--------------------------|------------------------|--------------------------|--------------------------|----|---------------------|--------------------------|--------------------------|
| # students in course: 9  | School<br>Mark      | School<br>vs<br>District | School<br>vs<br>Province | Public<br>Exam<br>Mark | School<br>vs<br>District | School<br>vs<br>Province |    | Final<br>Mark       | School<br>vs<br>District | School<br>vs<br>Province |
| Average Score            | 75.4                |                          |                          |                        |                          |                          | ┥┝ | 75.4                |                          |                          |
| School<br>District       | <b>75.4</b><br>68.5 | р                        | р                        |                        |                          |                          |    | <b>75.4</b><br>68.5 | р                        | р                        |
| Province                 | 66.7                |                          |                          |                        |                          |                          |    | 66.7                |                          |                          |
| Percent of Passes        |                     |                          |                          |                        |                          |                          |    |                     |                          |                          |
| School                   | 100.0               |                          |                          |                        |                          |                          |    | 100.0               |                          |                          |
| District                 | 89.8                | р                        | р                        |                        |                          |                          |    | 89.8                | р                        | р                        |
| Province                 | 86.2                |                          |                          |                        |                          |                          |    | 86.2                |                          |                          |

Mark

# Average Scores

#### Percent Passes

\* Data from the High School Certification System. The results from supplementary courses are not reflected in these results. All students obtaining a score of 48 or 49 on the final mark, were adjusted to 50 and are reflected in the Final Mark column.