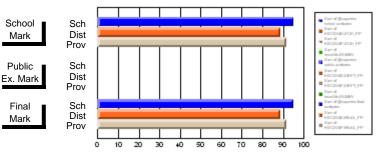

#### Subject: Enterprise Education

| Course: CONSUMER STUDIES       | 1202           |                          |                          |                        |                          |                          |    |               |                          |                          |
|--------------------------------|----------------|--------------------------|--------------------------|------------------------|--------------------------|--------------------------|----|---------------|--------------------------|--------------------------|
| # students in course: 28       | School<br>Mark | School<br>vs<br>District | School<br>vs<br>Province | Public<br>Exam<br>Mark | School<br>vs<br>District | School<br>vs<br>Province |    | Final<br>Mark | School<br>vs<br>District | School<br>vs<br>Province |
| <u>Average Score</u><br>School | 70.6           |                          |                          |                        |                          |                          | ┥┝ | 70.6          |                          |                          |
| District                       | 63.2           | p                        | р                        |                        |                          |                          |    | 63.2          | р                        | р                        |
| Province                       | 65.9           | 1                        | 1                        |                        |                          |                          |    | 65.9          | 1                        | 1                        |
| Percent of Passes              |                |                          |                          |                        |                          |                          |    |               |                          |                          |
| School                         | 100.0          |                          |                          |                        |                          |                          |    | 100.0         |                          |                          |
| District                       | 89.9           | р                        | р                        |                        |                          |                          |    | 89.9          | р                        | р                        |
| Province                       | 88.4           |                          |                          |                        |                          |                          |    | 88.4          |                          |                          |

Mark

Final

# Average Scores

#### Percent Passes

\* Data from the High School Certification System. The results from supplementary courses are not reflected in these results. All students obtaining a score of 48 or 49 on the final mark, were adjusted to 50 and are reflected in the Final Mark column.