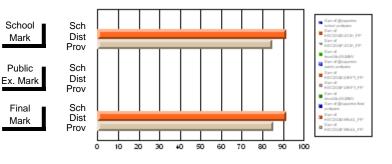

#### Subject: Family Studies

| Course: FOODS 1100             |                |                          |                          |                        |                          |                          |              |    |                          |
|--------------------------------|----------------|--------------------------|--------------------------|------------------------|--------------------------|--------------------------|--------------|----|--------------------------|
| # students in course: 10       | School<br>Mark | School<br>vs<br>District | School<br>vs<br>Province | Public<br>Exam<br>Mark | School<br>vs<br>District | School<br>vs<br>Province | Fina<br>Mark | v5 | School<br>vs<br>Province |
| <u>Average Score</u><br>School | 76.0           |                          |                          |                        |                          |                          | 76.0         |    |                          |
| District                       | 76.0           | р                        | р                        |                        |                          |                          | 76.0         | р  | р                        |
| Province                       | 71.2           | ľ                        | r                        |                        |                          |                          | 71.2         | r  | 1                        |
| Percent of Passes              |                |                          |                          |                        |                          |                          |              |    |                          |
| School                         | 100.0          |                          |                          |                        |                          |                          | 100.0        |    |                          |
| District                       | 100.0          | р                        | р                        |                        |                          |                          | 100.0        | р  | р                        |
| Province                       | 92.5           |                          |                          |                        |                          |                          | 92.5         |    |                          |

Mark

Final

Mark

# Average Scores

#### Percent Passes

\* Data from the High School Certification System. The results from supplementary courses are not reflected in these results. All students obtaining a score of 48 or 49 on the final mark, were adjusted to 50 and are reflected in the Final Mark column.