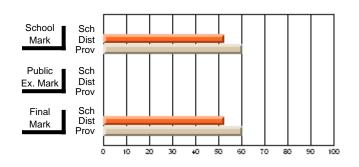

#### **Subject: Mathematics**

| Course: MATHEMATICS 3103 |                |                          |                          |                        |                          | School data withheld for I |               |                          |                          |
|--------------------------|----------------|--------------------------|--------------------------|------------------------|--------------------------|----------------------------|---------------|--------------------------|--------------------------|
| # students in course: 2  | School<br>Mark | School<br>vs<br>District | School<br>vs<br>Province | Public<br>Exam<br>Mark | School<br>vs<br>District | School<br>vs<br>Province   | Final<br>Mark | School<br>vs<br>District | School<br>vs<br>Province |
| Average Score            |                |                          |                          |                        |                          |                            |               |                          |                          |
| School<br>District       | 71.2           |                          |                          |                        |                          |                            | 71.2          |                          |                          |
| Province                 | 64.2           | q                        | q                        |                        |                          |                            | 64.2          | q                        | q                        |
| Percent of Passes        |                |                          |                          |                        |                          |                            |               |                          |                          |
| School                   |                |                          |                          |                        |                          |                            |               |                          |                          |
| District                 | 92.7           | р                        | р                        |                        |                          |                            | 92.7          | р                        | р                        |
| Province                 | 82.8           |                          |                          |                        |                          |                            | 82.9          |                          |                          |

Average Scores

#### Percent Passes

\* Data from the High School Certification System. The results from supplementary courses are not reflected in these results. All students obtaining a score of 48 or 49 on the final mark, were adjusted to 50 and are reflected in the Final Mark column.