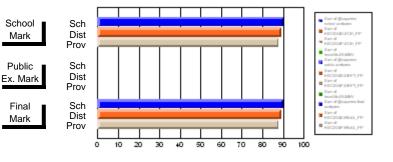

#### Subject: Enterprise Education

| Course: ENTERPRISE 3205        |                |                          |                          |                        |                          |                          |    |               |                          |                          |
|--------------------------------|----------------|--------------------------|--------------------------|------------------------|--------------------------|--------------------------|----|---------------|--------------------------|--------------------------|
| # students in course: 15       | School<br>Mark | School<br>vs<br>District | School<br>vs<br>Province | Public<br>Exam<br>Mark | School<br>vs<br>District | School<br>vs<br>Province |    | Final<br>Mark | School<br>vs<br>District | School<br>vs<br>Province |
| <u>Average Score</u><br>School | 78.5           |                          |                          |                        |                          |                          | ┥┝ | 78.5          |                          |                          |
| District                       | 78.0           | р                        | р                        |                        |                          |                          |    | 78.0          | р                        | р                        |
| Province                       | 74.4           | ľ                        | r                        |                        |                          |                          |    | 74.4          | r                        | 1                        |
| Percent of Passes              |                |                          |                          |                        |                          |                          |    |               |                          |                          |
| School                         | 100.0          |                          |                          |                        |                          |                          |    | 100.0         |                          |                          |
| District                       | 96.9           | р                        | р                        |                        |                          |                          |    | 96.9          | р                        | р                        |
| Province                       | 93.1           |                          |                          |                        |                          |                          |    | 93.1          |                          |                          |

Mark

# Average Scores

#### Percent Passes

\* Data from the High School Certification System. The results from supplementary courses are not reflected in these results. All students obtaining a score of 48 or 49 on the final mark, were adjusted to 50 and are reflected in the Final Mark column.