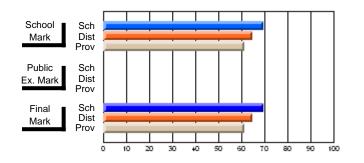

#### Subject: Enterprise Education

| Course: CANADIAN ECONOMY | 2203                |                          |                          |                        |                          |                          |    |                     |                          |                          |
|--------------------------|---------------------|--------------------------|--------------------------|------------------------|--------------------------|--------------------------|----|---------------------|--------------------------|--------------------------|
| # students in course: 9  | School<br>Mark      | School<br>vs<br>District | School<br>vs<br>Province | Public<br>Exam<br>Mark | School<br>vs<br>District | School<br>vs<br>Province |    | Final<br>Mark       | School<br>vs<br>District | School<br>vs<br>Province |
| Average Score            | 75.4                |                          |                          |                        |                          |                          | ┥┝ | 75.4                |                          |                          |
| School<br>District       | <b>75.4</b><br>68.5 | р                        | р                        |                        |                          |                          |    | <b>75.4</b><br>68.5 | р                        | р                        |
| Province                 | 66.7                |                          |                          |                        |                          |                          |    | 66.7                |                          |                          |
| Percent of Passes        |                     |                          |                          |                        |                          |                          |    |                     |                          |                          |
| School                   | 100.0               |                          |                          |                        |                          |                          |    | 100.0               |                          |                          |
| District                 | 89.8                | р                        | р                        |                        |                          |                          |    | 89.8                | р                        | р                        |
| Province                 | 86.2                |                          |                          |                        |                          |                          |    | 86.2                |                          |                          |

Mark

# Average Scores

#### Percent Passes

\* Data from the High School Certification System. The results from supplementary courses are not reflected in these results. All students obtaining a score of 48 or 49 on the final mark, were adjusted to 50 and are reflected in the Final Mark column.