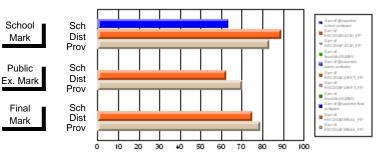

#### Subject: Enterprise Education

| Course: CANADIAN ECONOMY | 2203                |                          |                          |                        |                          |                          |    |                     |                          |                          |
|--------------------------|---------------------|--------------------------|--------------------------|------------------------|--------------------------|--------------------------|----|---------------------|--------------------------|--------------------------|
| # students in course: 9  | School<br>Mark      | School<br>vs<br>District | School<br>vs<br>Province | Public<br>Exam<br>Mark | School<br>vs<br>District | School<br>vs<br>Province |    | Final<br>Mark       | School<br>vs<br>District | School<br>vs<br>Province |
| Average Score            | 75.4                |                          |                          |                        |                          |                          | ┥┝ | 75.4                |                          |                          |
| School<br>District       | <b>75.4</b><br>68.5 | р                        | р                        |                        |                          |                          |    | <b>75.4</b><br>68.5 | р                        | р                        |
| Province                 | 66.7                |                          |                          |                        |                          |                          |    | 66.7                |                          |                          |
| Percent of Passes        |                     |                          |                          |                        |                          |                          |    |                     |                          |                          |
| School                   | 100.0               |                          |                          |                        |                          |                          |    | 100.0               |                          |                          |
| District                 | 89.8                | р                        | р                        |                        |                          |                          |    | 89.8                | р                        | р                        |
| Province                 | 86.2                |                          |                          |                        |                          |                          |    | 86.2                |                          |                          |

Mark

# Average Scores

#### Percent Passes

\* Data from the High School Certification System. The results from supplementary courses are not reflected in these results. All students obtaining a score of 48 or 49 on the final mark, were adjusted to 50 and are reflected in the Final Mark column.