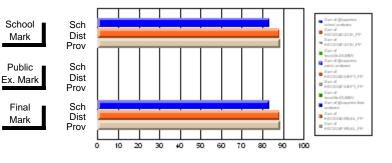

#### Subject: Technology Education

| Course: INTEGRATED SYSTEM | S 1205         |                          |                          |                        |                          |                          |    |               |                          |                          |
|---------------------------|----------------|--------------------------|--------------------------|------------------------|--------------------------|--------------------------|----|---------------|--------------------------|--------------------------|
| # students in course: 17  | School<br>Mark | School<br>vs<br>District | School<br>vs<br>Province | Public<br>Exam<br>Mark | School<br>vs<br>District | School<br>vs<br>Province |    | Final<br>Mark | School<br>vs<br>District | School<br>vs<br>Province |
| Average Score             |                |                          |                          |                        |                          |                          | ┥┝ |               |                          |                          |
| School                    | 86.8           |                          |                          |                        |                          |                          |    | 86.8          |                          |                          |
| District                  | 70.6           | р                        | р                        |                        |                          |                          |    | 70.6          | р                        | р                        |
| Province                  | 72.7           |                          |                          |                        |                          |                          |    | 72.7          |                          |                          |
| Percent of Passes         |                |                          |                          |                        |                          |                          |    |               |                          |                          |
| School                    | 100.0          |                          |                          |                        |                          |                          |    | 100.0         |                          |                          |
| District                  | 87.6           | р                        | р                        |                        |                          |                          |    | 87.6          | р                        | р                        |
| Province                  | 92.6           |                          |                          |                        |                          |                          |    | 92.6          |                          |                          |

Mark

Public

Final

Mark

# Average Scores

#### Percent Passes

\* Data from the High School Certification System. The results from supplementary courses are not reflected in these results. All students obtaining a score of 48 or 49 on the final mark, were adjusted to 50 and are reflected in the Final Mark column.