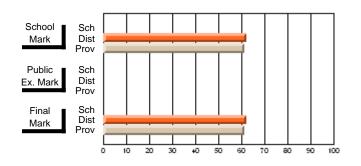

#### Subject: Family Studies

| Course: FOODS 1100             |                |                          |                          |                        |                          |                          |              |    |                          |
|--------------------------------|----------------|--------------------------|--------------------------|------------------------|--------------------------|--------------------------|--------------|----|--------------------------|
| # students in course: 10       | School<br>Mark | School<br>vs<br>District | School<br>vs<br>Province | Public<br>Exam<br>Mark | School<br>vs<br>District | School<br>vs<br>Province | Fina<br>Mark | v5 | School<br>vs<br>Province |
| <u>Average Score</u><br>School | 76.0           |                          |                          |                        |                          |                          | 76.0         |    |                          |
| District                       | 76.0           | р                        | р                        |                        |                          |                          | 76.0         | р  | р                        |
| Province                       | 71.2           | ľ                        | r                        |                        |                          |                          | 71.2         | r  | 1                        |
| Percent of Passes              |                |                          |                          |                        |                          |                          |              |    |                          |
| School                         | 100.0          |                          |                          |                        |                          |                          | 100.0        |    |                          |
| District                       | 100.0          | р                        | р                        |                        |                          |                          | 100.0        | р  | р                        |
| Province                       | 92.5           |                          |                          |                        |                          |                          | 92.5         |    |                          |

Mark

Final

Mark

# Average Scores

#### Percent Passes

\* Data from the High School Certification System. The results from supplementary courses are not reflected in these results. All students obtaining a score of 48 or 49 on the final mark, were adjusted to 50 and are reflected in the Final Mark column.