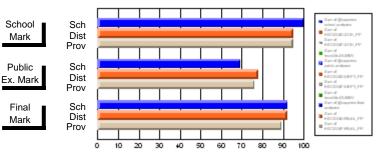

#### Subject: Enterprise Education

| Course: ENTERPRISE 3205        |                |                          |                          |                        |                          |                          |    |               |                          |                          |
|--------------------------------|----------------|--------------------------|--------------------------|------------------------|--------------------------|--------------------------|----|---------------|--------------------------|--------------------------|
| # students in course: 15       | School<br>Mark | School<br>vs<br>District | School<br>vs<br>Province | Public<br>Exam<br>Mark | School<br>vs<br>District | School<br>vs<br>Province |    | Final<br>Mark | School<br>vs<br>District | School<br>vs<br>Province |
| <u>Average Score</u><br>School | 78.5           |                          |                          |                        |                          |                          | ┥┝ | 78.5          |                          |                          |
| District                       | 78.0           | р                        | р                        |                        |                          |                          |    | 78.0          | р                        | р                        |
| Province                       | 74.4           | ľ                        | r                        |                        |                          |                          |    | 74.4          | r                        | 1                        |
| Percent of Passes              |                |                          |                          |                        |                          |                          |    |               |                          |                          |
| School                         | 100.0          |                          |                          |                        |                          |                          |    | 100.0         |                          |                          |
| District                       | 96.9           | р                        | р                        |                        |                          |                          |    | 96.9          | р                        | р                        |
| Province                       | 93.1           |                          |                          |                        |                          |                          |    | 93.1          |                          |                          |

#### Percent Passes

\* Data from the High School Certification System. The results from supplementary courses are not reflected in these results. All students obtaining a score of 48 or 49 on the final mark, were adjusted to 50 and are reflected in the Final Mark column.