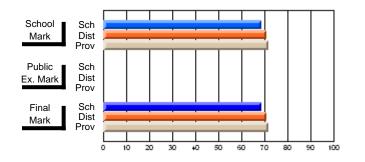

#### Subject: Enterprise Education

| Course: ENTERPRISE 3205        |                |                          |                          |                        |                          |                          |    |               |                          |                          |
|--------------------------------|----------------|--------------------------|--------------------------|------------------------|--------------------------|--------------------------|----|---------------|--------------------------|--------------------------|
| # students in course: 15       | School<br>Mark | School<br>vs<br>District | School<br>vs<br>Province | Public<br>Exam<br>Mark | School<br>vs<br>District | School<br>vs<br>Province |    | Final<br>Mark | School<br>vs<br>District | School<br>vs<br>Province |
| <u>Average Score</u><br>School | 78.5           |                          |                          |                        |                          |                          | ┥┝ | 78.5          |                          |                          |
| District                       | 78.0           | р                        | р                        |                        |                          |                          |    | 78.0          | р                        | р                        |
| Province                       | 74.4           | ľ                        | r                        |                        |                          |                          |    | 74.4          | r                        | 1                        |
| Percent of Passes              |                |                          |                          |                        |                          |                          |    |               |                          |                          |
| School                         | 100.0          |                          |                          |                        |                          |                          |    | 100.0         |                          |                          |
| District                       | 96.9           | р                        | р                        |                        |                          |                          |    | 96.9          | р                        | р                        |
| Province                       | 93.1           |                          |                          |                        |                          |                          |    | 93.1          |                          |                          |

Mark

# Average Scores

#### Percent Passes

\* Data from the High School Certification System. The results from supplementary courses are not reflected in these results. All students obtaining a score of 48 or 49 on the final mark, were adjusted to 50 and are reflected in the Final Mark column.