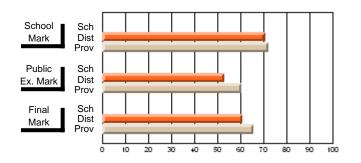

#### Subject: Enterprise Education

| Course: ENTERPRISE 3205        |                |                          |                          |                        |                          |                          |    |               |                          |                          |
|--------------------------------|----------------|--------------------------|--------------------------|------------------------|--------------------------|--------------------------|----|---------------|--------------------------|--------------------------|
| # students in course: 15       | School<br>Mark | School<br>vs<br>District | School<br>vs<br>Province | Public<br>Exam<br>Mark | School<br>vs<br>District | School<br>vs<br>Province |    | Final<br>Mark | School<br>vs<br>District | School<br>vs<br>Province |
| <u>Average Score</u><br>School | 78.5           |                          |                          |                        |                          |                          | ┥┝ | 78.5          |                          |                          |
| District                       | 78.0           | р                        | р                        |                        |                          |                          |    | 78.0          | р                        | р                        |
| Province                       | 74.4           | ľ                        | r                        |                        |                          |                          |    | 74.4          | r                        | 1                        |
| Percent of Passes              |                |                          |                          |                        |                          |                          |    |               |                          |                          |
| School                         | 100.0          |                          |                          |                        |                          |                          |    | 100.0         |                          |                          |
| District                       | 96.9           | р                        | р                        |                        |                          |                          |    | 96.9          | р                        | р                        |
| Province                       | 93.1           |                          |                          |                        |                          |                          |    | 93.1          |                          |                          |

Mark

# Average Scores

#### Percent Passes

\* Data from the High School Certification System. The results from supplementary courses are not reflected in these results. All students obtaining a score of 48 or 49 on the final mark, were adjusted to 50 and are reflected in the Final Mark column.