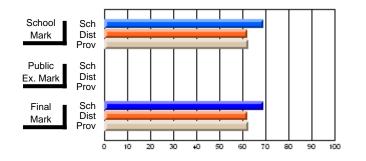

#### Subject: Family Studies

| Course: FOODS 1100             |                |                          |                          |                        |                          |                          |              |    |                          |
|--------------------------------|----------------|--------------------------|--------------------------|------------------------|--------------------------|--------------------------|--------------|----|--------------------------|
| # students in course: 10       | School<br>Mark | School<br>vs<br>District | School<br>vs<br>Province | Public<br>Exam<br>Mark | School<br>vs<br>District | School<br>vs<br>Province | Fina<br>Mark | v5 | School<br>vs<br>Province |
| <u>Average Score</u><br>School | 76.0           |                          |                          |                        |                          |                          | 76.0         |    |                          |
| District                       | 76.0           | р                        | р                        |                        |                          |                          | 76.0         | р  | р                        |
| Province                       | 71.2           | ľ                        | r                        |                        |                          |                          | 71.2         | r  | 1                        |
| Percent of Passes              |                |                          |                          |                        |                          |                          |              |    |                          |
| School                         | 100.0          |                          |                          |                        |                          |                          | 100.0        |    |                          |
| District                       | 100.0          | р                        | р                        |                        |                          |                          | 100.0        | р  | р                        |
| Province                       | 92.5           |                          |                          |                        |                          |                          | 92.5         |    |                          |

Mark

Final

Mark

# Average Scores

#### Percent Passes

\* Data from the High School Certification System. The results from supplementary courses are not reflected in these results. All students obtaining a score of 48 or 49 on the final mark, were adjusted to 50 and are reflected in the Final Mark column.