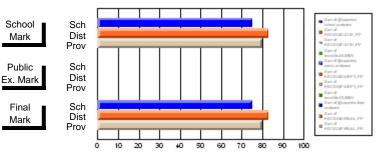

#### Subject: Family Studies

| Course: FOODS 1100             |                |                          |                          |                        |                          |                          |              |    |                          |
|--------------------------------|----------------|--------------------------|--------------------------|------------------------|--------------------------|--------------------------|--------------|----|--------------------------|
| # students in course: 10       | School<br>Mark | School<br>vs<br>District | School<br>vs<br>Province | Public<br>Exam<br>Mark | School<br>vs<br>District | School<br>vs<br>Province | Fina<br>Mark | v5 | School<br>vs<br>Province |
| <u>Average Score</u><br>School | 76.0           |                          |                          |                        |                          |                          | 76.0         |    |                          |
| District                       | 76.0           | р                        | р                        |                        |                          |                          | 76.0         | р  | р                        |
| Province                       | 71.2           | ľ                        | r                        |                        |                          |                          | 71.2         | r  | 1                        |
| Percent of Passes              |                |                          |                          |                        |                          |                          |              |    |                          |
| School                         | 100.0          |                          |                          |                        |                          |                          | 100.0        |    |                          |
| District                       | 100.0          | р                        | р                        |                        |                          |                          | 100.0        | р  | р                        |
| Province                       | 92.5           |                          |                          |                        |                          |                          | 92.5         |    |                          |

Mark

Final

Mark

# Average Scores

#### Percent Passes

\* Data from the High School Certification System. The results from supplementary courses are not reflected in these results. All students obtaining a score of 48 or 49 on the final mark, were adjusted to 50 and are reflected in the Final Mark column.