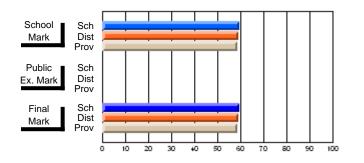

#### **Subject: Mathematics**

| Course: MATHEMATICS 2206 |                |                          |                          |                        |                          |                          |    |               |                          |                          |
|--------------------------|----------------|--------------------------|--------------------------|------------------------|--------------------------|--------------------------|----|---------------|--------------------------|--------------------------|
| # students in course: 9  | School<br>Mark | School<br>vs<br>District | School<br>vs<br>Province | Public<br>Exam<br>Mark | School<br>vs<br>District | School<br>vs<br>Province |    | Final<br>Mark | School<br>vs<br>District | School<br>vs<br>Province |
| Average Score            |                |                          |                          |                        |                          |                          | ┥┝ |               |                          |                          |
| School                   | 53.2           |                          |                          |                        |                          |                          |    | 53.2          |                          |                          |
| District                 | 52.5           | р                        | q                        |                        |                          |                          |    | 52.5          | р                        | q                        |
| Province                 | 60.5           |                          |                          |                        |                          |                          |    | 60.5          |                          |                          |
| Percent of Passes        |                |                          |                          |                        |                          |                          |    |               |                          |                          |
| School                   | 77.8           |                          |                          |                        |                          |                          |    | 77.8          |                          |                          |
| District                 | 71.4           | р                        | q                        |                        |                          |                          |    | 71.4          | р                        | q                        |
| Province                 | 82.3           |                          |                          |                        |                          |                          |    | 82.3          |                          |                          |

Average Scores

#### Percent Passes

\* Data from the High School Certification System. The results from supplementary courses are not reflected in these results. All students obtaining a score of 48 or 49 on the final mark, were adjusted to 50 and are reflected in the Final Mark column.