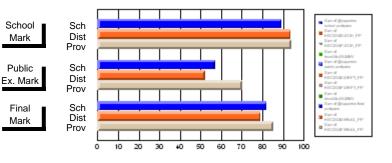

#214 - John Burke High School, Grand Bank

Grades: 8-12

#### Subject: Enterprise Education

| Course: CONSUMER STUDIES       | 1202           |                          |                          |                        |                          |                          |    |               |                          |                          |
|--------------------------------|----------------|--------------------------|--------------------------|------------------------|--------------------------|--------------------------|----|---------------|--------------------------|--------------------------|
| # students in course: 28       | School<br>Mark | School<br>vs<br>District | School<br>vs<br>Province | Public<br>Exam<br>Mark | School<br>vs<br>District | School<br>vs<br>Province |    | Final<br>Mark | School<br>vs<br>District | School<br>vs<br>Province |
| <u>Average Score</u><br>School | 70.6           |                          |                          |                        |                          |                          | ┥┝ | 70.6          |                          |                          |
| District                       | 63.2           | p                        | р                        |                        |                          |                          |    | 63.2          | р                        | р                        |
| Province                       | 65.9           | 1                        | 1                        |                        |                          |                          |    | 65.9          | 1                        | 1                        |
| Percent of Passes              |                |                          |                          |                        |                          |                          |    |               |                          |                          |
| School                         | 100.0          |                          |                          |                        |                          |                          |    | 100.0         |                          |                          |
| District                       | 89.9           | р                        | р                        |                        |                          |                          |    | 89.9          | р                        | р                        |
| Province                       | 88.4           |                          |                          |                        |                          |                          |    | 88.4          |                          |                          |

Mark

Final

# Average Scores

#### Percent Passes

\* Data from the High School Certification System. The results from supplementary courses are not reflected in these results. All students obtaining a score of 48 or 49 on the final mark, were adjusted to 50 and are reflected in the Final Mark column.