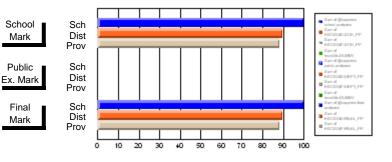

#### Subject: Technology Education

| Course: INTEGRATED SYSTEM | S 1205         |                          |                          |                        |                          |                          |    |               |                          |                          |
|---------------------------|----------------|--------------------------|--------------------------|------------------------|--------------------------|--------------------------|----|---------------|--------------------------|--------------------------|
| # students in course: 17  | School<br>Mark | School<br>vs<br>District | School<br>vs<br>Province | Public<br>Exam<br>Mark | School<br>vs<br>District | School<br>vs<br>Province |    | Final<br>Mark | School<br>vs<br>District | School<br>vs<br>Province |
| Average Score             |                |                          |                          |                        |                          |                          | ┥┝ |               |                          |                          |
| School                    | 86.8           |                          |                          |                        |                          |                          |    | 86.8          |                          |                          |
| District                  | 70.6           | р                        | р                        |                        |                          |                          |    | 70.6          | р                        | р                        |
| Province                  | 72.7           |                          |                          |                        |                          |                          |    | 72.7          |                          |                          |
| Percent of Passes         |                |                          |                          |                        |                          |                          |    |               |                          |                          |
| School                    | 100.0          |                          |                          |                        |                          |                          |    | 100.0         |                          |                          |
| District                  | 87.6           | р                        | р                        |                        |                          |                          |    | 87.6          | р                        | р                        |
| Province                  | 92.6           |                          |                          |                        |                          |                          |    | 92.6          |                          |                          |

Mark

Public

Final

Mark

# Average Scores

#### Percent Passes

\* Data from the High School Certification System. The results from supplementary courses are not reflected in these results. All students obtaining a score of 48 or 49 on the final mark, were adjusted to 50 and are reflected in the Final Mark column.