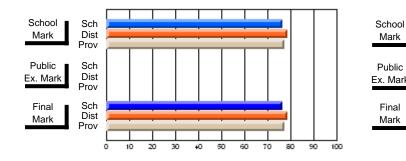

#### Subject: Enterprise Education

| Course: CONSUMER STUDIES       | 1202           |                          |                          |                        |                          |                          |    |               |                          |                          |
|--------------------------------|----------------|--------------------------|--------------------------|------------------------|--------------------------|--------------------------|----|---------------|--------------------------|--------------------------|
| # students in course: 28       | School<br>Mark | School<br>vs<br>District | School<br>vs<br>Province | Public<br>Exam<br>Mark | School<br>vs<br>District | School<br>vs<br>Province |    | Final<br>Mark | School<br>vs<br>District | School<br>vs<br>Province |
| <u>Average Score</u><br>School | 70.6           |                          |                          |                        |                          |                          | ┥┝ | 70.6          |                          |                          |
| District                       | 63.2           | p                        | р                        |                        |                          |                          |    | 63.2          | р                        | р                        |
| Province                       | 65.9           | 1                        | 1                        |                        |                          |                          |    | 65.9          | 1                        | 1                        |
| Percent of Passes              |                |                          |                          |                        |                          |                          |    |               |                          |                          |
| School                         | 100.0          |                          |                          |                        |                          |                          |    | 100.0         |                          |                          |
| District                       | 89.9           | р                        | р                        |                        |                          |                          |    | 89.9          | р                        | р                        |
| Province                       | 88.4           |                          |                          |                        |                          |                          |    | 88.4          |                          |                          |

Mark

Final

# Average Scores

#### Percent Passes

\* Data from the High School Certification System. The results from supplementary courses are not reflected in these results. All students obtaining a score of 48 or 49 on the final mark, were adjusted to 50 and are reflected in the Final Mark column.