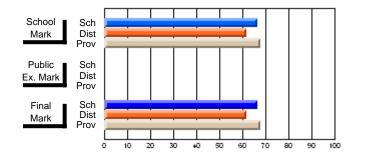

#### Subject: Enterprise Education

| Course: CONSUMER STUDIES       | 1202           |                          |                          |                        |                          |                          |    |               |                          |                          |
|--------------------------------|----------------|--------------------------|--------------------------|------------------------|--------------------------|--------------------------|----|---------------|--------------------------|--------------------------|
| # students in course: 28       | School<br>Mark | School<br>vs<br>District | School<br>vs<br>Province | Public<br>Exam<br>Mark | School<br>vs<br>District | School<br>vs<br>Province |    | Final<br>Mark | School<br>vs<br>District | School<br>vs<br>Province |
| <u>Average Score</u><br>School | 70.6           |                          |                          |                        |                          |                          | ┥┝ | 70.6          |                          |                          |
| District                       | 63.2           | p                        | р                        |                        |                          |                          |    | 63.2          | р                        | р                        |
| Province                       | 65.9           | 1                        | 1                        |                        |                          |                          |    | 65.9          | 1                        | 1                        |
| Percent of Passes              |                |                          |                          |                        |                          |                          |    |               |                          |                          |
| School                         | 100.0          |                          |                          |                        |                          |                          |    | 100.0         |                          |                          |
| District                       | 89.9           | р                        | р                        |                        |                          |                          |    | 89.9          | р                        | р                        |
| Province                       | 88.4           |                          |                          |                        |                          |                          |    | 88.4          |                          |                          |

Mark

Final

# Average Scores

#### Percent Passes

\* Data from the High School Certification System. The results from supplementary courses are not reflected in these results. All students obtaining a score of 48 or 49 on the final mark, were adjusted to 50 and are reflected in the Final Mark column.