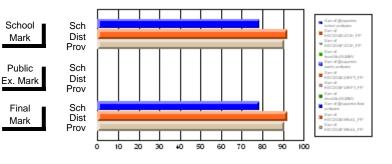

#### Subject: Enterprise Education

| Course: CONSUMER STUDIES       | 1202           |                          |                          |                        |                          |                          |    |               |                          |                          |
|--------------------------------|----------------|--------------------------|--------------------------|------------------------|--------------------------|--------------------------|----|---------------|--------------------------|--------------------------|
| # students in course: 28       | School<br>Mark | School<br>vs<br>District | School<br>vs<br>Province | Public<br>Exam<br>Mark | School<br>vs<br>District | School<br>vs<br>Province |    | Final<br>Mark | School<br>vs<br>District | School<br>vs<br>Province |
| <u>Average Score</u><br>School | 70.6           |                          |                          |                        |                          |                          | ┥┝ | 70.6          |                          |                          |
| District                       | 63.2           | p                        | р                        |                        |                          |                          |    | 63.2          | р                        | р                        |
| Province                       | 65.9           | 1                        | 1                        |                        |                          |                          |    | 65.9          | 1                        | 1                        |
| Percent of Passes              |                |                          |                          |                        |                          |                          |    |               |                          |                          |
| School                         | 100.0          |                          |                          |                        |                          |                          |    | 100.0         |                          |                          |
| District                       | 89.9           | р                        | р                        |                        |                          |                          |    | 89.9          | р                        | р                        |
| Province                       | 88.4           |                          |                          |                        |                          |                          |    | 88.4          |                          |                          |

Mark

Final

# Average Scores

#### Percent Passes

\* Data from the High School Certification System. The results from supplementary courses are not reflected in these results. All students obtaining a score of 48 or 49 on the final mark, were adjusted to 50 and are reflected in the Final Mark column.