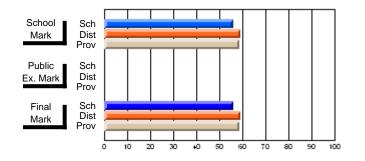

#### Subject: Enterprise Education

| Course: ENTERPRISE 3205        |                |                          |                          |                        |                          |                          |    |               |                          |                          |
|--------------------------------|----------------|--------------------------|--------------------------|------------------------|--------------------------|--------------------------|----|---------------|--------------------------|--------------------------|
| # students in course: 15       | School<br>Mark | School<br>vs<br>District | School<br>vs<br>Province | Public<br>Exam<br>Mark | School<br>vs<br>District | School<br>vs<br>Province |    | Final<br>Mark | School<br>vs<br>District | School<br>vs<br>Province |
| <u>Average Score</u><br>School | 78.5           |                          |                          |                        |                          |                          | ┥┝ | 78.5          |                          |                          |
| District                       | 78.0           | р                        | р                        |                        |                          |                          |    | 78.0          | р                        | р                        |
| Province                       | 74.4           | ľ                        | r                        |                        |                          |                          |    | 74.4          | r                        | 1                        |
| Percent of Passes              |                |                          |                          |                        |                          |                          |    |               |                          |                          |
| School                         | 100.0          |                          |                          |                        |                          |                          |    | 100.0         |                          |                          |
| District                       | 96.9           | р                        | р                        |                        |                          |                          |    | 96.9          | р                        | р                        |
| Province                       | 93.1           |                          |                          |                        |                          |                          |    | 93.1          |                          |                          |

Mark

# Average Scores

#### Percent Passes

\* Data from the High School Certification System. The results from supplementary courses are not reflected in these results. All students obtaining a score of 48 or 49 on the final mark, were adjusted to 50 and are reflected in the Final Mark column.