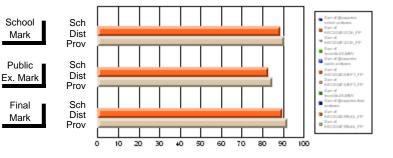

#### Subject: Technology Education

| Course: INTEGRATED SYSTEM | S 1205         |                          |                          |                        |                          |                          |    |               |                          |                          |
|---------------------------|----------------|--------------------------|--------------------------|------------------------|--------------------------|--------------------------|----|---------------|--------------------------|--------------------------|
| # students in course: 17  | School<br>Mark | School<br>vs<br>District | School<br>vs<br>Province | Public<br>Exam<br>Mark | School<br>vs<br>District | School<br>vs<br>Province |    | Final<br>Mark | School<br>vs<br>District | School<br>vs<br>Province |
| Average Score             |                |                          |                          |                        |                          |                          | ┥┝ |               |                          |                          |
| School                    | 86.8           |                          |                          |                        |                          |                          |    | 86.8          |                          |                          |
| District                  | 70.6           | р                        | р                        |                        |                          |                          |    | 70.6          | р                        | р                        |
| Province                  | 72.7           |                          |                          |                        |                          |                          |    | 72.7          |                          |                          |
| Percent of Passes         |                |                          |                          |                        |                          |                          |    |               |                          |                          |
| School                    | 100.0          |                          |                          |                        |                          |                          |    | 100.0         |                          |                          |
| District                  | 87.6           | р                        | р                        |                        |                          |                          |    | 87.6          | р                        | р                        |
| Province                  | 92.6           |                          |                          |                        |                          |                          |    | 92.6          |                          |                          |

Mark

Public

Final

Mark

# Average Scores

#### Percent Passes

\* Data from the High School Certification System. The results from supplementary courses are not reflected in these results. All students obtaining a score of 48 or 49 on the final mark, were adjusted to 50 and are reflected in the Final Mark column.