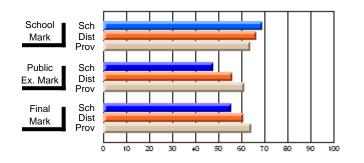

#### Subject: Enterprise Education

| Course: CONSUMER STUDIES       | 1202           |                          |                          |                        |                          |                          |    |               |                          |                          |
|--------------------------------|----------------|--------------------------|--------------------------|------------------------|--------------------------|--------------------------|----|---------------|--------------------------|--------------------------|
| # students in course: 28       | School<br>Mark | School<br>vs<br>District | School<br>vs<br>Province | Public<br>Exam<br>Mark | School<br>vs<br>District | School<br>vs<br>Province |    | Final<br>Mark | School<br>vs<br>District | School<br>vs<br>Province |
| <u>Average Score</u><br>School | 70.6           |                          |                          |                        |                          |                          | ┥┝ | 70.6          |                          |                          |
| District                       | 63.2           | p                        | р                        |                        |                          |                          |    | 63.2          | р                        | р                        |
| Province                       | 65.9           | 1                        | 1                        |                        |                          |                          |    | 65.9          | 1                        | 1                        |
| Percent of Passes              |                |                          |                          |                        |                          |                          |    |               |                          |                          |
| School                         | 100.0          |                          |                          |                        |                          |                          |    | 100.0         |                          |                          |
| District                       | 89.9           | р                        | р                        |                        |                          |                          |    | 89.9          | р                        | р                        |
| Province                       | 88.4           |                          |                          |                        |                          |                          |    | 88.4          |                          |                          |

Mark

Final

# Average Scores

#### Percent Passes

\* Data from the High School Certification System. The results from supplementary courses are not reflected in these results. All students obtaining a score of 48 or 49 on the final mark, were adjusted to 50 and are reflected in the Final Mark column.