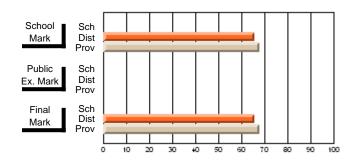

#### Subject: Family Studies

| Course: FOODS 1100             |                |                          |                          |                        |                          |                          |              |    |                          |
|--------------------------------|----------------|--------------------------|--------------------------|------------------------|--------------------------|--------------------------|--------------|----|--------------------------|
| # students in course: 10       | School<br>Mark | School<br>vs<br>District | School<br>vs<br>Province | Public<br>Exam<br>Mark | School<br>vs<br>District | School<br>vs<br>Province | Fina<br>Mark | v5 | School<br>vs<br>Province |
| <u>Average Score</u><br>School | 76.0           |                          |                          |                        |                          |                          | 76.0         |    |                          |
| District                       | 76.0           | р                        | р                        |                        |                          |                          | 76.0         | р  | р                        |
| Province                       | 71.2           | ľ                        | r                        |                        |                          |                          | 71.2         | r  | 1                        |
| Percent of Passes              |                |                          |                          |                        |                          |                          |              |    |                          |
| School                         | 100.0          |                          |                          |                        |                          |                          | 100.0        |    |                          |
| District                       | 100.0          | р                        | р                        |                        |                          |                          | 100.0        | р  | р                        |
| Province                       | 92.5           |                          |                          |                        |                          |                          | 92.5         |    |                          |

Mark

Final

Mark

# Average Scores

#### Percent Passes

\* Data from the High School Certification System. The results from supplementary courses are not reflected in these results. All students obtaining a score of 48 or 49 on the final mark, were adjusted to 50 and are reflected in the Final Mark column.