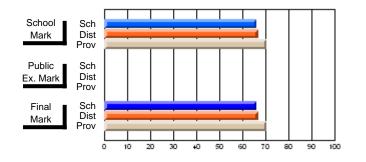

#### Subject: Family Studies

| Course: FOODS 1100             |                |                          |                          |                        |                          |                          |              |    |                          |
|--------------------------------|----------------|--------------------------|--------------------------|------------------------|--------------------------|--------------------------|--------------|----|--------------------------|
| # students in course: 10       | School<br>Mark | School<br>vs<br>District | School<br>vs<br>Province | Public<br>Exam<br>Mark | School<br>vs<br>District | School<br>vs<br>Province | Fina<br>Mark | v5 | School<br>vs<br>Province |
| <u>Average Score</u><br>School | 76.0           |                          |                          |                        |                          |                          | 76.0         |    |                          |
| District                       | 76.0           | р                        | р                        |                        |                          |                          | 76.0         | р  | р                        |
| Province                       | 71.2           | ľ                        | r                        |                        |                          |                          | 71.2         | r  | 1                        |
| Percent of Passes              |                |                          |                          |                        |                          |                          |              |    |                          |
| School                         | 100.0          |                          |                          |                        |                          |                          | 100.0        |    |                          |
| District                       | 100.0          | р                        | р                        |                        |                          |                          | 100.0        | р  | р                        |
| Province                       | 92.5           |                          |                          |                        |                          |                          | 92.5         |    |                          |