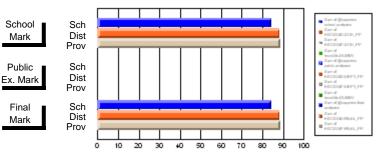

#### Subject: Technology Education

| Course: INTEGRATED SYSTEM | S 1205         |                          |                          |                        |                          |                          |    |               |                          |                          |
|---------------------------|----------------|--------------------------|--------------------------|------------------------|--------------------------|--------------------------|----|---------------|--------------------------|--------------------------|
| # students in course: 17  | School<br>Mark | School<br>vs<br>District | School<br>vs<br>Province | Public<br>Exam<br>Mark | School<br>vs<br>District | School<br>vs<br>Province |    | Final<br>Mark | School<br>vs<br>District | School<br>vs<br>Province |
| Average Score             |                |                          |                          |                        |                          |                          | ┥┝ |               |                          |                          |
| School                    | 86.8           |                          |                          |                        |                          |                          |    | 86.8          |                          |                          |
| District                  | 70.6           | р                        | р                        |                        |                          |                          |    | 70.6          | р                        | р                        |
| Province                  | 72.7           |                          |                          |                        |                          |                          |    | 72.7          |                          |                          |
| Percent of Passes         |                |                          |                          |                        |                          |                          |    |               |                          |                          |
| School                    | 100.0          |                          |                          |                        |                          |                          |    | 100.0         |                          |                          |
| District                  | 87.6           | р                        | р                        |                        |                          |                          |    | 87.6          | р                        | р                        |
| Province                  | 92.6           |                          |                          |                        |                          |                          |    | 92.6          |                          |                          |

Mark

Public

Final

Mark

# Average Scores

#### Percent Passes

\* Data from the High School Certification System. The results from supplementary courses are not reflected in these results. All students obtaining a score of 48 or 49 on the final mark, were adjusted to 50 and are reflected in the Final Mark column.