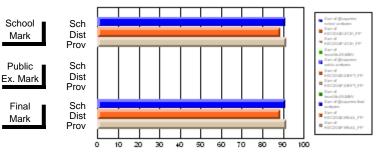

#### Subject: Enterprise Education

| Course: CONSUMER STUDIES       | 1202           |                          |                          |                        |                          |                          |    |               |                          |                          |
|--------------------------------|----------------|--------------------------|--------------------------|------------------------|--------------------------|--------------------------|----|---------------|--------------------------|--------------------------|
| # students in course: 28       | School<br>Mark | School<br>vs<br>District | School<br>vs<br>Province | Public<br>Exam<br>Mark | School<br>vs<br>District | School<br>vs<br>Province |    | Final<br>Mark | School<br>vs<br>District | School<br>vs<br>Province |
| <u>Average Score</u><br>School | 70.6           |                          |                          |                        |                          |                          | ┥┝ | 70.6          |                          |                          |
| District                       | 63.2           | p                        | р                        |                        |                          |                          |    | 63.2          | р                        | р                        |
| Province                       | 65.9           | 1                        | 1                        |                        |                          |                          |    | 65.9          | 1                        | 1                        |
| Percent of Passes              |                |                          |                          |                        |                          |                          |    |               |                          |                          |
| School                         | 100.0          |                          |                          |                        |                          |                          |    | 100.0         |                          |                          |
| District                       | 89.9           | р                        | р                        |                        |                          |                          |    | 89.9          | р                        | р                        |
| Province                       | 88.4           |                          |                          |                        |                          |                          |    | 88.4          |                          |                          |

Mark

Final

# Average Scores

#### Percent Passes

\* Data from the High School Certification System. The results from supplementary courses are not reflected in these results. All students obtaining a score of 48 or 49 on the final mark, were adjusted to 50 and are reflected in the Final Mark column.