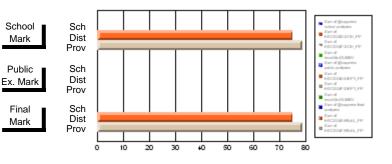

#### Subject: Enterprise Education

| Course: ENTERPRISE 3205        |                |                          |                          |                        |                          |                          |    |               |                          |                          |
|--------------------------------|----------------|--------------------------|--------------------------|------------------------|--------------------------|--------------------------|----|---------------|--------------------------|--------------------------|
| # students in course: 15       | School<br>Mark | School<br>vs<br>District | School<br>vs<br>Province | Public<br>Exam<br>Mark | School<br>vs<br>District | School<br>vs<br>Province |    | Final<br>Mark | School<br>vs<br>District | School<br>vs<br>Province |
| <u>Average Score</u><br>School | 78.5           |                          |                          |                        |                          |                          | ┥┝ | 78.5          |                          |                          |
| District                       | 78.0           | р                        | р                        |                        |                          |                          |    | 78.0          | р                        | р                        |
| Province                       | 74.4           | ľ                        | r                        |                        |                          |                          |    | 74.4          | r                        | 1                        |
| Percent of Passes              |                |                          |                          |                        |                          |                          |    |               |                          |                          |
| School                         | 100.0          |                          |                          |                        |                          |                          |    | 100.0         |                          |                          |
| District                       | 96.9           | р                        | р                        |                        |                          |                          |    | 96.9          | р                        | р                        |
| Province                       | 93.1           |                          |                          |                        |                          |                          |    | 93.1          |                          |                          |

# Average Scores

#### Percent Passes

\* Data from the High School Certification System. The results from supplementary courses are not reflected in these results. All students obtaining a score of 48 or 49 on the final mark, were adjusted to 50 and are reflected in the Final Mark column.