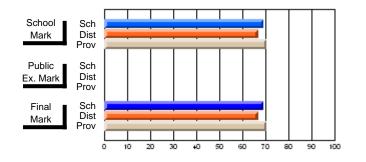

#### Subject: Family Studies

| Course: FOODS 1100             |                |                          |                          |                        |                          |                          |              |    |                          |
|--------------------------------|----------------|--------------------------|--------------------------|------------------------|--------------------------|--------------------------|--------------|----|--------------------------|
| # students in course: 10       | School<br>Mark | School<br>vs<br>District | School<br>vs<br>Province | Public<br>Exam<br>Mark | School<br>vs<br>District | School<br>vs<br>Province | Fina<br>Mark | v5 | School<br>vs<br>Province |
| <u>Average Score</u><br>School | 76.0           |                          |                          |                        |                          |                          | 76.0         |    |                          |
| District                       | 76.0           | р                        | р                        |                        |                          |                          | 76.0         | р  | р                        |
| Province                       | 71.2           | ľ                        | r                        |                        |                          |                          | 71.2         | r  | 1                        |
| Percent of Passes              |                |                          |                          |                        |                          |                          |              |    |                          |
| School                         | 100.0          |                          |                          |                        |                          |                          | 100.0        |    |                          |
| District                       | 100.0          | р                        | р                        |                        |                          |                          | 100.0        | р  | р                        |
| Province                       | 92.5           |                          |                          |                        |                          |                          | 92.5         |    |                          |

Mark

Final

Mark

# Average Scores

#### Percent Passes

\* Data from the High School Certification System. The results from supplementary courses are not reflected in these results. All students obtaining a score of 48 or 49 on the final mark, were adjusted to 50 and are reflected in the Final Mark column.