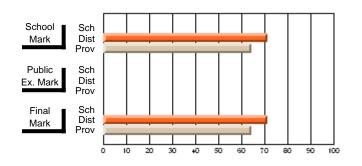

#### Subject: Enterprise Education

| Course: CANADIAN ECONOMY | 2203                |                          |                          |                        |                          |                          |    |                     |                          |                          |
|--------------------------|---------------------|--------------------------|--------------------------|------------------------|--------------------------|--------------------------|----|---------------------|--------------------------|--------------------------|
| # students in course: 9  | School<br>Mark      | School<br>vs<br>District | School<br>vs<br>Province | Public<br>Exam<br>Mark | School<br>vs<br>District | School<br>vs<br>Province |    | Final<br>Mark       | School<br>vs<br>District | School<br>vs<br>Province |
| Average Score            | 75.4                |                          |                          |                        |                          |                          | ┥┝ | 75.4                |                          |                          |
| School<br>District       | <b>75.4</b><br>68.5 | р                        | р                        |                        |                          |                          |    | <b>75.4</b><br>68.5 | р                        | р                        |
| Province                 | 66.7                |                          |                          |                        |                          |                          |    | 66.7                |                          |                          |
| Percent of Passes        |                     |                          |                          |                        |                          |                          |    |                     |                          |                          |
| School                   | 100.0               |                          |                          |                        |                          |                          |    | 100.0               |                          |                          |
| District                 | 89.8                | р                        | р                        |                        |                          |                          |    | 89.8                | р                        | р                        |
| Province                 | 86.2                |                          |                          |                        |                          |                          |    | 86.2                |                          |                          |

Mark

# Average Scores

#### Percent Passes

\* Data from the High School Certification System. The results from supplementary courses are not reflected in these results. All students obtaining a score of 48 or 49 on the final mark, were adjusted to 50 and are reflected in the Final Mark column.