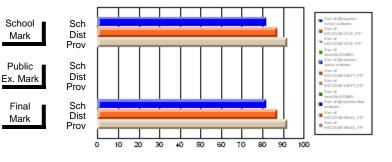

#### Subject: Technology Education

| # students in course: 11 | School | School<br>vs | School<br>vs | Public<br>Exam | School<br>vs | School<br>vs | Final | School<br>vs | School         |
|--------------------------|--------|--------------|--------------|----------------|--------------|--------------|-------|--------------|----------------|
|                          | Mark   | District     | Province     | Mark           | District     | Province     | Mark  | District     | vs<br>Province |
| Average Score            |        |              |              |                |              |              |       |              |                |
| School                   | 84.8   |              |              |                |              |              | 84.8  |              |                |
| District                 | 85.3   | q            | р            |                |              |              | 85.3  | q            | р              |
| Province                 | 74.9   |              |              |                |              |              | 74.9  |              |                |
| Percent of Passes        |        |              |              |                |              |              |       |              |                |
| School                   | 100.0  |              |              |                |              |              | 100.0 |              |                |
| District                 | 100.0  | р            | р            |                |              |              | 100.0 | р            | р              |
| Province                 | 92.7   |              |              |                |              |              | 92.7  |              |                |

School

Mark

Public

Ex. Mark

Final

Mark

# Average Scores

# Percent Passes

\* Data from the High School Certification System. The results from supplementary courses are not reflected in these results. All students obtaining a score of 48 or 49 on the final mark, were adjusted to 50 and are reflected in the Final Mark column.