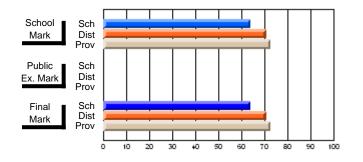

#### **Subject: Mathematics**

| Course: MATHEMATICS 1204 |                |                          |                          |                        |                          |                          |    |               |                          |                          |
|--------------------------|----------------|--------------------------|--------------------------|------------------------|--------------------------|--------------------------|----|---------------|--------------------------|--------------------------|
| # students in course: 39 | School<br>Mark | School<br>vs<br>District | School<br>vs<br>Province | Public<br>Exam<br>Mark | School<br>vs<br>District | School<br>vs<br>Province |    | Final<br>Mark | School<br>vs<br>District | School<br>vs<br>Province |
| Average Score            |                |                          |                          |                        |                          |                          | ┥┝ |               |                          |                          |
| School<br>District       | 68.1           |                          |                          |                        |                          |                          |    | 68.1          |                          |                          |
| Province                 | 55.7<br>63.0   | р                        | р                        |                        |                          |                          |    | 55.7<br>63.0  | р                        | р                        |
| FIOVINCE                 | 03.0           |                          |                          |                        |                          |                          |    | 03.0          |                          |                          |
| Percent of Passes        |                |                          |                          |                        |                          |                          |    |               |                          |                          |
| School                   | 89.7           |                          |                          |                        |                          |                          |    | 89.7          |                          |                          |
| District                 | 67.6           | р                        | р                        |                        |                          |                          |    | 67.6          | р                        | р                        |
| Province                 | 81.8           |                          |                          |                        |                          |                          |    | 81.8          |                          |                          |

# Average Scores

#### Percent Passes

\* Data from the High School Certification System. The results from supplementary courses are not reflected in these results. All students obtaining a score of 48 or 49 on the final mark, were adjusted to 50 and are reflected in the Final Mark column.