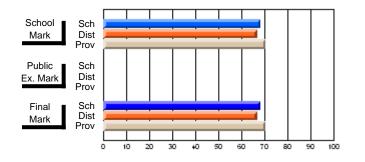

#### Subject: Enterprise Education

| Course: CANADIAN ECONOMY | 2203                |                          |                          |                        |                          |                          |    |                     |                          |                          |
|--------------------------|---------------------|--------------------------|--------------------------|------------------------|--------------------------|--------------------------|----|---------------------|--------------------------|--------------------------|
| # students in course: 9  | School<br>Mark      | School<br>vs<br>District | School<br>vs<br>Province | Public<br>Exam<br>Mark | School<br>vs<br>District | School<br>vs<br>Province |    | Final<br>Mark       | School<br>vs<br>District | School<br>vs<br>Province |
| Average Score            | 75.4                |                          |                          |                        |                          |                          | ┥┝ | 75.4                |                          |                          |
| School<br>District       | <b>75.4</b><br>68.5 | р                        | р                        |                        |                          |                          |    | <b>75.4</b><br>68.5 | р                        | р                        |
| Province                 | 66.7                |                          |                          |                        |                          |                          |    | 66.7                |                          |                          |
| Percent of Passes        |                     |                          |                          |                        |                          |                          |    |                     |                          |                          |
| School                   | 100.0               |                          |                          |                        |                          |                          |    | 100.0               |                          |                          |
| District                 | 89.8                | р                        | р                        |                        |                          |                          |    | 89.8                | р                        | р                        |
| Province                 | 86.2                |                          |                          |                        |                          |                          |    | 86.2                |                          |                          |

Mark

# Average Scores

#### Percent Passes

\* Data from the High School Certification System. The results from supplementary courses are not reflected in these results. All students obtaining a score of 48 or 49 on the final mark, were adjusted to 50 and are reflected in the Final Mark column.