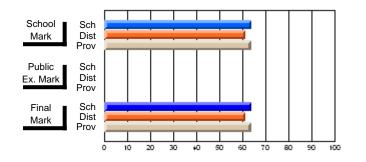

#### Subject: Enterprise Education

| Course: CANADIAN ECONOMY | 2203                |                          |                          |                        |                          |                          |    |                     |                          |                          |
|--------------------------|---------------------|--------------------------|--------------------------|------------------------|--------------------------|--------------------------|----|---------------------|--------------------------|--------------------------|
| # students in course: 9  | School<br>Mark      | School<br>vs<br>District | School<br>vs<br>Province | Public<br>Exam<br>Mark | School<br>vs<br>District | School<br>vs<br>Province |    | Final<br>Mark       | School<br>vs<br>District | School<br>vs<br>Province |
| Average Score            | 75.4                |                          |                          |                        |                          |                          | ┥┝ | 75.4                |                          |                          |
| School<br>District       | <b>75.4</b><br>68.5 | р                        | р                        |                        |                          |                          |    | <b>75.4</b><br>68.5 | р                        | р                        |
| Province                 | 66.7                |                          |                          |                        |                          |                          |    | 66.7                |                          |                          |
| Percent of Passes        |                     |                          |                          |                        |                          |                          |    |                     |                          |                          |
| School                   | 100.0               |                          |                          |                        |                          |                          |    | 100.0               |                          |                          |
| District                 | 89.8                | р                        | р                        |                        |                          |                          |    | 89.8                | р                        | р                        |
| Province                 | 86.2                |                          |                          |                        |                          |                          |    | 86.2                |                          |                          |

Mark

# Average Scores

#### Percent Passes

\* Data from the High School Certification System. The results from supplementary courses are not reflected in these results. All students obtaining a score of 48 or 49 on the final mark, were adjusted to 50 and are reflected in the Final Mark column.