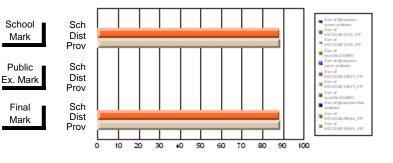

#### Subject: Enterprise Education

| Course: CONSUMER STUDIES       | 1202           |                          |                          |                        |                          |                          |    |               |                          |                          |
|--------------------------------|----------------|--------------------------|--------------------------|------------------------|--------------------------|--------------------------|----|---------------|--------------------------|--------------------------|
| # students in course: 28       | School<br>Mark | School<br>vs<br>District | School<br>vs<br>Province | Public<br>Exam<br>Mark | School<br>vs<br>District | School<br>vs<br>Province |    | Final<br>Mark | School<br>vs<br>District | School<br>vs<br>Province |
| <u>Average Score</u><br>School | 70.6           |                          |                          |                        |                          |                          | ┥┝ | 70.6          |                          |                          |
| District                       | 63.2           | p                        | р                        |                        |                          |                          |    | 63.2          | р                        | р                        |
| Province                       | 65.9           | 1                        | 1                        |                        |                          |                          |    | 65.9          | 1                        | 1                        |
| Percent of Passes              |                |                          |                          |                        |                          |                          |    |               |                          |                          |
| School                         | 100.0          |                          |                          |                        |                          |                          |    | 100.0         |                          |                          |
| District                       | 89.9           | р                        | р                        |                        |                          |                          |    | 89.9          | р                        | р                        |
| Province                       | 88.4           |                          |                          |                        |                          |                          |    | 88.4          |                          |                          |

Mark

Final

# Average Scores

#### Percent Passes

\* Data from the High School Certification System. The results from supplementary courses are not reflected in these results. All students obtaining a score of 48 or 49 on the final mark, were adjusted to 50 and are reflected in the Final Mark column.