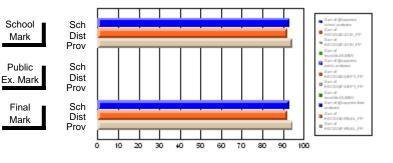

#### Subject: Enterprise Education

| Course: CONSUMER STUDIES       | 1202           |                          |                          |                        |                          |                          |    |               |                          |                          |
|--------------------------------|----------------|--------------------------|--------------------------|------------------------|--------------------------|--------------------------|----|---------------|--------------------------|--------------------------|
| # students in course: 28       | School<br>Mark | School<br>vs<br>District | School<br>vs<br>Province | Public<br>Exam<br>Mark | School<br>vs<br>District | School<br>vs<br>Province |    | Final<br>Mark | School<br>vs<br>District | School<br>vs<br>Province |
| <u>Average Score</u><br>School | 70.6           |                          |                          |                        |                          |                          | ┥┝ | 70.6          |                          |                          |
| District                       | 63.2           | p                        | р                        |                        |                          |                          |    | 63.2          | р                        | р                        |
| Province                       | 65.9           | 1                        | 1                        |                        |                          |                          |    | 65.9          | 1                        | 1                        |
| Percent of Passes              |                |                          |                          |                        |                          |                          |    |               |                          |                          |
| School                         | 100.0          |                          |                          |                        |                          |                          |    | 100.0         |                          |                          |
| District                       | 89.9           | р                        | р                        |                        |                          |                          |    | 89.9          | р                        | р                        |
| Province                       | 88.4           |                          |                          |                        |                          |                          |    | 88.4          |                          |                          |

Mark

Final

# Average Scores

#### Percent Passes

\* Data from the High School Certification System. The results from supplementary courses are not reflected in these results. All students obtaining a score of 48 or 49 on the final mark, were adjusted to 50 and are reflected in the Final Mark column.