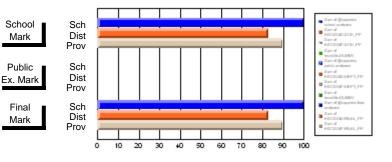

#### Subject: Enterprise Education

| Course: CONSUMER STUDIES       | 1202           |                          |                          |                        |                          |                          |    |               |                          |                          |
|--------------------------------|----------------|--------------------------|--------------------------|------------------------|--------------------------|--------------------------|----|---------------|--------------------------|--------------------------|
| # students in course: 28       | School<br>Mark | School<br>vs<br>District | School<br>vs<br>Province | Public<br>Exam<br>Mark | School<br>vs<br>District | School<br>vs<br>Province |    | Final<br>Mark | School<br>vs<br>District | School<br>vs<br>Province |
| <u>Average Score</u><br>School | 70.6           |                          |                          |                        |                          |                          | ┥┝ | 70.6          |                          |                          |
| District                       | 63.2           | p                        | р                        |                        |                          |                          |    | 63.2          | р                        | р                        |
| Province                       | 65.9           | 1                        | 1                        |                        |                          |                          |    | 65.9          | 1                        | 1                        |
| Percent of Passes              |                |                          |                          |                        |                          |                          |    |               |                          |                          |
| School                         | 100.0          |                          |                          |                        |                          |                          |    | 100.0         |                          |                          |
| District                       | 89.9           | р                        | р                        |                        |                          |                          |    | 89.9          | р                        | р                        |
| Province                       | 88.4           |                          |                          |                        |                          |                          |    | 88.4          |                          |                          |

Mark

Final

# Average Scores

#### Percent Passes

\* Data from the High School Certification System. The results from supplementary courses are not reflected in these results. All students obtaining a score of 48 or 49 on the final mark, were adjusted to 50 and are reflected in the Final Mark column.