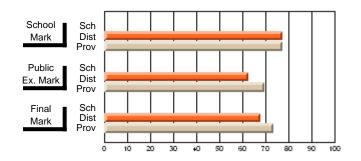

#### Subject: Family Studies

| Course: FOODS 1100             |                |                          |                          |                        |                          |                          |              |    |                          |
|--------------------------------|----------------|--------------------------|--------------------------|------------------------|--------------------------|--------------------------|--------------|----|--------------------------|
| # students in course: 10       | School<br>Mark | School<br>vs<br>District | School<br>vs<br>Province | Public<br>Exam<br>Mark | School<br>vs<br>District | School<br>vs<br>Province | Fina<br>Mark | v5 | School<br>vs<br>Province |
| <u>Average Score</u><br>School | 76.0           |                          |                          |                        |                          |                          | 76.0         |    |                          |
| District                       | 76.0           | р                        | р                        |                        |                          |                          | 76.0         | р  | р                        |
| Province                       | 71.2           | ľ                        | r                        |                        |                          |                          | 71.2         | r  | 1                        |
| Percent of Passes              |                |                          |                          |                        |                          |                          |              |    |                          |
| School                         | 100.0          |                          |                          |                        |                          |                          | 100.0        |    |                          |
| District                       | 100.0          | р                        | р                        |                        |                          |                          | 100.0        | р  | р                        |
| Province                       | 92.5           |                          |                          |                        |                          |                          | 92.5         |    |                          |

Mark

Final

Mark

# Average Scores

#### Percent Passes

\* Data from the High School Certification System. The results from supplementary courses are not reflected in these results. All students obtaining a score of 48 or 49 on the final mark, were adjusted to 50 and are reflected in the Final Mark column.