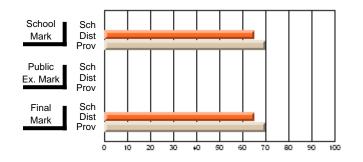

#### Subject: Enterprise Education

| Course: CANADIAN ECONOMY | 2203                |                          |                          |                        |                          |                          |    |                     |                          |                          |
|--------------------------|---------------------|--------------------------|--------------------------|------------------------|--------------------------|--------------------------|----|---------------------|--------------------------|--------------------------|
| # students in course: 9  | School<br>Mark      | School<br>vs<br>District | School<br>vs<br>Province | Public<br>Exam<br>Mark | School<br>vs<br>District | School<br>vs<br>Province |    | Final<br>Mark       | School<br>vs<br>District | School<br>vs<br>Province |
| Average Score            | 75.4                |                          |                          |                        |                          |                          | ┥┝ | 75.4                |                          |                          |
| School<br>District       | <b>75.4</b><br>68.5 | р                        | р                        |                        |                          |                          |    | <b>75.4</b><br>68.5 | р                        | р                        |
| Province                 | 66.7                |                          |                          |                        |                          |                          |    | 66.7                |                          |                          |
| Percent of Passes        |                     |                          |                          |                        |                          |                          |    |                     |                          |                          |
| School                   | 100.0               |                          |                          |                        |                          |                          |    | 100.0               |                          |                          |
| District                 | 89.8                | р                        | р                        |                        |                          |                          |    | 89.8                | р                        | р                        |
| Province                 | 86.2                |                          |                          |                        |                          |                          |    | 86.2                |                          |                          |

Mark

# Average Scores

#### Percent Passes

\* Data from the High School Certification System. The results from supplementary courses are not reflected in these results. All students obtaining a score of 48 or 49 on the final mark, were adjusted to 50 and are reflected in the Final Mark column.