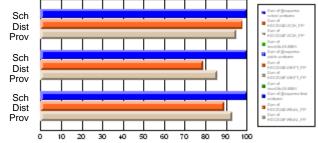

#### Subject: Enterprise Education

| Course: CONSUMER STUDIES       | 1202           |                          |                          |                        |                          |                          |    |               |                          |                          |
|--------------------------------|----------------|--------------------------|--------------------------|------------------------|--------------------------|--------------------------|----|---------------|--------------------------|--------------------------|
| # students in course: 28       | School<br>Mark | School<br>vs<br>District | School<br>vs<br>Province | Public<br>Exam<br>Mark | School<br>vs<br>District | School<br>vs<br>Province |    | Final<br>Mark | School<br>vs<br>District | School<br>vs<br>Province |
| <u>Average Score</u><br>School | 70.6           |                          |                          |                        |                          |                          | ┥┝ | 70.6          |                          |                          |
| District                       | 63.2           | p                        | р                        |                        |                          |                          |    | 63.2          | р                        | р                        |
| Province                       | 65.9           | 1                        | 1                        |                        |                          |                          |    | 65.9          | 1                        | 1                        |
| Percent of Passes              |                |                          |                          |                        |                          |                          |    |               |                          |                          |
| School                         | 100.0          |                          |                          |                        |                          |                          |    | 100.0         |                          |                          |
| District                       | 89.9           | р                        | р                        |                        |                          |                          |    | 89.9          | р                        | р                        |
| Province                       | 88.4           |                          |                          |                        |                          |                          |    | 88.4          |                          |                          |

Mark

Final

# Average Scores

#### Percent Passes

\* Data from the High School Certification System. The results from supplementary courses are not reflected in these results. All students obtaining a score of 48 or 49 on the final mark, were adjusted to 50 and are reflected in the Final Mark column.