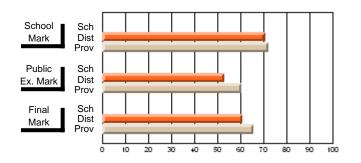

#### Subject: Family Studies

| Course: FOODS 1100             |                |                          |                          |                        |                          |                          |              |    |                          |
|--------------------------------|----------------|--------------------------|--------------------------|------------------------|--------------------------|--------------------------|--------------|----|--------------------------|
| # students in course: 10       | School<br>Mark | School<br>vs<br>District | School<br>vs<br>Province | Public<br>Exam<br>Mark | School<br>vs<br>District | School<br>vs<br>Province | Fina<br>Mark | v5 | School<br>vs<br>Province |
| <u>Average Score</u><br>School | 76.0           |                          |                          |                        |                          |                          | 76.0         |    |                          |
| District                       | 76.0           | р                        | р                        |                        |                          |                          | 76.0         | р  | р                        |
| Province                       | 71.2           | ľ                        | r                        |                        |                          |                          | 71.2         | r  | 1                        |
| Percent of Passes              |                |                          |                          |                        |                          |                          |              |    |                          |
| School                         | 100.0          |                          |                          |                        |                          |                          | 100.0        |    |                          |
| District                       | 100.0          | р                        | р                        |                        |                          |                          | 100.0        | р  | р                        |
| Province                       | 92.5           |                          |                          |                        |                          |                          | 92.5         |    |                          |

#### Percent Passes

\* Data from the High School Certification System. The results from supplementary courses are not reflected in these results. All students obtaining a score of 48 or 49 on the final mark, were adjusted to 50 and are reflected in the Final Mark column.