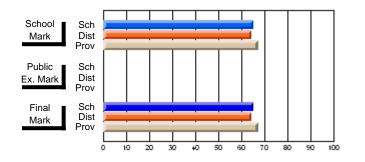

#### Subject: Enterprise Education

| Course: CONSUMER STUDIES       | 1202           |                          |                          |                        |                          |                          |    |               |                          |                          |
|--------------------------------|----------------|--------------------------|--------------------------|------------------------|--------------------------|--------------------------|----|---------------|--------------------------|--------------------------|
| # students in course: 28       | School<br>Mark | School<br>vs<br>District | School<br>vs<br>Province | Public<br>Exam<br>Mark | School<br>vs<br>District | School<br>vs<br>Province |    | Final<br>Mark | School<br>vs<br>District | School<br>vs<br>Province |
| <u>Average Score</u><br>School | 70.6           |                          |                          |                        |                          |                          | ┥┝ | 70.6          |                          |                          |
| District                       | 63.2           | p                        | р                        |                        |                          |                          |    | 63.2          | р                        | р                        |
| Province                       | 65.9           | 1                        | 1                        |                        |                          |                          |    | 65.9          | 1                        | 1                        |
| Percent of Passes              |                |                          |                          |                        |                          |                          |    |               |                          |                          |
| School                         | 100.0          |                          |                          |                        |                          |                          |    | 100.0         |                          |                          |
| District                       | 89.9           | р                        | р                        |                        |                          |                          |    | 89.9          | р                        | р                        |
| Province                       | 88.4           |                          |                          |                        |                          |                          |    | 88.4          |                          |                          |

Mark

Final

# Average Scores

#### Percent Passes

\* Data from the High School Certification System. The results from supplementary courses are not reflected in these results. All students obtaining a score of 48 or 49 on the final mark, were adjusted to 50 and are reflected in the Final Mark column.