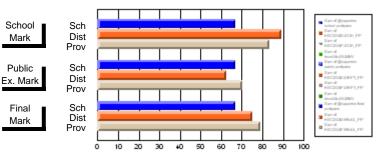

#### **Subject: Mathematics**

|                          |                |                          |                          | J                      |                          |                          |               |                          |                          |
|--------------------------|----------------|--------------------------|--------------------------|------------------------|--------------------------|--------------------------|---------------|--------------------------|--------------------------|
| # students in course: 29 | School<br>Mark | School<br>vs<br>District | School<br>vs<br>Province | Public<br>Exam<br>Mark | School<br>vs<br>District | School<br>vs<br>Province | Final<br>Mark | School<br>vs<br>District | School<br>vs<br>Province |
| Average Score            |                |                          |                          |                        |                          |                          |               |                          |                          |
| School                   | 72.2           |                          |                          | 59.0                   |                          |                          | 65.8          |                          |                          |
| District                 | 66.6           | р                        | р                        | 56.0                   | р                        | q                        | 60.8          | р                        | р                        |
| Province                 | 63.8           |                          | -                        | 61.1                   |                          | _                        | 64.1          |                          |                          |
| Percent of Passes        |                |                          |                          |                        |                          |                          |               |                          |                          |
| School                   | 96.6           |                          |                          | 79.3                   |                          |                          | 89.7          |                          |                          |
| District                 | 89.1           | р                        | р                        | 62.3                   | р                        | р                        | 75.1          | р                        | р                        |
| Province                 | 83.2           |                          |                          | 70.1                   |                          |                          | 78.9          |                          |                          |

Mark

Final

Mark

# Average Scores

#### Percent Passes

\* Data from the High School Certification System. The results from supplementary courses are not reflected in these results. All students obtaining a score of 48 or 49 on the final mark, were adjusted to 50 and are reflected in the Final Mark column.

Modification Time: 2:32:48PM

Modification Date: 2/24/2006