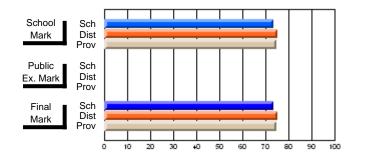

#### Subject: Enterprise Education

| Course: CONSUMER STUDIES       | 1202           |                          |                          |                        |                          |                          |    |               |                          |                          |
|--------------------------------|----------------|--------------------------|--------------------------|------------------------|--------------------------|--------------------------|----|---------------|--------------------------|--------------------------|
| # students in course: 28       | School<br>Mark | School<br>vs<br>District | School<br>vs<br>Province | Public<br>Exam<br>Mark | School<br>vs<br>District | School<br>vs<br>Province |    | Final<br>Mark | School<br>vs<br>District | School<br>vs<br>Province |
| <u>Average Score</u><br>School | 70.6           |                          |                          |                        |                          |                          | ┥┝ | 70.6          |                          |                          |
| District                       | 63.2           | p                        | р                        |                        |                          |                          |    | 63.2          | р                        | р                        |
| Province                       | 65.9           | 1                        | 1                        |                        |                          |                          |    | 65.9          | 1                        | 1                        |
| Percent of Passes              |                |                          |                          |                        |                          |                          |    |               |                          |                          |
| School                         | 100.0          |                          |                          |                        |                          |                          |    | 100.0         |                          |                          |
| District                       | 89.9           | р                        | р                        |                        |                          |                          |    | 89.9          | р                        | р                        |
| Province                       | 88.4           |                          |                          |                        |                          |                          |    | 88.4          |                          |                          |

Mark

Final

# Average Scores

#### Percent Passes

\* Data from the High School Certification System. The results from supplementary courses are not reflected in these results. All students obtaining a score of 48 or 49 on the final mark, were adjusted to 50 and are reflected in the Final Mark column.