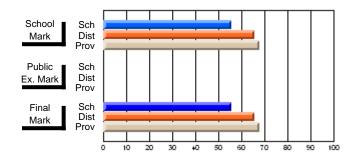

#### Subject: Family Studies

| Course: FOODS 1100             |                |                          |                          |                        |                          |                          |              |    |                          |
|--------------------------------|----------------|--------------------------|--------------------------|------------------------|--------------------------|--------------------------|--------------|----|--------------------------|
| # students in course: 10       | School<br>Mark | School<br>vs<br>District | School<br>vs<br>Province | Public<br>Exam<br>Mark | School<br>vs<br>District | School<br>vs<br>Province | Fina<br>Mark | v5 | School<br>vs<br>Province |
| <u>Average Score</u><br>School | 76.0           |                          |                          |                        |                          |                          | 76.0         |    |                          |
| District                       | 76.0           | р                        | р                        |                        |                          |                          | 76.0         | р  | р                        |
| Province                       | 71.2           | ľ                        | r                        |                        |                          |                          | 71.2         | r  | 1                        |
| Percent of Passes              |                |                          |                          |                        |                          |                          |              |    |                          |
| School                         | 100.0          |                          |                          |                        |                          |                          | 100.0        |    |                          |
| District                       | 100.0          | р                        | р                        |                        |                          |                          | 100.0        | р  | р                        |
| Province                       | 92.5           |                          |                          |                        |                          |                          | 92.5         |    |                          |

Mark

Final

Mark

# Average Scores

#### Percent Passes

\* Data from the High School Certification System. The results from supplementary courses are not reflected in these results. All students obtaining a score of 48 or 49 on the final mark, were adjusted to 50 and are reflected in the Final Mark column.