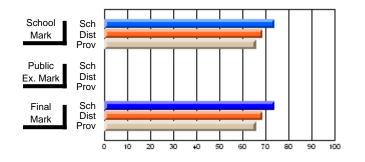

#### Subject: Enterprise Education

| Course: CONSUMER STUDIES       | 1202           |                          |                          |                        |                          |                          |    |               |                          |                          |
|--------------------------------|----------------|--------------------------|--------------------------|------------------------|--------------------------|--------------------------|----|---------------|--------------------------|--------------------------|
| # students in course: 28       | School<br>Mark | School<br>vs<br>District | School<br>vs<br>Province | Public<br>Exam<br>Mark | School<br>vs<br>District | School<br>vs<br>Province |    | Final<br>Mark | School<br>vs<br>District | School<br>vs<br>Province |
| <u>Average Score</u><br>School | 70.6           |                          |                          |                        |                          |                          | ┥┝ | 70.6          |                          |                          |
| District                       | 63.2           | p                        | р                        |                        |                          |                          |    | 63.2          | р                        | р                        |
| Province                       | 65.9           | 1                        | 1                        |                        |                          |                          |    | 65.9          | 1                        | 1                        |
| Percent of Passes              |                |                          |                          |                        |                          |                          |    |               |                          |                          |
| School                         | 100.0          |                          |                          |                        |                          |                          |    | 100.0         |                          |                          |
| District                       | 89.9           | р                        | р                        |                        |                          |                          |    | 89.9          | р                        | р                        |
| Province                       | 88.4           |                          |                          |                        |                          |                          |    | 88.4          |                          |                          |

Mark

Final

# Average Scores

#### Percent Passes

\* Data from the High School Certification System. The results from supplementary courses are not reflected in these results. All students obtaining a score of 48 or 49 on the final mark, were adjusted to 50 and are reflected in the Final Mark column.