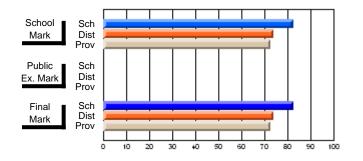

#### Subject: Enterprise Education

| Course: CONSUMER STUDIES       | 1202           |                          |                          |                        |                          |                          |    |               |                          |                          |
|--------------------------------|----------------|--------------------------|--------------------------|------------------------|--------------------------|--------------------------|----|---------------|--------------------------|--------------------------|
| # students in course: 28       | School<br>Mark | School<br>vs<br>District | School<br>vs<br>Province | Public<br>Exam<br>Mark | School<br>vs<br>District | School<br>vs<br>Province |    | Final<br>Mark | School<br>vs<br>District | School<br>vs<br>Province |
| <u>Average Score</u><br>School | 70.6           |                          |                          |                        |                          |                          | ┥┝ | 70.6          |                          |                          |
| District                       | 63.2           | p                        | р                        |                        |                          |                          |    | 63.2          | р                        | р                        |
| Province                       | 65.9           | 1                        | 1                        |                        |                          |                          |    | 65.9          | 1                        | 1                        |
| Percent of Passes              |                |                          |                          |                        |                          |                          |    |               |                          |                          |
| School                         | 100.0          |                          |                          |                        |                          |                          |    | 100.0         |                          |                          |
| District                       | 89.9           | р                        | р                        |                        |                          |                          |    | 89.9          | р                        | р                        |
| Province                       | 88.4           |                          |                          |                        |                          |                          |    | 88.4          |                          |                          |

Mark

Final

# Average Scores

#### Percent Passes

\* Data from the High School Certification System. The results from supplementary courses are not reflected in these results. All students obtaining a score of 48 or 49 on the final mark, were adjusted to 50 and are reflected in the Final Mark column.