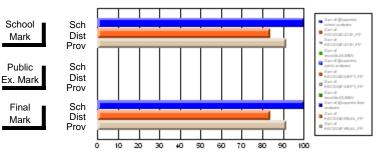

#### Subject: Technology Education

| Course: INTEGRATED SYSTEM | S 1205         |                          |                          |                        |                          |                          |    |               |                          |                          |
|---------------------------|----------------|--------------------------|--------------------------|------------------------|--------------------------|--------------------------|----|---------------|--------------------------|--------------------------|
| # students in course: 17  | School<br>Mark | School<br>vs<br>District | School<br>vs<br>Province | Public<br>Exam<br>Mark | School<br>vs<br>District | School<br>vs<br>Province |    | Final<br>Mark | School<br>vs<br>District | School<br>vs<br>Province |
| Average Score             |                |                          |                          |                        |                          |                          | ┥┝ |               |                          |                          |
| School                    | 86.8           |                          |                          |                        |                          |                          |    | 86.8          |                          |                          |
| District                  | 70.6           | р                        | р                        |                        |                          |                          |    | 70.6          | р                        | р                        |
| Province                  | 72.7           |                          |                          |                        |                          |                          |    | 72.7          |                          |                          |
| Percent of Passes         |                |                          |                          |                        |                          |                          |    |               |                          |                          |
| School                    | 100.0          |                          |                          |                        |                          |                          |    | 100.0         |                          |                          |
| District                  | 87.6           | р                        | р                        |                        |                          |                          |    | 87.6          | р                        | р                        |
| Province                  | 92.6           |                          |                          |                        |                          |                          |    | 92.6          |                          |                          |

Mark

Public

Final

Mark

# Average Scores

#### Percent Passes

\* Data from the High School Certification System. The results from supplementary courses are not reflected in these results. All students obtaining a score of 48 or 49 on the final mark, were adjusted to 50 and are reflected in the Final Mark column.