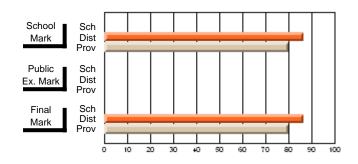

#### Subject: Enterprise Education

| Course: CONSUMER STUDIES       | 1202           |                          |                          |                        |                          |                          |    |               |                          |                          |
|--------------------------------|----------------|--------------------------|--------------------------|------------------------|--------------------------|--------------------------|----|---------------|--------------------------|--------------------------|
| # students in course: 28       | School<br>Mark | School<br>vs<br>District | School<br>vs<br>Province | Public<br>Exam<br>Mark | School<br>vs<br>District | School<br>vs<br>Province |    | Final<br>Mark | School<br>vs<br>District | School<br>vs<br>Province |
| <u>Average Score</u><br>School | 70.6           |                          |                          |                        |                          |                          | ┥┝ | 70.6          |                          |                          |
| District                       | 63.2           | p                        | р                        |                        |                          |                          |    | 63.2          | р                        | р                        |
| Province                       | 65.9           | 1                        | 1                        |                        |                          |                          |    | 65.9          | 1                        | 1                        |
| Percent of Passes              |                |                          |                          |                        |                          |                          |    |               |                          |                          |
| School                         | 100.0          |                          |                          |                        |                          |                          |    | 100.0         |                          |                          |
| District                       | 89.9           | р                        | р                        |                        |                          |                          |    | 89.9          | р                        | р                        |
| Province                       | 88.4           |                          |                          |                        |                          |                          |    | 88.4          |                          |                          |

Mark

Final

# Average Scores

#### Percent Passes

\* Data from the High School Certification System. The results from supplementary courses are not reflected in these results. All students obtaining a score of 48 or 49 on the final mark, were adjusted to 50 and are reflected in the Final Mark column.