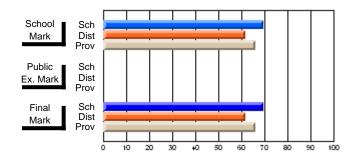

#### Subject: Enterprise Education

| Course: CONSUMER STUDIES       | 1202           |                          |                          |                        |                          |                          |    |               |                          |                          |
|--------------------------------|----------------|--------------------------|--------------------------|------------------------|--------------------------|--------------------------|----|---------------|--------------------------|--------------------------|
| # students in course: 28       | School<br>Mark | School<br>vs<br>District | School<br>vs<br>Province | Public<br>Exam<br>Mark | School<br>vs<br>District | School<br>vs<br>Province |    | Final<br>Mark | School<br>vs<br>District | School<br>vs<br>Province |
| <u>Average Score</u><br>School | 70.6           |                          |                          |                        |                          |                          | ┥┝ | 70.6          |                          |                          |
| District                       | 63.2           | p                        | р                        |                        |                          |                          |    | 63.2          | р                        | р                        |
| Province                       | 65.9           | 1                        | 1                        |                        |                          |                          |    | 65.9          | 1                        | 1                        |
| Percent of Passes              |                |                          |                          |                        |                          |                          |    |               |                          |                          |
| School                         | 100.0          |                          |                          |                        |                          |                          |    | 100.0         |                          |                          |
| District                       | 89.9           | р                        | р                        |                        |                          |                          |    | 89.9          | р                        | р                        |
| Province                       | 88.4           |                          |                          |                        |                          |                          |    | 88.4          |                          |                          |

Mark

Final

# Average Scores

#### Percent Passes

\* Data from the High School Certification System. The results from supplementary courses are not reflected in these results. All students obtaining a score of 48 or 49 on the final mark, were adjusted to 50 and are reflected in the Final Mark column.