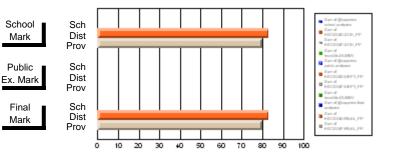

#### Subject: Enterprise Education

| Course: CONSUMER STUDIES       | 1202           |                          |                          |                        |                          |                          |    |               |                          |                          |
|--------------------------------|----------------|--------------------------|--------------------------|------------------------|--------------------------|--------------------------|----|---------------|--------------------------|--------------------------|
| # students in course: 28       | School<br>Mark | School<br>vs<br>District | School<br>vs<br>Province | Public<br>Exam<br>Mark | School<br>vs<br>District | School<br>vs<br>Province |    | Final<br>Mark | School<br>vs<br>District | School<br>vs<br>Province |
| <u>Average Score</u><br>School | 70.6           |                          |                          |                        |                          |                          | ┥┝ | 70.6          |                          |                          |
| District                       | 63.2           | p                        | р                        |                        |                          |                          |    | 63.2          | р                        | р                        |
| Province                       | 65.9           | 1                        | 1                        |                        |                          |                          |    | 65.9          | 1                        | 1                        |
| Percent of Passes              |                |                          |                          |                        |                          |                          |    |               |                          |                          |
| School                         | 100.0          |                          |                          |                        |                          |                          |    | 100.0         |                          |                          |
| District                       | 89.9           | р                        | р                        |                        |                          |                          |    | 89.9          | р                        | р                        |
| Province                       | 88.4           |                          |                          |                        |                          |                          |    | 88.4          |                          |                          |

Mark

Final

# Average Scores

#### Percent Passes

\* Data from the High School Certification System. The results from supplementary courses are not reflected in these results. All students obtaining a score of 48 or 49 on the final mark, were adjusted to 50 and are reflected in the Final Mark column.