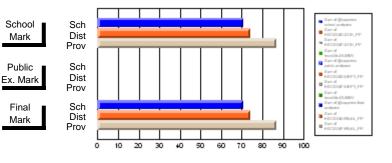

#### Subject: Technology Education

| Course: COMMUNICATIONS T | ECHNOLOGY 21   | 04                       |                          |                        |                          |                          |               |                          |                          |
|--------------------------|----------------|--------------------------|--------------------------|------------------------|--------------------------|--------------------------|---------------|--------------------------|--------------------------|
| # students in course: 6  | School<br>Mark | School<br>vs<br>District | School<br>vs<br>Province | Public<br>Exam<br>Mark | School<br>vs<br>District | School<br>vs<br>Province | Final<br>Mark | School<br>vs<br>District | School<br>vs<br>Province |
| Average Score            |                |                          |                          |                        |                          |                          |               |                          |                          |
| School                   | 93.2           |                          |                          |                        |                          |                          | 93.2          |                          |                          |
| District                 | 72.0           | р                        | р                        |                        |                          |                          | 72.0          | р                        | р                        |
| Province                 | 71.3           |                          |                          |                        |                          |                          | 71.3          |                          |                          |
| Percent of Passes        |                |                          |                          |                        |                          |                          |               |                          |                          |
| School                   | 100.0          |                          |                          |                        |                          |                          | 100.0         |                          |                          |
| District                 | 90.0           | р                        | р                        |                        |                          |                          | 90.0          | р                        | р                        |
| Province                 | 92.5           |                          |                          |                        |                          |                          | 92.5          |                          |                          |

School

Mark

Public

Final

Mark

# Average Scores

#### Percent Passes

\* Data from the High School Certification System. The results from supplementary courses are not reflected in these results. All students obtaining a score of 48 or 49 on the final mark, were adjusted to 50 and are reflected in the Final Mark column.