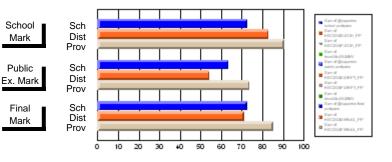

#### **Subject: Mathematics**

|                          |                |                          |                          | J                      |                          |                          |               |                          |                          |
|--------------------------|----------------|--------------------------|--------------------------|------------------------|--------------------------|--------------------------|---------------|--------------------------|--------------------------|
| # students in course: 29 | School<br>Mark | School<br>vs<br>District | School<br>vs<br>Province | Public<br>Exam<br>Mark | School<br>vs<br>District | School<br>vs<br>Province | Final<br>Mark | School<br>vs<br>District | School<br>vs<br>Province |
| Average Score            |                |                          |                          |                        |                          |                          |               |                          |                          |
| School                   | 72.2           |                          |                          | 59.0                   |                          |                          | 65.8          |                          |                          |
| District                 | 66.6           | р                        | р                        | 56.0                   | р                        | q                        | 60.8          | р                        | р                        |
| Province                 | 63.8           |                          | -                        | 61.1                   |                          | _                        | 64.1          |                          |                          |
| Percent of Passes        |                |                          |                          |                        |                          |                          |               |                          |                          |
| School                   | 96.6           |                          |                          | 79.3                   |                          |                          | 89.7          |                          |                          |
| District                 | 89.1           | р                        | р                        | 62.3                   | р                        | р                        | 75.1          | р                        | р                        |
| Province                 | 83.2           |                          |                          | 70.1                   |                          |                          | 78.9          |                          |                          |

Mark

Final

Mark

# Average Scores

#### Percent Passes

\* Data from the High School Certification System. The results from supplementary courses are not reflected in these results. All students obtaining a score of 48 or 49 on the final mark, were adjusted to 50 and are reflected in the Final Mark column.