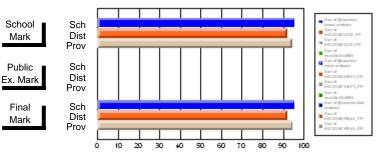

#### Subject: Enterprise Education

| Course: CONSUMER STUDIES       | 1202           |                          |                          |                        |                          |                          |    |               |                          |                          |
|--------------------------------|----------------|--------------------------|--------------------------|------------------------|--------------------------|--------------------------|----|---------------|--------------------------|--------------------------|
| # students in course: 28       | School<br>Mark | School<br>vs<br>District | School<br>vs<br>Province | Public<br>Exam<br>Mark | School<br>vs<br>District | School<br>vs<br>Province |    | Final<br>Mark | School<br>vs<br>District | School<br>vs<br>Province |
| <u>Average Score</u><br>School | 70.6           |                          |                          |                        |                          |                          | ┥┝ | 70.6          |                          |                          |
| District                       | 63.2           | p                        | р                        |                        |                          |                          |    | 63.2          | р                        | р                        |
| Province                       | 65.9           | 1                        | 1                        |                        |                          |                          |    | 65.9          | 1                        | 1                        |
| Percent of Passes              |                |                          |                          |                        |                          |                          |    |               |                          |                          |
| School                         | 100.0          |                          |                          |                        |                          |                          |    | 100.0         |                          |                          |
| District                       | 89.9           | р                        | р                        |                        |                          |                          |    | 89.9          | р                        | р                        |
| Province                       | 88.4           |                          |                          |                        |                          |                          |    | 88.4          |                          |                          |

Mark

Final

# Average Scores

#### Percent Passes

\* Data from the High School Certification System. The results from supplementary courses are not reflected in these results. All students obtaining a score of 48 or 49 on the final mark, were adjusted to 50 and are reflected in the Final Mark column.