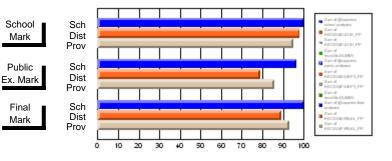

#### Subject: Enterprise Education

| Course: CONSUMER STUDIES       | 1202           |                          |                          |                        |                          |                          |    |               |                          |                          |
|--------------------------------|----------------|--------------------------|--------------------------|------------------------|--------------------------|--------------------------|----|---------------|--------------------------|--------------------------|
| # students in course: 28       | School<br>Mark | School<br>vs<br>District | School<br>vs<br>Province | Public<br>Exam<br>Mark | School<br>vs<br>District | School<br>vs<br>Province |    | Final<br>Mark | School<br>vs<br>District | School<br>vs<br>Province |
| <u>Average Score</u><br>School | 70.6           |                          |                          |                        |                          |                          | ┥┝ | 70.6          |                          |                          |
| District                       | 63.2           | p                        | р                        |                        |                          |                          |    | 63.2          | р                        | р                        |
| Province                       | 65.9           | 1                        | 1                        |                        |                          |                          |    | 65.9          | 1                        | 1                        |
| Percent of Passes              |                |                          |                          |                        |                          |                          |    |               |                          |                          |
| School                         | 100.0          |                          |                          |                        |                          |                          |    | 100.0         |                          |                          |
| District                       | 89.9           | р                        | р                        |                        |                          |                          |    | 89.9          | р                        | р                        |
| Province                       | 88.4           |                          |                          |                        |                          |                          |    | 88.4          |                          |                          |

Mark

Final

# Average Scores

#### Percent Passes

\* Data from the High School Certification System. The results from supplementary courses are not reflected in these results. All students obtaining a score of 48 or 49 on the final mark, were adjusted to 50 and are reflected in the Final Mark column.