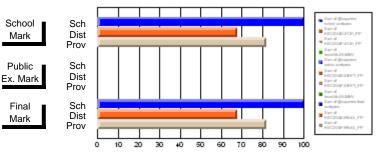

#### Subject: Technology Education

| Course: INTEGRATED SYSTEM | S 1205         |                          |                          |                        |                          |                          |    |               |                          |                          |
|---------------------------|----------------|--------------------------|--------------------------|------------------------|--------------------------|--------------------------|----|---------------|--------------------------|--------------------------|
| # students in course: 17  | School<br>Mark | School<br>vs<br>District | School<br>vs<br>Province | Public<br>Exam<br>Mark | School<br>vs<br>District | School<br>vs<br>Province |    | Final<br>Mark | School<br>vs<br>District | School<br>vs<br>Province |
| Average Score             |                |                          |                          |                        |                          |                          | ┥┝ |               |                          |                          |
| School                    | 86.8           |                          |                          |                        |                          |                          |    | 86.8          |                          |                          |
| District                  | 70.6           | р                        | р                        |                        |                          |                          |    | 70.6          | р                        | р                        |
| Province                  | 72.7           |                          |                          |                        |                          |                          |    | 72.7          |                          |                          |
| Percent of Passes         |                |                          |                          |                        |                          |                          |    |               |                          |                          |
| School                    | 100.0          |                          |                          |                        |                          |                          |    | 100.0         |                          |                          |
| District                  | 87.6           | р                        | р                        |                        |                          |                          |    | 87.6          | р                        | р                        |
| Province                  | 92.6           |                          |                          |                        |                          |                          |    | 92.6          |                          |                          |

Mark

Public

Final

Mark

# Average Scores

#### Percent Passes

\* Data from the High School Certification System. The results from supplementary courses are not reflected in these results. All students obtaining a score of 48 or 49 on the final mark, were adjusted to 50 and are reflected in the Final Mark column.