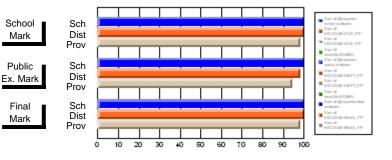

#### **Subject: Mathematics**

|                          |                |                          |                          | J                      |                          |                          |               |                          |                          |
|--------------------------|----------------|--------------------------|--------------------------|------------------------|--------------------------|--------------------------|---------------|--------------------------|--------------------------|
| # students in course: 29 | School<br>Mark | School<br>vs<br>District | School<br>vs<br>Province | Public<br>Exam<br>Mark | School<br>vs<br>District | School<br>vs<br>Province | Final<br>Mark | School<br>vs<br>District | School<br>vs<br>Province |
| Average Score            |                |                          |                          |                        |                          |                          |               |                          |                          |
| School                   | 72.2           |                          |                          | 59.0                   |                          |                          | 65.8          |                          |                          |
| District                 | 66.6           | р                        | р                        | 56.0                   | р                        | q                        | 60.8          | р                        | р                        |
| Province                 | 63.8           |                          | -                        | 61.1                   |                          | _                        | 64.1          |                          |                          |
| Percent of Passes        |                |                          |                          |                        |                          |                          |               |                          |                          |
| School                   | 96.6           |                          |                          | 79.3                   |                          |                          | 89.7          |                          |                          |
| District                 | 89.1           | р                        | р                        | 62.3                   | р                        | р                        | 75.1          | р                        | р                        |
| Province                 | 83.2           |                          |                          | 70.1                   |                          |                          | 78.9          |                          |                          |

Mark

Final

Mark

# Average Scores

#### Percent Passes

\* Data from the High School Certification System. The results from supplementary courses are not reflected in these results. All students obtaining a score of 48 or 49 on the final mark, were adjusted to 50 and are reflected in the Final Mark column.