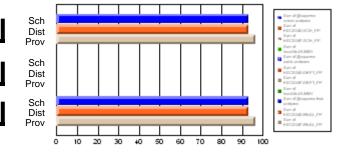

#### Subject: Enterprise Education

| Course: CONSUMER STUDIES       | 1202           |                          |                          |                        |                          |                          |    |               |                          |                          |
|--------------------------------|----------------|--------------------------|--------------------------|------------------------|--------------------------|--------------------------|----|---------------|--------------------------|--------------------------|
| # students in course: 28       | School<br>Mark | School<br>vs<br>District | School<br>vs<br>Province | Public<br>Exam<br>Mark | School<br>vs<br>District | School<br>vs<br>Province |    | Final<br>Mark | School<br>vs<br>District | School<br>vs<br>Province |
| <u>Average Score</u><br>School | 70.6           |                          |                          |                        |                          |                          | ┥┝ | 70.6          |                          |                          |
| District                       | 63.2           | p                        | р                        |                        |                          |                          |    | 63.2          | р                        | р                        |
| Province                       | 65.9           | 1                        | 1                        |                        |                          |                          |    | 65.9          | 1                        | 1                        |
| Percent of Passes              |                |                          |                          |                        |                          |                          |    |               |                          |                          |
| School                         | 100.0          |                          |                          |                        |                          |                          |    | 100.0         |                          |                          |
| District                       | 89.9           | р                        | р                        |                        |                          |                          |    | 89.9          | р                        | р                        |
| Province                       | 88.4           |                          |                          |                        |                          |                          |    | 88.4          |                          |                          |

Mark

Final

# Average Scores

#### Percent Passes

\* Data from the High School Certification System. The results from supplementary courses are not reflected in these results. All students obtaining a score of 48 or 49 on the final mark, were adjusted to 50 and are reflected in the Final Mark column.