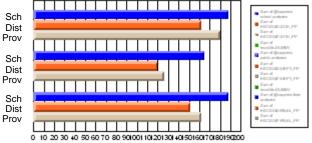

#### Subject: Enterprise Education

| Course: CANADIAN ECONOMY | 2203                |                          |                          |                        |                          |                          |    |                     |                          |                          |
|--------------------------|---------------------|--------------------------|--------------------------|------------------------|--------------------------|--------------------------|----|---------------------|--------------------------|--------------------------|
| # students in course: 9  | School<br>Mark      | School<br>vs<br>District | School<br>vs<br>Province | Public<br>Exam<br>Mark | School<br>vs<br>District | School<br>vs<br>Province |    | Final<br>Mark       | School<br>vs<br>District | School<br>vs<br>Province |
| Average Score            | 75.4                |                          |                          |                        |                          |                          | ┥┝ | 75.4                |                          |                          |
| School<br>District       | <b>75.4</b><br>68.5 | р                        | р                        |                        |                          |                          |    | <b>75.4</b><br>68.5 | р                        | р                        |
| Province                 | 66.7                |                          |                          |                        |                          |                          |    | 66.7                |                          |                          |
| Percent of Passes        |                     |                          |                          |                        |                          |                          |    |                     |                          |                          |
| School                   | 100.0               |                          |                          |                        |                          |                          |    | 100.0               |                          |                          |
| District                 | 89.8                | р                        | р                        |                        |                          |                          |    | 89.8                | р                        | р                        |
| Province                 | 86.2                |                          |                          |                        |                          |                          |    | 86.2                |                          |                          |

Mark

# Average Scores

#### Percent Passes

\* Data from the High School Certification System. The results from supplementary courses are not reflected in these results. All students obtaining a score of 48 or 49 on the final mark, were adjusted to 50 and are reflected in the Final Mark column.