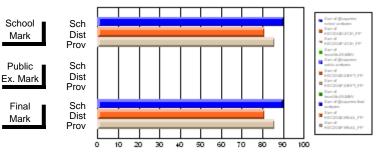

#### Subject: Technology Education

| Course: INTEGRATED SYSTEM | S 1205         |                          |                          |                        |                          |                          |    |               |                          |                          |
|---------------------------|----------------|--------------------------|--------------------------|------------------------|--------------------------|--------------------------|----|---------------|--------------------------|--------------------------|
| # students in course: 17  | School<br>Mark | School<br>vs<br>District | School<br>vs<br>Province | Public<br>Exam<br>Mark | School<br>vs<br>District | School<br>vs<br>Province |    | Final<br>Mark | School<br>vs<br>District | School<br>vs<br>Province |
| Average Score             |                |                          |                          |                        |                          |                          | ┥┝ |               |                          |                          |
| School                    | 86.8           |                          |                          |                        |                          |                          |    | 86.8          |                          |                          |
| District                  | 70.6           | р                        | р                        |                        |                          |                          |    | 70.6          | р                        | р                        |
| Province                  | 72.7           |                          |                          |                        |                          |                          |    | 72.7          |                          |                          |
| Percent of Passes         |                |                          |                          |                        |                          |                          |    |               |                          |                          |
| School                    | 100.0          |                          |                          |                        |                          |                          |    | 100.0         |                          |                          |
| District                  | 87.6           | р                        | р                        |                        |                          |                          |    | 87.6          | р                        | р                        |
| Province                  | 92.6           |                          |                          |                        |                          |                          |    | 92.6          |                          |                          |

Mark

Public

Final

Mark

# Average Scores

#### Percent Passes

\* Data from the High School Certification System. The results from supplementary courses are not reflected in these results. All students obtaining a score of 48 or 49 on the final mark, were adjusted to 50 and are reflected in the Final Mark column.