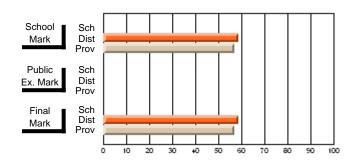

#### Subject: Family Studies

| Course: NUTRITION 3100  |                |                          |                          |                        |        |    | a has 5 or fe<br>r reasons of |                          |                          |
|-------------------------|----------------|--------------------------|--------------------------|------------------------|--------|----|-------------------------------|--------------------------|--------------------------|
| # students in course: 1 | School<br>Mark | School<br>vs<br>District | School<br>vs<br>Province | Public<br>Exam<br>Mark | School | VS | Final<br>Mark                 | School<br>vs<br>District | School<br>vs<br>Province |
| Average Score           |                |                          |                          |                        |        |    |                               |                          |                          |
| School                  |                |                          |                          |                        |        |    |                               |                          |                          |
| District                | 83.0           | р                        | р                        |                        |        |    | 83.0                          | р                        | р                        |
| Province                | 69.1           |                          |                          |                        |        |    | 69.1                          |                          |                          |
| Percent of Passes       |                |                          |                          |                        |        |    |                               |                          |                          |
| School                  |                |                          |                          |                        |        |    |                               |                          |                          |
| District                | 100.0          | р                        | р                        |                        |        |    | 100.0                         | р                        | р                        |
| Province                | 88.3           |                          |                          |                        |        |    | 88.3                          |                          |                          |

Mark

Final

Mark

# Average Scores

#### Percent Passes

\* Data from the High School Certification System. The results from supplementary courses are not reflected in these results. All students obtaining a score of 48 or 49 on the final mark, were adjusted to 50 and are reflected in the Final Mark column.