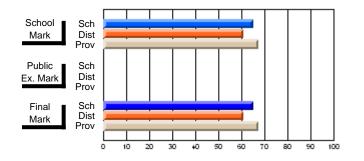

#### Subject: Enterprise Education

| Course: CONSUMER STUDIES       | 1202           |                          |                          |                        |                          |                          |    |               |                          |                          |
|--------------------------------|----------------|--------------------------|--------------------------|------------------------|--------------------------|--------------------------|----|---------------|--------------------------|--------------------------|
| # students in course: 28       | School<br>Mark | School<br>vs<br>District | School<br>vs<br>Province | Public<br>Exam<br>Mark | School<br>vs<br>District | School<br>vs<br>Province |    | Final<br>Mark | School<br>vs<br>District | School<br>vs<br>Province |
| <u>Average Score</u><br>School | 70.6           |                          |                          |                        |                          |                          | ┥┝ | 70.6          |                          |                          |
| District                       | 63.2           | p                        | р                        |                        |                          |                          |    | 63.2          | р                        | р                        |
| Province                       | 65.9           | 1                        | 1                        |                        |                          |                          |    | 65.9          | 1                        | 1                        |
| Percent of Passes              |                |                          |                          |                        |                          |                          |    |               |                          |                          |
| School                         | 100.0          |                          |                          |                        |                          |                          |    | 100.0         |                          |                          |
| District                       | 89.9           | р                        | р                        |                        |                          |                          |    | 89.9          | р                        | р                        |
| Province                       | 88.4           |                          |                          |                        |                          |                          |    | 88.4          |                          |                          |

Mark

Final

# Average Scores

#### Percent Passes

\* Data from the High School Certification System. The results from supplementary courses are not reflected in these results. All students obtaining a score of 48 or 49 on the final mark, were adjusted to 50 and are reflected in the Final Mark column.