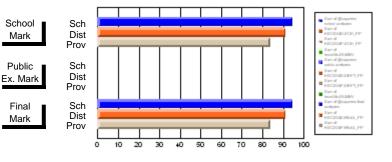

#### Subject: Enterprise Education

| Course: ENTERPRISE 3205        |                |                          |                          |                        |                          |                          |    |               |                          |                          |
|--------------------------------|----------------|--------------------------|--------------------------|------------------------|--------------------------|--------------------------|----|---------------|--------------------------|--------------------------|
| # students in course: 15       | School<br>Mark | School<br>vs<br>District | School<br>vs<br>Province | Public<br>Exam<br>Mark | School<br>vs<br>District | School<br>vs<br>Province |    | Final<br>Mark | School<br>vs<br>District | School<br>vs<br>Province |
| <u>Average Score</u><br>School | 78.5           |                          |                          |                        |                          |                          | ┥┝ | 78.5          |                          |                          |
| District                       | 78.0           | р                        | р                        |                        |                          |                          |    | 78.0          | р                        | р                        |
| Province                       | 74.4           | ľ                        | r                        |                        |                          |                          |    | 74.4          | r                        | 1                        |
| Percent of Passes              |                |                          |                          |                        |                          |                          |    |               |                          |                          |
| School                         | 100.0          |                          |                          |                        |                          |                          |    | 100.0         |                          |                          |
| District                       | 96.9           | р                        | р                        |                        |                          |                          |    | 96.9          | р                        | р                        |
| Province                       | 93.1           |                          |                          |                        |                          |                          |    | 93.1          |                          |                          |

Mark

# Average Scores

#### Percent Passes

\* Data from the High School Certification System. The results from supplementary courses are not reflected in these results. All students obtaining a score of 48 or 49 on the final mark, were adjusted to 50 and are reflected in the Final Mark column.