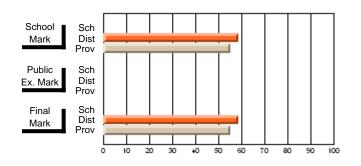

#### Subject: Enterprise Education

| Course: ENTERPRISE 3205        |                |                          |                          |                        |                          |                          |    |               |                          |                          |
|--------------------------------|----------------|--------------------------|--------------------------|------------------------|--------------------------|--------------------------|----|---------------|--------------------------|--------------------------|
| # students in course: 15       | School<br>Mark | School<br>vs<br>District | School<br>vs<br>Province | Public<br>Exam<br>Mark | School<br>vs<br>District | School<br>vs<br>Province |    | Final<br>Mark | School<br>vs<br>District | School<br>vs<br>Province |
| <u>Average Score</u><br>School | 78.5           |                          |                          |                        |                          |                          | ┥┝ | 78.5          |                          |                          |
| District                       | 78.0           | р                        | р                        |                        |                          |                          |    | 78.0          | р                        | р                        |
| Province                       | 74.4           | ľ                        | r                        |                        |                          |                          |    | 74.4          | r                        | 1                        |
| Percent of Passes              |                |                          |                          |                        |                          |                          |    |               |                          |                          |
| School                         | 100.0          |                          |                          |                        |                          |                          |    | 100.0         |                          |                          |
| District                       | 96.9           | р                        | р                        |                        |                          |                          |    | 96.9          | р                        | р                        |
| Province                       | 93.1           |                          |                          |                        |                          |                          |    | 93.1          |                          |                          |

Mark

# Average Scores

#### Percent Passes

\* Data from the High School Certification System. The results from supplementary courses are not reflected in these results. All students obtaining a score of 48 or 49 on the final mark, were adjusted to 50 and are reflected in the Final Mark column.