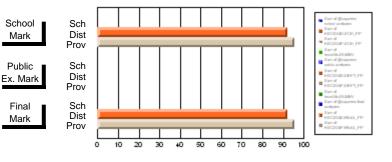

#### Subject: Enterprise Education

| Course: ENTERPRISE 3205        |                |                          |                          |                        |                          |                          |    |               |                          |                          |
|--------------------------------|----------------|--------------------------|--------------------------|------------------------|--------------------------|--------------------------|----|---------------|--------------------------|--------------------------|
| # students in course: 15       | School<br>Mark | School<br>vs<br>District | School<br>vs<br>Province | Public<br>Exam<br>Mark | School<br>vs<br>District | School<br>vs<br>Province |    | Final<br>Mark | School<br>vs<br>District | School<br>vs<br>Province |
| <u>Average Score</u><br>School | 78.5           |                          |                          |                        |                          |                          | ┥┝ | 78.5          |                          |                          |
| District                       | 78.0           | р                        | р                        |                        |                          |                          |    | 78.0          | р                        | р                        |
| Province                       | 74.4           | ľ                        | r                        |                        |                          |                          |    | 74.4          | r                        | 1                        |
| Percent of Passes              |                |                          |                          |                        |                          |                          |    |               |                          |                          |
| School                         | 100.0          |                          |                          |                        |                          |                          |    | 100.0         |                          |                          |
| District                       | 96.9           | р                        | р                        |                        |                          |                          |    | 96.9          | р                        | р                        |
| Province                       | 93.1           |                          |                          |                        |                          |                          |    | 93.1          |                          |                          |

Mark

# Average Scores

#### Percent Passes

\* Data from the High School Certification System. The results from supplementary courses are not reflected in these results. All students obtaining a score of 48 or 49 on the final mark, were adjusted to 50 and are reflected in the Final Mark column.