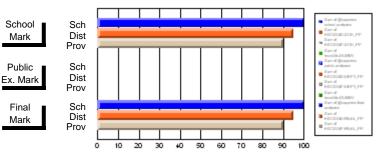

#### Subject: Technology Education

| Course: INTEGRATED SYSTEM | S 1205         |                          |                          |                        |                          |                          |    |               |                          |                          |
|---------------------------|----------------|--------------------------|--------------------------|------------------------|--------------------------|--------------------------|----|---------------|--------------------------|--------------------------|
| # students in course: 17  | School<br>Mark | School<br>vs<br>District | School<br>vs<br>Province | Public<br>Exam<br>Mark | School<br>vs<br>District | School<br>vs<br>Province |    | Final<br>Mark | School<br>vs<br>District | School<br>vs<br>Province |
| Average Score             |                |                          |                          |                        |                          |                          | ┥┝ |               |                          |                          |
| School                    | 86.8           |                          |                          |                        |                          |                          |    | 86.8          |                          |                          |
| District                  | 70.6           | р                        | р                        |                        |                          |                          |    | 70.6          | р                        | р                        |
| Province                  | 72.7           |                          |                          |                        |                          |                          |    | 72.7          |                          |                          |
| Percent of Passes         |                |                          |                          |                        |                          |                          |    |               |                          |                          |
| School                    | 100.0          |                          |                          |                        |                          |                          |    | 100.0         |                          |                          |
| District                  | 87.6           | р                        | р                        |                        |                          |                          |    | 87.6          | р                        | р                        |
| Province                  | 92.6           |                          |                          |                        |                          |                          |    | 92.6          |                          |                          |

Mark

Public

Final

Mark

# Average Scores

#### Percent Passes

\* Data from the High School Certification System. The results from supplementary courses are not reflected in these results. All students obtaining a score of 48 or 49 on the final mark, were adjusted to 50 and are reflected in the Final Mark column.