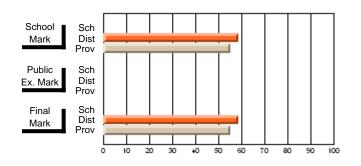

#### Subject: Enterprise Education

| Course: CANADIAN ECONOMY | 2203                |                          |                          |                        |                          |                          |    |                     |                          |                          |
|--------------------------|---------------------|--------------------------|--------------------------|------------------------|--------------------------|--------------------------|----|---------------------|--------------------------|--------------------------|
| # students in course: 9  | School<br>Mark      | School<br>vs<br>District | School<br>vs<br>Province | Public<br>Exam<br>Mark | School<br>vs<br>District | School<br>vs<br>Province |    | Final<br>Mark       | School<br>vs<br>District | School<br>vs<br>Province |
| Average Score            | 75.4                |                          |                          |                        |                          |                          | ┥┝ | 75.4                |                          |                          |
| School<br>District       | <b>75.4</b><br>68.5 | р                        | р                        |                        |                          |                          |    | <b>75.4</b><br>68.5 | р                        | р                        |
| Province                 | 66.7                |                          |                          |                        |                          |                          |    | 66.7                |                          |                          |
| Percent of Passes        |                     |                          |                          |                        |                          |                          |    |                     |                          |                          |
| School                   | 100.0               |                          |                          |                        |                          |                          |    | 100.0               |                          |                          |
| District                 | 89.8                | р                        | р                        |                        |                          |                          |    | 89.8                | р                        | р                        |
| Province                 | 86.2                |                          |                          |                        |                          |                          |    | 86.2                |                          |                          |

Mark

# Average Scores

#### Percent Passes

\* Data from the High School Certification System. The results from supplementary courses are not reflected in these results. All students obtaining a score of 48 or 49 on the final mark, were adjusted to 50 and are reflected in the Final Mark column.