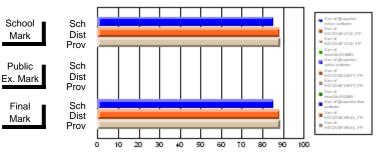

#### Subject: Enterprise Education

| Course: CANADIAN ECONOMY | 2203                |                          |                          |                        |                          |                          |    |                     |                          |                          |
|--------------------------|---------------------|--------------------------|--------------------------|------------------------|--------------------------|--------------------------|----|---------------------|--------------------------|--------------------------|
| # students in course: 9  | School<br>Mark      | School<br>vs<br>District | School<br>vs<br>Province | Public<br>Exam<br>Mark | School<br>vs<br>District | School<br>vs<br>Province |    | Final<br>Mark       | School<br>vs<br>District | School<br>vs<br>Province |
| Average Score            | 75.4                |                          |                          |                        |                          |                          | ┥┝ | 75.4                |                          |                          |
| School<br>District       | <b>75.4</b><br>68.5 | р                        | р                        |                        |                          |                          |    | <b>75.4</b><br>68.5 | р                        | р                        |
| Province                 | 66.7                |                          |                          |                        |                          |                          |    | 66.7                |                          |                          |
| Percent of Passes        |                     |                          |                          |                        |                          |                          |    |                     |                          |                          |
| School                   | 100.0               |                          |                          |                        |                          |                          |    | 100.0               |                          |                          |
| District                 | 89.8                | р                        | р                        |                        |                          |                          |    | 89.8                | р                        | р                        |
| Province                 | 86.2                |                          |                          |                        |                          |                          |    | 86.2                |                          |                          |

Mark

# Average Scores

#### Percent Passes

\* Data from the High School Certification System. The results from supplementary courses are not reflected in these results. All students obtaining a score of 48 or 49 on the final mark, were adjusted to 50 and are reflected in the Final Mark column.