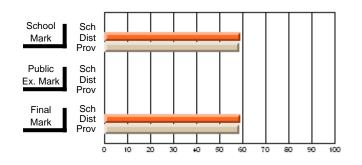

#### Subject: Family Studies

| Course: FOODS 1100             |                |                          |                          |                        |                          |                          |              |    |                          |
|--------------------------------|----------------|--------------------------|--------------------------|------------------------|--------------------------|--------------------------|--------------|----|--------------------------|
| # students in course: 10       | School<br>Mark | School<br>vs<br>District | School<br>vs<br>Province | Public<br>Exam<br>Mark | School<br>vs<br>District | School<br>vs<br>Province | Fina<br>Mark | v5 | School<br>vs<br>Province |
| <u>Average Score</u><br>School | 76.0           |                          |                          |                        |                          |                          | 76.0         |    |                          |
| District                       | 76.0           | р                        | р                        |                        |                          |                          | 76.0         | р  | р                        |
| Province                       | 71.2           | ľ                        | r                        |                        |                          |                          | 71.2         | r  | 1                        |
| Percent of Passes              |                |                          |                          |                        |                          |                          |              |    |                          |
| School                         | 100.0          |                          |                          |                        |                          |                          | 100.0        |    |                          |
| District                       | 100.0          | р                        | р                        |                        |                          |                          | 100.0        | р  | р                        |
| Province                       | 92.5           |                          |                          |                        |                          |                          | 92.5         |    |                          |

Mark

Final

Mark

# Average Scores

#### Percent Passes

\* Data from the High School Certification System. The results from supplementary courses are not reflected in these results. All students obtaining a score of 48 or 49 on the final mark, were adjusted to 50 and are reflected in the Final Mark column.