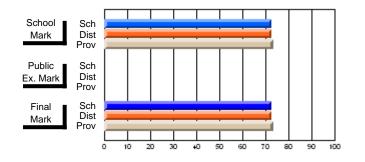

#### Subject: Enterprise Education

| Course: CANADIAN ECONOMY | 2203                |                          |                          |                        |                          |                          |    |                     |                          |                          |
|--------------------------|---------------------|--------------------------|--------------------------|------------------------|--------------------------|--------------------------|----|---------------------|--------------------------|--------------------------|
| # students in course: 9  | School<br>Mark      | School<br>vs<br>District | School<br>vs<br>Province | Public<br>Exam<br>Mark | School<br>vs<br>District | School<br>vs<br>Province |    | Final<br>Mark       | School<br>vs<br>District | School<br>vs<br>Province |
| Average Score            | 75.4                |                          |                          |                        |                          |                          | ┥┝ | 75.4                |                          |                          |
| School<br>District       | <b>75.4</b><br>68.5 | р                        | р                        |                        |                          |                          |    | <b>75.4</b><br>68.5 | р                        | р                        |
| Province                 | 66.7                |                          |                          |                        |                          |                          |    | 66.7                |                          |                          |
| Percent of Passes        |                     |                          |                          |                        |                          |                          |    |                     |                          |                          |
| School                   | 100.0               |                          |                          |                        |                          |                          |    | 100.0               |                          |                          |
| District                 | 89.8                | р                        | р                        |                        |                          |                          |    | 89.8                | р                        | р                        |
| Province                 | 86.2                |                          |                          |                        |                          |                          |    | 86.2                |                          |                          |

Mark

# Average Scores

#### Percent Passes

\* Data from the High School Certification System. The results from supplementary courses are not reflected in these results. All students obtaining a score of 48 or 49 on the final mark, were adjusted to 50 and are reflected in the Final Mark column.