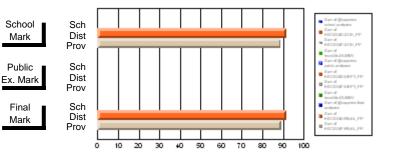

# Subject: Health

| Course: WORK PLACE SAFETY | 3220           |                          |                          |   |                        |                          |                          |               |                          |                          |
|---------------------------|----------------|--------------------------|--------------------------|---|------------------------|--------------------------|--------------------------|---------------|--------------------------|--------------------------|
| # students in course: 25  | School<br>Mark | School<br>vs<br>District | School<br>vs<br>Province |   | Public<br>Exam<br>Mark | School<br>vs<br>District | School<br>vs<br>Province | Final<br>Mark | School<br>vs<br>District | School<br>vs<br>Province |
| Average Score             |                |                          |                          | ł |                        |                          |                          |               |                          |                          |
| School                    | 66.7           |                          |                          |   |                        |                          |                          | 66.7          |                          |                          |
| District                  | 70.7           | q                        | q                        |   |                        |                          |                          | 70.7          | q                        | q                        |
| Province                  | 71.8           |                          |                          |   |                        |                          |                          | 71.8          |                          |                          |
| Percent of Passes         |                |                          |                          |   |                        |                          |                          |               |                          |                          |
| School                    | 88.0           |                          |                          |   |                        |                          |                          | 88.0          |                          |                          |
| District                  | 93.1           | q                        | q                        |   |                        |                          |                          | 93.1          | q                        | q                        |
| Province                  | 94.4           |                          |                          |   |                        |                          |                          | 94.5          |                          |                          |

# Average Scores

#### Percent Passes

\* Data from the High School Certification System. The results from supplementary courses are not reflected in these results. All students obtaining a score of 48 or 49 on the final mark, were adjusted to 50 and are reflected in the Final Mark column.