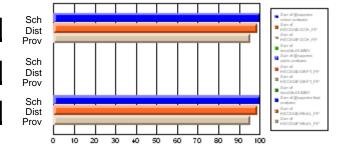

#### Subject: Enterprise Education

| Course: ENTERPRISE 3205        |                |                          |                          |                        |                          |                          |    |               |                          |                          |
|--------------------------------|----------------|--------------------------|--------------------------|------------------------|--------------------------|--------------------------|----|---------------|--------------------------|--------------------------|
| # students in course: 15       | School<br>Mark | School<br>vs<br>District | School<br>vs<br>Province | Public<br>Exam<br>Mark | School<br>vs<br>District | School<br>vs<br>Province |    | Final<br>Mark | School<br>vs<br>District | School<br>vs<br>Province |
| <u>Average Score</u><br>School | 78.5           |                          |                          |                        |                          |                          | ┥┝ | 78.5          |                          |                          |
| District                       | 78.0           | р                        | р                        |                        |                          |                          |    | 78.0          | р                        | р                        |
| Province                       | 74.4           | ľ                        | r                        |                        |                          |                          |    | 74.4          | r                        | 1                        |
| Percent of Passes              |                |                          |                          |                        |                          |                          |    |               |                          |                          |
| School                         | 100.0          |                          |                          |                        |                          |                          |    | 100.0         |                          |                          |
| District                       | 96.9           | р                        | р                        |                        |                          |                          |    | 96.9          | р                        | р                        |
| Province                       | 93.1           |                          |                          |                        |                          |                          |    | 93.1          |                          |                          |

Mark

# Average Scores

#### Percent Passes

\* Data from the High School Certification System. The results from supplementary courses are not reflected in these results. All students obtaining a score of 48 or 49 on the final mark, were adjusted to 50 and are reflected in the Final Mark column.