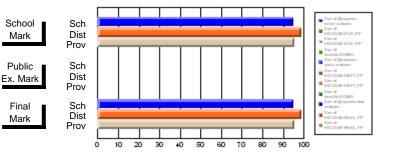

#### Subject: Family Studies

| Course: FOODS 1100             |                |                          |                          |                        |                          |                          |              |    |                          |
|--------------------------------|----------------|--------------------------|--------------------------|------------------------|--------------------------|--------------------------|--------------|----|--------------------------|
| # students in course: 10       | School<br>Mark | School<br>vs<br>District | School<br>vs<br>Province | Public<br>Exam<br>Mark | School<br>vs<br>District | School<br>vs<br>Province | Fina<br>Mark | v5 | School<br>vs<br>Province |
| <u>Average Score</u><br>School | 76.0           |                          |                          |                        |                          |                          | 76.0         |    |                          |
| District                       | 76.0           | р                        | р                        |                        |                          |                          | 76.0         | р  | р                        |
| Province                       | 71.2           | ľ                        | r                        |                        |                          |                          | 71.2         | r  | 1                        |
| Percent of Passes              |                |                          |                          |                        |                          |                          |              |    |                          |
| School                         | 100.0          |                          |                          |                        |                          |                          | 100.0        |    |                          |
| District                       | 100.0          | р                        | р                        |                        |                          |                          | 100.0        | р  | р                        |
| Province                       | 92.5           |                          |                          |                        |                          |                          | 92.5         |    |                          |

Mark

Final

Mark

# Average Scores

#### Percent Passes

\* Data from the High School Certification System. The results from supplementary courses are not reflected in these results. All students obtaining a score of 48 or 49 on the final mark, were adjusted to 50 and are reflected in the Final Mark column.