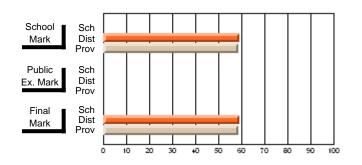

#### Subject: Enterprise Education

| Course: CANADIAN ECONOMY | 2203                |                          |                          |                        |                          |                          |    |                     |                          |                          |
|--------------------------|---------------------|--------------------------|--------------------------|------------------------|--------------------------|--------------------------|----|---------------------|--------------------------|--------------------------|
| # students in course: 9  | School<br>Mark      | School<br>vs<br>District | School<br>vs<br>Province | Public<br>Exam<br>Mark | School<br>vs<br>District | School<br>vs<br>Province |    | Final<br>Mark       | School<br>vs<br>District | School<br>vs<br>Province |
| Average Score            | 75.4                |                          |                          |                        |                          |                          | ┥┝ | 75.4                |                          |                          |
| School<br>District       | <b>75.4</b><br>68.5 | р                        | р                        |                        |                          |                          |    | <b>75.4</b><br>68.5 | р                        | р                        |
| Province                 | 66.7                |                          |                          |                        |                          |                          |    | 66.7                |                          |                          |
| Percent of Passes        |                     |                          |                          |                        |                          |                          |    |                     |                          |                          |
| School                   | 100.0               |                          |                          |                        |                          |                          |    | 100.0               |                          |                          |
| District                 | 89.8                | р                        | р                        |                        |                          |                          |    | 89.8                | р                        | р                        |
| Province                 | 86.2                |                          |                          |                        |                          |                          |    | 86.2                |                          |                          |

Mark

# Average Scores

#### Percent Passes

\* Data from the High School Certification System. The results from supplementary courses are not reflected in these results. All students obtaining a score of 48 or 49 on the final mark, were adjusted to 50 and are reflected in the Final Mark column.