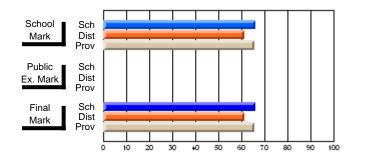

# #214 - John Burke High School, Grand Bank

Grades: 8-12

#### Subject: Enterprise Education

| Course: CANADIAN ECONOMY | 2203                |                          |                          |                        |                          |                          |    |                     |                          |                          |
|--------------------------|---------------------|--------------------------|--------------------------|------------------------|--------------------------|--------------------------|----|---------------------|--------------------------|--------------------------|
| # students in course: 9  | School<br>Mark      | School<br>vs<br>District | School<br>vs<br>Province | Public<br>Exam<br>Mark | School<br>vs<br>District | School<br>vs<br>Province |    | Final<br>Mark       | School<br>vs<br>District | School<br>vs<br>Province |
| Average Score            | 75.4                |                          |                          |                        |                          |                          | ┥┝ | 75.4                |                          |                          |
| School<br>District       | <b>75.4</b><br>68.5 | р                        | р                        |                        |                          |                          |    | <b>75.4</b><br>68.5 | р                        | р                        |
| Province                 | 66.7                |                          |                          |                        |                          |                          |    | 66.7                |                          |                          |
| Percent of Passes        |                     |                          |                          |                        |                          |                          |    |                     |                          |                          |
| School                   | 100.0               |                          |                          |                        |                          |                          |    | 100.0               |                          |                          |
| District                 | 89.8                | р                        | р                        |                        |                          |                          |    | 89.8                | р                        | р                        |
| Province                 | 86.2                |                          |                          |                        |                          |                          |    | 86.2                |                          |                          |

Mark

# Average Scores

#### Percent Passes

\* Data from the High School Certification System. The results from supplementary courses are not reflected in these results. All students obtaining a score of 48 or 49 on the final mark, were adjusted to 50 and are reflected in the Final Mark column.