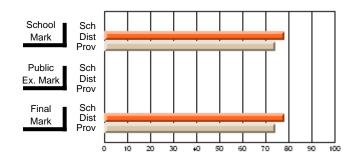

#### Subject: Enterprise Education

| Course: CANADIAN ECONOMY | 2203                |                          |                          |                        |                          |                          |    |                     |                          |                          |
|--------------------------|---------------------|--------------------------|--------------------------|------------------------|--------------------------|--------------------------|----|---------------------|--------------------------|--------------------------|
| # students in course: 9  | School<br>Mark      | School<br>vs<br>District | School<br>vs<br>Province | Public<br>Exam<br>Mark | School<br>vs<br>District | School<br>vs<br>Province |    | Final<br>Mark       | School<br>vs<br>District | School<br>vs<br>Province |
| Average Score            | 75.4                |                          |                          |                        |                          |                          | ┥┝ | 75.4                |                          |                          |
| School<br>District       | <b>75.4</b><br>68.5 | р                        | р                        |                        |                          |                          |    | <b>75.4</b><br>68.5 | р                        | р                        |
| Province                 | 66.7                |                          |                          |                        |                          |                          |    | 66.7                |                          |                          |
| Percent of Passes        |                     |                          |                          |                        |                          |                          |    |                     |                          |                          |
| School                   | 100.0               |                          |                          |                        |                          |                          |    | 100.0               |                          |                          |
| District                 | 89.8                | р                        | р                        |                        |                          |                          |    | 89.8                | р                        | р                        |
| Province                 | 86.2                |                          |                          |                        |                          |                          |    | 86.2                |                          |                          |

Mark

# Average Scores

#### Percent Passes

\* Data from the High School Certification System. The results from supplementary courses are not reflected in these results. All students obtaining a score of 48 or 49 on the final mark, were adjusted to 50 and are reflected in the Final Mark column.