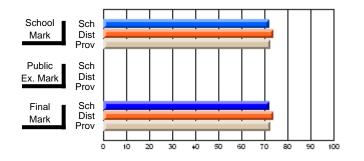

#### Subject: Enterprise Education

| Course: CANADIAN ECONOMY | 2203                |                          |                          |                        |                          |                          |    |                     |                          |                          |
|--------------------------|---------------------|--------------------------|--------------------------|------------------------|--------------------------|--------------------------|----|---------------------|--------------------------|--------------------------|
| # students in course: 9  | School<br>Mark      | School<br>vs<br>District | School<br>vs<br>Province | Public<br>Exam<br>Mark | School<br>vs<br>District | School<br>vs<br>Province |    | Final<br>Mark       | School<br>vs<br>District | School<br>vs<br>Province |
| Average Score            | 75.4                |                          |                          |                        |                          |                          | ┥┝ | 75.4                |                          |                          |
| School<br>District       | <b>75.4</b><br>68.5 | р                        | р                        |                        |                          |                          |    | <b>75.4</b><br>68.5 | р                        | р                        |
| Province                 | 66.7                |                          |                          |                        |                          |                          |    | 66.7                |                          |                          |
| Percent of Passes        |                     |                          |                          |                        |                          |                          |    |                     |                          |                          |
| School                   | 100.0               |                          |                          |                        |                          |                          |    | 100.0               |                          |                          |
| District                 | 89.8                | р                        | р                        |                        |                          |                          |    | 89.8                | р                        | р                        |
| Province                 | 86.2                |                          |                          |                        |                          |                          |    | 86.2                |                          |                          |

Mark

# Average Scores

#### Percent Passes

\* Data from the High School Certification System. The results from supplementary courses are not reflected in these results. All students obtaining a score of 48 or 49 on the final mark, were adjusted to 50 and are reflected in the Final Mark column.