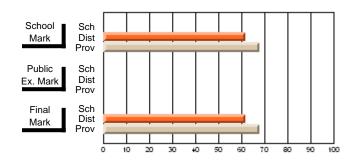

#### Subject: Enterprise Education

| Course: CONSUMER STUDIES       | 1202           |                          |                          |                        |                          |                          |    |               |                          |                          |
|--------------------------------|----------------|--------------------------|--------------------------|------------------------|--------------------------|--------------------------|----|---------------|--------------------------|--------------------------|
| # students in course: 28       | School<br>Mark | School<br>vs<br>District | School<br>vs<br>Province | Public<br>Exam<br>Mark | School<br>vs<br>District | School<br>vs<br>Province |    | Final<br>Mark | School<br>vs<br>District | School<br>vs<br>Province |
| <u>Average Score</u><br>School | 70.6           |                          |                          |                        |                          |                          | ┥┝ | 70.6          |                          |                          |
| District                       | 63.2           | p                        | р                        |                        |                          |                          |    | 63.2          | р                        | р                        |
| Province                       | 65.9           | 1                        | 1                        |                        |                          |                          |    | 65.9          | 1                        | 1                        |
| Percent of Passes              |                |                          |                          |                        |                          |                          |    |               |                          |                          |
| School                         | 100.0          |                          |                          |                        |                          |                          |    | 100.0         |                          |                          |
| District                       | 89.9           | р                        | р                        |                        |                          |                          |    | 89.9          | р                        | р                        |
| Province                       | 88.4           |                          |                          |                        |                          |                          |    | 88.4          |                          |                          |

Mark

Final

# Average Scores

#### Percent Passes

\* Data from the High School Certification System. The results from supplementary courses are not reflected in these results. All students obtaining a score of 48 or 49 on the final mark, were adjusted to 50 and are reflected in the Final Mark column.