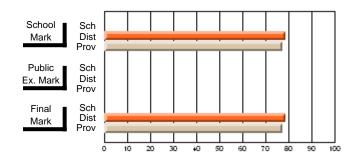

#### Subject: Enterprise Education

| Course: CONSUMER STUDIES       | 1202           |                          |                          |                        |                          |                          |    |               |                          |                          |
|--------------------------------|----------------|--------------------------|--------------------------|------------------------|--------------------------|--------------------------|----|---------------|--------------------------|--------------------------|
| # students in course: 28       | School<br>Mark | School<br>vs<br>District | School<br>vs<br>Province | Public<br>Exam<br>Mark | School<br>vs<br>District | School<br>vs<br>Province |    | Final<br>Mark | School<br>vs<br>District | School<br>vs<br>Province |
| <u>Average Score</u><br>School | 70.6           |                          |                          |                        |                          |                          | ┥┝ | 70.6          |                          |                          |
| District                       | 63.2           | p                        | р                        |                        |                          |                          |    | 63.2          | р                        | р                        |
| Province                       | 65.9           | 1                        | 1                        |                        |                          |                          |    | 65.9          | 1                        | 1                        |
| Percent of Passes              |                |                          |                          |                        |                          |                          |    |               |                          |                          |
| School                         | 100.0          |                          |                          |                        |                          |                          |    | 100.0         |                          |                          |
| District                       | 89.9           | р                        | р                        |                        |                          |                          |    | 89.9          | р                        | р                        |
| Province                       | 88.4           |                          |                          |                        |                          |                          |    | 88.4          |                          |                          |

Mark

Final

# Average Scores

#### Percent Passes

\* Data from the High School Certification System. The results from supplementary courses are not reflected in these results. All students obtaining a score of 48 or 49 on the final mark, were adjusted to 50 and are reflected in the Final Mark column.