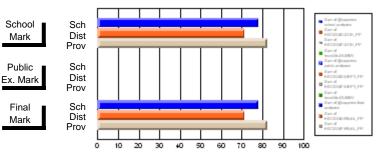

#### Subject: Technology Education

| Course: INTEGRATED SYSTEM | S 1205         |                          |                          |                        |                          |                          |    |               |                          |                          |
|---------------------------|----------------|--------------------------|--------------------------|------------------------|--------------------------|--------------------------|----|---------------|--------------------------|--------------------------|
| # students in course: 17  | School<br>Mark | School<br>vs<br>District | School<br>vs<br>Province | Public<br>Exam<br>Mark | School<br>vs<br>District | School<br>vs<br>Province |    | Final<br>Mark | School<br>vs<br>District | School<br>vs<br>Province |
| Average Score             |                |                          |                          |                        |                          |                          | ┥┝ |               |                          |                          |
| School                    | 86.8           |                          |                          |                        |                          |                          |    | 86.8          |                          |                          |
| District                  | 70.6           | р                        | р                        |                        |                          |                          |    | 70.6          | р                        | р                        |
| Province                  | 72.7           |                          |                          |                        |                          |                          |    | 72.7          |                          |                          |
| Percent of Passes         |                |                          |                          |                        |                          |                          |    |               |                          |                          |
| School                    | 100.0          |                          |                          |                        |                          |                          |    | 100.0         |                          |                          |
| District                  | 87.6           | р                        | р                        |                        |                          |                          |    | 87.6          | р                        | р                        |
| Province                  | 92.6           |                          |                          |                        |                          |                          |    | 92.6          |                          |                          |

Mark

Public

Final

Mark

# Average Scores

#### Percent Passes

\* Data from the High School Certification System. The results from supplementary courses are not reflected in these results. All students obtaining a score of 48 or 49 on the final mark, were adjusted to 50 and are reflected in the Final Mark column.