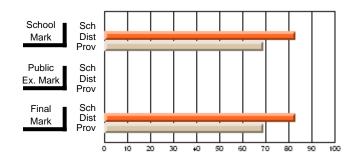

#### Subject: Family Studies

| # students in course: 13 | School<br>Mark | School<br>vs<br>District | School<br>vs<br>Province | Public<br>Exam<br>Mark | School<br>vs | School<br>vs | Final<br>Mark | School<br>vs | School<br>vs |
|--------------------------|----------------|--------------------------|--------------------------|------------------------|--------------|--------------|---------------|--------------|--------------|
| Average Score            | Widt K         | District                 | Province                 | IVIAT K                | District     | Province     | IVIAIK        | District     | Province     |
| School                   | 79.8           |                          |                          |                        |              |              | 79.8          |              |              |
| District                 | 68.7           | р                        | р                        |                        |              |              | 68.7          | р            | р            |
| Province                 | 70.2           |                          | Î                        |                        |              |              | 70.2          |              |              |
| Percent of Passes        |                |                          |                          |                        |              |              |               |              |              |
| School                   | 100.0          |                          |                          |                        |              |              | 100.0         |              |              |
| District                 | 89.9           | р                        | р                        |                        |              |              | 89.9          | р            | р            |
| Province                 | 89.1           |                          |                          |                        |              |              | 89.1          |              |              |

Mark

Final

Mark

# Average Scores

#### Percent Passes

\* Data from the High School Certification System. The results from supplementary courses are not reflected in these results. All students obtaining a score of 48 or 49 on the final mark, were adjusted to 50 and are reflected in the Final Mark column.