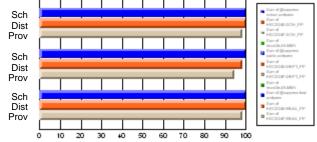

#### Subject: Enterprise Education

| Course: ENTERPRISE 3205        |                |                          |                          |                        |                          |                          |    |               |                          |                          |
|--------------------------------|----------------|--------------------------|--------------------------|------------------------|--------------------------|--------------------------|----|---------------|--------------------------|--------------------------|
| # students in course: 15       | School<br>Mark | School<br>vs<br>District | School<br>vs<br>Province | Public<br>Exam<br>Mark | School<br>vs<br>District | School<br>vs<br>Province |    | Final<br>Mark | School<br>vs<br>District | School<br>vs<br>Province |
| <u>Average Score</u><br>School | 78.5           |                          |                          |                        |                          |                          | ┥┝ | 78.5          |                          |                          |
| District                       | 78.0           | р                        | р                        |                        |                          |                          |    | 78.0          | р                        | р                        |
| Province                       | 74.4           | ľ                        | r                        |                        |                          |                          |    | 74.4          | r                        | 1                        |
| Percent of Passes              |                |                          |                          |                        |                          |                          |    |               |                          |                          |
| School                         | 100.0          |                          |                          |                        |                          |                          |    | 100.0         |                          |                          |
| District                       | 96.9           | р                        | р                        |                        |                          |                          |    | 96.9          | р                        | р                        |
| Province                       | 93.1           |                          |                          |                        |                          |                          |    | 93.1          |                          |                          |

Mark

# Average Scores

#### Percent Passes

\* Data from the High School Certification System. The results from supplementary courses are not reflected in these results. All students obtaining a score of 48 or 49 on the final mark, were adjusted to 50 and are reflected in the Final Mark column.