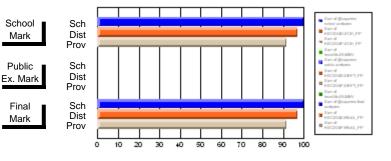

#### Subject: French

| Course: FRENCH 2200      |                     |                          |                          |   |                        |                          |                          |                     |                          |                          |
|--------------------------|---------------------|--------------------------|--------------------------|---|------------------------|--------------------------|--------------------------|---------------------|--------------------------|--------------------------|
| # students in course: 23 | School<br>Mark      | School<br>vs<br>District | School<br>vs<br>Province |   | Public<br>Exam<br>Mark | School<br>vs<br>District | School<br>vs<br>Province | Final<br>Mark       | School<br>vs<br>District | School<br>vs<br>Province |
| Average Score            |                     |                          |                          | ł |                        |                          |                          |                     |                          |                          |
| School<br>District       | <b>69.0</b><br>72.1 | q                        | q                        |   |                        |                          |                          | <b>69.0</b><br>72.1 | q                        | q                        |
| Province                 | 71.6                | 1                        |                          |   |                        |                          |                          | 71.6                | 1                        | 1                        |
| Percent of Passes        |                     |                          |                          |   |                        |                          |                          |                     |                          |                          |
| School                   | 95.7                |                          |                          |   |                        |                          |                          | 95.7                |                          |                          |
| District                 | 92.1                | р                        | р                        |   |                        |                          |                          | 92.1                | р                        | р                        |
| Province                 | 94.6                |                          |                          |   |                        |                          |                          | 94.7                |                          |                          |

Mark

Final

Mark

# Average Scores

#### Percent Passes

\* Data from the High School Certification System. The results from supplementary courses are not reflected in these results. All students obtaining a score of 48 or 49 on the final mark, were adjusted to 50 and are reflected in the Final Mark column.