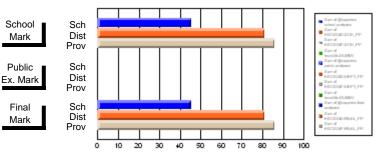

#### Subject: Enterprise Education

| Course: CANADIAN ECONOMY | 2203                |                          |                          |                        |                          |                          |    |                     |                          |                          |
|--------------------------|---------------------|--------------------------|--------------------------|------------------------|--------------------------|--------------------------|----|---------------------|--------------------------|--------------------------|
| # students in course: 9  | School<br>Mark      | School<br>vs<br>District | School<br>vs<br>Province | Public<br>Exam<br>Mark | School<br>vs<br>District | School<br>vs<br>Province |    | Final<br>Mark       | School<br>vs<br>District | School<br>vs<br>Province |
| Average Score            | 75.4                |                          |                          |                        |                          |                          | ┥┝ | 75.4                |                          |                          |
| School<br>District       | <b>75.4</b><br>68.5 | р                        | р                        |                        |                          |                          |    | <b>75.4</b><br>68.5 | р                        | р                        |
| Province                 | 66.7                |                          |                          |                        |                          |                          |    | 66.7                |                          |                          |
| Percent of Passes        |                     |                          |                          |                        |                          |                          |    |                     |                          |                          |
| School                   | 100.0               |                          |                          |                        |                          |                          |    | 100.0               |                          |                          |
| District                 | 89.8                | р                        | р                        |                        |                          |                          |    | 89.8                | р                        | р                        |
| Province                 | 86.2                |                          |                          |                        |                          |                          |    | 86.2                |                          |                          |

Mark

# Average Scores

#### Percent Passes

\* Data from the High School Certification System. The results from supplementary courses are not reflected in these results. All students obtaining a score of 48 or 49 on the final mark, were adjusted to 50 and are reflected in the Final Mark column.