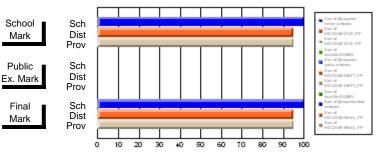

#### Subject: Technology Education

| Course: INTEGRATED SYSTEM | S 1205         |                          |                          |                        |                          |                          |    |               |                          |                          |
|---------------------------|----------------|--------------------------|--------------------------|------------------------|--------------------------|--------------------------|----|---------------|--------------------------|--------------------------|
| # students in course: 17  | School<br>Mark | School<br>vs<br>District | School<br>vs<br>Province | Public<br>Exam<br>Mark | School<br>vs<br>District | School<br>vs<br>Province |    | Final<br>Mark | School<br>vs<br>District | School<br>vs<br>Province |
| Average Score             |                |                          |                          |                        |                          |                          | ┥┝ |               |                          |                          |
| School                    | 86.8           |                          |                          |                        |                          |                          |    | 86.8          |                          |                          |
| District                  | 70.6           | р                        | р                        |                        |                          |                          |    | 70.6          | р                        | р                        |
| Province                  | 72.7           |                          |                          |                        |                          |                          |    | 72.7          |                          |                          |
| Percent of Passes         |                |                          |                          |                        |                          |                          |    |               |                          |                          |
| School                    | 100.0          |                          |                          |                        |                          |                          |    | 100.0         |                          |                          |
| District                  | 87.6           | р                        | р                        |                        |                          |                          |    | 87.6          | р                        | р                        |
| Province                  | 92.6           |                          |                          |                        |                          |                          |    | 92.6          |                          |                          |

Mark

Public

Final

Mark

# Average Scores

#### Percent Passes

\* Data from the High School Certification System. The results from supplementary courses are not reflected in these results. All students obtaining a score of 48 or 49 on the final mark, were adjusted to 50 and are reflected in the Final Mark column.