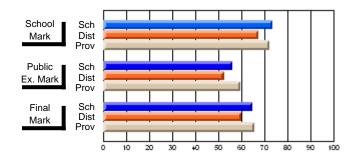

#### Subject: Enterprise Education

| Course: CONSUMER STUDIES       | 1202           |                          |                          |                        |                          |                          |    |               |                          |                          |
|--------------------------------|----------------|--------------------------|--------------------------|------------------------|--------------------------|--------------------------|----|---------------|--------------------------|--------------------------|
| # students in course: 28       | School<br>Mark | School<br>vs<br>District | School<br>vs<br>Province | Public<br>Exam<br>Mark | School<br>vs<br>District | School<br>vs<br>Province |    | Final<br>Mark | School<br>vs<br>District | School<br>vs<br>Province |
| <u>Average Score</u><br>School | 70.6           |                          |                          |                        |                          |                          | ┥┝ | 70.6          |                          |                          |
| District                       | 63.2           | p                        | р                        |                        |                          |                          |    | 63.2          | р                        | р                        |
| Province                       | 65.9           | 1                        | 1                        |                        |                          |                          |    | 65.9          | 1                        | 1                        |
| Percent of Passes              |                |                          |                          |                        |                          |                          |    |               |                          |                          |
| School                         | 100.0          |                          |                          |                        |                          |                          |    | 100.0         |                          |                          |
| District                       | 89.9           | р                        | р                        |                        |                          |                          |    | 89.9          | р                        | р                        |
| Province                       | 88.4           |                          |                          |                        |                          |                          |    | 88.4          |                          |                          |

Mark

Final

# Average Scores

#### Percent Passes

\* Data from the High School Certification System. The results from supplementary courses are not reflected in these results. All students obtaining a score of 48 or 49 on the final mark, were adjusted to 50 and are reflected in the Final Mark column.