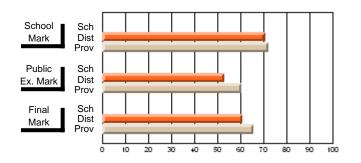

#### Subject: Family Studies

| Course: FOODS 1100             |                |                          |                          |                        |                          |                          |              |    |                          |
|--------------------------------|----------------|--------------------------|--------------------------|------------------------|--------------------------|--------------------------|--------------|----|--------------------------|
| # students in course: 10       | School<br>Mark | School<br>vs<br>District | School<br>vs<br>Province | Public<br>Exam<br>Mark | School<br>vs<br>District | School<br>vs<br>Province | Fina<br>Mark | v5 | School<br>vs<br>Province |
| <u>Average Score</u><br>School | 76.0           |                          |                          |                        |                          |                          | 76.0         |    |                          |
| District                       | 76.0           | р                        | р                        |                        |                          |                          | 76.0         | р  | р                        |
| Province                       | 71.2           | ľ                        | r                        |                        |                          |                          | 71.2         | r  | 1                        |
| Percent of Passes              |                |                          |                          |                        |                          |                          |              |    |                          |
| School                         | 100.0          |                          |                          |                        |                          |                          | 100.0        |    |                          |
| District                       | 100.0          | р                        | р                        |                        |                          |                          | 100.0        | р  | р                        |
| Province                       | 92.5           |                          |                          |                        |                          |                          | 92.5         |    |                          |

Mark

Final

Mark

# Average Scores

#### Percent Passes

\* Data from the High School Certification System. The results from supplementary courses are not reflected in these results. All students obtaining a score of 48 or 49 on the final mark, were adjusted to 50 and are reflected in the Final Mark column.