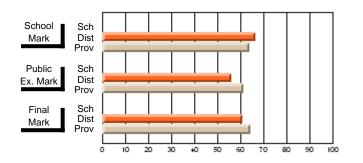

#### Subject: Enterprise Education

| Course: CANADIAN ECONOMY | 2203                |                          |                          |                        |                          |                          |    |                     |                          |                          |
|--------------------------|---------------------|--------------------------|--------------------------|------------------------|--------------------------|--------------------------|----|---------------------|--------------------------|--------------------------|
| # students in course: 9  | School<br>Mark      | School<br>vs<br>District | School<br>vs<br>Province | Public<br>Exam<br>Mark | School<br>vs<br>District | School<br>vs<br>Province |    | Final<br>Mark       | School<br>vs<br>District | School<br>vs<br>Province |
| Average Score            | 75.4                |                          |                          |                        |                          |                          | ┥┝ | 75.4                |                          |                          |
| School<br>District       | <b>75.4</b><br>68.5 | р                        | р                        |                        |                          |                          |    | <b>75.4</b><br>68.5 | р                        | р                        |
| Province                 | 66.7                |                          |                          |                        |                          |                          |    | 66.7                |                          |                          |
| Percent of Passes        |                     |                          |                          |                        |                          |                          |    |                     |                          |                          |
| School                   | 100.0               |                          |                          |                        |                          |                          |    | 100.0               |                          |                          |
| District                 | 89.8                | р                        | р                        |                        |                          |                          |    | 89.8                | р                        | р                        |
| Province                 | 86.2                |                          |                          |                        |                          |                          |    | 86.2                |                          |                          |

Mark

# Average Scores

#### Percent Passes

\* Data from the High School Certification System. The results from supplementary courses are not reflected in these results. All students obtaining a score of 48 or 49 on the final mark, were adjusted to 50 and are reflected in the Final Mark column.