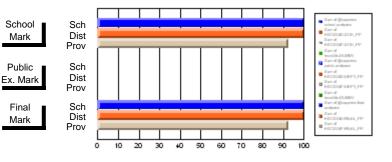

#### Subject: Technology Education

| Course: COMMUNICATIONS T | ECHNOLOGY 31   | 04                       |                          |                        |                          |                          |               |                          |                          |
|--------------------------|----------------|--------------------------|--------------------------|------------------------|--------------------------|--------------------------|---------------|--------------------------|--------------------------|
| # students in course: 6  | School<br>Mark | School<br>vs<br>District | School<br>vs<br>Province | Public<br>Exam<br>Mark | School<br>vs<br>District | School<br>vs<br>Province | Final<br>Mark | School<br>vs<br>District | School<br>vs<br>Province |
| Average Score            |                |                          |                          |                        |                          |                          |               |                          |                          |
| School                   | 93.2           |                          |                          |                        |                          |                          | 93.2          |                          |                          |
| District                 | 72.5           | р                        | р                        |                        |                          |                          | 72.5          | р                        | р                        |
| Province                 | 72.6           |                          |                          |                        |                          |                          | 72.6          |                          |                          |
| Percent of Passes        |                |                          |                          |                        |                          |                          |               |                          |                          |
| School                   | 100.0          |                          |                          |                        |                          |                          | 100.0         |                          |                          |
| District                 | 90.6           | р                        | р                        |                        |                          |                          | 90.6          | р                        | р                        |
| Province                 | 93.7           |                          |                          |                        |                          |                          | 93.7          |                          |                          |

School

Mark

Public

Final

Mark

# Average Scores

#### Percent Passes

\* Data from the High School Certification System. The results from supplementary courses are not reflected in these results. All students obtaining a score of 48 or 49 on the final mark, were adjusted to 50 and are reflected in the Final Mark column.