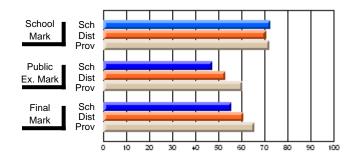

#### Subject: French

| Course: FRENCH 2200      |                     |                          |                          |   |                        |                          |                          |                     |                          |                          |
|--------------------------|---------------------|--------------------------|--------------------------|---|------------------------|--------------------------|--------------------------|---------------------|--------------------------|--------------------------|
| # students in course: 23 | School<br>Mark      | School<br>vs<br>District | School<br>vs<br>Province |   | Public<br>Exam<br>Mark | School<br>vs<br>District | School<br>vs<br>Province | Final<br>Mark       | School<br>vs<br>District | School<br>vs<br>Province |
| Average Score            |                     |                          |                          | ł |                        |                          |                          |                     |                          |                          |
| School<br>District       | <b>69.0</b><br>72.1 | q                        | q                        |   |                        |                          |                          | <b>69.0</b><br>72.1 | q                        | q                        |
| Province                 | 71.6                | 1                        |                          |   |                        |                          |                          | 71.6                | 1                        | 1                        |
| Percent of Passes        |                     |                          |                          |   |                        |                          |                          |                     |                          |                          |
| School                   | 95.7                |                          |                          |   |                        |                          |                          | 95.7                |                          |                          |
| District                 | 92.1                | р                        | р                        |   |                        |                          |                          | 92.1                | р                        | р                        |
| Province                 | 94.6                |                          |                          |   |                        |                          |                          | 94.7                |                          |                          |

# Average Scores

#### Percent Passes

\* Data from the High School Certification System. The results from supplementary courses are not reflected in these results. All students obtaining a score of 48 or 49 on the final mark, were adjusted to 50 and are reflected in the Final Mark column.