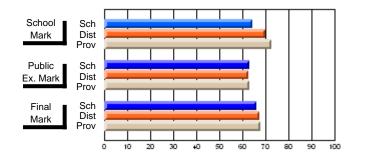

#### Subject: Enterprise Education

| Course: CANADIAN ECONOMY | 2203                |                          |                          |                        |                          |                          |    |                     |                          |                          |
|--------------------------|---------------------|--------------------------|--------------------------|------------------------|--------------------------|--------------------------|----|---------------------|--------------------------|--------------------------|
| # students in course: 9  | School<br>Mark      | School<br>vs<br>District | School<br>vs<br>Province | Public<br>Exam<br>Mark | School<br>vs<br>District | School<br>vs<br>Province |    | Final<br>Mark       | School<br>vs<br>District | School<br>vs<br>Province |
| Average Score            | 75.4                |                          |                          |                        |                          |                          | ┥┝ | 75.4                |                          |                          |
| School<br>District       | <b>75.4</b><br>68.5 | р                        | р                        |                        |                          |                          |    | <b>75.4</b><br>68.5 | р                        | р                        |
| Province                 | 66.7                |                          |                          |                        |                          |                          |    | 66.7                |                          |                          |
| Percent of Passes        |                     |                          |                          |                        |                          |                          |    |                     |                          |                          |
| School                   | 100.0               |                          |                          |                        |                          |                          |    | 100.0               |                          |                          |
| District                 | 89.8                | р                        | р                        |                        |                          |                          |    | 89.8                | р                        | р                        |
| Province                 | 86.2                |                          |                          |                        |                          |                          |    | 86.2                |                          |                          |

#### Percent Passes

\* Data from the High School Certification System. The results from supplementary courses are not reflected in these results. All students obtaining a score of 48 or 49 on the final mark, were adjusted to 50 and are reflected in the Final Mark column.