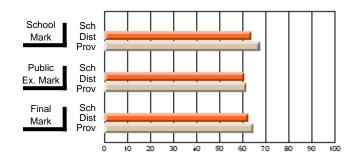

#### Subject: Family Studies

| Course: FOODS 1100             |                |                          |                          |                        |                          |                          |              |    |                          |
|--------------------------------|----------------|--------------------------|--------------------------|------------------------|--------------------------|--------------------------|--------------|----|--------------------------|
| # students in course: 10       | School<br>Mark | School<br>vs<br>District | School<br>vs<br>Province | Public<br>Exam<br>Mark | School<br>vs<br>District | School<br>vs<br>Province | Fina<br>Mark | v5 | School<br>vs<br>Province |
| <u>Average Score</u><br>School | 76.0           |                          |                          |                        |                          |                          | 76.0         |    |                          |
| District                       | 76.0           | р                        | р                        |                        |                          |                          | 76.0         | р  | р                        |
| Province                       | 71.2           | ľ                        | r                        |                        |                          |                          | 71.2         | r  | 1                        |
| Percent of Passes              |                |                          |                          |                        |                          |                          |              |    |                          |
| School                         | 100.0          |                          |                          |                        |                          |                          | 100.0        |    |                          |
| District                       | 100.0          | р                        | р                        |                        |                          |                          | 100.0        | р  | р                        |
| Province                       | 92.5           |                          |                          |                        |                          |                          | 92.5         |    |                          |

Mark

Final

Mark

# Average Scores

#### Percent Passes

\* Data from the High School Certification System. The results from supplementary courses are not reflected in these results. All students obtaining a score of 48 or 49 on the final mark, were adjusted to 50 and are reflected in the Final Mark column.