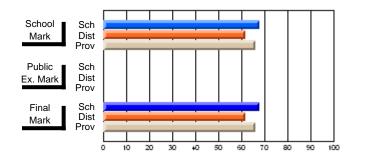

#### Subject: Enterprise Education

| Course: ENTERPRISE 3205        |                |                          |                          |                        |                          |                          |    |               |                          |                          |
|--------------------------------|----------------|--------------------------|--------------------------|------------------------|--------------------------|--------------------------|----|---------------|--------------------------|--------------------------|
| # students in course: 15       | School<br>Mark | School<br>vs<br>District | School<br>vs<br>Province | Public<br>Exam<br>Mark | School<br>vs<br>District | School<br>vs<br>Province |    | Final<br>Mark | School<br>vs<br>District | School<br>vs<br>Province |
| <u>Average Score</u><br>School | 78.5           |                          |                          |                        |                          |                          | ┥┝ | 78.5          |                          |                          |
| District                       | 78.0           | р                        | р                        |                        |                          |                          |    | 78.0          | р                        | р                        |
| Province                       | 74.4           | ľ                        | r                        |                        |                          |                          |    | 74.4          | r                        | 1                        |
| Percent of Passes              |                |                          |                          |                        |                          |                          |    |               |                          |                          |
| School                         | 100.0          |                          |                          |                        |                          |                          |    | 100.0         |                          |                          |
| District                       | 96.9           | р                        | р                        |                        |                          |                          |    | 96.9          | р                        | р                        |
| Province                       | 93.1           |                          |                          |                        |                          |                          |    | 93.1          |                          |                          |

Mark

# Average Scores

#### Percent Passes

\* Data from the High School Certification System. The results from supplementary courses are not reflected in these results. All students obtaining a score of 48 or 49 on the final mark, were adjusted to 50 and are reflected in the Final Mark column.