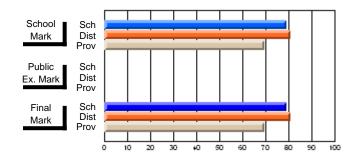

#214 - John Burke High School, Grand Bank

Grades: 8-12

#### Subject: Enterprise Education

| Course: CONSUMER STUDIES       | 1202           |                          |                          |                        |                          |                          |    |               |                          |                          |
|--------------------------------|----------------|--------------------------|--------------------------|------------------------|--------------------------|--------------------------|----|---------------|--------------------------|--------------------------|
| # students in course: 28       | School<br>Mark | School<br>vs<br>District | School<br>vs<br>Province | Public<br>Exam<br>Mark | School<br>vs<br>District | School<br>vs<br>Province |    | Final<br>Mark | School<br>vs<br>District | School<br>vs<br>Province |
| <u>Average Score</u><br>School | 70.6           |                          |                          |                        |                          |                          | ┥┝ | 70.6          |                          |                          |
| District                       | 63.2           | p                        | р                        |                        |                          |                          |    | 63.2          | р                        | р                        |
| Province                       | 65.9           | 1                        | 1                        |                        |                          |                          |    | 65.9          | 1                        | 1                        |
| Percent of Passes              |                |                          |                          |                        |                          |                          |    |               |                          |                          |
| School                         | 100.0          |                          |                          |                        |                          |                          |    | 100.0         |                          |                          |
| District                       | 89.9           | р                        | р                        |                        |                          |                          |    | 89.9          | р                        | р                        |
| Province                       | 88.4           |                          |                          |                        |                          |                          |    | 88.4          |                          |                          |

Mark

Final

# Average Scores

#### Percent Passes

\* Data from the High School Certification System. The results from supplementary courses are not reflected in these results. All students obtaining a score of 48 or 49 on the final mark, were adjusted to 50 and are reflected in the Final Mark column.