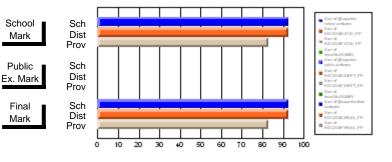

#### Subject: Family Studies

| Course: FOODS 1100             |                |                          |                          |                        |                          |                          |              |    |                          |
|--------------------------------|----------------|--------------------------|--------------------------|------------------------|--------------------------|--------------------------|--------------|----|--------------------------|
| # students in course: 10       | School<br>Mark | School<br>vs<br>District | School<br>vs<br>Province | Public<br>Exam<br>Mark | School<br>vs<br>District | School<br>vs<br>Province | Fina<br>Mark | v5 | School<br>vs<br>Province |
| <u>Average Score</u><br>School | 76.0           |                          |                          |                        |                          |                          | 76.0         |    |                          |
| District                       | 76.0           | р                        | р                        |                        |                          |                          | 76.0         | р  | р                        |
| Province                       | 71.2           | ľ                        | r                        |                        |                          |                          | 71.2         | r  | 1                        |
| Percent of Passes              |                |                          |                          |                        |                          |                          |              |    |                          |
| School                         | 100.0          |                          |                          |                        |                          |                          | 100.0        |    |                          |
| District                       | 100.0          | р                        | р                        |                        |                          |                          | 100.0        | р  | р                        |
| Province                       | 92.5           |                          |                          |                        |                          |                          | 92.5         |    |                          |

Mark

Final

Mark

# Average Scores

#### Percent Passes

\* Data from the High School Certification System. The results from supplementary courses are not reflected in these results. All students obtaining a score of 48 or 49 on the final mark, were adjusted to 50 and are reflected in the Final Mark column.