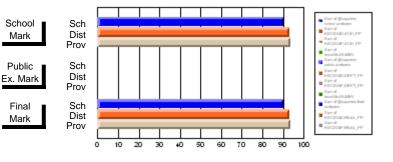

#### Subject: Enterprise Education

| Course: CANADIAN ECONOMY | 2203                |                          |                          |                        |                          |                          |    |                     |                          |                          |
|--------------------------|---------------------|--------------------------|--------------------------|------------------------|--------------------------|--------------------------|----|---------------------|--------------------------|--------------------------|
| # students in course: 9  | School<br>Mark      | School<br>vs<br>District | School<br>vs<br>Province | Public<br>Exam<br>Mark | School<br>vs<br>District | School<br>vs<br>Province |    | Final<br>Mark       | School<br>vs<br>District | School<br>vs<br>Province |
| Average Score            | 75.4                |                          |                          |                        |                          |                          | ┥┝ | 75.4                |                          |                          |
| School<br>District       | <b>75.4</b><br>68.5 | р                        | р                        |                        |                          |                          |    | <b>75.4</b><br>68.5 | р                        | р                        |
| Province                 | 66.7                |                          |                          |                        |                          |                          |    | 66.7                |                          |                          |
| Percent of Passes        |                     |                          |                          |                        |                          |                          |    |                     |                          |                          |
| School                   | 100.0               |                          |                          |                        |                          |                          |    | 100.0               |                          |                          |
| District                 | 89.8                | р                        | р                        |                        |                          |                          |    | 89.8                | р                        | р                        |
| Province                 | 86.2                |                          |                          |                        |                          |                          |    | 86.2                |                          |                          |

Mark

# Average Scores

#### Percent Passes

\* Data from the High School Certification System. The results from supplementary courses are not reflected in these results. All students obtaining a score of 48 or 49 on the final mark, were adjusted to 50 and are reflected in the Final Mark column.