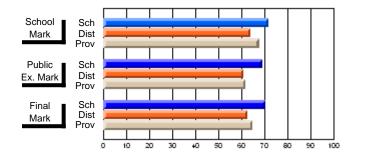

#### Subject: Enterprise Education

| Course: CONSUMER STUDIES       | 1202           |                          |                          |                        |                          |                          |    |               |                          |                          |
|--------------------------------|----------------|--------------------------|--------------------------|------------------------|--------------------------|--------------------------|----|---------------|--------------------------|--------------------------|
| # students in course: 28       | School<br>Mark | School<br>vs<br>District | School<br>vs<br>Province | Public<br>Exam<br>Mark | School<br>vs<br>District | School<br>vs<br>Province |    | Final<br>Mark | School<br>vs<br>District | School<br>vs<br>Province |
| <u>Average Score</u><br>School | 70.6           |                          |                          |                        |                          |                          | ┥┝ | 70.6          |                          |                          |
| District                       | 63.2           | p                        | р                        |                        |                          |                          |    | 63.2          | р                        | р                        |
| Province                       | 65.9           | 1                        | 1                        |                        |                          |                          |    | 65.9          | 1                        | 1                        |
| Percent of Passes              |                |                          |                          |                        |                          |                          |    |               |                          |                          |
| School                         | 100.0          |                          |                          |                        |                          |                          |    | 100.0         |                          |                          |
| District                       | 89.9           | р                        | р                        |                        |                          |                          |    | 89.9          | р                        | р                        |
| Province                       | 88.4           |                          |                          |                        |                          |                          |    | 88.4          |                          |                          |

Mark

Final

# Average Scores

#### Percent Passes

\* Data from the High School Certification System. The results from supplementary courses are not reflected in these results. All students obtaining a score of 48 or 49 on the final mark, were adjusted to 50 and are reflected in the Final Mark column.