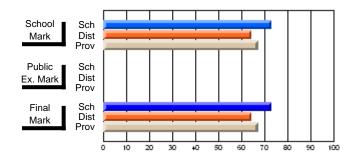

#### Subject: Enterprise Education

| Course: ENTERPRISE 3205        |                |                          |                          |                        |                          |                          |    |               |                          |                          |
|--------------------------------|----------------|--------------------------|--------------------------|------------------------|--------------------------|--------------------------|----|---------------|--------------------------|--------------------------|
| # students in course: 15       | School<br>Mark | School<br>vs<br>District | School<br>vs<br>Province | Public<br>Exam<br>Mark | School<br>vs<br>District | School<br>vs<br>Province |    | Final<br>Mark | School<br>vs<br>District | School<br>vs<br>Province |
| <u>Average Score</u><br>School | 78.5           |                          |                          |                        |                          |                          | ┥┝ | 78.5          |                          |                          |
| District                       | 78.0           | р                        | р                        |                        |                          |                          |    | 78.0          | р                        | р                        |
| Province                       | 74.4           | ľ                        | r                        |                        |                          |                          |    | 74.4          | r                        | 1                        |
| Percent of Passes              |                |                          |                          |                        |                          |                          |    |               |                          |                          |
| School                         | 100.0          |                          |                          |                        |                          |                          |    | 100.0         |                          |                          |
| District                       | 96.9           | р                        | р                        |                        |                          |                          |    | 96.9          | р                        | р                        |
| Province                       | 93.1           |                          |                          |                        |                          |                          |    | 93.1          |                          |                          |

Mark

# Average Scores

#### Percent Passes

\* Data from the High School Certification System. The results from supplementary courses are not reflected in these results. All students obtaining a score of 48 or 49 on the final mark, were adjusted to 50 and are reflected in the Final Mark column.