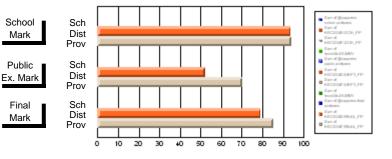

#### Subject: Enterprise Education

| Course: ENTERPRISE 3205        |                |                          |                          |                        |                          |                          |    |               |                          |                          |
|--------------------------------|----------------|--------------------------|--------------------------|------------------------|--------------------------|--------------------------|----|---------------|--------------------------|--------------------------|
| # students in course: 15       | School<br>Mark | School<br>vs<br>District | School<br>vs<br>Province | Public<br>Exam<br>Mark | School<br>vs<br>District | School<br>vs<br>Province |    | Final<br>Mark | School<br>vs<br>District | School<br>vs<br>Province |
| <u>Average Score</u><br>School | 78.5           |                          |                          |                        |                          |                          | ┥┝ | 78.5          |                          |                          |
| District                       | 78.0           | р                        | р                        |                        |                          |                          |    | 78.0          | р                        | р                        |
| Province                       | 74.4           | ľ                        | r                        |                        |                          |                          |    | 74.4          | r                        | 1                        |
| Percent of Passes              |                |                          |                          |                        |                          |                          |    |               |                          |                          |
| School                         | 100.0          |                          |                          |                        |                          |                          |    | 100.0         |                          |                          |
| District                       | 96.9           | р                        | р                        |                        |                          |                          |    | 96.9          | р                        | р                        |
| Province                       | 93.1           |                          |                          |                        |                          |                          |    | 93.1          |                          |                          |

Mark

# Average Scores

#### Percent Passes

\* Data from the High School Certification System. The results from supplementary courses are not reflected in these results. All students obtaining a score of 48 or 49 on the final mark, were adjusted to 50 and are reflected in the Final Mark column.