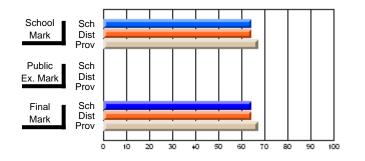

#### Subject: Enterprise Education

| Course: CANADIAN ECONOMY | 2203                |                          |                          |                        |                          |                          |    |                     |                          |                          |
|--------------------------|---------------------|--------------------------|--------------------------|------------------------|--------------------------|--------------------------|----|---------------------|--------------------------|--------------------------|
| # students in course: 9  | School<br>Mark      | School<br>vs<br>District | School<br>vs<br>Province | Public<br>Exam<br>Mark | School<br>vs<br>District | School<br>vs<br>Province |    | Final<br>Mark       | School<br>vs<br>District | School<br>vs<br>Province |
| Average Score            | 75.4                |                          |                          |                        |                          |                          | ┥┝ | 75.4                |                          |                          |
| School<br>District       | <b>75.4</b><br>68.5 | р                        | р                        |                        |                          |                          |    | <b>75.4</b><br>68.5 | р                        | р                        |
| Province                 | 66.7                |                          |                          |                        |                          |                          |    | 66.7                |                          |                          |
| Percent of Passes        |                     |                          |                          |                        |                          |                          |    |                     |                          |                          |
| School                   | 100.0               |                          |                          |                        |                          |                          |    | 100.0               |                          |                          |
| District                 | 89.8                | р                        | р                        |                        |                          |                          |    | 89.8                | р                        | р                        |
| Province                 | 86.2                |                          |                          |                        |                          |                          |    | 86.2                |                          |                          |

Mark

# Average Scores

#### Percent Passes

\* Data from the High School Certification System. The results from supplementary courses are not reflected in these results. All students obtaining a score of 48 or 49 on the final mark, were adjusted to 50 and are reflected in the Final Mark column.