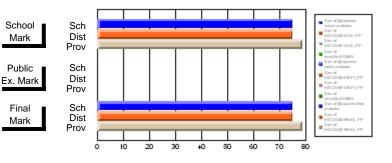

#### Subject: Enterprise Education

| Course: CONSUMER STUDIES       | 1202           |                          |                          |                        |                          |                          |    |               |                          |                          |
|--------------------------------|----------------|--------------------------|--------------------------|------------------------|--------------------------|--------------------------|----|---------------|--------------------------|--------------------------|
| # students in course: 28       | School<br>Mark | School<br>vs<br>District | School<br>vs<br>Province | Public<br>Exam<br>Mark | School<br>vs<br>District | School<br>vs<br>Province |    | Final<br>Mark | School<br>vs<br>District | School<br>vs<br>Province |
| <u>Average Score</u><br>School | 70.6           |                          |                          |                        |                          |                          | ┥┝ | 70.6          |                          |                          |
| District                       | 63.2           | p                        | р                        |                        |                          |                          |    | 63.2          | р                        | р                        |
| Province                       | 65.9           | 1                        | 1                        |                        |                          |                          |    | 65.9          | 1                        | 1                        |
| Percent of Passes              |                |                          |                          |                        |                          |                          |    |               |                          |                          |
| School                         | 100.0          |                          |                          |                        |                          |                          |    | 100.0         |                          |                          |
| District                       | 89.9           | р                        | р                        |                        |                          |                          |    | 89.9          | р                        | р                        |
| Province                       | 88.4           |                          |                          |                        |                          |                          |    | 88.4          |                          |                          |

Mark

Final

# Average Scores

#### Percent Passes

\* Data from the High School Certification System. The results from supplementary courses are not reflected in these results. All students obtaining a score of 48 or 49 on the final mark, were adjusted to 50 and are reflected in the Final Mark column.