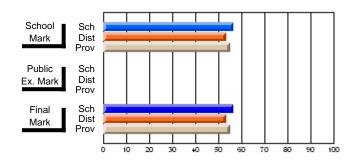

#### **Subject: Mathematics**

| Course: MATHEMATICS 3103 |                |                          |                          |                        |                          | School data withheld for I |               |                          |                          |
|--------------------------|----------------|--------------------------|--------------------------|------------------------|--------------------------|----------------------------|---------------|--------------------------|--------------------------|
| # students in course: 2  | School<br>Mark | School<br>vs<br>District | School<br>vs<br>Province | Public<br>Exam<br>Mark | School<br>vs<br>District | School<br>vs<br>Province   | Final<br>Mark | School<br>vs<br>District | School<br>vs<br>Province |
| Average Score            |                |                          |                          |                        |                          |                            |               |                          |                          |
| School<br>District       | 71.2           |                          |                          |                        |                          |                            | 71.2          |                          |                          |
| Province                 | 64.2           | q                        | q                        |                        |                          |                            | 64.2          | q                        | q                        |
| Percent of Passes        |                |                          |                          |                        |                          |                            |               |                          |                          |
| School                   |                |                          |                          |                        |                          |                            |               |                          |                          |
| District                 | 92.7           | р                        | р                        |                        |                          |                            | 92.7          | р                        | р                        |
| Province                 | 82.8           |                          |                          |                        |                          |                            | 82.9          |                          |                          |

Average Scores

#### Percent Passes

\* Data from the High School Certification System. The results from supplementary courses are not reflected in these results. All students obtaining a score of 48 or 49 on the final mark, were adjusted to 50 and are reflected in the Final Mark column.