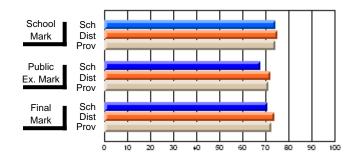

#### Subject: Enterprise Education

| Course: CANADIAN ECONOMY | 2203                |                          |                          |                        |                          |                          |    |                     |                          |                          |
|--------------------------|---------------------|--------------------------|--------------------------|------------------------|--------------------------|--------------------------|----|---------------------|--------------------------|--------------------------|
| # students in course: 9  | School<br>Mark      | School<br>vs<br>District | School<br>vs<br>Province | Public<br>Exam<br>Mark | School<br>vs<br>District | School<br>vs<br>Province |    | Final<br>Mark       | School<br>vs<br>District | School<br>vs<br>Province |
| Average Score            | 75.4                |                          |                          |                        |                          |                          | ┥┝ | 75.4                |                          |                          |
| School<br>District       | <b>75.4</b><br>68.5 | р                        | р                        |                        |                          |                          |    | <b>75.4</b><br>68.5 | р                        | р                        |
| Province                 | 66.7                |                          |                          |                        |                          |                          |    | 66.7                |                          |                          |
| Percent of Passes        |                     |                          |                          |                        |                          |                          |    |                     |                          |                          |
| School                   | 100.0               |                          |                          |                        |                          |                          |    | 100.0               |                          |                          |
| District                 | 89.8                | р                        | р                        |                        |                          |                          |    | 89.8                | р                        | р                        |
| Province                 | 86.2                |                          |                          |                        |                          |                          |    | 86.2                |                          |                          |

Mark

# Average Scores

#### Percent Passes

\* Data from the High School Certification System. The results from supplementary courses are not reflected in these results. All students obtaining a score of 48 or 49 on the final mark, were adjusted to 50 and are reflected in the Final Mark column.