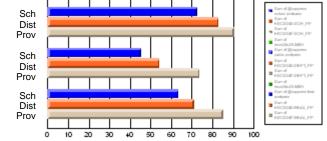

#### Subject: Enterprise Education

| Course: ENTERPRISE 3205        |                |                          |                          |                        |                          |                          |    |               |                          |                          |
|--------------------------------|----------------|--------------------------|--------------------------|------------------------|--------------------------|--------------------------|----|---------------|--------------------------|--------------------------|
| # students in course: 15       | School<br>Mark | School<br>vs<br>District | School<br>vs<br>Province | Public<br>Exam<br>Mark | School<br>vs<br>District | School<br>vs<br>Province |    | Final<br>Mark | School<br>vs<br>District | School<br>vs<br>Province |
| <u>Average Score</u><br>School | 78.5           |                          |                          |                        |                          |                          | ┥┝ | 78.5          |                          |                          |
| District                       | 78.0           | р                        | р                        |                        |                          |                          |    | 78.0          | р                        | р                        |
| Province                       | 74.4           | ľ                        | r                        |                        |                          |                          |    | 74.4          | r                        | 1                        |
| Percent of Passes              |                |                          |                          |                        |                          |                          |    |               |                          |                          |
| School                         | 100.0          |                          |                          |                        |                          |                          |    | 100.0         |                          |                          |
| District                       | 96.9           | р                        | р                        |                        |                          |                          |    | 96.9          | р                        | р                        |
| Province                       | 93.1           |                          |                          |                        |                          |                          |    | 93.1          |                          |                          |

Mark

# Average Scores

#### Percent Passes

\* Data from the High School Certification System. The results from supplementary courses are not reflected in these results. All students obtaining a score of 48 or 49 on the final mark, were adjusted to 50 and are reflected in the Final Mark column.