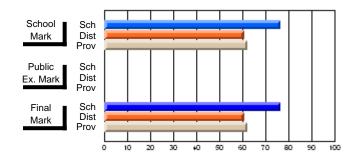

#### Subject: Enterprise Education

| Course: ENTERPRISE 3205        |                |                          |                          |                        |                          |                          |    |               |                          |                          |
|--------------------------------|----------------|--------------------------|--------------------------|------------------------|--------------------------|--------------------------|----|---------------|--------------------------|--------------------------|
| # students in course: 15       | School<br>Mark | School<br>vs<br>District | School<br>vs<br>Province | Public<br>Exam<br>Mark | School<br>vs<br>District | School<br>vs<br>Province |    | Final<br>Mark | School<br>vs<br>District | School<br>vs<br>Province |
| <u>Average Score</u><br>School | 78.5           |                          |                          |                        |                          |                          | ┥┝ | 78.5          |                          |                          |
| District                       | 78.0           | р                        | р                        |                        |                          |                          |    | 78.0          | р                        | р                        |
| Province                       | 74.4           | ľ                        | r                        |                        |                          |                          |    | 74.4          | r                        | 1                        |
| Percent of Passes              |                |                          |                          |                        |                          |                          |    |               |                          |                          |
| School                         | 100.0          |                          |                          |                        |                          |                          |    | 100.0         |                          |                          |
| District                       | 96.9           | р                        | р                        |                        |                          |                          |    | 96.9          | р                        | р                        |
| Province                       | 93.1           |                          |                          |                        |                          |                          |    | 93.1          |                          |                          |

Mark

# Average Scores

#### Percent Passes

\* Data from the High School Certification System. The results from supplementary courses are not reflected in these results. All students obtaining a score of 48 or 49 on the final mark, were adjusted to 50 and are reflected in the Final Mark column.