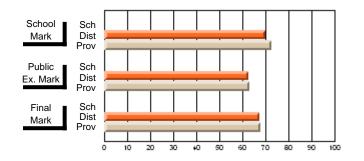

#### Subject: Enterprise Education

| Course: ENTERPRISE 3205        |                |                          |                          |                        |                          |                          |    |               |                          |                          |
|--------------------------------|----------------|--------------------------|--------------------------|------------------------|--------------------------|--------------------------|----|---------------|--------------------------|--------------------------|
| # students in course: 15       | School<br>Mark | School<br>vs<br>District | School<br>vs<br>Province | Public<br>Exam<br>Mark | School<br>vs<br>District | School<br>vs<br>Province |    | Final<br>Mark | School<br>vs<br>District | School<br>vs<br>Province |
| <u>Average Score</u><br>School | 78.5           |                          |                          |                        |                          |                          | ┥┝ | 78.5          |                          |                          |
| District                       | 78.0           | р                        | р                        |                        |                          |                          |    | 78.0          | р                        | р                        |
| Province                       | 74.4           | ľ                        | r                        |                        |                          |                          |    | 74.4          | r                        | 1                        |
| Percent of Passes              |                |                          |                          |                        |                          |                          |    |               |                          |                          |
| School                         | 100.0          |                          |                          |                        |                          |                          |    | 100.0         |                          |                          |
| District                       | 96.9           | р                        | р                        |                        |                          |                          |    | 96.9          | р                        | р                        |
| Province                       | 93.1           |                          |                          |                        |                          |                          |    | 93.1          |                          |                          |

Mark

# Average Scores

#### Percent Passes

\* Data from the High School Certification System. The results from supplementary courses are not reflected in these results. All students obtaining a score of 48 or 49 on the final mark, were adjusted to 50 and are reflected in the Final Mark column.