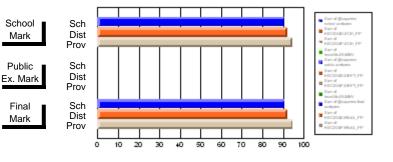

#### Subject: Enterprise Education

| Course: ENTERPRISE 3205        |                |                          |                          |                        |                          |                          |    |               |                          |                          |
|--------------------------------|----------------|--------------------------|--------------------------|------------------------|--------------------------|--------------------------|----|---------------|--------------------------|--------------------------|
| # students in course: 15       | School<br>Mark | School<br>vs<br>District | School<br>vs<br>Province | Public<br>Exam<br>Mark | School<br>vs<br>District | School<br>vs<br>Province |    | Final<br>Mark | School<br>vs<br>District | School<br>vs<br>Province |
| <u>Average Score</u><br>School | 78.5           |                          |                          |                        |                          |                          | ┥┝ | 78.5          |                          |                          |
| District                       | 78.0           | р                        | р                        |                        |                          |                          |    | 78.0          | р                        | р                        |
| Province                       | 74.4           | ľ                        | r                        |                        |                          |                          |    | 74.4          | r                        | 1                        |
| Percent of Passes              |                |                          |                          |                        |                          |                          |    |               |                          |                          |
| School                         | 100.0          |                          |                          |                        |                          |                          |    | 100.0         |                          |                          |
| District                       | 96.9           | р                        | р                        |                        |                          |                          |    | 96.9          | р                        | р                        |
| Province                       | 93.1           |                          |                          |                        |                          |                          |    | 93.1          |                          |                          |

Mark

# Average Scores

#### Percent Passes

\* Data from the High School Certification System. The results from supplementary courses are not reflected in these results. All students obtaining a score of 48 or 49 on the final mark, were adjusted to 50 and are reflected in the Final Mark column.