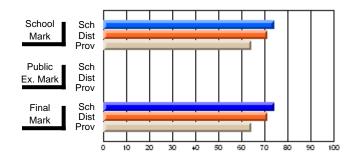

#### Subject: Enterprise Education

| Course: ENTERPRISE 3205        |                |                          |                          |                        |                          |                          |    |               |                          |                          |
|--------------------------------|----------------|--------------------------|--------------------------|------------------------|--------------------------|--------------------------|----|---------------|--------------------------|--------------------------|
| # students in course: 15       | School<br>Mark | School<br>vs<br>District | School<br>vs<br>Province | Public<br>Exam<br>Mark | School<br>vs<br>District | School<br>vs<br>Province |    | Final<br>Mark | School<br>vs<br>District | School<br>vs<br>Province |
| <u>Average Score</u><br>School | 78.5           |                          |                          |                        |                          |                          | ┥┝ | 78.5          |                          |                          |
| District                       | 78.0           | р                        | р                        |                        |                          |                          |    | 78.0          | р                        | р                        |
| Province                       | 74.4           | ľ                        | r                        |                        |                          |                          |    | 74.4          | r                        | 1                        |
| Percent of Passes              |                |                          |                          |                        |                          |                          |    |               |                          |                          |
| School                         | 100.0          |                          |                          |                        |                          |                          |    | 100.0         |                          |                          |
| District                       | 96.9           | р                        | р                        |                        |                          |                          |    | 96.9          | р                        | р                        |
| Province                       | 93.1           |                          |                          |                        |                          |                          |    | 93.1          |                          |                          |

Mark

# Average Scores

#### Percent Passes

\* Data from the High School Certification System. The results from supplementary courses are not reflected in these results. All students obtaining a score of 48 or 49 on the final mark, were adjusted to 50 and are reflected in the Final Mark column.