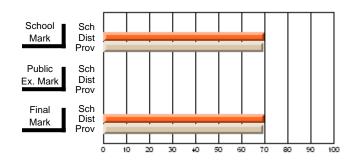

#### Subject: Enterprise Education

| Course: CANADIAN ECONOMY | 2203                |                          |                          |                        |                          |                          |    |                     |                          |                          |
|--------------------------|---------------------|--------------------------|--------------------------|------------------------|--------------------------|--------------------------|----|---------------------|--------------------------|--------------------------|
| # students in course: 9  | School<br>Mark      | School<br>vs<br>District | School<br>vs<br>Province | Public<br>Exam<br>Mark | School<br>vs<br>District | School<br>vs<br>Province |    | Final<br>Mark       | School<br>vs<br>District | School<br>vs<br>Province |
| Average Score            | 75.4                |                          |                          |                        |                          |                          | ┥┝ | 75.4                |                          |                          |
| School<br>District       | <b>75.4</b><br>68.5 | р                        | р                        |                        |                          |                          |    | <b>75.4</b><br>68.5 | р                        | р                        |
| Province                 | 66.7                |                          |                          |                        |                          |                          |    | 66.7                |                          |                          |
| Percent of Passes        |                     |                          |                          |                        |                          |                          |    |                     |                          |                          |
| School                   | 100.0               |                          |                          |                        |                          |                          |    | 100.0               |                          |                          |
| District                 | 89.8                | р                        | р                        |                        |                          |                          |    | 89.8                | р                        | р                        |
| Province                 | 86.2                |                          |                          |                        |                          |                          |    | 86.2                |                          |                          |

Mark

# Average Scores

#### Percent Passes

\* Data from the High School Certification System. The results from supplementary courses are not reflected in these results. All students obtaining a score of 48 or 49 on the final mark, were adjusted to 50 and are reflected in the Final Mark column.