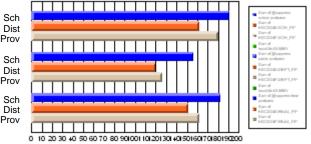

#### Subject: Enterprise Education

| Course: ENTERPRISE 3205        |                |                          |                          |                        |                          |                          |    |               |                          |                          |
|--------------------------------|----------------|--------------------------|--------------------------|------------------------|--------------------------|--------------------------|----|---------------|--------------------------|--------------------------|
| # students in course: 15       | School<br>Mark | School<br>vs<br>District | School<br>vs<br>Province | Public<br>Exam<br>Mark | School<br>vs<br>District | School<br>vs<br>Province |    | Final<br>Mark | School<br>vs<br>District | School<br>vs<br>Province |
| <u>Average Score</u><br>School | 78.5           |                          |                          |                        |                          |                          | ┥┝ | 78.5          |                          |                          |
| District                       | 78.0           | р                        | р                        |                        |                          |                          |    | 78.0          | р                        | р                        |
| Province                       | 74.4           | ľ                        | r                        |                        |                          |                          |    | 74.4          | r                        | 1                        |
| Percent of Passes              |                |                          |                          |                        |                          |                          |    |               |                          |                          |
| School                         | 100.0          |                          |                          |                        |                          |                          |    | 100.0         |                          |                          |
| District                       | 96.9           | р                        | р                        |                        |                          |                          |    | 96.9          | р                        | р                        |
| Province                       | 93.1           |                          |                          |                        |                          |                          |    | 93.1          |                          |                          |

Mark

# Average Scores

#### Percent Passes

\* Data from the High School Certification System. The results from supplementary courses are not reflected in these results. All students obtaining a score of 48 or 49 on the final mark, were adjusted to 50 and are reflected in the Final Mark column.