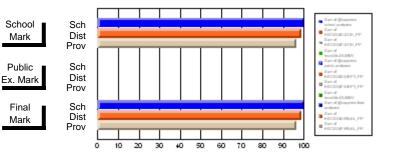

#### Subject: Family Studies

| Course: FOODS 1100             |                |                          |                          |                        |                          |                          |              |    |                          |
|--------------------------------|----------------|--------------------------|--------------------------|------------------------|--------------------------|--------------------------|--------------|----|--------------------------|
| # students in course: 10       | School<br>Mark | School<br>vs<br>District | School<br>vs<br>Province | Public<br>Exam<br>Mark | School<br>vs<br>District | School<br>vs<br>Province | Fina<br>Mark | v5 | School<br>vs<br>Province |
| <u>Average Score</u><br>School | 76.0           |                          |                          |                        |                          |                          | 76.0         |    |                          |
| District                       | 76.0           | р                        | р                        |                        |                          |                          | 76.0         | р  | р                        |
| Province                       | 71.2           | ľ                        | r                        |                        |                          |                          | 71.2         | r  | 1                        |
| Percent of Passes              |                |                          |                          |                        |                          |                          |              |    |                          |
| School                         | 100.0          |                          |                          |                        |                          |                          | 100.0        |    |                          |
| District                       | 100.0          | р                        | р                        |                        |                          |                          | 100.0        | р  | р                        |
| Province                       | 92.5           |                          |                          |                        |                          |                          | 92.5         |    |                          |

Mark

Final

Mark

# Average Scores

#### Percent Passes

\* Data from the High School Certification System. The results from supplementary courses are not reflected in these results. All students obtaining a score of 48 or 49 on the final mark, were adjusted to 50 and are reflected in the Final Mark column.