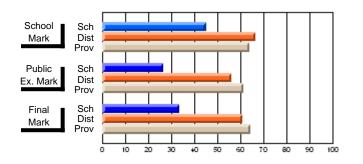

#### Subject: Enterprise Education

| Course: CONSUMER STUDIES       | 1202           |                          |                          |                        |                          |                          |    |               |                          |                          |
|--------------------------------|----------------|--------------------------|--------------------------|------------------------|--------------------------|--------------------------|----|---------------|--------------------------|--------------------------|
| # students in course: 28       | School<br>Mark | School<br>vs<br>District | School<br>vs<br>Province | Public<br>Exam<br>Mark | School<br>vs<br>District | School<br>vs<br>Province |    | Final<br>Mark | School<br>vs<br>District | School<br>vs<br>Province |
| <u>Average Score</u><br>School | 70.6           |                          |                          |                        |                          |                          | ┥┝ | 70.6          |                          |                          |
| District                       | 63.2           | p                        | р                        |                        |                          |                          |    | 63.2          | р                        | р                        |
| Province                       | 65.9           | 1                        | 1                        |                        |                          |                          |    | 65.9          | 1                        | 1                        |
| Percent of Passes              |                |                          |                          |                        |                          |                          |    |               |                          |                          |
| School                         | 100.0          |                          |                          |                        |                          |                          |    | 100.0         |                          |                          |
| District                       | 89.9           | р                        | р                        |                        |                          |                          |    | 89.9          | р                        | р                        |
| Province                       | 88.4           |                          |                          |                        |                          |                          |    | 88.4          |                          |                          |

Mark

Final

# Average Scores

#### Percent Passes

\* Data from the High School Certification System. The results from supplementary courses are not reflected in these results. All students obtaining a score of 48 or 49 on the final mark, were adjusted to 50 and are reflected in the Final Mark column.