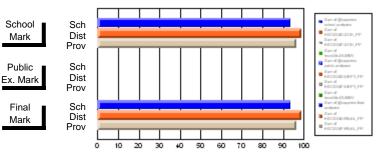

#### Subject: Enterprise Education

| Course: ENTERPRISE 3205        |                |                          |                          |                        |                          |                          |    |               |                          |                          |
|--------------------------------|----------------|--------------------------|--------------------------|------------------------|--------------------------|--------------------------|----|---------------|--------------------------|--------------------------|
| # students in course: 15       | School<br>Mark | School<br>vs<br>District | School<br>vs<br>Province | Public<br>Exam<br>Mark | School<br>vs<br>District | School<br>vs<br>Province |    | Final<br>Mark | School<br>vs<br>District | School<br>vs<br>Province |
| <u>Average Score</u><br>School | 78.5           |                          |                          |                        |                          |                          | ┥┝ | 78.5          |                          |                          |
| District                       | 78.0           | р                        | р                        |                        |                          |                          |    | 78.0          | р                        | р                        |
| Province                       | 74.4           | ľ                        | r                        |                        |                          |                          |    | 74.4          | r                        | 1                        |
| Percent of Passes              |                |                          |                          |                        |                          |                          |    |               |                          |                          |
| School                         | 100.0          |                          |                          |                        |                          |                          |    | 100.0         |                          |                          |
| District                       | 96.9           | р                        | р                        |                        |                          |                          |    | 96.9          | р                        | р                        |
| Province                       | 93.1           |                          |                          |                        |                          |                          |    | 93.1          |                          |                          |

Mark

# Average Scores

#### Percent Passes

\* Data from the High School Certification System. The results from supplementary courses are not reflected in these results. All students obtaining a score of 48 or 49 on the final mark, were adjusted to 50 and are reflected in the Final Mark column.