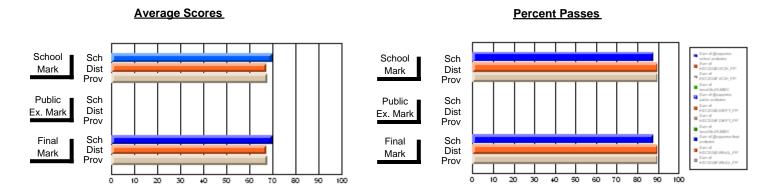

### District 2 - Western

#023 - Sacred Heart AG, Conche

Subject: Art

| Course: ART TECHNOLOGIES | 1201           |                          |                          |                        |                          |                          | ol data has 5 or fewer students. Data eld for reasons of confidentiality. |                          |                          |  |
|--------------------------|----------------|--------------------------|--------------------------|------------------------|--------------------------|--------------------------|---------------------------------------------------------------------------|--------------------------|--------------------------|--|
| # students in course: 4  | School<br>Mark | School<br>vs<br>District | School<br>vs<br>Province | Public<br>Exam<br>Mark | School<br>vs<br>District | School<br>vs<br>Province | Final<br>Mark                                                             | School<br>vs<br>District | School<br>vs<br>Province |  |
| Average Score            |                |                          |                          |                        |                          |                          |                                                                           |                          |                          |  |
| School                   |                |                          |                          |                        |                          |                          |                                                                           |                          |                          |  |
| District                 | 65.8           | р                        | q                        |                        |                          |                          | 65.8                                                                      | Р                        | q                        |  |
| Province                 | 73.5           |                          |                          |                        |                          |                          | 73.5                                                                      |                          |                          |  |
| Percent of Passes        |                |                          |                          |                        |                          |                          |                                                                           |                          |                          |  |
| School                   |                |                          |                          |                        |                          |                          |                                                                           |                          |                          |  |
| District                 | 81.8           | р                        | p                        |                        |                          |                          | 81.8                                                                      | р                        | р                        |  |
| Province                 | 93.0           |                          |                          |                        |                          |                          | 93.1                                                                      |                          |                          |  |