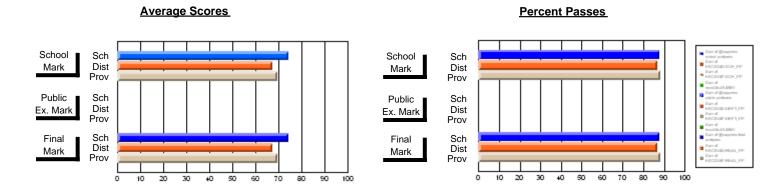

### District 2 - Western

#022 - William Gillett Academy, Charlottetown, LAB

**Subject: Mathematics** 

|                         |                |                          |                          | <b>-</b>               |                          |                          |               |                          |                          |
|-------------------------|----------------|--------------------------|--------------------------|------------------------|--------------------------|--------------------------|---------------|--------------------------|--------------------------|
| # students in course: 8 | School<br>Mark | School<br>vs<br>District | School<br>vs<br>Province | Public<br>Exam<br>Mark | School<br>vs<br>District | School<br>vs<br>Province | Final<br>Mark | School<br>vs<br>District | School<br>vs<br>Province |
| Average Score           |                |                          |                          |                        |                          |                          |               |                          |                          |
| School                  | 70.5           |                          |                          |                        |                          |                          | 70.5          |                          |                          |
| District                | 62.9           | р                        | р                        |                        |                          |                          | 62.9          | р                        | р                        |
| Province                | 63.0           |                          |                          |                        |                          |                          | 63.0          |                          |                          |
| Percent of Passes       |                |                          |                          |                        |                          |                          |               |                          |                          |
| School                  | 100.0          |                          |                          |                        |                          |                          | 100.0         |                          |                          |
| District                | 78.0           | р                        | p                        |                        |                          |                          | 78.0          | р                        | р                        |
| Province                | 81.8           |                          |                          |                        |                          |                          | 81.8          |                          |                          |