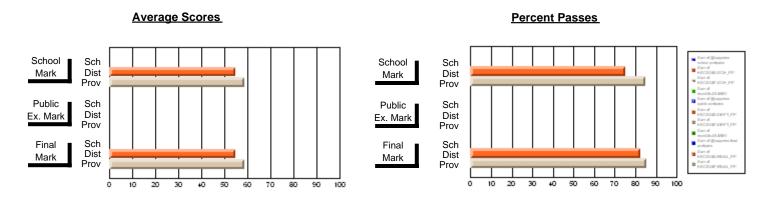

### District 2 - Western

#022 - William Gillett Academy, Charlottetown, LAB

Subject: English Language

| Course: ENGLISH 1202    |                |                          |                          |                        |                          | School data has 5 or fewer students. Dwithheld for reasons of confidentiality. |               |                          |                          |  |
|-------------------------|----------------|--------------------------|--------------------------|------------------------|--------------------------|--------------------------------------------------------------------------------|---------------|--------------------------|--------------------------|--|
| # students in course: 1 | School<br>Mark | School<br>vs<br>District | School<br>vs<br>Province | Public<br>Exam<br>Mark | School<br>vs<br>District | vs                                                                             | Final<br>Mark | School<br>vs<br>District | School<br>vs<br>Province |  |
| Average Score School    |                |                          |                          |                        |                          |                                                                                |               |                          |                          |  |
| District                | 52.1           | q                        | q                        |                        |                          |                                                                                | 52.1          | q                        | q                        |  |
| Province                | 55.0           | 1                        | 1                        |                        |                          |                                                                                | 55.0          | 1                        | 1                        |  |
| Percent of Passes       |                |                          |                          |                        |                          |                                                                                |               |                          |                          |  |
| School                  |                |                          |                          |                        |                          |                                                                                |               |                          |                          |  |
| District                | 80.2           | q                        | q                        |                        |                          |                                                                                | 80.2          | q                        | q                        |  |
| Province                | 79.8           |                          |                          |                        |                          |                                                                                | 79.8          |                          |                          |  |