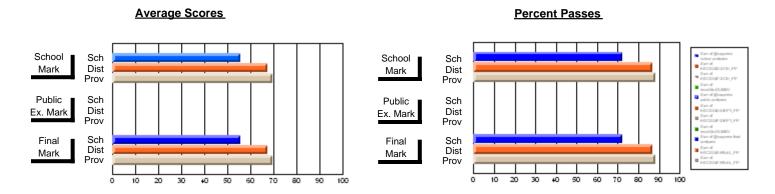

### District 2 - Western

#022 - William Gillett Academy, Charlottetown, LAB

Subject: Art

| Course: ART TECHNOLOGIES    | 1201           |                          |                          |                        |                          | School data has 5 or fewer students. Data withheld for reasons of confidentiality. |               |                          |                          |  |
|-----------------------------|----------------|--------------------------|--------------------------|------------------------|--------------------------|------------------------------------------------------------------------------------|---------------|--------------------------|--------------------------|--|
| # students in course: 5     | School<br>Mark | School<br>vs<br>District | School<br>vs<br>Province | Public<br>Exam<br>Mark | School<br>vs<br>District | School<br>vs<br>Province                                                           | Final<br>Mark | School<br>vs<br>District | School<br>vs<br>Province |  |
| Average Score School        | 65.0           |                          |                          |                        |                          |                                                                                    | 65.0          |                          |                          |  |
| District<br>Province        | 65.8<br>73.5   | р                        | p                        |                        |                          |                                                                                    | 65.8<br>73.5  | р                        | p                        |  |
| Percent of Passes<br>School |                |                          |                          |                        |                          |                                                                                    |               |                          |                          |  |
| District                    | 81.8           | р                        | p                        |                        |                          |                                                                                    | 81.8          | р                        | p                        |  |
| Province                    | 93.0           |                          |                          |                        |                          |                                                                                    | 93.1          |                          |                          |  |

#### **Average Scores Percent Passes** School Sch School Sch Mark Dist Dist Mark Prov Public Sch Public Sch Dist Ex. Mark Dist Ex. Mark Prov Sch Dist Final Final Sch Dist Mark Mark 10 20 30 60 70 80 90 100 20 50 80 40 50

Modification Time: 4:24:09PM

Modification Date: 2/24/2006

Source: Evaluation & Research

<sup>\*</sup> Data from the High School Certification System. The results from supplementary courses are not reflected in these results. All students obtaining a score of 48 or 49 on the final mark, were adjusted to 50 and are reflected in the Final Mark column.