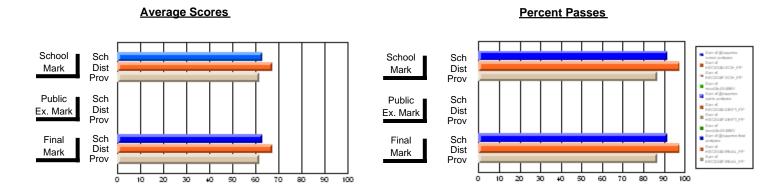

### District 2 - Western

#022 - William Gillett Academy, Charlottetown, LAB

Subject: Art

| Course: ART TECHNOLOGIES    | 1201           |                          |                          |                        |                          | School data has 5 or fewer students. Data withheld for reasons of confidentiality. |               |                          |                          |  |
|-----------------------------|----------------|--------------------------|--------------------------|------------------------|--------------------------|------------------------------------------------------------------------------------|---------------|--------------------------|--------------------------|--|
| # students in course: 5     | School<br>Mark | School<br>vs<br>District | School<br>vs<br>Province | Public<br>Exam<br>Mark | School<br>vs<br>District | School<br>vs<br>Province                                                           | Final<br>Mark | School<br>vs<br>District | School<br>vs<br>Province |  |
| Average Score School        | 65.0           |                          |                          |                        |                          |                                                                                    | 65.0          |                          |                          |  |
| District<br>Province        | 65.8<br>73.5   | р                        | p                        |                        |                          |                                                                                    | 65.8<br>73.5  | р                        | p                        |  |
| Percent of Passes<br>School |                |                          |                          |                        |                          |                                                                                    |               |                          |                          |  |
| District                    | 81.8           | р                        | p                        |                        |                          |                                                                                    | 81.8          | р                        | p                        |  |
| Province                    | 93.0           |                          |                          |                        |                          |                                                                                    | 93.1          |                          |                          |  |