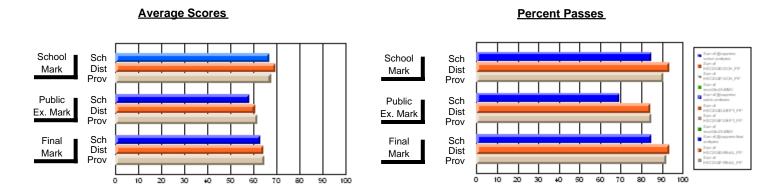

### District 2 - Western

#022 - William Gillett Academy, Charlottetown, LAB

**Subject: Mathematics** 

|                         |                |                          |                          | <b>-</b>               |                          |                          |               |                          |                          |
|-------------------------|----------------|--------------------------|--------------------------|------------------------|--------------------------|--------------------------|---------------|--------------------------|--------------------------|
| # students in course: 8 | School<br>Mark | School<br>vs<br>District | School<br>vs<br>Province | Public<br>Exam<br>Mark | School<br>vs<br>District | School<br>vs<br>Province | Final<br>Mark | School<br>vs<br>District | School<br>vs<br>Province |
| Average Score           |                |                          |                          |                        |                          |                          |               |                          |                          |
| School                  | 70.5           |                          |                          |                        |                          |                          | 70.5          |                          |                          |
| District                | 62.9           | р                        | р                        |                        |                          |                          | 62.9          | р                        | р                        |
| Province                | 63.0           |                          |                          |                        |                          |                          | 63.0          |                          |                          |
| Percent of Passes       |                |                          |                          |                        |                          |                          |               |                          |                          |
| School                  | 100.0          |                          |                          |                        |                          |                          | 100.0         |                          |                          |
| District                | 78.0           | р                        | p                        |                        |                          |                          | 78.0          | р                        | р                        |
| Province                | 81.8           |                          |                          |                        |                          |                          | 81.8          |                          |                          |

#### **Average Scores** Percent Passes School Sch School Sch Mark Dist Dist Mark Prov Public Sch Public Sch Dist Ex. Mark Dist Ex. Mark Prov Sch Dist Final Final Sch Dist Mark Mark Prov 10 20 30 60 70 80 90 100 20 40 50

Modification Time: 4:24:09PM

Modification Date: 2/24/2006

Source: Evaluation & Research

<sup>\*</sup> Data from the High School Certification System. The results from supplementary courses are not reflected in these results. All students obtaining a score of 48 or 49 on the final mark, were adjusted to 50 and are reflected in the Final Mark column.