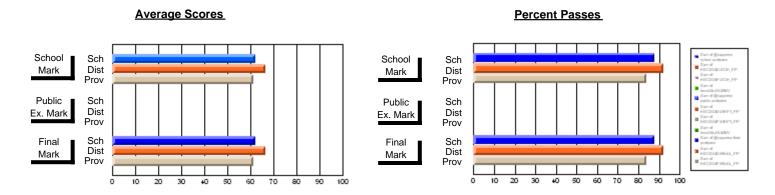

### District 2 - Western

#022 - William Gillett Academy, Charlottetown, LAB

**Subject: Enterprise Education** 

| Course: BUSINESS ENTERPRI | SE 1100        |                          |                          |                        |                          |                          |     |               |                          |                          |
|---------------------------|----------------|--------------------------|--------------------------|------------------------|--------------------------|--------------------------|-----|---------------|--------------------------|--------------------------|
| # students in course: 15  | School<br>Mark | School<br>vs<br>District | School<br>vs<br>Province | Public<br>Exam<br>Mark | School<br>vs<br>District | School<br>vs<br>Province |     | Final<br>Mark | School<br>vs<br>District | School<br>vs<br>Province |
| Average Score             |                |                          |                          |                        |                          |                          | J L |               |                          |                          |
| School                    | 69.2           |                          |                          |                        |                          |                          |     | 69.2          |                          |                          |
| District                  | 67.8           | р                        | р                        |                        |                          |                          |     | 67.8          | р                        | р                        |
| Province                  | 66.7           |                          |                          |                        |                          |                          |     | 66.7          |                          |                          |
| Percent of Passes         |                |                          |                          |                        |                          |                          |     |               |                          |                          |
| School                    | 93.3           |                          |                          |                        |                          |                          |     | 93.3          |                          |                          |
| District                  | 90.6           | р                        | р                        |                        |                          |                          |     | 90.6          | р                        | p                        |
| Province                  | 86.5           |                          |                          |                        |                          |                          |     | 86.5          |                          |                          |