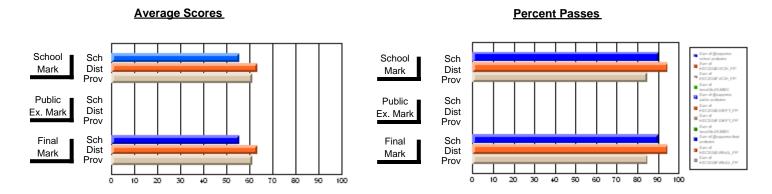

### District 2 - Western

#022 - William Gillett Academy, Charlottetown, LAB

Subject: English Language

| Course: ENGLISH 1202    |                |                          |                          |                        |                          | School data has 5 or fewer students. Dwithheld for reasons of confidentiality. |               |                          |                          |  |
|-------------------------|----------------|--------------------------|--------------------------|------------------------|--------------------------|--------------------------------------------------------------------------------|---------------|--------------------------|--------------------------|--|
| # students in course: 1 | School<br>Mark | School<br>vs<br>District | School<br>vs<br>Province | Public<br>Exam<br>Mark | School<br>vs<br>District | vs                                                                             | Final<br>Mark | School<br>vs<br>District | School<br>vs<br>Province |  |
| Average Score School    |                |                          |                          |                        |                          |                                                                                |               |                          |                          |  |
| District                | 52.1           | q                        | q                        |                        |                          |                                                                                | 52.1          | q                        | q                        |  |
| Province                | 55.0           | 1                        | 1                        |                        |                          |                                                                                | 55.0          | 1                        | 1                        |  |
| Percent of Passes       |                |                          |                          |                        |                          |                                                                                |               |                          |                          |  |
| School                  |                |                          |                          |                        |                          |                                                                                |               |                          |                          |  |
| District                | 80.2           | q                        | q                        |                        |                          |                                                                                | 80.2          | q                        | q                        |  |
| Province                | 79.8           |                          |                          |                        |                          |                                                                                | 79.8          |                          |                          |  |