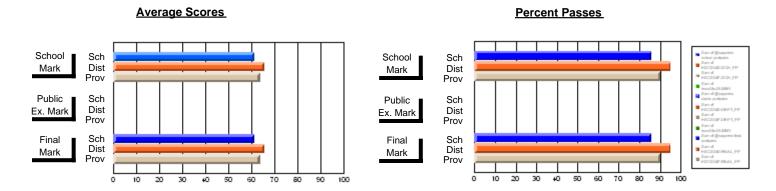

### District 2 - Western

#022 - William Gillett Academy, Charlottetown, LAB

**Subject: Enterprise Education** 

| Course: BUSINESS ENTERPRI | SE 1100        |                          |                          |                        |                          |                          |     |               |                          |                          |
|---------------------------|----------------|--------------------------|--------------------------|------------------------|--------------------------|--------------------------|-----|---------------|--------------------------|--------------------------|
| # students in course: 15  | School<br>Mark | School<br>vs<br>District | School<br>vs<br>Province | Public<br>Exam<br>Mark | School<br>vs<br>District | School<br>vs<br>Province |     | Final<br>Mark | School<br>vs<br>District | School<br>vs<br>Province |
| Average Score             |                |                          |                          |                        |                          |                          | J L |               |                          |                          |
| School                    | 69.2           |                          |                          |                        |                          |                          |     | 69.2          |                          |                          |
| District                  | 67.8           | р                        | р                        |                        |                          |                          |     | 67.8          | р                        | р                        |
| Province                  | 66.7           |                          |                          |                        |                          |                          |     | 66.7          |                          |                          |
| Percent of Passes         |                |                          |                          |                        |                          |                          |     |               |                          |                          |
| School                    | 93.3           |                          |                          |                        |                          |                          |     | 93.3          |                          |                          |
| District                  | 90.6           | р                        | р                        |                        |                          |                          |     | 90.6          | р                        | p                        |
| Province                  | 86.5           |                          |                          |                        |                          |                          |     | 86.5          |                          |                          |

Modification Time: 4:24:09PM

Modification Date: 2/24/2006 Source: Evaluation & Research

<sup>\*</sup> Data from the High School Certification System. The results from supplementary courses are not reflected in these results. All students obtaining a score of 48 or 49 on the final mark, were adjusted to 50 and are reflected in the Final Mark column.