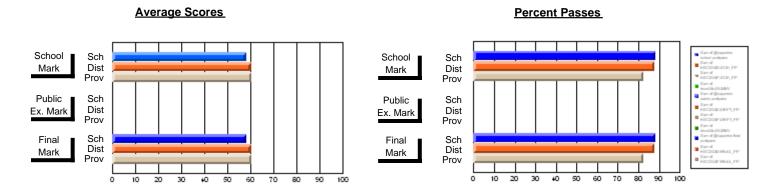

### District 2 - Western

#022 - William Gillett Academy, Charlottetown, LAB

Subject: English Language

| Course: ENGLISH 1202    |                |                          |                          |                        |                          | School data has 5 or fewer students. Dwithheld for reasons of confidentiality. |               |                          |                          |  |
|-------------------------|----------------|--------------------------|--------------------------|------------------------|--------------------------|--------------------------------------------------------------------------------|---------------|--------------------------|--------------------------|--|
| # students in course: 1 | School<br>Mark | School<br>vs<br>District | School<br>vs<br>Province | Public<br>Exam<br>Mark | School<br>vs<br>District | vs                                                                             | Final<br>Mark | School<br>vs<br>District | School<br>vs<br>Province |  |
| Average Score School    |                |                          |                          |                        |                          |                                                                                |               |                          |                          |  |
| District                | 52.1           | q                        | q                        |                        |                          |                                                                                | 52.1          | q                        | q                        |  |
| Province                | 55.0           | 1                        | 1                        |                        |                          |                                                                                | 55.0          | 1                        | 1                        |  |
| Percent of Passes       |                |                          |                          |                        |                          |                                                                                |               |                          |                          |  |
| School                  |                |                          |                          |                        |                          |                                                                                |               |                          |                          |  |
| District                | 80.2           | q                        | q                        |                        |                          |                                                                                | 80.2          | q                        | q                        |  |
| Province                | 79.8           |                          |                          |                        |                          |                                                                                | 79.8          |                          |                          |  |