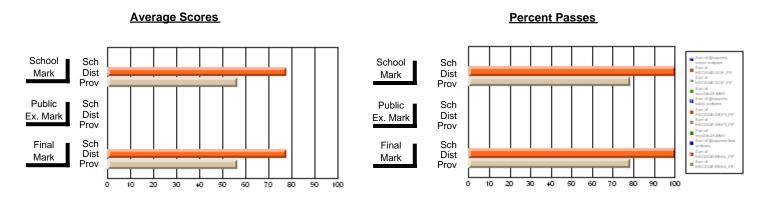

### District 2 - Western

#022 - William Gillett Academy, Charlottetown, LAB

**Subject: Social Studies** 

| # students in course: 13 | School | School<br>vs | School<br>vs | Public<br>Exam | School<br>vs | School<br>vs | Final | School<br>vs | School<br>vs |
|--------------------------|--------|--------------|--------------|----------------|--------------|--------------|-------|--------------|--------------|
| A                        | Mark   | District     | Province     | Mark           | District     | Province     | Mark  | District     | Province     |
| Average Score<br>School  | 79.9   |              |              |                |              |              | 79.9  |              |              |
| District                 | 71.9   | р            | р            |                |              |              | 71.9  | р            | р            |
| Province                 | 67.4   | Ť            | •            |                |              |              | 67.4  |              | •            |
| Percent of Passes        |        |              |              |                |              |              |       |              |              |
| School                   | 100.0  |              |              |                |              |              | 100.0 |              |              |
| District                 | 100.0  | р            | р            |                |              |              | 100.0 | р            | р            |
| Province                 | 87.4   |              |              |                |              |              | 87.4  |              |              |