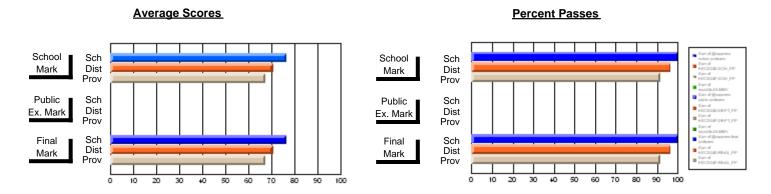

### District 2 - Western

#022 - William Gillett Academy, Charlottetown, LAB

Subject: Art

| Course: ART TECHNOLOGIES    | 1201           |                          |                          |                        |                          | School data has 5 or fewer students. Data withheld for reasons of confidentiality. |               |                          |                          |  |
|-----------------------------|----------------|--------------------------|--------------------------|------------------------|--------------------------|------------------------------------------------------------------------------------|---------------|--------------------------|--------------------------|--|
| # students in course: 5     | School<br>Mark | School<br>vs<br>District | School<br>vs<br>Province | Public<br>Exam<br>Mark | School<br>vs<br>District | School<br>vs<br>Province                                                           | Final<br>Mark | School<br>vs<br>District | School<br>vs<br>Province |  |
| Average Score School        | 65.0           |                          |                          |                        |                          |                                                                                    | 65.0          |                          |                          |  |
| District<br>Province        | 65.8<br>73.5   | р                        | p                        |                        |                          |                                                                                    | 65.8<br>73.5  | р                        | p                        |  |
| Percent of Passes<br>School |                |                          |                          |                        |                          |                                                                                    |               |                          |                          |  |
| District                    | 81.8           | р                        | p                        |                        |                          |                                                                                    | 81.8          | р                        | p                        |  |
| Province                    | 93.0           |                          |                          |                        |                          |                                                                                    | 93.1          |                          |                          |  |