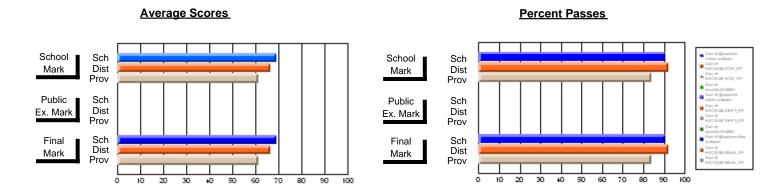

### District 2 - Western

#022 - William Gillett Academy, Charlottetown, LAB

Subject: English Language

| Course: ENGLISH LANGUAGE | ARTS 3201      |                          |                          |   |                        |                          | School data has 5 or fewer students. Data withheld for reasons of confidentiality. |               |                          |                          |  |
|--------------------------|----------------|--------------------------|--------------------------|---|------------------------|--------------------------|------------------------------------------------------------------------------------|---------------|--------------------------|--------------------------|--|
| # students in course: 3  | School<br>Mark | School<br>vs<br>District | School<br>vs<br>Province |   | Public<br>Exam<br>Mark | School<br>vs<br>District | School<br>vs<br>Province                                                           | Final<br>Mark | School<br>vs<br>District | School<br>vs<br>Province |  |
| Average Score<br>School  |                |                          |                          | - |                        |                          |                                                                                    |               |                          |                          |  |
| District                 | 69.4           | р                        | q                        |   | 60.6                   | р                        | р                                                                                  | 64.5          | р                        | р                        |  |
| Province                 | 67.6           | P                        | P                        |   | 61.8                   | Р                        | P                                                                                  | 64.7          | P                        | r                        |  |
| Percent of Passes        |                |                          |                          |   |                        |                          |                                                                                    |               |                          |                          |  |
| School                   |                |                          |                          |   |                        |                          |                                                                                    |               |                          |                          |  |
| District                 | 93.6           | р                        | p                        |   | 84.4                   | р                        | р                                                                                  | 93.4          | p                        | p                        |  |
| Province                 | 90.6           |                          |                          |   | 84.8                   |                          |                                                                                    | 92.2          |                          |                          |  |