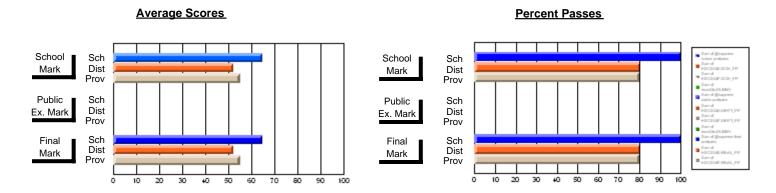

### District 2 - Western

#022 - William Gillett Academy, Charlottetown, LAB

Subject: Art

| Course: ART TECHNOLOGIES    | 1201           |                          |                          |                        |                          | School data has 5 or fewer students. Data withheld for reasons of confidentiality. |               |                          |                          |  |
|-----------------------------|----------------|--------------------------|--------------------------|------------------------|--------------------------|------------------------------------------------------------------------------------|---------------|--------------------------|--------------------------|--|
| # students in course: 5     | School<br>Mark | School<br>vs<br>District | School<br>vs<br>Province | Public<br>Exam<br>Mark | School<br>vs<br>District | School<br>vs<br>Province                                                           | Final<br>Mark | School<br>vs<br>District | School<br>vs<br>Province |  |
| Average Score School        | 65.0           |                          |                          |                        |                          |                                                                                    | 65.0          |                          |                          |  |
| District<br>Province        | 65.8<br>73.5   | р                        | p                        |                        |                          |                                                                                    | 65.8<br>73.5  | р                        | p                        |  |
| Percent of Passes<br>School |                |                          |                          |                        |                          |                                                                                    |               |                          |                          |  |
| District                    | 81.8           | р                        | p                        |                        |                          |                                                                                    | 81.8          | р                        | p                        |  |
| Province                    | 93.0           |                          |                          |                        |                          |                                                                                    | 93.1          |                          |                          |  |

#### **Average Scores Percent Passes** School Sch School Sch Mark Dist Dist Mark Prov Public Sch Public Sch Dist Ex. Mark Dist Ex. Mark Prov Sch Dist Final Final Sch Dist Mark Mark 10 20 30 60 70 80 90 100 20 50 80 40 50

Modification Time: 4:24:09PM

Modification Date: 2/24/2006

Source: Evaluation & Research

<sup>\*</sup> Data from the High School Certification System. The results from supplementary courses are not reflected in these results. All students obtaining a score of 48 or 49 on the final mark, were adjusted to 50 and are reflected in the Final Mark column.