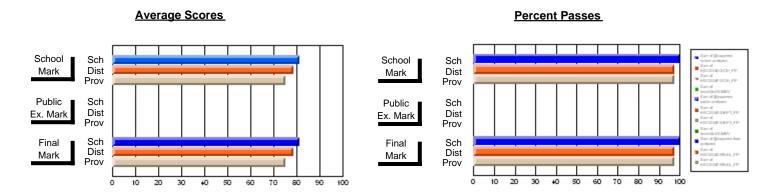

### District 2 - Western

#022 - William Gillett Academy, Charlottetown, LAB

**Subject: Social Studies** 

| # students in course: 13 | School | School<br>vs | School<br>vs | Public<br>Exam | School<br>vs | School<br>vs | Final | School<br>vs | School<br>vs |
|--------------------------|--------|--------------|--------------|----------------|--------------|--------------|-------|--------------|--------------|
| A                        | Mark   | District     | Province     | Mark           | District     | Province     | Mark  | District     | Province     |
| Average Score<br>School  | 79.9   |              |              |                |              |              | 79.9  |              |              |
| District                 | 71.9   | р            | р            |                |              |              | 71.9  | р            | р            |
| Province                 | 67.4   | Ť            | •            |                |              |              | 67.4  |              | •            |
| Percent of Passes        |        |              |              |                |              |              |       |              |              |
| School                   | 100.0  |              |              |                |              |              | 100.0 |              |              |
| District                 | 100.0  | р            | р            |                |              |              | 100.0 | р            | р            |
| Province                 | 87.4   |              |              |                |              |              | 87.4  |              |              |

Modification Time: 4:24:09PM

Modification Date: 2/24/2006

Source: Evaluation & Research

<sup>\*</sup> Data from the High School Certification System. The results from supplementary courses are not reflected in these results. All students obtaining a score of 48 or 49 on the final mark, were adjusted to 50 and are reflected in the Final Mark column.