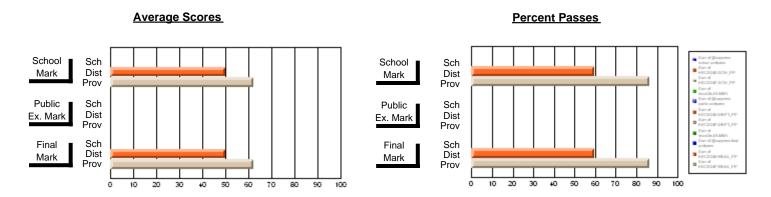

### District 2 - Western

#022 - William Gillett Academy, Charlottetown, LAB

**Subject: Mathematics** 

| Course: MATHEMATICS 1206       |                |                          |                          |                        |                          | School data has 5 or fewer students. Data withheld for reasons of confidentiality. |               |                          |                          |  |
|--------------------------------|----------------|--------------------------|--------------------------|------------------------|--------------------------|------------------------------------------------------------------------------------|---------------|--------------------------|--------------------------|--|
| # students in course: 1        | School<br>Mark | School<br>vs<br>District | School<br>vs<br>Province | Public<br>Exam<br>Mark | School<br>vs<br>District | School<br>vs<br>Province                                                           | Final<br>Mark | School<br>vs<br>District | School<br>vs<br>Province |  |
| <u>Average Score</u><br>School |                |                          |                          |                        |                          |                                                                                    |               |                          |                          |  |
| District                       | 53.9           | q                        | q                        |                        |                          |                                                                                    | 53.9          | р                        | q                        |  |
| Province                       | 57.1           |                          | 1                        |                        |                          |                                                                                    | 57.1          |                          | 1                        |  |
| Percent of Passes              |                |                          |                          |                        |                          |                                                                                    |               |                          |                          |  |
| School                         |                |                          |                          |                        |                          |                                                                                    |               |                          |                          |  |
| District                       | 73.4           | р                        | р                        |                        |                          |                                                                                    | 73.4          | p                        | p                        |  |
| Province                       | 78.7           |                          |                          |                        |                          |                                                                                    | 78.7          |                          |                          |  |