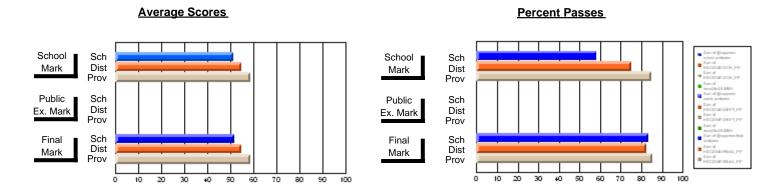

### District 2 - Western

#022 - William Gillett Academy, Charlottetown, LAB

Subject: Art

| Course: ART TECHNOLOGIES    | 1201           |                          |                          |                        |                          | School data has 5 or fewer students. Data withheld for reasons of confidentiality. |               |                          |                          |  |
|-----------------------------|----------------|--------------------------|--------------------------|------------------------|--------------------------|------------------------------------------------------------------------------------|---------------|--------------------------|--------------------------|--|
| # students in course: 5     | School<br>Mark | School<br>vs<br>District | School<br>vs<br>Province | Public<br>Exam<br>Mark | School<br>vs<br>District | School<br>vs<br>Province                                                           | Final<br>Mark | School<br>vs<br>District | School<br>vs<br>Province |  |
| Average Score School        | 65.0           |                          |                          |                        |                          |                                                                                    | 65.0          |                          |                          |  |
| District<br>Province        | 65.8<br>73.5   | р                        | p                        |                        |                          |                                                                                    | 65.8<br>73.5  | р                        | p                        |  |
| Percent of Passes<br>School |                |                          |                          |                        |                          |                                                                                    |               |                          |                          |  |
| District                    | 81.8           | р                        | p                        |                        |                          |                                                                                    | 81.8          | р                        | p                        |  |
| Province                    | 93.0           |                          |                          |                        |                          |                                                                                    | 93.1          |                          |                          |  |

#### **Average Scores Percent Passes** School Sch School Sch Mark Dist Dist Mark Prov Public Sch Public Sch Dist Ex. Mark Dist Ex. Mark Prov Sch Dist Final Final Sch Dist Mark Mark 10 20 30 60 70 80 90 100 20 50 80 40 50

Modification Time: 4:24:09PM

Modification Date: 2/24/2006

Source: Evaluation & Research

<sup>\*</sup> Data from the High School Certification System. The results from supplementary courses are not reflected in these results. All students obtaining a score of 48 or 49 on the final mark, were adjusted to 50 and are reflected in the Final Mark column.