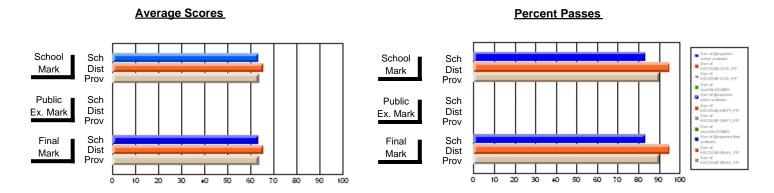

### District 2 - Western

#022 - William Gillett Academy, Charlottetown, LAB

Subject: Science

| # students in course: 16 | School<br>Mark | School<br>vs<br>District | School<br>vs<br>Province | Public<br>Exam<br>Mark | School<br>vs<br>District | School<br>vs<br>Province | Final<br>Mark | School<br>vs<br>District | School<br>vs<br>Province |
|--------------------------|----------------|--------------------------|--------------------------|------------------------|--------------------------|--------------------------|---------------|--------------------------|--------------------------|
| Average Score            | - mark         |                          |                          |                        | 2.00.00                  | 1 10411100               | III CITA      | Diotriot                 | 1 10411100               |
| School                   | 66.3           |                          |                          |                        |                          |                          | 66.3          |                          |                          |
| District                 | 64.6           | р                        | р                        |                        |                          |                          | 64.6          | р                        | р                        |
| Province                 | 65.9           |                          |                          |                        |                          |                          | 65.9          |                          |                          |
| Percent of Passes        |                |                          |                          |                        |                          |                          |               |                          |                          |
| School                   | 93.8           |                          |                          |                        |                          |                          | 93.8          |                          |                          |
| District                 | 85.4           | р                        | р                        |                        |                          |                          | 85.4          | р                        | р                        |
| Province                 | 87.6           |                          |                          |                        |                          |                          | 87.6          |                          |                          |

#### **Average Scores** Percent Passes School Sch School Sch Mark Dist Dist Mark Prov Public Sch Public Sch Dist Dist Ex. Mark Ex. Mark Prov Sch Dist Final Final Sch Dist Mark Mark Prov 10 20 30 60 70 90 100 20 40 50

Modification Time: 4:24:09PM

Modification Date: 2/24/2006

Source: Evaluation & Research

<sup>\*</sup> Data from the High School Certification System. The results from supplementary courses are not reflected in these results. All students obtaining a score of 48 or 49 on the final mark, were adjusted to 50 and are reflected in the Final Mark column.