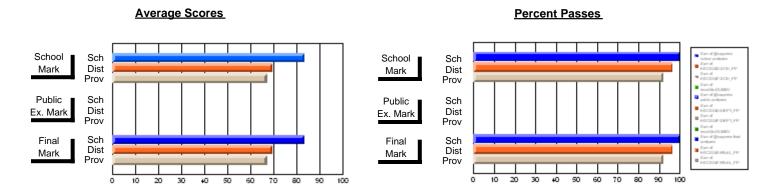

### District 2 - Western

#022 - William Gillett Academy, Charlottetown, LAB

**Subject: Enterprise Education** 

| Course: BUSINESS ENTERPRI | SE 1100        |                          |                          |                        |                          |                          |     |               |                          |                          |
|---------------------------|----------------|--------------------------|--------------------------|------------------------|--------------------------|--------------------------|-----|---------------|--------------------------|--------------------------|
| # students in course: 15  | School<br>Mark | School<br>vs<br>District | School<br>vs<br>Province | Public<br>Exam<br>Mark | School<br>vs<br>District | School<br>vs<br>Province |     | Final<br>Mark | School<br>vs<br>District | School<br>vs<br>Province |
| Average Score             |                |                          |                          |                        |                          |                          | J L |               |                          |                          |
| School                    | 69.2           |                          |                          |                        |                          |                          |     | 69.2          |                          |                          |
| District                  | 67.8           | р                        | р                        |                        |                          |                          |     | 67.8          | р                        | р                        |
| Province                  | 66.7           |                          |                          |                        |                          |                          |     | 66.7          |                          |                          |
| Percent of Passes         |                |                          |                          |                        |                          |                          |     |               |                          |                          |
| School                    | 93.3           |                          |                          |                        |                          |                          |     | 93.3          |                          |                          |
| District                  | 90.6           | р                        | р                        |                        |                          |                          |     | 90.6          | р                        | p                        |
| Province                  | 86.5           |                          |                          |                        |                          |                          |     | 86.5          |                          |                          |

Modification Time: 4:24:09PM

Modification Date: 2/24/2006 Source: Evaluation & Research

<sup>\*</sup> Data from the High School Certification System. The results from supplementary courses are not reflected in these results. All students obtaining a score of 48 or 49 on the final mark, were adjusted to 50 and are reflected in the Final Mark column.