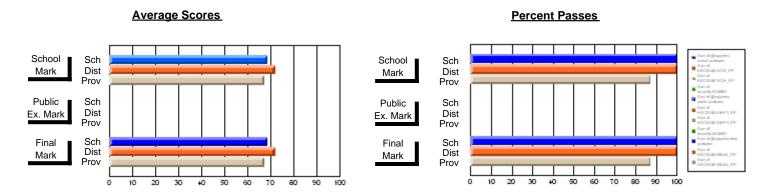

### District 2 - Western

#022 - William Gillett Academy, Charlottetown, LAB

**Subject: Enterprise Education** 

| Course: BUSINESS ENTERPRI | SE 1100        |                          |                          |                        |                          |                          |     |               |                          |                          |
|---------------------------|----------------|--------------------------|--------------------------|------------------------|--------------------------|--------------------------|-----|---------------|--------------------------|--------------------------|
| # students in course: 15  | School<br>Mark | School<br>vs<br>District | School<br>vs<br>Province | Public<br>Exam<br>Mark | School<br>vs<br>District | School<br>vs<br>Province |     | Final<br>Mark | School<br>vs<br>District | School<br>vs<br>Province |
| Average Score             |                |                          |                          |                        |                          |                          | J L |               |                          |                          |
| School                    | 69.2           |                          |                          |                        |                          |                          |     | 69.2          |                          |                          |
| District                  | 67.8           | р                        | р                        |                        |                          |                          |     | 67.8          | р                        | р                        |
| Province                  | 66.7           |                          |                          |                        |                          |                          |     | 66.7          |                          |                          |
| Percent of Passes         |                |                          |                          |                        |                          |                          |     |               |                          |                          |
| School                    | 93.3           |                          |                          |                        |                          |                          |     | 93.3          |                          |                          |
| District                  | 90.6           | р                        | р                        |                        |                          |                          |     | 90.6          | р                        | p                        |
| Province                  | 86.5           |                          |                          |                        |                          |                          |     | 86.5          |                          |                          |

Modification Time: 4:24:09PM

Modification Date: 2/24/2006 Source: Evaluation & Research

<sup>\*</sup> Data from the High School Certification System. The results from supplementary courses are not reflected in these results. All students obtaining a score of 48 or 49 on the final mark, were adjusted to 50 and are reflected in the Final Mark column.