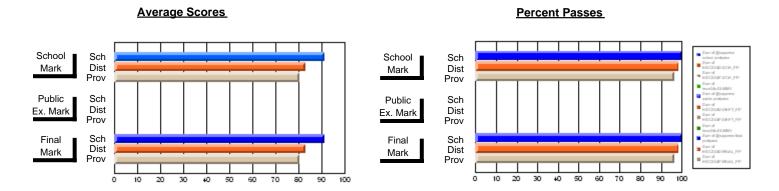

### District 2 - Western

#022 - William Gillett Academy, Charlottetown, LAB

**Subject: Mathematics** 

| Course: MATHEMATICS 1206       |                |                          |                          |                        |                          | School data has 5 or fewer students. Data withheld for reasons of confidentiality. |               |                          |                          |  |
|--------------------------------|----------------|--------------------------|--------------------------|------------------------|--------------------------|------------------------------------------------------------------------------------|---------------|--------------------------|--------------------------|--|
| # students in course: 1        | School<br>Mark | School<br>vs<br>District | School<br>vs<br>Province | Public<br>Exam<br>Mark | School<br>vs<br>District | School<br>vs<br>Province                                                           | Final<br>Mark | School<br>vs<br>District | School<br>vs<br>Province |  |
| <u>Average Score</u><br>School |                |                          |                          |                        |                          |                                                                                    |               |                          |                          |  |
| District                       | 53.9           | q                        | q                        |                        |                          |                                                                                    | 53.9          | р                        | q                        |  |
| Province                       | 57.1           |                          | 1                        |                        |                          |                                                                                    | 57.1          |                          | 1                        |  |
| Percent of Passes              |                |                          |                          |                        |                          |                                                                                    |               |                          |                          |  |
| School                         |                |                          |                          |                        |                          |                                                                                    |               |                          |                          |  |
| District                       | 73.4           | р                        | р                        |                        |                          |                                                                                    | 73.4          | p                        | p                        |  |
| Province                       | 78.7           |                          |                          |                        |                          |                                                                                    | 78.7          |                          |                          |  |