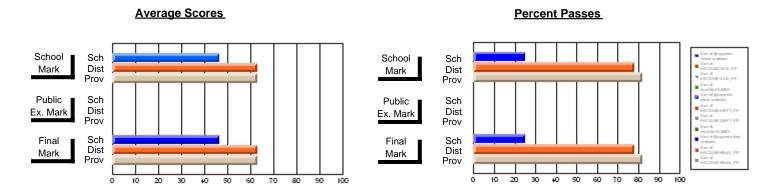

### District 2 - Western

#022 - William Gillett Academy, Charlottetown, LAB

Subject: Art

| Course: ART TECHNOLOGIES    | 1201           |                          |                          |                        |                          | School data has 5 or fewer students. Data withheld for reasons of confidentiality. |               |                          |                          |  |
|-----------------------------|----------------|--------------------------|--------------------------|------------------------|--------------------------|------------------------------------------------------------------------------------|---------------|--------------------------|--------------------------|--|
| # students in course: 5     | School<br>Mark | School<br>vs<br>District | School<br>vs<br>Province | Public<br>Exam<br>Mark | School<br>vs<br>District | School<br>vs<br>Province                                                           | Final<br>Mark | School<br>vs<br>District | School<br>vs<br>Province |  |
| Average Score School        | 65.0           |                          |                          |                        |                          |                                                                                    | 65.0          |                          |                          |  |
| District<br>Province        | 65.8<br>73.5   | р                        | p                        |                        |                          |                                                                                    | 65.8<br>73.5  | р                        | p                        |  |
| Percent of Passes<br>School |                |                          |                          |                        |                          |                                                                                    |               |                          |                          |  |
| District                    | 81.8           | р                        | p                        |                        |                          |                                                                                    | 81.8          | р                        | p                        |  |
| Province                    | 93.0           |                          |                          |                        |                          |                                                                                    | 93.1          |                          |                          |  |