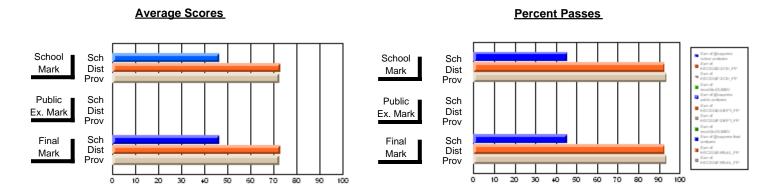

### District 2 - Western

#022 - William Gillett Academy, Charlottetown, LAB

Subject: Art

| Course: ART TECHNOLOGIES    | 1201           |                          |                          |                        |                          | School data has 5 or fewer students. Data withheld for reasons of confidentiality. |               |                          |                          |  |
|-----------------------------|----------------|--------------------------|--------------------------|------------------------|--------------------------|------------------------------------------------------------------------------------|---------------|--------------------------|--------------------------|--|
| # students in course: 5     | School<br>Mark | School<br>vs<br>District | School<br>vs<br>Province | Public<br>Exam<br>Mark | School<br>vs<br>District | School<br>vs<br>Province                                                           | Final<br>Mark | School<br>vs<br>District | School<br>vs<br>Province |  |
| Average Score School        | 65.0           |                          |                          |                        |                          |                                                                                    | 65.0          |                          |                          |  |
| District<br>Province        | 65.8<br>73.5   | р                        | p                        |                        |                          |                                                                                    | 65.8<br>73.5  | р                        | p                        |  |
| Percent of Passes<br>School |                |                          |                          |                        |                          |                                                                                    |               |                          |                          |  |
| District                    | 81.8           | р                        | p                        |                        |                          |                                                                                    | 81.8          | р                        | p                        |  |
| Province                    | 93.0           |                          |                          |                        |                          |                                                                                    | 93.1          |                          |                          |  |

#### **Average Scores Percent Passes** School Sch School Sch Mark Dist Dist Mark Prov Public Sch Public Sch Dist Ex. Mark Dist Ex. Mark Prov Sch Dist Final Final Sch Dist Mark Mark 10 20 30 60 70 80 90 100 20 50 80 40 50