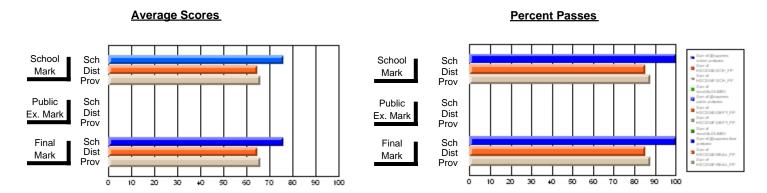

### District 2 - Western

#022 - William Gillett Academy, Charlottetown, LAB

**Subject: Mathematics** 

| Course: MATHEMATICS 1206       |                |                          |                          |                        |                          | School data has 5 or fewer students. Data withheld for reasons of confidentiality. |               |                          |                          |  |
|--------------------------------|----------------|--------------------------|--------------------------|------------------------|--------------------------|------------------------------------------------------------------------------------|---------------|--------------------------|--------------------------|--|
| # students in course: 1        | School<br>Mark | School<br>vs<br>District | School<br>vs<br>Province | Public<br>Exam<br>Mark | School<br>vs<br>District | School<br>vs<br>Province                                                           | Final<br>Mark | School<br>vs<br>District | School<br>vs<br>Province |  |
| <u>Average Score</u><br>School |                |                          |                          |                        |                          |                                                                                    |               |                          |                          |  |
| District                       | 53.9           | q                        | q                        |                        |                          |                                                                                    | 53.9          | р                        | q                        |  |
| Province                       | 57.1           |                          | 1                        |                        |                          |                                                                                    | 57.1          |                          | 1                        |  |
| Percent of Passes              |                |                          |                          |                        |                          |                                                                                    |               |                          |                          |  |
| School                         |                |                          |                          |                        |                          |                                                                                    |               |                          |                          |  |
| District                       | 73.4           | р                        | р                        |                        |                          |                                                                                    | 73.4          | p                        | p                        |  |
| Province                       | 78.7           |                          |                          |                        |                          |                                                                                    | 78.7          |                          |                          |  |

#### **Average Scores Percent Passes** School Sch School Sch Mark Dist Dist Mark Prov Public Sch Public Sch Dist Ex. Mark Dist Ex. Mark Prov Sch Dist Final Final Sch Dist Mark Mark

Modification Time: 4:24:09PM

Modification Date: 2/24/2006

Source: Evaluation & Research

<sup>\*</sup> Data from the High School Certification System. The results from supplementary courses are not reflected in these results. All students obtaining a score of 48 or 49 on the final mark, were adjusted to 50 and are reflected in the Final Mark column.