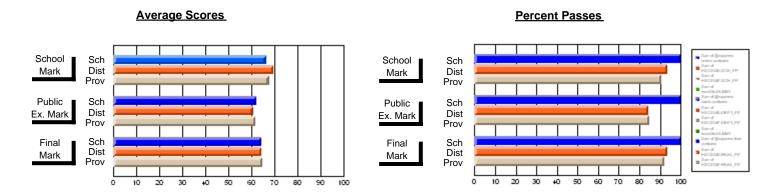

### District 2 - Western

#022 - William Gillett Academy, Charlottetown, LAB

Subject: Science

| # students in course: 16 | School<br>Mark | School<br>vs<br>District | School<br>vs<br>Province | Public<br>Exam<br>Mark | School<br>vs<br>District | School<br>vs<br>Province | Final<br>Mark | School<br>vs<br>District | School<br>vs<br>Province |
|--------------------------|----------------|--------------------------|--------------------------|------------------------|--------------------------|--------------------------|---------------|--------------------------|--------------------------|
| Average Score            | - mark         |                          |                          |                        | 2.00.00                  | 1 10411100               | III CITA      | Diotriot                 | 1 10411100               |
| School                   | 66.3           |                          |                          |                        |                          |                          | 66.3          |                          |                          |
| District                 | 64.6           | р                        | р                        |                        |                          |                          | 64.6          | р                        | р                        |
| Province                 | 65.9           |                          |                          |                        |                          |                          | 65.9          |                          |                          |
| Percent of Passes        |                |                          |                          |                        |                          |                          |               |                          |                          |
| School                   | 93.8           |                          |                          |                        |                          |                          | 93.8          |                          |                          |
| District                 | 85.4           | р                        | р                        |                        |                          |                          | 85.4          | р                        | р                        |
| Province                 | 87.6           |                          |                          |                        |                          |                          | 87.6          |                          |                          |