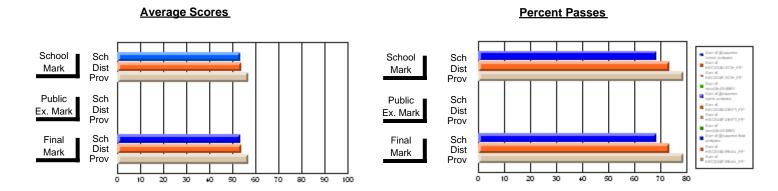

### District 2 - Western

#022 - William Gillett Academy, Charlottetown, LAB

Subject: English Language

| Course: ENGLISH 1202    |                |                          |                          |                        |                          | School data has 5 or fewer students. Dwithheld for reasons of confidentiality. |               |                          |                          |  |
|-------------------------|----------------|--------------------------|--------------------------|------------------------|--------------------------|--------------------------------------------------------------------------------|---------------|--------------------------|--------------------------|--|
| # students in course: 1 | School<br>Mark | School<br>vs<br>District | School<br>vs<br>Province | Public<br>Exam<br>Mark | School<br>vs<br>District | vs                                                                             | Final<br>Mark | School<br>vs<br>District | School<br>vs<br>Province |  |
| Average Score School    |                |                          |                          |                        |                          |                                                                                |               |                          |                          |  |
| District                | 52.1           | q                        | q                        |                        |                          |                                                                                | 52.1          | q                        | q                        |  |
| Province                | 55.0           | 1                        | 1                        |                        |                          |                                                                                | 55.0          | 1                        | 1                        |  |
| Percent of Passes       |                |                          |                          |                        |                          |                                                                                |               |                          |                          |  |
| School                  |                |                          |                          |                        |                          |                                                                                |               |                          |                          |  |
| District                | 80.2           | q                        | q                        |                        |                          |                                                                                | 80.2          | q                        | q                        |  |
| Province                | 79.8           |                          |                          |                        |                          |                                                                                | 79.8          |                          |                          |  |