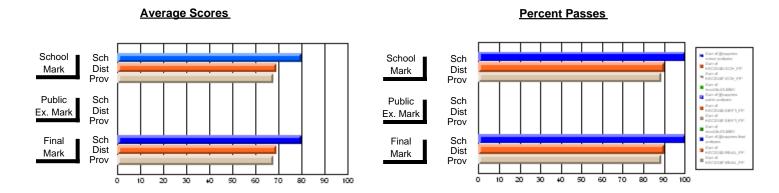

### District 2 - Western

#022 - William Gillett Academy, Charlottetown, LAB

Subject: Art

| Course: ART TECHNOLOGIES    | 1201           |                          |                          |                        |                          | School data has 5 or fewer students. Data withheld for reasons of confidentiality. |               |                          |                          |  |
|-----------------------------|----------------|--------------------------|--------------------------|------------------------|--------------------------|------------------------------------------------------------------------------------|---------------|--------------------------|--------------------------|--|
| # students in course: 5     | School<br>Mark | School<br>vs<br>District | School<br>vs<br>Province | Public<br>Exam<br>Mark | School<br>vs<br>District | School<br>vs<br>Province                                                           | Final<br>Mark | School<br>vs<br>District | School<br>vs<br>Province |  |
| Average Score School        | 65.0           |                          |                          |                        |                          |                                                                                    | 65.0          |                          |                          |  |
| District<br>Province        | 65.8<br>73.5   | р                        | p                        |                        |                          |                                                                                    | 65.8<br>73.5  | р                        | p                        |  |
| Percent of Passes<br>School |                |                          |                          |                        |                          |                                                                                    |               |                          |                          |  |
| District                    | 81.8           | р                        | p                        |                        |                          |                                                                                    | 81.8          | р                        | p                        |  |
| Province                    | 93.0           |                          |                          |                        |                          |                                                                                    | 93.1          |                          |                          |  |

#### **Average Scores Percent Passes** School Sch School Sch Mark Dist Dist Mark Prov Public Sch Public Sch Dist Ex. Mark Dist Ex. Mark Prov Sch Dist Final Final Sch Dist Mark Mark 10 20 30 60 70 80 90 100 20 50 80 40 50

Modification Time: 4:24:09PM

Modification Date: 2/24/2006

Source: Evaluation & Research

<sup>\*</sup> Data from the High School Certification System. The results from supplementary courses are not reflected in these results. All students obtaining a score of 48 or 49 on the final mark, were adjusted to 50 and are reflected in the Final Mark column.