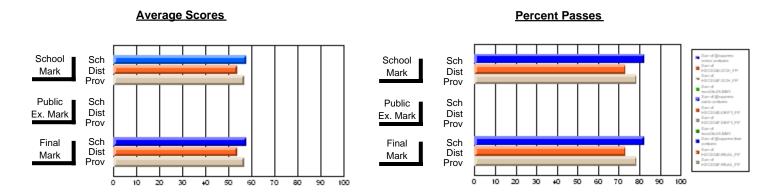

### District 2 - Western

#022 - William Gillett Academy, Charlottetown, LAB

**Subject: Mathematics** 

| # students in course: 8 | School<br>Mark | School<br>vs<br>District | School<br>vs<br>Province | Public<br>Exam<br>Mark | School<br>vs<br>District | School<br>vs<br>Province | Final<br>Mark | School<br>vs<br>District | School<br>vs<br>Province |
|-------------------------|----------------|--------------------------|--------------------------|------------------------|--------------------------|--------------------------|---------------|--------------------------|--------------------------|
| Average Score           |                |                          |                          |                        |                          |                          |               |                          |                          |
| School                  | 62.3           |                          |                          |                        |                          |                          | 62.3          |                          |                          |
| District                | 66.7           | q                        | р                        |                        |                          |                          | 66.7          | q                        | р                        |
| Province                | 61.3           |                          |                          |                        |                          |                          | 61.3          |                          |                          |
| Percent of Passes       |                |                          |                          |                        |                          |                          |               |                          |                          |
| School                  | 87.5           |                          |                          |                        |                          |                          | 87.5          |                          |                          |
| District                | 92.1           | q                        | р                        |                        |                          |                          | 92.1          | q                        | р                        |
| Province                | 83.7           | -                        | -                        |                        |                          |                          | 83.7          | •                        |                          |

Modification Time: 4:24:09PM

Modification Date: 2/24/2006

Source: Evaluation & Research

<sup>\*</sup> Data from the High School Certification System. The results from supplementary courses are not reflected in these results. All students obtaining a score of 48 or 49 on the final mark, were adjusted to 50 and are reflected in the Final Mark column.