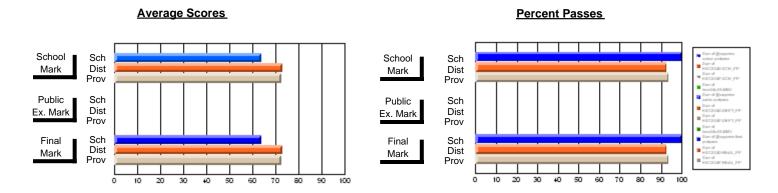

### District 2 - Western

#022 - William Gillett Academy, Charlottetown, LAB

**Subject: Enterprise Education** 

| Course: BUSINESS ENTERPRI | SE 1100        |                          |                          |                        |                          |                          |     |               |                          |                          |
|---------------------------|----------------|--------------------------|--------------------------|------------------------|--------------------------|--------------------------|-----|---------------|--------------------------|--------------------------|
| # students in course: 15  | School<br>Mark | School<br>vs<br>District | School<br>vs<br>Province | Public<br>Exam<br>Mark | School<br>vs<br>District | School<br>vs<br>Province |     | Final<br>Mark | School<br>vs<br>District | School<br>vs<br>Province |
| Average Score             |                |                          |                          |                        |                          |                          | J L |               |                          |                          |
| School                    | 69.2           |                          |                          |                        |                          |                          |     | 69.2          |                          |                          |
| District                  | 67.8           | р                        | р                        |                        |                          |                          |     | 67.8          | р                        | р                        |
| Province                  | 66.7           |                          |                          |                        |                          |                          |     | 66.7          |                          |                          |
| Percent of Passes         |                |                          |                          |                        |                          |                          |     |               |                          |                          |
| School                    | 93.3           |                          |                          |                        |                          |                          |     | 93.3          |                          |                          |
| District                  | 90.6           | р                        | р                        |                        |                          |                          |     | 90.6          | р                        | p                        |
| Province                  | 86.5           |                          |                          |                        |                          |                          |     | 86.5          |                          |                          |

Modification Time: 4:24:09PM

Modification Date: 2/24/2006 Source: Evaluation & Research

<sup>\*</sup> Data from the High School Certification System. The results from supplementary courses are not reflected in these results. All students obtaining a score of 48 or 49 on the final mark, were adjusted to 50 and are reflected in the Final Mark column.