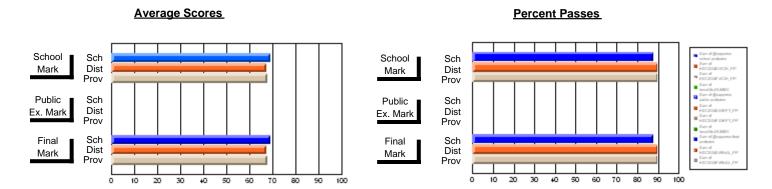

### District 2 - Western

#022 - William Gillett Academy, Charlottetown, LAB

Subject: English Language

| # students in course: 14 | School<br>Mark | School<br>vs<br>District | School<br>vs<br>Province | Public<br>Exam<br>Mark | School<br>vs<br>District | School<br>vs<br>Province | Final<br>Mark | School<br>vs<br>District | School<br>vs<br>Province |
|--------------------------|----------------|--------------------------|--------------------------|------------------------|--------------------------|--------------------------|---------------|--------------------------|--------------------------|
| Average Score            | IVIAIK         | DISTRICT                 | Province                 | IVIAIK                 | DISTRICT                 | Province                 | IVIAIK        | DISTRICT                 | Province                 |
| School                   | 82.4           |                          |                          |                        |                          |                          | 82.4          |                          |                          |
| District                 | 70.6           | р                        | р                        |                        |                          |                          | 70.6          | р                        | р                        |
| Province                 | 67.4           | Ť                        | •                        |                        |                          |                          | 67.4          | •                        | Ť                        |
| Percent of Passes        |                |                          |                          |                        |                          |                          |               |                          |                          |
| School                   | 100.0          |                          |                          |                        |                          |                          | 100.0         |                          |                          |
| District                 | 96.6           | р                        | р                        |                        |                          |                          | 96.6          | р                        | р                        |
| Province                 | 91.4           |                          |                          |                        |                          |                          | 91.4          |                          |                          |

Modification Time: 4:24:09PM

Modification Date: 2/24/2006

Source: Evaluation & Research

<sup>\*</sup> Data from the High School Certification System. The results from supplementary courses are not reflected in these results. All students obtaining a score of 48 or 49 on the final mark, were adjusted to 50 and are reflected in the Final Mark column.