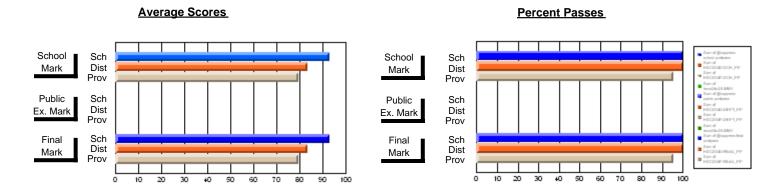

### District 2 - Western

#023 - Sacred Heart AG, Conche

**Subject: Enterprise Education** 

| # students in course: 15 | School<br>Mark | School<br>vs<br>District | School<br>vs<br>Province | Public<br>Exam<br>Mark | School<br>vs<br>District | School<br>vs<br>Province | Final<br>Mark | School<br>vs<br>District | School<br>vs<br>Province |
|--------------------------|----------------|--------------------------|--------------------------|------------------------|--------------------------|--------------------------|---------------|--------------------------|--------------------------|
| Average Score            | Iviai K        | District                 | FIOVILICE                | IVIAIR                 | District                 | FIOVILICE                | IVIAIR        | DISTRICT                 | FIOVILICE                |
| School                   | 86.3           |                          |                          |                        |                          |                          | 86.3          |                          |                          |
| District                 | 78.9           | р                        | р                        |                        |                          |                          | 78.9          | р                        | р                        |
| Province                 | 74.4           |                          | •                        |                        |                          |                          | 74.4          |                          |                          |
| Percent of Passes        |                |                          |                          |                        |                          |                          |               |                          |                          |
| School                   | 100.0          |                          |                          |                        |                          |                          | 100.0         |                          |                          |
| District                 | 97.4           | р                        | р                        |                        |                          |                          | 97.4          | р                        | р                        |
| Province                 | 93.1           |                          |                          |                        |                          |                          | 93.1          |                          |                          |