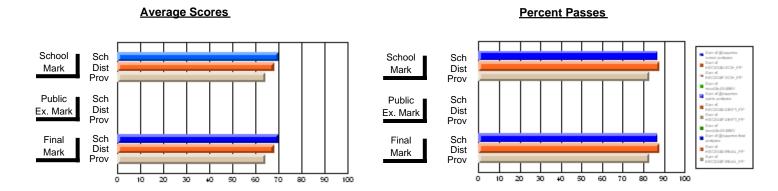

### District 2 - Western

#022 - William Gillett Academy, Charlottetown, LAB

**Subject: Social Studies** 

| # students in course: 14 | School<br>Mark | School<br>vs<br>District | School<br>vs<br>Province | Public<br>Exam<br>Mark | School<br>vs<br>District | School<br>vs<br>Province | Final<br>Mark | School<br>vs<br>District | School<br>vs<br>Province |
|--------------------------|----------------|--------------------------|--------------------------|------------------------|--------------------------|--------------------------|---------------|--------------------------|--------------------------|
| Average Score            |                |                          |                          |                        |                          |                          |               |                          |                          |
| School                   | 78.3           |                          |                          | 70.6                   |                          |                          | 74.6          |                          |                          |
| District                 | 74.4           | р                        | р                        | 65.5                   | р                        | Р                        | 68.2          | р                        | Р                        |
| Province                 | 71.5           |                          |                          | 65.8                   |                          |                          | 68.4          |                          |                          |
| Percent of Passes        |                |                          |                          |                        |                          |                          |               |                          |                          |
| School                   | 100.0          |                          |                          | 100.0                  |                          |                          | 100.0         |                          |                          |
| District                 | 93.3           | р                        | р                        | 89.1                   | р                        | р                        | 95.1          | р                        | р                        |
| Province                 | 95.1           |                          |                          | 85.9                   |                          |                          | 93.0          |                          |                          |