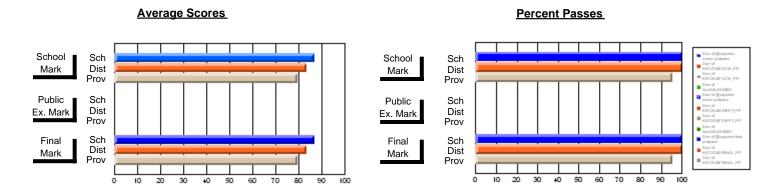

### District 2 - Western

#022 - William Gillett Academy, Charlottetown, LAB

**Subject: Social Studies** 

| # students in course: 13 | School | School<br>vs | School<br>vs | Public<br>Exam | School<br>vs | School<br>vs | Final | School<br>vs | School<br>vs |
|--------------------------|--------|--------------|--------------|----------------|--------------|--------------|-------|--------------|--------------|
| A                        | Mark   | District     | Province     | Mark           | District     | Province     | Mark  | District     | Province     |
| Average Score<br>School  | 79.9   |              |              |                |              |              | 79.9  |              |              |
| District                 | 71.9   | р            | р            |                |              |              | 71.9  | р            | р            |
| Province                 | 67.4   | Ť            | •            |                |              |              | 67.4  |              | •            |
| Percent of Passes        |        |              |              |                |              |              |       |              |              |
| School                   | 100.0  |              |              |                |              |              | 100.0 |              |              |
| District                 | 100.0  | р            | р            |                |              |              | 100.0 | р            | р            |
| Province                 | 87.4   |              |              |                |              |              | 87.4  |              |              |