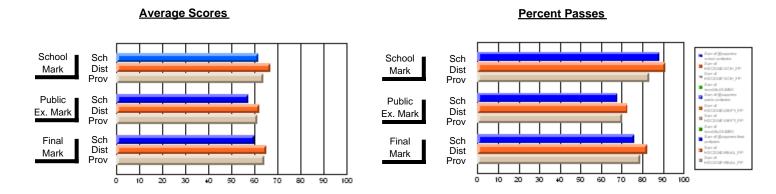

### District 2 - Western

#022 - William Gillett Academy, Charlottetown, LAB

Subject: English Language

| Course: ENGLISH LANGUAGE | ARTS 3201      |                          |                          |   |                        |                          | School data has 5 or fewer students. Data withheld for reasons of confidentiality. |               |                          |                          |  |
|--------------------------|----------------|--------------------------|--------------------------|---|------------------------|--------------------------|------------------------------------------------------------------------------------|---------------|--------------------------|--------------------------|--|
| # students in course: 3  | School<br>Mark | School<br>vs<br>District | School<br>vs<br>Province |   | Public<br>Exam<br>Mark | School<br>vs<br>District | School<br>vs<br>Province                                                           | Final<br>Mark | School<br>vs<br>District | School<br>vs<br>Province |  |
| Average Score<br>School  |                |                          |                          | - |                        |                          |                                                                                    |               |                          |                          |  |
| District                 | 69.4           | р                        | q                        |   | 60.6                   | р                        | р                                                                                  | 64.5          | р                        | р                        |  |
| Province                 | 67.6           | P                        | P                        |   | 61.8                   | Р                        | P                                                                                  | 64.7          | P                        | r                        |  |
| Percent of Passes        |                |                          |                          |   |                        |                          |                                                                                    |               |                          |                          |  |
| School                   |                |                          |                          |   |                        |                          |                                                                                    |               |                          |                          |  |
| District                 | 93.6           | р                        | p                        |   | 84.4                   | р                        | р                                                                                  | 93.4          | p                        | p                        |  |
| Province                 | 90.6           |                          |                          |   | 84.8                   |                          |                                                                                    | 92.2          |                          |                          |  |