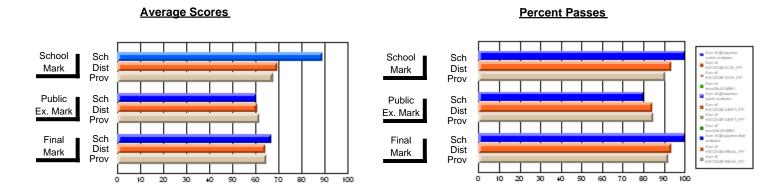

### District 2 - Western

#023 - Sacred Heart AG, Conche

**Subject: Enterprise Education** 

| # students in course: 15 | School<br>Mark | School<br>vs<br>District | School<br>vs<br>Province | Public<br>Exam<br>Mark | School<br>vs<br>District | School<br>vs<br>Province | Final<br>Mark | School<br>vs<br>District | School<br>vs<br>Province |
|--------------------------|----------------|--------------------------|--------------------------|------------------------|--------------------------|--------------------------|---------------|--------------------------|--------------------------|
| Average Score            | Iviai K        | District                 | FIOVILICE                | IVIAIR                 | District                 | FIOVILICE                | IVIAIR        | DISTRICT                 | FIOVILICE                |
| School                   | 86.3           |                          |                          |                        |                          |                          | 86.3          |                          |                          |
| District                 | 78.9           | р                        | р                        |                        |                          |                          | 78.9          | р                        | р                        |
| Province                 | 74.4           |                          | •                        |                        |                          |                          | 74.4          |                          |                          |
| Percent of Passes        |                |                          |                          |                        |                          |                          |               |                          |                          |
| School                   | 100.0          |                          |                          |                        |                          |                          | 100.0         |                          |                          |
| District                 | 97.4           | р                        | р                        |                        |                          |                          | 97.4          | р                        | р                        |
| Province                 | 93.1           |                          |                          |                        |                          |                          | 93.1          |                          |                          |

Modification Time: 4:24:09PM

Modification Date: 2/24/2006 Source: Evaluation & Research

Web Site: http://www.education.gov.nf.ca/sch\_rep/2003/Index.htm

<sup>\*</sup> Data from the High School Certification System. The results from supplementary courses are not reflected in these results. All students obtaining a score of 48 or 49 on the final mark, were adjusted to 50 and are reflected in the Final Mark column.