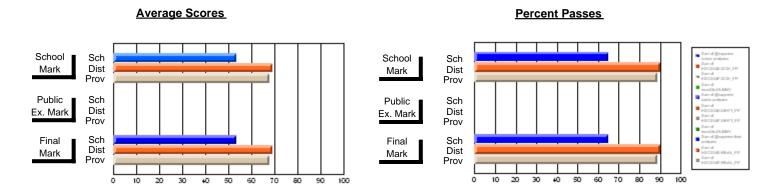

### District 2 - Western

#022 - William Gillett Academy, Charlottetown, LAB

**Subject: Enterprise Education** 

| Course: BUSINESS ENTERPRI | SE 1100        |                          |                          |                        |                          |                          |     |               |                          |                          |
|---------------------------|----------------|--------------------------|--------------------------|------------------------|--------------------------|--------------------------|-----|---------------|--------------------------|--------------------------|
| # students in course: 15  | School<br>Mark | School<br>vs<br>District | School<br>vs<br>Province | Public<br>Exam<br>Mark | School<br>vs<br>District | School<br>vs<br>Province |     | Final<br>Mark | School<br>vs<br>District | School<br>vs<br>Province |
| Average Score             |                |                          |                          |                        |                          |                          | J L |               |                          |                          |
| School                    | 69.2           |                          |                          |                        |                          |                          |     | 69.2          |                          |                          |
| District                  | 67.8           | р                        | р                        |                        |                          |                          |     | 67.8          | р                        | р                        |
| Province                  | 66.7           |                          |                          |                        |                          |                          |     | 66.7          |                          |                          |
| Percent of Passes         |                |                          |                          |                        |                          |                          |     |               |                          |                          |
| School                    | 93.3           |                          |                          |                        |                          |                          |     | 93.3          |                          |                          |
| District                  | 90.6           | р                        | р                        |                        |                          |                          |     | 90.6          | р                        | p                        |
| Province                  | 86.5           |                          |                          |                        |                          |                          |     | 86.5          |                          |                          |

Modification Time: 4:24:09PM

Modification Date: 2/24/2006 Source: Evaluation & Research

<sup>\*</sup> Data from the High School Certification System. The results from supplementary courses are not reflected in these results. All students obtaining a score of 48 or 49 on the final mark, were adjusted to 50 and are reflected in the Final Mark column.