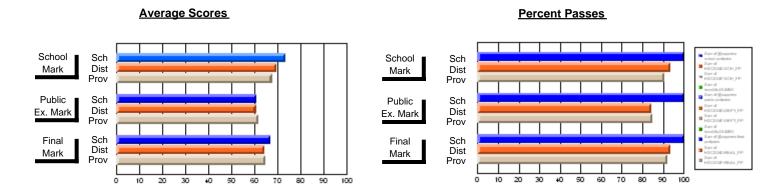

### District 2 - Western

#022 - William Gillett Academy, Charlottetown, LAB

**Subject: Mathematics** 

|                         |                |                          |                          | <b>-</b>               |                          |                          |               |                          |                          |
|-------------------------|----------------|--------------------------|--------------------------|------------------------|--------------------------|--------------------------|---------------|--------------------------|--------------------------|
| # students in course: 8 | School<br>Mark | School<br>vs<br>District | School<br>vs<br>Province | Public<br>Exam<br>Mark | School<br>vs<br>District | School<br>vs<br>Province | Final<br>Mark | School<br>vs<br>District | School<br>vs<br>Province |
| Average Score           |                |                          |                          |                        |                          |                          |               |                          |                          |
| School                  | 70.5           |                          |                          |                        |                          |                          | 70.5          |                          |                          |
| District                | 62.9           | р                        | р                        |                        |                          |                          | 62.9          | р                        | р                        |
| Province                | 63.0           |                          |                          |                        |                          |                          | 63.0          |                          |                          |
| Percent of Passes       |                |                          |                          |                        |                          |                          |               |                          |                          |
| School                  | 100.0          |                          |                          |                        |                          |                          | 100.0         |                          |                          |
| District                | 78.0           | р                        | p                        |                        |                          |                          | 78.0          | р                        | р                        |
| Province                | 81.8           |                          |                          |                        |                          |                          | 81.8          |                          |                          |