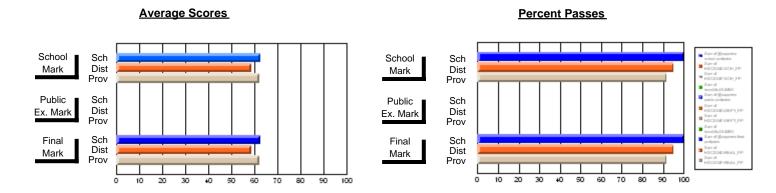

### District 2 - Western

#022 - William Gillett Academy, Charlottetown, LAB

**Subject: Mathematics** 

|                         |                |                          |                          | <b>-</b>               |                          |                          |               |                          |                          |
|-------------------------|----------------|--------------------------|--------------------------|------------------------|--------------------------|--------------------------|---------------|--------------------------|--------------------------|
| # students in course: 8 | School<br>Mark | School<br>vs<br>District | School<br>vs<br>Province | Public<br>Exam<br>Mark | School<br>vs<br>District | School<br>vs<br>Province | Final<br>Mark | School<br>vs<br>District | School<br>vs<br>Province |
| Average Score           |                |                          |                          |                        |                          |                          |               |                          |                          |
| School                  | 70.5           |                          |                          |                        |                          |                          | 70.5          |                          |                          |
| District                | 62.9           | р                        | р                        |                        |                          |                          | 62.9          | р                        | р                        |
| Province                | 63.0           |                          |                          |                        |                          |                          | 63.0          |                          |                          |
| Percent of Passes       |                |                          |                          |                        |                          |                          |               |                          |                          |
| School                  | 100.0          |                          |                          |                        |                          |                          | 100.0         |                          |                          |
| District                | 78.0           | р                        | p                        |                        |                          |                          | 78.0          | р                        | р                        |
| Province                | 81.8           |                          |                          |                        |                          |                          | 81.8          |                          |                          |

Modification Time: 4:24:09PM

Modification Date: 2/24/2006

Source: Evaluation & Research

<sup>\*</sup> Data from the High School Certification System. The results from supplementary courses are not reflected in these results. All students obtaining a score of 48 or 49 on the final mark, were adjusted to 50 and are reflected in the Final Mark column.