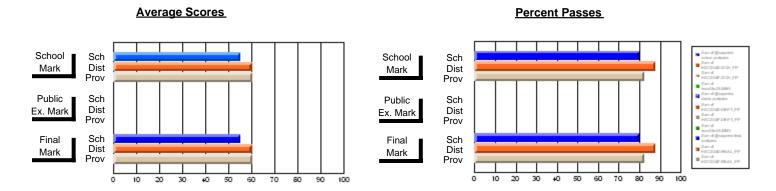

### District 2 - Western

#022 - William Gillett Academy, Charlottetown, LAB

**Subject: Enterprise Education** 

| Course: BUSINESS ENTERPRI | SE 1100        |                          |                          |                        |                          |                          |     |               |                          |                          |
|---------------------------|----------------|--------------------------|--------------------------|------------------------|--------------------------|--------------------------|-----|---------------|--------------------------|--------------------------|
| # students in course: 15  | School<br>Mark | School<br>vs<br>District | School<br>vs<br>Province | Public<br>Exam<br>Mark | School<br>vs<br>District | School<br>vs<br>Province |     | Final<br>Mark | School<br>vs<br>District | School<br>vs<br>Province |
| Average Score             |                |                          |                          |                        |                          |                          | J L |               |                          |                          |
| School                    | 69.2           |                          |                          |                        |                          |                          |     | 69.2          |                          |                          |
| District                  | 67.8           | р                        | р                        |                        |                          |                          |     | 67.8          | р                        | р                        |
| Province                  | 66.7           |                          |                          |                        |                          |                          |     | 66.7          |                          |                          |
| Percent of Passes         |                |                          |                          |                        |                          |                          |     |               |                          |                          |
| School                    | 93.3           |                          |                          |                        |                          |                          |     | 93.3          |                          |                          |
| District                  | 90.6           | р                        | р                        |                        |                          |                          |     | 90.6          | р                        | p                        |
| Province                  | 86.5           |                          |                          |                        |                          |                          |     | 86.5          |                          |                          |