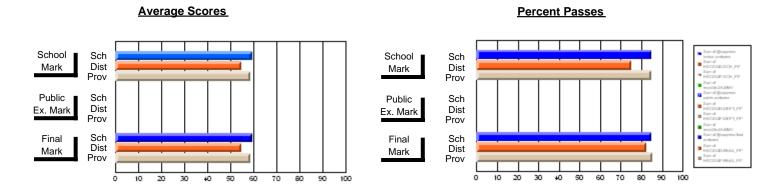

### District 2 - Western

#022 - William Gillett Academy, Charlottetown, LAB

Subject: Art

| Course: ART TECHNOLOGIES    | 1201           |                          |                          |                        |                          | School data has 5 or fewer students. Data withheld for reasons of confidentiality. |               |                          |                          |  |
|-----------------------------|----------------|--------------------------|--------------------------|------------------------|--------------------------|------------------------------------------------------------------------------------|---------------|--------------------------|--------------------------|--|
| # students in course: 5     | School<br>Mark | School<br>vs<br>District | School<br>vs<br>Province | Public<br>Exam<br>Mark | School<br>vs<br>District | School<br>vs<br>Province                                                           | Final<br>Mark | School<br>vs<br>District | School<br>vs<br>Province |  |
| Average Score School        | 65.0           |                          |                          |                        |                          |                                                                                    | 65.0          |                          |                          |  |
| District<br>Province        | 65.8<br>73.5   | р                        | p                        |                        |                          |                                                                                    | 65.8<br>73.5  | р                        | p                        |  |
| Percent of Passes<br>School |                |                          |                          |                        |                          |                                                                                    |               |                          |                          |  |
| District                    | 81.8           | р                        | p                        |                        |                          |                                                                                    | 81.8          | р                        | p                        |  |
| Province                    | 93.0           |                          |                          |                        |                          |                                                                                    | 93.1          |                          |                          |  |

Modification Time: 4:24:09PM

Modification Date: 2/24/2006

Source: Evaluation & Research

<sup>\*</sup> Data from the High School Certification System. The results from supplementary courses are not reflected in these results. All students obtaining a score of 48 or 49 on the final mark, were adjusted to 50 and are reflected in the Final Mark column.