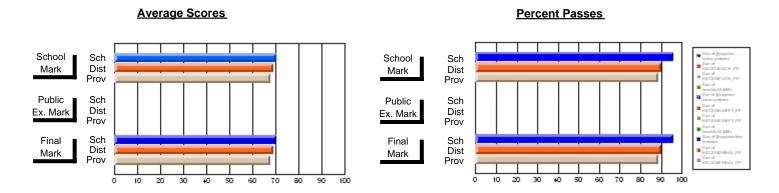

### District 2 - Western

#022 - William Gillett Academy, Charlottetown, LAB

Subject: Guidance

| Course: CAREER EXPLORATI       | ON 1101        |                          |                          |                        |                          | School data has 5 or fewer students. Data withheld for reasons of confidentiality. |               |                          |                          |  |
|--------------------------------|----------------|--------------------------|--------------------------|------------------------|--------------------------|------------------------------------------------------------------------------------|---------------|--------------------------|--------------------------|--|
| # students in course: 3        | School<br>Mark | School<br>vs<br>District | School<br>vs<br>Province | Public<br>Exam<br>Mark | School<br>vs<br>District | School<br>vs<br>Province                                                           | Final<br>Mark | School<br>vs<br>District | School<br>vs<br>Province |  |
| <u>Average Score</u><br>School |                |                          |                          |                        |                          |                                                                                    |               |                          |                          |  |
| District                       | 71.6           | р                        | р                        |                        |                          |                                                                                    | 71.6          | р                        | р                        |  |
| Province                       | 70.9           | r                        | r                        |                        |                          |                                                                                    | 70.9          |                          | r                        |  |
| Percent of Passes              |                |                          |                          |                        |                          |                                                                                    |               |                          |                          |  |
| School                         |                |                          |                          |                        |                          |                                                                                    |               |                          |                          |  |
| District                       | 87.6           | р                        | p                        |                        |                          |                                                                                    | 87.6          | Р                        | p                        |  |
| Province                       | 87.9           |                          |                          |                        |                          |                                                                                    | 87.9          |                          |                          |  |

#### **Average Scores Percent Passes** School Sch School Sch Mark Dist Dist Mark Prov Public Sch Public Sch Dist Ex. Mark Dist Ex. Mark Prov Sch Dist Final Final Sch Dist Mark Mark 10 20 30 60 70 80 90 100 20 80 40 50

Modification Time: 4:24:09PM

Modification Date: 2/24/2006

Source: Evaluation & Research

<sup>\*</sup> Data from the High School Certification System. The results from supplementary courses are not reflected in these results. All students obtaining a score of 48 or 49 on the final mark, were adjusted to 50 and are reflected in the Final Mark column.