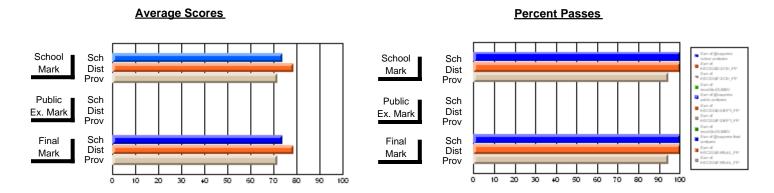

### District 2 - Western

#022 - William Gillett Academy, Charlottetown, LAB

Subject: Guidance

| Course: CAREER EXPLORATI       | ON 1101        |                          |                          |                        |                          | School data has 5 or fewer students. Data withheld for reasons of confidentiality. |               |                          |                          |  |
|--------------------------------|----------------|--------------------------|--------------------------|------------------------|--------------------------|------------------------------------------------------------------------------------|---------------|--------------------------|--------------------------|--|
| # students in course: 3        | School<br>Mark | School<br>vs<br>District | School<br>vs<br>Province | Public<br>Exam<br>Mark | School<br>vs<br>District | School<br>vs<br>Province                                                           | Final<br>Mark | School<br>vs<br>District | School<br>vs<br>Province |  |
| <u>Average Score</u><br>School |                |                          |                          |                        |                          |                                                                                    |               |                          |                          |  |
| District                       | 71.6           | р                        | р                        |                        |                          |                                                                                    | 71.6          | р                        | р                        |  |
| Province                       | 70.9           | r                        | r                        |                        |                          |                                                                                    | 70.9          |                          | r                        |  |
| Percent of Passes              |                |                          |                          |                        |                          |                                                                                    |               |                          |                          |  |
| School                         |                |                          |                          |                        |                          |                                                                                    |               |                          |                          |  |
| District                       | 87.6           | р                        | p                        |                        |                          |                                                                                    | 87.6          | Р                        | p                        |  |
| Province                       | 87.9           |                          |                          |                        |                          |                                                                                    | 87.9          |                          |                          |  |

#### **Average Scores Percent Passes** School Sch School Sch Mark Dist Dist Mark Prov Public Sch Public Sch Dist Ex. Mark Dist Ex. Mark Prov Sch Dist Final Final Sch Dist Mark Mark 10 20 30 60 70 80 90 100 20 80 40 50

Modification Time: 4:24:09PM

Modification Date: 2/24/2006

Source: Evaluation & Research

<sup>\*</sup> Data from the High School Certification System. The results from supplementary courses are not reflected in these results. All students obtaining a score of 48 or 49 on the final mark, were adjusted to 50 and are reflected in the Final Mark column.