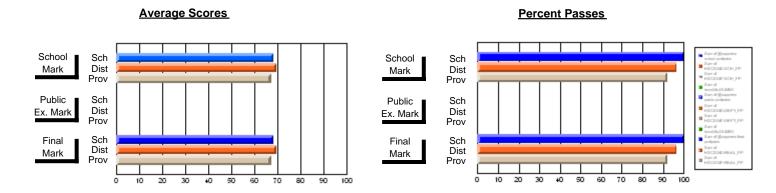

### District 2 - Western

#022 - William Gillett Academy, Charlottetown, LAB

**Subject: Mathematics** 

| Course: MATHEMATICS 1206       |                |                          |                          |                        |                          | School data has 5 or fewer students. Data withheld for reasons of confidentiality. |               |                          |                          |  |
|--------------------------------|----------------|--------------------------|--------------------------|------------------------|--------------------------|------------------------------------------------------------------------------------|---------------|--------------------------|--------------------------|--|
| # students in course: 1        | School<br>Mark | School<br>vs<br>District | School<br>vs<br>Province | Public<br>Exam<br>Mark | School<br>vs<br>District | School<br>vs<br>Province                                                           | Final<br>Mark | School<br>vs<br>District | School<br>vs<br>Province |  |
| <u>Average Score</u><br>School |                |                          |                          |                        |                          |                                                                                    |               |                          |                          |  |
| District                       | 53.9           | q                        | q                        |                        |                          |                                                                                    | 53.9          | р                        | q                        |  |
| Province                       | 57.1           |                          | 1                        |                        |                          |                                                                                    | 57.1          |                          | 1                        |  |
| Percent of Passes              |                |                          |                          |                        |                          |                                                                                    |               |                          |                          |  |
| School                         |                |                          |                          |                        |                          |                                                                                    |               |                          |                          |  |
| District                       | 73.4           | р                        | р                        |                        |                          |                                                                                    | 73.4          | p                        | p                        |  |
| Province                       | 78.7           |                          |                          |                        |                          |                                                                                    | 78.7          |                          |                          |  |

#### **Average Scores Percent Passes** School Sch School Sch Mark Dist Dist Mark Prov Public Sch Public Sch Dist Ex. Mark Dist Ex. Mark Prov Sch Dist Final Final Sch Dist Mark Mark

Modification Time: 4:24:09PM

Modification Date: 2/24/2006

Source: Evaluation & Research

<sup>\*</sup> Data from the High School Certification System. The results from supplementary courses are not reflected in these results. All students obtaining a score of 48 or 49 on the final mark, were adjusted to 50 and are reflected in the Final Mark column.