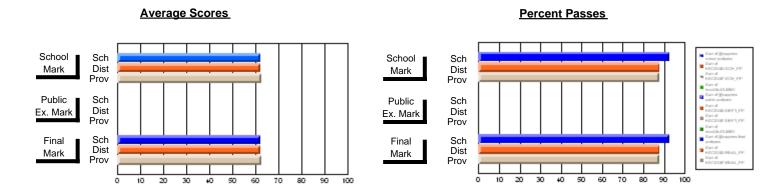

### District 2 - Western

#022 - William Gillett Academy, Charlottetown, LAB

Subject: Art

| Course: ART TECHNOLOGIES    | 1201           |                          |                          |                        |                          | School data has 5 or fewer students. Data withheld for reasons of confidentiality. |               |                          |                          |  |
|-----------------------------|----------------|--------------------------|--------------------------|------------------------|--------------------------|------------------------------------------------------------------------------------|---------------|--------------------------|--------------------------|--|
| # students in course: 5     | School<br>Mark | School<br>vs<br>District | School<br>vs<br>Province | Public<br>Exam<br>Mark | School<br>vs<br>District | School<br>vs<br>Province                                                           | Final<br>Mark | School<br>vs<br>District | School<br>vs<br>Province |  |
| Average Score School        | 65.0           |                          |                          |                        |                          |                                                                                    | 65.0          |                          |                          |  |
| District<br>Province        | 65.8<br>73.5   | р                        | p                        |                        |                          |                                                                                    | 65.8<br>73.5  | р                        | p                        |  |
| Percent of Passes<br>School |                |                          |                          |                        |                          |                                                                                    |               |                          |                          |  |
| District                    | 81.8           | р                        | p                        |                        |                          |                                                                                    | 81.8          | р                        | p                        |  |
| Province                    | 93.0           |                          |                          |                        |                          |                                                                                    | 93.1          |                          |                          |  |

Modification Time: 4:24:09PM

Modification Date: 2/24/2006

Source: Evaluation & Research

<sup>\*</sup> Data from the High School Certification System. The results from supplementary courses are not reflected in these results. All students obtaining a score of 48 or 49 on the final mark, were adjusted to 50 and are reflected in the Final Mark column.