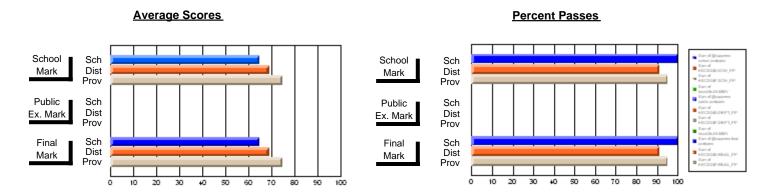

### District 2 - Western

#022 - William Gillett Academy, Charlottetown, LAB

Subject: Art

| Course: ART TECHNOLOGIES    | 1201           |                          |                          |                        |                          | School data has 5 or fewer students. Data withheld for reasons of confidentiality. |               |                          |                          |  |
|-----------------------------|----------------|--------------------------|--------------------------|------------------------|--------------------------|------------------------------------------------------------------------------------|---------------|--------------------------|--------------------------|--|
| # students in course: 5     | School<br>Mark | School<br>vs<br>District | School<br>vs<br>Province | Public<br>Exam<br>Mark | School<br>vs<br>District | School<br>vs<br>Province                                                           | Final<br>Mark | School<br>vs<br>District | School<br>vs<br>Province |  |
| Average Score School        | 65.0           |                          |                          |                        |                          |                                                                                    | 65.0          |                          |                          |  |
| District<br>Province        | 65.8<br>73.5   | р                        | p                        |                        |                          |                                                                                    | 65.8<br>73.5  | р                        | p                        |  |
| Percent of Passes<br>School |                |                          |                          |                        |                          |                                                                                    |               |                          |                          |  |
| District                    | 81.8           | р                        | p                        |                        |                          |                                                                                    | 81.8          | р                        | p                        |  |
| Province                    | 93.0           |                          |                          |                        |                          |                                                                                    | 93.1          |                          |                          |  |