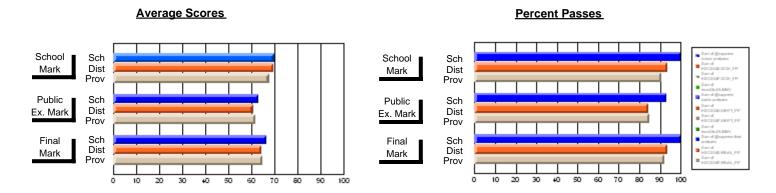

### District 2 - Western

#022 - William Gillett Academy, Charlottetown, LAB

**Subject: Enterprise Education** 

| Course: BUSINESS ENTERPRI | SE 1100        |                          |                          |                        |                          |                          |     |               |                          |                          |
|---------------------------|----------------|--------------------------|--------------------------|------------------------|--------------------------|--------------------------|-----|---------------|--------------------------|--------------------------|
| # students in course: 15  | School<br>Mark | School<br>vs<br>District | School<br>vs<br>Province | Public<br>Exam<br>Mark | School<br>vs<br>District | School<br>vs<br>Province |     | Final<br>Mark | School<br>vs<br>District | School<br>vs<br>Province |
| Average Score             |                |                          |                          |                        |                          |                          | J L |               |                          |                          |
| School                    | 69.2           |                          |                          |                        |                          |                          |     | 69.2          |                          |                          |
| District                  | 67.8           | р                        | р                        |                        |                          |                          |     | 67.8          | р                        | р                        |
| Province                  | 66.7           |                          |                          |                        |                          |                          |     | 66.7          |                          |                          |
| Percent of Passes         |                |                          |                          |                        |                          |                          |     |               |                          |                          |
| School                    | 93.3           |                          |                          |                        |                          |                          |     | 93.3          |                          |                          |
| District                  | 90.6           | р                        | р                        |                        |                          |                          |     | 90.6          | р                        | p                        |
| Province                  | 86.5           |                          |                          |                        |                          |                          |     | 86.5          |                          |                          |

Modification Time: 4:24:09PM

Modification Date: 2/24/2006 Source: Evaluation & Research

<sup>\*</sup> Data from the High School Certification System. The results from supplementary courses are not reflected in these results. All students obtaining a score of 48 or 49 on the final mark, were adjusted to 50 and are reflected in the Final Mark column.