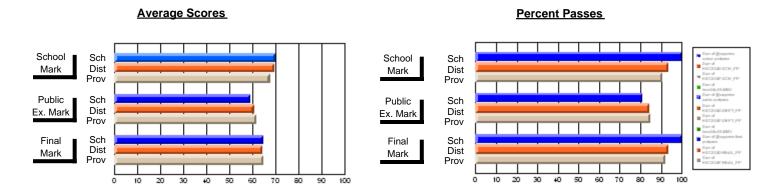

### District 2 - Western

#022 - William Gillett Academy, Charlottetown, LAB

**Subject: Enterprise Education** 

| Course: BUSINESS ENTERPRI | SE 1100        |                          |                          |                        |                          |                          |     |               |                          |                          |
|---------------------------|----------------|--------------------------|--------------------------|------------------------|--------------------------|--------------------------|-----|---------------|--------------------------|--------------------------|
| # students in course: 15  | School<br>Mark | School<br>vs<br>District | School<br>vs<br>Province | Public<br>Exam<br>Mark | School<br>vs<br>District | School<br>vs<br>Province |     | Final<br>Mark | School<br>vs<br>District | School<br>vs<br>Province |
| Average Score             |                |                          |                          |                        |                          |                          | J L |               |                          |                          |
| School                    | 69.2           |                          |                          |                        |                          |                          |     | 69.2          |                          |                          |
| District                  | 67.8           | р                        | р                        |                        |                          |                          |     | 67.8          | р                        | р                        |
| Province                  | 66.7           |                          |                          |                        |                          |                          |     | 66.7          |                          |                          |
| Percent of Passes         |                |                          |                          |                        |                          |                          |     |               |                          |                          |
| School                    | 93.3           |                          |                          |                        |                          |                          |     | 93.3          |                          |                          |
| District                  | 90.6           | р                        | р                        |                        |                          |                          |     | 90.6          | р                        | p                        |
| Province                  | 86.5           |                          |                          |                        |                          |                          |     | 86.5          |                          |                          |