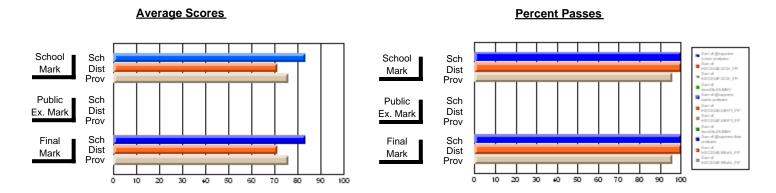

### District 2 - Western

#023 - Sacred Heart AG, Conche

**Subject: Technology Education** 

| Course: COMMUNICATIONS TE | CHNOLOGY 21    | 04                       |                          |                        |                          |                          |            |    |                          |
|---------------------------|----------------|--------------------------|--------------------------|------------------------|--------------------------|--------------------------|------------|----|--------------------------|
| # students in course: 12  | School<br>Mark | School<br>vs<br>District | School<br>vs<br>Province | Public<br>Exam<br>Mark | School<br>vs<br>District | School<br>vs<br>Province | Fin<br>Mar | VS | School<br>vs<br>Province |
| Average Score             |                |                          |                          |                        |                          |                          |            |    |                          |
| School                    | 84.3           |                          |                          |                        |                          |                          | 84.3       |    |                          |
| District                  | 74.8           | р                        | р                        |                        |                          |                          | 74.8       | р  | р                        |
| Province                  | 71.3           |                          |                          |                        |                          |                          | 71.3       | }  |                          |
| Percent of Passes         |                |                          |                          |                        |                          |                          |            |    |                          |
| School                    | 100.0          |                          |                          |                        |                          |                          | 100.       | )  |                          |
| District                  | 95.4           | Р                        | p                        |                        |                          |                          | 95.4       | р  | р                        |
| Province                  | 92.5           |                          |                          |                        |                          |                          | 92.5       | i  |                          |

#### **Average Scores** Percent Passes School Sch School Sch Mark Dist Dist Mark Prov Public Sch Public Sch Dist Dist Ex. Mark Ex. Mark Prov Sch Dist Final Final Sch Dist Mark Mark Prov 10 20 30 60 70 80 90 100 20 30 80 90 40 50