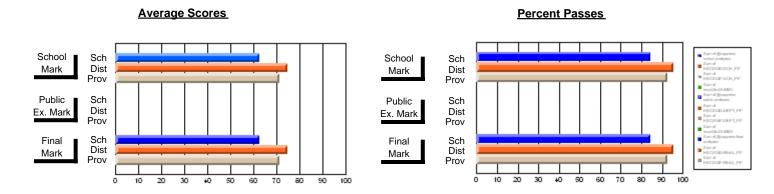

### District 2 - Western

#022 - William Gillett Academy, Charlottetown, LAB

Subject: Art

| Course: ART TECHNOLOGIES    | 1201           |                          |                          |                        |                          | School data has 5 or fewer students. Data withheld for reasons of confidentiality. |               |                          |                          |  |
|-----------------------------|----------------|--------------------------|--------------------------|------------------------|--------------------------|------------------------------------------------------------------------------------|---------------|--------------------------|--------------------------|--|
| # students in course: 5     | School<br>Mark | School<br>vs<br>District | School<br>vs<br>Province | Public<br>Exam<br>Mark | School<br>vs<br>District | School<br>vs<br>Province                                                           | Final<br>Mark | School<br>vs<br>District | School<br>vs<br>Province |  |
| Average Score School        | 65.0           |                          |                          |                        |                          |                                                                                    | 65.0          |                          |                          |  |
| District<br>Province        | 65.8<br>73.5   | р                        | p                        |                        |                          |                                                                                    | 65.8<br>73.5  | р                        | p                        |  |
| Percent of Passes<br>School |                |                          |                          |                        |                          |                                                                                    |               |                          |                          |  |
| District                    | 81.8           | р                        | p                        |                        |                          |                                                                                    | 81.8          | р                        | p                        |  |
| Province                    | 93.0           |                          |                          |                        |                          |                                                                                    | 93.1          |                          |                          |  |

#### **Average Scores Percent Passes** School Sch School Sch Mark Dist Dist Mark Prov Public Sch Public Sch Dist Ex. Mark Dist Ex. Mark Prov Sch Dist Final Final Sch Dist Mark Mark 10 20 30 60 70 80 90 100 20 50 80 40 50

Modification Time: 4:24:09PM

Modification Date: 2/24/2006

Source: Evaluation & Research

<sup>\*</sup> Data from the High School Certification System. The results from supplementary courses are not reflected in these results. All students obtaining a score of 48 or 49 on the final mark, were adjusted to 50 and are reflected in the Final Mark column.