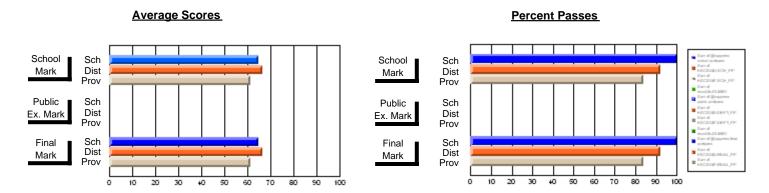

### District 2 - Western

#022 - William Gillett Academy, Charlottetown, LAB

Subject: Art

| Course: ART TECHNOLOGIES    | 1201           |                          |                          |                        |                          | School data has 5 or fewer students. Data withheld for reasons of confidentiality. |               |                          |                          |  |
|-----------------------------|----------------|--------------------------|--------------------------|------------------------|--------------------------|------------------------------------------------------------------------------------|---------------|--------------------------|--------------------------|--|
| # students in course: 5     | School<br>Mark | School<br>vs<br>District | School<br>vs<br>Province | Public<br>Exam<br>Mark | School<br>vs<br>District | School<br>vs<br>Province                                                           | Final<br>Mark | School<br>vs<br>District | School<br>vs<br>Province |  |
| Average Score School        | 65.0           |                          |                          |                        |                          |                                                                                    | 65.0          |                          |                          |  |
| District<br>Province        | 65.8<br>73.5   | р                        | p                        |                        |                          |                                                                                    | 65.8<br>73.5  | р                        | p                        |  |
| Percent of Passes<br>School |                |                          |                          |                        |                          |                                                                                    |               |                          |                          |  |
| District                    | 81.8           | р                        | p                        |                        |                          |                                                                                    | 81.8          | р                        | p                        |  |
| Province                    | 93.0           |                          |                          |                        |                          |                                                                                    | 93.1          |                          |                          |  |