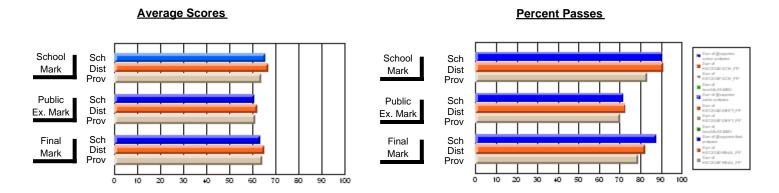

### District 2 - Western

#022 - William Gillett Academy, Charlottetown, LAB

**Subject: Mathematics** 

| Course: MATHEMATICS 1206       |                |                          |                          |                        |                          | School data has 5 or fewer students. Data withheld for reasons of confidentiality. |               |                          |                          |  |
|--------------------------------|----------------|--------------------------|--------------------------|------------------------|--------------------------|------------------------------------------------------------------------------------|---------------|--------------------------|--------------------------|--|
| # students in course: 1        | School<br>Mark | School<br>vs<br>District | School<br>vs<br>Province | Public<br>Exam<br>Mark | School<br>vs<br>District | School<br>vs<br>Province                                                           | Final<br>Mark | School<br>vs<br>District | School<br>vs<br>Province |  |
| <u>Average Score</u><br>School |                |                          |                          |                        |                          |                                                                                    |               |                          |                          |  |
| District                       | 53.9           | q                        | q                        |                        |                          |                                                                                    | 53.9          | р                        | q                        |  |
| Province                       | 57.1           |                          | 1                        |                        |                          |                                                                                    | 57.1          |                          | 1                        |  |
| Percent of Passes              |                |                          |                          |                        |                          |                                                                                    |               |                          |                          |  |
| School                         |                |                          |                          |                        |                          |                                                                                    |               |                          |                          |  |
| District                       | 73.4           | р                        | р                        |                        |                          |                                                                                    | 73.4          | p                        | p                        |  |
| Province                       | 78.7           |                          |                          |                        |                          |                                                                                    | 78.7          |                          |                          |  |

#### **Average Scores Percent Passes** School Sch School Sch Mark Dist Dist Mark Prov Public Sch Public Sch Dist Ex. Mark Dist Ex. Mark Prov Sch Dist Final Final Sch Dist Mark Mark 10 30 60 70 80 90 20 40 50