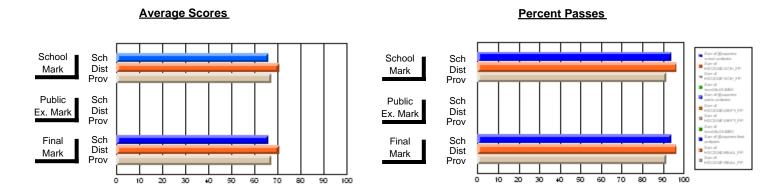

### District 2 - Western

#022 - William Gillett Academy, Charlottetown, LAB

**Subject: Enterprise Education** 

| Course: BUSINESS ENTERPRI | SE 1100        |                          |                          |                        |                          |                          |     |               |                          |                          |
|---------------------------|----------------|--------------------------|--------------------------|------------------------|--------------------------|--------------------------|-----|---------------|--------------------------|--------------------------|
| # students in course: 15  | School<br>Mark | School<br>vs<br>District | School<br>vs<br>Province | Public<br>Exam<br>Mark | School<br>vs<br>District | School<br>vs<br>Province |     | Final<br>Mark | School<br>vs<br>District | School<br>vs<br>Province |
| Average Score             |                |                          |                          |                        |                          |                          | J L |               |                          |                          |
| School                    | 69.2           |                          |                          |                        |                          |                          |     | 69.2          |                          |                          |
| District                  | 67.8           | р                        | р                        |                        |                          |                          |     | 67.8          | р                        | р                        |
| Province                  | 66.7           |                          |                          |                        |                          |                          |     | 66.7          |                          |                          |
| Percent of Passes         |                |                          |                          |                        |                          |                          |     |               |                          |                          |
| School                    | 93.3           |                          |                          |                        |                          |                          |     | 93.3          |                          |                          |
| District                  | 90.6           | р                        | р                        |                        |                          |                          |     | 90.6          | р                        | p                        |
| Province                  | 86.5           |                          |                          |                        |                          |                          |     | 86.5          |                          |                          |

Modification Time: 4:24:09PM

Modification Date: 2/24/2006 Source: Evaluation & Research

<sup>\*</sup> Data from the High School Certification System. The results from supplementary courses are not reflected in these results. All students obtaining a score of 48 or 49 on the final mark, were adjusted to 50 and are reflected in the Final Mark column.