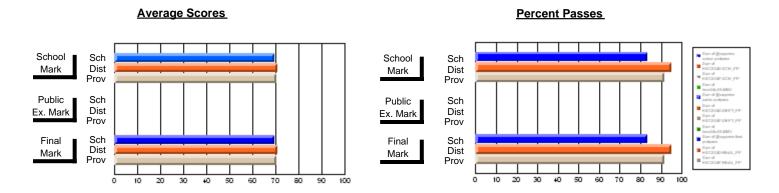

### District 2 - Western

#022 - William Gillett Academy, Charlottetown, LAB

Subject: Art

| Course: ART TECHNOLOGIES    | 1201           |                          |                          |                        |                          | School data has 5 or fewer students. Data withheld for reasons of confidentiality. |               |                          |                          |  |
|-----------------------------|----------------|--------------------------|--------------------------|------------------------|--------------------------|------------------------------------------------------------------------------------|---------------|--------------------------|--------------------------|--|
| # students in course: 5     | School<br>Mark | School<br>vs<br>District | School<br>vs<br>Province | Public<br>Exam<br>Mark | School<br>vs<br>District | School<br>vs<br>Province                                                           | Final<br>Mark | School<br>vs<br>District | School<br>vs<br>Province |  |
| Average Score School        | 65.0           |                          |                          |                        |                          |                                                                                    | 65.0          |                          |                          |  |
| District<br>Province        | 65.8<br>73.5   | р                        | p                        |                        |                          |                                                                                    | 65.8<br>73.5  | р                        | p                        |  |
| Percent of Passes<br>School |                |                          |                          |                        |                          |                                                                                    |               |                          |                          |  |
| District                    | 81.8           | р                        | p                        |                        |                          |                                                                                    | 81.8          | р                        | p                        |  |
| Province                    | 93.0           |                          |                          |                        |                          |                                                                                    | 93.1          |                          |                          |  |