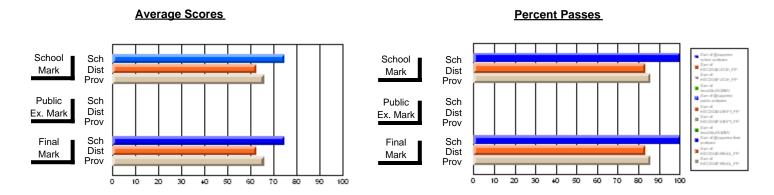

### District 2 - Western

#022 - William Gillett Academy, Charlottetown, LAB

Subject: Art

| Course: ART TECHNOLOGIES    | 1201           |                          |                          |                        |                          | School data has 5 or fewer students. Data withheld for reasons of confidentiality. |               |                          |                          |  |
|-----------------------------|----------------|--------------------------|--------------------------|------------------------|--------------------------|------------------------------------------------------------------------------------|---------------|--------------------------|--------------------------|--|
| # students in course: 5     | School<br>Mark | School<br>vs<br>District | School<br>vs<br>Province | Public<br>Exam<br>Mark | School<br>vs<br>District | School<br>vs<br>Province                                                           | Final<br>Mark | School<br>vs<br>District | School<br>vs<br>Province |  |
| Average Score School        | 65.0           |                          |                          |                        |                          |                                                                                    | 65.0          |                          |                          |  |
| District<br>Province        | 65.8<br>73.5   | р                        | p                        |                        |                          |                                                                                    | 65.8<br>73.5  | р                        | p                        |  |
| Percent of Passes<br>School |                |                          |                          |                        |                          |                                                                                    |               |                          |                          |  |
| District                    | 81.8           | р                        | p                        |                        |                          |                                                                                    | 81.8          | р                        | p                        |  |
| Province                    | 93.0           |                          |                          |                        |                          |                                                                                    | 93.1          |                          |                          |  |