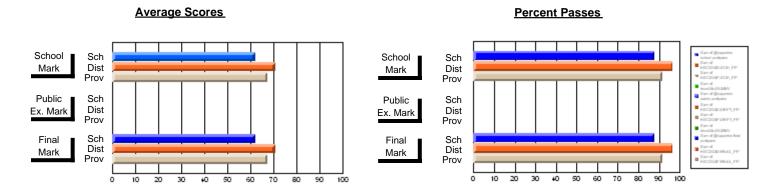

### District 2 - Western

#022 - William Gillett Academy, Charlottetown, LAB

**Subject: Enterprise Education** 

| Course: BUSINESS ENTERPRI | SE 1100        |                          |                          |                        |                          |                          |     |               |                          |                          |
|---------------------------|----------------|--------------------------|--------------------------|------------------------|--------------------------|--------------------------|-----|---------------|--------------------------|--------------------------|
| # students in course: 15  | School<br>Mark | School<br>vs<br>District | School<br>vs<br>Province | Public<br>Exam<br>Mark | School<br>vs<br>District | School<br>vs<br>Province |     | Final<br>Mark | School<br>vs<br>District | School<br>vs<br>Province |
| Average Score             |                |                          |                          |                        |                          |                          | J L |               |                          |                          |
| School                    | 69.2           |                          |                          |                        |                          |                          |     | 69.2          |                          |                          |
| District                  | 67.8           | р                        | р                        |                        |                          |                          |     | 67.8          | р                        | р                        |
| Province                  | 66.7           |                          |                          |                        |                          |                          |     | 66.7          |                          |                          |
| Percent of Passes         |                |                          |                          |                        |                          |                          |     |               |                          |                          |
| School                    | 93.3           |                          |                          |                        |                          |                          |     | 93.3          |                          |                          |
| District                  | 90.6           | р                        | р                        |                        |                          |                          |     | 90.6          | р                        | p                        |
| Province                  | 86.5           |                          |                          |                        |                          |                          |     | 86.5          |                          |                          |