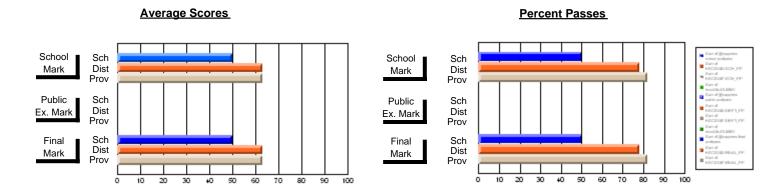

### District 2 - Western

#022 - William Gillett Academy, Charlottetown, LAB

Subject: Art

| Course: ART TECHNOLOGIES    | 1201           |                          |                          |                        |                          | School data has 5 or fewer students. Data withheld for reasons of confidentiality. |               |                          |                          |  |
|-----------------------------|----------------|--------------------------|--------------------------|------------------------|--------------------------|------------------------------------------------------------------------------------|---------------|--------------------------|--------------------------|--|
| # students in course: 5     | School<br>Mark | School<br>vs<br>District | School<br>vs<br>Province | Public<br>Exam<br>Mark | School<br>vs<br>District | School<br>vs<br>Province                                                           | Final<br>Mark | School<br>vs<br>District | School<br>vs<br>Province |  |
| Average Score School        | 65.0           |                          |                          |                        |                          |                                                                                    | 65.0          |                          |                          |  |
| District<br>Province        | 65.8<br>73.5   | р                        | p                        |                        |                          |                                                                                    | 65.8<br>73.5  | р                        | p                        |  |
| Percent of Passes<br>School |                |                          |                          |                        |                          |                                                                                    |               |                          |                          |  |
| District                    | 81.8           | р                        | p                        |                        |                          |                                                                                    | 81.8          | р                        | p                        |  |
| Province                    | 93.0           |                          |                          |                        |                          |                                                                                    | 93.1          |                          |                          |  |

Modification Time: 4:24:09PM

Modification Date: 2/24/2006

Source: Evaluation & Research

<sup>\*</sup> Data from the High School Certification System. The results from supplementary courses are not reflected in these results. All students obtaining a score of 48 or 49 on the final mark, were adjusted to 50 and are reflected in the Final Mark column.