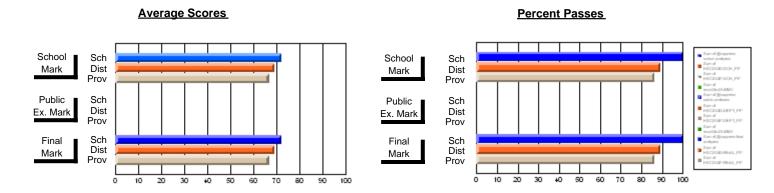

### District 2 - Western

#022 - William Gillett Academy, Charlottetown, LAB

Subject: Science

| # students in course: 16 | School<br>Mark | School<br>vs<br>District | School<br>vs<br>Province | Public<br>Exam<br>Mark | School<br>vs<br>District | School<br>vs<br>Province | Final<br>Mark | School<br>vs<br>District | School<br>vs<br>Province |
|--------------------------|----------------|--------------------------|--------------------------|------------------------|--------------------------|--------------------------|---------------|--------------------------|--------------------------|
| Average Score            | - mark         |                          |                          |                        | 2.00.00                  | 1 10411100               | III CITA      | Diotriot                 | 1 10411100               |
| School                   | 66.3           |                          |                          |                        |                          |                          | 66.3          |                          |                          |
| District                 | 64.6           | р                        | р                        |                        |                          |                          | 64.6          | р                        | р                        |
| Province                 | 65.9           |                          |                          |                        |                          |                          | 65.9          |                          |                          |
| Percent of Passes        |                |                          |                          |                        |                          |                          |               |                          |                          |
| School                   | 93.8           |                          |                          |                        |                          |                          | 93.8          |                          |                          |
| District                 | 85.4           | р                        | р                        |                        |                          |                          | 85.4          | р                        | р                        |
| Province                 | 87.6           |                          |                          |                        |                          |                          | 87.6          |                          |                          |