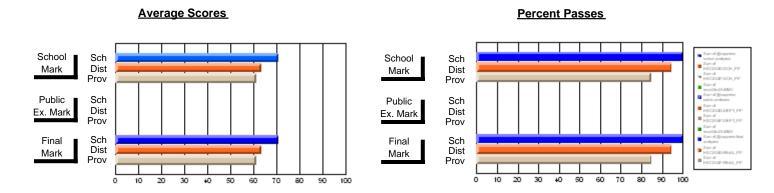

### District 2 - Western

#022 - William Gillett Academy, Charlottetown, LAB

**Subject: Mathematics** 

|                         |                |                          |                          | <b>-</b>               |                          |                          |               |                          |                          |
|-------------------------|----------------|--------------------------|--------------------------|------------------------|--------------------------|--------------------------|---------------|--------------------------|--------------------------|
| # students in course: 8 | School<br>Mark | School<br>vs<br>District | School<br>vs<br>Province | Public<br>Exam<br>Mark | School<br>vs<br>District | School<br>vs<br>Province | Final<br>Mark | School<br>vs<br>District | School<br>vs<br>Province |
| Average Score           |                |                          |                          |                        |                          |                          |               |                          |                          |
| School                  | 70.5           |                          |                          |                        |                          |                          | 70.5          |                          |                          |
| District                | 62.9           | р                        | р                        |                        |                          |                          | 62.9          | р                        | р                        |
| Province                | 63.0           |                          |                          |                        |                          |                          | 63.0          |                          |                          |
| Percent of Passes       |                |                          |                          |                        |                          |                          |               |                          |                          |
| School                  | 100.0          |                          |                          |                        |                          |                          | 100.0         |                          |                          |
| District                | 78.0           | р                        | p                        |                        |                          |                          | 78.0          | р                        | р                        |
| Province                | 81.8           |                          |                          |                        |                          |                          | 81.8          |                          |                          |

#### **Average Scores** Percent Passes School Sch School Sch Mark Dist Dist Mark Prov Public Sch Public Sch Dist Ex. Mark Dist Ex. Mark Prov Sch Dist Final Final Sch Dist Mark Mark Prov 10 20 30 60 70 80 90 100 20 40 50

Modification Time: 4:24:09PM

Modification Date: 2/24/2006

Source: Evaluation & Research

<sup>\*</sup> Data from the High School Certification System. The results from supplementary courses are not reflected in these results. All students obtaining a score of 48 or 49 on the final mark, were adjusted to 50 and are reflected in the Final Mark column.