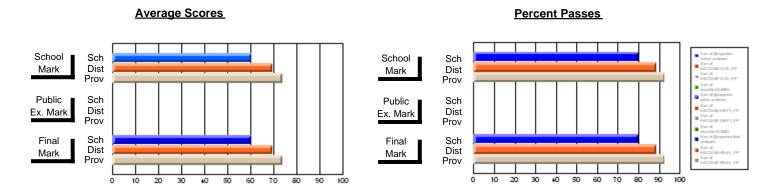

### District 2 - Western

#022 - William Gillett Academy, Charlottetown, LAB

**Subject: Enterprise Education** 

| Course: BUSINESS ENTERPRI | SE 1100        |                          |                          |                        |                          |                          |     |               |                          |                          |
|---------------------------|----------------|--------------------------|--------------------------|------------------------|--------------------------|--------------------------|-----|---------------|--------------------------|--------------------------|
| # students in course: 15  | School<br>Mark | School<br>vs<br>District | School<br>vs<br>Province | Public<br>Exam<br>Mark | School<br>vs<br>District | School<br>vs<br>Province |     | Final<br>Mark | School<br>vs<br>District | School<br>vs<br>Province |
| Average Score             |                |                          |                          |                        |                          |                          | J L |               |                          |                          |
| School                    | 69.2           |                          |                          |                        |                          |                          |     | 69.2          |                          |                          |
| District                  | 67.8           | р                        | р                        |                        |                          |                          |     | 67.8          | р                        | р                        |
| Province                  | 66.7           |                          |                          |                        |                          |                          |     | 66.7          |                          |                          |
| Percent of Passes         |                |                          |                          |                        |                          |                          |     |               |                          |                          |
| School                    | 93.3           |                          |                          |                        |                          |                          |     | 93.3          |                          |                          |
| District                  | 90.6           | р                        | р                        |                        |                          |                          |     | 90.6          | р                        | p                        |
| Province                  | 86.5           |                          |                          |                        |                          |                          |     | 86.5          |                          |                          |

#### **Average Scores** Percent Passes School Sch School Sch Mark Dist Dist Mark Prov Public Sch Public Sch Dist Ex. Mark Dist Ex. Mark Prov Sch Dist Final Final Sch Dist Mark Mark Prov 10 20 30 60 70 80 90 100 20 40 50