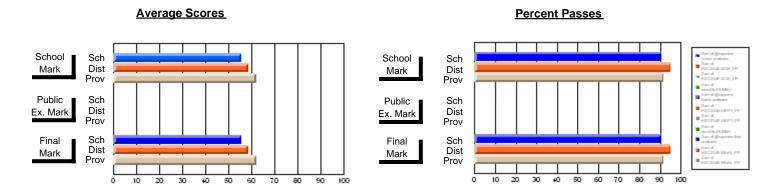

### District 2 - Western

#022 - William Gillett Academy, Charlottetown, LAB

Subject: English Language

| Course: ENGLISH 1202    |                |                          |                          |                        |                          | School data has 5 or fewer students. Dwithheld for reasons of confidentiality. |               |                          |                          |  |
|-------------------------|----------------|--------------------------|--------------------------|------------------------|--------------------------|--------------------------------------------------------------------------------|---------------|--------------------------|--------------------------|--|
| # students in course: 1 | School<br>Mark | School<br>vs<br>District | School<br>vs<br>Province | Public<br>Exam<br>Mark | School<br>vs<br>District | vs                                                                             | Final<br>Mark | School<br>vs<br>District | School<br>vs<br>Province |  |
| Average Score School    |                |                          |                          |                        |                          |                                                                                |               |                          |                          |  |
| District                | 52.1           | q                        | q                        |                        |                          |                                                                                | 52.1          | q                        | q                        |  |
| Province                | 55.0           | 1                        | 1                        |                        |                          |                                                                                | 55.0          | 1                        | 1                        |  |
| Percent of Passes       |                |                          |                          |                        |                          |                                                                                |               |                          |                          |  |
| School                  |                |                          |                          |                        |                          |                                                                                |               |                          |                          |  |
| District                | 80.2           | q                        | q                        |                        |                          |                                                                                | 80.2          | q                        | q                        |  |
| Province                | 79.8           |                          |                          |                        |                          |                                                                                | 79.8          |                          |                          |  |

#### **Average Scores** Percent Passes School Sch School Sch Mark Dist Dist Mark Prov Public Sch Public Sch Dist Ex. Mark Dist Ex. Mark Prov Sch Dist Final Final Sch Dist Mark Mark 50 60 70 70 10 20

Modification Time: 4:24:09PM

Modification Date: 2/24/2006

Source: Evaluation & Research

<sup>\*</sup> Data from the High School Certification System. The results from supplementary courses are not reflected in these results. All students obtaining a score of 48 or 49 on the final mark, were adjusted to 50 and are reflected in the Final Mark column.