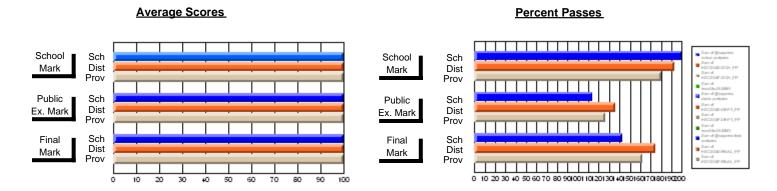

### District 2 - Western

#022 - William Gillett Academy, Charlottetown, LAB

Subject: Art

| Course: ART TECHNOLOGIES    | 1201           |                          |                          |                        |                          | School data has 5 or fewer students. Data withheld for reasons of confidentiality. |               |                          |                          |  |
|-----------------------------|----------------|--------------------------|--------------------------|------------------------|--------------------------|------------------------------------------------------------------------------------|---------------|--------------------------|--------------------------|--|
| # students in course: 5     | School<br>Mark | School<br>vs<br>District | School<br>vs<br>Province | Public<br>Exam<br>Mark | School<br>vs<br>District | School<br>vs<br>Province                                                           | Final<br>Mark | School<br>vs<br>District | School<br>vs<br>Province |  |
| Average Score School        | 65.0           |                          |                          |                        |                          |                                                                                    | 65.0          |                          |                          |  |
| District<br>Province        | 65.8<br>73.5   | р                        | p                        |                        |                          |                                                                                    | 65.8<br>73.5  | р                        | p                        |  |
| Percent of Passes<br>School |                |                          |                          |                        |                          |                                                                                    |               |                          |                          |  |
| District                    | 81.8           | р                        | p                        |                        |                          |                                                                                    | 81.8          | р                        | p                        |  |
| Province                    | 93.0           |                          |                          |                        |                          |                                                                                    | 93.1          |                          |                          |  |