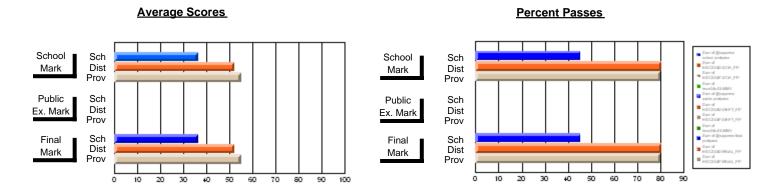

### District 2 - Western

#022 - William Gillett Academy, Charlottetown, LAB

**Subject: Mathematics** 

|                         |                |                          |                          | <b>-</b>               |                          |                          |               |                          |                          |
|-------------------------|----------------|--------------------------|--------------------------|------------------------|--------------------------|--------------------------|---------------|--------------------------|--------------------------|
| # students in course: 8 | School<br>Mark | School<br>vs<br>District | School<br>vs<br>Province | Public<br>Exam<br>Mark | School<br>vs<br>District | School<br>vs<br>Province | Final<br>Mark | School<br>vs<br>District | School<br>vs<br>Province |
| Average Score           |                |                          |                          |                        |                          |                          |               |                          |                          |
| School                  | 70.5           |                          |                          |                        |                          |                          | 70.5          |                          |                          |
| District                | 62.9           | р                        | р                        |                        |                          |                          | 62.9          | р                        | р                        |
| Province                | 63.0           |                          |                          |                        |                          |                          | 63.0          |                          |                          |
| Percent of Passes       |                |                          |                          |                        |                          |                          |               |                          |                          |
| School                  | 100.0          |                          |                          |                        |                          |                          | 100.0         |                          |                          |
| District                | 78.0           | р                        | p                        |                        |                          |                          | 78.0          | р                        | р                        |
| Province                | 81.8           |                          |                          |                        |                          |                          | 81.8          |                          |                          |

Modification Time: 4:24:09PM

Modification Date: 2/24/2006

Source: Evaluation & Research

<sup>\*</sup> Data from the High School Certification System. The results from supplementary courses are not reflected in these results. All students obtaining a score of 48 or 49 on the final mark, were adjusted to 50 and are reflected in the Final Mark column.