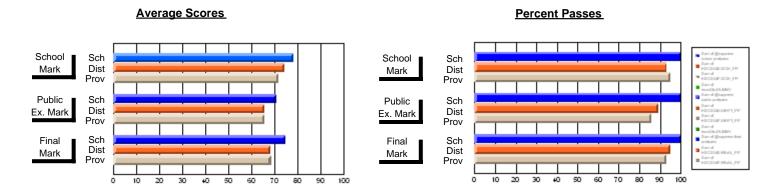

### District 2 - Western

#022 - William Gillett Academy, Charlottetown, LAB

**Subject: Social Studies** 

| # students in course: 13 | School | School<br>vs | School<br>vs | Public<br>Exam | School<br>vs | School<br>vs | Final | School<br>vs | School<br>vs |
|--------------------------|--------|--------------|--------------|----------------|--------------|--------------|-------|--------------|--------------|
| A                        | Mark   | District     | Province     | Mark           | District     | Province     | Mark  | District     | Province     |
| Average Score<br>School  | 79.9   |              |              |                |              |              | 79.9  |              |              |
| District                 | 71.9   | р            | р            |                |              |              | 71.9  | р            | р            |
| Province                 | 67.4   | Ť            | •            |                |              |              | 67.4  |              | •            |
| Percent of Passes        |        |              |              |                |              |              |       |              |              |
| School                   | 100.0  |              |              |                |              |              | 100.0 |              |              |
| District                 | 100.0  | р            | р            |                |              |              | 100.0 | р            | р            |
| Province                 | 87.4   |              |              |                |              |              | 87.4  |              |              |