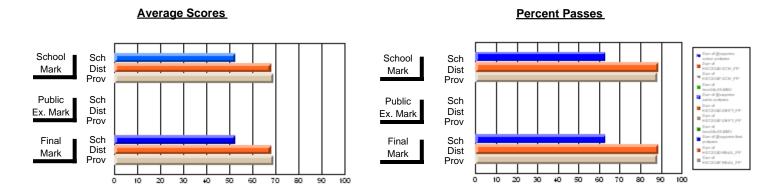

### District 2 - Western

#022 - William Gillett Academy, Charlottetown, LAB

Subject: Art

| Course: ART TECHNOLOGIES    | 1201           |                          |                          |                        |                          | School data has 5 or fewer students. Data withheld for reasons of confidentiality. |               |                          |                          |  |
|-----------------------------|----------------|--------------------------|--------------------------|------------------------|--------------------------|------------------------------------------------------------------------------------|---------------|--------------------------|--------------------------|--|
| # students in course: 5     | School<br>Mark | School<br>vs<br>District | School<br>vs<br>Province | Public<br>Exam<br>Mark | School<br>vs<br>District | School<br>vs<br>Province                                                           | Final<br>Mark | School<br>vs<br>District | School<br>vs<br>Province |  |
| Average Score School        | 65.0           |                          |                          |                        |                          |                                                                                    | 65.0          |                          |                          |  |
| District<br>Province        | 65.8<br>73.5   | р                        | p                        |                        |                          |                                                                                    | 65.8<br>73.5  | р                        | p                        |  |
| Percent of Passes<br>School |                |                          |                          |                        |                          |                                                                                    |               |                          |                          |  |
| District                    | 81.8           | р                        | p                        |                        |                          |                                                                                    | 81.8          | р                        | p                        |  |
| Province                    | 93.0           |                          |                          |                        |                          |                                                                                    | 93.1          |                          |                          |  |