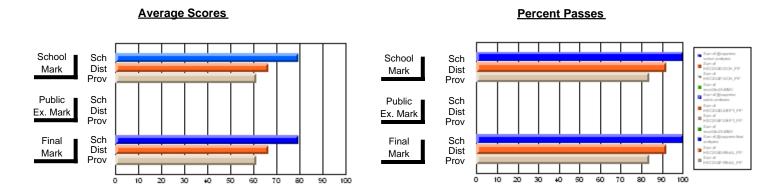

### District 2 - Western

#022 - William Gillett Academy, Charlottetown, LAB

**Subject: Enterprise Education** 

| Course: BUSINESS ENTERPRI | SE 1100        |                          |                          |                        |                          |                          |     |               |                          |                          |
|---------------------------|----------------|--------------------------|--------------------------|------------------------|--------------------------|--------------------------|-----|---------------|--------------------------|--------------------------|
| # students in course: 15  | School<br>Mark | School<br>vs<br>District | School<br>vs<br>Province | Public<br>Exam<br>Mark | School<br>vs<br>District | School<br>vs<br>Province |     | Final<br>Mark | School<br>vs<br>District | School<br>vs<br>Province |
| Average Score             |                |                          |                          |                        |                          |                          | J L |               |                          |                          |
| School                    | 69.2           |                          |                          |                        |                          |                          |     | 69.2          |                          |                          |
| District                  | 67.8           | р                        | р                        |                        |                          |                          |     | 67.8          | р                        | р                        |
| Province                  | 66.7           |                          |                          |                        |                          |                          |     | 66.7          |                          |                          |
| Percent of Passes         |                |                          |                          |                        |                          |                          |     |               |                          |                          |
| School                    | 93.3           |                          |                          |                        |                          |                          |     | 93.3          |                          |                          |
| District                  | 90.6           | р                        | р                        |                        |                          |                          |     | 90.6          | р                        | p                        |
| Province                  | 86.5           |                          |                          |                        |                          |                          |     | 86.5          |                          |                          |

Modification Time: 4:24:09PM

Modification Date: 2/24/2006 Source: Evaluation & Research

<sup>\*</sup> Data from the High School Certification System. The results from supplementary courses are not reflected in these results. All students obtaining a score of 48 or 49 on the final mark, were adjusted to 50 and are reflected in the Final Mark column.