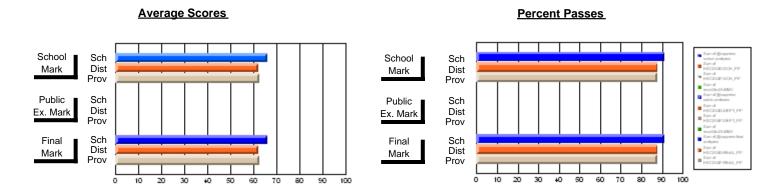

### District 2 - Western

#022 - William Gillett Academy, Charlottetown, LAB

Subject: Art

| Course: ART TECHNOLOGIES    | 1201           |                          |                          |                        |                          | School data has 5 or fewer students. Data withheld for reasons of confidentiality. |               |                          |                          |  |
|-----------------------------|----------------|--------------------------|--------------------------|------------------------|--------------------------|------------------------------------------------------------------------------------|---------------|--------------------------|--------------------------|--|
| # students in course: 5     | School<br>Mark | School<br>vs<br>District | School<br>vs<br>Province | Public<br>Exam<br>Mark | School<br>vs<br>District | School<br>vs<br>Province                                                           | Final<br>Mark | School<br>vs<br>District | School<br>vs<br>Province |  |
| Average Score School        | 65.0           |                          |                          |                        |                          |                                                                                    | 65.0          |                          |                          |  |
| District<br>Province        | 65.8<br>73.5   | р                        | p                        |                        |                          |                                                                                    | 65.8<br>73.5  | р                        | p                        |  |
| Percent of Passes<br>School |                |                          |                          |                        |                          |                                                                                    |               |                          |                          |  |
| District                    | 81.8           | р                        | p                        |                        |                          |                                                                                    | 81.8          | р                        | p                        |  |
| Province                    | 93.0           |                          |                          |                        |                          |                                                                                    | 93.1          |                          |                          |  |

#### **Average Scores Percent Passes** School Sch School Sch Mark Dist Dist Mark Prov Public Sch Public Sch Dist Ex. Mark Dist Ex. Mark Prov Sch Dist Final Final Sch Dist Mark Mark 10 20 30 60 70 80 90 100 20 50 80 40 50

Modification Time: 4:24:09PM

Modification Date: 2/24/2006

Source: Evaluation & Research

<sup>\*</sup> Data from the High School Certification System. The results from supplementary courses are not reflected in these results. All students obtaining a score of 48 or 49 on the final mark, were adjusted to 50 and are reflected in the Final Mark column.