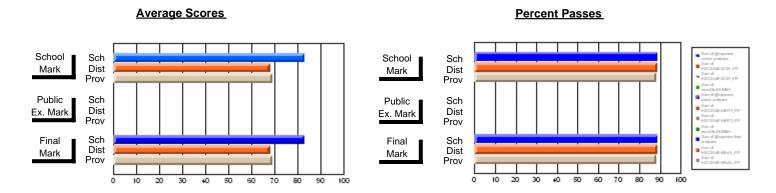

### District 2 - Western

#022 - William Gillett Academy, Charlottetown, LAB

**Subject: Enterprise Education** 

| Course: BUSINESS ENTERPRI | SE 1100        |                          |                          |                        |                          |                          |     |               |                          |                          |
|---------------------------|----------------|--------------------------|--------------------------|------------------------|--------------------------|--------------------------|-----|---------------|--------------------------|--------------------------|
| # students in course: 15  | School<br>Mark | School<br>vs<br>District | School<br>vs<br>Province | Public<br>Exam<br>Mark | School<br>vs<br>District | School<br>vs<br>Province |     | Final<br>Mark | School<br>vs<br>District | School<br>vs<br>Province |
| Average Score             |                |                          |                          |                        |                          |                          | J L |               |                          |                          |
| School                    | 69.2           |                          |                          |                        |                          |                          |     | 69.2          |                          |                          |
| District                  | 67.8           | р                        | р                        |                        |                          |                          |     | 67.8          | р                        | р                        |
| Province                  | 66.7           |                          |                          |                        |                          |                          |     | 66.7          |                          |                          |
| Percent of Passes         |                |                          |                          |                        |                          |                          |     |               |                          |                          |
| School                    | 93.3           |                          |                          |                        |                          |                          |     | 93.3          |                          |                          |
| District                  | 90.6           | р                        | р                        |                        |                          |                          |     | 90.6          | р                        | p                        |
| Province                  | 86.5           |                          |                          |                        |                          |                          |     | 86.5          |                          |                          |