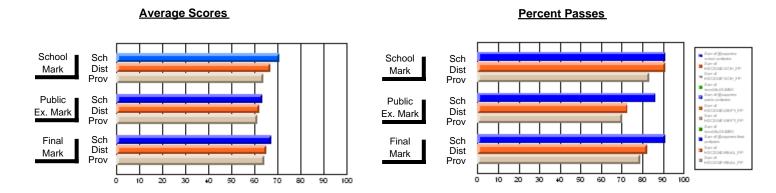

### District 2 - Western

#022 - William Gillett Academy, Charlottetown, LAB

Subject: Art

| Course: ART TECHNOLOGIES    | 1201           |                          |                          |                        |                          | School data has 5 or fewer students. Data withheld for reasons of confidentiality. |               |                          |                          |  |
|-----------------------------|----------------|--------------------------|--------------------------|------------------------|--------------------------|------------------------------------------------------------------------------------|---------------|--------------------------|--------------------------|--|
| # students in course: 5     | School<br>Mark | School<br>vs<br>District | School<br>vs<br>Province | Public<br>Exam<br>Mark | School<br>vs<br>District | School<br>vs<br>Province                                                           | Final<br>Mark | School<br>vs<br>District | School<br>vs<br>Province |  |
| Average Score School        | 65.0           |                          |                          |                        |                          |                                                                                    | 65.0          |                          |                          |  |
| District<br>Province        | 65.8<br>73.5   | р                        | p                        |                        |                          |                                                                                    | 65.8<br>73.5  | р                        | p                        |  |
| Percent of Passes<br>School |                |                          |                          |                        |                          |                                                                                    |               |                          |                          |  |
| District                    | 81.8           | р                        | p                        |                        |                          |                                                                                    | 81.8          | р                        | p                        |  |
| Province                    | 93.0           |                          |                          |                        |                          |                                                                                    | 93.1          |                          |                          |  |