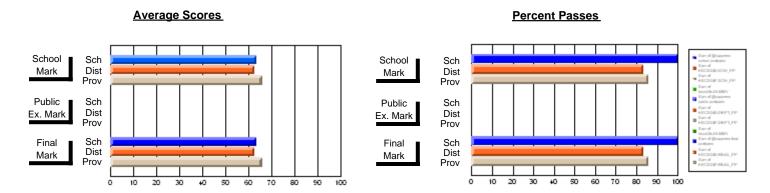

### District 2 - Western

#022 - William Gillett Academy, Charlottetown, LAB

**Subject: Mathematics** 

|                         |                |                          |                          | <b>-</b>               |                          |                          |               |                          |                          |
|-------------------------|----------------|--------------------------|--------------------------|------------------------|--------------------------|--------------------------|---------------|--------------------------|--------------------------|
| # students in course: 8 | School<br>Mark | School<br>vs<br>District | School<br>vs<br>Province | Public<br>Exam<br>Mark | School<br>vs<br>District | School<br>vs<br>Province | Final<br>Mark | School<br>vs<br>District | School<br>vs<br>Province |
| Average Score           |                |                          |                          |                        |                          |                          |               |                          |                          |
| School                  | 70.5           |                          |                          |                        |                          |                          | 70.5          |                          |                          |
| District                | 62.9           | р                        | р                        |                        |                          |                          | 62.9          | р                        | р                        |
| Province                | 63.0           |                          |                          |                        |                          |                          | 63.0          |                          |                          |
| Percent of Passes       |                |                          |                          |                        |                          |                          |               |                          |                          |
| School                  | 100.0          |                          |                          |                        |                          |                          | 100.0         |                          |                          |
| District                | 78.0           | р                        | p                        |                        |                          |                          | 78.0          | р                        | р                        |
| Province                | 81.8           |                          |                          |                        |                          |                          | 81.8          |                          |                          |