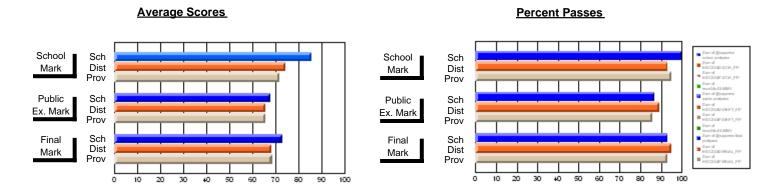

### District 2 - Western

#023 - Sacred Heart AG, Conche

**Subject: Technology Education** 

| Course: COMMUNICATIONS TE | CHNOLOGY 21    | 04                       |                          |                        |                          |                          |            |    |                          |
|---------------------------|----------------|--------------------------|--------------------------|------------------------|--------------------------|--------------------------|------------|----|--------------------------|
| # students in course: 12  | School<br>Mark | School<br>vs<br>District | School<br>vs<br>Province | Public<br>Exam<br>Mark | School<br>vs<br>District | School<br>vs<br>Province | Fin<br>Mar | VS | School<br>vs<br>Province |
| Average Score             |                |                          |                          |                        |                          |                          |            |    |                          |
| School                    | 84.3           |                          |                          |                        |                          |                          | 84.3       |    |                          |
| District                  | 74.8           | р                        | р                        |                        |                          |                          | 74.8       | р  | р                        |
| Province                  | 71.3           |                          |                          |                        |                          |                          | 71.3       | }  |                          |
| Percent of Passes         |                |                          |                          |                        |                          |                          |            |    |                          |
| School                    | 100.0          |                          |                          |                        |                          |                          | 100.       | )  |                          |
| District                  | 95.4           | Р                        | p                        |                        |                          |                          | 95.4       | р  | р                        |
| Province                  | 92.5           |                          |                          |                        |                          |                          | 92.5       | i  |                          |