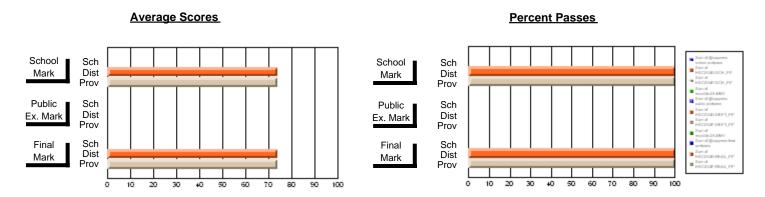

### District 2 - Western

#022 - William Gillett Academy, Charlottetown, LAB

Subject: Art

| Course: ART TECHNOLOGIES    | 1201           |                          |                          |                        |                          | School data has 5 or fewer students. Data withheld for reasons of confidentiality. |               |                          |                          |  |
|-----------------------------|----------------|--------------------------|--------------------------|------------------------|--------------------------|------------------------------------------------------------------------------------|---------------|--------------------------|--------------------------|--|
| # students in course: 5     | School<br>Mark | School<br>vs<br>District | School<br>vs<br>Province | Public<br>Exam<br>Mark | School<br>vs<br>District | School<br>vs<br>Province                                                           | Final<br>Mark | School<br>vs<br>District | School<br>vs<br>Province |  |
| Average Score School        | 65.0           |                          |                          |                        |                          |                                                                                    | 65.0          |                          |                          |  |
| District<br>Province        | 65.8<br>73.5   | р                        | p                        |                        |                          |                                                                                    | 65.8<br>73.5  | р                        | p                        |  |
| Percent of Passes<br>School |                |                          |                          |                        |                          |                                                                                    |               |                          |                          |  |
| District                    | 81.8           | р                        | p                        |                        |                          |                                                                                    | 81.8          | р                        | p                        |  |
| Province                    | 93.0           |                          |                          |                        |                          |                                                                                    | 93.1          |                          |                          |  |

Modification Time: 4:24:09PM

Modification Date: 2/24/2006

Source: Evaluation & Research

<sup>\*</sup> Data from the High School Certification System. The results from supplementary courses are not reflected in these results. All students obtaining a score of 48 or 49 on the final mark, were adjusted to 50 and are reflected in the Final Mark column.