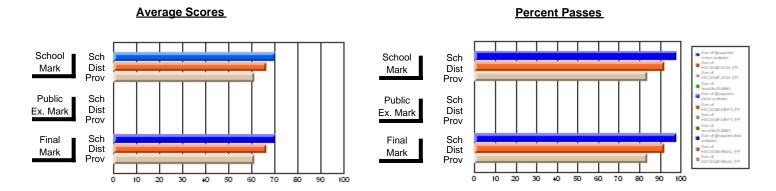

### District 2 - Western

#022 - William Gillett Academy, Charlottetown, LAB

**Subject: Mathematics** 

|                         |                |                          |                          | <b>-</b>               |                          |                          |               |                          |                          |
|-------------------------|----------------|--------------------------|--------------------------|------------------------|--------------------------|--------------------------|---------------|--------------------------|--------------------------|
| # students in course: 8 | School<br>Mark | School<br>vs<br>District | School<br>vs<br>Province | Public<br>Exam<br>Mark | School<br>vs<br>District | School<br>vs<br>Province | Final<br>Mark | School<br>vs<br>District | School<br>vs<br>Province |
| Average Score           |                |                          |                          |                        |                          |                          |               |                          |                          |
| School                  | 70.5           |                          |                          |                        |                          |                          | 70.5          |                          |                          |
| District                | 62.9           | р                        | р                        |                        |                          |                          | 62.9          | р                        | р                        |
| Province                | 63.0           |                          |                          |                        |                          |                          | 63.0          |                          |                          |
| Percent of Passes       |                |                          |                          |                        |                          |                          |               |                          |                          |
| School                  | 100.0          |                          |                          |                        |                          |                          | 100.0         |                          |                          |
| District                | 78.0           | р                        | p                        |                        |                          |                          | 78.0          | р                        | р                        |
| Province                | 81.8           |                          |                          |                        |                          |                          | 81.8          |                          |                          |

#### **Average Scores Percent Passes** School Sch School Sch Mark Dist Dist Mark Prov Public Sch Public Sch Dist Ex. Mark Dist Ex. Mark Prov Sch Dist Final Final Sch Dist Mark Mark

Modification Time: 4:24:09PM