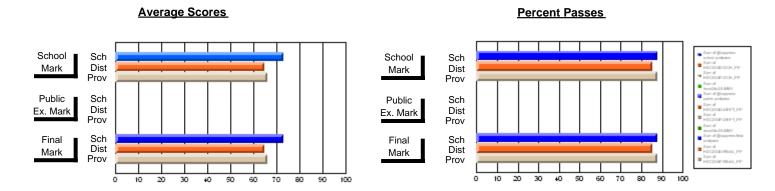

### District 2 - Western

#023 - Sacred Heart AG, Conche

**Subject: Technology Education** 

| Course: COMMUNICATIONS TE | CHNOLOGY 21    | 04                       |                          |                        |                          |                          |            |    |                          |
|---------------------------|----------------|--------------------------|--------------------------|------------------------|--------------------------|--------------------------|------------|----|--------------------------|
| # students in course: 12  | School<br>Mark | School<br>vs<br>District | School<br>vs<br>Province | Public<br>Exam<br>Mark | School<br>vs<br>District | School<br>vs<br>Province | Fin<br>Mar | VS | School<br>vs<br>Province |
| Average Score             |                |                          |                          |                        |                          |                          |            |    |                          |
| School                    | 84.3           |                          |                          |                        |                          |                          | 84.3       |    |                          |
| District                  | 74.8           | р                        | р                        |                        |                          |                          | 74.8       | р  | р                        |
| Province                  | 71.3           |                          |                          |                        |                          |                          | 71.3       | }  |                          |
| Percent of Passes         |                |                          |                          |                        |                          |                          |            |    |                          |
| School                    | 100.0          |                          |                          |                        |                          |                          | 100.       | )  |                          |
| District                  | 95.4           | Р                        | p                        |                        |                          |                          | 95.4       | р  | р                        |
| Province                  | 92.5           |                          |                          |                        |                          |                          | 92.5       | i  |                          |

#### **Average Scores** Percent Passes School Sch School Sch Mark Dist Dist Mark Prov Public Sch Public Sch Dist Dist Ex. Mark Ex. Mark Prov Sch Dist Final Final Sch Dist Mark Mark Prov 10 20 30 60 70 80 90 100 20 30 80 90 40 50