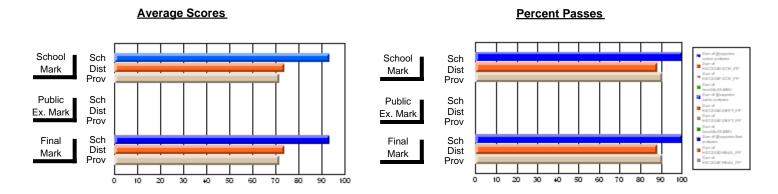

### District 2 - Western

#022 - William Gillett Academy, Charlottetown, LAB

**Subject: Mathematics** 

| Course: MATHEMATICS 1206       |                |                          |                          |                        |                          | School data has 5 or fewer students. Data withheld for reasons of confidentiality. |               |                          |                          |  |
|--------------------------------|----------------|--------------------------|--------------------------|------------------------|--------------------------|------------------------------------------------------------------------------------|---------------|--------------------------|--------------------------|--|
| # students in course: 1        | School<br>Mark | School<br>vs<br>District | School<br>vs<br>Province | Public<br>Exam<br>Mark | School<br>vs<br>District | School<br>vs<br>Province                                                           | Final<br>Mark | School<br>vs<br>District | School<br>vs<br>Province |  |
| <u>Average Score</u><br>School |                |                          |                          |                        |                          |                                                                                    |               |                          |                          |  |
| District                       | 53.9           | q                        | q                        |                        |                          |                                                                                    | 53.9          | р                        | q                        |  |
| Province                       | 57.1           |                          | 1                        |                        |                          |                                                                                    | 57.1          |                          | 1                        |  |
| Percent of Passes              |                |                          |                          |                        |                          |                                                                                    |               |                          |                          |  |
| School                         |                |                          |                          |                        |                          |                                                                                    |               |                          |                          |  |
| District                       | 73.4           | р                        | р                        |                        |                          |                                                                                    | 73.4          | p                        | p                        |  |
| Province                       | 78.7           |                          |                          |                        |                          |                                                                                    | 78.7          |                          |                          |  |

#### **Average Scores Percent Passes** School Sch School Sch Mark Dist Dist Mark Prov Public Sch Public Sch Dist Ex. Mark Dist Ex. Mark Prov Sch Dist Final Final Sch Dist Mark Mark

Modification Time: 4:24:09PM

Modification Date: 2/24/2006

Source: Evaluation & Research

<sup>\*</sup> Data from the High School Certification System. The results from supplementary courses are not reflected in these results. All students obtaining a score of 48 or 49 on the final mark, were adjusted to 50 and are reflected in the Final Mark column.