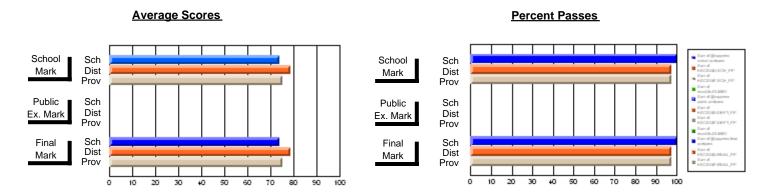

### District 2 - Western

#022 - William Gillett Academy, Charlottetown, LAB

Subject: Art

| Course: ART TECHNOLOGIES    | 1201           |                          |                          |                        |                          | School data has 5 or fewer students. Data withheld for reasons of confidentiality. |               |                          |                          |  |
|-----------------------------|----------------|--------------------------|--------------------------|------------------------|--------------------------|------------------------------------------------------------------------------------|---------------|--------------------------|--------------------------|--|
| # students in course: 5     | School<br>Mark | School<br>vs<br>District | School<br>vs<br>Province | Public<br>Exam<br>Mark | School<br>vs<br>District | School<br>vs<br>Province                                                           | Final<br>Mark | School<br>vs<br>District | School<br>vs<br>Province |  |
| Average Score School        | 65.0           |                          |                          |                        |                          |                                                                                    | 65.0          |                          |                          |  |
| District<br>Province        | 65.8<br>73.5   | р                        | p                        |                        |                          |                                                                                    | 65.8<br>73.5  | р                        | p                        |  |
| Percent of Passes<br>School |                |                          |                          |                        |                          |                                                                                    |               |                          |                          |  |
| District                    | 81.8           | р                        | p                        |                        |                          |                                                                                    | 81.8          | р                        | p                        |  |
| Province                    | 93.0           |                          |                          |                        |                          |                                                                                    | 93.1          |                          |                          |  |