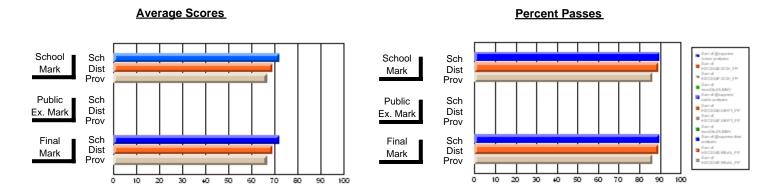

### District 2 - Western

#022 - William Gillett Academy, Charlottetown, LAB

**Subject: Mathematics** 

|                         |                |                          |                          | <b>-</b>               |                          |                          |               |                          |                          |
|-------------------------|----------------|--------------------------|--------------------------|------------------------|--------------------------|--------------------------|---------------|--------------------------|--------------------------|
| # students in course: 8 | School<br>Mark | School<br>vs<br>District | School<br>vs<br>Province | Public<br>Exam<br>Mark | School<br>vs<br>District | School<br>vs<br>Province | Final<br>Mark | School<br>vs<br>District | School<br>vs<br>Province |
| Average Score           |                |                          |                          |                        |                          |                          |               |                          |                          |
| School                  | 70.5           |                          |                          |                        |                          |                          | 70.5          |                          |                          |
| District                | 62.9           | р                        | р                        |                        |                          |                          | 62.9          | р                        | р                        |
| Province                | 63.0           |                          |                          |                        |                          |                          | 63.0          |                          |                          |
| Percent of Passes       |                |                          |                          |                        |                          |                          |               |                          |                          |
| School                  | 100.0          |                          |                          |                        |                          |                          | 100.0         |                          |                          |
| District                | 78.0           | р                        | p                        |                        |                          |                          | 78.0          | р                        | р                        |
| Province                | 81.8           |                          |                          |                        |                          |                          | 81.8          |                          |                          |