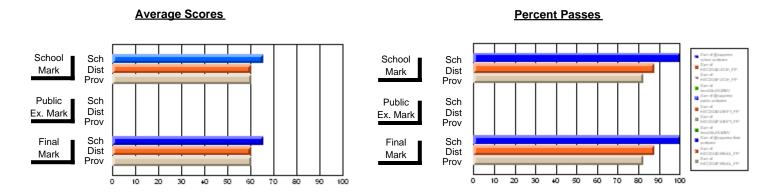

### District 2 - Western

#022 - William Gillett Academy, Charlottetown, LAB

**Subject: Mathematics** 

|                         |                |                          |                          | <b>-</b>               |                          |                          |               |                          |                          |
|-------------------------|----------------|--------------------------|--------------------------|------------------------|--------------------------|--------------------------|---------------|--------------------------|--------------------------|
| # students in course: 8 | School<br>Mark | School<br>vs<br>District | School<br>vs<br>Province | Public<br>Exam<br>Mark | School<br>vs<br>District | School<br>vs<br>Province | Final<br>Mark | School<br>vs<br>District | School<br>vs<br>Province |
| Average Score           |                |                          |                          |                        |                          |                          |               |                          |                          |
| School                  | 70.5           |                          |                          |                        |                          |                          | 70.5          |                          |                          |
| District                | 62.9           | р                        | р                        |                        |                          |                          | 62.9          | р                        | р                        |
| Province                | 63.0           |                          |                          |                        |                          |                          | 63.0          |                          |                          |
| Percent of Passes       |                |                          |                          |                        |                          |                          |               |                          |                          |
| School                  | 100.0          |                          |                          |                        |                          |                          | 100.0         |                          |                          |
| District                | 78.0           | р                        | p                        |                        |                          |                          | 78.0          | р                        | р                        |
| Province                | 81.8           |                          |                          |                        |                          |                          | 81.8          |                          |                          |

#### **Average Scores** Percent Passes School Sch School Sch Mark Dist Dist Mark Prov Public Sch Public Sch Dist Ex. Mark Dist Ex. Mark Prov Sch Dist Final Final Sch Dist Mark Mark Prov 10 20 30 60 70 80 90 100 20 40 50

Modification Time: 4:24:09PM

Modification Date: 2/24/2006

Source: Evaluation & Research

<sup>\*</sup> Data from the High School Certification System. The results from supplementary courses are not reflected in these results. All students obtaining a score of 48 or 49 on the final mark, were adjusted to 50 and are reflected in the Final Mark column.