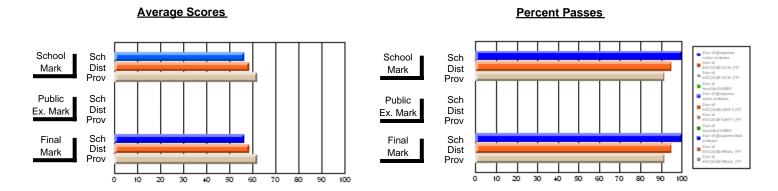

### District 2 - Western

#022 - William Gillett Academy, Charlottetown, LAB

**Subject: Mathematics** 

|                         |                |                          |                          | <b>-</b>               |                          |                          |               |                          |                          |
|-------------------------|----------------|--------------------------|--------------------------|------------------------|--------------------------|--------------------------|---------------|--------------------------|--------------------------|
| # students in course: 8 | School<br>Mark | School<br>vs<br>District | School<br>vs<br>Province | Public<br>Exam<br>Mark | School<br>vs<br>District | School<br>vs<br>Province | Final<br>Mark | School<br>vs<br>District | School<br>vs<br>Province |
| Average Score           |                |                          |                          |                        |                          |                          |               |                          |                          |
| School                  | 70.5           |                          |                          |                        |                          |                          | 70.5          |                          |                          |
| District                | 62.9           | р                        | р                        |                        |                          |                          | 62.9          | р                        | р                        |
| Province                | 63.0           |                          |                          |                        |                          |                          | 63.0          |                          |                          |
| Percent of Passes       |                |                          |                          |                        |                          |                          |               |                          |                          |
| School                  | 100.0          |                          |                          |                        |                          |                          | 100.0         |                          |                          |
| District                | 78.0           | р                        | p                        |                        |                          |                          | 78.0          | р                        | р                        |
| Province                | 81.8           |                          |                          |                        |                          |                          | 81.8          |                          |                          |