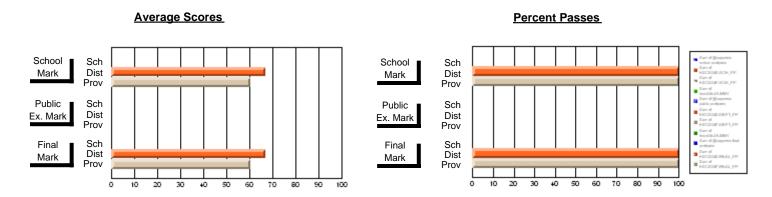

### District 2 - Western

#022 - William Gillett Academy, Charlottetown, LAB

**Subject: Mathematics** 

| Course: MATHEMATICS 1206       |                |                          |                          |                        |                          | School data has 5 or fewer students. Data withheld for reasons of confidentiality. |               |                          |                          |  |
|--------------------------------|----------------|--------------------------|--------------------------|------------------------|--------------------------|------------------------------------------------------------------------------------|---------------|--------------------------|--------------------------|--|
| # students in course: 1        | School<br>Mark | School<br>vs<br>District | School<br>vs<br>Province | Public<br>Exam<br>Mark | School<br>vs<br>District | School<br>vs<br>Province                                                           | Final<br>Mark | School<br>vs<br>District | School<br>vs<br>Province |  |
| <u>Average Score</u><br>School |                |                          |                          |                        |                          |                                                                                    |               |                          |                          |  |
| District                       | 53.9           | q                        | q                        |                        |                          |                                                                                    | 53.9          | р                        | q                        |  |
| Province                       | 57.1           |                          | 1                        |                        |                          |                                                                                    | 57.1          |                          | 1                        |  |
| Percent of Passes              |                |                          |                          |                        |                          |                                                                                    |               |                          |                          |  |
| School                         |                |                          |                          |                        |                          |                                                                                    |               |                          |                          |  |
| District                       | 73.4           | р                        | р                        |                        |                          |                                                                                    | 73.4          | p                        | p                        |  |
| Province                       | 78.7           |                          |                          |                        |                          |                                                                                    | 78.7          |                          |                          |  |

#### **Average Scores Percent Passes** School Sch School Sch Mark Dist Dist Mark Prov Public Sch Public Sch Dist Ex. Mark Dist Ex. Mark Prov Sch Dist Final Final Sch Dist Mark Mark

Modification Time: 4:24:09PM

Modification Date: 2/24/2006

Source: Evaluation & Research

<sup>\*</sup> Data from the High School Certification System. The results from supplementary courses are not reflected in these results. All students obtaining a score of 48 or 49 on the final mark, were adjusted to 50 and are reflected in the Final Mark column.