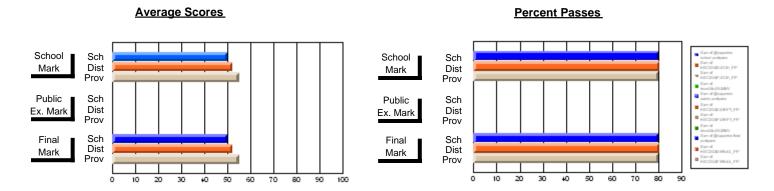

### District 2 - Western

#022 - William Gillett Academy, Charlottetown, LAB

**Subject: Mathematics** 

| Course: MATHEMATICS 1206       |                |                          |                          |                        |                          | School data has 5 or fewer students. Data withheld for reasons of confidentiality. |               |                          |                          |  |
|--------------------------------|----------------|--------------------------|--------------------------|------------------------|--------------------------|------------------------------------------------------------------------------------|---------------|--------------------------|--------------------------|--|
| # students in course: 1        | School<br>Mark | School<br>vs<br>District | School<br>vs<br>Province | Public<br>Exam<br>Mark | School<br>vs<br>District | School<br>vs<br>Province                                                           | Final<br>Mark | School<br>vs<br>District | School<br>vs<br>Province |  |
| <u>Average Score</u><br>School |                |                          |                          |                        |                          |                                                                                    |               |                          |                          |  |
| District                       | 53.9           | q                        | q                        |                        |                          |                                                                                    | 53.9          | р                        | q                        |  |
| Province                       | 57.1           |                          | 1                        |                        |                          |                                                                                    | 57.1          |                          | 1                        |  |
| Percent of Passes              |                |                          |                          |                        |                          |                                                                                    |               |                          |                          |  |
| School                         |                |                          |                          |                        |                          |                                                                                    |               |                          |                          |  |
| District                       | 73.4           | р                        | р                        |                        |                          |                                                                                    | 73.4          | p                        | p                        |  |
| Province                       | 78.7           |                          |                          |                        |                          |                                                                                    | 78.7          |                          |                          |  |