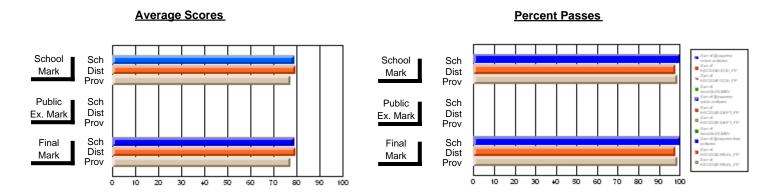

### District 2 - Western

#022 - William Gillett Academy, Charlottetown, LAB

Subject: Art

| Course: ART TECHNOLOGIES    | 1201           |                          |                          |                        |                          | School data has 5 or fewer students. Data withheld for reasons of confidentiality. |               |                          |                          |  |
|-----------------------------|----------------|--------------------------|--------------------------|------------------------|--------------------------|------------------------------------------------------------------------------------|---------------|--------------------------|--------------------------|--|
| # students in course: 5     | School<br>Mark | School<br>vs<br>District | School<br>vs<br>Province | Public<br>Exam<br>Mark | School<br>vs<br>District | School<br>vs<br>Province                                                           | Final<br>Mark | School<br>vs<br>District | School<br>vs<br>Province |  |
| Average Score School        | 65.0           |                          |                          |                        |                          |                                                                                    | 65.0          |                          |                          |  |
| District<br>Province        | 65.8<br>73.5   | р                        | p                        |                        |                          |                                                                                    | 65.8<br>73.5  | р                        | p                        |  |
| Percent of Passes<br>School |                |                          |                          |                        |                          |                                                                                    |               |                          |                          |  |
| District                    | 81.8           | р                        | p                        |                        |                          |                                                                                    | 81.8          | р                        | p                        |  |
| Province                    | 93.0           |                          |                          |                        |                          |                                                                                    | 93.1          |                          |                          |  |