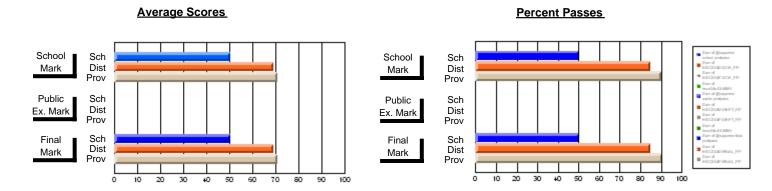

### District 2 - Western

#023 - Sacred Heart AG, Conche

**Subject: Enterprise Education** 

| # students in course: 15 | School<br>Mark | School<br>vs<br>District | School<br>vs<br>Province | Public<br>Exam<br>Mark | School<br>vs<br>District | School<br>vs<br>Province | Final<br>Mark | School<br>vs<br>District | School<br>vs<br>Province |
|--------------------------|----------------|--------------------------|--------------------------|------------------------|--------------------------|--------------------------|---------------|--------------------------|--------------------------|
| Average Score            | Iviai K        | District                 | FIOVILICE                | IVIAIR                 | District                 | FIOVILICE                | IVIAIR        | DISTRICT                 | FIOVILICE                |
| School                   | 86.3           |                          |                          |                        |                          |                          | 86.3          |                          |                          |
| District                 | 78.9           | р                        | р                        |                        |                          |                          | 78.9          | р                        | р                        |
| Province                 | 74.4           |                          | •                        |                        |                          |                          | 74.4          |                          |                          |
| Percent of Passes        |                |                          |                          |                        |                          |                          |               |                          |                          |
| School                   | 100.0          |                          |                          |                        |                          |                          | 100.0         |                          |                          |
| District                 | 97.4           | р                        | р                        |                        |                          |                          | 97.4          | р                        | р                        |
| Province                 | 93.1           |                          |                          |                        |                          |                          | 93.1          |                          |                          |