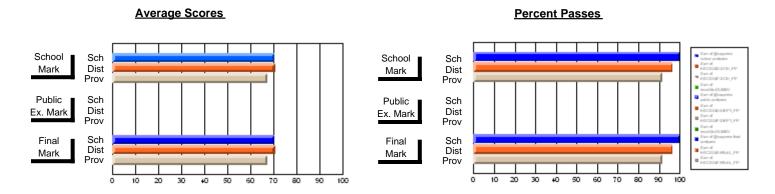

### District 2 - Western

#023 - Sacred Heart AG, Conche

**Subject: Technology Education** 

| Course: COMMUNICATIONS TE | CHNOLOGY 21    | 04                       |                          |                        |                          |                          |            |    |                          |
|---------------------------|----------------|--------------------------|--------------------------|------------------------|--------------------------|--------------------------|------------|----|--------------------------|
| # students in course: 12  | School<br>Mark | School<br>vs<br>District | School<br>vs<br>Province | Public<br>Exam<br>Mark | School<br>vs<br>District | School<br>vs<br>Province | Fin<br>Mar | VS | School<br>vs<br>Province |
| Average Score             |                |                          |                          |                        |                          |                          |            |    |                          |
| School                    | 84.3           |                          |                          |                        |                          |                          | 84.3       |    |                          |
| District                  | 74.8           | р                        | р                        |                        |                          |                          | 74.8       | р  | р                        |
| Province                  | 71.3           |                          |                          |                        |                          |                          | 71.3       | }  |                          |
| Percent of Passes         |                |                          |                          |                        |                          |                          |            |    |                          |
| School                    | 100.0          |                          |                          |                        |                          |                          | 100.       | )  |                          |
| District                  | 95.4           | Р                        | p                        |                        |                          |                          | 95.4       | р  | р                        |
| Province                  | 92.5           |                          |                          |                        |                          |                          | 92.5       | i  |                          |

#### **Average Scores** Percent Passes School Sch School Sch Mark Dist Dist Mark Prov Public Sch Public Sch Dist Dist Ex. Mark Ex. Mark Prov Sch Dist Final Final Sch Dist Mark Mark Prov 10 20 30 60 70 80 90 100 20 30 80 90 40 50