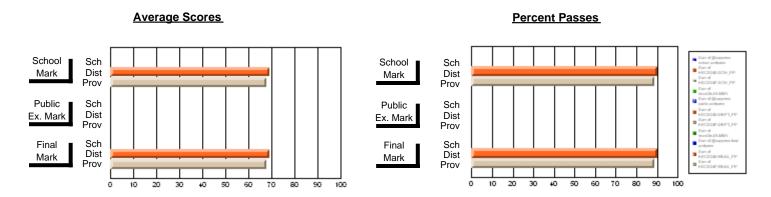

### District 2 - Western

#022 - William Gillett Academy, Charlottetown, LAB

**Subject: Enterprise Education** 

| Course: BUSINESS ENTERPRI | SE 1100        |                          |                          |                        |                          |                          |     |               |                          |                          |
|---------------------------|----------------|--------------------------|--------------------------|------------------------|--------------------------|--------------------------|-----|---------------|--------------------------|--------------------------|
| # students in course: 15  | School<br>Mark | School<br>vs<br>District | School<br>vs<br>Province | Public<br>Exam<br>Mark | School<br>vs<br>District | School<br>vs<br>Province |     | Final<br>Mark | School<br>vs<br>District | School<br>vs<br>Province |
| Average Score             |                |                          |                          |                        |                          |                          | J L |               |                          |                          |
| School                    | 69.2           |                          |                          |                        |                          |                          |     | 69.2          |                          |                          |
| District                  | 67.8           | р                        | р                        |                        |                          |                          |     | 67.8          | р                        | р                        |
| Province                  | 66.7           |                          |                          |                        |                          |                          |     | 66.7          |                          |                          |
| Percent of Passes         |                |                          |                          |                        |                          |                          |     |               |                          |                          |
| School                    | 93.3           |                          |                          |                        |                          |                          |     | 93.3          |                          |                          |
| District                  | 90.6           | р                        | р                        |                        |                          |                          |     | 90.6          | р                        | p                        |
| Province                  | 86.5           |                          |                          |                        |                          |                          |     | 86.5          |                          |                          |