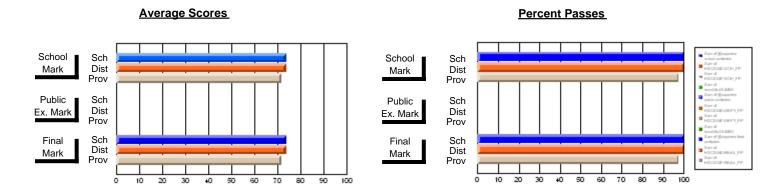

### District 2 - Western

#023 - Sacred Heart AG, Conche

**Subject: Enterprise Education** 

| # students in course: 15 | School<br>Mark | School<br>vs<br>District | School<br>vs<br>Province | Public<br>Exam<br>Mark | School<br>vs<br>District | School<br>vs<br>Province | Final<br>Mark | School<br>vs<br>District | School<br>vs<br>Province |
|--------------------------|----------------|--------------------------|--------------------------|------------------------|--------------------------|--------------------------|---------------|--------------------------|--------------------------|
| Average Score            | Iviai K        | District                 | FIOVILICE                | IVIAIR                 | District                 | FIOVILICE                | IVIAIR        | DISTRICT                 | FIOVILICE                |
| School                   | 86.3           |                          |                          |                        |                          |                          | 86.3          |                          |                          |
| District                 | 78.9           | р                        | р                        |                        |                          |                          | 78.9          | р                        | р                        |
| Province                 | 74.4           |                          | •                        |                        |                          |                          | 74.4          |                          |                          |
| Percent of Passes        |                |                          |                          |                        |                          |                          |               |                          |                          |
| School                   | 100.0          |                          |                          |                        |                          |                          | 100.0         |                          |                          |
| District                 | 97.4           | р                        | р                        |                        |                          |                          | 97.4          | р                        | р                        |
| Province                 | 93.1           |                          |                          |                        |                          |                          | 93.1          |                          |                          |