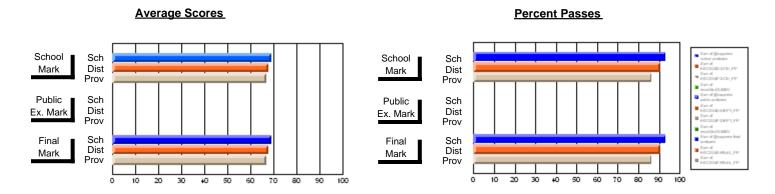

### District 2 - Western

#022 - William Gillett Academy, Charlottetown, LAB

Subject: Art

| Course: ART TECHNOLOGIES    | 1201           |                          |                          |                        |                          | School data has 5 or fewer students. Data withheld for reasons of confidentiality. |               |                          |                          |  |
|-----------------------------|----------------|--------------------------|--------------------------|------------------------|--------------------------|------------------------------------------------------------------------------------|---------------|--------------------------|--------------------------|--|
| # students in course: 5     | School<br>Mark | School<br>vs<br>District | School<br>vs<br>Province | Public<br>Exam<br>Mark | School<br>vs<br>District | School<br>vs<br>Province                                                           | Final<br>Mark | School<br>vs<br>District | School<br>vs<br>Province |  |
| Average Score School        | 65.0           |                          |                          |                        |                          |                                                                                    | 65.0          |                          |                          |  |
| District<br>Province        | 65.8<br>73.5   | р                        | p                        |                        |                          |                                                                                    | 65.8<br>73.5  | р                        | p                        |  |
| Percent of Passes<br>School |                |                          |                          |                        |                          |                                                                                    |               |                          |                          |  |
| District                    | 81.8           | р                        | p                        |                        |                          |                                                                                    | 81.8          | р                        | p                        |  |
| Province                    | 93.0           |                          |                          |                        |                          |                                                                                    | 93.1          |                          |                          |  |