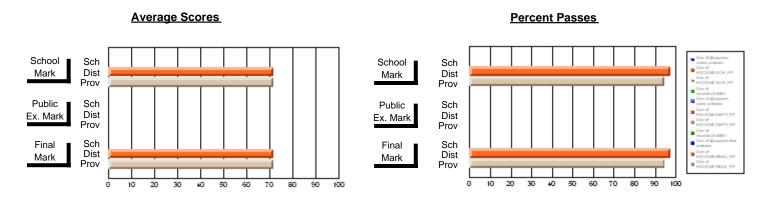

### District 2 - Western

#022 - William Gillett Academy, Charlottetown, LAB

**Subject: Mathematics** 

|                         |                |                          |                          | <b>-</b>               |                          |                          |               |                          |                          |
|-------------------------|----------------|--------------------------|--------------------------|------------------------|--------------------------|--------------------------|---------------|--------------------------|--------------------------|
| # students in course: 8 | School<br>Mark | School<br>vs<br>District | School<br>vs<br>Province | Public<br>Exam<br>Mark | School<br>vs<br>District | School<br>vs<br>Province | Final<br>Mark | School<br>vs<br>District | School<br>vs<br>Province |
| Average Score           |                |                          |                          |                        |                          |                          |               |                          |                          |
| School                  | 70.5           |                          |                          |                        |                          |                          | 70.5          |                          |                          |
| District                | 62.9           | р                        | р                        |                        |                          |                          | 62.9          | р                        | р                        |
| Province                | 63.0           |                          |                          |                        |                          |                          | 63.0          |                          |                          |
| Percent of Passes       |                |                          |                          |                        |                          |                          |               |                          |                          |
| School                  | 100.0          |                          |                          |                        |                          |                          | 100.0         |                          |                          |
| District                | 78.0           | р                        | p                        |                        |                          |                          | 78.0          | р                        | р                        |
| Province                | 81.8           |                          |                          |                        |                          |                          | 81.8          |                          |                          |