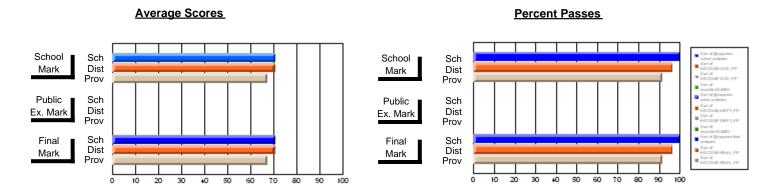

### District 2 - Western

#023 - Sacred Heart AG, Conche

**Subject: Enterprise Education** 

| # students in course: 15 | School<br>Mark | School<br>vs<br>District | School<br>vs<br>Province | Public<br>Exam<br>Mark | School<br>vs<br>District | School<br>vs<br>Province | Final<br>Mark | School<br>vs<br>District | School<br>vs<br>Province |
|--------------------------|----------------|--------------------------|--------------------------|------------------------|--------------------------|--------------------------|---------------|--------------------------|--------------------------|
| Average Score            | Iviai K        | District                 | FIOVILICE                | IVIAIR                 | District                 | FIOVILICE                | IVIAIR        | DISTRICT                 | FIOVILICE                |
| School                   | 86.3           |                          |                          |                        |                          |                          | 86.3          |                          |                          |
| District                 | 78.9           | р                        | р                        |                        |                          |                          | 78.9          | р                        | р                        |
| Province                 | 74.4           |                          | •                        |                        |                          |                          | 74.4          |                          |                          |
| Percent of Passes        |                |                          |                          |                        |                          |                          |               |                          |                          |
| School                   | 100.0          |                          |                          |                        |                          |                          | 100.0         |                          |                          |
| District                 | 97.4           | р                        | р                        |                        |                          |                          | 97.4          | р                        | р                        |
| Province                 | 93.1           |                          |                          |                        |                          |                          | 93.1          |                          |                          |

Modification Time: 4:24:09PM

Modification Date: 2/24/2006 Source: Evaluation & Research

Web Site: http://www.education.gov.nf.ca/sch\_rep/2003/Index.htm

<sup>\*</sup> Data from the High School Certification System. The results from supplementary courses are not reflected in these results. All students obtaining a score of 48 or 49 on the final mark, were adjusted to 50 and are reflected in the Final Mark column.