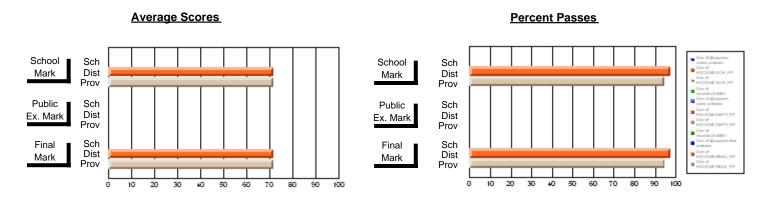

### District 2 - Western

#022 - William Gillett Academy, Charlottetown, LAB

**Subject: Mathematics** 

| Course: MATHEMATICS 1206       |                |                          |                          |                        |                          | School data has 5 or fewer students. Data withheld for reasons of confidentiality. |               |                          |                          |  |
|--------------------------------|----------------|--------------------------|--------------------------|------------------------|--------------------------|------------------------------------------------------------------------------------|---------------|--------------------------|--------------------------|--|
| # students in course: 1        | School<br>Mark | School<br>vs<br>District | School<br>vs<br>Province | Public<br>Exam<br>Mark | School<br>vs<br>District | School<br>vs<br>Province                                                           | Final<br>Mark | School<br>vs<br>District | School<br>vs<br>Province |  |
| <u>Average Score</u><br>School |                |                          |                          |                        |                          |                                                                                    |               |                          |                          |  |
| District                       | 53.9           | q                        | q                        |                        |                          |                                                                                    | 53.9          | р                        | q                        |  |
| Province                       | 57.1           |                          | 1                        |                        |                          |                                                                                    | 57.1          |                          | 1                        |  |
| Percent of Passes              |                |                          |                          |                        |                          |                                                                                    |               |                          |                          |  |
| School                         |                |                          |                          |                        |                          |                                                                                    |               |                          |                          |  |
| District                       | 73.4           | р                        | р                        |                        |                          |                                                                                    | 73.4          | p                        | p                        |  |
| Province                       | 78.7           |                          |                          |                        |                          |                                                                                    | 78.7          |                          |                          |  |