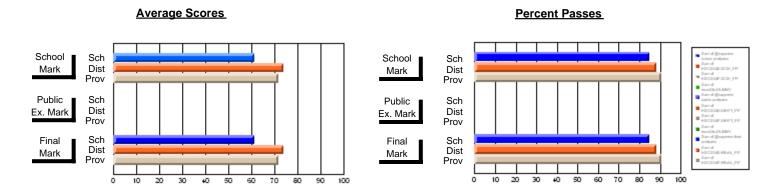

### District 2 - Western

#022 - William Gillett Academy, Charlottetown, LAB

**Subject: Mathematics** 

|                         |                |                          |                          | <b>-</b>               |                          |                          |               |                          |                          |
|-------------------------|----------------|--------------------------|--------------------------|------------------------|--------------------------|--------------------------|---------------|--------------------------|--------------------------|
| # students in course: 8 | School<br>Mark | School<br>vs<br>District | School<br>vs<br>Province | Public<br>Exam<br>Mark | School<br>vs<br>District | School<br>vs<br>Province | Final<br>Mark | School<br>vs<br>District | School<br>vs<br>Province |
| Average Score           |                |                          |                          |                        |                          |                          |               |                          |                          |
| School                  | 70.5           |                          |                          |                        |                          |                          | 70.5          |                          |                          |
| District                | 62.9           | р                        | р                        |                        |                          |                          | 62.9          | р                        | р                        |
| Province                | 63.0           |                          |                          |                        |                          |                          | 63.0          |                          |                          |
| Percent of Passes       |                |                          |                          |                        |                          |                          |               |                          |                          |
| School                  | 100.0          |                          |                          |                        |                          |                          | 100.0         |                          |                          |
| District                | 78.0           | р                        | p                        |                        |                          |                          | 78.0          | р                        | р                        |
| Province                | 81.8           |                          |                          |                        |                          |                          | 81.8          |                          |                          |