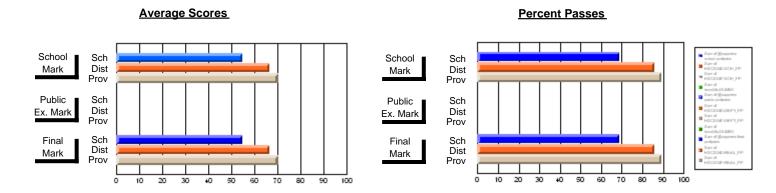

### District 2 - Western

#022 - William Gillett Academy, Charlottetown, LAB

**Subject: Mathematics** 

| Course: MATHEMATICS 1206       |                |                          |                          |                        |                          | School data has 5 or fewer students. Data withheld for reasons of confidentiality. |               |                          |                          |  |
|--------------------------------|----------------|--------------------------|--------------------------|------------------------|--------------------------|------------------------------------------------------------------------------------|---------------|--------------------------|--------------------------|--|
| # students in course: 1        | School<br>Mark | School<br>vs<br>District | School<br>vs<br>Province | Public<br>Exam<br>Mark | School<br>vs<br>District | School<br>vs<br>Province                                                           | Final<br>Mark | School<br>vs<br>District | School<br>vs<br>Province |  |
| <u>Average Score</u><br>School |                |                          |                          |                        |                          |                                                                                    |               |                          |                          |  |
| District                       | 53.9           | q                        | q                        |                        |                          |                                                                                    | 53.9          | р                        | q                        |  |
| Province                       | 57.1           |                          | 1                        |                        |                          |                                                                                    | 57.1          |                          | 1                        |  |
| Percent of Passes              |                |                          |                          |                        |                          |                                                                                    |               |                          |                          |  |
| School                         |                |                          |                          |                        |                          |                                                                                    |               |                          |                          |  |
| District                       | 73.4           | р                        | р                        |                        |                          |                                                                                    | 73.4          | p                        | p                        |  |
| Province                       | 78.7           |                          |                          |                        |                          |                                                                                    | 78.7          |                          |                          |  |

#### **Average Scores Percent Passes** School Sch School Sch Mark Dist Dist Mark Prov Public Sch Public Sch Dist Ex. Mark Dist Ex. Mark Prov Sch Dist Final Final Sch Dist Mark Mark

Modification Time: 4:24:09PM

Modification Date: 2/24/2006

Source: Evaluation & Research

<sup>\*</sup> Data from the High School Certification System. The results from supplementary courses are not reflected in these results. All students obtaining a score of 48 or 49 on the final mark, were adjusted to 50 and are reflected in the Final Mark column.