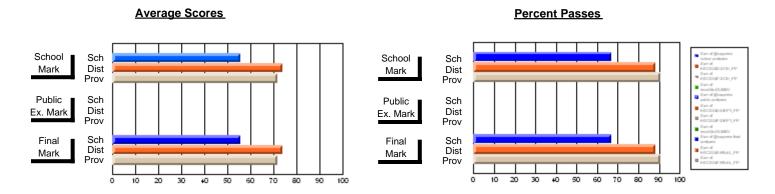

### District 2 - Western

#022 - William Gillett Academy, Charlottetown, LAB

Subject: English Language

| Course: ENGLISH 1202    |                |                          |                          |                        |                          | School data has 5 or fewer students. Dwithheld for reasons of confidentiality. |               |                          |                          |  |
|-------------------------|----------------|--------------------------|--------------------------|------------------------|--------------------------|--------------------------------------------------------------------------------|---------------|--------------------------|--------------------------|--|
| # students in course: 1 | School<br>Mark | School<br>vs<br>District | School<br>vs<br>Province | Public<br>Exam<br>Mark | School<br>vs<br>District | vs                                                                             | Final<br>Mark | School<br>vs<br>District | School<br>vs<br>Province |  |
| Average Score School    |                |                          |                          |                        |                          |                                                                                |               |                          |                          |  |
| District                | 52.1           | q                        | q                        |                        |                          |                                                                                | 52.1          | q                        | q                        |  |
| Province                | 55.0           | 1                        | 1                        |                        |                          |                                                                                | 55.0          | 1                        | 1                        |  |
| Percent of Passes       |                |                          |                          |                        |                          |                                                                                |               |                          |                          |  |
| School                  |                |                          |                          |                        |                          |                                                                                |               |                          |                          |  |
| District                | 80.2           | q                        | q                        |                        |                          |                                                                                | 80.2          | q                        | q                        |  |
| Province                | 79.8           |                          |                          |                        |                          |                                                                                | 79.8          |                          |                          |  |