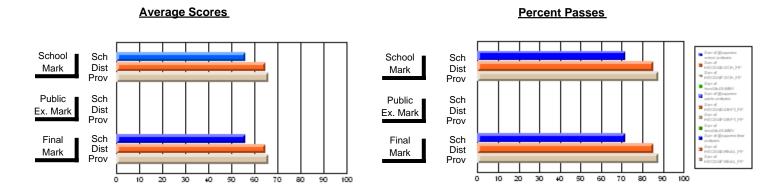

### District 2 - Western

#022 - William Gillett Academy, Charlottetown, LAB

Subject: English Language

| Course: ENGLISH LANGUAGE | ARTS 3201      |                          |                          |   |                        |                          | School data has 5 or fewer students. Data withheld for reasons of confidentiality. |               |                          |                          |  |
|--------------------------|----------------|--------------------------|--------------------------|---|------------------------|--------------------------|------------------------------------------------------------------------------------|---------------|--------------------------|--------------------------|--|
| # students in course: 3  | School<br>Mark | School<br>vs<br>District | School<br>vs<br>Province |   | Public<br>Exam<br>Mark | School<br>vs<br>District | School<br>vs<br>Province                                                           | Final<br>Mark | School<br>vs<br>District | School<br>vs<br>Province |  |
| Average Score<br>School  |                |                          |                          | - |                        |                          |                                                                                    |               |                          |                          |  |
| District                 | 69.4           | р                        | q                        |   | 60.6                   | р                        | р                                                                                  | 64.5          | р                        | р                        |  |
| Province                 | 67.6           | P                        | P                        |   | 61.8                   | Р                        | P                                                                                  | 64.7          | P                        | r                        |  |
| Percent of Passes        |                |                          |                          |   |                        |                          |                                                                                    |               |                          |                          |  |
| School                   |                |                          |                          |   |                        |                          |                                                                                    |               |                          |                          |  |
| District                 | 93.6           | р                        | p                        |   | 84.4                   | р                        | р                                                                                  | 93.4          | p                        | p                        |  |
| Province                 | 90.6           |                          |                          |   | 84.8                   |                          |                                                                                    | 92.2          |                          |                          |  |