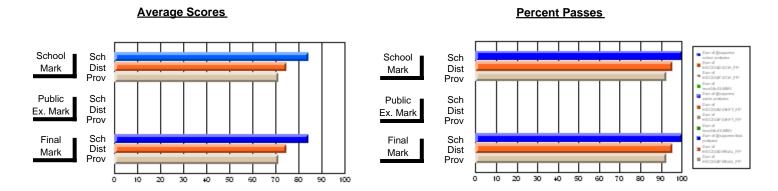

### District 2 - Western

#022 - William Gillett Academy, Charlottetown, LAB

Subject: Art

| Course: ART TECHNOLOGIES    | 1201           |                          |                          |                        |                          | School data has 5 or fewer students. Data withheld for reasons of confidentiality. |               |                          |                          |  |
|-----------------------------|----------------|--------------------------|--------------------------|------------------------|--------------------------|------------------------------------------------------------------------------------|---------------|--------------------------|--------------------------|--|
| # students in course: 5     | School<br>Mark | School<br>vs<br>District | School<br>vs<br>Province | Public<br>Exam<br>Mark | School<br>vs<br>District | School<br>vs<br>Province                                                           | Final<br>Mark | School<br>vs<br>District | School<br>vs<br>Province |  |
| Average Score School        | 65.0           |                          |                          |                        |                          |                                                                                    | 65.0          |                          |                          |  |
| District<br>Province        | 65.8<br>73.5   | р                        | p                        |                        |                          |                                                                                    | 65.8<br>73.5  | р                        | p                        |  |
| Percent of Passes<br>School |                |                          |                          |                        |                          |                                                                                    |               |                          |                          |  |
| District                    | 81.8           | р                        | p                        |                        |                          |                                                                                    | 81.8          | р                        | p                        |  |
| Province                    | 93.0           |                          |                          |                        |                          |                                                                                    | 93.1          |                          |                          |  |