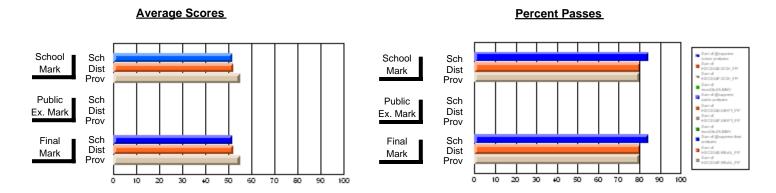

### District 2 - Western

#023 - Sacred Heart AG, Conche

Subject: Art

| Course: ART TECHNOLOGIES | 1201           |                          |                          |                        |                          |                          | ol data has 5 or fewer students. Data eld for reasons of confidentiality. |                          |                          |  |
|--------------------------|----------------|--------------------------|--------------------------|------------------------|--------------------------|--------------------------|---------------------------------------------------------------------------|--------------------------|--------------------------|--|
| # students in course: 4  | School<br>Mark | School<br>vs<br>District | School<br>vs<br>Province | Public<br>Exam<br>Mark | School<br>vs<br>District | School<br>vs<br>Province | Final<br>Mark                                                             | School<br>vs<br>District | School<br>vs<br>Province |  |
| Average Score            |                |                          |                          |                        |                          |                          |                                                                           |                          |                          |  |
| School                   |                |                          |                          |                        |                          |                          |                                                                           |                          |                          |  |
| District                 | 65.8           | р                        | q                        |                        |                          |                          | 65.8                                                                      | Р                        | q                        |  |
| Province                 | 73.5           |                          |                          |                        |                          |                          | 73.5                                                                      |                          |                          |  |
| Percent of Passes        |                |                          |                          |                        |                          |                          |                                                                           |                          |                          |  |
| School                   |                |                          |                          |                        |                          |                          |                                                                           |                          |                          |  |
| District                 | 81.8           | р                        | p                        |                        |                          |                          | 81.8                                                                      | р                        | р                        |  |
| Province                 | 93.0           |                          |                          |                        |                          |                          | 93.1                                                                      |                          |                          |  |

#### **Average Scores Percent Passes** School Sch School Sch Mark Dist Dist Mark Prov Public Sch Public Sch Dist Dist Ex. Mark Ex. Mark Prov Sch Dist Final Final Sch Dist Mark Mark Prov 10 20 30 60 70 80 90 100 20 50 80 40 50

Modification Time: 4:24:09PM

Modification Date: 2/24/2006 Source: Evaluation & Research 22

<sup>\*</sup> Data from the High School Certification System. The results from supplementary courses are not reflected in these results. All students obtaining a score of 48 or 49 on the final mark, were adjusted to 50 and are reflected in the Final Mark column.