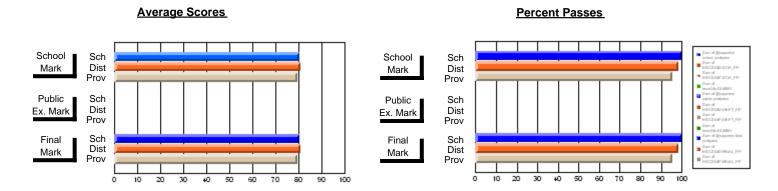

### District 2 - Western

#023 - Sacred Heart AG, Conche

**Subject: Enterprise Education** 

| # students in course: 15 | School<br>Mark | School<br>vs<br>District | School<br>vs<br>Province | Public<br>Exam<br>Mark | School<br>vs<br>District | School<br>vs<br>Province | Final<br>Mark | School<br>vs<br>District | School<br>vs<br>Province |
|--------------------------|----------------|--------------------------|--------------------------|------------------------|--------------------------|--------------------------|---------------|--------------------------|--------------------------|
| Average Score            | Iviai K        | District                 | FIOVILICE                | IVIAIR                 | District                 | FIOVILICE                | IVIAIR        | DISTRICT                 | FIOVILICE                |
| School                   | 86.3           |                          |                          |                        |                          |                          | 86.3          |                          |                          |
| District                 | 78.9           | р                        | р                        |                        |                          |                          | 78.9          | р                        | р                        |
| Province                 | 74.4           |                          | •                        |                        |                          |                          | 74.4          |                          |                          |
| Percent of Passes        |                |                          |                          |                        |                          |                          |               |                          |                          |
| School                   | 100.0          |                          |                          |                        |                          |                          | 100.0         |                          |                          |
| District                 | 97.4           | р                        | р                        |                        |                          |                          | 97.4          | р                        | р                        |
| Province                 | 93.1           |                          |                          |                        |                          |                          | 93.1          |                          |                          |

Modification Time: 4:24:09PM

Modification Date: 2/24/2006 Source: Evaluation & Research

Web Site: http://www.education.gov.nf.ca/sch\_rep/2003/Index.htm

<sup>\*</sup> Data from the High School Certification System. The results from supplementary courses are not reflected in these results. All students obtaining a score of 48 or 49 on the final mark, were adjusted to 50 and are reflected in the Final Mark column.