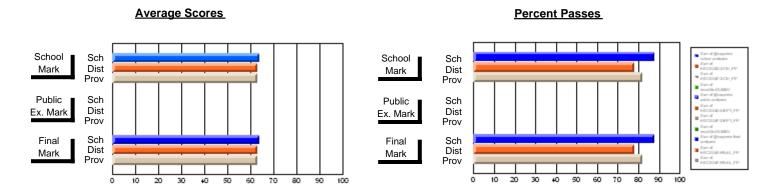

### District 2 - Western

#022 - William Gillett Academy, Charlottetown, LAB

Subject: English Language

| Course: ENGLISH 1202    |                |                          |                          |                        |                          | School data has 5 or fewer students. Dwithheld for reasons of confidentiality. |               |                          |                          |  |
|-------------------------|----------------|--------------------------|--------------------------|------------------------|--------------------------|--------------------------------------------------------------------------------|---------------|--------------------------|--------------------------|--|
| # students in course: 1 | School<br>Mark | School<br>vs<br>District | School<br>vs<br>Province | Public<br>Exam<br>Mark | School<br>vs<br>District | vs                                                                             | Final<br>Mark | School<br>vs<br>District | School<br>vs<br>Province |  |
| Average Score School    |                |                          |                          |                        |                          |                                                                                |               |                          |                          |  |
| District                | 52.1           | q                        | q                        |                        |                          |                                                                                | 52.1          | q                        | q                        |  |
| Province                | 55.0           | 1                        | 1                        |                        |                          |                                                                                | 55.0          | 1                        | 1                        |  |
| Percent of Passes       |                |                          |                          |                        |                          |                                                                                |               |                          |                          |  |
| School                  |                |                          |                          |                        |                          |                                                                                |               |                          |                          |  |
| District                | 80.2           | q                        | q                        |                        |                          |                                                                                | 80.2          | q                        | q                        |  |
| Province                | 79.8           |                          |                          |                        |                          |                                                                                | 79.8          |                          |                          |  |