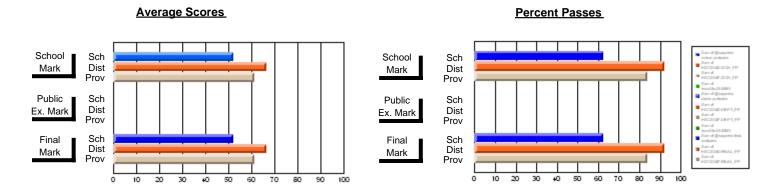

### District 2 - Western

#022 - William Gillett Academy, Charlottetown, LAB

**Subject: Enterprise Education** 

| Course: BUSINESS ENTERPRI | SE 1100        |                          |                          |                        |                          |                          |     |               |                          |                          |
|---------------------------|----------------|--------------------------|--------------------------|------------------------|--------------------------|--------------------------|-----|---------------|--------------------------|--------------------------|
| # students in course: 15  | School<br>Mark | School<br>vs<br>District | School<br>vs<br>Province | Public<br>Exam<br>Mark | School<br>vs<br>District | School<br>vs<br>Province |     | Final<br>Mark | School<br>vs<br>District | School<br>vs<br>Province |
| Average Score             |                |                          |                          |                        |                          |                          | J L |               |                          |                          |
| School                    | 69.2           |                          |                          |                        |                          |                          |     | 69.2          |                          |                          |
| District                  | 67.8           | р                        | р                        |                        |                          |                          |     | 67.8          | р                        | р                        |
| Province                  | 66.7           |                          |                          |                        |                          |                          |     | 66.7          |                          |                          |
| Percent of Passes         |                |                          |                          |                        |                          |                          |     |               |                          |                          |
| School                    | 93.3           |                          |                          |                        |                          |                          |     | 93.3          |                          |                          |
| District                  | 90.6           | р                        | р                        |                        |                          |                          |     | 90.6          | р                        | p                        |
| Province                  | 86.5           |                          |                          |                        |                          |                          |     | 86.5          |                          |                          |

Modification Time: 4:24:09PM

Modification Date: 2/24/2006 Source: Evaluation & Research

<sup>\*</sup> Data from the High School Certification System. The results from supplementary courses are not reflected in these results. All students obtaining a score of 48 or 49 on the final mark, were adjusted to 50 and are reflected in the Final Mark column.