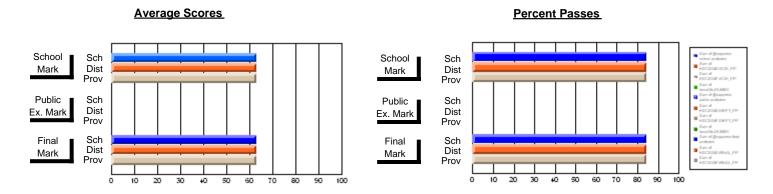

### District 2 - Western

#022 - William Gillett Academy, Charlottetown, LAB

Subject: English Language

| Course: ENGLISH 1202    |                |                          |                          |                        |                          | School data has 5 or fewer students. Dwithheld for reasons of confidentiality. |               |                          |                          |  |
|-------------------------|----------------|--------------------------|--------------------------|------------------------|--------------------------|--------------------------------------------------------------------------------|---------------|--------------------------|--------------------------|--|
| # students in course: 1 | School<br>Mark | School<br>vs<br>District | School<br>vs<br>Province | Public<br>Exam<br>Mark | School<br>vs<br>District | vs                                                                             | Final<br>Mark | School<br>vs<br>District | School<br>vs<br>Province |  |
| Average Score School    |                |                          |                          |                        |                          |                                                                                |               |                          |                          |  |
| District                | 52.1           | q                        | q                        |                        |                          |                                                                                | 52.1          | q                        | q                        |  |
| Province                | 55.0           | 1                        | 1                        |                        |                          |                                                                                | 55.0          | 1                        | 1                        |  |
| Percent of Passes       |                |                          |                          |                        |                          |                                                                                |               |                          |                          |  |
| School                  |                |                          |                          |                        |                          |                                                                                |               |                          |                          |  |
| District                | 80.2           | q                        | q                        |                        |                          |                                                                                | 80.2          | q                        | q                        |  |
| Province                | 79.8           |                          |                          |                        |                          |                                                                                | 79.8          |                          |                          |  |