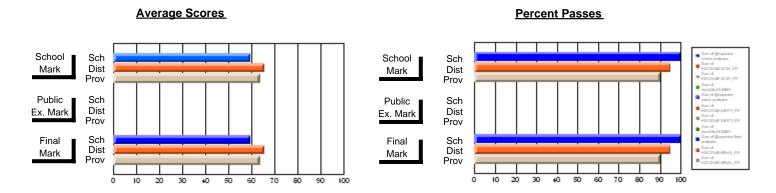

### District 2 - Western

#022 - William Gillett Academy, Charlottetown, LAB

Subject: Art

| Course: ART TECHNOLOGIES    | 1201           |                          |                          |                        |                          | School data has 5 or fewer students. Data withheld for reasons of confidentiality. |               |                          |                          |  |
|-----------------------------|----------------|--------------------------|--------------------------|------------------------|--------------------------|------------------------------------------------------------------------------------|---------------|--------------------------|--------------------------|--|
| # students in course: 5     | School<br>Mark | School<br>vs<br>District | School<br>vs<br>Province | Public<br>Exam<br>Mark | School<br>vs<br>District | School<br>vs<br>Province                                                           | Final<br>Mark | School<br>vs<br>District | School<br>vs<br>Province |  |
| Average Score School        | 65.0           |                          |                          |                        |                          |                                                                                    | 65.0          |                          |                          |  |
| District<br>Province        | 65.8<br>73.5   | р                        | p                        |                        |                          |                                                                                    | 65.8<br>73.5  | р                        | p                        |  |
| Percent of Passes<br>School |                |                          |                          |                        |                          |                                                                                    |               |                          |                          |  |
| District                    | 81.8           | р                        | p                        |                        |                          |                                                                                    | 81.8          | р                        | p                        |  |
| Province                    | 93.0           |                          |                          |                        |                          |                                                                                    | 93.1          |                          |                          |  |

Modification Time: 4:24:09PM

Modification Date: 2/24/2006

Source: Evaluation & Research

<sup>\*</sup> Data from the High School Certification System. The results from supplementary courses are not reflected in these results. All students obtaining a score of 48 or 49 on the final mark, were adjusted to 50 and are reflected in the Final Mark column.