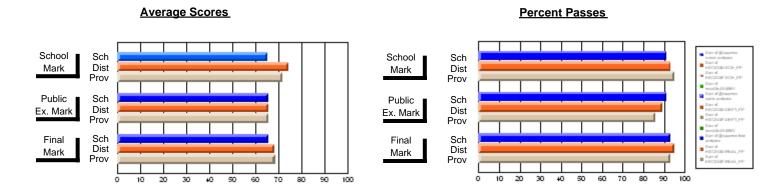

### District 2 - Western

#022 - William Gillett Academy, Charlottetown, LAB

**Subject: Enterprise Education** 

| Course: BUSINESS ENTERPRI | SE 1100        |                          |                          |                        |                          |                          |     |               |                          |                          |
|---------------------------|----------------|--------------------------|--------------------------|------------------------|--------------------------|--------------------------|-----|---------------|--------------------------|--------------------------|
| # students in course: 15  | School<br>Mark | School<br>vs<br>District | School<br>vs<br>Province | Public<br>Exam<br>Mark | School<br>vs<br>District | School<br>vs<br>Province |     | Final<br>Mark | School<br>vs<br>District | School<br>vs<br>Province |
| Average Score             |                |                          |                          |                        |                          |                          | J L |               |                          |                          |
| School                    | 69.2           |                          |                          |                        |                          |                          |     | 69.2          |                          |                          |
| District                  | 67.8           | р                        | р                        |                        |                          |                          |     | 67.8          | р                        | р                        |
| Province                  | 66.7           |                          |                          |                        |                          |                          |     | 66.7          |                          |                          |
| Percent of Passes         |                |                          |                          |                        |                          |                          |     |               |                          |                          |
| School                    | 93.3           |                          |                          |                        |                          |                          |     | 93.3          |                          |                          |
| District                  | 90.6           | р                        | р                        |                        |                          |                          |     | 90.6          | р                        | p                        |
| Province                  | 86.5           |                          |                          |                        |                          |                          |     | 86.5          |                          |                          |