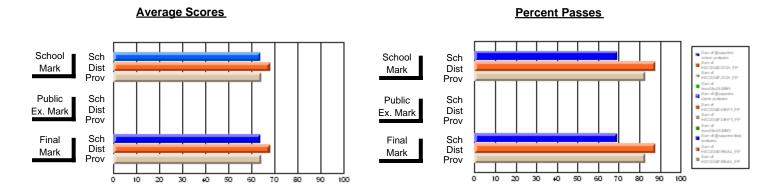

### District 2 - Western

#023 - Sacred Heart AG, Conche

Subject: Art

| Course: ART TECHNOLOGIES | 1201           |                          |                          |                        |                          |                          | ol data has 5 or fewer students. Data eld for reasons of confidentiality. |                          |                          |  |
|--------------------------|----------------|--------------------------|--------------------------|------------------------|--------------------------|--------------------------|---------------------------------------------------------------------------|--------------------------|--------------------------|--|
| # students in course: 4  | School<br>Mark | School<br>vs<br>District | School<br>vs<br>Province | Public<br>Exam<br>Mark | School<br>vs<br>District | School<br>vs<br>Province | Final<br>Mark                                                             | School<br>vs<br>District | School<br>vs<br>Province |  |
| Average Score            |                |                          |                          |                        |                          |                          |                                                                           |                          |                          |  |
| School                   |                |                          |                          |                        |                          |                          |                                                                           |                          |                          |  |
| District                 | 65.8           | р                        | q                        |                        |                          |                          | 65.8                                                                      | Р                        | q                        |  |
| Province                 | 73.5           |                          |                          |                        |                          |                          | 73.5                                                                      |                          |                          |  |
| Percent of Passes        |                |                          |                          |                        |                          |                          |                                                                           |                          |                          |  |
| School                   |                |                          |                          |                        |                          |                          |                                                                           |                          |                          |  |
| District                 | 81.8           | р                        | p                        |                        |                          |                          | 81.8                                                                      | р                        | р                        |  |
| Province                 | 93.0           |                          |                          |                        |                          |                          | 93.1                                                                      |                          |                          |  |