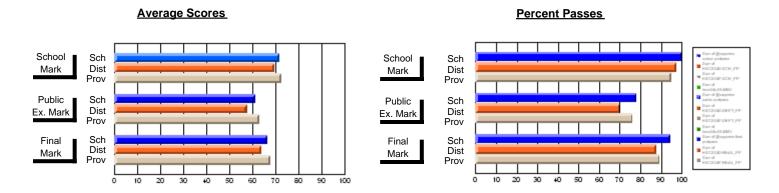

### District 2 - Western

#023 - Sacred Heart AG, Conche

**Subject: Enterprise Education** 

| # students in course: 15 | School<br>Mark | School<br>vs<br>District | School<br>vs<br>Province | Public<br>Exam<br>Mark | School<br>vs<br>District | School<br>vs<br>Province | Final<br>Mark | School<br>vs<br>District | School<br>vs<br>Province |
|--------------------------|----------------|--------------------------|--------------------------|------------------------|--------------------------|--------------------------|---------------|--------------------------|--------------------------|
| Average Score            | Iviai K        | District                 | FIOVILICE                | IVIAIR                 | District                 | FIOVILICE                | IVIAIR        | DISTRICT                 | FIOVILICE                |
| School                   | 86.3           |                          |                          |                        |                          |                          | 86.3          |                          |                          |
| District                 | 78.9           | р                        | р                        |                        |                          |                          | 78.9          | р                        | р                        |
| Province                 | 74.4           |                          | •                        |                        |                          |                          | 74.4          |                          |                          |
| Percent of Passes        |                |                          |                          |                        |                          |                          |               |                          |                          |
| School                   | 100.0          |                          |                          |                        |                          |                          | 100.0         |                          |                          |
| District                 | 97.4           | р                        | р                        |                        |                          |                          | 97.4          | р                        | р                        |
| Province                 | 93.1           |                          |                          |                        |                          |                          | 93.1          |                          |                          |

Modification Time: 4:24:09PM

Modification Date: 2/24/2006 Source: Evaluation & Research

Web Site: http://www.education.gov.nf.ca/sch\_rep/2003/Index.htm

<sup>\*</sup> Data from the High School Certification System. The results from supplementary courses are not reflected in these results. All students obtaining a score of 48 or 49 on the final mark, were adjusted to 50 and are reflected in the Final Mark column.