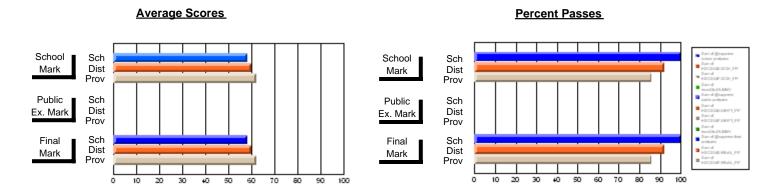

### District 1 - Labrador

#001 - St. Peter's School, Black Tickle

Subject: Technology Education

| Course: COMMUNICATIONS T       | ECHNOLOGY 21   | 04                       |                          |   |                        |                          | School data withheld for |               |                          |                          |
|--------------------------------|----------------|--------------------------|--------------------------|---|------------------------|--------------------------|--------------------------|---------------|--------------------------|--------------------------|
| # students in course: 3        | School<br>Mark | School<br>vs<br>District | School<br>vs<br>Province |   | Public<br>Exam<br>Mark | School<br>vs<br>District | School<br>vs<br>Province | Final<br>Mark | School<br>vs<br>District | School<br>vs<br>Province |
| <u>Average Score</u><br>School |                |                          |                          | _ |                        |                          |                          |               |                          |                          |
| District                       | 71.0           | р                        | р                        |   |                        |                          |                          | 71.0          | р                        | р                        |
| Province                       | 71.3           | P                        | P                        |   |                        |                          |                          | 71.3          | P                        | P                        |
| Percent of Passes              |                |                          |                          |   |                        |                          |                          |               |                          |                          |
| School                         |                |                          |                          |   |                        |                          |                          |               |                          |                          |
| District                       | 92.3           | р                        | p                        |   |                        |                          |                          | 92.3          | р                        | p                        |
| Province                       | 92.5           |                          |                          |   |                        |                          |                          | 92.5          |                          |                          |

#### **Average Scores** Percent Passes School Sch School Sch Mark Dist Dist Mark Prov Public Sch Public Sch Dist Dist Ex. Mark Ex. Mark Prov Sch Dist Final Final Sch Dist Mark Mark Prov 10 20 30 60 70 80 90 100 20 50 80 40 50

Modification Time: 4:30:52PM

Modification Date: 2/24/2006 Source: Evaluation & Research

Web Site: http://www.education.gov.nf.ca/sch\_rep/2003/Index.htm

<sup>\*</sup> Data from the High School Certification System. The results from supplementary courses are not reflected in these results. All students obtaining a score of 48 or 49 on the final mark, were adjusted to 50 and are reflected in the Final Mark column.