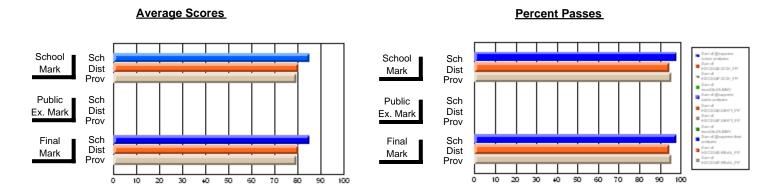

### District 1 - Labrador

#001 - St. Peter's School, Black Tickle

Subject: Technology Education

| Course: COMMUNICATIONS T       | ECHNOLOGY 21   | 04                       |                          |   |                        |                          | School data withheld for |               |                          |                          |
|--------------------------------|----------------|--------------------------|--------------------------|---|------------------------|--------------------------|--------------------------|---------------|--------------------------|--------------------------|
| # students in course: 3        | School<br>Mark | School<br>vs<br>District | School<br>vs<br>Province |   | Public<br>Exam<br>Mark | School<br>vs<br>District | School<br>vs<br>Province | Final<br>Mark | School<br>vs<br>District | School<br>vs<br>Province |
| <u>Average Score</u><br>School |                |                          |                          | _ |                        |                          |                          |               |                          |                          |
| District                       | 71.0           | р                        | р                        |   |                        |                          |                          | 71.0          | р                        | р                        |
| Province                       | 71.3           | P                        | P                        |   |                        |                          |                          | 71.3          | P                        | P                        |
| Percent of Passes              |                |                          |                          |   |                        |                          |                          |               |                          |                          |
| School                         |                |                          |                          |   |                        |                          |                          |               |                          |                          |
| District                       | 92.3           | р                        | p                        |   |                        |                          |                          | 92.3          | р                        | p                        |
| Province                       | 92.5           |                          |                          |   |                        |                          |                          | 92.5          |                          |                          |