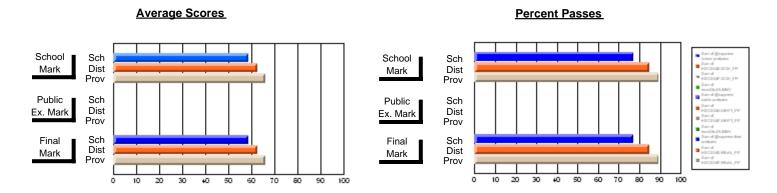

#### District 1 - Labrador

#001 - St. Peter's School, Black Tickle

**Subject: Mathematics** 

School data has 5 or fewer students. Data Course: MATHEMATICS 2204 withheld for reasons of confidentiality. # students in course: 2 **Public** School School School School School School **School Exam** Final VS VS VS ٧S VS VS Mark District Province Mark District Province Mark Province District **Average Score** School District 60.0 60.0 Province 61.3 61.3 Percent of Passes School District 83.6 83.6 р p Province 83.7 83.7

#### **Average Scores Percent Passes** School Sch School Sch Dist Mark Dist Mark Prov Public Sch Sch Public Dist Ex. Mark Dist Ex. Mark Prov Sch Final Sch Final Dist Dist Mark Mark Prov 20 30 50 70 80 10 20 30 40 50 60 70 80 90 100

Modification Time: 4:30:52PM

Modification Date: 2/24/2006

Source: Evaluation & Research

<sup>\*</sup> Data from the High School Certification System. The results from supplementary courses are not reflected in these results. All students obtaining a score of 48 or 49 on the final mark, were adjusted to 50 and are reflected in the Final Mark column.