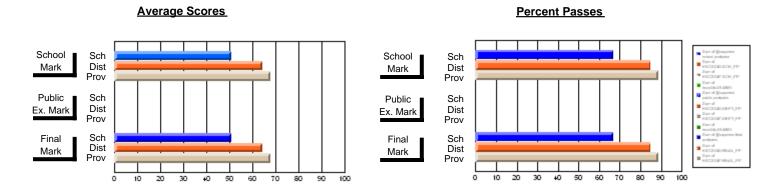

### District 1 - Labrador

#001 - St. Peter's School, Black Tickle

**Subject: Mathematics** 

| Course: MATHEMATICS 1204 |                |                          |                          |   |                        |                          | School data withheld for |               |                          |                          |
|--------------------------|----------------|--------------------------|--------------------------|---|------------------------|--------------------------|--------------------------|---------------|--------------------------|--------------------------|
| # students in course: 1  | School<br>Mark | School<br>vs<br>District | School<br>vs<br>Province | 1 | Public<br>Exam<br>Mark | School<br>vs<br>District | School<br>vs<br>Province | Final<br>Mark | School<br>vs<br>District | School<br>vs<br>Province |
| Average Score<br>School  |                |                          |                          | - |                        |                          |                          |               |                          |                          |
| District                 | 58.1           | р                        | р                        |   |                        |                          |                          | 58.1          | р                        | р                        |
| Province                 | 63.0           | P                        | P                        |   |                        |                          |                          | 63.0          | P                        | P                        |
| Percent of Passes        |                |                          |                          |   |                        |                          |                          |               |                          |                          |
| School                   |                |                          |                          |   |                        |                          |                          |               |                          |                          |
| District                 | 72.4           | р                        | р                        |   |                        |                          |                          | 72.4          | p                        | р                        |
| Province                 | 81.8           |                          |                          |   |                        |                          |                          | 81.8          |                          |                          |

#### **Average Scores** Percent Passes School Sch School Sch Mark Dist Dist Mark Prov Public Sch Public Sch Dist Dist Ex. Mark Ex. Mark Prov Sch Dist Final Final Sch Dist Mark Mark Prov 10 20 30 60 70 80 90 100 20 50 70 40 50

Modification Time: 4:30:52PM

Modification Date: 2/24/2006 Source: Evaluation & Research

<sup>\*</sup> Data from the High School Certification System. The results from supplementary courses are not reflected in these results. All students obtaining a score of 48 or 49 on the final mark, were adjusted to 50 and are reflected in the Final Mark column.