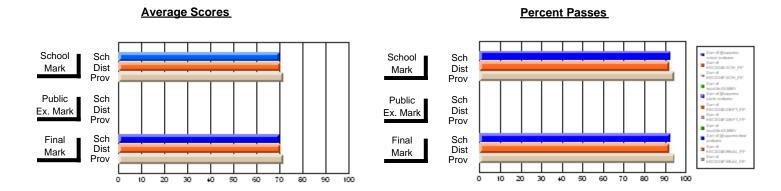

### District 1 - Labrador

#001 - St. Peter's School, Black Tickle

**Subject: Mathematics** 

| Course: MATHEMATICS 1204 |                |                          |                          |   |                        |                          | School data withheld for |               |                          |                          |
|--------------------------|----------------|--------------------------|--------------------------|---|------------------------|--------------------------|--------------------------|---------------|--------------------------|--------------------------|
| # students in course: 1  | School<br>Mark | School<br>vs<br>District | School<br>vs<br>Province | 1 | Public<br>Exam<br>Mark | School<br>vs<br>District | School<br>vs<br>Province | Final<br>Mark | School<br>vs<br>District | School<br>vs<br>Province |
| Average Score<br>School  |                |                          |                          | - |                        |                          |                          |               |                          |                          |
| District                 | 58.1           | р                        | р                        |   |                        |                          |                          | 58.1          | р                        | р                        |
| Province                 | 63.0           | P                        | P                        |   |                        |                          |                          | 63.0          | P                        | P                        |
| Percent of Passes        |                |                          |                          |   |                        |                          |                          |               |                          |                          |
| School                   |                |                          |                          |   |                        |                          |                          |               |                          |                          |
| District                 | 72.4           | р                        | р                        |   |                        |                          |                          | 72.4          | p                        | р                        |
| Province                 | 81.8           |                          |                          |   |                        |                          |                          | 81.8          |                          |                          |

#### **Average Scores** Percent Passes School Sch School Sch Mark Dist Dist Mark Prov Public Sch Public Sch Dist Dist Ex. Mark Ex. Mark Prov Sch Dist Final Final Sch Dist Mark Mark Prov 10 20 30 60 70 80 90 100 20 50 70 40 50

Modification Time: 4:30:52PM

Modification Date: 2/24/2006 Source: Evaluation & Research

<sup>\*</sup> Data from the High School Certification System. The results from supplementary courses are not reflected in these results. All students obtaining a score of 48 or 49 on the final mark, were adjusted to 50 and are reflected in the Final Mark column.