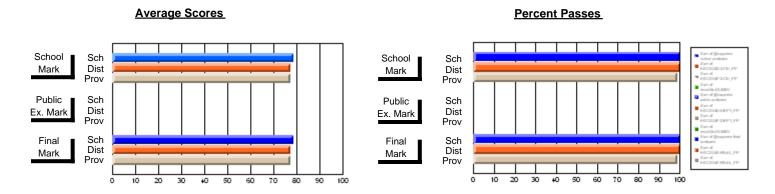

### District 1 - Labrador

#001 - St. Peter's School, Black Tickle

**Subject: Technology Education** 

| Course: COMMUNICATIONS T | ECHNOLOGY 31   | 04                       |                          |                        |                          |                          | a has 5 or fe<br>reasons of |                          |                          |
|--------------------------|----------------|--------------------------|--------------------------|------------------------|--------------------------|--------------------------|-----------------------------|--------------------------|--------------------------|
| # students in course: 3  | School<br>Mark | School<br>vs<br>District | School<br>vs<br>Province | Public<br>Exam<br>Mark | School<br>vs<br>District | School<br>vs<br>Province | Final<br>Mark               | School<br>vs<br>District | School<br>vs<br>Province |
| Average Score<br>School  |                |                          |                          |                        |                          |                          |                             |                          |                          |
| District                 | 75.0           | р                        | р                        |                        |                          |                          | 75.0                        | р                        | р                        |
| Province                 | 72.6           | Р                        | Р                        |                        |                          |                          | 72.6                        | Р                        | Р                        |
| Percent of Passes        |                |                          |                          |                        |                          |                          |                             |                          |                          |
| School                   |                |                          |                          |                        |                          |                          |                             |                          |                          |
| District                 | 100.0          | р                        | р                        |                        |                          |                          | 100.0                       | p                        | p                        |
| Province                 | 93.7           |                          |                          |                        |                          |                          | 93.7                        |                          |                          |

#### **Average Scores** Percent Passes School Sch School Sch Mark Dist Dist Mark Prov Public Sch Public Sch Dist Dist Ex. Mark Ex. Mark Prov Sch Dist Final Final Sch Dist Mark Mark Prov 10 20 30 60 70 80 90 100 20 80 40 50

Modification Time: 4:30:52PM

Modification Date: 2/24/2006 Source: Evaluation & Research

<sup>\*</sup> Data from the High School Certification System. The results from supplementary courses are not reflected in these results. All students obtaining a score of 48 or 49 on the final mark, were adjusted to 50 and are reflected in the Final Mark column.