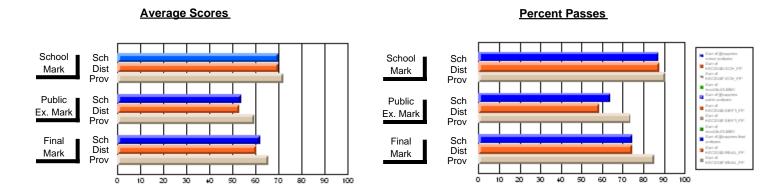

### District 1 - Labrador

#001 - St. Peter's School, Black Tickle

Subject: Technology Education

| Course: COMMUNICATIONS T       | ECHNOLOGY 21   | 04                       |                          |   |                        |                          | School data withheld for |               |                          |                          |
|--------------------------------|----------------|--------------------------|--------------------------|---|------------------------|--------------------------|--------------------------|---------------|--------------------------|--------------------------|
| # students in course: 3        | School<br>Mark | School<br>vs<br>District | School<br>vs<br>Province |   | Public<br>Exam<br>Mark | School<br>vs<br>District | School<br>vs<br>Province | Final<br>Mark | School<br>vs<br>District | School<br>vs<br>Province |
| <u>Average Score</u><br>School |                |                          |                          | _ |                        |                          |                          |               |                          |                          |
| District                       | 71.0           | р                        | р                        |   |                        |                          |                          | 71.0          | р                        | р                        |
| Province                       | 71.3           | P                        | P                        |   |                        |                          |                          | 71.3          | P                        | P                        |
| Percent of Passes              |                |                          |                          |   |                        |                          |                          |               |                          |                          |
| School                         |                |                          |                          |   |                        |                          |                          |               |                          |                          |
| District                       | 92.3           | р                        | p                        |   |                        |                          |                          | 92.3          | р                        | p                        |
| Province                       | 92.5           |                          |                          |   |                        |                          |                          | 92.5          |                          |                          |

#### **Average Scores** Percent Passes School Sch School Sch Mark Dist Dist Mark Prov Public Sch Public Sch Dist Dist Ex. Mark Ex. Mark Prov Sch Dist Final Final Sch Dist Mark Mark Prov 10 20 30 60 70 80 90 100 20 50 80 40 50

Modification Time: 4:30:52PM

Modification Date: 2/24/2006 Source: Evaluation & Research

Web Site: http://www.education.gov.nf.ca/sch\_rep/2003/Index.htm

<sup>\*</sup> Data from the High School Certification System. The results from supplementary courses are not reflected in these results. All students obtaining a score of 48 or 49 on the final mark, were adjusted to 50 and are reflected in the Final Mark column.