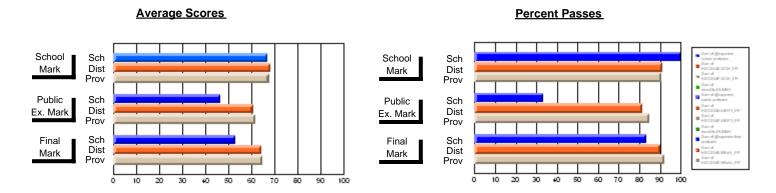

### District 1 - Labrador

#001 - St. Peter's School, Black Tickle

**Subject: Social Studies** 

| Course: WORLD GEOGRAPHY       | 7 3202         |                          |                          |                        |                          |                          | a has 5 or fe<br>r reasons of |                          |                          |
|-------------------------------|----------------|--------------------------|--------------------------|------------------------|--------------------------|--------------------------|-------------------------------|--------------------------|--------------------------|
| # students in course: 2       | School<br>Mark | School<br>vs<br>District | School<br>vs<br>Province | Public<br>Exam<br>Mark | School<br>vs<br>District | School<br>vs<br>Province | Final<br>Mark                 | School<br>vs<br>District | School<br>vs<br>Province |
| Average Score School District | 69.5           |                          |                          | 60.8                   |                          |                          | 65.2                          |                          |                          |
| Province                      | 71.5           | Р                        | р                        | 65.8                   | q                        | q                        | 68.4                          | q                        | q                        |
| Percent of Passes<br>School   |                |                          |                          |                        |                          |                          |                               |                          |                          |
| District                      | 97.0           | р                        | р                        | 77.0                   | p                        | p                        | 92.0                          | Р                        | p                        |
| Province                      | 95.1           |                          |                          | 85.9                   |                          |                          | 93.0                          |                          |                          |

#### **Average Scores** Percent Passes School Sch School Sch Mark Dist Dist Mark Prov Public Sch Public Sch Dist Dist Ex. Mark Ex. Mark Prov Sch Dist Final Final Sch Dist Mark Mark Prov 70 80 90 100 50 80 10 20 30 40 50 60