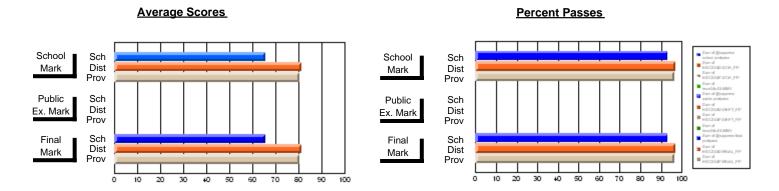

### District 1 - Labrador

#001 - St. Peter's School, Black Tickle

Subject: English Language

| Course: CANADIAN LITERATU | IRE 2204       |                          |                          |   |                        |                          | School data withheld for |               |                          |                          |
|---------------------------|----------------|--------------------------|--------------------------|---|------------------------|--------------------------|--------------------------|---------------|--------------------------|--------------------------|
| # students in course: 3   | School<br>Mark | School<br>vs<br>District | School<br>vs<br>Province |   | Public<br>Exam<br>Mark | School<br>vs<br>District | School<br>vs<br>Province | Final<br>Mark | School<br>vs<br>District | School<br>vs<br>Province |
| Average Score<br>School   |                |                          |                          | - |                        |                          |                          |               |                          |                          |
| District                  | 87.0           | р                        | р                        |   |                        |                          |                          | 87.0          | р                        | р                        |
| Province                  | 62.1           | P                        | P                        |   |                        |                          |                          | 62.1          | P                        | P                        |
| Percent of Passes         |                |                          |                          |   |                        |                          |                          |               |                          |                          |
| School                    |                |                          |                          |   |                        |                          |                          |               |                          |                          |
| District                  | 100.0          | р                        | p                        |   |                        |                          |                          | 100.0         | р                        | p                        |
| Province                  | 86.3           |                          |                          |   |                        |                          |                          | 86.3          |                          |                          |

#### **Average Scores** Percent Passes School Sch School Sch Mark Dist Dist Mark Prov Public Sch Public Sch Dist Dist Ex. Mark Ex. Mark Prov Sch Dist Final Final Sch Dist Mark Mark Prov 10 20 30 60 70 80 90 100 20 70 80 90 40 50