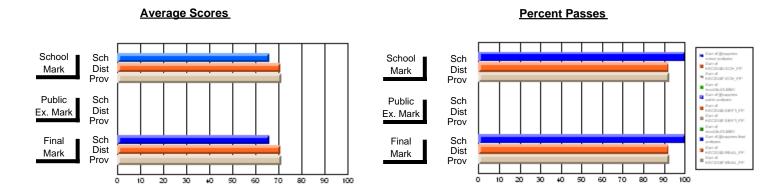

#### District 1 - Labrador

#001 - St. Peter's School, Black Tickle

**Subject: Mathematics** 

School data has 5 or fewer students. Data Course: MATHEMATICS 2204 withheld for reasons of confidentiality. # students in course: 2 **Public** School School School School School School **School Exam** Final VS VS VS ٧S VS VS Mark District Province Mark District Province Mark Province District **Average Score** School District 60.0 60.0 Province 61.3 61.3 Percent of Passes School District 83.6 83.6 р p Province 83.7 83.7