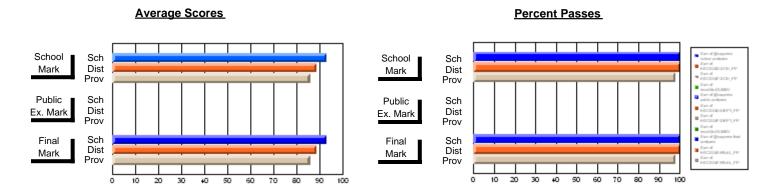

#### District 1 - Labrador

#001 - St. Peter's School, Black Tickle

**Subject: Mathematics** 

School data has 5 or fewer students. Data Course: MATHEMATICS 2204 withheld for reasons of confidentiality. # students in course: 2 **Public** School School School School School School **School Exam** Final VS VS VS ٧S VS VS Mark District Province Mark District Province Mark Province District **Average Score** School District 60.0 60.0 Province 61.3 61.3 Percent of Passes School District 83.6 83.6 р p Province 83.7 83.7

#### **Average Scores Percent Passes** School Sch School Sch Dist Mark Dist Mark Prov Public Sch Sch Public Dist Ex. Mark Dist Ex. Mark Prov Sch Final Sch Final Dist Dist Mark Mark Prov 20 30 50 70 80 10 20 30 40 50 60 70 80 90 100

Modification Time: 4:30:52PM

Modification Date: 2/24/2006

Source: Evaluation & Research

<sup>\*</sup> Data from the High School Certification System. The results from supplementary courses are not reflected in these results. All students obtaining a score of 48 or 49 on the final mark, were adjusted to 50 and are reflected in the Final Mark column.