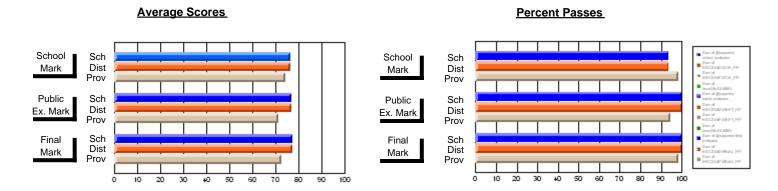

### District 1 - Labrador

#001 - St. Peter's School, Black Tickle

**Subject: Technology Education** 

| Course: COMMUNICATIONS T | ECHNOLOGY 31   | 04                       |                          |                        |                          |                          | a has 5 or fe<br>reasons of |                          |                          |
|--------------------------|----------------|--------------------------|--------------------------|------------------------|--------------------------|--------------------------|-----------------------------|--------------------------|--------------------------|
| # students in course: 3  | School<br>Mark | School<br>vs<br>District | School<br>vs<br>Province | Public<br>Exam<br>Mark | School<br>vs<br>District | School<br>vs<br>Province | Final<br>Mark               | School<br>vs<br>District | School<br>vs<br>Province |
| Average Score<br>School  |                |                          |                          |                        |                          |                          |                             |                          |                          |
| District                 | 75.0           | р                        | р                        |                        |                          |                          | 75.0                        | р                        | р                        |
| Province                 | 72.6           | Р                        | Р                        |                        |                          |                          | 72.6                        | Р                        | Р                        |
| Percent of Passes        |                |                          |                          |                        |                          |                          |                             |                          |                          |
| School                   |                |                          |                          |                        |                          |                          |                             |                          |                          |
| District                 | 100.0          | р                        | р                        |                        |                          |                          | 100.0                       | p                        | p                        |
| Province                 | 93.7           |                          |                          |                        |                          |                          | 93.7                        |                          |                          |

#### **Average Scores** Percent Passes School Sch School Sch Mark Dist Dist Mark Prov Public Sch Public Sch Dist Dist Ex. Mark Ex. Mark Prov Sch Dist Final Final Sch Dist Mark Mark Prov 10 20 30 60 70 80 90 100 20 80 40 50