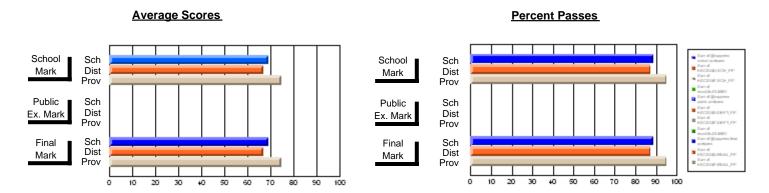

### District 1 - Labrador

#001 - St. Peter's School, Black Tickle

**Subject: Mathematics** 

| Course: MATHEMATICS 1204 |                |                          |                          |   |                        |                          | School data withheld for |               |                          |                          |
|--------------------------|----------------|--------------------------|--------------------------|---|------------------------|--------------------------|--------------------------|---------------|--------------------------|--------------------------|
| # students in course: 1  | School<br>Mark | School<br>vs<br>District | School<br>vs<br>Province | 1 | Public<br>Exam<br>Mark | School<br>vs<br>District | School<br>vs<br>Province | Final<br>Mark | School<br>vs<br>District | School<br>vs<br>Province |
| Average Score<br>School  |                |                          |                          | - |                        |                          |                          |               |                          |                          |
| District                 | 58.1           | р                        | р                        |   |                        |                          |                          | 58.1          | р                        | р                        |
| Province                 | 63.0           | P                        | P                        |   |                        |                          |                          | 63.0          | P                        | P                        |
| Percent of Passes        |                |                          |                          |   |                        |                          |                          |               |                          |                          |
| School                   |                |                          |                          |   |                        |                          |                          |               |                          |                          |
| District                 | 72.4           | р                        | р                        |   |                        |                          |                          | 72.4          | p                        | р                        |
| Province                 | 81.8           |                          |                          |   |                        |                          |                          | 81.8          |                          |                          |

#### **Average Scores** Percent Passes School Sch School Sch Mark Dist Dist Mark Prov Public Sch Public Sch Dist Dist Ex. Mark Ex. Mark Prov Sch Dist Final Final Sch Dist Mark Mark Prov 10 20 30 60 70 80 90 100 20 50 70 40 50

Modification Time: 4:30:52PM

Modification Date: 2/24/2006 Source: Evaluation & Research

<sup>\*</sup> Data from the High School Certification System. The results from supplementary courses are not reflected in these results. All students obtaining a score of 48 or 49 on the final mark, were adjusted to 50 and are reflected in the Final Mark column.