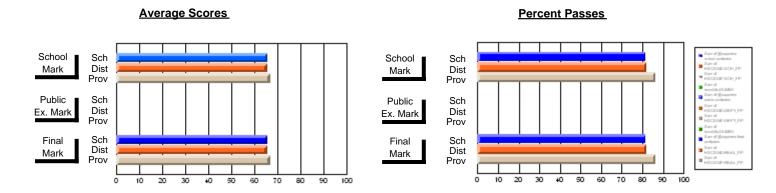

### District 1 - Labrador

#001 - St. Peter's School, Black Tickle

**Subject: Technology Education** 

| Course: COMMUNICATIONS T | ECHNOLOGY 31   | 04                       |                          |                        |                          |                          | a has 5 or fe<br>reasons of |                          |                          |
|--------------------------|----------------|--------------------------|--------------------------|------------------------|--------------------------|--------------------------|-----------------------------|--------------------------|--------------------------|
| # students in course: 3  | School<br>Mark | School<br>vs<br>District | School<br>vs<br>Province | Public<br>Exam<br>Mark | School<br>vs<br>District | School<br>vs<br>Province | Final<br>Mark               | School<br>vs<br>District | School<br>vs<br>Province |
| Average Score<br>School  |                |                          |                          |                        |                          |                          |                             |                          |                          |
| District                 | 75.0           | р                        | р                        |                        |                          |                          | 75.0                        | р                        | р                        |
| Province                 | 72.6           | Р                        | Р                        |                        |                          |                          | 72.6                        | Р                        | Р                        |
| Percent of Passes        |                |                          |                          |                        |                          |                          |                             |                          |                          |
| School                   |                |                          |                          |                        |                          |                          |                             |                          |                          |
| District                 | 100.0          | р                        | р                        |                        |                          |                          | 100.0                       | p                        | p                        |
| Province                 | 93.7           |                          |                          |                        |                          |                          | 93.7                        |                          |                          |

#### **Average Scores** Percent Passes School Sch School Sch Mark Dist Dist Mark Prov Public Sch Public Sch Dist Dist Ex. Mark Ex. Mark Prov Sch Dist Final Final Sch Dist Mark Mark Prov 10 20 30 60 70 80 90 100 20 80 40 50

Modification Time: 4:30:52PM

Modification Date: 2/24/2006 Source: Evaluation & Research

<sup>\*</sup> Data from the High School Certification System. The results from supplementary courses are not reflected in these results. All students obtaining a score of 48 or 49 on the final mark, were adjusted to 50 and are reflected in the Final Mark column.