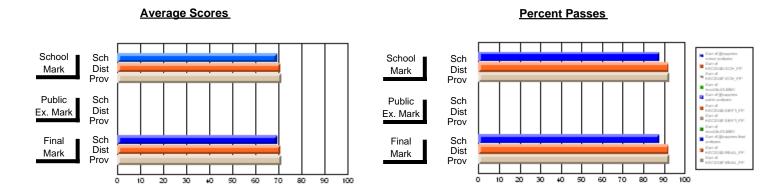

### District 1 - Labrador

#002 - Henry Gordon Academy, Cartwright

Subject: French

| Course: FRENCH 2200     |                |                          |                          |                        |                          | School data withheld for |               |                          |                          |
|-------------------------|----------------|--------------------------|--------------------------|------------------------|--------------------------|--------------------------|---------------|--------------------------|--------------------------|
| # students in course: 4 | School<br>Mark | School<br>vs<br>District | School<br>vs<br>Province | Public<br>Exam<br>Mark | School<br>vs<br>District | School<br>vs<br>Province | Final<br>Mark | School<br>vs<br>District | School<br>vs<br>Province |
| Average Score<br>School |                |                          |                          |                        |                          |                          |               |                          |                          |
| District                | 70.3           | р                        | р                        |                        |                          |                          | 70.3          | р                        | р                        |
| Province                | 71.6           | r                        | 1                        |                        |                          |                          | 71.6          | I.                       | r                        |
| Percent of Passes       |                |                          |                          |                        |                          |                          |               |                          |                          |
| School                  |                |                          |                          |                        |                          |                          |               |                          |                          |
| District                | 92.0           | р                        | р                        |                        |                          |                          | 92.0          | р                        | p                        |
| Province                | 94.6           |                          |                          |                        |                          |                          | 94.7          |                          |                          |

#### **Average Scores Percent Passes** School Sch School Sch Mark Dist Dist Mark Prov Public Sch Public Sch Dist Ex. Mark Dist Ex. Mark Prov Sch Dist Final Final Sch Dist Mark Mark Prov 10 20 30 60 70 80 90 100 20 50 80 40 50