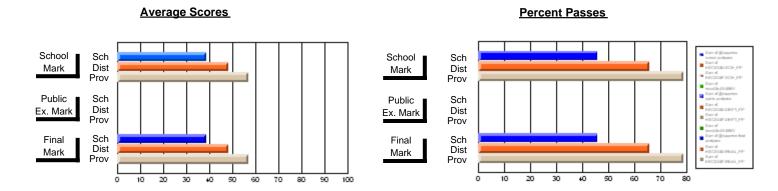

### District 1 - Labrador

#001 - St. Peter's School, Black Tickle

**Subject: Technology Education** 

| Course: COMMUNICATIONS T | ECHNOLOGY 31   | 04                       |                          |                        |                          |                          | a has 5 or fe<br>reasons of |                          |                          |
|--------------------------|----------------|--------------------------|--------------------------|------------------------|--------------------------|--------------------------|-----------------------------|--------------------------|--------------------------|
| # students in course: 3  | School<br>Mark | School<br>vs<br>District | School<br>vs<br>Province | Public<br>Exam<br>Mark | School<br>vs<br>District | School<br>vs<br>Province | Final<br>Mark               | School<br>vs<br>District | School<br>vs<br>Province |
| Average Score<br>School  |                |                          |                          |                        |                          |                          |                             |                          |                          |
| District                 | 75.0           | р                        | р                        |                        |                          |                          | 75.0                        | р                        | р                        |
| Province                 | 72.6           | Р                        | Р                        |                        |                          |                          | 72.6                        | Р                        | Р                        |
| Percent of Passes        |                |                          |                          |                        |                          |                          |                             |                          |                          |
| School                   |                |                          |                          |                        |                          |                          |                             |                          |                          |
| District                 | 100.0          | р                        | р                        |                        |                          |                          | 100.0                       | p                        | p                        |
| Province                 | 93.7           |                          |                          |                        |                          |                          | 93.7                        |                          |                          |

#### **Average Scores** Percent Passes School Sch School Sch Mark Dist Dist Mark Prov Public Sch Public Sch Dist Dist Ex. Mark Ex. Mark Prov Sch Dist Final Final Sch Dist Mark Mark Prov 10 20 30 60 70 80 90 100 20 80 40 50

Modification Time: 4:30:52PM

Modification Date: 2/24/2006 Source: Evaluation & Research

<sup>\*</sup> Data from the High School Certification System. The results from supplementary courses are not reflected in these results. All students obtaining a score of 48 or 49 on the final mark, were adjusted to 50 and are reflected in the Final Mark column.