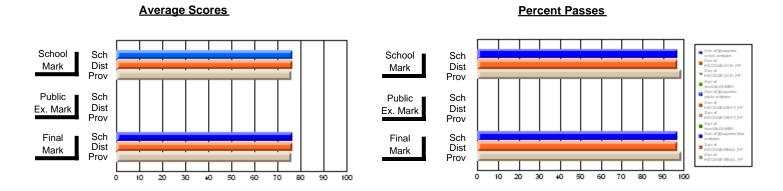

### District 1 - Labrador

#002 - Henry Gordon Academy, Cartwright

**Subject: Enterprise Education** 

| # students in course: 16 | School | School   | School<br>vs | Public<br>Exam | School   | School<br>vs | Final | School   | School<br>vs |
|--------------------------|--------|----------|--------------|----------------|----------|--------------|-------|----------|--------------|
| Average Score            | Mark   | District | Province     | Mark           | District | Province     | Mark  | District | Province     |
| School                   | 78.1   |          |              |                |          |              | 78.1  |          |              |
| District                 | 71.2   | р        | р            |                |          |              | 71.2  | р        | р            |
| Province                 | 74.4   | •        | *            |                |          |              | 74.4  | •        | •            |
| Percent of Passes        |        |          |              |                |          |              |       |          |              |
| School                   | 93.8   |          |              |                |          |              | 93.8  |          |              |
| District                 | 86.6   | р        | р            |                |          |              | 86.6  | р        | р            |
| Province                 | 93.1   |          |              |                |          |              | 93.1  |          |              |