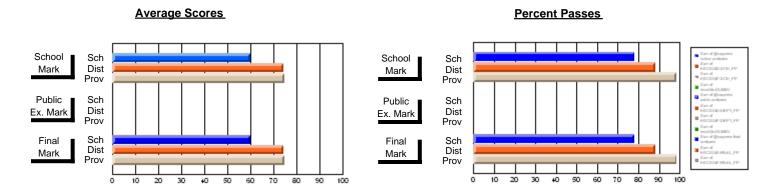

#### District 1 - Labrador

#001 - St. Peter's School, Black Tickle

**Subject: Mathematics** 

School data has 5 or fewer students. Data Course: MATHEMATICS 2204 withheld for reasons of confidentiality. # students in course: 2 **Public** School School School School School School **School Exam** Final VS VS VS ٧S VS VS Mark District Province Mark District Province Mark Province District **Average Score** School District 60.0 60.0 Province 61.3 61.3 Percent of Passes School District 83.6 83.6 р p Province 83.7 83.7

#### **Average Scores Percent Passes** School Sch School Sch Dist Mark Dist Mark Prov Public Sch Sch Public Dist Ex. Mark Dist Ex. Mark Prov Sch Final Sch Final Dist Dist Mark Mark Prov 20 30 50 70 80 10 20 30 40 50 60 70 80 90 100

Modification Time: 4:30:52PM

Modification Date: 2/24/2006

Source: Evaluation & Research

<sup>\*</sup> Data from the High School Certification System. The results from supplementary courses are not reflected in these results. All students obtaining a score of 48 or 49 on the final mark, were adjusted to 50 and are reflected in the Final Mark column.