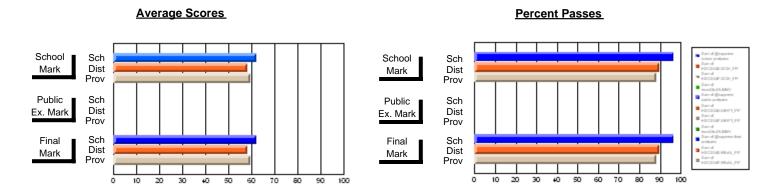

### District 1 - Labrador

#001 - St. Peter's School, Black Tickle

Subject: Technology Education

| Course: COMMUNICATIONS T       | ECHNOLOGY 21   | 04                       |                          |   |                        |                          | School data withheld for |               |                          |                          |
|--------------------------------|----------------|--------------------------|--------------------------|---|------------------------|--------------------------|--------------------------|---------------|--------------------------|--------------------------|
| # students in course: 3        | School<br>Mark | School<br>vs<br>District | School<br>vs<br>Province |   | Public<br>Exam<br>Mark | School<br>vs<br>District | School<br>vs<br>Province | Final<br>Mark | School<br>vs<br>District | School<br>vs<br>Province |
| <u>Average Score</u><br>School |                |                          |                          | _ |                        |                          |                          |               |                          |                          |
| District                       | 71.0           | р                        | р                        |   |                        |                          |                          | 71.0          | р                        | р                        |
| Province                       | 71.3           | P                        | P                        |   |                        |                          |                          | 71.3          | P                        | P                        |
| Percent of Passes              |                |                          |                          |   |                        |                          |                          |               |                          |                          |
| School                         |                |                          |                          |   |                        |                          |                          |               |                          |                          |
| District                       | 92.3           | р                        | p                        |   |                        |                          |                          | 92.3          | р                        | p                        |
| Province                       | 92.5           |                          |                          |   |                        |                          |                          | 92.5          |                          |                          |

#### **Average Scores** Percent Passes School Sch School Sch Mark Dist Dist Mark Prov Public Sch Public Sch Dist Dist Ex. Mark Ex. Mark Prov Sch Dist Final Final Sch Dist Mark Mark Prov 10 20 30 60 70 80 90 100 20 50 80 40 50