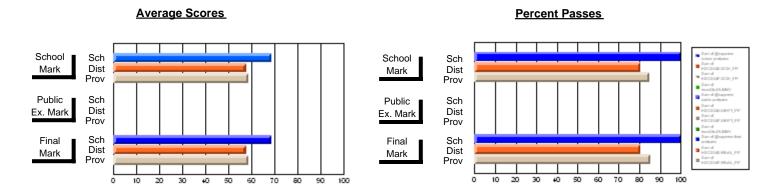

#### District 1 - Labrador

#001 - St. Peter's School, Black Tickle

**Subject: Mathematics** 

School data has 5 or fewer students. Data Course: MATHEMATICS 2204 withheld for reasons of confidentiality. # students in course: 2 **Public** School School School School School School **School Exam** Final VS VS VS ٧S VS VS Mark District Province Mark District Province Mark Province District **Average Score** School District 60.0 60.0 Province 61.3 61.3 Percent of Passes School District 83.6 83.6 р p Province 83.7 83.7

#### **Average Scores Percent Passes** School Sch School Sch Dist Mark Dist Mark Prov Public Sch Sch Public Dist Ex. Mark Dist Ex. Mark Prov Sch Final Sch Final Dist Dist Mark Mark Prov 20 30 50 70 80 10 20 30 40 50 60 70 80 90 100

Modification Time: 4:30:52PM

Modification Date: 2/24/2006

Source: Evaluation & Research

<sup>\*</sup> Data from the High School Certification System. The results from supplementary courses are not reflected in these results. All students obtaining a score of 48 or 49 on the final mark, were adjusted to 50 and are reflected in the Final Mark column.