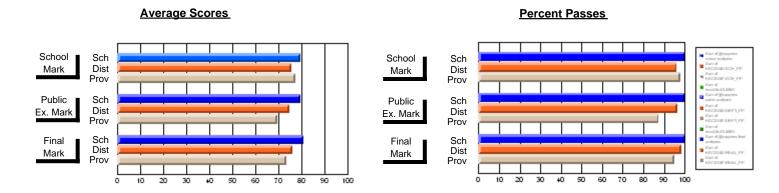

### District 1 - Labrador

#001 - St. Peter's School, Black Tickle

Subject: English Language

| Course: CANADIAN LITERATU | IRE 2204       |                          |                          |   |                        |                          | School data withheld for |               |                          |                          |
|---------------------------|----------------|--------------------------|--------------------------|---|------------------------|--------------------------|--------------------------|---------------|--------------------------|--------------------------|
| # students in course: 3   | School<br>Mark | School<br>vs<br>District | School<br>vs<br>Province |   | Public<br>Exam<br>Mark | School<br>vs<br>District | School<br>vs<br>Province | Final<br>Mark | School<br>vs<br>District | School<br>vs<br>Province |
| Average Score<br>School   |                |                          |                          | - |                        |                          |                          |               |                          |                          |
| District                  | 87.0           | р                        | р                        |   |                        |                          |                          | 87.0          | р                        | р                        |
| Province                  | 62.1           | P                        | P                        |   |                        |                          |                          | 62.1          | P                        | P                        |
| Percent of Passes         |                |                          |                          |   |                        |                          |                          |               |                          |                          |
| School                    |                |                          |                          |   |                        |                          |                          |               |                          |                          |
| District                  | 100.0          | р                        | p                        |   |                        |                          |                          | 100.0         | р                        | p                        |
| Province                  | 86.3           |                          |                          |   |                        |                          |                          | 86.3          |                          |                          |

#### **Average Scores** Percent Passes School Sch School Sch Mark Dist Dist Mark Prov Public Sch Public Sch Dist Dist Ex. Mark Ex. Mark Prov Sch Dist Final Final Sch Dist Mark Mark Prov 10 20 30 60 70 80 90 100 20 70 80 90 40 50

Modification Time: 4:30:52PM

Modification Date: 2/24/2006

Source: Evaluation & Research

<sup>\*</sup> Data from the High School Certification System. The results from supplementary courses are not reflected in these results. All students obtaining a score of 48 or 49 on the final mark, were adjusted to 50 and are reflected in the Final Mark column.