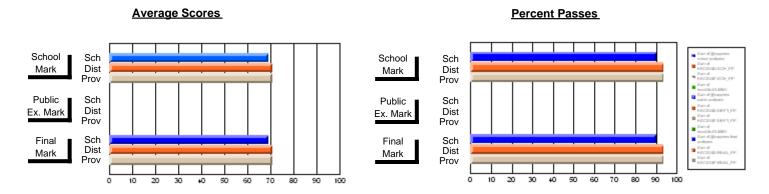

### District 1 - Labrador

#001 - St. Peter's School, Black Tickle

**Subject: Technology Education** 

| Course: COMMUNICATIONS T | ECHNOLOGY 31   | 04                       |                          |                        |                          |                          | a has 5 or fe<br>reasons of |                          |                          |
|--------------------------|----------------|--------------------------|--------------------------|------------------------|--------------------------|--------------------------|-----------------------------|--------------------------|--------------------------|
| # students in course: 3  | School<br>Mark | School<br>vs<br>District | School<br>vs<br>Province | Public<br>Exam<br>Mark | School<br>vs<br>District | School<br>vs<br>Province | Final<br>Mark               | School<br>vs<br>District | School<br>vs<br>Province |
| Average Score<br>School  |                |                          |                          |                        |                          |                          |                             |                          |                          |
| District                 | 75.0           | р                        | р                        |                        |                          |                          | 75.0                        | р                        | р                        |
| Province                 | 72.6           | Р                        | Р                        |                        |                          |                          | 72.6                        | Р                        | Р                        |
| Percent of Passes        |                |                          |                          |                        |                          |                          |                             |                          |                          |
| School                   |                |                          |                          |                        |                          |                          |                             |                          |                          |
| District                 | 100.0          | р                        | р                        |                        |                          |                          | 100.0                       | p                        | p                        |
| Province                 | 93.7           |                          |                          |                        |                          |                          | 93.7                        |                          |                          |

#### **Average Scores** Percent Passes School Sch School Sch Mark Dist Dist Mark Prov Public Sch Public Sch Dist Dist Ex. Mark Ex. Mark Prov Sch Dist Final Final Sch Dist Mark Mark Prov 10 20 30 60 70 80 90 100 20 80 40 50

Modification Time: 4:30:52PM

Modification Date: 2/24/2006 Source: Evaluation & Research

<sup>\*</sup> Data from the High School Certification System. The results from supplementary courses are not reflected in these results. All students obtaining a score of 48 or 49 on the final mark, were adjusted to 50 and are reflected in the Final Mark column.