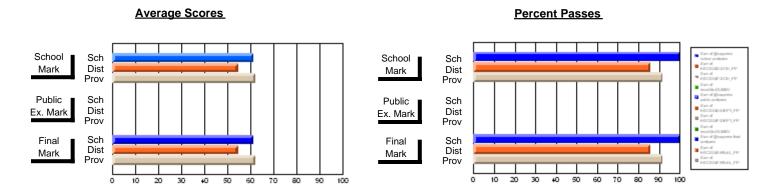

### District 1 - Labrador

#001 - St. Peter's School, Black Tickle

Subject: Technology Education

| Course: COMMUNICATIONS T       | ECHNOLOGY 21   | 04                       |                          |   |                        |                          | School data withheld for |               |                          |                          |
|--------------------------------|----------------|--------------------------|--------------------------|---|------------------------|--------------------------|--------------------------|---------------|--------------------------|--------------------------|
| # students in course: 3        | School<br>Mark | School<br>vs<br>District | School<br>vs<br>Province |   | Public<br>Exam<br>Mark | School<br>vs<br>District | School<br>vs<br>Province | Final<br>Mark | School<br>vs<br>District | School<br>vs<br>Province |
| <u>Average Score</u><br>School |                |                          |                          | _ |                        |                          |                          |               |                          |                          |
| District                       | 71.0           | р                        | р                        |   |                        |                          |                          | 71.0          | р                        | р                        |
| Province                       | 71.3           | P                        | P                        |   |                        |                          |                          | 71.3          | P                        | P                        |
| Percent of Passes              |                |                          |                          |   |                        |                          |                          |               |                          |                          |
| School                         |                |                          |                          |   |                        |                          |                          |               |                          |                          |
| District                       | 92.3           | р                        | p                        |   |                        |                          |                          | 92.3          | р                        | p                        |
| Province                       | 92.5           |                          |                          |   |                        |                          |                          | 92.5          |                          |                          |