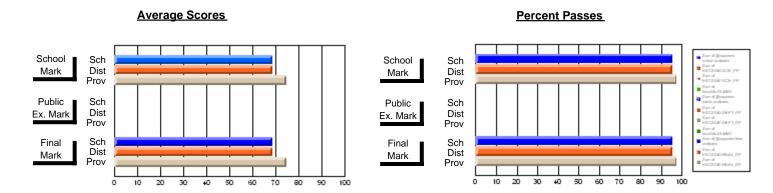

### District 1 - Labrador

#001 - St. Peter's School, Black Tickle

**Subject: Mathematics** 

| Course: MATHEMATICS 1204 |                |                          |                          |   |                        |                          | School data withheld for |               |                          |                          |
|--------------------------|----------------|--------------------------|--------------------------|---|------------------------|--------------------------|--------------------------|---------------|--------------------------|--------------------------|
| # students in course: 1  | School<br>Mark | School<br>vs<br>District | School<br>vs<br>Province | 1 | Public<br>Exam<br>Mark | School<br>vs<br>District | School<br>vs<br>Province | Final<br>Mark | School<br>vs<br>District | School<br>vs<br>Province |
| Average Score<br>School  |                |                          |                          | - |                        |                          |                          |               |                          |                          |
| District                 | 58.1           | р                        | р                        |   |                        |                          |                          | 58.1          | р                        | р                        |
| Province                 | 63.0           | P                        | P                        |   |                        |                          |                          | 63.0          | P                        | P                        |
| Percent of Passes        |                |                          |                          |   |                        |                          |                          |               |                          |                          |
| School                   |                |                          |                          |   |                        |                          |                          |               |                          |                          |
| District                 | 72.4           | р                        | р                        |   |                        |                          |                          | 72.4          | p                        | р                        |
| Province                 | 81.8           |                          |                          |   |                        |                          |                          | 81.8          |                          |                          |

#### **Average Scores** Percent Passes School Sch School Sch Mark Dist Dist Mark Prov Public Sch Public Sch Dist Dist Ex. Mark Ex. Mark Prov Sch Dist Final Final Sch Dist Mark Mark Prov 10 20 30 60 70 80 90 100 20 50 70 40 50

Modification Time: 4:30:52PM

Modification Date: 2/24/2006 Source: Evaluation & Research

<sup>\*</sup> Data from the High School Certification System. The results from supplementary courses are not reflected in these results. All students obtaining a score of 48 or 49 on the final mark, were adjusted to 50 and are reflected in the Final Mark column.