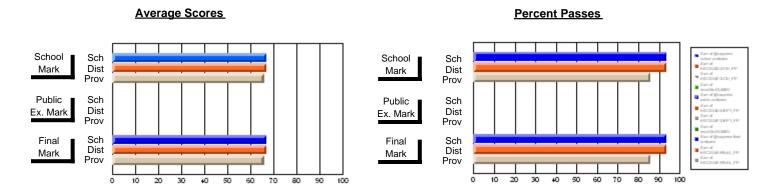

### District 1 - Labrador

#001 - St. Peter's School, Black Tickle

**Subject: Technology Education** 

| Course: COMMUNICATIONS T | ECHNOLOGY 31   | 04                       |                          |                        |                          |                          | a has 5 or fe<br>reasons of |                          |                          |
|--------------------------|----------------|--------------------------|--------------------------|------------------------|--------------------------|--------------------------|-----------------------------|--------------------------|--------------------------|
| # students in course: 3  | School<br>Mark | School<br>vs<br>District | School<br>vs<br>Province | Public<br>Exam<br>Mark | School<br>vs<br>District | School<br>vs<br>Province | Final<br>Mark               | School<br>vs<br>District | School<br>vs<br>Province |
| Average Score<br>School  |                |                          |                          |                        |                          |                          |                             |                          |                          |
| District                 | 75.0           | р                        | р                        |                        |                          |                          | 75.0                        | р                        | р                        |
| Province                 | 72.6           | Р                        | Р                        |                        |                          |                          | 72.6                        | Р                        | Р                        |
| Percent of Passes        |                |                          |                          |                        |                          |                          |                             |                          |                          |
| School                   |                |                          |                          |                        |                          |                          |                             |                          |                          |
| District                 | 100.0          | р                        | р                        |                        |                          |                          | 100.0                       | p                        | p                        |
| Province                 | 93.7           |                          |                          |                        |                          |                          | 93.7                        |                          |                          |

#### **Average Scores** Percent Passes School Sch School Sch Mark Dist Dist Mark Prov Public Sch Public Sch Dist Dist Ex. Mark Ex. Mark Prov Sch Dist Final Final Sch Dist Mark Mark Prov 10 20 30 60 70 80 90 100 20 80 40 50

Modification Time: 4:30:52PM

Modification Date: 2/24/2006 Source: Evaluation & Research

<sup>\*</sup> Data from the High School Certification System. The results from supplementary courses are not reflected in these results. All students obtaining a score of 48 or 49 on the final mark, were adjusted to 50 and are reflected in the Final Mark column.