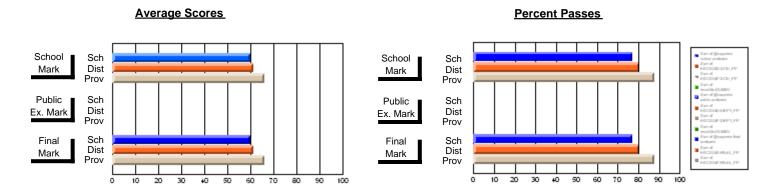

### District 1 - Labrador

#001 - St. Peter's School, Black Tickle

**Subject: Mathematics** 

| Course: MATHEMATICS 1204 |                |                          |                          |   |                        |                          | School data withheld for |               |                          |                          |
|--------------------------|----------------|--------------------------|--------------------------|---|------------------------|--------------------------|--------------------------|---------------|--------------------------|--------------------------|
| # students in course: 1  | School<br>Mark | School<br>vs<br>District | School<br>vs<br>Province | 1 | Public<br>Exam<br>Mark | School<br>vs<br>District | School<br>vs<br>Province | Final<br>Mark | School<br>vs<br>District | School<br>vs<br>Province |
| Average Score<br>School  |                |                          |                          | - |                        |                          |                          |               |                          |                          |
| District                 | 58.1           | р                        | р                        |   |                        |                          |                          | 58.1          | р                        | р                        |
| Province                 | 63.0           | P                        | P                        |   |                        |                          |                          | 63.0          | P                        | P                        |
| Percent of Passes        |                |                          |                          |   |                        |                          |                          |               |                          |                          |
| School                   |                |                          |                          |   |                        |                          |                          |               |                          |                          |
| District                 | 72.4           | р                        | р                        |   |                        |                          |                          | 72.4          | p                        | р                        |
| Province                 | 81.8           |                          |                          |   |                        |                          |                          | 81.8          |                          |                          |

#### **Average Scores** Percent Passes School Sch School Sch Mark Dist Dist Mark Prov Public Sch Public Sch Dist Dist Ex. Mark Ex. Mark Prov Sch Dist Final Final Sch Dist Mark Mark Prov 10 20 30 60 70 80 90 100 20 50 70 40 50

Modification Time: 4:30:52PM

Modification Date: 2/24/2006 Source: Evaluation & Research

<sup>\*</sup> Data from the High School Certification System. The results from supplementary courses are not reflected in these results. All students obtaining a score of 48 or 49 on the final mark, were adjusted to 50 and are reflected in the Final Mark column.