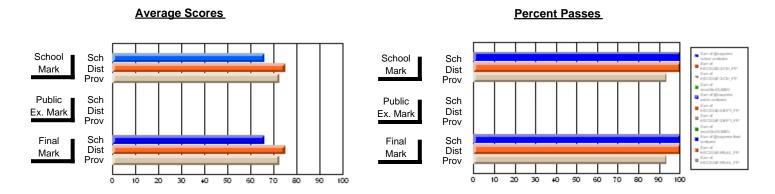

### District 1 - Labrador

#001 - St. Peter's School, Black Tickle

**Subject: Social Studies** 

| Course: WORLD GEOGRAPHY       | 7 3202         |                          |                          |                        |                          |                          | a has 5 or fe<br>r reasons of |                          |                          |
|-------------------------------|----------------|--------------------------|--------------------------|------------------------|--------------------------|--------------------------|-------------------------------|--------------------------|--------------------------|
| # students in course: 2       | School<br>Mark | School<br>vs<br>District | School<br>vs<br>Province | Public<br>Exam<br>Mark | School<br>vs<br>District | School<br>vs<br>Province | Final<br>Mark                 | School<br>vs<br>District | School<br>vs<br>Province |
| Average Score School District | 69.5           |                          |                          | 60.8                   |                          |                          | 65.2                          |                          |                          |
| Province                      | 71.5           | Р                        | р                        | 65.8                   | q                        | q                        | 68.4                          | q                        | q                        |
| Percent of Passes<br>School   |                |                          |                          |                        |                          |                          |                               |                          |                          |
| District                      | 97.0           | р                        | р                        | 77.0                   | p                        | p                        | 92.0                          | Р                        | p                        |
| Province                      | 95.1           |                          |                          | 85.9                   |                          |                          | 93.0                          |                          |                          |