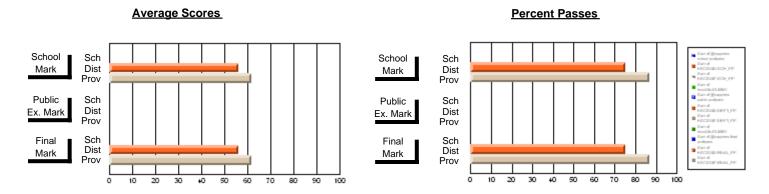

#### District 1 - Labrador

#001 - St. Peter's School, Black Tickle

**Subject: Mathematics** 

School data has 5 or fewer students. Data Course: MATHEMATICS 2204 withheld for reasons of confidentiality. # students in course: 2 **Public** School School School School School School **School Exam** Final VS VS VS ٧S VS VS Mark District Province Mark District Province Mark Province District **Average Score** School District 60.0 60.0 Province 61.3 61.3 Percent of Passes School District 83.6 83.6 р p Province 83.7 83.7

#### **Average Scores Percent Passes** School Sch School Sch Dist Mark Dist Mark Prov Public Sch Sch Public Dist Ex. Mark Dist Ex. Mark Prov Sch Final Sch Final Dist Dist Mark Mark Prov 20 30 50 70 80 10 20 30 40 50 60 70 80 90 100

Modification Time: 4:30:52PM

Modification Date: 2/24/2006

Source: Evaluation & Research

<sup>\*</sup> Data from the High School Certification System. The results from supplementary courses are not reflected in these results. All students obtaining a score of 48 or 49 on the final mark, were adjusted to 50 and are reflected in the Final Mark column.