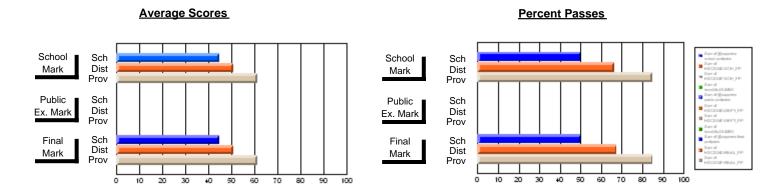

### District 1 - Labrador

#002 - Henry Gordon Academy, Cartwright

**Subject: Mathematics** 

| Course: MATHEMATICS 1204       |                |                          |                          |                        |                          |                          | a has 5 or fe<br>reasons of |                          |                          |
|--------------------------------|----------------|--------------------------|--------------------------|------------------------|--------------------------|--------------------------|-----------------------------|--------------------------|--------------------------|
| # students in course: 5        | School<br>Mark | School<br>vs<br>District | School<br>vs<br>Province | Public<br>Exam<br>Mark | School<br>vs<br>District | School<br>vs<br>Province | Final<br>Mark               | School<br>vs<br>District | School<br>vs<br>Province |
| <u>Average Score</u><br>School |                |                          |                          |                        |                          |                          |                             |                          |                          |
| District                       | 58.1           | q                        | q                        |                        |                          |                          | 58.1                        | q                        | q                        |
| Province                       | 63.0           | •                        | •                        |                        |                          |                          | 63.0                        | •                        | •                        |
| Percent of Passes              |                |                          |                          |                        |                          |                          |                             |                          |                          |
| School                         |                |                          |                          |                        |                          |                          |                             |                          |                          |
| District                       | 72.4           | р                        | q                        |                        |                          |                          | 72.4                        | Р                        | q                        |
| Province                       | 81.8           |                          |                          |                        |                          |                          | 81.8                        |                          |                          |

#### **Average Scores** Percent Passes School Sch School Sch Mark Dist Dist Mark Prov Public Sch Public Sch Dist Ex. Mark Dist Ex. Mark Prov Sch Dist Final Final Sch Dist Mark Mark Prov 10 20 30 60 70 80 90 100 20 50 70 40 50