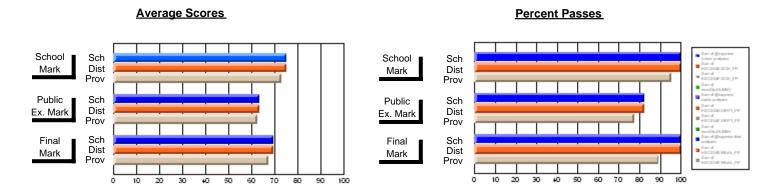

### District 1 - Labrador

#001 - St. Peter's School, Black Tickle

**Subject: Technology Education** 

| Course: COMMUNICATIONS T | ECHNOLOGY 31   | 04                       |                          |                        |                          |                          | a has 5 or fe<br>reasons of |                          |                          |
|--------------------------|----------------|--------------------------|--------------------------|------------------------|--------------------------|--------------------------|-----------------------------|--------------------------|--------------------------|
| # students in course: 3  | School<br>Mark | School<br>vs<br>District | School<br>vs<br>Province | Public<br>Exam<br>Mark | School<br>vs<br>District | School<br>vs<br>Province | Final<br>Mark               | School<br>vs<br>District | School<br>vs<br>Province |
| Average Score<br>School  |                |                          |                          |                        |                          |                          |                             |                          |                          |
| District                 | 75.0           | р                        | р                        |                        |                          |                          | 75.0                        | р                        | р                        |
| Province                 | 72.6           | Р                        | Р                        |                        |                          |                          | 72.6                        | Р                        | Р                        |
| Percent of Passes        |                |                          |                          |                        |                          |                          |                             |                          |                          |
| School                   |                |                          |                          |                        |                          |                          |                             |                          |                          |
| District                 | 100.0          | р                        | р                        |                        |                          |                          | 100.0                       | p                        | p                        |
| Province                 | 93.7           |                          |                          |                        |                          |                          | 93.7                        |                          |                          |

#### **Average Scores** Percent Passes School Sch School Sch Mark Dist Dist Mark Prov Public Sch Public Sch Dist Dist Ex. Mark Ex. Mark Prov Sch Dist Final Final Sch Dist Mark Mark Prov 10 20 30 60 70 80 90 100 20 80 40 50