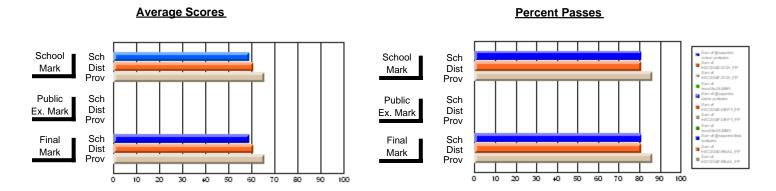

### District 1 - Labrador

#001 - St. Peter's School, Black Tickle

**Subject: Mathematics** 

| Course: MATHEMATICS 1204 |                |                          |                          |   |                        |                          | School data withheld for |               |                          |                          |
|--------------------------|----------------|--------------------------|--------------------------|---|------------------------|--------------------------|--------------------------|---------------|--------------------------|--------------------------|
| # students in course: 1  | School<br>Mark | School<br>vs<br>District | School<br>vs<br>Province | 1 | Public<br>Exam<br>Mark | School<br>vs<br>District | School<br>vs<br>Province | Final<br>Mark | School<br>vs<br>District | School<br>vs<br>Province |
| Average Score<br>School  |                |                          |                          | - |                        |                          |                          |               |                          |                          |
| District                 | 58.1           | р                        | р                        |   |                        |                          |                          | 58.1          | р                        | р                        |
| Province                 | 63.0           | P                        | P                        |   |                        |                          |                          | 63.0          | P                        | P                        |
| Percent of Passes        |                |                          |                          |   |                        |                          |                          |               |                          |                          |
| School                   |                |                          |                          |   |                        |                          |                          |               |                          |                          |
| District                 | 72.4           | р                        | р                        |   |                        |                          |                          | 72.4          | p                        | р                        |
| Province                 | 81.8           |                          |                          |   |                        |                          |                          | 81.8          |                          |                          |