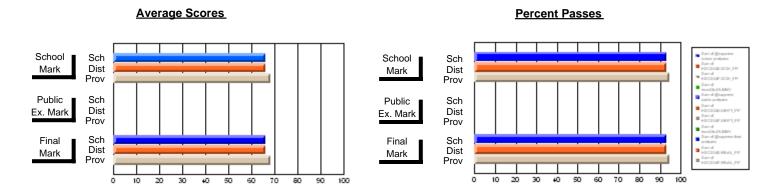

### District 1 - Labrador

#001 - St. Peter's School, Black Tickle

**Subject: Technology Education** 

| Course: COMMUNICATIONS T | ECHNOLOGY 31   | 04                       |                          |                        |                          |                          | a has 5 or fe<br>reasons of |                          |                          |
|--------------------------|----------------|--------------------------|--------------------------|------------------------|--------------------------|--------------------------|-----------------------------|--------------------------|--------------------------|
| # students in course: 3  | School<br>Mark | School<br>vs<br>District | School<br>vs<br>Province | Public<br>Exam<br>Mark | School<br>vs<br>District | School<br>vs<br>Province | Final<br>Mark               | School<br>vs<br>District | School<br>vs<br>Province |
| Average Score<br>School  |                |                          |                          |                        |                          |                          |                             |                          |                          |
| District                 | 75.0           | р                        | р                        |                        |                          |                          | 75.0                        | р                        | р                        |
| Province                 | 72.6           | Р                        | Р                        |                        |                          |                          | 72.6                        | Р                        | Р                        |
| Percent of Passes        |                |                          |                          |                        |                          |                          |                             |                          |                          |
| School                   |                |                          |                          |                        |                          |                          |                             |                          |                          |
| District                 | 100.0          | р                        | р                        |                        |                          |                          | 100.0                       | p                        | p                        |
| Province                 | 93.7           |                          |                          |                        |                          |                          | 93.7                        |                          |                          |

#### **Average Scores** Percent Passes School Sch School Sch Mark Dist Dist Mark Prov Public Sch Public Sch Dist Dist Ex. Mark Ex. Mark Prov Sch Dist Final Final Sch Dist Mark Mark Prov 10 20 30 60 70 80 90 100 20 80 40 50

Modification Time: 4:30:52PM

Modification Date: 2/24/2006 Source: Evaluation & Research

<sup>\*</sup> Data from the High School Certification System. The results from supplementary courses are not reflected in these results. All students obtaining a score of 48 or 49 on the final mark, were adjusted to 50 and are reflected in the Final Mark column.