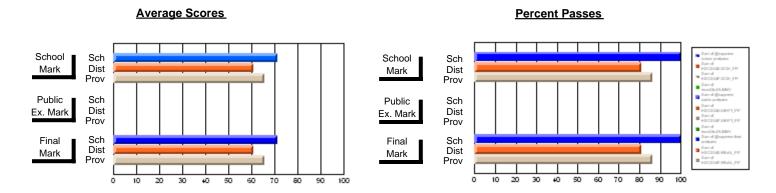

### District 1 - Labrador

#001 - St. Peter's School, Black Tickle

**Subject: Social Studies** 

| Course: CANADIAN HISTORY | 1201           |                          |                          |                       |                | School data has 5 or fewer students. Data withheld for reasons of confidentiality. |               |                          |                          |  |
|--------------------------|----------------|--------------------------|--------------------------|-----------------------|----------------|------------------------------------------------------------------------------------|---------------|--------------------------|--------------------------|--|
| # students in course: 1  | School<br>Mark | School<br>vs<br>District | School<br>vs<br>Province | Publi<br>Exar<br>Mari | School<br>N vs | VS                                                                                 | Final<br>Mark | School<br>vs<br>District | School<br>vs<br>Province |  |
| Average Score            |                |                          |                          |                       |                |                                                                                    |               |                          |                          |  |
| School                   |                |                          |                          |                       |                |                                                                                    |               |                          |                          |  |
| District                 | 70.5           | р                        | р                        |                       |                |                                                                                    | 70.5          | р                        | Р                        |  |
| Province                 | 69.6           |                          |                          |                       |                |                                                                                    | 69.6          |                          |                          |  |
| Percent of Passes        |                |                          |                          |                       |                |                                                                                    |               |                          |                          |  |
| School                   |                |                          |                          |                       |                |                                                                                    |               |                          |                          |  |
| District                 | 89.7           | р                        | p                        |                       |                |                                                                                    | 89.7          | р                        | р                        |  |
| Province                 | 88.9           |                          |                          |                       |                |                                                                                    | 89.0          |                          |                          |  |

#### **Average Scores Percent Passes** School Sch School Sch Mark Dist Dist Mark Prov Public Sch Public Sch Dist Ex. Mark Dist Ex. Mark Prov Sch Dist Final Final Sch Dist Mark Mark Prov 10 20 30 60 70 80 90 100 20 50 80 40 50