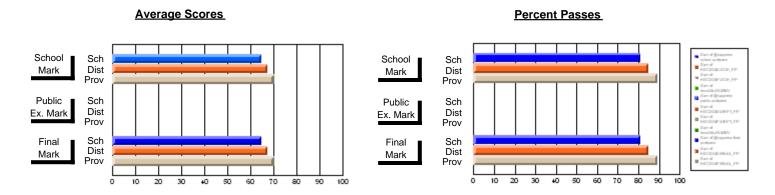

### District 1 - Labrador

#001 - St. Peter's School, Black Tickle

**Subject: Mathematics** 

| Course: MATHEMATICS 1204 |                |                          |                          |   |                        |                          | School data withheld for |               |                          |                          |
|--------------------------|----------------|--------------------------|--------------------------|---|------------------------|--------------------------|--------------------------|---------------|--------------------------|--------------------------|
| # students in course: 1  | School<br>Mark | School<br>vs<br>District | School<br>vs<br>Province | 1 | Public<br>Exam<br>Mark | School<br>vs<br>District | School<br>vs<br>Province | Final<br>Mark | School<br>vs<br>District | School<br>vs<br>Province |
| Average Score<br>School  |                |                          |                          | - |                        |                          |                          |               |                          |                          |
| District                 | 58.1           | р                        | р                        |   |                        |                          |                          | 58.1          | р                        | р                        |
| Province                 | 63.0           | P                        | P                        |   |                        |                          |                          | 63.0          | P                        | P                        |
| Percent of Passes        |                |                          |                          |   |                        |                          |                          |               |                          |                          |
| School                   |                |                          |                          |   |                        |                          |                          |               |                          |                          |
| District                 | 72.4           | р                        | р                        |   |                        |                          |                          | 72.4          | p                        | р                        |
| Province                 | 81.8           |                          |                          |   |                        |                          |                          | 81.8          |                          |                          |

#### **Average Scores** Percent Passes School Sch School Sch Mark Dist Dist Mark Prov Public Sch Public Sch Dist Dist Ex. Mark Ex. Mark Prov Sch Dist Final Final Sch Dist Mark Mark Prov 10 20 30 60 70 80 90 100 20 50 70 40 50

Modification Time: 4:30:52PM

Modification Date: 2/24/2006 Source: Evaluation & Research

<sup>\*</sup> Data from the High School Certification System. The results from supplementary courses are not reflected in these results. All students obtaining a score of 48 or 49 on the final mark, were adjusted to 50 and are reflected in the Final Mark column.