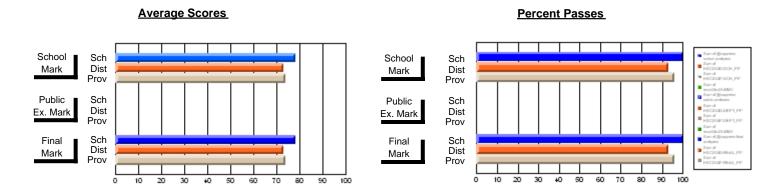

### District 1 - Labrador

#001 - St. Peter's School, Black Tickle

Subject: Technology Education

| Course: COMMUNICATIONS T       | ECHNOLOGY 21   | 04                       |                          |   |                        |                          | School data withheld for |               |                          |                          |
|--------------------------------|----------------|--------------------------|--------------------------|---|------------------------|--------------------------|--------------------------|---------------|--------------------------|--------------------------|
| # students in course: 3        | School<br>Mark | School<br>vs<br>District | School<br>vs<br>Province |   | Public<br>Exam<br>Mark | School<br>vs<br>District | School<br>vs<br>Province | Final<br>Mark | School<br>vs<br>District | School<br>vs<br>Province |
| <u>Average Score</u><br>School |                |                          |                          | _ |                        |                          |                          |               |                          |                          |
| District                       | 71.0           | р                        | р                        |   |                        |                          |                          | 71.0          | р                        | р                        |
| Province                       | 71.3           | P                        | P                        |   |                        |                          |                          | 71.3          | P                        | P                        |
| Percent of Passes              |                |                          |                          |   |                        |                          |                          |               |                          |                          |
| School                         |                |                          |                          |   |                        |                          |                          |               |                          |                          |
| District                       | 92.3           | р                        | p                        |   |                        |                          |                          | 92.3          | р                        | p                        |
| Province                       | 92.5           |                          |                          |   |                        |                          |                          | 92.5          |                          |                          |

#### **Average Scores** Percent Passes School Sch School Sch Mark Dist Dist Mark Prov Public Sch Public Sch Dist Dist Ex. Mark Ex. Mark Prov Sch Dist Final Final Sch Dist Mark Mark Prov 10 20 30 60 70 80 90 100 20 50 80 40 50

Modification Time: 4:30:52PM

Modification Date: 2/24/2006 Source: Evaluation & Research

Web Site: http://www.education.gov.nf.ca/sch\_rep/2003/Index.htm

<sup>\*</sup> Data from the High School Certification System. The results from supplementary courses are not reflected in these results. All students obtaining a score of 48 or 49 on the final mark, were adjusted to 50 and are reflected in the Final Mark column.