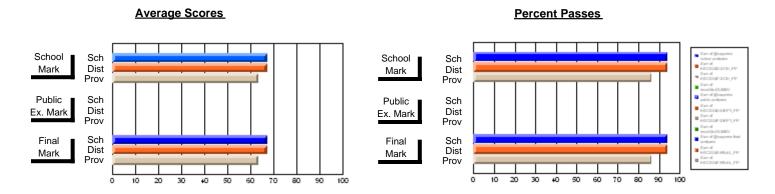

### District 1 - Labrador

#001 - St. Peter's School, Black Tickle

**Subject: Technology Education** 

| Course: COMMUNICATIONS T | ECHNOLOGY 31   | 04                       |                          |                        |                          |                          | a has 5 or fe<br>reasons of |                          |                          |
|--------------------------|----------------|--------------------------|--------------------------|------------------------|--------------------------|--------------------------|-----------------------------|--------------------------|--------------------------|
| # students in course: 3  | School<br>Mark | School<br>vs<br>District | School<br>vs<br>Province | Public<br>Exam<br>Mark | School<br>vs<br>District | School<br>vs<br>Province | Final<br>Mark               | School<br>vs<br>District | School<br>vs<br>Province |
| Average Score<br>School  |                |                          |                          |                        |                          |                          |                             |                          |                          |
| District                 | 75.0           | р                        | р                        |                        |                          |                          | 75.0                        | р                        | р                        |
| Province                 | 72.6           | Р                        | Р                        |                        |                          |                          | 72.6                        | Р                        | Р                        |
| Percent of Passes        |                |                          |                          |                        |                          |                          |                             |                          |                          |
| School                   |                |                          |                          |                        |                          |                          |                             |                          |                          |
| District                 | 100.0          | р                        | р                        |                        |                          |                          | 100.0                       | p                        | p                        |
| Province                 | 93.7           |                          |                          |                        |                          |                          | 93.7                        |                          |                          |