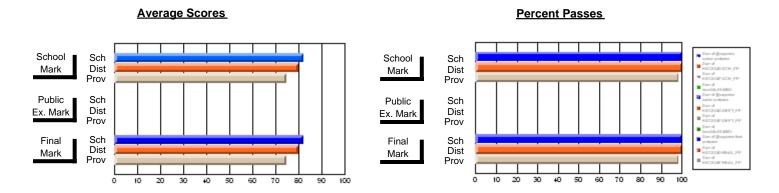

### District 1 - Labrador

#002 - Henry Gordon Academy, Cartwright

**Subject: Family Studies** 

| Course: FAMILY LIVING 2200 |                |                          |                          |   |                        |                          |                          |    |            |                          |                          |
|----------------------------|----------------|--------------------------|--------------------------|---|------------------------|--------------------------|--------------------------|----|------------|--------------------------|--------------------------|
| # students in course: 9    | School<br>Mark | School<br>vs<br>District | School<br>vs<br>Province |   | Public<br>Exam<br>Mark | School<br>vs<br>District | School<br>vs<br>Province |    | nal<br>ark | School<br>vs<br>District | School<br>vs<br>Province |
| Average Score              |                |                          |                          | ŀ |                        |                          |                          |    |            |                          |                          |
| School                     | 68.3           |                          |                          |   |                        |                          |                          | 68 | -          |                          |                          |
| District                   | 67.4           | p                        | q                        |   |                        |                          |                          | _  | '.4        | p                        | q                        |
| Province                   | 70.2           |                          |                          |   |                        |                          |                          | 70 | ).2        |                          |                          |
| Percent of Passes          |                |                          |                          |   |                        |                          |                          |    |            |                          |                          |
| School                     | 88.9           |                          |                          |   |                        |                          |                          | 8  | 3.9        |                          |                          |
| District                   | 84.6           | р                        | q                        |   |                        |                          |                          | 84 | ł.6        | р                        | q                        |
| Province                   | 89.1           |                          |                          |   |                        |                          |                          | 89 | ).1        |                          |                          |