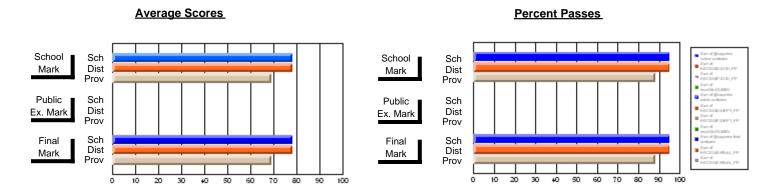

### District 1 - Labrador

#001 - St. Peter's School, Black Tickle

**Subject: Technology Education** 

| Course: COMMUNICATIONS T | ECHNOLOGY 31   | 04                       |                          |                        |                          |                          | a has 5 or fe<br>reasons of |                          |                          |
|--------------------------|----------------|--------------------------|--------------------------|------------------------|--------------------------|--------------------------|-----------------------------|--------------------------|--------------------------|
| # students in course: 3  | School<br>Mark | School<br>vs<br>District | School<br>vs<br>Province | Public<br>Exam<br>Mark | School<br>vs<br>District | School<br>vs<br>Province | Final<br>Mark               | School<br>vs<br>District | School<br>vs<br>Province |
| Average Score<br>School  |                |                          |                          |                        |                          |                          |                             |                          |                          |
| District                 | 75.0           | р                        | р                        |                        |                          |                          | 75.0                        | р                        | р                        |
| Province                 | 72.6           | Р                        | Р                        |                        |                          |                          | 72.6                        | Р                        | Р                        |
| Percent of Passes        |                |                          |                          |                        |                          |                          |                             |                          |                          |
| School                   |                |                          |                          |                        |                          |                          |                             |                          |                          |
| District                 | 100.0          | р                        | р                        |                        |                          |                          | 100.0                       | p                        | p                        |
| Province                 | 93.7           |                          |                          |                        |                          |                          | 93.7                        |                          |                          |

#### **Average Scores** Percent Passes School Sch School Sch Mark Dist Dist Mark Prov Public Sch Public Sch Dist Dist Ex. Mark Ex. Mark Prov Sch Dist Final Final Sch Dist Mark Mark Prov 10 20 30 60 70 80 90 100 20 80 40 50

Modification Time: 4:30:52PM

Modification Date: 2/24/2006 Source: Evaluation & Research

<sup>\*</sup> Data from the High School Certification System. The results from supplementary courses are not reflected in these results. All students obtaining a score of 48 or 49 on the final mark, were adjusted to 50 and are reflected in the Final Mark column.