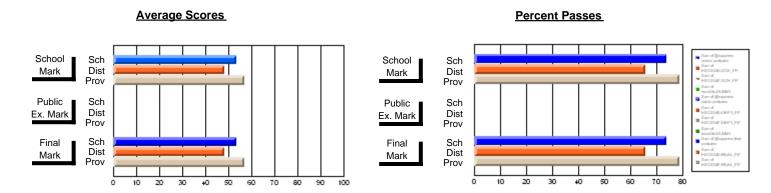

### District 1 - Labrador

#002 - Henry Gordon Academy, Cartwright

**Subject: Mathematics** 

| Course: MATHEMATICS 1206 |                |                          |                          |                        |                          | School data withheld for |               |                          |                          |
|--------------------------|----------------|--------------------------|--------------------------|------------------------|--------------------------|--------------------------|---------------|--------------------------|--------------------------|
| # students in course: 3  | School<br>Mark | School<br>vs<br>District | School<br>vs<br>Province | Public<br>Exam<br>Mark | School<br>vs<br>District | School<br>vs<br>Province | Final<br>Mark | School<br>vs<br>District | School<br>vs<br>Province |
| Average Score<br>School  |                |                          |                          |                        |                          |                          |               |                          |                          |
| District<br>Province     | 48.4<br>57.1   | q                        | q                        |                        |                          |                          | 48.4<br>57.1  | q                        | q                        |
| Percent of Passes        |                |                          |                          |                        |                          |                          |               |                          |                          |
| School<br>District       | 65.7           | р                        | q                        |                        |                          |                          | 65.7          | р                        | q                        |
| Province                 | 78.7           |                          |                          |                        |                          |                          | 78.7          |                          |                          |

#### **Average Scores** Percent Passes School Sch School Sch Mark Dist Dist Mark Prov Public Sch Public Sch Dist Dist Ex. Mark Ex. Mark Prov Sch Dist Final Final Sch Dist Mark Mark Prov 60 70 20 10

Modification Time: 4:30:52PM

Modification Date: 2/24/2006

Source: Evaluation & Research

<sup>\*</sup> Data from the High School Certification System. The results from supplementary courses are not reflected in these results. All students obtaining a score of 48 or 49 on the final mark, were adjusted to 50 and are reflected in the Final Mark column.