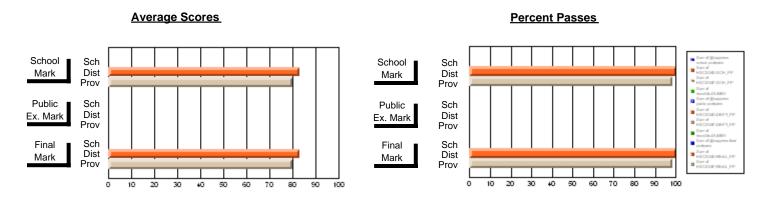

### District 1 - Labrador

#002 - Henry Gordon Academy, Cartwright

**Subject: Enterprise Education** 

| # students in course: 16 | School | School   | School<br>vs | Public<br>Exam | School   | School<br>vs | Final | School   | School<br>vs |
|--------------------------|--------|----------|--------------|----------------|----------|--------------|-------|----------|--------------|
| Average Score            | Mark   | District | Province     | Mark           | District | Province     | Mark  | District | Province     |
| School                   | 78.1   |          |              |                |          |              | 78.1  |          |              |
| District                 | 71.2   | р        | р            |                |          |              | 71.2  | р        | р            |
| Province                 | 74.4   | •        | *            |                |          |              | 74.4  | •        | •            |
| Percent of Passes        |        |          |              |                |          |              |       |          |              |
| School                   | 93.8   |          |              |                |          |              | 93.8  |          |              |
| District                 | 86.6   | р        | р            |                |          |              | 86.6  | р        | р            |
| Province                 | 93.1   |          |              |                |          |              | 93.1  |          |              |