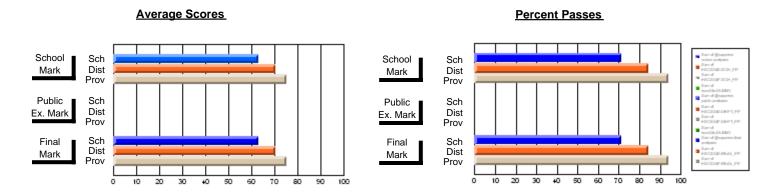

### District 1 - Labrador

#001 - St. Peter's School, Black Tickle

Subject: Technology Education

| Course: COMMUNICATIONS T       | ECHNOLOGY 21   | 04                       |                          |   |                        |                          | School data withheld for |               |                          |                          |
|--------------------------------|----------------|--------------------------|--------------------------|---|------------------------|--------------------------|--------------------------|---------------|--------------------------|--------------------------|
| # students in course: 3        | School<br>Mark | School<br>vs<br>District | School<br>vs<br>Province |   | Public<br>Exam<br>Mark | School<br>vs<br>District | School<br>vs<br>Province | Final<br>Mark | School<br>vs<br>District | School<br>vs<br>Province |
| <u>Average Score</u><br>School |                |                          |                          | _ |                        |                          |                          |               |                          |                          |
| District                       | 71.0           | р                        | р                        |   |                        |                          |                          | 71.0          | р                        | р                        |
| Province                       | 71.3           | P                        | P                        |   |                        |                          |                          | 71.3          | P                        | P                        |
| Percent of Passes              |                |                          |                          |   |                        |                          |                          |               |                          |                          |
| School                         |                |                          |                          |   |                        |                          |                          |               |                          |                          |
| District                       | 92.3           | р                        | p                        |   |                        |                          |                          | 92.3          | р                        | p                        |
| Province                       | 92.5           |                          |                          |   |                        |                          |                          | 92.5          |                          |                          |

#### **Average Scores** Percent Passes School Sch School Sch Mark Dist Dist Mark Prov Public Sch Public Sch Dist Dist Ex. Mark Ex. Mark Prov Sch Dist Final Final Sch Dist Mark Mark Prov 10 20 30 60 70 80 90 100 20 50 80 40 50

Modification Time: 4:30:52PM

Modification Date: 2/24/2006 Source: Evaluation & Research

Web Site: http://www.education.gov.nf.ca/sch\_rep/2003/Index.htm

<sup>\*</sup> Data from the High School Certification System. The results from supplementary courses are not reflected in these results. All students obtaining a score of 48 or 49 on the final mark, were adjusted to 50 and are reflected in the Final Mark column.