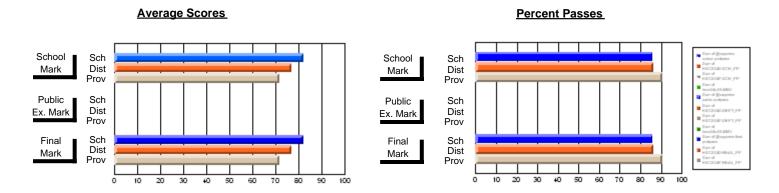

### District 1 - Labrador

#001 - St. Peter's School, Black Tickle

**Subject: Social Studies** 

| Course: CANADIAN HISTORY | 1201           |                          |                          |                       |                | School data has 5 or fewer students. Data withheld for reasons of confidentiality. |               |                          |                          |  |
|--------------------------|----------------|--------------------------|--------------------------|-----------------------|----------------|------------------------------------------------------------------------------------|---------------|--------------------------|--------------------------|--|
| # students in course: 1  | School<br>Mark | School<br>vs<br>District | School<br>vs<br>Province | Publi<br>Exar<br>Mari | School<br>N vs | VS                                                                                 | Final<br>Mark | School<br>vs<br>District | School<br>vs<br>Province |  |
| Average Score            |                |                          |                          |                       |                |                                                                                    |               |                          |                          |  |
| School                   |                |                          |                          |                       |                |                                                                                    |               |                          |                          |  |
| District                 | 70.5           | р                        | р                        |                       |                |                                                                                    | 70.5          | р                        | Р                        |  |
| Province                 | 69.6           |                          |                          |                       |                |                                                                                    | 69.6          |                          |                          |  |
| Percent of Passes        |                |                          |                          |                       |                |                                                                                    |               |                          |                          |  |
| School                   |                |                          |                          |                       |                |                                                                                    |               |                          |                          |  |
| District                 | 89.7           | р                        | p                        |                       |                |                                                                                    | 89.7          | р                        | р                        |  |
| Province                 | 88.9           |                          |                          |                       |                |                                                                                    | 89.0          |                          |                          |  |

#### **Average Scores Percent Passes** School Sch School Sch Mark Dist Dist Mark Prov Public Sch Public Sch Dist Ex. Mark Dist Ex. Mark Prov Sch Dist Final Final Sch Dist Mark Mark Prov 10 20 30 60 70 80 90 100 20 50 80 40 50

Modification Time: 4:30:52PM

Modification Date: 2/24/2006

Source: Evaluation & Research

<sup>\*</sup> Data from the High School Certification System. The results from supplementary courses are not reflected in these results. All students obtaining a score of 48 or 49 on the final mark, were adjusted to 50 and are reflected in the Final Mark column.