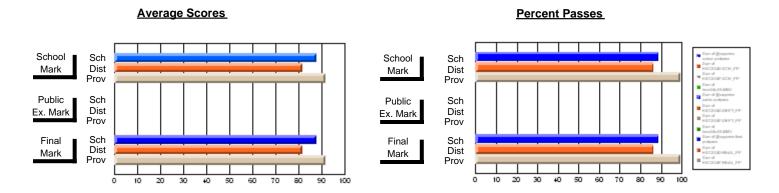

### District 1 - Labrador

#001 - St. Peter's School, Black Tickle

**Subject: Technology Education** 

| Course: COMMUNICATIONS T | ECHNOLOGY 31   | 04                       |                          |                        |                          |                          | a has 5 or fe<br>reasons of |                          |                          |
|--------------------------|----------------|--------------------------|--------------------------|------------------------|--------------------------|--------------------------|-----------------------------|--------------------------|--------------------------|
| # students in course: 3  | School<br>Mark | School<br>vs<br>District | School<br>vs<br>Province | Public<br>Exam<br>Mark | School<br>vs<br>District | School<br>vs<br>Province | Final<br>Mark               | School<br>vs<br>District | School<br>vs<br>Province |
| Average Score<br>School  |                |                          |                          |                        |                          |                          |                             |                          |                          |
| District                 | 75.0           | р                        | р                        |                        |                          |                          | 75.0                        | р                        | р                        |
| Province                 | 72.6           | Р                        | Р                        |                        |                          |                          | 72.6                        | Р                        | Р                        |
| Percent of Passes        |                |                          |                          |                        |                          |                          |                             |                          |                          |
| School                   |                |                          |                          |                        |                          |                          |                             |                          |                          |
| District                 | 100.0          | р                        | р                        |                        |                          |                          | 100.0                       | p                        | p                        |
| Province                 | 93.7           |                          |                          |                        |                          |                          | 93.7                        |                          |                          |

#### **Average Scores** Percent Passes School Sch School Sch Mark Dist Dist Mark Prov Public Sch Public Sch Dist Dist Ex. Mark Ex. Mark Prov Sch Dist Final Final Sch Dist Mark Mark Prov 10 20 30 60 70 80 90 100 20 80 40 50

Modification Time: 4:30:52PM

Modification Date: 2/24/2006 Source: Evaluation & Research

<sup>\*</sup> Data from the High School Certification System. The results from supplementary courses are not reflected in these results. All students obtaining a score of 48 or 49 on the final mark, were adjusted to 50 and are reflected in the Final Mark column.