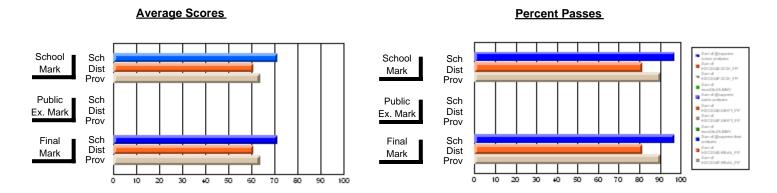

### District 1 - Labrador

#001 - St. Peter's School, Black Tickle

Subject: Technology Education

| Course: COMMUNICATIONS T       | ECHNOLOGY 21   | 04                       |                          |   |                        |                          | School data withheld for |               |                          |                          |
|--------------------------------|----------------|--------------------------|--------------------------|---|------------------------|--------------------------|--------------------------|---------------|--------------------------|--------------------------|
| # students in course: 3        | School<br>Mark | School<br>vs<br>District | School<br>vs<br>Province |   | Public<br>Exam<br>Mark | School<br>vs<br>District | School<br>vs<br>Province | Final<br>Mark | School<br>vs<br>District | School<br>vs<br>Province |
| <u>Average Score</u><br>School |                |                          |                          | _ |                        |                          |                          |               |                          |                          |
| District                       | 71.0           | р                        | р                        |   |                        |                          |                          | 71.0          | р                        | р                        |
| Province                       | 71.3           | P                        | P                        |   |                        |                          |                          | 71.3          | P                        | P                        |
| Percent of Passes              |                |                          |                          |   |                        |                          |                          |               |                          |                          |
| School                         |                |                          |                          |   |                        |                          |                          |               |                          |                          |
| District                       | 92.3           | р                        | p                        |   |                        |                          |                          | 92.3          | р                        | p                        |
| Province                       | 92.5           |                          |                          |   |                        |                          |                          | 92.5          |                          |                          |

#### **Average Scores** Percent Passes School Sch School Sch Mark Dist Dist Mark Prov Public Sch Public Sch Dist Dist Ex. Mark Ex. Mark Prov Sch Dist Final Final Sch Dist Mark Mark Prov 10 20 30 60 70 80 90 100 20 50 80 40 50

Modification Time: 4:30:52PM

Modification Date: 2/24/2006 Source: Evaluation & Research

Web Site: http://www.education.gov.nf.ca/sch\_rep/2003/Index.htm

<sup>\*</sup> Data from the High School Certification System. The results from supplementary courses are not reflected in these results. All students obtaining a score of 48 or 49 on the final mark, were adjusted to 50 and are reflected in the Final Mark column.