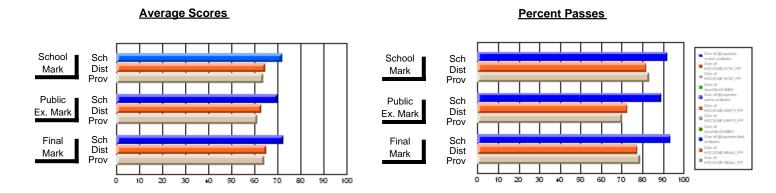

### District 1 - Labrador

#001 - St. Peter's School, Black Tickle

**Subject: Technology Education** 

| Course: COMMUNICATIONS T | ECHNOLOGY 31   | 04                       |                          |                        |                          |                          | a has 5 or fe<br>reasons of |                          |                          |
|--------------------------|----------------|--------------------------|--------------------------|------------------------|--------------------------|--------------------------|-----------------------------|--------------------------|--------------------------|
| # students in course: 3  | School<br>Mark | School<br>vs<br>District | School<br>vs<br>Province | Public<br>Exam<br>Mark | School<br>vs<br>District | School<br>vs<br>Province | Final<br>Mark               | School<br>vs<br>District | School<br>vs<br>Province |
| Average Score<br>School  |                |                          |                          |                        |                          |                          |                             |                          |                          |
| District                 | 75.0           | р                        | р                        |                        |                          |                          | 75.0                        | р                        | р                        |
| Province                 | 72.6           | Р                        | Р                        |                        |                          |                          | 72.6                        | Р                        | Р                        |
| Percent of Passes        |                |                          |                          |                        |                          |                          |                             |                          |                          |
| School                   |                |                          |                          |                        |                          |                          |                             |                          |                          |
| District                 | 100.0          | р                        | р                        |                        |                          |                          | 100.0                       | p                        | p                        |
| Province                 | 93.7           |                          |                          |                        |                          |                          | 93.7                        |                          |                          |

#### **Average Scores** Percent Passes School Sch School Sch Mark Dist Dist Mark Prov Public Sch Public Sch Dist Dist Ex. Mark Ex. Mark Prov Sch Dist Final Final Sch Dist Mark Mark Prov 10 20 30 60 70 80 90 100 20 80 40 50

Modification Time: 4:30:52PM

Modification Date: 2/24/2006 Source: Evaluation & Research

<sup>\*</sup> Data from the High School Certification System. The results from supplementary courses are not reflected in these results. All students obtaining a score of 48 or 49 on the final mark, were adjusted to 50 and are reflected in the Final Mark column.