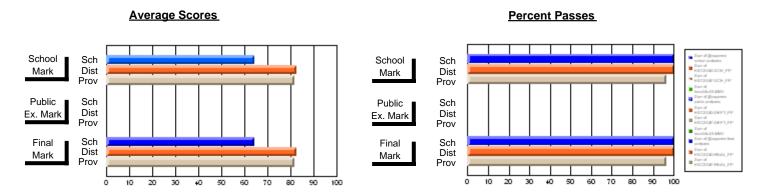

### District 1 - Labrador

#001 - St. Peter's School, Black Tickle

Subject: Technology Education

| Course: COMMUNICATIONS T       | ECHNOLOGY 21   | 04                       |                          |   |                        |                          | School data withheld for |               |                          |                          |
|--------------------------------|----------------|--------------------------|--------------------------|---|------------------------|--------------------------|--------------------------|---------------|--------------------------|--------------------------|
| # students in course: 3        | School<br>Mark | School<br>vs<br>District | School<br>vs<br>Province |   | Public<br>Exam<br>Mark | School<br>vs<br>District | School<br>vs<br>Province | Final<br>Mark | School<br>vs<br>District | School<br>vs<br>Province |
| <u>Average Score</u><br>School |                |                          |                          | _ |                        |                          |                          |               |                          |                          |
| District                       | 71.0           | р                        | р                        |   |                        |                          |                          | 71.0          | р                        | р                        |
| Province                       | 71.3           | P                        | P                        |   |                        |                          |                          | 71.3          | P                        | P                        |
| Percent of Passes              |                |                          |                          |   |                        |                          |                          |               |                          |                          |
| School                         |                |                          |                          |   |                        |                          |                          |               |                          |                          |
| District                       | 92.3           | р                        | p                        |   |                        |                          |                          | 92.3          | р                        | p                        |
| Province                       | 92.5           |                          |                          |   |                        |                          |                          | 92.5          |                          |                          |

#### **Average Scores** Percent Passes School Sch School Sch Mark Dist Dist Mark Prov Public Sch Public Sch Dist Dist Ex. Mark Ex. Mark Prov Sch Dist Final Final Sch Dist Mark Mark Prov 10 20 30 60 70 80 90 100 20 50 80 40 50

Modification Time: 4:30:52PM

Modification Date: 2/24/2006 Source: Evaluation & Research

Web Site: http://www.education.gov.nf.ca/sch\_rep/2003/Index.htm

<sup>\*</sup> Data from the High School Certification System. The results from supplementary courses are not reflected in these results. All students obtaining a score of 48 or 49 on the final mark, were adjusted to 50 and are reflected in the Final Mark column.