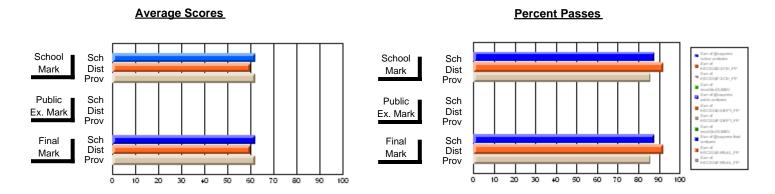

#### District 1 - Labrador

#001 - St. Peter's School, Black Tickle

**Subject: Mathematics** 

School data has 5 or fewer students. Data Course: MATHEMATICS 2204 withheld for reasons of confidentiality. # students in course: 2 **Public** School School School School School School **School Exam** Final VS VS VS ٧S VS VS Mark District Province Mark District Province Mark Province District **Average Score** School District 60.0 60.0 Province 61.3 61.3 Percent of Passes School District 83.6 83.6 р p Province 83.7 83.7

#### **Average Scores Percent Passes** School Sch School Sch Dist Mark Dist Mark Prov Public Sch Sch Public Dist Ex. Mark Dist Ex. Mark Prov Sch Final Sch Final Dist Dist Mark Mark Prov 20 30 50 70 80 10 20 30 40 50 60 70 80 90 100

Modification Time: 4:30:52PM

Modification Date: 2/24/2006

Source: Evaluation & Research

<sup>\*</sup> Data from the High School Certification System. The results from supplementary courses are not reflected in these results. All students obtaining a score of 48 or 49 on the final mark, were adjusted to 50 and are reflected in the Final Mark column.