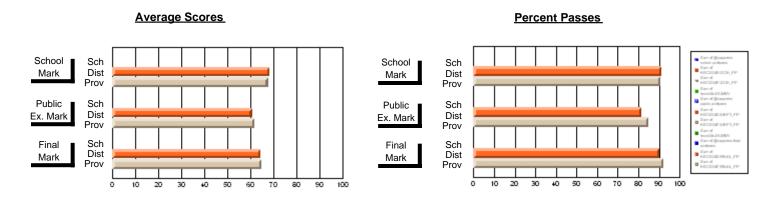

### District 1 - Labrador

#001 - St. Peter's School, Black Tickle

**Subject: Social Studies** 

| Course: CANADIAN HISTORY | 1201           |                          |                          |                       |                | School data has 5 or fewer students. Data withheld for reasons of confidentiality. |               |                          |                          |  |
|--------------------------|----------------|--------------------------|--------------------------|-----------------------|----------------|------------------------------------------------------------------------------------|---------------|--------------------------|--------------------------|--|
| # students in course: 1  | School<br>Mark | School<br>vs<br>District | School<br>vs<br>Province | Publi<br>Exar<br>Mari | School<br>N vs | VS                                                                                 | Final<br>Mark | School<br>vs<br>District | School<br>vs<br>Province |  |
| Average Score            |                |                          |                          |                       |                |                                                                                    |               |                          |                          |  |
| School                   |                |                          |                          |                       |                |                                                                                    |               |                          |                          |  |
| District                 | 70.5           | р                        | р                        |                       |                |                                                                                    | 70.5          | р                        | Р                        |  |
| Province                 | 69.6           |                          |                          |                       |                |                                                                                    | 69.6          |                          |                          |  |
| Percent of Passes        |                |                          |                          |                       |                |                                                                                    |               |                          |                          |  |
| School                   |                |                          |                          |                       |                |                                                                                    |               |                          |                          |  |
| District                 | 89.7           | р                        | p                        |                       |                |                                                                                    | 89.7          | р                        | р                        |  |
| Province                 | 88.9           |                          |                          |                       |                |                                                                                    | 89.0          |                          |                          |  |