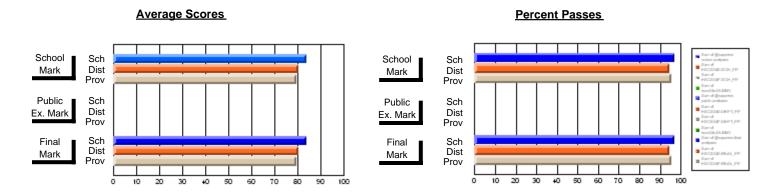

### District 1 - Labrador

#001 - St. Peter's School, Black Tickle

Subject: Technology Education

| Course: COMMUNICATIONS T       | ECHNOLOGY 21   | 04                       |                          |   |                        |                          | School data withheld for |               |                          |                          |
|--------------------------------|----------------|--------------------------|--------------------------|---|------------------------|--------------------------|--------------------------|---------------|--------------------------|--------------------------|
| # students in course: 3        | School<br>Mark | School<br>vs<br>District | School<br>vs<br>Province |   | Public<br>Exam<br>Mark | School<br>vs<br>District | School<br>vs<br>Province | Final<br>Mark | School<br>vs<br>District | School<br>vs<br>Province |
| <u>Average Score</u><br>School |                |                          |                          | _ |                        |                          |                          |               |                          |                          |
| District                       | 71.0           | р                        | р                        |   |                        |                          |                          | 71.0          | р                        | р                        |
| Province                       | 71.3           | P                        | P                        |   |                        |                          |                          | 71.3          | P                        | P                        |
| Percent of Passes              |                |                          |                          |   |                        |                          |                          |               |                          |                          |
| School                         |                |                          |                          |   |                        |                          |                          |               |                          |                          |
| District                       | 92.3           | р                        | p                        |   |                        |                          |                          | 92.3          | р                        | p                        |
| Province                       | 92.5           |                          |                          |   |                        |                          |                          | 92.5          |                          |                          |

#### **Average Scores** Percent Passes School Sch School Sch Mark Dist Dist Mark Prov Public Sch Public Sch Dist Dist Ex. Mark Ex. Mark Prov Sch Dist Final Final Sch Dist Mark Mark Prov 10 20 30 60 70 80 90 100 20 50 80 40 50

Modification Time: 4:30:52PM

Modification Date: 2/24/2006 Source: Evaluation & Research

Web Site: http://www.education.gov.nf.ca/sch\_rep/2003/Index.htm

<sup>\*</sup> Data from the High School Certification System. The results from supplementary courses are not reflected in these results. All students obtaining a score of 48 or 49 on the final mark, were adjusted to 50 and are reflected in the Final Mark column.