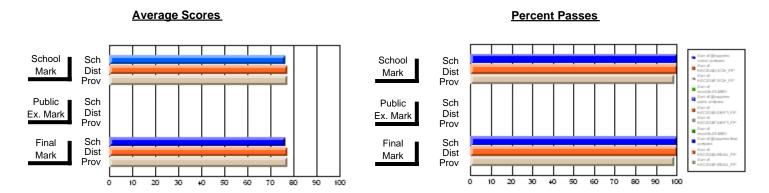

#### District 1 - Labrador

#001 - St. Peter's School, Black Tickle

**Subject: Mathematics** 

School data has 5 or fewer students. Data Course: MATHEMATICS 2204 withheld for reasons of confidentiality. # students in course: 2 **Public** School School School School School School **School Exam** Final VS VS VS ٧S VS VS Mark District Province Mark District Province Mark Province District **Average Score** School District 60.0 60.0 Province 61.3 61.3 Percent of Passes School District 83.6 83.6 р p Province 83.7 83.7

#### **Average Scores Percent Passes** School Sch School Sch Dist Mark Dist Mark Prov Public Sch Sch Public Dist Ex. Mark Dist Ex. Mark Prov Sch Final Sch Final Dist Dist Mark Mark Prov 20 30 50 70 80 10 20 30 40 50 60 70 80 90 100

Modification Time: 4:30:52PM

Modification Date: 2/24/2006

Source: Evaluation & Research

<sup>\*</sup> Data from the High School Certification System. The results from supplementary courses are not reflected in these results. All students obtaining a score of 48 or 49 on the final mark, were adjusted to 50 and are reflected in the Final Mark column.