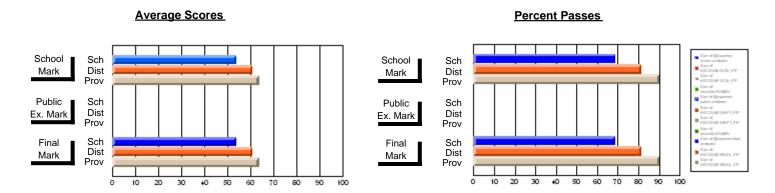

### District 1 - Labrador

#001 - St. Peter's School, Black Tickle

**Subject: Mathematics** 

| Course: MATHEMATICS 1204 |                |                          |                          |   |                        |                          | School data withheld for |               |                          |                          |
|--------------------------|----------------|--------------------------|--------------------------|---|------------------------|--------------------------|--------------------------|---------------|--------------------------|--------------------------|
| # students in course: 1  | School<br>Mark | School<br>vs<br>District | School<br>vs<br>Province | 1 | Public<br>Exam<br>Mark | School<br>vs<br>District | School<br>vs<br>Province | Final<br>Mark | School<br>vs<br>District | School<br>vs<br>Province |
| Average Score<br>School  |                |                          |                          | - |                        |                          |                          |               |                          |                          |
| District                 | 58.1           | р                        | р                        |   |                        |                          |                          | 58.1          | р                        | р                        |
| Province                 | 63.0           | P                        | P                        |   |                        |                          |                          | 63.0          | P                        | P                        |
| Percent of Passes        |                |                          |                          |   |                        |                          |                          |               |                          |                          |
| School                   |                |                          |                          |   |                        |                          |                          |               |                          |                          |
| District                 | 72.4           | р                        | р                        |   |                        |                          |                          | 72.4          | p                        | р                        |
| Province                 | 81.8           |                          |                          |   |                        |                          |                          | 81.8          |                          |                          |

#### **Average Scores** Percent Passes School Sch School Sch Mark Dist Dist Mark Prov Public Sch Public Sch Dist Dist Ex. Mark Ex. Mark Prov Sch Dist Final Final Sch Dist Mark Mark Prov 10 20 30 60 70 80 90 100 20 50 70 40 50

Modification Time: 4:30:52PM

Modification Date: 2/24/2006 Source: Evaluation & Research

<sup>\*</sup> Data from the High School Certification System. The results from supplementary courses are not reflected in these results. All students obtaining a score of 48 or 49 on the final mark, were adjusted to 50 and are reflected in the Final Mark column.