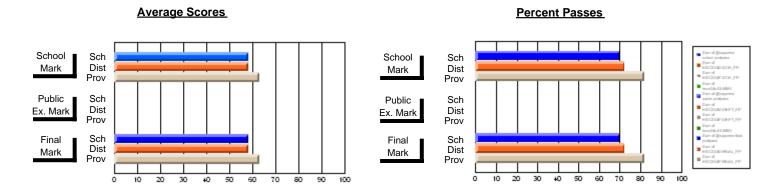

### District 1 - Labrador

#001 - St. Peter's School, Black Tickle

Subject: Technology Education

| Course: COMMUNICATIONS T       | ECHNOLOGY 21   | 04                       |                          |   |                        |                          | School data withheld for |               |                          |                          |
|--------------------------------|----------------|--------------------------|--------------------------|---|------------------------|--------------------------|--------------------------|---------------|--------------------------|--------------------------|
| # students in course: 3        | School<br>Mark | School<br>vs<br>District | School<br>vs<br>Province |   | Public<br>Exam<br>Mark | School<br>vs<br>District | School<br>vs<br>Province | Final<br>Mark | School<br>vs<br>District | School<br>vs<br>Province |
| <u>Average Score</u><br>School |                |                          |                          | _ |                        |                          |                          |               |                          |                          |
| District                       | 71.0           | р                        | р                        |   |                        |                          |                          | 71.0          | р                        | р                        |
| Province                       | 71.3           | P                        | P                        |   |                        |                          |                          | 71.3          | P                        | P                        |
| Percent of Passes              |                |                          |                          |   |                        |                          |                          |               |                          |                          |
| School                         |                |                          |                          |   |                        |                          |                          |               |                          |                          |
| District                       | 92.3           | р                        | p                        |   |                        |                          |                          | 92.3          | р                        | p                        |
| Province                       | 92.5           |                          |                          |   |                        |                          |                          | 92.5          |                          |                          |

#### **Average Scores** Percent Passes School Sch School Sch Mark Dist Dist Mark Prov Public Sch Public Sch Dist Dist Ex. Mark Ex. Mark Prov Sch Dist Final Final Sch Dist Mark Mark Prov 10 20 30 60 70 80 90 100 20 50 80 40 50

Modification Time: 4:30:52PM

Modification Date: 2/24/2006 Source: Evaluation & Research

Web Site: http://www.education.gov.nf.ca/sch\_rep/2003/Index.htm

<sup>\*</sup> Data from the High School Certification System. The results from supplementary courses are not reflected in these results. All students obtaining a score of 48 or 49 on the final mark, were adjusted to 50 and are reflected in the Final Mark column.