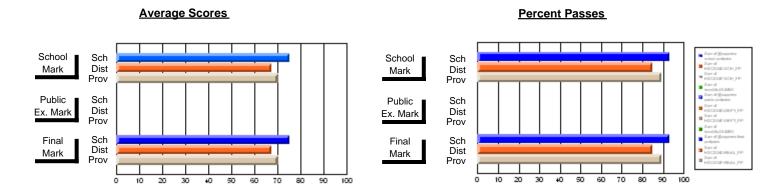

### District 1 - Labrador

#001 - St. Peter's School, Black Tickle

Subject: Technology Education

| Course: COMMUNICATIONS T       | ECHNOLOGY 21   | 04                       |                          |   |                        |                          | School data withheld for |               |                          |                          |
|--------------------------------|----------------|--------------------------|--------------------------|---|------------------------|--------------------------|--------------------------|---------------|--------------------------|--------------------------|
| # students in course: 3        | School<br>Mark | School<br>vs<br>District | School<br>vs<br>Province |   | Public<br>Exam<br>Mark | School<br>vs<br>District | School<br>vs<br>Province | Final<br>Mark | School<br>vs<br>District | School<br>vs<br>Province |
| <u>Average Score</u><br>School |                |                          |                          | _ |                        |                          |                          |               |                          |                          |
| District                       | 71.0           | р                        | р                        |   |                        |                          |                          | 71.0          | р                        | р                        |
| Province                       | 71.3           | P                        | P                        |   |                        |                          |                          | 71.3          | P                        | P                        |
| Percent of Passes              |                |                          |                          |   |                        |                          |                          |               |                          |                          |
| School                         |                |                          |                          |   |                        |                          |                          |               |                          |                          |
| District                       | 92.3           | р                        | p                        |   |                        |                          |                          | 92.3          | р                        | p                        |
| Province                       | 92.5           |                          |                          |   |                        |                          |                          | 92.5          |                          |                          |

#### **Average Scores** Percent Passes School Sch School Sch Mark Dist Dist Mark Prov Public Sch Public Sch Dist Dist Ex. Mark Ex. Mark Prov Sch Dist Final Final Sch Dist Mark Mark Prov 10 20 30 60 70 80 90 100 20 50 80 40 50

Modification Time: 4:30:52PM

Modification Date: 2/24/2006 Source: Evaluation & Research

Web Site: http://www.education.gov.nf.ca/sch\_rep/2003/Index.htm

<sup>\*</sup> Data from the High School Certification System. The results from supplementary courses are not reflected in these results. All students obtaining a score of 48 or 49 on the final mark, were adjusted to 50 and are reflected in the Final Mark column.