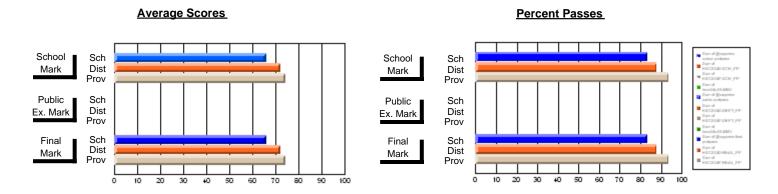

### District 1 - Labrador

#001 - St. Peter's School, Black Tickle

**Subject: Social Studies** 

| Course: CANADIAN HISTORY | 1201           |                          |                          |                       |                | School data has 5 or fewer students. Data withheld for reasons of confidentiality. |               |                          |                          |  |
|--------------------------|----------------|--------------------------|--------------------------|-----------------------|----------------|------------------------------------------------------------------------------------|---------------|--------------------------|--------------------------|--|
| # students in course: 1  | School<br>Mark | School<br>vs<br>District | School<br>vs<br>Province | Publi<br>Exar<br>Mari | School<br>N vs | VS                                                                                 | Final<br>Mark | School<br>vs<br>District | School<br>vs<br>Province |  |
| Average Score            |                |                          |                          |                       |                |                                                                                    |               |                          |                          |  |
| School                   |                |                          |                          |                       |                |                                                                                    |               |                          |                          |  |
| District                 | 70.5           | р                        | р                        |                       |                |                                                                                    | 70.5          | р                        | Р                        |  |
| Province                 | 69.6           |                          |                          |                       |                |                                                                                    | 69.6          |                          |                          |  |
| Percent of Passes        |                |                          |                          |                       |                |                                                                                    |               |                          |                          |  |
| School                   |                |                          |                          |                       |                |                                                                                    |               |                          |                          |  |
| District                 | 89.7           | р                        | p                        |                       |                |                                                                                    | 89.7          | р                        | р                        |  |
| Province                 | 88.9           |                          |                          |                       |                |                                                                                    | 89.0          |                          |                          |  |

#### **Average Scores Percent Passes** School Sch School Sch Mark Dist Dist Mark Prov Public Sch Public Sch Dist Ex. Mark Dist Ex. Mark Prov Sch Dist Final Final Sch Dist Mark Mark Prov 10 20 30 60 70 80 90 100 20 50 80 40 50

Modification Time: 4:30:52PM

Modification Date: 2/24/2006

Source: Evaluation & Research

<sup>\*</sup> Data from the High School Certification System. The results from supplementary courses are not reflected in these results. All students obtaining a score of 48 or 49 on the final mark, were adjusted to 50 and are reflected in the Final Mark column.