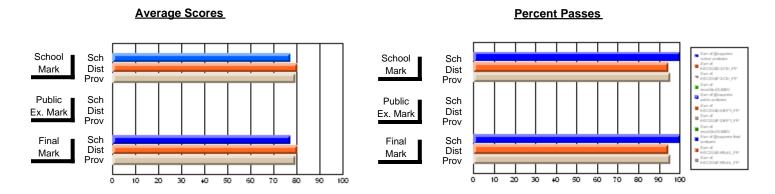

### District 1 - Labrador

#001 - St. Peter's School, Black Tickle

Subject: Technology Education

| Course: COMMUNICATIONS T       | ECHNOLOGY 21   | 04                       |                          |   |                        |                          | School data withheld for |               |                          |                          |
|--------------------------------|----------------|--------------------------|--------------------------|---|------------------------|--------------------------|--------------------------|---------------|--------------------------|--------------------------|
| # students in course: 3        | School<br>Mark | School<br>vs<br>District | School<br>vs<br>Province |   | Public<br>Exam<br>Mark | School<br>vs<br>District | School<br>vs<br>Province | Final<br>Mark | School<br>vs<br>District | School<br>vs<br>Province |
| <u>Average Score</u><br>School |                |                          |                          | _ |                        |                          |                          |               |                          |                          |
| District                       | 71.0           | р                        | р                        |   |                        |                          |                          | 71.0          | р                        | р                        |
| Province                       | 71.3           | P                        | P                        |   |                        |                          |                          | 71.3          | P                        | P                        |
| Percent of Passes              |                |                          |                          |   |                        |                          |                          |               |                          |                          |
| School                         |                |                          |                          |   |                        |                          |                          |               |                          |                          |
| District                       | 92.3           | р                        | p                        |   |                        |                          |                          | 92.3          | р                        | p                        |
| Province                       | 92.5           |                          |                          |   |                        |                          |                          | 92.5          |                          |                          |