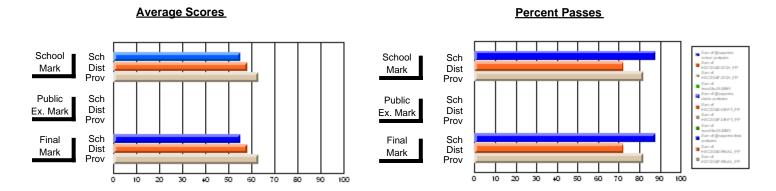

### District 1 - Labrador

#001 - St. Peter's School, Black Tickle

**Subject: Mathematics** 

| Course: MATHEMATICS 1204 |                |                          |                          |   |                        |                          | School data withheld for |               |                          |                          |
|--------------------------|----------------|--------------------------|--------------------------|---|------------------------|--------------------------|--------------------------|---------------|--------------------------|--------------------------|
| # students in course: 1  | School<br>Mark | School<br>vs<br>District | School<br>vs<br>Province | 1 | Public<br>Exam<br>Mark | School<br>vs<br>District | School<br>vs<br>Province | Final<br>Mark | School<br>vs<br>District | School<br>vs<br>Province |
| Average Score<br>School  |                |                          |                          | - |                        |                          |                          |               |                          |                          |
| District                 | 58.1           | р                        | р                        |   |                        |                          |                          | 58.1          | р                        | р                        |
| Province                 | 63.0           | P                        | P                        |   |                        |                          |                          | 63.0          | P                        | P                        |
| Percent of Passes        |                |                          |                          |   |                        |                          |                          |               |                          |                          |
| School                   |                |                          |                          |   |                        |                          |                          |               |                          |                          |
| District                 | 72.4           | р                        | р                        |   |                        |                          |                          | 72.4          | p                        | р                        |
| Province                 | 81.8           |                          |                          |   |                        |                          |                          | 81.8          |                          |                          |

#### **Average Scores** Percent Passes School Sch School Sch Mark Dist Dist Mark Prov Public Sch Public Sch Dist Dist Ex. Mark Ex. Mark Prov Sch Dist Final Final Sch Dist Mark Mark Prov 10 20 30 60 70 80 90 100 20 50 70 40 50

#### District 1 - Labrador

#001 - St. Peter's School, Black Tickle

**Subject: Mathematics** 

School data has 5 or fewer students. Data Course: MATHEMATICS 2204 withheld for reasons of confidentiality. # students in course: 2 **Public** School School School School School School **School Exam** Final VS VS VS ٧S VS VS Mark District Province Mark District Province Mark Province District **Average Score** School District 60.0 60.0 Province 61.3 61.3 Percent of Passes School District 83.6 83.6 р p Province 83.7 83.7