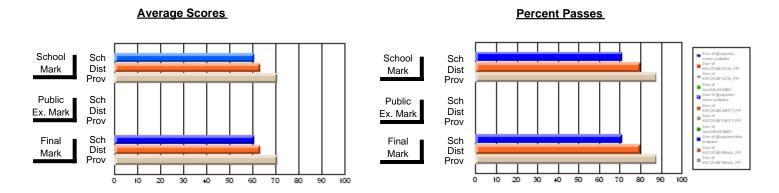

### District 1 - Labrador

#001 - St. Peter's School, Black Tickle

**Subject: Mathematics** 

| Course: MATHEMATICS 1204 |                |                          |                          |   |                        |                          | School data withheld for |               |                          |                          |
|--------------------------|----------------|--------------------------|--------------------------|---|------------------------|--------------------------|--------------------------|---------------|--------------------------|--------------------------|
| # students in course: 1  | School<br>Mark | School<br>vs<br>District | School<br>vs<br>Province | 1 | Public<br>Exam<br>Mark | School<br>vs<br>District | School<br>vs<br>Province | Final<br>Mark | School<br>vs<br>District | School<br>vs<br>Province |
| Average Score<br>School  |                |                          |                          | - |                        |                          |                          |               |                          |                          |
| District                 | 58.1           | р                        | р                        |   |                        |                          |                          | 58.1          | р                        | р                        |
| Province                 | 63.0           | P                        | P                        |   |                        |                          |                          | 63.0          | P                        | P                        |
| Percent of Passes        |                |                          |                          |   |                        |                          |                          |               |                          |                          |
| School                   |                |                          |                          |   |                        |                          |                          |               |                          |                          |
| District                 | 72.4           | р                        | р                        |   |                        |                          |                          | 72.4          | p                        | р                        |
| Province                 | 81.8           |                          |                          |   |                        |                          |                          | 81.8          |                          |                          |

#### **Average Scores** Percent Passes School Sch School Sch Mark Dist Dist Mark Prov Public Sch Public Sch Dist Dist Ex. Mark Ex. Mark Prov Sch Dist Final Final Sch Dist Mark Mark Prov 10 20 30 60 70 80 90 100 20 50 70 40 50