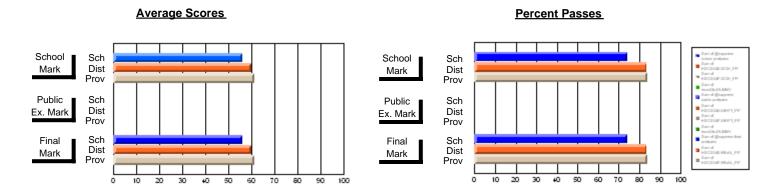

### District 1 - Labrador

#001 - St. Peter's School, Black Tickle

**Subject: Mathematics** 

| Course: MATHEMATICS 1204 |                |                          |                          |   |                        |                          | School data withheld for |               |                          |                          |
|--------------------------|----------------|--------------------------|--------------------------|---|------------------------|--------------------------|--------------------------|---------------|--------------------------|--------------------------|
| # students in course: 1  | School<br>Mark | School<br>vs<br>District | School<br>vs<br>Province | 1 | Public<br>Exam<br>Mark | School<br>vs<br>District | School<br>vs<br>Province | Final<br>Mark | School<br>vs<br>District | School<br>vs<br>Province |
| Average Score<br>School  |                |                          |                          | - |                        |                          |                          |               |                          |                          |
| District                 | 58.1           | р                        | р                        |   |                        |                          |                          | 58.1          | р                        | р                        |
| Province                 | 63.0           | P                        | P                        |   |                        |                          |                          | 63.0          | P                        | P                        |
| Percent of Passes        |                |                          |                          |   |                        |                          |                          |               |                          |                          |
| School                   |                |                          |                          |   |                        |                          |                          |               |                          |                          |
| District                 | 72.4           | р                        | р                        |   |                        |                          |                          | 72.4          | p                        | р                        |
| Province                 | 81.8           |                          |                          |   |                        |                          |                          | 81.8          |                          |                          |

#### **Average Scores** Percent Passes School Sch School Sch Mark Dist Dist Mark Prov Public Sch Public Sch Dist Dist Ex. Mark Ex. Mark Prov Sch Dist Final Final Sch Dist Mark Mark Prov 10 20 30 60 70 80 90 100 20 50 70 40 50

Modification Time: 4:30:52PM

Modification Date: 2/24/2006 Source: Evaluation & Research

<sup>\*</sup> Data from the High School Certification System. The results from supplementary courses are not reflected in these results. All students obtaining a score of 48 or 49 on the final mark, were adjusted to 50 and are reflected in the Final Mark column.