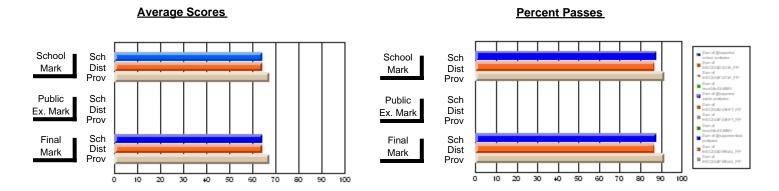

### District 1 - Labrador

#001 - St. Peter's School, Black Tickle

**Subject: Technology Education** 

| Course: COMMUNICATIONS T | ECHNOLOGY 31   | 04                       |                          |                        |                          |                          | a has 5 or fe<br>reasons of |                          |                          |
|--------------------------|----------------|--------------------------|--------------------------|------------------------|--------------------------|--------------------------|-----------------------------|--------------------------|--------------------------|
| # students in course: 3  | School<br>Mark | School<br>vs<br>District | School<br>vs<br>Province | Public<br>Exam<br>Mark | School<br>vs<br>District | School<br>vs<br>Province | Final<br>Mark               | School<br>vs<br>District | School<br>vs<br>Province |
| Average Score<br>School  |                |                          |                          |                        |                          |                          |                             |                          |                          |
| District                 | 75.0           | р                        | р                        |                        |                          |                          | 75.0                        | р                        | р                        |
| Province                 | 72.6           | Р                        | Р                        |                        |                          |                          | 72.6                        | Р                        | Р                        |
| Percent of Passes        |                |                          |                          |                        |                          |                          |                             |                          |                          |
| School                   |                |                          |                          |                        |                          |                          |                             |                          |                          |
| District                 | 100.0          | р                        | р                        |                        |                          |                          | 100.0                       | p                        | p                        |
| Province                 | 93.7           |                          |                          |                        |                          |                          | 93.7                        |                          |                          |

#### **Average Scores** Percent Passes School Sch School Sch Mark Dist Dist Mark Prov Public Sch Public Sch Dist Dist Ex. Mark Ex. Mark Prov Sch Dist Final Final Sch Dist Mark Mark Prov 10 20 30 60 70 80 90 100 20 80 40 50

Modification Time: 4:30:52PM

Modification Date: 2/24/2006 Source: Evaluation & Research

<sup>\*</sup> Data from the High School Certification System. The results from supplementary courses are not reflected in these results. All students obtaining a score of 48 or 49 on the final mark, were adjusted to 50 and are reflected in the Final Mark column.