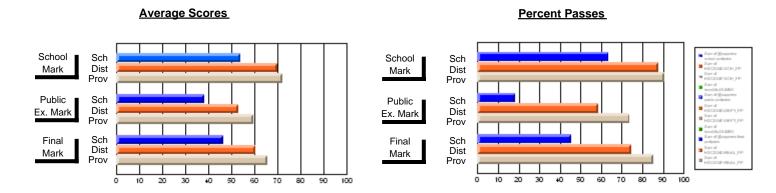

### District 1 - Labrador

#001 - St. Peter's School, Black Tickle

**Subject: Mathematics** 

| Course: MATHEMATICS 1204 |                |                          |                          |   |                        |                          | School data withheld for |               |                          |                          |
|--------------------------|----------------|--------------------------|--------------------------|---|------------------------|--------------------------|--------------------------|---------------|--------------------------|--------------------------|
| # students in course: 1  | School<br>Mark | School<br>vs<br>District | School<br>vs<br>Province | 1 | Public<br>Exam<br>Mark | School<br>vs<br>District | School<br>vs<br>Province | Final<br>Mark | School<br>vs<br>District | School<br>vs<br>Province |
| Average Score<br>School  |                |                          |                          | - |                        |                          |                          |               |                          |                          |
| District                 | 58.1           | р                        | р                        |   |                        |                          |                          | 58.1          | р                        | р                        |
| Province                 | 63.0           | P                        | P                        |   |                        |                          |                          | 63.0          | P                        | P                        |
| Percent of Passes        |                |                          |                          |   |                        |                          |                          |               |                          |                          |
| School                   |                |                          |                          |   |                        |                          |                          |               |                          |                          |
| District                 | 72.4           | р                        | р                        |   |                        |                          |                          | 72.4          | p                        | р                        |
| Province                 | 81.8           |                          |                          |   |                        |                          |                          | 81.8          |                          |                          |