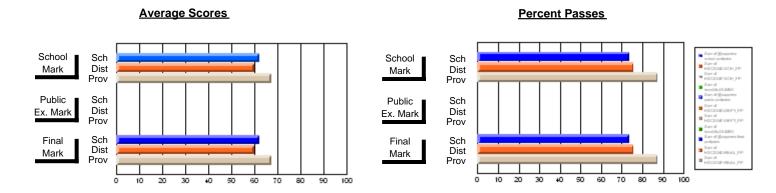

#### District 1 - Labrador

#001 - St. Peter's School, Black Tickle

**Subject: Mathematics** 

School data has 5 or fewer students. Data Course: MATHEMATICS 2204 withheld for reasons of confidentiality. # students in course: 2 **Public** School School School School School School **School Exam** Final VS VS VS ٧S VS VS Mark District Province Mark District Province Mark Province District **Average Score** School District 60.0 60.0 Province 61.3 61.3 Percent of Passes School District 83.6 83.6 р p Province 83.7 83.7