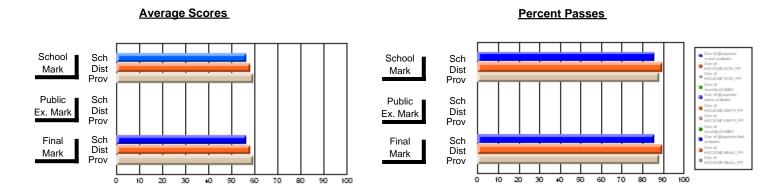

#### District 1 - Labrador

#001 - St. Peter's School, Black Tickle

**Subject: Mathematics** 

School data has 5 or fewer students. Data Course: MATHEMATICS 2204 withheld for reasons of confidentiality. # students in course: 2 **Public** School School School School School School **School Exam** Final VS VS VS ٧S VS VS Mark District Province Mark District Province Mark Province District **Average Score** School District 60.0 60.0 Province 61.3 61.3 Percent of Passes School District 83.6 83.6 р p Province 83.7 83.7

#### **Average Scores Percent Passes** School Sch School Sch Dist Mark Dist Mark Prov Public Sch Sch Public Dist Ex. Mark Dist Ex. Mark Prov Sch Final Sch Final Dist Dist Mark Mark Prov 20 30 50 70 80 10 20 30 40 50 60 70 80 90 100

Modification Time: 4:30:52PM

Modification Date: 2/24/2006

Source: Evaluation & Research

<sup>\*</sup> Data from the High School Certification System. The results from supplementary courses are not reflected in these results. All students obtaining a score of 48 or 49 on the final mark, were adjusted to 50 and are reflected in the Final Mark column.