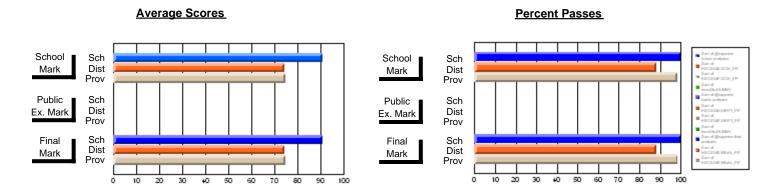

#### District 1 - Labrador

#001 - St. Peter's School, Black Tickle

**Subject: Mathematics** 

School data has 5 or fewer students. Data Course: MATHEMATICS 2204 withheld for reasons of confidentiality. # students in course: 2 **Public** School School School School School School **School Exam** Final VS VS VS ٧S VS VS Mark District Province Mark District Province Mark Province District **Average Score** School District 60.0 60.0 Province 61.3 61.3 Percent of Passes School District 83.6 83.6 р p Province 83.7 83.7

#### **Average Scores Percent Passes** School Sch School Sch Dist Mark Dist Mark Prov Public Sch Sch Public Dist Ex. Mark Dist Ex. Mark Prov Sch Final Sch Final Dist Dist Mark Mark Prov 20 30 50 70 80 10 20 30 40 50 60 70 80 90 100

Modification Time: 4:30:52PM

Modification Date: 2/24/2006

Source: Evaluation & Research

<sup>\*</sup> Data from the High School Certification System. The results from supplementary courses are not reflected in these results. All students obtaining a score of 48 or 49 on the final mark, were adjusted to 50 and are reflected in the Final Mark column.