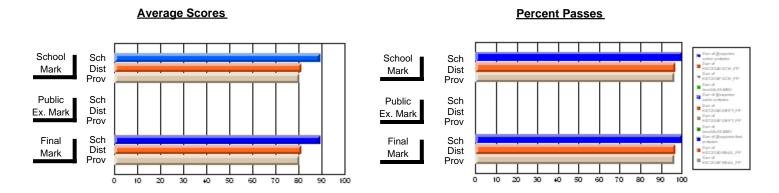

### District 1 - Labrador

#001 - St. Peter's School, Black Tickle

Subject: English Language

| Course: CANADIAN LITERATU | IRE 2204       |                          |                          |   |                        |                          | School data withheld for |               |                          |                          |
|---------------------------|----------------|--------------------------|--------------------------|---|------------------------|--------------------------|--------------------------|---------------|--------------------------|--------------------------|
| # students in course: 3   | School<br>Mark | School<br>vs<br>District | School<br>vs<br>Province |   | Public<br>Exam<br>Mark | School<br>vs<br>District | School<br>vs<br>Province | Final<br>Mark | School<br>vs<br>District | School<br>vs<br>Province |
| Average Score<br>School   |                |                          |                          | - |                        |                          |                          |               |                          |                          |
| District                  | 87.0           | р                        | р                        |   |                        |                          |                          | 87.0          | р                        | р                        |
| Province                  | 62.1           | P                        | P                        |   |                        |                          |                          | 62.1          | P                        | P                        |
| Percent of Passes         |                |                          |                          |   |                        |                          |                          |               |                          |                          |
| School                    |                |                          |                          |   |                        |                          |                          |               |                          |                          |
| District                  | 100.0          | р                        | p                        |   |                        |                          |                          | 100.0         | р                        | p                        |
| Province                  | 86.3           |                          |                          |   |                        |                          |                          | 86.3          |                          |                          |

#### **Average Scores** Percent Passes School Sch School Sch Mark Dist Dist Mark Prov Public Sch Public Sch Dist Dist Ex. Mark Ex. Mark Prov Sch Dist Final Final Sch Dist Mark Mark Prov 10 20 30 60 70 80 90 100 20 70 80 90 40 50