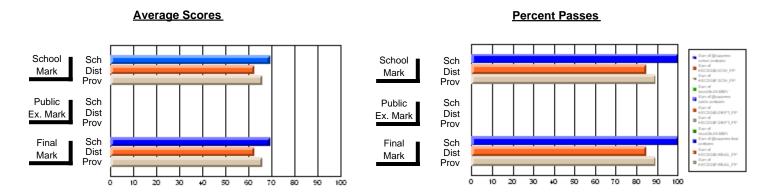

### District 1 - Labrador

#001 - St. Peter's School, Black Tickle

Subject: Technology Education

| Course: COMMUNICATIONS T       | ECHNOLOGY 21   | 04                       |                          |   |                        |                          | School data withheld for |               |                          |                          |
|--------------------------------|----------------|--------------------------|--------------------------|---|------------------------|--------------------------|--------------------------|---------------|--------------------------|--------------------------|
| # students in course: 3        | School<br>Mark | School<br>vs<br>District | School<br>vs<br>Province |   | Public<br>Exam<br>Mark | School<br>vs<br>District | School<br>vs<br>Province | Final<br>Mark | School<br>vs<br>District | School<br>vs<br>Province |
| <u>Average Score</u><br>School |                |                          |                          | _ |                        |                          |                          |               |                          |                          |
| District                       | 71.0           | р                        | р                        |   |                        |                          |                          | 71.0          | р                        | р                        |
| Province                       | 71.3           | P                        | P                        |   |                        |                          |                          | 71.3          | P                        | P                        |
| Percent of Passes              |                |                          |                          |   |                        |                          |                          |               |                          |                          |
| School                         |                |                          |                          |   |                        |                          |                          |               |                          |                          |
| District                       | 92.3           | р                        | p                        |   |                        |                          |                          | 92.3          | р                        | p                        |
| Province                       | 92.5           |                          |                          |   |                        |                          |                          | 92.5          |                          |                          |

#### **Average Scores** Percent Passes School Sch School Sch Mark Dist Dist Mark Prov Public Sch Public Sch Dist Dist Ex. Mark Ex. Mark Prov Sch Dist Final Final Sch Dist Mark Mark Prov 10 20 30 60 70 80 90 100 20 50 80 40 50

Modification Time: 4:30:52PM

Modification Date: 2/24/2006 Source: Evaluation & Research

Web Site: http://www.education.gov.nf.ca/sch\_rep/2003/Index.htm

<sup>\*</sup> Data from the High School Certification System. The results from supplementary courses are not reflected in these results. All students obtaining a score of 48 or 49 on the final mark, were adjusted to 50 and are reflected in the Final Mark column.