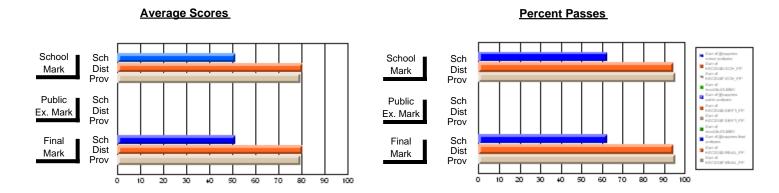

### District 1 - Labrador

#002 - Henry Gordon Academy, Cartwright

**Subject: Enterprise Education** 

| # students in course: 16 | School | School   | School<br>vs | Public<br>Exam | School   | School<br>vs | Final | School   | School<br>vs |
|--------------------------|--------|----------|--------------|----------------|----------|--------------|-------|----------|--------------|
| Average Score            | Mark   | District | Province     | Mark           | District | Province     | Mark  | District | Province     |
| School                   | 78.1   |          |              |                |          |              | 78.1  |          |              |
| District                 | 71.2   | р        | р            |                |          |              | 71.2  | р        | р            |
| Province                 | 74.4   | •        | *            |                |          |              | 74.4  | •        | •            |
| Percent of Passes        |        |          |              |                |          |              |       |          |              |
| School                   | 93.8   |          |              |                |          |              | 93.8  |          |              |
| District                 | 86.6   | р        | р            |                |          |              | 86.6  | р        | р            |
| Province                 | 93.1   |          |              |                |          |              | 93.1  |          |              |