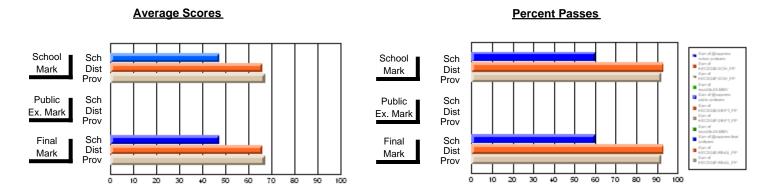

#### District 1 - Labrador

#001 - St. Peter's School, Black Tickle

**Subject: Mathematics** 

School data has 5 or fewer students. Data Course: MATHEMATICS 2204 withheld for reasons of confidentiality. # students in course: 2 **Public** School School School School School School **School Exam** Final VS VS VS ٧S VS VS Mark District Province Mark District Province Mark Province District **Average Score** School District 60.0 60.0 Province 61.3 61.3 Percent of Passes School District 83.6 83.6 р p Province 83.7 83.7