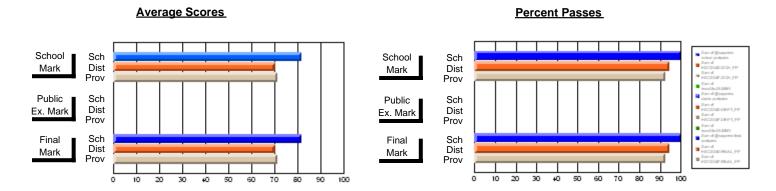

### District 1 - Labrador

#001 - St. Peter's School, Black Tickle

Subject: English Language

| Course: CANADIAN LITERATU | IRE 2204       |                          |                          |   |                        |                          | School data withheld for |               |                          |                          |
|---------------------------|----------------|--------------------------|--------------------------|---|------------------------|--------------------------|--------------------------|---------------|--------------------------|--------------------------|
| # students in course: 3   | School<br>Mark | School<br>vs<br>District | School<br>vs<br>Province |   | Public<br>Exam<br>Mark | School<br>vs<br>District | School<br>vs<br>Province | Final<br>Mark | School<br>vs<br>District | School<br>vs<br>Province |
| Average Score<br>School   |                |                          |                          | - |                        |                          |                          |               |                          |                          |
| District                  | 87.0           | р                        | р                        |   |                        |                          |                          | 87.0          | р                        | р                        |
| Province                  | 62.1           | P                        | P                        |   |                        |                          |                          | 62.1          | P                        | P                        |
| Percent of Passes         |                |                          |                          |   |                        |                          |                          |               |                          |                          |
| School                    |                |                          |                          |   |                        |                          |                          |               |                          |                          |
| District                  | 100.0          | р                        | p                        |   |                        |                          |                          | 100.0         | р                        | p                        |
| Province                  | 86.3           |                          |                          |   |                        |                          |                          | 86.3          |                          |                          |

#### **Average Scores** Percent Passes School Sch School Sch Mark Dist Dist Mark Prov Public Sch Public Sch Dist Dist Ex. Mark Ex. Mark Prov Sch Dist Final Final Sch Dist Mark Mark Prov 10 20 30 60 70 80 90 100 20 70 80 90 40 50

Modification Time: 4:30:52PM

Modification Date: 2/24/2006

Source: Evaluation & Research

<sup>\*</sup> Data from the High School Certification System. The results from supplementary courses are not reflected in these results. All students obtaining a score of 48 or 49 on the final mark, were adjusted to 50 and are reflected in the Final Mark column.