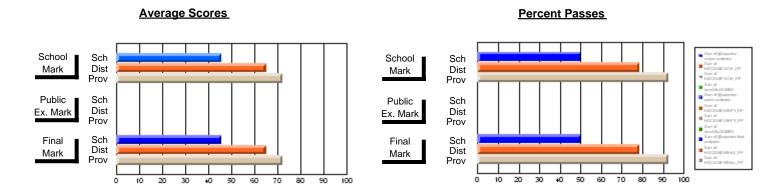

### District 1 - Labrador

#001 - St. Peter's School, Black Tickle

**Subject: Mathematics** 

| Course: MATHEMATICS 1204 |                |                          |                          |   |                        |                          | School data withheld for |               |                          |                          |
|--------------------------|----------------|--------------------------|--------------------------|---|------------------------|--------------------------|--------------------------|---------------|--------------------------|--------------------------|
| # students in course: 1  | School<br>Mark | School<br>vs<br>District | School<br>vs<br>Province | 1 | Public<br>Exam<br>Mark | School<br>vs<br>District | School<br>vs<br>Province | Final<br>Mark | School<br>vs<br>District | School<br>vs<br>Province |
| Average Score<br>School  |                |                          |                          | - |                        |                          |                          |               |                          |                          |
| District                 | 58.1           | р                        | р                        |   |                        |                          |                          | 58.1          | р                        | р                        |
| Province                 | 63.0           | P                        | P                        |   |                        |                          |                          | 63.0          | P                        | P                        |
| Percent of Passes        |                |                          |                          |   |                        |                          |                          |               |                          |                          |
| School                   |                |                          |                          |   |                        |                          |                          |               |                          |                          |
| District                 | 72.4           | р                        | р                        |   |                        |                          |                          | 72.4          | p                        | р                        |
| Province                 | 81.8           |                          |                          |   |                        |                          |                          | 81.8          |                          |                          |

#### **Average Scores** Percent Passes School Sch School Sch Mark Dist Dist Mark Prov Public Sch Public Sch Dist Dist Ex. Mark Ex. Mark Prov Sch Dist Final Final Sch Dist Mark Mark Prov 10 20 30 60 70 80 90 100 20 50 70 40 50