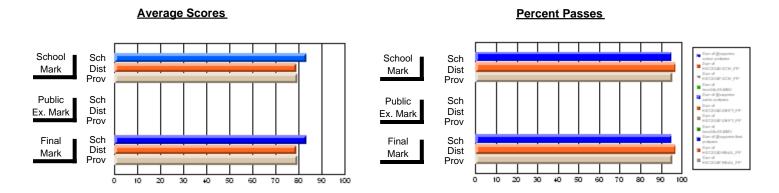

### District 1 - Labrador

#001 - St. Peter's School, Black Tickle

**Subject: Technology Education** 

| Course: COMMUNICATIONS T | ECHNOLOGY 31   | 04                       |                          |                        |                          |                          | a has 5 or fe<br>reasons of |                          |                          |
|--------------------------|----------------|--------------------------|--------------------------|------------------------|--------------------------|--------------------------|-----------------------------|--------------------------|--------------------------|
| # students in course: 3  | School<br>Mark | School<br>vs<br>District | School<br>vs<br>Province | Public<br>Exam<br>Mark | School<br>vs<br>District | School<br>vs<br>Province | Final<br>Mark               | School<br>vs<br>District | School<br>vs<br>Province |
| Average Score<br>School  |                |                          |                          |                        |                          |                          |                             |                          |                          |
| District                 | 75.0           | р                        | р                        |                        |                          |                          | 75.0                        | р                        | р                        |
| Province                 | 72.6           | Р                        | Р                        |                        |                          |                          | 72.6                        | Р                        | Р                        |
| Percent of Passes        |                |                          |                          |                        |                          |                          |                             |                          |                          |
| School                   |                |                          |                          |                        |                          |                          |                             |                          |                          |
| District                 | 100.0          | р                        | р                        |                        |                          |                          | 100.0                       | p                        | p                        |
| Province                 | 93.7           |                          |                          |                        |                          |                          | 93.7                        |                          |                          |