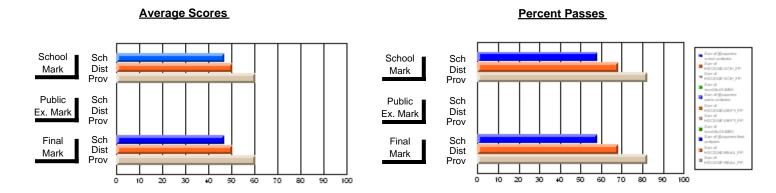

### District 1 - Labrador

#002 - Henry Gordon Academy, Cartwright

**Subject: Mathematics** 

| Course: MATHEMATICS 2206 |                |                          |                          |                        |                          | School data withheld for |               |                          |                          |
|--------------------------|----------------|--------------------------|--------------------------|------------------------|--------------------------|--------------------------|---------------|--------------------------|--------------------------|
| # students in course: 4  | School<br>Mark | School<br>vs<br>District | School<br>vs<br>Province | Public<br>Exam<br>Mark | School<br>vs<br>District | School<br>vs<br>Province | Final<br>Mark | School<br>vs<br>District | School<br>vs<br>Province |
| Average Score<br>School  |                |                          |                          |                        |                          |                          |               |                          |                          |
| District                 | 50.5           | р                        | q                        |                        |                          |                          | 50.5          | р                        | q                        |
| Province                 | 60.5           | P                        | 7                        |                        |                          |                          | 60.5          | P                        | ٦                        |
| Percent of Passes        |                |                          |                          |                        |                          |                          |               |                          |                          |
| School                   |                |                          |                          |                        |                          |                          |               |                          |                          |
| District                 | 68.1           | р                        | p                        |                        |                          |                          | 68.1          | p                        | p                        |
| Province                 | 82.3           |                          |                          |                        |                          |                          | 82.3          |                          |                          |

#### **Average Scores** Percent Passes School Sch School Sch Mark Dist Dist Mark Prov Public Sch Public Sch Dist Ex. Mark Dist Ex. Mark Prov Sch Dist Final Final Sch Dist Mark Mark Prov 10 20 30 60 70 80 90 100 20 70 40 50

Modification Time: 4:30:52PM

Modification Date: 2/24/2006

Source: Evaluation & Research

21

<sup>\*</sup> Data from the High School Certification System. The results from supplementary courses are not reflected in these results. All students obtaining a score of 48 or 49 on the final mark, were adjusted to 50 and are reflected in the Final Mark column.