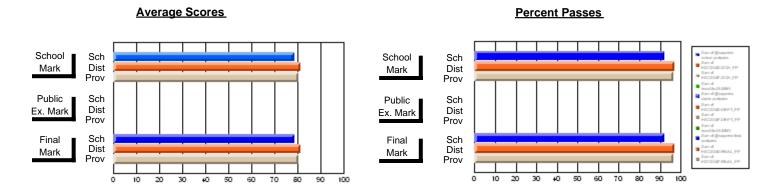

### District 1 - Labrador

#002 - Henry Gordon Academy, Cartwright

**Subject: Enterprise Education** 

| # students in course: 16 | School | School   | School<br>vs | Public<br>Exam | School   | School<br>vs | Final | School   | School<br>vs |
|--------------------------|--------|----------|--------------|----------------|----------|--------------|-------|----------|--------------|
| Average Score            | Mark   | District | Province     | Mark           | District | Province     | Mark  | District | Province     |
| School                   | 78.1   |          |              |                |          |              | 78.1  |          |              |
| District                 | 71.2   | р        | р            |                |          |              | 71.2  | р        | р            |
| Province                 | 74.4   | •        | *            |                |          |              | 74.4  | •        | •            |
| Percent of Passes        |        |          |              |                |          |              |       |          |              |
| School                   | 93.8   |          |              |                |          |              | 93.8  |          |              |
| District                 | 86.6   | р        | р            |                |          |              | 86.6  | р        | р            |
| Province                 | 93.1   |          |              |                |          |              | 93.1  |          |              |

Modification Time: 4:30:52PM

Modification Date: 2/24/2006

Source: Evaluation & Research

<sup>\*</sup> Data from the High School Certification System. The results from supplementary courses are not reflected in these results. All students obtaining a score of 48 or 49 on the final mark, were adjusted to 50 and are reflected in the Final Mark column.