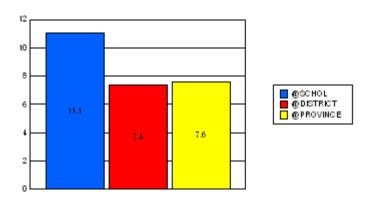

#### District 2 - Western

#052 - Harriot Curtis Collegiate, St. Anthony

|         | *[N=167]<br>School |                   | *[N=4,773]<br>District |                   | *[N=24,735]<br>Province |                   |
|---------|--------------------|-------------------|------------------------|-------------------|-------------------------|-------------------|
|         | <u>Number</u>      | <u>% of Total</u> | <u>Number</u>          | <u>% of Total</u> | <u>Number</u>           | <u>% of Total</u> |
| Dropout | 4                  | 2.4%              | 176                    | 3.7%              | 1,065                   | 4.3%              |
| Unknown | 7                  | 4.2%              | 139                    | 2.9%              | 596                     | 2.4%              |
| Other   | 0                  | 0.0%              | 39                     | 0.8%              | 221                     | 0.9%              |
| Total   | 11                 | 6.6%              | 354                    | 7.4%              | 1,882                   | 7.6%              |

School Dropout Rate = 6.6 - - - -> (11/167\*100%) District Dropout Rate = 7.4 - - - -> (354/4,773\*100%) Provincial Dropout Rate = 7.6 - - -> (1,882/24,735\*100%)