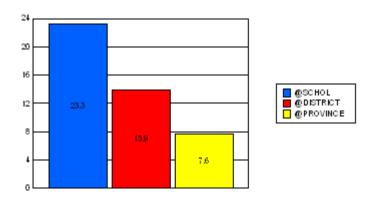

#### District 1 - Labrador

#007 - Amos Comenius Memorial School, Hopedale

|         | *[N=30]<br>School |                   | *[N=1,113]<br>District |                   | *[N=24,735]<br>Province |                   |
|---------|-------------------|-------------------|------------------------|-------------------|-------------------------|-------------------|
|         | <u>Number</u>     | <u>% of Total</u> | <u>Number</u>          | <u>% of Total</u> | <u>Number</u>           | <u>% of Total</u> |
| Dropout | 7                 | 23.3%             | 85                     | 7.6%              | 1,065                   | 4.3%              |
| Unknown | 0                 | 0.0%              | 24                     | 2.2%              | 596                     | 2.4%              |
| Other   | 0                 | 0.0%              | 46                     | 4.1%              | 221                     | 0.9%              |
| Total   | 7                 | 23.3%             | 155                    | 13.9%             | 1,882                   | 7.6%              |

School Dropout Rate = 23.3 - - - -> (7/30\*100%) District Dropout Rate = 13.9 - - -> (155/1,113\*100%) Provincial Dropout Rate = 7.6 - - -> (1,882/24,735\*100%)