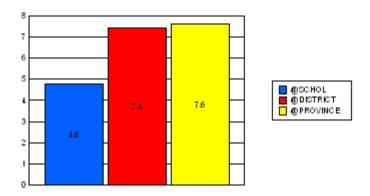

#### #002 - Henry Gordon Academy, Cartwright

|         | *[N=26]<br>School |                   | *[N=1,113]<br>District |                   | *[N=24,735]<br>Province |                   |
|---------|-------------------|-------------------|------------------------|-------------------|-------------------------|-------------------|
|         | <u>Number</u>     | <u>% of Total</u> | <u>Number</u>          | <u>% of Total</u> | <u>Number</u>           | <u>% of Total</u> |
| Dropout | 3                 | 11.5%             | 85                     | 7.6%              | 1,065                   | 4.3%              |
| Unknown | 0                 | 0.0%              | 24                     | 2.2%              | 596                     | 2.4%              |
| Other   | 0                 | 0.0%              | 46                     | 4.1%              | 221                     | 0.9%              |
| Total   | 3                 | 11.5%             | 155                    | 13.9%             | 1,882                   | 7.6%              |

School Dropout Rate = 11.5 - - - -> (3/26\*100%) District Dropout Rate = 13.9 - - -> (155/1,113\*100%) Provincial Dropout Rate = 7.6 - - - -> (1,882/24,735\*100%)