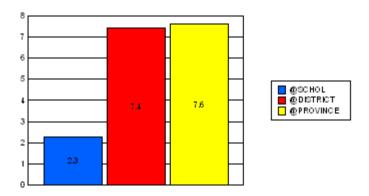

#### District 2 - Western

#072 - Holy Cross All Grade School, Daniel's Harbour

|         | *[N=32]<br>School |                   | *[N=4,773]<br>District |                   | *[N=24,735]<br>Province |                   |
|---------|-------------------|-------------------|------------------------|-------------------|-------------------------|-------------------|
|         | <u>Number</u>     | <u>% of Total</u> | <u>Number</u>          | <u>% of Total</u> | <u>Number</u>           | <u>% of Total</u> |
| Dropout | 1                 | 3.1%              | 176                    | 3.7%              | 1,065                   | 4.3%              |
| Unknown | 0                 | 0.0%              | 139                    | 2.9%              | 596                     | 2.4%              |
| Other   | 0                 | 0.0%              | 39                     | 0.8%              | 221                     | 0.9%              |
| Total   | 1                 | 3.1%              | 354                    | 7.4%              | 1,882                   | 7.6%              |

School Dropout Rate = 3.1 - - - -> (1/32\*100%) District Dropout Rate = 7.4 - - -> (354/4,773\*100%) Provincial Dropout Rate = 7.6 - - -> (1,882/24,735\*100%)