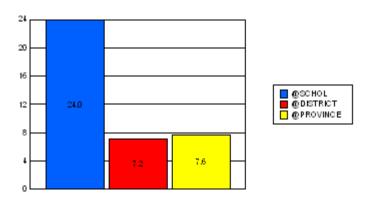

#### District 1 - Labrador

#007 - Amos Comenius Memorial School, Hopedale

|         | *[N=30]<br>School |                   | *[N=1,113]<br>District |                   | *[N=24,735]<br>Province |                   |
|---------|-------------------|-------------------|------------------------|-------------------|-------------------------|-------------------|
|         | <u>Number</u>     | <u>% of Total</u> | <u>Number</u>          | <u>% of Total</u> | <u>Number</u>           | <u>% of Total</u> |
| Dropout | 7                 | 23.3%             | 85                     | 7.6%              | 1,065                   | 4.3%              |
| Unknown | 0                 | 0.0%              | 24                     | 2.2%              | 596                     | 2.4%              |
| Other   | 0                 | 0.0%              | 46                     | 4.1%              | 221                     | 0.9%              |
| Total   | 7                 | 23.3%             | 155                    | 13.9%             | 1,882                   | 7.6%              |

School Dropout Rate = 23.3 - - - -> (7/30\*100%) District Dropout Rate = 13.9 - - -> (155/1,113\*100%) Provincial Dropout Rate = 7.6 - - -> (1,882/24,735\*100%)