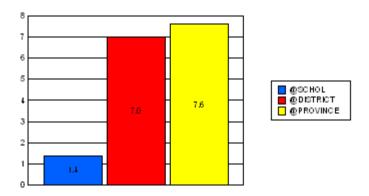

## District 3 - Nova Central

#145 - Exploits Valley High - Greenwood, Grand Falls-Windsor

|         | *[N=532]<br><b>School</b> |                   | *[N=5,041]<br>District |                   | *[N=24,735]<br>Province |                   |
|---------|---------------------------|-------------------|------------------------|-------------------|-------------------------|-------------------|
|         | <u>Number</u>             | <u>% of Total</u> | Number                 | <u>% of Total</u> | <u>Number</u>           | <u>% of Total</u> |
| Dropout | 6                         | 1.1%              | 229                    | 4.5%              | 1,065                   | 4.3%              |
| Unknown | 2                         | 0.4%              | 95                     | 1.9%              | 596                     | 2.4%              |
| Other   | 2                         | 0.4%              | 37                     | 0.7%              | 221                     | 0.9%              |
| Total   | 10                        | 1.9%              | 361                    | 7.2%              | 1,882                   | 7.6%              |

School Dropout Rate = 1.9 - - - -> (10/532\*100%) District Dropout Rate = 7.2 - - -> (361/5,041\*100%) Provincial Dropout Rate = 7.6 - - -> (1,882/24,735\*100%)