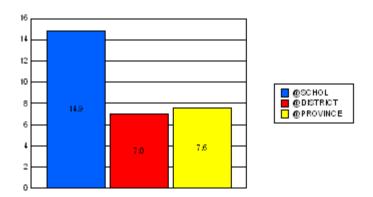

#### District 1 - Labrador

#012 - J.C. Erhardt Memorial School, Makkovik

|         | *[N=25]<br>School |                   | *[N=1,113]<br>District |                   | *[N=24,735]<br>Province |                   |
|---------|-------------------|-------------------|------------------------|-------------------|-------------------------|-------------------|
|         | <u>Number</u>     | <u>% of Total</u> | <u>Number</u>          | <u>% of Total</u> | <u>Number</u>           | <u>% of Total</u> |
| Dropout | 3                 | 12.0%             | 85                     | 7.6%              | 1,065                   | 4.3%              |
| Unknown | 0                 | 0.0%              | 24                     | 2.2%              | 596                     | 2.4%              |
| Other   | 0                 | 0.0%              | 46                     | 4.1%              | 221                     | 0.9%              |
| Total   | 3                 | 12.0%             | 155                    | 13.9%             | 1,882                   | 7.6%              |

School Dropout Rate = 12.0 - - - -> (3/25\*100%) District Dropout Rate = 13.9 - - -> (155/1,113\*100%) Provincial Dropout Rate = 7.6 - - - -> (1,882/24,735\*100%)