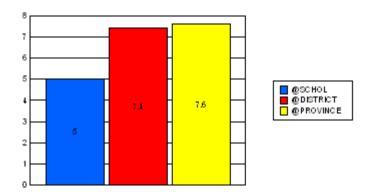

#### District 1 - Labrador

#012 - J.C. Erhardt Memorial School, Makkovik

|         | *[N=25]<br>School |                   | *[N=1,113]<br>District |                   | *[N=24,735]<br>Province |                   |
|---------|-------------------|-------------------|------------------------|-------------------|-------------------------|-------------------|
|         | <u>Number</u>     | <u>% of Total</u> | <u>Number</u>          | <u>% of Total</u> | <u>Number</u>           | <u>% of Total</u> |
| Dropout | 3                 | 12.0%             | 85                     | 7.6%              | 1,065                   | 4.3%              |
| Unknown | 0                 | 0.0%              | 24                     | 2.2%              | 596                     | 2.4%              |
| Other   | 0                 | 0.0%              | 46                     | 4.1%              | 221                     | 0.9%              |
| Total   | 3                 | 12.0%             | 155                    | 13.9%             | 1,882                   | 7.6%              |

School Dropout Rate = 12.0 - - - -> (3/25\*100%) District Dropout Rate = 13.9 - - -> (155/1,113\*100%) Provincial Dropout Rate = 7.6 - - - -> (1,882/24,735\*100%)