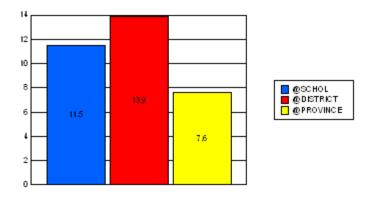

#### #002 - Henry Gordon Academy, Cartwright

|         | *[N=26]<br>School |                   | *[N=1,113]<br>District |                   | *[N=24,735]<br>Province |                   |
|---------|-------------------|-------------------|------------------------|-------------------|-------------------------|-------------------|
|         | <u>Number</u>     | <u>% of Total</u> | <u>Number</u>          | <u>% of Total</u> | <u>Number</u>           | <u>% of Total</u> |
| Dropout | 3                 | 11.5%             | 85                     | 7.6%              | 1,065                   | 4.3%              |
| Unknown | 0                 | 0.0%              | 24                     | 2.2%              | 596                     | 2.4%              |
| Other   | 0                 | 0.0%              | 46                     | 4.1%              | 221                     | 0.9%              |
| Total   | 3                 | 11.5%             | 155                    | 13.9%             | 1,882                   | 7.6%              |

School Dropout Rate = 11.5 - - - -> (3/26\*100%) District Dropout Rate = 13.9 - - -> (155/1,113\*100%) Provincial Dropout Rate = 7.6 - - - -> (1,882/24,735\*100%)