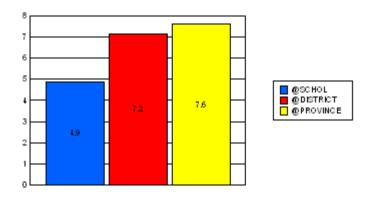

#### #002 - Henry Gordon Academy, Cartwright

|         | *[N=26]<br>School |                   | *[N=1,113]<br>District |                   | *[N=24,735]<br>Province |                   |
|---------|-------------------|-------------------|------------------------|-------------------|-------------------------|-------------------|
|         | <u>Number</u>     | <u>% of Total</u> | <u>Number</u>          | <u>% of Total</u> | <u>Number</u>           | <u>% of Total</u> |
| Dropout | 3                 | 11.5%             | 85                     | 7.6%              | 1,065                   | 4.3%              |
| Unknown | 0                 | 0.0%              | 24                     | 2.2%              | 596                     | 2.4%              |
| Other   | 0                 | 0.0%              | 46                     | 4.1%              | 221                     | 0.9%              |
| Total   | 3                 | 11.5%             | 155                    | 13.9%             | 1,882                   | 7.6%              |

School Dropout Rate = 11.5 - - - -> (3/26\*100%) District Dropout Rate = 13.9 - - -> (155/1,113\*100%) Provincial Dropout Rate = 7.6 - - - -> (1,882/24,735\*100%)