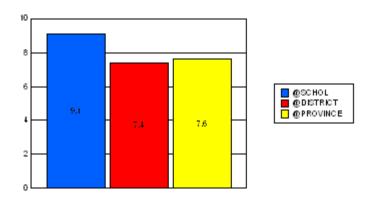

## District 3 - Nova Central

#125 - Baie Verte High School, Baie Verte

|         | *[N=225]<br>School |                   | *[N=5,041]<br>District |                   | *[N=24,735]<br>Province |                   |
|---------|--------------------|-------------------|------------------------|-------------------|-------------------------|-------------------|
|         | <u>Number</u>      | <u>% of Total</u> | <u>Number</u>          | <u>% of Total</u> | <u>Number</u>           | <u>% of Total</u> |
| Dropout | 8                  | 3.6%              | 229                    | 4.5%              | 1,065                   | 4.3%              |
| Unknown | 1                  | 0.4%              | 95                     | 1.9%              | 596                     | 2.4%              |
| Other   | 5                  | 2.2%              | 37                     | 0.7%              | 221                     | 0.9%              |
| Total   | 14                 | 6.2%              | 361                    | 7.2%              | 1,882                   | 7.6%              |

School Dropout Rate = 6.2 - - - -> (14/225\*100%) District Dropout Rate = 7.2 - - -> (361/5,041\*100%) Provincial Dropout Rate = 7.6 - - -> (1,882/24,735\*100%)