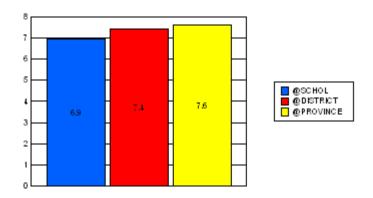

#### District 2 - Western

#086 - Gros Morne Academy, Rocky Harbour

|         | *[N=72]<br>School |                   | *[N=4,773]<br>District |                   | *[N=24,735]<br>Province |                   |
|---------|-------------------|-------------------|------------------------|-------------------|-------------------------|-------------------|
|         | <u>Number</u>     | <u>% of Total</u> | <u>Number</u>          | <u>% of Total</u> | <u>Number</u>           | <u>% of Total</u> |
| Dropout | 4                 | 5.6%              | 176                    | 3.7%              | 1,065                   | 4.3%              |
| Unknown | 0                 | 0.0%              | 139                    | 2.9%              | 596                     | 2.4%              |
| Other   | 1                 | 1.4%              | 39                     | 0.8%              | 221                     | 0.9%              |
| Total   | 5                 | 6.9%              | 354                    | 7.4%              | 1,882                   | 7.6%              |

School Dropout Rate = 6.9 - - - -> (5/72\*100%) District Dropout Rate = 7.4 - - - -> (354/4,773\*100%) Provincial Dropout Rate = 7.6 - - - -> (1,882/24,735\*100%)