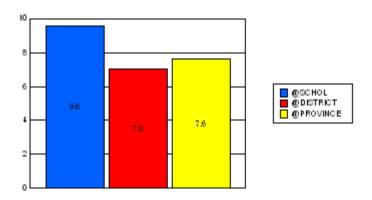

#### District 1 - Labrador

#007 - Amos Comenius Memorial School, Hopedale

|         | *[N=30]<br>School |                   | *[N=1,113]<br>District |                   | *[N=24,735]<br>Province |                   |
|---------|-------------------|-------------------|------------------------|-------------------|-------------------------|-------------------|
|         | <u>Number</u>     | <u>% of Total</u> | <u>Number</u>          | <u>% of Total</u> | <u>Number</u>           | <u>% of Total</u> |
| Dropout | 7                 | 23.3%             | 85                     | 7.6%              | 1,065                   | 4.3%              |
| Unknown | 0                 | 0.0%              | 24                     | 2.2%              | 596                     | 2.4%              |
| Other   | 0                 | 0.0%              | 46                     | 4.1%              | 221                     | 0.9%              |
| Total   | 7                 | 23.3%             | 155                    | 13.9%             | 1,882                   | 7.6%              |

School Dropout Rate = 23.3 - - - -> (7/30\*100%) District Dropout Rate = 13.9 - - -> (155/1,113\*100%) Provincial Dropout Rate = 7.6 - - -> (1,882/24,735\*100%)