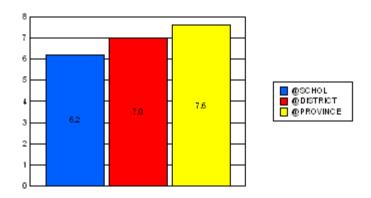

#### District 1 - Labrador

#010 - Menihek High School, Labrador City

|         | *[N=417]<br>School |                   | *[N=1,113]<br>District |                   | *[N=24,735]<br>Province |                   |
|---------|--------------------|-------------------|------------------------|-------------------|-------------------------|-------------------|
|         | <u>Number</u>      | <u>% of Total</u> | <u>Number</u>          | <u>% of Total</u> | <u>Number</u>           | <u>% of Total</u> |
| Dropout | 8                  | 1.9%              | 85                     | 7.6%              | 1,065                   | 4.3%              |
| Unknown | 7                  | 1.7%              | 24                     | 2.2%              | 596                     | 2.4%              |
| Other   | 20                 | 4.8%              | 46                     | 4.1%              | 221                     | 0.9%              |
| Total   | 35                 | 8.4%              | 155                    | 13.9%             | 1,882                   | 7.6%              |

School Dropout Rate = 8.4 - - - -> (35/417\*100%) District Dropout Rate = 13.9 - - - > (155/1,113\*100%) Provincial Dropout Rate = 7.6 - - -> (1,882/24,735\*100%)