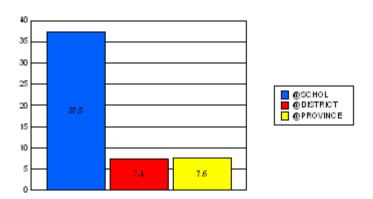

#### District 1 - Labrador

#018 - Peenamin McKenzie School, Sheshatshiu

|         | *[N=63]<br>School |                   | *[N=1,113]<br>District |                   | *[N=24,735]<br>Province |                   |
|---------|-------------------|-------------------|------------------------|-------------------|-------------------------|-------------------|
|         | <u>Number</u>     | <u>% of Total</u> | <u>Number</u>          | <u>% of Total</u> | <u>Number</u>           | <u>% of Total</u> |
| Dropout | 28                | 44.4%             | 85                     | 7.6%              | 1,065                   | 4.3%              |
| Unknown | 2                 | 3.2%              | 24                     | 2.2%              | 596                     | 2.4%              |
| Other   | 0                 | 0.0%              | 46                     | 4.1%              | 221                     | 0.9%              |
| Total   | 30                | 47.6%             | 155                    | 13.9%             | 1,882                   | 7.6%              |

School Dropout Rate = 47.6 - - - -> (30/63\*100%) District Dropout Rate = 13.9 - - - > (155/1,113\*100%) Provincial Dropout Rate = 7.6 - - -> (1,882/24,735\*100%)