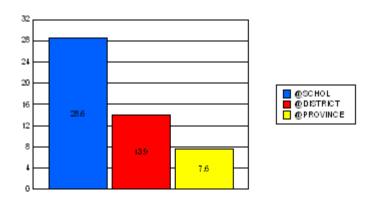

#### District 1 - Labrador

#018 - Peenamin McKenzie School, Sheshatshiu

|         | *[N=63]<br>School |                   | *[N=1,113]<br>District |                   | *[N=24,735]<br>Province |                   |
|---------|-------------------|-------------------|------------------------|-------------------|-------------------------|-------------------|
|         | <u>Number</u>     | <u>% of Total</u> | <u>Number</u>          | <u>% of Total</u> | <u>Number</u>           | <u>% of Total</u> |
| Dropout | 28                | 44.4%             | 85                     | 7.6%              | 1,065                   | 4.3%              |
| Unknown | 2                 | 3.2%              | 24                     | 2.2%              | 596                     | 2.4%              |
| Other   | 0                 | 0.0%              | 46                     | 4.1%              | 221                     | 0.9%              |
| Total   | 30                | 47.6%             | 155                    | 13.9%             | 1,882                   | 7.6%              |

School Dropout Rate = 47.6 - - - -> (30/63\*100%) District Dropout Rate = 13.9 - - - > (155/1,113\*100%) Provincial Dropout Rate = 7.6 - - -> (1,882/24,735\*100%)