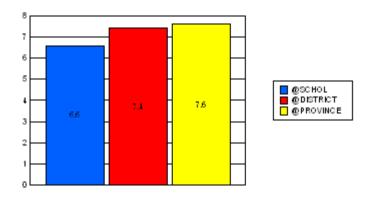

## District 3 - Nova Central

#125 - Baie Verte High School, Baie Verte

|         | *[N=225]<br>School |                   | *[N=5,041]<br>District |                   | *[N=24,735]<br>Province |                   |
|---------|--------------------|-------------------|------------------------|-------------------|-------------------------|-------------------|
|         | <u>Number</u>      | <u>% of Total</u> | <u>Number</u>          | <u>% of Total</u> | <u>Number</u>           | <u>% of Total</u> |
| Dropout | 8                  | 3.6%              | 229                    | 4.5%              | 1,065                   | 4.3%              |
| Unknown | 1                  | 0.4%              | 95                     | 1.9%              | 596                     | 2.4%              |
| Other   | 5                  | 2.2%              | 37                     | 0.7%              | 221                     | 0.9%              |
| Total   | 14                 | 6.2%              | 361                    | 7.2%              | 1,882                   | 7.6%              |

School Dropout Rate = 6.2 - - - -> (14/225\*100%) District Dropout Rate = 7.2 - - -> (361/5,041\*100%) Provincial Dropout Rate = 7.6 - - -> (1,882/24,735\*100%)