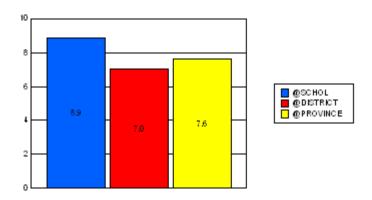

#### #002 - Henry Gordon Academy, Cartwright

|         | *[N=26]<br>School |                   | *[N=1,113]<br>District |                   | *[N=24,735]<br>Province |                   |
|---------|-------------------|-------------------|------------------------|-------------------|-------------------------|-------------------|
|         | <u>Number</u>     | <u>% of Total</u> | <u>Number</u>          | <u>% of Total</u> | <u>Number</u>           | <u>% of Total</u> |
| Dropout | 3                 | 11.5%             | 85                     | 7.6%              | 1,065                   | 4.3%              |
| Unknown | 0                 | 0.0%              | 24                     | 2.2%              | 596                     | 2.4%              |
| Other   | 0                 | 0.0%              | 46                     | 4.1%              | 221                     | 0.9%              |
| Total   | 3                 | 11.5%             | 155                    | 13.9%             | 1,882                   | 7.6%              |

School Dropout Rate = 11.5 - - - -> (3/26\*100%) District Dropout Rate = 13.9 - - -> (155/1,113\*100%) Provincial Dropout Rate = 7.6 - - - -> (1,882/24,735\*100%)