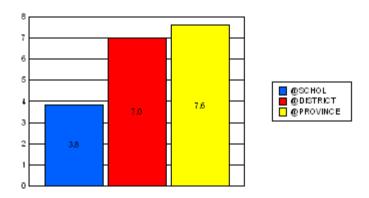

#### #002 - Henry Gordon Academy, Cartwright

|         | *[N=26]<br>School |                   | *[N=1,113]<br>District |                   | *[N=24,735]<br>Province |                   |
|---------|-------------------|-------------------|------------------------|-------------------|-------------------------|-------------------|
|         | <u>Number</u>     | <u>% of Total</u> | <u>Number</u>          | <u>% of Total</u> | <u>Number</u>           | <u>% of Total</u> |
| Dropout | 3                 | 11.5%             | 85                     | 7.6%              | 1,065                   | 4.3%              |
| Unknown | 0                 | 0.0%              | 24                     | 2.2%              | 596                     | 2.4%              |
| Other   | 0                 | 0.0%              | 46                     | 4.1%              | 221                     | 0.9%              |
| Total   | 3                 | 11.5%             | 155                    | 13.9%             | 1,882                   | 7.6%              |

School Dropout Rate = 11.5 - - - -> (3/26\*100%) District Dropout Rate = 13.9 - - -> (155/1,113\*100%) Provincial Dropout Rate = 7.6 - - - -> (1,882/24,735\*100%)