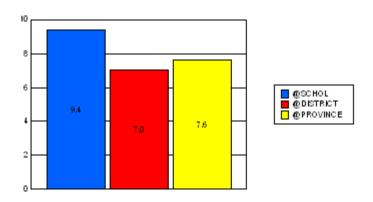

#### District 1 - Labrador

#007 - Amos Comenius Memorial School, Hopedale

|         | *[N=30]<br>School |                   | *[N=1,113]<br>District |                   | *[N=24,735]<br>Province |                   |
|---------|-------------------|-------------------|------------------------|-------------------|-------------------------|-------------------|
|         | <u>Number</u>     | <u>% of Total</u> | <u>Number</u>          | <u>% of Total</u> | <u>Number</u>           | <u>% of Total</u> |
| Dropout | 7                 | 23.3%             | 85                     | 7.6%              | 1,065                   | 4.3%              |
| Unknown | 0                 | 0.0%              | 24                     | 2.2%              | 596                     | 2.4%              |
| Other   | 0                 | 0.0%              | 46                     | 4.1%              | 221                     | 0.9%              |
| Total   | 7                 | 23.3%             | 155                    | 13.9%             | 1,882                   | 7.6%              |

School Dropout Rate = 23.3 - - - -> (7/30\*100%) District Dropout Rate = 13.9 - - -> (155/1,113\*100%) Provincial Dropout Rate = 7.6 - - -> (1,882/24,735\*100%)