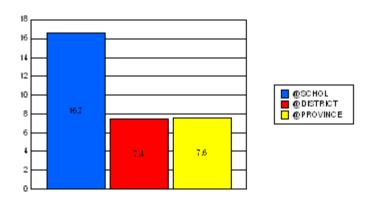

#### District 1 - Labrador

#018 - Peenamin McKenzie School, Sheshatshiu

|         | *[N=63]<br>School |                   | *[N=1,113]<br>District |                   | *[N=24,735]<br>Province |                   |
|---------|-------------------|-------------------|------------------------|-------------------|-------------------------|-------------------|
|         | <u>Number</u>     | <u>% of Total</u> | <u>Number</u>          | <u>% of Total</u> | <u>Number</u>           | <u>% of Total</u> |
| Dropout | 28                | 44.4%             | 85                     | 7.6%              | 1,065                   | 4.3%              |
| Unknown | 2                 | 3.2%              | 24                     | 2.2%              | 596                     | 2.4%              |
| Other   | 0                 | 0.0%              | 46                     | 4.1%              | 221                     | 0.9%              |
| Total   | 30                | 47.6%             | 155                    | 13.9%             | 1,882                   | 7.6%              |

School Dropout Rate = 47.6 - - - -> (30/63\*100%) District Dropout Rate = 13.9 - - - > (155/1,113\*100%) Provincial Dropout Rate = 7.6 - - -> (1,882/24,735\*100%)