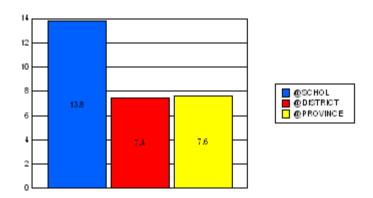

## District 2 - Western

#063 - Herdman Collegiate, Corner Brook

|         | *[N=340]<br>School |                   | *[N=4,773]<br>District |                   | *[N=24,735]<br>Province |                   |
|---------|--------------------|-------------------|------------------------|-------------------|-------------------------|-------------------|
|         | <u>Number</u>      | <u>% of Total</u> | <u>Number</u>          | <u>% of Total</u> | <u>Number</u>           | <u>% of Total</u> |
| Dropout | 8                  | 2.4%              | 176                    | 3.7%              | 1,065                   | 4.3%              |
| Unknown | 28                 | 8.2%              | 139                    | 2.9%              | 596                     | 2.4%              |
| Other   | 11                 | 3.2%              | 39                     | 0.8%              | 221                     | 0.9%              |
| Total   | 47                 | 13.8%             | 354                    | 7.4%              | 1,882                   | 7.6%              |

School Dropout Rate = 13.8 - - - > (47/340\*100%) District Dropout Rate = 7.4 - - - > (354/4,773\*100%) Provincial Dropout Rate = 7.6 - - - > (1,882/24,735\*100%)