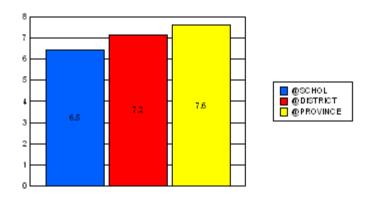

## District 2 - Western

#030 - Mountain Feild Academy, Forteau

|         | *[N=92]<br>School |                   | *[N=4,773]<br>District |                   | *[N=24,735]<br>Province |                   |
|---------|-------------------|-------------------|------------------------|-------------------|-------------------------|-------------------|
|         | <u>Number</u>     | <u>% of Total</u> | <u>Number</u>          | <u>% of Total</u> | <u>Number</u>           | <u>% of Total</u> |
| Dropout | 6                 | 6.5%              | 176                    | 3.7%              | 1,065                   | 4.3%              |
| Unknown | 0                 | 0.0%              | 139                    | 2.9%              | 596                     | 2.4%              |
| Other   | 3                 | 3.3%              | 39                     | 0.8%              | 221                     | 0.9%              |
| Total   | 9                 | 9.8%              | 354                    | 7.4%              | 1,882                   | 7.6%              |

School Dropout Rate = 9.8 - - - -> (9/92\*100%) District Dropout Rate = 7.4 - - - -> (354/4,773\*100%) Provincial Dropout Rate = 7.6 - - - -> (1,882/24,735\*100%)