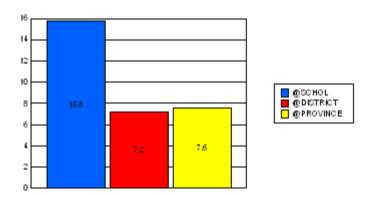

#### District 1 - Labrador

#### #002 - Henry Gordon Academy, Cartwright

|         | *[N=26]<br>School |                   | *[N=1,113]<br>District |                   | *[N=24,735]<br>Province |                   |
|---------|-------------------|-------------------|------------------------|-------------------|-------------------------|-------------------|
|         | <u>Number</u>     | <u>% of Total</u> | <u>Number</u>          | <u>% of Total</u> | <u>Number</u>           | <u>% of Total</u> |
| Dropout | 3                 | 11.5%             | 85                     | 7.6%              | 1,065                   | 4.3%              |
| Unknown | 0                 | 0.0%              | 24                     | 2.2%              | 596                     | 2.4%              |
| Other   | 0                 | 0.0%              | 46                     | 4.1%              | 221                     | 0.9%              |
| Total   | 3                 | 11.5%             | 155                    | 13.9%             | 1,882                   | 7.6%              |

School Dropout Rate = 11.5 - - - -> (3/26\*100%) District Dropout Rate = 13.9 - - -> (155/1,113\*100%) Provincial Dropout Rate = 7.6 - - - -> (1,882/24,735\*100%)