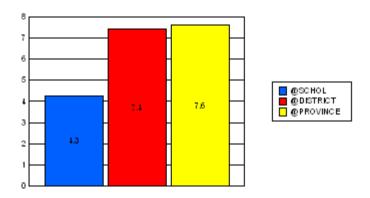

#### #002 - Henry Gordon Academy, Cartwright

|         | *[N=26]<br>School |                   | *[N=1,113]<br>District |                   | *[N=24,735]<br>Province |                   |
|---------|-------------------|-------------------|------------------------|-------------------|-------------------------|-------------------|
|         | <u>Number</u>     | <u>% of Total</u> | <u>Number</u>          | <u>% of Total</u> | <u>Number</u>           | <u>% of Total</u> |
| Dropout | 3                 | 11.5%             | 85                     | 7.6%              | 1,065                   | 4.3%              |
| Unknown | 0                 | 0.0%              | 24                     | 2.2%              | 596                     | 2.4%              |
| Other   | 0                 | 0.0%              | 46                     | 4.1%              | 221                     | 0.9%              |
| Total   | 3                 | 11.5%             | 155                    | 13.9%             | 1,882                   | 7.6%              |

School Dropout Rate = 11.5 - - - -> (3/26\*100%) District Dropout Rate = 13.9 - - -> (155/1,113\*100%) Provincial Dropout Rate = 7.6 - - - -> (1,882/24,735\*100%)