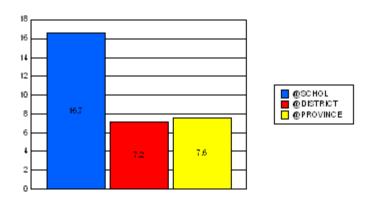

#### District 1 - Labrador

#018 - Peenamin McKenzie School, Sheshatshiu

|         | *[N=63]<br>School |                   | *[N=1,113]<br>District |                   | *[N=24,735]<br>Province |                   |
|---------|-------------------|-------------------|------------------------|-------------------|-------------------------|-------------------|
|         | <u>Number</u>     | <u>% of Total</u> | <u>Number</u>          | <u>% of Total</u> | <u>Number</u>           | <u>% of Total</u> |
| Dropout | 28                | 44.4%             | 85                     | 7.6%              | 1,065                   | 4.3%              |
| Unknown | 2                 | 3.2%              | 24                     | 2.2%              | 596                     | 2.4%              |
| Other   | 0                 | 0.0%              | 46                     | 4.1%              | 221                     | 0.9%              |
| Total   | 30                | 47.6%             | 155                    | 13.9%             | 1,882                   | 7.6%              |

School Dropout Rate = 47.6 - - - -> (30/63\*100%) District Dropout Rate = 13.9 - - - > (155/1,113\*100%) Provincial Dropout Rate = 7.6 - - -> (1,882/24,735\*100%)