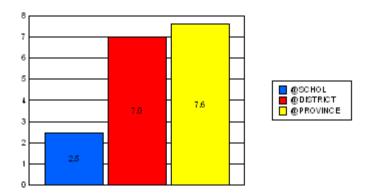

#### District 1 - Labrador

#007 - Amos Comenius Memorial School, Hopedale

|         | *[N=30]<br>School |                   | *[N=1,113]<br>District |                   | *[N=24,735]<br>Province |                   |
|---------|-------------------|-------------------|------------------------|-------------------|-------------------------|-------------------|
|         | <u>Number</u>     | <u>% of Total</u> | <u>Number</u>          | <u>% of Total</u> | <u>Number</u>           | <u>% of Total</u> |
| Dropout | 7                 | 23.3%             | 85                     | 7.6%              | 1,065                   | 4.3%              |
| Unknown | 0                 | 0.0%              | 24                     | 2.2%              | 596                     | 2.4%              |
| Other   | 0                 | 0.0%              | 46                     | 4.1%              | 221                     | 0.9%              |
| Total   | 7                 | 23.3%             | 155                    | 13.9%             | 1,882                   | 7.6%              |

School Dropout Rate = 23.3 - - - -> (7/30\*100%) District Dropout Rate = 13.9 - - -> (155/1,113\*100%) Provincial Dropout Rate = 7.6 - - -> (1,882/24,735\*100%)