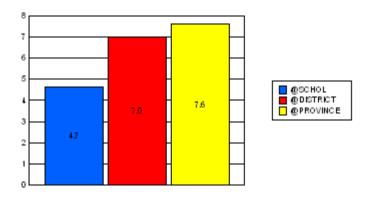

#### District 1 - Labrador

#477 - Mealy Mountain Collegiate, Happy Valley-Goose Bay

|         | *[N=402]<br>School |                   | *[N=1,113]<br>District |                   | *[N=24,735]<br>Province |                   |
|---------|--------------------|-------------------|------------------------|-------------------|-------------------------|-------------------|
|         | <u>Number</u>      | <u>% of Total</u> | <u>Number</u>          | <u>% of Total</u> | <u>Number</u>           | <u>% of Total</u> |
| Dropout | 15                 | 3.7%              | 85                     | 7.6%              | 1,065                   | 4.3%              |
| Unknown | 14                 | 3.5%              | 24                     | 2.2%              | 596                     | 2.4%              |
| Other   | 23                 | 5.7%              | 46                     | 4.1%              | 221                     | 0.9%              |
| Total   | 52                 | 12.9%             | 155                    | 13.9%             | 1,882                   | 7.6%              |

School Dropout Rate = 12.9 - - - -> (52/402\*100%) District Dropout Rate = 13.9 - - -> (155/1,113\*100%) Provincial Dropout Rate = 7.6 - - -> (1,882/24,735\*100%)