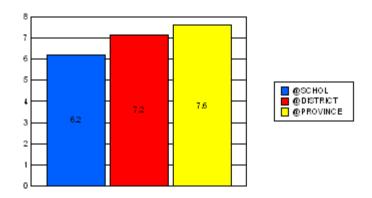

## District 3 - Nova Central

#125 - Baie Verte High School, Baie Verte

|         | *[N=225]<br>School |                   | *[N=5,041]<br>District |                   | *[N=24,735]<br>Province |                   |
|---------|--------------------|-------------------|------------------------|-------------------|-------------------------|-------------------|
|         | <u>Number</u>      | <u>% of Total</u> | <u>Number</u>          | <u>% of Total</u> | <u>Number</u>           | <u>% of Total</u> |
| Dropout | 8                  | 3.6%              | 229                    | 4.5%              | 1,065                   | 4.3%              |
| Unknown | 1                  | 0.4%              | 95                     | 1.9%              | 596                     | 2.4%              |
| Other   | 5                  | 2.2%              | 37                     | 0.7%              | 221                     | 0.9%              |
| Total   | 14                 | 6.2%              | 361                    | 7.2%              | 1,882                   | 7.6%              |

School Dropout Rate = 6.2 - - - -> (14/225\*100%) District Dropout Rate = 7.2 - - -> (361/5,041\*100%) Provincial Dropout Rate = 7.6 - - -> (1,882/24,735\*100%)