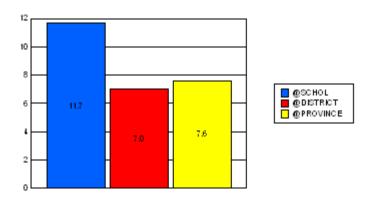

#### #002 - Henry Gordon Academy, Cartwright

|         | *[N=26]<br>School |                   | *[N=1,113]<br>District |                   | *[N=24,735]<br>Province |                   |
|---------|-------------------|-------------------|------------------------|-------------------|-------------------------|-------------------|
|         | <u>Number</u>     | <u>% of Total</u> | <u>Number</u>          | <u>% of Total</u> | <u>Number</u>           | <u>% of Total</u> |
| Dropout | 3                 | 11.5%             | 85                     | 7.6%              | 1,065                   | 4.3%              |
| Unknown | 0                 | 0.0%              | 24                     | 2.2%              | 596                     | 2.4%              |
| Other   | 0                 | 0.0%              | 46                     | 4.1%              | 221                     | 0.9%              |
| Total   | 3                 | 11.5%             | 155                    | 13.9%             | 1,882                   | 7.6%              |

School Dropout Rate = 11.5 - - - -> (3/26\*100%) District Dropout Rate = 13.9 - - -> (155/1,113\*100%) Provincial Dropout Rate = 7.6 - - - -> (1,882/24,735\*100%)