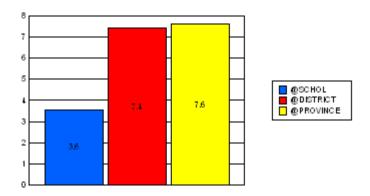

#### #002 - Henry Gordon Academy, Cartwright

|         | *[N=26]<br>School |                   | *[N=1,113]<br>District |                   | *[N=24,735]<br>Province |                   |
|---------|-------------------|-------------------|------------------------|-------------------|-------------------------|-------------------|
|         | <u>Number</u>     | <u>% of Total</u> | <u>Number</u>          | <u>% of Total</u> | <u>Number</u>           | <u>% of Total</u> |
| Dropout | 3                 | 11.5%             | 85                     | 7.6%              | 1,065                   | 4.3%              |
| Unknown | 0                 | 0.0%              | 24                     | 2.2%              | 596                     | 2.4%              |
| Other   | 0                 | 0.0%              | 46                     | 4.1%              | 221                     | 0.9%              |
| Total   | 3                 | 11.5%             | 155                    | 13.9%             | 1,882                   | 7.6%              |

School Dropout Rate = 11.5 - - - -> (3/26\*100%) District Dropout Rate = 13.9 - - -> (155/1,113\*100%) Provincial Dropout Rate = 7.6 - - - -> (1,882/24,735\*100%)