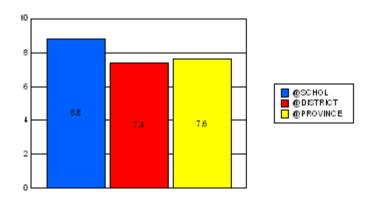

#### District 2 - Western

#022 - William Gillett Academy, Charlottetown, LAB

|         | *[N=27]<br>School |                   | *[N=4,773]<br>District |                   | *[N=24,735]<br>Province |                   |
|---------|-------------------|-------------------|------------------------|-------------------|-------------------------|-------------------|
|         | <u>Number</u>     | <u>% of Total</u> | <u>Number</u>          | <u>% of Total</u> | <u>Number</u>           | <u>% of Total</u> |
| Dropout | 0                 | 0.0%              | 176                    | 3.7%              | 1,065                   | 4.3%              |
| Unknown | 1                 | 3.7%              | 139                    | 2.9%              | 596                     | 2.4%              |
| Other   | 0                 | 0.0%              | 39                     | 0.8%              | 221                     | 0.9%              |
| Total   | 1                 | 3.7%              | 354                    | 7.4%              | 1,882                   | 7.6%              |

School Dropout Rate = 3.7 - - -> (1/27\*100%) District Dropout Rate = 7.4 - - -> (354/4,773\*100%) Provincial Dropout Rate = 7.6 - - -> (1,882/24,735\*100%)