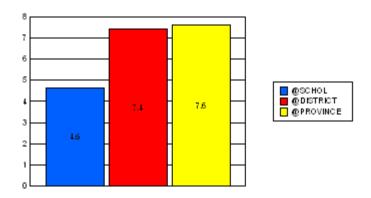

#### District 2 - Western

#022 - William Gillett Academy, Charlottetown, LAB

|         | *[N=27]<br>School |                   | *[N=4,773]<br>District |                   | *[N=24,735]<br>Province |                   |
|---------|-------------------|-------------------|------------------------|-------------------|-------------------------|-------------------|
|         | <u>Number</u>     | <u>% of Total</u> | <u>Number</u>          | <u>% of Total</u> | <u>Number</u>           | <u>% of Total</u> |
| Dropout | 0                 | 0.0%              | 176                    | 3.7%              | 1,065                   | 4.3%              |
| Unknown | 1                 | 3.7%              | 139                    | 2.9%              | 596                     | 2.4%              |
| Other   | 0                 | 0.0%              | 39                     | 0.8%              | 221                     | 0.9%              |
| Total   | 1                 | 3.7%              | 354                    | 7.4%              | 1,882                   | 7.6%              |

School Dropout Rate = 3.7 - - -> (1/27\*100%) District Dropout Rate = 7.4 - - -> (354/4,773\*100%) Provincial Dropout Rate = 7.6 - - -> (1,882/24,735\*100%)