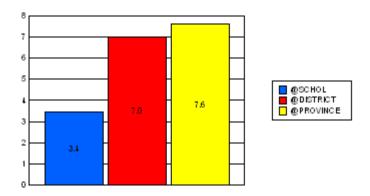

#### District 1 - Labrador

#010 - Menihek High School, Labrador City

|         | *[N=417]<br>School |                   | *[N=1,113]<br>District |                   | *[N=24,735]<br>Province |                   |
|---------|--------------------|-------------------|------------------------|-------------------|-------------------------|-------------------|
|         | <u>Number</u>      | <u>% of Total</u> | <u>Number</u>          | <u>% of Total</u> | <u>Number</u>           | <u>% of Total</u> |
| Dropout | 8                  | 1.9%              | 85                     | 7.6%              | 1,065                   | 4.3%              |
| Unknown | 7                  | 1.7%              | 24                     | 2.2%              | 596                     | 2.4%              |
| Other   | 20                 | 4.8%              | 46                     | 4.1%              | 221                     | 0.9%              |
| Total   | 35                 | 8.4%              | 155                    | 13.9%             | 1,882                   | 7.6%              |

School Dropout Rate = 8.4 - - - -> (35/417\*100%) District Dropout Rate = 13.9 - - - > (155/1,113\*100%) Provincial Dropout Rate = 7.6 - - -> (1,882/24,735\*100%)