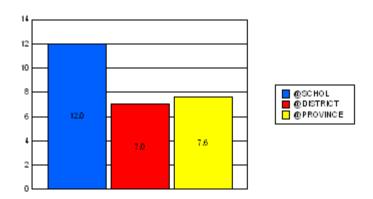

#### District 1 - Labrador

#012 - J.C. Erhardt Memorial School, Makkovik

|         | *[N=25]<br>School |                   | *[N=1,113]<br>District |                   | *[N=24,735]<br>Province |                   |
|---------|-------------------|-------------------|------------------------|-------------------|-------------------------|-------------------|
|         | <u>Number</u>     | <u>% of Total</u> | <u>Number</u>          | <u>% of Total</u> | <u>Number</u>           | <u>% of Total</u> |
| Dropout | 3                 | 12.0%             | 85                     | 7.6%              | 1,065                   | 4.3%              |
| Unknown | 0                 | 0.0%              | 24                     | 2.2%              | 596                     | 2.4%              |
| Other   | 0                 | 0.0%              | 46                     | 4.1%              | 221                     | 0.9%              |
| Total   | 3                 | 12.0%             | 155                    | 13.9%             | 1,882                   | 7.6%              |

School Dropout Rate = 12.0 - - - -> (3/25\*100%) District Dropout Rate = 13.9 - - -> (155/1,113\*100%) Provincial Dropout Rate = 7.6 - - - -> (1,882/24,735\*100%)