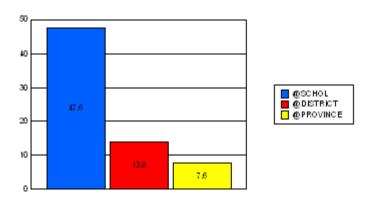

#### District 1 - Labrador

#477 - Mealy Mountain Collegiate, Happy Valley-Goose Bay

|         | *[N=402]<br>School |                   | *[N=1,113]<br>District |                   | *[N=24,735]<br>Province |                   |
|---------|--------------------|-------------------|------------------------|-------------------|-------------------------|-------------------|
|         | <u>Number</u>      | <u>% of Total</u> | <u>Number</u>          | <u>% of Total</u> | <u>Number</u>           | <u>% of Total</u> |
| Dropout | 15                 | 3.7%              | 85                     | 7.6%              | 1,065                   | 4.3%              |
| Unknown | 14                 | 3.5%              | 24                     | 2.2%              | 596                     | 2.4%              |
| Other   | 23                 | 5.7%              | 46                     | 4.1%              | 221                     | 0.9%              |
| Total   | 52                 | 12.9%             | 155                    | 13.9%             | 1,882                   | 7.6%              |

School Dropout Rate = 12.9 - - - -> (52/402\*100%) District Dropout Rate = 13.9 - - -> (155/1,113\*100%) Provincial Dropout Rate = 7.6 - - -> (1,882/24,735\*100%)