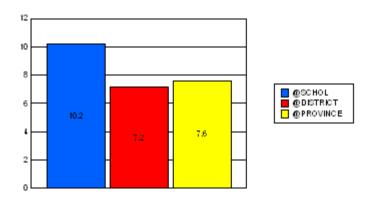

#### District 2 - Western

#116 - Appalachia High School, St. George's

|         | *[N=293]<br>School |                   | *[N=4,773]<br>District |                   | *[N=24,735]<br>Province |                   |
|---------|--------------------|-------------------|------------------------|-------------------|-------------------------|-------------------|
|         | <u>Number</u>      | <u>% of Total</u> | <u>Number</u>          | <u>% of Total</u> | <u>Number</u>           | <u>% of Total</u> |
| Dropout | 14                 | 4.8%              | 176                    | 3.7%              | 1,065                   | 4.3%              |
| Unknown | 13                 | 4.4%              | 139                    | 2.9%              | 596                     | 2.4%              |
| Other   | 3                  | 1.0%              | 39                     | 0.8%              | 221                     | 0.9%              |
| Total   | 30                 | 10.2%             | 354                    | 7.4%              | 1,882                   | 7.6%              |

School Dropout Rate = 10.2 - - - -> (30/293\*100%) District Dropout Rate = 7.4 - - - -> (354/4,773\*100%) Provincial Dropout Rate = 7.6 - - -> (1,882/24,735\*100%)