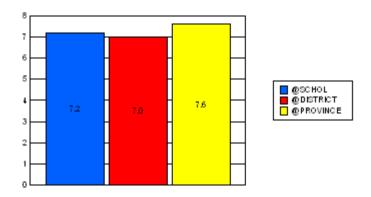

# District 2 - Western

#388 - Cow Head School Complex, Cow Head

|         | *[N=69]<br>School |                   | *[N=4,773]<br>District |                   | *[N=24,735]<br><b>Province</b> |                   |
|---------|-------------------|-------------------|------------------------|-------------------|--------------------------------|-------------------|
|         | <u>Number</u>     | <u>% of Total</u> | Number                 | <u>% of Total</u> | <u>Number</u>                  | <u>% of Total</u> |
| Dropout | 5                 | 7.2%              | 176                    | 3.7%              | 1,065                          | 4.3%              |
| Unknown | 0                 | 0.0%              | 139                    | 2.9%              | 596                            | 2.4%              |
| Other   | 0                 | 0.0%              | 39                     | 0.8%              | 221                            | 0.9%              |
| Total   | 5                 | 7.2%              | 354                    | 7.4%              | 1,882                          | 7.6%              |

School Dropout Rate = 7.2 - - - -> (5/69\*100%) District Dropout Rate = 7.4 - - - -> (354/4,773\*100%) Provincial Dropout Rate = 7.6 - - -> (1,882/24,735\*100%)