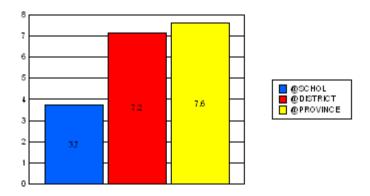

#### District 2 - Western

#022 - William Gillett Academy, Charlottetown, LAB

|         | *[N=27]<br>School |                   | *[N=4,773]<br>District |                   | *[N=24,735]<br>Province |                   |
|---------|-------------------|-------------------|------------------------|-------------------|-------------------------|-------------------|
|         | <u>Number</u>     | <u>% of Total</u> | <u>Number</u>          | <u>% of Total</u> | <u>Number</u>           | <u>% of Total</u> |
| Dropout | 0                 | 0.0%              | 176                    | 3.7%              | 1,065                   | 4.3%              |
| Unknown | 1                 | 3.7%              | 139                    | 2.9%              | 596                     | 2.4%              |
| Other   | 0                 | 0.0%              | 39                     | 0.8%              | 221                     | 0.9%              |
| Total   | 1                 | 3.7%              | 354                    | 7.4%              | 1,882                   | 7.6%              |

School Dropout Rate = 3.7 - - -> (1/27\*100%) District Dropout Rate = 7.4 - - -> (354/4,773\*100%) Provincial Dropout Rate = 7.6 - - -> (1,882/24,735\*100%)