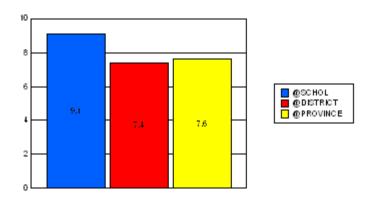

#### District 1 - Labrador

#007 - Amos Comenius Memorial School, Hopedale

|         | *[N=30]<br>School |                   | *[N=1,113]<br>District |                   | *[N=24,735]<br>Province |                   |
|---------|-------------------|-------------------|------------------------|-------------------|-------------------------|-------------------|
|         | <u>Number</u>     | <u>% of Total</u> | <u>Number</u>          | <u>% of Total</u> | <u>Number</u>           | <u>% of Total</u> |
| Dropout | 7                 | 23.3%             | 85                     | 7.6%              | 1,065                   | 4.3%              |
| Unknown | 0                 | 0.0%              | 24                     | 2.2%              | 596                     | 2.4%              |
| Other   | 0                 | 0.0%              | 46                     | 4.1%              | 221                     | 0.9%              |
| Total   | 7                 | 23.3%             | 155                    | 13.9%             | 1,882                   | 7.6%              |

School Dropout Rate = 23.3 - - - -> (7/30\*100%) District Dropout Rate = 13.9 - - -> (155/1,113\*100%) Provincial Dropout Rate = 7.6 - - -> (1,882/24,735\*100%)