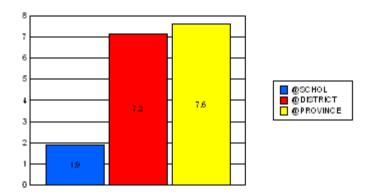

#### District 1 - Labrador

#010 - Menihek High School, Labrador City

|         | *[N=417]<br>School |                   | *[N=1,113]<br>District |                   | *[N=24,735]<br>Province |                   |
|---------|--------------------|-------------------|------------------------|-------------------|-------------------------|-------------------|
|         | <u>Number</u>      | <u>% of Total</u> | <u>Number</u>          | <u>% of Total</u> | <u>Number</u>           | <u>% of Total</u> |
| Dropout | 8                  | 1.9%              | 85                     | 7.6%              | 1,065                   | 4.3%              |
| Unknown | 7                  | 1.7%              | 24                     | 2.2%              | 596                     | 2.4%              |
| Other   | 20                 | 4.8%              | 46                     | 4.1%              | 221                     | 0.9%              |
| Total   | 35                 | 8.4%              | 155                    | 13.9%             | 1,882                   | 7.6%              |

School Dropout Rate = 8.4 - - - -> (35/417\*100%) District Dropout Rate = 13.9 - - - > (155/1,113\*100%) Provincial Dropout Rate = 7.6 - - -> (1,882/24,735\*100%)