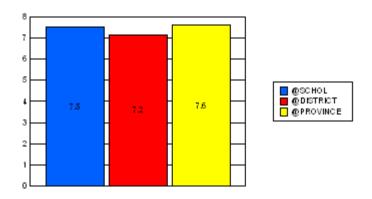

#### District 1 - Labrador

#012 - J.C. Erhardt Memorial School, Makkovik

|         | *[N=25]<br>School |                   | *[N=1,113]<br>District |                   | *[N=24,735]<br>Province |                   |
|---------|-------------------|-------------------|------------------------|-------------------|-------------------------|-------------------|
|         | <u>Number</u>     | <u>% of Total</u> | <u>Number</u>          | <u>% of Total</u> | <u>Number</u>           | <u>% of Total</u> |
| Dropout | 3                 | 12.0%             | 85                     | 7.6%              | 1,065                   | 4.3%              |
| Unknown | 0                 | 0.0%              | 24                     | 2.2%              | 596                     | 2.4%              |
| Other   | 0                 | 0.0%              | 46                     | 4.1%              | 221                     | 0.9%              |
| Total   | 3                 | 12.0%             | 155                    | 13.9%             | 1,882                   | 7.6%              |

School Dropout Rate = 12.0 - - - -> (3/25\*100%) District Dropout Rate = 13.9 - - -> (155/1,113\*100%) Provincial Dropout Rate = 7.6 - - - -> (1,882/24,735\*100%)