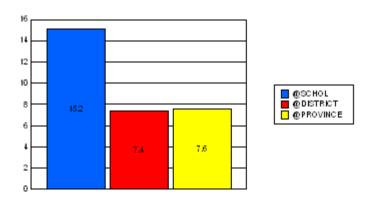

#### District 1 - Labrador

#018 - Peenamin McKenzie School, Sheshatshiu

|         | *[N=63]<br>School |                   | *[N=1,113]<br>District |                   | *[N=24,735]<br>Province |                   |
|---------|-------------------|-------------------|------------------------|-------------------|-------------------------|-------------------|
|         | <u>Number</u>     | <u>% of Total</u> | <u>Number</u>          | <u>% of Total</u> | <u>Number</u>           | <u>% of Total</u> |
| Dropout | 28                | 44.4%             | 85                     | 7.6%              | 1,065                   | 4.3%              |
| Unknown | 2                 | 3.2%              | 24                     | 2.2%              | 596                     | 2.4%              |
| Other   | 0                 | 0.0%              | 46                     | 4.1%              | 221                     | 0.9%              |
| Total   | 30                | 47.6%             | 155                    | 13.9%             | 1,882                   | 7.6%              |

School Dropout Rate = 47.6 - - - -> (30/63\*100%) District Dropout Rate = 13.9 - - - > (155/1,113\*100%) Provincial Dropout Rate = 7.6 - - -> (1,882/24,735\*100%)