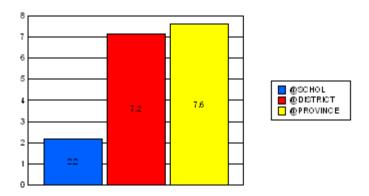

#### District 2 - Western

#062 - G.C. Rowe Junior High, Corner Brook

|         | *[N=132]<br>School |                   | *[N=4,773]<br>District |                   | *[N=24,735]<br>Province |                   |
|---------|--------------------|-------------------|------------------------|-------------------|-------------------------|-------------------|
|         | <u>Number</u>      | <u>% of Total</u> | <u>Number</u>          | <u>% of Total</u> | <u>Number</u>           | <u>% of Total</u> |
| Dropout | 1                  | 0.8%              | 176                    | 3.7%              | 1,065                   | 4.3%              |
| Unknown | 2                  | 1.5%              | 139                    | 2.9%              | 596                     | 2.4%              |
| Other   | 0                  | 0.0%              | 39                     | 0.8%              | 221                     | 0.9%              |
| Total   | 3                  | 2.3%              | 354                    | 7.4%              | 1,882                   | 7.6%              |

School Dropout Rate = 2.3 - - - > (3/132\*100%) District Dropout Rate = 7.4 - - - > (354/4,773\*100%) Provincial Dropout Rate = 7.6 - - - > (1,882/24,735\*100%)