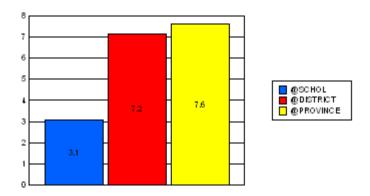

#### District 2 - Western

#072 - Holy Cross All Grade School, Daniel's Harbour

|         | *[N=32]<br>School |                   | *[N=4,773]<br>District |                   | *[N=24,735]<br>Province |                   |
|---------|-------------------|-------------------|------------------------|-------------------|-------------------------|-------------------|
|         | <u>Number</u>     | <u>% of Total</u> | <u>Number</u>          | <u>% of Total</u> | <u>Number</u>           | <u>% of Total</u> |
| Dropout | 1                 | 3.1%              | 176                    | 3.7%              | 1,065                   | 4.3%              |
| Unknown | 0                 | 0.0%              | 139                    | 2.9%              | 596                     | 2.4%              |
| Other   | 0                 | 0.0%              | 39                     | 0.8%              | 221                     | 0.9%              |
| Total   | 1                 | 3.1%              | 354                    | 7.4%              | 1,882                   | 7.6%              |

School Dropout Rate = 3.1 - - - -> (1/32\*100%) District Dropout Rate = 7.4 - - -> (354/4,773\*100%) Provincial Dropout Rate = 7.6 - - -> (1,882/24,735\*100%)