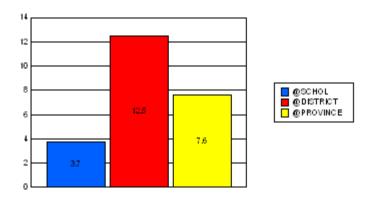

#### District 1 - Labrador

#477 - Mealy Mountain Collegiate, Happy Valley-Goose Bay

|         | *[N=402]<br>School |                   | *[N=1,113]<br>District |                   | *[N=24,735]<br>Province |                   |
|---------|--------------------|-------------------|------------------------|-------------------|-------------------------|-------------------|
|         | <u>Number</u>      | <u>% of Total</u> | <u>Number</u>          | <u>% of Total</u> | <u>Number</u>           | <u>% of Total</u> |
| Dropout | 15                 | 3.7%              | 85                     | 7.6%              | 1,065                   | 4.3%              |
| Unknown | 14                 | 3.5%              | 24                     | 2.2%              | 596                     | 2.4%              |
| Other   | 23                 | 5.7%              | 46                     | 4.1%              | 221                     | 0.9%              |
| Total   | 52                 | 12.9%             | 155                    | 13.9%             | 1,882                   | 7.6%              |

School Dropout Rate = 12.9 - - - -> (52/402\*100%) District Dropout Rate = 13.9 - - -> (155/1,113\*100%) Provincial Dropout Rate = 7.6 - - -> (1,882/24,735\*100%)