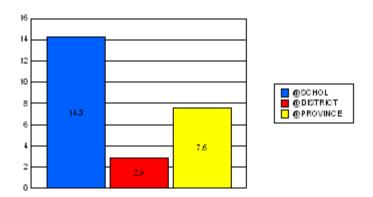

#### District 1 - Labrador

#012 - J.C. Erhardt Memorial School, Makkovik

|         | *[N=25]<br>School |                   | *[N=1,113]<br>District |                   | *[N=24,735]<br>Province |                   |
|---------|-------------------|-------------------|------------------------|-------------------|-------------------------|-------------------|
|         | <u>Number</u>     | <u>% of Total</u> | <u>Number</u>          | <u>% of Total</u> | <u>Number</u>           | <u>% of Total</u> |
| Dropout | 3                 | 12.0%             | 85                     | 7.6%              | 1,065                   | 4.3%              |
| Unknown | 0                 | 0.0%              | 24                     | 2.2%              | 596                     | 2.4%              |
| Other   | 0                 | 0.0%              | 46                     | 4.1%              | 221                     | 0.9%              |
| Total   | 3                 | 12.0%             | 155                    | 13.9%             | 1,882                   | 7.6%              |

School Dropout Rate = 12.0 - - - -> (3/25\*100%) District Dropout Rate = 13.9 - - -> (155/1,113\*100%) Provincial Dropout Rate = 7.6 - - - -> (1,882/24,735\*100%)