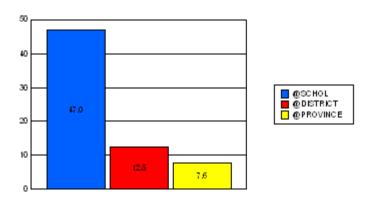

#### District 1 - Labrador

#018 - Peenamin McKenzie School, Sheshatshiu

|         | *[N=63]<br>School |                   | *[N=1,113]<br>District |                   | *[N=24,735]<br>Province |                   |
|---------|-------------------|-------------------|------------------------|-------------------|-------------------------|-------------------|
|         | <u>Number</u>     | <u>% of Total</u> | <u>Number</u>          | <u>% of Total</u> | <u>Number</u>           | <u>% of Total</u> |
| Dropout | 28                | 44.4%             | 85                     | 7.6%              | 1,065                   | 4.3%              |
| Unknown | 2                 | 3.2%              | 24                     | 2.2%              | 596                     | 2.4%              |
| Other   | 0                 | 0.0%              | 46                     | 4.1%              | 221                     | 0.9%              |
| Total   | 30                | 47.6%             | 155                    | 13.9%             | 1,882                   | 7.6%              |

School Dropout Rate = 47.6 - - - -> (30/63\*100%) District Dropout Rate = 13.9 - - - > (155/1,113\*100%) Provincial Dropout Rate = 7.6 - - -> (1,882/24,735\*100%)