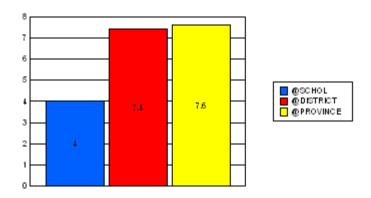

#### District 1 - Labrador

#007 - Amos Comenius Memorial School, Hopedale

|         | *[N=30]<br>School |                   | *[N=1,113]<br>District |                   | *[N=24,735]<br>Province |                   |
|---------|-------------------|-------------------|------------------------|-------------------|-------------------------|-------------------|
|         | <u>Number</u>     | <u>% of Total</u> | <u>Number</u>          | <u>% of Total</u> | <u>Number</u>           | <u>% of Total</u> |
| Dropout | 7                 | 23.3%             | 85                     | 7.6%              | 1,065                   | 4.3%              |
| Unknown | 0                 | 0.0%              | 24                     | 2.2%              | 596                     | 2.4%              |
| Other   | 0                 | 0.0%              | 46                     | 4.1%              | 221                     | 0.9%              |
| Total   | 7                 | 23.3%             | 155                    | 13.9%             | 1,882                   | 7.6%              |

School Dropout Rate = 23.3 - - - -> (7/30\*100%) District Dropout Rate = 13.9 - - -> (155/1,113\*100%) Provincial Dropout Rate = 7.6 - - -> (1,882/24,735\*100%)