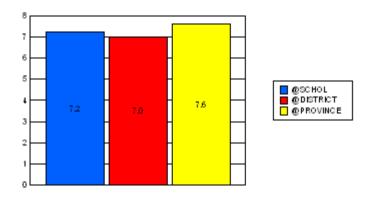

#### District 1 - Labrador

#007 - Amos Comenius Memorial School, Hopedale

|         | *[N=30]<br>School |                   | *[N=1,113]<br>District |                   | *[N=24,735]<br>Province |                   |
|---------|-------------------|-------------------|------------------------|-------------------|-------------------------|-------------------|
|         | <u>Number</u>     | <u>% of Total</u> | <u>Number</u>          | <u>% of Total</u> | <u>Number</u>           | <u>% of Total</u> |
| Dropout | 7                 | 23.3%             | 85                     | 7.6%              | 1,065                   | 4.3%              |
| Unknown | 0                 | 0.0%              | 24                     | 2.2%              | 596                     | 2.4%              |
| Other   | 0                 | 0.0%              | 46                     | 4.1%              | 221                     | 0.9%              |
| Total   | 7                 | 23.3%             | 155                    | 13.9%             | 1,882                   | 7.6%              |

School Dropout Rate = 23.3 - - - -> (7/30\*100%) District Dropout Rate = 13.9 - - -> (155/1,113\*100%) Provincial Dropout Rate = 7.6 - - -> (1,882/24,735\*100%)