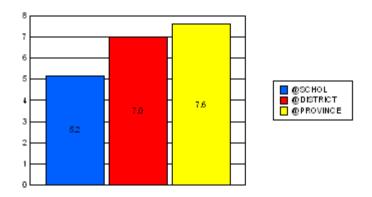

## District 3 - Nova Central

#125 - Baie Verte High School, Baie Verte

|         | *[N=225]<br>School |                   | *[N=5,041]<br>District |                   | *[N=24,735]<br>Province |                   |
|---------|--------------------|-------------------|------------------------|-------------------|-------------------------|-------------------|
|         | <u>Number</u>      | <u>% of Total</u> | <u>Number</u>          | <u>% of Total</u> | <u>Number</u>           | <u>% of Total</u> |
| Dropout | 8                  | 3.6%              | 229                    | 4.5%              | 1,065                   | 4.3%              |
| Unknown | 1                  | 0.4%              | 95                     | 1.9%              | 596                     | 2.4%              |
| Other   | 5                  | 2.2%              | 37                     | 0.7%              | 221                     | 0.9%              |
| Total   | 14                 | 6.2%              | 361                    | 7.2%              | 1,882                   | 7.6%              |

School Dropout Rate = 6.2 - - - -> (14/225\*100%) District Dropout Rate = 7.2 - - -> (361/5,041\*100%) Provincial Dropout Rate = 7.6 - - -> (1,882/24,735\*100%)