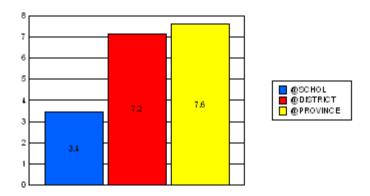

#### District 2 - Western

#022 - William Gillett Academy, Charlottetown, LAB

|         | *[N=27]<br>School |                   | *[N=4,773]<br>District |                   | *[N=24,735]<br>Province |                   |
|---------|-------------------|-------------------|------------------------|-------------------|-------------------------|-------------------|
|         | <u>Number</u>     | <u>% of Total</u> | <u>Number</u>          | <u>% of Total</u> | <u>Number</u>           | <u>% of Total</u> |
| Dropout | 0                 | 0.0%              | 176                    | 3.7%              | 1,065                   | 4.3%              |
| Unknown | 1                 | 3.7%              | 139                    | 2.9%              | 596                     | 2.4%              |
| Other   | 0                 | 0.0%              | 39                     | 0.8%              | 221                     | 0.9%              |
| Total   | 1                 | 3.7%              | 354                    | 7.4%              | 1,882                   | 7.6%              |

School Dropout Rate = 3.7 - - -> (1/27\*100%) District Dropout Rate = 7.4 - - -> (354/4,773\*100%) Provincial Dropout Rate = 7.6 - - -> (1,882/24,735\*100%)