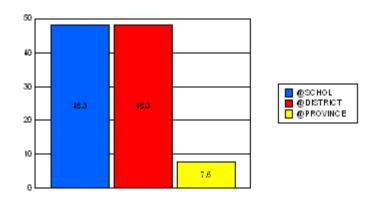

#### #002 - Henry Gordon Academy, Cartwright

|         | *[N=26]<br>School |                   | *[N=1,113]<br>District |                   | *[N=24,735]<br>Province |                   |
|---------|-------------------|-------------------|------------------------|-------------------|-------------------------|-------------------|
|         | <u>Number</u>     | <u>% of Total</u> | <u>Number</u>          | <u>% of Total</u> | <u>Number</u>           | <u>% of Total</u> |
| Dropout | 3                 | 11.5%             | 85                     | 7.6%              | 1,065                   | 4.3%              |
| Unknown | 0                 | 0.0%              | 24                     | 2.2%              | 596                     | 2.4%              |
| Other   | 0                 | 0.0%              | 46                     | 4.1%              | 221                     | 0.9%              |
| Total   | 3                 | 11.5%             | 155                    | 13.9%             | 1,882                   | 7.6%              |

School Dropout Rate = 11.5 - - - -> (3/26\*100%) District Dropout Rate = 13.9 - - -> (155/1,113\*100%) Provincial Dropout Rate = 7.6 - - - -> (1,882/24,735\*100%)