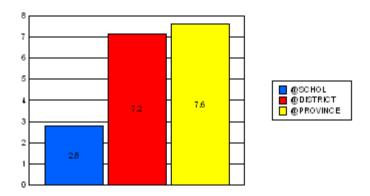

#### District 2 - Western

#022 - William Gillett Academy, Charlottetown, LAB

|         | *[N=27]<br>School |                   | *[N=4,773]<br>District |                   | *[N=24,735]<br>Province |                   |
|---------|-------------------|-------------------|------------------------|-------------------|-------------------------|-------------------|
|         | <u>Number</u>     | <u>% of Total</u> | <u>Number</u>          | <u>% of Total</u> | <u>Number</u>           | <u>% of Total</u> |
| Dropout | 0                 | 0.0%              | 176                    | 3.7%              | 1,065                   | 4.3%              |
| Unknown | 1                 | 3.7%              | 139                    | 2.9%              | 596                     | 2.4%              |
| Other   | 0                 | 0.0%              | 39                     | 0.8%              | 221                     | 0.9%              |
| Total   | 1                 | 3.7%              | 354                    | 7.4%              | 1,882                   | 7.6%              |

School Dropout Rate = 3.7 - - -> (1/27\*100%) District Dropout Rate = 7.4 - - -> (354/4,773\*100%) Provincial Dropout Rate = 7.6 - - -> (1,882/24,735\*100%)