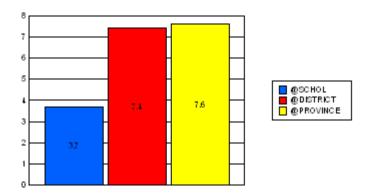

#### District 2 - Western

#022 - William Gillett Academy, Charlottetown, LAB

|         | *[N=27]<br>School |                   | *[N=4,773]<br>District |                   | *[N=24,735]<br>Province |                   |
|---------|-------------------|-------------------|------------------------|-------------------|-------------------------|-------------------|
|         | <u>Number</u>     | <u>% of Total</u> | <u>Number</u>          | <u>% of Total</u> | <u>Number</u>           | <u>% of Total</u> |
| Dropout | 0                 | 0.0%              | 176                    | 3.7%              | 1,065                   | 4.3%              |
| Unknown | 1                 | 3.7%              | 139                    | 2.9%              | 596                     | 2.4%              |
| Other   | 0                 | 0.0%              | 39                     | 0.8%              | 221                     | 0.9%              |
| Total   | 1                 | 3.7%              | 354                    | 7.4%              | 1,882                   | 7.6%              |

School Dropout Rate = 3.7 - - -> (1/27\*100%) District Dropout Rate = 7.4 - - -> (354/4,773\*100%) Provincial Dropout Rate = 7.6 - - -> (1,882/24,735\*100%)