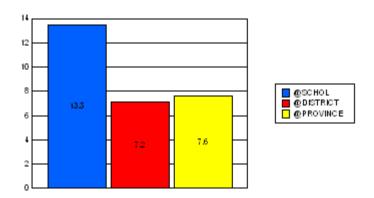

#### District 1 - Labrador

#018 - Peenamin McKenzie School, Sheshatshiu

|         | *[N=63]<br>School |                   | *[N=1,113]<br>District |                   | *[N=24,735]<br>Province |                   |
|---------|-------------------|-------------------|------------------------|-------------------|-------------------------|-------------------|
|         | <u>Number</u>     | <u>% of Total</u> | <u>Number</u>          | <u>% of Total</u> | <u>Number</u>           | <u>% of Total</u> |
| Dropout | 28                | 44.4%             | 85                     | 7.6%              | 1,065                   | 4.3%              |
| Unknown | 2                 | 3.2%              | 24                     | 2.2%              | 596                     | 2.4%              |
| Other   | 0                 | 0.0%              | 46                     | 4.1%              | 221                     | 0.9%              |
| Total   | 30                | 47.6%             | 155                    | 13.9%             | 1,882                   | 7.6%              |

School Dropout Rate = 47.6 - - - -> (30/63\*100%) District Dropout Rate = 13.9 - - - > (155/1,113\*100%) Provincial Dropout Rate = 7.6 - - -> (1,882/24,735\*100%)