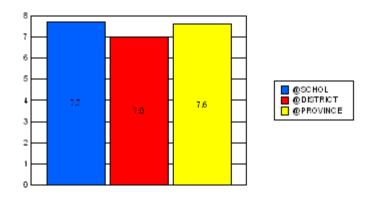

#### District 1 - Labrador

#007 - Amos Comenius Memorial School, Hopedale

|         | *[N=30]<br>School |                   | *[N=1,113]<br>District |                   | *[N=24,735]<br>Province |                   |
|---------|-------------------|-------------------|------------------------|-------------------|-------------------------|-------------------|
|         | <u>Number</u>     | <u>% of Total</u> | <u>Number</u>          | <u>% of Total</u> | <u>Number</u>           | <u>% of Total</u> |
| Dropout | 7                 | 23.3%             | 85                     | 7.6%              | 1,065                   | 4.3%              |
| Unknown | 0                 | 0.0%              | 24                     | 2.2%              | 596                     | 2.4%              |
| Other   | 0                 | 0.0%              | 46                     | 4.1%              | 221                     | 0.9%              |
| Total   | 7                 | 23.3%             | 155                    | 13.9%             | 1,882                   | 7.6%              |

School Dropout Rate = 23.3 - - - -> (7/30\*100%) District Dropout Rate = 13.9 - - -> (155/1,113\*100%) Provincial Dropout Rate = 7.6 - - -> (1,882/24,735\*100%)