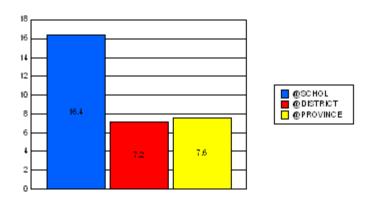

#### District 1 - Labrador

#018 - Peenamin McKenzie School, Sheshatshiu

|         | *[N=63]<br>School |                   | *[N=1,113]<br>District |                   | *[N=24,735]<br>Province |                   |
|---------|-------------------|-------------------|------------------------|-------------------|-------------------------|-------------------|
|         | <u>Number</u>     | <u>% of Total</u> | <u>Number</u>          | <u>% of Total</u> | <u>Number</u>           | <u>% of Total</u> |
| Dropout | 28                | 44.4%             | 85                     | 7.6%              | 1,065                   | 4.3%              |
| Unknown | 2                 | 3.2%              | 24                     | 2.2%              | 596                     | 2.4%              |
| Other   | 0                 | 0.0%              | 46                     | 4.1%              | 221                     | 0.9%              |
| Total   | 30                | 47.6%             | 155                    | 13.9%             | 1,882                   | 7.6%              |

School Dropout Rate = 47.6 - - - -> (30/63\*100%) District Dropout Rate = 13.9 - - - > (155/1,113\*100%) Provincial Dropout Rate = 7.6 - - -> (1,882/24,735\*100%)