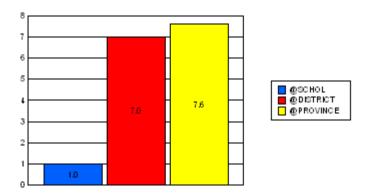

#### District 1 - Labrador

#010 - Menihek High School, Labrador City

|         | *[N=417]<br>School |                   | *[N=1,113]<br>District |                   | *[N=24,735]<br>Province |                   |
|---------|--------------------|-------------------|------------------------|-------------------|-------------------------|-------------------|
|         | <u>Number</u>      | <u>% of Total</u> | <u>Number</u>          | <u>% of Total</u> | <u>Number</u>           | <u>% of Total</u> |
| Dropout | 8                  | 1.9%              | 85                     | 7.6%              | 1,065                   | 4.3%              |
| Unknown | 7                  | 1.7%              | 24                     | 2.2%              | 596                     | 2.4%              |
| Other   | 20                 | 4.8%              | 46                     | 4.1%              | 221                     | 0.9%              |
| Total   | 35                 | 8.4%              | 155                    | 13.9%             | 1,882                   | 7.6%              |

School Dropout Rate = 8.4 - - - -> (35/417\*100%) District Dropout Rate = 13.9 - - - > (155/1,113\*100%) Provincial Dropout Rate = 7.6 - - -> (1,882/24,735\*100%)