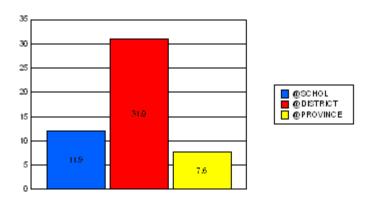

#### District 1 - Labrador

#015 - Lake Melville School, North West River

|         | *[N=28]<br>School |                   | *[N=1,113]<br>District |                   | *[N=24,735]<br>Province |                   |
|---------|-------------------|-------------------|------------------------|-------------------|-------------------------|-------------------|
|         | <u>Number</u>     | <u>% of Total</u> | <u>Number</u>          | <u>% of Total</u> | <u>Number</u>           | <u>% of Total</u> |
| Dropout | 5                 | 17.9%             | 85                     | 7.6%              | 1,065                   | 4.3%              |
| Unknown | 0                 | 0.0%              | 24                     | 2.2%              | 596                     | 2.4%              |
| Other   | 3                 | 10.7%             | 46                     | 4.1%              | 221                     | 0.9%              |
| Total   | 8                 | 28.6%             | 155                    | 13.9%             | 1,882                   | 7.6%              |

School Dropout Rate = 28.6 - - - -> (8/28\*100%) District Dropout Rate = 13.9 - - -> (155/1,113\*100%) Provincial Dropout Rate = 7.6 - - -> (1,882/24,735\*100%)