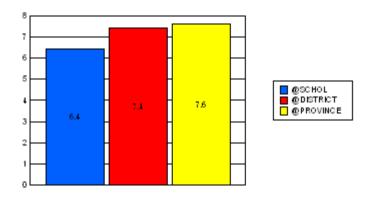

#### #074 - Templeton Collegiate, Gillams

|         | *[N=204]<br>School |                   | *[N=4,773]<br>District |                   | *[N=24,735]<br>Province |                   |
|---------|--------------------|-------------------|------------------------|-------------------|-------------------------|-------------------|
|         | <u>Number</u>      | <u>% of Total</u> | <u>Number</u>          | <u>% of Total</u> | <u>Number</u>           | <u>% of Total</u> |
| Dropout | 6                  | 2.9%              | 176                    | 3.7%              | 1,065                   | 4.3%              |
| Unknown | 7                  | 3.4%              | 139                    | 2.9%              | 596                     | 2.4%              |
| Other   | 0                  | 0.0%              | 39                     | 0.8%              | 221                     | 0.9%              |
| Total   | 13                 | 6.4%              | 354                    | 7.4%              | 1,882                   | 7.6%              |

School Dropout Rate = 6.4 - - - -> (13/204\*100%) District Dropout Rate = 7.4 - - -> (354/4,773\*100%) Provincial Dropout Rate = 7.6 - - -> (1,882/24,735\*100%)