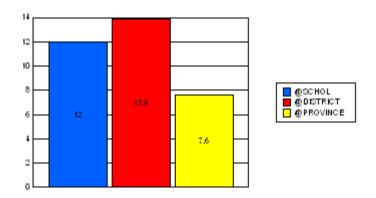

#### District 1 - Labrador

#012 - J.C. Erhardt Memorial School, Makkovik

|         | *[N=25]<br>School |                   | *[N=1,113]<br>District |                   | *[N=24,735]<br>Province |                   |
|---------|-------------------|-------------------|------------------------|-------------------|-------------------------|-------------------|
|         | <u>Number</u>     | <u>% of Total</u> | <u>Number</u>          | <u>% of Total</u> | <u>Number</u>           | <u>% of Total</u> |
| Dropout | 3                 | 12.0%             | 85                     | 7.6%              | 1,065                   | 4.3%              |
| Unknown | 0                 | 0.0%              | 24                     | 2.2%              | 596                     | 2.4%              |
| Other   | 0                 | 0.0%              | 46                     | 4.1%              | 221                     | 0.9%              |
| Total   | 3                 | 12.0%             | 155                    | 13.9%             | 1,882                   | 7.6%              |

School Dropout Rate = 12.0 - - - -> (3/25\*100%) District Dropout Rate = 13.9 - - -> (155/1,113\*100%) Provincial Dropout Rate = 7.6 - - - -> (1,882/24,735\*100%)