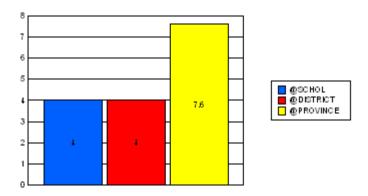

#### #002 - Henry Gordon Academy, Cartwright

|         | *[N=26]<br>School |                   | *[N=1,113]<br>District |                   | *[N=24,735]<br>Province |                   |
|---------|-------------------|-------------------|------------------------|-------------------|-------------------------|-------------------|
|         | <u>Number</u>     | <u>% of Total</u> | <u>Number</u>          | <u>% of Total</u> | <u>Number</u>           | <u>% of Total</u> |
| Dropout | 3                 | 11.5%             | 85                     | 7.6%              | 1,065                   | 4.3%              |
| Unknown | 0                 | 0.0%              | 24                     | 2.2%              | 596                     | 2.4%              |
| Other   | 0                 | 0.0%              | 46                     | 4.1%              | 221                     | 0.9%              |
| Total   | 3                 | 11.5%             | 155                    | 13.9%             | 1,882                   | 7.6%              |

School Dropout Rate = 11.5 - - - -> (3/26\*100%) District Dropout Rate = 13.9 - - -> (155/1,113\*100%) Provincial Dropout Rate = 7.6 - - - -> (1,882/24,735\*100%)