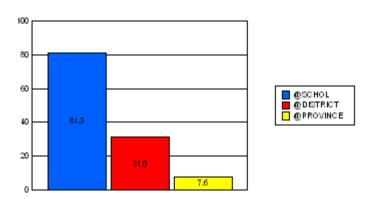

#### District 1 - Labrador

#018 - Peenamin McKenzie School, Sheshatshiu

|         | *[N=63]<br>School |                   | *[N=1,113]<br>District |                   | *[N=24,735]<br>Province |                   |
|---------|-------------------|-------------------|------------------------|-------------------|-------------------------|-------------------|
|         | <u>Number</u>     | <u>% of Total</u> | <u>Number</u>          | <u>% of Total</u> | <u>Number</u>           | <u>% of Total</u> |
| Dropout | 28                | 44.4%             | 85                     | 7.6%              | 1,065                   | 4.3%              |
| Unknown | 2                 | 3.2%              | 24                     | 2.2%              | 596                     | 2.4%              |
| Other   | 0                 | 0.0%              | 46                     | 4.1%              | 221                     | 0.9%              |
| Total   | 30                | 47.6%             | 155                    | 13.9%             | 1,882                   | 7.6%              |

School Dropout Rate = 47.6 - - - -> (30/63\*100%) District Dropout Rate = 13.9 - - - > (155/1,113\*100%) Provincial Dropout Rate = 7.6 - - -> (1,882/24,735\*100%)