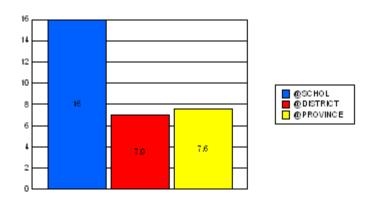

#### District 1 - Labrador

#012 - J.C. Erhardt Memorial School, Makkovik

|         | *[N=25]<br>School |                   | *[N=1,113]<br>District |                   | *[N=24,735]<br>Province |                   |
|---------|-------------------|-------------------|------------------------|-------------------|-------------------------|-------------------|
|         | <u>Number</u>     | <u>% of Total</u> | <u>Number</u>          | <u>% of Total</u> | <u>Number</u>           | <u>% of Total</u> |
| Dropout | 3                 | 12.0%             | 85                     | 7.6%              | 1,065                   | 4.3%              |
| Unknown | 0                 | 0.0%              | 24                     | 2.2%              | 596                     | 2.4%              |
| Other   | 0                 | 0.0%              | 46                     | 4.1%              | 221                     | 0.9%              |
| Total   | 3                 | 12.0%             | 155                    | 13.9%             | 1,882                   | 7.6%              |

School Dropout Rate = 12.0 - - - -> (3/25\*100%) District Dropout Rate = 13.9 - - -> (155/1,113\*100%) Provincial Dropout Rate = 7.6 - - - -> (1,882/24,735\*100%)