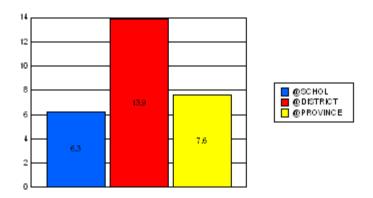

#### #002 - Henry Gordon Academy, Cartwright

|         | *[N=26]<br>School |                   | *[N=1,113]<br>District |                   | *[N=24,735]<br>Province |                   |
|---------|-------------------|-------------------|------------------------|-------------------|-------------------------|-------------------|
|         | <u>Number</u>     | <u>% of Total</u> | <u>Number</u>          | <u>% of Total</u> | <u>Number</u>           | <u>% of Total</u> |
| Dropout | 3                 | 11.5%             | 85                     | 7.6%              | 1,065                   | 4.3%              |
| Unknown | 0                 | 0.0%              | 24                     | 2.2%              | 596                     | 2.4%              |
| Other   | 0                 | 0.0%              | 46                     | 4.1%              | 221                     | 0.9%              |
| Total   | 3                 | 11.5%             | 155                    | 13.9%             | 1,882                   | 7.6%              |

School Dropout Rate = 11.5 - - - -> (3/26\*100%) District Dropout Rate = 13.9 - - -> (155/1,113\*100%) Provincial Dropout Rate = 7.6 - - - -> (1,882/24,735\*100%)