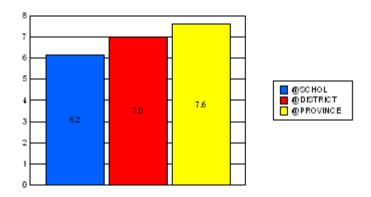

#### District 1 - Labrador

#010 - Menihek High School, Labrador City

|         | *[N=417]<br>School |                   | *[N=1,113]<br>District |                   | *[N=24,735]<br>Province |                   |
|---------|--------------------|-------------------|------------------------|-------------------|-------------------------|-------------------|
|         | <u>Number</u>      | <u>% of Total</u> | <u>Number</u>          | <u>% of Total</u> | <u>Number</u>           | <u>% of Total</u> |
| Dropout | 8                  | 1.9%              | 85                     | 7.6%              | 1,065                   | 4.3%              |
| Unknown | 7                  | 1.7%              | 24                     | 2.2%              | 596                     | 2.4%              |
| Other   | 20                 | 4.8%              | 46                     | 4.1%              | 221                     | 0.9%              |
| Total   | 35                 | 8.4%              | 155                    | 13.9%             | 1,882                   | 7.6%              |

School Dropout Rate = 8.4 - - - -> (35/417\*100%) District Dropout Rate = 13.9 - - - > (155/1,113\*100%) Provincial Dropout Rate = 7.6 - - -> (1,882/24,735\*100%)