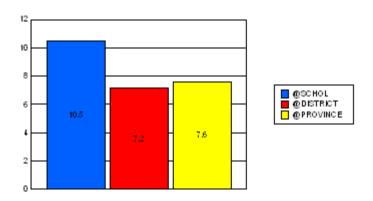

#### District 1 - Labrador

#007 - Amos Comenius Memorial School, Hopedale

|         | *[N=30]<br>School |                   | *[N=1,113]<br>District |                   | *[N=24,735]<br>Province |                   |
|---------|-------------------|-------------------|------------------------|-------------------|-------------------------|-------------------|
|         | <u>Number</u>     | <u>% of Total</u> | <u>Number</u>          | <u>% of Total</u> | <u>Number</u>           | <u>% of Total</u> |
| Dropout | 7                 | 23.3%             | 85                     | 7.6%              | 1,065                   | 4.3%              |
| Unknown | 0                 | 0.0%              | 24                     | 2.2%              | 596                     | 2.4%              |
| Other   | 0                 | 0.0%              | 46                     | 4.1%              | 221                     | 0.9%              |
| Total   | 7                 | 23.3%             | 155                    | 13.9%             | 1,882                   | 7.6%              |

School Dropout Rate = 23.3 - - - -> (7/30\*100%) District Dropout Rate = 13.9 - - -> (155/1,113\*100%) Provincial Dropout Rate = 7.6 - - -> (1,882/24,735\*100%)