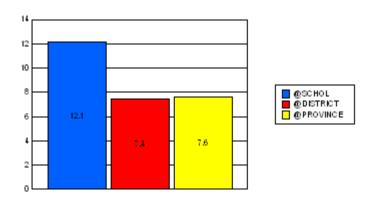

#### District 1 - Labrador

#018 - Peenamin McKenzie School, Sheshatshiu

|         | *[N=63]<br>School |                   | *[N=1,113]<br>District |                   | *[N=24,735]<br>Province |                   |
|---------|-------------------|-------------------|------------------------|-------------------|-------------------------|-------------------|
|         | <u>Number</u>     | <u>% of Total</u> | <u>Number</u>          | <u>% of Total</u> | <u>Number</u>           | <u>% of Total</u> |
| Dropout | 28                | 44.4%             | 85                     | 7.6%              | 1,065                   | 4.3%              |
| Unknown | 2                 | 3.2%              | 24                     | 2.2%              | 596                     | 2.4%              |
| Other   | 0                 | 0.0%              | 46                     | 4.1%              | 221                     | 0.9%              |
| Total   | 30                | 47.6%             | 155                    | 13.9%             | 1,882                   | 7.6%              |

School Dropout Rate = 47.6 - - - -> (30/63\*100%) District Dropout Rate = 13.9 - - - > (155/1,113\*100%) Provincial Dropout Rate = 7.6 - - -> (1,882/24,735\*100%)