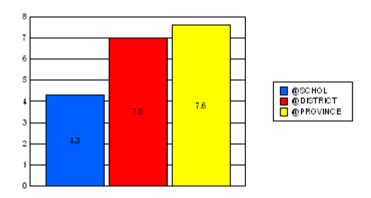

#### #002 - Henry Gordon Academy, Cartwright

|         | *[N=26]<br>School |                   | *[N=1,113]<br>District |                   | *[N=24,735]<br>Province |                   |
|---------|-------------------|-------------------|------------------------|-------------------|-------------------------|-------------------|
|         | <u>Number</u>     | <u>% of Total</u> | <u>Number</u>          | <u>% of Total</u> | <u>Number</u>           | <u>% of Total</u> |
| Dropout | 3                 | 11.5%             | 85                     | 7.6%              | 1,065                   | 4.3%              |
| Unknown | 0                 | 0.0%              | 24                     | 2.2%              | 596                     | 2.4%              |
| Other   | 0                 | 0.0%              | 46                     | 4.1%              | 221                     | 0.9%              |
| Total   | 3                 | 11.5%             | 155                    | 13.9%             | 1,882                   | 7.6%              |

School Dropout Rate = 11.5 - - - -> (3/26\*100%) District Dropout Rate = 13.9 - - -> (155/1,113\*100%) Provincial Dropout Rate = 7.6 - - - -> (1,882/24,735\*100%)