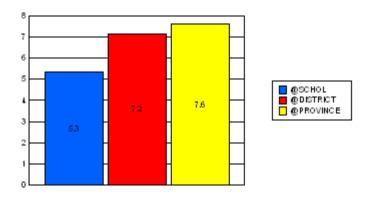

#### District 2 - Western

#116 - Appalachia High School, St. George's

|         | *[N=293]<br>School |                   | *[N=4,773]<br>District |                   | *[N=24,735]<br>Province |                   |
|---------|--------------------|-------------------|------------------------|-------------------|-------------------------|-------------------|
|         | <u>Number</u>      | <u>% of Total</u> | <u>Number</u>          | <u>% of Total</u> | <u>Number</u>           | <u>% of Total</u> |
| Dropout | 14                 | 4.8%              | 176                    | 3.7%              | 1,065                   | 4.3%              |
| Unknown | 13                 | 4.4%              | 139                    | 2.9%              | 596                     | 2.4%              |
| Other   | 3                  | 1.0%              | 39                     | 0.8%              | 221                     | 0.9%              |
| Total   | 30                 | 10.2%             | 354                    | 7.4%              | 1,882                   | 7.6%              |

School Dropout Rate = 10.2 - - - -> (30/293\*100%) District Dropout Rate = 7.4 - - - -> (354/4,773\*100%) Provincial Dropout Rate = 7.6 - - -> (1,882/24,735\*100%)