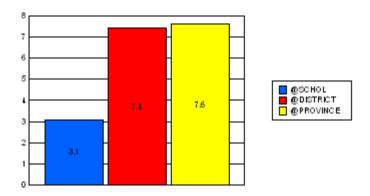

#### District 2 - Western

#072 - Holy Cross All Grade School, Daniel's Harbour

|         | *[N=32]<br>School |                   | *[N=4,773]<br>District |                   | *[N=24,735]<br>Province |                   |
|---------|-------------------|-------------------|------------------------|-------------------|-------------------------|-------------------|
|         | <u>Number</u>     | <u>% of Total</u> | <u>Number</u>          | <u>% of Total</u> | <u>Number</u>           | <u>% of Total</u> |
| Dropout | 1                 | 3.1%              | 176                    | 3.7%              | 1,065                   | 4.3%              |
| Unknown | 0                 | 0.0%              | 139                    | 2.9%              | 596                     | 2.4%              |
| Other   | 0                 | 0.0%              | 39                     | 0.8%              | 221                     | 0.9%              |
| Total   | 1                 | 3.1%              | 354                    | 7.4%              | 1,882                   | 7.6%              |

School Dropout Rate = 3.1 - - - -> (1/32\*100%) District Dropout Rate = 7.4 - - -> (354/4,773\*100%) Provincial Dropout Rate = 7.6 - - -> (1,882/24,735\*100%)