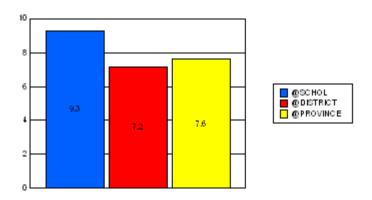

#### District 1 - Labrador

#477 - Mealy Mountain Collegiate, Happy Valley-Goose Bay

|         | *[N=402]<br>School |                   | *[N=1,113]<br>District |                   | *[N=24,735]<br>Province |                   |
|---------|--------------------|-------------------|------------------------|-------------------|-------------------------|-------------------|
|         | <u>Number</u>      | <u>% of Total</u> | <u>Number</u>          | <u>% of Total</u> | <u>Number</u>           | <u>% of Total</u> |
| Dropout | 15                 | 3.7%              | 85                     | 7.6%              | 1,065                   | 4.3%              |
| Unknown | 14                 | 3.5%              | 24                     | 2.2%              | 596                     | 2.4%              |
| Other   | 23                 | 5.7%              | 46                     | 4.1%              | 221                     | 0.9%              |
| Total   | 52                 | 12.9%             | 155                    | 13.9%             | 1,882                   | 7.6%              |

School Dropout Rate = 12.9 - - - -> (52/402\*100%) District Dropout Rate = 13.9 - - -> (155/1,113\*100%) Provincial Dropout Rate = 7.6 - - -> (1,882/24,735\*100%)