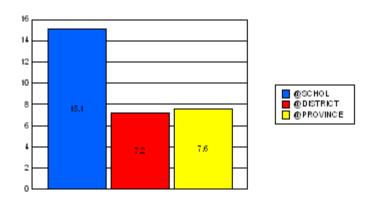

#### District 1 - Labrador

#007 - Amos Comenius Memorial School, Hopedale

|         | *[N=30]<br>School |                   | *[N=1,113]<br>District |                   | *[N=24,735]<br>Province |                   |
|---------|-------------------|-------------------|------------------------|-------------------|-------------------------|-------------------|
|         | <u>Number</u>     | <u>% of Total</u> | <u>Number</u>          | <u>% of Total</u> | <u>Number</u>           | <u>% of Total</u> |
| Dropout | 7                 | 23.3%             | 85                     | 7.6%              | 1,065                   | 4.3%              |
| Unknown | 0                 | 0.0%              | 24                     | 2.2%              | 596                     | 2.4%              |
| Other   | 0                 | 0.0%              | 46                     | 4.1%              | 221                     | 0.9%              |
| Total   | 7                 | 23.3%             | 155                    | 13.9%             | 1,882                   | 7.6%              |

School Dropout Rate = 23.3 - - - -> (7/30\*100%) District Dropout Rate = 13.9 - - -> (155/1,113\*100%) Provincial Dropout Rate = 7.6 - - -> (1,882/24,735\*100%)