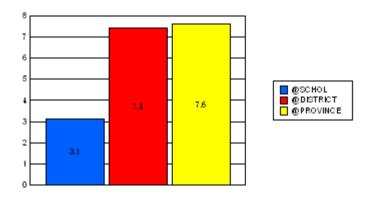

#### District 2 - Western

#072 - Holy Cross All Grade School, Daniel's Harbour

|         | *[N=32]<br>School |                   | *[N=4,773]<br>District |                   | *[N=24,735]<br>Province |                   |
|---------|-------------------|-------------------|------------------------|-------------------|-------------------------|-------------------|
|         | <u>Number</u>     | <u>% of Total</u> | <u>Number</u>          | <u>% of Total</u> | <u>Number</u>           | <u>% of Total</u> |
| Dropout | 1                 | 3.1%              | 176                    | 3.7%              | 1,065                   | 4.3%              |
| Unknown | 0                 | 0.0%              | 139                    | 2.9%              | 596                     | 2.4%              |
| Other   | 0                 | 0.0%              | 39                     | 0.8%              | 221                     | 0.9%              |
| Total   | 1                 | 3.1%              | 354                    | 7.4%              | 1,882                   | 7.6%              |

School Dropout Rate = 3.1 - - - -> (1/32\*100%) District Dropout Rate = 7.4 - - -> (354/4,773\*100%) Provincial Dropout Rate = 7.6 - - -> (1,882/24,735\*100%)