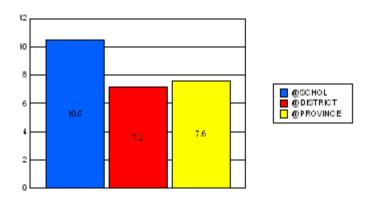

#### District 1 - Labrador

#007 - Amos Comenius Memorial School, Hopedale

|         | *[N=30]<br>School |                   | *[N=1,113]<br>District |                   | *[N=24,735]<br>Province |                   |
|---------|-------------------|-------------------|------------------------|-------------------|-------------------------|-------------------|
|         | <u>Number</u>     | <u>% of Total</u> | <u>Number</u>          | <u>% of Total</u> | <u>Number</u>           | <u>% of Total</u> |
| Dropout | 7                 | 23.3%             | 85                     | 7.6%              | 1,065                   | 4.3%              |
| Unknown | 0                 | 0.0%              | 24                     | 2.2%              | 596                     | 2.4%              |
| Other   | 0                 | 0.0%              | 46                     | 4.1%              | 221                     | 0.9%              |
| Total   | 7                 | 23.3%             | 155                    | 13.9%             | 1,882                   | 7.6%              |

School Dropout Rate = 23.3 - - - -> (7/30\*100%) District Dropout Rate = 13.9 - - -> (155/1,113\*100%) Provincial Dropout Rate = 7.6 - - -> (1,882/24,735\*100%)