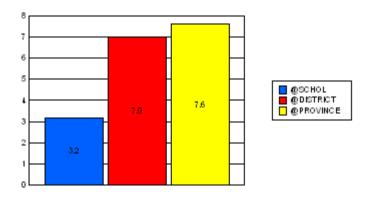

#### District 1 - Labrador

#007 - Amos Comenius Memorial School, Hopedale

|         | *[N=30]<br>School |                   | *[N=1,113]<br>District |                   | *[N=24,735]<br>Province |                   |
|---------|-------------------|-------------------|------------------------|-------------------|-------------------------|-------------------|
|         | <u>Number</u>     | <u>% of Total</u> | <u>Number</u>          | <u>% of Total</u> | <u>Number</u>           | <u>% of Total</u> |
| Dropout | 7                 | 23.3%             | 85                     | 7.6%              | 1,065                   | 4.3%              |
| Unknown | 0                 | 0.0%              | 24                     | 2.2%              | 596                     | 2.4%              |
| Other   | 0                 | 0.0%              | 46                     | 4.1%              | 221                     | 0.9%              |
| Total   | 7                 | 23.3%             | 155                    | 13.9%             | 1,882                   | 7.6%              |

School Dropout Rate = 23.3 - - - -> (7/30\*100%) District Dropout Rate = 13.9 - - -> (155/1,113\*100%) Provincial Dropout Rate = 7.6 - - -> (1,882/24,735\*100%)