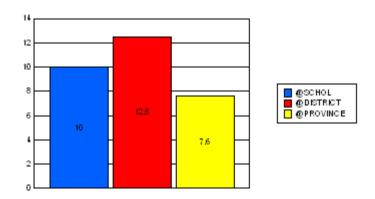

#### #002 - Henry Gordon Academy, Cartwright

|         | *[N=26]<br>School |                   | *[N=1,113]<br>District |                   | *[N=24,735]<br>Province |                   |
|---------|-------------------|-------------------|------------------------|-------------------|-------------------------|-------------------|
|         | <u>Number</u>     | <u>% of Total</u> | <u>Number</u>          | <u>% of Total</u> | <u>Number</u>           | <u>% of Total</u> |
| Dropout | 3                 | 11.5%             | 85                     | 7.6%              | 1,065                   | 4.3%              |
| Unknown | 0                 | 0.0%              | 24                     | 2.2%              | 596                     | 2.4%              |
| Other   | 0                 | 0.0%              | 46                     | 4.1%              | 221                     | 0.9%              |
| Total   | 3                 | 11.5%             | 155                    | 13.9%             | 1,882                   | 7.6%              |

School Dropout Rate = 11.5 - - - -> (3/26\*100%) District Dropout Rate = 13.9 - - -> (155/1,113\*100%) Provincial Dropout Rate = 7.6 - - - -> (1,882/24,735\*100%)