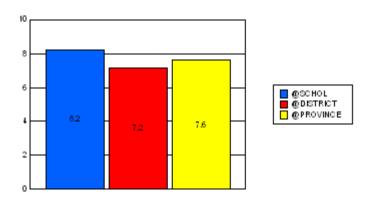

#### #002 - Henry Gordon Academy, Cartwright

|         | *[N=26]<br>School |                   | *[N=1,113]<br>District |                   | *[N=24,735]<br>Province |                   |
|---------|-------------------|-------------------|------------------------|-------------------|-------------------------|-------------------|
|         | <u>Number</u>     | <u>% of Total</u> | <u>Number</u>          | <u>% of Total</u> | <u>Number</u>           | <u>% of Total</u> |
| Dropout | 3                 | 11.5%             | 85                     | 7.6%              | 1,065                   | 4.3%              |
| Unknown | 0                 | 0.0%              | 24                     | 2.2%              | 596                     | 2.4%              |
| Other   | 0                 | 0.0%              | 46                     | 4.1%              | 221                     | 0.9%              |
| Total   | 3                 | 11.5%             | 155                    | 13.9%             | 1,882                   | 7.6%              |

School Dropout Rate = 11.5 - - - -> (3/26\*100%) District Dropout Rate = 13.9 - - -> (155/1,113\*100%) Provincial Dropout Rate = 7.6 - - - -> (1,882/24,735\*100%)