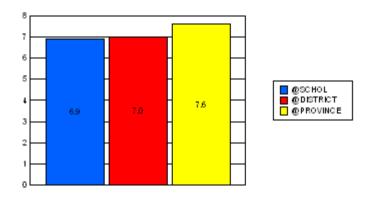

#### District 1 - Labrador

#010 - Menihek High School, Labrador City

|         | *[N=417]<br>School |                   | *[N=1,113]<br>District |                   | *[N=24,735]<br>Province |                   |
|---------|--------------------|-------------------|------------------------|-------------------|-------------------------|-------------------|
|         | <u>Number</u>      | <u>% of Total</u> | <u>Number</u>          | <u>% of Total</u> | <u>Number</u>           | <u>% of Total</u> |
| Dropout | 8                  | 1.9%              | 85                     | 7.6%              | 1,065                   | 4.3%              |
| Unknown | 7                  | 1.7%              | 24                     | 2.2%              | 596                     | 2.4%              |
| Other   | 20                 | 4.8%              | 46                     | 4.1%              | 221                     | 0.9%              |
| Total   | 35                 | 8.4%              | 155                    | 13.9%             | 1,882                   | 7.6%              |

School Dropout Rate = 8.4 - - - -> (35/417\*100%) District Dropout Rate = 13.9 - - - > (155/1,113\*100%) Provincial Dropout Rate = 7.6 - - -> (1,882/24,735\*100%)