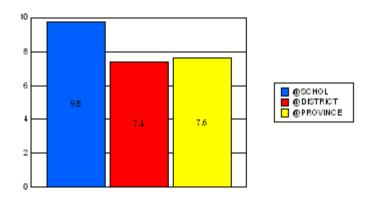

#### District 1 - Labrador

#010 - Menihek High School, Labrador City

|         | *[N=417]<br>School |                   | *[N=1,113]<br>District |                   | *[N=24,735]<br>Province |                   |
|---------|--------------------|-------------------|------------------------|-------------------|-------------------------|-------------------|
|         | <u>Number</u>      | <u>% of Total</u> | <u>Number</u>          | <u>% of Total</u> | <u>Number</u>           | <u>% of Total</u> |
| Dropout | 8                  | 1.9%              | 85                     | 7.6%              | 1,065                   | 4.3%              |
| Unknown | 7                  | 1.7%              | 24                     | 2.2%              | 596                     | 2.4%              |
| Other   | 20                 | 4.8%              | 46                     | 4.1%              | 221                     | 0.9%              |
| Total   | 35                 | 8.4%              | 155                    | 13.9%             | 1,882                   | 7.6%              |

School Dropout Rate = 8.4 - - - -> (35/417\*100%) District Dropout Rate = 13.9 - - - > (155/1,113\*100%) Provincial Dropout Rate = 7.6 - - -> (1,882/24,735\*100%)