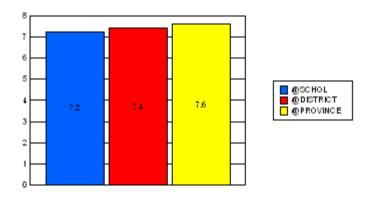

# District 2 - Western

#388 - Cow Head School Complex, Cow Head

|         | *[N=69]<br>School |                   | *[N=4,773]<br>District |                   | *[N=24,735]<br><b>Province</b> |                   |
|---------|-------------------|-------------------|------------------------|-------------------|--------------------------------|-------------------|
|         | <u>Number</u>     | <u>% of Total</u> | Number                 | <u>% of Total</u> | <u>Number</u>                  | <u>% of Total</u> |
| Dropout | 5                 | 7.2%              | 176                    | 3.7%              | 1,065                          | 4.3%              |
| Unknown | 0                 | 0.0%              | 139                    | 2.9%              | 596                            | 2.4%              |
| Other   | 0                 | 0.0%              | 39                     | 0.8%              | 221                            | 0.9%              |
| Total   | 5                 | 7.2%              | 354                    | 7.4%              | 1,882                          | 7.6%              |

School Dropout Rate = 7.2 - - - -> (5/69\*100%) District Dropout Rate = 7.4 - - - -> (354/4,773\*100%) Provincial Dropout Rate = 7.6 - - -> (1,882/24,735\*100%)