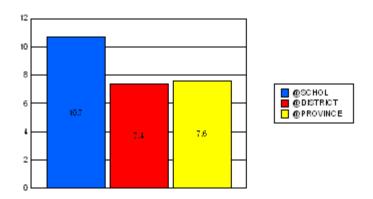

#### District 2 - Western

#052 - Harriot Curtis Collegiate, St. Anthony

|         | *[N=167]<br>School |                   | *[N=4,773]<br>District |                   | *[N=24,735]<br>Province |                   |
|---------|--------------------|-------------------|------------------------|-------------------|-------------------------|-------------------|
|         | <u>Number</u>      | <u>% of Total</u> | <u>Number</u>          | <u>% of Total</u> | <u>Number</u>           | <u>% of Total</u> |
| Dropout | 4                  | 2.4%              | 176                    | 3.7%              | 1,065                   | 4.3%              |
| Unknown | 7                  | 4.2%              | 139                    | 2.9%              | 596                     | 2.4%              |
| Other   | 0                  | 0.0%              | 39                     | 0.8%              | 221                     | 0.9%              |
| Total   | 11                 | 6.6%              | 354                    | 7.4%              | 1,882                   | 7.6%              |

School Dropout Rate = 6.6 - - - -> (11/167\*100%) District Dropout Rate = 7.4 - - - -> (354/4,773\*100%) Provincial Dropout Rate = 7.6 - - -> (1,882/24,735\*100%)