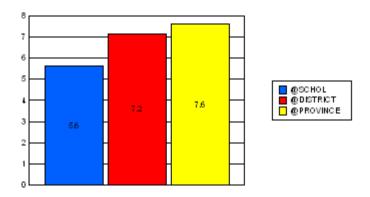

#### District 2 - Western

#062 - G.C. Rowe Junior High, Corner Brook

|         | *[N=132]<br>School |                   | *[N=4,773]<br>District |                   | *[N=24,735]<br>Province |                   |
|---------|--------------------|-------------------|------------------------|-------------------|-------------------------|-------------------|
|         | <u>Number</u>      | <u>% of Total</u> | <u>Number</u>          | <u>% of Total</u> | <u>Number</u>           | <u>% of Total</u> |
| Dropout | 1                  | 0.8%              | 176                    | 3.7%              | 1,065                   | 4.3%              |
| Unknown | 2                  | 1.5%              | 139                    | 2.9%              | 596                     | 2.4%              |
| Other   | 0                  | 0.0%              | 39                     | 0.8%              | 221                     | 0.9%              |
| Total   | 3                  | 2.3%              | 354                    | 7.4%              | 1,882                   | 7.6%              |

School Dropout Rate = 2.3 - - - > (3/132\*100%) District Dropout Rate = 7.4 - - - > (354/4,773\*100%) Provincial Dropout Rate = 7.6 - - - > (1,882/24,735\*100%)