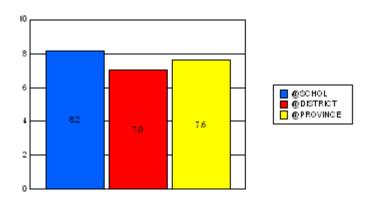

#### District 1 - Labrador

#007 - Amos Comenius Memorial School, Hopedale

|         | *[N=30]<br>School |                   | *[N=1,113]<br>District |                   | *[N=24,735]<br>Province |                   |
|---------|-------------------|-------------------|------------------------|-------------------|-------------------------|-------------------|
|         | <u>Number</u>     | <u>% of Total</u> | <u>Number</u>          | <u>% of Total</u> | <u>Number</u>           | <u>% of Total</u> |
| Dropout | 7                 | 23.3%             | 85                     | 7.6%              | 1,065                   | 4.3%              |
| Unknown | 0                 | 0.0%              | 24                     | 2.2%              | 596                     | 2.4%              |
| Other   | 0                 | 0.0%              | 46                     | 4.1%              | 221                     | 0.9%              |
| Total   | 7                 | 23.3%             | 155                    | 13.9%             | 1,882                   | 7.6%              |

School Dropout Rate = 23.3 - - - -> (7/30\*100%) District Dropout Rate = 13.9 - - -> (155/1,113\*100%) Provincial Dropout Rate = 7.6 - - -> (1,882/24,735\*100%)