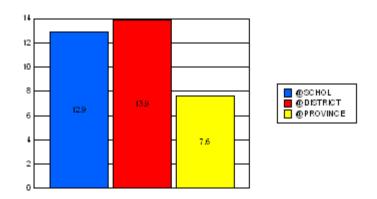

#### District 1 - Labrador

#477 - Mealy Mountain Collegiate, Happy Valley-Goose Bay

|         | *[N=402]<br>School |                   | *[N=1,113]<br>District |                   | *[N=24,735]<br>Province |                   |
|---------|--------------------|-------------------|------------------------|-------------------|-------------------------|-------------------|
|         | <u>Number</u>      | <u>% of Total</u> | <u>Number</u>          | <u>% of Total</u> | <u>Number</u>           | <u>% of Total</u> |
| Dropout | 15                 | 3.7%              | 85                     | 7.6%              | 1,065                   | 4.3%              |
| Unknown | 14                 | 3.5%              | 24                     | 2.2%              | 596                     | 2.4%              |
| Other   | 23                 | 5.7%              | 46                     | 4.1%              | 221                     | 0.9%              |
| Total   | 52                 | 12.9%             | 155                    | 13.9%             | 1,882                   | 7.6%              |

School Dropout Rate = 12.9 - - - -> (52/402\*100%) District Dropout Rate = 13.9 - - -> (155/1,113\*100%) Provincial Dropout Rate = 7.6 - - -> (1,882/24,735\*100%)