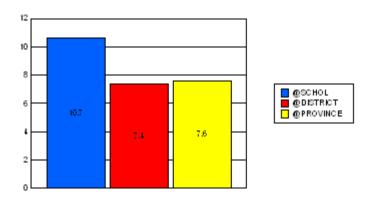

## District 2 - Western

#110 - Piccadilly Central High, Piccadilly

|         | *[N=173]<br>School |                   | *[N=4,773]<br>District |                   | *[N=24,735]<br>Province |                   |
|---------|--------------------|-------------------|------------------------|-------------------|-------------------------|-------------------|
|         | <u>Number</u>      | <u>% of Total</u> | <u>Number</u>          | <u>% of Total</u> | <u>Number</u>           | <u>% of Total</u> |
| Dropout | 8                  | 4.6%              | 176                    | 3.7%              | 1,065                   | 4.3%              |
| Unknown | 8                  | 4.6%              | 139                    | 2.9%              | 596                     | 2.4%              |
| Other   | 5                  | 2.9%              | 39                     | 0.8%              | 221                     | 0.9%              |
| Total   | 21                 | 12.1%             | 354                    | 7.4%              | 1,882                   | 7.6%              |

School Dropout Rate = 12.1 - - - -> (21/173\*100%) District Dropout Rate = 7.4 - - -> (354/4,773\*100%) Provincial Dropout Rate = 7.6 - - -> (1,882/24,735\*100%)