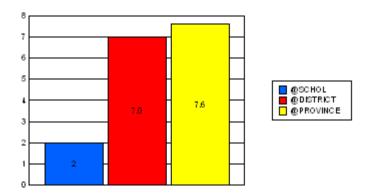

#### District 1 - Labrador

#010 - Menihek High School, Labrador City

|         | *[N=417]<br>School |                   | *[N=1,113]<br>District |                   | *[N=24,735]<br>Province |                   |
|---------|--------------------|-------------------|------------------------|-------------------|-------------------------|-------------------|
|         | <u>Number</u>      | <u>% of Total</u> | <u>Number</u>          | <u>% of Total</u> | <u>Number</u>           | <u>% of Total</u> |
| Dropout | 8                  | 1.9%              | 85                     | 7.6%              | 1,065                   | 4.3%              |
| Unknown | 7                  | 1.7%              | 24                     | 2.2%              | 596                     | 2.4%              |
| Other   | 20                 | 4.8%              | 46                     | 4.1%              | 221                     | 0.9%              |
| Total   | 35                 | 8.4%              | 155                    | 13.9%             | 1,882                   | 7.6%              |

School Dropout Rate = 8.4 - - - -> (35/417\*100%) District Dropout Rate = 13.9 - - - > (155/1,113\*100%) Provincial Dropout Rate = 7.6 - - -> (1,882/24,735\*100%)