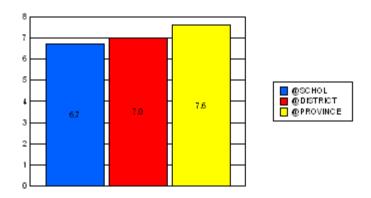

#### District 1 - Labrador

#007 - Amos Comenius Memorial School, Hopedale

|         | *[N=30]<br>School |                   | *[N=1,113]<br>District |                   | *[N=24,735]<br>Province |                   |
|---------|-------------------|-------------------|------------------------|-------------------|-------------------------|-------------------|
|         | <u>Number</u>     | <u>% of Total</u> | <u>Number</u>          | <u>% of Total</u> | <u>Number</u>           | <u>% of Total</u> |
| Dropout | 7                 | 23.3%             | 85                     | 7.6%              | 1,065                   | 4.3%              |
| Unknown | 0                 | 0.0%              | 24                     | 2.2%              | 596                     | 2.4%              |
| Other   | 0                 | 0.0%              | 46                     | 4.1%              | 221                     | 0.9%              |
| Total   | 7                 | 23.3%             | 155                    | 13.9%             | 1,882                   | 7.6%              |

School Dropout Rate = 23.3 - - - -> (7/30\*100%) District Dropout Rate = 13.9 - - -> (155/1,113\*100%) Provincial Dropout Rate = 7.6 - - -> (1,882/24,735\*100%)