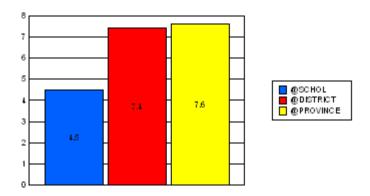

#### District 2 - Western

#022 - William Gillett Academy, Charlottetown, LAB

|         | *[N=27]<br>School |                   | *[N=4,773]<br>District |                   | *[N=24,735]<br>Province |                   |
|---------|-------------------|-------------------|------------------------|-------------------|-------------------------|-------------------|
|         | <u>Number</u>     | <u>% of Total</u> | <u>Number</u>          | <u>% of Total</u> | <u>Number</u>           | <u>% of Total</u> |
| Dropout | 0                 | 0.0%              | 176                    | 3.7%              | 1,065                   | 4.3%              |
| Unknown | 1                 | 3.7%              | 139                    | 2.9%              | 596                     | 2.4%              |
| Other   | 0                 | 0.0%              | 39                     | 0.8%              | 221                     | 0.9%              |
| Total   | 1                 | 3.7%              | 354                    | 7.4%              | 1,882                   | 7.6%              |

School Dropout Rate = 3.7 - - -> (1/27\*100%) District Dropout Rate = 7.4 - - -> (354/4,773\*100%) Provincial Dropout Rate = 7.6 - - -> (1,882/24,735\*100%)