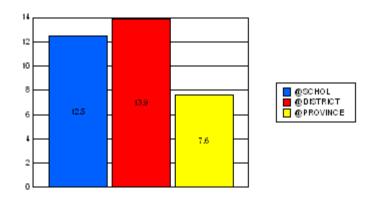

#### #016 - B.L. Morrison, Postville

|         | *[N=16]<br>School |                   | *[N=1,113]<br>District |                   | *[N=24,735]<br>Province |                   |
|---------|-------------------|-------------------|------------------------|-------------------|-------------------------|-------------------|
|         | <u>Number</u>     | <u>% of Total</u> | <u>Number</u>          | <u>% of Total</u> | <u>Number</u>           | <u>% of Total</u> |
| Dropout | 1                 | 6.3%              | 85                     | 7.6%              | 1,065                   | 4.3%              |
| Unknown | 1                 | 6.3%              | 24                     | 2.2%              | 596                     | 2.4%              |
| Other   | 0                 | 0.0%              | 46                     | 4.1%              | 221                     | 0.9%              |
| Total   | 2                 | 12.5%             | 155                    | 13.9%             | 1,882                   | 7.6%              |

School Dropout Rate = 12.5 - - - -> (2/16\*100%) District Dropout Rate = 13.9 - - -> (155/1,113\*100%) Provincial Dropout Rate = 7.6 - - - -> (1,882/24,735\*100%)