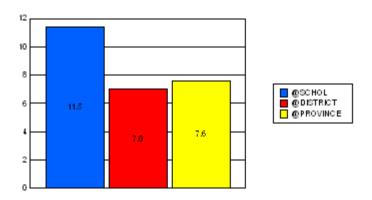

#### #002 - Henry Gordon Academy, Cartwright

|         | *[N=26]<br>School |                   | *[N=1,113]<br>District |                   | *[N=24,735]<br>Province |                   |
|---------|-------------------|-------------------|------------------------|-------------------|-------------------------|-------------------|
|         | <u>Number</u>     | <u>% of Total</u> | <u>Number</u>          | <u>% of Total</u> | <u>Number</u>           | <u>% of Total</u> |
| Dropout | 3                 | 11.5%             | 85                     | 7.6%              | 1,065                   | 4.3%              |
| Unknown | 0                 | 0.0%              | 24                     | 2.2%              | 596                     | 2.4%              |
| Other   | 0                 | 0.0%              | 46                     | 4.1%              | 221                     | 0.9%              |
| Total   | 3                 | 11.5%             | 155                    | 13.9%             | 1,882                   | 7.6%              |

School Dropout Rate = 11.5 - - - -> (3/26\*100%) District Dropout Rate = 13.9 - - -> (155/1,113\*100%) Provincial Dropout Rate = 7.6 - - - -> (1,882/24,735\*100%)