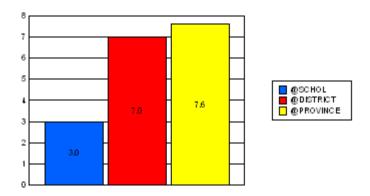

#### District 1 - Labrador

#### #002 - Henry Gordon Academy, Cartwright

|         | *[N=26]<br>School |                   | *[N=1,113]<br>District |                   | *[N=24,735]<br>Province |                   |
|---------|-------------------|-------------------|------------------------|-------------------|-------------------------|-------------------|
|         | <u>Number</u>     | <u>% of Total</u> | <u>Number</u>          | <u>% of Total</u> | <u>Number</u>           | <u>% of Total</u> |
| Dropout | 3                 | 11.5%             | 85                     | 7.6%              | 1,065                   | 4.3%              |
| Unknown | 0                 | 0.0%              | 24                     | 2.2%              | 596                     | 2.4%              |
| Other   | 0                 | 0.0%              | 46                     | 4.1%              | 221                     | 0.9%              |
| Total   | 3                 | 11.5%             | 155                    | 13.9%             | 1,882                   | 7.6%              |

School Dropout Rate = 11.5 - - - -> (3/26\*100%) District Dropout Rate = 13.9 - - -> (155/1,113\*100%) Provincial Dropout Rate = 7.6 - - - -> (1,882/24,735\*100%)