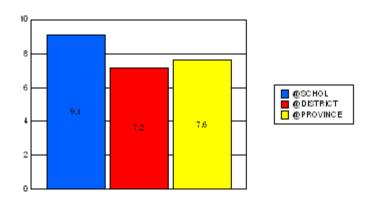

#### District 1 - Labrador

#010 - Menihek High School, Labrador City

|         | *[N=417]<br>School |                   | *[N=1,113]<br>District |                   | *[N=24,735]<br>Province |                   |
|---------|--------------------|-------------------|------------------------|-------------------|-------------------------|-------------------|
|         | <u>Number</u>      | <u>% of Total</u> | <u>Number</u>          | <u>% of Total</u> | <u>Number</u>           | <u>% of Total</u> |
| Dropout | 8                  | 1.9%              | 85                     | 7.6%              | 1,065                   | 4.3%              |
| Unknown | 7                  | 1.7%              | 24                     | 2.2%              | 596                     | 2.4%              |
| Other   | 20                 | 4.8%              | 46                     | 4.1%              | 221                     | 0.9%              |
| Total   | 35                 | 8.4%              | 155                    | 13.9%             | 1,882                   | 7.6%              |

School Dropout Rate = 8.4 - - - -> (35/417\*100%) District Dropout Rate = 13.9 - - - > (155/1,113\*100%) Provincial Dropout Rate = 7.6 - - -> (1,882/24,735\*100%)