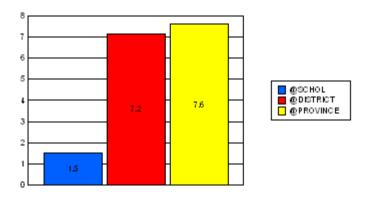

#### District 2 - Western

#025 - St. Joseph's All Grade, Croque

|         | *[N=9]<br>School |                   | *[N=4,773]<br>District |                   | *[N=24,735]<br>Province |                   |
|---------|------------------|-------------------|------------------------|-------------------|-------------------------|-------------------|
|         | <u>Number</u>    | <u>% of Total</u> | <u>Number</u>          | <u>% of Total</u> | <u>Number</u>           | <u>% of Total</u> |
| Dropout | 1                | 11.1%             | 176                    | 3.7%              | 1,065                   | 4.3%              |
| Unknown | 0                | 0.0%              | 139                    | 2.9%              | 596                     | 2.4%              |
| Other   | 0                | 0.0%              | 39                     | 0.8%              | 221                     | 0.9%              |
| Total   | 1                | 11.1%             | 354                    | 7.4%              | 1,882                   | 7.6%              |

School Dropout Rate = 11.1 - - - -> (1/9\*100%) District Dropout Rate = 7.4 - - -> (354/4,773\*100%) Provincial Dropout Rate = 7.6 - - -> (1,882/24,735\*100%)