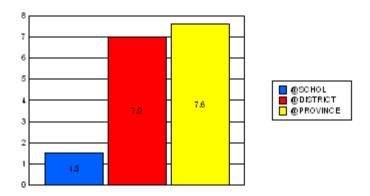

#### District 1 - Labrador

#012 - J.C. Erhardt Memorial School, Makkovik

|         | *[N=25]<br>School |                   | *[N=1,113]<br>District |                   | *[N=24,735]<br>Province |                   |
|---------|-------------------|-------------------|------------------------|-------------------|-------------------------|-------------------|
|         | <u>Number</u>     | <u>% of Total</u> | <u>Number</u>          | <u>% of Total</u> | <u>Number</u>           | <u>% of Total</u> |
| Dropout | 3                 | 12.0%             | 85                     | 7.6%              | 1,065                   | 4.3%              |
| Unknown | 0                 | 0.0%              | 24                     | 2.2%              | 596                     | 2.4%              |
| Other   | 0                 | 0.0%              | 46                     | 4.1%              | 221                     | 0.9%              |
| Total   | 3                 | 12.0%             | 155                    | 13.9%             | 1,882                   | 7.6%              |

School Dropout Rate = 12.0 - - - -> (3/25\*100%) District Dropout Rate = 13.9 - - -> (155/1,113\*100%) Provincial Dropout Rate = 7.6 - - - -> (1,882/24,735\*100%)