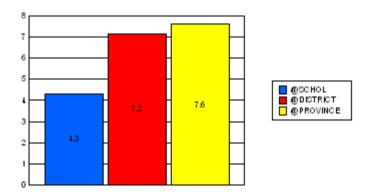

#### District 1 - Labrador

#### #002 - Henry Gordon Academy, Cartwright

|         | *[N=26]<br>School |                   | *[N=1,113]<br>District |                   | *[N=24,735]<br>Province |                   |
|---------|-------------------|-------------------|------------------------|-------------------|-------------------------|-------------------|
|         | <u>Number</u>     | <u>% of Total</u> | <u>Number</u>          | <u>% of Total</u> | <u>Number</u>           | <u>% of Total</u> |
| Dropout | 3                 | 11.5%             | 85                     | 7.6%              | 1,065                   | 4.3%              |
| Unknown | 0                 | 0.0%              | 24                     | 2.2%              | 596                     | 2.4%              |
| Other   | 0                 | 0.0%              | 46                     | 4.1%              | 221                     | 0.9%              |
| Total   | 3                 | 11.5%             | 155                    | 13.9%             | 1,882                   | 7.6%              |

School Dropout Rate = 11.5 - - - -> (3/26\*100%) District Dropout Rate = 13.9 - - -> (155/1,113\*100%) Provincial Dropout Rate = 7.6 - - - -> (1,882/24,735\*100%)