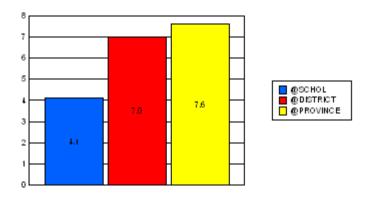

#### District 1 - Labrador

#007 - Amos Comenius Memorial School, Hopedale

|         | *[N=30]<br>School |                   | *[N=1,113]<br>District |                   | *[N=24,735]<br>Province |                   |
|---------|-------------------|-------------------|------------------------|-------------------|-------------------------|-------------------|
|         | <u>Number</u>     | <u>% of Total</u> | <u>Number</u>          | <u>% of Total</u> | <u>Number</u>           | <u>% of Total</u> |
| Dropout | 7                 | 23.3%             | 85                     | 7.6%              | 1,065                   | 4.3%              |
| Unknown | 0                 | 0.0%              | 24                     | 2.2%              | 596                     | 2.4%              |
| Other   | 0                 | 0.0%              | 46                     | 4.1%              | 221                     | 0.9%              |
| Total   | 7                 | 23.3%             | 155                    | 13.9%             | 1,882                   | 7.6%              |

School Dropout Rate = 23.3 - - - -> (7/30\*100%) District Dropout Rate = 13.9 - - -> (155/1,113\*100%) Provincial Dropout Rate = 7.6 - - -> (1,882/24,735\*100%)