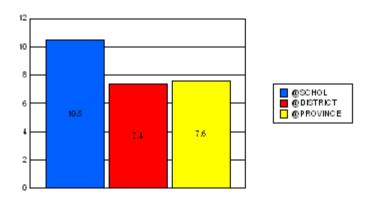

#### District 1 - Labrador

#018 - Peenamin McKenzie School, Sheshatshiu

|         | *[N=63]<br>School |                   | *[N=1,113]<br>District |                   | *[N=24,735]<br>Province |                   |
|---------|-------------------|-------------------|------------------------|-------------------|-------------------------|-------------------|
|         | <u>Number</u>     | <u>% of Total</u> | <u>Number</u>          | <u>% of Total</u> | <u>Number</u>           | <u>% of Total</u> |
| Dropout | 28                | 44.4%             | 85                     | 7.6%              | 1,065                   | 4.3%              |
| Unknown | 2                 | 3.2%              | 24                     | 2.2%              | 596                     | 2.4%              |
| Other   | 0                 | 0.0%              | 46                     | 4.1%              | 221                     | 0.9%              |
| Total   | 30                | 47.6%             | 155                    | 13.9%             | 1,882                   | 7.6%              |

School Dropout Rate = 47.6 - - - -> (30/63\*100%) District Dropout Rate = 13.9 - - - > (155/1,113\*100%) Provincial Dropout Rate = 7.6 - - -> (1,882/24,735\*100%)