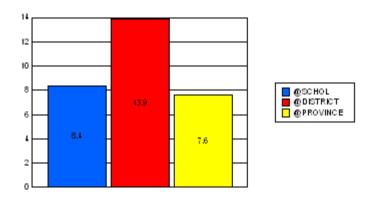

#### District 1 - Labrador

#010 - Menihek High School, Labrador City

|         | *[N=417]<br>School |                   | *[N=1,113]<br>District |                   | *[N=24,735]<br>Province |                   |
|---------|--------------------|-------------------|------------------------|-------------------|-------------------------|-------------------|
|         | <u>Number</u>      | <u>% of Total</u> | <u>Number</u>          | <u>% of Total</u> | <u>Number</u>           | <u>% of Total</u> |
| Dropout | 8                  | 1.9%              | 85                     | 7.6%              | 1,065                   | 4.3%              |
| Unknown | 7                  | 1.7%              | 24                     | 2.2%              | 596                     | 2.4%              |
| Other   | 20                 | 4.8%              | 46                     | 4.1%              | 221                     | 0.9%              |
| Total   | 35                 | 8.4%              | 155                    | 13.9%             | 1,882                   | 7.6%              |

School Dropout Rate = 8.4 - - - -> (35/417\*100%) District Dropout Rate = 13.9 - - - > (155/1,113\*100%) Provincial Dropout Rate = 7.6 - - -> (1,882/24,735\*100%)