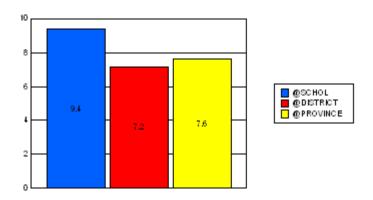

#### #002 - Henry Gordon Academy, Cartwright

|         | *[N=26]<br>School |                   | *[N=1,113]<br>District |                   | *[N=24,735]<br>Province |                   |
|---------|-------------------|-------------------|------------------------|-------------------|-------------------------|-------------------|
|         | <u>Number</u>     | <u>% of Total</u> | <u>Number</u>          | <u>% of Total</u> | <u>Number</u>           | <u>% of Total</u> |
| Dropout | 3                 | 11.5%             | 85                     | 7.6%              | 1,065                   | 4.3%              |
| Unknown | 0                 | 0.0%              | 24                     | 2.2%              | 596                     | 2.4%              |
| Other   | 0                 | 0.0%              | 46                     | 4.1%              | 221                     | 0.9%              |
| Total   | 3                 | 11.5%             | 155                    | 13.9%             | 1,882                   | 7.6%              |

School Dropout Rate = 11.5 - - - -> (3/26\*100%) District Dropout Rate = 13.9 - - -> (155/1,113\*100%) Provincial Dropout Rate = 7.6 - - - -> (1,882/24,735\*100%)