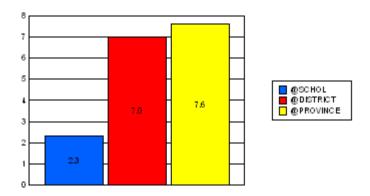

#### #002 - Henry Gordon Academy, Cartwright

|         | *[N=26]<br>School |                   | *[N=1,113]<br>District |                   | *[N=24,735]<br>Province |                   |
|---------|-------------------|-------------------|------------------------|-------------------|-------------------------|-------------------|
|         | <u>Number</u>     | <u>% of Total</u> | <u>Number</u>          | <u>% of Total</u> | <u>Number</u>           | <u>% of Total</u> |
| Dropout | 3                 | 11.5%             | 85                     | 7.6%              | 1,065                   | 4.3%              |
| Unknown | 0                 | 0.0%              | 24                     | 2.2%              | 596                     | 2.4%              |
| Other   | 0                 | 0.0%              | 46                     | 4.1%              | 221                     | 0.9%              |
| Total   | 3                 | 11.5%             | 155                    | 13.9%             | 1,882                   | 7.6%              |

School Dropout Rate = 11.5 - - - -> (3/26\*100%) District Dropout Rate = 13.9 - - -> (155/1,113\*100%) Provincial Dropout Rate = 7.6 - - - -> (1,882/24,735\*100%)