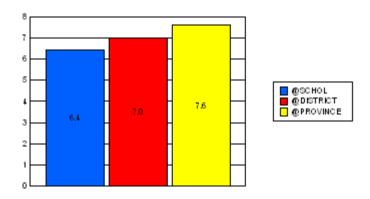

#### District 1 - Labrador

#012 - J.C. Erhardt Memorial School, Makkovik

|         | *[N=25]<br>School |                   | *[N=1,113]<br>District |                   | *[N=24,735]<br>Province |                   |
|---------|-------------------|-------------------|------------------------|-------------------|-------------------------|-------------------|
|         | <u>Number</u>     | <u>% of Total</u> | <u>Number</u>          | <u>% of Total</u> | <u>Number</u>           | <u>% of Total</u> |
| Dropout | 3                 | 12.0%             | 85                     | 7.6%              | 1,065                   | 4.3%              |
| Unknown | 0                 | 0.0%              | 24                     | 2.2%              | 596                     | 2.4%              |
| Other   | 0                 | 0.0%              | 46                     | 4.1%              | 221                     | 0.9%              |
| Total   | 3                 | 12.0%             | 155                    | 13.9%             | 1,882                   | 7.6%              |

School Dropout Rate = 12.0 - - - -> (3/25\*100%) District Dropout Rate = 13.9 - - -> (155/1,113\*100%) Provincial Dropout Rate = 7.6 - - - -> (1,882/24,735\*100%)