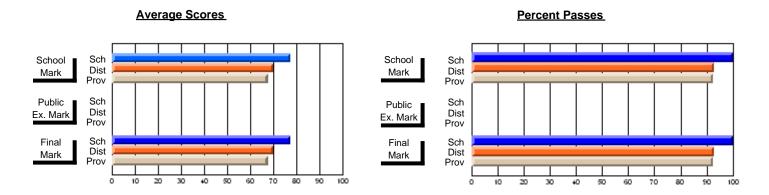

# Subject: English Language

| Course: ENGLISH 1201    |                |                          |                          |
|-------------------------|----------------|--------------------------|--------------------------|
| # students in course: 7 | School<br>Mark | School<br>vs<br>District | School<br>vs<br>Province |
| Average Score           |                |                          |                          |
| School                  | 50.4           |                          |                          |
| District                | 73.1           | q                        | q                        |
| Province                | 66.6           |                          |                          |
| Percent of Passes       |                |                          |                          |
| School                  | 71.4           |                          |                          |
| District                | 95.7           | q                        | q                        |
| Province                | 90.3           |                          |                          |

| Public<br>Exam<br>Mark | School<br>vs<br>District | School<br>vs<br>Province |   | Final<br>Mark               | School<br>vs<br>District | School<br>vs<br>Province |
|------------------------|--------------------------|--------------------------|---|-----------------------------|--------------------------|--------------------------|
|                        |                          |                          | , | <b>50.4</b><br>73.1<br>66.6 | q                        | q                        |
|                        |                          |                          |   | <b>71.4</b> 95.7 90.3       | q                        | q                        |