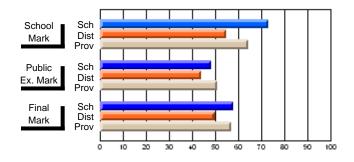

District 803 - Private Schools

#374 - Brother T. I. Murphy, St. John's

**Subject: Social Studies** 

| Course: CANADIAN ISSUES 1209 |        |          |          |
|------------------------------|--------|----------|----------|
| # students in course: 12     |        | School   | School   |
|                              | School | VS       | VS       |
| Avenage Cases                | Mark   | District | Province |
| Average Score<br>School      | 69.1   |          |          |
| District                     | 57.7   | р        | р        |
| Province                     | 65.4   |          |          |
| Percent of Passes            |        |          |          |
| School                       | 91.7   |          |          |
| District                     | 75.4   | р        | р        |
| Province                     | 86.6   |          |          |

| Public<br>Exam<br>Mark | School<br>vs<br>District | School<br>vs<br>Province |   | Final<br>Mark               | School<br>vs<br>District | School<br>vs<br>Province |
|------------------------|--------------------------|--------------------------|---|-----------------------------|--------------------------|--------------------------|
|                        |                          |                          | • | <b>69.1</b> 57.7 65.4       | р                        | р                        |
|                        |                          |                          |   | <b>91.7</b><br>75.4<br>86.6 | р                        | р                        |

Grades: 10-12

### **Average Scores**

### Percent Passes

Modification Time: 3:45:32PM

Modification Date: 2/27/2006 Source: Evaluation & Research 18

<sup>\*</sup> Data from the High School Certification System. The results from supplementary courses are not reflected in these results. All students obtaining a score of 48 or 49 on the final mark, were adjusted to 50 and are reflected in the Final Mark column.