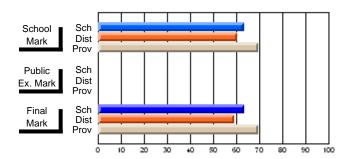

### District 803 - Private Schools

#374 - Brother T. I. Murphy, St. John's

Grades: 10-12 Course: WRITING 2203 # students in course: 8 **Public** School School School School School School **Final School** Exam ٧S ٧S ٧S Mark Mark Mark District Province District Province District Province Average Score School 70.0 70.0 District 70.6 70.6 q q р р Province 67.4 67.4 Percent of Passes School 100.0 100.0 District 100.0 100.0 p р Province 89.0 89.0