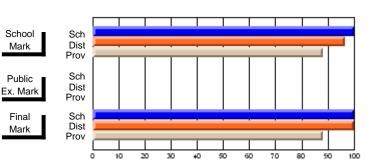

### **Subject: Enterprise Education**

| Course: CONSUMER STUDIES | 1202           |                          |                          |                        |                          |                          |               |                          |                          |
|--------------------------|----------------|--------------------------|--------------------------|------------------------|--------------------------|--------------------------|---------------|--------------------------|--------------------------|
| # students in course: 13 | School<br>Mark | School<br>vs<br>District | School<br>vs<br>Province | Public<br>Exam<br>Mark | School<br>vs<br>District | School<br>vs<br>Province | Final<br>Mark | School<br>vs<br>District | School<br>vs<br>Province |
| Average Score            | -              |                          |                          |                        |                          |                          |               |                          |                          |
| School                   | 73.2           |                          |                          |                        |                          |                          | 73.2          |                          |                          |
| District                 | 62.9           | p                        | р                        |                        |                          |                          | 63.3          | р                        | р                        |
| Province                 | 65.6           |                          |                          |                        |                          |                          | 65.6          |                          |                          |
| Percent of Passes        |                |                          |                          |                        |                          |                          |               |                          |                          |
| School                   | 92.3           |                          |                          |                        |                          |                          | 92.3          |                          |                          |
| District                 | 82.5           | р                        | р                        |                        |                          |                          | 83.8          | р                        | р                        |
| Province                 | 88.2           |                          |                          |                        |                          |                          | 88.3          |                          |                          |

### **Average Scores**

# School Mark Dist Prov Public Sch Dist Prov Final Mark Dist Prov Final Mark Dist Prov 0 10 20 30 40 50 60 70 80 90 100

### Percent Passes

Modification Time: 3:45:32PM

Modification Date: 2/27/2006

Source: Evaluation & Research

<sup>\*</sup> Data from the High School Certification System. The results from supplementary courses are not reflected in these results. All students obtaining a score of 48 or 49 on the final mark, were adjusted to 50 and are reflected in the Final Mark column.