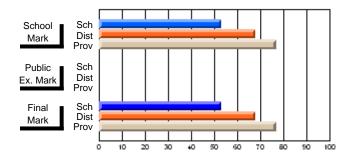

## Subject: English Literature

| Course: THEMATIC LITERATURE | 3201           |                          |                          |
|-----------------------------|----------------|--------------------------|--------------------------|
| # students in course: 14    | School<br>Mark | School<br>vs<br>District | School<br>vs<br>Province |
| Average Score               | 70.0           |                          |                          |
| School                      | 72.9           |                          |                          |
| District                    | 54.8           | p                        | р                        |
| Province                    | 64.4           |                          |                          |
| Percent of Passes           |                |                          |                          |
| School                      | 100.0          |                          |                          |
| District                    | 75.0           | р                        | р                        |
| Province                    | 85.9           |                          |                          |

| Public<br>Exam<br>Mark      | School<br>vs<br>District | School<br>vs<br>Province |
|-----------------------------|--------------------------|--------------------------|
| <b>48.3</b><br>44.0<br>50.9 | р                        | q                        |
| <b>28.6</b> 32.5 54.8       | q                        | q                        |

| Final<br>Mark         | School<br>vs<br>District | School<br>vs<br>Province |
|-----------------------|--------------------------|--------------------------|
| <b>57.8</b> 49.8 57.1 | р                        | р                        |
| <b>85.7</b> 60.2 74.8 | р                        | р                        |

### **Average Scores**

### Percent Passes

Modification Time: 3:45:32PM

<sup>\*</sup> Data from the High School Certification System. The results from supplementary courses are not reflected in these results. All students obtaining a score of 48 or 49 on the final mark, were adjusted to 50 and are reflected in the Final Mark column.