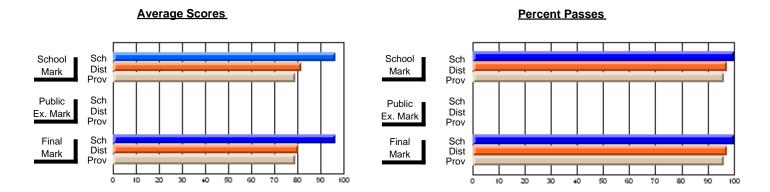

# Subject: English Language

| Course: ENGLISH 1201    |                |                          |                          |
|-------------------------|----------------|--------------------------|--------------------------|
| # students in course: 7 | School<br>Mark | School<br>vs<br>District | School<br>vs<br>Province |
| Average Score           |                |                          |                          |
| School                  | 50.4           |                          |                          |
| District                | 73.1           | q                        | q                        |
| Province                | 66.6           |                          |                          |
| Percent of Passes       |                |                          |                          |
| School                  | 71.4           |                          |                          |
| District                | 95.7           | q                        | q                        |
| Province                | 90.3           |                          |                          |

| Public<br>Exam<br>Mark | School<br>vs<br>District | School<br>vs<br>Province |   | Final<br>Mark               | School<br>vs<br>District | School<br>vs<br>Province |
|------------------------|--------------------------|--------------------------|---|-----------------------------|--------------------------|--------------------------|
|                        |                          |                          | , | <b>50.4</b><br>73.1<br>66.6 | q                        | q                        |
|                        |                          |                          |   | <b>71.4</b> 95.7 90.3       | q                        | q                        |

### **Average Scores**

### Percent Passes

Modification Time: 3:45:32PM

Modification Date: 2/27/2006 Source: Evaluation & Research

2

<sup>\*</sup> Data from the High School Certification System. The results from supplementary courses are not reflected in these results. All students obtaining a score of 48 or 49 on the final mark, were adjusted to 50 and are reflected in the Final Mark column.