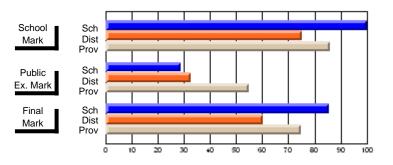

### **Subject: Enterprise Education**

| Course: CONSUMER STUDIES | 1202           |                          |                          |                        |                          |                          |               |                          |                          |
|--------------------------|----------------|--------------------------|--------------------------|------------------------|--------------------------|--------------------------|---------------|--------------------------|--------------------------|
| # students in course: 13 | School<br>Mark | School<br>vs<br>District | School<br>vs<br>Province | Public<br>Exam<br>Mark | School<br>vs<br>District | School<br>vs<br>Province | Final<br>Mark | School<br>vs<br>District | School<br>vs<br>Province |
| Average Score            | -              |                          |                          |                        |                          |                          |               |                          |                          |
| School                   | 73.2           |                          |                          |                        |                          |                          | 73.2          |                          |                          |
| District                 | 62.9           | p                        | р                        |                        |                          |                          | 63.3          | р                        | р                        |
| Province                 | 65.6           |                          |                          |                        |                          |                          | 65.6          |                          |                          |
| Percent of Passes        |                |                          |                          |                        |                          |                          |               |                          |                          |
| School                   | 92.3           |                          |                          |                        |                          |                          | 92.3          |                          |                          |
| District                 | 82.5           | р                        | р                        |                        |                          |                          | 83.8          | р                        | р                        |
| Province                 | 88.2           |                          |                          |                        |                          |                          | 88.3          |                          |                          |

### **Average Scores**

# School Mark Dist Prov Public Sch Dist Prov Final Mark Dist Prov Final Mark Dist Prov 0 10 20 30 40 50 60 70 80 90 100

### Percent Passes

Modification Time: 3:45:32PM

Modification Date: 2/27/2006

Source: Evaluation & Research

<sup>\*</sup> Data from the High School Certification System. The results from supplementary courses are not reflected in these results. All students obtaining a score of 48 or 49 on the final mark, were adjusted to 50 and are reflected in the Final Mark column.