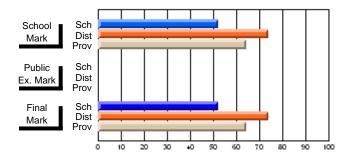

### District 803 - Private Schools

#374 - Brother T. I. Murphy, St. John's

Grades: 10-12 Course: WRITING 2203 # students in course: 8 **Public** School School School School School School **Final School** Exam ٧S ٧S ٧S Mark Mark Mark District Province District Province District Province Average Score School 70.0 70.0 District 70.6 70.6 q q р р Province 67.4 67.4 Percent of Passes School 100.0 100.0 District 100.0 100.0 p р Province 89.0 89.0