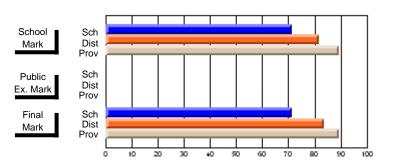

# Subject: English Language

| Course: ENGLISH 1201    |                |                          |                          |
|-------------------------|----------------|--------------------------|--------------------------|
| # students in course: 7 | School<br>Mark | School<br>vs<br>District | School<br>vs<br>Province |
| Average Score           |                |                          |                          |
| School                  | 50.4           |                          |                          |
| District                | 73.1           | q                        | q                        |
| Province                | 66.6           |                          |                          |
| Percent of Passes       |                |                          |                          |
| School                  | 71.4           |                          |                          |
| District                | 95.7           | q                        | q                        |
| Province                | 90.3           |                          |                          |

| Public<br>Exam<br>Mark | School<br>vs<br>District | School<br>vs<br>Province |   | Final<br>Mark               | School<br>vs<br>District | School<br>vs<br>Province |
|------------------------|--------------------------|--------------------------|---|-----------------------------|--------------------------|--------------------------|
|                        |                          |                          | , | <b>50.4</b><br>73.1<br>66.6 | q                        | q                        |
|                        |                          |                          |   | <b>71.4</b> 95.7 90.3       | q                        | q                        |

### **Average Scores**

### Percent Passes

Modification Time: 3:45:32PM

Modification Date: 2/27/2006 Source: Evaluation & Research

2

<sup>\*</sup> Data from the High School Certification System. The results from supplementary courses are not reflected in these results. All students obtaining a score of 48 or 49 on the final mark, were adjusted to 50 and are reflected in the Final Mark column.