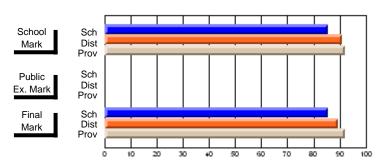

# Subject: English Language

| Course: ENGLISH 1201    |                |                          |                          |
|-------------------------|----------------|--------------------------|--------------------------|
| # students in course: 7 | School<br>Mark | School<br>vs<br>District | School<br>vs<br>Province |
| Average Score           |                |                          |                          |
| School                  | 50.4           |                          |                          |
| District                | 73.1           | q                        | q                        |
| Province                | 66.6           |                          |                          |
| Percent of Passes       |                |                          |                          |
| School                  | 71.4           |                          |                          |
| District                | 95.7           | q                        | q                        |
| Province                | 90.3           |                          |                          |

| Public<br>Exam<br>Mark | School<br>vs<br>District | School<br>vs<br>Province |   | Final<br>Mark               | School<br>vs<br>District | School<br>vs<br>Province |
|------------------------|--------------------------|--------------------------|---|-----------------------------|--------------------------|--------------------------|
|                        |                          |                          | , | <b>50.4</b><br>73.1<br>66.6 | q                        | q                        |
|                        |                          |                          |   | <b>71.4</b> 95.7 90.3       | q                        | q                        |

### **Average Scores**

### Percent Passes

Modification Time: 3:45:32PM

Modification Date: 2/27/2006 Source: Evaluation & Research

2

<sup>\*</sup> Data from the High School Certification System. The results from supplementary courses are not reflected in these results. All students obtaining a score of 48 or 49 on the final mark, were adjusted to 50 and are reflected in the Final Mark column.