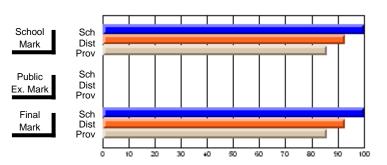

### District 803 - Private Schools

#374 - Brother T. I. Murphy, St. John's

Grades: 10-12 Course: WRITING 2203 # students in course: 8 **Public** School School School School School School **Final School** Exam ٧S ٧S ٧S Mark Mark Mark District Province District Province District Province Average Score School 70.0 70.0 District 70.6 70.6 q q р р Province 67.4 67.4 Percent of Passes School 100.0 100.0 District 100.0 100.0 p р Province 89.0 89.0