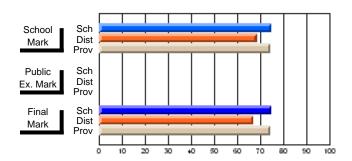

### **Subject: Enterprise Education**

| Course: CONSUMER STUDIES | 1202           |                          |                          |                        |                          |                          |               |                          |                          |
|--------------------------|----------------|--------------------------|--------------------------|------------------------|--------------------------|--------------------------|---------------|--------------------------|--------------------------|
| # students in course: 13 | School<br>Mark | School<br>vs<br>District | School<br>vs<br>Province | Public<br>Exam<br>Mark | School<br>vs<br>District | School<br>vs<br>Province | Final<br>Mark | School<br>vs<br>District | School<br>vs<br>Province |
| Average Score            | -              |                          |                          |                        |                          |                          |               |                          |                          |
| School                   | 73.2           |                          |                          |                        |                          |                          | 73.2          |                          |                          |
| District                 | 62.9           | p                        | р                        |                        |                          |                          | 63.3          | р                        | р                        |
| Province                 | 65.6           |                          |                          |                        |                          |                          | 65.6          |                          |                          |
| Percent of Passes        |                |                          |                          |                        |                          |                          |               |                          |                          |
| School                   | 92.3           |                          |                          |                        |                          |                          | 92.3          |                          |                          |
| District                 | 82.5           | р                        | р                        |                        |                          |                          | 83.8          | р                        | р                        |
| Province                 | 88.2           |                          |                          |                        |                          |                          | 88.3          |                          |                          |

### **Average Scores**

# School Mark Dist Prov Public Sch Dist Prov Final Mark Dist Prov Final Mark Dist Prov 0 10 20 30 40 50 60 70 80 90 100

### Percent Passes

Modification Time: 3:45:32PM

Modification Date: 2/27/2006

Source: Evaluation & Research

<sup>\*</sup> Data from the High School Certification System. The results from supplementary courses are not reflected in these results. All students obtaining a score of 48 or 49 on the final mark, were adjusted to 50 and are reflected in the Final Mark column.