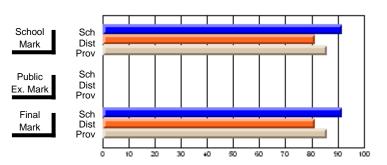

### District 803 - Private Schools

#374 - Brother T. I. Murphy, St. John's

Course: ENGLISH 2201 # students in course: 12 **Public** School School School School School School **Final School** Exam ٧S ٧S ٧S Mark Mark Mark District Province District Province District Province Average Score School 55.5 55.5 District 70.0 70.0 q q q q Province 67.6 67.6 Percent of Passes School 75.0 75.0 District 92.9 92.9 q q q Province 92.3 92.3

### Average Scores **Percent Passes** Sch School School Sch Dist Mark Dist Mark Prov Prov Public Sch Public Sch Dist Ex. Mark Dist Ex. Mark Prov Prov Final Sch Sch Final Dist Dist Mark Mark Prov Prov

Modification Time: 3:45:32PM