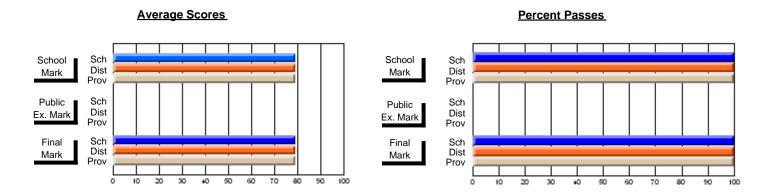

### **Subject: Mathematics**

| Course: MATHEMATICS 1206                   |                              |                          |                          |   |
|--------------------------------------------|------------------------------|--------------------------|--------------------------|---|
| # students in course: 8                    | School<br>Mark               | School<br>vs<br>District | School<br>vs<br>Province |   |
| Average Score School District Province     | <b>66.5</b> 54.7 56.4        | р                        | р                        | _ |
| Percent of Passes School District Province | <b>100.0</b><br>79.2<br>78.1 | р                        | р                        |   |

| Public<br>Exam<br>Mark | School<br>vs<br>District | School<br>vs<br>Province | Final<br>Mark                | School<br>vs<br>District | School<br>vs<br>Province |
|------------------------|--------------------------|--------------------------|------------------------------|--------------------------|--------------------------|
|                        |                          |                          | <b>66.5</b> 54.5 56.4        | р                        | р                        |
|                        |                          |                          | <b>100.0</b><br>80.0<br>78.3 | р                        | р                        |

### **Average Scores**

# School Mark Prov Public Sch Dist Prov Final Sch Dist Prov Final Sch Dist Prov

### **Percent Passes**

Modification Time: 3:45:32PM

<sup>\*</sup> Data from the High School Certification System. The results from supplementary courses are not reflected in these results. All students obtaining a score of 48 or 49 on the final mark, were adjusted to 50 and are reflected in the Final Mark column.