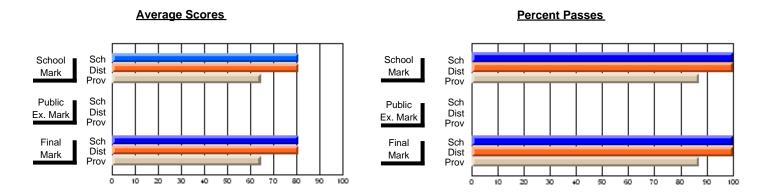

### **Subject: Enterprise Education**

| Course: CONSUMER STUDIES | 1202           |                          |                          |                        |                          |                          |               |                          |                          |
|--------------------------|----------------|--------------------------|--------------------------|------------------------|--------------------------|--------------------------|---------------|--------------------------|--------------------------|
| # students in course: 13 | School<br>Mark | School<br>vs<br>District | School<br>vs<br>Province | Public<br>Exam<br>Mark | School<br>vs<br>District | School<br>vs<br>Province | Final<br>Mark | School<br>vs<br>District | School<br>vs<br>Province |
| Average Score            | -              |                          |                          |                        |                          |                          |               |                          |                          |
| School                   | 73.2           |                          |                          |                        |                          |                          | 73.2          |                          |                          |
| District                 | 62.9           | p                        | р                        |                        |                          |                          | 63.3          | р                        | р                        |
| Province                 | 65.6           |                          |                          |                        |                          |                          | 65.6          |                          |                          |
| Percent of Passes        |                |                          |                          |                        |                          |                          |               |                          |                          |
| School                   | 92.3           |                          |                          |                        |                          |                          | 92.3          |                          |                          |
| District                 | 82.5           | р                        | р                        |                        |                          |                          | 83.8          | р                        | р                        |
| Province                 | 88.2           |                          |                          |                        |                          |                          | 88.3          |                          |                          |

### **Average Scores**

# School Mark Dist Prov Public Sch Dist Prov Final Mark Dist Prov Final Mark Dist Prov 0 10 20 30 40 50 60 70 80 90 100

### Percent Passes

Modification Time: 3:45:32PM

Modification Date: 2/27/2006

Source: Evaluation & Research

<sup>\*</sup> Data from the High School Certification System. The results from supplementary courses are not reflected in these results. All students obtaining a score of 48 or 49 on the final mark, were adjusted to 50 and are reflected in the Final Mark column.