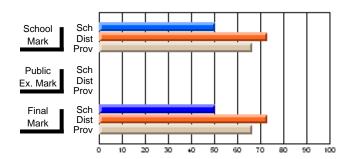

# Subject: Family Studies

| Course: FAMILY LIVING 2200 |        |              |              |
|----------------------------|--------|--------------|--------------|
| # students in course: 7    |        |              |              |
|                            | School | School<br>vs | School<br>vs |
|                            | Mark   | District     | Province     |
| Average Score              |        |              |              |
| School                     | 57.1   |              |              |
| District                   | 62.0   | q            | q            |
| Province                   | 68.5   |              |              |
| Percent of Passes          |        |              |              |
| School                     | 71.4   |              |              |
| District                   | 81.7   | q            | q            |
| Province                   | 89.4   |              |              |

| Public<br>Exam<br>Mark | School<br>vs<br>District | School<br>vs<br>Province | Final<br>Mark         | School<br>vs<br>District | School<br>vs<br>Province |
|------------------------|--------------------------|--------------------------|-----------------------|--------------------------|--------------------------|
|                        |                          |                          | <b>57.1</b> 63.0 68.5 | q                        | q                        |
|                        |                          |                          | <b>71.4</b> 83.7 89.5 | q                        | q                        |

### **Average Scores**

# School Mark Prov Public Sch Dist Prov Final Sch Dist Prov Final Sch Dist Prov

### Percent Passes

Modification Time: 3:45:32PM

<sup>\*</sup> Data from the High School Certification System. The results from supplementary courses are not reflected in these results. All students obtaining a score of 48 or 49 on the final mark, were adjusted to 50 and are reflected in the Final Mark column.