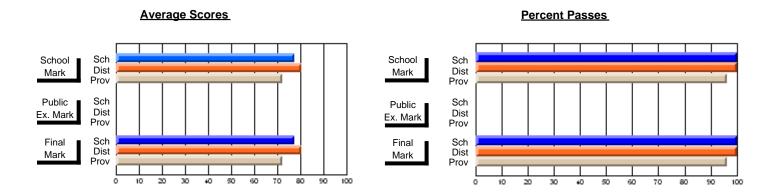

### District 803 - Private Schools

#374 - Brother T. I. Murphy, St. John's

Grades: 10-12 Course: WRITING 2203 # students in course: 8 **Public** School School School School School School **Final School** Exam ٧S ٧S ٧S Mark Mark Mark District Province District Province District Province Average Score School 70.0 70.0 District 70.6 70.6 q q р р Province 67.4 67.4 Percent of Passes School 100.0 100.0 District 100.0 100.0 p р Province 89.0 89.0