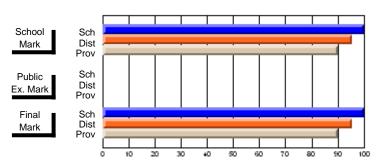

## Private School

#450 - St. Bonaventure's College, St. John's

Subject: Art

| Course: ART & DESIGN 2200 |                |                          |                          |                        |                          |                          |             |     |                          |
|---------------------------|----------------|--------------------------|--------------------------|------------------------|--------------------------|--------------------------|-------------|-----|--------------------------|
| # students in course: 14  | School<br>Mark | School<br>vs<br>District | School<br>vs<br>Province | Public<br>Exam<br>Mark | School<br>vs<br>District | School<br>vs<br>Province | Fina<br>Mar | V5  | School<br>vs<br>Province |
| Average Score             |                |                          |                          |                        |                          |                          |             |     |                          |
| School                    | 89.3           |                          |                          |                        |                          |                          | 89.3        | }   |                          |
| District                  | 77.9           | р                        | р                        |                        |                          |                          | 77.8        | } p | р                        |
| Province                  | 72.9           |                          | -                        |                        |                          |                          | 72.9        | )   |                          |
| Percent of Passes         |                |                          |                          |                        |                          |                          |             |     |                          |
| School                    | 100.0          |                          |                          |                        |                          |                          | 100.0       | )   |                          |
| District                  | 93.9           | р                        | р                        |                        |                          |                          | 93.9        | ) р | р                        |
| Province                  | 92.9           |                          |                          |                        |                          |                          | 92.9        | )   |                          |

### **Average Scores** Percent Passes Sch School School Sch Dist Dist Mark Mark Prov Public Sch Sch Public Dist Dist Ex. Mark Ex. Mark Prov Sch Final Sch Dist Final Dist Mark Mark Prov

Modification Time: 3:45:32PM

Modification Date: 2/27/2006

Source: Evaluation & Research

<sup>\*</sup> Data from the High School Certification System. The results from supplementary courses are not reflected in these results. All students obtaining a score of 48 or 49 on the final mark, were adjusted to 50 and are reflected in the Final Mark column.