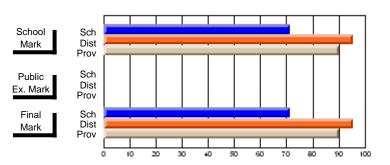

## Subject: English Literature

| Course: THEMATIC LITERATURE | 3201           |                          |                          |
|-----------------------------|----------------|--------------------------|--------------------------|
| # students in course: 14    | School<br>Mark | School<br>vs<br>District | School<br>vs<br>Province |
| Average Score               | 70.0           |                          |                          |
| School                      | 72.9           |                          |                          |
| District                    | 54.8           | p                        | р                        |
| Province                    | 64.4           |                          |                          |
| Percent of Passes           |                |                          |                          |
| School                      | 100.0          |                          |                          |
| District                    | 75.0           | р                        | р                        |
| Province                    | 85.9           |                          |                          |

| Public<br>Exam<br>Mark      | School<br>vs<br>District | School<br>vs<br>Province |
|-----------------------------|--------------------------|--------------------------|
| <b>48.3</b><br>44.0<br>50.9 | р                        | q                        |
| <b>28.6</b> 32.5 54.8       | q                        | q                        |

| Final<br>Mark         | School<br>vs<br>District | School<br>vs<br>Province |
|-----------------------|--------------------------|--------------------------|
| <b>57.8</b> 49.8 57.1 | р                        | р                        |
| <b>85.7</b> 60.2 74.8 | р                        | р                        |

### **Average Scores**

### Percent Passes

Modification Time: 3:45:32PM

<sup>\*</sup> Data from the High School Certification System. The results from supplementary courses are not reflected in these results. All students obtaining a score of 48 or 49 on the final mark, were adjusted to 50 and are reflected in the Final Mark column.