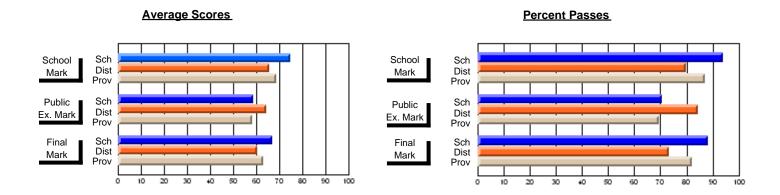

### District 803 - Private Schools

#374 - Brother T. I. Murphy, St. John's

Course: ENGLISH 2201 # students in course: 12 **Public** School School School School School School **Final School** Exam ٧S ٧S ٧S Mark Mark Mark District Province District Province District Province Average Score School 55.5 55.5 District 70.0 70.0 q q q q Province 67.6 67.6 Percent of Passes School 75.0 75.0 District 92.9 92.9 q q q Province 92.3 92.3