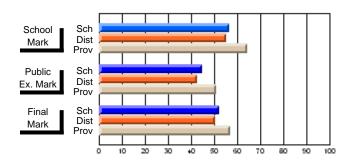

### District 803 - Private Schools

#374 - Brother T. I. Murphy, St. John's

Grades: 10-12 Course: WRITING 2203 # students in course: 8 **Public** School School School School School School **Final School** Exam ٧S ٧S ٧S Mark Mark Mark District Province District Province District Province Average Score School 70.0 70.0 District 70.6 70.6 q q р р Province 67.4 67.4 Percent of Passes School 100.0 100.0 District 100.0 100.0 p р Province 89.0 89.0

### Average Scores **Percent Passes** Sch School School Sch Dist Mark Dist Mark Prov Prov Public Sch Public Sch Dist Ex. Mark Dist Ex. Mark Prov Prov Final Sch Sch Final Dist Dist Mark Mark Prov Prov

Modification Time: 3:45:32PM