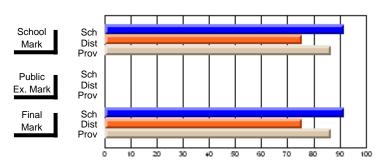

### District 803 - Private Schools

#374 - Brother T. I. Murphy, St. John's

Course: ENGLISH 2201 # students in course: 12 **Public** School School School School School School **Final School** Exam ٧S ٧S ٧S Mark Mark Mark District Province District Province District Province Average Score School 55.5 55.5 District 70.0 70.0 q q q q Province 67.6 67.6 Percent of Passes School 75.0 75.0 District 92.9 92.9 q q q Province 92.3 92.3