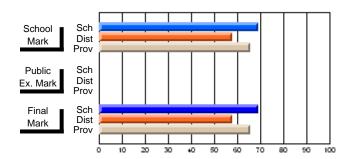

# Subject: English Language

| Course: ENGLISH 1201    |                |                          |                          |
|-------------------------|----------------|--------------------------|--------------------------|
| # students in course: 7 | School<br>Mark | School<br>vs<br>District | School<br>vs<br>Province |
| Average Score           |                |                          |                          |
| School                  | 50.4           |                          |                          |
| District                | 73.1           | q                        | q                        |
| Province                | 66.6           |                          |                          |
| Percent of Passes       |                |                          |                          |
| School                  | 71.4           |                          |                          |
| District                | 95.7           | q                        | q                        |
| Province                | 90.3           |                          |                          |

| Public<br>Exam<br>Mark | School<br>vs<br>District | School<br>vs<br>Province |   | Final<br>Mark               | School<br>vs<br>District | School<br>vs<br>Province |
|------------------------|--------------------------|--------------------------|---|-----------------------------|--------------------------|--------------------------|
|                        |                          |                          | , | <b>50.4</b><br>73.1<br>66.6 | q                        | q                        |
|                        |                          |                          |   | <b>71.4</b> 95.7 90.3       | q                        | q                        |