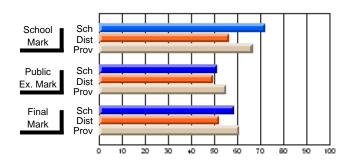

### District 803 - Private Schools

#374 - Brother T. I. Murphy, St. John's

Grades: 10-12 Course: WRITING 2203 # students in course: 8 **Public** School School School School School School **Final School** Exam ٧S ٧S ٧S Mark Mark Mark District Province District Province District Province Average Score School 70.0 70.0 District 70.6 70.6 q q р р Province 67.4 67.4 Percent of Passes School 100.0 100.0 District 100.0 100.0 p р Province 89.0 89.0

### Average Scores **Percent Passes** Sch School School Sch Dist Mark Dist Mark Prov Prov Public Sch Public Sch Dist Ex. Mark Dist Ex. Mark Prov Prov Final Sch Sch Final Dist Dist Mark Mark Prov Prov

Modification Time: 3:45:32PM