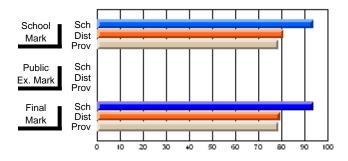

### **Subject: Enterprise Education**

| Course: CONSUMER STUDIES | 1202           |                          |                          |                        |                          |                          |               |                          |                          |
|--------------------------|----------------|--------------------------|--------------------------|------------------------|--------------------------|--------------------------|---------------|--------------------------|--------------------------|
| # students in course: 13 | School<br>Mark | School<br>vs<br>District | School<br>vs<br>Province | Public<br>Exam<br>Mark | School<br>vs<br>District | School<br>vs<br>Province | Final<br>Mark | School<br>vs<br>District | School<br>vs<br>Province |
| Average Score            | -              |                          |                          |                        |                          |                          |               |                          |                          |
| School                   | 73.2           |                          |                          |                        |                          |                          | 73.2          |                          |                          |
| District                 | 62.9           | p                        | р                        |                        |                          |                          | 63.3          | р                        | р                        |
| Province                 | 65.6           |                          |                          |                        |                          |                          | 65.6          |                          |                          |
| Percent of Passes        |                |                          |                          |                        |                          |                          |               |                          |                          |
| School                   | 92.3           |                          |                          |                        |                          |                          | 92.3          |                          |                          |
| District                 | 82.5           | р                        | р                        |                        |                          |                          | 83.8          | р                        | р                        |
| Province                 | 88.2           |                          |                          |                        |                          |                          | 88.3          |                          |                          |

### **Average Scores**

# School Mark Dist Prov Public Sch Dist Prov Final Mark Dist Prov Final Mark Dist Prov 0 10 20 30 40 50 60 70 80 90 100

### Percent Passes

Modification Time: 3:45:32PM

Modification Date: 2/27/2006

Source: Evaluation & Research

<sup>\*</sup> Data from the High School Certification System. The results from supplementary courses are not reflected in these results. All students obtaining a score of 48 or 49 on the final mark, were adjusted to 50 and are reflected in the Final Mark column.