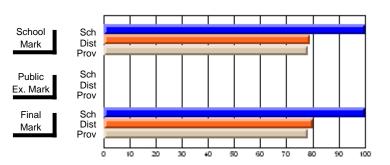

### District 803 - Private Schools

#374 - Brother T. I. Murphy, St. John's

Course: ENGLISH 2201 # students in course: 12 **Public** School School School School School School **Final School** Exam ٧S ٧S ٧S Mark Mark Mark District Province District Province District Province Average Score School 55.5 55.5 District 70.0 70.0 q q q q Province 67.6 67.6 Percent of Passes School 75.0 75.0 District 92.9 92.9 q q q Province 92.3 92.3

### Average Scores **Percent Passes** Sch School School Sch Dist Mark Dist Mark Prov Prov Public Sch Public Sch Dist Ex. Mark Dist Ex. Mark Prov Prov Final Sch Sch Final Dist Dist Mark Mark Prov Prov

Modification Time: 3:45:32PM