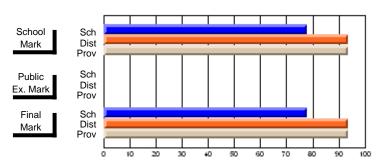

### District 803 - Private Schools

#374 - Brother T. I. Murphy, St. John's

Course: ENGLISH 2201 # students in course: 12 **Public** School School School School School School **Final School** Exam ٧S ٧S ٧S Mark Mark Mark District Province District Province District Province Average Score School 55.5 55.5 District 70.0 70.0 q q q q Province 67.6 67.6 Percent of Passes School 75.0 75.0 District 92.9 92.9 q q q Province 92.3 92.3

### Average Scores **Percent Passes** Sch School School Sch Dist Mark Dist Mark Prov Prov Public Sch Public Sch Dist Ex. Mark Dist Ex. Mark Prov Prov Final Sch Sch Final Dist Dist Mark Mark Prov Prov

Modification Time: 3:45:32PM