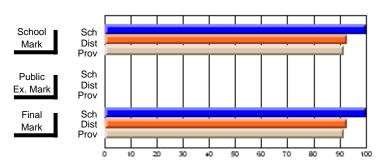

### District 803 - Private Schools

#374 - Brother T. I. Murphy, St. John's

Grades: 10-12 Course: WRITING 2203 # students in course: 8 **Public** School School School School School School **Final School** Exam ٧S ٧S ٧S Mark Mark Mark District Province District Province District Province Average Score School 70.0 70.0 District 70.6 70.6 q q р р Province 67.4 67.4 Percent of Passes School 100.0 100.0 District 100.0 100.0 p р Province 89.0 89.0

### Average Scores **Percent Passes** Sch School School Sch Dist Mark Dist Mark Prov Prov Public Sch Public Sch Dist Ex. Mark Dist Ex. Mark Prov Prov Final Sch Sch Final Dist Dist Mark Mark Prov Prov

Modification Time: 3:45:32PM