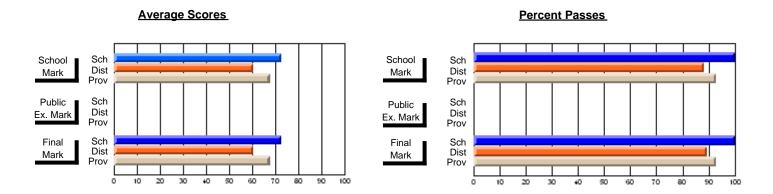

### District 803 - Private Schools

#374 - Brother T. I. Murphy, St. John's

Course: ENGLISH 2201 # students in course: 12 **Public** School School School School School School **Final School** Exam ٧S ٧S ٧S Mark Mark Mark District Province District Province District Province Average Score School 55.5 55.5 District 70.0 70.0 q q q q Province 67.6 67.6 Percent of Passes School 75.0 75.0 District 92.9 92.9 q q q Province 92.3 92.3