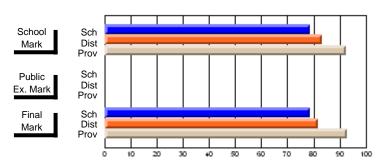

### **Subject: Enterprise Education**

| Course: CONSUMER STUDIES | 1202           |                          |                          |                        |                          |                          |               |                          |                          |
|--------------------------|----------------|--------------------------|--------------------------|------------------------|--------------------------|--------------------------|---------------|--------------------------|--------------------------|
| # students in course: 13 | School<br>Mark | School<br>vs<br>District | School<br>vs<br>Province | Public<br>Exam<br>Mark | School<br>vs<br>District | School<br>vs<br>Province | Final<br>Mark | School<br>vs<br>District | School<br>vs<br>Province |
| Average Score            | -              |                          |                          |                        |                          |                          |               |                          |                          |
| School                   | 73.2           |                          |                          |                        |                          |                          | 73.2          |                          |                          |
| District                 | 62.9           | p                        | р                        |                        |                          |                          | 63.3          | р                        | р                        |
| Province                 | 65.6           |                          |                          |                        |                          |                          | 65.6          |                          |                          |
| Percent of Passes        |                |                          |                          |                        |                          |                          |               |                          |                          |
| School                   | 92.3           |                          |                          |                        |                          |                          | 92.3          |                          |                          |
| District                 | 82.5           | р                        | р                        |                        |                          |                          | 83.8          | р                        | р                        |
| Province                 | 88.2           |                          |                          |                        |                          |                          | 88.3          |                          |                          |

### **Average Scores**

# School Mark Dist Prov Public Sch Dist Prov Final Mark Dist Prov Final Mark Dist Prov 0 10 20 30 40 50 60 70 80 90 100

### Percent Passes

Modification Time: 3:45:32PM

Modification Date: 2/27/2006

Source: Evaluation & Research

<sup>\*</sup> Data from the High School Certification System. The results from supplementary courses are not reflected in these results. All students obtaining a score of 48 or 49 on the final mark, were adjusted to 50 and are reflected in the Final Mark column.