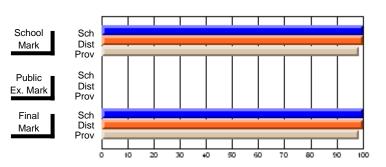

### District 803 - Private Schools

#374 - Brother T. I. Murphy, St. John's

Course: ENGLISH 2201 # students in course: 12 **Public** School School School School School School **Final School** Exam ٧S ٧S ٧S Mark Mark Mark District Province District Province District Province Average Score School 55.5 55.5 District 70.0 70.0 q q q q Province 67.6 67.6 Percent of Passes School 75.0 75.0 District 92.9 92.9 q q q Province 92.3 92.3

### Average Scores **Percent Passes** Sch School School Sch Dist Mark Dist Mark Prov Prov Public Sch Public Sch Dist Ex. Mark Dist Ex. Mark Prov Prov Final Sch Sch Final Dist Dist Mark Mark Prov Prov

Modification Time: 3:45:32PM