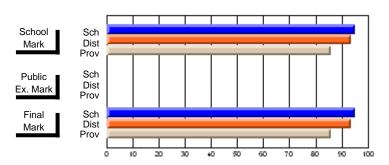

## Private School

#450 - St. Bonaventure's College, St. John's

Subject: Art

| Course: ART & DESIGN 2200 |                |                          |                          |                        |                          |                          |             |     |                          |
|---------------------------|----------------|--------------------------|--------------------------|------------------------|--------------------------|--------------------------|-------------|-----|--------------------------|
| # students in course: 14  | School<br>Mark | School<br>vs<br>District | School<br>vs<br>Province | Public<br>Exam<br>Mark | School<br>vs<br>District | School<br>vs<br>Province | Fina<br>Mar | V5  | School<br>vs<br>Province |
| Average Score             |                |                          |                          |                        |                          |                          |             |     |                          |
| School                    | 89.3           |                          |                          |                        |                          |                          | 89.3        | }   |                          |
| District                  | 77.9           | р                        | р                        |                        |                          |                          | 77.8        | } p | р                        |
| Province                  | 72.9           |                          | -                        |                        |                          |                          | 72.9        | )   |                          |
| Percent of Passes         |                |                          |                          |                        |                          |                          |             |     |                          |
| School                    | 100.0          |                          |                          |                        |                          |                          | 100.0       | )   |                          |
| District                  | 93.9           | р                        | р                        |                        |                          |                          | 93.9        | ) р | р                        |
| Province                  | 92.9           |                          |                          |                        |                          |                          | 92.9        | )   |                          |

### **Average Scores** Percent Passes Sch School School Sch Dist Dist Mark Mark Prov Public Sch Sch Public Dist Dist Ex. Mark Ex. Mark Prov Sch Final Sch Dist Final Dist Mark Mark Prov

Modification Time: 3:45:32PM

Modification Date: 2/27/2006

Source: Evaluation & Research

<sup>\*</sup> Data from the High School Certification System. The results from supplementary courses are not reflected in these results. All students obtaining a score of 48 or 49 on the final mark, were adjusted to 50 and are reflected in the Final Mark column.