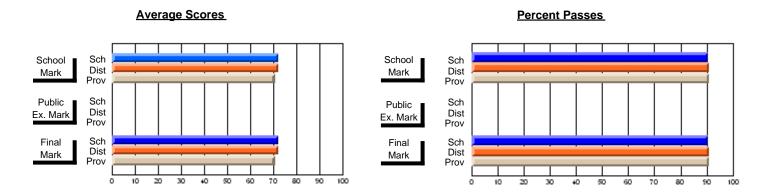

# Subject: English Language

| Course: ENGLISH 1201    |                |                          |                          |
|-------------------------|----------------|--------------------------|--------------------------|
| # students in course: 7 | School<br>Mark | School<br>vs<br>District | School<br>vs<br>Province |
| Average Score           |                |                          |                          |
| School                  | 50.4           |                          |                          |
| District                | 73.1           | q                        | q                        |
| Province                | 66.6           |                          |                          |
| Percent of Passes       |                |                          |                          |
| School                  | 71.4           |                          |                          |
| District                | 95.7           | q                        | q                        |
| Province                | 90.3           |                          |                          |

| Public<br>Exam<br>Mark | School<br>vs<br>District | School<br>vs<br>Province |   | Final<br>Mark               | School<br>vs<br>District | School<br>vs<br>Province |
|------------------------|--------------------------|--------------------------|---|-----------------------------|--------------------------|--------------------------|
|                        |                          |                          | , | <b>50.4</b><br>73.1<br>66.6 | q                        | q                        |
|                        |                          |                          |   | <b>71.4</b> 95.7 90.3       | q                        | q                        |

### **Average Scores**

### Percent Passes

Modification Time: 3:45:32PM

Modification Date: 2/27/2006 Source: Evaluation & Research

2

<sup>\*</sup> Data from the High School Certification System. The results from supplementary courses are not reflected in these results. All students obtaining a score of 48 or 49 on the final mark, were adjusted to 50 and are reflected in the Final Mark column.