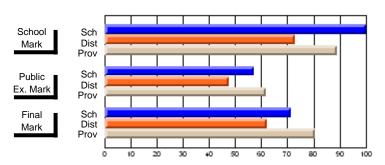

### **Subject: Enterprise Education**

| Course: CONSUMER STUDIES | 1202           |                          |                          |                        |                          |                          |               |                          |                          |
|--------------------------|----------------|--------------------------|--------------------------|------------------------|--------------------------|--------------------------|---------------|--------------------------|--------------------------|
| # students in course: 13 | School<br>Mark | School<br>vs<br>District | School<br>vs<br>Province | Public<br>Exam<br>Mark | School<br>vs<br>District | School<br>vs<br>Province | Final<br>Mark | School<br>vs<br>District | School<br>vs<br>Province |
| Average Score            | -              |                          |                          |                        |                          |                          |               |                          |                          |
| School                   | 73.2           |                          |                          |                        |                          |                          | 73.2          |                          |                          |
| District                 | 62.9           | p                        | р                        |                        |                          |                          | 63.3          | р                        | р                        |
| Province                 | 65.6           |                          |                          |                        |                          |                          | 65.6          |                          |                          |
| Percent of Passes        |                |                          |                          |                        |                          |                          |               |                          |                          |
| School                   | 92.3           |                          |                          |                        |                          |                          | 92.3          |                          |                          |
| District                 | 82.5           | р                        | р                        |                        |                          |                          | 83.8          | р                        | р                        |
| Province                 | 88.2           |                          |                          |                        |                          |                          | 88.3          |                          |                          |