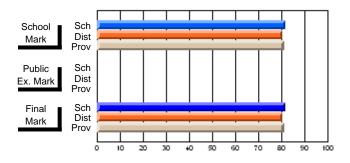

# Subject: English Language

| Course: ENGLISH 1201    |                |                          |                          |
|-------------------------|----------------|--------------------------|--------------------------|
| # students in course: 7 | School<br>Mark | School<br>vs<br>District | School<br>vs<br>Province |
| Average Score           |                |                          |                          |
| School                  | 50.4           |                          |                          |
| District                | 73.1           | q                        | q                        |
| Province                | 66.6           |                          |                          |
| Percent of Passes       |                |                          |                          |
| School                  | 71.4           |                          |                          |
| District                | 95.7           | q                        | q                        |
| Province                | 90.3           |                          |                          |

| Public<br>Exam<br>Mark | School<br>vs<br>District | School<br>vs<br>Province |   | Final<br>Mark               | School<br>vs<br>District | School<br>vs<br>Province |
|------------------------|--------------------------|--------------------------|---|-----------------------------|--------------------------|--------------------------|
|                        |                          |                          | , | <b>50.4</b><br>73.1<br>66.6 | q                        | q                        |
|                        |                          |                          |   | <b>71.4</b> 95.7 90.3       | q                        | q                        |

### **Average Scores**

### Percent Passes

Modification Time: 3:45:32PM

Modification Date: 2/27/2006 Source: Evaluation & Research

2

<sup>\*</sup> Data from the High School Certification System. The results from supplementary courses are not reflected in these results. All students obtaining a score of 48 or 49 on the final mark, were adjusted to 50 and are reflected in the Final Mark column.