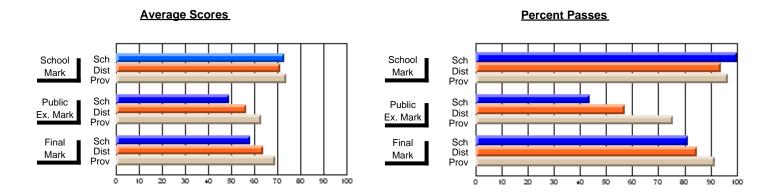

### District 803 - Private Schools

#374 - Brother T. I. Murphy, St. John's

Course: ENGLISH 2201 # students in course: 12 **Public** School School School School School School **Final School** Exam ٧S ٧S ٧S Mark Mark Mark District Province District Province District Province Average Score School 55.5 55.5 District 70.0 70.0 q q q q Province 67.6 67.6 Percent of Passes School 75.0 75.0 District 92.9 92.9 q q q Province 92.3 92.3