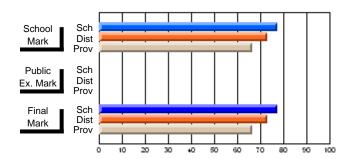

District 803 - Private Schools

#374 - Brother T. I. Murphy, St. John's

| Course: LANGUAGE 3101    |                  |                          |                          |                        |                          |                          |                  |                          |                          |
|--------------------------|------------------|--------------------------|--------------------------|------------------------|--------------------------|--------------------------|------------------|--------------------------|--------------------------|
| # students in course: 15 | School<br>Mark   | School<br>vs<br>District | School<br>vs<br>Province | Public<br>Exam<br>Mark | School<br>vs<br>District | School<br>vs<br>Province | Final<br>Mark    | School<br>vs<br>District | School<br>vs<br>Province |
| Average Score            |                  |                          |                          |                        |                          |                          |                  |                          |                          |
| School<br>District       | <b>68.6</b> 60.4 | р                        | р                        |                        |                          |                          | <b>68.6</b> 60.3 | р                        | р                        |
| Province                 | 67.6             | •                        | r                        |                        |                          |                          | 67.5             | r                        | r                        |
| Percent of Passes        |                  |                          |                          |                        |                          |                          |                  |                          |                          |
| School                   | 100.0            |                          |                          |                        |                          |                          | 100.0            |                          |                          |
| District                 | 88.1             | р                        | p                        |                        |                          |                          | 89.4             | р                        | р                        |
| Province                 | 92.9             |                          |                          |                        |                          |                          | 92.9             |                          |                          |

### **Average Scores Percent Passes** Sch School Sch School Dist Mark Dist Mark Prov Prov Sch Public Sch Public Ex. Mark Dist Dist Ex. Mark Prov Prov Sch Dist Prov Final Final Sch Dist Mark Mark

Modification Time: 3:45:32PM

Modification Date: 2/27/2006 Source: Evaluation & Research Grades: 10-12

<sup>\*</sup> Data from the High School Certification System. The results from supplementary courses are not reflected in these results. All students obtaining a score of 48 or 49 on the final mark, were adjusted to 50 and are reflected in the Final Mark column.