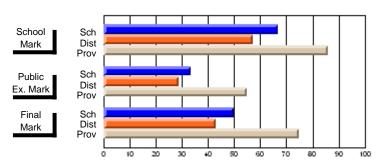

### **Subject: Enterprise Education**

| Course: CONSUMER STUDIES | 1202           |                          |                          |                        |                          |                          |               |                          |                          |
|--------------------------|----------------|--------------------------|--------------------------|------------------------|--------------------------|--------------------------|---------------|--------------------------|--------------------------|
| # students in course: 13 | School<br>Mark | School<br>vs<br>District | School<br>vs<br>Province | Public<br>Exam<br>Mark | School<br>vs<br>District | School<br>vs<br>Province | Final<br>Mark | School<br>vs<br>District | School<br>vs<br>Province |
| Average Score            | -              |                          |                          |                        |                          |                          |               |                          |                          |
| School                   | 73.2           |                          |                          |                        |                          |                          | 73.2          |                          |                          |
| District                 | 62.9           | p                        | р                        |                        |                          |                          | 63.3          | р                        | р                        |
| Province                 | 65.6           |                          |                          |                        |                          |                          | 65.6          |                          |                          |
| Percent of Passes        |                |                          |                          |                        |                          |                          |               |                          |                          |
| School                   | 92.3           |                          |                          |                        |                          |                          | 92.3          |                          |                          |
| District                 | 82.5           | р                        | р                        |                        |                          |                          | 83.8          | р                        | р                        |
| Province                 | 88.2           |                          |                          |                        |                          |                          | 88.3          |                          |                          |

### **Average Scores**

# School Mark Dist Prov Public Sch Dist Prov Final Mark Dist Prov Final Mark Dist Prov 0 10 20 30 40 50 60 70 80 90 100

### Percent Passes

Modification Time: 3:45:32PM

Modification Date: 2/27/2006

Source: Evaluation & Research

<sup>\*</sup> Data from the High School Certification System. The results from supplementary courses are not reflected in these results. All students obtaining a score of 48 or 49 on the final mark, were adjusted to 50 and are reflected in the Final Mark column.