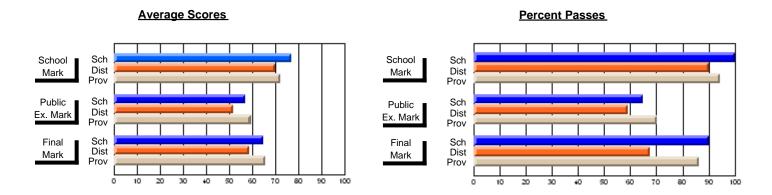

### **Subject: Enterprise Education**

| Course: CONSUMER STUDIES | 1202           |                          |                          |                        |                          |                          |               |                          |                          |
|--------------------------|----------------|--------------------------|--------------------------|------------------------|--------------------------|--------------------------|---------------|--------------------------|--------------------------|
| # students in course: 13 | School<br>Mark | School<br>vs<br>District | School<br>vs<br>Province | Public<br>Exam<br>Mark | School<br>vs<br>District | School<br>vs<br>Province | Final<br>Mark | School<br>vs<br>District | School<br>vs<br>Province |
| Average Score            | -              |                          |                          |                        |                          |                          |               |                          |                          |
| School                   | 73.2           |                          |                          |                        |                          |                          | 73.2          |                          |                          |
| District                 | 62.9           | p                        | р                        |                        |                          |                          | 63.3          | р                        | р                        |
| Province                 | 65.6           |                          |                          |                        |                          |                          | 65.6          |                          |                          |
| Percent of Passes        |                |                          |                          |                        |                          |                          |               |                          |                          |
| School                   | 92.3           |                          |                          |                        |                          |                          | 92.3          |                          |                          |
| District                 | 82.5           | р                        | р                        |                        |                          |                          | 83.8          | р                        | р                        |
| Province                 | 88.2           |                          |                          |                        |                          |                          | 88.3          |                          |                          |