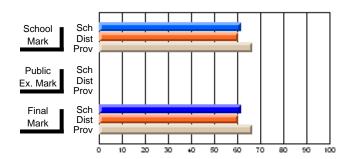

# Subject: English Language

| Course: ENGLISH 1201    |                |                          |                          |
|-------------------------|----------------|--------------------------|--------------------------|
| # students in course: 7 | School<br>Mark | School<br>vs<br>District | School<br>vs<br>Province |
| Average Score           |                |                          |                          |
| School                  | 50.4           |                          |                          |
| District                | 73.1           | q                        | q                        |
| Province                | 66.6           |                          |                          |
| Percent of Passes       |                |                          |                          |
| School                  | 71.4           |                          |                          |
| District                | 95.7           | q                        | q                        |
| Province                | 90.3           |                          |                          |

| Public<br>Exam<br>Mark | School<br>vs<br>District | School<br>vs<br>Province |   | Final<br>Mark               | School<br>vs<br>District | School<br>vs<br>Province |
|------------------------|--------------------------|--------------------------|---|-----------------------------|--------------------------|--------------------------|
|                        |                          |                          | , | <b>50.4</b><br>73.1<br>66.6 | q                        | q                        |
|                        |                          |                          |   | <b>71.4</b> 95.7 90.3       | q                        | q                        |

### **Average Scores**

### Percent Passes

Modification Time: 3:45:32PM

Modification Date: 2/27/2006 Source: Evaluation & Research

2

<sup>\*</sup> Data from the High School Certification System. The results from supplementary courses are not reflected in these results. All students obtaining a score of 48 or 49 on the final mark, were adjusted to 50 and are reflected in the Final Mark column.