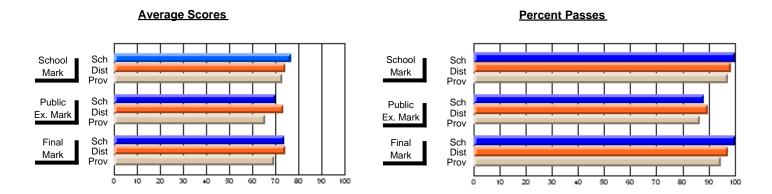

## Subject: English Literature

| Course: THEMATIC LITERATURE | 3201           |                          |                          |
|-----------------------------|----------------|--------------------------|--------------------------|
| # students in course: 14    | School<br>Mark | School<br>vs<br>District | School<br>vs<br>Province |
| Average Score               | 70.0           |                          |                          |
| School                      | 72.9           |                          |                          |
| District                    | 54.8           | p                        | р                        |
| Province                    | 64.4           |                          |                          |
| Percent of Passes           |                |                          |                          |
| School                      | 100.0          |                          |                          |
| District                    | 75.0           | р                        | р                        |
| Province                    | 85.9           |                          |                          |

| Public<br>Exam<br>Mark      | School<br>vs<br>District | School<br>vs<br>Province |
|-----------------------------|--------------------------|--------------------------|
| <b>48.3</b><br>44.0<br>50.9 | р                        | q                        |
| <b>28.6</b> 32.5 54.8       | q                        | q                        |

| Final<br>Mark         | School<br>vs<br>District | School<br>vs<br>Province |
|-----------------------|--------------------------|--------------------------|
| <b>57.8</b> 49.8 57.1 | р                        | р                        |
| <b>85.7</b> 60.2 74.8 | р                        | р                        |

### **Average Scores**

### Percent Passes

Modification Time: 3:45:32PM

<sup>\*</sup> Data from the High School Certification System. The results from supplementary courses are not reflected in these results. All students obtaining a score of 48 or 49 on the final mark, were adjusted to 50 and are reflected in the Final Mark column.