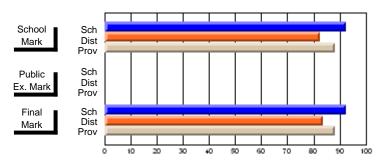

### **Subject: Enterprise Education**

| Course: CONSUMER STUDIES | 1202           |                          |                          |                        |                          |                          |               |                          |                          |
|--------------------------|----------------|--------------------------|--------------------------|------------------------|--------------------------|--------------------------|---------------|--------------------------|--------------------------|
| # students in course: 13 | School<br>Mark | School<br>vs<br>District | School<br>vs<br>Province | Public<br>Exam<br>Mark | School<br>vs<br>District | School<br>vs<br>Province | Final<br>Mark | School<br>vs<br>District | School<br>vs<br>Province |
| Average Score            | -              |                          |                          |                        |                          |                          |               |                          |                          |
| School                   | 73.2           |                          |                          |                        |                          |                          | 73.2          |                          |                          |
| District                 | 62.9           | p                        | р                        |                        |                          |                          | 63.3          | р                        | р                        |
| Province                 | 65.6           |                          |                          |                        |                          |                          | 65.6          |                          |                          |
| Percent of Passes        |                |                          |                          |                        |                          |                          |               |                          |                          |
| School                   | 92.3           |                          |                          |                        |                          |                          | 92.3          |                          |                          |
| District                 | 82.5           | р                        | р                        |                        |                          |                          | 83.8          | р                        | р                        |
| Province                 | 88.2           |                          |                          |                        |                          |                          | 88.3          |                          |                          |

### **Average Scores**

# School Mark Dist Prov Public Sch Dist Prov Final Mark Dist Prov Final Mark Dist Prov 0 10 20 30 40 50 60 70 80 90 100

### Percent Passes

Modification Time: 3:45:32PM

Modification Date: 2/27/2006

Source: Evaluation & Research

<sup>\*</sup> Data from the High School Certification System. The results from supplementary courses are not reflected in these results. All students obtaining a score of 48 or 49 on the final mark, were adjusted to 50 and are reflected in the Final Mark column.