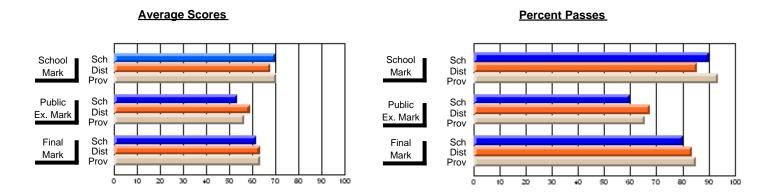

# Subject: English Language

| Course: ENGLISH 1201    |                |                          |                          |
|-------------------------|----------------|--------------------------|--------------------------|
| # students in course: 7 | School<br>Mark | School<br>vs<br>District | School<br>vs<br>Province |
| Average Score           |                |                          |                          |
| School                  | 50.4           |                          |                          |
| District                | 73.1           | q                        | q                        |
| Province                | 66.6           |                          |                          |
| Percent of Passes       |                |                          |                          |
| School                  | 71.4           |                          |                          |
| District                | 95.7           | q                        | q                        |
| Province                | 90.3           |                          |                          |

| Public<br>Exam<br>Mark | School<br>vs<br>District | School<br>vs<br>Province |   | Final<br>Mark               | School<br>vs<br>District | School<br>vs<br>Province |
|------------------------|--------------------------|--------------------------|---|-----------------------------|--------------------------|--------------------------|
|                        |                          |                          | , | <b>50.4</b><br>73.1<br>66.6 | q                        | q                        |
|                        |                          |                          |   | <b>71.4</b> 95.7 90.3       | q                        | q                        |