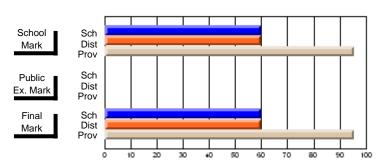

# Subject: English Language

| Course: ENGLISH 1201    |                |                          |                          |
|-------------------------|----------------|--------------------------|--------------------------|
| # students in course: 7 | School<br>Mark | School<br>vs<br>District | School<br>vs<br>Province |
| Average Score           |                |                          |                          |
| School                  | 50.4           |                          |                          |
| District                | 73.1           | q                        | q                        |
| Province                | 66.6           |                          |                          |
| Percent of Passes       |                |                          |                          |
| School                  | 71.4           |                          |                          |
| District                | 95.7           | q                        | q                        |
| Province                | 90.3           |                          |                          |

| Public<br>Exam<br>Mark | School<br>vs<br>District | School<br>vs<br>Province |   | Final<br>Mark               | School<br>vs<br>District | School<br>vs<br>Province |
|------------------------|--------------------------|--------------------------|---|-----------------------------|--------------------------|--------------------------|
|                        |                          |                          | , | <b>50.4</b><br>73.1<br>66.6 | q                        | q                        |
|                        |                          |                          |   | <b>71.4</b> 95.7 90.3       | q                        | q                        |

### **Average Scores**

### Percent Passes

Modification Time: 3:45:32PM

Modification Date: 2/27/2006 Source: Evaluation & Research

2

<sup>\*</sup> Data from the High School Certification System. The results from supplementary courses are not reflected in these results. All students obtaining a score of 48 or 49 on the final mark, were adjusted to 50 and are reflected in the Final Mark column.