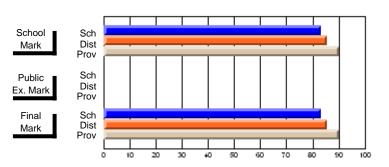

### District 803 - Private Schools

#374 - Brother T. I. Murphy, St. John's

Course: ENGLISH 2201 # students in course: 12 **Public** School School School School School School **Final School** Exam ٧S ٧S ٧S Mark Mark Mark District Province District Province District Province Average Score School 55.5 55.5 District 70.0 70.0 q q q q Province 67.6 67.6 Percent of Passes School 75.0 75.0 District 92.9 92.9 q q q Province 92.3 92.3

### Average Scores **Percent Passes** Sch School School Sch Dist Mark Dist Mark Prov Prov Public Sch Public Sch Dist Ex. Mark Dist Ex. Mark Prov Prov Final Sch Sch Final Dist Dist Mark Mark Prov Prov

Modification Time: 3:45:32PM