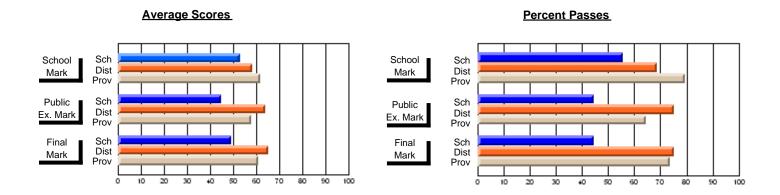

# Subject: English Language

| Course: ENGLISH 1201    |                |                          |                          |
|-------------------------|----------------|--------------------------|--------------------------|
| # students in course: 7 | School<br>Mark | School<br>vs<br>District | School<br>vs<br>Province |
| Average Score           |                |                          |                          |
| School                  | 50.4           |                          |                          |
| District                | 73.1           | q                        | q                        |
| Province                | 66.6           |                          |                          |
| Percent of Passes       |                |                          |                          |
| School                  | 71.4           |                          |                          |
| District                | 95.7           | q                        | q                        |
| Province                | 90.3           |                          |                          |

| Public<br>Exam<br>Mark | School<br>vs<br>District | School<br>vs<br>Province |   | Final<br>Mark               | School<br>vs<br>District | School<br>vs<br>Province |
|------------------------|--------------------------|--------------------------|---|-----------------------------|--------------------------|--------------------------|
|                        |                          |                          | , | <b>50.4</b><br>73.1<br>66.6 | q                        | q                        |
|                        |                          |                          |   | <b>71.4</b> 95.7 90.3       | q                        | q                        |