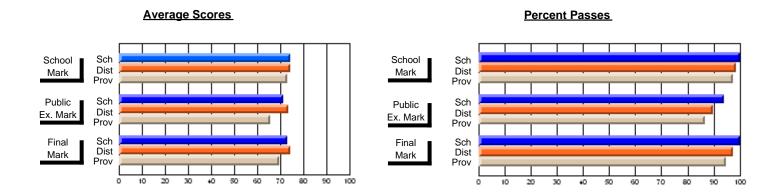

### District 803 - Private Schools

#374 - Brother T. I. Murphy, St. John's

Grades: 10-12 Course: WRITING 2203 # students in course: 8 **Public** School School School School School School **Final School** Exam ٧S ٧S ٧S Mark Mark Mark District Province District Province District Province Average Score School 70.0 70.0 District 70.6 70.6 q q р р Province 67.4 67.4 Percent of Passes School 100.0 100.0 District 100.0 100.0 p р Province 89.0 89.0

### Average Scores **Percent Passes** Sch School School Sch Dist Mark Dist Mark Prov Prov Public Sch Public Sch Dist Ex. Mark Dist Ex. Mark Prov Prov Final Sch Sch Final Dist Dist Mark Mark Prov Prov

Modification Time: 3:45:32PM