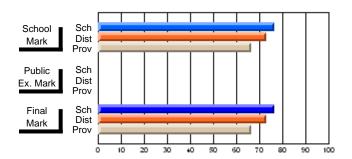

### **Subject: Enterprise Education**

| Course: CONSUMER STUDIES | 1202           |                          |                          |                        |                          |                          |               |                          |                          |
|--------------------------|----------------|--------------------------|--------------------------|------------------------|--------------------------|--------------------------|---------------|--------------------------|--------------------------|
| # students in course: 13 | School<br>Mark | School<br>vs<br>District | School<br>vs<br>Province | Public<br>Exam<br>Mark | School<br>vs<br>District | School<br>vs<br>Province | Final<br>Mark | School<br>vs<br>District | School<br>vs<br>Province |
| Average Score            | -              |                          |                          |                        |                          |                          |               |                          |                          |
| School                   | 73.2           |                          |                          |                        |                          |                          | 73.2          |                          |                          |
| District                 | 62.9           | p                        | р                        |                        |                          |                          | 63.3          | р                        | р                        |
| Province                 | 65.6           |                          |                          |                        |                          |                          | 65.6          |                          |                          |
| Percent of Passes        |                |                          |                          |                        |                          |                          |               |                          |                          |
| School                   | 92.3           |                          |                          |                        |                          |                          | 92.3          |                          |                          |
| District                 | 82.5           | р                        | р                        |                        |                          |                          | 83.8          | р                        | р                        |
| Province                 | 88.2           |                          |                          |                        |                          |                          | 88.3          |                          |                          |