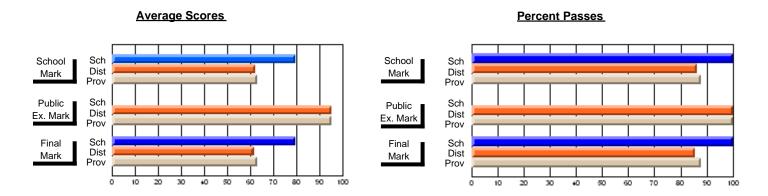

### **Subject: Enterprise Education**

| Course: CONSUMER STUDIES | 1202           |                          |                          |                        |                          |                          |               |                          |                          |
|--------------------------|----------------|--------------------------|--------------------------|------------------------|--------------------------|--------------------------|---------------|--------------------------|--------------------------|
| # students in course: 13 | School<br>Mark | School<br>vs<br>District | School<br>vs<br>Province | Public<br>Exam<br>Mark | School<br>vs<br>District | School<br>vs<br>Province | Final<br>Mark | School<br>vs<br>District | School<br>vs<br>Province |
| Average Score            | -              |                          |                          |                        |                          |                          |               |                          |                          |
| School                   | 73.2           |                          |                          |                        |                          |                          | 73.2          |                          |                          |
| District                 | 62.9           | p                        | р                        |                        |                          |                          | 63.3          | р                        | р                        |
| Province                 | 65.6           |                          |                          |                        |                          |                          | 65.6          |                          |                          |
| Percent of Passes        |                |                          |                          |                        |                          |                          |               |                          |                          |
| School                   | 92.3           |                          |                          |                        |                          |                          | 92.3          |                          |                          |
| District                 | 82.5           | р                        | р                        |                        |                          |                          | 83.8          | р                        | р                        |
| Province                 | 88.2           |                          |                          |                        |                          |                          | 88.3          |                          |                          |

### **Average Scores**

# School Mark Dist Prov Public Sch Dist Prov Final Mark Dist Prov Final Mark Dist Prov 0 10 20 30 40 50 60 70 80 90 100

### Percent Passes

Modification Time: 3:45:32PM

Modification Date: 2/27/2006

Source: Evaluation & Research

<sup>\*</sup> Data from the High School Certification System. The results from supplementary courses are not reflected in these results. All students obtaining a score of 48 or 49 on the final mark, were adjusted to 50 and are reflected in the Final Mark column.