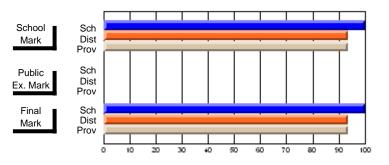

### District 803 - Private Schools

#374 - Brother T. I. Murphy, St. John's

Grades: 10-12 Course: WRITING 2203 # students in course: 8 **Public** School School School School School School **Final School** Exam ٧S ٧S ٧S Mark Mark Mark District Province District Province District Province Average Score School 70.0 70.0 District 70.6 70.6 q q р р Province 67.4 67.4 Percent of Passes School 100.0 100.0 District 100.0 100.0 p р Province 89.0 89.0

### Average Scores **Percent Passes** Sch School School Sch Dist Mark Dist Mark Prov Prov Public Sch Public Sch Dist Ex. Mark Dist Ex. Mark Prov Prov Final Sch Sch Final Dist Dist Mark Mark Prov Prov

Modification Time: 3:45:32PM

<sup>\*</sup> Data from the High School Certification System. The results from supplementary courses are not reflected in these results. All students obtaining a score of 48 or 49 on the final mark, were adjusted to 50 and are reflected in the Final Mark column.