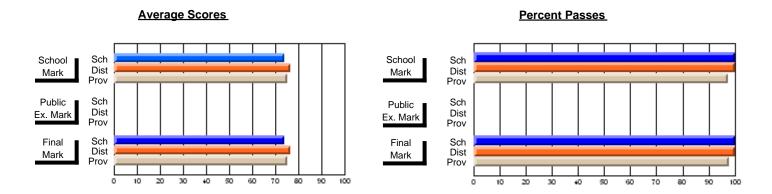

### **Subject: Enterprise Education**

| Course: CONSUMER STUDIES | 1202           |                          |                          |                        |                          |                          |               |                          |                          |
|--------------------------|----------------|--------------------------|--------------------------|------------------------|--------------------------|--------------------------|---------------|--------------------------|--------------------------|
| # students in course: 13 | School<br>Mark | School<br>vs<br>District | School<br>vs<br>Province | Public<br>Exam<br>Mark | School<br>vs<br>District | School<br>vs<br>Province | Final<br>Mark | School<br>vs<br>District | School<br>vs<br>Province |
| Average Score            | -              |                          |                          |                        |                          |                          |               |                          |                          |
| School                   | 73.2           |                          |                          |                        |                          |                          | 73.2          |                          |                          |
| District                 | 62.9           | p                        | р                        |                        |                          |                          | 63.3          | р                        | р                        |
| Province                 | 65.6           |                          |                          |                        |                          |                          | 65.6          |                          |                          |
| Percent of Passes        |                |                          |                          |                        |                          |                          |               |                          |                          |
| School                   | 92.3           |                          |                          |                        |                          |                          | 92.3          |                          |                          |
| District                 | 82.5           | р                        | р                        |                        |                          |                          | 83.8          | р                        | р                        |
| Province                 | 88.2           |                          |                          |                        |                          |                          | 88.3          |                          |                          |